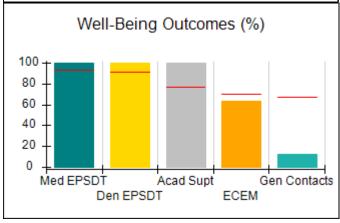

# Performance-Based Placement Measures RBWO Provider GA+SCORECARD - CCI

| Provider/Program Name: A          | Friend's Hou                            | se - (563) - CCI                         |                                    |                                       |
|-----------------------------------|-----------------------------------------|------------------------------------------|------------------------------------|---------------------------------------|
| 111 Henry Pkwy., McDonough, GA 30 | ugh, GA 30253 Quarterly Scores (Grades) |                                          | Current Quarter Score (Grade)      |                                       |
| Phone: 678-432-1630               |                                         | Q1: 104.71 (A+)                          | Q2: 109.41 (A+)                    | 107.11%                               |
| Vendor ID# 35215                  |                                         | Q3: 106.39 (A+)                          | Q4: 107.11 (A+)                    | (A+)                                  |
| Program Census Information:       |                                         | # Children in Care During<br>Quarter: 20 | # Placements During<br>Quarter: 20 | # Children in Care On<br>Last Day: 12 |
|                                   | Avg<br>Performance All<br>CCIs (%)      | Provider<br>Performance (%)*             | Possible Points<br>(Weight)        | Provider Points<br>Earned             |
| OPM Monitoring Reviews            |                                         |                                          |                                    |                                       |
| Annual Comprehensive Reviews      | 88%                                     | 99%                                      | 25                                 | 24.73                                 |
| Safety Reviews                    | 94%                                     | 99%                                      | 15                                 | 14.82                                 |
| Monitoring Sub-Total              |                                         |                                          | 40                                 | 39.56                                 |
| CCI Safety Outcomes               |                                         |                                          |                                    |                                       |
| Incidence of Maltreatment         | 0.27%                                   | No Substantiated<br>Reports              | 10                                 | 10.00                                 |
| Staff Training/Foundations        | 68%                                     | 96%                                      | 5                                  | 4.80                                  |
| Staff Safety Checks               | 98%                                     | 100%                                     | 5                                  | 5.00                                  |
| Safety Sub-Total                  |                                         |                                          | 20                                 | 19.80                                 |
| CCI Permanency Outcomes           |                                         |                                          |                                    |                                       |
| Placement Stability               | 90%                                     | 85%                                      | 15                                 | 12.75                                 |
| Permanency Sub-Total              |                                         |                                          | 15                                 | 12.75                                 |
| CCI Well-Being Outcomes           |                                         |                                          |                                    |                                       |
| EPSDT Medical Visits              | 93%                                     | 100%                                     | 4                                  | 4.00                                  |
| EPSDT Dental Visits               | 91%                                     | 100%                                     | 4                                  | 4.00                                  |
| Academic Supports                 | 76%                                     | 100%                                     | 3                                  | 3.00                                  |
| Provider ECEM Visits              | 70%                                     | 100%                                     | 7                                  | 7.00                                  |
| Provider General Contacts         | 67%                                     | 100%                                     | 7                                  | 7.00                                  |
| Placements with Siblings          | 37%                                     | 58%                                      | Not Scored                         | Not Scored                            |
| Placements within Legal County    | 14%                                     | 14%                                      | Not Scored                         | Not Scored                            |
| Well-Being Sub-Total              |                                         |                                          | 25                                 | 25.00                                 |