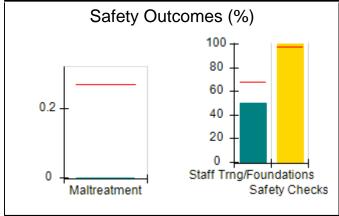

# Performance-Based Placement Measures RBWO Provider GA+SCORECARD - CCI

| Provider/Program Name: A          | Friend's Hou                            | se - (563) - CCI                         |                                    |                                       |
|-----------------------------------|-----------------------------------------|------------------------------------------|------------------------------------|---------------------------------------|
| 111 Henry Pkwy., McDonough, GA 30 | ugh, GA 30253 Quarterly Scores (Grades) |                                          | Current Quarter Score (Grade)      |                                       |
| Phone: 678-432-1630               |                                         | Q1: 104.71 (A+)                          | Q2: 109.41 (A+)                    | 107.11%                               |
| Vendor ID# 35215                  |                                         | Q3: 106.39 (A+)                          | Q4: 107.11 (A+)                    | (A+)                                  |
| Program Census Information:       |                                         | # Children in Care During<br>Quarter: 20 | # Placements During<br>Quarter: 20 | # Children in Care On<br>Last Day: 12 |
|                                   | Avg<br>Performance All<br>CCIs (%)      | Provider<br>Performance (%)*             | Possible Points<br>(Weight)        | Provider Points<br>Earned             |
| OPM Monitoring Reviews            |                                         |                                          |                                    |                                       |
| Annual Comprehensive Reviews      | 88%                                     | 99%                                      | 25                                 | 24.73                                 |
| Safety Reviews                    | 94%                                     | 99%                                      | 15                                 | 14.82                                 |
| Monitoring Sub-Total              |                                         |                                          | 40                                 | 39.56                                 |
| CCI Safety Outcomes               |                                         |                                          |                                    |                                       |
| Incidence of Maltreatment         | 0.27%                                   | No Substantiated<br>Reports              | 10                                 | 10.00                                 |
| Staff Training/Foundations        | 68%                                     | 96%                                      | 5                                  | 4.80                                  |
| Staff Safety Checks               | 98%                                     | 100%                                     | 5                                  | 5.00                                  |
| Safety Sub-Total                  |                                         |                                          | 20                                 | 19.80                                 |
| CCI Permanency Outcomes           |                                         |                                          |                                    |                                       |
| Placement Stability               | 90%                                     | 85%                                      | 15                                 | 12.75                                 |
| Permanency Sub-Total              |                                         |                                          | 15                                 | 12.75                                 |
| CCI Well-Being Outcomes           |                                         |                                          |                                    |                                       |
| EPSDT Medical Visits              | 93%                                     | 100%                                     | 4                                  | 4.00                                  |
| EPSDT Dental Visits               | 91%                                     | 100%                                     | 4                                  | 4.00                                  |
| Academic Supports                 | 76%                                     | 100%                                     | 3                                  | 3.00                                  |
| Provider ECEM Visits              | 70%                                     | 100%                                     | 7                                  | 7.00                                  |
| Provider General Contacts         | 67%                                     | 100%                                     | 7                                  | 7.00                                  |
| Placements with Siblings          | 37%                                     | 58%                                      | Not Scored                         | Not Scored                            |
| Placements within Legal County    | 14%                                     | 14%                                      | Not Scored                         | Not Scored                            |
| Well-Being Sub-Total              |                                         |                                          | 25                                 | 25.00                                 |