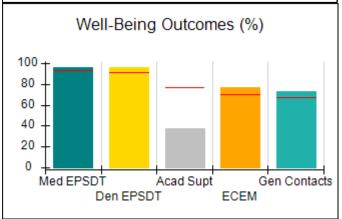

# Performance-Based Placement Measures RBWO Provider GA+SCORECARD - CCI

| Provider/Program Name: A          | Friend's Hou                            | se - (563) - CCI                         |                                    |                                       |
|-----------------------------------|-----------------------------------------|------------------------------------------|------------------------------------|---------------------------------------|
| 111 Henry Pkwy., McDonough, GA 30 | ugh, GA 30253 Quarterly Scores (Grades) |                                          | Current Quarter Score (Grade)      |                                       |
| Phone: 678-432-1630               |                                         | Q1: 104.71 (A+)                          | Q2: 109.41 (A+)                    | 107.11%                               |
| Vendor ID# 35215                  |                                         | Q3: 106.39 (A+)                          | Q4: 107.11 (A+)                    | (A+)                                  |
| Program Census Information:       |                                         | # Children in Care During<br>Quarter: 20 | # Placements During<br>Quarter: 20 | # Children in Care On<br>Last Day: 12 |
|                                   | Avg<br>Performance All<br>CCIs (%)      | Provider<br>Performance (%)*             | Possible Points<br>(Weight)        | Provider Points<br>Earned             |
| OPM Monitoring Reviews            |                                         |                                          |                                    |                                       |
| Annual Comprehensive Reviews      | 88%                                     | 99%                                      | 25                                 | 24.73                                 |
| Safety Reviews                    | 94%                                     | 99%                                      | 15                                 | 14.82                                 |
| Monitoring Sub-Total              |                                         |                                          | 40                                 | 39.56                                 |
| CCI Safety Outcomes               |                                         |                                          |                                    |                                       |
| Incidence of Maltreatment         | 0.27%                                   | No Substantiated<br>Reports              | 10                                 | 10.00                                 |
| Staff Training/Foundations        | 68%                                     | 96%                                      | 5                                  | 4.80                                  |
| Staff Safety Checks               | 98%                                     | 100%                                     | 5                                  | 5.00                                  |
| Safety Sub-Total                  |                                         |                                          | 20                                 | 19.80                                 |
| CCI Permanency Outcomes           |                                         |                                          |                                    |                                       |
| Placement Stability               | 90%                                     | 85%                                      | 15                                 | 12.75                                 |
| Permanency Sub-Total              |                                         |                                          | 15                                 | 12.75                                 |
| CCI Well-Being Outcomes           |                                         |                                          |                                    |                                       |
| EPSDT Medical Visits              | 93%                                     | 100%                                     | 4                                  | 4.00                                  |
| EPSDT Dental Visits               | 91%                                     | 100%                                     | 4                                  | 4.00                                  |
| Academic Supports                 | 76%                                     | 100%                                     | 3                                  | 3.00                                  |
| Provider ECEM Visits              | 70%                                     | 100%                                     | 7                                  | 7.00                                  |
| Provider General Contacts         | 67%                                     | 100%                                     | 7                                  | 7.00                                  |
| Placements with Siblings          | 37%                                     | 58%                                      | Not Scored                         | Not Scored                            |
| Placements within Legal County    | 14%                                     | 14%                                      | Not Scored                         | Not Scored                            |
| Well-Being Sub-Total              |                                         |                                          | 25                                 | 25.00                                 |