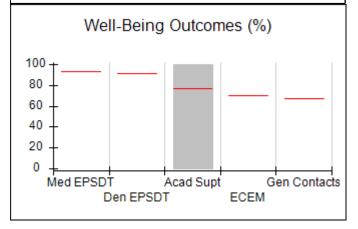

# Performance-Based Placement Measures RBWO Provider GA+SCORECARD - CCI

| Provider/Program Name: A          | Friend's Hou                            | se - (563) - CCI                         |                                    |                                       |
|-----------------------------------|-----------------------------------------|------------------------------------------|------------------------------------|---------------------------------------|
| 111 Henry Pkwy., McDonough, GA 30 | ugh, GA 30253 Quarterly Scores (Grades) |                                          | Current Quarter Score (Grade)      |                                       |
| Phone: 678-432-1630               |                                         | Q1: 104.71 (A+)                          | Q2: 109.41 (A+)                    | 107.11%                               |
| Vendor ID# 35215                  |                                         | Q3: 106.39 (A+)                          | Q4: 107.11 (A+)                    | (A+)                                  |
| Program Census Information:       |                                         | # Children in Care During<br>Quarter: 20 | # Placements During<br>Quarter: 20 | # Children in Care On<br>Last Day: 12 |
|                                   | Avg<br>Performance All<br>CCIs (%)      | Provider<br>Performance (%)*             | Possible Points<br>(Weight)        | Provider Points<br>Earned             |
| OPM Monitoring Reviews            |                                         |                                          |                                    |                                       |
| Annual Comprehensive Reviews      | 88%                                     | 99%                                      | 25                                 | 24.73                                 |
| Safety Reviews                    | 94%                                     | 99%                                      | 15                                 | 14.82                                 |
| Monitoring Sub-Total              |                                         |                                          | 40                                 | 39.56                                 |
| CCI Safety Outcomes               |                                         |                                          |                                    |                                       |
| Incidence of Maltreatment         | 0.27%                                   | No Substantiated<br>Reports              | 10                                 | 10.00                                 |
| Staff Training/Foundations        | 68%                                     | 96%                                      | 5                                  | 4.80                                  |
| Staff Safety Checks               | 98%                                     | 100%                                     | 5                                  | 5.00                                  |
| Safety Sub-Total                  |                                         |                                          | 20                                 | 19.80                                 |
| CCI Permanency Outcomes           |                                         |                                          |                                    |                                       |
| Placement Stability               | 90%                                     | 85%                                      | 15                                 | 12.75                                 |
| Permanency Sub-Total              |                                         |                                          | 15                                 | 12.75                                 |
| CCI Well-Being Outcomes           |                                         |                                          |                                    |                                       |
| EPSDT Medical Visits              | 93%                                     | 100%                                     | 4                                  | 4.00                                  |
| EPSDT Dental Visits               | 91%                                     | 100%                                     | 4                                  | 4.00                                  |
| Academic Supports                 | 76%                                     | 100%                                     | 3                                  | 3.00                                  |
| Provider ECEM Visits              | 70%                                     | 100%                                     | 7                                  | 7.00                                  |
| Provider General Contacts         | 67%                                     | 100%                                     | 7                                  | 7.00                                  |
| Placements with Siblings          | 37%                                     | 58%                                      | Not Scored                         | Not Scored                            |
| Placements within Legal County    | 14%                                     | 14%                                      | Not Scored                         | Not Scored                            |
| Well-Being Sub-Total              |                                         |                                          | 25                                 | 25.00                                 |