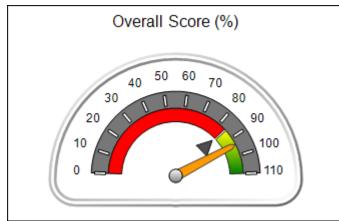

# Performance-Based Placement Measures RBWO Provider GA+SCORECARD - CCI

| Provider/Program Name: A          | Friend's Hou                            | se - (563) - CCI                         |                                    |                                       |
|-----------------------------------|-----------------------------------------|------------------------------------------|------------------------------------|---------------------------------------|
| 111 Henry Pkwy., McDonough, GA 30 | ugh, GA 30253 Quarterly Scores (Grades) |                                          | Current Quarter Score (Grade)      |                                       |
| Phone: 678-432-1630               |                                         | Q1: 104.71 (A+)                          | Q2: 109.41 (A+)                    | 107.11%                               |
| Vendor ID# 35215                  |                                         | Q3: 106.39 (A+)                          | Q4: 107.11 (A+)                    | (A+)                                  |
| Program Census Information:       |                                         | # Children in Care During<br>Quarter: 20 | # Placements During<br>Quarter: 20 | # Children in Care On<br>Last Day: 12 |
|                                   | Avg<br>Performance All<br>CCIs (%)      | Provider<br>Performance (%)*             | Possible Points<br>(Weight)        | Provider Points<br>Earned             |
| OPM Monitoring Reviews            |                                         |                                          |                                    |                                       |
| Annual Comprehensive Reviews      | 88%                                     | 99%                                      | 25                                 | 24.73                                 |
| Safety Reviews                    | 94%                                     | 99%                                      | 15                                 | 14.82                                 |
| Monitoring Sub-Total              |                                         |                                          | 40                                 | 39.56                                 |
| CCI Safety Outcomes               |                                         |                                          |                                    |                                       |
| Incidence of Maltreatment         | 0.27%                                   | No Substantiated<br>Reports              | 10                                 | 10.00                                 |
| Staff Training/Foundations        | 68%                                     | 96%                                      | 5                                  | 4.80                                  |
| Staff Safety Checks               | 98%                                     | 100%                                     | 5                                  | 5.00                                  |
| Safety Sub-Total                  |                                         |                                          | 20                                 | 19.80                                 |
| CCI Permanency Outcomes           |                                         |                                          |                                    |                                       |
| Placement Stability               | 90%                                     | 85%                                      | 15                                 | 12.75                                 |
| Permanency Sub-Total              |                                         |                                          | 15                                 | 12.75                                 |
| CCI Well-Being Outcomes           |                                         |                                          |                                    |                                       |
| EPSDT Medical Visits              | 93%                                     | 100%                                     | 4                                  | 4.00                                  |
| EPSDT Dental Visits               | 91%                                     | 100%                                     | 4                                  | 4.00                                  |
| Academic Supports                 | 76%                                     | 100%                                     | 3                                  | 3.00                                  |
| Provider ECEM Visits              | 70%                                     | 100%                                     | 7                                  | 7.00                                  |
| Provider General Contacts         | 67%                                     | 100%                                     | 7                                  | 7.00                                  |
| Placements with Siblings          | 37%                                     | 58%                                      | Not Scored                         | Not Scored                            |
| Placements within Legal County    | 14%                                     | 14%                                      | Not Scored                         | Not Scored                            |
| Well-Being Sub-Total              |                                         |                                          | 25                                 | 25.00                                 |