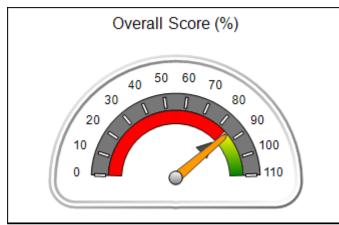

# **Performance-Based Placement Measures** RBWO Provider GA+SCORECARD - CCI

Report Quarter: Q4 FY2018

| Provider/Program Name: A Friend's House - (563) - CCI                                          |                                                                                  |                                                                                                                                           |  |  |  |  |
|------------------------------------------------------------------------------------------------|----------------------------------------------------------------------------------|-------------------------------------------------------------------------------------------------------------------------------------------|--|--|--|--|
| 111 Henry Pkwy., McDonough, GA 30253 Quarterly Scores (Grades) Current Quarter Scores (Grades) |                                                                                  |                                                                                                                                           |  |  |  |  |
| Q1: 104.71 (A+)                                                                                | Q2: 109.41 (A+)                                                                  | 107.11%                                                                                                                                   |  |  |  |  |
| Q3: 106.39 (A+)                                                                                | Q4: 107.11 (A+)                                                                  | (A+)                                                                                                                                      |  |  |  |  |
| # Children in Care During<br>Quarter: 20                                                       | # Placements During<br>Quarter: 20                                               | # Children in Care On Last<br>Day: 12                                                                                                     |  |  |  |  |
|                                                                                                | Quarterly Sco<br>Q1: 104.71 (A+)<br>Q3: 106.39 (A+)<br># Children in Care During | Quarterly Scores (Grades)  Q1: 104.71 (A+) Q2: 109.41 (A+) Q3: 106.39 (A+) Q4: 107.11 (A+)  # Children in Care During # Placements During |  |  |  |  |

# Performance-Based Placement Measures RBWO Provider GA+SCORECARD - CCI

| Provider/Program Name: A          | Friend's Hou                            | se - (563) - CCI                         |                                    |                                       |
|-----------------------------------|-----------------------------------------|------------------------------------------|------------------------------------|---------------------------------------|
| 111 Henry Pkwy., McDonough, GA 30 | ugh, GA 30253 Quarterly Scores (Grades) |                                          | Current Quarter Score (Grade)      |                                       |
| Phone: 678-432-1630               |                                         | Q1: 104.71 (A+)                          | Q2: 109.41 (A+)                    | 107.11%                               |
| Vendor ID# 35215                  |                                         | Q3: 106.39 (A+)                          | Q4: 107.11 (A+)                    | (A+)                                  |
| Program Census Information:       |                                         | # Children in Care During<br>Quarter: 20 | # Placements During<br>Quarter: 20 | # Children in Care On<br>Last Day: 12 |
|                                   | Avg<br>Performance All<br>CCIs (%)      | Provider<br>Performance (%)*             | Possible Points<br>(Weight)        | Provider Points<br>Earned             |
| OPM Monitoring Reviews            |                                         |                                          |                                    |                                       |
| Annual Comprehensive Reviews      | 88%                                     | 99%                                      | 25                                 | 24.73                                 |
| Safety Reviews                    | 94%                                     | 99%                                      | 15                                 | 14.82                                 |
| Monitoring Sub-Total              |                                         |                                          | 40                                 | 39.56                                 |
| CCI Safety Outcomes               |                                         |                                          |                                    |                                       |
| Incidence of Maltreatment         | 0.27%                                   | No Substantiated<br>Reports              | 10                                 | 10.00                                 |
| Staff Training/Foundations        | 68%                                     | 96%                                      | 5                                  | 4.80                                  |
| Staff Safety Checks               | 98%                                     | 100%                                     | 5                                  | 5.00                                  |
| Safety Sub-Total                  |                                         |                                          | 20                                 | 19.80                                 |
| CCI Permanency Outcomes           |                                         |                                          |                                    |                                       |
| Placement Stability               | 90%                                     | 85%                                      | 15                                 | 12.75                                 |
| Permanency Sub-Total              |                                         |                                          | 15                                 | 12.75                                 |
| CCI Well-Being Outcomes           |                                         |                                          |                                    |                                       |
| EPSDT Medical Visits              | 93%                                     | 100%                                     | 4                                  | 4.00                                  |
| EPSDT Dental Visits               | 91%                                     | 100%                                     | 4                                  | 4.00                                  |
| Academic Supports                 | 76%                                     | 100%                                     | 3                                  | 3.00                                  |
| Provider ECEM Visits              | 70%                                     | 100%                                     | 7                                  | 7.00                                  |
| Provider General Contacts         | 67%                                     | 100%                                     | 7                                  | 7.00                                  |
| Placements with Siblings          | 37%                                     | 58%                                      | Not Scored                         | Not Scored                            |
| Placements within Legal County    | 14%                                     | 14%                                      | Not Scored                         | Not Scored                            |
| Well-Being Sub-Total              |                                         |                                          | 25                                 | 25.00                                 |

| Monitoring & Outcomes: Possible Points = 100 | Points Earned = 97.11 |           |
|----------------------------------------------|-----------------------|-----------|
| Score Before                                 | Incentives Credit     | 97.11%    |
| Inc                                          | entives Awarded       | 10.00 pts |
|                                              | PBP Verification      | N/A pts   |
|                                              | Total Score           | 107.11%   |