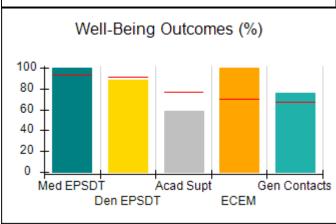

# Performance-Based Placement Measures RBWO Provider GA+SCORECARD - CCI

| Provider/Program Name: A          | Friend's Hou                            | se - (563) - CCI                         |                                    |                                       |
|-----------------------------------|-----------------------------------------|------------------------------------------|------------------------------------|---------------------------------------|
| 111 Henry Pkwy., McDonough, GA 30 | ugh, GA 30253 Quarterly Scores (Grades) |                                          | Current Quarter Score (Grade)      |                                       |
| Phone: 678-432-1630               |                                         | Q1: 104.71 (A+)                          | Q2: 109.41 (A+)                    | 107.11%                               |
| Vendor ID# 35215                  |                                         | Q3: 106.39 (A+)                          | Q4: 107.11 (A+)                    | (A+)                                  |
| Program Census Information:       |                                         | # Children in Care During<br>Quarter: 20 | # Placements During<br>Quarter: 20 | # Children in Care On<br>Last Day: 12 |
|                                   | Avg<br>Performance All<br>CCIs (%)      | Provider<br>Performance (%)*             | Possible Points<br>(Weight)        | Provider Points<br>Earned             |
| OPM Monitoring Reviews            |                                         |                                          |                                    |                                       |
| Annual Comprehensive Reviews      | 88%                                     | 99%                                      | 25                                 | 24.73                                 |
| Safety Reviews                    | 94%                                     | 99%                                      | 15                                 | 14.82                                 |
| Monitoring Sub-Total              |                                         |                                          | 40                                 | 39.56                                 |
| CCI Safety Outcomes               |                                         |                                          |                                    |                                       |
| Incidence of Maltreatment         | 0.27%                                   | No Substantiated<br>Reports              | 10                                 | 10.00                                 |
| Staff Training/Foundations        | 68%                                     | 96%                                      | 5                                  | 4.80                                  |
| Staff Safety Checks               | 98%                                     | 100%                                     | 5                                  | 5.00                                  |
| Safety Sub-Total                  |                                         |                                          | 20                                 | 19.80                                 |
| CCI Permanency Outcomes           |                                         |                                          |                                    |                                       |
| Placement Stability               | 90%                                     | 85%                                      | 15                                 | 12.75                                 |
| Permanency Sub-Total              |                                         |                                          | 15                                 | 12.75                                 |
| CCI Well-Being Outcomes           |                                         |                                          |                                    |                                       |
| EPSDT Medical Visits              | 93%                                     | 100%                                     | 4                                  | 4.00                                  |
| EPSDT Dental Visits               | 91%                                     | 100%                                     | 4                                  | 4.00                                  |
| Academic Supports                 | 76%                                     | 100%                                     | 3                                  | 3.00                                  |
| Provider ECEM Visits              | 70%                                     | 100%                                     | 7                                  | 7.00                                  |
| Provider General Contacts         | 67%                                     | 100%                                     | 7                                  | 7.00                                  |
| Placements with Siblings          | 37%                                     | 58%                                      | Not Scored                         | Not Scored                            |
| Placements within Legal County    | 14%                                     | 14%                                      | Not Scored                         | Not Scored                            |
| Well-Being Sub-Total              |                                         |                                          | 25                                 | 25.00                                 |