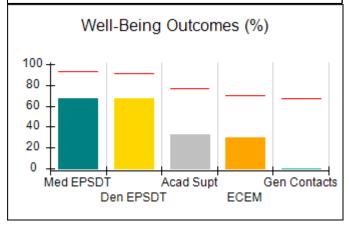

# Performance-Based Placement Measures RBWO Provider GA+SCORECARD - CCI

| Provider/Program Name: A          | Friend's Hou                            | se - (563) - CCI                         |                                    |                                       |
|-----------------------------------|-----------------------------------------|------------------------------------------|------------------------------------|---------------------------------------|
| 111 Henry Pkwy., McDonough, GA 30 | ugh, GA 30253 Quarterly Scores (Grades) |                                          | Current Quarter Score (Grade)      |                                       |
| Phone: 678-432-1630               |                                         | Q1: 104.71 (A+)                          | Q2: 109.41 (A+)                    | 107.11%                               |
| Vendor ID# 35215                  |                                         | Q3: 106.39 (A+)                          | Q4: 107.11 (A+)                    | (A+)                                  |
| Program Census Information:       |                                         | # Children in Care During<br>Quarter: 20 | # Placements During<br>Quarter: 20 | # Children in Care On<br>Last Day: 12 |
|                                   | Avg<br>Performance All<br>CCIs (%)      | Provider<br>Performance (%)*             | Possible Points<br>(Weight)        | Provider Points<br>Earned             |
| OPM Monitoring Reviews            |                                         |                                          |                                    |                                       |
| Annual Comprehensive Reviews      | 88%                                     | 99%                                      | 25                                 | 24.73                                 |
| Safety Reviews                    | 94%                                     | 99%                                      | 15                                 | 14.82                                 |
| Monitoring Sub-Total              |                                         |                                          | 40                                 | 39.56                                 |
| CCI Safety Outcomes               |                                         |                                          |                                    |                                       |
| Incidence of Maltreatment         | 0.27%                                   | No Substantiated<br>Reports              | 10                                 | 10.00                                 |
| Staff Training/Foundations        | 68%                                     | 96%                                      | 5                                  | 4.80                                  |
| Staff Safety Checks               | 98%                                     | 100%                                     | 5                                  | 5.00                                  |
| Safety Sub-Total                  |                                         |                                          | 20                                 | 19.80                                 |
| CCI Permanency Outcomes           |                                         |                                          |                                    |                                       |
| Placement Stability               | 90%                                     | 85%                                      | 15                                 | 12.75                                 |
| Permanency Sub-Total              |                                         |                                          | 15                                 | 12.75                                 |
| CCI Well-Being Outcomes           |                                         |                                          |                                    |                                       |
| EPSDT Medical Visits              | 93%                                     | 100%                                     | 4                                  | 4.00                                  |
| EPSDT Dental Visits               | 91%                                     | 100%                                     | 4                                  | 4.00                                  |
| Academic Supports                 | 76%                                     | 100%                                     | 3                                  | 3.00                                  |
| Provider ECEM Visits              | 70%                                     | 100%                                     | 7                                  | 7.00                                  |
| Provider General Contacts         | 67%                                     | 100%                                     | 7                                  | 7.00                                  |
| Placements with Siblings          | 37%                                     | 58%                                      | Not Scored                         | Not Scored                            |
| Placements within Legal County    | 14%                                     | 14%                                      | Not Scored                         | Not Scored                            |
| Well-Being Sub-Total              |                                         |                                          | 25                                 | 25.00                                 |