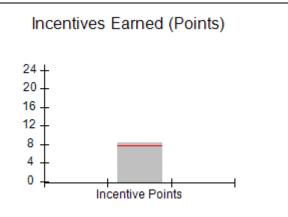

## Provider/Program Name: A Friend's House - (563) - CCI

| Program Census Information:                                                                                 |                                         | # Children in Care During<br>Quarter: 20 | # Placements During<br>Quarter: 20 | # Children in Care On<br>Last Day: 12 |
|-------------------------------------------------------------------------------------------------------------|-----------------------------------------|------------------------------------------|------------------------------------|---------------------------------------|
| CCI Incentive Credits                                                                                       | Avg<br>Performance All<br>CCIs (Points) | Provider<br>Performance (%)*             | Possible Points<br>(Weight)        | Provider Points<br>Earned             |
| Early EPSDT Medical Visits                                                                                  |                                         | 100%                                     | 2                                  | 2.00                                  |
| Early EPSDT Dental Visits                                                                                   |                                         | 100%                                     | 2                                  | 2.00                                  |
| Permanency Contacts                                                                                         |                                         | 100%                                     | 5                                  | 5.00                                  |
| Additional Academic Supports                                                                                |                                         | 100%                                     | 2                                  | 2.00                                  |
| Active Agency Accreditation                                                                                 |                                         | 0%                                       | 4                                  | 0.00                                  |
| Staff Clinical Licensure                                                                                    |                                         | 0%                                       | 5                                  | 0.00                                  |
| Behavior Management (threshold = 0)                                                                         |                                         | 100%                                     | 4                                  | 4.00                                  |
| Incentives Total                                                                                            | 7.72                                    |                                          | 24                                 | 15.00                                 |
| Maximum total                                                                                               | combined incentive                      | credit allowed is 10 points.             | Incentives Awarded                 | 10.00                                 |
| Performance calculation descriptions can be found in the FY 2018 RBWO PBP Measurements and Standards Guide. |                                         |                                          |                                    |                                       |