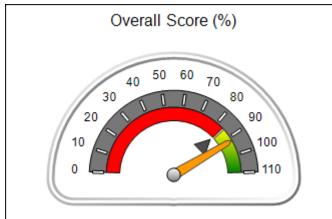

# **Performance-Based Placement Measures** RBWO Provider GA+SCORECARD - CCI

Report Quarter: Q4 FY2018

| Provider/Program Name: A Friend's House - (563) - CCI                                          |                                                                                  |                                                                                                                                           |  |  |  |  |
|------------------------------------------------------------------------------------------------|----------------------------------------------------------------------------------|-------------------------------------------------------------------------------------------------------------------------------------------|--|--|--|--|
| 111 Henry Pkwy., McDonough, GA 30253 Quarterly Scores (Grades) Current Quarter Scores (Grades) |                                                                                  |                                                                                                                                           |  |  |  |  |
| Q1: 104.71 (A+)                                                                                | Q2: 109.41 (A+)                                                                  | 107.11%                                                                                                                                   |  |  |  |  |
| Q3: 106.39 (A+)                                                                                | Q4: 107.11 (A+)                                                                  | (A+)                                                                                                                                      |  |  |  |  |
| # Children in Care During<br>Quarter: 20                                                       | # Placements During<br>Quarter: 20                                               | # Children in Care On Last<br>Day: 12                                                                                                     |  |  |  |  |
|                                                                                                | Quarterly Sco<br>Q1: 104.71 (A+)<br>Q3: 106.39 (A+)<br># Children in Care During | Quarterly Scores (Grades)  Q1: 104.71 (A+) Q2: 109.41 (A+) Q3: 106.39 (A+) Q4: 107.11 (A+)  # Children in Care During # Placements During |  |  |  |  |

# Performance-Based Placement Measures RBWO Provider GA+SCORECARD - CCI

| Provider/Program Name: A          | Friend's Hou                            | se - (563) - CCI                         |                                    |                                       |
|-----------------------------------|-----------------------------------------|------------------------------------------|------------------------------------|---------------------------------------|
| 111 Henry Pkwy., McDonough, GA 30 | ugh, GA 30253 Quarterly Scores (Grades) |                                          | Current Quarter Score (Grade)      |                                       |
| Phone: 678-432-1630               |                                         | Q1: 104.71 (A+)                          | Q2: 109.41 (A+)                    | 107.11%                               |
| Vendor ID# 35215                  |                                         | Q3: 106.39 (A+)                          | Q4: 107.11 (A+)                    | (A+)                                  |
| Program Census Information:       |                                         | # Children in Care During<br>Quarter: 20 | # Placements During<br>Quarter: 20 | # Children in Care On<br>Last Day: 12 |
|                                   | Avg<br>Performance All<br>CCIs (%)      | Provider<br>Performance (%)*             | Possible Points<br>(Weight)        | Provider Points<br>Earned             |
| OPM Monitoring Reviews            |                                         |                                          |                                    |                                       |
| Annual Comprehensive Reviews      | 88%                                     | 99%                                      | 25                                 | 24.73                                 |
| Safety Reviews                    | 94%                                     | 99%                                      | 15                                 | 14.82                                 |
| Monitoring Sub-Total              |                                         |                                          | 40                                 | 39.56                                 |
| CCI Safety Outcomes               |                                         |                                          |                                    |                                       |
| Incidence of Maltreatment         | 0.27%                                   | No Substantiated<br>Reports              | 10                                 | 10.00                                 |
| Staff Training/Foundations        | 68%                                     | 96%                                      | 5                                  | 4.80                                  |
| Staff Safety Checks               | 98%                                     | 100%                                     | 5                                  | 5.00                                  |
| Safety Sub-Total                  |                                         |                                          | 20                                 | 19.80                                 |
| CCI Permanency Outcomes           |                                         |                                          |                                    |                                       |
| Placement Stability               | 90%                                     | 85%                                      | 15                                 | 12.75                                 |
| Permanency Sub-Total              |                                         |                                          | 15                                 | 12.75                                 |
| CCI Well-Being Outcomes           |                                         |                                          |                                    |                                       |
| EPSDT Medical Visits              | 93%                                     | 100%                                     | 4                                  | 4.00                                  |
| EPSDT Dental Visits               | 91%                                     | 100%                                     | 4                                  | 4.00                                  |
| Academic Supports                 | 76%                                     | 100%                                     | 3                                  | 3.00                                  |
| Provider ECEM Visits              | 70%                                     | 100%                                     | 7                                  | 7.00                                  |
| Provider General Contacts         | 67%                                     | 100%                                     | 7                                  | 7.00                                  |
| Placements with Siblings          | 37%                                     | 58%                                      | Not Scored                         | Not Scored                            |
| Placements within Legal County    | 14%                                     | 14%                                      | Not Scored                         | Not Scored                            |
| Well-Being Sub-Total              |                                         |                                          | 25                                 | 25.00                                 |