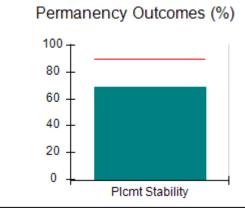

## **Quarterly Provider Comparisons to All CCIs**

indicates average for all CCIs

# Performance-Based Placement Measures RBWO Provider GA+SCORECARD - CCI

| Provider/Program Name: A          | Friend's Hou                            | se - (563) - CCI                         |                                    |                                       |
|-----------------------------------|-----------------------------------------|------------------------------------------|------------------------------------|---------------------------------------|
| 111 Henry Pkwy., McDonough, GA 30 | ugh, GA 30253 Quarterly Scores (Grades) |                                          | Current Quarter Score (Grade)      |                                       |
| Phone: 678-432-1630               |                                         | Q1: 104.71 (A+)                          | Q2: 109.41 (A+)                    | 107.11%                               |
| Vendor ID# 35215                  |                                         | Q3: 106.39 (A+)                          | Q4: 107.11 (A+)                    | (A+)                                  |
| Program Census Information:       |                                         | # Children in Care During<br>Quarter: 20 | # Placements During<br>Quarter: 20 | # Children in Care On<br>Last Day: 12 |
|                                   | Avg<br>Performance All<br>CCIs (%)      | Provider<br>Performance (%)*             | Possible Points<br>(Weight)        | Provider Points<br>Earned             |
| OPM Monitoring Reviews            |                                         |                                          |                                    |                                       |
| Annual Comprehensive Reviews      | 88%                                     | 99%                                      | 25                                 | 24.73                                 |
| Safety Reviews                    | 94%                                     | 99%                                      | 15                                 | 14.82                                 |
| Monitoring Sub-Total              |                                         |                                          | 40                                 | 39.56                                 |
| CCI Safety Outcomes               |                                         |                                          |                                    |                                       |
| Incidence of Maltreatment         | 0.27%                                   | No Substantiated<br>Reports              | 10                                 | 10.00                                 |
| Staff Training/Foundations        | 68%                                     | 96%                                      | 5                                  | 4.80                                  |
| Staff Safety Checks               | 98%                                     | 100%                                     | 5                                  | 5.00                                  |
| Safety Sub-Total                  |                                         |                                          | 20                                 | 19.80                                 |
| CCI Permanency Outcomes           |                                         |                                          |                                    |                                       |
| Placement Stability               | 90%                                     | 85%                                      | 15                                 | 12.75                                 |
| Permanency Sub-Total              |                                         |                                          | 15                                 | 12.75                                 |
| CCI Well-Being Outcomes           |                                         |                                          |                                    |                                       |
| EPSDT Medical Visits              | 93%                                     | 100%                                     | 4                                  | 4.00                                  |
| EPSDT Dental Visits               | 91%                                     | 100%                                     | 4                                  | 4.00                                  |
| Academic Supports                 | 76%                                     | 100%                                     | 3                                  | 3.00                                  |
| Provider ECEM Visits              | 70%                                     | 100%                                     | 7                                  | 7.00                                  |
| Provider General Contacts         | 67%                                     | 100%                                     | 7                                  | 7.00                                  |
| Placements with Siblings          | 37%                                     | 58%                                      | Not Scored                         | Not Scored                            |
| Placements within Legal County    | 14%                                     | 14%                                      | Not Scored                         | Not Scored                            |
| Well-Being Sub-Total              |                                         |                                          | 25                                 | 25.00                                 |