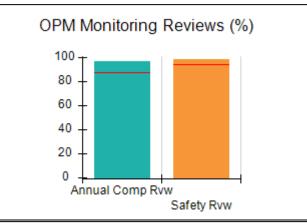

# Performance-Based Placement Measures RBWO Provider GA+SCORECARD - CCI

| Provider/Program Name: A          | Friend's Hou                            | se - (563) - CCI                         |                                    |                                       |
|-----------------------------------|-----------------------------------------|------------------------------------------|------------------------------------|---------------------------------------|
| 111 Henry Pkwy., McDonough, GA 30 | ugh, GA 30253 Quarterly Scores (Grades) |                                          | Current Quarter Score (Grade)      |                                       |
| Phone: 678-432-1630               |                                         | Q1: 104.71 (A+)                          | Q2: 109.41 (A+)                    | 107.11%                               |
| Vendor ID# 35215                  |                                         | Q3: 106.39 (A+)                          | Q4: 107.11 (A+)                    | (A+)                                  |
| Program Census Information:       |                                         | # Children in Care During<br>Quarter: 20 | # Placements During<br>Quarter: 20 | # Children in Care On<br>Last Day: 12 |
|                                   | Avg<br>Performance All<br>CCIs (%)      | Provider<br>Performance (%)*             | Possible Points<br>(Weight)        | Provider Points<br>Earned             |
| OPM Monitoring Reviews            |                                         |                                          |                                    |                                       |
| Annual Comprehensive Reviews      | 88%                                     | 99%                                      | 25                                 | 24.73                                 |
| Safety Reviews                    | 94%                                     | 99%                                      | 15                                 | 14.82                                 |
| Monitoring Sub-Total              |                                         |                                          | 40                                 | 39.56                                 |
| CCI Safety Outcomes               |                                         |                                          |                                    |                                       |
| Incidence of Maltreatment         | 0.27%                                   | No Substantiated<br>Reports              | 10                                 | 10.00                                 |
| Staff Training/Foundations        | 68%                                     | 96%                                      | 5                                  | 4.80                                  |
| Staff Safety Checks               | 98%                                     | 100%                                     | 5                                  | 5.00                                  |
| Safety Sub-Total                  |                                         |                                          | 20                                 | 19.80                                 |
| CCI Permanency Outcomes           |                                         |                                          |                                    |                                       |
| Placement Stability               | 90%                                     | 85%                                      | 15                                 | 12.75                                 |
| Permanency Sub-Total              |                                         |                                          | 15                                 | 12.75                                 |
| CCI Well-Being Outcomes           |                                         |                                          |                                    |                                       |
| EPSDT Medical Visits              | 93%                                     | 100%                                     | 4                                  | 4.00                                  |
| EPSDT Dental Visits               | 91%                                     | 100%                                     | 4                                  | 4.00                                  |
| Academic Supports                 | 76%                                     | 100%                                     | 3                                  | 3.00                                  |
| Provider ECEM Visits              | 70%                                     | 100%                                     | 7                                  | 7.00                                  |
| Provider General Contacts         | 67%                                     | 100%                                     | 7                                  | 7.00                                  |
| Placements with Siblings          | 37%                                     | 58%                                      | Not Scored                         | Not Scored                            |
| Placements within Legal County    | 14%                                     | 14%                                      | Not Scored                         | Not Scored                            |
| Well-Being Sub-Total              |                                         |                                          | 25                                 | 25.00                                 |