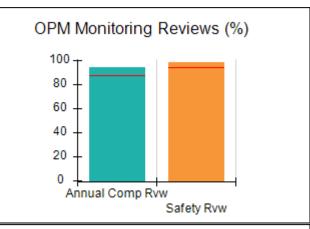

# Performance-Based Placement Measures RBWO Provider GA+SCORECARD - CCI

| Provider/Program Name: A          | Friend's Hou                            | se - (563) - CCI                         |                                    |                                       |
|-----------------------------------|-----------------------------------------|------------------------------------------|------------------------------------|---------------------------------------|
| 111 Henry Pkwy., McDonough, GA 30 | ugh, GA 30253 Quarterly Scores (Grades) |                                          | Current Quarter Score (Grade)      |                                       |
| Phone: 678-432-1630               |                                         | Q1: 104.71 (A+)                          | Q2: 109.41 (A+)                    | 107.11%                               |
| Vendor ID# 35215                  |                                         | Q3: 106.39 (A+)                          | Q4: 107.11 (A+)                    | (A+)                                  |
| Program Census Information:       |                                         | # Children in Care During<br>Quarter: 20 | # Placements During<br>Quarter: 20 | # Children in Care On<br>Last Day: 12 |
|                                   | Avg<br>Performance All<br>CCIs (%)      | Provider<br>Performance (%)*             | Possible Points<br>(Weight)        | Provider Points<br>Earned             |
| OPM Monitoring Reviews            |                                         |                                          |                                    |                                       |
| Annual Comprehensive Reviews      | 88%                                     | 99%                                      | 25                                 | 24.73                                 |
| Safety Reviews                    | 94%                                     | 99%                                      | 15                                 | 14.82                                 |
| Monitoring Sub-Total              |                                         |                                          | 40                                 | 39.56                                 |
| CCI Safety Outcomes               |                                         |                                          |                                    |                                       |
| Incidence of Maltreatment         | 0.27%                                   | No Substantiated<br>Reports              | 10                                 | 10.00                                 |
| Staff Training/Foundations        | 68%                                     | 96%                                      | 5                                  | 4.80                                  |
| Staff Safety Checks               | 98%                                     | 100%                                     | 5                                  | 5.00                                  |
| Safety Sub-Total                  |                                         |                                          | 20                                 | 19.80                                 |
| CCI Permanency Outcomes           |                                         |                                          |                                    |                                       |
| Placement Stability               | 90%                                     | 85%                                      | 15                                 | 12.75                                 |
| Permanency Sub-Total              |                                         |                                          | 15                                 | 12.75                                 |
| CCI Well-Being Outcomes           |                                         |                                          |                                    |                                       |
| EPSDT Medical Visits              | 93%                                     | 100%                                     | 4                                  | 4.00                                  |
| EPSDT Dental Visits               | 91%                                     | 100%                                     | 4                                  | 4.00                                  |
| Academic Supports                 | 76%                                     | 100%                                     | 3                                  | 3.00                                  |
| Provider ECEM Visits              | 70%                                     | 100%                                     | 7                                  | 7.00                                  |
| Provider General Contacts         | 67%                                     | 100%                                     | 7                                  | 7.00                                  |
| Placements with Siblings          | 37%                                     | 58%                                      | Not Scored                         | Not Scored                            |
| Placements within Legal County    | 14%                                     | 14%                                      | Not Scored                         | Not Scored                            |
| Well-Being Sub-Total              |                                         |                                          | 25                                 | 25.00                                 |