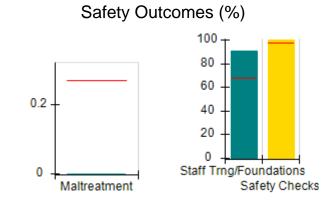

# Performance-Based Placement Measures RBWO Provider GA+SCORECARD - CCI

| Provider/Program Name: A          | Friend's Hou                            | se - (563) - CCI                         |                                    |                                       |
|-----------------------------------|-----------------------------------------|------------------------------------------|------------------------------------|---------------------------------------|
| 111 Henry Pkwy., McDonough, GA 30 | ugh, GA 30253 Quarterly Scores (Grades) |                                          | Current Quarter Score (Grade)      |                                       |
| Phone: 678-432-1630               |                                         | Q1: 104.71 (A+)                          | Q2: 109.41 (A+)                    | 107.11%                               |
| Vendor ID# 35215                  |                                         | Q3: 106.39 (A+)                          | Q4: 107.11 (A+)                    | (A+)                                  |
| Program Census Information:       |                                         | # Children in Care During<br>Quarter: 20 | # Placements During<br>Quarter: 20 | # Children in Care On<br>Last Day: 12 |
|                                   | Avg<br>Performance All<br>CCIs (%)      | Provider<br>Performance (%)*             | Possible Points<br>(Weight)        | Provider Points<br>Earned             |
| OPM Monitoring Reviews            |                                         |                                          |                                    |                                       |
| Annual Comprehensive Reviews      | 88%                                     | 99%                                      | 25                                 | 24.73                                 |
| Safety Reviews                    | 94%                                     | 99%                                      | 15                                 | 14.82                                 |
| Monitoring Sub-Total              |                                         |                                          | 40                                 | 39.56                                 |
| CCI Safety Outcomes               |                                         |                                          |                                    |                                       |
| Incidence of Maltreatment         | 0.27%                                   | No Substantiated<br>Reports              | 10                                 | 10.00                                 |
| Staff Training/Foundations        | 68%                                     | 96%                                      | 5                                  | 4.80                                  |
| Staff Safety Checks               | 98%                                     | 100%                                     | 5                                  | 5.00                                  |
| Safety Sub-Total                  |                                         |                                          | 20                                 | 19.80                                 |
| CCI Permanency Outcomes           |                                         |                                          |                                    |                                       |
| Placement Stability               | 90%                                     | 85%                                      | 15                                 | 12.75                                 |
| Permanency Sub-Total              |                                         |                                          | 15                                 | 12.75                                 |
| CCI Well-Being Outcomes           |                                         |                                          |                                    |                                       |
| EPSDT Medical Visits              | 93%                                     | 100%                                     | 4                                  | 4.00                                  |
| EPSDT Dental Visits               | 91%                                     | 100%                                     | 4                                  | 4.00                                  |
| Academic Supports                 | 76%                                     | 100%                                     | 3                                  | 3.00                                  |
| Provider ECEM Visits              | 70%                                     | 100%                                     | 7                                  | 7.00                                  |
| Provider General Contacts         | 67%                                     | 100%                                     | 7                                  | 7.00                                  |
| Placements with Siblings          | 37%                                     | 58%                                      | Not Scored                         | Not Scored                            |
| Placements within Legal County    | 14%                                     | 14%                                      | Not Scored                         | Not Scored                            |
| Well-Being Sub-Total              |                                         |                                          | 25                                 | 25.00                                 |