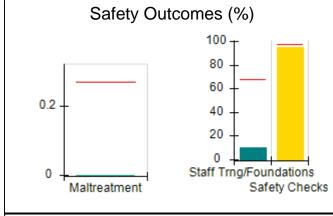

# Performance-Based Placement Measures RBWO Provider GA+SCORECARD - CCI

| Provider/Program Name: A          | Friend's Hou                            | se - (563) - CCI                         |                                    |                                       |
|-----------------------------------|-----------------------------------------|------------------------------------------|------------------------------------|---------------------------------------|
| 111 Henry Pkwy., McDonough, GA 30 | ugh, GA 30253 Quarterly Scores (Grades) |                                          | Current Quarter Score (Grade)      |                                       |
| Phone: 678-432-1630               |                                         | Q1: 104.71 (A+)                          | Q2: 109.41 (A+)                    | 107.11%                               |
| Vendor ID# 35215                  |                                         | Q3: 106.39 (A+)                          | Q4: 107.11 (A+)                    | (A+)                                  |
| Program Census Information:       |                                         | # Children in Care During<br>Quarter: 20 | # Placements During<br>Quarter: 20 | # Children in Care On<br>Last Day: 12 |
|                                   | Avg<br>Performance All<br>CCIs (%)      | Provider<br>Performance (%)*             | Possible Points<br>(Weight)        | Provider Points<br>Earned             |
| OPM Monitoring Reviews            |                                         |                                          |                                    |                                       |
| Annual Comprehensive Reviews      | 88%                                     | 99%                                      | 25                                 | 24.73                                 |
| Safety Reviews                    | 94%                                     | 99%                                      | 15                                 | 14.82                                 |
| Monitoring Sub-Total              |                                         |                                          | 40                                 | 39.56                                 |
| CCI Safety Outcomes               |                                         |                                          |                                    |                                       |
| Incidence of Maltreatment         | 0.27%                                   | No Substantiated<br>Reports              | 10                                 | 10.00                                 |
| Staff Training/Foundations        | 68%                                     | 96%                                      | 5                                  | 4.80                                  |
| Staff Safety Checks               | 98%                                     | 100%                                     | 5                                  | 5.00                                  |
| Safety Sub-Total                  |                                         |                                          | 20                                 | 19.80                                 |
| CCI Permanency Outcomes           |                                         |                                          |                                    |                                       |
| Placement Stability               | 90%                                     | 85%                                      | 15                                 | 12.75                                 |
| Permanency Sub-Total              |                                         |                                          | 15                                 | 12.75                                 |
| CCI Well-Being Outcomes           |                                         |                                          |                                    |                                       |
| EPSDT Medical Visits              | 93%                                     | 100%                                     | 4                                  | 4.00                                  |
| EPSDT Dental Visits               | 91%                                     | 100%                                     | 4                                  | 4.00                                  |
| Academic Supports                 | 76%                                     | 100%                                     | 3                                  | 3.00                                  |
| Provider ECEM Visits              | 70%                                     | 100%                                     | 7                                  | 7.00                                  |
| Provider General Contacts         | 67%                                     | 100%                                     | 7                                  | 7.00                                  |
| Placements with Siblings          | 37%                                     | 58%                                      | Not Scored                         | Not Scored                            |
| Placements within Legal County    | 14%                                     | 14%                                      | Not Scored                         | Not Scored                            |
| Well-Being Sub-Total              |                                         |                                          | 25                                 | 25.00                                 |