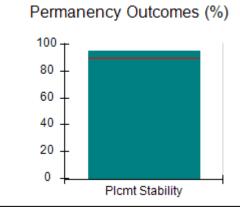

# Performance-Based Placement Measures RBWO Provider GA+SCORECARD - CCI

| Provider/Program Name: A          | Friend's Hou                            | se - (563) - CCI                         |                                    |                                       |
|-----------------------------------|-----------------------------------------|------------------------------------------|------------------------------------|---------------------------------------|
| 111 Henry Pkwy., McDonough, GA 30 | ugh, GA 30253 Quarterly Scores (Grades) |                                          | Current Quarter Score (Grade)      |                                       |
| Phone: 678-432-1630               |                                         | Q1: 104.71 (A+)                          | Q2: 109.41 (A+)                    | 107.11%                               |
| Vendor ID# 35215                  |                                         | Q3: 106.39 (A+)                          | Q4: 107.11 (A+)                    | (A+)                                  |
| Program Census Information:       |                                         | # Children in Care During<br>Quarter: 20 | # Placements During<br>Quarter: 20 | # Children in Care On<br>Last Day: 12 |
|                                   | Avg<br>Performance All<br>CCIs (%)      | Provider<br>Performance (%)*             | Possible Points<br>(Weight)        | Provider Points<br>Earned             |
| OPM Monitoring Reviews            |                                         |                                          |                                    |                                       |
| Annual Comprehensive Reviews      | 88%                                     | 99%                                      | 25                                 | 24.73                                 |
| Safety Reviews                    | 94%                                     | 99%                                      | 15                                 | 14.82                                 |
| Monitoring Sub-Total              |                                         |                                          | 40                                 | 39.56                                 |
| CCI Safety Outcomes               |                                         |                                          |                                    |                                       |
| Incidence of Maltreatment         | 0.27%                                   | No Substantiated<br>Reports              | 10                                 | 10.00                                 |
| Staff Training/Foundations        | 68%                                     | 96%                                      | 5                                  | 4.80                                  |
| Staff Safety Checks               | 98%                                     | 100%                                     | 5                                  | 5.00                                  |
| Safety Sub-Total                  |                                         |                                          | 20                                 | 19.80                                 |
| CCI Permanency Outcomes           |                                         |                                          |                                    |                                       |
| Placement Stability               | 90%                                     | 85%                                      | 15                                 | 12.75                                 |
| Permanency Sub-Total              |                                         |                                          | 15                                 | 12.75                                 |
| CCI Well-Being Outcomes           |                                         |                                          |                                    |                                       |
| EPSDT Medical Visits              | 93%                                     | 100%                                     | 4                                  | 4.00                                  |
| EPSDT Dental Visits               | 91%                                     | 100%                                     | 4                                  | 4.00                                  |
| Academic Supports                 | 76%                                     | 100%                                     | 3                                  | 3.00                                  |
| Provider ECEM Visits              | 70%                                     | 100%                                     | 7                                  | 7.00                                  |
| Provider General Contacts         | 67%                                     | 100%                                     | 7                                  | 7.00                                  |
| Placements with Siblings          | 37%                                     | 58%                                      | Not Scored                         | Not Scored                            |
| Placements within Legal County    | 14%                                     | 14%                                      | Not Scored                         | Not Scored                            |
| Well-Being Sub-Total              |                                         |                                          | 25                                 | 25.00                                 |