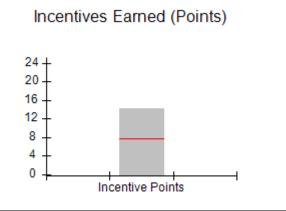

## **Quarterly Provider Comparisons to All CCIs**

indicates average for all CCIs

## Provider/Program Name: A Friend's House - (563) - CCI

| Program Census Information:                                                                                 |                                         | # Children in Care During<br>Quarter: 20 | # Placements During<br>Quarter: 20 | # Children in Care On<br>Last Day: 12 |
|-------------------------------------------------------------------------------------------------------------|-----------------------------------------|------------------------------------------|------------------------------------|---------------------------------------|
| CCI Incentive Credits                                                                                       | Avg<br>Performance All<br>CCIs (Points) | Provider<br>Performance (%)*             | Possible Points<br>(Weight)        | Provider Points<br>Earned             |
| Early EPSDT Medical Visits                                                                                  |                                         | 100%                                     | 2                                  | 2.00                                  |
| Early EPSDT Dental Visits                                                                                   |                                         | 100%                                     | 2                                  | 2.00                                  |
| Permanency Contacts                                                                                         |                                         | 100%                                     | 5                                  | 5.00                                  |
| Additional Academic Supports                                                                                |                                         | 100%                                     | 2                                  | 2.00                                  |
| Active Agency Accreditation                                                                                 |                                         | 0%                                       | 4                                  | 0.00                                  |
| Staff Clinical Licensure                                                                                    |                                         | 0%                                       | 5                                  | 0.00                                  |
| Behavior Management (threshold = 0)                                                                         |                                         | 100%                                     | 4                                  | 4.00                                  |
| Incentives Total                                                                                            | 7.72                                    |                                          | 24                                 | 15.00                                 |
| Maximum total                                                                                               | combined incentive                      | credit allowed is 10 points.             | Incentives Awarded                 | 10.00                                 |
| Performance calculation descriptions can be found in the FY 2018 RBWO PBP Measurements and Standards Guide. |                                         |                                          |                                    |                                       |