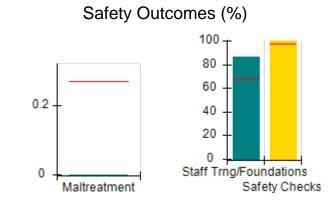

# Performance-Based Placement Measures RBWO Provider GA+SCORECARD - CCI

| Provider/Program Name: A          | Friend's Hou                            | se - (563) - CCI                         |                                    |                                       |
|-----------------------------------|-----------------------------------------|------------------------------------------|------------------------------------|---------------------------------------|
| 111 Henry Pkwy., McDonough, GA 30 | ugh, GA 30253 Quarterly Scores (Grades) |                                          | Current Quarter Score (Grade)      |                                       |
| Phone: 678-432-1630               |                                         | Q1: 104.71 (A+)                          | Q2: 109.41 (A+)                    | 107.11%                               |
| Vendor ID# 35215                  |                                         | Q3: 106.39 (A+)                          | Q4: 107.11 (A+)                    | (A+)                                  |
| Program Census Information:       |                                         | # Children in Care During<br>Quarter: 20 | # Placements During<br>Quarter: 20 | # Children in Care On<br>Last Day: 12 |
|                                   | Avg<br>Performance All<br>CCIs (%)      | Provider<br>Performance (%)*             | Possible Points<br>(Weight)        | Provider Points<br>Earned             |
| OPM Monitoring Reviews            |                                         |                                          |                                    |                                       |
| Annual Comprehensive Reviews      | 88%                                     | 99%                                      | 25                                 | 24.73                                 |
| Safety Reviews                    | 94%                                     | 99%                                      | 15                                 | 14.82                                 |
| Monitoring Sub-Total              |                                         |                                          | 40                                 | 39.56                                 |
| CCI Safety Outcomes               |                                         |                                          |                                    |                                       |
| Incidence of Maltreatment         | 0.27%                                   | No Substantiated<br>Reports              | 10                                 | 10.00                                 |
| Staff Training/Foundations        | 68%                                     | 96%                                      | 5                                  | 4.80                                  |
| Staff Safety Checks               | 98%                                     | 100%                                     | 5                                  | 5.00                                  |
| Safety Sub-Total                  |                                         |                                          | 20                                 | 19.80                                 |
| CCI Permanency Outcomes           |                                         |                                          |                                    |                                       |
| Placement Stability               | 90%                                     | 85%                                      | 15                                 | 12.75                                 |
| Permanency Sub-Total              |                                         |                                          | 15                                 | 12.75                                 |
| CCI Well-Being Outcomes           |                                         |                                          |                                    |                                       |
| EPSDT Medical Visits              | 93%                                     | 100%                                     | 4                                  | 4.00                                  |
| EPSDT Dental Visits               | 91%                                     | 100%                                     | 4                                  | 4.00                                  |
| Academic Supports                 | 76%                                     | 100%                                     | 3                                  | 3.00                                  |
| Provider ECEM Visits              | 70%                                     | 100%                                     | 7                                  | 7.00                                  |
| Provider General Contacts         | 67%                                     | 100%                                     | 7                                  | 7.00                                  |
| Placements with Siblings          | 37%                                     | 58%                                      | Not Scored                         | Not Scored                            |
| Placements within Legal County    | 14%                                     | 14%                                      | Not Scored                         | Not Scored                            |
| Well-Being Sub-Total              |                                         |                                          | 25                                 | 25.00                                 |