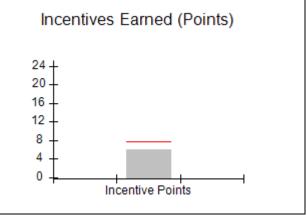

# Performance-Based Placement Measures RBWO Provider GA+SCORECARD - CCI

Report Quarter: Q4 FY2018

## Provider/Program Name: A Friend's House - (563) - CCI

| Program Census Information:                                                                                 |                                         | # Children in Care During<br>Quarter: 20 | # Placements During<br>Quarter: 20 | # Children in Care On<br>Last Day: 12 |
|-------------------------------------------------------------------------------------------------------------|-----------------------------------------|------------------------------------------|------------------------------------|---------------------------------------|
| CCI Incentive Credits                                                                                       | Avg<br>Performance All<br>CCIs (Points) | Provider<br>Performance (%)*             | Possible Points<br>(Weight)        | Provider Points<br>Earned             |
| Early EPSDT Medical Visits                                                                                  |                                         | 100%                                     | 2                                  | 2.00                                  |
| Early EPSDT Dental Visits                                                                                   |                                         | 100%                                     | 2                                  | 2.00                                  |
| Permanency Contacts                                                                                         |                                         | 100%                                     | 5                                  | 5.00                                  |
| Additional Academic Supports                                                                                |                                         | 100%                                     | 2                                  | 2.00                                  |
| Active Agency Accreditation                                                                                 |                                         | 0%                                       | 4                                  | 0.00                                  |
| Staff Clinical Licensure                                                                                    |                                         | 0%                                       | 5                                  | 0.00                                  |
| Behavior Management (threshold = 0)                                                                         |                                         | 100%                                     | 4                                  | 4.00                                  |
| Incentives Total                                                                                            | 7.72                                    |                                          | 24                                 | 15.00                                 |
| Maximum total                                                                                               | combined incentive                      | credit allowed is 10 points.             | Incentives Awarded                 | 10.00                                 |
| Performance calculation descriptions can be found in the FY 2018 RBWO PBP Measurements and Standards Guide. |                                         |                                          |                                    |                                       |