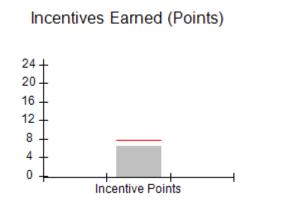

## Provider/Program Name: A Friend's House - (563) - CCI

| Program Census Information:                                                                                 |                                         | # Children in Care During<br>Quarter: 20 | # Placements During<br>Quarter: 20 | # Children in Care On<br>Last Day: 12 |
|-------------------------------------------------------------------------------------------------------------|-----------------------------------------|------------------------------------------|------------------------------------|---------------------------------------|
| CCI Incentive Credits                                                                                       | Avg<br>Performance All<br>CCIs (Points) | Provider<br>Performance (%)*             | Possible Points<br>(Weight)        | Provider Points<br>Earned             |
| Early EPSDT Medical Visits                                                                                  |                                         | 100%                                     | 2                                  | 2.00                                  |
| Early EPSDT Dental Visits                                                                                   |                                         | 100%                                     | 2                                  | 2.00                                  |
| Permanency Contacts                                                                                         |                                         | 100%                                     | 5                                  | 5.00                                  |
| Additional Academic Supports                                                                                |                                         | 100%                                     | 2                                  | 2.00                                  |
| Active Agency Accreditation                                                                                 |                                         | 0%                                       | 4                                  | 0.00                                  |
| Staff Clinical Licensure                                                                                    |                                         | 0%                                       | 5                                  | 0.00                                  |
| Behavior Management (threshold = 0)                                                                         |                                         | 100%                                     | 4                                  | 4.00                                  |
| Incentives Total                                                                                            | 7.72                                    |                                          | 24                                 | 15.00                                 |
| Maximum total                                                                                               | combined incentive                      | credit allowed is 10 points.             | Incentives Awarded                 | 10.00                                 |
| Performance calculation descriptions can be found in the FY 2018 RBWO PBP Measurements and Standards Guide. |                                         |                                          |                                    |                                       |