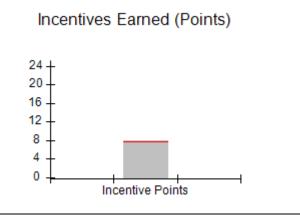

# Performance-Based Placement Measures RBWO Provider GA+SCORECARD - CCI

Report Quarter: Q4 FY2018

## Provider/Program Name: A Friend's House - (563) - CCI

| Program Census Information:                                                                                 |                                         | # Children in Care During<br>Quarter: 20 | # Placements During<br>Quarter: 20 | # Children in Care On<br>Last Day: 12 |
|-------------------------------------------------------------------------------------------------------------|-----------------------------------------|------------------------------------------|------------------------------------|---------------------------------------|
| CCI Incentive Credits                                                                                       | Avg<br>Performance All<br>CCIs (Points) | Provider<br>Performance (%)*             | Possible Points<br>(Weight)        | Provider Points<br>Earned             |
| Early EPSDT Medical Visits                                                                                  |                                         | 100%                                     | 2                                  | 2.00                                  |
| Early EPSDT Dental Visits                                                                                   |                                         | 100%                                     | 2                                  | 2.00                                  |
| Permanency Contacts                                                                                         |                                         | 100%                                     | 5                                  | 5.00                                  |
| Additional Academic Supports                                                                                |                                         | 100%                                     | 2                                  | 2.00                                  |
| Active Agency Accreditation                                                                                 |                                         | 0%                                       | 4                                  | 0.00                                  |
| Staff Clinical Licensure                                                                                    |                                         | 0%                                       | 5                                  | 0.00                                  |
| Behavior Management (threshold = 0)                                                                         |                                         | 100%                                     | 4                                  | 4.00                                  |
| Incentives Total                                                                                            | 7.72                                    |                                          | 24                                 | 15.00                                 |
| Maximum total                                                                                               | combined incentive                      | credit allowed is 10 points.             | Incentives Awarded                 | 10.00                                 |
| Performance calculation descriptions can be found in the FY 2018 RBWO PBP Measurements and Standards Guide. |                                         |                                          |                                    |                                       |