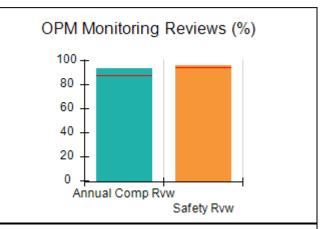

# Performance-Based Placement Measures RBWO Provider GA+SCORECARD - CCI

| Provider/Program Name: A          | Friend's Hou                            | se - (563) - CCI                         |                                    |                                       |
|-----------------------------------|-----------------------------------------|------------------------------------------|------------------------------------|---------------------------------------|
| 111 Henry Pkwy., McDonough, GA 30 | ugh, GA 30253 Quarterly Scores (Grades) |                                          | Current Quarter Score (Grade)      |                                       |
| Phone: 678-432-1630               |                                         | Q1: 104.71 (A+)                          | Q2: 109.41 (A+)                    | 107.11%                               |
| Vendor ID# 35215                  |                                         | Q3: 106.39 (A+)                          | Q4: 107.11 (A+)                    | (A+)                                  |
| Program Census Information:       |                                         | # Children in Care During<br>Quarter: 20 | # Placements During<br>Quarter: 20 | # Children in Care On<br>Last Day: 12 |
|                                   | Avg<br>Performance All<br>CCIs (%)      | Provider<br>Performance (%)*             | Possible Points<br>(Weight)        | Provider Points<br>Earned             |
| OPM Monitoring Reviews            |                                         |                                          |                                    |                                       |
| Annual Comprehensive Reviews      | 88%                                     | 99%                                      | 25                                 | 24.73                                 |
| Safety Reviews                    | 94%                                     | 99%                                      | 15                                 | 14.82                                 |
| Monitoring Sub-Total              |                                         |                                          | 40                                 | 39.56                                 |
| CCI Safety Outcomes               |                                         |                                          |                                    |                                       |
| Incidence of Maltreatment         | 0.27%                                   | No Substantiated<br>Reports              | 10                                 | 10.00                                 |
| Staff Training/Foundations        | 68%                                     | 96%                                      | 5                                  | 4.80                                  |
| Staff Safety Checks               | 98%                                     | 100%                                     | 5                                  | 5.00                                  |
| Safety Sub-Total                  |                                         |                                          | 20                                 | 19.80                                 |
| CCI Permanency Outcomes           |                                         |                                          |                                    |                                       |
| Placement Stability               | 90%                                     | 85%                                      | 15                                 | 12.75                                 |
| Permanency Sub-Total              |                                         |                                          | 15                                 | 12.75                                 |
| CCI Well-Being Outcomes           |                                         |                                          |                                    |                                       |
| EPSDT Medical Visits              | 93%                                     | 100%                                     | 4                                  | 4.00                                  |
| EPSDT Dental Visits               | 91%                                     | 100%                                     | 4                                  | 4.00                                  |
| Academic Supports                 | 76%                                     | 100%                                     | 3                                  | 3.00                                  |
| Provider ECEM Visits              | 70%                                     | 100%                                     | 7                                  | 7.00                                  |
| Provider General Contacts         | 67%                                     | 100%                                     | 7                                  | 7.00                                  |
| Placements with Siblings          | 37%                                     | 58%                                      | Not Scored                         | Not Scored                            |
| Placements within Legal County    | 14%                                     | 14%                                      | Not Scored                         | Not Scored                            |
| Well-Being Sub-Total              |                                         |                                          | 25                                 | 25.00                                 |