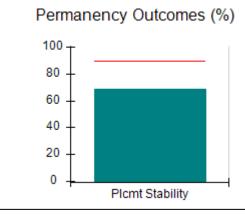

## **Quarterly Provider Comparisons to All CCIs**

indicates average for all CCIs

# Performance-Based Placement Measures RBWO Provider GA+SCORECARD - CCI

| Provider/Program Name: A          | Friend's Hou                            | se - (563) - CCI                         |                                    |                                       |
|-----------------------------------|-----------------------------------------|------------------------------------------|------------------------------------|---------------------------------------|
| 111 Henry Pkwy., McDonough, GA 30 | ugh, GA 30253 Quarterly Scores (Grades) |                                          | Current Quarter Score (Grade)      |                                       |
| Phone: 678-432-1630               |                                         | Q1: 104.71 (A+)                          | Q2: 109.41 (A+)                    | 107.11%                               |
| Vendor ID# 35215                  |                                         | Q3: 106.39 (A+)                          | Q4: 107.11 (A+)                    | (A+)                                  |
| Program Census Information:       |                                         | # Children in Care During<br>Quarter: 20 | # Placements During<br>Quarter: 20 | # Children in Care On<br>Last Day: 12 |
|                                   | Avg<br>Performance All<br>CCIs (%)      | Provider<br>Performance (%)*             | Possible Points<br>(Weight)        | Provider Points<br>Earned             |
| OPM Monitoring Reviews            |                                         |                                          |                                    |                                       |
| Annual Comprehensive Reviews      | 88%                                     | 99%                                      | 25                                 | 24.73                                 |
| Safety Reviews                    | 94%                                     | 99%                                      | 15                                 | 14.82                                 |
| Monitoring Sub-Total              |                                         |                                          | 40                                 | 39.56                                 |
| CCI Safety Outcomes               |                                         |                                          |                                    |                                       |
| Incidence of Maltreatment         | 0.27%                                   | No Substantiated<br>Reports              | 10                                 | 10.00                                 |
| Staff Training/Foundations        | 68%                                     | 96%                                      | 5                                  | 4.80                                  |
| Staff Safety Checks               | 98%                                     | 100%                                     | 5                                  | 5.00                                  |
| Safety Sub-Total                  |                                         |                                          | 20                                 | 19.80                                 |
| CCI Permanency Outcomes           |                                         |                                          |                                    |                                       |
| Placement Stability               | 90%                                     | 85%                                      | 15                                 | 12.75                                 |
| Permanency Sub-Total              |                                         |                                          | 15                                 | 12.75                                 |
| CCI Well-Being Outcomes           |                                         |                                          |                                    |                                       |
| EPSDT Medical Visits              | 93%                                     | 100%                                     | 4                                  | 4.00                                  |
| EPSDT Dental Visits               | 91%                                     | 100%                                     | 4                                  | 4.00                                  |
| Academic Supports                 | 76%                                     | 100%                                     | 3                                  | 3.00                                  |
| Provider ECEM Visits              | 70%                                     | 100%                                     | 7                                  | 7.00                                  |
| Provider General Contacts         | 67%                                     | 100%                                     | 7                                  | 7.00                                  |
| Placements with Siblings          | 37%                                     | 58%                                      | Not Scored                         | Not Scored                            |
| Placements within Legal County    | 14%                                     | 14%                                      | Not Scored                         | Not Scored                            |
| Well-Being Sub-Total              |                                         |                                          | 25                                 | 25.00                                 |