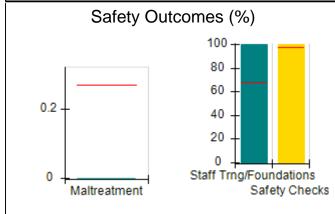

# Performance-Based Placement Measures RBWO Provider GA+SCORECARD - CCI

| Provider/Program Name: A          | Friend's Hou                            | se - (563) - CCI                         |                                    |                                       |
|-----------------------------------|-----------------------------------------|------------------------------------------|------------------------------------|---------------------------------------|
| 111 Henry Pkwy., McDonough, GA 30 | ugh, GA 30253 Quarterly Scores (Grades) |                                          | Current Quarter Score (Grade)      |                                       |
| Phone: 678-432-1630               |                                         | Q1: 104.71 (A+)                          | Q2: 109.41 (A+)                    | 107.11%                               |
| Vendor ID# 35215                  |                                         | Q3: 106.39 (A+)                          | Q4: 107.11 (A+)                    | (A+)                                  |
| Program Census Information:       |                                         | # Children in Care During<br>Quarter: 20 | # Placements During<br>Quarter: 20 | # Children in Care On<br>Last Day: 12 |
|                                   | Avg<br>Performance All<br>CCIs (%)      | Provider<br>Performance (%)*             | Possible Points<br>(Weight)        | Provider Points<br>Earned             |
| OPM Monitoring Reviews            |                                         |                                          |                                    |                                       |
| Annual Comprehensive Reviews      | 88%                                     | 99%                                      | 25                                 | 24.73                                 |
| Safety Reviews                    | 94%                                     | 99%                                      | 15                                 | 14.82                                 |
| Monitoring Sub-Total              |                                         |                                          | 40                                 | 39.56                                 |
| CCI Safety Outcomes               |                                         |                                          |                                    |                                       |
| Incidence of Maltreatment         | 0.27%                                   | No Substantiated<br>Reports              | 10                                 | 10.00                                 |
| Staff Training/Foundations        | 68%                                     | 96%                                      | 5                                  | 4.80                                  |
| Staff Safety Checks               | 98%                                     | 100%                                     | 5                                  | 5.00                                  |
| Safety Sub-Total                  |                                         |                                          | 20                                 | 19.80                                 |
| CCI Permanency Outcomes           |                                         |                                          |                                    |                                       |
| Placement Stability               | 90%                                     | 85%                                      | 15                                 | 12.75                                 |
| Permanency Sub-Total              |                                         |                                          | 15                                 | 12.75                                 |
| CCI Well-Being Outcomes           |                                         |                                          |                                    |                                       |
| EPSDT Medical Visits              | 93%                                     | 100%                                     | 4                                  | 4.00                                  |
| EPSDT Dental Visits               | 91%                                     | 100%                                     | 4                                  | 4.00                                  |
| Academic Supports                 | 76%                                     | 100%                                     | 3                                  | 3.00                                  |
| Provider ECEM Visits              | 70%                                     | 100%                                     | 7                                  | 7.00                                  |
| Provider General Contacts         | 67%                                     | 100%                                     | 7                                  | 7.00                                  |
| Placements with Siblings          | 37%                                     | 58%                                      | Not Scored                         | Not Scored                            |
| Placements within Legal County    | 14%                                     | 14%                                      | Not Scored                         | Not Scored                            |
| Well-Being Sub-Total              |                                         |                                          | 25                                 | 25.00                                 |