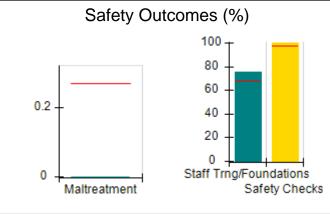

# Performance-Based Placement Measures RBWO Provider GA+SCORECARD - CCI

| Provider/Program Name: A          | Friend's Hou                            | se - (563) - CCI                         |                                    |                                       |
|-----------------------------------|-----------------------------------------|------------------------------------------|------------------------------------|---------------------------------------|
| 111 Henry Pkwy., McDonough, GA 30 | ugh, GA 30253 Quarterly Scores (Grades) |                                          | Current Quarter Score (Grade)      |                                       |
| Phone: 678-432-1630               |                                         | Q1: 104.71 (A+)                          | Q2: 109.41 (A+)                    | 107.11%                               |
| Vendor ID# 35215                  |                                         | Q3: 106.39 (A+)                          | Q4: 107.11 (A+)                    | (A+)                                  |
| Program Census Information:       |                                         | # Children in Care During<br>Quarter: 20 | # Placements During<br>Quarter: 20 | # Children in Care On<br>Last Day: 12 |
|                                   | Avg<br>Performance All<br>CCIs (%)      | Provider<br>Performance (%)*             | Possible Points<br>(Weight)        | Provider Points<br>Earned             |
| OPM Monitoring Reviews            |                                         |                                          |                                    |                                       |
| Annual Comprehensive Reviews      | 88%                                     | 99%                                      | 25                                 | 24.73                                 |
| Safety Reviews                    | 94%                                     | 99%                                      | 15                                 | 14.82                                 |
| Monitoring Sub-Total              |                                         |                                          | 40                                 | 39.56                                 |
| CCI Safety Outcomes               |                                         |                                          |                                    |                                       |
| Incidence of Maltreatment         | 0.27%                                   | No Substantiated<br>Reports              | 10                                 | 10.00                                 |
| Staff Training/Foundations        | 68%                                     | 96%                                      | 5                                  | 4.80                                  |
| Staff Safety Checks               | 98%                                     | 100%                                     | 5                                  | 5.00                                  |
| Safety Sub-Total                  |                                         |                                          | 20                                 | 19.80                                 |
| CCI Permanency Outcomes           |                                         |                                          |                                    |                                       |
| Placement Stability               | 90%                                     | 85%                                      | 15                                 | 12.75                                 |
| Permanency Sub-Total              |                                         |                                          | 15                                 | 12.75                                 |
| CCI Well-Being Outcomes           |                                         |                                          |                                    |                                       |
| EPSDT Medical Visits              | 93%                                     | 100%                                     | 4                                  | 4.00                                  |
| EPSDT Dental Visits               | 91%                                     | 100%                                     | 4                                  | 4.00                                  |
| Academic Supports                 | 76%                                     | 100%                                     | 3                                  | 3.00                                  |
| Provider ECEM Visits              | 70%                                     | 100%                                     | 7                                  | 7.00                                  |
| Provider General Contacts         | 67%                                     | 100%                                     | 7                                  | 7.00                                  |
| Placements with Siblings          | 37%                                     | 58%                                      | Not Scored                         | Not Scored                            |
| Placements within Legal County    | 14%                                     | 14%                                      | Not Scored                         | Not Scored                            |
| Well-Being Sub-Total              |                                         |                                          | 25                                 | 25.00                                 |