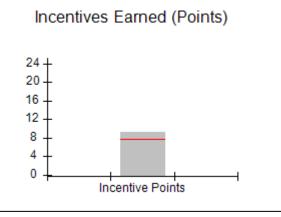

## Provider/Program Name: A Friend's House - (563) - CCI

| Program Census Information:                                                                                 |                                         | # Children in Care During<br>Quarter: 20 | # Placements During<br>Quarter: 20 | # Children in Care On<br>Last Day: 12 |
|-------------------------------------------------------------------------------------------------------------|-----------------------------------------|------------------------------------------|------------------------------------|---------------------------------------|
| CCI Incentive Credits                                                                                       | Avg<br>Performance All<br>CCIs (Points) | Provider<br>Performance (%)*             | Possible Points<br>(Weight)        | Provider Points<br>Earned             |
| Early EPSDT Medical Visits                                                                                  |                                         | 100%                                     | 2                                  | 2.00                                  |
| Early EPSDT Dental Visits                                                                                   |                                         | 100%                                     | 2                                  | 2.00                                  |
| Permanency Contacts                                                                                         |                                         | 100%                                     | 5                                  | 5.00                                  |
| Additional Academic Supports                                                                                |                                         | 100%                                     | 2                                  | 2.00                                  |
| Active Agency Accreditation                                                                                 |                                         | 0%                                       | 4                                  | 0.00                                  |
| Staff Clinical Licensure                                                                                    |                                         | 0%                                       | 5                                  | 0.00                                  |
| Behavior Management (threshold = 0)                                                                         |                                         | 100%                                     | 4                                  | 4.00                                  |
| Incentives Total                                                                                            | 7.72                                    |                                          | 24                                 | 15.00                                 |
| Maximum total                                                                                               | combined incentive                      | credit allowed is 10 points.             | Incentives Awarded                 | 10.00                                 |
| Performance calculation descriptions can be found in the FY 2018 RBWO PBP Measurements and Standards Guide. |                                         |                                          |                                    |                                       |