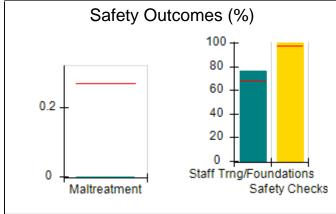

# Performance-Based Placement Measures RBWO Provider GA+SCORECARD - CCI

| Provider/Program Name: A          | Friend's Hou                            | se - (563) - CCI                         |                                    |                                       |
|-----------------------------------|-----------------------------------------|------------------------------------------|------------------------------------|---------------------------------------|
| 111 Henry Pkwy., McDonough, GA 30 | ugh, GA 30253 Quarterly Scores (Grades) |                                          | Current Quarter Score (Grade)      |                                       |
| Phone: 678-432-1630               |                                         | Q1: 104.71 (A+)                          | Q2: 109.41 (A+)                    | 107.11%                               |
| Vendor ID# 35215                  |                                         | Q3: 106.39 (A+)                          | Q4: 107.11 (A+)                    | (A+)                                  |
| Program Census Information:       |                                         | # Children in Care During<br>Quarter: 20 | # Placements During<br>Quarter: 20 | # Children in Care On<br>Last Day: 12 |
|                                   | Avg<br>Performance All<br>CCIs (%)      | Provider<br>Performance (%)*             | Possible Points<br>(Weight)        | Provider Points<br>Earned             |
| OPM Monitoring Reviews            |                                         |                                          |                                    |                                       |
| Annual Comprehensive Reviews      | 88%                                     | 99%                                      | 25                                 | 24.73                                 |
| Safety Reviews                    | 94%                                     | 99%                                      | 15                                 | 14.82                                 |
| Monitoring Sub-Total              |                                         |                                          | 40                                 | 39.56                                 |
| CCI Safety Outcomes               |                                         |                                          |                                    |                                       |
| Incidence of Maltreatment         | 0.27%                                   | No Substantiated<br>Reports              | 10                                 | 10.00                                 |
| Staff Training/Foundations        | 68%                                     | 96%                                      | 5                                  | 4.80                                  |
| Staff Safety Checks               | 98%                                     | 100%                                     | 5                                  | 5.00                                  |
| Safety Sub-Total                  |                                         |                                          | 20                                 | 19.80                                 |
| CCI Permanency Outcomes           |                                         |                                          |                                    |                                       |
| Placement Stability               | 90%                                     | 85%                                      | 15                                 | 12.75                                 |
| Permanency Sub-Total              |                                         |                                          | 15                                 | 12.75                                 |
| CCI Well-Being Outcomes           |                                         |                                          |                                    |                                       |
| EPSDT Medical Visits              | 93%                                     | 100%                                     | 4                                  | 4.00                                  |
| EPSDT Dental Visits               | 91%                                     | 100%                                     | 4                                  | 4.00                                  |
| Academic Supports                 | 76%                                     | 100%                                     | 3                                  | 3.00                                  |
| Provider ECEM Visits              | 70%                                     | 100%                                     | 7                                  | 7.00                                  |
| Provider General Contacts         | 67%                                     | 100%                                     | 7                                  | 7.00                                  |
| Placements with Siblings          | 37%                                     | 58%                                      | Not Scored                         | Not Scored                            |
| Placements within Legal County    | 14%                                     | 14%                                      | Not Scored                         | Not Scored                            |
| Well-Being Sub-Total              |                                         |                                          | 25                                 | 25.00                                 |