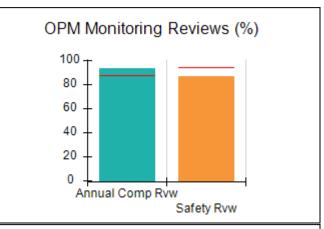

## **Quarterly Provider Comparisons to All CCIs**

indicates average for all CCIs

# Performance-Based Placement Measures RBWO Provider GA+SCORECARD - CCI

| Provider/Program Name: A          | Friend's Hou                            | se - (563) - CCI                         |                                    |                                       |
|-----------------------------------|-----------------------------------------|------------------------------------------|------------------------------------|---------------------------------------|
| 111 Henry Pkwy., McDonough, GA 30 | ugh, GA 30253 Quarterly Scores (Grades) |                                          | Current Quarter Score (Grade)      |                                       |
| Phone: 678-432-1630               |                                         | Q1: 104.71 (A+)                          | Q2: 109.41 (A+)                    | 107.11%                               |
| Vendor ID# 35215                  |                                         | Q3: 106.39 (A+)                          | Q4: 107.11 (A+)                    | (A+)                                  |
| Program Census Information:       |                                         | # Children in Care During<br>Quarter: 20 | # Placements During<br>Quarter: 20 | # Children in Care On<br>Last Day: 12 |
|                                   | Avg<br>Performance All<br>CCIs (%)      | Provider<br>Performance (%)*             | Possible Points<br>(Weight)        | Provider Points<br>Earned             |
| OPM Monitoring Reviews            |                                         |                                          |                                    |                                       |
| Annual Comprehensive Reviews      | 88%                                     | 99%                                      | 25                                 | 24.73                                 |
| Safety Reviews                    | 94%                                     | 99%                                      | 15                                 | 14.82                                 |
| Monitoring Sub-Total              |                                         |                                          | 40                                 | 39.56                                 |
| CCI Safety Outcomes               |                                         |                                          |                                    |                                       |
| Incidence of Maltreatment         | 0.27%                                   | No Substantiated<br>Reports              | 10                                 | 10.00                                 |
| Staff Training/Foundations        | 68%                                     | 96%                                      | 5                                  | 4.80                                  |
| Staff Safety Checks               | 98%                                     | 100%                                     | 5                                  | 5.00                                  |
| Safety Sub-Total                  |                                         |                                          | 20                                 | 19.80                                 |
| CCI Permanency Outcomes           |                                         |                                          |                                    |                                       |
| Placement Stability               | 90%                                     | 85%                                      | 15                                 | 12.75                                 |
| Permanency Sub-Total              |                                         |                                          | 15                                 | 12.75                                 |
| CCI Well-Being Outcomes           |                                         |                                          |                                    |                                       |
| EPSDT Medical Visits              | 93%                                     | 100%                                     | 4                                  | 4.00                                  |
| EPSDT Dental Visits               | 91%                                     | 100%                                     | 4                                  | 4.00                                  |
| Academic Supports                 | 76%                                     | 100%                                     | 3                                  | 3.00                                  |
| Provider ECEM Visits              | 70%                                     | 100%                                     | 7                                  | 7.00                                  |
| Provider General Contacts         | 67%                                     | 100%                                     | 7                                  | 7.00                                  |
| Placements with Siblings          | 37%                                     | 58%                                      | Not Scored                         | Not Scored                            |
| Placements within Legal County    | 14%                                     | 14%                                      | Not Scored                         | Not Scored                            |
| Well-Being Sub-Total              |                                         |                                          | 25                                 | 25.00                                 |