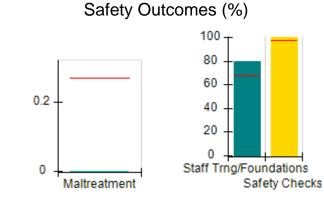

# Performance-Based Placement Measures RBWO Provider GA+SCORECARD - CCI

| Provider/Program Name: A          | Friend's Hou                            | se - (563) - CCI                         |                                    |                                       |
|-----------------------------------|-----------------------------------------|------------------------------------------|------------------------------------|---------------------------------------|
| 111 Henry Pkwy., McDonough, GA 30 | ugh, GA 30253 Quarterly Scores (Grades) |                                          | Current Quarter Score (Grade)      |                                       |
| Phone: 678-432-1630               |                                         | Q1: 104.71 (A+)                          | Q2: 109.41 (A+)                    | 107.11%                               |
| Vendor ID# 35215                  |                                         | Q3: 106.39 (A+)                          | Q4: 107.11 (A+)                    | (A+)                                  |
| Program Census Information:       |                                         | # Children in Care During<br>Quarter: 20 | # Placements During<br>Quarter: 20 | # Children in Care On<br>Last Day: 12 |
|                                   | Avg<br>Performance All<br>CCIs (%)      | Provider<br>Performance (%)*             | Possible Points<br>(Weight)        | Provider Points<br>Earned             |
| OPM Monitoring Reviews            |                                         |                                          |                                    |                                       |
| Annual Comprehensive Reviews      | 88%                                     | 99%                                      | 25                                 | 24.73                                 |
| Safety Reviews                    | 94%                                     | 99%                                      | 15                                 | 14.82                                 |
| Monitoring Sub-Total              |                                         |                                          | 40                                 | 39.56                                 |
| CCI Safety Outcomes               |                                         |                                          |                                    |                                       |
| Incidence of Maltreatment         | 0.27%                                   | No Substantiated<br>Reports              | 10                                 | 10.00                                 |
| Staff Training/Foundations        | 68%                                     | 96%                                      | 5                                  | 4.80                                  |
| Staff Safety Checks               | 98%                                     | 100%                                     | 5                                  | 5.00                                  |
| Safety Sub-Total                  |                                         |                                          | 20                                 | 19.80                                 |
| CCI Permanency Outcomes           |                                         |                                          |                                    |                                       |
| Placement Stability               | 90%                                     | 85%                                      | 15                                 | 12.75                                 |
| Permanency Sub-Total              |                                         |                                          | 15                                 | 12.75                                 |
| CCI Well-Being Outcomes           |                                         |                                          |                                    |                                       |
| EPSDT Medical Visits              | 93%                                     | 100%                                     | 4                                  | 4.00                                  |
| EPSDT Dental Visits               | 91%                                     | 100%                                     | 4                                  | 4.00                                  |
| Academic Supports                 | 76%                                     | 100%                                     | 3                                  | 3.00                                  |
| Provider ECEM Visits              | 70%                                     | 100%                                     | 7                                  | 7.00                                  |
| Provider General Contacts         | 67%                                     | 100%                                     | 7                                  | 7.00                                  |
| Placements with Siblings          | 37%                                     | 58%                                      | Not Scored                         | Not Scored                            |
| Placements within Legal County    | 14%                                     | 14%                                      | Not Scored                         | Not Scored                            |
| Well-Being Sub-Total              |                                         |                                          | 25                                 | 25.00                                 |