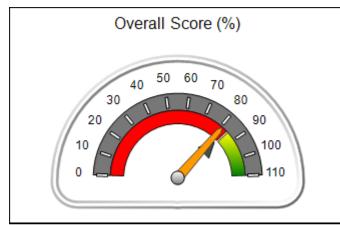

## **Quarterly Provider Comparisons to All CCIs**

indicates average for all CCIs

# Performance-Based Placement Measures RBWO Provider GA+SCORECARD - CCI

| Provider/Program Name: A          | Friend's Hou                            | se - (563) - CCI                         |                                    |                                       |
|-----------------------------------|-----------------------------------------|------------------------------------------|------------------------------------|---------------------------------------|
| 111 Henry Pkwy., McDonough, GA 30 | ugh, GA 30253 Quarterly Scores (Grades) |                                          | Current Quarter Score (Grade)      |                                       |
| Phone: 678-432-1630               |                                         | Q1: 104.71 (A+)                          | Q2: 109.41 (A+)                    | 107.11%                               |
| Vendor ID# 35215                  |                                         | Q3: 106.39 (A+)                          | Q4: 107.11 (A+)                    | (A+)                                  |
| Program Census Information:       |                                         | # Children in Care During<br>Quarter: 20 | # Placements During<br>Quarter: 20 | # Children in Care On<br>Last Day: 12 |
|                                   | Avg<br>Performance All<br>CCIs (%)      | Provider<br>Performance (%)*             | Possible Points<br>(Weight)        | Provider Points<br>Earned             |
| OPM Monitoring Reviews            |                                         |                                          |                                    |                                       |
| Annual Comprehensive Reviews      | 88%                                     | 99%                                      | 25                                 | 24.73                                 |
| Safety Reviews                    | 94%                                     | 99%                                      | 15                                 | 14.82                                 |
| Monitoring Sub-Total              |                                         |                                          | 40                                 | 39.56                                 |
| CCI Safety Outcomes               |                                         |                                          |                                    |                                       |
| Incidence of Maltreatment         | 0.27%                                   | No Substantiated<br>Reports              | 10                                 | 10.00                                 |
| Staff Training/Foundations        | 68%                                     | 96%                                      | 5                                  | 4.80                                  |
| Staff Safety Checks               | 98%                                     | 100%                                     | 5                                  | 5.00                                  |
| Safety Sub-Total                  |                                         |                                          | 20                                 | 19.80                                 |
| CCI Permanency Outcomes           |                                         |                                          |                                    |                                       |
| Placement Stability               | 90%                                     | 85%                                      | 15                                 | 12.75                                 |
| Permanency Sub-Total              |                                         |                                          | 15                                 | 12.75                                 |
| CCI Well-Being Outcomes           |                                         |                                          |                                    |                                       |
| EPSDT Medical Visits              | 93%                                     | 100%                                     | 4                                  | 4.00                                  |
| EPSDT Dental Visits               | 91%                                     | 100%                                     | 4                                  | 4.00                                  |
| Academic Supports                 | 76%                                     | 100%                                     | 3                                  | 3.00                                  |
| Provider ECEM Visits              | 70%                                     | 100%                                     | 7                                  | 7.00                                  |
| Provider General Contacts         | 67%                                     | 100%                                     | 7                                  | 7.00                                  |
| Placements with Siblings          | 37%                                     | 58%                                      | Not Scored                         | Not Scored                            |
| Placements within Legal County    | 14%                                     | 14%                                      | Not Scored                         | Not Scored                            |
| Well-Being Sub-Total              |                                         |                                          | 25                                 | 25.00                                 |