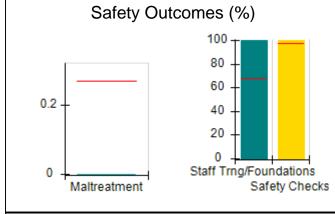

# Performance-Based Placement Measures RBWO Provider GA+SCORECARD - CCI

| Provider/Program Name: A          | Friend's Hou                            | se - (563) - CCI                         |                                    |                                       |
|-----------------------------------|-----------------------------------------|------------------------------------------|------------------------------------|---------------------------------------|
| 111 Henry Pkwy., McDonough, GA 30 | ugh, GA 30253 Quarterly Scores (Grades) |                                          | Current Quarter Score (Grade)      |                                       |
| Phone: 678-432-1630               |                                         | Q1: 104.71 (A+)                          | Q2: 109.41 (A+)                    | 107.11%                               |
| Vendor ID# 35215                  |                                         | Q3: 106.39 (A+)                          | Q4: 107.11 (A+)                    | (A+)                                  |
| Program Census Information:       |                                         | # Children in Care During<br>Quarter: 20 | # Placements During<br>Quarter: 20 | # Children in Care On<br>Last Day: 12 |
|                                   | Avg<br>Performance All<br>CCIs (%)      | Provider<br>Performance (%)*             | Possible Points<br>(Weight)        | Provider Points<br>Earned             |
| OPM Monitoring Reviews            |                                         |                                          |                                    |                                       |
| Annual Comprehensive Reviews      | 88%                                     | 99%                                      | 25                                 | 24.73                                 |
| Safety Reviews                    | 94%                                     | 99%                                      | 15                                 | 14.82                                 |
| Monitoring Sub-Total              |                                         |                                          | 40                                 | 39.56                                 |
| CCI Safety Outcomes               |                                         |                                          |                                    |                                       |
| Incidence of Maltreatment         | 0.27%                                   | No Substantiated<br>Reports              | 10                                 | 10.00                                 |
| Staff Training/Foundations        | 68%                                     | 96%                                      | 5                                  | 4.80                                  |
| Staff Safety Checks               | 98%                                     | 100%                                     | 5                                  | 5.00                                  |
| Safety Sub-Total                  |                                         |                                          | 20                                 | 19.80                                 |
| CCI Permanency Outcomes           |                                         |                                          |                                    |                                       |
| Placement Stability               | 90%                                     | 85%                                      | 15                                 | 12.75                                 |
| Permanency Sub-Total              |                                         |                                          | 15                                 | 12.75                                 |
| CCI Well-Being Outcomes           |                                         |                                          |                                    |                                       |
| EPSDT Medical Visits              | 93%                                     | 100%                                     | 4                                  | 4.00                                  |
| EPSDT Dental Visits               | 91%                                     | 100%                                     | 4                                  | 4.00                                  |
| Academic Supports                 | 76%                                     | 100%                                     | 3                                  | 3.00                                  |
| Provider ECEM Visits              | 70%                                     | 100%                                     | 7                                  | 7.00                                  |
| Provider General Contacts         | 67%                                     | 100%                                     | 7                                  | 7.00                                  |
| Placements with Siblings          | 37%                                     | 58%                                      | Not Scored                         | Not Scored                            |
| Placements within Legal County    | 14%                                     | 14%                                      | Not Scored                         | Not Scored                            |
| Well-Being Sub-Total              |                                         |                                          | 25                                 | 25.00                                 |