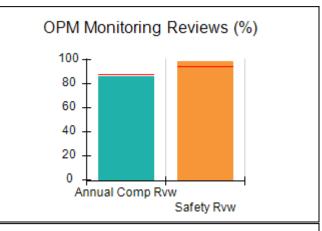

# Performance-Based Placement Measures RBWO Provider GA+SCORECARD - CCI

| Provider/Program Name: A          | Friend's Hou                            | se - (563) - CCI                         |                                    |                                       |
|-----------------------------------|-----------------------------------------|------------------------------------------|------------------------------------|---------------------------------------|
| 111 Henry Pkwy., McDonough, GA 30 | ugh, GA 30253 Quarterly Scores (Grades) |                                          | Current Quarter Score (Grade)      |                                       |
| Phone: 678-432-1630               |                                         | Q1: 104.71 (A+)                          | Q2: 109.41 (A+)                    | 107.11%                               |
| Vendor ID# 35215                  |                                         | Q3: 106.39 (A+)                          | Q4: 107.11 (A+)                    | (A+)                                  |
| Program Census Information:       |                                         | # Children in Care During<br>Quarter: 20 | # Placements During<br>Quarter: 20 | # Children in Care On<br>Last Day: 12 |
|                                   | Avg<br>Performance All<br>CCIs (%)      | Provider<br>Performance (%)*             | Possible Points<br>(Weight)        | Provider Points<br>Earned             |
| OPM Monitoring Reviews            |                                         |                                          |                                    |                                       |
| Annual Comprehensive Reviews      | 88%                                     | 99%                                      | 25                                 | 24.73                                 |
| Safety Reviews                    | 94%                                     | 99%                                      | 15                                 | 14.82                                 |
| Monitoring Sub-Total              |                                         |                                          | 40                                 | 39.56                                 |
| CCI Safety Outcomes               |                                         |                                          |                                    |                                       |
| Incidence of Maltreatment         | 0.27%                                   | No Substantiated<br>Reports              | 10                                 | 10.00                                 |
| Staff Training/Foundations        | 68%                                     | 96%                                      | 5                                  | 4.80                                  |
| Staff Safety Checks               | 98%                                     | 100%                                     | 5                                  | 5.00                                  |
| Safety Sub-Total                  |                                         |                                          | 20                                 | 19.80                                 |
| CCI Permanency Outcomes           |                                         |                                          |                                    |                                       |
| Placement Stability               | 90%                                     | 85%                                      | 15                                 | 12.75                                 |
| Permanency Sub-Total              |                                         |                                          | 15                                 | 12.75                                 |
| CCI Well-Being Outcomes           |                                         |                                          |                                    |                                       |
| EPSDT Medical Visits              | 93%                                     | 100%                                     | 4                                  | 4.00                                  |
| EPSDT Dental Visits               | 91%                                     | 100%                                     | 4                                  | 4.00                                  |
| Academic Supports                 | 76%                                     | 100%                                     | 3                                  | 3.00                                  |
| Provider ECEM Visits              | 70%                                     | 100%                                     | 7                                  | 7.00                                  |
| Provider General Contacts         | 67%                                     | 100%                                     | 7                                  | 7.00                                  |
| Placements with Siblings          | 37%                                     | 58%                                      | Not Scored                         | Not Scored                            |
| Placements within Legal County    | 14%                                     | 14%                                      | Not Scored                         | Not Scored                            |
| Well-Being Sub-Total              |                                         |                                          | 25                                 | 25.00                                 |