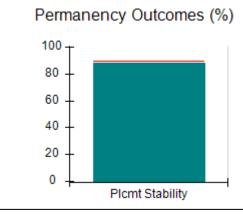

# Performance-Based Placement Measures RBWO Provider GA+SCORECARD - CCI

| Provider/Program Name: A          | Friend's Hou                            | se - (563) - CCI                         |                                    |                                       |
|-----------------------------------|-----------------------------------------|------------------------------------------|------------------------------------|---------------------------------------|
| 111 Henry Pkwy., McDonough, GA 30 | ugh, GA 30253 Quarterly Scores (Grades) |                                          | Current Quarter Score (Grade)      |                                       |
| Phone: 678-432-1630               |                                         | Q1: 104.71 (A+)                          | Q2: 109.41 (A+)                    | 107.11%                               |
| Vendor ID# 35215                  |                                         | Q3: 106.39 (A+)                          | Q4: 107.11 (A+)                    | (A+)                                  |
| Program Census Information:       |                                         | # Children in Care During<br>Quarter: 20 | # Placements During<br>Quarter: 20 | # Children in Care On<br>Last Day: 12 |
|                                   | Avg<br>Performance All<br>CCIs (%)      | Provider<br>Performance (%)*             | Possible Points<br>(Weight)        | Provider Points<br>Earned             |
| OPM Monitoring Reviews            |                                         |                                          |                                    |                                       |
| Annual Comprehensive Reviews      | 88%                                     | 99%                                      | 25                                 | 24.73                                 |
| Safety Reviews                    | 94%                                     | 99%                                      | 15                                 | 14.82                                 |
| Monitoring Sub-Total              |                                         |                                          | 40                                 | 39.56                                 |
| CCI Safety Outcomes               |                                         |                                          |                                    |                                       |
| Incidence of Maltreatment         | 0.27%                                   | No Substantiated<br>Reports              | 10                                 | 10.00                                 |
| Staff Training/Foundations        | 68%                                     | 96%                                      | 5                                  | 4.80                                  |
| Staff Safety Checks               | 98%                                     | 100%                                     | 5                                  | 5.00                                  |
| Safety Sub-Total                  |                                         |                                          | 20                                 | 19.80                                 |
| CCI Permanency Outcomes           |                                         |                                          |                                    |                                       |
| Placement Stability               | 90%                                     | 85%                                      | 15                                 | 12.75                                 |
| Permanency Sub-Total              |                                         |                                          | 15                                 | 12.75                                 |
| CCI Well-Being Outcomes           |                                         |                                          |                                    |                                       |
| EPSDT Medical Visits              | 93%                                     | 100%                                     | 4                                  | 4.00                                  |
| EPSDT Dental Visits               | 91%                                     | 100%                                     | 4                                  | 4.00                                  |
| Academic Supports                 | 76%                                     | 100%                                     | 3                                  | 3.00                                  |
| Provider ECEM Visits              | 70%                                     | 100%                                     | 7                                  | 7.00                                  |
| Provider General Contacts         | 67%                                     | 100%                                     | 7                                  | 7.00                                  |
| Placements with Siblings          | 37%                                     | 58%                                      | Not Scored                         | Not Scored                            |
| Placements within Legal County    | 14%                                     | 14%                                      | Not Scored                         | Not Scored                            |
| Well-Being Sub-Total              |                                         |                                          | 25                                 | 25.00                                 |