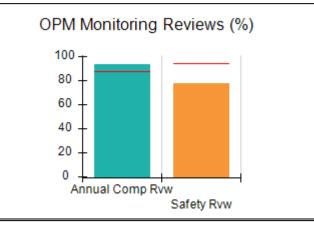

# Performance-Based Placement Measures RBWO Provider GA+SCORECARD - CCI

| Provider/Program Name: A          | Friend's Hou                            | se - (563) - CCI                         |                                    |                                       |
|-----------------------------------|-----------------------------------------|------------------------------------------|------------------------------------|---------------------------------------|
| 111 Henry Pkwy., McDonough, GA 30 | ugh, GA 30253 Quarterly Scores (Grades) |                                          | Current Quarter Score (Grade)      |                                       |
| Phone: 678-432-1630               |                                         | Q1: 104.71 (A+)                          | Q2: 109.41 (A+)                    | 107.11%                               |
| Vendor ID# 35215                  |                                         | Q3: 106.39 (A+)                          | Q4: 107.11 (A+)                    | (A+)                                  |
| Program Census Information:       |                                         | # Children in Care During<br>Quarter: 20 | # Placements During<br>Quarter: 20 | # Children in Care On<br>Last Day: 12 |
|                                   | Avg<br>Performance All<br>CCIs (%)      | Provider<br>Performance (%)*             | Possible Points<br>(Weight)        | Provider Points<br>Earned             |
| OPM Monitoring Reviews            |                                         |                                          |                                    |                                       |
| Annual Comprehensive Reviews      | 88%                                     | 99%                                      | 25                                 | 24.73                                 |
| Safety Reviews                    | 94%                                     | 99%                                      | 15                                 | 14.82                                 |
| Monitoring Sub-Total              |                                         |                                          | 40                                 | 39.56                                 |
| CCI Safety Outcomes               |                                         |                                          |                                    |                                       |
| Incidence of Maltreatment         | 0.27%                                   | No Substantiated<br>Reports              | 10                                 | 10.00                                 |
| Staff Training/Foundations        | 68%                                     | 96%                                      | 5                                  | 4.80                                  |
| Staff Safety Checks               | 98%                                     | 100%                                     | 5                                  | 5.00                                  |
| Safety Sub-Total                  |                                         |                                          | 20                                 | 19.80                                 |
| CCI Permanency Outcomes           |                                         |                                          |                                    |                                       |
| Placement Stability               | 90%                                     | 85%                                      | 15                                 | 12.75                                 |
| Permanency Sub-Total              |                                         |                                          | 15                                 | 12.75                                 |
| CCI Well-Being Outcomes           |                                         |                                          |                                    |                                       |
| EPSDT Medical Visits              | 93%                                     | 100%                                     | 4                                  | 4.00                                  |
| EPSDT Dental Visits               | 91%                                     | 100%                                     | 4                                  | 4.00                                  |
| Academic Supports                 | 76%                                     | 100%                                     | 3                                  | 3.00                                  |
| Provider ECEM Visits              | 70%                                     | 100%                                     | 7                                  | 7.00                                  |
| Provider General Contacts         | 67%                                     | 100%                                     | 7                                  | 7.00                                  |
| Placements with Siblings          | 37%                                     | 58%                                      | Not Scored                         | Not Scored                            |
| Placements within Legal County    | 14%                                     | 14%                                      | Not Scored                         | Not Scored                            |
| Well-Being Sub-Total              |                                         |                                          | 25                                 | 25.00                                 |