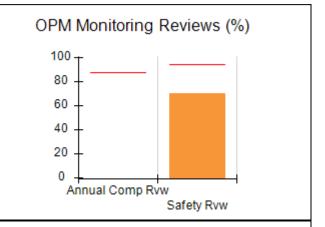

# Performance-Based Placement Measures RBWO Provider GA+SCORECARD - CCI

| Provider/Program Name: A          | Friend's Hou                            | se - (563) - CCI                         |                                    |                                       |
|-----------------------------------|-----------------------------------------|------------------------------------------|------------------------------------|---------------------------------------|
| 111 Henry Pkwy., McDonough, GA 30 | ugh, GA 30253 Quarterly Scores (Grades) |                                          | Current Quarter Score (Grade)      |                                       |
| Phone: 678-432-1630               |                                         | Q1: 104.71 (A+)                          | Q2: 109.41 (A+)                    | 107.11%                               |
| Vendor ID# 35215                  |                                         | Q3: 106.39 (A+)                          | Q4: 107.11 (A+)                    | (A+)                                  |
| Program Census Information:       |                                         | # Children in Care During<br>Quarter: 20 | # Placements During<br>Quarter: 20 | # Children in Care On<br>Last Day: 12 |
|                                   | Avg<br>Performance All<br>CCIs (%)      | Provider<br>Performance (%)*             | Possible Points<br>(Weight)        | Provider Points<br>Earned             |
| OPM Monitoring Reviews            |                                         |                                          |                                    |                                       |
| Annual Comprehensive Reviews      | 88%                                     | 99%                                      | 25                                 | 24.73                                 |
| Safety Reviews                    | 94%                                     | 99%                                      | 15                                 | 14.82                                 |
| Monitoring Sub-Total              |                                         |                                          | 40                                 | 39.56                                 |
| CCI Safety Outcomes               |                                         |                                          |                                    |                                       |
| Incidence of Maltreatment         | 0.27%                                   | No Substantiated<br>Reports              | 10                                 | 10.00                                 |
| Staff Training/Foundations        | 68%                                     | 96%                                      | 5                                  | 4.80                                  |
| Staff Safety Checks               | 98%                                     | 100%                                     | 5                                  | 5.00                                  |
| Safety Sub-Total                  |                                         |                                          | 20                                 | 19.80                                 |
| CCI Permanency Outcomes           |                                         |                                          |                                    |                                       |
| Placement Stability               | 90%                                     | 85%                                      | 15                                 | 12.75                                 |
| Permanency Sub-Total              |                                         |                                          | 15                                 | 12.75                                 |
| CCI Well-Being Outcomes           |                                         |                                          |                                    |                                       |
| EPSDT Medical Visits              | 93%                                     | 100%                                     | 4                                  | 4.00                                  |
| EPSDT Dental Visits               | 91%                                     | 100%                                     | 4                                  | 4.00                                  |
| Academic Supports                 | 76%                                     | 100%                                     | 3                                  | 3.00                                  |
| Provider ECEM Visits              | 70%                                     | 100%                                     | 7                                  | 7.00                                  |
| Provider General Contacts         | 67%                                     | 100%                                     | 7                                  | 7.00                                  |
| Placements with Siblings          | 37%                                     | 58%                                      | Not Scored                         | Not Scored                            |
| Placements within Legal County    | 14%                                     | 14%                                      | Not Scored                         | Not Scored                            |
| Well-Being Sub-Total              |                                         |                                          | 25                                 | 25.00                                 |