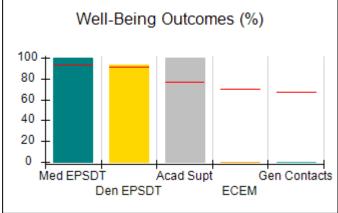

# Performance-Based Placement Measures RBWO Provider GA+SCORECARD - CCI

| Provider/Program Name: A          | Friend's Hou                            | se - (563) - CCI                         |                                    |                                       |
|-----------------------------------|-----------------------------------------|------------------------------------------|------------------------------------|---------------------------------------|
| 111 Henry Pkwy., McDonough, GA 30 | ugh, GA 30253 Quarterly Scores (Grades) |                                          | Current Quarter Score (Grade)      |                                       |
| Phone: 678-432-1630               |                                         | Q1: 104.71 (A+)                          | Q2: 109.41 (A+)                    | 107.11%                               |
| Vendor ID# 35215                  |                                         | Q3: 106.39 (A+)                          | Q4: 107.11 (A+)                    | (A+)                                  |
| Program Census Information:       |                                         | # Children in Care During<br>Quarter: 20 | # Placements During<br>Quarter: 20 | # Children in Care On<br>Last Day: 12 |
|                                   | Avg<br>Performance All<br>CCIs (%)      | Provider<br>Performance (%)*             | Possible Points<br>(Weight)        | Provider Points<br>Earned             |
| OPM Monitoring Reviews            |                                         |                                          |                                    |                                       |
| Annual Comprehensive Reviews      | 88%                                     | 99%                                      | 25                                 | 24.73                                 |
| Safety Reviews                    | 94%                                     | 99%                                      | 15                                 | 14.82                                 |
| Monitoring Sub-Total              |                                         |                                          | 40                                 | 39.56                                 |
| CCI Safety Outcomes               |                                         |                                          |                                    |                                       |
| Incidence of Maltreatment         | 0.27%                                   | No Substantiated<br>Reports              | 10                                 | 10.00                                 |
| Staff Training/Foundations        | 68%                                     | 96%                                      | 5                                  | 4.80                                  |
| Staff Safety Checks               | 98%                                     | 100%                                     | 5                                  | 5.00                                  |
| Safety Sub-Total                  |                                         |                                          | 20                                 | 19.80                                 |
| CCI Permanency Outcomes           |                                         |                                          |                                    |                                       |
| Placement Stability               | 90%                                     | 85%                                      | 15                                 | 12.75                                 |
| Permanency Sub-Total              |                                         |                                          | 15                                 | 12.75                                 |
| CCI Well-Being Outcomes           |                                         |                                          |                                    |                                       |
| EPSDT Medical Visits              | 93%                                     | 100%                                     | 4                                  | 4.00                                  |
| EPSDT Dental Visits               | 91%                                     | 100%                                     | 4                                  | 4.00                                  |
| Academic Supports                 | 76%                                     | 100%                                     | 3                                  | 3.00                                  |
| Provider ECEM Visits              | 70%                                     | 100%                                     | 7                                  | 7.00                                  |
| Provider General Contacts         | 67%                                     | 100%                                     | 7                                  | 7.00                                  |
| Placements with Siblings          | 37%                                     | 58%                                      | Not Scored                         | Not Scored                            |
| Placements within Legal County    | 14%                                     | 14%                                      | Not Scored                         | Not Scored                            |
| Well-Being Sub-Total              |                                         |                                          | 25                                 | 25.00                                 |