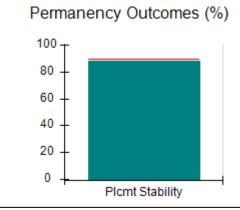

# Performance-Based Placement Measures RBWO Provider GA+SCORECARD - CCI

| Provider/Program Name: A          | Friend's Hou                            | se - (563) - CCI                         |                                    |                                       |
|-----------------------------------|-----------------------------------------|------------------------------------------|------------------------------------|---------------------------------------|
| 111 Henry Pkwy., McDonough, GA 30 | ugh, GA 30253 Quarterly Scores (Grades) |                                          | Current Quarter Score (Grade)      |                                       |
| Phone: 678-432-1630               |                                         | Q1: 104.71 (A+)                          | Q2: 109.41 (A+)                    | 107.11%                               |
| Vendor ID# 35215                  |                                         | Q3: 106.39 (A+)                          | Q4: 107.11 (A+)                    | (A+)                                  |
| Program Census Information:       |                                         | # Children in Care During<br>Quarter: 20 | # Placements During<br>Quarter: 20 | # Children in Care On<br>Last Day: 12 |
|                                   | Avg<br>Performance All<br>CCIs (%)      | Provider<br>Performance (%)*             | Possible Points<br>(Weight)        | Provider Points<br>Earned             |
| OPM Monitoring Reviews            |                                         |                                          |                                    |                                       |
| Annual Comprehensive Reviews      | 88%                                     | 99%                                      | 25                                 | 24.73                                 |
| Safety Reviews                    | 94%                                     | 99%                                      | 15                                 | 14.82                                 |
| Monitoring Sub-Total              |                                         |                                          | 40                                 | 39.56                                 |
| CCI Safety Outcomes               |                                         |                                          |                                    |                                       |
| Incidence of Maltreatment         | 0.27%                                   | No Substantiated<br>Reports              | 10                                 | 10.00                                 |
| Staff Training/Foundations        | 68%                                     | 96%                                      | 5                                  | 4.80                                  |
| Staff Safety Checks               | 98%                                     | 100%                                     | 5                                  | 5.00                                  |
| Safety Sub-Total                  |                                         |                                          | 20                                 | 19.80                                 |
| CCI Permanency Outcomes           |                                         |                                          |                                    |                                       |
| Placement Stability               | 90%                                     | 85%                                      | 15                                 | 12.75                                 |
| Permanency Sub-Total              |                                         |                                          | 15                                 | 12.75                                 |
| CCI Well-Being Outcomes           |                                         |                                          |                                    |                                       |
| EPSDT Medical Visits              | 93%                                     | 100%                                     | 4                                  | 4.00                                  |
| EPSDT Dental Visits               | 91%                                     | 100%                                     | 4                                  | 4.00                                  |
| Academic Supports                 | 76%                                     | 100%                                     | 3                                  | 3.00                                  |
| Provider ECEM Visits              | 70%                                     | 100%                                     | 7                                  | 7.00                                  |
| Provider General Contacts         | 67%                                     | 100%                                     | 7                                  | 7.00                                  |
| Placements with Siblings          | 37%                                     | 58%                                      | Not Scored                         | Not Scored                            |
| Placements within Legal County    | 14%                                     | 14%                                      | Not Scored                         | Not Scored                            |
| Well-Being Sub-Total              |                                         |                                          | 25                                 | 25.00                                 |