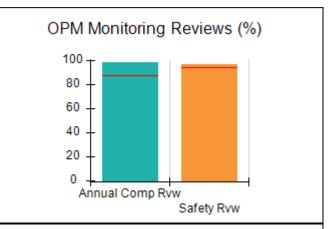

# Performance-Based Placement Measures RBWO Provider GA+SCORECARD - CCI

| Provider/Program Name: A          | Friend's Hou                            | se - (563) - CCI                         |                                    |                                       |
|-----------------------------------|-----------------------------------------|------------------------------------------|------------------------------------|---------------------------------------|
| 111 Henry Pkwy., McDonough, GA 30 | ugh, GA 30253 Quarterly Scores (Grades) |                                          | Current Quarter Score (Grade)      |                                       |
| Phone: 678-432-1630               |                                         | Q1: 104.71 (A+)                          | Q2: 109.41 (A+)                    | 107.11%                               |
| Vendor ID# 35215                  |                                         | Q3: 106.39 (A+)                          | Q4: 107.11 (A+)                    | (A+)                                  |
| Program Census Information:       |                                         | # Children in Care During<br>Quarter: 20 | # Placements During<br>Quarter: 20 | # Children in Care On<br>Last Day: 12 |
|                                   | Avg<br>Performance All<br>CCIs (%)      | Provider<br>Performance (%)*             | Possible Points<br>(Weight)        | Provider Points<br>Earned             |
| OPM Monitoring Reviews            |                                         |                                          |                                    |                                       |
| Annual Comprehensive Reviews      | 88%                                     | 99%                                      | 25                                 | 24.73                                 |
| Safety Reviews                    | 94%                                     | 99%                                      | 15                                 | 14.82                                 |
| Monitoring Sub-Total              |                                         |                                          | 40                                 | 39.56                                 |
| CCI Safety Outcomes               |                                         |                                          |                                    |                                       |
| Incidence of Maltreatment         | 0.27%                                   | No Substantiated<br>Reports              | 10                                 | 10.00                                 |
| Staff Training/Foundations        | 68%                                     | 96%                                      | 5                                  | 4.80                                  |
| Staff Safety Checks               | 98%                                     | 100%                                     | 5                                  | 5.00                                  |
| Safety Sub-Total                  |                                         |                                          | 20                                 | 19.80                                 |
| CCI Permanency Outcomes           |                                         |                                          |                                    |                                       |
| Placement Stability               | 90%                                     | 85%                                      | 15                                 | 12.75                                 |
| Permanency Sub-Total              |                                         |                                          | 15                                 | 12.75                                 |
| CCI Well-Being Outcomes           |                                         |                                          |                                    |                                       |
| EPSDT Medical Visits              | 93%                                     | 100%                                     | 4                                  | 4.00                                  |
| EPSDT Dental Visits               | 91%                                     | 100%                                     | 4                                  | 4.00                                  |
| Academic Supports                 | 76%                                     | 100%                                     | 3                                  | 3.00                                  |
| Provider ECEM Visits              | 70%                                     | 100%                                     | 7                                  | 7.00                                  |
| Provider General Contacts         | 67%                                     | 100%                                     | 7                                  | 7.00                                  |
| Placements with Siblings          | 37%                                     | 58%                                      | Not Scored                         | Not Scored                            |
| Placements within Legal County    | 14%                                     | 14%                                      | Not Scored                         | Not Scored                            |
| Well-Being Sub-Total              |                                         |                                          | 25                                 | 25.00                                 |