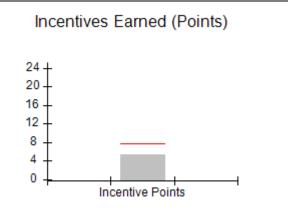

## Provider/Program Name: A Friend's House - (563) - CCI

| Program Census Information:                                                                                 |                                         | # Children in Care During<br>Quarter: 20 | # Placements During<br>Quarter: 20 | # Children in Care On<br>Last Day: 12 |
|-------------------------------------------------------------------------------------------------------------|-----------------------------------------|------------------------------------------|------------------------------------|---------------------------------------|
| CCI Incentive Credits                                                                                       | Avg<br>Performance All<br>CCIs (Points) | Provider<br>Performance (%)*             | Possible Points<br>(Weight)        | Provider Points<br>Earned             |
| Early EPSDT Medical Visits                                                                                  |                                         | 100%                                     | 2                                  | 2.00                                  |
| Early EPSDT Dental Visits                                                                                   |                                         | 100%                                     | 2                                  | 2.00                                  |
| Permanency Contacts                                                                                         |                                         | 100%                                     | 5                                  | 5.00                                  |
| Additional Academic Supports                                                                                |                                         | 100%                                     | 2                                  | 2.00                                  |
| Active Agency Accreditation                                                                                 |                                         | 0%                                       | 4                                  | 0.00                                  |
| Staff Clinical Licensure                                                                                    |                                         | 0%                                       | 5                                  | 0.00                                  |
| Behavior Management (threshold = 0)                                                                         |                                         | 100%                                     | 4                                  | 4.00                                  |
| Incentives Total                                                                                            | 7.72                                    |                                          | 24                                 | 15.00                                 |
| Maximum total                                                                                               | combined incentive                      | credit allowed is 10 points.             | Incentives Awarded                 | 10.00                                 |
| Performance calculation descriptions can be found in the FY 2018 RBWO PBP Measurements and Standards Guide. |                                         |                                          |                                    |                                       |