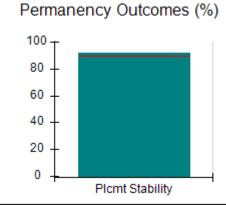

# Performance-Based Placement Measures RBWO Provider GA+SCORECARD - CCI

| Provider/Program Name: A          | Friend's Hou                            | se - (563) - CCI                         |                                    |                                       |
|-----------------------------------|-----------------------------------------|------------------------------------------|------------------------------------|---------------------------------------|
| 111 Henry Pkwy., McDonough, GA 30 | ugh, GA 30253 Quarterly Scores (Grades) |                                          | Current Quarter Score (Grade)      |                                       |
| Phone: 678-432-1630               |                                         | Q1: 104.71 (A+)                          | Q2: 109.41 (A+)                    | 107.11%                               |
| Vendor ID# 35215                  |                                         | Q3: 106.39 (A+)                          | Q4: 107.11 (A+)                    | (A+)                                  |
| Program Census Information:       |                                         | # Children in Care During<br>Quarter: 20 | # Placements During<br>Quarter: 20 | # Children in Care On<br>Last Day: 12 |
|                                   | Avg<br>Performance All<br>CCIs (%)      | Provider<br>Performance (%)*             | Possible Points<br>(Weight)        | Provider Points<br>Earned             |
| OPM Monitoring Reviews            |                                         |                                          |                                    |                                       |
| Annual Comprehensive Reviews      | 88%                                     | 99%                                      | 25                                 | 24.73                                 |
| Safety Reviews                    | 94%                                     | 99%                                      | 15                                 | 14.82                                 |
| Monitoring Sub-Total              |                                         |                                          | 40                                 | 39.56                                 |
| CCI Safety Outcomes               |                                         |                                          |                                    |                                       |
| Incidence of Maltreatment         | 0.27%                                   | No Substantiated<br>Reports              | 10                                 | 10.00                                 |
| Staff Training/Foundations        | 68%                                     | 96%                                      | 5                                  | 4.80                                  |
| Staff Safety Checks               | 98%                                     | 100%                                     | 5                                  | 5.00                                  |
| Safety Sub-Total                  |                                         |                                          | 20                                 | 19.80                                 |
| CCI Permanency Outcomes           |                                         |                                          |                                    |                                       |
| Placement Stability               | 90%                                     | 85%                                      | 15                                 | 12.75                                 |
| Permanency Sub-Total              |                                         |                                          | 15                                 | 12.75                                 |
| CCI Well-Being Outcomes           |                                         |                                          |                                    |                                       |
| EPSDT Medical Visits              | 93%                                     | 100%                                     | 4                                  | 4.00                                  |
| EPSDT Dental Visits               | 91%                                     | 100%                                     | 4                                  | 4.00                                  |
| Academic Supports                 | 76%                                     | 100%                                     | 3                                  | 3.00                                  |
| Provider ECEM Visits              | 70%                                     | 100%                                     | 7                                  | 7.00                                  |
| Provider General Contacts         | 67%                                     | 100%                                     | 7                                  | 7.00                                  |
| Placements with Siblings          | 37%                                     | 58%                                      | Not Scored                         | Not Scored                            |
| Placements within Legal County    | 14%                                     | 14%                                      | Not Scored                         | Not Scored                            |
| Well-Being Sub-Total              |                                         |                                          | 25                                 | 25.00                                 |