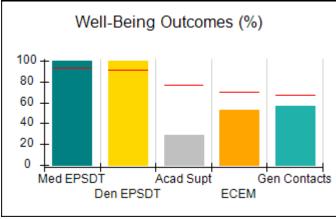

# Performance-Based Placement Measures RBWO Provider GA+SCORECARD - CCI

| Provider/Program Name: A          | Friend's Hou                            | se - (563) - CCI                         |                                    |                                       |
|-----------------------------------|-----------------------------------------|------------------------------------------|------------------------------------|---------------------------------------|
| 111 Henry Pkwy., McDonough, GA 30 | ugh, GA 30253 Quarterly Scores (Grades) |                                          | Current Quarter Score (Grade)      |                                       |
| Phone: 678-432-1630               |                                         | Q1: 104.71 (A+)                          | Q2: 109.41 (A+)                    | 107.11%                               |
| Vendor ID# 35215                  |                                         | Q3: 106.39 (A+)                          | Q4: 107.11 (A+)                    | (A+)                                  |
| Program Census Information:       |                                         | # Children in Care During<br>Quarter: 20 | # Placements During<br>Quarter: 20 | # Children in Care On<br>Last Day: 12 |
|                                   | Avg<br>Performance All<br>CCIs (%)      | Provider<br>Performance (%)*             | Possible Points<br>(Weight)        | Provider Points<br>Earned             |
| OPM Monitoring Reviews            |                                         |                                          |                                    |                                       |
| Annual Comprehensive Reviews      | 88%                                     | 99%                                      | 25                                 | 24.73                                 |
| Safety Reviews                    | 94%                                     | 99%                                      | 15                                 | 14.82                                 |
| Monitoring Sub-Total              |                                         |                                          | 40                                 | 39.56                                 |
| CCI Safety Outcomes               |                                         |                                          |                                    |                                       |
| Incidence of Maltreatment         | 0.27%                                   | No Substantiated<br>Reports              | 10                                 | 10.00                                 |
| Staff Training/Foundations        | 68%                                     | 96%                                      | 5                                  | 4.80                                  |
| Staff Safety Checks               | 98%                                     | 100%                                     | 5                                  | 5.00                                  |
| Safety Sub-Total                  |                                         |                                          | 20                                 | 19.80                                 |
| CCI Permanency Outcomes           |                                         |                                          |                                    |                                       |
| Placement Stability               | 90%                                     | 85%                                      | 15                                 | 12.75                                 |
| Permanency Sub-Total              |                                         |                                          | 15                                 | 12.75                                 |
| CCI Well-Being Outcomes           |                                         |                                          |                                    |                                       |
| EPSDT Medical Visits              | 93%                                     | 100%                                     | 4                                  | 4.00                                  |
| EPSDT Dental Visits               | 91%                                     | 100%                                     | 4                                  | 4.00                                  |
| Academic Supports                 | 76%                                     | 100%                                     | 3                                  | 3.00                                  |
| Provider ECEM Visits              | 70%                                     | 100%                                     | 7                                  | 7.00                                  |
| Provider General Contacts         | 67%                                     | 100%                                     | 7                                  | 7.00                                  |
| Placements with Siblings          | 37%                                     | 58%                                      | Not Scored                         | Not Scored                            |
| Placements within Legal County    | 14%                                     | 14%                                      | Not Scored                         | Not Scored                            |
| Well-Being Sub-Total              |                                         |                                          | 25                                 | 25.00                                 |