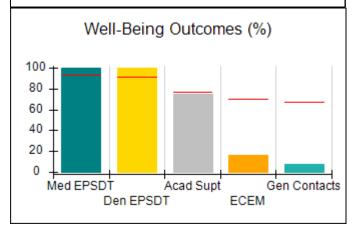

# Performance-Based Placement Measures RBWO Provider GA+SCORECARD - CCI

| Provider/Program Name: A          | Friend's Hou                            | se - (563) - CCI                         |                                    |                                       |
|-----------------------------------|-----------------------------------------|------------------------------------------|------------------------------------|---------------------------------------|
| 111 Henry Pkwy., McDonough, GA 30 | ugh, GA 30253 Quarterly Scores (Grades) |                                          | Current Quarter Score (Grade)      |                                       |
| Phone: 678-432-1630               |                                         | Q1: 104.71 (A+)                          | Q2: 109.41 (A+)                    | 107.11%                               |
| Vendor ID# 35215                  |                                         | Q3: 106.39 (A+)                          | Q4: 107.11 (A+)                    | (A+)                                  |
| Program Census Information:       |                                         | # Children in Care During<br>Quarter: 20 | # Placements During<br>Quarter: 20 | # Children in Care On<br>Last Day: 12 |
|                                   | Avg<br>Performance All<br>CCIs (%)      | Provider<br>Performance (%)*             | Possible Points<br>(Weight)        | Provider Points<br>Earned             |
| OPM Monitoring Reviews            |                                         |                                          |                                    |                                       |
| Annual Comprehensive Reviews      | 88%                                     | 99%                                      | 25                                 | 24.73                                 |
| Safety Reviews                    | 94%                                     | 99%                                      | 15                                 | 14.82                                 |
| Monitoring Sub-Total              |                                         |                                          | 40                                 | 39.56                                 |
| CCI Safety Outcomes               |                                         |                                          |                                    |                                       |
| Incidence of Maltreatment         | 0.27%                                   | No Substantiated<br>Reports              | 10                                 | 10.00                                 |
| Staff Training/Foundations        | 68%                                     | 96%                                      | 5                                  | 4.80                                  |
| Staff Safety Checks               | 98%                                     | 100%                                     | 5                                  | 5.00                                  |
| Safety Sub-Total                  |                                         |                                          | 20                                 | 19.80                                 |
| CCI Permanency Outcomes           |                                         |                                          |                                    |                                       |
| Placement Stability               | 90%                                     | 85%                                      | 15                                 | 12.75                                 |
| Permanency Sub-Total              |                                         |                                          | 15                                 | 12.75                                 |
| CCI Well-Being Outcomes           |                                         |                                          |                                    |                                       |
| EPSDT Medical Visits              | 93%                                     | 100%                                     | 4                                  | 4.00                                  |
| EPSDT Dental Visits               | 91%                                     | 100%                                     | 4                                  | 4.00                                  |
| Academic Supports                 | 76%                                     | 100%                                     | 3                                  | 3.00                                  |
| Provider ECEM Visits              | 70%                                     | 100%                                     | 7                                  | 7.00                                  |
| Provider General Contacts         | 67%                                     | 100%                                     | 7                                  | 7.00                                  |
| Placements with Siblings          | 37%                                     | 58%                                      | Not Scored                         | Not Scored                            |
| Placements within Legal County    | 14%                                     | 14%                                      | Not Scored                         | Not Scored                            |
| Well-Being Sub-Total              |                                         |                                          | 25                                 | 25.00                                 |