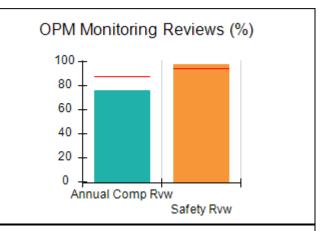

# Performance-Based Placement Measures RBWO Provider GA+SCORECARD - CCI

| Provider/Program Name: A          | Friend's Hou                            | se - (563) - CCI                         |                                    |                                       |
|-----------------------------------|-----------------------------------------|------------------------------------------|------------------------------------|---------------------------------------|
| 111 Henry Pkwy., McDonough, GA 30 | ugh, GA 30253 Quarterly Scores (Grades) |                                          | Current Quarter Score (Grade)      |                                       |
| Phone: 678-432-1630               |                                         | Q1: 104.71 (A+)                          | Q2: 109.41 (A+)                    | 107.11%                               |
| Vendor ID# 35215                  |                                         | Q3: 106.39 (A+)                          | Q4: 107.11 (A+)                    | (A+)                                  |
| Program Census Information:       |                                         | # Children in Care During<br>Quarter: 20 | # Placements During<br>Quarter: 20 | # Children in Care On<br>Last Day: 12 |
|                                   | Avg<br>Performance All<br>CCIs (%)      | Provider<br>Performance (%)*             | Possible Points<br>(Weight)        | Provider Points<br>Earned             |
| OPM Monitoring Reviews            |                                         |                                          |                                    |                                       |
| Annual Comprehensive Reviews      | 88%                                     | 99%                                      | 25                                 | 24.73                                 |
| Safety Reviews                    | 94%                                     | 99%                                      | 15                                 | 14.82                                 |
| Monitoring Sub-Total              |                                         |                                          | 40                                 | 39.56                                 |
| CCI Safety Outcomes               |                                         |                                          |                                    |                                       |
| Incidence of Maltreatment         | 0.27%                                   | No Substantiated<br>Reports              | 10                                 | 10.00                                 |
| Staff Training/Foundations        | 68%                                     | 96%                                      | 5                                  | 4.80                                  |
| Staff Safety Checks               | 98%                                     | 100%                                     | 5                                  | 5.00                                  |
| Safety Sub-Total                  |                                         |                                          | 20                                 | 19.80                                 |
| CCI Permanency Outcomes           |                                         |                                          |                                    |                                       |
| Placement Stability               | 90%                                     | 85%                                      | 15                                 | 12.75                                 |
| Permanency Sub-Total              |                                         |                                          | 15                                 | 12.75                                 |
| CCI Well-Being Outcomes           |                                         |                                          |                                    |                                       |
| EPSDT Medical Visits              | 93%                                     | 100%                                     | 4                                  | 4.00                                  |
| EPSDT Dental Visits               | 91%                                     | 100%                                     | 4                                  | 4.00                                  |
| Academic Supports                 | 76%                                     | 100%                                     | 3                                  | 3.00                                  |
| Provider ECEM Visits              | 70%                                     | 100%                                     | 7                                  | 7.00                                  |
| Provider General Contacts         | 67%                                     | 100%                                     | 7                                  | 7.00                                  |
| Placements with Siblings          | 37%                                     | 58%                                      | Not Scored                         | Not Scored                            |
| Placements within Legal County    | 14%                                     | 14%                                      | Not Scored                         | Not Scored                            |
| Well-Being Sub-Total              |                                         |                                          | 25                                 | 25.00                                 |