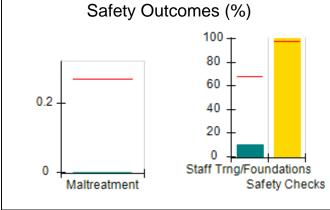

# Performance-Based Placement Measures RBWO Provider GA+SCORECARD - CCI

| Provider/Program Name: A          | Friend's Hou                            | se - (563) - CCI                         |                                    |                                       |
|-----------------------------------|-----------------------------------------|------------------------------------------|------------------------------------|---------------------------------------|
| 111 Henry Pkwy., McDonough, GA 30 | ugh, GA 30253 Quarterly Scores (Grades) |                                          | Current Quarter Score (Grade)      |                                       |
| Phone: 678-432-1630               |                                         | Q1: 104.71 (A+)                          | Q2: 109.41 (A+)                    | 107.11%                               |
| Vendor ID# 35215                  |                                         | Q3: 106.39 (A+)                          | Q4: 107.11 (A+)                    | (A+)                                  |
| Program Census Information:       |                                         | # Children in Care During<br>Quarter: 20 | # Placements During<br>Quarter: 20 | # Children in Care On<br>Last Day: 12 |
|                                   | Avg<br>Performance All<br>CCIs (%)      | Provider<br>Performance (%)*             | Possible Points<br>(Weight)        | Provider Points<br>Earned             |
| OPM Monitoring Reviews            |                                         |                                          |                                    |                                       |
| Annual Comprehensive Reviews      | 88%                                     | 99%                                      | 25                                 | 24.73                                 |
| Safety Reviews                    | 94%                                     | 99%                                      | 15                                 | 14.82                                 |
| Monitoring Sub-Total              |                                         |                                          | 40                                 | 39.56                                 |
| CCI Safety Outcomes               |                                         |                                          |                                    |                                       |
| Incidence of Maltreatment         | 0.27%                                   | No Substantiated<br>Reports              | 10                                 | 10.00                                 |
| Staff Training/Foundations        | 68%                                     | 96%                                      | 5                                  | 4.80                                  |
| Staff Safety Checks               | 98%                                     | 100%                                     | 5                                  | 5.00                                  |
| Safety Sub-Total                  |                                         |                                          | 20                                 | 19.80                                 |
| CCI Permanency Outcomes           |                                         |                                          |                                    |                                       |
| Placement Stability               | 90%                                     | 85%                                      | 15                                 | 12.75                                 |
| Permanency Sub-Total              |                                         |                                          | 15                                 | 12.75                                 |
| CCI Well-Being Outcomes           |                                         |                                          |                                    |                                       |
| EPSDT Medical Visits              | 93%                                     | 100%                                     | 4                                  | 4.00                                  |
| EPSDT Dental Visits               | 91%                                     | 100%                                     | 4                                  | 4.00                                  |
| Academic Supports                 | 76%                                     | 100%                                     | 3                                  | 3.00                                  |
| Provider ECEM Visits              | 70%                                     | 100%                                     | 7                                  | 7.00                                  |
| Provider General Contacts         | 67%                                     | 100%                                     | 7                                  | 7.00                                  |
| Placements with Siblings          | 37%                                     | 58%                                      | Not Scored                         | Not Scored                            |
| Placements within Legal County    | 14%                                     | 14%                                      | Not Scored                         | Not Scored                            |
| Well-Being Sub-Total              |                                         |                                          | 25                                 | 25.00                                 |