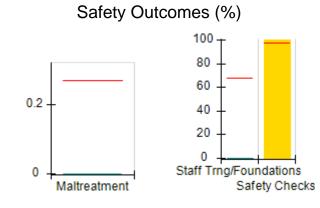

# Performance-Based Placement Measures RBWO Provider GA+SCORECARD - CCI

| Provider/Program Name: A          | Friend's Hou                            | se - (563) - CCI                         |                                    |                                       |
|-----------------------------------|-----------------------------------------|------------------------------------------|------------------------------------|---------------------------------------|
| 111 Henry Pkwy., McDonough, GA 30 | ugh, GA 30253 Quarterly Scores (Grades) |                                          | Current Quarter Score (Grade)      |                                       |
| Phone: 678-432-1630               |                                         | Q1: 104.71 (A+)                          | Q2: 109.41 (A+)                    | 107.11%                               |
| Vendor ID# 35215                  |                                         | Q3: 106.39 (A+)                          | Q4: 107.11 (A+)                    | (A+)                                  |
| Program Census Information:       |                                         | # Children in Care During<br>Quarter: 20 | # Placements During<br>Quarter: 20 | # Children in Care On<br>Last Day: 12 |
|                                   | Avg<br>Performance All<br>CCIs (%)      | Provider<br>Performance (%)*             | Possible Points<br>(Weight)        | Provider Points<br>Earned             |
| OPM Monitoring Reviews            |                                         |                                          |                                    |                                       |
| Annual Comprehensive Reviews      | 88%                                     | 99%                                      | 25                                 | 24.73                                 |
| Safety Reviews                    | 94%                                     | 99%                                      | 15                                 | 14.82                                 |
| Monitoring Sub-Total              |                                         |                                          | 40                                 | 39.56                                 |
| CCI Safety Outcomes               |                                         |                                          |                                    |                                       |
| Incidence of Maltreatment         | 0.27%                                   | No Substantiated<br>Reports              | 10                                 | 10.00                                 |
| Staff Training/Foundations        | 68%                                     | 96%                                      | 5                                  | 4.80                                  |
| Staff Safety Checks               | 98%                                     | 100%                                     | 5                                  | 5.00                                  |
| Safety Sub-Total                  |                                         |                                          | 20                                 | 19.80                                 |
| CCI Permanency Outcomes           |                                         |                                          |                                    |                                       |
| Placement Stability               | 90%                                     | 85%                                      | 15                                 | 12.75                                 |
| Permanency Sub-Total              |                                         |                                          | 15                                 | 12.75                                 |
| CCI Well-Being Outcomes           |                                         |                                          |                                    |                                       |
| EPSDT Medical Visits              | 93%                                     | 100%                                     | 4                                  | 4.00                                  |
| EPSDT Dental Visits               | 91%                                     | 100%                                     | 4                                  | 4.00                                  |
| Academic Supports                 | 76%                                     | 100%                                     | 3                                  | 3.00                                  |
| Provider ECEM Visits              | 70%                                     | 100%                                     | 7                                  | 7.00                                  |
| Provider General Contacts         | 67%                                     | 100%                                     | 7                                  | 7.00                                  |
| Placements with Siblings          | 37%                                     | 58%                                      | Not Scored                         | Not Scored                            |
| Placements within Legal County    | 14%                                     | 14%                                      | Not Scored                         | Not Scored                            |
| Well-Being Sub-Total              |                                         |                                          | 25                                 | 25.00                                 |