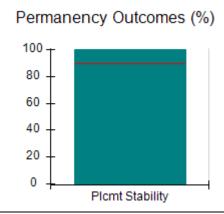

# Performance-Based Placement Measures RBWO Provider GA+SCORECARD - CCI

| Provider/Program Name: A          | Friend's Hou                            | se - (563) - CCI                         |                                    |                                       |
|-----------------------------------|-----------------------------------------|------------------------------------------|------------------------------------|---------------------------------------|
| 111 Henry Pkwy., McDonough, GA 30 | ugh, GA 30253 Quarterly Scores (Grades) |                                          | Current Quarter Score (Grade)      |                                       |
| Phone: 678-432-1630               |                                         | Q1: 104.71 (A+)                          | Q2: 109.41 (A+)                    | 107.11%                               |
| Vendor ID# 35215                  |                                         | Q3: 106.39 (A+)                          | Q4: 107.11 (A+)                    | (A+)                                  |
| Program Census Information:       |                                         | # Children in Care During<br>Quarter: 20 | # Placements During<br>Quarter: 20 | # Children in Care On<br>Last Day: 12 |
|                                   | Avg<br>Performance All<br>CCIs (%)      | Provider<br>Performance (%)*             | Possible Points<br>(Weight)        | Provider Points<br>Earned             |
| OPM Monitoring Reviews            |                                         |                                          |                                    |                                       |
| Annual Comprehensive Reviews      | 88%                                     | 99%                                      | 25                                 | 24.73                                 |
| Safety Reviews                    | 94%                                     | 99%                                      | 15                                 | 14.82                                 |
| Monitoring Sub-Total              |                                         |                                          | 40                                 | 39.56                                 |
| CCI Safety Outcomes               |                                         |                                          |                                    |                                       |
| Incidence of Maltreatment         | 0.27%                                   | No Substantiated<br>Reports              | 10                                 | 10.00                                 |
| Staff Training/Foundations        | 68%                                     | 96%                                      | 5                                  | 4.80                                  |
| Staff Safety Checks               | 98%                                     | 100%                                     | 5                                  | 5.00                                  |
| Safety Sub-Total                  |                                         |                                          | 20                                 | 19.80                                 |
| CCI Permanency Outcomes           |                                         |                                          |                                    |                                       |
| Placement Stability               | 90%                                     | 85%                                      | 15                                 | 12.75                                 |
| Permanency Sub-Total              |                                         |                                          | 15                                 | 12.75                                 |
| CCI Well-Being Outcomes           |                                         |                                          |                                    |                                       |
| EPSDT Medical Visits              | 93%                                     | 100%                                     | 4                                  | 4.00                                  |
| EPSDT Dental Visits               | 91%                                     | 100%                                     | 4                                  | 4.00                                  |
| Academic Supports                 | 76%                                     | 100%                                     | 3                                  | 3.00                                  |
| Provider ECEM Visits              | 70%                                     | 100%                                     | 7                                  | 7.00                                  |
| Provider General Contacts         | 67%                                     | 100%                                     | 7                                  | 7.00                                  |
| Placements with Siblings          | 37%                                     | 58%                                      | Not Scored                         | Not Scored                            |
| Placements within Legal County    | 14%                                     | 14%                                      | Not Scored                         | Not Scored                            |
| Well-Being Sub-Total              |                                         |                                          | 25                                 | 25.00                                 |