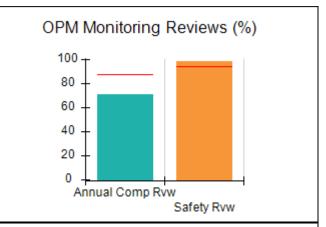

# Performance-Based Placement Measures RBWO Provider GA+SCORECARD - CCI

| Provider/Program Name: A          | Friend's Hou                            | se - (563) - CCI                         |                                    |                                       |
|-----------------------------------|-----------------------------------------|------------------------------------------|------------------------------------|---------------------------------------|
| 111 Henry Pkwy., McDonough, GA 30 | ugh, GA 30253 Quarterly Scores (Grades) |                                          | Current Quarter Score (Grade)      |                                       |
| Phone: 678-432-1630               |                                         | Q1: 104.71 (A+)                          | Q2: 109.41 (A+)                    | 107.11%                               |
| Vendor ID# 35215                  |                                         | Q3: 106.39 (A+)                          | Q4: 107.11 (A+)                    | (A+)                                  |
| Program Census Information:       |                                         | # Children in Care During<br>Quarter: 20 | # Placements During<br>Quarter: 20 | # Children in Care On<br>Last Day: 12 |
|                                   | Avg<br>Performance All<br>CCIs (%)      | Provider<br>Performance (%)*             | Possible Points<br>(Weight)        | Provider Points<br>Earned             |
| OPM Monitoring Reviews            |                                         |                                          |                                    |                                       |
| Annual Comprehensive Reviews      | 88%                                     | 99%                                      | 25                                 | 24.73                                 |
| Safety Reviews                    | 94%                                     | 99%                                      | 15                                 | 14.82                                 |
| Monitoring Sub-Total              |                                         |                                          | 40                                 | 39.56                                 |
| CCI Safety Outcomes               |                                         |                                          |                                    |                                       |
| Incidence of Maltreatment         | 0.27%                                   | No Substantiated<br>Reports              | 10                                 | 10.00                                 |
| Staff Training/Foundations        | 68%                                     | 96%                                      | 5                                  | 4.80                                  |
| Staff Safety Checks               | 98%                                     | 100%                                     | 5                                  | 5.00                                  |
| Safety Sub-Total                  |                                         |                                          | 20                                 | 19.80                                 |
| CCI Permanency Outcomes           |                                         |                                          |                                    |                                       |
| Placement Stability               | 90%                                     | 85%                                      | 15                                 | 12.75                                 |
| Permanency Sub-Total              |                                         |                                          | 15                                 | 12.75                                 |
| CCI Well-Being Outcomes           |                                         |                                          |                                    |                                       |
| EPSDT Medical Visits              | 93%                                     | 100%                                     | 4                                  | 4.00                                  |
| EPSDT Dental Visits               | 91%                                     | 100%                                     | 4                                  | 4.00                                  |
| Academic Supports                 | 76%                                     | 100%                                     | 3                                  | 3.00                                  |
| Provider ECEM Visits              | 70%                                     | 100%                                     | 7                                  | 7.00                                  |
| Provider General Contacts         | 67%                                     | 100%                                     | 7                                  | 7.00                                  |
| Placements with Siblings          | 37%                                     | 58%                                      | Not Scored                         | Not Scored                            |
| Placements within Legal County    | 14%                                     | 14%                                      | Not Scored                         | Not Scored                            |
| Well-Being Sub-Total              |                                         |                                          | 25                                 | 25.00                                 |