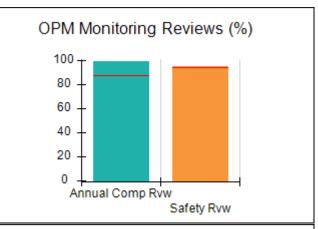

# Performance-Based Placement Measures RBWO Provider GA+SCORECARD - CCI

| Provider/Program Name: A          | Friend's Hou                            | se - (563) - CCI                         |                                    |                                       |
|-----------------------------------|-----------------------------------------|------------------------------------------|------------------------------------|---------------------------------------|
| 111 Henry Pkwy., McDonough, GA 30 | ugh, GA 30253 Quarterly Scores (Grades) |                                          | Current Quarter Score (Grade)      |                                       |
| Phone: 678-432-1630               |                                         | Q1: 104.71 (A+)                          | Q2: 109.41 (A+)                    | 107.11%                               |
| Vendor ID# 35215                  |                                         | Q3: 106.39 (A+)                          | Q4: 107.11 (A+)                    | (A+)                                  |
| Program Census Information:       |                                         | # Children in Care During<br>Quarter: 20 | # Placements During<br>Quarter: 20 | # Children in Care On<br>Last Day: 12 |
|                                   | Avg<br>Performance All<br>CCIs (%)      | Provider<br>Performance (%)*             | Possible Points<br>(Weight)        | Provider Points<br>Earned             |
| OPM Monitoring Reviews            |                                         |                                          |                                    |                                       |
| Annual Comprehensive Reviews      | 88%                                     | 99%                                      | 25                                 | 24.73                                 |
| Safety Reviews                    | 94%                                     | 99%                                      | 15                                 | 14.82                                 |
| Monitoring Sub-Total              |                                         |                                          | 40                                 | 39.56                                 |
| CCI Safety Outcomes               |                                         |                                          |                                    |                                       |
| Incidence of Maltreatment         | 0.27%                                   | No Substantiated<br>Reports              | 10                                 | 10.00                                 |
| Staff Training/Foundations        | 68%                                     | 96%                                      | 5                                  | 4.80                                  |
| Staff Safety Checks               | 98%                                     | 100%                                     | 5                                  | 5.00                                  |
| Safety Sub-Total                  |                                         |                                          | 20                                 | 19.80                                 |
| CCI Permanency Outcomes           |                                         |                                          |                                    |                                       |
| Placement Stability               | 90%                                     | 85%                                      | 15                                 | 12.75                                 |
| Permanency Sub-Total              |                                         |                                          | 15                                 | 12.75                                 |
| CCI Well-Being Outcomes           |                                         |                                          |                                    |                                       |
| EPSDT Medical Visits              | 93%                                     | 100%                                     | 4                                  | 4.00                                  |
| EPSDT Dental Visits               | 91%                                     | 100%                                     | 4                                  | 4.00                                  |
| Academic Supports                 | 76%                                     | 100%                                     | 3                                  | 3.00                                  |
| Provider ECEM Visits              | 70%                                     | 100%                                     | 7                                  | 7.00                                  |
| Provider General Contacts         | 67%                                     | 100%                                     | 7                                  | 7.00                                  |
| Placements with Siblings          | 37%                                     | 58%                                      | Not Scored                         | Not Scored                            |
| Placements within Legal County    | 14%                                     | 14%                                      | Not Scored                         | Not Scored                            |
| Well-Being Sub-Total              |                                         |                                          | 25                                 | 25.00                                 |