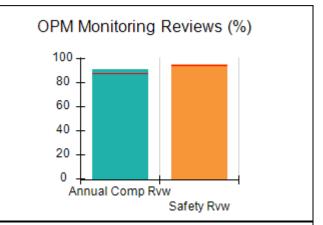

## **Quarterly Provider Comparisons to All CCIs**

indicates average for all CCIs

# Performance-Based Placement Measures RBWO Provider GA+SCORECARD - CCI

| Provider/Program Name: A          | Friend's Hou                            | se - (563) - CCI                         |                                    |                                       |
|-----------------------------------|-----------------------------------------|------------------------------------------|------------------------------------|---------------------------------------|
| 111 Henry Pkwy., McDonough, GA 30 | ugh, GA 30253 Quarterly Scores (Grades) |                                          | Current Quarter Score (Grade)      |                                       |
| Phone: 678-432-1630               |                                         | Q1: 104.71 (A+)                          | Q2: 109.41 (A+)                    | 107.11%                               |
| Vendor ID# 35215                  |                                         | Q3: 106.39 (A+)                          | Q4: 107.11 (A+)                    | (A+)                                  |
| Program Census Information:       |                                         | # Children in Care During<br>Quarter: 20 | # Placements During<br>Quarter: 20 | # Children in Care On<br>Last Day: 12 |
|                                   | Avg<br>Performance All<br>CCIs (%)      | Provider<br>Performance (%)*             | Possible Points<br>(Weight)        | Provider Points<br>Earned             |
| OPM Monitoring Reviews            |                                         |                                          |                                    |                                       |
| Annual Comprehensive Reviews      | 88%                                     | 99%                                      | 25                                 | 24.73                                 |
| Safety Reviews                    | 94%                                     | 99%                                      | 15                                 | 14.82                                 |
| Monitoring Sub-Total              |                                         |                                          | 40                                 | 39.56                                 |
| CCI Safety Outcomes               |                                         |                                          |                                    |                                       |
| Incidence of Maltreatment         | 0.27%                                   | No Substantiated<br>Reports              | 10                                 | 10.00                                 |
| Staff Training/Foundations        | 68%                                     | 96%                                      | 5                                  | 4.80                                  |
| Staff Safety Checks               | 98%                                     | 100%                                     | 5                                  | 5.00                                  |
| Safety Sub-Total                  |                                         |                                          | 20                                 | 19.80                                 |
| CCI Permanency Outcomes           |                                         |                                          |                                    |                                       |
| Placement Stability               | 90%                                     | 85%                                      | 15                                 | 12.75                                 |
| Permanency Sub-Total              |                                         |                                          | 15                                 | 12.75                                 |
| CCI Well-Being Outcomes           |                                         |                                          |                                    |                                       |
| EPSDT Medical Visits              | 93%                                     | 100%                                     | 4                                  | 4.00                                  |
| EPSDT Dental Visits               | 91%                                     | 100%                                     | 4                                  | 4.00                                  |
| Academic Supports                 | 76%                                     | 100%                                     | 3                                  | 3.00                                  |
| Provider ECEM Visits              | 70%                                     | 100%                                     | 7                                  | 7.00                                  |
| Provider General Contacts         | 67%                                     | 100%                                     | 7                                  | 7.00                                  |
| Placements with Siblings          | 37%                                     | 58%                                      | Not Scored                         | Not Scored                            |
| Placements within Legal County    | 14%                                     | 14%                                      | Not Scored                         | Not Scored                            |
| Well-Being Sub-Total              |                                         |                                          | 25                                 | 25.00                                 |