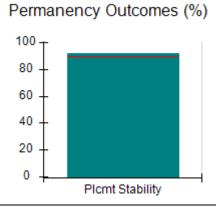

# Performance-Based Placement Measures RBWO Provider GA+SCORECARD - CCI

| Provider/Program Name: A          | Friend's Hou                            | se - (563) - CCI                         |                                    |                                       |
|-----------------------------------|-----------------------------------------|------------------------------------------|------------------------------------|---------------------------------------|
| 111 Henry Pkwy., McDonough, GA 30 | ugh, GA 30253 Quarterly Scores (Grades) |                                          | Current Quarter Score (Grade)      |                                       |
| Phone: 678-432-1630               |                                         | Q1: 104.71 (A+)                          | Q2: 109.41 (A+)                    | 107.11%                               |
| Vendor ID# 35215                  |                                         | Q3: 106.39 (A+)                          | Q4: 107.11 (A+)                    | (A+)                                  |
| Program Census Information:       |                                         | # Children in Care During<br>Quarter: 20 | # Placements During<br>Quarter: 20 | # Children in Care On<br>Last Day: 12 |
|                                   | Avg<br>Performance All<br>CCIs (%)      | Provider<br>Performance (%)*             | Possible Points<br>(Weight)        | Provider Points<br>Earned             |
| OPM Monitoring Reviews            |                                         |                                          |                                    |                                       |
| Annual Comprehensive Reviews      | 88%                                     | 99%                                      | 25                                 | 24.73                                 |
| Safety Reviews                    | 94%                                     | 99%                                      | 15                                 | 14.82                                 |
| Monitoring Sub-Total              |                                         |                                          | 40                                 | 39.56                                 |
| CCI Safety Outcomes               |                                         |                                          |                                    |                                       |
| Incidence of Maltreatment         | 0.27%                                   | No Substantiated<br>Reports              | 10                                 | 10.00                                 |
| Staff Training/Foundations        | 68%                                     | 96%                                      | 5                                  | 4.80                                  |
| Staff Safety Checks               | 98%                                     | 100%                                     | 5                                  | 5.00                                  |
| Safety Sub-Total                  |                                         |                                          | 20                                 | 19.80                                 |
| CCI Permanency Outcomes           |                                         |                                          |                                    |                                       |
| Placement Stability               | 90%                                     | 85%                                      | 15                                 | 12.75                                 |
| Permanency Sub-Total              |                                         |                                          | 15                                 | 12.75                                 |
| CCI Well-Being Outcomes           |                                         |                                          |                                    |                                       |
| EPSDT Medical Visits              | 93%                                     | 100%                                     | 4                                  | 4.00                                  |
| EPSDT Dental Visits               | 91%                                     | 100%                                     | 4                                  | 4.00                                  |
| Academic Supports                 | 76%                                     | 100%                                     | 3                                  | 3.00                                  |
| Provider ECEM Visits              | 70%                                     | 100%                                     | 7                                  | 7.00                                  |
| Provider General Contacts         | 67%                                     | 100%                                     | 7                                  | 7.00                                  |
| Placements with Siblings          | 37%                                     | 58%                                      | Not Scored                         | Not Scored                            |
| Placements within Legal County    | 14%                                     | 14%                                      | Not Scored                         | Not Scored                            |
| Well-Being Sub-Total              |                                         |                                          | 25                                 | 25.00                                 |