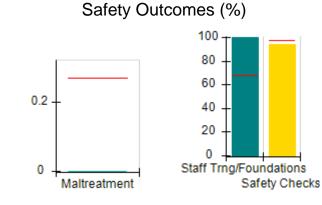

# Performance-Based Placement Measures RBWO Provider GA+SCORECARD - CCI

| Provider/Program Name: A          | Friend's Hou                            | se - (563) - CCI                         |                                    |                                       |
|-----------------------------------|-----------------------------------------|------------------------------------------|------------------------------------|---------------------------------------|
| 111 Henry Pkwy., McDonough, GA 30 | ugh, GA 30253 Quarterly Scores (Grades) |                                          | Current Quarter Score (Grade)      |                                       |
| Phone: 678-432-1630               |                                         | Q1: 104.71 (A+)                          | Q2: 109.41 (A+)                    | 107.11%                               |
| Vendor ID# 35215                  |                                         | Q3: 106.39 (A+)                          | Q4: 107.11 (A+)                    | (A+)                                  |
| Program Census Information:       |                                         | # Children in Care During<br>Quarter: 20 | # Placements During<br>Quarter: 20 | # Children in Care On<br>Last Day: 12 |
|                                   | Avg<br>Performance All<br>CCIs (%)      | Provider<br>Performance (%)*             | Possible Points<br>(Weight)        | Provider Points<br>Earned             |
| OPM Monitoring Reviews            |                                         |                                          |                                    |                                       |
| Annual Comprehensive Reviews      | 88%                                     | 99%                                      | 25                                 | 24.73                                 |
| Safety Reviews                    | 94%                                     | 99%                                      | 15                                 | 14.82                                 |
| Monitoring Sub-Total              |                                         |                                          | 40                                 | 39.56                                 |
| CCI Safety Outcomes               |                                         |                                          |                                    |                                       |
| Incidence of Maltreatment         | 0.27%                                   | No Substantiated<br>Reports              | 10                                 | 10.00                                 |
| Staff Training/Foundations        | 68%                                     | 96%                                      | 5                                  | 4.80                                  |
| Staff Safety Checks               | 98%                                     | 100%                                     | 5                                  | 5.00                                  |
| Safety Sub-Total                  |                                         |                                          | 20                                 | 19.80                                 |
| CCI Permanency Outcomes           |                                         |                                          |                                    |                                       |
| Placement Stability               | 90%                                     | 85%                                      | 15                                 | 12.75                                 |
| Permanency Sub-Total              |                                         |                                          | 15                                 | 12.75                                 |
| CCI Well-Being Outcomes           |                                         |                                          |                                    |                                       |
| EPSDT Medical Visits              | 93%                                     | 100%                                     | 4                                  | 4.00                                  |
| EPSDT Dental Visits               | 91%                                     | 100%                                     | 4                                  | 4.00                                  |
| Academic Supports                 | 76%                                     | 100%                                     | 3                                  | 3.00                                  |
| Provider ECEM Visits              | 70%                                     | 100%                                     | 7                                  | 7.00                                  |
| Provider General Contacts         | 67%                                     | 100%                                     | 7                                  | 7.00                                  |
| Placements with Siblings          | 37%                                     | 58%                                      | Not Scored                         | Not Scored                            |
| Placements within Legal County    | 14%                                     | 14%                                      | Not Scored                         | Not Scored                            |
| Well-Being Sub-Total              |                                         |                                          | 25                                 | 25.00                                 |