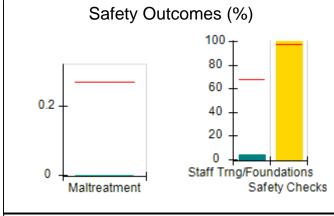

# Performance-Based Placement Measures RBWO Provider GA+SCORECARD - CCI

| Provider/Program Name: A          | Friend's Hou                            | se - (563) - CCI                         |                                    |                                       |
|-----------------------------------|-----------------------------------------|------------------------------------------|------------------------------------|---------------------------------------|
| 111 Henry Pkwy., McDonough, GA 30 | ugh, GA 30253 Quarterly Scores (Grades) |                                          | Current Quarter Score (Grade)      |                                       |
| Phone: 678-432-1630               |                                         | Q1: 104.71 (A+)                          | Q2: 109.41 (A+)                    | 107.11%                               |
| Vendor ID# 35215                  |                                         | Q3: 106.39 (A+)                          | Q4: 107.11 (A+)                    | (A+)                                  |
| Program Census Information:       |                                         | # Children in Care During<br>Quarter: 20 | # Placements During<br>Quarter: 20 | # Children in Care On<br>Last Day: 12 |
|                                   | Avg<br>Performance All<br>CCIs (%)      | Provider<br>Performance (%)*             | Possible Points<br>(Weight)        | Provider Points<br>Earned             |
| OPM Monitoring Reviews            |                                         |                                          |                                    |                                       |
| Annual Comprehensive Reviews      | 88%                                     | 99%                                      | 25                                 | 24.73                                 |
| Safety Reviews                    | 94%                                     | 99%                                      | 15                                 | 14.82                                 |
| Monitoring Sub-Total              |                                         |                                          | 40                                 | 39.56                                 |
| CCI Safety Outcomes               |                                         |                                          |                                    |                                       |
| Incidence of Maltreatment         | 0.27%                                   | No Substantiated<br>Reports              | 10                                 | 10.00                                 |
| Staff Training/Foundations        | 68%                                     | 96%                                      | 5                                  | 4.80                                  |
| Staff Safety Checks               | 98%                                     | 100%                                     | 5                                  | 5.00                                  |
| Safety Sub-Total                  |                                         |                                          | 20                                 | 19.80                                 |
| CCI Permanency Outcomes           |                                         |                                          |                                    |                                       |
| Placement Stability               | 90%                                     | 85%                                      | 15                                 | 12.75                                 |
| Permanency Sub-Total              |                                         |                                          | 15                                 | 12.75                                 |
| CCI Well-Being Outcomes           |                                         |                                          |                                    |                                       |
| EPSDT Medical Visits              | 93%                                     | 100%                                     | 4                                  | 4.00                                  |
| EPSDT Dental Visits               | 91%                                     | 100%                                     | 4                                  | 4.00                                  |
| Academic Supports                 | 76%                                     | 100%                                     | 3                                  | 3.00                                  |
| Provider ECEM Visits              | 70%                                     | 100%                                     | 7                                  | 7.00                                  |
| Provider General Contacts         | 67%                                     | 100%                                     | 7                                  | 7.00                                  |
| Placements with Siblings          | 37%                                     | 58%                                      | Not Scored                         | Not Scored                            |
| Placements within Legal County    | 14%                                     | 14%                                      | Not Scored                         | Not Scored                            |
| Well-Being Sub-Total              |                                         |                                          | 25                                 | 25.00                                 |