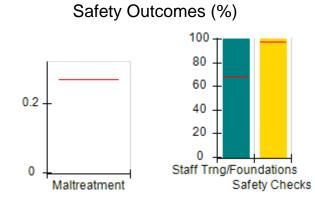

# Performance-Based Placement Measures RBWO Provider GA+SCORECARD - CCI

| Provider/Program Name: A          | Friend's Hou                            | se - (563) - CCI                         |                                    |                                       |
|-----------------------------------|-----------------------------------------|------------------------------------------|------------------------------------|---------------------------------------|
| 111 Henry Pkwy., McDonough, GA 30 | ugh, GA 30253 Quarterly Scores (Grades) |                                          | Current Quarter Score (Grade)      |                                       |
| Phone: 678-432-1630               |                                         | Q1: 104.71 (A+)                          | Q2: 109.41 (A+)                    | 107.11%                               |
| Vendor ID# 35215                  |                                         | Q3: 106.39 (A+)                          | Q4: 107.11 (A+)                    | (A+)                                  |
| Program Census Information:       |                                         | # Children in Care During<br>Quarter: 20 | # Placements During<br>Quarter: 20 | # Children in Care On<br>Last Day: 12 |
|                                   | Avg<br>Performance All<br>CCIs (%)      | Provider<br>Performance (%)*             | Possible Points<br>(Weight)        | Provider Points<br>Earned             |
| OPM Monitoring Reviews            |                                         |                                          |                                    |                                       |
| Annual Comprehensive Reviews      | 88%                                     | 99%                                      | 25                                 | 24.73                                 |
| Safety Reviews                    | 94%                                     | 99%                                      | 15                                 | 14.82                                 |
| Monitoring Sub-Total              |                                         |                                          | 40                                 | 39.56                                 |
| CCI Safety Outcomes               |                                         |                                          |                                    |                                       |
| Incidence of Maltreatment         | 0.27%                                   | No Substantiated<br>Reports              | 10                                 | 10.00                                 |
| Staff Training/Foundations        | 68%                                     | 96%                                      | 5                                  | 4.80                                  |
| Staff Safety Checks               | 98%                                     | 100%                                     | 5                                  | 5.00                                  |
| Safety Sub-Total                  |                                         |                                          | 20                                 | 19.80                                 |
| CCI Permanency Outcomes           |                                         |                                          |                                    |                                       |
| Placement Stability               | 90%                                     | 85%                                      | 15                                 | 12.75                                 |
| Permanency Sub-Total              |                                         |                                          | 15                                 | 12.75                                 |
| CCI Well-Being Outcomes           |                                         |                                          |                                    |                                       |
| EPSDT Medical Visits              | 93%                                     | 100%                                     | 4                                  | 4.00                                  |
| EPSDT Dental Visits               | 91%                                     | 100%                                     | 4                                  | 4.00                                  |
| Academic Supports                 | 76%                                     | 100%                                     | 3                                  | 3.00                                  |
| Provider ECEM Visits              | 70%                                     | 100%                                     | 7                                  | 7.00                                  |
| Provider General Contacts         | 67%                                     | 100%                                     | 7                                  | 7.00                                  |
| Placements with Siblings          | 37%                                     | 58%                                      | Not Scored                         | Not Scored                            |
| Placements within Legal County    | 14%                                     | 14%                                      | Not Scored                         | Not Scored                            |
| Well-Being Sub-Total              |                                         |                                          | 25                                 | 25.00                                 |