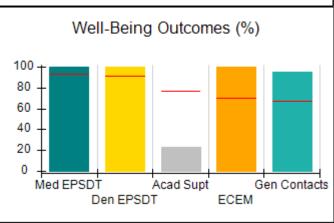

# Performance-Based Placement Measures RBWO Provider GA+SCORECARD - CCI

| Provider/Program Name: A          | Friend's Hou                            | se - (563) - CCI                         |                                    |                                       |
|-----------------------------------|-----------------------------------------|------------------------------------------|------------------------------------|---------------------------------------|
| 111 Henry Pkwy., McDonough, GA 30 | ugh, GA 30253 Quarterly Scores (Grades) |                                          | Current Quarter Score (Grade)      |                                       |
| Phone: 678-432-1630               |                                         | Q1: 104.71 (A+)                          | Q2: 109.41 (A+)                    | 107.11%                               |
| Vendor ID# 35215                  |                                         | Q3: 106.39 (A+)                          | Q4: 107.11 (A+)                    | (A+)                                  |
| Program Census Information:       |                                         | # Children in Care During<br>Quarter: 20 | # Placements During<br>Quarter: 20 | # Children in Care On<br>Last Day: 12 |
|                                   | Avg<br>Performance All<br>CCIs (%)      | Provider<br>Performance (%)*             | Possible Points<br>(Weight)        | Provider Points<br>Earned             |
| OPM Monitoring Reviews            |                                         |                                          |                                    |                                       |
| Annual Comprehensive Reviews      | 88%                                     | 99%                                      | 25                                 | 24.73                                 |
| Safety Reviews                    | 94%                                     | 99%                                      | 15                                 | 14.82                                 |
| Monitoring Sub-Total              |                                         |                                          | 40                                 | 39.56                                 |
| CCI Safety Outcomes               |                                         |                                          |                                    |                                       |
| Incidence of Maltreatment         | 0.27%                                   | No Substantiated<br>Reports              | 10                                 | 10.00                                 |
| Staff Training/Foundations        | 68%                                     | 96%                                      | 5                                  | 4.80                                  |
| Staff Safety Checks               | 98%                                     | 100%                                     | 5                                  | 5.00                                  |
| Safety Sub-Total                  |                                         |                                          | 20                                 | 19.80                                 |
| CCI Permanency Outcomes           |                                         |                                          |                                    |                                       |
| Placement Stability               | 90%                                     | 85%                                      | 15                                 | 12.75                                 |
| Permanency Sub-Total              |                                         |                                          | 15                                 | 12.75                                 |
| CCI Well-Being Outcomes           |                                         |                                          |                                    |                                       |
| EPSDT Medical Visits              | 93%                                     | 100%                                     | 4                                  | 4.00                                  |
| EPSDT Dental Visits               | 91%                                     | 100%                                     | 4                                  | 4.00                                  |
| Academic Supports                 | 76%                                     | 100%                                     | 3                                  | 3.00                                  |
| Provider ECEM Visits              | 70%                                     | 100%                                     | 7                                  | 7.00                                  |
| Provider General Contacts         | 67%                                     | 100%                                     | 7                                  | 7.00                                  |
| Placements with Siblings          | 37%                                     | 58%                                      | Not Scored                         | Not Scored                            |
| Placements within Legal County    | 14%                                     | 14%                                      | Not Scored                         | Not Scored                            |
| Well-Being Sub-Total              |                                         |                                          | 25                                 | 25.00                                 |