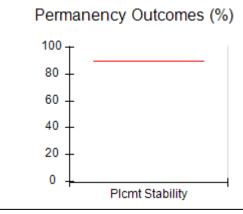

# Performance-Based Placement Measures RBWO Provider GA+SCORECARD - CCI

| Provider/Program Name: A          | Friend's Hou                            | se - (563) - CCI                         |                                    |                                       |
|-----------------------------------|-----------------------------------------|------------------------------------------|------------------------------------|---------------------------------------|
| 111 Henry Pkwy., McDonough, GA 30 | ugh, GA 30253 Quarterly Scores (Grades) |                                          | Current Quarter Score (Grade)      |                                       |
| Phone: 678-432-1630               |                                         | Q1: 104.71 (A+)                          | Q2: 109.41 (A+)                    | 107.11%                               |
| Vendor ID# 35215                  |                                         | Q3: 106.39 (A+)                          | Q4: 107.11 (A+)                    | (A+)                                  |
| Program Census Information:       |                                         | # Children in Care During<br>Quarter: 20 | # Placements During<br>Quarter: 20 | # Children in Care On<br>Last Day: 12 |
|                                   | Avg<br>Performance All<br>CCIs (%)      | Provider<br>Performance (%)*             | Possible Points<br>(Weight)        | Provider Points<br>Earned             |
| OPM Monitoring Reviews            |                                         |                                          |                                    |                                       |
| Annual Comprehensive Reviews      | 88%                                     | 99%                                      | 25                                 | 24.73                                 |
| Safety Reviews                    | 94%                                     | 99%                                      | 15                                 | 14.82                                 |
| Monitoring Sub-Total              |                                         |                                          | 40                                 | 39.56                                 |
| CCI Safety Outcomes               |                                         |                                          |                                    |                                       |
| Incidence of Maltreatment         | 0.27%                                   | No Substantiated<br>Reports              | 10                                 | 10.00                                 |
| Staff Training/Foundations        | 68%                                     | 96%                                      | 5                                  | 4.80                                  |
| Staff Safety Checks               | 98%                                     | 100%                                     | 5                                  | 5.00                                  |
| Safety Sub-Total                  |                                         |                                          | 20                                 | 19.80                                 |
| CCI Permanency Outcomes           |                                         |                                          |                                    |                                       |
| Placement Stability               | 90%                                     | 85%                                      | 15                                 | 12.75                                 |
| Permanency Sub-Total              |                                         |                                          | 15                                 | 12.75                                 |
| CCI Well-Being Outcomes           |                                         |                                          |                                    |                                       |
| EPSDT Medical Visits              | 93%                                     | 100%                                     | 4                                  | 4.00                                  |
| EPSDT Dental Visits               | 91%                                     | 100%                                     | 4                                  | 4.00                                  |
| Academic Supports                 | 76%                                     | 100%                                     | 3                                  | 3.00                                  |
| Provider ECEM Visits              | 70%                                     | 100%                                     | 7                                  | 7.00                                  |
| Provider General Contacts         | 67%                                     | 100%                                     | 7                                  | 7.00                                  |
| Placements with Siblings          | 37%                                     | 58%                                      | Not Scored                         | Not Scored                            |
| Placements within Legal County    | 14%                                     | 14%                                      | Not Scored                         | Not Scored                            |
| Well-Being Sub-Total              |                                         |                                          | 25                                 | 25.00                                 |