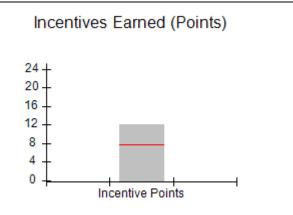

## Provider/Program Name: A Friend's House - (563) - CCI

| Program Census Information:                                                                                 |                                         | # Children in Care During<br>Quarter: 20 | # Placements During<br>Quarter: 20 | # Children in Care On<br>Last Day: 12 |
|-------------------------------------------------------------------------------------------------------------|-----------------------------------------|------------------------------------------|------------------------------------|---------------------------------------|
| CCI Incentive Credits                                                                                       | Avg<br>Performance All<br>CCIs (Points) | Provider<br>Performance (%)*             | Possible Points<br>(Weight)        | Provider Points<br>Earned             |
| Early EPSDT Medical Visits                                                                                  |                                         | 100%                                     | 2                                  | 2.00                                  |
| Early EPSDT Dental Visits                                                                                   |                                         | 100%                                     | 2                                  | 2.00                                  |
| Permanency Contacts                                                                                         |                                         | 100%                                     | 5                                  | 5.00                                  |
| Additional Academic Supports                                                                                |                                         | 100%                                     | 2                                  | 2.00                                  |
| Active Agency Accreditation                                                                                 |                                         | 0%                                       | 4                                  | 0.00                                  |
| Staff Clinical Licensure                                                                                    |                                         | 0%                                       | 5                                  | 0.00                                  |
| Behavior Management (threshold = 0)                                                                         |                                         | 100%                                     | 4                                  | 4.00                                  |
| Incentives Total                                                                                            | 7.72                                    |                                          | 24                                 | 15.00                                 |
| Maximum total                                                                                               | combined incentive                      | credit allowed is 10 points.             | Incentives Awarded                 | 10.00                                 |
| Performance calculation descriptions can be found in the FY 2018 RBWO PBP Measurements and Standards Guide. |                                         |                                          |                                    |                                       |