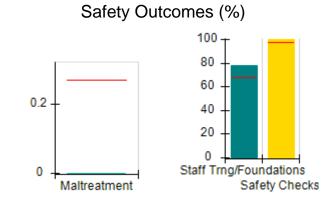

# Performance-Based Placement Measures RBWO Provider GA+SCORECARD - CCI

| Provider/Program Name: A          | Friend's Hou                            | se - (563) - CCI                         |                                    |                                       |
|-----------------------------------|-----------------------------------------|------------------------------------------|------------------------------------|---------------------------------------|
| 111 Henry Pkwy., McDonough, GA 30 | ugh, GA 30253 Quarterly Scores (Grades) |                                          | Current Quarter Score (Grade)      |                                       |
| Phone: 678-432-1630               |                                         | Q1: 104.71 (A+)                          | Q2: 109.41 (A+)                    | 107.11%                               |
| Vendor ID# 35215                  |                                         | Q3: 106.39 (A+)                          | Q4: 107.11 (A+)                    | (A+)                                  |
| Program Census Information:       |                                         | # Children in Care During<br>Quarter: 20 | # Placements During<br>Quarter: 20 | # Children in Care On<br>Last Day: 12 |
|                                   | Avg<br>Performance All<br>CCIs (%)      | Provider<br>Performance (%)*             | Possible Points<br>(Weight)        | Provider Points<br>Earned             |
| OPM Monitoring Reviews            |                                         |                                          |                                    |                                       |
| Annual Comprehensive Reviews      | 88%                                     | 99%                                      | 25                                 | 24.73                                 |
| Safety Reviews                    | 94%                                     | 99%                                      | 15                                 | 14.82                                 |
| Monitoring Sub-Total              |                                         |                                          | 40                                 | 39.56                                 |
| CCI Safety Outcomes               |                                         |                                          |                                    |                                       |
| Incidence of Maltreatment         | 0.27%                                   | No Substantiated<br>Reports              | 10                                 | 10.00                                 |
| Staff Training/Foundations        | 68%                                     | 96%                                      | 5                                  | 4.80                                  |
| Staff Safety Checks               | 98%                                     | 100%                                     | 5                                  | 5.00                                  |
| Safety Sub-Total                  |                                         |                                          | 20                                 | 19.80                                 |
| CCI Permanency Outcomes           |                                         |                                          |                                    |                                       |
| Placement Stability               | 90%                                     | 85%                                      | 15                                 | 12.75                                 |
| Permanency Sub-Total              |                                         |                                          | 15                                 | 12.75                                 |
| CCI Well-Being Outcomes           |                                         |                                          |                                    |                                       |
| EPSDT Medical Visits              | 93%                                     | 100%                                     | 4                                  | 4.00                                  |
| EPSDT Dental Visits               | 91%                                     | 100%                                     | 4                                  | 4.00                                  |
| Academic Supports                 | 76%                                     | 100%                                     | 3                                  | 3.00                                  |
| Provider ECEM Visits              | 70%                                     | 100%                                     | 7                                  | 7.00                                  |
| Provider General Contacts         | 67%                                     | 100%                                     | 7                                  | 7.00                                  |
| Placements with Siblings          | 37%                                     | 58%                                      | Not Scored                         | Not Scored                            |
| Placements within Legal County    | 14%                                     | 14%                                      | Not Scored                         | Not Scored                            |
| Well-Being Sub-Total              |                                         |                                          | 25                                 | 25.00                                 |