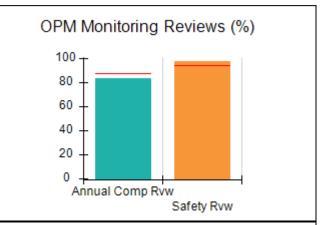

# Performance-Based Placement Measures RBWO Provider GA+SCORECARD - CCI

| Provider/Program Name: A          | Friend's Hou                            | se - (563) - CCI                         |                                    |                                       |
|-----------------------------------|-----------------------------------------|------------------------------------------|------------------------------------|---------------------------------------|
| 111 Henry Pkwy., McDonough, GA 30 | ugh, GA 30253 Quarterly Scores (Grades) |                                          | Current Quarter Score (Grade)      |                                       |
| Phone: 678-432-1630               |                                         | Q1: 104.71 (A+)                          | Q2: 109.41 (A+)                    | 107.11%                               |
| Vendor ID# 35215                  |                                         | Q3: 106.39 (A+)                          | Q4: 107.11 (A+)                    | (A+)                                  |
| Program Census Information:       |                                         | # Children in Care During<br>Quarter: 20 | # Placements During<br>Quarter: 20 | # Children in Care On<br>Last Day: 12 |
|                                   | Avg<br>Performance All<br>CCIs (%)      | Provider<br>Performance (%)*             | Possible Points<br>(Weight)        | Provider Points<br>Earned             |
| OPM Monitoring Reviews            |                                         |                                          |                                    |                                       |
| Annual Comprehensive Reviews      | 88%                                     | 99%                                      | 25                                 | 24.73                                 |
| Safety Reviews                    | 94%                                     | 99%                                      | 15                                 | 14.82                                 |
| Monitoring Sub-Total              |                                         |                                          | 40                                 | 39.56                                 |
| CCI Safety Outcomes               |                                         |                                          |                                    |                                       |
| Incidence of Maltreatment         | 0.27%                                   | No Substantiated<br>Reports              | 10                                 | 10.00                                 |
| Staff Training/Foundations        | 68%                                     | 96%                                      | 5                                  | 4.80                                  |
| Staff Safety Checks               | 98%                                     | 100%                                     | 5                                  | 5.00                                  |
| Safety Sub-Total                  |                                         |                                          | 20                                 | 19.80                                 |
| CCI Permanency Outcomes           |                                         |                                          |                                    |                                       |
| Placement Stability               | 90%                                     | 85%                                      | 15                                 | 12.75                                 |
| Permanency Sub-Total              |                                         |                                          | 15                                 | 12.75                                 |
| CCI Well-Being Outcomes           |                                         |                                          |                                    |                                       |
| EPSDT Medical Visits              | 93%                                     | 100%                                     | 4                                  | 4.00                                  |
| EPSDT Dental Visits               | 91%                                     | 100%                                     | 4                                  | 4.00                                  |
| Academic Supports                 | 76%                                     | 100%                                     | 3                                  | 3.00                                  |
| Provider ECEM Visits              | 70%                                     | 100%                                     | 7                                  | 7.00                                  |
| Provider General Contacts         | 67%                                     | 100%                                     | 7                                  | 7.00                                  |
| Placements with Siblings          | 37%                                     | 58%                                      | Not Scored                         | Not Scored                            |
| Placements within Legal County    | 14%                                     | 14%                                      | Not Scored                         | Not Scored                            |
| Well-Being Sub-Total              |                                         |                                          | 25                                 | 25.00                                 |