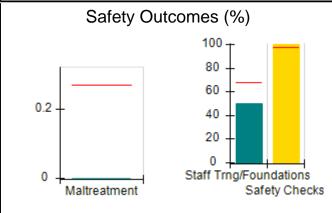

# Performance-Based Placement Measures RBWO Provider GA+SCORECARD - CCI

| Provider/Program Name: A          | Friend's Hou                            | se - (563) - CCI                         |                                    |                                       |
|-----------------------------------|-----------------------------------------|------------------------------------------|------------------------------------|---------------------------------------|
| 111 Henry Pkwy., McDonough, GA 30 | ugh, GA 30253 Quarterly Scores (Grades) |                                          | Current Quarter Score (Grade)      |                                       |
| Phone: 678-432-1630               |                                         | Q1: 104.71 (A+)                          | Q2: 109.41 (A+)                    | 107.11%                               |
| Vendor ID# 35215                  |                                         | Q3: 106.39 (A+)                          | Q4: 107.11 (A+)                    | (A+)                                  |
| Program Census Information:       |                                         | # Children in Care During<br>Quarter: 20 | # Placements During<br>Quarter: 20 | # Children in Care On<br>Last Day: 12 |
|                                   | Avg<br>Performance All<br>CCIs (%)      | Provider<br>Performance (%)*             | Possible Points<br>(Weight)        | Provider Points<br>Earned             |
| OPM Monitoring Reviews            |                                         |                                          |                                    |                                       |
| Annual Comprehensive Reviews      | 88%                                     | 99%                                      | 25                                 | 24.73                                 |
| Safety Reviews                    | 94%                                     | 99%                                      | 15                                 | 14.82                                 |
| Monitoring Sub-Total              |                                         |                                          | 40                                 | 39.56                                 |
| CCI Safety Outcomes               |                                         |                                          |                                    |                                       |
| Incidence of Maltreatment         | 0.27%                                   | No Substantiated<br>Reports              | 10                                 | 10.00                                 |
| Staff Training/Foundations        | 68%                                     | 96%                                      | 5                                  | 4.80                                  |
| Staff Safety Checks               | 98%                                     | 100%                                     | 5                                  | 5.00                                  |
| Safety Sub-Total                  |                                         |                                          | 20                                 | 19.80                                 |
| CCI Permanency Outcomes           |                                         |                                          |                                    |                                       |
| Placement Stability               | 90%                                     | 85%                                      | 15                                 | 12.75                                 |
| Permanency Sub-Total              |                                         |                                          | 15                                 | 12.75                                 |
| CCI Well-Being Outcomes           |                                         |                                          |                                    |                                       |
| EPSDT Medical Visits              | 93%                                     | 100%                                     | 4                                  | 4.00                                  |
| EPSDT Dental Visits               | 91%                                     | 100%                                     | 4                                  | 4.00                                  |
| Academic Supports                 | 76%                                     | 100%                                     | 3                                  | 3.00                                  |
| Provider ECEM Visits              | 70%                                     | 100%                                     | 7                                  | 7.00                                  |
| Provider General Contacts         | 67%                                     | 100%                                     | 7                                  | 7.00                                  |
| Placements with Siblings          | 37%                                     | 58%                                      | Not Scored                         | Not Scored                            |
| Placements within Legal County    | 14%                                     | 14%                                      | Not Scored                         | Not Scored                            |
| Well-Being Sub-Total              |                                         |                                          | 25                                 | 25.00                                 |