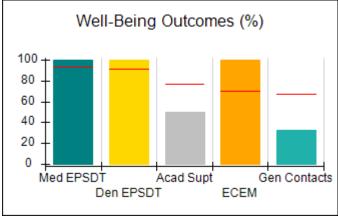

# Performance-Based Placement Measures RBWO Provider GA+SCORECARD - CCI

| Provider/Program Name: A          | Friend's Hou                            | se - (563) - CCI                         |                                    |                                       |
|-----------------------------------|-----------------------------------------|------------------------------------------|------------------------------------|---------------------------------------|
| 111 Henry Pkwy., McDonough, GA 30 | ugh, GA 30253 Quarterly Scores (Grades) |                                          | Current Quarter Score (Grade)      |                                       |
| Phone: 678-432-1630               |                                         | Q1: 104.71 (A+)                          | Q2: 109.41 (A+)                    | 107.11%                               |
| Vendor ID# 35215                  |                                         | Q3: 106.39 (A+)                          | Q4: 107.11 (A+)                    | (A+)                                  |
| Program Census Information:       |                                         | # Children in Care During<br>Quarter: 20 | # Placements During<br>Quarter: 20 | # Children in Care On<br>Last Day: 12 |
|                                   | Avg<br>Performance All<br>CCIs (%)      | Provider<br>Performance (%)*             | Possible Points<br>(Weight)        | Provider Points<br>Earned             |
| OPM Monitoring Reviews            |                                         |                                          |                                    |                                       |
| Annual Comprehensive Reviews      | 88%                                     | 99%                                      | 25                                 | 24.73                                 |
| Safety Reviews                    | 94%                                     | 99%                                      | 15                                 | 14.82                                 |
| Monitoring Sub-Total              |                                         |                                          | 40                                 | 39.56                                 |
| CCI Safety Outcomes               |                                         |                                          |                                    |                                       |
| Incidence of Maltreatment         | 0.27%                                   | No Substantiated<br>Reports              | 10                                 | 10.00                                 |
| Staff Training/Foundations        | 68%                                     | 96%                                      | 5                                  | 4.80                                  |
| Staff Safety Checks               | 98%                                     | 100%                                     | 5                                  | 5.00                                  |
| Safety Sub-Total                  |                                         |                                          | 20                                 | 19.80                                 |
| CCI Permanency Outcomes           |                                         |                                          |                                    |                                       |
| Placement Stability               | 90%                                     | 85%                                      | 15                                 | 12.75                                 |
| Permanency Sub-Total              |                                         |                                          | 15                                 | 12.75                                 |
| CCI Well-Being Outcomes           |                                         |                                          |                                    |                                       |
| EPSDT Medical Visits              | 93%                                     | 100%                                     | 4                                  | 4.00                                  |
| EPSDT Dental Visits               | 91%                                     | 100%                                     | 4                                  | 4.00                                  |
| Academic Supports                 | 76%                                     | 100%                                     | 3                                  | 3.00                                  |
| Provider ECEM Visits              | 70%                                     | 100%                                     | 7                                  | 7.00                                  |
| Provider General Contacts         | 67%                                     | 100%                                     | 7                                  | 7.00                                  |
| Placements with Siblings          | 37%                                     | 58%                                      | Not Scored                         | Not Scored                            |
| Placements within Legal County    | 14%                                     | 14%                                      | Not Scored                         | Not Scored                            |
| Well-Being Sub-Total              |                                         |                                          | 25                                 | 25.00                                 |