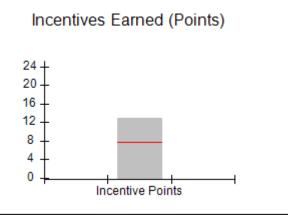

## Provider/Program Name: A Friend's House - (563) - CCI

| Program Census Information:                                                                                 |                                         | # Children in Care During<br>Quarter: 20 | # Placements During<br>Quarter: 20 | # Children in Care On<br>Last Day: 12 |
|-------------------------------------------------------------------------------------------------------------|-----------------------------------------|------------------------------------------|------------------------------------|---------------------------------------|
| CCI Incentive Credits                                                                                       | Avg<br>Performance All<br>CCIs (Points) | Provider<br>Performance (%)*             | Possible Points<br>(Weight)        | Provider Points<br>Earned             |
| Early EPSDT Medical Visits                                                                                  |                                         | 100%                                     | 2                                  | 2.00                                  |
| Early EPSDT Dental Visits                                                                                   |                                         | 100%                                     | 2                                  | 2.00                                  |
| Permanency Contacts                                                                                         |                                         | 100%                                     | 5                                  | 5.00                                  |
| Additional Academic Supports                                                                                |                                         | 100%                                     | 2                                  | 2.00                                  |
| Active Agency Accreditation                                                                                 |                                         | 0%                                       | 4                                  | 0.00                                  |
| Staff Clinical Licensure                                                                                    |                                         | 0%                                       | 5                                  | 0.00                                  |
| Behavior Management (threshold = 0)                                                                         |                                         | 100%                                     | 4                                  | 4.00                                  |
| Incentives Total                                                                                            | 7.72                                    |                                          | 24                                 | 15.00                                 |
| Maximum total                                                                                               | combined incentive                      | credit allowed is 10 points.             | Incentives Awarded                 | 10.00                                 |
| Performance calculation descriptions can be found in the FY 2018 RBWO PBP Measurements and Standards Guide. |                                         |                                          |                                    |                                       |