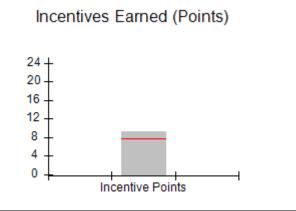

## Provider/Program Name: A Friend's House - (563) - CCI

| Program Census Information:                                                                                 |                                         | # Children in Care During<br>Quarter: 20 | # Placements During<br>Quarter: 20 | # Children in Care On<br>Last Day: 12 |
|-------------------------------------------------------------------------------------------------------------|-----------------------------------------|------------------------------------------|------------------------------------|---------------------------------------|
| CCI Incentive Credits                                                                                       | Avg<br>Performance All<br>CCIs (Points) | Provider<br>Performance (%)*             | Possible Points<br>(Weight)        | Provider Points<br>Earned             |
| Early EPSDT Medical Visits                                                                                  |                                         | 100%                                     | 2                                  | 2.00                                  |
| Early EPSDT Dental Visits                                                                                   |                                         | 100%                                     | 2                                  | 2.00                                  |
| Permanency Contacts                                                                                         |                                         | 100%                                     | 5                                  | 5.00                                  |
| Additional Academic Supports                                                                                |                                         | 100%                                     | 2                                  | 2.00                                  |
| Active Agency Accreditation                                                                                 |                                         | 0%                                       | 4                                  | 0.00                                  |
| Staff Clinical Licensure                                                                                    |                                         | 0%                                       | 5                                  | 0.00                                  |
| Behavior Management (threshold = 0)                                                                         |                                         | 100%                                     | 4                                  | 4.00                                  |
| Incentives Total                                                                                            | 7.72                                    |                                          | 24                                 | 15.00                                 |
| Maximum total                                                                                               | combined incentive                      | credit allowed is 10 points.             | Incentives Awarded                 | 10.00                                 |
| Performance calculation descriptions can be found in the FY 2018 RBWO PBP Measurements and Standards Guide. |                                         |                                          |                                    |                                       |