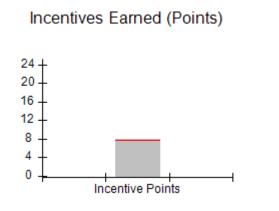

## Provider/Program Name: A Friend's House - (563) - CCI

| Program Census Information:                                                                                 |                                         | # Children in Care During<br>Quarter: 20 | # Placements During<br>Quarter: 20 | # Children in Care On<br>Last Day: 12 |
|-------------------------------------------------------------------------------------------------------------|-----------------------------------------|------------------------------------------|------------------------------------|---------------------------------------|
| CCI Incentive Credits                                                                                       | Avg<br>Performance All<br>CCIs (Points) | Provider<br>Performance (%)*             | Possible Points<br>(Weight)        | Provider Points<br>Earned             |
| Early EPSDT Medical Visits                                                                                  |                                         | 100%                                     | 2                                  | 2.00                                  |
| Early EPSDT Dental Visits                                                                                   |                                         | 100%                                     | 2                                  | 2.00                                  |
| Permanency Contacts                                                                                         |                                         | 100%                                     | 5                                  | 5.00                                  |
| Additional Academic Supports                                                                                |                                         | 100%                                     | 2                                  | 2.00                                  |
| Active Agency Accreditation                                                                                 |                                         | 0%                                       | 4                                  | 0.00                                  |
| Staff Clinical Licensure                                                                                    |                                         | 0%                                       | 5                                  | 0.00                                  |
| Behavior Management (threshold = 0)                                                                         |                                         | 100%                                     | 4                                  | 4.00                                  |
| Incentives Total                                                                                            | 7.72                                    |                                          | 24                                 | 15.00                                 |
| Maximum total                                                                                               | combined incentive                      | credit allowed is 10 points.             | Incentives Awarded                 | 10.00                                 |
| Performance calculation descriptions can be found in the FY 2018 RBWO PBP Measurements and Standards Guide. |                                         |                                          |                                    |                                       |