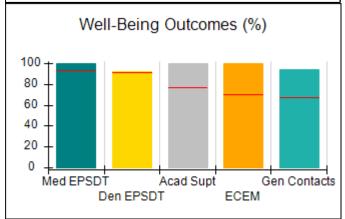

# Performance-Based Placement Measures RBWO Provider GA+SCORECARD - CCI

| Provider/Program Name: A          | Friend's Hou                            | se - (563) - CCI                         |                                    |                                       |
|-----------------------------------|-----------------------------------------|------------------------------------------|------------------------------------|---------------------------------------|
| 111 Henry Pkwy., McDonough, GA 30 | ugh, GA 30253 Quarterly Scores (Grades) |                                          | Current Quarter Score (Grade)      |                                       |
| Phone: 678-432-1630               |                                         | Q1: 104.71 (A+)                          | Q2: 109.41 (A+)                    | 107.11%                               |
| Vendor ID# 35215                  |                                         | Q3: 106.39 (A+)                          | Q4: 107.11 (A+)                    | (A+)                                  |
| Program Census Information:       |                                         | # Children in Care During<br>Quarter: 20 | # Placements During<br>Quarter: 20 | # Children in Care On<br>Last Day: 12 |
|                                   | Avg<br>Performance All<br>CCIs (%)      | Provider<br>Performance (%)*             | Possible Points<br>(Weight)        | Provider Points<br>Earned             |
| OPM Monitoring Reviews            |                                         |                                          |                                    |                                       |
| Annual Comprehensive Reviews      | 88%                                     | 99%                                      | 25                                 | 24.73                                 |
| Safety Reviews                    | 94%                                     | 99%                                      | 15                                 | 14.82                                 |
| Monitoring Sub-Total              |                                         |                                          | 40                                 | 39.56                                 |
| CCI Safety Outcomes               |                                         |                                          |                                    |                                       |
| Incidence of Maltreatment         | 0.27%                                   | No Substantiated<br>Reports              | 10                                 | 10.00                                 |
| Staff Training/Foundations        | 68%                                     | 96%                                      | 5                                  | 4.80                                  |
| Staff Safety Checks               | 98%                                     | 100%                                     | 5                                  | 5.00                                  |
| Safety Sub-Total                  |                                         |                                          | 20                                 | 19.80                                 |
| CCI Permanency Outcomes           |                                         |                                          |                                    |                                       |
| Placement Stability               | 90%                                     | 85%                                      | 15                                 | 12.75                                 |
| Permanency Sub-Total              |                                         |                                          | 15                                 | 12.75                                 |
| CCI Well-Being Outcomes           |                                         |                                          |                                    |                                       |
| EPSDT Medical Visits              | 93%                                     | 100%                                     | 4                                  | 4.00                                  |
| EPSDT Dental Visits               | 91%                                     | 100%                                     | 4                                  | 4.00                                  |
| Academic Supports                 | 76%                                     | 100%                                     | 3                                  | 3.00                                  |
| Provider ECEM Visits              | 70%                                     | 100%                                     | 7                                  | 7.00                                  |
| Provider General Contacts         | 67%                                     | 100%                                     | 7                                  | 7.00                                  |
| Placements with Siblings          | 37%                                     | 58%                                      | Not Scored                         | Not Scored                            |
| Placements within Legal County    | 14%                                     | 14%                                      | Not Scored                         | Not Scored                            |
| Well-Being Sub-Total              |                                         |                                          | 25                                 | 25.00                                 |