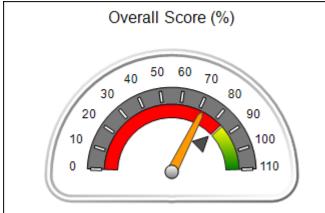

# Performance-Based Placement Measures RBWO Provider GA+SCORECARD - CCI

| Provider/Program Name: A          | Friend's Hou                            | se - (563) - CCI                         |                                    |                                       |
|-----------------------------------|-----------------------------------------|------------------------------------------|------------------------------------|---------------------------------------|
| 111 Henry Pkwy., McDonough, GA 30 | ugh, GA 30253 Quarterly Scores (Grades) |                                          | Current Quarter Score (Grade)      |                                       |
| Phone: 678-432-1630               |                                         | Q1: 104.71 (A+)                          | Q2: 109.41 (A+)                    | 107.11%                               |
| Vendor ID# 35215                  |                                         | Q3: 106.39 (A+)                          | Q4: 107.11 (A+)                    | (A+)                                  |
| Program Census Information:       |                                         | # Children in Care During<br>Quarter: 20 | # Placements During<br>Quarter: 20 | # Children in Care On<br>Last Day: 12 |
|                                   | Avg<br>Performance All<br>CCIs (%)      | Provider<br>Performance (%)*             | Possible Points<br>(Weight)        | Provider Points<br>Earned             |
| OPM Monitoring Reviews            |                                         |                                          |                                    |                                       |
| Annual Comprehensive Reviews      | 88%                                     | 99%                                      | 25                                 | 24.73                                 |
| Safety Reviews                    | 94%                                     | 99%                                      | 15                                 | 14.82                                 |
| Monitoring Sub-Total              |                                         |                                          | 40                                 | 39.56                                 |
| CCI Safety Outcomes               |                                         |                                          |                                    |                                       |
| Incidence of Maltreatment         | 0.27%                                   | No Substantiated<br>Reports              | 10                                 | 10.00                                 |
| Staff Training/Foundations        | 68%                                     | 96%                                      | 5                                  | 4.80                                  |
| Staff Safety Checks               | 98%                                     | 100%                                     | 5                                  | 5.00                                  |
| Safety Sub-Total                  |                                         |                                          | 20                                 | 19.80                                 |
| CCI Permanency Outcomes           |                                         |                                          |                                    |                                       |
| Placement Stability               | 90%                                     | 85%                                      | 15                                 | 12.75                                 |
| Permanency Sub-Total              |                                         |                                          | 15                                 | 12.75                                 |
| CCI Well-Being Outcomes           |                                         |                                          |                                    |                                       |
| EPSDT Medical Visits              | 93%                                     | 100%                                     | 4                                  | 4.00                                  |
| EPSDT Dental Visits               | 91%                                     | 100%                                     | 4                                  | 4.00                                  |
| Academic Supports                 | 76%                                     | 100%                                     | 3                                  | 3.00                                  |
| Provider ECEM Visits              | 70%                                     | 100%                                     | 7                                  | 7.00                                  |
| Provider General Contacts         | 67%                                     | 100%                                     | 7                                  | 7.00                                  |
| Placements with Siblings          | 37%                                     | 58%                                      | Not Scored                         | Not Scored                            |
| Placements within Legal County    | 14%                                     | 14%                                      | Not Scored                         | Not Scored                            |
| Well-Being Sub-Total              |                                         |                                          | 25                                 | 25.00                                 |

| Monitoring & Outcomes: Possible Points = 100 | Points Earned = 97.11 |           |
|----------------------------------------------|-----------------------|-----------|
| Score Before                                 | Incentives Credit     | 97.11%    |
| Inc                                          | entives Awarded       | 10.00 pts |
|                                              | PBP Verification      | N/A pts   |
|                                              | Total Score           | 107.11%   |