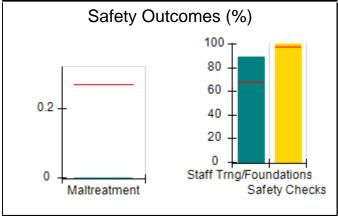

# Performance-Based Placement Measures RBWO Provider GA+SCORECARD - CCI

| Provider/Program Name: A          | Friend's Hou                            | se - (563) - CCI                         |                                    |                                       |
|-----------------------------------|-----------------------------------------|------------------------------------------|------------------------------------|---------------------------------------|
| 111 Henry Pkwy., McDonough, GA 30 | ugh, GA 30253 Quarterly Scores (Grades) |                                          | Current Quarter Score (Grade)      |                                       |
| Phone: 678-432-1630               |                                         | Q1: 104.71 (A+)                          | Q2: 109.41 (A+)                    | 107.11%                               |
| Vendor ID# 35215                  |                                         | Q3: 106.39 (A+)                          | Q4: 107.11 (A+)                    | (A+)                                  |
| Program Census Information:       |                                         | # Children in Care During<br>Quarter: 20 | # Placements During<br>Quarter: 20 | # Children in Care On<br>Last Day: 12 |
|                                   | Avg<br>Performance All<br>CCIs (%)      | Provider<br>Performance (%)*             | Possible Points<br>(Weight)        | Provider Points<br>Earned             |
| OPM Monitoring Reviews            |                                         |                                          |                                    |                                       |
| Annual Comprehensive Reviews      | 88%                                     | 99%                                      | 25                                 | 24.73                                 |
| Safety Reviews                    | 94%                                     | 99%                                      | 15                                 | 14.82                                 |
| Monitoring Sub-Total              |                                         |                                          | 40                                 | 39.56                                 |
| CCI Safety Outcomes               |                                         |                                          |                                    |                                       |
| Incidence of Maltreatment         | 0.27%                                   | No Substantiated<br>Reports              | 10                                 | 10.00                                 |
| Staff Training/Foundations        | 68%                                     | 96%                                      | 5                                  | 4.80                                  |
| Staff Safety Checks               | 98%                                     | 100%                                     | 5                                  | 5.00                                  |
| Safety Sub-Total                  |                                         |                                          | 20                                 | 19.80                                 |
| CCI Permanency Outcomes           |                                         |                                          |                                    |                                       |
| Placement Stability               | 90%                                     | 85%                                      | 15                                 | 12.75                                 |
| Permanency Sub-Total              |                                         |                                          | 15                                 | 12.75                                 |
| CCI Well-Being Outcomes           |                                         |                                          |                                    |                                       |
| EPSDT Medical Visits              | 93%                                     | 100%                                     | 4                                  | 4.00                                  |
| EPSDT Dental Visits               | 91%                                     | 100%                                     | 4                                  | 4.00                                  |
| Academic Supports                 | 76%                                     | 100%                                     | 3                                  | 3.00                                  |
| Provider ECEM Visits              | 70%                                     | 100%                                     | 7                                  | 7.00                                  |
| Provider General Contacts         | 67%                                     | 100%                                     | 7                                  | 7.00                                  |
| Placements with Siblings          | 37%                                     | 58%                                      | Not Scored                         | Not Scored                            |
| Placements within Legal County    | 14%                                     | 14%                                      | Not Scored                         | Not Scored                            |
| Well-Being Sub-Total              |                                         |                                          | 25                                 | 25.00                                 |