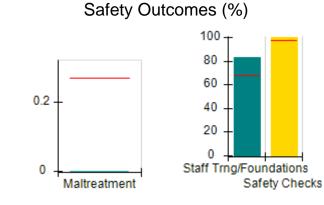

# Performance-Based Placement Measures RBWO Provider GA+SCORECARD - CCI

| Provider/Program Name: A          | Friend's Hou                            | se - (563) - CCI                         |                                    |                                       |
|-----------------------------------|-----------------------------------------|------------------------------------------|------------------------------------|---------------------------------------|
| 111 Henry Pkwy., McDonough, GA 30 | ugh, GA 30253 Quarterly Scores (Grades) |                                          | Current Quarter Score (Grade)      |                                       |
| Phone: 678-432-1630               |                                         | Q1: 104.71 (A+)                          | Q2: 109.41 (A+)                    | 107.11%                               |
| Vendor ID# 35215                  |                                         | Q3: 106.39 (A+)                          | Q4: 107.11 (A+)                    | (A+)                                  |
| Program Census Information:       |                                         | # Children in Care During<br>Quarter: 20 | # Placements During<br>Quarter: 20 | # Children in Care On<br>Last Day: 12 |
|                                   | Avg<br>Performance All<br>CCIs (%)      | Provider<br>Performance (%)*             | Possible Points<br>(Weight)        | Provider Points<br>Earned             |
| OPM Monitoring Reviews            |                                         |                                          |                                    |                                       |
| Annual Comprehensive Reviews      | 88%                                     | 99%                                      | 25                                 | 24.73                                 |
| Safety Reviews                    | 94%                                     | 99%                                      | 15                                 | 14.82                                 |
| Monitoring Sub-Total              |                                         |                                          | 40                                 | 39.56                                 |
| CCI Safety Outcomes               |                                         |                                          |                                    |                                       |
| Incidence of Maltreatment         | 0.27%                                   | No Substantiated<br>Reports              | 10                                 | 10.00                                 |
| Staff Training/Foundations        | 68%                                     | 96%                                      | 5                                  | 4.80                                  |
| Staff Safety Checks               | 98%                                     | 100%                                     | 5                                  | 5.00                                  |
| Safety Sub-Total                  |                                         |                                          | 20                                 | 19.80                                 |
| CCI Permanency Outcomes           |                                         |                                          |                                    |                                       |
| Placement Stability               | 90%                                     | 85%                                      | 15                                 | 12.75                                 |
| Permanency Sub-Total              |                                         |                                          | 15                                 | 12.75                                 |
| CCI Well-Being Outcomes           |                                         |                                          |                                    |                                       |
| EPSDT Medical Visits              | 93%                                     | 100%                                     | 4                                  | 4.00                                  |
| EPSDT Dental Visits               | 91%                                     | 100%                                     | 4                                  | 4.00                                  |
| Academic Supports                 | 76%                                     | 100%                                     | 3                                  | 3.00                                  |
| Provider ECEM Visits              | 70%                                     | 100%                                     | 7                                  | 7.00                                  |
| Provider General Contacts         | 67%                                     | 100%                                     | 7                                  | 7.00                                  |
| Placements with Siblings          | 37%                                     | 58%                                      | Not Scored                         | Not Scored                            |
| Placements within Legal County    | 14%                                     | 14%                                      | Not Scored                         | Not Scored                            |
| Well-Being Sub-Total              |                                         |                                          | 25                                 | 25.00                                 |