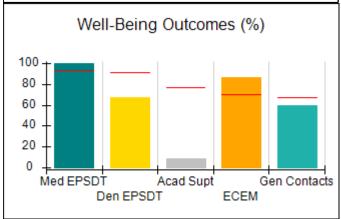

# Performance-Based Placement Measures RBWO Provider GA+SCORECARD - CCI

| Provider/Program Name: A          | Friend's Hou                            | se - (563) - CCI                         |                                    |                                       |
|-----------------------------------|-----------------------------------------|------------------------------------------|------------------------------------|---------------------------------------|
| 111 Henry Pkwy., McDonough, GA 30 | ugh, GA 30253 Quarterly Scores (Grades) |                                          | Current Quarter Score (Grade)      |                                       |
| Phone: 678-432-1630               |                                         | Q1: 104.71 (A+)                          | Q2: 109.41 (A+)                    | 107.11%                               |
| Vendor ID# 35215                  |                                         | Q3: 106.39 (A+)                          | Q4: 107.11 (A+)                    | (A+)                                  |
| Program Census Information:       |                                         | # Children in Care During<br>Quarter: 20 | # Placements During<br>Quarter: 20 | # Children in Care On<br>Last Day: 12 |
|                                   | Avg<br>Performance All<br>CCIs (%)      | Provider<br>Performance (%)*             | Possible Points<br>(Weight)        | Provider Points<br>Earned             |
| OPM Monitoring Reviews            |                                         |                                          |                                    |                                       |
| Annual Comprehensive Reviews      | 88%                                     | 99%                                      | 25                                 | 24.73                                 |
| Safety Reviews                    | 94%                                     | 99%                                      | 15                                 | 14.82                                 |
| Monitoring Sub-Total              |                                         |                                          | 40                                 | 39.56                                 |
| CCI Safety Outcomes               |                                         |                                          |                                    |                                       |
| Incidence of Maltreatment         | 0.27%                                   | No Substantiated<br>Reports              | 10                                 | 10.00                                 |
| Staff Training/Foundations        | 68%                                     | 96%                                      | 5                                  | 4.80                                  |
| Staff Safety Checks               | 98%                                     | 100%                                     | 5                                  | 5.00                                  |
| Safety Sub-Total                  |                                         |                                          | 20                                 | 19.80                                 |
| CCI Permanency Outcomes           |                                         |                                          |                                    |                                       |
| Placement Stability               | 90%                                     | 85%                                      | 15                                 | 12.75                                 |
| Permanency Sub-Total              |                                         |                                          | 15                                 | 12.75                                 |
| CCI Well-Being Outcomes           |                                         |                                          |                                    |                                       |
| EPSDT Medical Visits              | 93%                                     | 100%                                     | 4                                  | 4.00                                  |
| EPSDT Dental Visits               | 91%                                     | 100%                                     | 4                                  | 4.00                                  |
| Academic Supports                 | 76%                                     | 100%                                     | 3                                  | 3.00                                  |
| Provider ECEM Visits              | 70%                                     | 100%                                     | 7                                  | 7.00                                  |
| Provider General Contacts         | 67%                                     | 100%                                     | 7                                  | 7.00                                  |
| Placements with Siblings          | 37%                                     | 58%                                      | Not Scored                         | Not Scored                            |
| Placements within Legal County    | 14%                                     | 14%                                      | Not Scored                         | Not Scored                            |
| Well-Being Sub-Total              |                                         |                                          | 25                                 | 25.00                                 |