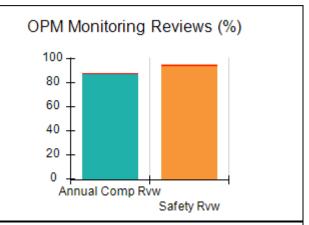

# Performance-Based Placement Measures RBWO Provider GA+SCORECARD - CCI

| Provider/Program Name: A          | Friend's Hou                            | se - (563) - CCI                         |                                    |                                       |
|-----------------------------------|-----------------------------------------|------------------------------------------|------------------------------------|---------------------------------------|
| 111 Henry Pkwy., McDonough, GA 30 | ugh, GA 30253 Quarterly Scores (Grades) |                                          | Current Quarter Score (Grade)      |                                       |
| Phone: 678-432-1630               |                                         | Q1: 104.71 (A+)                          | Q2: 109.41 (A+)                    | 107.11%                               |
| Vendor ID# 35215                  |                                         | Q3: 106.39 (A+)                          | Q4: 107.11 (A+)                    | (A+)                                  |
| Program Census Information:       |                                         | # Children in Care During<br>Quarter: 20 | # Placements During<br>Quarter: 20 | # Children in Care On<br>Last Day: 12 |
|                                   | Avg<br>Performance All<br>CCIs (%)      | Provider<br>Performance (%)*             | Possible Points<br>(Weight)        | Provider Points<br>Earned             |
| OPM Monitoring Reviews            |                                         |                                          |                                    |                                       |
| Annual Comprehensive Reviews      | 88%                                     | 99%                                      | 25                                 | 24.73                                 |
| Safety Reviews                    | 94%                                     | 99%                                      | 15                                 | 14.82                                 |
| Monitoring Sub-Total              |                                         |                                          | 40                                 | 39.56                                 |
| CCI Safety Outcomes               |                                         |                                          |                                    |                                       |
| Incidence of Maltreatment         | 0.27%                                   | No Substantiated<br>Reports              | 10                                 | 10.00                                 |
| Staff Training/Foundations        | 68%                                     | 96%                                      | 5                                  | 4.80                                  |
| Staff Safety Checks               | 98%                                     | 100%                                     | 5                                  | 5.00                                  |
| Safety Sub-Total                  |                                         |                                          | 20                                 | 19.80                                 |
| CCI Permanency Outcomes           |                                         |                                          |                                    |                                       |
| Placement Stability               | 90%                                     | 85%                                      | 15                                 | 12.75                                 |
| Permanency Sub-Total              |                                         |                                          | 15                                 | 12.75                                 |
| CCI Well-Being Outcomes           |                                         |                                          |                                    |                                       |
| EPSDT Medical Visits              | 93%                                     | 100%                                     | 4                                  | 4.00                                  |
| EPSDT Dental Visits               | 91%                                     | 100%                                     | 4                                  | 4.00                                  |
| Academic Supports                 | 76%                                     | 100%                                     | 3                                  | 3.00                                  |
| Provider ECEM Visits              | 70%                                     | 100%                                     | 7                                  | 7.00                                  |
| Provider General Contacts         | 67%                                     | 100%                                     | 7                                  | 7.00                                  |
| Placements with Siblings          | 37%                                     | 58%                                      | Not Scored                         | Not Scored                            |
| Placements within Legal County    | 14%                                     | 14%                                      | Not Scored                         | Not Scored                            |
| Well-Being Sub-Total              |                                         |                                          | 25                                 | 25.00                                 |