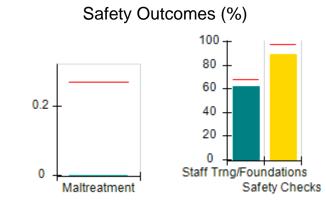

# Performance-Based Placement Measures RBWO Provider GA+SCORECARD - CCI

| Provider/Program Name: A          | Friend's Hou                            | se - (563) - CCI                         |                                    |                                       |
|-----------------------------------|-----------------------------------------|------------------------------------------|------------------------------------|---------------------------------------|
| 111 Henry Pkwy., McDonough, GA 30 | ugh, GA 30253 Quarterly Scores (Grades) |                                          | Current Quarter Score (Grade)      |                                       |
| Phone: 678-432-1630               |                                         | Q1: 104.71 (A+)                          | Q2: 109.41 (A+)                    | 107.11%                               |
| Vendor ID# 35215                  |                                         | Q3: 106.39 (A+)                          | Q4: 107.11 (A+)                    | (A+)                                  |
| Program Census Information:       |                                         | # Children in Care During<br>Quarter: 20 | # Placements During<br>Quarter: 20 | # Children in Care On<br>Last Day: 12 |
|                                   | Avg<br>Performance All<br>CCIs (%)      | Provider<br>Performance (%)*             | Possible Points<br>(Weight)        | Provider Points<br>Earned             |
| OPM Monitoring Reviews            |                                         |                                          |                                    |                                       |
| Annual Comprehensive Reviews      | 88%                                     | 99%                                      | 25                                 | 24.73                                 |
| Safety Reviews                    | 94%                                     | 99%                                      | 15                                 | 14.82                                 |
| Monitoring Sub-Total              |                                         |                                          | 40                                 | 39.56                                 |
| CCI Safety Outcomes               |                                         |                                          |                                    |                                       |
| Incidence of Maltreatment         | 0.27%                                   | No Substantiated<br>Reports              | 10                                 | 10.00                                 |
| Staff Training/Foundations        | 68%                                     | 96%                                      | 5                                  | 4.80                                  |
| Staff Safety Checks               | 98%                                     | 100%                                     | 5                                  | 5.00                                  |
| Safety Sub-Total                  |                                         |                                          | 20                                 | 19.80                                 |
| CCI Permanency Outcomes           |                                         |                                          |                                    |                                       |
| Placement Stability               | 90%                                     | 85%                                      | 15                                 | 12.75                                 |
| Permanency Sub-Total              |                                         |                                          | 15                                 | 12.75                                 |
| CCI Well-Being Outcomes           |                                         |                                          |                                    |                                       |
| EPSDT Medical Visits              | 93%                                     | 100%                                     | 4                                  | 4.00                                  |
| EPSDT Dental Visits               | 91%                                     | 100%                                     | 4                                  | 4.00                                  |
| Academic Supports                 | 76%                                     | 100%                                     | 3                                  | 3.00                                  |
| Provider ECEM Visits              | 70%                                     | 100%                                     | 7                                  | 7.00                                  |
| Provider General Contacts         | 67%                                     | 100%                                     | 7                                  | 7.00                                  |
| Placements with Siblings          | 37%                                     | 58%                                      | Not Scored                         | Not Scored                            |
| Placements within Legal County    | 14%                                     | 14%                                      | Not Scored                         | Not Scored                            |
| Well-Being Sub-Total              |                                         |                                          | 25                                 | 25.00                                 |