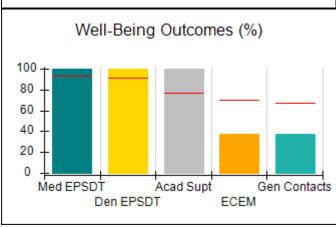

# Performance-Based Placement Measures RBWO Provider GA+SCORECARD - CCI

| Provider/Program Name: A          | Friend's Hou                            | se - (563) - CCI                         |                                    |                                       |
|-----------------------------------|-----------------------------------------|------------------------------------------|------------------------------------|---------------------------------------|
| 111 Henry Pkwy., McDonough, GA 30 | ugh, GA 30253 Quarterly Scores (Grades) |                                          | Current Quarter Score (Grade)      |                                       |
| Phone: 678-432-1630               |                                         | Q1: 104.71 (A+)                          | Q2: 109.41 (A+)                    | 107.11%                               |
| Vendor ID# 35215                  |                                         | Q3: 106.39 (A+)                          | Q4: 107.11 (A+)                    | (A+)                                  |
| Program Census Information:       |                                         | # Children in Care During<br>Quarter: 20 | # Placements During<br>Quarter: 20 | # Children in Care On<br>Last Day: 12 |
|                                   | Avg<br>Performance All<br>CCIs (%)      | Provider<br>Performance (%)*             | Possible Points<br>(Weight)        | Provider Points<br>Earned             |
| OPM Monitoring Reviews            |                                         |                                          |                                    |                                       |
| Annual Comprehensive Reviews      | 88%                                     | 99%                                      | 25                                 | 24.73                                 |
| Safety Reviews                    | 94%                                     | 99%                                      | 15                                 | 14.82                                 |
| Monitoring Sub-Total              |                                         |                                          | 40                                 | 39.56                                 |
| CCI Safety Outcomes               |                                         |                                          |                                    |                                       |
| Incidence of Maltreatment         | 0.27%                                   | No Substantiated<br>Reports              | 10                                 | 10.00                                 |
| Staff Training/Foundations        | 68%                                     | 96%                                      | 5                                  | 4.80                                  |
| Staff Safety Checks               | 98%                                     | 100%                                     | 5                                  | 5.00                                  |
| Safety Sub-Total                  |                                         |                                          | 20                                 | 19.80                                 |
| CCI Permanency Outcomes           |                                         |                                          |                                    |                                       |
| Placement Stability               | 90%                                     | 85%                                      | 15                                 | 12.75                                 |
| Permanency Sub-Total              |                                         |                                          | 15                                 | 12.75                                 |
| CCI Well-Being Outcomes           |                                         |                                          |                                    |                                       |
| EPSDT Medical Visits              | 93%                                     | 100%                                     | 4                                  | 4.00                                  |
| EPSDT Dental Visits               | 91%                                     | 100%                                     | 4                                  | 4.00                                  |
| Academic Supports                 | 76%                                     | 100%                                     | 3                                  | 3.00                                  |
| Provider ECEM Visits              | 70%                                     | 100%                                     | 7                                  | 7.00                                  |
| Provider General Contacts         | 67%                                     | 100%                                     | 7                                  | 7.00                                  |
| Placements with Siblings          | 37%                                     | 58%                                      | Not Scored                         | Not Scored                            |
| Placements within Legal County    | 14%                                     | 14%                                      | Not Scored                         | Not Scored                            |
| Well-Being Sub-Total              |                                         |                                          | 25                                 | 25.00                                 |