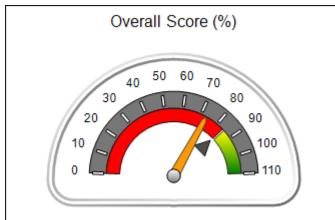

# **Performance-Based Placement Measures** RBWO Provider GA+SCORECARD - CCI

Report Quarter: Q4 FY2018

| Provider/Program Name: A Friend's House - (563) - CCI                                          |                                                                                  |                                                                                                                                           |  |  |  |  |
|------------------------------------------------------------------------------------------------|----------------------------------------------------------------------------------|-------------------------------------------------------------------------------------------------------------------------------------------|--|--|--|--|
| 111 Henry Pkwy., McDonough, GA 30253 Quarterly Scores (Grades) Current Quarter Scores (Grades) |                                                                                  |                                                                                                                                           |  |  |  |  |
| Q1: 104.71 (A+)                                                                                | Q2: 109.41 (A+)                                                                  | 107.11%                                                                                                                                   |  |  |  |  |
| Q3: 106.39 (A+)                                                                                | Q4: 107.11 (A+)                                                                  | (A+)                                                                                                                                      |  |  |  |  |
| # Children in Care During<br>Quarter: 20                                                       | # Placements During<br>Quarter: 20                                               | # Children in Care On Last<br>Day: 12                                                                                                     |  |  |  |  |
|                                                                                                | Quarterly Sco<br>Q1: 104.71 (A+)<br>Q3: 106.39 (A+)<br># Children in Care During | Quarterly Scores (Grades)  Q1: 104.71 (A+) Q2: 109.41 (A+) Q3: 106.39 (A+) Q4: 107.11 (A+)  # Children in Care During # Placements During |  |  |  |  |

# Performance-Based Placement Measures RBWO Provider GA+SCORECARD - CCI

| Provider/Program Name: A          | Friend's Hou                            | se - (563) - CCI                         |                                    |                                       |
|-----------------------------------|-----------------------------------------|------------------------------------------|------------------------------------|---------------------------------------|
| 111 Henry Pkwy., McDonough, GA 30 | ugh, GA 30253 Quarterly Scores (Grades) |                                          | Current Quarter Score (Grade)      |                                       |
| Phone: 678-432-1630               |                                         | Q1: 104.71 (A+)                          | Q2: 109.41 (A+)                    | 107.11%                               |
| Vendor ID# 35215                  |                                         | Q3: 106.39 (A+)                          | Q4: 107.11 (A+)                    | (A+)                                  |
| Program Census Information:       |                                         | # Children in Care During<br>Quarter: 20 | # Placements During<br>Quarter: 20 | # Children in Care On<br>Last Day: 12 |
|                                   | Avg<br>Performance All<br>CCIs (%)      | Provider<br>Performance (%)*             | Possible Points<br>(Weight)        | Provider Points<br>Earned             |
| OPM Monitoring Reviews            |                                         |                                          |                                    |                                       |
| Annual Comprehensive Reviews      | 88%                                     | 99%                                      | 25                                 | 24.73                                 |
| Safety Reviews                    | 94%                                     | 99%                                      | 15                                 | 14.82                                 |
| Monitoring Sub-Total              |                                         |                                          | 40                                 | 39.56                                 |
| CCI Safety Outcomes               |                                         |                                          |                                    |                                       |
| Incidence of Maltreatment         | 0.27%                                   | No Substantiated<br>Reports              | 10                                 | 10.00                                 |
| Staff Training/Foundations        | 68%                                     | 96%                                      | 5                                  | 4.80                                  |
| Staff Safety Checks               | 98%                                     | 100%                                     | 5                                  | 5.00                                  |
| Safety Sub-Total                  |                                         |                                          | 20                                 | 19.80                                 |
| CCI Permanency Outcomes           |                                         |                                          |                                    |                                       |
| Placement Stability               | 90%                                     | 85%                                      | 15                                 | 12.75                                 |
| Permanency Sub-Total              |                                         |                                          | 15                                 | 12.75                                 |
| CCI Well-Being Outcomes           |                                         |                                          |                                    |                                       |
| EPSDT Medical Visits              | 93%                                     | 100%                                     | 4                                  | 4.00                                  |
| EPSDT Dental Visits               | 91%                                     | 100%                                     | 4                                  | 4.00                                  |
| Academic Supports                 | 76%                                     | 100%                                     | 3                                  | 3.00                                  |
| Provider ECEM Visits              | 70%                                     | 100%                                     | 7                                  | 7.00                                  |
| Provider General Contacts         | 67%                                     | 100%                                     | 7                                  | 7.00                                  |
| Placements with Siblings          | 37%                                     | 58%                                      | Not Scored                         | Not Scored                            |
| Placements within Legal County    | 14%                                     | 14%                                      | Not Scored                         | Not Scored                            |
| Well-Being Sub-Total              |                                         |                                          | 25                                 | 25.00                                 |