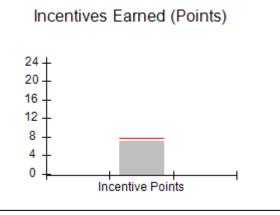

| Monitoring & Outcomes: Possible Points = 100 | Points Earned = 97.11 |           |
|----------------------------------------------|-----------------------|-----------|
| Score Before                                 | Incentives Credit     | 97.11%    |
| Inc                                          | entives Awarded       | 10.00 pts |
|                                              | PBP Verification      | N/A pts   |
|                                              | Total Score           | 107.11%   |