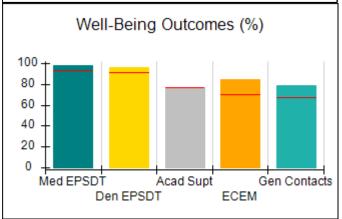

# Performance-Based Placement Measures RBWO Provider GA+SCORECARD - CCI

| Provider/Program Name: A          | Friend's Hou                            | se - (563) - CCI                         |                                    |                                       |
|-----------------------------------|-----------------------------------------|------------------------------------------|------------------------------------|---------------------------------------|
| 111 Henry Pkwy., McDonough, GA 30 | ugh, GA 30253 Quarterly Scores (Grades) |                                          | Current Quarter Score (Grade)      |                                       |
| Phone: 678-432-1630               |                                         | Q1: 104.71 (A+)                          | Q2: 109.41 (A+)                    | 107.11%                               |
| Vendor ID# 35215                  |                                         | Q3: 106.39 (A+)                          | Q4: 107.11 (A+)                    | (A+)                                  |
| Program Census Information:       |                                         | # Children in Care During<br>Quarter: 20 | # Placements During<br>Quarter: 20 | # Children in Care On<br>Last Day: 12 |
|                                   | Avg<br>Performance All<br>CCIs (%)      | Provider<br>Performance (%)*             | Possible Points<br>(Weight)        | Provider Points<br>Earned             |
| OPM Monitoring Reviews            |                                         |                                          |                                    |                                       |
| Annual Comprehensive Reviews      | 88%                                     | 99%                                      | 25                                 | 24.73                                 |
| Safety Reviews                    | 94%                                     | 99%                                      | 15                                 | 14.82                                 |
| Monitoring Sub-Total              |                                         |                                          | 40                                 | 39.56                                 |
| CCI Safety Outcomes               |                                         |                                          |                                    |                                       |
| Incidence of Maltreatment         | 0.27%                                   | No Substantiated<br>Reports              | 10                                 | 10.00                                 |
| Staff Training/Foundations        | 68%                                     | 96%                                      | 5                                  | 4.80                                  |
| Staff Safety Checks               | 98%                                     | 100%                                     | 5                                  | 5.00                                  |
| Safety Sub-Total                  |                                         |                                          | 20                                 | 19.80                                 |
| CCI Permanency Outcomes           |                                         |                                          |                                    |                                       |
| Placement Stability               | 90%                                     | 85%                                      | 15                                 | 12.75                                 |
| Permanency Sub-Total              |                                         |                                          | 15                                 | 12.75                                 |
| CCI Well-Being Outcomes           |                                         |                                          |                                    |                                       |
| EPSDT Medical Visits              | 93%                                     | 100%                                     | 4                                  | 4.00                                  |
| EPSDT Dental Visits               | 91%                                     | 100%                                     | 4                                  | 4.00                                  |
| Academic Supports                 | 76%                                     | 100%                                     | 3                                  | 3.00                                  |
| Provider ECEM Visits              | 70%                                     | 100%                                     | 7                                  | 7.00                                  |
| Provider General Contacts         | 67%                                     | 100%                                     | 7                                  | 7.00                                  |
| Placements with Siblings          | 37%                                     | 58%                                      | Not Scored                         | Not Scored                            |
| Placements within Legal County    | 14%                                     | 14%                                      | Not Scored                         | Not Scored                            |
| Well-Being Sub-Total              |                                         |                                          | 25                                 | 25.00                                 |