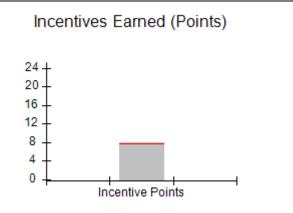

## Provider/Program Name: A Friend's House - (563) - CCI

| Program Census Information:                                                                                 |                                         | # Children in Care During<br>Quarter: 20 | # Placements During<br>Quarter: 20 | # Children in Care On<br>Last Day: 12 |
|-------------------------------------------------------------------------------------------------------------|-----------------------------------------|------------------------------------------|------------------------------------|---------------------------------------|
| CCI Incentive Credits                                                                                       | Avg<br>Performance All<br>CCIs (Points) | Provider<br>Performance (%)*             | Possible Points<br>(Weight)        | Provider Points<br>Earned             |
| Early EPSDT Medical Visits                                                                                  |                                         | 100%                                     | 2                                  | 2.00                                  |
| Early EPSDT Dental Visits                                                                                   |                                         | 100%                                     | 2                                  | 2.00                                  |
| Permanency Contacts                                                                                         |                                         | 100%                                     | 5                                  | 5.00                                  |
| Additional Academic Supports                                                                                |                                         | 100%                                     | 2                                  | 2.00                                  |
| Active Agency Accreditation                                                                                 |                                         | 0%                                       | 4                                  | 0.00                                  |
| Staff Clinical Licensure                                                                                    |                                         | 0%                                       | 5                                  | 0.00                                  |
| Behavior Management (threshold = 0)                                                                         |                                         | 100%                                     | 4                                  | 4.00                                  |
| Incentives Total                                                                                            | 7.72                                    |                                          | 24                                 | 15.00                                 |
| Maximum total                                                                                               | combined incentive                      | credit allowed is 10 points.             | Incentives Awarded                 | 10.00                                 |
| Performance calculation descriptions can be found in the FY 2018 RBWO PBP Measurements and Standards Guide. |                                         |                                          |                                    |                                       |