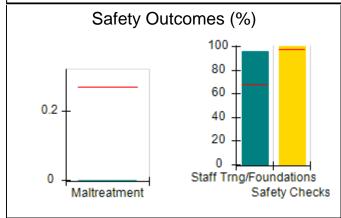

# Performance-Based Placement Measures RBWO Provider GA+SCORECARD - CCI

| Provider/Program Name: A          | Friend's Hou                            | se - (563) - CCI                         |                                    |                                       |
|-----------------------------------|-----------------------------------------|------------------------------------------|------------------------------------|---------------------------------------|
| 111 Henry Pkwy., McDonough, GA 30 | ugh, GA 30253 Quarterly Scores (Grades) |                                          | Current Quarter Score (Grade)      |                                       |
| Phone: 678-432-1630               |                                         | Q1: 104.71 (A+)                          | Q2: 109.41 (A+)                    | 107.11%                               |
| Vendor ID# 35215                  |                                         | Q3: 106.39 (A+)                          | Q4: 107.11 (A+)                    | (A+)                                  |
| Program Census Information:       |                                         | # Children in Care During<br>Quarter: 20 | # Placements During<br>Quarter: 20 | # Children in Care On<br>Last Day: 12 |
|                                   | Avg<br>Performance All<br>CCIs (%)      | Provider<br>Performance (%)*             | Possible Points<br>(Weight)        | Provider Points<br>Earned             |
| OPM Monitoring Reviews            |                                         |                                          |                                    |                                       |
| Annual Comprehensive Reviews      | 88%                                     | 99%                                      | 25                                 | 24.73                                 |
| Safety Reviews                    | 94%                                     | 99%                                      | 15                                 | 14.82                                 |
| Monitoring Sub-Total              |                                         |                                          | 40                                 | 39.56                                 |
| CCI Safety Outcomes               |                                         |                                          |                                    |                                       |
| Incidence of Maltreatment         | 0.27%                                   | No Substantiated<br>Reports              | 10                                 | 10.00                                 |
| Staff Training/Foundations        | 68%                                     | 96%                                      | 5                                  | 4.80                                  |
| Staff Safety Checks               | 98%                                     | 100%                                     | 5                                  | 5.00                                  |
| Safety Sub-Total                  |                                         |                                          | 20                                 | 19.80                                 |
| CCI Permanency Outcomes           |                                         |                                          |                                    |                                       |
| Placement Stability               | 90%                                     | 85%                                      | 15                                 | 12.75                                 |
| Permanency Sub-Total              |                                         |                                          | 15                                 | 12.75                                 |
| CCI Well-Being Outcomes           |                                         |                                          |                                    |                                       |
| EPSDT Medical Visits              | 93%                                     | 100%                                     | 4                                  | 4.00                                  |
| EPSDT Dental Visits               | 91%                                     | 100%                                     | 4                                  | 4.00                                  |
| Academic Supports                 | 76%                                     | 100%                                     | 3                                  | 3.00                                  |
| Provider ECEM Visits              | 70%                                     | 100%                                     | 7                                  | 7.00                                  |
| Provider General Contacts         | 67%                                     | 100%                                     | 7                                  | 7.00                                  |
| Placements with Siblings          | 37%                                     | 58%                                      | Not Scored                         | Not Scored                            |
| Placements within Legal County    | 14%                                     | 14%                                      | Not Scored                         | Not Scored                            |
| Well-Being Sub-Total              |                                         |                                          | 25                                 | 25.00                                 |