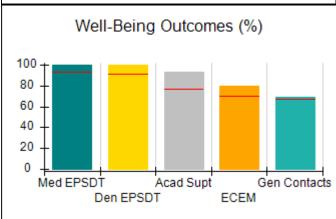

# Performance-Based Placement Measures RBWO Provider GA+SCORECARD - CCI

| Provider/Program Name: A          | Friend's Hou                            | se - (563) - CCI                         |                                    |                                       |
|-----------------------------------|-----------------------------------------|------------------------------------------|------------------------------------|---------------------------------------|
| 111 Henry Pkwy., McDonough, GA 30 | ugh, GA 30253 Quarterly Scores (Grades) |                                          | Current Quarter Score (Grade)      |                                       |
| Phone: 678-432-1630               |                                         | Q1: 104.71 (A+)                          | Q2: 109.41 (A+)                    | 107.11%                               |
| Vendor ID# 35215                  |                                         | Q3: 106.39 (A+)                          | Q4: 107.11 (A+)                    | (A+)                                  |
| Program Census Information:       |                                         | # Children in Care During<br>Quarter: 20 | # Placements During<br>Quarter: 20 | # Children in Care On<br>Last Day: 12 |
|                                   | Avg<br>Performance All<br>CCIs (%)      | Provider<br>Performance (%)*             | Possible Points<br>(Weight)        | Provider Points<br>Earned             |
| OPM Monitoring Reviews            |                                         |                                          |                                    |                                       |
| Annual Comprehensive Reviews      | 88%                                     | 99%                                      | 25                                 | 24.73                                 |
| Safety Reviews                    | 94%                                     | 99%                                      | 15                                 | 14.82                                 |
| Monitoring Sub-Total              |                                         |                                          | 40                                 | 39.56                                 |
| CCI Safety Outcomes               |                                         |                                          |                                    |                                       |
| Incidence of Maltreatment         | 0.27%                                   | No Substantiated<br>Reports              | 10                                 | 10.00                                 |
| Staff Training/Foundations        | 68%                                     | 96%                                      | 5                                  | 4.80                                  |
| Staff Safety Checks               | 98%                                     | 100%                                     | 5                                  | 5.00                                  |
| Safety Sub-Total                  |                                         |                                          | 20                                 | 19.80                                 |
| CCI Permanency Outcomes           |                                         |                                          |                                    |                                       |
| Placement Stability               | 90%                                     | 85%                                      | 15                                 | 12.75                                 |
| Permanency Sub-Total              |                                         |                                          | 15                                 | 12.75                                 |
| CCI Well-Being Outcomes           |                                         |                                          |                                    |                                       |
| EPSDT Medical Visits              | 93%                                     | 100%                                     | 4                                  | 4.00                                  |
| EPSDT Dental Visits               | 91%                                     | 100%                                     | 4                                  | 4.00                                  |
| Academic Supports                 | 76%                                     | 100%                                     | 3                                  | 3.00                                  |
| Provider ECEM Visits              | 70%                                     | 100%                                     | 7                                  | 7.00                                  |
| Provider General Contacts         | 67%                                     | 100%                                     | 7                                  | 7.00                                  |
| Placements with Siblings          | 37%                                     | 58%                                      | Not Scored                         | Not Scored                            |
| Placements within Legal County    | 14%                                     | 14%                                      | Not Scored                         | Not Scored                            |
| Well-Being Sub-Total              |                                         |                                          | 25                                 | 25.00                                 |