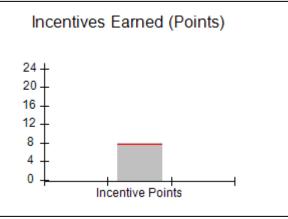

## Provider/Program Name: A Friend's House - (563) - CCI

| Program Census Information:                                                                                 |                                         | # Children in Care During<br>Quarter: 20 | # Placements During<br>Quarter: 20 | # Children in Care On<br>Last Day: 12 |
|-------------------------------------------------------------------------------------------------------------|-----------------------------------------|------------------------------------------|------------------------------------|---------------------------------------|
| CCI Incentive Credits                                                                                       | Avg<br>Performance All<br>CCIs (Points) | Provider<br>Performance (%)*             | Possible Points<br>(Weight)        | Provider Points<br>Earned             |
| Early EPSDT Medical Visits                                                                                  |                                         | 100%                                     | 2                                  | 2.00                                  |
| Early EPSDT Dental Visits                                                                                   |                                         | 100%                                     | 2                                  | 2.00                                  |
| Permanency Contacts                                                                                         |                                         | 100%                                     | 5                                  | 5.00                                  |
| Additional Academic Supports                                                                                |                                         | 100%                                     | 2                                  | 2.00                                  |
| Active Agency Accreditation                                                                                 |                                         | 0%                                       | 4                                  | 0.00                                  |
| Staff Clinical Licensure                                                                                    |                                         | 0%                                       | 5                                  | 0.00                                  |
| Behavior Management (threshold = 0)                                                                         |                                         | 100%                                     | 4                                  | 4.00                                  |
| Incentives Total                                                                                            | 7.72                                    |                                          | 24                                 | 15.00                                 |
| Maximum total                                                                                               | combined incentive                      | credit allowed is 10 points.             | Incentives Awarded                 | 10.00                                 |
| Performance calculation descriptions can be found in the FY 2018 RBWO PBP Measurements and Standards Guide. |                                         |                                          |                                    |                                       |