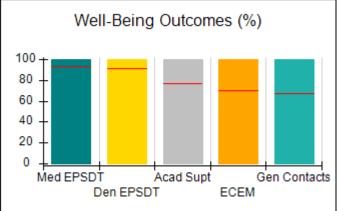

# Performance-Based Placement Measures RBWO Provider GA+SCORECARD - CCI

| Provider/Program Name: A          | Friend's Hou                            | se - (563) - CCI                         |                                    |                                       |
|-----------------------------------|-----------------------------------------|------------------------------------------|------------------------------------|---------------------------------------|
| 111 Henry Pkwy., McDonough, GA 30 | ugh, GA 30253 Quarterly Scores (Grades) |                                          | Current Quarter Score (Grade)      |                                       |
| Phone: 678-432-1630               |                                         | Q1: 104.71 (A+)                          | Q2: 109.41 (A+)                    | 107.11%                               |
| Vendor ID# 35215                  |                                         | Q3: 106.39 (A+)                          | Q4: 107.11 (A+)                    | (A+)                                  |
| Program Census Information:       |                                         | # Children in Care During<br>Quarter: 20 | # Placements During<br>Quarter: 20 | # Children in Care On<br>Last Day: 12 |
|                                   | Avg<br>Performance All<br>CCIs (%)      | Provider<br>Performance (%)*             | Possible Points<br>(Weight)        | Provider Points<br>Earned             |
| OPM Monitoring Reviews            |                                         |                                          |                                    |                                       |
| Annual Comprehensive Reviews      | 88%                                     | 99%                                      | 25                                 | 24.73                                 |
| Safety Reviews                    | 94%                                     | 99%                                      | 15                                 | 14.82                                 |
| Monitoring Sub-Total              |                                         |                                          | 40                                 | 39.56                                 |
| CCI Safety Outcomes               |                                         |                                          |                                    |                                       |
| Incidence of Maltreatment         | 0.27%                                   | No Substantiated<br>Reports              | 10                                 | 10.00                                 |
| Staff Training/Foundations        | 68%                                     | 96%                                      | 5                                  | 4.80                                  |
| Staff Safety Checks               | 98%                                     | 100%                                     | 5                                  | 5.00                                  |
| Safety Sub-Total                  |                                         |                                          | 20                                 | 19.80                                 |
| CCI Permanency Outcomes           |                                         |                                          |                                    |                                       |
| Placement Stability               | 90%                                     | 85%                                      | 15                                 | 12.75                                 |
| Permanency Sub-Total              |                                         |                                          | 15                                 | 12.75                                 |
| CCI Well-Being Outcomes           |                                         |                                          |                                    |                                       |
| EPSDT Medical Visits              | 93%                                     | 100%                                     | 4                                  | 4.00                                  |
| EPSDT Dental Visits               | 91%                                     | 100%                                     | 4                                  | 4.00                                  |
| Academic Supports                 | 76%                                     | 100%                                     | 3                                  | 3.00                                  |
| Provider ECEM Visits              | 70%                                     | 100%                                     | 7                                  | 7.00                                  |
| Provider General Contacts         | 67%                                     | 100%                                     | 7                                  | 7.00                                  |
| Placements with Siblings          | 37%                                     | 58%                                      | Not Scored                         | Not Scored                            |
| Placements within Legal County    | 14%                                     | 14%                                      | Not Scored                         | Not Scored                            |
| Well-Being Sub-Total              |                                         |                                          | 25                                 | 25.00                                 |