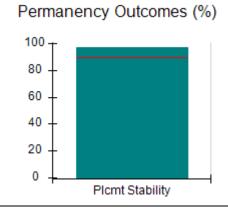

# Performance-Based Placement Measures RBWO Provider GA+SCORECARD - CCI

| Provider/Program Name: A          | Friend's Hou                            | se - (563) - CCI                         |                                    |                                       |
|-----------------------------------|-----------------------------------------|------------------------------------------|------------------------------------|---------------------------------------|
| 111 Henry Pkwy., McDonough, GA 30 | ugh, GA 30253 Quarterly Scores (Grades) |                                          | Current Quarter Score (Grade)      |                                       |
| Phone: 678-432-1630               |                                         | Q1: 104.71 (A+)                          | Q2: 109.41 (A+)                    | 107.11%                               |
| Vendor ID# 35215                  |                                         | Q3: 106.39 (A+)                          | Q4: 107.11 (A+)                    | (A+)                                  |
| Program Census Information:       |                                         | # Children in Care During<br>Quarter: 20 | # Placements During<br>Quarter: 20 | # Children in Care On<br>Last Day: 12 |
|                                   | Avg<br>Performance All<br>CCIs (%)      | Provider<br>Performance (%)*             | Possible Points<br>(Weight)        | Provider Points<br>Earned             |
| OPM Monitoring Reviews            |                                         |                                          |                                    |                                       |
| Annual Comprehensive Reviews      | 88%                                     | 99%                                      | 25                                 | 24.73                                 |
| Safety Reviews                    | 94%                                     | 99%                                      | 15                                 | 14.82                                 |
| Monitoring Sub-Total              |                                         |                                          | 40                                 | 39.56                                 |
| CCI Safety Outcomes               |                                         |                                          |                                    |                                       |
| Incidence of Maltreatment         | 0.27%                                   | No Substantiated<br>Reports              | 10                                 | 10.00                                 |
| Staff Training/Foundations        | 68%                                     | 96%                                      | 5                                  | 4.80                                  |
| Staff Safety Checks               | 98%                                     | 100%                                     | 5                                  | 5.00                                  |
| Safety Sub-Total                  |                                         |                                          | 20                                 | 19.80                                 |
| CCI Permanency Outcomes           |                                         |                                          |                                    |                                       |
| Placement Stability               | 90%                                     | 85%                                      | 15                                 | 12.75                                 |
| Permanency Sub-Total              |                                         |                                          | 15                                 | 12.75                                 |
| CCI Well-Being Outcomes           |                                         |                                          |                                    |                                       |
| EPSDT Medical Visits              | 93%                                     | 100%                                     | 4                                  | 4.00                                  |
| EPSDT Dental Visits               | 91%                                     | 100%                                     | 4                                  | 4.00                                  |
| Academic Supports                 | 76%                                     | 100%                                     | 3                                  | 3.00                                  |
| Provider ECEM Visits              | 70%                                     | 100%                                     | 7                                  | 7.00                                  |
| Provider General Contacts         | 67%                                     | 100%                                     | 7                                  | 7.00                                  |
| Placements with Siblings          | 37%                                     | 58%                                      | Not Scored                         | Not Scored                            |
| Placements within Legal County    | 14%                                     | 14%                                      | Not Scored                         | Not Scored                            |
| Well-Being Sub-Total              |                                         |                                          | 25                                 | 25.00                                 |