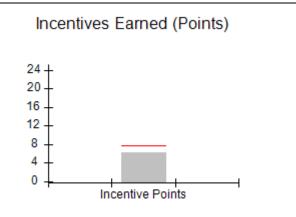

| Monitoring & Outcomes: Possible Points = 100 | Points Earned = 97.11 |           |
|----------------------------------------------|-----------------------|-----------|
| Score Before                                 | Incentives Credit     | 97.11%    |
| Inc                                          | entives Awarded       | 10.00 pts |
|                                              | PBP Verification      | N/A pts   |
|                                              | Total Score           | 107.11%   |