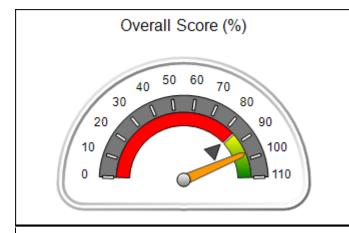

# **Performance-Based Placement Measures** RBWO Provider GA+SCORECARD - CCI

Report Quarter: Q4 FY2018

| Provider/Program Name: A Friend's House - (563) - CCI                                          |                                                                                  |                                                                                                                                           |  |  |  |  |
|------------------------------------------------------------------------------------------------|----------------------------------------------------------------------------------|-------------------------------------------------------------------------------------------------------------------------------------------|--|--|--|--|
| 111 Henry Pkwy., McDonough, GA 30253 Quarterly Scores (Grades) Current Quarter Scores (Grades) |                                                                                  |                                                                                                                                           |  |  |  |  |
| Q1: 104.71 (A+)                                                                                | Q2: 109.41 (A+)                                                                  | 107.11%                                                                                                                                   |  |  |  |  |
| Q3: 106.39 (A+)                                                                                | Q4: 107.11 (A+)                                                                  | (A+)                                                                                                                                      |  |  |  |  |
| # Children in Care During<br>Quarter: 20                                                       | # Placements During<br>Quarter: 20                                               | # Children in Care On Last<br>Day: 12                                                                                                     |  |  |  |  |
|                                                                                                | Quarterly Sco<br>Q1: 104.71 (A+)<br>Q3: 106.39 (A+)<br># Children in Care During | Quarterly Scores (Grades)  Q1: 104.71 (A+) Q2: 109.41 (A+) Q3: 106.39 (A+) Q4: 107.11 (A+)  # Children in Care During # Placements During |  |  |  |  |

# Performance-Based Placement Measures RBWO Provider GA+SCORECARD - CCI

| Provider/Program Name: A          | Friend's Hou                            | se - (563) - CCI                         |                                    |                                       |
|-----------------------------------|-----------------------------------------|------------------------------------------|------------------------------------|---------------------------------------|
| 111 Henry Pkwy., McDonough, GA 30 | ugh, GA 30253 Quarterly Scores (Grades) |                                          | Current Quarter Score (Grade)      |                                       |
| Phone: 678-432-1630               |                                         | Q1: 104.71 (A+)                          | Q2: 109.41 (A+)                    | 107.11%                               |
| Vendor ID# 35215                  |                                         | Q3: 106.39 (A+)                          | Q4: 107.11 (A+)                    | (A+)                                  |
| Program Census Information:       |                                         | # Children in Care During<br>Quarter: 20 | # Placements During<br>Quarter: 20 | # Children in Care On<br>Last Day: 12 |
|                                   | Avg<br>Performance All<br>CCIs (%)      | Provider<br>Performance (%)*             | Possible Points<br>(Weight)        | Provider Points<br>Earned             |
| OPM Monitoring Reviews            |                                         |                                          |                                    |                                       |
| Annual Comprehensive Reviews      | 88%                                     | 99%                                      | 25                                 | 24.73                                 |
| Safety Reviews                    | 94%                                     | 99%                                      | 15                                 | 14.82                                 |
| Monitoring Sub-Total              |                                         |                                          | 40                                 | 39.56                                 |
| CCI Safety Outcomes               |                                         |                                          |                                    |                                       |
| Incidence of Maltreatment         | 0.27%                                   | No Substantiated<br>Reports              | 10                                 | 10.00                                 |
| Staff Training/Foundations        | 68%                                     | 96%                                      | 5                                  | 4.80                                  |
| Staff Safety Checks               | 98%                                     | 100%                                     | 5                                  | 5.00                                  |
| Safety Sub-Total                  |                                         |                                          | 20                                 | 19.80                                 |
| CCI Permanency Outcomes           |                                         |                                          |                                    |                                       |
| Placement Stability               | 90%                                     | 85%                                      | 15                                 | 12.75                                 |
| Permanency Sub-Total              |                                         |                                          | 15                                 | 12.75                                 |
| CCI Well-Being Outcomes           |                                         |                                          |                                    |                                       |
| EPSDT Medical Visits              | 93%                                     | 100%                                     | 4                                  | 4.00                                  |
| EPSDT Dental Visits               | 91%                                     | 100%                                     | 4                                  | 4.00                                  |
| Academic Supports                 | 76%                                     | 100%                                     | 3                                  | 3.00                                  |
| Provider ECEM Visits              | 70%                                     | 100%                                     | 7                                  | 7.00                                  |
| Provider General Contacts         | 67%                                     | 100%                                     | 7                                  | 7.00                                  |
| Placements with Siblings          | 37%                                     | 58%                                      | Not Scored                         | Not Scored                            |
| Placements within Legal County    | 14%                                     | 14%                                      | Not Scored                         | Not Scored                            |
| Well-Being Sub-Total              |                                         |                                          | 25                                 | 25.00                                 |

| Monitoring & Outcomes: Possible Points = 100 | Points Earned = 97.11 |           |
|----------------------------------------------|-----------------------|-----------|
| Score Before                                 | Incentives Credit     | 97.11%    |
| Inc                                          | entives Awarded       | 10.00 pts |
|                                              | PBP Verification      | N/A pts   |
|                                              | Total Score           | 107.11%   |