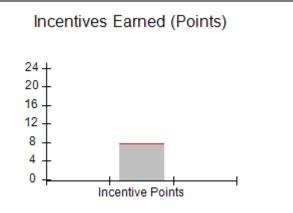

| Monitoring & Outcomes: Possible Points = 100 | Points Earned = 97.11 |           |
|----------------------------------------------|-----------------------|-----------|
| Score Before                                 | Incentives Credit     | 97.11%    |
| Inc                                          | entives Awarded       | 10.00 pts |
|                                              | PBP Verification      | N/A pts   |
|                                              | Total Score           | 107.11%   |