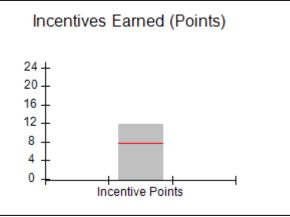

## Provider/Program Name: A Friend's House - (563) - CCI

| Program Census Information:                                                                                 |                                         | # Children in Care During<br>Quarter: 20 | # Placements During<br>Quarter: 20 | # Children in Care On<br>Last Day: 12 |
|-------------------------------------------------------------------------------------------------------------|-----------------------------------------|------------------------------------------|------------------------------------|---------------------------------------|
| CCI Incentive Credits                                                                                       | Avg<br>Performance All<br>CCIs (Points) | Provider<br>Performance (%)*             | Possible Points<br>(Weight)        | Provider Points<br>Earned             |
| Early EPSDT Medical Visits                                                                                  |                                         | 100%                                     | 2                                  | 2.00                                  |
| Early EPSDT Dental Visits                                                                                   |                                         | 100%                                     | 2                                  | 2.00                                  |
| Permanency Contacts                                                                                         |                                         | 100%                                     | 5                                  | 5.00                                  |
| Additional Academic Supports                                                                                |                                         | 100%                                     | 2                                  | 2.00                                  |
| Active Agency Accreditation                                                                                 |                                         | 0%                                       | 4                                  | 0.00                                  |
| Staff Clinical Licensure                                                                                    |                                         | 0%                                       | 5                                  | 0.00                                  |
| Behavior Management (threshold = 0)                                                                         |                                         | 100%                                     | 4                                  | 4.00                                  |
| Incentives Total                                                                                            | 7.72                                    |                                          | 24                                 | 15.00                                 |
| Maximum total                                                                                               | combined incentive                      | credit allowed is 10 points.             | Incentives Awarded                 | 10.00                                 |
| Performance calculation descriptions can be found in the FY 2018 RBWO PBP Measurements and Standards Guide. |                                         |                                          |                                    |                                       |