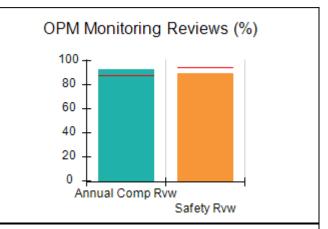

# Performance-Based Placement Measures RBWO Provider GA+SCORECARD - CCI

| Provider/Program Name: A          | Friend's Hou                            | se - (563) - CCI                         |                                    |                                       |
|-----------------------------------|-----------------------------------------|------------------------------------------|------------------------------------|---------------------------------------|
| 111 Henry Pkwy., McDonough, GA 30 | ugh, GA 30253 Quarterly Scores (Grades) |                                          | Current Quarter Score (Grade)      |                                       |
| Phone: 678-432-1630               |                                         | Q1: 104.71 (A+)                          | Q2: 109.41 (A+)                    | 107.11%                               |
| Vendor ID# 35215                  |                                         | Q3: 106.39 (A+)                          | Q4: 107.11 (A+)                    | (A+)                                  |
| Program Census Information:       |                                         | # Children in Care During<br>Quarter: 20 | # Placements During<br>Quarter: 20 | # Children in Care On<br>Last Day: 12 |
|                                   | Avg<br>Performance All<br>CCIs (%)      | Provider<br>Performance (%)*             | Possible Points<br>(Weight)        | Provider Points<br>Earned             |
| OPM Monitoring Reviews            |                                         |                                          |                                    |                                       |
| Annual Comprehensive Reviews      | 88%                                     | 99%                                      | 25                                 | 24.73                                 |
| Safety Reviews                    | 94%                                     | 99%                                      | 15                                 | 14.82                                 |
| Monitoring Sub-Total              |                                         |                                          | 40                                 | 39.56                                 |
| CCI Safety Outcomes               |                                         |                                          |                                    |                                       |
| Incidence of Maltreatment         | 0.27%                                   | No Substantiated<br>Reports              | 10                                 | 10.00                                 |
| Staff Training/Foundations        | 68%                                     | 96%                                      | 5                                  | 4.80                                  |
| Staff Safety Checks               | 98%                                     | 100%                                     | 5                                  | 5.00                                  |
| Safety Sub-Total                  |                                         |                                          | 20                                 | 19.80                                 |
| CCI Permanency Outcomes           |                                         |                                          |                                    |                                       |
| Placement Stability               | 90%                                     | 85%                                      | 15                                 | 12.75                                 |
| Permanency Sub-Total              |                                         |                                          | 15                                 | 12.75                                 |
| CCI Well-Being Outcomes           |                                         |                                          |                                    |                                       |
| EPSDT Medical Visits              | 93%                                     | 100%                                     | 4                                  | 4.00                                  |
| EPSDT Dental Visits               | 91%                                     | 100%                                     | 4                                  | 4.00                                  |
| Academic Supports                 | 76%                                     | 100%                                     | 3                                  | 3.00                                  |
| Provider ECEM Visits              | 70%                                     | 100%                                     | 7                                  | 7.00                                  |
| Provider General Contacts         | 67%                                     | 100%                                     | 7                                  | 7.00                                  |
| Placements with Siblings          | 37%                                     | 58%                                      | Not Scored                         | Not Scored                            |
| Placements within Legal County    | 14%                                     | 14%                                      | Not Scored                         | Not Scored                            |
| Well-Being Sub-Total              |                                         |                                          | 25                                 | 25.00                                 |