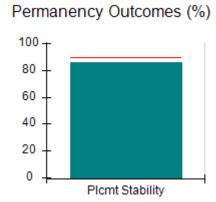

# Performance-Based Placement Measures RBWO Provider GA+SCORECARD - CCI

| Provider/Program Name: A          | Friend's Hou                            | se - (563) - CCI                         |                                    |                                       |
|-----------------------------------|-----------------------------------------|------------------------------------------|------------------------------------|---------------------------------------|
| 111 Henry Pkwy., McDonough, GA 30 | ugh, GA 30253 Quarterly Scores (Grades) |                                          | Current Quarter Score (Grade)      |                                       |
| Phone: 678-432-1630               |                                         | Q1: 104.71 (A+)                          | Q2: 109.41 (A+)                    | 107.11%                               |
| Vendor ID# 35215                  |                                         | Q3: 106.39 (A+)                          | Q4: 107.11 (A+)                    | (A+)                                  |
| Program Census Information:       |                                         | # Children in Care During<br>Quarter: 20 | # Placements During<br>Quarter: 20 | # Children in Care On<br>Last Day: 12 |
|                                   | Avg<br>Performance All<br>CCIs (%)      | Provider<br>Performance (%)*             | Possible Points<br>(Weight)        | Provider Points<br>Earned             |
| OPM Monitoring Reviews            |                                         |                                          |                                    |                                       |
| Annual Comprehensive Reviews      | 88%                                     | 99%                                      | 25                                 | 24.73                                 |
| Safety Reviews                    | 94%                                     | 99%                                      | 15                                 | 14.82                                 |
| Monitoring Sub-Total              |                                         |                                          | 40                                 | 39.56                                 |
| CCI Safety Outcomes               |                                         |                                          |                                    |                                       |
| Incidence of Maltreatment         | 0.27%                                   | No Substantiated<br>Reports              | 10                                 | 10.00                                 |
| Staff Training/Foundations        | 68%                                     | 96%                                      | 5                                  | 4.80                                  |
| Staff Safety Checks               | 98%                                     | 100%                                     | 5                                  | 5.00                                  |
| Safety Sub-Total                  |                                         |                                          | 20                                 | 19.80                                 |
| CCI Permanency Outcomes           |                                         |                                          |                                    |                                       |
| Placement Stability               | 90%                                     | 85%                                      | 15                                 | 12.75                                 |
| Permanency Sub-Total              |                                         |                                          | 15                                 | 12.75                                 |
| CCI Well-Being Outcomes           |                                         |                                          |                                    |                                       |
| EPSDT Medical Visits              | 93%                                     | 100%                                     | 4                                  | 4.00                                  |
| EPSDT Dental Visits               | 91%                                     | 100%                                     | 4                                  | 4.00                                  |
| Academic Supports                 | 76%                                     | 100%                                     | 3                                  | 3.00                                  |
| Provider ECEM Visits              | 70%                                     | 100%                                     | 7                                  | 7.00                                  |
| Provider General Contacts         | 67%                                     | 100%                                     | 7                                  | 7.00                                  |
| Placements with Siblings          | 37%                                     | 58%                                      | Not Scored                         | Not Scored                            |
| Placements within Legal County    | 14%                                     | 14%                                      | Not Scored                         | Not Scored                            |
| Well-Being Sub-Total              |                                         |                                          | 25                                 | 25.00                                 |