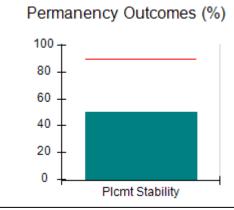

# Performance-Based Placement Measures RBWO Provider GA+SCORECARD - CCI

| Provider/Program Name: A          | Friend's Hou                            | se - (563) - CCI                         |                                    |                                       |
|-----------------------------------|-----------------------------------------|------------------------------------------|------------------------------------|---------------------------------------|
| 111 Henry Pkwy., McDonough, GA 30 | ugh, GA 30253 Quarterly Scores (Grades) |                                          | Current Quarter Score (Grade)      |                                       |
| Phone: 678-432-1630               |                                         | Q1: 104.71 (A+)                          | Q2: 109.41 (A+)                    | 107.11%                               |
| Vendor ID# 35215                  |                                         | Q3: 106.39 (A+)                          | Q4: 107.11 (A+)                    | (A+)                                  |
| Program Census Information:       |                                         | # Children in Care During<br>Quarter: 20 | # Placements During<br>Quarter: 20 | # Children in Care On<br>Last Day: 12 |
|                                   | Avg<br>Performance All<br>CCIs (%)      | Provider<br>Performance (%)*             | Possible Points<br>(Weight)        | Provider Points<br>Earned             |
| OPM Monitoring Reviews            |                                         |                                          |                                    |                                       |
| Annual Comprehensive Reviews      | 88%                                     | 99%                                      | 25                                 | 24.73                                 |
| Safety Reviews                    | 94%                                     | 99%                                      | 15                                 | 14.82                                 |
| Monitoring Sub-Total              |                                         |                                          | 40                                 | 39.56                                 |
| CCI Safety Outcomes               |                                         |                                          |                                    |                                       |
| Incidence of Maltreatment         | 0.27%                                   | No Substantiated<br>Reports              | 10                                 | 10.00                                 |
| Staff Training/Foundations        | 68%                                     | 96%                                      | 5                                  | 4.80                                  |
| Staff Safety Checks               | 98%                                     | 100%                                     | 5                                  | 5.00                                  |
| Safety Sub-Total                  |                                         |                                          | 20                                 | 19.80                                 |
| CCI Permanency Outcomes           |                                         |                                          |                                    |                                       |
| Placement Stability               | 90%                                     | 85%                                      | 15                                 | 12.75                                 |
| Permanency Sub-Total              |                                         |                                          | 15                                 | 12.75                                 |
| CCI Well-Being Outcomes           |                                         |                                          |                                    |                                       |
| EPSDT Medical Visits              | 93%                                     | 100%                                     | 4                                  | 4.00                                  |
| EPSDT Dental Visits               | 91%                                     | 100%                                     | 4                                  | 4.00                                  |
| Academic Supports                 | 76%                                     | 100%                                     | 3                                  | 3.00                                  |
| Provider ECEM Visits              | 70%                                     | 100%                                     | 7                                  | 7.00                                  |
| Provider General Contacts         | 67%                                     | 100%                                     | 7                                  | 7.00                                  |
| Placements with Siblings          | 37%                                     | 58%                                      | Not Scored                         | Not Scored                            |
| Placements within Legal County    | 14%                                     | 14%                                      | Not Scored                         | Not Scored                            |
| Well-Being Sub-Total              |                                         |                                          | 25                                 | 25.00                                 |