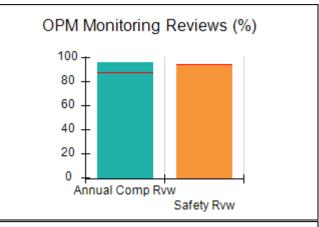

## **Quarterly Provider Comparisons to All CCIs**

indicates average for all CCIs

# Performance-Based Placement Measures RBWO Provider GA+SCORECARD - CCI

| Provider/Program Name: A          | Friend's Hou                            | se - (563) - CCI                         |                                    |                                       |
|-----------------------------------|-----------------------------------------|------------------------------------------|------------------------------------|---------------------------------------|
| 111 Henry Pkwy., McDonough, GA 30 | ugh, GA 30253 Quarterly Scores (Grades) |                                          | Current Quarter Score (Grade)      |                                       |
| Phone: 678-432-1630               |                                         | Q1: 104.71 (A+)                          | Q2: 109.41 (A+)                    | 107.11%                               |
| Vendor ID# 35215                  |                                         | Q3: 106.39 (A+)                          | Q4: 107.11 (A+)                    | (A+)                                  |
| Program Census Information:       |                                         | # Children in Care During<br>Quarter: 20 | # Placements During<br>Quarter: 20 | # Children in Care On<br>Last Day: 12 |
|                                   | Avg<br>Performance All<br>CCIs (%)      | Provider<br>Performance (%)*             | Possible Points<br>(Weight)        | Provider Points<br>Earned             |
| OPM Monitoring Reviews            |                                         |                                          |                                    |                                       |
| Annual Comprehensive Reviews      | 88%                                     | 99%                                      | 25                                 | 24.73                                 |
| Safety Reviews                    | 94%                                     | 99%                                      | 15                                 | 14.82                                 |
| Monitoring Sub-Total              |                                         |                                          | 40                                 | 39.56                                 |
| CCI Safety Outcomes               |                                         |                                          |                                    |                                       |
| Incidence of Maltreatment         | 0.27%                                   | No Substantiated<br>Reports              | 10                                 | 10.00                                 |
| Staff Training/Foundations        | 68%                                     | 96%                                      | 5                                  | 4.80                                  |
| Staff Safety Checks               | 98%                                     | 100%                                     | 5                                  | 5.00                                  |
| Safety Sub-Total                  |                                         |                                          | 20                                 | 19.80                                 |
| CCI Permanency Outcomes           |                                         |                                          |                                    |                                       |
| Placement Stability               | 90%                                     | 85%                                      | 15                                 | 12.75                                 |
| Permanency Sub-Total              |                                         |                                          | 15                                 | 12.75                                 |
| CCI Well-Being Outcomes           |                                         |                                          |                                    |                                       |
| EPSDT Medical Visits              | 93%                                     | 100%                                     | 4                                  | 4.00                                  |
| EPSDT Dental Visits               | 91%                                     | 100%                                     | 4                                  | 4.00                                  |
| Academic Supports                 | 76%                                     | 100%                                     | 3                                  | 3.00                                  |
| Provider ECEM Visits              | 70%                                     | 100%                                     | 7                                  | 7.00                                  |
| Provider General Contacts         | 67%                                     | 100%                                     | 7                                  | 7.00                                  |
| Placements with Siblings          | 37%                                     | 58%                                      | Not Scored                         | Not Scored                            |
| Placements within Legal County    | 14%                                     | 14%                                      | Not Scored                         | Not Scored                            |
| Well-Being Sub-Total              |                                         |                                          | 25                                 | 25.00                                 |