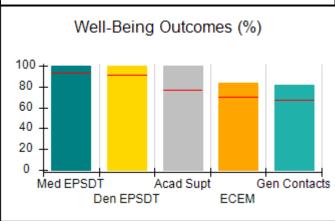

# Performance-Based Placement Measures RBWO Provider GA+SCORECARD - CCI

| Provider/Program Name: A          | Friend's Hou                            | se - (563) - CCI                         |                                    |                                       |
|-----------------------------------|-----------------------------------------|------------------------------------------|------------------------------------|---------------------------------------|
| 111 Henry Pkwy., McDonough, GA 30 | ugh, GA 30253 Quarterly Scores (Grades) |                                          | Current Quarter Score (Grade)      |                                       |
| Phone: 678-432-1630               |                                         | Q1: 104.71 (A+)                          | Q2: 109.41 (A+)                    | 107.11%                               |
| Vendor ID# 35215                  |                                         | Q3: 106.39 (A+)                          | Q4: 107.11 (A+)                    | (A+)                                  |
| Program Census Information:       |                                         | # Children in Care During<br>Quarter: 20 | # Placements During<br>Quarter: 20 | # Children in Care On<br>Last Day: 12 |
|                                   | Avg<br>Performance All<br>CCIs (%)      | Provider<br>Performance (%)*             | Possible Points<br>(Weight)        | Provider Points<br>Earned             |
| OPM Monitoring Reviews            |                                         |                                          |                                    |                                       |
| Annual Comprehensive Reviews      | 88%                                     | 99%                                      | 25                                 | 24.73                                 |
| Safety Reviews                    | 94%                                     | 99%                                      | 15                                 | 14.82                                 |
| Monitoring Sub-Total              |                                         |                                          | 40                                 | 39.56                                 |
| CCI Safety Outcomes               |                                         |                                          |                                    |                                       |
| Incidence of Maltreatment         | 0.27%                                   | No Substantiated<br>Reports              | 10                                 | 10.00                                 |
| Staff Training/Foundations        | 68%                                     | 96%                                      | 5                                  | 4.80                                  |
| Staff Safety Checks               | 98%                                     | 100%                                     | 5                                  | 5.00                                  |
| Safety Sub-Total                  |                                         |                                          | 20                                 | 19.80                                 |
| CCI Permanency Outcomes           |                                         |                                          |                                    |                                       |
| Placement Stability               | 90%                                     | 85%                                      | 15                                 | 12.75                                 |
| Permanency Sub-Total              |                                         |                                          | 15                                 | 12.75                                 |
| CCI Well-Being Outcomes           |                                         |                                          |                                    |                                       |
| EPSDT Medical Visits              | 93%                                     | 100%                                     | 4                                  | 4.00                                  |
| EPSDT Dental Visits               | 91%                                     | 100%                                     | 4                                  | 4.00                                  |
| Academic Supports                 | 76%                                     | 100%                                     | 3                                  | 3.00                                  |
| Provider ECEM Visits              | 70%                                     | 100%                                     | 7                                  | 7.00                                  |
| Provider General Contacts         | 67%                                     | 100%                                     | 7                                  | 7.00                                  |
| Placements with Siblings          | 37%                                     | 58%                                      | Not Scored                         | Not Scored                            |
| Placements within Legal County    | 14%                                     | 14%                                      | Not Scored                         | Not Scored                            |
| Well-Being Sub-Total              |                                         |                                          | 25                                 | 25.00                                 |