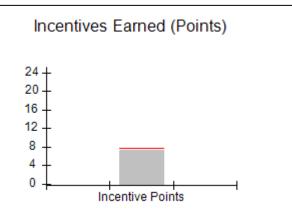

# Performance-Based Placement Measures RBWO Provider GA+SCORECARD - CCI

Report Quarter: Q4 FY2018

## Provider/Program Name: A Friend's House - (563) - CCI

| Program Census Information:                                                                                 |                                         | # Children in Care During<br>Quarter: 20 | # Placements During<br>Quarter: 20 | # Children in Care On<br>Last Day: 12 |
|-------------------------------------------------------------------------------------------------------------|-----------------------------------------|------------------------------------------|------------------------------------|---------------------------------------|
| CCI Incentive Credits                                                                                       | Avg<br>Performance All<br>CCIs (Points) | Provider<br>Performance (%)*             | Possible Points<br>(Weight)        | Provider Points<br>Earned             |
| Early EPSDT Medical Visits                                                                                  |                                         | 100%                                     | 2                                  | 2.00                                  |
| Early EPSDT Dental Visits                                                                                   |                                         | 100%                                     | 2                                  | 2.00                                  |
| Permanency Contacts                                                                                         |                                         | 100%                                     | 5                                  | 5.00                                  |
| Additional Academic Supports                                                                                |                                         | 100%                                     | 2                                  | 2.00                                  |
| Active Agency Accreditation                                                                                 |                                         | 0%                                       | 4                                  | 0.00                                  |
| Staff Clinical Licensure                                                                                    |                                         | 0%                                       | 5                                  | 0.00                                  |
| Behavior Management (threshold = 0)                                                                         |                                         | 100%                                     | 4                                  | 4.00                                  |
| Incentives Total                                                                                            | 7.72                                    |                                          | 24                                 | 15.00                                 |
| Maximum total                                                                                               | combined incentive                      | credit allowed is 10 points.             | Incentives Awarded                 | 10.00                                 |
| Performance calculation descriptions can be found in the FY 2018 RBWO PBP Measurements and Standards Guide. |                                         |                                          |                                    |                                       |