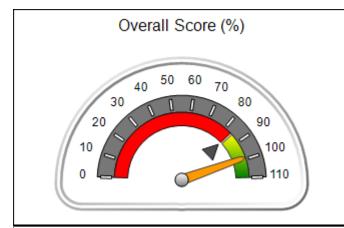

# **Performance-Based Placement Measures** RBWO Provider GA+SCORECARD - CCI

Report Quarter: Q4 FY2018

| Provider/Program Name: A Friend's House - (563) - CCI                                          |                                                                                  |                                                                                                                                           |  |  |  |  |
|------------------------------------------------------------------------------------------------|----------------------------------------------------------------------------------|-------------------------------------------------------------------------------------------------------------------------------------------|--|--|--|--|
| 111 Henry Pkwy., McDonough, GA 30253 Quarterly Scores (Grades) Current Quarter Scores (Grades) |                                                                                  |                                                                                                                                           |  |  |  |  |
| Q1: 104.71 (A+)                                                                                | Q2: 109.41 (A+)                                                                  | 107.11%                                                                                                                                   |  |  |  |  |
| Q3: 106.39 (A+)                                                                                | Q4: 107.11 (A+)                                                                  | (A+)                                                                                                                                      |  |  |  |  |
| # Children in Care During<br>Quarter: 20                                                       | # Placements During<br>Quarter: 20                                               | # Children in Care On Last<br>Day: 12                                                                                                     |  |  |  |  |
|                                                                                                | Quarterly Sco<br>Q1: 104.71 (A+)<br>Q3: 106.39 (A+)<br># Children in Care During | Quarterly Scores (Grades)  Q1: 104.71 (A+) Q2: 109.41 (A+) Q3: 106.39 (A+) Q4: 107.11 (A+)  # Children in Care During # Placements During |  |  |  |  |

# Performance-Based Placement Measures RBWO Provider GA+SCORECARD - CCI

| Provider/Program Name: A          | Friend's Hou                            | se - (563) - CCI                         |                                    |                                       |
|-----------------------------------|-----------------------------------------|------------------------------------------|------------------------------------|---------------------------------------|
| 111 Henry Pkwy., McDonough, GA 30 | ugh, GA 30253 Quarterly Scores (Grades) |                                          | Current Quarter Score (Grade)      |                                       |
| Phone: 678-432-1630               |                                         | Q1: 104.71 (A+)                          | Q2: 109.41 (A+)                    | 107.11%                               |
| Vendor ID# 35215                  |                                         | Q3: 106.39 (A+)                          | Q4: 107.11 (A+)                    | (A+)                                  |
| Program Census Information:       |                                         | # Children in Care During<br>Quarter: 20 | # Placements During<br>Quarter: 20 | # Children in Care On<br>Last Day: 12 |
|                                   | Avg<br>Performance All<br>CCIs (%)      | Provider<br>Performance (%)*             | Possible Points<br>(Weight)        | Provider Points<br>Earned             |
| OPM Monitoring Reviews            |                                         |                                          |                                    |                                       |
| Annual Comprehensive Reviews      | 88%                                     | 99%                                      | 25                                 | 24.73                                 |
| Safety Reviews                    | 94%                                     | 99%                                      | 15                                 | 14.82                                 |
| Monitoring Sub-Total              |                                         |                                          | 40                                 | 39.56                                 |
| CCI Safety Outcomes               |                                         |                                          |                                    |                                       |
| Incidence of Maltreatment         | 0.27%                                   | No Substantiated<br>Reports              | 10                                 | 10.00                                 |
| Staff Training/Foundations        | 68%                                     | 96%                                      | 5                                  | 4.80                                  |
| Staff Safety Checks               | 98%                                     | 100%                                     | 5                                  | 5.00                                  |
| Safety Sub-Total                  |                                         |                                          | 20                                 | 19.80                                 |
| CCI Permanency Outcomes           |                                         |                                          |                                    |                                       |
| Placement Stability               | 90%                                     | 85%                                      | 15                                 | 12.75                                 |
| Permanency Sub-Total              |                                         |                                          | 15                                 | 12.75                                 |
| CCI Well-Being Outcomes           |                                         |                                          |                                    |                                       |
| EPSDT Medical Visits              | 93%                                     | 100%                                     | 4                                  | 4.00                                  |
| EPSDT Dental Visits               | 91%                                     | 100%                                     | 4                                  | 4.00                                  |
| Academic Supports                 | 76%                                     | 100%                                     | 3                                  | 3.00                                  |
| Provider ECEM Visits              | 70%                                     | 100%                                     | 7                                  | 7.00                                  |
| Provider General Contacts         | 67%                                     | 100%                                     | 7                                  | 7.00                                  |
| Placements with Siblings          | 37%                                     | 58%                                      | Not Scored                         | Not Scored                            |
| Placements within Legal County    | 14%                                     | 14%                                      | Not Scored                         | Not Scored                            |
| Well-Being Sub-Total              |                                         |                                          | 25                                 | 25.00                                 |

| Monitoring & Outcomes: Possible Points = 100 | Points Earned = 97.11 |           |
|----------------------------------------------|-----------------------|-----------|
| Score Before                                 | Incentives Credit     | 97.11%    |
| Inc                                          | entives Awarded       | 10.00 pts |
|                                              | PBP Verification      | N/A pts   |
|                                              | Total Score           | 107.11%   |