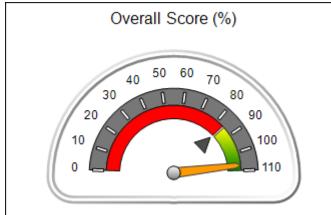

# Performance-Based Placement Measures RBWO Provider GA+SCORECARD - CCI

| Provider/Program Name: A          | Friend's Hou                            | se - (563) - CCI                         |                                    |                                       |
|-----------------------------------|-----------------------------------------|------------------------------------------|------------------------------------|---------------------------------------|
| 111 Henry Pkwy., McDonough, GA 30 | ugh, GA 30253 Quarterly Scores (Grades) |                                          | Current Quarter Score (Grade)      |                                       |
| Phone: 678-432-1630               |                                         | Q1: 104.71 (A+)                          | Q2: 109.41 (A+)                    | 107.11%                               |
| Vendor ID# 35215                  |                                         | Q3: 106.39 (A+)                          | Q4: 107.11 (A+)                    | (A+)                                  |
| Program Census Information:       |                                         | # Children in Care During<br>Quarter: 20 | # Placements During<br>Quarter: 20 | # Children in Care On<br>Last Day: 12 |
|                                   | Avg<br>Performance All<br>CCIs (%)      | Provider<br>Performance (%)*             | Possible Points<br>(Weight)        | Provider Points<br>Earned             |
| OPM Monitoring Reviews            |                                         |                                          |                                    |                                       |
| Annual Comprehensive Reviews      | 88%                                     | 99%                                      | 25                                 | 24.73                                 |
| Safety Reviews                    | 94%                                     | 99%                                      | 15                                 | 14.82                                 |
| Monitoring Sub-Total              |                                         |                                          | 40                                 | 39.56                                 |
| CCI Safety Outcomes               |                                         |                                          |                                    |                                       |
| Incidence of Maltreatment         | 0.27%                                   | No Substantiated<br>Reports              | 10                                 | 10.00                                 |
| Staff Training/Foundations        | 68%                                     | 96%                                      | 5                                  | 4.80                                  |
| Staff Safety Checks               | 98%                                     | 100%                                     | 5                                  | 5.00                                  |
| Safety Sub-Total                  |                                         |                                          | 20                                 | 19.80                                 |
| CCI Permanency Outcomes           |                                         |                                          |                                    |                                       |
| Placement Stability               | 90%                                     | 85%                                      | 15                                 | 12.75                                 |
| Permanency Sub-Total              |                                         |                                          | 15                                 | 12.75                                 |
| CCI Well-Being Outcomes           |                                         |                                          |                                    |                                       |
| EPSDT Medical Visits              | 93%                                     | 100%                                     | 4                                  | 4.00                                  |
| EPSDT Dental Visits               | 91%                                     | 100%                                     | 4                                  | 4.00                                  |
| Academic Supports                 | 76%                                     | 100%                                     | 3                                  | 3.00                                  |
| Provider ECEM Visits              | 70%                                     | 100%                                     | 7                                  | 7.00                                  |
| Provider General Contacts         | 67%                                     | 100%                                     | 7                                  | 7.00                                  |
| Placements with Siblings          | 37%                                     | 58%                                      | Not Scored                         | Not Scored                            |
| Placements within Legal County    | 14%                                     | 14%                                      | Not Scored                         | Not Scored                            |
| Well-Being Sub-Total              |                                         |                                          | 25                                 | 25.00                                 |

| Monitoring & Outcomes: Possible Points = 100 | Points Earned = 97.11 |           |
|----------------------------------------------|-----------------------|-----------|
| Score Before                                 | Incentives Credit     | 97.11%    |
| Inc                                          | entives Awarded       | 10.00 pts |
|                                              | PBP Verification      | N/A pts   |
|                                              | Total Score           | 107.11%   |