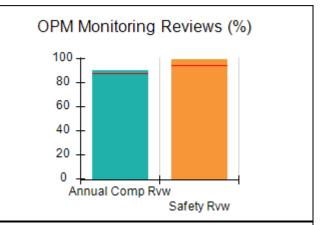

# Performance-Based Placement Measures RBWO Provider GA+SCORECARD - CCI

| Provider/Program Name: A          | Friend's Hou                            | se - (563) - CCI                         |                                    |                                       |
|-----------------------------------|-----------------------------------------|------------------------------------------|------------------------------------|---------------------------------------|
| 111 Henry Pkwy., McDonough, GA 30 | ugh, GA 30253 Quarterly Scores (Grades) |                                          | Current Quarter Score (Grade)      |                                       |
| Phone: 678-432-1630               |                                         | Q1: 104.71 (A+)                          | Q2: 109.41 (A+)                    | 107.11%                               |
| Vendor ID# 35215                  |                                         | Q3: 106.39 (A+)                          | Q4: 107.11 (A+)                    | (A+)                                  |
| Program Census Information:       |                                         | # Children in Care During<br>Quarter: 20 | # Placements During<br>Quarter: 20 | # Children in Care On<br>Last Day: 12 |
|                                   | Avg<br>Performance All<br>CCIs (%)      | Provider<br>Performance (%)*             | Possible Points<br>(Weight)        | Provider Points<br>Earned             |
| OPM Monitoring Reviews            |                                         |                                          |                                    |                                       |
| Annual Comprehensive Reviews      | 88%                                     | 99%                                      | 25                                 | 24.73                                 |
| Safety Reviews                    | 94%                                     | 99%                                      | 15                                 | 14.82                                 |
| Monitoring Sub-Total              |                                         |                                          | 40                                 | 39.56                                 |
| CCI Safety Outcomes               |                                         |                                          |                                    |                                       |
| Incidence of Maltreatment         | 0.27%                                   | No Substantiated<br>Reports              | 10                                 | 10.00                                 |
| Staff Training/Foundations        | 68%                                     | 96%                                      | 5                                  | 4.80                                  |
| Staff Safety Checks               | 98%                                     | 100%                                     | 5                                  | 5.00                                  |
| Safety Sub-Total                  |                                         |                                          | 20                                 | 19.80                                 |
| CCI Permanency Outcomes           |                                         |                                          |                                    |                                       |
| Placement Stability               | 90%                                     | 85%                                      | 15                                 | 12.75                                 |
| Permanency Sub-Total              |                                         |                                          | 15                                 | 12.75                                 |
| CCI Well-Being Outcomes           |                                         |                                          |                                    |                                       |
| EPSDT Medical Visits              | 93%                                     | 100%                                     | 4                                  | 4.00                                  |
| EPSDT Dental Visits               | 91%                                     | 100%                                     | 4                                  | 4.00                                  |
| Academic Supports                 | 76%                                     | 100%                                     | 3                                  | 3.00                                  |
| Provider ECEM Visits              | 70%                                     | 100%                                     | 7                                  | 7.00                                  |
| Provider General Contacts         | 67%                                     | 100%                                     | 7                                  | 7.00                                  |
| Placements with Siblings          | 37%                                     | 58%                                      | Not Scored                         | Not Scored                            |
| Placements within Legal County    | 14%                                     | 14%                                      | Not Scored                         | Not Scored                            |
| Well-Being Sub-Total              |                                         |                                          | 25                                 | 25.00                                 |