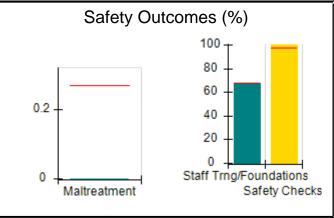

# Performance-Based Placement Measures RBWO Provider GA+SCORECARD - CCI

| Provider/Program Name: A          | Friend's Hou                            | se - (563) - CCI                         |                                    |                                       |
|-----------------------------------|-----------------------------------------|------------------------------------------|------------------------------------|---------------------------------------|
| 111 Henry Pkwy., McDonough, GA 30 | ugh, GA 30253 Quarterly Scores (Grades) |                                          | Current Quarter Score (Grade)      |                                       |
| Phone: 678-432-1630               |                                         | Q1: 104.71 (A+)                          | Q2: 109.41 (A+)                    | 107.11%                               |
| Vendor ID# 35215                  |                                         | Q3: 106.39 (A+)                          | Q4: 107.11 (A+)                    | (A+)                                  |
| Program Census Information:       |                                         | # Children in Care During<br>Quarter: 20 | # Placements During<br>Quarter: 20 | # Children in Care On<br>Last Day: 12 |
|                                   | Avg<br>Performance All<br>CCIs (%)      | Provider<br>Performance (%)*             | Possible Points<br>(Weight)        | Provider Points<br>Earned             |
| OPM Monitoring Reviews            |                                         |                                          |                                    |                                       |
| Annual Comprehensive Reviews      | 88%                                     | 99%                                      | 25                                 | 24.73                                 |
| Safety Reviews                    | 94%                                     | 99%                                      | 15                                 | 14.82                                 |
| Monitoring Sub-Total              |                                         |                                          | 40                                 | 39.56                                 |
| CCI Safety Outcomes               |                                         |                                          |                                    |                                       |
| Incidence of Maltreatment         | 0.27%                                   | No Substantiated<br>Reports              | 10                                 | 10.00                                 |
| Staff Training/Foundations        | 68%                                     | 96%                                      | 5                                  | 4.80                                  |
| Staff Safety Checks               | 98%                                     | 100%                                     | 5                                  | 5.00                                  |
| Safety Sub-Total                  |                                         |                                          | 20                                 | 19.80                                 |
| CCI Permanency Outcomes           |                                         |                                          |                                    |                                       |
| Placement Stability               | 90%                                     | 85%                                      | 15                                 | 12.75                                 |
| Permanency Sub-Total              |                                         |                                          | 15                                 | 12.75                                 |
| CCI Well-Being Outcomes           |                                         |                                          |                                    |                                       |
| EPSDT Medical Visits              | 93%                                     | 100%                                     | 4                                  | 4.00                                  |
| EPSDT Dental Visits               | 91%                                     | 100%                                     | 4                                  | 4.00                                  |
| Academic Supports                 | 76%                                     | 100%                                     | 3                                  | 3.00                                  |
| Provider ECEM Visits              | 70%                                     | 100%                                     | 7                                  | 7.00                                  |
| Provider General Contacts         | 67%                                     | 100%                                     | 7                                  | 7.00                                  |
| Placements with Siblings          | 37%                                     | 58%                                      | Not Scored                         | Not Scored                            |
| Placements within Legal County    | 14%                                     | 14%                                      | Not Scored                         | Not Scored                            |
| Well-Being Sub-Total              |                                         |                                          | 25                                 | 25.00                                 |