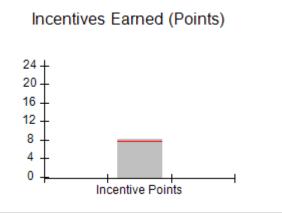

## Provider/Program Name: A Friend's House - (563) - CCI

| Program Census Information:                                                                                 |                                         | # Children in Care During<br>Quarter: 20 | # Placements During<br>Quarter: 20 | # Children in Care On<br>Last Day: 12 |
|-------------------------------------------------------------------------------------------------------------|-----------------------------------------|------------------------------------------|------------------------------------|---------------------------------------|
| CCI Incentive Credits                                                                                       | Avg<br>Performance All<br>CCIs (Points) | Provider<br>Performance (%)*             | Possible Points<br>(Weight)        | Provider Points<br>Earned             |
| Early EPSDT Medical Visits                                                                                  |                                         | 100%                                     | 2                                  | 2.00                                  |
| Early EPSDT Dental Visits                                                                                   |                                         | 100%                                     | 2                                  | 2.00                                  |
| Permanency Contacts                                                                                         |                                         | 100%                                     | 5                                  | 5.00                                  |
| Additional Academic Supports                                                                                |                                         | 100%                                     | 2                                  | 2.00                                  |
| Active Agency Accreditation                                                                                 |                                         | 0%                                       | 4                                  | 0.00                                  |
| Staff Clinical Licensure                                                                                    |                                         | 0%                                       | 5                                  | 0.00                                  |
| Behavior Management (threshold = 0)                                                                         |                                         | 100%                                     | 4                                  | 4.00                                  |
| Incentives Total                                                                                            | 7.72                                    |                                          | 24                                 | 15.00                                 |
| Maximum total                                                                                               | combined incentive                      | credit allowed is 10 points.             | Incentives Awarded                 | 10.00                                 |
| Performance calculation descriptions can be found in the FY 2018 RBWO PBP Measurements and Standards Guide. |                                         |                                          |                                    |                                       |