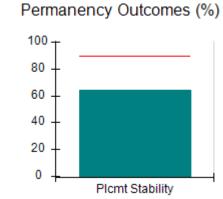

# Performance-Based Placement Measures RBWO Provider GA+SCORECARD - CCI

| Provider/Program Name: A          | Friend's Hou                            | se - (563) - CCI                         |                                    |                                       |
|-----------------------------------|-----------------------------------------|------------------------------------------|------------------------------------|---------------------------------------|
| 111 Henry Pkwy., McDonough, GA 30 | ugh, GA 30253 Quarterly Scores (Grades) |                                          | Current Quarter Score (Grade)      |                                       |
| Phone: 678-432-1630               |                                         | Q1: 104.71 (A+)                          | Q2: 109.41 (A+)                    | 107.11%                               |
| Vendor ID# 35215                  |                                         | Q3: 106.39 (A+)                          | Q4: 107.11 (A+)                    | (A+)                                  |
| Program Census Information:       |                                         | # Children in Care During<br>Quarter: 20 | # Placements During<br>Quarter: 20 | # Children in Care On<br>Last Day: 12 |
|                                   | Avg<br>Performance All<br>CCIs (%)      | Provider<br>Performance (%)*             | Possible Points<br>(Weight)        | Provider Points<br>Earned             |
| OPM Monitoring Reviews            |                                         |                                          |                                    |                                       |
| Annual Comprehensive Reviews      | 88%                                     | 99%                                      | 25                                 | 24.73                                 |
| Safety Reviews                    | 94%                                     | 99%                                      | 15                                 | 14.82                                 |
| Monitoring Sub-Total              |                                         |                                          | 40                                 | 39.56                                 |
| CCI Safety Outcomes               |                                         |                                          |                                    |                                       |
| Incidence of Maltreatment         | 0.27%                                   | No Substantiated<br>Reports              | 10                                 | 10.00                                 |
| Staff Training/Foundations        | 68%                                     | 96%                                      | 5                                  | 4.80                                  |
| Staff Safety Checks               | 98%                                     | 100%                                     | 5                                  | 5.00                                  |
| Safety Sub-Total                  |                                         |                                          | 20                                 | 19.80                                 |
| CCI Permanency Outcomes           |                                         |                                          |                                    |                                       |
| Placement Stability               | 90%                                     | 85%                                      | 15                                 | 12.75                                 |
| Permanency Sub-Total              |                                         |                                          | 15                                 | 12.75                                 |
| CCI Well-Being Outcomes           |                                         |                                          |                                    |                                       |
| EPSDT Medical Visits              | 93%                                     | 100%                                     | 4                                  | 4.00                                  |
| EPSDT Dental Visits               | 91%                                     | 100%                                     | 4                                  | 4.00                                  |
| Academic Supports                 | 76%                                     | 100%                                     | 3                                  | 3.00                                  |
| Provider ECEM Visits              | 70%                                     | 100%                                     | 7                                  | 7.00                                  |
| Provider General Contacts         | 67%                                     | 100%                                     | 7                                  | 7.00                                  |
| Placements with Siblings          | 37%                                     | 58%                                      | Not Scored                         | Not Scored                            |
| Placements within Legal County    | 14%                                     | 14%                                      | Not Scored                         | Not Scored                            |
| Well-Being Sub-Total              |                                         |                                          | 25                                 | 25.00                                 |