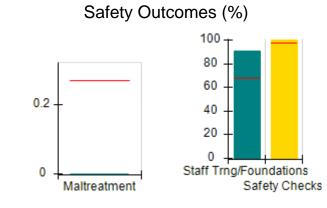

# Performance-Based Placement Measures RBWO Provider GA+SCORECARD - CCI

| Provider/Program Name: A          | Friend's Hou                            | se - (563) - CCI                         |                                    |                                       |
|-----------------------------------|-----------------------------------------|------------------------------------------|------------------------------------|---------------------------------------|
| 111 Henry Pkwy., McDonough, GA 30 | ugh, GA 30253 Quarterly Scores (Grades) |                                          | Current Quarter Score (Grade)      |                                       |
| Phone: 678-432-1630               |                                         | Q1: 104.71 (A+)                          | Q2: 109.41 (A+)                    | 107.11%                               |
| Vendor ID# 35215                  |                                         | Q3: 106.39 (A+)                          | Q4: 107.11 (A+)                    | (A+)                                  |
| Program Census Information:       |                                         | # Children in Care During<br>Quarter: 20 | # Placements During<br>Quarter: 20 | # Children in Care On<br>Last Day: 12 |
|                                   | Avg<br>Performance All<br>CCIs (%)      | Provider<br>Performance (%)*             | Possible Points<br>(Weight)        | Provider Points<br>Earned             |
| OPM Monitoring Reviews            |                                         |                                          |                                    |                                       |
| Annual Comprehensive Reviews      | 88%                                     | 99%                                      | 25                                 | 24.73                                 |
| Safety Reviews                    | 94%                                     | 99%                                      | 15                                 | 14.82                                 |
| Monitoring Sub-Total              |                                         |                                          | 40                                 | 39.56                                 |
| CCI Safety Outcomes               |                                         |                                          |                                    |                                       |
| Incidence of Maltreatment         | 0.27%                                   | No Substantiated<br>Reports              | 10                                 | 10.00                                 |
| Staff Training/Foundations        | 68%                                     | 96%                                      | 5                                  | 4.80                                  |
| Staff Safety Checks               | 98%                                     | 100%                                     | 5                                  | 5.00                                  |
| Safety Sub-Total                  |                                         |                                          | 20                                 | 19.80                                 |
| CCI Permanency Outcomes           |                                         |                                          |                                    |                                       |
| Placement Stability               | 90%                                     | 85%                                      | 15                                 | 12.75                                 |
| Permanency Sub-Total              |                                         |                                          | 15                                 | 12.75                                 |
| CCI Well-Being Outcomes           |                                         |                                          |                                    |                                       |
| EPSDT Medical Visits              | 93%                                     | 100%                                     | 4                                  | 4.00                                  |
| EPSDT Dental Visits               | 91%                                     | 100%                                     | 4                                  | 4.00                                  |
| Academic Supports                 | 76%                                     | 100%                                     | 3                                  | 3.00                                  |
| Provider ECEM Visits              | 70%                                     | 100%                                     | 7                                  | 7.00                                  |
| Provider General Contacts         | 67%                                     | 100%                                     | 7                                  | 7.00                                  |
| Placements with Siblings          | 37%                                     | 58%                                      | Not Scored                         | Not Scored                            |
| Placements within Legal County    | 14%                                     | 14%                                      | Not Scored                         | Not Scored                            |
| Well-Being Sub-Total              |                                         |                                          | 25                                 | 25.00                                 |