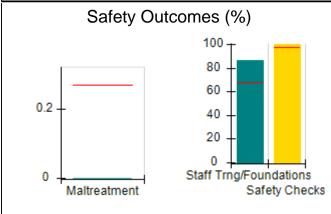

# Performance-Based Placement Measures RBWO Provider GA+SCORECARD - CCI

| Provider/Program Name: A          | Friend's Hou                            | se - (563) - CCI                         |                                    |                                       |
|-----------------------------------|-----------------------------------------|------------------------------------------|------------------------------------|---------------------------------------|
| 111 Henry Pkwy., McDonough, GA 30 | ugh, GA 30253 Quarterly Scores (Grades) |                                          | Current Quarter Score (Grade)      |                                       |
| Phone: 678-432-1630               |                                         | Q1: 104.71 (A+)                          | Q2: 109.41 (A+)                    | 107.11%                               |
| Vendor ID# 35215                  |                                         | Q3: 106.39 (A+)                          | Q4: 107.11 (A+)                    | (A+)                                  |
| Program Census Information:       |                                         | # Children in Care During<br>Quarter: 20 | # Placements During<br>Quarter: 20 | # Children in Care On<br>Last Day: 12 |
|                                   | Avg<br>Performance All<br>CCIs (%)      | Provider<br>Performance (%)*             | Possible Points<br>(Weight)        | Provider Points<br>Earned             |
| OPM Monitoring Reviews            |                                         |                                          |                                    |                                       |
| Annual Comprehensive Reviews      | 88%                                     | 99%                                      | 25                                 | 24.73                                 |
| Safety Reviews                    | 94%                                     | 99%                                      | 15                                 | 14.82                                 |
| Monitoring Sub-Total              |                                         |                                          | 40                                 | 39.56                                 |
| CCI Safety Outcomes               |                                         |                                          |                                    |                                       |
| Incidence of Maltreatment         | 0.27%                                   | No Substantiated<br>Reports              | 10                                 | 10.00                                 |
| Staff Training/Foundations        | 68%                                     | 96%                                      | 5                                  | 4.80                                  |
| Staff Safety Checks               | 98%                                     | 100%                                     | 5                                  | 5.00                                  |
| Safety Sub-Total                  |                                         |                                          | 20                                 | 19.80                                 |
| CCI Permanency Outcomes           |                                         |                                          |                                    |                                       |
| Placement Stability               | 90%                                     | 85%                                      | 15                                 | 12.75                                 |
| Permanency Sub-Total              |                                         |                                          | 15                                 | 12.75                                 |
| CCI Well-Being Outcomes           |                                         |                                          |                                    |                                       |
| EPSDT Medical Visits              | 93%                                     | 100%                                     | 4                                  | 4.00                                  |
| EPSDT Dental Visits               | 91%                                     | 100%                                     | 4                                  | 4.00                                  |
| Academic Supports                 | 76%                                     | 100%                                     | 3                                  | 3.00                                  |
| Provider ECEM Visits              | 70%                                     | 100%                                     | 7                                  | 7.00                                  |
| Provider General Contacts         | 67%                                     | 100%                                     | 7                                  | 7.00                                  |
| Placements with Siblings          | 37%                                     | 58%                                      | Not Scored                         | Not Scored                            |
| Placements within Legal County    | 14%                                     | 14%                                      | Not Scored                         | Not Scored                            |
| Well-Being Sub-Total              |                                         |                                          | 25                                 | 25.00                                 |