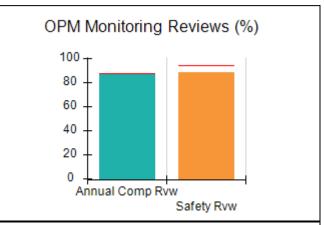

# Performance-Based Placement Measures RBWO Provider GA+SCORECARD - CCI

| Provider/Program Name: A          | Friend's Hou                            | se - (563) - CCI                         |                                    |                                       |
|-----------------------------------|-----------------------------------------|------------------------------------------|------------------------------------|---------------------------------------|
| 111 Henry Pkwy., McDonough, GA 30 | ugh, GA 30253 Quarterly Scores (Grades) |                                          | Current Quarter Score (Grade)      |                                       |
| Phone: 678-432-1630               |                                         | Q1: 104.71 (A+)                          | Q2: 109.41 (A+)                    | 107.11%                               |
| Vendor ID# 35215                  |                                         | Q3: 106.39 (A+)                          | Q4: 107.11 (A+)                    | (A+)                                  |
| Program Census Information:       |                                         | # Children in Care During<br>Quarter: 20 | # Placements During<br>Quarter: 20 | # Children in Care On<br>Last Day: 12 |
|                                   | Avg<br>Performance All<br>CCIs (%)      | Provider<br>Performance (%)*             | Possible Points<br>(Weight)        | Provider Points<br>Earned             |
| OPM Monitoring Reviews            |                                         |                                          |                                    |                                       |
| Annual Comprehensive Reviews      | 88%                                     | 99%                                      | 25                                 | 24.73                                 |
| Safety Reviews                    | 94%                                     | 99%                                      | 15                                 | 14.82                                 |
| Monitoring Sub-Total              |                                         |                                          | 40                                 | 39.56                                 |
| CCI Safety Outcomes               |                                         |                                          |                                    |                                       |
| Incidence of Maltreatment         | 0.27%                                   | No Substantiated<br>Reports              | 10                                 | 10.00                                 |
| Staff Training/Foundations        | 68%                                     | 96%                                      | 5                                  | 4.80                                  |
| Staff Safety Checks               | 98%                                     | 100%                                     | 5                                  | 5.00                                  |
| Safety Sub-Total                  |                                         |                                          | 20                                 | 19.80                                 |
| CCI Permanency Outcomes           |                                         |                                          |                                    |                                       |
| Placement Stability               | 90%                                     | 85%                                      | 15                                 | 12.75                                 |
| Permanency Sub-Total              |                                         |                                          | 15                                 | 12.75                                 |
| CCI Well-Being Outcomes           |                                         |                                          |                                    |                                       |
| EPSDT Medical Visits              | 93%                                     | 100%                                     | 4                                  | 4.00                                  |
| EPSDT Dental Visits               | 91%                                     | 100%                                     | 4                                  | 4.00                                  |
| Academic Supports                 | 76%                                     | 100%                                     | 3                                  | 3.00                                  |
| Provider ECEM Visits              | 70%                                     | 100%                                     | 7                                  | 7.00                                  |
| Provider General Contacts         | 67%                                     | 100%                                     | 7                                  | 7.00                                  |
| Placements with Siblings          | 37%                                     | 58%                                      | Not Scored                         | Not Scored                            |
| Placements within Legal County    | 14%                                     | 14%                                      | Not Scored                         | Not Scored                            |
| Well-Being Sub-Total              |                                         |                                          | 25                                 | 25.00                                 |