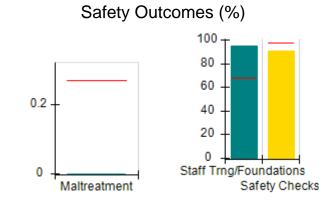

# Performance-Based Placement Measures RBWO Provider GA+SCORECARD - CCI

| Provider/Program Name: A          | Friend's Hou                            | se - (563) - CCI                         |                                    |                                       |
|-----------------------------------|-----------------------------------------|------------------------------------------|------------------------------------|---------------------------------------|
| 111 Henry Pkwy., McDonough, GA 30 | ugh, GA 30253 Quarterly Scores (Grades) |                                          | Current Quarter Score (Grade)      |                                       |
| Phone: 678-432-1630               |                                         | Q1: 104.71 (A+)                          | Q2: 109.41 (A+)                    | 107.11%                               |
| Vendor ID# 35215                  |                                         | Q3: 106.39 (A+)                          | Q4: 107.11 (A+)                    | (A+)                                  |
| Program Census Information:       |                                         | # Children in Care During<br>Quarter: 20 | # Placements During<br>Quarter: 20 | # Children in Care On<br>Last Day: 12 |
|                                   | Avg<br>Performance All<br>CCIs (%)      | Provider<br>Performance (%)*             | Possible Points<br>(Weight)        | Provider Points<br>Earned             |
| OPM Monitoring Reviews            |                                         |                                          |                                    |                                       |
| Annual Comprehensive Reviews      | 88%                                     | 99%                                      | 25                                 | 24.73                                 |
| Safety Reviews                    | 94%                                     | 99%                                      | 15                                 | 14.82                                 |
| Monitoring Sub-Total              |                                         |                                          | 40                                 | 39.56                                 |
| CCI Safety Outcomes               |                                         |                                          |                                    |                                       |
| Incidence of Maltreatment         | 0.27%                                   | No Substantiated<br>Reports              | 10                                 | 10.00                                 |
| Staff Training/Foundations        | 68%                                     | 96%                                      | 5                                  | 4.80                                  |
| Staff Safety Checks               | 98%                                     | 100%                                     | 5                                  | 5.00                                  |
| Safety Sub-Total                  |                                         |                                          | 20                                 | 19.80                                 |
| CCI Permanency Outcomes           |                                         |                                          |                                    |                                       |
| Placement Stability               | 90%                                     | 85%                                      | 15                                 | 12.75                                 |
| Permanency Sub-Total              |                                         |                                          | 15                                 | 12.75                                 |
| CCI Well-Being Outcomes           |                                         |                                          |                                    |                                       |
| EPSDT Medical Visits              | 93%                                     | 100%                                     | 4                                  | 4.00                                  |
| EPSDT Dental Visits               | 91%                                     | 100%                                     | 4                                  | 4.00                                  |
| Academic Supports                 | 76%                                     | 100%                                     | 3                                  | 3.00                                  |
| Provider ECEM Visits              | 70%                                     | 100%                                     | 7                                  | 7.00                                  |
| Provider General Contacts         | 67%                                     | 100%                                     | 7                                  | 7.00                                  |
| Placements with Siblings          | 37%                                     | 58%                                      | Not Scored                         | Not Scored                            |
| Placements within Legal County    | 14%                                     | 14%                                      | Not Scored                         | Not Scored                            |
| Well-Being Sub-Total              |                                         |                                          | 25                                 | 25.00                                 |