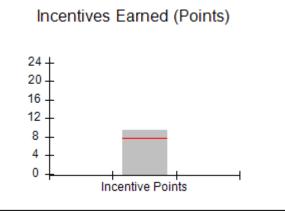

# Performance-Based Placement Measures RBWO Provider GA+SCORECARD - CCI

Report Quarter: Q4 FY2018

## Provider/Program Name: A Friend's House - (563) - CCI

| Program Census Information:                                                                                 |                                         | # Children in Care During<br>Quarter: 20 | # Placements During<br>Quarter: 20 | # Children in Care On<br>Last Day: 12 |
|-------------------------------------------------------------------------------------------------------------|-----------------------------------------|------------------------------------------|------------------------------------|---------------------------------------|
| CCI Incentive Credits                                                                                       | Avg<br>Performance All<br>CCIs (Points) | Provider<br>Performance (%)*             | Possible Points<br>(Weight)        | Provider Points<br>Earned             |
| Early EPSDT Medical Visits                                                                                  |                                         | 100%                                     | 2                                  | 2.00                                  |
| Early EPSDT Dental Visits                                                                                   |                                         | 100%                                     | 2                                  | 2.00                                  |
| Permanency Contacts                                                                                         |                                         | 100%                                     | 5                                  | 5.00                                  |
| Additional Academic Supports                                                                                |                                         | 100%                                     | 2                                  | 2.00                                  |
| Active Agency Accreditation                                                                                 |                                         | 0%                                       | 4                                  | 0.00                                  |
| Staff Clinical Licensure                                                                                    |                                         | 0%                                       | 5                                  | 0.00                                  |
| Behavior Management (threshold = 0)                                                                         |                                         | 100%                                     | 4                                  | 4.00                                  |
| Incentives Total                                                                                            | 7.72                                    |                                          | 24                                 | 15.00                                 |
| Maximum total                                                                                               | combined incentive                      | credit allowed is 10 points.             | Incentives Awarded                 | 10.00                                 |
| Performance calculation descriptions can be found in the FY 2018 RBWO PBP Measurements and Standards Guide. |                                         |                                          |                                    |                                       |