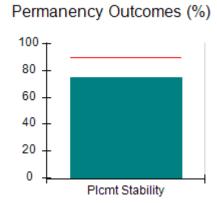

# Performance-Based Placement Measures RBWO Provider GA+SCORECARD - CCI

| Provider/Program Name: A          | Friend's Hou                            | se - (563) - CCI                         |                                    |                                       |
|-----------------------------------|-----------------------------------------|------------------------------------------|------------------------------------|---------------------------------------|
| 111 Henry Pkwy., McDonough, GA 30 | ugh, GA 30253 Quarterly Scores (Grades) |                                          | Current Quarter Score (Grade)      |                                       |
| Phone: 678-432-1630               |                                         | Q1: 104.71 (A+)                          | Q2: 109.41 (A+)                    | 107.11%                               |
| Vendor ID# 35215                  |                                         | Q3: 106.39 (A+)                          | Q4: 107.11 (A+)                    | (A+)                                  |
| Program Census Information:       |                                         | # Children in Care During<br>Quarter: 20 | # Placements During<br>Quarter: 20 | # Children in Care On<br>Last Day: 12 |
|                                   | Avg<br>Performance All<br>CCIs (%)      | Provider<br>Performance (%)*             | Possible Points<br>(Weight)        | Provider Points<br>Earned             |
| OPM Monitoring Reviews            |                                         |                                          |                                    |                                       |
| Annual Comprehensive Reviews      | 88%                                     | 99%                                      | 25                                 | 24.73                                 |
| Safety Reviews                    | 94%                                     | 99%                                      | 15                                 | 14.82                                 |
| Monitoring Sub-Total              |                                         |                                          | 40                                 | 39.56                                 |
| CCI Safety Outcomes               |                                         |                                          |                                    |                                       |
| Incidence of Maltreatment         | 0.27%                                   | No Substantiated<br>Reports              | 10                                 | 10.00                                 |
| Staff Training/Foundations        | 68%                                     | 96%                                      | 5                                  | 4.80                                  |
| Staff Safety Checks               | 98%                                     | 100%                                     | 5                                  | 5.00                                  |
| Safety Sub-Total                  |                                         |                                          | 20                                 | 19.80                                 |
| CCI Permanency Outcomes           |                                         |                                          |                                    |                                       |
| Placement Stability               | 90%                                     | 85%                                      | 15                                 | 12.75                                 |
| Permanency Sub-Total              |                                         |                                          | 15                                 | 12.75                                 |
| CCI Well-Being Outcomes           |                                         |                                          |                                    |                                       |
| EPSDT Medical Visits              | 93%                                     | 100%                                     | 4                                  | 4.00                                  |
| EPSDT Dental Visits               | 91%                                     | 100%                                     | 4                                  | 4.00                                  |
| Academic Supports                 | 76%                                     | 100%                                     | 3                                  | 3.00                                  |
| Provider ECEM Visits              | 70%                                     | 100%                                     | 7                                  | 7.00                                  |
| Provider General Contacts         | 67%                                     | 100%                                     | 7                                  | 7.00                                  |
| Placements with Siblings          | 37%                                     | 58%                                      | Not Scored                         | Not Scored                            |
| Placements within Legal County    | 14%                                     | 14%                                      | Not Scored                         | Not Scored                            |
| Well-Being Sub-Total              |                                         |                                          | 25                                 | 25.00                                 |