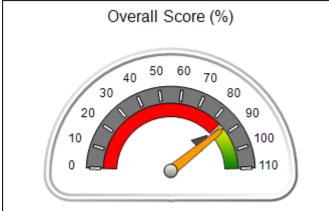

# Performance-Based Placement Measures RBWO Provider GA+SCORECARD - CCI

| Provider/Program Name: A          | Friend's Hou                            | se - (563) - CCI                         |                                    |                                       |
|-----------------------------------|-----------------------------------------|------------------------------------------|------------------------------------|---------------------------------------|
| 111 Henry Pkwy., McDonough, GA 30 | ugh, GA 30253 Quarterly Scores (Grades) |                                          | Current Quarter Score (Grade)      |                                       |
| Phone: 678-432-1630               |                                         | Q1: 104.71 (A+)                          | Q2: 109.41 (A+)                    | 107.11%                               |
| Vendor ID# 35215                  |                                         | Q3: 106.39 (A+)                          | Q4: 107.11 (A+)                    | (A+)                                  |
| Program Census Information:       |                                         | # Children in Care During<br>Quarter: 20 | # Placements During<br>Quarter: 20 | # Children in Care On<br>Last Day: 12 |
|                                   | Avg<br>Performance All<br>CCIs (%)      | Provider<br>Performance (%)*             | Possible Points<br>(Weight)        | Provider Points<br>Earned             |
| OPM Monitoring Reviews            |                                         |                                          |                                    |                                       |
| Annual Comprehensive Reviews      | 88%                                     | 99%                                      | 25                                 | 24.73                                 |
| Safety Reviews                    | 94%                                     | 99%                                      | 15                                 | 14.82                                 |
| Monitoring Sub-Total              |                                         |                                          | 40                                 | 39.56                                 |
| CCI Safety Outcomes               |                                         |                                          |                                    |                                       |
| Incidence of Maltreatment         | 0.27%                                   | No Substantiated<br>Reports              | 10                                 | 10.00                                 |
| Staff Training/Foundations        | 68%                                     | 96%                                      | 5                                  | 4.80                                  |
| Staff Safety Checks               | 98%                                     | 100%                                     | 5                                  | 5.00                                  |
| Safety Sub-Total                  |                                         |                                          | 20                                 | 19.80                                 |
| CCI Permanency Outcomes           |                                         |                                          |                                    |                                       |
| Placement Stability               | 90%                                     | 85%                                      | 15                                 | 12.75                                 |
| Permanency Sub-Total              |                                         |                                          | 15                                 | 12.75                                 |
| CCI Well-Being Outcomes           |                                         |                                          |                                    |                                       |
| EPSDT Medical Visits              | 93%                                     | 100%                                     | 4                                  | 4.00                                  |
| EPSDT Dental Visits               | 91%                                     | 100%                                     | 4                                  | 4.00                                  |
| Academic Supports                 | 76%                                     | 100%                                     | 3                                  | 3.00                                  |
| Provider ECEM Visits              | 70%                                     | 100%                                     | 7                                  | 7.00                                  |
| Provider General Contacts         | 67%                                     | 100%                                     | 7                                  | 7.00                                  |
| Placements with Siblings          | 37%                                     | 58%                                      | Not Scored                         | Not Scored                            |
| Placements within Legal County    | 14%                                     | 14%                                      | Not Scored                         | Not Scored                            |
| Well-Being Sub-Total              |                                         |                                          | 25                                 | 25.00                                 |

| Monitoring & Outcomes: Possible Points = 100 | Points Earned = 97.11 |           |
|----------------------------------------------|-----------------------|-----------|
| Score Before                                 | Incentives Credit     | 97.11%    |
| Inc                                          | entives Awarded       | 10.00 pts |
|                                              | PBP Verification      | N/A pts   |
|                                              | Total Score           | 107.11%   |