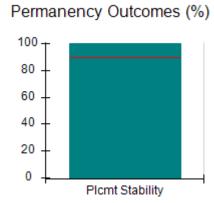

# Performance-Based Placement Measures RBWO Provider GA+SCORECARD - CCI

| Provider/Program Name: A          | Friend's Hou                            | se - (563) - CCI                         |                                    |                                       |
|-----------------------------------|-----------------------------------------|------------------------------------------|------------------------------------|---------------------------------------|
| 111 Henry Pkwy., McDonough, GA 30 | ugh, GA 30253 Quarterly Scores (Grades) |                                          | Current Quarter Score (Grade)      |                                       |
| Phone: 678-432-1630               |                                         | Q1: 104.71 (A+)                          | Q2: 109.41 (A+)                    | 107.11%                               |
| Vendor ID# 35215                  |                                         | Q3: 106.39 (A+)                          | Q4: 107.11 (A+)                    | (A+)                                  |
| Program Census Information:       |                                         | # Children in Care During<br>Quarter: 20 | # Placements During<br>Quarter: 20 | # Children in Care On<br>Last Day: 12 |
|                                   | Avg<br>Performance All<br>CCIs (%)      | Provider<br>Performance (%)*             | Possible Points<br>(Weight)        | Provider Points<br>Earned             |
| OPM Monitoring Reviews            |                                         |                                          |                                    |                                       |
| Annual Comprehensive Reviews      | 88%                                     | 99%                                      | 25                                 | 24.73                                 |
| Safety Reviews                    | 94%                                     | 99%                                      | 15                                 | 14.82                                 |
| Monitoring Sub-Total              |                                         |                                          | 40                                 | 39.56                                 |
| CCI Safety Outcomes               |                                         |                                          |                                    |                                       |
| Incidence of Maltreatment         | 0.27%                                   | No Substantiated<br>Reports              | 10                                 | 10.00                                 |
| Staff Training/Foundations        | 68%                                     | 96%                                      | 5                                  | 4.80                                  |
| Staff Safety Checks               | 98%                                     | 100%                                     | 5                                  | 5.00                                  |
| Safety Sub-Total                  |                                         |                                          | 20                                 | 19.80                                 |
| CCI Permanency Outcomes           |                                         |                                          |                                    |                                       |
| Placement Stability               | 90%                                     | 85%                                      | 15                                 | 12.75                                 |
| Permanency Sub-Total              |                                         |                                          | 15                                 | 12.75                                 |
| CCI Well-Being Outcomes           |                                         |                                          |                                    |                                       |
| EPSDT Medical Visits              | 93%                                     | 100%                                     | 4                                  | 4.00                                  |
| EPSDT Dental Visits               | 91%                                     | 100%                                     | 4                                  | 4.00                                  |
| Academic Supports                 | 76%                                     | 100%                                     | 3                                  | 3.00                                  |
| Provider ECEM Visits              | 70%                                     | 100%                                     | 7                                  | 7.00                                  |
| Provider General Contacts         | 67%                                     | 100%                                     | 7                                  | 7.00                                  |
| Placements with Siblings          | 37%                                     | 58%                                      | Not Scored                         | Not Scored                            |
| Placements within Legal County    | 14%                                     | 14%                                      | Not Scored                         | Not Scored                            |
| Well-Being Sub-Total              |                                         |                                          | 25                                 | 25.00                                 |