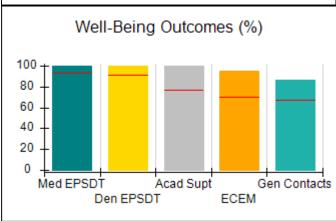

# Performance-Based Placement Measures RBWO Provider GA+SCORECARD - CCI

| Provider/Program Name: A          | Friend's Hou                            | se - (563) - CCI                         |                                    |                                       |
|-----------------------------------|-----------------------------------------|------------------------------------------|------------------------------------|---------------------------------------|
| 111 Henry Pkwy., McDonough, GA 30 | ugh, GA 30253 Quarterly Scores (Grades) |                                          | Current Quarter Score (Grade)      |                                       |
| Phone: 678-432-1630               |                                         | Q1: 104.71 (A+)                          | Q2: 109.41 (A+)                    | 107.11%                               |
| Vendor ID# 35215                  |                                         | Q3: 106.39 (A+)                          | Q4: 107.11 (A+)                    | (A+)                                  |
| Program Census Information:       |                                         | # Children in Care During<br>Quarter: 20 | # Placements During<br>Quarter: 20 | # Children in Care On<br>Last Day: 12 |
|                                   | Avg<br>Performance All<br>CCIs (%)      | Provider<br>Performance (%)*             | Possible Points<br>(Weight)        | Provider Points<br>Earned             |
| OPM Monitoring Reviews            |                                         |                                          |                                    |                                       |
| Annual Comprehensive Reviews      | 88%                                     | 99%                                      | 25                                 | 24.73                                 |
| Safety Reviews                    | 94%                                     | 99%                                      | 15                                 | 14.82                                 |
| Monitoring Sub-Total              |                                         |                                          | 40                                 | 39.56                                 |
| CCI Safety Outcomes               |                                         |                                          |                                    |                                       |
| Incidence of Maltreatment         | 0.27%                                   | No Substantiated<br>Reports              | 10                                 | 10.00                                 |
| Staff Training/Foundations        | 68%                                     | 96%                                      | 5                                  | 4.80                                  |
| Staff Safety Checks               | 98%                                     | 100%                                     | 5                                  | 5.00                                  |
| Safety Sub-Total                  |                                         |                                          | 20                                 | 19.80                                 |
| CCI Permanency Outcomes           |                                         |                                          |                                    |                                       |
| Placement Stability               | 90%                                     | 85%                                      | 15                                 | 12.75                                 |
| Permanency Sub-Total              |                                         |                                          | 15                                 | 12.75                                 |
| CCI Well-Being Outcomes           |                                         |                                          |                                    |                                       |
| EPSDT Medical Visits              | 93%                                     | 100%                                     | 4                                  | 4.00                                  |
| EPSDT Dental Visits               | 91%                                     | 100%                                     | 4                                  | 4.00                                  |
| Academic Supports                 | 76%                                     | 100%                                     | 3                                  | 3.00                                  |
| Provider ECEM Visits              | 70%                                     | 100%                                     | 7                                  | 7.00                                  |
| Provider General Contacts         | 67%                                     | 100%                                     | 7                                  | 7.00                                  |
| Placements with Siblings          | 37%                                     | 58%                                      | Not Scored                         | Not Scored                            |
| Placements within Legal County    | 14%                                     | 14%                                      | Not Scored                         | Not Scored                            |
| Well-Being Sub-Total              |                                         |                                          | 25                                 | 25.00                                 |