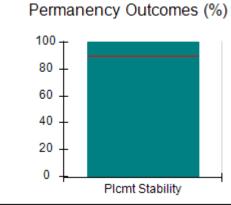

# Performance-Based Placement Measures RBWO Provider GA+SCORECARD - CCI

| Provider/Program Name: A          | Friend's Hou                            | se - (563) - CCI                         |                                    |                                       |
|-----------------------------------|-----------------------------------------|------------------------------------------|------------------------------------|---------------------------------------|
| 111 Henry Pkwy., McDonough, GA 30 | ugh, GA 30253 Quarterly Scores (Grades) |                                          | Current Quarter Score (Grade)      |                                       |
| Phone: 678-432-1630               |                                         | Q1: 104.71 (A+)                          | Q2: 109.41 (A+)                    | 107.11%                               |
| Vendor ID# 35215                  |                                         | Q3: 106.39 (A+)                          | Q4: 107.11 (A+)                    | (A+)                                  |
| Program Census Information:       |                                         | # Children in Care During<br>Quarter: 20 | # Placements During<br>Quarter: 20 | # Children in Care On<br>Last Day: 12 |
|                                   | Avg<br>Performance All<br>CCIs (%)      | Provider<br>Performance (%)*             | Possible Points<br>(Weight)        | Provider Points<br>Earned             |
| OPM Monitoring Reviews            |                                         |                                          |                                    |                                       |
| Annual Comprehensive Reviews      | 88%                                     | 99%                                      | 25                                 | 24.73                                 |
| Safety Reviews                    | 94%                                     | 99%                                      | 15                                 | 14.82                                 |
| Monitoring Sub-Total              |                                         |                                          | 40                                 | 39.56                                 |
| CCI Safety Outcomes               |                                         |                                          |                                    |                                       |
| Incidence of Maltreatment         | 0.27%                                   | No Substantiated<br>Reports              | 10                                 | 10.00                                 |
| Staff Training/Foundations        | 68%                                     | 96%                                      | 5                                  | 4.80                                  |
| Staff Safety Checks               | 98%                                     | 100%                                     | 5                                  | 5.00                                  |
| Safety Sub-Total                  |                                         |                                          | 20                                 | 19.80                                 |
| CCI Permanency Outcomes           |                                         |                                          |                                    |                                       |
| Placement Stability               | 90%                                     | 85%                                      | 15                                 | 12.75                                 |
| Permanency Sub-Total              |                                         |                                          | 15                                 | 12.75                                 |
| CCI Well-Being Outcomes           |                                         |                                          |                                    |                                       |
| EPSDT Medical Visits              | 93%                                     | 100%                                     | 4                                  | 4.00                                  |
| EPSDT Dental Visits               | 91%                                     | 100%                                     | 4                                  | 4.00                                  |
| Academic Supports                 | 76%                                     | 100%                                     | 3                                  | 3.00                                  |
| Provider ECEM Visits              | 70%                                     | 100%                                     | 7                                  | 7.00                                  |
| Provider General Contacts         | 67%                                     | 100%                                     | 7                                  | 7.00                                  |
| Placements with Siblings          | 37%                                     | 58%                                      | Not Scored                         | Not Scored                            |
| Placements within Legal County    | 14%                                     | 14%                                      | Not Scored                         | Not Scored                            |
| Well-Being Sub-Total              |                                         |                                          | 25                                 | 25.00                                 |