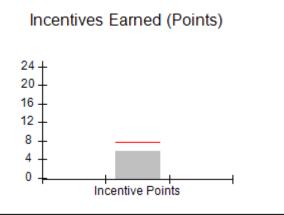

## Provider/Program Name: A Friend's House - (563) - CCI

| Program Census Information:                                                                                 |                                         | # Children in Care During<br>Quarter: 20 | # Placements During<br>Quarter: 20 | # Children in Care On<br>Last Day: 12 |
|-------------------------------------------------------------------------------------------------------------|-----------------------------------------|------------------------------------------|------------------------------------|---------------------------------------|
| CCI Incentive Credits                                                                                       | Avg<br>Performance All<br>CCIs (Points) | Provider<br>Performance (%)*             | Possible Points<br>(Weight)        | Provider Points<br>Earned             |
| Early EPSDT Medical Visits                                                                                  |                                         | 100%                                     | 2                                  | 2.00                                  |
| Early EPSDT Dental Visits                                                                                   |                                         | 100%                                     | 2                                  | 2.00                                  |
| Permanency Contacts                                                                                         |                                         | 100%                                     | 5                                  | 5.00                                  |
| Additional Academic Supports                                                                                |                                         | 100%                                     | 2                                  | 2.00                                  |
| Active Agency Accreditation                                                                                 |                                         | 0%                                       | 4                                  | 0.00                                  |
| Staff Clinical Licensure                                                                                    |                                         | 0%                                       | 5                                  | 0.00                                  |
| Behavior Management (threshold = 0)                                                                         |                                         | 100%                                     | 4                                  | 4.00                                  |
| Incentives Total                                                                                            | 7.72                                    |                                          | 24                                 | 15.00                                 |
| Maximum total                                                                                               | combined incentive                      | credit allowed is 10 points.             | Incentives Awarded                 | 10.00                                 |
| Performance calculation descriptions can be found in the FY 2018 RBWO PBP Measurements and Standards Guide. |                                         |                                          |                                    |                                       |