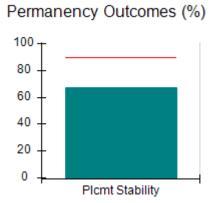

# Performance-Based Placement Measures RBWO Provider GA+SCORECARD - CCI

| Provider/Program Name: A          | Friend's Hou                            | se - (563) - CCI                         |                                    |                                       |
|-----------------------------------|-----------------------------------------|------------------------------------------|------------------------------------|---------------------------------------|
| 111 Henry Pkwy., McDonough, GA 30 | ugh, GA 30253 Quarterly Scores (Grades) |                                          | Current Quarter Score (Grade)      |                                       |
| Phone: 678-432-1630               |                                         | Q1: 104.71 (A+)                          | Q2: 109.41 (A+)                    | 107.11%                               |
| Vendor ID# 35215                  |                                         | Q3: 106.39 (A+)                          | Q4: 107.11 (A+)                    | (A+)                                  |
| Program Census Information:       |                                         | # Children in Care During<br>Quarter: 20 | # Placements During<br>Quarter: 20 | # Children in Care On<br>Last Day: 12 |
|                                   | Avg<br>Performance All<br>CCIs (%)      | Provider<br>Performance (%)*             | Possible Points<br>(Weight)        | Provider Points<br>Earned             |
| OPM Monitoring Reviews            |                                         |                                          |                                    |                                       |
| Annual Comprehensive Reviews      | 88%                                     | 99%                                      | 25                                 | 24.73                                 |
| Safety Reviews                    | 94%                                     | 99%                                      | 15                                 | 14.82                                 |
| Monitoring Sub-Total              |                                         |                                          | 40                                 | 39.56                                 |
| CCI Safety Outcomes               |                                         |                                          |                                    |                                       |
| Incidence of Maltreatment         | 0.27%                                   | No Substantiated<br>Reports              | 10                                 | 10.00                                 |
| Staff Training/Foundations        | 68%                                     | 96%                                      | 5                                  | 4.80                                  |
| Staff Safety Checks               | 98%                                     | 100%                                     | 5                                  | 5.00                                  |
| Safety Sub-Total                  |                                         |                                          | 20                                 | 19.80                                 |
| CCI Permanency Outcomes           |                                         |                                          |                                    |                                       |
| Placement Stability               | 90%                                     | 85%                                      | 15                                 | 12.75                                 |
| Permanency Sub-Total              |                                         |                                          | 15                                 | 12.75                                 |
| CCI Well-Being Outcomes           |                                         |                                          |                                    |                                       |
| EPSDT Medical Visits              | 93%                                     | 100%                                     | 4                                  | 4.00                                  |
| EPSDT Dental Visits               | 91%                                     | 100%                                     | 4                                  | 4.00                                  |
| Academic Supports                 | 76%                                     | 100%                                     | 3                                  | 3.00                                  |
| Provider ECEM Visits              | 70%                                     | 100%                                     | 7                                  | 7.00                                  |
| Provider General Contacts         | 67%                                     | 100%                                     | 7                                  | 7.00                                  |
| Placements with Siblings          | 37%                                     | 58%                                      | Not Scored                         | Not Scored                            |
| Placements within Legal County    | 14%                                     | 14%                                      | Not Scored                         | Not Scored                            |
| Well-Being Sub-Total              |                                         |                                          | 25                                 | 25.00                                 |