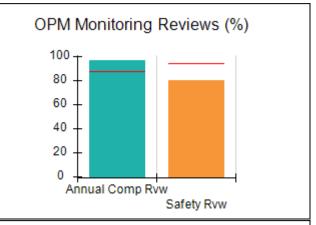

# Performance-Based Placement Measures RBWO Provider GA+SCORECARD - CCI

| Provider/Program Name: A          | Friend's Hou                            | se - (563) - CCI                         |                                    |                                       |
|-----------------------------------|-----------------------------------------|------------------------------------------|------------------------------------|---------------------------------------|
| 111 Henry Pkwy., McDonough, GA 30 | ugh, GA 30253 Quarterly Scores (Grades) |                                          | Current Quarter Score (Grade)      |                                       |
| Phone: 678-432-1630               |                                         | Q1: 104.71 (A+)                          | Q2: 109.41 (A+)                    | 107.11%                               |
| Vendor ID# 35215                  |                                         | Q3: 106.39 (A+)                          | Q4: 107.11 (A+)                    | (A+)                                  |
| Program Census Information:       |                                         | # Children in Care During<br>Quarter: 20 | # Placements During<br>Quarter: 20 | # Children in Care On<br>Last Day: 12 |
|                                   | Avg<br>Performance All<br>CCIs (%)      | Provider<br>Performance (%)*             | Possible Points<br>(Weight)        | Provider Points<br>Earned             |
| OPM Monitoring Reviews            |                                         |                                          |                                    |                                       |
| Annual Comprehensive Reviews      | 88%                                     | 99%                                      | 25                                 | 24.73                                 |
| Safety Reviews                    | 94%                                     | 99%                                      | 15                                 | 14.82                                 |
| Monitoring Sub-Total              |                                         |                                          | 40                                 | 39.56                                 |
| CCI Safety Outcomes               |                                         |                                          |                                    |                                       |
| Incidence of Maltreatment         | 0.27%                                   | No Substantiated<br>Reports              | 10                                 | 10.00                                 |
| Staff Training/Foundations        | 68%                                     | 96%                                      | 5                                  | 4.80                                  |
| Staff Safety Checks               | 98%                                     | 100%                                     | 5                                  | 5.00                                  |
| Safety Sub-Total                  |                                         |                                          | 20                                 | 19.80                                 |
| CCI Permanency Outcomes           |                                         |                                          |                                    |                                       |
| Placement Stability               | 90%                                     | 85%                                      | 15                                 | 12.75                                 |
| Permanency Sub-Total              |                                         |                                          | 15                                 | 12.75                                 |
| CCI Well-Being Outcomes           |                                         |                                          |                                    |                                       |
| EPSDT Medical Visits              | 93%                                     | 100%                                     | 4                                  | 4.00                                  |
| EPSDT Dental Visits               | 91%                                     | 100%                                     | 4                                  | 4.00                                  |
| Academic Supports                 | 76%                                     | 100%                                     | 3                                  | 3.00                                  |
| Provider ECEM Visits              | 70%                                     | 100%                                     | 7                                  | 7.00                                  |
| Provider General Contacts         | 67%                                     | 100%                                     | 7                                  | 7.00                                  |
| Placements with Siblings          | 37%                                     | 58%                                      | Not Scored                         | Not Scored                            |
| Placements within Legal County    | 14%                                     | 14%                                      | Not Scored                         | Not Scored                            |
| Well-Being Sub-Total              |                                         |                                          | 25                                 | 25.00                                 |