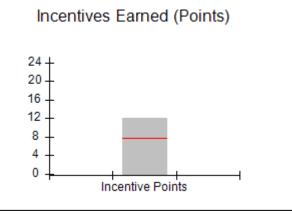

## Provider/Program Name: A Friend's House - (563) - CCI

| Program Census Information:                                                                                 |                                         | # Children in Care During<br>Quarter: 20 | # Placements During<br>Quarter: 20 | # Children in Care On<br>Last Day: 12 |
|-------------------------------------------------------------------------------------------------------------|-----------------------------------------|------------------------------------------|------------------------------------|---------------------------------------|
| CCI Incentive Credits                                                                                       | Avg<br>Performance All<br>CCIs (Points) | Provider<br>Performance (%)*             | Possible Points<br>(Weight)        | Provider Points<br>Earned             |
| Early EPSDT Medical Visits                                                                                  |                                         | 100%                                     | 2                                  | 2.00                                  |
| Early EPSDT Dental Visits                                                                                   |                                         | 100%                                     | 2                                  | 2.00                                  |
| Permanency Contacts                                                                                         |                                         | 100%                                     | 5                                  | 5.00                                  |
| Additional Academic Supports                                                                                |                                         | 100%                                     | 2                                  | 2.00                                  |
| Active Agency Accreditation                                                                                 |                                         | 0%                                       | 4                                  | 0.00                                  |
| Staff Clinical Licensure                                                                                    |                                         | 0%                                       | 5                                  | 0.00                                  |
| Behavior Management (threshold = 0)                                                                         |                                         | 100%                                     | 4                                  | 4.00                                  |
| Incentives Total                                                                                            | 7.72                                    |                                          | 24                                 | 15.00                                 |
| Maximum total                                                                                               | combined incentive                      | credit allowed is 10 points.             | Incentives Awarded                 | 10.00                                 |
| Performance calculation descriptions can be found in the FY 2018 RBWO PBP Measurements and Standards Guide. |                                         |                                          |                                    |                                       |