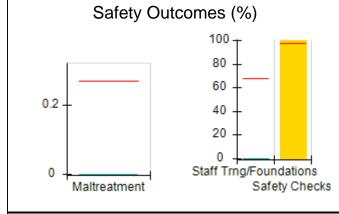

# Performance-Based Placement Measures RBWO Provider GA+SCORECARD - CCI

| Provider/Program Name: A          | Friend's Hou                            | se - (563) - CCI                         |                                    |                                       |
|-----------------------------------|-----------------------------------------|------------------------------------------|------------------------------------|---------------------------------------|
| 111 Henry Pkwy., McDonough, GA 30 | ugh, GA 30253 Quarterly Scores (Grades) |                                          | Current Quarter Score (Grade)      |                                       |
| Phone: 678-432-1630               |                                         | Q1: 104.71 (A+)                          | Q2: 109.41 (A+)                    | 107.11%                               |
| Vendor ID# 35215                  |                                         | Q3: 106.39 (A+)                          | Q4: 107.11 (A+)                    | (A+)                                  |
| Program Census Information:       |                                         | # Children in Care During<br>Quarter: 20 | # Placements During<br>Quarter: 20 | # Children in Care On<br>Last Day: 12 |
|                                   | Avg<br>Performance All<br>CCIs (%)      | Provider<br>Performance (%)*             | Possible Points<br>(Weight)        | Provider Points<br>Earned             |
| OPM Monitoring Reviews            |                                         |                                          |                                    |                                       |
| Annual Comprehensive Reviews      | 88%                                     | 99%                                      | 25                                 | 24.73                                 |
| Safety Reviews                    | 94%                                     | 99%                                      | 15                                 | 14.82                                 |
| Monitoring Sub-Total              |                                         |                                          | 40                                 | 39.56                                 |
| CCI Safety Outcomes               |                                         |                                          |                                    |                                       |
| Incidence of Maltreatment         | 0.27%                                   | No Substantiated<br>Reports              | 10                                 | 10.00                                 |
| Staff Training/Foundations        | 68%                                     | 96%                                      | 5                                  | 4.80                                  |
| Staff Safety Checks               | 98%                                     | 100%                                     | 5                                  | 5.00                                  |
| Safety Sub-Total                  |                                         |                                          | 20                                 | 19.80                                 |
| CCI Permanency Outcomes           |                                         |                                          |                                    |                                       |
| Placement Stability               | 90%                                     | 85%                                      | 15                                 | 12.75                                 |
| Permanency Sub-Total              |                                         |                                          | 15                                 | 12.75                                 |
| CCI Well-Being Outcomes           |                                         |                                          |                                    |                                       |
| EPSDT Medical Visits              | 93%                                     | 100%                                     | 4                                  | 4.00                                  |
| EPSDT Dental Visits               | 91%                                     | 100%                                     | 4                                  | 4.00                                  |
| Academic Supports                 | 76%                                     | 100%                                     | 3                                  | 3.00                                  |
| Provider ECEM Visits              | 70%                                     | 100%                                     | 7                                  | 7.00                                  |
| Provider General Contacts         | 67%                                     | 100%                                     | 7                                  | 7.00                                  |
| Placements with Siblings          | 37%                                     | 58%                                      | Not Scored                         | Not Scored                            |
| Placements within Legal County    | 14%                                     | 14%                                      | Not Scored                         | Not Scored                            |
| Well-Being Sub-Total              |                                         |                                          | 25                                 | 25.00                                 |