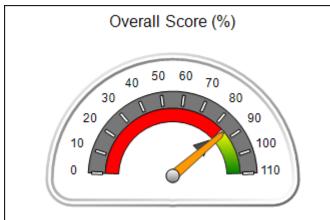

# **Performance-Based Placement Measures** RBWO Provider GA+SCORECARD - CCI

Report Quarter: Q4 FY2018

| Provider/Program Name: A Friend's House - (563) - CCI                                          |                                                                                  |                                                                                                                                           |  |  |  |  |
|------------------------------------------------------------------------------------------------|----------------------------------------------------------------------------------|-------------------------------------------------------------------------------------------------------------------------------------------|--|--|--|--|
| 111 Henry Pkwy., McDonough, GA 30253 Quarterly Scores (Grades) Current Quarter Scores (Grades) |                                                                                  |                                                                                                                                           |  |  |  |  |
| Q1: 104.71 (A+)                                                                                | Q2: 109.41 (A+)                                                                  | 107.11%                                                                                                                                   |  |  |  |  |
| Q3: 106.39 (A+)                                                                                | Q4: 107.11 (A+)                                                                  | (A+)                                                                                                                                      |  |  |  |  |
| # Children in Care During<br>Quarter: 20                                                       | # Placements During<br>Quarter: 20                                               | # Children in Care On Last<br>Day: 12                                                                                                     |  |  |  |  |
|                                                                                                | Quarterly Sco<br>Q1: 104.71 (A+)<br>Q3: 106.39 (A+)<br># Children in Care During | Quarterly Scores (Grades)  Q1: 104.71 (A+) Q2: 109.41 (A+) Q3: 106.39 (A+) Q4: 107.11 (A+)  # Children in Care During # Placements During |  |  |  |  |

# Performance-Based Placement Measures RBWO Provider GA+SCORECARD - CCI

| Provider/Program Name: A          | Friend's Hou                            | se - (563) - CCI                         |                                    |                                       |
|-----------------------------------|-----------------------------------------|------------------------------------------|------------------------------------|---------------------------------------|
| 111 Henry Pkwy., McDonough, GA 30 | ugh, GA 30253 Quarterly Scores (Grades) |                                          | Current Quarter Score (Grade)      |                                       |
| Phone: 678-432-1630               |                                         | Q1: 104.71 (A+)                          | Q2: 109.41 (A+)                    | 107.11%                               |
| Vendor ID# 35215                  |                                         | Q3: 106.39 (A+)                          | Q4: 107.11 (A+)                    | (A+)                                  |
| Program Census Information:       |                                         | # Children in Care During<br>Quarter: 20 | # Placements During<br>Quarter: 20 | # Children in Care On<br>Last Day: 12 |
|                                   | Avg<br>Performance All<br>CCIs (%)      | Provider<br>Performance (%)*             | Possible Points<br>(Weight)        | Provider Points<br>Earned             |
| OPM Monitoring Reviews            |                                         |                                          |                                    |                                       |
| Annual Comprehensive Reviews      | 88%                                     | 99%                                      | 25                                 | 24.73                                 |
| Safety Reviews                    | 94%                                     | 99%                                      | 15                                 | 14.82                                 |
| Monitoring Sub-Total              |                                         |                                          | 40                                 | 39.56                                 |
| CCI Safety Outcomes               |                                         |                                          |                                    |                                       |
| Incidence of Maltreatment         | 0.27%                                   | No Substantiated<br>Reports              | 10                                 | 10.00                                 |
| Staff Training/Foundations        | 68%                                     | 96%                                      | 5                                  | 4.80                                  |
| Staff Safety Checks               | 98%                                     | 100%                                     | 5                                  | 5.00                                  |
| Safety Sub-Total                  |                                         |                                          | 20                                 | 19.80                                 |
| CCI Permanency Outcomes           |                                         |                                          |                                    |                                       |
| Placement Stability               | 90%                                     | 85%                                      | 15                                 | 12.75                                 |
| Permanency Sub-Total              |                                         |                                          | 15                                 | 12.75                                 |
| CCI Well-Being Outcomes           |                                         |                                          |                                    |                                       |
| EPSDT Medical Visits              | 93%                                     | 100%                                     | 4                                  | 4.00                                  |
| EPSDT Dental Visits               | 91%                                     | 100%                                     | 4                                  | 4.00                                  |
| Academic Supports                 | 76%                                     | 100%                                     | 3                                  | 3.00                                  |
| Provider ECEM Visits              | 70%                                     | 100%                                     | 7                                  | 7.00                                  |
| Provider General Contacts         | 67%                                     | 100%                                     | 7                                  | 7.00                                  |
| Placements with Siblings          | 37%                                     | 58%                                      | Not Scored                         | Not Scored                            |
| Placements within Legal County    | 14%                                     | 14%                                      | Not Scored                         | Not Scored                            |
| Well-Being Sub-Total              |                                         |                                          | 25                                 | 25.00                                 |