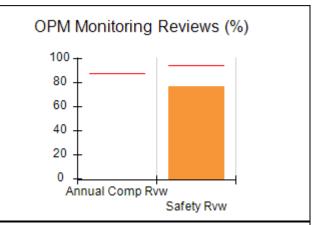

## **Quarterly Provider Comparisons to All CCIs**

indicates average for all CCIs

# Performance-Based Placement Measures RBWO Provider GA+SCORECARD - CCI

| Provider/Program Name: A          | Friend's Hou                            | se - (563) - CCI                         |                                    |                                       |
|-----------------------------------|-----------------------------------------|------------------------------------------|------------------------------------|---------------------------------------|
| 111 Henry Pkwy., McDonough, GA 30 | ugh, GA 30253 Quarterly Scores (Grades) |                                          | Current Quarter Score (Grade)      |                                       |
| Phone: 678-432-1630               |                                         | Q1: 104.71 (A+)                          | Q2: 109.41 (A+)                    | 107.11%                               |
| Vendor ID# 35215                  |                                         | Q3: 106.39 (A+)                          | Q4: 107.11 (A+)                    | (A+)                                  |
| Program Census Information:       |                                         | # Children in Care During<br>Quarter: 20 | # Placements During<br>Quarter: 20 | # Children in Care On<br>Last Day: 12 |
|                                   | Avg<br>Performance All<br>CCIs (%)      | Provider<br>Performance (%)*             | Possible Points<br>(Weight)        | Provider Points<br>Earned             |
| OPM Monitoring Reviews            |                                         |                                          |                                    |                                       |
| Annual Comprehensive Reviews      | 88%                                     | 99%                                      | 25                                 | 24.73                                 |
| Safety Reviews                    | 94%                                     | 99%                                      | 15                                 | 14.82                                 |
| Monitoring Sub-Total              |                                         |                                          | 40                                 | 39.56                                 |
| CCI Safety Outcomes               |                                         |                                          |                                    |                                       |
| Incidence of Maltreatment         | 0.27%                                   | No Substantiated<br>Reports              | 10                                 | 10.00                                 |
| Staff Training/Foundations        | 68%                                     | 96%                                      | 5                                  | 4.80                                  |
| Staff Safety Checks               | 98%                                     | 100%                                     | 5                                  | 5.00                                  |
| Safety Sub-Total                  |                                         |                                          | 20                                 | 19.80                                 |
| CCI Permanency Outcomes           |                                         |                                          |                                    |                                       |
| Placement Stability               | 90%                                     | 85%                                      | 15                                 | 12.75                                 |
| Permanency Sub-Total              |                                         |                                          | 15                                 | 12.75                                 |
| CCI Well-Being Outcomes           |                                         |                                          |                                    |                                       |
| EPSDT Medical Visits              | 93%                                     | 100%                                     | 4                                  | 4.00                                  |
| EPSDT Dental Visits               | 91%                                     | 100%                                     | 4                                  | 4.00                                  |
| Academic Supports                 | 76%                                     | 100%                                     | 3                                  | 3.00                                  |
| Provider ECEM Visits              | 70%                                     | 100%                                     | 7                                  | 7.00                                  |
| Provider General Contacts         | 67%                                     | 100%                                     | 7                                  | 7.00                                  |
| Placements with Siblings          | 37%                                     | 58%                                      | Not Scored                         | Not Scored                            |
| Placements within Legal County    | 14%                                     | 14%                                      | Not Scored                         | Not Scored                            |
| Well-Being Sub-Total              |                                         |                                          | 25                                 | 25.00                                 |