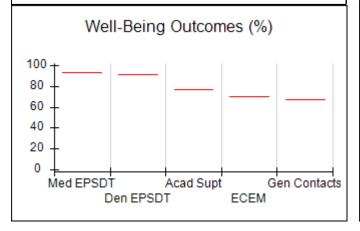

# Performance-Based Placement Measures RBWO Provider GA+SCORECARD - CCI

| Provider/Program Name: A          | Friend's Hou                            | se - (563) - CCI                         |                                    |                                       |
|-----------------------------------|-----------------------------------------|------------------------------------------|------------------------------------|---------------------------------------|
| 111 Henry Pkwy., McDonough, GA 30 | ugh, GA 30253 Quarterly Scores (Grades) |                                          | Current Quarter Score (Grade)      |                                       |
| Phone: 678-432-1630               |                                         | Q1: 104.71 (A+)                          | Q2: 109.41 (A+)                    | 107.11%                               |
| Vendor ID# 35215                  |                                         | Q3: 106.39 (A+)                          | Q4: 107.11 (A+)                    | (A+)                                  |
| Program Census Information:       |                                         | # Children in Care During<br>Quarter: 20 | # Placements During<br>Quarter: 20 | # Children in Care On<br>Last Day: 12 |
|                                   | Avg<br>Performance All<br>CCIs (%)      | Provider<br>Performance (%)*             | Possible Points<br>(Weight)        | Provider Points<br>Earned             |
| OPM Monitoring Reviews            |                                         |                                          |                                    |                                       |
| Annual Comprehensive Reviews      | 88%                                     | 99%                                      | 25                                 | 24.73                                 |
| Safety Reviews                    | 94%                                     | 99%                                      | 15                                 | 14.82                                 |
| Monitoring Sub-Total              |                                         |                                          | 40                                 | 39.56                                 |
| CCI Safety Outcomes               |                                         |                                          |                                    |                                       |
| Incidence of Maltreatment         | 0.27%                                   | No Substantiated<br>Reports              | 10                                 | 10.00                                 |
| Staff Training/Foundations        | 68%                                     | 96%                                      | 5                                  | 4.80                                  |
| Staff Safety Checks               | 98%                                     | 100%                                     | 5                                  | 5.00                                  |
| Safety Sub-Total                  |                                         |                                          | 20                                 | 19.80                                 |
| CCI Permanency Outcomes           |                                         |                                          |                                    |                                       |
| Placement Stability               | 90%                                     | 85%                                      | 15                                 | 12.75                                 |
| Permanency Sub-Total              |                                         |                                          | 15                                 | 12.75                                 |
| CCI Well-Being Outcomes           |                                         |                                          |                                    |                                       |
| EPSDT Medical Visits              | 93%                                     | 100%                                     | 4                                  | 4.00                                  |
| EPSDT Dental Visits               | 91%                                     | 100%                                     | 4                                  | 4.00                                  |
| Academic Supports                 | 76%                                     | 100%                                     | 3                                  | 3.00                                  |
| Provider ECEM Visits              | 70%                                     | 100%                                     | 7                                  | 7.00                                  |
| Provider General Contacts         | 67%                                     | 100%                                     | 7                                  | 7.00                                  |
| Placements with Siblings          | 37%                                     | 58%                                      | Not Scored                         | Not Scored                            |
| Placements within Legal County    | 14%                                     | 14%                                      | Not Scored                         | Not Scored                            |
| Well-Being Sub-Total              |                                         |                                          | 25                                 | 25.00                                 |