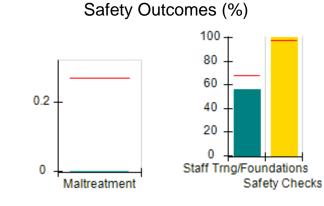

# Performance-Based Placement Measures RBWO Provider GA+SCORECARD - CCI

| Provider/Program Name: A          | Friend's Hou                            | se - (563) - CCI                         |                                    |                                       |
|-----------------------------------|-----------------------------------------|------------------------------------------|------------------------------------|---------------------------------------|
| 111 Henry Pkwy., McDonough, GA 30 | ugh, GA 30253 Quarterly Scores (Grades) |                                          | Current Quarter Score (Grade)      |                                       |
| Phone: 678-432-1630               |                                         | Q1: 104.71 (A+)                          | Q2: 109.41 (A+)                    | 107.11%                               |
| Vendor ID# 35215                  |                                         | Q3: 106.39 (A+)                          | Q4: 107.11 (A+)                    | (A+)                                  |
| Program Census Information:       |                                         | # Children in Care During<br>Quarter: 20 | # Placements During<br>Quarter: 20 | # Children in Care On<br>Last Day: 12 |
|                                   | Avg<br>Performance All<br>CCIs (%)      | Provider<br>Performance (%)*             | Possible Points<br>(Weight)        | Provider Points<br>Earned             |
| OPM Monitoring Reviews            |                                         |                                          |                                    |                                       |
| Annual Comprehensive Reviews      | 88%                                     | 99%                                      | 25                                 | 24.73                                 |
| Safety Reviews                    | 94%                                     | 99%                                      | 15                                 | 14.82                                 |
| Monitoring Sub-Total              |                                         |                                          | 40                                 | 39.56                                 |
| CCI Safety Outcomes               |                                         |                                          |                                    |                                       |
| Incidence of Maltreatment         | 0.27%                                   | No Substantiated<br>Reports              | 10                                 | 10.00                                 |
| Staff Training/Foundations        | 68%                                     | 96%                                      | 5                                  | 4.80                                  |
| Staff Safety Checks               | 98%                                     | 100%                                     | 5                                  | 5.00                                  |
| Safety Sub-Total                  |                                         |                                          | 20                                 | 19.80                                 |
| CCI Permanency Outcomes           |                                         |                                          |                                    |                                       |
| Placement Stability               | 90%                                     | 85%                                      | 15                                 | 12.75                                 |
| Permanency Sub-Total              |                                         |                                          | 15                                 | 12.75                                 |
| CCI Well-Being Outcomes           |                                         |                                          |                                    |                                       |
| EPSDT Medical Visits              | 93%                                     | 100%                                     | 4                                  | 4.00                                  |
| EPSDT Dental Visits               | 91%                                     | 100%                                     | 4                                  | 4.00                                  |
| Academic Supports                 | 76%                                     | 100%                                     | 3                                  | 3.00                                  |
| Provider ECEM Visits              | 70%                                     | 100%                                     | 7                                  | 7.00                                  |
| Provider General Contacts         | 67%                                     | 100%                                     | 7                                  | 7.00                                  |
| Placements with Siblings          | 37%                                     | 58%                                      | Not Scored                         | Not Scored                            |
| Placements within Legal County    | 14%                                     | 14%                                      | Not Scored                         | Not Scored                            |
| Well-Being Sub-Total              |                                         |                                          | 25                                 | 25.00                                 |