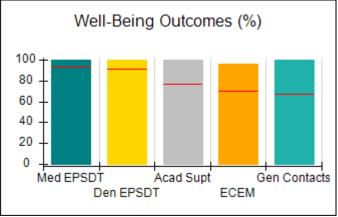

# Performance-Based Placement Measures RBWO Provider GA+SCORECARD - CCI

| Provider/Program Name: A          | Friend's Hou                            | se - (563) - CCI                         |                                    |                                       |
|-----------------------------------|-----------------------------------------|------------------------------------------|------------------------------------|---------------------------------------|
| 111 Henry Pkwy., McDonough, GA 30 | ugh, GA 30253 Quarterly Scores (Grades) |                                          | Current Quarter Score (Grade)      |                                       |
| Phone: 678-432-1630               |                                         | Q1: 104.71 (A+)                          | Q2: 109.41 (A+)                    | 107.11%                               |
| Vendor ID# 35215                  |                                         | Q3: 106.39 (A+)                          | Q4: 107.11 (A+)                    | (A+)                                  |
| Program Census Information:       |                                         | # Children in Care During<br>Quarter: 20 | # Placements During<br>Quarter: 20 | # Children in Care On<br>Last Day: 12 |
|                                   | Avg<br>Performance All<br>CCIs (%)      | Provider<br>Performance (%)*             | Possible Points<br>(Weight)        | Provider Points<br>Earned             |
| OPM Monitoring Reviews            |                                         |                                          |                                    |                                       |
| Annual Comprehensive Reviews      | 88%                                     | 99%                                      | 25                                 | 24.73                                 |
| Safety Reviews                    | 94%                                     | 99%                                      | 15                                 | 14.82                                 |
| Monitoring Sub-Total              |                                         |                                          | 40                                 | 39.56                                 |
| CCI Safety Outcomes               |                                         |                                          |                                    |                                       |
| Incidence of Maltreatment         | 0.27%                                   | No Substantiated<br>Reports              | 10                                 | 10.00                                 |
| Staff Training/Foundations        | 68%                                     | 96%                                      | 5                                  | 4.80                                  |
| Staff Safety Checks               | 98%                                     | 100%                                     | 5                                  | 5.00                                  |
| Safety Sub-Total                  |                                         |                                          | 20                                 | 19.80                                 |
| CCI Permanency Outcomes           |                                         |                                          |                                    |                                       |
| Placement Stability               | 90%                                     | 85%                                      | 15                                 | 12.75                                 |
| Permanency Sub-Total              |                                         |                                          | 15                                 | 12.75                                 |
| CCI Well-Being Outcomes           |                                         |                                          |                                    |                                       |
| EPSDT Medical Visits              | 93%                                     | 100%                                     | 4                                  | 4.00                                  |
| EPSDT Dental Visits               | 91%                                     | 100%                                     | 4                                  | 4.00                                  |
| Academic Supports                 | 76%                                     | 100%                                     | 3                                  | 3.00                                  |
| Provider ECEM Visits              | 70%                                     | 100%                                     | 7                                  | 7.00                                  |
| Provider General Contacts         | 67%                                     | 100%                                     | 7                                  | 7.00                                  |
| Placements with Siblings          | 37%                                     | 58%                                      | Not Scored                         | Not Scored                            |
| Placements within Legal County    | 14%                                     | 14%                                      | Not Scored                         | Not Scored                            |
| Well-Being Sub-Total              |                                         |                                          | 25                                 | 25.00                                 |