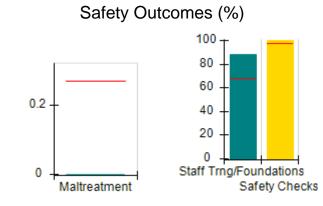

# Performance-Based Placement Measures RBWO Provider GA+SCORECARD - CCI

| Provider/Program Name: A          | Friend's Hou                            | se - (563) - CCI                         |                                    |                                       |
|-----------------------------------|-----------------------------------------|------------------------------------------|------------------------------------|---------------------------------------|
| 111 Henry Pkwy., McDonough, GA 30 | ugh, GA 30253 Quarterly Scores (Grades) |                                          | Current Quarter Score (Grade)      |                                       |
| Phone: 678-432-1630               |                                         | Q1: 104.71 (A+)                          | Q2: 109.41 (A+)                    | 107.11%                               |
| Vendor ID# 35215                  |                                         | Q3: 106.39 (A+)                          | Q4: 107.11 (A+)                    | (A+)                                  |
| Program Census Information:       |                                         | # Children in Care During<br>Quarter: 20 | # Placements During<br>Quarter: 20 | # Children in Care On<br>Last Day: 12 |
|                                   | Avg<br>Performance All<br>CCIs (%)      | Provider<br>Performance (%)*             | Possible Points<br>(Weight)        | Provider Points<br>Earned             |
| OPM Monitoring Reviews            |                                         |                                          |                                    |                                       |
| Annual Comprehensive Reviews      | 88%                                     | 99%                                      | 25                                 | 24.73                                 |
| Safety Reviews                    | 94%                                     | 99%                                      | 15                                 | 14.82                                 |
| Monitoring Sub-Total              |                                         |                                          | 40                                 | 39.56                                 |
| CCI Safety Outcomes               |                                         |                                          |                                    |                                       |
| Incidence of Maltreatment         | 0.27%                                   | No Substantiated<br>Reports              | 10                                 | 10.00                                 |
| Staff Training/Foundations        | 68%                                     | 96%                                      | 5                                  | 4.80                                  |
| Staff Safety Checks               | 98%                                     | 100%                                     | 5                                  | 5.00                                  |
| Safety Sub-Total                  |                                         |                                          | 20                                 | 19.80                                 |
| CCI Permanency Outcomes           |                                         |                                          |                                    |                                       |
| Placement Stability               | 90%                                     | 85%                                      | 15                                 | 12.75                                 |
| Permanency Sub-Total              |                                         |                                          | 15                                 | 12.75                                 |
| CCI Well-Being Outcomes           |                                         |                                          |                                    |                                       |
| EPSDT Medical Visits              | 93%                                     | 100%                                     | 4                                  | 4.00                                  |
| EPSDT Dental Visits               | 91%                                     | 100%                                     | 4                                  | 4.00                                  |
| Academic Supports                 | 76%                                     | 100%                                     | 3                                  | 3.00                                  |
| Provider ECEM Visits              | 70%                                     | 100%                                     | 7                                  | 7.00                                  |
| Provider General Contacts         | 67%                                     | 100%                                     | 7                                  | 7.00                                  |
| Placements with Siblings          | 37%                                     | 58%                                      | Not Scored                         | Not Scored                            |
| Placements within Legal County    | 14%                                     | 14%                                      | Not Scored                         | Not Scored                            |
| Well-Being Sub-Total              |                                         |                                          | 25                                 | 25.00                                 |