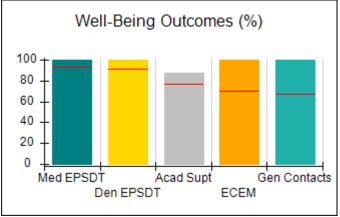

# Performance-Based Placement Measures RBWO Provider GA+SCORECARD - CCI

| Provider/Program Name: A          | Friend's Hou                            | se - (563) - CCI                         |                                    |                                       |
|-----------------------------------|-----------------------------------------|------------------------------------------|------------------------------------|---------------------------------------|
| 111 Henry Pkwy., McDonough, GA 30 | ugh, GA 30253 Quarterly Scores (Grades) |                                          | Current Quarter Score (Grade)      |                                       |
| Phone: 678-432-1630               |                                         | Q1: 104.71 (A+)                          | Q2: 109.41 (A+)                    | 107.11%                               |
| Vendor ID# 35215                  |                                         | Q3: 106.39 (A+)                          | Q4: 107.11 (A+)                    | (A+)                                  |
| Program Census Information:       |                                         | # Children in Care During<br>Quarter: 20 | # Placements During<br>Quarter: 20 | # Children in Care On<br>Last Day: 12 |
|                                   | Avg<br>Performance All<br>CCIs (%)      | Provider<br>Performance (%)*             | Possible Points<br>(Weight)        | Provider Points<br>Earned             |
| OPM Monitoring Reviews            |                                         |                                          |                                    |                                       |
| Annual Comprehensive Reviews      | 88%                                     | 99%                                      | 25                                 | 24.73                                 |
| Safety Reviews                    | 94%                                     | 99%                                      | 15                                 | 14.82                                 |
| Monitoring Sub-Total              |                                         |                                          | 40                                 | 39.56                                 |
| CCI Safety Outcomes               |                                         |                                          |                                    |                                       |
| Incidence of Maltreatment         | 0.27%                                   | No Substantiated<br>Reports              | 10                                 | 10.00                                 |
| Staff Training/Foundations        | 68%                                     | 96%                                      | 5                                  | 4.80                                  |
| Staff Safety Checks               | 98%                                     | 100%                                     | 5                                  | 5.00                                  |
| Safety Sub-Total                  |                                         |                                          | 20                                 | 19.80                                 |
| CCI Permanency Outcomes           |                                         |                                          |                                    |                                       |
| Placement Stability               | 90%                                     | 85%                                      | 15                                 | 12.75                                 |
| Permanency Sub-Total              |                                         |                                          | 15                                 | 12.75                                 |
| CCI Well-Being Outcomes           |                                         |                                          |                                    |                                       |
| EPSDT Medical Visits              | 93%                                     | 100%                                     | 4                                  | 4.00                                  |
| EPSDT Dental Visits               | 91%                                     | 100%                                     | 4                                  | 4.00                                  |
| Academic Supports                 | 76%                                     | 100%                                     | 3                                  | 3.00                                  |
| Provider ECEM Visits              | 70%                                     | 100%                                     | 7                                  | 7.00                                  |
| Provider General Contacts         | 67%                                     | 100%                                     | 7                                  | 7.00                                  |
| Placements with Siblings          | 37%                                     | 58%                                      | Not Scored                         | Not Scored                            |
| Placements within Legal County    | 14%                                     | 14%                                      | Not Scored                         | Not Scored                            |
| Well-Being Sub-Total              |                                         |                                          | 25                                 | 25.00                                 |