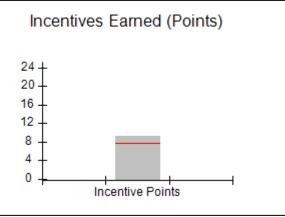

## Provider/Program Name: A Friend's House - (563) - CCI

| Program Census Information:                                                                                 |                                         | # Children in Care During<br>Quarter: 20 | # Placements During<br>Quarter: 20 | # Children in Care On<br>Last Day: 12 |
|-------------------------------------------------------------------------------------------------------------|-----------------------------------------|------------------------------------------|------------------------------------|---------------------------------------|
| CCI Incentive Credits                                                                                       | Avg<br>Performance All<br>CCIs (Points) | Provider<br>Performance (%)*             | Possible Points<br>(Weight)        | Provider Points<br>Earned             |
| Early EPSDT Medical Visits                                                                                  |                                         | 100%                                     | 2                                  | 2.00                                  |
| Early EPSDT Dental Visits                                                                                   |                                         | 100%                                     | 2                                  | 2.00                                  |
| Permanency Contacts                                                                                         |                                         | 100%                                     | 5                                  | 5.00                                  |
| Additional Academic Supports                                                                                |                                         | 100%                                     | 2                                  | 2.00                                  |
| Active Agency Accreditation                                                                                 |                                         | 0%                                       | 4                                  | 0.00                                  |
| Staff Clinical Licensure                                                                                    |                                         | 0%                                       | 5                                  | 0.00                                  |
| Behavior Management (threshold = 0)                                                                         |                                         | 100%                                     | 4                                  | 4.00                                  |
| Incentives Total                                                                                            | 7.72                                    |                                          | 24                                 | 15.00                                 |
| Maximum total                                                                                               | combined incentive                      | credit allowed is 10 points.             | Incentives Awarded                 | 10.00                                 |
| Performance calculation descriptions can be found in the FY 2018 RBWO PBP Measurements and Standards Guide. |                                         |                                          |                                    |                                       |