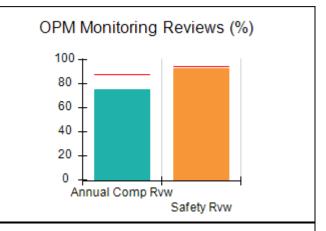

# Performance-Based Placement Measures RBWO Provider GA+SCORECARD - CCI

| Provider/Program Name: A          | Friend's Hou                            | se - (563) - CCI                         |                                    |                                       |
|-----------------------------------|-----------------------------------------|------------------------------------------|------------------------------------|---------------------------------------|
| 111 Henry Pkwy., McDonough, GA 30 | ugh, GA 30253 Quarterly Scores (Grades) |                                          | Current Quarter Score (Grade)      |                                       |
| Phone: 678-432-1630               |                                         | Q1: 104.71 (A+)                          | Q2: 109.41 (A+)                    | 107.11%                               |
| Vendor ID# 35215                  |                                         | Q3: 106.39 (A+)                          | Q4: 107.11 (A+)                    | (A+)                                  |
| Program Census Information:       |                                         | # Children in Care During<br>Quarter: 20 | # Placements During<br>Quarter: 20 | # Children in Care On<br>Last Day: 12 |
|                                   | Avg<br>Performance All<br>CCIs (%)      | Provider<br>Performance (%)*             | Possible Points<br>(Weight)        | Provider Points<br>Earned             |
| OPM Monitoring Reviews            |                                         |                                          |                                    |                                       |
| Annual Comprehensive Reviews      | 88%                                     | 99%                                      | 25                                 | 24.73                                 |
| Safety Reviews                    | 94%                                     | 99%                                      | 15                                 | 14.82                                 |
| Monitoring Sub-Total              |                                         |                                          | 40                                 | 39.56                                 |
| CCI Safety Outcomes               |                                         |                                          |                                    |                                       |
| Incidence of Maltreatment         | 0.27%                                   | No Substantiated<br>Reports              | 10                                 | 10.00                                 |
| Staff Training/Foundations        | 68%                                     | 96%                                      | 5                                  | 4.80                                  |
| Staff Safety Checks               | 98%                                     | 100%                                     | 5                                  | 5.00                                  |
| Safety Sub-Total                  |                                         |                                          | 20                                 | 19.80                                 |
| CCI Permanency Outcomes           |                                         |                                          |                                    |                                       |
| Placement Stability               | 90%                                     | 85%                                      | 15                                 | 12.75                                 |
| Permanency Sub-Total              |                                         |                                          | 15                                 | 12.75                                 |
| CCI Well-Being Outcomes           |                                         |                                          |                                    |                                       |
| EPSDT Medical Visits              | 93%                                     | 100%                                     | 4                                  | 4.00                                  |
| EPSDT Dental Visits               | 91%                                     | 100%                                     | 4                                  | 4.00                                  |
| Academic Supports                 | 76%                                     | 100%                                     | 3                                  | 3.00                                  |
| Provider ECEM Visits              | 70%                                     | 100%                                     | 7                                  | 7.00                                  |
| Provider General Contacts         | 67%                                     | 100%                                     | 7                                  | 7.00                                  |
| Placements with Siblings          | 37%                                     | 58%                                      | Not Scored                         | Not Scored                            |
| Placements within Legal County    | 14%                                     | 14%                                      | Not Scored                         | Not Scored                            |
| Well-Being Sub-Total              |                                         |                                          | 25                                 | 25.00                                 |