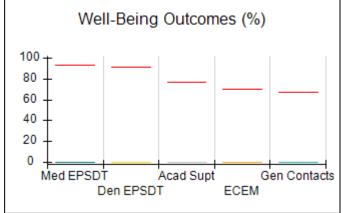

# Performance-Based Placement Measures RBWO Provider GA+SCORECARD - CCI

| Provider/Program Name: A          | Friend's Hou                            | se - (563) - CCI                         |                                    |                                       |
|-----------------------------------|-----------------------------------------|------------------------------------------|------------------------------------|---------------------------------------|
| 111 Henry Pkwy., McDonough, GA 30 | ugh, GA 30253 Quarterly Scores (Grades) |                                          | Current Quarter Score (Grade)      |                                       |
| Phone: 678-432-1630               |                                         | Q1: 104.71 (A+)                          | Q2: 109.41 (A+)                    | 107.11%                               |
| Vendor ID# 35215                  |                                         | Q3: 106.39 (A+)                          | Q4: 107.11 (A+)                    | (A+)                                  |
| Program Census Information:       |                                         | # Children in Care During<br>Quarter: 20 | # Placements During<br>Quarter: 20 | # Children in Care On<br>Last Day: 12 |
|                                   | Avg<br>Performance All<br>CCIs (%)      | Provider<br>Performance (%)*             | Possible Points<br>(Weight)        | Provider Points<br>Earned             |
| OPM Monitoring Reviews            |                                         |                                          |                                    |                                       |
| Annual Comprehensive Reviews      | 88%                                     | 99%                                      | 25                                 | 24.73                                 |
| Safety Reviews                    | 94%                                     | 99%                                      | 15                                 | 14.82                                 |
| Monitoring Sub-Total              |                                         |                                          | 40                                 | 39.56                                 |
| CCI Safety Outcomes               |                                         |                                          |                                    |                                       |
| Incidence of Maltreatment         | 0.27%                                   | No Substantiated<br>Reports              | 10                                 | 10.00                                 |
| Staff Training/Foundations        | 68%                                     | 96%                                      | 5                                  | 4.80                                  |
| Staff Safety Checks               | 98%                                     | 100%                                     | 5                                  | 5.00                                  |
| Safety Sub-Total                  |                                         |                                          | 20                                 | 19.80                                 |
| CCI Permanency Outcomes           |                                         |                                          |                                    |                                       |
| Placement Stability               | 90%                                     | 85%                                      | 15                                 | 12.75                                 |
| Permanency Sub-Total              |                                         |                                          | 15                                 | 12.75                                 |
| CCI Well-Being Outcomes           |                                         |                                          |                                    |                                       |
| EPSDT Medical Visits              | 93%                                     | 100%                                     | 4                                  | 4.00                                  |
| EPSDT Dental Visits               | 91%                                     | 100%                                     | 4                                  | 4.00                                  |
| Academic Supports                 | 76%                                     | 100%                                     | 3                                  | 3.00                                  |
| Provider ECEM Visits              | 70%                                     | 100%                                     | 7                                  | 7.00                                  |
| Provider General Contacts         | 67%                                     | 100%                                     | 7                                  | 7.00                                  |
| Placements with Siblings          | 37%                                     | 58%                                      | Not Scored                         | Not Scored                            |
| Placements within Legal County    | 14%                                     | 14%                                      | Not Scored                         | Not Scored                            |
| Well-Being Sub-Total              |                                         |                                          | 25                                 | 25.00                                 |