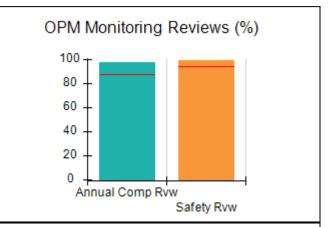

## **Quarterly Provider Comparisons to All CCIs**

indicates average for all CCIs

# Performance-Based Placement Measures RBWO Provider GA+SCORECARD - CCI

| Provider/Program Name: A          | Friend's Hou                            | se - (563) - CCI                         |                                    |                                       |
|-----------------------------------|-----------------------------------------|------------------------------------------|------------------------------------|---------------------------------------|
| 111 Henry Pkwy., McDonough, GA 30 | ugh, GA 30253 Quarterly Scores (Grades) |                                          | Current Quarter Score (Grade)      |                                       |
| Phone: 678-432-1630               |                                         | Q1: 104.71 (A+)                          | Q2: 109.41 (A+)                    | 107.11%                               |
| Vendor ID# 35215                  |                                         | Q3: 106.39 (A+)                          | Q4: 107.11 (A+)                    | (A+)                                  |
| Program Census Information:       |                                         | # Children in Care During<br>Quarter: 20 | # Placements During<br>Quarter: 20 | # Children in Care On<br>Last Day: 12 |
|                                   | Avg<br>Performance All<br>CCIs (%)      | Provider<br>Performance (%)*             | Possible Points<br>(Weight)        | Provider Points<br>Earned             |
| OPM Monitoring Reviews            |                                         |                                          |                                    |                                       |
| Annual Comprehensive Reviews      | 88%                                     | 99%                                      | 25                                 | 24.73                                 |
| Safety Reviews                    | 94%                                     | 99%                                      | 15                                 | 14.82                                 |
| Monitoring Sub-Total              |                                         |                                          | 40                                 | 39.56                                 |
| CCI Safety Outcomes               |                                         |                                          |                                    |                                       |
| Incidence of Maltreatment         | 0.27%                                   | No Substantiated<br>Reports              | 10                                 | 10.00                                 |
| Staff Training/Foundations        | 68%                                     | 96%                                      | 5                                  | 4.80                                  |
| Staff Safety Checks               | 98%                                     | 100%                                     | 5                                  | 5.00                                  |
| Safety Sub-Total                  |                                         |                                          | 20                                 | 19.80                                 |
| CCI Permanency Outcomes           |                                         |                                          |                                    |                                       |
| Placement Stability               | 90%                                     | 85%                                      | 15                                 | 12.75                                 |
| Permanency Sub-Total              |                                         |                                          | 15                                 | 12.75                                 |
| CCI Well-Being Outcomes           |                                         |                                          |                                    |                                       |
| EPSDT Medical Visits              | 93%                                     | 100%                                     | 4                                  | 4.00                                  |
| EPSDT Dental Visits               | 91%                                     | 100%                                     | 4                                  | 4.00                                  |
| Academic Supports                 | 76%                                     | 100%                                     | 3                                  | 3.00                                  |
| Provider ECEM Visits              | 70%                                     | 100%                                     | 7                                  | 7.00                                  |
| Provider General Contacts         | 67%                                     | 100%                                     | 7                                  | 7.00                                  |
| Placements with Siblings          | 37%                                     | 58%                                      | Not Scored                         | Not Scored                            |
| Placements within Legal County    | 14%                                     | 14%                                      | Not Scored                         | Not Scored                            |
| Well-Being Sub-Total              |                                         |                                          | 25                                 | 25.00                                 |