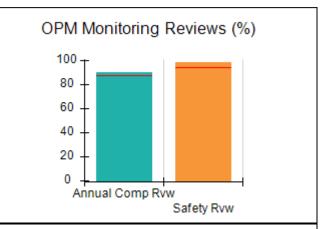

## **Quarterly Provider Comparisons to All CCIs**

indicates average for all CCIs

# Performance-Based Placement Measures RBWO Provider GA+SCORECARD - CCI

| Provider/Program Name: A          | Friend's Hou                            | se - (563) - CCI                         |                                    |                                       |
|-----------------------------------|-----------------------------------------|------------------------------------------|------------------------------------|---------------------------------------|
| 111 Henry Pkwy., McDonough, GA 30 | ugh, GA 30253 Quarterly Scores (Grades) |                                          | Current Quarter Score (Grade)      |                                       |
| Phone: 678-432-1630               |                                         | Q1: 104.71 (A+)                          | Q2: 109.41 (A+)                    | 107.11%                               |
| Vendor ID# 35215                  |                                         | Q3: 106.39 (A+)                          | Q4: 107.11 (A+)                    | (A+)                                  |
| Program Census Information:       |                                         | # Children in Care During<br>Quarter: 20 | # Placements During<br>Quarter: 20 | # Children in Care On<br>Last Day: 12 |
|                                   | Avg<br>Performance All<br>CCIs (%)      | Provider<br>Performance (%)*             | Possible Points<br>(Weight)        | Provider Points<br>Earned             |
| OPM Monitoring Reviews            |                                         |                                          |                                    |                                       |
| Annual Comprehensive Reviews      | 88%                                     | 99%                                      | 25                                 | 24.73                                 |
| Safety Reviews                    | 94%                                     | 99%                                      | 15                                 | 14.82                                 |
| Monitoring Sub-Total              |                                         |                                          | 40                                 | 39.56                                 |
| CCI Safety Outcomes               |                                         |                                          |                                    |                                       |
| Incidence of Maltreatment         | 0.27%                                   | No Substantiated<br>Reports              | 10                                 | 10.00                                 |
| Staff Training/Foundations        | 68%                                     | 96%                                      | 5                                  | 4.80                                  |
| Staff Safety Checks               | 98%                                     | 100%                                     | 5                                  | 5.00                                  |
| Safety Sub-Total                  |                                         |                                          | 20                                 | 19.80                                 |
| CCI Permanency Outcomes           |                                         |                                          |                                    |                                       |
| Placement Stability               | 90%                                     | 85%                                      | 15                                 | 12.75                                 |
| Permanency Sub-Total              |                                         |                                          | 15                                 | 12.75                                 |
| CCI Well-Being Outcomes           |                                         |                                          |                                    |                                       |
| EPSDT Medical Visits              | 93%                                     | 100%                                     | 4                                  | 4.00                                  |
| EPSDT Dental Visits               | 91%                                     | 100%                                     | 4                                  | 4.00                                  |
| Academic Supports                 | 76%                                     | 100%                                     | 3                                  | 3.00                                  |
| Provider ECEM Visits              | 70%                                     | 100%                                     | 7                                  | 7.00                                  |
| Provider General Contacts         | 67%                                     | 100%                                     | 7                                  | 7.00                                  |
| Placements with Siblings          | 37%                                     | 58%                                      | Not Scored                         | Not Scored                            |
| Placements within Legal County    | 14%                                     | 14%                                      | Not Scored                         | Not Scored                            |
| Well-Being Sub-Total              |                                         |                                          | 25                                 | 25.00                                 |