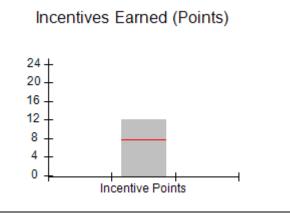

## Provider/Program Name: A Friend's House - (563) - CCI

| Program Census Information:                                                                                 |                                         | # Children in Care During<br>Quarter: 20 | # Placements During<br>Quarter: 20 | # Children in Care On<br>Last Day: 12 |
|-------------------------------------------------------------------------------------------------------------|-----------------------------------------|------------------------------------------|------------------------------------|---------------------------------------|
| CCI Incentive Credits                                                                                       | Avg<br>Performance All<br>CCIs (Points) | Provider<br>Performance (%)*             | Possible Points<br>(Weight)        | Provider Points<br>Earned             |
| Early EPSDT Medical Visits                                                                                  |                                         | 100%                                     | 2                                  | 2.00                                  |
| Early EPSDT Dental Visits                                                                                   |                                         | 100%                                     | 2                                  | 2.00                                  |
| Permanency Contacts                                                                                         |                                         | 100%                                     | 5                                  | 5.00                                  |
| Additional Academic Supports                                                                                |                                         | 100%                                     | 2                                  | 2.00                                  |
| Active Agency Accreditation                                                                                 |                                         | 0%                                       | 4                                  | 0.00                                  |
| Staff Clinical Licensure                                                                                    |                                         | 0%                                       | 5                                  | 0.00                                  |
| Behavior Management (threshold = 0)                                                                         |                                         | 100%                                     | 4                                  | 4.00                                  |
| Incentives Total                                                                                            | 7.72                                    |                                          | 24                                 | 15.00                                 |
| Maximum total                                                                                               | combined incentive                      | credit allowed is 10 points.             | Incentives Awarded                 | 10.00                                 |
| Performance calculation descriptions can be found in the FY 2018 RBWO PBP Measurements and Standards Guide. |                                         |                                          |                                    |                                       |