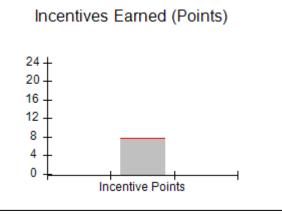

# Performance-Based Placement Measures RBWO Provider GA+SCORECARD - CCI

| Provider/Program Name: A          | Friend's Hou                            | se - (563) - CCI                         |                                    |                                       |
|-----------------------------------|-----------------------------------------|------------------------------------------|------------------------------------|---------------------------------------|
| 111 Henry Pkwy., McDonough, GA 30 | ugh, GA 30253 Quarterly Scores (Grades) |                                          | Current Quarter Score (Grade)      |                                       |
| Phone: 678-432-1630               |                                         | Q1: 104.71 (A+)                          | Q2: 109.41 (A+)                    | 107.11%                               |
| Vendor ID# 35215                  |                                         | Q3: 106.39 (A+)                          | Q4: 107.11 (A+)                    | (A+)                                  |
| Program Census Information:       |                                         | # Children in Care During<br>Quarter: 20 | # Placements During<br>Quarter: 20 | # Children in Care On<br>Last Day: 12 |
|                                   | Avg<br>Performance All<br>CCIs (%)      | Provider<br>Performance (%)*             | Possible Points<br>(Weight)        | Provider Points<br>Earned             |
| OPM Monitoring Reviews            |                                         |                                          |                                    |                                       |
| Annual Comprehensive Reviews      | 88%                                     | 99%                                      | 25                                 | 24.73                                 |
| Safety Reviews                    | 94%                                     | 99%                                      | 15                                 | 14.82                                 |
| Monitoring Sub-Total              |                                         |                                          | 40                                 | 39.56                                 |
| CCI Safety Outcomes               |                                         |                                          |                                    |                                       |
| Incidence of Maltreatment         | 0.27%                                   | No Substantiated<br>Reports              | 10                                 | 10.00                                 |
| Staff Training/Foundations        | 68%                                     | 96%                                      | 5                                  | 4.80                                  |
| Staff Safety Checks               | 98%                                     | 100%                                     | 5                                  | 5.00                                  |
| Safety Sub-Total                  |                                         |                                          | 20                                 | 19.80                                 |
| CCI Permanency Outcomes           |                                         |                                          |                                    |                                       |
| Placement Stability               | 90%                                     | 85%                                      | 15                                 | 12.75                                 |
| Permanency Sub-Total              |                                         |                                          | 15                                 | 12.75                                 |
| CCI Well-Being Outcomes           |                                         |                                          |                                    |                                       |
| EPSDT Medical Visits              | 93%                                     | 100%                                     | 4                                  | 4.00                                  |
| EPSDT Dental Visits               | 91%                                     | 100%                                     | 4                                  | 4.00                                  |
| Academic Supports                 | 76%                                     | 100%                                     | 3                                  | 3.00                                  |
| Provider ECEM Visits              | 70%                                     | 100%                                     | 7                                  | 7.00                                  |
| Provider General Contacts         | 67%                                     | 100%                                     | 7                                  | 7.00                                  |
| Placements with Siblings          | 37%                                     | 58%                                      | Not Scored                         | Not Scored                            |
| Placements within Legal County    | 14%                                     | 14%                                      | Not Scored                         | Not Scored                            |
| Well-Being Sub-Total              |                                         |                                          | 25                                 | 25.00                                 |