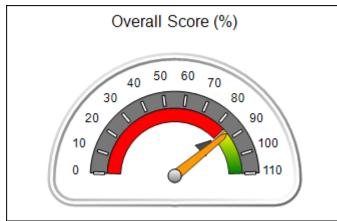

# **Performance-Based Placement Measures** RBWO Provider GA+SCORECARD - CCI

Report Quarter: Q4 FY2018

| Provider/Program Name: A Friend's House - (563) - CCI                                          |                                                                                  |                                                                                                                                           |  |  |  |  |
|------------------------------------------------------------------------------------------------|----------------------------------------------------------------------------------|-------------------------------------------------------------------------------------------------------------------------------------------|--|--|--|--|
| 111 Henry Pkwy., McDonough, GA 30253 Quarterly Scores (Grades) Current Quarter Scores (Grades) |                                                                                  |                                                                                                                                           |  |  |  |  |
| Q1: 104.71 (A+)                                                                                | Q2: 109.41 (A+)                                                                  | 107.11%                                                                                                                                   |  |  |  |  |
| Q3: 106.39 (A+)                                                                                | Q4: 107.11 (A+)                                                                  | (A+)                                                                                                                                      |  |  |  |  |
| # Children in Care During<br>Quarter: 20                                                       | # Placements During<br>Quarter: 20                                               | # Children in Care On Last<br>Day: 12                                                                                                     |  |  |  |  |
|                                                                                                | Quarterly Sco<br>Q1: 104.71 (A+)<br>Q3: 106.39 (A+)<br># Children in Care During | Quarterly Scores (Grades)  Q1: 104.71 (A+) Q2: 109.41 (A+) Q3: 106.39 (A+) Q4: 107.11 (A+)  # Children in Care During # Placements During |  |  |  |  |