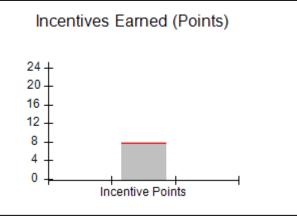

| Monitoring & Outcomes: Possible Points = 100 | Points Earned = 97.11 |           |
|----------------------------------------------|-----------------------|-----------|
| Score Before                                 | Incentives Credit     | 97.11%    |
| Inc                                          | entives Awarded       | 10.00 pts |
|                                              | PBP Verification      | N/A pts   |
|                                              | Total Score           | 107.11%   |