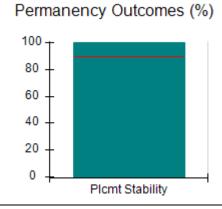

## **Quarterly Provider Comparisons to All CCIs**

indicates average for all CCIs

# Performance-Based Placement Measures RBWO Provider GA+SCORECARD - CCI

| Provider/Program Name: A          | Friend's Hou                            | se - (563) - CCI                         |                                    |                                       |
|-----------------------------------|-----------------------------------------|------------------------------------------|------------------------------------|---------------------------------------|
| 111 Henry Pkwy., McDonough, GA 30 | ugh, GA 30253 Quarterly Scores (Grades) |                                          | Current Quarter Score (Grade)      |                                       |
| Phone: 678-432-1630               |                                         | Q1: 104.71 (A+)                          | Q2: 109.41 (A+)                    | 107.11%                               |
| Vendor ID# 35215                  |                                         | Q3: 106.39 (A+)                          | Q4: 107.11 (A+)                    | (A+)                                  |
| Program Census Information:       |                                         | # Children in Care During<br>Quarter: 20 | # Placements During<br>Quarter: 20 | # Children in Care On<br>Last Day: 12 |
|                                   | Avg<br>Performance All<br>CCIs (%)      | Provider<br>Performance (%)*             | Possible Points<br>(Weight)        | Provider Points<br>Earned             |
| OPM Monitoring Reviews            |                                         |                                          |                                    |                                       |
| Annual Comprehensive Reviews      | 88%                                     | 99%                                      | 25                                 | 24.73                                 |
| Safety Reviews                    | 94%                                     | 99%                                      | 15                                 | 14.82                                 |
| Monitoring Sub-Total              |                                         |                                          | 40                                 | 39.56                                 |
| CCI Safety Outcomes               |                                         |                                          |                                    |                                       |
| Incidence of Maltreatment         | 0.27%                                   | No Substantiated<br>Reports              | 10                                 | 10.00                                 |
| Staff Training/Foundations        | 68%                                     | 96%                                      | 5                                  | 4.80                                  |
| Staff Safety Checks               | 98%                                     | 100%                                     | 5                                  | 5.00                                  |
| Safety Sub-Total                  |                                         |                                          | 20                                 | 19.80                                 |
| CCI Permanency Outcomes           |                                         |                                          |                                    |                                       |
| Placement Stability               | 90%                                     | 85%                                      | 15                                 | 12.75                                 |
| Permanency Sub-Total              |                                         |                                          | 15                                 | 12.75                                 |
| CCI Well-Being Outcomes           |                                         |                                          |                                    |                                       |
| EPSDT Medical Visits              | 93%                                     | 100%                                     | 4                                  | 4.00                                  |
| EPSDT Dental Visits               | 91%                                     | 100%                                     | 4                                  | 4.00                                  |
| Academic Supports                 | 76%                                     | 100%                                     | 3                                  | 3.00                                  |
| Provider ECEM Visits              | 70%                                     | 100%                                     | 7                                  | 7.00                                  |
| Provider General Contacts         | 67%                                     | 100%                                     | 7                                  | 7.00                                  |
| Placements with Siblings          | 37%                                     | 58%                                      | Not Scored                         | Not Scored                            |
| Placements within Legal County    | 14%                                     | 14%                                      | Not Scored                         | Not Scored                            |
| Well-Being Sub-Total              |                                         |                                          | 25                                 | 25.00                                 |