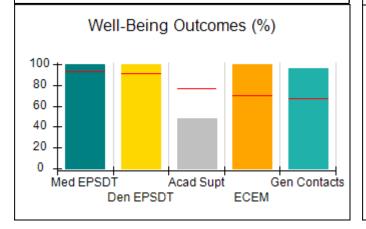

# Performance-Based Placement Measures RBWO Provider GA+SCORECARD - CCI

| Provider/Program Name: A          | Friend's Hou                            | se - (563) - CCI                         |                                    |                                       |
|-----------------------------------|-----------------------------------------|------------------------------------------|------------------------------------|---------------------------------------|
| 111 Henry Pkwy., McDonough, GA 30 | ugh, GA 30253 Quarterly Scores (Grades) |                                          | Current Quarter Score (Grade)      |                                       |
| Phone: 678-432-1630               |                                         | Q1: 104.71 (A+)                          | Q2: 109.41 (A+)                    | 107.11%                               |
| Vendor ID# 35215                  |                                         | Q3: 106.39 (A+)                          | Q4: 107.11 (A+)                    | (A+)                                  |
| Program Census Information:       |                                         | # Children in Care During<br>Quarter: 20 | # Placements During<br>Quarter: 20 | # Children in Care On<br>Last Day: 12 |
|                                   | Avg<br>Performance All<br>CCIs (%)      | Provider<br>Performance (%)*             | Possible Points<br>(Weight)        | Provider Points<br>Earned             |
| OPM Monitoring Reviews            |                                         |                                          |                                    |                                       |
| Annual Comprehensive Reviews      | 88%                                     | 99%                                      | 25                                 | 24.73                                 |
| Safety Reviews                    | 94%                                     | 99%                                      | 15                                 | 14.82                                 |
| Monitoring Sub-Total              |                                         |                                          | 40                                 | 39.56                                 |
| CCI Safety Outcomes               |                                         |                                          |                                    |                                       |
| Incidence of Maltreatment         | 0.27%                                   | No Substantiated<br>Reports              | 10                                 | 10.00                                 |
| Staff Training/Foundations        | 68%                                     | 96%                                      | 5                                  | 4.80                                  |
| Staff Safety Checks               | 98%                                     | 100%                                     | 5                                  | 5.00                                  |
| Safety Sub-Total                  |                                         |                                          | 20                                 | 19.80                                 |
| CCI Permanency Outcomes           |                                         |                                          |                                    |                                       |
| Placement Stability               | 90%                                     | 85%                                      | 15                                 | 12.75                                 |
| Permanency Sub-Total              |                                         |                                          | 15                                 | 12.75                                 |
| CCI Well-Being Outcomes           |                                         |                                          |                                    |                                       |
| EPSDT Medical Visits              | 93%                                     | 100%                                     | 4                                  | 4.00                                  |
| EPSDT Dental Visits               | 91%                                     | 100%                                     | 4                                  | 4.00                                  |
| Academic Supports                 | 76%                                     | 100%                                     | 3                                  | 3.00                                  |
| Provider ECEM Visits              | 70%                                     | 100%                                     | 7                                  | 7.00                                  |
| Provider General Contacts         | 67%                                     | 100%                                     | 7                                  | 7.00                                  |
| Placements with Siblings          | 37%                                     | 58%                                      | Not Scored                         | Not Scored                            |
| Placements within Legal County    | 14%                                     | 14%                                      | Not Scored                         | Not Scored                            |
| Well-Being Sub-Total              |                                         |                                          | 25                                 | 25.00                                 |