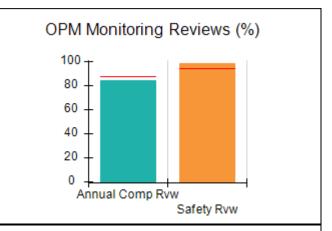

# Performance-Based Placement Measures RBWO Provider GA+SCORECARD - CCI

| Provider/Program Name: A          | Friend's Hou                            | se - (563) - CCI                         |                                    |                                       |
|-----------------------------------|-----------------------------------------|------------------------------------------|------------------------------------|---------------------------------------|
| 111 Henry Pkwy., McDonough, GA 30 | ugh, GA 30253 Quarterly Scores (Grades) |                                          | Current Quarter Score (Grade)      |                                       |
| Phone: 678-432-1630               |                                         | Q1: 104.71 (A+)                          | Q2: 109.41 (A+)                    | 107.11%                               |
| Vendor ID# 35215                  |                                         | Q3: 106.39 (A+)                          | Q4: 107.11 (A+)                    | (A+)                                  |
| Program Census Information:       |                                         | # Children in Care During<br>Quarter: 20 | # Placements During<br>Quarter: 20 | # Children in Care On<br>Last Day: 12 |
|                                   | Avg<br>Performance All<br>CCIs (%)      | Provider<br>Performance (%)*             | Possible Points<br>(Weight)        | Provider Points<br>Earned             |
| OPM Monitoring Reviews            |                                         |                                          |                                    |                                       |
| Annual Comprehensive Reviews      | 88%                                     | 99%                                      | 25                                 | 24.73                                 |
| Safety Reviews                    | 94%                                     | 99%                                      | 15                                 | 14.82                                 |
| Monitoring Sub-Total              |                                         |                                          | 40                                 | 39.56                                 |
| CCI Safety Outcomes               |                                         |                                          |                                    |                                       |
| Incidence of Maltreatment         | 0.27%                                   | No Substantiated<br>Reports              | 10                                 | 10.00                                 |
| Staff Training/Foundations        | 68%                                     | 96%                                      | 5                                  | 4.80                                  |
| Staff Safety Checks               | 98%                                     | 100%                                     | 5                                  | 5.00                                  |
| Safety Sub-Total                  |                                         |                                          | 20                                 | 19.80                                 |
| CCI Permanency Outcomes           |                                         |                                          |                                    |                                       |
| Placement Stability               | 90%                                     | 85%                                      | 15                                 | 12.75                                 |
| Permanency Sub-Total              |                                         |                                          | 15                                 | 12.75                                 |
| CCI Well-Being Outcomes           |                                         |                                          |                                    |                                       |
| EPSDT Medical Visits              | 93%                                     | 100%                                     | 4                                  | 4.00                                  |
| EPSDT Dental Visits               | 91%                                     | 100%                                     | 4                                  | 4.00                                  |
| Academic Supports                 | 76%                                     | 100%                                     | 3                                  | 3.00                                  |
| Provider ECEM Visits              | 70%                                     | 100%                                     | 7                                  | 7.00                                  |
| Provider General Contacts         | 67%                                     | 100%                                     | 7                                  | 7.00                                  |
| Placements with Siblings          | 37%                                     | 58%                                      | Not Scored                         | Not Scored                            |
| Placements within Legal County    | 14%                                     | 14%                                      | Not Scored                         | Not Scored                            |
| Well-Being Sub-Total              |                                         |                                          | 25                                 | 25.00                                 |