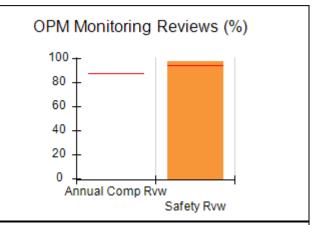

# Performance-Based Placement Measures RBWO Provider GA+SCORECARD - CCI

| Provider/Program Name: A          | Friend's Hou                            | se - (563) - CCI                         |                                    |                                       |
|-----------------------------------|-----------------------------------------|------------------------------------------|------------------------------------|---------------------------------------|
| 111 Henry Pkwy., McDonough, GA 30 | ugh, GA 30253 Quarterly Scores (Grades) |                                          | Current Quarter Score (Grade)      |                                       |
| Phone: 678-432-1630               |                                         | Q1: 104.71 (A+)                          | Q2: 109.41 (A+)                    | 107.11%                               |
| Vendor ID# 35215                  |                                         | Q3: 106.39 (A+)                          | Q4: 107.11 (A+)                    | (A+)                                  |
| Program Census Information:       |                                         | # Children in Care During<br>Quarter: 20 | # Placements During<br>Quarter: 20 | # Children in Care On<br>Last Day: 12 |
|                                   | Avg<br>Performance All<br>CCIs (%)      | Provider<br>Performance (%)*             | Possible Points<br>(Weight)        | Provider Points<br>Earned             |
| OPM Monitoring Reviews            |                                         |                                          |                                    |                                       |
| Annual Comprehensive Reviews      | 88%                                     | 99%                                      | 25                                 | 24.73                                 |
| Safety Reviews                    | 94%                                     | 99%                                      | 15                                 | 14.82                                 |
| Monitoring Sub-Total              |                                         |                                          | 40                                 | 39.56                                 |
| CCI Safety Outcomes               |                                         |                                          |                                    |                                       |
| Incidence of Maltreatment         | 0.27%                                   | No Substantiated<br>Reports              | 10                                 | 10.00                                 |
| Staff Training/Foundations        | 68%                                     | 96%                                      | 5                                  | 4.80                                  |
| Staff Safety Checks               | 98%                                     | 100%                                     | 5                                  | 5.00                                  |
| Safety Sub-Total                  |                                         |                                          | 20                                 | 19.80                                 |
| CCI Permanency Outcomes           |                                         |                                          |                                    |                                       |
| Placement Stability               | 90%                                     | 85%                                      | 15                                 | 12.75                                 |
| Permanency Sub-Total              |                                         |                                          | 15                                 | 12.75                                 |
| CCI Well-Being Outcomes           |                                         |                                          |                                    |                                       |
| EPSDT Medical Visits              | 93%                                     | 100%                                     | 4                                  | 4.00                                  |
| EPSDT Dental Visits               | 91%                                     | 100%                                     | 4                                  | 4.00                                  |
| Academic Supports                 | 76%                                     | 100%                                     | 3                                  | 3.00                                  |
| Provider ECEM Visits              | 70%                                     | 100%                                     | 7                                  | 7.00                                  |
| Provider General Contacts         | 67%                                     | 100%                                     | 7                                  | 7.00                                  |
| Placements with Siblings          | 37%                                     | 58%                                      | Not Scored                         | Not Scored                            |
| Placements within Legal County    | 14%                                     | 14%                                      | Not Scored                         | Not Scored                            |
| Well-Being Sub-Total              |                                         |                                          | 25                                 | 25.00                                 |