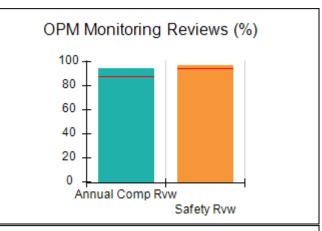

# Performance-Based Placement Measures RBWO Provider GA+SCORECARD - CCI

| Provider/Program Name: A          | Friend's Hou                            | se - (563) - CCI                         |                                    |                                       |
|-----------------------------------|-----------------------------------------|------------------------------------------|------------------------------------|---------------------------------------|
| 111 Henry Pkwy., McDonough, GA 30 | ugh, GA 30253 Quarterly Scores (Grades) |                                          | Current Quarter Score (Grade)      |                                       |
| Phone: 678-432-1630               |                                         | Q1: 104.71 (A+)                          | Q2: 109.41 (A+)                    | 107.11%                               |
| Vendor ID# 35215                  |                                         | Q3: 106.39 (A+)                          | Q4: 107.11 (A+)                    | (A+)                                  |
| Program Census Information:       |                                         | # Children in Care During<br>Quarter: 20 | # Placements During<br>Quarter: 20 | # Children in Care On<br>Last Day: 12 |
|                                   | Avg<br>Performance All<br>CCIs (%)      | Provider<br>Performance (%)*             | Possible Points<br>(Weight)        | Provider Points<br>Earned             |
| OPM Monitoring Reviews            |                                         |                                          |                                    |                                       |
| Annual Comprehensive Reviews      | 88%                                     | 99%                                      | 25                                 | 24.73                                 |
| Safety Reviews                    | 94%                                     | 99%                                      | 15                                 | 14.82                                 |
| Monitoring Sub-Total              |                                         |                                          | 40                                 | 39.56                                 |
| CCI Safety Outcomes               |                                         |                                          |                                    |                                       |
| Incidence of Maltreatment         | 0.27%                                   | No Substantiated<br>Reports              | 10                                 | 10.00                                 |
| Staff Training/Foundations        | 68%                                     | 96%                                      | 5                                  | 4.80                                  |
| Staff Safety Checks               | 98%                                     | 100%                                     | 5                                  | 5.00                                  |
| Safety Sub-Total                  |                                         |                                          | 20                                 | 19.80                                 |
| CCI Permanency Outcomes           |                                         |                                          |                                    |                                       |
| Placement Stability               | 90%                                     | 85%                                      | 15                                 | 12.75                                 |
| Permanency Sub-Total              |                                         |                                          | 15                                 | 12.75                                 |
| CCI Well-Being Outcomes           |                                         |                                          |                                    |                                       |
| EPSDT Medical Visits              | 93%                                     | 100%                                     | 4                                  | 4.00                                  |
| EPSDT Dental Visits               | 91%                                     | 100%                                     | 4                                  | 4.00                                  |
| Academic Supports                 | 76%                                     | 100%                                     | 3                                  | 3.00                                  |
| Provider ECEM Visits              | 70%                                     | 100%                                     | 7                                  | 7.00                                  |
| Provider General Contacts         | 67%                                     | 100%                                     | 7                                  | 7.00                                  |
| Placements with Siblings          | 37%                                     | 58%                                      | Not Scored                         | Not Scored                            |
| Placements within Legal County    | 14%                                     | 14%                                      | Not Scored                         | Not Scored                            |
| Well-Being Sub-Total              |                                         |                                          | 25                                 | 25.00                                 |