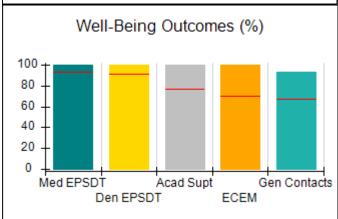

# Performance-Based Placement Measures RBWO Provider GA+SCORECARD - CCI

| Provider/Program Name: A          | Friend's Hou                            | se - (563) - CCI                         |                                    |                                       |
|-----------------------------------|-----------------------------------------|------------------------------------------|------------------------------------|---------------------------------------|
| 111 Henry Pkwy., McDonough, GA 30 | ugh, GA 30253 Quarterly Scores (Grades) |                                          | Current Quarter Score (Grade)      |                                       |
| Phone: 678-432-1630               |                                         | Q1: 104.71 (A+)                          | Q2: 109.41 (A+)                    | 107.11%                               |
| Vendor ID# 35215                  |                                         | Q3: 106.39 (A+)                          | Q4: 107.11 (A+)                    | (A+)                                  |
| Program Census Information:       |                                         | # Children in Care During<br>Quarter: 20 | # Placements During<br>Quarter: 20 | # Children in Care On<br>Last Day: 12 |
|                                   | Avg<br>Performance All<br>CCIs (%)      | Provider<br>Performance (%)*             | Possible Points<br>(Weight)        | Provider Points<br>Earned             |
| OPM Monitoring Reviews            |                                         |                                          |                                    |                                       |
| Annual Comprehensive Reviews      | 88%                                     | 99%                                      | 25                                 | 24.73                                 |
| Safety Reviews                    | 94%                                     | 99%                                      | 15                                 | 14.82                                 |
| Monitoring Sub-Total              |                                         |                                          | 40                                 | 39.56                                 |
| CCI Safety Outcomes               |                                         |                                          |                                    |                                       |
| Incidence of Maltreatment         | 0.27%                                   | No Substantiated<br>Reports              | 10                                 | 10.00                                 |
| Staff Training/Foundations        | 68%                                     | 96%                                      | 5                                  | 4.80                                  |
| Staff Safety Checks               | 98%                                     | 100%                                     | 5                                  | 5.00                                  |
| Safety Sub-Total                  |                                         |                                          | 20                                 | 19.80                                 |
| CCI Permanency Outcomes           |                                         |                                          |                                    |                                       |
| Placement Stability               | 90%                                     | 85%                                      | 15                                 | 12.75                                 |
| Permanency Sub-Total              |                                         |                                          | 15                                 | 12.75                                 |
| CCI Well-Being Outcomes           |                                         |                                          |                                    |                                       |
| EPSDT Medical Visits              | 93%                                     | 100%                                     | 4                                  | 4.00                                  |
| EPSDT Dental Visits               | 91%                                     | 100%                                     | 4                                  | 4.00                                  |
| Academic Supports                 | 76%                                     | 100%                                     | 3                                  | 3.00                                  |
| Provider ECEM Visits              | 70%                                     | 100%                                     | 7                                  | 7.00                                  |
| Provider General Contacts         | 67%                                     | 100%                                     | 7                                  | 7.00                                  |
| Placements with Siblings          | 37%                                     | 58%                                      | Not Scored                         | Not Scored                            |
| Placements within Legal County    | 14%                                     | 14%                                      | Not Scored                         | Not Scored                            |
| Well-Being Sub-Total              |                                         |                                          | 25                                 | 25.00                                 |