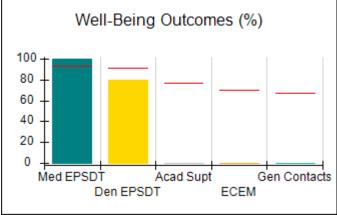

# Performance-Based Placement Measures RBWO Provider GA+SCORECARD - CCI

| Provider/Program Name: A          | Friend's Hou                            | se - (563) - CCI                         |                                    |                                       |
|-----------------------------------|-----------------------------------------|------------------------------------------|------------------------------------|---------------------------------------|
| 111 Henry Pkwy., McDonough, GA 30 | ugh, GA 30253 Quarterly Scores (Grades) |                                          | Current Quarter Score (Grade)      |                                       |
| Phone: 678-432-1630               |                                         | Q1: 104.71 (A+)                          | Q2: 109.41 (A+)                    | 107.11%                               |
| Vendor ID# 35215                  |                                         | Q3: 106.39 (A+)                          | Q4: 107.11 (A+)                    | (A+)                                  |
| Program Census Information:       |                                         | # Children in Care During<br>Quarter: 20 | # Placements During<br>Quarter: 20 | # Children in Care On<br>Last Day: 12 |
|                                   | Avg<br>Performance All<br>CCIs (%)      | Provider<br>Performance (%)*             | Possible Points<br>(Weight)        | Provider Points<br>Earned             |
| OPM Monitoring Reviews            |                                         |                                          |                                    |                                       |
| Annual Comprehensive Reviews      | 88%                                     | 99%                                      | 25                                 | 24.73                                 |
| Safety Reviews                    | 94%                                     | 99%                                      | 15                                 | 14.82                                 |
| Monitoring Sub-Total              |                                         |                                          | 40                                 | 39.56                                 |
| CCI Safety Outcomes               |                                         |                                          |                                    |                                       |
| Incidence of Maltreatment         | 0.27%                                   | No Substantiated<br>Reports              | 10                                 | 10.00                                 |
| Staff Training/Foundations        | 68%                                     | 96%                                      | 5                                  | 4.80                                  |
| Staff Safety Checks               | 98%                                     | 100%                                     | 5                                  | 5.00                                  |
| Safety Sub-Total                  |                                         |                                          | 20                                 | 19.80                                 |
| CCI Permanency Outcomes           |                                         |                                          |                                    |                                       |
| Placement Stability               | 90%                                     | 85%                                      | 15                                 | 12.75                                 |
| Permanency Sub-Total              |                                         |                                          | 15                                 | 12.75                                 |
| CCI Well-Being Outcomes           |                                         |                                          |                                    |                                       |
| EPSDT Medical Visits              | 93%                                     | 100%                                     | 4                                  | 4.00                                  |
| EPSDT Dental Visits               | 91%                                     | 100%                                     | 4                                  | 4.00                                  |
| Academic Supports                 | 76%                                     | 100%                                     | 3                                  | 3.00                                  |
| Provider ECEM Visits              | 70%                                     | 100%                                     | 7                                  | 7.00                                  |
| Provider General Contacts         | 67%                                     | 100%                                     | 7                                  | 7.00                                  |
| Placements with Siblings          | 37%                                     | 58%                                      | Not Scored                         | Not Scored                            |
| Placements within Legal County    | 14%                                     | 14%                                      | Not Scored                         | Not Scored                            |
| Well-Being Sub-Total              |                                         |                                          | 25                                 | 25.00                                 |