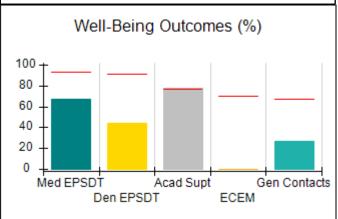

# Performance-Based Placement Measures RBWO Provider GA+SCORECARD - CCI

| Provider/Program Name: A          | Friend's Hou                            | se - (563) - CCI                         |                                    |                                       |
|-----------------------------------|-----------------------------------------|------------------------------------------|------------------------------------|---------------------------------------|
| 111 Henry Pkwy., McDonough, GA 30 | ugh, GA 30253 Quarterly Scores (Grades) |                                          | Current Quarter Score (Grade)      |                                       |
| Phone: 678-432-1630               |                                         | Q1: 104.71 (A+)                          | Q2: 109.41 (A+)                    | 107.11%                               |
| Vendor ID# 35215                  |                                         | Q3: 106.39 (A+)                          | Q4: 107.11 (A+)                    | (A+)                                  |
| Program Census Information:       |                                         | # Children in Care During<br>Quarter: 20 | # Placements During<br>Quarter: 20 | # Children in Care On<br>Last Day: 12 |
|                                   | Avg<br>Performance All<br>CCIs (%)      | Provider<br>Performance (%)*             | Possible Points<br>(Weight)        | Provider Points<br>Earned             |
| OPM Monitoring Reviews            |                                         |                                          |                                    |                                       |
| Annual Comprehensive Reviews      | 88%                                     | 99%                                      | 25                                 | 24.73                                 |
| Safety Reviews                    | 94%                                     | 99%                                      | 15                                 | 14.82                                 |
| Monitoring Sub-Total              |                                         |                                          | 40                                 | 39.56                                 |
| CCI Safety Outcomes               |                                         |                                          |                                    |                                       |
| Incidence of Maltreatment         | 0.27%                                   | No Substantiated<br>Reports              | 10                                 | 10.00                                 |
| Staff Training/Foundations        | 68%                                     | 96%                                      | 5                                  | 4.80                                  |
| Staff Safety Checks               | 98%                                     | 100%                                     | 5                                  | 5.00                                  |
| Safety Sub-Total                  |                                         |                                          | 20                                 | 19.80                                 |
| CCI Permanency Outcomes           |                                         |                                          |                                    |                                       |
| Placement Stability               | 90%                                     | 85%                                      | 15                                 | 12.75                                 |
| Permanency Sub-Total              |                                         |                                          | 15                                 | 12.75                                 |
| CCI Well-Being Outcomes           |                                         |                                          |                                    |                                       |
| EPSDT Medical Visits              | 93%                                     | 100%                                     | 4                                  | 4.00                                  |
| EPSDT Dental Visits               | 91%                                     | 100%                                     | 4                                  | 4.00                                  |
| Academic Supports                 | 76%                                     | 100%                                     | 3                                  | 3.00                                  |
| Provider ECEM Visits              | 70%                                     | 100%                                     | 7                                  | 7.00                                  |
| Provider General Contacts         | 67%                                     | 100%                                     | 7                                  | 7.00                                  |
| Placements with Siblings          | 37%                                     | 58%                                      | Not Scored                         | Not Scored                            |
| Placements within Legal County    | 14%                                     | 14%                                      | Not Scored                         | Not Scored                            |
| Well-Being Sub-Total              |                                         |                                          | 25                                 | 25.00                                 |