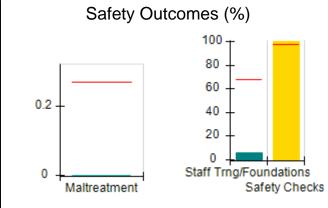

# Performance-Based Placement Measures RBWO Provider GA+SCORECARD - CCI

| Provider/Program Name: A          | Friend's Hou                            | se - (563) - CCI                         |                                    |                                       |
|-----------------------------------|-----------------------------------------|------------------------------------------|------------------------------------|---------------------------------------|
| 111 Henry Pkwy., McDonough, GA 30 | ugh, GA 30253 Quarterly Scores (Grades) |                                          | Current Quarter Score (Grade)      |                                       |
| Phone: 678-432-1630               |                                         | Q1: 104.71 (A+)                          | Q2: 109.41 (A+)                    | 107.11%                               |
| Vendor ID# 35215                  |                                         | Q3: 106.39 (A+)                          | Q4: 107.11 (A+)                    | (A+)                                  |
| Program Census Information:       |                                         | # Children in Care During<br>Quarter: 20 | # Placements During<br>Quarter: 20 | # Children in Care On<br>Last Day: 12 |
|                                   | Avg<br>Performance All<br>CCIs (%)      | Provider<br>Performance (%)*             | Possible Points<br>(Weight)        | Provider Points<br>Earned             |
| OPM Monitoring Reviews            |                                         |                                          |                                    |                                       |
| Annual Comprehensive Reviews      | 88%                                     | 99%                                      | 25                                 | 24.73                                 |
| Safety Reviews                    | 94%                                     | 99%                                      | 15                                 | 14.82                                 |
| Monitoring Sub-Total              |                                         |                                          | 40                                 | 39.56                                 |
| CCI Safety Outcomes               |                                         |                                          |                                    |                                       |
| Incidence of Maltreatment         | 0.27%                                   | No Substantiated<br>Reports              | 10                                 | 10.00                                 |
| Staff Training/Foundations        | 68%                                     | 96%                                      | 5                                  | 4.80                                  |
| Staff Safety Checks               | 98%                                     | 100%                                     | 5                                  | 5.00                                  |
| Safety Sub-Total                  |                                         |                                          | 20                                 | 19.80                                 |
| CCI Permanency Outcomes           |                                         |                                          |                                    |                                       |
| Placement Stability               | 90%                                     | 85%                                      | 15                                 | 12.75                                 |
| Permanency Sub-Total              |                                         |                                          | 15                                 | 12.75                                 |
| CCI Well-Being Outcomes           |                                         |                                          |                                    |                                       |
| EPSDT Medical Visits              | 93%                                     | 100%                                     | 4                                  | 4.00                                  |
| EPSDT Dental Visits               | 91%                                     | 100%                                     | 4                                  | 4.00                                  |
| Academic Supports                 | 76%                                     | 100%                                     | 3                                  | 3.00                                  |
| Provider ECEM Visits              | 70%                                     | 100%                                     | 7                                  | 7.00                                  |
| Provider General Contacts         | 67%                                     | 100%                                     | 7                                  | 7.00                                  |
| Placements with Siblings          | 37%                                     | 58%                                      | Not Scored                         | Not Scored                            |
| Placements within Legal County    | 14%                                     | 14%                                      | Not Scored                         | Not Scored                            |
| Well-Being Sub-Total              |                                         |                                          | 25                                 | 25.00                                 |

#### Child Protective Services Investigations and Dispositions

| Total Reports:                    | 0 |
|-----------------------------------|---|
| Number Screened In:               | 0 |
| Number Screened Out:              | 0 |
| Number Substantiated:             | 0 |
| Number Unsubstantiated:           | 0 |
| Number Active CPS Investigations: | 0 |