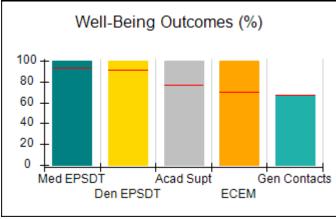

# Performance-Based Placement Measures RBWO Provider GA+SCORECARD - CCI

| Provider/Program Name: A          | Friend's Hou                            | se - (563) - CCI                         |                                    |                                       |
|-----------------------------------|-----------------------------------------|------------------------------------------|------------------------------------|---------------------------------------|
| 111 Henry Pkwy., McDonough, GA 30 | ugh, GA 30253 Quarterly Scores (Grades) |                                          | Current Quarter Score (Grade)      |                                       |
| Phone: 678-432-1630               |                                         | Q1: 104.71 (A+)                          | Q2: 109.41 (A+)                    | 107.11%                               |
| Vendor ID# 35215                  |                                         | Q3: 106.39 (A+)                          | Q4: 107.11 (A+)                    | (A+)                                  |
| Program Census Information:       |                                         | # Children in Care During<br>Quarter: 20 | # Placements During<br>Quarter: 20 | # Children in Care On<br>Last Day: 12 |
|                                   | Avg<br>Performance All<br>CCIs (%)      | Provider<br>Performance (%)*             | Possible Points<br>(Weight)        | Provider Points<br>Earned             |
| OPM Monitoring Reviews            |                                         |                                          |                                    |                                       |
| Annual Comprehensive Reviews      | 88%                                     | 99%                                      | 25                                 | 24.73                                 |
| Safety Reviews                    | 94%                                     | 99%                                      | 15                                 | 14.82                                 |
| Monitoring Sub-Total              |                                         |                                          | 40                                 | 39.56                                 |
| CCI Safety Outcomes               |                                         |                                          |                                    |                                       |
| Incidence of Maltreatment         | 0.27%                                   | No Substantiated<br>Reports              | 10                                 | 10.00                                 |
| Staff Training/Foundations        | 68%                                     | 96%                                      | 5                                  | 4.80                                  |
| Staff Safety Checks               | 98%                                     | 100%                                     | 5                                  | 5.00                                  |
| Safety Sub-Total                  |                                         |                                          | 20                                 | 19.80                                 |
| CCI Permanency Outcomes           |                                         |                                          |                                    |                                       |
| Placement Stability               | 90%                                     | 85%                                      | 15                                 | 12.75                                 |
| Permanency Sub-Total              |                                         |                                          | 15                                 | 12.75                                 |
| CCI Well-Being Outcomes           |                                         |                                          |                                    |                                       |
| EPSDT Medical Visits              | 93%                                     | 100%                                     | 4                                  | 4.00                                  |
| EPSDT Dental Visits               | 91%                                     | 100%                                     | 4                                  | 4.00                                  |
| Academic Supports                 | 76%                                     | 100%                                     | 3                                  | 3.00                                  |
| Provider ECEM Visits              | 70%                                     | 100%                                     | 7                                  | 7.00                                  |
| Provider General Contacts         | 67%                                     | 100%                                     | 7                                  | 7.00                                  |
| Placements with Siblings          | 37%                                     | 58%                                      | Not Scored                         | Not Scored                            |
| Placements within Legal County    | 14%                                     | 14%                                      | Not Scored                         | Not Scored                            |
| Well-Being Sub-Total              |                                         |                                          | 25                                 | 25.00                                 |