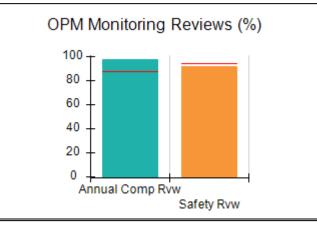

# Performance-Based Placement Measures RBWO Provider GA+SCORECARD - CCI

| Provider/Program Name: A          | Friend's Hou                            | se - (563) - CCI                         |                                    |                                       |
|-----------------------------------|-----------------------------------------|------------------------------------------|------------------------------------|---------------------------------------|
| 111 Henry Pkwy., McDonough, GA 30 | ugh, GA 30253 Quarterly Scores (Grades) |                                          | Current Quarter Score (Grade)      |                                       |
| Phone: 678-432-1630               |                                         | Q1: 104.71 (A+)                          | Q2: 109.41 (A+)                    | 107.11%                               |
| Vendor ID# 35215                  |                                         | Q3: 106.39 (A+)                          | Q4: 107.11 (A+)                    | (A+)                                  |
| Program Census Information:       |                                         | # Children in Care During<br>Quarter: 20 | # Placements During<br>Quarter: 20 | # Children in Care On<br>Last Day: 12 |
|                                   | Avg<br>Performance All<br>CCIs (%)      | Provider<br>Performance (%)*             | Possible Points<br>(Weight)        | Provider Points<br>Earned             |
| OPM Monitoring Reviews            |                                         |                                          |                                    |                                       |
| Annual Comprehensive Reviews      | 88%                                     | 99%                                      | 25                                 | 24.73                                 |
| Safety Reviews                    | 94%                                     | 99%                                      | 15                                 | 14.82                                 |
| Monitoring Sub-Total              |                                         |                                          | 40                                 | 39.56                                 |
| CCI Safety Outcomes               |                                         |                                          |                                    |                                       |
| Incidence of Maltreatment         | 0.27%                                   | No Substantiated<br>Reports              | 10                                 | 10.00                                 |
| Staff Training/Foundations        | 68%                                     | 96%                                      | 5                                  | 4.80                                  |
| Staff Safety Checks               | 98%                                     | 100%                                     | 5                                  | 5.00                                  |
| Safety Sub-Total                  |                                         |                                          | 20                                 | 19.80                                 |
| CCI Permanency Outcomes           |                                         |                                          |                                    |                                       |
| Placement Stability               | 90%                                     | 85%                                      | 15                                 | 12.75                                 |
| Permanency Sub-Total              |                                         |                                          | 15                                 | 12.75                                 |
| CCI Well-Being Outcomes           |                                         |                                          |                                    |                                       |
| EPSDT Medical Visits              | 93%                                     | 100%                                     | 4                                  | 4.00                                  |
| EPSDT Dental Visits               | 91%                                     | 100%                                     | 4                                  | 4.00                                  |
| Academic Supports                 | 76%                                     | 100%                                     | 3                                  | 3.00                                  |
| Provider ECEM Visits              | 70%                                     | 100%                                     | 7                                  | 7.00                                  |
| Provider General Contacts         | 67%                                     | 100%                                     | 7                                  | 7.00                                  |
| Placements with Siblings          | 37%                                     | 58%                                      | Not Scored                         | Not Scored                            |
| Placements within Legal County    | 14%                                     | 14%                                      | Not Scored                         | Not Scored                            |
| Well-Being Sub-Total              |                                         |                                          | 25                                 | 25.00                                 |