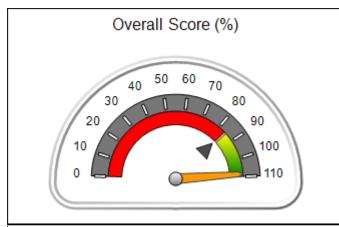

# Performance-Based Placement Measures RBWO Provider GA+SCORECARD - CCI

| Provider/Program Name: A          | Friend's Hou                            | se - (563) - CCI                         |                                    |                                       |
|-----------------------------------|-----------------------------------------|------------------------------------------|------------------------------------|---------------------------------------|
| 111 Henry Pkwy., McDonough, GA 30 | ugh, GA 30253 Quarterly Scores (Grades) |                                          | Current Quarter Score (Grade)      |                                       |
| Phone: 678-432-1630               |                                         | Q1: 104.71 (A+)                          | Q2: 109.41 (A+)                    | 107.11%                               |
| Vendor ID# 35215                  |                                         | Q3: 106.39 (A+)                          | Q4: 107.11 (A+)                    | (A+)                                  |
| Program Census Information:       |                                         | # Children in Care During<br>Quarter: 20 | # Placements During<br>Quarter: 20 | # Children in Care On<br>Last Day: 12 |
|                                   | Avg<br>Performance All<br>CCIs (%)      | Provider<br>Performance (%)*             | Possible Points<br>(Weight)        | Provider Points<br>Earned             |
| OPM Monitoring Reviews            |                                         |                                          |                                    |                                       |
| Annual Comprehensive Reviews      | 88%                                     | 99%                                      | 25                                 | 24.73                                 |
| Safety Reviews                    | 94%                                     | 99%                                      | 15                                 | 14.82                                 |
| Monitoring Sub-Total              |                                         |                                          | 40                                 | 39.56                                 |
| CCI Safety Outcomes               |                                         |                                          |                                    |                                       |
| Incidence of Maltreatment         | 0.27%                                   | No Substantiated<br>Reports              | 10                                 | 10.00                                 |
| Staff Training/Foundations        | 68%                                     | 96%                                      | 5                                  | 4.80                                  |
| Staff Safety Checks               | 98%                                     | 100%                                     | 5                                  | 5.00                                  |
| Safety Sub-Total                  |                                         |                                          | 20                                 | 19.80                                 |
| CCI Permanency Outcomes           |                                         |                                          |                                    |                                       |
| Placement Stability               | 90%                                     | 85%                                      | 15                                 | 12.75                                 |
| Permanency Sub-Total              |                                         |                                          | 15                                 | 12.75                                 |
| CCI Well-Being Outcomes           |                                         |                                          |                                    |                                       |
| EPSDT Medical Visits              | 93%                                     | 100%                                     | 4                                  | 4.00                                  |
| EPSDT Dental Visits               | 91%                                     | 100%                                     | 4                                  | 4.00                                  |
| Academic Supports                 | 76%                                     | 100%                                     | 3                                  | 3.00                                  |
| Provider ECEM Visits              | 70%                                     | 100%                                     | 7                                  | 7.00                                  |
| Provider General Contacts         | 67%                                     | 100%                                     | 7                                  | 7.00                                  |
| Placements with Siblings          | 37%                                     | 58%                                      | Not Scored                         | Not Scored                            |
| Placements within Legal County    | 14%                                     | 14%                                      | Not Scored                         | Not Scored                            |
| Well-Being Sub-Total              |                                         |                                          | 25                                 | 25.00                                 |