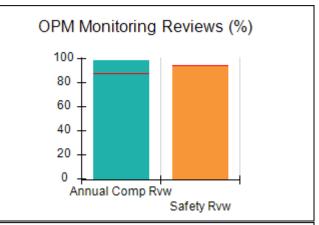

# Performance-Based Placement Measures RBWO Provider GA+SCORECARD - CCI

| Provider/Program Name: A          | Friend's Hou                            | se - (563) - CCI                         |                                    |                                       |
|-----------------------------------|-----------------------------------------|------------------------------------------|------------------------------------|---------------------------------------|
| 111 Henry Pkwy., McDonough, GA 30 | ugh, GA 30253 Quarterly Scores (Grades) |                                          | Current Quarter Score (Grade)      |                                       |
| Phone: 678-432-1630               |                                         | Q1: 104.71 (A+)                          | Q2: 109.41 (A+)                    | 107.11%                               |
| Vendor ID# 35215                  |                                         | Q3: 106.39 (A+)                          | Q4: 107.11 (A+)                    | (A+)                                  |
| Program Census Information:       |                                         | # Children in Care During<br>Quarter: 20 | # Placements During<br>Quarter: 20 | # Children in Care On<br>Last Day: 12 |
|                                   | Avg<br>Performance All<br>CCIs (%)      | Provider<br>Performance (%)*             | Possible Points<br>(Weight)        | Provider Points<br>Earned             |
| OPM Monitoring Reviews            |                                         |                                          |                                    |                                       |
| Annual Comprehensive Reviews      | 88%                                     | 99%                                      | 25                                 | 24.73                                 |
| Safety Reviews                    | 94%                                     | 99%                                      | 15                                 | 14.82                                 |
| Monitoring Sub-Total              |                                         |                                          | 40                                 | 39.56                                 |
| CCI Safety Outcomes               |                                         |                                          |                                    |                                       |
| Incidence of Maltreatment         | 0.27%                                   | No Substantiated<br>Reports              | 10                                 | 10.00                                 |
| Staff Training/Foundations        | 68%                                     | 96%                                      | 5                                  | 4.80                                  |
| Staff Safety Checks               | 98%                                     | 100%                                     | 5                                  | 5.00                                  |
| Safety Sub-Total                  |                                         |                                          | 20                                 | 19.80                                 |
| CCI Permanency Outcomes           |                                         |                                          |                                    |                                       |
| Placement Stability               | 90%                                     | 85%                                      | 15                                 | 12.75                                 |
| Permanency Sub-Total              |                                         |                                          | 15                                 | 12.75                                 |
| CCI Well-Being Outcomes           |                                         |                                          |                                    |                                       |
| EPSDT Medical Visits              | 93%                                     | 100%                                     | 4                                  | 4.00                                  |
| EPSDT Dental Visits               | 91%                                     | 100%                                     | 4                                  | 4.00                                  |
| Academic Supports                 | 76%                                     | 100%                                     | 3                                  | 3.00                                  |
| Provider ECEM Visits              | 70%                                     | 100%                                     | 7                                  | 7.00                                  |
| Provider General Contacts         | 67%                                     | 100%                                     | 7                                  | 7.00                                  |
| Placements with Siblings          | 37%                                     | 58%                                      | Not Scored                         | Not Scored                            |
| Placements within Legal County    | 14%                                     | 14%                                      | Not Scored                         | Not Scored                            |
| Well-Being Sub-Total              |                                         |                                          | 25                                 | 25.00                                 |