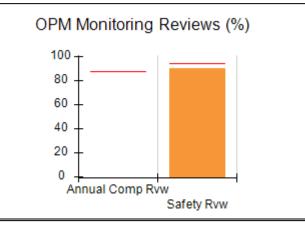

# Performance-Based Placement Measures RBWO Provider GA+SCORECARD - CCI

| Provider/Program Name: A          | Friend's Hou                            | se - (563) - CCI                         |                                    |                                       |
|-----------------------------------|-----------------------------------------|------------------------------------------|------------------------------------|---------------------------------------|
| 111 Henry Pkwy., McDonough, GA 30 | ugh, GA 30253 Quarterly Scores (Grades) |                                          | Current Quarter Score (Grade)      |                                       |
| Phone: 678-432-1630               |                                         | Q1: 104.71 (A+)                          | Q2: 109.41 (A+)                    | 107.11%                               |
| Vendor ID# 35215                  |                                         | Q3: 106.39 (A+)                          | Q4: 107.11 (A+)                    | (A+)                                  |
| Program Census Information:       |                                         | # Children in Care During<br>Quarter: 20 | # Placements During<br>Quarter: 20 | # Children in Care On<br>Last Day: 12 |
|                                   | Avg<br>Performance All<br>CCIs (%)      | Provider<br>Performance (%)*             | Possible Points<br>(Weight)        | Provider Points<br>Earned             |
| OPM Monitoring Reviews            |                                         |                                          |                                    |                                       |
| Annual Comprehensive Reviews      | 88%                                     | 99%                                      | 25                                 | 24.73                                 |
| Safety Reviews                    | 94%                                     | 99%                                      | 15                                 | 14.82                                 |
| Monitoring Sub-Total              |                                         |                                          | 40                                 | 39.56                                 |
| CCI Safety Outcomes               |                                         |                                          |                                    |                                       |
| Incidence of Maltreatment         | 0.27%                                   | No Substantiated<br>Reports              | 10                                 | 10.00                                 |
| Staff Training/Foundations        | 68%                                     | 96%                                      | 5                                  | 4.80                                  |
| Staff Safety Checks               | 98%                                     | 100%                                     | 5                                  | 5.00                                  |
| Safety Sub-Total                  |                                         |                                          | 20                                 | 19.80                                 |
| CCI Permanency Outcomes           |                                         |                                          |                                    |                                       |
| Placement Stability               | 90%                                     | 85%                                      | 15                                 | 12.75                                 |
| Permanency Sub-Total              |                                         |                                          | 15                                 | 12.75                                 |
| CCI Well-Being Outcomes           |                                         |                                          |                                    |                                       |
| EPSDT Medical Visits              | 93%                                     | 100%                                     | 4                                  | 4.00                                  |
| EPSDT Dental Visits               | 91%                                     | 100%                                     | 4                                  | 4.00                                  |
| Academic Supports                 | 76%                                     | 100%                                     | 3                                  | 3.00                                  |
| Provider ECEM Visits              | 70%                                     | 100%                                     | 7                                  | 7.00                                  |
| Provider General Contacts         | 67%                                     | 100%                                     | 7                                  | 7.00                                  |
| Placements with Siblings          | 37%                                     | 58%                                      | Not Scored                         | Not Scored                            |
| Placements within Legal County    | 14%                                     | 14%                                      | Not Scored                         | Not Scored                            |
| Well-Being Sub-Total              |                                         |                                          | 25                                 | 25.00                                 |