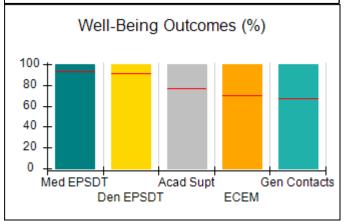

# Performance-Based Placement Measures RBWO Provider GA+SCORECARD - CCI

| Provider/Program Name: A          | Friend's Hou                            | se - (563) - CCI                         |                                    |                                       |
|-----------------------------------|-----------------------------------------|------------------------------------------|------------------------------------|---------------------------------------|
| 111 Henry Pkwy., McDonough, GA 30 | ugh, GA 30253 Quarterly Scores (Grades) |                                          | Current Quarter Score (Grade)      |                                       |
| Phone: 678-432-1630               |                                         | Q1: 104.71 (A+)                          | Q2: 109.41 (A+)                    | 107.11%                               |
| Vendor ID# 35215                  |                                         | Q3: 106.39 (A+)                          | Q4: 107.11 (A+)                    | (A+)                                  |
| Program Census Information:       |                                         | # Children in Care During<br>Quarter: 20 | # Placements During<br>Quarter: 20 | # Children in Care On<br>Last Day: 12 |
|                                   | Avg<br>Performance All<br>CCIs (%)      | Provider<br>Performance (%)*             | Possible Points<br>(Weight)        | Provider Points<br>Earned             |
| OPM Monitoring Reviews            |                                         |                                          |                                    |                                       |
| Annual Comprehensive Reviews      | 88%                                     | 99%                                      | 25                                 | 24.73                                 |
| Safety Reviews                    | 94%                                     | 99%                                      | 15                                 | 14.82                                 |
| Monitoring Sub-Total              |                                         |                                          | 40                                 | 39.56                                 |
| CCI Safety Outcomes               |                                         |                                          |                                    |                                       |
| Incidence of Maltreatment         | 0.27%                                   | No Substantiated<br>Reports              | 10                                 | 10.00                                 |
| Staff Training/Foundations        | 68%                                     | 96%                                      | 5                                  | 4.80                                  |
| Staff Safety Checks               | 98%                                     | 100%                                     | 5                                  | 5.00                                  |
| Safety Sub-Total                  |                                         |                                          | 20                                 | 19.80                                 |
| CCI Permanency Outcomes           |                                         |                                          |                                    |                                       |
| Placement Stability               | 90%                                     | 85%                                      | 15                                 | 12.75                                 |
| Permanency Sub-Total              |                                         |                                          | 15                                 | 12.75                                 |
| CCI Well-Being Outcomes           |                                         |                                          |                                    |                                       |
| EPSDT Medical Visits              | 93%                                     | 100%                                     | 4                                  | 4.00                                  |
| EPSDT Dental Visits               | 91%                                     | 100%                                     | 4                                  | 4.00                                  |
| Academic Supports                 | 76%                                     | 100%                                     | 3                                  | 3.00                                  |
| Provider ECEM Visits              | 70%                                     | 100%                                     | 7                                  | 7.00                                  |
| Provider General Contacts         | 67%                                     | 100%                                     | 7                                  | 7.00                                  |
| Placements with Siblings          | 37%                                     | 58%                                      | Not Scored                         | Not Scored                            |
| Placements within Legal County    | 14%                                     | 14%                                      | Not Scored                         | Not Scored                            |
| Well-Being Sub-Total              |                                         |                                          | 25                                 | 25.00                                 |