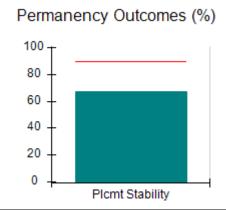

# Performance-Based Placement Measures RBWO Provider GA+SCORECARD - CCI

| Provider/Program Name: A          | Friend's Hou                            | se - (563) - CCI                         |                                    |                                       |
|-----------------------------------|-----------------------------------------|------------------------------------------|------------------------------------|---------------------------------------|
| 111 Henry Pkwy., McDonough, GA 30 | ugh, GA 30253 Quarterly Scores (Grades) |                                          | Current Quarter Score (Grade)      |                                       |
| Phone: 678-432-1630               |                                         | Q1: 104.71 (A+)                          | Q2: 109.41 (A+)                    | 107.11%                               |
| Vendor ID# 35215                  |                                         | Q3: 106.39 (A+)                          | Q4: 107.11 (A+)                    | (A+)                                  |
| Program Census Information:       |                                         | # Children in Care During<br>Quarter: 20 | # Placements During<br>Quarter: 20 | # Children in Care On<br>Last Day: 12 |
|                                   | Avg<br>Performance All<br>CCIs (%)      | Provider<br>Performance (%)*             | Possible Points<br>(Weight)        | Provider Points<br>Earned             |
| OPM Monitoring Reviews            |                                         |                                          |                                    |                                       |
| Annual Comprehensive Reviews      | 88%                                     | 99%                                      | 25                                 | 24.73                                 |
| Safety Reviews                    | 94%                                     | 99%                                      | 15                                 | 14.82                                 |
| Monitoring Sub-Total              |                                         |                                          | 40                                 | 39.56                                 |
| CCI Safety Outcomes               |                                         |                                          |                                    |                                       |
| Incidence of Maltreatment         | 0.27%                                   | No Substantiated<br>Reports              | 10                                 | 10.00                                 |
| Staff Training/Foundations        | 68%                                     | 96%                                      | 5                                  | 4.80                                  |
| Staff Safety Checks               | 98%                                     | 100%                                     | 5                                  | 5.00                                  |
| Safety Sub-Total                  |                                         |                                          | 20                                 | 19.80                                 |
| CCI Permanency Outcomes           |                                         |                                          |                                    |                                       |
| Placement Stability               | 90%                                     | 85%                                      | 15                                 | 12.75                                 |
| Permanency Sub-Total              |                                         |                                          | 15                                 | 12.75                                 |
| CCI Well-Being Outcomes           |                                         |                                          |                                    |                                       |
| EPSDT Medical Visits              | 93%                                     | 100%                                     | 4                                  | 4.00                                  |
| EPSDT Dental Visits               | 91%                                     | 100%                                     | 4                                  | 4.00                                  |
| Academic Supports                 | 76%                                     | 100%                                     | 3                                  | 3.00                                  |
| Provider ECEM Visits              | 70%                                     | 100%                                     | 7                                  | 7.00                                  |
| Provider General Contacts         | 67%                                     | 100%                                     | 7                                  | 7.00                                  |
| Placements with Siblings          | 37%                                     | 58%                                      | Not Scored                         | Not Scored                            |
| Placements within Legal County    | 14%                                     | 14%                                      | Not Scored                         | Not Scored                            |
| Well-Being Sub-Total              |                                         |                                          | 25                                 | 25.00                                 |