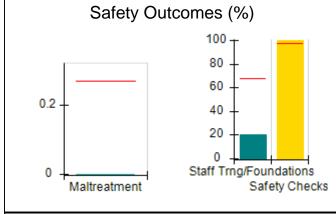

# Performance-Based Placement Measures RBWO Provider GA+SCORECARD - CCI

| Provider/Program Name: A          | Friend's Hou                            | se - (563) - CCI                         |                                    |                                       |
|-----------------------------------|-----------------------------------------|------------------------------------------|------------------------------------|---------------------------------------|
| 111 Henry Pkwy., McDonough, GA 30 | ugh, GA 30253 Quarterly Scores (Grades) |                                          | Current Quarter Score (Grade)      |                                       |
| Phone: 678-432-1630               |                                         | Q1: 104.71 (A+)                          | Q2: 109.41 (A+)                    | 107.11%                               |
| Vendor ID# 35215                  |                                         | Q3: 106.39 (A+)                          | Q4: 107.11 (A+)                    | (A+)                                  |
| Program Census Information:       |                                         | # Children in Care During<br>Quarter: 20 | # Placements During<br>Quarter: 20 | # Children in Care On<br>Last Day: 12 |
|                                   | Avg<br>Performance All<br>CCIs (%)      | Provider<br>Performance (%)*             | Possible Points<br>(Weight)        | Provider Points<br>Earned             |
| OPM Monitoring Reviews            |                                         |                                          |                                    |                                       |
| Annual Comprehensive Reviews      | 88%                                     | 99%                                      | 25                                 | 24.73                                 |
| Safety Reviews                    | 94%                                     | 99%                                      | 15                                 | 14.82                                 |
| Monitoring Sub-Total              |                                         |                                          | 40                                 | 39.56                                 |
| CCI Safety Outcomes               |                                         |                                          |                                    |                                       |
| Incidence of Maltreatment         | 0.27%                                   | No Substantiated<br>Reports              | 10                                 | 10.00                                 |
| Staff Training/Foundations        | 68%                                     | 96%                                      | 5                                  | 4.80                                  |
| Staff Safety Checks               | 98%                                     | 100%                                     | 5                                  | 5.00                                  |
| Safety Sub-Total                  |                                         |                                          | 20                                 | 19.80                                 |
| CCI Permanency Outcomes           |                                         |                                          |                                    |                                       |
| Placement Stability               | 90%                                     | 85%                                      | 15                                 | 12.75                                 |
| Permanency Sub-Total              |                                         |                                          | 15                                 | 12.75                                 |
| CCI Well-Being Outcomes           |                                         |                                          |                                    |                                       |
| EPSDT Medical Visits              | 93%                                     | 100%                                     | 4                                  | 4.00                                  |
| EPSDT Dental Visits               | 91%                                     | 100%                                     | 4                                  | 4.00                                  |
| Academic Supports                 | 76%                                     | 100%                                     | 3                                  | 3.00                                  |
| Provider ECEM Visits              | 70%                                     | 100%                                     | 7                                  | 7.00                                  |
| Provider General Contacts         | 67%                                     | 100%                                     | 7                                  | 7.00                                  |
| Placements with Siblings          | 37%                                     | 58%                                      | Not Scored                         | Not Scored                            |
| Placements within Legal County    | 14%                                     | 14%                                      | Not Scored                         | Not Scored                            |
| Well-Being Sub-Total              |                                         |                                          | 25                                 | 25.00                                 |