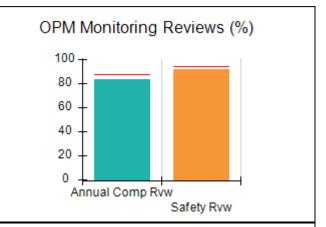

# Performance-Based Placement Measures RBWO Provider GA+SCORECARD - CCI

| Provider/Program Name: A          | Friend's Hou                            | se - (563) - CCI                         |                                    |                                       |
|-----------------------------------|-----------------------------------------|------------------------------------------|------------------------------------|---------------------------------------|
| 111 Henry Pkwy., McDonough, GA 30 | ugh, GA 30253 Quarterly Scores (Grades) |                                          | Current Quarter Score (Grade)      |                                       |
| Phone: 678-432-1630               |                                         | Q1: 104.71 (A+)                          | Q2: 109.41 (A+)                    | 107.11%                               |
| Vendor ID# 35215                  |                                         | Q3: 106.39 (A+)                          | Q4: 107.11 (A+)                    | (A+)                                  |
| Program Census Information:       |                                         | # Children in Care During<br>Quarter: 20 | # Placements During<br>Quarter: 20 | # Children in Care On<br>Last Day: 12 |
|                                   | Avg<br>Performance All<br>CCIs (%)      | Provider<br>Performance (%)*             | Possible Points<br>(Weight)        | Provider Points<br>Earned             |
| OPM Monitoring Reviews            |                                         |                                          |                                    |                                       |
| Annual Comprehensive Reviews      | 88%                                     | 99%                                      | 25                                 | 24.73                                 |
| Safety Reviews                    | 94%                                     | 99%                                      | 15                                 | 14.82                                 |
| Monitoring Sub-Total              |                                         |                                          | 40                                 | 39.56                                 |
| CCI Safety Outcomes               |                                         |                                          |                                    |                                       |
| Incidence of Maltreatment         | 0.27%                                   | No Substantiated<br>Reports              | 10                                 | 10.00                                 |
| Staff Training/Foundations        | 68%                                     | 96%                                      | 5                                  | 4.80                                  |
| Staff Safety Checks               | 98%                                     | 100%                                     | 5                                  | 5.00                                  |
| Safety Sub-Total                  |                                         |                                          | 20                                 | 19.80                                 |
| CCI Permanency Outcomes           |                                         |                                          |                                    |                                       |
| Placement Stability               | 90%                                     | 85%                                      | 15                                 | 12.75                                 |
| Permanency Sub-Total              |                                         |                                          | 15                                 | 12.75                                 |
| CCI Well-Being Outcomes           |                                         |                                          |                                    |                                       |
| EPSDT Medical Visits              | 93%                                     | 100%                                     | 4                                  | 4.00                                  |
| EPSDT Dental Visits               | 91%                                     | 100%                                     | 4                                  | 4.00                                  |
| Academic Supports                 | 76%                                     | 100%                                     | 3                                  | 3.00                                  |
| Provider ECEM Visits              | 70%                                     | 100%                                     | 7                                  | 7.00                                  |
| Provider General Contacts         | 67%                                     | 100%                                     | 7                                  | 7.00                                  |
| Placements with Siblings          | 37%                                     | 58%                                      | Not Scored                         | Not Scored                            |
| Placements within Legal County    | 14%                                     | 14%                                      | Not Scored                         | Not Scored                            |
| Well-Being Sub-Total              |                                         |                                          | 25                                 | 25.00                                 |