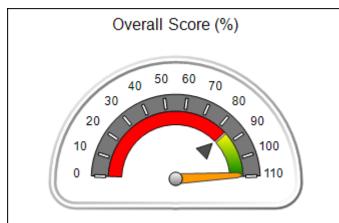

# **Performance-Based Placement Measures** RBWO Provider GA+SCORECARD - CCI

Report Quarter: Q4 FY2018

| Provider/Program Name: A Friend's House - (563) - CCI                                          |                                                                                  |                                                                                                                                           |  |  |  |  |
|------------------------------------------------------------------------------------------------|----------------------------------------------------------------------------------|-------------------------------------------------------------------------------------------------------------------------------------------|--|--|--|--|
| 111 Henry Pkwy., McDonough, GA 30253 Quarterly Scores (Grades) Current Quarter Scores (Grades) |                                                                                  |                                                                                                                                           |  |  |  |  |
| Q1: 104.71 (A+)                                                                                | Q2: 109.41 (A+)                                                                  | 107.11%                                                                                                                                   |  |  |  |  |
| Q3: 106.39 (A+)                                                                                | Q4: 107.11 (A+)                                                                  | (A+)                                                                                                                                      |  |  |  |  |
| # Children in Care During<br>Quarter: 20                                                       | # Placements During<br>Quarter: 20                                               | # Children in Care On Last<br>Day: 12                                                                                                     |  |  |  |  |
|                                                                                                | Quarterly Sco<br>Q1: 104.71 (A+)<br>Q3: 106.39 (A+)<br># Children in Care During | Quarterly Scores (Grades)  Q1: 104.71 (A+) Q2: 109.41 (A+) Q3: 106.39 (A+) Q4: 107.11 (A+)  # Children in Care During # Placements During |  |  |  |  |

# Performance-Based Placement Measures RBWO Provider GA+SCORECARD - CCI

| Provider/Program Name: A          | Friend's Hou                            | se - (563) - CCI                         |                                    |                                       |
|-----------------------------------|-----------------------------------------|------------------------------------------|------------------------------------|---------------------------------------|
| 111 Henry Pkwy., McDonough, GA 30 | ugh, GA 30253 Quarterly Scores (Grades) |                                          | Current Quarter Score (Grade)      |                                       |
| Phone: 678-432-1630               |                                         | Q1: 104.71 (A+)                          | Q2: 109.41 (A+)                    | 107.11%                               |
| Vendor ID# 35215                  |                                         | Q3: 106.39 (A+)                          | Q4: 107.11 (A+)                    | (A+)                                  |
| Program Census Information:       |                                         | # Children in Care During<br>Quarter: 20 | # Placements During<br>Quarter: 20 | # Children in Care On<br>Last Day: 12 |
|                                   | Avg<br>Performance All<br>CCIs (%)      | Provider<br>Performance (%)*             | Possible Points<br>(Weight)        | Provider Points<br>Earned             |
| OPM Monitoring Reviews            |                                         |                                          |                                    |                                       |
| Annual Comprehensive Reviews      | 88%                                     | 99%                                      | 25                                 | 24.73                                 |
| Safety Reviews                    | 94%                                     | 99%                                      | 15                                 | 14.82                                 |
| Monitoring Sub-Total              |                                         |                                          | 40                                 | 39.56                                 |
| CCI Safety Outcomes               |                                         |                                          |                                    |                                       |
| Incidence of Maltreatment         | 0.27%                                   | No Substantiated<br>Reports              | 10                                 | 10.00                                 |
| Staff Training/Foundations        | 68%                                     | 96%                                      | 5                                  | 4.80                                  |
| Staff Safety Checks               | 98%                                     | 100%                                     | 5                                  | 5.00                                  |
| Safety Sub-Total                  |                                         |                                          | 20                                 | 19.80                                 |
| CCI Permanency Outcomes           |                                         |                                          |                                    |                                       |
| Placement Stability               | 90%                                     | 85%                                      | 15                                 | 12.75                                 |
| Permanency Sub-Total              |                                         |                                          | 15                                 | 12.75                                 |
| CCI Well-Being Outcomes           |                                         |                                          |                                    |                                       |
| EPSDT Medical Visits              | 93%                                     | 100%                                     | 4                                  | 4.00                                  |
| EPSDT Dental Visits               | 91%                                     | 100%                                     | 4                                  | 4.00                                  |
| Academic Supports                 | 76%                                     | 100%                                     | 3                                  | 3.00                                  |
| Provider ECEM Visits              | 70%                                     | 100%                                     | 7                                  | 7.00                                  |
| Provider General Contacts         | 67%                                     | 100%                                     | 7                                  | 7.00                                  |
| Placements with Siblings          | 37%                                     | 58%                                      | Not Scored                         | Not Scored                            |
| Placements within Legal County    | 14%                                     | 14%                                      | Not Scored                         | Not Scored                            |
| Well-Being Sub-Total              |                                         |                                          | 25                                 | 25.00                                 |