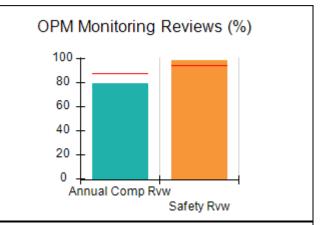

# Performance-Based Placement Measures RBWO Provider GA+SCORECARD - CCI

| Provider/Program Name: A          | Friend's Hou                            | se - (563) - CCI                         |                                    |                                       |
|-----------------------------------|-----------------------------------------|------------------------------------------|------------------------------------|---------------------------------------|
| 111 Henry Pkwy., McDonough, GA 30 | ugh, GA 30253 Quarterly Scores (Grades) |                                          | Current Quarter Score (Grade)      |                                       |
| Phone: 678-432-1630               |                                         | Q1: 104.71 (A+)                          | Q2: 109.41 (A+)                    | 107.11%                               |
| Vendor ID# 35215                  |                                         | Q3: 106.39 (A+)                          | Q4: 107.11 (A+)                    | (A+)                                  |
| Program Census Information:       |                                         | # Children in Care During<br>Quarter: 20 | # Placements During<br>Quarter: 20 | # Children in Care On<br>Last Day: 12 |
|                                   | Avg<br>Performance All<br>CCIs (%)      | Provider<br>Performance (%)*             | Possible Points<br>(Weight)        | Provider Points<br>Earned             |
| OPM Monitoring Reviews            |                                         |                                          |                                    |                                       |
| Annual Comprehensive Reviews      | 88%                                     | 99%                                      | 25                                 | 24.73                                 |
| Safety Reviews                    | 94%                                     | 99%                                      | 15                                 | 14.82                                 |
| Monitoring Sub-Total              |                                         |                                          | 40                                 | 39.56                                 |
| CCI Safety Outcomes               |                                         |                                          |                                    |                                       |
| Incidence of Maltreatment         | 0.27%                                   | No Substantiated<br>Reports              | 10                                 | 10.00                                 |
| Staff Training/Foundations        | 68%                                     | 96%                                      | 5                                  | 4.80                                  |
| Staff Safety Checks               | 98%                                     | 100%                                     | 5                                  | 5.00                                  |
| Safety Sub-Total                  |                                         |                                          | 20                                 | 19.80                                 |
| CCI Permanency Outcomes           |                                         |                                          |                                    |                                       |
| Placement Stability               | 90%                                     | 85%                                      | 15                                 | 12.75                                 |
| Permanency Sub-Total              |                                         |                                          | 15                                 | 12.75                                 |
| CCI Well-Being Outcomes           |                                         |                                          |                                    |                                       |
| EPSDT Medical Visits              | 93%                                     | 100%                                     | 4                                  | 4.00                                  |
| EPSDT Dental Visits               | 91%                                     | 100%                                     | 4                                  | 4.00                                  |
| Academic Supports                 | 76%                                     | 100%                                     | 3                                  | 3.00                                  |
| Provider ECEM Visits              | 70%                                     | 100%                                     | 7                                  | 7.00                                  |
| Provider General Contacts         | 67%                                     | 100%                                     | 7                                  | 7.00                                  |
| Placements with Siblings          | 37%                                     | 58%                                      | Not Scored                         | Not Scored                            |
| Placements within Legal County    | 14%                                     | 14%                                      | Not Scored                         | Not Scored                            |
| Well-Being Sub-Total              |                                         |                                          | 25                                 | 25.00                                 |