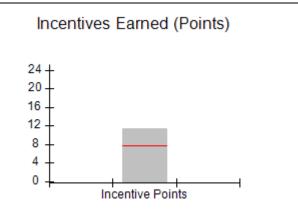

# Performance-Based Placement Measures RBWO Provider GA+SCORECARD - CCI

Report Quarter: Q4 FY2018

## Provider/Program Name: A Friend's House - (563) - CCI

| Program Census Information:                                                                                 |                                         | # Children in Care During<br>Quarter: 20 | # Placements During<br>Quarter: 20 | # Children in Care On<br>Last Day: 12 |
|-------------------------------------------------------------------------------------------------------------|-----------------------------------------|------------------------------------------|------------------------------------|---------------------------------------|
| CCI Incentive Credits                                                                                       | Avg<br>Performance All<br>CCIs (Points) | Provider<br>Performance (%)*             | Possible Points<br>(Weight)        | Provider Points<br>Earned             |
| Early EPSDT Medical Visits                                                                                  |                                         | 100%                                     | 2                                  | 2.00                                  |
| Early EPSDT Dental Visits                                                                                   |                                         | 100%                                     | 2                                  | 2.00                                  |
| Permanency Contacts                                                                                         |                                         | 100%                                     | 5                                  | 5.00                                  |
| Additional Academic Supports                                                                                |                                         | 100%                                     | 2                                  | 2.00                                  |
| Active Agency Accreditation                                                                                 |                                         | 0%                                       | 4                                  | 0.00                                  |
| Staff Clinical Licensure                                                                                    |                                         | 0%                                       | 5                                  | 0.00                                  |
| Behavior Management (threshold = 0)                                                                         |                                         | 100%                                     | 4                                  | 4.00                                  |
| Incentives Total                                                                                            | 7.72                                    |                                          | 24                                 | 15.00                                 |
| Maximum total                                                                                               | combined incentive                      | credit allowed is 10 points.             | Incentives Awarded                 | 10.00                                 |
| Performance calculation descriptions can be found in the FY 2018 RBWO PBP Measurements and Standards Guide. |                                         |                                          |                                    |                                       |