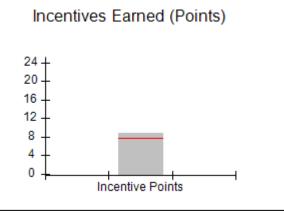

# Performance-Based Placement Measures RBWO Provider GA+SCORECARD - CCI

Report Quarter: Q4 FY2018

## Provider/Program Name: A Friend's House - (563) - CCI

| Program Census Information:                                                                                 |                                         | # Children in Care During<br>Quarter: 20 | # Placements During<br>Quarter: 20 | # Children in Care On<br>Last Day: 12 |
|-------------------------------------------------------------------------------------------------------------|-----------------------------------------|------------------------------------------|------------------------------------|---------------------------------------|
| CCI Incentive Credits                                                                                       | Avg<br>Performance All<br>CCIs (Points) | Provider<br>Performance (%)*             | Possible Points<br>(Weight)        | Provider Points<br>Earned             |
| Early EPSDT Medical Visits                                                                                  |                                         | 100%                                     | 2                                  | 2.00                                  |
| Early EPSDT Dental Visits                                                                                   |                                         | 100%                                     | 2                                  | 2.00                                  |
| Permanency Contacts                                                                                         |                                         | 100%                                     | 5                                  | 5.00                                  |
| Additional Academic Supports                                                                                |                                         | 100%                                     | 2                                  | 2.00                                  |
| Active Agency Accreditation                                                                                 |                                         | 0%                                       | 4                                  | 0.00                                  |
| Staff Clinical Licensure                                                                                    |                                         | 0%                                       | 5                                  | 0.00                                  |
| Behavior Management (threshold = 0)                                                                         |                                         | 100%                                     | 4                                  | 4.00                                  |
| Incentives Total                                                                                            | 7.72                                    |                                          | 24                                 | 15.00                                 |
| Maximum total                                                                                               | combined incentive                      | credit allowed is 10 points.             | Incentives Awarded                 | 10.00                                 |
| Performance calculation descriptions can be found in the FY 2018 RBWO PBP Measurements and Standards Guide. |                                         |                                          |                                    |                                       |