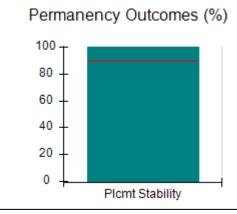

# Performance-Based Placement Measures RBWO Provider GA+SCORECARD - CCI

| Provider/Program Name: A          | Friend's Hou                            | se - (563) - CCI                         |                                    |                                       |
|-----------------------------------|-----------------------------------------|------------------------------------------|------------------------------------|---------------------------------------|
| 111 Henry Pkwy., McDonough, GA 30 | ugh, GA 30253 Quarterly Scores (Grades) |                                          | Current Quarter Score (Grade)      |                                       |
| Phone: 678-432-1630               |                                         | Q1: 104.71 (A+)                          | Q2: 109.41 (A+)                    | 107.11%                               |
| Vendor ID# 35215                  |                                         | Q3: 106.39 (A+)                          | Q4: 107.11 (A+)                    | (A+)                                  |
| Program Census Information:       |                                         | # Children in Care During<br>Quarter: 20 | # Placements During<br>Quarter: 20 | # Children in Care On<br>Last Day: 12 |
|                                   | Avg<br>Performance All<br>CCIs (%)      | Provider<br>Performance (%)*             | Possible Points<br>(Weight)        | Provider Points<br>Earned             |
| OPM Monitoring Reviews            |                                         |                                          |                                    |                                       |
| Annual Comprehensive Reviews      | 88%                                     | 99%                                      | 25                                 | 24.73                                 |
| Safety Reviews                    | 94%                                     | 99%                                      | 15                                 | 14.82                                 |
| Monitoring Sub-Total              |                                         |                                          | 40                                 | 39.56                                 |
| CCI Safety Outcomes               |                                         |                                          |                                    |                                       |
| Incidence of Maltreatment         | 0.27%                                   | No Substantiated<br>Reports              | 10                                 | 10.00                                 |
| Staff Training/Foundations        | 68%                                     | 96%                                      | 5                                  | 4.80                                  |
| Staff Safety Checks               | 98%                                     | 100%                                     | 5                                  | 5.00                                  |
| Safety Sub-Total                  |                                         |                                          | 20                                 | 19.80                                 |
| CCI Permanency Outcomes           |                                         |                                          |                                    |                                       |
| Placement Stability               | 90%                                     | 85%                                      | 15                                 | 12.75                                 |
| Permanency Sub-Total              |                                         |                                          | 15                                 | 12.75                                 |
| CCI Well-Being Outcomes           |                                         |                                          |                                    |                                       |
| EPSDT Medical Visits              | 93%                                     | 100%                                     | 4                                  | 4.00                                  |
| EPSDT Dental Visits               | 91%                                     | 100%                                     | 4                                  | 4.00                                  |
| Academic Supports                 | 76%                                     | 100%                                     | 3                                  | 3.00                                  |
| Provider ECEM Visits              | 70%                                     | 100%                                     | 7                                  | 7.00                                  |
| Provider General Contacts         | 67%                                     | 100%                                     | 7                                  | 7.00                                  |
| Placements with Siblings          | 37%                                     | 58%                                      | Not Scored                         | Not Scored                            |
| Placements within Legal County    | 14%                                     | 14%                                      | Not Scored                         | Not Scored                            |
| Well-Being Sub-Total              |                                         |                                          | 25                                 | 25.00                                 |