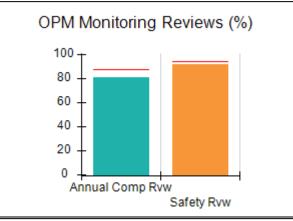

# Performance-Based Placement Measures RBWO Provider GA+SCORECARD - CCI

| Provider/Program Name: A          | Friend's Hou                            | se - (563) - CCI                         |                                    |                                       |
|-----------------------------------|-----------------------------------------|------------------------------------------|------------------------------------|---------------------------------------|
| 111 Henry Pkwy., McDonough, GA 30 | ugh, GA 30253 Quarterly Scores (Grades) |                                          | Current Quarter Score (Grade)      |                                       |
| Phone: 678-432-1630               |                                         | Q1: 104.71 (A+)                          | Q2: 109.41 (A+)                    | 107.11%                               |
| Vendor ID# 35215                  |                                         | Q3: 106.39 (A+)                          | Q4: 107.11 (A+)                    | (A+)                                  |
| Program Census Information:       |                                         | # Children in Care During<br>Quarter: 20 | # Placements During<br>Quarter: 20 | # Children in Care On<br>Last Day: 12 |
|                                   | Avg<br>Performance All<br>CCIs (%)      | Provider<br>Performance (%)*             | Possible Points<br>(Weight)        | Provider Points<br>Earned             |
| OPM Monitoring Reviews            |                                         |                                          |                                    |                                       |
| Annual Comprehensive Reviews      | 88%                                     | 99%                                      | 25                                 | 24.73                                 |
| Safety Reviews                    | 94%                                     | 99%                                      | 15                                 | 14.82                                 |
| Monitoring Sub-Total              |                                         |                                          | 40                                 | 39.56                                 |
| CCI Safety Outcomes               |                                         |                                          |                                    |                                       |
| Incidence of Maltreatment         | 0.27%                                   | No Substantiated<br>Reports              | 10                                 | 10.00                                 |
| Staff Training/Foundations        | 68%                                     | 96%                                      | 5                                  | 4.80                                  |
| Staff Safety Checks               | 98%                                     | 100%                                     | 5                                  | 5.00                                  |
| Safety Sub-Total                  |                                         |                                          | 20                                 | 19.80                                 |
| CCI Permanency Outcomes           |                                         |                                          |                                    |                                       |
| Placement Stability               | 90%                                     | 85%                                      | 15                                 | 12.75                                 |
| Permanency Sub-Total              |                                         |                                          | 15                                 | 12.75                                 |
| CCI Well-Being Outcomes           |                                         |                                          |                                    |                                       |
| EPSDT Medical Visits              | 93%                                     | 100%                                     | 4                                  | 4.00                                  |
| EPSDT Dental Visits               | 91%                                     | 100%                                     | 4                                  | 4.00                                  |
| Academic Supports                 | 76%                                     | 100%                                     | 3                                  | 3.00                                  |
| Provider ECEM Visits              | 70%                                     | 100%                                     | 7                                  | 7.00                                  |
| Provider General Contacts         | 67%                                     | 100%                                     | 7                                  | 7.00                                  |
| Placements with Siblings          | 37%                                     | 58%                                      | Not Scored                         | Not Scored                            |
| Placements within Legal County    | 14%                                     | 14%                                      | Not Scored                         | Not Scored                            |
| Well-Being Sub-Total              |                                         |                                          | 25                                 | 25.00                                 |