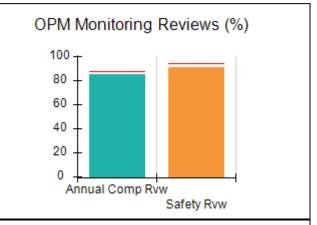

# Performance-Based Placement Measures RBWO Provider GA+SCORECARD - CCI

| Provider/Program Name: A          | Friend's Hou                            | se - (563) - CCI                         |                                    |                                       |
|-----------------------------------|-----------------------------------------|------------------------------------------|------------------------------------|---------------------------------------|
| 111 Henry Pkwy., McDonough, GA 30 | ugh, GA 30253 Quarterly Scores (Grades) |                                          | Current Quarter Score (Grade)      |                                       |
| Phone: 678-432-1630               |                                         | Q1: 104.71 (A+)                          | Q2: 109.41 (A+)                    | 107.11%                               |
| Vendor ID# 35215                  |                                         | Q3: 106.39 (A+)                          | Q4: 107.11 (A+)                    | (A+)                                  |
| Program Census Information:       |                                         | # Children in Care During<br>Quarter: 20 | # Placements During<br>Quarter: 20 | # Children in Care On<br>Last Day: 12 |
|                                   | Avg<br>Performance All<br>CCIs (%)      | Provider<br>Performance (%)*             | Possible Points<br>(Weight)        | Provider Points<br>Earned             |
| OPM Monitoring Reviews            |                                         |                                          |                                    |                                       |
| Annual Comprehensive Reviews      | 88%                                     | 99%                                      | 25                                 | 24.73                                 |
| Safety Reviews                    | 94%                                     | 99%                                      | 15                                 | 14.82                                 |
| Monitoring Sub-Total              |                                         |                                          | 40                                 | 39.56                                 |
| CCI Safety Outcomes               |                                         |                                          |                                    |                                       |
| Incidence of Maltreatment         | 0.27%                                   | No Substantiated<br>Reports              | 10                                 | 10.00                                 |
| Staff Training/Foundations        | 68%                                     | 96%                                      | 5                                  | 4.80                                  |
| Staff Safety Checks               | 98%                                     | 100%                                     | 5                                  | 5.00                                  |
| Safety Sub-Total                  |                                         |                                          | 20                                 | 19.80                                 |
| CCI Permanency Outcomes           |                                         |                                          |                                    |                                       |
| Placement Stability               | 90%                                     | 85%                                      | 15                                 | 12.75                                 |
| Permanency Sub-Total              |                                         |                                          | 15                                 | 12.75                                 |
| CCI Well-Being Outcomes           |                                         |                                          |                                    |                                       |
| EPSDT Medical Visits              | 93%                                     | 100%                                     | 4                                  | 4.00                                  |
| EPSDT Dental Visits               | 91%                                     | 100%                                     | 4                                  | 4.00                                  |
| Academic Supports                 | 76%                                     | 100%                                     | 3                                  | 3.00                                  |
| Provider ECEM Visits              | 70%                                     | 100%                                     | 7                                  | 7.00                                  |
| Provider General Contacts         | 67%                                     | 100%                                     | 7                                  | 7.00                                  |
| Placements with Siblings          | 37%                                     | 58%                                      | Not Scored                         | Not Scored                            |
| Placements within Legal County    | 14%                                     | 14%                                      | Not Scored                         | Not Scored                            |
| Well-Being Sub-Total              |                                         |                                          | 25                                 | 25.00                                 |