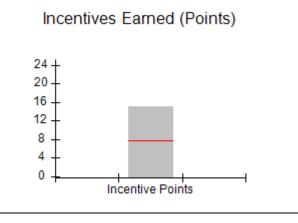

## Provider/Program Name: A Friend's House - (563) - CCI

| Program Census Information:                                                                                 |                                         | # Children in Care During<br>Quarter: 20 | # Placements During<br>Quarter: 20 | # Children in Care On<br>Last Day: 12 |
|-------------------------------------------------------------------------------------------------------------|-----------------------------------------|------------------------------------------|------------------------------------|---------------------------------------|
| CCI Incentive Credits                                                                                       | Avg<br>Performance All<br>CCIs (Points) | Provider<br>Performance (%)*             | Possible Points<br>(Weight)        | Provider Points<br>Earned             |
| Early EPSDT Medical Visits                                                                                  |                                         | 100%                                     | 2                                  | 2.00                                  |
| Early EPSDT Dental Visits                                                                                   |                                         | 100%                                     | 2                                  | 2.00                                  |
| Permanency Contacts                                                                                         |                                         | 100%                                     | 5                                  | 5.00                                  |
| Additional Academic Supports                                                                                |                                         | 100%                                     | 2                                  | 2.00                                  |
| Active Agency Accreditation                                                                                 |                                         | 0%                                       | 4                                  | 0.00                                  |
| Staff Clinical Licensure                                                                                    |                                         | 0%                                       | 5                                  | 0.00                                  |
| Behavior Management (threshold = 0)                                                                         |                                         | 100%                                     | 4                                  | 4.00                                  |
| Incentives Total                                                                                            | 7.72                                    |                                          | 24                                 | 15.00                                 |
| Maximum total                                                                                               | combined incentive                      | credit allowed is 10 points.             | Incentives Awarded                 | 10.00                                 |
| Performance calculation descriptions can be found in the FY 2018 RBWO PBP Measurements and Standards Guide. |                                         |                                          |                                    |                                       |