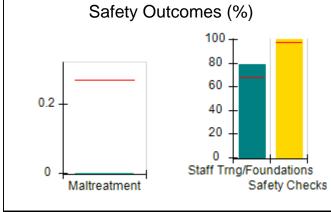

# Performance-Based Placement Measures RBWO Provider GA+SCORECARD - CCI

| Provider/Program Name: A          | Friend's Hou                            | se - (563) - CCI                         |                                    |                                       |
|-----------------------------------|-----------------------------------------|------------------------------------------|------------------------------------|---------------------------------------|
| 111 Henry Pkwy., McDonough, GA 30 | ugh, GA 30253 Quarterly Scores (Grades) |                                          | Current Quarter Score (Grade)      |                                       |
| Phone: 678-432-1630               |                                         | Q1: 104.71 (A+)                          | Q2: 109.41 (A+)                    | 107.11%                               |
| Vendor ID# 35215                  |                                         | Q3: 106.39 (A+)                          | Q4: 107.11 (A+)                    | (A+)                                  |
| Program Census Information:       |                                         | # Children in Care During<br>Quarter: 20 | # Placements During<br>Quarter: 20 | # Children in Care On<br>Last Day: 12 |
|                                   | Avg<br>Performance All<br>CCIs (%)      | Provider<br>Performance (%)*             | Possible Points<br>(Weight)        | Provider Points<br>Earned             |
| OPM Monitoring Reviews            |                                         |                                          |                                    |                                       |
| Annual Comprehensive Reviews      | 88%                                     | 99%                                      | 25                                 | 24.73                                 |
| Safety Reviews                    | 94%                                     | 99%                                      | 15                                 | 14.82                                 |
| Monitoring Sub-Total              |                                         |                                          | 40                                 | 39.56                                 |
| CCI Safety Outcomes               |                                         |                                          |                                    |                                       |
| Incidence of Maltreatment         | 0.27%                                   | No Substantiated<br>Reports              | 10                                 | 10.00                                 |
| Staff Training/Foundations        | 68%                                     | 96%                                      | 5                                  | 4.80                                  |
| Staff Safety Checks               | 98%                                     | 100%                                     | 5                                  | 5.00                                  |
| Safety Sub-Total                  |                                         |                                          | 20                                 | 19.80                                 |
| CCI Permanency Outcomes           |                                         |                                          |                                    |                                       |
| Placement Stability               | 90%                                     | 85%                                      | 15                                 | 12.75                                 |
| Permanency Sub-Total              |                                         |                                          | 15                                 | 12.75                                 |
| CCI Well-Being Outcomes           |                                         |                                          |                                    |                                       |
| EPSDT Medical Visits              | 93%                                     | 100%                                     | 4                                  | 4.00                                  |
| EPSDT Dental Visits               | 91%                                     | 100%                                     | 4                                  | 4.00                                  |
| Academic Supports                 | 76%                                     | 100%                                     | 3                                  | 3.00                                  |
| Provider ECEM Visits              | 70%                                     | 100%                                     | 7                                  | 7.00                                  |
| Provider General Contacts         | 67%                                     | 100%                                     | 7                                  | 7.00                                  |
| Placements with Siblings          | 37%                                     | 58%                                      | Not Scored                         | Not Scored                            |
| Placements within Legal County    | 14%                                     | 14%                                      | Not Scored                         | Not Scored                            |
| Well-Being Sub-Total              |                                         |                                          | 25                                 | 25.00                                 |