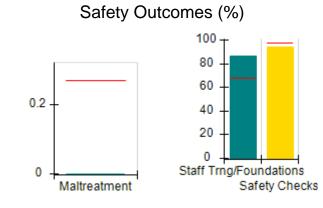

# Performance-Based Placement Measures RBWO Provider GA+SCORECARD - CCI

| Provider/Program Name: A          | Friend's Hou                            | se - (563) - CCI                         |                                    |                                       |
|-----------------------------------|-----------------------------------------|------------------------------------------|------------------------------------|---------------------------------------|
| 111 Henry Pkwy., McDonough, GA 30 | ugh, GA 30253 Quarterly Scores (Grades) |                                          | Current Quarter Score (Grade)      |                                       |
| Phone: 678-432-1630               |                                         | Q1: 104.71 (A+)                          | Q2: 109.41 (A+)                    | 107.11%                               |
| Vendor ID# 35215                  |                                         | Q3: 106.39 (A+)                          | Q4: 107.11 (A+)                    | (A+)                                  |
| Program Census Information:       |                                         | # Children in Care During<br>Quarter: 20 | # Placements During<br>Quarter: 20 | # Children in Care On<br>Last Day: 12 |
|                                   | Avg<br>Performance All<br>CCIs (%)      | Provider<br>Performance (%)*             | Possible Points<br>(Weight)        | Provider Points<br>Earned             |
| OPM Monitoring Reviews            |                                         |                                          |                                    |                                       |
| Annual Comprehensive Reviews      | 88%                                     | 99%                                      | 25                                 | 24.73                                 |
| Safety Reviews                    | 94%                                     | 99%                                      | 15                                 | 14.82                                 |
| Monitoring Sub-Total              |                                         |                                          | 40                                 | 39.56                                 |
| CCI Safety Outcomes               |                                         |                                          |                                    |                                       |
| Incidence of Maltreatment         | 0.27%                                   | No Substantiated<br>Reports              | 10                                 | 10.00                                 |
| Staff Training/Foundations        | 68%                                     | 96%                                      | 5                                  | 4.80                                  |
| Staff Safety Checks               | 98%                                     | 100%                                     | 5                                  | 5.00                                  |
| Safety Sub-Total                  |                                         |                                          | 20                                 | 19.80                                 |
| CCI Permanency Outcomes           |                                         |                                          |                                    |                                       |
| Placement Stability               | 90%                                     | 85%                                      | 15                                 | 12.75                                 |
| Permanency Sub-Total              |                                         |                                          | 15                                 | 12.75                                 |
| CCI Well-Being Outcomes           |                                         |                                          |                                    |                                       |
| EPSDT Medical Visits              | 93%                                     | 100%                                     | 4                                  | 4.00                                  |
| EPSDT Dental Visits               | 91%                                     | 100%                                     | 4                                  | 4.00                                  |
| Academic Supports                 | 76%                                     | 100%                                     | 3                                  | 3.00                                  |
| Provider ECEM Visits              | 70%                                     | 100%                                     | 7                                  | 7.00                                  |
| Provider General Contacts         | 67%                                     | 100%                                     | 7                                  | 7.00                                  |
| Placements with Siblings          | 37%                                     | 58%                                      | Not Scored                         | Not Scored                            |
| Placements within Legal County    | 14%                                     | 14%                                      | Not Scored                         | Not Scored                            |
| Well-Being Sub-Total              |                                         |                                          | 25                                 | 25.00                                 |