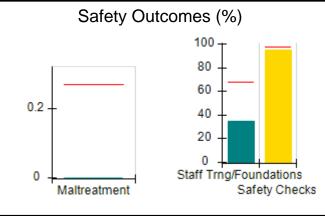

# Performance-Based Placement Measures RBWO Provider GA+SCORECARD - CCI

| Provider/Program Name: A          | Friend's Hou                            | se - (563) - CCI                         |                                    |                                       |
|-----------------------------------|-----------------------------------------|------------------------------------------|------------------------------------|---------------------------------------|
| 111 Henry Pkwy., McDonough, GA 30 | ugh, GA 30253 Quarterly Scores (Grades) |                                          | Current Quarter Score (Grade)      |                                       |
| Phone: 678-432-1630               |                                         | Q1: 104.71 (A+)                          | Q2: 109.41 (A+)                    | 107.11%                               |
| Vendor ID# 35215                  |                                         | Q3: 106.39 (A+)                          | Q4: 107.11 (A+)                    | (A+)                                  |
| Program Census Information:       |                                         | # Children in Care During<br>Quarter: 20 | # Placements During<br>Quarter: 20 | # Children in Care On<br>Last Day: 12 |
|                                   | Avg<br>Performance All<br>CCIs (%)      | Provider<br>Performance (%)*             | Possible Points<br>(Weight)        | Provider Points<br>Earned             |
| OPM Monitoring Reviews            |                                         |                                          |                                    |                                       |
| Annual Comprehensive Reviews      | 88%                                     | 99%                                      | 25                                 | 24.73                                 |
| Safety Reviews                    | 94%                                     | 99%                                      | 15                                 | 14.82                                 |
| Monitoring Sub-Total              |                                         |                                          | 40                                 | 39.56                                 |
| CCI Safety Outcomes               |                                         |                                          |                                    |                                       |
| Incidence of Maltreatment         | 0.27%                                   | No Substantiated<br>Reports              | 10                                 | 10.00                                 |
| Staff Training/Foundations        | 68%                                     | 96%                                      | 5                                  | 4.80                                  |
| Staff Safety Checks               | 98%                                     | 100%                                     | 5                                  | 5.00                                  |
| Safety Sub-Total                  |                                         |                                          | 20                                 | 19.80                                 |
| CCI Permanency Outcomes           |                                         |                                          |                                    |                                       |
| Placement Stability               | 90%                                     | 85%                                      | 15                                 | 12.75                                 |
| Permanency Sub-Total              |                                         |                                          | 15                                 | 12.75                                 |
| CCI Well-Being Outcomes           |                                         |                                          |                                    |                                       |
| EPSDT Medical Visits              | 93%                                     | 100%                                     | 4                                  | 4.00                                  |
| EPSDT Dental Visits               | 91%                                     | 100%                                     | 4                                  | 4.00                                  |
| Academic Supports                 | 76%                                     | 100%                                     | 3                                  | 3.00                                  |
| Provider ECEM Visits              | 70%                                     | 100%                                     | 7                                  | 7.00                                  |
| Provider General Contacts         | 67%                                     | 100%                                     | 7                                  | 7.00                                  |
| Placements with Siblings          | 37%                                     | 58%                                      | Not Scored                         | Not Scored                            |
| Placements within Legal County    | 14%                                     | 14%                                      | Not Scored                         | Not Scored                            |
| Well-Being Sub-Total              |                                         |                                          | 25                                 | 25.00                                 |