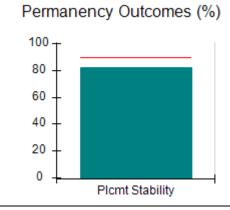

# Performance-Based Placement Measures RBWO Provider GA+SCORECARD - CCI

| Provider/Program Name: A          | Friend's Hou                            | se - (563) - CCI                         |                                    |                                       |
|-----------------------------------|-----------------------------------------|------------------------------------------|------------------------------------|---------------------------------------|
| 111 Henry Pkwy., McDonough, GA 30 | ugh, GA 30253 Quarterly Scores (Grades) |                                          | Current Quarter Score (Grade)      |                                       |
| Phone: 678-432-1630               |                                         | Q1: 104.71 (A+)                          | Q2: 109.41 (A+)                    | 107.11%                               |
| Vendor ID# 35215                  |                                         | Q3: 106.39 (A+)                          | Q4: 107.11 (A+)                    | (A+)                                  |
| Program Census Information:       |                                         | # Children in Care During<br>Quarter: 20 | # Placements During<br>Quarter: 20 | # Children in Care On<br>Last Day: 12 |
|                                   | Avg<br>Performance All<br>CCIs (%)      | Provider<br>Performance (%)*             | Possible Points<br>(Weight)        | Provider Points<br>Earned             |
| OPM Monitoring Reviews            |                                         |                                          |                                    |                                       |
| Annual Comprehensive Reviews      | 88%                                     | 99%                                      | 25                                 | 24.73                                 |
| Safety Reviews                    | 94%                                     | 99%                                      | 15                                 | 14.82                                 |
| Monitoring Sub-Total              |                                         |                                          | 40                                 | 39.56                                 |
| CCI Safety Outcomes               |                                         |                                          |                                    |                                       |
| Incidence of Maltreatment         | 0.27%                                   | No Substantiated<br>Reports              | 10                                 | 10.00                                 |
| Staff Training/Foundations        | 68%                                     | 96%                                      | 5                                  | 4.80                                  |
| Staff Safety Checks               | 98%                                     | 100%                                     | 5                                  | 5.00                                  |
| Safety Sub-Total                  |                                         |                                          | 20                                 | 19.80                                 |
| CCI Permanency Outcomes           |                                         |                                          |                                    |                                       |
| Placement Stability               | 90%                                     | 85%                                      | 15                                 | 12.75                                 |
| Permanency Sub-Total              |                                         |                                          | 15                                 | 12.75                                 |
| CCI Well-Being Outcomes           |                                         |                                          |                                    |                                       |
| EPSDT Medical Visits              | 93%                                     | 100%                                     | 4                                  | 4.00                                  |
| EPSDT Dental Visits               | 91%                                     | 100%                                     | 4                                  | 4.00                                  |
| Academic Supports                 | 76%                                     | 100%                                     | 3                                  | 3.00                                  |
| Provider ECEM Visits              | 70%                                     | 100%                                     | 7                                  | 7.00                                  |
| Provider General Contacts         | 67%                                     | 100%                                     | 7                                  | 7.00                                  |
| Placements with Siblings          | 37%                                     | 58%                                      | Not Scored                         | Not Scored                            |
| Placements within Legal County    | 14%                                     | 14%                                      | Not Scored                         | Not Scored                            |
| Well-Being Sub-Total              |                                         |                                          | 25                                 | 25.00                                 |