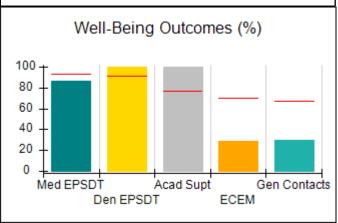

# Performance-Based Placement Measures RBWO Provider GA+SCORECARD - CCI

| Provider/Program Name: A          | Friend's Hou                            | se - (563) - CCI                         |                                    |                                       |
|-----------------------------------|-----------------------------------------|------------------------------------------|------------------------------------|---------------------------------------|
| 111 Henry Pkwy., McDonough, GA 30 | ugh, GA 30253 Quarterly Scores (Grades) |                                          | Current Quarter Score (Grade)      |                                       |
| Phone: 678-432-1630               |                                         | Q1: 104.71 (A+)                          | Q2: 109.41 (A+)                    | 107.11%                               |
| Vendor ID# 35215                  |                                         | Q3: 106.39 (A+)                          | Q4: 107.11 (A+)                    | (A+)                                  |
| Program Census Information:       |                                         | # Children in Care During<br>Quarter: 20 | # Placements During<br>Quarter: 20 | # Children in Care On<br>Last Day: 12 |
|                                   | Avg<br>Performance All<br>CCIs (%)      | Provider<br>Performance (%)*             | Possible Points<br>(Weight)        | Provider Points<br>Earned             |
| OPM Monitoring Reviews            |                                         |                                          |                                    |                                       |
| Annual Comprehensive Reviews      | 88%                                     | 99%                                      | 25                                 | 24.73                                 |
| Safety Reviews                    | 94%                                     | 99%                                      | 15                                 | 14.82                                 |
| Monitoring Sub-Total              |                                         |                                          | 40                                 | 39.56                                 |
| CCI Safety Outcomes               |                                         |                                          |                                    |                                       |
| Incidence of Maltreatment         | 0.27%                                   | No Substantiated<br>Reports              | 10                                 | 10.00                                 |
| Staff Training/Foundations        | 68%                                     | 96%                                      | 5                                  | 4.80                                  |
| Staff Safety Checks               | 98%                                     | 100%                                     | 5                                  | 5.00                                  |
| Safety Sub-Total                  |                                         |                                          | 20                                 | 19.80                                 |
| CCI Permanency Outcomes           |                                         |                                          |                                    |                                       |
| Placement Stability               | 90%                                     | 85%                                      | 15                                 | 12.75                                 |
| Permanency Sub-Total              |                                         |                                          | 15                                 | 12.75                                 |
| CCI Well-Being Outcomes           |                                         |                                          |                                    |                                       |
| EPSDT Medical Visits              | 93%                                     | 100%                                     | 4                                  | 4.00                                  |
| EPSDT Dental Visits               | 91%                                     | 100%                                     | 4                                  | 4.00                                  |
| Academic Supports                 | 76%                                     | 100%                                     | 3                                  | 3.00                                  |
| Provider ECEM Visits              | 70%                                     | 100%                                     | 7                                  | 7.00                                  |
| Provider General Contacts         | 67%                                     | 100%                                     | 7                                  | 7.00                                  |
| Placements with Siblings          | 37%                                     | 58%                                      | Not Scored                         | Not Scored                            |
| Placements within Legal County    | 14%                                     | 14%                                      | Not Scored                         | Not Scored                            |
| Well-Being Sub-Total              |                                         |                                          | 25                                 | 25.00                                 |