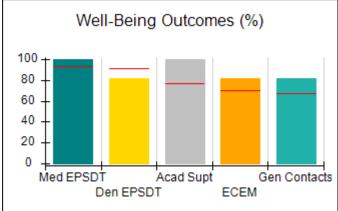

# Performance-Based Placement Measures RBWO Provider GA+SCORECARD - CCI

| Provider/Program Name: A          | Friend's Hou                            | se - (563) - CCI                         |                                    |                                       |
|-----------------------------------|-----------------------------------------|------------------------------------------|------------------------------------|---------------------------------------|
| 111 Henry Pkwy., McDonough, GA 30 | ugh, GA 30253 Quarterly Scores (Grades) |                                          | Current Quarter Score (Grade)      |                                       |
| Phone: 678-432-1630               |                                         | Q1: 104.71 (A+)                          | Q2: 109.41 (A+)                    | 107.11%                               |
| Vendor ID# 35215                  |                                         | Q3: 106.39 (A+)                          | Q4: 107.11 (A+)                    | (A+)                                  |
| Program Census Information:       |                                         | # Children in Care During<br>Quarter: 20 | # Placements During<br>Quarter: 20 | # Children in Care On<br>Last Day: 12 |
|                                   | Avg<br>Performance All<br>CCIs (%)      | Provider<br>Performance (%)*             | Possible Points<br>(Weight)        | Provider Points<br>Earned             |
| OPM Monitoring Reviews            |                                         |                                          |                                    |                                       |
| Annual Comprehensive Reviews      | 88%                                     | 99%                                      | 25                                 | 24.73                                 |
| Safety Reviews                    | 94%                                     | 99%                                      | 15                                 | 14.82                                 |
| Monitoring Sub-Total              |                                         |                                          | 40                                 | 39.56                                 |
| CCI Safety Outcomes               |                                         |                                          |                                    |                                       |
| Incidence of Maltreatment         | 0.27%                                   | No Substantiated<br>Reports              | 10                                 | 10.00                                 |
| Staff Training/Foundations        | 68%                                     | 96%                                      | 5                                  | 4.80                                  |
| Staff Safety Checks               | 98%                                     | 100%                                     | 5                                  | 5.00                                  |
| Safety Sub-Total                  |                                         |                                          | 20                                 | 19.80                                 |
| CCI Permanency Outcomes           |                                         |                                          |                                    |                                       |
| Placement Stability               | 90%                                     | 85%                                      | 15                                 | 12.75                                 |
| Permanency Sub-Total              |                                         |                                          | 15                                 | 12.75                                 |
| CCI Well-Being Outcomes           |                                         |                                          |                                    |                                       |
| EPSDT Medical Visits              | 93%                                     | 100%                                     | 4                                  | 4.00                                  |
| EPSDT Dental Visits               | 91%                                     | 100%                                     | 4                                  | 4.00                                  |
| Academic Supports                 | 76%                                     | 100%                                     | 3                                  | 3.00                                  |
| Provider ECEM Visits              | 70%                                     | 100%                                     | 7                                  | 7.00                                  |
| Provider General Contacts         | 67%                                     | 100%                                     | 7                                  | 7.00                                  |
| Placements with Siblings          | 37%                                     | 58%                                      | Not Scored                         | Not Scored                            |
| Placements within Legal County    | 14%                                     | 14%                                      | Not Scored                         | Not Scored                            |
| Well-Being Sub-Total              |                                         |                                          | 25                                 | 25.00                                 |