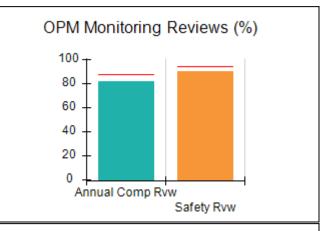

# Performance-Based Placement Measures RBWO Provider GA+SCORECARD - CCI

| Provider/Program Name: A          | Friend's Hou                            | se - (563) - CCI                         |                                    |                                       |
|-----------------------------------|-----------------------------------------|------------------------------------------|------------------------------------|---------------------------------------|
| 111 Henry Pkwy., McDonough, GA 30 | ugh, GA 30253 Quarterly Scores (Grades) |                                          | Current Quarter Score (Grade)      |                                       |
| Phone: 678-432-1630               |                                         | Q1: 104.71 (A+)                          | Q2: 109.41 (A+)                    | 107.11%                               |
| Vendor ID# 35215                  |                                         | Q3: 106.39 (A+)                          | Q4: 107.11 (A+)                    | (A+)                                  |
| Program Census Information:       |                                         | # Children in Care During<br>Quarter: 20 | # Placements During<br>Quarter: 20 | # Children in Care On<br>Last Day: 12 |
|                                   | Avg<br>Performance All<br>CCIs (%)      | Provider<br>Performance (%)*             | Possible Points<br>(Weight)        | Provider Points<br>Earned             |
| OPM Monitoring Reviews            |                                         |                                          |                                    |                                       |
| Annual Comprehensive Reviews      | 88%                                     | 99%                                      | 25                                 | 24.73                                 |
| Safety Reviews                    | 94%                                     | 99%                                      | 15                                 | 14.82                                 |
| Monitoring Sub-Total              |                                         |                                          | 40                                 | 39.56                                 |
| CCI Safety Outcomes               |                                         |                                          |                                    |                                       |
| Incidence of Maltreatment         | 0.27%                                   | No Substantiated<br>Reports              | 10                                 | 10.00                                 |
| Staff Training/Foundations        | 68%                                     | 96%                                      | 5                                  | 4.80                                  |
| Staff Safety Checks               | 98%                                     | 100%                                     | 5                                  | 5.00                                  |
| Safety Sub-Total                  |                                         |                                          | 20                                 | 19.80                                 |
| CCI Permanency Outcomes           |                                         |                                          |                                    |                                       |
| Placement Stability               | 90%                                     | 85%                                      | 15                                 | 12.75                                 |
| Permanency Sub-Total              |                                         |                                          | 15                                 | 12.75                                 |
| CCI Well-Being Outcomes           |                                         |                                          |                                    |                                       |
| EPSDT Medical Visits              | 93%                                     | 100%                                     | 4                                  | 4.00                                  |
| EPSDT Dental Visits               | 91%                                     | 100%                                     | 4                                  | 4.00                                  |
| Academic Supports                 | 76%                                     | 100%                                     | 3                                  | 3.00                                  |
| Provider ECEM Visits              | 70%                                     | 100%                                     | 7                                  | 7.00                                  |
| Provider General Contacts         | 67%                                     | 100%                                     | 7                                  | 7.00                                  |
| Placements with Siblings          | 37%                                     | 58%                                      | Not Scored                         | Not Scored                            |
| Placements within Legal County    | 14%                                     | 14%                                      | Not Scored                         | Not Scored                            |
| Well-Being Sub-Total              |                                         |                                          | 25                                 | 25.00                                 |