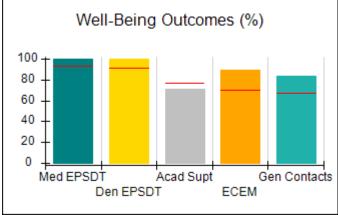

# Performance-Based Placement Measures RBWO Provider GA+SCORECARD - CCI

| Provider/Program Name: A          | Friend's Hou                            | se - (563) - CCI                         |                                    |                                       |
|-----------------------------------|-----------------------------------------|------------------------------------------|------------------------------------|---------------------------------------|
| 111 Henry Pkwy., McDonough, GA 30 | ugh, GA 30253 Quarterly Scores (Grades) |                                          | Current Quarter Score (Grade)      |                                       |
| Phone: 678-432-1630               |                                         | Q1: 104.71 (A+)                          | Q2: 109.41 (A+)                    | 107.11%                               |
| Vendor ID# 35215                  |                                         | Q3: 106.39 (A+)                          | Q4: 107.11 (A+)                    | (A+)                                  |
| Program Census Information:       |                                         | # Children in Care During<br>Quarter: 20 | # Placements During<br>Quarter: 20 | # Children in Care On<br>Last Day: 12 |
|                                   | Avg<br>Performance All<br>CCIs (%)      | Provider<br>Performance (%)*             | Possible Points<br>(Weight)        | Provider Points<br>Earned             |
| OPM Monitoring Reviews            |                                         |                                          |                                    |                                       |
| Annual Comprehensive Reviews      | 88%                                     | 99%                                      | 25                                 | 24.73                                 |
| Safety Reviews                    | 94%                                     | 99%                                      | 15                                 | 14.82                                 |
| Monitoring Sub-Total              |                                         |                                          | 40                                 | 39.56                                 |
| CCI Safety Outcomes               |                                         |                                          |                                    |                                       |
| Incidence of Maltreatment         | 0.27%                                   | No Substantiated<br>Reports              | 10                                 | 10.00                                 |
| Staff Training/Foundations        | 68%                                     | 96%                                      | 5                                  | 4.80                                  |
| Staff Safety Checks               | 98%                                     | 100%                                     | 5                                  | 5.00                                  |
| Safety Sub-Total                  |                                         |                                          | 20                                 | 19.80                                 |
| CCI Permanency Outcomes           |                                         |                                          |                                    |                                       |
| Placement Stability               | 90%                                     | 85%                                      | 15                                 | 12.75                                 |
| Permanency Sub-Total              |                                         |                                          | 15                                 | 12.75                                 |
| CCI Well-Being Outcomes           |                                         |                                          |                                    |                                       |
| EPSDT Medical Visits              | 93%                                     | 100%                                     | 4                                  | 4.00                                  |
| EPSDT Dental Visits               | 91%                                     | 100%                                     | 4                                  | 4.00                                  |
| Academic Supports                 | 76%                                     | 100%                                     | 3                                  | 3.00                                  |
| Provider ECEM Visits              | 70%                                     | 100%                                     | 7                                  | 7.00                                  |
| Provider General Contacts         | 67%                                     | 100%                                     | 7                                  | 7.00                                  |
| Placements with Siblings          | 37%                                     | 58%                                      | Not Scored                         | Not Scored                            |
| Placements within Legal County    | 14%                                     | 14%                                      | Not Scored                         | Not Scored                            |
| Well-Being Sub-Total              |                                         |                                          | 25                                 | 25.00                                 |