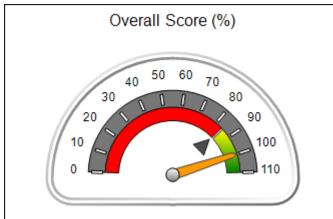

# **Performance-Based Placement Measures** RBWO Provider GA+SCORECARD - CCI

Report Quarter: Q4 FY2018

| Provider/Program Name: A Friend's House - (563) - CCI                                          |                                                                                  |                                                                                                                                           |  |  |  |  |
|------------------------------------------------------------------------------------------------|----------------------------------------------------------------------------------|-------------------------------------------------------------------------------------------------------------------------------------------|--|--|--|--|
| 111 Henry Pkwy., McDonough, GA 30253 Quarterly Scores (Grades) Current Quarter Scores (Grades) |                                                                                  |                                                                                                                                           |  |  |  |  |
| Q1: 104.71 (A+)                                                                                | Q2: 109.41 (A+)                                                                  | 107.11%                                                                                                                                   |  |  |  |  |
| Q3: 106.39 (A+)                                                                                | Q4: 107.11 (A+)                                                                  | (A+)                                                                                                                                      |  |  |  |  |
| # Children in Care During<br>Quarter: 20                                                       | # Placements During<br>Quarter: 20                                               | # Children in Care On Last<br>Day: 12                                                                                                     |  |  |  |  |
|                                                                                                | Quarterly Sco<br>Q1: 104.71 (A+)<br>Q3: 106.39 (A+)<br># Children in Care During | Quarterly Scores (Grades)  Q1: 104.71 (A+) Q2: 109.41 (A+) Q3: 106.39 (A+) Q4: 107.11 (A+)  # Children in Care During # Placements During |  |  |  |  |

# Performance-Based Placement Measures RBWO Provider GA+SCORECARD - CCI

| Provider/Program Name: A          | Friend's Hou                            | se - (563) - CCI                         |                                    |                                       |
|-----------------------------------|-----------------------------------------|------------------------------------------|------------------------------------|---------------------------------------|
| 111 Henry Pkwy., McDonough, GA 30 | ugh, GA 30253 Quarterly Scores (Grades) |                                          | Current Quarter Score (Grade)      |                                       |
| Phone: 678-432-1630               |                                         | Q1: 104.71 (A+)                          | Q2: 109.41 (A+)                    | 107.11%                               |
| Vendor ID# 35215                  |                                         | Q3: 106.39 (A+)                          | Q4: 107.11 (A+)                    | (A+)                                  |
| Program Census Information:       |                                         | # Children in Care During<br>Quarter: 20 | # Placements During<br>Quarter: 20 | # Children in Care On<br>Last Day: 12 |
|                                   | Avg<br>Performance All<br>CCIs (%)      | Provider<br>Performance (%)*             | Possible Points<br>(Weight)        | Provider Points<br>Earned             |
| OPM Monitoring Reviews            |                                         |                                          |                                    |                                       |
| Annual Comprehensive Reviews      | 88%                                     | 99%                                      | 25                                 | 24.73                                 |
| Safety Reviews                    | 94%                                     | 99%                                      | 15                                 | 14.82                                 |
| Monitoring Sub-Total              |                                         |                                          | 40                                 | 39.56                                 |
| CCI Safety Outcomes               |                                         |                                          |                                    |                                       |
| Incidence of Maltreatment         | 0.27%                                   | No Substantiated<br>Reports              | 10                                 | 10.00                                 |
| Staff Training/Foundations        | 68%                                     | 96%                                      | 5                                  | 4.80                                  |
| Staff Safety Checks               | 98%                                     | 100%                                     | 5                                  | 5.00                                  |
| Safety Sub-Total                  |                                         |                                          | 20                                 | 19.80                                 |
| CCI Permanency Outcomes           |                                         |                                          |                                    |                                       |
| Placement Stability               | 90%                                     | 85%                                      | 15                                 | 12.75                                 |
| Permanency Sub-Total              |                                         |                                          | 15                                 | 12.75                                 |
| CCI Well-Being Outcomes           |                                         |                                          |                                    |                                       |
| EPSDT Medical Visits              | 93%                                     | 100%                                     | 4                                  | 4.00                                  |
| EPSDT Dental Visits               | 91%                                     | 100%                                     | 4                                  | 4.00                                  |
| Academic Supports                 | 76%                                     | 100%                                     | 3                                  | 3.00                                  |
| Provider ECEM Visits              | 70%                                     | 100%                                     | 7                                  | 7.00                                  |
| Provider General Contacts         | 67%                                     | 100%                                     | 7                                  | 7.00                                  |
| Placements with Siblings          | 37%                                     | 58%                                      | Not Scored                         | Not Scored                            |
| Placements within Legal County    | 14%                                     | 14%                                      | Not Scored                         | Not Scored                            |
| Well-Being Sub-Total              |                                         |                                          | 25                                 | 25.00                                 |

| Monitoring & Outcomes: Possible Points = 100 | Points Earned = 97.11 |           |
|----------------------------------------------|-----------------------|-----------|
| Score Before                                 | Incentives Credit     | 97.11%    |
| Inc                                          | entives Awarded       | 10.00 pts |
|                                              | PBP Verification      | N/A pts   |
|                                              | Total Score           | 107.11%   |