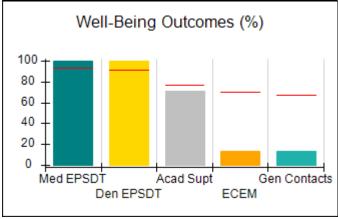

# Performance-Based Placement Measures RBWO Provider GA+SCORECARD - CCI

| Provider/Program Name: A          | Friend's Hou                            | se - (563) - CCI                         |                                    |                                       |
|-----------------------------------|-----------------------------------------|------------------------------------------|------------------------------------|---------------------------------------|
| 111 Henry Pkwy., McDonough, GA 30 | ugh, GA 30253 Quarterly Scores (Grades) |                                          | Current Quarter Score (Grade)      |                                       |
| Phone: 678-432-1630               |                                         | Q1: 104.71 (A+)                          | Q2: 109.41 (A+)                    | 107.11%                               |
| Vendor ID# 35215                  |                                         | Q3: 106.39 (A+)                          | Q4: 107.11 (A+)                    | (A+)                                  |
| Program Census Information:       |                                         | # Children in Care During<br>Quarter: 20 | # Placements During<br>Quarter: 20 | # Children in Care On<br>Last Day: 12 |
|                                   | Avg<br>Performance All<br>CCIs (%)      | Provider<br>Performance (%)*             | Possible Points<br>(Weight)        | Provider Points<br>Earned             |
| OPM Monitoring Reviews            |                                         |                                          |                                    |                                       |
| Annual Comprehensive Reviews      | 88%                                     | 99%                                      | 25                                 | 24.73                                 |
| Safety Reviews                    | 94%                                     | 99%                                      | 15                                 | 14.82                                 |
| Monitoring Sub-Total              |                                         |                                          | 40                                 | 39.56                                 |
| CCI Safety Outcomes               |                                         |                                          |                                    |                                       |
| Incidence of Maltreatment         | 0.27%                                   | No Substantiated<br>Reports              | 10                                 | 10.00                                 |
| Staff Training/Foundations        | 68%                                     | 96%                                      | 5                                  | 4.80                                  |
| Staff Safety Checks               | 98%                                     | 100%                                     | 5                                  | 5.00                                  |
| Safety Sub-Total                  |                                         |                                          | 20                                 | 19.80                                 |
| CCI Permanency Outcomes           |                                         |                                          |                                    |                                       |
| Placement Stability               | 90%                                     | 85%                                      | 15                                 | 12.75                                 |
| Permanency Sub-Total              |                                         |                                          | 15                                 | 12.75                                 |
| CCI Well-Being Outcomes           |                                         |                                          |                                    |                                       |
| EPSDT Medical Visits              | 93%                                     | 100%                                     | 4                                  | 4.00                                  |
| EPSDT Dental Visits               | 91%                                     | 100%                                     | 4                                  | 4.00                                  |
| Academic Supports                 | 76%                                     | 100%                                     | 3                                  | 3.00                                  |
| Provider ECEM Visits              | 70%                                     | 100%                                     | 7                                  | 7.00                                  |
| Provider General Contacts         | 67%                                     | 100%                                     | 7                                  | 7.00                                  |
| Placements with Siblings          | 37%                                     | 58%                                      | Not Scored                         | Not Scored                            |
| Placements within Legal County    | 14%                                     | 14%                                      | Not Scored                         | Not Scored                            |
| Well-Being Sub-Total              |                                         |                                          | 25                                 | 25.00                                 |