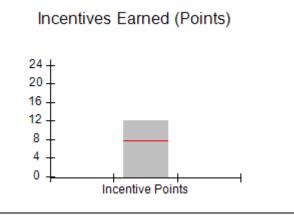

## Provider/Program Name: A Friend's House - (563) - CCI

| Program Census Information:                                                                                 |                                         | # Children in Care During<br>Quarter: 20 | # Placements During<br>Quarter: 20 | # Children in Care On<br>Last Day: 12 |
|-------------------------------------------------------------------------------------------------------------|-----------------------------------------|------------------------------------------|------------------------------------|---------------------------------------|
| CCI Incentive Credits                                                                                       | Avg<br>Performance All<br>CCIs (Points) | Provider<br>Performance (%)*             | Possible Points<br>(Weight)        | Provider Points<br>Earned             |
| Early EPSDT Medical Visits                                                                                  |                                         | 100%                                     | 2                                  | 2.00                                  |
| Early EPSDT Dental Visits                                                                                   |                                         | 100%                                     | 2                                  | 2.00                                  |
| Permanency Contacts                                                                                         |                                         | 100%                                     | 5                                  | 5.00                                  |
| Additional Academic Supports                                                                                |                                         | 100%                                     | 2                                  | 2.00                                  |
| Active Agency Accreditation                                                                                 |                                         | 0%                                       | 4                                  | 0.00                                  |
| Staff Clinical Licensure                                                                                    |                                         | 0%                                       | 5                                  | 0.00                                  |
| Behavior Management (threshold = 0)                                                                         |                                         | 100%                                     | 4                                  | 4.00                                  |
| Incentives Total                                                                                            | 7.72                                    |                                          | 24                                 | 15.00                                 |
| Maximum total                                                                                               | combined incentive                      | credit allowed is 10 points.             | Incentives Awarded                 | 10.00                                 |
| Performance calculation descriptions can be found in the FY 2018 RBWO PBP Measurements and Standards Guide. |                                         |                                          |                                    |                                       |