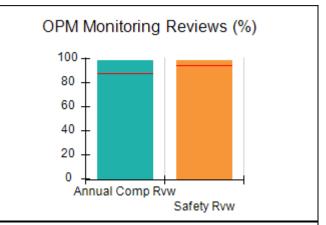

## **Quarterly Provider Comparisons to All CCIs**

indicates average for all CCIs

# Performance-Based Placement Measures RBWO Provider GA+SCORECARD - CCI

| Provider/Program Name: A          | Friend's Hou                            | se - (563) - CCI                         |                                    |                                       |
|-----------------------------------|-----------------------------------------|------------------------------------------|------------------------------------|---------------------------------------|
| 111 Henry Pkwy., McDonough, GA 30 | ugh, GA 30253 Quarterly Scores (Grades) |                                          | Current Quarter Score (Grade)      |                                       |
| Phone: 678-432-1630               |                                         | Q1: 104.71 (A+)                          | Q2: 109.41 (A+)                    | 107.11%                               |
| Vendor ID# 35215                  |                                         | Q3: 106.39 (A+)                          | Q4: 107.11 (A+)                    | (A+)                                  |
| Program Census Information:       |                                         | # Children in Care During<br>Quarter: 20 | # Placements During<br>Quarter: 20 | # Children in Care On<br>Last Day: 12 |
|                                   | Avg<br>Performance All<br>CCIs (%)      | Provider<br>Performance (%)*             | Possible Points<br>(Weight)        | Provider Points<br>Earned             |
| OPM Monitoring Reviews            |                                         |                                          |                                    |                                       |
| Annual Comprehensive Reviews      | 88%                                     | 99%                                      | 25                                 | 24.73                                 |
| Safety Reviews                    | 94%                                     | 99%                                      | 15                                 | 14.82                                 |
| Monitoring Sub-Total              |                                         |                                          | 40                                 | 39.56                                 |
| CCI Safety Outcomes               |                                         |                                          |                                    |                                       |
| Incidence of Maltreatment         | 0.27%                                   | No Substantiated<br>Reports              | 10                                 | 10.00                                 |
| Staff Training/Foundations        | 68%                                     | 96%                                      | 5                                  | 4.80                                  |
| Staff Safety Checks               | 98%                                     | 100%                                     | 5                                  | 5.00                                  |
| Safety Sub-Total                  |                                         |                                          | 20                                 | 19.80                                 |
| CCI Permanency Outcomes           |                                         |                                          |                                    |                                       |
| Placement Stability               | 90%                                     | 85%                                      | 15                                 | 12.75                                 |
| Permanency Sub-Total              |                                         |                                          | 15                                 | 12.75                                 |
| CCI Well-Being Outcomes           |                                         |                                          |                                    |                                       |
| EPSDT Medical Visits              | 93%                                     | 100%                                     | 4                                  | 4.00                                  |
| EPSDT Dental Visits               | 91%                                     | 100%                                     | 4                                  | 4.00                                  |
| Academic Supports                 | 76%                                     | 100%                                     | 3                                  | 3.00                                  |
| Provider ECEM Visits              | 70%                                     | 100%                                     | 7                                  | 7.00                                  |
| Provider General Contacts         | 67%                                     | 100%                                     | 7                                  | 7.00                                  |
| Placements with Siblings          | 37%                                     | 58%                                      | Not Scored                         | Not Scored                            |
| Placements within Legal County    | 14%                                     | 14%                                      | Not Scored                         | Not Scored                            |
| Well-Being Sub-Total              |                                         |                                          | 25                                 | 25.00                                 |