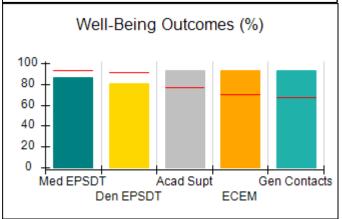

# Performance-Based Placement Measures RBWO Provider GA+SCORECARD - CCI

| Provider/Program Name: A          | Friend's Hou                            | se - (563) - CCI                         |                                    |                                       |
|-----------------------------------|-----------------------------------------|------------------------------------------|------------------------------------|---------------------------------------|
| 111 Henry Pkwy., McDonough, GA 30 | ugh, GA 30253 Quarterly Scores (Grades) |                                          | Current Quarter Score (Grade)      |                                       |
| Phone: 678-432-1630               |                                         | Q1: 104.71 (A+)                          | Q2: 109.41 (A+)                    | 107.11%                               |
| Vendor ID# 35215                  |                                         | Q3: 106.39 (A+)                          | Q4: 107.11 (A+)                    | (A+)                                  |
| Program Census Information:       |                                         | # Children in Care During<br>Quarter: 20 | # Placements During<br>Quarter: 20 | # Children in Care On<br>Last Day: 12 |
|                                   | Avg<br>Performance All<br>CCIs (%)      | Provider<br>Performance (%)*             | Possible Points<br>(Weight)        | Provider Points<br>Earned             |
| OPM Monitoring Reviews            |                                         |                                          |                                    |                                       |
| Annual Comprehensive Reviews      | 88%                                     | 99%                                      | 25                                 | 24.73                                 |
| Safety Reviews                    | 94%                                     | 99%                                      | 15                                 | 14.82                                 |
| Monitoring Sub-Total              |                                         |                                          | 40                                 | 39.56                                 |
| CCI Safety Outcomes               |                                         |                                          |                                    |                                       |
| Incidence of Maltreatment         | 0.27%                                   | No Substantiated<br>Reports              | 10                                 | 10.00                                 |
| Staff Training/Foundations        | 68%                                     | 96%                                      | 5                                  | 4.80                                  |
| Staff Safety Checks               | 98%                                     | 100%                                     | 5                                  | 5.00                                  |
| Safety Sub-Total                  |                                         |                                          | 20                                 | 19.80                                 |
| CCI Permanency Outcomes           |                                         |                                          |                                    |                                       |
| Placement Stability               | 90%                                     | 85%                                      | 15                                 | 12.75                                 |
| Permanency Sub-Total              |                                         |                                          | 15                                 | 12.75                                 |
| CCI Well-Being Outcomes           |                                         |                                          |                                    |                                       |
| EPSDT Medical Visits              | 93%                                     | 100%                                     | 4                                  | 4.00                                  |
| EPSDT Dental Visits               | 91%                                     | 100%                                     | 4                                  | 4.00                                  |
| Academic Supports                 | 76%                                     | 100%                                     | 3                                  | 3.00                                  |
| Provider ECEM Visits              | 70%                                     | 100%                                     | 7                                  | 7.00                                  |
| Provider General Contacts         | 67%                                     | 100%                                     | 7                                  | 7.00                                  |
| Placements with Siblings          | 37%                                     | 58%                                      | Not Scored                         | Not Scored                            |
| Placements within Legal County    | 14%                                     | 14%                                      | Not Scored                         | Not Scored                            |
| Well-Being Sub-Total              |                                         |                                          | 25                                 | 25.00                                 |