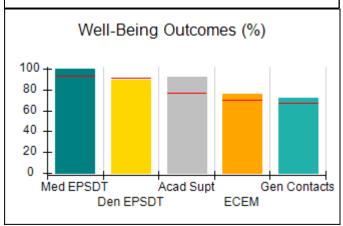

# Performance-Based Placement Measures RBWO Provider GA+SCORECARD - CCI

| Provider/Program Name: A          | Friend's Hou                            | se - (563) - CCI                         |                                    |                                       |
|-----------------------------------|-----------------------------------------|------------------------------------------|------------------------------------|---------------------------------------|
| 111 Henry Pkwy., McDonough, GA 30 | ugh, GA 30253 Quarterly Scores (Grades) |                                          | Current Quarter Score (Grade)      |                                       |
| Phone: 678-432-1630               |                                         | Q1: 104.71 (A+)                          | Q2: 109.41 (A+)                    | 107.11%                               |
| Vendor ID# 35215                  |                                         | Q3: 106.39 (A+)                          | Q4: 107.11 (A+)                    | (A+)                                  |
| Program Census Information:       |                                         | # Children in Care During<br>Quarter: 20 | # Placements During<br>Quarter: 20 | # Children in Care On<br>Last Day: 12 |
|                                   | Avg<br>Performance All<br>CCIs (%)      | Provider<br>Performance (%)*             | Possible Points<br>(Weight)        | Provider Points<br>Earned             |
| OPM Monitoring Reviews            |                                         |                                          |                                    |                                       |
| Annual Comprehensive Reviews      | 88%                                     | 99%                                      | 25                                 | 24.73                                 |
| Safety Reviews                    | 94%                                     | 99%                                      | 15                                 | 14.82                                 |
| Monitoring Sub-Total              |                                         |                                          | 40                                 | 39.56                                 |
| CCI Safety Outcomes               |                                         |                                          |                                    |                                       |
| Incidence of Maltreatment         | 0.27%                                   | No Substantiated<br>Reports              | 10                                 | 10.00                                 |
| Staff Training/Foundations        | 68%                                     | 96%                                      | 5                                  | 4.80                                  |
| Staff Safety Checks               | 98%                                     | 100%                                     | 5                                  | 5.00                                  |
| Safety Sub-Total                  |                                         |                                          | 20                                 | 19.80                                 |
| CCI Permanency Outcomes           |                                         |                                          |                                    |                                       |
| Placement Stability               | 90%                                     | 85%                                      | 15                                 | 12.75                                 |
| Permanency Sub-Total              |                                         |                                          | 15                                 | 12.75                                 |
| CCI Well-Being Outcomes           |                                         |                                          |                                    |                                       |
| EPSDT Medical Visits              | 93%                                     | 100%                                     | 4                                  | 4.00                                  |
| EPSDT Dental Visits               | 91%                                     | 100%                                     | 4                                  | 4.00                                  |
| Academic Supports                 | 76%                                     | 100%                                     | 3                                  | 3.00                                  |
| Provider ECEM Visits              | 70%                                     | 100%                                     | 7                                  | 7.00                                  |
| Provider General Contacts         | 67%                                     | 100%                                     | 7                                  | 7.00                                  |
| Placements with Siblings          | 37%                                     | 58%                                      | Not Scored                         | Not Scored                            |
| Placements within Legal County    | 14%                                     | 14%                                      | Not Scored                         | Not Scored                            |
| Well-Being Sub-Total              |                                         |                                          | 25                                 | 25.00                                 |