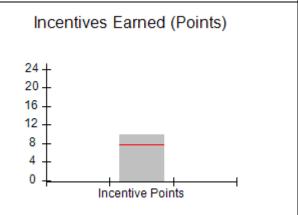

## **Quarterly Provider Comparisons to All CCIs**

indicates average for all CCIs

## Provider/Program Name: A Friend's House - (563) - CCI

| Program Census Information:                                                                                 |                                         | # Children in Care During<br>Quarter: 20 | # Placements During<br>Quarter: 20 | # Children in Care On<br>Last Day: 12 |
|-------------------------------------------------------------------------------------------------------------|-----------------------------------------|------------------------------------------|------------------------------------|---------------------------------------|
| CCI Incentive Credits                                                                                       | Avg<br>Performance All<br>CCIs (Points) | Provider<br>Performance (%)*             | Possible Points<br>(Weight)        | Provider Points<br>Earned             |
| Early EPSDT Medical Visits                                                                                  |                                         | 100%                                     | 2                                  | 2.00                                  |
| Early EPSDT Dental Visits                                                                                   |                                         | 100%                                     | 2                                  | 2.00                                  |
| Permanency Contacts                                                                                         |                                         | 100%                                     | 5                                  | 5.00                                  |
| Additional Academic Supports                                                                                |                                         | 100%                                     | 2                                  | 2.00                                  |
| Active Agency Accreditation                                                                                 |                                         | 0%                                       | 4                                  | 0.00                                  |
| Staff Clinical Licensure                                                                                    |                                         | 0%                                       | 5                                  | 0.00                                  |
| Behavior Management (threshold = 0)                                                                         |                                         | 100%                                     | 4                                  | 4.00                                  |
| Incentives Total                                                                                            | 7.72                                    |                                          | 24                                 | 15.00                                 |
| Maximum total                                                                                               | combined incentive                      | credit allowed is 10 points.             | Incentives Awarded                 | 10.00                                 |
| Performance calculation descriptions can be found in the FY 2018 RBWO PBP Measurements and Standards Guide. |                                         |                                          |                                    |                                       |