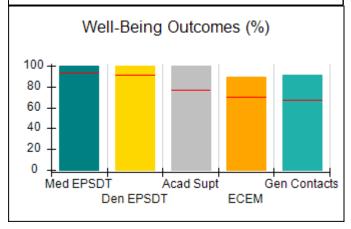

# Performance-Based Placement Measures RBWO Provider GA+SCORECARD - CCI

| Provider/Program Name: A          | Friend's Hou                            | se - (563) - CCI                         |                                    |                                       |
|-----------------------------------|-----------------------------------------|------------------------------------------|------------------------------------|---------------------------------------|
| 111 Henry Pkwy., McDonough, GA 30 | ugh, GA 30253 Quarterly Scores (Grades) |                                          | Current Quarter Score (Grade)      |                                       |
| Phone: 678-432-1630               |                                         | Q1: 104.71 (A+)                          | Q2: 109.41 (A+)                    | 107.11%                               |
| Vendor ID# 35215                  |                                         | Q3: 106.39 (A+)                          | Q4: 107.11 (A+)                    | (A+)                                  |
| Program Census Information:       |                                         | # Children in Care During<br>Quarter: 20 | # Placements During<br>Quarter: 20 | # Children in Care On<br>Last Day: 12 |
|                                   | Avg<br>Performance All<br>CCIs (%)      | Provider<br>Performance (%)*             | Possible Points<br>(Weight)        | Provider Points<br>Earned             |
| OPM Monitoring Reviews            |                                         |                                          |                                    |                                       |
| Annual Comprehensive Reviews      | 88%                                     | 99%                                      | 25                                 | 24.73                                 |
| Safety Reviews                    | 94%                                     | 99%                                      | 15                                 | 14.82                                 |
| Monitoring Sub-Total              |                                         |                                          | 40                                 | 39.56                                 |
| CCI Safety Outcomes               |                                         |                                          |                                    |                                       |
| Incidence of Maltreatment         | 0.27%                                   | No Substantiated<br>Reports              | 10                                 | 10.00                                 |
| Staff Training/Foundations        | 68%                                     | 96%                                      | 5                                  | 4.80                                  |
| Staff Safety Checks               | 98%                                     | 100%                                     | 5                                  | 5.00                                  |
| Safety Sub-Total                  |                                         |                                          | 20                                 | 19.80                                 |
| CCI Permanency Outcomes           |                                         |                                          |                                    |                                       |
| Placement Stability               | 90%                                     | 85%                                      | 15                                 | 12.75                                 |
| Permanency Sub-Total              |                                         |                                          | 15                                 | 12.75                                 |
| CCI Well-Being Outcomes           |                                         |                                          |                                    |                                       |
| EPSDT Medical Visits              | 93%                                     | 100%                                     | 4                                  | 4.00                                  |
| EPSDT Dental Visits               | 91%                                     | 100%                                     | 4                                  | 4.00                                  |
| Academic Supports                 | 76%                                     | 100%                                     | 3                                  | 3.00                                  |
| Provider ECEM Visits              | 70%                                     | 100%                                     | 7                                  | 7.00                                  |
| Provider General Contacts         | 67%                                     | 100%                                     | 7                                  | 7.00                                  |
| Placements with Siblings          | 37%                                     | 58%                                      | Not Scored                         | Not Scored                            |
| Placements within Legal County    | 14%                                     | 14%                                      | Not Scored                         | Not Scored                            |
| Well-Being Sub-Total              |                                         |                                          | 25                                 | 25.00                                 |