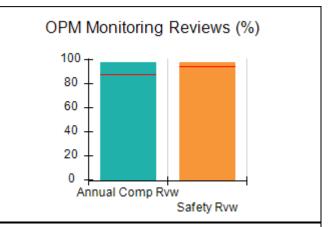

# Performance-Based Placement Measures RBWO Provider GA+SCORECARD - CCI

| Provider/Program Name: A          | Friend's Hou                            | se - (563) - CCI                         |                                    |                                       |
|-----------------------------------|-----------------------------------------|------------------------------------------|------------------------------------|---------------------------------------|
| 111 Henry Pkwy., McDonough, GA 30 | ugh, GA 30253 Quarterly Scores (Grades) |                                          | Current Quarter Score (Grade)      |                                       |
| Phone: 678-432-1630               |                                         | Q1: 104.71 (A+)                          | Q2: 109.41 (A+)                    | 107.11%                               |
| Vendor ID# 35215                  |                                         | Q3: 106.39 (A+)                          | Q4: 107.11 (A+)                    | (A+)                                  |
| Program Census Information:       |                                         | # Children in Care During<br>Quarter: 20 | # Placements During<br>Quarter: 20 | # Children in Care On<br>Last Day: 12 |
|                                   | Avg<br>Performance All<br>CCIs (%)      | Provider<br>Performance (%)*             | Possible Points<br>(Weight)        | Provider Points<br>Earned             |
| OPM Monitoring Reviews            |                                         |                                          |                                    |                                       |
| Annual Comprehensive Reviews      | 88%                                     | 99%                                      | 25                                 | 24.73                                 |
| Safety Reviews                    | 94%                                     | 99%                                      | 15                                 | 14.82                                 |
| Monitoring Sub-Total              |                                         |                                          | 40                                 | 39.56                                 |
| CCI Safety Outcomes               |                                         |                                          |                                    |                                       |
| Incidence of Maltreatment         | 0.27%                                   | No Substantiated<br>Reports              | 10                                 | 10.00                                 |
| Staff Training/Foundations        | 68%                                     | 96%                                      | 5                                  | 4.80                                  |
| Staff Safety Checks               | 98%                                     | 100%                                     | 5                                  | 5.00                                  |
| Safety Sub-Total                  |                                         |                                          | 20                                 | 19.80                                 |
| CCI Permanency Outcomes           |                                         |                                          |                                    |                                       |
| Placement Stability               | 90%                                     | 85%                                      | 15                                 | 12.75                                 |
| Permanency Sub-Total              |                                         |                                          | 15                                 | 12.75                                 |
| CCI Well-Being Outcomes           |                                         |                                          |                                    |                                       |
| EPSDT Medical Visits              | 93%                                     | 100%                                     | 4                                  | 4.00                                  |
| EPSDT Dental Visits               | 91%                                     | 100%                                     | 4                                  | 4.00                                  |
| Academic Supports                 | 76%                                     | 100%                                     | 3                                  | 3.00                                  |
| Provider ECEM Visits              | 70%                                     | 100%                                     | 7                                  | 7.00                                  |
| Provider General Contacts         | 67%                                     | 100%                                     | 7                                  | 7.00                                  |
| Placements with Siblings          | 37%                                     | 58%                                      | Not Scored                         | Not Scored                            |
| Placements within Legal County    | 14%                                     | 14%                                      | Not Scored                         | Not Scored                            |
| Well-Being Sub-Total              |                                         |                                          | 25                                 | 25.00                                 |