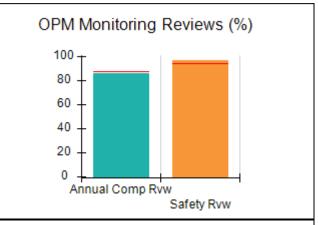

# Performance-Based Placement Measures RBWO Provider GA+SCORECARD - CCI

| Provider/Program Name: A          | Friend's Hou                            | se - (563) - CCI                         |                                    |                                       |
|-----------------------------------|-----------------------------------------|------------------------------------------|------------------------------------|---------------------------------------|
| 111 Henry Pkwy., McDonough, GA 30 | ugh, GA 30253 Quarterly Scores (Grades) |                                          | Current Quarter Score (Grade)      |                                       |
| Phone: 678-432-1630               |                                         | Q1: 104.71 (A+)                          | Q2: 109.41 (A+)                    | 107.11%                               |
| Vendor ID# 35215                  |                                         | Q3: 106.39 (A+)                          | Q4: 107.11 (A+)                    | (A+)                                  |
| Program Census Information:       |                                         | # Children in Care During<br>Quarter: 20 | # Placements During<br>Quarter: 20 | # Children in Care On<br>Last Day: 12 |
|                                   | Avg<br>Performance All<br>CCIs (%)      | Provider<br>Performance (%)*             | Possible Points<br>(Weight)        | Provider Points<br>Earned             |
| OPM Monitoring Reviews            |                                         |                                          |                                    |                                       |
| Annual Comprehensive Reviews      | 88%                                     | 99%                                      | 25                                 | 24.73                                 |
| Safety Reviews                    | 94%                                     | 99%                                      | 15                                 | 14.82                                 |
| Monitoring Sub-Total              |                                         |                                          | 40                                 | 39.56                                 |
| CCI Safety Outcomes               |                                         |                                          |                                    |                                       |
| Incidence of Maltreatment         | 0.27%                                   | No Substantiated<br>Reports              | 10                                 | 10.00                                 |
| Staff Training/Foundations        | 68%                                     | 96%                                      | 5                                  | 4.80                                  |
| Staff Safety Checks               | 98%                                     | 100%                                     | 5                                  | 5.00                                  |
| Safety Sub-Total                  |                                         |                                          | 20                                 | 19.80                                 |
| CCI Permanency Outcomes           |                                         |                                          |                                    |                                       |
| Placement Stability               | 90%                                     | 85%                                      | 15                                 | 12.75                                 |
| Permanency Sub-Total              |                                         |                                          | 15                                 | 12.75                                 |
| CCI Well-Being Outcomes           |                                         |                                          |                                    |                                       |
| EPSDT Medical Visits              | 93%                                     | 100%                                     | 4                                  | 4.00                                  |
| EPSDT Dental Visits               | 91%                                     | 100%                                     | 4                                  | 4.00                                  |
| Academic Supports                 | 76%                                     | 100%                                     | 3                                  | 3.00                                  |
| Provider ECEM Visits              | 70%                                     | 100%                                     | 7                                  | 7.00                                  |
| Provider General Contacts         | 67%                                     | 100%                                     | 7                                  | 7.00                                  |
| Placements with Siblings          | 37%                                     | 58%                                      | Not Scored                         | Not Scored                            |
| Placements within Legal County    | 14%                                     | 14%                                      | Not Scored                         | Not Scored                            |
| Well-Being Sub-Total              |                                         |                                          | 25                                 | 25.00                                 |