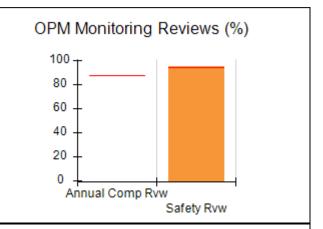

# Performance-Based Placement Measures RBWO Provider GA+SCORECARD - CCI

| Provider/Program Name: A          | Friend's Hou                            | se - (563) - CCI                         |                                    |                                       |
|-----------------------------------|-----------------------------------------|------------------------------------------|------------------------------------|---------------------------------------|
| 111 Henry Pkwy., McDonough, GA 30 | ugh, GA 30253 Quarterly Scores (Grades) |                                          | Current Quarter Score (Grade)      |                                       |
| Phone: 678-432-1630               |                                         | Q1: 104.71 (A+)                          | Q2: 109.41 (A+)                    | 107.11%                               |
| Vendor ID# 35215                  |                                         | Q3: 106.39 (A+)                          | Q4: 107.11 (A+)                    | (A+)                                  |
| Program Census Information:       |                                         | # Children in Care During<br>Quarter: 20 | # Placements During<br>Quarter: 20 | # Children in Care On<br>Last Day: 12 |
|                                   | Avg<br>Performance All<br>CCIs (%)      | Provider<br>Performance (%)*             | Possible Points<br>(Weight)        | Provider Points<br>Earned             |
| OPM Monitoring Reviews            |                                         |                                          |                                    |                                       |
| Annual Comprehensive Reviews      | 88%                                     | 99%                                      | 25                                 | 24.73                                 |
| Safety Reviews                    | 94%                                     | 99%                                      | 15                                 | 14.82                                 |
| Monitoring Sub-Total              |                                         |                                          | 40                                 | 39.56                                 |
| CCI Safety Outcomes               |                                         |                                          |                                    |                                       |
| Incidence of Maltreatment         | 0.27%                                   | No Substantiated<br>Reports              | 10                                 | 10.00                                 |
| Staff Training/Foundations        | 68%                                     | 96%                                      | 5                                  | 4.80                                  |
| Staff Safety Checks               | 98%                                     | 100%                                     | 5                                  | 5.00                                  |
| Safety Sub-Total                  |                                         |                                          | 20                                 | 19.80                                 |
| CCI Permanency Outcomes           |                                         |                                          |                                    |                                       |
| Placement Stability               | 90%                                     | 85%                                      | 15                                 | 12.75                                 |
| Permanency Sub-Total              |                                         |                                          | 15                                 | 12.75                                 |
| CCI Well-Being Outcomes           |                                         |                                          |                                    |                                       |
| EPSDT Medical Visits              | 93%                                     | 100%                                     | 4                                  | 4.00                                  |
| EPSDT Dental Visits               | 91%                                     | 100%                                     | 4                                  | 4.00                                  |
| Academic Supports                 | 76%                                     | 100%                                     | 3                                  | 3.00                                  |
| Provider ECEM Visits              | 70%                                     | 100%                                     | 7                                  | 7.00                                  |
| Provider General Contacts         | 67%                                     | 100%                                     | 7                                  | 7.00                                  |
| Placements with Siblings          | 37%                                     | 58%                                      | Not Scored                         | Not Scored                            |
| Placements within Legal County    | 14%                                     | 14%                                      | Not Scored                         | Not Scored                            |
| Well-Being Sub-Total              |                                         |                                          | 25                                 | 25.00                                 |