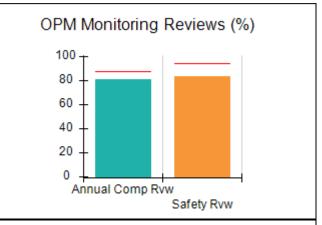

# Performance-Based Placement Measures RBWO Provider GA+SCORECARD - CCI

| Provider/Program Name: A          | Friend's Hou                            | se - (563) - CCI                         |                                    |                                       |
|-----------------------------------|-----------------------------------------|------------------------------------------|------------------------------------|---------------------------------------|
| 111 Henry Pkwy., McDonough, GA 30 | ugh, GA 30253 Quarterly Scores (Grades) |                                          | Current Quarter Score (Grade)      |                                       |
| Phone: 678-432-1630               |                                         | Q1: 104.71 (A+)                          | Q2: 109.41 (A+)                    | 107.11%                               |
| Vendor ID# 35215                  |                                         | Q3: 106.39 (A+)                          | Q4: 107.11 (A+)                    | (A+)                                  |
| Program Census Information:       |                                         | # Children in Care During<br>Quarter: 20 | # Placements During<br>Quarter: 20 | # Children in Care On<br>Last Day: 12 |
|                                   | Avg<br>Performance All<br>CCIs (%)      | Provider<br>Performance (%)*             | Possible Points<br>(Weight)        | Provider Points<br>Earned             |
| OPM Monitoring Reviews            |                                         |                                          |                                    |                                       |
| Annual Comprehensive Reviews      | 88%                                     | 99%                                      | 25                                 | 24.73                                 |
| Safety Reviews                    | 94%                                     | 99%                                      | 15                                 | 14.82                                 |
| Monitoring Sub-Total              |                                         |                                          | 40                                 | 39.56                                 |
| CCI Safety Outcomes               |                                         |                                          |                                    |                                       |
| Incidence of Maltreatment         | 0.27%                                   | No Substantiated<br>Reports              | 10                                 | 10.00                                 |
| Staff Training/Foundations        | 68%                                     | 96%                                      | 5                                  | 4.80                                  |
| Staff Safety Checks               | 98%                                     | 100%                                     | 5                                  | 5.00                                  |
| Safety Sub-Total                  |                                         |                                          | 20                                 | 19.80                                 |
| CCI Permanency Outcomes           |                                         |                                          |                                    |                                       |
| Placement Stability               | 90%                                     | 85%                                      | 15                                 | 12.75                                 |
| Permanency Sub-Total              |                                         |                                          | 15                                 | 12.75                                 |
| CCI Well-Being Outcomes           |                                         |                                          |                                    |                                       |
| EPSDT Medical Visits              | 93%                                     | 100%                                     | 4                                  | 4.00                                  |
| EPSDT Dental Visits               | 91%                                     | 100%                                     | 4                                  | 4.00                                  |
| Academic Supports                 | 76%                                     | 100%                                     | 3                                  | 3.00                                  |
| Provider ECEM Visits              | 70%                                     | 100%                                     | 7                                  | 7.00                                  |
| Provider General Contacts         | 67%                                     | 100%                                     | 7                                  | 7.00                                  |
| Placements with Siblings          | 37%                                     | 58%                                      | Not Scored                         | Not Scored                            |
| Placements within Legal County    | 14%                                     | 14%                                      | Not Scored                         | Not Scored                            |
| Well-Being Sub-Total              |                                         |                                          | 25                                 | 25.00                                 |