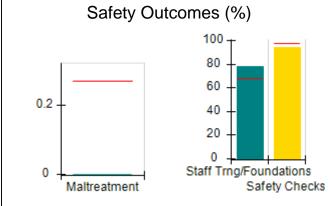

# Performance-Based Placement Measures RBWO Provider GA+SCORECARD - CCI

| Provider/Program Name: A          | Friend's Hou                            | se - (563) - CCI                         |                                    |                                       |
|-----------------------------------|-----------------------------------------|------------------------------------------|------------------------------------|---------------------------------------|
| 111 Henry Pkwy., McDonough, GA 30 | ugh, GA 30253 Quarterly Scores (Grades) |                                          | Current Quarter Score (Grade)      |                                       |
| Phone: 678-432-1630               |                                         | Q1: 104.71 (A+)                          | Q2: 109.41 (A+)                    | 107.11%                               |
| Vendor ID# 35215                  |                                         | Q3: 106.39 (A+)                          | Q4: 107.11 (A+)                    | (A+)                                  |
| Program Census Information:       |                                         | # Children in Care During<br>Quarter: 20 | # Placements During<br>Quarter: 20 | # Children in Care On<br>Last Day: 12 |
|                                   | Avg<br>Performance All<br>CCIs (%)      | Provider<br>Performance (%)*             | Possible Points<br>(Weight)        | Provider Points<br>Earned             |
| OPM Monitoring Reviews            |                                         |                                          |                                    |                                       |
| Annual Comprehensive Reviews      | 88%                                     | 99%                                      | 25                                 | 24.73                                 |
| Safety Reviews                    | 94%                                     | 99%                                      | 15                                 | 14.82                                 |
| Monitoring Sub-Total              |                                         |                                          | 40                                 | 39.56                                 |
| CCI Safety Outcomes               |                                         |                                          |                                    |                                       |
| Incidence of Maltreatment         | 0.27%                                   | No Substantiated<br>Reports              | 10                                 | 10.00                                 |
| Staff Training/Foundations        | 68%                                     | 96%                                      | 5                                  | 4.80                                  |
| Staff Safety Checks               | 98%                                     | 100%                                     | 5                                  | 5.00                                  |
| Safety Sub-Total                  |                                         |                                          | 20                                 | 19.80                                 |
| CCI Permanency Outcomes           |                                         |                                          |                                    |                                       |
| Placement Stability               | 90%                                     | 85%                                      | 15                                 | 12.75                                 |
| Permanency Sub-Total              |                                         |                                          | 15                                 | 12.75                                 |
| CCI Well-Being Outcomes           |                                         |                                          |                                    |                                       |
| EPSDT Medical Visits              | 93%                                     | 100%                                     | 4                                  | 4.00                                  |
| EPSDT Dental Visits               | 91%                                     | 100%                                     | 4                                  | 4.00                                  |
| Academic Supports                 | 76%                                     | 100%                                     | 3                                  | 3.00                                  |
| Provider ECEM Visits              | 70%                                     | 100%                                     | 7                                  | 7.00                                  |
| Provider General Contacts         | 67%                                     | 100%                                     | 7                                  | 7.00                                  |
| Placements with Siblings          | 37%                                     | 58%                                      | Not Scored                         | Not Scored                            |
| Placements within Legal County    | 14%                                     | 14%                                      | Not Scored                         | Not Scored                            |
| Well-Being Sub-Total              |                                         |                                          | 25                                 | 25.00                                 |