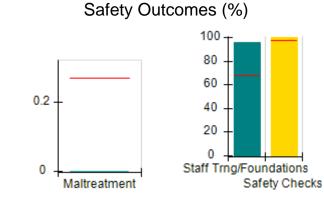

# Performance-Based Placement Measures RBWO Provider GA+SCORECARD - CCI

| Provider/Program Name: A          | Friend's Hou                            | se - (563) - CCI                         |                                    |                                       |
|-----------------------------------|-----------------------------------------|------------------------------------------|------------------------------------|---------------------------------------|
| 111 Henry Pkwy., McDonough, GA 30 | ugh, GA 30253 Quarterly Scores (Grades) |                                          | Current Quarter Score (Grade)      |                                       |
| Phone: 678-432-1630               |                                         | Q1: 104.71 (A+)                          | Q2: 109.41 (A+)                    | 107.11%                               |
| Vendor ID# 35215                  |                                         | Q3: 106.39 (A+)                          | Q4: 107.11 (A+)                    | (A+)                                  |
| Program Census Information:       |                                         | # Children in Care During<br>Quarter: 20 | # Placements During<br>Quarter: 20 | # Children in Care On<br>Last Day: 12 |
|                                   | Avg<br>Performance All<br>CCIs (%)      | Provider<br>Performance (%)*             | Possible Points<br>(Weight)        | Provider Points<br>Earned             |
| OPM Monitoring Reviews            |                                         |                                          |                                    |                                       |
| Annual Comprehensive Reviews      | 88%                                     | 99%                                      | 25                                 | 24.73                                 |
| Safety Reviews                    | 94%                                     | 99%                                      | 15                                 | 14.82                                 |
| Monitoring Sub-Total              |                                         |                                          | 40                                 | 39.56                                 |
| CCI Safety Outcomes               |                                         |                                          |                                    |                                       |
| Incidence of Maltreatment         | 0.27%                                   | No Substantiated<br>Reports              | 10                                 | 10.00                                 |
| Staff Training/Foundations        | 68%                                     | 96%                                      | 5                                  | 4.80                                  |
| Staff Safety Checks               | 98%                                     | 100%                                     | 5                                  | 5.00                                  |
| Safety Sub-Total                  |                                         |                                          | 20                                 | 19.80                                 |
| CCI Permanency Outcomes           |                                         |                                          |                                    |                                       |
| Placement Stability               | 90%                                     | 85%                                      | 15                                 | 12.75                                 |
| Permanency Sub-Total              |                                         |                                          | 15                                 | 12.75                                 |
| CCI Well-Being Outcomes           |                                         |                                          |                                    |                                       |
| EPSDT Medical Visits              | 93%                                     | 100%                                     | 4                                  | 4.00                                  |
| EPSDT Dental Visits               | 91%                                     | 100%                                     | 4                                  | 4.00                                  |
| Academic Supports                 | 76%                                     | 100%                                     | 3                                  | 3.00                                  |
| Provider ECEM Visits              | 70%                                     | 100%                                     | 7                                  | 7.00                                  |
| Provider General Contacts         | 67%                                     | 100%                                     | 7                                  | 7.00                                  |
| Placements with Siblings          | 37%                                     | 58%                                      | Not Scored                         | Not Scored                            |
| Placements within Legal County    | 14%                                     | 14%                                      | Not Scored                         | Not Scored                            |
| Well-Being Sub-Total              |                                         |                                          | 25                                 | 25.00                                 |