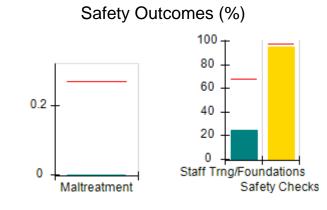

# Performance-Based Placement Measures RBWO Provider GA+SCORECARD - CCI

| Provider/Program Name: A          | Friend's Hou                            | se - (563) - CCI                         |                                    |                                       |
|-----------------------------------|-----------------------------------------|------------------------------------------|------------------------------------|---------------------------------------|
| 111 Henry Pkwy., McDonough, GA 30 | ugh, GA 30253 Quarterly Scores (Grades) |                                          | Current Quarter Score (Grade)      |                                       |
| Phone: 678-432-1630               |                                         | Q1: 104.71 (A+)                          | Q2: 109.41 (A+)                    | 107.11%                               |
| Vendor ID# 35215                  |                                         | Q3: 106.39 (A+)                          | Q4: 107.11 (A+)                    | (A+)                                  |
| Program Census Information:       |                                         | # Children in Care During<br>Quarter: 20 | # Placements During<br>Quarter: 20 | # Children in Care On<br>Last Day: 12 |
|                                   | Avg<br>Performance All<br>CCIs (%)      | Provider<br>Performance (%)*             | Possible Points<br>(Weight)        | Provider Points<br>Earned             |
| OPM Monitoring Reviews            |                                         |                                          |                                    |                                       |
| Annual Comprehensive Reviews      | 88%                                     | 99%                                      | 25                                 | 24.73                                 |
| Safety Reviews                    | 94%                                     | 99%                                      | 15                                 | 14.82                                 |
| Monitoring Sub-Total              |                                         |                                          | 40                                 | 39.56                                 |
| CCI Safety Outcomes               |                                         |                                          |                                    |                                       |
| Incidence of Maltreatment         | 0.27%                                   | No Substantiated<br>Reports              | 10                                 | 10.00                                 |
| Staff Training/Foundations        | 68%                                     | 96%                                      | 5                                  | 4.80                                  |
| Staff Safety Checks               | 98%                                     | 100%                                     | 5                                  | 5.00                                  |
| Safety Sub-Total                  |                                         |                                          | 20                                 | 19.80                                 |
| CCI Permanency Outcomes           |                                         |                                          |                                    |                                       |
| Placement Stability               | 90%                                     | 85%                                      | 15                                 | 12.75                                 |
| Permanency Sub-Total              |                                         |                                          | 15                                 | 12.75                                 |
| CCI Well-Being Outcomes           |                                         |                                          |                                    |                                       |
| EPSDT Medical Visits              | 93%                                     | 100%                                     | 4                                  | 4.00                                  |
| EPSDT Dental Visits               | 91%                                     | 100%                                     | 4                                  | 4.00                                  |
| Academic Supports                 | 76%                                     | 100%                                     | 3                                  | 3.00                                  |
| Provider ECEM Visits              | 70%                                     | 100%                                     | 7                                  | 7.00                                  |
| Provider General Contacts         | 67%                                     | 100%                                     | 7                                  | 7.00                                  |
| Placements with Siblings          | 37%                                     | 58%                                      | Not Scored                         | Not Scored                            |
| Placements within Legal County    | 14%                                     | 14%                                      | Not Scored                         | Not Scored                            |
| Well-Being Sub-Total              |                                         |                                          | 25                                 | 25.00                                 |