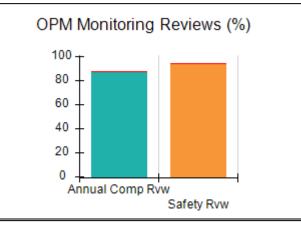

# Performance-Based Placement Measures RBWO Provider GA+SCORECARD - CCI

| Provider/Program Name: A          | Friend's Hou                            | se - (563) - CCI                         |                                    |                                       |
|-----------------------------------|-----------------------------------------|------------------------------------------|------------------------------------|---------------------------------------|
| 111 Henry Pkwy., McDonough, GA 30 | ugh, GA 30253 Quarterly Scores (Grades) |                                          | Current Quarter Score (Grade)      |                                       |
| Phone: 678-432-1630               |                                         | Q1: 104.71 (A+)                          | Q2: 109.41 (A+)                    | 107.11%                               |
| Vendor ID# 35215                  |                                         | Q3: 106.39 (A+)                          | Q4: 107.11 (A+)                    | (A+)                                  |
| Program Census Information:       |                                         | # Children in Care During<br>Quarter: 20 | # Placements During<br>Quarter: 20 | # Children in Care On<br>Last Day: 12 |
|                                   | Avg<br>Performance All<br>CCIs (%)      | Provider<br>Performance (%)*             | Possible Points<br>(Weight)        | Provider Points<br>Earned             |
| OPM Monitoring Reviews            |                                         |                                          |                                    |                                       |
| Annual Comprehensive Reviews      | 88%                                     | 99%                                      | 25                                 | 24.73                                 |
| Safety Reviews                    | 94%                                     | 99%                                      | 15                                 | 14.82                                 |
| Monitoring Sub-Total              |                                         |                                          | 40                                 | 39.56                                 |
| CCI Safety Outcomes               |                                         |                                          |                                    |                                       |
| Incidence of Maltreatment         | 0.27%                                   | No Substantiated<br>Reports              | 10                                 | 10.00                                 |
| Staff Training/Foundations        | 68%                                     | 96%                                      | 5                                  | 4.80                                  |
| Staff Safety Checks               | 98%                                     | 100%                                     | 5                                  | 5.00                                  |
| Safety Sub-Total                  |                                         |                                          | 20                                 | 19.80                                 |
| CCI Permanency Outcomes           |                                         |                                          |                                    |                                       |
| Placement Stability               | 90%                                     | 85%                                      | 15                                 | 12.75                                 |
| Permanency Sub-Total              |                                         |                                          | 15                                 | 12.75                                 |
| CCI Well-Being Outcomes           |                                         |                                          |                                    |                                       |
| EPSDT Medical Visits              | 93%                                     | 100%                                     | 4                                  | 4.00                                  |
| EPSDT Dental Visits               | 91%                                     | 100%                                     | 4                                  | 4.00                                  |
| Academic Supports                 | 76%                                     | 100%                                     | 3                                  | 3.00                                  |
| Provider ECEM Visits              | 70%                                     | 100%                                     | 7                                  | 7.00                                  |
| Provider General Contacts         | 67%                                     | 100%                                     | 7                                  | 7.00                                  |
| Placements with Siblings          | 37%                                     | 58%                                      | Not Scored                         | Not Scored                            |
| Placements within Legal County    | 14%                                     | 14%                                      | Not Scored                         | Not Scored                            |
| Well-Being Sub-Total              |                                         |                                          | 25                                 | 25.00                                 |