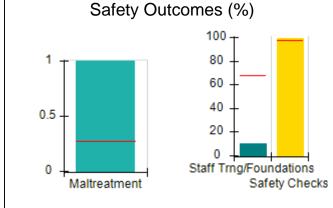

# Performance-Based Placement Measures RBWO Provider GA+SCORECARD - CCI

| Provider/Program Name: A          | Friend's Hou                            | se - (563) - CCI                         |                                    |                                       |
|-----------------------------------|-----------------------------------------|------------------------------------------|------------------------------------|---------------------------------------|
| 111 Henry Pkwy., McDonough, GA 30 | ugh, GA 30253 Quarterly Scores (Grades) |                                          | Current Quarter Score (Grade)      |                                       |
| Phone: 678-432-1630               |                                         | Q1: 104.71 (A+)                          | Q2: 109.41 (A+)                    | 107.11%                               |
| Vendor ID# 35215                  |                                         | Q3: 106.39 (A+)                          | Q4: 107.11 (A+)                    | (A+)                                  |
| Program Census Information:       |                                         | # Children in Care During<br>Quarter: 20 | # Placements During<br>Quarter: 20 | # Children in Care On<br>Last Day: 12 |
|                                   | Avg<br>Performance All<br>CCIs (%)      | Provider<br>Performance (%)*             | Possible Points<br>(Weight)        | Provider Points<br>Earned             |
| OPM Monitoring Reviews            |                                         |                                          |                                    |                                       |
| Annual Comprehensive Reviews      | 88%                                     | 99%                                      | 25                                 | 24.73                                 |
| Safety Reviews                    | 94%                                     | 99%                                      | 15                                 | 14.82                                 |
| Monitoring Sub-Total              |                                         |                                          | 40                                 | 39.56                                 |
| CCI Safety Outcomes               |                                         |                                          |                                    |                                       |
| Incidence of Maltreatment         | 0.27%                                   | No Substantiated<br>Reports              | 10                                 | 10.00                                 |
| Staff Training/Foundations        | 68%                                     | 96%                                      | 5                                  | 4.80                                  |
| Staff Safety Checks               | 98%                                     | 100%                                     | 5                                  | 5.00                                  |
| Safety Sub-Total                  |                                         |                                          | 20                                 | 19.80                                 |
| CCI Permanency Outcomes           |                                         |                                          |                                    |                                       |
| Placement Stability               | 90%                                     | 85%                                      | 15                                 | 12.75                                 |
| Permanency Sub-Total              |                                         |                                          | 15                                 | 12.75                                 |
| CCI Well-Being Outcomes           |                                         |                                          |                                    |                                       |
| EPSDT Medical Visits              | 93%                                     | 100%                                     | 4                                  | 4.00                                  |
| EPSDT Dental Visits               | 91%                                     | 100%                                     | 4                                  | 4.00                                  |
| Academic Supports                 | 76%                                     | 100%                                     | 3                                  | 3.00                                  |
| Provider ECEM Visits              | 70%                                     | 100%                                     | 7                                  | 7.00                                  |
| Provider General Contacts         | 67%                                     | 100%                                     | 7                                  | 7.00                                  |
| Placements with Siblings          | 37%                                     | 58%                                      | Not Scored                         | Not Scored                            |
| Placements within Legal County    | 14%                                     | 14%                                      | Not Scored                         | Not Scored                            |
| Well-Being Sub-Total              |                                         |                                          | 25                                 | 25.00                                 |