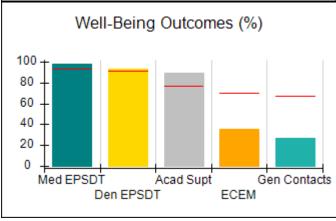

# Performance-Based Placement Measures RBWO Provider GA+SCORECARD - CCI

| Provider/Program Name: A          | Friend's Hou                            | se - (563) - CCI                         |                                    |                                       |
|-----------------------------------|-----------------------------------------|------------------------------------------|------------------------------------|---------------------------------------|
| 111 Henry Pkwy., McDonough, GA 30 | ugh, GA 30253 Quarterly Scores (Grades) |                                          | Current Quarter Score (Grade)      |                                       |
| Phone: 678-432-1630               |                                         | Q1: 104.71 (A+)                          | Q2: 109.41 (A+)                    | 107.11%                               |
| Vendor ID# 35215                  |                                         | Q3: 106.39 (A+)                          | Q4: 107.11 (A+)                    | (A+)                                  |
| Program Census Information:       |                                         | # Children in Care During<br>Quarter: 20 | # Placements During<br>Quarter: 20 | # Children in Care On<br>Last Day: 12 |
|                                   | Avg<br>Performance All<br>CCIs (%)      | Provider<br>Performance (%)*             | Possible Points<br>(Weight)        | Provider Points<br>Earned             |
| OPM Monitoring Reviews            |                                         |                                          |                                    |                                       |
| Annual Comprehensive Reviews      | 88%                                     | 99%                                      | 25                                 | 24.73                                 |
| Safety Reviews                    | 94%                                     | 99%                                      | 15                                 | 14.82                                 |
| Monitoring Sub-Total              |                                         |                                          | 40                                 | 39.56                                 |
| CCI Safety Outcomes               |                                         |                                          |                                    |                                       |
| Incidence of Maltreatment         | 0.27%                                   | No Substantiated<br>Reports              | 10                                 | 10.00                                 |
| Staff Training/Foundations        | 68%                                     | 96%                                      | 5                                  | 4.80                                  |
| Staff Safety Checks               | 98%                                     | 100%                                     | 5                                  | 5.00                                  |
| Safety Sub-Total                  |                                         |                                          | 20                                 | 19.80                                 |
| CCI Permanency Outcomes           |                                         |                                          |                                    |                                       |
| Placement Stability               | 90%                                     | 85%                                      | 15                                 | 12.75                                 |
| Permanency Sub-Total              |                                         |                                          | 15                                 | 12.75                                 |
| CCI Well-Being Outcomes           |                                         |                                          |                                    |                                       |
| EPSDT Medical Visits              | 93%                                     | 100%                                     | 4                                  | 4.00                                  |
| EPSDT Dental Visits               | 91%                                     | 100%                                     | 4                                  | 4.00                                  |
| Academic Supports                 | 76%                                     | 100%                                     | 3                                  | 3.00                                  |
| Provider ECEM Visits              | 70%                                     | 100%                                     | 7                                  | 7.00                                  |
| Provider General Contacts         | 67%                                     | 100%                                     | 7                                  | 7.00                                  |
| Placements with Siblings          | 37%                                     | 58%                                      | Not Scored                         | Not Scored                            |
| Placements within Legal County    | 14%                                     | 14%                                      | Not Scored                         | Not Scored                            |
| Well-Being Sub-Total              |                                         |                                          | 25                                 | 25.00                                 |