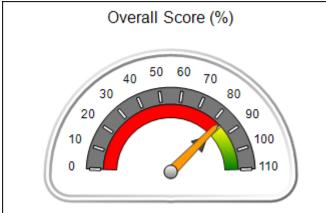

# Performance-Based Placement Measures RBWO Provider GA+SCORECARD - CCI

| Provider/Program Name: A          | Friend's Hou                            | se - (563) - CCI                         |                                    |                                       |
|-----------------------------------|-----------------------------------------|------------------------------------------|------------------------------------|---------------------------------------|
| 111 Henry Pkwy., McDonough, GA 30 | ugh, GA 30253 Quarterly Scores (Grades) |                                          | Current Quarter Score (Grade)      |                                       |
| Phone: 678-432-1630               |                                         | Q1: 104.71 (A+)                          | Q2: 109.41 (A+)                    | 107.11%                               |
| Vendor ID# 35215                  |                                         | Q3: 106.39 (A+)                          | Q4: 107.11 (A+)                    | (A+)                                  |
| Program Census Information:       |                                         | # Children in Care During<br>Quarter: 20 | # Placements During<br>Quarter: 20 | # Children in Care On<br>Last Day: 12 |
|                                   | Avg<br>Performance All<br>CCIs (%)      | Provider<br>Performance (%)*             | Possible Points<br>(Weight)        | Provider Points<br>Earned             |
| OPM Monitoring Reviews            |                                         |                                          |                                    |                                       |
| Annual Comprehensive Reviews      | 88%                                     | 99%                                      | 25                                 | 24.73                                 |
| Safety Reviews                    | 94%                                     | 99%                                      | 15                                 | 14.82                                 |
| Monitoring Sub-Total              |                                         |                                          | 40                                 | 39.56                                 |
| CCI Safety Outcomes               |                                         |                                          |                                    |                                       |
| Incidence of Maltreatment         | 0.27%                                   | No Substantiated<br>Reports              | 10                                 | 10.00                                 |
| Staff Training/Foundations        | 68%                                     | 96%                                      | 5                                  | 4.80                                  |
| Staff Safety Checks               | 98%                                     | 100%                                     | 5                                  | 5.00                                  |
| Safety Sub-Total                  |                                         |                                          | 20                                 | 19.80                                 |
| CCI Permanency Outcomes           |                                         |                                          |                                    |                                       |
| Placement Stability               | 90%                                     | 85%                                      | 15                                 | 12.75                                 |
| Permanency Sub-Total              |                                         |                                          | 15                                 | 12.75                                 |
| CCI Well-Being Outcomes           |                                         |                                          |                                    |                                       |
| EPSDT Medical Visits              | 93%                                     | 100%                                     | 4                                  | 4.00                                  |
| EPSDT Dental Visits               | 91%                                     | 100%                                     | 4                                  | 4.00                                  |
| Academic Supports                 | 76%                                     | 100%                                     | 3                                  | 3.00                                  |
| Provider ECEM Visits              | 70%                                     | 100%                                     | 7                                  | 7.00                                  |
| Provider General Contacts         | 67%                                     | 100%                                     | 7                                  | 7.00                                  |
| Placements with Siblings          | 37%                                     | 58%                                      | Not Scored                         | Not Scored                            |
| Placements within Legal County    | 14%                                     | 14%                                      | Not Scored                         | Not Scored                            |
| Well-Being Sub-Total              |                                         |                                          | 25                                 | 25.00                                 |