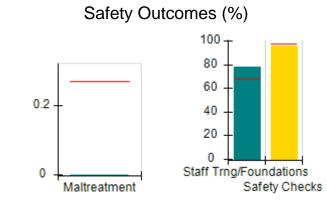

# Performance-Based Placement Measures RBWO Provider GA+SCORECARD - CCI

| Provider/Program Name: A          | Friend's Hou                            | se - (563) - CCI                         |                                    |                                       |
|-----------------------------------|-----------------------------------------|------------------------------------------|------------------------------------|---------------------------------------|
| 111 Henry Pkwy., McDonough, GA 30 | ugh, GA 30253 Quarterly Scores (Grades) |                                          | Current Quarter Score (Grade)      |                                       |
| Phone: 678-432-1630               |                                         | Q1: 104.71 (A+)                          | Q2: 109.41 (A+)                    | 107.11%                               |
| Vendor ID# 35215                  |                                         | Q3: 106.39 (A+)                          | Q4: 107.11 (A+)                    | (A+)                                  |
| Program Census Information:       |                                         | # Children in Care During<br>Quarter: 20 | # Placements During<br>Quarter: 20 | # Children in Care On<br>Last Day: 12 |
|                                   | Avg<br>Performance All<br>CCIs (%)      | Provider<br>Performance (%)*             | Possible Points<br>(Weight)        | Provider Points<br>Earned             |
| OPM Monitoring Reviews            |                                         |                                          |                                    |                                       |
| Annual Comprehensive Reviews      | 88%                                     | 99%                                      | 25                                 | 24.73                                 |
| Safety Reviews                    | 94%                                     | 99%                                      | 15                                 | 14.82                                 |
| Monitoring Sub-Total              |                                         |                                          | 40                                 | 39.56                                 |
| CCI Safety Outcomes               |                                         |                                          |                                    |                                       |
| Incidence of Maltreatment         | 0.27%                                   | No Substantiated<br>Reports              | 10                                 | 10.00                                 |
| Staff Training/Foundations        | 68%                                     | 96%                                      | 5                                  | 4.80                                  |
| Staff Safety Checks               | 98%                                     | 100%                                     | 5                                  | 5.00                                  |
| Safety Sub-Total                  |                                         |                                          | 20                                 | 19.80                                 |
| CCI Permanency Outcomes           |                                         |                                          |                                    |                                       |
| Placement Stability               | 90%                                     | 85%                                      | 15                                 | 12.75                                 |
| Permanency Sub-Total              |                                         |                                          | 15                                 | 12.75                                 |
| CCI Well-Being Outcomes           |                                         |                                          |                                    |                                       |
| EPSDT Medical Visits              | 93%                                     | 100%                                     | 4                                  | 4.00                                  |
| EPSDT Dental Visits               | 91%                                     | 100%                                     | 4                                  | 4.00                                  |
| Academic Supports                 | 76%                                     | 100%                                     | 3                                  | 3.00                                  |
| Provider ECEM Visits              | 70%                                     | 100%                                     | 7                                  | 7.00                                  |
| Provider General Contacts         | 67%                                     | 100%                                     | 7                                  | 7.00                                  |
| Placements with Siblings          | 37%                                     | 58%                                      | Not Scored                         | Not Scored                            |
| Placements within Legal County    | 14%                                     | 14%                                      | Not Scored                         | Not Scored                            |
| Well-Being Sub-Total              |                                         |                                          | 25                                 | 25.00                                 |