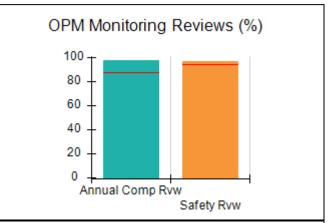

# Performance-Based Placement Measures RBWO Provider GA+SCORECARD - CCI

| Provider/Program Name: A          | Friend's Hou                            | se - (563) - CCI                         |                                    |                                       |
|-----------------------------------|-----------------------------------------|------------------------------------------|------------------------------------|---------------------------------------|
| 111 Henry Pkwy., McDonough, GA 30 | ugh, GA 30253 Quarterly Scores (Grades) |                                          | Current Quarter Score (Grade)      |                                       |
| Phone: 678-432-1630               |                                         | Q1: 104.71 (A+)                          | Q2: 109.41 (A+)                    | 107.11%                               |
| Vendor ID# 35215                  |                                         | Q3: 106.39 (A+)                          | Q4: 107.11 (A+)                    | (A+)                                  |
| Program Census Information:       |                                         | # Children in Care During<br>Quarter: 20 | # Placements During<br>Quarter: 20 | # Children in Care On<br>Last Day: 12 |
|                                   | Avg<br>Performance All<br>CCIs (%)      | Provider<br>Performance (%)*             | Possible Points<br>(Weight)        | Provider Points<br>Earned             |
| OPM Monitoring Reviews            |                                         |                                          |                                    |                                       |
| Annual Comprehensive Reviews      | 88%                                     | 99%                                      | 25                                 | 24.73                                 |
| Safety Reviews                    | 94%                                     | 99%                                      | 15                                 | 14.82                                 |
| Monitoring Sub-Total              |                                         |                                          | 40                                 | 39.56                                 |
| CCI Safety Outcomes               |                                         |                                          |                                    |                                       |
| Incidence of Maltreatment         | 0.27%                                   | No Substantiated<br>Reports              | 10                                 | 10.00                                 |
| Staff Training/Foundations        | 68%                                     | 96%                                      | 5                                  | 4.80                                  |
| Staff Safety Checks               | 98%                                     | 100%                                     | 5                                  | 5.00                                  |
| Safety Sub-Total                  |                                         |                                          | 20                                 | 19.80                                 |
| CCI Permanency Outcomes           |                                         |                                          |                                    |                                       |
| Placement Stability               | 90%                                     | 85%                                      | 15                                 | 12.75                                 |
| Permanency Sub-Total              |                                         |                                          | 15                                 | 12.75                                 |
| CCI Well-Being Outcomes           |                                         |                                          |                                    |                                       |
| EPSDT Medical Visits              | 93%                                     | 100%                                     | 4                                  | 4.00                                  |
| EPSDT Dental Visits               | 91%                                     | 100%                                     | 4                                  | 4.00                                  |
| Academic Supports                 | 76%                                     | 100%                                     | 3                                  | 3.00                                  |
| Provider ECEM Visits              | 70%                                     | 100%                                     | 7                                  | 7.00                                  |
| Provider General Contacts         | 67%                                     | 100%                                     | 7                                  | 7.00                                  |
| Placements with Siblings          | 37%                                     | 58%                                      | Not Scored                         | Not Scored                            |
| Placements within Legal County    | 14%                                     | 14%                                      | Not Scored                         | Not Scored                            |
| Well-Being Sub-Total              |                                         |                                          | 25                                 | 25.00                                 |