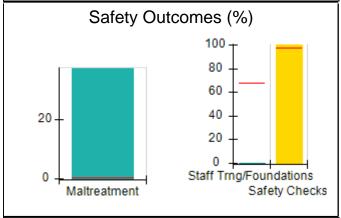

# Performance-Based Placement Measures RBWO Provider GA+SCORECARD - CCI

| Provider/Program Name: A          | Friend's Hou                            | se - (563) - CCI                         |                                    |                                       |
|-----------------------------------|-----------------------------------------|------------------------------------------|------------------------------------|---------------------------------------|
| 111 Henry Pkwy., McDonough, GA 30 | ugh, GA 30253 Quarterly Scores (Grades) |                                          | Current Quarter Score (Grade)      |                                       |
| Phone: 678-432-1630               |                                         | Q1: 104.71 (A+)                          | Q2: 109.41 (A+)                    | 107.11%                               |
| Vendor ID# 35215                  |                                         | Q3: 106.39 (A+)                          | Q4: 107.11 (A+)                    | (A+)                                  |
| Program Census Information:       |                                         | # Children in Care During<br>Quarter: 20 | # Placements During<br>Quarter: 20 | # Children in Care On<br>Last Day: 12 |
|                                   | Avg<br>Performance All<br>CCIs (%)      | Provider<br>Performance (%)*             | Possible Points<br>(Weight)        | Provider Points<br>Earned             |
| OPM Monitoring Reviews            |                                         |                                          |                                    |                                       |
| Annual Comprehensive Reviews      | 88%                                     | 99%                                      | 25                                 | 24.73                                 |
| Safety Reviews                    | 94%                                     | 99%                                      | 15                                 | 14.82                                 |
| Monitoring Sub-Total              |                                         |                                          | 40                                 | 39.56                                 |
| CCI Safety Outcomes               |                                         |                                          |                                    |                                       |
| Incidence of Maltreatment         | 0.27%                                   | No Substantiated<br>Reports              | 10                                 | 10.00                                 |
| Staff Training/Foundations        | 68%                                     | 96%                                      | 5                                  | 4.80                                  |
| Staff Safety Checks               | 98%                                     | 100%                                     | 5                                  | 5.00                                  |
| Safety Sub-Total                  |                                         |                                          | 20                                 | 19.80                                 |
| CCI Permanency Outcomes           |                                         |                                          |                                    |                                       |
| Placement Stability               | 90%                                     | 85%                                      | 15                                 | 12.75                                 |
| Permanency Sub-Total              |                                         |                                          | 15                                 | 12.75                                 |
| CCI Well-Being Outcomes           |                                         |                                          |                                    |                                       |
| EPSDT Medical Visits              | 93%                                     | 100%                                     | 4                                  | 4.00                                  |
| EPSDT Dental Visits               | 91%                                     | 100%                                     | 4                                  | 4.00                                  |
| Academic Supports                 | 76%                                     | 100%                                     | 3                                  | 3.00                                  |
| Provider ECEM Visits              | 70%                                     | 100%                                     | 7                                  | 7.00                                  |
| Provider General Contacts         | 67%                                     | 100%                                     | 7                                  | 7.00                                  |
| Placements with Siblings          | 37%                                     | 58%                                      | Not Scored                         | Not Scored                            |
| Placements within Legal County    | 14%                                     | 14%                                      | Not Scored                         | Not Scored                            |
| Well-Being Sub-Total              |                                         |                                          | 25                                 | 25.00                                 |