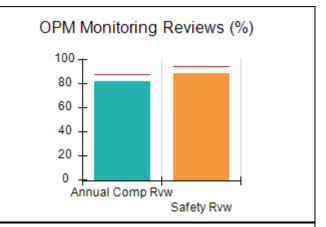

# Performance-Based Placement Measures RBWO Provider GA+SCORECARD - CCI

| Provider/Program Name: A          | Friend's Hou                            | se - (563) - CCI                         |                                    |                                       |
|-----------------------------------|-----------------------------------------|------------------------------------------|------------------------------------|---------------------------------------|
| 111 Henry Pkwy., McDonough, GA 30 | ugh, GA 30253 Quarterly Scores (Grades) |                                          | Current Quarter Score (Grade)      |                                       |
| Phone: 678-432-1630               |                                         | Q1: 104.71 (A+)                          | Q2: 109.41 (A+)                    | 107.11%                               |
| Vendor ID# 35215                  |                                         | Q3: 106.39 (A+)                          | Q4: 107.11 (A+)                    | (A+)                                  |
| Program Census Information:       |                                         | # Children in Care During<br>Quarter: 20 | # Placements During<br>Quarter: 20 | # Children in Care On<br>Last Day: 12 |
|                                   | Avg<br>Performance All<br>CCIs (%)      | Provider<br>Performance (%)*             | Possible Points<br>(Weight)        | Provider Points<br>Earned             |
| OPM Monitoring Reviews            |                                         |                                          |                                    |                                       |
| Annual Comprehensive Reviews      | 88%                                     | 99%                                      | 25                                 | 24.73                                 |
| Safety Reviews                    | 94%                                     | 99%                                      | 15                                 | 14.82                                 |
| Monitoring Sub-Total              |                                         |                                          | 40                                 | 39.56                                 |
| CCI Safety Outcomes               |                                         |                                          |                                    |                                       |
| Incidence of Maltreatment         | 0.27%                                   | No Substantiated<br>Reports              | 10                                 | 10.00                                 |
| Staff Training/Foundations        | 68%                                     | 96%                                      | 5                                  | 4.80                                  |
| Staff Safety Checks               | 98%                                     | 100%                                     | 5                                  | 5.00                                  |
| Safety Sub-Total                  |                                         |                                          | 20                                 | 19.80                                 |
| CCI Permanency Outcomes           |                                         |                                          |                                    |                                       |
| Placement Stability               | 90%                                     | 85%                                      | 15                                 | 12.75                                 |
| Permanency Sub-Total              |                                         |                                          | 15                                 | 12.75                                 |
| CCI Well-Being Outcomes           |                                         |                                          |                                    |                                       |
| EPSDT Medical Visits              | 93%                                     | 100%                                     | 4                                  | 4.00                                  |
| EPSDT Dental Visits               | 91%                                     | 100%                                     | 4                                  | 4.00                                  |
| Academic Supports                 | 76%                                     | 100%                                     | 3                                  | 3.00                                  |
| Provider ECEM Visits              | 70%                                     | 100%                                     | 7                                  | 7.00                                  |
| Provider General Contacts         | 67%                                     | 100%                                     | 7                                  | 7.00                                  |
| Placements with Siblings          | 37%                                     | 58%                                      | Not Scored                         | Not Scored                            |
| Placements within Legal County    | 14%                                     | 14%                                      | Not Scored                         | Not Scored                            |
| Well-Being Sub-Total              |                                         |                                          | 25                                 | 25.00                                 |