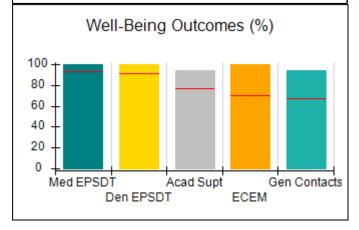

# Performance-Based Placement Measures RBWO Provider GA+SCORECARD - CCI

| Provider/Program Name: A          | Friend's Hou                            | se - (563) - CCI                         |                                    |                                       |
|-----------------------------------|-----------------------------------------|------------------------------------------|------------------------------------|---------------------------------------|
| 111 Henry Pkwy., McDonough, GA 30 | ugh, GA 30253 Quarterly Scores (Grades) |                                          | Current Quarter Score (Grade)      |                                       |
| Phone: 678-432-1630               |                                         | Q1: 104.71 (A+)                          | Q2: 109.41 (A+)                    | 107.11%                               |
| Vendor ID# 35215                  |                                         | Q3: 106.39 (A+)                          | Q4: 107.11 (A+)                    | (A+)                                  |
| Program Census Information:       |                                         | # Children in Care During<br>Quarter: 20 | # Placements During<br>Quarter: 20 | # Children in Care On<br>Last Day: 12 |
|                                   | Avg<br>Performance All<br>CCIs (%)      | Provider<br>Performance (%)*             | Possible Points<br>(Weight)        | Provider Points<br>Earned             |
| OPM Monitoring Reviews            |                                         |                                          |                                    |                                       |
| Annual Comprehensive Reviews      | 88%                                     | 99%                                      | 25                                 | 24.73                                 |
| Safety Reviews                    | 94%                                     | 99%                                      | 15                                 | 14.82                                 |
| Monitoring Sub-Total              |                                         |                                          | 40                                 | 39.56                                 |
| CCI Safety Outcomes               |                                         |                                          |                                    |                                       |
| Incidence of Maltreatment         | 0.27%                                   | No Substantiated<br>Reports              | 10                                 | 10.00                                 |
| Staff Training/Foundations        | 68%                                     | 96%                                      | 5                                  | 4.80                                  |
| Staff Safety Checks               | 98%                                     | 100%                                     | 5                                  | 5.00                                  |
| Safety Sub-Total                  |                                         |                                          | 20                                 | 19.80                                 |
| CCI Permanency Outcomes           |                                         |                                          |                                    |                                       |
| Placement Stability               | 90%                                     | 85%                                      | 15                                 | 12.75                                 |
| Permanency Sub-Total              |                                         |                                          | 15                                 | 12.75                                 |
| CCI Well-Being Outcomes           |                                         |                                          |                                    |                                       |
| EPSDT Medical Visits              | 93%                                     | 100%                                     | 4                                  | 4.00                                  |
| EPSDT Dental Visits               | 91%                                     | 100%                                     | 4                                  | 4.00                                  |
| Academic Supports                 | 76%                                     | 100%                                     | 3                                  | 3.00                                  |
| Provider ECEM Visits              | 70%                                     | 100%                                     | 7                                  | 7.00                                  |
| Provider General Contacts         | 67%                                     | 100%                                     | 7                                  | 7.00                                  |
| Placements with Siblings          | 37%                                     | 58%                                      | Not Scored                         | Not Scored                            |
| Placements within Legal County    | 14%                                     | 14%                                      | Not Scored                         | Not Scored                            |
| Well-Being Sub-Total              |                                         |                                          | 25                                 | 25.00                                 |