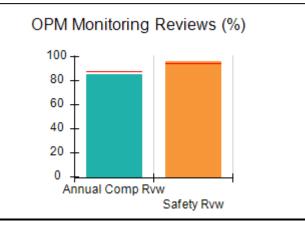

# Performance-Based Placement Measures RBWO Provider GA+SCORECARD - CCI

| Provider/Program Name: A          | Friend's Hou                            | se - (563) - CCI                         |                                    |                                       |
|-----------------------------------|-----------------------------------------|------------------------------------------|------------------------------------|---------------------------------------|
| 111 Henry Pkwy., McDonough, GA 30 | ugh, GA 30253 Quarterly Scores (Grades) |                                          | Current Quarter Score (Grade)      |                                       |
| Phone: 678-432-1630               |                                         | Q1: 104.71 (A+)                          | Q2: 109.41 (A+)                    | 107.11%                               |
| Vendor ID# 35215                  |                                         | Q3: 106.39 (A+)                          | Q4: 107.11 (A+)                    | (A+)                                  |
| Program Census Information:       |                                         | # Children in Care During<br>Quarter: 20 | # Placements During<br>Quarter: 20 | # Children in Care On<br>Last Day: 12 |
|                                   | Avg<br>Performance All<br>CCIs (%)      | Provider<br>Performance (%)*             | Possible Points<br>(Weight)        | Provider Points<br>Earned             |
| OPM Monitoring Reviews            |                                         |                                          |                                    |                                       |
| Annual Comprehensive Reviews      | 88%                                     | 99%                                      | 25                                 | 24.73                                 |
| Safety Reviews                    | 94%                                     | 99%                                      | 15                                 | 14.82                                 |
| Monitoring Sub-Total              |                                         |                                          | 40                                 | 39.56                                 |
| CCI Safety Outcomes               |                                         |                                          |                                    |                                       |
| Incidence of Maltreatment         | 0.27%                                   | No Substantiated<br>Reports              | 10                                 | 10.00                                 |
| Staff Training/Foundations        | 68%                                     | 96%                                      | 5                                  | 4.80                                  |
| Staff Safety Checks               | 98%                                     | 100%                                     | 5                                  | 5.00                                  |
| Safety Sub-Total                  |                                         |                                          | 20                                 | 19.80                                 |
| CCI Permanency Outcomes           |                                         |                                          |                                    |                                       |
| Placement Stability               | 90%                                     | 85%                                      | 15                                 | 12.75                                 |
| Permanency Sub-Total              |                                         |                                          | 15                                 | 12.75                                 |
| CCI Well-Being Outcomes           |                                         |                                          |                                    |                                       |
| EPSDT Medical Visits              | 93%                                     | 100%                                     | 4                                  | 4.00                                  |
| EPSDT Dental Visits               | 91%                                     | 100%                                     | 4                                  | 4.00                                  |
| Academic Supports                 | 76%                                     | 100%                                     | 3                                  | 3.00                                  |
| Provider ECEM Visits              | 70%                                     | 100%                                     | 7                                  | 7.00                                  |
| Provider General Contacts         | 67%                                     | 100%                                     | 7                                  | 7.00                                  |
| Placements with Siblings          | 37%                                     | 58%                                      | Not Scored                         | Not Scored                            |
| Placements within Legal County    | 14%                                     | 14%                                      | Not Scored                         | Not Scored                            |
| Well-Being Sub-Total              |                                         |                                          | 25                                 | 25.00                                 |