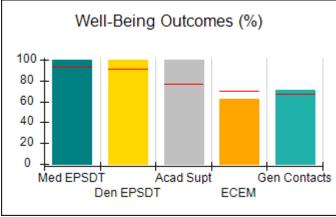

# Performance-Based Placement Measures RBWO Provider GA+SCORECARD - CCI

| Provider/Program Name: A          | Friend's Hou                            | se - (563) - CCI                         |                                    |                                       |
|-----------------------------------|-----------------------------------------|------------------------------------------|------------------------------------|---------------------------------------|
| 111 Henry Pkwy., McDonough, GA 30 | ugh, GA 30253 Quarterly Scores (Grades) |                                          | Current Quarter Score (Grade)      |                                       |
| Phone: 678-432-1630               |                                         | Q1: 104.71 (A+)                          | Q2: 109.41 (A+)                    | 107.11%                               |
| Vendor ID# 35215                  |                                         | Q3: 106.39 (A+)                          | Q4: 107.11 (A+)                    | (A+)                                  |
| Program Census Information:       |                                         | # Children in Care During<br>Quarter: 20 | # Placements During<br>Quarter: 20 | # Children in Care On<br>Last Day: 12 |
|                                   | Avg<br>Performance All<br>CCIs (%)      | Provider<br>Performance (%)*             | Possible Points<br>(Weight)        | Provider Points<br>Earned             |
| OPM Monitoring Reviews            |                                         |                                          |                                    |                                       |
| Annual Comprehensive Reviews      | 88%                                     | 99%                                      | 25                                 | 24.73                                 |
| Safety Reviews                    | 94%                                     | 99%                                      | 15                                 | 14.82                                 |
| Monitoring Sub-Total              |                                         |                                          | 40                                 | 39.56                                 |
| CCI Safety Outcomes               |                                         |                                          |                                    |                                       |
| Incidence of Maltreatment         | 0.27%                                   | No Substantiated<br>Reports              | 10                                 | 10.00                                 |
| Staff Training/Foundations        | 68%                                     | 96%                                      | 5                                  | 4.80                                  |
| Staff Safety Checks               | 98%                                     | 100%                                     | 5                                  | 5.00                                  |
| Safety Sub-Total                  |                                         |                                          | 20                                 | 19.80                                 |
| CCI Permanency Outcomes           |                                         |                                          |                                    |                                       |
| Placement Stability               | 90%                                     | 85%                                      | 15                                 | 12.75                                 |
| Permanency Sub-Total              |                                         |                                          | 15                                 | 12.75                                 |
| CCI Well-Being Outcomes           |                                         |                                          |                                    |                                       |
| EPSDT Medical Visits              | 93%                                     | 100%                                     | 4                                  | 4.00                                  |
| EPSDT Dental Visits               | 91%                                     | 100%                                     | 4                                  | 4.00                                  |
| Academic Supports                 | 76%                                     | 100%                                     | 3                                  | 3.00                                  |
| Provider ECEM Visits              | 70%                                     | 100%                                     | 7                                  | 7.00                                  |
| Provider General Contacts         | 67%                                     | 100%                                     | 7                                  | 7.00                                  |
| Placements with Siblings          | 37%                                     | 58%                                      | Not Scored                         | Not Scored                            |
| Placements within Legal County    | 14%                                     | 14%                                      | Not Scored                         | Not Scored                            |
| Well-Being Sub-Total              |                                         |                                          | 25                                 | 25.00                                 |