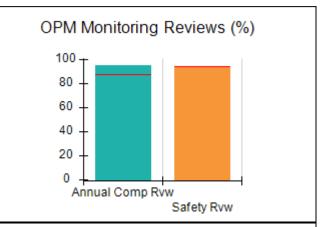

# Performance-Based Placement Measures RBWO Provider GA+SCORECARD - CCI

| Provider/Program Name: A          | Friend's Hou                            | se - (563) - CCI                         |                                    |                                       |
|-----------------------------------|-----------------------------------------|------------------------------------------|------------------------------------|---------------------------------------|
| 111 Henry Pkwy., McDonough, GA 30 | ugh, GA 30253 Quarterly Scores (Grades) |                                          | Current Quarter Score (Grade)      |                                       |
| Phone: 678-432-1630               |                                         | Q1: 104.71 (A+)                          | Q2: 109.41 (A+)                    | 107.11%                               |
| Vendor ID# 35215                  |                                         | Q3: 106.39 (A+)                          | Q4: 107.11 (A+)                    | (A+)                                  |
| Program Census Information:       |                                         | # Children in Care During<br>Quarter: 20 | # Placements During<br>Quarter: 20 | # Children in Care On<br>Last Day: 12 |
|                                   | Avg<br>Performance All<br>CCIs (%)      | Provider<br>Performance (%)*             | Possible Points<br>(Weight)        | Provider Points<br>Earned             |
| OPM Monitoring Reviews            |                                         |                                          |                                    |                                       |
| Annual Comprehensive Reviews      | 88%                                     | 99%                                      | 25                                 | 24.73                                 |
| Safety Reviews                    | 94%                                     | 99%                                      | 15                                 | 14.82                                 |
| Monitoring Sub-Total              |                                         |                                          | 40                                 | 39.56                                 |
| CCI Safety Outcomes               |                                         |                                          |                                    |                                       |
| Incidence of Maltreatment         | 0.27%                                   | No Substantiated<br>Reports              | 10                                 | 10.00                                 |
| Staff Training/Foundations        | 68%                                     | 96%                                      | 5                                  | 4.80                                  |
| Staff Safety Checks               | 98%                                     | 100%                                     | 5                                  | 5.00                                  |
| Safety Sub-Total                  |                                         |                                          | 20                                 | 19.80                                 |
| CCI Permanency Outcomes           |                                         |                                          |                                    |                                       |
| Placement Stability               | 90%                                     | 85%                                      | 15                                 | 12.75                                 |
| Permanency Sub-Total              |                                         |                                          | 15                                 | 12.75                                 |
| CCI Well-Being Outcomes           |                                         |                                          |                                    |                                       |
| EPSDT Medical Visits              | 93%                                     | 100%                                     | 4                                  | 4.00                                  |
| EPSDT Dental Visits               | 91%                                     | 100%                                     | 4                                  | 4.00                                  |
| Academic Supports                 | 76%                                     | 100%                                     | 3                                  | 3.00                                  |
| Provider ECEM Visits              | 70%                                     | 100%                                     | 7                                  | 7.00                                  |
| Provider General Contacts         | 67%                                     | 100%                                     | 7                                  | 7.00                                  |
| Placements with Siblings          | 37%                                     | 58%                                      | Not Scored                         | Not Scored                            |
| Placements within Legal County    | 14%                                     | 14%                                      | Not Scored                         | Not Scored                            |
| Well-Being Sub-Total              |                                         |                                          | 25                                 | 25.00                                 |