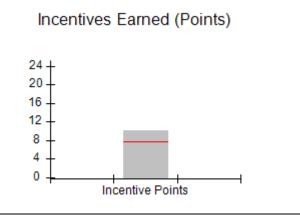

## Provider/Program Name: A Friend's House - (563) - CCI

| Program Census Information:                                                                                 |                                         | # Children in Care During<br>Quarter: 20 | # Placements During<br>Quarter: 20 | # Children in Care On<br>Last Day: 12 |
|-------------------------------------------------------------------------------------------------------------|-----------------------------------------|------------------------------------------|------------------------------------|---------------------------------------|
| CCI Incentive Credits                                                                                       | Avg<br>Performance All<br>CCIs (Points) | Provider<br>Performance (%)*             | Possible Points<br>(Weight)        | Provider Points<br>Earned             |
| Early EPSDT Medical Visits                                                                                  |                                         | 100%                                     | 2                                  | 2.00                                  |
| Early EPSDT Dental Visits                                                                                   |                                         | 100%                                     | 2                                  | 2.00                                  |
| Permanency Contacts                                                                                         |                                         | 100%                                     | 5                                  | 5.00                                  |
| Additional Academic Supports                                                                                |                                         | 100%                                     | 2                                  | 2.00                                  |
| Active Agency Accreditation                                                                                 |                                         | 0%                                       | 4                                  | 0.00                                  |
| Staff Clinical Licensure                                                                                    |                                         | 0%                                       | 5                                  | 0.00                                  |
| Behavior Management (threshold = 0)                                                                         |                                         | 100%                                     | 4                                  | 4.00                                  |
| Incentives Total                                                                                            | 7.72                                    |                                          | 24                                 | 15.00                                 |
| Maximum total                                                                                               | combined incentive                      | credit allowed is 10 points.             | Incentives Awarded                 | 10.00                                 |
| Performance calculation descriptions can be found in the FY 2018 RBWO PBP Measurements and Standards Guide. |                                         |                                          |                                    |                                       |