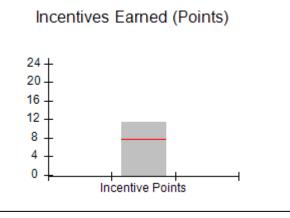

| Monitoring & Outcomes: Possible Points = 100 | Points Earned = 97.11 |           |
|----------------------------------------------|-----------------------|-----------|
| Score Before                                 | Incentives Credit     | 97.11%    |
| Inc                                          | entives Awarded       | 10.00 pts |
|                                              | PBP Verification      | N/A pts   |
|                                              | Total Score           | 107.11%   |