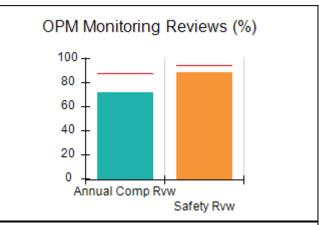

# Performance-Based Placement Measures RBWO Provider GA+SCORECARD - CCI

| Provider/Program Name: A          | Friend's Hou                            | se - (563) - CCI                         |                                    |                                       |
|-----------------------------------|-----------------------------------------|------------------------------------------|------------------------------------|---------------------------------------|
| 111 Henry Pkwy., McDonough, GA 30 | ugh, GA 30253 Quarterly Scores (Grades) |                                          | Current Quarter Score (Grade)      |                                       |
| Phone: 678-432-1630               |                                         | Q1: 104.71 (A+)                          | Q2: 109.41 (A+)                    | 107.11%                               |
| Vendor ID# 35215                  |                                         | Q3: 106.39 (A+)                          | Q4: 107.11 (A+)                    | (A+)                                  |
| Program Census Information:       |                                         | # Children in Care During<br>Quarter: 20 | # Placements During<br>Quarter: 20 | # Children in Care On<br>Last Day: 12 |
|                                   | Avg<br>Performance All<br>CCIs (%)      | Provider<br>Performance (%)*             | Possible Points<br>(Weight)        | Provider Points<br>Earned             |
| OPM Monitoring Reviews            |                                         |                                          |                                    |                                       |
| Annual Comprehensive Reviews      | 88%                                     | 99%                                      | 25                                 | 24.73                                 |
| Safety Reviews                    | 94%                                     | 99%                                      | 15                                 | 14.82                                 |
| Monitoring Sub-Total              |                                         |                                          | 40                                 | 39.56                                 |
| CCI Safety Outcomes               |                                         |                                          |                                    |                                       |
| Incidence of Maltreatment         | 0.27%                                   | No Substantiated<br>Reports              | 10                                 | 10.00                                 |
| Staff Training/Foundations        | 68%                                     | 96%                                      | 5                                  | 4.80                                  |
| Staff Safety Checks               | 98%                                     | 100%                                     | 5                                  | 5.00                                  |
| Safety Sub-Total                  |                                         |                                          | 20                                 | 19.80                                 |
| CCI Permanency Outcomes           |                                         |                                          |                                    |                                       |
| Placement Stability               | 90%                                     | 85%                                      | 15                                 | 12.75                                 |
| Permanency Sub-Total              |                                         |                                          | 15                                 | 12.75                                 |
| CCI Well-Being Outcomes           |                                         |                                          |                                    |                                       |
| EPSDT Medical Visits              | 93%                                     | 100%                                     | 4                                  | 4.00                                  |
| EPSDT Dental Visits               | 91%                                     | 100%                                     | 4                                  | 4.00                                  |
| Academic Supports                 | 76%                                     | 100%                                     | 3                                  | 3.00                                  |
| Provider ECEM Visits              | 70%                                     | 100%                                     | 7                                  | 7.00                                  |
| Provider General Contacts         | 67%                                     | 100%                                     | 7                                  | 7.00                                  |
| Placements with Siblings          | 37%                                     | 58%                                      | Not Scored                         | Not Scored                            |
| Placements within Legal County    | 14%                                     | 14%                                      | Not Scored                         | Not Scored                            |
| Well-Being Sub-Total              |                                         |                                          | 25                                 | 25.00                                 |