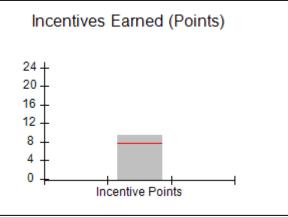

## Provider/Program Name: A Friend's House - (563) - CCI

| Program Census Information:                                                                                 |                                         | # Children in Care During<br>Quarter: 20 | # Placements During<br>Quarter: 20 | # Children in Care On<br>Last Day: 12 |
|-------------------------------------------------------------------------------------------------------------|-----------------------------------------|------------------------------------------|------------------------------------|---------------------------------------|
| CCI Incentive Credits                                                                                       | Avg<br>Performance All<br>CCIs (Points) | Provider<br>Performance (%)*             | Possible Points<br>(Weight)        | Provider Points<br>Earned             |
| Early EPSDT Medical Visits                                                                                  |                                         | 100%                                     | 2                                  | 2.00                                  |
| Early EPSDT Dental Visits                                                                                   |                                         | 100%                                     | 2                                  | 2.00                                  |
| Permanency Contacts                                                                                         |                                         | 100%                                     | 5                                  | 5.00                                  |
| Additional Academic Supports                                                                                |                                         | 100%                                     | 2                                  | 2.00                                  |
| Active Agency Accreditation                                                                                 |                                         | 0%                                       | 4                                  | 0.00                                  |
| Staff Clinical Licensure                                                                                    |                                         | 0%                                       | 5                                  | 0.00                                  |
| Behavior Management (threshold = 0)                                                                         |                                         | 100%                                     | 4                                  | 4.00                                  |
| Incentives Total                                                                                            | 7.72                                    |                                          | 24                                 | 15.00                                 |
| Maximum total                                                                                               | combined incentive                      | credit allowed is 10 points.             | Incentives Awarded                 | 10.00                                 |
| Performance calculation descriptions can be found in the FY 2018 RBWO PBP Measurements and Standards Guide. |                                         |                                          |                                    |                                       |