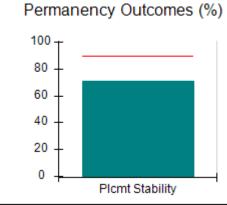

# Performance-Based Placement Measures RBWO Provider GA+SCORECARD - CCI

| Provider/Program Name: A          | Friend's Hou                            | se - (563) - CCI                         |                                    |                                       |
|-----------------------------------|-----------------------------------------|------------------------------------------|------------------------------------|---------------------------------------|
| 111 Henry Pkwy., McDonough, GA 30 | ugh, GA 30253 Quarterly Scores (Grades) |                                          | Current Quarter Score (Grade)      |                                       |
| Phone: 678-432-1630               |                                         | Q1: 104.71 (A+)                          | Q2: 109.41 (A+)                    | 107.11%                               |
| Vendor ID# 35215                  |                                         | Q3: 106.39 (A+)                          | Q4: 107.11 (A+)                    | (A+)                                  |
| Program Census Information:       |                                         | # Children in Care During<br>Quarter: 20 | # Placements During<br>Quarter: 20 | # Children in Care On<br>Last Day: 12 |
|                                   | Avg<br>Performance All<br>CCIs (%)      | Provider<br>Performance (%)*             | Possible Points<br>(Weight)        | Provider Points<br>Earned             |
| OPM Monitoring Reviews            |                                         |                                          |                                    |                                       |
| Annual Comprehensive Reviews      | 88%                                     | 99%                                      | 25                                 | 24.73                                 |
| Safety Reviews                    | 94%                                     | 99%                                      | 15                                 | 14.82                                 |
| Monitoring Sub-Total              |                                         |                                          | 40                                 | 39.56                                 |
| CCI Safety Outcomes               |                                         |                                          |                                    |                                       |
| Incidence of Maltreatment         | 0.27%                                   | No Substantiated<br>Reports              | 10                                 | 10.00                                 |
| Staff Training/Foundations        | 68%                                     | 96%                                      | 5                                  | 4.80                                  |
| Staff Safety Checks               | 98%                                     | 100%                                     | 5                                  | 5.00                                  |
| Safety Sub-Total                  |                                         |                                          | 20                                 | 19.80                                 |
| CCI Permanency Outcomes           |                                         |                                          |                                    |                                       |
| Placement Stability               | 90%                                     | 85%                                      | 15                                 | 12.75                                 |
| Permanency Sub-Total              |                                         |                                          | 15                                 | 12.75                                 |
| CCI Well-Being Outcomes           |                                         |                                          |                                    |                                       |
| EPSDT Medical Visits              | 93%                                     | 100%                                     | 4                                  | 4.00                                  |
| EPSDT Dental Visits               | 91%                                     | 100%                                     | 4                                  | 4.00                                  |
| Academic Supports                 | 76%                                     | 100%                                     | 3                                  | 3.00                                  |
| Provider ECEM Visits              | 70%                                     | 100%                                     | 7                                  | 7.00                                  |
| Provider General Contacts         | 67%                                     | 100%                                     | 7                                  | 7.00                                  |
| Placements with Siblings          | 37%                                     | 58%                                      | Not Scored                         | Not Scored                            |
| Placements within Legal County    | 14%                                     | 14%                                      | Not Scored                         | Not Scored                            |
| Well-Being Sub-Total              |                                         |                                          | 25                                 | 25.00                                 |