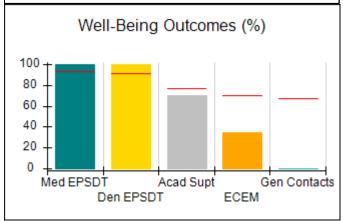

# Performance-Based Placement Measures RBWO Provider GA+SCORECARD - CCI

| Provider/Program Name: A          | Friend's Hou                            | se - (563) - CCI                         |                                    |                                       |
|-----------------------------------|-----------------------------------------|------------------------------------------|------------------------------------|---------------------------------------|
| 111 Henry Pkwy., McDonough, GA 30 | ugh, GA 30253 Quarterly Scores (Grades) |                                          | Current Quarter Score (Grade)      |                                       |
| Phone: 678-432-1630               |                                         | Q1: 104.71 (A+)                          | Q2: 109.41 (A+)                    | 107.11%                               |
| Vendor ID# 35215                  |                                         | Q3: 106.39 (A+)                          | Q4: 107.11 (A+)                    | (A+)                                  |
| Program Census Information:       |                                         | # Children in Care During<br>Quarter: 20 | # Placements During<br>Quarter: 20 | # Children in Care On<br>Last Day: 12 |
|                                   | Avg<br>Performance All<br>CCIs (%)      | Provider<br>Performance (%)*             | Possible Points<br>(Weight)        | Provider Points<br>Earned             |
| OPM Monitoring Reviews            |                                         |                                          |                                    |                                       |
| Annual Comprehensive Reviews      | 88%                                     | 99%                                      | 25                                 | 24.73                                 |
| Safety Reviews                    | 94%                                     | 99%                                      | 15                                 | 14.82                                 |
| Monitoring Sub-Total              |                                         |                                          | 40                                 | 39.56                                 |
| CCI Safety Outcomes               |                                         |                                          |                                    |                                       |
| Incidence of Maltreatment         | 0.27%                                   | No Substantiated<br>Reports              | 10                                 | 10.00                                 |
| Staff Training/Foundations        | 68%                                     | 96%                                      | 5                                  | 4.80                                  |
| Staff Safety Checks               | 98%                                     | 100%                                     | 5                                  | 5.00                                  |
| Safety Sub-Total                  |                                         |                                          | 20                                 | 19.80                                 |
| CCI Permanency Outcomes           |                                         |                                          |                                    |                                       |
| Placement Stability               | 90%                                     | 85%                                      | 15                                 | 12.75                                 |
| Permanency Sub-Total              |                                         |                                          | 15                                 | 12.75                                 |
| CCI Well-Being Outcomes           |                                         |                                          |                                    |                                       |
| EPSDT Medical Visits              | 93%                                     | 100%                                     | 4                                  | 4.00                                  |
| EPSDT Dental Visits               | 91%                                     | 100%                                     | 4                                  | 4.00                                  |
| Academic Supports                 | 76%                                     | 100%                                     | 3                                  | 3.00                                  |
| Provider ECEM Visits              | 70%                                     | 100%                                     | 7                                  | 7.00                                  |
| Provider General Contacts         | 67%                                     | 100%                                     | 7                                  | 7.00                                  |
| Placements with Siblings          | 37%                                     | 58%                                      | Not Scored                         | Not Scored                            |
| Placements within Legal County    | 14%                                     | 14%                                      | Not Scored                         | Not Scored                            |
| Well-Being Sub-Total              |                                         |                                          | 25                                 | 25.00                                 |