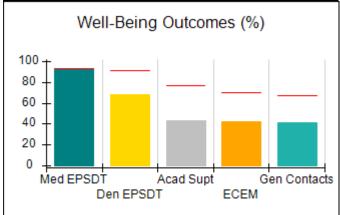

# Performance-Based Placement Measures RBWO Provider GA+SCORECARD - CCI

| Provider/Program Name: A          | Friend's Hou                            | se - (563) - CCI                         |                                    |                                       |
|-----------------------------------|-----------------------------------------|------------------------------------------|------------------------------------|---------------------------------------|
| 111 Henry Pkwy., McDonough, GA 30 | ugh, GA 30253 Quarterly Scores (Grades) |                                          | Current Quarter Score (Grade)      |                                       |
| Phone: 678-432-1630               |                                         | Q1: 104.71 (A+)                          | Q2: 109.41 (A+)                    | 107.11%                               |
| Vendor ID# 35215                  |                                         | Q3: 106.39 (A+)                          | Q4: 107.11 (A+)                    | (A+)                                  |
| Program Census Information:       |                                         | # Children in Care During<br>Quarter: 20 | # Placements During<br>Quarter: 20 | # Children in Care On<br>Last Day: 12 |
|                                   | Avg<br>Performance All<br>CCIs (%)      | Provider<br>Performance (%)*             | Possible Points<br>(Weight)        | Provider Points<br>Earned             |
| OPM Monitoring Reviews            |                                         |                                          |                                    |                                       |
| Annual Comprehensive Reviews      | 88%                                     | 99%                                      | 25                                 | 24.73                                 |
| Safety Reviews                    | 94%                                     | 99%                                      | 15                                 | 14.82                                 |
| Monitoring Sub-Total              |                                         |                                          | 40                                 | 39.56                                 |
| CCI Safety Outcomes               |                                         |                                          |                                    |                                       |
| Incidence of Maltreatment         | 0.27%                                   | No Substantiated<br>Reports              | 10                                 | 10.00                                 |
| Staff Training/Foundations        | 68%                                     | 96%                                      | 5                                  | 4.80                                  |
| Staff Safety Checks               | 98%                                     | 100%                                     | 5                                  | 5.00                                  |
| Safety Sub-Total                  |                                         |                                          | 20                                 | 19.80                                 |
| CCI Permanency Outcomes           |                                         |                                          |                                    |                                       |
| Placement Stability               | 90%                                     | 85%                                      | 15                                 | 12.75                                 |
| Permanency Sub-Total              |                                         |                                          | 15                                 | 12.75                                 |
| CCI Well-Being Outcomes           |                                         |                                          |                                    |                                       |
| EPSDT Medical Visits              | 93%                                     | 100%                                     | 4                                  | 4.00                                  |
| EPSDT Dental Visits               | 91%                                     | 100%                                     | 4                                  | 4.00                                  |
| Academic Supports                 | 76%                                     | 100%                                     | 3                                  | 3.00                                  |
| Provider ECEM Visits              | 70%                                     | 100%                                     | 7                                  | 7.00                                  |
| Provider General Contacts         | 67%                                     | 100%                                     | 7                                  | 7.00                                  |
| Placements with Siblings          | 37%                                     | 58%                                      | Not Scored                         | Not Scored                            |
| Placements within Legal County    | 14%                                     | 14%                                      | Not Scored                         | Not Scored                            |
| Well-Being Sub-Total              |                                         |                                          | 25                                 | 25.00                                 |