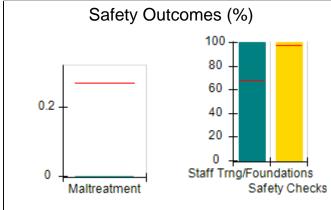

# Performance-Based Placement Measures RBWO Provider GA+SCORECARD - CCI

| Provider/Program Name: A          | Friend's Hou                            | se - (563) - CCI                         |                                    |                                       |
|-----------------------------------|-----------------------------------------|------------------------------------------|------------------------------------|---------------------------------------|
| 111 Henry Pkwy., McDonough, GA 30 | ugh, GA 30253 Quarterly Scores (Grades) |                                          | Current Quarter Score (Grade)      |                                       |
| Phone: 678-432-1630               |                                         | Q1: 104.71 (A+)                          | Q2: 109.41 (A+)                    | 107.11%                               |
| Vendor ID# 35215                  |                                         | Q3: 106.39 (A+)                          | Q4: 107.11 (A+)                    | (A+)                                  |
| Program Census Information:       |                                         | # Children in Care During<br>Quarter: 20 | # Placements During<br>Quarter: 20 | # Children in Care On<br>Last Day: 12 |
|                                   | Avg<br>Performance All<br>CCIs (%)      | Provider<br>Performance (%)*             | Possible Points<br>(Weight)        | Provider Points<br>Earned             |
| OPM Monitoring Reviews            |                                         |                                          |                                    |                                       |
| Annual Comprehensive Reviews      | 88%                                     | 99%                                      | 25                                 | 24.73                                 |
| Safety Reviews                    | 94%                                     | 99%                                      | 15                                 | 14.82                                 |
| Monitoring Sub-Total              |                                         |                                          | 40                                 | 39.56                                 |
| CCI Safety Outcomes               |                                         |                                          |                                    |                                       |
| Incidence of Maltreatment         | 0.27%                                   | No Substantiated<br>Reports              | 10                                 | 10.00                                 |
| Staff Training/Foundations        | 68%                                     | 96%                                      | 5                                  | 4.80                                  |
| Staff Safety Checks               | 98%                                     | 100%                                     | 5                                  | 5.00                                  |
| Safety Sub-Total                  |                                         |                                          | 20                                 | 19.80                                 |
| CCI Permanency Outcomes           |                                         |                                          |                                    |                                       |
| Placement Stability               | 90%                                     | 85%                                      | 15                                 | 12.75                                 |
| Permanency Sub-Total              |                                         |                                          | 15                                 | 12.75                                 |
| CCI Well-Being Outcomes           |                                         |                                          |                                    |                                       |
| EPSDT Medical Visits              | 93%                                     | 100%                                     | 4                                  | 4.00                                  |
| EPSDT Dental Visits               | 91%                                     | 100%                                     | 4                                  | 4.00                                  |
| Academic Supports                 | 76%                                     | 100%                                     | 3                                  | 3.00                                  |
| Provider ECEM Visits              | 70%                                     | 100%                                     | 7                                  | 7.00                                  |
| Provider General Contacts         | 67%                                     | 100%                                     | 7                                  | 7.00                                  |
| Placements with Siblings          | 37%                                     | 58%                                      | Not Scored                         | Not Scored                            |
| Placements within Legal County    | 14%                                     | 14%                                      | Not Scored                         | Not Scored                            |
| Well-Being Sub-Total              |                                         |                                          | 25                                 | 25.00                                 |