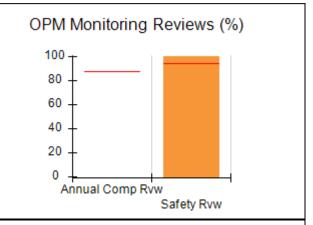

# Performance-Based Placement Measures RBWO Provider GA+SCORECARD - CCI

| Provider/Program Name: A          | Friend's Hou                            | se - (563) - CCI                         |                                    |                                       |
|-----------------------------------|-----------------------------------------|------------------------------------------|------------------------------------|---------------------------------------|
| 111 Henry Pkwy., McDonough, GA 30 | ugh, GA 30253 Quarterly Scores (Grades) |                                          | Current Quarter Score (Grade)      |                                       |
| Phone: 678-432-1630               |                                         | Q1: 104.71 (A+)                          | Q2: 109.41 (A+)                    | 107.11%                               |
| Vendor ID# 35215                  |                                         | Q3: 106.39 (A+)                          | Q4: 107.11 (A+)                    | (A+)                                  |
| Program Census Information:       |                                         | # Children in Care During<br>Quarter: 20 | # Placements During<br>Quarter: 20 | # Children in Care On<br>Last Day: 12 |
|                                   | Avg<br>Performance All<br>CCIs (%)      | Provider<br>Performance (%)*             | Possible Points<br>(Weight)        | Provider Points<br>Earned             |
| OPM Monitoring Reviews            |                                         |                                          |                                    |                                       |
| Annual Comprehensive Reviews      | 88%                                     | 99%                                      | 25                                 | 24.73                                 |
| Safety Reviews                    | 94%                                     | 99%                                      | 15                                 | 14.82                                 |
| Monitoring Sub-Total              |                                         |                                          | 40                                 | 39.56                                 |
| CCI Safety Outcomes               |                                         |                                          |                                    |                                       |
| Incidence of Maltreatment         | 0.27%                                   | No Substantiated<br>Reports              | 10                                 | 10.00                                 |
| Staff Training/Foundations        | 68%                                     | 96%                                      | 5                                  | 4.80                                  |
| Staff Safety Checks               | 98%                                     | 100%                                     | 5                                  | 5.00                                  |
| Safety Sub-Total                  |                                         |                                          | 20                                 | 19.80                                 |
| CCI Permanency Outcomes           |                                         |                                          |                                    |                                       |
| Placement Stability               | 90%                                     | 85%                                      | 15                                 | 12.75                                 |
| Permanency Sub-Total              |                                         |                                          | 15                                 | 12.75                                 |
| CCI Well-Being Outcomes           |                                         |                                          |                                    |                                       |
| EPSDT Medical Visits              | 93%                                     | 100%                                     | 4                                  | 4.00                                  |
| EPSDT Dental Visits               | 91%                                     | 100%                                     | 4                                  | 4.00                                  |
| Academic Supports                 | 76%                                     | 100%                                     | 3                                  | 3.00                                  |
| Provider ECEM Visits              | 70%                                     | 100%                                     | 7                                  | 7.00                                  |
| Provider General Contacts         | 67%                                     | 100%                                     | 7                                  | 7.00                                  |
| Placements with Siblings          | 37%                                     | 58%                                      | Not Scored                         | Not Scored                            |
| Placements within Legal County    | 14%                                     | 14%                                      | Not Scored                         | Not Scored                            |
| Well-Being Sub-Total              |                                         |                                          | 25                                 | 25.00                                 |