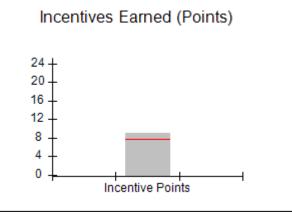

## Provider/Program Name: A Friend's House - (563) - CCI

| Program Census Information:                                                                                 |                                         | # Children in Care During<br>Quarter: 20 | # Placements During<br>Quarter: 20 | # Children in Care On<br>Last Day: 12 |
|-------------------------------------------------------------------------------------------------------------|-----------------------------------------|------------------------------------------|------------------------------------|---------------------------------------|
| CCI Incentive Credits                                                                                       | Avg<br>Performance All<br>CCIs (Points) | Provider<br>Performance (%)*             | Possible Points<br>(Weight)        | Provider Points<br>Earned             |
| Early EPSDT Medical Visits                                                                                  |                                         | 100%                                     | 2                                  | 2.00                                  |
| Early EPSDT Dental Visits                                                                                   |                                         | 100%                                     | 2                                  | 2.00                                  |
| Permanency Contacts                                                                                         |                                         | 100%                                     | 5                                  | 5.00                                  |
| Additional Academic Supports                                                                                |                                         | 100%                                     | 2                                  | 2.00                                  |
| Active Agency Accreditation                                                                                 |                                         | 0%                                       | 4                                  | 0.00                                  |
| Staff Clinical Licensure                                                                                    |                                         | 0%                                       | 5                                  | 0.00                                  |
| Behavior Management (threshold = 0)                                                                         |                                         | 100%                                     | 4                                  | 4.00                                  |
| Incentives Total                                                                                            | 7.72                                    |                                          | 24                                 | 15.00                                 |
| Maximum total                                                                                               | combined incentive                      | credit allowed is 10 points.             | Incentives Awarded                 | 10.00                                 |
| Performance calculation descriptions can be found in the FY 2018 RBWO PBP Measurements and Standards Guide. |                                         |                                          |                                    |                                       |