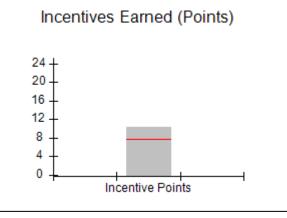

## Provider/Program Name: A Friend's House - (563) - CCI

| Program Census Information:                                                                                 |                                         | # Children in Care During<br>Quarter: 20 | # Placements During<br>Quarter: 20 | # Children in Care On<br>Last Day: 12 |
|-------------------------------------------------------------------------------------------------------------|-----------------------------------------|------------------------------------------|------------------------------------|---------------------------------------|
| CCI Incentive Credits                                                                                       | Avg<br>Performance All<br>CCIs (Points) | Provider<br>Performance (%)*             | Possible Points<br>(Weight)        | Provider Points<br>Earned             |
| Early EPSDT Medical Visits                                                                                  |                                         | 100%                                     | 2                                  | 2.00                                  |
| Early EPSDT Dental Visits                                                                                   |                                         | 100%                                     | 2                                  | 2.00                                  |
| Permanency Contacts                                                                                         |                                         | 100%                                     | 5                                  | 5.00                                  |
| Additional Academic Supports                                                                                |                                         | 100%                                     | 2                                  | 2.00                                  |
| Active Agency Accreditation                                                                                 |                                         | 0%                                       | 4                                  | 0.00                                  |
| Staff Clinical Licensure                                                                                    |                                         | 0%                                       | 5                                  | 0.00                                  |
| Behavior Management (threshold = 0)                                                                         |                                         | 100%                                     | 4                                  | 4.00                                  |
| Incentives Total                                                                                            | 7.72                                    |                                          | 24                                 | 15.00                                 |
| Maximum total                                                                                               | combined incentive                      | credit allowed is 10 points.             | Incentives Awarded                 | 10.00                                 |
| Performance calculation descriptions can be found in the FY 2018 RBWO PBP Measurements and Standards Guide. |                                         |                                          |                                    |                                       |