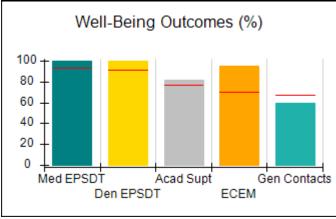

# Performance-Based Placement Measures RBWO Provider GA+SCORECARD - CCI

| Provider/Program Name: A          | Friend's Hou                            | se - (563) - CCI                         |                                    |                                       |
|-----------------------------------|-----------------------------------------|------------------------------------------|------------------------------------|---------------------------------------|
| 111 Henry Pkwy., McDonough, GA 30 | ugh, GA 30253 Quarterly Scores (Grades) |                                          | Current Quarter Score (Grade)      |                                       |
| Phone: 678-432-1630               |                                         | Q1: 104.71 (A+)                          | Q2: 109.41 (A+)                    | 107.11%                               |
| Vendor ID# 35215                  |                                         | Q3: 106.39 (A+)                          | Q4: 107.11 (A+)                    | (A+)                                  |
| Program Census Information:       |                                         | # Children in Care During<br>Quarter: 20 | # Placements During<br>Quarter: 20 | # Children in Care On<br>Last Day: 12 |
|                                   | Avg<br>Performance All<br>CCIs (%)      | Provider<br>Performance (%)*             | Possible Points<br>(Weight)        | Provider Points<br>Earned             |
| OPM Monitoring Reviews            |                                         |                                          |                                    |                                       |
| Annual Comprehensive Reviews      | 88%                                     | 99%                                      | 25                                 | 24.73                                 |
| Safety Reviews                    | 94%                                     | 99%                                      | 15                                 | 14.82                                 |
| Monitoring Sub-Total              |                                         |                                          | 40                                 | 39.56                                 |
| CCI Safety Outcomes               |                                         |                                          |                                    |                                       |
| Incidence of Maltreatment         | 0.27%                                   | No Substantiated<br>Reports              | 10                                 | 10.00                                 |
| Staff Training/Foundations        | 68%                                     | 96%                                      | 5                                  | 4.80                                  |
| Staff Safety Checks               | 98%                                     | 100%                                     | 5                                  | 5.00                                  |
| Safety Sub-Total                  |                                         |                                          | 20                                 | 19.80                                 |
| CCI Permanency Outcomes           |                                         |                                          |                                    |                                       |
| Placement Stability               | 90%                                     | 85%                                      | 15                                 | 12.75                                 |
| Permanency Sub-Total              |                                         |                                          | 15                                 | 12.75                                 |
| CCI Well-Being Outcomes           |                                         |                                          |                                    |                                       |
| EPSDT Medical Visits              | 93%                                     | 100%                                     | 4                                  | 4.00                                  |
| EPSDT Dental Visits               | 91%                                     | 100%                                     | 4                                  | 4.00                                  |
| Academic Supports                 | 76%                                     | 100%                                     | 3                                  | 3.00                                  |
| Provider ECEM Visits              | 70%                                     | 100%                                     | 7                                  | 7.00                                  |
| Provider General Contacts         | 67%                                     | 100%                                     | 7                                  | 7.00                                  |
| Placements with Siblings          | 37%                                     | 58%                                      | Not Scored                         | Not Scored                            |
| Placements within Legal County    | 14%                                     | 14%                                      | Not Scored                         | Not Scored                            |
| Well-Being Sub-Total              |                                         |                                          | 25                                 | 25.00                                 |