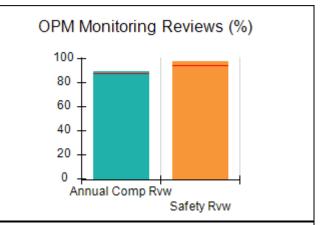

# Performance-Based Placement Measures RBWO Provider GA+SCORECARD - CCI

| Provider/Program Name: A          | Friend's Hou                            | se - (563) - CCI                         |                                    |                                       |
|-----------------------------------|-----------------------------------------|------------------------------------------|------------------------------------|---------------------------------------|
| 111 Henry Pkwy., McDonough, GA 30 | ugh, GA 30253 Quarterly Scores (Grades) |                                          | Current Quarter Score (Grade)      |                                       |
| Phone: 678-432-1630               |                                         | Q1: 104.71 (A+)                          | Q2: 109.41 (A+)                    | 107.11%                               |
| Vendor ID# 35215                  |                                         | Q3: 106.39 (A+)                          | Q4: 107.11 (A+)                    | (A+)                                  |
| Program Census Information:       |                                         | # Children in Care During<br>Quarter: 20 | # Placements During<br>Quarter: 20 | # Children in Care On<br>Last Day: 12 |
|                                   | Avg<br>Performance All<br>CCIs (%)      | Provider<br>Performance (%)*             | Possible Points<br>(Weight)        | Provider Points<br>Earned             |
| OPM Monitoring Reviews            |                                         |                                          |                                    |                                       |
| Annual Comprehensive Reviews      | 88%                                     | 99%                                      | 25                                 | 24.73                                 |
| Safety Reviews                    | 94%                                     | 99%                                      | 15                                 | 14.82                                 |
| Monitoring Sub-Total              |                                         |                                          | 40                                 | 39.56                                 |
| CCI Safety Outcomes               |                                         |                                          |                                    |                                       |
| Incidence of Maltreatment         | 0.27%                                   | No Substantiated<br>Reports              | 10                                 | 10.00                                 |
| Staff Training/Foundations        | 68%                                     | 96%                                      | 5                                  | 4.80                                  |
| Staff Safety Checks               | 98%                                     | 100%                                     | 5                                  | 5.00                                  |
| Safety Sub-Total                  |                                         |                                          | 20                                 | 19.80                                 |
| CCI Permanency Outcomes           |                                         |                                          |                                    |                                       |
| Placement Stability               | 90%                                     | 85%                                      | 15                                 | 12.75                                 |
| Permanency Sub-Total              |                                         |                                          | 15                                 | 12.75                                 |
| CCI Well-Being Outcomes           |                                         |                                          |                                    |                                       |
| EPSDT Medical Visits              | 93%                                     | 100%                                     | 4                                  | 4.00                                  |
| EPSDT Dental Visits               | 91%                                     | 100%                                     | 4                                  | 4.00                                  |
| Academic Supports                 | 76%                                     | 100%                                     | 3                                  | 3.00                                  |
| Provider ECEM Visits              | 70%                                     | 100%                                     | 7                                  | 7.00                                  |
| Provider General Contacts         | 67%                                     | 100%                                     | 7                                  | 7.00                                  |
| Placements with Siblings          | 37%                                     | 58%                                      | Not Scored                         | Not Scored                            |
| Placements within Legal County    | 14%                                     | 14%                                      | Not Scored                         | Not Scored                            |
| Well-Being Sub-Total              |                                         |                                          | 25                                 | 25.00                                 |