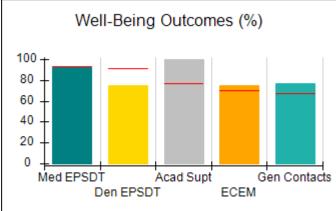

# Performance-Based Placement Measures RBWO Provider GA+SCORECARD - CCI

| Provider/Program Name: A          | Friend's Hou                            | se - (563) - CCI                         |                                    |                                       |
|-----------------------------------|-----------------------------------------|------------------------------------------|------------------------------------|---------------------------------------|
| 111 Henry Pkwy., McDonough, GA 30 | ugh, GA 30253 Quarterly Scores (Grades) |                                          | Current Quarter Score (Grade)      |                                       |
| Phone: 678-432-1630               |                                         | Q1: 104.71 (A+)                          | Q2: 109.41 (A+)                    | 107.11%                               |
| Vendor ID# 35215                  |                                         | Q3: 106.39 (A+)                          | Q4: 107.11 (A+)                    | (A+)                                  |
| Program Census Information:       |                                         | # Children in Care During<br>Quarter: 20 | # Placements During<br>Quarter: 20 | # Children in Care On<br>Last Day: 12 |
|                                   | Avg<br>Performance All<br>CCIs (%)      | Provider<br>Performance (%)*             | Possible Points<br>(Weight)        | Provider Points<br>Earned             |
| OPM Monitoring Reviews            |                                         |                                          |                                    |                                       |
| Annual Comprehensive Reviews      | 88%                                     | 99%                                      | 25                                 | 24.73                                 |
| Safety Reviews                    | 94%                                     | 99%                                      | 15                                 | 14.82                                 |
| Monitoring Sub-Total              |                                         |                                          | 40                                 | 39.56                                 |
| CCI Safety Outcomes               |                                         |                                          |                                    |                                       |
| Incidence of Maltreatment         | 0.27%                                   | No Substantiated<br>Reports              | 10                                 | 10.00                                 |
| Staff Training/Foundations        | 68%                                     | 96%                                      | 5                                  | 4.80                                  |
| Staff Safety Checks               | 98%                                     | 100%                                     | 5                                  | 5.00                                  |
| Safety Sub-Total                  |                                         |                                          | 20                                 | 19.80                                 |
| CCI Permanency Outcomes           |                                         |                                          |                                    |                                       |
| Placement Stability               | 90%                                     | 85%                                      | 15                                 | 12.75                                 |
| Permanency Sub-Total              |                                         |                                          | 15                                 | 12.75                                 |
| CCI Well-Being Outcomes           |                                         |                                          |                                    |                                       |
| EPSDT Medical Visits              | 93%                                     | 100%                                     | 4                                  | 4.00                                  |
| EPSDT Dental Visits               | 91%                                     | 100%                                     | 4                                  | 4.00                                  |
| Academic Supports                 | 76%                                     | 100%                                     | 3                                  | 3.00                                  |
| Provider ECEM Visits              | 70%                                     | 100%                                     | 7                                  | 7.00                                  |
| Provider General Contacts         | 67%                                     | 100%                                     | 7                                  | 7.00                                  |
| Placements with Siblings          | 37%                                     | 58%                                      | Not Scored                         | Not Scored                            |
| Placements within Legal County    | 14%                                     | 14%                                      | Not Scored                         | Not Scored                            |
| Well-Being Sub-Total              |                                         |                                          | 25                                 | 25.00                                 |