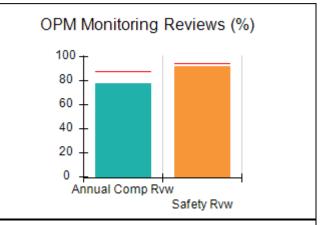

# Performance-Based Placement Measures RBWO Provider GA+SCORECARD - CCI

| Provider/Program Name: A          | Friend's Hou                            | se - (563) - CCI                         |                                    |                                       |
|-----------------------------------|-----------------------------------------|------------------------------------------|------------------------------------|---------------------------------------|
| 111 Henry Pkwy., McDonough, GA 30 | ugh, GA 30253 Quarterly Scores (Grades) |                                          | Current Quarter Score (Grade)      |                                       |
| Phone: 678-432-1630               |                                         | Q1: 104.71 (A+)                          | Q2: 109.41 (A+)                    | 107.11%                               |
| Vendor ID# 35215                  |                                         | Q3: 106.39 (A+)                          | Q4: 107.11 (A+)                    | (A+)                                  |
| Program Census Information:       |                                         | # Children in Care During<br>Quarter: 20 | # Placements During<br>Quarter: 20 | # Children in Care On<br>Last Day: 12 |
|                                   | Avg<br>Performance All<br>CCIs (%)      | Provider<br>Performance (%)*             | Possible Points<br>(Weight)        | Provider Points<br>Earned             |
| OPM Monitoring Reviews            |                                         |                                          |                                    |                                       |
| Annual Comprehensive Reviews      | 88%                                     | 99%                                      | 25                                 | 24.73                                 |
| Safety Reviews                    | 94%                                     | 99%                                      | 15                                 | 14.82                                 |
| Monitoring Sub-Total              |                                         |                                          | 40                                 | 39.56                                 |
| CCI Safety Outcomes               |                                         |                                          |                                    |                                       |
| Incidence of Maltreatment         | 0.27%                                   | No Substantiated<br>Reports              | 10                                 | 10.00                                 |
| Staff Training/Foundations        | 68%                                     | 96%                                      | 5                                  | 4.80                                  |
| Staff Safety Checks               | 98%                                     | 100%                                     | 5                                  | 5.00                                  |
| Safety Sub-Total                  |                                         |                                          | 20                                 | 19.80                                 |
| CCI Permanency Outcomes           |                                         |                                          |                                    |                                       |
| Placement Stability               | 90%                                     | 85%                                      | 15                                 | 12.75                                 |
| Permanency Sub-Total              |                                         |                                          | 15                                 | 12.75                                 |
| CCI Well-Being Outcomes           |                                         |                                          |                                    |                                       |
| EPSDT Medical Visits              | 93%                                     | 100%                                     | 4                                  | 4.00                                  |
| EPSDT Dental Visits               | 91%                                     | 100%                                     | 4                                  | 4.00                                  |
| Academic Supports                 | 76%                                     | 100%                                     | 3                                  | 3.00                                  |
| Provider ECEM Visits              | 70%                                     | 100%                                     | 7                                  | 7.00                                  |
| Provider General Contacts         | 67%                                     | 100%                                     | 7                                  | 7.00                                  |
| Placements with Siblings          | 37%                                     | 58%                                      | Not Scored                         | Not Scored                            |
| Placements within Legal County    | 14%                                     | 14%                                      | Not Scored                         | Not Scored                            |
| Well-Being Sub-Total              |                                         |                                          | 25                                 | 25.00                                 |