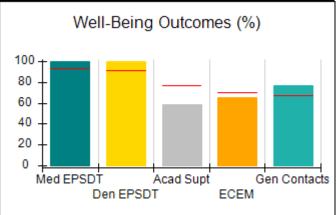

# Performance-Based Placement Measures RBWO Provider GA+SCORECARD - CCI

| Provider/Program Name: A          | Friend's Hou                            | se - (563) - CCI                         |                                    |                                       |
|-----------------------------------|-----------------------------------------|------------------------------------------|------------------------------------|---------------------------------------|
| 111 Henry Pkwy., McDonough, GA 30 | ugh, GA 30253 Quarterly Scores (Grades) |                                          | Current Quarter Score (Grade)      |                                       |
| Phone: 678-432-1630               |                                         | Q1: 104.71 (A+)                          | Q2: 109.41 (A+)                    | 107.11%                               |
| Vendor ID# 35215                  |                                         | Q3: 106.39 (A+)                          | Q4: 107.11 (A+)                    | (A+)                                  |
| Program Census Information:       |                                         | # Children in Care During<br>Quarter: 20 | # Placements During<br>Quarter: 20 | # Children in Care On<br>Last Day: 12 |
|                                   | Avg<br>Performance All<br>CCIs (%)      | Provider<br>Performance (%)*             | Possible Points<br>(Weight)        | Provider Points<br>Earned             |
| OPM Monitoring Reviews            |                                         |                                          |                                    |                                       |
| Annual Comprehensive Reviews      | 88%                                     | 99%                                      | 25                                 | 24.73                                 |
| Safety Reviews                    | 94%                                     | 99%                                      | 15                                 | 14.82                                 |
| Monitoring Sub-Total              |                                         |                                          | 40                                 | 39.56                                 |
| CCI Safety Outcomes               |                                         |                                          |                                    |                                       |
| Incidence of Maltreatment         | 0.27%                                   | No Substantiated<br>Reports              | 10                                 | 10.00                                 |
| Staff Training/Foundations        | 68%                                     | 96%                                      | 5                                  | 4.80                                  |
| Staff Safety Checks               | 98%                                     | 100%                                     | 5                                  | 5.00                                  |
| Safety Sub-Total                  |                                         |                                          | 20                                 | 19.80                                 |
| CCI Permanency Outcomes           |                                         |                                          |                                    |                                       |
| Placement Stability               | 90%                                     | 85%                                      | 15                                 | 12.75                                 |
| Permanency Sub-Total              |                                         |                                          | 15                                 | 12.75                                 |
| CCI Well-Being Outcomes           |                                         |                                          |                                    |                                       |
| EPSDT Medical Visits              | 93%                                     | 100%                                     | 4                                  | 4.00                                  |
| EPSDT Dental Visits               | 91%                                     | 100%                                     | 4                                  | 4.00                                  |
| Academic Supports                 | 76%                                     | 100%                                     | 3                                  | 3.00                                  |
| Provider ECEM Visits              | 70%                                     | 100%                                     | 7                                  | 7.00                                  |
| Provider General Contacts         | 67%                                     | 100%                                     | 7                                  | 7.00                                  |
| Placements with Siblings          | 37%                                     | 58%                                      | Not Scored                         | Not Scored                            |
| Placements within Legal County    | 14%                                     | 14%                                      | Not Scored                         | Not Scored                            |
| Well-Being Sub-Total              |                                         |                                          | 25                                 | 25.00                                 |