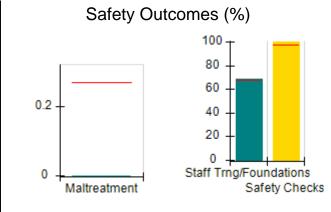

# Performance-Based Placement Measures RBWO Provider GA+SCORECARD - CCI

| Provider/Program Name: A          | Friend's Hou                            | se - (563) - CCI                         |                                    |                                       |
|-----------------------------------|-----------------------------------------|------------------------------------------|------------------------------------|---------------------------------------|
| 111 Henry Pkwy., McDonough, GA 30 | ugh, GA 30253 Quarterly Scores (Grades) |                                          | Current Quarter Score (Grade)      |                                       |
| Phone: 678-432-1630               |                                         | Q1: 104.71 (A+)                          | Q2: 109.41 (A+)                    | 107.11%                               |
| Vendor ID# 35215                  |                                         | Q3: 106.39 (A+)                          | Q4: 107.11 (A+)                    | (A+)                                  |
| Program Census Information:       |                                         | # Children in Care During<br>Quarter: 20 | # Placements During<br>Quarter: 20 | # Children in Care On<br>Last Day: 12 |
|                                   | Avg<br>Performance All<br>CCIs (%)      | Provider<br>Performance (%)*             | Possible Points<br>(Weight)        | Provider Points<br>Earned             |
| OPM Monitoring Reviews            |                                         |                                          |                                    |                                       |
| Annual Comprehensive Reviews      | 88%                                     | 99%                                      | 25                                 | 24.73                                 |
| Safety Reviews                    | 94%                                     | 99%                                      | 15                                 | 14.82                                 |
| Monitoring Sub-Total              |                                         |                                          | 40                                 | 39.56                                 |
| CCI Safety Outcomes               |                                         |                                          |                                    |                                       |
| Incidence of Maltreatment         | 0.27%                                   | No Substantiated<br>Reports              | 10                                 | 10.00                                 |
| Staff Training/Foundations        | 68%                                     | 96%                                      | 5                                  | 4.80                                  |
| Staff Safety Checks               | 98%                                     | 100%                                     | 5                                  | 5.00                                  |
| Safety Sub-Total                  |                                         |                                          | 20                                 | 19.80                                 |
| CCI Permanency Outcomes           |                                         |                                          |                                    |                                       |
| Placement Stability               | 90%                                     | 85%                                      | 15                                 | 12.75                                 |
| Permanency Sub-Total              |                                         |                                          | 15                                 | 12.75                                 |
| CCI Well-Being Outcomes           |                                         |                                          |                                    |                                       |
| EPSDT Medical Visits              | 93%                                     | 100%                                     | 4                                  | 4.00                                  |
| EPSDT Dental Visits               | 91%                                     | 100%                                     | 4                                  | 4.00                                  |
| Academic Supports                 | 76%                                     | 100%                                     | 3                                  | 3.00                                  |
| Provider ECEM Visits              | 70%                                     | 100%                                     | 7                                  | 7.00                                  |
| Provider General Contacts         | 67%                                     | 100%                                     | 7                                  | 7.00                                  |
| Placements with Siblings          | 37%                                     | 58%                                      | Not Scored                         | Not Scored                            |
| Placements within Legal County    | 14%                                     | 14%                                      | Not Scored                         | Not Scored                            |
| Well-Being Sub-Total              |                                         |                                          | 25                                 | 25.00                                 |