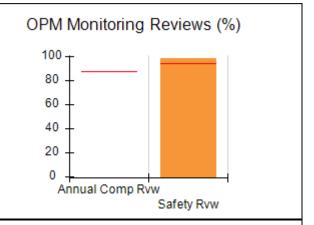

# Performance-Based Placement Measures RBWO Provider GA+SCORECARD - CCI

| Provider/Program Name: A          | Friend's Hou                            | se - (563) - CCI                         |                                    |                                       |
|-----------------------------------|-----------------------------------------|------------------------------------------|------------------------------------|---------------------------------------|
| 111 Henry Pkwy., McDonough, GA 30 | ugh, GA 30253 Quarterly Scores (Grades) |                                          | Current Quarter Score (Grade)      |                                       |
| Phone: 678-432-1630               |                                         | Q1: 104.71 (A+)                          | Q2: 109.41 (A+)                    | 107.11%                               |
| Vendor ID# 35215                  |                                         | Q3: 106.39 (A+)                          | Q4: 107.11 (A+)                    | (A+)                                  |
| Program Census Information:       |                                         | # Children in Care During<br>Quarter: 20 | # Placements During<br>Quarter: 20 | # Children in Care On<br>Last Day: 12 |
|                                   | Avg<br>Performance All<br>CCIs (%)      | Provider<br>Performance (%)*             | Possible Points<br>(Weight)        | Provider Points<br>Earned             |
| OPM Monitoring Reviews            |                                         |                                          |                                    |                                       |
| Annual Comprehensive Reviews      | 88%                                     | 99%                                      | 25                                 | 24.73                                 |
| Safety Reviews                    | 94%                                     | 99%                                      | 15                                 | 14.82                                 |
| Monitoring Sub-Total              |                                         |                                          | 40                                 | 39.56                                 |
| CCI Safety Outcomes               |                                         |                                          |                                    |                                       |
| Incidence of Maltreatment         | 0.27%                                   | No Substantiated<br>Reports              | 10                                 | 10.00                                 |
| Staff Training/Foundations        | 68%                                     | 96%                                      | 5                                  | 4.80                                  |
| Staff Safety Checks               | 98%                                     | 100%                                     | 5                                  | 5.00                                  |
| Safety Sub-Total                  |                                         |                                          | 20                                 | 19.80                                 |
| CCI Permanency Outcomes           |                                         |                                          |                                    |                                       |
| Placement Stability               | 90%                                     | 85%                                      | 15                                 | 12.75                                 |
| Permanency Sub-Total              |                                         |                                          | 15                                 | 12.75                                 |
| CCI Well-Being Outcomes           |                                         |                                          |                                    |                                       |
| EPSDT Medical Visits              | 93%                                     | 100%                                     | 4                                  | 4.00                                  |
| EPSDT Dental Visits               | 91%                                     | 100%                                     | 4                                  | 4.00                                  |
| Academic Supports                 | 76%                                     | 100%                                     | 3                                  | 3.00                                  |
| Provider ECEM Visits              | 70%                                     | 100%                                     | 7                                  | 7.00                                  |
| Provider General Contacts         | 67%                                     | 100%                                     | 7                                  | 7.00                                  |
| Placements with Siblings          | 37%                                     | 58%                                      | Not Scored                         | Not Scored                            |
| Placements within Legal County    | 14%                                     | 14%                                      | Not Scored                         | Not Scored                            |
| Well-Being Sub-Total              |                                         |                                          | 25                                 | 25.00                                 |