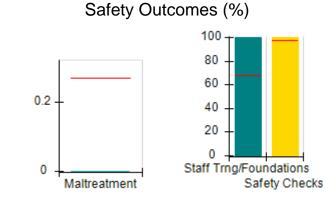

# Performance-Based Placement Measures RBWO Provider GA+SCORECARD - CCI

| Provider/Program Name: A          | Friend's Hou                            | se - (563) - CCI                         |                                    |                                       |
|-----------------------------------|-----------------------------------------|------------------------------------------|------------------------------------|---------------------------------------|
| 111 Henry Pkwy., McDonough, GA 30 | ugh, GA 30253 Quarterly Scores (Grades) |                                          | Current Quarter Score (Grade)      |                                       |
| Phone: 678-432-1630               |                                         | Q1: 104.71 (A+)                          | Q2: 109.41 (A+)                    | 107.11%                               |
| Vendor ID# 35215                  |                                         | Q3: 106.39 (A+)                          | Q4: 107.11 (A+)                    | (A+)                                  |
| Program Census Information:       |                                         | # Children in Care During<br>Quarter: 20 | # Placements During<br>Quarter: 20 | # Children in Care On<br>Last Day: 12 |
|                                   | Avg<br>Performance All<br>CCIs (%)      | Provider<br>Performance (%)*             | Possible Points<br>(Weight)        | Provider Points<br>Earned             |
| OPM Monitoring Reviews            |                                         |                                          |                                    |                                       |
| Annual Comprehensive Reviews      | 88%                                     | 99%                                      | 25                                 | 24.73                                 |
| Safety Reviews                    | 94%                                     | 99%                                      | 15                                 | 14.82                                 |
| Monitoring Sub-Total              |                                         |                                          | 40                                 | 39.56                                 |
| CCI Safety Outcomes               |                                         |                                          |                                    |                                       |
| Incidence of Maltreatment         | 0.27%                                   | No Substantiated<br>Reports              | 10                                 | 10.00                                 |
| Staff Training/Foundations        | 68%                                     | 96%                                      | 5                                  | 4.80                                  |
| Staff Safety Checks               | 98%                                     | 100%                                     | 5                                  | 5.00                                  |
| Safety Sub-Total                  |                                         |                                          | 20                                 | 19.80                                 |
| CCI Permanency Outcomes           |                                         |                                          |                                    |                                       |
| Placement Stability               | 90%                                     | 85%                                      | 15                                 | 12.75                                 |
| Permanency Sub-Total              |                                         |                                          | 15                                 | 12.75                                 |
| CCI Well-Being Outcomes           |                                         |                                          |                                    |                                       |
| EPSDT Medical Visits              | 93%                                     | 100%                                     | 4                                  | 4.00                                  |
| EPSDT Dental Visits               | 91%                                     | 100%                                     | 4                                  | 4.00                                  |
| Academic Supports                 | 76%                                     | 100%                                     | 3                                  | 3.00                                  |
| Provider ECEM Visits              | 70%                                     | 100%                                     | 7                                  | 7.00                                  |
| Provider General Contacts         | 67%                                     | 100%                                     | 7                                  | 7.00                                  |
| Placements with Siblings          | 37%                                     | 58%                                      | Not Scored                         | Not Scored                            |
| Placements within Legal County    | 14%                                     | 14%                                      | Not Scored                         | Not Scored                            |
| Well-Being Sub-Total              |                                         |                                          | 25                                 | 25.00                                 |