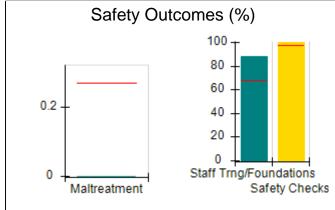

# Performance-Based Placement Measures RBWO Provider GA+SCORECARD - CCI

| Provider/Program Name: A          | Friend's Hou                            | se - (563) - CCI                         |                                    |                                       |
|-----------------------------------|-----------------------------------------|------------------------------------------|------------------------------------|---------------------------------------|
| 111 Henry Pkwy., McDonough, GA 30 | ugh, GA 30253 Quarterly Scores (Grades) |                                          | Current Quarter Score (Grade)      |                                       |
| Phone: 678-432-1630               |                                         | Q1: 104.71 (A+)                          | Q2: 109.41 (A+)                    | 107.11%                               |
| Vendor ID# 35215                  |                                         | Q3: 106.39 (A+)                          | Q4: 107.11 (A+)                    | (A+)                                  |
| Program Census Information:       |                                         | # Children in Care During<br>Quarter: 20 | # Placements During<br>Quarter: 20 | # Children in Care On<br>Last Day: 12 |
|                                   | Avg<br>Performance All<br>CCIs (%)      | Provider<br>Performance (%)*             | Possible Points<br>(Weight)        | Provider Points<br>Earned             |
| OPM Monitoring Reviews            |                                         |                                          |                                    |                                       |
| Annual Comprehensive Reviews      | 88%                                     | 99%                                      | 25                                 | 24.73                                 |
| Safety Reviews                    | 94%                                     | 99%                                      | 15                                 | 14.82                                 |
| Monitoring Sub-Total              |                                         |                                          | 40                                 | 39.56                                 |
| CCI Safety Outcomes               |                                         |                                          |                                    |                                       |
| Incidence of Maltreatment         | 0.27%                                   | No Substantiated<br>Reports              | 10                                 | 10.00                                 |
| Staff Training/Foundations        | 68%                                     | 96%                                      | 5                                  | 4.80                                  |
| Staff Safety Checks               | 98%                                     | 100%                                     | 5                                  | 5.00                                  |
| Safety Sub-Total                  |                                         |                                          | 20                                 | 19.80                                 |
| CCI Permanency Outcomes           |                                         |                                          |                                    |                                       |
| Placement Stability               | 90%                                     | 85%                                      | 15                                 | 12.75                                 |
| Permanency Sub-Total              |                                         |                                          | 15                                 | 12.75                                 |
| CCI Well-Being Outcomes           |                                         |                                          |                                    |                                       |
| EPSDT Medical Visits              | 93%                                     | 100%                                     | 4                                  | 4.00                                  |
| EPSDT Dental Visits               | 91%                                     | 100%                                     | 4                                  | 4.00                                  |
| Academic Supports                 | 76%                                     | 100%                                     | 3                                  | 3.00                                  |
| Provider ECEM Visits              | 70%                                     | 100%                                     | 7                                  | 7.00                                  |
| Provider General Contacts         | 67%                                     | 100%                                     | 7                                  | 7.00                                  |
| Placements with Siblings          | 37%                                     | 58%                                      | Not Scored                         | Not Scored                            |
| Placements within Legal County    | 14%                                     | 14%                                      | Not Scored                         | Not Scored                            |
| Well-Being Sub-Total              |                                         |                                          | 25                                 | 25.00                                 |