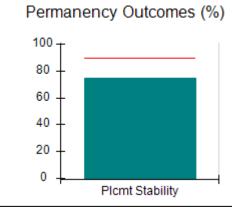

# Performance-Based Placement Measures RBWO Provider GA+SCORECARD - CCI

| Provider/Program Name: A          | Friend's Hou                            | se - (563) - CCI                         |                                    |                                       |
|-----------------------------------|-----------------------------------------|------------------------------------------|------------------------------------|---------------------------------------|
| 111 Henry Pkwy., McDonough, GA 30 | ugh, GA 30253 Quarterly Scores (Grades) |                                          | Current Quarter Score (Grade)      |                                       |
| Phone: 678-432-1630               |                                         | Q1: 104.71 (A+)                          | Q2: 109.41 (A+)                    | 107.11%                               |
| Vendor ID# 35215                  |                                         | Q3: 106.39 (A+)                          | Q4: 107.11 (A+)                    | (A+)                                  |
| Program Census Information:       |                                         | # Children in Care During<br>Quarter: 20 | # Placements During<br>Quarter: 20 | # Children in Care On<br>Last Day: 12 |
|                                   | Avg<br>Performance All<br>CCIs (%)      | Provider<br>Performance (%)*             | Possible Points<br>(Weight)        | Provider Points<br>Earned             |
| OPM Monitoring Reviews            |                                         |                                          |                                    |                                       |
| Annual Comprehensive Reviews      | 88%                                     | 99%                                      | 25                                 | 24.73                                 |
| Safety Reviews                    | 94%                                     | 99%                                      | 15                                 | 14.82                                 |
| Monitoring Sub-Total              |                                         |                                          | 40                                 | 39.56                                 |
| CCI Safety Outcomes               |                                         |                                          |                                    |                                       |
| Incidence of Maltreatment         | 0.27%                                   | No Substantiated<br>Reports              | 10                                 | 10.00                                 |
| Staff Training/Foundations        | 68%                                     | 96%                                      | 5                                  | 4.80                                  |
| Staff Safety Checks               | 98%                                     | 100%                                     | 5                                  | 5.00                                  |
| Safety Sub-Total                  |                                         |                                          | 20                                 | 19.80                                 |
| CCI Permanency Outcomes           |                                         |                                          |                                    |                                       |
| Placement Stability               | 90%                                     | 85%                                      | 15                                 | 12.75                                 |
| Permanency Sub-Total              |                                         |                                          | 15                                 | 12.75                                 |
| CCI Well-Being Outcomes           |                                         |                                          |                                    |                                       |
| EPSDT Medical Visits              | 93%                                     | 100%                                     | 4                                  | 4.00                                  |
| EPSDT Dental Visits               | 91%                                     | 100%                                     | 4                                  | 4.00                                  |
| Academic Supports                 | 76%                                     | 100%                                     | 3                                  | 3.00                                  |
| Provider ECEM Visits              | 70%                                     | 100%                                     | 7                                  | 7.00                                  |
| Provider General Contacts         | 67%                                     | 100%                                     | 7                                  | 7.00                                  |
| Placements with Siblings          | 37%                                     | 58%                                      | Not Scored                         | Not Scored                            |
| Placements within Legal County    | 14%                                     | 14%                                      | Not Scored                         | Not Scored                            |
| Well-Being Sub-Total              |                                         |                                          | 25                                 | 25.00                                 |