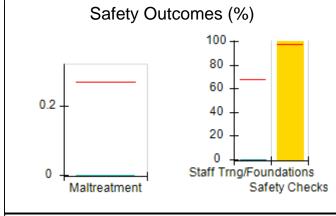

# Performance-Based Placement Measures RBWO Provider GA+SCORECARD - CCI

| Provider/Program Name: A          | Friend's Hou                            | se - (563) - CCI                         |                                    |                                       |
|-----------------------------------|-----------------------------------------|------------------------------------------|------------------------------------|---------------------------------------|
| 111 Henry Pkwy., McDonough, GA 30 | ugh, GA 30253 Quarterly Scores (Grades) |                                          | Current Quarter Score (Grade)      |                                       |
| Phone: 678-432-1630               |                                         | Q1: 104.71 (A+)                          | Q2: 109.41 (A+)                    | 107.11%                               |
| Vendor ID# 35215                  |                                         | Q3: 106.39 (A+)                          | Q4: 107.11 (A+)                    | (A+)                                  |
| Program Census Information:       |                                         | # Children in Care During<br>Quarter: 20 | # Placements During<br>Quarter: 20 | # Children in Care On<br>Last Day: 12 |
|                                   | Avg<br>Performance All<br>CCIs (%)      | Provider<br>Performance (%)*             | Possible Points<br>(Weight)        | Provider Points<br>Earned             |
| OPM Monitoring Reviews            |                                         |                                          |                                    |                                       |
| Annual Comprehensive Reviews      | 88%                                     | 99%                                      | 25                                 | 24.73                                 |
| Safety Reviews                    | 94%                                     | 99%                                      | 15                                 | 14.82                                 |
| Monitoring Sub-Total              |                                         |                                          | 40                                 | 39.56                                 |
| CCI Safety Outcomes               |                                         |                                          |                                    |                                       |
| Incidence of Maltreatment         | 0.27%                                   | No Substantiated<br>Reports              | 10                                 | 10.00                                 |
| Staff Training/Foundations        | 68%                                     | 96%                                      | 5                                  | 4.80                                  |
| Staff Safety Checks               | 98%                                     | 100%                                     | 5                                  | 5.00                                  |
| Safety Sub-Total                  |                                         |                                          | 20                                 | 19.80                                 |
| CCI Permanency Outcomes           |                                         |                                          |                                    |                                       |
| Placement Stability               | 90%                                     | 85%                                      | 15                                 | 12.75                                 |
| Permanency Sub-Total              |                                         |                                          | 15                                 | 12.75                                 |
| CCI Well-Being Outcomes           |                                         |                                          |                                    |                                       |
| EPSDT Medical Visits              | 93%                                     | 100%                                     | 4                                  | 4.00                                  |
| EPSDT Dental Visits               | 91%                                     | 100%                                     | 4                                  | 4.00                                  |
| Academic Supports                 | 76%                                     | 100%                                     | 3                                  | 3.00                                  |
| Provider ECEM Visits              | 70%                                     | 100%                                     | 7                                  | 7.00                                  |
| Provider General Contacts         | 67%                                     | 100%                                     | 7                                  | 7.00                                  |
| Placements with Siblings          | 37%                                     | 58%                                      | Not Scored                         | Not Scored                            |
| Placements within Legal County    | 14%                                     | 14%                                      | Not Scored                         | Not Scored                            |
| Well-Being Sub-Total              |                                         |                                          | 25                                 | 25.00                                 |