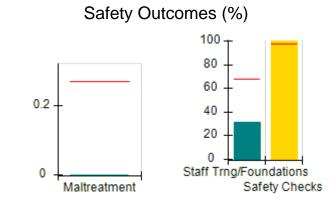

# Performance-Based Placement Measures RBWO Provider GA+SCORECARD - CCI

| Provider/Program Name: A          | Friend's Hou                            | se - (563) - CCI                         |                                    |                                       |
|-----------------------------------|-----------------------------------------|------------------------------------------|------------------------------------|---------------------------------------|
| 111 Henry Pkwy., McDonough, GA 30 | ugh, GA 30253 Quarterly Scores (Grades) |                                          | Current Quarter Score (Grade)      |                                       |
| Phone: 678-432-1630               |                                         | Q1: 104.71 (A+)                          | Q2: 109.41 (A+)                    | 107.11%                               |
| Vendor ID# 35215                  |                                         | Q3: 106.39 (A+)                          | Q4: 107.11 (A+)                    | (A+)                                  |
| Program Census Information:       |                                         | # Children in Care During<br>Quarter: 20 | # Placements During<br>Quarter: 20 | # Children in Care On<br>Last Day: 12 |
|                                   | Avg<br>Performance All<br>CCIs (%)      | Provider<br>Performance (%)*             | Possible Points<br>(Weight)        | Provider Points<br>Earned             |
| OPM Monitoring Reviews            |                                         |                                          |                                    |                                       |
| Annual Comprehensive Reviews      | 88%                                     | 99%                                      | 25                                 | 24.73                                 |
| Safety Reviews                    | 94%                                     | 99%                                      | 15                                 | 14.82                                 |
| Monitoring Sub-Total              |                                         |                                          | 40                                 | 39.56                                 |
| CCI Safety Outcomes               |                                         |                                          |                                    |                                       |
| Incidence of Maltreatment         | 0.27%                                   | No Substantiated<br>Reports              | 10                                 | 10.00                                 |
| Staff Training/Foundations        | 68%                                     | 96%                                      | 5                                  | 4.80                                  |
| Staff Safety Checks               | 98%                                     | 100%                                     | 5                                  | 5.00                                  |
| Safety Sub-Total                  |                                         |                                          | 20                                 | 19.80                                 |
| CCI Permanency Outcomes           |                                         |                                          |                                    |                                       |
| Placement Stability               | 90%                                     | 85%                                      | 15                                 | 12.75                                 |
| Permanency Sub-Total              |                                         |                                          | 15                                 | 12.75                                 |
| CCI Well-Being Outcomes           |                                         |                                          |                                    |                                       |
| EPSDT Medical Visits              | 93%                                     | 100%                                     | 4                                  | 4.00                                  |
| EPSDT Dental Visits               | 91%                                     | 100%                                     | 4                                  | 4.00                                  |
| Academic Supports                 | 76%                                     | 100%                                     | 3                                  | 3.00                                  |
| Provider ECEM Visits              | 70%                                     | 100%                                     | 7                                  | 7.00                                  |
| Provider General Contacts         | 67%                                     | 100%                                     | 7                                  | 7.00                                  |
| Placements with Siblings          | 37%                                     | 58%                                      | Not Scored                         | Not Scored                            |
| Placements within Legal County    | 14%                                     | 14%                                      | Not Scored                         | Not Scored                            |
| Well-Being Sub-Total              |                                         |                                          | 25                                 | 25.00                                 |