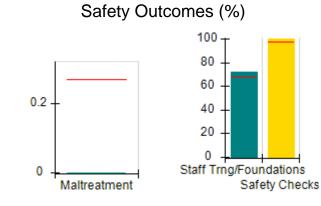

# Performance-Based Placement Measures RBWO Provider GA+SCORECARD - CCI

| Provider/Program Name: A          | Friend's Hou                            | se - (563) - CCI                         |                                    |                                       |
|-----------------------------------|-----------------------------------------|------------------------------------------|------------------------------------|---------------------------------------|
| 111 Henry Pkwy., McDonough, GA 30 | ugh, GA 30253 Quarterly Scores (Grades) |                                          | Current Quarter Score (Grade)      |                                       |
| Phone: 678-432-1630               |                                         | Q1: 104.71 (A+)                          | Q2: 109.41 (A+)                    | 107.11%                               |
| Vendor ID# 35215                  |                                         | Q3: 106.39 (A+)                          | Q4: 107.11 (A+)                    | (A+)                                  |
| Program Census Information:       |                                         | # Children in Care During<br>Quarter: 20 | # Placements During<br>Quarter: 20 | # Children in Care On<br>Last Day: 12 |
|                                   | Avg<br>Performance All<br>CCIs (%)      | Provider<br>Performance (%)*             | Possible Points<br>(Weight)        | Provider Points<br>Earned             |
| OPM Monitoring Reviews            |                                         |                                          |                                    |                                       |
| Annual Comprehensive Reviews      | 88%                                     | 99%                                      | 25                                 | 24.73                                 |
| Safety Reviews                    | 94%                                     | 99%                                      | 15                                 | 14.82                                 |
| Monitoring Sub-Total              |                                         |                                          | 40                                 | 39.56                                 |
| CCI Safety Outcomes               |                                         |                                          |                                    |                                       |
| Incidence of Maltreatment         | 0.27%                                   | No Substantiated<br>Reports              | 10                                 | 10.00                                 |
| Staff Training/Foundations        | 68%                                     | 96%                                      | 5                                  | 4.80                                  |
| Staff Safety Checks               | 98%                                     | 100%                                     | 5                                  | 5.00                                  |
| Safety Sub-Total                  |                                         |                                          | 20                                 | 19.80                                 |
| CCI Permanency Outcomes           |                                         |                                          |                                    |                                       |
| Placement Stability               | 90%                                     | 85%                                      | 15                                 | 12.75                                 |
| Permanency Sub-Total              |                                         |                                          | 15                                 | 12.75                                 |
| CCI Well-Being Outcomes           |                                         |                                          |                                    |                                       |
| EPSDT Medical Visits              | 93%                                     | 100%                                     | 4                                  | 4.00                                  |
| EPSDT Dental Visits               | 91%                                     | 100%                                     | 4                                  | 4.00                                  |
| Academic Supports                 | 76%                                     | 100%                                     | 3                                  | 3.00                                  |
| Provider ECEM Visits              | 70%                                     | 100%                                     | 7                                  | 7.00                                  |
| Provider General Contacts         | 67%                                     | 100%                                     | 7                                  | 7.00                                  |
| Placements with Siblings          | 37%                                     | 58%                                      | Not Scored                         | Not Scored                            |
| Placements within Legal County    | 14%                                     | 14%                                      | Not Scored                         | Not Scored                            |
| Well-Being Sub-Total              |                                         |                                          | 25                                 | 25.00                                 |