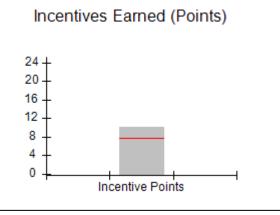

## **Quarterly Provider Comparisons to All CCIs**

indicates average for all CCIs

## Provider/Program Name: A Friend's House - (563) - CCI

| Program Census Information:                                                                                 |                                         | # Children in Care During<br>Quarter: 20 | # Placements During<br>Quarter: 20 | # Children in Care On<br>Last Day: 12 |
|-------------------------------------------------------------------------------------------------------------|-----------------------------------------|------------------------------------------|------------------------------------|---------------------------------------|
| CCI Incentive Credits                                                                                       | Avg<br>Performance All<br>CCIs (Points) | Provider<br>Performance (%)*             | Possible Points<br>(Weight)        | Provider Points<br>Earned             |
| Early EPSDT Medical Visits                                                                                  |                                         | 100%                                     | 2                                  | 2.00                                  |
| Early EPSDT Dental Visits                                                                                   |                                         | 100%                                     | 2                                  | 2.00                                  |
| Permanency Contacts                                                                                         |                                         | 100%                                     | 5                                  | 5.00                                  |
| Additional Academic Supports                                                                                |                                         | 100%                                     | 2                                  | 2.00                                  |
| Active Agency Accreditation                                                                                 |                                         | 0%                                       | 4                                  | 0.00                                  |
| Staff Clinical Licensure                                                                                    |                                         | 0%                                       | 5                                  | 0.00                                  |
| Behavior Management (threshold = 0)                                                                         |                                         | 100%                                     | 4                                  | 4.00                                  |
| Incentives Total                                                                                            | 7.72                                    |                                          | 24                                 | 15.00                                 |
| Maximum total                                                                                               | combined incentive                      | credit allowed is 10 points.             | Incentives Awarded                 | 10.00                                 |
| Performance calculation descriptions can be found in the FY 2018 RBWO PBP Measurements and Standards Guide. |                                         |                                          |                                    |                                       |