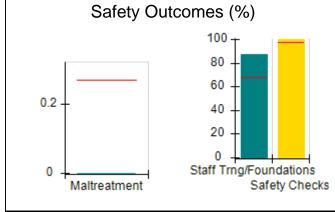

# Performance-Based Placement Measures RBWO Provider GA+SCORECARD - CCI

| Provider/Program Name: A          | Friend's Hou                            | se - (563) - CCI                         |                                    |                                       |
|-----------------------------------|-----------------------------------------|------------------------------------------|------------------------------------|---------------------------------------|
| 111 Henry Pkwy., McDonough, GA 30 | ugh, GA 30253 Quarterly Scores (Grades) |                                          | Current Quarter Score (Grade)      |                                       |
| Phone: 678-432-1630               |                                         | Q1: 104.71 (A+)                          | Q2: 109.41 (A+)                    | 107.11%                               |
| Vendor ID# 35215                  |                                         | Q3: 106.39 (A+)                          | Q4: 107.11 (A+)                    | (A+)                                  |
| Program Census Information:       |                                         | # Children in Care During<br>Quarter: 20 | # Placements During<br>Quarter: 20 | # Children in Care On<br>Last Day: 12 |
|                                   | Avg<br>Performance All<br>CCIs (%)      | Provider<br>Performance (%)*             | Possible Points<br>(Weight)        | Provider Points<br>Earned             |
| OPM Monitoring Reviews            |                                         |                                          |                                    |                                       |
| Annual Comprehensive Reviews      | 88%                                     | 99%                                      | 25                                 | 24.73                                 |
| Safety Reviews                    | 94%                                     | 99%                                      | 15                                 | 14.82                                 |
| Monitoring Sub-Total              |                                         |                                          | 40                                 | 39.56                                 |
| CCI Safety Outcomes               |                                         |                                          |                                    |                                       |
| Incidence of Maltreatment         | 0.27%                                   | No Substantiated<br>Reports              | 10                                 | 10.00                                 |
| Staff Training/Foundations        | 68%                                     | 96%                                      | 5                                  | 4.80                                  |
| Staff Safety Checks               | 98%                                     | 100%                                     | 5                                  | 5.00                                  |
| Safety Sub-Total                  |                                         |                                          | 20                                 | 19.80                                 |
| CCI Permanency Outcomes           |                                         |                                          |                                    |                                       |
| Placement Stability               | 90%                                     | 85%                                      | 15                                 | 12.75                                 |
| Permanency Sub-Total              |                                         |                                          | 15                                 | 12.75                                 |
| CCI Well-Being Outcomes           |                                         |                                          |                                    |                                       |
| EPSDT Medical Visits              | 93%                                     | 100%                                     | 4                                  | 4.00                                  |
| EPSDT Dental Visits               | 91%                                     | 100%                                     | 4                                  | 4.00                                  |
| Academic Supports                 | 76%                                     | 100%                                     | 3                                  | 3.00                                  |
| Provider ECEM Visits              | 70%                                     | 100%                                     | 7                                  | 7.00                                  |
| Provider General Contacts         | 67%                                     | 100%                                     | 7                                  | 7.00                                  |
| Placements with Siblings          | 37%                                     | 58%                                      | Not Scored                         | Not Scored                            |
| Placements within Legal County    | 14%                                     | 14%                                      | Not Scored                         | Not Scored                            |
| Well-Being Sub-Total              |                                         |                                          | 25                                 | 25.00                                 |