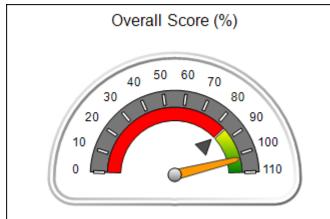

# **Performance-Based Placement Measures** RBWO Provider GA+SCORECARD - CCI

Report Quarter: Q4 FY2018

| Provider/Program Name: A Friend's House - (563) - CCI                                          |                                                                                  |                                                                                                                                           |  |  |  |  |
|------------------------------------------------------------------------------------------------|----------------------------------------------------------------------------------|-------------------------------------------------------------------------------------------------------------------------------------------|--|--|--|--|
| 111 Henry Pkwy., McDonough, GA 30253 Quarterly Scores (Grades) Current Quarter Scores (Grades) |                                                                                  |                                                                                                                                           |  |  |  |  |
| Q1: 104.71 (A+)                                                                                | Q2: 109.41 (A+)                                                                  | 107.11%                                                                                                                                   |  |  |  |  |
| Q3: 106.39 (A+)                                                                                | Q4: 107.11 (A+)                                                                  | (A+)                                                                                                                                      |  |  |  |  |
| # Children in Care During<br>Quarter: 20                                                       | # Placements During<br>Quarter: 20                                               | # Children in Care On Last<br>Day: 12                                                                                                     |  |  |  |  |
|                                                                                                | Quarterly Sco<br>Q1: 104.71 (A+)<br>Q3: 106.39 (A+)<br># Children in Care During | Quarterly Scores (Grades)  Q1: 104.71 (A+) Q2: 109.41 (A+) Q3: 106.39 (A+) Q4: 107.11 (A+)  # Children in Care During # Placements During |  |  |  |  |

# Performance-Based Placement Measures RBWO Provider GA+SCORECARD - CCI

| Provider/Program Name: A          | Friend's Hou                            | se - (563) - CCI                         |                                    |                                       |
|-----------------------------------|-----------------------------------------|------------------------------------------|------------------------------------|---------------------------------------|
| 111 Henry Pkwy., McDonough, GA 30 | ugh, GA 30253 Quarterly Scores (Grades) |                                          | Current Quarter Score (Grade)      |                                       |
| Phone: 678-432-1630               |                                         | Q1: 104.71 (A+)                          | Q2: 109.41 (A+)                    | 107.11%                               |
| Vendor ID# 35215                  |                                         | Q3: 106.39 (A+)                          | Q4: 107.11 (A+)                    | (A+)                                  |
| Program Census Information:       |                                         | # Children in Care During<br>Quarter: 20 | # Placements During<br>Quarter: 20 | # Children in Care On<br>Last Day: 12 |
|                                   | Avg<br>Performance All<br>CCIs (%)      | Provider<br>Performance (%)*             | Possible Points<br>(Weight)        | Provider Points<br>Earned             |
| OPM Monitoring Reviews            |                                         |                                          |                                    |                                       |
| Annual Comprehensive Reviews      | 88%                                     | 99%                                      | 25                                 | 24.73                                 |
| Safety Reviews                    | 94%                                     | 99%                                      | 15                                 | 14.82                                 |
| Monitoring Sub-Total              |                                         |                                          | 40                                 | 39.56                                 |
| CCI Safety Outcomes               |                                         |                                          |                                    |                                       |
| Incidence of Maltreatment         | 0.27%                                   | No Substantiated<br>Reports              | 10                                 | 10.00                                 |
| Staff Training/Foundations        | 68%                                     | 96%                                      | 5                                  | 4.80                                  |
| Staff Safety Checks               | 98%                                     | 100%                                     | 5                                  | 5.00                                  |
| Safety Sub-Total                  |                                         |                                          | 20                                 | 19.80                                 |
| CCI Permanency Outcomes           |                                         |                                          |                                    |                                       |
| Placement Stability               | 90%                                     | 85%                                      | 15                                 | 12.75                                 |
| Permanency Sub-Total              |                                         |                                          | 15                                 | 12.75                                 |
| CCI Well-Being Outcomes           |                                         |                                          |                                    |                                       |
| EPSDT Medical Visits              | 93%                                     | 100%                                     | 4                                  | 4.00                                  |
| EPSDT Dental Visits               | 91%                                     | 100%                                     | 4                                  | 4.00                                  |
| Academic Supports                 | 76%                                     | 100%                                     | 3                                  | 3.00                                  |
| Provider ECEM Visits              | 70%                                     | 100%                                     | 7                                  | 7.00                                  |
| Provider General Contacts         | 67%                                     | 100%                                     | 7                                  | 7.00                                  |
| Placements with Siblings          | 37%                                     | 58%                                      | Not Scored                         | Not Scored                            |
| Placements within Legal County    | 14%                                     | 14%                                      | Not Scored                         | Not Scored                            |
| Well-Being Sub-Total              |                                         |                                          | 25                                 | 25.00                                 |

| Monitoring & Outcomes: Possible Points = 100 | Points Earned = 97.11 |           |
|----------------------------------------------|-----------------------|-----------|
| Score Before                                 | Incentives Credit     | 97.11%    |
| Inc                                          | entives Awarded       | 10.00 pts |
|                                              | PBP Verification      | N/A pts   |
|                                              | Total Score           | 107.11%   |