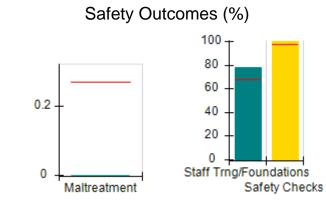

# Performance-Based Placement Measures RBWO Provider GA+SCORECARD - CCI

| Provider/Program Name: A          | Friend's Hou                            | se - (563) - CCI                         |                                    |                                       |
|-----------------------------------|-----------------------------------------|------------------------------------------|------------------------------------|---------------------------------------|
| 111 Henry Pkwy., McDonough, GA 30 | ugh, GA 30253 Quarterly Scores (Grades) |                                          | Current Quarter Score (Grade)      |                                       |
| Phone: 678-432-1630               |                                         | Q1: 104.71 (A+)                          | Q2: 109.41 (A+)                    | 107.11%                               |
| Vendor ID# 35215                  |                                         | Q3: 106.39 (A+)                          | Q4: 107.11 (A+)                    | (A+)                                  |
| Program Census Information:       |                                         | # Children in Care During<br>Quarter: 20 | # Placements During<br>Quarter: 20 | # Children in Care On<br>Last Day: 12 |
|                                   | Avg<br>Performance All<br>CCIs (%)      | Provider<br>Performance (%)*             | Possible Points<br>(Weight)        | Provider Points<br>Earned             |
| OPM Monitoring Reviews            |                                         |                                          |                                    |                                       |
| Annual Comprehensive Reviews      | 88%                                     | 99%                                      | 25                                 | 24.73                                 |
| Safety Reviews                    | 94%                                     | 99%                                      | 15                                 | 14.82                                 |
| Monitoring Sub-Total              |                                         |                                          | 40                                 | 39.56                                 |
| CCI Safety Outcomes               |                                         |                                          |                                    |                                       |
| Incidence of Maltreatment         | 0.27%                                   | No Substantiated<br>Reports              | 10                                 | 10.00                                 |
| Staff Training/Foundations        | 68%                                     | 96%                                      | 5                                  | 4.80                                  |
| Staff Safety Checks               | 98%                                     | 100%                                     | 5                                  | 5.00                                  |
| Safety Sub-Total                  |                                         |                                          | 20                                 | 19.80                                 |
| CCI Permanency Outcomes           |                                         |                                          |                                    |                                       |
| Placement Stability               | 90%                                     | 85%                                      | 15                                 | 12.75                                 |
| Permanency Sub-Total              |                                         |                                          | 15                                 | 12.75                                 |
| CCI Well-Being Outcomes           |                                         |                                          |                                    |                                       |
| EPSDT Medical Visits              | 93%                                     | 100%                                     | 4                                  | 4.00                                  |
| EPSDT Dental Visits               | 91%                                     | 100%                                     | 4                                  | 4.00                                  |
| Academic Supports                 | 76%                                     | 100%                                     | 3                                  | 3.00                                  |
| Provider ECEM Visits              | 70%                                     | 100%                                     | 7                                  | 7.00                                  |
| Provider General Contacts         | 67%                                     | 100%                                     | 7                                  | 7.00                                  |
| Placements with Siblings          | 37%                                     | 58%                                      | Not Scored                         | Not Scored                            |
| Placements within Legal County    | 14%                                     | 14%                                      | Not Scored                         | Not Scored                            |
| Well-Being Sub-Total              |                                         |                                          | 25                                 | 25.00                                 |