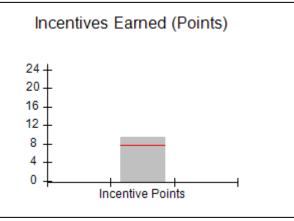

# Performance-Based Placement Measures RBWO Provider GA+SCORECARD - CCI

Report Quarter: Q4 FY2018

## Provider/Program Name: A Friend's House - (563) - CCI

| Program Census Information:                                                                                 |                                         | # Children in Care During<br>Quarter: 20 | # Placements During<br>Quarter: 20 | # Children in Care On<br>Last Day: 12 |
|-------------------------------------------------------------------------------------------------------------|-----------------------------------------|------------------------------------------|------------------------------------|---------------------------------------|
| CCI Incentive Credits                                                                                       | Avg<br>Performance All<br>CCIs (Points) | Provider<br>Performance (%)*             | Possible Points<br>(Weight)        | Provider Points<br>Earned             |
| Early EPSDT Medical Visits                                                                                  |                                         | 100%                                     | 2                                  | 2.00                                  |
| Early EPSDT Dental Visits                                                                                   |                                         | 100%                                     | 2                                  | 2.00                                  |
| Permanency Contacts                                                                                         |                                         | 100%                                     | 5                                  | 5.00                                  |
| Additional Academic Supports                                                                                |                                         | 100%                                     | 2                                  | 2.00                                  |
| Active Agency Accreditation                                                                                 |                                         | 0%                                       | 4                                  | 0.00                                  |
| Staff Clinical Licensure                                                                                    |                                         | 0%                                       | 5                                  | 0.00                                  |
| Behavior Management (threshold = 0)                                                                         |                                         | 100%                                     | 4                                  | 4.00                                  |
| Incentives Total                                                                                            | 7.72                                    |                                          | 24                                 | 15.00                                 |
| Maximum total                                                                                               | combined incentive                      | credit allowed is 10 points.             | Incentives Awarded                 | 10.00                                 |
| Performance calculation descriptions can be found in the FY 2018 RBWO PBP Measurements and Standards Guide. |                                         |                                          |                                    |                                       |