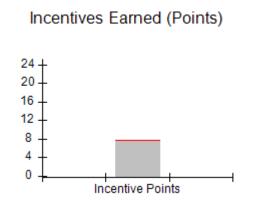

## Provider/Program Name: A Friend's House - (563) - CCI

| Program Census Information:                                                                                 |                                         | # Children in Care During<br>Quarter: 20 | # Placements During<br>Quarter: 20 | # Children in Care On<br>Last Day: 12 |
|-------------------------------------------------------------------------------------------------------------|-----------------------------------------|------------------------------------------|------------------------------------|---------------------------------------|
| CCI Incentive Credits                                                                                       | Avg<br>Performance All<br>CCIs (Points) | Provider<br>Performance (%)*             | Possible Points<br>(Weight)        | Provider Points<br>Earned             |
| Early EPSDT Medical Visits                                                                                  |                                         | 100%                                     | 2                                  | 2.00                                  |
| Early EPSDT Dental Visits                                                                                   |                                         | 100%                                     | 2                                  | 2.00                                  |
| Permanency Contacts                                                                                         |                                         | 100%                                     | 5                                  | 5.00                                  |
| Additional Academic Supports                                                                                |                                         | 100%                                     | 2                                  | 2.00                                  |
| Active Agency Accreditation                                                                                 |                                         | 0%                                       | 4                                  | 0.00                                  |
| Staff Clinical Licensure                                                                                    |                                         | 0%                                       | 5                                  | 0.00                                  |
| Behavior Management (threshold = 0)                                                                         |                                         | 100%                                     | 4                                  | 4.00                                  |
| Incentives Total                                                                                            | 7.72                                    |                                          | 24                                 | 15.00                                 |
| Maximum total                                                                                               | combined incentive                      | credit allowed is 10 points.             | Incentives Awarded                 | 10.00                                 |
| Performance calculation descriptions can be found in the FY 2018 RBWO PBP Measurements and Standards Guide. |                                         |                                          |                                    |                                       |