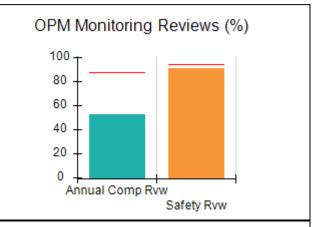

# Performance-Based Placement Measures RBWO Provider GA+SCORECARD - CCI

| Provider/Program Name: A          | Friend's Hou                            | se - (563) - CCI                         |                                    |                                       |
|-----------------------------------|-----------------------------------------|------------------------------------------|------------------------------------|---------------------------------------|
| 111 Henry Pkwy., McDonough, GA 30 | ugh, GA 30253 Quarterly Scores (Grades) |                                          | Current Quarter Score (Grade)      |                                       |
| Phone: 678-432-1630               |                                         | Q1: 104.71 (A+)                          | Q2: 109.41 (A+)                    | 107.11%                               |
| Vendor ID# 35215                  |                                         | Q3: 106.39 (A+)                          | Q4: 107.11 (A+)                    | (A+)                                  |
| Program Census Information:       |                                         | # Children in Care During<br>Quarter: 20 | # Placements During<br>Quarter: 20 | # Children in Care On<br>Last Day: 12 |
|                                   | Avg<br>Performance All<br>CCIs (%)      | Provider<br>Performance (%)*             | Possible Points<br>(Weight)        | Provider Points<br>Earned             |
| OPM Monitoring Reviews            |                                         |                                          |                                    |                                       |
| Annual Comprehensive Reviews      | 88%                                     | 99%                                      | 25                                 | 24.73                                 |
| Safety Reviews                    | 94%                                     | 99%                                      | 15                                 | 14.82                                 |
| Monitoring Sub-Total              |                                         |                                          | 40                                 | 39.56                                 |
| CCI Safety Outcomes               |                                         |                                          |                                    |                                       |
| Incidence of Maltreatment         | 0.27%                                   | No Substantiated<br>Reports              | 10                                 | 10.00                                 |
| Staff Training/Foundations        | 68%                                     | 96%                                      | 5                                  | 4.80                                  |
| Staff Safety Checks               | 98%                                     | 100%                                     | 5                                  | 5.00                                  |
| Safety Sub-Total                  |                                         |                                          | 20                                 | 19.80                                 |
| CCI Permanency Outcomes           |                                         |                                          |                                    |                                       |
| Placement Stability               | 90%                                     | 85%                                      | 15                                 | 12.75                                 |
| Permanency Sub-Total              |                                         |                                          | 15                                 | 12.75                                 |
| CCI Well-Being Outcomes           |                                         |                                          |                                    |                                       |
| EPSDT Medical Visits              | 93%                                     | 100%                                     | 4                                  | 4.00                                  |
| EPSDT Dental Visits               | 91%                                     | 100%                                     | 4                                  | 4.00                                  |
| Academic Supports                 | 76%                                     | 100%                                     | 3                                  | 3.00                                  |
| Provider ECEM Visits              | 70%                                     | 100%                                     | 7                                  | 7.00                                  |
| Provider General Contacts         | 67%                                     | 100%                                     | 7                                  | 7.00                                  |
| Placements with Siblings          | 37%                                     | 58%                                      | Not Scored                         | Not Scored                            |
| Placements within Legal County    | 14%                                     | 14%                                      | Not Scored                         | Not Scored                            |
| Well-Being Sub-Total              |                                         |                                          | 25                                 | 25.00                                 |