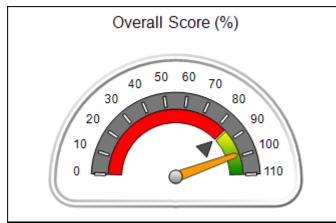

| Monitoring & Outcomes: Possible Points = 100 | Points Earned = 97.11 |           |
|----------------------------------------------|-----------------------|-----------|
| Score Before                                 | Incentives Credit     | 97.11%    |
| Inc                                          | entives Awarded       | 10.00 pts |
|                                              | PBP Verification      | N/A pts   |
|                                              | Total Score           | 107.11%   |