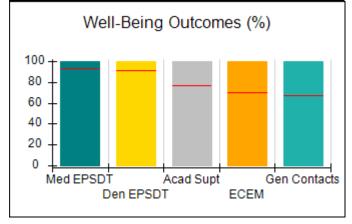

# Performance-Based Placement Measures RBWO Provider GA+SCORECARD - CCI

| Provider/Program Name: A          | Friend's Hou                            | se - (563) - CCI                         |                                    |                                       |
|-----------------------------------|-----------------------------------------|------------------------------------------|------------------------------------|---------------------------------------|
| 111 Henry Pkwy., McDonough, GA 30 | ugh, GA 30253 Quarterly Scores (Grades) |                                          | Current Quarter Score (Grade)      |                                       |
| Phone: 678-432-1630               |                                         | Q1: 104.71 (A+)                          | Q2: 109.41 (A+)                    | 107.11%                               |
| Vendor ID# 35215                  |                                         | Q3: 106.39 (A+)                          | Q4: 107.11 (A+)                    | (A+)                                  |
| Program Census Information:       |                                         | # Children in Care During<br>Quarter: 20 | # Placements During<br>Quarter: 20 | # Children in Care On<br>Last Day: 12 |
|                                   | Avg<br>Performance All<br>CCIs (%)      | Provider<br>Performance (%)*             | Possible Points<br>(Weight)        | Provider Points<br>Earned             |
| OPM Monitoring Reviews            |                                         |                                          |                                    |                                       |
| Annual Comprehensive Reviews      | 88%                                     | 99%                                      | 25                                 | 24.73                                 |
| Safety Reviews                    | 94%                                     | 99%                                      | 15                                 | 14.82                                 |
| Monitoring Sub-Total              |                                         |                                          | 40                                 | 39.56                                 |
| CCI Safety Outcomes               |                                         |                                          |                                    |                                       |
| Incidence of Maltreatment         | 0.27%                                   | No Substantiated<br>Reports              | 10                                 | 10.00                                 |
| Staff Training/Foundations        | 68%                                     | 96%                                      | 5                                  | 4.80                                  |
| Staff Safety Checks               | 98%                                     | 100%                                     | 5                                  | 5.00                                  |
| Safety Sub-Total                  |                                         |                                          | 20                                 | 19.80                                 |
| CCI Permanency Outcomes           |                                         |                                          |                                    |                                       |
| Placement Stability               | 90%                                     | 85%                                      | 15                                 | 12.75                                 |
| Permanency Sub-Total              |                                         |                                          | 15                                 | 12.75                                 |
| CCI Well-Being Outcomes           |                                         |                                          |                                    |                                       |
| EPSDT Medical Visits              | 93%                                     | 100%                                     | 4                                  | 4.00                                  |
| EPSDT Dental Visits               | 91%                                     | 100%                                     | 4                                  | 4.00                                  |
| Academic Supports                 | 76%                                     | 100%                                     | 3                                  | 3.00                                  |
| Provider ECEM Visits              | 70%                                     | 100%                                     | 7                                  | 7.00                                  |
| Provider General Contacts         | 67%                                     | 100%                                     | 7                                  | 7.00                                  |
| Placements with Siblings          | 37%                                     | 58%                                      | Not Scored                         | Not Scored                            |
| Placements within Legal County    | 14%                                     | 14%                                      | Not Scored                         | Not Scored                            |
| Well-Being Sub-Total              |                                         |                                          | 25                                 | 25.00                                 |