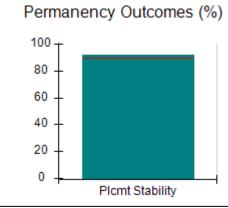

# Performance-Based Placement Measures RBWO Provider GA+SCORECARD - CCI

| Provider/Program Name: A          | Friend's Hou                            | se - (563) - CCI                         |                                    |                                       |
|-----------------------------------|-----------------------------------------|------------------------------------------|------------------------------------|---------------------------------------|
| 111 Henry Pkwy., McDonough, GA 30 | ugh, GA 30253 Quarterly Scores (Grades) |                                          | Current Quarter Score (Grade)      |                                       |
| Phone: 678-432-1630               |                                         | Q1: 104.71 (A+)                          | Q2: 109.41 (A+)                    | 107.11%                               |
| Vendor ID# 35215                  |                                         | Q3: 106.39 (A+)                          | Q4: 107.11 (A+)                    | (A+)                                  |
| Program Census Information:       |                                         | # Children in Care During<br>Quarter: 20 | # Placements During<br>Quarter: 20 | # Children in Care On<br>Last Day: 12 |
|                                   | Avg<br>Performance All<br>CCIs (%)      | Provider<br>Performance (%)*             | Possible Points<br>(Weight)        | Provider Points<br>Earned             |
| OPM Monitoring Reviews            |                                         |                                          |                                    |                                       |
| Annual Comprehensive Reviews      | 88%                                     | 99%                                      | 25                                 | 24.73                                 |
| Safety Reviews                    | 94%                                     | 99%                                      | 15                                 | 14.82                                 |
| Monitoring Sub-Total              |                                         |                                          | 40                                 | 39.56                                 |
| CCI Safety Outcomes               |                                         |                                          |                                    |                                       |
| Incidence of Maltreatment         | 0.27%                                   | No Substantiated<br>Reports              | 10                                 | 10.00                                 |
| Staff Training/Foundations        | 68%                                     | 96%                                      | 5                                  | 4.80                                  |
| Staff Safety Checks               | 98%                                     | 100%                                     | 5                                  | 5.00                                  |
| Safety Sub-Total                  |                                         |                                          | 20                                 | 19.80                                 |
| CCI Permanency Outcomes           |                                         |                                          |                                    |                                       |
| Placement Stability               | 90%                                     | 85%                                      | 15                                 | 12.75                                 |
| Permanency Sub-Total              |                                         |                                          | 15                                 | 12.75                                 |
| CCI Well-Being Outcomes           |                                         |                                          |                                    |                                       |
| EPSDT Medical Visits              | 93%                                     | 100%                                     | 4                                  | 4.00                                  |
| EPSDT Dental Visits               | 91%                                     | 100%                                     | 4                                  | 4.00                                  |
| Academic Supports                 | 76%                                     | 100%                                     | 3                                  | 3.00                                  |
| Provider ECEM Visits              | 70%                                     | 100%                                     | 7                                  | 7.00                                  |
| Provider General Contacts         | 67%                                     | 100%                                     | 7                                  | 7.00                                  |
| Placements with Siblings          | 37%                                     | 58%                                      | Not Scored                         | Not Scored                            |
| Placements within Legal County    | 14%                                     | 14%                                      | Not Scored                         | Not Scored                            |
| Well-Being Sub-Total              |                                         |                                          | 25                                 | 25.00                                 |