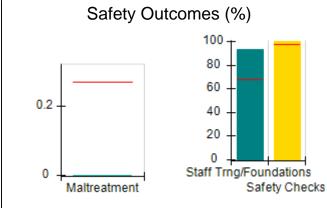

# Performance-Based Placement Measures RBWO Provider GA+SCORECARD - CCI

| Provider/Program Name: A          | Friend's Hou                            | se - (563) - CCI                         |                                    |                                       |
|-----------------------------------|-----------------------------------------|------------------------------------------|------------------------------------|---------------------------------------|
| 111 Henry Pkwy., McDonough, GA 30 | ugh, GA 30253 Quarterly Scores (Grades) |                                          | Current Quarter Score (Grade)      |                                       |
| Phone: 678-432-1630               |                                         | Q1: 104.71 (A+)                          | Q2: 109.41 (A+)                    | 107.11%                               |
| Vendor ID# 35215                  |                                         | Q3: 106.39 (A+)                          | Q4: 107.11 (A+)                    | (A+)                                  |
| Program Census Information:       |                                         | # Children in Care During<br>Quarter: 20 | # Placements During<br>Quarter: 20 | # Children in Care On<br>Last Day: 12 |
|                                   | Avg<br>Performance All<br>CCIs (%)      | Provider<br>Performance (%)*             | Possible Points<br>(Weight)        | Provider Points<br>Earned             |
| OPM Monitoring Reviews            |                                         |                                          |                                    |                                       |
| Annual Comprehensive Reviews      | 88%                                     | 99%                                      | 25                                 | 24.73                                 |
| Safety Reviews                    | 94%                                     | 99%                                      | 15                                 | 14.82                                 |
| Monitoring Sub-Total              |                                         |                                          | 40                                 | 39.56                                 |
| CCI Safety Outcomes               |                                         |                                          |                                    |                                       |
| Incidence of Maltreatment         | 0.27%                                   | No Substantiated<br>Reports              | 10                                 | 10.00                                 |
| Staff Training/Foundations        | 68%                                     | 96%                                      | 5                                  | 4.80                                  |
| Staff Safety Checks               | 98%                                     | 100%                                     | 5                                  | 5.00                                  |
| Safety Sub-Total                  |                                         |                                          | 20                                 | 19.80                                 |
| CCI Permanency Outcomes           |                                         |                                          |                                    |                                       |
| Placement Stability               | 90%                                     | 85%                                      | 15                                 | 12.75                                 |
| Permanency Sub-Total              |                                         |                                          | 15                                 | 12.75                                 |
| CCI Well-Being Outcomes           |                                         |                                          |                                    |                                       |
| EPSDT Medical Visits              | 93%                                     | 100%                                     | 4                                  | 4.00                                  |
| EPSDT Dental Visits               | 91%                                     | 100%                                     | 4                                  | 4.00                                  |
| Academic Supports                 | 76%                                     | 100%                                     | 3                                  | 3.00                                  |
| Provider ECEM Visits              | 70%                                     | 100%                                     | 7                                  | 7.00                                  |
| Provider General Contacts         | 67%                                     | 100%                                     | 7                                  | 7.00                                  |
| Placements with Siblings          | 37%                                     | 58%                                      | Not Scored                         | Not Scored                            |
| Placements within Legal County    | 14%                                     | 14%                                      | Not Scored                         | Not Scored                            |
| Well-Being Sub-Total              |                                         |                                          | 25                                 | 25.00                                 |