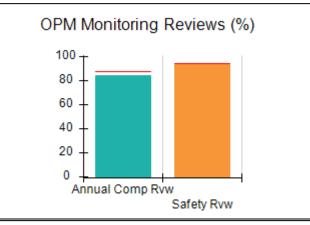

# Performance-Based Placement Measures RBWO Provider GA+SCORECARD - CCI

| Provider/Program Name: A          | Friend's Hou                            | se - (563) - CCI                         |                                    |                                       |
|-----------------------------------|-----------------------------------------|------------------------------------------|------------------------------------|---------------------------------------|
| 111 Henry Pkwy., McDonough, GA 30 | ugh, GA 30253 Quarterly Scores (Grades) |                                          | Current Quarter Score (Grade)      |                                       |
| Phone: 678-432-1630               |                                         | Q1: 104.71 (A+)                          | Q2: 109.41 (A+)                    | 107.11%                               |
| Vendor ID# 35215                  |                                         | Q3: 106.39 (A+)                          | Q4: 107.11 (A+)                    | (A+)                                  |
| Program Census Information:       |                                         | # Children in Care During<br>Quarter: 20 | # Placements During<br>Quarter: 20 | # Children in Care On<br>Last Day: 12 |
|                                   | Avg<br>Performance All<br>CCIs (%)      | Provider<br>Performance (%)*             | Possible Points<br>(Weight)        | Provider Points<br>Earned             |
| OPM Monitoring Reviews            |                                         |                                          |                                    |                                       |
| Annual Comprehensive Reviews      | 88%                                     | 99%                                      | 25                                 | 24.73                                 |
| Safety Reviews                    | 94%                                     | 99%                                      | 15                                 | 14.82                                 |
| Monitoring Sub-Total              |                                         |                                          | 40                                 | 39.56                                 |
| CCI Safety Outcomes               |                                         |                                          |                                    |                                       |
| Incidence of Maltreatment         | 0.27%                                   | No Substantiated<br>Reports              | 10                                 | 10.00                                 |
| Staff Training/Foundations        | 68%                                     | 96%                                      | 5                                  | 4.80                                  |
| Staff Safety Checks               | 98%                                     | 100%                                     | 5                                  | 5.00                                  |
| Safety Sub-Total                  |                                         |                                          | 20                                 | 19.80                                 |
| CCI Permanency Outcomes           |                                         |                                          |                                    |                                       |
| Placement Stability               | 90%                                     | 85%                                      | 15                                 | 12.75                                 |
| Permanency Sub-Total              |                                         |                                          | 15                                 | 12.75                                 |
| CCI Well-Being Outcomes           |                                         |                                          |                                    |                                       |
| EPSDT Medical Visits              | 93%                                     | 100%                                     | 4                                  | 4.00                                  |
| EPSDT Dental Visits               | 91%                                     | 100%                                     | 4                                  | 4.00                                  |
| Academic Supports                 | 76%                                     | 100%                                     | 3                                  | 3.00                                  |
| Provider ECEM Visits              | 70%                                     | 100%                                     | 7                                  | 7.00                                  |
| Provider General Contacts         | 67%                                     | 100%                                     | 7                                  | 7.00                                  |
| Placements with Siblings          | 37%                                     | 58%                                      | Not Scored                         | Not Scored                            |
| Placements within Legal County    | 14%                                     | 14%                                      | Not Scored                         | Not Scored                            |
| Well-Being Sub-Total              |                                         |                                          | 25                                 | 25.00                                 |