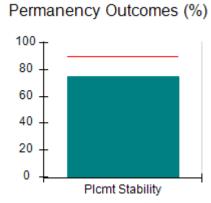

## **Quarterly Provider Comparisons to All CCIs**

indicates average for all CCIs

# Performance-Based Placement Measures RBWO Provider GA+SCORECARD - CCI

| Provider/Program Name: A          | Friend's Hou                            | se - (563) - CCI                         |                                    |                                       |
|-----------------------------------|-----------------------------------------|------------------------------------------|------------------------------------|---------------------------------------|
| 111 Henry Pkwy., McDonough, GA 30 | ugh, GA 30253 Quarterly Scores (Grades) |                                          | Current Quarter Score (Grade)      |                                       |
| Phone: 678-432-1630               |                                         | Q1: 104.71 (A+)                          | Q2: 109.41 (A+)                    | 107.11%                               |
| Vendor ID# 35215                  |                                         | Q3: 106.39 (A+)                          | Q4: 107.11 (A+)                    | (A+)                                  |
| Program Census Information:       |                                         | # Children in Care During<br>Quarter: 20 | # Placements During<br>Quarter: 20 | # Children in Care On<br>Last Day: 12 |
|                                   | Avg<br>Performance All<br>CCIs (%)      | Provider<br>Performance (%)*             | Possible Points<br>(Weight)        | Provider Points<br>Earned             |
| OPM Monitoring Reviews            |                                         |                                          |                                    |                                       |
| Annual Comprehensive Reviews      | 88%                                     | 99%                                      | 25                                 | 24.73                                 |
| Safety Reviews                    | 94%                                     | 99%                                      | 15                                 | 14.82                                 |
| Monitoring Sub-Total              |                                         |                                          | 40                                 | 39.56                                 |
| CCI Safety Outcomes               |                                         |                                          |                                    |                                       |
| Incidence of Maltreatment         | 0.27%                                   | No Substantiated<br>Reports              | 10                                 | 10.00                                 |
| Staff Training/Foundations        | 68%                                     | 96%                                      | 5                                  | 4.80                                  |
| Staff Safety Checks               | 98%                                     | 100%                                     | 5                                  | 5.00                                  |
| Safety Sub-Total                  |                                         |                                          | 20                                 | 19.80                                 |
| CCI Permanency Outcomes           |                                         |                                          |                                    |                                       |
| Placement Stability               | 90%                                     | 85%                                      | 15                                 | 12.75                                 |
| Permanency Sub-Total              |                                         |                                          | 15                                 | 12.75                                 |
| CCI Well-Being Outcomes           |                                         |                                          |                                    |                                       |
| EPSDT Medical Visits              | 93%                                     | 100%                                     | 4                                  | 4.00                                  |
| EPSDT Dental Visits               | 91%                                     | 100%                                     | 4                                  | 4.00                                  |
| Academic Supports                 | 76%                                     | 100%                                     | 3                                  | 3.00                                  |
| Provider ECEM Visits              | 70%                                     | 100%                                     | 7                                  | 7.00                                  |
| Provider General Contacts         | 67%                                     | 100%                                     | 7                                  | 7.00                                  |
| Placements with Siblings          | 37%                                     | 58%                                      | Not Scored                         | Not Scored                            |
| Placements within Legal County    | 14%                                     | 14%                                      | Not Scored                         | Not Scored                            |
| Well-Being Sub-Total              |                                         |                                          | 25                                 | 25.00                                 |