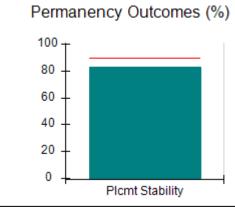

# Performance-Based Placement Measures RBWO Provider GA+SCORECARD - CCI

| Provider/Program Name: A          | Friend's Hou                            | se - (563) - CCI                         |                                    |                                       |
|-----------------------------------|-----------------------------------------|------------------------------------------|------------------------------------|---------------------------------------|
| 111 Henry Pkwy., McDonough, GA 30 | ugh, GA 30253 Quarterly Scores (Grades) |                                          | Current Quarter Score (Grade)      |                                       |
| Phone: 678-432-1630               |                                         | Q1: 104.71 (A+)                          | Q2: 109.41 (A+)                    | 107.11%                               |
| Vendor ID# 35215                  |                                         | Q3: 106.39 (A+)                          | Q4: 107.11 (A+)                    | (A+)                                  |
| Program Census Information:       |                                         | # Children in Care During<br>Quarter: 20 | # Placements During<br>Quarter: 20 | # Children in Care On<br>Last Day: 12 |
|                                   | Avg<br>Performance All<br>CCIs (%)      | Provider<br>Performance (%)*             | Possible Points<br>(Weight)        | Provider Points<br>Earned             |
| OPM Monitoring Reviews            |                                         |                                          |                                    |                                       |
| Annual Comprehensive Reviews      | 88%                                     | 99%                                      | 25                                 | 24.73                                 |
| Safety Reviews                    | 94%                                     | 99%                                      | 15                                 | 14.82                                 |
| Monitoring Sub-Total              |                                         |                                          | 40                                 | 39.56                                 |
| CCI Safety Outcomes               |                                         |                                          |                                    |                                       |
| Incidence of Maltreatment         | 0.27%                                   | No Substantiated<br>Reports              | 10                                 | 10.00                                 |
| Staff Training/Foundations        | 68%                                     | 96%                                      | 5                                  | 4.80                                  |
| Staff Safety Checks               | 98%                                     | 100%                                     | 5                                  | 5.00                                  |
| Safety Sub-Total                  |                                         |                                          | 20                                 | 19.80                                 |
| CCI Permanency Outcomes           |                                         |                                          |                                    |                                       |
| Placement Stability               | 90%                                     | 85%                                      | 15                                 | 12.75                                 |
| Permanency Sub-Total              |                                         |                                          | 15                                 | 12.75                                 |
| CCI Well-Being Outcomes           |                                         |                                          |                                    |                                       |
| EPSDT Medical Visits              | 93%                                     | 100%                                     | 4                                  | 4.00                                  |
| EPSDT Dental Visits               | 91%                                     | 100%                                     | 4                                  | 4.00                                  |
| Academic Supports                 | 76%                                     | 100%                                     | 3                                  | 3.00                                  |
| Provider ECEM Visits              | 70%                                     | 100%                                     | 7                                  | 7.00                                  |
| Provider General Contacts         | 67%                                     | 100%                                     | 7                                  | 7.00                                  |
| Placements with Siblings          | 37%                                     | 58%                                      | Not Scored                         | Not Scored                            |
| Placements within Legal County    | 14%                                     | 14%                                      | Not Scored                         | Not Scored                            |
| Well-Being Sub-Total              |                                         |                                          | 25                                 | 25.00                                 |