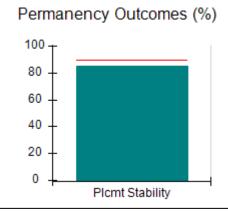

## **Quarterly Provider Comparisons to All CCIs**

indicates average for all CCIs

# Performance-Based Placement Measures RBWO Provider GA+SCORECARD - CCI

| Provider/Program Name: A          | Friend's Hou                            | se - (563) - CCI                         |                                    |                                       |
|-----------------------------------|-----------------------------------------|------------------------------------------|------------------------------------|---------------------------------------|
| 111 Henry Pkwy., McDonough, GA 30 | ugh, GA 30253 Quarterly Scores (Grades) |                                          | Current Quarter Score (Grade)      |                                       |
| Phone: 678-432-1630               |                                         | Q1: 104.71 (A+)                          | Q2: 109.41 (A+)                    | 107.11%                               |
| Vendor ID# 35215                  |                                         | Q3: 106.39 (A+)                          | Q4: 107.11 (A+)                    | (A+)                                  |
| Program Census Information:       |                                         | # Children in Care During<br>Quarter: 20 | # Placements During<br>Quarter: 20 | # Children in Care On<br>Last Day: 12 |
|                                   | Avg<br>Performance All<br>CCIs (%)      | Provider<br>Performance (%)*             | Possible Points<br>(Weight)        | Provider Points<br>Earned             |
| OPM Monitoring Reviews            |                                         |                                          |                                    |                                       |
| Annual Comprehensive Reviews      | 88%                                     | 99%                                      | 25                                 | 24.73                                 |
| Safety Reviews                    | 94%                                     | 99%                                      | 15                                 | 14.82                                 |
| Monitoring Sub-Total              |                                         |                                          | 40                                 | 39.56                                 |
| CCI Safety Outcomes               |                                         |                                          |                                    |                                       |
| Incidence of Maltreatment         | 0.27%                                   | No Substantiated<br>Reports              | 10                                 | 10.00                                 |
| Staff Training/Foundations        | 68%                                     | 96%                                      | 5                                  | 4.80                                  |
| Staff Safety Checks               | 98%                                     | 100%                                     | 5                                  | 5.00                                  |
| Safety Sub-Total                  |                                         |                                          | 20                                 | 19.80                                 |
| CCI Permanency Outcomes           |                                         |                                          |                                    |                                       |
| Placement Stability               | 90%                                     | 85%                                      | 15                                 | 12.75                                 |
| Permanency Sub-Total              |                                         |                                          | 15                                 | 12.75                                 |
| CCI Well-Being Outcomes           |                                         |                                          |                                    |                                       |
| EPSDT Medical Visits              | 93%                                     | 100%                                     | 4                                  | 4.00                                  |
| EPSDT Dental Visits               | 91%                                     | 100%                                     | 4                                  | 4.00                                  |
| Academic Supports                 | 76%                                     | 100%                                     | 3                                  | 3.00                                  |
| Provider ECEM Visits              | 70%                                     | 100%                                     | 7                                  | 7.00                                  |
| Provider General Contacts         | 67%                                     | 100%                                     | 7                                  | 7.00                                  |
| Placements with Siblings          | 37%                                     | 58%                                      | Not Scored                         | Not Scored                            |
| Placements within Legal County    | 14%                                     | 14%                                      | Not Scored                         | Not Scored                            |
| Well-Being Sub-Total              |                                         |                                          | 25                                 | 25.00                                 |