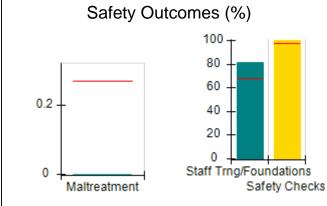

# Performance-Based Placement Measures RBWO Provider GA+SCORECARD - CCI

| Provider/Program Name: A          | Friend's Hou                            | se - (563) - CCI                         |                                    |                                       |
|-----------------------------------|-----------------------------------------|------------------------------------------|------------------------------------|---------------------------------------|
| 111 Henry Pkwy., McDonough, GA 30 | ugh, GA 30253 Quarterly Scores (Grades) |                                          | Current Quarter Score (Grade)      |                                       |
| Phone: 678-432-1630               |                                         | Q1: 104.71 (A+)                          | Q2: 109.41 (A+)                    | 107.11%                               |
| Vendor ID# 35215                  |                                         | Q3: 106.39 (A+)                          | Q4: 107.11 (A+)                    | (A+)                                  |
| Program Census Information:       |                                         | # Children in Care During<br>Quarter: 20 | # Placements During<br>Quarter: 20 | # Children in Care On<br>Last Day: 12 |
|                                   | Avg<br>Performance All<br>CCIs (%)      | Provider<br>Performance (%)*             | Possible Points<br>(Weight)        | Provider Points<br>Earned             |
| OPM Monitoring Reviews            |                                         |                                          |                                    |                                       |
| Annual Comprehensive Reviews      | 88%                                     | 99%                                      | 25                                 | 24.73                                 |
| Safety Reviews                    | 94%                                     | 99%                                      | 15                                 | 14.82                                 |
| Monitoring Sub-Total              |                                         |                                          | 40                                 | 39.56                                 |
| CCI Safety Outcomes               |                                         |                                          |                                    |                                       |
| Incidence of Maltreatment         | 0.27%                                   | No Substantiated<br>Reports              | 10                                 | 10.00                                 |
| Staff Training/Foundations        | 68%                                     | 96%                                      | 5                                  | 4.80                                  |
| Staff Safety Checks               | 98%                                     | 100%                                     | 5                                  | 5.00                                  |
| Safety Sub-Total                  |                                         |                                          | 20                                 | 19.80                                 |
| CCI Permanency Outcomes           |                                         |                                          |                                    |                                       |
| Placement Stability               | 90%                                     | 85%                                      | 15                                 | 12.75                                 |
| Permanency Sub-Total              |                                         |                                          | 15                                 | 12.75                                 |
| CCI Well-Being Outcomes           |                                         |                                          |                                    |                                       |
| EPSDT Medical Visits              | 93%                                     | 100%                                     | 4                                  | 4.00                                  |
| EPSDT Dental Visits               | 91%                                     | 100%                                     | 4                                  | 4.00                                  |
| Academic Supports                 | 76%                                     | 100%                                     | 3                                  | 3.00                                  |
| Provider ECEM Visits              | 70%                                     | 100%                                     | 7                                  | 7.00                                  |
| Provider General Contacts         | 67%                                     | 100%                                     | 7                                  | 7.00                                  |
| Placements with Siblings          | 37%                                     | 58%                                      | Not Scored                         | Not Scored                            |
| Placements within Legal County    | 14%                                     | 14%                                      | Not Scored                         | Not Scored                            |
| Well-Being Sub-Total              |                                         |                                          | 25                                 | 25.00                                 |