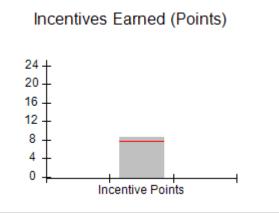

| Monitoring & Outcomes: Possible Points = 100 | Points Earned = 97.11 |           |
|----------------------------------------------|-----------------------|-----------|
| Score Before                                 | Incentives Credit     | 97.11%    |
| Inc                                          | entives Awarded       | 10.00 pts |
|                                              | PBP Verification      | N/A pts   |
|                                              | Total Score           | 107.11%   |