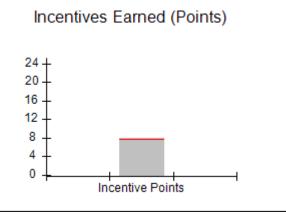

## Provider/Program Name: A Friend's House - (563) - CCI

| Program Census Information:                                                                                 |                                         | # Children in Care During<br>Quarter: 20 | # Placements During<br>Quarter: 20 | # Children in Care On<br>Last Day: 12 |
|-------------------------------------------------------------------------------------------------------------|-----------------------------------------|------------------------------------------|------------------------------------|---------------------------------------|
| CCI Incentive Credits                                                                                       | Avg<br>Performance All<br>CCIs (Points) | Provider<br>Performance (%)*             | Possible Points<br>(Weight)        | Provider Points<br>Earned             |
| Early EPSDT Medical Visits                                                                                  |                                         | 100%                                     | 2                                  | 2.00                                  |
| Early EPSDT Dental Visits                                                                                   |                                         | 100%                                     | 2                                  | 2.00                                  |
| Permanency Contacts                                                                                         |                                         | 100%                                     | 5                                  | 5.00                                  |
| Additional Academic Supports                                                                                |                                         | 100%                                     | 2                                  | 2.00                                  |
| Active Agency Accreditation                                                                                 |                                         | 0%                                       | 4                                  | 0.00                                  |
| Staff Clinical Licensure                                                                                    |                                         | 0%                                       | 5                                  | 0.00                                  |
| Behavior Management (threshold = 0)                                                                         |                                         | 100%                                     | 4                                  | 4.00                                  |
| Incentives Total                                                                                            | 7.72                                    |                                          | 24                                 | 15.00                                 |
| Maximum total                                                                                               | combined incentive                      | credit allowed is 10 points.             | Incentives Awarded                 | 10.00                                 |
| Performance calculation descriptions can be found in the FY 2018 RBWO PBP Measurements and Standards Guide. |                                         |                                          |                                    |                                       |