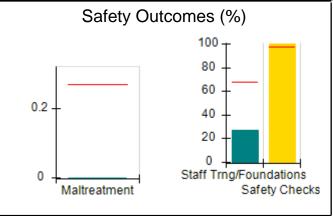

# Performance-Based Placement Measures RBWO Provider GA+SCORECARD - CCI

| Provider/Program Name: A          | Friend's Hou                            | se - (563) - CCI                         |                                    |                                       |
|-----------------------------------|-----------------------------------------|------------------------------------------|------------------------------------|---------------------------------------|
| 111 Henry Pkwy., McDonough, GA 30 | ugh, GA 30253 Quarterly Scores (Grades) |                                          | Current Quarter Score (Grade)      |                                       |
| Phone: 678-432-1630               |                                         | Q1: 104.71 (A+)                          | Q2: 109.41 (A+)                    | 107.11%                               |
| Vendor ID# 35215                  |                                         | Q3: 106.39 (A+)                          | Q4: 107.11 (A+)                    | (A+)                                  |
| Program Census Information:       |                                         | # Children in Care During<br>Quarter: 20 | # Placements During<br>Quarter: 20 | # Children in Care On<br>Last Day: 12 |
|                                   | Avg<br>Performance All<br>CCIs (%)      | Provider<br>Performance (%)*             | Possible Points<br>(Weight)        | Provider Points<br>Earned             |
| OPM Monitoring Reviews            |                                         |                                          |                                    |                                       |
| Annual Comprehensive Reviews      | 88%                                     | 99%                                      | 25                                 | 24.73                                 |
| Safety Reviews                    | 94%                                     | 99%                                      | 15                                 | 14.82                                 |
| Monitoring Sub-Total              |                                         |                                          | 40                                 | 39.56                                 |
| CCI Safety Outcomes               |                                         |                                          |                                    |                                       |
| Incidence of Maltreatment         | 0.27%                                   | No Substantiated<br>Reports              | 10                                 | 10.00                                 |
| Staff Training/Foundations        | 68%                                     | 96%                                      | 5                                  | 4.80                                  |
| Staff Safety Checks               | 98%                                     | 100%                                     | 5                                  | 5.00                                  |
| Safety Sub-Total                  |                                         |                                          | 20                                 | 19.80                                 |
| CCI Permanency Outcomes           |                                         |                                          |                                    |                                       |
| Placement Stability               | 90%                                     | 85%                                      | 15                                 | 12.75                                 |
| Permanency Sub-Total              |                                         |                                          | 15                                 | 12.75                                 |
| CCI Well-Being Outcomes           |                                         |                                          |                                    |                                       |
| EPSDT Medical Visits              | 93%                                     | 100%                                     | 4                                  | 4.00                                  |
| EPSDT Dental Visits               | 91%                                     | 100%                                     | 4                                  | 4.00                                  |
| Academic Supports                 | 76%                                     | 100%                                     | 3                                  | 3.00                                  |
| Provider ECEM Visits              | 70%                                     | 100%                                     | 7                                  | 7.00                                  |
| Provider General Contacts         | 67%                                     | 100%                                     | 7                                  | 7.00                                  |
| Placements with Siblings          | 37%                                     | 58%                                      | Not Scored                         | Not Scored                            |
| Placements within Legal County    | 14%                                     | 14%                                      | Not Scored                         | Not Scored                            |
| Well-Being Sub-Total              |                                         |                                          | 25                                 | 25.00                                 |