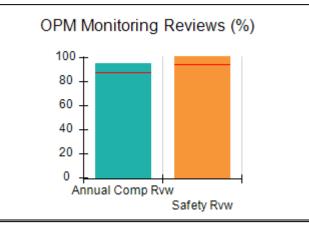

# Performance-Based Placement Measures RBWO Provider GA+SCORECARD - CCI

| Provider/Program Name: A          | Friend's Hou                            | se - (563) - CCI                         |                                    |                                       |
|-----------------------------------|-----------------------------------------|------------------------------------------|------------------------------------|---------------------------------------|
| 111 Henry Pkwy., McDonough, GA 30 | ugh, GA 30253 Quarterly Scores (Grades) |                                          | Current Quarter Score (Grade)      |                                       |
| Phone: 678-432-1630               |                                         | Q1: 104.71 (A+)                          | Q2: 109.41 (A+)                    | 107.11%                               |
| Vendor ID# 35215                  |                                         | Q3: 106.39 (A+)                          | Q4: 107.11 (A+)                    | (A+)                                  |
| Program Census Information:       |                                         | # Children in Care During<br>Quarter: 20 | # Placements During<br>Quarter: 20 | # Children in Care On<br>Last Day: 12 |
|                                   | Avg<br>Performance All<br>CCIs (%)      | Provider<br>Performance (%)*             | Possible Points<br>(Weight)        | Provider Points<br>Earned             |
| OPM Monitoring Reviews            |                                         |                                          |                                    |                                       |
| Annual Comprehensive Reviews      | 88%                                     | 99%                                      | 25                                 | 24.73                                 |
| Safety Reviews                    | 94%                                     | 99%                                      | 15                                 | 14.82                                 |
| Monitoring Sub-Total              |                                         |                                          | 40                                 | 39.56                                 |
| CCI Safety Outcomes               |                                         |                                          |                                    |                                       |
| Incidence of Maltreatment         | 0.27%                                   | No Substantiated<br>Reports              | 10                                 | 10.00                                 |
| Staff Training/Foundations        | 68%                                     | 96%                                      | 5                                  | 4.80                                  |
| Staff Safety Checks               | 98%                                     | 100%                                     | 5                                  | 5.00                                  |
| Safety Sub-Total                  |                                         |                                          | 20                                 | 19.80                                 |
| CCI Permanency Outcomes           |                                         |                                          |                                    |                                       |
| Placement Stability               | 90%                                     | 85%                                      | 15                                 | 12.75                                 |
| Permanency Sub-Total              |                                         |                                          | 15                                 | 12.75                                 |
| CCI Well-Being Outcomes           |                                         |                                          |                                    |                                       |
| EPSDT Medical Visits              | 93%                                     | 100%                                     | 4                                  | 4.00                                  |
| EPSDT Dental Visits               | 91%                                     | 100%                                     | 4                                  | 4.00                                  |
| Academic Supports                 | 76%                                     | 100%                                     | 3                                  | 3.00                                  |
| Provider ECEM Visits              | 70%                                     | 100%                                     | 7                                  | 7.00                                  |
| Provider General Contacts         | 67%                                     | 100%                                     | 7                                  | 7.00                                  |
| Placements with Siblings          | 37%                                     | 58%                                      | Not Scored                         | Not Scored                            |
| Placements within Legal County    | 14%                                     | 14%                                      | Not Scored                         | Not Scored                            |
| Well-Being Sub-Total              |                                         |                                          | 25                                 | 25.00                                 |