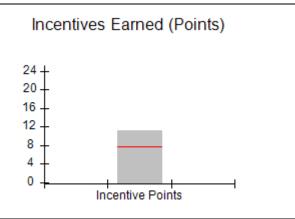

## Provider/Program Name: A Friend's House - (563) - CCI

| Program Census Information:                                                                                 |                                         | # Children in Care During<br>Quarter: 20 | # Placements During<br>Quarter: 20 | # Children in Care On<br>Last Day: 12 |
|-------------------------------------------------------------------------------------------------------------|-----------------------------------------|------------------------------------------|------------------------------------|---------------------------------------|
| CCI Incentive Credits                                                                                       | Avg<br>Performance All<br>CCIs (Points) | Provider<br>Performance (%)*             | Possible Points<br>(Weight)        | Provider Points<br>Earned             |
| Early EPSDT Medical Visits                                                                                  |                                         | 100%                                     | 2                                  | 2.00                                  |
| Early EPSDT Dental Visits                                                                                   |                                         | 100%                                     | 2                                  | 2.00                                  |
| Permanency Contacts                                                                                         |                                         | 100%                                     | 5                                  | 5.00                                  |
| Additional Academic Supports                                                                                |                                         | 100%                                     | 2                                  | 2.00                                  |
| Active Agency Accreditation                                                                                 |                                         | 0%                                       | 4                                  | 0.00                                  |
| Staff Clinical Licensure                                                                                    |                                         | 0%                                       | 5                                  | 0.00                                  |
| Behavior Management (threshold = 0)                                                                         |                                         | 100%                                     | 4                                  | 4.00                                  |
| Incentives Total                                                                                            | 7.72                                    |                                          | 24                                 | 15.00                                 |
| Maximum total                                                                                               | combined incentive                      | credit allowed is 10 points.             | Incentives Awarded                 | 10.00                                 |
| Performance calculation descriptions can be found in the FY 2018 RBWO PBP Measurements and Standards Guide. |                                         |                                          |                                    |                                       |