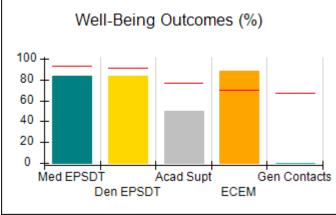

# Performance-Based Placement Measures RBWO Provider GA+SCORECARD - CCI

| Provider/Program Name: A          | Friend's Hou                            | se - (563) - CCI                         |                                    |                                       |
|-----------------------------------|-----------------------------------------|------------------------------------------|------------------------------------|---------------------------------------|
| 111 Henry Pkwy., McDonough, GA 30 | ugh, GA 30253 Quarterly Scores (Grades) |                                          | Current Quarter Score (Grade)      |                                       |
| Phone: 678-432-1630               |                                         | Q1: 104.71 (A+)                          | Q2: 109.41 (A+)                    | 107.11%                               |
| Vendor ID# 35215                  |                                         | Q3: 106.39 (A+)                          | Q4: 107.11 (A+)                    | (A+)                                  |
| Program Census Information:       |                                         | # Children in Care During<br>Quarter: 20 | # Placements During<br>Quarter: 20 | # Children in Care On<br>Last Day: 12 |
|                                   | Avg<br>Performance All<br>CCIs (%)      | Provider<br>Performance (%)*             | Possible Points<br>(Weight)        | Provider Points<br>Earned             |
| OPM Monitoring Reviews            |                                         |                                          |                                    |                                       |
| Annual Comprehensive Reviews      | 88%                                     | 99%                                      | 25                                 | 24.73                                 |
| Safety Reviews                    | 94%                                     | 99%                                      | 15                                 | 14.82                                 |
| Monitoring Sub-Total              |                                         |                                          | 40                                 | 39.56                                 |
| CCI Safety Outcomes               |                                         |                                          |                                    |                                       |
| Incidence of Maltreatment         | 0.27%                                   | No Substantiated<br>Reports              | 10                                 | 10.00                                 |
| Staff Training/Foundations        | 68%                                     | 96%                                      | 5                                  | 4.80                                  |
| Staff Safety Checks               | 98%                                     | 100%                                     | 5                                  | 5.00                                  |
| Safety Sub-Total                  |                                         |                                          | 20                                 | 19.80                                 |
| CCI Permanency Outcomes           |                                         |                                          |                                    |                                       |
| Placement Stability               | 90%                                     | 85%                                      | 15                                 | 12.75                                 |
| Permanency Sub-Total              |                                         |                                          | 15                                 | 12.75                                 |
| CCI Well-Being Outcomes           |                                         |                                          |                                    |                                       |
| EPSDT Medical Visits              | 93%                                     | 100%                                     | 4                                  | 4.00                                  |
| EPSDT Dental Visits               | 91%                                     | 100%                                     | 4                                  | 4.00                                  |
| Academic Supports                 | 76%                                     | 100%                                     | 3                                  | 3.00                                  |
| Provider ECEM Visits              | 70%                                     | 100%                                     | 7                                  | 7.00                                  |
| Provider General Contacts         | 67%                                     | 100%                                     | 7                                  | 7.00                                  |
| Placements with Siblings          | 37%                                     | 58%                                      | Not Scored                         | Not Scored                            |
| Placements within Legal County    | 14%                                     | 14%                                      | Not Scored                         | Not Scored                            |
| Well-Being Sub-Total              |                                         |                                          | 25                                 | 25.00                                 |