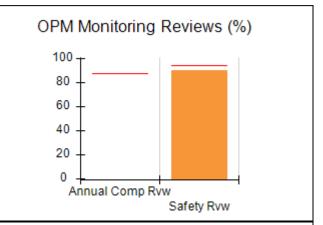

# Performance-Based Placement Measures RBWO Provider GA+SCORECARD - CCI

| Provider/Program Name: A          | Friend's Hou                            | se - (563) - CCI                         |                                    |                                       |
|-----------------------------------|-----------------------------------------|------------------------------------------|------------------------------------|---------------------------------------|
| 111 Henry Pkwy., McDonough, GA 30 | ugh, GA 30253 Quarterly Scores (Grades) |                                          | Current Quarter Score (Grade)      |                                       |
| Phone: 678-432-1630               |                                         | Q1: 104.71 (A+)                          | Q2: 109.41 (A+)                    | 107.11%                               |
| Vendor ID# 35215                  |                                         | Q3: 106.39 (A+)                          | Q4: 107.11 (A+)                    | (A+)                                  |
| Program Census Information:       |                                         | # Children in Care During<br>Quarter: 20 | # Placements During<br>Quarter: 20 | # Children in Care On<br>Last Day: 12 |
|                                   | Avg<br>Performance All<br>CCIs (%)      | Provider<br>Performance (%)*             | Possible Points<br>(Weight)        | Provider Points<br>Earned             |
| OPM Monitoring Reviews            |                                         |                                          |                                    |                                       |
| Annual Comprehensive Reviews      | 88%                                     | 99%                                      | 25                                 | 24.73                                 |
| Safety Reviews                    | 94%                                     | 99%                                      | 15                                 | 14.82                                 |
| Monitoring Sub-Total              |                                         |                                          | 40                                 | 39.56                                 |
| CCI Safety Outcomes               |                                         |                                          |                                    |                                       |
| Incidence of Maltreatment         | 0.27%                                   | No Substantiated<br>Reports              | 10                                 | 10.00                                 |
| Staff Training/Foundations        | 68%                                     | 96%                                      | 5                                  | 4.80                                  |
| Staff Safety Checks               | 98%                                     | 100%                                     | 5                                  | 5.00                                  |
| Safety Sub-Total                  |                                         |                                          | 20                                 | 19.80                                 |
| CCI Permanency Outcomes           |                                         |                                          |                                    |                                       |
| Placement Stability               | 90%                                     | 85%                                      | 15                                 | 12.75                                 |
| Permanency Sub-Total              |                                         |                                          | 15                                 | 12.75                                 |
| CCI Well-Being Outcomes           |                                         |                                          |                                    |                                       |
| EPSDT Medical Visits              | 93%                                     | 100%                                     | 4                                  | 4.00                                  |
| EPSDT Dental Visits               | 91%                                     | 100%                                     | 4                                  | 4.00                                  |
| Academic Supports                 | 76%                                     | 100%                                     | 3                                  | 3.00                                  |
| Provider ECEM Visits              | 70%                                     | 100%                                     | 7                                  | 7.00                                  |
| Provider General Contacts         | 67%                                     | 100%                                     | 7                                  | 7.00                                  |
| Placements with Siblings          | 37%                                     | 58%                                      | Not Scored                         | Not Scored                            |
| Placements within Legal County    | 14%                                     | 14%                                      | Not Scored                         | Not Scored                            |
| Well-Being Sub-Total              |                                         |                                          | 25                                 | 25.00                                 |