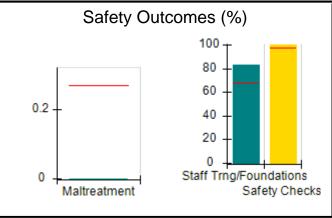

# Performance-Based Placement Measures RBWO Provider GA+SCORECARD - CCI

| Provider/Program Name: A          | Friend's Hou                            | se - (563) - CCI                         |                                    |                                       |
|-----------------------------------|-----------------------------------------|------------------------------------------|------------------------------------|---------------------------------------|
| 111 Henry Pkwy., McDonough, GA 30 | ugh, GA 30253 Quarterly Scores (Grades) |                                          | Current Quarter Score (Grade)      |                                       |
| Phone: 678-432-1630               |                                         | Q1: 104.71 (A+)                          | Q2: 109.41 (A+)                    | 107.11%                               |
| Vendor ID# 35215                  |                                         | Q3: 106.39 (A+)                          | Q4: 107.11 (A+)                    | (A+)                                  |
| Program Census Information:       |                                         | # Children in Care During<br>Quarter: 20 | # Placements During<br>Quarter: 20 | # Children in Care On<br>Last Day: 12 |
|                                   | Avg<br>Performance All<br>CCIs (%)      | Provider<br>Performance (%)*             | Possible Points<br>(Weight)        | Provider Points<br>Earned             |
| OPM Monitoring Reviews            |                                         |                                          |                                    |                                       |
| Annual Comprehensive Reviews      | 88%                                     | 99%                                      | 25                                 | 24.73                                 |
| Safety Reviews                    | 94%                                     | 99%                                      | 15                                 | 14.82                                 |
| Monitoring Sub-Total              |                                         |                                          | 40                                 | 39.56                                 |
| CCI Safety Outcomes               |                                         |                                          |                                    |                                       |
| Incidence of Maltreatment         | 0.27%                                   | No Substantiated<br>Reports              | 10                                 | 10.00                                 |
| Staff Training/Foundations        | 68%                                     | 96%                                      | 5                                  | 4.80                                  |
| Staff Safety Checks               | 98%                                     | 100%                                     | 5                                  | 5.00                                  |
| Safety Sub-Total                  |                                         |                                          | 20                                 | 19.80                                 |
| CCI Permanency Outcomes           |                                         |                                          |                                    |                                       |
| Placement Stability               | 90%                                     | 85%                                      | 15                                 | 12.75                                 |
| Permanency Sub-Total              |                                         |                                          | 15                                 | 12.75                                 |
| CCI Well-Being Outcomes           |                                         |                                          |                                    |                                       |
| EPSDT Medical Visits              | 93%                                     | 100%                                     | 4                                  | 4.00                                  |
| EPSDT Dental Visits               | 91%                                     | 100%                                     | 4                                  | 4.00                                  |
| Academic Supports                 | 76%                                     | 100%                                     | 3                                  | 3.00                                  |
| Provider ECEM Visits              | 70%                                     | 100%                                     | 7                                  | 7.00                                  |
| Provider General Contacts         | 67%                                     | 100%                                     | 7                                  | 7.00                                  |
| Placements with Siblings          | 37%                                     | 58%                                      | Not Scored                         | Not Scored                            |
| Placements within Legal County    | 14%                                     | 14%                                      | Not Scored                         | Not Scored                            |
| Well-Being Sub-Total              |                                         |                                          | 25                                 | 25.00                                 |