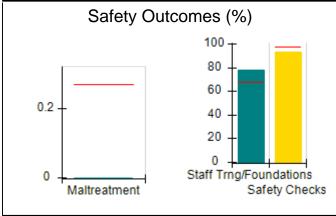

# Performance-Based Placement Measures RBWO Provider GA+SCORECARD - CCI

| Provider/Program Name: A          | Friend's Hou                            | se - (563) - CCI                         |                                    |                                       |
|-----------------------------------|-----------------------------------------|------------------------------------------|------------------------------------|---------------------------------------|
| 111 Henry Pkwy., McDonough, GA 30 | ugh, GA 30253 Quarterly Scores (Grades) |                                          | Current Quarter Score (Grade)      |                                       |
| Phone: 678-432-1630               |                                         | Q1: 104.71 (A+)                          | Q2: 109.41 (A+)                    | 107.11%                               |
| Vendor ID# 35215                  |                                         | Q3: 106.39 (A+)                          | Q4: 107.11 (A+)                    | (A+)                                  |
| Program Census Information:       |                                         | # Children in Care During<br>Quarter: 20 | # Placements During<br>Quarter: 20 | # Children in Care On<br>Last Day: 12 |
|                                   | Avg<br>Performance All<br>CCIs (%)      | Provider<br>Performance (%)*             | Possible Points<br>(Weight)        | Provider Points<br>Earned             |
| OPM Monitoring Reviews            |                                         |                                          |                                    |                                       |
| Annual Comprehensive Reviews      | 88%                                     | 99%                                      | 25                                 | 24.73                                 |
| Safety Reviews                    | 94%                                     | 99%                                      | 15                                 | 14.82                                 |
| Monitoring Sub-Total              |                                         |                                          | 40                                 | 39.56                                 |
| CCI Safety Outcomes               |                                         |                                          |                                    |                                       |
| Incidence of Maltreatment         | 0.27%                                   | No Substantiated<br>Reports              | 10                                 | 10.00                                 |
| Staff Training/Foundations        | 68%                                     | 96%                                      | 5                                  | 4.80                                  |
| Staff Safety Checks               | 98%                                     | 100%                                     | 5                                  | 5.00                                  |
| Safety Sub-Total                  |                                         |                                          | 20                                 | 19.80                                 |
| CCI Permanency Outcomes           |                                         |                                          |                                    |                                       |
| Placement Stability               | 90%                                     | 85%                                      | 15                                 | 12.75                                 |
| Permanency Sub-Total              |                                         |                                          | 15                                 | 12.75                                 |
| CCI Well-Being Outcomes           |                                         |                                          |                                    |                                       |
| EPSDT Medical Visits              | 93%                                     | 100%                                     | 4                                  | 4.00                                  |
| EPSDT Dental Visits               | 91%                                     | 100%                                     | 4                                  | 4.00                                  |
| Academic Supports                 | 76%                                     | 100%                                     | 3                                  | 3.00                                  |
| Provider ECEM Visits              | 70%                                     | 100%                                     | 7                                  | 7.00                                  |
| Provider General Contacts         | 67%                                     | 100%                                     | 7                                  | 7.00                                  |
| Placements with Siblings          | 37%                                     | 58%                                      | Not Scored                         | Not Scored                            |
| Placements within Legal County    | 14%                                     | 14%                                      | Not Scored                         | Not Scored                            |
| Well-Being Sub-Total              |                                         |                                          | 25                                 | 25.00                                 |