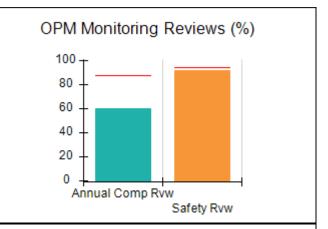

# Performance-Based Placement Measures RBWO Provider GA+SCORECARD - CCI

| Provider/Program Name: A          | Friend's Hou                            | se - (563) - CCI                         |                                    |                                       |
|-----------------------------------|-----------------------------------------|------------------------------------------|------------------------------------|---------------------------------------|
| 111 Henry Pkwy., McDonough, GA 30 | ugh, GA 30253 Quarterly Scores (Grades) |                                          | Current Quarter Score (Grade)      |                                       |
| Phone: 678-432-1630               |                                         | Q1: 104.71 (A+)                          | Q2: 109.41 (A+)                    | 107.11%                               |
| Vendor ID# 35215                  |                                         | Q3: 106.39 (A+)                          | Q4: 107.11 (A+)                    | (A+)                                  |
| Program Census Information:       |                                         | # Children in Care During<br>Quarter: 20 | # Placements During<br>Quarter: 20 | # Children in Care On<br>Last Day: 12 |
|                                   | Avg<br>Performance All<br>CCIs (%)      | Provider<br>Performance (%)*             | Possible Points<br>(Weight)        | Provider Points<br>Earned             |
| OPM Monitoring Reviews            |                                         |                                          |                                    |                                       |
| Annual Comprehensive Reviews      | 88%                                     | 99%                                      | 25                                 | 24.73                                 |
| Safety Reviews                    | 94%                                     | 99%                                      | 15                                 | 14.82                                 |
| Monitoring Sub-Total              |                                         |                                          | 40                                 | 39.56                                 |
| CCI Safety Outcomes               |                                         |                                          |                                    |                                       |
| Incidence of Maltreatment         | 0.27%                                   | No Substantiated<br>Reports              | 10                                 | 10.00                                 |
| Staff Training/Foundations        | 68%                                     | 96%                                      | 5                                  | 4.80                                  |
| Staff Safety Checks               | 98%                                     | 100%                                     | 5                                  | 5.00                                  |
| Safety Sub-Total                  |                                         |                                          | 20                                 | 19.80                                 |
| CCI Permanency Outcomes           |                                         |                                          |                                    |                                       |
| Placement Stability               | 90%                                     | 85%                                      | 15                                 | 12.75                                 |
| Permanency Sub-Total              |                                         |                                          | 15                                 | 12.75                                 |
| CCI Well-Being Outcomes           |                                         |                                          |                                    |                                       |
| EPSDT Medical Visits              | 93%                                     | 100%                                     | 4                                  | 4.00                                  |
| EPSDT Dental Visits               | 91%                                     | 100%                                     | 4                                  | 4.00                                  |
| Academic Supports                 | 76%                                     | 100%                                     | 3                                  | 3.00                                  |
| Provider ECEM Visits              | 70%                                     | 100%                                     | 7                                  | 7.00                                  |
| Provider General Contacts         | 67%                                     | 100%                                     | 7                                  | 7.00                                  |
| Placements with Siblings          | 37%                                     | 58%                                      | Not Scored                         | Not Scored                            |
| Placements within Legal County    | 14%                                     | 14%                                      | Not Scored                         | Not Scored                            |
| Well-Being Sub-Total              |                                         |                                          | 25                                 | 25.00                                 |