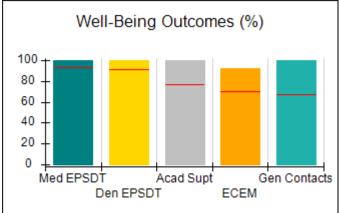

# Performance-Based Placement Measures RBWO Provider GA+SCORECARD - CCI

| Provider/Program Name: A          | Friend's Hou                            | se - (563) - CCI                         |                                    |                                       |
|-----------------------------------|-----------------------------------------|------------------------------------------|------------------------------------|---------------------------------------|
| 111 Henry Pkwy., McDonough, GA 30 | ugh, GA 30253 Quarterly Scores (Grades) |                                          | Current Quarter Score (Grade)      |                                       |
| Phone: 678-432-1630               |                                         | Q1: 104.71 (A+)                          | Q2: 109.41 (A+)                    | 107.11%                               |
| Vendor ID# 35215                  |                                         | Q3: 106.39 (A+)                          | Q4: 107.11 (A+)                    | (A+)                                  |
| Program Census Information:       |                                         | # Children in Care During<br>Quarter: 20 | # Placements During<br>Quarter: 20 | # Children in Care On<br>Last Day: 12 |
|                                   | Avg<br>Performance All<br>CCIs (%)      | Provider<br>Performance (%)*             | Possible Points<br>(Weight)        | Provider Points<br>Earned             |
| OPM Monitoring Reviews            |                                         |                                          |                                    |                                       |
| Annual Comprehensive Reviews      | 88%                                     | 99%                                      | 25                                 | 24.73                                 |
| Safety Reviews                    | 94%                                     | 99%                                      | 15                                 | 14.82                                 |
| Monitoring Sub-Total              |                                         |                                          | 40                                 | 39.56                                 |
| CCI Safety Outcomes               |                                         |                                          |                                    |                                       |
| Incidence of Maltreatment         | 0.27%                                   | No Substantiated<br>Reports              | 10                                 | 10.00                                 |
| Staff Training/Foundations        | 68%                                     | 96%                                      | 5                                  | 4.80                                  |
| Staff Safety Checks               | 98%                                     | 100%                                     | 5                                  | 5.00                                  |
| Safety Sub-Total                  |                                         |                                          | 20                                 | 19.80                                 |
| CCI Permanency Outcomes           |                                         |                                          |                                    |                                       |
| Placement Stability               | 90%                                     | 85%                                      | 15                                 | 12.75                                 |
| Permanency Sub-Total              |                                         |                                          | 15                                 | 12.75                                 |
| CCI Well-Being Outcomes           |                                         |                                          |                                    |                                       |
| EPSDT Medical Visits              | 93%                                     | 100%                                     | 4                                  | 4.00                                  |
| EPSDT Dental Visits               | 91%                                     | 100%                                     | 4                                  | 4.00                                  |
| Academic Supports                 | 76%                                     | 100%                                     | 3                                  | 3.00                                  |
| Provider ECEM Visits              | 70%                                     | 100%                                     | 7                                  | 7.00                                  |
| Provider General Contacts         | 67%                                     | 100%                                     | 7                                  | 7.00                                  |
| Placements with Siblings          | 37%                                     | 58%                                      | Not Scored                         | Not Scored                            |
| Placements within Legal County    | 14%                                     | 14%                                      | Not Scored                         | Not Scored                            |
| Well-Being Sub-Total              |                                         |                                          | 25                                 | 25.00                                 |