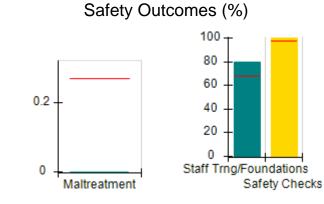

# Performance-Based Placement Measures RBWO Provider GA+SCORECARD - CCI

| Provider/Program Name: A          | Friend's Hou                            | se - (563) - CCI                         |                                    |                                       |
|-----------------------------------|-----------------------------------------|------------------------------------------|------------------------------------|---------------------------------------|
| 111 Henry Pkwy., McDonough, GA 30 | ugh, GA 30253 Quarterly Scores (Grades) |                                          | Current Quarter Score (Grade)      |                                       |
| Phone: 678-432-1630               |                                         | Q1: 104.71 (A+)                          | Q2: 109.41 (A+)                    | 107.11%                               |
| Vendor ID# 35215                  |                                         | Q3: 106.39 (A+)                          | Q4: 107.11 (A+)                    | (A+)                                  |
| Program Census Information:       |                                         | # Children in Care During<br>Quarter: 20 | # Placements During<br>Quarter: 20 | # Children in Care On<br>Last Day: 12 |
|                                   | Avg<br>Performance All<br>CCIs (%)      | Provider<br>Performance (%)*             | Possible Points<br>(Weight)        | Provider Points<br>Earned             |
| OPM Monitoring Reviews            |                                         |                                          |                                    |                                       |
| Annual Comprehensive Reviews      | 88%                                     | 99%                                      | 25                                 | 24.73                                 |
| Safety Reviews                    | 94%                                     | 99%                                      | 15                                 | 14.82                                 |
| Monitoring Sub-Total              |                                         |                                          | 40                                 | 39.56                                 |
| CCI Safety Outcomes               |                                         |                                          |                                    |                                       |
| Incidence of Maltreatment         | 0.27%                                   | No Substantiated<br>Reports              | 10                                 | 10.00                                 |
| Staff Training/Foundations        | 68%                                     | 96%                                      | 5                                  | 4.80                                  |
| Staff Safety Checks               | 98%                                     | 100%                                     | 5                                  | 5.00                                  |
| Safety Sub-Total                  |                                         |                                          | 20                                 | 19.80                                 |
| CCI Permanency Outcomes           |                                         |                                          |                                    |                                       |
| Placement Stability               | 90%                                     | 85%                                      | 15                                 | 12.75                                 |
| Permanency Sub-Total              |                                         |                                          | 15                                 | 12.75                                 |
| CCI Well-Being Outcomes           |                                         |                                          |                                    |                                       |
| EPSDT Medical Visits              | 93%                                     | 100%                                     | 4                                  | 4.00                                  |
| EPSDT Dental Visits               | 91%                                     | 100%                                     | 4                                  | 4.00                                  |
| Academic Supports                 | 76%                                     | 100%                                     | 3                                  | 3.00                                  |
| Provider ECEM Visits              | 70%                                     | 100%                                     | 7                                  | 7.00                                  |
| Provider General Contacts         | 67%                                     | 100%                                     | 7                                  | 7.00                                  |
| Placements with Siblings          | 37%                                     | 58%                                      | Not Scored                         | Not Scored                            |
| Placements within Legal County    | 14%                                     | 14%                                      | Not Scored                         | Not Scored                            |
| Well-Being Sub-Total              |                                         |                                          | 25                                 | 25.00                                 |