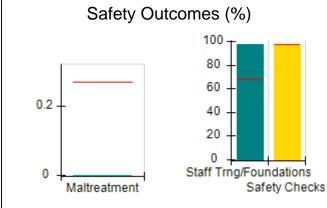

# Performance-Based Placement Measures RBWO Provider GA+SCORECARD - CCI

| Provider/Program Name: A          | Friend's Hou                            | se - (563) - CCI                         |                                    |                                       |
|-----------------------------------|-----------------------------------------|------------------------------------------|------------------------------------|---------------------------------------|
| 111 Henry Pkwy., McDonough, GA 30 | ugh, GA 30253 Quarterly Scores (Grades) |                                          | Current Quarter Score (Grade)      |                                       |
| Phone: 678-432-1630               |                                         | Q1: 104.71 (A+)                          | Q2: 109.41 (A+)                    | 107.11%                               |
| Vendor ID# 35215                  |                                         | Q3: 106.39 (A+)                          | Q4: 107.11 (A+)                    | (A+)                                  |
| Program Census Information:       |                                         | # Children in Care During<br>Quarter: 20 | # Placements During<br>Quarter: 20 | # Children in Care On<br>Last Day: 12 |
|                                   | Avg<br>Performance All<br>CCIs (%)      | Provider<br>Performance (%)*             | Possible Points<br>(Weight)        | Provider Points<br>Earned             |
| OPM Monitoring Reviews            |                                         |                                          |                                    |                                       |
| Annual Comprehensive Reviews      | 88%                                     | 99%                                      | 25                                 | 24.73                                 |
| Safety Reviews                    | 94%                                     | 99%                                      | 15                                 | 14.82                                 |
| Monitoring Sub-Total              |                                         |                                          | 40                                 | 39.56                                 |
| CCI Safety Outcomes               |                                         |                                          |                                    |                                       |
| Incidence of Maltreatment         | 0.27%                                   | No Substantiated<br>Reports              | 10                                 | 10.00                                 |
| Staff Training/Foundations        | 68%                                     | 96%                                      | 5                                  | 4.80                                  |
| Staff Safety Checks               | 98%                                     | 100%                                     | 5                                  | 5.00                                  |
| Safety Sub-Total                  |                                         |                                          | 20                                 | 19.80                                 |
| CCI Permanency Outcomes           |                                         |                                          |                                    |                                       |
| Placement Stability               | 90%                                     | 85%                                      | 15                                 | 12.75                                 |
| Permanency Sub-Total              |                                         |                                          | 15                                 | 12.75                                 |
| CCI Well-Being Outcomes           |                                         |                                          |                                    |                                       |
| EPSDT Medical Visits              | 93%                                     | 100%                                     | 4                                  | 4.00                                  |
| EPSDT Dental Visits               | 91%                                     | 100%                                     | 4                                  | 4.00                                  |
| Academic Supports                 | 76%                                     | 100%                                     | 3                                  | 3.00                                  |
| Provider ECEM Visits              | 70%                                     | 100%                                     | 7                                  | 7.00                                  |
| Provider General Contacts         | 67%                                     | 100%                                     | 7                                  | 7.00                                  |
| Placements with Siblings          | 37%                                     | 58%                                      | Not Scored                         | Not Scored                            |
| Placements within Legal County    | 14%                                     | 14%                                      | Not Scored                         | Not Scored                            |
| Well-Being Sub-Total              |                                         |                                          | 25                                 | 25.00                                 |