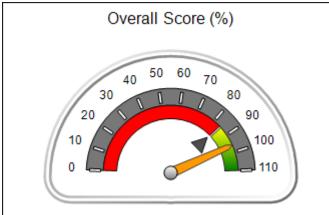

# **Performance-Based Placement Measures** RBWO Provider GA+SCORECARD - CCI

Report Quarter: Q4 FY2018

| Provider/Program Name: A Friend's House - (563) - CCI                                          |                                                                                  |                                                                                                                                           |  |  |  |  |
|------------------------------------------------------------------------------------------------|----------------------------------------------------------------------------------|-------------------------------------------------------------------------------------------------------------------------------------------|--|--|--|--|
| 111 Henry Pkwy., McDonough, GA 30253 Quarterly Scores (Grades) Current Quarter Scores (Grades) |                                                                                  |                                                                                                                                           |  |  |  |  |
| Q1: 104.71 (A+)                                                                                | Q2: 109.41 (A+)                                                                  | 107.11%                                                                                                                                   |  |  |  |  |
| Q3: 106.39 (A+)                                                                                | Q4: 107.11 (A+)                                                                  | (A+)                                                                                                                                      |  |  |  |  |
| # Children in Care During<br>Quarter: 20                                                       | # Placements During<br>Quarter: 20                                               | # Children in Care On Last<br>Day: 12                                                                                                     |  |  |  |  |
|                                                                                                | Quarterly Sco<br>Q1: 104.71 (A+)<br>Q3: 106.39 (A+)<br># Children in Care During | Quarterly Scores (Grades)  Q1: 104.71 (A+) Q2: 109.41 (A+) Q3: 106.39 (A+) Q4: 107.11 (A+)  # Children in Care During # Placements During |  |  |  |  |

| Monitoring & Outcomes: Possible Points = 100 | Points Earned = 97.11 |           |
|----------------------------------------------|-----------------------|-----------|
| Score Before                                 | Incentives Credit     | 97.11%    |
| Inc                                          | entives Awarded       | 10.00 pts |
|                                              | PBP Verification      | N/A pts   |
|                                              | Total Score           | 107.11%   |