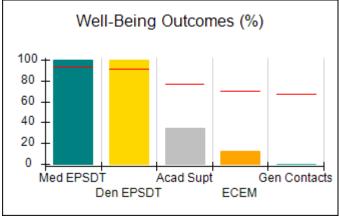

# Performance-Based Placement Measures RBWO Provider GA+SCORECARD - CCI

| Provider/Program Name: A          | Friend's Hou                            | se - (563) - CCI                         |                                    |                                       |
|-----------------------------------|-----------------------------------------|------------------------------------------|------------------------------------|---------------------------------------|
| 111 Henry Pkwy., McDonough, GA 30 | ugh, GA 30253 Quarterly Scores (Grades) |                                          | Current Quarter Score (Grade)      |                                       |
| Phone: 678-432-1630               |                                         | Q1: 104.71 (A+)                          | Q2: 109.41 (A+)                    | 107.11%                               |
| Vendor ID# 35215                  |                                         | Q3: 106.39 (A+)                          | Q4: 107.11 (A+)                    | (A+)                                  |
| Program Census Information:       |                                         | # Children in Care During<br>Quarter: 20 | # Placements During<br>Quarter: 20 | # Children in Care On<br>Last Day: 12 |
|                                   | Avg<br>Performance All<br>CCIs (%)      | Provider<br>Performance (%)*             | Possible Points<br>(Weight)        | Provider Points<br>Earned             |
| OPM Monitoring Reviews            |                                         |                                          |                                    |                                       |
| Annual Comprehensive Reviews      | 88%                                     | 99%                                      | 25                                 | 24.73                                 |
| Safety Reviews                    | 94%                                     | 99%                                      | 15                                 | 14.82                                 |
| Monitoring Sub-Total              |                                         |                                          | 40                                 | 39.56                                 |
| CCI Safety Outcomes               |                                         |                                          |                                    |                                       |
| Incidence of Maltreatment         | 0.27%                                   | No Substantiated<br>Reports              | 10                                 | 10.00                                 |
| Staff Training/Foundations        | 68%                                     | 96%                                      | 5                                  | 4.80                                  |
| Staff Safety Checks               | 98%                                     | 100%                                     | 5                                  | 5.00                                  |
| Safety Sub-Total                  |                                         |                                          | 20                                 | 19.80                                 |
| CCI Permanency Outcomes           |                                         |                                          |                                    |                                       |
| Placement Stability               | 90%                                     | 85%                                      | 15                                 | 12.75                                 |
| Permanency Sub-Total              |                                         |                                          | 15                                 | 12.75                                 |
| CCI Well-Being Outcomes           |                                         |                                          |                                    |                                       |
| EPSDT Medical Visits              | 93%                                     | 100%                                     | 4                                  | 4.00                                  |
| EPSDT Dental Visits               | 91%                                     | 100%                                     | 4                                  | 4.00                                  |
| Academic Supports                 | 76%                                     | 100%                                     | 3                                  | 3.00                                  |
| Provider ECEM Visits              | 70%                                     | 100%                                     | 7                                  | 7.00                                  |
| Provider General Contacts         | 67%                                     | 100%                                     | 7                                  | 7.00                                  |
| Placements with Siblings          | 37%                                     | 58%                                      | Not Scored                         | Not Scored                            |
| Placements within Legal County    | 14%                                     | 14%                                      | Not Scored                         | Not Scored                            |
| Well-Being Sub-Total              |                                         |                                          | 25                                 | 25.00                                 |