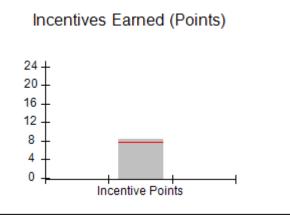

# Performance-Based Placement Measures RBWO Provider GA+SCORECARD - CCI

Report Quarter: Q4 FY2018

## Provider/Program Name: A Friend's House - (563) - CCI

| Program Census Information:                                                                                 |                                         | # Children in Care During<br>Quarter: 20 | # Placements During<br>Quarter: 20 | # Children in Care On<br>Last Day: 12 |
|-------------------------------------------------------------------------------------------------------------|-----------------------------------------|------------------------------------------|------------------------------------|---------------------------------------|
| CCI Incentive Credits                                                                                       | Avg<br>Performance All<br>CCIs (Points) | Provider<br>Performance (%)*             | Possible Points<br>(Weight)        | Provider Points<br>Earned             |
| Early EPSDT Medical Visits                                                                                  |                                         | 100%                                     | 2                                  | 2.00                                  |
| Early EPSDT Dental Visits                                                                                   |                                         | 100%                                     | 2                                  | 2.00                                  |
| Permanency Contacts                                                                                         |                                         | 100%                                     | 5                                  | 5.00                                  |
| Additional Academic Supports                                                                                |                                         | 100%                                     | 2                                  | 2.00                                  |
| Active Agency Accreditation                                                                                 |                                         | 0%                                       | 4                                  | 0.00                                  |
| Staff Clinical Licensure                                                                                    |                                         | 0%                                       | 5                                  | 0.00                                  |
| Behavior Management (threshold = 0)                                                                         |                                         | 100%                                     | 4                                  | 4.00                                  |
| Incentives Total                                                                                            | 7.72                                    |                                          | 24                                 | 15.00                                 |
| Maximum total                                                                                               | combined incentive                      | credit allowed is 10 points.             | Incentives Awarded                 | 10.00                                 |
| Performance calculation descriptions can be found in the FY 2018 RBWO PBP Measurements and Standards Guide. |                                         |                                          |                                    |                                       |