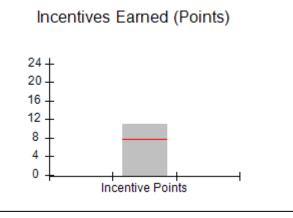

## Provider/Program Name: A Friend's House - (563) - CCI

| Program Census Information:                                                                                 |                                         | # Children in Care During<br>Quarter: 20 | # Placements During<br>Quarter: 20 | # Children in Care On<br>Last Day: 12 |
|-------------------------------------------------------------------------------------------------------------|-----------------------------------------|------------------------------------------|------------------------------------|---------------------------------------|
| CCI Incentive Credits                                                                                       | Avg<br>Performance All<br>CCIs (Points) | Provider<br>Performance (%)*             | Possible Points<br>(Weight)        | Provider Points<br>Earned             |
| Early EPSDT Medical Visits                                                                                  |                                         | 100%                                     | 2                                  | 2.00                                  |
| Early EPSDT Dental Visits                                                                                   |                                         | 100%                                     | 2                                  | 2.00                                  |
| Permanency Contacts                                                                                         |                                         | 100%                                     | 5                                  | 5.00                                  |
| Additional Academic Supports                                                                                |                                         | 100%                                     | 2                                  | 2.00                                  |
| Active Agency Accreditation                                                                                 |                                         | 0%                                       | 4                                  | 0.00                                  |
| Staff Clinical Licensure                                                                                    |                                         | 0%                                       | 5                                  | 0.00                                  |
| Behavior Management (threshold = 0)                                                                         |                                         | 100%                                     | 4                                  | 4.00                                  |
| Incentives Total                                                                                            | 7.72                                    |                                          | 24                                 | 15.00                                 |
| Maximum total                                                                                               | combined incentive                      | credit allowed is 10 points.             | Incentives Awarded                 | 10.00                                 |
| Performance calculation descriptions can be found in the FY 2018 RBWO PBP Measurements and Standards Guide. |                                         |                                          |                                    |                                       |