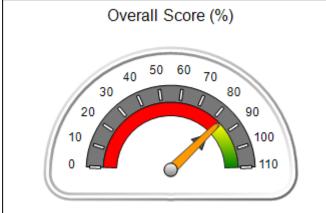

# Performance-Based Placement Measures RBWO Provider GA+SCORECARD - CCI

| Provider/Program Name: A          | Friend's Hou                            | se - (563) - CCI                         |                                    |                                       |
|-----------------------------------|-----------------------------------------|------------------------------------------|------------------------------------|---------------------------------------|
| 111 Henry Pkwy., McDonough, GA 30 | ugh, GA 30253 Quarterly Scores (Grades) |                                          | Current Quarter Score (Grade)      |                                       |
| Phone: 678-432-1630               |                                         | Q1: 104.71 (A+)                          | Q2: 109.41 (A+)                    | 107.11%                               |
| Vendor ID# 35215                  |                                         | Q3: 106.39 (A+)                          | Q4: 107.11 (A+)                    | (A+)                                  |
| Program Census Information:       |                                         | # Children in Care During<br>Quarter: 20 | # Placements During<br>Quarter: 20 | # Children in Care On<br>Last Day: 12 |
|                                   | Avg<br>Performance All<br>CCIs (%)      | Provider<br>Performance (%)*             | Possible Points<br>(Weight)        | Provider Points<br>Earned             |
| OPM Monitoring Reviews            |                                         |                                          |                                    |                                       |
| Annual Comprehensive Reviews      | 88%                                     | 99%                                      | 25                                 | 24.73                                 |
| Safety Reviews                    | 94%                                     | 99%                                      | 15                                 | 14.82                                 |
| Monitoring Sub-Total              |                                         |                                          | 40                                 | 39.56                                 |
| CCI Safety Outcomes               |                                         |                                          |                                    |                                       |
| Incidence of Maltreatment         | 0.27%                                   | No Substantiated<br>Reports              | 10                                 | 10.00                                 |
| Staff Training/Foundations        | 68%                                     | 96%                                      | 5                                  | 4.80                                  |
| Staff Safety Checks               | 98%                                     | 100%                                     | 5                                  | 5.00                                  |
| Safety Sub-Total                  |                                         |                                          | 20                                 | 19.80                                 |
| CCI Permanency Outcomes           |                                         |                                          |                                    |                                       |
| Placement Stability               | 90%                                     | 85%                                      | 15                                 | 12.75                                 |
| Permanency Sub-Total              |                                         |                                          | 15                                 | 12.75                                 |
| CCI Well-Being Outcomes           |                                         |                                          |                                    |                                       |
| EPSDT Medical Visits              | 93%                                     | 100%                                     | 4                                  | 4.00                                  |
| EPSDT Dental Visits               | 91%                                     | 100%                                     | 4                                  | 4.00                                  |
| Academic Supports                 | 76%                                     | 100%                                     | 3                                  | 3.00                                  |
| Provider ECEM Visits              | 70%                                     | 100%                                     | 7                                  | 7.00                                  |
| Provider General Contacts         | 67%                                     | 100%                                     | 7                                  | 7.00                                  |
| Placements with Siblings          | 37%                                     | 58%                                      | Not Scored                         | Not Scored                            |
| Placements within Legal County    | 14%                                     | 14%                                      | Not Scored                         | Not Scored                            |
| Well-Being Sub-Total              |                                         |                                          | 25                                 | 25.00                                 |

| Monitoring & Outcomes: Possible Points = 100 | Points Earned = 97.11 |           |
|----------------------------------------------|-----------------------|-----------|
| Score Before                                 | Incentives Credit     | 97.11%    |
| Inc                                          | entives Awarded       | 10.00 pts |
|                                              | PBP Verification      | N/A pts   |
|                                              | Total Score           | 107.11%   |