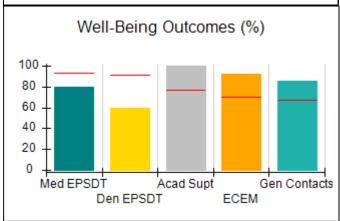

# Performance-Based Placement Measures RBWO Provider GA+SCORECARD - CCI

| Provider/Program Name: A          | Friend's Hou                            | se - (563) - CCI                         |                                    |                                       |
|-----------------------------------|-----------------------------------------|------------------------------------------|------------------------------------|---------------------------------------|
| 111 Henry Pkwy., McDonough, GA 30 | ugh, GA 30253 Quarterly Scores (Grades) |                                          | Current Quarter Score (Grade)      |                                       |
| Phone: 678-432-1630               |                                         | Q1: 104.71 (A+)                          | Q2: 109.41 (A+)                    | 107.11%                               |
| Vendor ID# 35215                  |                                         | Q3: 106.39 (A+)                          | Q4: 107.11 (A+)                    | (A+)                                  |
| Program Census Information:       |                                         | # Children in Care During<br>Quarter: 20 | # Placements During<br>Quarter: 20 | # Children in Care On<br>Last Day: 12 |
|                                   | Avg<br>Performance All<br>CCIs (%)      | Provider<br>Performance (%)*             | Possible Points<br>(Weight)        | Provider Points<br>Earned             |
| OPM Monitoring Reviews            |                                         |                                          |                                    |                                       |
| Annual Comprehensive Reviews      | 88%                                     | 99%                                      | 25                                 | 24.73                                 |
| Safety Reviews                    | 94%                                     | 99%                                      | 15                                 | 14.82                                 |
| Monitoring Sub-Total              |                                         |                                          | 40                                 | 39.56                                 |
| CCI Safety Outcomes               |                                         |                                          |                                    |                                       |
| Incidence of Maltreatment         | 0.27%                                   | No Substantiated<br>Reports              | 10                                 | 10.00                                 |
| Staff Training/Foundations        | 68%                                     | 96%                                      | 5                                  | 4.80                                  |
| Staff Safety Checks               | 98%                                     | 100%                                     | 5                                  | 5.00                                  |
| Safety Sub-Total                  |                                         |                                          | 20                                 | 19.80                                 |
| CCI Permanency Outcomes           |                                         |                                          |                                    |                                       |
| Placement Stability               | 90%                                     | 85%                                      | 15                                 | 12.75                                 |
| Permanency Sub-Total              |                                         |                                          | 15                                 | 12.75                                 |
| CCI Well-Being Outcomes           |                                         |                                          |                                    |                                       |
| EPSDT Medical Visits              | 93%                                     | 100%                                     | 4                                  | 4.00                                  |
| EPSDT Dental Visits               | 91%                                     | 100%                                     | 4                                  | 4.00                                  |
| Academic Supports                 | 76%                                     | 100%                                     | 3                                  | 3.00                                  |
| Provider ECEM Visits              | 70%                                     | 100%                                     | 7                                  | 7.00                                  |
| Provider General Contacts         | 67%                                     | 100%                                     | 7                                  | 7.00                                  |
| Placements with Siblings          | 37%                                     | 58%                                      | Not Scored                         | Not Scored                            |
| Placements within Legal County    | 14%                                     | 14%                                      | Not Scored                         | Not Scored                            |
| Well-Being Sub-Total              |                                         |                                          | 25                                 | 25.00                                 |