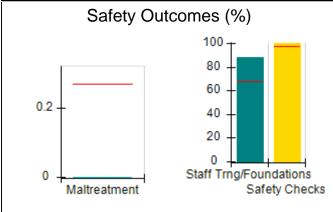

# Performance-Based Placement Measures RBWO Provider GA+SCORECARD - CCI

| Provider/Program Name: A          | Friend's Hou                            | se - (563) - CCI                         |                                    |                                       |
|-----------------------------------|-----------------------------------------|------------------------------------------|------------------------------------|---------------------------------------|
| 111 Henry Pkwy., McDonough, GA 30 | ugh, GA 30253 Quarterly Scores (Grades) |                                          | Current Quarter Score (Grade)      |                                       |
| Phone: 678-432-1630               |                                         | Q1: 104.71 (A+)                          | Q2: 109.41 (A+)                    | 107.11%                               |
| Vendor ID# 35215                  |                                         | Q3: 106.39 (A+)                          | Q4: 107.11 (A+)                    | (A+)                                  |
| Program Census Information:       |                                         | # Children in Care During<br>Quarter: 20 | # Placements During<br>Quarter: 20 | # Children in Care On<br>Last Day: 12 |
|                                   | Avg<br>Performance All<br>CCIs (%)      | Provider<br>Performance (%)*             | Possible Points<br>(Weight)        | Provider Points<br>Earned             |
| OPM Monitoring Reviews            |                                         |                                          |                                    |                                       |
| Annual Comprehensive Reviews      | 88%                                     | 99%                                      | 25                                 | 24.73                                 |
| Safety Reviews                    | 94%                                     | 99%                                      | 15                                 | 14.82                                 |
| Monitoring Sub-Total              |                                         |                                          | 40                                 | 39.56                                 |
| CCI Safety Outcomes               |                                         |                                          |                                    |                                       |
| Incidence of Maltreatment         | 0.27%                                   | No Substantiated<br>Reports              | 10                                 | 10.00                                 |
| Staff Training/Foundations        | 68%                                     | 96%                                      | 5                                  | 4.80                                  |
| Staff Safety Checks               | 98%                                     | 100%                                     | 5                                  | 5.00                                  |
| Safety Sub-Total                  |                                         |                                          | 20                                 | 19.80                                 |
| CCI Permanency Outcomes           |                                         |                                          |                                    |                                       |
| Placement Stability               | 90%                                     | 85%                                      | 15                                 | 12.75                                 |
| Permanency Sub-Total              |                                         |                                          | 15                                 | 12.75                                 |
| CCI Well-Being Outcomes           |                                         |                                          |                                    |                                       |
| EPSDT Medical Visits              | 93%                                     | 100%                                     | 4                                  | 4.00                                  |
| EPSDT Dental Visits               | 91%                                     | 100%                                     | 4                                  | 4.00                                  |
| Academic Supports                 | 76%                                     | 100%                                     | 3                                  | 3.00                                  |
| Provider ECEM Visits              | 70%                                     | 100%                                     | 7                                  | 7.00                                  |
| Provider General Contacts         | 67%                                     | 100%                                     | 7                                  | 7.00                                  |
| Placements with Siblings          | 37%                                     | 58%                                      | Not Scored                         | Not Scored                            |
| Placements within Legal County    | 14%                                     | 14%                                      | Not Scored                         | Not Scored                            |
| Well-Being Sub-Total              |                                         |                                          | 25                                 | 25.00                                 |