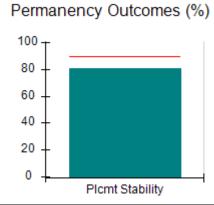

## **Quarterly Provider Comparisons to All CCIs**

indicates average for all CCIs

# Performance-Based Placement Measures RBWO Provider GA+SCORECARD - CCI

| Provider/Program Name: A          | Friend's Hou                            | se - (563) - CCI                         |                                    |                                       |
|-----------------------------------|-----------------------------------------|------------------------------------------|------------------------------------|---------------------------------------|
| 111 Henry Pkwy., McDonough, GA 30 | ugh, GA 30253 Quarterly Scores (Grades) |                                          | Current Quarter Score (Grade)      |                                       |
| Phone: 678-432-1630               |                                         | Q1: 104.71 (A+)                          | Q2: 109.41 (A+)                    | 107.11%                               |
| Vendor ID# 35215                  |                                         | Q3: 106.39 (A+)                          | Q4: 107.11 (A+)                    | (A+)                                  |
| Program Census Information:       |                                         | # Children in Care During<br>Quarter: 20 | # Placements During<br>Quarter: 20 | # Children in Care On<br>Last Day: 12 |
|                                   | Avg<br>Performance All<br>CCIs (%)      | Provider<br>Performance (%)*             | Possible Points<br>(Weight)        | Provider Points<br>Earned             |
| OPM Monitoring Reviews            |                                         |                                          |                                    |                                       |
| Annual Comprehensive Reviews      | 88%                                     | 99%                                      | 25                                 | 24.73                                 |
| Safety Reviews                    | 94%                                     | 99%                                      | 15                                 | 14.82                                 |
| Monitoring Sub-Total              |                                         |                                          | 40                                 | 39.56                                 |
| CCI Safety Outcomes               |                                         |                                          |                                    |                                       |
| Incidence of Maltreatment         | 0.27%                                   | No Substantiated<br>Reports              | 10                                 | 10.00                                 |
| Staff Training/Foundations        | 68%                                     | 96%                                      | 5                                  | 4.80                                  |
| Staff Safety Checks               | 98%                                     | 100%                                     | 5                                  | 5.00                                  |
| Safety Sub-Total                  |                                         |                                          | 20                                 | 19.80                                 |
| CCI Permanency Outcomes           |                                         |                                          |                                    |                                       |
| Placement Stability               | 90%                                     | 85%                                      | 15                                 | 12.75                                 |
| Permanency Sub-Total              |                                         |                                          | 15                                 | 12.75                                 |
| CCI Well-Being Outcomes           |                                         |                                          |                                    |                                       |
| EPSDT Medical Visits              | 93%                                     | 100%                                     | 4                                  | 4.00                                  |
| EPSDT Dental Visits               | 91%                                     | 100%                                     | 4                                  | 4.00                                  |
| Academic Supports                 | 76%                                     | 100%                                     | 3                                  | 3.00                                  |
| Provider ECEM Visits              | 70%                                     | 100%                                     | 7                                  | 7.00                                  |
| Provider General Contacts         | 67%                                     | 100%                                     | 7                                  | 7.00                                  |
| Placements with Siblings          | 37%                                     | 58%                                      | Not Scored                         | Not Scored                            |
| Placements within Legal County    | 14%                                     | 14%                                      | Not Scored                         | Not Scored                            |
| Well-Being Sub-Total              |                                         |                                          | 25                                 | 25.00                                 |