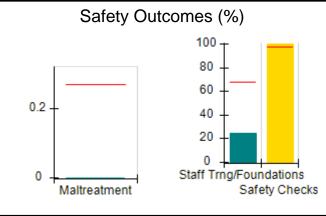

# Performance-Based Placement Measures RBWO Provider GA+SCORECARD - CCI

| Provider/Program Name: A          | Friend's Hou                            | se - (563) - CCI                         |                                    |                                       |
|-----------------------------------|-----------------------------------------|------------------------------------------|------------------------------------|---------------------------------------|
| 111 Henry Pkwy., McDonough, GA 30 | ugh, GA 30253 Quarterly Scores (Grades) |                                          | Current Quarter Score (Grade)      |                                       |
| Phone: 678-432-1630               |                                         | Q1: 104.71 (A+)                          | Q2: 109.41 (A+)                    | 107.11%                               |
| Vendor ID# 35215                  |                                         | Q3: 106.39 (A+)                          | Q4: 107.11 (A+)                    | (A+)                                  |
| Program Census Information:       |                                         | # Children in Care During<br>Quarter: 20 | # Placements During<br>Quarter: 20 | # Children in Care On<br>Last Day: 12 |
|                                   | Avg<br>Performance All<br>CCIs (%)      | Provider<br>Performance (%)*             | Possible Points<br>(Weight)        | Provider Points<br>Earned             |
| OPM Monitoring Reviews            |                                         |                                          |                                    |                                       |
| Annual Comprehensive Reviews      | 88%                                     | 99%                                      | 25                                 | 24.73                                 |
| Safety Reviews                    | 94%                                     | 99%                                      | 15                                 | 14.82                                 |
| Monitoring Sub-Total              |                                         |                                          | 40                                 | 39.56                                 |
| CCI Safety Outcomes               |                                         |                                          |                                    |                                       |
| Incidence of Maltreatment         | 0.27%                                   | No Substantiated<br>Reports              | 10                                 | 10.00                                 |
| Staff Training/Foundations        | 68%                                     | 96%                                      | 5                                  | 4.80                                  |
| Staff Safety Checks               | 98%                                     | 100%                                     | 5                                  | 5.00                                  |
| Safety Sub-Total                  |                                         |                                          | 20                                 | 19.80                                 |
| CCI Permanency Outcomes           |                                         |                                          |                                    |                                       |
| Placement Stability               | 90%                                     | 85%                                      | 15                                 | 12.75                                 |
| Permanency Sub-Total              |                                         |                                          | 15                                 | 12.75                                 |
| CCI Well-Being Outcomes           |                                         |                                          |                                    |                                       |
| EPSDT Medical Visits              | 93%                                     | 100%                                     | 4                                  | 4.00                                  |
| EPSDT Dental Visits               | 91%                                     | 100%                                     | 4                                  | 4.00                                  |
| Academic Supports                 | 76%                                     | 100%                                     | 3                                  | 3.00                                  |
| Provider ECEM Visits              | 70%                                     | 100%                                     | 7                                  | 7.00                                  |
| Provider General Contacts         | 67%                                     | 100%                                     | 7                                  | 7.00                                  |
| Placements with Siblings          | 37%                                     | 58%                                      | Not Scored                         | Not Scored                            |
| Placements within Legal County    | 14%                                     | 14%                                      | Not Scored                         | Not Scored                            |
| Well-Being Sub-Total              |                                         |                                          | 25                                 | 25.00                                 |