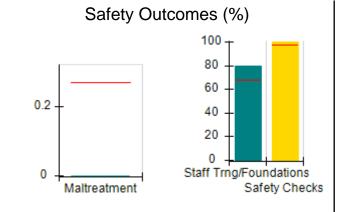

# Performance-Based Placement Measures RBWO Provider GA+SCORECARD - CCI

| Provider/Program Name: A          | Friend's Hou                            | se - (563) - CCI                         |                                    |                                       |
|-----------------------------------|-----------------------------------------|------------------------------------------|------------------------------------|---------------------------------------|
| 111 Henry Pkwy., McDonough, GA 30 | ugh, GA 30253 Quarterly Scores (Grades) |                                          | Current Quarter Score (Grade)      |                                       |
| Phone: 678-432-1630               |                                         | Q1: 104.71 (A+)                          | Q2: 109.41 (A+)                    | 107.11%                               |
| Vendor ID# 35215                  |                                         | Q3: 106.39 (A+)                          | Q4: 107.11 (A+)                    | (A+)                                  |
| Program Census Information:       |                                         | # Children in Care During<br>Quarter: 20 | # Placements During<br>Quarter: 20 | # Children in Care On<br>Last Day: 12 |
|                                   | Avg<br>Performance All<br>CCIs (%)      | Provider<br>Performance (%)*             | Possible Points<br>(Weight)        | Provider Points<br>Earned             |
| OPM Monitoring Reviews            |                                         |                                          |                                    |                                       |
| Annual Comprehensive Reviews      | 88%                                     | 99%                                      | 25                                 | 24.73                                 |
| Safety Reviews                    | 94%                                     | 99%                                      | 15                                 | 14.82                                 |
| Monitoring Sub-Total              |                                         |                                          | 40                                 | 39.56                                 |
| CCI Safety Outcomes               |                                         |                                          |                                    |                                       |
| Incidence of Maltreatment         | 0.27%                                   | No Substantiated<br>Reports              | 10                                 | 10.00                                 |
| Staff Training/Foundations        | 68%                                     | 96%                                      | 5                                  | 4.80                                  |
| Staff Safety Checks               | 98%                                     | 100%                                     | 5                                  | 5.00                                  |
| Safety Sub-Total                  |                                         |                                          | 20                                 | 19.80                                 |
| CCI Permanency Outcomes           |                                         |                                          |                                    |                                       |
| Placement Stability               | 90%                                     | 85%                                      | 15                                 | 12.75                                 |
| Permanency Sub-Total              |                                         |                                          | 15                                 | 12.75                                 |
| CCI Well-Being Outcomes           |                                         |                                          |                                    |                                       |
| EPSDT Medical Visits              | 93%                                     | 100%                                     | 4                                  | 4.00                                  |
| EPSDT Dental Visits               | 91%                                     | 100%                                     | 4                                  | 4.00                                  |
| Academic Supports                 | 76%                                     | 100%                                     | 3                                  | 3.00                                  |
| Provider ECEM Visits              | 70%                                     | 100%                                     | 7                                  | 7.00                                  |
| Provider General Contacts         | 67%                                     | 100%                                     | 7                                  | 7.00                                  |
| Placements with Siblings          | 37%                                     | 58%                                      | Not Scored                         | Not Scored                            |
| Placements within Legal County    | 14%                                     | 14%                                      | Not Scored                         | Not Scored                            |
| Well-Being Sub-Total              |                                         |                                          | 25                                 | 25.00                                 |