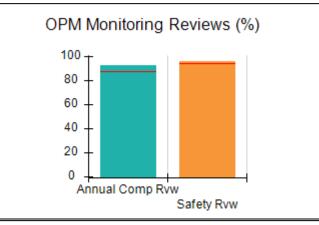

# Performance-Based Placement Measures RBWO Provider GA+SCORECARD - CCI

| Provider/Program Name: A          | Friend's Hou                            | se - (563) - CCI                         |                                    |                                       |
|-----------------------------------|-----------------------------------------|------------------------------------------|------------------------------------|---------------------------------------|
| 111 Henry Pkwy., McDonough, GA 30 | ugh, GA 30253 Quarterly Scores (Grades) |                                          | Current Quarter Score (Grade)      |                                       |
| Phone: 678-432-1630               |                                         | Q1: 104.71 (A+)                          | Q2: 109.41 (A+)                    | 107.11%                               |
| Vendor ID# 35215                  |                                         | Q3: 106.39 (A+)                          | Q4: 107.11 (A+)                    | (A+)                                  |
| Program Census Information:       |                                         | # Children in Care During<br>Quarter: 20 | # Placements During<br>Quarter: 20 | # Children in Care On<br>Last Day: 12 |
|                                   | Avg<br>Performance All<br>CCIs (%)      | Provider<br>Performance (%)*             | Possible Points<br>(Weight)        | Provider Points<br>Earned             |
| OPM Monitoring Reviews            |                                         |                                          |                                    |                                       |
| Annual Comprehensive Reviews      | 88%                                     | 99%                                      | 25                                 | 24.73                                 |
| Safety Reviews                    | 94%                                     | 99%                                      | 15                                 | 14.82                                 |
| Monitoring Sub-Total              |                                         |                                          | 40                                 | 39.56                                 |
| CCI Safety Outcomes               |                                         |                                          |                                    |                                       |
| Incidence of Maltreatment         | 0.27%                                   | No Substantiated<br>Reports              | 10                                 | 10.00                                 |
| Staff Training/Foundations        | 68%                                     | 96%                                      | 5                                  | 4.80                                  |
| Staff Safety Checks               | 98%                                     | 100%                                     | 5                                  | 5.00                                  |
| Safety Sub-Total                  |                                         |                                          | 20                                 | 19.80                                 |
| CCI Permanency Outcomes           |                                         |                                          |                                    |                                       |
| Placement Stability               | 90%                                     | 85%                                      | 15                                 | 12.75                                 |
| Permanency Sub-Total              |                                         |                                          | 15                                 | 12.75                                 |
| CCI Well-Being Outcomes           |                                         |                                          |                                    |                                       |
| EPSDT Medical Visits              | 93%                                     | 100%                                     | 4                                  | 4.00                                  |
| EPSDT Dental Visits               | 91%                                     | 100%                                     | 4                                  | 4.00                                  |
| Academic Supports                 | 76%                                     | 100%                                     | 3                                  | 3.00                                  |
| Provider ECEM Visits              | 70%                                     | 100%                                     | 7                                  | 7.00                                  |
| Provider General Contacts         | 67%                                     | 100%                                     | 7                                  | 7.00                                  |
| Placements with Siblings          | 37%                                     | 58%                                      | Not Scored                         | Not Scored                            |
| Placements within Legal County    | 14%                                     | 14%                                      | Not Scored                         | Not Scored                            |
| Well-Being Sub-Total              |                                         |                                          | 25                                 | 25.00                                 |