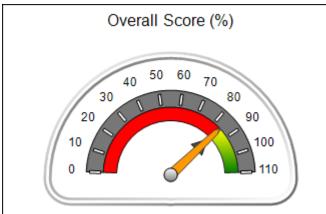

# Performance-Based Placement Measures RBWO Provider GA+SCORECARD - CCI

| Provider/Program Name: A          | Friend's Hou                            | se - (563) - CCI                         |                                    |                                       |
|-----------------------------------|-----------------------------------------|------------------------------------------|------------------------------------|---------------------------------------|
| 111 Henry Pkwy., McDonough, GA 30 | ugh, GA 30253 Quarterly Scores (Grades) |                                          | Current Quarter Score (Grade)      |                                       |
| Phone: 678-432-1630               |                                         | Q1: 104.71 (A+)                          | Q2: 109.41 (A+)                    | 107.11%                               |
| Vendor ID# 35215                  |                                         | Q3: 106.39 (A+)                          | Q4: 107.11 (A+)                    | (A+)                                  |
| Program Census Information:       |                                         | # Children in Care During<br>Quarter: 20 | # Placements During<br>Quarter: 20 | # Children in Care On<br>Last Day: 12 |
|                                   | Avg<br>Performance All<br>CCIs (%)      | Provider<br>Performance (%)*             | Possible Points<br>(Weight)        | Provider Points<br>Earned             |
| OPM Monitoring Reviews            |                                         |                                          |                                    |                                       |
| Annual Comprehensive Reviews      | 88%                                     | 99%                                      | 25                                 | 24.73                                 |
| Safety Reviews                    | 94%                                     | 99%                                      | 15                                 | 14.82                                 |
| Monitoring Sub-Total              |                                         |                                          | 40                                 | 39.56                                 |
| CCI Safety Outcomes               |                                         |                                          |                                    |                                       |
| Incidence of Maltreatment         | 0.27%                                   | No Substantiated<br>Reports              | 10                                 | 10.00                                 |
| Staff Training/Foundations        | 68%                                     | 96%                                      | 5                                  | 4.80                                  |
| Staff Safety Checks               | 98%                                     | 100%                                     | 5                                  | 5.00                                  |
| Safety Sub-Total                  |                                         |                                          | 20                                 | 19.80                                 |
| CCI Permanency Outcomes           |                                         |                                          |                                    |                                       |
| Placement Stability               | 90%                                     | 85%                                      | 15                                 | 12.75                                 |
| Permanency Sub-Total              |                                         |                                          | 15                                 | 12.75                                 |
| CCI Well-Being Outcomes           |                                         |                                          |                                    |                                       |
| EPSDT Medical Visits              | 93%                                     | 100%                                     | 4                                  | 4.00                                  |
| EPSDT Dental Visits               | 91%                                     | 100%                                     | 4                                  | 4.00                                  |
| Academic Supports                 | 76%                                     | 100%                                     | 3                                  | 3.00                                  |
| Provider ECEM Visits              | 70%                                     | 100%                                     | 7                                  | 7.00                                  |
| Provider General Contacts         | 67%                                     | 100%                                     | 7                                  | 7.00                                  |
| Placements with Siblings          | 37%                                     | 58%                                      | Not Scored                         | Not Scored                            |
| Placements within Legal County    | 14%                                     | 14%                                      | Not Scored                         | Not Scored                            |
| Well-Being Sub-Total              |                                         |                                          | 25                                 | 25.00                                 |

| Monitoring & Outcomes: Possible Points = 100 | Points Earned = 97.11 |           |
|----------------------------------------------|-----------------------|-----------|
| Score Before                                 | Incentives Credit     | 97.11%    |
| Inc                                          | entives Awarded       | 10.00 pts |
|                                              | PBP Verification      | N/A pts   |
|                                              | Total Score           | 107.11%   |