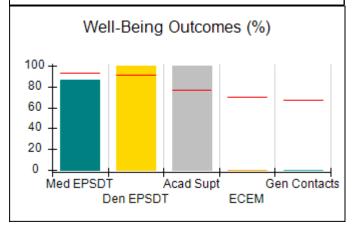

# Performance-Based Placement Measures RBWO Provider GA+SCORECARD - CCI

| Provider/Program Name: ACES Youth Home, Inc (formerly Appalachian Children's Shelter) (5167) - CCI |                                    |                                          |                                    |                                      |  |
|----------------------------------------------------------------------------------------------------|------------------------------------|------------------------------------------|------------------------------------|--------------------------------------|--|
| 133 Cares Drive, Jasper, GA 30143                                                                  |                                    | Quarterly Scores (Grades)                |                                    | Current Quarter Score (Grade)        |  |
| Phone: 706-253-2375                                                                                |                                    | Q1: 91.13 (A-)                           | Q2: 95.87 (A)                      | 96.73%                               |  |
| Vendor ID# 115379                                                                                  |                                    | Q3: 95.72 (A)                            | Q4: 96.73 (A)                      | (A)                                  |  |
| Program Census Information:                                                                        |                                    | # Children in Care During<br>Quarter: 11 | # Placements During<br>Quarter: 11 | # Children in Care On<br>Last Day: 6 |  |
|                                                                                                    | Avg<br>Performance All<br>CCIs (%) | Provider<br>Performance (%)*             | Possible Points<br>(Weight)        | Provider Points<br>Earned            |  |
| OPM Monitoring Reviews                                                                             |                                    |                                          |                                    |                                      |  |
| Annual Comprehensive Reviews                                                                       | 88%                                | 95%                                      | 25                                 | 23.67                                |  |
| Safety Reviews                                                                                     | 94%                                | 97%                                      | 15                                 | 14.50                                |  |
| Monitoring Sub-Total                                                                               |                                    |                                          | 40                                 | 38.17                                |  |
| CCI Safety Outcomes                                                                                |                                    |                                          |                                    |                                      |  |
| Incidence of Maltreatment                                                                          | 0.27%                              | No Substantiated<br>Reports              | 10                                 | 10.00                                |  |
| Staff Training/Foundations                                                                         | 68%                                | 8%                                       | 5                                  | 0.40                                 |  |
| Staff Safety Checks                                                                                | 98%                                | 100%                                     | 5                                  | 5.00                                 |  |
| Safety Sub-Total                                                                                   |                                    |                                          | 20                                 | 15.40                                |  |
| CCI Permanency Outcomes                                                                            |                                    |                                          |                                    |                                      |  |
| Placement Stability                                                                                | 90%                                | 100%                                     | 15                                 | 15.00                                |  |
| Permanency Sub-Total                                                                               |                                    |                                          | 15                                 | 15.00                                |  |
| CCI Well-Being Outcomes                                                                            |                                    |                                          |                                    |                                      |  |
| EPSDT Medical Visits                                                                               | 93%                                | 100%                                     | 4                                  | 4.00                                 |  |
| EPSDT Dental Visits                                                                                | 91%                                | 100%                                     | 4                                  | 4.00                                 |  |
| Academic Supports                                                                                  | 76%                                | 48%                                      | 3                                  | 1.44                                 |  |
| Provider ECEM Visits                                                                               | 70%                                | 100%                                     | 7                                  | 7.00                                 |  |
| Provider General Contacts                                                                          | 67%                                | 96%                                      | 7                                  | 6.72                                 |  |
| Placements with Siblings                                                                           | 37%                                | 38%                                      | Not Scored                         | Not Scored                           |  |
| Placements within Legal County                                                                     | 14%                                | 100%                                     | Not Scored                         | Not Scored                           |  |
| Well-Being Sub-Total                                                                               |                                    |                                          | 25                                 | 23.16                                |  |
| *Performance calculation descriptions can b                                                        | e found in the FY 201              | 18 RBWO PBP Measureme                    | ents and Standards Guide           |                                      |  |