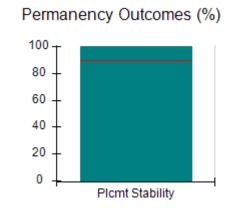

# Performance-Based Placement Measures RBWO Provider GA+SCORECARD - CCI

| Provider/Program Name: A          | Friend's Hou                            | se - (563) - CCI                         |                                    |                                       |
|-----------------------------------|-----------------------------------------|------------------------------------------|------------------------------------|---------------------------------------|
| 111 Henry Pkwy., McDonough, GA 30 | ugh, GA 30253 Quarterly Scores (Grades) |                                          | Current Quarter Score (Grade)      |                                       |
| Phone: 678-432-1630               |                                         | Q1: 104.71 (A+)                          | Q2: 109.41 (A+)                    | 107.11%                               |
| Vendor ID# 35215                  |                                         | Q3: 106.39 (A+)                          | Q4: 107.11 (A+)                    | (A+)                                  |
| Program Census Information:       |                                         | # Children in Care During<br>Quarter: 20 | # Placements During<br>Quarter: 20 | # Children in Care On<br>Last Day: 12 |
|                                   | Avg<br>Performance All<br>CCIs (%)      | Provider<br>Performance (%)*             | Possible Points<br>(Weight)        | Provider Points<br>Earned             |
| OPM Monitoring Reviews            |                                         |                                          |                                    |                                       |
| Annual Comprehensive Reviews      | 88%                                     | 99%                                      | 25                                 | 24.73                                 |
| Safety Reviews                    | 94%                                     | 99%                                      | 15                                 | 14.82                                 |
| Monitoring Sub-Total              |                                         |                                          | 40                                 | 39.56                                 |
| CCI Safety Outcomes               |                                         |                                          |                                    |                                       |
| Incidence of Maltreatment         | 0.27%                                   | No Substantiated<br>Reports              | 10                                 | 10.00                                 |
| Staff Training/Foundations        | 68%                                     | 96%                                      | 5                                  | 4.80                                  |
| Staff Safety Checks               | 98%                                     | 100%                                     | 5                                  | 5.00                                  |
| Safety Sub-Total                  |                                         |                                          | 20                                 | 19.80                                 |
| CCI Permanency Outcomes           |                                         |                                          |                                    |                                       |
| Placement Stability               | 90%                                     | 85%                                      | 15                                 | 12.75                                 |
| Permanency Sub-Total              |                                         |                                          | 15                                 | 12.75                                 |
| CCI Well-Being Outcomes           |                                         |                                          |                                    |                                       |
| EPSDT Medical Visits              | 93%                                     | 100%                                     | 4                                  | 4.00                                  |
| EPSDT Dental Visits               | 91%                                     | 100%                                     | 4                                  | 4.00                                  |
| Academic Supports                 | 76%                                     | 100%                                     | 3                                  | 3.00                                  |
| Provider ECEM Visits              | 70%                                     | 100%                                     | 7                                  | 7.00                                  |
| Provider General Contacts         | 67%                                     | 100%                                     | 7                                  | 7.00                                  |
| Placements with Siblings          | 37%                                     | 58%                                      | Not Scored                         | Not Scored                            |
| Placements within Legal County    | 14%                                     | 14%                                      | Not Scored                         | Not Scored                            |
| Well-Being Sub-Total              |                                         |                                          | 25                                 | 25.00                                 |