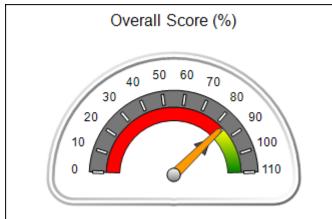

# **Performance-Based Placement Measures** RBWO Provider GA+SCORECARD - CCI

Report Quarter: Q4 FY2018

| Provider/Program Name: A Friend's House - (563) - CCI                                          |                                                                                  |                                                                                                                                           |  |  |  |  |
|------------------------------------------------------------------------------------------------|----------------------------------------------------------------------------------|-------------------------------------------------------------------------------------------------------------------------------------------|--|--|--|--|
| 111 Henry Pkwy., McDonough, GA 30253 Quarterly Scores (Grades) Current Quarter Scores (Grades) |                                                                                  |                                                                                                                                           |  |  |  |  |
| Q1: 104.71 (A+)                                                                                | Q2: 109.41 (A+)                                                                  | 107.11%                                                                                                                                   |  |  |  |  |
| Q3: 106.39 (A+)                                                                                | Q4: 107.11 (A+)                                                                  | (A+)                                                                                                                                      |  |  |  |  |
| # Children in Care During<br>Quarter: 20                                                       | # Placements During<br>Quarter: 20                                               | # Children in Care On Last<br>Day: 12                                                                                                     |  |  |  |  |
|                                                                                                | Quarterly Sco<br>Q1: 104.71 (A+)<br>Q3: 106.39 (A+)<br># Children in Care During | Quarterly Scores (Grades)  Q1: 104.71 (A+) Q2: 109.41 (A+) Q3: 106.39 (A+) Q4: 107.11 (A+)  # Children in Care During # Placements During |  |  |  |  |

# Performance-Based Placement Measures RBWO Provider GA+SCORECARD - CCI

| Provider/Program Name: A          | Friend's Hou                            | se - (563) - CCI                         |                                    |                                       |
|-----------------------------------|-----------------------------------------|------------------------------------------|------------------------------------|---------------------------------------|
| 111 Henry Pkwy., McDonough, GA 30 | ugh, GA 30253 Quarterly Scores (Grades) |                                          | Current Quarter Score (Grade)      |                                       |
| Phone: 678-432-1630               |                                         | Q1: 104.71 (A+)                          | Q2: 109.41 (A+)                    | 107.11%                               |
| Vendor ID# 35215                  |                                         | Q3: 106.39 (A+)                          | Q4: 107.11 (A+)                    | (A+)                                  |
| Program Census Information:       |                                         | # Children in Care During<br>Quarter: 20 | # Placements During<br>Quarter: 20 | # Children in Care On<br>Last Day: 12 |
|                                   | Avg<br>Performance All<br>CCIs (%)      | Provider<br>Performance (%)*             | Possible Points<br>(Weight)        | Provider Points<br>Earned             |
| OPM Monitoring Reviews            |                                         |                                          |                                    |                                       |
| Annual Comprehensive Reviews      | 88%                                     | 99%                                      | 25                                 | 24.73                                 |
| Safety Reviews                    | 94%                                     | 99%                                      | 15                                 | 14.82                                 |
| Monitoring Sub-Total              |                                         |                                          | 40                                 | 39.56                                 |
| CCI Safety Outcomes               |                                         |                                          |                                    |                                       |
| Incidence of Maltreatment         | 0.27%                                   | No Substantiated<br>Reports              | 10                                 | 10.00                                 |
| Staff Training/Foundations        | 68%                                     | 96%                                      | 5                                  | 4.80                                  |
| Staff Safety Checks               | 98%                                     | 100%                                     | 5                                  | 5.00                                  |
| Safety Sub-Total                  |                                         |                                          | 20                                 | 19.80                                 |
| CCI Permanency Outcomes           |                                         |                                          |                                    |                                       |
| Placement Stability               | 90%                                     | 85%                                      | 15                                 | 12.75                                 |
| Permanency Sub-Total              |                                         |                                          | 15                                 | 12.75                                 |
| CCI Well-Being Outcomes           |                                         |                                          |                                    |                                       |
| EPSDT Medical Visits              | 93%                                     | 100%                                     | 4                                  | 4.00                                  |
| EPSDT Dental Visits               | 91%                                     | 100%                                     | 4                                  | 4.00                                  |
| Academic Supports                 | 76%                                     | 100%                                     | 3                                  | 3.00                                  |
| Provider ECEM Visits              | 70%                                     | 100%                                     | 7                                  | 7.00                                  |
| Provider General Contacts         | 67%                                     | 100%                                     | 7                                  | 7.00                                  |
| Placements with Siblings          | 37%                                     | 58%                                      | Not Scored                         | Not Scored                            |
| Placements within Legal County    | 14%                                     | 14%                                      | Not Scored                         | Not Scored                            |
| Well-Being Sub-Total              |                                         |                                          | 25                                 | 25.00                                 |

| Monitoring & Outcomes: Possible Points = 100 | Points Earned = 97.11 |           |
|----------------------------------------------|-----------------------|-----------|
| Score Before                                 | Incentives Credit     | 97.11%    |
| Inc                                          | entives Awarded       | 10.00 pts |
|                                              | PBP Verification      | N/A pts   |
|                                              | Total Score           | 107.11%   |