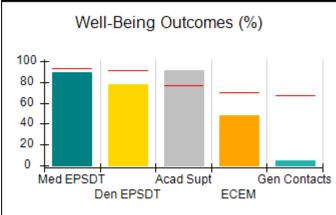

# Performance-Based Placement Measures RBWO Provider GA+SCORECARD - CCI

| Provider/Program Name: A          | Friend's Hou                            | se - (563) - CCI                         |                                    |                                       |
|-----------------------------------|-----------------------------------------|------------------------------------------|------------------------------------|---------------------------------------|
| 111 Henry Pkwy., McDonough, GA 30 | ugh, GA 30253 Quarterly Scores (Grades) |                                          | Current Quarter Score (Grade)      |                                       |
| Phone: 678-432-1630               |                                         | Q1: 104.71 (A+)                          | Q2: 109.41 (A+)                    | 107.11%                               |
| Vendor ID# 35215                  |                                         | Q3: 106.39 (A+)                          | Q4: 107.11 (A+)                    | (A+)                                  |
| Program Census Information:       |                                         | # Children in Care During<br>Quarter: 20 | # Placements During<br>Quarter: 20 | # Children in Care On<br>Last Day: 12 |
|                                   | Avg<br>Performance All<br>CCIs (%)      | Provider<br>Performance (%)*             | Possible Points<br>(Weight)        | Provider Points<br>Earned             |
| OPM Monitoring Reviews            |                                         |                                          |                                    |                                       |
| Annual Comprehensive Reviews      | 88%                                     | 99%                                      | 25                                 | 24.73                                 |
| Safety Reviews                    | 94%                                     | 99%                                      | 15                                 | 14.82                                 |
| Monitoring Sub-Total              |                                         |                                          | 40                                 | 39.56                                 |
| CCI Safety Outcomes               |                                         |                                          |                                    |                                       |
| Incidence of Maltreatment         | 0.27%                                   | No Substantiated<br>Reports              | 10                                 | 10.00                                 |
| Staff Training/Foundations        | 68%                                     | 96%                                      | 5                                  | 4.80                                  |
| Staff Safety Checks               | 98%                                     | 100%                                     | 5                                  | 5.00                                  |
| Safety Sub-Total                  |                                         |                                          | 20                                 | 19.80                                 |
| CCI Permanency Outcomes           |                                         |                                          |                                    |                                       |
| Placement Stability               | 90%                                     | 85%                                      | 15                                 | 12.75                                 |
| Permanency Sub-Total              |                                         |                                          | 15                                 | 12.75                                 |
| CCI Well-Being Outcomes           |                                         |                                          |                                    |                                       |
| EPSDT Medical Visits              | 93%                                     | 100%                                     | 4                                  | 4.00                                  |
| EPSDT Dental Visits               | 91%                                     | 100%                                     | 4                                  | 4.00                                  |
| Academic Supports                 | 76%                                     | 100%                                     | 3                                  | 3.00                                  |
| Provider ECEM Visits              | 70%                                     | 100%                                     | 7                                  | 7.00                                  |
| Provider General Contacts         | 67%                                     | 100%                                     | 7                                  | 7.00                                  |
| Placements with Siblings          | 37%                                     | 58%                                      | Not Scored                         | Not Scored                            |
| Placements within Legal County    | 14%                                     | 14%                                      | Not Scored                         | Not Scored                            |
| Well-Being Sub-Total              |                                         |                                          | 25                                 | 25.00                                 |