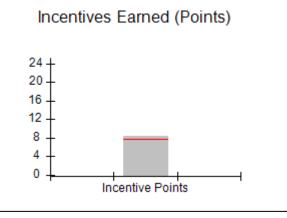

## Provider/Program Name: A Friend's House - (563) - CCI

| Program Census Information:                                                                                 |                                         | # Children in Care During<br>Quarter: 20 | # Placements During<br>Quarter: 20 | # Children in Care On<br>Last Day: 12 |
|-------------------------------------------------------------------------------------------------------------|-----------------------------------------|------------------------------------------|------------------------------------|---------------------------------------|
| CCI Incentive Credits                                                                                       | Avg<br>Performance All<br>CCIs (Points) | Provider<br>Performance (%)*             | Possible Points<br>(Weight)        | Provider Points<br>Earned             |
| Early EPSDT Medical Visits                                                                                  |                                         | 100%                                     | 2                                  | 2.00                                  |
| Early EPSDT Dental Visits                                                                                   |                                         | 100%                                     | 2                                  | 2.00                                  |
| Permanency Contacts                                                                                         |                                         | 100%                                     | 5                                  | 5.00                                  |
| Additional Academic Supports                                                                                |                                         | 100%                                     | 2                                  | 2.00                                  |
| Active Agency Accreditation                                                                                 |                                         | 0%                                       | 4                                  | 0.00                                  |
| Staff Clinical Licensure                                                                                    |                                         | 0%                                       | 5                                  | 0.00                                  |
| Behavior Management (threshold = 0)                                                                         |                                         | 100%                                     | 4                                  | 4.00                                  |
| Incentives Total                                                                                            | 7.72                                    |                                          | 24                                 | 15.00                                 |
| Maximum total                                                                                               | combined incentive                      | credit allowed is 10 points.             | Incentives Awarded                 | 10.00                                 |
| Performance calculation descriptions can be found in the FY 2018 RBWO PBP Measurements and Standards Guide. |                                         |                                          |                                    |                                       |