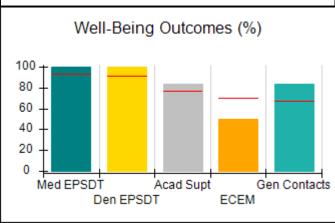

# Performance-Based Placement Measures RBWO Provider GA+SCORECARD - CCI

| Provider/Program Name: A          | Friend's Hou                            | se - (563) - CCI                         |                                    |                                       |
|-----------------------------------|-----------------------------------------|------------------------------------------|------------------------------------|---------------------------------------|
| 111 Henry Pkwy., McDonough, GA 30 | ugh, GA 30253 Quarterly Scores (Grades) |                                          | Current Quarter Score (Grade)      |                                       |
| Phone: 678-432-1630               |                                         | Q1: 104.71 (A+)                          | Q2: 109.41 (A+)                    | 107.11%                               |
| Vendor ID# 35215                  |                                         | Q3: 106.39 (A+)                          | Q4: 107.11 (A+)                    | (A+)                                  |
| Program Census Information:       |                                         | # Children in Care During<br>Quarter: 20 | # Placements During<br>Quarter: 20 | # Children in Care On<br>Last Day: 12 |
|                                   | Avg<br>Performance All<br>CCIs (%)      | Provider<br>Performance (%)*             | Possible Points<br>(Weight)        | Provider Points<br>Earned             |
| OPM Monitoring Reviews            |                                         |                                          |                                    |                                       |
| Annual Comprehensive Reviews      | 88%                                     | 99%                                      | 25                                 | 24.73                                 |
| Safety Reviews                    | 94%                                     | 99%                                      | 15                                 | 14.82                                 |
| Monitoring Sub-Total              |                                         |                                          | 40                                 | 39.56                                 |
| CCI Safety Outcomes               |                                         |                                          |                                    |                                       |
| Incidence of Maltreatment         | 0.27%                                   | No Substantiated<br>Reports              | 10                                 | 10.00                                 |
| Staff Training/Foundations        | 68%                                     | 96%                                      | 5                                  | 4.80                                  |
| Staff Safety Checks               | 98%                                     | 100%                                     | 5                                  | 5.00                                  |
| Safety Sub-Total                  |                                         |                                          | 20                                 | 19.80                                 |
| CCI Permanency Outcomes           |                                         |                                          |                                    |                                       |
| Placement Stability               | 90%                                     | 85%                                      | 15                                 | 12.75                                 |
| Permanency Sub-Total              |                                         |                                          | 15                                 | 12.75                                 |
| CCI Well-Being Outcomes           |                                         |                                          |                                    |                                       |
| EPSDT Medical Visits              | 93%                                     | 100%                                     | 4                                  | 4.00                                  |
| EPSDT Dental Visits               | 91%                                     | 100%                                     | 4                                  | 4.00                                  |
| Academic Supports                 | 76%                                     | 100%                                     | 3                                  | 3.00                                  |
| Provider ECEM Visits              | 70%                                     | 100%                                     | 7                                  | 7.00                                  |
| Provider General Contacts         | 67%                                     | 100%                                     | 7                                  | 7.00                                  |
| Placements with Siblings          | 37%                                     | 58%                                      | Not Scored                         | Not Scored                            |
| Placements within Legal County    | 14%                                     | 14%                                      | Not Scored                         | Not Scored                            |
| Well-Being Sub-Total              |                                         |                                          | 25                                 | 25.00                                 |