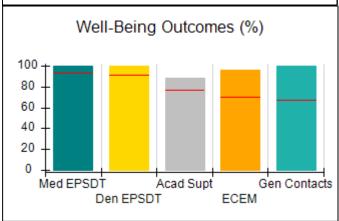

# Performance-Based Placement Measures RBWO Provider GA+SCORECARD - CCI

| Provider/Program Name: A          | Friend's Hou                            | se - (563) - CCI                         |                                    |                                       |
|-----------------------------------|-----------------------------------------|------------------------------------------|------------------------------------|---------------------------------------|
| 111 Henry Pkwy., McDonough, GA 30 | ugh, GA 30253 Quarterly Scores (Grades) |                                          | Current Quarter Score (Grade)      |                                       |
| Phone: 678-432-1630               |                                         | Q1: 104.71 (A+)                          | Q2: 109.41 (A+)                    | 107.11%                               |
| Vendor ID# 35215                  |                                         | Q3: 106.39 (A+)                          | Q4: 107.11 (A+)                    | (A+)                                  |
| Program Census Information:       |                                         | # Children in Care During<br>Quarter: 20 | # Placements During<br>Quarter: 20 | # Children in Care On<br>Last Day: 12 |
|                                   | Avg<br>Performance All<br>CCIs (%)      | Provider<br>Performance (%)*             | Possible Points<br>(Weight)        | Provider Points<br>Earned             |
| OPM Monitoring Reviews            |                                         |                                          |                                    |                                       |
| Annual Comprehensive Reviews      | 88%                                     | 99%                                      | 25                                 | 24.73                                 |
| Safety Reviews                    | 94%                                     | 99%                                      | 15                                 | 14.82                                 |
| Monitoring Sub-Total              |                                         |                                          | 40                                 | 39.56                                 |
| CCI Safety Outcomes               |                                         |                                          |                                    |                                       |
| Incidence of Maltreatment         | 0.27%                                   | No Substantiated<br>Reports              | 10                                 | 10.00                                 |
| Staff Training/Foundations        | 68%                                     | 96%                                      | 5                                  | 4.80                                  |
| Staff Safety Checks               | 98%                                     | 100%                                     | 5                                  | 5.00                                  |
| Safety Sub-Total                  |                                         |                                          | 20                                 | 19.80                                 |
| CCI Permanency Outcomes           |                                         |                                          |                                    |                                       |
| Placement Stability               | 90%                                     | 85%                                      | 15                                 | 12.75                                 |
| Permanency Sub-Total              |                                         |                                          | 15                                 | 12.75                                 |
| CCI Well-Being Outcomes           |                                         |                                          |                                    |                                       |
| EPSDT Medical Visits              | 93%                                     | 100%                                     | 4                                  | 4.00                                  |
| EPSDT Dental Visits               | 91%                                     | 100%                                     | 4                                  | 4.00                                  |
| Academic Supports                 | 76%                                     | 100%                                     | 3                                  | 3.00                                  |
| Provider ECEM Visits              | 70%                                     | 100%                                     | 7                                  | 7.00                                  |
| Provider General Contacts         | 67%                                     | 100%                                     | 7                                  | 7.00                                  |
| Placements with Siblings          | 37%                                     | 58%                                      | Not Scored                         | Not Scored                            |
| Placements within Legal County    | 14%                                     | 14%                                      | Not Scored                         | Not Scored                            |
| Well-Being Sub-Total              |                                         |                                          | 25                                 | 25.00                                 |