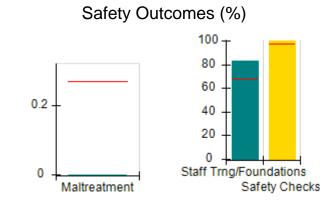

# Performance-Based Placement Measures RBWO Provider GA+SCORECARD - CCI

| Provider/Program Name: A          | Friend's Hou                            | se - (563) - CCI                         |                                    |                                       |
|-----------------------------------|-----------------------------------------|------------------------------------------|------------------------------------|---------------------------------------|
| 111 Henry Pkwy., McDonough, GA 30 | ugh, GA 30253 Quarterly Scores (Grades) |                                          | Current Quarter Score (Grade)      |                                       |
| Phone: 678-432-1630               |                                         | Q1: 104.71 (A+)                          | Q2: 109.41 (A+)                    | 107.11%                               |
| Vendor ID# 35215                  |                                         | Q3: 106.39 (A+)                          | Q4: 107.11 (A+)                    | (A+)                                  |
| Program Census Information:       |                                         | # Children in Care During<br>Quarter: 20 | # Placements During<br>Quarter: 20 | # Children in Care On<br>Last Day: 12 |
|                                   | Avg<br>Performance All<br>CCIs (%)      | Provider<br>Performance (%)*             | Possible Points<br>(Weight)        | Provider Points<br>Earned             |
| OPM Monitoring Reviews            |                                         |                                          |                                    |                                       |
| Annual Comprehensive Reviews      | 88%                                     | 99%                                      | 25                                 | 24.73                                 |
| Safety Reviews                    | 94%                                     | 99%                                      | 15                                 | 14.82                                 |
| Monitoring Sub-Total              |                                         |                                          | 40                                 | 39.56                                 |
| CCI Safety Outcomes               |                                         |                                          |                                    |                                       |
| Incidence of Maltreatment         | 0.27%                                   | No Substantiated<br>Reports              | 10                                 | 10.00                                 |
| Staff Training/Foundations        | 68%                                     | 96%                                      | 5                                  | 4.80                                  |
| Staff Safety Checks               | 98%                                     | 100%                                     | 5                                  | 5.00                                  |
| Safety Sub-Total                  |                                         |                                          | 20                                 | 19.80                                 |
| CCI Permanency Outcomes           |                                         |                                          |                                    |                                       |
| Placement Stability               | 90%                                     | 85%                                      | 15                                 | 12.75                                 |
| Permanency Sub-Total              |                                         |                                          | 15                                 | 12.75                                 |
| CCI Well-Being Outcomes           |                                         |                                          |                                    |                                       |
| EPSDT Medical Visits              | 93%                                     | 100%                                     | 4                                  | 4.00                                  |
| EPSDT Dental Visits               | 91%                                     | 100%                                     | 4                                  | 4.00                                  |
| Academic Supports                 | 76%                                     | 100%                                     | 3                                  | 3.00                                  |
| Provider ECEM Visits              | 70%                                     | 100%                                     | 7                                  | 7.00                                  |
| Provider General Contacts         | 67%                                     | 100%                                     | 7                                  | 7.00                                  |
| Placements with Siblings          | 37%                                     | 58%                                      | Not Scored                         | Not Scored                            |
| Placements within Legal County    | 14%                                     | 14%                                      | Not Scored                         | Not Scored                            |
| Well-Being Sub-Total              |                                         |                                          | 25                                 | 25.00                                 |