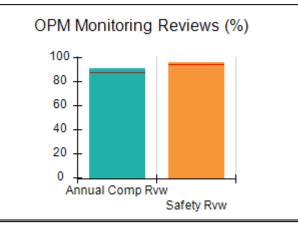

# Performance-Based Placement Measures RBWO Provider GA+SCORECARD - CCI

| Provider/Program Name: A          | Friend's Hou                            | se - (563) - CCI                         |                                    |                                       |
|-----------------------------------|-----------------------------------------|------------------------------------------|------------------------------------|---------------------------------------|
| 111 Henry Pkwy., McDonough, GA 30 | ugh, GA 30253 Quarterly Scores (Grades) |                                          | Current Quarter Score (Grade)      |                                       |
| Phone: 678-432-1630               |                                         | Q1: 104.71 (A+)                          | Q2: 109.41 (A+)                    | 107.11%                               |
| Vendor ID# 35215                  |                                         | Q3: 106.39 (A+)                          | Q4: 107.11 (A+)                    | (A+)                                  |
| Program Census Information:       |                                         | # Children in Care During<br>Quarter: 20 | # Placements During<br>Quarter: 20 | # Children in Care On<br>Last Day: 12 |
|                                   | Avg<br>Performance All<br>CCIs (%)      | Provider<br>Performance (%)*             | Possible Points<br>(Weight)        | Provider Points<br>Earned             |
| OPM Monitoring Reviews            |                                         |                                          |                                    |                                       |
| Annual Comprehensive Reviews      | 88%                                     | 99%                                      | 25                                 | 24.73                                 |
| Safety Reviews                    | 94%                                     | 99%                                      | 15                                 | 14.82                                 |
| Monitoring Sub-Total              |                                         |                                          | 40                                 | 39.56                                 |
| CCI Safety Outcomes               |                                         |                                          |                                    |                                       |
| Incidence of Maltreatment         | 0.27%                                   | No Substantiated<br>Reports              | 10                                 | 10.00                                 |
| Staff Training/Foundations        | 68%                                     | 96%                                      | 5                                  | 4.80                                  |
| Staff Safety Checks               | 98%                                     | 100%                                     | 5                                  | 5.00                                  |
| Safety Sub-Total                  |                                         |                                          | 20                                 | 19.80                                 |
| CCI Permanency Outcomes           |                                         |                                          |                                    |                                       |
| Placement Stability               | 90%                                     | 85%                                      | 15                                 | 12.75                                 |
| Permanency Sub-Total              |                                         |                                          | 15                                 | 12.75                                 |
| CCI Well-Being Outcomes           |                                         |                                          |                                    |                                       |
| EPSDT Medical Visits              | 93%                                     | 100%                                     | 4                                  | 4.00                                  |
| EPSDT Dental Visits               | 91%                                     | 100%                                     | 4                                  | 4.00                                  |
| Academic Supports                 | 76%                                     | 100%                                     | 3                                  | 3.00                                  |
| Provider ECEM Visits              | 70%                                     | 100%                                     | 7                                  | 7.00                                  |
| Provider General Contacts         | 67%                                     | 100%                                     | 7                                  | 7.00                                  |
| Placements with Siblings          | 37%                                     | 58%                                      | Not Scored                         | Not Scored                            |
| Placements within Legal County    | 14%                                     | 14%                                      | Not Scored                         | Not Scored                            |
| Well-Being Sub-Total              |                                         |                                          | 25                                 | 25.00                                 |