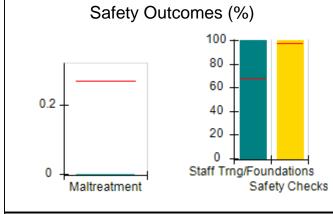

# Performance-Based Placement Measures RBWO Provider GA+SCORECARD - CCI

| Provider/Program Name: A          | Friend's Hou                            | se - (563) - CCI                         |                                    |                                       |
|-----------------------------------|-----------------------------------------|------------------------------------------|------------------------------------|---------------------------------------|
| 111 Henry Pkwy., McDonough, GA 30 | ugh, GA 30253 Quarterly Scores (Grades) |                                          | Current Quarter Score (Grade)      |                                       |
| Phone: 678-432-1630               |                                         | Q1: 104.71 (A+)                          | Q2: 109.41 (A+)                    | 107.11%                               |
| Vendor ID# 35215                  |                                         | Q3: 106.39 (A+)                          | Q4: 107.11 (A+)                    | (A+)                                  |
| Program Census Information:       |                                         | # Children in Care During<br>Quarter: 20 | # Placements During<br>Quarter: 20 | # Children in Care On<br>Last Day: 12 |
|                                   | Avg<br>Performance All<br>CCIs (%)      | Provider<br>Performance (%)*             | Possible Points<br>(Weight)        | Provider Points<br>Earned             |
| OPM Monitoring Reviews            |                                         |                                          |                                    |                                       |
| Annual Comprehensive Reviews      | 88%                                     | 99%                                      | 25                                 | 24.73                                 |
| Safety Reviews                    | 94%                                     | 99%                                      | 15                                 | 14.82                                 |
| Monitoring Sub-Total              |                                         |                                          | 40                                 | 39.56                                 |
| CCI Safety Outcomes               |                                         |                                          |                                    |                                       |
| Incidence of Maltreatment         | 0.27%                                   | No Substantiated<br>Reports              | 10                                 | 10.00                                 |
| Staff Training/Foundations        | 68%                                     | 96%                                      | 5                                  | 4.80                                  |
| Staff Safety Checks               | 98%                                     | 100%                                     | 5                                  | 5.00                                  |
| Safety Sub-Total                  |                                         |                                          | 20                                 | 19.80                                 |
| CCI Permanency Outcomes           |                                         |                                          |                                    |                                       |
| Placement Stability               | 90%                                     | 85%                                      | 15                                 | 12.75                                 |
| Permanency Sub-Total              |                                         |                                          | 15                                 | 12.75                                 |
| CCI Well-Being Outcomes           |                                         |                                          |                                    |                                       |
| EPSDT Medical Visits              | 93%                                     | 100%                                     | 4                                  | 4.00                                  |
| EPSDT Dental Visits               | 91%                                     | 100%                                     | 4                                  | 4.00                                  |
| Academic Supports                 | 76%                                     | 100%                                     | 3                                  | 3.00                                  |
| Provider ECEM Visits              | 70%                                     | 100%                                     | 7                                  | 7.00                                  |
| Provider General Contacts         | 67%                                     | 100%                                     | 7                                  | 7.00                                  |
| Placements with Siblings          | 37%                                     | 58%                                      | Not Scored                         | Not Scored                            |
| Placements within Legal County    | 14%                                     | 14%                                      | Not Scored                         | Not Scored                            |
| Well-Being Sub-Total              |                                         |                                          | 25                                 | 25.00                                 |