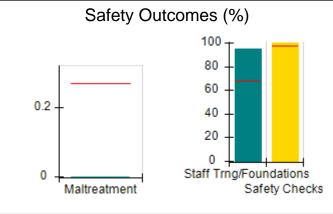

# Performance-Based Placement Measures RBWO Provider GA+SCORECARD - CCI

| Provider/Program Name: A          | Friend's Hou                            | se - (563) - CCI                         |                                    |                                       |
|-----------------------------------|-----------------------------------------|------------------------------------------|------------------------------------|---------------------------------------|
| 111 Henry Pkwy., McDonough, GA 30 | ugh, GA 30253 Quarterly Scores (Grades) |                                          | Current Quarter Score (Grade)      |                                       |
| Phone: 678-432-1630               |                                         | Q1: 104.71 (A+)                          | Q2: 109.41 (A+)                    | 107.11%                               |
| Vendor ID# 35215                  |                                         | Q3: 106.39 (A+)                          | Q4: 107.11 (A+)                    | (A+)                                  |
| Program Census Information:       |                                         | # Children in Care During<br>Quarter: 20 | # Placements During<br>Quarter: 20 | # Children in Care On<br>Last Day: 12 |
|                                   | Avg<br>Performance All<br>CCIs (%)      | Provider<br>Performance (%)*             | Possible Points<br>(Weight)        | Provider Points<br>Earned             |
| OPM Monitoring Reviews            |                                         |                                          |                                    |                                       |
| Annual Comprehensive Reviews      | 88%                                     | 99%                                      | 25                                 | 24.73                                 |
| Safety Reviews                    | 94%                                     | 99%                                      | 15                                 | 14.82                                 |
| Monitoring Sub-Total              |                                         |                                          | 40                                 | 39.56                                 |
| CCI Safety Outcomes               |                                         |                                          |                                    |                                       |
| Incidence of Maltreatment         | 0.27%                                   | No Substantiated<br>Reports              | 10                                 | 10.00                                 |
| Staff Training/Foundations        | 68%                                     | 96%                                      | 5                                  | 4.80                                  |
| Staff Safety Checks               | 98%                                     | 100%                                     | 5                                  | 5.00                                  |
| Safety Sub-Total                  |                                         |                                          | 20                                 | 19.80                                 |
| CCI Permanency Outcomes           |                                         |                                          |                                    |                                       |
| Placement Stability               | 90%                                     | 85%                                      | 15                                 | 12.75                                 |
| Permanency Sub-Total              |                                         |                                          | 15                                 | 12.75                                 |
| CCI Well-Being Outcomes           |                                         |                                          |                                    |                                       |
| EPSDT Medical Visits              | 93%                                     | 100%                                     | 4                                  | 4.00                                  |
| EPSDT Dental Visits               | 91%                                     | 100%                                     | 4                                  | 4.00                                  |
| Academic Supports                 | 76%                                     | 100%                                     | 3                                  | 3.00                                  |
| Provider ECEM Visits              | 70%                                     | 100%                                     | 7                                  | 7.00                                  |
| Provider General Contacts         | 67%                                     | 100%                                     | 7                                  | 7.00                                  |
| Placements with Siblings          | 37%                                     | 58%                                      | Not Scored                         | Not Scored                            |
| Placements within Legal County    | 14%                                     | 14%                                      | Not Scored                         | Not Scored                            |
| Well-Being Sub-Total              |                                         |                                          | 25                                 | 25.00                                 |