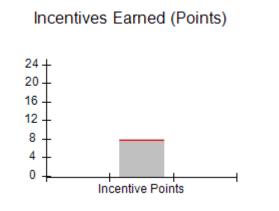

## **Quarterly Provider Comparisons to All CCIs**

indicates average for all CCIs

## Provider/Program Name: A Friend's House - (563) - CCI

| Program Census Information:                                                                                 |                                         | # Children in Care During<br>Quarter: 20 | # Placements During<br>Quarter: 20 | # Children in Care On<br>Last Day: 12 |
|-------------------------------------------------------------------------------------------------------------|-----------------------------------------|------------------------------------------|------------------------------------|---------------------------------------|
| CCI Incentive Credits                                                                                       | Avg<br>Performance All<br>CCIs (Points) | Provider<br>Performance (%)*             | Possible Points<br>(Weight)        | Provider Points<br>Earned             |
| Early EPSDT Medical Visits                                                                                  |                                         | 100%                                     | 2                                  | 2.00                                  |
| Early EPSDT Dental Visits                                                                                   |                                         | 100%                                     | 2                                  | 2.00                                  |
| Permanency Contacts                                                                                         |                                         | 100%                                     | 5                                  | 5.00                                  |
| Additional Academic Supports                                                                                |                                         | 100%                                     | 2                                  | 2.00                                  |
| Active Agency Accreditation                                                                                 |                                         | 0%                                       | 4                                  | 0.00                                  |
| Staff Clinical Licensure                                                                                    |                                         | 0%                                       | 5                                  | 0.00                                  |
| Behavior Management (threshold = 0)                                                                         |                                         | 100%                                     | 4                                  | 4.00                                  |
| Incentives Total                                                                                            | 7.72                                    |                                          | 24                                 | 15.00                                 |
| Maximum total                                                                                               | combined incentive                      | credit allowed is 10 points.             | Incentives Awarded                 | 10.00                                 |
| Performance calculation descriptions can be found in the FY 2018 RBWO PBP Measurements and Standards Guide. |                                         |                                          |                                    |                                       |