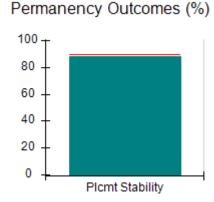

# Performance-Based Placement Measures RBWO Provider GA+SCORECARD - CCI

| Provider/Program Name: A          | Friend's Hou                            | se - (563) - CCI                         |                                    |                                       |
|-----------------------------------|-----------------------------------------|------------------------------------------|------------------------------------|---------------------------------------|
| 111 Henry Pkwy., McDonough, GA 30 | ugh, GA 30253 Quarterly Scores (Grades) |                                          | Current Quarter Score (Grade)      |                                       |
| Phone: 678-432-1630               |                                         | Q1: 104.71 (A+)                          | Q2: 109.41 (A+)                    | 107.11%                               |
| Vendor ID# 35215                  |                                         | Q3: 106.39 (A+)                          | Q4: 107.11 (A+)                    | (A+)                                  |
| Program Census Information:       |                                         | # Children in Care During<br>Quarter: 20 | # Placements During<br>Quarter: 20 | # Children in Care On<br>Last Day: 12 |
|                                   | Avg<br>Performance All<br>CCIs (%)      | Provider<br>Performance (%)*             | Possible Points<br>(Weight)        | Provider Points<br>Earned             |
| OPM Monitoring Reviews            |                                         |                                          |                                    |                                       |
| Annual Comprehensive Reviews      | 88%                                     | 99%                                      | 25                                 | 24.73                                 |
| Safety Reviews                    | 94%                                     | 99%                                      | 15                                 | 14.82                                 |
| Monitoring Sub-Total              |                                         |                                          | 40                                 | 39.56                                 |
| CCI Safety Outcomes               |                                         |                                          |                                    |                                       |
| Incidence of Maltreatment         | 0.27%                                   | No Substantiated<br>Reports              | 10                                 | 10.00                                 |
| Staff Training/Foundations        | 68%                                     | 96%                                      | 5                                  | 4.80                                  |
| Staff Safety Checks               | 98%                                     | 100%                                     | 5                                  | 5.00                                  |
| Safety Sub-Total                  |                                         |                                          | 20                                 | 19.80                                 |
| CCI Permanency Outcomes           |                                         |                                          |                                    |                                       |
| Placement Stability               | 90%                                     | 85%                                      | 15                                 | 12.75                                 |
| Permanency Sub-Total              |                                         |                                          | 15                                 | 12.75                                 |
| CCI Well-Being Outcomes           |                                         |                                          |                                    |                                       |
| EPSDT Medical Visits              | 93%                                     | 100%                                     | 4                                  | 4.00                                  |
| EPSDT Dental Visits               | 91%                                     | 100%                                     | 4                                  | 4.00                                  |
| Academic Supports                 | 76%                                     | 100%                                     | 3                                  | 3.00                                  |
| Provider ECEM Visits              | 70%                                     | 100%                                     | 7                                  | 7.00                                  |
| Provider General Contacts         | 67%                                     | 100%                                     | 7                                  | 7.00                                  |
| Placements with Siblings          | 37%                                     | 58%                                      | Not Scored                         | Not Scored                            |
| Placements within Legal County    | 14%                                     | 14%                                      | Not Scored                         | Not Scored                            |
| Well-Being Sub-Total              |                                         |                                          | 25                                 | 25.00                                 |