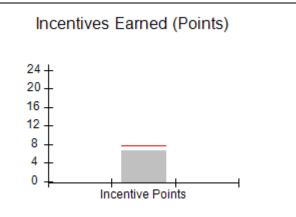

## Provider/Program Name: A Friend's House - (563) - CCI

| Program Census Information:                                                                                 |                                         | # Children in Care During<br>Quarter: 20 | # Placements During<br>Quarter: 20 | # Children in Care On<br>Last Day: 12 |
|-------------------------------------------------------------------------------------------------------------|-----------------------------------------|------------------------------------------|------------------------------------|---------------------------------------|
| CCI Incentive Credits                                                                                       | Avg<br>Performance All<br>CCIs (Points) | Provider<br>Performance (%)*             | Possible Points<br>(Weight)        | Provider Points<br>Earned             |
| Early EPSDT Medical Visits                                                                                  |                                         | 100%                                     | 2                                  | 2.00                                  |
| Early EPSDT Dental Visits                                                                                   |                                         | 100%                                     | 2                                  | 2.00                                  |
| Permanency Contacts                                                                                         |                                         | 100%                                     | 5                                  | 5.00                                  |
| Additional Academic Supports                                                                                |                                         | 100%                                     | 2                                  | 2.00                                  |
| Active Agency Accreditation                                                                                 |                                         | 0%                                       | 4                                  | 0.00                                  |
| Staff Clinical Licensure                                                                                    |                                         | 0%                                       | 5                                  | 0.00                                  |
| Behavior Management (threshold = 0)                                                                         |                                         | 100%                                     | 4                                  | 4.00                                  |
| Incentives Total                                                                                            | 7.72                                    |                                          | 24                                 | 15.00                                 |
| Maximum total                                                                                               | combined incentive                      | credit allowed is 10 points.             | Incentives Awarded                 | 10.00                                 |
| Performance calculation descriptions can be found in the FY 2018 RBWO PBP Measurements and Standards Guide. |                                         |                                          |                                    |                                       |