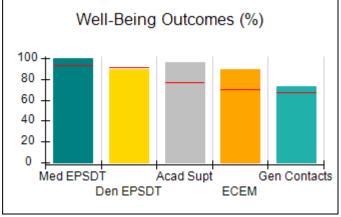

# Performance-Based Placement Measures RBWO Provider GA+SCORECARD - CCI

| Provider/Program Name: A          | Friend's Hou                            | se - (563) - CCI                         |                                    |                                       |
|-----------------------------------|-----------------------------------------|------------------------------------------|------------------------------------|---------------------------------------|
| 111 Henry Pkwy., McDonough, GA 30 | ugh, GA 30253 Quarterly Scores (Grades) |                                          | Current Quarter Score (Grade)      |                                       |
| Phone: 678-432-1630               |                                         | Q1: 104.71 (A+)                          | Q2: 109.41 (A+)                    | 107.11%                               |
| Vendor ID# 35215                  |                                         | Q3: 106.39 (A+)                          | Q4: 107.11 (A+)                    | (A+)                                  |
| Program Census Information:       |                                         | # Children in Care During<br>Quarter: 20 | # Placements During<br>Quarter: 20 | # Children in Care On<br>Last Day: 12 |
|                                   | Avg<br>Performance All<br>CCIs (%)      | Provider<br>Performance (%)*             | Possible Points<br>(Weight)        | Provider Points<br>Earned             |
| OPM Monitoring Reviews            |                                         |                                          |                                    |                                       |
| Annual Comprehensive Reviews      | 88%                                     | 99%                                      | 25                                 | 24.73                                 |
| Safety Reviews                    | 94%                                     | 99%                                      | 15                                 | 14.82                                 |
| Monitoring Sub-Total              |                                         |                                          | 40                                 | 39.56                                 |
| CCI Safety Outcomes               |                                         |                                          |                                    |                                       |
| Incidence of Maltreatment         | 0.27%                                   | No Substantiated<br>Reports              | 10                                 | 10.00                                 |
| Staff Training/Foundations        | 68%                                     | 96%                                      | 5                                  | 4.80                                  |
| Staff Safety Checks               | 98%                                     | 100%                                     | 5                                  | 5.00                                  |
| Safety Sub-Total                  |                                         |                                          | 20                                 | 19.80                                 |
| CCI Permanency Outcomes           |                                         |                                          |                                    |                                       |
| Placement Stability               | 90%                                     | 85%                                      | 15                                 | 12.75                                 |
| Permanency Sub-Total              |                                         |                                          | 15                                 | 12.75                                 |
| CCI Well-Being Outcomes           |                                         |                                          |                                    |                                       |
| EPSDT Medical Visits              | 93%                                     | 100%                                     | 4                                  | 4.00                                  |
| EPSDT Dental Visits               | 91%                                     | 100%                                     | 4                                  | 4.00                                  |
| Academic Supports                 | 76%                                     | 100%                                     | 3                                  | 3.00                                  |
| Provider ECEM Visits              | 70%                                     | 100%                                     | 7                                  | 7.00                                  |
| Provider General Contacts         | 67%                                     | 100%                                     | 7                                  | 7.00                                  |
| Placements with Siblings          | 37%                                     | 58%                                      | Not Scored                         | Not Scored                            |
| Placements within Legal County    | 14%                                     | 14%                                      | Not Scored                         | Not Scored                            |
| Well-Being Sub-Total              |                                         |                                          | 25                                 | 25.00                                 |