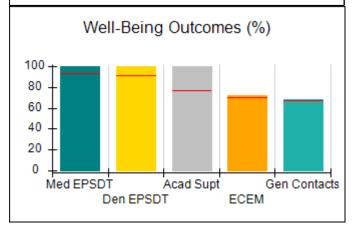

# Performance-Based Placement Measures RBWO Provider GA+SCORECARD - CCI

| Provider/Program Name: A          | Friend's Hou                            | se - (563) - CCI                         |                                    |                                       |
|-----------------------------------|-----------------------------------------|------------------------------------------|------------------------------------|---------------------------------------|
| 111 Henry Pkwy., McDonough, GA 30 | ugh, GA 30253 Quarterly Scores (Grades) |                                          | Current Quarter Score (Grade)      |                                       |
| Phone: 678-432-1630               |                                         | Q1: 104.71 (A+)                          | Q2: 109.41 (A+)                    | 107.11%                               |
| Vendor ID# 35215                  |                                         | Q3: 106.39 (A+)                          | Q4: 107.11 (A+)                    | (A+)                                  |
| Program Census Information:       |                                         | # Children in Care During<br>Quarter: 20 | # Placements During<br>Quarter: 20 | # Children in Care On<br>Last Day: 12 |
|                                   | Avg<br>Performance All<br>CCIs (%)      | Provider<br>Performance (%)*             | Possible Points<br>(Weight)        | Provider Points<br>Earned             |
| OPM Monitoring Reviews            |                                         |                                          |                                    |                                       |
| Annual Comprehensive Reviews      | 88%                                     | 99%                                      | 25                                 | 24.73                                 |
| Safety Reviews                    | 94%                                     | 99%                                      | 15                                 | 14.82                                 |
| Monitoring Sub-Total              |                                         |                                          | 40                                 | 39.56                                 |
| CCI Safety Outcomes               |                                         |                                          |                                    |                                       |
| Incidence of Maltreatment         | 0.27%                                   | No Substantiated<br>Reports              | 10                                 | 10.00                                 |
| Staff Training/Foundations        | 68%                                     | 96%                                      | 5                                  | 4.80                                  |
| Staff Safety Checks               | 98%                                     | 100%                                     | 5                                  | 5.00                                  |
| Safety Sub-Total                  |                                         |                                          | 20                                 | 19.80                                 |
| CCI Permanency Outcomes           |                                         |                                          |                                    |                                       |
| Placement Stability               | 90%                                     | 85%                                      | 15                                 | 12.75                                 |
| Permanency Sub-Total              |                                         |                                          | 15                                 | 12.75                                 |
| CCI Well-Being Outcomes           |                                         |                                          |                                    |                                       |
| EPSDT Medical Visits              | 93%                                     | 100%                                     | 4                                  | 4.00                                  |
| EPSDT Dental Visits               | 91%                                     | 100%                                     | 4                                  | 4.00                                  |
| Academic Supports                 | 76%                                     | 100%                                     | 3                                  | 3.00                                  |
| Provider ECEM Visits              | 70%                                     | 100%                                     | 7                                  | 7.00                                  |
| Provider General Contacts         | 67%                                     | 100%                                     | 7                                  | 7.00                                  |
| Placements with Siblings          | 37%                                     | 58%                                      | Not Scored                         | Not Scored                            |
| Placements within Legal County    | 14%                                     | 14%                                      | Not Scored                         | Not Scored                            |
| Well-Being Sub-Total              |                                         |                                          | 25                                 | 25.00                                 |