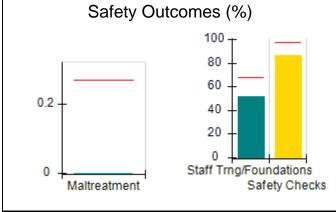

# Performance-Based Placement Measures RBWO Provider GA+SCORECARD - CCI

| Provider/Program Name: A          | Friend's Hou                            | se - (563) - CCI                         |                                    |                                       |
|-----------------------------------|-----------------------------------------|------------------------------------------|------------------------------------|---------------------------------------|
| 111 Henry Pkwy., McDonough, GA 30 | ugh, GA 30253 Quarterly Scores (Grades) |                                          | Current Quarter Score (Grade)      |                                       |
| Phone: 678-432-1630               |                                         | Q1: 104.71 (A+)                          | Q2: 109.41 (A+)                    | 107.11%                               |
| Vendor ID# 35215                  |                                         | Q3: 106.39 (A+)                          | Q4: 107.11 (A+)                    | (A+)                                  |
| Program Census Information:       |                                         | # Children in Care During<br>Quarter: 20 | # Placements During<br>Quarter: 20 | # Children in Care On<br>Last Day: 12 |
|                                   | Avg<br>Performance All<br>CCIs (%)      | Provider<br>Performance (%)*             | Possible Points<br>(Weight)        | Provider Points<br>Earned             |
| OPM Monitoring Reviews            |                                         |                                          |                                    |                                       |
| Annual Comprehensive Reviews      | 88%                                     | 99%                                      | 25                                 | 24.73                                 |
| Safety Reviews                    | 94%                                     | 99%                                      | 15                                 | 14.82                                 |
| Monitoring Sub-Total              |                                         |                                          | 40                                 | 39.56                                 |
| CCI Safety Outcomes               |                                         |                                          |                                    |                                       |
| Incidence of Maltreatment         | 0.27%                                   | No Substantiated<br>Reports              | 10                                 | 10.00                                 |
| Staff Training/Foundations        | 68%                                     | 96%                                      | 5                                  | 4.80                                  |
| Staff Safety Checks               | 98%                                     | 100%                                     | 5                                  | 5.00                                  |
| Safety Sub-Total                  |                                         |                                          | 20                                 | 19.80                                 |
| CCI Permanency Outcomes           |                                         |                                          |                                    |                                       |
| Placement Stability               | 90%                                     | 85%                                      | 15                                 | 12.75                                 |
| Permanency Sub-Total              |                                         |                                          | 15                                 | 12.75                                 |
| CCI Well-Being Outcomes           |                                         |                                          |                                    |                                       |
| EPSDT Medical Visits              | 93%                                     | 100%                                     | 4                                  | 4.00                                  |
| EPSDT Dental Visits               | 91%                                     | 100%                                     | 4                                  | 4.00                                  |
| Academic Supports                 | 76%                                     | 100%                                     | 3                                  | 3.00                                  |
| Provider ECEM Visits              | 70%                                     | 100%                                     | 7                                  | 7.00                                  |
| Provider General Contacts         | 67%                                     | 100%                                     | 7                                  | 7.00                                  |
| Placements with Siblings          | 37%                                     | 58%                                      | Not Scored                         | Not Scored                            |
| Placements within Legal County    | 14%                                     | 14%                                      | Not Scored                         | Not Scored                            |
| Well-Being Sub-Total              |                                         |                                          | 25                                 | 25.00                                 |