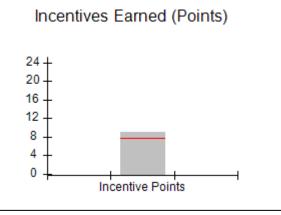

# Performance-Based Placement Measures RBWO Provider GA+SCORECARD - CCI

Report Quarter: Q4 FY2018

## Provider/Program Name: A Friend's House - (563) - CCI

| Program Census Information:                                                                                 |                                         | # Children in Care During<br>Quarter: 20 | # Placements During<br>Quarter: 20 | # Children in Care On<br>Last Day: 12 |
|-------------------------------------------------------------------------------------------------------------|-----------------------------------------|------------------------------------------|------------------------------------|---------------------------------------|
| CCI Incentive Credits                                                                                       | Avg<br>Performance All<br>CCIs (Points) | Provider<br>Performance (%)*             | Possible Points<br>(Weight)        | Provider Points<br>Earned             |
| Early EPSDT Medical Visits                                                                                  |                                         | 100%                                     | 2                                  | 2.00                                  |
| Early EPSDT Dental Visits                                                                                   |                                         | 100%                                     | 2                                  | 2.00                                  |
| Permanency Contacts                                                                                         |                                         | 100%                                     | 5                                  | 5.00                                  |
| Additional Academic Supports                                                                                |                                         | 100%                                     | 2                                  | 2.00                                  |
| Active Agency Accreditation                                                                                 |                                         | 0%                                       | 4                                  | 0.00                                  |
| Staff Clinical Licensure                                                                                    |                                         | 0%                                       | 5                                  | 0.00                                  |
| Behavior Management (threshold = 0)                                                                         |                                         | 100%                                     | 4                                  | 4.00                                  |
| Incentives Total                                                                                            | 7.72                                    |                                          | 24                                 | 15.00                                 |
| Maximum total                                                                                               | combined incentive                      | credit allowed is 10 points.             | Incentives Awarded                 | 10.00                                 |
| Performance calculation descriptions can be found in the FY 2018 RBWO PBP Measurements and Standards Guide. |                                         |                                          |                                    |                                       |