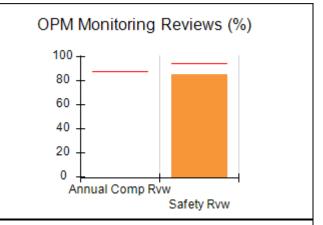

# Performance-Based Placement Measures RBWO Provider GA+SCORECARD - CCI

| Provider/Program Name: A          | Friend's Hou                            | se - (563) - CCI                         |                                    |                                       |
|-----------------------------------|-----------------------------------------|------------------------------------------|------------------------------------|---------------------------------------|
| 111 Henry Pkwy., McDonough, GA 30 | ugh, GA 30253 Quarterly Scores (Grades) |                                          | Current Quarter Score (Grade)      |                                       |
| Phone: 678-432-1630               |                                         | Q1: 104.71 (A+)                          | Q2: 109.41 (A+)                    | 107.11%                               |
| Vendor ID# 35215                  |                                         | Q3: 106.39 (A+)                          | Q4: 107.11 (A+)                    | (A+)                                  |
| Program Census Information:       |                                         | # Children in Care During<br>Quarter: 20 | # Placements During<br>Quarter: 20 | # Children in Care On<br>Last Day: 12 |
|                                   | Avg<br>Performance All<br>CCIs (%)      | Provider<br>Performance (%)*             | Possible Points<br>(Weight)        | Provider Points<br>Earned             |
| OPM Monitoring Reviews            |                                         |                                          |                                    |                                       |
| Annual Comprehensive Reviews      | 88%                                     | 99%                                      | 25                                 | 24.73                                 |
| Safety Reviews                    | 94%                                     | 99%                                      | 15                                 | 14.82                                 |
| Monitoring Sub-Total              |                                         |                                          | 40                                 | 39.56                                 |
| CCI Safety Outcomes               |                                         |                                          |                                    |                                       |
| Incidence of Maltreatment         | 0.27%                                   | No Substantiated<br>Reports              | 10                                 | 10.00                                 |
| Staff Training/Foundations        | 68%                                     | 96%                                      | 5                                  | 4.80                                  |
| Staff Safety Checks               | 98%                                     | 100%                                     | 5                                  | 5.00                                  |
| Safety Sub-Total                  |                                         |                                          | 20                                 | 19.80                                 |
| CCI Permanency Outcomes           |                                         |                                          |                                    |                                       |
| Placement Stability               | 90%                                     | 85%                                      | 15                                 | 12.75                                 |
| Permanency Sub-Total              |                                         |                                          | 15                                 | 12.75                                 |
| CCI Well-Being Outcomes           |                                         |                                          |                                    |                                       |
| EPSDT Medical Visits              | 93%                                     | 100%                                     | 4                                  | 4.00                                  |
| EPSDT Dental Visits               | 91%                                     | 100%                                     | 4                                  | 4.00                                  |
| Academic Supports                 | 76%                                     | 100%                                     | 3                                  | 3.00                                  |
| Provider ECEM Visits              | 70%                                     | 100%                                     | 7                                  | 7.00                                  |
| Provider General Contacts         | 67%                                     | 100%                                     | 7                                  | 7.00                                  |
| Placements with Siblings          | 37%                                     | 58%                                      | Not Scored                         | Not Scored                            |
| Placements within Legal County    | 14%                                     | 14%                                      | Not Scored                         | Not Scored                            |
| Well-Being Sub-Total              |                                         |                                          | 25                                 | 25.00                                 |