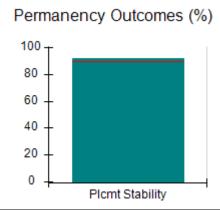

# Performance-Based Placement Measures RBWO Provider GA+SCORECARD - CCI

| Provider/Program Name: A          | Friend's Hou                            | se - (563) - CCI                         |                                    |                                       |
|-----------------------------------|-----------------------------------------|------------------------------------------|------------------------------------|---------------------------------------|
| 111 Henry Pkwy., McDonough, GA 30 | ugh, GA 30253 Quarterly Scores (Grades) |                                          | Current Quarter Score (Grade)      |                                       |
| Phone: 678-432-1630               |                                         | Q1: 104.71 (A+)                          | Q2: 109.41 (A+)                    | 107.11%                               |
| Vendor ID# 35215                  |                                         | Q3: 106.39 (A+)                          | Q4: 107.11 (A+)                    | (A+)                                  |
| Program Census Information:       |                                         | # Children in Care During<br>Quarter: 20 | # Placements During<br>Quarter: 20 | # Children in Care On<br>Last Day: 12 |
|                                   | Avg<br>Performance All<br>CCIs (%)      | Provider<br>Performance (%)*             | Possible Points<br>(Weight)        | Provider Points<br>Earned             |
| OPM Monitoring Reviews            |                                         |                                          |                                    |                                       |
| Annual Comprehensive Reviews      | 88%                                     | 99%                                      | 25                                 | 24.73                                 |
| Safety Reviews                    | 94%                                     | 99%                                      | 15                                 | 14.82                                 |
| Monitoring Sub-Total              |                                         |                                          | 40                                 | 39.56                                 |
| CCI Safety Outcomes               |                                         |                                          |                                    |                                       |
| Incidence of Maltreatment         | 0.27%                                   | No Substantiated<br>Reports              | 10                                 | 10.00                                 |
| Staff Training/Foundations        | 68%                                     | 96%                                      | 5                                  | 4.80                                  |
| Staff Safety Checks               | 98%                                     | 100%                                     | 5                                  | 5.00                                  |
| Safety Sub-Total                  |                                         |                                          | 20                                 | 19.80                                 |
| CCI Permanency Outcomes           |                                         |                                          |                                    |                                       |
| Placement Stability               | 90%                                     | 85%                                      | 15                                 | 12.75                                 |
| Permanency Sub-Total              |                                         |                                          | 15                                 | 12.75                                 |
| CCI Well-Being Outcomes           |                                         |                                          |                                    |                                       |
| EPSDT Medical Visits              | 93%                                     | 100%                                     | 4                                  | 4.00                                  |
| EPSDT Dental Visits               | 91%                                     | 100%                                     | 4                                  | 4.00                                  |
| Academic Supports                 | 76%                                     | 100%                                     | 3                                  | 3.00                                  |
| Provider ECEM Visits              | 70%                                     | 100%                                     | 7                                  | 7.00                                  |
| Provider General Contacts         | 67%                                     | 100%                                     | 7                                  | 7.00                                  |
| Placements with Siblings          | 37%                                     | 58%                                      | Not Scored                         | Not Scored                            |
| Placements within Legal County    | 14%                                     | 14%                                      | Not Scored                         | Not Scored                            |
| Well-Being Sub-Total              |                                         |                                          | 25                                 | 25.00                                 |