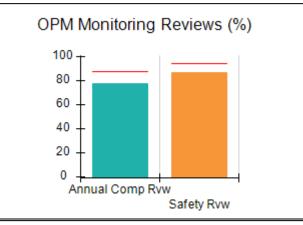

# Performance-Based Placement Measures RBWO Provider GA+SCORECARD - CCI

| Provider/Program Name: A          | Friend's Hou                            | se - (563) - CCI                         |                                    |                                       |
|-----------------------------------|-----------------------------------------|------------------------------------------|------------------------------------|---------------------------------------|
| 111 Henry Pkwy., McDonough, GA 30 | ugh, GA 30253 Quarterly Scores (Grades) |                                          | Current Quarter Score (Grade)      |                                       |
| Phone: 678-432-1630               |                                         | Q1: 104.71 (A+)                          | Q2: 109.41 (A+)                    | 107.11%                               |
| Vendor ID# 35215                  |                                         | Q3: 106.39 (A+)                          | Q4: 107.11 (A+)                    | (A+)                                  |
| Program Census Information:       |                                         | # Children in Care During<br>Quarter: 20 | # Placements During<br>Quarter: 20 | # Children in Care On<br>Last Day: 12 |
|                                   | Avg<br>Performance All<br>CCIs (%)      | Provider<br>Performance (%)*             | Possible Points<br>(Weight)        | Provider Points<br>Earned             |
| OPM Monitoring Reviews            |                                         |                                          |                                    |                                       |
| Annual Comprehensive Reviews      | 88%                                     | 99%                                      | 25                                 | 24.73                                 |
| Safety Reviews                    | 94%                                     | 99%                                      | 15                                 | 14.82                                 |
| Monitoring Sub-Total              |                                         |                                          | 40                                 | 39.56                                 |
| CCI Safety Outcomes               |                                         |                                          |                                    |                                       |
| Incidence of Maltreatment         | 0.27%                                   | No Substantiated<br>Reports              | 10                                 | 10.00                                 |
| Staff Training/Foundations        | 68%                                     | 96%                                      | 5                                  | 4.80                                  |
| Staff Safety Checks               | 98%                                     | 100%                                     | 5                                  | 5.00                                  |
| Safety Sub-Total                  |                                         |                                          | 20                                 | 19.80                                 |
| CCI Permanency Outcomes           |                                         |                                          |                                    |                                       |
| Placement Stability               | 90%                                     | 85%                                      | 15                                 | 12.75                                 |
| Permanency Sub-Total              |                                         |                                          | 15                                 | 12.75                                 |
| CCI Well-Being Outcomes           |                                         |                                          |                                    |                                       |
| EPSDT Medical Visits              | 93%                                     | 100%                                     | 4                                  | 4.00                                  |
| EPSDT Dental Visits               | 91%                                     | 100%                                     | 4                                  | 4.00                                  |
| Academic Supports                 | 76%                                     | 100%                                     | 3                                  | 3.00                                  |
| Provider ECEM Visits              | 70%                                     | 100%                                     | 7                                  | 7.00                                  |
| Provider General Contacts         | 67%                                     | 100%                                     | 7                                  | 7.00                                  |
| Placements with Siblings          | 37%                                     | 58%                                      | Not Scored                         | Not Scored                            |
| Placements within Legal County    | 14%                                     | 14%                                      | Not Scored                         | Not Scored                            |
| Well-Being Sub-Total              |                                         |                                          | 25                                 | 25.00                                 |