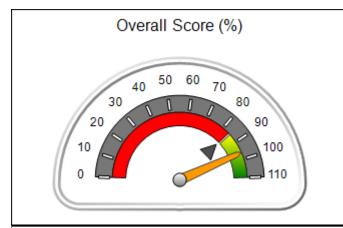

# **Performance-Based Placement Measures** RBWO Provider GA+SCORECARD - CCI

Report Quarter: Q4 FY2018

| Provider/Program Name: A Friend's House - (563) - CCI                                          |                                                                                  |                                                                                                                                           |  |  |  |  |
|------------------------------------------------------------------------------------------------|----------------------------------------------------------------------------------|-------------------------------------------------------------------------------------------------------------------------------------------|--|--|--|--|
| 111 Henry Pkwy., McDonough, GA 30253 Quarterly Scores (Grades) Current Quarter Scores (Grades) |                                                                                  |                                                                                                                                           |  |  |  |  |
| Q1: 104.71 (A+)                                                                                | Q2: 109.41 (A+)                                                                  | 107.11%                                                                                                                                   |  |  |  |  |
| Q3: 106.39 (A+)                                                                                | Q4: 107.11 (A+)                                                                  | (A+)                                                                                                                                      |  |  |  |  |
| # Children in Care During<br>Quarter: 20                                                       | # Placements During<br>Quarter: 20                                               | # Children in Care On Last<br>Day: 12                                                                                                     |  |  |  |  |
|                                                                                                | Quarterly Sco<br>Q1: 104.71 (A+)<br>Q3: 106.39 (A+)<br># Children in Care During | Quarterly Scores (Grades)  Q1: 104.71 (A+) Q2: 109.41 (A+) Q3: 106.39 (A+) Q4: 107.11 (A+)  # Children in Care During # Placements During |  |  |  |  |

# Performance-Based Placement Measures RBWO Provider GA+SCORECARD - CCI

| Provider/Program Name: A          | Friend's Hou                            | se - (563) - CCI                         |                                    |                                       |
|-----------------------------------|-----------------------------------------|------------------------------------------|------------------------------------|---------------------------------------|
| 111 Henry Pkwy., McDonough, GA 30 | ugh, GA 30253 Quarterly Scores (Grades) |                                          | Current Quarter Score (Grade)      |                                       |
| Phone: 678-432-1630               |                                         | Q1: 104.71 (A+)                          | Q2: 109.41 (A+)                    | 107.11%                               |
| Vendor ID# 35215                  |                                         | Q3: 106.39 (A+)                          | Q4: 107.11 (A+)                    | (A+)                                  |
| Program Census Information:       |                                         | # Children in Care During<br>Quarter: 20 | # Placements During<br>Quarter: 20 | # Children in Care On<br>Last Day: 12 |
|                                   | Avg<br>Performance All<br>CCIs (%)      | Provider<br>Performance (%)*             | Possible Points<br>(Weight)        | Provider Points<br>Earned             |
| OPM Monitoring Reviews            |                                         |                                          |                                    |                                       |
| Annual Comprehensive Reviews      | 88%                                     | 99%                                      | 25                                 | 24.73                                 |
| Safety Reviews                    | 94%                                     | 99%                                      | 15                                 | 14.82                                 |
| Monitoring Sub-Total              |                                         |                                          | 40                                 | 39.56                                 |
| CCI Safety Outcomes               |                                         |                                          |                                    |                                       |
| Incidence of Maltreatment         | 0.27%                                   | No Substantiated<br>Reports              | 10                                 | 10.00                                 |
| Staff Training/Foundations        | 68%                                     | 96%                                      | 5                                  | 4.80                                  |
| Staff Safety Checks               | 98%                                     | 100%                                     | 5                                  | 5.00                                  |
| Safety Sub-Total                  |                                         |                                          | 20                                 | 19.80                                 |
| CCI Permanency Outcomes           |                                         |                                          |                                    |                                       |
| Placement Stability               | 90%                                     | 85%                                      | 15                                 | 12.75                                 |
| Permanency Sub-Total              |                                         |                                          | 15                                 | 12.75                                 |
| CCI Well-Being Outcomes           |                                         |                                          |                                    |                                       |
| EPSDT Medical Visits              | 93%                                     | 100%                                     | 4                                  | 4.00                                  |
| EPSDT Dental Visits               | 91%                                     | 100%                                     | 4                                  | 4.00                                  |
| Academic Supports                 | 76%                                     | 100%                                     | 3                                  | 3.00                                  |
| Provider ECEM Visits              | 70%                                     | 100%                                     | 7                                  | 7.00                                  |
| Provider General Contacts         | 67%                                     | 100%                                     | 7                                  | 7.00                                  |
| Placements with Siblings          | 37%                                     | 58%                                      | Not Scored                         | Not Scored                            |
| Placements within Legal County    | 14%                                     | 14%                                      | Not Scored                         | Not Scored                            |
| Well-Being Sub-Total              |                                         |                                          | 25                                 | 25.00                                 |

| Monitoring & Outcomes: Possible Points = 100 | Points Earned = 97.11 |           |
|----------------------------------------------|-----------------------|-----------|
| Score Before                                 | Incentives Credit     | 97.11%    |
| Inc                                          | entives Awarded       | 10.00 pts |
|                                              | PBP Verification      | N/A pts   |
|                                              | Total Score           | 107.11%   |