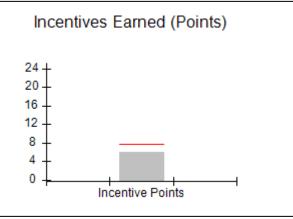

# Performance-Based Placement Measures RBWO Provider GA+SCORECARD - CCI

Report Quarter: Q4 FY2018

## Provider/Program Name: A Friend's House - (563) - CCI

| Program Census Information:                                                                                 |                                         | # Children in Care During<br>Quarter: 20 | # Placements During<br>Quarter: 20 | # Children in Care On<br>Last Day: 12 |
|-------------------------------------------------------------------------------------------------------------|-----------------------------------------|------------------------------------------|------------------------------------|---------------------------------------|
| CCI Incentive Credits                                                                                       | Avg<br>Performance All<br>CCIs (Points) | Provider<br>Performance (%)*             | Possible Points<br>(Weight)        | Provider Points<br>Earned             |
| Early EPSDT Medical Visits                                                                                  |                                         | 100%                                     | 2                                  | 2.00                                  |
| Early EPSDT Dental Visits                                                                                   |                                         | 100%                                     | 2                                  | 2.00                                  |
| Permanency Contacts                                                                                         |                                         | 100%                                     | 5                                  | 5.00                                  |
| Additional Academic Supports                                                                                |                                         | 100%                                     | 2                                  | 2.00                                  |
| Active Agency Accreditation                                                                                 |                                         | 0%                                       | 4                                  | 0.00                                  |
| Staff Clinical Licensure                                                                                    |                                         | 0%                                       | 5                                  | 0.00                                  |
| Behavior Management (threshold = 0)                                                                         |                                         | 100%                                     | 4                                  | 4.00                                  |
| Incentives Total                                                                                            | 7.72                                    |                                          | 24                                 | 15.00                                 |
| Maximum total                                                                                               | combined incentive                      | credit allowed is 10 points.             | Incentives Awarded                 | 10.00                                 |
| Performance calculation descriptions can be found in the FY 2018 RBWO PBP Measurements and Standards Guide. |                                         |                                          |                                    |                                       |