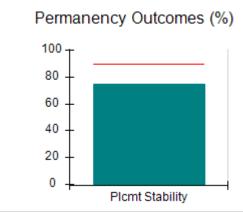

# Performance-Based Placement Measures RBWO Provider GA+SCORECARD - CCI

| Provider/Program Name: A          | Friend's Hou                            | se - (563) - CCI                         |                                    |                                       |
|-----------------------------------|-----------------------------------------|------------------------------------------|------------------------------------|---------------------------------------|
| 111 Henry Pkwy., McDonough, GA 30 | ugh, GA 30253 Quarterly Scores (Grades) |                                          | Current Quarter Score (Grade)      |                                       |
| Phone: 678-432-1630               |                                         | Q1: 104.71 (A+)                          | Q2: 109.41 (A+)                    | 107.11%                               |
| Vendor ID# 35215                  |                                         | Q3: 106.39 (A+)                          | Q4: 107.11 (A+)                    | (A+)                                  |
| Program Census Information:       |                                         | # Children in Care During<br>Quarter: 20 | # Placements During<br>Quarter: 20 | # Children in Care On<br>Last Day: 12 |
|                                   | Avg<br>Performance All<br>CCIs (%)      | Provider<br>Performance (%)*             | Possible Points<br>(Weight)        | Provider Points<br>Earned             |
| OPM Monitoring Reviews            |                                         |                                          |                                    |                                       |
| Annual Comprehensive Reviews      | 88%                                     | 99%                                      | 25                                 | 24.73                                 |
| Safety Reviews                    | 94%                                     | 99%                                      | 15                                 | 14.82                                 |
| Monitoring Sub-Total              |                                         |                                          | 40                                 | 39.56                                 |
| CCI Safety Outcomes               |                                         |                                          |                                    |                                       |
| Incidence of Maltreatment         | 0.27%                                   | No Substantiated<br>Reports              | 10                                 | 10.00                                 |
| Staff Training/Foundations        | 68%                                     | 96%                                      | 5                                  | 4.80                                  |
| Staff Safety Checks               | 98%                                     | 100%                                     | 5                                  | 5.00                                  |
| Safety Sub-Total                  |                                         |                                          | 20                                 | 19.80                                 |
| CCI Permanency Outcomes           |                                         |                                          |                                    |                                       |
| Placement Stability               | 90%                                     | 85%                                      | 15                                 | 12.75                                 |
| Permanency Sub-Total              |                                         |                                          | 15                                 | 12.75                                 |
| CCI Well-Being Outcomes           |                                         |                                          |                                    |                                       |
| EPSDT Medical Visits              | 93%                                     | 100%                                     | 4                                  | 4.00                                  |
| EPSDT Dental Visits               | 91%                                     | 100%                                     | 4                                  | 4.00                                  |
| Academic Supports                 | 76%                                     | 100%                                     | 3                                  | 3.00                                  |
| Provider ECEM Visits              | 70%                                     | 100%                                     | 7                                  | 7.00                                  |
| Provider General Contacts         | 67%                                     | 100%                                     | 7                                  | 7.00                                  |
| Placements with Siblings          | 37%                                     | 58%                                      | Not Scored                         | Not Scored                            |
| Placements within Legal County    | 14%                                     | 14%                                      | Not Scored                         | Not Scored                            |
| Well-Being Sub-Total              |                                         |                                          | 25                                 | 25.00                                 |