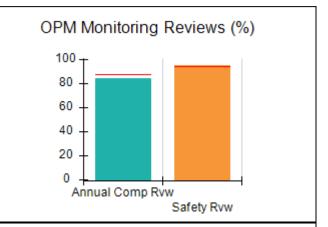

# Performance-Based Placement Measures RBWO Provider GA+SCORECARD - CCI

| Provider/Program Name: A          | Friend's Hou                            | se - (563) - CCI                         |                                    |                                       |
|-----------------------------------|-----------------------------------------|------------------------------------------|------------------------------------|---------------------------------------|
| 111 Henry Pkwy., McDonough, GA 30 | ugh, GA 30253 Quarterly Scores (Grades) |                                          | Current Quarter Score (Grade)      |                                       |
| Phone: 678-432-1630               |                                         | Q1: 104.71 (A+)                          | Q2: 109.41 (A+)                    | 107.11%                               |
| Vendor ID# 35215                  |                                         | Q3: 106.39 (A+)                          | Q4: 107.11 (A+)                    | (A+)                                  |
| Program Census Information:       |                                         | # Children in Care During<br>Quarter: 20 | # Placements During<br>Quarter: 20 | # Children in Care On<br>Last Day: 12 |
|                                   | Avg<br>Performance All<br>CCIs (%)      | Provider<br>Performance (%)*             | Possible Points<br>(Weight)        | Provider Points<br>Earned             |
| OPM Monitoring Reviews            |                                         |                                          |                                    |                                       |
| Annual Comprehensive Reviews      | 88%                                     | 99%                                      | 25                                 | 24.73                                 |
| Safety Reviews                    | 94%                                     | 99%                                      | 15                                 | 14.82                                 |
| Monitoring Sub-Total              |                                         |                                          | 40                                 | 39.56                                 |
| CCI Safety Outcomes               |                                         |                                          |                                    |                                       |
| Incidence of Maltreatment         | 0.27%                                   | No Substantiated<br>Reports              | 10                                 | 10.00                                 |
| Staff Training/Foundations        | 68%                                     | 96%                                      | 5                                  | 4.80                                  |
| Staff Safety Checks               | 98%                                     | 100%                                     | 5                                  | 5.00                                  |
| Safety Sub-Total                  |                                         |                                          | 20                                 | 19.80                                 |
| CCI Permanency Outcomes           |                                         |                                          |                                    |                                       |
| Placement Stability               | 90%                                     | 85%                                      | 15                                 | 12.75                                 |
| Permanency Sub-Total              |                                         |                                          | 15                                 | 12.75                                 |
| CCI Well-Being Outcomes           |                                         |                                          |                                    |                                       |
| EPSDT Medical Visits              | 93%                                     | 100%                                     | 4                                  | 4.00                                  |
| EPSDT Dental Visits               | 91%                                     | 100%                                     | 4                                  | 4.00                                  |
| Academic Supports                 | 76%                                     | 100%                                     | 3                                  | 3.00                                  |
| Provider ECEM Visits              | 70%                                     | 100%                                     | 7                                  | 7.00                                  |
| Provider General Contacts         | 67%                                     | 100%                                     | 7                                  | 7.00                                  |
| Placements with Siblings          | 37%                                     | 58%                                      | Not Scored                         | Not Scored                            |
| Placements within Legal County    | 14%                                     | 14%                                      | Not Scored                         | Not Scored                            |
| Well-Being Sub-Total              |                                         |                                          | 25                                 | 25.00                                 |