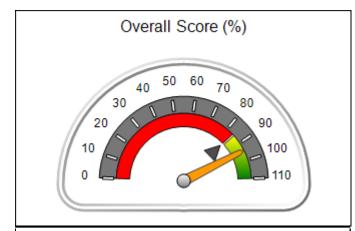

# **Performance-Based Placement Measures** RBWO Provider GA+SCORECARD - CCI

Report Quarter: Q4 FY2018

| Provider/Program Name: A Friend's House - (563) - CCI                                          |                                                                                  |                                                                                                                                           |  |  |  |  |
|------------------------------------------------------------------------------------------------|----------------------------------------------------------------------------------|-------------------------------------------------------------------------------------------------------------------------------------------|--|--|--|--|
| 111 Henry Pkwy., McDonough, GA 30253 Quarterly Scores (Grades) Current Quarter Scores (Grades) |                                                                                  |                                                                                                                                           |  |  |  |  |
| Q1: 104.71 (A+)                                                                                | Q2: 109.41 (A+)                                                                  | 107.11%                                                                                                                                   |  |  |  |  |
| Q3: 106.39 (A+)                                                                                | Q4: 107.11 (A+)                                                                  | (A+)                                                                                                                                      |  |  |  |  |
| # Children in Care During<br>Quarter: 20                                                       | # Placements During<br>Quarter: 20                                               | # Children in Care On Last<br>Day: 12                                                                                                     |  |  |  |  |
|                                                                                                | Quarterly Sco<br>Q1: 104.71 (A+)<br>Q3: 106.39 (A+)<br># Children in Care During | Quarterly Scores (Grades)  Q1: 104.71 (A+) Q2: 109.41 (A+) Q3: 106.39 (A+) Q4: 107.11 (A+)  # Children in Care During # Placements During |  |  |  |  |

# Performance-Based Placement Measures RBWO Provider GA+SCORECARD - CCI

| Provider/Program Name: A          | Friend's Hou                            | se - (563) - CCI                         |                                    |                                       |
|-----------------------------------|-----------------------------------------|------------------------------------------|------------------------------------|---------------------------------------|
| 111 Henry Pkwy., McDonough, GA 30 | ugh, GA 30253 Quarterly Scores (Grades) |                                          | Current Quarter Score (Grade)      |                                       |
| Phone: 678-432-1630               |                                         | Q1: 104.71 (A+)                          | Q2: 109.41 (A+)                    | 107.11%                               |
| Vendor ID# 35215                  |                                         | Q3: 106.39 (A+)                          | Q4: 107.11 (A+)                    | (A+)                                  |
| Program Census Information:       |                                         | # Children in Care During<br>Quarter: 20 | # Placements During<br>Quarter: 20 | # Children in Care On<br>Last Day: 12 |
|                                   | Avg<br>Performance All<br>CCIs (%)      | Provider<br>Performance (%)*             | Possible Points<br>(Weight)        | Provider Points<br>Earned             |
| OPM Monitoring Reviews            |                                         |                                          |                                    |                                       |
| Annual Comprehensive Reviews      | 88%                                     | 99%                                      | 25                                 | 24.73                                 |
| Safety Reviews                    | 94%                                     | 99%                                      | 15                                 | 14.82                                 |
| Monitoring Sub-Total              |                                         |                                          | 40                                 | 39.56                                 |
| CCI Safety Outcomes               |                                         |                                          |                                    |                                       |
| Incidence of Maltreatment         | 0.27%                                   | No Substantiated<br>Reports              | 10                                 | 10.00                                 |
| Staff Training/Foundations        | 68%                                     | 96%                                      | 5                                  | 4.80                                  |
| Staff Safety Checks               | 98%                                     | 100%                                     | 5                                  | 5.00                                  |
| Safety Sub-Total                  |                                         |                                          | 20                                 | 19.80                                 |
| CCI Permanency Outcomes           |                                         |                                          |                                    |                                       |
| Placement Stability               | 90%                                     | 85%                                      | 15                                 | 12.75                                 |
| Permanency Sub-Total              |                                         |                                          | 15                                 | 12.75                                 |
| CCI Well-Being Outcomes           |                                         |                                          |                                    |                                       |
| EPSDT Medical Visits              | 93%                                     | 100%                                     | 4                                  | 4.00                                  |
| EPSDT Dental Visits               | 91%                                     | 100%                                     | 4                                  | 4.00                                  |
| Academic Supports                 | 76%                                     | 100%                                     | 3                                  | 3.00                                  |
| Provider ECEM Visits              | 70%                                     | 100%                                     | 7                                  | 7.00                                  |
| Provider General Contacts         | 67%                                     | 100%                                     | 7                                  | 7.00                                  |
| Placements with Siblings          | 37%                                     | 58%                                      | Not Scored                         | Not Scored                            |
| Placements within Legal County    | 14%                                     | 14%                                      | Not Scored                         | Not Scored                            |
| Well-Being Sub-Total              |                                         |                                          | 25                                 | 25.00                                 |

| Monitoring & Outcomes: Possible Points = 100 | Points Earned = 97.11 |           |
|----------------------------------------------|-----------------------|-----------|
| Score Before                                 | Incentives Credit     | 97.11%    |
| Inc                                          | entives Awarded       | 10.00 pts |
|                                              | PBP Verification      | N/A pts   |
|                                              | Total Score           | 107.11%   |