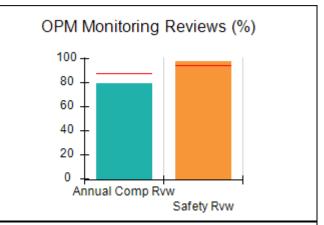

# Performance-Based Placement Measures RBWO Provider GA+SCORECARD - CCI

| Provider/Program Name: A          | Friend's Hou                            | se - (563) - CCI                         |                                    |                                       |
|-----------------------------------|-----------------------------------------|------------------------------------------|------------------------------------|---------------------------------------|
| 111 Henry Pkwy., McDonough, GA 30 | ugh, GA 30253 Quarterly Scores (Grades) |                                          | Current Quarter Score (Grade)      |                                       |
| Phone: 678-432-1630               |                                         | Q1: 104.71 (A+)                          | Q2: 109.41 (A+)                    | 107.11%                               |
| Vendor ID# 35215                  |                                         | Q3: 106.39 (A+)                          | Q4: 107.11 (A+)                    | (A+)                                  |
| Program Census Information:       |                                         | # Children in Care During<br>Quarter: 20 | # Placements During<br>Quarter: 20 | # Children in Care On<br>Last Day: 12 |
|                                   | Avg<br>Performance All<br>CCIs (%)      | Provider<br>Performance (%)*             | Possible Points<br>(Weight)        | Provider Points<br>Earned             |
| OPM Monitoring Reviews            |                                         |                                          |                                    |                                       |
| Annual Comprehensive Reviews      | 88%                                     | 99%                                      | 25                                 | 24.73                                 |
| Safety Reviews                    | 94%                                     | 99%                                      | 15                                 | 14.82                                 |
| Monitoring Sub-Total              |                                         |                                          | 40                                 | 39.56                                 |
| CCI Safety Outcomes               |                                         |                                          |                                    |                                       |
| Incidence of Maltreatment         | 0.27%                                   | No Substantiated<br>Reports              | 10                                 | 10.00                                 |
| Staff Training/Foundations        | 68%                                     | 96%                                      | 5                                  | 4.80                                  |
| Staff Safety Checks               | 98%                                     | 100%                                     | 5                                  | 5.00                                  |
| Safety Sub-Total                  |                                         |                                          | 20                                 | 19.80                                 |
| CCI Permanency Outcomes           |                                         |                                          |                                    |                                       |
| Placement Stability               | 90%                                     | 85%                                      | 15                                 | 12.75                                 |
| Permanency Sub-Total              |                                         |                                          | 15                                 | 12.75                                 |
| CCI Well-Being Outcomes           |                                         |                                          |                                    |                                       |
| EPSDT Medical Visits              | 93%                                     | 100%                                     | 4                                  | 4.00                                  |
| EPSDT Dental Visits               | 91%                                     | 100%                                     | 4                                  | 4.00                                  |
| Academic Supports                 | 76%                                     | 100%                                     | 3                                  | 3.00                                  |
| Provider ECEM Visits              | 70%                                     | 100%                                     | 7                                  | 7.00                                  |
| Provider General Contacts         | 67%                                     | 100%                                     | 7                                  | 7.00                                  |
| Placements with Siblings          | 37%                                     | 58%                                      | Not Scored                         | Not Scored                            |
| Placements within Legal County    | 14%                                     | 14%                                      | Not Scored                         | Not Scored                            |
| Well-Being Sub-Total              |                                         |                                          | 25                                 | 25.00                                 |