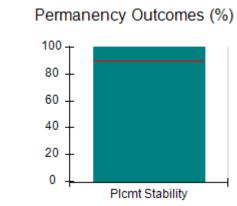

# Performance-Based Placement Measures RBWO Provider GA+SCORECARD - CCI

| Provider/Program Name: A          | Friend's Hou                            | se - (563) - CCI                         |                                    |                                       |
|-----------------------------------|-----------------------------------------|------------------------------------------|------------------------------------|---------------------------------------|
| 111 Henry Pkwy., McDonough, GA 30 | ugh, GA 30253 Quarterly Scores (Grades) |                                          | Current Quarter Score (Grade)      |                                       |
| Phone: 678-432-1630               |                                         | Q1: 104.71 (A+)                          | Q2: 109.41 (A+)                    | 107.11%                               |
| Vendor ID# 35215                  |                                         | Q3: 106.39 (A+)                          | Q4: 107.11 (A+)                    | (A+)                                  |
| Program Census Information:       |                                         | # Children in Care During<br>Quarter: 20 | # Placements During<br>Quarter: 20 | # Children in Care On<br>Last Day: 12 |
|                                   | Avg<br>Performance All<br>CCIs (%)      | Provider<br>Performance (%)*             | Possible Points<br>(Weight)        | Provider Points<br>Earned             |
| OPM Monitoring Reviews            |                                         |                                          |                                    |                                       |
| Annual Comprehensive Reviews      | 88%                                     | 99%                                      | 25                                 | 24.73                                 |
| Safety Reviews                    | 94%                                     | 99%                                      | 15                                 | 14.82                                 |
| Monitoring Sub-Total              |                                         |                                          | 40                                 | 39.56                                 |
| CCI Safety Outcomes               |                                         |                                          |                                    |                                       |
| Incidence of Maltreatment         | 0.27%                                   | No Substantiated<br>Reports              | 10                                 | 10.00                                 |
| Staff Training/Foundations        | 68%                                     | 96%                                      | 5                                  | 4.80                                  |
| Staff Safety Checks               | 98%                                     | 100%                                     | 5                                  | 5.00                                  |
| Safety Sub-Total                  |                                         |                                          | 20                                 | 19.80                                 |
| CCI Permanency Outcomes           |                                         |                                          |                                    |                                       |
| Placement Stability               | 90%                                     | 85%                                      | 15                                 | 12.75                                 |
| Permanency Sub-Total              |                                         |                                          | 15                                 | 12.75                                 |
| CCI Well-Being Outcomes           |                                         |                                          |                                    |                                       |
| EPSDT Medical Visits              | 93%                                     | 100%                                     | 4                                  | 4.00                                  |
| EPSDT Dental Visits               | 91%                                     | 100%                                     | 4                                  | 4.00                                  |
| Academic Supports                 | 76%                                     | 100%                                     | 3                                  | 3.00                                  |
| Provider ECEM Visits              | 70%                                     | 100%                                     | 7                                  | 7.00                                  |
| Provider General Contacts         | 67%                                     | 100%                                     | 7                                  | 7.00                                  |
| Placements with Siblings          | 37%                                     | 58%                                      | Not Scored                         | Not Scored                            |
| Placements within Legal County    | 14%                                     | 14%                                      | Not Scored                         | Not Scored                            |
| Well-Being Sub-Total              |                                         |                                          | 25                                 | 25.00                                 |