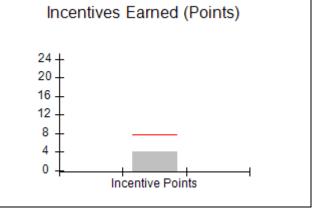

| Monitoring & Outcomes: Possible Points = 100 | Points Earned = 97.11 |           |
|----------------------------------------------|-----------------------|-----------|
| Score Before                                 | Incentives Credit     | 97.11%    |
| Inc                                          | entives Awarded       | 10.00 pts |
|                                              | PBP Verification      | N/A pts   |
|                                              | Total Score           | 107.11%   |