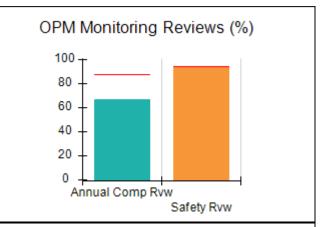

# Performance-Based Placement Measures RBWO Provider GA+SCORECARD - CCI

| Provider/Program Name: A          | Friend's Hou                            | se - (563) - CCI                         |                                    |                                       |
|-----------------------------------|-----------------------------------------|------------------------------------------|------------------------------------|---------------------------------------|
| 111 Henry Pkwy., McDonough, GA 30 | ugh, GA 30253 Quarterly Scores (Grades) |                                          | Current Quarter Score (Grade)      |                                       |
| Phone: 678-432-1630               |                                         | Q1: 104.71 (A+)                          | Q2: 109.41 (A+)                    | 107.11%                               |
| Vendor ID# 35215                  |                                         | Q3: 106.39 (A+)                          | Q4: 107.11 (A+)                    | (A+)                                  |
| Program Census Information:       |                                         | # Children in Care During<br>Quarter: 20 | # Placements During<br>Quarter: 20 | # Children in Care On<br>Last Day: 12 |
|                                   | Avg<br>Performance All<br>CCIs (%)      | Provider<br>Performance (%)*             | Possible Points<br>(Weight)        | Provider Points<br>Earned             |
| OPM Monitoring Reviews            |                                         |                                          |                                    |                                       |
| Annual Comprehensive Reviews      | 88%                                     | 99%                                      | 25                                 | 24.73                                 |
| Safety Reviews                    | 94%                                     | 99%                                      | 15                                 | 14.82                                 |
| Monitoring Sub-Total              |                                         |                                          | 40                                 | 39.56                                 |
| CCI Safety Outcomes               |                                         |                                          |                                    |                                       |
| Incidence of Maltreatment         | 0.27%                                   | No Substantiated<br>Reports              | 10                                 | 10.00                                 |
| Staff Training/Foundations        | 68%                                     | 96%                                      | 5                                  | 4.80                                  |
| Staff Safety Checks               | 98%                                     | 100%                                     | 5                                  | 5.00                                  |
| Safety Sub-Total                  |                                         |                                          | 20                                 | 19.80                                 |
| CCI Permanency Outcomes           |                                         |                                          |                                    |                                       |
| Placement Stability               | 90%                                     | 85%                                      | 15                                 | 12.75                                 |
| Permanency Sub-Total              |                                         |                                          | 15                                 | 12.75                                 |
| CCI Well-Being Outcomes           |                                         |                                          |                                    |                                       |
| EPSDT Medical Visits              | 93%                                     | 100%                                     | 4                                  | 4.00                                  |
| EPSDT Dental Visits               | 91%                                     | 100%                                     | 4                                  | 4.00                                  |
| Academic Supports                 | 76%                                     | 100%                                     | 3                                  | 3.00                                  |
| Provider ECEM Visits              | 70%                                     | 100%                                     | 7                                  | 7.00                                  |
| Provider General Contacts         | 67%                                     | 100%                                     | 7                                  | 7.00                                  |
| Placements with Siblings          | 37%                                     | 58%                                      | Not Scored                         | Not Scored                            |
| Placements within Legal County    | 14%                                     | 14%                                      | Not Scored                         | Not Scored                            |
| Well-Being Sub-Total              |                                         |                                          | 25                                 | 25.00                                 |