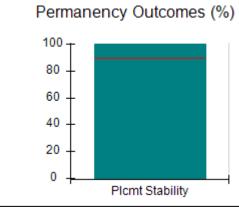

# Performance-Based Placement Measures RBWO Provider GA+SCORECARD - CCI

| Provider/Program Name: A          | Friend's Hou                            | se - (563) - CCI                         |                                    |                                       |
|-----------------------------------|-----------------------------------------|------------------------------------------|------------------------------------|---------------------------------------|
| 111 Henry Pkwy., McDonough, GA 30 | ugh, GA 30253 Quarterly Scores (Grades) |                                          | Current Quarter Score (Grade)      |                                       |
| Phone: 678-432-1630               |                                         | Q1: 104.71 (A+)                          | Q2: 109.41 (A+)                    | 107.11%                               |
| Vendor ID# 35215                  |                                         | Q3: 106.39 (A+)                          | Q4: 107.11 (A+)                    | (A+)                                  |
| Program Census Information:       |                                         | # Children in Care During<br>Quarter: 20 | # Placements During<br>Quarter: 20 | # Children in Care On<br>Last Day: 12 |
|                                   | Avg<br>Performance All<br>CCIs (%)      | Provider<br>Performance (%)*             | Possible Points<br>(Weight)        | Provider Points<br>Earned             |
| OPM Monitoring Reviews            |                                         |                                          |                                    |                                       |
| Annual Comprehensive Reviews      | 88%                                     | 99%                                      | 25                                 | 24.73                                 |
| Safety Reviews                    | 94%                                     | 99%                                      | 15                                 | 14.82                                 |
| Monitoring Sub-Total              |                                         |                                          | 40                                 | 39.56                                 |
| CCI Safety Outcomes               |                                         |                                          |                                    |                                       |
| Incidence of Maltreatment         | 0.27%                                   | No Substantiated<br>Reports              | 10                                 | 10.00                                 |
| Staff Training/Foundations        | 68%                                     | 96%                                      | 5                                  | 4.80                                  |
| Staff Safety Checks               | 98%                                     | 100%                                     | 5                                  | 5.00                                  |
| Safety Sub-Total                  |                                         |                                          | 20                                 | 19.80                                 |
| CCI Permanency Outcomes           |                                         |                                          |                                    |                                       |
| Placement Stability               | 90%                                     | 85%                                      | 15                                 | 12.75                                 |
| Permanency Sub-Total              |                                         |                                          | 15                                 | 12.75                                 |
| CCI Well-Being Outcomes           |                                         |                                          |                                    |                                       |
| EPSDT Medical Visits              | 93%                                     | 100%                                     | 4                                  | 4.00                                  |
| EPSDT Dental Visits               | 91%                                     | 100%                                     | 4                                  | 4.00                                  |
| Academic Supports                 | 76%                                     | 100%                                     | 3                                  | 3.00                                  |
| Provider ECEM Visits              | 70%                                     | 100%                                     | 7                                  | 7.00                                  |
| Provider General Contacts         | 67%                                     | 100%                                     | 7                                  | 7.00                                  |
| Placements with Siblings          | 37%                                     | 58%                                      | Not Scored                         | Not Scored                            |
| Placements within Legal County    | 14%                                     | 14%                                      | Not Scored                         | Not Scored                            |
| Well-Being Sub-Total              |                                         |                                          | 25                                 | 25.00                                 |