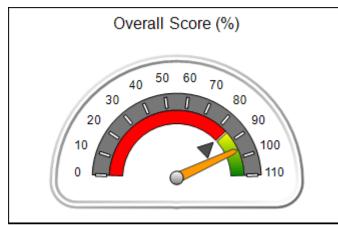

# **Performance-Based Placement Measures** RBWO Provider GA+SCORECARD - CCI

Report Quarter: Q4 FY2018

| Provider/Program Name: A Friend's House - (563) - CCI                                          |                                                                                  |                                                                                                                                           |  |  |  |  |
|------------------------------------------------------------------------------------------------|----------------------------------------------------------------------------------|-------------------------------------------------------------------------------------------------------------------------------------------|--|--|--|--|
| 111 Henry Pkwy., McDonough, GA 30253 Quarterly Scores (Grades) Current Quarter Scores (Grades) |                                                                                  |                                                                                                                                           |  |  |  |  |
| Q1: 104.71 (A+)                                                                                | Q2: 109.41 (A+)                                                                  | 107.11%                                                                                                                                   |  |  |  |  |
| Q3: 106.39 (A+)                                                                                | Q4: 107.11 (A+)                                                                  | (A+)                                                                                                                                      |  |  |  |  |
| # Children in Care During<br>Quarter: 20                                                       | # Placements During<br>Quarter: 20                                               | # Children in Care On Last<br>Day: 12                                                                                                     |  |  |  |  |
|                                                                                                | Quarterly Sco<br>Q1: 104.71 (A+)<br>Q3: 106.39 (A+)<br># Children in Care During | Quarterly Scores (Grades)  Q1: 104.71 (A+) Q2: 109.41 (A+) Q3: 106.39 (A+) Q4: 107.11 (A+)  # Children in Care During # Placements During |  |  |  |  |