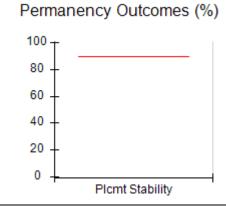

# Performance-Based Placement Measures RBWO Provider GA+SCORECARD - CCI

| Provider/Program Name: A          | Friend's Hou                            | se - (563) - CCI                         |                                    |                                       |
|-----------------------------------|-----------------------------------------|------------------------------------------|------------------------------------|---------------------------------------|
| 111 Henry Pkwy., McDonough, GA 30 | ugh, GA 30253 Quarterly Scores (Grades) |                                          | Current Quarter Score (Grade)      |                                       |
| Phone: 678-432-1630               |                                         | Q1: 104.71 (A+)                          | Q2: 109.41 (A+)                    | 107.11%                               |
| Vendor ID# 35215                  |                                         | Q3: 106.39 (A+)                          | Q4: 107.11 (A+)                    | (A+)                                  |
| Program Census Information:       |                                         | # Children in Care During<br>Quarter: 20 | # Placements During<br>Quarter: 20 | # Children in Care On<br>Last Day: 12 |
|                                   | Avg<br>Performance All<br>CCIs (%)      | Provider<br>Performance (%)*             | Possible Points<br>(Weight)        | Provider Points<br>Earned             |
| OPM Monitoring Reviews            |                                         |                                          |                                    |                                       |
| Annual Comprehensive Reviews      | 88%                                     | 99%                                      | 25                                 | 24.73                                 |
| Safety Reviews                    | 94%                                     | 99%                                      | 15                                 | 14.82                                 |
| Monitoring Sub-Total              |                                         |                                          | 40                                 | 39.56                                 |
| CCI Safety Outcomes               |                                         |                                          |                                    |                                       |
| Incidence of Maltreatment         | 0.27%                                   | No Substantiated<br>Reports              | 10                                 | 10.00                                 |
| Staff Training/Foundations        | 68%                                     | 96%                                      | 5                                  | 4.80                                  |
| Staff Safety Checks               | 98%                                     | 100%                                     | 5                                  | 5.00                                  |
| Safety Sub-Total                  |                                         |                                          | 20                                 | 19.80                                 |
| CCI Permanency Outcomes           |                                         |                                          |                                    |                                       |
| Placement Stability               | 90%                                     | 85%                                      | 15                                 | 12.75                                 |
| Permanency Sub-Total              |                                         |                                          | 15                                 | 12.75                                 |
| CCI Well-Being Outcomes           |                                         |                                          |                                    |                                       |
| EPSDT Medical Visits              | 93%                                     | 100%                                     | 4                                  | 4.00                                  |
| EPSDT Dental Visits               | 91%                                     | 100%                                     | 4                                  | 4.00                                  |
| Academic Supports                 | 76%                                     | 100%                                     | 3                                  | 3.00                                  |
| Provider ECEM Visits              | 70%                                     | 100%                                     | 7                                  | 7.00                                  |
| Provider General Contacts         | 67%                                     | 100%                                     | 7                                  | 7.00                                  |
| Placements with Siblings          | 37%                                     | 58%                                      | Not Scored                         | Not Scored                            |
| Placements within Legal County    | 14%                                     | 14%                                      | Not Scored                         | Not Scored                            |
| Well-Being Sub-Total              |                                         |                                          | 25                                 | 25.00                                 |