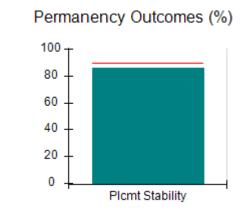

# Performance-Based Placement Measures RBWO Provider GA+SCORECARD - CCI

| Provider/Program Name: A          | Friend's Hou                            | se - (563) - CCI                         |                                    |                                       |
|-----------------------------------|-----------------------------------------|------------------------------------------|------------------------------------|---------------------------------------|
| 111 Henry Pkwy., McDonough, GA 30 | ugh, GA 30253 Quarterly Scores (Grades) |                                          | Current Quarter Score (Grade)      |                                       |
| Phone: 678-432-1630               |                                         | Q1: 104.71 (A+)                          | Q2: 109.41 (A+)                    | 107.11%                               |
| Vendor ID# 35215                  |                                         | Q3: 106.39 (A+)                          | Q4: 107.11 (A+)                    | (A+)                                  |
| Program Census Information:       |                                         | # Children in Care During<br>Quarter: 20 | # Placements During<br>Quarter: 20 | # Children in Care On<br>Last Day: 12 |
|                                   | Avg<br>Performance All<br>CCIs (%)      | Provider<br>Performance (%)*             | Possible Points<br>(Weight)        | Provider Points<br>Earned             |
| OPM Monitoring Reviews            |                                         |                                          |                                    |                                       |
| Annual Comprehensive Reviews      | 88%                                     | 99%                                      | 25                                 | 24.73                                 |
| Safety Reviews                    | 94%                                     | 99%                                      | 15                                 | 14.82                                 |
| Monitoring Sub-Total              |                                         |                                          | 40                                 | 39.56                                 |
| CCI Safety Outcomes               |                                         |                                          |                                    |                                       |
| Incidence of Maltreatment         | 0.27%                                   | No Substantiated<br>Reports              | 10                                 | 10.00                                 |
| Staff Training/Foundations        | 68%                                     | 96%                                      | 5                                  | 4.80                                  |
| Staff Safety Checks               | 98%                                     | 100%                                     | 5                                  | 5.00                                  |
| Safety Sub-Total                  |                                         |                                          | 20                                 | 19.80                                 |
| CCI Permanency Outcomes           |                                         |                                          |                                    |                                       |
| Placement Stability               | 90%                                     | 85%                                      | 15                                 | 12.75                                 |
| Permanency Sub-Total              |                                         |                                          | 15                                 | 12.75                                 |
| CCI Well-Being Outcomes           |                                         |                                          |                                    |                                       |
| EPSDT Medical Visits              | 93%                                     | 100%                                     | 4                                  | 4.00                                  |
| EPSDT Dental Visits               | 91%                                     | 100%                                     | 4                                  | 4.00                                  |
| Academic Supports                 | 76%                                     | 100%                                     | 3                                  | 3.00                                  |
| Provider ECEM Visits              | 70%                                     | 100%                                     | 7                                  | 7.00                                  |
| Provider General Contacts         | 67%                                     | 100%                                     | 7                                  | 7.00                                  |
| Placements with Siblings          | 37%                                     | 58%                                      | Not Scored                         | Not Scored                            |
| Placements within Legal County    | 14%                                     | 14%                                      | Not Scored                         | Not Scored                            |
| Well-Being Sub-Total              |                                         |                                          | 25                                 | 25.00                                 |