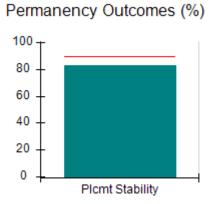

# Performance-Based Placement Measures RBWO Provider GA+SCORECARD - CCI

| Provider/Program Name: A          | Friend's Hou                            | se - (563) - CCI                         |                                    |                                       |
|-----------------------------------|-----------------------------------------|------------------------------------------|------------------------------------|---------------------------------------|
| 111 Henry Pkwy., McDonough, GA 30 | ugh, GA 30253 Quarterly Scores (Grades) |                                          | Current Quarter Score (Grade)      |                                       |
| Phone: 678-432-1630               |                                         | Q1: 104.71 (A+)                          | Q2: 109.41 (A+)                    | 107.11%                               |
| Vendor ID# 35215                  |                                         | Q3: 106.39 (A+)                          | Q4: 107.11 (A+)                    | (A+)                                  |
| Program Census Information:       |                                         | # Children in Care During<br>Quarter: 20 | # Placements During<br>Quarter: 20 | # Children in Care On<br>Last Day: 12 |
|                                   | Avg<br>Performance All<br>CCIs (%)      | Provider<br>Performance (%)*             | Possible Points<br>(Weight)        | Provider Points<br>Earned             |
| OPM Monitoring Reviews            |                                         |                                          |                                    |                                       |
| Annual Comprehensive Reviews      | 88%                                     | 99%                                      | 25                                 | 24.73                                 |
| Safety Reviews                    | 94%                                     | 99%                                      | 15                                 | 14.82                                 |
| Monitoring Sub-Total              |                                         |                                          | 40                                 | 39.56                                 |
| CCI Safety Outcomes               |                                         |                                          |                                    |                                       |
| Incidence of Maltreatment         | 0.27%                                   | No Substantiated<br>Reports              | 10                                 | 10.00                                 |
| Staff Training/Foundations        | 68%                                     | 96%                                      | 5                                  | 4.80                                  |
| Staff Safety Checks               | 98%                                     | 100%                                     | 5                                  | 5.00                                  |
| Safety Sub-Total                  |                                         |                                          | 20                                 | 19.80                                 |
| CCI Permanency Outcomes           |                                         |                                          |                                    |                                       |
| Placement Stability               | 90%                                     | 85%                                      | 15                                 | 12.75                                 |
| Permanency Sub-Total              |                                         |                                          | 15                                 | 12.75                                 |
| CCI Well-Being Outcomes           |                                         |                                          |                                    |                                       |
| EPSDT Medical Visits              | 93%                                     | 100%                                     | 4                                  | 4.00                                  |
| EPSDT Dental Visits               | 91%                                     | 100%                                     | 4                                  | 4.00                                  |
| Academic Supports                 | 76%                                     | 100%                                     | 3                                  | 3.00                                  |
| Provider ECEM Visits              | 70%                                     | 100%                                     | 7                                  | 7.00                                  |
| Provider General Contacts         | 67%                                     | 100%                                     | 7                                  | 7.00                                  |
| Placements with Siblings          | 37%                                     | 58%                                      | Not Scored                         | Not Scored                            |
| Placements within Legal County    | 14%                                     | 14%                                      | Not Scored                         | Not Scored                            |
| Well-Being Sub-Total              |                                         |                                          | 25                                 | 25.00                                 |