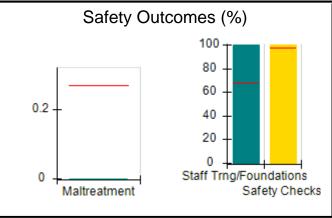

# Performance-Based Placement Measures RBWO Provider GA+SCORECARD - CCI

| Provider/Program Name: A          | Friend's Hou                            | se - (563) - CCI                         |                                    |                                       |
|-----------------------------------|-----------------------------------------|------------------------------------------|------------------------------------|---------------------------------------|
| 111 Henry Pkwy., McDonough, GA 30 | ugh, GA 30253 Quarterly Scores (Grades) |                                          | Current Quarter Score (Grade)      |                                       |
| Phone: 678-432-1630               |                                         | Q1: 104.71 (A+)                          | Q2: 109.41 (A+)                    | 107.11%                               |
| Vendor ID# 35215                  |                                         | Q3: 106.39 (A+)                          | Q4: 107.11 (A+)                    | (A+)                                  |
| Program Census Information:       |                                         | # Children in Care During<br>Quarter: 20 | # Placements During<br>Quarter: 20 | # Children in Care On<br>Last Day: 12 |
|                                   | Avg<br>Performance All<br>CCIs (%)      | Provider<br>Performance (%)*             | Possible Points<br>(Weight)        | Provider Points<br>Earned             |
| OPM Monitoring Reviews            |                                         |                                          |                                    |                                       |
| Annual Comprehensive Reviews      | 88%                                     | 99%                                      | 25                                 | 24.73                                 |
| Safety Reviews                    | 94%                                     | 99%                                      | 15                                 | 14.82                                 |
| Monitoring Sub-Total              |                                         |                                          | 40                                 | 39.56                                 |
| CCI Safety Outcomes               |                                         |                                          |                                    |                                       |
| Incidence of Maltreatment         | 0.27%                                   | No Substantiated<br>Reports              | 10                                 | 10.00                                 |
| Staff Training/Foundations        | 68%                                     | 96%                                      | 5                                  | 4.80                                  |
| Staff Safety Checks               | 98%                                     | 100%                                     | 5                                  | 5.00                                  |
| Safety Sub-Total                  |                                         |                                          | 20                                 | 19.80                                 |
| CCI Permanency Outcomes           |                                         |                                          |                                    |                                       |
| Placement Stability               | 90%                                     | 85%                                      | 15                                 | 12.75                                 |
| Permanency Sub-Total              |                                         |                                          | 15                                 | 12.75                                 |
| CCI Well-Being Outcomes           |                                         |                                          |                                    |                                       |
| EPSDT Medical Visits              | 93%                                     | 100%                                     | 4                                  | 4.00                                  |
| EPSDT Dental Visits               | 91%                                     | 100%                                     | 4                                  | 4.00                                  |
| Academic Supports                 | 76%                                     | 100%                                     | 3                                  | 3.00                                  |
| Provider ECEM Visits              | 70%                                     | 100%                                     | 7                                  | 7.00                                  |
| Provider General Contacts         | 67%                                     | 100%                                     | 7                                  | 7.00                                  |
| Placements with Siblings          | 37%                                     | 58%                                      | Not Scored                         | Not Scored                            |
| Placements within Legal County    | 14%                                     | 14%                                      | Not Scored                         | Not Scored                            |
| Well-Being Sub-Total              |                                         |                                          | 25                                 | 25.00                                 |