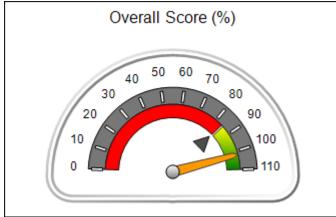

# **Performance-Based Placement Measures** RBWO Provider GA+SCORECARD - CCI

Report Quarter: Q4 FY2018

| Provider/Program Name: A Friend's House - (563) - CCI                                          |                                                                                  |                                                                                                                                           |  |  |  |  |
|------------------------------------------------------------------------------------------------|----------------------------------------------------------------------------------|-------------------------------------------------------------------------------------------------------------------------------------------|--|--|--|--|
| 111 Henry Pkwy., McDonough, GA 30253 Quarterly Scores (Grades) Current Quarter Scores (Grades) |                                                                                  |                                                                                                                                           |  |  |  |  |
| Q1: 104.71 (A+)                                                                                | Q2: 109.41 (A+)                                                                  | 107.11%                                                                                                                                   |  |  |  |  |
| Q3: 106.39 (A+)                                                                                | Q4: 107.11 (A+)                                                                  | (A+)                                                                                                                                      |  |  |  |  |
| # Children in Care During<br>Quarter: 20                                                       | # Placements During<br>Quarter: 20                                               | # Children in Care On Last<br>Day: 12                                                                                                     |  |  |  |  |
|                                                                                                | Quarterly Sco<br>Q1: 104.71 (A+)<br>Q3: 106.39 (A+)<br># Children in Care During | Quarterly Scores (Grades)  Q1: 104.71 (A+) Q2: 109.41 (A+) Q3: 106.39 (A+) Q4: 107.11 (A+)  # Children in Care During # Placements During |  |  |  |  |

# Performance-Based Placement Measures RBWO Provider GA+SCORECARD - CCI

| Provider/Program Name: A          | Friend's Hou                            | se - (563) - CCI                         |                                    |                                       |
|-----------------------------------|-----------------------------------------|------------------------------------------|------------------------------------|---------------------------------------|
| 111 Henry Pkwy., McDonough, GA 30 | ugh, GA 30253 Quarterly Scores (Grades) |                                          | Current Quarter Score (Grade)      |                                       |
| Phone: 678-432-1630               |                                         | Q1: 104.71 (A+)                          | Q2: 109.41 (A+)                    | 107.11%                               |
| Vendor ID# 35215                  |                                         | Q3: 106.39 (A+)                          | Q4: 107.11 (A+)                    | (A+)                                  |
| Program Census Information:       |                                         | # Children in Care During<br>Quarter: 20 | # Placements During<br>Quarter: 20 | # Children in Care On<br>Last Day: 12 |
|                                   | Avg<br>Performance All<br>CCIs (%)      | Provider<br>Performance (%)*             | Possible Points<br>(Weight)        | Provider Points<br>Earned             |
| OPM Monitoring Reviews            |                                         |                                          |                                    |                                       |
| Annual Comprehensive Reviews      | 88%                                     | 99%                                      | 25                                 | 24.73                                 |
| Safety Reviews                    | 94%                                     | 99%                                      | 15                                 | 14.82                                 |
| Monitoring Sub-Total              |                                         |                                          | 40                                 | 39.56                                 |
| CCI Safety Outcomes               |                                         |                                          |                                    |                                       |
| Incidence of Maltreatment         | 0.27%                                   | No Substantiated<br>Reports              | 10                                 | 10.00                                 |
| Staff Training/Foundations        | 68%                                     | 96%                                      | 5                                  | 4.80                                  |
| Staff Safety Checks               | 98%                                     | 100%                                     | 5                                  | 5.00                                  |
| Safety Sub-Total                  |                                         |                                          | 20                                 | 19.80                                 |
| CCI Permanency Outcomes           |                                         |                                          |                                    |                                       |
| Placement Stability               | 90%                                     | 85%                                      | 15                                 | 12.75                                 |
| Permanency Sub-Total              |                                         |                                          | 15                                 | 12.75                                 |
| CCI Well-Being Outcomes           |                                         |                                          |                                    |                                       |
| EPSDT Medical Visits              | 93%                                     | 100%                                     | 4                                  | 4.00                                  |
| EPSDT Dental Visits               | 91%                                     | 100%                                     | 4                                  | 4.00                                  |
| Academic Supports                 | 76%                                     | 100%                                     | 3                                  | 3.00                                  |
| Provider ECEM Visits              | 70%                                     | 100%                                     | 7                                  | 7.00                                  |
| Provider General Contacts         | 67%                                     | 100%                                     | 7                                  | 7.00                                  |
| Placements with Siblings          | 37%                                     | 58%                                      | Not Scored                         | Not Scored                            |
| Placements within Legal County    | 14%                                     | 14%                                      | Not Scored                         | Not Scored                            |
| Well-Being Sub-Total              |                                         |                                          | 25                                 | 25.00                                 |

| Monitoring & Outcomes: Possible Points = 100 | Points Earned = 97.11 |           |
|----------------------------------------------|-----------------------|-----------|
| Score Before                                 | Incentives Credit     | 97.11%    |
| Inc                                          | entives Awarded       | 10.00 pts |
|                                              | PBP Verification      | N/A pts   |
|                                              | Total Score           | 107.11%   |