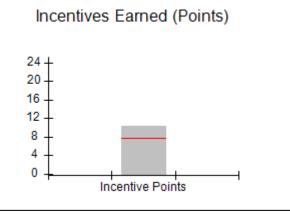

## Provider/Program Name: A Friend's House - (563) - CCI

| Program Census Information:                                                                                 |                                         | # Children in Care During<br>Quarter: 20 | # Placements During<br>Quarter: 20 | # Children in Care On<br>Last Day: 12 |
|-------------------------------------------------------------------------------------------------------------|-----------------------------------------|------------------------------------------|------------------------------------|---------------------------------------|
| CCI Incentive Credits                                                                                       | Avg<br>Performance All<br>CCIs (Points) | Provider<br>Performance (%)*             | Possible Points<br>(Weight)        | Provider Points<br>Earned             |
| Early EPSDT Medical Visits                                                                                  |                                         | 100%                                     | 2                                  | 2.00                                  |
| Early EPSDT Dental Visits                                                                                   |                                         | 100%                                     | 2                                  | 2.00                                  |
| Permanency Contacts                                                                                         |                                         | 100%                                     | 5                                  | 5.00                                  |
| Additional Academic Supports                                                                                |                                         | 100%                                     | 2                                  | 2.00                                  |
| Active Agency Accreditation                                                                                 |                                         | 0%                                       | 4                                  | 0.00                                  |
| Staff Clinical Licensure                                                                                    |                                         | 0%                                       | 5                                  | 0.00                                  |
| Behavior Management (threshold = 0)                                                                         |                                         | 100%                                     | 4                                  | 4.00                                  |
| Incentives Total                                                                                            | 7.72                                    |                                          | 24                                 | 15.00                                 |
| Maximum total                                                                                               | combined incentive                      | credit allowed is 10 points.             | Incentives Awarded                 | 10.00                                 |
| Performance calculation descriptions can be found in the FY 2018 RBWO PBP Measurements and Standards Guide. |                                         |                                          |                                    |                                       |