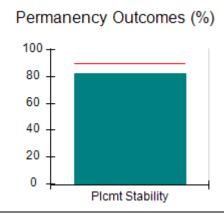

# Performance-Based Placement Measures RBWO Provider GA+SCORECARD - CCI

| Provider/Program Name: A          | Friend's Hou                            | se - (563) - CCI                         |                                    |                                       |
|-----------------------------------|-----------------------------------------|------------------------------------------|------------------------------------|---------------------------------------|
| 111 Henry Pkwy., McDonough, GA 30 | ugh, GA 30253 Quarterly Scores (Grades) |                                          | Current Quarter Score (Grade)      |                                       |
| Phone: 678-432-1630               |                                         | Q1: 104.71 (A+)                          | Q2: 109.41 (A+)                    | 107.11%                               |
| Vendor ID# 35215                  |                                         | Q3: 106.39 (A+)                          | Q4: 107.11 (A+)                    | (A+)                                  |
| Program Census Information:       |                                         | # Children in Care During<br>Quarter: 20 | # Placements During<br>Quarter: 20 | # Children in Care On<br>Last Day: 12 |
|                                   | Avg<br>Performance All<br>CCIs (%)      | Provider<br>Performance (%)*             | Possible Points<br>(Weight)        | Provider Points<br>Earned             |
| OPM Monitoring Reviews            |                                         |                                          |                                    |                                       |
| Annual Comprehensive Reviews      | 88%                                     | 99%                                      | 25                                 | 24.73                                 |
| Safety Reviews                    | 94%                                     | 99%                                      | 15                                 | 14.82                                 |
| Monitoring Sub-Total              |                                         |                                          | 40                                 | 39.56                                 |
| CCI Safety Outcomes               |                                         |                                          |                                    |                                       |
| Incidence of Maltreatment         | 0.27%                                   | No Substantiated<br>Reports              | 10                                 | 10.00                                 |
| Staff Training/Foundations        | 68%                                     | 96%                                      | 5                                  | 4.80                                  |
| Staff Safety Checks               | 98%                                     | 100%                                     | 5                                  | 5.00                                  |
| Safety Sub-Total                  |                                         |                                          | 20                                 | 19.80                                 |
| CCI Permanency Outcomes           |                                         |                                          |                                    |                                       |
| Placement Stability               | 90%                                     | 85%                                      | 15                                 | 12.75                                 |
| Permanency Sub-Total              |                                         |                                          | 15                                 | 12.75                                 |
| CCI Well-Being Outcomes           |                                         |                                          |                                    |                                       |
| EPSDT Medical Visits              | 93%                                     | 100%                                     | 4                                  | 4.00                                  |
| EPSDT Dental Visits               | 91%                                     | 100%                                     | 4                                  | 4.00                                  |
| Academic Supports                 | 76%                                     | 100%                                     | 3                                  | 3.00                                  |
| Provider ECEM Visits              | 70%                                     | 100%                                     | 7                                  | 7.00                                  |
| Provider General Contacts         | 67%                                     | 100%                                     | 7                                  | 7.00                                  |
| Placements with Siblings          | 37%                                     | 58%                                      | Not Scored                         | Not Scored                            |
| Placements within Legal County    | 14%                                     | 14%                                      | Not Scored                         | Not Scored                            |
| Well-Being Sub-Total              |                                         |                                          | 25                                 | 25.00                                 |