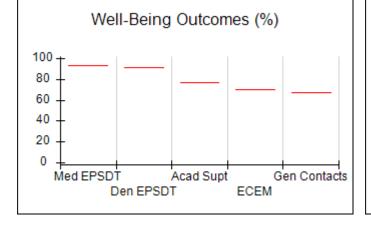

# Performance-Based Placement Measures RBWO Provider GA+SCORECARD - CCI

| Provider/Program Name: A          | Friend's Hou                            | se - (563) - CCI                         |                                    |                                       |
|-----------------------------------|-----------------------------------------|------------------------------------------|------------------------------------|---------------------------------------|
| 111 Henry Pkwy., McDonough, GA 30 | ugh, GA 30253 Quarterly Scores (Grades) |                                          | Current Quarter Score (Grade)      |                                       |
| Phone: 678-432-1630               |                                         | Q1: 104.71 (A+)                          | Q2: 109.41 (A+)                    | 107.11%                               |
| Vendor ID# 35215                  |                                         | Q3: 106.39 (A+)                          | Q4: 107.11 (A+)                    | (A+)                                  |
| Program Census Information:       |                                         | # Children in Care During<br>Quarter: 20 | # Placements During<br>Quarter: 20 | # Children in Care On<br>Last Day: 12 |
|                                   | Avg<br>Performance All<br>CCIs (%)      | Provider<br>Performance (%)*             | Possible Points<br>(Weight)        | Provider Points<br>Earned             |
| OPM Monitoring Reviews            |                                         |                                          |                                    |                                       |
| Annual Comprehensive Reviews      | 88%                                     | 99%                                      | 25                                 | 24.73                                 |
| Safety Reviews                    | 94%                                     | 99%                                      | 15                                 | 14.82                                 |
| Monitoring Sub-Total              |                                         |                                          | 40                                 | 39.56                                 |
| CCI Safety Outcomes               |                                         |                                          |                                    |                                       |
| Incidence of Maltreatment         | 0.27%                                   | No Substantiated<br>Reports              | 10                                 | 10.00                                 |
| Staff Training/Foundations        | 68%                                     | 96%                                      | 5                                  | 4.80                                  |
| Staff Safety Checks               | 98%                                     | 100%                                     | 5                                  | 5.00                                  |
| Safety Sub-Total                  |                                         |                                          | 20                                 | 19.80                                 |
| CCI Permanency Outcomes           |                                         |                                          |                                    |                                       |
| Placement Stability               | 90%                                     | 85%                                      | 15                                 | 12.75                                 |
| Permanency Sub-Total              |                                         |                                          | 15                                 | 12.75                                 |
| CCI Well-Being Outcomes           |                                         |                                          |                                    |                                       |
| EPSDT Medical Visits              | 93%                                     | 100%                                     | 4                                  | 4.00                                  |
| EPSDT Dental Visits               | 91%                                     | 100%                                     | 4                                  | 4.00                                  |
| Academic Supports                 | 76%                                     | 100%                                     | 3                                  | 3.00                                  |
| Provider ECEM Visits              | 70%                                     | 100%                                     | 7                                  | 7.00                                  |
| Provider General Contacts         | 67%                                     | 100%                                     | 7                                  | 7.00                                  |
| Placements with Siblings          | 37%                                     | 58%                                      | Not Scored                         | Not Scored                            |
| Placements within Legal County    | 14%                                     | 14%                                      | Not Scored                         | Not Scored                            |
| Well-Being Sub-Total              |                                         |                                          | 25                                 | 25.00                                 |