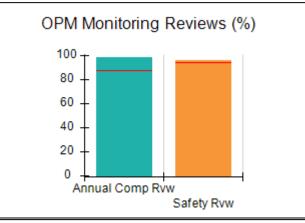

# Performance-Based Placement Measures RBWO Provider GA+SCORECARD - CCI

| Provider/Program Name: A          | Friend's Hou                            | se - (563) - CCI                         |                                    |                                       |
|-----------------------------------|-----------------------------------------|------------------------------------------|------------------------------------|---------------------------------------|
| 111 Henry Pkwy., McDonough, GA 30 | ugh, GA 30253 Quarterly Scores (Grades) |                                          | Current Quarter Score (Grade)      |                                       |
| Phone: 678-432-1630               |                                         | Q1: 104.71 (A+)                          | Q2: 109.41 (A+)                    | 107.11%                               |
| Vendor ID# 35215                  |                                         | Q3: 106.39 (A+)                          | Q4: 107.11 (A+)                    | (A+)                                  |
| Program Census Information:       |                                         | # Children in Care During<br>Quarter: 20 | # Placements During<br>Quarter: 20 | # Children in Care On<br>Last Day: 12 |
|                                   | Avg<br>Performance All<br>CCIs (%)      | Provider<br>Performance (%)*             | Possible Points<br>(Weight)        | Provider Points<br>Earned             |
| OPM Monitoring Reviews            |                                         |                                          |                                    |                                       |
| Annual Comprehensive Reviews      | 88%                                     | 99%                                      | 25                                 | 24.73                                 |
| Safety Reviews                    | 94%                                     | 99%                                      | 15                                 | 14.82                                 |
| Monitoring Sub-Total              |                                         |                                          | 40                                 | 39.56                                 |
| CCI Safety Outcomes               |                                         |                                          |                                    |                                       |
| Incidence of Maltreatment         | 0.27%                                   | No Substantiated<br>Reports              | 10                                 | 10.00                                 |
| Staff Training/Foundations        | 68%                                     | 96%                                      | 5                                  | 4.80                                  |
| Staff Safety Checks               | 98%                                     | 100%                                     | 5                                  | 5.00                                  |
| Safety Sub-Total                  |                                         |                                          | 20                                 | 19.80                                 |
| CCI Permanency Outcomes           |                                         |                                          |                                    |                                       |
| Placement Stability               | 90%                                     | 85%                                      | 15                                 | 12.75                                 |
| Permanency Sub-Total              |                                         |                                          | 15                                 | 12.75                                 |
| CCI Well-Being Outcomes           |                                         |                                          |                                    |                                       |
| EPSDT Medical Visits              | 93%                                     | 100%                                     | 4                                  | 4.00                                  |
| EPSDT Dental Visits               | 91%                                     | 100%                                     | 4                                  | 4.00                                  |
| Academic Supports                 | 76%                                     | 100%                                     | 3                                  | 3.00                                  |
| Provider ECEM Visits              | 70%                                     | 100%                                     | 7                                  | 7.00                                  |
| Provider General Contacts         | 67%                                     | 100%                                     | 7                                  | 7.00                                  |
| Placements with Siblings          | 37%                                     | 58%                                      | Not Scored                         | Not Scored                            |
| Placements within Legal County    | 14%                                     | 14%                                      | Not Scored                         | Not Scored                            |
| Well-Being Sub-Total              |                                         |                                          | 25                                 | 25.00                                 |