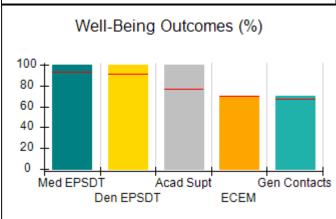

# Performance-Based Placement Measures RBWO Provider GA+SCORECARD - CCI

| Provider/Program Name: A          | Friend's Hou                            | se - (563) - CCI                         |                                    |                                       |
|-----------------------------------|-----------------------------------------|------------------------------------------|------------------------------------|---------------------------------------|
| 111 Henry Pkwy., McDonough, GA 30 | ugh, GA 30253 Quarterly Scores (Grades) |                                          | Current Quarter Score (Grade)      |                                       |
| Phone: 678-432-1630               |                                         | Q1: 104.71 (A+)                          | Q2: 109.41 (A+)                    | 107.11%                               |
| Vendor ID# 35215                  |                                         | Q3: 106.39 (A+)                          | Q4: 107.11 (A+)                    | (A+)                                  |
| Program Census Information:       |                                         | # Children in Care During<br>Quarter: 20 | # Placements During<br>Quarter: 20 | # Children in Care On<br>Last Day: 12 |
|                                   | Avg<br>Performance All<br>CCIs (%)      | Provider<br>Performance (%)*             | Possible Points<br>(Weight)        | Provider Points<br>Earned             |
| OPM Monitoring Reviews            |                                         |                                          |                                    |                                       |
| Annual Comprehensive Reviews      | 88%                                     | 99%                                      | 25                                 | 24.73                                 |
| Safety Reviews                    | 94%                                     | 99%                                      | 15                                 | 14.82                                 |
| Monitoring Sub-Total              |                                         |                                          | 40                                 | 39.56                                 |
| CCI Safety Outcomes               |                                         |                                          |                                    |                                       |
| Incidence of Maltreatment         | 0.27%                                   | No Substantiated<br>Reports              | 10                                 | 10.00                                 |
| Staff Training/Foundations        | 68%                                     | 96%                                      | 5                                  | 4.80                                  |
| Staff Safety Checks               | 98%                                     | 100%                                     | 5                                  | 5.00                                  |
| Safety Sub-Total                  |                                         |                                          | 20                                 | 19.80                                 |
| CCI Permanency Outcomes           |                                         |                                          |                                    |                                       |
| Placement Stability               | 90%                                     | 85%                                      | 15                                 | 12.75                                 |
| Permanency Sub-Total              |                                         |                                          | 15                                 | 12.75                                 |
| CCI Well-Being Outcomes           |                                         |                                          |                                    |                                       |
| EPSDT Medical Visits              | 93%                                     | 100%                                     | 4                                  | 4.00                                  |
| EPSDT Dental Visits               | 91%                                     | 100%                                     | 4                                  | 4.00                                  |
| Academic Supports                 | 76%                                     | 100%                                     | 3                                  | 3.00                                  |
| Provider ECEM Visits              | 70%                                     | 100%                                     | 7                                  | 7.00                                  |
| Provider General Contacts         | 67%                                     | 100%                                     | 7                                  | 7.00                                  |
| Placements with Siblings          | 37%                                     | 58%                                      | Not Scored                         | Not Scored                            |
| Placements within Legal County    | 14%                                     | 14%                                      | Not Scored                         | Not Scored                            |
| Well-Being Sub-Total              |                                         |                                          | 25                                 | 25.00                                 |