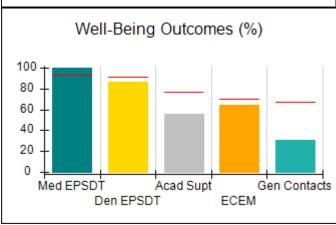

# Performance-Based Placement Measures RBWO Provider GA+SCORECARD - CCI

| Provider/Program Name: A          | Friend's Hou                            | se - (563) - CCI                         |                                    |                                       |
|-----------------------------------|-----------------------------------------|------------------------------------------|------------------------------------|---------------------------------------|
| 111 Henry Pkwy., McDonough, GA 30 | ugh, GA 30253 Quarterly Scores (Grades) |                                          | Current Quarter Score (Grade)      |                                       |
| Phone: 678-432-1630               |                                         | Q1: 104.71 (A+)                          | Q2: 109.41 (A+)                    | 107.11%                               |
| Vendor ID# 35215                  |                                         | Q3: 106.39 (A+)                          | Q4: 107.11 (A+)                    | (A+)                                  |
| Program Census Information:       |                                         | # Children in Care During<br>Quarter: 20 | # Placements During<br>Quarter: 20 | # Children in Care On<br>Last Day: 12 |
|                                   | Avg<br>Performance All<br>CCIs (%)      | Provider<br>Performance (%)*             | Possible Points<br>(Weight)        | Provider Points<br>Earned             |
| OPM Monitoring Reviews            |                                         |                                          |                                    |                                       |
| Annual Comprehensive Reviews      | 88%                                     | 99%                                      | 25                                 | 24.73                                 |
| Safety Reviews                    | 94%                                     | 99%                                      | 15                                 | 14.82                                 |
| Monitoring Sub-Total              |                                         |                                          | 40                                 | 39.56                                 |
| CCI Safety Outcomes               |                                         |                                          |                                    |                                       |
| Incidence of Maltreatment         | 0.27%                                   | No Substantiated<br>Reports              | 10                                 | 10.00                                 |
| Staff Training/Foundations        | 68%                                     | 96%                                      | 5                                  | 4.80                                  |
| Staff Safety Checks               | 98%                                     | 100%                                     | 5                                  | 5.00                                  |
| Safety Sub-Total                  |                                         |                                          | 20                                 | 19.80                                 |
| CCI Permanency Outcomes           |                                         |                                          |                                    |                                       |
| Placement Stability               | 90%                                     | 85%                                      | 15                                 | 12.75                                 |
| Permanency Sub-Total              |                                         |                                          | 15                                 | 12.75                                 |
| CCI Well-Being Outcomes           |                                         |                                          |                                    |                                       |
| EPSDT Medical Visits              | 93%                                     | 100%                                     | 4                                  | 4.00                                  |
| EPSDT Dental Visits               | 91%                                     | 100%                                     | 4                                  | 4.00                                  |
| Academic Supports                 | 76%                                     | 100%                                     | 3                                  | 3.00                                  |
| Provider ECEM Visits              | 70%                                     | 100%                                     | 7                                  | 7.00                                  |
| Provider General Contacts         | 67%                                     | 100%                                     | 7                                  | 7.00                                  |
| Placements with Siblings          | 37%                                     | 58%                                      | Not Scored                         | Not Scored                            |
| Placements within Legal County    | 14%                                     | 14%                                      | Not Scored                         | Not Scored                            |
| Well-Being Sub-Total              |                                         |                                          | 25                                 | 25.00                                 |