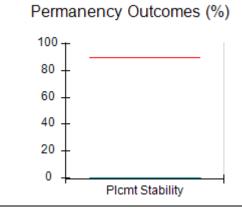

# Performance-Based Placement Measures RBWO Provider GA+SCORECARD - CCI

| Provider/Program Name: A          | Friend's Hou                            | se - (563) - CCI                         |                                    |                                       |
|-----------------------------------|-----------------------------------------|------------------------------------------|------------------------------------|---------------------------------------|
| 111 Henry Pkwy., McDonough, GA 30 | ugh, GA 30253 Quarterly Scores (Grades) |                                          | Current Quarter Score (Grade)      |                                       |
| Phone: 678-432-1630               |                                         | Q1: 104.71 (A+)                          | Q2: 109.41 (A+)                    | 107.11%                               |
| Vendor ID# 35215                  |                                         | Q3: 106.39 (A+)                          | Q4: 107.11 (A+)                    | (A+)                                  |
| Program Census Information:       |                                         | # Children in Care During<br>Quarter: 20 | # Placements During<br>Quarter: 20 | # Children in Care On<br>Last Day: 12 |
|                                   | Avg<br>Performance All<br>CCIs (%)      | Provider<br>Performance (%)*             | Possible Points<br>(Weight)        | Provider Points<br>Earned             |
| OPM Monitoring Reviews            |                                         |                                          |                                    |                                       |
| Annual Comprehensive Reviews      | 88%                                     | 99%                                      | 25                                 | 24.73                                 |
| Safety Reviews                    | 94%                                     | 99%                                      | 15                                 | 14.82                                 |
| Monitoring Sub-Total              |                                         |                                          | 40                                 | 39.56                                 |
| CCI Safety Outcomes               |                                         |                                          |                                    |                                       |
| Incidence of Maltreatment         | 0.27%                                   | No Substantiated<br>Reports              | 10                                 | 10.00                                 |
| Staff Training/Foundations        | 68%                                     | 96%                                      | 5                                  | 4.80                                  |
| Staff Safety Checks               | 98%                                     | 100%                                     | 5                                  | 5.00                                  |
| Safety Sub-Total                  |                                         |                                          | 20                                 | 19.80                                 |
| CCI Permanency Outcomes           |                                         |                                          |                                    |                                       |
| Placement Stability               | 90%                                     | 85%                                      | 15                                 | 12.75                                 |
| Permanency Sub-Total              |                                         |                                          | 15                                 | 12.75                                 |
| CCI Well-Being Outcomes           |                                         |                                          |                                    |                                       |
| EPSDT Medical Visits              | 93%                                     | 100%                                     | 4                                  | 4.00                                  |
| EPSDT Dental Visits               | 91%                                     | 100%                                     | 4                                  | 4.00                                  |
| Academic Supports                 | 76%                                     | 100%                                     | 3                                  | 3.00                                  |
| Provider ECEM Visits              | 70%                                     | 100%                                     | 7                                  | 7.00                                  |
| Provider General Contacts         | 67%                                     | 100%                                     | 7                                  | 7.00                                  |
| Placements with Siblings          | 37%                                     | 58%                                      | Not Scored                         | Not Scored                            |
| Placements within Legal County    | 14%                                     | 14%                                      | Not Scored                         | Not Scored                            |
| Well-Being Sub-Total              |                                         |                                          | 25                                 | 25.00                                 |