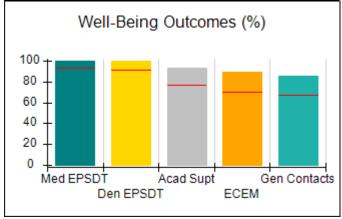

# Performance-Based Placement Measures RBWO Provider GA+SCORECARD - CCI

| Provider/Program Name: A          | Friend's Hou                            | se - (563) - CCI                         |                                    |                                       |
|-----------------------------------|-----------------------------------------|------------------------------------------|------------------------------------|---------------------------------------|
| 111 Henry Pkwy., McDonough, GA 30 | ugh, GA 30253 Quarterly Scores (Grades) |                                          | Current Quarter Score (Grade)      |                                       |
| Phone: 678-432-1630               |                                         | Q1: 104.71 (A+)                          | Q2: 109.41 (A+)                    | 107.11%                               |
| Vendor ID# 35215                  |                                         | Q3: 106.39 (A+)                          | Q4: 107.11 (A+)                    | (A+)                                  |
| Program Census Information:       |                                         | # Children in Care During<br>Quarter: 20 | # Placements During<br>Quarter: 20 | # Children in Care On<br>Last Day: 12 |
|                                   | Avg<br>Performance All<br>CCIs (%)      | Provider<br>Performance (%)*             | Possible Points<br>(Weight)        | Provider Points<br>Earned             |
| OPM Monitoring Reviews            |                                         |                                          |                                    |                                       |
| Annual Comprehensive Reviews      | 88%                                     | 99%                                      | 25                                 | 24.73                                 |
| Safety Reviews                    | 94%                                     | 99%                                      | 15                                 | 14.82                                 |
| Monitoring Sub-Total              |                                         |                                          | 40                                 | 39.56                                 |
| CCI Safety Outcomes               |                                         |                                          |                                    |                                       |
| Incidence of Maltreatment         | 0.27%                                   | No Substantiated<br>Reports              | 10                                 | 10.00                                 |
| Staff Training/Foundations        | 68%                                     | 96%                                      | 5                                  | 4.80                                  |
| Staff Safety Checks               | 98%                                     | 100%                                     | 5                                  | 5.00                                  |
| Safety Sub-Total                  |                                         |                                          | 20                                 | 19.80                                 |
| CCI Permanency Outcomes           |                                         |                                          |                                    |                                       |
| Placement Stability               | 90%                                     | 85%                                      | 15                                 | 12.75                                 |
| Permanency Sub-Total              |                                         |                                          | 15                                 | 12.75                                 |
| CCI Well-Being Outcomes           |                                         |                                          |                                    |                                       |
| EPSDT Medical Visits              | 93%                                     | 100%                                     | 4                                  | 4.00                                  |
| EPSDT Dental Visits               | 91%                                     | 100%                                     | 4                                  | 4.00                                  |
| Academic Supports                 | 76%                                     | 100%                                     | 3                                  | 3.00                                  |
| Provider ECEM Visits              | 70%                                     | 100%                                     | 7                                  | 7.00                                  |
| Provider General Contacts         | 67%                                     | 100%                                     | 7                                  | 7.00                                  |
| Placements with Siblings          | 37%                                     | 58%                                      | Not Scored                         | Not Scored                            |
| Placements within Legal County    | 14%                                     | 14%                                      | Not Scored                         | Not Scored                            |
| Well-Being Sub-Total              |                                         |                                          | 25                                 | 25.00                                 |