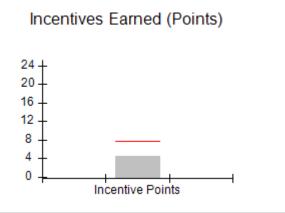

## Provider/Program Name: A Friend's House - (563) - CCI

| Program Census Information:                                                                                 |                                         | # Children in Care During<br>Quarter: 20 | # Placements During<br>Quarter: 20 | # Children in Care On<br>Last Day: 12 |
|-------------------------------------------------------------------------------------------------------------|-----------------------------------------|------------------------------------------|------------------------------------|---------------------------------------|
| CCI Incentive Credits                                                                                       | Avg<br>Performance All<br>CCIs (Points) | Provider<br>Performance (%)*             | Possible Points<br>(Weight)        | Provider Points<br>Earned             |
| Early EPSDT Medical Visits                                                                                  |                                         | 100%                                     | 2                                  | 2.00                                  |
| Early EPSDT Dental Visits                                                                                   |                                         | 100%                                     | 2                                  | 2.00                                  |
| Permanency Contacts                                                                                         |                                         | 100%                                     | 5                                  | 5.00                                  |
| Additional Academic Supports                                                                                |                                         | 100%                                     | 2                                  | 2.00                                  |
| Active Agency Accreditation                                                                                 |                                         | 0%                                       | 4                                  | 0.00                                  |
| Staff Clinical Licensure                                                                                    |                                         | 0%                                       | 5                                  | 0.00                                  |
| Behavior Management (threshold = 0)                                                                         |                                         | 100%                                     | 4                                  | 4.00                                  |
| Incentives Total                                                                                            | 7.72                                    |                                          | 24                                 | 15.00                                 |
| Maximum total                                                                                               | combined incentive                      | credit allowed is 10 points.             | Incentives Awarded                 | 10.00                                 |
| Performance calculation descriptions can be found in the FY 2018 RBWO PBP Measurements and Standards Guide. |                                         |                                          |                                    |                                       |