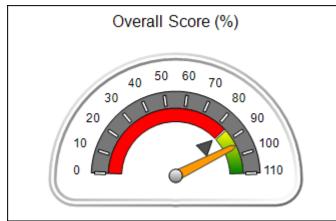

# **Performance-Based Placement Measures** RBWO Provider GA+SCORECARD - CCI

Report Quarter: Q4 FY2018

| Provider/Program Name: A Friend's House - (563) - CCI                                          |                                                                                  |                                                                                                                                           |  |  |  |  |
|------------------------------------------------------------------------------------------------|----------------------------------------------------------------------------------|-------------------------------------------------------------------------------------------------------------------------------------------|--|--|--|--|
| 111 Henry Pkwy., McDonough, GA 30253 Quarterly Scores (Grades) Current Quarter Scores (Grades) |                                                                                  |                                                                                                                                           |  |  |  |  |
| Q1: 104.71 (A+)                                                                                | Q2: 109.41 (A+)                                                                  | 107.11%                                                                                                                                   |  |  |  |  |
| Q3: 106.39 (A+)                                                                                | Q4: 107.11 (A+)                                                                  | (A+)                                                                                                                                      |  |  |  |  |
| # Children in Care During<br>Quarter: 20                                                       | # Placements During<br>Quarter: 20                                               | # Children in Care On Last<br>Day: 12                                                                                                     |  |  |  |  |
|                                                                                                | Quarterly Sco<br>Q1: 104.71 (A+)<br>Q3: 106.39 (A+)<br># Children in Care During | Quarterly Scores (Grades)  Q1: 104.71 (A+) Q2: 109.41 (A+) Q3: 106.39 (A+) Q4: 107.11 (A+)  # Children in Care During # Placements During |  |  |  |  |

| Monitoring & Outcomes: Possible Points = 100 | Points Earned = 97.11 |           |
|----------------------------------------------|-----------------------|-----------|
| Score Before                                 | Incentives Credit     | 97.11%    |
| Inc                                          | entives Awarded       | 10.00 pts |
|                                              | PBP Verification      | N/A pts   |
|                                              | Total Score           | 107.11%   |