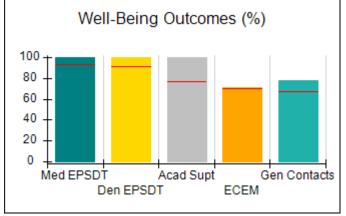

# Performance-Based Placement Measures RBWO Provider GA+SCORECARD - CCI

| Provider/Program Name: A          | Friend's Hou                            | se - (563) - CCI                         |                                    |                                       |
|-----------------------------------|-----------------------------------------|------------------------------------------|------------------------------------|---------------------------------------|
| 111 Henry Pkwy., McDonough, GA 30 | ugh, GA 30253 Quarterly Scores (Grades) |                                          | Current Quarter Score (Grade)      |                                       |
| Phone: 678-432-1630               |                                         | Q1: 104.71 (A+)                          | Q2: 109.41 (A+)                    | 107.11%                               |
| Vendor ID# 35215                  |                                         | Q3: 106.39 (A+)                          | Q4: 107.11 (A+)                    | (A+)                                  |
| Program Census Information:       |                                         | # Children in Care During<br>Quarter: 20 | # Placements During<br>Quarter: 20 | # Children in Care On<br>Last Day: 12 |
|                                   | Avg<br>Performance All<br>CCIs (%)      | Provider<br>Performance (%)*             | Possible Points<br>(Weight)        | Provider Points<br>Earned             |
| OPM Monitoring Reviews            |                                         |                                          |                                    |                                       |
| Annual Comprehensive Reviews      | 88%                                     | 99%                                      | 25                                 | 24.73                                 |
| Safety Reviews                    | 94%                                     | 99%                                      | 15                                 | 14.82                                 |
| Monitoring Sub-Total              |                                         |                                          | 40                                 | 39.56                                 |
| CCI Safety Outcomes               |                                         |                                          |                                    |                                       |
| Incidence of Maltreatment         | 0.27%                                   | No Substantiated<br>Reports              | 10                                 | 10.00                                 |
| Staff Training/Foundations        | 68%                                     | 96%                                      | 5                                  | 4.80                                  |
| Staff Safety Checks               | 98%                                     | 100%                                     | 5                                  | 5.00                                  |
| Safety Sub-Total                  |                                         |                                          | 20                                 | 19.80                                 |
| CCI Permanency Outcomes           |                                         |                                          |                                    |                                       |
| Placement Stability               | 90%                                     | 85%                                      | 15                                 | 12.75                                 |
| Permanency Sub-Total              |                                         |                                          | 15                                 | 12.75                                 |
| CCI Well-Being Outcomes           |                                         |                                          |                                    |                                       |
| EPSDT Medical Visits              | 93%                                     | 100%                                     | 4                                  | 4.00                                  |
| EPSDT Dental Visits               | 91%                                     | 100%                                     | 4                                  | 4.00                                  |
| Academic Supports                 | 76%                                     | 100%                                     | 3                                  | 3.00                                  |
| Provider ECEM Visits              | 70%                                     | 100%                                     | 7                                  | 7.00                                  |
| Provider General Contacts         | 67%                                     | 100%                                     | 7                                  | 7.00                                  |
| Placements with Siblings          | 37%                                     | 58%                                      | Not Scored                         | Not Scored                            |
| Placements within Legal County    | 14%                                     | 14%                                      | Not Scored                         | Not Scored                            |
| Well-Being Sub-Total              |                                         |                                          | 25                                 | 25.00                                 |