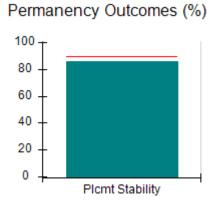

# Performance-Based Placement Measures RBWO Provider GA+SCORECARD - CCI

| Provider/Program Name: A          | Friend's Hou                            | se - (563) - CCI                         |                                    |                                       |
|-----------------------------------|-----------------------------------------|------------------------------------------|------------------------------------|---------------------------------------|
| 111 Henry Pkwy., McDonough, GA 30 | ugh, GA 30253 Quarterly Scores (Grades) |                                          | Current Quarter Score (Grade)      |                                       |
| Phone: 678-432-1630               |                                         | Q1: 104.71 (A+)                          | Q2: 109.41 (A+)                    | 107.11%                               |
| Vendor ID# 35215                  |                                         | Q3: 106.39 (A+)                          | Q4: 107.11 (A+)                    | (A+)                                  |
| Program Census Information:       |                                         | # Children in Care During<br>Quarter: 20 | # Placements During<br>Quarter: 20 | # Children in Care On<br>Last Day: 12 |
|                                   | Avg<br>Performance All<br>CCIs (%)      | Provider<br>Performance (%)*             | Possible Points<br>(Weight)        | Provider Points<br>Earned             |
| OPM Monitoring Reviews            |                                         |                                          |                                    |                                       |
| Annual Comprehensive Reviews      | 88%                                     | 99%                                      | 25                                 | 24.73                                 |
| Safety Reviews                    | 94%                                     | 99%                                      | 15                                 | 14.82                                 |
| Monitoring Sub-Total              |                                         |                                          | 40                                 | 39.56                                 |
| CCI Safety Outcomes               |                                         |                                          |                                    |                                       |
| Incidence of Maltreatment         | 0.27%                                   | No Substantiated<br>Reports              | 10                                 | 10.00                                 |
| Staff Training/Foundations        | 68%                                     | 96%                                      | 5                                  | 4.80                                  |
| Staff Safety Checks               | 98%                                     | 100%                                     | 5                                  | 5.00                                  |
| Safety Sub-Total                  |                                         |                                          | 20                                 | 19.80                                 |
| CCI Permanency Outcomes           |                                         |                                          |                                    |                                       |
| Placement Stability               | 90%                                     | 85%                                      | 15                                 | 12.75                                 |
| Permanency Sub-Total              |                                         |                                          | 15                                 | 12.75                                 |
| CCI Well-Being Outcomes           |                                         |                                          |                                    |                                       |
| EPSDT Medical Visits              | 93%                                     | 100%                                     | 4                                  | 4.00                                  |
| EPSDT Dental Visits               | 91%                                     | 100%                                     | 4                                  | 4.00                                  |
| Academic Supports                 | 76%                                     | 100%                                     | 3                                  | 3.00                                  |
| Provider ECEM Visits              | 70%                                     | 100%                                     | 7                                  | 7.00                                  |
| Provider General Contacts         | 67%                                     | 100%                                     | 7                                  | 7.00                                  |
| Placements with Siblings          | 37%                                     | 58%                                      | Not Scored                         | Not Scored                            |
| Placements within Legal County    | 14%                                     | 14%                                      | Not Scored                         | Not Scored                            |
| Well-Being Sub-Total              |                                         |                                          | 25                                 | 25.00                                 |