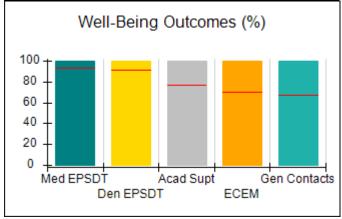

# Performance-Based Placement Measures RBWO Provider GA+SCORECARD - CCI

| Provider/Program Name: A          | Friend's Hou                            | se - (563) - CCI                         |                                    |                                       |
|-----------------------------------|-----------------------------------------|------------------------------------------|------------------------------------|---------------------------------------|
| 111 Henry Pkwy., McDonough, GA 30 | ugh, GA 30253 Quarterly Scores (Grades) |                                          | Current Quarter Score (Grade)      |                                       |
| Phone: 678-432-1630               |                                         | Q1: 104.71 (A+)                          | Q2: 109.41 (A+)                    | 107.11%                               |
| Vendor ID# 35215                  |                                         | Q3: 106.39 (A+)                          | Q4: 107.11 (A+)                    | (A+)                                  |
| Program Census Information:       |                                         | # Children in Care During<br>Quarter: 20 | # Placements During<br>Quarter: 20 | # Children in Care On<br>Last Day: 12 |
|                                   | Avg<br>Performance All<br>CCIs (%)      | Provider<br>Performance (%)*             | Possible Points<br>(Weight)        | Provider Points<br>Earned             |
| OPM Monitoring Reviews            |                                         |                                          |                                    |                                       |
| Annual Comprehensive Reviews      | 88%                                     | 99%                                      | 25                                 | 24.73                                 |
| Safety Reviews                    | 94%                                     | 99%                                      | 15                                 | 14.82                                 |
| Monitoring Sub-Total              |                                         |                                          | 40                                 | 39.56                                 |
| CCI Safety Outcomes               |                                         |                                          |                                    |                                       |
| Incidence of Maltreatment         | 0.27%                                   | No Substantiated<br>Reports              | 10                                 | 10.00                                 |
| Staff Training/Foundations        | 68%                                     | 96%                                      | 5                                  | 4.80                                  |
| Staff Safety Checks               | 98%                                     | 100%                                     | 5                                  | 5.00                                  |
| Safety Sub-Total                  |                                         |                                          | 20                                 | 19.80                                 |
| CCI Permanency Outcomes           |                                         |                                          |                                    |                                       |
| Placement Stability               | 90%                                     | 85%                                      | 15                                 | 12.75                                 |
| Permanency Sub-Total              |                                         |                                          | 15                                 | 12.75                                 |
| CCI Well-Being Outcomes           |                                         |                                          |                                    |                                       |
| EPSDT Medical Visits              | 93%                                     | 100%                                     | 4                                  | 4.00                                  |
| EPSDT Dental Visits               | 91%                                     | 100%                                     | 4                                  | 4.00                                  |
| Academic Supports                 | 76%                                     | 100%                                     | 3                                  | 3.00                                  |
| Provider ECEM Visits              | 70%                                     | 100%                                     | 7                                  | 7.00                                  |
| Provider General Contacts         | 67%                                     | 100%                                     | 7                                  | 7.00                                  |
| Placements with Siblings          | 37%                                     | 58%                                      | Not Scored                         | Not Scored                            |
| Placements within Legal County    | 14%                                     | 14%                                      | Not Scored                         | Not Scored                            |
| Well-Being Sub-Total              |                                         |                                          | 25                                 | 25.00                                 |