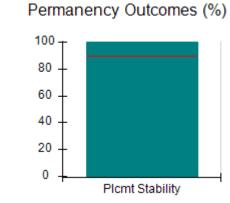

# Performance-Based Placement Measures RBWO Provider GA+SCORECARD - CCI

| Provider/Program Name: A          | Friend's Hou                            | se - (563) - CCI                         |                                    |                                       |
|-----------------------------------|-----------------------------------------|------------------------------------------|------------------------------------|---------------------------------------|
| 111 Henry Pkwy., McDonough, GA 30 | ugh, GA 30253 Quarterly Scores (Grades) |                                          | Current Quarter Score (Grade)      |                                       |
| Phone: 678-432-1630               |                                         | Q1: 104.71 (A+)                          | Q2: 109.41 (A+)                    | 107.11%                               |
| Vendor ID# 35215                  |                                         | Q3: 106.39 (A+)                          | Q4: 107.11 (A+)                    | (A+)                                  |
| Program Census Information:       |                                         | # Children in Care During<br>Quarter: 20 | # Placements During<br>Quarter: 20 | # Children in Care On<br>Last Day: 12 |
|                                   | Avg<br>Performance All<br>CCIs (%)      | Provider<br>Performance (%)*             | Possible Points<br>(Weight)        | Provider Points<br>Earned             |
| OPM Monitoring Reviews            |                                         |                                          |                                    |                                       |
| Annual Comprehensive Reviews      | 88%                                     | 99%                                      | 25                                 | 24.73                                 |
| Safety Reviews                    | 94%                                     | 99%                                      | 15                                 | 14.82                                 |
| Monitoring Sub-Total              |                                         |                                          | 40                                 | 39.56                                 |
| CCI Safety Outcomes               |                                         |                                          |                                    |                                       |
| Incidence of Maltreatment         | 0.27%                                   | No Substantiated<br>Reports              | 10                                 | 10.00                                 |
| Staff Training/Foundations        | 68%                                     | 96%                                      | 5                                  | 4.80                                  |
| Staff Safety Checks               | 98%                                     | 100%                                     | 5                                  | 5.00                                  |
| Safety Sub-Total                  |                                         |                                          | 20                                 | 19.80                                 |
| CCI Permanency Outcomes           |                                         |                                          |                                    |                                       |
| Placement Stability               | 90%                                     | 85%                                      | 15                                 | 12.75                                 |
| Permanency Sub-Total              |                                         |                                          | 15                                 | 12.75                                 |
| CCI Well-Being Outcomes           |                                         |                                          |                                    |                                       |
| EPSDT Medical Visits              | 93%                                     | 100%                                     | 4                                  | 4.00                                  |
| EPSDT Dental Visits               | 91%                                     | 100%                                     | 4                                  | 4.00                                  |
| Academic Supports                 | 76%                                     | 100%                                     | 3                                  | 3.00                                  |
| Provider ECEM Visits              | 70%                                     | 100%                                     | 7                                  | 7.00                                  |
| Provider General Contacts         | 67%                                     | 100%                                     | 7                                  | 7.00                                  |
| Placements with Siblings          | 37%                                     | 58%                                      | Not Scored                         | Not Scored                            |
| Placements within Legal County    | 14%                                     | 14%                                      | Not Scored                         | Not Scored                            |
| Well-Being Sub-Total              |                                         |                                          | 25                                 | 25.00                                 |