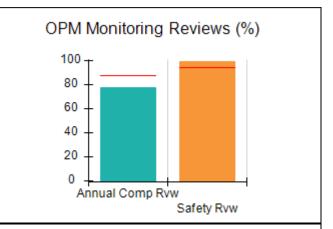

# Performance-Based Placement Measures RBWO Provider GA+SCORECARD - CCI

| Provider/Program Name: A          | Friend's Hou                            | se - (563) - CCI                         |                                    |                                       |
|-----------------------------------|-----------------------------------------|------------------------------------------|------------------------------------|---------------------------------------|
| 111 Henry Pkwy., McDonough, GA 30 | ugh, GA 30253 Quarterly Scores (Grades) |                                          | Current Quarter Score (Grade)      |                                       |
| Phone: 678-432-1630               |                                         | Q1: 104.71 (A+)                          | Q2: 109.41 (A+)                    | 107.11%                               |
| Vendor ID# 35215                  |                                         | Q3: 106.39 (A+)                          | Q4: 107.11 (A+)                    | (A+)                                  |
| Program Census Information:       |                                         | # Children in Care During<br>Quarter: 20 | # Placements During<br>Quarter: 20 | # Children in Care On<br>Last Day: 12 |
|                                   | Avg<br>Performance All<br>CCIs (%)      | Provider<br>Performance (%)*             | Possible Points<br>(Weight)        | Provider Points<br>Earned             |
| OPM Monitoring Reviews            |                                         |                                          |                                    |                                       |
| Annual Comprehensive Reviews      | 88%                                     | 99%                                      | 25                                 | 24.73                                 |
| Safety Reviews                    | 94%                                     | 99%                                      | 15                                 | 14.82                                 |
| Monitoring Sub-Total              |                                         |                                          | 40                                 | 39.56                                 |
| CCI Safety Outcomes               |                                         |                                          |                                    |                                       |
| Incidence of Maltreatment         | 0.27%                                   | No Substantiated<br>Reports              | 10                                 | 10.00                                 |
| Staff Training/Foundations        | 68%                                     | 96%                                      | 5                                  | 4.80                                  |
| Staff Safety Checks               | 98%                                     | 100%                                     | 5                                  | 5.00                                  |
| Safety Sub-Total                  |                                         |                                          | 20                                 | 19.80                                 |
| CCI Permanency Outcomes           |                                         |                                          |                                    |                                       |
| Placement Stability               | 90%                                     | 85%                                      | 15                                 | 12.75                                 |
| Permanency Sub-Total              |                                         |                                          | 15                                 | 12.75                                 |
| CCI Well-Being Outcomes           |                                         |                                          |                                    |                                       |
| EPSDT Medical Visits              | 93%                                     | 100%                                     | 4                                  | 4.00                                  |
| EPSDT Dental Visits               | 91%                                     | 100%                                     | 4                                  | 4.00                                  |
| Academic Supports                 | 76%                                     | 100%                                     | 3                                  | 3.00                                  |
| Provider ECEM Visits              | 70%                                     | 100%                                     | 7                                  | 7.00                                  |
| Provider General Contacts         | 67%                                     | 100%                                     | 7                                  | 7.00                                  |
| Placements with Siblings          | 37%                                     | 58%                                      | Not Scored                         | Not Scored                            |
| Placements within Legal County    | 14%                                     | 14%                                      | Not Scored                         | Not Scored                            |
| Well-Being Sub-Total              |                                         |                                          | 25                                 | 25.00                                 |