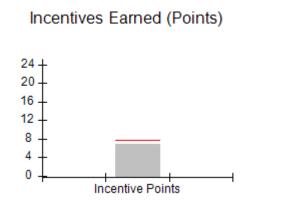

## **Quarterly Provider Comparisons to All CCIs**

indicates average for all CCIs

# Performance-Based Placement Measures RBWO Provider GA+SCORECARD - CCI

Report Quarter: Q4 FY2018

## Provider/Program Name: A Friend's House - (563) - CCI

| Program Census Information:                                                                                 |                                         | # Children in Care During<br>Quarter: 20 | # Placements During<br>Quarter: 20 | # Children in Care On<br>Last Day: 12 |
|-------------------------------------------------------------------------------------------------------------|-----------------------------------------|------------------------------------------|------------------------------------|---------------------------------------|
| CCI Incentive Credits                                                                                       | Avg<br>Performance All<br>CCIs (Points) | Provider<br>Performance (%)*             | Possible Points<br>(Weight)        | Provider Points<br>Earned             |
| Early EPSDT Medical Visits                                                                                  |                                         | 100%                                     | 2                                  | 2.00                                  |
| Early EPSDT Dental Visits                                                                                   |                                         | 100%                                     | 2                                  | 2.00                                  |
| Permanency Contacts                                                                                         |                                         | 100%                                     | 5                                  | 5.00                                  |
| Additional Academic Supports                                                                                |                                         | 100%                                     | 2                                  | 2.00                                  |
| Active Agency Accreditation                                                                                 |                                         | 0%                                       | 4                                  | 0.00                                  |
| Staff Clinical Licensure                                                                                    |                                         | 0%                                       | 5                                  | 0.00                                  |
| Behavior Management (threshold = 0)                                                                         |                                         | 100%                                     | 4                                  | 4.00                                  |
| Incentives Total                                                                                            | 7.72                                    |                                          | 24                                 | 15.00                                 |
| Maximum total                                                                                               | combined incentive                      | credit allowed is 10 points.             | Incentives Awarded                 | 10.00                                 |
| Performance calculation descriptions can be found in the FY 2018 RBWO PBP Measurements and Standards Guide. |                                         |                                          |                                    |                                       |