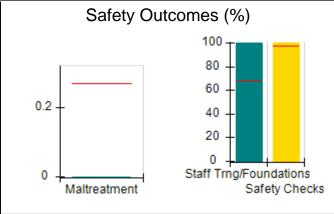

# Performance-Based Placement Measures RBWO Provider GA+SCORECARD - CCI

| Provider/Program Name: A          | Friend's Hou                            | se - (563) - CCI                         |                                    |                                       |
|-----------------------------------|-----------------------------------------|------------------------------------------|------------------------------------|---------------------------------------|
| 111 Henry Pkwy., McDonough, GA 30 | ugh, GA 30253 Quarterly Scores (Grades) |                                          | Current Quarter Score (Grade)      |                                       |
| Phone: 678-432-1630               |                                         | Q1: 104.71 (A+)                          | Q2: 109.41 (A+)                    | 107.11%                               |
| Vendor ID# 35215                  |                                         | Q3: 106.39 (A+)                          | Q4: 107.11 (A+)                    | (A+)                                  |
| Program Census Information:       |                                         | # Children in Care During<br>Quarter: 20 | # Placements During<br>Quarter: 20 | # Children in Care On<br>Last Day: 12 |
|                                   | Avg<br>Performance All<br>CCIs (%)      | Provider<br>Performance (%)*             | Possible Points<br>(Weight)        | Provider Points<br>Earned             |
| OPM Monitoring Reviews            |                                         |                                          |                                    |                                       |
| Annual Comprehensive Reviews      | 88%                                     | 99%                                      | 25                                 | 24.73                                 |
| Safety Reviews                    | 94%                                     | 99%                                      | 15                                 | 14.82                                 |
| Monitoring Sub-Total              |                                         |                                          | 40                                 | 39.56                                 |
| CCI Safety Outcomes               |                                         |                                          |                                    |                                       |
| Incidence of Maltreatment         | 0.27%                                   | No Substantiated<br>Reports              | 10                                 | 10.00                                 |
| Staff Training/Foundations        | 68%                                     | 96%                                      | 5                                  | 4.80                                  |
| Staff Safety Checks               | 98%                                     | 100%                                     | 5                                  | 5.00                                  |
| Safety Sub-Total                  |                                         |                                          | 20                                 | 19.80                                 |
| CCI Permanency Outcomes           |                                         |                                          |                                    |                                       |
| Placement Stability               | 90%                                     | 85%                                      | 15                                 | 12.75                                 |
| Permanency Sub-Total              |                                         |                                          | 15                                 | 12.75                                 |
| CCI Well-Being Outcomes           |                                         |                                          |                                    |                                       |
| EPSDT Medical Visits              | 93%                                     | 100%                                     | 4                                  | 4.00                                  |
| EPSDT Dental Visits               | 91%                                     | 100%                                     | 4                                  | 4.00                                  |
| Academic Supports                 | 76%                                     | 100%                                     | 3                                  | 3.00                                  |
| Provider ECEM Visits              | 70%                                     | 100%                                     | 7                                  | 7.00                                  |
| Provider General Contacts         | 67%                                     | 100%                                     | 7                                  | 7.00                                  |
| Placements with Siblings          | 37%                                     | 58%                                      | Not Scored                         | Not Scored                            |
| Placements within Legal County    | 14%                                     | 14%                                      | Not Scored                         | Not Scored                            |
| Well-Being Sub-Total              |                                         |                                          | 25                                 | 25.00                                 |