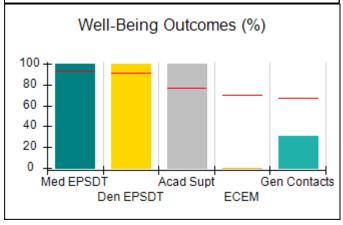

# Performance-Based Placement Measures RBWO Provider GA+SCORECARD - CCI

| Provider/Program Name: A          | Friend's Hou                            | se - (563) - CCI                         |                                    |                                       |
|-----------------------------------|-----------------------------------------|------------------------------------------|------------------------------------|---------------------------------------|
| 111 Henry Pkwy., McDonough, GA 30 | ugh, GA 30253 Quarterly Scores (Grades) |                                          | Current Quarter Score (Grade)      |                                       |
| Phone: 678-432-1630               |                                         | Q1: 104.71 (A+)                          | Q2: 109.41 (A+)                    | 107.11%                               |
| Vendor ID# 35215                  |                                         | Q3: 106.39 (A+)                          | Q4: 107.11 (A+)                    | (A+)                                  |
| Program Census Information:       |                                         | # Children in Care During<br>Quarter: 20 | # Placements During<br>Quarter: 20 | # Children in Care On<br>Last Day: 12 |
|                                   | Avg<br>Performance All<br>CCIs (%)      | Provider<br>Performance (%)*             | Possible Points<br>(Weight)        | Provider Points<br>Earned             |
| OPM Monitoring Reviews            |                                         |                                          |                                    |                                       |
| Annual Comprehensive Reviews      | 88%                                     | 99%                                      | 25                                 | 24.73                                 |
| Safety Reviews                    | 94%                                     | 99%                                      | 15                                 | 14.82                                 |
| Monitoring Sub-Total              |                                         |                                          | 40                                 | 39.56                                 |
| CCI Safety Outcomes               |                                         |                                          |                                    |                                       |
| Incidence of Maltreatment         | 0.27%                                   | No Substantiated<br>Reports              | 10                                 | 10.00                                 |
| Staff Training/Foundations        | 68%                                     | 96%                                      | 5                                  | 4.80                                  |
| Staff Safety Checks               | 98%                                     | 100%                                     | 5                                  | 5.00                                  |
| Safety Sub-Total                  |                                         |                                          | 20                                 | 19.80                                 |
| CCI Permanency Outcomes           |                                         |                                          |                                    |                                       |
| Placement Stability               | 90%                                     | 85%                                      | 15                                 | 12.75                                 |
| Permanency Sub-Total              |                                         |                                          | 15                                 | 12.75                                 |
| CCI Well-Being Outcomes           |                                         |                                          |                                    |                                       |
| EPSDT Medical Visits              | 93%                                     | 100%                                     | 4                                  | 4.00                                  |
| EPSDT Dental Visits               | 91%                                     | 100%                                     | 4                                  | 4.00                                  |
| Academic Supports                 | 76%                                     | 100%                                     | 3                                  | 3.00                                  |
| Provider ECEM Visits              | 70%                                     | 100%                                     | 7                                  | 7.00                                  |
| Provider General Contacts         | 67%                                     | 100%                                     | 7                                  | 7.00                                  |
| Placements with Siblings          | 37%                                     | 58%                                      | Not Scored                         | Not Scored                            |
| Placements within Legal County    | 14%                                     | 14%                                      | Not Scored                         | Not Scored                            |
| Well-Being Sub-Total              |                                         |                                          | 25                                 | 25.00                                 |