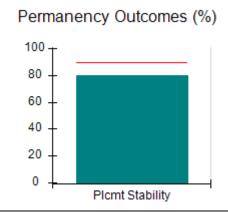

# Performance-Based Placement Measures RBWO Provider GA+SCORECARD - CCI

| Provider/Program Name: A          | Friend's Hou                            | se - (563) - CCI                         |                                    |                                       |
|-----------------------------------|-----------------------------------------|------------------------------------------|------------------------------------|---------------------------------------|
| 111 Henry Pkwy., McDonough, GA 30 | ugh, GA 30253 Quarterly Scores (Grades) |                                          | Current Quarter Score (Grade)      |                                       |
| Phone: 678-432-1630               |                                         | Q1: 104.71 (A+)                          | Q2: 109.41 (A+)                    | 107.11%                               |
| Vendor ID# 35215                  |                                         | Q3: 106.39 (A+)                          | Q4: 107.11 (A+)                    | (A+)                                  |
| Program Census Information:       |                                         | # Children in Care During<br>Quarter: 20 | # Placements During<br>Quarter: 20 | # Children in Care On<br>Last Day: 12 |
|                                   | Avg<br>Performance All<br>CCIs (%)      | Provider<br>Performance (%)*             | Possible Points<br>(Weight)        | Provider Points<br>Earned             |
| OPM Monitoring Reviews            |                                         |                                          |                                    |                                       |
| Annual Comprehensive Reviews      | 88%                                     | 99%                                      | 25                                 | 24.73                                 |
| Safety Reviews                    | 94%                                     | 99%                                      | 15                                 | 14.82                                 |
| Monitoring Sub-Total              |                                         |                                          | 40                                 | 39.56                                 |
| CCI Safety Outcomes               |                                         |                                          |                                    |                                       |
| Incidence of Maltreatment         | 0.27%                                   | No Substantiated<br>Reports              | 10                                 | 10.00                                 |
| Staff Training/Foundations        | 68%                                     | 96%                                      | 5                                  | 4.80                                  |
| Staff Safety Checks               | 98%                                     | 100%                                     | 5                                  | 5.00                                  |
| Safety Sub-Total                  |                                         |                                          | 20                                 | 19.80                                 |
| CCI Permanency Outcomes           |                                         |                                          |                                    |                                       |
| Placement Stability               | 90%                                     | 85%                                      | 15                                 | 12.75                                 |
| Permanency Sub-Total              |                                         |                                          | 15                                 | 12.75                                 |
| CCI Well-Being Outcomes           |                                         |                                          |                                    |                                       |
| EPSDT Medical Visits              | 93%                                     | 100%                                     | 4                                  | 4.00                                  |
| EPSDT Dental Visits               | 91%                                     | 100%                                     | 4                                  | 4.00                                  |
| Academic Supports                 | 76%                                     | 100%                                     | 3                                  | 3.00                                  |
| Provider ECEM Visits              | 70%                                     | 100%                                     | 7                                  | 7.00                                  |
| Provider General Contacts         | 67%                                     | 100%                                     | 7                                  | 7.00                                  |
| Placements with Siblings          | 37%                                     | 58%                                      | Not Scored                         | Not Scored                            |
| Placements within Legal County    | 14%                                     | 14%                                      | Not Scored                         | Not Scored                            |
| Well-Being Sub-Total              |                                         |                                          | 25                                 | 25.00                                 |