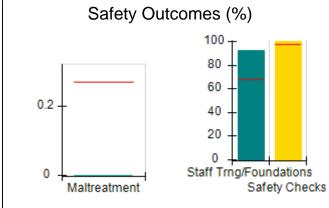

# Performance-Based Placement Measures RBWO Provider GA+SCORECARD - CCI

| Provider/Program Name: A          | Friend's Hou                            | se - (563) - CCI                         |                                    |                                       |
|-----------------------------------|-----------------------------------------|------------------------------------------|------------------------------------|---------------------------------------|
| 111 Henry Pkwy., McDonough, GA 30 | ugh, GA 30253 Quarterly Scores (Grades) |                                          | Current Quarter Score (Grade)      |                                       |
| Phone: 678-432-1630               |                                         | Q1: 104.71 (A+)                          | Q2: 109.41 (A+)                    | 107.11%                               |
| Vendor ID# 35215                  |                                         | Q3: 106.39 (A+)                          | Q4: 107.11 (A+)                    | (A+)                                  |
| Program Census Information:       |                                         | # Children in Care During<br>Quarter: 20 | # Placements During<br>Quarter: 20 | # Children in Care On<br>Last Day: 12 |
|                                   | Avg<br>Performance All<br>CCIs (%)      | Provider<br>Performance (%)*             | Possible Points<br>(Weight)        | Provider Points<br>Earned             |
| OPM Monitoring Reviews            |                                         |                                          |                                    |                                       |
| Annual Comprehensive Reviews      | 88%                                     | 99%                                      | 25                                 | 24.73                                 |
| Safety Reviews                    | 94%                                     | 99%                                      | 15                                 | 14.82                                 |
| Monitoring Sub-Total              |                                         |                                          | 40                                 | 39.56                                 |
| CCI Safety Outcomes               |                                         |                                          |                                    |                                       |
| Incidence of Maltreatment         | 0.27%                                   | No Substantiated<br>Reports              | 10                                 | 10.00                                 |
| Staff Training/Foundations        | 68%                                     | 96%                                      | 5                                  | 4.80                                  |
| Staff Safety Checks               | 98%                                     | 100%                                     | 5                                  | 5.00                                  |
| Safety Sub-Total                  |                                         |                                          | 20                                 | 19.80                                 |
| CCI Permanency Outcomes           |                                         |                                          |                                    |                                       |
| Placement Stability               | 90%                                     | 85%                                      | 15                                 | 12.75                                 |
| Permanency Sub-Total              |                                         |                                          | 15                                 | 12.75                                 |
| CCI Well-Being Outcomes           |                                         |                                          |                                    |                                       |
| EPSDT Medical Visits              | 93%                                     | 100%                                     | 4                                  | 4.00                                  |
| EPSDT Dental Visits               | 91%                                     | 100%                                     | 4                                  | 4.00                                  |
| Academic Supports                 | 76%                                     | 100%                                     | 3                                  | 3.00                                  |
| Provider ECEM Visits              | 70%                                     | 100%                                     | 7                                  | 7.00                                  |
| Provider General Contacts         | 67%                                     | 100%                                     | 7                                  | 7.00                                  |
| Placements with Siblings          | 37%                                     | 58%                                      | Not Scored                         | Not Scored                            |
| Placements within Legal County    | 14%                                     | 14%                                      | Not Scored                         | Not Scored                            |
| Well-Being Sub-Total              |                                         |                                          | 25                                 | 25.00                                 |