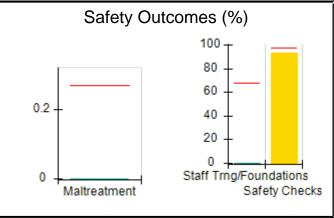

# Performance-Based Placement Measures RBWO Provider GA+SCORECARD - CCI

| Provider/Program Name: A          | Friend's Hou                            | se - (563) - CCI                         |                                    |                                       |
|-----------------------------------|-----------------------------------------|------------------------------------------|------------------------------------|---------------------------------------|
| 111 Henry Pkwy., McDonough, GA 30 | ugh, GA 30253 Quarterly Scores (Grades) |                                          | Current Quarter Score (Grade)      |                                       |
| Phone: 678-432-1630               |                                         | Q1: 104.71 (A+)                          | Q2: 109.41 (A+)                    | 107.11%                               |
| Vendor ID# 35215                  |                                         | Q3: 106.39 (A+)                          | Q4: 107.11 (A+)                    | (A+)                                  |
| Program Census Information:       |                                         | # Children in Care During<br>Quarter: 20 | # Placements During<br>Quarter: 20 | # Children in Care On<br>Last Day: 12 |
|                                   | Avg<br>Performance All<br>CCIs (%)      | Provider<br>Performance (%)*             | Possible Points<br>(Weight)        | Provider Points<br>Earned             |
| OPM Monitoring Reviews            |                                         |                                          |                                    |                                       |
| Annual Comprehensive Reviews      | 88%                                     | 99%                                      | 25                                 | 24.73                                 |
| Safety Reviews                    | 94%                                     | 99%                                      | 15                                 | 14.82                                 |
| Monitoring Sub-Total              |                                         |                                          | 40                                 | 39.56                                 |
| CCI Safety Outcomes               |                                         |                                          |                                    |                                       |
| Incidence of Maltreatment         | 0.27%                                   | No Substantiated<br>Reports              | 10                                 | 10.00                                 |
| Staff Training/Foundations        | 68%                                     | 96%                                      | 5                                  | 4.80                                  |
| Staff Safety Checks               | 98%                                     | 100%                                     | 5                                  | 5.00                                  |
| Safety Sub-Total                  |                                         |                                          | 20                                 | 19.80                                 |
| CCI Permanency Outcomes           |                                         |                                          |                                    |                                       |
| Placement Stability               | 90%                                     | 85%                                      | 15                                 | 12.75                                 |
| Permanency Sub-Total              |                                         |                                          | 15                                 | 12.75                                 |
| CCI Well-Being Outcomes           |                                         |                                          |                                    |                                       |
| EPSDT Medical Visits              | 93%                                     | 100%                                     | 4                                  | 4.00                                  |
| EPSDT Dental Visits               | 91%                                     | 100%                                     | 4                                  | 4.00                                  |
| Academic Supports                 | 76%                                     | 100%                                     | 3                                  | 3.00                                  |
| Provider ECEM Visits              | 70%                                     | 100%                                     | 7                                  | 7.00                                  |
| Provider General Contacts         | 67%                                     | 100%                                     | 7                                  | 7.00                                  |
| Placements with Siblings          | 37%                                     | 58%                                      | Not Scored                         | Not Scored                            |
| Placements within Legal County    | 14%                                     | 14%                                      | Not Scored                         | Not Scored                            |
| Well-Being Sub-Total              |                                         |                                          | 25                                 | 25.00                                 |