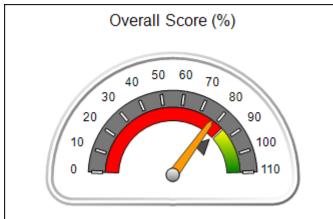

| Monitoring & Outcomes: Possible Points = 100 | Points Earned = 97.11 |           |
|----------------------------------------------|-----------------------|-----------|
| Score Before                                 | Incentives Credit     | 97.11%    |
| Inc                                          | entives Awarded       | 10.00 pts |
|                                              | PBP Verification      | N/A pts   |
|                                              | Total Score           | 107.11%   |