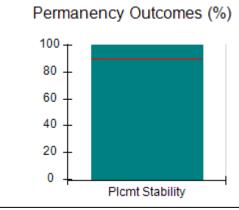

# Performance-Based Placement Measures RBWO Provider GA+SCORECARD - CCI

| Provider/Program Name: A          | Friend's Hou                            | se - (563) - CCI                         |                                    |                                       |
|-----------------------------------|-----------------------------------------|------------------------------------------|------------------------------------|---------------------------------------|
| 111 Henry Pkwy., McDonough, GA 30 | ugh, GA 30253 Quarterly Scores (Grades) |                                          | Current Quarter Score (Grade)      |                                       |
| Phone: 678-432-1630               |                                         | Q1: 104.71 (A+)                          | Q2: 109.41 (A+)                    | 107.11%                               |
| Vendor ID# 35215                  |                                         | Q3: 106.39 (A+)                          | Q4: 107.11 (A+)                    | (A+)                                  |
| Program Census Information:       |                                         | # Children in Care During<br>Quarter: 20 | # Placements During<br>Quarter: 20 | # Children in Care On<br>Last Day: 12 |
|                                   | Avg<br>Performance All<br>CCIs (%)      | Provider<br>Performance (%)*             | Possible Points<br>(Weight)        | Provider Points<br>Earned             |
| OPM Monitoring Reviews            |                                         |                                          |                                    |                                       |
| Annual Comprehensive Reviews      | 88%                                     | 99%                                      | 25                                 | 24.73                                 |
| Safety Reviews                    | 94%                                     | 99%                                      | 15                                 | 14.82                                 |
| Monitoring Sub-Total              |                                         |                                          | 40                                 | 39.56                                 |
| CCI Safety Outcomes               |                                         |                                          |                                    |                                       |
| Incidence of Maltreatment         | 0.27%                                   | No Substantiated<br>Reports              | 10                                 | 10.00                                 |
| Staff Training/Foundations        | 68%                                     | 96%                                      | 5                                  | 4.80                                  |
| Staff Safety Checks               | 98%                                     | 100%                                     | 5                                  | 5.00                                  |
| Safety Sub-Total                  |                                         |                                          | 20                                 | 19.80                                 |
| CCI Permanency Outcomes           |                                         |                                          |                                    |                                       |
| Placement Stability               | 90%                                     | 85%                                      | 15                                 | 12.75                                 |
| Permanency Sub-Total              |                                         |                                          | 15                                 | 12.75                                 |
| CCI Well-Being Outcomes           |                                         |                                          |                                    |                                       |
| EPSDT Medical Visits              | 93%                                     | 100%                                     | 4                                  | 4.00                                  |
| EPSDT Dental Visits               | 91%                                     | 100%                                     | 4                                  | 4.00                                  |
| Academic Supports                 | 76%                                     | 100%                                     | 3                                  | 3.00                                  |
| Provider ECEM Visits              | 70%                                     | 100%                                     | 7                                  | 7.00                                  |
| Provider General Contacts         | 67%                                     | 100%                                     | 7                                  | 7.00                                  |
| Placements with Siblings          | 37%                                     | 58%                                      | Not Scored                         | Not Scored                            |
| Placements within Legal County    | 14%                                     | 14%                                      | Not Scored                         | Not Scored                            |
| Well-Being Sub-Total              |                                         |                                          | 25                                 | 25.00                                 |