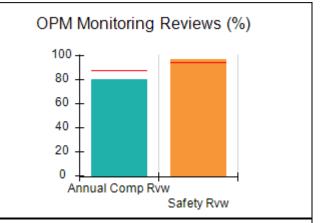

# Performance-Based Placement Measures RBWO Provider GA+SCORECARD - CCI

| Provider/Program Name: A          | Friend's Hou                            | se - (563) - CCI                         |                                    |                                       |
|-----------------------------------|-----------------------------------------|------------------------------------------|------------------------------------|---------------------------------------|
| 111 Henry Pkwy., McDonough, GA 30 | ugh, GA 30253 Quarterly Scores (Grades) |                                          | Current Quarter Score (Grade)      |                                       |
| Phone: 678-432-1630               |                                         | Q1: 104.71 (A+)                          | Q2: 109.41 (A+)                    | 107.11%                               |
| Vendor ID# 35215                  |                                         | Q3: 106.39 (A+)                          | Q4: 107.11 (A+)                    | (A+)                                  |
| Program Census Information:       |                                         | # Children in Care During<br>Quarter: 20 | # Placements During<br>Quarter: 20 | # Children in Care On<br>Last Day: 12 |
|                                   | Avg<br>Performance All<br>CCIs (%)      | Provider<br>Performance (%)*             | Possible Points<br>(Weight)        | Provider Points<br>Earned             |
| OPM Monitoring Reviews            |                                         |                                          |                                    |                                       |
| Annual Comprehensive Reviews      | 88%                                     | 99%                                      | 25                                 | 24.73                                 |
| Safety Reviews                    | 94%                                     | 99%                                      | 15                                 | 14.82                                 |
| Monitoring Sub-Total              |                                         |                                          | 40                                 | 39.56                                 |
| CCI Safety Outcomes               |                                         |                                          |                                    |                                       |
| Incidence of Maltreatment         | 0.27%                                   | No Substantiated<br>Reports              | 10                                 | 10.00                                 |
| Staff Training/Foundations        | 68%                                     | 96%                                      | 5                                  | 4.80                                  |
| Staff Safety Checks               | 98%                                     | 100%                                     | 5                                  | 5.00                                  |
| Safety Sub-Total                  |                                         |                                          | 20                                 | 19.80                                 |
| CCI Permanency Outcomes           |                                         |                                          |                                    |                                       |
| Placement Stability               | 90%                                     | 85%                                      | 15                                 | 12.75                                 |
| Permanency Sub-Total              |                                         |                                          | 15                                 | 12.75                                 |
| CCI Well-Being Outcomes           |                                         |                                          |                                    |                                       |
| EPSDT Medical Visits              | 93%                                     | 100%                                     | 4                                  | 4.00                                  |
| EPSDT Dental Visits               | 91%                                     | 100%                                     | 4                                  | 4.00                                  |
| Academic Supports                 | 76%                                     | 100%                                     | 3                                  | 3.00                                  |
| Provider ECEM Visits              | 70%                                     | 100%                                     | 7                                  | 7.00                                  |
| Provider General Contacts         | 67%                                     | 100%                                     | 7                                  | 7.00                                  |
| Placements with Siblings          | 37%                                     | 58%                                      | Not Scored                         | Not Scored                            |
| Placements within Legal County    | 14%                                     | 14%                                      | Not Scored                         | Not Scored                            |
| Well-Being Sub-Total              |                                         |                                          | 25                                 | 25.00                                 |