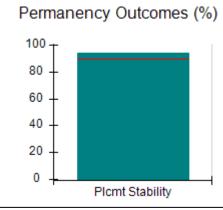

# Performance-Based Placement Measures RBWO Provider GA+SCORECARD - CCI

| Provider/Program Name: A          | Friend's Hou                            | se - (563) - CCI                         |                                    |                                       |
|-----------------------------------|-----------------------------------------|------------------------------------------|------------------------------------|---------------------------------------|
| 111 Henry Pkwy., McDonough, GA 30 | ugh, GA 30253 Quarterly Scores (Grades) |                                          | Current Quarter Score (Grade)      |                                       |
| Phone: 678-432-1630               |                                         | Q1: 104.71 (A+)                          | Q2: 109.41 (A+)                    | 107.11%                               |
| Vendor ID# 35215                  |                                         | Q3: 106.39 (A+)                          | Q4: 107.11 (A+)                    | (A+)                                  |
| Program Census Information:       |                                         | # Children in Care During<br>Quarter: 20 | # Placements During<br>Quarter: 20 | # Children in Care On<br>Last Day: 12 |
|                                   | Avg<br>Performance All<br>CCIs (%)      | Provider<br>Performance (%)*             | Possible Points<br>(Weight)        | Provider Points<br>Earned             |
| OPM Monitoring Reviews            |                                         |                                          |                                    |                                       |
| Annual Comprehensive Reviews      | 88%                                     | 99%                                      | 25                                 | 24.73                                 |
| Safety Reviews                    | 94%                                     | 99%                                      | 15                                 | 14.82                                 |
| Monitoring Sub-Total              |                                         |                                          | 40                                 | 39.56                                 |
| CCI Safety Outcomes               |                                         |                                          |                                    |                                       |
| Incidence of Maltreatment         | 0.27%                                   | No Substantiated<br>Reports              | 10                                 | 10.00                                 |
| Staff Training/Foundations        | 68%                                     | 96%                                      | 5                                  | 4.80                                  |
| Staff Safety Checks               | 98%                                     | 100%                                     | 5                                  | 5.00                                  |
| Safety Sub-Total                  |                                         |                                          | 20                                 | 19.80                                 |
| CCI Permanency Outcomes           |                                         |                                          |                                    |                                       |
| Placement Stability               | 90%                                     | 85%                                      | 15                                 | 12.75                                 |
| Permanency Sub-Total              |                                         |                                          | 15                                 | 12.75                                 |
| CCI Well-Being Outcomes           |                                         |                                          |                                    |                                       |
| EPSDT Medical Visits              | 93%                                     | 100%                                     | 4                                  | 4.00                                  |
| EPSDT Dental Visits               | 91%                                     | 100%                                     | 4                                  | 4.00                                  |
| Academic Supports                 | 76%                                     | 100%                                     | 3                                  | 3.00                                  |
| Provider ECEM Visits              | 70%                                     | 100%                                     | 7                                  | 7.00                                  |
| Provider General Contacts         | 67%                                     | 100%                                     | 7                                  | 7.00                                  |
| Placements with Siblings          | 37%                                     | 58%                                      | Not Scored                         | Not Scored                            |
| Placements within Legal County    | 14%                                     | 14%                                      | Not Scored                         | Not Scored                            |
| Well-Being Sub-Total              |                                         |                                          | 25                                 | 25.00                                 |