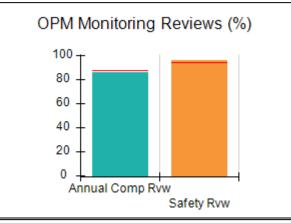

# Performance-Based Placement Measures RBWO Provider GA+SCORECARD - CCI

| Provider/Program Name: A          | Friend's Hou                            | se - (563) - CCI                         |                                    |                                       |
|-----------------------------------|-----------------------------------------|------------------------------------------|------------------------------------|---------------------------------------|
| 111 Henry Pkwy., McDonough, GA 30 | ugh, GA 30253 Quarterly Scores (Grades) |                                          | Current Quarter Score (Grade)      |                                       |
| Phone: 678-432-1630               |                                         | Q1: 104.71 (A+)                          | Q2: 109.41 (A+)                    | 107.11%                               |
| Vendor ID# 35215                  |                                         | Q3: 106.39 (A+)                          | Q4: 107.11 (A+)                    | (A+)                                  |
| Program Census Information:       |                                         | # Children in Care During<br>Quarter: 20 | # Placements During<br>Quarter: 20 | # Children in Care On<br>Last Day: 12 |
|                                   | Avg<br>Performance All<br>CCIs (%)      | Provider<br>Performance (%)*             | Possible Points<br>(Weight)        | Provider Points<br>Earned             |
| OPM Monitoring Reviews            |                                         |                                          |                                    |                                       |
| Annual Comprehensive Reviews      | 88%                                     | 99%                                      | 25                                 | 24.73                                 |
| Safety Reviews                    | 94%                                     | 99%                                      | 15                                 | 14.82                                 |
| Monitoring Sub-Total              |                                         |                                          | 40                                 | 39.56                                 |
| CCI Safety Outcomes               |                                         |                                          |                                    |                                       |
| Incidence of Maltreatment         | 0.27%                                   | No Substantiated<br>Reports              | 10                                 | 10.00                                 |
| Staff Training/Foundations        | 68%                                     | 96%                                      | 5                                  | 4.80                                  |
| Staff Safety Checks               | 98%                                     | 100%                                     | 5                                  | 5.00                                  |
| Safety Sub-Total                  |                                         |                                          | 20                                 | 19.80                                 |
| CCI Permanency Outcomes           |                                         |                                          |                                    |                                       |
| Placement Stability               | 90%                                     | 85%                                      | 15                                 | 12.75                                 |
| Permanency Sub-Total              |                                         |                                          | 15                                 | 12.75                                 |
| CCI Well-Being Outcomes           |                                         |                                          |                                    |                                       |
| EPSDT Medical Visits              | 93%                                     | 100%                                     | 4                                  | 4.00                                  |
| EPSDT Dental Visits               | 91%                                     | 100%                                     | 4                                  | 4.00                                  |
| Academic Supports                 | 76%                                     | 100%                                     | 3                                  | 3.00                                  |
| Provider ECEM Visits              | 70%                                     | 100%                                     | 7                                  | 7.00                                  |
| Provider General Contacts         | 67%                                     | 100%                                     | 7                                  | 7.00                                  |
| Placements with Siblings          | 37%                                     | 58%                                      | Not Scored                         | Not Scored                            |
| Placements within Legal County    | 14%                                     | 14%                                      | Not Scored                         | Not Scored                            |
| Well-Being Sub-Total              |                                         |                                          | 25                                 | 25.00                                 |