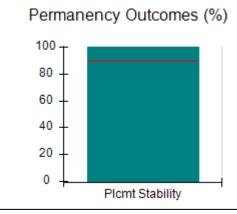

## **Quarterly Provider Comparisons to All CCIs**

indicates average for all CCIs

# Performance-Based Placement Measures RBWO Provider GA+SCORECARD - CCI

| Provider/Program Name: A          | Friend's Hou                            | se - (563) - CCI                         |                                    |                                       |
|-----------------------------------|-----------------------------------------|------------------------------------------|------------------------------------|---------------------------------------|
| 111 Henry Pkwy., McDonough, GA 30 | ugh, GA 30253 Quarterly Scores (Grades) |                                          | Current Quarter Score (Grade)      |                                       |
| Phone: 678-432-1630               |                                         | Q1: 104.71 (A+)                          | Q2: 109.41 (A+)                    | 107.11%                               |
| Vendor ID# 35215                  |                                         | Q3: 106.39 (A+)                          | Q4: 107.11 (A+)                    | (A+)                                  |
| Program Census Information:       |                                         | # Children in Care During<br>Quarter: 20 | # Placements During<br>Quarter: 20 | # Children in Care On<br>Last Day: 12 |
|                                   | Avg<br>Performance All<br>CCIs (%)      | Provider<br>Performance (%)*             | Possible Points<br>(Weight)        | Provider Points<br>Earned             |
| OPM Monitoring Reviews            |                                         |                                          |                                    |                                       |
| Annual Comprehensive Reviews      | 88%                                     | 99%                                      | 25                                 | 24.73                                 |
| Safety Reviews                    | 94%                                     | 99%                                      | 15                                 | 14.82                                 |
| Monitoring Sub-Total              |                                         |                                          | 40                                 | 39.56                                 |
| CCI Safety Outcomes               |                                         |                                          |                                    |                                       |
| Incidence of Maltreatment         | 0.27%                                   | No Substantiated<br>Reports              | 10                                 | 10.00                                 |
| Staff Training/Foundations        | 68%                                     | 96%                                      | 5                                  | 4.80                                  |
| Staff Safety Checks               | 98%                                     | 100%                                     | 5                                  | 5.00                                  |
| Safety Sub-Total                  |                                         |                                          | 20                                 | 19.80                                 |
| CCI Permanency Outcomes           |                                         |                                          |                                    |                                       |
| Placement Stability               | 90%                                     | 85%                                      | 15                                 | 12.75                                 |
| Permanency Sub-Total              |                                         |                                          | 15                                 | 12.75                                 |
| CCI Well-Being Outcomes           |                                         |                                          |                                    |                                       |
| EPSDT Medical Visits              | 93%                                     | 100%                                     | 4                                  | 4.00                                  |
| EPSDT Dental Visits               | 91%                                     | 100%                                     | 4                                  | 4.00                                  |
| Academic Supports                 | 76%                                     | 100%                                     | 3                                  | 3.00                                  |
| Provider ECEM Visits              | 70%                                     | 100%                                     | 7                                  | 7.00                                  |
| Provider General Contacts         | 67%                                     | 100%                                     | 7                                  | 7.00                                  |
| Placements with Siblings          | 37%                                     | 58%                                      | Not Scored                         | Not Scored                            |
| Placements within Legal County    | 14%                                     | 14%                                      | Not Scored                         | Not Scored                            |
| Well-Being Sub-Total              |                                         |                                          | 25                                 | 25.00                                 |