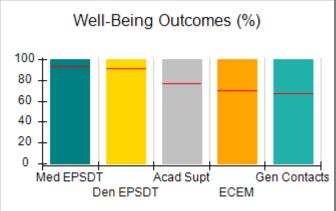

## **Quarterly Provider Comparisons to All CCIs**

indicates average for all CCIs

# Performance-Based Placement Measures RBWO Provider GA+SCORECARD - CCI

| Provider/Program Name: A          | Friend's Hou                            | se - (563) - CCI                         |                                    |                                       |
|-----------------------------------|-----------------------------------------|------------------------------------------|------------------------------------|---------------------------------------|
| 111 Henry Pkwy., McDonough, GA 30 | ugh, GA 30253 Quarterly Scores (Grades) |                                          | Current Quarter Score (Grade)      |                                       |
| Phone: 678-432-1630               |                                         | Q1: 104.71 (A+)                          | Q2: 109.41 (A+)                    | 107.11%                               |
| Vendor ID# 35215                  |                                         | Q3: 106.39 (A+)                          | Q4: 107.11 (A+)                    | (A+)                                  |
| Program Census Information:       |                                         | # Children in Care During<br>Quarter: 20 | # Placements During<br>Quarter: 20 | # Children in Care On<br>Last Day: 12 |
|                                   | Avg<br>Performance All<br>CCIs (%)      | Provider<br>Performance (%)*             | Possible Points<br>(Weight)        | Provider Points<br>Earned             |
| OPM Monitoring Reviews            |                                         |                                          |                                    |                                       |
| Annual Comprehensive Reviews      | 88%                                     | 99%                                      | 25                                 | 24.73                                 |
| Safety Reviews                    | 94%                                     | 99%                                      | 15                                 | 14.82                                 |
| Monitoring Sub-Total              |                                         |                                          | 40                                 | 39.56                                 |
| CCI Safety Outcomes               |                                         |                                          |                                    |                                       |
| Incidence of Maltreatment         | 0.27%                                   | No Substantiated<br>Reports              | 10                                 | 10.00                                 |
| Staff Training/Foundations        | 68%                                     | 96%                                      | 5                                  | 4.80                                  |
| Staff Safety Checks               | 98%                                     | 100%                                     | 5                                  | 5.00                                  |
| Safety Sub-Total                  |                                         |                                          | 20                                 | 19.80                                 |
| CCI Permanency Outcomes           |                                         |                                          |                                    |                                       |
| Placement Stability               | 90%                                     | 85%                                      | 15                                 | 12.75                                 |
| Permanency Sub-Total              |                                         |                                          | 15                                 | 12.75                                 |
| CCI Well-Being Outcomes           |                                         |                                          |                                    |                                       |
| EPSDT Medical Visits              | 93%                                     | 100%                                     | 4                                  | 4.00                                  |
| EPSDT Dental Visits               | 91%                                     | 100%                                     | 4                                  | 4.00                                  |
| Academic Supports                 | 76%                                     | 100%                                     | 3                                  | 3.00                                  |
| Provider ECEM Visits              | 70%                                     | 100%                                     | 7                                  | 7.00                                  |
| Provider General Contacts         | 67%                                     | 100%                                     | 7                                  | 7.00                                  |
| Placements with Siblings          | 37%                                     | 58%                                      | Not Scored                         | Not Scored                            |
| Placements within Legal County    | 14%                                     | 14%                                      | Not Scored                         | Not Scored                            |
| Well-Being Sub-Total              |                                         |                                          | 25                                 | 25.00                                 |