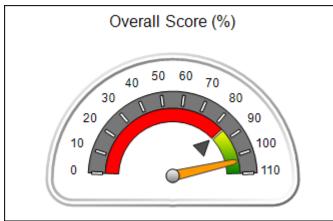

# **Performance-Based Placement Measures** RBWO Provider GA+SCORECARD - CCI

Report Quarter: Q4 FY2018

| Provider/Program Name: A Friend's House - (563) - CCI                                          |                                                                                  |                                                                                                                                           |  |  |  |  |
|------------------------------------------------------------------------------------------------|----------------------------------------------------------------------------------|-------------------------------------------------------------------------------------------------------------------------------------------|--|--|--|--|
| 111 Henry Pkwy., McDonough, GA 30253 Quarterly Scores (Grades) Current Quarter Scores (Grades) |                                                                                  |                                                                                                                                           |  |  |  |  |
| Q1: 104.71 (A+)                                                                                | Q2: 109.41 (A+)                                                                  | 107.11%                                                                                                                                   |  |  |  |  |
| Q3: 106.39 (A+)                                                                                | Q4: 107.11 (A+)                                                                  | (A+)                                                                                                                                      |  |  |  |  |
| # Children in Care During<br>Quarter: 20                                                       | # Placements During<br>Quarter: 20                                               | # Children in Care On Last<br>Day: 12                                                                                                     |  |  |  |  |
|                                                                                                | Quarterly Sco<br>Q1: 104.71 (A+)<br>Q3: 106.39 (A+)<br># Children in Care During | Quarterly Scores (Grades)  Q1: 104.71 (A+) Q2: 109.41 (A+) Q3: 106.39 (A+) Q4: 107.11 (A+)  # Children in Care During # Placements During |  |  |  |  |

# Performance-Based Placement Measures RBWO Provider GA+SCORECARD - CCI

| Provider/Program Name: A          | Friend's Hou                            | se - (563) - CCI                         |                                    |                                       |
|-----------------------------------|-----------------------------------------|------------------------------------------|------------------------------------|---------------------------------------|
| 111 Henry Pkwy., McDonough, GA 30 | ugh, GA 30253 Quarterly Scores (Grades) |                                          | Current Quarter Score (Grade)      |                                       |
| Phone: 678-432-1630               |                                         | Q1: 104.71 (A+)                          | Q2: 109.41 (A+)                    | 107.11%                               |
| Vendor ID# 35215                  |                                         | Q3: 106.39 (A+)                          | Q4: 107.11 (A+)                    | (A+)                                  |
| Program Census Information:       |                                         | # Children in Care During<br>Quarter: 20 | # Placements During<br>Quarter: 20 | # Children in Care On<br>Last Day: 12 |
|                                   | Avg<br>Performance All<br>CCIs (%)      | Provider<br>Performance (%)*             | Possible Points<br>(Weight)        | Provider Points<br>Earned             |
| OPM Monitoring Reviews            |                                         |                                          |                                    |                                       |
| Annual Comprehensive Reviews      | 88%                                     | 99%                                      | 25                                 | 24.73                                 |
| Safety Reviews                    | 94%                                     | 99%                                      | 15                                 | 14.82                                 |
| Monitoring Sub-Total              |                                         |                                          | 40                                 | 39.56                                 |
| CCI Safety Outcomes               |                                         |                                          |                                    |                                       |
| Incidence of Maltreatment         | 0.27%                                   | No Substantiated<br>Reports              | 10                                 | 10.00                                 |
| Staff Training/Foundations        | 68%                                     | 96%                                      | 5                                  | 4.80                                  |
| Staff Safety Checks               | 98%                                     | 100%                                     | 5                                  | 5.00                                  |
| Safety Sub-Total                  |                                         |                                          | 20                                 | 19.80                                 |
| CCI Permanency Outcomes           |                                         |                                          |                                    |                                       |
| Placement Stability               | 90%                                     | 85%                                      | 15                                 | 12.75                                 |
| Permanency Sub-Total              |                                         |                                          | 15                                 | 12.75                                 |
| CCI Well-Being Outcomes           |                                         |                                          |                                    |                                       |
| EPSDT Medical Visits              | 93%                                     | 100%                                     | 4                                  | 4.00                                  |
| EPSDT Dental Visits               | 91%                                     | 100%                                     | 4                                  | 4.00                                  |
| Academic Supports                 | 76%                                     | 100%                                     | 3                                  | 3.00                                  |
| Provider ECEM Visits              | 70%                                     | 100%                                     | 7                                  | 7.00                                  |
| Provider General Contacts         | 67%                                     | 100%                                     | 7                                  | 7.00                                  |
| Placements with Siblings          | 37%                                     | 58%                                      | Not Scored                         | Not Scored                            |
| Placements within Legal County    | 14%                                     | 14%                                      | Not Scored                         | Not Scored                            |
| Well-Being Sub-Total              |                                         |                                          | 25                                 | 25.00                                 |

| Monitoring & Outcomes: Possible Points = 100 | Points Earned = 97.11 |           |
|----------------------------------------------|-----------------------|-----------|
| Score Before                                 | Incentives Credit     | 97.11%    |
| Inc                                          | entives Awarded       | 10.00 pts |
|                                              | PBP Verification      | N/A pts   |
|                                              | Total Score           | 107.11%   |