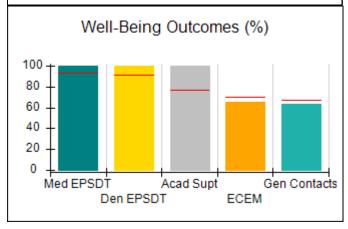

# Performance-Based Placement Measures RBWO Provider GA+SCORECARD - CCI

| Provider/Program Name: A          | Friend's Hou                            | se - (563) - CCI                         |                                    |                                       |
|-----------------------------------|-----------------------------------------|------------------------------------------|------------------------------------|---------------------------------------|
| 111 Henry Pkwy., McDonough, GA 30 | ugh, GA 30253 Quarterly Scores (Grades) |                                          | Current Quarter Score (Grade)      |                                       |
| Phone: 678-432-1630               |                                         | Q1: 104.71 (A+)                          | Q2: 109.41 (A+)                    | 107.11%                               |
| Vendor ID# 35215                  |                                         | Q3: 106.39 (A+)                          | Q4: 107.11 (A+)                    | (A+)                                  |
| Program Census Information:       |                                         | # Children in Care During<br>Quarter: 20 | # Placements During<br>Quarter: 20 | # Children in Care On<br>Last Day: 12 |
|                                   | Avg<br>Performance All<br>CCIs (%)      | Provider<br>Performance (%)*             | Possible Points<br>(Weight)        | Provider Points<br>Earned             |
| OPM Monitoring Reviews            |                                         |                                          |                                    |                                       |
| Annual Comprehensive Reviews      | 88%                                     | 99%                                      | 25                                 | 24.73                                 |
| Safety Reviews                    | 94%                                     | 99%                                      | 15                                 | 14.82                                 |
| Monitoring Sub-Total              |                                         |                                          | 40                                 | 39.56                                 |
| CCI Safety Outcomes               |                                         |                                          |                                    |                                       |
| Incidence of Maltreatment         | 0.27%                                   | No Substantiated<br>Reports              | 10                                 | 10.00                                 |
| Staff Training/Foundations        | 68%                                     | 96%                                      | 5                                  | 4.80                                  |
| Staff Safety Checks               | 98%                                     | 100%                                     | 5                                  | 5.00                                  |
| Safety Sub-Total                  |                                         |                                          | 20                                 | 19.80                                 |
| CCI Permanency Outcomes           |                                         |                                          |                                    |                                       |
| Placement Stability               | 90%                                     | 85%                                      | 15                                 | 12.75                                 |
| Permanency Sub-Total              |                                         |                                          | 15                                 | 12.75                                 |
| CCI Well-Being Outcomes           |                                         |                                          |                                    |                                       |
| EPSDT Medical Visits              | 93%                                     | 100%                                     | 4                                  | 4.00                                  |
| EPSDT Dental Visits               | 91%                                     | 100%                                     | 4                                  | 4.00                                  |
| Academic Supports                 | 76%                                     | 100%                                     | 3                                  | 3.00                                  |
| Provider ECEM Visits              | 70%                                     | 100%                                     | 7                                  | 7.00                                  |
| Provider General Contacts         | 67%                                     | 100%                                     | 7                                  | 7.00                                  |
| Placements with Siblings          | 37%                                     | 58%                                      | Not Scored                         | Not Scored                            |
| Placements within Legal County    | 14%                                     | 14%                                      | Not Scored                         | Not Scored                            |
| Well-Being Sub-Total              |                                         |                                          | 25                                 | 25.00                                 |