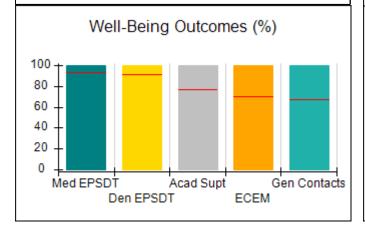

# Performance-Based Placement Measures RBWO Provider GA+SCORECARD - CCI

| Provider/Program Name: A          | Friend's Hou                            | se - (563) - CCI                         |                                    |                                       |
|-----------------------------------|-----------------------------------------|------------------------------------------|------------------------------------|---------------------------------------|
| 111 Henry Pkwy., McDonough, GA 30 | ugh, GA 30253 Quarterly Scores (Grades) |                                          | Current Quarter Score (Grade)      |                                       |
| Phone: 678-432-1630               |                                         | Q1: 104.71 (A+)                          | Q2: 109.41 (A+)                    | 107.11%                               |
| Vendor ID# 35215                  |                                         | Q3: 106.39 (A+)                          | Q4: 107.11 (A+)                    | (A+)                                  |
| Program Census Information:       |                                         | # Children in Care During<br>Quarter: 20 | # Placements During<br>Quarter: 20 | # Children in Care On<br>Last Day: 12 |
|                                   | Avg<br>Performance All<br>CCIs (%)      | Provider<br>Performance (%)*             | Possible Points<br>(Weight)        | Provider Points<br>Earned             |
| OPM Monitoring Reviews            |                                         |                                          |                                    |                                       |
| Annual Comprehensive Reviews      | 88%                                     | 99%                                      | 25                                 | 24.73                                 |
| Safety Reviews                    | 94%                                     | 99%                                      | 15                                 | 14.82                                 |
| Monitoring Sub-Total              |                                         |                                          | 40                                 | 39.56                                 |
| CCI Safety Outcomes               |                                         |                                          |                                    |                                       |
| Incidence of Maltreatment         | 0.27%                                   | No Substantiated<br>Reports              | 10                                 | 10.00                                 |
| Staff Training/Foundations        | 68%                                     | 96%                                      | 5                                  | 4.80                                  |
| Staff Safety Checks               | 98%                                     | 100%                                     | 5                                  | 5.00                                  |
| Safety Sub-Total                  |                                         |                                          | 20                                 | 19.80                                 |
| CCI Permanency Outcomes           |                                         |                                          |                                    |                                       |
| Placement Stability               | 90%                                     | 85%                                      | 15                                 | 12.75                                 |
| Permanency Sub-Total              |                                         |                                          | 15                                 | 12.75                                 |
| CCI Well-Being Outcomes           |                                         |                                          |                                    |                                       |
| EPSDT Medical Visits              | 93%                                     | 100%                                     | 4                                  | 4.00                                  |
| EPSDT Dental Visits               | 91%                                     | 100%                                     | 4                                  | 4.00                                  |
| Academic Supports                 | 76%                                     | 100%                                     | 3                                  | 3.00                                  |
| Provider ECEM Visits              | 70%                                     | 100%                                     | 7                                  | 7.00                                  |
| Provider General Contacts         | 67%                                     | 100%                                     | 7                                  | 7.00                                  |
| Placements with Siblings          | 37%                                     | 58%                                      | Not Scored                         | Not Scored                            |
| Placements within Legal County    | 14%                                     | 14%                                      | Not Scored                         | Not Scored                            |
| Well-Being Sub-Total              |                                         |                                          | 25                                 | 25.00                                 |