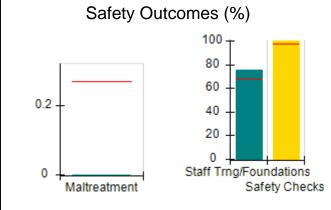

## **Quarterly Provider Comparisons to All CCIs**

indicates average for all CCIs

# Performance-Based Placement Measures RBWO Provider GA+SCORECARD - CCI

| Provider/Program Name: A          | Friend's Hou                            | se - (563) - CCI                         |                                    |                                       |
|-----------------------------------|-----------------------------------------|------------------------------------------|------------------------------------|---------------------------------------|
| 111 Henry Pkwy., McDonough, GA 30 | ugh, GA 30253 Quarterly Scores (Grades) |                                          | Current Quarter Score (Grade)      |                                       |
| Phone: 678-432-1630               |                                         | Q1: 104.71 (A+)                          | Q2: 109.41 (A+)                    | 107.11%                               |
| Vendor ID# 35215                  |                                         | Q3: 106.39 (A+)                          | Q4: 107.11 (A+)                    | (A+)                                  |
| Program Census Information:       |                                         | # Children in Care During<br>Quarter: 20 | # Placements During<br>Quarter: 20 | # Children in Care On<br>Last Day: 12 |
|                                   | Avg<br>Performance All<br>CCIs (%)      | Provider<br>Performance (%)*             | Possible Points<br>(Weight)        | Provider Points<br>Earned             |
| OPM Monitoring Reviews            |                                         |                                          |                                    |                                       |
| Annual Comprehensive Reviews      | 88%                                     | 99%                                      | 25                                 | 24.73                                 |
| Safety Reviews                    | 94%                                     | 99%                                      | 15                                 | 14.82                                 |
| Monitoring Sub-Total              |                                         |                                          | 40                                 | 39.56                                 |
| CCI Safety Outcomes               |                                         |                                          |                                    |                                       |
| Incidence of Maltreatment         | 0.27%                                   | No Substantiated<br>Reports              | 10                                 | 10.00                                 |
| Staff Training/Foundations        | 68%                                     | 96%                                      | 5                                  | 4.80                                  |
| Staff Safety Checks               | 98%                                     | 100%                                     | 5                                  | 5.00                                  |
| Safety Sub-Total                  |                                         |                                          | 20                                 | 19.80                                 |
| CCI Permanency Outcomes           |                                         |                                          |                                    |                                       |
| Placement Stability               | 90%                                     | 85%                                      | 15                                 | 12.75                                 |
| Permanency Sub-Total              |                                         |                                          | 15                                 | 12.75                                 |
| CCI Well-Being Outcomes           |                                         |                                          |                                    |                                       |
| EPSDT Medical Visits              | 93%                                     | 100%                                     | 4                                  | 4.00                                  |
| EPSDT Dental Visits               | 91%                                     | 100%                                     | 4                                  | 4.00                                  |
| Academic Supports                 | 76%                                     | 100%                                     | 3                                  | 3.00                                  |
| Provider ECEM Visits              | 70%                                     | 100%                                     | 7                                  | 7.00                                  |
| Provider General Contacts         | 67%                                     | 100%                                     | 7                                  | 7.00                                  |
| Placements with Siblings          | 37%                                     | 58%                                      | Not Scored                         | Not Scored                            |
| Placements within Legal County    | 14%                                     | 14%                                      | Not Scored                         | Not Scored                            |
| Well-Being Sub-Total              |                                         |                                          | 25                                 | 25.00                                 |