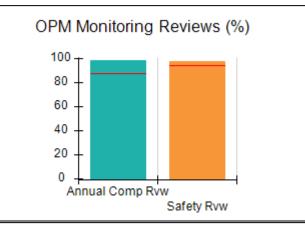

# Performance-Based Placement Measures RBWO Provider GA+SCORECARD - CCI

| Provider/Program Name: A          | Friend's Hou                            | se - (563) - CCI                         |                                    |                                       |
|-----------------------------------|-----------------------------------------|------------------------------------------|------------------------------------|---------------------------------------|
| 111 Henry Pkwy., McDonough, GA 30 | ugh, GA 30253 Quarterly Scores (Grades) |                                          | Current Quarter Score (Grade)      |                                       |
| Phone: 678-432-1630               |                                         | Q1: 104.71 (A+)                          | Q2: 109.41 (A+)                    | 107.11%                               |
| Vendor ID# 35215                  |                                         | Q3: 106.39 (A+)                          | Q4: 107.11 (A+)                    | (A+)                                  |
| Program Census Information:       |                                         | # Children in Care During<br>Quarter: 20 | # Placements During<br>Quarter: 20 | # Children in Care On<br>Last Day: 12 |
|                                   | Avg<br>Performance All<br>CCIs (%)      | Provider<br>Performance (%)*             | Possible Points<br>(Weight)        | Provider Points<br>Earned             |
| OPM Monitoring Reviews            |                                         |                                          |                                    |                                       |
| Annual Comprehensive Reviews      | 88%                                     | 99%                                      | 25                                 | 24.73                                 |
| Safety Reviews                    | 94%                                     | 99%                                      | 15                                 | 14.82                                 |
| Monitoring Sub-Total              |                                         |                                          | 40                                 | 39.56                                 |
| CCI Safety Outcomes               |                                         |                                          |                                    |                                       |
| Incidence of Maltreatment         | 0.27%                                   | No Substantiated<br>Reports              | 10                                 | 10.00                                 |
| Staff Training/Foundations        | 68%                                     | 96%                                      | 5                                  | 4.80                                  |
| Staff Safety Checks               | 98%                                     | 100%                                     | 5                                  | 5.00                                  |
| Safety Sub-Total                  |                                         |                                          | 20                                 | 19.80                                 |
| CCI Permanency Outcomes           |                                         |                                          |                                    |                                       |
| Placement Stability               | 90%                                     | 85%                                      | 15                                 | 12.75                                 |
| Permanency Sub-Total              |                                         |                                          | 15                                 | 12.75                                 |
| CCI Well-Being Outcomes           |                                         |                                          |                                    |                                       |
| EPSDT Medical Visits              | 93%                                     | 100%                                     | 4                                  | 4.00                                  |
| EPSDT Dental Visits               | 91%                                     | 100%                                     | 4                                  | 4.00                                  |
| Academic Supports                 | 76%                                     | 100%                                     | 3                                  | 3.00                                  |
| Provider ECEM Visits              | 70%                                     | 100%                                     | 7                                  | 7.00                                  |
| Provider General Contacts         | 67%                                     | 100%                                     | 7                                  | 7.00                                  |
| Placements with Siblings          | 37%                                     | 58%                                      | Not Scored                         | Not Scored                            |
| Placements within Legal County    | 14%                                     | 14%                                      | Not Scored                         | Not Scored                            |
| Well-Being Sub-Total              |                                         |                                          | 25                                 | 25.00                                 |