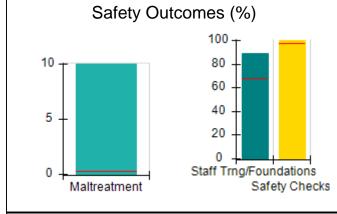

# Performance-Based Placement Measures RBWO Provider GA+SCORECARD - CCI

| Provider/Program Name: A          | Friend's Hou                            | se - (563) - CCI                         |                                    |                                       |
|-----------------------------------|-----------------------------------------|------------------------------------------|------------------------------------|---------------------------------------|
| 111 Henry Pkwy., McDonough, GA 30 | ugh, GA 30253 Quarterly Scores (Grades) |                                          | Current Quarter Score (Grade)      |                                       |
| Phone: 678-432-1630               |                                         | Q1: 104.71 (A+)                          | Q2: 109.41 (A+)                    | 107.11%                               |
| Vendor ID# 35215                  |                                         | Q3: 106.39 (A+)                          | Q4: 107.11 (A+)                    | (A+)                                  |
| Program Census Information:       |                                         | # Children in Care During<br>Quarter: 20 | # Placements During<br>Quarter: 20 | # Children in Care On<br>Last Day: 12 |
|                                   | Avg<br>Performance All<br>CCIs (%)      | Provider<br>Performance (%)*             | Possible Points<br>(Weight)        | Provider Points<br>Earned             |
| OPM Monitoring Reviews            |                                         |                                          |                                    |                                       |
| Annual Comprehensive Reviews      | 88%                                     | 99%                                      | 25                                 | 24.73                                 |
| Safety Reviews                    | 94%                                     | 99%                                      | 15                                 | 14.82                                 |
| Monitoring Sub-Total              |                                         |                                          | 40                                 | 39.56                                 |
| CCI Safety Outcomes               |                                         |                                          |                                    |                                       |
| Incidence of Maltreatment         | 0.27%                                   | No Substantiated<br>Reports              | 10                                 | 10.00                                 |
| Staff Training/Foundations        | 68%                                     | 96%                                      | 5                                  | 4.80                                  |
| Staff Safety Checks               | 98%                                     | 100%                                     | 5                                  | 5.00                                  |
| Safety Sub-Total                  |                                         |                                          | 20                                 | 19.80                                 |
| CCI Permanency Outcomes           |                                         |                                          |                                    |                                       |
| Placement Stability               | 90%                                     | 85%                                      | 15                                 | 12.75                                 |
| Permanency Sub-Total              |                                         |                                          | 15                                 | 12.75                                 |
| CCI Well-Being Outcomes           |                                         |                                          |                                    |                                       |
| EPSDT Medical Visits              | 93%                                     | 100%                                     | 4                                  | 4.00                                  |
| EPSDT Dental Visits               | 91%                                     | 100%                                     | 4                                  | 4.00                                  |
| Academic Supports                 | 76%                                     | 100%                                     | 3                                  | 3.00                                  |
| Provider ECEM Visits              | 70%                                     | 100%                                     | 7                                  | 7.00                                  |
| Provider General Contacts         | 67%                                     | 100%                                     | 7                                  | 7.00                                  |
| Placements with Siblings          | 37%                                     | 58%                                      | Not Scored                         | Not Scored                            |
| Placements within Legal County    | 14%                                     | 14%                                      | Not Scored                         | Not Scored                            |
| Well-Being Sub-Total              |                                         |                                          | 25                                 | 25.00                                 |