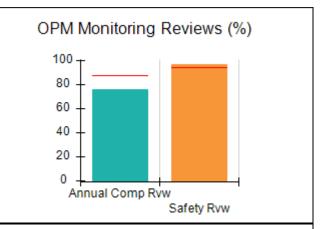

# Performance-Based Placement Measures RBWO Provider GA+SCORECARD - CCI

| Provider/Program Name: A          | Friend's Hou                            | se - (563) - CCI                         |                                    |                                       |
|-----------------------------------|-----------------------------------------|------------------------------------------|------------------------------------|---------------------------------------|
| 111 Henry Pkwy., McDonough, GA 30 | ugh, GA 30253 Quarterly Scores (Grades) |                                          | Current Quarter Score (Grade)      |                                       |
| Phone: 678-432-1630               |                                         | Q1: 104.71 (A+)                          | Q2: 109.41 (A+)                    | 107.11%                               |
| Vendor ID# 35215                  |                                         | Q3: 106.39 (A+)                          | Q4: 107.11 (A+)                    | (A+)                                  |
| Program Census Information:       |                                         | # Children in Care During<br>Quarter: 20 | # Placements During<br>Quarter: 20 | # Children in Care On<br>Last Day: 12 |
|                                   | Avg<br>Performance All<br>CCIs (%)      | Provider<br>Performance (%)*             | Possible Points<br>(Weight)        | Provider Points<br>Earned             |
| OPM Monitoring Reviews            |                                         |                                          |                                    |                                       |
| Annual Comprehensive Reviews      | 88%                                     | 99%                                      | 25                                 | 24.73                                 |
| Safety Reviews                    | 94%                                     | 99%                                      | 15                                 | 14.82                                 |
| Monitoring Sub-Total              |                                         |                                          | 40                                 | 39.56                                 |
| CCI Safety Outcomes               |                                         |                                          |                                    |                                       |
| Incidence of Maltreatment         | 0.27%                                   | No Substantiated<br>Reports              | 10                                 | 10.00                                 |
| Staff Training/Foundations        | 68%                                     | 96%                                      | 5                                  | 4.80                                  |
| Staff Safety Checks               | 98%                                     | 100%                                     | 5                                  | 5.00                                  |
| Safety Sub-Total                  |                                         |                                          | 20                                 | 19.80                                 |
| CCI Permanency Outcomes           |                                         |                                          |                                    |                                       |
| Placement Stability               | 90%                                     | 85%                                      | 15                                 | 12.75                                 |
| Permanency Sub-Total              |                                         |                                          | 15                                 | 12.75                                 |
| CCI Well-Being Outcomes           |                                         |                                          |                                    |                                       |
| EPSDT Medical Visits              | 93%                                     | 100%                                     | 4                                  | 4.00                                  |
| EPSDT Dental Visits               | 91%                                     | 100%                                     | 4                                  | 4.00                                  |
| Academic Supports                 | 76%                                     | 100%                                     | 3                                  | 3.00                                  |
| Provider ECEM Visits              | 70%                                     | 100%                                     | 7                                  | 7.00                                  |
| Provider General Contacts         | 67%                                     | 100%                                     | 7                                  | 7.00                                  |
| Placements with Siblings          | 37%                                     | 58%                                      | Not Scored                         | Not Scored                            |
| Placements within Legal County    | 14%                                     | 14%                                      | Not Scored                         | Not Scored                            |
| Well-Being Sub-Total              |                                         |                                          | 25                                 | 25.00                                 |