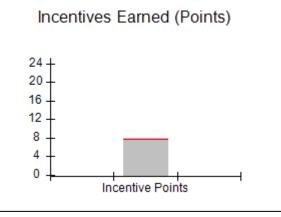

## Provider/Program Name: A Friend's House - (563) - CCI

| Program Census Information:                                                                                 |                                         | # Children in Care During<br>Quarter: 20 | # Placements During<br>Quarter: 20 | # Children in Care On<br>Last Day: 12 |
|-------------------------------------------------------------------------------------------------------------|-----------------------------------------|------------------------------------------|------------------------------------|---------------------------------------|
| CCI Incentive Credits                                                                                       | Avg<br>Performance All<br>CCIs (Points) | Provider<br>Performance (%)*             | Possible Points<br>(Weight)        | Provider Points<br>Earned             |
| Early EPSDT Medical Visits                                                                                  |                                         | 100%                                     | 2                                  | 2.00                                  |
| Early EPSDT Dental Visits                                                                                   |                                         | 100%                                     | 2                                  | 2.00                                  |
| Permanency Contacts                                                                                         |                                         | 100%                                     | 5                                  | 5.00                                  |
| Additional Academic Supports                                                                                |                                         | 100%                                     | 2                                  | 2.00                                  |
| Active Agency Accreditation                                                                                 |                                         | 0%                                       | 4                                  | 0.00                                  |
| Staff Clinical Licensure                                                                                    |                                         | 0%                                       | 5                                  | 0.00                                  |
| Behavior Management (threshold = 0)                                                                         |                                         | 100%                                     | 4                                  | 4.00                                  |
| Incentives Total                                                                                            | 7.72                                    |                                          | 24                                 | 15.00                                 |
| Maximum total                                                                                               | combined incentive                      | credit allowed is 10 points.             | Incentives Awarded                 | 10.00                                 |
| Performance calculation descriptions can be found in the FY 2018 RBWO PBP Measurements and Standards Guide. |                                         |                                          |                                    |                                       |