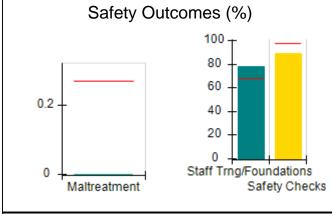

# Performance-Based Placement Measures RBWO Provider GA+SCORECARD - CCI

| Provider/Program Name: A          | Friend's Hou                            | se - (563) - CCI                         |                                    |                                       |
|-----------------------------------|-----------------------------------------|------------------------------------------|------------------------------------|---------------------------------------|
| 111 Henry Pkwy., McDonough, GA 30 | ugh, GA 30253 Quarterly Scores (Grades) |                                          | Current Quarter Score (Grade)      |                                       |
| Phone: 678-432-1630               |                                         | Q1: 104.71 (A+)                          | Q2: 109.41 (A+)                    | 107.11%                               |
| Vendor ID# 35215                  |                                         | Q3: 106.39 (A+)                          | Q4: 107.11 (A+)                    | (A+)                                  |
| Program Census Information:       |                                         | # Children in Care During<br>Quarter: 20 | # Placements During<br>Quarter: 20 | # Children in Care On<br>Last Day: 12 |
|                                   | Avg<br>Performance All<br>CCIs (%)      | Provider<br>Performance (%)*             | Possible Points<br>(Weight)        | Provider Points<br>Earned             |
| OPM Monitoring Reviews            |                                         |                                          |                                    |                                       |
| Annual Comprehensive Reviews      | 88%                                     | 99%                                      | 25                                 | 24.73                                 |
| Safety Reviews                    | 94%                                     | 99%                                      | 15                                 | 14.82                                 |
| Monitoring Sub-Total              |                                         |                                          | 40                                 | 39.56                                 |
| CCI Safety Outcomes               |                                         |                                          |                                    |                                       |
| Incidence of Maltreatment         | 0.27%                                   | No Substantiated<br>Reports              | 10                                 | 10.00                                 |
| Staff Training/Foundations        | 68%                                     | 96%                                      | 5                                  | 4.80                                  |
| Staff Safety Checks               | 98%                                     | 100%                                     | 5                                  | 5.00                                  |
| Safety Sub-Total                  |                                         |                                          | 20                                 | 19.80                                 |
| CCI Permanency Outcomes           |                                         |                                          |                                    |                                       |
| Placement Stability               | 90%                                     | 85%                                      | 15                                 | 12.75                                 |
| Permanency Sub-Total              |                                         |                                          | 15                                 | 12.75                                 |
| CCI Well-Being Outcomes           |                                         |                                          |                                    |                                       |
| EPSDT Medical Visits              | 93%                                     | 100%                                     | 4                                  | 4.00                                  |
| EPSDT Dental Visits               | 91%                                     | 100%                                     | 4                                  | 4.00                                  |
| Academic Supports                 | 76%                                     | 100%                                     | 3                                  | 3.00                                  |
| Provider ECEM Visits              | 70%                                     | 100%                                     | 7                                  | 7.00                                  |
| Provider General Contacts         | 67%                                     | 100%                                     | 7                                  | 7.00                                  |
| Placements with Siblings          | 37%                                     | 58%                                      | Not Scored                         | Not Scored                            |
| Placements within Legal County    | 14%                                     | 14%                                      | Not Scored                         | Not Scored                            |
| Well-Being Sub-Total              |                                         |                                          | 25                                 | 25.00                                 |