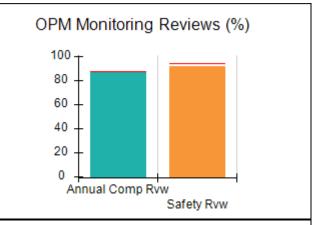

## **Quarterly Provider Comparisons to All CCIs**

indicates average for all CCIs

# Performance-Based Placement Measures RBWO Provider GA+SCORECARD - CCI

| Provider/Program Name: A          | Friend's Hou                            | se - (563) - CCI                         |                                    |                                       |
|-----------------------------------|-----------------------------------------|------------------------------------------|------------------------------------|---------------------------------------|
| 111 Henry Pkwy., McDonough, GA 30 | ugh, GA 30253 Quarterly Scores (Grades) |                                          | Current Quarter Score (Grade)      |                                       |
| Phone: 678-432-1630               |                                         | Q1: 104.71 (A+)                          | Q2: 109.41 (A+)                    | 107.11%                               |
| Vendor ID# 35215                  |                                         | Q3: 106.39 (A+)                          | Q4: 107.11 (A+)                    | (A+)                                  |
| Program Census Information:       |                                         | # Children in Care During<br>Quarter: 20 | # Placements During<br>Quarter: 20 | # Children in Care On<br>Last Day: 12 |
|                                   | Avg<br>Performance All<br>CCIs (%)      | Provider<br>Performance (%)*             | Possible Points<br>(Weight)        | Provider Points<br>Earned             |
| OPM Monitoring Reviews            |                                         |                                          |                                    |                                       |
| Annual Comprehensive Reviews      | 88%                                     | 99%                                      | 25                                 | 24.73                                 |
| Safety Reviews                    | 94%                                     | 99%                                      | 15                                 | 14.82                                 |
| Monitoring Sub-Total              |                                         |                                          | 40                                 | 39.56                                 |
| CCI Safety Outcomes               |                                         |                                          |                                    |                                       |
| Incidence of Maltreatment         | 0.27%                                   | No Substantiated<br>Reports              | 10                                 | 10.00                                 |
| Staff Training/Foundations        | 68%                                     | 96%                                      | 5                                  | 4.80                                  |
| Staff Safety Checks               | 98%                                     | 100%                                     | 5                                  | 5.00                                  |
| Safety Sub-Total                  |                                         |                                          | 20                                 | 19.80                                 |
| CCI Permanency Outcomes           |                                         |                                          |                                    |                                       |
| Placement Stability               | 90%                                     | 85%                                      | 15                                 | 12.75                                 |
| Permanency Sub-Total              |                                         |                                          | 15                                 | 12.75                                 |
| CCI Well-Being Outcomes           |                                         |                                          |                                    |                                       |
| EPSDT Medical Visits              | 93%                                     | 100%                                     | 4                                  | 4.00                                  |
| EPSDT Dental Visits               | 91%                                     | 100%                                     | 4                                  | 4.00                                  |
| Academic Supports                 | 76%                                     | 100%                                     | 3                                  | 3.00                                  |
| Provider ECEM Visits              | 70%                                     | 100%                                     | 7                                  | 7.00                                  |
| Provider General Contacts         | 67%                                     | 100%                                     | 7                                  | 7.00                                  |
| Placements with Siblings          | 37%                                     | 58%                                      | Not Scored                         | Not Scored                            |
| Placements within Legal County    | 14%                                     | 14%                                      | Not Scored                         | Not Scored                            |
| Well-Being Sub-Total              |                                         |                                          | 25                                 | 25.00                                 |