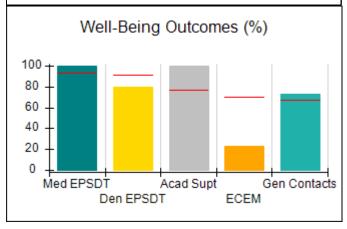

# Performance-Based Placement Measures RBWO Provider GA+SCORECARD - CCI

| Provider/Program Name: A          | Friend's Hou                            | se - (563) - CCI                         |                                    |                                       |
|-----------------------------------|-----------------------------------------|------------------------------------------|------------------------------------|---------------------------------------|
| 111 Henry Pkwy., McDonough, GA 30 | ugh, GA 30253 Quarterly Scores (Grades) |                                          | Current Quarter Score (Grade)      |                                       |
| Phone: 678-432-1630               |                                         | Q1: 104.71 (A+)                          | Q2: 109.41 (A+)                    | 107.11%                               |
| Vendor ID# 35215                  |                                         | Q3: 106.39 (A+)                          | Q4: 107.11 (A+)                    | (A+)                                  |
| Program Census Information:       |                                         | # Children in Care During<br>Quarter: 20 | # Placements During<br>Quarter: 20 | # Children in Care On<br>Last Day: 12 |
|                                   | Avg<br>Performance All<br>CCIs (%)      | Provider<br>Performance (%)*             | Possible Points<br>(Weight)        | Provider Points<br>Earned             |
| OPM Monitoring Reviews            |                                         |                                          |                                    |                                       |
| Annual Comprehensive Reviews      | 88%                                     | 99%                                      | 25                                 | 24.73                                 |
| Safety Reviews                    | 94%                                     | 99%                                      | 15                                 | 14.82                                 |
| Monitoring Sub-Total              |                                         |                                          | 40                                 | 39.56                                 |
| CCI Safety Outcomes               |                                         |                                          |                                    |                                       |
| Incidence of Maltreatment         | 0.27%                                   | No Substantiated<br>Reports              | 10                                 | 10.00                                 |
| Staff Training/Foundations        | 68%                                     | 96%                                      | 5                                  | 4.80                                  |
| Staff Safety Checks               | 98%                                     | 100%                                     | 5                                  | 5.00                                  |
| Safety Sub-Total                  |                                         |                                          | 20                                 | 19.80                                 |
| CCI Permanency Outcomes           |                                         |                                          |                                    |                                       |
| Placement Stability               | 90%                                     | 85%                                      | 15                                 | 12.75                                 |
| Permanency Sub-Total              |                                         |                                          | 15                                 | 12.75                                 |
| CCI Well-Being Outcomes           |                                         |                                          |                                    |                                       |
| EPSDT Medical Visits              | 93%                                     | 100%                                     | 4                                  | 4.00                                  |
| EPSDT Dental Visits               | 91%                                     | 100%                                     | 4                                  | 4.00                                  |
| Academic Supports                 | 76%                                     | 100%                                     | 3                                  | 3.00                                  |
| Provider ECEM Visits              | 70%                                     | 100%                                     | 7                                  | 7.00                                  |
| Provider General Contacts         | 67%                                     | 100%                                     | 7                                  | 7.00                                  |
| Placements with Siblings          | 37%                                     | 58%                                      | Not Scored                         | Not Scored                            |
| Placements within Legal County    | 14%                                     | 14%                                      | Not Scored                         | Not Scored                            |
| Well-Being Sub-Total              |                                         |                                          | 25                                 | 25.00                                 |