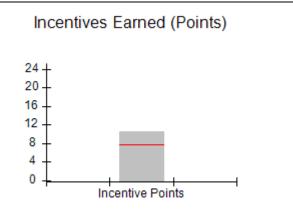

## Provider/Program Name: A Friend's House - (563) - CCI

| Program Census Information:                                                                                 |                                         | # Children in Care During<br>Quarter: 20 | # Placements During<br>Quarter: 20 | # Children in Care On<br>Last Day: 12 |
|-------------------------------------------------------------------------------------------------------------|-----------------------------------------|------------------------------------------|------------------------------------|---------------------------------------|
| CCI Incentive Credits                                                                                       | Avg<br>Performance All<br>CCIs (Points) | Provider<br>Performance (%)*             | Possible Points<br>(Weight)        | Provider Points<br>Earned             |
| Early EPSDT Medical Visits                                                                                  |                                         | 100%                                     | 2                                  | 2.00                                  |
| Early EPSDT Dental Visits                                                                                   |                                         | 100%                                     | 2                                  | 2.00                                  |
| Permanency Contacts                                                                                         |                                         | 100%                                     | 5                                  | 5.00                                  |
| Additional Academic Supports                                                                                |                                         | 100%                                     | 2                                  | 2.00                                  |
| Active Agency Accreditation                                                                                 |                                         | 0%                                       | 4                                  | 0.00                                  |
| Staff Clinical Licensure                                                                                    |                                         | 0%                                       | 5                                  | 0.00                                  |
| Behavior Management (threshold = 0)                                                                         |                                         | 100%                                     | 4                                  | 4.00                                  |
| Incentives Total                                                                                            | 7.72                                    |                                          | 24                                 | 15.00                                 |
| Maximum total                                                                                               | combined incentive                      | credit allowed is 10 points.             | Incentives Awarded                 | 10.00                                 |
| Performance calculation descriptions can be found in the FY 2018 RBWO PBP Measurements and Standards Guide. |                                         |                                          |                                    |                                       |