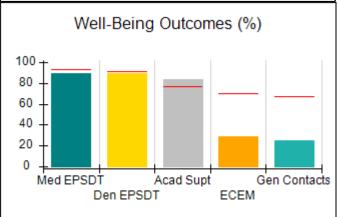

# Performance-Based Placement Measures RBWO Provider GA+SCORECARD - CCI

| Provider/Program Name: A          | Friend's Hou                            | se - (563) - CCI                         |                                    |                                       |
|-----------------------------------|-----------------------------------------|------------------------------------------|------------------------------------|---------------------------------------|
| 111 Henry Pkwy., McDonough, GA 30 | ugh, GA 30253 Quarterly Scores (Grades) |                                          | Current Quarter Score (Grade)      |                                       |
| Phone: 678-432-1630               |                                         | Q1: 104.71 (A+)                          | Q2: 109.41 (A+)                    | 107.11%                               |
| Vendor ID# 35215                  |                                         | Q3: 106.39 (A+)                          | Q4: 107.11 (A+)                    | (A+)                                  |
| Program Census Information:       |                                         | # Children in Care During<br>Quarter: 20 | # Placements During<br>Quarter: 20 | # Children in Care On<br>Last Day: 12 |
|                                   | Avg<br>Performance All<br>CCIs (%)      | Provider<br>Performance (%)*             | Possible Points<br>(Weight)        | Provider Points<br>Earned             |
| OPM Monitoring Reviews            |                                         |                                          |                                    |                                       |
| Annual Comprehensive Reviews      | 88%                                     | 99%                                      | 25                                 | 24.73                                 |
| Safety Reviews                    | 94%                                     | 99%                                      | 15                                 | 14.82                                 |
| Monitoring Sub-Total              |                                         |                                          | 40                                 | 39.56                                 |
| CCI Safety Outcomes               |                                         |                                          |                                    |                                       |
| Incidence of Maltreatment         | 0.27%                                   | No Substantiated<br>Reports              | 10                                 | 10.00                                 |
| Staff Training/Foundations        | 68%                                     | 96%                                      | 5                                  | 4.80                                  |
| Staff Safety Checks               | 98%                                     | 100%                                     | 5                                  | 5.00                                  |
| Safety Sub-Total                  |                                         |                                          | 20                                 | 19.80                                 |
| CCI Permanency Outcomes           |                                         |                                          |                                    |                                       |
| Placement Stability               | 90%                                     | 85%                                      | 15                                 | 12.75                                 |
| Permanency Sub-Total              |                                         |                                          | 15                                 | 12.75                                 |
| CCI Well-Being Outcomes           |                                         |                                          |                                    |                                       |
| EPSDT Medical Visits              | 93%                                     | 100%                                     | 4                                  | 4.00                                  |
| EPSDT Dental Visits               | 91%                                     | 100%                                     | 4                                  | 4.00                                  |
| Academic Supports                 | 76%                                     | 100%                                     | 3                                  | 3.00                                  |
| Provider ECEM Visits              | 70%                                     | 100%                                     | 7                                  | 7.00                                  |
| Provider General Contacts         | 67%                                     | 100%                                     | 7                                  | 7.00                                  |
| Placements with Siblings          | 37%                                     | 58%                                      | Not Scored                         | Not Scored                            |
| Placements within Legal County    | 14%                                     | 14%                                      | Not Scored                         | Not Scored                            |
| Well-Being Sub-Total              |                                         |                                          | 25                                 | 25.00                                 |