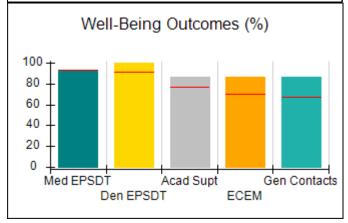

# Performance-Based Placement Measures RBWO Provider GA+SCORECARD - CCI

| Provider/Program Name: A          | Friend's Hou                            | se - (563) - CCI                         |                                    |                                       |
|-----------------------------------|-----------------------------------------|------------------------------------------|------------------------------------|---------------------------------------|
| 111 Henry Pkwy., McDonough, GA 30 | ugh, GA 30253 Quarterly Scores (Grades) |                                          | Current Quarter Score (Grade)      |                                       |
| Phone: 678-432-1630               |                                         | Q1: 104.71 (A+)                          | Q2: 109.41 (A+)                    | 107.11%                               |
| Vendor ID# 35215                  |                                         | Q3: 106.39 (A+)                          | Q4: 107.11 (A+)                    | (A+)                                  |
| Program Census Information:       |                                         | # Children in Care During<br>Quarter: 20 | # Placements During<br>Quarter: 20 | # Children in Care On<br>Last Day: 12 |
|                                   | Avg<br>Performance All<br>CCIs (%)      | Provider<br>Performance (%)*             | Possible Points<br>(Weight)        | Provider Points<br>Earned             |
| OPM Monitoring Reviews            |                                         |                                          |                                    |                                       |
| Annual Comprehensive Reviews      | 88%                                     | 99%                                      | 25                                 | 24.73                                 |
| Safety Reviews                    | 94%                                     | 99%                                      | 15                                 | 14.82                                 |
| Monitoring Sub-Total              |                                         |                                          | 40                                 | 39.56                                 |
| CCI Safety Outcomes               |                                         |                                          |                                    |                                       |
| Incidence of Maltreatment         | 0.27%                                   | No Substantiated<br>Reports              | 10                                 | 10.00                                 |
| Staff Training/Foundations        | 68%                                     | 96%                                      | 5                                  | 4.80                                  |
| Staff Safety Checks               | 98%                                     | 100%                                     | 5                                  | 5.00                                  |
| Safety Sub-Total                  |                                         |                                          | 20                                 | 19.80                                 |
| CCI Permanency Outcomes           |                                         |                                          |                                    |                                       |
| Placement Stability               | 90%                                     | 85%                                      | 15                                 | 12.75                                 |
| Permanency Sub-Total              |                                         |                                          | 15                                 | 12.75                                 |
| CCI Well-Being Outcomes           |                                         |                                          |                                    |                                       |
| EPSDT Medical Visits              | 93%                                     | 100%                                     | 4                                  | 4.00                                  |
| EPSDT Dental Visits               | 91%                                     | 100%                                     | 4                                  | 4.00                                  |
| Academic Supports                 | 76%                                     | 100%                                     | 3                                  | 3.00                                  |
| Provider ECEM Visits              | 70%                                     | 100%                                     | 7                                  | 7.00                                  |
| Provider General Contacts         | 67%                                     | 100%                                     | 7                                  | 7.00                                  |
| Placements with Siblings          | 37%                                     | 58%                                      | Not Scored                         | Not Scored                            |
| Placements within Legal County    | 14%                                     | 14%                                      | Not Scored                         | Not Scored                            |
| Well-Being Sub-Total              |                                         |                                          | 25                                 | 25.00                                 |