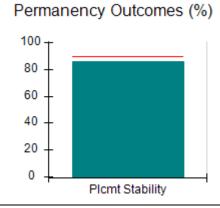

# Performance-Based Placement Measures RBWO Provider GA+SCORECARD - CCI

| Provider/Program Name: A          | Friend's Hou                            | se - (563) - CCI                         |                                    |                                       |
|-----------------------------------|-----------------------------------------|------------------------------------------|------------------------------------|---------------------------------------|
| 111 Henry Pkwy., McDonough, GA 30 | ugh, GA 30253 Quarterly Scores (Grades) |                                          | Current Quarter Score (Grade)      |                                       |
| Phone: 678-432-1630               |                                         | Q1: 104.71 (A+)                          | Q2: 109.41 (A+)                    | 107.11%                               |
| Vendor ID# 35215                  |                                         | Q3: 106.39 (A+)                          | Q4: 107.11 (A+)                    | (A+)                                  |
| Program Census Information:       |                                         | # Children in Care During<br>Quarter: 20 | # Placements During<br>Quarter: 20 | # Children in Care On<br>Last Day: 12 |
|                                   | Avg<br>Performance All<br>CCIs (%)      | Provider<br>Performance (%)*             | Possible Points<br>(Weight)        | Provider Points<br>Earned             |
| OPM Monitoring Reviews            |                                         |                                          |                                    |                                       |
| Annual Comprehensive Reviews      | 88%                                     | 99%                                      | 25                                 | 24.73                                 |
| Safety Reviews                    | 94%                                     | 99%                                      | 15                                 | 14.82                                 |
| Monitoring Sub-Total              |                                         |                                          | 40                                 | 39.56                                 |
| CCI Safety Outcomes               |                                         |                                          |                                    |                                       |
| Incidence of Maltreatment         | 0.27%                                   | No Substantiated<br>Reports              | 10                                 | 10.00                                 |
| Staff Training/Foundations        | 68%                                     | 96%                                      | 5                                  | 4.80                                  |
| Staff Safety Checks               | 98%                                     | 100%                                     | 5                                  | 5.00                                  |
| Safety Sub-Total                  |                                         |                                          | 20                                 | 19.80                                 |
| CCI Permanency Outcomes           |                                         |                                          |                                    |                                       |
| Placement Stability               | 90%                                     | 85%                                      | 15                                 | 12.75                                 |
| Permanency Sub-Total              |                                         |                                          | 15                                 | 12.75                                 |
| CCI Well-Being Outcomes           |                                         |                                          |                                    |                                       |
| EPSDT Medical Visits              | 93%                                     | 100%                                     | 4                                  | 4.00                                  |
| EPSDT Dental Visits               | 91%                                     | 100%                                     | 4                                  | 4.00                                  |
| Academic Supports                 | 76%                                     | 100%                                     | 3                                  | 3.00                                  |
| Provider ECEM Visits              | 70%                                     | 100%                                     | 7                                  | 7.00                                  |
| Provider General Contacts         | 67%                                     | 100%                                     | 7                                  | 7.00                                  |
| Placements with Siblings          | 37%                                     | 58%                                      | Not Scored                         | Not Scored                            |
| Placements within Legal County    | 14%                                     | 14%                                      | Not Scored                         | Not Scored                            |
| Well-Being Sub-Total              |                                         |                                          | 25                                 | 25.00                                 |