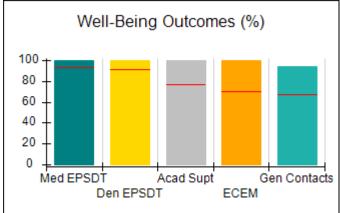

# Performance-Based Placement Measures RBWO Provider GA+SCORECARD - CCI

| Provider/Program Name: A          | Friend's Hou                            | se - (563) - CCI                         |                                    |                                       |
|-----------------------------------|-----------------------------------------|------------------------------------------|------------------------------------|---------------------------------------|
| 111 Henry Pkwy., McDonough, GA 30 | ugh, GA 30253 Quarterly Scores (Grades) |                                          | Current Quarter Score (Grade)      |                                       |
| Phone: 678-432-1630               |                                         | Q1: 104.71 (A+)                          | Q2: 109.41 (A+)                    | 107.11%                               |
| Vendor ID# 35215                  |                                         | Q3: 106.39 (A+)                          | Q4: 107.11 (A+)                    | (A+)                                  |
| Program Census Information:       |                                         | # Children in Care During<br>Quarter: 20 | # Placements During<br>Quarter: 20 | # Children in Care On<br>Last Day: 12 |
|                                   | Avg<br>Performance All<br>CCIs (%)      | Provider<br>Performance (%)*             | Possible Points<br>(Weight)        | Provider Points<br>Earned             |
| OPM Monitoring Reviews            |                                         |                                          |                                    |                                       |
| Annual Comprehensive Reviews      | 88%                                     | 99%                                      | 25                                 | 24.73                                 |
| Safety Reviews                    | 94%                                     | 99%                                      | 15                                 | 14.82                                 |
| Monitoring Sub-Total              |                                         |                                          | 40                                 | 39.56                                 |
| CCI Safety Outcomes               |                                         |                                          |                                    |                                       |
| Incidence of Maltreatment         | 0.27%                                   | No Substantiated<br>Reports              | 10                                 | 10.00                                 |
| Staff Training/Foundations        | 68%                                     | 96%                                      | 5                                  | 4.80                                  |
| Staff Safety Checks               | 98%                                     | 100%                                     | 5                                  | 5.00                                  |
| Safety Sub-Total                  |                                         |                                          | 20                                 | 19.80                                 |
| CCI Permanency Outcomes           |                                         |                                          |                                    |                                       |
| Placement Stability               | 90%                                     | 85%                                      | 15                                 | 12.75                                 |
| Permanency Sub-Total              |                                         |                                          | 15                                 | 12.75                                 |
| CCI Well-Being Outcomes           |                                         |                                          |                                    |                                       |
| EPSDT Medical Visits              | 93%                                     | 100%                                     | 4                                  | 4.00                                  |
| EPSDT Dental Visits               | 91%                                     | 100%                                     | 4                                  | 4.00                                  |
| Academic Supports                 | 76%                                     | 100%                                     | 3                                  | 3.00                                  |
| Provider ECEM Visits              | 70%                                     | 100%                                     | 7                                  | 7.00                                  |
| Provider General Contacts         | 67%                                     | 100%                                     | 7                                  | 7.00                                  |
| Placements with Siblings          | 37%                                     | 58%                                      | Not Scored                         | Not Scored                            |
| Placements within Legal County    | 14%                                     | 14%                                      | Not Scored                         | Not Scored                            |
| Well-Being Sub-Total              |                                         |                                          | 25                                 | 25.00                                 |