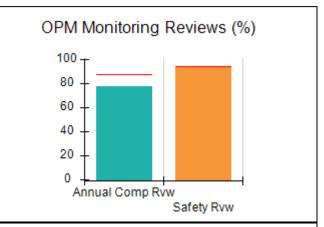

# Performance-Based Placement Measures RBWO Provider GA+SCORECARD - CCI

| Provider/Program Name: A          | Friend's Hou                            | se - (563) - CCI                         |                                    |                                       |
|-----------------------------------|-----------------------------------------|------------------------------------------|------------------------------------|---------------------------------------|
| 111 Henry Pkwy., McDonough, GA 30 | ugh, GA 30253 Quarterly Scores (Grades) |                                          | Current Quarter Score (Grade)      |                                       |
| Phone: 678-432-1630               |                                         | Q1: 104.71 (A+)                          | Q2: 109.41 (A+)                    | 107.11%                               |
| Vendor ID# 35215                  |                                         | Q3: 106.39 (A+)                          | Q4: 107.11 (A+)                    | (A+)                                  |
| Program Census Information:       |                                         | # Children in Care During<br>Quarter: 20 | # Placements During<br>Quarter: 20 | # Children in Care On<br>Last Day: 12 |
|                                   | Avg<br>Performance All<br>CCIs (%)      | Provider<br>Performance (%)*             | Possible Points<br>(Weight)        | Provider Points<br>Earned             |
| OPM Monitoring Reviews            |                                         |                                          |                                    |                                       |
| Annual Comprehensive Reviews      | 88%                                     | 99%                                      | 25                                 | 24.73                                 |
| Safety Reviews                    | 94%                                     | 99%                                      | 15                                 | 14.82                                 |
| Monitoring Sub-Total              |                                         |                                          | 40                                 | 39.56                                 |
| CCI Safety Outcomes               |                                         |                                          |                                    |                                       |
| Incidence of Maltreatment         | 0.27%                                   | No Substantiated<br>Reports              | 10                                 | 10.00                                 |
| Staff Training/Foundations        | 68%                                     | 96%                                      | 5                                  | 4.80                                  |
| Staff Safety Checks               | 98%                                     | 100%                                     | 5                                  | 5.00                                  |
| Safety Sub-Total                  |                                         |                                          | 20                                 | 19.80                                 |
| CCI Permanency Outcomes           |                                         |                                          |                                    |                                       |
| Placement Stability               | 90%                                     | 85%                                      | 15                                 | 12.75                                 |
| Permanency Sub-Total              |                                         |                                          | 15                                 | 12.75                                 |
| CCI Well-Being Outcomes           |                                         |                                          |                                    |                                       |
| EPSDT Medical Visits              | 93%                                     | 100%                                     | 4                                  | 4.00                                  |
| EPSDT Dental Visits               | 91%                                     | 100%                                     | 4                                  | 4.00                                  |
| Academic Supports                 | 76%                                     | 100%                                     | 3                                  | 3.00                                  |
| Provider ECEM Visits              | 70%                                     | 100%                                     | 7                                  | 7.00                                  |
| Provider General Contacts         | 67%                                     | 100%                                     | 7                                  | 7.00                                  |
| Placements with Siblings          | 37%                                     | 58%                                      | Not Scored                         | Not Scored                            |
| Placements within Legal County    | 14%                                     | 14%                                      | Not Scored                         | Not Scored                            |
| Well-Being Sub-Total              |                                         |                                          | 25                                 | 25.00                                 |