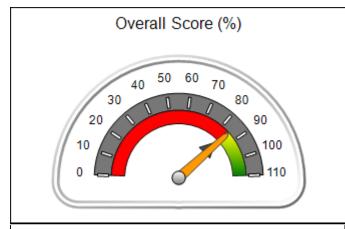

# **Performance-Based Placement Measures** RBWO Provider GA+SCORECARD - CCI

Report Quarter: Q4 FY2018

| Provider/Program Name: A Friend's House - (563) - CCI                                          |                                                                                  |                                                                                                                                           |  |  |  |  |
|------------------------------------------------------------------------------------------------|----------------------------------------------------------------------------------|-------------------------------------------------------------------------------------------------------------------------------------------|--|--|--|--|
| 111 Henry Pkwy., McDonough, GA 30253 Quarterly Scores (Grades) Current Quarter Scores (Grades) |                                                                                  |                                                                                                                                           |  |  |  |  |
| Q1: 104.71 (A+)                                                                                | Q2: 109.41 (A+)                                                                  | 107.11%                                                                                                                                   |  |  |  |  |
| Q3: 106.39 (A+)                                                                                | Q4: 107.11 (A+)                                                                  | (A+)                                                                                                                                      |  |  |  |  |
| # Children in Care During<br>Quarter: 20                                                       | # Placements During<br>Quarter: 20                                               | # Children in Care On Last<br>Day: 12                                                                                                     |  |  |  |  |
|                                                                                                | Quarterly Sco<br>Q1: 104.71 (A+)<br>Q3: 106.39 (A+)<br># Children in Care During | Quarterly Scores (Grades)  Q1: 104.71 (A+) Q2: 109.41 (A+) Q3: 106.39 (A+) Q4: 107.11 (A+)  # Children in Care During # Placements During |  |  |  |  |

# Performance-Based Placement Measures RBWO Provider GA+SCORECARD - CCI

| Provider/Program Name: A          | Friend's Hou                            | se - (563) - CCI                         |                                    |                                       |
|-----------------------------------|-----------------------------------------|------------------------------------------|------------------------------------|---------------------------------------|
| 111 Henry Pkwy., McDonough, GA 30 | ugh, GA 30253 Quarterly Scores (Grades) |                                          | Current Quarter Score (Grade)      |                                       |
| Phone: 678-432-1630               |                                         | Q1: 104.71 (A+)                          | Q2: 109.41 (A+)                    | 107.11%                               |
| Vendor ID# 35215                  |                                         | Q3: 106.39 (A+)                          | Q4: 107.11 (A+)                    | (A+)                                  |
| Program Census Information:       |                                         | # Children in Care During<br>Quarter: 20 | # Placements During<br>Quarter: 20 | # Children in Care On<br>Last Day: 12 |
|                                   | Avg<br>Performance All<br>CCIs (%)      | Provider<br>Performance (%)*             | Possible Points<br>(Weight)        | Provider Points<br>Earned             |
| OPM Monitoring Reviews            |                                         |                                          |                                    |                                       |
| Annual Comprehensive Reviews      | 88%                                     | 99%                                      | 25                                 | 24.73                                 |
| Safety Reviews                    | 94%                                     | 99%                                      | 15                                 | 14.82                                 |
| Monitoring Sub-Total              |                                         |                                          | 40                                 | 39.56                                 |
| CCI Safety Outcomes               |                                         |                                          |                                    |                                       |
| Incidence of Maltreatment         | 0.27%                                   | No Substantiated<br>Reports              | 10                                 | 10.00                                 |
| Staff Training/Foundations        | 68%                                     | 96%                                      | 5                                  | 4.80                                  |
| Staff Safety Checks               | 98%                                     | 100%                                     | 5                                  | 5.00                                  |
| Safety Sub-Total                  |                                         |                                          | 20                                 | 19.80                                 |
| CCI Permanency Outcomes           |                                         |                                          |                                    |                                       |
| Placement Stability               | 90%                                     | 85%                                      | 15                                 | 12.75                                 |
| Permanency Sub-Total              |                                         |                                          | 15                                 | 12.75                                 |
| CCI Well-Being Outcomes           |                                         |                                          |                                    |                                       |
| EPSDT Medical Visits              | 93%                                     | 100%                                     | 4                                  | 4.00                                  |
| EPSDT Dental Visits               | 91%                                     | 100%                                     | 4                                  | 4.00                                  |
| Academic Supports                 | 76%                                     | 100%                                     | 3                                  | 3.00                                  |
| Provider ECEM Visits              | 70%                                     | 100%                                     | 7                                  | 7.00                                  |
| Provider General Contacts         | 67%                                     | 100%                                     | 7                                  | 7.00                                  |
| Placements with Siblings          | 37%                                     | 58%                                      | Not Scored                         | Not Scored                            |
| Placements within Legal County    | 14%                                     | 14%                                      | Not Scored                         | Not Scored                            |
| Well-Being Sub-Total              |                                         |                                          | 25                                 | 25.00                                 |

| Monitoring & Outcomes: Possible Points = 100 | Points Earned = 97.11 |           |
|----------------------------------------------|-----------------------|-----------|
| Score Before                                 | Incentives Credit     | 97.11%    |
| Inc                                          | entives Awarded       | 10.00 pts |
|                                              | PBP Verification      | N/A pts   |
|                                              | Total Score           | 107.11%   |