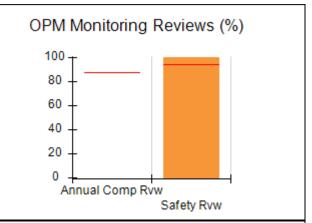

# Performance-Based Placement Measures RBWO Provider GA+SCORECARD - CCI

| Provider/Program Name: A          | Friend's Hou                            | se - (563) - CCI                         |                                    |                                       |
|-----------------------------------|-----------------------------------------|------------------------------------------|------------------------------------|---------------------------------------|
| 111 Henry Pkwy., McDonough, GA 30 | ugh, GA 30253 Quarterly Scores (Grades) |                                          | Current Quarter Score (Grade)      |                                       |
| Phone: 678-432-1630               |                                         | Q1: 104.71 (A+)                          | Q2: 109.41 (A+)                    | 107.11%                               |
| Vendor ID# 35215                  |                                         | Q3: 106.39 (A+)                          | Q4: 107.11 (A+)                    | (A+)                                  |
| Program Census Information:       |                                         | # Children in Care During<br>Quarter: 20 | # Placements During<br>Quarter: 20 | # Children in Care On<br>Last Day: 12 |
|                                   | Avg<br>Performance All<br>CCIs (%)      | Provider<br>Performance (%)*             | Possible Points<br>(Weight)        | Provider Points<br>Earned             |
| OPM Monitoring Reviews            |                                         |                                          |                                    |                                       |
| Annual Comprehensive Reviews      | 88%                                     | 99%                                      | 25                                 | 24.73                                 |
| Safety Reviews                    | 94%                                     | 99%                                      | 15                                 | 14.82                                 |
| Monitoring Sub-Total              |                                         |                                          | 40                                 | 39.56                                 |
| CCI Safety Outcomes               |                                         |                                          |                                    |                                       |
| Incidence of Maltreatment         | 0.27%                                   | No Substantiated<br>Reports              | 10                                 | 10.00                                 |
| Staff Training/Foundations        | 68%                                     | 96%                                      | 5                                  | 4.80                                  |
| Staff Safety Checks               | 98%                                     | 100%                                     | 5                                  | 5.00                                  |
| Safety Sub-Total                  |                                         |                                          | 20                                 | 19.80                                 |
| CCI Permanency Outcomes           |                                         |                                          |                                    |                                       |
| Placement Stability               | 90%                                     | 85%                                      | 15                                 | 12.75                                 |
| Permanency Sub-Total              |                                         |                                          | 15                                 | 12.75                                 |
| CCI Well-Being Outcomes           |                                         |                                          |                                    |                                       |
| EPSDT Medical Visits              | 93%                                     | 100%                                     | 4                                  | 4.00                                  |
| EPSDT Dental Visits               | 91%                                     | 100%                                     | 4                                  | 4.00                                  |
| Academic Supports                 | 76%                                     | 100%                                     | 3                                  | 3.00                                  |
| Provider ECEM Visits              | 70%                                     | 100%                                     | 7                                  | 7.00                                  |
| Provider General Contacts         | 67%                                     | 100%                                     | 7                                  | 7.00                                  |
| Placements with Siblings          | 37%                                     | 58%                                      | Not Scored                         | Not Scored                            |
| Placements within Legal County    | 14%                                     | 14%                                      | Not Scored                         | Not Scored                            |
| Well-Being Sub-Total              |                                         |                                          | 25                                 | 25.00                                 |