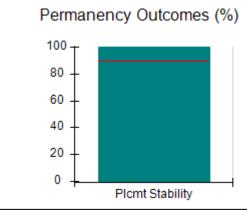

# Performance-Based Placement Measures RBWO Provider GA+SCORECARD - CCI

| Provider/Program Name: A          | Friend's Hou                            | se - (563) - CCI                         |                                    |                                       |
|-----------------------------------|-----------------------------------------|------------------------------------------|------------------------------------|---------------------------------------|
| 111 Henry Pkwy., McDonough, GA 30 | ugh, GA 30253 Quarterly Scores (Grades) |                                          | Current Quarter Score (Grade)      |                                       |
| Phone: 678-432-1630               |                                         | Q1: 104.71 (A+)                          | Q2: 109.41 (A+)                    | 107.11%                               |
| Vendor ID# 35215                  |                                         | Q3: 106.39 (A+)                          | Q4: 107.11 (A+)                    | (A+)                                  |
| Program Census Information:       |                                         | # Children in Care During<br>Quarter: 20 | # Placements During<br>Quarter: 20 | # Children in Care On<br>Last Day: 12 |
|                                   | Avg<br>Performance All<br>CCIs (%)      | Provider<br>Performance (%)*             | Possible Points<br>(Weight)        | Provider Points<br>Earned             |
| OPM Monitoring Reviews            |                                         |                                          |                                    |                                       |
| Annual Comprehensive Reviews      | 88%                                     | 99%                                      | 25                                 | 24.73                                 |
| Safety Reviews                    | 94%                                     | 99%                                      | 15                                 | 14.82                                 |
| Monitoring Sub-Total              |                                         |                                          | 40                                 | 39.56                                 |
| CCI Safety Outcomes               |                                         |                                          |                                    |                                       |
| Incidence of Maltreatment         | 0.27%                                   | No Substantiated<br>Reports              | 10                                 | 10.00                                 |
| Staff Training/Foundations        | 68%                                     | 96%                                      | 5                                  | 4.80                                  |
| Staff Safety Checks               | 98%                                     | 100%                                     | 5                                  | 5.00                                  |
| Safety Sub-Total                  |                                         |                                          | 20                                 | 19.80                                 |
| CCI Permanency Outcomes           |                                         |                                          |                                    |                                       |
| Placement Stability               | 90%                                     | 85%                                      | 15                                 | 12.75                                 |
| Permanency Sub-Total              |                                         |                                          | 15                                 | 12.75                                 |
| CCI Well-Being Outcomes           |                                         |                                          |                                    |                                       |
| EPSDT Medical Visits              | 93%                                     | 100%                                     | 4                                  | 4.00                                  |
| EPSDT Dental Visits               | 91%                                     | 100%                                     | 4                                  | 4.00                                  |
| Academic Supports                 | 76%                                     | 100%                                     | 3                                  | 3.00                                  |
| Provider ECEM Visits              | 70%                                     | 100%                                     | 7                                  | 7.00                                  |
| Provider General Contacts         | 67%                                     | 100%                                     | 7                                  | 7.00                                  |
| Placements with Siblings          | 37%                                     | 58%                                      | Not Scored                         | Not Scored                            |
| Placements within Legal County    | 14%                                     | 14%                                      | Not Scored                         | Not Scored                            |
| Well-Being Sub-Total              |                                         |                                          | 25                                 | 25.00                                 |