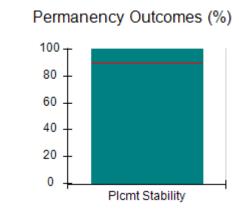

# Performance-Based Placement Measures RBWO Provider GA+SCORECARD - CCI

| Provider/Program Name: A          | Friend's Hou                            | se - (563) - CCI                         |                                    |                                       |
|-----------------------------------|-----------------------------------------|------------------------------------------|------------------------------------|---------------------------------------|
| 111 Henry Pkwy., McDonough, GA 30 | ugh, GA 30253 Quarterly Scores (Grades) |                                          | Current Quarter Score (Grade)      |                                       |
| Phone: 678-432-1630               |                                         | Q1: 104.71 (A+)                          | Q2: 109.41 (A+)                    | 107.11%                               |
| Vendor ID# 35215                  |                                         | Q3: 106.39 (A+)                          | Q4: 107.11 (A+)                    | (A+)                                  |
| Program Census Information:       |                                         | # Children in Care During<br>Quarter: 20 | # Placements During<br>Quarter: 20 | # Children in Care On<br>Last Day: 12 |
|                                   | Avg<br>Performance All<br>CCIs (%)      | Provider<br>Performance (%)*             | Possible Points<br>(Weight)        | Provider Points<br>Earned             |
| OPM Monitoring Reviews            |                                         |                                          |                                    |                                       |
| Annual Comprehensive Reviews      | 88%                                     | 99%                                      | 25                                 | 24.73                                 |
| Safety Reviews                    | 94%                                     | 99%                                      | 15                                 | 14.82                                 |
| Monitoring Sub-Total              |                                         |                                          | 40                                 | 39.56                                 |
| CCI Safety Outcomes               |                                         |                                          |                                    |                                       |
| Incidence of Maltreatment         | 0.27%                                   | No Substantiated<br>Reports              | 10                                 | 10.00                                 |
| Staff Training/Foundations        | 68%                                     | 96%                                      | 5                                  | 4.80                                  |
| Staff Safety Checks               | 98%                                     | 100%                                     | 5                                  | 5.00                                  |
| Safety Sub-Total                  |                                         |                                          | 20                                 | 19.80                                 |
| CCI Permanency Outcomes           |                                         |                                          |                                    |                                       |
| Placement Stability               | 90%                                     | 85%                                      | 15                                 | 12.75                                 |
| Permanency Sub-Total              |                                         |                                          | 15                                 | 12.75                                 |
| CCI Well-Being Outcomes           |                                         |                                          |                                    |                                       |
| EPSDT Medical Visits              | 93%                                     | 100%                                     | 4                                  | 4.00                                  |
| EPSDT Dental Visits               | 91%                                     | 100%                                     | 4                                  | 4.00                                  |
| Academic Supports                 | 76%                                     | 100%                                     | 3                                  | 3.00                                  |
| Provider ECEM Visits              | 70%                                     | 100%                                     | 7                                  | 7.00                                  |
| Provider General Contacts         | 67%                                     | 100%                                     | 7                                  | 7.00                                  |
| Placements with Siblings          | 37%                                     | 58%                                      | Not Scored                         | Not Scored                            |
| Placements within Legal County    | 14%                                     | 14%                                      | Not Scored                         | Not Scored                            |
| Well-Being Sub-Total              |                                         |                                          | 25                                 | 25.00                                 |