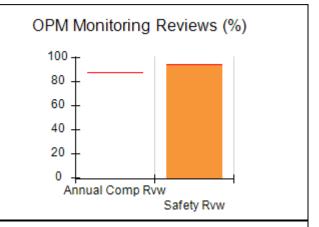

# Performance-Based Placement Measures RBWO Provider GA+SCORECARD - CCI

| Provider/Program Name: A          | Friend's Hou                            | se - (563) - CCI                         |                                    |                                       |
|-----------------------------------|-----------------------------------------|------------------------------------------|------------------------------------|---------------------------------------|
| 111 Henry Pkwy., McDonough, GA 30 | ugh, GA 30253 Quarterly Scores (Grades) |                                          | Current Quarter Score (Grade)      |                                       |
| Phone: 678-432-1630               |                                         | Q1: 104.71 (A+)                          | Q2: 109.41 (A+)                    | 107.11%                               |
| Vendor ID# 35215                  |                                         | Q3: 106.39 (A+)                          | Q4: 107.11 (A+)                    | (A+)                                  |
| Program Census Information:       |                                         | # Children in Care During<br>Quarter: 20 | # Placements During<br>Quarter: 20 | # Children in Care On<br>Last Day: 12 |
|                                   | Avg<br>Performance All<br>CCIs (%)      | Provider<br>Performance (%)*             | Possible Points<br>(Weight)        | Provider Points<br>Earned             |
| OPM Monitoring Reviews            |                                         |                                          |                                    |                                       |
| Annual Comprehensive Reviews      | 88%                                     | 99%                                      | 25                                 | 24.73                                 |
| Safety Reviews                    | 94%                                     | 99%                                      | 15                                 | 14.82                                 |
| Monitoring Sub-Total              |                                         |                                          | 40                                 | 39.56                                 |
| CCI Safety Outcomes               |                                         |                                          |                                    |                                       |
| Incidence of Maltreatment         | 0.27%                                   | No Substantiated<br>Reports              | 10                                 | 10.00                                 |
| Staff Training/Foundations        | 68%                                     | 96%                                      | 5                                  | 4.80                                  |
| Staff Safety Checks               | 98%                                     | 100%                                     | 5                                  | 5.00                                  |
| Safety Sub-Total                  |                                         |                                          | 20                                 | 19.80                                 |
| CCI Permanency Outcomes           |                                         |                                          |                                    |                                       |
| Placement Stability               | 90%                                     | 85%                                      | 15                                 | 12.75                                 |
| Permanency Sub-Total              |                                         |                                          | 15                                 | 12.75                                 |
| CCI Well-Being Outcomes           |                                         |                                          |                                    |                                       |
| EPSDT Medical Visits              | 93%                                     | 100%                                     | 4                                  | 4.00                                  |
| EPSDT Dental Visits               | 91%                                     | 100%                                     | 4                                  | 4.00                                  |
| Academic Supports                 | 76%                                     | 100%                                     | 3                                  | 3.00                                  |
| Provider ECEM Visits              | 70%                                     | 100%                                     | 7                                  | 7.00                                  |
| Provider General Contacts         | 67%                                     | 100%                                     | 7                                  | 7.00                                  |
| Placements with Siblings          | 37%                                     | 58%                                      | Not Scored                         | Not Scored                            |
| Placements within Legal County    | 14%                                     | 14%                                      | Not Scored                         | Not Scored                            |
| Well-Being Sub-Total              |                                         |                                          | 25                                 | 25.00                                 |