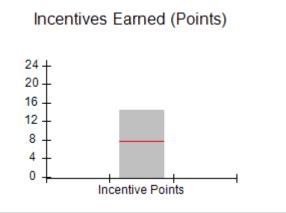

## Provider/Program Name: A Friend's House - (563) - CCI

| Program Census Information:                                                                                 |                                         | # Children in Care During<br>Quarter: 20 | # Placements During<br>Quarter: 20 | # Children in Care On<br>Last Day: 12 |
|-------------------------------------------------------------------------------------------------------------|-----------------------------------------|------------------------------------------|------------------------------------|---------------------------------------|
| CCI Incentive Credits                                                                                       | Avg<br>Performance All<br>CCIs (Points) | Provider<br>Performance (%)*             | Possible Points<br>(Weight)        | Provider Points<br>Earned             |
| Early EPSDT Medical Visits                                                                                  |                                         | 100%                                     | 2                                  | 2.00                                  |
| Early EPSDT Dental Visits                                                                                   |                                         | 100%                                     | 2                                  | 2.00                                  |
| Permanency Contacts                                                                                         |                                         | 100%                                     | 5                                  | 5.00                                  |
| Additional Academic Supports                                                                                |                                         | 100%                                     | 2                                  | 2.00                                  |
| Active Agency Accreditation                                                                                 |                                         | 0%                                       | 4                                  | 0.00                                  |
| Staff Clinical Licensure                                                                                    |                                         | 0%                                       | 5                                  | 0.00                                  |
| Behavior Management (threshold = 0)                                                                         |                                         | 100%                                     | 4                                  | 4.00                                  |
| Incentives Total                                                                                            | 7.72                                    |                                          | 24                                 | 15.00                                 |
| Maximum total                                                                                               | combined incentive                      | credit allowed is 10 points.             | Incentives Awarded                 | 10.00                                 |
| Performance calculation descriptions can be found in the FY 2018 RBWO PBP Measurements and Standards Guide. |                                         |                                          |                                    |                                       |