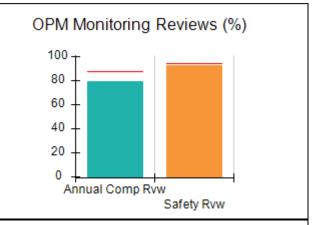

# Performance-Based Placement Measures RBWO Provider GA+SCORECARD - CCI

| Provider/Program Name: A          | Friend's Hou                            | se - (563) - CCI                         |                                    |                                       |
|-----------------------------------|-----------------------------------------|------------------------------------------|------------------------------------|---------------------------------------|
| 111 Henry Pkwy., McDonough, GA 30 | ugh, GA 30253 Quarterly Scores (Grades) |                                          | Current Quarter Score (Grade)      |                                       |
| Phone: 678-432-1630               |                                         | Q1: 104.71 (A+)                          | Q2: 109.41 (A+)                    | 107.11%                               |
| Vendor ID# 35215                  |                                         | Q3: 106.39 (A+)                          | Q4: 107.11 (A+)                    | (A+)                                  |
| Program Census Information:       |                                         | # Children in Care During<br>Quarter: 20 | # Placements During<br>Quarter: 20 | # Children in Care On<br>Last Day: 12 |
|                                   | Avg<br>Performance All<br>CCIs (%)      | Provider<br>Performance (%)*             | Possible Points<br>(Weight)        | Provider Points<br>Earned             |
| OPM Monitoring Reviews            |                                         |                                          |                                    |                                       |
| Annual Comprehensive Reviews      | 88%                                     | 99%                                      | 25                                 | 24.73                                 |
| Safety Reviews                    | 94%                                     | 99%                                      | 15                                 | 14.82                                 |
| Monitoring Sub-Total              |                                         |                                          | 40                                 | 39.56                                 |
| CCI Safety Outcomes               |                                         |                                          |                                    |                                       |
| Incidence of Maltreatment         | 0.27%                                   | No Substantiated<br>Reports              | 10                                 | 10.00                                 |
| Staff Training/Foundations        | 68%                                     | 96%                                      | 5                                  | 4.80                                  |
| Staff Safety Checks               | 98%                                     | 100%                                     | 5                                  | 5.00                                  |
| Safety Sub-Total                  |                                         |                                          | 20                                 | 19.80                                 |
| CCI Permanency Outcomes           |                                         |                                          |                                    |                                       |
| Placement Stability               | 90%                                     | 85%                                      | 15                                 | 12.75                                 |
| Permanency Sub-Total              |                                         |                                          | 15                                 | 12.75                                 |
| CCI Well-Being Outcomes           |                                         |                                          |                                    |                                       |
| EPSDT Medical Visits              | 93%                                     | 100%                                     | 4                                  | 4.00                                  |
| EPSDT Dental Visits               | 91%                                     | 100%                                     | 4                                  | 4.00                                  |
| Academic Supports                 | 76%                                     | 100%                                     | 3                                  | 3.00                                  |
| Provider ECEM Visits              | 70%                                     | 100%                                     | 7                                  | 7.00                                  |
| Provider General Contacts         | 67%                                     | 100%                                     | 7                                  | 7.00                                  |
| Placements with Siblings          | 37%                                     | 58%                                      | Not Scored                         | Not Scored                            |
| Placements within Legal County    | 14%                                     | 14%                                      | Not Scored                         | Not Scored                            |
| Well-Being Sub-Total              |                                         |                                          | 25                                 | 25.00                                 |