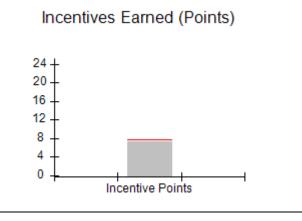

# Performance-Based Placement Measures RBWO Provider GA+SCORECARD - CCI

Report Quarter: Q4 FY2018

## Provider/Program Name: A Friend's House - (563) - CCI

| Program Census Information:                                                                                 |                                         | # Children in Care During<br>Quarter: 20 | # Placements During<br>Quarter: 20 | # Children in Care On<br>Last Day: 12 |
|-------------------------------------------------------------------------------------------------------------|-----------------------------------------|------------------------------------------|------------------------------------|---------------------------------------|
| CCI Incentive Credits                                                                                       | Avg<br>Performance All<br>CCIs (Points) | Provider<br>Performance (%)*             | Possible Points<br>(Weight)        | Provider Points<br>Earned             |
| Early EPSDT Medical Visits                                                                                  |                                         | 100%                                     | 2                                  | 2.00                                  |
| Early EPSDT Dental Visits                                                                                   |                                         | 100%                                     | 2                                  | 2.00                                  |
| Permanency Contacts                                                                                         |                                         | 100%                                     | 5                                  | 5.00                                  |
| Additional Academic Supports                                                                                |                                         | 100%                                     | 2                                  | 2.00                                  |
| Active Agency Accreditation                                                                                 |                                         | 0%                                       | 4                                  | 0.00                                  |
| Staff Clinical Licensure                                                                                    |                                         | 0%                                       | 5                                  | 0.00                                  |
| Behavior Management (threshold = 0)                                                                         |                                         | 100%                                     | 4                                  | 4.00                                  |
| Incentives Total                                                                                            | 7.72                                    |                                          | 24                                 | 15.00                                 |
| Maximum total                                                                                               | combined incentive                      | credit allowed is 10 points.             | Incentives Awarded                 | 10.00                                 |
| Performance calculation descriptions can be found in the FY 2018 RBWO PBP Measurements and Standards Guide. |                                         |                                          |                                    |                                       |