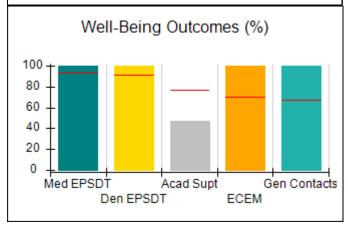

# Performance-Based Placement Measures RBWO Provider GA+SCORECARD - CCI

| Provider/Program Name: A          | Friend's Hou                            | se - (563) - CCI                         |                                    |                                       |
|-----------------------------------|-----------------------------------------|------------------------------------------|------------------------------------|---------------------------------------|
| 111 Henry Pkwy., McDonough, GA 30 | ugh, GA 30253 Quarterly Scores (Grades) |                                          | Current Quarter Score (Grade)      |                                       |
| Phone: 678-432-1630               |                                         | Q1: 104.71 (A+)                          | Q2: 109.41 (A+)                    | 107.11%                               |
| Vendor ID# 35215                  |                                         | Q3: 106.39 (A+)                          | Q4: 107.11 (A+)                    | (A+)                                  |
| Program Census Information:       |                                         | # Children in Care During<br>Quarter: 20 | # Placements During<br>Quarter: 20 | # Children in Care On<br>Last Day: 12 |
|                                   | Avg<br>Performance All<br>CCIs (%)      | Provider<br>Performance (%)*             | Possible Points<br>(Weight)        | Provider Points<br>Earned             |
| OPM Monitoring Reviews            |                                         |                                          |                                    |                                       |
| Annual Comprehensive Reviews      | 88%                                     | 99%                                      | 25                                 | 24.73                                 |
| Safety Reviews                    | 94%                                     | 99%                                      | 15                                 | 14.82                                 |
| Monitoring Sub-Total              |                                         |                                          | 40                                 | 39.56                                 |
| CCI Safety Outcomes               |                                         |                                          |                                    |                                       |
| Incidence of Maltreatment         | 0.27%                                   | No Substantiated<br>Reports              | 10                                 | 10.00                                 |
| Staff Training/Foundations        | 68%                                     | 96%                                      | 5                                  | 4.80                                  |
| Staff Safety Checks               | 98%                                     | 100%                                     | 5                                  | 5.00                                  |
| Safety Sub-Total                  |                                         |                                          | 20                                 | 19.80                                 |
| CCI Permanency Outcomes           |                                         |                                          |                                    |                                       |
| Placement Stability               | 90%                                     | 85%                                      | 15                                 | 12.75                                 |
| Permanency Sub-Total              |                                         |                                          | 15                                 | 12.75                                 |
| CCI Well-Being Outcomes           |                                         |                                          |                                    |                                       |
| EPSDT Medical Visits              | 93%                                     | 100%                                     | 4                                  | 4.00                                  |
| EPSDT Dental Visits               | 91%                                     | 100%                                     | 4                                  | 4.00                                  |
| Academic Supports                 | 76%                                     | 100%                                     | 3                                  | 3.00                                  |
| Provider ECEM Visits              | 70%                                     | 100%                                     | 7                                  | 7.00                                  |
| Provider General Contacts         | 67%                                     | 100%                                     | 7                                  | 7.00                                  |
| Placements with Siblings          | 37%                                     | 58%                                      | Not Scored                         | Not Scored                            |
| Placements within Legal County    | 14%                                     | 14%                                      | Not Scored                         | Not Scored                            |
| Well-Being Sub-Total              |                                         |                                          | 25                                 | 25.00                                 |