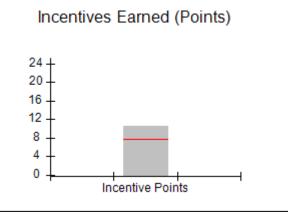

| Monitoring & Outcomes: Possible Points = 100 | Points Earned = 97.11 |           |
|----------------------------------------------|-----------------------|-----------|
| Score Before                                 | Incentives Credit     | 97.11%    |
| Inc                                          | entives Awarded       | 10.00 pts |
|                                              | PBP Verification      | N/A pts   |
|                                              | Total Score           | 107.11%   |