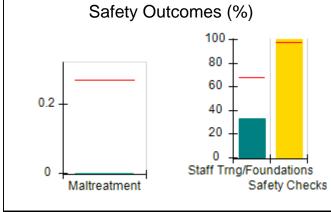

# Performance-Based Placement Measures RBWO Provider GA+SCORECARD - CCI

| Provider/Program Name: A          | Friend's Hou                            | se - (563) - CCI                         |                                    |                                       |
|-----------------------------------|-----------------------------------------|------------------------------------------|------------------------------------|---------------------------------------|
| 111 Henry Pkwy., McDonough, GA 30 | ugh, GA 30253 Quarterly Scores (Grades) |                                          | Current Quarter Score (Grade)      |                                       |
| Phone: 678-432-1630               |                                         | Q1: 104.71 (A+)                          | Q2: 109.41 (A+)                    | 107.11%                               |
| Vendor ID# 35215                  |                                         | Q3: 106.39 (A+)                          | Q4: 107.11 (A+)                    | (A+)                                  |
| Program Census Information:       |                                         | # Children in Care During<br>Quarter: 20 | # Placements During<br>Quarter: 20 | # Children in Care On<br>Last Day: 12 |
|                                   | Avg<br>Performance All<br>CCIs (%)      | Provider<br>Performance (%)*             | Possible Points<br>(Weight)        | Provider Points<br>Earned             |
| OPM Monitoring Reviews            |                                         |                                          |                                    |                                       |
| Annual Comprehensive Reviews      | 88%                                     | 99%                                      | 25                                 | 24.73                                 |
| Safety Reviews                    | 94%                                     | 99%                                      | 15                                 | 14.82                                 |
| Monitoring Sub-Total              |                                         |                                          | 40                                 | 39.56                                 |
| CCI Safety Outcomes               |                                         |                                          |                                    |                                       |
| Incidence of Maltreatment         | 0.27%                                   | No Substantiated<br>Reports              | 10                                 | 10.00                                 |
| Staff Training/Foundations        | 68%                                     | 96%                                      | 5                                  | 4.80                                  |
| Staff Safety Checks               | 98%                                     | 100%                                     | 5                                  | 5.00                                  |
| Safety Sub-Total                  |                                         |                                          | 20                                 | 19.80                                 |
| CCI Permanency Outcomes           |                                         |                                          |                                    |                                       |
| Placement Stability               | 90%                                     | 85%                                      | 15                                 | 12.75                                 |
| Permanency Sub-Total              |                                         |                                          | 15                                 | 12.75                                 |
| CCI Well-Being Outcomes           |                                         |                                          |                                    |                                       |
| EPSDT Medical Visits              | 93%                                     | 100%                                     | 4                                  | 4.00                                  |
| EPSDT Dental Visits               | 91%                                     | 100%                                     | 4                                  | 4.00                                  |
| Academic Supports                 | 76%                                     | 100%                                     | 3                                  | 3.00                                  |
| Provider ECEM Visits              | 70%                                     | 100%                                     | 7                                  | 7.00                                  |
| Provider General Contacts         | 67%                                     | 100%                                     | 7                                  | 7.00                                  |
| Placements with Siblings          | 37%                                     | 58%                                      | Not Scored                         | Not Scored                            |
| Placements within Legal County    | 14%                                     | 14%                                      | Not Scored                         | Not Scored                            |
| Well-Being Sub-Total              |                                         |                                          | 25                                 | 25.00                                 |