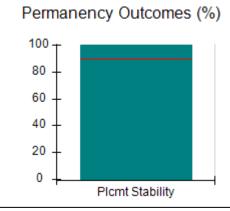

# Performance-Based Placement Measures RBWO Provider GA+SCORECARD - CCI

| Provider/Program Name: A          | Friend's Hou                            | se - (563) - CCI                         |                                    |                                       |
|-----------------------------------|-----------------------------------------|------------------------------------------|------------------------------------|---------------------------------------|
| 111 Henry Pkwy., McDonough, GA 30 | ugh, GA 30253 Quarterly Scores (Grades) |                                          | Current Quarter Score (Grade)      |                                       |
| Phone: 678-432-1630               |                                         | Q1: 104.71 (A+)                          | Q2: 109.41 (A+)                    | 107.11%                               |
| Vendor ID# 35215                  |                                         | Q3: 106.39 (A+)                          | Q4: 107.11 (A+)                    | (A+)                                  |
| Program Census Information:       |                                         | # Children in Care During<br>Quarter: 20 | # Placements During<br>Quarter: 20 | # Children in Care On<br>Last Day: 12 |
|                                   | Avg<br>Performance All<br>CCIs (%)      | Provider<br>Performance (%)*             | Possible Points<br>(Weight)        | Provider Points<br>Earned             |
| OPM Monitoring Reviews            |                                         |                                          |                                    |                                       |
| Annual Comprehensive Reviews      | 88%                                     | 99%                                      | 25                                 | 24.73                                 |
| Safety Reviews                    | 94%                                     | 99%                                      | 15                                 | 14.82                                 |
| Monitoring Sub-Total              |                                         |                                          | 40                                 | 39.56                                 |
| CCI Safety Outcomes               |                                         |                                          |                                    |                                       |
| Incidence of Maltreatment         | 0.27%                                   | No Substantiated<br>Reports              | 10                                 | 10.00                                 |
| Staff Training/Foundations        | 68%                                     | 96%                                      | 5                                  | 4.80                                  |
| Staff Safety Checks               | 98%                                     | 100%                                     | 5                                  | 5.00                                  |
| Safety Sub-Total                  |                                         |                                          | 20                                 | 19.80                                 |
| CCI Permanency Outcomes           |                                         |                                          |                                    |                                       |
| Placement Stability               | 90%                                     | 85%                                      | 15                                 | 12.75                                 |
| Permanency Sub-Total              |                                         |                                          | 15                                 | 12.75                                 |
| CCI Well-Being Outcomes           |                                         |                                          |                                    |                                       |
| EPSDT Medical Visits              | 93%                                     | 100%                                     | 4                                  | 4.00                                  |
| EPSDT Dental Visits               | 91%                                     | 100%                                     | 4                                  | 4.00                                  |
| Academic Supports                 | 76%                                     | 100%                                     | 3                                  | 3.00                                  |
| Provider ECEM Visits              | 70%                                     | 100%                                     | 7                                  | 7.00                                  |
| Provider General Contacts         | 67%                                     | 100%                                     | 7                                  | 7.00                                  |
| Placements with Siblings          | 37%                                     | 58%                                      | Not Scored                         | Not Scored                            |
| Placements within Legal County    | 14%                                     | 14%                                      | Not Scored                         | Not Scored                            |
| Well-Being Sub-Total              |                                         |                                          | 25                                 | 25.00                                 |