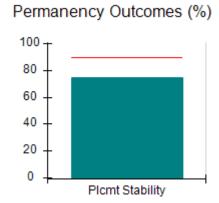

# Performance-Based Placement Measures RBWO Provider GA+SCORECARD - CCI

| Provider/Program Name: A          | Friend's Hou                            | se - (563) - CCI                         |                                    |                                       |
|-----------------------------------|-----------------------------------------|------------------------------------------|------------------------------------|---------------------------------------|
| 111 Henry Pkwy., McDonough, GA 30 | ugh, GA 30253 Quarterly Scores (Grades) |                                          | Current Quarter Score (Grade)      |                                       |
| Phone: 678-432-1630               |                                         | Q1: 104.71 (A+)                          | Q2: 109.41 (A+)                    | 107.11%                               |
| Vendor ID# 35215                  |                                         | Q3: 106.39 (A+)                          | Q4: 107.11 (A+)                    | (A+)                                  |
| Program Census Information:       |                                         | # Children in Care During<br>Quarter: 20 | # Placements During<br>Quarter: 20 | # Children in Care On<br>Last Day: 12 |
|                                   | Avg<br>Performance All<br>CCIs (%)      | Provider<br>Performance (%)*             | Possible Points<br>(Weight)        | Provider Points<br>Earned             |
| OPM Monitoring Reviews            |                                         |                                          |                                    |                                       |
| Annual Comprehensive Reviews      | 88%                                     | 99%                                      | 25                                 | 24.73                                 |
| Safety Reviews                    | 94%                                     | 99%                                      | 15                                 | 14.82                                 |
| Monitoring Sub-Total              |                                         |                                          | 40                                 | 39.56                                 |
| CCI Safety Outcomes               |                                         |                                          |                                    |                                       |
| Incidence of Maltreatment         | 0.27%                                   | No Substantiated<br>Reports              | 10                                 | 10.00                                 |
| Staff Training/Foundations        | 68%                                     | 96%                                      | 5                                  | 4.80                                  |
| Staff Safety Checks               | 98%                                     | 100%                                     | 5                                  | 5.00                                  |
| Safety Sub-Total                  |                                         |                                          | 20                                 | 19.80                                 |
| CCI Permanency Outcomes           |                                         |                                          |                                    |                                       |
| Placement Stability               | 90%                                     | 85%                                      | 15                                 | 12.75                                 |
| Permanency Sub-Total              |                                         |                                          | 15                                 | 12.75                                 |
| CCI Well-Being Outcomes           |                                         |                                          |                                    |                                       |
| EPSDT Medical Visits              | 93%                                     | 100%                                     | 4                                  | 4.00                                  |
| EPSDT Dental Visits               | 91%                                     | 100%                                     | 4                                  | 4.00                                  |
| Academic Supports                 | 76%                                     | 100%                                     | 3                                  | 3.00                                  |
| Provider ECEM Visits              | 70%                                     | 100%                                     | 7                                  | 7.00                                  |
| Provider General Contacts         | 67%                                     | 100%                                     | 7                                  | 7.00                                  |
| Placements with Siblings          | 37%                                     | 58%                                      | Not Scored                         | Not Scored                            |
| Placements within Legal County    | 14%                                     | 14%                                      | Not Scored                         | Not Scored                            |
| Well-Being Sub-Total              |                                         |                                          | 25                                 | 25.00                                 |