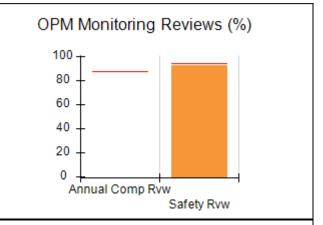

# Performance-Based Placement Measures RBWO Provider GA+SCORECARD - CCI

| Provider/Program Name: A          | Friend's Hou                            | se - (563) - CCI                         |                                    |                                       |
|-----------------------------------|-----------------------------------------|------------------------------------------|------------------------------------|---------------------------------------|
| 111 Henry Pkwy., McDonough, GA 30 | ugh, GA 30253 Quarterly Scores (Grades) |                                          | Current Quarter Score (Grade)      |                                       |
| Phone: 678-432-1630               |                                         | Q1: 104.71 (A+)                          | Q2: 109.41 (A+)                    | 107.11%                               |
| Vendor ID# 35215                  |                                         | Q3: 106.39 (A+)                          | Q4: 107.11 (A+)                    | (A+)                                  |
| Program Census Information:       |                                         | # Children in Care During<br>Quarter: 20 | # Placements During<br>Quarter: 20 | # Children in Care On<br>Last Day: 12 |
|                                   | Avg<br>Performance All<br>CCIs (%)      | Provider<br>Performance (%)*             | Possible Points<br>(Weight)        | Provider Points<br>Earned             |
| OPM Monitoring Reviews            |                                         |                                          |                                    |                                       |
| Annual Comprehensive Reviews      | 88%                                     | 99%                                      | 25                                 | 24.73                                 |
| Safety Reviews                    | 94%                                     | 99%                                      | 15                                 | 14.82                                 |
| Monitoring Sub-Total              |                                         |                                          | 40                                 | 39.56                                 |
| CCI Safety Outcomes               |                                         |                                          |                                    |                                       |
| Incidence of Maltreatment         | 0.27%                                   | No Substantiated<br>Reports              | 10                                 | 10.00                                 |
| Staff Training/Foundations        | 68%                                     | 96%                                      | 5                                  | 4.80                                  |
| Staff Safety Checks               | 98%                                     | 100%                                     | 5                                  | 5.00                                  |
| Safety Sub-Total                  |                                         |                                          | 20                                 | 19.80                                 |
| CCI Permanency Outcomes           |                                         |                                          |                                    |                                       |
| Placement Stability               | 90%                                     | 85%                                      | 15                                 | 12.75                                 |
| Permanency Sub-Total              |                                         |                                          | 15                                 | 12.75                                 |
| CCI Well-Being Outcomes           |                                         |                                          |                                    |                                       |
| EPSDT Medical Visits              | 93%                                     | 100%                                     | 4                                  | 4.00                                  |
| EPSDT Dental Visits               | 91%                                     | 100%                                     | 4                                  | 4.00                                  |
| Academic Supports                 | 76%                                     | 100%                                     | 3                                  | 3.00                                  |
| Provider ECEM Visits              | 70%                                     | 100%                                     | 7                                  | 7.00                                  |
| Provider General Contacts         | 67%                                     | 100%                                     | 7                                  | 7.00                                  |
| Placements with Siblings          | 37%                                     | 58%                                      | Not Scored                         | Not Scored                            |
| Placements within Legal County    | 14%                                     | 14%                                      | Not Scored                         | Not Scored                            |
| Well-Being Sub-Total              |                                         |                                          | 25                                 | 25.00                                 |