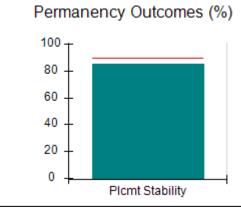

# Performance-Based Placement Measures RBWO Provider GA+SCORECARD - CCI

| Provider/Program Name: A          | Friend's Hou                            | se - (563) - CCI                         |                                    |                                       |
|-----------------------------------|-----------------------------------------|------------------------------------------|------------------------------------|---------------------------------------|
| 111 Henry Pkwy., McDonough, GA 30 | ugh, GA 30253 Quarterly Scores (Grades) |                                          | Current Quarter Score (Grade)      |                                       |
| Phone: 678-432-1630               |                                         | Q1: 104.71 (A+)                          | Q2: 109.41 (A+)                    | 107.11%                               |
| Vendor ID# 35215                  |                                         | Q3: 106.39 (A+)                          | Q4: 107.11 (A+)                    | (A+)                                  |
| Program Census Information:       |                                         | # Children in Care During<br>Quarter: 20 | # Placements During<br>Quarter: 20 | # Children in Care On<br>Last Day: 12 |
|                                   | Avg<br>Performance All<br>CCIs (%)      | Provider<br>Performance (%)*             | Possible Points<br>(Weight)        | Provider Points<br>Earned             |
| OPM Monitoring Reviews            |                                         |                                          |                                    |                                       |
| Annual Comprehensive Reviews      | 88%                                     | 99%                                      | 25                                 | 24.73                                 |
| Safety Reviews                    | 94%                                     | 99%                                      | 15                                 | 14.82                                 |
| Monitoring Sub-Total              |                                         |                                          | 40                                 | 39.56                                 |
| CCI Safety Outcomes               |                                         |                                          |                                    |                                       |
| Incidence of Maltreatment         | 0.27%                                   | No Substantiated<br>Reports              | 10                                 | 10.00                                 |
| Staff Training/Foundations        | 68%                                     | 96%                                      | 5                                  | 4.80                                  |
| Staff Safety Checks               | 98%                                     | 100%                                     | 5                                  | 5.00                                  |
| Safety Sub-Total                  |                                         |                                          | 20                                 | 19.80                                 |
| CCI Permanency Outcomes           |                                         |                                          |                                    |                                       |
| Placement Stability               | 90%                                     | 85%                                      | 15                                 | 12.75                                 |
| Permanency Sub-Total              |                                         |                                          | 15                                 | 12.75                                 |
| CCI Well-Being Outcomes           |                                         |                                          |                                    |                                       |
| EPSDT Medical Visits              | 93%                                     | 100%                                     | 4                                  | 4.00                                  |
| EPSDT Dental Visits               | 91%                                     | 100%                                     | 4                                  | 4.00                                  |
| Academic Supports                 | 76%                                     | 100%                                     | 3                                  | 3.00                                  |
| Provider ECEM Visits              | 70%                                     | 100%                                     | 7                                  | 7.00                                  |
| Provider General Contacts         | 67%                                     | 100%                                     | 7                                  | 7.00                                  |
| Placements with Siblings          | 37%                                     | 58%                                      | Not Scored                         | Not Scored                            |
| Placements within Legal County    | 14%                                     | 14%                                      | Not Scored                         | Not Scored                            |
| Well-Being Sub-Total              |                                         |                                          | 25                                 | 25.00                                 |