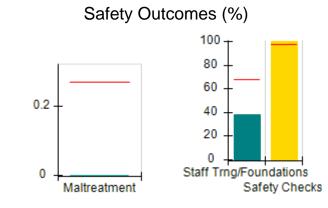

# Performance-Based Placement Measures RBWO Provider GA+SCORECARD - CCI

| Provider/Program Name: A          | Friend's Hou                            | se - (563) - CCI                         |                                    |                                       |
|-----------------------------------|-----------------------------------------|------------------------------------------|------------------------------------|---------------------------------------|
| 111 Henry Pkwy., McDonough, GA 30 | ugh, GA 30253 Quarterly Scores (Grades) |                                          | Current Quarter Score (Grade)      |                                       |
| Phone: 678-432-1630               |                                         | Q1: 104.71 (A+)                          | Q2: 109.41 (A+)                    | 107.11%                               |
| Vendor ID# 35215                  |                                         | Q3: 106.39 (A+)                          | Q4: 107.11 (A+)                    | (A+)                                  |
| Program Census Information:       |                                         | # Children in Care During<br>Quarter: 20 | # Placements During<br>Quarter: 20 | # Children in Care On<br>Last Day: 12 |
|                                   | Avg<br>Performance All<br>CCIs (%)      | Provider<br>Performance (%)*             | Possible Points<br>(Weight)        | Provider Points<br>Earned             |
| OPM Monitoring Reviews            |                                         |                                          |                                    |                                       |
| Annual Comprehensive Reviews      | 88%                                     | 99%                                      | 25                                 | 24.73                                 |
| Safety Reviews                    | 94%                                     | 99%                                      | 15                                 | 14.82                                 |
| Monitoring Sub-Total              |                                         |                                          | 40                                 | 39.56                                 |
| CCI Safety Outcomes               |                                         |                                          |                                    |                                       |
| Incidence of Maltreatment         | 0.27%                                   | No Substantiated<br>Reports              | 10                                 | 10.00                                 |
| Staff Training/Foundations        | 68%                                     | 96%                                      | 5                                  | 4.80                                  |
| Staff Safety Checks               | 98%                                     | 100%                                     | 5                                  | 5.00                                  |
| Safety Sub-Total                  |                                         |                                          | 20                                 | 19.80                                 |
| CCI Permanency Outcomes           |                                         |                                          |                                    |                                       |
| Placement Stability               | 90%                                     | 85%                                      | 15                                 | 12.75                                 |
| Permanency Sub-Total              |                                         |                                          | 15                                 | 12.75                                 |
| CCI Well-Being Outcomes           |                                         |                                          |                                    |                                       |
| EPSDT Medical Visits              | 93%                                     | 100%                                     | 4                                  | 4.00                                  |
| EPSDT Dental Visits               | 91%                                     | 100%                                     | 4                                  | 4.00                                  |
| Academic Supports                 | 76%                                     | 100%                                     | 3                                  | 3.00                                  |
| Provider ECEM Visits              | 70%                                     | 100%                                     | 7                                  | 7.00                                  |
| Provider General Contacts         | 67%                                     | 100%                                     | 7                                  | 7.00                                  |
| Placements with Siblings          | 37%                                     | 58%                                      | Not Scored                         | Not Scored                            |
| Placements within Legal County    | 14%                                     | 14%                                      | Not Scored                         | Not Scored                            |
| Well-Being Sub-Total              |                                         |                                          | 25                                 | 25.00                                 |