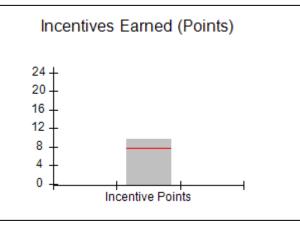

## Provider/Program Name: A Friend's House - (563) - CCI

| Program Census Information:                                                                                 |                                         | # Children in Care During<br>Quarter: 20 | # Placements During<br>Quarter: 20 | # Children in Care On<br>Last Day: 12 |
|-------------------------------------------------------------------------------------------------------------|-----------------------------------------|------------------------------------------|------------------------------------|---------------------------------------|
| CCI Incentive Credits                                                                                       | Avg<br>Performance All<br>CCIs (Points) | Provider<br>Performance (%)*             | Possible Points<br>(Weight)        | Provider Points<br>Earned             |
| Early EPSDT Medical Visits                                                                                  |                                         | 100%                                     | 2                                  | 2.00                                  |
| Early EPSDT Dental Visits                                                                                   |                                         | 100%                                     | 2                                  | 2.00                                  |
| Permanency Contacts                                                                                         |                                         | 100%                                     | 5                                  | 5.00                                  |
| Additional Academic Supports                                                                                |                                         | 100%                                     | 2                                  | 2.00                                  |
| Active Agency Accreditation                                                                                 |                                         | 0%                                       | 4                                  | 0.00                                  |
| Staff Clinical Licensure                                                                                    |                                         | 0%                                       | 5                                  | 0.00                                  |
| Behavior Management (threshold = 0)                                                                         |                                         | 100%                                     | 4                                  | 4.00                                  |
| Incentives Total                                                                                            | 7.72                                    |                                          | 24                                 | 15.00                                 |
| Maximum total                                                                                               | combined incentive                      | credit allowed is 10 points.             | Incentives Awarded                 | 10.00                                 |
| Performance calculation descriptions can be found in the FY 2018 RBWO PBP Measurements and Standards Guide. |                                         |                                          |                                    |                                       |