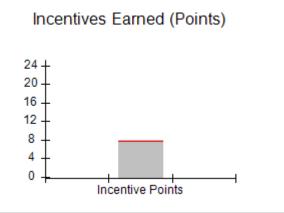

## **Quarterly Provider Comparisons to All CCIs**

indicates average for all CCIs

## Provider/Program Name: A Friend's House - (563) - CCI

| Program Census Information:                                                                                 |                                         | # Children in Care During<br>Quarter: 20 | # Placements During<br>Quarter: 20 | # Children in Care On<br>Last Day: 12 |
|-------------------------------------------------------------------------------------------------------------|-----------------------------------------|------------------------------------------|------------------------------------|---------------------------------------|
| CCI Incentive Credits                                                                                       | Avg<br>Performance All<br>CCIs (Points) | Provider<br>Performance (%)*             | Possible Points<br>(Weight)        | Provider Points<br>Earned             |
| Early EPSDT Medical Visits                                                                                  |                                         | 100%                                     | 2                                  | 2.00                                  |
| Early EPSDT Dental Visits                                                                                   |                                         | 100%                                     | 2                                  | 2.00                                  |
| Permanency Contacts                                                                                         |                                         | 100%                                     | 5                                  | 5.00                                  |
| Additional Academic Supports                                                                                |                                         | 100%                                     | 2                                  | 2.00                                  |
| Active Agency Accreditation                                                                                 |                                         | 0%                                       | 4                                  | 0.00                                  |
| Staff Clinical Licensure                                                                                    |                                         | 0%                                       | 5                                  | 0.00                                  |
| Behavior Management (threshold = 0)                                                                         |                                         | 100%                                     | 4                                  | 4.00                                  |
| Incentives Total                                                                                            | 7.72                                    |                                          | 24                                 | 15.00                                 |
| Maximum total                                                                                               | combined incentive                      | credit allowed is 10 points.             | Incentives Awarded                 | 10.00                                 |
| Performance calculation descriptions can be found in the FY 2018 RBWO PBP Measurements and Standards Guide. |                                         |                                          |                                    |                                       |