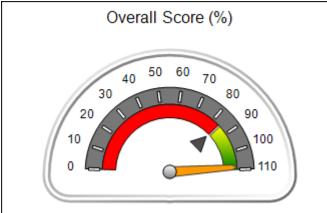

# Performance-Based Placement Measures RBWO Provider GA+SCORECARD - CCI

| Provider/Program Name: A          | Friend's Hou                            | se - (563) - CCI                         |                                    |                                       |
|-----------------------------------|-----------------------------------------|------------------------------------------|------------------------------------|---------------------------------------|
| 111 Henry Pkwy., McDonough, GA 30 | ugh, GA 30253 Quarterly Scores (Grades) |                                          | Current Quarter Score (Grade)      |                                       |
| Phone: 678-432-1630               |                                         | Q1: 104.71 (A+)                          | Q2: 109.41 (A+)                    | 107.11%                               |
| Vendor ID# 35215                  |                                         | Q3: 106.39 (A+)                          | Q4: 107.11 (A+)                    | (A+)                                  |
| Program Census Information:       |                                         | # Children in Care During<br>Quarter: 20 | # Placements During<br>Quarter: 20 | # Children in Care On<br>Last Day: 12 |
|                                   | Avg<br>Performance All<br>CCIs (%)      | Provider<br>Performance (%)*             | Possible Points<br>(Weight)        | Provider Points<br>Earned             |
| OPM Monitoring Reviews            |                                         |                                          |                                    |                                       |
| Annual Comprehensive Reviews      | 88%                                     | 99%                                      | 25                                 | 24.73                                 |
| Safety Reviews                    | 94%                                     | 99%                                      | 15                                 | 14.82                                 |
| Monitoring Sub-Total              |                                         |                                          | 40                                 | 39.56                                 |
| CCI Safety Outcomes               |                                         |                                          |                                    |                                       |
| Incidence of Maltreatment         | 0.27%                                   | No Substantiated<br>Reports              | 10                                 | 10.00                                 |
| Staff Training/Foundations        | 68%                                     | 96%                                      | 5                                  | 4.80                                  |
| Staff Safety Checks               | 98%                                     | 100%                                     | 5                                  | 5.00                                  |
| Safety Sub-Total                  |                                         |                                          | 20                                 | 19.80                                 |
| CCI Permanency Outcomes           |                                         |                                          |                                    |                                       |
| Placement Stability               | 90%                                     | 85%                                      | 15                                 | 12.75                                 |
| Permanency Sub-Total              |                                         |                                          | 15                                 | 12.75                                 |
| CCI Well-Being Outcomes           |                                         |                                          |                                    |                                       |
| EPSDT Medical Visits              | 93%                                     | 100%                                     | 4                                  | 4.00                                  |
| EPSDT Dental Visits               | 91%                                     | 100%                                     | 4                                  | 4.00                                  |
| Academic Supports                 | 76%                                     | 100%                                     | 3                                  | 3.00                                  |
| Provider ECEM Visits              | 70%                                     | 100%                                     | 7                                  | 7.00                                  |
| Provider General Contacts         | 67%                                     | 100%                                     | 7                                  | 7.00                                  |
| Placements with Siblings          | 37%                                     | 58%                                      | Not Scored                         | Not Scored                            |
| Placements within Legal County    | 14%                                     | 14%                                      | Not Scored                         | Not Scored                            |
| Well-Being Sub-Total              |                                         |                                          | 25                                 | 25.00                                 |