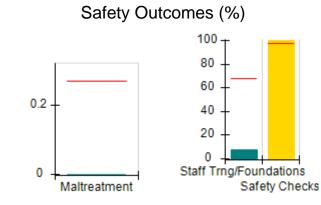

# Performance-Based Placement Measures RBWO Provider GA+SCORECARD - CCI

| Provider/Program Name: A          | Friend's Hou                            | se - (563) - CCI                         |                                    |                                       |
|-----------------------------------|-----------------------------------------|------------------------------------------|------------------------------------|---------------------------------------|
| 111 Henry Pkwy., McDonough, GA 30 | ugh, GA 30253 Quarterly Scores (Grades) |                                          | Current Quarter Score (Grade)      |                                       |
| Phone: 678-432-1630               |                                         | Q1: 104.71 (A+)                          | Q2: 109.41 (A+)                    | 107.11%                               |
| Vendor ID# 35215                  |                                         | Q3: 106.39 (A+)                          | Q4: 107.11 (A+)                    | (A+)                                  |
| Program Census Information:       |                                         | # Children in Care During<br>Quarter: 20 | # Placements During<br>Quarter: 20 | # Children in Care On<br>Last Day: 12 |
|                                   | Avg<br>Performance All<br>CCIs (%)      | Provider<br>Performance (%)*             | Possible Points<br>(Weight)        | Provider Points<br>Earned             |
| OPM Monitoring Reviews            |                                         |                                          |                                    |                                       |
| Annual Comprehensive Reviews      | 88%                                     | 99%                                      | 25                                 | 24.73                                 |
| Safety Reviews                    | 94%                                     | 99%                                      | 15                                 | 14.82                                 |
| Monitoring Sub-Total              |                                         |                                          | 40                                 | 39.56                                 |
| CCI Safety Outcomes               |                                         |                                          |                                    |                                       |
| Incidence of Maltreatment         | 0.27%                                   | No Substantiated<br>Reports              | 10                                 | 10.00                                 |
| Staff Training/Foundations        | 68%                                     | 96%                                      | 5                                  | 4.80                                  |
| Staff Safety Checks               | 98%                                     | 100%                                     | 5                                  | 5.00                                  |
| Safety Sub-Total                  |                                         |                                          | 20                                 | 19.80                                 |
| CCI Permanency Outcomes           |                                         |                                          |                                    |                                       |
| Placement Stability               | 90%                                     | 85%                                      | 15                                 | 12.75                                 |
| Permanency Sub-Total              |                                         |                                          | 15                                 | 12.75                                 |
| CCI Well-Being Outcomes           |                                         |                                          |                                    |                                       |
| EPSDT Medical Visits              | 93%                                     | 100%                                     | 4                                  | 4.00                                  |
| EPSDT Dental Visits               | 91%                                     | 100%                                     | 4                                  | 4.00                                  |
| Academic Supports                 | 76%                                     | 100%                                     | 3                                  | 3.00                                  |
| Provider ECEM Visits              | 70%                                     | 100%                                     | 7                                  | 7.00                                  |
| Provider General Contacts         | 67%                                     | 100%                                     | 7                                  | 7.00                                  |
| Placements with Siblings          | 37%                                     | 58%                                      | Not Scored                         | Not Scored                            |
| Placements within Legal County    | 14%                                     | 14%                                      | Not Scored                         | Not Scored                            |
| Well-Being Sub-Total              |                                         |                                          | 25                                 | 25.00                                 |