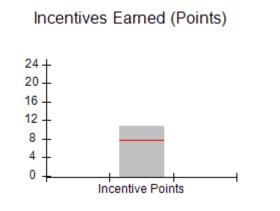

## Provider/Program Name: A Friend's House - (563) - CCI

| Program Census Information:                                                                                 |                                         | # Children in Care During<br>Quarter: 20 | # Placements During<br>Quarter: 20 | # Children in Care On<br>Last Day: 12 |
|-------------------------------------------------------------------------------------------------------------|-----------------------------------------|------------------------------------------|------------------------------------|---------------------------------------|
| CCI Incentive Credits                                                                                       | Avg<br>Performance All<br>CCIs (Points) | Provider<br>Performance (%)*             | Possible Points<br>(Weight)        | Provider Points<br>Earned             |
| Early EPSDT Medical Visits                                                                                  |                                         | 100%                                     | 2                                  | 2.00                                  |
| Early EPSDT Dental Visits                                                                                   |                                         | 100%                                     | 2                                  | 2.00                                  |
| Permanency Contacts                                                                                         |                                         | 100%                                     | 5                                  | 5.00                                  |
| Additional Academic Supports                                                                                |                                         | 100%                                     | 2                                  | 2.00                                  |
| Active Agency Accreditation                                                                                 |                                         | 0%                                       | 4                                  | 0.00                                  |
| Staff Clinical Licensure                                                                                    |                                         | 0%                                       | 5                                  | 0.00                                  |
| Behavior Management (threshold = 0)                                                                         |                                         | 100%                                     | 4                                  | 4.00                                  |
| Incentives Total                                                                                            | 7.72                                    |                                          | 24                                 | 15.00                                 |
| Maximum total                                                                                               | combined incentive                      | credit allowed is 10 points.             | Incentives Awarded                 | 10.00                                 |
| Performance calculation descriptions can be found in the FY 2018 RBWO PBP Measurements and Standards Guide. |                                         |                                          |                                    |                                       |