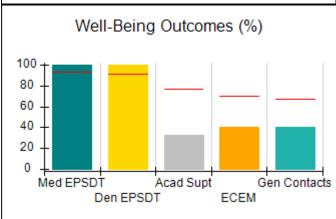

# Performance-Based Placement Measures RBWO Provider GA+SCORECARD - CCI

| Provider/Program Name: A          | Friend's Hou                            | se - (563) - CCI                         |                                    |                                       |
|-----------------------------------|-----------------------------------------|------------------------------------------|------------------------------------|---------------------------------------|
| 111 Henry Pkwy., McDonough, GA 30 | ugh, GA 30253 Quarterly Scores (Grades) |                                          | Current Quarter Score (Grade)      |                                       |
| Phone: 678-432-1630               |                                         | Q1: 104.71 (A+)                          | Q2: 109.41 (A+)                    | 107.11%                               |
| Vendor ID# 35215                  |                                         | Q3: 106.39 (A+)                          | Q4: 107.11 (A+)                    | (A+)                                  |
| Program Census Information:       |                                         | # Children in Care During<br>Quarter: 20 | # Placements During<br>Quarter: 20 | # Children in Care On<br>Last Day: 12 |
|                                   | Avg<br>Performance All<br>CCIs (%)      | Provider<br>Performance (%)*             | Possible Points<br>(Weight)        | Provider Points<br>Earned             |
| OPM Monitoring Reviews            |                                         |                                          |                                    |                                       |
| Annual Comprehensive Reviews      | 88%                                     | 99%                                      | 25                                 | 24.73                                 |
| Safety Reviews                    | 94%                                     | 99%                                      | 15                                 | 14.82                                 |
| Monitoring Sub-Total              |                                         |                                          | 40                                 | 39.56                                 |
| CCI Safety Outcomes               |                                         |                                          |                                    |                                       |
| Incidence of Maltreatment         | 0.27%                                   | No Substantiated<br>Reports              | 10                                 | 10.00                                 |
| Staff Training/Foundations        | 68%                                     | 96%                                      | 5                                  | 4.80                                  |
| Staff Safety Checks               | 98%                                     | 100%                                     | 5                                  | 5.00                                  |
| Safety Sub-Total                  |                                         |                                          | 20                                 | 19.80                                 |
| CCI Permanency Outcomes           |                                         |                                          |                                    |                                       |
| Placement Stability               | 90%                                     | 85%                                      | 15                                 | 12.75                                 |
| Permanency Sub-Total              |                                         |                                          | 15                                 | 12.75                                 |
| CCI Well-Being Outcomes           |                                         |                                          |                                    |                                       |
| EPSDT Medical Visits              | 93%                                     | 100%                                     | 4                                  | 4.00                                  |
| EPSDT Dental Visits               | 91%                                     | 100%                                     | 4                                  | 4.00                                  |
| Academic Supports                 | 76%                                     | 100%                                     | 3                                  | 3.00                                  |
| Provider ECEM Visits              | 70%                                     | 100%                                     | 7                                  | 7.00                                  |
| Provider General Contacts         | 67%                                     | 100%                                     | 7                                  | 7.00                                  |
| Placements with Siblings          | 37%                                     | 58%                                      | Not Scored                         | Not Scored                            |
| Placements within Legal County    | 14%                                     | 14%                                      | Not Scored                         | Not Scored                            |
| Well-Being Sub-Total              |                                         |                                          | 25                                 | 25.00                                 |