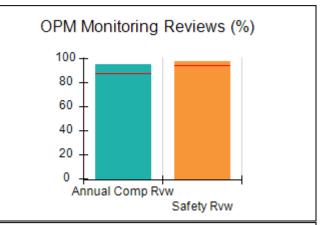

# Performance-Based Placement Measures RBWO Provider GA+SCORECARD - CCI

| Provider/Program Name: A          | Friend's Hou                            | se - (563) - CCI                         |                                    |                                       |
|-----------------------------------|-----------------------------------------|------------------------------------------|------------------------------------|---------------------------------------|
| 111 Henry Pkwy., McDonough, GA 30 | ugh, GA 30253 Quarterly Scores (Grades) |                                          | Current Quarter Score (Grade)      |                                       |
| Phone: 678-432-1630               |                                         | Q1: 104.71 (A+)                          | Q2: 109.41 (A+)                    | 107.11%                               |
| Vendor ID# 35215                  |                                         | Q3: 106.39 (A+)                          | Q4: 107.11 (A+)                    | (A+)                                  |
| Program Census Information:       |                                         | # Children in Care During<br>Quarter: 20 | # Placements During<br>Quarter: 20 | # Children in Care On<br>Last Day: 12 |
|                                   | Avg<br>Performance All<br>CCIs (%)      | Provider<br>Performance (%)*             | Possible Points<br>(Weight)        | Provider Points<br>Earned             |
| OPM Monitoring Reviews            |                                         |                                          |                                    |                                       |
| Annual Comprehensive Reviews      | 88%                                     | 99%                                      | 25                                 | 24.73                                 |
| Safety Reviews                    | 94%                                     | 99%                                      | 15                                 | 14.82                                 |
| Monitoring Sub-Total              |                                         |                                          | 40                                 | 39.56                                 |
| CCI Safety Outcomes               |                                         |                                          |                                    |                                       |
| Incidence of Maltreatment         | 0.27%                                   | No Substantiated<br>Reports              | 10                                 | 10.00                                 |
| Staff Training/Foundations        | 68%                                     | 96%                                      | 5                                  | 4.80                                  |
| Staff Safety Checks               | 98%                                     | 100%                                     | 5                                  | 5.00                                  |
| Safety Sub-Total                  |                                         |                                          | 20                                 | 19.80                                 |
| CCI Permanency Outcomes           |                                         |                                          |                                    |                                       |
| Placement Stability               | 90%                                     | 85%                                      | 15                                 | 12.75                                 |
| Permanency Sub-Total              |                                         |                                          | 15                                 | 12.75                                 |
| CCI Well-Being Outcomes           |                                         |                                          |                                    |                                       |
| EPSDT Medical Visits              | 93%                                     | 100%                                     | 4                                  | 4.00                                  |
| EPSDT Dental Visits               | 91%                                     | 100%                                     | 4                                  | 4.00                                  |
| Academic Supports                 | 76%                                     | 100%                                     | 3                                  | 3.00                                  |
| Provider ECEM Visits              | 70%                                     | 100%                                     | 7                                  | 7.00                                  |
| Provider General Contacts         | 67%                                     | 100%                                     | 7                                  | 7.00                                  |
| Placements with Siblings          | 37%                                     | 58%                                      | Not Scored                         | Not Scored                            |
| Placements within Legal County    | 14%                                     | 14%                                      | Not Scored                         | Not Scored                            |
| Well-Being Sub-Total              |                                         |                                          | 25                                 | 25.00                                 |