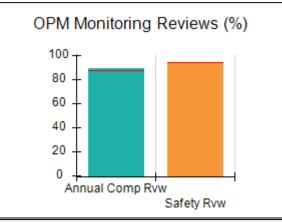

# Performance-Based Placement Measures RBWO Provider GA+SCORECARD - CCI

| Provider/Program Name: A          | Friend's Hou                            | se - (563) - CCI                         |                                    |                                       |
|-----------------------------------|-----------------------------------------|------------------------------------------|------------------------------------|---------------------------------------|
| 111 Henry Pkwy., McDonough, GA 30 | ugh, GA 30253 Quarterly Scores (Grades) |                                          | Current Quarter Score (Grade)      |                                       |
| Phone: 678-432-1630               |                                         | Q1: 104.71 (A+)                          | Q2: 109.41 (A+)                    | 107.11%                               |
| Vendor ID# 35215                  |                                         | Q3: 106.39 (A+)                          | Q4: 107.11 (A+)                    | (A+)                                  |
| Program Census Information:       |                                         | # Children in Care During<br>Quarter: 20 | # Placements During<br>Quarter: 20 | # Children in Care On<br>Last Day: 12 |
|                                   | Avg<br>Performance All<br>CCIs (%)      | Provider<br>Performance (%)*             | Possible Points<br>(Weight)        | Provider Points<br>Earned             |
| OPM Monitoring Reviews            |                                         |                                          |                                    |                                       |
| Annual Comprehensive Reviews      | 88%                                     | 99%                                      | 25                                 | 24.73                                 |
| Safety Reviews                    | 94%                                     | 99%                                      | 15                                 | 14.82                                 |
| Monitoring Sub-Total              |                                         |                                          | 40                                 | 39.56                                 |
| CCI Safety Outcomes               |                                         |                                          |                                    |                                       |
| Incidence of Maltreatment         | 0.27%                                   | No Substantiated<br>Reports              | 10                                 | 10.00                                 |
| Staff Training/Foundations        | 68%                                     | 96%                                      | 5                                  | 4.80                                  |
| Staff Safety Checks               | 98%                                     | 100%                                     | 5                                  | 5.00                                  |
| Safety Sub-Total                  |                                         |                                          | 20                                 | 19.80                                 |
| CCI Permanency Outcomes           |                                         |                                          |                                    |                                       |
| Placement Stability               | 90%                                     | 85%                                      | 15                                 | 12.75                                 |
| Permanency Sub-Total              |                                         |                                          | 15                                 | 12.75                                 |
| CCI Well-Being Outcomes           |                                         |                                          |                                    |                                       |
| EPSDT Medical Visits              | 93%                                     | 100%                                     | 4                                  | 4.00                                  |
| EPSDT Dental Visits               | 91%                                     | 100%                                     | 4                                  | 4.00                                  |
| Academic Supports                 | 76%                                     | 100%                                     | 3                                  | 3.00                                  |
| Provider ECEM Visits              | 70%                                     | 100%                                     | 7                                  | 7.00                                  |
| Provider General Contacts         | 67%                                     | 100%                                     | 7                                  | 7.00                                  |
| Placements with Siblings          | 37%                                     | 58%                                      | Not Scored                         | Not Scored                            |
| Placements within Legal County    | 14%                                     | 14%                                      | Not Scored                         | Not Scored                            |
| Well-Being Sub-Total              |                                         |                                          | 25                                 | 25.00                                 |