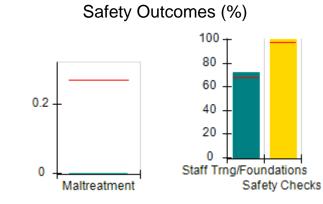

# Performance-Based Placement Measures RBWO Provider GA+SCORECARD - CCI

| Provider/Program Name: A          | Friend's Hou                            | se - (563) - CCI                         |                                    |                                       |
|-----------------------------------|-----------------------------------------|------------------------------------------|------------------------------------|---------------------------------------|
| 111 Henry Pkwy., McDonough, GA 30 | ugh, GA 30253 Quarterly Scores (Grades) |                                          | Current Quarter Score (Grade)      |                                       |
| Phone: 678-432-1630               |                                         | Q1: 104.71 (A+)                          | Q2: 109.41 (A+)                    | 107.11%                               |
| Vendor ID# 35215                  |                                         | Q3: 106.39 (A+)                          | Q4: 107.11 (A+)                    | (A+)                                  |
| Program Census Information:       |                                         | # Children in Care During<br>Quarter: 20 | # Placements During<br>Quarter: 20 | # Children in Care On<br>Last Day: 12 |
|                                   | Avg<br>Performance All<br>CCIs (%)      | Provider<br>Performance (%)*             | Possible Points<br>(Weight)        | Provider Points<br>Earned             |
| OPM Monitoring Reviews            |                                         |                                          |                                    |                                       |
| Annual Comprehensive Reviews      | 88%                                     | 99%                                      | 25                                 | 24.73                                 |
| Safety Reviews                    | 94%                                     | 99%                                      | 15                                 | 14.82                                 |
| Monitoring Sub-Total              |                                         |                                          | 40                                 | 39.56                                 |
| CCI Safety Outcomes               |                                         |                                          |                                    |                                       |
| Incidence of Maltreatment         | 0.27%                                   | No Substantiated<br>Reports              | 10                                 | 10.00                                 |
| Staff Training/Foundations        | 68%                                     | 96%                                      | 5                                  | 4.80                                  |
| Staff Safety Checks               | 98%                                     | 100%                                     | 5                                  | 5.00                                  |
| Safety Sub-Total                  |                                         |                                          | 20                                 | 19.80                                 |
| CCI Permanency Outcomes           |                                         |                                          |                                    |                                       |
| Placement Stability               | 90%                                     | 85%                                      | 15                                 | 12.75                                 |
| Permanency Sub-Total              |                                         |                                          | 15                                 | 12.75                                 |
| CCI Well-Being Outcomes           |                                         |                                          |                                    |                                       |
| EPSDT Medical Visits              | 93%                                     | 100%                                     | 4                                  | 4.00                                  |
| EPSDT Dental Visits               | 91%                                     | 100%                                     | 4                                  | 4.00                                  |
| Academic Supports                 | 76%                                     | 100%                                     | 3                                  | 3.00                                  |
| Provider ECEM Visits              | 70%                                     | 100%                                     | 7                                  | 7.00                                  |
| Provider General Contacts         | 67%                                     | 100%                                     | 7                                  | 7.00                                  |
| Placements with Siblings          | 37%                                     | 58%                                      | Not Scored                         | Not Scored                            |
| Placements within Legal County    | 14%                                     | 14%                                      | Not Scored                         | Not Scored                            |
| Well-Being Sub-Total              |                                         |                                          | 25                                 | 25.00                                 |