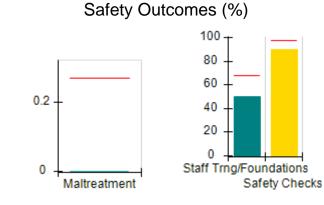

# Performance-Based Placement Measures RBWO Provider GA+SCORECARD - CCI

| Provider/Program Name: A          | Friend's Hou                            | se - (563) - CCI                         |                                    |                                       |
|-----------------------------------|-----------------------------------------|------------------------------------------|------------------------------------|---------------------------------------|
| 111 Henry Pkwy., McDonough, GA 30 | ugh, GA 30253 Quarterly Scores (Grades) |                                          | Current Quarter Score (Grade)      |                                       |
| Phone: 678-432-1630               |                                         | Q1: 104.71 (A+)                          | Q2: 109.41 (A+)                    | 107.11%                               |
| Vendor ID# 35215                  |                                         | Q3: 106.39 (A+)                          | Q4: 107.11 (A+)                    | (A+)                                  |
| Program Census Information:       |                                         | # Children in Care During<br>Quarter: 20 | # Placements During<br>Quarter: 20 | # Children in Care On<br>Last Day: 12 |
|                                   | Avg<br>Performance All<br>CCIs (%)      | Provider<br>Performance (%)*             | Possible Points<br>(Weight)        | Provider Points<br>Earned             |
| OPM Monitoring Reviews            |                                         |                                          |                                    |                                       |
| Annual Comprehensive Reviews      | 88%                                     | 99%                                      | 25                                 | 24.73                                 |
| Safety Reviews                    | 94%                                     | 99%                                      | 15                                 | 14.82                                 |
| Monitoring Sub-Total              |                                         |                                          | 40                                 | 39.56                                 |
| CCI Safety Outcomes               |                                         |                                          |                                    |                                       |
| Incidence of Maltreatment         | 0.27%                                   | No Substantiated<br>Reports              | 10                                 | 10.00                                 |
| Staff Training/Foundations        | 68%                                     | 96%                                      | 5                                  | 4.80                                  |
| Staff Safety Checks               | 98%                                     | 100%                                     | 5                                  | 5.00                                  |
| Safety Sub-Total                  |                                         |                                          | 20                                 | 19.80                                 |
| CCI Permanency Outcomes           |                                         |                                          |                                    |                                       |
| Placement Stability               | 90%                                     | 85%                                      | 15                                 | 12.75                                 |
| Permanency Sub-Total              |                                         |                                          | 15                                 | 12.75                                 |
| CCI Well-Being Outcomes           |                                         |                                          |                                    |                                       |
| EPSDT Medical Visits              | 93%                                     | 100%                                     | 4                                  | 4.00                                  |
| EPSDT Dental Visits               | 91%                                     | 100%                                     | 4                                  | 4.00                                  |
| Academic Supports                 | 76%                                     | 100%                                     | 3                                  | 3.00                                  |
| Provider ECEM Visits              | 70%                                     | 100%                                     | 7                                  | 7.00                                  |
| Provider General Contacts         | 67%                                     | 100%                                     | 7                                  | 7.00                                  |
| Placements with Siblings          | 37%                                     | 58%                                      | Not Scored                         | Not Scored                            |
| Placements within Legal County    | 14%                                     | 14%                                      | Not Scored                         | Not Scored                            |
| Well-Being Sub-Total              |                                         |                                          | 25                                 | 25.00                                 |