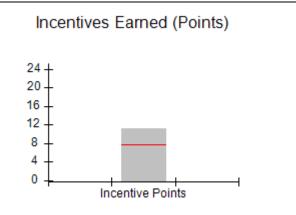

| Monitoring & Outcomes: Possible Points = 100 | Points Earned = 97.11 |           |
|----------------------------------------------|-----------------------|-----------|
| Score Before                                 | Incentives Credit     | 97.11%    |
| Inc                                          | entives Awarded       | 10.00 pts |
|                                              | PBP Verification      | N/A pts   |
|                                              | Total Score           | 107.11%   |