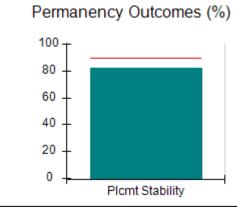

## **Quarterly Provider Comparisons to All CCIs**

indicates average for all CCIs

# Performance-Based Placement Measures RBWO Provider GA+SCORECARD - CCI

| Provider/Program Name: A          | Friend's Hou                            | se - (563) - CCI                         |                                    |                                       |
|-----------------------------------|-----------------------------------------|------------------------------------------|------------------------------------|---------------------------------------|
| 111 Henry Pkwy., McDonough, GA 30 | ugh, GA 30253 Quarterly Scores (Grades) |                                          | Current Quarter Score (Grade)      |                                       |
| Phone: 678-432-1630               |                                         | Q1: 104.71 (A+)                          | Q2: 109.41 (A+)                    | 107.11%                               |
| Vendor ID# 35215                  |                                         | Q3: 106.39 (A+)                          | Q4: 107.11 (A+)                    | (A+)                                  |
| Program Census Information:       |                                         | # Children in Care During<br>Quarter: 20 | # Placements During<br>Quarter: 20 | # Children in Care On<br>Last Day: 12 |
|                                   | Avg<br>Performance All<br>CCIs (%)      | Provider<br>Performance (%)*             | Possible Points<br>(Weight)        | Provider Points<br>Earned             |
| OPM Monitoring Reviews            |                                         |                                          |                                    |                                       |
| Annual Comprehensive Reviews      | 88%                                     | 99%                                      | 25                                 | 24.73                                 |
| Safety Reviews                    | 94%                                     | 99%                                      | 15                                 | 14.82                                 |
| Monitoring Sub-Total              |                                         |                                          | 40                                 | 39.56                                 |
| CCI Safety Outcomes               |                                         |                                          |                                    |                                       |
| Incidence of Maltreatment         | 0.27%                                   | No Substantiated<br>Reports              | 10                                 | 10.00                                 |
| Staff Training/Foundations        | 68%                                     | 96%                                      | 5                                  | 4.80                                  |
| Staff Safety Checks               | 98%                                     | 100%                                     | 5                                  | 5.00                                  |
| Safety Sub-Total                  |                                         |                                          | 20                                 | 19.80                                 |
| CCI Permanency Outcomes           |                                         |                                          |                                    |                                       |
| Placement Stability               | 90%                                     | 85%                                      | 15                                 | 12.75                                 |
| Permanency Sub-Total              |                                         |                                          | 15                                 | 12.75                                 |
| CCI Well-Being Outcomes           |                                         |                                          |                                    |                                       |
| EPSDT Medical Visits              | 93%                                     | 100%                                     | 4                                  | 4.00                                  |
| EPSDT Dental Visits               | 91%                                     | 100%                                     | 4                                  | 4.00                                  |
| Academic Supports                 | 76%                                     | 100%                                     | 3                                  | 3.00                                  |
| Provider ECEM Visits              | 70%                                     | 100%                                     | 7                                  | 7.00                                  |
| Provider General Contacts         | 67%                                     | 100%                                     | 7                                  | 7.00                                  |
| Placements with Siblings          | 37%                                     | 58%                                      | Not Scored                         | Not Scored                            |
| Placements within Legal County    | 14%                                     | 14%                                      | Not Scored                         | Not Scored                            |
| Well-Being Sub-Total              |                                         |                                          | 25                                 | 25.00                                 |