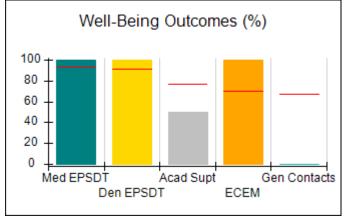

# Performance-Based Placement Measures RBWO Provider GA+SCORECARD - CCI

| Provider/Program Name: A          | Friend's Hou                            | se - (563) - CCI                         |                                    |                                       |
|-----------------------------------|-----------------------------------------|------------------------------------------|------------------------------------|---------------------------------------|
| 111 Henry Pkwy., McDonough, GA 30 | ugh, GA 30253 Quarterly Scores (Grades) |                                          | Current Quarter Score (Grade)      |                                       |
| Phone: 678-432-1630               |                                         | Q1: 104.71 (A+)                          | Q2: 109.41 (A+)                    | 107.11%                               |
| Vendor ID# 35215                  |                                         | Q3: 106.39 (A+)                          | Q4: 107.11 (A+)                    | (A+)                                  |
| Program Census Information:       |                                         | # Children in Care During<br>Quarter: 20 | # Placements During<br>Quarter: 20 | # Children in Care On<br>Last Day: 12 |
|                                   | Avg<br>Performance All<br>CCIs (%)      | Provider<br>Performance (%)*             | Possible Points<br>(Weight)        | Provider Points<br>Earned             |
| OPM Monitoring Reviews            |                                         |                                          |                                    |                                       |
| Annual Comprehensive Reviews      | 88%                                     | 99%                                      | 25                                 | 24.73                                 |
| Safety Reviews                    | 94%                                     | 99%                                      | 15                                 | 14.82                                 |
| Monitoring Sub-Total              |                                         |                                          | 40                                 | 39.56                                 |
| CCI Safety Outcomes               |                                         |                                          |                                    |                                       |
| Incidence of Maltreatment         | 0.27%                                   | No Substantiated<br>Reports              | 10                                 | 10.00                                 |
| Staff Training/Foundations        | 68%                                     | 96%                                      | 5                                  | 4.80                                  |
| Staff Safety Checks               | 98%                                     | 100%                                     | 5                                  | 5.00                                  |
| Safety Sub-Total                  |                                         |                                          | 20                                 | 19.80                                 |
| CCI Permanency Outcomes           |                                         |                                          |                                    |                                       |
| Placement Stability               | 90%                                     | 85%                                      | 15                                 | 12.75                                 |
| Permanency Sub-Total              |                                         |                                          | 15                                 | 12.75                                 |
| CCI Well-Being Outcomes           |                                         |                                          |                                    |                                       |
| EPSDT Medical Visits              | 93%                                     | 100%                                     | 4                                  | 4.00                                  |
| EPSDT Dental Visits               | 91%                                     | 100%                                     | 4                                  | 4.00                                  |
| Academic Supports                 | 76%                                     | 100%                                     | 3                                  | 3.00                                  |
| Provider ECEM Visits              | 70%                                     | 100%                                     | 7                                  | 7.00                                  |
| Provider General Contacts         | 67%                                     | 100%                                     | 7                                  | 7.00                                  |
| Placements with Siblings          | 37%                                     | 58%                                      | Not Scored                         | Not Scored                            |
| Placements within Legal County    | 14%                                     | 14%                                      | Not Scored                         | Not Scored                            |
| Well-Being Sub-Total              |                                         |                                          | 25                                 | 25.00                                 |