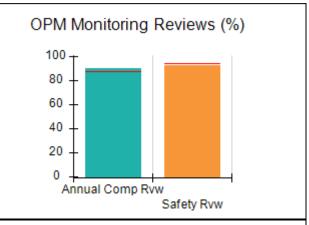

# Performance-Based Placement Measures RBWO Provider GA+SCORECARD - CCI

| Provider/Program Name: A          | Friend's Hou                            | se - (563) - CCI                         |                                    |                                       |
|-----------------------------------|-----------------------------------------|------------------------------------------|------------------------------------|---------------------------------------|
| 111 Henry Pkwy., McDonough, GA 30 | ugh, GA 30253 Quarterly Scores (Grades) |                                          | Current Quarter Score (Grade)      |                                       |
| Phone: 678-432-1630               |                                         | Q1: 104.71 (A+)                          | Q2: 109.41 (A+)                    | 107.11%                               |
| Vendor ID# 35215                  |                                         | Q3: 106.39 (A+)                          | Q4: 107.11 (A+)                    | (A+)                                  |
| Program Census Information:       |                                         | # Children in Care During<br>Quarter: 20 | # Placements During<br>Quarter: 20 | # Children in Care On<br>Last Day: 12 |
|                                   | Avg<br>Performance All<br>CCIs (%)      | Provider<br>Performance (%)*             | Possible Points<br>(Weight)        | Provider Points<br>Earned             |
| OPM Monitoring Reviews            |                                         |                                          |                                    |                                       |
| Annual Comprehensive Reviews      | 88%                                     | 99%                                      | 25                                 | 24.73                                 |
| Safety Reviews                    | 94%                                     | 99%                                      | 15                                 | 14.82                                 |
| Monitoring Sub-Total              |                                         |                                          | 40                                 | 39.56                                 |
| CCI Safety Outcomes               |                                         |                                          |                                    |                                       |
| Incidence of Maltreatment         | 0.27%                                   | No Substantiated<br>Reports              | 10                                 | 10.00                                 |
| Staff Training/Foundations        | 68%                                     | 96%                                      | 5                                  | 4.80                                  |
| Staff Safety Checks               | 98%                                     | 100%                                     | 5                                  | 5.00                                  |
| Safety Sub-Total                  |                                         |                                          | 20                                 | 19.80                                 |
| CCI Permanency Outcomes           |                                         |                                          |                                    |                                       |
| Placement Stability               | 90%                                     | 85%                                      | 15                                 | 12.75                                 |
| Permanency Sub-Total              |                                         |                                          | 15                                 | 12.75                                 |
| CCI Well-Being Outcomes           |                                         |                                          |                                    |                                       |
| EPSDT Medical Visits              | 93%                                     | 100%                                     | 4                                  | 4.00                                  |
| EPSDT Dental Visits               | 91%                                     | 100%                                     | 4                                  | 4.00                                  |
| Academic Supports                 | 76%                                     | 100%                                     | 3                                  | 3.00                                  |
| Provider ECEM Visits              | 70%                                     | 100%                                     | 7                                  | 7.00                                  |
| Provider General Contacts         | 67%                                     | 100%                                     | 7                                  | 7.00                                  |
| Placements with Siblings          | 37%                                     | 58%                                      | Not Scored                         | Not Scored                            |
| Placements within Legal County    | 14%                                     | 14%                                      | Not Scored                         | Not Scored                            |
| Well-Being Sub-Total              |                                         |                                          | 25                                 | 25.00                                 |