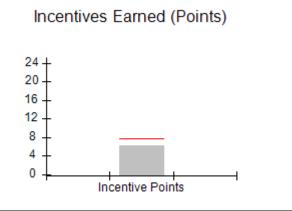

| Monitoring & Outcomes: Possible Points = 100 | Points Earned = 97.11 |           |
|----------------------------------------------|-----------------------|-----------|
| Score Before                                 | Incentives Credit     | 97.11%    |
| Inc                                          | entives Awarded       | 10.00 pts |
|                                              | PBP Verification      | N/A pts   |
|                                              | Total Score           | 107.11%   |