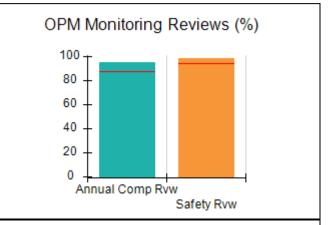

## **Quarterly Provider Comparisons to All CCIs**

indicates average for all CCIs

# Performance-Based Placement Measures RBWO Provider GA+SCORECARD - CCI

| Provider/Program Name: A          | Friend's Hou                            | se - (563) - CCI                         |                                    |                                       |
|-----------------------------------|-----------------------------------------|------------------------------------------|------------------------------------|---------------------------------------|
| 111 Henry Pkwy., McDonough, GA 30 | ugh, GA 30253 Quarterly Scores (Grades) |                                          | Current Quarter Score (Grade)      |                                       |
| Phone: 678-432-1630               |                                         | Q1: 104.71 (A+)                          | Q2: 109.41 (A+)                    | 107.11%                               |
| Vendor ID# 35215                  |                                         | Q3: 106.39 (A+)                          | Q4: 107.11 (A+)                    | (A+)                                  |
| Program Census Information:       |                                         | # Children in Care During<br>Quarter: 20 | # Placements During<br>Quarter: 20 | # Children in Care On<br>Last Day: 12 |
|                                   | Avg<br>Performance All<br>CCIs (%)      | Provider<br>Performance (%)*             | Possible Points<br>(Weight)        | Provider Points<br>Earned             |
| OPM Monitoring Reviews            |                                         |                                          |                                    |                                       |
| Annual Comprehensive Reviews      | 88%                                     | 99%                                      | 25                                 | 24.73                                 |
| Safety Reviews                    | 94%                                     | 99%                                      | 15                                 | 14.82                                 |
| Monitoring Sub-Total              |                                         |                                          | 40                                 | 39.56                                 |
| CCI Safety Outcomes               |                                         |                                          |                                    |                                       |
| Incidence of Maltreatment         | 0.27%                                   | No Substantiated<br>Reports              | 10                                 | 10.00                                 |
| Staff Training/Foundations        | 68%                                     | 96%                                      | 5                                  | 4.80                                  |
| Staff Safety Checks               | 98%                                     | 100%                                     | 5                                  | 5.00                                  |
| Safety Sub-Total                  |                                         |                                          | 20                                 | 19.80                                 |
| CCI Permanency Outcomes           |                                         |                                          |                                    |                                       |
| Placement Stability               | 90%                                     | 85%                                      | 15                                 | 12.75                                 |
| Permanency Sub-Total              |                                         |                                          | 15                                 | 12.75                                 |
| CCI Well-Being Outcomes           |                                         |                                          |                                    |                                       |
| EPSDT Medical Visits              | 93%                                     | 100%                                     | 4                                  | 4.00                                  |
| EPSDT Dental Visits               | 91%                                     | 100%                                     | 4                                  | 4.00                                  |
| Academic Supports                 | 76%                                     | 100%                                     | 3                                  | 3.00                                  |
| Provider ECEM Visits              | 70%                                     | 100%                                     | 7                                  | 7.00                                  |
| Provider General Contacts         | 67%                                     | 100%                                     | 7                                  | 7.00                                  |
| Placements with Siblings          | 37%                                     | 58%                                      | Not Scored                         | Not Scored                            |
| Placements within Legal County    | 14%                                     | 14%                                      | Not Scored                         | Not Scored                            |
| Well-Being Sub-Total              |                                         |                                          | 25                                 | 25.00                                 |