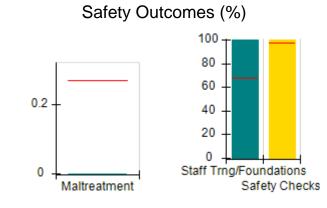

# Performance-Based Placement Measures RBWO Provider GA+SCORECARD - CCI

| Provider/Program Name: A          | Friend's Hou                            | se - (563) - CCI                         |                                    |                                       |
|-----------------------------------|-----------------------------------------|------------------------------------------|------------------------------------|---------------------------------------|
| 111 Henry Pkwy., McDonough, GA 30 | ugh, GA 30253 Quarterly Scores (Grades) |                                          | Current Quarter Score (Grade)      |                                       |
| Phone: 678-432-1630               |                                         | Q1: 104.71 (A+)                          | Q2: 109.41 (A+)                    | 107.11%                               |
| Vendor ID# 35215                  |                                         | Q3: 106.39 (A+)                          | Q4: 107.11 (A+)                    | (A+)                                  |
| Program Census Information:       |                                         | # Children in Care During<br>Quarter: 20 | # Placements During<br>Quarter: 20 | # Children in Care On<br>Last Day: 12 |
|                                   | Avg<br>Performance All<br>CCIs (%)      | Provider<br>Performance (%)*             | Possible Points<br>(Weight)        | Provider Points<br>Earned             |
| OPM Monitoring Reviews            |                                         |                                          |                                    |                                       |
| Annual Comprehensive Reviews      | 88%                                     | 99%                                      | 25                                 | 24.73                                 |
| Safety Reviews                    | 94%                                     | 99%                                      | 15                                 | 14.82                                 |
| Monitoring Sub-Total              |                                         |                                          | 40                                 | 39.56                                 |
| CCI Safety Outcomes               |                                         |                                          |                                    |                                       |
| Incidence of Maltreatment         | 0.27%                                   | No Substantiated<br>Reports              | 10                                 | 10.00                                 |
| Staff Training/Foundations        | 68%                                     | 96%                                      | 5                                  | 4.80                                  |
| Staff Safety Checks               | 98%                                     | 100%                                     | 5                                  | 5.00                                  |
| Safety Sub-Total                  |                                         |                                          | 20                                 | 19.80                                 |
| CCI Permanency Outcomes           |                                         |                                          |                                    |                                       |
| Placement Stability               | 90%                                     | 85%                                      | 15                                 | 12.75                                 |
| Permanency Sub-Total              |                                         |                                          | 15                                 | 12.75                                 |
| CCI Well-Being Outcomes           |                                         |                                          |                                    |                                       |
| EPSDT Medical Visits              | 93%                                     | 100%                                     | 4                                  | 4.00                                  |
| EPSDT Dental Visits               | 91%                                     | 100%                                     | 4                                  | 4.00                                  |
| Academic Supports                 | 76%                                     | 100%                                     | 3                                  | 3.00                                  |
| Provider ECEM Visits              | 70%                                     | 100%                                     | 7                                  | 7.00                                  |
| Provider General Contacts         | 67%                                     | 100%                                     | 7                                  | 7.00                                  |
| Placements with Siblings          | 37%                                     | 58%                                      | Not Scored                         | Not Scored                            |
| Placements within Legal County    | 14%                                     | 14%                                      | Not Scored                         | Not Scored                            |
| Well-Being Sub-Total              |                                         |                                          | 25                                 | 25.00                                 |