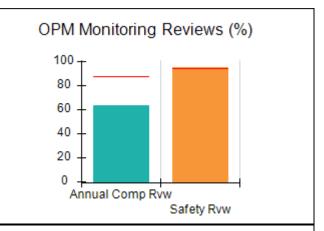

# Performance-Based Placement Measures RBWO Provider GA+SCORECARD - CCI

| Provider/Program Name: A          | Friend's Hou                            | se - (563) - CCI                         |                                    |                                       |
|-----------------------------------|-----------------------------------------|------------------------------------------|------------------------------------|---------------------------------------|
| 111 Henry Pkwy., McDonough, GA 30 | ugh, GA 30253 Quarterly Scores (Grades) |                                          | Current Quarter Score (Grade)      |                                       |
| Phone: 678-432-1630               |                                         | Q1: 104.71 (A+)                          | Q2: 109.41 (A+)                    | 107.11%                               |
| Vendor ID# 35215                  |                                         | Q3: 106.39 (A+)                          | Q4: 107.11 (A+)                    | (A+)                                  |
| Program Census Information:       |                                         | # Children in Care During<br>Quarter: 20 | # Placements During<br>Quarter: 20 | # Children in Care On<br>Last Day: 12 |
|                                   | Avg<br>Performance All<br>CCIs (%)      | Provider<br>Performance (%)*             | Possible Points<br>(Weight)        | Provider Points<br>Earned             |
| OPM Monitoring Reviews            |                                         |                                          |                                    |                                       |
| Annual Comprehensive Reviews      | 88%                                     | 99%                                      | 25                                 | 24.73                                 |
| Safety Reviews                    | 94%                                     | 99%                                      | 15                                 | 14.82                                 |
| Monitoring Sub-Total              |                                         |                                          | 40                                 | 39.56                                 |
| CCI Safety Outcomes               |                                         |                                          |                                    |                                       |
| Incidence of Maltreatment         | 0.27%                                   | No Substantiated<br>Reports              | 10                                 | 10.00                                 |
| Staff Training/Foundations        | 68%                                     | 96%                                      | 5                                  | 4.80                                  |
| Staff Safety Checks               | 98%                                     | 100%                                     | 5                                  | 5.00                                  |
| Safety Sub-Total                  |                                         |                                          | 20                                 | 19.80                                 |
| CCI Permanency Outcomes           |                                         |                                          |                                    |                                       |
| Placement Stability               | 90%                                     | 85%                                      | 15                                 | 12.75                                 |
| Permanency Sub-Total              |                                         |                                          | 15                                 | 12.75                                 |
| CCI Well-Being Outcomes           |                                         |                                          |                                    |                                       |
| EPSDT Medical Visits              | 93%                                     | 100%                                     | 4                                  | 4.00                                  |
| EPSDT Dental Visits               | 91%                                     | 100%                                     | 4                                  | 4.00                                  |
| Academic Supports                 | 76%                                     | 100%                                     | 3                                  | 3.00                                  |
| Provider ECEM Visits              | 70%                                     | 100%                                     | 7                                  | 7.00                                  |
| Provider General Contacts         | 67%                                     | 100%                                     | 7                                  | 7.00                                  |
| Placements with Siblings          | 37%                                     | 58%                                      | Not Scored                         | Not Scored                            |
| Placements within Legal County    | 14%                                     | 14%                                      | Not Scored                         | Not Scored                            |
| Well-Being Sub-Total              |                                         |                                          | 25                                 | 25.00                                 |