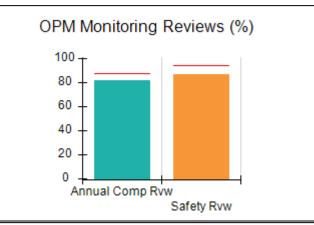

# Performance-Based Placement Measures RBWO Provider GA+SCORECARD - CCI

| Provider/Program Name: A          | Friend's Hou                            | se - (563) - CCI                         |                                    |                                       |
|-----------------------------------|-----------------------------------------|------------------------------------------|------------------------------------|---------------------------------------|
| 111 Henry Pkwy., McDonough, GA 30 | ugh, GA 30253 Quarterly Scores (Grades) |                                          | Current Quarter Score (Grade)      |                                       |
| Phone: 678-432-1630               |                                         | Q1: 104.71 (A+)                          | Q2: 109.41 (A+)                    | 107.11%                               |
| Vendor ID# 35215                  |                                         | Q3: 106.39 (A+)                          | Q4: 107.11 (A+)                    | (A+)                                  |
| Program Census Information:       |                                         | # Children in Care During<br>Quarter: 20 | # Placements During<br>Quarter: 20 | # Children in Care On<br>Last Day: 12 |
|                                   | Avg<br>Performance All<br>CCIs (%)      | Provider<br>Performance (%)*             | Possible Points<br>(Weight)        | Provider Points<br>Earned             |
| OPM Monitoring Reviews            |                                         |                                          |                                    |                                       |
| Annual Comprehensive Reviews      | 88%                                     | 99%                                      | 25                                 | 24.73                                 |
| Safety Reviews                    | 94%                                     | 99%                                      | 15                                 | 14.82                                 |
| Monitoring Sub-Total              |                                         |                                          | 40                                 | 39.56                                 |
| CCI Safety Outcomes               |                                         |                                          |                                    |                                       |
| Incidence of Maltreatment         | 0.27%                                   | No Substantiated<br>Reports              | 10                                 | 10.00                                 |
| Staff Training/Foundations        | 68%                                     | 96%                                      | 5                                  | 4.80                                  |
| Staff Safety Checks               | 98%                                     | 100%                                     | 5                                  | 5.00                                  |
| Safety Sub-Total                  |                                         |                                          | 20                                 | 19.80                                 |
| CCI Permanency Outcomes           |                                         |                                          |                                    |                                       |
| Placement Stability               | 90%                                     | 85%                                      | 15                                 | 12.75                                 |
| Permanency Sub-Total              |                                         |                                          | 15                                 | 12.75                                 |
| CCI Well-Being Outcomes           |                                         |                                          |                                    |                                       |
| EPSDT Medical Visits              | 93%                                     | 100%                                     | 4                                  | 4.00                                  |
| EPSDT Dental Visits               | 91%                                     | 100%                                     | 4                                  | 4.00                                  |
| Academic Supports                 | 76%                                     | 100%                                     | 3                                  | 3.00                                  |
| Provider ECEM Visits              | 70%                                     | 100%                                     | 7                                  | 7.00                                  |
| Provider General Contacts         | 67%                                     | 100%                                     | 7                                  | 7.00                                  |
| Placements with Siblings          | 37%                                     | 58%                                      | Not Scored                         | Not Scored                            |
| Placements within Legal County    | 14%                                     | 14%                                      | Not Scored                         | Not Scored                            |
| Well-Being Sub-Total              |                                         |                                          | 25                                 | 25.00                                 |