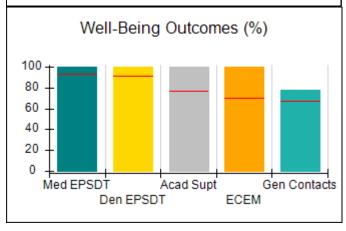

# Performance-Based Placement Measures RBWO Provider GA+SCORECARD - CCI

| Provider/Program Name: A          | Friend's Hou                            | se - (563) - CCI                         |                                    |                                       |
|-----------------------------------|-----------------------------------------|------------------------------------------|------------------------------------|---------------------------------------|
| 111 Henry Pkwy., McDonough, GA 30 | ugh, GA 30253 Quarterly Scores (Grades) |                                          | Current Quarter Score (Grade)      |                                       |
| Phone: 678-432-1630               |                                         | Q1: 104.71 (A+)                          | Q2: 109.41 (A+)                    | 107.11%                               |
| Vendor ID# 35215                  |                                         | Q3: 106.39 (A+)                          | Q4: 107.11 (A+)                    | (A+)                                  |
| Program Census Information:       |                                         | # Children in Care During<br>Quarter: 20 | # Placements During<br>Quarter: 20 | # Children in Care On<br>Last Day: 12 |
|                                   | Avg<br>Performance All<br>CCIs (%)      | Provider<br>Performance (%)*             | Possible Points<br>(Weight)        | Provider Points<br>Earned             |
| OPM Monitoring Reviews            |                                         |                                          |                                    |                                       |
| Annual Comprehensive Reviews      | 88%                                     | 99%                                      | 25                                 | 24.73                                 |
| Safety Reviews                    | 94%                                     | 99%                                      | 15                                 | 14.82                                 |
| Monitoring Sub-Total              |                                         |                                          | 40                                 | 39.56                                 |
| CCI Safety Outcomes               |                                         |                                          |                                    |                                       |
| Incidence of Maltreatment         | 0.27%                                   | No Substantiated<br>Reports              | 10                                 | 10.00                                 |
| Staff Training/Foundations        | 68%                                     | 96%                                      | 5                                  | 4.80                                  |
| Staff Safety Checks               | 98%                                     | 100%                                     | 5                                  | 5.00                                  |
| Safety Sub-Total                  |                                         |                                          | 20                                 | 19.80                                 |
| CCI Permanency Outcomes           |                                         |                                          |                                    |                                       |
| Placement Stability               | 90%                                     | 85%                                      | 15                                 | 12.75                                 |
| Permanency Sub-Total              |                                         |                                          | 15                                 | 12.75                                 |
| CCI Well-Being Outcomes           |                                         |                                          |                                    |                                       |
| EPSDT Medical Visits              | 93%                                     | 100%                                     | 4                                  | 4.00                                  |
| EPSDT Dental Visits               | 91%                                     | 100%                                     | 4                                  | 4.00                                  |
| Academic Supports                 | 76%                                     | 100%                                     | 3                                  | 3.00                                  |
| Provider ECEM Visits              | 70%                                     | 100%                                     | 7                                  | 7.00                                  |
| Provider General Contacts         | 67%                                     | 100%                                     | 7                                  | 7.00                                  |
| Placements with Siblings          | 37%                                     | 58%                                      | Not Scored                         | Not Scored                            |
| Placements within Legal County    | 14%                                     | 14%                                      | Not Scored                         | Not Scored                            |
| Well-Being Sub-Total              |                                         |                                          | 25                                 | 25.00                                 |