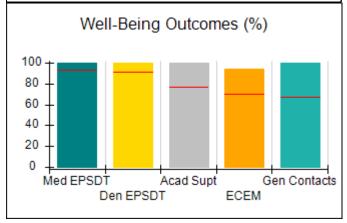

# Performance-Based Placement Measures RBWO Provider GA+SCORECARD - CCI

| Provider/Program Name: A          | Friend's Hou                            | se - (563) - CCI                         |                                    |                                       |
|-----------------------------------|-----------------------------------------|------------------------------------------|------------------------------------|---------------------------------------|
| 111 Henry Pkwy., McDonough, GA 30 | ugh, GA 30253 Quarterly Scores (Grades) |                                          | Current Quarter Score (Grade)      |                                       |
| Phone: 678-432-1630               |                                         | Q1: 104.71 (A+)                          | Q2: 109.41 (A+)                    | 107.11%                               |
| Vendor ID# 35215                  |                                         | Q3: 106.39 (A+)                          | Q4: 107.11 (A+)                    | (A+)                                  |
| Program Census Information:       |                                         | # Children in Care During<br>Quarter: 20 | # Placements During<br>Quarter: 20 | # Children in Care On<br>Last Day: 12 |
|                                   | Avg<br>Performance All<br>CCIs (%)      | Provider<br>Performance (%)*             | Possible Points<br>(Weight)        | Provider Points<br>Earned             |
| OPM Monitoring Reviews            |                                         |                                          |                                    |                                       |
| Annual Comprehensive Reviews      | 88%                                     | 99%                                      | 25                                 | 24.73                                 |
| Safety Reviews                    | 94%                                     | 99%                                      | 15                                 | 14.82                                 |
| Monitoring Sub-Total              |                                         |                                          | 40                                 | 39.56                                 |
| CCI Safety Outcomes               |                                         |                                          |                                    |                                       |
| Incidence of Maltreatment         | 0.27%                                   | No Substantiated<br>Reports              | 10                                 | 10.00                                 |
| Staff Training/Foundations        | 68%                                     | 96%                                      | 5                                  | 4.80                                  |
| Staff Safety Checks               | 98%                                     | 100%                                     | 5                                  | 5.00                                  |
| Safety Sub-Total                  |                                         |                                          | 20                                 | 19.80                                 |
| CCI Permanency Outcomes           |                                         |                                          |                                    |                                       |
| Placement Stability               | 90%                                     | 85%                                      | 15                                 | 12.75                                 |
| Permanency Sub-Total              |                                         |                                          | 15                                 | 12.75                                 |
| CCI Well-Being Outcomes           |                                         |                                          |                                    |                                       |
| EPSDT Medical Visits              | 93%                                     | 100%                                     | 4                                  | 4.00                                  |
| EPSDT Dental Visits               | 91%                                     | 100%                                     | 4                                  | 4.00                                  |
| Academic Supports                 | 76%                                     | 100%                                     | 3                                  | 3.00                                  |
| Provider ECEM Visits              | 70%                                     | 100%                                     | 7                                  | 7.00                                  |
| Provider General Contacts         | 67%                                     | 100%                                     | 7                                  | 7.00                                  |
| Placements with Siblings          | 37%                                     | 58%                                      | Not Scored                         | Not Scored                            |
| Placements within Legal County    | 14%                                     | 14%                                      | Not Scored                         | Not Scored                            |
| Well-Being Sub-Total              |                                         |                                          | 25                                 | 25.00                                 |