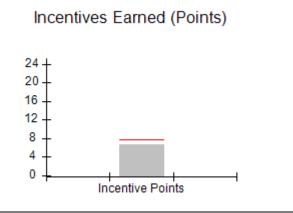

## Provider/Program Name: A Friend's House - (563) - CCI

| Program Census Information:                                                                                 |                                         | # Children in Care During<br>Quarter: 20 | # Placements During<br>Quarter: 20 | # Children in Care On<br>Last Day: 12 |
|-------------------------------------------------------------------------------------------------------------|-----------------------------------------|------------------------------------------|------------------------------------|---------------------------------------|
| CCI Incentive Credits                                                                                       | Avg<br>Performance All<br>CCIs (Points) | Provider<br>Performance (%)*             | Possible Points<br>(Weight)        | Provider Points<br>Earned             |
| Early EPSDT Medical Visits                                                                                  |                                         | 100%                                     | 2                                  | 2.00                                  |
| Early EPSDT Dental Visits                                                                                   |                                         | 100%                                     | 2                                  | 2.00                                  |
| Permanency Contacts                                                                                         |                                         | 100%                                     | 5                                  | 5.00                                  |
| Additional Academic Supports                                                                                |                                         | 100%                                     | 2                                  | 2.00                                  |
| Active Agency Accreditation                                                                                 |                                         | 0%                                       | 4                                  | 0.00                                  |
| Staff Clinical Licensure                                                                                    |                                         | 0%                                       | 5                                  | 0.00                                  |
| Behavior Management (threshold = 0)                                                                         |                                         | 100%                                     | 4                                  | 4.00                                  |
| Incentives Total                                                                                            | 7.72                                    |                                          | 24                                 | 15.00                                 |
| Maximum total                                                                                               | combined incentive                      | credit allowed is 10 points.             | Incentives Awarded                 | 10.00                                 |
| Performance calculation descriptions can be found in the FY 2018 RBWO PBP Measurements and Standards Guide. |                                         |                                          |                                    |                                       |