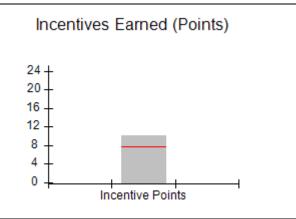

## Provider/Program Name: A Friend's House - (563) - CCI

| Program Census Information:                                                                                 |                                         | # Children in Care During<br>Quarter: 20 | # Placements During<br>Quarter: 20 | # Children in Care On<br>Last Day: 12 |
|-------------------------------------------------------------------------------------------------------------|-----------------------------------------|------------------------------------------|------------------------------------|---------------------------------------|
| CCI Incentive Credits                                                                                       | Avg<br>Performance All<br>CCIs (Points) | Provider<br>Performance (%)*             | Possible Points<br>(Weight)        | Provider Points<br>Earned             |
| Early EPSDT Medical Visits                                                                                  |                                         | 100%                                     | 2                                  | 2.00                                  |
| Early EPSDT Dental Visits                                                                                   |                                         | 100%                                     | 2                                  | 2.00                                  |
| Permanency Contacts                                                                                         |                                         | 100%                                     | 5                                  | 5.00                                  |
| Additional Academic Supports                                                                                |                                         | 100%                                     | 2                                  | 2.00                                  |
| Active Agency Accreditation                                                                                 |                                         | 0%                                       | 4                                  | 0.00                                  |
| Staff Clinical Licensure                                                                                    |                                         | 0%                                       | 5                                  | 0.00                                  |
| Behavior Management (threshold = 0)                                                                         |                                         | 100%                                     | 4                                  | 4.00                                  |
| Incentives Total                                                                                            | 7.72                                    |                                          | 24                                 | 15.00                                 |
| Maximum total                                                                                               | combined incentive                      | credit allowed is 10 points.             | Incentives Awarded                 | 10.00                                 |
| Performance calculation descriptions can be found in the FY 2018 RBWO PBP Measurements and Standards Guide. |                                         |                                          |                                    |                                       |