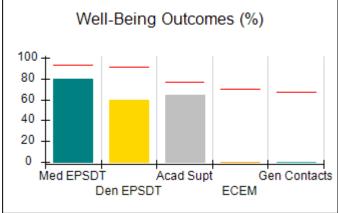

# Performance-Based Placement Measures RBWO Provider GA+SCORECARD - CCI

| Provider/Program Name: A          | Friend's Hou                            | se - (563) - CCI                         |                                    |                                       |
|-----------------------------------|-----------------------------------------|------------------------------------------|------------------------------------|---------------------------------------|
| 111 Henry Pkwy., McDonough, GA 30 | ugh, GA 30253 Quarterly Scores (Grades) |                                          | Current Quarter Score (Grade)      |                                       |
| Phone: 678-432-1630               |                                         | Q1: 104.71 (A+)                          | Q2: 109.41 (A+)                    | 107.11%                               |
| Vendor ID# 35215                  |                                         | Q3: 106.39 (A+)                          | Q4: 107.11 (A+)                    | (A+)                                  |
| Program Census Information:       |                                         | # Children in Care During<br>Quarter: 20 | # Placements During<br>Quarter: 20 | # Children in Care On<br>Last Day: 12 |
|                                   | Avg<br>Performance All<br>CCIs (%)      | Provider<br>Performance (%)*             | Possible Points<br>(Weight)        | Provider Points<br>Earned             |
| OPM Monitoring Reviews            |                                         |                                          |                                    |                                       |
| Annual Comprehensive Reviews      | 88%                                     | 99%                                      | 25                                 | 24.73                                 |
| Safety Reviews                    | 94%                                     | 99%                                      | 15                                 | 14.82                                 |
| Monitoring Sub-Total              |                                         |                                          | 40                                 | 39.56                                 |
| CCI Safety Outcomes               |                                         |                                          |                                    |                                       |
| Incidence of Maltreatment         | 0.27%                                   | No Substantiated<br>Reports              | 10                                 | 10.00                                 |
| Staff Training/Foundations        | 68%                                     | 96%                                      | 5                                  | 4.80                                  |
| Staff Safety Checks               | 98%                                     | 100%                                     | 5                                  | 5.00                                  |
| Safety Sub-Total                  |                                         |                                          | 20                                 | 19.80                                 |
| CCI Permanency Outcomes           |                                         |                                          |                                    |                                       |
| Placement Stability               | 90%                                     | 85%                                      | 15                                 | 12.75                                 |
| Permanency Sub-Total              |                                         |                                          | 15                                 | 12.75                                 |
| CCI Well-Being Outcomes           |                                         |                                          |                                    |                                       |
| EPSDT Medical Visits              | 93%                                     | 100%                                     | 4                                  | 4.00                                  |
| EPSDT Dental Visits               | 91%                                     | 100%                                     | 4                                  | 4.00                                  |
| Academic Supports                 | 76%                                     | 100%                                     | 3                                  | 3.00                                  |
| Provider ECEM Visits              | 70%                                     | 100%                                     | 7                                  | 7.00                                  |
| Provider General Contacts         | 67%                                     | 100%                                     | 7                                  | 7.00                                  |
| Placements with Siblings          | 37%                                     | 58%                                      | Not Scored                         | Not Scored                            |
| Placements within Legal County    | 14%                                     | 14%                                      | Not Scored                         | Not Scored                            |
| Well-Being Sub-Total              |                                         |                                          | 25                                 | 25.00                                 |