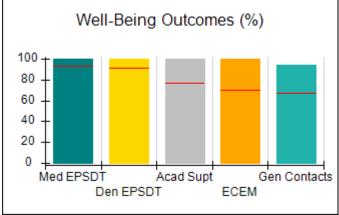

# Performance-Based Placement Measures RBWO Provider GA+SCORECARD - CCI

| Provider/Program Name: A          | Friend's Hou                            | se - (563) - CCI                         |                                    |                                       |
|-----------------------------------|-----------------------------------------|------------------------------------------|------------------------------------|---------------------------------------|
| 111 Henry Pkwy., McDonough, GA 30 | ugh, GA 30253 Quarterly Scores (Grades) |                                          | Current Quarter Score (Grade)      |                                       |
| Phone: 678-432-1630               |                                         | Q1: 104.71 (A+)                          | Q2: 109.41 (A+)                    | 107.11%                               |
| Vendor ID# 35215                  |                                         | Q3: 106.39 (A+)                          | Q4: 107.11 (A+)                    | (A+)                                  |
| Program Census Information:       |                                         | # Children in Care During<br>Quarter: 20 | # Placements During<br>Quarter: 20 | # Children in Care On<br>Last Day: 12 |
|                                   | Avg<br>Performance All<br>CCIs (%)      | Provider<br>Performance (%)*             | Possible Points<br>(Weight)        | Provider Points<br>Earned             |
| OPM Monitoring Reviews            |                                         |                                          |                                    |                                       |
| Annual Comprehensive Reviews      | 88%                                     | 99%                                      | 25                                 | 24.73                                 |
| Safety Reviews                    | 94%                                     | 99%                                      | 15                                 | 14.82                                 |
| Monitoring Sub-Total              |                                         |                                          | 40                                 | 39.56                                 |
| CCI Safety Outcomes               |                                         |                                          |                                    |                                       |
| Incidence of Maltreatment         | 0.27%                                   | No Substantiated<br>Reports              | 10                                 | 10.00                                 |
| Staff Training/Foundations        | 68%                                     | 96%                                      | 5                                  | 4.80                                  |
| Staff Safety Checks               | 98%                                     | 100%                                     | 5                                  | 5.00                                  |
| Safety Sub-Total                  |                                         |                                          | 20                                 | 19.80                                 |
| CCI Permanency Outcomes           |                                         |                                          |                                    |                                       |
| Placement Stability               | 90%                                     | 85%                                      | 15                                 | 12.75                                 |
| Permanency Sub-Total              |                                         |                                          | 15                                 | 12.75                                 |
| CCI Well-Being Outcomes           |                                         |                                          |                                    |                                       |
| EPSDT Medical Visits              | 93%                                     | 100%                                     | 4                                  | 4.00                                  |
| EPSDT Dental Visits               | 91%                                     | 100%                                     | 4                                  | 4.00                                  |
| Academic Supports                 | 76%                                     | 100%                                     | 3                                  | 3.00                                  |
| Provider ECEM Visits              | 70%                                     | 100%                                     | 7                                  | 7.00                                  |
| Provider General Contacts         | 67%                                     | 100%                                     | 7                                  | 7.00                                  |
| Placements with Siblings          | 37%                                     | 58%                                      | Not Scored                         | Not Scored                            |
| Placements within Legal County    | 14%                                     | 14%                                      | Not Scored                         | Not Scored                            |
| Well-Being Sub-Total              |                                         |                                          | 25                                 | 25.00                                 |