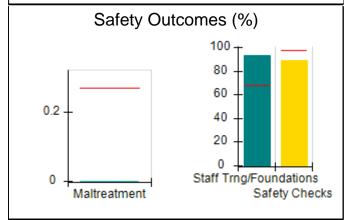

# Performance-Based Placement Measures RBWO Provider GA+SCORECARD - CCI

| Provider/Program Name: A          | Friend's Hou                            | se - (563) - CCI                         |                                    |                                       |
|-----------------------------------|-----------------------------------------|------------------------------------------|------------------------------------|---------------------------------------|
| 111 Henry Pkwy., McDonough, GA 30 | ugh, GA 30253 Quarterly Scores (Grades) |                                          | Current Quarter Score (Grade)      |                                       |
| Phone: 678-432-1630               |                                         | Q1: 104.71 (A+)                          | Q2: 109.41 (A+)                    | 107.11%                               |
| Vendor ID# 35215                  |                                         | Q3: 106.39 (A+)                          | Q4: 107.11 (A+)                    | (A+)                                  |
| Program Census Information:       |                                         | # Children in Care During<br>Quarter: 20 | # Placements During<br>Quarter: 20 | # Children in Care On<br>Last Day: 12 |
|                                   | Avg<br>Performance All<br>CCIs (%)      | Provider<br>Performance (%)*             | Possible Points<br>(Weight)        | Provider Points<br>Earned             |
| OPM Monitoring Reviews            |                                         |                                          |                                    |                                       |
| Annual Comprehensive Reviews      | 88%                                     | 99%                                      | 25                                 | 24.73                                 |
| Safety Reviews                    | 94%                                     | 99%                                      | 15                                 | 14.82                                 |
| Monitoring Sub-Total              |                                         |                                          | 40                                 | 39.56                                 |
| CCI Safety Outcomes               |                                         |                                          |                                    |                                       |
| Incidence of Maltreatment         | 0.27%                                   | No Substantiated<br>Reports              | 10                                 | 10.00                                 |
| Staff Training/Foundations        | 68%                                     | 96%                                      | 5                                  | 4.80                                  |
| Staff Safety Checks               | 98%                                     | 100%                                     | 5                                  | 5.00                                  |
| Safety Sub-Total                  |                                         |                                          | 20                                 | 19.80                                 |
| CCI Permanency Outcomes           |                                         |                                          |                                    |                                       |
| Placement Stability               | 90%                                     | 85%                                      | 15                                 | 12.75                                 |
| Permanency Sub-Total              |                                         |                                          | 15                                 | 12.75                                 |
| CCI Well-Being Outcomes           |                                         |                                          |                                    |                                       |
| EPSDT Medical Visits              | 93%                                     | 100%                                     | 4                                  | 4.00                                  |
| EPSDT Dental Visits               | 91%                                     | 100%                                     | 4                                  | 4.00                                  |
| Academic Supports                 | 76%                                     | 100%                                     | 3                                  | 3.00                                  |
| Provider ECEM Visits              | 70%                                     | 100%                                     | 7                                  | 7.00                                  |
| Provider General Contacts         | 67%                                     | 100%                                     | 7                                  | 7.00                                  |
| Placements with Siblings          | 37%                                     | 58%                                      | Not Scored                         | Not Scored                            |
| Placements within Legal County    | 14%                                     | 14%                                      | Not Scored                         | Not Scored                            |
| Well-Being Sub-Total              |                                         |                                          | 25                                 | 25.00                                 |