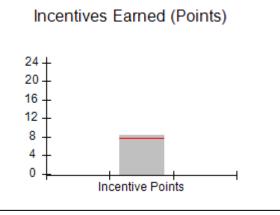

## Provider/Program Name: A Friend's House - (563) - CCI

| Program Census Information:                                                                                 |                                         | # Children in Care During<br>Quarter: 20 | # Placements During<br>Quarter: 20 | # Children in Care On<br>Last Day: 12 |
|-------------------------------------------------------------------------------------------------------------|-----------------------------------------|------------------------------------------|------------------------------------|---------------------------------------|
| CCI Incentive Credits                                                                                       | Avg<br>Performance All<br>CCIs (Points) | Provider<br>Performance (%)*             | Possible Points<br>(Weight)        | Provider Points<br>Earned             |
| Early EPSDT Medical Visits                                                                                  |                                         | 100%                                     | 2                                  | 2.00                                  |
| Early EPSDT Dental Visits                                                                                   |                                         | 100%                                     | 2                                  | 2.00                                  |
| Permanency Contacts                                                                                         |                                         | 100%                                     | 5                                  | 5.00                                  |
| Additional Academic Supports                                                                                |                                         | 100%                                     | 2                                  | 2.00                                  |
| Active Agency Accreditation                                                                                 |                                         | 0%                                       | 4                                  | 0.00                                  |
| Staff Clinical Licensure                                                                                    |                                         | 0%                                       | 5                                  | 0.00                                  |
| Behavior Management (threshold = 0)                                                                         |                                         | 100%                                     | 4                                  | 4.00                                  |
| Incentives Total                                                                                            | 7.72                                    |                                          | 24                                 | 15.00                                 |
| Maximum total                                                                                               | combined incentive                      | credit allowed is 10 points.             | Incentives Awarded                 | 10.00                                 |
| Performance calculation descriptions can be found in the FY 2018 RBWO PBP Measurements and Standards Guide. |                                         |                                          |                                    |                                       |