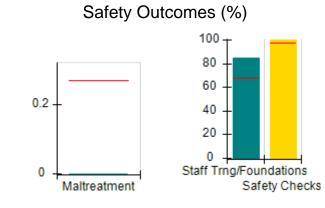

# Performance-Based Placement Measures RBWO Provider GA+SCORECARD - CCI

| Provider/Program Name: A          | Friend's Hou                            | se - (563) - CCI                         |                                    |                                       |
|-----------------------------------|-----------------------------------------|------------------------------------------|------------------------------------|---------------------------------------|
| 111 Henry Pkwy., McDonough, GA 30 | ugh, GA 30253 Quarterly Scores (Grades) |                                          | Current Quarter Score (Grade)      |                                       |
| Phone: 678-432-1630               |                                         | Q1: 104.71 (A+)                          | Q2: 109.41 (A+)                    | 107.11%                               |
| Vendor ID# 35215                  |                                         | Q3: 106.39 (A+)                          | Q4: 107.11 (A+)                    | (A+)                                  |
| Program Census Information:       |                                         | # Children in Care During<br>Quarter: 20 | # Placements During<br>Quarter: 20 | # Children in Care On<br>Last Day: 12 |
|                                   | Avg<br>Performance All<br>CCIs (%)      | Provider<br>Performance (%)*             | Possible Points<br>(Weight)        | Provider Points<br>Earned             |
| OPM Monitoring Reviews            |                                         |                                          |                                    |                                       |
| Annual Comprehensive Reviews      | 88%                                     | 99%                                      | 25                                 | 24.73                                 |
| Safety Reviews                    | 94%                                     | 99%                                      | 15                                 | 14.82                                 |
| Monitoring Sub-Total              |                                         |                                          | 40                                 | 39.56                                 |
| CCI Safety Outcomes               |                                         |                                          |                                    |                                       |
| Incidence of Maltreatment         | 0.27%                                   | No Substantiated<br>Reports              | 10                                 | 10.00                                 |
| Staff Training/Foundations        | 68%                                     | 96%                                      | 5                                  | 4.80                                  |
| Staff Safety Checks               | 98%                                     | 100%                                     | 5                                  | 5.00                                  |
| Safety Sub-Total                  |                                         |                                          | 20                                 | 19.80                                 |
| CCI Permanency Outcomes           |                                         |                                          |                                    |                                       |
| Placement Stability               | 90%                                     | 85%                                      | 15                                 | 12.75                                 |
| Permanency Sub-Total              |                                         |                                          | 15                                 | 12.75                                 |
| CCI Well-Being Outcomes           |                                         |                                          |                                    |                                       |
| EPSDT Medical Visits              | 93%                                     | 100%                                     | 4                                  | 4.00                                  |
| EPSDT Dental Visits               | 91%                                     | 100%                                     | 4                                  | 4.00                                  |
| Academic Supports                 | 76%                                     | 100%                                     | 3                                  | 3.00                                  |
| Provider ECEM Visits              | 70%                                     | 100%                                     | 7                                  | 7.00                                  |
| Provider General Contacts         | 67%                                     | 100%                                     | 7                                  | 7.00                                  |
| Placements with Siblings          | 37%                                     | 58%                                      | Not Scored                         | Not Scored                            |
| Placements within Legal County    | 14%                                     | 14%                                      | Not Scored                         | Not Scored                            |
| Well-Being Sub-Total              |                                         |                                          | 25                                 | 25.00                                 |