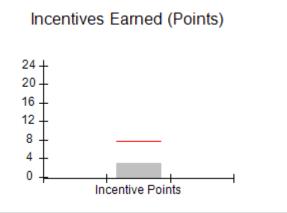

| Monitoring & Outcomes: Possible Points = 100 | Points Earned = 97.11 |           |
|----------------------------------------------|-----------------------|-----------|
| Score Before                                 | Incentives Credit     | 97.11%    |
| Inc                                          | entives Awarded       | 10.00 pts |
|                                              | PBP Verification      | N/A pts   |
|                                              | Total Score           | 107.11%   |