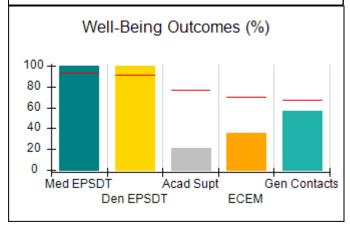

# Performance-Based Placement Measures RBWO Provider GA+SCORECARD - CCI

| Provider/Program Name: A          | Friend's Hou                            | se - (563) - CCI                         |                                    |                                       |
|-----------------------------------|-----------------------------------------|------------------------------------------|------------------------------------|---------------------------------------|
| 111 Henry Pkwy., McDonough, GA 30 | ugh, GA 30253 Quarterly Scores (Grades) |                                          | Current Quarter Score (Grade)      |                                       |
| Phone: 678-432-1630               |                                         | Q1: 104.71 (A+)                          | Q2: 109.41 (A+)                    | 107.11%                               |
| Vendor ID# 35215                  |                                         | Q3: 106.39 (A+)                          | Q4: 107.11 (A+)                    | (A+)                                  |
| Program Census Information:       |                                         | # Children in Care During<br>Quarter: 20 | # Placements During<br>Quarter: 20 | # Children in Care On<br>Last Day: 12 |
|                                   | Avg<br>Performance All<br>CCIs (%)      | Provider<br>Performance (%)*             | Possible Points<br>(Weight)        | Provider Points<br>Earned             |
| OPM Monitoring Reviews            |                                         |                                          |                                    |                                       |
| Annual Comprehensive Reviews      | 88%                                     | 99%                                      | 25                                 | 24.73                                 |
| Safety Reviews                    | 94%                                     | 99%                                      | 15                                 | 14.82                                 |
| Monitoring Sub-Total              |                                         |                                          | 40                                 | 39.56                                 |
| CCI Safety Outcomes               |                                         |                                          |                                    |                                       |
| Incidence of Maltreatment         | 0.27%                                   | No Substantiated<br>Reports              | 10                                 | 10.00                                 |
| Staff Training/Foundations        | 68%                                     | 96%                                      | 5                                  | 4.80                                  |
| Staff Safety Checks               | 98%                                     | 100%                                     | 5                                  | 5.00                                  |
| Safety Sub-Total                  |                                         |                                          | 20                                 | 19.80                                 |
| CCI Permanency Outcomes           |                                         |                                          |                                    |                                       |
| Placement Stability               | 90%                                     | 85%                                      | 15                                 | 12.75                                 |
| Permanency Sub-Total              |                                         |                                          | 15                                 | 12.75                                 |
| CCI Well-Being Outcomes           |                                         |                                          |                                    |                                       |
| EPSDT Medical Visits              | 93%                                     | 100%                                     | 4                                  | 4.00                                  |
| EPSDT Dental Visits               | 91%                                     | 100%                                     | 4                                  | 4.00                                  |
| Academic Supports                 | 76%                                     | 100%                                     | 3                                  | 3.00                                  |
| Provider ECEM Visits              | 70%                                     | 100%                                     | 7                                  | 7.00                                  |
| Provider General Contacts         | 67%                                     | 100%                                     | 7                                  | 7.00                                  |
| Placements with Siblings          | 37%                                     | 58%                                      | Not Scored                         | Not Scored                            |
| Placements within Legal County    | 14%                                     | 14%                                      | Not Scored                         | Not Scored                            |
| Well-Being Sub-Total              |                                         |                                          | 25                                 | 25.00                                 |