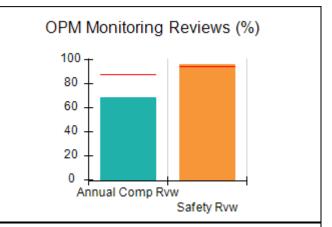

# Performance-Based Placement Measures RBWO Provider GA+SCORECARD - CCI

| Provider/Program Name: A          | Friend's Hou                            | se - (563) - CCI                         |                                    |                                       |
|-----------------------------------|-----------------------------------------|------------------------------------------|------------------------------------|---------------------------------------|
| 111 Henry Pkwy., McDonough, GA 30 | ugh, GA 30253 Quarterly Scores (Grades) |                                          | Current Quarter Score (Grade)      |                                       |
| Phone: 678-432-1630               |                                         | Q1: 104.71 (A+)                          | Q2: 109.41 (A+)                    | 107.11%                               |
| Vendor ID# 35215                  |                                         | Q3: 106.39 (A+)                          | Q4: 107.11 (A+)                    | (A+)                                  |
| Program Census Information:       |                                         | # Children in Care During<br>Quarter: 20 | # Placements During<br>Quarter: 20 | # Children in Care On<br>Last Day: 12 |
|                                   | Avg<br>Performance All<br>CCIs (%)      | Provider<br>Performance (%)*             | Possible Points<br>(Weight)        | Provider Points<br>Earned             |
| OPM Monitoring Reviews            |                                         |                                          |                                    |                                       |
| Annual Comprehensive Reviews      | 88%                                     | 99%                                      | 25                                 | 24.73                                 |
| Safety Reviews                    | 94%                                     | 99%                                      | 15                                 | 14.82                                 |
| Monitoring Sub-Total              |                                         |                                          | 40                                 | 39.56                                 |
| CCI Safety Outcomes               |                                         |                                          |                                    |                                       |
| Incidence of Maltreatment         | 0.27%                                   | No Substantiated<br>Reports              | 10                                 | 10.00                                 |
| Staff Training/Foundations        | 68%                                     | 96%                                      | 5                                  | 4.80                                  |
| Staff Safety Checks               | 98%                                     | 100%                                     | 5                                  | 5.00                                  |
| Safety Sub-Total                  |                                         |                                          | 20                                 | 19.80                                 |
| CCI Permanency Outcomes           |                                         |                                          |                                    |                                       |
| Placement Stability               | 90%                                     | 85%                                      | 15                                 | 12.75                                 |
| Permanency Sub-Total              |                                         |                                          | 15                                 | 12.75                                 |
| CCI Well-Being Outcomes           |                                         |                                          |                                    |                                       |
| EPSDT Medical Visits              | 93%                                     | 100%                                     | 4                                  | 4.00                                  |
| EPSDT Dental Visits               | 91%                                     | 100%                                     | 4                                  | 4.00                                  |
| Academic Supports                 | 76%                                     | 100%                                     | 3                                  | 3.00                                  |
| Provider ECEM Visits              | 70%                                     | 100%                                     | 7                                  | 7.00                                  |
| Provider General Contacts         | 67%                                     | 100%                                     | 7                                  | 7.00                                  |
| Placements with Siblings          | 37%                                     | 58%                                      | Not Scored                         | Not Scored                            |
| Placements within Legal County    | 14%                                     | 14%                                      | Not Scored                         | Not Scored                            |
| Well-Being Sub-Total              |                                         |                                          | 25                                 | 25.00                                 |