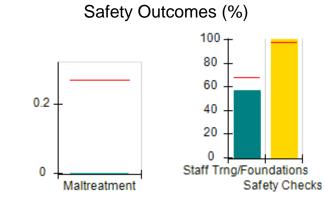

# Performance-Based Placement Measures RBWO Provider GA+SCORECARD - CCI

| Provider/Program Name: A          | Friend's Hou                            | se - (563) - CCI                         |                                    |                                       |
|-----------------------------------|-----------------------------------------|------------------------------------------|------------------------------------|---------------------------------------|
| 111 Henry Pkwy., McDonough, GA 30 | ugh, GA 30253 Quarterly Scores (Grades) |                                          | Current Quarter Score (Grade)      |                                       |
| Phone: 678-432-1630               |                                         | Q1: 104.71 (A+)                          | Q2: 109.41 (A+)                    | 107.11%                               |
| Vendor ID# 35215                  |                                         | Q3: 106.39 (A+)                          | Q4: 107.11 (A+)                    | (A+)                                  |
| Program Census Information:       |                                         | # Children in Care During<br>Quarter: 20 | # Placements During<br>Quarter: 20 | # Children in Care On<br>Last Day: 12 |
|                                   | Avg<br>Performance All<br>CCIs (%)      | Provider<br>Performance (%)*             | Possible Points<br>(Weight)        | Provider Points<br>Earned             |
| OPM Monitoring Reviews            |                                         |                                          |                                    |                                       |
| Annual Comprehensive Reviews      | 88%                                     | 99%                                      | 25                                 | 24.73                                 |
| Safety Reviews                    | 94%                                     | 99%                                      | 15                                 | 14.82                                 |
| Monitoring Sub-Total              |                                         |                                          | 40                                 | 39.56                                 |
| CCI Safety Outcomes               |                                         |                                          |                                    |                                       |
| Incidence of Maltreatment         | 0.27%                                   | No Substantiated<br>Reports              | 10                                 | 10.00                                 |
| Staff Training/Foundations        | 68%                                     | 96%                                      | 5                                  | 4.80                                  |
| Staff Safety Checks               | 98%                                     | 100%                                     | 5                                  | 5.00                                  |
| Safety Sub-Total                  |                                         |                                          | 20                                 | 19.80                                 |
| CCI Permanency Outcomes           |                                         |                                          |                                    |                                       |
| Placement Stability               | 90%                                     | 85%                                      | 15                                 | 12.75                                 |
| Permanency Sub-Total              |                                         |                                          | 15                                 | 12.75                                 |
| CCI Well-Being Outcomes           |                                         |                                          |                                    |                                       |
| EPSDT Medical Visits              | 93%                                     | 100%                                     | 4                                  | 4.00                                  |
| EPSDT Dental Visits               | 91%                                     | 100%                                     | 4                                  | 4.00                                  |
| Academic Supports                 | 76%                                     | 100%                                     | 3                                  | 3.00                                  |
| Provider ECEM Visits              | 70%                                     | 100%                                     | 7                                  | 7.00                                  |
| Provider General Contacts         | 67%                                     | 100%                                     | 7                                  | 7.00                                  |
| Placements with Siblings          | 37%                                     | 58%                                      | Not Scored                         | Not Scored                            |
| Placements within Legal County    | 14%                                     | 14%                                      | Not Scored                         | Not Scored                            |
| Well-Being Sub-Total              |                                         |                                          | 25                                 | 25.00                                 |