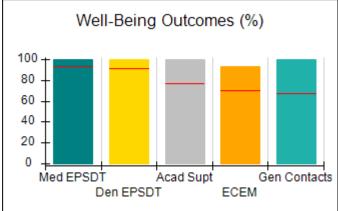

# Performance-Based Placement Measures RBWO Provider GA+SCORECARD - CCI

| Provider/Program Name: A          | Friend's Hou                            | se - (563) - CCI                         |                                    |                                       |
|-----------------------------------|-----------------------------------------|------------------------------------------|------------------------------------|---------------------------------------|
| 111 Henry Pkwy., McDonough, GA 30 | ugh, GA 30253 Quarterly Scores (Grades) |                                          | Current Quarter Score (Grade)      |                                       |
| Phone: 678-432-1630               |                                         | Q1: 104.71 (A+)                          | Q2: 109.41 (A+)                    | 107.11%                               |
| Vendor ID# 35215                  |                                         | Q3: 106.39 (A+)                          | Q4: 107.11 (A+)                    | (A+)                                  |
| Program Census Information:       |                                         | # Children in Care During<br>Quarter: 20 | # Placements During<br>Quarter: 20 | # Children in Care On<br>Last Day: 12 |
|                                   | Avg<br>Performance All<br>CCIs (%)      | Provider<br>Performance (%)*             | Possible Points<br>(Weight)        | Provider Points<br>Earned             |
| OPM Monitoring Reviews            |                                         |                                          |                                    |                                       |
| Annual Comprehensive Reviews      | 88%                                     | 99%                                      | 25                                 | 24.73                                 |
| Safety Reviews                    | 94%                                     | 99%                                      | 15                                 | 14.82                                 |
| Monitoring Sub-Total              |                                         |                                          | 40                                 | 39.56                                 |
| CCI Safety Outcomes               |                                         |                                          |                                    |                                       |
| Incidence of Maltreatment         | 0.27%                                   | No Substantiated<br>Reports              | 10                                 | 10.00                                 |
| Staff Training/Foundations        | 68%                                     | 96%                                      | 5                                  | 4.80                                  |
| Staff Safety Checks               | 98%                                     | 100%                                     | 5                                  | 5.00                                  |
| Safety Sub-Total                  |                                         |                                          | 20                                 | 19.80                                 |
| CCI Permanency Outcomes           |                                         |                                          |                                    |                                       |
| Placement Stability               | 90%                                     | 85%                                      | 15                                 | 12.75                                 |
| Permanency Sub-Total              |                                         |                                          | 15                                 | 12.75                                 |
| CCI Well-Being Outcomes           |                                         |                                          |                                    |                                       |
| EPSDT Medical Visits              | 93%                                     | 100%                                     | 4                                  | 4.00                                  |
| EPSDT Dental Visits               | 91%                                     | 100%                                     | 4                                  | 4.00                                  |
| Academic Supports                 | 76%                                     | 100%                                     | 3                                  | 3.00                                  |
| Provider ECEM Visits              | 70%                                     | 100%                                     | 7                                  | 7.00                                  |
| Provider General Contacts         | 67%                                     | 100%                                     | 7                                  | 7.00                                  |
| Placements with Siblings          | 37%                                     | 58%                                      | Not Scored                         | Not Scored                            |
| Placements within Legal County    | 14%                                     | 14%                                      | Not Scored                         | Not Scored                            |
| Well-Being Sub-Total              |                                         |                                          | 25                                 | 25.00                                 |