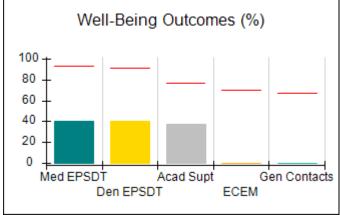

# Performance-Based Placement Measures RBWO Provider GA+SCORECARD - CCI

| Provider/Program Name: A          | Friend's Hou                            | se - (563) - CCI                         |                                    |                                       |
|-----------------------------------|-----------------------------------------|------------------------------------------|------------------------------------|---------------------------------------|
| 111 Henry Pkwy., McDonough, GA 30 | ugh, GA 30253 Quarterly Scores (Grades) |                                          | Current Quarter Score (Grade)      |                                       |
| Phone: 678-432-1630               |                                         | Q1: 104.71 (A+)                          | Q2: 109.41 (A+)                    | 107.11%                               |
| Vendor ID# 35215                  |                                         | Q3: 106.39 (A+)                          | Q4: 107.11 (A+)                    | (A+)                                  |
| Program Census Information:       |                                         | # Children in Care During<br>Quarter: 20 | # Placements During<br>Quarter: 20 | # Children in Care On<br>Last Day: 12 |
|                                   | Avg<br>Performance All<br>CCIs (%)      | Provider<br>Performance (%)*             | Possible Points<br>(Weight)        | Provider Points<br>Earned             |
| OPM Monitoring Reviews            |                                         |                                          |                                    |                                       |
| Annual Comprehensive Reviews      | 88%                                     | 99%                                      | 25                                 | 24.73                                 |
| Safety Reviews                    | 94%                                     | 99%                                      | 15                                 | 14.82                                 |
| Monitoring Sub-Total              |                                         |                                          | 40                                 | 39.56                                 |
| CCI Safety Outcomes               |                                         |                                          |                                    |                                       |
| Incidence of Maltreatment         | 0.27%                                   | No Substantiated<br>Reports              | 10                                 | 10.00                                 |
| Staff Training/Foundations        | 68%                                     | 96%                                      | 5                                  | 4.80                                  |
| Staff Safety Checks               | 98%                                     | 100%                                     | 5                                  | 5.00                                  |
| Safety Sub-Total                  |                                         |                                          | 20                                 | 19.80                                 |
| CCI Permanency Outcomes           |                                         |                                          |                                    |                                       |
| Placement Stability               | 90%                                     | 85%                                      | 15                                 | 12.75                                 |
| Permanency Sub-Total              |                                         |                                          | 15                                 | 12.75                                 |
| CCI Well-Being Outcomes           |                                         |                                          |                                    |                                       |
| EPSDT Medical Visits              | 93%                                     | 100%                                     | 4                                  | 4.00                                  |
| EPSDT Dental Visits               | 91%                                     | 100%                                     | 4                                  | 4.00                                  |
| Academic Supports                 | 76%                                     | 100%                                     | 3                                  | 3.00                                  |
| Provider ECEM Visits              | 70%                                     | 100%                                     | 7                                  | 7.00                                  |
| Provider General Contacts         | 67%                                     | 100%                                     | 7                                  | 7.00                                  |
| Placements with Siblings          | 37%                                     | 58%                                      | Not Scored                         | Not Scored                            |
| Placements within Legal County    | 14%                                     | 14%                                      | Not Scored                         | Not Scored                            |
| Well-Being Sub-Total              |                                         |                                          | 25                                 | 25.00                                 |