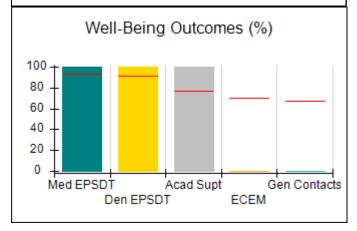

# Performance-Based Placement Measures RBWO Provider GA+SCORECARD - CCI

| Provider/Program Name: A          | Friend's Hou                            | se - (563) - CCI                         |                                    |                                       |
|-----------------------------------|-----------------------------------------|------------------------------------------|------------------------------------|---------------------------------------|
| 111 Henry Pkwy., McDonough, GA 30 | ugh, GA 30253 Quarterly Scores (Grades) |                                          | Current Quarter Score (Grade)      |                                       |
| Phone: 678-432-1630               |                                         | Q1: 104.71 (A+)                          | Q2: 109.41 (A+)                    | 107.11%                               |
| Vendor ID# 35215                  |                                         | Q3: 106.39 (A+)                          | Q4: 107.11 (A+)                    | (A+)                                  |
| Program Census Information:       |                                         | # Children in Care During<br>Quarter: 20 | # Placements During<br>Quarter: 20 | # Children in Care On<br>Last Day: 12 |
|                                   | Avg<br>Performance All<br>CCIs (%)      | Provider<br>Performance (%)*             | Possible Points<br>(Weight)        | Provider Points<br>Earned             |
| OPM Monitoring Reviews            |                                         |                                          |                                    |                                       |
| Annual Comprehensive Reviews      | 88%                                     | 99%                                      | 25                                 | 24.73                                 |
| Safety Reviews                    | 94%                                     | 99%                                      | 15                                 | 14.82                                 |
| Monitoring Sub-Total              |                                         |                                          | 40                                 | 39.56                                 |
| CCI Safety Outcomes               |                                         |                                          |                                    |                                       |
| Incidence of Maltreatment         | 0.27%                                   | No Substantiated<br>Reports              | 10                                 | 10.00                                 |
| Staff Training/Foundations        | 68%                                     | 96%                                      | 5                                  | 4.80                                  |
| Staff Safety Checks               | 98%                                     | 100%                                     | 5                                  | 5.00                                  |
| Safety Sub-Total                  |                                         |                                          | 20                                 | 19.80                                 |
| CCI Permanency Outcomes           |                                         |                                          |                                    |                                       |
| Placement Stability               | 90%                                     | 85%                                      | 15                                 | 12.75                                 |
| Permanency Sub-Total              |                                         |                                          | 15                                 | 12.75                                 |
| CCI Well-Being Outcomes           |                                         |                                          |                                    |                                       |
| EPSDT Medical Visits              | 93%                                     | 100%                                     | 4                                  | 4.00                                  |
| EPSDT Dental Visits               | 91%                                     | 100%                                     | 4                                  | 4.00                                  |
| Academic Supports                 | 76%                                     | 100%                                     | 3                                  | 3.00                                  |
| Provider ECEM Visits              | 70%                                     | 100%                                     | 7                                  | 7.00                                  |
| Provider General Contacts         | 67%                                     | 100%                                     | 7                                  | 7.00                                  |
| Placements with Siblings          | 37%                                     | 58%                                      | Not Scored                         | Not Scored                            |
| Placements within Legal County    | 14%                                     | 14%                                      | Not Scored                         | Not Scored                            |
| Well-Being Sub-Total              |                                         |                                          | 25                                 | 25.00                                 |