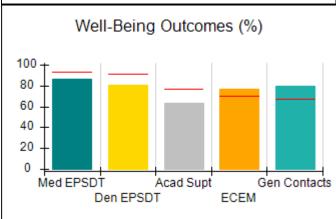

# Performance-Based Placement Measures RBWO Provider GA+SCORECARD - CCI

| Provider/Program Name: A          | Friend's Hou                            | se - (563) - CCI                         |                                    |                                       |
|-----------------------------------|-----------------------------------------|------------------------------------------|------------------------------------|---------------------------------------|
| 111 Henry Pkwy., McDonough, GA 30 | ugh, GA 30253 Quarterly Scores (Grades) |                                          | Current Quarter Score (Grade)      |                                       |
| Phone: 678-432-1630               |                                         | Q1: 104.71 (A+)                          | Q2: 109.41 (A+)                    | 107.11%                               |
| Vendor ID# 35215                  |                                         | Q3: 106.39 (A+)                          | Q4: 107.11 (A+)                    | (A+)                                  |
| Program Census Information:       |                                         | # Children in Care During<br>Quarter: 20 | # Placements During<br>Quarter: 20 | # Children in Care On<br>Last Day: 12 |
|                                   | Avg<br>Performance All<br>CCIs (%)      | Provider<br>Performance (%)*             | Possible Points<br>(Weight)        | Provider Points<br>Earned             |
| OPM Monitoring Reviews            |                                         |                                          |                                    |                                       |
| Annual Comprehensive Reviews      | 88%                                     | 99%                                      | 25                                 | 24.73                                 |
| Safety Reviews                    | 94%                                     | 99%                                      | 15                                 | 14.82                                 |
| Monitoring Sub-Total              |                                         |                                          | 40                                 | 39.56                                 |
| CCI Safety Outcomes               |                                         |                                          |                                    |                                       |
| Incidence of Maltreatment         | 0.27%                                   | No Substantiated<br>Reports              | 10                                 | 10.00                                 |
| Staff Training/Foundations        | 68%                                     | 96%                                      | 5                                  | 4.80                                  |
| Staff Safety Checks               | 98%                                     | 100%                                     | 5                                  | 5.00                                  |
| Safety Sub-Total                  |                                         |                                          | 20                                 | 19.80                                 |
| CCI Permanency Outcomes           |                                         |                                          |                                    |                                       |
| Placement Stability               | 90%                                     | 85%                                      | 15                                 | 12.75                                 |
| Permanency Sub-Total              |                                         |                                          | 15                                 | 12.75                                 |
| CCI Well-Being Outcomes           |                                         |                                          |                                    |                                       |
| EPSDT Medical Visits              | 93%                                     | 100%                                     | 4                                  | 4.00                                  |
| EPSDT Dental Visits               | 91%                                     | 100%                                     | 4                                  | 4.00                                  |
| Academic Supports                 | 76%                                     | 100%                                     | 3                                  | 3.00                                  |
| Provider ECEM Visits              | 70%                                     | 100%                                     | 7                                  | 7.00                                  |
| Provider General Contacts         | 67%                                     | 100%                                     | 7                                  | 7.00                                  |
| Placements with Siblings          | 37%                                     | 58%                                      | Not Scored                         | Not Scored                            |
| Placements within Legal County    | 14%                                     | 14%                                      | Not Scored                         | Not Scored                            |
| Well-Being Sub-Total              |                                         |                                          | 25                                 | 25.00                                 |