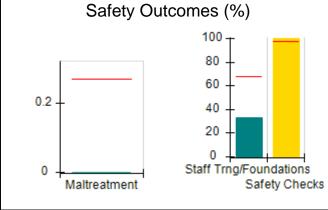

# Performance-Based Placement Measures RBWO Provider GA+SCORECARD - CCI

| Provider/Program Name: A          | Friend's Hou                            | se - (563) - CCI                         |                                    |                                       |
|-----------------------------------|-----------------------------------------|------------------------------------------|------------------------------------|---------------------------------------|
| 111 Henry Pkwy., McDonough, GA 30 | ugh, GA 30253 Quarterly Scores (Grades) |                                          | Current Quarter Score (Grade)      |                                       |
| Phone: 678-432-1630               |                                         | Q1: 104.71 (A+)                          | Q2: 109.41 (A+)                    | 107.11%                               |
| Vendor ID# 35215                  |                                         | Q3: 106.39 (A+)                          | Q4: 107.11 (A+)                    | (A+)                                  |
| Program Census Information:       |                                         | # Children in Care During<br>Quarter: 20 | # Placements During<br>Quarter: 20 | # Children in Care On<br>Last Day: 12 |
|                                   | Avg<br>Performance All<br>CCIs (%)      | Provider<br>Performance (%)*             | Possible Points<br>(Weight)        | Provider Points<br>Earned             |
| OPM Monitoring Reviews            |                                         |                                          |                                    |                                       |
| Annual Comprehensive Reviews      | 88%                                     | 99%                                      | 25                                 | 24.73                                 |
| Safety Reviews                    | 94%                                     | 99%                                      | 15                                 | 14.82                                 |
| Monitoring Sub-Total              |                                         |                                          | 40                                 | 39.56                                 |
| CCI Safety Outcomes               |                                         |                                          |                                    |                                       |
| Incidence of Maltreatment         | 0.27%                                   | No Substantiated<br>Reports              | 10                                 | 10.00                                 |
| Staff Training/Foundations        | 68%                                     | 96%                                      | 5                                  | 4.80                                  |
| Staff Safety Checks               | 98%                                     | 100%                                     | 5                                  | 5.00                                  |
| Safety Sub-Total                  |                                         |                                          | 20                                 | 19.80                                 |
| CCI Permanency Outcomes           |                                         |                                          |                                    |                                       |
| Placement Stability               | 90%                                     | 85%                                      | 15                                 | 12.75                                 |
| Permanency Sub-Total              |                                         |                                          | 15                                 | 12.75                                 |
| CCI Well-Being Outcomes           |                                         |                                          |                                    |                                       |
| EPSDT Medical Visits              | 93%                                     | 100%                                     | 4                                  | 4.00                                  |
| EPSDT Dental Visits               | 91%                                     | 100%                                     | 4                                  | 4.00                                  |
| Academic Supports                 | 76%                                     | 100%                                     | 3                                  | 3.00                                  |
| Provider ECEM Visits              | 70%                                     | 100%                                     | 7                                  | 7.00                                  |
| Provider General Contacts         | 67%                                     | 100%                                     | 7                                  | 7.00                                  |
| Placements with Siblings          | 37%                                     | 58%                                      | Not Scored                         | Not Scored                            |
| Placements within Legal County    | 14%                                     | 14%                                      | Not Scored                         | Not Scored                            |
| Well-Being Sub-Total              |                                         |                                          | 25                                 | 25.00                                 |