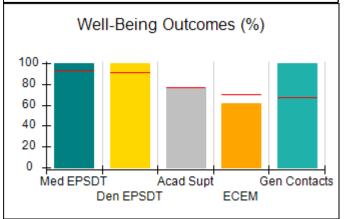

# Performance-Based Placement Measures RBWO Provider GA+SCORECARD - CCI

| Provider/Program Name: A          | Friend's Hou                            | se - (563) - CCI                         |                                    |                                       |
|-----------------------------------|-----------------------------------------|------------------------------------------|------------------------------------|---------------------------------------|
| 111 Henry Pkwy., McDonough, GA 30 | ugh, GA 30253 Quarterly Scores (Grades) |                                          | Current Quarter Score (Grade)      |                                       |
| Phone: 678-432-1630               |                                         | Q1: 104.71 (A+)                          | Q2: 109.41 (A+)                    | 107.11%                               |
| Vendor ID# 35215                  |                                         | Q3: 106.39 (A+)                          | Q4: 107.11 (A+)                    | (A+)                                  |
| Program Census Information:       |                                         | # Children in Care During<br>Quarter: 20 | # Placements During<br>Quarter: 20 | # Children in Care On<br>Last Day: 12 |
|                                   | Avg<br>Performance All<br>CCIs (%)      | Provider<br>Performance (%)*             | Possible Points<br>(Weight)        | Provider Points<br>Earned             |
| OPM Monitoring Reviews            |                                         |                                          |                                    |                                       |
| Annual Comprehensive Reviews      | 88%                                     | 99%                                      | 25                                 | 24.73                                 |
| Safety Reviews                    | 94%                                     | 99%                                      | 15                                 | 14.82                                 |
| Monitoring Sub-Total              |                                         |                                          | 40                                 | 39.56                                 |
| CCI Safety Outcomes               |                                         |                                          |                                    |                                       |
| Incidence of Maltreatment         | 0.27%                                   | No Substantiated<br>Reports              | 10                                 | 10.00                                 |
| Staff Training/Foundations        | 68%                                     | 96%                                      | 5                                  | 4.80                                  |
| Staff Safety Checks               | 98%                                     | 100%                                     | 5                                  | 5.00                                  |
| Safety Sub-Total                  |                                         |                                          | 20                                 | 19.80                                 |
| CCI Permanency Outcomes           |                                         |                                          |                                    |                                       |
| Placement Stability               | 90%                                     | 85%                                      | 15                                 | 12.75                                 |
| Permanency Sub-Total              |                                         |                                          | 15                                 | 12.75                                 |
| CCI Well-Being Outcomes           |                                         |                                          |                                    |                                       |
| EPSDT Medical Visits              | 93%                                     | 100%                                     | 4                                  | 4.00                                  |
| EPSDT Dental Visits               | 91%                                     | 100%                                     | 4                                  | 4.00                                  |
| Academic Supports                 | 76%                                     | 100%                                     | 3                                  | 3.00                                  |
| Provider ECEM Visits              | 70%                                     | 100%                                     | 7                                  | 7.00                                  |
| Provider General Contacts         | 67%                                     | 100%                                     | 7                                  | 7.00                                  |
| Placements with Siblings          | 37%                                     | 58%                                      | Not Scored                         | Not Scored                            |
| Placements within Legal County    | 14%                                     | 14%                                      | Not Scored                         | Not Scored                            |
| Well-Being Sub-Total              |                                         |                                          | 25                                 | 25.00                                 |