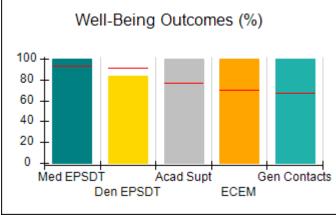

# Performance-Based Placement Measures RBWO Provider GA+SCORECARD - CCI

| Provider/Program Name: A          | Friend's Hou                            | se - (563) - CCI                         |                                    |                                       |
|-----------------------------------|-----------------------------------------|------------------------------------------|------------------------------------|---------------------------------------|
| 111 Henry Pkwy., McDonough, GA 30 | ugh, GA 30253 Quarterly Scores (Grades) |                                          | Current Quarter Score (Grade)      |                                       |
| Phone: 678-432-1630               |                                         | Q1: 104.71 (A+)                          | Q2: 109.41 (A+)                    | 107.11%                               |
| Vendor ID# 35215                  |                                         | Q3: 106.39 (A+)                          | Q4: 107.11 (A+)                    | (A+)                                  |
| Program Census Information:       |                                         | # Children in Care During<br>Quarter: 20 | # Placements During<br>Quarter: 20 | # Children in Care On<br>Last Day: 12 |
|                                   | Avg<br>Performance All<br>CCIs (%)      | Provider<br>Performance (%)*             | Possible Points<br>(Weight)        | Provider Points<br>Earned             |
| OPM Monitoring Reviews            |                                         |                                          |                                    |                                       |
| Annual Comprehensive Reviews      | 88%                                     | 99%                                      | 25                                 | 24.73                                 |
| Safety Reviews                    | 94%                                     | 99%                                      | 15                                 | 14.82                                 |
| Monitoring Sub-Total              |                                         |                                          | 40                                 | 39.56                                 |
| CCI Safety Outcomes               |                                         |                                          |                                    |                                       |
| Incidence of Maltreatment         | 0.27%                                   | No Substantiated<br>Reports              | 10                                 | 10.00                                 |
| Staff Training/Foundations        | 68%                                     | 96%                                      | 5                                  | 4.80                                  |
| Staff Safety Checks               | 98%                                     | 100%                                     | 5                                  | 5.00                                  |
| Safety Sub-Total                  |                                         |                                          | 20                                 | 19.80                                 |
| CCI Permanency Outcomes           |                                         |                                          |                                    |                                       |
| Placement Stability               | 90%                                     | 85%                                      | 15                                 | 12.75                                 |
| Permanency Sub-Total              |                                         |                                          | 15                                 | 12.75                                 |
| CCI Well-Being Outcomes           |                                         |                                          |                                    |                                       |
| EPSDT Medical Visits              | 93%                                     | 100%                                     | 4                                  | 4.00                                  |
| EPSDT Dental Visits               | 91%                                     | 100%                                     | 4                                  | 4.00                                  |
| Academic Supports                 | 76%                                     | 100%                                     | 3                                  | 3.00                                  |
| Provider ECEM Visits              | 70%                                     | 100%                                     | 7                                  | 7.00                                  |
| Provider General Contacts         | 67%                                     | 100%                                     | 7                                  | 7.00                                  |
| Placements with Siblings          | 37%                                     | 58%                                      | Not Scored                         | Not Scored                            |
| Placements within Legal County    | 14%                                     | 14%                                      | Not Scored                         | Not Scored                            |
| Well-Being Sub-Total              |                                         |                                          | 25                                 | 25.00                                 |