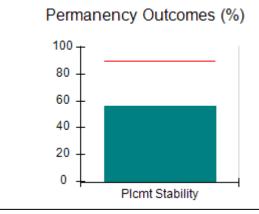

# Performance-Based Placement Measures RBWO Provider GA+SCORECARD - CCI

| Provider/Program Name: A          | Friend's Hou                            | se - (563) - CCI                         |                                    |                                       |
|-----------------------------------|-----------------------------------------|------------------------------------------|------------------------------------|---------------------------------------|
| 111 Henry Pkwy., McDonough, GA 30 | ugh, GA 30253 Quarterly Scores (Grades) |                                          | Current Quarter Score (Grade)      |                                       |
| Phone: 678-432-1630               |                                         | Q1: 104.71 (A+)                          | Q2: 109.41 (A+)                    | 107.11%                               |
| Vendor ID# 35215                  |                                         | Q3: 106.39 (A+)                          | Q4: 107.11 (A+)                    | (A+)                                  |
| Program Census Information:       |                                         | # Children in Care During<br>Quarter: 20 | # Placements During<br>Quarter: 20 | # Children in Care On<br>Last Day: 12 |
|                                   | Avg<br>Performance All<br>CCIs (%)      | Provider<br>Performance (%)*             | Possible Points<br>(Weight)        | Provider Points<br>Earned             |
| OPM Monitoring Reviews            |                                         |                                          |                                    |                                       |
| Annual Comprehensive Reviews      | 88%                                     | 99%                                      | 25                                 | 24.73                                 |
| Safety Reviews                    | 94%                                     | 99%                                      | 15                                 | 14.82                                 |
| Monitoring Sub-Total              |                                         |                                          | 40                                 | 39.56                                 |
| CCI Safety Outcomes               |                                         |                                          |                                    |                                       |
| Incidence of Maltreatment         | 0.27%                                   | No Substantiated<br>Reports              | 10                                 | 10.00                                 |
| Staff Training/Foundations        | 68%                                     | 96%                                      | 5                                  | 4.80                                  |
| Staff Safety Checks               | 98%                                     | 100%                                     | 5                                  | 5.00                                  |
| Safety Sub-Total                  |                                         |                                          | 20                                 | 19.80                                 |
| CCI Permanency Outcomes           |                                         |                                          |                                    |                                       |
| Placement Stability               | 90%                                     | 85%                                      | 15                                 | 12.75                                 |
| Permanency Sub-Total              |                                         |                                          | 15                                 | 12.75                                 |
| CCI Well-Being Outcomes           |                                         |                                          |                                    |                                       |
| EPSDT Medical Visits              | 93%                                     | 100%                                     | 4                                  | 4.00                                  |
| EPSDT Dental Visits               | 91%                                     | 100%                                     | 4                                  | 4.00                                  |
| Academic Supports                 | 76%                                     | 100%                                     | 3                                  | 3.00                                  |
| Provider ECEM Visits              | 70%                                     | 100%                                     | 7                                  | 7.00                                  |
| Provider General Contacts         | 67%                                     | 100%                                     | 7                                  | 7.00                                  |
| Placements with Siblings          | 37%                                     | 58%                                      | Not Scored                         | Not Scored                            |
| Placements within Legal County    | 14%                                     | 14%                                      | Not Scored                         | Not Scored                            |
| Well-Being Sub-Total              |                                         |                                          | 25                                 | 25.00                                 |