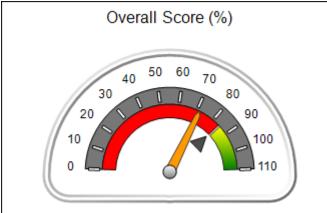

# **Performance-Based Placement Measures** RBWO Provider GA+SCORECARD - CCI

Report Quarter: Q4 FY2018

| Provider/Program Name: A Friend's House - (563) - CCI                                          |                                                                                  |                                                                                                                                           |  |  |  |  |
|------------------------------------------------------------------------------------------------|----------------------------------------------------------------------------------|-------------------------------------------------------------------------------------------------------------------------------------------|--|--|--|--|
| 111 Henry Pkwy., McDonough, GA 30253 Quarterly Scores (Grades) Current Quarter Scores (Grades) |                                                                                  |                                                                                                                                           |  |  |  |  |
| Q1: 104.71 (A+)                                                                                | Q2: 109.41 (A+)                                                                  | 107.11%                                                                                                                                   |  |  |  |  |
| Q3: 106.39 (A+)                                                                                | Q4: 107.11 (A+)                                                                  | (A+)                                                                                                                                      |  |  |  |  |
| # Children in Care During<br>Quarter: 20                                                       | # Placements During<br>Quarter: 20                                               | # Children in Care On Last<br>Day: 12                                                                                                     |  |  |  |  |
|                                                                                                | Quarterly Sco<br>Q1: 104.71 (A+)<br>Q3: 106.39 (A+)<br># Children in Care During | Quarterly Scores (Grades)  Q1: 104.71 (A+) Q2: 109.41 (A+) Q3: 106.39 (A+) Q4: 107.11 (A+)  # Children in Care During # Placements During |  |  |  |  |