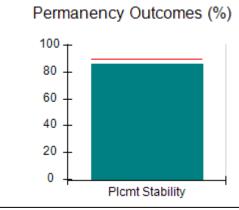

# Performance-Based Placement Measures RBWO Provider GA+SCORECARD - CCI

| Provider/Program Name: A          | Friend's Hou                            | se - (563) - CCI                         |                                    |                                       |
|-----------------------------------|-----------------------------------------|------------------------------------------|------------------------------------|---------------------------------------|
| 111 Henry Pkwy., McDonough, GA 30 | ugh, GA 30253 Quarterly Scores (Grades) |                                          | Current Quarter Score (Grade)      |                                       |
| Phone: 678-432-1630               |                                         | Q1: 104.71 (A+)                          | Q2: 109.41 (A+)                    | 107.11%                               |
| Vendor ID# 35215                  |                                         | Q3: 106.39 (A+)                          | Q4: 107.11 (A+)                    | (A+)                                  |
| Program Census Information:       |                                         | # Children in Care During<br>Quarter: 20 | # Placements During<br>Quarter: 20 | # Children in Care On<br>Last Day: 12 |
|                                   | Avg<br>Performance All<br>CCIs (%)      | Provider<br>Performance (%)*             | Possible Points<br>(Weight)        | Provider Points<br>Earned             |
| OPM Monitoring Reviews            |                                         |                                          |                                    |                                       |
| Annual Comprehensive Reviews      | 88%                                     | 99%                                      | 25                                 | 24.73                                 |
| Safety Reviews                    | 94%                                     | 99%                                      | 15                                 | 14.82                                 |
| Monitoring Sub-Total              |                                         |                                          | 40                                 | 39.56                                 |
| CCI Safety Outcomes               |                                         |                                          |                                    |                                       |
| Incidence of Maltreatment         | 0.27%                                   | No Substantiated<br>Reports              | 10                                 | 10.00                                 |
| Staff Training/Foundations        | 68%                                     | 96%                                      | 5                                  | 4.80                                  |
| Staff Safety Checks               | 98%                                     | 100%                                     | 5                                  | 5.00                                  |
| Safety Sub-Total                  |                                         |                                          | 20                                 | 19.80                                 |
| CCI Permanency Outcomes           |                                         |                                          |                                    |                                       |
| Placement Stability               | 90%                                     | 85%                                      | 15                                 | 12.75                                 |
| Permanency Sub-Total              |                                         |                                          | 15                                 | 12.75                                 |
| CCI Well-Being Outcomes           |                                         |                                          |                                    |                                       |
| EPSDT Medical Visits              | 93%                                     | 100%                                     | 4                                  | 4.00                                  |
| EPSDT Dental Visits               | 91%                                     | 100%                                     | 4                                  | 4.00                                  |
| Academic Supports                 | 76%                                     | 100%                                     | 3                                  | 3.00                                  |
| Provider ECEM Visits              | 70%                                     | 100%                                     | 7                                  | 7.00                                  |
| Provider General Contacts         | 67%                                     | 100%                                     | 7                                  | 7.00                                  |
| Placements with Siblings          | 37%                                     | 58%                                      | Not Scored                         | Not Scored                            |
| Placements within Legal County    | 14%                                     | 14%                                      | Not Scored                         | Not Scored                            |
| Well-Being Sub-Total              |                                         |                                          | 25                                 | 25.00                                 |