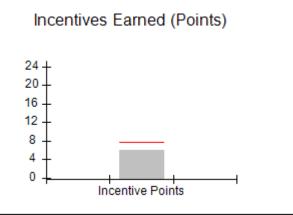

## Provider/Program Name: A Friend's House - (563) - CCI

| Program Census Information:                                                                                 |                                         | # Children in Care During<br>Quarter: 20 | # Placements During<br>Quarter: 20 | # Children in Care On<br>Last Day: 12 |
|-------------------------------------------------------------------------------------------------------------|-----------------------------------------|------------------------------------------|------------------------------------|---------------------------------------|
| CCI Incentive Credits                                                                                       | Avg<br>Performance All<br>CCIs (Points) | Provider<br>Performance (%)*             | Possible Points<br>(Weight)        | Provider Points<br>Earned             |
| Early EPSDT Medical Visits                                                                                  |                                         | 100%                                     | 2                                  | 2.00                                  |
| Early EPSDT Dental Visits                                                                                   |                                         | 100%                                     | 2                                  | 2.00                                  |
| Permanency Contacts                                                                                         |                                         | 100%                                     | 5                                  | 5.00                                  |
| Additional Academic Supports                                                                                |                                         | 100%                                     | 2                                  | 2.00                                  |
| Active Agency Accreditation                                                                                 |                                         | 0%                                       | 4                                  | 0.00                                  |
| Staff Clinical Licensure                                                                                    |                                         | 0%                                       | 5                                  | 0.00                                  |
| Behavior Management (threshold = 0)                                                                         |                                         | 100%                                     | 4                                  | 4.00                                  |
| Incentives Total                                                                                            | 7.72                                    |                                          | 24                                 | 15.00                                 |
| Maximum total                                                                                               | combined incentive                      | credit allowed is 10 points.             | Incentives Awarded                 | 10.00                                 |
| Performance calculation descriptions can be found in the FY 2018 RBWO PBP Measurements and Standards Guide. |                                         |                                          |                                    |                                       |