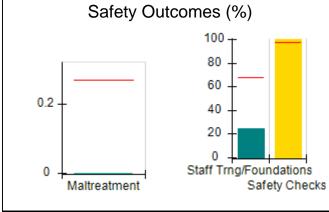

# Performance-Based Placement Measures RBWO Provider GA+SCORECARD - CCI

| Provider/Program Name: A          | Friend's Hou                            | se - (563) - CCI                         |                                    |                                       |
|-----------------------------------|-----------------------------------------|------------------------------------------|------------------------------------|---------------------------------------|
| 111 Henry Pkwy., McDonough, GA 30 | ugh, GA 30253 Quarterly Scores (Grades) |                                          | Current Quarter Score (Grade)      |                                       |
| Phone: 678-432-1630               |                                         | Q1: 104.71 (A+)                          | Q2: 109.41 (A+)                    | 107.11%                               |
| Vendor ID# 35215                  |                                         | Q3: 106.39 (A+)                          | Q4: 107.11 (A+)                    | (A+)                                  |
| Program Census Information:       |                                         | # Children in Care During<br>Quarter: 20 | # Placements During<br>Quarter: 20 | # Children in Care On<br>Last Day: 12 |
|                                   | Avg<br>Performance All<br>CCIs (%)      | Provider<br>Performance (%)*             | Possible Points<br>(Weight)        | Provider Points<br>Earned             |
| OPM Monitoring Reviews            |                                         |                                          |                                    |                                       |
| Annual Comprehensive Reviews      | 88%                                     | 99%                                      | 25                                 | 24.73                                 |
| Safety Reviews                    | 94%                                     | 99%                                      | 15                                 | 14.82                                 |
| Monitoring Sub-Total              |                                         |                                          | 40                                 | 39.56                                 |
| CCI Safety Outcomes               |                                         |                                          |                                    |                                       |
| Incidence of Maltreatment         | 0.27%                                   | No Substantiated<br>Reports              | 10                                 | 10.00                                 |
| Staff Training/Foundations        | 68%                                     | 96%                                      | 5                                  | 4.80                                  |
| Staff Safety Checks               | 98%                                     | 100%                                     | 5                                  | 5.00                                  |
| Safety Sub-Total                  |                                         |                                          | 20                                 | 19.80                                 |
| CCI Permanency Outcomes           |                                         |                                          |                                    |                                       |
| Placement Stability               | 90%                                     | 85%                                      | 15                                 | 12.75                                 |
| Permanency Sub-Total              |                                         |                                          | 15                                 | 12.75                                 |
| CCI Well-Being Outcomes           |                                         |                                          |                                    |                                       |
| EPSDT Medical Visits              | 93%                                     | 100%                                     | 4                                  | 4.00                                  |
| EPSDT Dental Visits               | 91%                                     | 100%                                     | 4                                  | 4.00                                  |
| Academic Supports                 | 76%                                     | 100%                                     | 3                                  | 3.00                                  |
| Provider ECEM Visits              | 70%                                     | 100%                                     | 7                                  | 7.00                                  |
| Provider General Contacts         | 67%                                     | 100%                                     | 7                                  | 7.00                                  |
| Placements with Siblings          | 37%                                     | 58%                                      | Not Scored                         | Not Scored                            |
| Placements within Legal County    | 14%                                     | 14%                                      | Not Scored                         | Not Scored                            |
| Well-Being Sub-Total              |                                         |                                          | 25                                 | 25.00                                 |