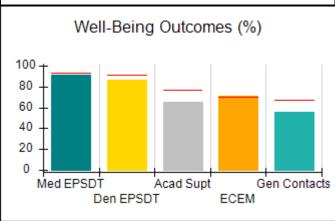

# Performance-Based Placement Measures RBWO Provider GA+SCORECARD - CCI

| Provider/Program Name: A          | Friend's Hou                            | se - (563) - CCI                         |                                    |                                       |
|-----------------------------------|-----------------------------------------|------------------------------------------|------------------------------------|---------------------------------------|
| 111 Henry Pkwy., McDonough, GA 30 | ugh, GA 30253 Quarterly Scores (Grades) |                                          | Current Quarter Score (Grade)      |                                       |
| Phone: 678-432-1630               |                                         | Q1: 104.71 (A+)                          | Q2: 109.41 (A+)                    | 107.11%                               |
| Vendor ID# 35215                  |                                         | Q3: 106.39 (A+)                          | Q4: 107.11 (A+)                    | (A+)                                  |
| Program Census Information:       |                                         | # Children in Care During<br>Quarter: 20 | # Placements During<br>Quarter: 20 | # Children in Care On<br>Last Day: 12 |
|                                   | Avg<br>Performance All<br>CCIs (%)      | Provider<br>Performance (%)*             | Possible Points<br>(Weight)        | Provider Points<br>Earned             |
| OPM Monitoring Reviews            |                                         |                                          |                                    |                                       |
| Annual Comprehensive Reviews      | 88%                                     | 99%                                      | 25                                 | 24.73                                 |
| Safety Reviews                    | 94%                                     | 99%                                      | 15                                 | 14.82                                 |
| Monitoring Sub-Total              |                                         |                                          | 40                                 | 39.56                                 |
| CCI Safety Outcomes               |                                         |                                          |                                    |                                       |
| Incidence of Maltreatment         | 0.27%                                   | No Substantiated<br>Reports              | 10                                 | 10.00                                 |
| Staff Training/Foundations        | 68%                                     | 96%                                      | 5                                  | 4.80                                  |
| Staff Safety Checks               | 98%                                     | 100%                                     | 5                                  | 5.00                                  |
| Safety Sub-Total                  |                                         |                                          | 20                                 | 19.80                                 |
| CCI Permanency Outcomes           |                                         |                                          |                                    |                                       |
| Placement Stability               | 90%                                     | 85%                                      | 15                                 | 12.75                                 |
| Permanency Sub-Total              |                                         |                                          | 15                                 | 12.75                                 |
| CCI Well-Being Outcomes           |                                         |                                          |                                    |                                       |
| EPSDT Medical Visits              | 93%                                     | 100%                                     | 4                                  | 4.00                                  |
| EPSDT Dental Visits               | 91%                                     | 100%                                     | 4                                  | 4.00                                  |
| Academic Supports                 | 76%                                     | 100%                                     | 3                                  | 3.00                                  |
| Provider ECEM Visits              | 70%                                     | 100%                                     | 7                                  | 7.00                                  |
| Provider General Contacts         | 67%                                     | 100%                                     | 7                                  | 7.00                                  |
| Placements with Siblings          | 37%                                     | 58%                                      | Not Scored                         | Not Scored                            |
| Placements within Legal County    | 14%                                     | 14%                                      | Not Scored                         | Not Scored                            |
| Well-Being Sub-Total              |                                         |                                          | 25                                 | 25.00                                 |