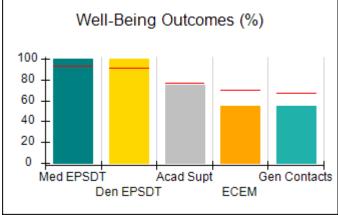

# Performance-Based Placement Measures RBWO Provider GA+SCORECARD - CCI

| Provider/Program Name: A          | Friend's Hou                            | se - (563) - CCI                         |                                    |                                       |
|-----------------------------------|-----------------------------------------|------------------------------------------|------------------------------------|---------------------------------------|
| 111 Henry Pkwy., McDonough, GA 30 | ugh, GA 30253 Quarterly Scores (Grades) |                                          | Current Quarter Score (Grade)      |                                       |
| Phone: 678-432-1630               |                                         | Q1: 104.71 (A+)                          | Q2: 109.41 (A+)                    | 107.11%                               |
| Vendor ID# 35215                  |                                         | Q3: 106.39 (A+)                          | Q4: 107.11 (A+)                    | (A+)                                  |
| Program Census Information:       |                                         | # Children in Care During<br>Quarter: 20 | # Placements During<br>Quarter: 20 | # Children in Care On<br>Last Day: 12 |
|                                   | Avg<br>Performance All<br>CCIs (%)      | Provider<br>Performance (%)*             | Possible Points<br>(Weight)        | Provider Points<br>Earned             |
| OPM Monitoring Reviews            |                                         |                                          |                                    |                                       |
| Annual Comprehensive Reviews      | 88%                                     | 99%                                      | 25                                 | 24.73                                 |
| Safety Reviews                    | 94%                                     | 99%                                      | 15                                 | 14.82                                 |
| Monitoring Sub-Total              |                                         |                                          | 40                                 | 39.56                                 |
| CCI Safety Outcomes               |                                         |                                          |                                    |                                       |
| Incidence of Maltreatment         | 0.27%                                   | No Substantiated<br>Reports              | 10                                 | 10.00                                 |
| Staff Training/Foundations        | 68%                                     | 96%                                      | 5                                  | 4.80                                  |
| Staff Safety Checks               | 98%                                     | 100%                                     | 5                                  | 5.00                                  |
| Safety Sub-Total                  |                                         |                                          | 20                                 | 19.80                                 |
| CCI Permanency Outcomes           |                                         |                                          |                                    |                                       |
| Placement Stability               | 90%                                     | 85%                                      | 15                                 | 12.75                                 |
| Permanency Sub-Total              |                                         |                                          | 15                                 | 12.75                                 |
| CCI Well-Being Outcomes           |                                         |                                          |                                    |                                       |
| EPSDT Medical Visits              | 93%                                     | 100%                                     | 4                                  | 4.00                                  |
| EPSDT Dental Visits               | 91%                                     | 100%                                     | 4                                  | 4.00                                  |
| Academic Supports                 | 76%                                     | 100%                                     | 3                                  | 3.00                                  |
| Provider ECEM Visits              | 70%                                     | 100%                                     | 7                                  | 7.00                                  |
| Provider General Contacts         | 67%                                     | 100%                                     | 7                                  | 7.00                                  |
| Placements with Siblings          | 37%                                     | 58%                                      | Not Scored                         | Not Scored                            |
| Placements within Legal County    | 14%                                     | 14%                                      | Not Scored                         | Not Scored                            |
| Well-Being Sub-Total              |                                         |                                          | 25                                 | 25.00                                 |