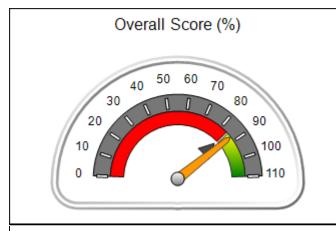

# Performance-Based Placement Measures RBWO Provider GA+SCORECARD - CCI

| Provider/Program Name: A          | Friend's Hou                            | se - (563) - CCI                         |                                    |                                       |
|-----------------------------------|-----------------------------------------|------------------------------------------|------------------------------------|---------------------------------------|
| 111 Henry Pkwy., McDonough, GA 30 | ugh, GA 30253 Quarterly Scores (Grades) |                                          | Current Quarter Score (Grade)      |                                       |
| Phone: 678-432-1630               |                                         | Q1: 104.71 (A+)                          | Q2: 109.41 (A+)                    | 107.11%                               |
| Vendor ID# 35215                  |                                         | Q3: 106.39 (A+)                          | Q4: 107.11 (A+)                    | (A+)                                  |
| Program Census Information:       |                                         | # Children in Care During<br>Quarter: 20 | # Placements During<br>Quarter: 20 | # Children in Care On<br>Last Day: 12 |
|                                   | Avg<br>Performance All<br>CCIs (%)      | Provider<br>Performance (%)*             | Possible Points<br>(Weight)        | Provider Points<br>Earned             |
| OPM Monitoring Reviews            |                                         |                                          |                                    |                                       |
| Annual Comprehensive Reviews      | 88%                                     | 99%                                      | 25                                 | 24.73                                 |
| Safety Reviews                    | 94%                                     | 99%                                      | 15                                 | 14.82                                 |
| Monitoring Sub-Total              |                                         |                                          | 40                                 | 39.56                                 |
| CCI Safety Outcomes               |                                         |                                          |                                    |                                       |
| Incidence of Maltreatment         | 0.27%                                   | No Substantiated<br>Reports              | 10                                 | 10.00                                 |
| Staff Training/Foundations        | 68%                                     | 96%                                      | 5                                  | 4.80                                  |
| Staff Safety Checks               | 98%                                     | 100%                                     | 5                                  | 5.00                                  |
| Safety Sub-Total                  |                                         |                                          | 20                                 | 19.80                                 |
| CCI Permanency Outcomes           |                                         |                                          |                                    |                                       |
| Placement Stability               | 90%                                     | 85%                                      | 15                                 | 12.75                                 |
| Permanency Sub-Total              |                                         |                                          | 15                                 | 12.75                                 |
| CCI Well-Being Outcomes           |                                         |                                          |                                    |                                       |
| EPSDT Medical Visits              | 93%                                     | 100%                                     | 4                                  | 4.00                                  |
| EPSDT Dental Visits               | 91%                                     | 100%                                     | 4                                  | 4.00                                  |
| Academic Supports                 | 76%                                     | 100%                                     | 3                                  | 3.00                                  |
| Provider ECEM Visits              | 70%                                     | 100%                                     | 7                                  | 7.00                                  |
| Provider General Contacts         | 67%                                     | 100%                                     | 7                                  | 7.00                                  |
| Placements with Siblings          | 37%                                     | 58%                                      | Not Scored                         | Not Scored                            |
| Placements within Legal County    | 14%                                     | 14%                                      | Not Scored                         | Not Scored                            |
| Well-Being Sub-Total              |                                         |                                          | 25                                 | 25.00                                 |