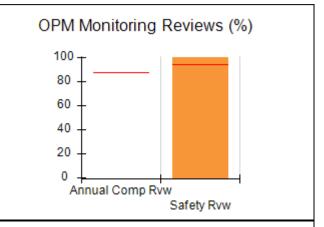

# Performance-Based Placement Measures RBWO Provider GA+SCORECARD - CCI

| Provider/Program Name: A          | Friend's Hou                            | se - (563) - CCI                         |                                    |                                       |
|-----------------------------------|-----------------------------------------|------------------------------------------|------------------------------------|---------------------------------------|
| 111 Henry Pkwy., McDonough, GA 30 | ugh, GA 30253 Quarterly Scores (Grades) |                                          | Current Quarter Score (Grade)      |                                       |
| Phone: 678-432-1630               |                                         | Q1: 104.71 (A+)                          | Q2: 109.41 (A+)                    | 107.11%                               |
| Vendor ID# 35215                  |                                         | Q3: 106.39 (A+)                          | Q4: 107.11 (A+)                    | (A+)                                  |
| Program Census Information:       |                                         | # Children in Care During<br>Quarter: 20 | # Placements During<br>Quarter: 20 | # Children in Care On<br>Last Day: 12 |
|                                   | Avg<br>Performance All<br>CCIs (%)      | Provider<br>Performance (%)*             | Possible Points<br>(Weight)        | Provider Points<br>Earned             |
| OPM Monitoring Reviews            |                                         |                                          |                                    |                                       |
| Annual Comprehensive Reviews      | 88%                                     | 99%                                      | 25                                 | 24.73                                 |
| Safety Reviews                    | 94%                                     | 99%                                      | 15                                 | 14.82                                 |
| Monitoring Sub-Total              |                                         |                                          | 40                                 | 39.56                                 |
| CCI Safety Outcomes               |                                         |                                          |                                    |                                       |
| Incidence of Maltreatment         | 0.27%                                   | No Substantiated<br>Reports              | 10                                 | 10.00                                 |
| Staff Training/Foundations        | 68%                                     | 96%                                      | 5                                  | 4.80                                  |
| Staff Safety Checks               | 98%                                     | 100%                                     | 5                                  | 5.00                                  |
| Safety Sub-Total                  |                                         |                                          | 20                                 | 19.80                                 |
| CCI Permanency Outcomes           |                                         |                                          |                                    |                                       |
| Placement Stability               | 90%                                     | 85%                                      | 15                                 | 12.75                                 |
| Permanency Sub-Total              |                                         |                                          | 15                                 | 12.75                                 |
| CCI Well-Being Outcomes           |                                         |                                          |                                    |                                       |
| EPSDT Medical Visits              | 93%                                     | 100%                                     | 4                                  | 4.00                                  |
| EPSDT Dental Visits               | 91%                                     | 100%                                     | 4                                  | 4.00                                  |
| Academic Supports                 | 76%                                     | 100%                                     | 3                                  | 3.00                                  |
| Provider ECEM Visits              | 70%                                     | 100%                                     | 7                                  | 7.00                                  |
| Provider General Contacts         | 67%                                     | 100%                                     | 7                                  | 7.00                                  |
| Placements with Siblings          | 37%                                     | 58%                                      | Not Scored                         | Not Scored                            |
| Placements within Legal County    | 14%                                     | 14%                                      | Not Scored                         | Not Scored                            |
| Well-Being Sub-Total              |                                         |                                          | 25                                 | 25.00                                 |