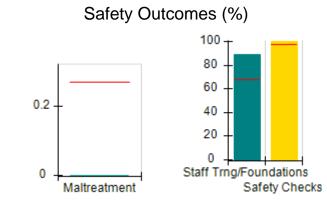

# Performance-Based Placement Measures RBWO Provider GA+SCORECARD - CCI

| Provider/Program Name: A          | Friend's Hou                            | se - (563) - CCI                         |                                    |                                       |
|-----------------------------------|-----------------------------------------|------------------------------------------|------------------------------------|---------------------------------------|
| 111 Henry Pkwy., McDonough, GA 30 | ugh, GA 30253 Quarterly Scores (Grades) |                                          | Current Quarter Score (Grade)      |                                       |
| Phone: 678-432-1630               |                                         | Q1: 104.71 (A+)                          | Q2: 109.41 (A+)                    | 107.11%                               |
| Vendor ID# 35215                  |                                         | Q3: 106.39 (A+)                          | Q4: 107.11 (A+)                    | (A+)                                  |
| Program Census Information:       |                                         | # Children in Care During<br>Quarter: 20 | # Placements During<br>Quarter: 20 | # Children in Care On<br>Last Day: 12 |
|                                   | Avg<br>Performance All<br>CCIs (%)      | Provider<br>Performance (%)*             | Possible Points<br>(Weight)        | Provider Points<br>Earned             |
| OPM Monitoring Reviews            |                                         |                                          |                                    |                                       |
| Annual Comprehensive Reviews      | 88%                                     | 99%                                      | 25                                 | 24.73                                 |
| Safety Reviews                    | 94%                                     | 99%                                      | 15                                 | 14.82                                 |
| Monitoring Sub-Total              |                                         |                                          | 40                                 | 39.56                                 |
| CCI Safety Outcomes               |                                         |                                          |                                    |                                       |
| Incidence of Maltreatment         | 0.27%                                   | No Substantiated<br>Reports              | 10                                 | 10.00                                 |
| Staff Training/Foundations        | 68%                                     | 96%                                      | 5                                  | 4.80                                  |
| Staff Safety Checks               | 98%                                     | 100%                                     | 5                                  | 5.00                                  |
| Safety Sub-Total                  |                                         |                                          | 20                                 | 19.80                                 |
| CCI Permanency Outcomes           |                                         |                                          |                                    |                                       |
| Placement Stability               | 90%                                     | 85%                                      | 15                                 | 12.75                                 |
| Permanency Sub-Total              |                                         |                                          | 15                                 | 12.75                                 |
| CCI Well-Being Outcomes           |                                         |                                          |                                    |                                       |
| EPSDT Medical Visits              | 93%                                     | 100%                                     | 4                                  | 4.00                                  |
| EPSDT Dental Visits               | 91%                                     | 100%                                     | 4                                  | 4.00                                  |
| Academic Supports                 | 76%                                     | 100%                                     | 3                                  | 3.00                                  |
| Provider ECEM Visits              | 70%                                     | 100%                                     | 7                                  | 7.00                                  |
| Provider General Contacts         | 67%                                     | 100%                                     | 7                                  | 7.00                                  |
| Placements with Siblings          | 37%                                     | 58%                                      | Not Scored                         | Not Scored                            |
| Placements within Legal County    | 14%                                     | 14%                                      | Not Scored                         | Not Scored                            |
| Well-Being Sub-Total              |                                         |                                          | 25                                 | 25.00                                 |