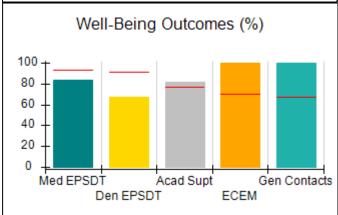

# Performance-Based Placement Measures RBWO Provider GA+SCORECARD - CCI

| Provider/Program Name: A          | Friend's Hou                            | se - (563) - CCI                         |                                    |                                       |
|-----------------------------------|-----------------------------------------|------------------------------------------|------------------------------------|---------------------------------------|
| 111 Henry Pkwy., McDonough, GA 30 | ugh, GA 30253 Quarterly Scores (Grades) |                                          | Current Quarter Score (Grade)      |                                       |
| Phone: 678-432-1630               |                                         | Q1: 104.71 (A+)                          | Q2: 109.41 (A+)                    | 107.11%                               |
| Vendor ID# 35215                  |                                         | Q3: 106.39 (A+)                          | Q4: 107.11 (A+)                    | (A+)                                  |
| Program Census Information:       |                                         | # Children in Care During<br>Quarter: 20 | # Placements During<br>Quarter: 20 | # Children in Care On<br>Last Day: 12 |
|                                   | Avg<br>Performance All<br>CCIs (%)      | Provider<br>Performance (%)*             | Possible Points<br>(Weight)        | Provider Points<br>Earned             |
| OPM Monitoring Reviews            |                                         |                                          |                                    |                                       |
| Annual Comprehensive Reviews      | 88%                                     | 99%                                      | 25                                 | 24.73                                 |
| Safety Reviews                    | 94%                                     | 99%                                      | 15                                 | 14.82                                 |
| Monitoring Sub-Total              |                                         |                                          | 40                                 | 39.56                                 |
| CCI Safety Outcomes               |                                         |                                          |                                    |                                       |
| Incidence of Maltreatment         | 0.27%                                   | No Substantiated<br>Reports              | 10                                 | 10.00                                 |
| Staff Training/Foundations        | 68%                                     | 96%                                      | 5                                  | 4.80                                  |
| Staff Safety Checks               | 98%                                     | 100%                                     | 5                                  | 5.00                                  |
| Safety Sub-Total                  |                                         |                                          | 20                                 | 19.80                                 |
| CCI Permanency Outcomes           |                                         |                                          |                                    |                                       |
| Placement Stability               | 90%                                     | 85%                                      | 15                                 | 12.75                                 |
| Permanency Sub-Total              |                                         |                                          | 15                                 | 12.75                                 |
| CCI Well-Being Outcomes           |                                         |                                          |                                    |                                       |
| EPSDT Medical Visits              | 93%                                     | 100%                                     | 4                                  | 4.00                                  |
| EPSDT Dental Visits               | 91%                                     | 100%                                     | 4                                  | 4.00                                  |
| Academic Supports                 | 76%                                     | 100%                                     | 3                                  | 3.00                                  |
| Provider ECEM Visits              | 70%                                     | 100%                                     | 7                                  | 7.00                                  |
| Provider General Contacts         | 67%                                     | 100%                                     | 7                                  | 7.00                                  |
| Placements with Siblings          | 37%                                     | 58%                                      | Not Scored                         | Not Scored                            |
| Placements within Legal County    | 14%                                     | 14%                                      | Not Scored                         | Not Scored                            |
| Well-Being Sub-Total              |                                         |                                          | 25                                 | 25.00                                 |