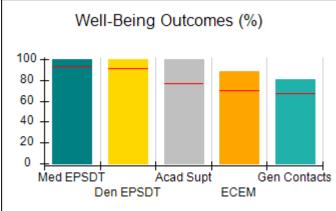

# Performance-Based Placement Measures RBWO Provider GA+SCORECARD - CCI

| Provider/Program Name: A          | Friend's Hou                            | se - (563) - CCI                         |                                    |                                       |
|-----------------------------------|-----------------------------------------|------------------------------------------|------------------------------------|---------------------------------------|
| 111 Henry Pkwy., McDonough, GA 30 | ugh, GA 30253 Quarterly Scores (Grades) |                                          | Current Quarter Score (Grade)      |                                       |
| Phone: 678-432-1630               |                                         | Q1: 104.71 (A+)                          | Q2: 109.41 (A+)                    | 107.11%                               |
| Vendor ID# 35215                  |                                         | Q3: 106.39 (A+)                          | Q4: 107.11 (A+)                    | (A+)                                  |
| Program Census Information:       |                                         | # Children in Care During<br>Quarter: 20 | # Placements During<br>Quarter: 20 | # Children in Care On<br>Last Day: 12 |
|                                   | Avg<br>Performance All<br>CCIs (%)      | Provider<br>Performance (%)*             | Possible Points<br>(Weight)        | Provider Points<br>Earned             |
| OPM Monitoring Reviews            |                                         |                                          |                                    |                                       |
| Annual Comprehensive Reviews      | 88%                                     | 99%                                      | 25                                 | 24.73                                 |
| Safety Reviews                    | 94%                                     | 99%                                      | 15                                 | 14.82                                 |
| Monitoring Sub-Total              |                                         |                                          | 40                                 | 39.56                                 |
| CCI Safety Outcomes               |                                         |                                          |                                    |                                       |
| Incidence of Maltreatment         | 0.27%                                   | No Substantiated<br>Reports              | 10                                 | 10.00                                 |
| Staff Training/Foundations        | 68%                                     | 96%                                      | 5                                  | 4.80                                  |
| Staff Safety Checks               | 98%                                     | 100%                                     | 5                                  | 5.00                                  |
| Safety Sub-Total                  |                                         |                                          | 20                                 | 19.80                                 |
| CCI Permanency Outcomes           |                                         |                                          |                                    |                                       |
| Placement Stability               | 90%                                     | 85%                                      | 15                                 | 12.75                                 |
| Permanency Sub-Total              |                                         |                                          | 15                                 | 12.75                                 |
| CCI Well-Being Outcomes           |                                         |                                          |                                    |                                       |
| EPSDT Medical Visits              | 93%                                     | 100%                                     | 4                                  | 4.00                                  |
| EPSDT Dental Visits               | 91%                                     | 100%                                     | 4                                  | 4.00                                  |
| Academic Supports                 | 76%                                     | 100%                                     | 3                                  | 3.00                                  |
| Provider ECEM Visits              | 70%                                     | 100%                                     | 7                                  | 7.00                                  |
| Provider General Contacts         | 67%                                     | 100%                                     | 7                                  | 7.00                                  |
| Placements with Siblings          | 37%                                     | 58%                                      | Not Scored                         | Not Scored                            |
| Placements within Legal County    | 14%                                     | 14%                                      | Not Scored                         | Not Scored                            |
| Well-Being Sub-Total              |                                         |                                          | 25                                 | 25.00                                 |