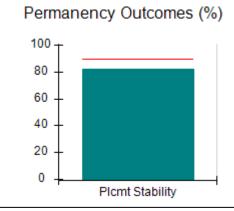

# Performance-Based Placement Measures RBWO Provider GA+SCORECARD - CCI

| Provider/Program Name: A          | Friend's Hou                            | se - (563) - CCI                         |                                    |                                       |
|-----------------------------------|-----------------------------------------|------------------------------------------|------------------------------------|---------------------------------------|
| 111 Henry Pkwy., McDonough, GA 30 | ugh, GA 30253 Quarterly Scores (Grades) |                                          | Current Quarter Score (Grade)      |                                       |
| Phone: 678-432-1630               |                                         | Q1: 104.71 (A+)                          | Q2: 109.41 (A+)                    | 107.11%                               |
| Vendor ID# 35215                  |                                         | Q3: 106.39 (A+)                          | Q4: 107.11 (A+)                    | (A+)                                  |
| Program Census Information:       |                                         | # Children in Care During<br>Quarter: 20 | # Placements During<br>Quarter: 20 | # Children in Care On<br>Last Day: 12 |
|                                   | Avg<br>Performance All<br>CCIs (%)      | Provider<br>Performance (%)*             | Possible Points<br>(Weight)        | Provider Points<br>Earned             |
| OPM Monitoring Reviews            |                                         |                                          |                                    |                                       |
| Annual Comprehensive Reviews      | 88%                                     | 99%                                      | 25                                 | 24.73                                 |
| Safety Reviews                    | 94%                                     | 99%                                      | 15                                 | 14.82                                 |
| Monitoring Sub-Total              |                                         |                                          | 40                                 | 39.56                                 |
| CCI Safety Outcomes               |                                         |                                          |                                    |                                       |
| Incidence of Maltreatment         | 0.27%                                   | No Substantiated<br>Reports              | 10                                 | 10.00                                 |
| Staff Training/Foundations        | 68%                                     | 96%                                      | 5                                  | 4.80                                  |
| Staff Safety Checks               | 98%                                     | 100%                                     | 5                                  | 5.00                                  |
| Safety Sub-Total                  |                                         |                                          | 20                                 | 19.80                                 |
| CCI Permanency Outcomes           |                                         |                                          |                                    |                                       |
| Placement Stability               | 90%                                     | 85%                                      | 15                                 | 12.75                                 |
| Permanency Sub-Total              |                                         |                                          | 15                                 | 12.75                                 |
| CCI Well-Being Outcomes           |                                         |                                          |                                    |                                       |
| EPSDT Medical Visits              | 93%                                     | 100%                                     | 4                                  | 4.00                                  |
| EPSDT Dental Visits               | 91%                                     | 100%                                     | 4                                  | 4.00                                  |
| Academic Supports                 | 76%                                     | 100%                                     | 3                                  | 3.00                                  |
| Provider ECEM Visits              | 70%                                     | 100%                                     | 7                                  | 7.00                                  |
| Provider General Contacts         | 67%                                     | 100%                                     | 7                                  | 7.00                                  |
| Placements with Siblings          | 37%                                     | 58%                                      | Not Scored                         | Not Scored                            |
| Placements within Legal County    | 14%                                     | 14%                                      | Not Scored                         | Not Scored                            |
| Well-Being Sub-Total              |                                         |                                          | 25                                 | 25.00                                 |