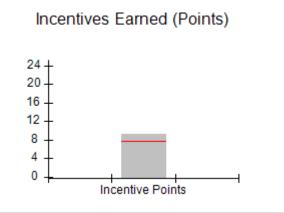

| Monitoring & Outcomes: Possible Points = 100 | Points Earned = 97.11 |           |
|----------------------------------------------|-----------------------|-----------|
| Score Before                                 | Incentives Credit     | 97.11%    |
| Inc                                          | entives Awarded       | 10.00 pts |
|                                              | PBP Verification      | N/A pts   |
|                                              | Total Score           | 107.11%   |