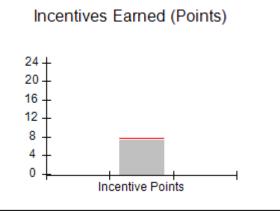

## Provider/Program Name: A Friend's House - (563) - CCI

| Program Census Information:                                                                                 |                                         | # Children in Care During<br>Quarter: 20 | # Placements During<br>Quarter: 20 | # Children in Care On<br>Last Day: 12 |
|-------------------------------------------------------------------------------------------------------------|-----------------------------------------|------------------------------------------|------------------------------------|---------------------------------------|
| CCI Incentive Credits                                                                                       | Avg<br>Performance All<br>CCIs (Points) | Provider<br>Performance (%)*             | Possible Points<br>(Weight)        | Provider Points<br>Earned             |
| Early EPSDT Medical Visits                                                                                  |                                         | 100%                                     | 2                                  | 2.00                                  |
| Early EPSDT Dental Visits                                                                                   |                                         | 100%                                     | 2                                  | 2.00                                  |
| Permanency Contacts                                                                                         |                                         | 100%                                     | 5                                  | 5.00                                  |
| Additional Academic Supports                                                                                |                                         | 100%                                     | 2                                  | 2.00                                  |
| Active Agency Accreditation                                                                                 |                                         | 0%                                       | 4                                  | 0.00                                  |
| Staff Clinical Licensure                                                                                    |                                         | 0%                                       | 5                                  | 0.00                                  |
| Behavior Management (threshold = 0)                                                                         |                                         | 100%                                     | 4                                  | 4.00                                  |
| Incentives Total                                                                                            | 7.72                                    |                                          | 24                                 | 15.00                                 |
| Maximum total                                                                                               | combined incentive                      | credit allowed is 10 points.             | Incentives Awarded                 | 10.00                                 |
| Performance calculation descriptions can be found in the FY 2018 RBWO PBP Measurements and Standards Guide. |                                         |                                          |                                    |                                       |