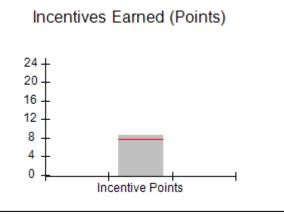

## Provider/Program Name: A Friend's House - (563) - CCI

| Program Census Information:                                                                                 |                                         | # Children in Care During<br>Quarter: 20 | # Placements During<br>Quarter: 20 | # Children in Care On<br>Last Day: 12 |
|-------------------------------------------------------------------------------------------------------------|-----------------------------------------|------------------------------------------|------------------------------------|---------------------------------------|
| CCI Incentive Credits                                                                                       | Avg<br>Performance All<br>CCIs (Points) | Provider<br>Performance (%)*             | Possible Points<br>(Weight)        | Provider Points<br>Earned             |
| Early EPSDT Medical Visits                                                                                  |                                         | 100%                                     | 2                                  | 2.00                                  |
| Early EPSDT Dental Visits                                                                                   |                                         | 100%                                     | 2                                  | 2.00                                  |
| Permanency Contacts                                                                                         |                                         | 100%                                     | 5                                  | 5.00                                  |
| Additional Academic Supports                                                                                |                                         | 100%                                     | 2                                  | 2.00                                  |
| Active Agency Accreditation                                                                                 |                                         | 0%                                       | 4                                  | 0.00                                  |
| Staff Clinical Licensure                                                                                    |                                         | 0%                                       | 5                                  | 0.00                                  |
| Behavior Management (threshold = 0)                                                                         |                                         | 100%                                     | 4                                  | 4.00                                  |
| Incentives Total                                                                                            | 7.72                                    |                                          | 24                                 | 15.00                                 |
| Maximum total                                                                                               | combined incentive                      | credit allowed is 10 points.             | Incentives Awarded                 | 10.00                                 |
| Performance calculation descriptions can be found in the FY 2018 RBWO PBP Measurements and Standards Guide. |                                         |                                          |                                    |                                       |