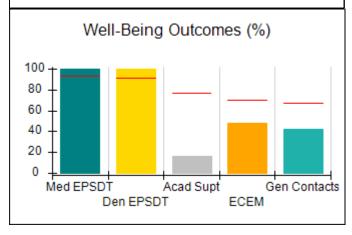

# Performance-Based Placement Measures RBWO Provider GA+SCORECARD - CCI

| Provider/Program Name: A          | Friend's Hou                            | se - (563) - CCI                         |                                    |                                       |
|-----------------------------------|-----------------------------------------|------------------------------------------|------------------------------------|---------------------------------------|
| 111 Henry Pkwy., McDonough, GA 30 | ugh, GA 30253 Quarterly Scores (Grades) |                                          | Current Quarter Score (Grade)      |                                       |
| Phone: 678-432-1630               |                                         | Q1: 104.71 (A+)                          | Q2: 109.41 (A+)                    | 107.11%                               |
| Vendor ID# 35215                  |                                         | Q3: 106.39 (A+)                          | Q4: 107.11 (A+)                    | (A+)                                  |
| Program Census Information:       |                                         | # Children in Care During<br>Quarter: 20 | # Placements During<br>Quarter: 20 | # Children in Care On<br>Last Day: 12 |
|                                   | Avg<br>Performance All<br>CCIs (%)      | Provider<br>Performance (%)*             | Possible Points<br>(Weight)        | Provider Points<br>Earned             |
| OPM Monitoring Reviews            |                                         |                                          |                                    |                                       |
| Annual Comprehensive Reviews      | 88%                                     | 99%                                      | 25                                 | 24.73                                 |
| Safety Reviews                    | 94%                                     | 99%                                      | 15                                 | 14.82                                 |
| Monitoring Sub-Total              |                                         |                                          | 40                                 | 39.56                                 |
| CCI Safety Outcomes               |                                         |                                          |                                    |                                       |
| Incidence of Maltreatment         | 0.27%                                   | No Substantiated<br>Reports              | 10                                 | 10.00                                 |
| Staff Training/Foundations        | 68%                                     | 96%                                      | 5                                  | 4.80                                  |
| Staff Safety Checks               | 98%                                     | 100%                                     | 5                                  | 5.00                                  |
| Safety Sub-Total                  |                                         |                                          | 20                                 | 19.80                                 |
| CCI Permanency Outcomes           |                                         |                                          |                                    |                                       |
| Placement Stability               | 90%                                     | 85%                                      | 15                                 | 12.75                                 |
| Permanency Sub-Total              |                                         |                                          | 15                                 | 12.75                                 |
| CCI Well-Being Outcomes           |                                         |                                          |                                    |                                       |
| EPSDT Medical Visits              | 93%                                     | 100%                                     | 4                                  | 4.00                                  |
| EPSDT Dental Visits               | 91%                                     | 100%                                     | 4                                  | 4.00                                  |
| Academic Supports                 | 76%                                     | 100%                                     | 3                                  | 3.00                                  |
| Provider ECEM Visits              | 70%                                     | 100%                                     | 7                                  | 7.00                                  |
| Provider General Contacts         | 67%                                     | 100%                                     | 7                                  | 7.00                                  |
| Placements with Siblings          | 37%                                     | 58%                                      | Not Scored                         | Not Scored                            |
| Placements within Legal County    | 14%                                     | 14%                                      | Not Scored                         | Not Scored                            |
| Well-Being Sub-Total              |                                         |                                          | 25                                 | 25.00                                 |