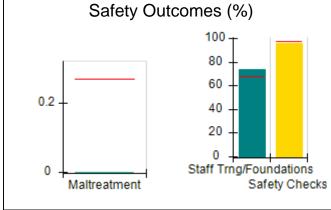

# Performance-Based Placement Measures RBWO Provider GA+SCORECARD - CCI

| Provider/Program Name: A          | Friend's Hou                            | se - (563) - CCI                         |                                    |                                       |
|-----------------------------------|-----------------------------------------|------------------------------------------|------------------------------------|---------------------------------------|
| 111 Henry Pkwy., McDonough, GA 30 | ugh, GA 30253 Quarterly Scores (Grades) |                                          | Current Quarter Score (Grade)      |                                       |
| Phone: 678-432-1630               |                                         | Q1: 104.71 (A+)                          | Q2: 109.41 (A+)                    | 107.11%                               |
| Vendor ID# 35215                  |                                         | Q3: 106.39 (A+)                          | Q4: 107.11 (A+)                    | (A+)                                  |
| Program Census Information:       |                                         | # Children in Care During<br>Quarter: 20 | # Placements During<br>Quarter: 20 | # Children in Care On<br>Last Day: 12 |
|                                   | Avg<br>Performance All<br>CCIs (%)      | Provider<br>Performance (%)*             | Possible Points<br>(Weight)        | Provider Points<br>Earned             |
| OPM Monitoring Reviews            |                                         |                                          |                                    |                                       |
| Annual Comprehensive Reviews      | 88%                                     | 99%                                      | 25                                 | 24.73                                 |
| Safety Reviews                    | 94%                                     | 99%                                      | 15                                 | 14.82                                 |
| Monitoring Sub-Total              |                                         |                                          | 40                                 | 39.56                                 |
| CCI Safety Outcomes               |                                         |                                          |                                    |                                       |
| Incidence of Maltreatment         | 0.27%                                   | No Substantiated<br>Reports              | 10                                 | 10.00                                 |
| Staff Training/Foundations        | 68%                                     | 96%                                      | 5                                  | 4.80                                  |
| Staff Safety Checks               | 98%                                     | 100%                                     | 5                                  | 5.00                                  |
| Safety Sub-Total                  |                                         |                                          | 20                                 | 19.80                                 |
| CCI Permanency Outcomes           |                                         |                                          |                                    |                                       |
| Placement Stability               | 90%                                     | 85%                                      | 15                                 | 12.75                                 |
| Permanency Sub-Total              |                                         |                                          | 15                                 | 12.75                                 |
| CCI Well-Being Outcomes           |                                         |                                          |                                    |                                       |
| EPSDT Medical Visits              | 93%                                     | 100%                                     | 4                                  | 4.00                                  |
| EPSDT Dental Visits               | 91%                                     | 100%                                     | 4                                  | 4.00                                  |
| Academic Supports                 | 76%                                     | 100%                                     | 3                                  | 3.00                                  |
| Provider ECEM Visits              | 70%                                     | 100%                                     | 7                                  | 7.00                                  |
| Provider General Contacts         | 67%                                     | 100%                                     | 7                                  | 7.00                                  |
| Placements with Siblings          | 37%                                     | 58%                                      | Not Scored                         | Not Scored                            |
| Placements within Legal County    | 14%                                     | 14%                                      | Not Scored                         | Not Scored                            |
| Well-Being Sub-Total              |                                         |                                          | 25                                 | 25.00                                 |