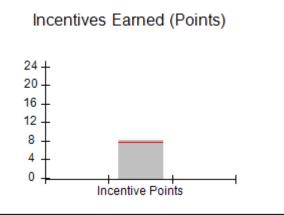

## Provider/Program Name: A Friend's House - (563) - CCI

| Program Census Information:                                                                                 |                                         | # Children in Care During<br>Quarter: 20 | # Placements During<br>Quarter: 20 | # Children in Care On<br>Last Day: 12 |
|-------------------------------------------------------------------------------------------------------------|-----------------------------------------|------------------------------------------|------------------------------------|---------------------------------------|
| CCI Incentive Credits                                                                                       | Avg<br>Performance All<br>CCIs (Points) | Provider<br>Performance (%)*             | Possible Points<br>(Weight)        | Provider Points<br>Earned             |
| Early EPSDT Medical Visits                                                                                  |                                         | 100%                                     | 2                                  | 2.00                                  |
| Early EPSDT Dental Visits                                                                                   |                                         | 100%                                     | 2                                  | 2.00                                  |
| Permanency Contacts                                                                                         |                                         | 100%                                     | 5                                  | 5.00                                  |
| Additional Academic Supports                                                                                |                                         | 100%                                     | 2                                  | 2.00                                  |
| Active Agency Accreditation                                                                                 |                                         | 0%                                       | 4                                  | 0.00                                  |
| Staff Clinical Licensure                                                                                    |                                         | 0%                                       | 5                                  | 0.00                                  |
| Behavior Management (threshold = 0)                                                                         |                                         | 100%                                     | 4                                  | 4.00                                  |
| Incentives Total                                                                                            | 7.72                                    |                                          | 24                                 | 15.00                                 |
| Maximum total                                                                                               | combined incentive                      | credit allowed is 10 points.             | Incentives Awarded                 | 10.00                                 |
| Performance calculation descriptions can be found in the FY 2018 RBWO PBP Measurements and Standards Guide. |                                         |                                          |                                    |                                       |