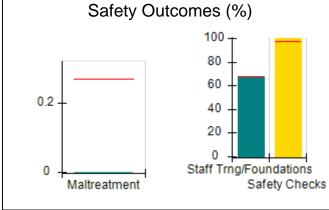

# Performance-Based Placement Measures RBWO Provider GA+SCORECARD - CCI

| Provider/Program Name: A          | Friend's Hou                            | se - (563) - CCI                         |                                    |                                       |
|-----------------------------------|-----------------------------------------|------------------------------------------|------------------------------------|---------------------------------------|
| 111 Henry Pkwy., McDonough, GA 30 | ugh, GA 30253 Quarterly Scores (Grades) |                                          | Current Quarter Score (Grade)      |                                       |
| Phone: 678-432-1630               |                                         | Q1: 104.71 (A+)                          | Q2: 109.41 (A+)                    | 107.11%                               |
| Vendor ID# 35215                  |                                         | Q3: 106.39 (A+)                          | Q4: 107.11 (A+)                    | (A+)                                  |
| Program Census Information:       |                                         | # Children in Care During<br>Quarter: 20 | # Placements During<br>Quarter: 20 | # Children in Care On<br>Last Day: 12 |
|                                   | Avg<br>Performance All<br>CCIs (%)      | Provider<br>Performance (%)*             | Possible Points<br>(Weight)        | Provider Points<br>Earned             |
| OPM Monitoring Reviews            |                                         |                                          |                                    |                                       |
| Annual Comprehensive Reviews      | 88%                                     | 99%                                      | 25                                 | 24.73                                 |
| Safety Reviews                    | 94%                                     | 99%                                      | 15                                 | 14.82                                 |
| Monitoring Sub-Total              |                                         |                                          | 40                                 | 39.56                                 |
| CCI Safety Outcomes               |                                         |                                          |                                    |                                       |
| Incidence of Maltreatment         | 0.27%                                   | No Substantiated<br>Reports              | 10                                 | 10.00                                 |
| Staff Training/Foundations        | 68%                                     | 96%                                      | 5                                  | 4.80                                  |
| Staff Safety Checks               | 98%                                     | 100%                                     | 5                                  | 5.00                                  |
| Safety Sub-Total                  |                                         |                                          | 20                                 | 19.80                                 |
| CCI Permanency Outcomes           |                                         |                                          |                                    |                                       |
| Placement Stability               | 90%                                     | 85%                                      | 15                                 | 12.75                                 |
| Permanency Sub-Total              |                                         |                                          | 15                                 | 12.75                                 |
| CCI Well-Being Outcomes           |                                         |                                          |                                    |                                       |
| EPSDT Medical Visits              | 93%                                     | 100%                                     | 4                                  | 4.00                                  |
| EPSDT Dental Visits               | 91%                                     | 100%                                     | 4                                  | 4.00                                  |
| Academic Supports                 | 76%                                     | 100%                                     | 3                                  | 3.00                                  |
| Provider ECEM Visits              | 70%                                     | 100%                                     | 7                                  | 7.00                                  |
| Provider General Contacts         | 67%                                     | 100%                                     | 7                                  | 7.00                                  |
| Placements with Siblings          | 37%                                     | 58%                                      | Not Scored                         | Not Scored                            |
| Placements within Legal County    | 14%                                     | 14%                                      | Not Scored                         | Not Scored                            |
| Well-Being Sub-Total              |                                         |                                          | 25                                 | 25.00                                 |