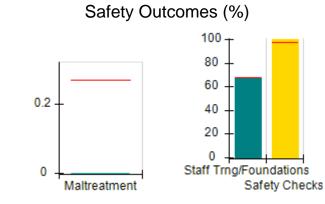

# Performance-Based Placement Measures RBWO Provider GA+SCORECARD - CCI

| Provider/Program Name: ACES Youth Home, Inc (formerly Appalachian Children's Shelter) (5167) - CCI |                                    |                                          |                                    |                                      |  |
|----------------------------------------------------------------------------------------------------|------------------------------------|------------------------------------------|------------------------------------|--------------------------------------|--|
| 133 Cares Drive, Jasper, GA 30143                                                                  |                                    | Quarterly Scores (Grades)                |                                    | Current Quarter Score (Grade)        |  |
| Phone: 706-253-2375                                                                                |                                    | Q1: 91.13 (A-)                           | Q2: 95.87 (A)                      | 96.73%                               |  |
| Vendor ID# 115379                                                                                  |                                    | Q3: 95.72 (A)                            | Q4: 96.73 (A)                      | (A)                                  |  |
| Program Census Information:                                                                        |                                    | # Children in Care During<br>Quarter: 11 | # Placements During<br>Quarter: 11 | # Children in Care On<br>Last Day: 6 |  |
|                                                                                                    | Avg<br>Performance All<br>CCIs (%) | Provider<br>Performance (%)*             | Possible Points<br>(Weight)        | Provider Points<br>Earned            |  |
| OPM Monitoring Reviews                                                                             |                                    |                                          |                                    |                                      |  |
| Annual Comprehensive Reviews                                                                       | 88%                                | 95%                                      | 25                                 | 23.67                                |  |
| Safety Reviews                                                                                     | 94%                                | 97%                                      | 15                                 | 14.50                                |  |
| Monitoring Sub-Total                                                                               |                                    |                                          | 40                                 | 38.17                                |  |
| CCI Safety Outcomes                                                                                |                                    |                                          |                                    |                                      |  |
| Incidence of Maltreatment                                                                          | 0.27%                              | No Substantiated<br>Reports              | 10                                 | 10.00                                |  |
| Staff Training/Foundations                                                                         | 68%                                | 8%                                       | 5                                  | 0.40                                 |  |
| Staff Safety Checks                                                                                | 98%                                | 100%                                     | 5                                  | 5.00                                 |  |
| Safety Sub-Total                                                                                   |                                    |                                          | 20                                 | 15.40                                |  |
| CCI Permanency Outcomes                                                                            |                                    |                                          |                                    |                                      |  |
| Placement Stability                                                                                | 90%                                | 100%                                     | 15                                 | 15.00                                |  |
| Permanency Sub-Total                                                                               |                                    |                                          | 15                                 | 15.00                                |  |
| CCI Well-Being Outcomes                                                                            |                                    |                                          |                                    |                                      |  |
| EPSDT Medical Visits                                                                               | 93%                                | 100%                                     | 4                                  | 4.00                                 |  |
| EPSDT Dental Visits                                                                                | 91%                                | 100%                                     | 4                                  | 4.00                                 |  |
| Academic Supports                                                                                  | 76%                                | 48%                                      | 3                                  | 1.44                                 |  |
| Provider ECEM Visits                                                                               | 70%                                | 100%                                     | 7                                  | 7.00                                 |  |
| Provider General Contacts                                                                          | 67%                                | 96%                                      | 7                                  | 6.72                                 |  |
| Placements with Siblings                                                                           | 37%                                | 38%                                      | Not Scored                         | Not Scored                           |  |
| Placements within Legal County                                                                     | 14%                                | 100%                                     | Not Scored                         | Not Scored                           |  |
| Well-Being Sub-Total                                                                               |                                    |                                          | 25                                 | 23.16                                |  |
| *Performance calculation descriptions can b                                                        | e found in the FY 201              | 18 RBWO PBP Measureme                    | ents and Standards Guide           |                                      |  |