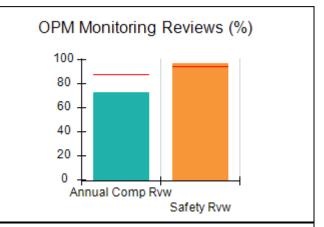

# Performance-Based Placement Measures RBWO Provider GA+SCORECARD - CCI

| Provider/Program Name: A          | Friend's Hou                            | se - (563) - CCI                         |                                    |                                       |
|-----------------------------------|-----------------------------------------|------------------------------------------|------------------------------------|---------------------------------------|
| 111 Henry Pkwy., McDonough, GA 30 | ugh, GA 30253 Quarterly Scores (Grades) |                                          | Current Quarter Score (Grade)      |                                       |
| Phone: 678-432-1630               |                                         | Q1: 104.71 (A+)                          | Q2: 109.41 (A+)                    | 107.11%                               |
| Vendor ID# 35215                  |                                         | Q3: 106.39 (A+)                          | Q4: 107.11 (A+)                    | (A+)                                  |
| Program Census Information:       |                                         | # Children in Care During<br>Quarter: 20 | # Placements During<br>Quarter: 20 | # Children in Care On<br>Last Day: 12 |
|                                   | Avg<br>Performance All<br>CCIs (%)      | Provider<br>Performance (%)*             | Possible Points<br>(Weight)        | Provider Points<br>Earned             |
| OPM Monitoring Reviews            |                                         |                                          |                                    |                                       |
| Annual Comprehensive Reviews      | 88%                                     | 99%                                      | 25                                 | 24.73                                 |
| Safety Reviews                    | 94%                                     | 99%                                      | 15                                 | 14.82                                 |
| Monitoring Sub-Total              |                                         |                                          | 40                                 | 39.56                                 |
| CCI Safety Outcomes               |                                         |                                          |                                    |                                       |
| Incidence of Maltreatment         | 0.27%                                   | No Substantiated<br>Reports              | 10                                 | 10.00                                 |
| Staff Training/Foundations        | 68%                                     | 96%                                      | 5                                  | 4.80                                  |
| Staff Safety Checks               | 98%                                     | 100%                                     | 5                                  | 5.00                                  |
| Safety Sub-Total                  |                                         |                                          | 20                                 | 19.80                                 |
| CCI Permanency Outcomes           |                                         |                                          |                                    |                                       |
| Placement Stability               | 90%                                     | 85%                                      | 15                                 | 12.75                                 |
| Permanency Sub-Total              |                                         |                                          | 15                                 | 12.75                                 |
| CCI Well-Being Outcomes           |                                         |                                          |                                    |                                       |
| EPSDT Medical Visits              | 93%                                     | 100%                                     | 4                                  | 4.00                                  |
| EPSDT Dental Visits               | 91%                                     | 100%                                     | 4                                  | 4.00                                  |
| Academic Supports                 | 76%                                     | 100%                                     | 3                                  | 3.00                                  |
| Provider ECEM Visits              | 70%                                     | 100%                                     | 7                                  | 7.00                                  |
| Provider General Contacts         | 67%                                     | 100%                                     | 7                                  | 7.00                                  |
| Placements with Siblings          | 37%                                     | 58%                                      | Not Scored                         | Not Scored                            |
| Placements within Legal County    | 14%                                     | 14%                                      | Not Scored                         | Not Scored                            |
| Well-Being Sub-Total              |                                         |                                          | 25                                 | 25.00                                 |