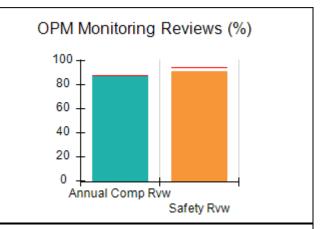

# Performance-Based Placement Measures RBWO Provider GA+SCORECARD - CCI

| Provider/Program Name: A          | Friend's Hou                            | se - (563) - CCI                         |                                    |                                       |
|-----------------------------------|-----------------------------------------|------------------------------------------|------------------------------------|---------------------------------------|
| 111 Henry Pkwy., McDonough, GA 30 | ugh, GA 30253 Quarterly Scores (Grades) |                                          | Current Quarter Score (Grade)      |                                       |
| Phone: 678-432-1630               |                                         | Q1: 104.71 (A+)                          | Q2: 109.41 (A+)                    | 107.11%                               |
| Vendor ID# 35215                  |                                         | Q3: 106.39 (A+)                          | Q4: 107.11 (A+)                    | (A+)                                  |
| Program Census Information:       |                                         | # Children in Care During<br>Quarter: 20 | # Placements During<br>Quarter: 20 | # Children in Care On<br>Last Day: 12 |
|                                   | Avg<br>Performance All<br>CCIs (%)      | Provider<br>Performance (%)*             | Possible Points<br>(Weight)        | Provider Points<br>Earned             |
| OPM Monitoring Reviews            |                                         |                                          |                                    |                                       |
| Annual Comprehensive Reviews      | 88%                                     | 99%                                      | 25                                 | 24.73                                 |
| Safety Reviews                    | 94%                                     | 99%                                      | 15                                 | 14.82                                 |
| Monitoring Sub-Total              |                                         |                                          | 40                                 | 39.56                                 |
| CCI Safety Outcomes               |                                         |                                          |                                    |                                       |
| Incidence of Maltreatment         | 0.27%                                   | No Substantiated<br>Reports              | 10                                 | 10.00                                 |
| Staff Training/Foundations        | 68%                                     | 96%                                      | 5                                  | 4.80                                  |
| Staff Safety Checks               | 98%                                     | 100%                                     | 5                                  | 5.00                                  |
| Safety Sub-Total                  |                                         |                                          | 20                                 | 19.80                                 |
| CCI Permanency Outcomes           |                                         |                                          |                                    |                                       |
| Placement Stability               | 90%                                     | 85%                                      | 15                                 | 12.75                                 |
| Permanency Sub-Total              |                                         |                                          | 15                                 | 12.75                                 |
| CCI Well-Being Outcomes           |                                         |                                          |                                    |                                       |
| EPSDT Medical Visits              | 93%                                     | 100%                                     | 4                                  | 4.00                                  |
| EPSDT Dental Visits               | 91%                                     | 100%                                     | 4                                  | 4.00                                  |
| Academic Supports                 | 76%                                     | 100%                                     | 3                                  | 3.00                                  |
| Provider ECEM Visits              | 70%                                     | 100%                                     | 7                                  | 7.00                                  |
| Provider General Contacts         | 67%                                     | 100%                                     | 7                                  | 7.00                                  |
| Placements with Siblings          | 37%                                     | 58%                                      | Not Scored                         | Not Scored                            |
| Placements within Legal County    | 14%                                     | 14%                                      | Not Scored                         | Not Scored                            |
| Well-Being Sub-Total              |                                         |                                          | 25                                 | 25.00                                 |