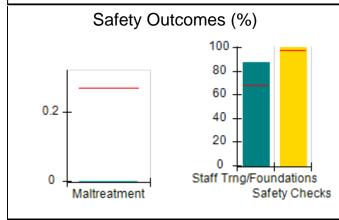

# Performance-Based Placement Measures RBWO Provider GA+SCORECARD - CCI

| Provider/Program Name: A          | Friend's Hou                            | se - (563) - CCI                         |                                    |                                       |
|-----------------------------------|-----------------------------------------|------------------------------------------|------------------------------------|---------------------------------------|
| 111 Henry Pkwy., McDonough, GA 30 | ugh, GA 30253 Quarterly Scores (Grades) |                                          | Current Quarter Score (Grade)      |                                       |
| Phone: 678-432-1630               |                                         | Q1: 104.71 (A+)                          | Q2: 109.41 (A+)                    | 107.11%                               |
| Vendor ID# 35215                  |                                         | Q3: 106.39 (A+)                          | Q4: 107.11 (A+)                    | (A+)                                  |
| Program Census Information:       |                                         | # Children in Care During<br>Quarter: 20 | # Placements During<br>Quarter: 20 | # Children in Care On<br>Last Day: 12 |
|                                   | Avg<br>Performance All<br>CCIs (%)      | Provider<br>Performance (%)*             | Possible Points<br>(Weight)        | Provider Points<br>Earned             |
| OPM Monitoring Reviews            |                                         |                                          |                                    |                                       |
| Annual Comprehensive Reviews      | 88%                                     | 99%                                      | 25                                 | 24.73                                 |
| Safety Reviews                    | 94%                                     | 99%                                      | 15                                 | 14.82                                 |
| Monitoring Sub-Total              |                                         |                                          | 40                                 | 39.56                                 |
| CCI Safety Outcomes               |                                         |                                          |                                    |                                       |
| Incidence of Maltreatment         | 0.27%                                   | No Substantiated<br>Reports              | 10                                 | 10.00                                 |
| Staff Training/Foundations        | 68%                                     | 96%                                      | 5                                  | 4.80                                  |
| Staff Safety Checks               | 98%                                     | 100%                                     | 5                                  | 5.00                                  |
| Safety Sub-Total                  |                                         |                                          | 20                                 | 19.80                                 |
| CCI Permanency Outcomes           |                                         |                                          |                                    |                                       |
| Placement Stability               | 90%                                     | 85%                                      | 15                                 | 12.75                                 |
| Permanency Sub-Total              |                                         |                                          | 15                                 | 12.75                                 |
| CCI Well-Being Outcomes           |                                         |                                          |                                    |                                       |
| EPSDT Medical Visits              | 93%                                     | 100%                                     | 4                                  | 4.00                                  |
| EPSDT Dental Visits               | 91%                                     | 100%                                     | 4                                  | 4.00                                  |
| Academic Supports                 | 76%                                     | 100%                                     | 3                                  | 3.00                                  |
| Provider ECEM Visits              | 70%                                     | 100%                                     | 7                                  | 7.00                                  |
| Provider General Contacts         | 67%                                     | 100%                                     | 7                                  | 7.00                                  |
| Placements with Siblings          | 37%                                     | 58%                                      | Not Scored                         | Not Scored                            |
| Placements within Legal County    | 14%                                     | 14%                                      | Not Scored                         | Not Scored                            |
| Well-Being Sub-Total              |                                         |                                          | 25                                 | 25.00                                 |