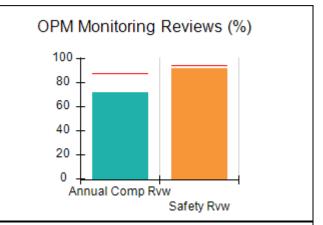

# Performance-Based Placement Measures RBWO Provider GA+SCORECARD - CCI

| Provider/Program Name: A          | Friend's Hou                            | se - (563) - CCI                         |                                    |                                       |
|-----------------------------------|-----------------------------------------|------------------------------------------|------------------------------------|---------------------------------------|
| 111 Henry Pkwy., McDonough, GA 30 | ugh, GA 30253 Quarterly Scores (Grades) |                                          | Current Quarter Score (Grade)      |                                       |
| Phone: 678-432-1630               |                                         | Q1: 104.71 (A+)                          | Q2: 109.41 (A+)                    | 107.11%                               |
| Vendor ID# 35215                  |                                         | Q3: 106.39 (A+)                          | Q4: 107.11 (A+)                    | (A+)                                  |
| Program Census Information:       |                                         | # Children in Care During<br>Quarter: 20 | # Placements During<br>Quarter: 20 | # Children in Care On<br>Last Day: 12 |
|                                   | Avg<br>Performance All<br>CCIs (%)      | Provider<br>Performance (%)*             | Possible Points<br>(Weight)        | Provider Points<br>Earned             |
| OPM Monitoring Reviews            |                                         |                                          |                                    |                                       |
| Annual Comprehensive Reviews      | 88%                                     | 99%                                      | 25                                 | 24.73                                 |
| Safety Reviews                    | 94%                                     | 99%                                      | 15                                 | 14.82                                 |
| Monitoring Sub-Total              |                                         |                                          | 40                                 | 39.56                                 |
| CCI Safety Outcomes               |                                         |                                          |                                    |                                       |
| Incidence of Maltreatment         | 0.27%                                   | No Substantiated<br>Reports              | 10                                 | 10.00                                 |
| Staff Training/Foundations        | 68%                                     | 96%                                      | 5                                  | 4.80                                  |
| Staff Safety Checks               | 98%                                     | 100%                                     | 5                                  | 5.00                                  |
| Safety Sub-Total                  |                                         |                                          | 20                                 | 19.80                                 |
| CCI Permanency Outcomes           |                                         |                                          |                                    |                                       |
| Placement Stability               | 90%                                     | 85%                                      | 15                                 | 12.75                                 |
| Permanency Sub-Total              |                                         |                                          | 15                                 | 12.75                                 |
| CCI Well-Being Outcomes           |                                         |                                          |                                    |                                       |
| EPSDT Medical Visits              | 93%                                     | 100%                                     | 4                                  | 4.00                                  |
| EPSDT Dental Visits               | 91%                                     | 100%                                     | 4                                  | 4.00                                  |
| Academic Supports                 | 76%                                     | 100%                                     | 3                                  | 3.00                                  |
| Provider ECEM Visits              | 70%                                     | 100%                                     | 7                                  | 7.00                                  |
| Provider General Contacts         | 67%                                     | 100%                                     | 7                                  | 7.00                                  |
| Placements with Siblings          | 37%                                     | 58%                                      | Not Scored                         | Not Scored                            |
| Placements within Legal County    | 14%                                     | 14%                                      | Not Scored                         | Not Scored                            |
| Well-Being Sub-Total              |                                         |                                          | 25                                 | 25.00                                 |