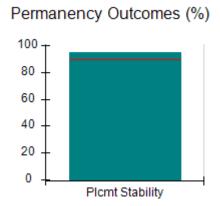

# Performance-Based Placement Measures RBWO Provider GA+SCORECARD - CCI

| Provider/Program Name: A          | Friend's Hou                            | se - (563) - CCI                         |                                    |                                       |
|-----------------------------------|-----------------------------------------|------------------------------------------|------------------------------------|---------------------------------------|
| 111 Henry Pkwy., McDonough, GA 30 | ugh, GA 30253 Quarterly Scores (Grades) |                                          | Current Quarter Score (Grade)      |                                       |
| Phone: 678-432-1630               |                                         | Q1: 104.71 (A+)                          | Q2: 109.41 (A+)                    | 107.11%                               |
| Vendor ID# 35215                  |                                         | Q3: 106.39 (A+)                          | Q4: 107.11 (A+)                    | (A+)                                  |
| Program Census Information:       |                                         | # Children in Care During<br>Quarter: 20 | # Placements During<br>Quarter: 20 | # Children in Care On<br>Last Day: 12 |
|                                   | Avg<br>Performance All<br>CCIs (%)      | Provider<br>Performance (%)*             | Possible Points<br>(Weight)        | Provider Points<br>Earned             |
| OPM Monitoring Reviews            |                                         |                                          |                                    |                                       |
| Annual Comprehensive Reviews      | 88%                                     | 99%                                      | 25                                 | 24.73                                 |
| Safety Reviews                    | 94%                                     | 99%                                      | 15                                 | 14.82                                 |
| Monitoring Sub-Total              |                                         |                                          | 40                                 | 39.56                                 |
| CCI Safety Outcomes               |                                         |                                          |                                    |                                       |
| Incidence of Maltreatment         | 0.27%                                   | No Substantiated<br>Reports              | 10                                 | 10.00                                 |
| Staff Training/Foundations        | 68%                                     | 96%                                      | 5                                  | 4.80                                  |
| Staff Safety Checks               | 98%                                     | 100%                                     | 5                                  | 5.00                                  |
| Safety Sub-Total                  |                                         |                                          | 20                                 | 19.80                                 |
| CCI Permanency Outcomes           |                                         |                                          |                                    |                                       |
| Placement Stability               | 90%                                     | 85%                                      | 15                                 | 12.75                                 |
| Permanency Sub-Total              |                                         |                                          | 15                                 | 12.75                                 |
| CCI Well-Being Outcomes           |                                         |                                          |                                    |                                       |
| EPSDT Medical Visits              | 93%                                     | 100%                                     | 4                                  | 4.00                                  |
| EPSDT Dental Visits               | 91%                                     | 100%                                     | 4                                  | 4.00                                  |
| Academic Supports                 | 76%                                     | 100%                                     | 3                                  | 3.00                                  |
| Provider ECEM Visits              | 70%                                     | 100%                                     | 7                                  | 7.00                                  |
| Provider General Contacts         | 67%                                     | 100%                                     | 7                                  | 7.00                                  |
| Placements with Siblings          | 37%                                     | 58%                                      | Not Scored                         | Not Scored                            |
| Placements within Legal County    | 14%                                     | 14%                                      | Not Scored                         | Not Scored                            |
| Well-Being Sub-Total              |                                         |                                          | 25                                 | 25.00                                 |