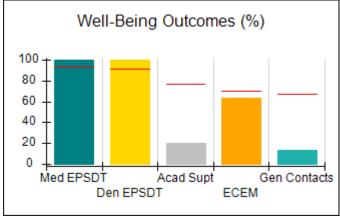

# Performance-Based Placement Measures RBWO Provider GA+SCORECARD - CCI

| Provider/Program Name: A          | Friend's Hou                            | se - (563) - CCI                         |                                    |                                       |
|-----------------------------------|-----------------------------------------|------------------------------------------|------------------------------------|---------------------------------------|
| 111 Henry Pkwy., McDonough, GA 30 | ugh, GA 30253 Quarterly Scores (Grades) |                                          | Current Quarter Score (Grade)      |                                       |
| Phone: 678-432-1630               |                                         | Q1: 104.71 (A+)                          | Q2: 109.41 (A+)                    | 107.11%                               |
| Vendor ID# 35215                  |                                         | Q3: 106.39 (A+)                          | Q4: 107.11 (A+)                    | (A+)                                  |
| Program Census Information:       |                                         | # Children in Care During<br>Quarter: 20 | # Placements During<br>Quarter: 20 | # Children in Care On<br>Last Day: 12 |
|                                   | Avg<br>Performance All<br>CCIs (%)      | Provider<br>Performance (%)*             | Possible Points<br>(Weight)        | Provider Points<br>Earned             |
| OPM Monitoring Reviews            |                                         |                                          |                                    |                                       |
| Annual Comprehensive Reviews      | 88%                                     | 99%                                      | 25                                 | 24.73                                 |
| Safety Reviews                    | 94%                                     | 99%                                      | 15                                 | 14.82                                 |
| Monitoring Sub-Total              |                                         |                                          | 40                                 | 39.56                                 |
| CCI Safety Outcomes               |                                         |                                          |                                    |                                       |
| Incidence of Maltreatment         | 0.27%                                   | No Substantiated<br>Reports              | 10                                 | 10.00                                 |
| Staff Training/Foundations        | 68%                                     | 96%                                      | 5                                  | 4.80                                  |
| Staff Safety Checks               | 98%                                     | 100%                                     | 5                                  | 5.00                                  |
| Safety Sub-Total                  |                                         |                                          | 20                                 | 19.80                                 |
| CCI Permanency Outcomes           |                                         |                                          |                                    |                                       |
| Placement Stability               | 90%                                     | 85%                                      | 15                                 | 12.75                                 |
| Permanency Sub-Total              |                                         |                                          | 15                                 | 12.75                                 |
| CCI Well-Being Outcomes           |                                         |                                          |                                    |                                       |
| EPSDT Medical Visits              | 93%                                     | 100%                                     | 4                                  | 4.00                                  |
| EPSDT Dental Visits               | 91%                                     | 100%                                     | 4                                  | 4.00                                  |
| Academic Supports                 | 76%                                     | 100%                                     | 3                                  | 3.00                                  |
| Provider ECEM Visits              | 70%                                     | 100%                                     | 7                                  | 7.00                                  |
| Provider General Contacts         | 67%                                     | 100%                                     | 7                                  | 7.00                                  |
| Placements with Siblings          | 37%                                     | 58%                                      | Not Scored                         | Not Scored                            |
| Placements within Legal County    | 14%                                     | 14%                                      | Not Scored                         | Not Scored                            |
| Well-Being Sub-Total              |                                         |                                          | 25                                 | 25.00                                 |