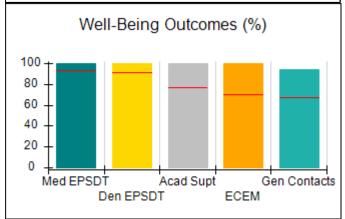

# Performance-Based Placement Measures RBWO Provider GA+SCORECARD - CCI

| Provider/Program Name: A          | Friend's Hou                            | se - (563) - CCI                         |                                    |                                       |
|-----------------------------------|-----------------------------------------|------------------------------------------|------------------------------------|---------------------------------------|
| 111 Henry Pkwy., McDonough, GA 30 | ugh, GA 30253 Quarterly Scores (Grades) |                                          | Current Quarter Score (Grade)      |                                       |
| Phone: 678-432-1630               |                                         | Q1: 104.71 (A+)                          | Q2: 109.41 (A+)                    | 107.11%                               |
| Vendor ID# 35215                  |                                         | Q3: 106.39 (A+)                          | Q4: 107.11 (A+)                    | (A+)                                  |
| Program Census Information:       |                                         | # Children in Care During<br>Quarter: 20 | # Placements During<br>Quarter: 20 | # Children in Care On<br>Last Day: 12 |
|                                   | Avg<br>Performance All<br>CCIs (%)      | Provider<br>Performance (%)*             | Possible Points<br>(Weight)        | Provider Points<br>Earned             |
| OPM Monitoring Reviews            |                                         |                                          |                                    |                                       |
| Annual Comprehensive Reviews      | 88%                                     | 99%                                      | 25                                 | 24.73                                 |
| Safety Reviews                    | 94%                                     | 99%                                      | 15                                 | 14.82                                 |
| Monitoring Sub-Total              |                                         |                                          | 40                                 | 39.56                                 |
| CCI Safety Outcomes               |                                         |                                          |                                    |                                       |
| Incidence of Maltreatment         | 0.27%                                   | No Substantiated<br>Reports              | 10                                 | 10.00                                 |
| Staff Training/Foundations        | 68%                                     | 96%                                      | 5                                  | 4.80                                  |
| Staff Safety Checks               | 98%                                     | 100%                                     | 5                                  | 5.00                                  |
| Safety Sub-Total                  |                                         |                                          | 20                                 | 19.80                                 |
| CCI Permanency Outcomes           |                                         |                                          |                                    |                                       |
| Placement Stability               | 90%                                     | 85%                                      | 15                                 | 12.75                                 |
| Permanency Sub-Total              |                                         |                                          | 15                                 | 12.75                                 |
| CCI Well-Being Outcomes           |                                         |                                          |                                    |                                       |
| EPSDT Medical Visits              | 93%                                     | 100%                                     | 4                                  | 4.00                                  |
| EPSDT Dental Visits               | 91%                                     | 100%                                     | 4                                  | 4.00                                  |
| Academic Supports                 | 76%                                     | 100%                                     | 3                                  | 3.00                                  |
| Provider ECEM Visits              | 70%                                     | 100%                                     | 7                                  | 7.00                                  |
| Provider General Contacts         | 67%                                     | 100%                                     | 7                                  | 7.00                                  |
| Placements with Siblings          | 37%                                     | 58%                                      | Not Scored                         | Not Scored                            |
| Placements within Legal County    | 14%                                     | 14%                                      | Not Scored                         | Not Scored                            |
| Well-Being Sub-Total              |                                         |                                          | 25                                 | 25.00                                 |