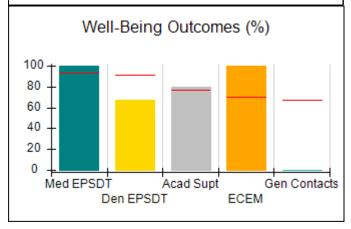

# Performance-Based Placement Measures RBWO Provider GA+SCORECARD - CCI

| Provider/Program Name: A          | Friend's Hou                            | se - (563) - CCI                         |                                    |                                       |
|-----------------------------------|-----------------------------------------|------------------------------------------|------------------------------------|---------------------------------------|
| 111 Henry Pkwy., McDonough, GA 30 | ugh, GA 30253 Quarterly Scores (Grades) |                                          | Current Quarter Score (Grade)      |                                       |
| Phone: 678-432-1630               |                                         | Q1: 104.71 (A+)                          | Q2: 109.41 (A+)                    | 107.11%                               |
| Vendor ID# 35215                  |                                         | Q3: 106.39 (A+)                          | Q4: 107.11 (A+)                    | (A+)                                  |
| Program Census Information:       |                                         | # Children in Care During<br>Quarter: 20 | # Placements During<br>Quarter: 20 | # Children in Care On<br>Last Day: 12 |
|                                   | Avg<br>Performance All<br>CCIs (%)      | Provider<br>Performance (%)*             | Possible Points<br>(Weight)        | Provider Points<br>Earned             |
| OPM Monitoring Reviews            |                                         |                                          |                                    |                                       |
| Annual Comprehensive Reviews      | 88%                                     | 99%                                      | 25                                 | 24.73                                 |
| Safety Reviews                    | 94%                                     | 99%                                      | 15                                 | 14.82                                 |
| Monitoring Sub-Total              |                                         |                                          | 40                                 | 39.56                                 |
| CCI Safety Outcomes               |                                         |                                          |                                    |                                       |
| Incidence of Maltreatment         | 0.27%                                   | No Substantiated<br>Reports              | 10                                 | 10.00                                 |
| Staff Training/Foundations        | 68%                                     | 96%                                      | 5                                  | 4.80                                  |
| Staff Safety Checks               | 98%                                     | 100%                                     | 5                                  | 5.00                                  |
| Safety Sub-Total                  |                                         |                                          | 20                                 | 19.80                                 |
| CCI Permanency Outcomes           |                                         |                                          |                                    |                                       |
| Placement Stability               | 90%                                     | 85%                                      | 15                                 | 12.75                                 |
| Permanency Sub-Total              |                                         |                                          | 15                                 | 12.75                                 |
| CCI Well-Being Outcomes           |                                         |                                          |                                    |                                       |
| EPSDT Medical Visits              | 93%                                     | 100%                                     | 4                                  | 4.00                                  |
| EPSDT Dental Visits               | 91%                                     | 100%                                     | 4                                  | 4.00                                  |
| Academic Supports                 | 76%                                     | 100%                                     | 3                                  | 3.00                                  |
| Provider ECEM Visits              | 70%                                     | 100%                                     | 7                                  | 7.00                                  |
| Provider General Contacts         | 67%                                     | 100%                                     | 7                                  | 7.00                                  |
| Placements with Siblings          | 37%                                     | 58%                                      | Not Scored                         | Not Scored                            |
| Placements within Legal County    | 14%                                     | 14%                                      | Not Scored                         | Not Scored                            |
| Well-Being Sub-Total              |                                         |                                          | 25                                 | 25.00                                 |