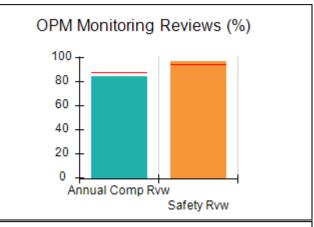

# Performance-Based Placement Measures RBWO Provider GA+SCORECARD - CCI

| Provider/Program Name: A          | Friend's Hou                            | se - (563) - CCI                         |                                    |                                       |
|-----------------------------------|-----------------------------------------|------------------------------------------|------------------------------------|---------------------------------------|
| 111 Henry Pkwy., McDonough, GA 30 | ugh, GA 30253 Quarterly Scores (Grades) |                                          | Current Quarter Score (Grade)      |                                       |
| Phone: 678-432-1630               |                                         | Q1: 104.71 (A+)                          | Q2: 109.41 (A+)                    | 107.11%                               |
| Vendor ID# 35215                  |                                         | Q3: 106.39 (A+)                          | Q4: 107.11 (A+)                    | (A+)                                  |
| Program Census Information:       |                                         | # Children in Care During<br>Quarter: 20 | # Placements During<br>Quarter: 20 | # Children in Care On<br>Last Day: 12 |
|                                   | Avg<br>Performance All<br>CCIs (%)      | Provider<br>Performance (%)*             | Possible Points<br>(Weight)        | Provider Points<br>Earned             |
| OPM Monitoring Reviews            |                                         |                                          |                                    |                                       |
| Annual Comprehensive Reviews      | 88%                                     | 99%                                      | 25                                 | 24.73                                 |
| Safety Reviews                    | 94%                                     | 99%                                      | 15                                 | 14.82                                 |
| Monitoring Sub-Total              |                                         |                                          | 40                                 | 39.56                                 |
| CCI Safety Outcomes               |                                         |                                          |                                    |                                       |
| Incidence of Maltreatment         | 0.27%                                   | No Substantiated<br>Reports              | 10                                 | 10.00                                 |
| Staff Training/Foundations        | 68%                                     | 96%                                      | 5                                  | 4.80                                  |
| Staff Safety Checks               | 98%                                     | 100%                                     | 5                                  | 5.00                                  |
| Safety Sub-Total                  |                                         |                                          | 20                                 | 19.80                                 |
| CCI Permanency Outcomes           |                                         |                                          |                                    |                                       |
| Placement Stability               | 90%                                     | 85%                                      | 15                                 | 12.75                                 |
| Permanency Sub-Total              |                                         |                                          | 15                                 | 12.75                                 |
| CCI Well-Being Outcomes           |                                         |                                          |                                    |                                       |
| EPSDT Medical Visits              | 93%                                     | 100%                                     | 4                                  | 4.00                                  |
| EPSDT Dental Visits               | 91%                                     | 100%                                     | 4                                  | 4.00                                  |
| Academic Supports                 | 76%                                     | 100%                                     | 3                                  | 3.00                                  |
| Provider ECEM Visits              | 70%                                     | 100%                                     | 7                                  | 7.00                                  |
| Provider General Contacts         | 67%                                     | 100%                                     | 7                                  | 7.00                                  |
| Placements with Siblings          | 37%                                     | 58%                                      | Not Scored                         | Not Scored                            |
| Placements within Legal County    | 14%                                     | 14%                                      | Not Scored                         | Not Scored                            |
| Well-Being Sub-Total              |                                         |                                          | 25                                 | 25.00                                 |