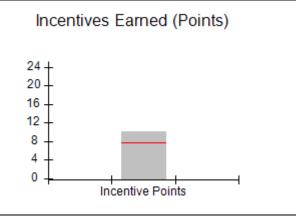

## Provider/Program Name: A Friend's House - (563) - CCI

| Program Census Information:                                                                                 |                                         | # Children in Care During<br>Quarter: 20 | # Placements During<br>Quarter: 20 | # Children in Care On<br>Last Day: 12 |
|-------------------------------------------------------------------------------------------------------------|-----------------------------------------|------------------------------------------|------------------------------------|---------------------------------------|
| CCI Incentive Credits                                                                                       | Avg<br>Performance All<br>CCIs (Points) | Provider<br>Performance (%)*             | Possible Points<br>(Weight)        | Provider Points<br>Earned             |
| Early EPSDT Medical Visits                                                                                  |                                         | 100%                                     | 2                                  | 2.00                                  |
| Early EPSDT Dental Visits                                                                                   |                                         | 100%                                     | 2                                  | 2.00                                  |
| Permanency Contacts                                                                                         |                                         | 100%                                     | 5                                  | 5.00                                  |
| Additional Academic Supports                                                                                |                                         | 100%                                     | 2                                  | 2.00                                  |
| Active Agency Accreditation                                                                                 |                                         | 0%                                       | 4                                  | 0.00                                  |
| Staff Clinical Licensure                                                                                    |                                         | 0%                                       | 5                                  | 0.00                                  |
| Behavior Management (threshold = 0)                                                                         |                                         | 100%                                     | 4                                  | 4.00                                  |
| Incentives Total                                                                                            | 7.72                                    |                                          | 24                                 | 15.00                                 |
| Maximum total                                                                                               | combined incentive                      | credit allowed is 10 points.             | Incentives Awarded                 | 10.00                                 |
| Performance calculation descriptions can be found in the FY 2018 RBWO PBP Measurements and Standards Guide. |                                         |                                          |                                    |                                       |