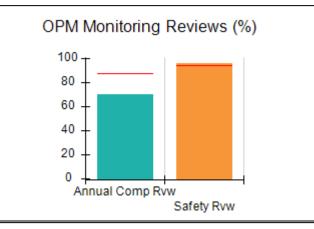

## **Quarterly Provider Comparisons to All CCIs**

indicates average for all CCIs

# Performance-Based Placement Measures RBWO Provider GA+SCORECARD - CCI

| Provider/Program Name: A          | Friend's Hou                            | se - (563) - CCI                         |                                    |                                       |
|-----------------------------------|-----------------------------------------|------------------------------------------|------------------------------------|---------------------------------------|
| 111 Henry Pkwy., McDonough, GA 30 | ugh, GA 30253 Quarterly Scores (Grades) |                                          | Current Quarter Score (Grade)      |                                       |
| Phone: 678-432-1630               |                                         | Q1: 104.71 (A+)                          | Q2: 109.41 (A+)                    | 107.11%                               |
| Vendor ID# 35215                  |                                         | Q3: 106.39 (A+)                          | Q4: 107.11 (A+)                    | (A+)                                  |
| Program Census Information:       |                                         | # Children in Care During<br>Quarter: 20 | # Placements During<br>Quarter: 20 | # Children in Care On<br>Last Day: 12 |
|                                   | Avg<br>Performance All<br>CCIs (%)      | Provider<br>Performance (%)*             | Possible Points<br>(Weight)        | Provider Points<br>Earned             |
| OPM Monitoring Reviews            |                                         |                                          |                                    |                                       |
| Annual Comprehensive Reviews      | 88%                                     | 99%                                      | 25                                 | 24.73                                 |
| Safety Reviews                    | 94%                                     | 99%                                      | 15                                 | 14.82                                 |
| Monitoring Sub-Total              |                                         |                                          | 40                                 | 39.56                                 |
| CCI Safety Outcomes               |                                         |                                          |                                    |                                       |
| Incidence of Maltreatment         | 0.27%                                   | No Substantiated<br>Reports              | 10                                 | 10.00                                 |
| Staff Training/Foundations        | 68%                                     | 96%                                      | 5                                  | 4.80                                  |
| Staff Safety Checks               | 98%                                     | 100%                                     | 5                                  | 5.00                                  |
| Safety Sub-Total                  |                                         |                                          | 20                                 | 19.80                                 |
| CCI Permanency Outcomes           |                                         |                                          |                                    |                                       |
| Placement Stability               | 90%                                     | 85%                                      | 15                                 | 12.75                                 |
| Permanency Sub-Total              |                                         |                                          | 15                                 | 12.75                                 |
| CCI Well-Being Outcomes           |                                         |                                          |                                    |                                       |
| EPSDT Medical Visits              | 93%                                     | 100%                                     | 4                                  | 4.00                                  |
| EPSDT Dental Visits               | 91%                                     | 100%                                     | 4                                  | 4.00                                  |
| Academic Supports                 | 76%                                     | 100%                                     | 3                                  | 3.00                                  |
| Provider ECEM Visits              | 70%                                     | 100%                                     | 7                                  | 7.00                                  |
| Provider General Contacts         | 67%                                     | 100%                                     | 7                                  | 7.00                                  |
| Placements with Siblings          | 37%                                     | 58%                                      | Not Scored                         | Not Scored                            |
| Placements within Legal County    | 14%                                     | 14%                                      | Not Scored                         | Not Scored                            |
| Well-Being Sub-Total              |                                         |                                          | 25                                 | 25.00                                 |