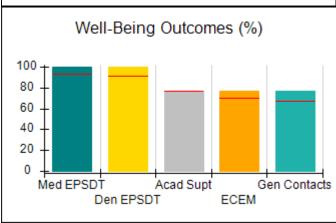

# Performance-Based Placement Measures RBWO Provider GA+SCORECARD - CCI

| Provider/Program Name: A          | Friend's Hou                            | se - (563) - CCI                         |                                    |                                       |
|-----------------------------------|-----------------------------------------|------------------------------------------|------------------------------------|---------------------------------------|
| 111 Henry Pkwy., McDonough, GA 30 | ugh, GA 30253 Quarterly Scores (Grades) |                                          | Current Quarter Score (Grade)      |                                       |
| Phone: 678-432-1630               |                                         | Q1: 104.71 (A+)                          | Q2: 109.41 (A+)                    | 107.11%                               |
| Vendor ID# 35215                  |                                         | Q3: 106.39 (A+)                          | Q4: 107.11 (A+)                    | (A+)                                  |
| Program Census Information:       |                                         | # Children in Care During<br>Quarter: 20 | # Placements During<br>Quarter: 20 | # Children in Care On<br>Last Day: 12 |
|                                   | Avg<br>Performance All<br>CCIs (%)      | Provider<br>Performance (%)*             | Possible Points<br>(Weight)        | Provider Points<br>Earned             |
| OPM Monitoring Reviews            |                                         |                                          |                                    |                                       |
| Annual Comprehensive Reviews      | 88%                                     | 99%                                      | 25                                 | 24.73                                 |
| Safety Reviews                    | 94%                                     | 99%                                      | 15                                 | 14.82                                 |
| Monitoring Sub-Total              |                                         |                                          | 40                                 | 39.56                                 |
| CCI Safety Outcomes               |                                         |                                          |                                    |                                       |
| Incidence of Maltreatment         | 0.27%                                   | No Substantiated<br>Reports              | 10                                 | 10.00                                 |
| Staff Training/Foundations        | 68%                                     | 96%                                      | 5                                  | 4.80                                  |
| Staff Safety Checks               | 98%                                     | 100%                                     | 5                                  | 5.00                                  |
| Safety Sub-Total                  |                                         |                                          | 20                                 | 19.80                                 |
| CCI Permanency Outcomes           |                                         |                                          |                                    |                                       |
| Placement Stability               | 90%                                     | 85%                                      | 15                                 | 12.75                                 |
| Permanency Sub-Total              |                                         |                                          | 15                                 | 12.75                                 |
| CCI Well-Being Outcomes           |                                         |                                          |                                    |                                       |
| EPSDT Medical Visits              | 93%                                     | 100%                                     | 4                                  | 4.00                                  |
| EPSDT Dental Visits               | 91%                                     | 100%                                     | 4                                  | 4.00                                  |
| Academic Supports                 | 76%                                     | 100%                                     | 3                                  | 3.00                                  |
| Provider ECEM Visits              | 70%                                     | 100%                                     | 7                                  | 7.00                                  |
| Provider General Contacts         | 67%                                     | 100%                                     | 7                                  | 7.00                                  |
| Placements with Siblings          | 37%                                     | 58%                                      | Not Scored                         | Not Scored                            |
| Placements within Legal County    | 14%                                     | 14%                                      | Not Scored                         | Not Scored                            |
| Well-Being Sub-Total              |                                         |                                          | 25                                 | 25.00                                 |