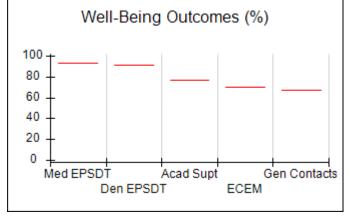

# Performance-Based Placement Measures RBWO Provider GA+SCORECARD - CCI

| Provider/Program Name: A          | Friend's Hou                            | se - (563) - CCI                         |                                    |                                       |
|-----------------------------------|-----------------------------------------|------------------------------------------|------------------------------------|---------------------------------------|
| 111 Henry Pkwy., McDonough, GA 30 | ugh, GA 30253 Quarterly Scores (Grades) |                                          | Current Quarter Score (Grade)      |                                       |
| Phone: 678-432-1630               |                                         | Q1: 104.71 (A+)                          | Q2: 109.41 (A+)                    | 107.11%                               |
| Vendor ID# 35215                  |                                         | Q3: 106.39 (A+)                          | Q4: 107.11 (A+)                    | (A+)                                  |
| Program Census Information:       |                                         | # Children in Care During<br>Quarter: 20 | # Placements During<br>Quarter: 20 | # Children in Care On<br>Last Day: 12 |
|                                   | Avg<br>Performance All<br>CCIs (%)      | Provider<br>Performance (%)*             | Possible Points<br>(Weight)        | Provider Points<br>Earned             |
| OPM Monitoring Reviews            |                                         |                                          |                                    |                                       |
| Annual Comprehensive Reviews      | 88%                                     | 99%                                      | 25                                 | 24.73                                 |
| Safety Reviews                    | 94%                                     | 99%                                      | 15                                 | 14.82                                 |
| Monitoring Sub-Total              |                                         |                                          | 40                                 | 39.56                                 |
| CCI Safety Outcomes               |                                         |                                          |                                    |                                       |
| Incidence of Maltreatment         | 0.27%                                   | No Substantiated<br>Reports              | 10                                 | 10.00                                 |
| Staff Training/Foundations        | 68%                                     | 96%                                      | 5                                  | 4.80                                  |
| Staff Safety Checks               | 98%                                     | 100%                                     | 5                                  | 5.00                                  |
| Safety Sub-Total                  |                                         |                                          | 20                                 | 19.80                                 |
| CCI Permanency Outcomes           |                                         |                                          |                                    |                                       |
| Placement Stability               | 90%                                     | 85%                                      | 15                                 | 12.75                                 |
| Permanency Sub-Total              |                                         |                                          | 15                                 | 12.75                                 |
| CCI Well-Being Outcomes           |                                         |                                          |                                    |                                       |
| EPSDT Medical Visits              | 93%                                     | 100%                                     | 4                                  | 4.00                                  |
| EPSDT Dental Visits               | 91%                                     | 100%                                     | 4                                  | 4.00                                  |
| Academic Supports                 | 76%                                     | 100%                                     | 3                                  | 3.00                                  |
| Provider ECEM Visits              | 70%                                     | 100%                                     | 7                                  | 7.00                                  |
| Provider General Contacts         | 67%                                     | 100%                                     | 7                                  | 7.00                                  |
| Placements with Siblings          | 37%                                     | 58%                                      | Not Scored                         | Not Scored                            |
| Placements within Legal County    | 14%                                     | 14%                                      | Not Scored                         | Not Scored                            |
| Well-Being Sub-Total              |                                         |                                          | 25                                 | 25.00                                 |