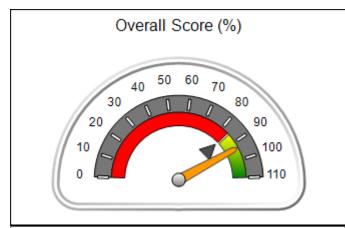

# Performance-Based Placement Measures RBWO Provider GA+SCORECARD - CCI

| Provider/Program Name: A          | Friend's Hou                            | se - (563) - CCI                         |                                    |                                       |
|-----------------------------------|-----------------------------------------|------------------------------------------|------------------------------------|---------------------------------------|
| 111 Henry Pkwy., McDonough, GA 30 | ugh, GA 30253 Quarterly Scores (Grades) |                                          | Current Quarter Score (Grade)      |                                       |
| Phone: 678-432-1630               |                                         | Q1: 104.71 (A+)                          | Q2: 109.41 (A+)                    | 107.11%                               |
| Vendor ID# 35215                  |                                         | Q3: 106.39 (A+)                          | Q4: 107.11 (A+)                    | (A+)                                  |
| Program Census Information:       |                                         | # Children in Care During<br>Quarter: 20 | # Placements During<br>Quarter: 20 | # Children in Care On<br>Last Day: 12 |
|                                   | Avg<br>Performance All<br>CCIs (%)      | Provider<br>Performance (%)*             | Possible Points<br>(Weight)        | Provider Points<br>Earned             |
| OPM Monitoring Reviews            |                                         |                                          |                                    |                                       |
| Annual Comprehensive Reviews      | 88%                                     | 99%                                      | 25                                 | 24.73                                 |
| Safety Reviews                    | 94%                                     | 99%                                      | 15                                 | 14.82                                 |
| Monitoring Sub-Total              |                                         |                                          | 40                                 | 39.56                                 |
| CCI Safety Outcomes               |                                         |                                          |                                    |                                       |
| Incidence of Maltreatment         | 0.27%                                   | No Substantiated<br>Reports              | 10                                 | 10.00                                 |
| Staff Training/Foundations        | 68%                                     | 96%                                      | 5                                  | 4.80                                  |
| Staff Safety Checks               | 98%                                     | 100%                                     | 5                                  | 5.00                                  |
| Safety Sub-Total                  |                                         |                                          | 20                                 | 19.80                                 |
| CCI Permanency Outcomes           |                                         |                                          |                                    |                                       |
| Placement Stability               | 90%                                     | 85%                                      | 15                                 | 12.75                                 |
| Permanency Sub-Total              |                                         |                                          | 15                                 | 12.75                                 |
| CCI Well-Being Outcomes           |                                         |                                          |                                    |                                       |
| EPSDT Medical Visits              | 93%                                     | 100%                                     | 4                                  | 4.00                                  |
| EPSDT Dental Visits               | 91%                                     | 100%                                     | 4                                  | 4.00                                  |
| Academic Supports                 | 76%                                     | 100%                                     | 3                                  | 3.00                                  |
| Provider ECEM Visits              | 70%                                     | 100%                                     | 7                                  | 7.00                                  |
| Provider General Contacts         | 67%                                     | 100%                                     | 7                                  | 7.00                                  |
| Placements with Siblings          | 37%                                     | 58%                                      | Not Scored                         | Not Scored                            |
| Placements within Legal County    | 14%                                     | 14%                                      | Not Scored                         | Not Scored                            |
| Well-Being Sub-Total              |                                         |                                          | 25                                 | 25.00                                 |