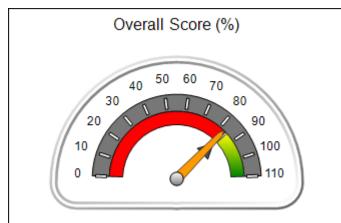

# **Performance-Based Placement Measures** RBWO Provider GA+SCORECARD - CCI

Report Quarter: Q4 FY2018

| Provider/Program Name: A Friend's House - (563) - CCI                                          |                                                                                  |                                                                                                                                           |  |  |  |  |
|------------------------------------------------------------------------------------------------|----------------------------------------------------------------------------------|-------------------------------------------------------------------------------------------------------------------------------------------|--|--|--|--|
| 111 Henry Pkwy., McDonough, GA 30253 Quarterly Scores (Grades) Current Quarter Scores (Grades) |                                                                                  |                                                                                                                                           |  |  |  |  |
| Q1: 104.71 (A+)                                                                                | Q2: 109.41 (A+)                                                                  | 107.11%                                                                                                                                   |  |  |  |  |
| Q3: 106.39 (A+)                                                                                | Q4: 107.11 (A+)                                                                  | (A+)                                                                                                                                      |  |  |  |  |
| # Children in Care During<br>Quarter: 20                                                       | # Placements During<br>Quarter: 20                                               | # Children in Care On Last<br>Day: 12                                                                                                     |  |  |  |  |
|                                                                                                | Quarterly Sco<br>Q1: 104.71 (A+)<br>Q3: 106.39 (A+)<br># Children in Care During | Quarterly Scores (Grades)  Q1: 104.71 (A+) Q2: 109.41 (A+) Q3: 106.39 (A+) Q4: 107.11 (A+)  # Children in Care During # Placements During |  |  |  |  |

# Performance-Based Placement Measures RBWO Provider GA+SCORECARD - CCI

| Provider/Program Name: A          | Friend's Hou                            | se - (563) - CCI                         |                                    |                                       |
|-----------------------------------|-----------------------------------------|------------------------------------------|------------------------------------|---------------------------------------|
| 111 Henry Pkwy., McDonough, GA 30 | ugh, GA 30253 Quarterly Scores (Grades) |                                          | Current Quarter Score (Grade)      |                                       |
| Phone: 678-432-1630               |                                         | Q1: 104.71 (A+)                          | Q2: 109.41 (A+)                    | 107.11%                               |
| Vendor ID# 35215                  |                                         | Q3: 106.39 (A+)                          | Q4: 107.11 (A+)                    | (A+)                                  |
| Program Census Information:       |                                         | # Children in Care During<br>Quarter: 20 | # Placements During<br>Quarter: 20 | # Children in Care On<br>Last Day: 12 |
|                                   | Avg<br>Performance All<br>CCIs (%)      | Provider<br>Performance (%)*             | Possible Points<br>(Weight)        | Provider Points<br>Earned             |
| OPM Monitoring Reviews            |                                         |                                          |                                    |                                       |
| Annual Comprehensive Reviews      | 88%                                     | 99%                                      | 25                                 | 24.73                                 |
| Safety Reviews                    | 94%                                     | 99%                                      | 15                                 | 14.82                                 |
| Monitoring Sub-Total              |                                         |                                          | 40                                 | 39.56                                 |
| CCI Safety Outcomes               |                                         |                                          |                                    |                                       |
| Incidence of Maltreatment         | 0.27%                                   | No Substantiated<br>Reports              | 10                                 | 10.00                                 |
| Staff Training/Foundations        | 68%                                     | 96%                                      | 5                                  | 4.80                                  |
| Staff Safety Checks               | 98%                                     | 100%                                     | 5                                  | 5.00                                  |
| Safety Sub-Total                  |                                         |                                          | 20                                 | 19.80                                 |
| CCI Permanency Outcomes           |                                         |                                          |                                    |                                       |
| Placement Stability               | 90%                                     | 85%                                      | 15                                 | 12.75                                 |
| Permanency Sub-Total              |                                         |                                          | 15                                 | 12.75                                 |
| CCI Well-Being Outcomes           |                                         |                                          |                                    |                                       |
| EPSDT Medical Visits              | 93%                                     | 100%                                     | 4                                  | 4.00                                  |
| EPSDT Dental Visits               | 91%                                     | 100%                                     | 4                                  | 4.00                                  |
| Academic Supports                 | 76%                                     | 100%                                     | 3                                  | 3.00                                  |
| Provider ECEM Visits              | 70%                                     | 100%                                     | 7                                  | 7.00                                  |
| Provider General Contacts         | 67%                                     | 100%                                     | 7                                  | 7.00                                  |
| Placements with Siblings          | 37%                                     | 58%                                      | Not Scored                         | Not Scored                            |
| Placements within Legal County    | 14%                                     | 14%                                      | Not Scored                         | Not Scored                            |
| Well-Being Sub-Total              |                                         |                                          | 25                                 | 25.00                                 |

| Monitoring & Outcomes: Possible Points = 100 | Points Earned = 97.11 |           |
|----------------------------------------------|-----------------------|-----------|
| Score Before                                 | Incentives Credit     | 97.11%    |
| Inc                                          | entives Awarded       | 10.00 pts |
|                                              | PBP Verification      | N/A pts   |
|                                              | Total Score           | 107.11%   |