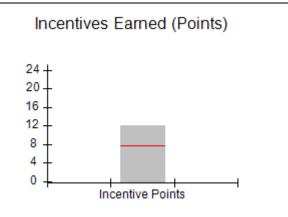

## Provider/Program Name: A Friend's House - (563) - CCI

| Program Census Information:                                                                                 |                                         | # Children in Care During<br>Quarter: 20 | # Placements During<br>Quarter: 20 | # Children in Care On<br>Last Day: 12 |
|-------------------------------------------------------------------------------------------------------------|-----------------------------------------|------------------------------------------|------------------------------------|---------------------------------------|
| CCI Incentive Credits                                                                                       | Avg<br>Performance All<br>CCIs (Points) | Provider<br>Performance (%)*             | Possible Points<br>(Weight)        | Provider Points<br>Earned             |
| Early EPSDT Medical Visits                                                                                  |                                         | 100%                                     | 2                                  | 2.00                                  |
| Early EPSDT Dental Visits                                                                                   |                                         | 100%                                     | 2                                  | 2.00                                  |
| Permanency Contacts                                                                                         |                                         | 100%                                     | 5                                  | 5.00                                  |
| Additional Academic Supports                                                                                |                                         | 100%                                     | 2                                  | 2.00                                  |
| Active Agency Accreditation                                                                                 |                                         | 0%                                       | 4                                  | 0.00                                  |
| Staff Clinical Licensure                                                                                    |                                         | 0%                                       | 5                                  | 0.00                                  |
| Behavior Management (threshold = 0)                                                                         |                                         | 100%                                     | 4                                  | 4.00                                  |
| Incentives Total                                                                                            | 7.72                                    |                                          | 24                                 | 15.00                                 |
| Maximum total                                                                                               | combined incentive                      | credit allowed is 10 points.             | Incentives Awarded                 | 10.00                                 |
| Performance calculation descriptions can be found in the FY 2018 RBWO PBP Measurements and Standards Guide. |                                         |                                          |                                    |                                       |