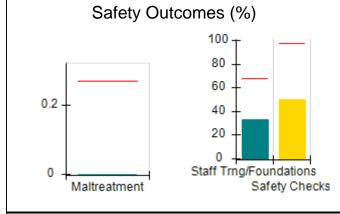

# Performance-Based Placement Measures RBWO Provider GA+SCORECARD - CCI

| Provider/Program Name: A          | Friend's Hou                            | se - (563) - CCI                         |                                    |                                       |
|-----------------------------------|-----------------------------------------|------------------------------------------|------------------------------------|---------------------------------------|
| 111 Henry Pkwy., McDonough, GA 30 | ugh, GA 30253 Quarterly Scores (Grades) |                                          | Current Quarter Score (Grade)      |                                       |
| Phone: 678-432-1630               |                                         | Q1: 104.71 (A+)                          | Q2: 109.41 (A+)                    | 107.11%                               |
| Vendor ID# 35215                  |                                         | Q3: 106.39 (A+)                          | Q4: 107.11 (A+)                    | (A+)                                  |
| Program Census Information:       |                                         | # Children in Care During<br>Quarter: 20 | # Placements During<br>Quarter: 20 | # Children in Care On<br>Last Day: 12 |
|                                   | Avg<br>Performance All<br>CCIs (%)      | Provider<br>Performance (%)*             | Possible Points<br>(Weight)        | Provider Points<br>Earned             |
| OPM Monitoring Reviews            |                                         |                                          |                                    |                                       |
| Annual Comprehensive Reviews      | 88%                                     | 99%                                      | 25                                 | 24.73                                 |
| Safety Reviews                    | 94%                                     | 99%                                      | 15                                 | 14.82                                 |
| Monitoring Sub-Total              |                                         |                                          | 40                                 | 39.56                                 |
| CCI Safety Outcomes               |                                         |                                          |                                    |                                       |
| Incidence of Maltreatment         | 0.27%                                   | No Substantiated<br>Reports              | 10                                 | 10.00                                 |
| Staff Training/Foundations        | 68%                                     | 96%                                      | 5                                  | 4.80                                  |
| Staff Safety Checks               | 98%                                     | 100%                                     | 5                                  | 5.00                                  |
| Safety Sub-Total                  |                                         |                                          | 20                                 | 19.80                                 |
| CCI Permanency Outcomes           |                                         |                                          |                                    |                                       |
| Placement Stability               | 90%                                     | 85%                                      | 15                                 | 12.75                                 |
| Permanency Sub-Total              |                                         |                                          | 15                                 | 12.75                                 |
| CCI Well-Being Outcomes           |                                         |                                          |                                    |                                       |
| EPSDT Medical Visits              | 93%                                     | 100%                                     | 4                                  | 4.00                                  |
| EPSDT Dental Visits               | 91%                                     | 100%                                     | 4                                  | 4.00                                  |
| Academic Supports                 | 76%                                     | 100%                                     | 3                                  | 3.00                                  |
| Provider ECEM Visits              | 70%                                     | 100%                                     | 7                                  | 7.00                                  |
| Provider General Contacts         | 67%                                     | 100%                                     | 7                                  | 7.00                                  |
| Placements with Siblings          | 37%                                     | 58%                                      | Not Scored                         | Not Scored                            |
| Placements within Legal County    | 14%                                     | 14%                                      | Not Scored                         | Not Scored                            |
| Well-Being Sub-Total              |                                         |                                          | 25                                 | 25.00                                 |