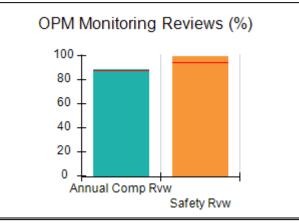

# Performance-Based Placement Measures RBWO Provider GA+SCORECARD - CCI

| Provider/Program Name: A          | Friend's Hou                            | se - (563) - CCI                         |                                    |                                       |
|-----------------------------------|-----------------------------------------|------------------------------------------|------------------------------------|---------------------------------------|
| 111 Henry Pkwy., McDonough, GA 30 | ugh, GA 30253 Quarterly Scores (Grades) |                                          | Current Quarter Score (Grade)      |                                       |
| Phone: 678-432-1630               |                                         | Q1: 104.71 (A+)                          | Q2: 109.41 (A+)                    | 107.11%                               |
| Vendor ID# 35215                  |                                         | Q3: 106.39 (A+)                          | Q4: 107.11 (A+)                    | (A+)                                  |
| Program Census Information:       |                                         | # Children in Care During<br>Quarter: 20 | # Placements During<br>Quarter: 20 | # Children in Care On<br>Last Day: 12 |
|                                   | Avg<br>Performance All<br>CCIs (%)      | Provider<br>Performance (%)*             | Possible Points<br>(Weight)        | Provider Points<br>Earned             |
| OPM Monitoring Reviews            |                                         |                                          |                                    |                                       |
| Annual Comprehensive Reviews      | 88%                                     | 99%                                      | 25                                 | 24.73                                 |
| Safety Reviews                    | 94%                                     | 99%                                      | 15                                 | 14.82                                 |
| Monitoring Sub-Total              |                                         |                                          | 40                                 | 39.56                                 |
| CCI Safety Outcomes               |                                         |                                          |                                    |                                       |
| Incidence of Maltreatment         | 0.27%                                   | No Substantiated<br>Reports              | 10                                 | 10.00                                 |
| Staff Training/Foundations        | 68%                                     | 96%                                      | 5                                  | 4.80                                  |
| Staff Safety Checks               | 98%                                     | 100%                                     | 5                                  | 5.00                                  |
| Safety Sub-Total                  |                                         |                                          | 20                                 | 19.80                                 |
| CCI Permanency Outcomes           |                                         |                                          |                                    |                                       |
| Placement Stability               | 90%                                     | 85%                                      | 15                                 | 12.75                                 |
| Permanency Sub-Total              |                                         |                                          | 15                                 | 12.75                                 |
| CCI Well-Being Outcomes           |                                         |                                          |                                    |                                       |
| EPSDT Medical Visits              | 93%                                     | 100%                                     | 4                                  | 4.00                                  |
| EPSDT Dental Visits               | 91%                                     | 100%                                     | 4                                  | 4.00                                  |
| Academic Supports                 | 76%                                     | 100%                                     | 3                                  | 3.00                                  |
| Provider ECEM Visits              | 70%                                     | 100%                                     | 7                                  | 7.00                                  |
| Provider General Contacts         | 67%                                     | 100%                                     | 7                                  | 7.00                                  |
| Placements with Siblings          | 37%                                     | 58%                                      | Not Scored                         | Not Scored                            |
| Placements within Legal County    | 14%                                     | 14%                                      | Not Scored                         | Not Scored                            |
| Well-Being Sub-Total              |                                         |                                          | 25                                 | 25.00                                 |