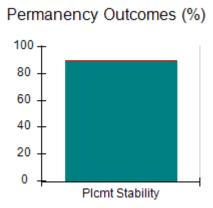

# Performance-Based Placement Measures RBWO Provider GA+SCORECARD - CCI

| Provider/Program Name: A          | Friend's Hou                            | se - (563) - CCI                         |                                    |                                       |
|-----------------------------------|-----------------------------------------|------------------------------------------|------------------------------------|---------------------------------------|
| 111 Henry Pkwy., McDonough, GA 30 | ugh, GA 30253 Quarterly Scores (Grades) |                                          | Current Quarter Score (Grade)      |                                       |
| Phone: 678-432-1630               |                                         | Q1: 104.71 (A+)                          | Q2: 109.41 (A+)                    | 107.11%                               |
| Vendor ID# 35215                  |                                         | Q3: 106.39 (A+)                          | Q4: 107.11 (A+)                    | (A+)                                  |
| Program Census Information:       |                                         | # Children in Care During<br>Quarter: 20 | # Placements During<br>Quarter: 20 | # Children in Care On<br>Last Day: 12 |
|                                   | Avg<br>Performance All<br>CCIs (%)      | Provider<br>Performance (%)*             | Possible Points<br>(Weight)        | Provider Points<br>Earned             |
| OPM Monitoring Reviews            |                                         |                                          |                                    |                                       |
| Annual Comprehensive Reviews      | 88%                                     | 99%                                      | 25                                 | 24.73                                 |
| Safety Reviews                    | 94%                                     | 99%                                      | 15                                 | 14.82                                 |
| Monitoring Sub-Total              |                                         |                                          | 40                                 | 39.56                                 |
| CCI Safety Outcomes               |                                         |                                          |                                    |                                       |
| Incidence of Maltreatment         | 0.27%                                   | No Substantiated<br>Reports              | 10                                 | 10.00                                 |
| Staff Training/Foundations        | 68%                                     | 96%                                      | 5                                  | 4.80                                  |
| Staff Safety Checks               | 98%                                     | 100%                                     | 5                                  | 5.00                                  |
| Safety Sub-Total                  |                                         |                                          | 20                                 | 19.80                                 |
| CCI Permanency Outcomes           |                                         |                                          |                                    |                                       |
| Placement Stability               | 90%                                     | 85%                                      | 15                                 | 12.75                                 |
| Permanency Sub-Total              |                                         |                                          | 15                                 | 12.75                                 |
| CCI Well-Being Outcomes           |                                         |                                          |                                    |                                       |
| EPSDT Medical Visits              | 93%                                     | 100%                                     | 4                                  | 4.00                                  |
| EPSDT Dental Visits               | 91%                                     | 100%                                     | 4                                  | 4.00                                  |
| Academic Supports                 | 76%                                     | 100%                                     | 3                                  | 3.00                                  |
| Provider ECEM Visits              | 70%                                     | 100%                                     | 7                                  | 7.00                                  |
| Provider General Contacts         | 67%                                     | 100%                                     | 7                                  | 7.00                                  |
| Placements with Siblings          | 37%                                     | 58%                                      | Not Scored                         | Not Scored                            |
| Placements within Legal County    | 14%                                     | 14%                                      | Not Scored                         | Not Scored                            |
| Well-Being Sub-Total              |                                         |                                          | 25                                 | 25.00                                 |