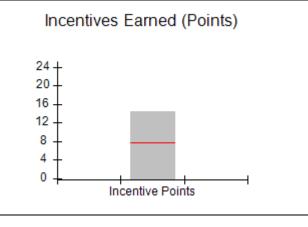

## Provider/Program Name: A Friend's House - (563) - CCI

| Program Census Information:                                                                                 |                                         | # Children in Care During<br>Quarter: 20 | # Placements During<br>Quarter: 20 | # Children in Care On<br>Last Day: 12 |
|-------------------------------------------------------------------------------------------------------------|-----------------------------------------|------------------------------------------|------------------------------------|---------------------------------------|
| CCI Incentive Credits                                                                                       | Avg<br>Performance All<br>CCIs (Points) | Provider<br>Performance (%)*             | Possible Points<br>(Weight)        | Provider Points<br>Earned             |
| Early EPSDT Medical Visits                                                                                  |                                         | 100%                                     | 2                                  | 2.00                                  |
| Early EPSDT Dental Visits                                                                                   |                                         | 100%                                     | 2                                  | 2.00                                  |
| Permanency Contacts                                                                                         |                                         | 100%                                     | 5                                  | 5.00                                  |
| Additional Academic Supports                                                                                |                                         | 100%                                     | 2                                  | 2.00                                  |
| Active Agency Accreditation                                                                                 |                                         | 0%                                       | 4                                  | 0.00                                  |
| Staff Clinical Licensure                                                                                    |                                         | 0%                                       | 5                                  | 0.00                                  |
| Behavior Management (threshold = 0)                                                                         |                                         | 100%                                     | 4                                  | 4.00                                  |
| Incentives Total                                                                                            | 7.72                                    |                                          | 24                                 | 15.00                                 |
| Maximum total                                                                                               | combined incentive                      | credit allowed is 10 points.             | Incentives Awarded                 | 10.00                                 |
| Performance calculation descriptions can be found in the FY 2018 RBWO PBP Measurements and Standards Guide. |                                         |                                          |                                    |                                       |