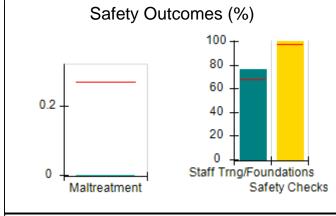

# Performance-Based Placement Measures RBWO Provider GA+SCORECARD - CCI

| Provider/Program Name: A          | Friend's Hou                            | se - (563) - CCI                         |                                    |                                       |
|-----------------------------------|-----------------------------------------|------------------------------------------|------------------------------------|---------------------------------------|
| 111 Henry Pkwy., McDonough, GA 30 | ugh, GA 30253 Quarterly Scores (Grades) |                                          | Current Quarter Score (Grade)      |                                       |
| Phone: 678-432-1630               |                                         | Q1: 104.71 (A+)                          | Q2: 109.41 (A+)                    | 107.11%                               |
| Vendor ID# 35215                  |                                         | Q3: 106.39 (A+)                          | Q4: 107.11 (A+)                    | (A+)                                  |
| Program Census Information:       |                                         | # Children in Care During<br>Quarter: 20 | # Placements During<br>Quarter: 20 | # Children in Care On<br>Last Day: 12 |
|                                   | Avg<br>Performance All<br>CCIs (%)      | Provider<br>Performance (%)*             | Possible Points<br>(Weight)        | Provider Points<br>Earned             |
| OPM Monitoring Reviews            |                                         |                                          |                                    |                                       |
| Annual Comprehensive Reviews      | 88%                                     | 99%                                      | 25                                 | 24.73                                 |
| Safety Reviews                    | 94%                                     | 99%                                      | 15                                 | 14.82                                 |
| Monitoring Sub-Total              |                                         |                                          | 40                                 | 39.56                                 |
| CCI Safety Outcomes               |                                         |                                          |                                    |                                       |
| Incidence of Maltreatment         | 0.27%                                   | No Substantiated<br>Reports              | 10                                 | 10.00                                 |
| Staff Training/Foundations        | 68%                                     | 96%                                      | 5                                  | 4.80                                  |
| Staff Safety Checks               | 98%                                     | 100%                                     | 5                                  | 5.00                                  |
| Safety Sub-Total                  |                                         |                                          | 20                                 | 19.80                                 |
| CCI Permanency Outcomes           |                                         |                                          |                                    |                                       |
| Placement Stability               | 90%                                     | 85%                                      | 15                                 | 12.75                                 |
| Permanency Sub-Total              |                                         |                                          | 15                                 | 12.75                                 |
| CCI Well-Being Outcomes           |                                         |                                          |                                    |                                       |
| EPSDT Medical Visits              | 93%                                     | 100%                                     | 4                                  | 4.00                                  |
| EPSDT Dental Visits               | 91%                                     | 100%                                     | 4                                  | 4.00                                  |
| Academic Supports                 | 76%                                     | 100%                                     | 3                                  | 3.00                                  |
| Provider ECEM Visits              | 70%                                     | 100%                                     | 7                                  | 7.00                                  |
| Provider General Contacts         | 67%                                     | 100%                                     | 7                                  | 7.00                                  |
| Placements with Siblings          | 37%                                     | 58%                                      | Not Scored                         | Not Scored                            |
| Placements within Legal County    | 14%                                     | 14%                                      | Not Scored                         | Not Scored                            |
| Well-Being Sub-Total              |                                         |                                          | 25                                 | 25.00                                 |