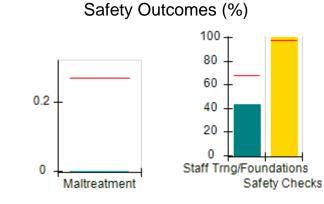

# Performance-Based Placement Measures RBWO Provider GA+SCORECARD - CCI

| Provider/Program Name: A          | Friend's Hou                            | se - (563) - CCI                         |                                    |                                       |
|-----------------------------------|-----------------------------------------|------------------------------------------|------------------------------------|---------------------------------------|
| 111 Henry Pkwy., McDonough, GA 30 | ugh, GA 30253 Quarterly Scores (Grades) |                                          | Current Quarter Score (Grade)      |                                       |
| Phone: 678-432-1630               |                                         | Q1: 104.71 (A+)                          | Q2: 109.41 (A+)                    | 107.11%                               |
| Vendor ID# 35215                  |                                         | Q3: 106.39 (A+)                          | Q4: 107.11 (A+)                    | (A+)                                  |
| Program Census Information:       |                                         | # Children in Care During<br>Quarter: 20 | # Placements During<br>Quarter: 20 | # Children in Care On<br>Last Day: 12 |
|                                   | Avg<br>Performance All<br>CCIs (%)      | Provider<br>Performance (%)*             | Possible Points<br>(Weight)        | Provider Points<br>Earned             |
| OPM Monitoring Reviews            |                                         |                                          |                                    |                                       |
| Annual Comprehensive Reviews      | 88%                                     | 99%                                      | 25                                 | 24.73                                 |
| Safety Reviews                    | 94%                                     | 99%                                      | 15                                 | 14.82                                 |
| Monitoring Sub-Total              |                                         |                                          | 40                                 | 39.56                                 |
| CCI Safety Outcomes               |                                         |                                          |                                    |                                       |
| Incidence of Maltreatment         | 0.27%                                   | No Substantiated<br>Reports              | 10                                 | 10.00                                 |
| Staff Training/Foundations        | 68%                                     | 96%                                      | 5                                  | 4.80                                  |
| Staff Safety Checks               | 98%                                     | 100%                                     | 5                                  | 5.00                                  |
| Safety Sub-Total                  |                                         |                                          | 20                                 | 19.80                                 |
| CCI Permanency Outcomes           |                                         |                                          |                                    |                                       |
| Placement Stability               | 90%                                     | 85%                                      | 15                                 | 12.75                                 |
| Permanency Sub-Total              |                                         |                                          | 15                                 | 12.75                                 |
| CCI Well-Being Outcomes           |                                         |                                          |                                    |                                       |
| EPSDT Medical Visits              | 93%                                     | 100%                                     | 4                                  | 4.00                                  |
| EPSDT Dental Visits               | 91%                                     | 100%                                     | 4                                  | 4.00                                  |
| Academic Supports                 | 76%                                     | 100%                                     | 3                                  | 3.00                                  |
| Provider ECEM Visits              | 70%                                     | 100%                                     | 7                                  | 7.00                                  |
| Provider General Contacts         | 67%                                     | 100%                                     | 7                                  | 7.00                                  |
| Placements with Siblings          | 37%                                     | 58%                                      | Not Scored                         | Not Scored                            |
| Placements within Legal County    | 14%                                     | 14%                                      | Not Scored                         | Not Scored                            |
| Well-Being Sub-Total              |                                         |                                          | 25                                 | 25.00                                 |