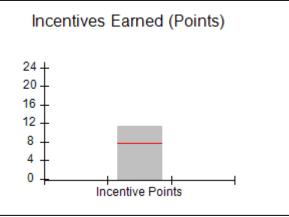

## **Quarterly Provider Comparisons to All CCIs**

indicates average for all CCIs

## Provider/Program Name: A Friend's House - (563) - CCI

| Program Census Information:                                                                                 |                                         | # Children in Care During<br>Quarter: 20 | # Placements During<br>Quarter: 20 | # Children in Care On<br>Last Day: 12 |
|-------------------------------------------------------------------------------------------------------------|-----------------------------------------|------------------------------------------|------------------------------------|---------------------------------------|
| CCI Incentive Credits                                                                                       | Avg<br>Performance All<br>CCIs (Points) | Provider<br>Performance (%)*             | Possible Points<br>(Weight)        | Provider Points<br>Earned             |
| Early EPSDT Medical Visits                                                                                  |                                         | 100%                                     | 2                                  | 2.00                                  |
| Early EPSDT Dental Visits                                                                                   |                                         | 100%                                     | 2                                  | 2.00                                  |
| Permanency Contacts                                                                                         |                                         | 100%                                     | 5                                  | 5.00                                  |
| Additional Academic Supports                                                                                |                                         | 100%                                     | 2                                  | 2.00                                  |
| Active Agency Accreditation                                                                                 |                                         | 0%                                       | 4                                  | 0.00                                  |
| Staff Clinical Licensure                                                                                    |                                         | 0%                                       | 5                                  | 0.00                                  |
| Behavior Management (threshold = 0)                                                                         |                                         | 100%                                     | 4                                  | 4.00                                  |
| Incentives Total                                                                                            | 7.72                                    |                                          | 24                                 | 15.00                                 |
| Maximum total                                                                                               | combined incentive                      | credit allowed is 10 points.             | Incentives Awarded                 | 10.00                                 |
| Performance calculation descriptions can be found in the FY 2018 RBWO PBP Measurements and Standards Guide. |                                         |                                          |                                    |                                       |