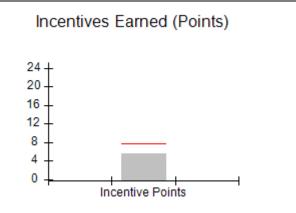

## Provider/Program Name: A Friend's House - (563) - CCI

| Program Census Information:                                                                                 |                                         | # Children in Care During<br>Quarter: 20 | # Placements During<br>Quarter: 20 | # Children in Care On<br>Last Day: 12 |
|-------------------------------------------------------------------------------------------------------------|-----------------------------------------|------------------------------------------|------------------------------------|---------------------------------------|
| CCI Incentive Credits                                                                                       | Avg<br>Performance All<br>CCIs (Points) | Provider<br>Performance (%)*             | Possible Points<br>(Weight)        | Provider Points<br>Earned             |
| Early EPSDT Medical Visits                                                                                  |                                         | 100%                                     | 2                                  | 2.00                                  |
| Early EPSDT Dental Visits                                                                                   |                                         | 100%                                     | 2                                  | 2.00                                  |
| Permanency Contacts                                                                                         |                                         | 100%                                     | 5                                  | 5.00                                  |
| Additional Academic Supports                                                                                |                                         | 100%                                     | 2                                  | 2.00                                  |
| Active Agency Accreditation                                                                                 |                                         | 0%                                       | 4                                  | 0.00                                  |
| Staff Clinical Licensure                                                                                    |                                         | 0%                                       | 5                                  | 0.00                                  |
| Behavior Management (threshold = 0)                                                                         |                                         | 100%                                     | 4                                  | 4.00                                  |
| Incentives Total                                                                                            | 7.72                                    |                                          | 24                                 | 15.00                                 |
| Maximum total                                                                                               | combined incentive                      | credit allowed is 10 points.             | Incentives Awarded                 | 10.00                                 |
| Performance calculation descriptions can be found in the FY 2018 RBWO PBP Measurements and Standards Guide. |                                         |                                          |                                    |                                       |