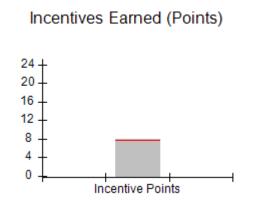

## Provider/Program Name: A Friend's House - (563) - CCI

| Program Census Information:                                                                                 |                                         | # Children in Care During<br>Quarter: 20 | # Placements During<br>Quarter: 20 | # Children in Care On<br>Last Day: 12 |
|-------------------------------------------------------------------------------------------------------------|-----------------------------------------|------------------------------------------|------------------------------------|---------------------------------------|
| CCI Incentive Credits                                                                                       | Avg<br>Performance All<br>CCIs (Points) | Provider<br>Performance (%)*             | Possible Points<br>(Weight)        | Provider Points<br>Earned             |
| Early EPSDT Medical Visits                                                                                  |                                         | 100%                                     | 2                                  | 2.00                                  |
| Early EPSDT Dental Visits                                                                                   |                                         | 100%                                     | 2                                  | 2.00                                  |
| Permanency Contacts                                                                                         |                                         | 100%                                     | 5                                  | 5.00                                  |
| Additional Academic Supports                                                                                |                                         | 100%                                     | 2                                  | 2.00                                  |
| Active Agency Accreditation                                                                                 |                                         | 0%                                       | 4                                  | 0.00                                  |
| Staff Clinical Licensure                                                                                    |                                         | 0%                                       | 5                                  | 0.00                                  |
| Behavior Management (threshold = 0)                                                                         |                                         | 100%                                     | 4                                  | 4.00                                  |
| Incentives Total                                                                                            | 7.72                                    |                                          | 24                                 | 15.00                                 |
| Maximum total                                                                                               | combined incentive                      | credit allowed is 10 points.             | Incentives Awarded                 | 10.00                                 |
| Performance calculation descriptions can be found in the FY 2018 RBWO PBP Measurements and Standards Guide. |                                         |                                          |                                    |                                       |