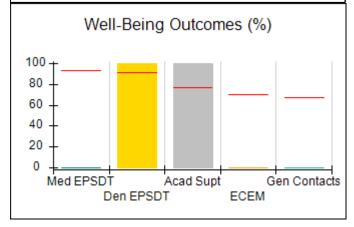

# Performance-Based Placement Measures RBWO Provider GA+SCORECARD - CCI

| Provider/Program Name: A          | Friend's Hou                            | se - (563) - CCI                         |                                    |                                       |
|-----------------------------------|-----------------------------------------|------------------------------------------|------------------------------------|---------------------------------------|
| 111 Henry Pkwy., McDonough, GA 30 | ugh, GA 30253 Quarterly Scores (Grades) |                                          | Current Quarter Score (Grade)      |                                       |
| Phone: 678-432-1630               |                                         | Q1: 104.71 (A+)                          | Q2: 109.41 (A+)                    | 107.11%                               |
| Vendor ID# 35215                  |                                         | Q3: 106.39 (A+)                          | Q4: 107.11 (A+)                    | (A+)                                  |
| Program Census Information:       |                                         | # Children in Care During<br>Quarter: 20 | # Placements During<br>Quarter: 20 | # Children in Care On<br>Last Day: 12 |
|                                   | Avg<br>Performance All<br>CCIs (%)      | Provider<br>Performance (%)*             | Possible Points<br>(Weight)        | Provider Points<br>Earned             |
| OPM Monitoring Reviews            |                                         |                                          |                                    |                                       |
| Annual Comprehensive Reviews      | 88%                                     | 99%                                      | 25                                 | 24.73                                 |
| Safety Reviews                    | 94%                                     | 99%                                      | 15                                 | 14.82                                 |
| Monitoring Sub-Total              |                                         |                                          | 40                                 | 39.56                                 |
| CCI Safety Outcomes               |                                         |                                          |                                    |                                       |
| Incidence of Maltreatment         | 0.27%                                   | No Substantiated<br>Reports              | 10                                 | 10.00                                 |
| Staff Training/Foundations        | 68%                                     | 96%                                      | 5                                  | 4.80                                  |
| Staff Safety Checks               | 98%                                     | 100%                                     | 5                                  | 5.00                                  |
| Safety Sub-Total                  |                                         |                                          | 20                                 | 19.80                                 |
| CCI Permanency Outcomes           |                                         |                                          |                                    |                                       |
| Placement Stability               | 90%                                     | 85%                                      | 15                                 | 12.75                                 |
| Permanency Sub-Total              |                                         |                                          | 15                                 | 12.75                                 |
| CCI Well-Being Outcomes           |                                         |                                          |                                    |                                       |
| EPSDT Medical Visits              | 93%                                     | 100%                                     | 4                                  | 4.00                                  |
| EPSDT Dental Visits               | 91%                                     | 100%                                     | 4                                  | 4.00                                  |
| Academic Supports                 | 76%                                     | 100%                                     | 3                                  | 3.00                                  |
| Provider ECEM Visits              | 70%                                     | 100%                                     | 7                                  | 7.00                                  |
| Provider General Contacts         | 67%                                     | 100%                                     | 7                                  | 7.00                                  |
| Placements with Siblings          | 37%                                     | 58%                                      | Not Scored                         | Not Scored                            |
| Placements within Legal County    | 14%                                     | 14%                                      | Not Scored                         | Not Scored                            |
| Well-Being Sub-Total              |                                         |                                          | 25                                 | 25.00                                 |