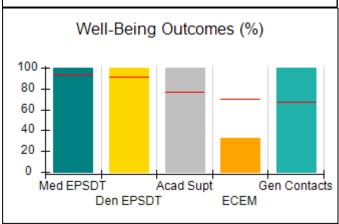

# Performance-Based Placement Measures RBWO Provider GA+SCORECARD - CCI

| Provider/Program Name: A          | Friend's Hou                            | se - (563) - CCI                         |                                    |                                       |
|-----------------------------------|-----------------------------------------|------------------------------------------|------------------------------------|---------------------------------------|
| 111 Henry Pkwy., McDonough, GA 30 | ugh, GA 30253 Quarterly Scores (Grades) |                                          | Current Quarter Score (Grade)      |                                       |
| Phone: 678-432-1630               |                                         | Q1: 104.71 (A+)                          | Q2: 109.41 (A+)                    | 107.11%                               |
| Vendor ID# 35215                  |                                         | Q3: 106.39 (A+)                          | Q4: 107.11 (A+)                    | (A+)                                  |
| Program Census Information:       |                                         | # Children in Care During<br>Quarter: 20 | # Placements During<br>Quarter: 20 | # Children in Care On<br>Last Day: 12 |
|                                   | Avg<br>Performance All<br>CCIs (%)      | Provider<br>Performance (%)*             | Possible Points<br>(Weight)        | Provider Points<br>Earned             |
| OPM Monitoring Reviews            |                                         |                                          |                                    |                                       |
| Annual Comprehensive Reviews      | 88%                                     | 99%                                      | 25                                 | 24.73                                 |
| Safety Reviews                    | 94%                                     | 99%                                      | 15                                 | 14.82                                 |
| Monitoring Sub-Total              |                                         |                                          | 40                                 | 39.56                                 |
| CCI Safety Outcomes               |                                         |                                          |                                    |                                       |
| Incidence of Maltreatment         | 0.27%                                   | No Substantiated<br>Reports              | 10                                 | 10.00                                 |
| Staff Training/Foundations        | 68%                                     | 96%                                      | 5                                  | 4.80                                  |
| Staff Safety Checks               | 98%                                     | 100%                                     | 5                                  | 5.00                                  |
| Safety Sub-Total                  |                                         |                                          | 20                                 | 19.80                                 |
| CCI Permanency Outcomes           |                                         |                                          |                                    |                                       |
| Placement Stability               | 90%                                     | 85%                                      | 15                                 | 12.75                                 |
| Permanency Sub-Total              |                                         |                                          | 15                                 | 12.75                                 |
| CCI Well-Being Outcomes           |                                         |                                          |                                    |                                       |
| EPSDT Medical Visits              | 93%                                     | 100%                                     | 4                                  | 4.00                                  |
| EPSDT Dental Visits               | 91%                                     | 100%                                     | 4                                  | 4.00                                  |
| Academic Supports                 | 76%                                     | 100%                                     | 3                                  | 3.00                                  |
| Provider ECEM Visits              | 70%                                     | 100%                                     | 7                                  | 7.00                                  |
| Provider General Contacts         | 67%                                     | 100%                                     | 7                                  | 7.00                                  |
| Placements with Siblings          | 37%                                     | 58%                                      | Not Scored                         | Not Scored                            |
| Placements within Legal County    | 14%                                     | 14%                                      | Not Scored                         | Not Scored                            |
| Well-Being Sub-Total              |                                         |                                          | 25                                 | 25.00                                 |