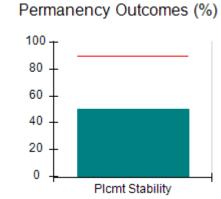

# Performance-Based Placement Measures RBWO Provider GA+SCORECARD - CCI

| Provider/Program Name: A          | Friend's Hou                            | se - (563) - CCI                         |                                    |                                       |
|-----------------------------------|-----------------------------------------|------------------------------------------|------------------------------------|---------------------------------------|
| 111 Henry Pkwy., McDonough, GA 30 | ugh, GA 30253 Quarterly Scores (Grades) |                                          | Current Quarter Score (Grade)      |                                       |
| Phone: 678-432-1630               |                                         | Q1: 104.71 (A+)                          | Q2: 109.41 (A+)                    | 107.11%                               |
| Vendor ID# 35215                  |                                         | Q3: 106.39 (A+)                          | Q4: 107.11 (A+)                    | (A+)                                  |
| Program Census Information:       |                                         | # Children in Care During<br>Quarter: 20 | # Placements During<br>Quarter: 20 | # Children in Care On<br>Last Day: 12 |
|                                   | Avg<br>Performance All<br>CCIs (%)      | Provider<br>Performance (%)*             | Possible Points<br>(Weight)        | Provider Points<br>Earned             |
| OPM Monitoring Reviews            |                                         |                                          |                                    |                                       |
| Annual Comprehensive Reviews      | 88%                                     | 99%                                      | 25                                 | 24.73                                 |
| Safety Reviews                    | 94%                                     | 99%                                      | 15                                 | 14.82                                 |
| Monitoring Sub-Total              |                                         |                                          | 40                                 | 39.56                                 |
| CCI Safety Outcomes               |                                         |                                          |                                    |                                       |
| Incidence of Maltreatment         | 0.27%                                   | No Substantiated<br>Reports              | 10                                 | 10.00                                 |
| Staff Training/Foundations        | 68%                                     | 96%                                      | 5                                  | 4.80                                  |
| Staff Safety Checks               | 98%                                     | 100%                                     | 5                                  | 5.00                                  |
| Safety Sub-Total                  |                                         |                                          | 20                                 | 19.80                                 |
| CCI Permanency Outcomes           |                                         |                                          |                                    |                                       |
| Placement Stability               | 90%                                     | 85%                                      | 15                                 | 12.75                                 |
| Permanency Sub-Total              |                                         |                                          | 15                                 | 12.75                                 |
| CCI Well-Being Outcomes           |                                         |                                          |                                    |                                       |
| EPSDT Medical Visits              | 93%                                     | 100%                                     | 4                                  | 4.00                                  |
| EPSDT Dental Visits               | 91%                                     | 100%                                     | 4                                  | 4.00                                  |
| Academic Supports                 | 76%                                     | 100%                                     | 3                                  | 3.00                                  |
| Provider ECEM Visits              | 70%                                     | 100%                                     | 7                                  | 7.00                                  |
| Provider General Contacts         | 67%                                     | 100%                                     | 7                                  | 7.00                                  |
| Placements with Siblings          | 37%                                     | 58%                                      | Not Scored                         | Not Scored                            |
| Placements within Legal County    | 14%                                     | 14%                                      | Not Scored                         | Not Scored                            |
| Well-Being Sub-Total              |                                         |                                          | 25                                 | 25.00                                 |