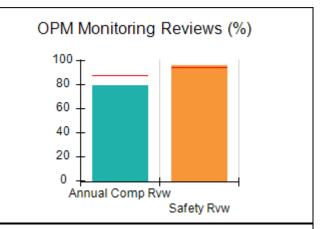

## **Quarterly Provider Comparisons to All CCIs**

indicates average for all CCIs

# Performance-Based Placement Measures RBWO Provider GA+SCORECARD - CCI

| Provider/Program Name: A          | Friend's Hou                            | se - (563) - CCI                         |                                    |                                       |
|-----------------------------------|-----------------------------------------|------------------------------------------|------------------------------------|---------------------------------------|
| 111 Henry Pkwy., McDonough, GA 30 | ugh, GA 30253 Quarterly Scores (Grades) |                                          | Current Quarter Score (Grade)      |                                       |
| Phone: 678-432-1630               |                                         | Q1: 104.71 (A+)                          | Q2: 109.41 (A+)                    | 107.11%                               |
| Vendor ID# 35215                  |                                         | Q3: 106.39 (A+)                          | Q4: 107.11 (A+)                    | (A+)                                  |
| Program Census Information:       |                                         | # Children in Care During<br>Quarter: 20 | # Placements During<br>Quarter: 20 | # Children in Care On<br>Last Day: 12 |
|                                   | Avg<br>Performance All<br>CCIs (%)      | Provider<br>Performance (%)*             | Possible Points<br>(Weight)        | Provider Points<br>Earned             |
| OPM Monitoring Reviews            |                                         |                                          |                                    |                                       |
| Annual Comprehensive Reviews      | 88%                                     | 99%                                      | 25                                 | 24.73                                 |
| Safety Reviews                    | 94%                                     | 99%                                      | 15                                 | 14.82                                 |
| Monitoring Sub-Total              |                                         |                                          | 40                                 | 39.56                                 |
| CCI Safety Outcomes               |                                         |                                          |                                    |                                       |
| Incidence of Maltreatment         | 0.27%                                   | No Substantiated<br>Reports              | 10                                 | 10.00                                 |
| Staff Training/Foundations        | 68%                                     | 96%                                      | 5                                  | 4.80                                  |
| Staff Safety Checks               | 98%                                     | 100%                                     | 5                                  | 5.00                                  |
| Safety Sub-Total                  |                                         |                                          | 20                                 | 19.80                                 |
| CCI Permanency Outcomes           |                                         |                                          |                                    |                                       |
| Placement Stability               | 90%                                     | 85%                                      | 15                                 | 12.75                                 |
| Permanency Sub-Total              |                                         |                                          | 15                                 | 12.75                                 |
| CCI Well-Being Outcomes           |                                         |                                          |                                    |                                       |
| EPSDT Medical Visits              | 93%                                     | 100%                                     | 4                                  | 4.00                                  |
| EPSDT Dental Visits               | 91%                                     | 100%                                     | 4                                  | 4.00                                  |
| Academic Supports                 | 76%                                     | 100%                                     | 3                                  | 3.00                                  |
| Provider ECEM Visits              | 70%                                     | 100%                                     | 7                                  | 7.00                                  |
| Provider General Contacts         | 67%                                     | 100%                                     | 7                                  | 7.00                                  |
| Placements with Siblings          | 37%                                     | 58%                                      | Not Scored                         | Not Scored                            |
| Placements within Legal County    | 14%                                     | 14%                                      | Not Scored                         | Not Scored                            |
| Well-Being Sub-Total              |                                         |                                          | 25                                 | 25.00                                 |