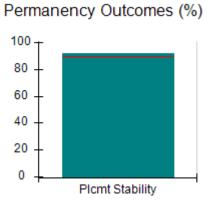

# Performance-Based Placement Measures RBWO Provider GA+SCORECARD - CCI

| Provider/Program Name: A          | Friend's Hou                            | se - (563) - CCI                         |                                    |                                       |
|-----------------------------------|-----------------------------------------|------------------------------------------|------------------------------------|---------------------------------------|
| 111 Henry Pkwy., McDonough, GA 30 | ugh, GA 30253 Quarterly Scores (Grades) |                                          | Current Quarter Score (Grade)      |                                       |
| Phone: 678-432-1630               |                                         | Q1: 104.71 (A+)                          | Q2: 109.41 (A+)                    | 107.11%                               |
| Vendor ID# 35215                  |                                         | Q3: 106.39 (A+)                          | Q4: 107.11 (A+)                    | (A+)                                  |
| Program Census Information:       |                                         | # Children in Care During<br>Quarter: 20 | # Placements During<br>Quarter: 20 | # Children in Care On<br>Last Day: 12 |
|                                   | Avg<br>Performance All<br>CCIs (%)      | Provider<br>Performance (%)*             | Possible Points<br>(Weight)        | Provider Points<br>Earned             |
| OPM Monitoring Reviews            |                                         |                                          |                                    |                                       |
| Annual Comprehensive Reviews      | 88%                                     | 99%                                      | 25                                 | 24.73                                 |
| Safety Reviews                    | 94%                                     | 99%                                      | 15                                 | 14.82                                 |
| Monitoring Sub-Total              |                                         |                                          | 40                                 | 39.56                                 |
| CCI Safety Outcomes               |                                         |                                          |                                    |                                       |
| Incidence of Maltreatment         | 0.27%                                   | No Substantiated<br>Reports              | 10                                 | 10.00                                 |
| Staff Training/Foundations        | 68%                                     | 96%                                      | 5                                  | 4.80                                  |
| Staff Safety Checks               | 98%                                     | 100%                                     | 5                                  | 5.00                                  |
| Safety Sub-Total                  |                                         |                                          | 20                                 | 19.80                                 |
| CCI Permanency Outcomes           |                                         |                                          |                                    |                                       |
| Placement Stability               | 90%                                     | 85%                                      | 15                                 | 12.75                                 |
| Permanency Sub-Total              |                                         |                                          | 15                                 | 12.75                                 |
| CCI Well-Being Outcomes           |                                         |                                          |                                    |                                       |
| EPSDT Medical Visits              | 93%                                     | 100%                                     | 4                                  | 4.00                                  |
| EPSDT Dental Visits               | 91%                                     | 100%                                     | 4                                  | 4.00                                  |
| Academic Supports                 | 76%                                     | 100%                                     | 3                                  | 3.00                                  |
| Provider ECEM Visits              | 70%                                     | 100%                                     | 7                                  | 7.00                                  |
| Provider General Contacts         | 67%                                     | 100%                                     | 7                                  | 7.00                                  |
| Placements with Siblings          | 37%                                     | 58%                                      | Not Scored                         | Not Scored                            |
| Placements within Legal County    | 14%                                     | 14%                                      | Not Scored                         | Not Scored                            |
| Well-Being Sub-Total              |                                         |                                          | 25                                 | 25.00                                 |