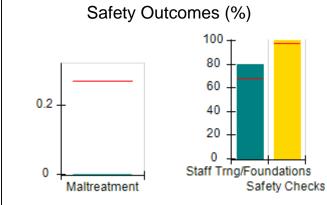

# Performance-Based Placement Measures RBWO Provider GA+SCORECARD - CCI

| Provider/Program Name: A          | Friend's Hou                            | se - (563) - CCI                         |                                    |                                       |
|-----------------------------------|-----------------------------------------|------------------------------------------|------------------------------------|---------------------------------------|
| 111 Henry Pkwy., McDonough, GA 30 | ugh, GA 30253 Quarterly Scores (Grades) |                                          | Current Quarter Score (Grade)      |                                       |
| Phone: 678-432-1630               |                                         | Q1: 104.71 (A+)                          | Q2: 109.41 (A+)                    | 107.11%                               |
| Vendor ID# 35215                  |                                         | Q3: 106.39 (A+)                          | Q4: 107.11 (A+)                    | (A+)                                  |
| Program Census Information:       |                                         | # Children in Care During<br>Quarter: 20 | # Placements During<br>Quarter: 20 | # Children in Care On<br>Last Day: 12 |
|                                   | Avg<br>Performance All<br>CCIs (%)      | Provider<br>Performance (%)*             | Possible Points<br>(Weight)        | Provider Points<br>Earned             |
| OPM Monitoring Reviews            |                                         |                                          |                                    |                                       |
| Annual Comprehensive Reviews      | 88%                                     | 99%                                      | 25                                 | 24.73                                 |
| Safety Reviews                    | 94%                                     | 99%                                      | 15                                 | 14.82                                 |
| Monitoring Sub-Total              |                                         |                                          | 40                                 | 39.56                                 |
| CCI Safety Outcomes               |                                         |                                          |                                    |                                       |
| Incidence of Maltreatment         | 0.27%                                   | No Substantiated<br>Reports              | 10                                 | 10.00                                 |
| Staff Training/Foundations        | 68%                                     | 96%                                      | 5                                  | 4.80                                  |
| Staff Safety Checks               | 98%                                     | 100%                                     | 5                                  | 5.00                                  |
| Safety Sub-Total                  |                                         |                                          | 20                                 | 19.80                                 |
| CCI Permanency Outcomes           |                                         |                                          |                                    |                                       |
| Placement Stability               | 90%                                     | 85%                                      | 15                                 | 12.75                                 |
| Permanency Sub-Total              |                                         |                                          | 15                                 | 12.75                                 |
| CCI Well-Being Outcomes           |                                         |                                          |                                    |                                       |
| EPSDT Medical Visits              | 93%                                     | 100%                                     | 4                                  | 4.00                                  |
| EPSDT Dental Visits               | 91%                                     | 100%                                     | 4                                  | 4.00                                  |
| Academic Supports                 | 76%                                     | 100%                                     | 3                                  | 3.00                                  |
| Provider ECEM Visits              | 70%                                     | 100%                                     | 7                                  | 7.00                                  |
| Provider General Contacts         | 67%                                     | 100%                                     | 7                                  | 7.00                                  |
| Placements with Siblings          | 37%                                     | 58%                                      | Not Scored                         | Not Scored                            |
| Placements within Legal County    | 14%                                     | 14%                                      | Not Scored                         | Not Scored                            |
| Well-Being Sub-Total              |                                         |                                          | 25                                 | 25.00                                 |