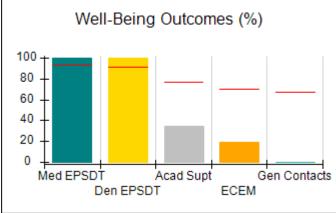

# Performance-Based Placement Measures RBWO Provider GA+SCORECARD - CCI

| Provider/Program Name: A          | Friend's Hou                            | se - (563) - CCI                         |                                    |                                       |
|-----------------------------------|-----------------------------------------|------------------------------------------|------------------------------------|---------------------------------------|
| 111 Henry Pkwy., McDonough, GA 30 | ugh, GA 30253 Quarterly Scores (Grades) |                                          | Current Quarter Score (Grade)      |                                       |
| Phone: 678-432-1630               |                                         | Q1: 104.71 (A+)                          | Q2: 109.41 (A+)                    | 107.11%                               |
| Vendor ID# 35215                  |                                         | Q3: 106.39 (A+)                          | Q4: 107.11 (A+)                    | (A+)                                  |
| Program Census Information:       |                                         | # Children in Care During<br>Quarter: 20 | # Placements During<br>Quarter: 20 | # Children in Care On<br>Last Day: 12 |
|                                   | Avg<br>Performance All<br>CCIs (%)      | Provider<br>Performance (%)*             | Possible Points<br>(Weight)        | Provider Points<br>Earned             |
| OPM Monitoring Reviews            |                                         |                                          |                                    |                                       |
| Annual Comprehensive Reviews      | 88%                                     | 99%                                      | 25                                 | 24.73                                 |
| Safety Reviews                    | 94%                                     | 99%                                      | 15                                 | 14.82                                 |
| Monitoring Sub-Total              |                                         |                                          | 40                                 | 39.56                                 |
| CCI Safety Outcomes               |                                         |                                          |                                    |                                       |
| Incidence of Maltreatment         | 0.27%                                   | No Substantiated<br>Reports              | 10                                 | 10.00                                 |
| Staff Training/Foundations        | 68%                                     | 96%                                      | 5                                  | 4.80                                  |
| Staff Safety Checks               | 98%                                     | 100%                                     | 5                                  | 5.00                                  |
| Safety Sub-Total                  |                                         |                                          | 20                                 | 19.80                                 |
| CCI Permanency Outcomes           |                                         |                                          |                                    |                                       |
| Placement Stability               | 90%                                     | 85%                                      | 15                                 | 12.75                                 |
| Permanency Sub-Total              |                                         |                                          | 15                                 | 12.75                                 |
| CCI Well-Being Outcomes           |                                         |                                          |                                    |                                       |
| EPSDT Medical Visits              | 93%                                     | 100%                                     | 4                                  | 4.00                                  |
| EPSDT Dental Visits               | 91%                                     | 100%                                     | 4                                  | 4.00                                  |
| Academic Supports                 | 76%                                     | 100%                                     | 3                                  | 3.00                                  |
| Provider ECEM Visits              | 70%                                     | 100%                                     | 7                                  | 7.00                                  |
| Provider General Contacts         | 67%                                     | 100%                                     | 7                                  | 7.00                                  |
| Placements with Siblings          | 37%                                     | 58%                                      | Not Scored                         | Not Scored                            |
| Placements within Legal County    | 14%                                     | 14%                                      | Not Scored                         | Not Scored                            |
| Well-Being Sub-Total              |                                         |                                          | 25                                 | 25.00                                 |