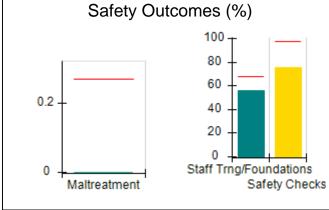

# Performance-Based Placement Measures RBWO Provider GA+SCORECARD - CCI

| Provider/Program Name: A          | Friend's Hou                            | se - (563) - CCI                         |                                    |                                       |
|-----------------------------------|-----------------------------------------|------------------------------------------|------------------------------------|---------------------------------------|
| 111 Henry Pkwy., McDonough, GA 30 | ugh, GA 30253 Quarterly Scores (Grades) |                                          | Current Quarter Score (Grade)      |                                       |
| Phone: 678-432-1630               |                                         | Q1: 104.71 (A+)                          | Q2: 109.41 (A+)                    | 107.11%                               |
| Vendor ID# 35215                  |                                         | Q3: 106.39 (A+)                          | Q4: 107.11 (A+)                    | (A+)                                  |
| Program Census Information:       |                                         | # Children in Care During<br>Quarter: 20 | # Placements During<br>Quarter: 20 | # Children in Care On<br>Last Day: 12 |
|                                   | Avg<br>Performance All<br>CCIs (%)      | Provider<br>Performance (%)*             | Possible Points<br>(Weight)        | Provider Points<br>Earned             |
| OPM Monitoring Reviews            |                                         |                                          |                                    |                                       |
| Annual Comprehensive Reviews      | 88%                                     | 99%                                      | 25                                 | 24.73                                 |
| Safety Reviews                    | 94%                                     | 99%                                      | 15                                 | 14.82                                 |
| Monitoring Sub-Total              |                                         |                                          | 40                                 | 39.56                                 |
| CCI Safety Outcomes               |                                         |                                          |                                    |                                       |
| Incidence of Maltreatment         | 0.27%                                   | No Substantiated<br>Reports              | 10                                 | 10.00                                 |
| Staff Training/Foundations        | 68%                                     | 96%                                      | 5                                  | 4.80                                  |
| Staff Safety Checks               | 98%                                     | 100%                                     | 5                                  | 5.00                                  |
| Safety Sub-Total                  |                                         |                                          | 20                                 | 19.80                                 |
| CCI Permanency Outcomes           |                                         |                                          |                                    |                                       |
| Placement Stability               | 90%                                     | 85%                                      | 15                                 | 12.75                                 |
| Permanency Sub-Total              |                                         |                                          | 15                                 | 12.75                                 |
| CCI Well-Being Outcomes           |                                         |                                          |                                    |                                       |
| EPSDT Medical Visits              | 93%                                     | 100%                                     | 4                                  | 4.00                                  |
| EPSDT Dental Visits               | 91%                                     | 100%                                     | 4                                  | 4.00                                  |
| Academic Supports                 | 76%                                     | 100%                                     | 3                                  | 3.00                                  |
| Provider ECEM Visits              | 70%                                     | 100%                                     | 7                                  | 7.00                                  |
| Provider General Contacts         | 67%                                     | 100%                                     | 7                                  | 7.00                                  |
| Placements with Siblings          | 37%                                     | 58%                                      | Not Scored                         | Not Scored                            |
| Placements within Legal County    | 14%                                     | 14%                                      | Not Scored                         | Not Scored                            |
| Well-Being Sub-Total              |                                         |                                          | 25                                 | 25.00                                 |