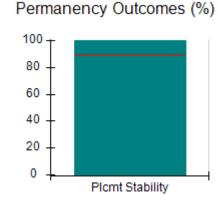

# Performance-Based Placement Measures RBWO Provider GA+SCORECARD - CCI

| Provider/Program Name: A          | Friend's Hou                            | se - (563) - CCI                         |                                    |                                       |
|-----------------------------------|-----------------------------------------|------------------------------------------|------------------------------------|---------------------------------------|
| 111 Henry Pkwy., McDonough, GA 30 | ugh, GA 30253 Quarterly Scores (Grades) |                                          | Current Quarter Score (Grade)      |                                       |
| Phone: 678-432-1630               |                                         | Q1: 104.71 (A+)                          | Q2: 109.41 (A+)                    | 107.11%                               |
| Vendor ID# 35215                  |                                         | Q3: 106.39 (A+)                          | Q4: 107.11 (A+)                    | (A+)                                  |
| Program Census Information:       |                                         | # Children in Care During<br>Quarter: 20 | # Placements During<br>Quarter: 20 | # Children in Care On<br>Last Day: 12 |
|                                   | Avg<br>Performance All<br>CCIs (%)      | Provider<br>Performance (%)*             | Possible Points<br>(Weight)        | Provider Points<br>Earned             |
| OPM Monitoring Reviews            |                                         |                                          |                                    |                                       |
| Annual Comprehensive Reviews      | 88%                                     | 99%                                      | 25                                 | 24.73                                 |
| Safety Reviews                    | 94%                                     | 99%                                      | 15                                 | 14.82                                 |
| Monitoring Sub-Total              |                                         |                                          | 40                                 | 39.56                                 |
| CCI Safety Outcomes               |                                         |                                          |                                    |                                       |
| Incidence of Maltreatment         | 0.27%                                   | No Substantiated<br>Reports              | 10                                 | 10.00                                 |
| Staff Training/Foundations        | 68%                                     | 96%                                      | 5                                  | 4.80                                  |
| Staff Safety Checks               | 98%                                     | 100%                                     | 5                                  | 5.00                                  |
| Safety Sub-Total                  |                                         |                                          | 20                                 | 19.80                                 |
| CCI Permanency Outcomes           |                                         |                                          |                                    |                                       |
| Placement Stability               | 90%                                     | 85%                                      | 15                                 | 12.75                                 |
| Permanency Sub-Total              |                                         |                                          | 15                                 | 12.75                                 |
| CCI Well-Being Outcomes           |                                         |                                          |                                    |                                       |
| EPSDT Medical Visits              | 93%                                     | 100%                                     | 4                                  | 4.00                                  |
| EPSDT Dental Visits               | 91%                                     | 100%                                     | 4                                  | 4.00                                  |
| Academic Supports                 | 76%                                     | 100%                                     | 3                                  | 3.00                                  |
| Provider ECEM Visits              | 70%                                     | 100%                                     | 7                                  | 7.00                                  |
| Provider General Contacts         | 67%                                     | 100%                                     | 7                                  | 7.00                                  |
| Placements with Siblings          | 37%                                     | 58%                                      | Not Scored                         | Not Scored                            |
| Placements within Legal County    | 14%                                     | 14%                                      | Not Scored                         | Not Scored                            |
| Well-Being Sub-Total              |                                         |                                          | 25                                 | 25.00                                 |