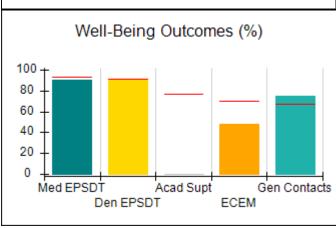

# Performance-Based Placement Measures RBWO Provider GA+SCORECARD - CCI

| Provider/Program Name: A          | Friend's Hou                            | se - (563) - CCI                         |                                    |                                       |
|-----------------------------------|-----------------------------------------|------------------------------------------|------------------------------------|---------------------------------------|
| 111 Henry Pkwy., McDonough, GA 30 | ugh, GA 30253 Quarterly Scores (Grades) |                                          | Current Quarter Score (Grade)      |                                       |
| Phone: 678-432-1630               |                                         | Q1: 104.71 (A+)                          | Q2: 109.41 (A+)                    | 107.11%                               |
| Vendor ID# 35215                  |                                         | Q3: 106.39 (A+)                          | Q4: 107.11 (A+)                    | (A+)                                  |
| Program Census Information:       |                                         | # Children in Care During<br>Quarter: 20 | # Placements During<br>Quarter: 20 | # Children in Care On<br>Last Day: 12 |
|                                   | Avg<br>Performance All<br>CCIs (%)      | Provider<br>Performance (%)*             | Possible Points<br>(Weight)        | Provider Points<br>Earned             |
| OPM Monitoring Reviews            |                                         |                                          |                                    |                                       |
| Annual Comprehensive Reviews      | 88%                                     | 99%                                      | 25                                 | 24.73                                 |
| Safety Reviews                    | 94%                                     | 99%                                      | 15                                 | 14.82                                 |
| Monitoring Sub-Total              |                                         |                                          | 40                                 | 39.56                                 |
| CCI Safety Outcomes               |                                         |                                          |                                    |                                       |
| Incidence of Maltreatment         | 0.27%                                   | No Substantiated<br>Reports              | 10                                 | 10.00                                 |
| Staff Training/Foundations        | 68%                                     | 96%                                      | 5                                  | 4.80                                  |
| Staff Safety Checks               | 98%                                     | 100%                                     | 5                                  | 5.00                                  |
| Safety Sub-Total                  |                                         |                                          | 20                                 | 19.80                                 |
| CCI Permanency Outcomes           |                                         |                                          |                                    |                                       |
| Placement Stability               | 90%                                     | 85%                                      | 15                                 | 12.75                                 |
| Permanency Sub-Total              |                                         |                                          | 15                                 | 12.75                                 |
| CCI Well-Being Outcomes           |                                         |                                          |                                    |                                       |
| EPSDT Medical Visits              | 93%                                     | 100%                                     | 4                                  | 4.00                                  |
| EPSDT Dental Visits               | 91%                                     | 100%                                     | 4                                  | 4.00                                  |
| Academic Supports                 | 76%                                     | 100%                                     | 3                                  | 3.00                                  |
| Provider ECEM Visits              | 70%                                     | 100%                                     | 7                                  | 7.00                                  |
| Provider General Contacts         | 67%                                     | 100%                                     | 7                                  | 7.00                                  |
| Placements with Siblings          | 37%                                     | 58%                                      | Not Scored                         | Not Scored                            |
| Placements within Legal County    | 14%                                     | 14%                                      | Not Scored                         | Not Scored                            |
| Well-Being Sub-Total              |                                         |                                          | 25                                 | 25.00                                 |