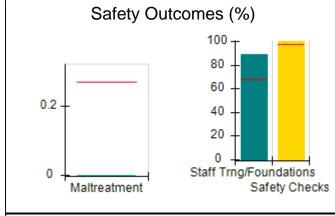

# Performance-Based Placement Measures RBWO Provider GA+SCORECARD - CCI

| Provider/Program Name: A          | Friend's Hou                            | se - (563) - CCI                         |                                    |                                       |
|-----------------------------------|-----------------------------------------|------------------------------------------|------------------------------------|---------------------------------------|
| 111 Henry Pkwy., McDonough, GA 30 | ugh, GA 30253 Quarterly Scores (Grades) |                                          | Current Quarter Score (Grade)      |                                       |
| Phone: 678-432-1630               |                                         | Q1: 104.71 (A+)                          | Q2: 109.41 (A+)                    | 107.11%                               |
| Vendor ID# 35215                  |                                         | Q3: 106.39 (A+)                          | Q4: 107.11 (A+)                    | (A+)                                  |
| Program Census Information:       |                                         | # Children in Care During<br>Quarter: 20 | # Placements During<br>Quarter: 20 | # Children in Care On<br>Last Day: 12 |
|                                   | Avg<br>Performance All<br>CCIs (%)      | Provider<br>Performance (%)*             | Possible Points<br>(Weight)        | Provider Points<br>Earned             |
| OPM Monitoring Reviews            |                                         |                                          |                                    |                                       |
| Annual Comprehensive Reviews      | 88%                                     | 99%                                      | 25                                 | 24.73                                 |
| Safety Reviews                    | 94%                                     | 99%                                      | 15                                 | 14.82                                 |
| Monitoring Sub-Total              |                                         |                                          | 40                                 | 39.56                                 |
| CCI Safety Outcomes               |                                         |                                          |                                    |                                       |
| Incidence of Maltreatment         | 0.27%                                   | No Substantiated<br>Reports              | 10                                 | 10.00                                 |
| Staff Training/Foundations        | 68%                                     | 96%                                      | 5                                  | 4.80                                  |
| Staff Safety Checks               | 98%                                     | 100%                                     | 5                                  | 5.00                                  |
| Safety Sub-Total                  |                                         |                                          | 20                                 | 19.80                                 |
| CCI Permanency Outcomes           |                                         |                                          |                                    |                                       |
| Placement Stability               | 90%                                     | 85%                                      | 15                                 | 12.75                                 |
| Permanency Sub-Total              |                                         |                                          | 15                                 | 12.75                                 |
| CCI Well-Being Outcomes           |                                         |                                          |                                    |                                       |
| EPSDT Medical Visits              | 93%                                     | 100%                                     | 4                                  | 4.00                                  |
| EPSDT Dental Visits               | 91%                                     | 100%                                     | 4                                  | 4.00                                  |
| Academic Supports                 | 76%                                     | 100%                                     | 3                                  | 3.00                                  |
| Provider ECEM Visits              | 70%                                     | 100%                                     | 7                                  | 7.00                                  |
| Provider General Contacts         | 67%                                     | 100%                                     | 7                                  | 7.00                                  |
| Placements with Siblings          | 37%                                     | 58%                                      | Not Scored                         | Not Scored                            |
| Placements within Legal County    | 14%                                     | 14%                                      | Not Scored                         | Not Scored                            |
| Well-Being Sub-Total              |                                         |                                          | 25                                 | 25.00                                 |