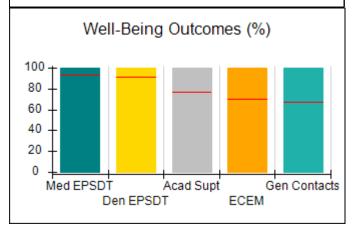

# Performance-Based Placement Measures RBWO Provider GA+SCORECARD - CCI

| Provider/Program Name: A          | Friend's Hou                            | se - (563) - CCI                         |                                    |                                       |
|-----------------------------------|-----------------------------------------|------------------------------------------|------------------------------------|---------------------------------------|
| 111 Henry Pkwy., McDonough, GA 30 | ugh, GA 30253 Quarterly Scores (Grades) |                                          | Current Quarter Score (Grade)      |                                       |
| Phone: 678-432-1630               |                                         | Q1: 104.71 (A+)                          | Q2: 109.41 (A+)                    | 107.11%                               |
| Vendor ID# 35215                  |                                         | Q3: 106.39 (A+)                          | Q4: 107.11 (A+)                    | (A+)                                  |
| Program Census Information:       |                                         | # Children in Care During<br>Quarter: 20 | # Placements During<br>Quarter: 20 | # Children in Care On<br>Last Day: 12 |
|                                   | Avg<br>Performance All<br>CCIs (%)      | Provider<br>Performance (%)*             | Possible Points<br>(Weight)        | Provider Points<br>Earned             |
| OPM Monitoring Reviews            |                                         |                                          |                                    |                                       |
| Annual Comprehensive Reviews      | 88%                                     | 99%                                      | 25                                 | 24.73                                 |
| Safety Reviews                    | 94%                                     | 99%                                      | 15                                 | 14.82                                 |
| Monitoring Sub-Total              |                                         |                                          | 40                                 | 39.56                                 |
| CCI Safety Outcomes               |                                         |                                          |                                    |                                       |
| Incidence of Maltreatment         | 0.27%                                   | No Substantiated<br>Reports              | 10                                 | 10.00                                 |
| Staff Training/Foundations        | 68%                                     | 96%                                      | 5                                  | 4.80                                  |
| Staff Safety Checks               | 98%                                     | 100%                                     | 5                                  | 5.00                                  |
| Safety Sub-Total                  |                                         |                                          | 20                                 | 19.80                                 |
| CCI Permanency Outcomes           |                                         |                                          |                                    |                                       |
| Placement Stability               | 90%                                     | 85%                                      | 15                                 | 12.75                                 |
| Permanency Sub-Total              |                                         |                                          | 15                                 | 12.75                                 |
| CCI Well-Being Outcomes           |                                         |                                          |                                    |                                       |
| EPSDT Medical Visits              | 93%                                     | 100%                                     | 4                                  | 4.00                                  |
| EPSDT Dental Visits               | 91%                                     | 100%                                     | 4                                  | 4.00                                  |
| Academic Supports                 | 76%                                     | 100%                                     | 3                                  | 3.00                                  |
| Provider ECEM Visits              | 70%                                     | 100%                                     | 7                                  | 7.00                                  |
| Provider General Contacts         | 67%                                     | 100%                                     | 7                                  | 7.00                                  |
| Placements with Siblings          | 37%                                     | 58%                                      | Not Scored                         | Not Scored                            |
| Placements within Legal County    | 14%                                     | 14%                                      | Not Scored                         | Not Scored                            |
| Well-Being Sub-Total              |                                         |                                          | 25                                 | 25.00                                 |