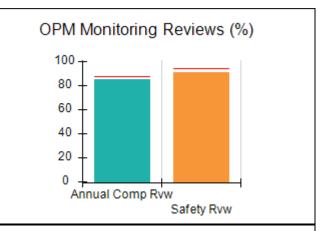

# Performance-Based Placement Measures RBWO Provider GA+SCORECARD - CCI

| Provider/Program Name: A          | Friend's Hou                            | se - (563) - CCI                         |                                    |                                       |
|-----------------------------------|-----------------------------------------|------------------------------------------|------------------------------------|---------------------------------------|
| 111 Henry Pkwy., McDonough, GA 30 | ugh, GA 30253 Quarterly Scores (Grades) |                                          | Current Quarter Score (Grade)      |                                       |
| Phone: 678-432-1630               |                                         | Q1: 104.71 (A+)                          | Q2: 109.41 (A+)                    | 107.11%                               |
| Vendor ID# 35215                  |                                         | Q3: 106.39 (A+)                          | Q4: 107.11 (A+)                    | (A+)                                  |
| Program Census Information:       |                                         | # Children in Care During<br>Quarter: 20 | # Placements During<br>Quarter: 20 | # Children in Care On<br>Last Day: 12 |
|                                   | Avg<br>Performance All<br>CCIs (%)      | Provider<br>Performance (%)*             | Possible Points<br>(Weight)        | Provider Points<br>Earned             |
| OPM Monitoring Reviews            |                                         |                                          |                                    |                                       |
| Annual Comprehensive Reviews      | 88%                                     | 99%                                      | 25                                 | 24.73                                 |
| Safety Reviews                    | 94%                                     | 99%                                      | 15                                 | 14.82                                 |
| Monitoring Sub-Total              |                                         |                                          | 40                                 | 39.56                                 |
| CCI Safety Outcomes               |                                         |                                          |                                    |                                       |
| Incidence of Maltreatment         | 0.27%                                   | No Substantiated<br>Reports              | 10                                 | 10.00                                 |
| Staff Training/Foundations        | 68%                                     | 96%                                      | 5                                  | 4.80                                  |
| Staff Safety Checks               | 98%                                     | 100%                                     | 5                                  | 5.00                                  |
| Safety Sub-Total                  |                                         |                                          | 20                                 | 19.80                                 |
| CCI Permanency Outcomes           |                                         |                                          |                                    |                                       |
| Placement Stability               | 90%                                     | 85%                                      | 15                                 | 12.75                                 |
| Permanency Sub-Total              |                                         |                                          | 15                                 | 12.75                                 |
| CCI Well-Being Outcomes           |                                         |                                          |                                    |                                       |
| EPSDT Medical Visits              | 93%                                     | 100%                                     | 4                                  | 4.00                                  |
| EPSDT Dental Visits               | 91%                                     | 100%                                     | 4                                  | 4.00                                  |
| Academic Supports                 | 76%                                     | 100%                                     | 3                                  | 3.00                                  |
| Provider ECEM Visits              | 70%                                     | 100%                                     | 7                                  | 7.00                                  |
| Provider General Contacts         | 67%                                     | 100%                                     | 7                                  | 7.00                                  |
| Placements with Siblings          | 37%                                     | 58%                                      | Not Scored                         | Not Scored                            |
| Placements within Legal County    | 14%                                     | 14%                                      | Not Scored                         | Not Scored                            |
| Well-Being Sub-Total              |                                         |                                          | 25                                 | 25.00                                 |