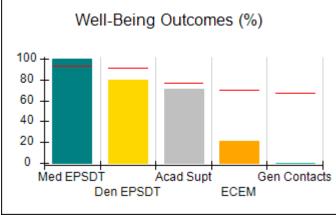

# Performance-Based Placement Measures RBWO Provider GA+SCORECARD - CCI

| Provider/Program Name: A          | Friend's Hou                            | se - (563) - CCI                         |                                    |                                       |
|-----------------------------------|-----------------------------------------|------------------------------------------|------------------------------------|---------------------------------------|
| 111 Henry Pkwy., McDonough, GA 30 | ugh, GA 30253 Quarterly Scores (Grades) |                                          | Current Quarter Score (Grade)      |                                       |
| Phone: 678-432-1630               |                                         | Q1: 104.71 (A+)                          | Q2: 109.41 (A+)                    | 107.11%                               |
| Vendor ID# 35215                  |                                         | Q3: 106.39 (A+)                          | Q4: 107.11 (A+)                    | (A+)                                  |
| Program Census Information:       |                                         | # Children in Care During<br>Quarter: 20 | # Placements During<br>Quarter: 20 | # Children in Care On<br>Last Day: 12 |
|                                   | Avg<br>Performance All<br>CCIs (%)      | Provider<br>Performance (%)*             | Possible Points<br>(Weight)        | Provider Points<br>Earned             |
| OPM Monitoring Reviews            |                                         |                                          |                                    |                                       |
| Annual Comprehensive Reviews      | 88%                                     | 99%                                      | 25                                 | 24.73                                 |
| Safety Reviews                    | 94%                                     | 99%                                      | 15                                 | 14.82                                 |
| Monitoring Sub-Total              |                                         |                                          | 40                                 | 39.56                                 |
| CCI Safety Outcomes               |                                         |                                          |                                    |                                       |
| Incidence of Maltreatment         | 0.27%                                   | No Substantiated<br>Reports              | 10                                 | 10.00                                 |
| Staff Training/Foundations        | 68%                                     | 96%                                      | 5                                  | 4.80                                  |
| Staff Safety Checks               | 98%                                     | 100%                                     | 5                                  | 5.00                                  |
| Safety Sub-Total                  |                                         |                                          | 20                                 | 19.80                                 |
| CCI Permanency Outcomes           |                                         |                                          |                                    |                                       |
| Placement Stability               | 90%                                     | 85%                                      | 15                                 | 12.75                                 |
| Permanency Sub-Total              |                                         |                                          | 15                                 | 12.75                                 |
| CCI Well-Being Outcomes           |                                         |                                          |                                    |                                       |
| EPSDT Medical Visits              | 93%                                     | 100%                                     | 4                                  | 4.00                                  |
| EPSDT Dental Visits               | 91%                                     | 100%                                     | 4                                  | 4.00                                  |
| Academic Supports                 | 76%                                     | 100%                                     | 3                                  | 3.00                                  |
| Provider ECEM Visits              | 70%                                     | 100%                                     | 7                                  | 7.00                                  |
| Provider General Contacts         | 67%                                     | 100%                                     | 7                                  | 7.00                                  |
| Placements with Siblings          | 37%                                     | 58%                                      | Not Scored                         | Not Scored                            |
| Placements within Legal County    | 14%                                     | 14%                                      | Not Scored                         | Not Scored                            |
| Well-Being Sub-Total              |                                         |                                          | 25                                 | 25.00                                 |