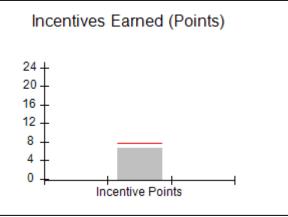

## Provider/Program Name: A Friend's House - (563) - CCI

| Program Census Information:                                                                                 |                                         | # Children in Care During<br>Quarter: 20 | # Placements During<br>Quarter: 20 | # Children in Care On<br>Last Day: 12 |
|-------------------------------------------------------------------------------------------------------------|-----------------------------------------|------------------------------------------|------------------------------------|---------------------------------------|
| CCI Incentive Credits                                                                                       | Avg<br>Performance All<br>CCIs (Points) | Provider<br>Performance (%)*             | Possible Points<br>(Weight)        | Provider Points<br>Earned             |
| Early EPSDT Medical Visits                                                                                  |                                         | 100%                                     | 2                                  | 2.00                                  |
| Early EPSDT Dental Visits                                                                                   |                                         | 100%                                     | 2                                  | 2.00                                  |
| Permanency Contacts                                                                                         |                                         | 100%                                     | 5                                  | 5.00                                  |
| Additional Academic Supports                                                                                |                                         | 100%                                     | 2                                  | 2.00                                  |
| Active Agency Accreditation                                                                                 |                                         | 0%                                       | 4                                  | 0.00                                  |
| Staff Clinical Licensure                                                                                    |                                         | 0%                                       | 5                                  | 0.00                                  |
| Behavior Management (threshold = 0)                                                                         |                                         | 100%                                     | 4                                  | 4.00                                  |
| Incentives Total                                                                                            | 7.72                                    |                                          | 24                                 | 15.00                                 |
| Maximum total                                                                                               | combined incentive                      | credit allowed is 10 points.             | Incentives Awarded                 | 10.00                                 |
| Performance calculation descriptions can be found in the FY 2018 RBWO PBP Measurements and Standards Guide. |                                         |                                          |                                    |                                       |