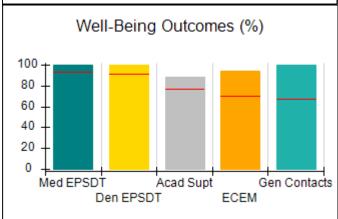

# Performance-Based Placement Measures RBWO Provider GA+SCORECARD - CCI

| Provider/Program Name: A          | Friend's Hou                            | se - (563) - CCI                         |                                    |                                       |
|-----------------------------------|-----------------------------------------|------------------------------------------|------------------------------------|---------------------------------------|
| 111 Henry Pkwy., McDonough, GA 30 | ugh, GA 30253 Quarterly Scores (Grades) |                                          | Current Quarter Score (Grade)      |                                       |
| Phone: 678-432-1630               |                                         | Q1: 104.71 (A+)                          | Q2: 109.41 (A+)                    | 107.11%                               |
| Vendor ID# 35215                  |                                         | Q3: 106.39 (A+)                          | Q4: 107.11 (A+)                    | (A+)                                  |
| Program Census Information:       |                                         | # Children in Care During<br>Quarter: 20 | # Placements During<br>Quarter: 20 | # Children in Care On<br>Last Day: 12 |
|                                   | Avg<br>Performance All<br>CCIs (%)      | Provider<br>Performance (%)*             | Possible Points<br>(Weight)        | Provider Points<br>Earned             |
| OPM Monitoring Reviews            |                                         |                                          |                                    |                                       |
| Annual Comprehensive Reviews      | 88%                                     | 99%                                      | 25                                 | 24.73                                 |
| Safety Reviews                    | 94%                                     | 99%                                      | 15                                 | 14.82                                 |
| Monitoring Sub-Total              |                                         |                                          | 40                                 | 39.56                                 |
| CCI Safety Outcomes               |                                         |                                          |                                    |                                       |
| Incidence of Maltreatment         | 0.27%                                   | No Substantiated<br>Reports              | 10                                 | 10.00                                 |
| Staff Training/Foundations        | 68%                                     | 96%                                      | 5                                  | 4.80                                  |
| Staff Safety Checks               | 98%                                     | 100%                                     | 5                                  | 5.00                                  |
| Safety Sub-Total                  |                                         |                                          | 20                                 | 19.80                                 |
| CCI Permanency Outcomes           |                                         |                                          |                                    |                                       |
| Placement Stability               | 90%                                     | 85%                                      | 15                                 | 12.75                                 |
| Permanency Sub-Total              |                                         |                                          | 15                                 | 12.75                                 |
| CCI Well-Being Outcomes           |                                         |                                          |                                    |                                       |
| EPSDT Medical Visits              | 93%                                     | 100%                                     | 4                                  | 4.00                                  |
| EPSDT Dental Visits               | 91%                                     | 100%                                     | 4                                  | 4.00                                  |
| Academic Supports                 | 76%                                     | 100%                                     | 3                                  | 3.00                                  |
| Provider ECEM Visits              | 70%                                     | 100%                                     | 7                                  | 7.00                                  |
| Provider General Contacts         | 67%                                     | 100%                                     | 7                                  | 7.00                                  |
| Placements with Siblings          | 37%                                     | 58%                                      | Not Scored                         | Not Scored                            |
| Placements within Legal County    | 14%                                     | 14%                                      | Not Scored                         | Not Scored                            |
| Well-Being Sub-Total              |                                         |                                          | 25                                 | 25.00                                 |