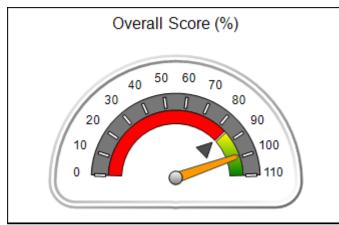

# **Performance-Based Placement Measures** RBWO Provider GA+SCORECARD - CCI

Report Quarter: Q4 FY2018

| Provider/Program Name: A Friend's House - (563) - CCI                                          |                                                                                  |                                                                                                                                           |  |  |  |  |
|------------------------------------------------------------------------------------------------|----------------------------------------------------------------------------------|-------------------------------------------------------------------------------------------------------------------------------------------|--|--|--|--|
| 111 Henry Pkwy., McDonough, GA 30253 Quarterly Scores (Grades) Current Quarter Scores (Grades) |                                                                                  |                                                                                                                                           |  |  |  |  |
| Q1: 104.71 (A+)                                                                                | Q2: 109.41 (A+)                                                                  | 107.11%                                                                                                                                   |  |  |  |  |
| Q3: 106.39 (A+)                                                                                | Q4: 107.11 (A+)                                                                  | (A+)                                                                                                                                      |  |  |  |  |
| # Children in Care During<br>Quarter: 20                                                       | # Placements During<br>Quarter: 20                                               | # Children in Care On Last<br>Day: 12                                                                                                     |  |  |  |  |
|                                                                                                | Quarterly Sco<br>Q1: 104.71 (A+)<br>Q3: 106.39 (A+)<br># Children in Care During | Quarterly Scores (Grades)  Q1: 104.71 (A+) Q2: 109.41 (A+) Q3: 106.39 (A+) Q4: 107.11 (A+)  # Children in Care During # Placements During |  |  |  |  |

# Performance-Based Placement Measures RBWO Provider GA+SCORECARD - CCI

| Provider/Program Name: A          | Friend's Hou                            | se - (563) - CCI                         |                                    |                                       |
|-----------------------------------|-----------------------------------------|------------------------------------------|------------------------------------|---------------------------------------|
| 111 Henry Pkwy., McDonough, GA 30 | ugh, GA 30253 Quarterly Scores (Grades) |                                          | Current Quarter Score (Grade)      |                                       |
| Phone: 678-432-1630               |                                         | Q1: 104.71 (A+)                          | Q2: 109.41 (A+)                    | 107.11%                               |
| Vendor ID# 35215                  |                                         | Q3: 106.39 (A+)                          | Q4: 107.11 (A+)                    | (A+)                                  |
| Program Census Information:       |                                         | # Children in Care During<br>Quarter: 20 | # Placements During<br>Quarter: 20 | # Children in Care On<br>Last Day: 12 |
|                                   | Avg<br>Performance All<br>CCIs (%)      | Provider<br>Performance (%)*             | Possible Points<br>(Weight)        | Provider Points<br>Earned             |
| OPM Monitoring Reviews            |                                         |                                          |                                    |                                       |
| Annual Comprehensive Reviews      | 88%                                     | 99%                                      | 25                                 | 24.73                                 |
| Safety Reviews                    | 94%                                     | 99%                                      | 15                                 | 14.82                                 |
| Monitoring Sub-Total              |                                         |                                          | 40                                 | 39.56                                 |
| CCI Safety Outcomes               |                                         |                                          |                                    |                                       |
| Incidence of Maltreatment         | 0.27%                                   | No Substantiated<br>Reports              | 10                                 | 10.00                                 |
| Staff Training/Foundations        | 68%                                     | 96%                                      | 5                                  | 4.80                                  |
| Staff Safety Checks               | 98%                                     | 100%                                     | 5                                  | 5.00                                  |
| Safety Sub-Total                  |                                         |                                          | 20                                 | 19.80                                 |
| CCI Permanency Outcomes           |                                         |                                          |                                    |                                       |
| Placement Stability               | 90%                                     | 85%                                      | 15                                 | 12.75                                 |
| Permanency Sub-Total              |                                         |                                          | 15                                 | 12.75                                 |
| CCI Well-Being Outcomes           |                                         |                                          |                                    |                                       |
| EPSDT Medical Visits              | 93%                                     | 100%                                     | 4                                  | 4.00                                  |
| EPSDT Dental Visits               | 91%                                     | 100%                                     | 4                                  | 4.00                                  |
| Academic Supports                 | 76%                                     | 100%                                     | 3                                  | 3.00                                  |
| Provider ECEM Visits              | 70%                                     | 100%                                     | 7                                  | 7.00                                  |
| Provider General Contacts         | 67%                                     | 100%                                     | 7                                  | 7.00                                  |
| Placements with Siblings          | 37%                                     | 58%                                      | Not Scored                         | Not Scored                            |
| Placements within Legal County    | 14%                                     | 14%                                      | Not Scored                         | Not Scored                            |
| Well-Being Sub-Total              |                                         |                                          | 25                                 | 25.00                                 |