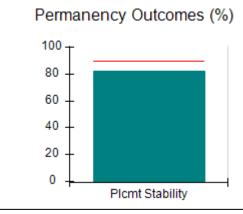

# Performance-Based Placement Measures RBWO Provider GA+SCORECARD - CCI

| Provider/Program Name: A          | Friend's Hou                            | se - (563) - CCI                         |                                    |                                       |
|-----------------------------------|-----------------------------------------|------------------------------------------|------------------------------------|---------------------------------------|
| 111 Henry Pkwy., McDonough, GA 30 | ugh, GA 30253 Quarterly Scores (Grades) |                                          | Current Quarter Score (Grade)      |                                       |
| Phone: 678-432-1630               |                                         | Q1: 104.71 (A+)                          | Q2: 109.41 (A+)                    | 107.11%                               |
| Vendor ID# 35215                  |                                         | Q3: 106.39 (A+)                          | Q4: 107.11 (A+)                    | (A+)                                  |
| Program Census Information:       |                                         | # Children in Care During<br>Quarter: 20 | # Placements During<br>Quarter: 20 | # Children in Care On<br>Last Day: 12 |
|                                   | Avg<br>Performance All<br>CCIs (%)      | Provider<br>Performance (%)*             | Possible Points<br>(Weight)        | Provider Points<br>Earned             |
| OPM Monitoring Reviews            |                                         |                                          |                                    |                                       |
| Annual Comprehensive Reviews      | 88%                                     | 99%                                      | 25                                 | 24.73                                 |
| Safety Reviews                    | 94%                                     | 99%                                      | 15                                 | 14.82                                 |
| Monitoring Sub-Total              |                                         |                                          | 40                                 | 39.56                                 |
| CCI Safety Outcomes               |                                         |                                          |                                    |                                       |
| Incidence of Maltreatment         | 0.27%                                   | No Substantiated<br>Reports              | 10                                 | 10.00                                 |
| Staff Training/Foundations        | 68%                                     | 96%                                      | 5                                  | 4.80                                  |
| Staff Safety Checks               | 98%                                     | 100%                                     | 5                                  | 5.00                                  |
| Safety Sub-Total                  |                                         |                                          | 20                                 | 19.80                                 |
| CCI Permanency Outcomes           |                                         |                                          |                                    |                                       |
| Placement Stability               | 90%                                     | 85%                                      | 15                                 | 12.75                                 |
| Permanency Sub-Total              |                                         |                                          | 15                                 | 12.75                                 |
| CCI Well-Being Outcomes           |                                         |                                          |                                    |                                       |
| EPSDT Medical Visits              | 93%                                     | 100%                                     | 4                                  | 4.00                                  |
| EPSDT Dental Visits               | 91%                                     | 100%                                     | 4                                  | 4.00                                  |
| Academic Supports                 | 76%                                     | 100%                                     | 3                                  | 3.00                                  |
| Provider ECEM Visits              | 70%                                     | 100%                                     | 7                                  | 7.00                                  |
| Provider General Contacts         | 67%                                     | 100%                                     | 7                                  | 7.00                                  |
| Placements with Siblings          | 37%                                     | 58%                                      | Not Scored                         | Not Scored                            |
| Placements within Legal County    | 14%                                     | 14%                                      | Not Scored                         | Not Scored                            |
| Well-Being Sub-Total              |                                         |                                          | 25                                 | 25.00                                 |