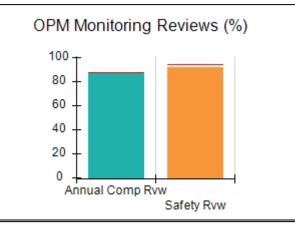

# Performance-Based Placement Measures RBWO Provider GA+SCORECARD - CCI

| Provider/Program Name: A          | Friend's Hou                            | se - (563) - CCI                         |                                    |                                       |
|-----------------------------------|-----------------------------------------|------------------------------------------|------------------------------------|---------------------------------------|
| 111 Henry Pkwy., McDonough, GA 30 | ugh, GA 30253 Quarterly Scores (Grades) |                                          | Current Quarter Score (Grade)      |                                       |
| Phone: 678-432-1630               |                                         | Q1: 104.71 (A+)                          | Q2: 109.41 (A+)                    | 107.11%                               |
| Vendor ID# 35215                  |                                         | Q3: 106.39 (A+)                          | Q4: 107.11 (A+)                    | (A+)                                  |
| Program Census Information:       |                                         | # Children in Care During<br>Quarter: 20 | # Placements During<br>Quarter: 20 | # Children in Care On<br>Last Day: 12 |
|                                   | Avg<br>Performance All<br>CCIs (%)      | Provider<br>Performance (%)*             | Possible Points<br>(Weight)        | Provider Points<br>Earned             |
| OPM Monitoring Reviews            |                                         |                                          |                                    |                                       |
| Annual Comprehensive Reviews      | 88%                                     | 99%                                      | 25                                 | 24.73                                 |
| Safety Reviews                    | 94%                                     | 99%                                      | 15                                 | 14.82                                 |
| Monitoring Sub-Total              |                                         |                                          | 40                                 | 39.56                                 |
| CCI Safety Outcomes               |                                         |                                          |                                    |                                       |
| Incidence of Maltreatment         | 0.27%                                   | No Substantiated<br>Reports              | 10                                 | 10.00                                 |
| Staff Training/Foundations        | 68%                                     | 96%                                      | 5                                  | 4.80                                  |
| Staff Safety Checks               | 98%                                     | 100%                                     | 5                                  | 5.00                                  |
| Safety Sub-Total                  |                                         |                                          | 20                                 | 19.80                                 |
| CCI Permanency Outcomes           |                                         |                                          |                                    |                                       |
| Placement Stability               | 90%                                     | 85%                                      | 15                                 | 12.75                                 |
| Permanency Sub-Total              |                                         |                                          | 15                                 | 12.75                                 |
| CCI Well-Being Outcomes           |                                         |                                          |                                    |                                       |
| EPSDT Medical Visits              | 93%                                     | 100%                                     | 4                                  | 4.00                                  |
| EPSDT Dental Visits               | 91%                                     | 100%                                     | 4                                  | 4.00                                  |
| Academic Supports                 | 76%                                     | 100%                                     | 3                                  | 3.00                                  |
| Provider ECEM Visits              | 70%                                     | 100%                                     | 7                                  | 7.00                                  |
| Provider General Contacts         | 67%                                     | 100%                                     | 7                                  | 7.00                                  |
| Placements with Siblings          | 37%                                     | 58%                                      | Not Scored                         | Not Scored                            |
| Placements within Legal County    | 14%                                     | 14%                                      | Not Scored                         | Not Scored                            |
| Well-Being Sub-Total              |                                         |                                          | 25                                 | 25.00                                 |