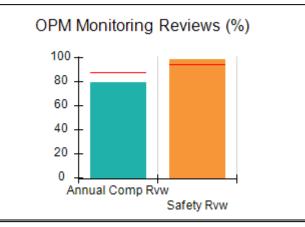

# Performance-Based Placement Measures RBWO Provider GA+SCORECARD - CCI

| Provider/Program Name: A          | Friend's Hou                            | se - (563) - CCI                         |                                    |                                       |
|-----------------------------------|-----------------------------------------|------------------------------------------|------------------------------------|---------------------------------------|
| 111 Henry Pkwy., McDonough, GA 30 | ugh, GA 30253 Quarterly Scores (Grades) |                                          | Current Quarter Score (Grade)      |                                       |
| Phone: 678-432-1630               |                                         | Q1: 104.71 (A+)                          | Q2: 109.41 (A+)                    | 107.11%                               |
| Vendor ID# 35215                  |                                         | Q3: 106.39 (A+)                          | Q4: 107.11 (A+)                    | (A+)                                  |
| Program Census Information:       |                                         | # Children in Care During<br>Quarter: 20 | # Placements During<br>Quarter: 20 | # Children in Care On<br>Last Day: 12 |
|                                   | Avg<br>Performance All<br>CCIs (%)      | Provider<br>Performance (%)*             | Possible Points<br>(Weight)        | Provider Points<br>Earned             |
| OPM Monitoring Reviews            |                                         |                                          |                                    |                                       |
| Annual Comprehensive Reviews      | 88%                                     | 99%                                      | 25                                 | 24.73                                 |
| Safety Reviews                    | 94%                                     | 99%                                      | 15                                 | 14.82                                 |
| Monitoring Sub-Total              |                                         |                                          | 40                                 | 39.56                                 |
| CCI Safety Outcomes               |                                         |                                          |                                    |                                       |
| Incidence of Maltreatment         | 0.27%                                   | No Substantiated<br>Reports              | 10                                 | 10.00                                 |
| Staff Training/Foundations        | 68%                                     | 96%                                      | 5                                  | 4.80                                  |
| Staff Safety Checks               | 98%                                     | 100%                                     | 5                                  | 5.00                                  |
| Safety Sub-Total                  |                                         |                                          | 20                                 | 19.80                                 |
| CCI Permanency Outcomes           |                                         |                                          |                                    |                                       |
| Placement Stability               | 90%                                     | 85%                                      | 15                                 | 12.75                                 |
| Permanency Sub-Total              |                                         |                                          | 15                                 | 12.75                                 |
| CCI Well-Being Outcomes           |                                         |                                          |                                    |                                       |
| EPSDT Medical Visits              | 93%                                     | 100%                                     | 4                                  | 4.00                                  |
| EPSDT Dental Visits               | 91%                                     | 100%                                     | 4                                  | 4.00                                  |
| Academic Supports                 | 76%                                     | 100%                                     | 3                                  | 3.00                                  |
| Provider ECEM Visits              | 70%                                     | 100%                                     | 7                                  | 7.00                                  |
| Provider General Contacts         | 67%                                     | 100%                                     | 7                                  | 7.00                                  |
| Placements with Siblings          | 37%                                     | 58%                                      | Not Scored                         | Not Scored                            |
| Placements within Legal County    | 14%                                     | 14%                                      | Not Scored                         | Not Scored                            |
| Well-Being Sub-Total              |                                         |                                          | 25                                 | 25.00                                 |