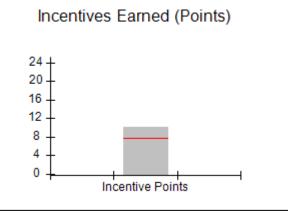

## Provider/Program Name: A Friend's House - (563) - CCI

| Program Census Information:                                                                                 |                                         | # Children in Care During<br>Quarter: 20 | # Placements During<br>Quarter: 20 | # Children in Care On<br>Last Day: 12 |
|-------------------------------------------------------------------------------------------------------------|-----------------------------------------|------------------------------------------|------------------------------------|---------------------------------------|
| CCI Incentive Credits                                                                                       | Avg<br>Performance All<br>CCIs (Points) | Provider<br>Performance (%)*             | Possible Points<br>(Weight)        | Provider Points<br>Earned             |
| Early EPSDT Medical Visits                                                                                  |                                         | 100%                                     | 2                                  | 2.00                                  |
| Early EPSDT Dental Visits                                                                                   |                                         | 100%                                     | 2                                  | 2.00                                  |
| Permanency Contacts                                                                                         |                                         | 100%                                     | 5                                  | 5.00                                  |
| Additional Academic Supports                                                                                |                                         | 100%                                     | 2                                  | 2.00                                  |
| Active Agency Accreditation                                                                                 |                                         | 0%                                       | 4                                  | 0.00                                  |
| Staff Clinical Licensure                                                                                    |                                         | 0%                                       | 5                                  | 0.00                                  |
| Behavior Management (threshold = 0)                                                                         |                                         | 100%                                     | 4                                  | 4.00                                  |
| Incentives Total                                                                                            | 7.72                                    |                                          | 24                                 | 15.00                                 |
| Maximum total                                                                                               | combined incentive                      | credit allowed is 10 points.             | Incentives Awarded                 | 10.00                                 |
| Performance calculation descriptions can be found in the FY 2018 RBWO PBP Measurements and Standards Guide. |                                         |                                          |                                    |                                       |