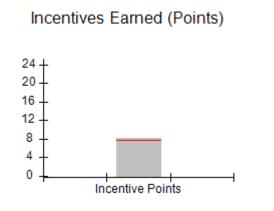

## Provider/Program Name: A Friend's House - (563) - CCI

| Program Census Information:                                                                                 |                                         | # Children in Care During<br>Quarter: 20 | # Placements During<br>Quarter: 20 | # Children in Care On<br>Last Day: 12 |
|-------------------------------------------------------------------------------------------------------------|-----------------------------------------|------------------------------------------|------------------------------------|---------------------------------------|
| CCI Incentive Credits                                                                                       | Avg<br>Performance All<br>CCIs (Points) | Provider<br>Performance (%)*             | Possible Points<br>(Weight)        | Provider Points<br>Earned             |
| Early EPSDT Medical Visits                                                                                  |                                         | 100%                                     | 2                                  | 2.00                                  |
| Early EPSDT Dental Visits                                                                                   |                                         | 100%                                     | 2                                  | 2.00                                  |
| Permanency Contacts                                                                                         |                                         | 100%                                     | 5                                  | 5.00                                  |
| Additional Academic Supports                                                                                |                                         | 100%                                     | 2                                  | 2.00                                  |
| Active Agency Accreditation                                                                                 |                                         | 0%                                       | 4                                  | 0.00                                  |
| Staff Clinical Licensure                                                                                    |                                         | 0%                                       | 5                                  | 0.00                                  |
| Behavior Management (threshold = 0)                                                                         |                                         | 100%                                     | 4                                  | 4.00                                  |
| Incentives Total                                                                                            | 7.72                                    |                                          | 24                                 | 15.00                                 |
| Maximum total                                                                                               | combined incentive                      | credit allowed is 10 points.             | Incentives Awarded                 | 10.00                                 |
| Performance calculation descriptions can be found in the FY 2018 RBWO PBP Measurements and Standards Guide. |                                         |                                          |                                    |                                       |