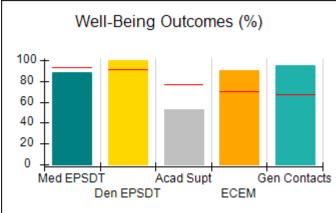

# Performance-Based Placement Measures RBWO Provider GA+SCORECARD - CCI

| Provider/Program Name: A          | Friend's Hou                            | se - (563) - CCI                         |                                    |                                       |
|-----------------------------------|-----------------------------------------|------------------------------------------|------------------------------------|---------------------------------------|
| 111 Henry Pkwy., McDonough, GA 30 | ugh, GA 30253 Quarterly Scores (Grades) |                                          | Current Quarter Score (Grade)      |                                       |
| Phone: 678-432-1630               |                                         | Q1: 104.71 (A+)                          | Q2: 109.41 (A+)                    | 107.11%                               |
| Vendor ID# 35215                  |                                         | Q3: 106.39 (A+)                          | Q4: 107.11 (A+)                    | (A+)                                  |
| Program Census Information:       |                                         | # Children in Care During<br>Quarter: 20 | # Placements During<br>Quarter: 20 | # Children in Care On<br>Last Day: 12 |
|                                   | Avg<br>Performance All<br>CCIs (%)      | Provider<br>Performance (%)*             | Possible Points<br>(Weight)        | Provider Points<br>Earned             |
| OPM Monitoring Reviews            |                                         |                                          |                                    |                                       |
| Annual Comprehensive Reviews      | 88%                                     | 99%                                      | 25                                 | 24.73                                 |
| Safety Reviews                    | 94%                                     | 99%                                      | 15                                 | 14.82                                 |
| Monitoring Sub-Total              |                                         |                                          | 40                                 | 39.56                                 |
| CCI Safety Outcomes               |                                         |                                          |                                    |                                       |
| Incidence of Maltreatment         | 0.27%                                   | No Substantiated<br>Reports              | 10                                 | 10.00                                 |
| Staff Training/Foundations        | 68%                                     | 96%                                      | 5                                  | 4.80                                  |
| Staff Safety Checks               | 98%                                     | 100%                                     | 5                                  | 5.00                                  |
| Safety Sub-Total                  |                                         |                                          | 20                                 | 19.80                                 |
| CCI Permanency Outcomes           |                                         |                                          |                                    |                                       |
| Placement Stability               | 90%                                     | 85%                                      | 15                                 | 12.75                                 |
| Permanency Sub-Total              |                                         |                                          | 15                                 | 12.75                                 |
| CCI Well-Being Outcomes           |                                         |                                          |                                    |                                       |
| EPSDT Medical Visits              | 93%                                     | 100%                                     | 4                                  | 4.00                                  |
| EPSDT Dental Visits               | 91%                                     | 100%                                     | 4                                  | 4.00                                  |
| Academic Supports                 | 76%                                     | 100%                                     | 3                                  | 3.00                                  |
| Provider ECEM Visits              | 70%                                     | 100%                                     | 7                                  | 7.00                                  |
| Provider General Contacts         | 67%                                     | 100%                                     | 7                                  | 7.00                                  |
| Placements with Siblings          | 37%                                     | 58%                                      | Not Scored                         | Not Scored                            |
| Placements within Legal County    | 14%                                     | 14%                                      | Not Scored                         | Not Scored                            |
| Well-Being Sub-Total              |                                         |                                          | 25                                 | 25.00                                 |