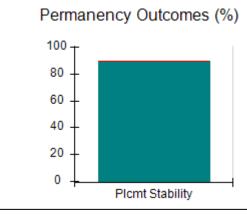

# Performance-Based Placement Measures RBWO Provider GA+SCORECARD - CCI

| Provider/Program Name: A          | Friend's Hou                            | se - (563) - CCI                         |                                    |                                       |
|-----------------------------------|-----------------------------------------|------------------------------------------|------------------------------------|---------------------------------------|
| 111 Henry Pkwy., McDonough, GA 30 | ugh, GA 30253 Quarterly Scores (Grades) |                                          | Current Quarter Score (Grade)      |                                       |
| Phone: 678-432-1630               |                                         | Q1: 104.71 (A+)                          | Q2: 109.41 (A+)                    | 107.11%                               |
| Vendor ID# 35215                  |                                         | Q3: 106.39 (A+)                          | Q4: 107.11 (A+)                    | (A+)                                  |
| Program Census Information:       |                                         | # Children in Care During<br>Quarter: 20 | # Placements During<br>Quarter: 20 | # Children in Care On<br>Last Day: 12 |
|                                   | Avg<br>Performance All<br>CCIs (%)      | Provider<br>Performance (%)*             | Possible Points<br>(Weight)        | Provider Points<br>Earned             |
| OPM Monitoring Reviews            |                                         |                                          |                                    |                                       |
| Annual Comprehensive Reviews      | 88%                                     | 99%                                      | 25                                 | 24.73                                 |
| Safety Reviews                    | 94%                                     | 99%                                      | 15                                 | 14.82                                 |
| Monitoring Sub-Total              |                                         |                                          | 40                                 | 39.56                                 |
| CCI Safety Outcomes               |                                         |                                          |                                    |                                       |
| Incidence of Maltreatment         | 0.27%                                   | No Substantiated<br>Reports              | 10                                 | 10.00                                 |
| Staff Training/Foundations        | 68%                                     | 96%                                      | 5                                  | 4.80                                  |
| Staff Safety Checks               | 98%                                     | 100%                                     | 5                                  | 5.00                                  |
| Safety Sub-Total                  |                                         |                                          | 20                                 | 19.80                                 |
| CCI Permanency Outcomes           |                                         |                                          |                                    |                                       |
| Placement Stability               | 90%                                     | 85%                                      | 15                                 | 12.75                                 |
| Permanency Sub-Total              |                                         |                                          | 15                                 | 12.75                                 |
| CCI Well-Being Outcomes           |                                         |                                          |                                    |                                       |
| EPSDT Medical Visits              | 93%                                     | 100%                                     | 4                                  | 4.00                                  |
| EPSDT Dental Visits               | 91%                                     | 100%                                     | 4                                  | 4.00                                  |
| Academic Supports                 | 76%                                     | 100%                                     | 3                                  | 3.00                                  |
| Provider ECEM Visits              | 70%                                     | 100%                                     | 7                                  | 7.00                                  |
| Provider General Contacts         | 67%                                     | 100%                                     | 7                                  | 7.00                                  |
| Placements with Siblings          | 37%                                     | 58%                                      | Not Scored                         | Not Scored                            |
| Placements within Legal County    | 14%                                     | 14%                                      | Not Scored                         | Not Scored                            |
| Well-Being Sub-Total              |                                         |                                          | 25                                 | 25.00                                 |