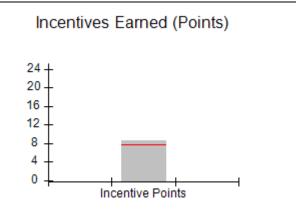

## Provider/Program Name: A Friend's House - (563) - CCI

| Program Census Information:                                                                                 |                                         | # Children in Care During<br>Quarter: 20 | # Placements During<br>Quarter: 20 | # Children in Care On<br>Last Day: 12 |
|-------------------------------------------------------------------------------------------------------------|-----------------------------------------|------------------------------------------|------------------------------------|---------------------------------------|
| CCI Incentive Credits                                                                                       | Avg<br>Performance All<br>CCIs (Points) | Provider<br>Performance (%)*             | Possible Points<br>(Weight)        | Provider Points<br>Earned             |
| Early EPSDT Medical Visits                                                                                  |                                         | 100%                                     | 2                                  | 2.00                                  |
| Early EPSDT Dental Visits                                                                                   |                                         | 100%                                     | 2                                  | 2.00                                  |
| Permanency Contacts                                                                                         |                                         | 100%                                     | 5                                  | 5.00                                  |
| Additional Academic Supports                                                                                |                                         | 100%                                     | 2                                  | 2.00                                  |
| Active Agency Accreditation                                                                                 |                                         | 0%                                       | 4                                  | 0.00                                  |
| Staff Clinical Licensure                                                                                    |                                         | 0%                                       | 5                                  | 0.00                                  |
| Behavior Management (threshold = 0)                                                                         |                                         | 100%                                     | 4                                  | 4.00                                  |
| Incentives Total                                                                                            | 7.72                                    |                                          | 24                                 | 15.00                                 |
| Maximum total                                                                                               | combined incentive                      | credit allowed is 10 points.             | Incentives Awarded                 | 10.00                                 |
| Performance calculation descriptions can be found in the FY 2018 RBWO PBP Measurements and Standards Guide. |                                         |                                          |                                    |                                       |