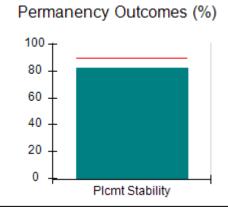

# Performance-Based Placement Measures RBWO Provider GA+SCORECARD - CCI

| Provider/Program Name: A          | Friend's Hou                            | se - (563) - CCI                         |                                    |                                       |
|-----------------------------------|-----------------------------------------|------------------------------------------|------------------------------------|---------------------------------------|
| 111 Henry Pkwy., McDonough, GA 30 | ugh, GA 30253 Quarterly Scores (Grades) |                                          | Current Quarter Score (Grade)      |                                       |
| Phone: 678-432-1630               |                                         | Q1: 104.71 (A+)                          | Q2: 109.41 (A+)                    | 107.11%                               |
| Vendor ID# 35215                  |                                         | Q3: 106.39 (A+)                          | Q4: 107.11 (A+)                    | (A+)                                  |
| Program Census Information:       |                                         | # Children in Care During<br>Quarter: 20 | # Placements During<br>Quarter: 20 | # Children in Care On<br>Last Day: 12 |
|                                   | Avg<br>Performance All<br>CCIs (%)      | Provider<br>Performance (%)*             | Possible Points<br>(Weight)        | Provider Points<br>Earned             |
| OPM Monitoring Reviews            |                                         |                                          |                                    |                                       |
| Annual Comprehensive Reviews      | 88%                                     | 99%                                      | 25                                 | 24.73                                 |
| Safety Reviews                    | 94%                                     | 99%                                      | 15                                 | 14.82                                 |
| Monitoring Sub-Total              |                                         |                                          | 40                                 | 39.56                                 |
| CCI Safety Outcomes               |                                         |                                          |                                    |                                       |
| Incidence of Maltreatment         | 0.27%                                   | No Substantiated<br>Reports              | 10                                 | 10.00                                 |
| Staff Training/Foundations        | 68%                                     | 96%                                      | 5                                  | 4.80                                  |
| Staff Safety Checks               | 98%                                     | 100%                                     | 5                                  | 5.00                                  |
| Safety Sub-Total                  |                                         |                                          | 20                                 | 19.80                                 |
| CCI Permanency Outcomes           |                                         |                                          |                                    |                                       |
| Placement Stability               | 90%                                     | 85%                                      | 15                                 | 12.75                                 |
| Permanency Sub-Total              |                                         |                                          | 15                                 | 12.75                                 |
| CCI Well-Being Outcomes           |                                         |                                          |                                    |                                       |
| EPSDT Medical Visits              | 93%                                     | 100%                                     | 4                                  | 4.00                                  |
| EPSDT Dental Visits               | 91%                                     | 100%                                     | 4                                  | 4.00                                  |
| Academic Supports                 | 76%                                     | 100%                                     | 3                                  | 3.00                                  |
| Provider ECEM Visits              | 70%                                     | 100%                                     | 7                                  | 7.00                                  |
| Provider General Contacts         | 67%                                     | 100%                                     | 7                                  | 7.00                                  |
| Placements with Siblings          | 37%                                     | 58%                                      | Not Scored                         | Not Scored                            |
| Placements within Legal County    | 14%                                     | 14%                                      | Not Scored                         | Not Scored                            |
| Well-Being Sub-Total              |                                         |                                          | 25                                 | 25.00                                 |