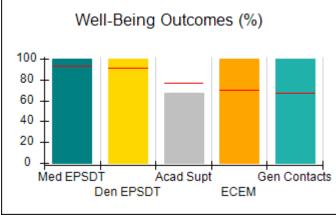

# Performance-Based Placement Measures RBWO Provider GA+SCORECARD - CCI

| Provider/Program Name: A          | Friend's Hou                            | se - (563) - CCI                         |                                    |                                       |
|-----------------------------------|-----------------------------------------|------------------------------------------|------------------------------------|---------------------------------------|
| 111 Henry Pkwy., McDonough, GA 30 | ugh, GA 30253 Quarterly Scores (Grades) |                                          | Current Quarter Score (Grade)      |                                       |
| Phone: 678-432-1630               |                                         | Q1: 104.71 (A+)                          | Q2: 109.41 (A+)                    | 107.11%                               |
| Vendor ID# 35215                  |                                         | Q3: 106.39 (A+)                          | Q4: 107.11 (A+)                    | (A+)                                  |
| Program Census Information:       |                                         | # Children in Care During<br>Quarter: 20 | # Placements During<br>Quarter: 20 | # Children in Care On<br>Last Day: 12 |
|                                   | Avg<br>Performance All<br>CCIs (%)      | Provider<br>Performance (%)*             | Possible Points<br>(Weight)        | Provider Points<br>Earned             |
| OPM Monitoring Reviews            |                                         |                                          |                                    |                                       |
| Annual Comprehensive Reviews      | 88%                                     | 99%                                      | 25                                 | 24.73                                 |
| Safety Reviews                    | 94%                                     | 99%                                      | 15                                 | 14.82                                 |
| Monitoring Sub-Total              |                                         |                                          | 40                                 | 39.56                                 |
| CCI Safety Outcomes               |                                         |                                          |                                    |                                       |
| Incidence of Maltreatment         | 0.27%                                   | No Substantiated<br>Reports              | 10                                 | 10.00                                 |
| Staff Training/Foundations        | 68%                                     | 96%                                      | 5                                  | 4.80                                  |
| Staff Safety Checks               | 98%                                     | 100%                                     | 5                                  | 5.00                                  |
| Safety Sub-Total                  |                                         |                                          | 20                                 | 19.80                                 |
| CCI Permanency Outcomes           |                                         |                                          |                                    |                                       |
| Placement Stability               | 90%                                     | 85%                                      | 15                                 | 12.75                                 |
| Permanency Sub-Total              |                                         |                                          | 15                                 | 12.75                                 |
| CCI Well-Being Outcomes           |                                         |                                          |                                    |                                       |
| EPSDT Medical Visits              | 93%                                     | 100%                                     | 4                                  | 4.00                                  |
| EPSDT Dental Visits               | 91%                                     | 100%                                     | 4                                  | 4.00                                  |
| Academic Supports                 | 76%                                     | 100%                                     | 3                                  | 3.00                                  |
| Provider ECEM Visits              | 70%                                     | 100%                                     | 7                                  | 7.00                                  |
| Provider General Contacts         | 67%                                     | 100%                                     | 7                                  | 7.00                                  |
| Placements with Siblings          | 37%                                     | 58%                                      | Not Scored                         | Not Scored                            |
| Placements within Legal County    | 14%                                     | 14%                                      | Not Scored                         | Not Scored                            |
| Well-Being Sub-Total              |                                         |                                          | 25                                 | 25.00                                 |