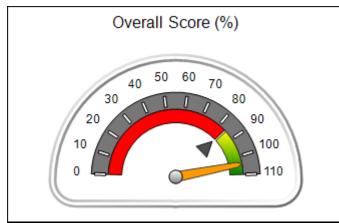

| Monitoring & Outcomes: Possible Points = 100 | Points Earned = 97.11 |           |
|----------------------------------------------|-----------------------|-----------|
| Score Before                                 | Incentives Credit     | 97.11%    |
| Inc                                          | entives Awarded       | 10.00 pts |
|                                              | PBP Verification      | N/A pts   |
|                                              | Total Score           | 107.11%   |