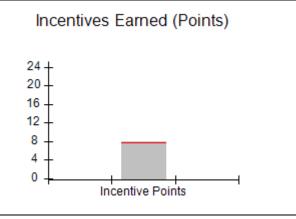

## Provider/Program Name: A Friend's House - (563) - CCI

| Program Census Information:                                                                                 |                                         | # Children in Care During<br>Quarter: 20 | # Placements During<br>Quarter: 20 | # Children in Care On<br>Last Day: 12 |
|-------------------------------------------------------------------------------------------------------------|-----------------------------------------|------------------------------------------|------------------------------------|---------------------------------------|
| CCI Incentive Credits                                                                                       | Avg<br>Performance All<br>CCIs (Points) | Provider<br>Performance (%)*             | Possible Points<br>(Weight)        | Provider Points<br>Earned             |
| Early EPSDT Medical Visits                                                                                  |                                         | 100%                                     | 2                                  | 2.00                                  |
| Early EPSDT Dental Visits                                                                                   |                                         | 100%                                     | 2                                  | 2.00                                  |
| Permanency Contacts                                                                                         |                                         | 100%                                     | 5                                  | 5.00                                  |
| Additional Academic Supports                                                                                |                                         | 100%                                     | 2                                  | 2.00                                  |
| Active Agency Accreditation                                                                                 |                                         | 0%                                       | 4                                  | 0.00                                  |
| Staff Clinical Licensure                                                                                    |                                         | 0%                                       | 5                                  | 0.00                                  |
| Behavior Management (threshold = 0)                                                                         |                                         | 100%                                     | 4                                  | 4.00                                  |
| Incentives Total                                                                                            | 7.72                                    |                                          | 24                                 | 15.00                                 |
| Maximum total                                                                                               | combined incentive                      | credit allowed is 10 points.             | Incentives Awarded                 | 10.00                                 |
| Performance calculation descriptions can be found in the FY 2018 RBWO PBP Measurements and Standards Guide. |                                         |                                          |                                    |                                       |