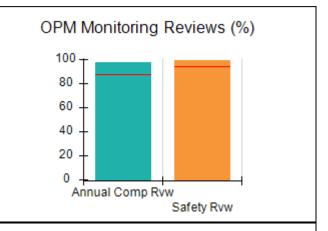

# Performance-Based Placement Measures RBWO Provider GA+SCORECARD - CCI

| Provider/Program Name: A          | Friend's Hou                            | se - (563) - CCI                         |                                    |                                       |
|-----------------------------------|-----------------------------------------|------------------------------------------|------------------------------------|---------------------------------------|
| 111 Henry Pkwy., McDonough, GA 30 | ugh, GA 30253 Quarterly Scores (Grades) |                                          | Current Quarter Score (Grade)      |                                       |
| Phone: 678-432-1630               |                                         | Q1: 104.71 (A+)                          | Q2: 109.41 (A+)                    | 107.11%                               |
| Vendor ID# 35215                  |                                         | Q3: 106.39 (A+)                          | Q4: 107.11 (A+)                    | (A+)                                  |
| Program Census Information:       |                                         | # Children in Care During<br>Quarter: 20 | # Placements During<br>Quarter: 20 | # Children in Care On<br>Last Day: 12 |
|                                   | Avg<br>Performance All<br>CCIs (%)      | Provider<br>Performance (%)*             | Possible Points<br>(Weight)        | Provider Points<br>Earned             |
| OPM Monitoring Reviews            |                                         |                                          |                                    |                                       |
| Annual Comprehensive Reviews      | 88%                                     | 99%                                      | 25                                 | 24.73                                 |
| Safety Reviews                    | 94%                                     | 99%                                      | 15                                 | 14.82                                 |
| Monitoring Sub-Total              |                                         |                                          | 40                                 | 39.56                                 |
| CCI Safety Outcomes               |                                         |                                          |                                    |                                       |
| Incidence of Maltreatment         | 0.27%                                   | No Substantiated<br>Reports              | 10                                 | 10.00                                 |
| Staff Training/Foundations        | 68%                                     | 96%                                      | 5                                  | 4.80                                  |
| Staff Safety Checks               | 98%                                     | 100%                                     | 5                                  | 5.00                                  |
| Safety Sub-Total                  |                                         |                                          | 20                                 | 19.80                                 |
| CCI Permanency Outcomes           |                                         |                                          |                                    |                                       |
| Placement Stability               | 90%                                     | 85%                                      | 15                                 | 12.75                                 |
| Permanency Sub-Total              |                                         |                                          | 15                                 | 12.75                                 |
| CCI Well-Being Outcomes           |                                         |                                          |                                    |                                       |
| EPSDT Medical Visits              | 93%                                     | 100%                                     | 4                                  | 4.00                                  |
| EPSDT Dental Visits               | 91%                                     | 100%                                     | 4                                  | 4.00                                  |
| Academic Supports                 | 76%                                     | 100%                                     | 3                                  | 3.00                                  |
| Provider ECEM Visits              | 70%                                     | 100%                                     | 7                                  | 7.00                                  |
| Provider General Contacts         | 67%                                     | 100%                                     | 7                                  | 7.00                                  |
| Placements with Siblings          | 37%                                     | 58%                                      | Not Scored                         | Not Scored                            |
| Placements within Legal County    | 14%                                     | 14%                                      | Not Scored                         | Not Scored                            |
| Well-Being Sub-Total              |                                         |                                          | 25                                 | 25.00                                 |