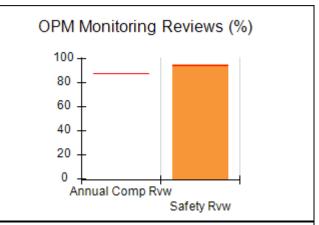

# Performance-Based Placement Measures RBWO Provider GA+SCORECARD - CCI

| Provider/Program Name: A          | Friend's Hou                            | se - (563) - CCI                         |                                    |                                       |
|-----------------------------------|-----------------------------------------|------------------------------------------|------------------------------------|---------------------------------------|
| 111 Henry Pkwy., McDonough, GA 30 | ugh, GA 30253 Quarterly Scores (Grades) |                                          | Current Quarter Score (Grade)      |                                       |
| Phone: 678-432-1630               |                                         | Q1: 104.71 (A+)                          | Q2: 109.41 (A+)                    | 107.11%                               |
| Vendor ID# 35215                  |                                         | Q3: 106.39 (A+)                          | Q4: 107.11 (A+)                    | (A+)                                  |
| Program Census Information:       |                                         | # Children in Care During<br>Quarter: 20 | # Placements During<br>Quarter: 20 | # Children in Care On<br>Last Day: 12 |
|                                   | Avg<br>Performance All<br>CCIs (%)      | Provider<br>Performance (%)*             | Possible Points<br>(Weight)        | Provider Points<br>Earned             |
| OPM Monitoring Reviews            |                                         |                                          |                                    |                                       |
| Annual Comprehensive Reviews      | 88%                                     | 99%                                      | 25                                 | 24.73                                 |
| Safety Reviews                    | 94%                                     | 99%                                      | 15                                 | 14.82                                 |
| Monitoring Sub-Total              |                                         |                                          | 40                                 | 39.56                                 |
| CCI Safety Outcomes               |                                         |                                          |                                    |                                       |
| Incidence of Maltreatment         | 0.27%                                   | No Substantiated<br>Reports              | 10                                 | 10.00                                 |
| Staff Training/Foundations        | 68%                                     | 96%                                      | 5                                  | 4.80                                  |
| Staff Safety Checks               | 98%                                     | 100%                                     | 5                                  | 5.00                                  |
| Safety Sub-Total                  |                                         |                                          | 20                                 | 19.80                                 |
| CCI Permanency Outcomes           |                                         |                                          |                                    |                                       |
| Placement Stability               | 90%                                     | 85%                                      | 15                                 | 12.75                                 |
| Permanency Sub-Total              |                                         |                                          | 15                                 | 12.75                                 |
| CCI Well-Being Outcomes           |                                         |                                          |                                    |                                       |
| EPSDT Medical Visits              | 93%                                     | 100%                                     | 4                                  | 4.00                                  |
| EPSDT Dental Visits               | 91%                                     | 100%                                     | 4                                  | 4.00                                  |
| Academic Supports                 | 76%                                     | 100%                                     | 3                                  | 3.00                                  |
| Provider ECEM Visits              | 70%                                     | 100%                                     | 7                                  | 7.00                                  |
| Provider General Contacts         | 67%                                     | 100%                                     | 7                                  | 7.00                                  |
| Placements with Siblings          | 37%                                     | 58%                                      | Not Scored                         | Not Scored                            |
| Placements within Legal County    | 14%                                     | 14%                                      | Not Scored                         | Not Scored                            |
| Well-Being Sub-Total              |                                         |                                          | 25                                 | 25.00                                 |