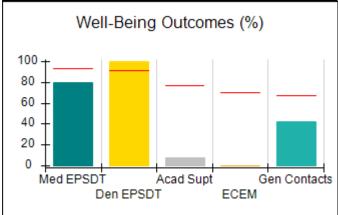

# Performance-Based Placement Measures RBWO Provider GA+SCORECARD - CCI

| Provider/Program Name: A          | Friend's Hou                            | se - (563) - CCI                         |                                    |                                       |
|-----------------------------------|-----------------------------------------|------------------------------------------|------------------------------------|---------------------------------------|
| 111 Henry Pkwy., McDonough, GA 30 | ugh, GA 30253 Quarterly Scores (Grades) |                                          | Current Quarter Score (Grade)      |                                       |
| Phone: 678-432-1630               |                                         | Q1: 104.71 (A+)                          | Q2: 109.41 (A+)                    | 107.11%                               |
| Vendor ID# 35215                  |                                         | Q3: 106.39 (A+)                          | Q4: 107.11 (A+)                    | (A+)                                  |
| Program Census Information:       |                                         | # Children in Care During<br>Quarter: 20 | # Placements During<br>Quarter: 20 | # Children in Care On<br>Last Day: 12 |
|                                   | Avg<br>Performance All<br>CCIs (%)      | Provider<br>Performance (%)*             | Possible Points<br>(Weight)        | Provider Points<br>Earned             |
| OPM Monitoring Reviews            |                                         |                                          |                                    |                                       |
| Annual Comprehensive Reviews      | 88%                                     | 99%                                      | 25                                 | 24.73                                 |
| Safety Reviews                    | 94%                                     | 99%                                      | 15                                 | 14.82                                 |
| Monitoring Sub-Total              |                                         |                                          | 40                                 | 39.56                                 |
| CCI Safety Outcomes               |                                         |                                          |                                    |                                       |
| Incidence of Maltreatment         | 0.27%                                   | No Substantiated<br>Reports              | 10                                 | 10.00                                 |
| Staff Training/Foundations        | 68%                                     | 96%                                      | 5                                  | 4.80                                  |
| Staff Safety Checks               | 98%                                     | 100%                                     | 5                                  | 5.00                                  |
| Safety Sub-Total                  |                                         |                                          | 20                                 | 19.80                                 |
| CCI Permanency Outcomes           |                                         |                                          |                                    |                                       |
| Placement Stability               | 90%                                     | 85%                                      | 15                                 | 12.75                                 |
| Permanency Sub-Total              |                                         |                                          | 15                                 | 12.75                                 |
| CCI Well-Being Outcomes           |                                         |                                          |                                    |                                       |
| EPSDT Medical Visits              | 93%                                     | 100%                                     | 4                                  | 4.00                                  |
| EPSDT Dental Visits               | 91%                                     | 100%                                     | 4                                  | 4.00                                  |
| Academic Supports                 | 76%                                     | 100%                                     | 3                                  | 3.00                                  |
| Provider ECEM Visits              | 70%                                     | 100%                                     | 7                                  | 7.00                                  |
| Provider General Contacts         | 67%                                     | 100%                                     | 7                                  | 7.00                                  |
| Placements with Siblings          | 37%                                     | 58%                                      | Not Scored                         | Not Scored                            |
| Placements within Legal County    | 14%                                     | 14%                                      | Not Scored                         | Not Scored                            |
| Well-Being Sub-Total              |                                         |                                          | 25                                 | 25.00                                 |