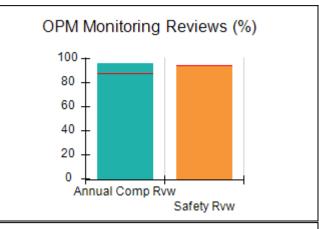

# Performance-Based Placement Measures RBWO Provider GA+SCORECARD - CCI

| Provider/Program Name: A          | Friend's Hou                            | se - (563) - CCI                         |                                    |                                       |
|-----------------------------------|-----------------------------------------|------------------------------------------|------------------------------------|---------------------------------------|
| 111 Henry Pkwy., McDonough, GA 30 | ugh, GA 30253 Quarterly Scores (Grades) |                                          | Current Quarter Score (Grade)      |                                       |
| Phone: 678-432-1630               |                                         | Q1: 104.71 (A+)                          | Q2: 109.41 (A+)                    | 107.11%                               |
| Vendor ID# 35215                  |                                         | Q3: 106.39 (A+)                          | Q4: 107.11 (A+)                    | (A+)                                  |
| Program Census Information:       |                                         | # Children in Care During<br>Quarter: 20 | # Placements During<br>Quarter: 20 | # Children in Care On<br>Last Day: 12 |
|                                   | Avg<br>Performance All<br>CCIs (%)      | Provider<br>Performance (%)*             | Possible Points<br>(Weight)        | Provider Points<br>Earned             |
| OPM Monitoring Reviews            |                                         |                                          |                                    |                                       |
| Annual Comprehensive Reviews      | 88%                                     | 99%                                      | 25                                 | 24.73                                 |
| Safety Reviews                    | 94%                                     | 99%                                      | 15                                 | 14.82                                 |
| Monitoring Sub-Total              |                                         |                                          | 40                                 | 39.56                                 |
| CCI Safety Outcomes               |                                         |                                          |                                    |                                       |
| Incidence of Maltreatment         | 0.27%                                   | No Substantiated<br>Reports              | 10                                 | 10.00                                 |
| Staff Training/Foundations        | 68%                                     | 96%                                      | 5                                  | 4.80                                  |
| Staff Safety Checks               | 98%                                     | 100%                                     | 5                                  | 5.00                                  |
| Safety Sub-Total                  |                                         |                                          | 20                                 | 19.80                                 |
| CCI Permanency Outcomes           |                                         |                                          |                                    |                                       |
| Placement Stability               | 90%                                     | 85%                                      | 15                                 | 12.75                                 |
| Permanency Sub-Total              |                                         |                                          | 15                                 | 12.75                                 |
| CCI Well-Being Outcomes           |                                         |                                          |                                    |                                       |
| EPSDT Medical Visits              | 93%                                     | 100%                                     | 4                                  | 4.00                                  |
| EPSDT Dental Visits               | 91%                                     | 100%                                     | 4                                  | 4.00                                  |
| Academic Supports                 | 76%                                     | 100%                                     | 3                                  | 3.00                                  |
| Provider ECEM Visits              | 70%                                     | 100%                                     | 7                                  | 7.00                                  |
| Provider General Contacts         | 67%                                     | 100%                                     | 7                                  | 7.00                                  |
| Placements with Siblings          | 37%                                     | 58%                                      | Not Scored                         | Not Scored                            |
| Placements within Legal County    | 14%                                     | 14%                                      | Not Scored                         | Not Scored                            |
| Well-Being Sub-Total              |                                         |                                          | 25                                 | 25.00                                 |