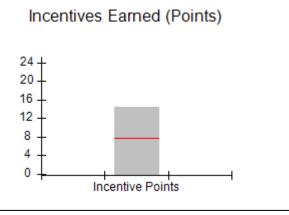

# Performance-Based Placement Measures RBWO Provider GA+SCORECARD - CCI

Report Quarter: Q4 FY2018

## Provider/Program Name: A Friend's House - (563) - CCI

| Program Census Information:                                                                                 |                                         | # Children in Care During<br>Quarter: 20 | # Placements During<br>Quarter: 20 | # Children in Care On<br>Last Day: 12 |
|-------------------------------------------------------------------------------------------------------------|-----------------------------------------|------------------------------------------|------------------------------------|---------------------------------------|
| CCI Incentive Credits                                                                                       | Avg<br>Performance All<br>CCIs (Points) | Provider<br>Performance (%)*             | Possible Points<br>(Weight)        | Provider Points<br>Earned             |
| Early EPSDT Medical Visits                                                                                  |                                         | 100%                                     | 2                                  | 2.00                                  |
| Early EPSDT Dental Visits                                                                                   |                                         | 100%                                     | 2                                  | 2.00                                  |
| Permanency Contacts                                                                                         |                                         | 100%                                     | 5                                  | 5.00                                  |
| Additional Academic Supports                                                                                |                                         | 100%                                     | 2                                  | 2.00                                  |
| Active Agency Accreditation                                                                                 |                                         | 0%                                       | 4                                  | 0.00                                  |
| Staff Clinical Licensure                                                                                    |                                         | 0%                                       | 5                                  | 0.00                                  |
| Behavior Management (threshold = 0)                                                                         |                                         | 100%                                     | 4                                  | 4.00                                  |
| Incentives Total                                                                                            | 7.72                                    |                                          | 24                                 | 15.00                                 |
| Maximum total                                                                                               | combined incentive                      | credit allowed is 10 points.             | Incentives Awarded                 | 10.00                                 |
| Performance calculation descriptions can be found in the FY 2018 RBWO PBP Measurements and Standards Guide. |                                         |                                          |                                    |                                       |