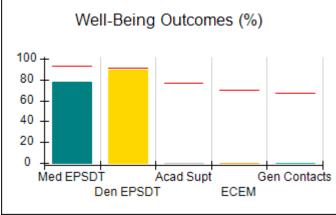

# Performance-Based Placement Measures RBWO Provider GA+SCORECARD - CCI

| Provider/Program Name: A          | Friend's Hou                            | se - (563) - CCI                         |                                    |                                       |
|-----------------------------------|-----------------------------------------|------------------------------------------|------------------------------------|---------------------------------------|
| 111 Henry Pkwy., McDonough, GA 30 | ugh, GA 30253 Quarterly Scores (Grades) |                                          | Current Quarter Score (Grade)      |                                       |
| Phone: 678-432-1630               |                                         | Q1: 104.71 (A+)                          | Q2: 109.41 (A+)                    | 107.11%                               |
| Vendor ID# 35215                  |                                         | Q3: 106.39 (A+)                          | Q4: 107.11 (A+)                    | (A+)                                  |
| Program Census Information:       |                                         | # Children in Care During<br>Quarter: 20 | # Placements During<br>Quarter: 20 | # Children in Care On<br>Last Day: 12 |
|                                   | Avg<br>Performance All<br>CCIs (%)      | Provider<br>Performance (%)*             | Possible Points<br>(Weight)        | Provider Points<br>Earned             |
| OPM Monitoring Reviews            |                                         |                                          |                                    |                                       |
| Annual Comprehensive Reviews      | 88%                                     | 99%                                      | 25                                 | 24.73                                 |
| Safety Reviews                    | 94%                                     | 99%                                      | 15                                 | 14.82                                 |
| Monitoring Sub-Total              |                                         |                                          | 40                                 | 39.56                                 |
| CCI Safety Outcomes               |                                         |                                          |                                    |                                       |
| Incidence of Maltreatment         | 0.27%                                   | No Substantiated<br>Reports              | 10                                 | 10.00                                 |
| Staff Training/Foundations        | 68%                                     | 96%                                      | 5                                  | 4.80                                  |
| Staff Safety Checks               | 98%                                     | 100%                                     | 5                                  | 5.00                                  |
| Safety Sub-Total                  |                                         |                                          | 20                                 | 19.80                                 |
| CCI Permanency Outcomes           |                                         |                                          |                                    |                                       |
| Placement Stability               | 90%                                     | 85%                                      | 15                                 | 12.75                                 |
| Permanency Sub-Total              |                                         |                                          | 15                                 | 12.75                                 |
| CCI Well-Being Outcomes           |                                         |                                          |                                    |                                       |
| EPSDT Medical Visits              | 93%                                     | 100%                                     | 4                                  | 4.00                                  |
| EPSDT Dental Visits               | 91%                                     | 100%                                     | 4                                  | 4.00                                  |
| Academic Supports                 | 76%                                     | 100%                                     | 3                                  | 3.00                                  |
| Provider ECEM Visits              | 70%                                     | 100%                                     | 7                                  | 7.00                                  |
| Provider General Contacts         | 67%                                     | 100%                                     | 7                                  | 7.00                                  |
| Placements with Siblings          | 37%                                     | 58%                                      | Not Scored                         | Not Scored                            |
| Placements within Legal County    | 14%                                     | 14%                                      | Not Scored                         | Not Scored                            |
| Well-Being Sub-Total              |                                         |                                          | 25                                 | 25.00                                 |