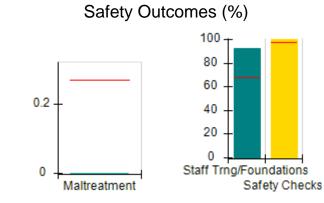

# Performance-Based Placement Measures RBWO Provider GA+SCORECARD - CCI

| Provider/Program Name: A          | Friend's Hou                            | se - (563) - CCI                         |                                    |                                       |
|-----------------------------------|-----------------------------------------|------------------------------------------|------------------------------------|---------------------------------------|
| 111 Henry Pkwy., McDonough, GA 30 | ugh, GA 30253 Quarterly Scores (Grades) |                                          | Current Quarter Score (Grade)      |                                       |
| Phone: 678-432-1630               |                                         | Q1: 104.71 (A+)                          | Q2: 109.41 (A+)                    | 107.11%                               |
| Vendor ID# 35215                  |                                         | Q3: 106.39 (A+)                          | Q4: 107.11 (A+)                    | (A+)                                  |
| Program Census Information:       |                                         | # Children in Care During<br>Quarter: 20 | # Placements During<br>Quarter: 20 | # Children in Care On<br>Last Day: 12 |
|                                   | Avg<br>Performance All<br>CCIs (%)      | Provider<br>Performance (%)*             | Possible Points<br>(Weight)        | Provider Points<br>Earned             |
| OPM Monitoring Reviews            |                                         |                                          |                                    |                                       |
| Annual Comprehensive Reviews      | 88%                                     | 99%                                      | 25                                 | 24.73                                 |
| Safety Reviews                    | 94%                                     | 99%                                      | 15                                 | 14.82                                 |
| Monitoring Sub-Total              |                                         |                                          | 40                                 | 39.56                                 |
| CCI Safety Outcomes               |                                         |                                          |                                    |                                       |
| Incidence of Maltreatment         | 0.27%                                   | No Substantiated<br>Reports              | 10                                 | 10.00                                 |
| Staff Training/Foundations        | 68%                                     | 96%                                      | 5                                  | 4.80                                  |
| Staff Safety Checks               | 98%                                     | 100%                                     | 5                                  | 5.00                                  |
| Safety Sub-Total                  |                                         |                                          | 20                                 | 19.80                                 |
| CCI Permanency Outcomes           |                                         |                                          |                                    |                                       |
| Placement Stability               | 90%                                     | 85%                                      | 15                                 | 12.75                                 |
| Permanency Sub-Total              |                                         |                                          | 15                                 | 12.75                                 |
| CCI Well-Being Outcomes           |                                         |                                          |                                    |                                       |
| EPSDT Medical Visits              | 93%                                     | 100%                                     | 4                                  | 4.00                                  |
| EPSDT Dental Visits               | 91%                                     | 100%                                     | 4                                  | 4.00                                  |
| Academic Supports                 | 76%                                     | 100%                                     | 3                                  | 3.00                                  |
| Provider ECEM Visits              | 70%                                     | 100%                                     | 7                                  | 7.00                                  |
| Provider General Contacts         | 67%                                     | 100%                                     | 7                                  | 7.00                                  |
| Placements with Siblings          | 37%                                     | 58%                                      | Not Scored                         | Not Scored                            |
| Placements within Legal County    | 14%                                     | 14%                                      | Not Scored                         | Not Scored                            |
| Well-Being Sub-Total              |                                         |                                          | 25                                 | 25.00                                 |