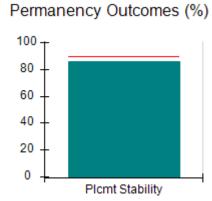

# Performance-Based Placement Measures RBWO Provider GA+SCORECARD - CCI

| Provider/Program Name: A          | Friend's Hou                            | se - (563) - CCI                         |                                    |                                       |
|-----------------------------------|-----------------------------------------|------------------------------------------|------------------------------------|---------------------------------------|
| 111 Henry Pkwy., McDonough, GA 30 | ugh, GA 30253 Quarterly Scores (Grades) |                                          | Current Quarter Score (Grade)      |                                       |
| Phone: 678-432-1630               |                                         | Q1: 104.71 (A+)                          | Q2: 109.41 (A+)                    | 107.11%                               |
| Vendor ID# 35215                  |                                         | Q3: 106.39 (A+)                          | Q4: 107.11 (A+)                    | (A+)                                  |
| Program Census Information:       |                                         | # Children in Care During<br>Quarter: 20 | # Placements During<br>Quarter: 20 | # Children in Care On<br>Last Day: 12 |
|                                   | Avg<br>Performance All<br>CCIs (%)      | Provider<br>Performance (%)*             | Possible Points<br>(Weight)        | Provider Points<br>Earned             |
| OPM Monitoring Reviews            |                                         |                                          |                                    |                                       |
| Annual Comprehensive Reviews      | 88%                                     | 99%                                      | 25                                 | 24.73                                 |
| Safety Reviews                    | 94%                                     | 99%                                      | 15                                 | 14.82                                 |
| Monitoring Sub-Total              |                                         |                                          | 40                                 | 39.56                                 |
| CCI Safety Outcomes               |                                         |                                          |                                    |                                       |
| Incidence of Maltreatment         | 0.27%                                   | No Substantiated<br>Reports              | 10                                 | 10.00                                 |
| Staff Training/Foundations        | 68%                                     | 96%                                      | 5                                  | 4.80                                  |
| Staff Safety Checks               | 98%                                     | 100%                                     | 5                                  | 5.00                                  |
| Safety Sub-Total                  |                                         |                                          | 20                                 | 19.80                                 |
| CCI Permanency Outcomes           |                                         |                                          |                                    |                                       |
| Placement Stability               | 90%                                     | 85%                                      | 15                                 | 12.75                                 |
| Permanency Sub-Total              |                                         |                                          | 15                                 | 12.75                                 |
| CCI Well-Being Outcomes           |                                         |                                          |                                    |                                       |
| EPSDT Medical Visits              | 93%                                     | 100%                                     | 4                                  | 4.00                                  |
| EPSDT Dental Visits               | 91%                                     | 100%                                     | 4                                  | 4.00                                  |
| Academic Supports                 | 76%                                     | 100%                                     | 3                                  | 3.00                                  |
| Provider ECEM Visits              | 70%                                     | 100%                                     | 7                                  | 7.00                                  |
| Provider General Contacts         | 67%                                     | 100%                                     | 7                                  | 7.00                                  |
| Placements with Siblings          | 37%                                     | 58%                                      | Not Scored                         | Not Scored                            |
| Placements within Legal County    | 14%                                     | 14%                                      | Not Scored                         | Not Scored                            |
| Well-Being Sub-Total              |                                         |                                          | 25                                 | 25.00                                 |