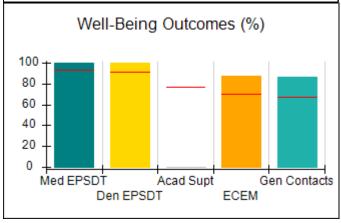

# Performance-Based Placement Measures RBWO Provider GA+SCORECARD - CCI

| Provider/Program Name: A          | Friend's Hou                            | se - (563) - CCI                         |                                    |                                       |
|-----------------------------------|-----------------------------------------|------------------------------------------|------------------------------------|---------------------------------------|
| 111 Henry Pkwy., McDonough, GA 30 | ugh, GA 30253 Quarterly Scores (Grades) |                                          | Current Quarter Score (Grade)      |                                       |
| Phone: 678-432-1630               |                                         | Q1: 104.71 (A+)                          | Q2: 109.41 (A+)                    | 107.11%                               |
| Vendor ID# 35215                  |                                         | Q3: 106.39 (A+)                          | Q4: 107.11 (A+)                    | (A+)                                  |
| Program Census Information:       |                                         | # Children in Care During<br>Quarter: 20 | # Placements During<br>Quarter: 20 | # Children in Care On<br>Last Day: 12 |
|                                   | Avg<br>Performance All<br>CCIs (%)      | Provider<br>Performance (%)*             | Possible Points<br>(Weight)        | Provider Points<br>Earned             |
| OPM Monitoring Reviews            |                                         |                                          |                                    |                                       |
| Annual Comprehensive Reviews      | 88%                                     | 99%                                      | 25                                 | 24.73                                 |
| Safety Reviews                    | 94%                                     | 99%                                      | 15                                 | 14.82                                 |
| Monitoring Sub-Total              |                                         |                                          | 40                                 | 39.56                                 |
| CCI Safety Outcomes               |                                         |                                          |                                    |                                       |
| Incidence of Maltreatment         | 0.27%                                   | No Substantiated<br>Reports              | 10                                 | 10.00                                 |
| Staff Training/Foundations        | 68%                                     | 96%                                      | 5                                  | 4.80                                  |
| Staff Safety Checks               | 98%                                     | 100%                                     | 5                                  | 5.00                                  |
| Safety Sub-Total                  |                                         |                                          | 20                                 | 19.80                                 |
| CCI Permanency Outcomes           |                                         |                                          |                                    |                                       |
| Placement Stability               | 90%                                     | 85%                                      | 15                                 | 12.75                                 |
| Permanency Sub-Total              |                                         |                                          | 15                                 | 12.75                                 |
| CCI Well-Being Outcomes           |                                         |                                          |                                    |                                       |
| EPSDT Medical Visits              | 93%                                     | 100%                                     | 4                                  | 4.00                                  |
| EPSDT Dental Visits               | 91%                                     | 100%                                     | 4                                  | 4.00                                  |
| Academic Supports                 | 76%                                     | 100%                                     | 3                                  | 3.00                                  |
| Provider ECEM Visits              | 70%                                     | 100%                                     | 7                                  | 7.00                                  |
| Provider General Contacts         | 67%                                     | 100%                                     | 7                                  | 7.00                                  |
| Placements with Siblings          | 37%                                     | 58%                                      | Not Scored                         | Not Scored                            |
| Placements within Legal County    | 14%                                     | 14%                                      | Not Scored                         | Not Scored                            |
| Well-Being Sub-Total              |                                         |                                          | 25                                 | 25.00                                 |