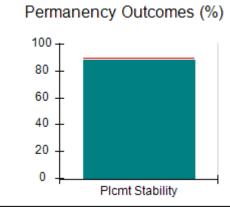

# Performance-Based Placement Measures RBWO Provider GA+SCORECARD - CCI

| Provider/Program Name: A          | Friend's Hou                            | se - (563) - CCI                         |                                    |                                       |
|-----------------------------------|-----------------------------------------|------------------------------------------|------------------------------------|---------------------------------------|
| 111 Henry Pkwy., McDonough, GA 30 | ugh, GA 30253 Quarterly Scores (Grades) |                                          | Current Quarter Score (Grade)      |                                       |
| Phone: 678-432-1630               |                                         | Q1: 104.71 (A+)                          | Q2: 109.41 (A+)                    | 107.11%                               |
| Vendor ID# 35215                  |                                         | Q3: 106.39 (A+)                          | Q4: 107.11 (A+)                    | (A+)                                  |
| Program Census Information:       |                                         | # Children in Care During<br>Quarter: 20 | # Placements During<br>Quarter: 20 | # Children in Care On<br>Last Day: 12 |
|                                   | Avg<br>Performance All<br>CCIs (%)      | Provider<br>Performance (%)*             | Possible Points<br>(Weight)        | Provider Points<br>Earned             |
| OPM Monitoring Reviews            |                                         |                                          |                                    |                                       |
| Annual Comprehensive Reviews      | 88%                                     | 99%                                      | 25                                 | 24.73                                 |
| Safety Reviews                    | 94%                                     | 99%                                      | 15                                 | 14.82                                 |
| Monitoring Sub-Total              |                                         |                                          | 40                                 | 39.56                                 |
| CCI Safety Outcomes               |                                         |                                          |                                    |                                       |
| Incidence of Maltreatment         | 0.27%                                   | No Substantiated<br>Reports              | 10                                 | 10.00                                 |
| Staff Training/Foundations        | 68%                                     | 96%                                      | 5                                  | 4.80                                  |
| Staff Safety Checks               | 98%                                     | 100%                                     | 5                                  | 5.00                                  |
| Safety Sub-Total                  |                                         |                                          | 20                                 | 19.80                                 |
| CCI Permanency Outcomes           |                                         |                                          |                                    |                                       |
| Placement Stability               | 90%                                     | 85%                                      | 15                                 | 12.75                                 |
| Permanency Sub-Total              |                                         |                                          | 15                                 | 12.75                                 |
| CCI Well-Being Outcomes           |                                         |                                          |                                    |                                       |
| EPSDT Medical Visits              | 93%                                     | 100%                                     | 4                                  | 4.00                                  |
| EPSDT Dental Visits               | 91%                                     | 100%                                     | 4                                  | 4.00                                  |
| Academic Supports                 | 76%                                     | 100%                                     | 3                                  | 3.00                                  |
| Provider ECEM Visits              | 70%                                     | 100%                                     | 7                                  | 7.00                                  |
| Provider General Contacts         | 67%                                     | 100%                                     | 7                                  | 7.00                                  |
| Placements with Siblings          | 37%                                     | 58%                                      | Not Scored                         | Not Scored                            |
| Placements within Legal County    | 14%                                     | 14%                                      | Not Scored                         | Not Scored                            |
| Well-Being Sub-Total              |                                         |                                          | 25                                 | 25.00                                 |