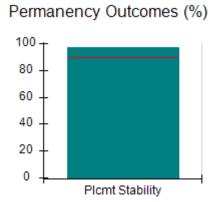

# Performance-Based Placement Measures RBWO Provider GA+SCORECARD - CCI

| Provider/Program Name: A          | Friend's Hou                            | se - (563) - CCI                         |                                    |                                       |
|-----------------------------------|-----------------------------------------|------------------------------------------|------------------------------------|---------------------------------------|
| 111 Henry Pkwy., McDonough, GA 30 | ugh, GA 30253 Quarterly Scores (Grades) |                                          | Current Quarter Score (Grade)      |                                       |
| Phone: 678-432-1630               |                                         | Q1: 104.71 (A+)                          | Q2: 109.41 (A+)                    | 107.11%                               |
| Vendor ID# 35215                  |                                         | Q3: 106.39 (A+)                          | Q4: 107.11 (A+)                    | (A+)                                  |
| Program Census Information:       |                                         | # Children in Care During<br>Quarter: 20 | # Placements During<br>Quarter: 20 | # Children in Care On<br>Last Day: 12 |
|                                   | Avg<br>Performance All<br>CCIs (%)      | Provider<br>Performance (%)*             | Possible Points<br>(Weight)        | Provider Points<br>Earned             |
| OPM Monitoring Reviews            |                                         |                                          |                                    |                                       |
| Annual Comprehensive Reviews      | 88%                                     | 99%                                      | 25                                 | 24.73                                 |
| Safety Reviews                    | 94%                                     | 99%                                      | 15                                 | 14.82                                 |
| Monitoring Sub-Total              |                                         |                                          | 40                                 | 39.56                                 |
| CCI Safety Outcomes               |                                         |                                          |                                    |                                       |
| Incidence of Maltreatment         | 0.27%                                   | No Substantiated<br>Reports              | 10                                 | 10.00                                 |
| Staff Training/Foundations        | 68%                                     | 96%                                      | 5                                  | 4.80                                  |
| Staff Safety Checks               | 98%                                     | 100%                                     | 5                                  | 5.00                                  |
| Safety Sub-Total                  |                                         |                                          | 20                                 | 19.80                                 |
| CCI Permanency Outcomes           |                                         |                                          |                                    |                                       |
| Placement Stability               | 90%                                     | 85%                                      | 15                                 | 12.75                                 |
| Permanency Sub-Total              |                                         |                                          | 15                                 | 12.75                                 |
| CCI Well-Being Outcomes           |                                         |                                          |                                    |                                       |
| EPSDT Medical Visits              | 93%                                     | 100%                                     | 4                                  | 4.00                                  |
| EPSDT Dental Visits               | 91%                                     | 100%                                     | 4                                  | 4.00                                  |
| Academic Supports                 | 76%                                     | 100%                                     | 3                                  | 3.00                                  |
| Provider ECEM Visits              | 70%                                     | 100%                                     | 7                                  | 7.00                                  |
| Provider General Contacts         | 67%                                     | 100%                                     | 7                                  | 7.00                                  |
| Placements with Siblings          | 37%                                     | 58%                                      | Not Scored                         | Not Scored                            |
| Placements within Legal County    | 14%                                     | 14%                                      | Not Scored                         | Not Scored                            |
| Well-Being Sub-Total              |                                         |                                          | 25                                 | 25.00                                 |