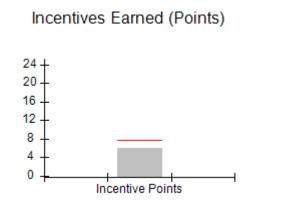

# Performance-Based Placement Measures RBWO Provider GA+SCORECARD - CCI

Report Quarter: Q4 FY2018

## Provider/Program Name: A Friend's House - (563) - CCI

| Program Census Information:                                                                                 |                                         | # Children in Care During<br>Quarter: 20 | # Placements During<br>Quarter: 20 | # Children in Care On<br>Last Day: 12 |
|-------------------------------------------------------------------------------------------------------------|-----------------------------------------|------------------------------------------|------------------------------------|---------------------------------------|
| CCI Incentive Credits                                                                                       | Avg<br>Performance All<br>CCIs (Points) | Provider<br>Performance (%)*             | Possible Points<br>(Weight)        | Provider Points<br>Earned             |
| Early EPSDT Medical Visits                                                                                  |                                         | 100%                                     | 2                                  | 2.00                                  |
| Early EPSDT Dental Visits                                                                                   |                                         | 100%                                     | 2                                  | 2.00                                  |
| Permanency Contacts                                                                                         |                                         | 100%                                     | 5                                  | 5.00                                  |
| Additional Academic Supports                                                                                |                                         | 100%                                     | 2                                  | 2.00                                  |
| Active Agency Accreditation                                                                                 |                                         | 0%                                       | 4                                  | 0.00                                  |
| Staff Clinical Licensure                                                                                    |                                         | 0%                                       | 5                                  | 0.00                                  |
| Behavior Management (threshold = 0)                                                                         |                                         | 100%                                     | 4                                  | 4.00                                  |
| Incentives Total                                                                                            | 7.72                                    |                                          | 24                                 | 15.00                                 |
| Maximum total                                                                                               | combined incentive                      | credit allowed is 10 points.             | Incentives Awarded                 | 10.00                                 |
| Performance calculation descriptions can be found in the FY 2018 RBWO PBP Measurements and Standards Guide. |                                         |                                          |                                    |                                       |