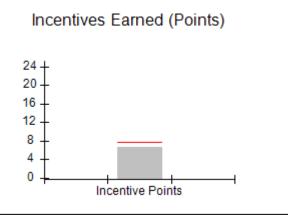

| Monitoring & Outcomes: Possible Points = 100 | Points Earned = 97.11 |           |
|----------------------------------------------|-----------------------|-----------|
| Score Before                                 | Incentives Credit     | 97.11%    |
| Inc                                          | entives Awarded       | 10.00 pts |
|                                              | PBP Verification      | N/A pts   |
|                                              | Total Score           | 107.11%   |