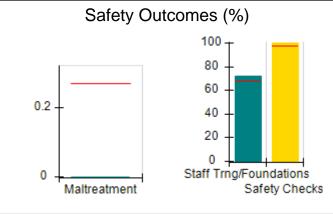

# Performance-Based Placement Measures RBWO Provider GA+SCORECARD - CCI

| Provider/Program Name: A          | Friend's Hou                            | se - (563) - CCI                         |                                    |                                       |
|-----------------------------------|-----------------------------------------|------------------------------------------|------------------------------------|---------------------------------------|
| 111 Henry Pkwy., McDonough, GA 30 | ugh, GA 30253 Quarterly Scores (Grades) |                                          | Current Quarter Score (Grade)      |                                       |
| Phone: 678-432-1630               |                                         | Q1: 104.71 (A+)                          | Q2: 109.41 (A+)                    | 107.11%                               |
| Vendor ID# 35215                  |                                         | Q3: 106.39 (A+)                          | Q4: 107.11 (A+)                    | (A+)                                  |
| Program Census Information:       |                                         | # Children in Care During<br>Quarter: 20 | # Placements During<br>Quarter: 20 | # Children in Care On<br>Last Day: 12 |
|                                   | Avg<br>Performance All<br>CCIs (%)      | Provider<br>Performance (%)*             | Possible Points<br>(Weight)        | Provider Points<br>Earned             |
| OPM Monitoring Reviews            |                                         |                                          |                                    |                                       |
| Annual Comprehensive Reviews      | 88%                                     | 99%                                      | 25                                 | 24.73                                 |
| Safety Reviews                    | 94%                                     | 99%                                      | 15                                 | 14.82                                 |
| Monitoring Sub-Total              |                                         |                                          | 40                                 | 39.56                                 |
| CCI Safety Outcomes               |                                         |                                          |                                    |                                       |
| Incidence of Maltreatment         | 0.27%                                   | No Substantiated<br>Reports              | 10                                 | 10.00                                 |
| Staff Training/Foundations        | 68%                                     | 96%                                      | 5                                  | 4.80                                  |
| Staff Safety Checks               | 98%                                     | 100%                                     | 5                                  | 5.00                                  |
| Safety Sub-Total                  |                                         |                                          | 20                                 | 19.80                                 |
| CCI Permanency Outcomes           |                                         |                                          |                                    |                                       |
| Placement Stability               | 90%                                     | 85%                                      | 15                                 | 12.75                                 |
| Permanency Sub-Total              |                                         |                                          | 15                                 | 12.75                                 |
| CCI Well-Being Outcomes           |                                         |                                          |                                    |                                       |
| EPSDT Medical Visits              | 93%                                     | 100%                                     | 4                                  | 4.00                                  |
| EPSDT Dental Visits               | 91%                                     | 100%                                     | 4                                  | 4.00                                  |
| Academic Supports                 | 76%                                     | 100%                                     | 3                                  | 3.00                                  |
| Provider ECEM Visits              | 70%                                     | 100%                                     | 7                                  | 7.00                                  |
| Provider General Contacts         | 67%                                     | 100%                                     | 7                                  | 7.00                                  |
| Placements with Siblings          | 37%                                     | 58%                                      | Not Scored                         | Not Scored                            |
| Placements within Legal County    | 14%                                     | 14%                                      | Not Scored                         | Not Scored                            |
| Well-Being Sub-Total              |                                         |                                          | 25                                 | 25.00                                 |