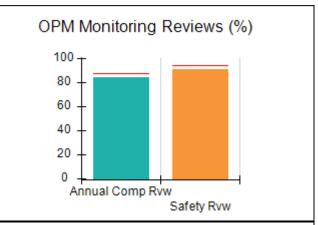

# Performance-Based Placement Measures RBWO Provider GA+SCORECARD - CCI

| Provider/Program Name: A          | Friend's Hou                            | se - (563) - CCI                         |                                    |                                       |
|-----------------------------------|-----------------------------------------|------------------------------------------|------------------------------------|---------------------------------------|
| 111 Henry Pkwy., McDonough, GA 30 | ugh, GA 30253 Quarterly Scores (Grades) |                                          | Current Quarter Score (Grade)      |                                       |
| Phone: 678-432-1630               |                                         | Q1: 104.71 (A+)                          | Q2: 109.41 (A+)                    | 107.11%                               |
| Vendor ID# 35215                  |                                         | Q3: 106.39 (A+)                          | Q4: 107.11 (A+)                    | (A+)                                  |
| Program Census Information:       |                                         | # Children in Care During<br>Quarter: 20 | # Placements During<br>Quarter: 20 | # Children in Care On<br>Last Day: 12 |
|                                   | Avg<br>Performance All<br>CCIs (%)      | Provider<br>Performance (%)*             | Possible Points<br>(Weight)        | Provider Points<br>Earned             |
| OPM Monitoring Reviews            |                                         |                                          |                                    |                                       |
| Annual Comprehensive Reviews      | 88%                                     | 99%                                      | 25                                 | 24.73                                 |
| Safety Reviews                    | 94%                                     | 99%                                      | 15                                 | 14.82                                 |
| Monitoring Sub-Total              |                                         |                                          | 40                                 | 39.56                                 |
| CCI Safety Outcomes               |                                         |                                          |                                    |                                       |
| Incidence of Maltreatment         | 0.27%                                   | No Substantiated<br>Reports              | 10                                 | 10.00                                 |
| Staff Training/Foundations        | 68%                                     | 96%                                      | 5                                  | 4.80                                  |
| Staff Safety Checks               | 98%                                     | 100%                                     | 5                                  | 5.00                                  |
| Safety Sub-Total                  |                                         |                                          | 20                                 | 19.80                                 |
| CCI Permanency Outcomes           |                                         |                                          |                                    |                                       |
| Placement Stability               | 90%                                     | 85%                                      | 15                                 | 12.75                                 |
| Permanency Sub-Total              |                                         |                                          | 15                                 | 12.75                                 |
| CCI Well-Being Outcomes           |                                         |                                          |                                    |                                       |
| EPSDT Medical Visits              | 93%                                     | 100%                                     | 4                                  | 4.00                                  |
| EPSDT Dental Visits               | 91%                                     | 100%                                     | 4                                  | 4.00                                  |
| Academic Supports                 | 76%                                     | 100%                                     | 3                                  | 3.00                                  |
| Provider ECEM Visits              | 70%                                     | 100%                                     | 7                                  | 7.00                                  |
| Provider General Contacts         | 67%                                     | 100%                                     | 7                                  | 7.00                                  |
| Placements with Siblings          | 37%                                     | 58%                                      | Not Scored                         | Not Scored                            |
| Placements within Legal County    | 14%                                     | 14%                                      | Not Scored                         | Not Scored                            |
| Well-Being Sub-Total              |                                         |                                          | 25                                 | 25.00                                 |