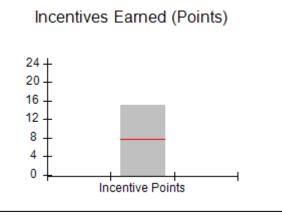

## **Quarterly Provider Comparisons to All CCIs**

indicates average for all CCIs

# Performance-Based Placement Measures RBWO Provider GA+SCORECARD - CCI

Report Quarter: Q4 FY2018

## Provider/Program Name: A Friend's House - (563) - CCI

| Program Census Information:                                                                                 |                                         | # Children in Care During<br>Quarter: 20 | # Placements During<br>Quarter: 20 | # Children in Care On<br>Last Day: 12 |
|-------------------------------------------------------------------------------------------------------------|-----------------------------------------|------------------------------------------|------------------------------------|---------------------------------------|
| CCI Incentive Credits                                                                                       | Avg<br>Performance All<br>CCIs (Points) | Provider<br>Performance (%)*             | Possible Points<br>(Weight)        | Provider Points<br>Earned             |
| Early EPSDT Medical Visits                                                                                  |                                         | 100%                                     | 2                                  | 2.00                                  |
| Early EPSDT Dental Visits                                                                                   |                                         | 100%                                     | 2                                  | 2.00                                  |
| Permanency Contacts                                                                                         |                                         | 100%                                     | 5                                  | 5.00                                  |
| Additional Academic Supports                                                                                |                                         | 100%                                     | 2                                  | 2.00                                  |
| Active Agency Accreditation                                                                                 |                                         | 0%                                       | 4                                  | 0.00                                  |
| Staff Clinical Licensure                                                                                    |                                         | 0%                                       | 5                                  | 0.00                                  |
| Behavior Management (threshold = 0)                                                                         |                                         | 100%                                     | 4                                  | 4.00                                  |
| Incentives Total                                                                                            | 7.72                                    |                                          | 24                                 | 15.00                                 |
| Maximum total                                                                                               | combined incentive                      | credit allowed is 10 points.             | Incentives Awarded                 | 10.00                                 |
| Performance calculation descriptions can be found in the FY 2018 RBWO PBP Measurements and Standards Guide. |                                         |                                          |                                    |                                       |