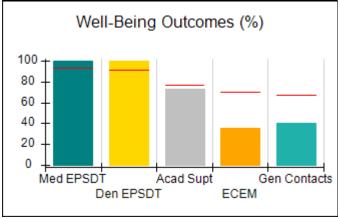

# Performance-Based Placement Measures RBWO Provider GA+SCORECARD - CCI

| Provider/Program Name: A          | Friend's Hou                            | se - (563) - CCI                         |                                    |                                       |
|-----------------------------------|-----------------------------------------|------------------------------------------|------------------------------------|---------------------------------------|
| 111 Henry Pkwy., McDonough, GA 30 | ugh, GA 30253 Quarterly Scores (Grades) |                                          | Current Quarter Score (Grade)      |                                       |
| Phone: 678-432-1630               |                                         | Q1: 104.71 (A+)                          | Q2: 109.41 (A+)                    | 107.11%                               |
| Vendor ID# 35215                  |                                         | Q3: 106.39 (A+)                          | Q4: 107.11 (A+)                    | (A+)                                  |
| Program Census Information:       |                                         | # Children in Care During<br>Quarter: 20 | # Placements During<br>Quarter: 20 | # Children in Care On<br>Last Day: 12 |
|                                   | Avg<br>Performance All<br>CCIs (%)      | Provider<br>Performance (%)*             | Possible Points<br>(Weight)        | Provider Points<br>Earned             |
| OPM Monitoring Reviews            |                                         |                                          |                                    |                                       |
| Annual Comprehensive Reviews      | 88%                                     | 99%                                      | 25                                 | 24.73                                 |
| Safety Reviews                    | 94%                                     | 99%                                      | 15                                 | 14.82                                 |
| Monitoring Sub-Total              |                                         |                                          | 40                                 | 39.56                                 |
| CCI Safety Outcomes               |                                         |                                          |                                    |                                       |
| Incidence of Maltreatment         | 0.27%                                   | No Substantiated<br>Reports              | 10                                 | 10.00                                 |
| Staff Training/Foundations        | 68%                                     | 96%                                      | 5                                  | 4.80                                  |
| Staff Safety Checks               | 98%                                     | 100%                                     | 5                                  | 5.00                                  |
| Safety Sub-Total                  |                                         |                                          | 20                                 | 19.80                                 |
| CCI Permanency Outcomes           |                                         |                                          |                                    |                                       |
| Placement Stability               | 90%                                     | 85%                                      | 15                                 | 12.75                                 |
| Permanency Sub-Total              |                                         |                                          | 15                                 | 12.75                                 |
| CCI Well-Being Outcomes           |                                         |                                          |                                    |                                       |
| EPSDT Medical Visits              | 93%                                     | 100%                                     | 4                                  | 4.00                                  |
| EPSDT Dental Visits               | 91%                                     | 100%                                     | 4                                  | 4.00                                  |
| Academic Supports                 | 76%                                     | 100%                                     | 3                                  | 3.00                                  |
| Provider ECEM Visits              | 70%                                     | 100%                                     | 7                                  | 7.00                                  |
| Provider General Contacts         | 67%                                     | 100%                                     | 7                                  | 7.00                                  |
| Placements with Siblings          | 37%                                     | 58%                                      | Not Scored                         | Not Scored                            |
| Placements within Legal County    | 14%                                     | 14%                                      | Not Scored                         | Not Scored                            |
| Well-Being Sub-Total              |                                         |                                          | 25                                 | 25.00                                 |