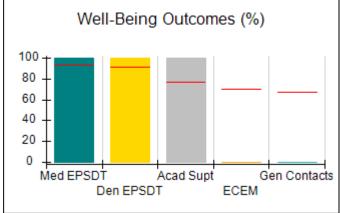

# Performance-Based Placement Measures RBWO Provider GA+SCORECARD - CCI

| Provider/Program Name: A          | Friend's Hou                            | se - (563) - CCI                         |                                    |                                       |
|-----------------------------------|-----------------------------------------|------------------------------------------|------------------------------------|---------------------------------------|
| 111 Henry Pkwy., McDonough, GA 30 | ugh, GA 30253 Quarterly Scores (Grades) |                                          | Current Quarter Score (Grade)      |                                       |
| Phone: 678-432-1630               |                                         | Q1: 104.71 (A+)                          | Q2: 109.41 (A+)                    | 107.11%                               |
| Vendor ID# 35215                  |                                         | Q3: 106.39 (A+)                          | Q4: 107.11 (A+)                    | (A+)                                  |
| Program Census Information:       |                                         | # Children in Care During<br>Quarter: 20 | # Placements During<br>Quarter: 20 | # Children in Care On<br>Last Day: 12 |
|                                   | Avg<br>Performance All<br>CCIs (%)      | Provider<br>Performance (%)*             | Possible Points<br>(Weight)        | Provider Points<br>Earned             |
| OPM Monitoring Reviews            |                                         |                                          |                                    |                                       |
| Annual Comprehensive Reviews      | 88%                                     | 99%                                      | 25                                 | 24.73                                 |
| Safety Reviews                    | 94%                                     | 99%                                      | 15                                 | 14.82                                 |
| Monitoring Sub-Total              |                                         |                                          | 40                                 | 39.56                                 |
| CCI Safety Outcomes               |                                         |                                          |                                    |                                       |
| Incidence of Maltreatment         | 0.27%                                   | No Substantiated<br>Reports              | 10                                 | 10.00                                 |
| Staff Training/Foundations        | 68%                                     | 96%                                      | 5                                  | 4.80                                  |
| Staff Safety Checks               | 98%                                     | 100%                                     | 5                                  | 5.00                                  |
| Safety Sub-Total                  |                                         |                                          | 20                                 | 19.80                                 |
| CCI Permanency Outcomes           |                                         |                                          |                                    |                                       |
| Placement Stability               | 90%                                     | 85%                                      | 15                                 | 12.75                                 |
| Permanency Sub-Total              |                                         |                                          | 15                                 | 12.75                                 |
| CCI Well-Being Outcomes           |                                         |                                          |                                    |                                       |
| EPSDT Medical Visits              | 93%                                     | 100%                                     | 4                                  | 4.00                                  |
| EPSDT Dental Visits               | 91%                                     | 100%                                     | 4                                  | 4.00                                  |
| Academic Supports                 | 76%                                     | 100%                                     | 3                                  | 3.00                                  |
| Provider ECEM Visits              | 70%                                     | 100%                                     | 7                                  | 7.00                                  |
| Provider General Contacts         | 67%                                     | 100%                                     | 7                                  | 7.00                                  |
| Placements with Siblings          | 37%                                     | 58%                                      | Not Scored                         | Not Scored                            |
| Placements within Legal County    | 14%                                     | 14%                                      | Not Scored                         | Not Scored                            |
| Well-Being Sub-Total              |                                         |                                          | 25                                 | 25.00                                 |