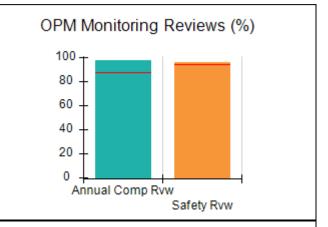

## **Quarterly Provider Comparisons to All CCIs**

indicates average for all CCIs

# Performance-Based Placement Measures RBWO Provider GA+SCORECARD - CCI

| Provider/Program Name: A          | Friend's Hou                            | se - (563) - CCI                         |                                    |                                       |
|-----------------------------------|-----------------------------------------|------------------------------------------|------------------------------------|---------------------------------------|
| 111 Henry Pkwy., McDonough, GA 30 | ugh, GA 30253 Quarterly Scores (Grades) |                                          | Current Quarter Score (Grade)      |                                       |
| Phone: 678-432-1630               |                                         | Q1: 104.71 (A+)                          | Q2: 109.41 (A+)                    | 107.11%                               |
| Vendor ID# 35215                  |                                         | Q3: 106.39 (A+)                          | Q4: 107.11 (A+)                    | (A+)                                  |
| Program Census Information:       |                                         | # Children in Care During<br>Quarter: 20 | # Placements During<br>Quarter: 20 | # Children in Care On<br>Last Day: 12 |
|                                   | Avg<br>Performance All<br>CCIs (%)      | Provider<br>Performance (%)*             | Possible Points<br>(Weight)        | Provider Points<br>Earned             |
| OPM Monitoring Reviews            |                                         |                                          |                                    |                                       |
| Annual Comprehensive Reviews      | 88%                                     | 99%                                      | 25                                 | 24.73                                 |
| Safety Reviews                    | 94%                                     | 99%                                      | 15                                 | 14.82                                 |
| Monitoring Sub-Total              |                                         |                                          | 40                                 | 39.56                                 |
| CCI Safety Outcomes               |                                         |                                          |                                    |                                       |
| Incidence of Maltreatment         | 0.27%                                   | No Substantiated<br>Reports              | 10                                 | 10.00                                 |
| Staff Training/Foundations        | 68%                                     | 96%                                      | 5                                  | 4.80                                  |
| Staff Safety Checks               | 98%                                     | 100%                                     | 5                                  | 5.00                                  |
| Safety Sub-Total                  |                                         |                                          | 20                                 | 19.80                                 |
| CCI Permanency Outcomes           |                                         |                                          |                                    |                                       |
| Placement Stability               | 90%                                     | 85%                                      | 15                                 | 12.75                                 |
| Permanency Sub-Total              |                                         |                                          | 15                                 | 12.75                                 |
| CCI Well-Being Outcomes           |                                         |                                          |                                    |                                       |
| EPSDT Medical Visits              | 93%                                     | 100%                                     | 4                                  | 4.00                                  |
| EPSDT Dental Visits               | 91%                                     | 100%                                     | 4                                  | 4.00                                  |
| Academic Supports                 | 76%                                     | 100%                                     | 3                                  | 3.00                                  |
| Provider ECEM Visits              | 70%                                     | 100%                                     | 7                                  | 7.00                                  |
| Provider General Contacts         | 67%                                     | 100%                                     | 7                                  | 7.00                                  |
| Placements with Siblings          | 37%                                     | 58%                                      | Not Scored                         | Not Scored                            |
| Placements within Legal County    | 14%                                     | 14%                                      | Not Scored                         | Not Scored                            |
| Well-Being Sub-Total              |                                         |                                          | 25                                 | 25.00                                 |