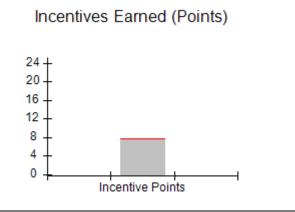

## Provider/Program Name: A Friend's House - (563) - CCI

| Program Census Information:                                                                                 |                                         | # Children in Care During<br>Quarter: 20 | # Placements During<br>Quarter: 20 | # Children in Care On<br>Last Day: 12 |
|-------------------------------------------------------------------------------------------------------------|-----------------------------------------|------------------------------------------|------------------------------------|---------------------------------------|
| CCI Incentive Credits                                                                                       | Avg<br>Performance All<br>CCIs (Points) | Provider<br>Performance (%)*             | Possible Points<br>(Weight)        | Provider Points<br>Earned             |
| Early EPSDT Medical Visits                                                                                  |                                         | 100%                                     | 2                                  | 2.00                                  |
| Early EPSDT Dental Visits                                                                                   |                                         | 100%                                     | 2                                  | 2.00                                  |
| Permanency Contacts                                                                                         |                                         | 100%                                     | 5                                  | 5.00                                  |
| Additional Academic Supports                                                                                |                                         | 100%                                     | 2                                  | 2.00                                  |
| Active Agency Accreditation                                                                                 |                                         | 0%                                       | 4                                  | 0.00                                  |
| Staff Clinical Licensure                                                                                    |                                         | 0%                                       | 5                                  | 0.00                                  |
| Behavior Management (threshold = 0)                                                                         |                                         | 100%                                     | 4                                  | 4.00                                  |
| Incentives Total                                                                                            | 7.72                                    |                                          | 24                                 | 15.00                                 |
| Maximum total                                                                                               | combined incentive                      | credit allowed is 10 points.             | Incentives Awarded                 | 10.00                                 |
| Performance calculation descriptions can be found in the FY 2018 RBWO PBP Measurements and Standards Guide. |                                         |                                          |                                    |                                       |