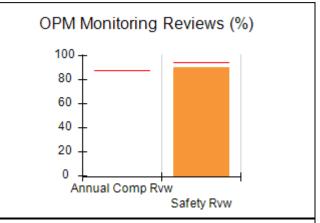

# Performance-Based Placement Measures RBWO Provider GA+SCORECARD - CCI

| Provider/Program Name: A          | Friend's Hou                            | se - (563) - CCI                         |                                    |                                       |
|-----------------------------------|-----------------------------------------|------------------------------------------|------------------------------------|---------------------------------------|
| 111 Henry Pkwy., McDonough, GA 30 | ugh, GA 30253 Quarterly Scores (Grades) |                                          | Current Quarter Score (Grade)      |                                       |
| Phone: 678-432-1630               |                                         | Q1: 104.71 (A+)                          | Q2: 109.41 (A+)                    | 107.11%                               |
| Vendor ID# 35215                  |                                         | Q3: 106.39 (A+)                          | Q4: 107.11 (A+)                    | (A+)                                  |
| Program Census Information:       |                                         | # Children in Care During<br>Quarter: 20 | # Placements During<br>Quarter: 20 | # Children in Care On<br>Last Day: 12 |
|                                   | Avg<br>Performance All<br>CCIs (%)      | Provider<br>Performance (%)*             | Possible Points<br>(Weight)        | Provider Points<br>Earned             |
| OPM Monitoring Reviews            |                                         |                                          |                                    |                                       |
| Annual Comprehensive Reviews      | 88%                                     | 99%                                      | 25                                 | 24.73                                 |
| Safety Reviews                    | 94%                                     | 99%                                      | 15                                 | 14.82                                 |
| Monitoring Sub-Total              |                                         |                                          | 40                                 | 39.56                                 |
| CCI Safety Outcomes               |                                         |                                          |                                    |                                       |
| Incidence of Maltreatment         | 0.27%                                   | No Substantiated<br>Reports              | 10                                 | 10.00                                 |
| Staff Training/Foundations        | 68%                                     | 96%                                      | 5                                  | 4.80                                  |
| Staff Safety Checks               | 98%                                     | 100%                                     | 5                                  | 5.00                                  |
| Safety Sub-Total                  |                                         |                                          | 20                                 | 19.80                                 |
| CCI Permanency Outcomes           |                                         |                                          |                                    |                                       |
| Placement Stability               | 90%                                     | 85%                                      | 15                                 | 12.75                                 |
| Permanency Sub-Total              |                                         |                                          | 15                                 | 12.75                                 |
| CCI Well-Being Outcomes           |                                         |                                          |                                    |                                       |
| EPSDT Medical Visits              | 93%                                     | 100%                                     | 4                                  | 4.00                                  |
| EPSDT Dental Visits               | 91%                                     | 100%                                     | 4                                  | 4.00                                  |
| Academic Supports                 | 76%                                     | 100%                                     | 3                                  | 3.00                                  |
| Provider ECEM Visits              | 70%                                     | 100%                                     | 7                                  | 7.00                                  |
| Provider General Contacts         | 67%                                     | 100%                                     | 7                                  | 7.00                                  |
| Placements with Siblings          | 37%                                     | 58%                                      | Not Scored                         | Not Scored                            |
| Placements within Legal County    | 14%                                     | 14%                                      | Not Scored                         | Not Scored                            |
| Well-Being Sub-Total              |                                         |                                          | 25                                 | 25.00                                 |