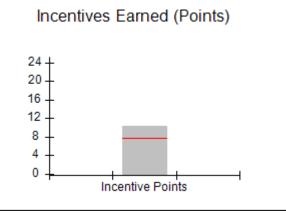

## Provider/Program Name: A Friend's House - (563) - CCI

| Program Census Information:                                                                                 |                                         | # Children in Care During<br>Quarter: 20 | # Placements During<br>Quarter: 20 | # Children in Care On<br>Last Day: 12 |
|-------------------------------------------------------------------------------------------------------------|-----------------------------------------|------------------------------------------|------------------------------------|---------------------------------------|
| CCI Incentive Credits                                                                                       | Avg<br>Performance All<br>CCIs (Points) | Provider<br>Performance (%)*             | Possible Points<br>(Weight)        | Provider Points<br>Earned             |
| Early EPSDT Medical Visits                                                                                  |                                         | 100%                                     | 2                                  | 2.00                                  |
| Early EPSDT Dental Visits                                                                                   |                                         | 100%                                     | 2                                  | 2.00                                  |
| Permanency Contacts                                                                                         |                                         | 100%                                     | 5                                  | 5.00                                  |
| Additional Academic Supports                                                                                |                                         | 100%                                     | 2                                  | 2.00                                  |
| Active Agency Accreditation                                                                                 |                                         | 0%                                       | 4                                  | 0.00                                  |
| Staff Clinical Licensure                                                                                    |                                         | 0%                                       | 5                                  | 0.00                                  |
| Behavior Management (threshold = 0)                                                                         |                                         | 100%                                     | 4                                  | 4.00                                  |
| Incentives Total                                                                                            | 7.72                                    |                                          | 24                                 | 15.00                                 |
| Maximum total                                                                                               | combined incentive                      | credit allowed is 10 points.             | Incentives Awarded                 | 10.00                                 |
| Performance calculation descriptions can be found in the FY 2018 RBWO PBP Measurements and Standards Guide. |                                         |                                          |                                    |                                       |