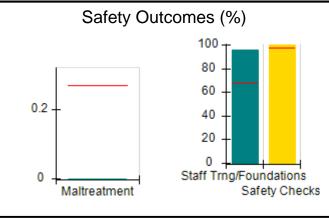

# Performance-Based Placement Measures RBWO Provider GA+SCORECARD - CCI

| Provider/Program Name: A          | Friend's Hou                            | se - (563) - CCI                         |                                    |                                       |
|-----------------------------------|-----------------------------------------|------------------------------------------|------------------------------------|---------------------------------------|
| 111 Henry Pkwy., McDonough, GA 30 | ugh, GA 30253 Quarterly Scores (Grades) |                                          | Current Quarter Score (Grade)      |                                       |
| Phone: 678-432-1630               |                                         | Q1: 104.71 (A+)                          | Q2: 109.41 (A+)                    | 107.11%                               |
| Vendor ID# 35215                  |                                         | Q3: 106.39 (A+)                          | Q4: 107.11 (A+)                    | (A+)                                  |
| Program Census Information:       |                                         | # Children in Care During<br>Quarter: 20 | # Placements During<br>Quarter: 20 | # Children in Care On<br>Last Day: 12 |
|                                   | Avg<br>Performance All<br>CCIs (%)      | Provider<br>Performance (%)*             | Possible Points<br>(Weight)        | Provider Points<br>Earned             |
| OPM Monitoring Reviews            |                                         |                                          |                                    |                                       |
| Annual Comprehensive Reviews      | 88%                                     | 99%                                      | 25                                 | 24.73                                 |
| Safety Reviews                    | 94%                                     | 99%                                      | 15                                 | 14.82                                 |
| Monitoring Sub-Total              |                                         |                                          | 40                                 | 39.56                                 |
| CCI Safety Outcomes               |                                         |                                          |                                    |                                       |
| Incidence of Maltreatment         | 0.27%                                   | No Substantiated<br>Reports              | 10                                 | 10.00                                 |
| Staff Training/Foundations        | 68%                                     | 96%                                      | 5                                  | 4.80                                  |
| Staff Safety Checks               | 98%                                     | 100%                                     | 5                                  | 5.00                                  |
| Safety Sub-Total                  |                                         |                                          | 20                                 | 19.80                                 |
| CCI Permanency Outcomes           |                                         |                                          |                                    |                                       |
| Placement Stability               | 90%                                     | 85%                                      | 15                                 | 12.75                                 |
| Permanency Sub-Total              |                                         |                                          | 15                                 | 12.75                                 |
| CCI Well-Being Outcomes           |                                         |                                          |                                    |                                       |
| EPSDT Medical Visits              | 93%                                     | 100%                                     | 4                                  | 4.00                                  |
| EPSDT Dental Visits               | 91%                                     | 100%                                     | 4                                  | 4.00                                  |
| Academic Supports                 | 76%                                     | 100%                                     | 3                                  | 3.00                                  |
| Provider ECEM Visits              | 70%                                     | 100%                                     | 7                                  | 7.00                                  |
| Provider General Contacts         | 67%                                     | 100%                                     | 7                                  | 7.00                                  |
| Placements with Siblings          | 37%                                     | 58%                                      | Not Scored                         | Not Scored                            |
| Placements within Legal County    | 14%                                     | 14%                                      | Not Scored                         | Not Scored                            |
| Well-Being Sub-Total              |                                         |                                          | 25                                 | 25.00                                 |