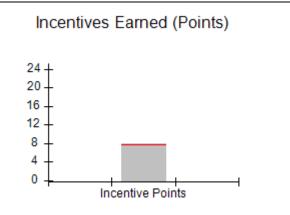

| Monitoring & Outcomes: Possible Points = 100 | Points Earned = 97.11 |           |
|----------------------------------------------|-----------------------|-----------|
| Score Before                                 | Incentives Credit     | 97.11%    |
| Inc                                          | entives Awarded       | 10.00 pts |
|                                              | PBP Verification      | N/A pts   |
|                                              | Total Score           | 107.11%   |

# Performance-Based Placement Measures RBWO Provider GA+SCORECARD - CCI

Report Quarter: Q4 FY2018