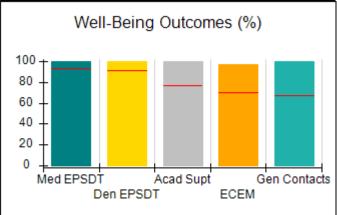

# Performance-Based Placement Measures RBWO Provider GA+SCORECARD - CCI

| Provider/Program Name: A          | Friend's Hou                            | se - (563) - CCI                         |                                    |                                       |
|-----------------------------------|-----------------------------------------|------------------------------------------|------------------------------------|---------------------------------------|
| 111 Henry Pkwy., McDonough, GA 30 | ugh, GA 30253 Quarterly Scores (Grades) |                                          | Current Quarter Score (Grade)      |                                       |
| Phone: 678-432-1630               |                                         | Q1: 104.71 (A+)                          | Q2: 109.41 (A+)                    | 107.11%                               |
| Vendor ID# 35215                  |                                         | Q3: 106.39 (A+)                          | Q4: 107.11 (A+)                    | (A+)                                  |
| Program Census Information:       |                                         | # Children in Care During<br>Quarter: 20 | # Placements During<br>Quarter: 20 | # Children in Care On<br>Last Day: 12 |
|                                   | Avg<br>Performance All<br>CCIs (%)      | Provider<br>Performance (%)*             | Possible Points<br>(Weight)        | Provider Points<br>Earned             |
| OPM Monitoring Reviews            |                                         |                                          |                                    |                                       |
| Annual Comprehensive Reviews      | 88%                                     | 99%                                      | 25                                 | 24.73                                 |
| Safety Reviews                    | 94%                                     | 99%                                      | 15                                 | 14.82                                 |
| Monitoring Sub-Total              |                                         |                                          | 40                                 | 39.56                                 |
| CCI Safety Outcomes               |                                         |                                          |                                    |                                       |
| Incidence of Maltreatment         | 0.27%                                   | No Substantiated<br>Reports              | 10                                 | 10.00                                 |
| Staff Training/Foundations        | 68%                                     | 96%                                      | 5                                  | 4.80                                  |
| Staff Safety Checks               | 98%                                     | 100%                                     | 5                                  | 5.00                                  |
| Safety Sub-Total                  |                                         |                                          | 20                                 | 19.80                                 |
| CCI Permanency Outcomes           |                                         |                                          |                                    |                                       |
| Placement Stability               | 90%                                     | 85%                                      | 15                                 | 12.75                                 |
| Permanency Sub-Total              |                                         |                                          | 15                                 | 12.75                                 |
| CCI Well-Being Outcomes           |                                         |                                          |                                    |                                       |
| EPSDT Medical Visits              | 93%                                     | 100%                                     | 4                                  | 4.00                                  |
| EPSDT Dental Visits               | 91%                                     | 100%                                     | 4                                  | 4.00                                  |
| Academic Supports                 | 76%                                     | 100%                                     | 3                                  | 3.00                                  |
| Provider ECEM Visits              | 70%                                     | 100%                                     | 7                                  | 7.00                                  |
| Provider General Contacts         | 67%                                     | 100%                                     | 7                                  | 7.00                                  |
| Placements with Siblings          | 37%                                     | 58%                                      | Not Scored                         | Not Scored                            |
| Placements within Legal County    | 14%                                     | 14%                                      | Not Scored                         | Not Scored                            |
| Well-Being Sub-Total              |                                         |                                          | 25                                 | 25.00                                 |