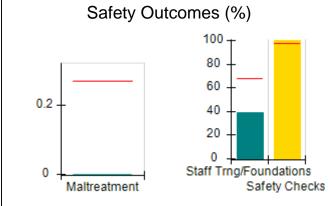

# Performance-Based Placement Measures RBWO Provider GA+SCORECARD - CCI

| Provider/Program Name: A          | Friend's Hou                            | se - (563) - CCI                         |                                    |                                       |
|-----------------------------------|-----------------------------------------|------------------------------------------|------------------------------------|---------------------------------------|
| 111 Henry Pkwy., McDonough, GA 30 | ugh, GA 30253 Quarterly Scores (Grades) |                                          | Current Quarter Score (Grade)      |                                       |
| Phone: 678-432-1630               |                                         | Q1: 104.71 (A+)                          | Q2: 109.41 (A+)                    | 107.11%                               |
| Vendor ID# 35215                  |                                         | Q3: 106.39 (A+)                          | Q4: 107.11 (A+)                    | (A+)                                  |
| Program Census Information:       |                                         | # Children in Care During<br>Quarter: 20 | # Placements During<br>Quarter: 20 | # Children in Care On<br>Last Day: 12 |
|                                   | Avg<br>Performance All<br>CCIs (%)      | Provider<br>Performance (%)*             | Possible Points<br>(Weight)        | Provider Points<br>Earned             |
| OPM Monitoring Reviews            |                                         |                                          |                                    |                                       |
| Annual Comprehensive Reviews      | 88%                                     | 99%                                      | 25                                 | 24.73                                 |
| Safety Reviews                    | 94%                                     | 99%                                      | 15                                 | 14.82                                 |
| Monitoring Sub-Total              |                                         |                                          | 40                                 | 39.56                                 |
| CCI Safety Outcomes               |                                         |                                          |                                    |                                       |
| Incidence of Maltreatment         | 0.27%                                   | No Substantiated<br>Reports              | 10                                 | 10.00                                 |
| Staff Training/Foundations        | 68%                                     | 96%                                      | 5                                  | 4.80                                  |
| Staff Safety Checks               | 98%                                     | 100%                                     | 5                                  | 5.00                                  |
| Safety Sub-Total                  |                                         |                                          | 20                                 | 19.80                                 |
| CCI Permanency Outcomes           |                                         |                                          |                                    |                                       |
| Placement Stability               | 90%                                     | 85%                                      | 15                                 | 12.75                                 |
| Permanency Sub-Total              |                                         |                                          | 15                                 | 12.75                                 |
| CCI Well-Being Outcomes           |                                         |                                          |                                    |                                       |
| EPSDT Medical Visits              | 93%                                     | 100%                                     | 4                                  | 4.00                                  |
| EPSDT Dental Visits               | 91%                                     | 100%                                     | 4                                  | 4.00                                  |
| Academic Supports                 | 76%                                     | 100%                                     | 3                                  | 3.00                                  |
| Provider ECEM Visits              | 70%                                     | 100%                                     | 7                                  | 7.00                                  |
| Provider General Contacts         | 67%                                     | 100%                                     | 7                                  | 7.00                                  |
| Placements with Siblings          | 37%                                     | 58%                                      | Not Scored                         | Not Scored                            |
| Placements within Legal County    | 14%                                     | 14%                                      | Not Scored                         | Not Scored                            |
| Well-Being Sub-Total              |                                         |                                          | 25                                 | 25.00                                 |