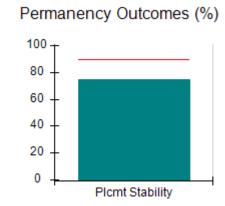

# Performance-Based Placement Measures RBWO Provider GA+SCORECARD - CCI

| Provider/Program Name: A          | Friend's Hou                            | se - (563) - CCI                         |                                    |                                       |
|-----------------------------------|-----------------------------------------|------------------------------------------|------------------------------------|---------------------------------------|
| 111 Henry Pkwy., McDonough, GA 30 | ugh, GA 30253 Quarterly Scores (Grades) |                                          | Current Quarter Score (Grade)      |                                       |
| Phone: 678-432-1630               |                                         | Q1: 104.71 (A+)                          | Q2: 109.41 (A+)                    | 107.11%                               |
| Vendor ID# 35215                  |                                         | Q3: 106.39 (A+)                          | Q4: 107.11 (A+)                    | (A+)                                  |
| Program Census Information:       |                                         | # Children in Care During<br>Quarter: 20 | # Placements During<br>Quarter: 20 | # Children in Care On<br>Last Day: 12 |
|                                   | Avg<br>Performance All<br>CCIs (%)      | Provider<br>Performance (%)*             | Possible Points<br>(Weight)        | Provider Points<br>Earned             |
| OPM Monitoring Reviews            |                                         |                                          |                                    |                                       |
| Annual Comprehensive Reviews      | 88%                                     | 99%                                      | 25                                 | 24.73                                 |
| Safety Reviews                    | 94%                                     | 99%                                      | 15                                 | 14.82                                 |
| Monitoring Sub-Total              |                                         |                                          | 40                                 | 39.56                                 |
| CCI Safety Outcomes               |                                         |                                          |                                    |                                       |
| Incidence of Maltreatment         | 0.27%                                   | No Substantiated<br>Reports              | 10                                 | 10.00                                 |
| Staff Training/Foundations        | 68%                                     | 96%                                      | 5                                  | 4.80                                  |
| Staff Safety Checks               | 98%                                     | 100%                                     | 5                                  | 5.00                                  |
| Safety Sub-Total                  |                                         |                                          | 20                                 | 19.80                                 |
| CCI Permanency Outcomes           |                                         |                                          |                                    |                                       |
| Placement Stability               | 90%                                     | 85%                                      | 15                                 | 12.75                                 |
| Permanency Sub-Total              |                                         |                                          | 15                                 | 12.75                                 |
| CCI Well-Being Outcomes           |                                         |                                          |                                    |                                       |
| EPSDT Medical Visits              | 93%                                     | 100%                                     | 4                                  | 4.00                                  |
| EPSDT Dental Visits               | 91%                                     | 100%                                     | 4                                  | 4.00                                  |
| Academic Supports                 | 76%                                     | 100%                                     | 3                                  | 3.00                                  |
| Provider ECEM Visits              | 70%                                     | 100%                                     | 7                                  | 7.00                                  |
| Provider General Contacts         | 67%                                     | 100%                                     | 7                                  | 7.00                                  |
| Placements with Siblings          | 37%                                     | 58%                                      | Not Scored                         | Not Scored                            |
| Placements within Legal County    | 14%                                     | 14%                                      | Not Scored                         | Not Scored                            |
| Well-Being Sub-Total              |                                         |                                          | 25                                 | 25.00                                 |