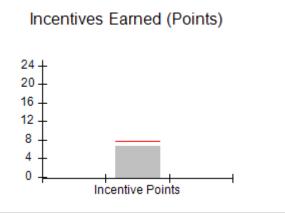

## **Quarterly Provider Comparisons to All CCIs**

indicates average for all CCIs

## Provider/Program Name: A Friend's House - (563) - CCI

| Program Census Information:                                                                                 |                                         | # Children in Care During<br>Quarter: 20 | # Placements During<br>Quarter: 20 | # Children in Care On<br>Last Day: 12 |
|-------------------------------------------------------------------------------------------------------------|-----------------------------------------|------------------------------------------|------------------------------------|---------------------------------------|
| CCI Incentive Credits                                                                                       | Avg<br>Performance All<br>CCIs (Points) | Provider<br>Performance (%)*             | Possible Points<br>(Weight)        | Provider Points<br>Earned             |
| Early EPSDT Medical Visits                                                                                  |                                         | 100%                                     | 2                                  | 2.00                                  |
| Early EPSDT Dental Visits                                                                                   |                                         | 100%                                     | 2                                  | 2.00                                  |
| Permanency Contacts                                                                                         |                                         | 100%                                     | 5                                  | 5.00                                  |
| Additional Academic Supports                                                                                |                                         | 100%                                     | 2                                  | 2.00                                  |
| Active Agency Accreditation                                                                                 |                                         | 0%                                       | 4                                  | 0.00                                  |
| Staff Clinical Licensure                                                                                    |                                         | 0%                                       | 5                                  | 0.00                                  |
| Behavior Management (threshold = 0)                                                                         |                                         | 100%                                     | 4                                  | 4.00                                  |
| Incentives Total                                                                                            | 7.72                                    |                                          | 24                                 | 15.00                                 |
| Maximum total                                                                                               | combined incentive                      | credit allowed is 10 points.             | Incentives Awarded                 | 10.00                                 |
| Performance calculation descriptions can be found in the FY 2018 RBWO PBP Measurements and Standards Guide. |                                         |                                          |                                    |                                       |