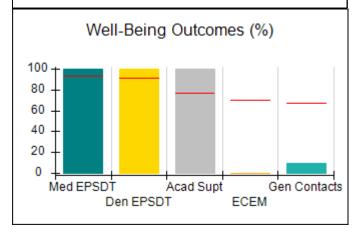

# Performance-Based Placement Measures RBWO Provider GA+SCORECARD - CCI

| Provider/Program Name: A          | Friend's Hou                            | se - (563) - CCI                         |                                    |                                       |
|-----------------------------------|-----------------------------------------|------------------------------------------|------------------------------------|---------------------------------------|
| 111 Henry Pkwy., McDonough, GA 30 | ugh, GA 30253 Quarterly Scores (Grades) |                                          | Current Quarter Score (Grade)      |                                       |
| Phone: 678-432-1630               |                                         | Q1: 104.71 (A+)                          | Q2: 109.41 (A+)                    | 107.11%                               |
| Vendor ID# 35215                  |                                         | Q3: 106.39 (A+)                          | Q4: 107.11 (A+)                    | (A+)                                  |
| Program Census Information:       |                                         | # Children in Care During<br>Quarter: 20 | # Placements During<br>Quarter: 20 | # Children in Care On<br>Last Day: 12 |
|                                   | Avg<br>Performance All<br>CCIs (%)      | Provider<br>Performance (%)*             | Possible Points<br>(Weight)        | Provider Points<br>Earned             |
| OPM Monitoring Reviews            |                                         |                                          |                                    |                                       |
| Annual Comprehensive Reviews      | 88%                                     | 99%                                      | 25                                 | 24.73                                 |
| Safety Reviews                    | 94%                                     | 99%                                      | 15                                 | 14.82                                 |
| Monitoring Sub-Total              |                                         |                                          | 40                                 | 39.56                                 |
| CCI Safety Outcomes               |                                         |                                          |                                    |                                       |
| Incidence of Maltreatment         | 0.27%                                   | No Substantiated<br>Reports              | 10                                 | 10.00                                 |
| Staff Training/Foundations        | 68%                                     | 96%                                      | 5                                  | 4.80                                  |
| Staff Safety Checks               | 98%                                     | 100%                                     | 5                                  | 5.00                                  |
| Safety Sub-Total                  |                                         |                                          | 20                                 | 19.80                                 |
| CCI Permanency Outcomes           |                                         |                                          |                                    |                                       |
| Placement Stability               | 90%                                     | 85%                                      | 15                                 | 12.75                                 |
| Permanency Sub-Total              |                                         |                                          | 15                                 | 12.75                                 |
| CCI Well-Being Outcomes           |                                         |                                          |                                    |                                       |
| EPSDT Medical Visits              | 93%                                     | 100%                                     | 4                                  | 4.00                                  |
| EPSDT Dental Visits               | 91%                                     | 100%                                     | 4                                  | 4.00                                  |
| Academic Supports                 | 76%                                     | 100%                                     | 3                                  | 3.00                                  |
| Provider ECEM Visits              | 70%                                     | 100%                                     | 7                                  | 7.00                                  |
| Provider General Contacts         | 67%                                     | 100%                                     | 7                                  | 7.00                                  |
| Placements with Siblings          | 37%                                     | 58%                                      | Not Scored                         | Not Scored                            |
| Placements within Legal County    | 14%                                     | 14%                                      | Not Scored                         | Not Scored                            |
| Well-Being Sub-Total              |                                         |                                          | 25                                 | 25.00                                 |