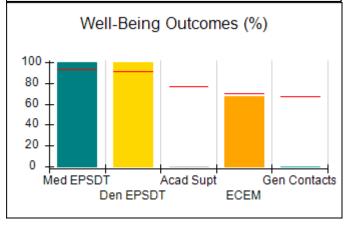

# Performance-Based Placement Measures RBWO Provider GA+SCORECARD - CCI

| Provider/Program Name: A          | Friend's Hou                            | se - (563) - CCI                         |                                    |                                       |
|-----------------------------------|-----------------------------------------|------------------------------------------|------------------------------------|---------------------------------------|
| 111 Henry Pkwy., McDonough, GA 30 | ugh, GA 30253 Quarterly Scores (Grades) |                                          | Current Quarter Score (Grade)      |                                       |
| Phone: 678-432-1630               |                                         | Q1: 104.71 (A+)                          | Q2: 109.41 (A+)                    | 107.11%                               |
| Vendor ID# 35215                  |                                         | Q3: 106.39 (A+)                          | Q4: 107.11 (A+)                    | (A+)                                  |
| Program Census Information:       |                                         | # Children in Care During<br>Quarter: 20 | # Placements During<br>Quarter: 20 | # Children in Care On<br>Last Day: 12 |
|                                   | Avg<br>Performance All<br>CCIs (%)      | Provider<br>Performance (%)*             | Possible Points<br>(Weight)        | Provider Points<br>Earned             |
| OPM Monitoring Reviews            |                                         |                                          |                                    |                                       |
| Annual Comprehensive Reviews      | 88%                                     | 99%                                      | 25                                 | 24.73                                 |
| Safety Reviews                    | 94%                                     | 99%                                      | 15                                 | 14.82                                 |
| Monitoring Sub-Total              |                                         |                                          | 40                                 | 39.56                                 |
| CCI Safety Outcomes               |                                         |                                          |                                    |                                       |
| Incidence of Maltreatment         | 0.27%                                   | No Substantiated<br>Reports              | 10                                 | 10.00                                 |
| Staff Training/Foundations        | 68%                                     | 96%                                      | 5                                  | 4.80                                  |
| Staff Safety Checks               | 98%                                     | 100%                                     | 5                                  | 5.00                                  |
| Safety Sub-Total                  |                                         |                                          | 20                                 | 19.80                                 |
| CCI Permanency Outcomes           |                                         |                                          |                                    |                                       |
| Placement Stability               | 90%                                     | 85%                                      | 15                                 | 12.75                                 |
| Permanency Sub-Total              |                                         |                                          | 15                                 | 12.75                                 |
| CCI Well-Being Outcomes           |                                         |                                          |                                    |                                       |
| EPSDT Medical Visits              | 93%                                     | 100%                                     | 4                                  | 4.00                                  |
| EPSDT Dental Visits               | 91%                                     | 100%                                     | 4                                  | 4.00                                  |
| Academic Supports                 | 76%                                     | 100%                                     | 3                                  | 3.00                                  |
| Provider ECEM Visits              | 70%                                     | 100%                                     | 7                                  | 7.00                                  |
| Provider General Contacts         | 67%                                     | 100%                                     | 7                                  | 7.00                                  |
| Placements with Siblings          | 37%                                     | 58%                                      | Not Scored                         | Not Scored                            |
| Placements within Legal County    | 14%                                     | 14%                                      | Not Scored                         | Not Scored                            |
| Well-Being Sub-Total              |                                         |                                          | 25                                 | 25.00                                 |