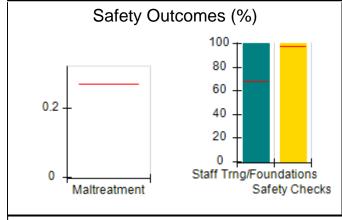

# Performance-Based Placement Measures RBWO Provider GA+SCORECARD - CCI

| Provider/Program Name: A          | Friend's Hou                            | se - (563) - CCI                         |                                    |                                       |
|-----------------------------------|-----------------------------------------|------------------------------------------|------------------------------------|---------------------------------------|
| 111 Henry Pkwy., McDonough, GA 30 | ugh, GA 30253 Quarterly Scores (Grades) |                                          | Current Quarter Score (Grade)      |                                       |
| Phone: 678-432-1630               |                                         | Q1: 104.71 (A+)                          | Q2: 109.41 (A+)                    | 107.11%                               |
| Vendor ID# 35215                  |                                         | Q3: 106.39 (A+)                          | Q4: 107.11 (A+)                    | (A+)                                  |
| Program Census Information:       |                                         | # Children in Care During<br>Quarter: 20 | # Placements During<br>Quarter: 20 | # Children in Care On<br>Last Day: 12 |
|                                   | Avg<br>Performance All<br>CCIs (%)      | Provider<br>Performance (%)*             | Possible Points<br>(Weight)        | Provider Points<br>Earned             |
| OPM Monitoring Reviews            |                                         |                                          |                                    |                                       |
| Annual Comprehensive Reviews      | 88%                                     | 99%                                      | 25                                 | 24.73                                 |
| Safety Reviews                    | 94%                                     | 99%                                      | 15                                 | 14.82                                 |
| Monitoring Sub-Total              |                                         |                                          | 40                                 | 39.56                                 |
| CCI Safety Outcomes               |                                         |                                          |                                    |                                       |
| Incidence of Maltreatment         | 0.27%                                   | No Substantiated<br>Reports              | 10                                 | 10.00                                 |
| Staff Training/Foundations        | 68%                                     | 96%                                      | 5                                  | 4.80                                  |
| Staff Safety Checks               | 98%                                     | 100%                                     | 5                                  | 5.00                                  |
| Safety Sub-Total                  |                                         |                                          | 20                                 | 19.80                                 |
| CCI Permanency Outcomes           |                                         |                                          |                                    |                                       |
| Placement Stability               | 90%                                     | 85%                                      | 15                                 | 12.75                                 |
| Permanency Sub-Total              |                                         |                                          | 15                                 | 12.75                                 |
| CCI Well-Being Outcomes           |                                         |                                          |                                    |                                       |
| EPSDT Medical Visits              | 93%                                     | 100%                                     | 4                                  | 4.00                                  |
| EPSDT Dental Visits               | 91%                                     | 100%                                     | 4                                  | 4.00                                  |
| Academic Supports                 | 76%                                     | 100%                                     | 3                                  | 3.00                                  |
| Provider ECEM Visits              | 70%                                     | 100%                                     | 7                                  | 7.00                                  |
| Provider General Contacts         | 67%                                     | 100%                                     | 7                                  | 7.00                                  |
| Placements with Siblings          | 37%                                     | 58%                                      | Not Scored                         | Not Scored                            |
| Placements within Legal County    | 14%                                     | 14%                                      | Not Scored                         | Not Scored                            |
| Well-Being Sub-Total              |                                         |                                          | 25                                 | 25.00                                 |