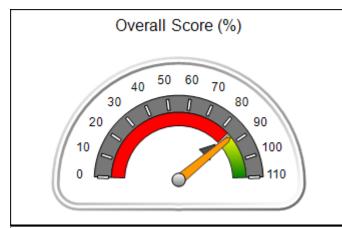

# **Performance-Based Placement Measures** RBWO Provider GA+SCORECARD - CCI

Report Quarter: Q4 FY2018

| Provider/Program Name: A Friend's House - (563) - CCI                                          |                                                                                  |                                                                                                                                           |  |  |  |  |
|------------------------------------------------------------------------------------------------|----------------------------------------------------------------------------------|-------------------------------------------------------------------------------------------------------------------------------------------|--|--|--|--|
| 111 Henry Pkwy., McDonough, GA 30253 Quarterly Scores (Grades) Current Quarter Scores (Grades) |                                                                                  |                                                                                                                                           |  |  |  |  |
| Q1: 104.71 (A+)                                                                                | Q2: 109.41 (A+)                                                                  | 107.11%                                                                                                                                   |  |  |  |  |
| Q3: 106.39 (A+)                                                                                | Q4: 107.11 (A+)                                                                  | (A+)                                                                                                                                      |  |  |  |  |
| # Children in Care During<br>Quarter: 20                                                       | # Placements During<br>Quarter: 20                                               | # Children in Care On Last<br>Day: 12                                                                                                     |  |  |  |  |
|                                                                                                | Quarterly Sco<br>Q1: 104.71 (A+)<br>Q3: 106.39 (A+)<br># Children in Care During | Quarterly Scores (Grades)  Q1: 104.71 (A+) Q2: 109.41 (A+) Q3: 106.39 (A+) Q4: 107.11 (A+)  # Children in Care During # Placements During |  |  |  |  |

# Performance-Based Placement Measures RBWO Provider GA+SCORECARD - CCI

| Provider/Program Name: A          | Friend's Hou                            | se - (563) - CCI                         |                                    |                                       |
|-----------------------------------|-----------------------------------------|------------------------------------------|------------------------------------|---------------------------------------|
| 111 Henry Pkwy., McDonough, GA 30 | ugh, GA 30253 Quarterly Scores (Grades) |                                          | Current Quarter Score (Grade)      |                                       |
| Phone: 678-432-1630               |                                         | Q1: 104.71 (A+)                          | Q2: 109.41 (A+)                    | 107.11%                               |
| Vendor ID# 35215                  |                                         | Q3: 106.39 (A+)                          | Q4: 107.11 (A+)                    | (A+)                                  |
| Program Census Information:       |                                         | # Children in Care During<br>Quarter: 20 | # Placements During<br>Quarter: 20 | # Children in Care On<br>Last Day: 12 |
|                                   | Avg<br>Performance All<br>CCIs (%)      | Provider<br>Performance (%)*             | Possible Points<br>(Weight)        | Provider Points<br>Earned             |
| OPM Monitoring Reviews            |                                         |                                          |                                    |                                       |
| Annual Comprehensive Reviews      | 88%                                     | 99%                                      | 25                                 | 24.73                                 |
| Safety Reviews                    | 94%                                     | 99%                                      | 15                                 | 14.82                                 |
| Monitoring Sub-Total              |                                         |                                          | 40                                 | 39.56                                 |
| CCI Safety Outcomes               |                                         |                                          |                                    |                                       |
| Incidence of Maltreatment         | 0.27%                                   | No Substantiated<br>Reports              | 10                                 | 10.00                                 |
| Staff Training/Foundations        | 68%                                     | 96%                                      | 5                                  | 4.80                                  |
| Staff Safety Checks               | 98%                                     | 100%                                     | 5                                  | 5.00                                  |
| Safety Sub-Total                  |                                         |                                          | 20                                 | 19.80                                 |
| CCI Permanency Outcomes           |                                         |                                          |                                    |                                       |
| Placement Stability               | 90%                                     | 85%                                      | 15                                 | 12.75                                 |
| Permanency Sub-Total              |                                         |                                          | 15                                 | 12.75                                 |
| CCI Well-Being Outcomes           |                                         |                                          |                                    |                                       |
| EPSDT Medical Visits              | 93%                                     | 100%                                     | 4                                  | 4.00                                  |
| EPSDT Dental Visits               | 91%                                     | 100%                                     | 4                                  | 4.00                                  |
| Academic Supports                 | 76%                                     | 100%                                     | 3                                  | 3.00                                  |
| Provider ECEM Visits              | 70%                                     | 100%                                     | 7                                  | 7.00                                  |
| Provider General Contacts         | 67%                                     | 100%                                     | 7                                  | 7.00                                  |
| Placements with Siblings          | 37%                                     | 58%                                      | Not Scored                         | Not Scored                            |
| Placements within Legal County    | 14%                                     | 14%                                      | Not Scored                         | Not Scored                            |
| Well-Being Sub-Total              |                                         |                                          | 25                                 | 25.00                                 |

| Monitoring & Outcomes: Possible Points = 100 | Points Earned = 97.11 |           |
|----------------------------------------------|-----------------------|-----------|
| Score Before                                 | Incentives Credit     | 97.11%    |
| Inc                                          | entives Awarded       | 10.00 pts |
|                                              | PBP Verification      | N/A pts   |
|                                              | Total Score           | 107.11%   |