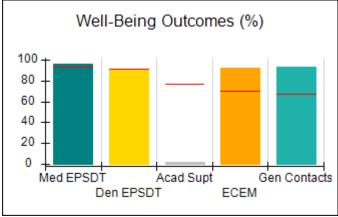

# Performance-Based Placement Measures RBWO Provider GA+SCORECARD - CCI

| Provider/Program Name: A          | Friend's Hou                            | se - (563) - CCI                         |                                    |                                       |
|-----------------------------------|-----------------------------------------|------------------------------------------|------------------------------------|---------------------------------------|
| 111 Henry Pkwy., McDonough, GA 30 | ugh, GA 30253 Quarterly Scores (Grades) |                                          | Current Quarter Score (Grade)      |                                       |
| Phone: 678-432-1630               |                                         | Q1: 104.71 (A+)                          | Q2: 109.41 (A+)                    | 107.11%                               |
| Vendor ID# 35215                  |                                         | Q3: 106.39 (A+)                          | Q4: 107.11 (A+)                    | (A+)                                  |
| Program Census Information:       |                                         | # Children in Care During<br>Quarter: 20 | # Placements During<br>Quarter: 20 | # Children in Care On<br>Last Day: 12 |
|                                   | Avg<br>Performance All<br>CCIs (%)      | Provider<br>Performance (%)*             | Possible Points<br>(Weight)        | Provider Points<br>Earned             |
| OPM Monitoring Reviews            |                                         |                                          |                                    |                                       |
| Annual Comprehensive Reviews      | 88%                                     | 99%                                      | 25                                 | 24.73                                 |
| Safety Reviews                    | 94%                                     | 99%                                      | 15                                 | 14.82                                 |
| Monitoring Sub-Total              |                                         |                                          | 40                                 | 39.56                                 |
| CCI Safety Outcomes               |                                         |                                          |                                    |                                       |
| Incidence of Maltreatment         | 0.27%                                   | No Substantiated<br>Reports              | 10                                 | 10.00                                 |
| Staff Training/Foundations        | 68%                                     | 96%                                      | 5                                  | 4.80                                  |
| Staff Safety Checks               | 98%                                     | 100%                                     | 5                                  | 5.00                                  |
| Safety Sub-Total                  |                                         |                                          | 20                                 | 19.80                                 |
| CCI Permanency Outcomes           |                                         |                                          |                                    |                                       |
| Placement Stability               | 90%                                     | 85%                                      | 15                                 | 12.75                                 |
| Permanency Sub-Total              |                                         |                                          | 15                                 | 12.75                                 |
| CCI Well-Being Outcomes           |                                         |                                          |                                    |                                       |
| EPSDT Medical Visits              | 93%                                     | 100%                                     | 4                                  | 4.00                                  |
| EPSDT Dental Visits               | 91%                                     | 100%                                     | 4                                  | 4.00                                  |
| Academic Supports                 | 76%                                     | 100%                                     | 3                                  | 3.00                                  |
| Provider ECEM Visits              | 70%                                     | 100%                                     | 7                                  | 7.00                                  |
| Provider General Contacts         | 67%                                     | 100%                                     | 7                                  | 7.00                                  |
| Placements with Siblings          | 37%                                     | 58%                                      | Not Scored                         | Not Scored                            |
| Placements within Legal County    | 14%                                     | 14%                                      | Not Scored                         | Not Scored                            |
| Well-Being Sub-Total              |                                         |                                          | 25                                 | 25.00                                 |