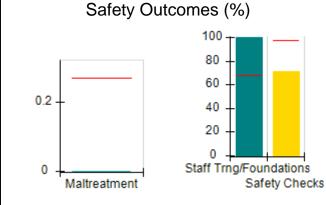

# Performance-Based Placement Measures RBWO Provider GA+SCORECARD - CCI

| Provider/Program Name: A          | Friend's Hou                            | se - (563) - CCI                         |                                    |                                       |
|-----------------------------------|-----------------------------------------|------------------------------------------|------------------------------------|---------------------------------------|
| 111 Henry Pkwy., McDonough, GA 30 | ugh, GA 30253 Quarterly Scores (Grades) |                                          | Current Quarter Score (Grade)      |                                       |
| Phone: 678-432-1630               |                                         | Q1: 104.71 (A+)                          | Q2: 109.41 (A+)                    | 107.11%                               |
| Vendor ID# 35215                  |                                         | Q3: 106.39 (A+)                          | Q4: 107.11 (A+)                    | (A+)                                  |
| Program Census Information:       |                                         | # Children in Care During<br>Quarter: 20 | # Placements During<br>Quarter: 20 | # Children in Care On<br>Last Day: 12 |
|                                   | Avg<br>Performance All<br>CCIs (%)      | Provider<br>Performance (%)*             | Possible Points<br>(Weight)        | Provider Points<br>Earned             |
| OPM Monitoring Reviews            |                                         |                                          |                                    |                                       |
| Annual Comprehensive Reviews      | 88%                                     | 99%                                      | 25                                 | 24.73                                 |
| Safety Reviews                    | 94%                                     | 99%                                      | 15                                 | 14.82                                 |
| Monitoring Sub-Total              |                                         |                                          | 40                                 | 39.56                                 |
| CCI Safety Outcomes               |                                         |                                          |                                    |                                       |
| Incidence of Maltreatment         | 0.27%                                   | No Substantiated<br>Reports              | 10                                 | 10.00                                 |
| Staff Training/Foundations        | 68%                                     | 96%                                      | 5                                  | 4.80                                  |
| Staff Safety Checks               | 98%                                     | 100%                                     | 5                                  | 5.00                                  |
| Safety Sub-Total                  |                                         |                                          | 20                                 | 19.80                                 |
| CCI Permanency Outcomes           |                                         |                                          |                                    |                                       |
| Placement Stability               | 90%                                     | 85%                                      | 15                                 | 12.75                                 |
| Permanency Sub-Total              |                                         |                                          | 15                                 | 12.75                                 |
| CCI Well-Being Outcomes           |                                         |                                          |                                    |                                       |
| EPSDT Medical Visits              | 93%                                     | 100%                                     | 4                                  | 4.00                                  |
| EPSDT Dental Visits               | 91%                                     | 100%                                     | 4                                  | 4.00                                  |
| Academic Supports                 | 76%                                     | 100%                                     | 3                                  | 3.00                                  |
| Provider ECEM Visits              | 70%                                     | 100%                                     | 7                                  | 7.00                                  |
| Provider General Contacts         | 67%                                     | 100%                                     | 7                                  | 7.00                                  |
| Placements with Siblings          | 37%                                     | 58%                                      | Not Scored                         | Not Scored                            |
| Placements within Legal County    | 14%                                     | 14%                                      | Not Scored                         | Not Scored                            |
| Well-Being Sub-Total              |                                         |                                          | 25                                 | 25.00                                 |