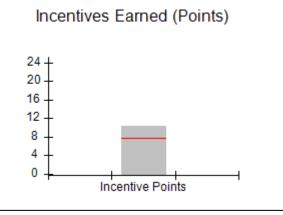

## Provider/Program Name: A Friend's House - (563) - CCI

| Program Census Information:                                                                                 |                                         | # Children in Care During<br>Quarter: 20 | # Placements During<br>Quarter: 20 | # Children in Care On<br>Last Day: 12 |
|-------------------------------------------------------------------------------------------------------------|-----------------------------------------|------------------------------------------|------------------------------------|---------------------------------------|
| CCI Incentive Credits                                                                                       | Avg<br>Performance All<br>CCIs (Points) | Provider<br>Performance (%)*             | Possible Points<br>(Weight)        | Provider Points<br>Earned             |
| Early EPSDT Medical Visits                                                                                  |                                         | 100%                                     | 2                                  | 2.00                                  |
| Early EPSDT Dental Visits                                                                                   |                                         | 100%                                     | 2                                  | 2.00                                  |
| Permanency Contacts                                                                                         |                                         | 100%                                     | 5                                  | 5.00                                  |
| Additional Academic Supports                                                                                |                                         | 100%                                     | 2                                  | 2.00                                  |
| Active Agency Accreditation                                                                                 |                                         | 0%                                       | 4                                  | 0.00                                  |
| Staff Clinical Licensure                                                                                    |                                         | 0%                                       | 5                                  | 0.00                                  |
| Behavior Management (threshold = 0)                                                                         |                                         | 100%                                     | 4                                  | 4.00                                  |
| Incentives Total                                                                                            | 7.72                                    |                                          | 24                                 | 15.00                                 |
| Maximum total                                                                                               | combined incentive                      | credit allowed is 10 points.             | Incentives Awarded                 | 10.00                                 |
| Performance calculation descriptions can be found in the FY 2018 RBWO PBP Measurements and Standards Guide. |                                         |                                          |                                    |                                       |