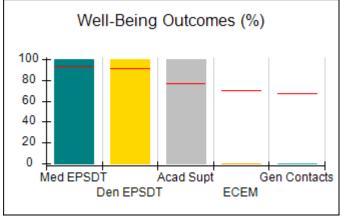

# Performance-Based Placement Measures RBWO Provider GA+SCORECARD - CCI

| Provider/Program Name: A          | Friend's Hou                            | se - (563) - CCI                         |                                    |                                       |
|-----------------------------------|-----------------------------------------|------------------------------------------|------------------------------------|---------------------------------------|
| 111 Henry Pkwy., McDonough, GA 30 | ugh, GA 30253 Quarterly Scores (Grades) |                                          | Current Quarter Score (Grade)      |                                       |
| Phone: 678-432-1630               |                                         | Q1: 104.71 (A+)                          | Q2: 109.41 (A+)                    | 107.11%                               |
| Vendor ID# 35215                  |                                         | Q3: 106.39 (A+)                          | Q4: 107.11 (A+)                    | (A+)                                  |
| Program Census Information:       |                                         | # Children in Care During<br>Quarter: 20 | # Placements During<br>Quarter: 20 | # Children in Care On<br>Last Day: 12 |
|                                   | Avg<br>Performance All<br>CCIs (%)      | Provider<br>Performance (%)*             | Possible Points<br>(Weight)        | Provider Points<br>Earned             |
| OPM Monitoring Reviews            |                                         |                                          |                                    |                                       |
| Annual Comprehensive Reviews      | 88%                                     | 99%                                      | 25                                 | 24.73                                 |
| Safety Reviews                    | 94%                                     | 99%                                      | 15                                 | 14.82                                 |
| Monitoring Sub-Total              |                                         |                                          | 40                                 | 39.56                                 |
| CCI Safety Outcomes               |                                         |                                          |                                    |                                       |
| Incidence of Maltreatment         | 0.27%                                   | No Substantiated<br>Reports              | 10                                 | 10.00                                 |
| Staff Training/Foundations        | 68%                                     | 96%                                      | 5                                  | 4.80                                  |
| Staff Safety Checks               | 98%                                     | 100%                                     | 5                                  | 5.00                                  |
| Safety Sub-Total                  |                                         |                                          | 20                                 | 19.80                                 |
| CCI Permanency Outcomes           |                                         |                                          |                                    |                                       |
| Placement Stability               | 90%                                     | 85%                                      | 15                                 | 12.75                                 |
| Permanency Sub-Total              |                                         |                                          | 15                                 | 12.75                                 |
| CCI Well-Being Outcomes           |                                         |                                          |                                    |                                       |
| EPSDT Medical Visits              | 93%                                     | 100%                                     | 4                                  | 4.00                                  |
| EPSDT Dental Visits               | 91%                                     | 100%                                     | 4                                  | 4.00                                  |
| Academic Supports                 | 76%                                     | 100%                                     | 3                                  | 3.00                                  |
| Provider ECEM Visits              | 70%                                     | 100%                                     | 7                                  | 7.00                                  |
| Provider General Contacts         | 67%                                     | 100%                                     | 7                                  | 7.00                                  |
| Placements with Siblings          | 37%                                     | 58%                                      | Not Scored                         | Not Scored                            |
| Placements within Legal County    | 14%                                     | 14%                                      | Not Scored                         | Not Scored                            |
| Well-Being Sub-Total              |                                         |                                          | 25                                 | 25.00                                 |