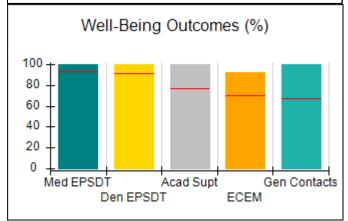

# Performance-Based Placement Measures RBWO Provider GA+SCORECARD - CCI

| Provider/Program Name: A          | Friend's Hou                            | se - (563) - CCI                         |                                    |                                       |
|-----------------------------------|-----------------------------------------|------------------------------------------|------------------------------------|---------------------------------------|
| 111 Henry Pkwy., McDonough, GA 30 | ugh, GA 30253 Quarterly Scores (Grades) |                                          | Current Quarter Score (Grade)      |                                       |
| Phone: 678-432-1630               |                                         | Q1: 104.71 (A+)                          | Q2: 109.41 (A+)                    | 107.11%                               |
| Vendor ID# 35215                  |                                         | Q3: 106.39 (A+)                          | Q4: 107.11 (A+)                    | (A+)                                  |
| Program Census Information:       |                                         | # Children in Care During<br>Quarter: 20 | # Placements During<br>Quarter: 20 | # Children in Care On<br>Last Day: 12 |
|                                   | Avg<br>Performance All<br>CCIs (%)      | Provider<br>Performance (%)*             | Possible Points<br>(Weight)        | Provider Points<br>Earned             |
| OPM Monitoring Reviews            |                                         |                                          |                                    |                                       |
| Annual Comprehensive Reviews      | 88%                                     | 99%                                      | 25                                 | 24.73                                 |
| Safety Reviews                    | 94%                                     | 99%                                      | 15                                 | 14.82                                 |
| Monitoring Sub-Total              |                                         |                                          | 40                                 | 39.56                                 |
| CCI Safety Outcomes               |                                         |                                          |                                    |                                       |
| Incidence of Maltreatment         | 0.27%                                   | No Substantiated<br>Reports              | 10                                 | 10.00                                 |
| Staff Training/Foundations        | 68%                                     | 96%                                      | 5                                  | 4.80                                  |
| Staff Safety Checks               | 98%                                     | 100%                                     | 5                                  | 5.00                                  |
| Safety Sub-Total                  |                                         |                                          | 20                                 | 19.80                                 |
| CCI Permanency Outcomes           |                                         |                                          |                                    |                                       |
| Placement Stability               | 90%                                     | 85%                                      | 15                                 | 12.75                                 |
| Permanency Sub-Total              |                                         |                                          | 15                                 | 12.75                                 |
| CCI Well-Being Outcomes           |                                         |                                          |                                    |                                       |
| EPSDT Medical Visits              | 93%                                     | 100%                                     | 4                                  | 4.00                                  |
| EPSDT Dental Visits               | 91%                                     | 100%                                     | 4                                  | 4.00                                  |
| Academic Supports                 | 76%                                     | 100%                                     | 3                                  | 3.00                                  |
| Provider ECEM Visits              | 70%                                     | 100%                                     | 7                                  | 7.00                                  |
| Provider General Contacts         | 67%                                     | 100%                                     | 7                                  | 7.00                                  |
| Placements with Siblings          | 37%                                     | 58%                                      | Not Scored                         | Not Scored                            |
| Placements within Legal County    | 14%                                     | 14%                                      | Not Scored                         | Not Scored                            |
| Well-Being Sub-Total              |                                         |                                          | 25                                 | 25.00                                 |