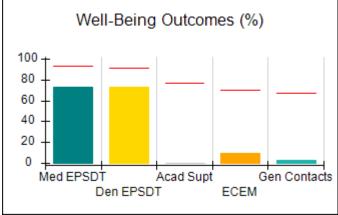

# Performance-Based Placement Measures RBWO Provider GA+SCORECARD - CCI

| Provider/Program Name: A          | Friend's Hou                            | se - (563) - CCI                         |                                    |                                       |
|-----------------------------------|-----------------------------------------|------------------------------------------|------------------------------------|---------------------------------------|
| 111 Henry Pkwy., McDonough, GA 30 | ugh, GA 30253 Quarterly Scores (Grades) |                                          | Current Quarter Score (Grade)      |                                       |
| Phone: 678-432-1630               |                                         | Q1: 104.71 (A+)                          | Q2: 109.41 (A+)                    | 107.11%                               |
| Vendor ID# 35215                  |                                         | Q3: 106.39 (A+)                          | Q4: 107.11 (A+)                    | (A+)                                  |
| Program Census Information:       |                                         | # Children in Care During<br>Quarter: 20 | # Placements During<br>Quarter: 20 | # Children in Care On<br>Last Day: 12 |
|                                   | Avg<br>Performance All<br>CCIs (%)      | Provider<br>Performance (%)*             | Possible Points<br>(Weight)        | Provider Points<br>Earned             |
| OPM Monitoring Reviews            |                                         |                                          |                                    |                                       |
| Annual Comprehensive Reviews      | 88%                                     | 99%                                      | 25                                 | 24.73                                 |
| Safety Reviews                    | 94%                                     | 99%                                      | 15                                 | 14.82                                 |
| Monitoring Sub-Total              |                                         |                                          | 40                                 | 39.56                                 |
| CCI Safety Outcomes               |                                         |                                          |                                    |                                       |
| Incidence of Maltreatment         | 0.27%                                   | No Substantiated<br>Reports              | 10                                 | 10.00                                 |
| Staff Training/Foundations        | 68%                                     | 96%                                      | 5                                  | 4.80                                  |
| Staff Safety Checks               | 98%                                     | 100%                                     | 5                                  | 5.00                                  |
| Safety Sub-Total                  |                                         |                                          | 20                                 | 19.80                                 |
| CCI Permanency Outcomes           |                                         |                                          |                                    |                                       |
| Placement Stability               | 90%                                     | 85%                                      | 15                                 | 12.75                                 |
| Permanency Sub-Total              |                                         |                                          | 15                                 | 12.75                                 |
| CCI Well-Being Outcomes           |                                         |                                          |                                    |                                       |
| EPSDT Medical Visits              | 93%                                     | 100%                                     | 4                                  | 4.00                                  |
| EPSDT Dental Visits               | 91%                                     | 100%                                     | 4                                  | 4.00                                  |
| Academic Supports                 | 76%                                     | 100%                                     | 3                                  | 3.00                                  |
| Provider ECEM Visits              | 70%                                     | 100%                                     | 7                                  | 7.00                                  |
| Provider General Contacts         | 67%                                     | 100%                                     | 7                                  | 7.00                                  |
| Placements with Siblings          | 37%                                     | 58%                                      | Not Scored                         | Not Scored                            |
| Placements within Legal County    | 14%                                     | 14%                                      | Not Scored                         | Not Scored                            |
| Well-Being Sub-Total              |                                         |                                          | 25                                 | 25.00                                 |