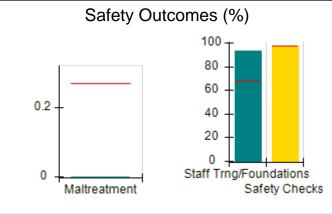

# Performance-Based Placement Measures RBWO Provider GA+SCORECARD - CCI

| Provider/Program Name: A          | Friend's Hou                            | se - (563) - CCI                         |                                    |                                       |
|-----------------------------------|-----------------------------------------|------------------------------------------|------------------------------------|---------------------------------------|
| 111 Henry Pkwy., McDonough, GA 30 | ugh, GA 30253 Quarterly Scores (Grades) |                                          | Current Quarter Score (Grade)      |                                       |
| Phone: 678-432-1630               |                                         | Q1: 104.71 (A+)                          | Q2: 109.41 (A+)                    | 107.11%                               |
| Vendor ID# 35215                  |                                         | Q3: 106.39 (A+)                          | Q4: 107.11 (A+)                    | (A+)                                  |
| Program Census Information:       |                                         | # Children in Care During<br>Quarter: 20 | # Placements During<br>Quarter: 20 | # Children in Care On<br>Last Day: 12 |
|                                   | Avg<br>Performance All<br>CCIs (%)      | Provider<br>Performance (%)*             | Possible Points<br>(Weight)        | Provider Points<br>Earned             |
| OPM Monitoring Reviews            |                                         |                                          |                                    |                                       |
| Annual Comprehensive Reviews      | 88%                                     | 99%                                      | 25                                 | 24.73                                 |
| Safety Reviews                    | 94%                                     | 99%                                      | 15                                 | 14.82                                 |
| Monitoring Sub-Total              |                                         |                                          | 40                                 | 39.56                                 |
| CCI Safety Outcomes               |                                         |                                          |                                    |                                       |
| Incidence of Maltreatment         | 0.27%                                   | No Substantiated<br>Reports              | 10                                 | 10.00                                 |
| Staff Training/Foundations        | 68%                                     | 96%                                      | 5                                  | 4.80                                  |
| Staff Safety Checks               | 98%                                     | 100%                                     | 5                                  | 5.00                                  |
| Safety Sub-Total                  |                                         |                                          | 20                                 | 19.80                                 |
| CCI Permanency Outcomes           |                                         |                                          |                                    |                                       |
| Placement Stability               | 90%                                     | 85%                                      | 15                                 | 12.75                                 |
| Permanency Sub-Total              |                                         |                                          | 15                                 | 12.75                                 |
| CCI Well-Being Outcomes           |                                         |                                          |                                    |                                       |
| EPSDT Medical Visits              | 93%                                     | 100%                                     | 4                                  | 4.00                                  |
| EPSDT Dental Visits               | 91%                                     | 100%                                     | 4                                  | 4.00                                  |
| Academic Supports                 | 76%                                     | 100%                                     | 3                                  | 3.00                                  |
| Provider ECEM Visits              | 70%                                     | 100%                                     | 7                                  | 7.00                                  |
| Provider General Contacts         | 67%                                     | 100%                                     | 7                                  | 7.00                                  |
| Placements with Siblings          | 37%                                     | 58%                                      | Not Scored                         | Not Scored                            |
| Placements within Legal County    | 14%                                     | 14%                                      | Not Scored                         | Not Scored                            |
| Well-Being Sub-Total              |                                         |                                          | 25                                 | 25.00                                 |