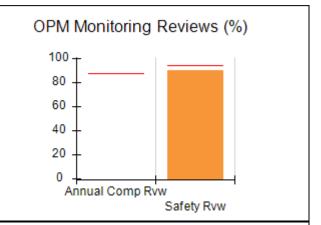

# Performance-Based Placement Measures RBWO Provider GA+SCORECARD - CCI

| Provider/Program Name: A          | Friend's Hou                            | se - (563) - CCI                         |                                    |                                       |
|-----------------------------------|-----------------------------------------|------------------------------------------|------------------------------------|---------------------------------------|
| 111 Henry Pkwy., McDonough, GA 30 | ugh, GA 30253 Quarterly Scores (Grades) |                                          | Current Quarter Score (Grade)      |                                       |
| Phone: 678-432-1630               |                                         | Q1: 104.71 (A+)                          | Q2: 109.41 (A+)                    | 107.11%                               |
| Vendor ID# 35215                  |                                         | Q3: 106.39 (A+)                          | Q4: 107.11 (A+)                    | (A+)                                  |
| Program Census Information:       |                                         | # Children in Care During<br>Quarter: 20 | # Placements During<br>Quarter: 20 | # Children in Care On<br>Last Day: 12 |
|                                   | Avg<br>Performance All<br>CCIs (%)      | Provider<br>Performance (%)*             | Possible Points<br>(Weight)        | Provider Points<br>Earned             |
| OPM Monitoring Reviews            |                                         |                                          |                                    |                                       |
| Annual Comprehensive Reviews      | 88%                                     | 99%                                      | 25                                 | 24.73                                 |
| Safety Reviews                    | 94%                                     | 99%                                      | 15                                 | 14.82                                 |
| Monitoring Sub-Total              |                                         |                                          | 40                                 | 39.56                                 |
| CCI Safety Outcomes               |                                         |                                          |                                    |                                       |
| Incidence of Maltreatment         | 0.27%                                   | No Substantiated<br>Reports              | 10                                 | 10.00                                 |
| Staff Training/Foundations        | 68%                                     | 96%                                      | 5                                  | 4.80                                  |
| Staff Safety Checks               | 98%                                     | 100%                                     | 5                                  | 5.00                                  |
| Safety Sub-Total                  |                                         |                                          | 20                                 | 19.80                                 |
| CCI Permanency Outcomes           |                                         |                                          |                                    |                                       |
| Placement Stability               | 90%                                     | 85%                                      | 15                                 | 12.75                                 |
| Permanency Sub-Total              |                                         |                                          | 15                                 | 12.75                                 |
| CCI Well-Being Outcomes           |                                         |                                          |                                    |                                       |
| EPSDT Medical Visits              | 93%                                     | 100%                                     | 4                                  | 4.00                                  |
| EPSDT Dental Visits               | 91%                                     | 100%                                     | 4                                  | 4.00                                  |
| Academic Supports                 | 76%                                     | 100%                                     | 3                                  | 3.00                                  |
| Provider ECEM Visits              | 70%                                     | 100%                                     | 7                                  | 7.00                                  |
| Provider General Contacts         | 67%                                     | 100%                                     | 7                                  | 7.00                                  |
| Placements with Siblings          | 37%                                     | 58%                                      | Not Scored                         | Not Scored                            |
| Placements within Legal County    | 14%                                     | 14%                                      | Not Scored                         | Not Scored                            |
| Well-Being Sub-Total              |                                         |                                          | 25                                 | 25.00                                 |