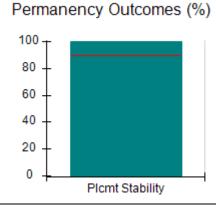

# Performance-Based Placement Measures RBWO Provider GA+SCORECARD - CCI

| Provider/Program Name: A          | Friend's Hou                            | se - (563) - CCI                         |                                    |                                       |
|-----------------------------------|-----------------------------------------|------------------------------------------|------------------------------------|---------------------------------------|
| 111 Henry Pkwy., McDonough, GA 30 | ugh, GA 30253 Quarterly Scores (Grades) |                                          | Current Quarter Score (Grade)      |                                       |
| Phone: 678-432-1630               |                                         | Q1: 104.71 (A+)                          | Q2: 109.41 (A+)                    | 107.11%                               |
| Vendor ID# 35215                  |                                         | Q3: 106.39 (A+)                          | Q4: 107.11 (A+)                    | (A+)                                  |
| Program Census Information:       |                                         | # Children in Care During<br>Quarter: 20 | # Placements During<br>Quarter: 20 | # Children in Care On<br>Last Day: 12 |
|                                   | Avg<br>Performance All<br>CCIs (%)      | Provider<br>Performance (%)*             | Possible Points<br>(Weight)        | Provider Points<br>Earned             |
| OPM Monitoring Reviews            |                                         |                                          |                                    |                                       |
| Annual Comprehensive Reviews      | 88%                                     | 99%                                      | 25                                 | 24.73                                 |
| Safety Reviews                    | 94%                                     | 99%                                      | 15                                 | 14.82                                 |
| Monitoring Sub-Total              |                                         |                                          | 40                                 | 39.56                                 |
| CCI Safety Outcomes               |                                         |                                          |                                    |                                       |
| Incidence of Maltreatment         | 0.27%                                   | No Substantiated<br>Reports              | 10                                 | 10.00                                 |
| Staff Training/Foundations        | 68%                                     | 96%                                      | 5                                  | 4.80                                  |
| Staff Safety Checks               | 98%                                     | 100%                                     | 5                                  | 5.00                                  |
| Safety Sub-Total                  |                                         |                                          | 20                                 | 19.80                                 |
| CCI Permanency Outcomes           |                                         |                                          |                                    |                                       |
| Placement Stability               | 90%                                     | 85%                                      | 15                                 | 12.75                                 |
| Permanency Sub-Total              |                                         |                                          | 15                                 | 12.75                                 |
| CCI Well-Being Outcomes           |                                         |                                          |                                    |                                       |
| EPSDT Medical Visits              | 93%                                     | 100%                                     | 4                                  | 4.00                                  |
| EPSDT Dental Visits               | 91%                                     | 100%                                     | 4                                  | 4.00                                  |
| Academic Supports                 | 76%                                     | 100%                                     | 3                                  | 3.00                                  |
| Provider ECEM Visits              | 70%                                     | 100%                                     | 7                                  | 7.00                                  |
| Provider General Contacts         | 67%                                     | 100%                                     | 7                                  | 7.00                                  |
| Placements with Siblings          | 37%                                     | 58%                                      | Not Scored                         | Not Scored                            |
| Placements within Legal County    | 14%                                     | 14%                                      | Not Scored                         | Not Scored                            |
| Well-Being Sub-Total              |                                         |                                          | 25                                 | 25.00                                 |