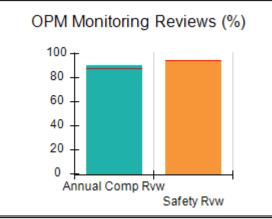

# Performance-Based Placement Measures RBWO Provider GA+SCORECARD - CCI

| Provider/Program Name: A          | Friend's Hou                            | se - (563) - CCI                         |                                    |                                       |
|-----------------------------------|-----------------------------------------|------------------------------------------|------------------------------------|---------------------------------------|
| 111 Henry Pkwy., McDonough, GA 30 | ugh, GA 30253 Quarterly Scores (Grades) |                                          | Current Quarter Score (Grade)      |                                       |
| Phone: 678-432-1630               |                                         | Q1: 104.71 (A+)                          | Q2: 109.41 (A+)                    | 107.11%                               |
| Vendor ID# 35215                  |                                         | Q3: 106.39 (A+)                          | Q4: 107.11 (A+)                    | (A+)                                  |
| Program Census Information:       |                                         | # Children in Care During<br>Quarter: 20 | # Placements During<br>Quarter: 20 | # Children in Care On<br>Last Day: 12 |
|                                   | Avg<br>Performance All<br>CCIs (%)      | Provider<br>Performance (%)*             | Possible Points<br>(Weight)        | Provider Points<br>Earned             |
| OPM Monitoring Reviews            |                                         |                                          |                                    |                                       |
| Annual Comprehensive Reviews      | 88%                                     | 99%                                      | 25                                 | 24.73                                 |
| Safety Reviews                    | 94%                                     | 99%                                      | 15                                 | 14.82                                 |
| Monitoring Sub-Total              |                                         |                                          | 40                                 | 39.56                                 |
| CCI Safety Outcomes               |                                         |                                          |                                    |                                       |
| Incidence of Maltreatment         | 0.27%                                   | No Substantiated<br>Reports              | 10                                 | 10.00                                 |
| Staff Training/Foundations        | 68%                                     | 96%                                      | 5                                  | 4.80                                  |
| Staff Safety Checks               | 98%                                     | 100%                                     | 5                                  | 5.00                                  |
| Safety Sub-Total                  |                                         |                                          | 20                                 | 19.80                                 |
| CCI Permanency Outcomes           |                                         |                                          |                                    |                                       |
| Placement Stability               | 90%                                     | 85%                                      | 15                                 | 12.75                                 |
| Permanency Sub-Total              |                                         |                                          | 15                                 | 12.75                                 |
| CCI Well-Being Outcomes           |                                         |                                          |                                    |                                       |
| EPSDT Medical Visits              | 93%                                     | 100%                                     | 4                                  | 4.00                                  |
| EPSDT Dental Visits               | 91%                                     | 100%                                     | 4                                  | 4.00                                  |
| Academic Supports                 | 76%                                     | 100%                                     | 3                                  | 3.00                                  |
| Provider ECEM Visits              | 70%                                     | 100%                                     | 7                                  | 7.00                                  |
| Provider General Contacts         | 67%                                     | 100%                                     | 7                                  | 7.00                                  |
| Placements with Siblings          | 37%                                     | 58%                                      | Not Scored                         | Not Scored                            |
| Placements within Legal County    | 14%                                     | 14%                                      | Not Scored                         | Not Scored                            |
| Well-Being Sub-Total              |                                         |                                          | 25                                 | 25.00                                 |