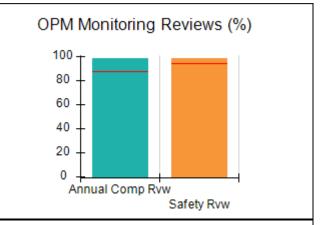

# Performance-Based Placement Measures RBWO Provider GA+SCORECARD - CCI

| Provider/Program Name: A          | Friend's Hou                            | se - (563) - CCI                         |                                    |                                       |
|-----------------------------------|-----------------------------------------|------------------------------------------|------------------------------------|---------------------------------------|
| 111 Henry Pkwy., McDonough, GA 30 | ugh, GA 30253 Quarterly Scores (Grades) |                                          | Current Quarter Score (Grade)      |                                       |
| Phone: 678-432-1630               |                                         | Q1: 104.71 (A+)                          | Q2: 109.41 (A+)                    | 107.11%                               |
| Vendor ID# 35215                  |                                         | Q3: 106.39 (A+)                          | Q4: 107.11 (A+)                    | (A+)                                  |
| Program Census Information:       |                                         | # Children in Care During<br>Quarter: 20 | # Placements During<br>Quarter: 20 | # Children in Care On<br>Last Day: 12 |
|                                   | Avg<br>Performance All<br>CCIs (%)      | Provider<br>Performance (%)*             | Possible Points<br>(Weight)        | Provider Points<br>Earned             |
| OPM Monitoring Reviews            |                                         |                                          |                                    |                                       |
| Annual Comprehensive Reviews      | 88%                                     | 99%                                      | 25                                 | 24.73                                 |
| Safety Reviews                    | 94%                                     | 99%                                      | 15                                 | 14.82                                 |
| Monitoring Sub-Total              |                                         |                                          | 40                                 | 39.56                                 |
| CCI Safety Outcomes               |                                         |                                          |                                    |                                       |
| Incidence of Maltreatment         | 0.27%                                   | No Substantiated<br>Reports              | 10                                 | 10.00                                 |
| Staff Training/Foundations        | 68%                                     | 96%                                      | 5                                  | 4.80                                  |
| Staff Safety Checks               | 98%                                     | 100%                                     | 5                                  | 5.00                                  |
| Safety Sub-Total                  |                                         |                                          | 20                                 | 19.80                                 |
| CCI Permanency Outcomes           |                                         |                                          |                                    |                                       |
| Placement Stability               | 90%                                     | 85%                                      | 15                                 | 12.75                                 |
| Permanency Sub-Total              |                                         |                                          | 15                                 | 12.75                                 |
| CCI Well-Being Outcomes           |                                         |                                          |                                    |                                       |
| EPSDT Medical Visits              | 93%                                     | 100%                                     | 4                                  | 4.00                                  |
| EPSDT Dental Visits               | 91%                                     | 100%                                     | 4                                  | 4.00                                  |
| Academic Supports                 | 76%                                     | 100%                                     | 3                                  | 3.00                                  |
| Provider ECEM Visits              | 70%                                     | 100%                                     | 7                                  | 7.00                                  |
| Provider General Contacts         | 67%                                     | 100%                                     | 7                                  | 7.00                                  |
| Placements with Siblings          | 37%                                     | 58%                                      | Not Scored                         | Not Scored                            |
| Placements within Legal County    | 14%                                     | 14%                                      | Not Scored                         | Not Scored                            |
| Well-Being Sub-Total              |                                         |                                          | 25                                 | 25.00                                 |