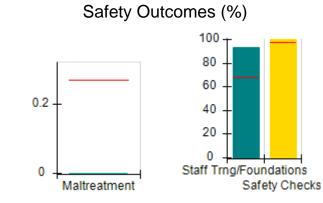

# Performance-Based Placement Measures RBWO Provider GA+SCORECARD - CCI

| Provider/Program Name: A          | Friend's Hou                            | se - (563) - CCI                         |                                    |                                       |
|-----------------------------------|-----------------------------------------|------------------------------------------|------------------------------------|---------------------------------------|
| 111 Henry Pkwy., McDonough, GA 30 | ugh, GA 30253 Quarterly Scores (Grades) |                                          | Current Quarter Score (Grade)      |                                       |
| Phone: 678-432-1630               |                                         | Q1: 104.71 (A+)                          | Q2: 109.41 (A+)                    | 107.11%                               |
| Vendor ID# 35215                  |                                         | Q3: 106.39 (A+)                          | Q4: 107.11 (A+)                    | (A+)                                  |
| Program Census Information:       |                                         | # Children in Care During<br>Quarter: 20 | # Placements During<br>Quarter: 20 | # Children in Care On<br>Last Day: 12 |
|                                   | Avg<br>Performance All<br>CCIs (%)      | Provider<br>Performance (%)*             | Possible Points<br>(Weight)        | Provider Points<br>Earned             |
| OPM Monitoring Reviews            |                                         |                                          |                                    |                                       |
| Annual Comprehensive Reviews      | 88%                                     | 99%                                      | 25                                 | 24.73                                 |
| Safety Reviews                    | 94%                                     | 99%                                      | 15                                 | 14.82                                 |
| Monitoring Sub-Total              |                                         |                                          | 40                                 | 39.56                                 |
| CCI Safety Outcomes               |                                         |                                          |                                    |                                       |
| Incidence of Maltreatment         | 0.27%                                   | No Substantiated<br>Reports              | 10                                 | 10.00                                 |
| Staff Training/Foundations        | 68%                                     | 96%                                      | 5                                  | 4.80                                  |
| Staff Safety Checks               | 98%                                     | 100%                                     | 5                                  | 5.00                                  |
| Safety Sub-Total                  |                                         |                                          | 20                                 | 19.80                                 |
| CCI Permanency Outcomes           |                                         |                                          |                                    |                                       |
| Placement Stability               | 90%                                     | 85%                                      | 15                                 | 12.75                                 |
| Permanency Sub-Total              |                                         |                                          | 15                                 | 12.75                                 |
| CCI Well-Being Outcomes           |                                         |                                          |                                    |                                       |
| EPSDT Medical Visits              | 93%                                     | 100%                                     | 4                                  | 4.00                                  |
| EPSDT Dental Visits               | 91%                                     | 100%                                     | 4                                  | 4.00                                  |
| Academic Supports                 | 76%                                     | 100%                                     | 3                                  | 3.00                                  |
| Provider ECEM Visits              | 70%                                     | 100%                                     | 7                                  | 7.00                                  |
| Provider General Contacts         | 67%                                     | 100%                                     | 7                                  | 7.00                                  |
| Placements with Siblings          | 37%                                     | 58%                                      | Not Scored                         | Not Scored                            |
| Placements within Legal County    | 14%                                     | 14%                                      | Not Scored                         | Not Scored                            |
| Well-Being Sub-Total              |                                         |                                          | 25                                 | 25.00                                 |