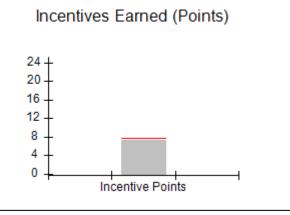

## Provider/Program Name: A Friend's House - (563) - CCI

| Program Census Information:                                                                                 |                                         | # Children in Care During<br>Quarter: 20 | # Placements During<br>Quarter: 20 | # Children in Care On<br>Last Day: 12 |
|-------------------------------------------------------------------------------------------------------------|-----------------------------------------|------------------------------------------|------------------------------------|---------------------------------------|
| CCI Incentive Credits                                                                                       | Avg<br>Performance All<br>CCIs (Points) | Provider<br>Performance (%)*             | Possible Points<br>(Weight)        | Provider Points<br>Earned             |
| Early EPSDT Medical Visits                                                                                  |                                         | 100%                                     | 2                                  | 2.00                                  |
| Early EPSDT Dental Visits                                                                                   |                                         | 100%                                     | 2                                  | 2.00                                  |
| Permanency Contacts                                                                                         |                                         | 100%                                     | 5                                  | 5.00                                  |
| Additional Academic Supports                                                                                |                                         | 100%                                     | 2                                  | 2.00                                  |
| Active Agency Accreditation                                                                                 |                                         | 0%                                       | 4                                  | 0.00                                  |
| Staff Clinical Licensure                                                                                    |                                         | 0%                                       | 5                                  | 0.00                                  |
| Behavior Management (threshold = 0)                                                                         |                                         | 100%                                     | 4                                  | 4.00                                  |
| Incentives Total                                                                                            | 7.72                                    |                                          | 24                                 | 15.00                                 |
| Maximum total                                                                                               | combined incentive                      | credit allowed is 10 points.             | Incentives Awarded                 | 10.00                                 |
| Performance calculation descriptions can be found in the FY 2018 RBWO PBP Measurements and Standards Guide. |                                         |                                          |                                    |                                       |