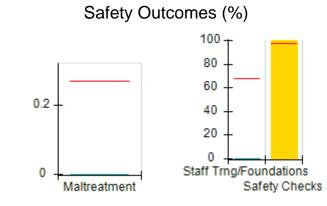

# Performance-Based Placement Measures RBWO Provider GA+SCORECARD - CCI

| Provider/Program Name: A          | Friend's Hou                            | se - (563) - CCI                         |                                    |                                       |
|-----------------------------------|-----------------------------------------|------------------------------------------|------------------------------------|---------------------------------------|
| 111 Henry Pkwy., McDonough, GA 30 | ugh, GA 30253 Quarterly Scores (Grades) |                                          | Current Quarter Score (Grade)      |                                       |
| Phone: 678-432-1630               |                                         | Q1: 104.71 (A+)                          | Q2: 109.41 (A+)                    | 107.11%                               |
| Vendor ID# 35215                  |                                         | Q3: 106.39 (A+)                          | Q4: 107.11 (A+)                    | (A+)                                  |
| Program Census Information:       |                                         | # Children in Care During<br>Quarter: 20 | # Placements During<br>Quarter: 20 | # Children in Care On<br>Last Day: 12 |
|                                   | Avg<br>Performance All<br>CCIs (%)      | Provider<br>Performance (%)*             | Possible Points<br>(Weight)        | Provider Points<br>Earned             |
| OPM Monitoring Reviews            |                                         |                                          |                                    |                                       |
| Annual Comprehensive Reviews      | 88%                                     | 99%                                      | 25                                 | 24.73                                 |
| Safety Reviews                    | 94%                                     | 99%                                      | 15                                 | 14.82                                 |
| Monitoring Sub-Total              |                                         |                                          | 40                                 | 39.56                                 |
| CCI Safety Outcomes               |                                         |                                          |                                    |                                       |
| Incidence of Maltreatment         | 0.27%                                   | No Substantiated<br>Reports              | 10                                 | 10.00                                 |
| Staff Training/Foundations        | 68%                                     | 96%                                      | 5                                  | 4.80                                  |
| Staff Safety Checks               | 98%                                     | 100%                                     | 5                                  | 5.00                                  |
| Safety Sub-Total                  |                                         |                                          | 20                                 | 19.80                                 |
| CCI Permanency Outcomes           |                                         |                                          |                                    |                                       |
| Placement Stability               | 90%                                     | 85%                                      | 15                                 | 12.75                                 |
| Permanency Sub-Total              |                                         |                                          | 15                                 | 12.75                                 |
| CCI Well-Being Outcomes           |                                         |                                          |                                    |                                       |
| EPSDT Medical Visits              | 93%                                     | 100%                                     | 4                                  | 4.00                                  |
| EPSDT Dental Visits               | 91%                                     | 100%                                     | 4                                  | 4.00                                  |
| Academic Supports                 | 76%                                     | 100%                                     | 3                                  | 3.00                                  |
| Provider ECEM Visits              | 70%                                     | 100%                                     | 7                                  | 7.00                                  |
| Provider General Contacts         | 67%                                     | 100%                                     | 7                                  | 7.00                                  |
| Placements with Siblings          | 37%                                     | 58%                                      | Not Scored                         | Not Scored                            |
| Placements within Legal County    | 14%                                     | 14%                                      | Not Scored                         | Not Scored                            |
| Well-Being Sub-Total              |                                         |                                          | 25                                 | 25.00                                 |