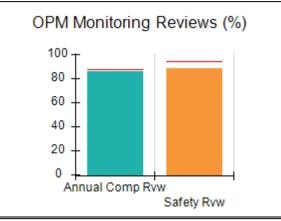

# Performance-Based Placement Measures RBWO Provider GA+SCORECARD - CCI

| Provider/Program Name: A          | Friend's Hou                            | se - (563) - CCI                         |                                    |                                       |
|-----------------------------------|-----------------------------------------|------------------------------------------|------------------------------------|---------------------------------------|
| 111 Henry Pkwy., McDonough, GA 30 | ugh, GA 30253 Quarterly Scores (Grades) |                                          | Current Quarter Score (Grade)      |                                       |
| Phone: 678-432-1630               |                                         | Q1: 104.71 (A+)                          | Q2: 109.41 (A+)                    | 107.11%                               |
| Vendor ID# 35215                  |                                         | Q3: 106.39 (A+)                          | Q4: 107.11 (A+)                    | (A+)                                  |
| Program Census Information:       |                                         | # Children in Care During<br>Quarter: 20 | # Placements During<br>Quarter: 20 | # Children in Care On<br>Last Day: 12 |
|                                   | Avg<br>Performance All<br>CCIs (%)      | Provider<br>Performance (%)*             | Possible Points<br>(Weight)        | Provider Points<br>Earned             |
| OPM Monitoring Reviews            |                                         |                                          |                                    |                                       |
| Annual Comprehensive Reviews      | 88%                                     | 99%                                      | 25                                 | 24.73                                 |
| Safety Reviews                    | 94%                                     | 99%                                      | 15                                 | 14.82                                 |
| Monitoring Sub-Total              |                                         |                                          | 40                                 | 39.56                                 |
| CCI Safety Outcomes               |                                         |                                          |                                    |                                       |
| Incidence of Maltreatment         | 0.27%                                   | No Substantiated<br>Reports              | 10                                 | 10.00                                 |
| Staff Training/Foundations        | 68%                                     | 96%                                      | 5                                  | 4.80                                  |
| Staff Safety Checks               | 98%                                     | 100%                                     | 5                                  | 5.00                                  |
| Safety Sub-Total                  |                                         |                                          | 20                                 | 19.80                                 |
| CCI Permanency Outcomes           |                                         |                                          |                                    |                                       |
| Placement Stability               | 90%                                     | 85%                                      | 15                                 | 12.75                                 |
| Permanency Sub-Total              |                                         |                                          | 15                                 | 12.75                                 |
| CCI Well-Being Outcomes           |                                         |                                          |                                    |                                       |
| EPSDT Medical Visits              | 93%                                     | 100%                                     | 4                                  | 4.00                                  |
| EPSDT Dental Visits               | 91%                                     | 100%                                     | 4                                  | 4.00                                  |
| Academic Supports                 | 76%                                     | 100%                                     | 3                                  | 3.00                                  |
| Provider ECEM Visits              | 70%                                     | 100%                                     | 7                                  | 7.00                                  |
| Provider General Contacts         | 67%                                     | 100%                                     | 7                                  | 7.00                                  |
| Placements with Siblings          | 37%                                     | 58%                                      | Not Scored                         | Not Scored                            |
| Placements within Legal County    | 14%                                     | 14%                                      | Not Scored                         | Not Scored                            |
| Well-Being Sub-Total              |                                         |                                          | 25                                 | 25.00                                 |