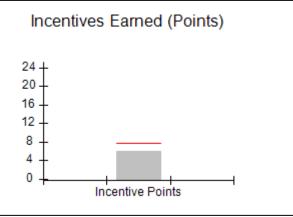

## Provider/Program Name: A Friend's House - (563) - CCI

| Program Census Information:                                                                                 |                                         | # Children in Care During<br>Quarter: 20 | # Placements During<br>Quarter: 20 | # Children in Care On<br>Last Day: 12 |
|-------------------------------------------------------------------------------------------------------------|-----------------------------------------|------------------------------------------|------------------------------------|---------------------------------------|
| CCI Incentive Credits                                                                                       | Avg<br>Performance All<br>CCIs (Points) | Provider<br>Performance (%)*             | Possible Points<br>(Weight)        | Provider Points<br>Earned             |
| Early EPSDT Medical Visits                                                                                  |                                         | 100%                                     | 2                                  | 2.00                                  |
| Early EPSDT Dental Visits                                                                                   |                                         | 100%                                     | 2                                  | 2.00                                  |
| Permanency Contacts                                                                                         |                                         | 100%                                     | 5                                  | 5.00                                  |
| Additional Academic Supports                                                                                |                                         | 100%                                     | 2                                  | 2.00                                  |
| Active Agency Accreditation                                                                                 |                                         | 0%                                       | 4                                  | 0.00                                  |
| Staff Clinical Licensure                                                                                    |                                         | 0%                                       | 5                                  | 0.00                                  |
| Behavior Management (threshold = 0)                                                                         |                                         | 100%                                     | 4                                  | 4.00                                  |
| Incentives Total                                                                                            | 7.72                                    |                                          | 24                                 | 15.00                                 |
| Maximum total                                                                                               | combined incentive                      | credit allowed is 10 points.             | Incentives Awarded                 | 10.00                                 |
| Performance calculation descriptions can be found in the FY 2018 RBWO PBP Measurements and Standards Guide. |                                         |                                          |                                    |                                       |