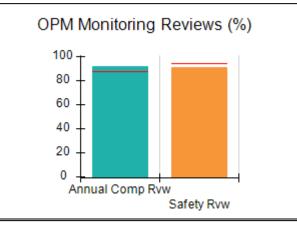

# Performance-Based Placement Measures RBWO Provider GA+SCORECARD - CCI

| Provider/Program Name: A          | Friend's Hou                            | se - (563) - CCI                         |                                    |                                       |
|-----------------------------------|-----------------------------------------|------------------------------------------|------------------------------------|---------------------------------------|
| 111 Henry Pkwy., McDonough, GA 30 | ugh, GA 30253 Quarterly Scores (Grades) |                                          | Current Quarter Score (Grade)      |                                       |
| Phone: 678-432-1630               |                                         | Q1: 104.71 (A+)                          | Q2: 109.41 (A+)                    | 107.11%                               |
| Vendor ID# 35215                  |                                         | Q3: 106.39 (A+)                          | Q4: 107.11 (A+)                    | (A+)                                  |
| Program Census Information:       |                                         | # Children in Care During<br>Quarter: 20 | # Placements During<br>Quarter: 20 | # Children in Care On<br>Last Day: 12 |
|                                   | Avg<br>Performance All<br>CCIs (%)      | Provider<br>Performance (%)*             | Possible Points<br>(Weight)        | Provider Points<br>Earned             |
| OPM Monitoring Reviews            |                                         |                                          |                                    |                                       |
| Annual Comprehensive Reviews      | 88%                                     | 99%                                      | 25                                 | 24.73                                 |
| Safety Reviews                    | 94%                                     | 99%                                      | 15                                 | 14.82                                 |
| Monitoring Sub-Total              |                                         |                                          | 40                                 | 39.56                                 |
| CCI Safety Outcomes               |                                         |                                          |                                    |                                       |
| Incidence of Maltreatment         | 0.27%                                   | No Substantiated<br>Reports              | 10                                 | 10.00                                 |
| Staff Training/Foundations        | 68%                                     | 96%                                      | 5                                  | 4.80                                  |
| Staff Safety Checks               | 98%                                     | 100%                                     | 5                                  | 5.00                                  |
| Safety Sub-Total                  |                                         |                                          | 20                                 | 19.80                                 |
| CCI Permanency Outcomes           |                                         |                                          |                                    |                                       |
| Placement Stability               | 90%                                     | 85%                                      | 15                                 | 12.75                                 |
| Permanency Sub-Total              |                                         |                                          | 15                                 | 12.75                                 |
| CCI Well-Being Outcomes           |                                         |                                          |                                    |                                       |
| EPSDT Medical Visits              | 93%                                     | 100%                                     | 4                                  | 4.00                                  |
| EPSDT Dental Visits               | 91%                                     | 100%                                     | 4                                  | 4.00                                  |
| Academic Supports                 | 76%                                     | 100%                                     | 3                                  | 3.00                                  |
| Provider ECEM Visits              | 70%                                     | 100%                                     | 7                                  | 7.00                                  |
| Provider General Contacts         | 67%                                     | 100%                                     | 7                                  | 7.00                                  |
| Placements with Siblings          | 37%                                     | 58%                                      | Not Scored                         | Not Scored                            |
| Placements within Legal County    | 14%                                     | 14%                                      | Not Scored                         | Not Scored                            |
| Well-Being Sub-Total              |                                         |                                          | 25                                 | 25.00                                 |