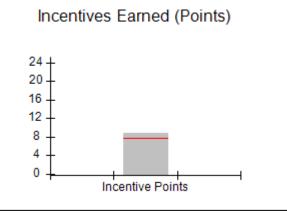

| Monitoring & Outcomes: Possible Points = 100 | Points Earned = 97.11 |           |
|----------------------------------------------|-----------------------|-----------|
| Score Before                                 | Incentives Credit     | 97.11%    |
| Inc                                          | entives Awarded       | 10.00 pts |
|                                              | PBP Verification      | N/A pts   |
|                                              | Total Score           | 107.11%   |