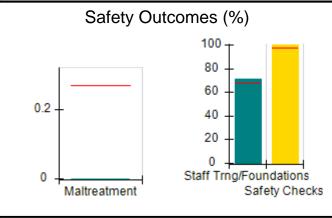

# Performance-Based Placement Measures RBWO Provider GA+SCORECARD - CCI

| Provider/Program Name: A          | Friend's Hou                            | se - (563) - CCI                         |                                    |                                       |
|-----------------------------------|-----------------------------------------|------------------------------------------|------------------------------------|---------------------------------------|
| 111 Henry Pkwy., McDonough, GA 30 | ugh, GA 30253 Quarterly Scores (Grades) |                                          | Current Quarter Score (Grade)      |                                       |
| Phone: 678-432-1630               |                                         | Q1: 104.71 (A+)                          | Q2: 109.41 (A+)                    | 107.11%                               |
| Vendor ID# 35215                  |                                         | Q3: 106.39 (A+)                          | Q4: 107.11 (A+)                    | (A+)                                  |
| Program Census Information:       |                                         | # Children in Care During<br>Quarter: 20 | # Placements During<br>Quarter: 20 | # Children in Care On<br>Last Day: 12 |
|                                   | Avg<br>Performance All<br>CCIs (%)      | Provider<br>Performance (%)*             | Possible Points<br>(Weight)        | Provider Points<br>Earned             |
| OPM Monitoring Reviews            |                                         |                                          |                                    |                                       |
| Annual Comprehensive Reviews      | 88%                                     | 99%                                      | 25                                 | 24.73                                 |
| Safety Reviews                    | 94%                                     | 99%                                      | 15                                 | 14.82                                 |
| Monitoring Sub-Total              |                                         |                                          | 40                                 | 39.56                                 |
| CCI Safety Outcomes               |                                         |                                          |                                    |                                       |
| Incidence of Maltreatment         | 0.27%                                   | No Substantiated<br>Reports              | 10                                 | 10.00                                 |
| Staff Training/Foundations        | 68%                                     | 96%                                      | 5                                  | 4.80                                  |
| Staff Safety Checks               | 98%                                     | 100%                                     | 5                                  | 5.00                                  |
| Safety Sub-Total                  |                                         |                                          | 20                                 | 19.80                                 |
| CCI Permanency Outcomes           |                                         |                                          |                                    |                                       |
| Placement Stability               | 90%                                     | 85%                                      | 15                                 | 12.75                                 |
| Permanency Sub-Total              |                                         |                                          | 15                                 | 12.75                                 |
| CCI Well-Being Outcomes           |                                         |                                          |                                    |                                       |
| EPSDT Medical Visits              | 93%                                     | 100%                                     | 4                                  | 4.00                                  |
| EPSDT Dental Visits               | 91%                                     | 100%                                     | 4                                  | 4.00                                  |
| Academic Supports                 | 76%                                     | 100%                                     | 3                                  | 3.00                                  |
| Provider ECEM Visits              | 70%                                     | 100%                                     | 7                                  | 7.00                                  |
| Provider General Contacts         | 67%                                     | 100%                                     | 7                                  | 7.00                                  |
| Placements with Siblings          | 37%                                     | 58%                                      | Not Scored                         | Not Scored                            |
| Placements within Legal County    | 14%                                     | 14%                                      | Not Scored                         | Not Scored                            |
| Well-Being Sub-Total              |                                         |                                          | 25                                 | 25.00                                 |