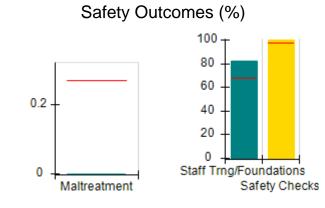

# Performance-Based Placement Measures RBWO Provider GA+SCORECARD - CCI

| Provider/Program Name: A          | Friend's Hou                            | se - (563) - CCI                         |                                    |                                       |
|-----------------------------------|-----------------------------------------|------------------------------------------|------------------------------------|---------------------------------------|
| 111 Henry Pkwy., McDonough, GA 30 | ugh, GA 30253 Quarterly Scores (Grades) |                                          | Current Quarter Score (Grade)      |                                       |
| Phone: 678-432-1630               |                                         | Q1: 104.71 (A+)                          | Q2: 109.41 (A+)                    | 107.11%                               |
| Vendor ID# 35215                  |                                         | Q3: 106.39 (A+)                          | Q4: 107.11 (A+)                    | (A+)                                  |
| Program Census Information:       |                                         | # Children in Care During<br>Quarter: 20 | # Placements During<br>Quarter: 20 | # Children in Care On<br>Last Day: 12 |
|                                   | Avg<br>Performance All<br>CCIs (%)      | Provider<br>Performance (%)*             | Possible Points<br>(Weight)        | Provider Points<br>Earned             |
| OPM Monitoring Reviews            |                                         |                                          |                                    |                                       |
| Annual Comprehensive Reviews      | 88%                                     | 99%                                      | 25                                 | 24.73                                 |
| Safety Reviews                    | 94%                                     | 99%                                      | 15                                 | 14.82                                 |
| Monitoring Sub-Total              |                                         |                                          | 40                                 | 39.56                                 |
| CCI Safety Outcomes               |                                         |                                          |                                    |                                       |
| Incidence of Maltreatment         | 0.27%                                   | No Substantiated<br>Reports              | 10                                 | 10.00                                 |
| Staff Training/Foundations        | 68%                                     | 96%                                      | 5                                  | 4.80                                  |
| Staff Safety Checks               | 98%                                     | 100%                                     | 5                                  | 5.00                                  |
| Safety Sub-Total                  |                                         |                                          | 20                                 | 19.80                                 |
| CCI Permanency Outcomes           |                                         |                                          |                                    |                                       |
| Placement Stability               | 90%                                     | 85%                                      | 15                                 | 12.75                                 |
| Permanency Sub-Total              |                                         |                                          | 15                                 | 12.75                                 |
| CCI Well-Being Outcomes           |                                         |                                          |                                    |                                       |
| EPSDT Medical Visits              | 93%                                     | 100%                                     | 4                                  | 4.00                                  |
| EPSDT Dental Visits               | 91%                                     | 100%                                     | 4                                  | 4.00                                  |
| Academic Supports                 | 76%                                     | 100%                                     | 3                                  | 3.00                                  |
| Provider ECEM Visits              | 70%                                     | 100%                                     | 7                                  | 7.00                                  |
| Provider General Contacts         | 67%                                     | 100%                                     | 7                                  | 7.00                                  |
| Placements with Siblings          | 37%                                     | 58%                                      | Not Scored                         | Not Scored                            |
| Placements within Legal County    | 14%                                     | 14%                                      | Not Scored                         | Not Scored                            |
| Well-Being Sub-Total              |                                         |                                          | 25                                 | 25.00                                 |