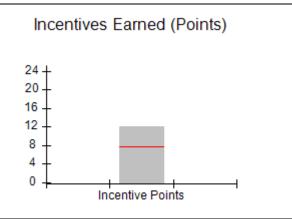

## Provider/Program Name: A Friend's House - (563) - CCI

| Program Census Information:                                                                                 |                                         | # Children in Care During<br>Quarter: 20 | # Placements During<br>Quarter: 20 | # Children in Care On<br>Last Day: 12 |
|-------------------------------------------------------------------------------------------------------------|-----------------------------------------|------------------------------------------|------------------------------------|---------------------------------------|
| CCI Incentive Credits                                                                                       | Avg<br>Performance All<br>CCIs (Points) | Provider<br>Performance (%)*             | Possible Points<br>(Weight)        | Provider Points<br>Earned             |
| Early EPSDT Medical Visits                                                                                  |                                         | 100%                                     | 2                                  | 2.00                                  |
| Early EPSDT Dental Visits                                                                                   |                                         | 100%                                     | 2                                  | 2.00                                  |
| Permanency Contacts                                                                                         |                                         | 100%                                     | 5                                  | 5.00                                  |
| Additional Academic Supports                                                                                |                                         | 100%                                     | 2                                  | 2.00                                  |
| Active Agency Accreditation                                                                                 |                                         | 0%                                       | 4                                  | 0.00                                  |
| Staff Clinical Licensure                                                                                    |                                         | 0%                                       | 5                                  | 0.00                                  |
| Behavior Management (threshold = 0)                                                                         |                                         | 100%                                     | 4                                  | 4.00                                  |
| Incentives Total                                                                                            | 7.72                                    |                                          | 24                                 | 15.00                                 |
| Maximum total                                                                                               | combined incentive                      | credit allowed is 10 points.             | Incentives Awarded                 | 10.00                                 |
| Performance calculation descriptions can be found in the FY 2018 RBWO PBP Measurements and Standards Guide. |                                         |                                          |                                    |                                       |