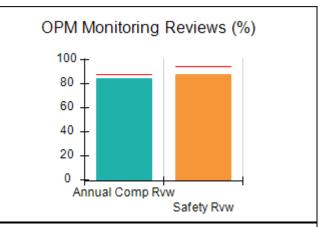

## **Quarterly Provider Comparisons to All CCIs**

indicates average for all CCIs

# Performance-Based Placement Measures RBWO Provider GA+SCORECARD - CCI

| Provider/Program Name: A          | Friend's Hou                            | se - (563) - CCI                         |                                    |                                       |
|-----------------------------------|-----------------------------------------|------------------------------------------|------------------------------------|---------------------------------------|
| 111 Henry Pkwy., McDonough, GA 30 | ugh, GA 30253 Quarterly Scores (Grades) |                                          | Current Quarter Score (Grade)      |                                       |
| Phone: 678-432-1630               |                                         | Q1: 104.71 (A+)                          | Q2: 109.41 (A+)                    | 107.11%                               |
| Vendor ID# 35215                  |                                         | Q3: 106.39 (A+)                          | Q4: 107.11 (A+)                    | (A+)                                  |
| Program Census Information:       |                                         | # Children in Care During<br>Quarter: 20 | # Placements During<br>Quarter: 20 | # Children in Care On<br>Last Day: 12 |
|                                   | Avg<br>Performance All<br>CCIs (%)      | Provider<br>Performance (%)*             | Possible Points<br>(Weight)        | Provider Points<br>Earned             |
| OPM Monitoring Reviews            |                                         |                                          |                                    |                                       |
| Annual Comprehensive Reviews      | 88%                                     | 99%                                      | 25                                 | 24.73                                 |
| Safety Reviews                    | 94%                                     | 99%                                      | 15                                 | 14.82                                 |
| Monitoring Sub-Total              |                                         |                                          | 40                                 | 39.56                                 |
| CCI Safety Outcomes               |                                         |                                          |                                    |                                       |
| Incidence of Maltreatment         | 0.27%                                   | No Substantiated<br>Reports              | 10                                 | 10.00                                 |
| Staff Training/Foundations        | 68%                                     | 96%                                      | 5                                  | 4.80                                  |
| Staff Safety Checks               | 98%                                     | 100%                                     | 5                                  | 5.00                                  |
| Safety Sub-Total                  |                                         |                                          | 20                                 | 19.80                                 |
| CCI Permanency Outcomes           |                                         |                                          |                                    |                                       |
| Placement Stability               | 90%                                     | 85%                                      | 15                                 | 12.75                                 |
| Permanency Sub-Total              |                                         |                                          | 15                                 | 12.75                                 |
| CCI Well-Being Outcomes           |                                         |                                          |                                    |                                       |
| EPSDT Medical Visits              | 93%                                     | 100%                                     | 4                                  | 4.00                                  |
| EPSDT Dental Visits               | 91%                                     | 100%                                     | 4                                  | 4.00                                  |
| Academic Supports                 | 76%                                     | 100%                                     | 3                                  | 3.00                                  |
| Provider ECEM Visits              | 70%                                     | 100%                                     | 7                                  | 7.00                                  |
| Provider General Contacts         | 67%                                     | 100%                                     | 7                                  | 7.00                                  |
| Placements with Siblings          | 37%                                     | 58%                                      | Not Scored                         | Not Scored                            |
| Placements within Legal County    | 14%                                     | 14%                                      | Not Scored                         | Not Scored                            |
| Well-Being Sub-Total              |                                         |                                          | 25                                 | 25.00                                 |