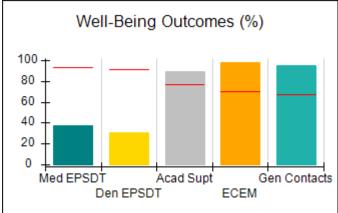

# Performance-Based Placement Measures RBWO Provider GA+SCORECARD - CCI

| Provider/Program Name: A          | Friend's Hou                            | se - (563) - CCI                         |                                    |                                       |
|-----------------------------------|-----------------------------------------|------------------------------------------|------------------------------------|---------------------------------------|
| 111 Henry Pkwy., McDonough, GA 30 | ugh, GA 30253 Quarterly Scores (Grades) |                                          | Current Quarter Score (Grade)      |                                       |
| Phone: 678-432-1630               |                                         | Q1: 104.71 (A+)                          | Q2: 109.41 (A+)                    | 107.11%                               |
| Vendor ID# 35215                  |                                         | Q3: 106.39 (A+)                          | Q4: 107.11 (A+)                    | (A+)                                  |
| Program Census Information:       |                                         | # Children in Care During<br>Quarter: 20 | # Placements During<br>Quarter: 20 | # Children in Care On<br>Last Day: 12 |
|                                   | Avg<br>Performance All<br>CCIs (%)      | Provider<br>Performance (%)*             | Possible Points<br>(Weight)        | Provider Points<br>Earned             |
| OPM Monitoring Reviews            |                                         |                                          |                                    |                                       |
| Annual Comprehensive Reviews      | 88%                                     | 99%                                      | 25                                 | 24.73                                 |
| Safety Reviews                    | 94%                                     | 99%                                      | 15                                 | 14.82                                 |
| Monitoring Sub-Total              |                                         |                                          | 40                                 | 39.56                                 |
| CCI Safety Outcomes               |                                         |                                          |                                    |                                       |
| Incidence of Maltreatment         | 0.27%                                   | No Substantiated<br>Reports              | 10                                 | 10.00                                 |
| Staff Training/Foundations        | 68%                                     | 96%                                      | 5                                  | 4.80                                  |
| Staff Safety Checks               | 98%                                     | 100%                                     | 5                                  | 5.00                                  |
| Safety Sub-Total                  |                                         |                                          | 20                                 | 19.80                                 |
| CCI Permanency Outcomes           |                                         |                                          |                                    |                                       |
| Placement Stability               | 90%                                     | 85%                                      | 15                                 | 12.75                                 |
| Permanency Sub-Total              |                                         |                                          | 15                                 | 12.75                                 |
| CCI Well-Being Outcomes           |                                         |                                          |                                    |                                       |
| EPSDT Medical Visits              | 93%                                     | 100%                                     | 4                                  | 4.00                                  |
| EPSDT Dental Visits               | 91%                                     | 100%                                     | 4                                  | 4.00                                  |
| Academic Supports                 | 76%                                     | 100%                                     | 3                                  | 3.00                                  |
| Provider ECEM Visits              | 70%                                     | 100%                                     | 7                                  | 7.00                                  |
| Provider General Contacts         | 67%                                     | 100%                                     | 7                                  | 7.00                                  |
| Placements with Siblings          | 37%                                     | 58%                                      | Not Scored                         | Not Scored                            |
| Placements within Legal County    | 14%                                     | 14%                                      | Not Scored                         | Not Scored                            |
| Well-Being Sub-Total              |                                         |                                          | 25                                 | 25.00                                 |