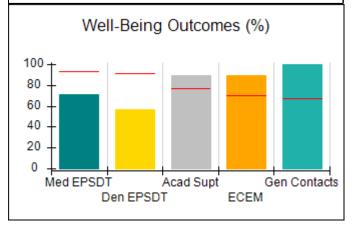

# Performance-Based Placement Measures RBWO Provider GA+SCORECARD - CCI

| Provider/Program Name: A          | Friend's Hou                            | se - (563) - CCI                         |                                    |                                       |
|-----------------------------------|-----------------------------------------|------------------------------------------|------------------------------------|---------------------------------------|
| 111 Henry Pkwy., McDonough, GA 30 | ugh, GA 30253 Quarterly Scores (Grades) |                                          | Current Quarter Score (Grade)      |                                       |
| Phone: 678-432-1630               |                                         | Q1: 104.71 (A+)                          | Q2: 109.41 (A+)                    | 107.11%                               |
| Vendor ID# 35215                  |                                         | Q3: 106.39 (A+)                          | Q4: 107.11 (A+)                    | (A+)                                  |
| Program Census Information:       |                                         | # Children in Care During<br>Quarter: 20 | # Placements During<br>Quarter: 20 | # Children in Care On<br>Last Day: 12 |
|                                   | Avg<br>Performance All<br>CCIs (%)      | Provider<br>Performance (%)*             | Possible Points<br>(Weight)        | Provider Points<br>Earned             |
| OPM Monitoring Reviews            |                                         |                                          |                                    |                                       |
| Annual Comprehensive Reviews      | 88%                                     | 99%                                      | 25                                 | 24.73                                 |
| Safety Reviews                    | 94%                                     | 99%                                      | 15                                 | 14.82                                 |
| Monitoring Sub-Total              |                                         |                                          | 40                                 | 39.56                                 |
| CCI Safety Outcomes               |                                         |                                          |                                    |                                       |
| Incidence of Maltreatment         | 0.27%                                   | No Substantiated<br>Reports              | 10                                 | 10.00                                 |
| Staff Training/Foundations        | 68%                                     | 96%                                      | 5                                  | 4.80                                  |
| Staff Safety Checks               | 98%                                     | 100%                                     | 5                                  | 5.00                                  |
| Safety Sub-Total                  |                                         |                                          | 20                                 | 19.80                                 |
| CCI Permanency Outcomes           |                                         |                                          |                                    |                                       |
| Placement Stability               | 90%                                     | 85%                                      | 15                                 | 12.75                                 |
| Permanency Sub-Total              |                                         |                                          | 15                                 | 12.75                                 |
| CCI Well-Being Outcomes           |                                         |                                          |                                    |                                       |
| EPSDT Medical Visits              | 93%                                     | 100%                                     | 4                                  | 4.00                                  |
| EPSDT Dental Visits               | 91%                                     | 100%                                     | 4                                  | 4.00                                  |
| Academic Supports                 | 76%                                     | 100%                                     | 3                                  | 3.00                                  |
| Provider ECEM Visits              | 70%                                     | 100%                                     | 7                                  | 7.00                                  |
| Provider General Contacts         | 67%                                     | 100%                                     | 7                                  | 7.00                                  |
| Placements with Siblings          | 37%                                     | 58%                                      | Not Scored                         | Not Scored                            |
| Placements within Legal County    | 14%                                     | 14%                                      | Not Scored                         | Not Scored                            |
| Well-Being Sub-Total              |                                         |                                          | 25                                 | 25.00                                 |