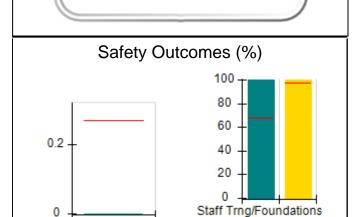

# Performance-Based Placement Measures RBWO Provider GA+SCORECARD - CCI

| Provider/Program Name: A          | Friend's Hou                            | se - (563) - CCI                         |                                    |                                       |
|-----------------------------------|-----------------------------------------|------------------------------------------|------------------------------------|---------------------------------------|
| 111 Henry Pkwy., McDonough, GA 30 | ugh, GA 30253 Quarterly Scores (Grades) |                                          | Current Quarter Score (Grade)      |                                       |
| Phone: 678-432-1630               |                                         | Q1: 104.71 (A+)                          | Q2: 109.41 (A+)                    | 107.11%                               |
| Vendor ID# 35215                  |                                         | Q3: 106.39 (A+)                          | Q4: 107.11 (A+)                    | (A+)                                  |
| Program Census Information:       |                                         | # Children in Care During<br>Quarter: 20 | # Placements During<br>Quarter: 20 | # Children in Care On<br>Last Day: 12 |
|                                   | Avg<br>Performance All<br>CCIs (%)      | Provider<br>Performance (%)*             | Possible Points<br>(Weight)        | Provider Points<br>Earned             |
| OPM Monitoring Reviews            |                                         |                                          |                                    |                                       |
| Annual Comprehensive Reviews      | 88%                                     | 99%                                      | 25                                 | 24.73                                 |
| Safety Reviews                    | 94%                                     | 99%                                      | 15                                 | 14.82                                 |
| Monitoring Sub-Total              |                                         |                                          | 40                                 | 39.56                                 |
| CCI Safety Outcomes               |                                         |                                          |                                    |                                       |
| Incidence of Maltreatment         | 0.27%                                   | No Substantiated<br>Reports              | 10                                 | 10.00                                 |
| Staff Training/Foundations        | 68%                                     | 96%                                      | 5                                  | 4.80                                  |
| Staff Safety Checks               | 98%                                     | 100%                                     | 5                                  | 5.00                                  |
| Safety Sub-Total                  |                                         |                                          | 20                                 | 19.80                                 |
| CCI Permanency Outcomes           |                                         |                                          |                                    |                                       |
| Placement Stability               | 90%                                     | 85%                                      | 15                                 | 12.75                                 |
| Permanency Sub-Total              |                                         |                                          | 15                                 | 12.75                                 |
| CCI Well-Being Outcomes           |                                         |                                          |                                    |                                       |
| EPSDT Medical Visits              | 93%                                     | 100%                                     | 4                                  | 4.00                                  |
| EPSDT Dental Visits               | 91%                                     | 100%                                     | 4                                  | 4.00                                  |
| Academic Supports                 | 76%                                     | 100%                                     | 3                                  | 3.00                                  |
| Provider ECEM Visits              | 70%                                     | 100%                                     | 7                                  | 7.00                                  |
| Provider General Contacts         | 67%                                     | 100%                                     | 7                                  | 7.00                                  |
| Placements with Siblings          | 37%                                     | 58%                                      | Not Scored                         | Not Scored                            |
| Placements within Legal County    | 14%                                     | 14%                                      | Not Scored                         | Not Scored                            |
| Well-Being Sub-Total              |                                         |                                          | 25                                 | 25.00                                 |