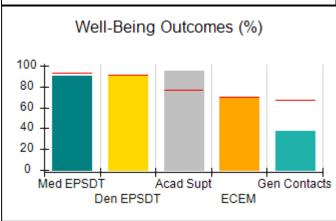

# Performance-Based Placement Measures RBWO Provider GA+SCORECARD - CCI

| Provider/Program Name: A          | Friend's Hou                            | se - (563) - CCI                         |                                    |                                       |
|-----------------------------------|-----------------------------------------|------------------------------------------|------------------------------------|---------------------------------------|
| 111 Henry Pkwy., McDonough, GA 30 | ugh, GA 30253 Quarterly Scores (Grades) |                                          | Current Quarter Score (Grade)      |                                       |
| Phone: 678-432-1630               |                                         | Q1: 104.71 (A+)                          | Q2: 109.41 (A+)                    | 107.11%                               |
| Vendor ID# 35215                  |                                         | Q3: 106.39 (A+)                          | Q4: 107.11 (A+)                    | (A+)                                  |
| Program Census Information:       |                                         | # Children in Care During<br>Quarter: 20 | # Placements During<br>Quarter: 20 | # Children in Care On<br>Last Day: 12 |
|                                   | Avg<br>Performance All<br>CCIs (%)      | Provider<br>Performance (%)*             | Possible Points<br>(Weight)        | Provider Points<br>Earned             |
| OPM Monitoring Reviews            |                                         |                                          |                                    |                                       |
| Annual Comprehensive Reviews      | 88%                                     | 99%                                      | 25                                 | 24.73                                 |
| Safety Reviews                    | 94%                                     | 99%                                      | 15                                 | 14.82                                 |
| Monitoring Sub-Total              |                                         |                                          | 40                                 | 39.56                                 |
| CCI Safety Outcomes               |                                         |                                          |                                    |                                       |
| Incidence of Maltreatment         | 0.27%                                   | No Substantiated<br>Reports              | 10                                 | 10.00                                 |
| Staff Training/Foundations        | 68%                                     | 96%                                      | 5                                  | 4.80                                  |
| Staff Safety Checks               | 98%                                     | 100%                                     | 5                                  | 5.00                                  |
| Safety Sub-Total                  |                                         |                                          | 20                                 | 19.80                                 |
| CCI Permanency Outcomes           |                                         |                                          |                                    |                                       |
| Placement Stability               | 90%                                     | 85%                                      | 15                                 | 12.75                                 |
| Permanency Sub-Total              |                                         |                                          | 15                                 | 12.75                                 |
| CCI Well-Being Outcomes           |                                         |                                          |                                    |                                       |
| EPSDT Medical Visits              | 93%                                     | 100%                                     | 4                                  | 4.00                                  |
| EPSDT Dental Visits               | 91%                                     | 100%                                     | 4                                  | 4.00                                  |
| Academic Supports                 | 76%                                     | 100%                                     | 3                                  | 3.00                                  |
| Provider ECEM Visits              | 70%                                     | 100%                                     | 7                                  | 7.00                                  |
| Provider General Contacts         | 67%                                     | 100%                                     | 7                                  | 7.00                                  |
| Placements with Siblings          | 37%                                     | 58%                                      | Not Scored                         | Not Scored                            |
| Placements within Legal County    | 14%                                     | 14%                                      | Not Scored                         | Not Scored                            |
| Well-Being Sub-Total              |                                         |                                          | 25                                 | 25.00                                 |