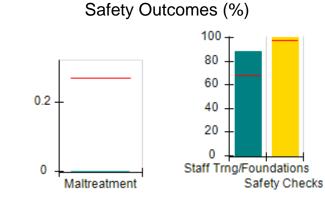

# Performance-Based Placement Measures RBWO Provider GA+SCORECARD - CCI

| Provider/Program Name: A          | Friend's Hou                            | se - (563) - CCI                         |                                    |                                       |
|-----------------------------------|-----------------------------------------|------------------------------------------|------------------------------------|---------------------------------------|
| 111 Henry Pkwy., McDonough, GA 30 | ugh, GA 30253 Quarterly Scores (Grades) |                                          | Current Quarter Score (Grade)      |                                       |
| Phone: 678-432-1630               |                                         | Q1: 104.71 (A+)                          | Q2: 109.41 (A+)                    | 107.11%                               |
| Vendor ID# 35215                  |                                         | Q3: 106.39 (A+)                          | Q4: 107.11 (A+)                    | (A+)                                  |
| Program Census Information:       |                                         | # Children in Care During<br>Quarter: 20 | # Placements During<br>Quarter: 20 | # Children in Care On<br>Last Day: 12 |
|                                   | Avg<br>Performance All<br>CCIs (%)      | Provider<br>Performance (%)*             | Possible Points<br>(Weight)        | Provider Points<br>Earned             |
| OPM Monitoring Reviews            |                                         |                                          |                                    |                                       |
| Annual Comprehensive Reviews      | 88%                                     | 99%                                      | 25                                 | 24.73                                 |
| Safety Reviews                    | 94%                                     | 99%                                      | 15                                 | 14.82                                 |
| Monitoring Sub-Total              |                                         |                                          | 40                                 | 39.56                                 |
| CCI Safety Outcomes               |                                         |                                          |                                    |                                       |
| Incidence of Maltreatment         | 0.27%                                   | No Substantiated<br>Reports              | 10                                 | 10.00                                 |
| Staff Training/Foundations        | 68%                                     | 96%                                      | 5                                  | 4.80                                  |
| Staff Safety Checks               | 98%                                     | 100%                                     | 5                                  | 5.00                                  |
| Safety Sub-Total                  |                                         |                                          | 20                                 | 19.80                                 |
| CCI Permanency Outcomes           |                                         |                                          |                                    |                                       |
| Placement Stability               | 90%                                     | 85%                                      | 15                                 | 12.75                                 |
| Permanency Sub-Total              |                                         |                                          | 15                                 | 12.75                                 |
| CCI Well-Being Outcomes           |                                         |                                          |                                    |                                       |
| EPSDT Medical Visits              | 93%                                     | 100%                                     | 4                                  | 4.00                                  |
| EPSDT Dental Visits               | 91%                                     | 100%                                     | 4                                  | 4.00                                  |
| Academic Supports                 | 76%                                     | 100%                                     | 3                                  | 3.00                                  |
| Provider ECEM Visits              | 70%                                     | 100%                                     | 7                                  | 7.00                                  |
| Provider General Contacts         | 67%                                     | 100%                                     | 7                                  | 7.00                                  |
| Placements with Siblings          | 37%                                     | 58%                                      | Not Scored                         | Not Scored                            |
| Placements within Legal County    | 14%                                     | 14%                                      | Not Scored                         | Not Scored                            |
| Well-Being Sub-Total              |                                         |                                          | 25                                 | 25.00                                 |