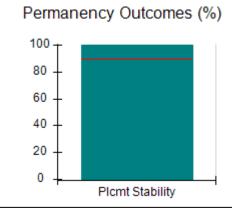

# Performance-Based Placement Measures RBWO Provider GA+SCORECARD - CCI

| Provider/Program Name: A          | Friend's Hou                            | se - (563) - CCI                         |                                    |                                       |
|-----------------------------------|-----------------------------------------|------------------------------------------|------------------------------------|---------------------------------------|
| 111 Henry Pkwy., McDonough, GA 30 | ugh, GA 30253 Quarterly Scores (Grades) |                                          | Current Quarter Score (Grade)      |                                       |
| Phone: 678-432-1630               |                                         | Q1: 104.71 (A+)                          | Q2: 109.41 (A+)                    | 107.11%                               |
| Vendor ID# 35215                  |                                         | Q3: 106.39 (A+)                          | Q4: 107.11 (A+)                    | (A+)                                  |
| Program Census Information:       |                                         | # Children in Care During<br>Quarter: 20 | # Placements During<br>Quarter: 20 | # Children in Care On<br>Last Day: 12 |
|                                   | Avg<br>Performance All<br>CCIs (%)      | Provider<br>Performance (%)*             | Possible Points<br>(Weight)        | Provider Points<br>Earned             |
| OPM Monitoring Reviews            |                                         |                                          |                                    |                                       |
| Annual Comprehensive Reviews      | 88%                                     | 99%                                      | 25                                 | 24.73                                 |
| Safety Reviews                    | 94%                                     | 99%                                      | 15                                 | 14.82                                 |
| Monitoring Sub-Total              |                                         |                                          | 40                                 | 39.56                                 |
| CCI Safety Outcomes               |                                         |                                          |                                    |                                       |
| Incidence of Maltreatment         | 0.27%                                   | No Substantiated<br>Reports              | 10                                 | 10.00                                 |
| Staff Training/Foundations        | 68%                                     | 96%                                      | 5                                  | 4.80                                  |
| Staff Safety Checks               | 98%                                     | 100%                                     | 5                                  | 5.00                                  |
| Safety Sub-Total                  |                                         |                                          | 20                                 | 19.80                                 |
| CCI Permanency Outcomes           |                                         |                                          |                                    |                                       |
| Placement Stability               | 90%                                     | 85%                                      | 15                                 | 12.75                                 |
| Permanency Sub-Total              |                                         |                                          | 15                                 | 12.75                                 |
| CCI Well-Being Outcomes           |                                         |                                          |                                    |                                       |
| EPSDT Medical Visits              | 93%                                     | 100%                                     | 4                                  | 4.00                                  |
| EPSDT Dental Visits               | 91%                                     | 100%                                     | 4                                  | 4.00                                  |
| Academic Supports                 | 76%                                     | 100%                                     | 3                                  | 3.00                                  |
| Provider ECEM Visits              | 70%                                     | 100%                                     | 7                                  | 7.00                                  |
| Provider General Contacts         | 67%                                     | 100%                                     | 7                                  | 7.00                                  |
| Placements with Siblings          | 37%                                     | 58%                                      | Not Scored                         | Not Scored                            |
| Placements within Legal County    | 14%                                     | 14%                                      | Not Scored                         | Not Scored                            |
| Well-Being Sub-Total              |                                         |                                          | 25                                 | 25.00                                 |