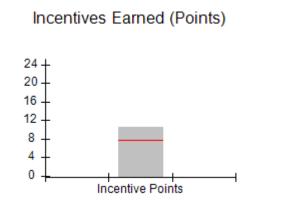

| Monitoring & Outcomes: Possible Points = 100 | Points Earned = 97.11 |           |
|----------------------------------------------|-----------------------|-----------|
| Score Before                                 | Incentives Credit     | 97.11%    |
| Inc                                          | entives Awarded       | 10.00 pts |
|                                              | PBP Verification      | N/A pts   |
|                                              | Total Score           | 107.11%   |