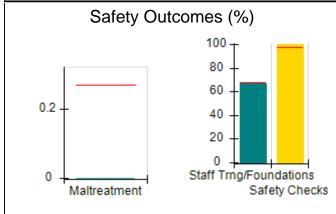

# Performance-Based Placement Measures RBWO Provider GA+SCORECARD - CCI

| Provider/Program Name: A          | Friend's Hou                            | se - (563) - CCI                         |                                    |                                       |
|-----------------------------------|-----------------------------------------|------------------------------------------|------------------------------------|---------------------------------------|
| 111 Henry Pkwy., McDonough, GA 30 | ugh, GA 30253 Quarterly Scores (Grades) |                                          | Current Quarter Score (Grade)      |                                       |
| Phone: 678-432-1630               |                                         | Q1: 104.71 (A+)                          | Q2: 109.41 (A+)                    | 107.11%                               |
| Vendor ID# 35215                  |                                         | Q3: 106.39 (A+)                          | Q4: 107.11 (A+)                    | (A+)                                  |
| Program Census Information:       |                                         | # Children in Care During<br>Quarter: 20 | # Placements During<br>Quarter: 20 | # Children in Care On<br>Last Day: 12 |
|                                   | Avg<br>Performance All<br>CCIs (%)      | Provider<br>Performance (%)*             | Possible Points<br>(Weight)        | Provider Points<br>Earned             |
| OPM Monitoring Reviews            |                                         |                                          |                                    |                                       |
| Annual Comprehensive Reviews      | 88%                                     | 99%                                      | 25                                 | 24.73                                 |
| Safety Reviews                    | 94%                                     | 99%                                      | 15                                 | 14.82                                 |
| Monitoring Sub-Total              |                                         |                                          | 40                                 | 39.56                                 |
| CCI Safety Outcomes               |                                         |                                          |                                    |                                       |
| Incidence of Maltreatment         | 0.27%                                   | No Substantiated<br>Reports              | 10                                 | 10.00                                 |
| Staff Training/Foundations        | 68%                                     | 96%                                      | 5                                  | 4.80                                  |
| Staff Safety Checks               | 98%                                     | 100%                                     | 5                                  | 5.00                                  |
| Safety Sub-Total                  |                                         |                                          | 20                                 | 19.80                                 |
| CCI Permanency Outcomes           |                                         |                                          |                                    |                                       |
| Placement Stability               | 90%                                     | 85%                                      | 15                                 | 12.75                                 |
| Permanency Sub-Total              |                                         |                                          | 15                                 | 12.75                                 |
| CCI Well-Being Outcomes           |                                         |                                          |                                    |                                       |
| EPSDT Medical Visits              | 93%                                     | 100%                                     | 4                                  | 4.00                                  |
| EPSDT Dental Visits               | 91%                                     | 100%                                     | 4                                  | 4.00                                  |
| Academic Supports                 | 76%                                     | 100%                                     | 3                                  | 3.00                                  |
| Provider ECEM Visits              | 70%                                     | 100%                                     | 7                                  | 7.00                                  |
| Provider General Contacts         | 67%                                     | 100%                                     | 7                                  | 7.00                                  |
| Placements with Siblings          | 37%                                     | 58%                                      | Not Scored                         | Not Scored                            |
| Placements within Legal County    | 14%                                     | 14%                                      | Not Scored                         | Not Scored                            |
| Well-Being Sub-Total              |                                         |                                          | 25                                 | 25.00                                 |