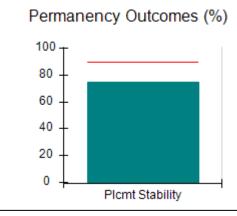

# Performance-Based Placement Measures RBWO Provider GA+SCORECARD - CCI

| Provider/Program Name: A          | Friend's Hou                            | se - (563) - CCI                         |                                    |                                       |
|-----------------------------------|-----------------------------------------|------------------------------------------|------------------------------------|---------------------------------------|
| 111 Henry Pkwy., McDonough, GA 30 | ugh, GA 30253 Quarterly Scores (Grades) |                                          | Current Quarter Score (Grade)      |                                       |
| Phone: 678-432-1630               |                                         | Q1: 104.71 (A+)                          | Q2: 109.41 (A+)                    | 107.11%                               |
| Vendor ID# 35215                  |                                         | Q3: 106.39 (A+)                          | Q4: 107.11 (A+)                    | (A+)                                  |
| Program Census Information:       |                                         | # Children in Care During<br>Quarter: 20 | # Placements During<br>Quarter: 20 | # Children in Care On<br>Last Day: 12 |
|                                   | Avg<br>Performance All<br>CCIs (%)      | Provider<br>Performance (%)*             | Possible Points<br>(Weight)        | Provider Points<br>Earned             |
| OPM Monitoring Reviews            |                                         |                                          |                                    |                                       |
| Annual Comprehensive Reviews      | 88%                                     | 99%                                      | 25                                 | 24.73                                 |
| Safety Reviews                    | 94%                                     | 99%                                      | 15                                 | 14.82                                 |
| Monitoring Sub-Total              |                                         |                                          | 40                                 | 39.56                                 |
| CCI Safety Outcomes               |                                         |                                          |                                    |                                       |
| Incidence of Maltreatment         | 0.27%                                   | No Substantiated<br>Reports              | 10                                 | 10.00                                 |
| Staff Training/Foundations        | 68%                                     | 96%                                      | 5                                  | 4.80                                  |
| Staff Safety Checks               | 98%                                     | 100%                                     | 5                                  | 5.00                                  |
| Safety Sub-Total                  |                                         |                                          | 20                                 | 19.80                                 |
| CCI Permanency Outcomes           |                                         |                                          |                                    |                                       |
| Placement Stability               | 90%                                     | 85%                                      | 15                                 | 12.75                                 |
| Permanency Sub-Total              |                                         |                                          | 15                                 | 12.75                                 |
| CCI Well-Being Outcomes           |                                         |                                          |                                    |                                       |
| EPSDT Medical Visits              | 93%                                     | 100%                                     | 4                                  | 4.00                                  |
| EPSDT Dental Visits               | 91%                                     | 100%                                     | 4                                  | 4.00                                  |
| Academic Supports                 | 76%                                     | 100%                                     | 3                                  | 3.00                                  |
| Provider ECEM Visits              | 70%                                     | 100%                                     | 7                                  | 7.00                                  |
| Provider General Contacts         | 67%                                     | 100%                                     | 7                                  | 7.00                                  |
| Placements with Siblings          | 37%                                     | 58%                                      | Not Scored                         | Not Scored                            |
| Placements within Legal County    | 14%                                     | 14%                                      | Not Scored                         | Not Scored                            |
| Well-Being Sub-Total              |                                         |                                          | 25                                 | 25.00                                 |