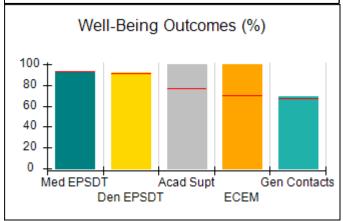

# Performance-Based Placement Measures RBWO Provider GA+SCORECARD - CCI

| Provider/Program Name: A          | Friend's Hou                            | se - (563) - CCI                         |                                    |                                       |
|-----------------------------------|-----------------------------------------|------------------------------------------|------------------------------------|---------------------------------------|
| 111 Henry Pkwy., McDonough, GA 30 | ugh, GA 30253 Quarterly Scores (Grades) |                                          | Current Quarter Score (Grade)      |                                       |
| Phone: 678-432-1630               |                                         | Q1: 104.71 (A+)                          | Q2: 109.41 (A+)                    | 107.11%                               |
| Vendor ID# 35215                  |                                         | Q3: 106.39 (A+)                          | Q4: 107.11 (A+)                    | (A+)                                  |
| Program Census Information:       |                                         | # Children in Care During<br>Quarter: 20 | # Placements During<br>Quarter: 20 | # Children in Care On<br>Last Day: 12 |
|                                   | Avg<br>Performance All<br>CCIs (%)      | Provider<br>Performance (%)*             | Possible Points<br>(Weight)        | Provider Points<br>Earned             |
| OPM Monitoring Reviews            |                                         |                                          |                                    |                                       |
| Annual Comprehensive Reviews      | 88%                                     | 99%                                      | 25                                 | 24.73                                 |
| Safety Reviews                    | 94%                                     | 99%                                      | 15                                 | 14.82                                 |
| Monitoring Sub-Total              |                                         |                                          | 40                                 | 39.56                                 |
| CCI Safety Outcomes               |                                         |                                          |                                    |                                       |
| Incidence of Maltreatment         | 0.27%                                   | No Substantiated<br>Reports              | 10                                 | 10.00                                 |
| Staff Training/Foundations        | 68%                                     | 96%                                      | 5                                  | 4.80                                  |
| Staff Safety Checks               | 98%                                     | 100%                                     | 5                                  | 5.00                                  |
| Safety Sub-Total                  |                                         |                                          | 20                                 | 19.80                                 |
| CCI Permanency Outcomes           |                                         |                                          |                                    |                                       |
| Placement Stability               | 90%                                     | 85%                                      | 15                                 | 12.75                                 |
| Permanency Sub-Total              |                                         |                                          | 15                                 | 12.75                                 |
| CCI Well-Being Outcomes           |                                         |                                          |                                    |                                       |
| EPSDT Medical Visits              | 93%                                     | 100%                                     | 4                                  | 4.00                                  |
| EPSDT Dental Visits               | 91%                                     | 100%                                     | 4                                  | 4.00                                  |
| Academic Supports                 | 76%                                     | 100%                                     | 3                                  | 3.00                                  |
| Provider ECEM Visits              | 70%                                     | 100%                                     | 7                                  | 7.00                                  |
| Provider General Contacts         | 67%                                     | 100%                                     | 7                                  | 7.00                                  |
| Placements with Siblings          | 37%                                     | 58%                                      | Not Scored                         | Not Scored                            |
| Placements within Legal County    | 14%                                     | 14%                                      | Not Scored                         | Not Scored                            |
| Well-Being Sub-Total              |                                         |                                          | 25                                 | 25.00                                 |