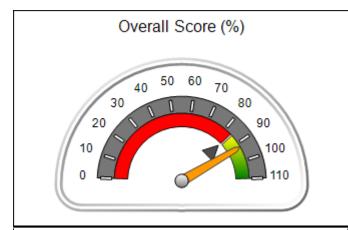

# **Performance-Based Placement Measures** RBWO Provider GA+SCORECARD - CCI

Report Quarter: Q4 FY2018

| Provider/Program Name: A Friend's House - (563) - CCI                                          |                                                                                  |                                                                                                                                           |  |  |  |  |
|------------------------------------------------------------------------------------------------|----------------------------------------------------------------------------------|-------------------------------------------------------------------------------------------------------------------------------------------|--|--|--|--|
| 111 Henry Pkwy., McDonough, GA 30253 Quarterly Scores (Grades) Current Quarter Scores (Grades) |                                                                                  |                                                                                                                                           |  |  |  |  |
| Q1: 104.71 (A+)                                                                                | Q2: 109.41 (A+)                                                                  | 107.11%                                                                                                                                   |  |  |  |  |
| Q3: 106.39 (A+)                                                                                | Q4: 107.11 (A+)                                                                  | (A+)                                                                                                                                      |  |  |  |  |
| # Children in Care During<br>Quarter: 20                                                       | # Placements During<br>Quarter: 20                                               | # Children in Care On Last<br>Day: 12                                                                                                     |  |  |  |  |
|                                                                                                | Quarterly Sco<br>Q1: 104.71 (A+)<br>Q3: 106.39 (A+)<br># Children in Care During | Quarterly Scores (Grades)  Q1: 104.71 (A+) Q2: 109.41 (A+) Q3: 106.39 (A+) Q4: 107.11 (A+)  # Children in Care During # Placements During |  |  |  |  |

| Monitoring & Outcomes: Possible Points = 100 | Points Earned = 97.11 |           |
|----------------------------------------------|-----------------------|-----------|
| Score Before                                 | Incentives Credit     | 97.11%    |
| Inc                                          | entives Awarded       | 10.00 pts |
|                                              | PBP Verification      | N/A pts   |
|                                              | Total Score           | 107.11%   |