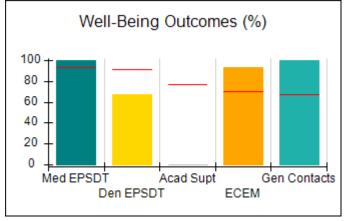

# Performance-Based Placement Measures RBWO Provider GA+SCORECARD - CCI

| Provider/Program Name: A          | Friend's Hou                            | se - (563) - CCI                         |                                    |                                       |
|-----------------------------------|-----------------------------------------|------------------------------------------|------------------------------------|---------------------------------------|
| 111 Henry Pkwy., McDonough, GA 30 | ugh, GA 30253 Quarterly Scores (Grades) |                                          | Current Quarter Score (Grade)      |                                       |
| Phone: 678-432-1630               |                                         | Q1: 104.71 (A+)                          | Q2: 109.41 (A+)                    | 107.11%                               |
| Vendor ID# 35215                  |                                         | Q3: 106.39 (A+)                          | Q4: 107.11 (A+)                    | (A+)                                  |
| Program Census Information:       |                                         | # Children in Care During<br>Quarter: 20 | # Placements During<br>Quarter: 20 | # Children in Care On<br>Last Day: 12 |
|                                   | Avg<br>Performance All<br>CCIs (%)      | Provider<br>Performance (%)*             | Possible Points<br>(Weight)        | Provider Points<br>Earned             |
| OPM Monitoring Reviews            |                                         |                                          |                                    |                                       |
| Annual Comprehensive Reviews      | 88%                                     | 99%                                      | 25                                 | 24.73                                 |
| Safety Reviews                    | 94%                                     | 99%                                      | 15                                 | 14.82                                 |
| Monitoring Sub-Total              |                                         |                                          | 40                                 | 39.56                                 |
| CCI Safety Outcomes               |                                         |                                          |                                    |                                       |
| Incidence of Maltreatment         | 0.27%                                   | No Substantiated<br>Reports              | 10                                 | 10.00                                 |
| Staff Training/Foundations        | 68%                                     | 96%                                      | 5                                  | 4.80                                  |
| Staff Safety Checks               | 98%                                     | 100%                                     | 5                                  | 5.00                                  |
| Safety Sub-Total                  |                                         |                                          | 20                                 | 19.80                                 |
| CCI Permanency Outcomes           |                                         |                                          |                                    |                                       |
| Placement Stability               | 90%                                     | 85%                                      | 15                                 | 12.75                                 |
| Permanency Sub-Total              |                                         |                                          | 15                                 | 12.75                                 |
| CCI Well-Being Outcomes           |                                         |                                          |                                    |                                       |
| EPSDT Medical Visits              | 93%                                     | 100%                                     | 4                                  | 4.00                                  |
| EPSDT Dental Visits               | 91%                                     | 100%                                     | 4                                  | 4.00                                  |
| Academic Supports                 | 76%                                     | 100%                                     | 3                                  | 3.00                                  |
| Provider ECEM Visits              | 70%                                     | 100%                                     | 7                                  | 7.00                                  |
| Provider General Contacts         | 67%                                     | 100%                                     | 7                                  | 7.00                                  |
| Placements with Siblings          | 37%                                     | 58%                                      | Not Scored                         | Not Scored                            |
| Placements within Legal County    | 14%                                     | 14%                                      | Not Scored                         | Not Scored                            |
| Well-Being Sub-Total              |                                         |                                          | 25                                 | 25.00                                 |