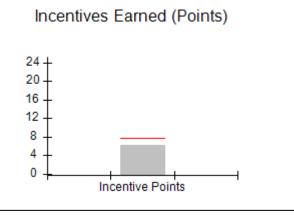

## Provider/Program Name: A Friend's House - (563) - CCI

| Program Census Information:                                                                                 |                                         | # Children in Care During<br>Quarter: 20 | # Placements During<br>Quarter: 20 | # Children in Care On<br>Last Day: 12 |
|-------------------------------------------------------------------------------------------------------------|-----------------------------------------|------------------------------------------|------------------------------------|---------------------------------------|
| CCI Incentive Credits                                                                                       | Avg<br>Performance All<br>CCIs (Points) | Provider<br>Performance (%)*             | Possible Points<br>(Weight)        | Provider Points<br>Earned             |
| Early EPSDT Medical Visits                                                                                  |                                         | 100%                                     | 2                                  | 2.00                                  |
| Early EPSDT Dental Visits                                                                                   |                                         | 100%                                     | 2                                  | 2.00                                  |
| Permanency Contacts                                                                                         |                                         | 100%                                     | 5                                  | 5.00                                  |
| Additional Academic Supports                                                                                |                                         | 100%                                     | 2                                  | 2.00                                  |
| Active Agency Accreditation                                                                                 |                                         | 0%                                       | 4                                  | 0.00                                  |
| Staff Clinical Licensure                                                                                    |                                         | 0%                                       | 5                                  | 0.00                                  |
| Behavior Management (threshold = 0)                                                                         |                                         | 100%                                     | 4                                  | 4.00                                  |
| Incentives Total                                                                                            | 7.72                                    |                                          | 24                                 | 15.00                                 |
| Maximum total                                                                                               | combined incentive                      | credit allowed is 10 points.             | Incentives Awarded                 | 10.00                                 |
| Performance calculation descriptions can be found in the FY 2018 RBWO PBP Measurements and Standards Guide. |                                         |                                          |                                    |                                       |