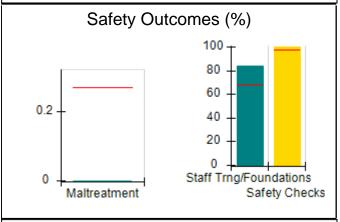

# Performance-Based Placement Measures RBWO Provider GA+SCORECARD - CCI

| Provider/Program Name: A          | Friend's Hou                            | se - (563) - CCI                         |                                    |                                       |
|-----------------------------------|-----------------------------------------|------------------------------------------|------------------------------------|---------------------------------------|
| 111 Henry Pkwy., McDonough, GA 30 | ugh, GA 30253 Quarterly Scores (Grades) |                                          | Current Quarter Score (Grade)      |                                       |
| Phone: 678-432-1630               |                                         | Q1: 104.71 (A+)                          | Q2: 109.41 (A+)                    | 107.11%                               |
| Vendor ID# 35215                  |                                         | Q3: 106.39 (A+)                          | Q4: 107.11 (A+)                    | (A+)                                  |
| Program Census Information:       |                                         | # Children in Care During<br>Quarter: 20 | # Placements During<br>Quarter: 20 | # Children in Care On<br>Last Day: 12 |
|                                   | Avg<br>Performance All<br>CCIs (%)      | Provider<br>Performance (%)*             | Possible Points<br>(Weight)        | Provider Points<br>Earned             |
| OPM Monitoring Reviews            |                                         |                                          |                                    |                                       |
| Annual Comprehensive Reviews      | 88%                                     | 99%                                      | 25                                 | 24.73                                 |
| Safety Reviews                    | 94%                                     | 99%                                      | 15                                 | 14.82                                 |
| Monitoring Sub-Total              |                                         |                                          | 40                                 | 39.56                                 |
| CCI Safety Outcomes               |                                         |                                          |                                    |                                       |
| Incidence of Maltreatment         | 0.27%                                   | No Substantiated<br>Reports              | 10                                 | 10.00                                 |
| Staff Training/Foundations        | 68%                                     | 96%                                      | 5                                  | 4.80                                  |
| Staff Safety Checks               | 98%                                     | 100%                                     | 5                                  | 5.00                                  |
| Safety Sub-Total                  |                                         |                                          | 20                                 | 19.80                                 |
| CCI Permanency Outcomes           |                                         |                                          |                                    |                                       |
| Placement Stability               | 90%                                     | 85%                                      | 15                                 | 12.75                                 |
| Permanency Sub-Total              |                                         |                                          | 15                                 | 12.75                                 |
| CCI Well-Being Outcomes           |                                         |                                          |                                    |                                       |
| EPSDT Medical Visits              | 93%                                     | 100%                                     | 4                                  | 4.00                                  |
| EPSDT Dental Visits               | 91%                                     | 100%                                     | 4                                  | 4.00                                  |
| Academic Supports                 | 76%                                     | 100%                                     | 3                                  | 3.00                                  |
| Provider ECEM Visits              | 70%                                     | 100%                                     | 7                                  | 7.00                                  |
| Provider General Contacts         | 67%                                     | 100%                                     | 7                                  | 7.00                                  |
| Placements with Siblings          | 37%                                     | 58%                                      | Not Scored                         | Not Scored                            |
| Placements within Legal County    | 14%                                     | 14%                                      | Not Scored                         | Not Scored                            |
| Well-Being Sub-Total              |                                         |                                          | 25                                 | 25.00                                 |