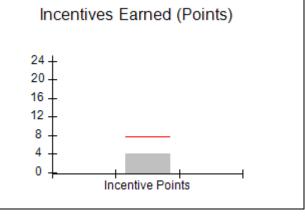

# Performance-Based Placement Measures RBWO Provider GA+SCORECARD - CCI

Report Quarter: Q4 FY2018

## Provider/Program Name: A Friend's House - (563) - CCI

| Program Census Information:                                                                                 |                                         | # Children in Care During<br>Quarter: 20 | # Placements During<br>Quarter: 20 | # Children in Care On<br>Last Day: 12 |
|-------------------------------------------------------------------------------------------------------------|-----------------------------------------|------------------------------------------|------------------------------------|---------------------------------------|
| CCI Incentive Credits                                                                                       | Avg<br>Performance All<br>CCIs (Points) | Provider<br>Performance (%)*             | Possible Points<br>(Weight)        | Provider Points<br>Earned             |
| Early EPSDT Medical Visits                                                                                  |                                         | 100%                                     | 2                                  | 2.00                                  |
| Early EPSDT Dental Visits                                                                                   |                                         | 100%                                     | 2                                  | 2.00                                  |
| Permanency Contacts                                                                                         |                                         | 100%                                     | 5                                  | 5.00                                  |
| Additional Academic Supports                                                                                |                                         | 100%                                     | 2                                  | 2.00                                  |
| Active Agency Accreditation                                                                                 |                                         | 0%                                       | 4                                  | 0.00                                  |
| Staff Clinical Licensure                                                                                    |                                         | 0%                                       | 5                                  | 0.00                                  |
| Behavior Management (threshold = 0)                                                                         |                                         | 100%                                     | 4                                  | 4.00                                  |
| Incentives Total                                                                                            | 7.72                                    |                                          | 24                                 | 15.00                                 |
| Maximum total                                                                                               | combined incentive                      | credit allowed is 10 points.             | Incentives Awarded                 | 10.00                                 |
| Performance calculation descriptions can be found in the FY 2018 RBWO PBP Measurements and Standards Guide. |                                         |                                          |                                    |                                       |