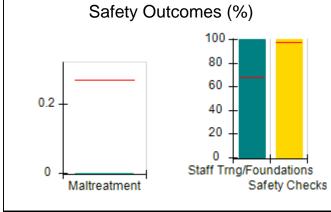

# Performance-Based Placement Measures RBWO Provider GA+SCORECARD - CCI

| Provider/Program Name: A          | Friend's Hou                            | se - (563) - CCI                         |                                    |                                       |
|-----------------------------------|-----------------------------------------|------------------------------------------|------------------------------------|---------------------------------------|
| 111 Henry Pkwy., McDonough, GA 30 | ugh, GA 30253 Quarterly Scores (Grades) |                                          | Current Quarter Score (Grade)      |                                       |
| Phone: 678-432-1630               |                                         | Q1: 104.71 (A+)                          | Q2: 109.41 (A+)                    | 107.11%                               |
| Vendor ID# 35215                  |                                         | Q3: 106.39 (A+)                          | Q4: 107.11 (A+)                    | (A+)                                  |
| Program Census Information:       |                                         | # Children in Care During<br>Quarter: 20 | # Placements During<br>Quarter: 20 | # Children in Care On<br>Last Day: 12 |
|                                   | Avg<br>Performance All<br>CCIs (%)      | Provider<br>Performance (%)*             | Possible Points<br>(Weight)        | Provider Points<br>Earned             |
| OPM Monitoring Reviews            |                                         |                                          |                                    |                                       |
| Annual Comprehensive Reviews      | 88%                                     | 99%                                      | 25                                 | 24.73                                 |
| Safety Reviews                    | 94%                                     | 99%                                      | 15                                 | 14.82                                 |
| Monitoring Sub-Total              |                                         |                                          | 40                                 | 39.56                                 |
| CCI Safety Outcomes               |                                         |                                          |                                    |                                       |
| Incidence of Maltreatment         | 0.27%                                   | No Substantiated<br>Reports              | 10                                 | 10.00                                 |
| Staff Training/Foundations        | 68%                                     | 96%                                      | 5                                  | 4.80                                  |
| Staff Safety Checks               | 98%                                     | 100%                                     | 5                                  | 5.00                                  |
| Safety Sub-Total                  |                                         |                                          | 20                                 | 19.80                                 |
| CCI Permanency Outcomes           |                                         |                                          |                                    |                                       |
| Placement Stability               | 90%                                     | 85%                                      | 15                                 | 12.75                                 |
| Permanency Sub-Total              |                                         |                                          | 15                                 | 12.75                                 |
| CCI Well-Being Outcomes           |                                         |                                          |                                    |                                       |
| EPSDT Medical Visits              | 93%                                     | 100%                                     | 4                                  | 4.00                                  |
| EPSDT Dental Visits               | 91%                                     | 100%                                     | 4                                  | 4.00                                  |
| Academic Supports                 | 76%                                     | 100%                                     | 3                                  | 3.00                                  |
| Provider ECEM Visits              | 70%                                     | 100%                                     | 7                                  | 7.00                                  |
| Provider General Contacts         | 67%                                     | 100%                                     | 7                                  | 7.00                                  |
| Placements with Siblings          | 37%                                     | 58%                                      | Not Scored                         | Not Scored                            |
| Placements within Legal County    | 14%                                     | 14%                                      | Not Scored                         | Not Scored                            |
| Well-Being Sub-Total              |                                         |                                          | 25                                 | 25.00                                 |