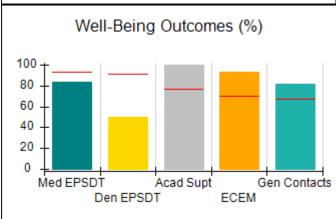

# Performance-Based Placement Measures RBWO Provider GA+SCORECARD - CCI

| Provider/Program Name: A          | Friend's Hou                            | se - (563) - CCI                         |                                    |                                       |
|-----------------------------------|-----------------------------------------|------------------------------------------|------------------------------------|---------------------------------------|
| 111 Henry Pkwy., McDonough, GA 30 | ugh, GA 30253 Quarterly Scores (Grades) |                                          | Current Quarter Score (Grade)      |                                       |
| Phone: 678-432-1630               |                                         | Q1: 104.71 (A+)                          | Q2: 109.41 (A+)                    | 107.11%                               |
| Vendor ID# 35215                  |                                         | Q3: 106.39 (A+)                          | Q4: 107.11 (A+)                    | (A+)                                  |
| Program Census Information:       |                                         | # Children in Care During<br>Quarter: 20 | # Placements During<br>Quarter: 20 | # Children in Care On<br>Last Day: 12 |
|                                   | Avg<br>Performance All<br>CCIs (%)      | Provider<br>Performance (%)*             | Possible Points<br>(Weight)        | Provider Points<br>Earned             |
| OPM Monitoring Reviews            |                                         |                                          |                                    |                                       |
| Annual Comprehensive Reviews      | 88%                                     | 99%                                      | 25                                 | 24.73                                 |
| Safety Reviews                    | 94%                                     | 99%                                      | 15                                 | 14.82                                 |
| Monitoring Sub-Total              |                                         |                                          | 40                                 | 39.56                                 |
| CCI Safety Outcomes               |                                         |                                          |                                    |                                       |
| Incidence of Maltreatment         | 0.27%                                   | No Substantiated<br>Reports              | 10                                 | 10.00                                 |
| Staff Training/Foundations        | 68%                                     | 96%                                      | 5                                  | 4.80                                  |
| Staff Safety Checks               | 98%                                     | 100%                                     | 5                                  | 5.00                                  |
| Safety Sub-Total                  |                                         |                                          | 20                                 | 19.80                                 |
| CCI Permanency Outcomes           |                                         |                                          |                                    |                                       |
| Placement Stability               | 90%                                     | 85%                                      | 15                                 | 12.75                                 |
| Permanency Sub-Total              |                                         |                                          | 15                                 | 12.75                                 |
| CCI Well-Being Outcomes           |                                         |                                          |                                    |                                       |
| EPSDT Medical Visits              | 93%                                     | 100%                                     | 4                                  | 4.00                                  |
| EPSDT Dental Visits               | 91%                                     | 100%                                     | 4                                  | 4.00                                  |
| Academic Supports                 | 76%                                     | 100%                                     | 3                                  | 3.00                                  |
| Provider ECEM Visits              | 70%                                     | 100%                                     | 7                                  | 7.00                                  |
| Provider General Contacts         | 67%                                     | 100%                                     | 7                                  | 7.00                                  |
| Placements with Siblings          | 37%                                     | 58%                                      | Not Scored                         | Not Scored                            |
| Placements within Legal County    | 14%                                     | 14%                                      | Not Scored                         | Not Scored                            |
| Well-Being Sub-Total              |                                         |                                          | 25                                 | 25.00                                 |