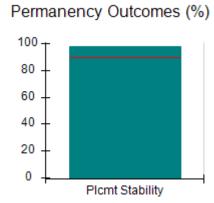

# Performance-Based Placement Measures RBWO Provider GA+SCORECARD - CCI

| Provider/Program Name: A          | Friend's Hou                            | se - (563) - CCI                         |                                    |                                       |
|-----------------------------------|-----------------------------------------|------------------------------------------|------------------------------------|---------------------------------------|
| 111 Henry Pkwy., McDonough, GA 30 | ugh, GA 30253 Quarterly Scores (Grades) |                                          | Current Quarter Score (Grade)      |                                       |
| Phone: 678-432-1630               |                                         | Q1: 104.71 (A+)                          | Q2: 109.41 (A+)                    | 107.11%                               |
| Vendor ID# 35215                  |                                         | Q3: 106.39 (A+)                          | Q4: 107.11 (A+)                    | (A+)                                  |
| Program Census Information:       |                                         | # Children in Care During<br>Quarter: 20 | # Placements During<br>Quarter: 20 | # Children in Care On<br>Last Day: 12 |
|                                   | Avg<br>Performance All<br>CCIs (%)      | Provider<br>Performance (%)*             | Possible Points<br>(Weight)        | Provider Points<br>Earned             |
| OPM Monitoring Reviews            |                                         |                                          |                                    |                                       |
| Annual Comprehensive Reviews      | 88%                                     | 99%                                      | 25                                 | 24.73                                 |
| Safety Reviews                    | 94%                                     | 99%                                      | 15                                 | 14.82                                 |
| Monitoring Sub-Total              |                                         |                                          | 40                                 | 39.56                                 |
| CCI Safety Outcomes               |                                         |                                          |                                    |                                       |
| Incidence of Maltreatment         | 0.27%                                   | No Substantiated<br>Reports              | 10                                 | 10.00                                 |
| Staff Training/Foundations        | 68%                                     | 96%                                      | 5                                  | 4.80                                  |
| Staff Safety Checks               | 98%                                     | 100%                                     | 5                                  | 5.00                                  |
| Safety Sub-Total                  |                                         |                                          | 20                                 | 19.80                                 |
| CCI Permanency Outcomes           |                                         |                                          |                                    |                                       |
| Placement Stability               | 90%                                     | 85%                                      | 15                                 | 12.75                                 |
| Permanency Sub-Total              |                                         |                                          | 15                                 | 12.75                                 |
| CCI Well-Being Outcomes           |                                         |                                          |                                    |                                       |
| EPSDT Medical Visits              | 93%                                     | 100%                                     | 4                                  | 4.00                                  |
| EPSDT Dental Visits               | 91%                                     | 100%                                     | 4                                  | 4.00                                  |
| Academic Supports                 | 76%                                     | 100%                                     | 3                                  | 3.00                                  |
| Provider ECEM Visits              | 70%                                     | 100%                                     | 7                                  | 7.00                                  |
| Provider General Contacts         | 67%                                     | 100%                                     | 7                                  | 7.00                                  |
| Placements with Siblings          | 37%                                     | 58%                                      | Not Scored                         | Not Scored                            |
| Placements within Legal County    | 14%                                     | 14%                                      | Not Scored                         | Not Scored                            |
| Well-Being Sub-Total              |                                         |                                          | 25                                 | 25.00                                 |