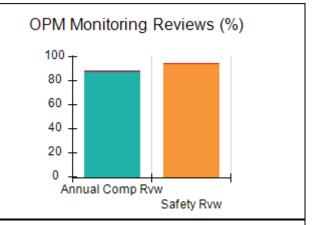

# Performance-Based Placement Measures RBWO Provider GA+SCORECARD - CCI

| Provider/Program Name: A          | Friend's Hou                            | se - (563) - CCI                         |                                    |                                       |
|-----------------------------------|-----------------------------------------|------------------------------------------|------------------------------------|---------------------------------------|
| 111 Henry Pkwy., McDonough, GA 30 | ugh, GA 30253 Quarterly Scores (Grades) |                                          | Current Quarter Score (Grade)      |                                       |
| Phone: 678-432-1630               |                                         | Q1: 104.71 (A+)                          | Q2: 109.41 (A+)                    | 107.11%                               |
| Vendor ID# 35215                  |                                         | Q3: 106.39 (A+)                          | Q4: 107.11 (A+)                    | (A+)                                  |
| Program Census Information:       |                                         | # Children in Care During<br>Quarter: 20 | # Placements During<br>Quarter: 20 | # Children in Care On<br>Last Day: 12 |
|                                   | Avg<br>Performance All<br>CCIs (%)      | Provider<br>Performance (%)*             | Possible Points<br>(Weight)        | Provider Points<br>Earned             |
| OPM Monitoring Reviews            |                                         |                                          |                                    |                                       |
| Annual Comprehensive Reviews      | 88%                                     | 99%                                      | 25                                 | 24.73                                 |
| Safety Reviews                    | 94%                                     | 99%                                      | 15                                 | 14.82                                 |
| Monitoring Sub-Total              |                                         |                                          | 40                                 | 39.56                                 |
| CCI Safety Outcomes               |                                         |                                          |                                    |                                       |
| Incidence of Maltreatment         | 0.27%                                   | No Substantiated<br>Reports              | 10                                 | 10.00                                 |
| Staff Training/Foundations        | 68%                                     | 96%                                      | 5                                  | 4.80                                  |
| Staff Safety Checks               | 98%                                     | 100%                                     | 5                                  | 5.00                                  |
| Safety Sub-Total                  |                                         |                                          | 20                                 | 19.80                                 |
| CCI Permanency Outcomes           |                                         |                                          |                                    |                                       |
| Placement Stability               | 90%                                     | 85%                                      | 15                                 | 12.75                                 |
| Permanency Sub-Total              |                                         |                                          | 15                                 | 12.75                                 |
| CCI Well-Being Outcomes           |                                         |                                          |                                    |                                       |
| EPSDT Medical Visits              | 93%                                     | 100%                                     | 4                                  | 4.00                                  |
| EPSDT Dental Visits               | 91%                                     | 100%                                     | 4                                  | 4.00                                  |
| Academic Supports                 | 76%                                     | 100%                                     | 3                                  | 3.00                                  |
| Provider ECEM Visits              | 70%                                     | 100%                                     | 7                                  | 7.00                                  |
| Provider General Contacts         | 67%                                     | 100%                                     | 7                                  | 7.00                                  |
| Placements with Siblings          | 37%                                     | 58%                                      | Not Scored                         | Not Scored                            |
| Placements within Legal County    | 14%                                     | 14%                                      | Not Scored                         | Not Scored                            |
| Well-Being Sub-Total              |                                         |                                          | 25                                 | 25.00                                 |