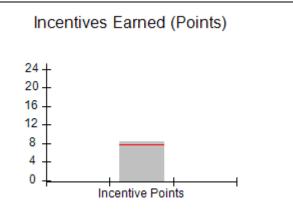

# Performance-Based Placement Measures RBWO Provider GA+SCORECARD - CCI

| Provider/Program Name: A          | Friend's Hou                            | se - (563) - CCI                         |                                    |                                       |
|-----------------------------------|-----------------------------------------|------------------------------------------|------------------------------------|---------------------------------------|
| 111 Henry Pkwy., McDonough, GA 30 | ugh, GA 30253 Quarterly Scores (Grades) |                                          | Current Quarter Score (Grade)      |                                       |
| Phone: 678-432-1630               |                                         | Q1: 104.71 (A+)                          | Q2: 109.41 (A+)                    | 107.11%                               |
| Vendor ID# 35215                  |                                         | Q3: 106.39 (A+)                          | Q4: 107.11 (A+)                    | (A+)                                  |
| Program Census Information:       |                                         | # Children in Care During<br>Quarter: 20 | # Placements During<br>Quarter: 20 | # Children in Care On<br>Last Day: 12 |
|                                   | Avg<br>Performance All<br>CCIs (%)      | Provider<br>Performance (%)*             | Possible Points<br>(Weight)        | Provider Points<br>Earned             |
| OPM Monitoring Reviews            |                                         |                                          |                                    |                                       |
| Annual Comprehensive Reviews      | 88%                                     | 99%                                      | 25                                 | 24.73                                 |
| Safety Reviews                    | 94%                                     | 99%                                      | 15                                 | 14.82                                 |
| Monitoring Sub-Total              |                                         |                                          | 40                                 | 39.56                                 |
| CCI Safety Outcomes               |                                         |                                          |                                    |                                       |
| Incidence of Maltreatment         | 0.27%                                   | No Substantiated<br>Reports              | 10                                 | 10.00                                 |
| Staff Training/Foundations        | 68%                                     | 96%                                      | 5                                  | 4.80                                  |
| Staff Safety Checks               | 98%                                     | 100%                                     | 5                                  | 5.00                                  |
| Safety Sub-Total                  |                                         |                                          | 20                                 | 19.80                                 |
| CCI Permanency Outcomes           |                                         |                                          |                                    |                                       |
| Placement Stability               | 90%                                     | 85%                                      | 15                                 | 12.75                                 |
| Permanency Sub-Total              |                                         |                                          | 15                                 | 12.75                                 |
| CCI Well-Being Outcomes           |                                         |                                          |                                    |                                       |
| EPSDT Medical Visits              | 93%                                     | 100%                                     | 4                                  | 4.00                                  |
| EPSDT Dental Visits               | 91%                                     | 100%                                     | 4                                  | 4.00                                  |
| Academic Supports                 | 76%                                     | 100%                                     | 3                                  | 3.00                                  |
| Provider ECEM Visits              | 70%                                     | 100%                                     | 7                                  | 7.00                                  |
| Provider General Contacts         | 67%                                     | 100%                                     | 7                                  | 7.00                                  |
| Placements with Siblings          | 37%                                     | 58%                                      | Not Scored                         | Not Scored                            |
| Placements within Legal County    | 14%                                     | 14%                                      | Not Scored                         | Not Scored                            |
| Well-Being Sub-Total              |                                         |                                          | 25                                 | 25.00                                 |

## Provider/Program Name: A Friend's House - (563) - CCI

| Program Census Information:                                                                                 |                                         | # Children in Care During<br>Quarter: 20 | # Placements During<br>Quarter: 20 | # Children in Care On<br>Last Day: 12 |
|-------------------------------------------------------------------------------------------------------------|-----------------------------------------|------------------------------------------|------------------------------------|---------------------------------------|
| CCI Incentive Credits                                                                                       | Avg<br>Performance All<br>CCIs (Points) | Provider<br>Performance (%)*             | Possible Points<br>(Weight)        | Provider Points<br>Earned             |
| Early EPSDT Medical Visits                                                                                  |                                         | 100%                                     | 2                                  | 2.00                                  |
| Early EPSDT Dental Visits                                                                                   |                                         | 100%                                     | 2                                  | 2.00                                  |
| Permanency Contacts                                                                                         |                                         | 100%                                     | 5                                  | 5.00                                  |
| Additional Academic Supports                                                                                |                                         | 100%                                     | 2                                  | 2.00                                  |
| Active Agency Accreditation                                                                                 |                                         | 0%                                       | 4                                  | 0.00                                  |
| Staff Clinical Licensure                                                                                    |                                         | 0%                                       | 5                                  | 0.00                                  |
| Behavior Management (threshold = 0)                                                                         |                                         | 100%                                     | 4                                  | 4.00                                  |
| Incentives Total                                                                                            | 7.72                                    |                                          | 24                                 | 15.00                                 |
| Maximum total                                                                                               | combined incentive                      | credit allowed is 10 points.             | Incentives Awarded                 | 10.00                                 |
| Performance calculation descriptions can be found in the FY 2018 RBWO PBP Measurements and Standards Guide. |                                         |                                          |                                    |                                       |