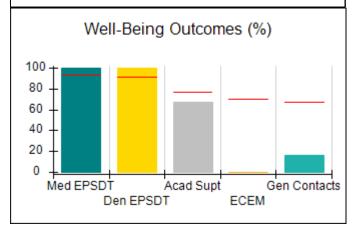

# Performance-Based Placement Measures RBWO Provider GA+SCORECARD - CCI

| Provider/Program Name: A          | Friend's Hou                            | se - (563) - CCI                         |                                    |                                       |
|-----------------------------------|-----------------------------------------|------------------------------------------|------------------------------------|---------------------------------------|
| 111 Henry Pkwy., McDonough, GA 30 | ugh, GA 30253 Quarterly Scores (Grades) |                                          | Current Quarter Score (Grade)      |                                       |
| Phone: 678-432-1630               |                                         | Q1: 104.71 (A+)                          | Q2: 109.41 (A+)                    | 107.11%                               |
| Vendor ID# 35215                  |                                         | Q3: 106.39 (A+)                          | Q4: 107.11 (A+)                    | (A+)                                  |
| Program Census Information:       |                                         | # Children in Care During<br>Quarter: 20 | # Placements During<br>Quarter: 20 | # Children in Care On<br>Last Day: 12 |
|                                   | Avg<br>Performance All<br>CCIs (%)      | Provider<br>Performance (%)*             | Possible Points<br>(Weight)        | Provider Points<br>Earned             |
| OPM Monitoring Reviews            |                                         |                                          |                                    |                                       |
| Annual Comprehensive Reviews      | 88%                                     | 99%                                      | 25                                 | 24.73                                 |
| Safety Reviews                    | 94%                                     | 99%                                      | 15                                 | 14.82                                 |
| Monitoring Sub-Total              |                                         |                                          | 40                                 | 39.56                                 |
| CCI Safety Outcomes               |                                         |                                          |                                    |                                       |
| Incidence of Maltreatment         | 0.27%                                   | No Substantiated<br>Reports              | 10                                 | 10.00                                 |
| Staff Training/Foundations        | 68%                                     | 96%                                      | 5                                  | 4.80                                  |
| Staff Safety Checks               | 98%                                     | 100%                                     | 5                                  | 5.00                                  |
| Safety Sub-Total                  |                                         |                                          | 20                                 | 19.80                                 |
| CCI Permanency Outcomes           |                                         |                                          |                                    |                                       |
| Placement Stability               | 90%                                     | 85%                                      | 15                                 | 12.75                                 |
| Permanency Sub-Total              |                                         |                                          | 15                                 | 12.75                                 |
| CCI Well-Being Outcomes           |                                         |                                          |                                    |                                       |
| EPSDT Medical Visits              | 93%                                     | 100%                                     | 4                                  | 4.00                                  |
| EPSDT Dental Visits               | 91%                                     | 100%                                     | 4                                  | 4.00                                  |
| Academic Supports                 | 76%                                     | 100%                                     | 3                                  | 3.00                                  |
| Provider ECEM Visits              | 70%                                     | 100%                                     | 7                                  | 7.00                                  |
| Provider General Contacts         | 67%                                     | 100%                                     | 7                                  | 7.00                                  |
| Placements with Siblings          | 37%                                     | 58%                                      | Not Scored                         | Not Scored                            |
| Placements within Legal County    | 14%                                     | 14%                                      | Not Scored                         | Not Scored                            |
| Well-Being Sub-Total              |                                         |                                          | 25                                 | 25.00                                 |