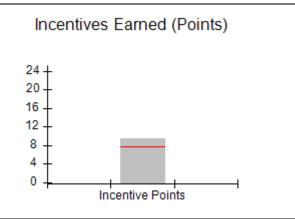

| Monitoring & Outcomes: Possible Points = 100 | Points Earned = 97.11 |           |
|----------------------------------------------|-----------------------|-----------|
| Score Before                                 | Incentives Credit     | 97.11%    |
| Inc                                          | entives Awarded       | 10.00 pts |
|                                              | PBP Verification      | N/A pts   |
|                                              | Total Score           | 107.11%   |