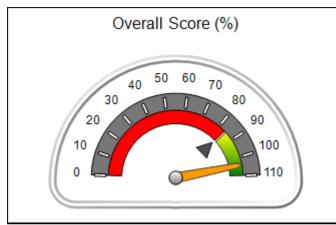

# Performance-Based Placement Measures RBWO Provider GA+SCORECARD - CCI

| Provider/Program Name: A          | Friend's Hou                            | se - (563) - CCI                         |                                    |                                       |
|-----------------------------------|-----------------------------------------|------------------------------------------|------------------------------------|---------------------------------------|
| 111 Henry Pkwy., McDonough, GA 30 | ugh, GA 30253 Quarterly Scores (Grades) |                                          | Current Quarter Score (Grade)      |                                       |
| Phone: 678-432-1630               |                                         | Q1: 104.71 (A+)                          | Q2: 109.41 (A+)                    | 107.11%                               |
| Vendor ID# 35215                  |                                         | Q3: 106.39 (A+)                          | Q4: 107.11 (A+)                    | (A+)                                  |
| Program Census Information:       |                                         | # Children in Care During<br>Quarter: 20 | # Placements During<br>Quarter: 20 | # Children in Care On<br>Last Day: 12 |
|                                   | Avg<br>Performance All<br>CCIs (%)      | Provider<br>Performance (%)*             | Possible Points<br>(Weight)        | Provider Points<br>Earned             |
| OPM Monitoring Reviews            |                                         |                                          |                                    |                                       |
| Annual Comprehensive Reviews      | 88%                                     | 99%                                      | 25                                 | 24.73                                 |
| Safety Reviews                    | 94%                                     | 99%                                      | 15                                 | 14.82                                 |
| Monitoring Sub-Total              |                                         |                                          | 40                                 | 39.56                                 |
| CCI Safety Outcomes               |                                         |                                          |                                    |                                       |
| Incidence of Maltreatment         | 0.27%                                   | No Substantiated<br>Reports              | 10                                 | 10.00                                 |
| Staff Training/Foundations        | 68%                                     | 96%                                      | 5                                  | 4.80                                  |
| Staff Safety Checks               | 98%                                     | 100%                                     | 5                                  | 5.00                                  |
| Safety Sub-Total                  |                                         |                                          | 20                                 | 19.80                                 |
| CCI Permanency Outcomes           |                                         |                                          |                                    |                                       |
| Placement Stability               | 90%                                     | 85%                                      | 15                                 | 12.75                                 |
| Permanency Sub-Total              |                                         |                                          | 15                                 | 12.75                                 |
| CCI Well-Being Outcomes           |                                         |                                          |                                    |                                       |
| EPSDT Medical Visits              | 93%                                     | 100%                                     | 4                                  | 4.00                                  |
| EPSDT Dental Visits               | 91%                                     | 100%                                     | 4                                  | 4.00                                  |
| Academic Supports                 | 76%                                     | 100%                                     | 3                                  | 3.00                                  |
| Provider ECEM Visits              | 70%                                     | 100%                                     | 7                                  | 7.00                                  |
| Provider General Contacts         | 67%                                     | 100%                                     | 7                                  | 7.00                                  |
| Placements with Siblings          | 37%                                     | 58%                                      | Not Scored                         | Not Scored                            |
| Placements within Legal County    | 14%                                     | 14%                                      | Not Scored                         | Not Scored                            |
| Well-Being Sub-Total              |                                         |                                          | 25                                 | 25.00                                 |