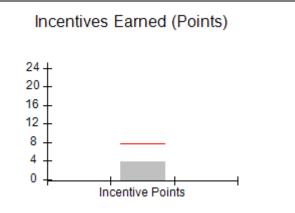

## Provider/Program Name: A Friend's House - (563) - CCI

| Program Census Information:                                                                                 |                                         | # Children in Care During<br>Quarter: 20 | # Placements During<br>Quarter: 20 | # Children in Care On<br>Last Day: 12 |
|-------------------------------------------------------------------------------------------------------------|-----------------------------------------|------------------------------------------|------------------------------------|---------------------------------------|
| CCI Incentive Credits                                                                                       | Avg<br>Performance All<br>CCIs (Points) | Provider<br>Performance (%)*             | Possible Points<br>(Weight)        | Provider Points<br>Earned             |
| Early EPSDT Medical Visits                                                                                  |                                         | 100%                                     | 2                                  | 2.00                                  |
| Early EPSDT Dental Visits                                                                                   |                                         | 100%                                     | 2                                  | 2.00                                  |
| Permanency Contacts                                                                                         |                                         | 100%                                     | 5                                  | 5.00                                  |
| Additional Academic Supports                                                                                |                                         | 100%                                     | 2                                  | 2.00                                  |
| Active Agency Accreditation                                                                                 |                                         | 0%                                       | 4                                  | 0.00                                  |
| Staff Clinical Licensure                                                                                    |                                         | 0%                                       | 5                                  | 0.00                                  |
| Behavior Management (threshold = 0)                                                                         |                                         | 100%                                     | 4                                  | 4.00                                  |
| Incentives Total                                                                                            | 7.72                                    |                                          | 24                                 | 15.00                                 |
| Maximum total                                                                                               | combined incentive                      | credit allowed is 10 points.             | Incentives Awarded                 | 10.00                                 |
| Performance calculation descriptions can be found in the FY 2018 RBWO PBP Measurements and Standards Guide. |                                         |                                          |                                    |                                       |