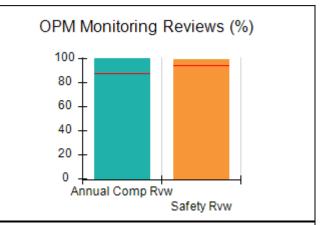

# Performance-Based Placement Measures RBWO Provider GA+SCORECARD - CCI

| Provider/Program Name: A          | Friend's Hou                            | se - (563) - CCI                         |                                    |                                       |
|-----------------------------------|-----------------------------------------|------------------------------------------|------------------------------------|---------------------------------------|
| 111 Henry Pkwy., McDonough, GA 30 | ugh, GA 30253 Quarterly Scores (Grades) |                                          | Current Quarter Score (Grade)      |                                       |
| Phone: 678-432-1630               |                                         | Q1: 104.71 (A+)                          | Q2: 109.41 (A+)                    | 107.11%                               |
| Vendor ID# 35215                  |                                         | Q3: 106.39 (A+)                          | Q4: 107.11 (A+)                    | (A+)                                  |
| Program Census Information:       |                                         | # Children in Care During<br>Quarter: 20 | # Placements During<br>Quarter: 20 | # Children in Care On<br>Last Day: 12 |
|                                   | Avg<br>Performance All<br>CCIs (%)      | Provider<br>Performance (%)*             | Possible Points<br>(Weight)        | Provider Points<br>Earned             |
| OPM Monitoring Reviews            |                                         |                                          |                                    |                                       |
| Annual Comprehensive Reviews      | 88%                                     | 99%                                      | 25                                 | 24.73                                 |
| Safety Reviews                    | 94%                                     | 99%                                      | 15                                 | 14.82                                 |
| Monitoring Sub-Total              |                                         |                                          | 40                                 | 39.56                                 |
| CCI Safety Outcomes               |                                         |                                          |                                    |                                       |
| Incidence of Maltreatment         | 0.27%                                   | No Substantiated<br>Reports              | 10                                 | 10.00                                 |
| Staff Training/Foundations        | 68%                                     | 96%                                      | 5                                  | 4.80                                  |
| Staff Safety Checks               | 98%                                     | 100%                                     | 5                                  | 5.00                                  |
| Safety Sub-Total                  |                                         |                                          | 20                                 | 19.80                                 |
| CCI Permanency Outcomes           |                                         |                                          |                                    |                                       |
| Placement Stability               | 90%                                     | 85%                                      | 15                                 | 12.75                                 |
| Permanency Sub-Total              |                                         |                                          | 15                                 | 12.75                                 |
| CCI Well-Being Outcomes           |                                         |                                          |                                    |                                       |
| EPSDT Medical Visits              | 93%                                     | 100%                                     | 4                                  | 4.00                                  |
| EPSDT Dental Visits               | 91%                                     | 100%                                     | 4                                  | 4.00                                  |
| Academic Supports                 | 76%                                     | 100%                                     | 3                                  | 3.00                                  |
| Provider ECEM Visits              | 70%                                     | 100%                                     | 7                                  | 7.00                                  |
| Provider General Contacts         | 67%                                     | 100%                                     | 7                                  | 7.00                                  |
| Placements with Siblings          | 37%                                     | 58%                                      | Not Scored                         | Not Scored                            |
| Placements within Legal County    | 14%                                     | 14%                                      | Not Scored                         | Not Scored                            |
| Well-Being Sub-Total              |                                         |                                          | 25                                 | 25.00                                 |