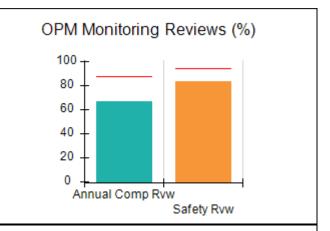

# Performance-Based Placement Measures RBWO Provider GA+SCORECARD - CCI

| Provider/Program Name: A          | Friend's Hou                            | se - (563) - CCI                         |                                    |                                       |
|-----------------------------------|-----------------------------------------|------------------------------------------|------------------------------------|---------------------------------------|
| 111 Henry Pkwy., McDonough, GA 30 | ugh, GA 30253 Quarterly Scores (Grades) |                                          | Current Quarter Score (Grade)      |                                       |
| Phone: 678-432-1630               |                                         | Q1: 104.71 (A+)                          | Q2: 109.41 (A+)                    | 107.11%                               |
| Vendor ID# 35215                  |                                         | Q3: 106.39 (A+)                          | Q4: 107.11 (A+)                    | (A+)                                  |
| Program Census Information:       |                                         | # Children in Care During<br>Quarter: 20 | # Placements During<br>Quarter: 20 | # Children in Care On<br>Last Day: 12 |
|                                   | Avg<br>Performance All<br>CCIs (%)      | Provider<br>Performance (%)*             | Possible Points<br>(Weight)        | Provider Points<br>Earned             |
| OPM Monitoring Reviews            |                                         |                                          |                                    |                                       |
| Annual Comprehensive Reviews      | 88%                                     | 99%                                      | 25                                 | 24.73                                 |
| Safety Reviews                    | 94%                                     | 99%                                      | 15                                 | 14.82                                 |
| Monitoring Sub-Total              |                                         |                                          | 40                                 | 39.56                                 |
| CCI Safety Outcomes               |                                         |                                          |                                    |                                       |
| Incidence of Maltreatment         | 0.27%                                   | No Substantiated<br>Reports              | 10                                 | 10.00                                 |
| Staff Training/Foundations        | 68%                                     | 96%                                      | 5                                  | 4.80                                  |
| Staff Safety Checks               | 98%                                     | 100%                                     | 5                                  | 5.00                                  |
| Safety Sub-Total                  |                                         |                                          | 20                                 | 19.80                                 |
| CCI Permanency Outcomes           |                                         |                                          |                                    |                                       |
| Placement Stability               | 90%                                     | 85%                                      | 15                                 | 12.75                                 |
| Permanency Sub-Total              |                                         |                                          | 15                                 | 12.75                                 |
| CCI Well-Being Outcomes           |                                         |                                          |                                    |                                       |
| EPSDT Medical Visits              | 93%                                     | 100%                                     | 4                                  | 4.00                                  |
| EPSDT Dental Visits               | 91%                                     | 100%                                     | 4                                  | 4.00                                  |
| Academic Supports                 | 76%                                     | 100%                                     | 3                                  | 3.00                                  |
| Provider ECEM Visits              | 70%                                     | 100%                                     | 7                                  | 7.00                                  |
| Provider General Contacts         | 67%                                     | 100%                                     | 7                                  | 7.00                                  |
| Placements with Siblings          | 37%                                     | 58%                                      | Not Scored                         | Not Scored                            |
| Placements within Legal County    | 14%                                     | 14%                                      | Not Scored                         | Not Scored                            |
| Well-Being Sub-Total              |                                         |                                          | 25                                 | 25.00                                 |