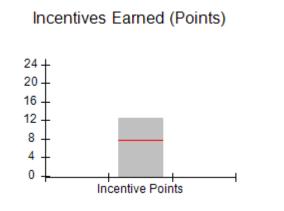

## Provider/Program Name: A Friend's House - (563) - CCI

| Program Census Information:                                                                                 |                                         | # Children in Care During<br>Quarter: 20 | # Placements During<br>Quarter: 20 | # Children in Care On<br>Last Day: 12 |
|-------------------------------------------------------------------------------------------------------------|-----------------------------------------|------------------------------------------|------------------------------------|---------------------------------------|
| CCI Incentive Credits                                                                                       | Avg<br>Performance All<br>CCIs (Points) | Provider<br>Performance (%)*             | Possible Points<br>(Weight)        | Provider Points<br>Earned             |
| Early EPSDT Medical Visits                                                                                  |                                         | 100%                                     | 2                                  | 2.00                                  |
| Early EPSDT Dental Visits                                                                                   |                                         | 100%                                     | 2                                  | 2.00                                  |
| Permanency Contacts                                                                                         |                                         | 100%                                     | 5                                  | 5.00                                  |
| Additional Academic Supports                                                                                |                                         | 100%                                     | 2                                  | 2.00                                  |
| Active Agency Accreditation                                                                                 |                                         | 0%                                       | 4                                  | 0.00                                  |
| Staff Clinical Licensure                                                                                    |                                         | 0%                                       | 5                                  | 0.00                                  |
| Behavior Management (threshold = 0)                                                                         |                                         | 100%                                     | 4                                  | 4.00                                  |
| Incentives Total                                                                                            | 7.72                                    |                                          | 24                                 | 15.00                                 |
| Maximum total                                                                                               | combined incentive                      | credit allowed is 10 points.             | Incentives Awarded                 | 10.00                                 |
| Performance calculation descriptions can be found in the FY 2018 RBWO PBP Measurements and Standards Guide. |                                         |                                          |                                    |                                       |