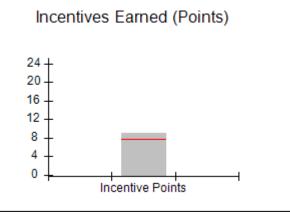

## Provider/Program Name: A Friend's House - (563) - CCI

| Program Census Information:                                                                                 |                                         | # Children in Care During<br>Quarter: 20 | # Placements During<br>Quarter: 20 | # Children in Care On<br>Last Day: 12 |
|-------------------------------------------------------------------------------------------------------------|-----------------------------------------|------------------------------------------|------------------------------------|---------------------------------------|
| CCI Incentive Credits                                                                                       | Avg<br>Performance All<br>CCIs (Points) | Provider<br>Performance (%)*             | Possible Points<br>(Weight)        | Provider Points<br>Earned             |
| Early EPSDT Medical Visits                                                                                  |                                         | 100%                                     | 2                                  | 2.00                                  |
| Early EPSDT Dental Visits                                                                                   |                                         | 100%                                     | 2                                  | 2.00                                  |
| Permanency Contacts                                                                                         |                                         | 100%                                     | 5                                  | 5.00                                  |
| Additional Academic Supports                                                                                |                                         | 100%                                     | 2                                  | 2.00                                  |
| Active Agency Accreditation                                                                                 |                                         | 0%                                       | 4                                  | 0.00                                  |
| Staff Clinical Licensure                                                                                    |                                         | 0%                                       | 5                                  | 0.00                                  |
| Behavior Management (threshold = 0)                                                                         |                                         | 100%                                     | 4                                  | 4.00                                  |
| Incentives Total                                                                                            | 7.72                                    |                                          | 24                                 | 15.00                                 |
| Maximum total                                                                                               | combined incentive                      | credit allowed is 10 points.             | Incentives Awarded                 | 10.00                                 |
| Performance calculation descriptions can be found in the FY 2018 RBWO PBP Measurements and Standards Guide. |                                         |                                          |                                    |                                       |