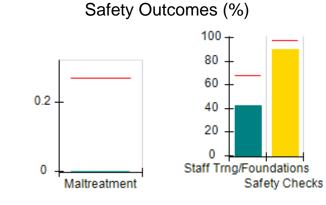

# Performance-Based Placement Measures RBWO Provider GA+SCORECARD - CCI

| Provider/Program Name: A          | Friend's Hou                            | se - (563) - CCI                         |                                    |                                       |
|-----------------------------------|-----------------------------------------|------------------------------------------|------------------------------------|---------------------------------------|
| 111 Henry Pkwy., McDonough, GA 30 | ugh, GA 30253 Quarterly Scores (Grades) |                                          | Current Quarter Score (Grade)      |                                       |
| Phone: 678-432-1630               |                                         | Q1: 104.71 (A+)                          | Q2: 109.41 (A+)                    | 107.11%                               |
| Vendor ID# 35215                  |                                         | Q3: 106.39 (A+)                          | Q4: 107.11 (A+)                    | (A+)                                  |
| Program Census Information:       |                                         | # Children in Care During<br>Quarter: 20 | # Placements During<br>Quarter: 20 | # Children in Care On<br>Last Day: 12 |
|                                   | Avg<br>Performance All<br>CCIs (%)      | Provider<br>Performance (%)*             | Possible Points<br>(Weight)        | Provider Points<br>Earned             |
| OPM Monitoring Reviews            |                                         |                                          |                                    |                                       |
| Annual Comprehensive Reviews      | 88%                                     | 99%                                      | 25                                 | 24.73                                 |
| Safety Reviews                    | 94%                                     | 99%                                      | 15                                 | 14.82                                 |
| Monitoring Sub-Total              |                                         |                                          | 40                                 | 39.56                                 |
| CCI Safety Outcomes               |                                         |                                          |                                    |                                       |
| Incidence of Maltreatment         | 0.27%                                   | No Substantiated<br>Reports              | 10                                 | 10.00                                 |
| Staff Training/Foundations        | 68%                                     | 96%                                      | 5                                  | 4.80                                  |
| Staff Safety Checks               | 98%                                     | 100%                                     | 5                                  | 5.00                                  |
| Safety Sub-Total                  |                                         |                                          | 20                                 | 19.80                                 |
| CCI Permanency Outcomes           |                                         |                                          |                                    |                                       |
| Placement Stability               | 90%                                     | 85%                                      | 15                                 | 12.75                                 |
| Permanency Sub-Total              |                                         |                                          | 15                                 | 12.75                                 |
| CCI Well-Being Outcomes           |                                         |                                          |                                    |                                       |
| EPSDT Medical Visits              | 93%                                     | 100%                                     | 4                                  | 4.00                                  |
| EPSDT Dental Visits               | 91%                                     | 100%                                     | 4                                  | 4.00                                  |
| Academic Supports                 | 76%                                     | 100%                                     | 3                                  | 3.00                                  |
| Provider ECEM Visits              | 70%                                     | 100%                                     | 7                                  | 7.00                                  |
| Provider General Contacts         | 67%                                     | 100%                                     | 7                                  | 7.00                                  |
| Placements with Siblings          | 37%                                     | 58%                                      | Not Scored                         | Not Scored                            |
| Placements within Legal County    | 14%                                     | 14%                                      | Not Scored                         | Not Scored                            |
| Well-Being Sub-Total              |                                         |                                          | 25                                 | 25.00                                 |