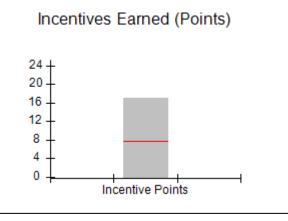

| Monitoring & Outcomes: Possible Points = 100 | Points Earned = 97.11 |           |
|----------------------------------------------|-----------------------|-----------|
| Score Before                                 | Incentives Credit     | 97.11%    |
| Inc                                          | entives Awarded       | 10.00 pts |
|                                              | PBP Verification      | N/A pts   |
|                                              | Total Score           | 107.11%   |