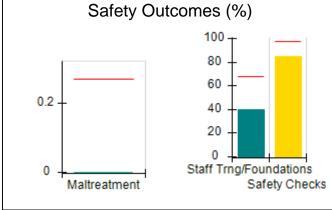

# Performance-Based Placement Measures RBWO Provider GA+SCORECARD - CCI

| Provider/Program Name: A          | Friend's Hou                            | se - (563) - CCI                         |                                    |                                       |
|-----------------------------------|-----------------------------------------|------------------------------------------|------------------------------------|---------------------------------------|
| 111 Henry Pkwy., McDonough, GA 30 | ugh, GA 30253 Quarterly Scores (Grades) |                                          | Current Quarter Score (Grade)      |                                       |
| Phone: 678-432-1630               |                                         | Q1: 104.71 (A+)                          | Q2: 109.41 (A+)                    | 107.11%                               |
| Vendor ID# 35215                  |                                         | Q3: 106.39 (A+)                          | Q4: 107.11 (A+)                    | (A+)                                  |
| Program Census Information:       |                                         | # Children in Care During<br>Quarter: 20 | # Placements During<br>Quarter: 20 | # Children in Care On<br>Last Day: 12 |
|                                   | Avg<br>Performance All<br>CCIs (%)      | Provider<br>Performance (%)*             | Possible Points<br>(Weight)        | Provider Points<br>Earned             |
| OPM Monitoring Reviews            |                                         |                                          |                                    |                                       |
| Annual Comprehensive Reviews      | 88%                                     | 99%                                      | 25                                 | 24.73                                 |
| Safety Reviews                    | 94%                                     | 99%                                      | 15                                 | 14.82                                 |
| Monitoring Sub-Total              |                                         |                                          | 40                                 | 39.56                                 |
| CCI Safety Outcomes               |                                         |                                          |                                    |                                       |
| Incidence of Maltreatment         | 0.27%                                   | No Substantiated<br>Reports              | 10                                 | 10.00                                 |
| Staff Training/Foundations        | 68%                                     | 96%                                      | 5                                  | 4.80                                  |
| Staff Safety Checks               | 98%                                     | 100%                                     | 5                                  | 5.00                                  |
| Safety Sub-Total                  |                                         |                                          | 20                                 | 19.80                                 |
| CCI Permanency Outcomes           |                                         |                                          |                                    |                                       |
| Placement Stability               | 90%                                     | 85%                                      | 15                                 | 12.75                                 |
| Permanency Sub-Total              |                                         |                                          | 15                                 | 12.75                                 |
| CCI Well-Being Outcomes           |                                         |                                          |                                    |                                       |
| EPSDT Medical Visits              | 93%                                     | 100%                                     | 4                                  | 4.00                                  |
| EPSDT Dental Visits               | 91%                                     | 100%                                     | 4                                  | 4.00                                  |
| Academic Supports                 | 76%                                     | 100%                                     | 3                                  | 3.00                                  |
| Provider ECEM Visits              | 70%                                     | 100%                                     | 7                                  | 7.00                                  |
| Provider General Contacts         | 67%                                     | 100%                                     | 7                                  | 7.00                                  |
| Placements with Siblings          | 37%                                     | 58%                                      | Not Scored                         | Not Scored                            |
| Placements within Legal County    | 14%                                     | 14%                                      | Not Scored                         | Not Scored                            |
| Well-Being Sub-Total              |                                         |                                          | 25                                 | 25.00                                 |