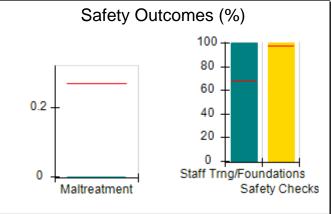

# Performance-Based Placement Measures RBWO Provider GA+SCORECARD - CCI

| Provider/Program Name: A          | Friend's Hou                            | se - (563) - CCI                         |                                    |                                       |
|-----------------------------------|-----------------------------------------|------------------------------------------|------------------------------------|---------------------------------------|
| 111 Henry Pkwy., McDonough, GA 30 | ugh, GA 30253 Quarterly Scores (Grades) |                                          | Current Quarter Score (Grade)      |                                       |
| Phone: 678-432-1630               |                                         | Q1: 104.71 (A+)                          | Q2: 109.41 (A+)                    | 107.11%                               |
| Vendor ID# 35215                  |                                         | Q3: 106.39 (A+)                          | Q4: 107.11 (A+)                    | (A+)                                  |
| Program Census Information:       |                                         | # Children in Care During<br>Quarter: 20 | # Placements During<br>Quarter: 20 | # Children in Care On<br>Last Day: 12 |
|                                   | Avg<br>Performance All<br>CCIs (%)      | Provider<br>Performance (%)*             | Possible Points<br>(Weight)        | Provider Points<br>Earned             |
| OPM Monitoring Reviews            |                                         |                                          |                                    |                                       |
| Annual Comprehensive Reviews      | 88%                                     | 99%                                      | 25                                 | 24.73                                 |
| Safety Reviews                    | 94%                                     | 99%                                      | 15                                 | 14.82                                 |
| Monitoring Sub-Total              |                                         |                                          | 40                                 | 39.56                                 |
| CCI Safety Outcomes               |                                         |                                          |                                    |                                       |
| Incidence of Maltreatment         | 0.27%                                   | No Substantiated<br>Reports              | 10                                 | 10.00                                 |
| Staff Training/Foundations        | 68%                                     | 96%                                      | 5                                  | 4.80                                  |
| Staff Safety Checks               | 98%                                     | 100%                                     | 5                                  | 5.00                                  |
| Safety Sub-Total                  |                                         |                                          | 20                                 | 19.80                                 |
| CCI Permanency Outcomes           |                                         |                                          |                                    |                                       |
| Placement Stability               | 90%                                     | 85%                                      | 15                                 | 12.75                                 |
| Permanency Sub-Total              |                                         |                                          | 15                                 | 12.75                                 |
| CCI Well-Being Outcomes           |                                         |                                          |                                    |                                       |
| EPSDT Medical Visits              | 93%                                     | 100%                                     | 4                                  | 4.00                                  |
| EPSDT Dental Visits               | 91%                                     | 100%                                     | 4                                  | 4.00                                  |
| Academic Supports                 | 76%                                     | 100%                                     | 3                                  | 3.00                                  |
| Provider ECEM Visits              | 70%                                     | 100%                                     | 7                                  | 7.00                                  |
| Provider General Contacts         | 67%                                     | 100%                                     | 7                                  | 7.00                                  |
| Placements with Siblings          | 37%                                     | 58%                                      | Not Scored                         | Not Scored                            |
| Placements within Legal County    | 14%                                     | 14%                                      | Not Scored                         | Not Scored                            |
| Well-Being Sub-Total              |                                         |                                          | 25                                 | 25.00                                 |