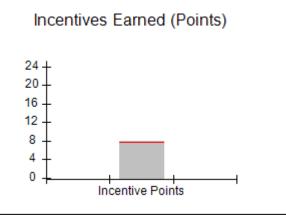

# Performance-Based Placement Measures RBWO Provider GA+SCORECARD - CCI

Report Quarter: Q4 FY2018

## Provider/Program Name: A Friend's House - (563) - CCI

| Program Census Information:                                                                                 |                                         | # Children in Care During<br>Quarter: 20 | # Placements During<br>Quarter: 20 | # Children in Care On<br>Last Day: 12 |
|-------------------------------------------------------------------------------------------------------------|-----------------------------------------|------------------------------------------|------------------------------------|---------------------------------------|
| CCI Incentive Credits                                                                                       | Avg<br>Performance All<br>CCIs (Points) | Provider<br>Performance (%)*             | Possible Points<br>(Weight)        | Provider Points<br>Earned             |
| Early EPSDT Medical Visits                                                                                  |                                         | 100%                                     | 2                                  | 2.00                                  |
| Early EPSDT Dental Visits                                                                                   |                                         | 100%                                     | 2                                  | 2.00                                  |
| Permanency Contacts                                                                                         |                                         | 100%                                     | 5                                  | 5.00                                  |
| Additional Academic Supports                                                                                |                                         | 100%                                     | 2                                  | 2.00                                  |
| Active Agency Accreditation                                                                                 |                                         | 0%                                       | 4                                  | 0.00                                  |
| Staff Clinical Licensure                                                                                    |                                         | 0%                                       | 5                                  | 0.00                                  |
| Behavior Management (threshold = 0)                                                                         |                                         | 100%                                     | 4                                  | 4.00                                  |
| Incentives Total                                                                                            | 7.72                                    |                                          | 24                                 | 15.00                                 |
| Maximum total                                                                                               | combined incentive                      | credit allowed is 10 points.             | Incentives Awarded                 | 10.00                                 |
| Performance calculation descriptions can be found in the FY 2018 RBWO PBP Measurements and Standards Guide. |                                         |                                          |                                    |                                       |