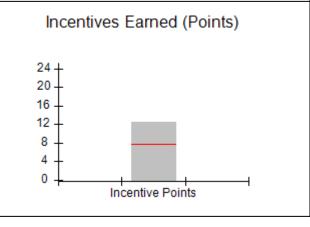

## Provider/Program Name: A Friend's House - (563) - CCI

| Program Census Information:                                                                                 |                                         | # Children in Care During<br>Quarter: 20 | # Placements During<br>Quarter: 20 | # Children in Care On<br>Last Day: 12 |
|-------------------------------------------------------------------------------------------------------------|-----------------------------------------|------------------------------------------|------------------------------------|---------------------------------------|
| CCI Incentive Credits                                                                                       | Avg<br>Performance All<br>CCIs (Points) | Provider<br>Performance (%)*             | Possible Points<br>(Weight)        | Provider Points<br>Earned             |
| Early EPSDT Medical Visits                                                                                  |                                         | 100%                                     | 2                                  | 2.00                                  |
| Early EPSDT Dental Visits                                                                                   |                                         | 100%                                     | 2                                  | 2.00                                  |
| Permanency Contacts                                                                                         |                                         | 100%                                     | 5                                  | 5.00                                  |
| Additional Academic Supports                                                                                |                                         | 100%                                     | 2                                  | 2.00                                  |
| Active Agency Accreditation                                                                                 |                                         | 0%                                       | 4                                  | 0.00                                  |
| Staff Clinical Licensure                                                                                    |                                         | 0%                                       | 5                                  | 0.00                                  |
| Behavior Management (threshold = 0)                                                                         |                                         | 100%                                     | 4                                  | 4.00                                  |
| Incentives Total                                                                                            | 7.72                                    |                                          | 24                                 | 15.00                                 |
| Maximum total                                                                                               | combined incentive                      | credit allowed is 10 points.             | Incentives Awarded                 | 10.00                                 |
| Performance calculation descriptions can be found in the FY 2018 RBWO PBP Measurements and Standards Guide. |                                         |                                          |                                    |                                       |