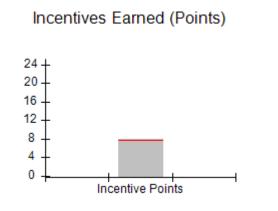

## Provider/Program Name: A Friend's House - (563) - CCI

| Program Census Information:                                                                                 |                                         | # Children in Care During<br>Quarter: 20 | # Placements During<br>Quarter: 20 | # Children in Care On<br>Last Day: 12 |
|-------------------------------------------------------------------------------------------------------------|-----------------------------------------|------------------------------------------|------------------------------------|---------------------------------------|
| CCI Incentive Credits                                                                                       | Avg<br>Performance All<br>CCIs (Points) | Provider<br>Performance (%)*             | Possible Points<br>(Weight)        | Provider Points<br>Earned             |
| Early EPSDT Medical Visits                                                                                  |                                         | 100%                                     | 2                                  | 2.00                                  |
| Early EPSDT Dental Visits                                                                                   |                                         | 100%                                     | 2                                  | 2.00                                  |
| Permanency Contacts                                                                                         |                                         | 100%                                     | 5                                  | 5.00                                  |
| Additional Academic Supports                                                                                |                                         | 100%                                     | 2                                  | 2.00                                  |
| Active Agency Accreditation                                                                                 |                                         | 0%                                       | 4                                  | 0.00                                  |
| Staff Clinical Licensure                                                                                    |                                         | 0%                                       | 5                                  | 0.00                                  |
| Behavior Management (threshold = 0)                                                                         |                                         | 100%                                     | 4                                  | 4.00                                  |
| Incentives Total                                                                                            | 7.72                                    |                                          | 24                                 | 15.00                                 |
| Maximum total                                                                                               | combined incentive                      | credit allowed is 10 points.             | Incentives Awarded                 | 10.00                                 |
| Performance calculation descriptions can be found in the FY 2018 RBWO PBP Measurements and Standards Guide. |                                         |                                          |                                    |                                       |