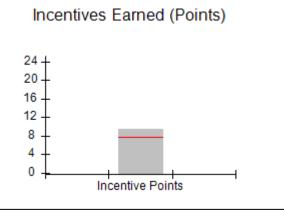

## Provider/Program Name: A Friend's House - (563) - CCI

| Program Census Information:                                                                                 |                                         | # Children in Care During<br>Quarter: 20 | # Placements During<br>Quarter: 20 | # Children in Care On<br>Last Day: 12 |
|-------------------------------------------------------------------------------------------------------------|-----------------------------------------|------------------------------------------|------------------------------------|---------------------------------------|
| CCI Incentive Credits                                                                                       | Avg<br>Performance All<br>CCIs (Points) | Provider<br>Performance (%)*             | Possible Points<br>(Weight)        | Provider Points<br>Earned             |
| Early EPSDT Medical Visits                                                                                  |                                         | 100%                                     | 2                                  | 2.00                                  |
| Early EPSDT Dental Visits                                                                                   |                                         | 100%                                     | 2                                  | 2.00                                  |
| Permanency Contacts                                                                                         |                                         | 100%                                     | 5                                  | 5.00                                  |
| Additional Academic Supports                                                                                |                                         | 100%                                     | 2                                  | 2.00                                  |
| Active Agency Accreditation                                                                                 |                                         | 0%                                       | 4                                  | 0.00                                  |
| Staff Clinical Licensure                                                                                    |                                         | 0%                                       | 5                                  | 0.00                                  |
| Behavior Management (threshold = 0)                                                                         |                                         | 100%                                     | 4                                  | 4.00                                  |
| Incentives Total                                                                                            | 7.72                                    |                                          | 24                                 | 15.00                                 |
| Maximum total                                                                                               | combined incentive                      | credit allowed is 10 points.             | Incentives Awarded                 | 10.00                                 |
| Performance calculation descriptions can be found in the FY 2018 RBWO PBP Measurements and Standards Guide. |                                         |                                          |                                    |                                       |