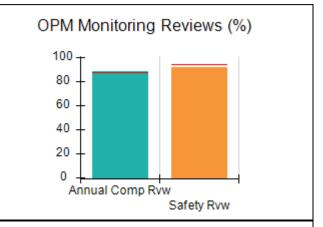

# Performance-Based Placement Measures RBWO Provider GA+SCORECARD - CCI

| Provider/Program Name: A          | Friend's Hou                            | se - (563) - CCI                         |                                    |                                       |
|-----------------------------------|-----------------------------------------|------------------------------------------|------------------------------------|---------------------------------------|
| 111 Henry Pkwy., McDonough, GA 30 | ugh, GA 30253 Quarterly Scores (Grades) |                                          | Current Quarter Score (Grade)      |                                       |
| Phone: 678-432-1630               |                                         | Q1: 104.71 (A+)                          | Q2: 109.41 (A+)                    | 107.11%                               |
| Vendor ID# 35215                  |                                         | Q3: 106.39 (A+)                          | Q4: 107.11 (A+)                    | (A+)                                  |
| Program Census Information:       |                                         | # Children in Care During<br>Quarter: 20 | # Placements During<br>Quarter: 20 | # Children in Care On<br>Last Day: 12 |
|                                   | Avg<br>Performance All<br>CCIs (%)      | Provider<br>Performance (%)*             | Possible Points<br>(Weight)        | Provider Points<br>Earned             |
| OPM Monitoring Reviews            |                                         |                                          |                                    |                                       |
| Annual Comprehensive Reviews      | 88%                                     | 99%                                      | 25                                 | 24.73                                 |
| Safety Reviews                    | 94%                                     | 99%                                      | 15                                 | 14.82                                 |
| Monitoring Sub-Total              |                                         |                                          | 40                                 | 39.56                                 |
| CCI Safety Outcomes               |                                         |                                          |                                    |                                       |
| Incidence of Maltreatment         | 0.27%                                   | No Substantiated<br>Reports              | 10                                 | 10.00                                 |
| Staff Training/Foundations        | 68%                                     | 96%                                      | 5                                  | 4.80                                  |
| Staff Safety Checks               | 98%                                     | 100%                                     | 5                                  | 5.00                                  |
| Safety Sub-Total                  |                                         |                                          | 20                                 | 19.80                                 |
| CCI Permanency Outcomes           |                                         |                                          |                                    |                                       |
| Placement Stability               | 90%                                     | 85%                                      | 15                                 | 12.75                                 |
| Permanency Sub-Total              |                                         |                                          | 15                                 | 12.75                                 |
| CCI Well-Being Outcomes           |                                         |                                          |                                    |                                       |
| EPSDT Medical Visits              | 93%                                     | 100%                                     | 4                                  | 4.00                                  |
| EPSDT Dental Visits               | 91%                                     | 100%                                     | 4                                  | 4.00                                  |
| Academic Supports                 | 76%                                     | 100%                                     | 3                                  | 3.00                                  |
| Provider ECEM Visits              | 70%                                     | 100%                                     | 7                                  | 7.00                                  |
| Provider General Contacts         | 67%                                     | 100%                                     | 7                                  | 7.00                                  |
| Placements with Siblings          | 37%                                     | 58%                                      | Not Scored                         | Not Scored                            |
| Placements within Legal County    | 14%                                     | 14%                                      | Not Scored                         | Not Scored                            |
| Well-Being Sub-Total              |                                         |                                          | 25                                 | 25.00                                 |