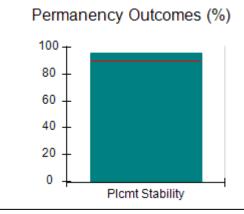

# Performance-Based Placement Measures RBWO Provider GA+SCORECARD - CCI

| Provider/Program Name: A          | Friend's Hou                            | se - (563) - CCI                         |                                    |                                       |
|-----------------------------------|-----------------------------------------|------------------------------------------|------------------------------------|---------------------------------------|
| 111 Henry Pkwy., McDonough, GA 30 | ugh, GA 30253 Quarterly Scores (Grades) |                                          | Current Quarter Score (Grade)      |                                       |
| Phone: 678-432-1630               |                                         | Q1: 104.71 (A+)                          | Q2: 109.41 (A+)                    | 107.11%                               |
| Vendor ID# 35215                  |                                         | Q3: 106.39 (A+)                          | Q4: 107.11 (A+)                    | (A+)                                  |
| Program Census Information:       |                                         | # Children in Care During<br>Quarter: 20 | # Placements During<br>Quarter: 20 | # Children in Care On<br>Last Day: 12 |
|                                   | Avg<br>Performance All<br>CCIs (%)      | Provider<br>Performance (%)*             | Possible Points<br>(Weight)        | Provider Points<br>Earned             |
| OPM Monitoring Reviews            |                                         |                                          |                                    |                                       |
| Annual Comprehensive Reviews      | 88%                                     | 99%                                      | 25                                 | 24.73                                 |
| Safety Reviews                    | 94%                                     | 99%                                      | 15                                 | 14.82                                 |
| Monitoring Sub-Total              |                                         |                                          | 40                                 | 39.56                                 |
| CCI Safety Outcomes               |                                         |                                          |                                    |                                       |
| Incidence of Maltreatment         | 0.27%                                   | No Substantiated<br>Reports              | 10                                 | 10.00                                 |
| Staff Training/Foundations        | 68%                                     | 96%                                      | 5                                  | 4.80                                  |
| Staff Safety Checks               | 98%                                     | 100%                                     | 5                                  | 5.00                                  |
| Safety Sub-Total                  |                                         |                                          | 20                                 | 19.80                                 |
| CCI Permanency Outcomes           |                                         |                                          |                                    |                                       |
| Placement Stability               | 90%                                     | 85%                                      | 15                                 | 12.75                                 |
| Permanency Sub-Total              |                                         |                                          | 15                                 | 12.75                                 |
| CCI Well-Being Outcomes           |                                         |                                          |                                    |                                       |
| EPSDT Medical Visits              | 93%                                     | 100%                                     | 4                                  | 4.00                                  |
| EPSDT Dental Visits               | 91%                                     | 100%                                     | 4                                  | 4.00                                  |
| Academic Supports                 | 76%                                     | 100%                                     | 3                                  | 3.00                                  |
| Provider ECEM Visits              | 70%                                     | 100%                                     | 7                                  | 7.00                                  |
| Provider General Contacts         | 67%                                     | 100%                                     | 7                                  | 7.00                                  |
| Placements with Siblings          | 37%                                     | 58%                                      | Not Scored                         | Not Scored                            |
| Placements within Legal County    | 14%                                     | 14%                                      | Not Scored                         | Not Scored                            |
| Well-Being Sub-Total              |                                         |                                          | 25                                 | 25.00                                 |