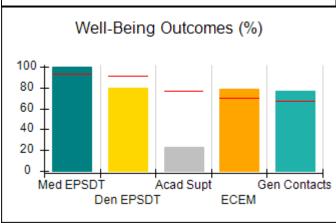

# Performance-Based Placement Measures RBWO Provider GA+SCORECARD - CCI

| Provider/Program Name: A          | Friend's Hou                            | se - (563) - CCI                         |                                    |                                       |
|-----------------------------------|-----------------------------------------|------------------------------------------|------------------------------------|---------------------------------------|
| 111 Henry Pkwy., McDonough, GA 30 | ugh, GA 30253 Quarterly Scores (Grades) |                                          | Current Quarter Score (Grade)      |                                       |
| Phone: 678-432-1630               |                                         | Q1: 104.71 (A+)                          | Q2: 109.41 (A+)                    | 107.11%                               |
| Vendor ID# 35215                  |                                         | Q3: 106.39 (A+)                          | Q4: 107.11 (A+)                    | (A+)                                  |
| Program Census Information:       |                                         | # Children in Care During<br>Quarter: 20 | # Placements During<br>Quarter: 20 | # Children in Care On<br>Last Day: 12 |
|                                   | Avg<br>Performance All<br>CCIs (%)      | Provider<br>Performance (%)*             | Possible Points<br>(Weight)        | Provider Points<br>Earned             |
| OPM Monitoring Reviews            |                                         |                                          |                                    |                                       |
| Annual Comprehensive Reviews      | 88%                                     | 99%                                      | 25                                 | 24.73                                 |
| Safety Reviews                    | 94%                                     | 99%                                      | 15                                 | 14.82                                 |
| Monitoring Sub-Total              |                                         |                                          | 40                                 | 39.56                                 |
| CCI Safety Outcomes               |                                         |                                          |                                    |                                       |
| Incidence of Maltreatment         | 0.27%                                   | No Substantiated<br>Reports              | 10                                 | 10.00                                 |
| Staff Training/Foundations        | 68%                                     | 96%                                      | 5                                  | 4.80                                  |
| Staff Safety Checks               | 98%                                     | 100%                                     | 5                                  | 5.00                                  |
| Safety Sub-Total                  |                                         |                                          | 20                                 | 19.80                                 |
| CCI Permanency Outcomes           |                                         |                                          |                                    |                                       |
| Placement Stability               | 90%                                     | 85%                                      | 15                                 | 12.75                                 |
| Permanency Sub-Total              |                                         |                                          | 15                                 | 12.75                                 |
| CCI Well-Being Outcomes           |                                         |                                          |                                    |                                       |
| EPSDT Medical Visits              | 93%                                     | 100%                                     | 4                                  | 4.00                                  |
| EPSDT Dental Visits               | 91%                                     | 100%                                     | 4                                  | 4.00                                  |
| Academic Supports                 | 76%                                     | 100%                                     | 3                                  | 3.00                                  |
| Provider ECEM Visits              | 70%                                     | 100%                                     | 7                                  | 7.00                                  |
| Provider General Contacts         | 67%                                     | 100%                                     | 7                                  | 7.00                                  |
| Placements with Siblings          | 37%                                     | 58%                                      | Not Scored                         | Not Scored                            |
| Placements within Legal County    | 14%                                     | 14%                                      | Not Scored                         | Not Scored                            |
| Well-Being Sub-Total              |                                         |                                          | 25                                 | 25.00                                 |