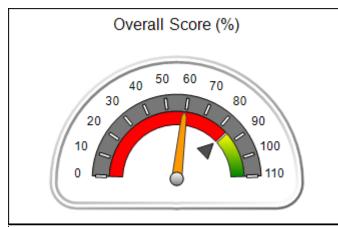

# **Performance-Based Placement Measures** RBWO Provider GA+SCORECARD - CCI

Report Quarter: Q4 FY2018

| Provider/Program Name: A Friend's House - (563) - CCI                                          |                                                                                  |                                                                                                                                           |  |  |  |  |
|------------------------------------------------------------------------------------------------|----------------------------------------------------------------------------------|-------------------------------------------------------------------------------------------------------------------------------------------|--|--|--|--|
| 111 Henry Pkwy., McDonough, GA 30253 Quarterly Scores (Grades) Current Quarter Scores (Grades) |                                                                                  |                                                                                                                                           |  |  |  |  |
| Q1: 104.71 (A+)                                                                                | Q2: 109.41 (A+)                                                                  | 107.11%                                                                                                                                   |  |  |  |  |
| Q3: 106.39 (A+)                                                                                | Q4: 107.11 (A+)                                                                  | (A+)                                                                                                                                      |  |  |  |  |
| # Children in Care During<br>Quarter: 20                                                       | # Placements During<br>Quarter: 20                                               | # Children in Care On Last<br>Day: 12                                                                                                     |  |  |  |  |
|                                                                                                | Quarterly Sco<br>Q1: 104.71 (A+)<br>Q3: 106.39 (A+)<br># Children in Care During | Quarterly Scores (Grades)  Q1: 104.71 (A+) Q2: 109.41 (A+) Q3: 106.39 (A+) Q4: 107.11 (A+)  # Children in Care During # Placements During |  |  |  |  |

# Performance-Based Placement Measures RBWO Provider GA+SCORECARD - CCI

| Provider/Program Name: A          | Friend's Hou                            | se - (563) - CCI                         |                                    |                                       |
|-----------------------------------|-----------------------------------------|------------------------------------------|------------------------------------|---------------------------------------|
| 111 Henry Pkwy., McDonough, GA 30 | ugh, GA 30253 Quarterly Scores (Grades) |                                          | Current Quarter Score (Grade)      |                                       |
| Phone: 678-432-1630               |                                         | Q1: 104.71 (A+)                          | Q2: 109.41 (A+)                    | 107.11%                               |
| Vendor ID# 35215                  |                                         | Q3: 106.39 (A+)                          | Q4: 107.11 (A+)                    | (A+)                                  |
| Program Census Information:       |                                         | # Children in Care During<br>Quarter: 20 | # Placements During<br>Quarter: 20 | # Children in Care On<br>Last Day: 12 |
|                                   | Avg<br>Performance All<br>CCIs (%)      | Provider<br>Performance (%)*             | Possible Points<br>(Weight)        | Provider Points<br>Earned             |
| OPM Monitoring Reviews            |                                         |                                          |                                    |                                       |
| Annual Comprehensive Reviews      | 88%                                     | 99%                                      | 25                                 | 24.73                                 |
| Safety Reviews                    | 94%                                     | 99%                                      | 15                                 | 14.82                                 |
| Monitoring Sub-Total              |                                         |                                          | 40                                 | 39.56                                 |
| CCI Safety Outcomes               |                                         |                                          |                                    |                                       |
| Incidence of Maltreatment         | 0.27%                                   | No Substantiated<br>Reports              | 10                                 | 10.00                                 |
| Staff Training/Foundations        | 68%                                     | 96%                                      | 5                                  | 4.80                                  |
| Staff Safety Checks               | 98%                                     | 100%                                     | 5                                  | 5.00                                  |
| Safety Sub-Total                  |                                         |                                          | 20                                 | 19.80                                 |
| CCI Permanency Outcomes           |                                         |                                          |                                    |                                       |
| Placement Stability               | 90%                                     | 85%                                      | 15                                 | 12.75                                 |
| Permanency Sub-Total              |                                         |                                          | 15                                 | 12.75                                 |
| CCI Well-Being Outcomes           |                                         |                                          |                                    |                                       |
| EPSDT Medical Visits              | 93%                                     | 100%                                     | 4                                  | 4.00                                  |
| EPSDT Dental Visits               | 91%                                     | 100%                                     | 4                                  | 4.00                                  |
| Academic Supports                 | 76%                                     | 100%                                     | 3                                  | 3.00                                  |
| Provider ECEM Visits              | 70%                                     | 100%                                     | 7                                  | 7.00                                  |
| Provider General Contacts         | 67%                                     | 100%                                     | 7                                  | 7.00                                  |
| Placements with Siblings          | 37%                                     | 58%                                      | Not Scored                         | Not Scored                            |
| Placements within Legal County    | 14%                                     | 14%                                      | Not Scored                         | Not Scored                            |
| Well-Being Sub-Total              |                                         |                                          | 25                                 | 25.00                                 |

| Monitoring & Outcomes: Possible Points = 100 | Points Earned = 97.11 |           |
|----------------------------------------------|-----------------------|-----------|
| Score Before                                 | Incentives Credit     | 97.11%    |
| Inc                                          | entives Awarded       | 10.00 pts |
|                                              | PBP Verification      | N/A pts   |
|                                              | Total Score           | 107.11%   |