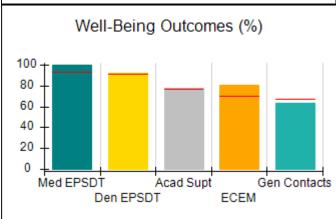

# Performance-Based Placement Measures RBWO Provider GA+SCORECARD - CCI

| Provider/Program Name: ACES Youth Home, Inc (formerly Appalachian Children's Shelter) (5167) - CCI |                                    |                                          |                                    |                                      |  |
|----------------------------------------------------------------------------------------------------|------------------------------------|------------------------------------------|------------------------------------|--------------------------------------|--|
| 133 Cares Drive, Jasper, GA 30143                                                                  |                                    | Quarterly Scores (Grades)                |                                    | Current Quarter Score (Grade)        |  |
| Phone: 706-253-2375                                                                                |                                    | Q1: 91.13 (A-)                           | Q2: 95.87 (A)                      | 96.73%                               |  |
| Vendor ID# 115379                                                                                  |                                    | Q3: 95.72 (A)                            | Q4: 96.73 (A)                      | (A)                                  |  |
| Program Census Information:                                                                        |                                    | # Children in Care During<br>Quarter: 11 | # Placements During<br>Quarter: 11 | # Children in Care On<br>Last Day: 6 |  |
|                                                                                                    | Avg<br>Performance All<br>CCIs (%) | Provider<br>Performance (%)*             | Possible Points<br>(Weight)        | Provider Points<br>Earned            |  |
| OPM Monitoring Reviews                                                                             |                                    |                                          |                                    |                                      |  |
| Annual Comprehensive Reviews                                                                       | 88%                                | 95%                                      | 25                                 | 23.67                                |  |
| Safety Reviews                                                                                     | 94%                                | 97%                                      | 15                                 | 14.50                                |  |
| Monitoring Sub-Total                                                                               |                                    |                                          | 40                                 | 38.17                                |  |
| CCI Safety Outcomes                                                                                |                                    |                                          |                                    |                                      |  |
| Incidence of Maltreatment                                                                          | 0.27%                              | No Substantiated<br>Reports              | 10                                 | 10.00                                |  |
| Staff Training/Foundations                                                                         | 68%                                | 8%                                       | 5                                  | 0.40                                 |  |
| Staff Safety Checks                                                                                | 98%                                | 100%                                     | 5                                  | 5.00                                 |  |
| Safety Sub-Total                                                                                   |                                    |                                          | 20                                 | 15.40                                |  |
| CCI Permanency Outcomes                                                                            |                                    |                                          |                                    |                                      |  |
| Placement Stability                                                                                | 90%                                | 100%                                     | 15                                 | 15.00                                |  |
| Permanency Sub-Total                                                                               |                                    |                                          | 15                                 | 15.00                                |  |
| CCI Well-Being Outcomes                                                                            |                                    |                                          |                                    |                                      |  |
| EPSDT Medical Visits                                                                               | 93%                                | 100%                                     | 4                                  | 4.00                                 |  |
| EPSDT Dental Visits                                                                                | 91%                                | 100%                                     | 4                                  | 4.00                                 |  |
| Academic Supports                                                                                  | 76%                                | 48%                                      | 3                                  | 1.44                                 |  |
| Provider ECEM Visits                                                                               | 70%                                | 100%                                     | 7                                  | 7.00                                 |  |
| Provider General Contacts                                                                          | 67%                                | 96%                                      | 7                                  | 6.72                                 |  |
| Placements with Siblings                                                                           | 37%                                | 38%                                      | Not Scored                         | Not Scored                           |  |
| Placements within Legal County                                                                     | 14%                                | 100%                                     | Not Scored                         | Not Scored                           |  |
| Well-Being Sub-Total                                                                               |                                    |                                          | 25                                 | 23.16                                |  |
| *Performance calculation descriptions can b                                                        | e found in the FY 201              | 18 RBWO PBP Measureme                    | ents and Standards Guide           |                                      |  |