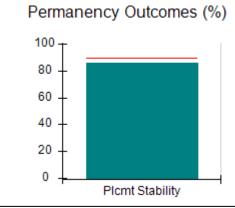

## **Quarterly Provider Comparisons to All CCIs**

indicates average for all CCIs

# Performance-Based Placement Measures RBWO Provider GA+SCORECARD - CCI

| Provider/Program Name: A          | Friend's Hou                            | se - (563) - CCI                         |                                    |                                       |
|-----------------------------------|-----------------------------------------|------------------------------------------|------------------------------------|---------------------------------------|
| 111 Henry Pkwy., McDonough, GA 30 | ugh, GA 30253 Quarterly Scores (Grades) |                                          | Current Quarter Score (Grade)      |                                       |
| Phone: 678-432-1630               |                                         | Q1: 104.71 (A+)                          | Q2: 109.41 (A+)                    | 107.11%                               |
| Vendor ID# 35215                  |                                         | Q3: 106.39 (A+)                          | Q4: 107.11 (A+)                    | (A+)                                  |
| Program Census Information:       |                                         | # Children in Care During<br>Quarter: 20 | # Placements During<br>Quarter: 20 | # Children in Care On<br>Last Day: 12 |
|                                   | Avg<br>Performance All<br>CCIs (%)      | Provider<br>Performance (%)*             | Possible Points<br>(Weight)        | Provider Points<br>Earned             |
| OPM Monitoring Reviews            |                                         |                                          |                                    |                                       |
| Annual Comprehensive Reviews      | 88%                                     | 99%                                      | 25                                 | 24.73                                 |
| Safety Reviews                    | 94%                                     | 99%                                      | 15                                 | 14.82                                 |
| Monitoring Sub-Total              |                                         |                                          | 40                                 | 39.56                                 |
| CCI Safety Outcomes               |                                         |                                          |                                    |                                       |
| Incidence of Maltreatment         | 0.27%                                   | No Substantiated<br>Reports              | 10                                 | 10.00                                 |
| Staff Training/Foundations        | 68%                                     | 96%                                      | 5                                  | 4.80                                  |
| Staff Safety Checks               | 98%                                     | 100%                                     | 5                                  | 5.00                                  |
| Safety Sub-Total                  |                                         |                                          | 20                                 | 19.80                                 |
| CCI Permanency Outcomes           |                                         |                                          |                                    |                                       |
| Placement Stability               | 90%                                     | 85%                                      | 15                                 | 12.75                                 |
| Permanency Sub-Total              |                                         |                                          | 15                                 | 12.75                                 |
| CCI Well-Being Outcomes           |                                         |                                          |                                    |                                       |
| EPSDT Medical Visits              | 93%                                     | 100%                                     | 4                                  | 4.00                                  |
| EPSDT Dental Visits               | 91%                                     | 100%                                     | 4                                  | 4.00                                  |
| Academic Supports                 | 76%                                     | 100%                                     | 3                                  | 3.00                                  |
| Provider ECEM Visits              | 70%                                     | 100%                                     | 7                                  | 7.00                                  |
| Provider General Contacts         | 67%                                     | 100%                                     | 7                                  | 7.00                                  |
| Placements with Siblings          | 37%                                     | 58%                                      | Not Scored                         | Not Scored                            |
| Placements within Legal County    | 14%                                     | 14%                                      | Not Scored                         | Not Scored                            |
| Well-Being Sub-Total              |                                         |                                          | 25                                 | 25.00                                 |