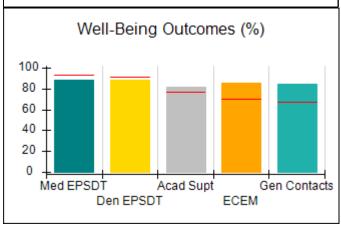

# Performance-Based Placement Measures RBWO Provider GA+SCORECARD - CCI

| Provider/Program Name: A          | Friend's Hou                            | se - (563) - CCI                         |                                    |                                       |
|-----------------------------------|-----------------------------------------|------------------------------------------|------------------------------------|---------------------------------------|
| 111 Henry Pkwy., McDonough, GA 30 | ugh, GA 30253 Quarterly Scores (Grades) |                                          | Current Quarter Score (Grade)      |                                       |
| Phone: 678-432-1630               |                                         | Q1: 104.71 (A+)                          | Q2: 109.41 (A+)                    | 107.11%                               |
| Vendor ID# 35215                  |                                         | Q3: 106.39 (A+)                          | Q4: 107.11 (A+)                    | (A+)                                  |
| Program Census Information:       |                                         | # Children in Care During<br>Quarter: 20 | # Placements During<br>Quarter: 20 | # Children in Care On<br>Last Day: 12 |
|                                   | Avg<br>Performance All<br>CCIs (%)      | Provider<br>Performance (%)*             | Possible Points<br>(Weight)        | Provider Points<br>Earned             |
| OPM Monitoring Reviews            |                                         |                                          |                                    |                                       |
| Annual Comprehensive Reviews      | 88%                                     | 99%                                      | 25                                 | 24.73                                 |
| Safety Reviews                    | 94%                                     | 99%                                      | 15                                 | 14.82                                 |
| Monitoring Sub-Total              |                                         |                                          | 40                                 | 39.56                                 |
| CCI Safety Outcomes               |                                         |                                          |                                    |                                       |
| Incidence of Maltreatment         | 0.27%                                   | No Substantiated<br>Reports              | 10                                 | 10.00                                 |
| Staff Training/Foundations        | 68%                                     | 96%                                      | 5                                  | 4.80                                  |
| Staff Safety Checks               | 98%                                     | 100%                                     | 5                                  | 5.00                                  |
| Safety Sub-Total                  |                                         |                                          | 20                                 | 19.80                                 |
| CCI Permanency Outcomes           |                                         |                                          |                                    |                                       |
| Placement Stability               | 90%                                     | 85%                                      | 15                                 | 12.75                                 |
| Permanency Sub-Total              |                                         |                                          | 15                                 | 12.75                                 |
| CCI Well-Being Outcomes           |                                         |                                          |                                    |                                       |
| EPSDT Medical Visits              | 93%                                     | 100%                                     | 4                                  | 4.00                                  |
| EPSDT Dental Visits               | 91%                                     | 100%                                     | 4                                  | 4.00                                  |
| Academic Supports                 | 76%                                     | 100%                                     | 3                                  | 3.00                                  |
| Provider ECEM Visits              | 70%                                     | 100%                                     | 7                                  | 7.00                                  |
| Provider General Contacts         | 67%                                     | 100%                                     | 7                                  | 7.00                                  |
| Placements with Siblings          | 37%                                     | 58%                                      | Not Scored                         | Not Scored                            |
| Placements within Legal County    | 14%                                     | 14%                                      | Not Scored                         | Not Scored                            |
| Well-Being Sub-Total              |                                         |                                          | 25                                 | 25.00                                 |