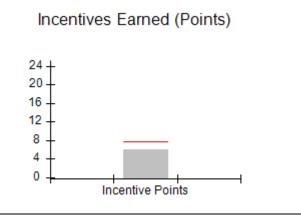

# Performance-Based Placement Measures RBWO Provider GA+SCORECARD - CCI

Report Quarter: Q4 FY2018

## Provider/Program Name: A Friend's House - (563) - CCI

| Program Census Information:                                                                                 |                                         | # Children in Care During<br>Quarter: 20 | # Placements During<br>Quarter: 20 | # Children in Care On<br>Last Day: 12 |
|-------------------------------------------------------------------------------------------------------------|-----------------------------------------|------------------------------------------|------------------------------------|---------------------------------------|
| CCI Incentive Credits                                                                                       | Avg<br>Performance All<br>CCIs (Points) | Provider<br>Performance (%)*             | Possible Points<br>(Weight)        | Provider Points<br>Earned             |
| Early EPSDT Medical Visits                                                                                  |                                         | 100%                                     | 2                                  | 2.00                                  |
| Early EPSDT Dental Visits                                                                                   |                                         | 100%                                     | 2                                  | 2.00                                  |
| Permanency Contacts                                                                                         |                                         | 100%                                     | 5                                  | 5.00                                  |
| Additional Academic Supports                                                                                |                                         | 100%                                     | 2                                  | 2.00                                  |
| Active Agency Accreditation                                                                                 |                                         | 0%                                       | 4                                  | 0.00                                  |
| Staff Clinical Licensure                                                                                    |                                         | 0%                                       | 5                                  | 0.00                                  |
| Behavior Management (threshold = 0)                                                                         |                                         | 100%                                     | 4                                  | 4.00                                  |
| Incentives Total                                                                                            | 7.72                                    |                                          | 24                                 | 15.00                                 |
| Maximum total                                                                                               | combined incentive                      | credit allowed is 10 points.             | Incentives Awarded                 | 10.00                                 |
| Performance calculation descriptions can be found in the FY 2018 RBWO PBP Measurements and Standards Guide. |                                         |                                          |                                    |                                       |