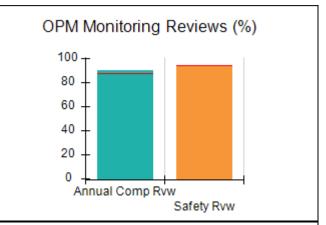

# Performance-Based Placement Measures RBWO Provider GA+SCORECARD - CCI

| Provider/Program Name: A          | Friend's Hou                            | se - (563) - CCI                         |                                    |                                       |
|-----------------------------------|-----------------------------------------|------------------------------------------|------------------------------------|---------------------------------------|
| 111 Henry Pkwy., McDonough, GA 30 | ugh, GA 30253 Quarterly Scores (Grades) |                                          | Current Quarter Score (Grade)      |                                       |
| Phone: 678-432-1630               |                                         | Q1: 104.71 (A+)                          | Q2: 109.41 (A+)                    | 107.11%                               |
| Vendor ID# 35215                  |                                         | Q3: 106.39 (A+)                          | Q4: 107.11 (A+)                    | (A+)                                  |
| Program Census Information:       |                                         | # Children in Care During<br>Quarter: 20 | # Placements During<br>Quarter: 20 | # Children in Care On<br>Last Day: 12 |
|                                   | Avg<br>Performance All<br>CCIs (%)      | Provider<br>Performance (%)*             | Possible Points<br>(Weight)        | Provider Points<br>Earned             |
| OPM Monitoring Reviews            |                                         |                                          |                                    |                                       |
| Annual Comprehensive Reviews      | 88%                                     | 99%                                      | 25                                 | 24.73                                 |
| Safety Reviews                    | 94%                                     | 99%                                      | 15                                 | 14.82                                 |
| Monitoring Sub-Total              |                                         |                                          | 40                                 | 39.56                                 |
| CCI Safety Outcomes               |                                         |                                          |                                    |                                       |
| Incidence of Maltreatment         | 0.27%                                   | No Substantiated<br>Reports              | 10                                 | 10.00                                 |
| Staff Training/Foundations        | 68%                                     | 96%                                      | 5                                  | 4.80                                  |
| Staff Safety Checks               | 98%                                     | 100%                                     | 5                                  | 5.00                                  |
| Safety Sub-Total                  |                                         |                                          | 20                                 | 19.80                                 |
| CCI Permanency Outcomes           |                                         |                                          |                                    |                                       |
| Placement Stability               | 90%                                     | 85%                                      | 15                                 | 12.75                                 |
| Permanency Sub-Total              |                                         |                                          | 15                                 | 12.75                                 |
| CCI Well-Being Outcomes           |                                         |                                          |                                    |                                       |
| EPSDT Medical Visits              | 93%                                     | 100%                                     | 4                                  | 4.00                                  |
| EPSDT Dental Visits               | 91%                                     | 100%                                     | 4                                  | 4.00                                  |
| Academic Supports                 | 76%                                     | 100%                                     | 3                                  | 3.00                                  |
| Provider ECEM Visits              | 70%                                     | 100%                                     | 7                                  | 7.00                                  |
| Provider General Contacts         | 67%                                     | 100%                                     | 7                                  | 7.00                                  |
| Placements with Siblings          | 37%                                     | 58%                                      | Not Scored                         | Not Scored                            |
| Placements within Legal County    | 14%                                     | 14%                                      | Not Scored                         | Not Scored                            |
| Well-Being Sub-Total              |                                         |                                          | 25                                 | 25.00                                 |