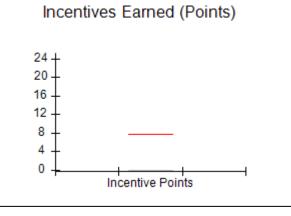

## Provider/Program Name: A Friend's House - (563) - CCI

| Program Census Information:                                                                                 |                                         | # Children in Care During<br>Quarter: 20 | # Placements During<br>Quarter: 20 | # Children in Care On<br>Last Day: 12 |
|-------------------------------------------------------------------------------------------------------------|-----------------------------------------|------------------------------------------|------------------------------------|---------------------------------------|
| CCI Incentive Credits                                                                                       | Avg<br>Performance All<br>CCIs (Points) | Provider<br>Performance (%)*             | Possible Points<br>(Weight)        | Provider Points<br>Earned             |
| Early EPSDT Medical Visits                                                                                  |                                         | 100%                                     | 2                                  | 2.00                                  |
| Early EPSDT Dental Visits                                                                                   |                                         | 100%                                     | 2                                  | 2.00                                  |
| Permanency Contacts                                                                                         |                                         | 100%                                     | 5                                  | 5.00                                  |
| Additional Academic Supports                                                                                |                                         | 100%                                     | 2                                  | 2.00                                  |
| Active Agency Accreditation                                                                                 |                                         | 0%                                       | 4                                  | 0.00                                  |
| Staff Clinical Licensure                                                                                    |                                         | 0%                                       | 5                                  | 0.00                                  |
| Behavior Management (threshold = 0)                                                                         |                                         | 100%                                     | 4                                  | 4.00                                  |
| Incentives Total                                                                                            | 7.72                                    |                                          | 24                                 | 15.00                                 |
| Maximum total                                                                                               | combined incentive                      | credit allowed is 10 points.             | Incentives Awarded                 | 10.00                                 |
| Performance calculation descriptions can be found in the FY 2018 RBWO PBP Measurements and Standards Guide. |                                         |                                          |                                    |                                       |