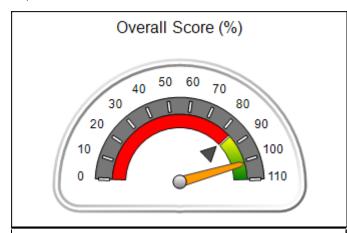

# Performance-Based Placement Measures RBWO Provider GA+SCORECARD - CCI

| Provider/Program Name: A          | Friend's Hou                            | se - (563) - CCI                         |                                    |                                       |
|-----------------------------------|-----------------------------------------|------------------------------------------|------------------------------------|---------------------------------------|
| 111 Henry Pkwy., McDonough, GA 30 | ugh, GA 30253 Quarterly Scores (Grades) |                                          | Current Quarter Score (Grade)      |                                       |
| Phone: 678-432-1630               |                                         | Q1: 104.71 (A+)                          | Q2: 109.41 (A+)                    | 107.11%                               |
| Vendor ID# 35215                  |                                         | Q3: 106.39 (A+)                          | Q4: 107.11 (A+)                    | (A+)                                  |
| Program Census Information:       |                                         | # Children in Care During<br>Quarter: 20 | # Placements During<br>Quarter: 20 | # Children in Care On<br>Last Day: 12 |
|                                   | Avg<br>Performance All<br>CCIs (%)      | Provider<br>Performance (%)*             | Possible Points<br>(Weight)        | Provider Points<br>Earned             |
| OPM Monitoring Reviews            |                                         |                                          |                                    |                                       |
| Annual Comprehensive Reviews      | 88%                                     | 99%                                      | 25                                 | 24.73                                 |
| Safety Reviews                    | 94%                                     | 99%                                      | 15                                 | 14.82                                 |
| Monitoring Sub-Total              |                                         |                                          | 40                                 | 39.56                                 |
| CCI Safety Outcomes               |                                         |                                          |                                    |                                       |
| Incidence of Maltreatment         | 0.27%                                   | No Substantiated<br>Reports              | 10                                 | 10.00                                 |
| Staff Training/Foundations        | 68%                                     | 96%                                      | 5                                  | 4.80                                  |
| Staff Safety Checks               | 98%                                     | 100%                                     | 5                                  | 5.00                                  |
| Safety Sub-Total                  |                                         |                                          | 20                                 | 19.80                                 |
| CCI Permanency Outcomes           |                                         |                                          |                                    |                                       |
| Placement Stability               | 90%                                     | 85%                                      | 15                                 | 12.75                                 |
| Permanency Sub-Total              |                                         |                                          | 15                                 | 12.75                                 |
| CCI Well-Being Outcomes           |                                         |                                          |                                    |                                       |
| EPSDT Medical Visits              | 93%                                     | 100%                                     | 4                                  | 4.00                                  |
| EPSDT Dental Visits               | 91%                                     | 100%                                     | 4                                  | 4.00                                  |
| Academic Supports                 | 76%                                     | 100%                                     | 3                                  | 3.00                                  |
| Provider ECEM Visits              | 70%                                     | 100%                                     | 7                                  | 7.00                                  |
| Provider General Contacts         | 67%                                     | 100%                                     | 7                                  | 7.00                                  |
| Placements with Siblings          | 37%                                     | 58%                                      | Not Scored                         | Not Scored                            |
| Placements within Legal County    | 14%                                     | 14%                                      | Not Scored                         | Not Scored                            |
| Well-Being Sub-Total              |                                         |                                          | 25                                 | 25.00                                 |

| Monitoring & Outcomes: Possible Points = 100 | Points Earned = 97.11 |           |
|----------------------------------------------|-----------------------|-----------|
| Score Before                                 | Incentives Credit     | 97.11%    |
| Inc                                          | entives Awarded       | 10.00 pts |
|                                              | PBP Verification      | N/A pts   |
|                                              | Total Score           | 107.11%   |