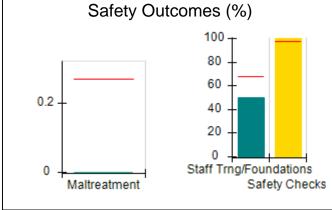

# Performance-Based Placement Measures RBWO Provider GA+SCORECARD - CCI

| Provider/Program Name: A          | Friend's Hou                            | se - (563) - CCI                         |                                    |                                       |
|-----------------------------------|-----------------------------------------|------------------------------------------|------------------------------------|---------------------------------------|
| 111 Henry Pkwy., McDonough, GA 30 | ugh, GA 30253 Quarterly Scores (Grades) |                                          | Current Quarter Score (Grade)      |                                       |
| Phone: 678-432-1630               |                                         | Q1: 104.71 (A+)                          | Q2: 109.41 (A+)                    | 107.11%                               |
| Vendor ID# 35215                  |                                         | Q3: 106.39 (A+)                          | Q4: 107.11 (A+)                    | (A+)                                  |
| Program Census Information:       |                                         | # Children in Care During<br>Quarter: 20 | # Placements During<br>Quarter: 20 | # Children in Care On<br>Last Day: 12 |
|                                   | Avg<br>Performance All<br>CCIs (%)      | Provider<br>Performance (%)*             | Possible Points<br>(Weight)        | Provider Points<br>Earned             |
| OPM Monitoring Reviews            |                                         |                                          |                                    |                                       |
| Annual Comprehensive Reviews      | 88%                                     | 99%                                      | 25                                 | 24.73                                 |
| Safety Reviews                    | 94%                                     | 99%                                      | 15                                 | 14.82                                 |
| Monitoring Sub-Total              |                                         |                                          | 40                                 | 39.56                                 |
| CCI Safety Outcomes               |                                         |                                          |                                    |                                       |
| Incidence of Maltreatment         | 0.27%                                   | No Substantiated<br>Reports              | 10                                 | 10.00                                 |
| Staff Training/Foundations        | 68%                                     | 96%                                      | 5                                  | 4.80                                  |
| Staff Safety Checks               | 98%                                     | 100%                                     | 5                                  | 5.00                                  |
| Safety Sub-Total                  |                                         |                                          | 20                                 | 19.80                                 |
| CCI Permanency Outcomes           |                                         |                                          |                                    |                                       |
| Placement Stability               | 90%                                     | 85%                                      | 15                                 | 12.75                                 |
| Permanency Sub-Total              |                                         |                                          | 15                                 | 12.75                                 |
| CCI Well-Being Outcomes           |                                         |                                          |                                    |                                       |
| EPSDT Medical Visits              | 93%                                     | 100%                                     | 4                                  | 4.00                                  |
| EPSDT Dental Visits               | 91%                                     | 100%                                     | 4                                  | 4.00                                  |
| Academic Supports                 | 76%                                     | 100%                                     | 3                                  | 3.00                                  |
| Provider ECEM Visits              | 70%                                     | 100%                                     | 7                                  | 7.00                                  |
| Provider General Contacts         | 67%                                     | 100%                                     | 7                                  | 7.00                                  |
| Placements with Siblings          | 37%                                     | 58%                                      | Not Scored                         | Not Scored                            |
| Placements within Legal County    | 14%                                     | 14%                                      | Not Scored                         | Not Scored                            |
| Well-Being Sub-Total              |                                         |                                          | 25                                 | 25.00                                 |