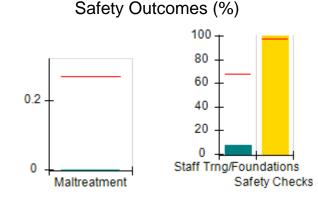

# Performance-Based Placement Measures RBWO Provider GA+SCORECARD - CCI

| Provider/Program Name: A          | Friend's Hou                            | se - (563) - CCI                         |                                    |                                       |
|-----------------------------------|-----------------------------------------|------------------------------------------|------------------------------------|---------------------------------------|
| 111 Henry Pkwy., McDonough, GA 30 | ugh, GA 30253 Quarterly Scores (Grades) |                                          | Current Quarter Score (Grade)      |                                       |
| Phone: 678-432-1630               |                                         | Q1: 104.71 (A+)                          | Q2: 109.41 (A+)                    | 107.11%                               |
| Vendor ID# 35215                  |                                         | Q3: 106.39 (A+)                          | Q4: 107.11 (A+)                    | (A+)                                  |
| Program Census Information:       |                                         | # Children in Care During<br>Quarter: 20 | # Placements During<br>Quarter: 20 | # Children in Care On<br>Last Day: 12 |
|                                   | Avg<br>Performance All<br>CCIs (%)      | Provider<br>Performance (%)*             | Possible Points<br>(Weight)        | Provider Points<br>Earned             |
| OPM Monitoring Reviews            |                                         |                                          |                                    |                                       |
| Annual Comprehensive Reviews      | 88%                                     | 99%                                      | 25                                 | 24.73                                 |
| Safety Reviews                    | 94%                                     | 99%                                      | 15                                 | 14.82                                 |
| Monitoring Sub-Total              |                                         |                                          | 40                                 | 39.56                                 |
| CCI Safety Outcomes               |                                         |                                          |                                    |                                       |
| Incidence of Maltreatment         | 0.27%                                   | No Substantiated<br>Reports              | 10                                 | 10.00                                 |
| Staff Training/Foundations        | 68%                                     | 96%                                      | 5                                  | 4.80                                  |
| Staff Safety Checks               | 98%                                     | 100%                                     | 5                                  | 5.00                                  |
| Safety Sub-Total                  |                                         |                                          | 20                                 | 19.80                                 |
| CCI Permanency Outcomes           |                                         |                                          |                                    |                                       |
| Placement Stability               | 90%                                     | 85%                                      | 15                                 | 12.75                                 |
| Permanency Sub-Total              |                                         |                                          | 15                                 | 12.75                                 |
| CCI Well-Being Outcomes           |                                         |                                          |                                    |                                       |
| EPSDT Medical Visits              | 93%                                     | 100%                                     | 4                                  | 4.00                                  |
| EPSDT Dental Visits               | 91%                                     | 100%                                     | 4                                  | 4.00                                  |
| Academic Supports                 | 76%                                     | 100%                                     | 3                                  | 3.00                                  |
| Provider ECEM Visits              | 70%                                     | 100%                                     | 7                                  | 7.00                                  |
| Provider General Contacts         | 67%                                     | 100%                                     | 7                                  | 7.00                                  |
| Placements with Siblings          | 37%                                     | 58%                                      | Not Scored                         | Not Scored                            |
| Placements within Legal County    | 14%                                     | 14%                                      | Not Scored                         | Not Scored                            |
| Well-Being Sub-Total              |                                         |                                          | 25                                 | 25.00                                 |