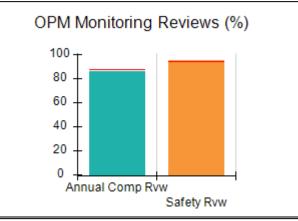

# Performance-Based Placement Measures RBWO Provider GA+SCORECARD - CCI

| Provider/Program Name: A          | Friend's Hou                            | se - (563) - CCI                         |                                    |                                       |
|-----------------------------------|-----------------------------------------|------------------------------------------|------------------------------------|---------------------------------------|
| 111 Henry Pkwy., McDonough, GA 30 | ugh, GA 30253 Quarterly Scores (Grades) |                                          | Current Quarter Score (Grade)      |                                       |
| Phone: 678-432-1630               |                                         | Q1: 104.71 (A+)                          | Q2: 109.41 (A+)                    | 107.11%                               |
| Vendor ID# 35215                  |                                         | Q3: 106.39 (A+)                          | Q4: 107.11 (A+)                    | (A+)                                  |
| Program Census Information:       |                                         | # Children in Care During<br>Quarter: 20 | # Placements During<br>Quarter: 20 | # Children in Care On<br>Last Day: 12 |
|                                   | Avg<br>Performance All<br>CCIs (%)      | Provider<br>Performance (%)*             | Possible Points<br>(Weight)        | Provider Points<br>Earned             |
| OPM Monitoring Reviews            |                                         |                                          |                                    |                                       |
| Annual Comprehensive Reviews      | 88%                                     | 99%                                      | 25                                 | 24.73                                 |
| Safety Reviews                    | 94%                                     | 99%                                      | 15                                 | 14.82                                 |
| Monitoring Sub-Total              |                                         |                                          | 40                                 | 39.56                                 |
| CCI Safety Outcomes               |                                         |                                          |                                    |                                       |
| Incidence of Maltreatment         | 0.27%                                   | No Substantiated<br>Reports              | 10                                 | 10.00                                 |
| Staff Training/Foundations        | 68%                                     | 96%                                      | 5                                  | 4.80                                  |
| Staff Safety Checks               | 98%                                     | 100%                                     | 5                                  | 5.00                                  |
| Safety Sub-Total                  |                                         |                                          | 20                                 | 19.80                                 |
| CCI Permanency Outcomes           |                                         |                                          |                                    |                                       |
| Placement Stability               | 90%                                     | 85%                                      | 15                                 | 12.75                                 |
| Permanency Sub-Total              |                                         |                                          | 15                                 | 12.75                                 |
| CCI Well-Being Outcomes           |                                         |                                          |                                    |                                       |
| EPSDT Medical Visits              | 93%                                     | 100%                                     | 4                                  | 4.00                                  |
| EPSDT Dental Visits               | 91%                                     | 100%                                     | 4                                  | 4.00                                  |
| Academic Supports                 | 76%                                     | 100%                                     | 3                                  | 3.00                                  |
| Provider ECEM Visits              | 70%                                     | 100%                                     | 7                                  | 7.00                                  |
| Provider General Contacts         | 67%                                     | 100%                                     | 7                                  | 7.00                                  |
| Placements with Siblings          | 37%                                     | 58%                                      | Not Scored                         | Not Scored                            |
| Placements within Legal County    | 14%                                     | 14%                                      | Not Scored                         | Not Scored                            |
| Well-Being Sub-Total              |                                         |                                          | 25                                 | 25.00                                 |