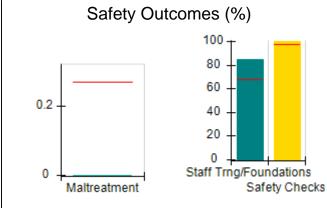

# Performance-Based Placement Measures RBWO Provider GA+SCORECARD - CCI

| Provider/Program Name: A          | Friend's Hou                            | se - (563) - CCI                         |                                    |                                       |
|-----------------------------------|-----------------------------------------|------------------------------------------|------------------------------------|---------------------------------------|
| 111 Henry Pkwy., McDonough, GA 30 | ugh, GA 30253 Quarterly Scores (Grades) |                                          | Current Quarter Score (Grade)      |                                       |
| Phone: 678-432-1630               |                                         | Q1: 104.71 (A+)                          | Q2: 109.41 (A+)                    | 107.11%                               |
| Vendor ID# 35215                  |                                         | Q3: 106.39 (A+)                          | Q4: 107.11 (A+)                    | (A+)                                  |
| Program Census Information:       |                                         | # Children in Care During<br>Quarter: 20 | # Placements During<br>Quarter: 20 | # Children in Care On<br>Last Day: 12 |
|                                   | Avg<br>Performance All<br>CCIs (%)      | Provider<br>Performance (%)*             | Possible Points<br>(Weight)        | Provider Points<br>Earned             |
| OPM Monitoring Reviews            |                                         |                                          |                                    |                                       |
| Annual Comprehensive Reviews      | 88%                                     | 99%                                      | 25                                 | 24.73                                 |
| Safety Reviews                    | 94%                                     | 99%                                      | 15                                 | 14.82                                 |
| Monitoring Sub-Total              |                                         |                                          | 40                                 | 39.56                                 |
| CCI Safety Outcomes               |                                         |                                          |                                    |                                       |
| Incidence of Maltreatment         | 0.27%                                   | No Substantiated<br>Reports              | 10                                 | 10.00                                 |
| Staff Training/Foundations        | 68%                                     | 96%                                      | 5                                  | 4.80                                  |
| Staff Safety Checks               | 98%                                     | 100%                                     | 5                                  | 5.00                                  |
| Safety Sub-Total                  |                                         |                                          | 20                                 | 19.80                                 |
| CCI Permanency Outcomes           |                                         |                                          |                                    |                                       |
| Placement Stability               | 90%                                     | 85%                                      | 15                                 | 12.75                                 |
| Permanency Sub-Total              |                                         |                                          | 15                                 | 12.75                                 |
| CCI Well-Being Outcomes           |                                         |                                          |                                    |                                       |
| EPSDT Medical Visits              | 93%                                     | 100%                                     | 4                                  | 4.00                                  |
| EPSDT Dental Visits               | 91%                                     | 100%                                     | 4                                  | 4.00                                  |
| Academic Supports                 | 76%                                     | 100%                                     | 3                                  | 3.00                                  |
| Provider ECEM Visits              | 70%                                     | 100%                                     | 7                                  | 7.00                                  |
| Provider General Contacts         | 67%                                     | 100%                                     | 7                                  | 7.00                                  |
| Placements with Siblings          | 37%                                     | 58%                                      | Not Scored                         | Not Scored                            |
| Placements within Legal County    | 14%                                     | 14%                                      | Not Scored                         | Not Scored                            |
| Well-Being Sub-Total              |                                         |                                          | 25                                 | 25.00                                 |