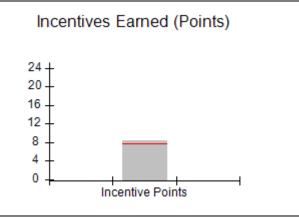

## Provider/Program Name: A Friend's House - (563) - CCI

| Program Census Information:                                                                                 |                                         | # Children in Care During<br>Quarter: 20 | # Placements During<br>Quarter: 20 | # Children in Care On<br>Last Day: 12 |
|-------------------------------------------------------------------------------------------------------------|-----------------------------------------|------------------------------------------|------------------------------------|---------------------------------------|
| CCI Incentive Credits                                                                                       | Avg<br>Performance All<br>CCIs (Points) | Provider<br>Performance (%)*             | Possible Points<br>(Weight)        | Provider Points<br>Earned             |
| Early EPSDT Medical Visits                                                                                  |                                         | 100%                                     | 2                                  | 2.00                                  |
| Early EPSDT Dental Visits                                                                                   |                                         | 100%                                     | 2                                  | 2.00                                  |
| Permanency Contacts                                                                                         |                                         | 100%                                     | 5                                  | 5.00                                  |
| Additional Academic Supports                                                                                |                                         | 100%                                     | 2                                  | 2.00                                  |
| Active Agency Accreditation                                                                                 |                                         | 0%                                       | 4                                  | 0.00                                  |
| Staff Clinical Licensure                                                                                    |                                         | 0%                                       | 5                                  | 0.00                                  |
| Behavior Management (threshold = 0)                                                                         |                                         | 100%                                     | 4                                  | 4.00                                  |
| Incentives Total                                                                                            | 7.72                                    |                                          | 24                                 | 15.00                                 |
| Maximum total                                                                                               | combined incentive                      | credit allowed is 10 points.             | Incentives Awarded                 | 10.00                                 |
| Performance calculation descriptions can be found in the FY 2018 RBWO PBP Measurements and Standards Guide. |                                         |                                          |                                    |                                       |