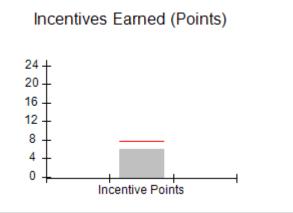

| Monitoring & Outcomes: Possible Points = 100 | Points Earned = 97.11 |           |
|----------------------------------------------|-----------------------|-----------|
| Score Before                                 | Incentives Credit     | 97.11%    |
| Inc                                          | entives Awarded       | 10.00 pts |
|                                              | PBP Verification      | N/A pts   |
|                                              | Total Score           | 107.11%   |