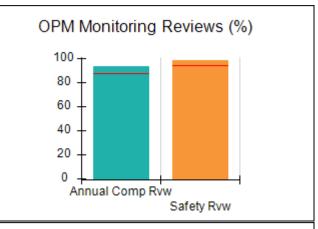

## **Quarterly Provider Comparisons to All CCIs**

indicates average for all CCIs

# Performance-Based Placement Measures RBWO Provider GA+SCORECARD - CCI

| Provider/Program Name: A          | Friend's Hou                            | se - (563) - CCI                         |                                    |                                       |
|-----------------------------------|-----------------------------------------|------------------------------------------|------------------------------------|---------------------------------------|
| 111 Henry Pkwy., McDonough, GA 30 | ugh, GA 30253 Quarterly Scores (Grades) |                                          | Current Quarter Score (Grade)      |                                       |
| Phone: 678-432-1630               |                                         | Q1: 104.71 (A+)                          | Q2: 109.41 (A+)                    | 107.11%                               |
| Vendor ID# 35215                  |                                         | Q3: 106.39 (A+)                          | Q4: 107.11 (A+)                    | (A+)                                  |
| Program Census Information:       |                                         | # Children in Care During<br>Quarter: 20 | # Placements During<br>Quarter: 20 | # Children in Care On<br>Last Day: 12 |
|                                   | Avg<br>Performance All<br>CCIs (%)      | Provider<br>Performance (%)*             | Possible Points<br>(Weight)        | Provider Points<br>Earned             |
| OPM Monitoring Reviews            |                                         |                                          |                                    |                                       |
| Annual Comprehensive Reviews      | 88%                                     | 99%                                      | 25                                 | 24.73                                 |
| Safety Reviews                    | 94%                                     | 99%                                      | 15                                 | 14.82                                 |
| Monitoring Sub-Total              |                                         |                                          | 40                                 | 39.56                                 |
| CCI Safety Outcomes               |                                         |                                          |                                    |                                       |
| Incidence of Maltreatment         | 0.27%                                   | No Substantiated<br>Reports              | 10                                 | 10.00                                 |
| Staff Training/Foundations        | 68%                                     | 96%                                      | 5                                  | 4.80                                  |
| Staff Safety Checks               | 98%                                     | 100%                                     | 5                                  | 5.00                                  |
| Safety Sub-Total                  |                                         |                                          | 20                                 | 19.80                                 |
| CCI Permanency Outcomes           |                                         |                                          |                                    |                                       |
| Placement Stability               | 90%                                     | 85%                                      | 15                                 | 12.75                                 |
| Permanency Sub-Total              |                                         |                                          | 15                                 | 12.75                                 |
| CCI Well-Being Outcomes           |                                         |                                          |                                    |                                       |
| EPSDT Medical Visits              | 93%                                     | 100%                                     | 4                                  | 4.00                                  |
| EPSDT Dental Visits               | 91%                                     | 100%                                     | 4                                  | 4.00                                  |
| Academic Supports                 | 76%                                     | 100%                                     | 3                                  | 3.00                                  |
| Provider ECEM Visits              | 70%                                     | 100%                                     | 7                                  | 7.00                                  |
| Provider General Contacts         | 67%                                     | 100%                                     | 7                                  | 7.00                                  |
| Placements with Siblings          | 37%                                     | 58%                                      | Not Scored                         | Not Scored                            |
| Placements within Legal County    | 14%                                     | 14%                                      | Not Scored                         | Not Scored                            |
| Well-Being Sub-Total              |                                         |                                          | 25                                 | 25.00                                 |