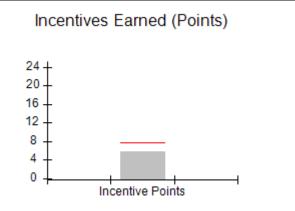

## **Quarterly Provider Comparisons to All CCIs**

indicates average for all CCIs

## Provider/Program Name: A Friend's House - (563) - CCI

| Program Census Information:                                                                                 |                                         | # Children in Care During<br>Quarter: 20 | # Placements During<br>Quarter: 20 | # Children in Care On<br>Last Day: 12 |
|-------------------------------------------------------------------------------------------------------------|-----------------------------------------|------------------------------------------|------------------------------------|---------------------------------------|
| CCI Incentive Credits                                                                                       | Avg<br>Performance All<br>CCIs (Points) | Provider<br>Performance (%)*             | Possible Points<br>(Weight)        | Provider Points<br>Earned             |
| Early EPSDT Medical Visits                                                                                  |                                         | 100%                                     | 2                                  | 2.00                                  |
| Early EPSDT Dental Visits                                                                                   |                                         | 100%                                     | 2                                  | 2.00                                  |
| Permanency Contacts                                                                                         |                                         | 100%                                     | 5                                  | 5.00                                  |
| Additional Academic Supports                                                                                |                                         | 100%                                     | 2                                  | 2.00                                  |
| Active Agency Accreditation                                                                                 |                                         | 0%                                       | 4                                  | 0.00                                  |
| Staff Clinical Licensure                                                                                    |                                         | 0%                                       | 5                                  | 0.00                                  |
| Behavior Management (threshold = 0)                                                                         |                                         | 100%                                     | 4                                  | 4.00                                  |
| Incentives Total                                                                                            | 7.72                                    |                                          | 24                                 | 15.00                                 |
| Maximum total                                                                                               | combined incentive                      | credit allowed is 10 points.             | Incentives Awarded                 | 10.00                                 |
| Performance calculation descriptions can be found in the FY 2018 RBWO PBP Measurements and Standards Guide. |                                         |                                          |                                    |                                       |