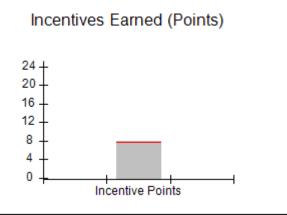

## Provider/Program Name: A Friend's House - (563) - CCI

| Program Census Information:                                                                                 |                                         | # Children in Care During<br>Quarter: 20 | # Placements During<br>Quarter: 20 | # Children in Care On<br>Last Day: 12 |
|-------------------------------------------------------------------------------------------------------------|-----------------------------------------|------------------------------------------|------------------------------------|---------------------------------------|
| CCI Incentive Credits                                                                                       | Avg<br>Performance All<br>CCIs (Points) | Provider<br>Performance (%)*             | Possible Points<br>(Weight)        | Provider Points<br>Earned             |
| Early EPSDT Medical Visits                                                                                  |                                         | 100%                                     | 2                                  | 2.00                                  |
| Early EPSDT Dental Visits                                                                                   |                                         | 100%                                     | 2                                  | 2.00                                  |
| Permanency Contacts                                                                                         |                                         | 100%                                     | 5                                  | 5.00                                  |
| Additional Academic Supports                                                                                |                                         | 100%                                     | 2                                  | 2.00                                  |
| Active Agency Accreditation                                                                                 |                                         | 0%                                       | 4                                  | 0.00                                  |
| Staff Clinical Licensure                                                                                    |                                         | 0%                                       | 5                                  | 0.00                                  |
| Behavior Management (threshold = 0)                                                                         |                                         | 100%                                     | 4                                  | 4.00                                  |
| Incentives Total                                                                                            | 7.72                                    |                                          | 24                                 | 15.00                                 |
| Maximum total                                                                                               | combined incentive                      | credit allowed is 10 points.             | Incentives Awarded                 | 10.00                                 |
| Performance calculation descriptions can be found in the FY 2018 RBWO PBP Measurements and Standards Guide. |                                         |                                          |                                    |                                       |