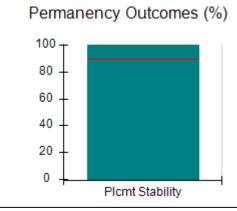

# Performance-Based Placement Measures RBWO Provider GA+SCORECARD - CCI

| Provider/Program Name: A          | Friend's Hou                            | se - (563) - CCI                         |                                    |                                       |
|-----------------------------------|-----------------------------------------|------------------------------------------|------------------------------------|---------------------------------------|
| 111 Henry Pkwy., McDonough, GA 30 | ugh, GA 30253 Quarterly Scores (Grades) |                                          | Current Quarter Score (Grade)      |                                       |
| Phone: 678-432-1630               |                                         | Q1: 104.71 (A+)                          | Q2: 109.41 (A+)                    | 107.11%                               |
| Vendor ID# 35215                  |                                         | Q3: 106.39 (A+)                          | Q4: 107.11 (A+)                    | (A+)                                  |
| Program Census Information:       |                                         | # Children in Care During<br>Quarter: 20 | # Placements During<br>Quarter: 20 | # Children in Care On<br>Last Day: 12 |
|                                   | Avg<br>Performance All<br>CCIs (%)      | Provider<br>Performance (%)*             | Possible Points<br>(Weight)        | Provider Points<br>Earned             |
| OPM Monitoring Reviews            |                                         |                                          |                                    |                                       |
| Annual Comprehensive Reviews      | 88%                                     | 99%                                      | 25                                 | 24.73                                 |
| Safety Reviews                    | 94%                                     | 99%                                      | 15                                 | 14.82                                 |
| Monitoring Sub-Total              |                                         |                                          | 40                                 | 39.56                                 |
| CCI Safety Outcomes               |                                         |                                          |                                    |                                       |
| Incidence of Maltreatment         | 0.27%                                   | No Substantiated<br>Reports              | 10                                 | 10.00                                 |
| Staff Training/Foundations        | 68%                                     | 96%                                      | 5                                  | 4.80                                  |
| Staff Safety Checks               | 98%                                     | 100%                                     | 5                                  | 5.00                                  |
| Safety Sub-Total                  |                                         |                                          | 20                                 | 19.80                                 |
| CCI Permanency Outcomes           |                                         |                                          |                                    |                                       |
| Placement Stability               | 90%                                     | 85%                                      | 15                                 | 12.75                                 |
| Permanency Sub-Total              |                                         |                                          | 15                                 | 12.75                                 |
| CCI Well-Being Outcomes           |                                         |                                          |                                    |                                       |
| EPSDT Medical Visits              | 93%                                     | 100%                                     | 4                                  | 4.00                                  |
| EPSDT Dental Visits               | 91%                                     | 100%                                     | 4                                  | 4.00                                  |
| Academic Supports                 | 76%                                     | 100%                                     | 3                                  | 3.00                                  |
| Provider ECEM Visits              | 70%                                     | 100%                                     | 7                                  | 7.00                                  |
| Provider General Contacts         | 67%                                     | 100%                                     | 7                                  | 7.00                                  |
| Placements with Siblings          | 37%                                     | 58%                                      | Not Scored                         | Not Scored                            |
| Placements within Legal County    | 14%                                     | 14%                                      | Not Scored                         | Not Scored                            |
| Well-Being Sub-Total              |                                         |                                          | 25                                 | 25.00                                 |