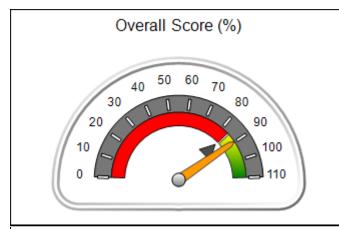

# **Performance-Based Placement Measures** RBWO Provider GA+SCORECARD - CCI

Report Quarter: Q4 FY2018

| Provider/Program Name: A Friend's House - (563) - CCI                                          |                                                                                  |                                                                                                                                           |  |  |  |  |
|------------------------------------------------------------------------------------------------|----------------------------------------------------------------------------------|-------------------------------------------------------------------------------------------------------------------------------------------|--|--|--|--|
| 111 Henry Pkwy., McDonough, GA 30253 Quarterly Scores (Grades) Current Quarter Scores (Grades) |                                                                                  |                                                                                                                                           |  |  |  |  |
| Q1: 104.71 (A+)                                                                                | Q2: 109.41 (A+)                                                                  | 107.11%                                                                                                                                   |  |  |  |  |
| Q3: 106.39 (A+)                                                                                | Q4: 107.11 (A+)                                                                  | (A+)                                                                                                                                      |  |  |  |  |
| # Children in Care During<br>Quarter: 20                                                       | # Placements During<br>Quarter: 20                                               | # Children in Care On Last<br>Day: 12                                                                                                     |  |  |  |  |
|                                                                                                | Quarterly Sco<br>Q1: 104.71 (A+)<br>Q3: 106.39 (A+)<br># Children in Care During | Quarterly Scores (Grades)  Q1: 104.71 (A+) Q2: 109.41 (A+) Q3: 106.39 (A+) Q4: 107.11 (A+)  # Children in Care During # Placements During |  |  |  |  |

# Performance-Based Placement Measures RBWO Provider GA+SCORECARD - CCI

| Provider/Program Name: A          | Friend's Hou                            | se - (563) - CCI                         |                                    |                                       |
|-----------------------------------|-----------------------------------------|------------------------------------------|------------------------------------|---------------------------------------|
| 111 Henry Pkwy., McDonough, GA 30 | ugh, GA 30253 Quarterly Scores (Grades) |                                          | Current Quarter Score (Grade)      |                                       |
| Phone: 678-432-1630               |                                         | Q1: 104.71 (A+)                          | Q2: 109.41 (A+)                    | 107.11%                               |
| Vendor ID# 35215                  |                                         | Q3: 106.39 (A+)                          | Q4: 107.11 (A+)                    | (A+)                                  |
| Program Census Information:       |                                         | # Children in Care During<br>Quarter: 20 | # Placements During<br>Quarter: 20 | # Children in Care On<br>Last Day: 12 |
|                                   | Avg<br>Performance All<br>CCIs (%)      | Provider<br>Performance (%)*             | Possible Points<br>(Weight)        | Provider Points<br>Earned             |
| OPM Monitoring Reviews            |                                         |                                          |                                    |                                       |
| Annual Comprehensive Reviews      | 88%                                     | 99%                                      | 25                                 | 24.73                                 |
| Safety Reviews                    | 94%                                     | 99%                                      | 15                                 | 14.82                                 |
| Monitoring Sub-Total              |                                         |                                          | 40                                 | 39.56                                 |
| CCI Safety Outcomes               |                                         |                                          |                                    |                                       |
| Incidence of Maltreatment         | 0.27%                                   | No Substantiated<br>Reports              | 10                                 | 10.00                                 |
| Staff Training/Foundations        | 68%                                     | 96%                                      | 5                                  | 4.80                                  |
| Staff Safety Checks               | 98%                                     | 100%                                     | 5                                  | 5.00                                  |
| Safety Sub-Total                  |                                         |                                          | 20                                 | 19.80                                 |
| CCI Permanency Outcomes           |                                         |                                          |                                    |                                       |
| Placement Stability               | 90%                                     | 85%                                      | 15                                 | 12.75                                 |
| Permanency Sub-Total              |                                         |                                          | 15                                 | 12.75                                 |
| CCI Well-Being Outcomes           |                                         |                                          |                                    |                                       |
| EPSDT Medical Visits              | 93%                                     | 100%                                     | 4                                  | 4.00                                  |
| EPSDT Dental Visits               | 91%                                     | 100%                                     | 4                                  | 4.00                                  |
| Academic Supports                 | 76%                                     | 100%                                     | 3                                  | 3.00                                  |
| Provider ECEM Visits              | 70%                                     | 100%                                     | 7                                  | 7.00                                  |
| Provider General Contacts         | 67%                                     | 100%                                     | 7                                  | 7.00                                  |
| Placements with Siblings          | 37%                                     | 58%                                      | Not Scored                         | Not Scored                            |
| Placements within Legal County    | 14%                                     | 14%                                      | Not Scored                         | Not Scored                            |
| Well-Being Sub-Total              |                                         |                                          | 25                                 | 25.00                                 |

| Monitoring & Outcomes: Possible Points = 100 | Points Earned = 97.11 |           |
|----------------------------------------------|-----------------------|-----------|
| Score Before                                 | Incentives Credit     | 97.11%    |
| Inc                                          | entives Awarded       | 10.00 pts |
|                                              | PBP Verification      | N/A pts   |
|                                              | Total Score           | 107.11%   |