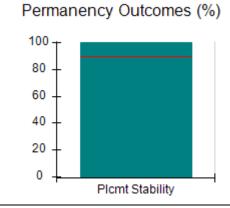

# Performance-Based Placement Measures RBWO Provider GA+SCORECARD - CCI

| Provider/Program Name: A          | Friend's Hou                            | se - (563) - CCI                         |                                    |                                       |
|-----------------------------------|-----------------------------------------|------------------------------------------|------------------------------------|---------------------------------------|
| 111 Henry Pkwy., McDonough, GA 30 | ugh, GA 30253 Quarterly Scores (Grades) |                                          | Current Quarter Score (Grade)      |                                       |
| Phone: 678-432-1630               |                                         | Q1: 104.71 (A+)                          | Q2: 109.41 (A+)                    | 107.11%                               |
| Vendor ID# 35215                  |                                         | Q3: 106.39 (A+)                          | Q4: 107.11 (A+)                    | (A+)                                  |
| Program Census Information:       |                                         | # Children in Care During<br>Quarter: 20 | # Placements During<br>Quarter: 20 | # Children in Care On<br>Last Day: 12 |
|                                   | Avg<br>Performance All<br>CCIs (%)      | Provider<br>Performance (%)*             | Possible Points<br>(Weight)        | Provider Points<br>Earned             |
| OPM Monitoring Reviews            |                                         |                                          |                                    |                                       |
| Annual Comprehensive Reviews      | 88%                                     | 99%                                      | 25                                 | 24.73                                 |
| Safety Reviews                    | 94%                                     | 99%                                      | 15                                 | 14.82                                 |
| Monitoring Sub-Total              |                                         |                                          | 40                                 | 39.56                                 |
| CCI Safety Outcomes               |                                         |                                          |                                    |                                       |
| Incidence of Maltreatment         | 0.27%                                   | No Substantiated<br>Reports              | 10                                 | 10.00                                 |
| Staff Training/Foundations        | 68%                                     | 96%                                      | 5                                  | 4.80                                  |
| Staff Safety Checks               | 98%                                     | 100%                                     | 5                                  | 5.00                                  |
| Safety Sub-Total                  |                                         |                                          | 20                                 | 19.80                                 |
| CCI Permanency Outcomes           |                                         |                                          |                                    |                                       |
| Placement Stability               | 90%                                     | 85%                                      | 15                                 | 12.75                                 |
| Permanency Sub-Total              |                                         |                                          | 15                                 | 12.75                                 |
| CCI Well-Being Outcomes           |                                         |                                          |                                    |                                       |
| EPSDT Medical Visits              | 93%                                     | 100%                                     | 4                                  | 4.00                                  |
| EPSDT Dental Visits               | 91%                                     | 100%                                     | 4                                  | 4.00                                  |
| Academic Supports                 | 76%                                     | 100%                                     | 3                                  | 3.00                                  |
| Provider ECEM Visits              | 70%                                     | 100%                                     | 7                                  | 7.00                                  |
| Provider General Contacts         | 67%                                     | 100%                                     | 7                                  | 7.00                                  |
| Placements with Siblings          | 37%                                     | 58%                                      | Not Scored                         | Not Scored                            |
| Placements within Legal County    | 14%                                     | 14%                                      | Not Scored                         | Not Scored                            |
| Well-Being Sub-Total              |                                         |                                          | 25                                 | 25.00                                 |