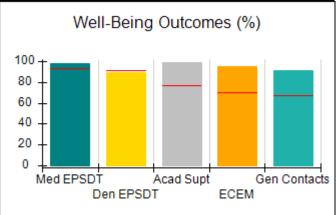

# Performance-Based Placement Measures RBWO Provider GA+SCORECARD - CCI

| Provider/Program Name: A          | Friend's Hou                            | se - (563) - CCI                         |                                    |                                       |
|-----------------------------------|-----------------------------------------|------------------------------------------|------------------------------------|---------------------------------------|
| 111 Henry Pkwy., McDonough, GA 30 | ugh, GA 30253 Quarterly Scores (Grades) |                                          | Current Quarter Score (Grade)      |                                       |
| Phone: 678-432-1630               |                                         | Q1: 104.71 (A+)                          | Q2: 109.41 (A+)                    | 107.11%                               |
| Vendor ID# 35215                  |                                         | Q3: 106.39 (A+)                          | Q4: 107.11 (A+)                    | (A+)                                  |
| Program Census Information:       |                                         | # Children in Care During<br>Quarter: 20 | # Placements During<br>Quarter: 20 | # Children in Care On<br>Last Day: 12 |
|                                   | Avg<br>Performance All<br>CCIs (%)      | Provider<br>Performance (%)*             | Possible Points<br>(Weight)        | Provider Points<br>Earned             |
| OPM Monitoring Reviews            |                                         |                                          |                                    |                                       |
| Annual Comprehensive Reviews      | 88%                                     | 99%                                      | 25                                 | 24.73                                 |
| Safety Reviews                    | 94%                                     | 99%                                      | 15                                 | 14.82                                 |
| Monitoring Sub-Total              |                                         |                                          | 40                                 | 39.56                                 |
| CCI Safety Outcomes               |                                         |                                          |                                    |                                       |
| Incidence of Maltreatment         | 0.27%                                   | No Substantiated<br>Reports              | 10                                 | 10.00                                 |
| Staff Training/Foundations        | 68%                                     | 96%                                      | 5                                  | 4.80                                  |
| Staff Safety Checks               | 98%                                     | 100%                                     | 5                                  | 5.00                                  |
| Safety Sub-Total                  |                                         |                                          | 20                                 | 19.80                                 |
| CCI Permanency Outcomes           |                                         |                                          |                                    |                                       |
| Placement Stability               | 90%                                     | 85%                                      | 15                                 | 12.75                                 |
| Permanency Sub-Total              |                                         |                                          | 15                                 | 12.75                                 |
| CCI Well-Being Outcomes           |                                         |                                          |                                    |                                       |
| EPSDT Medical Visits              | 93%                                     | 100%                                     | 4                                  | 4.00                                  |
| EPSDT Dental Visits               | 91%                                     | 100%                                     | 4                                  | 4.00                                  |
| Academic Supports                 | 76%                                     | 100%                                     | 3                                  | 3.00                                  |
| Provider ECEM Visits              | 70%                                     | 100%                                     | 7                                  | 7.00                                  |
| Provider General Contacts         | 67%                                     | 100%                                     | 7                                  | 7.00                                  |
| Placements with Siblings          | 37%                                     | 58%                                      | Not Scored                         | Not Scored                            |
| Placements within Legal County    | 14%                                     | 14%                                      | Not Scored                         | Not Scored                            |
| Well-Being Sub-Total              |                                         |                                          | 25                                 | 25.00                                 |