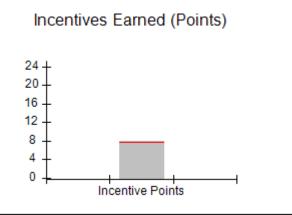

# Performance-Based Placement Measures RBWO Provider GA+SCORECARD - CCI

Report Quarter: Q4 FY2018

## Provider/Program Name: A Friend's House - (563) - CCI

| Program Census Information:                                                                                 |                                         | # Children in Care During<br>Quarter: 20 | # Placements During<br>Quarter: 20 | # Children in Care On<br>Last Day: 12 |
|-------------------------------------------------------------------------------------------------------------|-----------------------------------------|------------------------------------------|------------------------------------|---------------------------------------|
| CCI Incentive Credits                                                                                       | Avg<br>Performance All<br>CCIs (Points) | Provider<br>Performance (%)*             | Possible Points<br>(Weight)        | Provider Points<br>Earned             |
| Early EPSDT Medical Visits                                                                                  |                                         | 100%                                     | 2                                  | 2.00                                  |
| Early EPSDT Dental Visits                                                                                   |                                         | 100%                                     | 2                                  | 2.00                                  |
| Permanency Contacts                                                                                         |                                         | 100%                                     | 5                                  | 5.00                                  |
| Additional Academic Supports                                                                                |                                         | 100%                                     | 2                                  | 2.00                                  |
| Active Agency Accreditation                                                                                 |                                         | 0%                                       | 4                                  | 0.00                                  |
| Staff Clinical Licensure                                                                                    |                                         | 0%                                       | 5                                  | 0.00                                  |
| Behavior Management (threshold = 0)                                                                         |                                         | 100%                                     | 4                                  | 4.00                                  |
| Incentives Total                                                                                            | 7.72                                    |                                          | 24                                 | 15.00                                 |
| Maximum total                                                                                               | combined incentive                      | credit allowed is 10 points.             | Incentives Awarded                 | 10.00                                 |
| Performance calculation descriptions can be found in the FY 2018 RBWO PBP Measurements and Standards Guide. |                                         |                                          |                                    |                                       |