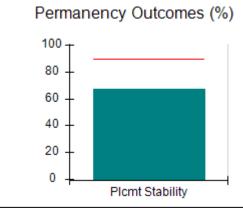

# Performance-Based Placement Measures RBWO Provider GA+SCORECARD - CCI

| Provider/Program Name: A          | Friend's Hou                            | se - (563) - CCI                         |                                    |                                       |
|-----------------------------------|-----------------------------------------|------------------------------------------|------------------------------------|---------------------------------------|
| 111 Henry Pkwy., McDonough, GA 30 | ugh, GA 30253 Quarterly Scores (Grades) |                                          | Current Quarter Score (Grade)      |                                       |
| Phone: 678-432-1630               |                                         | Q1: 104.71 (A+)                          | Q2: 109.41 (A+)                    | 107.11%                               |
| Vendor ID# 35215                  |                                         | Q3: 106.39 (A+)                          | Q4: 107.11 (A+)                    | (A+)                                  |
| Program Census Information:       |                                         | # Children in Care During<br>Quarter: 20 | # Placements During<br>Quarter: 20 | # Children in Care On<br>Last Day: 12 |
|                                   | Avg<br>Performance All<br>CCIs (%)      | Provider<br>Performance (%)*             | Possible Points<br>(Weight)        | Provider Points<br>Earned             |
| OPM Monitoring Reviews            |                                         |                                          |                                    |                                       |
| Annual Comprehensive Reviews      | 88%                                     | 99%                                      | 25                                 | 24.73                                 |
| Safety Reviews                    | 94%                                     | 99%                                      | 15                                 | 14.82                                 |
| Monitoring Sub-Total              |                                         |                                          | 40                                 | 39.56                                 |
| CCI Safety Outcomes               |                                         |                                          |                                    |                                       |
| Incidence of Maltreatment         | 0.27%                                   | No Substantiated<br>Reports              | 10                                 | 10.00                                 |
| Staff Training/Foundations        | 68%                                     | 96%                                      | 5                                  | 4.80                                  |
| Staff Safety Checks               | 98%                                     | 100%                                     | 5                                  | 5.00                                  |
| Safety Sub-Total                  |                                         |                                          | 20                                 | 19.80                                 |
| CCI Permanency Outcomes           |                                         |                                          |                                    |                                       |
| Placement Stability               | 90%                                     | 85%                                      | 15                                 | 12.75                                 |
| Permanency Sub-Total              |                                         |                                          | 15                                 | 12.75                                 |
| CCI Well-Being Outcomes           |                                         |                                          |                                    |                                       |
| EPSDT Medical Visits              | 93%                                     | 100%                                     | 4                                  | 4.00                                  |
| EPSDT Dental Visits               | 91%                                     | 100%                                     | 4                                  | 4.00                                  |
| Academic Supports                 | 76%                                     | 100%                                     | 3                                  | 3.00                                  |
| Provider ECEM Visits              | 70%                                     | 100%                                     | 7                                  | 7.00                                  |
| Provider General Contacts         | 67%                                     | 100%                                     | 7                                  | 7.00                                  |
| Placements with Siblings          | 37%                                     | 58%                                      | Not Scored                         | Not Scored                            |
| Placements within Legal County    | 14%                                     | 14%                                      | Not Scored                         | Not Scored                            |
| Well-Being Sub-Total              |                                         |                                          | 25                                 | 25.00                                 |