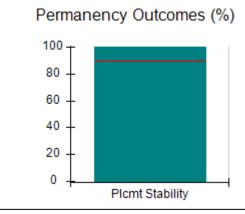

# Performance-Based Placement Measures RBWO Provider GA+SCORECARD - CCI

| Provider/Program Name: A          | Friend's Hou                            | se - (563) - CCI                         |                                    |                                       |
|-----------------------------------|-----------------------------------------|------------------------------------------|------------------------------------|---------------------------------------|
| 111 Henry Pkwy., McDonough, GA 30 | ugh, GA 30253 Quarterly Scores (Grades) |                                          | Current Quarter Score (Grade)      |                                       |
| Phone: 678-432-1630               |                                         | Q1: 104.71 (A+)                          | Q2: 109.41 (A+)                    | 107.11%                               |
| Vendor ID# 35215                  |                                         | Q3: 106.39 (A+)                          | Q4: 107.11 (A+)                    | (A+)                                  |
| Program Census Information:       |                                         | # Children in Care During<br>Quarter: 20 | # Placements During<br>Quarter: 20 | # Children in Care On<br>Last Day: 12 |
|                                   | Avg<br>Performance All<br>CCIs (%)      | Provider<br>Performance (%)*             | Possible Points<br>(Weight)        | Provider Points<br>Earned             |
| OPM Monitoring Reviews            |                                         |                                          |                                    |                                       |
| Annual Comprehensive Reviews      | 88%                                     | 99%                                      | 25                                 | 24.73                                 |
| Safety Reviews                    | 94%                                     | 99%                                      | 15                                 | 14.82                                 |
| Monitoring Sub-Total              |                                         |                                          | 40                                 | 39.56                                 |
| CCI Safety Outcomes               |                                         |                                          |                                    |                                       |
| Incidence of Maltreatment         | 0.27%                                   | No Substantiated<br>Reports              | 10                                 | 10.00                                 |
| Staff Training/Foundations        | 68%                                     | 96%                                      | 5                                  | 4.80                                  |
| Staff Safety Checks               | 98%                                     | 100%                                     | 5                                  | 5.00                                  |
| Safety Sub-Total                  |                                         |                                          | 20                                 | 19.80                                 |
| CCI Permanency Outcomes           |                                         |                                          |                                    |                                       |
| Placement Stability               | 90%                                     | 85%                                      | 15                                 | 12.75                                 |
| Permanency Sub-Total              |                                         |                                          | 15                                 | 12.75                                 |
| CCI Well-Being Outcomes           |                                         |                                          |                                    |                                       |
| EPSDT Medical Visits              | 93%                                     | 100%                                     | 4                                  | 4.00                                  |
| EPSDT Dental Visits               | 91%                                     | 100%                                     | 4                                  | 4.00                                  |
| Academic Supports                 | 76%                                     | 100%                                     | 3                                  | 3.00                                  |
| Provider ECEM Visits              | 70%                                     | 100%                                     | 7                                  | 7.00                                  |
| Provider General Contacts         | 67%                                     | 100%                                     | 7                                  | 7.00                                  |
| Placements with Siblings          | 37%                                     | 58%                                      | Not Scored                         | Not Scored                            |
| Placements within Legal County    | 14%                                     | 14%                                      | Not Scored                         | Not Scored                            |
| Well-Being Sub-Total              |                                         |                                          | 25                                 | 25.00                                 |