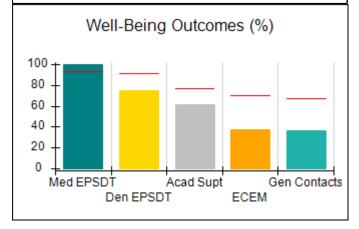

# Performance-Based Placement Measures RBWO Provider GA+SCORECARD - CCI

| Provider/Program Name: A          | Friend's Hou                            | se - (563) - CCI                         |                                    |                                       |
|-----------------------------------|-----------------------------------------|------------------------------------------|------------------------------------|---------------------------------------|
| 111 Henry Pkwy., McDonough, GA 30 | ugh, GA 30253 Quarterly Scores (Grades) |                                          | Current Quarter Score (Grade)      |                                       |
| Phone: 678-432-1630               |                                         | Q1: 104.71 (A+)                          | Q2: 109.41 (A+)                    | 107.11%                               |
| Vendor ID# 35215                  |                                         | Q3: 106.39 (A+)                          | Q4: 107.11 (A+)                    | (A+)                                  |
| Program Census Information:       |                                         | # Children in Care During<br>Quarter: 20 | # Placements During<br>Quarter: 20 | # Children in Care On<br>Last Day: 12 |
|                                   | Avg<br>Performance All<br>CCIs (%)      | Provider<br>Performance (%)*             | Possible Points<br>(Weight)        | Provider Points<br>Earned             |
| OPM Monitoring Reviews            |                                         |                                          |                                    |                                       |
| Annual Comprehensive Reviews      | 88%                                     | 99%                                      | 25                                 | 24.73                                 |
| Safety Reviews                    | 94%                                     | 99%                                      | 15                                 | 14.82                                 |
| Monitoring Sub-Total              |                                         |                                          | 40                                 | 39.56                                 |
| CCI Safety Outcomes               |                                         |                                          |                                    |                                       |
| Incidence of Maltreatment         | 0.27%                                   | No Substantiated<br>Reports              | 10                                 | 10.00                                 |
| Staff Training/Foundations        | 68%                                     | 96%                                      | 5                                  | 4.80                                  |
| Staff Safety Checks               | 98%                                     | 100%                                     | 5                                  | 5.00                                  |
| Safety Sub-Total                  |                                         |                                          | 20                                 | 19.80                                 |
| CCI Permanency Outcomes           |                                         |                                          |                                    |                                       |
| Placement Stability               | 90%                                     | 85%                                      | 15                                 | 12.75                                 |
| Permanency Sub-Total              |                                         |                                          | 15                                 | 12.75                                 |
| CCI Well-Being Outcomes           |                                         |                                          |                                    |                                       |
| EPSDT Medical Visits              | 93%                                     | 100%                                     | 4                                  | 4.00                                  |
| EPSDT Dental Visits               | 91%                                     | 100%                                     | 4                                  | 4.00                                  |
| Academic Supports                 | 76%                                     | 100%                                     | 3                                  | 3.00                                  |
| Provider ECEM Visits              | 70%                                     | 100%                                     | 7                                  | 7.00                                  |
| Provider General Contacts         | 67%                                     | 100%                                     | 7                                  | 7.00                                  |
| Placements with Siblings          | 37%                                     | 58%                                      | Not Scored                         | Not Scored                            |
| Placements within Legal County    | 14%                                     | 14%                                      | Not Scored                         | Not Scored                            |
| Well-Being Sub-Total              |                                         |                                          | 25                                 | 25.00                                 |