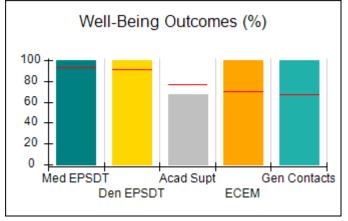

# Performance-Based Placement Measures RBWO Provider GA+SCORECARD - CCI

| Provider/Program Name: A          | Friend's Hou                            | se - (563) - CCI                         |                                    |                                       |
|-----------------------------------|-----------------------------------------|------------------------------------------|------------------------------------|---------------------------------------|
| 111 Henry Pkwy., McDonough, GA 30 | ugh, GA 30253 Quarterly Scores (Grades) |                                          | Current Quarter Score (Grade)      |                                       |
| Phone: 678-432-1630               |                                         | Q1: 104.71 (A+)                          | Q2: 109.41 (A+)                    | 107.11%                               |
| Vendor ID# 35215                  |                                         | Q3: 106.39 (A+)                          | Q4: 107.11 (A+)                    | (A+)                                  |
| Program Census Information:       |                                         | # Children in Care During<br>Quarter: 20 | # Placements During<br>Quarter: 20 | # Children in Care On<br>Last Day: 12 |
|                                   | Avg<br>Performance All<br>CCIs (%)      | Provider<br>Performance (%)*             | Possible Points<br>(Weight)        | Provider Points<br>Earned             |
| OPM Monitoring Reviews            |                                         |                                          |                                    |                                       |
| Annual Comprehensive Reviews      | 88%                                     | 99%                                      | 25                                 | 24.73                                 |
| Safety Reviews                    | 94%                                     | 99%                                      | 15                                 | 14.82                                 |
| Monitoring Sub-Total              |                                         |                                          | 40                                 | 39.56                                 |
| CCI Safety Outcomes               |                                         |                                          |                                    |                                       |
| Incidence of Maltreatment         | 0.27%                                   | No Substantiated<br>Reports              | 10                                 | 10.00                                 |
| Staff Training/Foundations        | 68%                                     | 96%                                      | 5                                  | 4.80                                  |
| Staff Safety Checks               | 98%                                     | 100%                                     | 5                                  | 5.00                                  |
| Safety Sub-Total                  |                                         |                                          | 20                                 | 19.80                                 |
| CCI Permanency Outcomes           |                                         |                                          |                                    |                                       |
| Placement Stability               | 90%                                     | 85%                                      | 15                                 | 12.75                                 |
| Permanency Sub-Total              |                                         |                                          | 15                                 | 12.75                                 |
| CCI Well-Being Outcomes           |                                         |                                          |                                    |                                       |
| EPSDT Medical Visits              | 93%                                     | 100%                                     | 4                                  | 4.00                                  |
| EPSDT Dental Visits               | 91%                                     | 100%                                     | 4                                  | 4.00                                  |
| Academic Supports                 | 76%                                     | 100%                                     | 3                                  | 3.00                                  |
| Provider ECEM Visits              | 70%                                     | 100%                                     | 7                                  | 7.00                                  |
| Provider General Contacts         | 67%                                     | 100%                                     | 7                                  | 7.00                                  |
| Placements with Siblings          | 37%                                     | 58%                                      | Not Scored                         | Not Scored                            |
| Placements within Legal County    | 14%                                     | 14%                                      | Not Scored                         | Not Scored                            |
| Well-Being Sub-Total              |                                         |                                          | 25                                 | 25.00                                 |