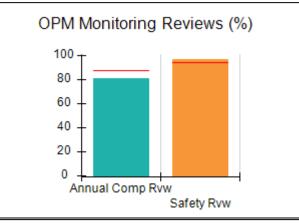

# Performance-Based Placement Measures RBWO Provider GA+SCORECARD - CCI

| Provider/Program Name: A          | Friend's Hou                            | se - (563) - CCI                         |                                    |                                       |
|-----------------------------------|-----------------------------------------|------------------------------------------|------------------------------------|---------------------------------------|
| 111 Henry Pkwy., McDonough, GA 30 | ugh, GA 30253 Quarterly Scores (Grades) |                                          | Current Quarter Score (Grade)      |                                       |
| Phone: 678-432-1630               |                                         | Q1: 104.71 (A+)                          | Q2: 109.41 (A+)                    | 107.11%                               |
| Vendor ID# 35215                  |                                         | Q3: 106.39 (A+)                          | Q4: 107.11 (A+)                    | (A+)                                  |
| Program Census Information:       |                                         | # Children in Care During<br>Quarter: 20 | # Placements During<br>Quarter: 20 | # Children in Care On<br>Last Day: 12 |
|                                   | Avg<br>Performance All<br>CCIs (%)      | Provider<br>Performance (%)*             | Possible Points<br>(Weight)        | Provider Points<br>Earned             |
| OPM Monitoring Reviews            |                                         |                                          |                                    |                                       |
| Annual Comprehensive Reviews      | 88%                                     | 99%                                      | 25                                 | 24.73                                 |
| Safety Reviews                    | 94%                                     | 99%                                      | 15                                 | 14.82                                 |
| Monitoring Sub-Total              |                                         |                                          | 40                                 | 39.56                                 |
| CCI Safety Outcomes               |                                         |                                          |                                    |                                       |
| Incidence of Maltreatment         | 0.27%                                   | No Substantiated<br>Reports              | 10                                 | 10.00                                 |
| Staff Training/Foundations        | 68%                                     | 96%                                      | 5                                  | 4.80                                  |
| Staff Safety Checks               | 98%                                     | 100%                                     | 5                                  | 5.00                                  |
| Safety Sub-Total                  |                                         |                                          | 20                                 | 19.80                                 |
| CCI Permanency Outcomes           |                                         |                                          |                                    |                                       |
| Placement Stability               | 90%                                     | 85%                                      | 15                                 | 12.75                                 |
| Permanency Sub-Total              |                                         |                                          | 15                                 | 12.75                                 |
| CCI Well-Being Outcomes           |                                         |                                          |                                    |                                       |
| EPSDT Medical Visits              | 93%                                     | 100%                                     | 4                                  | 4.00                                  |
| EPSDT Dental Visits               | 91%                                     | 100%                                     | 4                                  | 4.00                                  |
| Academic Supports                 | 76%                                     | 100%                                     | 3                                  | 3.00                                  |
| Provider ECEM Visits              | 70%                                     | 100%                                     | 7                                  | 7.00                                  |
| Provider General Contacts         | 67%                                     | 100%                                     | 7                                  | 7.00                                  |
| Placements with Siblings          | 37%                                     | 58%                                      | Not Scored                         | Not Scored                            |
| Placements within Legal County    | 14%                                     | 14%                                      | Not Scored                         | Not Scored                            |
| Well-Being Sub-Total              |                                         |                                          | 25                                 | 25.00                                 |