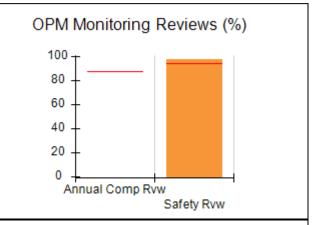

# Performance-Based Placement Measures RBWO Provider GA+SCORECARD - CCI

| Provider/Program Name: A          | Friend's Hou                            | se - (563) - CCI                         |                                    |                                       |
|-----------------------------------|-----------------------------------------|------------------------------------------|------------------------------------|---------------------------------------|
| 111 Henry Pkwy., McDonough, GA 30 | ugh, GA 30253 Quarterly Scores (Grades) |                                          | Current Quarter Score (Grade)      |                                       |
| Phone: 678-432-1630               |                                         | Q1: 104.71 (A+)                          | Q2: 109.41 (A+)                    | 107.11%                               |
| Vendor ID# 35215                  |                                         | Q3: 106.39 (A+)                          | Q4: 107.11 (A+)                    | (A+)                                  |
| Program Census Information:       |                                         | # Children in Care During<br>Quarter: 20 | # Placements During<br>Quarter: 20 | # Children in Care On<br>Last Day: 12 |
|                                   | Avg<br>Performance All<br>CCIs (%)      | Provider<br>Performance (%)*             | Possible Points<br>(Weight)        | Provider Points<br>Earned             |
| OPM Monitoring Reviews            |                                         |                                          |                                    |                                       |
| Annual Comprehensive Reviews      | 88%                                     | 99%                                      | 25                                 | 24.73                                 |
| Safety Reviews                    | 94%                                     | 99%                                      | 15                                 | 14.82                                 |
| Monitoring Sub-Total              |                                         |                                          | 40                                 | 39.56                                 |
| CCI Safety Outcomes               |                                         |                                          |                                    |                                       |
| Incidence of Maltreatment         | 0.27%                                   | No Substantiated<br>Reports              | 10                                 | 10.00                                 |
| Staff Training/Foundations        | 68%                                     | 96%                                      | 5                                  | 4.80                                  |
| Staff Safety Checks               | 98%                                     | 100%                                     | 5                                  | 5.00                                  |
| Safety Sub-Total                  |                                         |                                          | 20                                 | 19.80                                 |
| CCI Permanency Outcomes           |                                         |                                          |                                    |                                       |
| Placement Stability               | 90%                                     | 85%                                      | 15                                 | 12.75                                 |
| Permanency Sub-Total              |                                         |                                          | 15                                 | 12.75                                 |
| CCI Well-Being Outcomes           |                                         |                                          |                                    |                                       |
| EPSDT Medical Visits              | 93%                                     | 100%                                     | 4                                  | 4.00                                  |
| EPSDT Dental Visits               | 91%                                     | 100%                                     | 4                                  | 4.00                                  |
| Academic Supports                 | 76%                                     | 100%                                     | 3                                  | 3.00                                  |
| Provider ECEM Visits              | 70%                                     | 100%                                     | 7                                  | 7.00                                  |
| Provider General Contacts         | 67%                                     | 100%                                     | 7                                  | 7.00                                  |
| Placements with Siblings          | 37%                                     | 58%                                      | Not Scored                         | Not Scored                            |
| Placements within Legal County    | 14%                                     | 14%                                      | Not Scored                         | Not Scored                            |
| Well-Being Sub-Total              |                                         |                                          | 25                                 | 25.00                                 |