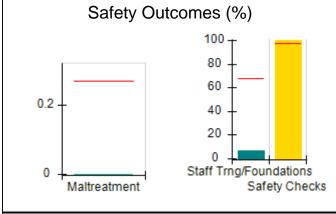

# Performance-Based Placement Measures RBWO Provider GA+SCORECARD - CCI

| Provider/Program Name: A          | Friend's Hou                            | se - (563) - CCI                         |                                    |                                       |
|-----------------------------------|-----------------------------------------|------------------------------------------|------------------------------------|---------------------------------------|
| 111 Henry Pkwy., McDonough, GA 30 | ugh, GA 30253 Quarterly Scores (Grades) |                                          | Current Quarter Score (Grade)      |                                       |
| Phone: 678-432-1630               |                                         | Q1: 104.71 (A+)                          | Q2: 109.41 (A+)                    | 107.11%                               |
| Vendor ID# 35215                  |                                         | Q3: 106.39 (A+)                          | Q4: 107.11 (A+)                    | (A+)                                  |
| Program Census Information:       |                                         | # Children in Care During<br>Quarter: 20 | # Placements During<br>Quarter: 20 | # Children in Care On<br>Last Day: 12 |
|                                   | Avg<br>Performance All<br>CCIs (%)      | Provider<br>Performance (%)*             | Possible Points<br>(Weight)        | Provider Points<br>Earned             |
| OPM Monitoring Reviews            |                                         |                                          |                                    |                                       |
| Annual Comprehensive Reviews      | 88%                                     | 99%                                      | 25                                 | 24.73                                 |
| Safety Reviews                    | 94%                                     | 99%                                      | 15                                 | 14.82                                 |
| Monitoring Sub-Total              |                                         |                                          | 40                                 | 39.56                                 |
| CCI Safety Outcomes               |                                         |                                          |                                    |                                       |
| Incidence of Maltreatment         | 0.27%                                   | No Substantiated<br>Reports              | 10                                 | 10.00                                 |
| Staff Training/Foundations        | 68%                                     | 96%                                      | 5                                  | 4.80                                  |
| Staff Safety Checks               | 98%                                     | 100%                                     | 5                                  | 5.00                                  |
| Safety Sub-Total                  |                                         |                                          | 20                                 | 19.80                                 |
| CCI Permanency Outcomes           |                                         |                                          |                                    |                                       |
| Placement Stability               | 90%                                     | 85%                                      | 15                                 | 12.75                                 |
| Permanency Sub-Total              |                                         |                                          | 15                                 | 12.75                                 |
| CCI Well-Being Outcomes           |                                         |                                          |                                    |                                       |
| EPSDT Medical Visits              | 93%                                     | 100%                                     | 4                                  | 4.00                                  |
| EPSDT Dental Visits               | 91%                                     | 100%                                     | 4                                  | 4.00                                  |
| Academic Supports                 | 76%                                     | 100%                                     | 3                                  | 3.00                                  |
| Provider ECEM Visits              | 70%                                     | 100%                                     | 7                                  | 7.00                                  |
| Provider General Contacts         | 67%                                     | 100%                                     | 7                                  | 7.00                                  |
| Placements with Siblings          | 37%                                     | 58%                                      | Not Scored                         | Not Scored                            |
| Placements within Legal County    | 14%                                     | 14%                                      | Not Scored                         | Not Scored                            |
| Well-Being Sub-Total              |                                         |                                          | 25                                 | 25.00                                 |