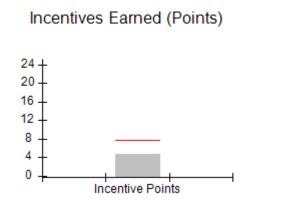

## Provider/Program Name: A Friend's House - (563) - CCI

| Program Census Information:                                                                                 |                                         | # Children in Care During<br>Quarter: 20 | # Placements During<br>Quarter: 20 | # Children in Care On<br>Last Day: 12 |
|-------------------------------------------------------------------------------------------------------------|-----------------------------------------|------------------------------------------|------------------------------------|---------------------------------------|
| CCI Incentive Credits                                                                                       | Avg<br>Performance All<br>CCIs (Points) | Provider<br>Performance (%)*             | Possible Points<br>(Weight)        | Provider Points<br>Earned             |
| Early EPSDT Medical Visits                                                                                  |                                         | 100%                                     | 2                                  | 2.00                                  |
| Early EPSDT Dental Visits                                                                                   |                                         | 100%                                     | 2                                  | 2.00                                  |
| Permanency Contacts                                                                                         |                                         | 100%                                     | 5                                  | 5.00                                  |
| Additional Academic Supports                                                                                |                                         | 100%                                     | 2                                  | 2.00                                  |
| Active Agency Accreditation                                                                                 |                                         | 0%                                       | 4                                  | 0.00                                  |
| Staff Clinical Licensure                                                                                    |                                         | 0%                                       | 5                                  | 0.00                                  |
| Behavior Management (threshold = 0)                                                                         |                                         | 100%                                     | 4                                  | 4.00                                  |
| Incentives Total                                                                                            | 7.72                                    |                                          | 24                                 | 15.00                                 |
| Maximum total                                                                                               | combined incentive                      | credit allowed is 10 points.             | Incentives Awarded                 | 10.00                                 |
| Performance calculation descriptions can be found in the FY 2018 RBWO PBP Measurements and Standards Guide. |                                         |                                          |                                    |                                       |