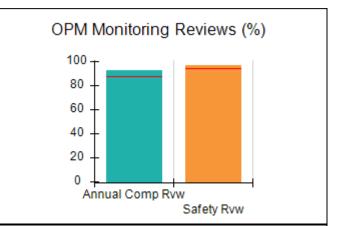

# Performance-Based Placement Measures RBWO Provider GA+SCORECARD - CCI

| Provider/Program Name: A          | Friend's Hou                            | se - (563) - CCI                         |                                    |                                       |
|-----------------------------------|-----------------------------------------|------------------------------------------|------------------------------------|---------------------------------------|
| 111 Henry Pkwy., McDonough, GA 30 | ugh, GA 30253 Quarterly Scores (Grades) |                                          | Current Quarter Score (Grade)      |                                       |
| Phone: 678-432-1630               |                                         | Q1: 104.71 (A+)                          | Q2: 109.41 (A+)                    | 107.11%                               |
| Vendor ID# 35215                  |                                         | Q3: 106.39 (A+)                          | Q4: 107.11 (A+)                    | (A+)                                  |
| Program Census Information:       |                                         | # Children in Care During<br>Quarter: 20 | # Placements During<br>Quarter: 20 | # Children in Care On<br>Last Day: 12 |
|                                   | Avg<br>Performance All<br>CCIs (%)      | Provider<br>Performance (%)*             | Possible Points<br>(Weight)        | Provider Points<br>Earned             |
| OPM Monitoring Reviews            |                                         |                                          |                                    |                                       |
| Annual Comprehensive Reviews      | 88%                                     | 99%                                      | 25                                 | 24.73                                 |
| Safety Reviews                    | 94%                                     | 99%                                      | 15                                 | 14.82                                 |
| Monitoring Sub-Total              |                                         |                                          | 40                                 | 39.56                                 |
| CCI Safety Outcomes               |                                         |                                          |                                    |                                       |
| Incidence of Maltreatment         | 0.27%                                   | No Substantiated<br>Reports              | 10                                 | 10.00                                 |
| Staff Training/Foundations        | 68%                                     | 96%                                      | 5                                  | 4.80                                  |
| Staff Safety Checks               | 98%                                     | 100%                                     | 5                                  | 5.00                                  |
| Safety Sub-Total                  |                                         |                                          | 20                                 | 19.80                                 |
| CCI Permanency Outcomes           |                                         |                                          |                                    |                                       |
| Placement Stability               | 90%                                     | 85%                                      | 15                                 | 12.75                                 |
| Permanency Sub-Total              |                                         |                                          | 15                                 | 12.75                                 |
| CCI Well-Being Outcomes           |                                         |                                          |                                    |                                       |
| EPSDT Medical Visits              | 93%                                     | 100%                                     | 4                                  | 4.00                                  |
| EPSDT Dental Visits               | 91%                                     | 100%                                     | 4                                  | 4.00                                  |
| Academic Supports                 | 76%                                     | 100%                                     | 3                                  | 3.00                                  |
| Provider ECEM Visits              | 70%                                     | 100%                                     | 7                                  | 7.00                                  |
| Provider General Contacts         | 67%                                     | 100%                                     | 7                                  | 7.00                                  |
| Placements with Siblings          | 37%                                     | 58%                                      | Not Scored                         | Not Scored                            |
| Placements within Legal County    | 14%                                     | 14%                                      | Not Scored                         | Not Scored                            |
| Well-Being Sub-Total              |                                         |                                          | 25                                 | 25.00                                 |