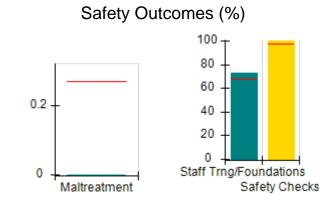

# Performance-Based Placement Measures RBWO Provider GA+SCORECARD - CCI

| Provider/Program Name: A          | Friend's Hou                            | se - (563) - CCI                         |                                    |                                       |
|-----------------------------------|-----------------------------------------|------------------------------------------|------------------------------------|---------------------------------------|
| 111 Henry Pkwy., McDonough, GA 30 | ugh, GA 30253 Quarterly Scores (Grades) |                                          | Current Quarter Score (Grade)      |                                       |
| Phone: 678-432-1630               |                                         | Q1: 104.71 (A+)                          | Q2: 109.41 (A+)                    | 107.11%                               |
| Vendor ID# 35215                  |                                         | Q3: 106.39 (A+)                          | Q4: 107.11 (A+)                    | (A+)                                  |
| Program Census Information:       |                                         | # Children in Care During<br>Quarter: 20 | # Placements During<br>Quarter: 20 | # Children in Care On<br>Last Day: 12 |
|                                   | Avg<br>Performance All<br>CCIs (%)      | Provider<br>Performance (%)*             | Possible Points<br>(Weight)        | Provider Points<br>Earned             |
| OPM Monitoring Reviews            |                                         |                                          |                                    |                                       |
| Annual Comprehensive Reviews      | 88%                                     | 99%                                      | 25                                 | 24.73                                 |
| Safety Reviews                    | 94%                                     | 99%                                      | 15                                 | 14.82                                 |
| Monitoring Sub-Total              |                                         |                                          | 40                                 | 39.56                                 |
| CCI Safety Outcomes               |                                         |                                          |                                    |                                       |
| Incidence of Maltreatment         | 0.27%                                   | No Substantiated<br>Reports              | 10                                 | 10.00                                 |
| Staff Training/Foundations        | 68%                                     | 96%                                      | 5                                  | 4.80                                  |
| Staff Safety Checks               | 98%                                     | 100%                                     | 5                                  | 5.00                                  |
| Safety Sub-Total                  |                                         |                                          | 20                                 | 19.80                                 |
| CCI Permanency Outcomes           |                                         |                                          |                                    |                                       |
| Placement Stability               | 90%                                     | 85%                                      | 15                                 | 12.75                                 |
| Permanency Sub-Total              |                                         |                                          | 15                                 | 12.75                                 |
| CCI Well-Being Outcomes           |                                         |                                          |                                    |                                       |
| EPSDT Medical Visits              | 93%                                     | 100%                                     | 4                                  | 4.00                                  |
| EPSDT Dental Visits               | 91%                                     | 100%                                     | 4                                  | 4.00                                  |
| Academic Supports                 | 76%                                     | 100%                                     | 3                                  | 3.00                                  |
| Provider ECEM Visits              | 70%                                     | 100%                                     | 7                                  | 7.00                                  |
| Provider General Contacts         | 67%                                     | 100%                                     | 7                                  | 7.00                                  |
| Placements with Siblings          | 37%                                     | 58%                                      | Not Scored                         | Not Scored                            |
| Placements within Legal County    | 14%                                     | 14%                                      | Not Scored                         | Not Scored                            |
| Well-Being Sub-Total              |                                         |                                          | 25                                 | 25.00                                 |