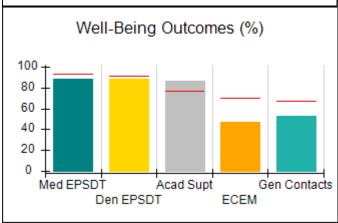

# Performance-Based Placement Measures RBWO Provider GA+SCORECARD - CCI

| Provider/Program Name: A          | Friend's Hou                            | se - (563) - CCI                         |                                    |                                       |
|-----------------------------------|-----------------------------------------|------------------------------------------|------------------------------------|---------------------------------------|
| 111 Henry Pkwy., McDonough, GA 30 | ugh, GA 30253 Quarterly Scores (Grades) |                                          | Current Quarter Score (Grade)      |                                       |
| Phone: 678-432-1630               |                                         | Q1: 104.71 (A+)                          | Q2: 109.41 (A+)                    | 107.11%                               |
| Vendor ID# 35215                  |                                         | Q3: 106.39 (A+)                          | Q4: 107.11 (A+)                    | (A+)                                  |
| Program Census Information:       |                                         | # Children in Care During<br>Quarter: 20 | # Placements During<br>Quarter: 20 | # Children in Care On<br>Last Day: 12 |
|                                   | Avg<br>Performance All<br>CCIs (%)      | Provider<br>Performance (%)*             | Possible Points<br>(Weight)        | Provider Points<br>Earned             |
| OPM Monitoring Reviews            |                                         |                                          |                                    |                                       |
| Annual Comprehensive Reviews      | 88%                                     | 99%                                      | 25                                 | 24.73                                 |
| Safety Reviews                    | 94%                                     | 99%                                      | 15                                 | 14.82                                 |
| Monitoring Sub-Total              |                                         |                                          | 40                                 | 39.56                                 |
| CCI Safety Outcomes               |                                         |                                          |                                    |                                       |
| Incidence of Maltreatment         | 0.27%                                   | No Substantiated<br>Reports              | 10                                 | 10.00                                 |
| Staff Training/Foundations        | 68%                                     | 96%                                      | 5                                  | 4.80                                  |
| Staff Safety Checks               | 98%                                     | 100%                                     | 5                                  | 5.00                                  |
| Safety Sub-Total                  |                                         |                                          | 20                                 | 19.80                                 |
| CCI Permanency Outcomes           |                                         |                                          |                                    |                                       |
| Placement Stability               | 90%                                     | 85%                                      | 15                                 | 12.75                                 |
| Permanency Sub-Total              |                                         |                                          | 15                                 | 12.75                                 |
| CCI Well-Being Outcomes           |                                         |                                          |                                    |                                       |
| EPSDT Medical Visits              | 93%                                     | 100%                                     | 4                                  | 4.00                                  |
| EPSDT Dental Visits               | 91%                                     | 100%                                     | 4                                  | 4.00                                  |
| Academic Supports                 | 76%                                     | 100%                                     | 3                                  | 3.00                                  |
| Provider ECEM Visits              | 70%                                     | 100%                                     | 7                                  | 7.00                                  |
| Provider General Contacts         | 67%                                     | 100%                                     | 7                                  | 7.00                                  |
| Placements with Siblings          | 37%                                     | 58%                                      | Not Scored                         | Not Scored                            |
| Placements within Legal County    | 14%                                     | 14%                                      | Not Scored                         | Not Scored                            |
| Well-Being Sub-Total              |                                         |                                          | 25                                 | 25.00                                 |