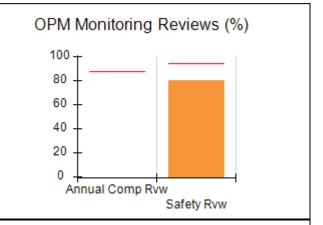

## **Quarterly Provider Comparisons to All CCIs**

indicates average for all CCIs

# Performance-Based Placement Measures RBWO Provider GA+SCORECARD - CCI

| Provider/Program Name: A          | Friend's Hou                            | se - (563) - CCI                         |                                    |                                       |
|-----------------------------------|-----------------------------------------|------------------------------------------|------------------------------------|---------------------------------------|
| 111 Henry Pkwy., McDonough, GA 30 | ugh, GA 30253 Quarterly Scores (Grades) |                                          | Current Quarter Score (Grade)      |                                       |
| Phone: 678-432-1630               |                                         | Q1: 104.71 (A+)                          | Q2: 109.41 (A+)                    | 107.11%                               |
| Vendor ID# 35215                  |                                         | Q3: 106.39 (A+)                          | Q4: 107.11 (A+)                    | (A+)                                  |
| Program Census Information:       |                                         | # Children in Care During<br>Quarter: 20 | # Placements During<br>Quarter: 20 | # Children in Care On<br>Last Day: 12 |
|                                   | Avg<br>Performance All<br>CCIs (%)      | Provider<br>Performance (%)*             | Possible Points<br>(Weight)        | Provider Points<br>Earned             |
| OPM Monitoring Reviews            |                                         |                                          |                                    |                                       |
| Annual Comprehensive Reviews      | 88%                                     | 99%                                      | 25                                 | 24.73                                 |
| Safety Reviews                    | 94%                                     | 99%                                      | 15                                 | 14.82                                 |
| Monitoring Sub-Total              |                                         |                                          | 40                                 | 39.56                                 |
| CCI Safety Outcomes               |                                         |                                          |                                    |                                       |
| Incidence of Maltreatment         | 0.27%                                   | No Substantiated<br>Reports              | 10                                 | 10.00                                 |
| Staff Training/Foundations        | 68%                                     | 96%                                      | 5                                  | 4.80                                  |
| Staff Safety Checks               | 98%                                     | 100%                                     | 5                                  | 5.00                                  |
| Safety Sub-Total                  |                                         |                                          | 20                                 | 19.80                                 |
| CCI Permanency Outcomes           |                                         |                                          |                                    |                                       |
| Placement Stability               | 90%                                     | 85%                                      | 15                                 | 12.75                                 |
| Permanency Sub-Total              |                                         |                                          | 15                                 | 12.75                                 |
| CCI Well-Being Outcomes           |                                         |                                          |                                    |                                       |
| EPSDT Medical Visits              | 93%                                     | 100%                                     | 4                                  | 4.00                                  |
| EPSDT Dental Visits               | 91%                                     | 100%                                     | 4                                  | 4.00                                  |
| Academic Supports                 | 76%                                     | 100%                                     | 3                                  | 3.00                                  |
| Provider ECEM Visits              | 70%                                     | 100%                                     | 7                                  | 7.00                                  |
| Provider General Contacts         | 67%                                     | 100%                                     | 7                                  | 7.00                                  |
| Placements with Siblings          | 37%                                     | 58%                                      | Not Scored                         | Not Scored                            |
| Placements within Legal County    | 14%                                     | 14%                                      | Not Scored                         | Not Scored                            |
| Well-Being Sub-Total              |                                         |                                          | 25                                 | 25.00                                 |