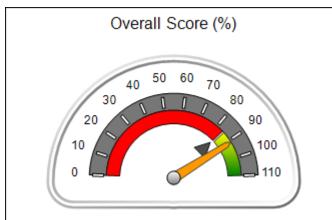

# Performance-Based Placement Measures RBWO Provider GA+SCORECARD - CCI

| Provider/Program Name: A          | Friend's Hou                            | se - (563) - CCI                         |                                    |                                       |
|-----------------------------------|-----------------------------------------|------------------------------------------|------------------------------------|---------------------------------------|
| 111 Henry Pkwy., McDonough, GA 30 | ugh, GA 30253 Quarterly Scores (Grades) |                                          | Current Quarter Score (Grade)      |                                       |
| Phone: 678-432-1630               |                                         | Q1: 104.71 (A+)                          | Q2: 109.41 (A+)                    | 107.11%                               |
| Vendor ID# 35215                  |                                         | Q3: 106.39 (A+)                          | Q4: 107.11 (A+)                    | (A+)                                  |
| Program Census Information:       |                                         | # Children in Care During<br>Quarter: 20 | # Placements During<br>Quarter: 20 | # Children in Care On<br>Last Day: 12 |
|                                   | Avg<br>Performance All<br>CCIs (%)      | Provider<br>Performance (%)*             | Possible Points<br>(Weight)        | Provider Points<br>Earned             |
| OPM Monitoring Reviews            |                                         |                                          |                                    |                                       |
| Annual Comprehensive Reviews      | 88%                                     | 99%                                      | 25                                 | 24.73                                 |
| Safety Reviews                    | 94%                                     | 99%                                      | 15                                 | 14.82                                 |
| Monitoring Sub-Total              |                                         |                                          | 40                                 | 39.56                                 |
| CCI Safety Outcomes               |                                         |                                          |                                    |                                       |
| Incidence of Maltreatment         | 0.27%                                   | No Substantiated<br>Reports              | 10                                 | 10.00                                 |
| Staff Training/Foundations        | 68%                                     | 96%                                      | 5                                  | 4.80                                  |
| Staff Safety Checks               | 98%                                     | 100%                                     | 5                                  | 5.00                                  |
| Safety Sub-Total                  |                                         |                                          | 20                                 | 19.80                                 |
| CCI Permanency Outcomes           |                                         |                                          |                                    |                                       |
| Placement Stability               | 90%                                     | 85%                                      | 15                                 | 12.75                                 |
| Permanency Sub-Total              |                                         |                                          | 15                                 | 12.75                                 |
| CCI Well-Being Outcomes           |                                         |                                          |                                    |                                       |
| EPSDT Medical Visits              | 93%                                     | 100%                                     | 4                                  | 4.00                                  |
| EPSDT Dental Visits               | 91%                                     | 100%                                     | 4                                  | 4.00                                  |
| Academic Supports                 | 76%                                     | 100%                                     | 3                                  | 3.00                                  |
| Provider ECEM Visits              | 70%                                     | 100%                                     | 7                                  | 7.00                                  |
| Provider General Contacts         | 67%                                     | 100%                                     | 7                                  | 7.00                                  |
| Placements with Siblings          | 37%                                     | 58%                                      | Not Scored                         | Not Scored                            |
| Placements within Legal County    | 14%                                     | 14%                                      | Not Scored                         | Not Scored                            |
| Well-Being Sub-Total              |                                         |                                          | 25                                 | 25.00                                 |