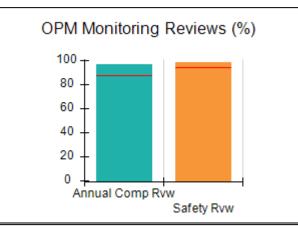

# Performance-Based Placement Measures RBWO Provider GA+SCORECARD - CCI

| Provider/Program Name: A          | Friend's Hou                            | se - (563) - CCI                         |                                    |                                       |
|-----------------------------------|-----------------------------------------|------------------------------------------|------------------------------------|---------------------------------------|
| 111 Henry Pkwy., McDonough, GA 30 | ugh, GA 30253 Quarterly Scores (Grades) |                                          | Current Quarter Score (Grade)      |                                       |
| Phone: 678-432-1630               |                                         | Q1: 104.71 (A+)                          | Q2: 109.41 (A+)                    | 107.11%                               |
| Vendor ID# 35215                  |                                         | Q3: 106.39 (A+)                          | Q4: 107.11 (A+)                    | (A+)                                  |
| Program Census Information:       |                                         | # Children in Care During<br>Quarter: 20 | # Placements During<br>Quarter: 20 | # Children in Care On<br>Last Day: 12 |
|                                   | Avg<br>Performance All<br>CCIs (%)      | Provider<br>Performance (%)*             | Possible Points<br>(Weight)        | Provider Points<br>Earned             |
| OPM Monitoring Reviews            |                                         |                                          |                                    |                                       |
| Annual Comprehensive Reviews      | 88%                                     | 99%                                      | 25                                 | 24.73                                 |
| Safety Reviews                    | 94%                                     | 99%                                      | 15                                 | 14.82                                 |
| Monitoring Sub-Total              |                                         |                                          | 40                                 | 39.56                                 |
| CCI Safety Outcomes               |                                         |                                          |                                    |                                       |
| Incidence of Maltreatment         | 0.27%                                   | No Substantiated<br>Reports              | 10                                 | 10.00                                 |
| Staff Training/Foundations        | 68%                                     | 96%                                      | 5                                  | 4.80                                  |
| Staff Safety Checks               | 98%                                     | 100%                                     | 5                                  | 5.00                                  |
| Safety Sub-Total                  |                                         |                                          | 20                                 | 19.80                                 |
| CCI Permanency Outcomes           |                                         |                                          |                                    |                                       |
| Placement Stability               | 90%                                     | 85%                                      | 15                                 | 12.75                                 |
| Permanency Sub-Total              |                                         |                                          | 15                                 | 12.75                                 |
| CCI Well-Being Outcomes           |                                         |                                          |                                    |                                       |
| EPSDT Medical Visits              | 93%                                     | 100%                                     | 4                                  | 4.00                                  |
| EPSDT Dental Visits               | 91%                                     | 100%                                     | 4                                  | 4.00                                  |
| Academic Supports                 | 76%                                     | 100%                                     | 3                                  | 3.00                                  |
| Provider ECEM Visits              | 70%                                     | 100%                                     | 7                                  | 7.00                                  |
| Provider General Contacts         | 67%                                     | 100%                                     | 7                                  | 7.00                                  |
| Placements with Siblings          | 37%                                     | 58%                                      | Not Scored                         | Not Scored                            |
| Placements within Legal County    | 14%                                     | 14%                                      | Not Scored                         | Not Scored                            |
| Well-Being Sub-Total              |                                         |                                          | 25                                 | 25.00                                 |