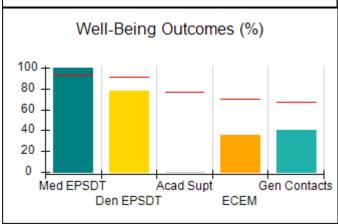

# Performance-Based Placement Measures RBWO Provider GA+SCORECARD - CCI

| Provider/Program Name: A          | Friend's Hou                            | se - (563) - CCI                         |                                    |                                       |
|-----------------------------------|-----------------------------------------|------------------------------------------|------------------------------------|---------------------------------------|
| 111 Henry Pkwy., McDonough, GA 30 | ugh, GA 30253 Quarterly Scores (Grades) |                                          | Current Quarter Score (Grade)      |                                       |
| Phone: 678-432-1630               |                                         | Q1: 104.71 (A+)                          | Q2: 109.41 (A+)                    | 107.11%                               |
| Vendor ID# 35215                  |                                         | Q3: 106.39 (A+)                          | Q4: 107.11 (A+)                    | (A+)                                  |
| Program Census Information:       |                                         | # Children in Care During<br>Quarter: 20 | # Placements During<br>Quarter: 20 | # Children in Care On<br>Last Day: 12 |
|                                   | Avg<br>Performance All<br>CCIs (%)      | Provider<br>Performance (%)*             | Possible Points<br>(Weight)        | Provider Points<br>Earned             |
| OPM Monitoring Reviews            |                                         |                                          |                                    |                                       |
| Annual Comprehensive Reviews      | 88%                                     | 99%                                      | 25                                 | 24.73                                 |
| Safety Reviews                    | 94%                                     | 99%                                      | 15                                 | 14.82                                 |
| Monitoring Sub-Total              |                                         |                                          | 40                                 | 39.56                                 |
| CCI Safety Outcomes               |                                         |                                          |                                    |                                       |
| Incidence of Maltreatment         | 0.27%                                   | No Substantiated<br>Reports              | 10                                 | 10.00                                 |
| Staff Training/Foundations        | 68%                                     | 96%                                      | 5                                  | 4.80                                  |
| Staff Safety Checks               | 98%                                     | 100%                                     | 5                                  | 5.00                                  |
| Safety Sub-Total                  |                                         |                                          | 20                                 | 19.80                                 |
| CCI Permanency Outcomes           |                                         |                                          |                                    |                                       |
| Placement Stability               | 90%                                     | 85%                                      | 15                                 | 12.75                                 |
| Permanency Sub-Total              |                                         |                                          | 15                                 | 12.75                                 |
| CCI Well-Being Outcomes           |                                         |                                          |                                    |                                       |
| EPSDT Medical Visits              | 93%                                     | 100%                                     | 4                                  | 4.00                                  |
| EPSDT Dental Visits               | 91%                                     | 100%                                     | 4                                  | 4.00                                  |
| Academic Supports                 | 76%                                     | 100%                                     | 3                                  | 3.00                                  |
| Provider ECEM Visits              | 70%                                     | 100%                                     | 7                                  | 7.00                                  |
| Provider General Contacts         | 67%                                     | 100%                                     | 7                                  | 7.00                                  |
| Placements with Siblings          | 37%                                     | 58%                                      | Not Scored                         | Not Scored                            |
| Placements within Legal County    | 14%                                     | 14%                                      | Not Scored                         | Not Scored                            |
| Well-Being Sub-Total              |                                         |                                          | 25                                 | 25.00                                 |