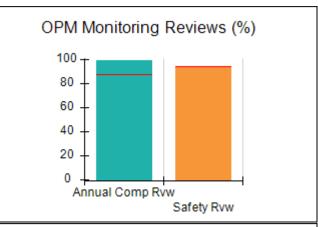

# Performance-Based Placement Measures RBWO Provider GA+SCORECARD - CCI

| Provider/Program Name: A          | Friend's Hou                            | se - (563) - CCI                         |                                    |                                       |
|-----------------------------------|-----------------------------------------|------------------------------------------|------------------------------------|---------------------------------------|
| 111 Henry Pkwy., McDonough, GA 30 | ugh, GA 30253 Quarterly Scores (Grades) |                                          | Current Quarter Score (Grade)      |                                       |
| Phone: 678-432-1630               |                                         | Q1: 104.71 (A+)                          | Q2: 109.41 (A+)                    | 107.11%                               |
| Vendor ID# 35215                  |                                         | Q3: 106.39 (A+)                          | Q4: 107.11 (A+)                    | (A+)                                  |
| Program Census Information:       |                                         | # Children in Care During<br>Quarter: 20 | # Placements During<br>Quarter: 20 | # Children in Care On<br>Last Day: 12 |
|                                   | Avg<br>Performance All<br>CCIs (%)      | Provider<br>Performance (%)*             | Possible Points<br>(Weight)        | Provider Points<br>Earned             |
| OPM Monitoring Reviews            |                                         |                                          |                                    |                                       |
| Annual Comprehensive Reviews      | 88%                                     | 99%                                      | 25                                 | 24.73                                 |
| Safety Reviews                    | 94%                                     | 99%                                      | 15                                 | 14.82                                 |
| Monitoring Sub-Total              |                                         |                                          | 40                                 | 39.56                                 |
| CCI Safety Outcomes               |                                         |                                          |                                    |                                       |
| Incidence of Maltreatment         | 0.27%                                   | No Substantiated<br>Reports              | 10                                 | 10.00                                 |
| Staff Training/Foundations        | 68%                                     | 96%                                      | 5                                  | 4.80                                  |
| Staff Safety Checks               | 98%                                     | 100%                                     | 5                                  | 5.00                                  |
| Safety Sub-Total                  |                                         |                                          | 20                                 | 19.80                                 |
| CCI Permanency Outcomes           |                                         |                                          |                                    |                                       |
| Placement Stability               | 90%                                     | 85%                                      | 15                                 | 12.75                                 |
| Permanency Sub-Total              |                                         |                                          | 15                                 | 12.75                                 |
| CCI Well-Being Outcomes           |                                         |                                          |                                    |                                       |
| EPSDT Medical Visits              | 93%                                     | 100%                                     | 4                                  | 4.00                                  |
| EPSDT Dental Visits               | 91%                                     | 100%                                     | 4                                  | 4.00                                  |
| Academic Supports                 | 76%                                     | 100%                                     | 3                                  | 3.00                                  |
| Provider ECEM Visits              | 70%                                     | 100%                                     | 7                                  | 7.00                                  |
| Provider General Contacts         | 67%                                     | 100%                                     | 7                                  | 7.00                                  |
| Placements with Siblings          | 37%                                     | 58%                                      | Not Scored                         | Not Scored                            |
| Placements within Legal County    | 14%                                     | 14%                                      | Not Scored                         | Not Scored                            |
| Well-Being Sub-Total              |                                         |                                          | 25                                 | 25.00                                 |