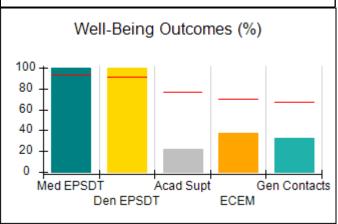

# Performance-Based Placement Measures RBWO Provider GA+SCORECARD - CCI

| Provider/Program Name: A          | Friend's Hou                            | se - (563) - CCI                         |                                    |                                       |
|-----------------------------------|-----------------------------------------|------------------------------------------|------------------------------------|---------------------------------------|
| 111 Henry Pkwy., McDonough, GA 30 | ugh, GA 30253 Quarterly Scores (Grades) |                                          | Current Quarter Score (Grade)      |                                       |
| Phone: 678-432-1630               |                                         | Q1: 104.71 (A+)                          | Q2: 109.41 (A+)                    | 107.11%                               |
| Vendor ID# 35215                  |                                         | Q3: 106.39 (A+)                          | Q4: 107.11 (A+)                    | (A+)                                  |
| Program Census Information:       |                                         | # Children in Care During<br>Quarter: 20 | # Placements During<br>Quarter: 20 | # Children in Care On<br>Last Day: 12 |
|                                   | Avg<br>Performance All<br>CCIs (%)      | Provider<br>Performance (%)*             | Possible Points<br>(Weight)        | Provider Points<br>Earned             |
| OPM Monitoring Reviews            |                                         |                                          |                                    |                                       |
| Annual Comprehensive Reviews      | 88%                                     | 99%                                      | 25                                 | 24.73                                 |
| Safety Reviews                    | 94%                                     | 99%                                      | 15                                 | 14.82                                 |
| Monitoring Sub-Total              |                                         |                                          | 40                                 | 39.56                                 |
| CCI Safety Outcomes               |                                         |                                          |                                    |                                       |
| Incidence of Maltreatment         | 0.27%                                   | No Substantiated<br>Reports              | 10                                 | 10.00                                 |
| Staff Training/Foundations        | 68%                                     | 96%                                      | 5                                  | 4.80                                  |
| Staff Safety Checks               | 98%                                     | 100%                                     | 5                                  | 5.00                                  |
| Safety Sub-Total                  |                                         |                                          | 20                                 | 19.80                                 |
| CCI Permanency Outcomes           |                                         |                                          |                                    |                                       |
| Placement Stability               | 90%                                     | 85%                                      | 15                                 | 12.75                                 |
| Permanency Sub-Total              |                                         |                                          | 15                                 | 12.75                                 |
| CCI Well-Being Outcomes           |                                         |                                          |                                    |                                       |
| EPSDT Medical Visits              | 93%                                     | 100%                                     | 4                                  | 4.00                                  |
| EPSDT Dental Visits               | 91%                                     | 100%                                     | 4                                  | 4.00                                  |
| Academic Supports                 | 76%                                     | 100%                                     | 3                                  | 3.00                                  |
| Provider ECEM Visits              | 70%                                     | 100%                                     | 7                                  | 7.00                                  |
| Provider General Contacts         | 67%                                     | 100%                                     | 7                                  | 7.00                                  |
| Placements with Siblings          | 37%                                     | 58%                                      | Not Scored                         | Not Scored                            |
| Placements within Legal County    | 14%                                     | 14%                                      | Not Scored                         | Not Scored                            |
| Well-Being Sub-Total              |                                         |                                          | 25                                 | 25.00                                 |