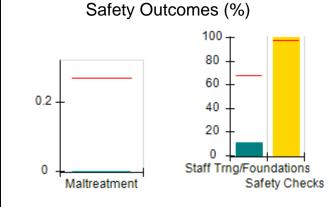

# Performance-Based Placement Measures RBWO Provider GA+SCORECARD - CCI

| Provider/Program Name: A          | Friend's Hou                            | se - (563) - CCI                         |                                    |                                       |
|-----------------------------------|-----------------------------------------|------------------------------------------|------------------------------------|---------------------------------------|
| 111 Henry Pkwy., McDonough, GA 30 | ugh, GA 30253 Quarterly Scores (Grades) |                                          | Current Quarter Score (Grade)      |                                       |
| Phone: 678-432-1630               |                                         | Q1: 104.71 (A+)                          | Q2: 109.41 (A+)                    | 107.11%                               |
| Vendor ID# 35215                  |                                         | Q3: 106.39 (A+)                          | Q4: 107.11 (A+)                    | (A+)                                  |
| Program Census Information:       |                                         | # Children in Care During<br>Quarter: 20 | # Placements During<br>Quarter: 20 | # Children in Care On<br>Last Day: 12 |
|                                   | Avg<br>Performance All<br>CCIs (%)      | Provider<br>Performance (%)*             | Possible Points<br>(Weight)        | Provider Points<br>Earned             |
| OPM Monitoring Reviews            |                                         |                                          |                                    |                                       |
| Annual Comprehensive Reviews      | 88%                                     | 99%                                      | 25                                 | 24.73                                 |
| Safety Reviews                    | 94%                                     | 99%                                      | 15                                 | 14.82                                 |
| Monitoring Sub-Total              |                                         |                                          | 40                                 | 39.56                                 |
| CCI Safety Outcomes               |                                         |                                          |                                    |                                       |
| Incidence of Maltreatment         | 0.27%                                   | No Substantiated<br>Reports              | 10                                 | 10.00                                 |
| Staff Training/Foundations        | 68%                                     | 96%                                      | 5                                  | 4.80                                  |
| Staff Safety Checks               | 98%                                     | 100%                                     | 5                                  | 5.00                                  |
| Safety Sub-Total                  |                                         |                                          | 20                                 | 19.80                                 |
| CCI Permanency Outcomes           |                                         |                                          |                                    |                                       |
| Placement Stability               | 90%                                     | 85%                                      | 15                                 | 12.75                                 |
| Permanency Sub-Total              |                                         |                                          | 15                                 | 12.75                                 |
| CCI Well-Being Outcomes           |                                         |                                          |                                    |                                       |
| EPSDT Medical Visits              | 93%                                     | 100%                                     | 4                                  | 4.00                                  |
| EPSDT Dental Visits               | 91%                                     | 100%                                     | 4                                  | 4.00                                  |
| Academic Supports                 | 76%                                     | 100%                                     | 3                                  | 3.00                                  |
| Provider ECEM Visits              | 70%                                     | 100%                                     | 7                                  | 7.00                                  |
| Provider General Contacts         | 67%                                     | 100%                                     | 7                                  | 7.00                                  |
| Placements with Siblings          | 37%                                     | 58%                                      | Not Scored                         | Not Scored                            |
| Placements within Legal County    | 14%                                     | 14%                                      | Not Scored                         | Not Scored                            |
| Well-Being Sub-Total              |                                         |                                          | 25                                 | 25.00                                 |