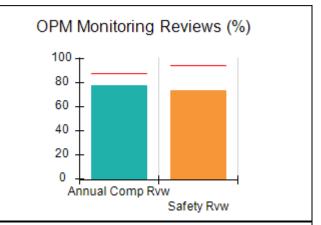

## **Quarterly Provider Comparisons to All CCIs**

indicates average for all CCIs

# Performance-Based Placement Measures RBWO Provider GA+SCORECARD - CCI

| Provider/Program Name: A          | Friend's Hou                            | se - (563) - CCI                         |                                    |                                       |
|-----------------------------------|-----------------------------------------|------------------------------------------|------------------------------------|---------------------------------------|
| 111 Henry Pkwy., McDonough, GA 30 | ugh, GA 30253 Quarterly Scores (Grades) |                                          | Current Quarter Score (Grade)      |                                       |
| Phone: 678-432-1630               |                                         | Q1: 104.71 (A+)                          | Q2: 109.41 (A+)                    | 107.11%                               |
| Vendor ID# 35215                  |                                         | Q3: 106.39 (A+)                          | Q4: 107.11 (A+)                    | (A+)                                  |
| Program Census Information:       |                                         | # Children in Care During<br>Quarter: 20 | # Placements During<br>Quarter: 20 | # Children in Care On<br>Last Day: 12 |
|                                   | Avg<br>Performance All<br>CCIs (%)      | Provider<br>Performance (%)*             | Possible Points<br>(Weight)        | Provider Points<br>Earned             |
| OPM Monitoring Reviews            |                                         |                                          |                                    |                                       |
| Annual Comprehensive Reviews      | 88%                                     | 99%                                      | 25                                 | 24.73                                 |
| Safety Reviews                    | 94%                                     | 99%                                      | 15                                 | 14.82                                 |
| Monitoring Sub-Total              |                                         |                                          | 40                                 | 39.56                                 |
| CCI Safety Outcomes               |                                         |                                          |                                    |                                       |
| Incidence of Maltreatment         | 0.27%                                   | No Substantiated<br>Reports              | 10                                 | 10.00                                 |
| Staff Training/Foundations        | 68%                                     | 96%                                      | 5                                  | 4.80                                  |
| Staff Safety Checks               | 98%                                     | 100%                                     | 5                                  | 5.00                                  |
| Safety Sub-Total                  |                                         |                                          | 20                                 | 19.80                                 |
| CCI Permanency Outcomes           |                                         |                                          |                                    |                                       |
| Placement Stability               | 90%                                     | 85%                                      | 15                                 | 12.75                                 |
| Permanency Sub-Total              |                                         |                                          | 15                                 | 12.75                                 |
| CCI Well-Being Outcomes           |                                         |                                          |                                    |                                       |
| EPSDT Medical Visits              | 93%                                     | 100%                                     | 4                                  | 4.00                                  |
| EPSDT Dental Visits               | 91%                                     | 100%                                     | 4                                  | 4.00                                  |
| Academic Supports                 | 76%                                     | 100%                                     | 3                                  | 3.00                                  |
| Provider ECEM Visits              | 70%                                     | 100%                                     | 7                                  | 7.00                                  |
| Provider General Contacts         | 67%                                     | 100%                                     | 7                                  | 7.00                                  |
| Placements with Siblings          | 37%                                     | 58%                                      | Not Scored                         | Not Scored                            |
| Placements within Legal County    | 14%                                     | 14%                                      | Not Scored                         | Not Scored                            |
| Well-Being Sub-Total              |                                         |                                          | 25                                 | 25.00                                 |