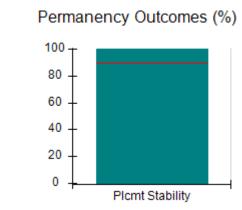

# Performance-Based Placement Measures RBWO Provider GA+SCORECARD - CCI

| Provider/Program Name: A          | Friend's Hou                            | se - (563) - CCI                         |                                    |                                       |
|-----------------------------------|-----------------------------------------|------------------------------------------|------------------------------------|---------------------------------------|
| 111 Henry Pkwy., McDonough, GA 30 | ugh, GA 30253 Quarterly Scores (Grades) |                                          | Current Quarter Score (Grade)      |                                       |
| Phone: 678-432-1630               |                                         | Q1: 104.71 (A+)                          | Q2: 109.41 (A+)                    | 107.11%                               |
| Vendor ID# 35215                  |                                         | Q3: 106.39 (A+)                          | Q4: 107.11 (A+)                    | (A+)                                  |
| Program Census Information:       |                                         | # Children in Care During<br>Quarter: 20 | # Placements During<br>Quarter: 20 | # Children in Care On<br>Last Day: 12 |
|                                   | Avg<br>Performance All<br>CCIs (%)      | Provider<br>Performance (%)*             | Possible Points<br>(Weight)        | Provider Points<br>Earned             |
| OPM Monitoring Reviews            |                                         |                                          |                                    |                                       |
| Annual Comprehensive Reviews      | 88%                                     | 99%                                      | 25                                 | 24.73                                 |
| Safety Reviews                    | 94%                                     | 99%                                      | 15                                 | 14.82                                 |
| Monitoring Sub-Total              |                                         |                                          | 40                                 | 39.56                                 |
| CCI Safety Outcomes               |                                         |                                          |                                    |                                       |
| Incidence of Maltreatment         | 0.27%                                   | No Substantiated<br>Reports              | 10                                 | 10.00                                 |
| Staff Training/Foundations        | 68%                                     | 96%                                      | 5                                  | 4.80                                  |
| Staff Safety Checks               | 98%                                     | 100%                                     | 5                                  | 5.00                                  |
| Safety Sub-Total                  |                                         |                                          | 20                                 | 19.80                                 |
| CCI Permanency Outcomes           |                                         |                                          |                                    |                                       |
| Placement Stability               | 90%                                     | 85%                                      | 15                                 | 12.75                                 |
| Permanency Sub-Total              |                                         |                                          | 15                                 | 12.75                                 |
| CCI Well-Being Outcomes           |                                         |                                          |                                    |                                       |
| EPSDT Medical Visits              | 93%                                     | 100%                                     | 4                                  | 4.00                                  |
| EPSDT Dental Visits               | 91%                                     | 100%                                     | 4                                  | 4.00                                  |
| Academic Supports                 | 76%                                     | 100%                                     | 3                                  | 3.00                                  |
| Provider ECEM Visits              | 70%                                     | 100%                                     | 7                                  | 7.00                                  |
| Provider General Contacts         | 67%                                     | 100%                                     | 7                                  | 7.00                                  |
| Placements with Siblings          | 37%                                     | 58%                                      | Not Scored                         | Not Scored                            |
| Placements within Legal County    | 14%                                     | 14%                                      | Not Scored                         | Not Scored                            |
| Well-Being Sub-Total              |                                         |                                          | 25                                 | 25.00                                 |