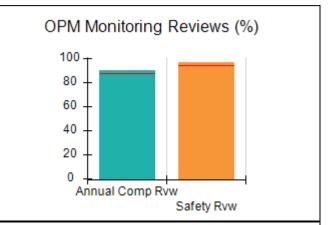

# Performance-Based Placement Measures RBWO Provider GA+SCORECARD - CCI

| Provider/Program Name: A          | Friend's Hou                            | se - (563) - CCI                         |                                    |                                       |
|-----------------------------------|-----------------------------------------|------------------------------------------|------------------------------------|---------------------------------------|
| 111 Henry Pkwy., McDonough, GA 30 | ugh, GA 30253 Quarterly Scores (Grades) |                                          | Current Quarter Score (Grade)      |                                       |
| Phone: 678-432-1630               |                                         | Q1: 104.71 (A+)                          | Q2: 109.41 (A+)                    | 107.11%                               |
| Vendor ID# 35215                  |                                         | Q3: 106.39 (A+)                          | Q4: 107.11 (A+)                    | (A+)                                  |
| Program Census Information:       |                                         | # Children in Care During<br>Quarter: 20 | # Placements During<br>Quarter: 20 | # Children in Care On<br>Last Day: 12 |
|                                   | Avg<br>Performance All<br>CCIs (%)      | Provider<br>Performance (%)*             | Possible Points<br>(Weight)        | Provider Points<br>Earned             |
| OPM Monitoring Reviews            |                                         |                                          |                                    |                                       |
| Annual Comprehensive Reviews      | 88%                                     | 99%                                      | 25                                 | 24.73                                 |
| Safety Reviews                    | 94%                                     | 99%                                      | 15                                 | 14.82                                 |
| Monitoring Sub-Total              |                                         |                                          | 40                                 | 39.56                                 |
| CCI Safety Outcomes               |                                         |                                          |                                    |                                       |
| Incidence of Maltreatment         | 0.27%                                   | No Substantiated<br>Reports              | 10                                 | 10.00                                 |
| Staff Training/Foundations        | 68%                                     | 96%                                      | 5                                  | 4.80                                  |
| Staff Safety Checks               | 98%                                     | 100%                                     | 5                                  | 5.00                                  |
| Safety Sub-Total                  |                                         |                                          | 20                                 | 19.80                                 |
| CCI Permanency Outcomes           |                                         |                                          |                                    |                                       |
| Placement Stability               | 90%                                     | 85%                                      | 15                                 | 12.75                                 |
| Permanency Sub-Total              |                                         |                                          | 15                                 | 12.75                                 |
| CCI Well-Being Outcomes           |                                         |                                          |                                    |                                       |
| EPSDT Medical Visits              | 93%                                     | 100%                                     | 4                                  | 4.00                                  |
| EPSDT Dental Visits               | 91%                                     | 100%                                     | 4                                  | 4.00                                  |
| Academic Supports                 | 76%                                     | 100%                                     | 3                                  | 3.00                                  |
| Provider ECEM Visits              | 70%                                     | 100%                                     | 7                                  | 7.00                                  |
| Provider General Contacts         | 67%                                     | 100%                                     | 7                                  | 7.00                                  |
| Placements with Siblings          | 37%                                     | 58%                                      | Not Scored                         | Not Scored                            |
| Placements within Legal County    | 14%                                     | 14%                                      | Not Scored                         | Not Scored                            |
| Well-Being Sub-Total              |                                         |                                          | 25                                 | 25.00                                 |