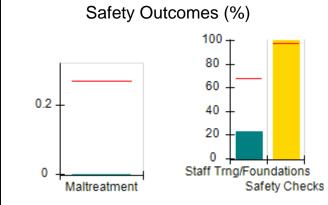

# Performance-Based Placement Measures RBWO Provider GA+SCORECARD - CCI

| Provider/Program Name: A          | Friend's Hou                            | se - (563) - CCI                         |                                    |                                       |
|-----------------------------------|-----------------------------------------|------------------------------------------|------------------------------------|---------------------------------------|
| 111 Henry Pkwy., McDonough, GA 30 | ugh, GA 30253 Quarterly Scores (Grades) |                                          | Current Quarter Score (Grade)      |                                       |
| Phone: 678-432-1630               |                                         | Q1: 104.71 (A+)                          | Q2: 109.41 (A+)                    | 107.11%                               |
| Vendor ID# 35215                  |                                         | Q3: 106.39 (A+)                          | Q4: 107.11 (A+)                    | (A+)                                  |
| Program Census Information:       |                                         | # Children in Care During<br>Quarter: 20 | # Placements During<br>Quarter: 20 | # Children in Care On<br>Last Day: 12 |
|                                   | Avg<br>Performance All<br>CCIs (%)      | Provider<br>Performance (%)*             | Possible Points<br>(Weight)        | Provider Points<br>Earned             |
| OPM Monitoring Reviews            |                                         |                                          |                                    |                                       |
| Annual Comprehensive Reviews      | 88%                                     | 99%                                      | 25                                 | 24.73                                 |
| Safety Reviews                    | 94%                                     | 99%                                      | 15                                 | 14.82                                 |
| Monitoring Sub-Total              |                                         |                                          | 40                                 | 39.56                                 |
| CCI Safety Outcomes               |                                         |                                          |                                    |                                       |
| Incidence of Maltreatment         | 0.27%                                   | No Substantiated<br>Reports              | 10                                 | 10.00                                 |
| Staff Training/Foundations        | 68%                                     | 96%                                      | 5                                  | 4.80                                  |
| Staff Safety Checks               | 98%                                     | 100%                                     | 5                                  | 5.00                                  |
| Safety Sub-Total                  |                                         |                                          | 20                                 | 19.80                                 |
| CCI Permanency Outcomes           |                                         |                                          |                                    |                                       |
| Placement Stability               | 90%                                     | 85%                                      | 15                                 | 12.75                                 |
| Permanency Sub-Total              |                                         |                                          | 15                                 | 12.75                                 |
| CCI Well-Being Outcomes           |                                         |                                          |                                    |                                       |
| EPSDT Medical Visits              | 93%                                     | 100%                                     | 4                                  | 4.00                                  |
| EPSDT Dental Visits               | 91%                                     | 100%                                     | 4                                  | 4.00                                  |
| Academic Supports                 | 76%                                     | 100%                                     | 3                                  | 3.00                                  |
| Provider ECEM Visits              | 70%                                     | 100%                                     | 7                                  | 7.00                                  |
| Provider General Contacts         | 67%                                     | 100%                                     | 7                                  | 7.00                                  |
| Placements with Siblings          | 37%                                     | 58%                                      | Not Scored                         | Not Scored                            |
| Placements within Legal County    | 14%                                     | 14%                                      | Not Scored                         | Not Scored                            |
| Well-Being Sub-Total              |                                         |                                          | 25                                 | 25.00                                 |