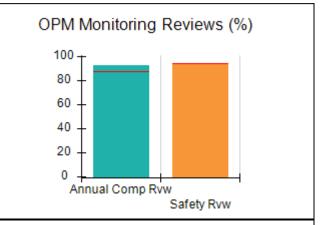

# Performance-Based Placement Measures RBWO Provider GA+SCORECARD - CCI

| Provider/Program Name: A          | Friend's Hou                            | se - (563) - CCI                         |                                    |                                       |
|-----------------------------------|-----------------------------------------|------------------------------------------|------------------------------------|---------------------------------------|
| 111 Henry Pkwy., McDonough, GA 30 | ugh, GA 30253 Quarterly Scores (Grades) |                                          | Current Quarter Score (Grade)      |                                       |
| Phone: 678-432-1630               |                                         | Q1: 104.71 (A+)                          | Q2: 109.41 (A+)                    | 107.11%                               |
| Vendor ID# 35215                  |                                         | Q3: 106.39 (A+)                          | Q4: 107.11 (A+)                    | (A+)                                  |
| Program Census Information:       |                                         | # Children in Care During<br>Quarter: 20 | # Placements During<br>Quarter: 20 | # Children in Care On<br>Last Day: 12 |
|                                   | Avg<br>Performance All<br>CCIs (%)      | Provider<br>Performance (%)*             | Possible Points<br>(Weight)        | Provider Points<br>Earned             |
| OPM Monitoring Reviews            |                                         |                                          |                                    |                                       |
| Annual Comprehensive Reviews      | 88%                                     | 99%                                      | 25                                 | 24.73                                 |
| Safety Reviews                    | 94%                                     | 99%                                      | 15                                 | 14.82                                 |
| Monitoring Sub-Total              |                                         |                                          | 40                                 | 39.56                                 |
| CCI Safety Outcomes               |                                         |                                          |                                    |                                       |
| Incidence of Maltreatment         | 0.27%                                   | No Substantiated<br>Reports              | 10                                 | 10.00                                 |
| Staff Training/Foundations        | 68%                                     | 96%                                      | 5                                  | 4.80                                  |
| Staff Safety Checks               | 98%                                     | 100%                                     | 5                                  | 5.00                                  |
| Safety Sub-Total                  |                                         |                                          | 20                                 | 19.80                                 |
| CCI Permanency Outcomes           |                                         |                                          |                                    |                                       |
| Placement Stability               | 90%                                     | 85%                                      | 15                                 | 12.75                                 |
| Permanency Sub-Total              |                                         |                                          | 15                                 | 12.75                                 |
| CCI Well-Being Outcomes           |                                         |                                          |                                    |                                       |
| EPSDT Medical Visits              | 93%                                     | 100%                                     | 4                                  | 4.00                                  |
| EPSDT Dental Visits               | 91%                                     | 100%                                     | 4                                  | 4.00                                  |
| Academic Supports                 | 76%                                     | 100%                                     | 3                                  | 3.00                                  |
| Provider ECEM Visits              | 70%                                     | 100%                                     | 7                                  | 7.00                                  |
| Provider General Contacts         | 67%                                     | 100%                                     | 7                                  | 7.00                                  |
| Placements with Siblings          | 37%                                     | 58%                                      | Not Scored                         | Not Scored                            |
| Placements within Legal County    | 14%                                     | 14%                                      | Not Scored                         | Not Scored                            |
| Well-Being Sub-Total              |                                         |                                          | 25                                 | 25.00                                 |