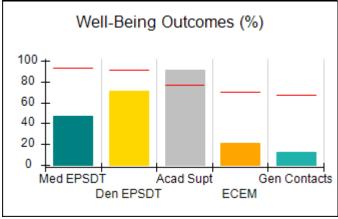

# Performance-Based Placement Measures RBWO Provider GA+SCORECARD - CCI

| Provider/Program Name: A          | Friend's Hou                            | se - (563) - CCI                         |                                    |                                       |
|-----------------------------------|-----------------------------------------|------------------------------------------|------------------------------------|---------------------------------------|
| 111 Henry Pkwy., McDonough, GA 30 | ugh, GA 30253 Quarterly Scores (Grades) |                                          | Current Quarter Score (Grade)      |                                       |
| Phone: 678-432-1630               |                                         | Q1: 104.71 (A+)                          | Q2: 109.41 (A+)                    | 107.11%                               |
| Vendor ID# 35215                  |                                         | Q3: 106.39 (A+)                          | Q4: 107.11 (A+)                    | (A+)                                  |
| Program Census Information:       |                                         | # Children in Care During<br>Quarter: 20 | # Placements During<br>Quarter: 20 | # Children in Care On<br>Last Day: 12 |
|                                   | Avg<br>Performance All<br>CCIs (%)      | Provider<br>Performance (%)*             | Possible Points<br>(Weight)        | Provider Points<br>Earned             |
| OPM Monitoring Reviews            |                                         |                                          |                                    |                                       |
| Annual Comprehensive Reviews      | 88%                                     | 99%                                      | 25                                 | 24.73                                 |
| Safety Reviews                    | 94%                                     | 99%                                      | 15                                 | 14.82                                 |
| Monitoring Sub-Total              |                                         |                                          | 40                                 | 39.56                                 |
| CCI Safety Outcomes               |                                         |                                          |                                    |                                       |
| Incidence of Maltreatment         | 0.27%                                   | No Substantiated<br>Reports              | 10                                 | 10.00                                 |
| Staff Training/Foundations        | 68%                                     | 96%                                      | 5                                  | 4.80                                  |
| Staff Safety Checks               | 98%                                     | 100%                                     | 5                                  | 5.00                                  |
| Safety Sub-Total                  |                                         |                                          | 20                                 | 19.80                                 |
| CCI Permanency Outcomes           |                                         |                                          |                                    |                                       |
| Placement Stability               | 90%                                     | 85%                                      | 15                                 | 12.75                                 |
| Permanency Sub-Total              |                                         |                                          | 15                                 | 12.75                                 |
| CCI Well-Being Outcomes           |                                         |                                          |                                    |                                       |
| EPSDT Medical Visits              | 93%                                     | 100%                                     | 4                                  | 4.00                                  |
| EPSDT Dental Visits               | 91%                                     | 100%                                     | 4                                  | 4.00                                  |
| Academic Supports                 | 76%                                     | 100%                                     | 3                                  | 3.00                                  |
| Provider ECEM Visits              | 70%                                     | 100%                                     | 7                                  | 7.00                                  |
| Provider General Contacts         | 67%                                     | 100%                                     | 7                                  | 7.00                                  |
| Placements with Siblings          | 37%                                     | 58%                                      | Not Scored                         | Not Scored                            |
| Placements within Legal County    | 14%                                     | 14%                                      | Not Scored                         | Not Scored                            |
| Well-Being Sub-Total              |                                         |                                          | 25                                 | 25.00                                 |