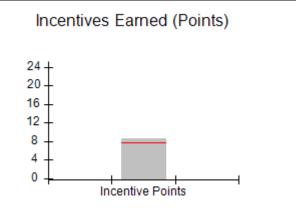

## **Quarterly Provider Comparisons to All CCIs**

indicates average for all CCIs

## Provider/Program Name: A Friend's House - (563) - CCI

| Program Census Information:                                                                                 |                                         | # Children in Care During<br>Quarter: 20 | # Placements During<br>Quarter: 20 | # Children in Care On<br>Last Day: 12 |
|-------------------------------------------------------------------------------------------------------------|-----------------------------------------|------------------------------------------|------------------------------------|---------------------------------------|
| CCI Incentive Credits                                                                                       | Avg<br>Performance All<br>CCIs (Points) | Provider<br>Performance (%)*             | Possible Points<br>(Weight)        | Provider Points<br>Earned             |
| Early EPSDT Medical Visits                                                                                  |                                         | 100%                                     | 2                                  | 2.00                                  |
| Early EPSDT Dental Visits                                                                                   |                                         | 100%                                     | 2                                  | 2.00                                  |
| Permanency Contacts                                                                                         |                                         | 100%                                     | 5                                  | 5.00                                  |
| Additional Academic Supports                                                                                |                                         | 100%                                     | 2                                  | 2.00                                  |
| Active Agency Accreditation                                                                                 |                                         | 0%                                       | 4                                  | 0.00                                  |
| Staff Clinical Licensure                                                                                    |                                         | 0%                                       | 5                                  | 0.00                                  |
| Behavior Management (threshold = 0)                                                                         |                                         | 100%                                     | 4                                  | 4.00                                  |
| Incentives Total                                                                                            | 7.72                                    |                                          | 24                                 | 15.00                                 |
| Maximum total                                                                                               | combined incentive                      | credit allowed is 10 points.             | Incentives Awarded                 | 10.00                                 |
| Performance calculation descriptions can be found in the FY 2018 RBWO PBP Measurements and Standards Guide. |                                         |                                          |                                    |                                       |