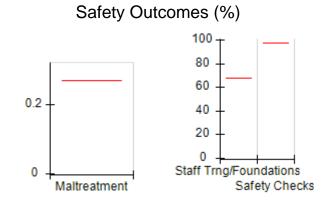

# Performance-Based Placement Measures RBWO Provider GA+SCORECARD - CCI

| Provider/Program Name: A          | Friend's Hou                            | se - (563) - CCI                         |                                    |                                       |
|-----------------------------------|-----------------------------------------|------------------------------------------|------------------------------------|---------------------------------------|
| 111 Henry Pkwy., McDonough, GA 30 | ugh, GA 30253 Quarterly Scores (Grades) |                                          | Current Quarter Score (Grade)      |                                       |
| Phone: 678-432-1630               |                                         | Q1: 104.71 (A+)                          | Q2: 109.41 (A+)                    | 107.11%                               |
| Vendor ID# 35215                  |                                         | Q3: 106.39 (A+)                          | Q4: 107.11 (A+)                    | (A+)                                  |
| Program Census Information:       |                                         | # Children in Care During<br>Quarter: 20 | # Placements During<br>Quarter: 20 | # Children in Care On<br>Last Day: 12 |
|                                   | Avg<br>Performance All<br>CCIs (%)      | Provider<br>Performance (%)*             | Possible Points<br>(Weight)        | Provider Points<br>Earned             |
| OPM Monitoring Reviews            |                                         |                                          |                                    |                                       |
| Annual Comprehensive Reviews      | 88%                                     | 99%                                      | 25                                 | 24.73                                 |
| Safety Reviews                    | 94%                                     | 99%                                      | 15                                 | 14.82                                 |
| Monitoring Sub-Total              |                                         |                                          | 40                                 | 39.56                                 |
| CCI Safety Outcomes               |                                         |                                          |                                    |                                       |
| Incidence of Maltreatment         | 0.27%                                   | No Substantiated<br>Reports              | 10                                 | 10.00                                 |
| Staff Training/Foundations        | 68%                                     | 96%                                      | 5                                  | 4.80                                  |
| Staff Safety Checks               | 98%                                     | 100%                                     | 5                                  | 5.00                                  |
| Safety Sub-Total                  |                                         |                                          | 20                                 | 19.80                                 |
| CCI Permanency Outcomes           |                                         |                                          |                                    |                                       |
| Placement Stability               | 90%                                     | 85%                                      | 15                                 | 12.75                                 |
| Permanency Sub-Total              |                                         |                                          | 15                                 | 12.75                                 |
| CCI Well-Being Outcomes           |                                         |                                          |                                    |                                       |
| EPSDT Medical Visits              | 93%                                     | 100%                                     | 4                                  | 4.00                                  |
| EPSDT Dental Visits               | 91%                                     | 100%                                     | 4                                  | 4.00                                  |
| Academic Supports                 | 76%                                     | 100%                                     | 3                                  | 3.00                                  |
| Provider ECEM Visits              | 70%                                     | 100%                                     | 7                                  | 7.00                                  |
| Provider General Contacts         | 67%                                     | 100%                                     | 7                                  | 7.00                                  |
| Placements with Siblings          | 37%                                     | 58%                                      | Not Scored                         | Not Scored                            |
| Placements within Legal County    | 14%                                     | 14%                                      | Not Scored                         | Not Scored                            |
| Well-Being Sub-Total              |                                         |                                          | 25                                 | 25.00                                 |