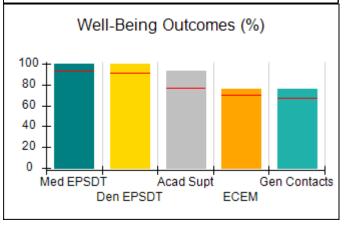

# Performance-Based Placement Measures RBWO Provider GA+SCORECARD - CCI

| Provider/Program Name: A          | Friend's Hou                            | se - (563) - CCI                         |                                    |                                       |
|-----------------------------------|-----------------------------------------|------------------------------------------|------------------------------------|---------------------------------------|
| 111 Henry Pkwy., McDonough, GA 30 | ugh, GA 30253 Quarterly Scores (Grades) |                                          | Current Quarter Score (Grade)      |                                       |
| Phone: 678-432-1630               |                                         | Q1: 104.71 (A+)                          | Q2: 109.41 (A+)                    | 107.11%                               |
| Vendor ID# 35215                  |                                         | Q3: 106.39 (A+)                          | Q4: 107.11 (A+)                    | (A+)                                  |
| Program Census Information:       |                                         | # Children in Care During<br>Quarter: 20 | # Placements During<br>Quarter: 20 | # Children in Care On<br>Last Day: 12 |
|                                   | Avg<br>Performance All<br>CCIs (%)      | Provider<br>Performance (%)*             | Possible Points<br>(Weight)        | Provider Points<br>Earned             |
| OPM Monitoring Reviews            |                                         |                                          |                                    |                                       |
| Annual Comprehensive Reviews      | 88%                                     | 99%                                      | 25                                 | 24.73                                 |
| Safety Reviews                    | 94%                                     | 99%                                      | 15                                 | 14.82                                 |
| Monitoring Sub-Total              |                                         |                                          | 40                                 | 39.56                                 |
| CCI Safety Outcomes               |                                         |                                          |                                    |                                       |
| Incidence of Maltreatment         | 0.27%                                   | No Substantiated<br>Reports              | 10                                 | 10.00                                 |
| Staff Training/Foundations        | 68%                                     | 96%                                      | 5                                  | 4.80                                  |
| Staff Safety Checks               | 98%                                     | 100%                                     | 5                                  | 5.00                                  |
| Safety Sub-Total                  |                                         |                                          | 20                                 | 19.80                                 |
| CCI Permanency Outcomes           |                                         |                                          |                                    |                                       |
| Placement Stability               | 90%                                     | 85%                                      | 15                                 | 12.75                                 |
| Permanency Sub-Total              |                                         |                                          | 15                                 | 12.75                                 |
| CCI Well-Being Outcomes           |                                         |                                          |                                    |                                       |
| EPSDT Medical Visits              | 93%                                     | 100%                                     | 4                                  | 4.00                                  |
| EPSDT Dental Visits               | 91%                                     | 100%                                     | 4                                  | 4.00                                  |
| Academic Supports                 | 76%                                     | 100%                                     | 3                                  | 3.00                                  |
| Provider ECEM Visits              | 70%                                     | 100%                                     | 7                                  | 7.00                                  |
| Provider General Contacts         | 67%                                     | 100%                                     | 7                                  | 7.00                                  |
| Placements with Siblings          | 37%                                     | 58%                                      | Not Scored                         | Not Scored                            |
| Placements within Legal County    | 14%                                     | 14%                                      | Not Scored                         | Not Scored                            |
| Well-Being Sub-Total              |                                         |                                          | 25                                 | 25.00                                 |