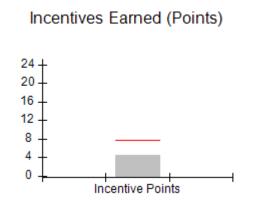

| Monitoring & Outcomes: Possible Points = 100 | Points Earned = 97.11 |           |
|----------------------------------------------|-----------------------|-----------|
| Score Before                                 | Incentives Credit     | 97.11%    |
| Inc                                          | entives Awarded       | 10.00 pts |
|                                              | PBP Verification      | N/A pts   |
|                                              | Total Score           | 107.11%   |