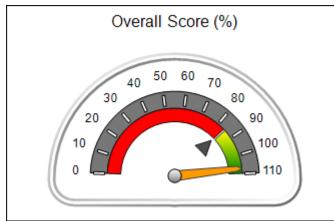

# **Performance-Based Placement Measures** RBWO Provider GA+SCORECARD - CCI

Report Quarter: Q4 FY2018

| Provider/Program Name: A Friend's House - (563) - CCI                                          |                                                                                  |                                                                                                                                           |  |  |  |  |
|------------------------------------------------------------------------------------------------|----------------------------------------------------------------------------------|-------------------------------------------------------------------------------------------------------------------------------------------|--|--|--|--|
| 111 Henry Pkwy., McDonough, GA 30253 Quarterly Scores (Grades) Current Quarter Scores (Grades) |                                                                                  |                                                                                                                                           |  |  |  |  |
| Q1: 104.71 (A+)                                                                                | Q2: 109.41 (A+)                                                                  | 107.11%                                                                                                                                   |  |  |  |  |
| Q3: 106.39 (A+)                                                                                | Q4: 107.11 (A+)                                                                  | (A+)                                                                                                                                      |  |  |  |  |
| # Children in Care During<br>Quarter: 20                                                       | # Placements During<br>Quarter: 20                                               | # Children in Care On Last<br>Day: 12                                                                                                     |  |  |  |  |
|                                                                                                | Quarterly Sco<br>Q1: 104.71 (A+)<br>Q3: 106.39 (A+)<br># Children in Care During | Quarterly Scores (Grades)  Q1: 104.71 (A+) Q2: 109.41 (A+) Q3: 106.39 (A+) Q4: 107.11 (A+)  # Children in Care During # Placements During |  |  |  |  |

# Performance-Based Placement Measures RBWO Provider GA+SCORECARD - CCI

| Provider/Program Name: A          | Friend's Hou                            | se - (563) - CCI                         |                                    |                                       |
|-----------------------------------|-----------------------------------------|------------------------------------------|------------------------------------|---------------------------------------|
| 111 Henry Pkwy., McDonough, GA 30 | ugh, GA 30253 Quarterly Scores (Grades) |                                          | Current Quarter Score (Grade)      |                                       |
| Phone: 678-432-1630               |                                         | Q1: 104.71 (A+)                          | Q2: 109.41 (A+)                    | 107.11%                               |
| Vendor ID# 35215                  |                                         | Q3: 106.39 (A+)                          | Q4: 107.11 (A+)                    | (A+)                                  |
| Program Census Information:       |                                         | # Children in Care During<br>Quarter: 20 | # Placements During<br>Quarter: 20 | # Children in Care On<br>Last Day: 12 |
|                                   | Avg<br>Performance All<br>CCIs (%)      | Provider<br>Performance (%)*             | Possible Points<br>(Weight)        | Provider Points<br>Earned             |
| OPM Monitoring Reviews            |                                         |                                          |                                    |                                       |
| Annual Comprehensive Reviews      | 88%                                     | 99%                                      | 25                                 | 24.73                                 |
| Safety Reviews                    | 94%                                     | 99%                                      | 15                                 | 14.82                                 |
| Monitoring Sub-Total              |                                         |                                          | 40                                 | 39.56                                 |
| CCI Safety Outcomes               |                                         |                                          |                                    |                                       |
| Incidence of Maltreatment         | 0.27%                                   | No Substantiated<br>Reports              | 10                                 | 10.00                                 |
| Staff Training/Foundations        | 68%                                     | 96%                                      | 5                                  | 4.80                                  |
| Staff Safety Checks               | 98%                                     | 100%                                     | 5                                  | 5.00                                  |
| Safety Sub-Total                  |                                         |                                          | 20                                 | 19.80                                 |
| CCI Permanency Outcomes           |                                         |                                          |                                    |                                       |
| Placement Stability               | 90%                                     | 85%                                      | 15                                 | 12.75                                 |
| Permanency Sub-Total              |                                         |                                          | 15                                 | 12.75                                 |
| CCI Well-Being Outcomes           |                                         |                                          |                                    |                                       |
| EPSDT Medical Visits              | 93%                                     | 100%                                     | 4                                  | 4.00                                  |
| EPSDT Dental Visits               | 91%                                     | 100%                                     | 4                                  | 4.00                                  |
| Academic Supports                 | 76%                                     | 100%                                     | 3                                  | 3.00                                  |
| Provider ECEM Visits              | 70%                                     | 100%                                     | 7                                  | 7.00                                  |
| Provider General Contacts         | 67%                                     | 100%                                     | 7                                  | 7.00                                  |
| Placements with Siblings          | 37%                                     | 58%                                      | Not Scored                         | Not Scored                            |
| Placements within Legal County    | 14%                                     | 14%                                      | Not Scored                         | Not Scored                            |
| Well-Being Sub-Total              |                                         |                                          | 25                                 | 25.00                                 |

| Monitoring & Outcomes: Possible Points = 100 | Points Earned = 97.11 |           |
|----------------------------------------------|-----------------------|-----------|
| Score Before                                 | Incentives Credit     | 97.11%    |
| Inc                                          | entives Awarded       | 10.00 pts |
|                                              | PBP Verification      | N/A pts   |
|                                              | Total Score           | 107.11%   |