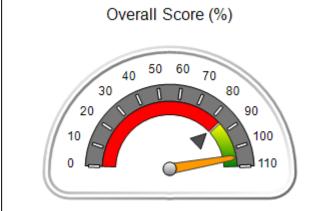

# **Performance-Based Placement Measures** RBWO Provider GA+SCORECARD - CCI

Report Quarter: Q4 FY2018

| Provider/Program Name: A Friend's House - (563) - CCI                                          |                                                                                  |                                                                                                                                           |  |  |  |  |
|------------------------------------------------------------------------------------------------|----------------------------------------------------------------------------------|-------------------------------------------------------------------------------------------------------------------------------------------|--|--|--|--|
| 111 Henry Pkwy., McDonough, GA 30253 Quarterly Scores (Grades) Current Quarter Scores (Grades) |                                                                                  |                                                                                                                                           |  |  |  |  |
| Q1: 104.71 (A+)                                                                                | Q2: 109.41 (A+)                                                                  | 107.11%                                                                                                                                   |  |  |  |  |
| Q3: 106.39 (A+)                                                                                | Q4: 107.11 (A+)                                                                  | (A+)                                                                                                                                      |  |  |  |  |
| # Children in Care During<br>Quarter: 20                                                       | # Placements During<br>Quarter: 20                                               | # Children in Care On Last<br>Day: 12                                                                                                     |  |  |  |  |
|                                                                                                | Quarterly Sco<br>Q1: 104.71 (A+)<br>Q3: 106.39 (A+)<br># Children in Care During | Quarterly Scores (Grades)  Q1: 104.71 (A+) Q2: 109.41 (A+) Q3: 106.39 (A+) Q4: 107.11 (A+)  # Children in Care During # Placements During |  |  |  |  |

## **Quarterly Provider Comparisons to All CCIs**

indicates average for all CCIs

# Performance-Based Placement Measures RBWO Provider GA+SCORECARD - CCI

| Provider/Program Name: A          | Friend's Hou                            | se - (563) - CCI                         |                                    |                                       |
|-----------------------------------|-----------------------------------------|------------------------------------------|------------------------------------|---------------------------------------|
| 111 Henry Pkwy., McDonough, GA 30 | ugh, GA 30253 Quarterly Scores (Grades) |                                          | Current Quarter Score (Grade)      |                                       |
| Phone: 678-432-1630               |                                         | Q1: 104.71 (A+)                          | Q2: 109.41 (A+)                    | 107.11%                               |
| Vendor ID# 35215                  |                                         | Q3: 106.39 (A+)                          | Q4: 107.11 (A+)                    | (A+)                                  |
| Program Census Information:       |                                         | # Children in Care During<br>Quarter: 20 | # Placements During<br>Quarter: 20 | # Children in Care On<br>Last Day: 12 |
|                                   | Avg<br>Performance All<br>CCIs (%)      | Provider<br>Performance (%)*             | Possible Points<br>(Weight)        | Provider Points<br>Earned             |
| OPM Monitoring Reviews            |                                         |                                          |                                    |                                       |
| Annual Comprehensive Reviews      | 88%                                     | 99%                                      | 25                                 | 24.73                                 |
| Safety Reviews                    | 94%                                     | 99%                                      | 15                                 | 14.82                                 |
| Monitoring Sub-Total              |                                         |                                          | 40                                 | 39.56                                 |
| CCI Safety Outcomes               |                                         |                                          |                                    |                                       |
| Incidence of Maltreatment         | 0.27%                                   | No Substantiated<br>Reports              | 10                                 | 10.00                                 |
| Staff Training/Foundations        | 68%                                     | 96%                                      | 5                                  | 4.80                                  |
| Staff Safety Checks               | 98%                                     | 100%                                     | 5                                  | 5.00                                  |
| Safety Sub-Total                  |                                         |                                          | 20                                 | 19.80                                 |
| CCI Permanency Outcomes           |                                         |                                          |                                    |                                       |
| Placement Stability               | 90%                                     | 85%                                      | 15                                 | 12.75                                 |
| Permanency Sub-Total              |                                         |                                          | 15                                 | 12.75                                 |
| CCI Well-Being Outcomes           |                                         |                                          |                                    |                                       |
| EPSDT Medical Visits              | 93%                                     | 100%                                     | 4                                  | 4.00                                  |
| EPSDT Dental Visits               | 91%                                     | 100%                                     | 4                                  | 4.00                                  |
| Academic Supports                 | 76%                                     | 100%                                     | 3                                  | 3.00                                  |
| Provider ECEM Visits              | 70%                                     | 100%                                     | 7                                  | 7.00                                  |
| Provider General Contacts         | 67%                                     | 100%                                     | 7                                  | 7.00                                  |
| Placements with Siblings          | 37%                                     | 58%                                      | Not Scored                         | Not Scored                            |
| Placements within Legal County    | 14%                                     | 14%                                      | Not Scored                         | Not Scored                            |
| Well-Being Sub-Total              |                                         |                                          | 25                                 | 25.00                                 |

| Monitoring & Outcomes: Possible Points = 100 | Points Earned = 97.11 |           |
|----------------------------------------------|-----------------------|-----------|
| Score Before                                 | Incentives Credit     | 97.11%    |
| Inc                                          | entives Awarded       | 10.00 pts |
|                                              | PBP Verification      | N/A pts   |
|                                              | Total Score           | 107.11%   |