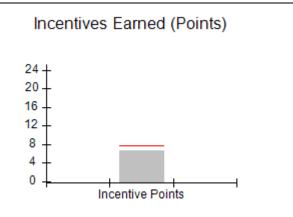

| Monitoring & Outcomes: Possible Points = 100 | Points Earned = 97.11 |           |
|----------------------------------------------|-----------------------|-----------|
| Score Before                                 | Incentives Credit     | 97.11%    |
| Inc                                          | entives Awarded       | 10.00 pts |
|                                              | PBP Verification      | N/A pts   |
|                                              | Total Score           | 107.11%   |