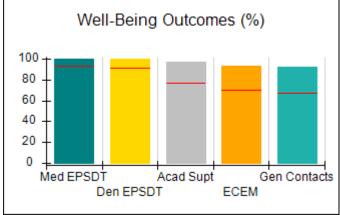

# Performance-Based Placement Measures RBWO Provider GA+SCORECARD - CCI

| Provider/Program Name: A          | Friend's Hou                            | se - (563) - CCI                         |                                    |                                       |
|-----------------------------------|-----------------------------------------|------------------------------------------|------------------------------------|---------------------------------------|
| 111 Henry Pkwy., McDonough, GA 30 | ugh, GA 30253 Quarterly Scores (Grades) |                                          | Current Quarter Score (Grade)      |                                       |
| Phone: 678-432-1630               |                                         | Q1: 104.71 (A+)                          | Q2: 109.41 (A+)                    | 107.11%                               |
| Vendor ID# 35215                  |                                         | Q3: 106.39 (A+)                          | Q4: 107.11 (A+)                    | (A+)                                  |
| Program Census Information:       |                                         | # Children in Care During<br>Quarter: 20 | # Placements During<br>Quarter: 20 | # Children in Care On<br>Last Day: 12 |
|                                   | Avg<br>Performance All<br>CCIs (%)      | Provider<br>Performance (%)*             | Possible Points<br>(Weight)        | Provider Points<br>Earned             |
| OPM Monitoring Reviews            |                                         |                                          |                                    |                                       |
| Annual Comprehensive Reviews      | 88%                                     | 99%                                      | 25                                 | 24.73                                 |
| Safety Reviews                    | 94%                                     | 99%                                      | 15                                 | 14.82                                 |
| Monitoring Sub-Total              |                                         |                                          | 40                                 | 39.56                                 |
| CCI Safety Outcomes               |                                         |                                          |                                    |                                       |
| Incidence of Maltreatment         | 0.27%                                   | No Substantiated<br>Reports              | 10                                 | 10.00                                 |
| Staff Training/Foundations        | 68%                                     | 96%                                      | 5                                  | 4.80                                  |
| Staff Safety Checks               | 98%                                     | 100%                                     | 5                                  | 5.00                                  |
| Safety Sub-Total                  |                                         |                                          | 20                                 | 19.80                                 |
| CCI Permanency Outcomes           |                                         |                                          |                                    |                                       |
| Placement Stability               | 90%                                     | 85%                                      | 15                                 | 12.75                                 |
| Permanency Sub-Total              |                                         |                                          | 15                                 | 12.75                                 |
| CCI Well-Being Outcomes           |                                         |                                          |                                    |                                       |
| EPSDT Medical Visits              | 93%                                     | 100%                                     | 4                                  | 4.00                                  |
| EPSDT Dental Visits               | 91%                                     | 100%                                     | 4                                  | 4.00                                  |
| Academic Supports                 | 76%                                     | 100%                                     | 3                                  | 3.00                                  |
| Provider ECEM Visits              | 70%                                     | 100%                                     | 7                                  | 7.00                                  |
| Provider General Contacts         | 67%                                     | 100%                                     | 7                                  | 7.00                                  |
| Placements with Siblings          | 37%                                     | 58%                                      | Not Scored                         | Not Scored                            |
| Placements within Legal County    | 14%                                     | 14%                                      | Not Scored                         | Not Scored                            |
| Well-Being Sub-Total              |                                         |                                          | 25                                 | 25.00                                 |