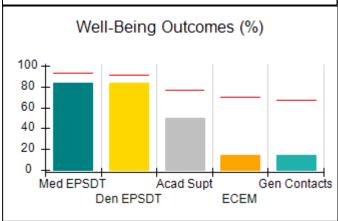

# Performance-Based Placement Measures RBWO Provider GA+SCORECARD - CCI

| Provider/Program Name: A          | Friend's Hou                            | se - (563) - CCI                         |                                    |                                       |
|-----------------------------------|-----------------------------------------|------------------------------------------|------------------------------------|---------------------------------------|
| 111 Henry Pkwy., McDonough, GA 30 | ugh, GA 30253 Quarterly Scores (Grades) |                                          | Current Quarter Score (Grade)      |                                       |
| Phone: 678-432-1630               |                                         | Q1: 104.71 (A+)                          | Q2: 109.41 (A+)                    | 107.11%                               |
| Vendor ID# 35215                  |                                         | Q3: 106.39 (A+)                          | Q4: 107.11 (A+)                    | (A+)                                  |
| Program Census Information:       |                                         | # Children in Care During<br>Quarter: 20 | # Placements During<br>Quarter: 20 | # Children in Care On<br>Last Day: 12 |
|                                   | Avg<br>Performance All<br>CCIs (%)      | Provider<br>Performance (%)*             | Possible Points<br>(Weight)        | Provider Points<br>Earned             |
| OPM Monitoring Reviews            |                                         |                                          |                                    |                                       |
| Annual Comprehensive Reviews      | 88%                                     | 99%                                      | 25                                 | 24.73                                 |
| Safety Reviews                    | 94%                                     | 99%                                      | 15                                 | 14.82                                 |
| Monitoring Sub-Total              |                                         |                                          | 40                                 | 39.56                                 |
| CCI Safety Outcomes               |                                         |                                          |                                    |                                       |
| Incidence of Maltreatment         | 0.27%                                   | No Substantiated<br>Reports              | 10                                 | 10.00                                 |
| Staff Training/Foundations        | 68%                                     | 96%                                      | 5                                  | 4.80                                  |
| Staff Safety Checks               | 98%                                     | 100%                                     | 5                                  | 5.00                                  |
| Safety Sub-Total                  |                                         |                                          | 20                                 | 19.80                                 |
| CCI Permanency Outcomes           |                                         |                                          |                                    |                                       |
| Placement Stability               | 90%                                     | 85%                                      | 15                                 | 12.75                                 |
| Permanency Sub-Total              |                                         |                                          | 15                                 | 12.75                                 |
| CCI Well-Being Outcomes           |                                         |                                          |                                    |                                       |
| EPSDT Medical Visits              | 93%                                     | 100%                                     | 4                                  | 4.00                                  |
| EPSDT Dental Visits               | 91%                                     | 100%                                     | 4                                  | 4.00                                  |
| Academic Supports                 | 76%                                     | 100%                                     | 3                                  | 3.00                                  |
| Provider ECEM Visits              | 70%                                     | 100%                                     | 7                                  | 7.00                                  |
| Provider General Contacts         | 67%                                     | 100%                                     | 7                                  | 7.00                                  |
| Placements with Siblings          | 37%                                     | 58%                                      | Not Scored                         | Not Scored                            |
| Placements within Legal County    | 14%                                     | 14%                                      | Not Scored                         | Not Scored                            |
| Well-Being Sub-Total              |                                         |                                          | 25                                 | 25.00                                 |