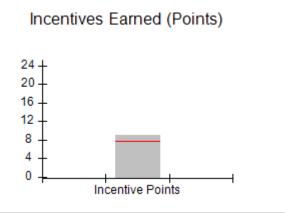

| Monitoring & Outcomes: Possible Points = 100 | Points Earned = 97.11 |           |
|----------------------------------------------|-----------------------|-----------|
| Score Before                                 | Incentives Credit     | 97.11%    |
| Inc                                          | entives Awarded       | 10.00 pts |
|                                              | PBP Verification      | N/A pts   |
|                                              | Total Score           | 107.11%   |