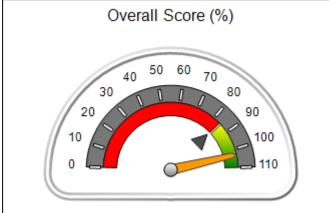

# **Performance-Based Placement Measures** RBWO Provider GA+SCORECARD - CCI

Report Quarter: Q4 FY2018

| Provider/Program Name: A Friend's House - (563) - CCI                                          |                                                                                  |                                                                                                                                           |  |  |  |  |
|------------------------------------------------------------------------------------------------|----------------------------------------------------------------------------------|-------------------------------------------------------------------------------------------------------------------------------------------|--|--|--|--|
| 111 Henry Pkwy., McDonough, GA 30253 Quarterly Scores (Grades) Current Quarter Scores (Grades) |                                                                                  |                                                                                                                                           |  |  |  |  |
| Q1: 104.71 (A+)                                                                                | Q2: 109.41 (A+)                                                                  | 107.11%                                                                                                                                   |  |  |  |  |
| Q3: 106.39 (A+)                                                                                | Q4: 107.11 (A+)                                                                  | (A+)                                                                                                                                      |  |  |  |  |
| # Children in Care During<br>Quarter: 20                                                       | # Placements During<br>Quarter: 20                                               | # Children in Care On Last<br>Day: 12                                                                                                     |  |  |  |  |
|                                                                                                | Quarterly Sco<br>Q1: 104.71 (A+)<br>Q3: 106.39 (A+)<br># Children in Care During | Quarterly Scores (Grades)  Q1: 104.71 (A+) Q2: 109.41 (A+) Q3: 106.39 (A+) Q4: 107.11 (A+)  # Children in Care During # Placements During |  |  |  |  |

# Performance-Based Placement Measures RBWO Provider GA+SCORECARD - CCI

| Provider/Program Name: A          | Friend's Hou                            | se - (563) - CCI                         |                                    |                                       |
|-----------------------------------|-----------------------------------------|------------------------------------------|------------------------------------|---------------------------------------|
| 111 Henry Pkwy., McDonough, GA 30 | ugh, GA 30253 Quarterly Scores (Grades) |                                          | Current Quarter Score (Grade)      |                                       |
| Phone: 678-432-1630               |                                         | Q1: 104.71 (A+)                          | Q2: 109.41 (A+)                    | 107.11%                               |
| Vendor ID# 35215                  |                                         | Q3: 106.39 (A+)                          | Q4: 107.11 (A+)                    | (A+)                                  |
| Program Census Information:       |                                         | # Children in Care During<br>Quarter: 20 | # Placements During<br>Quarter: 20 | # Children in Care On<br>Last Day: 12 |
|                                   | Avg<br>Performance All<br>CCIs (%)      | Provider<br>Performance (%)*             | Possible Points<br>(Weight)        | Provider Points<br>Earned             |
| OPM Monitoring Reviews            |                                         |                                          |                                    |                                       |
| Annual Comprehensive Reviews      | 88%                                     | 99%                                      | 25                                 | 24.73                                 |
| Safety Reviews                    | 94%                                     | 99%                                      | 15                                 | 14.82                                 |
| Monitoring Sub-Total              |                                         |                                          | 40                                 | 39.56                                 |
| CCI Safety Outcomes               |                                         |                                          |                                    |                                       |
| Incidence of Maltreatment         | 0.27%                                   | No Substantiated<br>Reports              | 10                                 | 10.00                                 |
| Staff Training/Foundations        | 68%                                     | 96%                                      | 5                                  | 4.80                                  |
| Staff Safety Checks               | 98%                                     | 100%                                     | 5                                  | 5.00                                  |
| Safety Sub-Total                  |                                         |                                          | 20                                 | 19.80                                 |
| CCI Permanency Outcomes           |                                         |                                          |                                    |                                       |
| Placement Stability               | 90%                                     | 85%                                      | 15                                 | 12.75                                 |
| Permanency Sub-Total              |                                         |                                          | 15                                 | 12.75                                 |
| CCI Well-Being Outcomes           |                                         |                                          |                                    |                                       |
| EPSDT Medical Visits              | 93%                                     | 100%                                     | 4                                  | 4.00                                  |
| EPSDT Dental Visits               | 91%                                     | 100%                                     | 4                                  | 4.00                                  |
| Academic Supports                 | 76%                                     | 100%                                     | 3                                  | 3.00                                  |
| Provider ECEM Visits              | 70%                                     | 100%                                     | 7                                  | 7.00                                  |
| Provider General Contacts         | 67%                                     | 100%                                     | 7                                  | 7.00                                  |
| Placements with Siblings          | 37%                                     | 58%                                      | Not Scored                         | Not Scored                            |
| Placements within Legal County    | 14%                                     | 14%                                      | Not Scored                         | Not Scored                            |
| Well-Being Sub-Total              |                                         |                                          | 25                                 | 25.00                                 |