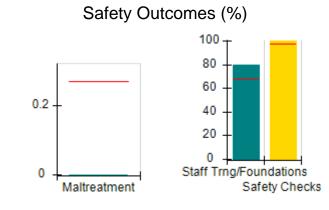

# Performance-Based Placement Measures RBWO Provider GA+SCORECARD - CCI

| Provider/Program Name: A          | Friend's Hou                            | se - (563) - CCI                         |                                    |                                       |
|-----------------------------------|-----------------------------------------|------------------------------------------|------------------------------------|---------------------------------------|
| 111 Henry Pkwy., McDonough, GA 30 | ugh, GA 30253 Quarterly Scores (Grades) |                                          | Current Quarter Score (Grade)      |                                       |
| Phone: 678-432-1630               |                                         | Q1: 104.71 (A+)                          | Q2: 109.41 (A+)                    | 107.11%                               |
| Vendor ID# 35215                  |                                         | Q3: 106.39 (A+)                          | Q4: 107.11 (A+)                    | (A+)                                  |
| Program Census Information:       |                                         | # Children in Care During<br>Quarter: 20 | # Placements During<br>Quarter: 20 | # Children in Care On<br>Last Day: 12 |
|                                   | Avg<br>Performance All<br>CCIs (%)      | Provider<br>Performance (%)*             | Possible Points<br>(Weight)        | Provider Points<br>Earned             |
| OPM Monitoring Reviews            |                                         |                                          |                                    |                                       |
| Annual Comprehensive Reviews      | 88%                                     | 99%                                      | 25                                 | 24.73                                 |
| Safety Reviews                    | 94%                                     | 99%                                      | 15                                 | 14.82                                 |
| Monitoring Sub-Total              |                                         |                                          | 40                                 | 39.56                                 |
| CCI Safety Outcomes               |                                         |                                          |                                    |                                       |
| Incidence of Maltreatment         | 0.27%                                   | No Substantiated<br>Reports              | 10                                 | 10.00                                 |
| Staff Training/Foundations        | 68%                                     | 96%                                      | 5                                  | 4.80                                  |
| Staff Safety Checks               | 98%                                     | 100%                                     | 5                                  | 5.00                                  |
| Safety Sub-Total                  |                                         |                                          | 20                                 | 19.80                                 |
| CCI Permanency Outcomes           |                                         |                                          |                                    |                                       |
| Placement Stability               | 90%                                     | 85%                                      | 15                                 | 12.75                                 |
| Permanency Sub-Total              |                                         |                                          | 15                                 | 12.75                                 |
| CCI Well-Being Outcomes           |                                         |                                          |                                    |                                       |
| EPSDT Medical Visits              | 93%                                     | 100%                                     | 4                                  | 4.00                                  |
| EPSDT Dental Visits               | 91%                                     | 100%                                     | 4                                  | 4.00                                  |
| Academic Supports                 | 76%                                     | 100%                                     | 3                                  | 3.00                                  |
| Provider ECEM Visits              | 70%                                     | 100%                                     | 7                                  | 7.00                                  |
| Provider General Contacts         | 67%                                     | 100%                                     | 7                                  | 7.00                                  |
| Placements with Siblings          | 37%                                     | 58%                                      | Not Scored                         | Not Scored                            |
| Placements within Legal County    | 14%                                     | 14%                                      | Not Scored                         | Not Scored                            |
| Well-Being Sub-Total              |                                         |                                          | 25                                 | 25.00                                 |