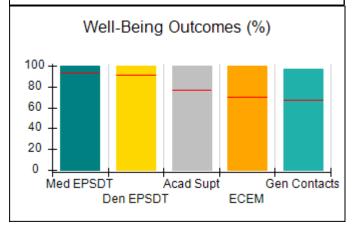

# Performance-Based Placement Measures RBWO Provider GA+SCORECARD - CCI

| Provider/Program Name: A          | Friend's Hou                            | se - (563) - CCI                         |                                    |                                       |
|-----------------------------------|-----------------------------------------|------------------------------------------|------------------------------------|---------------------------------------|
| 111 Henry Pkwy., McDonough, GA 30 | ugh, GA 30253 Quarterly Scores (Grades) |                                          | Current Quarter Score (Grade)      |                                       |
| Phone: 678-432-1630               |                                         | Q1: 104.71 (A+)                          | Q2: 109.41 (A+)                    | 107.11%                               |
| Vendor ID# 35215                  |                                         | Q3: 106.39 (A+)                          | Q4: 107.11 (A+)                    | (A+)                                  |
| Program Census Information:       |                                         | # Children in Care During<br>Quarter: 20 | # Placements During<br>Quarter: 20 | # Children in Care On<br>Last Day: 12 |
|                                   | Avg<br>Performance All<br>CCIs (%)      | Provider<br>Performance (%)*             | Possible Points<br>(Weight)        | Provider Points<br>Earned             |
| OPM Monitoring Reviews            |                                         |                                          |                                    |                                       |
| Annual Comprehensive Reviews      | 88%                                     | 99%                                      | 25                                 | 24.73                                 |
| Safety Reviews                    | 94%                                     | 99%                                      | 15                                 | 14.82                                 |
| Monitoring Sub-Total              |                                         |                                          | 40                                 | 39.56                                 |
| CCI Safety Outcomes               |                                         |                                          |                                    |                                       |
| Incidence of Maltreatment         | 0.27%                                   | No Substantiated<br>Reports              | 10                                 | 10.00                                 |
| Staff Training/Foundations        | 68%                                     | 96%                                      | 5                                  | 4.80                                  |
| Staff Safety Checks               | 98%                                     | 100%                                     | 5                                  | 5.00                                  |
| Safety Sub-Total                  |                                         |                                          | 20                                 | 19.80                                 |
| CCI Permanency Outcomes           |                                         |                                          |                                    |                                       |
| Placement Stability               | 90%                                     | 85%                                      | 15                                 | 12.75                                 |
| Permanency Sub-Total              |                                         |                                          | 15                                 | 12.75                                 |
| CCI Well-Being Outcomes           |                                         |                                          |                                    |                                       |
| EPSDT Medical Visits              | 93%                                     | 100%                                     | 4                                  | 4.00                                  |
| EPSDT Dental Visits               | 91%                                     | 100%                                     | 4                                  | 4.00                                  |
| Academic Supports                 | 76%                                     | 100%                                     | 3                                  | 3.00                                  |
| Provider ECEM Visits              | 70%                                     | 100%                                     | 7                                  | 7.00                                  |
| Provider General Contacts         | 67%                                     | 100%                                     | 7                                  | 7.00                                  |
| Placements with Siblings          | 37%                                     | 58%                                      | Not Scored                         | Not Scored                            |
| Placements within Legal County    | 14%                                     | 14%                                      | Not Scored                         | Not Scored                            |
| Well-Being Sub-Total              |                                         |                                          | 25                                 | 25.00                                 |