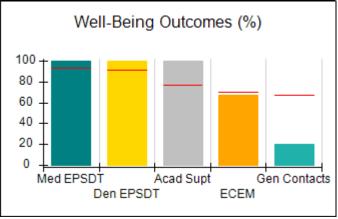

# Performance-Based Placement Measures RBWO Provider GA+SCORECARD - CCI

| Provider/Program Name: A          | Friend's Hou                            | se - (563) - CCI                         |                                    |                                       |
|-----------------------------------|-----------------------------------------|------------------------------------------|------------------------------------|---------------------------------------|
| 111 Henry Pkwy., McDonough, GA 30 | ugh, GA 30253 Quarterly Scores (Grades) |                                          | Current Quarter Score (Grade)      |                                       |
| Phone: 678-432-1630               |                                         | Q1: 104.71 (A+)                          | Q2: 109.41 (A+)                    | 107.11%                               |
| Vendor ID# 35215                  |                                         | Q3: 106.39 (A+)                          | Q4: 107.11 (A+)                    | (A+)                                  |
| Program Census Information:       |                                         | # Children in Care During<br>Quarter: 20 | # Placements During<br>Quarter: 20 | # Children in Care On<br>Last Day: 12 |
|                                   | Avg<br>Performance All<br>CCIs (%)      | Provider<br>Performance (%)*             | Possible Points<br>(Weight)        | Provider Points<br>Earned             |
| OPM Monitoring Reviews            |                                         |                                          |                                    |                                       |
| Annual Comprehensive Reviews      | 88%                                     | 99%                                      | 25                                 | 24.73                                 |
| Safety Reviews                    | 94%                                     | 99%                                      | 15                                 | 14.82                                 |
| Monitoring Sub-Total              |                                         |                                          | 40                                 | 39.56                                 |
| CCI Safety Outcomes               |                                         |                                          |                                    |                                       |
| Incidence of Maltreatment         | 0.27%                                   | No Substantiated<br>Reports              | 10                                 | 10.00                                 |
| Staff Training/Foundations        | 68%                                     | 96%                                      | 5                                  | 4.80                                  |
| Staff Safety Checks               | 98%                                     | 100%                                     | 5                                  | 5.00                                  |
| Safety Sub-Total                  |                                         |                                          | 20                                 | 19.80                                 |
| CCI Permanency Outcomes           |                                         |                                          |                                    |                                       |
| Placement Stability               | 90%                                     | 85%                                      | 15                                 | 12.75                                 |
| Permanency Sub-Total              |                                         |                                          | 15                                 | 12.75                                 |
| CCI Well-Being Outcomes           |                                         |                                          |                                    |                                       |
| EPSDT Medical Visits              | 93%                                     | 100%                                     | 4                                  | 4.00                                  |
| EPSDT Dental Visits               | 91%                                     | 100%                                     | 4                                  | 4.00                                  |
| Academic Supports                 | 76%                                     | 100%                                     | 3                                  | 3.00                                  |
| Provider ECEM Visits              | 70%                                     | 100%                                     | 7                                  | 7.00                                  |
| Provider General Contacts         | 67%                                     | 100%                                     | 7                                  | 7.00                                  |
| Placements with Siblings          | 37%                                     | 58%                                      | Not Scored                         | Not Scored                            |
| Placements within Legal County    | 14%                                     | 14%                                      | Not Scored                         | Not Scored                            |
| Well-Being Sub-Total              |                                         |                                          | 25                                 | 25.00                                 |