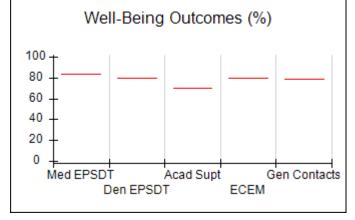

# Performance-Based Placement Measures RBWO Provider GA+SCORECARD - CPA

| Provider/Program Name: All God's Children - (861) - CPA |                                    |                                          |                                    |                                       |  |
|---------------------------------------------------------|------------------------------------|------------------------------------------|------------------------------------|---------------------------------------|--|
| 1671 Meriweather Dr., Watkinsville, C                   | Quarterly Scores (Grades)          |                                          | Current Quarter<br>Score (Grade)   |                                       |  |
| Phone: 706-316-2421                                     |                                    | Q1: 97.83 (A+)                           | Q2: 96.58 (A)                      | 93.30%                                |  |
| Vendor ID# 35219                                        |                                    | Q3: 89.45 (B+)                           | Q4: 93.30 (A-)                     | (A-)                                  |  |
| # New Foster Homes During Quarter: 1                    |                                    | # Children in Care During<br>Quarter: 16 | # Placements During<br>Quarter: 16 | # Children in Care On<br>Last Day: 11 |  |
|                                                         | Avg<br>Performance All<br>CPAs (%) | Provider<br>Performance (%)*             | Possible Points<br>(Weight)        | Provider Points<br>Earned             |  |
| OPM Monitoring Reviews                                  | ,                                  |                                          |                                    |                                       |  |
| Annual Comprehensive Reviews                            | 87%                                | 86%                                      | 25                                 | 21.60                                 |  |
| Safety Reviews                                          | 94%                                | 98%                                      | 15                                 | 14.74                                 |  |
| Monitoring Sub-Total                                    |                                    |                                          | 40                                 | 36.33                                 |  |
| CPA Safety Outcomes                                     |                                    |                                          |                                    |                                       |  |
| Incidence of Maltreatment                               | 0.09%                              | No Substantiated<br>Reports              | 10                                 | 10.00                                 |  |
| Staff Training                                          | 76%                                | 67%                                      | 5                                  | 3.35                                  |  |
| Staff Safety Checks                                     | 94%                                | 100%                                     | 5                                  | 5.00                                  |  |
| Safety Sub-Total                                        |                                    |                                          | 20                                 | 18.35                                 |  |
| CPA Permanency Outcomes                                 |                                    |                                          |                                    |                                       |  |
| Placement Stability                                     | 92%                                | 75%                                      | 15                                 | 11.25                                 |  |
| Permanency Sub-Total                                    |                                    |                                          | 15                                 | 11.25                                 |  |
| CPA Well-Being Outcomes                                 |                                    |                                          |                                    |                                       |  |
| EPSDT Medical Visits                                    | 84%                                | 93%                                      | 4                                  | 3.72                                  |  |
| EPSDT Dental Visits                                     | 80%                                | 79%                                      | 4                                  | 3.16                                  |  |
| Academic Supports                                       | 70%                                | 68%                                      | 3                                  | 2.04                                  |  |
| Provider ECEM Visits                                    | 80%                                | 97%                                      | 7                                  | 6.79                                  |  |
| Provider General Contacts                               | 78%                                | 96%                                      | 7                                  | 6.72                                  |  |
| Placements with Siblings                                | 65%                                | 100%                                     | Not Scored                         | Not Scored                            |  |
| Placements within Legal County                          | 17%                                | 0%                                       | Not Scored                         | Not Scored                            |  |
| Well-Being Sub-Total                                    |                                    |                                          | 25                                 | 22.43                                 |  |
| *Performance calculation descriptions can b             | e found in the FY 20               | 18 RBWO PBP Measureme                    | ents and Standards Guide           |                                       |  |
| Monitoring & Outcome                                    | a. Dagailda Da                     | into 400                                 |                                    |                                       |  |