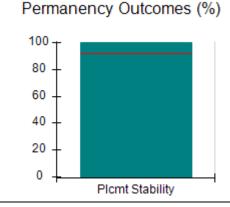

# Performance-Based Placement Measures RBWO Provider GA+SCORECARD - CPA

| Provider/Program Name: All God's Children - (861) - CPA |                                    |                                          |                                    |                                       |  |
|---------------------------------------------------------|------------------------------------|------------------------------------------|------------------------------------|---------------------------------------|--|
| 1671 Meriweather Dr., Watkinsville, C                   | Quarterly Scores (Grades)          |                                          | Current Quarter<br>Score (Grade)   |                                       |  |
| Phone: 706-316-2421                                     |                                    | Q1: 97.83 (A+)                           | Q2: 96.58 (A)                      | 93.30%                                |  |
| Vendor ID# 35219                                        |                                    | Q3: 89.45 (B+)                           | Q4: 93.30 (A-)                     | (A-)                                  |  |
| # New Foster Homes During Quarter: 1                    |                                    | # Children in Care During<br>Quarter: 16 | # Placements During<br>Quarter: 16 | # Children in Care On<br>Last Day: 11 |  |
|                                                         | Avg<br>Performance All<br>CPAs (%) | Provider<br>Performance (%)*             | Possible Points<br>(Weight)        | Provider Points<br>Earned             |  |
| OPM Monitoring Reviews                                  | ,                                  |                                          |                                    |                                       |  |
| Annual Comprehensive Reviews                            | 87%                                | 86%                                      | 25                                 | 21.60                                 |  |
| Safety Reviews                                          | 94%                                | 98%                                      | 15                                 | 14.74                                 |  |
| Monitoring Sub-Total                                    |                                    |                                          | 40                                 | 36.33                                 |  |
| CPA Safety Outcomes                                     |                                    |                                          |                                    |                                       |  |
| Incidence of Maltreatment                               | 0.09%                              | No Substantiated<br>Reports              | 10                                 | 10.00                                 |  |
| Staff Training                                          | 76%                                | 67%                                      | 5                                  | 3.35                                  |  |
| Staff Safety Checks                                     | 94%                                | 100%                                     | 5                                  | 5.00                                  |  |
| Safety Sub-Total                                        |                                    |                                          | 20                                 | 18.35                                 |  |
| CPA Permanency Outcomes                                 |                                    |                                          |                                    |                                       |  |
| Placement Stability                                     | 92%                                | 75%                                      | 15                                 | 11.25                                 |  |
| Permanency Sub-Total                                    |                                    |                                          | 15                                 | 11.25                                 |  |
| CPA Well-Being Outcomes                                 |                                    |                                          |                                    |                                       |  |
| EPSDT Medical Visits                                    | 84%                                | 93%                                      | 4                                  | 3.72                                  |  |
| EPSDT Dental Visits                                     | 80%                                | 79%                                      | 4                                  | 3.16                                  |  |
| Academic Supports                                       | 70%                                | 68%                                      | 3                                  | 2.04                                  |  |
| Provider ECEM Visits                                    | 80%                                | 97%                                      | 7                                  | 6.79                                  |  |
| Provider General Contacts                               | 78%                                | 96%                                      | 7                                  | 6.72                                  |  |
| Placements with Siblings                                | 65%                                | 100%                                     | Not Scored                         | Not Scored                            |  |
| Placements within Legal County                          | 17%                                | 0%                                       | Not Scored                         | Not Scored                            |  |
| Well-Being Sub-Total                                    |                                    |                                          | 25                                 | 22.43                                 |  |
| *Performance calculation descriptions can b             | e found in the FY 20               | 18 RBWO PBP Measureme                    | ents and Standards Guide           |                                       |  |
| Monitoring & Outcome                                    | a. Dagailda Da                     | into 400                                 |                                    |                                       |  |