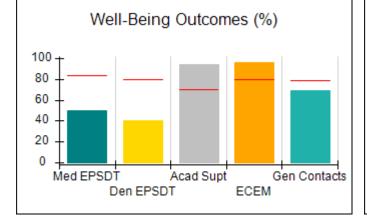

# Performance-Based Placement Measures RBWO Provider GA+SCORECARD - CPA

| Provider/Program Name: All God's Children - (861) - CPA |                                    |                                          |                                    |                                       |  |
|---------------------------------------------------------|------------------------------------|------------------------------------------|------------------------------------|---------------------------------------|--|
| 1671 Meriweather Dr., Watkinsville, C                   | Quarterly Scores (Grades)          |                                          | Current Quarter<br>Score (Grade)   |                                       |  |
| Phone: 706-316-2421                                     |                                    | Q1: 97.83 (A+)                           | Q2: 96.58 (A)                      | 93.30%                                |  |
| Vendor ID# 35219                                        |                                    | Q3: 89.45 (B+)                           | Q4: 93.30 (A-)                     | (A-)                                  |  |
| # New Foster Homes During Quarter: 1                    |                                    | # Children in Care During<br>Quarter: 16 | # Placements During<br>Quarter: 16 | # Children in Care On<br>Last Day: 11 |  |
|                                                         | Avg<br>Performance All<br>CPAs (%) | Provider<br>Performance (%)*             | Possible Points<br>(Weight)        | Provider Points<br>Earned             |  |
| OPM Monitoring Reviews                                  | ,                                  |                                          |                                    |                                       |  |
| Annual Comprehensive Reviews                            | 87%                                | 86%                                      | 25                                 | 21.60                                 |  |
| Safety Reviews                                          | 94%                                | 98%                                      | 15                                 | 14.74                                 |  |
| Monitoring Sub-Total                                    |                                    |                                          | 40                                 | 36.33                                 |  |
| CPA Safety Outcomes                                     |                                    |                                          |                                    |                                       |  |
| Incidence of Maltreatment                               | 0.09%                              | No Substantiated<br>Reports              | 10                                 | 10.00                                 |  |
| Staff Training                                          | 76%                                | 67%                                      | 5                                  | 3.35                                  |  |
| Staff Safety Checks                                     | 94%                                | 100%                                     | 5                                  | 5.00                                  |  |
| Safety Sub-Total                                        |                                    |                                          | 20                                 | 18.35                                 |  |
| CPA Permanency Outcomes                                 |                                    |                                          |                                    |                                       |  |
| Placement Stability                                     | 92%                                | 75%                                      | 15                                 | 11.25                                 |  |
| Permanency Sub-Total                                    |                                    |                                          | 15                                 | 11.25                                 |  |
| CPA Well-Being Outcomes                                 |                                    |                                          |                                    |                                       |  |
| EPSDT Medical Visits                                    | 84%                                | 93%                                      | 4                                  | 3.72                                  |  |
| EPSDT Dental Visits                                     | 80%                                | 79%                                      | 4                                  | 3.16                                  |  |
| Academic Supports                                       | 70%                                | 68%                                      | 3                                  | 2.04                                  |  |
| Provider ECEM Visits                                    | 80%                                | 97%                                      | 7                                  | 6.79                                  |  |
| Provider General Contacts                               | 78%                                | 96%                                      | 7                                  | 6.72                                  |  |
| Placements with Siblings                                | 65%                                | 100%                                     | Not Scored                         | Not Scored                            |  |
| Placements within Legal County                          | 17%                                | 0%                                       | Not Scored                         | Not Scored                            |  |
| Well-Being Sub-Total                                    |                                    |                                          | 25                                 | 22.43                                 |  |
| *Performance calculation descriptions can b             | e found in the FY 20               | 18 RBWO PBP Measureme                    | ents and Standards Guide           |                                       |  |
| Monitoring & Outcome                                    | a. Dagailda Da                     | into 400                                 |                                    |                                       |  |