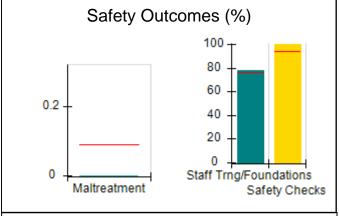

# Performance-Based Placement Measures RBWO Provider GA+SCORECARD - CPA

| Provider/Program Name: All God's Children - (861) - CPA |                                    |                                          |                                    |                                       |  |
|---------------------------------------------------------|------------------------------------|------------------------------------------|------------------------------------|---------------------------------------|--|
| 1671 Meriweather Dr., Watkinsville, C                   | Quarterly Scores (Grades)          |                                          | Current Quarter<br>Score (Grade)   |                                       |  |
| Phone: 706-316-2421                                     |                                    | Q1: 97.83 (A+)                           | Q2: 96.58 (A)                      | 93.30%                                |  |
| Vendor ID# 35219                                        |                                    | Q3: 89.45 (B+)                           | Q4: 93.30 (A-)                     | (A-)                                  |  |
| # New Foster Homes During Quarter: 1                    |                                    | # Children in Care During<br>Quarter: 16 | # Placements During<br>Quarter: 16 | # Children in Care On<br>Last Day: 11 |  |
|                                                         | Avg<br>Performance All<br>CPAs (%) | Provider<br>Performance (%)*             | Possible Points<br>(Weight)        | Provider Points<br>Earned             |  |
| OPM Monitoring Reviews                                  | ,                                  |                                          |                                    |                                       |  |
| Annual Comprehensive Reviews                            | 87%                                | 86%                                      | 25                                 | 21.60                                 |  |
| Safety Reviews                                          | 94%                                | 98%                                      | 15                                 | 14.74                                 |  |
| Monitoring Sub-Total                                    |                                    |                                          | 40                                 | 36.33                                 |  |
| CPA Safety Outcomes                                     |                                    |                                          |                                    |                                       |  |
| Incidence of Maltreatment                               | 0.09%                              | No Substantiated<br>Reports              | 10                                 | 10.00                                 |  |
| Staff Training                                          | 76%                                | 67%                                      | 5                                  | 3.35                                  |  |
| Staff Safety Checks                                     | 94%                                | 100%                                     | 5                                  | 5.00                                  |  |
| Safety Sub-Total                                        |                                    |                                          | 20                                 | 18.35                                 |  |
| CPA Permanency Outcomes                                 |                                    |                                          |                                    |                                       |  |
| Placement Stability                                     | 92%                                | 75%                                      | 15                                 | 11.25                                 |  |
| Permanency Sub-Total                                    |                                    |                                          | 15                                 | 11.25                                 |  |
| CPA Well-Being Outcomes                                 |                                    |                                          |                                    |                                       |  |
| EPSDT Medical Visits                                    | 84%                                | 93%                                      | 4                                  | 3.72                                  |  |
| EPSDT Dental Visits                                     | 80%                                | 79%                                      | 4                                  | 3.16                                  |  |
| Academic Supports                                       | 70%                                | 68%                                      | 3                                  | 2.04                                  |  |
| Provider ECEM Visits                                    | 80%                                | 97%                                      | 7                                  | 6.79                                  |  |
| Provider General Contacts                               | 78%                                | 96%                                      | 7                                  | 6.72                                  |  |
| Placements with Siblings                                | 65%                                | 100%                                     | Not Scored                         | Not Scored                            |  |
| Placements within Legal County                          | 17%                                | 0%                                       | Not Scored                         | Not Scored                            |  |
| Well-Being Sub-Total                                    |                                    |                                          | 25                                 | 22.43                                 |  |
| *Performance calculation descriptions can b             | e found in the FY 20               | 18 RBWO PBP Measureme                    | ents and Standards Guide           |                                       |  |
| Monitoring & Outcome                                    | a. Dagailda Da                     | into 400                                 |                                    |                                       |  |