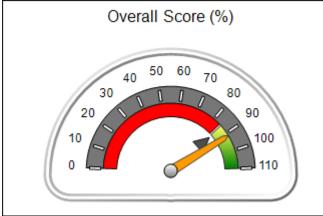

# Performance-Based Placement Measures RBWO Provider GA+SCORECARD - CPA

Report Quarter: Q4 FY2018

| Provider/Program Name: All God's Children - (861) - CPA                                                |                                          |                                    |                                       |  |  |
|--------------------------------------------------------------------------------------------------------|------------------------------------------|------------------------------------|---------------------------------------|--|--|
| 1671 Meriweather Dr., Watkinsville, GA 30677 Quarterly Scores (Grades) Current Quarter Scores (Grades) |                                          |                                    |                                       |  |  |
| Phone: 706-316-2421                                                                                    | Q1: 97.83 (A+)                           | Q2: 96.58 (A)                      | 93.30%                                |  |  |
| Vendor ID# 35219                                                                                       | Q3: 89.45 (B+)                           | Q4: 93.30 (A-)                     | (A-)                                  |  |  |
| # New Foster Homes During Quarter: 1                                                                   | # Children in Care During<br>Quarter: 16 | # Placements During<br>Quarter: 16 | # Children in Care On Last<br>Day: 11 |  |  |
| 3                                                                                                      | Quarter: 16                              | Quarter: 16                        | Day: 11                               |  |  |

# Performance-Based Placement Measures RBWO Provider GA+SCORECARD - CPA

| Provider/Program Name: All God's Children - (861) - CPA |                                    |                                          |                                    |                                       |  |
|---------------------------------------------------------|------------------------------------|------------------------------------------|------------------------------------|---------------------------------------|--|
| 1671 Meriweather Dr., Watkinsville, C                   | Quarterly Scores (Grades)          |                                          | Current Quarter<br>Score (Grade)   |                                       |  |
| Phone: 706-316-2421                                     |                                    | Q1: 97.83 (A+)                           | Q2: 96.58 (A)                      | 93.30%                                |  |
| Vendor ID# 35219                                        |                                    | Q3: 89.45 (B+)                           | Q4: 93.30 (A-)                     | (A-)                                  |  |
| # New Foster Homes During Quarter: 1                    |                                    | # Children in Care During<br>Quarter: 16 | # Placements During<br>Quarter: 16 | # Children in Care On<br>Last Day: 11 |  |
|                                                         | Avg<br>Performance All<br>CPAs (%) | Provider<br>Performance (%)*             | Possible Points<br>(Weight)        | Provider Points<br>Earned             |  |
| OPM Monitoring Reviews                                  | ,                                  |                                          |                                    |                                       |  |
| Annual Comprehensive Reviews                            | 87%                                | 86%                                      | 25                                 | 21.60                                 |  |
| Safety Reviews                                          | 94%                                | 98%                                      | 15                                 | 14.74                                 |  |
| Monitoring Sub-Total                                    |                                    |                                          | 40                                 | 36.33                                 |  |
| CPA Safety Outcomes                                     |                                    |                                          |                                    |                                       |  |
| Incidence of Maltreatment                               | 0.09%                              | No Substantiated<br>Reports              | 10                                 | 10.00                                 |  |
| Staff Training                                          | 76%                                | 67%                                      | 5                                  | 3.35                                  |  |
| Staff Safety Checks                                     | 94%                                | 100%                                     | 5                                  | 5.00                                  |  |
| Safety Sub-Total                                        |                                    |                                          | 20                                 | 18.35                                 |  |
| CPA Permanency Outcomes                                 |                                    |                                          |                                    |                                       |  |
| Placement Stability                                     | 92%                                | 75%                                      | 15                                 | 11.25                                 |  |
| Permanency Sub-Total                                    |                                    |                                          | 15                                 | 11.25                                 |  |
| CPA Well-Being Outcomes                                 |                                    |                                          |                                    |                                       |  |
| EPSDT Medical Visits                                    | 84%                                | 93%                                      | 4                                  | 3.72                                  |  |
| EPSDT Dental Visits                                     | 80%                                | 79%                                      | 4                                  | 3.16                                  |  |
| Academic Supports                                       | 70%                                | 68%                                      | 3                                  | 2.04                                  |  |
| Provider ECEM Visits                                    | 80%                                | 97%                                      | 7                                  | 6.79                                  |  |
| Provider General Contacts                               | 78%                                | 96%                                      | 7                                  | 6.72                                  |  |
| Placements with Siblings                                | 65%                                | 100%                                     | Not Scored                         | Not Scored                            |  |
| Placements within Legal County                          | 17%                                | 0%                                       | Not Scored                         | Not Scored                            |  |
| Well-Being Sub-Total                                    |                                    |                                          | 25                                 | 22.43                                 |  |
| *Performance calculation descriptions can b             | e found in the FY 20               | 18 RBWO PBP Measureme                    | ents and Standards Guide           |                                       |  |
| Monitoring & Outcome                                    | a. Dagailda Da                     | into 400                                 |                                    |                                       |  |