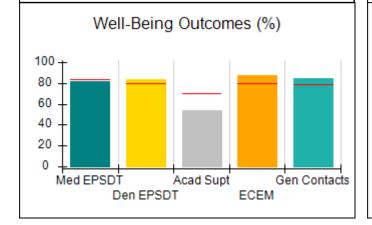

# Performance-Based Placement Measures RBWO Provider GA+SCORECARD - CPA

| Provider/Program Name: All God's Children - (861) - CPA |                                    |                                          |                                    |                                       |  |
|---------------------------------------------------------|------------------------------------|------------------------------------------|------------------------------------|---------------------------------------|--|
| 1671 Meriweather Dr., Watkinsville, C                   | Quarterly Scores (Grades)          |                                          | Current Quarter<br>Score (Grade)   |                                       |  |
| Phone: 706-316-2421                                     |                                    | Q1: 97.83 (A+)                           | Q2: 96.58 (A)                      | 93.30%                                |  |
| Vendor ID# 35219                                        |                                    | Q3: 89.45 (B+)                           | Q4: 93.30 (A-)                     | (A-)                                  |  |
| # New Foster Homes During Quarter: 1                    |                                    | # Children in Care During<br>Quarter: 16 | # Placements During<br>Quarter: 16 | # Children in Care On<br>Last Day: 11 |  |
|                                                         | Avg<br>Performance All<br>CPAs (%) | Provider<br>Performance (%)*             | Possible Points<br>(Weight)        | Provider Points<br>Earned             |  |
| OPM Monitoring Reviews                                  | ,                                  |                                          |                                    |                                       |  |
| Annual Comprehensive Reviews                            | 87%                                | 86%                                      | 25                                 | 21.60                                 |  |
| Safety Reviews                                          | 94%                                | 98%                                      | 15                                 | 14.74                                 |  |
| Monitoring Sub-Total                                    |                                    |                                          | 40                                 | 36.33                                 |  |
| CPA Safety Outcomes                                     |                                    |                                          |                                    |                                       |  |
| Incidence of Maltreatment                               | 0.09%                              | No Substantiated<br>Reports              | 10                                 | 10.00                                 |  |
| Staff Training                                          | 76%                                | 67%                                      | 5                                  | 3.35                                  |  |
| Staff Safety Checks                                     | 94%                                | 100%                                     | 5                                  | 5.00                                  |  |
| Safety Sub-Total                                        |                                    |                                          | 20                                 | 18.35                                 |  |
| CPA Permanency Outcomes                                 |                                    |                                          |                                    |                                       |  |
| Placement Stability                                     | 92%                                | 75%                                      | 15                                 | 11.25                                 |  |
| Permanency Sub-Total                                    |                                    |                                          | 15                                 | 11.25                                 |  |
| CPA Well-Being Outcomes                                 |                                    |                                          |                                    |                                       |  |
| EPSDT Medical Visits                                    | 84%                                | 93%                                      | 4                                  | 3.72                                  |  |
| EPSDT Dental Visits                                     | 80%                                | 79%                                      | 4                                  | 3.16                                  |  |
| Academic Supports                                       | 70%                                | 68%                                      | 3                                  | 2.04                                  |  |
| Provider ECEM Visits                                    | 80%                                | 97%                                      | 7                                  | 6.79                                  |  |
| Provider General Contacts                               | 78%                                | 96%                                      | 7                                  | 6.72                                  |  |
| Placements with Siblings                                | 65%                                | 100%                                     | Not Scored                         | Not Scored                            |  |
| Placements within Legal County                          | 17%                                | 0%                                       | Not Scored                         | Not Scored                            |  |
| Well-Being Sub-Total                                    |                                    |                                          | 25                                 | 22.43                                 |  |
| *Performance calculation descriptions can b             | e found in the FY 20               | 18 RBWO PBP Measureme                    | ents and Standards Guide           |                                       |  |
| Monitoring & Outcome                                    | a. Dagailda Da                     | into 400                                 |                                    |                                       |  |