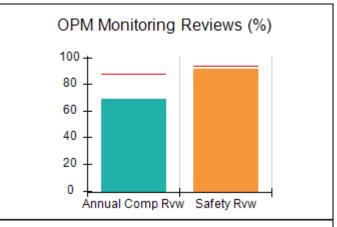

# Performance-Based Placement Measures RBWO Provider GA+SCORECARD - CPA

| Provider/Program Name: All God's Children - (861) - CPA |                                    |                                          |                                    |                                       |  |
|---------------------------------------------------------|------------------------------------|------------------------------------------|------------------------------------|---------------------------------------|--|
| 1671 Meriweather Dr., Watkinsville, C                   | Quarterly Scores (Grades)          |                                          | Current Quarter<br>Score (Grade)   |                                       |  |
| Phone: 706-316-2421                                     |                                    | Q1: 97.83 (A+)                           | Q2: 96.58 (A)                      | 93.30%                                |  |
| Vendor ID# 35219                                        |                                    | Q3: 89.45 (B+)                           | Q4: 93.30 (A-)                     | (A-)                                  |  |
| # New Foster Homes During Quarter: 1                    |                                    | # Children in Care During<br>Quarter: 16 | # Placements During<br>Quarter: 16 | # Children in Care On<br>Last Day: 11 |  |
|                                                         | Avg<br>Performance All<br>CPAs (%) | Provider<br>Performance (%)*             | Possible Points<br>(Weight)        | Provider Points<br>Earned             |  |
| OPM Monitoring Reviews                                  | ,                                  |                                          |                                    |                                       |  |
| Annual Comprehensive Reviews                            | 87%                                | 86%                                      | 25                                 | 21.60                                 |  |
| Safety Reviews                                          | 94%                                | 98%                                      | 15                                 | 14.74                                 |  |
| Monitoring Sub-Total                                    |                                    |                                          | 40                                 | 36.33                                 |  |
| CPA Safety Outcomes                                     |                                    |                                          |                                    |                                       |  |
| Incidence of Maltreatment                               | 0.09%                              | No Substantiated<br>Reports              | 10                                 | 10.00                                 |  |
| Staff Training                                          | 76%                                | 67%                                      | 5                                  | 3.35                                  |  |
| Staff Safety Checks                                     | 94%                                | 100%                                     | 5                                  | 5.00                                  |  |
| Safety Sub-Total                                        |                                    |                                          | 20                                 | 18.35                                 |  |
| CPA Permanency Outcomes                                 |                                    |                                          |                                    |                                       |  |
| Placement Stability                                     | 92%                                | 75%                                      | 15                                 | 11.25                                 |  |
| Permanency Sub-Total                                    |                                    |                                          | 15                                 | 11.25                                 |  |
| CPA Well-Being Outcomes                                 |                                    |                                          |                                    |                                       |  |
| EPSDT Medical Visits                                    | 84%                                | 93%                                      | 4                                  | 3.72                                  |  |
| EPSDT Dental Visits                                     | 80%                                | 79%                                      | 4                                  | 3.16                                  |  |
| Academic Supports                                       | 70%                                | 68%                                      | 3                                  | 2.04                                  |  |
| Provider ECEM Visits                                    | 80%                                | 97%                                      | 7                                  | 6.79                                  |  |
| Provider General Contacts                               | 78%                                | 96%                                      | 7                                  | 6.72                                  |  |
| Placements with Siblings                                | 65%                                | 100%                                     | Not Scored                         | Not Scored                            |  |
| Placements within Legal County                          | 17%                                | 0%                                       | Not Scored                         | Not Scored                            |  |
| Well-Being Sub-Total                                    |                                    |                                          | 25                                 | 22.43                                 |  |
| *Performance calculation descriptions can b             | e found in the FY 20               | 18 RBWO PBP Measureme                    | ents and Standards Guide           |                                       |  |
| Monitoring & Outcome                                    | a. Dagailda Da                     | into 400                                 |                                    |                                       |  |