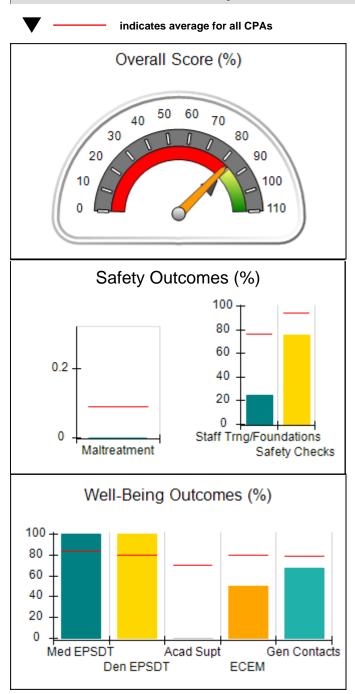

# Performance-Based Placement Measures RBWO Provider GA+SCORECARD - CPA

| Provider/Program Name: All God's Children - (861) - CPA |                                    |                                          |                                    |                                       |  |
|---------------------------------------------------------|------------------------------------|------------------------------------------|------------------------------------|---------------------------------------|--|
| 1671 Meriweather Dr., Watkinsville, C                   | Quarterly Scores (Grades)          |                                          | Current Quarter<br>Score (Grade)   |                                       |  |
| Phone: 706-316-2421                                     |                                    | Q1: 97.83 (A+)                           | Q2: 96.58 (A)                      | 93.30%                                |  |
| Vendor ID# 35219                                        |                                    | Q3: 89.45 (B+)                           | Q4: 93.30 (A-)                     | (A-)                                  |  |
| # New Foster Homes During Quarter: 1                    |                                    | # Children in Care During<br>Quarter: 16 | # Placements During<br>Quarter: 16 | # Children in Care On<br>Last Day: 11 |  |
|                                                         | Avg<br>Performance All<br>CPAs (%) | Provider<br>Performance (%)*             | Possible Points<br>(Weight)        | Provider Points<br>Earned             |  |
| OPM Monitoring Reviews                                  | ,                                  |                                          |                                    |                                       |  |
| Annual Comprehensive Reviews                            | 87%                                | 86%                                      | 25                                 | 21.60                                 |  |
| Safety Reviews                                          | 94%                                | 98%                                      | 15                                 | 14.74                                 |  |
| Monitoring Sub-Total                                    |                                    |                                          | 40                                 | 36.33                                 |  |
| CPA Safety Outcomes                                     |                                    |                                          |                                    |                                       |  |
| Incidence of Maltreatment                               | 0.09%                              | No Substantiated<br>Reports              | 10                                 | 10.00                                 |  |
| Staff Training                                          | 76%                                | 67%                                      | 5                                  | 3.35                                  |  |
| Staff Safety Checks                                     | 94%                                | 100%                                     | 5                                  | 5.00                                  |  |
| Safety Sub-Total                                        |                                    |                                          | 20                                 | 18.35                                 |  |
| CPA Permanency Outcomes                                 |                                    |                                          |                                    |                                       |  |
| Placement Stability                                     | 92%                                | 75%                                      | 15                                 | 11.25                                 |  |
| Permanency Sub-Total                                    |                                    |                                          | 15                                 | 11.25                                 |  |
| CPA Well-Being Outcomes                                 |                                    |                                          |                                    |                                       |  |
| EPSDT Medical Visits                                    | 84%                                | 93%                                      | 4                                  | 3.72                                  |  |
| EPSDT Dental Visits                                     | 80%                                | 79%                                      | 4                                  | 3.16                                  |  |
| Academic Supports                                       | 70%                                | 68%                                      | 3                                  | 2.04                                  |  |
| Provider ECEM Visits                                    | 80%                                | 97%                                      | 7                                  | 6.79                                  |  |
| Provider General Contacts                               | 78%                                | 96%                                      | 7                                  | 6.72                                  |  |
| Placements with Siblings                                | 65%                                | 100%                                     | Not Scored                         | Not Scored                            |  |
| Placements within Legal County                          | 17%                                | 0%                                       | Not Scored                         | Not Scored                            |  |
| Well-Being Sub-Total                                    |                                    |                                          | 25                                 | 22.43                                 |  |
| *Performance calculation descriptions can b             | e found in the FY 20               | 18 RBWO PBP Measureme                    | ents and Standards Guide           |                                       |  |
| Monitoring & Outcome                                    | a. Dagailda Da                     | into 400                                 |                                    |                                       |  |