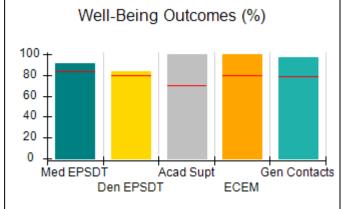

# Performance-Based Placement Measures RBWO Provider GA+SCORECARD - CPA

| Provider/Program Name: All God's Children - (861) - CPA |                                    |                                          |                                    |                                       |  |
|---------------------------------------------------------|------------------------------------|------------------------------------------|------------------------------------|---------------------------------------|--|
| 1671 Meriweather Dr., Watkinsville, C                   | Quarterly Scores (Grades)          |                                          | Current Quarter<br>Score (Grade)   |                                       |  |
| Phone: 706-316-2421                                     |                                    | Q1: 97.83 (A+)                           | Q2: 96.58 (A)                      | 93.30%                                |  |
| Vendor ID# 35219                                        |                                    | Q3: 89.45 (B+)                           | Q4: 93.30 (A-)                     | (A-)                                  |  |
| # New Foster Homes During Quarter: 1                    |                                    | # Children in Care During<br>Quarter: 16 | # Placements During<br>Quarter: 16 | # Children in Care On<br>Last Day: 11 |  |
|                                                         | Avg<br>Performance All<br>CPAs (%) | Provider<br>Performance (%)*             | Possible Points<br>(Weight)        | Provider Points<br>Earned             |  |
| OPM Monitoring Reviews                                  | ,                                  |                                          |                                    |                                       |  |
| Annual Comprehensive Reviews                            | 87%                                | 86%                                      | 25                                 | 21.60                                 |  |
| Safety Reviews                                          | 94%                                | 98%                                      | 15                                 | 14.74                                 |  |
| Monitoring Sub-Total                                    |                                    |                                          | 40                                 | 36.33                                 |  |
| CPA Safety Outcomes                                     |                                    |                                          |                                    |                                       |  |
| Incidence of Maltreatment                               | 0.09%                              | No Substantiated<br>Reports              | 10                                 | 10.00                                 |  |
| Staff Training                                          | 76%                                | 67%                                      | 5                                  | 3.35                                  |  |
| Staff Safety Checks                                     | 94%                                | 100%                                     | 5                                  | 5.00                                  |  |
| Safety Sub-Total                                        |                                    |                                          | 20                                 | 18.35                                 |  |
| CPA Permanency Outcomes                                 |                                    |                                          |                                    |                                       |  |
| Placement Stability                                     | 92%                                | 75%                                      | 15                                 | 11.25                                 |  |
| Permanency Sub-Total                                    |                                    |                                          | 15                                 | 11.25                                 |  |
| CPA Well-Being Outcomes                                 |                                    |                                          |                                    |                                       |  |
| EPSDT Medical Visits                                    | 84%                                | 93%                                      | 4                                  | 3.72                                  |  |
| EPSDT Dental Visits                                     | 80%                                | 79%                                      | 4                                  | 3.16                                  |  |
| Academic Supports                                       | 70%                                | 68%                                      | 3                                  | 2.04                                  |  |
| Provider ECEM Visits                                    | 80%                                | 97%                                      | 7                                  | 6.79                                  |  |
| Provider General Contacts                               | 78%                                | 96%                                      | 7                                  | 6.72                                  |  |
| Placements with Siblings                                | 65%                                | 100%                                     | Not Scored                         | Not Scored                            |  |
| Placements within Legal County                          | 17%                                | 0%                                       | Not Scored                         | Not Scored                            |  |
| Well-Being Sub-Total                                    |                                    |                                          | 25                                 | 22.43                                 |  |
| *Performance calculation descriptions can b             | e found in the FY 20               | 18 RBWO PBP Measureme                    | ents and Standards Guide           |                                       |  |
| Monitoring & Outcome                                    | a. Dagailda Da                     | into 400                                 |                                    |                                       |  |

# Performance-Based Placement Measures RBWO Provider GA+SCORECARD - CPA

| Provider/Program Name: ALR Family Services, Inc (5140) - CPA |                                    |                                          |                                    |                                       |  |
|--------------------------------------------------------------|------------------------------------|------------------------------------------|------------------------------------|---------------------------------------|--|
| 1518 Airport Road, Hinesville, GA 31313 Phone: 912-877-7928  |                                    | Quarterly Scores (Grades)                |                                    | Current Quarter<br>Score (Grade)      |  |
|                                                              |                                    | Q1: 88.25 (B+)                           | Q2: 90.76 (A-)                     | 85.68%                                |  |
| Vendor ID# 114739                                            |                                    | Q3: 93.02 (A-)                           | Q4: 85.68 (B)                      | (B)                                   |  |
| # New Foster Homes During Quarter: 3                         |                                    | # Children in Care During<br>Quarter: 25 | # Placements During<br>Quarter: 26 | # Children in Care On<br>Last Day: 26 |  |
|                                                              | Avg<br>Performance All<br>CPAs (%) | Provider<br>Performance (%)*             | Possible Points<br>(Weight)        | Provider Points<br>Earned             |  |
| OPM Monitoring Reviews                                       | ,                                  |                                          |                                    |                                       |  |
| Annual Comprehensive Reviews                                 | 87%                                | 73%                                      | 25                                 | 18.37                                 |  |
| Safety Reviews                                               | 94%                                | 90%                                      | 15                                 | 13.46                                 |  |
| Monitoring Sub-Total                                         |                                    |                                          | 40                                 | 31.83                                 |  |
| CPA Safety Outcomes                                          |                                    |                                          |                                    |                                       |  |
| Incidence of Maltreatment                                    | 0.09%                              | No Substantiated<br>Reports              | 10                                 | 10.00                                 |  |
| Staff Training                                               | 76%                                | 25%                                      | 5                                  | 1.25                                  |  |
| Staff Safety Checks                                          | 94%                                | 100%                                     | 5                                  | 5.00                                  |  |
| Safety Sub-Total                                             |                                    |                                          | 20                                 | 16.25                                 |  |
| CPA Permanency Outcomes                                      |                                    |                                          |                                    |                                       |  |
| Placement Stability                                          | 92%                                | 96%                                      | 15                                 | 14.40                                 |  |
| Permanency Sub-Total                                         |                                    |                                          | 15                                 | 14.40                                 |  |
| CPA Well-Being Outcomes                                      |                                    |                                          |                                    |                                       |  |
| EPSDT Medical Visits                                         | 84%                                | 72%                                      | 4                                  | 2.88                                  |  |
| EPSDT Dental Visits                                          | 80%                                | 43%                                      | 4                                  | 1.72                                  |  |
| Academic Supports                                            | 70%                                | 41%                                      | 3                                  | 1.23                                  |  |
| Provider ECEM Visits                                         | 80%                                | 88%                                      | 7                                  | 6.16                                  |  |
| Provider General Contacts                                    | 78%                                | 85%                                      | 7                                  | 5.95                                  |  |
| Placements with Siblings                                     | 65%                                | 62%                                      | Not Scored                         | Not Scored                            |  |
| Placements within Legal County                               | 17%                                | 0%                                       | Not Scored                         | Not Scored                            |  |
| Well-Being Sub-Total                                         |                                    |                                          | 25                                 | 17.94                                 |  |
| *Performance calculation descriptions can b                  | e found in the FY 20               | 18 RBWO PBP Measureme                    | ents and Standards Guide           |                                       |  |
| Monitoring & Outcome                                         | . D 'I. I. D.                      | -1- 100                                  |                                    |                                       |  |

# Performance-Based Placement Measures RBWO Provider GA+SCORECARD - CPA

| Provider/Program Name: Bo                                             | enchmark Fai                       | mily Services, Inc                       | c - Augusta (515                   | 0) - CPA                              |
|-----------------------------------------------------------------------|------------------------------------|------------------------------------------|------------------------------------|---------------------------------------|
| 4389 West Maysfield Drive, Augusta, GA 30909-9648 Phone: 706-868-7200 |                                    | Quarterly Scores (Grades)                |                                    | Current Quarter<br>Score (Grade)      |
|                                                                       |                                    | Q1: 93.58 (A-)                           | Q2: 91.01 (A-)                     | 90.33%                                |
| Vendor ID# 115566                                                     |                                    | Q3: 86.27 (B)                            | Q4: 90.33 (A-)                     | (A-)                                  |
| # New Foster Homes During Quarter: 2                                  |                                    | # Children in Care During<br>Quarter: 36 | # Placements During<br>Quarter: 36 | # Children in Care On<br>Last Day: 31 |
|                                                                       | Avg<br>Performance All<br>CPAs (%) | Provider<br>Performance (%)*             | Possible Points<br>(Weight)        | Provider Points<br>Earned             |
| OPM Monitoring Reviews                                                |                                    |                                          |                                    |                                       |
| Annual Comprehensive Reviews                                          | 87%                                | 94%                                      | 25                                 | 23.53                                 |
| Safety Reviews                                                        | 94%                                | 93%                                      | 15                                 | 14.00                                 |
| Monitoring Sub-Total                                                  |                                    |                                          | 40                                 | 37.53                                 |
| CPA Safety Outcomes                                                   |                                    |                                          |                                    |                                       |
| Incidence of Maltreatment                                             | 0.09%                              | No Substantiated<br>Reports              | 10                                 | 10.00                                 |
| Staff Training                                                        | 76%                                | 100%                                     | 5                                  | 5.00                                  |
| Staff Safety Checks                                                   | 94%                                | 100%                                     | 5                                  | 5.00                                  |
| Safety Sub-Total                                                      |                                    |                                          | 20                                 | 20.00                                 |
| CPA Permanency Outcomes                                               |                                    |                                          |                                    |                                       |
| Placement Stability                                                   | 92%                                | 100%                                     | 15                                 | 15.00                                 |
| Permanency Sub-Total                                                  |                                    |                                          | 15                                 | 15.00                                 |
| CPA Well-Being Outcomes                                               |                                    |                                          |                                    |                                       |
| EPSDT Medical Visits                                                  | 84%                                | 53%                                      | 4                                  | 2.12                                  |
| EPSDT Dental Visits                                                   | 80%                                | 39%                                      | 4                                  | 1.56                                  |
| Academic Supports                                                     | 70%                                | 28%                                      | 3                                  | 0.84                                  |
| Provider ECEM Visits                                                  | 80%                                | 71%                                      | 7                                  | 4.97                                  |
| Provider General Contacts                                             | 78%                                | 57%                                      | 7                                  | 3.99                                  |
| Placements with Siblings                                              | 65%                                | 52%                                      | Not Scored                         | Not Scored                            |
| Placements within Legal County                                        | 17%                                | 0%                                       | Not Scored                         | Not Scored                            |
| Well-Being Sub-Total                                                  |                                    |                                          | 25                                 | 13.48                                 |
| *Performance calculation descriptions can b                           | e found in the FY 20°              | 18 RBWO PBP Measureme                    | ents and Standards Guide           |                                       |
| Monitoring & Outcome                                                  | or Passible Pa                     | ints = 100                               | Points For                         | I- 0C 04                              |

# Performance-Based Placement Measures RBWO Provider GA+SCORECARD - CPA

| Provider/Program Name: Benchmark Family Services, Inc - Brunswick (5149) - CPA |                                    |                                          |                                    |                                       |  |  |
|--------------------------------------------------------------------------------|------------------------------------|------------------------------------------|------------------------------------|---------------------------------------|--|--|
| 93 Benchmark Way, Brunswick, GA 31520                                          |                                    | Quarterly Sco                            | ores (Grades)                      | Current Quarter<br>Score (Grade)      |  |  |
| Phone: 912-262-2777                                                            |                                    | Q1: 90.63 (A-)                           | Q2: 92.58 (A-)                     | 89.66%                                |  |  |
| Vendor ID# 115567                                                              |                                    | Q3: 88.90 (B+)                           | Q4: 89.66 (B+)                     | (B+)                                  |  |  |
| # New Foster Homes During Quarter: 3                                           |                                    | # Children in Care During<br>Quarter: 46 | # Placements During<br>Quarter: 46 | # Children in Care On<br>Last Day: 40 |  |  |
|                                                                                | Avg<br>Performance All<br>CPAs (%) | Provider<br>Performance (%)*             | Possible Points<br>(Weight)        | Provider Points<br>Earned             |  |  |
| OPM Monitoring Reviews                                                         |                                    |                                          |                                    | ,                                     |  |  |
| Annual Comprehensive Reviews                                                   | 87%                                | 96%                                      | 25                                 | 24.00                                 |  |  |
| Safety Reviews                                                                 | 94%                                | 94%                                      | 15                                 | 14.16                                 |  |  |
| Monitoring Sub-Total                                                           |                                    |                                          | 40                                 | 38.16                                 |  |  |
| CPA Safety Outcomes                                                            |                                    |                                          |                                    |                                       |  |  |
| Incidence of Maltreatment                                                      | 0.09%                              | No Substantiated<br>Reports              | 10                                 | 10.00                                 |  |  |
| Staff Training                                                                 | 76%                                | 78%                                      | 5                                  | 3.90                                  |  |  |
| Staff Safety Checks                                                            | 94%                                | 100%                                     | 5                                  | 5.00                                  |  |  |
| Safety Sub-Total                                                               |                                    |                                          | 20                                 | 18.90                                 |  |  |
| CPA Permanency Outcomes                                                        |                                    |                                          |                                    |                                       |  |  |
| Placement Stability                                                            | 92%                                | 100%                                     | 15                                 | 15.00                                 |  |  |
| Permanency Sub-Total                                                           |                                    |                                          | 15                                 | 15.00                                 |  |  |
| CPA Well-Being Outcomes                                                        |                                    |                                          |                                    |                                       |  |  |
| EPSDT Medical Visits                                                           | 84%                                | 63%                                      | 4                                  | 2.52                                  |  |  |
| EPSDT Dental Visits                                                            | 80%                                | 46%                                      | 4                                  | 1.84                                  |  |  |
| Academic Supports                                                              | 70%                                | 11%                                      | 3                                  | 0.33                                  |  |  |
| Provider ECEM Visits                                                           | 80%                                | 70%                                      | 7                                  | 4.90                                  |  |  |
| Provider General Contacts                                                      | 78%                                | 47%                                      | 7                                  | 3.29                                  |  |  |
| Placements with Siblings                                                       | 65%                                | 88%                                      | Not Scored                         | Not Scored                            |  |  |
| Placements within Legal County                                                 | 17%                                | 25%                                      | Not Scored                         | Not Scored                            |  |  |
| Well-Being Sub-Total                                                           |                                    |                                          | 25                                 | 12.88                                 |  |  |
| *Performance calculation descriptions can be                                   | e found in the FY 20               | 18 RBWO PBP Measureme                    | ents and Standards Guide           |                                       |  |  |
| Monitoring & Outcome                                                           | a. Dagailda Da                     | into 400                                 |                                    |                                       |  |  |

# Performance-Based Placement Measures RBWO Provider GA+SCORECARD - CPA

| Provider/Program Name: Benchmark Family Services, Inc - Columbus (5113) - CPA |                                                                   |                                          |                                    |                                       |  |
|-------------------------------------------------------------------------------|-------------------------------------------------------------------|------------------------------------------|------------------------------------|---------------------------------------|--|
| 506 Manchester Expressway, Columb<br>6444                                     | bus, GA 31904-                                                    | Quarterly Sco                            | ores (Grades)                      | Current Quarter<br>Score (Grade)      |  |
| Phone: 706-405-4256                                                           |                                                                   | Q1: 82.62 (B-)                           | Q2: 90.50 (A-)                     | 84.51%                                |  |
| Vendor ID# 99720                                                              |                                                                   | Q3: 89.87 (B+)                           | Q4: 84.51 (B)                      | (B)                                   |  |
| # New Foster Homes During Quarter: 1                                          |                                                                   | # Children in Care During<br>Quarter: 41 | # Placements During<br>Quarter: 41 | # Children in Care On<br>Last Day: 33 |  |
|                                                                               | Avg<br>Performance All<br>CPAs (%)                                | Provider<br>Performance (%)*             | Possible Points<br>(Weight)        | Provider Points<br>Earned             |  |
| OPM Monitoring Reviews                                                        |                                                                   |                                          |                                    | ,                                     |  |
| Annual Comprehensive Reviews                                                  | 87%                                                               | 66%                                      | 25                                 | 16.52                                 |  |
| Safety Reviews                                                                | 94%                                                               | 92%                                      | 15                                 | 13.73                                 |  |
| Monitoring Sub-Total                                                          |                                                                   |                                          | 40                                 | 30.25                                 |  |
| CPA Safety Outcomes                                                           |                                                                   |                                          |                                    |                                       |  |
| Incidence of Maltreatment                                                     | 0.09%                                                             | No Substantiated<br>Reports              | 10                                 | 10.00                                 |  |
| Staff Training                                                                | 76%                                                               | 25%                                      | 5                                  | 1.25                                  |  |
| Staff Safety Checks                                                           | 94%                                                               | 100%                                     | 5                                  | 5.00                                  |  |
| Safety Sub-Total                                                              |                                                                   |                                          | 20                                 | 16.25                                 |  |
| CPA Permanency Outcomes                                                       |                                                                   |                                          |                                    |                                       |  |
| Placement Stability                                                           | 92%                                                               | 93%                                      | 15                                 | 13.95                                 |  |
| Permanency Sub-Total                                                          |                                                                   |                                          | 15                                 | 13.95                                 |  |
| CPA Well-Being Outcomes                                                       |                                                                   |                                          |                                    |                                       |  |
| EPSDT Medical Visits                                                          | 84%                                                               | 90%                                      | 4                                  | 3.60                                  |  |
| EPSDT Dental Visits                                                           | 80%                                                               | 78%                                      | 4                                  | 3.12                                  |  |
| Academic Supports                                                             | 70%                                                               | 37%                                      | 3                                  | 1.11                                  |  |
| Provider ECEM Visits                                                          | 80%                                                               | 83%                                      | 7                                  | 5.81                                  |  |
| Provider General Contacts                                                     | 78%                                                               | 78%                                      | 7                                  | 5.46                                  |  |
| Placements with Siblings                                                      | 65%                                                               | 82%                                      | Not Scored                         | Not Scored                            |  |
| Placements within Legal County                                                | 17%                                                               | 100%                                     | Not Scored                         | Not Scored                            |  |
| Well-Being Sub-Total                                                          |                                                                   |                                          | 25                                 | 19.10                                 |  |
| *Performance calculation descriptions can be                                  | e found in the FY 20                                              | 18 RBWO PBP Measureme                    | ents and Standards Guide           |                                       |  |
| Monitoring & Outcomes                                                         | Monitoring & Outcomes: Possible Points = 100 Points Farned: 79.55 |                                          |                                    |                                       |  |