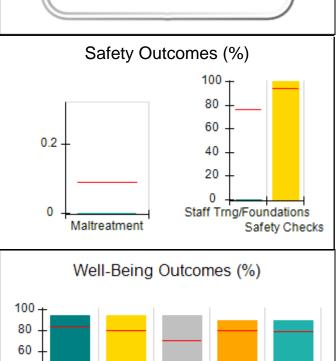

# Performance-Based Placement Measures RBWO Provider GA+SCORECARD - CPA

| Provider/Program Name: All God's Children - (861) - CPA |                                    |                                          |                                    |                                       |  |
|---------------------------------------------------------|------------------------------------|------------------------------------------|------------------------------------|---------------------------------------|--|
| 1671 Meriweather Dr., Watkinsville, C                   | Quarterly Scores (Grades)          |                                          | Current Quarter<br>Score (Grade)   |                                       |  |
| Phone: 706-316-2421                                     |                                    | Q1: 97.83 (A+)                           | Q2: 96.58 (A)                      | 93.30%                                |  |
| Vendor ID# 35219                                        |                                    | Q3: 89.45 (B+)                           | Q4: 93.30 (A-)                     | (A-)                                  |  |
| # New Foster Homes During Quarter: 1                    |                                    | # Children in Care During<br>Quarter: 16 | # Placements During<br>Quarter: 16 | # Children in Care On<br>Last Day: 11 |  |
|                                                         | Avg<br>Performance All<br>CPAs (%) | Provider<br>Performance (%)*             | Possible Points<br>(Weight)        | Provider Points<br>Earned             |  |
| OPM Monitoring Reviews                                  | ,                                  |                                          |                                    |                                       |  |
| Annual Comprehensive Reviews                            | 87%                                | 86%                                      | 25                                 | 21.60                                 |  |
| Safety Reviews                                          | 94%                                | 98%                                      | 15                                 | 14.74                                 |  |
| Monitoring Sub-Total                                    |                                    |                                          | 40                                 | 36.33                                 |  |
| CPA Safety Outcomes                                     |                                    |                                          |                                    |                                       |  |
| Incidence of Maltreatment                               | 0.09%                              | No Substantiated<br>Reports              | 10                                 | 10.00                                 |  |
| Staff Training                                          | 76%                                | 67%                                      | 5                                  | 3.35                                  |  |
| Staff Safety Checks                                     | 94%                                | 100%                                     | 5                                  | 5.00                                  |  |
| Safety Sub-Total                                        |                                    |                                          | 20                                 | 18.35                                 |  |
| CPA Permanency Outcomes                                 |                                    |                                          |                                    |                                       |  |
| Placement Stability                                     | 92%                                | 75%                                      | 15                                 | 11.25                                 |  |
| Permanency Sub-Total                                    |                                    |                                          | 15                                 | 11.25                                 |  |
| CPA Well-Being Outcomes                                 |                                    |                                          |                                    |                                       |  |
| EPSDT Medical Visits                                    | 84%                                | 93%                                      | 4                                  | 3.72                                  |  |
| EPSDT Dental Visits                                     | 80%                                | 79%                                      | 4                                  | 3.16                                  |  |
| Academic Supports                                       | 70%                                | 68%                                      | 3                                  | 2.04                                  |  |
| Provider ECEM Visits                                    | 80%                                | 97%                                      | 7                                  | 6.79                                  |  |
| Provider General Contacts                               | 78%                                | 96%                                      | 7                                  | 6.72                                  |  |
| Placements with Siblings                                | 65%                                | 100%                                     | Not Scored                         | Not Scored                            |  |
| Placements within Legal County                          | 17%                                | 0%                                       | Not Scored                         | Not Scored                            |  |
| Well-Being Sub-Total                                    |                                    |                                          | 25                                 | 22.43                                 |  |
| *Performance calculation descriptions can b             | e found in the FY 20               | 18 RBWO PBP Measureme                    | ents and Standards Guide           |                                       |  |
| Monitoring & Outcome                                    | a. Dagailda Da                     | into 400                                 |                                    |                                       |  |