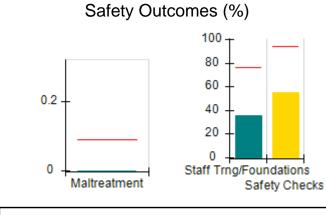

# Performance-Based Placement Measures RBWO Provider GA+SCORECARD - CPA

| Provider/Program Name: All God's Children - (861) - CPA |                                    |                                          |                                    |                                       |  |
|---------------------------------------------------------|------------------------------------|------------------------------------------|------------------------------------|---------------------------------------|--|
| 1671 Meriweather Dr., Watkinsville, C                   | Quarterly Scores (Grades)          |                                          | Current Quarter<br>Score (Grade)   |                                       |  |
| Phone: 706-316-2421                                     |                                    | Q1: 97.83 (A+)                           | Q2: 96.58 (A)                      | 93.30%                                |  |
| Vendor ID# 35219                                        |                                    | Q3: 89.45 (B+)                           | Q4: 93.30 (A-)                     | (A-)                                  |  |
| # New Foster Homes During Quarter: 1                    |                                    | # Children in Care During<br>Quarter: 16 | # Placements During<br>Quarter: 16 | # Children in Care On<br>Last Day: 11 |  |
|                                                         | Avg<br>Performance All<br>CPAs (%) | Provider<br>Performance (%)*             | Possible Points<br>(Weight)        | Provider Points<br>Earned             |  |
| OPM Monitoring Reviews                                  | ,                                  |                                          |                                    |                                       |  |
| Annual Comprehensive Reviews                            | 87%                                | 86%                                      | 25                                 | 21.60                                 |  |
| Safety Reviews                                          | 94%                                | 98%                                      | 15                                 | 14.74                                 |  |
| Monitoring Sub-Total                                    |                                    |                                          | 40                                 | 36.33                                 |  |
| CPA Safety Outcomes                                     |                                    |                                          |                                    |                                       |  |
| Incidence of Maltreatment                               | 0.09%                              | No Substantiated<br>Reports              | 10                                 | 10.00                                 |  |
| Staff Training                                          | 76%                                | 67%                                      | 5                                  | 3.35                                  |  |
| Staff Safety Checks                                     | 94%                                | 100%                                     | 5                                  | 5.00                                  |  |
| Safety Sub-Total                                        |                                    |                                          | 20                                 | 18.35                                 |  |
| CPA Permanency Outcomes                                 |                                    |                                          |                                    |                                       |  |
| Placement Stability                                     | 92%                                | 75%                                      | 15                                 | 11.25                                 |  |
| Permanency Sub-Total                                    |                                    |                                          | 15                                 | 11.25                                 |  |
| CPA Well-Being Outcomes                                 |                                    |                                          |                                    |                                       |  |
| EPSDT Medical Visits                                    | 84%                                | 93%                                      | 4                                  | 3.72                                  |  |
| EPSDT Dental Visits                                     | 80%                                | 79%                                      | 4                                  | 3.16                                  |  |
| Academic Supports                                       | 70%                                | 68%                                      | 3                                  | 2.04                                  |  |
| Provider ECEM Visits                                    | 80%                                | 97%                                      | 7                                  | 6.79                                  |  |
| Provider General Contacts                               | 78%                                | 96%                                      | 7                                  | 6.72                                  |  |
| Placements with Siblings                                | 65%                                | 100%                                     | Not Scored                         | Not Scored                            |  |
| Placements within Legal County                          | 17%                                | 0%                                       | Not Scored                         | Not Scored                            |  |
| Well-Being Sub-Total                                    |                                    |                                          | 25                                 | 22.43                                 |  |
| *Performance calculation descriptions can b             | e found in the FY 20               | 18 RBWO PBP Measureme                    | ents and Standards Guide           |                                       |  |
| Monitoring & Outcome                                    | a. Dagailda Da                     | into 400                                 |                                    |                                       |  |