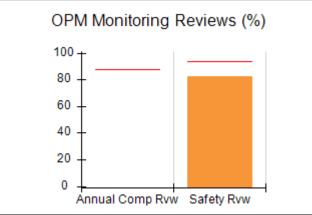

# Performance-Based Placement Measures RBWO Provider GA+SCORECARD - CPA

| Provider/Program Name: All God's Children - (861) - CPA |                                    |                                          |                                    |                                       |  |
|---------------------------------------------------------|------------------------------------|------------------------------------------|------------------------------------|---------------------------------------|--|
| 1671 Meriweather Dr., Watkinsville, C                   | Quarterly Scores (Grades)          |                                          | Current Quarter<br>Score (Grade)   |                                       |  |
| Phone: 706-316-2421                                     |                                    | Q1: 97.83 (A+)                           | Q2: 96.58 (A)                      | 93.30%                                |  |
| Vendor ID# 35219                                        |                                    | Q3: 89.45 (B+)                           | Q4: 93.30 (A-)                     | (A-)                                  |  |
| # New Foster Homes During Quarter: 1                    |                                    | # Children in Care During<br>Quarter: 16 | # Placements During<br>Quarter: 16 | # Children in Care On<br>Last Day: 11 |  |
|                                                         | Avg<br>Performance All<br>CPAs (%) | Provider<br>Performance (%)*             | Possible Points<br>(Weight)        | Provider Points<br>Earned             |  |
| OPM Monitoring Reviews                                  | ,                                  |                                          |                                    |                                       |  |
| Annual Comprehensive Reviews                            | 87%                                | 86%                                      | 25                                 | 21.60                                 |  |
| Safety Reviews                                          | 94%                                | 98%                                      | 15                                 | 14.74                                 |  |
| Monitoring Sub-Total                                    |                                    |                                          | 40                                 | 36.33                                 |  |
| CPA Safety Outcomes                                     |                                    |                                          |                                    |                                       |  |
| Incidence of Maltreatment                               | 0.09%                              | No Substantiated<br>Reports              | 10                                 | 10.00                                 |  |
| Staff Training                                          | 76%                                | 67%                                      | 5                                  | 3.35                                  |  |
| Staff Safety Checks                                     | 94%                                | 100%                                     | 5                                  | 5.00                                  |  |
| Safety Sub-Total                                        |                                    |                                          | 20                                 | 18.35                                 |  |
| CPA Permanency Outcomes                                 |                                    |                                          |                                    |                                       |  |
| Placement Stability                                     | 92%                                | 75%                                      | 15                                 | 11.25                                 |  |
| Permanency Sub-Total                                    |                                    |                                          | 15                                 | 11.25                                 |  |
| CPA Well-Being Outcomes                                 |                                    |                                          |                                    |                                       |  |
| EPSDT Medical Visits                                    | 84%                                | 93%                                      | 4                                  | 3.72                                  |  |
| EPSDT Dental Visits                                     | 80%                                | 79%                                      | 4                                  | 3.16                                  |  |
| Academic Supports                                       | 70%                                | 68%                                      | 3                                  | 2.04                                  |  |
| Provider ECEM Visits                                    | 80%                                | 97%                                      | 7                                  | 6.79                                  |  |
| Provider General Contacts                               | 78%                                | 96%                                      | 7                                  | 6.72                                  |  |
| Placements with Siblings                                | 65%                                | 100%                                     | Not Scored                         | Not Scored                            |  |
| Placements within Legal County                          | 17%                                | 0%                                       | Not Scored                         | Not Scored                            |  |
| Well-Being Sub-Total                                    |                                    |                                          | 25                                 | 22.43                                 |  |
| *Performance calculation descriptions can b             | e found in the FY 20               | 18 RBWO PBP Measureme                    | ents and Standards Guide           |                                       |  |
| Monitoring & Outcome                                    | a. Dagailda Da                     | into 400                                 |                                    |                                       |  |