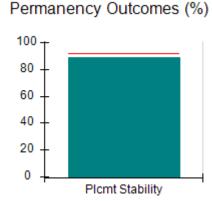

# Performance-Based Placement Measures RBWO Provider GA+SCORECARD - CPA

| Provider/Program Name: All God's Children - (861) - CPA |                                    |                                          |                                    |                                       |  |
|---------------------------------------------------------|------------------------------------|------------------------------------------|------------------------------------|---------------------------------------|--|
| 1671 Meriweather Dr., Watkinsville, C                   | Quarterly Scores (Grades)          |                                          | Current Quarter<br>Score (Grade)   |                                       |  |
| Phone: 706-316-2421                                     |                                    | Q1: 97.83 (A+)                           | Q2: 96.58 (A)                      | 93.30%                                |  |
| Vendor ID# 35219                                        |                                    | Q3: 89.45 (B+)                           | Q4: 93.30 (A-)                     | (A-)                                  |  |
| # New Foster Homes During Quarter: 1                    |                                    | # Children in Care During<br>Quarter: 16 | # Placements During<br>Quarter: 16 | # Children in Care On<br>Last Day: 11 |  |
|                                                         | Avg<br>Performance All<br>CPAs (%) | Provider<br>Performance (%)*             | Possible Points<br>(Weight)        | Provider Points<br>Earned             |  |
| OPM Monitoring Reviews                                  | ,                                  |                                          |                                    |                                       |  |
| Annual Comprehensive Reviews                            | 87%                                | 86%                                      | 25                                 | 21.60                                 |  |
| Safety Reviews                                          | 94%                                | 98%                                      | 15                                 | 14.74                                 |  |
| Monitoring Sub-Total                                    |                                    |                                          | 40                                 | 36.33                                 |  |
| CPA Safety Outcomes                                     |                                    |                                          |                                    |                                       |  |
| Incidence of Maltreatment                               | 0.09%                              | No Substantiated<br>Reports              | 10                                 | 10.00                                 |  |
| Staff Training                                          | 76%                                | 67%                                      | 5                                  | 3.35                                  |  |
| Staff Safety Checks                                     | 94%                                | 100%                                     | 5                                  | 5.00                                  |  |
| Safety Sub-Total                                        |                                    |                                          | 20                                 | 18.35                                 |  |
| CPA Permanency Outcomes                                 |                                    |                                          |                                    |                                       |  |
| Placement Stability                                     | 92%                                | 75%                                      | 15                                 | 11.25                                 |  |
| Permanency Sub-Total                                    |                                    |                                          | 15                                 | 11.25                                 |  |
| CPA Well-Being Outcomes                                 |                                    |                                          |                                    |                                       |  |
| EPSDT Medical Visits                                    | 84%                                | 93%                                      | 4                                  | 3.72                                  |  |
| EPSDT Dental Visits                                     | 80%                                | 79%                                      | 4                                  | 3.16                                  |  |
| Academic Supports                                       | 70%                                | 68%                                      | 3                                  | 2.04                                  |  |
| Provider ECEM Visits                                    | 80%                                | 97%                                      | 7                                  | 6.79                                  |  |
| Provider General Contacts                               | 78%                                | 96%                                      | 7                                  | 6.72                                  |  |
| Placements with Siblings                                | 65%                                | 100%                                     | Not Scored                         | Not Scored                            |  |
| Placements within Legal County                          | 17%                                | 0%                                       | Not Scored                         | Not Scored                            |  |
| Well-Being Sub-Total                                    |                                    |                                          | 25                                 | 22.43                                 |  |
| *Performance calculation descriptions can b             | e found in the FY 20               | 18 RBWO PBP Measureme                    | ents and Standards Guide           |                                       |  |
| Monitoring & Outcome                                    | a. Dagailda Da                     | into 400                                 |                                    |                                       |  |