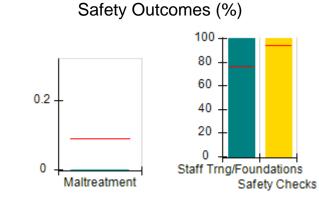

# Performance-Based Placement Measures RBWO Provider GA+SCORECARD - CPA

| Provider/Program Name: All God's Children - (861) - CPA |                                    |                                          |                                    |                                       |  |
|---------------------------------------------------------|------------------------------------|------------------------------------------|------------------------------------|---------------------------------------|--|
| 1671 Meriweather Dr., Watkinsville, C                   | Quarterly Scores (Grades)          |                                          | Current Quarter<br>Score (Grade)   |                                       |  |
| Phone: 706-316-2421                                     |                                    | Q1: 97.83 (A+)                           | Q2: 96.58 (A)                      | 93.30%                                |  |
| Vendor ID# 35219                                        |                                    | Q3: 89.45 (B+)                           | Q4: 93.30 (A-)                     | (A-)                                  |  |
| # New Foster Homes During Quarter: 1                    |                                    | # Children in Care During<br>Quarter: 16 | # Placements During<br>Quarter: 16 | # Children in Care On<br>Last Day: 11 |  |
|                                                         | Avg<br>Performance All<br>CPAs (%) | Provider<br>Performance (%)*             | Possible Points<br>(Weight)        | Provider Points<br>Earned             |  |
| OPM Monitoring Reviews                                  | ,                                  |                                          |                                    |                                       |  |
| Annual Comprehensive Reviews                            | 87%                                | 86%                                      | 25                                 | 21.60                                 |  |
| Safety Reviews                                          | 94%                                | 98%                                      | 15                                 | 14.74                                 |  |
| Monitoring Sub-Total                                    |                                    |                                          | 40                                 | 36.33                                 |  |
| CPA Safety Outcomes                                     |                                    |                                          |                                    |                                       |  |
| Incidence of Maltreatment                               | 0.09%                              | No Substantiated<br>Reports              | 10                                 | 10.00                                 |  |
| Staff Training                                          | 76%                                | 67%                                      | 5                                  | 3.35                                  |  |
| Staff Safety Checks                                     | 94%                                | 100%                                     | 5                                  | 5.00                                  |  |
| Safety Sub-Total                                        |                                    |                                          | 20                                 | 18.35                                 |  |
| CPA Permanency Outcomes                                 |                                    |                                          |                                    |                                       |  |
| Placement Stability                                     | 92%                                | 75%                                      | 15                                 | 11.25                                 |  |
| Permanency Sub-Total                                    |                                    |                                          | 15                                 | 11.25                                 |  |
| CPA Well-Being Outcomes                                 |                                    |                                          |                                    |                                       |  |
| EPSDT Medical Visits                                    | 84%                                | 93%                                      | 4                                  | 3.72                                  |  |
| EPSDT Dental Visits                                     | 80%                                | 79%                                      | 4                                  | 3.16                                  |  |
| Academic Supports                                       | 70%                                | 68%                                      | 3                                  | 2.04                                  |  |
| Provider ECEM Visits                                    | 80%                                | 97%                                      | 7                                  | 6.79                                  |  |
| Provider General Contacts                               | 78%                                | 96%                                      | 7                                  | 6.72                                  |  |
| Placements with Siblings                                | 65%                                | 100%                                     | Not Scored                         | Not Scored                            |  |
| Placements within Legal County                          | 17%                                | 0%                                       | Not Scored                         | Not Scored                            |  |
| Well-Being Sub-Total                                    |                                    |                                          | 25                                 | 22.43                                 |  |
| *Performance calculation descriptions can b             | e found in the FY 20               | 18 RBWO PBP Measureme                    | ents and Standards Guide           |                                       |  |
| Monitoring & Outcome                                    | a. Dagailda Da                     | into 400                                 |                                    |                                       |  |