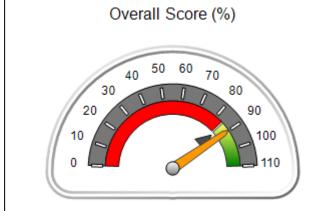

# Performance-Based Placement Measures RBWO Provider GA+SCORECARD - CPA

| Provider/Program Name: All God's Children - (861) - CPA |                                    |                                          |                                    |                                       |  |
|---------------------------------------------------------|------------------------------------|------------------------------------------|------------------------------------|---------------------------------------|--|
| 1671 Meriweather Dr., Watkinsville, C                   | Quarterly Scores (Grades)          |                                          | Current Quarter<br>Score (Grade)   |                                       |  |
| Phone: 706-316-2421                                     |                                    | Q1: 97.83 (A+)                           | Q2: 96.58 (A)                      | 93.30%                                |  |
| Vendor ID# 35219                                        |                                    | Q3: 89.45 (B+)                           | Q4: 93.30 (A-)                     | (A-)                                  |  |
| # New Foster Homes During Quarter: 1                    |                                    | # Children in Care During<br>Quarter: 16 | # Placements During<br>Quarter: 16 | # Children in Care On<br>Last Day: 11 |  |
|                                                         | Avg<br>Performance All<br>CPAs (%) | Provider<br>Performance (%)*             | Possible Points<br>(Weight)        | Provider Points<br>Earned             |  |
| OPM Monitoring Reviews                                  | ,                                  |                                          |                                    |                                       |  |
| Annual Comprehensive Reviews                            | 87%                                | 86%                                      | 25                                 | 21.60                                 |  |
| Safety Reviews                                          | 94%                                | 98%                                      | 15                                 | 14.74                                 |  |
| Monitoring Sub-Total                                    |                                    |                                          | 40                                 | 36.33                                 |  |
| CPA Safety Outcomes                                     |                                    |                                          |                                    |                                       |  |
| Incidence of Maltreatment                               | 0.09%                              | No Substantiated<br>Reports              | 10                                 | 10.00                                 |  |
| Staff Training                                          | 76%                                | 67%                                      | 5                                  | 3.35                                  |  |
| Staff Safety Checks                                     | 94%                                | 100%                                     | 5                                  | 5.00                                  |  |
| Safety Sub-Total                                        |                                    |                                          | 20                                 | 18.35                                 |  |
| CPA Permanency Outcomes                                 |                                    |                                          |                                    |                                       |  |
| Placement Stability                                     | 92%                                | 75%                                      | 15                                 | 11.25                                 |  |
| Permanency Sub-Total                                    |                                    |                                          | 15                                 | 11.25                                 |  |
| CPA Well-Being Outcomes                                 |                                    |                                          |                                    |                                       |  |
| EPSDT Medical Visits                                    | 84%                                | 93%                                      | 4                                  | 3.72                                  |  |
| EPSDT Dental Visits                                     | 80%                                | 79%                                      | 4                                  | 3.16                                  |  |
| Academic Supports                                       | 70%                                | 68%                                      | 3                                  | 2.04                                  |  |
| Provider ECEM Visits                                    | 80%                                | 97%                                      | 7                                  | 6.79                                  |  |
| Provider General Contacts                               | 78%                                | 96%                                      | 7                                  | 6.72                                  |  |
| Placements with Siblings                                | 65%                                | 100%                                     | Not Scored                         | Not Scored                            |  |
| Placements within Legal County                          | 17%                                | 0%                                       | Not Scored                         | Not Scored                            |  |
| Well-Being Sub-Total                                    |                                    |                                          | 25                                 | 22.43                                 |  |
| *Performance calculation descriptions can b             | e found in the FY 20               | 18 RBWO PBP Measureme                    | ents and Standards Guide           |                                       |  |
| Monitoring & Outcome                                    | a. Dagailda Da                     | into 400                                 |                                    |                                       |  |