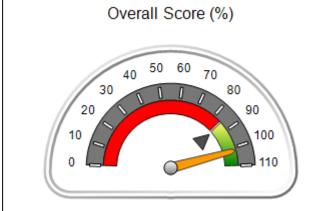

# Performance-Based Placement Measures RBWO Provider GA+SCORECARD - CPA

Report Quarter: Q4 FY2018

| Provider/Program Name: All God's Children - (861) - CPA                                                |                                          |                                    |                                       |  |  |
|--------------------------------------------------------------------------------------------------------|------------------------------------------|------------------------------------|---------------------------------------|--|--|
| 1671 Meriweather Dr., Watkinsville, GA 30677 Quarterly Scores (Grades) Current Quarter Scores (Grades) |                                          |                                    |                                       |  |  |
| Phone: 706-316-2421                                                                                    | Q1: 97.83 (A+)                           | Q2: 96.58 (A)                      | 93.30%                                |  |  |
| Vendor ID# 35219                                                                                       | Q3: 89.45 (B+)                           | Q4: 93.30 (A-)                     | (A-)                                  |  |  |
| # New Foster Homes During Quarter: 1                                                                   | # Children in Care During<br>Quarter: 16 | # Placements During<br>Quarter: 16 | # Children in Care On Last<br>Day: 11 |  |  |
| 3                                                                                                      | Quarter: 16                              | Quarter: 16                        | Day: 11                               |  |  |

# Performance-Based Placement Measures RBWO Provider GA+SCORECARD - CPA

| Provider/Program Name: All God's Children - (861) - CPA |                                    |                                          |                                    |                                       |  |
|---------------------------------------------------------|------------------------------------|------------------------------------------|------------------------------------|---------------------------------------|--|
| 1671 Meriweather Dr., Watkinsville, C                   | Quarterly Scores (Grades)          |                                          | Current Quarter<br>Score (Grade)   |                                       |  |
| Phone: 706-316-2421                                     |                                    | Q1: 97.83 (A+)                           | Q2: 96.58 (A)                      | 93.30%                                |  |
| Vendor ID# 35219                                        |                                    | Q3: 89.45 (B+)                           | Q4: 93.30 (A-)                     | (A-)                                  |  |
| # New Foster Homes During Quarter: 1                    |                                    | # Children in Care During<br>Quarter: 16 | # Placements During<br>Quarter: 16 | # Children in Care On<br>Last Day: 11 |  |
|                                                         | Avg<br>Performance All<br>CPAs (%) | Provider<br>Performance (%)*             | Possible Points<br>(Weight)        | Provider Points<br>Earned             |  |
| OPM Monitoring Reviews                                  | ,                                  |                                          |                                    |                                       |  |
| Annual Comprehensive Reviews                            | 87%                                | 86%                                      | 25                                 | 21.60                                 |  |
| Safety Reviews                                          | 94%                                | 98%                                      | 15                                 | 14.74                                 |  |
| Monitoring Sub-Total                                    |                                    |                                          | 40                                 | 36.33                                 |  |
| CPA Safety Outcomes                                     |                                    |                                          |                                    |                                       |  |
| Incidence of Maltreatment                               | 0.09%                              | No Substantiated<br>Reports              | 10                                 | 10.00                                 |  |
| Staff Training                                          | 76%                                | 67%                                      | 5                                  | 3.35                                  |  |
| Staff Safety Checks                                     | 94%                                | 100%                                     | 5                                  | 5.00                                  |  |
| Safety Sub-Total                                        |                                    |                                          | 20                                 | 18.35                                 |  |
| CPA Permanency Outcomes                                 |                                    |                                          |                                    |                                       |  |
| Placement Stability                                     | 92%                                | 75%                                      | 15                                 | 11.25                                 |  |
| Permanency Sub-Total                                    |                                    |                                          | 15                                 | 11.25                                 |  |
| CPA Well-Being Outcomes                                 |                                    |                                          |                                    |                                       |  |
| EPSDT Medical Visits                                    | 84%                                | 93%                                      | 4                                  | 3.72                                  |  |
| EPSDT Dental Visits                                     | 80%                                | 79%                                      | 4                                  | 3.16                                  |  |
| Academic Supports                                       | 70%                                | 68%                                      | 3                                  | 2.04                                  |  |
| Provider ECEM Visits                                    | 80%                                | 97%                                      | 7                                  | 6.79                                  |  |
| Provider General Contacts                               | 78%                                | 96%                                      | 7                                  | 6.72                                  |  |
| Placements with Siblings                                | 65%                                | 100%                                     | Not Scored                         | Not Scored                            |  |
| Placements within Legal County                          | 17%                                | 0%                                       | Not Scored                         | Not Scored                            |  |
| Well-Being Sub-Total                                    |                                    |                                          | 25                                 | 22.43                                 |  |
| *Performance calculation descriptions can b             | e found in the FY 20               | 18 RBWO PBP Measureme                    | ents and Standards Guide           |                                       |  |
| Monitoring & Outcome                                    | a. Dagailda Da                     | into 400                                 |                                    |                                       |  |