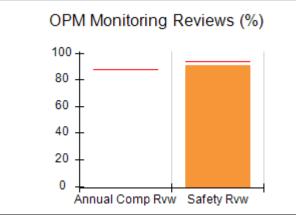

# Performance-Based Placement Measures RBWO Provider GA+SCORECARD - CPA

| Provider/Program Name: All God's Children - (861) - CPA |                                    |                                          |                                    |                                       |  |
|---------------------------------------------------------|------------------------------------|------------------------------------------|------------------------------------|---------------------------------------|--|
| 1671 Meriweather Dr., Watkinsville, C                   | Quarterly Scores (Grades)          |                                          | Current Quarter<br>Score (Grade)   |                                       |  |
| Phone: 706-316-2421                                     |                                    | Q1: 97.83 (A+)                           | Q2: 96.58 (A)                      | 93.30%                                |  |
| Vendor ID# 35219                                        |                                    | Q3: 89.45 (B+)                           | Q4: 93.30 (A-)                     | (A-)                                  |  |
| # New Foster Homes During Quarter: 1                    |                                    | # Children in Care During<br>Quarter: 16 | # Placements During<br>Quarter: 16 | # Children in Care On<br>Last Day: 11 |  |
|                                                         | Avg<br>Performance All<br>CPAs (%) | Provider<br>Performance (%)*             | Possible Points<br>(Weight)        | Provider Points<br>Earned             |  |
| OPM Monitoring Reviews                                  | ,                                  |                                          |                                    |                                       |  |
| Annual Comprehensive Reviews                            | 87%                                | 86%                                      | 25                                 | 21.60                                 |  |
| Safety Reviews                                          | 94%                                | 98%                                      | 15                                 | 14.74                                 |  |
| Monitoring Sub-Total                                    |                                    |                                          | 40                                 | 36.33                                 |  |
| CPA Safety Outcomes                                     |                                    |                                          |                                    |                                       |  |
| Incidence of Maltreatment                               | 0.09%                              | No Substantiated<br>Reports              | 10                                 | 10.00                                 |  |
| Staff Training                                          | 76%                                | 67%                                      | 5                                  | 3.35                                  |  |
| Staff Safety Checks                                     | 94%                                | 100%                                     | 5                                  | 5.00                                  |  |
| Safety Sub-Total                                        |                                    |                                          | 20                                 | 18.35                                 |  |
| CPA Permanency Outcomes                                 |                                    |                                          |                                    |                                       |  |
| Placement Stability                                     | 92%                                | 75%                                      | 15                                 | 11.25                                 |  |
| Permanency Sub-Total                                    |                                    |                                          | 15                                 | 11.25                                 |  |
| CPA Well-Being Outcomes                                 |                                    |                                          |                                    |                                       |  |
| EPSDT Medical Visits                                    | 84%                                | 93%                                      | 4                                  | 3.72                                  |  |
| EPSDT Dental Visits                                     | 80%                                | 79%                                      | 4                                  | 3.16                                  |  |
| Academic Supports                                       | 70%                                | 68%                                      | 3                                  | 2.04                                  |  |
| Provider ECEM Visits                                    | 80%                                | 97%                                      | 7                                  | 6.79                                  |  |
| Provider General Contacts                               | 78%                                | 96%                                      | 7                                  | 6.72                                  |  |
| Placements with Siblings                                | 65%                                | 100%                                     | Not Scored                         | Not Scored                            |  |
| Placements within Legal County                          | 17%                                | 0%                                       | Not Scored                         | Not Scored                            |  |
| Well-Being Sub-Total                                    |                                    |                                          | 25                                 | 22.43                                 |  |
| *Performance calculation descriptions can b             | e found in the FY 20               | 18 RBWO PBP Measureme                    | ents and Standards Guide           |                                       |  |
| Monitoring & Outcome                                    | a. Dagailda Da                     | into 400                                 |                                    |                                       |  |