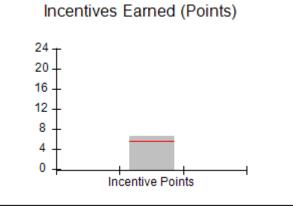

### Provider/Program Name: All God's Children - (861) - CPA

| # New Foster Homes During Quarter: 1                          |                                    | # Children in Care During<br>Quarter: 16 | # Placements During<br>Quarter: 16 | # Children in Care On<br>Last Day: 11 |
|---------------------------------------------------------------|------------------------------------|------------------------------------------|------------------------------------|---------------------------------------|
| CPA Incentive Credits                                         | Avg<br>Performance All<br>CPAs (%) | Provider<br>Performance (%)*             | Possible Points<br>(Weight)        | Provider Points<br>Earned             |
| Early EPSDT Medical Visits                                    |                                    | 50%                                      | 2                                  | 1.00                                  |
| Early EPSDT Dental Visits                                     |                                    | 50%                                      | 2                                  | 1.00                                  |
| Permanency Contacts                                           |                                    | 0%                                       | 5                                  | 0.00                                  |
| Additional Academic Supports                                  |                                    | 47%                                      | 2                                  | 0.94                                  |
| Foster Hm Retention Rate (threshold = 90)                     |                                    | 67%                                      | 2                                  | 0.00                                  |
| Foster Hm Recruitment (threshold = 100)                       |                                    | 300%                                     | 2                                  | 2.00                                  |
| Active Agency Accreditation                                   |                                    | 0%                                       | 4                                  | 0.00                                  |
| Staff Clinical Licensure                                      |                                    | 0%                                       | 5                                  | 0.00                                  |
| Incentives Total                                              | 5.45                               |                                          | 24                                 | 4.94                                  |
| Maximum total combined incentive credit allowed is 10 points. |                                    |                                          | Incentives Awarded                 | 4.94                                  |
| *Performance calculation descriptions can b                   | ents and Standards Guide.          |                                          |                                    |                                       |