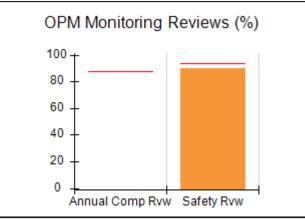

# Performance-Based Placement Measures RBWO Provider GA+SCORECARD - CPA

| Provider/Program Name: All God's Children - (861) - CPA |                                    |                                          |                                    |                                       |  |
|---------------------------------------------------------|------------------------------------|------------------------------------------|------------------------------------|---------------------------------------|--|
| 1671 Meriweather Dr., Watkinsville, C                   | Quarterly Scores (Grades)          |                                          | Current Quarter<br>Score (Grade)   |                                       |  |
| Phone: 706-316-2421                                     |                                    | Q1: 97.83 (A+)                           | Q2: 96.58 (A)                      | 93.30%                                |  |
| Vendor ID# 35219                                        |                                    | Q3: 89.45 (B+)                           | Q4: 93.30 (A-)                     | (A-)                                  |  |
| # New Foster Homes During Quarter: 1                    |                                    | # Children in Care During<br>Quarter: 16 | # Placements During<br>Quarter: 16 | # Children in Care On<br>Last Day: 11 |  |
|                                                         | Avg<br>Performance All<br>CPAs (%) | Provider<br>Performance (%)*             | Possible Points<br>(Weight)        | Provider Points<br>Earned             |  |
| OPM Monitoring Reviews                                  | ,                                  |                                          |                                    |                                       |  |
| Annual Comprehensive Reviews                            | 87%                                | 86%                                      | 25                                 | 21.60                                 |  |
| Safety Reviews                                          | 94%                                | 98%                                      | 15                                 | 14.74                                 |  |
| Monitoring Sub-Total                                    |                                    |                                          | 40                                 | 36.33                                 |  |
| CPA Safety Outcomes                                     |                                    |                                          |                                    |                                       |  |
| Incidence of Maltreatment                               | 0.09%                              | No Substantiated<br>Reports              | 10                                 | 10.00                                 |  |
| Staff Training                                          | 76%                                | 67%                                      | 5                                  | 3.35                                  |  |
| Staff Safety Checks                                     | 94%                                | 100%                                     | 5                                  | 5.00                                  |  |
| Safety Sub-Total                                        |                                    |                                          | 20                                 | 18.35                                 |  |
| CPA Permanency Outcomes                                 |                                    |                                          |                                    |                                       |  |
| Placement Stability                                     | 92%                                | 75%                                      | 15                                 | 11.25                                 |  |
| Permanency Sub-Total                                    |                                    |                                          | 15                                 | 11.25                                 |  |
| CPA Well-Being Outcomes                                 |                                    |                                          |                                    |                                       |  |
| EPSDT Medical Visits                                    | 84%                                | 93%                                      | 4                                  | 3.72                                  |  |
| EPSDT Dental Visits                                     | 80%                                | 79%                                      | 4                                  | 3.16                                  |  |
| Academic Supports                                       | 70%                                | 68%                                      | 3                                  | 2.04                                  |  |
| Provider ECEM Visits                                    | 80%                                | 97%                                      | 7                                  | 6.79                                  |  |
| Provider General Contacts                               | 78%                                | 96%                                      | 7                                  | 6.72                                  |  |
| Placements with Siblings                                | 65%                                | 100%                                     | Not Scored                         | Not Scored                            |  |
| Placements within Legal County                          | 17%                                | 0%                                       | Not Scored                         | Not Scored                            |  |
| Well-Being Sub-Total                                    |                                    |                                          | 25                                 | 22.43                                 |  |
| *Performance calculation descriptions can b             | e found in the FY 20               | 18 RBWO PBP Measureme                    | ents and Standards Guide           |                                       |  |
| Monitoring & Outcome                                    | a. Dagailda Da                     | into 400                                 |                                    |                                       |  |