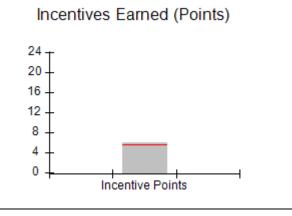

### Provider/Program Name: All God's Children - (861) - CPA

| # New Foster Homes During Quarter: 1                          |                                    | # Children in Care During<br>Quarter: 16 | # Placements During<br>Quarter: 16 | # Children in Care On<br>Last Day: 11 |
|---------------------------------------------------------------|------------------------------------|------------------------------------------|------------------------------------|---------------------------------------|
| CPA Incentive Credits                                         | Avg<br>Performance All<br>CPAs (%) | Provider<br>Performance (%)*             | Possible Points<br>(Weight)        | Provider Points<br>Earned             |
| Early EPSDT Medical Visits                                    |                                    | 50%                                      | 2                                  | 1.00                                  |
| Early EPSDT Dental Visits                                     |                                    | 50%                                      | 2                                  | 1.00                                  |
| Permanency Contacts                                           |                                    | 0%                                       | 5                                  | 0.00                                  |
| Additional Academic Supports                                  |                                    | 47%                                      | 2                                  | 0.94                                  |
| Foster Hm Retention Rate (threshold = 90)                     |                                    | 67%                                      | 2                                  | 0.00                                  |
| Foster Hm Recruitment (threshold = 100)                       |                                    | 300%                                     | 2                                  | 2.00                                  |
| Active Agency Accreditation                                   |                                    | 0%                                       | 4                                  | 0.00                                  |
| Staff Clinical Licensure                                      |                                    | 0%                                       | 5                                  | 0.00                                  |
| Incentives Total                                              | 5.45                               |                                          | 24                                 | 4.94                                  |
| Maximum total combined incentive credit allowed is 10 points. |                                    |                                          | Incentives Awarded                 | 4.94                                  |
| *Performance calculation descriptions can b                   | ents and Standards Guide.          |                                          |                                    |                                       |