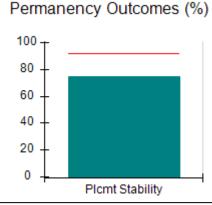

# Performance-Based Placement Measures RBWO Provider GA+SCORECARD - CPA

| Provider/Program Name: All God's Children - (861) - CPA |                                    |                                          |                                    |                                       |  |
|---------------------------------------------------------|------------------------------------|------------------------------------------|------------------------------------|---------------------------------------|--|
| 1671 Meriweather Dr., Watkinsville, C                   | Quarterly Scores (Grades)          |                                          | Current Quarter<br>Score (Grade)   |                                       |  |
| Phone: 706-316-2421                                     |                                    | Q1: 97.83 (A+)                           | Q2: 96.58 (A)                      | 93.30%                                |  |
| Vendor ID# 35219                                        |                                    | Q3: 89.45 (B+)                           | Q4: 93.30 (A-)                     | (A-)                                  |  |
| # New Foster Homes During Quarter: 1                    |                                    | # Children in Care During<br>Quarter: 16 | # Placements During<br>Quarter: 16 | # Children in Care On<br>Last Day: 11 |  |
|                                                         | Avg<br>Performance All<br>CPAs (%) | Provider<br>Performance (%)*             | Possible Points<br>(Weight)        | Provider Points<br>Earned             |  |
| OPM Monitoring Reviews                                  | ,                                  |                                          |                                    |                                       |  |
| Annual Comprehensive Reviews                            | 87%                                | 86%                                      | 25                                 | 21.60                                 |  |
| Safety Reviews                                          | 94%                                | 98%                                      | 15                                 | 14.74                                 |  |
| Monitoring Sub-Total                                    |                                    |                                          | 40                                 | 36.33                                 |  |
| CPA Safety Outcomes                                     |                                    |                                          |                                    |                                       |  |
| Incidence of Maltreatment                               | 0.09%                              | No Substantiated<br>Reports              | 10                                 | 10.00                                 |  |
| Staff Training                                          | 76%                                | 67%                                      | 5                                  | 3.35                                  |  |
| Staff Safety Checks                                     | 94%                                | 100%                                     | 5                                  | 5.00                                  |  |
| Safety Sub-Total                                        |                                    |                                          | 20                                 | 18.35                                 |  |
| CPA Permanency Outcomes                                 |                                    |                                          |                                    |                                       |  |
| Placement Stability                                     | 92%                                | 75%                                      | 15                                 | 11.25                                 |  |
| Permanency Sub-Total                                    |                                    |                                          | 15                                 | 11.25                                 |  |
| CPA Well-Being Outcomes                                 |                                    |                                          |                                    |                                       |  |
| EPSDT Medical Visits                                    | 84%                                | 93%                                      | 4                                  | 3.72                                  |  |
| EPSDT Dental Visits                                     | 80%                                | 79%                                      | 4                                  | 3.16                                  |  |
| Academic Supports                                       | 70%                                | 68%                                      | 3                                  | 2.04                                  |  |
| Provider ECEM Visits                                    | 80%                                | 97%                                      | 7                                  | 6.79                                  |  |
| Provider General Contacts                               | 78%                                | 96%                                      | 7                                  | 6.72                                  |  |
| Placements with Siblings                                | 65%                                | 100%                                     | Not Scored                         | Not Scored                            |  |
| Placements within Legal County                          | 17%                                | 0%                                       | Not Scored                         | Not Scored                            |  |
| Well-Being Sub-Total                                    |                                    |                                          | 25                                 | 22.43                                 |  |
| *Performance calculation descriptions can b             | e found in the FY 20               | 18 RBWO PBP Measureme                    | ents and Standards Guide           |                                       |  |
| Monitoring & Outcome                                    | a. Dagailda Da                     | into 400                                 |                                    |                                       |  |