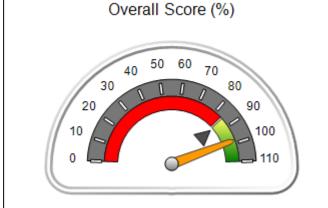

| Points Earned: 88.36 | Monitoring & Outcomes: Possible Points = 100 Points Earned: 8 |       |  |  |
|----------------------|---------------------------------------------------------------|-------|--|--|
| res Credit 88.36%    | e Incer                                                       | Score |  |  |
| Awarded 4.94 pts     | centiv                                                        |       |  |  |
| erification N/A pts  | PBP                                                           |       |  |  |
| al Score 93.30%      | Т                                                             |       |  |  |