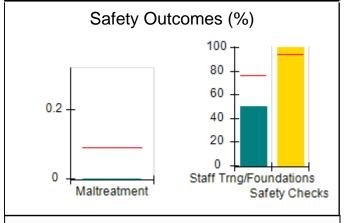

# Performance-Based Placement Measures RBWO Provider GA+SCORECARD - CPA

| Provider/Program Name: All God's Children - (861) - CPA |                                    |                                          |                                    |                                       |  |
|---------------------------------------------------------|------------------------------------|------------------------------------------|------------------------------------|---------------------------------------|--|
| 1671 Meriweather Dr., Watkinsville, C                   | Quarterly Scores (Grades)          |                                          | Current Quarter<br>Score (Grade)   |                                       |  |
| Phone: 706-316-2421                                     |                                    | Q1: 97.83 (A+)                           | Q2: 96.58 (A)                      | 93.30%                                |  |
| Vendor ID# 35219                                        |                                    | Q3: 89.45 (B+)                           | Q4: 93.30 (A-)                     | (A-)                                  |  |
| # New Foster Homes During Quarter: 1                    |                                    | # Children in Care During<br>Quarter: 16 | # Placements During<br>Quarter: 16 | # Children in Care On<br>Last Day: 11 |  |
|                                                         | Avg<br>Performance All<br>CPAs (%) | Provider<br>Performance (%)*             | Possible Points<br>(Weight)        | Provider Points<br>Earned             |  |
| OPM Monitoring Reviews                                  | ,                                  |                                          |                                    |                                       |  |
| Annual Comprehensive Reviews                            | 87%                                | 86%                                      | 25                                 | 21.60                                 |  |
| Safety Reviews                                          | 94%                                | 98%                                      | 15                                 | 14.74                                 |  |
| Monitoring Sub-Total                                    |                                    |                                          | 40                                 | 36.33                                 |  |
| CPA Safety Outcomes                                     |                                    |                                          |                                    |                                       |  |
| Incidence of Maltreatment                               | 0.09%                              | No Substantiated<br>Reports              | 10                                 | 10.00                                 |  |
| Staff Training                                          | 76%                                | 67%                                      | 5                                  | 3.35                                  |  |
| Staff Safety Checks                                     | 94%                                | 100%                                     | 5                                  | 5.00                                  |  |
| Safety Sub-Total                                        |                                    |                                          | 20                                 | 18.35                                 |  |
| CPA Permanency Outcomes                                 |                                    |                                          |                                    |                                       |  |
| Placement Stability                                     | 92%                                | 75%                                      | 15                                 | 11.25                                 |  |
| Permanency Sub-Total                                    |                                    |                                          | 15                                 | 11.25                                 |  |
| CPA Well-Being Outcomes                                 |                                    |                                          |                                    |                                       |  |
| EPSDT Medical Visits                                    | 84%                                | 93%                                      | 4                                  | 3.72                                  |  |
| EPSDT Dental Visits                                     | 80%                                | 79%                                      | 4                                  | 3.16                                  |  |
| Academic Supports                                       | 70%                                | 68%                                      | 3                                  | 2.04                                  |  |
| Provider ECEM Visits                                    | 80%                                | 97%                                      | 7                                  | 6.79                                  |  |
| Provider General Contacts                               | 78%                                | 96%                                      | 7                                  | 6.72                                  |  |
| Placements with Siblings                                | 65%                                | 100%                                     | Not Scored                         | Not Scored                            |  |
| Placements within Legal County                          | 17%                                | 0%                                       | Not Scored                         | Not Scored                            |  |
| Well-Being Sub-Total                                    |                                    |                                          | 25                                 | 22.43                                 |  |
| *Performance calculation descriptions can b             | e found in the FY 20               | 18 RBWO PBP Measureme                    | ents and Standards Guide           |                                       |  |
| Monitoring & Outcome                                    | a. Dagailda Da                     | into 400                                 |                                    |                                       |  |