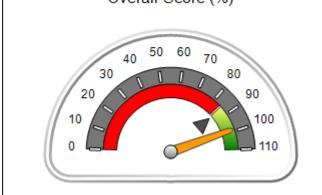

# Performance-Based Placement Measures RBWO Provider GA+SCORECARD - CPA

Report Quarter: Q4 FY2018

| Provider/Program Name: All God's Children - (861) - CPA                                                |                                          |                                    |                                       |  |  |
|--------------------------------------------------------------------------------------------------------|------------------------------------------|------------------------------------|---------------------------------------|--|--|
| 1671 Meriweather Dr., Watkinsville, GA 30677 Quarterly Scores (Grades) Current Quarter Scores (Grades) |                                          |                                    |                                       |  |  |
| Phone: 706-316-2421                                                                                    | Q1: 97.83 (A+)                           | Q2: 96.58 (A)                      | 93.30%                                |  |  |
| Vendor ID# 35219                                                                                       | Q3: 89.45 (B+)                           | Q4: 93.30 (A-)                     | (A-)                                  |  |  |
| # New Foster Homes During Quarter: 1                                                                   | # Children in Care During<br>Quarter: 16 | # Placements During<br>Quarter: 16 | # Children in Care On Last<br>Day: 11 |  |  |
| 3                                                                                                      | Quarter: 16                              | Quarter: 16                        | Day: 11                               |  |  |

# Performance-Based Placement Measures RBWO Provider GA+SCORECARD - CPA

| Provider/Program Name: All God's Children - (861) - CPA |                                    |                                          |                                    |                                       |  |
|---------------------------------------------------------|------------------------------------|------------------------------------------|------------------------------------|---------------------------------------|--|
| 1671 Meriweather Dr., Watkinsville, C                   | Quarterly Scores (Grades)          |                                          | Current Quarter<br>Score (Grade)   |                                       |  |
| Phone: 706-316-2421                                     |                                    | Q1: 97.83 (A+)                           | Q2: 96.58 (A)                      | 93.30%                                |  |
| Vendor ID# 35219                                        |                                    | Q3: 89.45 (B+)                           | Q4: 93.30 (A-)                     | (A-)                                  |  |
| # New Foster Homes During Quarter: 1                    |                                    | # Children in Care During<br>Quarter: 16 | # Placements During<br>Quarter: 16 | # Children in Care On<br>Last Day: 11 |  |
|                                                         | Avg<br>Performance All<br>CPAs (%) | Provider<br>Performance (%)*             | Possible Points<br>(Weight)        | Provider Points<br>Earned             |  |
| OPM Monitoring Reviews                                  | ,                                  |                                          |                                    |                                       |  |
| Annual Comprehensive Reviews                            | 87%                                | 86%                                      | 25                                 | 21.60                                 |  |
| Safety Reviews                                          | 94%                                | 98%                                      | 15                                 | 14.74                                 |  |
| Monitoring Sub-Total                                    |                                    |                                          | 40                                 | 36.33                                 |  |
| CPA Safety Outcomes                                     |                                    |                                          |                                    |                                       |  |
| Incidence of Maltreatment                               | 0.09%                              | No Substantiated<br>Reports              | 10                                 | 10.00                                 |  |
| Staff Training                                          | 76%                                | 67%                                      | 5                                  | 3.35                                  |  |
| Staff Safety Checks                                     | 94%                                | 100%                                     | 5                                  | 5.00                                  |  |
| Safety Sub-Total                                        |                                    |                                          | 20                                 | 18.35                                 |  |
| CPA Permanency Outcomes                                 |                                    |                                          |                                    |                                       |  |
| Placement Stability                                     | 92%                                | 75%                                      | 15                                 | 11.25                                 |  |
| Permanency Sub-Total                                    |                                    |                                          | 15                                 | 11.25                                 |  |
| CPA Well-Being Outcomes                                 |                                    |                                          |                                    |                                       |  |
| EPSDT Medical Visits                                    | 84%                                | 93%                                      | 4                                  | 3.72                                  |  |
| EPSDT Dental Visits                                     | 80%                                | 79%                                      | 4                                  | 3.16                                  |  |
| Academic Supports                                       | 70%                                | 68%                                      | 3                                  | 2.04                                  |  |
| Provider ECEM Visits                                    | 80%                                | 97%                                      | 7                                  | 6.79                                  |  |
| Provider General Contacts                               | 78%                                | 96%                                      | 7                                  | 6.72                                  |  |
| Placements with Siblings                                | 65%                                | 100%                                     | Not Scored                         | Not Scored                            |  |
| Placements within Legal County                          | 17%                                | 0%                                       | Not Scored                         | Not Scored                            |  |
| Well-Being Sub-Total                                    |                                    |                                          | 25                                 | 22.43                                 |  |
| *Performance calculation descriptions can b             | e found in the FY 20               | 18 RBWO PBP Measureme                    | ents and Standards Guide           |                                       |  |
| Monitoring & Outcome                                    | a. Dagailda Da                     | into 400                                 |                                    |                                       |  |

| Points Earned: 88.36 | Monitoring & Outcomes: Possible Points = 100 Points Earned: 8 |       |  |  |
|----------------------|---------------------------------------------------------------|-------|--|--|
| res Credit 88.36%    | e Incer                                                       | Score |  |  |
| Awarded 4.94 pts     | centiv                                                        |       |  |  |
| erification N/A pts  | PBP                                                           |       |  |  |
| al Score 93.30%      | Т                                                             |       |  |  |