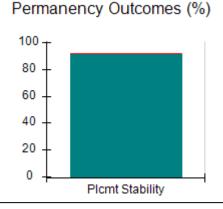

# Performance-Based Placement Measures RBWO Provider GA+SCORECARD - CPA

| Provider/Program Name: All God's Children - (861) - CPA |                                    |                                          |                                    |                                       |  |
|---------------------------------------------------------|------------------------------------|------------------------------------------|------------------------------------|---------------------------------------|--|
| 1671 Meriweather Dr., Watkinsville, C                   | Quarterly Scores (Grades)          |                                          | Current Quarter<br>Score (Grade)   |                                       |  |
| Phone: 706-316-2421                                     |                                    | Q1: 97.83 (A+)                           | Q2: 96.58 (A)                      | 93.30%                                |  |
| Vendor ID# 35219                                        |                                    | Q3: 89.45 (B+)                           | Q4: 93.30 (A-)                     | (A-)                                  |  |
| # New Foster Homes During Quarter: 1                    |                                    | # Children in Care During<br>Quarter: 16 | # Placements During<br>Quarter: 16 | # Children in Care On<br>Last Day: 11 |  |
|                                                         | Avg<br>Performance All<br>CPAs (%) | Provider<br>Performance (%)*             | Possible Points<br>(Weight)        | Provider Points<br>Earned             |  |
| OPM Monitoring Reviews                                  | ,                                  |                                          |                                    |                                       |  |
| Annual Comprehensive Reviews                            | 87%                                | 86%                                      | 25                                 | 21.60                                 |  |
| Safety Reviews                                          | 94%                                | 98%                                      | 15                                 | 14.74                                 |  |
| Monitoring Sub-Total                                    |                                    |                                          | 40                                 | 36.33                                 |  |
| CPA Safety Outcomes                                     |                                    |                                          |                                    |                                       |  |
| Incidence of Maltreatment                               | 0.09%                              | No Substantiated<br>Reports              | 10                                 | 10.00                                 |  |
| Staff Training                                          | 76%                                | 67%                                      | 5                                  | 3.35                                  |  |
| Staff Safety Checks                                     | 94%                                | 100%                                     | 5                                  | 5.00                                  |  |
| Safety Sub-Total                                        |                                    |                                          | 20                                 | 18.35                                 |  |
| CPA Permanency Outcomes                                 |                                    |                                          |                                    |                                       |  |
| Placement Stability                                     | 92%                                | 75%                                      | 15                                 | 11.25                                 |  |
| Permanency Sub-Total                                    |                                    |                                          | 15                                 | 11.25                                 |  |
| CPA Well-Being Outcomes                                 |                                    |                                          |                                    |                                       |  |
| EPSDT Medical Visits                                    | 84%                                | 93%                                      | 4                                  | 3.72                                  |  |
| EPSDT Dental Visits                                     | 80%                                | 79%                                      | 4                                  | 3.16                                  |  |
| Academic Supports                                       | 70%                                | 68%                                      | 3                                  | 2.04                                  |  |
| Provider ECEM Visits                                    | 80%                                | 97%                                      | 7                                  | 6.79                                  |  |
| Provider General Contacts                               | 78%                                | 96%                                      | 7                                  | 6.72                                  |  |
| Placements with Siblings                                | 65%                                | 100%                                     | Not Scored                         | Not Scored                            |  |
| Placements within Legal County                          | 17%                                | 0%                                       | Not Scored                         | Not Scored                            |  |
| Well-Being Sub-Total                                    |                                    |                                          | 25                                 | 22.43                                 |  |
| *Performance calculation descriptions can b             | e found in the FY 20               | 18 RBWO PBP Measureme                    | ents and Standards Guide           |                                       |  |
| Monitoring & Outcome                                    | a. Dagailda Da                     | into 400                                 |                                    |                                       |  |