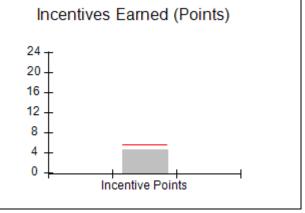

### Provider/Program Name: All God's Children - (861) - CPA

| # New Foster Homes During Quarter: 1                          |                                    | # Children in Care During<br>Quarter: 16 | # Placements During<br>Quarter: 16 | # Children in Care On<br>Last Day: 11 |
|---------------------------------------------------------------|------------------------------------|------------------------------------------|------------------------------------|---------------------------------------|
| CPA Incentive Credits                                         | Avg<br>Performance All<br>CPAs (%) | Provider<br>Performance (%)*             | Possible Points<br>(Weight)        | Provider Points<br>Earned             |
| Early EPSDT Medical Visits                                    |                                    | 50%                                      | 2                                  | 1.00                                  |
| Early EPSDT Dental Visits                                     |                                    | 50%                                      | 2                                  | 1.00                                  |
| Permanency Contacts                                           |                                    | 0%                                       | 5                                  | 0.00                                  |
| Additional Academic Supports                                  |                                    | 47%                                      | 2                                  | 0.94                                  |
| Foster Hm Retention Rate (threshold = 90)                     |                                    | 67%                                      | 2                                  | 0.00                                  |
| Foster Hm Recruitment (threshold = 100)                       |                                    | 300%                                     | 2                                  | 2.00                                  |
| Active Agency Accreditation                                   |                                    | 0%                                       | 4                                  | 0.00                                  |
| Staff Clinical Licensure                                      |                                    | 0%                                       | 5                                  | 0.00                                  |
| Incentives Total                                              | 5.45                               |                                          | 24                                 | 4.94                                  |
| Maximum total combined incentive credit allowed is 10 points. |                                    |                                          | Incentives Awarded                 | 4.94                                  |
| *Performance calculation descriptions can b                   | ents and Standards Guide.          |                                          |                                    |                                       |