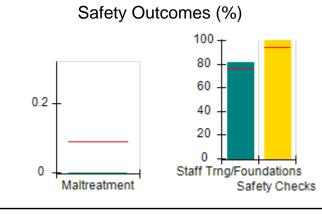

# Performance-Based Placement Measures RBWO Provider GA+SCORECARD - CPA

| Provider/Program Name: All God's Children - (861) - CPA |                                    |                                          |                                    |                                       |  |
|---------------------------------------------------------|------------------------------------|------------------------------------------|------------------------------------|---------------------------------------|--|
| 1671 Meriweather Dr., Watkinsville, C                   | Quarterly Scores (Grades)          |                                          | Current Quarter<br>Score (Grade)   |                                       |  |
| Phone: 706-316-2421                                     |                                    | Q1: 97.83 (A+)                           | Q2: 96.58 (A)                      | 93.30%                                |  |
| Vendor ID# 35219                                        |                                    | Q3: 89.45 (B+)                           | Q4: 93.30 (A-)                     | (A-)                                  |  |
| # New Foster Homes During Quarter: 1                    |                                    | # Children in Care During<br>Quarter: 16 | # Placements During<br>Quarter: 16 | # Children in Care On<br>Last Day: 11 |  |
|                                                         | Avg<br>Performance All<br>CPAs (%) | Provider<br>Performance (%)*             | Possible Points<br>(Weight)        | Provider Points<br>Earned             |  |
| OPM Monitoring Reviews                                  | ,                                  |                                          |                                    |                                       |  |
| Annual Comprehensive Reviews                            | 87%                                | 86%                                      | 25                                 | 21.60                                 |  |
| Safety Reviews                                          | 94%                                | 98%                                      | 15                                 | 14.74                                 |  |
| Monitoring Sub-Total                                    |                                    |                                          | 40                                 | 36.33                                 |  |
| CPA Safety Outcomes                                     |                                    |                                          |                                    |                                       |  |
| Incidence of Maltreatment                               | 0.09%                              | No Substantiated<br>Reports              | 10                                 | 10.00                                 |  |
| Staff Training                                          | 76%                                | 67%                                      | 5                                  | 3.35                                  |  |
| Staff Safety Checks                                     | 94%                                | 100%                                     | 5                                  | 5.00                                  |  |
| Safety Sub-Total                                        |                                    |                                          | 20                                 | 18.35                                 |  |
| CPA Permanency Outcomes                                 |                                    |                                          |                                    |                                       |  |
| Placement Stability                                     | 92%                                | 75%                                      | 15                                 | 11.25                                 |  |
| Permanency Sub-Total                                    |                                    |                                          | 15                                 | 11.25                                 |  |
| CPA Well-Being Outcomes                                 |                                    |                                          |                                    |                                       |  |
| EPSDT Medical Visits                                    | 84%                                | 93%                                      | 4                                  | 3.72                                  |  |
| EPSDT Dental Visits                                     | 80%                                | 79%                                      | 4                                  | 3.16                                  |  |
| Academic Supports                                       | 70%                                | 68%                                      | 3                                  | 2.04                                  |  |
| Provider ECEM Visits                                    | 80%                                | 97%                                      | 7                                  | 6.79                                  |  |
| Provider General Contacts                               | 78%                                | 96%                                      | 7                                  | 6.72                                  |  |
| Placements with Siblings                                | 65%                                | 100%                                     | Not Scored                         | Not Scored                            |  |
| Placements within Legal County                          | 17%                                | 0%                                       | Not Scored                         | Not Scored                            |  |
| Well-Being Sub-Total                                    |                                    |                                          | 25                                 | 22.43                                 |  |
| *Performance calculation descriptions can b             | e found in the FY 20               | 18 RBWO PBP Measureme                    | ents and Standards Guide           |                                       |  |
| Monitoring & Outcome                                    | a. Dagailda Da                     | into 400                                 |                                    |                                       |  |