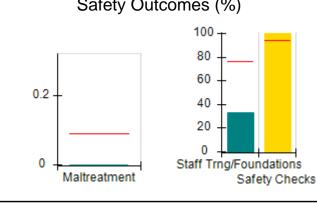

# Performance-Based Placement Measures RBWO Provider GA+SCORECARD - CPA

| Provider/Program Name: All God's Children - (861) - CPA |                                    |                                          |                                    |                                       |  |
|---------------------------------------------------------|------------------------------------|------------------------------------------|------------------------------------|---------------------------------------|--|
| 1671 Meriweather Dr., Watkinsville, C                   | Quarterly Scores (Grades)          |                                          | Current Quarter<br>Score (Grade)   |                                       |  |
| Phone: 706-316-2421                                     |                                    | Q1: 97.83 (A+)                           | Q2: 96.58 (A)                      | 93.30%                                |  |
| Vendor ID# 35219                                        |                                    | Q3: 89.45 (B+)                           | Q4: 93.30 (A-)                     | (A-)                                  |  |
| # New Foster Homes During Quarter: 1                    |                                    | # Children in Care During<br>Quarter: 16 | # Placements During<br>Quarter: 16 | # Children in Care On<br>Last Day: 11 |  |
|                                                         | Avg<br>Performance All<br>CPAs (%) | Provider<br>Performance (%)*             | Possible Points<br>(Weight)        | Provider Points<br>Earned             |  |
| OPM Monitoring Reviews                                  | ,                                  |                                          |                                    |                                       |  |
| Annual Comprehensive Reviews                            | 87%                                | 86%                                      | 25                                 | 21.60                                 |  |
| Safety Reviews                                          | 94%                                | 98%                                      | 15                                 | 14.74                                 |  |
| Monitoring Sub-Total                                    |                                    |                                          | 40                                 | 36.33                                 |  |
| CPA Safety Outcomes                                     |                                    |                                          |                                    |                                       |  |
| Incidence of Maltreatment                               | 0.09%                              | No Substantiated<br>Reports              | 10                                 | 10.00                                 |  |
| Staff Training                                          | 76%                                | 67%                                      | 5                                  | 3.35                                  |  |
| Staff Safety Checks                                     | 94%                                | 100%                                     | 5                                  | 5.00                                  |  |
| Safety Sub-Total                                        |                                    |                                          | 20                                 | 18.35                                 |  |
| CPA Permanency Outcomes                                 |                                    |                                          |                                    |                                       |  |
| Placement Stability                                     | 92%                                | 75%                                      | 15                                 | 11.25                                 |  |
| Permanency Sub-Total                                    |                                    |                                          | 15                                 | 11.25                                 |  |
| CPA Well-Being Outcomes                                 |                                    |                                          |                                    |                                       |  |
| EPSDT Medical Visits                                    | 84%                                | 93%                                      | 4                                  | 3.72                                  |  |
| EPSDT Dental Visits                                     | 80%                                | 79%                                      | 4                                  | 3.16                                  |  |
| Academic Supports                                       | 70%                                | 68%                                      | 3                                  | 2.04                                  |  |
| Provider ECEM Visits                                    | 80%                                | 97%                                      | 7                                  | 6.79                                  |  |
| Provider General Contacts                               | 78%                                | 96%                                      | 7                                  | 6.72                                  |  |
| Placements with Siblings                                | 65%                                | 100%                                     | Not Scored                         | Not Scored                            |  |
| Placements within Legal County                          | 17%                                | 0%                                       | Not Scored                         | Not Scored                            |  |
| Well-Being Sub-Total                                    |                                    |                                          | 25                                 | 22.43                                 |  |
| *Performance calculation descriptions can b             | e found in the FY 20               | 18 RBWO PBP Measureme                    | ents and Standards Guide           |                                       |  |
| Monitoring & Outcome                                    | a. Dagailda Da                     | into 400                                 |                                    |                                       |  |