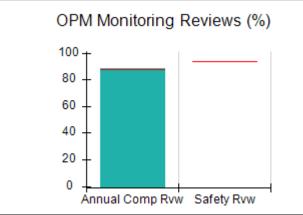

# Performance-Based Placement Measures RBWO Provider GA+SCORECARD - CPA

| Provider/Program Name: All God's Children - (861) - CPA |                                    |                                          |                                    |                                       |  |
|---------------------------------------------------------|------------------------------------|------------------------------------------|------------------------------------|---------------------------------------|--|
| 1671 Meriweather Dr., Watkinsville, C                   | Quarterly Scores (Grades)          |                                          | Current Quarter<br>Score (Grade)   |                                       |  |
| Phone: 706-316-2421                                     |                                    | Q1: 97.83 (A+)                           | Q2: 96.58 (A)                      | 93.30%                                |  |
| Vendor ID# 35219                                        |                                    | Q3: 89.45 (B+)                           | Q4: 93.30 (A-)                     | (A-)                                  |  |
| # New Foster Homes During Quarter: 1                    |                                    | # Children in Care During<br>Quarter: 16 | # Placements During<br>Quarter: 16 | # Children in Care On<br>Last Day: 11 |  |
|                                                         | Avg<br>Performance All<br>CPAs (%) | Provider<br>Performance (%)*             | Possible Points<br>(Weight)        | Provider Points<br>Earned             |  |
| OPM Monitoring Reviews                                  | ,                                  |                                          |                                    |                                       |  |
| Annual Comprehensive Reviews                            | 87%                                | 86%                                      | 25                                 | 21.60                                 |  |
| Safety Reviews                                          | 94%                                | 98%                                      | 15                                 | 14.74                                 |  |
| Monitoring Sub-Total                                    |                                    |                                          | 40                                 | 36.33                                 |  |
| CPA Safety Outcomes                                     |                                    |                                          |                                    |                                       |  |
| Incidence of Maltreatment                               | 0.09%                              | No Substantiated<br>Reports              | 10                                 | 10.00                                 |  |
| Staff Training                                          | 76%                                | 67%                                      | 5                                  | 3.35                                  |  |
| Staff Safety Checks                                     | 94%                                | 100%                                     | 5                                  | 5.00                                  |  |
| Safety Sub-Total                                        |                                    |                                          | 20                                 | 18.35                                 |  |
| CPA Permanency Outcomes                                 |                                    |                                          |                                    |                                       |  |
| Placement Stability                                     | 92%                                | 75%                                      | 15                                 | 11.25                                 |  |
| Permanency Sub-Total                                    |                                    |                                          | 15                                 | 11.25                                 |  |
| CPA Well-Being Outcomes                                 |                                    |                                          |                                    |                                       |  |
| EPSDT Medical Visits                                    | 84%                                | 93%                                      | 4                                  | 3.72                                  |  |
| EPSDT Dental Visits                                     | 80%                                | 79%                                      | 4                                  | 3.16                                  |  |
| Academic Supports                                       | 70%                                | 68%                                      | 3                                  | 2.04                                  |  |
| Provider ECEM Visits                                    | 80%                                | 97%                                      | 7                                  | 6.79                                  |  |
| Provider General Contacts                               | 78%                                | 96%                                      | 7                                  | 6.72                                  |  |
| Placements with Siblings                                | 65%                                | 100%                                     | Not Scored                         | Not Scored                            |  |
| Placements within Legal County                          | 17%                                | 0%                                       | Not Scored                         | Not Scored                            |  |
| Well-Being Sub-Total                                    |                                    |                                          | 25                                 | 22.43                                 |  |
| *Performance calculation descriptions can b             | e found in the FY 20               | 18 RBWO PBP Measureme                    | ents and Standards Guide           |                                       |  |
| Monitoring & Outcome                                    | a. Dagailda Da                     | into 400                                 |                                    |                                       |  |