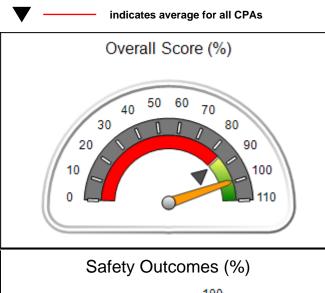

# Performance-Based Placement Measures RBWO Provider GA+SCORECARD - CPA

| Provider/Program Name: All God's Children - (861) - CPA |                                    |                                          |                                    |                                       |  |
|---------------------------------------------------------|------------------------------------|------------------------------------------|------------------------------------|---------------------------------------|--|
| 1671 Meriweather Dr., Watkinsville, C                   | Quarterly Scores (Grades)          |                                          | Current Quarter<br>Score (Grade)   |                                       |  |
| Phone: 706-316-2421                                     |                                    | Q1: 97.83 (A+)                           | Q2: 96.58 (A)                      | 93.30%                                |  |
| Vendor ID# 35219                                        |                                    | Q3: 89.45 (B+)                           | Q4: 93.30 (A-)                     | (A-)                                  |  |
| # New Foster Homes During Quarter: 1                    |                                    | # Children in Care During<br>Quarter: 16 | # Placements During<br>Quarter: 16 | # Children in Care On<br>Last Day: 11 |  |
|                                                         | Avg<br>Performance All<br>CPAs (%) | Provider<br>Performance (%)*             | Possible Points<br>(Weight)        | Provider Points<br>Earned             |  |
| OPM Monitoring Reviews                                  | ,                                  |                                          |                                    |                                       |  |
| Annual Comprehensive Reviews                            | 87%                                | 86%                                      | 25                                 | 21.60                                 |  |
| Safety Reviews                                          | 94%                                | 98%                                      | 15                                 | 14.74                                 |  |
| Monitoring Sub-Total                                    |                                    |                                          | 40                                 | 36.33                                 |  |
| CPA Safety Outcomes                                     |                                    |                                          |                                    |                                       |  |
| Incidence of Maltreatment                               | 0.09%                              | No Substantiated<br>Reports              | 10                                 | 10.00                                 |  |
| Staff Training                                          | 76%                                | 67%                                      | 5                                  | 3.35                                  |  |
| Staff Safety Checks                                     | 94%                                | 100%                                     | 5                                  | 5.00                                  |  |
| Safety Sub-Total                                        |                                    |                                          | 20                                 | 18.35                                 |  |
| CPA Permanency Outcomes                                 |                                    |                                          |                                    |                                       |  |
| Placement Stability                                     | 92%                                | 75%                                      | 15                                 | 11.25                                 |  |
| Permanency Sub-Total                                    |                                    |                                          | 15                                 | 11.25                                 |  |
| CPA Well-Being Outcomes                                 |                                    |                                          |                                    |                                       |  |
| EPSDT Medical Visits                                    | 84%                                | 93%                                      | 4                                  | 3.72                                  |  |
| EPSDT Dental Visits                                     | 80%                                | 79%                                      | 4                                  | 3.16                                  |  |
| Academic Supports                                       | 70%                                | 68%                                      | 3                                  | 2.04                                  |  |
| Provider ECEM Visits                                    | 80%                                | 97%                                      | 7                                  | 6.79                                  |  |
| Provider General Contacts                               | 78%                                | 96%                                      | 7                                  | 6.72                                  |  |
| Placements with Siblings                                | 65%                                | 100%                                     | Not Scored                         | Not Scored                            |  |
| Placements within Legal County                          | 17%                                | 0%                                       | Not Scored                         | Not Scored                            |  |
| Well-Being Sub-Total                                    |                                    |                                          | 25                                 | 22.43                                 |  |
| *Performance calculation descriptions can b             | e found in the FY 20               | 18 RBWO PBP Measureme                    | ents and Standards Guide           |                                       |  |
| Monitoring & Outcome                                    | a. Dagailda Da                     | into 400                                 |                                    |                                       |  |

| Points Earned: 88.36 | Monitoring & Outcomes: Possible Points = 100 Points Earned: 8 |       |  |  |
|----------------------|---------------------------------------------------------------|-------|--|--|
| res Credit 88.36%    | e Incer                                                       | Score |  |  |
| Awarded 4.94 pts     | centiv                                                        |       |  |  |
| erification N/A pts  | PBP                                                           |       |  |  |
| al Score 93.30%      | Т                                                             |       |  |  |