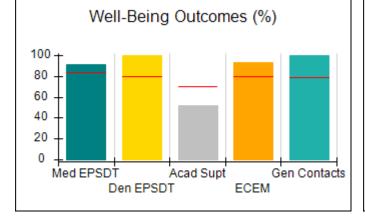

# Performance-Based Placement Measures RBWO Provider GA+SCORECARD - CPA

| Provider/Program Name: All God's Children - (861) - CPA |                                    |                                          |                                    |                                       |  |
|---------------------------------------------------------|------------------------------------|------------------------------------------|------------------------------------|---------------------------------------|--|
| 1671 Meriweather Dr., Watkinsville, C                   | Quarterly Scores (Grades)          |                                          | Current Quarter<br>Score (Grade)   |                                       |  |
| Phone: 706-316-2421                                     |                                    | Q1: 97.83 (A+)                           | Q2: 96.58 (A)                      | 93.30%                                |  |
| Vendor ID# 35219                                        |                                    | Q3: 89.45 (B+)                           | Q4: 93.30 (A-)                     | (A-)                                  |  |
| # New Foster Homes During Quarter: 1                    |                                    | # Children in Care During<br>Quarter: 16 | # Placements During<br>Quarter: 16 | # Children in Care On<br>Last Day: 11 |  |
|                                                         | Avg<br>Performance All<br>CPAs (%) | Provider<br>Performance (%)*             | Possible Points<br>(Weight)        | Provider Points<br>Earned             |  |
| OPM Monitoring Reviews                                  | ,                                  |                                          |                                    |                                       |  |
| Annual Comprehensive Reviews                            | 87%                                | 86%                                      | 25                                 | 21.60                                 |  |
| Safety Reviews                                          | 94%                                | 98%                                      | 15                                 | 14.74                                 |  |
| Monitoring Sub-Total                                    |                                    |                                          | 40                                 | 36.33                                 |  |
| CPA Safety Outcomes                                     |                                    |                                          |                                    |                                       |  |
| Incidence of Maltreatment                               | 0.09%                              | No Substantiated<br>Reports              | 10                                 | 10.00                                 |  |
| Staff Training                                          | 76%                                | 67%                                      | 5                                  | 3.35                                  |  |
| Staff Safety Checks                                     | 94%                                | 100%                                     | 5                                  | 5.00                                  |  |
| Safety Sub-Total                                        |                                    |                                          | 20                                 | 18.35                                 |  |
| CPA Permanency Outcomes                                 |                                    |                                          |                                    |                                       |  |
| Placement Stability                                     | 92%                                | 75%                                      | 15                                 | 11.25                                 |  |
| Permanency Sub-Total                                    |                                    |                                          | 15                                 | 11.25                                 |  |
| CPA Well-Being Outcomes                                 |                                    |                                          |                                    |                                       |  |
| EPSDT Medical Visits                                    | 84%                                | 93%                                      | 4                                  | 3.72                                  |  |
| EPSDT Dental Visits                                     | 80%                                | 79%                                      | 4                                  | 3.16                                  |  |
| Academic Supports                                       | 70%                                | 68%                                      | 3                                  | 2.04                                  |  |
| Provider ECEM Visits                                    | 80%                                | 97%                                      | 7                                  | 6.79                                  |  |
| Provider General Contacts                               | 78%                                | 96%                                      | 7                                  | 6.72                                  |  |
| Placements with Siblings                                | 65%                                | 100%                                     | Not Scored                         | Not Scored                            |  |
| Placements within Legal County                          | 17%                                | 0%                                       | Not Scored                         | Not Scored                            |  |
| Well-Being Sub-Total                                    |                                    |                                          | 25                                 | 22.43                                 |  |
| *Performance calculation descriptions can b             | e found in the FY 20               | 18 RBWO PBP Measureme                    | ents and Standards Guide           |                                       |  |
| Monitoring & Outcome                                    | a. Dagailda Da                     | into 400                                 |                                    |                                       |  |