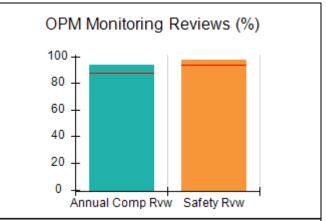

# Performance-Based Placement Measures RBWO Provider GA+SCORECARD - CPA

| Provider/Program Name: All God's Children - (861) - CPA |                                    |                                          |                                    |                                       |  |
|---------------------------------------------------------|------------------------------------|------------------------------------------|------------------------------------|---------------------------------------|--|
| 1671 Meriweather Dr., Watkinsville, C                   | Quarterly Scores (Grades)          |                                          | Current Quarter<br>Score (Grade)   |                                       |  |
| Phone: 706-316-2421                                     |                                    | Q1: 97.83 (A+)                           | Q2: 96.58 (A)                      | 93.30%                                |  |
| Vendor ID# 35219                                        |                                    | Q3: 89.45 (B+)                           | Q4: 93.30 (A-)                     | (A-)                                  |  |
| # New Foster Homes During Quarter: 1                    |                                    | # Children in Care During<br>Quarter: 16 | # Placements During<br>Quarter: 16 | # Children in Care On<br>Last Day: 11 |  |
|                                                         | Avg<br>Performance All<br>CPAs (%) | Provider<br>Performance (%)*             | Possible Points<br>(Weight)        | Provider Points<br>Earned             |  |
| OPM Monitoring Reviews                                  | ,                                  |                                          |                                    |                                       |  |
| Annual Comprehensive Reviews                            | 87%                                | 86%                                      | 25                                 | 21.60                                 |  |
| Safety Reviews                                          | 94%                                | 98%                                      | 15                                 | 14.74                                 |  |
| Monitoring Sub-Total                                    |                                    |                                          | 40                                 | 36.33                                 |  |
| CPA Safety Outcomes                                     |                                    |                                          |                                    |                                       |  |
| Incidence of Maltreatment                               | 0.09%                              | No Substantiated<br>Reports              | 10                                 | 10.00                                 |  |
| Staff Training                                          | 76%                                | 67%                                      | 5                                  | 3.35                                  |  |
| Staff Safety Checks                                     | 94%                                | 100%                                     | 5                                  | 5.00                                  |  |
| Safety Sub-Total                                        |                                    |                                          | 20                                 | 18.35                                 |  |
| CPA Permanency Outcomes                                 |                                    |                                          |                                    |                                       |  |
| Placement Stability                                     | 92%                                | 75%                                      | 15                                 | 11.25                                 |  |
| Permanency Sub-Total                                    |                                    |                                          | 15                                 | 11.25                                 |  |
| CPA Well-Being Outcomes                                 |                                    |                                          |                                    |                                       |  |
| EPSDT Medical Visits                                    | 84%                                | 93%                                      | 4                                  | 3.72                                  |  |
| EPSDT Dental Visits                                     | 80%                                | 79%                                      | 4                                  | 3.16                                  |  |
| Academic Supports                                       | 70%                                | 68%                                      | 3                                  | 2.04                                  |  |
| Provider ECEM Visits                                    | 80%                                | 97%                                      | 7                                  | 6.79                                  |  |
| Provider General Contacts                               | 78%                                | 96%                                      | 7                                  | 6.72                                  |  |
| Placements with Siblings                                | 65%                                | 100%                                     | Not Scored                         | Not Scored                            |  |
| Placements within Legal County                          | 17%                                | 0%                                       | Not Scored                         | Not Scored                            |  |
| Well-Being Sub-Total                                    |                                    |                                          | 25                                 | 22.43                                 |  |
| *Performance calculation descriptions can b             | e found in the FY 20               | 18 RBWO PBP Measureme                    | ents and Standards Guide           |                                       |  |
| Monitoring & Outcome                                    | a. Dagailda Da                     | into 400                                 |                                    |                                       |  |