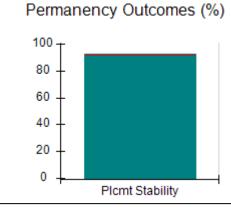

# Performance-Based Placement Measures RBWO Provider GA+SCORECARD - CPA

| Provider/Program Name: All God's Children - (861) - CPA |                                    |                                          |                                    |                                       |  |
|---------------------------------------------------------|------------------------------------|------------------------------------------|------------------------------------|---------------------------------------|--|
| 1671 Meriweather Dr., Watkinsville, C                   | Quarterly Scores (Grades)          |                                          | Current Quarter<br>Score (Grade)   |                                       |  |
| Phone: 706-316-2421                                     |                                    | Q1: 97.83 (A+)                           | Q2: 96.58 (A)                      | 93.30%                                |  |
| Vendor ID# 35219                                        |                                    | Q3: 89.45 (B+)                           | Q4: 93.30 (A-)                     | (A-)                                  |  |
| # New Foster Homes During Quarter: 1                    |                                    | # Children in Care During<br>Quarter: 16 | # Placements During<br>Quarter: 16 | # Children in Care On<br>Last Day: 11 |  |
|                                                         | Avg<br>Performance All<br>CPAs (%) | Provider<br>Performance (%)*             | Possible Points<br>(Weight)        | Provider Points<br>Earned             |  |
| OPM Monitoring Reviews                                  | ,                                  |                                          |                                    |                                       |  |
| Annual Comprehensive Reviews                            | 87%                                | 86%                                      | 25                                 | 21.60                                 |  |
| Safety Reviews                                          | 94%                                | 98%                                      | 15                                 | 14.74                                 |  |
| Monitoring Sub-Total                                    |                                    |                                          | 40                                 | 36.33                                 |  |
| CPA Safety Outcomes                                     |                                    |                                          |                                    |                                       |  |
| Incidence of Maltreatment                               | 0.09%                              | No Substantiated<br>Reports              | 10                                 | 10.00                                 |  |
| Staff Training                                          | 76%                                | 67%                                      | 5                                  | 3.35                                  |  |
| Staff Safety Checks                                     | 94%                                | 100%                                     | 5                                  | 5.00                                  |  |
| Safety Sub-Total                                        |                                    |                                          | 20                                 | 18.35                                 |  |
| CPA Permanency Outcomes                                 |                                    |                                          |                                    |                                       |  |
| Placement Stability                                     | 92%                                | 75%                                      | 15                                 | 11.25                                 |  |
| Permanency Sub-Total                                    |                                    |                                          | 15                                 | 11.25                                 |  |
| CPA Well-Being Outcomes                                 |                                    |                                          |                                    |                                       |  |
| EPSDT Medical Visits                                    | 84%                                | 93%                                      | 4                                  | 3.72                                  |  |
| EPSDT Dental Visits                                     | 80%                                | 79%                                      | 4                                  | 3.16                                  |  |
| Academic Supports                                       | 70%                                | 68%                                      | 3                                  | 2.04                                  |  |
| Provider ECEM Visits                                    | 80%                                | 97%                                      | 7                                  | 6.79                                  |  |
| Provider General Contacts                               | 78%                                | 96%                                      | 7                                  | 6.72                                  |  |
| Placements with Siblings                                | 65%                                | 100%                                     | Not Scored                         | Not Scored                            |  |
| Placements within Legal County                          | 17%                                | 0%                                       | Not Scored                         | Not Scored                            |  |
| Well-Being Sub-Total                                    |                                    |                                          | 25                                 | 22.43                                 |  |
| *Performance calculation descriptions can b             | e found in the FY 20               | 18 RBWO PBP Measureme                    | ents and Standards Guide           |                                       |  |
| Monitoring & Outcome                                    | a. Dagailda Da                     | into 400                                 |                                    |                                       |  |