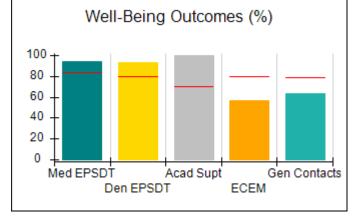

# Performance-Based Placement Measures RBWO Provider GA+SCORECARD - CPA

| Provider/Program Name: All God's Children - (861) - CPA |                                    |                                          |                                    |                                       |  |
|---------------------------------------------------------|------------------------------------|------------------------------------------|------------------------------------|---------------------------------------|--|
| 1671 Meriweather Dr., Watkinsville, C                   | Quarterly Scores (Grades)          |                                          | Current Quarter<br>Score (Grade)   |                                       |  |
| Phone: 706-316-2421                                     |                                    | Q1: 97.83 (A+)                           | Q2: 96.58 (A)                      | 93.30%                                |  |
| Vendor ID# 35219                                        |                                    | Q3: 89.45 (B+)                           | Q4: 93.30 (A-)                     | (A-)                                  |  |
| # New Foster Homes During Quarter: 1                    |                                    | # Children in Care During<br>Quarter: 16 | # Placements During<br>Quarter: 16 | # Children in Care On<br>Last Day: 11 |  |
|                                                         | Avg<br>Performance All<br>CPAs (%) | Provider<br>Performance (%)*             | Possible Points<br>(Weight)        | Provider Points<br>Earned             |  |
| OPM Monitoring Reviews                                  | ,                                  |                                          |                                    |                                       |  |
| Annual Comprehensive Reviews                            | 87%                                | 86%                                      | 25                                 | 21.60                                 |  |
| Safety Reviews                                          | 94%                                | 98%                                      | 15                                 | 14.74                                 |  |
| Monitoring Sub-Total                                    |                                    |                                          | 40                                 | 36.33                                 |  |
| CPA Safety Outcomes                                     |                                    |                                          |                                    |                                       |  |
| Incidence of Maltreatment                               | 0.09%                              | No Substantiated<br>Reports              | 10                                 | 10.00                                 |  |
| Staff Training                                          | 76%                                | 67%                                      | 5                                  | 3.35                                  |  |
| Staff Safety Checks                                     | 94%                                | 100%                                     | 5                                  | 5.00                                  |  |
| Safety Sub-Total                                        |                                    |                                          | 20                                 | 18.35                                 |  |
| CPA Permanency Outcomes                                 |                                    |                                          |                                    |                                       |  |
| Placement Stability                                     | 92%                                | 75%                                      | 15                                 | 11.25                                 |  |
| Permanency Sub-Total                                    |                                    |                                          | 15                                 | 11.25                                 |  |
| CPA Well-Being Outcomes                                 |                                    |                                          |                                    |                                       |  |
| EPSDT Medical Visits                                    | 84%                                | 93%                                      | 4                                  | 3.72                                  |  |
| EPSDT Dental Visits                                     | 80%                                | 79%                                      | 4                                  | 3.16                                  |  |
| Academic Supports                                       | 70%                                | 68%                                      | 3                                  | 2.04                                  |  |
| Provider ECEM Visits                                    | 80%                                | 97%                                      | 7                                  | 6.79                                  |  |
| Provider General Contacts                               | 78%                                | 96%                                      | 7                                  | 6.72                                  |  |
| Placements with Siblings                                | 65%                                | 100%                                     | Not Scored                         | Not Scored                            |  |
| Placements within Legal County                          | 17%                                | 0%                                       | Not Scored                         | Not Scored                            |  |
| Well-Being Sub-Total                                    |                                    |                                          | 25                                 | 22.43                                 |  |
| *Performance calculation descriptions can b             | e found in the FY 20               | 18 RBWO PBP Measureme                    | ents and Standards Guide           |                                       |  |
| Monitoring & Outcome                                    | a. Dagailda Da                     | into 400                                 |                                    |                                       |  |