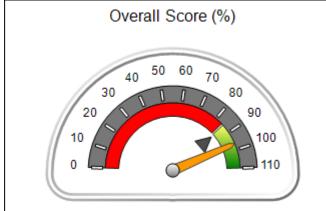

| Points Earned: 88.36 | Monitoring & Outcomes: Possible Points = 100 Points Earned: 8 |       |  |  |
|----------------------|---------------------------------------------------------------|-------|--|--|
| res Credit 88.36%    | e Incer                                                       | Score |  |  |
| Awarded 4.94 pts     | centiv                                                        |       |  |  |
| erification N/A pts  | PBP                                                           |       |  |  |
| al Score 93.30%      | Т                                                             |       |  |  |