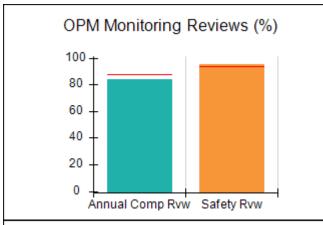

# Performance-Based Placement Measures RBWO Provider GA+SCORECARD - CPA

| Provider/Program Name: All God's Children - (861) - CPA |                                    |                                          |                                    |                                       |  |
|---------------------------------------------------------|------------------------------------|------------------------------------------|------------------------------------|---------------------------------------|--|
| 1671 Meriweather Dr., Watkinsville, C                   | Quarterly Scores (Grades)          |                                          | Current Quarter<br>Score (Grade)   |                                       |  |
| Phone: 706-316-2421                                     |                                    | Q1: 97.83 (A+)                           | Q2: 96.58 (A)                      | 93.30%                                |  |
| Vendor ID# 35219                                        |                                    | Q3: 89.45 (B+)                           | Q4: 93.30 (A-)                     | (A-)                                  |  |
| # New Foster Homes During Quarter: 1                    |                                    | # Children in Care During<br>Quarter: 16 | # Placements During<br>Quarter: 16 | # Children in Care On<br>Last Day: 11 |  |
|                                                         | Avg<br>Performance All<br>CPAs (%) | Provider<br>Performance (%)*             | Possible Points<br>(Weight)        | Provider Points<br>Earned             |  |
| OPM Monitoring Reviews                                  | ,                                  |                                          |                                    |                                       |  |
| Annual Comprehensive Reviews                            | 87%                                | 86%                                      | 25                                 | 21.60                                 |  |
| Safety Reviews                                          | 94%                                | 98%                                      | 15                                 | 14.74                                 |  |
| Monitoring Sub-Total                                    |                                    |                                          | 40                                 | 36.33                                 |  |
| CPA Safety Outcomes                                     |                                    |                                          |                                    |                                       |  |
| Incidence of Maltreatment                               | 0.09%                              | No Substantiated<br>Reports              | 10                                 | 10.00                                 |  |
| Staff Training                                          | 76%                                | 67%                                      | 5                                  | 3.35                                  |  |
| Staff Safety Checks                                     | 94%                                | 100%                                     | 5                                  | 5.00                                  |  |
| Safety Sub-Total                                        |                                    |                                          | 20                                 | 18.35                                 |  |
| CPA Permanency Outcomes                                 |                                    |                                          |                                    |                                       |  |
| Placement Stability                                     | 92%                                | 75%                                      | 15                                 | 11.25                                 |  |
| Permanency Sub-Total                                    |                                    |                                          | 15                                 | 11.25                                 |  |
| CPA Well-Being Outcomes                                 |                                    |                                          |                                    |                                       |  |
| EPSDT Medical Visits                                    | 84%                                | 93%                                      | 4                                  | 3.72                                  |  |
| EPSDT Dental Visits                                     | 80%                                | 79%                                      | 4                                  | 3.16                                  |  |
| Academic Supports                                       | 70%                                | 68%                                      | 3                                  | 2.04                                  |  |
| Provider ECEM Visits                                    | 80%                                | 97%                                      | 7                                  | 6.79                                  |  |
| Provider General Contacts                               | 78%                                | 96%                                      | 7                                  | 6.72                                  |  |
| Placements with Siblings                                | 65%                                | 100%                                     | Not Scored                         | Not Scored                            |  |
| Placements within Legal County                          | 17%                                | 0%                                       | Not Scored                         | Not Scored                            |  |
| Well-Being Sub-Total                                    |                                    |                                          | 25                                 | 22.43                                 |  |
| *Performance calculation descriptions can b             | e found in the FY 20               | 18 RBWO PBP Measureme                    | ents and Standards Guide           |                                       |  |
| Monitoring & Outcome                                    | a. Dagailda Da                     | into 400                                 |                                    |                                       |  |