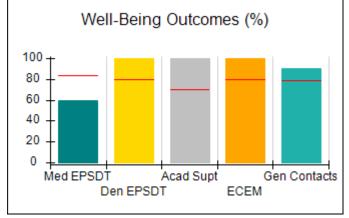

# Performance-Based Placement Measures RBWO Provider GA+SCORECARD - CPA

| Provider/Program Name: All God's Children - (861) - CPA |                                    |                                          |                                    |                                       |  |
|---------------------------------------------------------|------------------------------------|------------------------------------------|------------------------------------|---------------------------------------|--|
| 1671 Meriweather Dr., Watkinsville, C                   | Quarterly Scores (Grades)          |                                          | Current Quarter<br>Score (Grade)   |                                       |  |
| Phone: 706-316-2421                                     |                                    | Q1: 97.83 (A+)                           | Q2: 96.58 (A)                      | 93.30%                                |  |
| Vendor ID# 35219                                        |                                    | Q3: 89.45 (B+)                           | Q4: 93.30 (A-)                     | (A-)                                  |  |
| # New Foster Homes During Quarter: 1                    |                                    | # Children in Care During<br>Quarter: 16 | # Placements During<br>Quarter: 16 | # Children in Care On<br>Last Day: 11 |  |
|                                                         | Avg<br>Performance All<br>CPAs (%) | Provider<br>Performance (%)*             | Possible Points<br>(Weight)        | Provider Points<br>Earned             |  |
| OPM Monitoring Reviews                                  | ,                                  |                                          |                                    |                                       |  |
| Annual Comprehensive Reviews                            | 87%                                | 86%                                      | 25                                 | 21.60                                 |  |
| Safety Reviews                                          | 94%                                | 98%                                      | 15                                 | 14.74                                 |  |
| Monitoring Sub-Total                                    |                                    |                                          | 40                                 | 36.33                                 |  |
| CPA Safety Outcomes                                     |                                    |                                          |                                    |                                       |  |
| Incidence of Maltreatment                               | 0.09%                              | No Substantiated<br>Reports              | 10                                 | 10.00                                 |  |
| Staff Training                                          | 76%                                | 67%                                      | 5                                  | 3.35                                  |  |
| Staff Safety Checks                                     | 94%                                | 100%                                     | 5                                  | 5.00                                  |  |
| Safety Sub-Total                                        |                                    |                                          | 20                                 | 18.35                                 |  |
| CPA Permanency Outcomes                                 |                                    |                                          |                                    |                                       |  |
| Placement Stability                                     | 92%                                | 75%                                      | 15                                 | 11.25                                 |  |
| Permanency Sub-Total                                    |                                    |                                          | 15                                 | 11.25                                 |  |
| CPA Well-Being Outcomes                                 |                                    |                                          |                                    |                                       |  |
| EPSDT Medical Visits                                    | 84%                                | 93%                                      | 4                                  | 3.72                                  |  |
| EPSDT Dental Visits                                     | 80%                                | 79%                                      | 4                                  | 3.16                                  |  |
| Academic Supports                                       | 70%                                | 68%                                      | 3                                  | 2.04                                  |  |
| Provider ECEM Visits                                    | 80%                                | 97%                                      | 7                                  | 6.79                                  |  |
| Provider General Contacts                               | 78%                                | 96%                                      | 7                                  | 6.72                                  |  |
| Placements with Siblings                                | 65%                                | 100%                                     | Not Scored                         | Not Scored                            |  |
| Placements within Legal County                          | 17%                                | 0%                                       | Not Scored                         | Not Scored                            |  |
| Well-Being Sub-Total                                    |                                    |                                          | 25                                 | 22.43                                 |  |
| *Performance calculation descriptions can b             | e found in the FY 20               | 18 RBWO PBP Measureme                    | ents and Standards Guide           |                                       |  |
| Monitoring & Outcome                                    | a. Dagailda Da                     | into 400                                 |                                    |                                       |  |