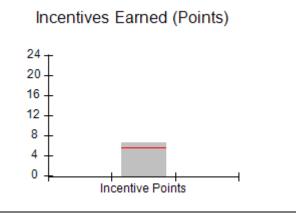

### Provider/Program Name: All God's Children - (861) - CPA

| # New Foster Homes During Quarter: 1                          |                                    | # Children in Care During<br>Quarter: 16 | # Placements During<br>Quarter: 16 | # Children in Care On<br>Last Day: 11 |
|---------------------------------------------------------------|------------------------------------|------------------------------------------|------------------------------------|---------------------------------------|
| CPA Incentive Credits                                         | Avg<br>Performance All<br>CPAs (%) | Provider<br>Performance (%)*             | Possible Points<br>(Weight)        | Provider Points<br>Earned             |
| Early EPSDT Medical Visits                                    |                                    | 50%                                      | 2                                  | 1.00                                  |
| Early EPSDT Dental Visits                                     |                                    | 50%                                      | 2                                  | 1.00                                  |
| Permanency Contacts                                           |                                    | 0%                                       | 5                                  | 0.00                                  |
| Additional Academic Supports                                  |                                    | 47%                                      | 2                                  | 0.94                                  |
| Foster Hm Retention Rate (threshold = 90)                     |                                    | 67%                                      | 2                                  | 0.00                                  |
| Foster Hm Recruitment (threshold = 100)                       |                                    | 300%                                     | 2                                  | 2.00                                  |
| Active Agency Accreditation                                   |                                    | 0%                                       | 4                                  | 0.00                                  |
| Staff Clinical Licensure                                      |                                    | 0%                                       | 5                                  | 0.00                                  |
| Incentives Total                                              | 5.45                               |                                          | 24                                 | 4.94                                  |
| Maximum total combined incentive credit allowed is 10 points. |                                    |                                          | Incentives Awarded                 | 4.94                                  |
| *Performance calculation descriptions can b                   | ents and Standards Guide.          |                                          |                                    |                                       |