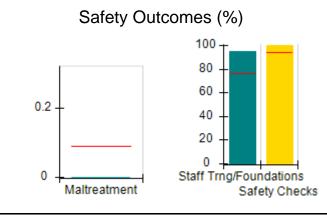

# Performance-Based Placement Measures RBWO Provider GA+SCORECARD - CPA

| Provider/Program Name: All God's Children - (861) - CPA |                                    |                                          |                                    |                                       |  |
|---------------------------------------------------------|------------------------------------|------------------------------------------|------------------------------------|---------------------------------------|--|
| 1671 Meriweather Dr., Watkinsville, C                   | Quarterly Scores (Grades)          |                                          | Current Quarter<br>Score (Grade)   |                                       |  |
| Phone: 706-316-2421                                     |                                    | Q1: 97.83 (A+)                           | Q2: 96.58 (A)                      | 93.30%                                |  |
| Vendor ID# 35219                                        |                                    | Q3: 89.45 (B+)                           | Q4: 93.30 (A-)                     | (A-)                                  |  |
| # New Foster Homes During Quarter: 1                    |                                    | # Children in Care During<br>Quarter: 16 | # Placements During<br>Quarter: 16 | # Children in Care On<br>Last Day: 11 |  |
|                                                         | Avg<br>Performance All<br>CPAs (%) | Provider<br>Performance (%)*             | Possible Points<br>(Weight)        | Provider Points<br>Earned             |  |
| OPM Monitoring Reviews                                  | ,                                  |                                          |                                    |                                       |  |
| Annual Comprehensive Reviews                            | 87%                                | 86%                                      | 25                                 | 21.60                                 |  |
| Safety Reviews                                          | 94%                                | 98%                                      | 15                                 | 14.74                                 |  |
| Monitoring Sub-Total                                    |                                    |                                          | 40                                 | 36.33                                 |  |
| CPA Safety Outcomes                                     |                                    |                                          |                                    |                                       |  |
| Incidence of Maltreatment                               | 0.09%                              | No Substantiated<br>Reports              | 10                                 | 10.00                                 |  |
| Staff Training                                          | 76%                                | 67%                                      | 5                                  | 3.35                                  |  |
| Staff Safety Checks                                     | 94%                                | 100%                                     | 5                                  | 5.00                                  |  |
| Safety Sub-Total                                        |                                    |                                          | 20                                 | 18.35                                 |  |
| CPA Permanency Outcomes                                 |                                    |                                          |                                    |                                       |  |
| Placement Stability                                     | 92%                                | 75%                                      | 15                                 | 11.25                                 |  |
| Permanency Sub-Total                                    |                                    |                                          | 15                                 | 11.25                                 |  |
| CPA Well-Being Outcomes                                 |                                    |                                          |                                    |                                       |  |
| EPSDT Medical Visits                                    | 84%                                | 93%                                      | 4                                  | 3.72                                  |  |
| EPSDT Dental Visits                                     | 80%                                | 79%                                      | 4                                  | 3.16                                  |  |
| Academic Supports                                       | 70%                                | 68%                                      | 3                                  | 2.04                                  |  |
| Provider ECEM Visits                                    | 80%                                | 97%                                      | 7                                  | 6.79                                  |  |
| Provider General Contacts                               | 78%                                | 96%                                      | 7                                  | 6.72                                  |  |
| Placements with Siblings                                | 65%                                | 100%                                     | Not Scored                         | Not Scored                            |  |
| Placements within Legal County                          | 17%                                | 0%                                       | Not Scored                         | Not Scored                            |  |
| Well-Being Sub-Total                                    |                                    |                                          | 25                                 | 22.43                                 |  |
| *Performance calculation descriptions can b             | e found in the FY 20               | 18 RBWO PBP Measureme                    | ents and Standards Guide           |                                       |  |
| Monitoring & Outcome                                    | a. Dagailda Da                     | into 400                                 |                                    |                                       |  |