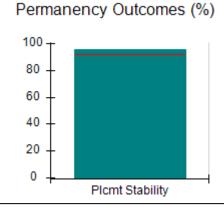

# Performance-Based Placement Measures RBWO Provider GA+SCORECARD - CPA

| Provider/Program Name: All God's Children - (861) - CPA |                                    |                                          |                                    |                                       |  |
|---------------------------------------------------------|------------------------------------|------------------------------------------|------------------------------------|---------------------------------------|--|
| 1671 Meriweather Dr., Watkinsville, C                   | Quarterly Scores (Grades)          |                                          | Current Quarter<br>Score (Grade)   |                                       |  |
| Phone: 706-316-2421                                     |                                    | Q1: 97.83 (A+)                           | Q2: 96.58 (A)                      | 93.30%                                |  |
| Vendor ID# 35219                                        |                                    | Q3: 89.45 (B+)                           | Q4: 93.30 (A-)                     | (A-)                                  |  |
| # New Foster Homes During Quarter: 1                    |                                    | # Children in Care During<br>Quarter: 16 | # Placements During<br>Quarter: 16 | # Children in Care On<br>Last Day: 11 |  |
|                                                         | Avg<br>Performance All<br>CPAs (%) | Provider<br>Performance (%)*             | Possible Points<br>(Weight)        | Provider Points<br>Earned             |  |
| OPM Monitoring Reviews                                  | ,                                  |                                          |                                    |                                       |  |
| Annual Comprehensive Reviews                            | 87%                                | 86%                                      | 25                                 | 21.60                                 |  |
| Safety Reviews                                          | 94%                                | 98%                                      | 15                                 | 14.74                                 |  |
| Monitoring Sub-Total                                    |                                    |                                          | 40                                 | 36.33                                 |  |
| CPA Safety Outcomes                                     |                                    |                                          |                                    |                                       |  |
| Incidence of Maltreatment                               | 0.09%                              | No Substantiated<br>Reports              | 10                                 | 10.00                                 |  |
| Staff Training                                          | 76%                                | 67%                                      | 5                                  | 3.35                                  |  |
| Staff Safety Checks                                     | 94%                                | 100%                                     | 5                                  | 5.00                                  |  |
| Safety Sub-Total                                        |                                    |                                          | 20                                 | 18.35                                 |  |
| CPA Permanency Outcomes                                 |                                    |                                          |                                    |                                       |  |
| Placement Stability                                     | 92%                                | 75%                                      | 15                                 | 11.25                                 |  |
| Permanency Sub-Total                                    |                                    |                                          | 15                                 | 11.25                                 |  |
| CPA Well-Being Outcomes                                 |                                    |                                          |                                    |                                       |  |
| EPSDT Medical Visits                                    | 84%                                | 93%                                      | 4                                  | 3.72                                  |  |
| EPSDT Dental Visits                                     | 80%                                | 79%                                      | 4                                  | 3.16                                  |  |
| Academic Supports                                       | 70%                                | 68%                                      | 3                                  | 2.04                                  |  |
| Provider ECEM Visits                                    | 80%                                | 97%                                      | 7                                  | 6.79                                  |  |
| Provider General Contacts                               | 78%                                | 96%                                      | 7                                  | 6.72                                  |  |
| Placements with Siblings                                | 65%                                | 100%                                     | Not Scored                         | Not Scored                            |  |
| Placements within Legal County                          | 17%                                | 0%                                       | Not Scored                         | Not Scored                            |  |
| Well-Being Sub-Total                                    |                                    |                                          | 25                                 | 22.43                                 |  |
| *Performance calculation descriptions can b             | e found in the FY 20               | 18 RBWO PBP Measureme                    | ents and Standards Guide           |                                       |  |
| Monitoring & Outcome                                    | a. Dagailda Da                     | into 400                                 |                                    |                                       |  |