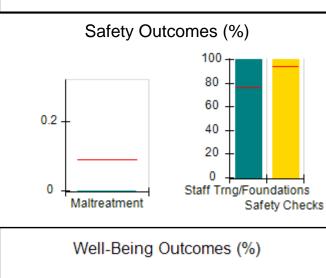

# Performance-Based Placement Measures RBWO Provider GA+SCORECARD - CPA

| Provider/Program Name: All God's Children - (861) - CPA |                                    |                                          |                                    |                                       |  |
|---------------------------------------------------------|------------------------------------|------------------------------------------|------------------------------------|---------------------------------------|--|
| 1671 Meriweather Dr., Watkinsville, C                   | Quarterly Scores (Grades)          |                                          | Current Quarter<br>Score (Grade)   |                                       |  |
| Phone: 706-316-2421                                     |                                    | Q1: 97.83 (A+)                           | Q2: 96.58 (A)                      | 93.30%                                |  |
| Vendor ID# 35219                                        |                                    | Q3: 89.45 (B+)                           | Q4: 93.30 (A-)                     | (A-)                                  |  |
| # New Foster Homes During Quarter: 1                    |                                    | # Children in Care During<br>Quarter: 16 | # Placements During<br>Quarter: 16 | # Children in Care On<br>Last Day: 11 |  |
|                                                         | Avg<br>Performance All<br>CPAs (%) | Provider<br>Performance (%)*             | Possible Points<br>(Weight)        | Provider Points<br>Earned             |  |
| OPM Monitoring Reviews                                  | ,                                  |                                          |                                    |                                       |  |
| Annual Comprehensive Reviews                            | 87%                                | 86%                                      | 25                                 | 21.60                                 |  |
| Safety Reviews                                          | 94%                                | 98%                                      | 15                                 | 14.74                                 |  |
| Monitoring Sub-Total                                    |                                    |                                          | 40                                 | 36.33                                 |  |
| CPA Safety Outcomes                                     |                                    |                                          |                                    |                                       |  |
| Incidence of Maltreatment                               | 0.09%                              | No Substantiated<br>Reports              | 10                                 | 10.00                                 |  |
| Staff Training                                          | 76%                                | 67%                                      | 5                                  | 3.35                                  |  |
| Staff Safety Checks                                     | 94%                                | 100%                                     | 5                                  | 5.00                                  |  |
| Safety Sub-Total                                        |                                    |                                          | 20                                 | 18.35                                 |  |
| CPA Permanency Outcomes                                 |                                    |                                          |                                    |                                       |  |
| Placement Stability                                     | 92%                                | 75%                                      | 15                                 | 11.25                                 |  |
| Permanency Sub-Total                                    |                                    |                                          | 15                                 | 11.25                                 |  |
| CPA Well-Being Outcomes                                 |                                    |                                          |                                    |                                       |  |
| EPSDT Medical Visits                                    | 84%                                | 93%                                      | 4                                  | 3.72                                  |  |
| EPSDT Dental Visits                                     | 80%                                | 79%                                      | 4                                  | 3.16                                  |  |
| Academic Supports                                       | 70%                                | 68%                                      | 3                                  | 2.04                                  |  |
| Provider ECEM Visits                                    | 80%                                | 97%                                      | 7                                  | 6.79                                  |  |
| Provider General Contacts                               | 78%                                | 96%                                      | 7                                  | 6.72                                  |  |
| Placements with Siblings                                | 65%                                | 100%                                     | Not Scored                         | Not Scored                            |  |
| Placements within Legal County                          | 17%                                | 0%                                       | Not Scored                         | Not Scored                            |  |
| Well-Being Sub-Total                                    |                                    |                                          | 25                                 | 22.43                                 |  |
| *Performance calculation descriptions can b             | e found in the FY 20               | 18 RBWO PBP Measureme                    | ents and Standards Guide           |                                       |  |
| Monitoring & Outcome                                    | a. Dagailda Da                     | into 400                                 |                                    |                                       |  |