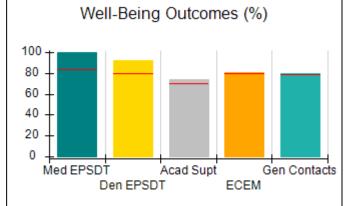

# Performance-Based Placement Measures RBWO Provider GA+SCORECARD - CPA

| Provider/Program Name: All God's Children - (861) - CPA |                                    |                                          |                                    |                                       |  |
|---------------------------------------------------------|------------------------------------|------------------------------------------|------------------------------------|---------------------------------------|--|
| 1671 Meriweather Dr., Watkinsville, C                   | Quarterly Scores (Grades)          |                                          | Current Quarter<br>Score (Grade)   |                                       |  |
| Phone: 706-316-2421                                     |                                    | Q1: 97.83 (A+)                           | Q2: 96.58 (A)                      | 93.30%                                |  |
| Vendor ID# 35219                                        |                                    | Q3: 89.45 (B+)                           | Q4: 93.30 (A-)                     | (A-)                                  |  |
| # New Foster Homes During Quarter: 1                    |                                    | # Children in Care During<br>Quarter: 16 | # Placements During<br>Quarter: 16 | # Children in Care On<br>Last Day: 11 |  |
|                                                         | Avg<br>Performance All<br>CPAs (%) | Provider<br>Performance (%)*             | Possible Points<br>(Weight)        | Provider Points<br>Earned             |  |
| OPM Monitoring Reviews                                  | ,                                  |                                          |                                    |                                       |  |
| Annual Comprehensive Reviews                            | 87%                                | 86%                                      | 25                                 | 21.60                                 |  |
| Safety Reviews                                          | 94%                                | 98%                                      | 15                                 | 14.74                                 |  |
| Monitoring Sub-Total                                    |                                    |                                          | 40                                 | 36.33                                 |  |
| CPA Safety Outcomes                                     |                                    |                                          |                                    |                                       |  |
| Incidence of Maltreatment                               | 0.09%                              | No Substantiated<br>Reports              | 10                                 | 10.00                                 |  |
| Staff Training                                          | 76%                                | 67%                                      | 5                                  | 3.35                                  |  |
| Staff Safety Checks                                     | 94%                                | 100%                                     | 5                                  | 5.00                                  |  |
| Safety Sub-Total                                        |                                    |                                          | 20                                 | 18.35                                 |  |
| CPA Permanency Outcomes                                 |                                    |                                          |                                    |                                       |  |
| Placement Stability                                     | 92%                                | 75%                                      | 15                                 | 11.25                                 |  |
| Permanency Sub-Total                                    |                                    |                                          | 15                                 | 11.25                                 |  |
| CPA Well-Being Outcomes                                 |                                    |                                          |                                    |                                       |  |
| EPSDT Medical Visits                                    | 84%                                | 93%                                      | 4                                  | 3.72                                  |  |
| EPSDT Dental Visits                                     | 80%                                | 79%                                      | 4                                  | 3.16                                  |  |
| Academic Supports                                       | 70%                                | 68%                                      | 3                                  | 2.04                                  |  |
| Provider ECEM Visits                                    | 80%                                | 97%                                      | 7                                  | 6.79                                  |  |
| Provider General Contacts                               | 78%                                | 96%                                      | 7                                  | 6.72                                  |  |
| Placements with Siblings                                | 65%                                | 100%                                     | Not Scored                         | Not Scored                            |  |
| Placements within Legal County                          | 17%                                | 0%                                       | Not Scored                         | Not Scored                            |  |
| Well-Being Sub-Total                                    |                                    |                                          | 25                                 | 22.43                                 |  |
| *Performance calculation descriptions can b             | e found in the FY 20               | 18 RBWO PBP Measureme                    | ents and Standards Guide           |                                       |  |
| Monitoring & Outcome                                    | a. Dagailda Da                     | into 400                                 |                                    |                                       |  |