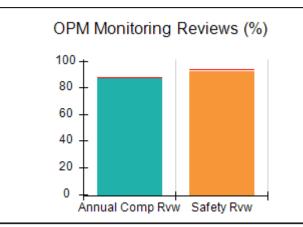

# Performance-Based Placement Measures RBWO Provider GA+SCORECARD - CPA

| Provider/Program Name: All God's Children - (861) - CPA |                                    |                                          |                                    |                                       |  |
|---------------------------------------------------------|------------------------------------|------------------------------------------|------------------------------------|---------------------------------------|--|
| 1671 Meriweather Dr., Watkinsville, C                   | Quarterly Scores (Grades)          |                                          | Current Quarter<br>Score (Grade)   |                                       |  |
| Phone: 706-316-2421                                     |                                    | Q1: 97.83 (A+)                           | Q2: 96.58 (A)                      | 93.30%                                |  |
| Vendor ID# 35219                                        |                                    | Q3: 89.45 (B+)                           | Q4: 93.30 (A-)                     | (A-)                                  |  |
| # New Foster Homes During Quarter: 1                    |                                    | # Children in Care During<br>Quarter: 16 | # Placements During<br>Quarter: 16 | # Children in Care On<br>Last Day: 11 |  |
|                                                         | Avg<br>Performance All<br>CPAs (%) | Provider<br>Performance (%)*             | Possible Points<br>(Weight)        | Provider Points<br>Earned             |  |
| OPM Monitoring Reviews                                  | ,                                  |                                          |                                    |                                       |  |
| Annual Comprehensive Reviews                            | 87%                                | 86%                                      | 25                                 | 21.60                                 |  |
| Safety Reviews                                          | 94%                                | 98%                                      | 15                                 | 14.74                                 |  |
| Monitoring Sub-Total                                    |                                    |                                          | 40                                 | 36.33                                 |  |
| CPA Safety Outcomes                                     |                                    |                                          |                                    |                                       |  |
| Incidence of Maltreatment                               | 0.09%                              | No Substantiated<br>Reports              | 10                                 | 10.00                                 |  |
| Staff Training                                          | 76%                                | 67%                                      | 5                                  | 3.35                                  |  |
| Staff Safety Checks                                     | 94%                                | 100%                                     | 5                                  | 5.00                                  |  |
| Safety Sub-Total                                        |                                    |                                          | 20                                 | 18.35                                 |  |
| CPA Permanency Outcomes                                 |                                    |                                          |                                    |                                       |  |
| Placement Stability                                     | 92%                                | 75%                                      | 15                                 | 11.25                                 |  |
| Permanency Sub-Total                                    |                                    |                                          | 15                                 | 11.25                                 |  |
| CPA Well-Being Outcomes                                 |                                    |                                          |                                    |                                       |  |
| EPSDT Medical Visits                                    | 84%                                | 93%                                      | 4                                  | 3.72                                  |  |
| EPSDT Dental Visits                                     | 80%                                | 79%                                      | 4                                  | 3.16                                  |  |
| Academic Supports                                       | 70%                                | 68%                                      | 3                                  | 2.04                                  |  |
| Provider ECEM Visits                                    | 80%                                | 97%                                      | 7                                  | 6.79                                  |  |
| Provider General Contacts                               | 78%                                | 96%                                      | 7                                  | 6.72                                  |  |
| Placements with Siblings                                | 65%                                | 100%                                     | Not Scored                         | Not Scored                            |  |
| Placements within Legal County                          | 17%                                | 0%                                       | Not Scored                         | Not Scored                            |  |
| Well-Being Sub-Total                                    |                                    |                                          | 25                                 | 22.43                                 |  |
| *Performance calculation descriptions can b             | e found in the FY 20               | 18 RBWO PBP Measureme                    | ents and Standards Guide           |                                       |  |
| Monitoring & Outcome                                    | a. Dagailda Da                     | into 400                                 |                                    |                                       |  |