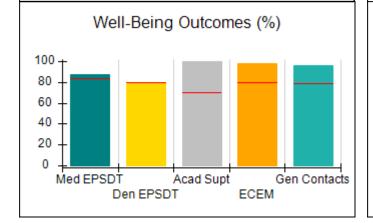

# Performance-Based Placement Measures RBWO Provider GA+SCORECARD - CPA

| Provider/Program Name: All God's Children - (861) - CPA |                                    |                                          |                                    |                                       |  |
|---------------------------------------------------------|------------------------------------|------------------------------------------|------------------------------------|---------------------------------------|--|
| 1671 Meriweather Dr., Watkinsville, C                   | Quarterly Scores (Grades)          |                                          | Current Quarter<br>Score (Grade)   |                                       |  |
| Phone: 706-316-2421                                     |                                    | Q1: 97.83 (A+)                           | Q2: 96.58 (A)                      | 93.30%                                |  |
| Vendor ID# 35219                                        |                                    | Q3: 89.45 (B+)                           | Q4: 93.30 (A-)                     | (A-)                                  |  |
| # New Foster Homes During Quarter: 1                    |                                    | # Children in Care During<br>Quarter: 16 | # Placements During<br>Quarter: 16 | # Children in Care On<br>Last Day: 11 |  |
|                                                         | Avg<br>Performance All<br>CPAs (%) | Provider<br>Performance (%)*             | Possible Points<br>(Weight)        | Provider Points<br>Earned             |  |
| OPM Monitoring Reviews                                  | ,                                  |                                          |                                    |                                       |  |
| Annual Comprehensive Reviews                            | 87%                                | 86%                                      | 25                                 | 21.60                                 |  |
| Safety Reviews                                          | 94%                                | 98%                                      | 15                                 | 14.74                                 |  |
| Monitoring Sub-Total                                    |                                    |                                          | 40                                 | 36.33                                 |  |
| CPA Safety Outcomes                                     |                                    |                                          |                                    |                                       |  |
| Incidence of Maltreatment                               | 0.09%                              | No Substantiated<br>Reports              | 10                                 | 10.00                                 |  |
| Staff Training                                          | 76%                                | 67%                                      | 5                                  | 3.35                                  |  |
| Staff Safety Checks                                     | 94%                                | 100%                                     | 5                                  | 5.00                                  |  |
| Safety Sub-Total                                        |                                    |                                          | 20                                 | 18.35                                 |  |
| CPA Permanency Outcomes                                 |                                    |                                          |                                    |                                       |  |
| Placement Stability                                     | 92%                                | 75%                                      | 15                                 | 11.25                                 |  |
| Permanency Sub-Total                                    |                                    |                                          | 15                                 | 11.25                                 |  |
| CPA Well-Being Outcomes                                 |                                    |                                          |                                    |                                       |  |
| EPSDT Medical Visits                                    | 84%                                | 93%                                      | 4                                  | 3.72                                  |  |
| EPSDT Dental Visits                                     | 80%                                | 79%                                      | 4                                  | 3.16                                  |  |
| Academic Supports                                       | 70%                                | 68%                                      | 3                                  | 2.04                                  |  |
| Provider ECEM Visits                                    | 80%                                | 97%                                      | 7                                  | 6.79                                  |  |
| Provider General Contacts                               | 78%                                | 96%                                      | 7                                  | 6.72                                  |  |
| Placements with Siblings                                | 65%                                | 100%                                     | Not Scored                         | Not Scored                            |  |
| Placements within Legal County                          | 17%                                | 0%                                       | Not Scored                         | Not Scored                            |  |
| Well-Being Sub-Total                                    |                                    |                                          | 25                                 | 22.43                                 |  |
| *Performance calculation descriptions can b             | e found in the FY 20               | 18 RBWO PBP Measureme                    | ents and Standards Guide           |                                       |  |
| Monitoring & Outcome                                    | a. Dagailda Da                     | into 400                                 |                                    |                                       |  |