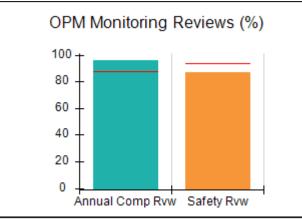

# Performance-Based Placement Measures RBWO Provider GA+SCORECARD - CPA

| Provider/Program Name: All God's Children - (861) - CPA |                                    |                                          |                                    |                                       |  |
|---------------------------------------------------------|------------------------------------|------------------------------------------|------------------------------------|---------------------------------------|--|
| 1671 Meriweather Dr., Watkinsville, C                   | Quarterly Scores (Grades)          |                                          | Current Quarter<br>Score (Grade)   |                                       |  |
| Phone: 706-316-2421                                     |                                    | Q1: 97.83 (A+)                           | Q2: 96.58 (A)                      | 93.30%                                |  |
| Vendor ID# 35219                                        |                                    | Q3: 89.45 (B+)                           | Q4: 93.30 (A-)                     | (A-)                                  |  |
| # New Foster Homes During Quarter: 1                    |                                    | # Children in Care During<br>Quarter: 16 | # Placements During<br>Quarter: 16 | # Children in Care On<br>Last Day: 11 |  |
|                                                         | Avg<br>Performance All<br>CPAs (%) | Provider<br>Performance (%)*             | Possible Points<br>(Weight)        | Provider Points<br>Earned             |  |
| OPM Monitoring Reviews                                  | ,                                  |                                          |                                    |                                       |  |
| Annual Comprehensive Reviews                            | 87%                                | 86%                                      | 25                                 | 21.60                                 |  |
| Safety Reviews                                          | 94%                                | 98%                                      | 15                                 | 14.74                                 |  |
| Monitoring Sub-Total                                    |                                    |                                          | 40                                 | 36.33                                 |  |
| CPA Safety Outcomes                                     |                                    |                                          |                                    |                                       |  |
| Incidence of Maltreatment                               | 0.09%                              | No Substantiated<br>Reports              | 10                                 | 10.00                                 |  |
| Staff Training                                          | 76%                                | 67%                                      | 5                                  | 3.35                                  |  |
| Staff Safety Checks                                     | 94%                                | 100%                                     | 5                                  | 5.00                                  |  |
| Safety Sub-Total                                        |                                    |                                          | 20                                 | 18.35                                 |  |
| CPA Permanency Outcomes                                 |                                    |                                          |                                    |                                       |  |
| Placement Stability                                     | 92%                                | 75%                                      | 15                                 | 11.25                                 |  |
| Permanency Sub-Total                                    |                                    |                                          | 15                                 | 11.25                                 |  |
| CPA Well-Being Outcomes                                 |                                    |                                          |                                    |                                       |  |
| EPSDT Medical Visits                                    | 84%                                | 93%                                      | 4                                  | 3.72                                  |  |
| EPSDT Dental Visits                                     | 80%                                | 79%                                      | 4                                  | 3.16                                  |  |
| Academic Supports                                       | 70%                                | 68%                                      | 3                                  | 2.04                                  |  |
| Provider ECEM Visits                                    | 80%                                | 97%                                      | 7                                  | 6.79                                  |  |
| Provider General Contacts                               | 78%                                | 96%                                      | 7                                  | 6.72                                  |  |
| Placements with Siblings                                | 65%                                | 100%                                     | Not Scored                         | Not Scored                            |  |
| Placements within Legal County                          | 17%                                | 0%                                       | Not Scored                         | Not Scored                            |  |
| Well-Being Sub-Total                                    |                                    |                                          | 25                                 | 22.43                                 |  |
| *Performance calculation descriptions can b             | e found in the FY 20               | 18 RBWO PBP Measureme                    | ents and Standards Guide           |                                       |  |
| Monitoring & Outcome                                    | a. Dagailda Da                     | into 400                                 |                                    |                                       |  |