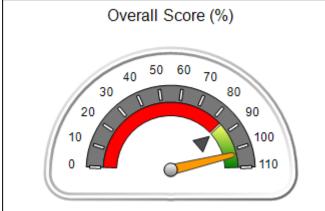

# Performance-Based Placement Measures RBWO Provider GA+SCORECARD - CPA

Report Quarter: Q4 FY2018

| Provider/Program Name: All God's Children - (861) - CPA                                                |                                          |                                    |                                       |  |  |
|--------------------------------------------------------------------------------------------------------|------------------------------------------|------------------------------------|---------------------------------------|--|--|
| 1671 Meriweather Dr., Watkinsville, GA 30677 Quarterly Scores (Grades) Current Quarter Scores (Grades) |                                          |                                    |                                       |  |  |
| Phone: 706-316-2421                                                                                    | Q1: 97.83 (A+)                           | Q2: 96.58 (A)                      | 93.30%                                |  |  |
| Vendor ID# 35219                                                                                       | Q3: 89.45 (B+)                           | Q4: 93.30 (A-)                     | (A-)                                  |  |  |
| # New Foster Homes During Quarter: 1                                                                   | # Children in Care During<br>Quarter: 16 | # Placements During<br>Quarter: 16 | # Children in Care On Last<br>Day: 11 |  |  |
| 3                                                                                                      | Quarter: 16                              | Quarter: 16                        | Day: 11                               |  |  |

# Performance-Based Placement Measures RBWO Provider GA+SCORECARD - CPA

| Provider/Program Name: All God's Children - (861) - CPA |                                    |                                          |                                    |                                       |  |
|---------------------------------------------------------|------------------------------------|------------------------------------------|------------------------------------|---------------------------------------|--|
| 1671 Meriweather Dr., Watkinsville, C                   | Quarterly Scores (Grades)          |                                          | Current Quarter<br>Score (Grade)   |                                       |  |
| Phone: 706-316-2421                                     |                                    | Q1: 97.83 (A+)                           | Q2: 96.58 (A)                      | 93.30%                                |  |
| Vendor ID# 35219                                        |                                    | Q3: 89.45 (B+)                           | Q4: 93.30 (A-)                     | (A-)                                  |  |
| # New Foster Homes During Quarter: 1                    |                                    | # Children in Care During<br>Quarter: 16 | # Placements During<br>Quarter: 16 | # Children in Care On<br>Last Day: 11 |  |
|                                                         | Avg<br>Performance All<br>CPAs (%) | Provider<br>Performance (%)*             | Possible Points<br>(Weight)        | Provider Points<br>Earned             |  |
| OPM Monitoring Reviews                                  | ,                                  |                                          |                                    |                                       |  |
| Annual Comprehensive Reviews                            | 87%                                | 86%                                      | 25                                 | 21.60                                 |  |
| Safety Reviews                                          | 94%                                | 98%                                      | 15                                 | 14.74                                 |  |
| Monitoring Sub-Total                                    |                                    |                                          | 40                                 | 36.33                                 |  |
| CPA Safety Outcomes                                     |                                    |                                          |                                    |                                       |  |
| Incidence of Maltreatment                               | 0.09%                              | No Substantiated<br>Reports              | 10                                 | 10.00                                 |  |
| Staff Training                                          | 76%                                | 67%                                      | 5                                  | 3.35                                  |  |
| Staff Safety Checks                                     | 94%                                | 100%                                     | 5                                  | 5.00                                  |  |
| Safety Sub-Total                                        |                                    |                                          | 20                                 | 18.35                                 |  |
| CPA Permanency Outcomes                                 |                                    |                                          |                                    |                                       |  |
| Placement Stability                                     | 92%                                | 75%                                      | 15                                 | 11.25                                 |  |
| Permanency Sub-Total                                    |                                    |                                          | 15                                 | 11.25                                 |  |
| CPA Well-Being Outcomes                                 |                                    |                                          |                                    |                                       |  |
| EPSDT Medical Visits                                    | 84%                                | 93%                                      | 4                                  | 3.72                                  |  |
| EPSDT Dental Visits                                     | 80%                                | 79%                                      | 4                                  | 3.16                                  |  |
| Academic Supports                                       | 70%                                | 68%                                      | 3                                  | 2.04                                  |  |
| Provider ECEM Visits                                    | 80%                                | 97%                                      | 7                                  | 6.79                                  |  |
| Provider General Contacts                               | 78%                                | 96%                                      | 7                                  | 6.72                                  |  |
| Placements with Siblings                                | 65%                                | 100%                                     | Not Scored                         | Not Scored                            |  |
| Placements within Legal County                          | 17%                                | 0%                                       | Not Scored                         | Not Scored                            |  |
| Well-Being Sub-Total                                    |                                    |                                          | 25                                 | 22.43                                 |  |
| *Performance calculation descriptions can b             | e found in the FY 20               | 18 RBWO PBP Measureme                    | ents and Standards Guide           |                                       |  |
| Monitoring & Outcome                                    | a. Dagailda Da                     | into 400                                 |                                    |                                       |  |

| Points Earned: 88.36 | Monitoring & Outcomes: Possible Points = 100 Points Earned: 8 |       |  |  |
|----------------------|---------------------------------------------------------------|-------|--|--|
| res Credit 88.36%    | e Incer                                                       | Score |  |  |
| Awarded 4.94 pts     | centiv                                                        |       |  |  |
| erification N/A pts  | PBP                                                           |       |  |  |
| al Score 93.30%      | Т                                                             |       |  |  |