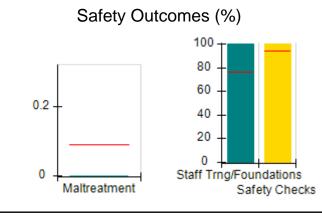

# Performance-Based Placement Measures RBWO Provider GA+SCORECARD - CPA

| Provider/Program Name: All God's Children - (861) - CPA |                                    |                                          |                                    |                                       |  |
|---------------------------------------------------------|------------------------------------|------------------------------------------|------------------------------------|---------------------------------------|--|
| 1671 Meriweather Dr., Watkinsville, C                   | Quarterly Scores (Grades)          |                                          | Current Quarter<br>Score (Grade)   |                                       |  |
| Phone: 706-316-2421                                     |                                    | Q1: 97.83 (A+)                           | Q2: 96.58 (A)                      | 93.30%                                |  |
| Vendor ID# 35219                                        |                                    | Q3: 89.45 (B+)                           | Q4: 93.30 (A-)                     | (A-)                                  |  |
| # New Foster Homes During Quarter: 1                    |                                    | # Children in Care During<br>Quarter: 16 | # Placements During<br>Quarter: 16 | # Children in Care On<br>Last Day: 11 |  |
|                                                         | Avg<br>Performance All<br>CPAs (%) | Provider<br>Performance (%)*             | Possible Points<br>(Weight)        | Provider Points<br>Earned             |  |
| OPM Monitoring Reviews                                  | ,                                  |                                          |                                    |                                       |  |
| Annual Comprehensive Reviews                            | 87%                                | 86%                                      | 25                                 | 21.60                                 |  |
| Safety Reviews                                          | 94%                                | 98%                                      | 15                                 | 14.74                                 |  |
| Monitoring Sub-Total                                    |                                    |                                          | 40                                 | 36.33                                 |  |
| CPA Safety Outcomes                                     |                                    |                                          |                                    |                                       |  |
| Incidence of Maltreatment                               | 0.09%                              | No Substantiated<br>Reports              | 10                                 | 10.00                                 |  |
| Staff Training                                          | 76%                                | 67%                                      | 5                                  | 3.35                                  |  |
| Staff Safety Checks                                     | 94%                                | 100%                                     | 5                                  | 5.00                                  |  |
| Safety Sub-Total                                        |                                    |                                          | 20                                 | 18.35                                 |  |
| CPA Permanency Outcomes                                 |                                    |                                          |                                    |                                       |  |
| Placement Stability                                     | 92%                                | 75%                                      | 15                                 | 11.25                                 |  |
| Permanency Sub-Total                                    |                                    |                                          | 15                                 | 11.25                                 |  |
| CPA Well-Being Outcomes                                 |                                    |                                          |                                    |                                       |  |
| EPSDT Medical Visits                                    | 84%                                | 93%                                      | 4                                  | 3.72                                  |  |
| EPSDT Dental Visits                                     | 80%                                | 79%                                      | 4                                  | 3.16                                  |  |
| Academic Supports                                       | 70%                                | 68%                                      | 3                                  | 2.04                                  |  |
| Provider ECEM Visits                                    | 80%                                | 97%                                      | 7                                  | 6.79                                  |  |
| Provider General Contacts                               | 78%                                | 96%                                      | 7                                  | 6.72                                  |  |
| Placements with Siblings                                | 65%                                | 100%                                     | Not Scored                         | Not Scored                            |  |
| Placements within Legal County                          | 17%                                | 0%                                       | Not Scored                         | Not Scored                            |  |
| Well-Being Sub-Total                                    |                                    |                                          | 25                                 | 22.43                                 |  |
| *Performance calculation descriptions can b             | e found in the FY 20               | 18 RBWO PBP Measureme                    | ents and Standards Guide           |                                       |  |
| Monitoring & Outcome                                    | a. Dagailda Da                     | into 400                                 |                                    |                                       |  |

# Performance-Based Placement Measures RBWO Provider GA+SCORECARD - CPA

| Provider/Program Name: ALR Family Services, Inc (5140) - CPA |                                    |                                          |                                    |                                       |  |
|--------------------------------------------------------------|------------------------------------|------------------------------------------|------------------------------------|---------------------------------------|--|
| 1518 Airport Road, Hinesville, GA 31313 Phone: 912-877-7928  |                                    | Quarterly Scores (Grades)                |                                    | Current Quarter<br>Score (Grade)      |  |
|                                                              |                                    | Q1: 88.25 (B+)                           | Q2: 90.76 (A-)                     | 85.68%                                |  |
| Vendor ID# 114739                                            |                                    | Q3: 93.02 (A-)                           | Q4: 85.68 (B)                      | (B)                                   |  |
| # New Foster Homes During Quarter: 3                         |                                    | # Children in Care During<br>Quarter: 25 | # Placements During<br>Quarter: 26 | # Children in Care On<br>Last Day: 26 |  |
|                                                              | Avg<br>Performance All<br>CPAs (%) | Provider<br>Performance (%)*             | Possible Points<br>(Weight)        | Provider Points<br>Earned             |  |
| OPM Monitoring Reviews                                       | ,                                  |                                          |                                    |                                       |  |
| Annual Comprehensive Reviews                                 | 87%                                | 73%                                      | 25                                 | 18.37                                 |  |
| Safety Reviews                                               | 94%                                | 90%                                      | 15                                 | 13.46                                 |  |
| Monitoring Sub-Total                                         |                                    |                                          | 40                                 | 31.83                                 |  |
| CPA Safety Outcomes                                          |                                    |                                          |                                    |                                       |  |
| Incidence of Maltreatment                                    | 0.09%                              | No Substantiated<br>Reports              | 10                                 | 10.00                                 |  |
| Staff Training                                               | 76%                                | 25%                                      | 5                                  | 1.25                                  |  |
| Staff Safety Checks                                          | 94%                                | 100%                                     | 5                                  | 5.00                                  |  |
| Safety Sub-Total                                             |                                    |                                          | 20                                 | 16.25                                 |  |
| CPA Permanency Outcomes                                      |                                    |                                          |                                    |                                       |  |
| Placement Stability                                          | 92%                                | 96%                                      | 15                                 | 14.40                                 |  |
| Permanency Sub-Total                                         |                                    |                                          | 15                                 | 14.40                                 |  |
| CPA Well-Being Outcomes                                      |                                    |                                          |                                    |                                       |  |
| EPSDT Medical Visits                                         | 84%                                | 72%                                      | 4                                  | 2.88                                  |  |
| EPSDT Dental Visits                                          | 80%                                | 43%                                      | 4                                  | 1.72                                  |  |
| Academic Supports                                            | 70%                                | 41%                                      | 3                                  | 1.23                                  |  |
| Provider ECEM Visits                                         | 80%                                | 88%                                      | 7                                  | 6.16                                  |  |
| Provider General Contacts                                    | 78%                                | 85%                                      | 7                                  | 5.95                                  |  |
| Placements with Siblings                                     | 65%                                | 62%                                      | Not Scored                         | Not Scored                            |  |
| Placements within Legal County                               | 17%                                | 0%                                       | Not Scored                         | Not Scored                            |  |
| Well-Being Sub-Total                                         |                                    |                                          | 25                                 | 17.94                                 |  |
| *Performance calculation descriptions can b                  | e found in the FY 20               | 18 RBWO PBP Measureme                    | ents and Standards Guide           |                                       |  |
| Monitoring & Outcome                                         | . D 'I. I. D.                      | -1- 100                                  |                                    |                                       |  |