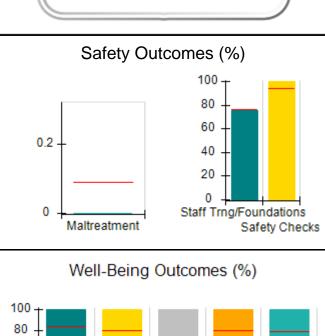

# Performance-Based Placement Measures RBWO Provider GA+SCORECARD - CPA

| Provider/Program Name: All God's Children - (861) - CPA |                                    |                                          |                                    |                                       |  |
|---------------------------------------------------------|------------------------------------|------------------------------------------|------------------------------------|---------------------------------------|--|
| 1671 Meriweather Dr., Watkinsville, C                   | Quarterly Scores (Grades)          |                                          | Current Quarter<br>Score (Grade)   |                                       |  |
| Phone: 706-316-2421                                     |                                    | Q1: 97.83 (A+)                           | Q2: 96.58 (A)                      | 93.30%                                |  |
| Vendor ID# 35219                                        |                                    | Q3: 89.45 (B+)                           | Q4: 93.30 (A-)                     | (A-)                                  |  |
| # New Foster Homes During Quarter: 1                    |                                    | # Children in Care During<br>Quarter: 16 | # Placements During<br>Quarter: 16 | # Children in Care On<br>Last Day: 11 |  |
|                                                         | Avg<br>Performance All<br>CPAs (%) | Provider<br>Performance (%)*             | Possible Points<br>(Weight)        | Provider Points<br>Earned             |  |
| OPM Monitoring Reviews                                  | ,                                  |                                          |                                    |                                       |  |
| Annual Comprehensive Reviews                            | 87%                                | 86%                                      | 25                                 | 21.60                                 |  |
| Safety Reviews                                          | 94%                                | 98%                                      | 15                                 | 14.74                                 |  |
| Monitoring Sub-Total                                    |                                    |                                          | 40                                 | 36.33                                 |  |
| CPA Safety Outcomes                                     |                                    |                                          |                                    |                                       |  |
| Incidence of Maltreatment                               | 0.09%                              | No Substantiated<br>Reports              | 10                                 | 10.00                                 |  |
| Staff Training                                          | 76%                                | 67%                                      | 5                                  | 3.35                                  |  |
| Staff Safety Checks                                     | 94%                                | 100%                                     | 5                                  | 5.00                                  |  |
| Safety Sub-Total                                        |                                    |                                          | 20                                 | 18.35                                 |  |
| CPA Permanency Outcomes                                 |                                    |                                          |                                    |                                       |  |
| Placement Stability                                     | 92%                                | 75%                                      | 15                                 | 11.25                                 |  |
| Permanency Sub-Total                                    |                                    |                                          | 15                                 | 11.25                                 |  |
| CPA Well-Being Outcomes                                 |                                    |                                          |                                    |                                       |  |
| EPSDT Medical Visits                                    | 84%                                | 93%                                      | 4                                  | 3.72                                  |  |
| EPSDT Dental Visits                                     | 80%                                | 79%                                      | 4                                  | 3.16                                  |  |
| Academic Supports                                       | 70%                                | 68%                                      | 3                                  | 2.04                                  |  |
| Provider ECEM Visits                                    | 80%                                | 97%                                      | 7                                  | 6.79                                  |  |
| Provider General Contacts                               | 78%                                | 96%                                      | 7                                  | 6.72                                  |  |
| Placements with Siblings                                | 65%                                | 100%                                     | Not Scored                         | Not Scored                            |  |
| Placements within Legal County                          | 17%                                | 0%                                       | Not Scored                         | Not Scored                            |  |
| Well-Being Sub-Total                                    |                                    |                                          | 25                                 | 22.43                                 |  |
| *Performance calculation descriptions can b             | e found in the FY 20               | 18 RBWO PBP Measureme                    | ents and Standards Guide           |                                       |  |
| Monitoring & Outcome                                    | a. Dagailda Da                     | into 400                                 |                                    |                                       |  |

# Performance-Based Placement Measures RBWO Provider GA+SCORECARD - CPA

| Provider/Program Name: ALR Family Services, Inc (5140) - CPA |                                    |                                          |                                    |                                       |  |
|--------------------------------------------------------------|------------------------------------|------------------------------------------|------------------------------------|---------------------------------------|--|
| 1518 Airport Road, Hinesville, GA 31313 Phone: 912-877-7928  |                                    | Quarterly Scores (Grades)                |                                    | Current Quarter<br>Score (Grade)      |  |
|                                                              |                                    | Q1: 88.25 (B+)                           | Q2: 90.76 (A-)                     | 85.68%                                |  |
| Vendor ID# 114739                                            |                                    | Q3: 93.02 (A-)                           | Q4: 85.68 (B)                      | (B)                                   |  |
| # New Foster Homes During Quarter: 3                         |                                    | # Children in Care During<br>Quarter: 25 | # Placements During<br>Quarter: 26 | # Children in Care On<br>Last Day: 26 |  |
|                                                              | Avg<br>Performance All<br>CPAs (%) | Provider<br>Performance (%)*             | Possible Points<br>(Weight)        | Provider Points<br>Earned             |  |
| OPM Monitoring Reviews                                       | ,                                  |                                          |                                    |                                       |  |
| Annual Comprehensive Reviews                                 | 87%                                | 73%                                      | 25                                 | 18.37                                 |  |
| Safety Reviews                                               | 94%                                | 90%                                      | 15                                 | 13.46                                 |  |
| Monitoring Sub-Total                                         |                                    |                                          | 40                                 | 31.83                                 |  |
| CPA Safety Outcomes                                          |                                    |                                          |                                    |                                       |  |
| Incidence of Maltreatment                                    | 0.09%                              | No Substantiated<br>Reports              | 10                                 | 10.00                                 |  |
| Staff Training                                               | 76%                                | 25%                                      | 5                                  | 1.25                                  |  |
| Staff Safety Checks                                          | 94%                                | 100%                                     | 5                                  | 5.00                                  |  |
| Safety Sub-Total                                             |                                    |                                          | 20                                 | 16.25                                 |  |
| CPA Permanency Outcomes                                      |                                    |                                          |                                    |                                       |  |
| Placement Stability                                          | 92%                                | 96%                                      | 15                                 | 14.40                                 |  |
| Permanency Sub-Total                                         |                                    |                                          | 15                                 | 14.40                                 |  |
| CPA Well-Being Outcomes                                      |                                    |                                          |                                    |                                       |  |
| EPSDT Medical Visits                                         | 84%                                | 72%                                      | 4                                  | 2.88                                  |  |
| EPSDT Dental Visits                                          | 80%                                | 43%                                      | 4                                  | 1.72                                  |  |
| Academic Supports                                            | 70%                                | 41%                                      | 3                                  | 1.23                                  |  |
| Provider ECEM Visits                                         | 80%                                | 88%                                      | 7                                  | 6.16                                  |  |
| Provider General Contacts                                    | 78%                                | 85%                                      | 7                                  | 5.95                                  |  |
| Placements with Siblings                                     | 65%                                | 62%                                      | Not Scored                         | Not Scored                            |  |
| Placements within Legal County                               | 17%                                | 0%                                       | Not Scored                         | Not Scored                            |  |
| Well-Being Sub-Total                                         |                                    |                                          | 25                                 | 17.94                                 |  |
| *Performance calculation descriptions can b                  | e found in the FY 20               | 18 RBWO PBP Measureme                    | ents and Standards Guide           |                                       |  |
| Monitoring & Outcome                                         | . D 'I. I. D.                      | -1- 100                                  |                                    |                                       |  |