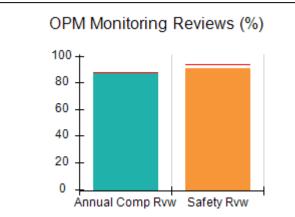

# Performance-Based Placement Measures RBWO Provider GA+SCORECARD - CPA

| Provider/Program Name: All God's Children - (861) - CPA |                                    |                                          |                                    |                                       |  |
|---------------------------------------------------------|------------------------------------|------------------------------------------|------------------------------------|---------------------------------------|--|
| 1671 Meriweather Dr., Watkinsville, C                   | Quarterly Scores (Grades)          |                                          | Current Quarter<br>Score (Grade)   |                                       |  |
| Phone: 706-316-2421                                     |                                    | Q1: 97.83 (A+)                           | Q2: 96.58 (A)                      | 93.30%                                |  |
| Vendor ID# 35219                                        |                                    | Q3: 89.45 (B+)                           | Q4: 93.30 (A-)                     | (A-)                                  |  |
| # New Foster Homes During Quarter: 1                    |                                    | # Children in Care During<br>Quarter: 16 | # Placements During<br>Quarter: 16 | # Children in Care On<br>Last Day: 11 |  |
|                                                         | Avg<br>Performance All<br>CPAs (%) | Provider<br>Performance (%)*             | Possible Points<br>(Weight)        | Provider Points<br>Earned             |  |
| OPM Monitoring Reviews                                  | ,                                  |                                          |                                    |                                       |  |
| Annual Comprehensive Reviews                            | 87%                                | 86%                                      | 25                                 | 21.60                                 |  |
| Safety Reviews                                          | 94%                                | 98%                                      | 15                                 | 14.74                                 |  |
| Monitoring Sub-Total                                    |                                    |                                          | 40                                 | 36.33                                 |  |
| CPA Safety Outcomes                                     |                                    |                                          |                                    |                                       |  |
| Incidence of Maltreatment                               | 0.09%                              | No Substantiated<br>Reports              | 10                                 | 10.00                                 |  |
| Staff Training                                          | 76%                                | 67%                                      | 5                                  | 3.35                                  |  |
| Staff Safety Checks                                     | 94%                                | 100%                                     | 5                                  | 5.00                                  |  |
| Safety Sub-Total                                        |                                    |                                          | 20                                 | 18.35                                 |  |
| CPA Permanency Outcomes                                 |                                    |                                          |                                    |                                       |  |
| Placement Stability                                     | 92%                                | 75%                                      | 15                                 | 11.25                                 |  |
| Permanency Sub-Total                                    |                                    |                                          | 15                                 | 11.25                                 |  |
| CPA Well-Being Outcomes                                 |                                    |                                          |                                    |                                       |  |
| EPSDT Medical Visits                                    | 84%                                | 93%                                      | 4                                  | 3.72                                  |  |
| EPSDT Dental Visits                                     | 80%                                | 79%                                      | 4                                  | 3.16                                  |  |
| Academic Supports                                       | 70%                                | 68%                                      | 3                                  | 2.04                                  |  |
| Provider ECEM Visits                                    | 80%                                | 97%                                      | 7                                  | 6.79                                  |  |
| Provider General Contacts                               | 78%                                | 96%                                      | 7                                  | 6.72                                  |  |
| Placements with Siblings                                | 65%                                | 100%                                     | Not Scored                         | Not Scored                            |  |
| Placements within Legal County                          | 17%                                | 0%                                       | Not Scored                         | Not Scored                            |  |
| Well-Being Sub-Total                                    |                                    |                                          | 25                                 | 22.43                                 |  |
| *Performance calculation descriptions can b             | e found in the FY 20               | 18 RBWO PBP Measureme                    | ents and Standards Guide           |                                       |  |
| Monitoring & Outcome                                    | a. Dagailda Da                     | into 400                                 |                                    |                                       |  |