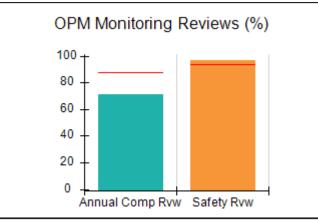

# Performance-Based Placement Measures RBWO Provider GA+SCORECARD - CPA

| Provider/Program Name: All God's Children - (861) - CPA |                                    |                                          |                                    |                                       |  |
|---------------------------------------------------------|------------------------------------|------------------------------------------|------------------------------------|---------------------------------------|--|
| 1671 Meriweather Dr., Watkinsville, C                   | Quarterly Scores (Grades)          |                                          | Current Quarter<br>Score (Grade)   |                                       |  |
| Phone: 706-316-2421                                     |                                    | Q1: 97.83 (A+)                           | Q2: 96.58 (A)                      | 93.30%                                |  |
| Vendor ID# 35219                                        |                                    | Q3: 89.45 (B+)                           | Q4: 93.30 (A-)                     | (A-)                                  |  |
| # New Foster Homes During Quarter: 1                    |                                    | # Children in Care During<br>Quarter: 16 | # Placements During<br>Quarter: 16 | # Children in Care On<br>Last Day: 11 |  |
|                                                         | Avg<br>Performance All<br>CPAs (%) | Provider<br>Performance (%)*             | Possible Points<br>(Weight)        | Provider Points<br>Earned             |  |
| OPM Monitoring Reviews                                  | ,                                  |                                          |                                    |                                       |  |
| Annual Comprehensive Reviews                            | 87%                                | 86%                                      | 25                                 | 21.60                                 |  |
| Safety Reviews                                          | 94%                                | 98%                                      | 15                                 | 14.74                                 |  |
| Monitoring Sub-Total                                    |                                    |                                          | 40                                 | 36.33                                 |  |
| CPA Safety Outcomes                                     |                                    |                                          |                                    |                                       |  |
| Incidence of Maltreatment                               | 0.09%                              | No Substantiated<br>Reports              | 10                                 | 10.00                                 |  |
| Staff Training                                          | 76%                                | 67%                                      | 5                                  | 3.35                                  |  |
| Staff Safety Checks                                     | 94%                                | 100%                                     | 5                                  | 5.00                                  |  |
| Safety Sub-Total                                        |                                    |                                          | 20                                 | 18.35                                 |  |
| CPA Permanency Outcomes                                 |                                    |                                          |                                    |                                       |  |
| Placement Stability                                     | 92%                                | 75%                                      | 15                                 | 11.25                                 |  |
| Permanency Sub-Total                                    |                                    |                                          | 15                                 | 11.25                                 |  |
| CPA Well-Being Outcomes                                 |                                    |                                          |                                    |                                       |  |
| EPSDT Medical Visits                                    | 84%                                | 93%                                      | 4                                  | 3.72                                  |  |
| EPSDT Dental Visits                                     | 80%                                | 79%                                      | 4                                  | 3.16                                  |  |
| Academic Supports                                       | 70%                                | 68%                                      | 3                                  | 2.04                                  |  |
| Provider ECEM Visits                                    | 80%                                | 97%                                      | 7                                  | 6.79                                  |  |
| Provider General Contacts                               | 78%                                | 96%                                      | 7                                  | 6.72                                  |  |
| Placements with Siblings                                | 65%                                | 100%                                     | Not Scored                         | Not Scored                            |  |
| Placements within Legal County                          | 17%                                | 0%                                       | Not Scored                         | Not Scored                            |  |
| Well-Being Sub-Total                                    |                                    |                                          | 25                                 | 22.43                                 |  |
| *Performance calculation descriptions can b             | e found in the FY 20               | 18 RBWO PBP Measureme                    | ents and Standards Guide           |                                       |  |
| Monitoring & Outcome                                    | a. Dagailda Da                     | into 400                                 |                                    |                                       |  |