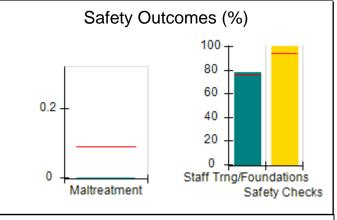

# Performance-Based Placement Measures RBWO Provider GA+SCORECARD - CPA

| Provider/Program Name: All God's Children - (861) - CPA |                                    |                                          |                                    |                                       |  |
|---------------------------------------------------------|------------------------------------|------------------------------------------|------------------------------------|---------------------------------------|--|
| 1671 Meriweather Dr., Watkinsville, C                   | Quarterly Scores (Grades)          |                                          | Current Quarter<br>Score (Grade)   |                                       |  |
| Phone: 706-316-2421                                     |                                    | Q1: 97.83 (A+)                           | Q2: 96.58 (A)                      | 93.30%                                |  |
| Vendor ID# 35219                                        |                                    | Q3: 89.45 (B+)                           | Q4: 93.30 (A-)                     | (A-)                                  |  |
| # New Foster Homes During Quarter: 1                    |                                    | # Children in Care During<br>Quarter: 16 | # Placements During<br>Quarter: 16 | # Children in Care On<br>Last Day: 11 |  |
|                                                         | Avg<br>Performance All<br>CPAs (%) | Provider<br>Performance (%)*             | Possible Points<br>(Weight)        | Provider Points<br>Earned             |  |
| OPM Monitoring Reviews                                  | ,                                  |                                          |                                    |                                       |  |
| Annual Comprehensive Reviews                            | 87%                                | 86%                                      | 25                                 | 21.60                                 |  |
| Safety Reviews                                          | 94%                                | 98%                                      | 15                                 | 14.74                                 |  |
| Monitoring Sub-Total                                    |                                    |                                          | 40                                 | 36.33                                 |  |
| CPA Safety Outcomes                                     |                                    |                                          |                                    |                                       |  |
| Incidence of Maltreatment                               | 0.09%                              | No Substantiated<br>Reports              | 10                                 | 10.00                                 |  |
| Staff Training                                          | 76%                                | 67%                                      | 5                                  | 3.35                                  |  |
| Staff Safety Checks                                     | 94%                                | 100%                                     | 5                                  | 5.00                                  |  |
| Safety Sub-Total                                        |                                    |                                          | 20                                 | 18.35                                 |  |
| CPA Permanency Outcomes                                 |                                    |                                          |                                    |                                       |  |
| Placement Stability                                     | 92%                                | 75%                                      | 15                                 | 11.25                                 |  |
| Permanency Sub-Total                                    |                                    |                                          | 15                                 | 11.25                                 |  |
| CPA Well-Being Outcomes                                 |                                    |                                          |                                    |                                       |  |
| EPSDT Medical Visits                                    | 84%                                | 93%                                      | 4                                  | 3.72                                  |  |
| EPSDT Dental Visits                                     | 80%                                | 79%                                      | 4                                  | 3.16                                  |  |
| Academic Supports                                       | 70%                                | 68%                                      | 3                                  | 2.04                                  |  |
| Provider ECEM Visits                                    | 80%                                | 97%                                      | 7                                  | 6.79                                  |  |
| Provider General Contacts                               | 78%                                | 96%                                      | 7                                  | 6.72                                  |  |
| Placements with Siblings                                | 65%                                | 100%                                     | Not Scored                         | Not Scored                            |  |
| Placements within Legal County                          | 17%                                | 0%                                       | Not Scored                         | Not Scored                            |  |
| Well-Being Sub-Total                                    |                                    |                                          | 25                                 | 22.43                                 |  |
| *Performance calculation descriptions can b             | e found in the FY 20               | 18 RBWO PBP Measureme                    | ents and Standards Guide           |                                       |  |
| Monitoring & Outcome                                    | a. Dagailda Da                     | into 400                                 |                                    |                                       |  |