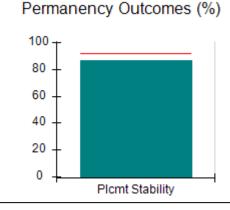

# Performance-Based Placement Measures RBWO Provider GA+SCORECARD - CPA

| Provider/Program Name: All God's Children - (861) - CPA |                                    |                                          |                                    |                                       |  |
|---------------------------------------------------------|------------------------------------|------------------------------------------|------------------------------------|---------------------------------------|--|
| 1671 Meriweather Dr., Watkinsville, C                   | Quarterly Scores (Grades)          |                                          | Current Quarter<br>Score (Grade)   |                                       |  |
| Phone: 706-316-2421                                     |                                    | Q1: 97.83 (A+)                           | Q2: 96.58 (A)                      | 93.30%                                |  |
| Vendor ID# 35219                                        |                                    | Q3: 89.45 (B+)                           | Q4: 93.30 (A-)                     | (A-)                                  |  |
| # New Foster Homes During Quarter: 1                    |                                    | # Children in Care During<br>Quarter: 16 | # Placements During<br>Quarter: 16 | # Children in Care On<br>Last Day: 11 |  |
|                                                         | Avg<br>Performance All<br>CPAs (%) | Provider<br>Performance (%)*             | Possible Points<br>(Weight)        | Provider Points<br>Earned             |  |
| OPM Monitoring Reviews                                  | ,                                  |                                          |                                    |                                       |  |
| Annual Comprehensive Reviews                            | 87%                                | 86%                                      | 25                                 | 21.60                                 |  |
| Safety Reviews                                          | 94%                                | 98%                                      | 15                                 | 14.74                                 |  |
| Monitoring Sub-Total                                    |                                    |                                          | 40                                 | 36.33                                 |  |
| CPA Safety Outcomes                                     |                                    |                                          |                                    |                                       |  |
| Incidence of Maltreatment                               | 0.09%                              | No Substantiated<br>Reports              | 10                                 | 10.00                                 |  |
| Staff Training                                          | 76%                                | 67%                                      | 5                                  | 3.35                                  |  |
| Staff Safety Checks                                     | 94%                                | 100%                                     | 5                                  | 5.00                                  |  |
| Safety Sub-Total                                        |                                    |                                          | 20                                 | 18.35                                 |  |
| CPA Permanency Outcomes                                 |                                    |                                          |                                    |                                       |  |
| Placement Stability                                     | 92%                                | 75%                                      | 15                                 | 11.25                                 |  |
| Permanency Sub-Total                                    |                                    |                                          | 15                                 | 11.25                                 |  |
| CPA Well-Being Outcomes                                 |                                    |                                          |                                    |                                       |  |
| EPSDT Medical Visits                                    | 84%                                | 93%                                      | 4                                  | 3.72                                  |  |
| EPSDT Dental Visits                                     | 80%                                | 79%                                      | 4                                  | 3.16                                  |  |
| Academic Supports                                       | 70%                                | 68%                                      | 3                                  | 2.04                                  |  |
| Provider ECEM Visits                                    | 80%                                | 97%                                      | 7                                  | 6.79                                  |  |
| Provider General Contacts                               | 78%                                | 96%                                      | 7                                  | 6.72                                  |  |
| Placements with Siblings                                | 65%                                | 100%                                     | Not Scored                         | Not Scored                            |  |
| Placements within Legal County                          | 17%                                | 0%                                       | Not Scored                         | Not Scored                            |  |
| Well-Being Sub-Total                                    |                                    |                                          | 25                                 | 22.43                                 |  |
| *Performance calculation descriptions can b             | e found in the FY 20               | 18 RBWO PBP Measureme                    | ents and Standards Guide           |                                       |  |
| Monitoring & Outcome                                    | a. Dagailda Da                     | into 400                                 |                                    |                                       |  |