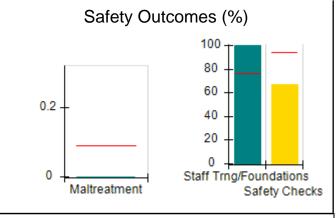

# Performance-Based Placement Measures RBWO Provider GA+SCORECARD - CPA

| Provider/Program Name: All God's Children - (861) - CPA |                                    |                                          |                                    |                                       |  |
|---------------------------------------------------------|------------------------------------|------------------------------------------|------------------------------------|---------------------------------------|--|
| 1671 Meriweather Dr., Watkinsville, C                   | Quarterly Scores (Grades)          |                                          | Current Quarter<br>Score (Grade)   |                                       |  |
| Phone: 706-316-2421                                     |                                    | Q1: 97.83 (A+)                           | Q2: 96.58 (A)                      | 93.30%                                |  |
| Vendor ID# 35219                                        |                                    | Q3: 89.45 (B+)                           | Q4: 93.30 (A-)                     | (A-)                                  |  |
| # New Foster Homes During Quarter: 1                    |                                    | # Children in Care During<br>Quarter: 16 | # Placements During<br>Quarter: 16 | # Children in Care On<br>Last Day: 11 |  |
|                                                         | Avg<br>Performance All<br>CPAs (%) | Provider<br>Performance (%)*             | Possible Points<br>(Weight)        | Provider Points<br>Earned             |  |
| OPM Monitoring Reviews                                  | ,                                  |                                          |                                    |                                       |  |
| Annual Comprehensive Reviews                            | 87%                                | 86%                                      | 25                                 | 21.60                                 |  |
| Safety Reviews                                          | 94%                                | 98%                                      | 15                                 | 14.74                                 |  |
| Monitoring Sub-Total                                    |                                    |                                          | 40                                 | 36.33                                 |  |
| CPA Safety Outcomes                                     |                                    |                                          |                                    |                                       |  |
| Incidence of Maltreatment                               | 0.09%                              | No Substantiated<br>Reports              | 10                                 | 10.00                                 |  |
| Staff Training                                          | 76%                                | 67%                                      | 5                                  | 3.35                                  |  |
| Staff Safety Checks                                     | 94%                                | 100%                                     | 5                                  | 5.00                                  |  |
| Safety Sub-Total                                        |                                    |                                          | 20                                 | 18.35                                 |  |
| CPA Permanency Outcomes                                 |                                    |                                          |                                    |                                       |  |
| Placement Stability                                     | 92%                                | 75%                                      | 15                                 | 11.25                                 |  |
| Permanency Sub-Total                                    |                                    |                                          | 15                                 | 11.25                                 |  |
| CPA Well-Being Outcomes                                 |                                    |                                          |                                    |                                       |  |
| EPSDT Medical Visits                                    | 84%                                | 93%                                      | 4                                  | 3.72                                  |  |
| EPSDT Dental Visits                                     | 80%                                | 79%                                      | 4                                  | 3.16                                  |  |
| Academic Supports                                       | 70%                                | 68%                                      | 3                                  | 2.04                                  |  |
| Provider ECEM Visits                                    | 80%                                | 97%                                      | 7                                  | 6.79                                  |  |
| Provider General Contacts                               | 78%                                | 96%                                      | 7                                  | 6.72                                  |  |
| Placements with Siblings                                | 65%                                | 100%                                     | Not Scored                         | Not Scored                            |  |
| Placements within Legal County                          | 17%                                | 0%                                       | Not Scored                         | Not Scored                            |  |
| Well-Being Sub-Total                                    |                                    |                                          | 25                                 | 22.43                                 |  |
| *Performance calculation descriptions can b             | e found in the FY 20               | 18 RBWO PBP Measureme                    | ents and Standards Guide           |                                       |  |
| Monitoring & Outcome                                    | a. Dagailda Da                     | into 400                                 |                                    |                                       |  |