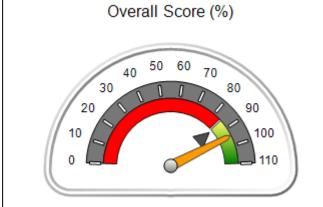

# Performance-Based Placement Measures RBWO Provider GA+SCORECARD - CPA

Report Quarter: Q4 FY2018

| Provider/Program Name: All God's Children - (861) - CPA                                                |                                          |                                    |                                       |  |  |
|--------------------------------------------------------------------------------------------------------|------------------------------------------|------------------------------------|---------------------------------------|--|--|
| 1671 Meriweather Dr., Watkinsville, GA 30677 Quarterly Scores (Grades) Current Quarter Scores (Grades) |                                          |                                    |                                       |  |  |
| Phone: 706-316-2421                                                                                    | Q1: 97.83 (A+)                           | Q2: 96.58 (A)                      | 93.30%                                |  |  |
| Vendor ID# 35219                                                                                       | Q3: 89.45 (B+)                           | Q4: 93.30 (A-)                     | (A-)                                  |  |  |
| # New Foster Homes During Quarter: 1                                                                   | # Children in Care During<br>Quarter: 16 | # Placements During<br>Quarter: 16 | # Children in Care On Last<br>Day: 11 |  |  |
| 3                                                                                                      | Quarter: 16                              | Quarter: 16                        | Day: 11                               |  |  |