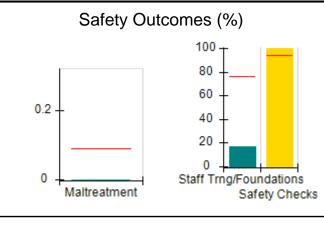

# Performance-Based Placement Measures RBWO Provider GA+SCORECARD - CPA

| Provider/Program Name: All God's Children - (861) - CPA |                                    |                                          |                                    |                                       |  |
|---------------------------------------------------------|------------------------------------|------------------------------------------|------------------------------------|---------------------------------------|--|
| 1671 Meriweather Dr., Watkinsville, C                   | Quarterly Scores (Grades)          |                                          | Current Quarter<br>Score (Grade)   |                                       |  |
| Phone: 706-316-2421                                     |                                    | Q1: 97.83 (A+)                           | Q2: 96.58 (A)                      | 93.30%                                |  |
| Vendor ID# 35219                                        |                                    | Q3: 89.45 (B+)                           | Q4: 93.30 (A-)                     | (A-)                                  |  |
| # New Foster Homes During Quarter: 1                    |                                    | # Children in Care During<br>Quarter: 16 | # Placements During<br>Quarter: 16 | # Children in Care On<br>Last Day: 11 |  |
|                                                         | Avg<br>Performance All<br>CPAs (%) | Provider<br>Performance (%)*             | Possible Points<br>(Weight)        | Provider Points<br>Earned             |  |
| OPM Monitoring Reviews                                  | ,                                  |                                          |                                    |                                       |  |
| Annual Comprehensive Reviews                            | 87%                                | 86%                                      | 25                                 | 21.60                                 |  |
| Safety Reviews                                          | 94%                                | 98%                                      | 15                                 | 14.74                                 |  |
| Monitoring Sub-Total                                    |                                    |                                          | 40                                 | 36.33                                 |  |
| CPA Safety Outcomes                                     |                                    |                                          |                                    |                                       |  |
| Incidence of Maltreatment                               | 0.09%                              | No Substantiated<br>Reports              | 10                                 | 10.00                                 |  |
| Staff Training                                          | 76%                                | 67%                                      | 5                                  | 3.35                                  |  |
| Staff Safety Checks                                     | 94%                                | 100%                                     | 5                                  | 5.00                                  |  |
| Safety Sub-Total                                        |                                    |                                          | 20                                 | 18.35                                 |  |
| CPA Permanency Outcomes                                 |                                    |                                          |                                    |                                       |  |
| Placement Stability                                     | 92%                                | 75%                                      | 15                                 | 11.25                                 |  |
| Permanency Sub-Total                                    |                                    |                                          | 15                                 | 11.25                                 |  |
| CPA Well-Being Outcomes                                 |                                    |                                          |                                    |                                       |  |
| EPSDT Medical Visits                                    | 84%                                | 93%                                      | 4                                  | 3.72                                  |  |
| EPSDT Dental Visits                                     | 80%                                | 79%                                      | 4                                  | 3.16                                  |  |
| Academic Supports                                       | 70%                                | 68%                                      | 3                                  | 2.04                                  |  |
| Provider ECEM Visits                                    | 80%                                | 97%                                      | 7                                  | 6.79                                  |  |
| Provider General Contacts                               | 78%                                | 96%                                      | 7                                  | 6.72                                  |  |
| Placements with Siblings                                | 65%                                | 100%                                     | Not Scored                         | Not Scored                            |  |
| Placements within Legal County                          | 17%                                | 0%                                       | Not Scored                         | Not Scored                            |  |
| Well-Being Sub-Total                                    |                                    |                                          | 25                                 | 22.43                                 |  |
| *Performance calculation descriptions can b             | e found in the FY 20               | 18 RBWO PBP Measureme                    | ents and Standards Guide           |                                       |  |
| Monitoring & Outcome                                    | a. Dagailda Da                     | into 400                                 |                                    |                                       |  |