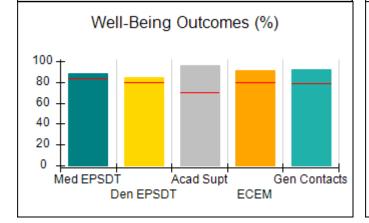

# Performance-Based Placement Measures RBWO Provider GA+SCORECARD - CPA

| Provider/Program Name: All God's Children - (861) - CPA |                                    |                                          |                                    |                                       |  |
|---------------------------------------------------------|------------------------------------|------------------------------------------|------------------------------------|---------------------------------------|--|
| 1671 Meriweather Dr., Watkinsville, C                   | Quarterly Scores (Grades)          |                                          | Current Quarter<br>Score (Grade)   |                                       |  |
| Phone: 706-316-2421                                     |                                    | Q1: 97.83 (A+)                           | Q2: 96.58 (A)                      | 93.30%                                |  |
| Vendor ID# 35219                                        |                                    | Q3: 89.45 (B+)                           | Q4: 93.30 (A-)                     | (A-)                                  |  |
| # New Foster Homes During Quarter: 1                    |                                    | # Children in Care During<br>Quarter: 16 | # Placements During<br>Quarter: 16 | # Children in Care On<br>Last Day: 11 |  |
|                                                         | Avg<br>Performance All<br>CPAs (%) | Provider<br>Performance (%)*             | Possible Points<br>(Weight)        | Provider Points<br>Earned             |  |
| OPM Monitoring Reviews                                  | ,                                  |                                          |                                    |                                       |  |
| Annual Comprehensive Reviews                            | 87%                                | 86%                                      | 25                                 | 21.60                                 |  |
| Safety Reviews                                          | 94%                                | 98%                                      | 15                                 | 14.74                                 |  |
| Monitoring Sub-Total                                    |                                    |                                          | 40                                 | 36.33                                 |  |
| CPA Safety Outcomes                                     |                                    |                                          |                                    |                                       |  |
| Incidence of Maltreatment                               | 0.09%                              | No Substantiated<br>Reports              | 10                                 | 10.00                                 |  |
| Staff Training                                          | 76%                                | 67%                                      | 5                                  | 3.35                                  |  |
| Staff Safety Checks                                     | 94%                                | 100%                                     | 5                                  | 5.00                                  |  |
| Safety Sub-Total                                        |                                    |                                          | 20                                 | 18.35                                 |  |
| CPA Permanency Outcomes                                 |                                    |                                          |                                    |                                       |  |
| Placement Stability                                     | 92%                                | 75%                                      | 15                                 | 11.25                                 |  |
| Permanency Sub-Total                                    |                                    |                                          | 15                                 | 11.25                                 |  |
| CPA Well-Being Outcomes                                 |                                    |                                          |                                    |                                       |  |
| EPSDT Medical Visits                                    | 84%                                | 93%                                      | 4                                  | 3.72                                  |  |
| EPSDT Dental Visits                                     | 80%                                | 79%                                      | 4                                  | 3.16                                  |  |
| Academic Supports                                       | 70%                                | 68%                                      | 3                                  | 2.04                                  |  |
| Provider ECEM Visits                                    | 80%                                | 97%                                      | 7                                  | 6.79                                  |  |
| Provider General Contacts                               | 78%                                | 96%                                      | 7                                  | 6.72                                  |  |
| Placements with Siblings                                | 65%                                | 100%                                     | Not Scored                         | Not Scored                            |  |
| Placements within Legal County                          | 17%                                | 0%                                       | Not Scored                         | Not Scored                            |  |
| Well-Being Sub-Total                                    |                                    |                                          | 25                                 | 22.43                                 |  |
| *Performance calculation descriptions can b             | e found in the FY 20               | 18 RBWO PBP Measureme                    | ents and Standards Guide           |                                       |  |
| Monitoring & Outcome                                    | a. Dagailda Da                     | into 400                                 |                                    |                                       |  |