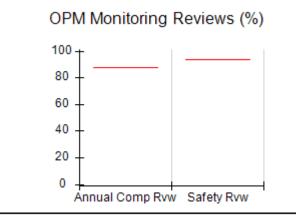

# Performance-Based Placement Measures RBWO Provider GA+SCORECARD - CPA

| Provider/Program Name: All God's Children - (861) - CPA |                                    |                                          |                                    |                                       |  |
|---------------------------------------------------------|------------------------------------|------------------------------------------|------------------------------------|---------------------------------------|--|
| 1671 Meriweather Dr., Watkinsville, C                   | Quarterly Scores (Grades)          |                                          | Current Quarter<br>Score (Grade)   |                                       |  |
| Phone: 706-316-2421                                     |                                    | Q1: 97.83 (A+)                           | Q2: 96.58 (A)                      | 93.30%                                |  |
| Vendor ID# 35219                                        |                                    | Q3: 89.45 (B+)                           | Q4: 93.30 (A-)                     | (A-)                                  |  |
| # New Foster Homes During Quarter: 1                    |                                    | # Children in Care During<br>Quarter: 16 | # Placements During<br>Quarter: 16 | # Children in Care On<br>Last Day: 11 |  |
|                                                         | Avg<br>Performance All<br>CPAs (%) | Provider<br>Performance (%)*             | Possible Points<br>(Weight)        | Provider Points<br>Earned             |  |
| OPM Monitoring Reviews                                  | ,                                  |                                          |                                    |                                       |  |
| Annual Comprehensive Reviews                            | 87%                                | 86%                                      | 25                                 | 21.60                                 |  |
| Safety Reviews                                          | 94%                                | 98%                                      | 15                                 | 14.74                                 |  |
| Monitoring Sub-Total                                    |                                    |                                          | 40                                 | 36.33                                 |  |
| CPA Safety Outcomes                                     |                                    |                                          |                                    |                                       |  |
| Incidence of Maltreatment                               | 0.09%                              | No Substantiated<br>Reports              | 10                                 | 10.00                                 |  |
| Staff Training                                          | 76%                                | 67%                                      | 5                                  | 3.35                                  |  |
| Staff Safety Checks                                     | 94%                                | 100%                                     | 5                                  | 5.00                                  |  |
| Safety Sub-Total                                        |                                    |                                          | 20                                 | 18.35                                 |  |
| CPA Permanency Outcomes                                 |                                    |                                          |                                    |                                       |  |
| Placement Stability                                     | 92%                                | 75%                                      | 15                                 | 11.25                                 |  |
| Permanency Sub-Total                                    |                                    |                                          | 15                                 | 11.25                                 |  |
| CPA Well-Being Outcomes                                 |                                    |                                          |                                    |                                       |  |
| EPSDT Medical Visits                                    | 84%                                | 93%                                      | 4                                  | 3.72                                  |  |
| EPSDT Dental Visits                                     | 80%                                | 79%                                      | 4                                  | 3.16                                  |  |
| Academic Supports                                       | 70%                                | 68%                                      | 3                                  | 2.04                                  |  |
| Provider ECEM Visits                                    | 80%                                | 97%                                      | 7                                  | 6.79                                  |  |
| Provider General Contacts                               | 78%                                | 96%                                      | 7                                  | 6.72                                  |  |
| Placements with Siblings                                | 65%                                | 100%                                     | Not Scored                         | Not Scored                            |  |
| Placements within Legal County                          | 17%                                | 0%                                       | Not Scored                         | Not Scored                            |  |
| Well-Being Sub-Total                                    |                                    |                                          | 25                                 | 22.43                                 |  |
| *Performance calculation descriptions can b             | e found in the FY 20               | 18 RBWO PBP Measureme                    | ents and Standards Guide           |                                       |  |
| Monitoring & Outcome                                    | a. Dagailda Da                     | into 400                                 |                                    |                                       |  |