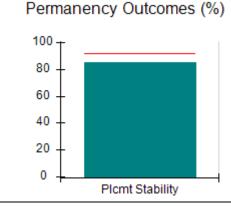

# Performance-Based Placement Measures RBWO Provider GA+SCORECARD - CPA

| Provider/Program Name: All God's Children - (861) - CPA |                                    |                                          |                                    |                                       |  |
|---------------------------------------------------------|------------------------------------|------------------------------------------|------------------------------------|---------------------------------------|--|
| 1671 Meriweather Dr., Watkinsville, C                   | Quarterly Scores (Grades)          |                                          | Current Quarter<br>Score (Grade)   |                                       |  |
| Phone: 706-316-2421                                     |                                    | Q1: 97.83 (A+)                           | Q2: 96.58 (A)                      | 93.30%                                |  |
| Vendor ID# 35219                                        |                                    | Q3: 89.45 (B+)                           | Q4: 93.30 (A-)                     | (A-)                                  |  |
| # New Foster Homes During Quarter: 1                    |                                    | # Children in Care During<br>Quarter: 16 | # Placements During<br>Quarter: 16 | # Children in Care On<br>Last Day: 11 |  |
|                                                         | Avg<br>Performance All<br>CPAs (%) | Provider<br>Performance (%)*             | Possible Points<br>(Weight)        | Provider Points<br>Earned             |  |
| OPM Monitoring Reviews                                  | ,                                  |                                          |                                    |                                       |  |
| Annual Comprehensive Reviews                            | 87%                                | 86%                                      | 25                                 | 21.60                                 |  |
| Safety Reviews                                          | 94%                                | 98%                                      | 15                                 | 14.74                                 |  |
| Monitoring Sub-Total                                    |                                    |                                          | 40                                 | 36.33                                 |  |
| CPA Safety Outcomes                                     |                                    |                                          |                                    |                                       |  |
| Incidence of Maltreatment                               | 0.09%                              | No Substantiated<br>Reports              | 10                                 | 10.00                                 |  |
| Staff Training                                          | 76%                                | 67%                                      | 5                                  | 3.35                                  |  |
| Staff Safety Checks                                     | 94%                                | 100%                                     | 5                                  | 5.00                                  |  |
| Safety Sub-Total                                        |                                    |                                          | 20                                 | 18.35                                 |  |
| CPA Permanency Outcomes                                 |                                    |                                          |                                    |                                       |  |
| Placement Stability                                     | 92%                                | 75%                                      | 15                                 | 11.25                                 |  |
| Permanency Sub-Total                                    |                                    |                                          | 15                                 | 11.25                                 |  |
| CPA Well-Being Outcomes                                 |                                    |                                          |                                    |                                       |  |
| EPSDT Medical Visits                                    | 84%                                | 93%                                      | 4                                  | 3.72                                  |  |
| EPSDT Dental Visits                                     | 80%                                | 79%                                      | 4                                  | 3.16                                  |  |
| Academic Supports                                       | 70%                                | 68%                                      | 3                                  | 2.04                                  |  |
| Provider ECEM Visits                                    | 80%                                | 97%                                      | 7                                  | 6.79                                  |  |
| Provider General Contacts                               | 78%                                | 96%                                      | 7                                  | 6.72                                  |  |
| Placements with Siblings                                | 65%                                | 100%                                     | Not Scored                         | Not Scored                            |  |
| Placements within Legal County                          | 17%                                | 0%                                       | Not Scored                         | Not Scored                            |  |
| Well-Being Sub-Total                                    |                                    |                                          | 25                                 | 22.43                                 |  |
| *Performance calculation descriptions can b             | e found in the FY 20               | 18 RBWO PBP Measureme                    | ents and Standards Guide           |                                       |  |
| Monitoring & Outcome                                    | a. Dagailda Da                     | into 400                                 |                                    |                                       |  |