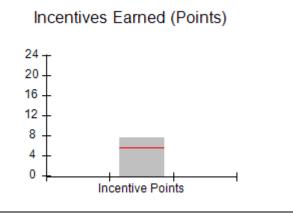

| Points Earned: 88.36 | Monitoring & Outcomes: Possible Points = 100 Points Earned: 8 |       |  |  |
|----------------------|---------------------------------------------------------------|-------|--|--|
| res Credit 88.36%    | e Incer                                                       | Score |  |  |
| Awarded 4.94 pts     | centiv                                                        |       |  |  |
| erification N/A pts  | PBP                                                           |       |  |  |
| al Score 93.30%      | Т                                                             |       |  |  |