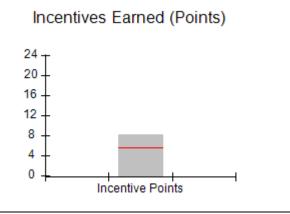

| Points Earned: 88.36 | Monitoring & Outcomes: Possible Points = 100 Points Earned: 8 |       |  |  |
|----------------------|---------------------------------------------------------------|-------|--|--|
| res Credit 88.36%    | e Incer                                                       | Score |  |  |
| Awarded 4.94 pts     | centiv                                                        |       |  |  |
| erification N/A pts  | PBP                                                           |       |  |  |
| al Score 93.30%      | Т                                                             |       |  |  |