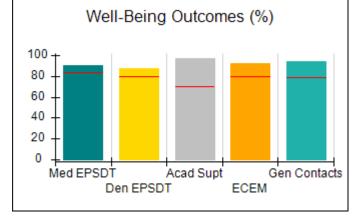

# Performance-Based Placement Measures RBWO Provider GA+SCORECARD - CPA

| Provider/Program Name: All God's Children - (861) - CPA |                                    |                                          |                                    |                                       |  |
|---------------------------------------------------------|------------------------------------|------------------------------------------|------------------------------------|---------------------------------------|--|
| 1671 Meriweather Dr., Watkinsville, C                   | Quarterly Scores (Grades)          |                                          | Current Quarter<br>Score (Grade)   |                                       |  |
| Phone: 706-316-2421                                     |                                    | Q1: 97.83 (A+)                           | Q2: 96.58 (A)                      | 93.30%                                |  |
| Vendor ID# 35219                                        |                                    | Q3: 89.45 (B+)                           | Q4: 93.30 (A-)                     | (A-)                                  |  |
| # New Foster Homes During Quarter: 1                    |                                    | # Children in Care During<br>Quarter: 16 | # Placements During<br>Quarter: 16 | # Children in Care On<br>Last Day: 11 |  |
|                                                         | Avg<br>Performance All<br>CPAs (%) | Provider<br>Performance (%)*             | Possible Points<br>(Weight)        | Provider Points<br>Earned             |  |
| OPM Monitoring Reviews                                  | ,                                  |                                          |                                    |                                       |  |
| Annual Comprehensive Reviews                            | 87%                                | 86%                                      | 25                                 | 21.60                                 |  |
| Safety Reviews                                          | 94%                                | 98%                                      | 15                                 | 14.74                                 |  |
| Monitoring Sub-Total                                    |                                    |                                          | 40                                 | 36.33                                 |  |
| CPA Safety Outcomes                                     |                                    |                                          |                                    |                                       |  |
| Incidence of Maltreatment                               | 0.09%                              | No Substantiated<br>Reports              | 10                                 | 10.00                                 |  |
| Staff Training                                          | 76%                                | 67%                                      | 5                                  | 3.35                                  |  |
| Staff Safety Checks                                     | 94%                                | 100%                                     | 5                                  | 5.00                                  |  |
| Safety Sub-Total                                        |                                    |                                          | 20                                 | 18.35                                 |  |
| CPA Permanency Outcomes                                 |                                    |                                          |                                    |                                       |  |
| Placement Stability                                     | 92%                                | 75%                                      | 15                                 | 11.25                                 |  |
| Permanency Sub-Total                                    |                                    |                                          | 15                                 | 11.25                                 |  |
| CPA Well-Being Outcomes                                 |                                    |                                          |                                    |                                       |  |
| EPSDT Medical Visits                                    | 84%                                | 93%                                      | 4                                  | 3.72                                  |  |
| EPSDT Dental Visits                                     | 80%                                | 79%                                      | 4                                  | 3.16                                  |  |
| Academic Supports                                       | 70%                                | 68%                                      | 3                                  | 2.04                                  |  |
| Provider ECEM Visits                                    | 80%                                | 97%                                      | 7                                  | 6.79                                  |  |
| Provider General Contacts                               | 78%                                | 96%                                      | 7                                  | 6.72                                  |  |
| Placements with Siblings                                | 65%                                | 100%                                     | Not Scored                         | Not Scored                            |  |
| Placements within Legal County                          | 17%                                | 0%                                       | Not Scored                         | Not Scored                            |  |
| Well-Being Sub-Total                                    |                                    |                                          | 25                                 | 22.43                                 |  |
| *Performance calculation descriptions can b             | e found in the FY 20               | 18 RBWO PBP Measureme                    | ents and Standards Guide           |                                       |  |
| Monitoring & Outcome                                    | a. Dagailda Da                     | into 400                                 |                                    |                                       |  |