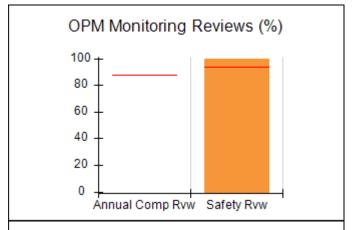

# Performance-Based Placement Measures RBWO Provider GA+SCORECARD - CPA

| Provider/Program Name: All God's Children - (861) - CPA |                                    |                                          |                                    |                                       |  |
|---------------------------------------------------------|------------------------------------|------------------------------------------|------------------------------------|---------------------------------------|--|
| 1671 Meriweather Dr., Watkinsville, C                   | Quarterly Scores (Grades)          |                                          | Current Quarter<br>Score (Grade)   |                                       |  |
| Phone: 706-316-2421                                     |                                    | Q1: 97.83 (A+)                           | Q2: 96.58 (A)                      | 93.30%                                |  |
| Vendor ID# 35219                                        |                                    | Q3: 89.45 (B+)                           | Q4: 93.30 (A-)                     | (A-)                                  |  |
| # New Foster Homes During Quarter: 1                    |                                    | # Children in Care During<br>Quarter: 16 | # Placements During<br>Quarter: 16 | # Children in Care On<br>Last Day: 11 |  |
|                                                         | Avg<br>Performance All<br>CPAs (%) | Provider<br>Performance (%)*             | Possible Points<br>(Weight)        | Provider Points<br>Earned             |  |
| OPM Monitoring Reviews                                  | ,                                  |                                          |                                    |                                       |  |
| Annual Comprehensive Reviews                            | 87%                                | 86%                                      | 25                                 | 21.60                                 |  |
| Safety Reviews                                          | 94%                                | 98%                                      | 15                                 | 14.74                                 |  |
| Monitoring Sub-Total                                    |                                    |                                          | 40                                 | 36.33                                 |  |
| CPA Safety Outcomes                                     |                                    |                                          |                                    |                                       |  |
| Incidence of Maltreatment                               | 0.09%                              | No Substantiated<br>Reports              | 10                                 | 10.00                                 |  |
| Staff Training                                          | 76%                                | 67%                                      | 5                                  | 3.35                                  |  |
| Staff Safety Checks                                     | 94%                                | 100%                                     | 5                                  | 5.00                                  |  |
| Safety Sub-Total                                        |                                    |                                          | 20                                 | 18.35                                 |  |
| CPA Permanency Outcomes                                 |                                    |                                          |                                    |                                       |  |
| Placement Stability                                     | 92%                                | 75%                                      | 15                                 | 11.25                                 |  |
| Permanency Sub-Total                                    |                                    |                                          | 15                                 | 11.25                                 |  |
| CPA Well-Being Outcomes                                 |                                    |                                          |                                    |                                       |  |
| EPSDT Medical Visits                                    | 84%                                | 93%                                      | 4                                  | 3.72                                  |  |
| EPSDT Dental Visits                                     | 80%                                | 79%                                      | 4                                  | 3.16                                  |  |
| Academic Supports                                       | 70%                                | 68%                                      | 3                                  | 2.04                                  |  |
| Provider ECEM Visits                                    | 80%                                | 97%                                      | 7                                  | 6.79                                  |  |
| Provider General Contacts                               | 78%                                | 96%                                      | 7                                  | 6.72                                  |  |
| Placements with Siblings                                | 65%                                | 100%                                     | Not Scored                         | Not Scored                            |  |
| Placements within Legal County                          | 17%                                | 0%                                       | Not Scored                         | Not Scored                            |  |
| Well-Being Sub-Total                                    |                                    |                                          | 25                                 | 22.43                                 |  |
| *Performance calculation descriptions can b             | e found in the FY 20               | 18 RBWO PBP Measureme                    | ents and Standards Guide           |                                       |  |
| Monitoring & Outcome                                    | a. Dagailda Da                     | into 400                                 |                                    |                                       |  |