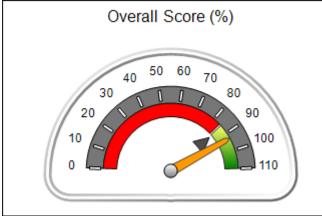

| Points Earned: 88.36 | Monitoring & Outcomes: Possible Points = 100 Points Earned: 8 |       |  |  |
|----------------------|---------------------------------------------------------------|-------|--|--|
| res Credit 88.36%    | e Incer                                                       | Score |  |  |
| Awarded 4.94 pts     | centiv                                                        |       |  |  |
| erification N/A pts  | PBP                                                           |       |  |  |
| al Score 93.30%      | Т                                                             |       |  |  |