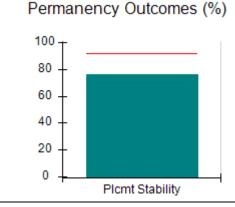

# Performance-Based Placement Measures RBWO Provider GA+SCORECARD - CPA

| Provider/Program Name: All God's Children - (861) - CPA |                                    |                                          |                                    |                                       |  |
|---------------------------------------------------------|------------------------------------|------------------------------------------|------------------------------------|---------------------------------------|--|
| 1671 Meriweather Dr., Watkinsville, C                   | Quarterly Scores (Grades)          |                                          | Current Quarter<br>Score (Grade)   |                                       |  |
| Phone: 706-316-2421                                     |                                    | Q1: 97.83 (A+)                           | Q2: 96.58 (A)                      | 93.30%                                |  |
| Vendor ID# 35219                                        |                                    | Q3: 89.45 (B+)                           | Q4: 93.30 (A-)                     | (A-)                                  |  |
| # New Foster Homes During Quarter: 1                    |                                    | # Children in Care During<br>Quarter: 16 | # Placements During<br>Quarter: 16 | # Children in Care On<br>Last Day: 11 |  |
|                                                         | Avg<br>Performance All<br>CPAs (%) | Provider<br>Performance (%)*             | Possible Points<br>(Weight)        | Provider Points<br>Earned             |  |
| OPM Monitoring Reviews                                  | ,                                  |                                          |                                    |                                       |  |
| Annual Comprehensive Reviews                            | 87%                                | 86%                                      | 25                                 | 21.60                                 |  |
| Safety Reviews                                          | 94%                                | 98%                                      | 15                                 | 14.74                                 |  |
| Monitoring Sub-Total                                    |                                    |                                          | 40                                 | 36.33                                 |  |
| CPA Safety Outcomes                                     |                                    |                                          |                                    |                                       |  |
| Incidence of Maltreatment                               | 0.09%                              | No Substantiated<br>Reports              | 10                                 | 10.00                                 |  |
| Staff Training                                          | 76%                                | 67%                                      | 5                                  | 3.35                                  |  |
| Staff Safety Checks                                     | 94%                                | 100%                                     | 5                                  | 5.00                                  |  |
| Safety Sub-Total                                        |                                    |                                          | 20                                 | 18.35                                 |  |
| CPA Permanency Outcomes                                 |                                    |                                          |                                    |                                       |  |
| Placement Stability                                     | 92%                                | 75%                                      | 15                                 | 11.25                                 |  |
| Permanency Sub-Total                                    |                                    |                                          | 15                                 | 11.25                                 |  |
| CPA Well-Being Outcomes                                 |                                    |                                          |                                    |                                       |  |
| EPSDT Medical Visits                                    | 84%                                | 93%                                      | 4                                  | 3.72                                  |  |
| EPSDT Dental Visits                                     | 80%                                | 79%                                      | 4                                  | 3.16                                  |  |
| Academic Supports                                       | 70%                                | 68%                                      | 3                                  | 2.04                                  |  |
| Provider ECEM Visits                                    | 80%                                | 97%                                      | 7                                  | 6.79                                  |  |
| Provider General Contacts                               | 78%                                | 96%                                      | 7                                  | 6.72                                  |  |
| Placements with Siblings                                | 65%                                | 100%                                     | Not Scored                         | Not Scored                            |  |
| Placements within Legal County                          | 17%                                | 0%                                       | Not Scored                         | Not Scored                            |  |
| Well-Being Sub-Total                                    |                                    |                                          | 25                                 | 22.43                                 |  |
| *Performance calculation descriptions can b             | e found in the FY 20               | 18 RBWO PBP Measureme                    | ents and Standards Guide           |                                       |  |
| Monitoring & Outcome                                    | a. Dagailda Da                     | into 400                                 |                                    |                                       |  |