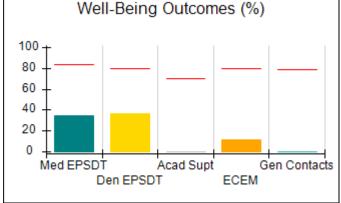

# Performance-Based Placement Measures RBWO Provider GA+SCORECARD - CPA

| Provider/Program Name: All God's Children - (861) - CPA |                                    |                                          |                                    |                                       |  |
|---------------------------------------------------------|------------------------------------|------------------------------------------|------------------------------------|---------------------------------------|--|
| 1671 Meriweather Dr., Watkinsville, C                   | Quarterly Scores (Grades)          |                                          | Current Quarter<br>Score (Grade)   |                                       |  |
| Phone: 706-316-2421                                     |                                    | Q1: 97.83 (A+)                           | Q2: 96.58 (A)                      | 93.30%                                |  |
| Vendor ID# 35219                                        |                                    | Q3: 89.45 (B+)                           | Q4: 93.30 (A-)                     | (A-)                                  |  |
| # New Foster Homes During Quarter: 1                    |                                    | # Children in Care During<br>Quarter: 16 | # Placements During<br>Quarter: 16 | # Children in Care On<br>Last Day: 11 |  |
|                                                         | Avg<br>Performance All<br>CPAs (%) | Provider<br>Performance (%)*             | Possible Points<br>(Weight)        | Provider Points<br>Earned             |  |
| OPM Monitoring Reviews                                  | ,                                  |                                          |                                    |                                       |  |
| Annual Comprehensive Reviews                            | 87%                                | 86%                                      | 25                                 | 21.60                                 |  |
| Safety Reviews                                          | 94%                                | 98%                                      | 15                                 | 14.74                                 |  |
| Monitoring Sub-Total                                    |                                    |                                          | 40                                 | 36.33                                 |  |
| CPA Safety Outcomes                                     |                                    |                                          |                                    |                                       |  |
| Incidence of Maltreatment                               | 0.09%                              | No Substantiated<br>Reports              | 10                                 | 10.00                                 |  |
| Staff Training                                          | 76%                                | 67%                                      | 5                                  | 3.35                                  |  |
| Staff Safety Checks                                     | 94%                                | 100%                                     | 5                                  | 5.00                                  |  |
| Safety Sub-Total                                        |                                    |                                          | 20                                 | 18.35                                 |  |
| CPA Permanency Outcomes                                 |                                    |                                          |                                    |                                       |  |
| Placement Stability                                     | 92%                                | 75%                                      | 15                                 | 11.25                                 |  |
| Permanency Sub-Total                                    |                                    |                                          | 15                                 | 11.25                                 |  |
| CPA Well-Being Outcomes                                 |                                    |                                          |                                    |                                       |  |
| EPSDT Medical Visits                                    | 84%                                | 93%                                      | 4                                  | 3.72                                  |  |
| EPSDT Dental Visits                                     | 80%                                | 79%                                      | 4                                  | 3.16                                  |  |
| Academic Supports                                       | 70%                                | 68%                                      | 3                                  | 2.04                                  |  |
| Provider ECEM Visits                                    | 80%                                | 97%                                      | 7                                  | 6.79                                  |  |
| Provider General Contacts                               | 78%                                | 96%                                      | 7                                  | 6.72                                  |  |
| Placements with Siblings                                | 65%                                | 100%                                     | Not Scored                         | Not Scored                            |  |
| Placements within Legal County                          | 17%                                | 0%                                       | Not Scored                         | Not Scored                            |  |
| Well-Being Sub-Total                                    |                                    |                                          | 25                                 | 22.43                                 |  |
| *Performance calculation descriptions can b             | e found in the FY 20               | 18 RBWO PBP Measureme                    | ents and Standards Guide           |                                       |  |
| Monitoring & Outcome                                    | a. Dagailda Da                     | into 400                                 |                                    |                                       |  |