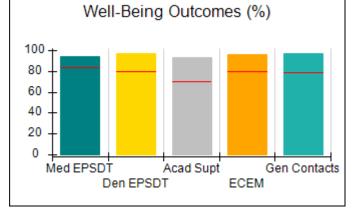

# Performance-Based Placement Measures RBWO Provider GA+SCORECARD - CPA

| Provider/Program Name: All God's Children - (861) - CPA |                                    |                                          |                                    |                                       |  |
|---------------------------------------------------------|------------------------------------|------------------------------------------|------------------------------------|---------------------------------------|--|
| 1671 Meriweather Dr., Watkinsville, C                   | Quarterly Scores (Grades)          |                                          | Current Quarter<br>Score (Grade)   |                                       |  |
| Phone: 706-316-2421                                     |                                    | Q1: 97.83 (A+)                           | Q2: 96.58 (A)                      | 93.30%                                |  |
| Vendor ID# 35219                                        |                                    | Q3: 89.45 (B+)                           | Q4: 93.30 (A-)                     | (A-)                                  |  |
| # New Foster Homes During Quarter: 1                    |                                    | # Children in Care During<br>Quarter: 16 | # Placements During<br>Quarter: 16 | # Children in Care On<br>Last Day: 11 |  |
|                                                         | Avg<br>Performance All<br>CPAs (%) | Provider<br>Performance (%)*             | Possible Points<br>(Weight)        | Provider Points<br>Earned             |  |
| OPM Monitoring Reviews                                  | ,                                  |                                          |                                    |                                       |  |
| Annual Comprehensive Reviews                            | 87%                                | 86%                                      | 25                                 | 21.60                                 |  |
| Safety Reviews                                          | 94%                                | 98%                                      | 15                                 | 14.74                                 |  |
| Monitoring Sub-Total                                    |                                    |                                          | 40                                 | 36.33                                 |  |
| CPA Safety Outcomes                                     |                                    |                                          |                                    |                                       |  |
| Incidence of Maltreatment                               | 0.09%                              | No Substantiated<br>Reports              | 10                                 | 10.00                                 |  |
| Staff Training                                          | 76%                                | 67%                                      | 5                                  | 3.35                                  |  |
| Staff Safety Checks                                     | 94%                                | 100%                                     | 5                                  | 5.00                                  |  |
| Safety Sub-Total                                        |                                    |                                          | 20                                 | 18.35                                 |  |
| CPA Permanency Outcomes                                 |                                    |                                          |                                    |                                       |  |
| Placement Stability                                     | 92%                                | 75%                                      | 15                                 | 11.25                                 |  |
| Permanency Sub-Total                                    |                                    |                                          | 15                                 | 11.25                                 |  |
| CPA Well-Being Outcomes                                 |                                    |                                          |                                    |                                       |  |
| EPSDT Medical Visits                                    | 84%                                | 93%                                      | 4                                  | 3.72                                  |  |
| EPSDT Dental Visits                                     | 80%                                | 79%                                      | 4                                  | 3.16                                  |  |
| Academic Supports                                       | 70%                                | 68%                                      | 3                                  | 2.04                                  |  |
| Provider ECEM Visits                                    | 80%                                | 97%                                      | 7                                  | 6.79                                  |  |
| Provider General Contacts                               | 78%                                | 96%                                      | 7                                  | 6.72                                  |  |
| Placements with Siblings                                | 65%                                | 100%                                     | Not Scored                         | Not Scored                            |  |
| Placements within Legal County                          | 17%                                | 0%                                       | Not Scored                         | Not Scored                            |  |
| Well-Being Sub-Total                                    |                                    |                                          | 25                                 | 22.43                                 |  |
| *Performance calculation descriptions can b             | e found in the FY 20               | 18 RBWO PBP Measureme                    | ents and Standards Guide           |                                       |  |
| Monitoring & Outcome                                    | a. Dagailda Da                     | into 400                                 |                                    |                                       |  |