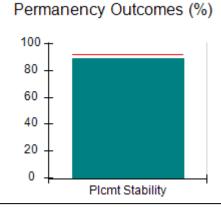

# Performance-Based Placement Measures RBWO Provider GA+SCORECARD - CPA

| Provider/Program Name: All God's Children - (861) - CPA |                                    |                                          |                                    |                                       |  |
|---------------------------------------------------------|------------------------------------|------------------------------------------|------------------------------------|---------------------------------------|--|
| 1671 Meriweather Dr., Watkinsville, C                   | Quarterly Scores (Grades)          |                                          | Current Quarter<br>Score (Grade)   |                                       |  |
| Phone: 706-316-2421                                     |                                    | Q1: 97.83 (A+)                           | Q2: 96.58 (A)                      | 93.30%                                |  |
| Vendor ID# 35219                                        |                                    | Q3: 89.45 (B+)                           | Q4: 93.30 (A-)                     | (A-)                                  |  |
| # New Foster Homes During Quarter: 1                    |                                    | # Children in Care During<br>Quarter: 16 | # Placements During<br>Quarter: 16 | # Children in Care On<br>Last Day: 11 |  |
|                                                         | Avg<br>Performance All<br>CPAs (%) | Provider<br>Performance (%)*             | Possible Points<br>(Weight)        | Provider Points<br>Earned             |  |
| OPM Monitoring Reviews                                  | ,                                  |                                          |                                    |                                       |  |
| Annual Comprehensive Reviews                            | 87%                                | 86%                                      | 25                                 | 21.60                                 |  |
| Safety Reviews                                          | 94%                                | 98%                                      | 15                                 | 14.74                                 |  |
| Monitoring Sub-Total                                    |                                    |                                          | 40                                 | 36.33                                 |  |
| CPA Safety Outcomes                                     |                                    |                                          |                                    |                                       |  |
| Incidence of Maltreatment                               | 0.09%                              | No Substantiated<br>Reports              | 10                                 | 10.00                                 |  |
| Staff Training                                          | 76%                                | 67%                                      | 5                                  | 3.35                                  |  |
| Staff Safety Checks                                     | 94%                                | 100%                                     | 5                                  | 5.00                                  |  |
| Safety Sub-Total                                        |                                    |                                          | 20                                 | 18.35                                 |  |
| CPA Permanency Outcomes                                 |                                    |                                          |                                    |                                       |  |
| Placement Stability                                     | 92%                                | 75%                                      | 15                                 | 11.25                                 |  |
| Permanency Sub-Total                                    |                                    |                                          | 15                                 | 11.25                                 |  |
| CPA Well-Being Outcomes                                 |                                    |                                          |                                    |                                       |  |
| EPSDT Medical Visits                                    | 84%                                | 93%                                      | 4                                  | 3.72                                  |  |
| EPSDT Dental Visits                                     | 80%                                | 79%                                      | 4                                  | 3.16                                  |  |
| Academic Supports                                       | 70%                                | 68%                                      | 3                                  | 2.04                                  |  |
| Provider ECEM Visits                                    | 80%                                | 97%                                      | 7                                  | 6.79                                  |  |
| Provider General Contacts                               | 78%                                | 96%                                      | 7                                  | 6.72                                  |  |
| Placements with Siblings                                | 65%                                | 100%                                     | Not Scored                         | Not Scored                            |  |
| Placements within Legal County                          | 17%                                | 0%                                       | Not Scored                         | Not Scored                            |  |
| Well-Being Sub-Total                                    |                                    |                                          | 25                                 | 22.43                                 |  |
| *Performance calculation descriptions can b             | e found in the FY 20               | 18 RBWO PBP Measureme                    | ents and Standards Guide           |                                       |  |
| Monitoring & Outcome                                    | a. Dagailda Da                     | into 400                                 |                                    |                                       |  |