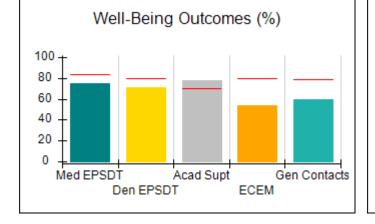

# Performance-Based Placement Measures RBWO Provider GA+SCORECARD - CPA

| Provider/Program Name: All God's Children - (861) - CPA |                                    |                                          |                                    |                                       |  |
|---------------------------------------------------------|------------------------------------|------------------------------------------|------------------------------------|---------------------------------------|--|
| 1671 Meriweather Dr., Watkinsville, C                   | Quarterly Scores (Grades)          |                                          | Current Quarter<br>Score (Grade)   |                                       |  |
| Phone: 706-316-2421                                     |                                    | Q1: 97.83 (A+)                           | Q2: 96.58 (A)                      | 93.30%                                |  |
| Vendor ID# 35219                                        |                                    | Q3: 89.45 (B+)                           | Q4: 93.30 (A-)                     | (A-)                                  |  |
| # New Foster Homes During Quarter: 1                    |                                    | # Children in Care During<br>Quarter: 16 | # Placements During<br>Quarter: 16 | # Children in Care On<br>Last Day: 11 |  |
|                                                         | Avg<br>Performance All<br>CPAs (%) | Provider<br>Performance (%)*             | Possible Points<br>(Weight)        | Provider Points<br>Earned             |  |
| OPM Monitoring Reviews                                  | ,                                  |                                          |                                    |                                       |  |
| Annual Comprehensive Reviews                            | 87%                                | 86%                                      | 25                                 | 21.60                                 |  |
| Safety Reviews                                          | 94%                                | 98%                                      | 15                                 | 14.74                                 |  |
| Monitoring Sub-Total                                    |                                    |                                          | 40                                 | 36.33                                 |  |
| CPA Safety Outcomes                                     |                                    |                                          |                                    |                                       |  |
| Incidence of Maltreatment                               | 0.09%                              | No Substantiated<br>Reports              | 10                                 | 10.00                                 |  |
| Staff Training                                          | 76%                                | 67%                                      | 5                                  | 3.35                                  |  |
| Staff Safety Checks                                     | 94%                                | 100%                                     | 5                                  | 5.00                                  |  |
| Safety Sub-Total                                        |                                    |                                          | 20                                 | 18.35                                 |  |
| CPA Permanency Outcomes                                 |                                    |                                          |                                    |                                       |  |
| Placement Stability                                     | 92%                                | 75%                                      | 15                                 | 11.25                                 |  |
| Permanency Sub-Total                                    |                                    |                                          | 15                                 | 11.25                                 |  |
| CPA Well-Being Outcomes                                 |                                    |                                          |                                    |                                       |  |
| EPSDT Medical Visits                                    | 84%                                | 93%                                      | 4                                  | 3.72                                  |  |
| EPSDT Dental Visits                                     | 80%                                | 79%                                      | 4                                  | 3.16                                  |  |
| Academic Supports                                       | 70%                                | 68%                                      | 3                                  | 2.04                                  |  |
| Provider ECEM Visits                                    | 80%                                | 97%                                      | 7                                  | 6.79                                  |  |
| Provider General Contacts                               | 78%                                | 96%                                      | 7                                  | 6.72                                  |  |
| Placements with Siblings                                | 65%                                | 100%                                     | Not Scored                         | Not Scored                            |  |
| Placements within Legal County                          | 17%                                | 0%                                       | Not Scored                         | Not Scored                            |  |
| Well-Being Sub-Total                                    |                                    |                                          | 25                                 | 22.43                                 |  |
| *Performance calculation descriptions can b             | e found in the FY 20               | 18 RBWO PBP Measureme                    | ents and Standards Guide           |                                       |  |
| Monitoring & Outcome                                    | a. Dagailda Da                     | into 400                                 |                                    |                                       |  |