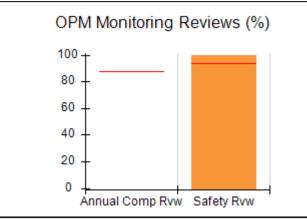

# Performance-Based Placement Measures RBWO Provider GA+SCORECARD - CPA

| Provider/Program Name: All God's Children - (861) - CPA |                                    |                                          |                                    |                                       |  |
|---------------------------------------------------------|------------------------------------|------------------------------------------|------------------------------------|---------------------------------------|--|
| 1671 Meriweather Dr., Watkinsville, C                   | Quarterly Scores (Grades)          |                                          | Current Quarter<br>Score (Grade)   |                                       |  |
| Phone: 706-316-2421                                     |                                    | Q1: 97.83 (A+)                           | Q2: 96.58 (A)                      | 93.30%                                |  |
| Vendor ID# 35219                                        |                                    | Q3: 89.45 (B+)                           | Q4: 93.30 (A-)                     | (A-)                                  |  |
| # New Foster Homes During Quarter: 1                    |                                    | # Children in Care During<br>Quarter: 16 | # Placements During<br>Quarter: 16 | # Children in Care On<br>Last Day: 11 |  |
|                                                         | Avg<br>Performance All<br>CPAs (%) | Provider<br>Performance (%)*             | Possible Points<br>(Weight)        | Provider Points<br>Earned             |  |
| OPM Monitoring Reviews                                  | ,                                  |                                          |                                    |                                       |  |
| Annual Comprehensive Reviews                            | 87%                                | 86%                                      | 25                                 | 21.60                                 |  |
| Safety Reviews                                          | 94%                                | 98%                                      | 15                                 | 14.74                                 |  |
| Monitoring Sub-Total                                    |                                    |                                          | 40                                 | 36.33                                 |  |
| CPA Safety Outcomes                                     |                                    |                                          |                                    |                                       |  |
| Incidence of Maltreatment                               | 0.09%                              | No Substantiated<br>Reports              | 10                                 | 10.00                                 |  |
| Staff Training                                          | 76%                                | 67%                                      | 5                                  | 3.35                                  |  |
| Staff Safety Checks                                     | 94%                                | 100%                                     | 5                                  | 5.00                                  |  |
| Safety Sub-Total                                        |                                    |                                          | 20                                 | 18.35                                 |  |
| CPA Permanency Outcomes                                 |                                    |                                          |                                    |                                       |  |
| Placement Stability                                     | 92%                                | 75%                                      | 15                                 | 11.25                                 |  |
| Permanency Sub-Total                                    |                                    |                                          | 15                                 | 11.25                                 |  |
| CPA Well-Being Outcomes                                 |                                    |                                          |                                    |                                       |  |
| EPSDT Medical Visits                                    | 84%                                | 93%                                      | 4                                  | 3.72                                  |  |
| EPSDT Dental Visits                                     | 80%                                | 79%                                      | 4                                  | 3.16                                  |  |
| Academic Supports                                       | 70%                                | 68%                                      | 3                                  | 2.04                                  |  |
| Provider ECEM Visits                                    | 80%                                | 97%                                      | 7                                  | 6.79                                  |  |
| Provider General Contacts                               | 78%                                | 96%                                      | 7                                  | 6.72                                  |  |
| Placements with Siblings                                | 65%                                | 100%                                     | Not Scored                         | Not Scored                            |  |
| Placements within Legal County                          | 17%                                | 0%                                       | Not Scored                         | Not Scored                            |  |
| Well-Being Sub-Total                                    |                                    |                                          | 25                                 | 22.43                                 |  |
| *Performance calculation descriptions can b             | e found in the FY 20               | 18 RBWO PBP Measureme                    | ents and Standards Guide           |                                       |  |
| Monitoring & Outcome                                    | a. Dagailda Da                     | into 400                                 |                                    |                                       |  |