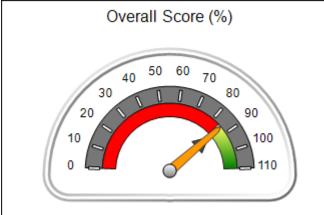

# Performance-Based Placement Measures RBWO Provider GA+SCORECARD - CPA

| Provider/Program Name: All God's Children - (861) - CPA |                                    |                                          |                                    |                                       |  |
|---------------------------------------------------------|------------------------------------|------------------------------------------|------------------------------------|---------------------------------------|--|
| 1671 Meriweather Dr., Watkinsville, C                   | Quarterly Scores (Grades)          |                                          | Current Quarter<br>Score (Grade)   |                                       |  |
| Phone: 706-316-2421                                     |                                    | Q1: 97.83 (A+)                           | Q2: 96.58 (A)                      | 93.30%                                |  |
| Vendor ID# 35219                                        |                                    | Q3: 89.45 (B+)                           | Q4: 93.30 (A-)                     | (A-)                                  |  |
| # New Foster Homes During Quarter: 1                    |                                    | # Children in Care During<br>Quarter: 16 | # Placements During<br>Quarter: 16 | # Children in Care On<br>Last Day: 11 |  |
|                                                         | Avg<br>Performance All<br>CPAs (%) | Provider<br>Performance (%)*             | Possible Points<br>(Weight)        | Provider Points<br>Earned             |  |
| OPM Monitoring Reviews                                  | ,                                  |                                          |                                    |                                       |  |
| Annual Comprehensive Reviews                            | 87%                                | 86%                                      | 25                                 | 21.60                                 |  |
| Safety Reviews                                          | 94%                                | 98%                                      | 15                                 | 14.74                                 |  |
| Monitoring Sub-Total                                    |                                    |                                          | 40                                 | 36.33                                 |  |
| CPA Safety Outcomes                                     |                                    |                                          |                                    |                                       |  |
| Incidence of Maltreatment                               | 0.09%                              | No Substantiated<br>Reports              | 10                                 | 10.00                                 |  |
| Staff Training                                          | 76%                                | 67%                                      | 5                                  | 3.35                                  |  |
| Staff Safety Checks                                     | 94%                                | 100%                                     | 5                                  | 5.00                                  |  |
| Safety Sub-Total                                        |                                    |                                          | 20                                 | 18.35                                 |  |
| CPA Permanency Outcomes                                 |                                    |                                          |                                    |                                       |  |
| Placement Stability                                     | 92%                                | 75%                                      | 15                                 | 11.25                                 |  |
| Permanency Sub-Total                                    |                                    |                                          | 15                                 | 11.25                                 |  |
| CPA Well-Being Outcomes                                 |                                    |                                          |                                    |                                       |  |
| EPSDT Medical Visits                                    | 84%                                | 93%                                      | 4                                  | 3.72                                  |  |
| EPSDT Dental Visits                                     | 80%                                | 79%                                      | 4                                  | 3.16                                  |  |
| Academic Supports                                       | 70%                                | 68%                                      | 3                                  | 2.04                                  |  |
| Provider ECEM Visits                                    | 80%                                | 97%                                      | 7                                  | 6.79                                  |  |
| Provider General Contacts                               | 78%                                | 96%                                      | 7                                  | 6.72                                  |  |
| Placements with Siblings                                | 65%                                | 100%                                     | Not Scored                         | Not Scored                            |  |
| Placements within Legal County                          | 17%                                | 0%                                       | Not Scored                         | Not Scored                            |  |
| Well-Being Sub-Total                                    |                                    |                                          | 25                                 | 22.43                                 |  |
| *Performance calculation descriptions can b             | e found in the FY 20               | 18 RBWO PBP Measureme                    | ents and Standards Guide           |                                       |  |
| Monitoring & Outcome                                    | a. Dagailda Da                     | into 400                                 |                                    |                                       |  |