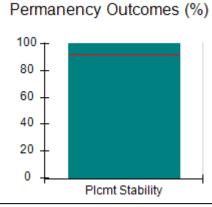

# Performance-Based Placement Measures RBWO Provider GA+SCORECARD - CPA

| Provider/Program Name: All God's Children - (861) - CPA |                                    |                                          |                                    |                                       |  |
|---------------------------------------------------------|------------------------------------|------------------------------------------|------------------------------------|---------------------------------------|--|
| 1671 Meriweather Dr., Watkinsville, C                   | Quarterly Scores (Grades)          |                                          | Current Quarter<br>Score (Grade)   |                                       |  |
| Phone: 706-316-2421                                     |                                    | Q1: 97.83 (A+)                           | Q2: 96.58 (A)                      | 93.30%                                |  |
| Vendor ID# 35219                                        |                                    | Q3: 89.45 (B+)                           | Q4: 93.30 (A-)                     | (A-)                                  |  |
| # New Foster Homes During Quarter: 1                    |                                    | # Children in Care During<br>Quarter: 16 | # Placements During<br>Quarter: 16 | # Children in Care On<br>Last Day: 11 |  |
|                                                         | Avg<br>Performance All<br>CPAs (%) | Provider<br>Performance (%)*             | Possible Points<br>(Weight)        | Provider Points<br>Earned             |  |
| OPM Monitoring Reviews                                  | ,                                  |                                          |                                    |                                       |  |
| Annual Comprehensive Reviews                            | 87%                                | 86%                                      | 25                                 | 21.60                                 |  |
| Safety Reviews                                          | 94%                                | 98%                                      | 15                                 | 14.74                                 |  |
| Monitoring Sub-Total                                    |                                    |                                          | 40                                 | 36.33                                 |  |
| CPA Safety Outcomes                                     |                                    |                                          |                                    |                                       |  |
| Incidence of Maltreatment                               | 0.09%                              | No Substantiated<br>Reports              | 10                                 | 10.00                                 |  |
| Staff Training                                          | 76%                                | 67%                                      | 5                                  | 3.35                                  |  |
| Staff Safety Checks                                     | 94%                                | 100%                                     | 5                                  | 5.00                                  |  |
| Safety Sub-Total                                        |                                    |                                          | 20                                 | 18.35                                 |  |
| CPA Permanency Outcomes                                 |                                    |                                          |                                    |                                       |  |
| Placement Stability                                     | 92%                                | 75%                                      | 15                                 | 11.25                                 |  |
| Permanency Sub-Total                                    |                                    |                                          | 15                                 | 11.25                                 |  |
| CPA Well-Being Outcomes                                 |                                    |                                          |                                    |                                       |  |
| EPSDT Medical Visits                                    | 84%                                | 93%                                      | 4                                  | 3.72                                  |  |
| EPSDT Dental Visits                                     | 80%                                | 79%                                      | 4                                  | 3.16                                  |  |
| Academic Supports                                       | 70%                                | 68%                                      | 3                                  | 2.04                                  |  |
| Provider ECEM Visits                                    | 80%                                | 97%                                      | 7                                  | 6.79                                  |  |
| Provider General Contacts                               | 78%                                | 96%                                      | 7                                  | 6.72                                  |  |
| Placements with Siblings                                | 65%                                | 100%                                     | Not Scored                         | Not Scored                            |  |
| Placements within Legal County                          | 17%                                | 0%                                       | Not Scored                         | Not Scored                            |  |
| Well-Being Sub-Total                                    |                                    |                                          | 25                                 | 22.43                                 |  |
| *Performance calculation descriptions can b             | e found in the FY 20               | 18 RBWO PBP Measureme                    | ents and Standards Guide           |                                       |  |
| Monitoring & Outcome                                    | a. Dagailda Da                     | into 400                                 |                                    |                                       |  |