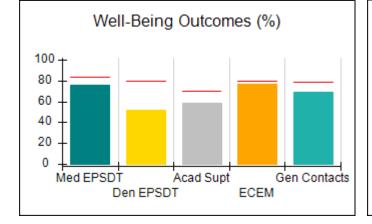

# Performance-Based Placement Measures RBWO Provider GA+SCORECARD - CPA

| Provider/Program Name: All God's Children - (861) - CPA |                                    |                                          |                                    |                                       |  |
|---------------------------------------------------------|------------------------------------|------------------------------------------|------------------------------------|---------------------------------------|--|
| 1671 Meriweather Dr., Watkinsville, C                   | Quarterly Scores (Grades)          |                                          | Current Quarter<br>Score (Grade)   |                                       |  |
| Phone: 706-316-2421                                     |                                    | Q1: 97.83 (A+)                           | Q2: 96.58 (A)                      | 93.30%                                |  |
| Vendor ID# 35219                                        |                                    | Q3: 89.45 (B+)                           | Q4: 93.30 (A-)                     | (A-)                                  |  |
| # New Foster Homes During Quarter: 1                    |                                    | # Children in Care During<br>Quarter: 16 | # Placements During<br>Quarter: 16 | # Children in Care On<br>Last Day: 11 |  |
|                                                         | Avg<br>Performance All<br>CPAs (%) | Provider<br>Performance (%)*             | Possible Points<br>(Weight)        | Provider Points<br>Earned             |  |
| OPM Monitoring Reviews                                  | ,                                  |                                          |                                    |                                       |  |
| Annual Comprehensive Reviews                            | 87%                                | 86%                                      | 25                                 | 21.60                                 |  |
| Safety Reviews                                          | 94%                                | 98%                                      | 15                                 | 14.74                                 |  |
| Monitoring Sub-Total                                    |                                    |                                          | 40                                 | 36.33                                 |  |
| CPA Safety Outcomes                                     |                                    |                                          |                                    |                                       |  |
| Incidence of Maltreatment                               | 0.09%                              | No Substantiated<br>Reports              | 10                                 | 10.00                                 |  |
| Staff Training                                          | 76%                                | 67%                                      | 5                                  | 3.35                                  |  |
| Staff Safety Checks                                     | 94%                                | 100%                                     | 5                                  | 5.00                                  |  |
| Safety Sub-Total                                        |                                    |                                          | 20                                 | 18.35                                 |  |
| CPA Permanency Outcomes                                 |                                    |                                          |                                    |                                       |  |
| Placement Stability                                     | 92%                                | 75%                                      | 15                                 | 11.25                                 |  |
| Permanency Sub-Total                                    |                                    |                                          | 15                                 | 11.25                                 |  |
| CPA Well-Being Outcomes                                 |                                    |                                          |                                    |                                       |  |
| EPSDT Medical Visits                                    | 84%                                | 93%                                      | 4                                  | 3.72                                  |  |
| EPSDT Dental Visits                                     | 80%                                | 79%                                      | 4                                  | 3.16                                  |  |
| Academic Supports                                       | 70%                                | 68%                                      | 3                                  | 2.04                                  |  |
| Provider ECEM Visits                                    | 80%                                | 97%                                      | 7                                  | 6.79                                  |  |
| Provider General Contacts                               | 78%                                | 96%                                      | 7                                  | 6.72                                  |  |
| Placements with Siblings                                | 65%                                | 100%                                     | Not Scored                         | Not Scored                            |  |
| Placements within Legal County                          | 17%                                | 0%                                       | Not Scored                         | Not Scored                            |  |
| Well-Being Sub-Total                                    |                                    |                                          | 25                                 | 22.43                                 |  |
| *Performance calculation descriptions can b             | e found in the FY 20               | 18 RBWO PBP Measureme                    | ents and Standards Guide           |                                       |  |
| Monitoring & Outcome                                    | a. Dagailda Da                     | into 400                                 |                                    |                                       |  |