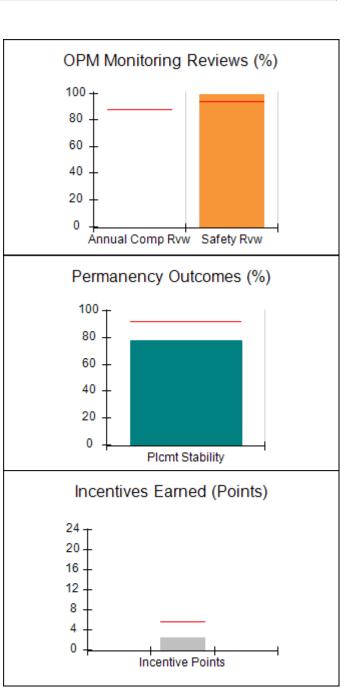

# Performance-Based Placement Measures RBWO Provider GA+SCORECARD - CPA

| Provider/Program Name: All God's Children - (861) - CPA |                                    |                                          |                                    |                                       |  |
|---------------------------------------------------------|------------------------------------|------------------------------------------|------------------------------------|---------------------------------------|--|
| 1671 Meriweather Dr., Watkinsville, C                   | Quarterly Scores (Grades)          |                                          | Current Quarter<br>Score (Grade)   |                                       |  |
| Phone: 706-316-2421                                     |                                    | Q1: 97.83 (A+)                           | Q2: 96.58 (A)                      | 93.30%                                |  |
| Vendor ID# 35219                                        |                                    | Q3: 89.45 (B+)                           | Q4: 93.30 (A-)                     | (A-)                                  |  |
| # New Foster Homes During Quarter: 1                    |                                    | # Children in Care During<br>Quarter: 16 | # Placements During<br>Quarter: 16 | # Children in Care On<br>Last Day: 11 |  |
|                                                         | Avg<br>Performance All<br>CPAs (%) | Provider<br>Performance (%)*             | Possible Points<br>(Weight)        | Provider Points<br>Earned             |  |
| OPM Monitoring Reviews                                  | ,                                  |                                          |                                    |                                       |  |
| Annual Comprehensive Reviews                            | 87%                                | 86%                                      | 25                                 | 21.60                                 |  |
| Safety Reviews                                          | 94%                                | 98%                                      | 15                                 | 14.74                                 |  |
| Monitoring Sub-Total                                    |                                    |                                          | 40                                 | 36.33                                 |  |
| CPA Safety Outcomes                                     |                                    |                                          |                                    |                                       |  |
| Incidence of Maltreatment                               | 0.09%                              | No Substantiated<br>Reports              | 10                                 | 10.00                                 |  |
| Staff Training                                          | 76%                                | 67%                                      | 5                                  | 3.35                                  |  |
| Staff Safety Checks                                     | 94%                                | 100%                                     | 5                                  | 5.00                                  |  |
| Safety Sub-Total                                        |                                    |                                          | 20                                 | 18.35                                 |  |
| CPA Permanency Outcomes                                 |                                    |                                          |                                    |                                       |  |
| Placement Stability                                     | 92%                                | 75%                                      | 15                                 | 11.25                                 |  |
| Permanency Sub-Total                                    |                                    |                                          | 15                                 | 11.25                                 |  |
| CPA Well-Being Outcomes                                 |                                    |                                          |                                    |                                       |  |
| EPSDT Medical Visits                                    | 84%                                | 93%                                      | 4                                  | 3.72                                  |  |
| EPSDT Dental Visits                                     | 80%                                | 79%                                      | 4                                  | 3.16                                  |  |
| Academic Supports                                       | 70%                                | 68%                                      | 3                                  | 2.04                                  |  |
| Provider ECEM Visits                                    | 80%                                | 97%                                      | 7                                  | 6.79                                  |  |
| Provider General Contacts                               | 78%                                | 96%                                      | 7                                  | 6.72                                  |  |
| Placements with Siblings                                | 65%                                | 100%                                     | Not Scored                         | Not Scored                            |  |
| Placements within Legal County                          | 17%                                | 0%                                       | Not Scored                         | Not Scored                            |  |
| Well-Being Sub-Total                                    |                                    |                                          | 25                                 | 22.43                                 |  |
| *Performance calculation descriptions can b             | e found in the FY 20               | 18 RBWO PBP Measureme                    | ents and Standards Guide           |                                       |  |
| Monitoring & Outcome                                    | a. Dagailda Da                     | into 400                                 |                                    |                                       |  |

| Points Earned: 88.36 | Monitoring & Outcomes: Possible Points = 100 Points Earned: 8 |       |  |  |
|----------------------|---------------------------------------------------------------|-------|--|--|
| res Credit 88.36%    | e Incer                                                       | Score |  |  |
| Awarded 4.94 pts     | centiv                                                        |       |  |  |
| erification N/A pts  | PBP                                                           |       |  |  |
| al Score 93.30%      | Т                                                             |       |  |  |

### Provider/Program Name: All God's Children - (861) - CPA

| # New Foster Homes During Quarter: 1                          |                                    | # Children in Care During<br>Quarter: 16 | # Placements During<br>Quarter: 16 | # Children in Care On<br>Last Day: 11 |
|---------------------------------------------------------------|------------------------------------|------------------------------------------|------------------------------------|---------------------------------------|
| CPA Incentive Credits                                         | Avg<br>Performance All<br>CPAs (%) | Provider<br>Performance (%)*             | Possible Points<br>(Weight)        | Provider Points<br>Earned             |
| Early EPSDT Medical Visits                                    |                                    | 50%                                      | 2                                  | 1.00                                  |
| Early EPSDT Dental Visits                                     |                                    | 50%                                      | 2                                  | 1.00                                  |
| Permanency Contacts                                           |                                    | 0%                                       | 5                                  | 0.00                                  |
| Additional Academic Supports                                  |                                    | 47%                                      | 2                                  | 0.94                                  |
| Foster Hm Retention Rate (threshold = 90)                     |                                    | 67%                                      | 2                                  | 0.00                                  |
| Foster Hm Recruitment (threshold = 100)                       |                                    | 300%                                     | 2                                  | 2.00                                  |
| Active Agency Accreditation                                   |                                    | 0%                                       | 4                                  | 0.00                                  |
| Staff Clinical Licensure                                      |                                    | 0%                                       | 5                                  | 0.00                                  |
| Incentives Total                                              | 5.45                               |                                          | 24                                 | 4.94                                  |
| Maximum total combined incentive credit allowed is 10 points. |                                    |                                          | Incentives Awarded                 | 4.94                                  |
| *Performance calculation descriptions can b                   | ents and Standards Guide.          |                                          |                                    |                                       |