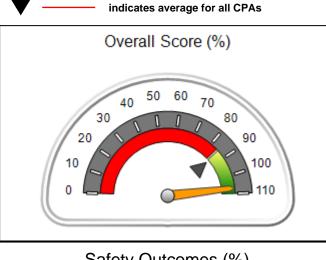

# Performance-Based Placement Measures RBWO Provider GA+SCORECARD - CPA

Report Quarter: Q4 FY2018

| Provider/Program Name: All God's Children - (861) - CPA                                                |                                          |                                    |                                       |  |  |
|--------------------------------------------------------------------------------------------------------|------------------------------------------|------------------------------------|---------------------------------------|--|--|
| 1671 Meriweather Dr., Watkinsville, GA 30677 Quarterly Scores (Grades) Current Quarter Scores (Grades) |                                          |                                    |                                       |  |  |
| Phone: 706-316-2421                                                                                    | Q1: 97.83 (A+)                           | Q2: 96.58 (A)                      | 93.30%                                |  |  |
| Vendor ID# 35219                                                                                       | Q3: 89.45 (B+)                           | Q4: 93.30 (A-)                     | (A-)                                  |  |  |
| # New Foster Homes During Quarter: 1                                                                   | # Children in Care During<br>Quarter: 16 | # Placements During<br>Quarter: 16 | # Children in Care On Last<br>Day: 11 |  |  |
| 3                                                                                                      | Quarter: 16                              | Quarter: 16                        | Day: 11                               |  |  |

# Performance-Based Placement Measures RBWO Provider GA+SCORECARD - CPA

| Provider/Program Name: All God's Children - (861) - CPA |                                    |                                          |                                    |                                       |  |
|---------------------------------------------------------|------------------------------------|------------------------------------------|------------------------------------|---------------------------------------|--|
| 1671 Meriweather Dr., Watkinsville, C                   | Quarterly Scores (Grades)          |                                          | Current Quarter<br>Score (Grade)   |                                       |  |
| Phone: 706-316-2421                                     |                                    | Q1: 97.83 (A+)                           | Q2: 96.58 (A)                      | 93.30%                                |  |
| Vendor ID# 35219                                        |                                    | Q3: 89.45 (B+)                           | Q4: 93.30 (A-)                     | (A-)                                  |  |
| # New Foster Homes During Quarter: 1                    |                                    | # Children in Care During<br>Quarter: 16 | # Placements During<br>Quarter: 16 | # Children in Care On<br>Last Day: 11 |  |
|                                                         | Avg<br>Performance All<br>CPAs (%) | Provider<br>Performance (%)*             | Possible Points<br>(Weight)        | Provider Points<br>Earned             |  |
| OPM Monitoring Reviews                                  | ,                                  |                                          |                                    |                                       |  |
| Annual Comprehensive Reviews                            | 87%                                | 86%                                      | 25                                 | 21.60                                 |  |
| Safety Reviews                                          | 94%                                | 98%                                      | 15                                 | 14.74                                 |  |
| Monitoring Sub-Total                                    |                                    |                                          | 40                                 | 36.33                                 |  |
| CPA Safety Outcomes                                     |                                    |                                          |                                    |                                       |  |
| Incidence of Maltreatment                               | 0.09%                              | No Substantiated<br>Reports              | 10                                 | 10.00                                 |  |
| Staff Training                                          | 76%                                | 67%                                      | 5                                  | 3.35                                  |  |
| Staff Safety Checks                                     | 94%                                | 100%                                     | 5                                  | 5.00                                  |  |
| Safety Sub-Total                                        |                                    |                                          | 20                                 | 18.35                                 |  |
| CPA Permanency Outcomes                                 |                                    |                                          |                                    |                                       |  |
| Placement Stability                                     | 92%                                | 75%                                      | 15                                 | 11.25                                 |  |
| Permanency Sub-Total                                    |                                    |                                          | 15                                 | 11.25                                 |  |
| CPA Well-Being Outcomes                                 |                                    |                                          |                                    |                                       |  |
| EPSDT Medical Visits                                    | 84%                                | 93%                                      | 4                                  | 3.72                                  |  |
| EPSDT Dental Visits                                     | 80%                                | 79%                                      | 4                                  | 3.16                                  |  |
| Academic Supports                                       | 70%                                | 68%                                      | 3                                  | 2.04                                  |  |
| Provider ECEM Visits                                    | 80%                                | 97%                                      | 7                                  | 6.79                                  |  |
| Provider General Contacts                               | 78%                                | 96%                                      | 7                                  | 6.72                                  |  |
| Placements with Siblings                                | 65%                                | 100%                                     | Not Scored                         | Not Scored                            |  |
| Placements within Legal County                          | 17%                                | 0%                                       | Not Scored                         | Not Scored                            |  |
| Well-Being Sub-Total                                    |                                    |                                          | 25                                 | 22.43                                 |  |
| *Performance calculation descriptions can b             | e found in the FY 20               | 18 RBWO PBP Measureme                    | ents and Standards Guide           |                                       |  |
| Monitoring & Outcome                                    | a. Dagailda Da                     | into 400                                 |                                    |                                       |  |