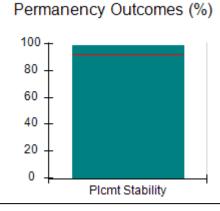

# Performance-Based Placement Measures RBWO Provider GA+SCORECARD - CPA

| Provider/Program Name: All God's Children - (861) - CPA |                                    |                                          |                                    |                                       |  |
|---------------------------------------------------------|------------------------------------|------------------------------------------|------------------------------------|---------------------------------------|--|
| 1671 Meriweather Dr., Watkinsville, C                   | Quarterly Scores (Grades)          |                                          | Current Quarter<br>Score (Grade)   |                                       |  |
| Phone: 706-316-2421                                     |                                    | Q1: 97.83 (A+)                           | Q2: 96.58 (A)                      | 93.30%                                |  |
| Vendor ID# 35219                                        |                                    | Q3: 89.45 (B+)                           | Q4: 93.30 (A-)                     | (A-)                                  |  |
| # New Foster Homes During Quarter: 1                    |                                    | # Children in Care During<br>Quarter: 16 | # Placements During<br>Quarter: 16 | # Children in Care On<br>Last Day: 11 |  |
|                                                         | Avg<br>Performance All<br>CPAs (%) | Provider<br>Performance (%)*             | Possible Points<br>(Weight)        | Provider Points<br>Earned             |  |
| OPM Monitoring Reviews                                  | ,                                  |                                          |                                    |                                       |  |
| Annual Comprehensive Reviews                            | 87%                                | 86%                                      | 25                                 | 21.60                                 |  |
| Safety Reviews                                          | 94%                                | 98%                                      | 15                                 | 14.74                                 |  |
| Monitoring Sub-Total                                    |                                    |                                          | 40                                 | 36.33                                 |  |
| CPA Safety Outcomes                                     |                                    |                                          |                                    |                                       |  |
| Incidence of Maltreatment                               | 0.09%                              | No Substantiated<br>Reports              | 10                                 | 10.00                                 |  |
| Staff Training                                          | 76%                                | 67%                                      | 5                                  | 3.35                                  |  |
| Staff Safety Checks                                     | 94%                                | 100%                                     | 5                                  | 5.00                                  |  |
| Safety Sub-Total                                        |                                    |                                          | 20                                 | 18.35                                 |  |
| CPA Permanency Outcomes                                 |                                    |                                          |                                    |                                       |  |
| Placement Stability                                     | 92%                                | 75%                                      | 15                                 | 11.25                                 |  |
| Permanency Sub-Total                                    |                                    |                                          | 15                                 | 11.25                                 |  |
| CPA Well-Being Outcomes                                 |                                    |                                          |                                    |                                       |  |
| EPSDT Medical Visits                                    | 84%                                | 93%                                      | 4                                  | 3.72                                  |  |
| EPSDT Dental Visits                                     | 80%                                | 79%                                      | 4                                  | 3.16                                  |  |
| Academic Supports                                       | 70%                                | 68%                                      | 3                                  | 2.04                                  |  |
| Provider ECEM Visits                                    | 80%                                | 97%                                      | 7                                  | 6.79                                  |  |
| Provider General Contacts                               | 78%                                | 96%                                      | 7                                  | 6.72                                  |  |
| Placements with Siblings                                | 65%                                | 100%                                     | Not Scored                         | Not Scored                            |  |
| Placements within Legal County                          | 17%                                | 0%                                       | Not Scored                         | Not Scored                            |  |
| Well-Being Sub-Total                                    |                                    |                                          | 25                                 | 22.43                                 |  |
| *Performance calculation descriptions can b             | e found in the FY 20               | 18 RBWO PBP Measureme                    | ents and Standards Guide           |                                       |  |
| Monitoring & Outcome                                    | a. Dagailda Da                     | into 400                                 |                                    |                                       |  |