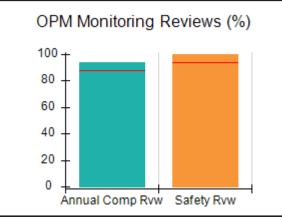

# Performance-Based Placement Measures RBWO Provider GA+SCORECARD - CPA

| Provider/Program Name: All God's Children - (861) - CPA |                                    |                                          |                                    |                                       |  |
|---------------------------------------------------------|------------------------------------|------------------------------------------|------------------------------------|---------------------------------------|--|
| 1671 Meriweather Dr., Watkinsville, C                   | Quarterly Scores (Grades)          |                                          | Current Quarter<br>Score (Grade)   |                                       |  |
| Phone: 706-316-2421                                     |                                    | Q1: 97.83 (A+)                           | Q2: 96.58 (A)                      | 93.30%                                |  |
| Vendor ID# 35219                                        |                                    | Q3: 89.45 (B+)                           | Q4: 93.30 (A-)                     | (A-)                                  |  |
| # New Foster Homes During Quarter: 1                    |                                    | # Children in Care During<br>Quarter: 16 | # Placements During<br>Quarter: 16 | # Children in Care On<br>Last Day: 11 |  |
|                                                         | Avg<br>Performance All<br>CPAs (%) | Provider<br>Performance (%)*             | Possible Points<br>(Weight)        | Provider Points<br>Earned             |  |
| OPM Monitoring Reviews                                  | ,                                  |                                          |                                    |                                       |  |
| Annual Comprehensive Reviews                            | 87%                                | 86%                                      | 25                                 | 21.60                                 |  |
| Safety Reviews                                          | 94%                                | 98%                                      | 15                                 | 14.74                                 |  |
| Monitoring Sub-Total                                    |                                    |                                          | 40                                 | 36.33                                 |  |
| CPA Safety Outcomes                                     |                                    |                                          |                                    |                                       |  |
| Incidence of Maltreatment                               | 0.09%                              | No Substantiated<br>Reports              | 10                                 | 10.00                                 |  |
| Staff Training                                          | 76%                                | 67%                                      | 5                                  | 3.35                                  |  |
| Staff Safety Checks                                     | 94%                                | 100%                                     | 5                                  | 5.00                                  |  |
| Safety Sub-Total                                        |                                    |                                          | 20                                 | 18.35                                 |  |
| CPA Permanency Outcomes                                 |                                    |                                          |                                    |                                       |  |
| Placement Stability                                     | 92%                                | 75%                                      | 15                                 | 11.25                                 |  |
| Permanency Sub-Total                                    |                                    |                                          | 15                                 | 11.25                                 |  |
| CPA Well-Being Outcomes                                 |                                    |                                          |                                    |                                       |  |
| EPSDT Medical Visits                                    | 84%                                | 93%                                      | 4                                  | 3.72                                  |  |
| EPSDT Dental Visits                                     | 80%                                | 79%                                      | 4                                  | 3.16                                  |  |
| Academic Supports                                       | 70%                                | 68%                                      | 3                                  | 2.04                                  |  |
| Provider ECEM Visits                                    | 80%                                | 97%                                      | 7                                  | 6.79                                  |  |
| Provider General Contacts                               | 78%                                | 96%                                      | 7                                  | 6.72                                  |  |
| Placements with Siblings                                | 65%                                | 100%                                     | Not Scored                         | Not Scored                            |  |
| Placements within Legal County                          | 17%                                | 0%                                       | Not Scored                         | Not Scored                            |  |
| Well-Being Sub-Total                                    |                                    |                                          | 25                                 | 22.43                                 |  |
| *Performance calculation descriptions can b             | e found in the FY 20               | 18 RBWO PBP Measureme                    | ents and Standards Guide           |                                       |  |
| Monitoring & Outcome                                    | a. Dagailda Da                     | into 400                                 |                                    |                                       |  |