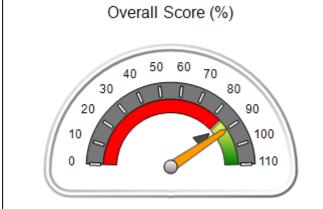

# Performance-Based Placement Measures RBWO Provider GA+SCORECARD - CPA

Report Quarter: Q4 FY2018

| Provider/Program Name: All God's Children - (861) - CPA                                                |                                          |                                    |                                       |  |  |
|--------------------------------------------------------------------------------------------------------|------------------------------------------|------------------------------------|---------------------------------------|--|--|
| 1671 Meriweather Dr., Watkinsville, GA 30677 Quarterly Scores (Grades) Current Quarter Scores (Grades) |                                          |                                    |                                       |  |  |
| Phone: 706-316-2421                                                                                    | Q1: 97.83 (A+)                           | Q2: 96.58 (A)                      | 93.30%                                |  |  |
| Vendor ID# 35219                                                                                       | Q3: 89.45 (B+)                           | Q4: 93.30 (A-)                     | (A-)                                  |  |  |
| # New Foster Homes During Quarter: 1                                                                   | # Children in Care During<br>Quarter: 16 | # Placements During<br>Quarter: 16 | # Children in Care On Last<br>Day: 11 |  |  |
| 3                                                                                                      | Quarter: 16                              | Quarter: 16                        | Day: 11                               |  |  |

# Performance-Based Placement Measures RBWO Provider GA+SCORECARD - CPA

| Provider/Program Name: All God's Children - (861) - CPA |                                    |                                          |                                    |                                       |  |
|---------------------------------------------------------|------------------------------------|------------------------------------------|------------------------------------|---------------------------------------|--|
| 1671 Meriweather Dr., Watkinsville, C                   | Quarterly Scores (Grades)          |                                          | Current Quarter<br>Score (Grade)   |                                       |  |
| Phone: 706-316-2421                                     |                                    | Q1: 97.83 (A+)                           | Q2: 96.58 (A)                      | 93.30%                                |  |
| Vendor ID# 35219                                        |                                    | Q3: 89.45 (B+)                           | Q4: 93.30 (A-)                     | (A-)                                  |  |
| # New Foster Homes During Quarter: 1                    |                                    | # Children in Care During<br>Quarter: 16 | # Placements During<br>Quarter: 16 | # Children in Care On<br>Last Day: 11 |  |
|                                                         | Avg<br>Performance All<br>CPAs (%) | Provider<br>Performance (%)*             | Possible Points<br>(Weight)        | Provider Points<br>Earned             |  |
| OPM Monitoring Reviews                                  | ,                                  |                                          |                                    |                                       |  |
| Annual Comprehensive Reviews                            | 87%                                | 86%                                      | 25                                 | 21.60                                 |  |
| Safety Reviews                                          | 94%                                | 98%                                      | 15                                 | 14.74                                 |  |
| Monitoring Sub-Total                                    |                                    |                                          | 40                                 | 36.33                                 |  |
| CPA Safety Outcomes                                     |                                    |                                          |                                    |                                       |  |
| Incidence of Maltreatment                               | 0.09%                              | No Substantiated<br>Reports              | 10                                 | 10.00                                 |  |
| Staff Training                                          | 76%                                | 67%                                      | 5                                  | 3.35                                  |  |
| Staff Safety Checks                                     | 94%                                | 100%                                     | 5                                  | 5.00                                  |  |
| Safety Sub-Total                                        |                                    |                                          | 20                                 | 18.35                                 |  |
| CPA Permanency Outcomes                                 |                                    |                                          |                                    |                                       |  |
| Placement Stability                                     | 92%                                | 75%                                      | 15                                 | 11.25                                 |  |
| Permanency Sub-Total                                    |                                    |                                          | 15                                 | 11.25                                 |  |
| CPA Well-Being Outcomes                                 |                                    |                                          |                                    |                                       |  |
| EPSDT Medical Visits                                    | 84%                                | 93%                                      | 4                                  | 3.72                                  |  |
| EPSDT Dental Visits                                     | 80%                                | 79%                                      | 4                                  | 3.16                                  |  |
| Academic Supports                                       | 70%                                | 68%                                      | 3                                  | 2.04                                  |  |
| Provider ECEM Visits                                    | 80%                                | 97%                                      | 7                                  | 6.79                                  |  |
| Provider General Contacts                               | 78%                                | 96%                                      | 7                                  | 6.72                                  |  |
| Placements with Siblings                                | 65%                                | 100%                                     | Not Scored                         | Not Scored                            |  |
| Placements within Legal County                          | 17%                                | 0%                                       | Not Scored                         | Not Scored                            |  |
| Well-Being Sub-Total                                    |                                    |                                          | 25                                 | 22.43                                 |  |
| *Performance calculation descriptions can b             | e found in the FY 20               | 18 RBWO PBP Measureme                    | ents and Standards Guide           |                                       |  |
| Monitoring & Outcome                                    | a. Dagailda Da                     | into 400                                 |                                    |                                       |  |