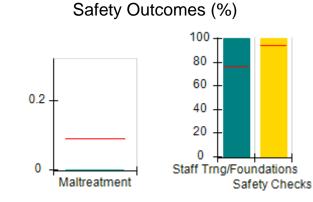

# Performance-Based Placement Measures RBWO Provider GA+SCORECARD - CPA

| Provider/Program Name: All God's Children - (861) - CPA |                                    |                                          |                                    |                                       |  |
|---------------------------------------------------------|------------------------------------|------------------------------------------|------------------------------------|---------------------------------------|--|
| 1671 Meriweather Dr., Watkinsville, C                   | Quarterly Scores (Grades)          |                                          | Current Quarter<br>Score (Grade)   |                                       |  |
| Phone: 706-316-2421                                     |                                    | Q1: 97.83 (A+)                           | Q2: 96.58 (A)                      | 93.30%                                |  |
| Vendor ID# 35219                                        |                                    | Q3: 89.45 (B+)                           | Q4: 93.30 (A-)                     | (A-)                                  |  |
| # New Foster Homes During Quarter: 1                    |                                    | # Children in Care During<br>Quarter: 16 | # Placements During<br>Quarter: 16 | # Children in Care On<br>Last Day: 11 |  |
|                                                         | Avg<br>Performance All<br>CPAs (%) | Provider<br>Performance (%)*             | Possible Points<br>(Weight)        | Provider Points<br>Earned             |  |
| OPM Monitoring Reviews                                  | ,                                  |                                          |                                    |                                       |  |
| Annual Comprehensive Reviews                            | 87%                                | 86%                                      | 25                                 | 21.60                                 |  |
| Safety Reviews                                          | 94%                                | 98%                                      | 15                                 | 14.74                                 |  |
| Monitoring Sub-Total                                    |                                    |                                          | 40                                 | 36.33                                 |  |
| CPA Safety Outcomes                                     |                                    |                                          |                                    |                                       |  |
| Incidence of Maltreatment                               | 0.09%                              | No Substantiated<br>Reports              | 10                                 | 10.00                                 |  |
| Staff Training                                          | 76%                                | 67%                                      | 5                                  | 3.35                                  |  |
| Staff Safety Checks                                     | 94%                                | 100%                                     | 5                                  | 5.00                                  |  |
| Safety Sub-Total                                        |                                    |                                          | 20                                 | 18.35                                 |  |
| CPA Permanency Outcomes                                 |                                    |                                          |                                    |                                       |  |
| Placement Stability                                     | 92%                                | 75%                                      | 15                                 | 11.25                                 |  |
| Permanency Sub-Total                                    |                                    |                                          | 15                                 | 11.25                                 |  |
| CPA Well-Being Outcomes                                 |                                    |                                          |                                    |                                       |  |
| EPSDT Medical Visits                                    | 84%                                | 93%                                      | 4                                  | 3.72                                  |  |
| EPSDT Dental Visits                                     | 80%                                | 79%                                      | 4                                  | 3.16                                  |  |
| Academic Supports                                       | 70%                                | 68%                                      | 3                                  | 2.04                                  |  |
| Provider ECEM Visits                                    | 80%                                | 97%                                      | 7                                  | 6.79                                  |  |
| Provider General Contacts                               | 78%                                | 96%                                      | 7                                  | 6.72                                  |  |
| Placements with Siblings                                | 65%                                | 100%                                     | Not Scored                         | Not Scored                            |  |
| Placements within Legal County                          | 17%                                | 0%                                       | Not Scored                         | Not Scored                            |  |
| Well-Being Sub-Total                                    |                                    |                                          | 25                                 | 22.43                                 |  |
| *Performance calculation descriptions can b             | e found in the FY 20               | 18 RBWO PBP Measureme                    | ents and Standards Guide           |                                       |  |
| Monitoring & Outcome                                    | a. Dagailda Da                     | into 400                                 |                                    |                                       |  |