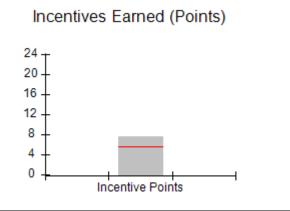

### Provider/Program Name: All God's Children - (861) - CPA

| # New Foster Homes During Quarter: 1                          |                                    | # Children in Care During<br>Quarter: 16 | # Placements During<br>Quarter: 16 | # Children in Care On<br>Last Day: 11 |
|---------------------------------------------------------------|------------------------------------|------------------------------------------|------------------------------------|---------------------------------------|
| CPA Incentive Credits                                         | Avg<br>Performance All<br>CPAs (%) | Provider<br>Performance (%)*             | Possible Points<br>(Weight)        | Provider Points<br>Earned             |
| Early EPSDT Medical Visits                                    |                                    | 50%                                      | 2                                  | 1.00                                  |
| Early EPSDT Dental Visits                                     |                                    | 50%                                      | 2                                  | 1.00                                  |
| Permanency Contacts                                           |                                    | 0%                                       | 5                                  | 0.00                                  |
| Additional Academic Supports                                  |                                    | 47%                                      | 2                                  | 0.94                                  |
| Foster Hm Retention Rate (threshold = 90)                     |                                    | 67%                                      | 2                                  | 0.00                                  |
| Foster Hm Recruitment (threshold = 100)                       |                                    | 300%                                     | 2                                  | 2.00                                  |
| Active Agency Accreditation                                   |                                    | 0%                                       | 4                                  | 0.00                                  |
| Staff Clinical Licensure                                      |                                    | 0%                                       | 5                                  | 0.00                                  |
| Incentives Total                                              | 5.45                               |                                          | 24                                 | 4.94                                  |
| Maximum total combined incentive credit allowed is 10 points. |                                    |                                          | Incentives Awarded                 | 4.94                                  |
| *Performance calculation descriptions can b                   | ents and Standards Guide.          |                                          |                                    |                                       |