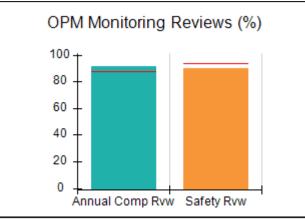

# Performance-Based Placement Measures RBWO Provider GA+SCORECARD - CPA

| Provider/Program Name: All God's Children - (861) - CPA |                                    |                                          |                                    |                                       |  |
|---------------------------------------------------------|------------------------------------|------------------------------------------|------------------------------------|---------------------------------------|--|
| 1671 Meriweather Dr., Watkinsville, C                   | Quarterly Scores (Grades)          |                                          | Current Quarter<br>Score (Grade)   |                                       |  |
| Phone: 706-316-2421                                     |                                    | Q1: 97.83 (A+)                           | Q2: 96.58 (A)                      | 93.30%                                |  |
| Vendor ID# 35219                                        |                                    | Q3: 89.45 (B+)                           | Q4: 93.30 (A-)                     | (A-)                                  |  |
| # New Foster Homes During Quarter: 1                    |                                    | # Children in Care During<br>Quarter: 16 | # Placements During<br>Quarter: 16 | # Children in Care On<br>Last Day: 11 |  |
|                                                         | Avg<br>Performance All<br>CPAs (%) | Provider<br>Performance (%)*             | Possible Points<br>(Weight)        | Provider Points<br>Earned             |  |
| OPM Monitoring Reviews                                  | ,                                  |                                          |                                    |                                       |  |
| Annual Comprehensive Reviews                            | 87%                                | 86%                                      | 25                                 | 21.60                                 |  |
| Safety Reviews                                          | 94%                                | 98%                                      | 15                                 | 14.74                                 |  |
| Monitoring Sub-Total                                    |                                    |                                          | 40                                 | 36.33                                 |  |
| CPA Safety Outcomes                                     |                                    |                                          |                                    |                                       |  |
| Incidence of Maltreatment                               | 0.09%                              | No Substantiated<br>Reports              | 10                                 | 10.00                                 |  |
| Staff Training                                          | 76%                                | 67%                                      | 5                                  | 3.35                                  |  |
| Staff Safety Checks                                     | 94%                                | 100%                                     | 5                                  | 5.00                                  |  |
| Safety Sub-Total                                        |                                    |                                          | 20                                 | 18.35                                 |  |
| CPA Permanency Outcomes                                 |                                    |                                          |                                    |                                       |  |
| Placement Stability                                     | 92%                                | 75%                                      | 15                                 | 11.25                                 |  |
| Permanency Sub-Total                                    |                                    |                                          | 15                                 | 11.25                                 |  |
| CPA Well-Being Outcomes                                 |                                    |                                          |                                    |                                       |  |
| EPSDT Medical Visits                                    | 84%                                | 93%                                      | 4                                  | 3.72                                  |  |
| EPSDT Dental Visits                                     | 80%                                | 79%                                      | 4                                  | 3.16                                  |  |
| Academic Supports                                       | 70%                                | 68%                                      | 3                                  | 2.04                                  |  |
| Provider ECEM Visits                                    | 80%                                | 97%                                      | 7                                  | 6.79                                  |  |
| Provider General Contacts                               | 78%                                | 96%                                      | 7                                  | 6.72                                  |  |
| Placements with Siblings                                | 65%                                | 100%                                     | Not Scored                         | Not Scored                            |  |
| Placements within Legal County                          | 17%                                | 0%                                       | Not Scored                         | Not Scored                            |  |
| Well-Being Sub-Total                                    |                                    |                                          | 25                                 | 22.43                                 |  |
| *Performance calculation descriptions can b             | e found in the FY 20               | 18 RBWO PBP Measureme                    | ents and Standards Guide           |                                       |  |
| Monitoring & Outcome                                    | a. Dagailda Da                     | into 400                                 |                                    |                                       |  |