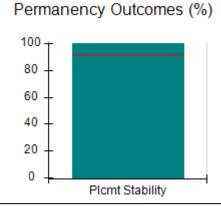

# Performance-Based Placement Measures RBWO Provider GA+SCORECARD - CPA

| Provider/Program Name: All God's Children - (861) - CPA |                                    |                                          |                                    |                                       |  |
|---------------------------------------------------------|------------------------------------|------------------------------------------|------------------------------------|---------------------------------------|--|
| 1671 Meriweather Dr., Watkinsville, C                   | Quarterly Scores (Grades)          |                                          | Current Quarter<br>Score (Grade)   |                                       |  |
| Phone: 706-316-2421                                     |                                    | Q1: 97.83 (A+)                           | Q2: 96.58 (A)                      | 93.30%                                |  |
| Vendor ID# 35219                                        |                                    | Q3: 89.45 (B+)                           | Q4: 93.30 (A-)                     | (A-)                                  |  |
| # New Foster Homes During Quarter: 1                    |                                    | # Children in Care During<br>Quarter: 16 | # Placements During<br>Quarter: 16 | # Children in Care On<br>Last Day: 11 |  |
|                                                         | Avg<br>Performance All<br>CPAs (%) | Provider<br>Performance (%)*             | Possible Points<br>(Weight)        | Provider Points<br>Earned             |  |
| OPM Monitoring Reviews                                  | ,                                  |                                          |                                    |                                       |  |
| Annual Comprehensive Reviews                            | 87%                                | 86%                                      | 25                                 | 21.60                                 |  |
| Safety Reviews                                          | 94%                                | 98%                                      | 15                                 | 14.74                                 |  |
| Monitoring Sub-Total                                    |                                    |                                          | 40                                 | 36.33                                 |  |
| CPA Safety Outcomes                                     |                                    |                                          |                                    |                                       |  |
| Incidence of Maltreatment                               | 0.09%                              | No Substantiated<br>Reports              | 10                                 | 10.00                                 |  |
| Staff Training                                          | 76%                                | 67%                                      | 5                                  | 3.35                                  |  |
| Staff Safety Checks                                     | 94%                                | 100%                                     | 5                                  | 5.00                                  |  |
| Safety Sub-Total                                        |                                    |                                          | 20                                 | 18.35                                 |  |
| CPA Permanency Outcomes                                 |                                    |                                          |                                    |                                       |  |
| Placement Stability                                     | 92%                                | 75%                                      | 15                                 | 11.25                                 |  |
| Permanency Sub-Total                                    |                                    |                                          | 15                                 | 11.25                                 |  |
| CPA Well-Being Outcomes                                 |                                    |                                          |                                    |                                       |  |
| EPSDT Medical Visits                                    | 84%                                | 93%                                      | 4                                  | 3.72                                  |  |
| EPSDT Dental Visits                                     | 80%                                | 79%                                      | 4                                  | 3.16                                  |  |
| Academic Supports                                       | 70%                                | 68%                                      | 3                                  | 2.04                                  |  |
| Provider ECEM Visits                                    | 80%                                | 97%                                      | 7                                  | 6.79                                  |  |
| Provider General Contacts                               | 78%                                | 96%                                      | 7                                  | 6.72                                  |  |
| Placements with Siblings                                | 65%                                | 100%                                     | Not Scored                         | Not Scored                            |  |
| Placements within Legal County                          | 17%                                | 0%                                       | Not Scored                         | Not Scored                            |  |
| Well-Being Sub-Total                                    |                                    |                                          | 25                                 | 22.43                                 |  |
| *Performance calculation descriptions can b             | e found in the FY 20               | 18 RBWO PBP Measureme                    | ents and Standards Guide           |                                       |  |
| Monitoring & Outcome                                    | a. Dagailda Da                     | into 400                                 |                                    |                                       |  |