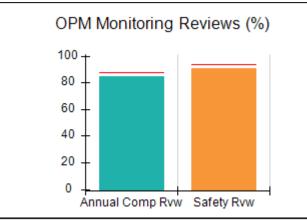

# Performance-Based Placement Measures RBWO Provider GA+SCORECARD - CPA

| Provider/Program Name: All God's Children - (861) - CPA |                                    |                                          |                                    |                                       |  |
|---------------------------------------------------------|------------------------------------|------------------------------------------|------------------------------------|---------------------------------------|--|
| 1671 Meriweather Dr., Watkinsville, C                   | Quarterly Scores (Grades)          |                                          | Current Quarter<br>Score (Grade)   |                                       |  |
| Phone: 706-316-2421                                     |                                    | Q1: 97.83 (A+)                           | Q2: 96.58 (A)                      | 93.30%                                |  |
| Vendor ID# 35219                                        |                                    | Q3: 89.45 (B+)                           | Q4: 93.30 (A-)                     | (A-)                                  |  |
| # New Foster Homes During Quarter: 1                    |                                    | # Children in Care During<br>Quarter: 16 | # Placements During<br>Quarter: 16 | # Children in Care On<br>Last Day: 11 |  |
|                                                         | Avg<br>Performance All<br>CPAs (%) | Provider<br>Performance (%)*             | Possible Points<br>(Weight)        | Provider Points<br>Earned             |  |
| OPM Monitoring Reviews                                  | ,                                  |                                          |                                    |                                       |  |
| Annual Comprehensive Reviews                            | 87%                                | 86%                                      | 25                                 | 21.60                                 |  |
| Safety Reviews                                          | 94%                                | 98%                                      | 15                                 | 14.74                                 |  |
| Monitoring Sub-Total                                    |                                    |                                          | 40                                 | 36.33                                 |  |
| CPA Safety Outcomes                                     |                                    |                                          |                                    |                                       |  |
| Incidence of Maltreatment                               | 0.09%                              | No Substantiated<br>Reports              | 10                                 | 10.00                                 |  |
| Staff Training                                          | 76%                                | 67%                                      | 5                                  | 3.35                                  |  |
| Staff Safety Checks                                     | 94%                                | 100%                                     | 5                                  | 5.00                                  |  |
| Safety Sub-Total                                        |                                    |                                          | 20                                 | 18.35                                 |  |
| CPA Permanency Outcomes                                 |                                    |                                          |                                    |                                       |  |
| Placement Stability                                     | 92%                                | 75%                                      | 15                                 | 11.25                                 |  |
| Permanency Sub-Total                                    |                                    |                                          | 15                                 | 11.25                                 |  |
| CPA Well-Being Outcomes                                 |                                    |                                          |                                    |                                       |  |
| EPSDT Medical Visits                                    | 84%                                | 93%                                      | 4                                  | 3.72                                  |  |
| EPSDT Dental Visits                                     | 80%                                | 79%                                      | 4                                  | 3.16                                  |  |
| Academic Supports                                       | 70%                                | 68%                                      | 3                                  | 2.04                                  |  |
| Provider ECEM Visits                                    | 80%                                | 97%                                      | 7                                  | 6.79                                  |  |
| Provider General Contacts                               | 78%                                | 96%                                      | 7                                  | 6.72                                  |  |
| Placements with Siblings                                | 65%                                | 100%                                     | Not Scored                         | Not Scored                            |  |
| Placements within Legal County                          | 17%                                | 0%                                       | Not Scored                         | Not Scored                            |  |
| Well-Being Sub-Total                                    |                                    |                                          | 25                                 | 22.43                                 |  |
| *Performance calculation descriptions can b             | e found in the FY 20               | 18 RBWO PBP Measureme                    | ents and Standards Guide           |                                       |  |
| Monitoring & Outcome                                    | a. Dagailda Da                     | into 400                                 |                                    |                                       |  |