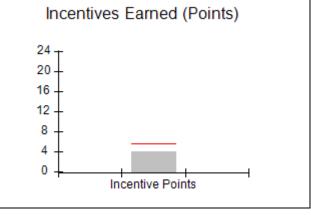

### Provider/Program Name: All God's Children - (861) - CPA

| # New Foster Homes During Quarter: 1                          |                                    | # Children in Care During<br>Quarter: 16 | # Placements During<br>Quarter: 16 | # Children in Care On<br>Last Day: 11 |
|---------------------------------------------------------------|------------------------------------|------------------------------------------|------------------------------------|---------------------------------------|
| CPA Incentive Credits                                         | Avg<br>Performance All<br>CPAs (%) | Provider<br>Performance (%)*             | Possible Points<br>(Weight)        | Provider Points<br>Earned             |
| Early EPSDT Medical Visits                                    |                                    | 50%                                      | 2                                  | 1.00                                  |
| Early EPSDT Dental Visits                                     |                                    | 50%                                      | 2                                  | 1.00                                  |
| Permanency Contacts                                           |                                    | 0%                                       | 5                                  | 0.00                                  |
| Additional Academic Supports                                  |                                    | 47%                                      | 2                                  | 0.94                                  |
| Foster Hm Retention Rate (threshold = 90)                     |                                    | 67%                                      | 2                                  | 0.00                                  |
| Foster Hm Recruitment (threshold = 100)                       |                                    | 300%                                     | 2                                  | 2.00                                  |
| Active Agency Accreditation                                   |                                    | 0%                                       | 4                                  | 0.00                                  |
| Staff Clinical Licensure                                      |                                    | 0%                                       | 5                                  | 0.00                                  |
| Incentives Total                                              | 5.45                               |                                          | 24                                 | 4.94                                  |
| Maximum total combined incentive credit allowed is 10 points. |                                    |                                          | Incentives Awarded                 | 4.94                                  |
| *Performance calculation descriptions can b                   | ents and Standards Guide.          |                                          |                                    |                                       |