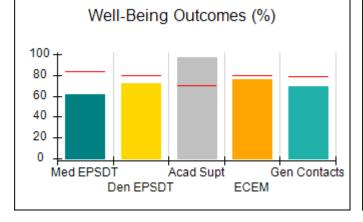

# Performance-Based Placement Measures RBWO Provider GA+SCORECARD - CPA

| Provider/Program Name: All God's Children - (861) - CPA |                                    |                                          |                                    |                                       |  |
|---------------------------------------------------------|------------------------------------|------------------------------------------|------------------------------------|---------------------------------------|--|
| 1671 Meriweather Dr., Watkinsville, C                   | Quarterly Scores (Grades)          |                                          | Current Quarter<br>Score (Grade)   |                                       |  |
| Phone: 706-316-2421                                     |                                    | Q1: 97.83 (A+)                           | Q2: 96.58 (A)                      | 93.30%                                |  |
| Vendor ID# 35219                                        |                                    | Q3: 89.45 (B+)                           | Q4: 93.30 (A-)                     | (A-)                                  |  |
| # New Foster Homes During Quarter: 1                    |                                    | # Children in Care During<br>Quarter: 16 | # Placements During<br>Quarter: 16 | # Children in Care On<br>Last Day: 11 |  |
|                                                         | Avg<br>Performance All<br>CPAs (%) | Provider<br>Performance (%)*             | Possible Points<br>(Weight)        | Provider Points<br>Earned             |  |
| OPM Monitoring Reviews                                  | ,                                  |                                          |                                    |                                       |  |
| Annual Comprehensive Reviews                            | 87%                                | 86%                                      | 25                                 | 21.60                                 |  |
| Safety Reviews                                          | 94%                                | 98%                                      | 15                                 | 14.74                                 |  |
| Monitoring Sub-Total                                    |                                    |                                          | 40                                 | 36.33                                 |  |
| CPA Safety Outcomes                                     |                                    |                                          |                                    |                                       |  |
| Incidence of Maltreatment                               | 0.09%                              | No Substantiated<br>Reports              | 10                                 | 10.00                                 |  |
| Staff Training                                          | 76%                                | 67%                                      | 5                                  | 3.35                                  |  |
| Staff Safety Checks                                     | 94%                                | 100%                                     | 5                                  | 5.00                                  |  |
| Safety Sub-Total                                        |                                    |                                          | 20                                 | 18.35                                 |  |
| CPA Permanency Outcomes                                 |                                    |                                          |                                    |                                       |  |
| Placement Stability                                     | 92%                                | 75%                                      | 15                                 | 11.25                                 |  |
| Permanency Sub-Total                                    |                                    |                                          | 15                                 | 11.25                                 |  |
| CPA Well-Being Outcomes                                 |                                    |                                          |                                    |                                       |  |
| EPSDT Medical Visits                                    | 84%                                | 93%                                      | 4                                  | 3.72                                  |  |
| EPSDT Dental Visits                                     | 80%                                | 79%                                      | 4                                  | 3.16                                  |  |
| Academic Supports                                       | 70%                                | 68%                                      | 3                                  | 2.04                                  |  |
| Provider ECEM Visits                                    | 80%                                | 97%                                      | 7                                  | 6.79                                  |  |
| Provider General Contacts                               | 78%                                | 96%                                      | 7                                  | 6.72                                  |  |
| Placements with Siblings                                | 65%                                | 100%                                     | Not Scored                         | Not Scored                            |  |
| Placements within Legal County                          | 17%                                | 0%                                       | Not Scored                         | Not Scored                            |  |
| Well-Being Sub-Total                                    |                                    |                                          | 25                                 | 22.43                                 |  |
| *Performance calculation descriptions can b             | e found in the FY 20               | 18 RBWO PBP Measureme                    | ents and Standards Guide           |                                       |  |
| Monitoring & Outcome                                    | a. Dagailda Da                     | into 400                                 |                                    |                                       |  |