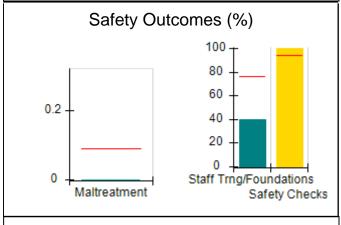

# Performance-Based Placement Measures RBWO Provider GA+SCORECARD - CPA

| Provider/Program Name: All God's Children - (861) - CPA |                                    |                                          |                                    |                                       |  |
|---------------------------------------------------------|------------------------------------|------------------------------------------|------------------------------------|---------------------------------------|--|
| 1671 Meriweather Dr., Watkinsville, C                   | Quarterly Scores (Grades)          |                                          | Current Quarter<br>Score (Grade)   |                                       |  |
| Phone: 706-316-2421                                     |                                    | Q1: 97.83 (A+)                           | Q2: 96.58 (A)                      | 93.30%                                |  |
| Vendor ID# 35219                                        |                                    | Q3: 89.45 (B+)                           | Q4: 93.30 (A-)                     | (A-)                                  |  |
| # New Foster Homes During Quarter: 1                    |                                    | # Children in Care During<br>Quarter: 16 | # Placements During<br>Quarter: 16 | # Children in Care On<br>Last Day: 11 |  |
|                                                         | Avg<br>Performance All<br>CPAs (%) | Provider<br>Performance (%)*             | Possible Points<br>(Weight)        | Provider Points<br>Earned             |  |
| OPM Monitoring Reviews                                  | ,                                  |                                          |                                    |                                       |  |
| Annual Comprehensive Reviews                            | 87%                                | 86%                                      | 25                                 | 21.60                                 |  |
| Safety Reviews                                          | 94%                                | 98%                                      | 15                                 | 14.74                                 |  |
| Monitoring Sub-Total                                    |                                    |                                          | 40                                 | 36.33                                 |  |
| CPA Safety Outcomes                                     |                                    |                                          |                                    |                                       |  |
| Incidence of Maltreatment                               | 0.09%                              | No Substantiated<br>Reports              | 10                                 | 10.00                                 |  |
| Staff Training                                          | 76%                                | 67%                                      | 5                                  | 3.35                                  |  |
| Staff Safety Checks                                     | 94%                                | 100%                                     | 5                                  | 5.00                                  |  |
| Safety Sub-Total                                        |                                    |                                          | 20                                 | 18.35                                 |  |
| CPA Permanency Outcomes                                 |                                    |                                          |                                    |                                       |  |
| Placement Stability                                     | 92%                                | 75%                                      | 15                                 | 11.25                                 |  |
| Permanency Sub-Total                                    |                                    |                                          | 15                                 | 11.25                                 |  |
| CPA Well-Being Outcomes                                 |                                    |                                          |                                    |                                       |  |
| EPSDT Medical Visits                                    | 84%                                | 93%                                      | 4                                  | 3.72                                  |  |
| EPSDT Dental Visits                                     | 80%                                | 79%                                      | 4                                  | 3.16                                  |  |
| Academic Supports                                       | 70%                                | 68%                                      | 3                                  | 2.04                                  |  |
| Provider ECEM Visits                                    | 80%                                | 97%                                      | 7                                  | 6.79                                  |  |
| Provider General Contacts                               | 78%                                | 96%                                      | 7                                  | 6.72                                  |  |
| Placements with Siblings                                | 65%                                | 100%                                     | Not Scored                         | Not Scored                            |  |
| Placements within Legal County                          | 17%                                | 0%                                       | Not Scored                         | Not Scored                            |  |
| Well-Being Sub-Total                                    |                                    |                                          | 25                                 | 22.43                                 |  |
| *Performance calculation descriptions can b             | e found in the FY 20               | 18 RBWO PBP Measureme                    | ents and Standards Guide           |                                       |  |
| Monitoring & Outcome                                    | a. Dagailda Da                     | into 400                                 |                                    |                                       |  |

#### **Child Protective Services Investigations and Dispositions**

| Total Reports:                    | 0 |
|-----------------------------------|---|
| Number Screened In:               | 0 |
| Number Screened Out:              | 0 |
| Number Substantiated:             | 0 |
| Number Unsubstantiated:           | 0 |
| Number Active CPS Investigations: | 0 |