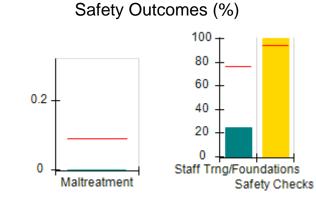

# Performance-Based Placement Measures RBWO Provider GA+SCORECARD - CPA

| Provider/Program Name: All God's Children - (861) - CPA |                                    |                                          |                                    |                                       |  |
|---------------------------------------------------------|------------------------------------|------------------------------------------|------------------------------------|---------------------------------------|--|
| 1671 Meriweather Dr., Watkinsville, C                   | Quarterly Scores (Grades)          |                                          | Current Quarter<br>Score (Grade)   |                                       |  |
| Phone: 706-316-2421                                     |                                    | Q1: 97.83 (A+)                           | Q2: 96.58 (A)                      | 93.30%                                |  |
| Vendor ID# 35219                                        |                                    | Q3: 89.45 (B+)                           | Q4: 93.30 (A-)                     | (A-)                                  |  |
| # New Foster Homes During Quarter: 1                    |                                    | # Children in Care During<br>Quarter: 16 | # Placements During<br>Quarter: 16 | # Children in Care On<br>Last Day: 11 |  |
|                                                         | Avg<br>Performance All<br>CPAs (%) | Provider<br>Performance (%)*             | Possible Points<br>(Weight)        | Provider Points<br>Earned             |  |
| OPM Monitoring Reviews                                  | ,                                  |                                          |                                    |                                       |  |
| Annual Comprehensive Reviews                            | 87%                                | 86%                                      | 25                                 | 21.60                                 |  |
| Safety Reviews                                          | 94%                                | 98%                                      | 15                                 | 14.74                                 |  |
| Monitoring Sub-Total                                    |                                    |                                          | 40                                 | 36.33                                 |  |
| CPA Safety Outcomes                                     |                                    |                                          |                                    |                                       |  |
| Incidence of Maltreatment                               | 0.09%                              | No Substantiated<br>Reports              | 10                                 | 10.00                                 |  |
| Staff Training                                          | 76%                                | 67%                                      | 5                                  | 3.35                                  |  |
| Staff Safety Checks                                     | 94%                                | 100%                                     | 5                                  | 5.00                                  |  |
| Safety Sub-Total                                        |                                    |                                          | 20                                 | 18.35                                 |  |
| CPA Permanency Outcomes                                 |                                    |                                          |                                    |                                       |  |
| Placement Stability                                     | 92%                                | 75%                                      | 15                                 | 11.25                                 |  |
| Permanency Sub-Total                                    |                                    |                                          | 15                                 | 11.25                                 |  |
| CPA Well-Being Outcomes                                 |                                    |                                          |                                    |                                       |  |
| EPSDT Medical Visits                                    | 84%                                | 93%                                      | 4                                  | 3.72                                  |  |
| EPSDT Dental Visits                                     | 80%                                | 79%                                      | 4                                  | 3.16                                  |  |
| Academic Supports                                       | 70%                                | 68%                                      | 3                                  | 2.04                                  |  |
| Provider ECEM Visits                                    | 80%                                | 97%                                      | 7                                  | 6.79                                  |  |
| Provider General Contacts                               | 78%                                | 96%                                      | 7                                  | 6.72                                  |  |
| Placements with Siblings                                | 65%                                | 100%                                     | Not Scored                         | Not Scored                            |  |
| Placements within Legal County                          | 17%                                | 0%                                       | Not Scored                         | Not Scored                            |  |
| Well-Being Sub-Total                                    |                                    |                                          | 25                                 | 22.43                                 |  |
| *Performance calculation descriptions can b             | e found in the FY 20               | 18 RBWO PBP Measureme                    | ents and Standards Guide           |                                       |  |
| Monitoring & Outcome                                    | a. Dagailda Da                     | into 400                                 |                                    |                                       |  |