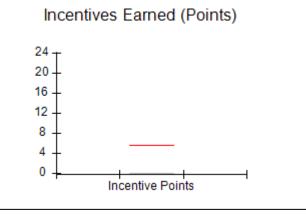

### Provider/Program Name: All God's Children - (861) - CPA

| # New Foster Homes During Quarter: 1                          |                                    | # Children in Care During<br>Quarter: 16 | # Placements During<br>Quarter: 16 | # Children in Care On<br>Last Day: 11 |
|---------------------------------------------------------------|------------------------------------|------------------------------------------|------------------------------------|---------------------------------------|
| CPA Incentive Credits                                         | Avg<br>Performance All<br>CPAs (%) | Provider<br>Performance (%)*             | Possible Points<br>(Weight)        | Provider Points<br>Earned             |
| Early EPSDT Medical Visits                                    |                                    | 50%                                      | 2                                  | 1.00                                  |
| Early EPSDT Dental Visits                                     |                                    | 50%                                      | 2                                  | 1.00                                  |
| Permanency Contacts                                           |                                    | 0%                                       | 5                                  | 0.00                                  |
| Additional Academic Supports                                  |                                    | 47%                                      | 2                                  | 0.94                                  |
| Foster Hm Retention Rate (threshold = 90)                     |                                    | 67%                                      | 2                                  | 0.00                                  |
| Foster Hm Recruitment (threshold = 100)                       |                                    | 300%                                     | 2                                  | 2.00                                  |
| Active Agency Accreditation                                   |                                    | 0%                                       | 4                                  | 0.00                                  |
| Staff Clinical Licensure                                      |                                    | 0%                                       | 5                                  | 0.00                                  |
| Incentives Total                                              | 5.45                               |                                          | 24                                 | 4.94                                  |
| Maximum total combined incentive credit allowed is 10 points. |                                    |                                          | Incentives Awarded                 | 4.94                                  |
| *Performance calculation descriptions can b                   | ents and Standards Guide.          |                                          |                                    |                                       |