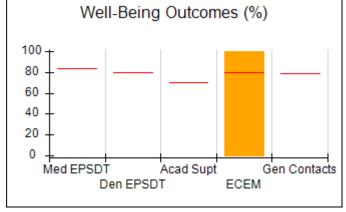

# Performance-Based Placement Measures RBWO Provider GA+SCORECARD - CPA

| Provider/Program Name: All God's Children - (861) - CPA |                                    |                                          |                                    |                                       |  |
|---------------------------------------------------------|------------------------------------|------------------------------------------|------------------------------------|---------------------------------------|--|
| 1671 Meriweather Dr., Watkinsville, C                   | Quarterly Scores (Grades)          |                                          | Current Quarter<br>Score (Grade)   |                                       |  |
| Phone: 706-316-2421                                     |                                    | Q1: 97.83 (A+)                           | Q2: 96.58 (A)                      | 93.30%                                |  |
| Vendor ID# 35219                                        |                                    | Q3: 89.45 (B+)                           | Q4: 93.30 (A-)                     | (A-)                                  |  |
| # New Foster Homes During Quarter: 1                    |                                    | # Children in Care During<br>Quarter: 16 | # Placements During<br>Quarter: 16 | # Children in Care On<br>Last Day: 11 |  |
|                                                         | Avg<br>Performance All<br>CPAs (%) | Provider<br>Performance (%)*             | Possible Points<br>(Weight)        | Provider Points<br>Earned             |  |
| OPM Monitoring Reviews                                  | ,                                  |                                          |                                    |                                       |  |
| Annual Comprehensive Reviews                            | 87%                                | 86%                                      | 25                                 | 21.60                                 |  |
| Safety Reviews                                          | 94%                                | 98%                                      | 15                                 | 14.74                                 |  |
| Monitoring Sub-Total                                    |                                    |                                          | 40                                 | 36.33                                 |  |
| CPA Safety Outcomes                                     |                                    |                                          |                                    |                                       |  |
| Incidence of Maltreatment                               | 0.09%                              | No Substantiated<br>Reports              | 10                                 | 10.00                                 |  |
| Staff Training                                          | 76%                                | 67%                                      | 5                                  | 3.35                                  |  |
| Staff Safety Checks                                     | 94%                                | 100%                                     | 5                                  | 5.00                                  |  |
| Safety Sub-Total                                        |                                    |                                          | 20                                 | 18.35                                 |  |
| CPA Permanency Outcomes                                 |                                    |                                          |                                    |                                       |  |
| Placement Stability                                     | 92%                                | 75%                                      | 15                                 | 11.25                                 |  |
| Permanency Sub-Total                                    |                                    |                                          | 15                                 | 11.25                                 |  |
| CPA Well-Being Outcomes                                 |                                    |                                          |                                    |                                       |  |
| EPSDT Medical Visits                                    | 84%                                | 93%                                      | 4                                  | 3.72                                  |  |
| EPSDT Dental Visits                                     | 80%                                | 79%                                      | 4                                  | 3.16                                  |  |
| Academic Supports                                       | 70%                                | 68%                                      | 3                                  | 2.04                                  |  |
| Provider ECEM Visits                                    | 80%                                | 97%                                      | 7                                  | 6.79                                  |  |
| Provider General Contacts                               | 78%                                | 96%                                      | 7                                  | 6.72                                  |  |
| Placements with Siblings                                | 65%                                | 100%                                     | Not Scored                         | Not Scored                            |  |
| Placements within Legal County                          | 17%                                | 0%                                       | Not Scored                         | Not Scored                            |  |
| Well-Being Sub-Total                                    |                                    |                                          | 25                                 | 22.43                                 |  |
| *Performance calculation descriptions can b             | e found in the FY 20               | 18 RBWO PBP Measureme                    | ents and Standards Guide           |                                       |  |
| Monitoring & Outcome                                    | a. Dagailda Da                     | into 400                                 |                                    |                                       |  |