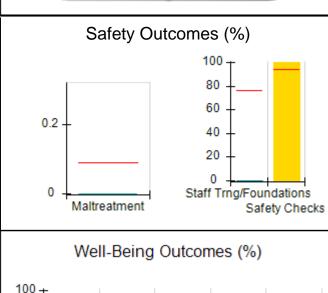

# Performance-Based Placement Measures RBWO Provider GA+SCORECARD - CPA

| Provider/Program Name: All God's Children - (861) - CPA |                                    |                                          |                                    |                                       |  |
|---------------------------------------------------------|------------------------------------|------------------------------------------|------------------------------------|---------------------------------------|--|
| 1671 Meriweather Dr., Watkinsville, C                   | Quarterly Scores (Grades)          |                                          | Current Quarter<br>Score (Grade)   |                                       |  |
| Phone: 706-316-2421                                     |                                    | Q1: 97.83 (A+)                           | Q2: 96.58 (A)                      | 93.30%                                |  |
| Vendor ID# 35219                                        |                                    | Q3: 89.45 (B+)                           | Q4: 93.30 (A-)                     | (A-)                                  |  |
| # New Foster Homes During Quarter: 1                    |                                    | # Children in Care During<br>Quarter: 16 | # Placements During<br>Quarter: 16 | # Children in Care On<br>Last Day: 11 |  |
|                                                         | Avg<br>Performance All<br>CPAs (%) | Provider<br>Performance (%)*             | Possible Points<br>(Weight)        | Provider Points<br>Earned             |  |
| OPM Monitoring Reviews                                  | ,                                  |                                          |                                    |                                       |  |
| Annual Comprehensive Reviews                            | 87%                                | 86%                                      | 25                                 | 21.60                                 |  |
| Safety Reviews                                          | 94%                                | 98%                                      | 15                                 | 14.74                                 |  |
| Monitoring Sub-Total                                    |                                    |                                          | 40                                 | 36.33                                 |  |
| CPA Safety Outcomes                                     |                                    |                                          |                                    |                                       |  |
| Incidence of Maltreatment                               | 0.09%                              | No Substantiated<br>Reports              | 10                                 | 10.00                                 |  |
| Staff Training                                          | 76%                                | 67%                                      | 5                                  | 3.35                                  |  |
| Staff Safety Checks                                     | 94%                                | 100%                                     | 5                                  | 5.00                                  |  |
| Safety Sub-Total                                        |                                    |                                          | 20                                 | 18.35                                 |  |
| CPA Permanency Outcomes                                 |                                    |                                          |                                    |                                       |  |
| Placement Stability                                     | 92%                                | 75%                                      | 15                                 | 11.25                                 |  |
| Permanency Sub-Total                                    |                                    |                                          | 15                                 | 11.25                                 |  |
| CPA Well-Being Outcomes                                 |                                    |                                          |                                    |                                       |  |
| EPSDT Medical Visits                                    | 84%                                | 93%                                      | 4                                  | 3.72                                  |  |
| EPSDT Dental Visits                                     | 80%                                | 79%                                      | 4                                  | 3.16                                  |  |
| Academic Supports                                       | 70%                                | 68%                                      | 3                                  | 2.04                                  |  |
| Provider ECEM Visits                                    | 80%                                | 97%                                      | 7                                  | 6.79                                  |  |
| Provider General Contacts                               | 78%                                | 96%                                      | 7                                  | 6.72                                  |  |
| Placements with Siblings                                | 65%                                | 100%                                     | Not Scored                         | Not Scored                            |  |
| Placements within Legal County                          | 17%                                | 0%                                       | Not Scored                         | Not Scored                            |  |
| Well-Being Sub-Total                                    |                                    |                                          | 25                                 | 22.43                                 |  |
| *Performance calculation descriptions can b             | e found in the FY 20               | 18 RBWO PBP Measureme                    | ents and Standards Guide           |                                       |  |
| Monitoring & Outcome                                    | a. Dagailda Da                     | into 400                                 |                                    |                                       |  |