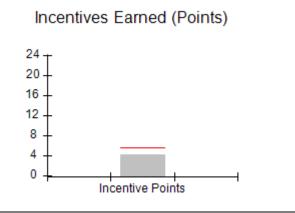

### Provider/Program Name: All God's Children - (861) - CPA

| # New Foster Homes During Quarter: 1                          |                                    | # Children in Care During<br>Quarter: 16 | # Placements During<br>Quarter: 16 | # Children in Care On<br>Last Day: 11 |
|---------------------------------------------------------------|------------------------------------|------------------------------------------|------------------------------------|---------------------------------------|
| CPA Incentive Credits                                         | Avg<br>Performance All<br>CPAs (%) | Provider<br>Performance (%)*             | Possible Points<br>(Weight)        | Provider Points<br>Earned             |
| Early EPSDT Medical Visits                                    |                                    | 50%                                      | 2                                  | 1.00                                  |
| Early EPSDT Dental Visits                                     |                                    | 50%                                      | 2                                  | 1.00                                  |
| Permanency Contacts                                           |                                    | 0%                                       | 5                                  | 0.00                                  |
| Additional Academic Supports                                  |                                    | 47%                                      | 2                                  | 0.94                                  |
| Foster Hm Retention Rate (threshold = 90)                     |                                    | 67%                                      | 2                                  | 0.00                                  |
| Foster Hm Recruitment (threshold = 100)                       |                                    | 300%                                     | 2                                  | 2.00                                  |
| Active Agency Accreditation                                   |                                    | 0%                                       | 4                                  | 0.00                                  |
| Staff Clinical Licensure                                      |                                    | 0%                                       | 5                                  | 0.00                                  |
| Incentives Total                                              | 5.45                               |                                          | 24                                 | 4.94                                  |
| Maximum total combined incentive credit allowed is 10 points. |                                    |                                          | Incentives Awarded                 | 4.94                                  |
| *Performance calculation descriptions can b                   | ents and Standards Guide.          |                                          |                                    |                                       |