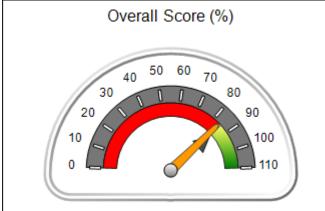

| Points Earned: 88.36 | Monitoring & Outcomes: Possible Points = 100 Points Earned: 8 |       |  |  |
|----------------------|---------------------------------------------------------------|-------|--|--|
| res Credit 88.36%    | e Incer                                                       | Score |  |  |
| Awarded 4.94 pts     | centiv                                                        |       |  |  |
| erification N/A pts  | PBP                                                           |       |  |  |
| al Score 93.30%      | Т                                                             |       |  |  |