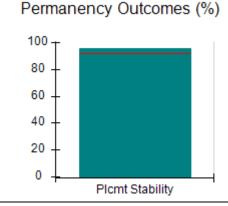

# Performance-Based Placement Measures RBWO Provider GA+SCORECARD - CPA

| Provider/Program Name: All God's Children - (861) - CPA |                                    |                                          |                                    |                                       |  |
|---------------------------------------------------------|------------------------------------|------------------------------------------|------------------------------------|---------------------------------------|--|
| 1671 Meriweather Dr., Watkinsville, C                   | Quarterly Scores (Grades)          |                                          | Current Quarter<br>Score (Grade)   |                                       |  |
| Phone: 706-316-2421                                     |                                    | Q1: 97.83 (A+)                           | Q2: 96.58 (A)                      | 93.30%                                |  |
| Vendor ID# 35219                                        |                                    | Q3: 89.45 (B+)                           | Q4: 93.30 (A-)                     | (A-)                                  |  |
| # New Foster Homes During Quarter: 1                    |                                    | # Children in Care During<br>Quarter: 16 | # Placements During<br>Quarter: 16 | # Children in Care On<br>Last Day: 11 |  |
|                                                         | Avg<br>Performance All<br>CPAs (%) | Provider<br>Performance (%)*             | Possible Points<br>(Weight)        | Provider Points<br>Earned             |  |
| OPM Monitoring Reviews                                  | ,                                  |                                          |                                    |                                       |  |
| Annual Comprehensive Reviews                            | 87%                                | 86%                                      | 25                                 | 21.60                                 |  |
| Safety Reviews                                          | 94%                                | 98%                                      | 15                                 | 14.74                                 |  |
| Monitoring Sub-Total                                    |                                    |                                          | 40                                 | 36.33                                 |  |
| CPA Safety Outcomes                                     |                                    |                                          |                                    |                                       |  |
| Incidence of Maltreatment                               | 0.09%                              | No Substantiated<br>Reports              | 10                                 | 10.00                                 |  |
| Staff Training                                          | 76%                                | 67%                                      | 5                                  | 3.35                                  |  |
| Staff Safety Checks                                     | 94%                                | 100%                                     | 5                                  | 5.00                                  |  |
| Safety Sub-Total                                        |                                    |                                          | 20                                 | 18.35                                 |  |
| CPA Permanency Outcomes                                 |                                    |                                          |                                    |                                       |  |
| Placement Stability                                     | 92%                                | 75%                                      | 15                                 | 11.25                                 |  |
| Permanency Sub-Total                                    |                                    |                                          | 15                                 | 11.25                                 |  |
| CPA Well-Being Outcomes                                 |                                    |                                          |                                    |                                       |  |
| EPSDT Medical Visits                                    | 84%                                | 93%                                      | 4                                  | 3.72                                  |  |
| EPSDT Dental Visits                                     | 80%                                | 79%                                      | 4                                  | 3.16                                  |  |
| Academic Supports                                       | 70%                                | 68%                                      | 3                                  | 2.04                                  |  |
| Provider ECEM Visits                                    | 80%                                | 97%                                      | 7                                  | 6.79                                  |  |
| Provider General Contacts                               | 78%                                | 96%                                      | 7                                  | 6.72                                  |  |
| Placements with Siblings                                | 65%                                | 100%                                     | Not Scored                         | Not Scored                            |  |
| Placements within Legal County                          | 17%                                | 0%                                       | Not Scored                         | Not Scored                            |  |
| Well-Being Sub-Total                                    |                                    |                                          | 25                                 | 22.43                                 |  |
| *Performance calculation descriptions can b             | e found in the FY 20               | 18 RBWO PBP Measureme                    | ents and Standards Guide           |                                       |  |
| Monitoring & Outcome                                    | a. Dagailda Da                     | into 400                                 |                                    |                                       |  |