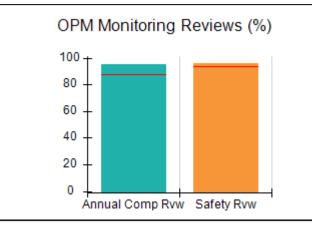

# Performance-Based Placement Measures RBWO Provider GA+SCORECARD - CPA

| Provider/Program Name: All God's Children - (861) - CPA |                                    |                                          |                                    |                                       |  |
|---------------------------------------------------------|------------------------------------|------------------------------------------|------------------------------------|---------------------------------------|--|
| 1671 Meriweather Dr., Watkinsville, C                   | Quarterly Scores (Grades)          |                                          | Current Quarter<br>Score (Grade)   |                                       |  |
| Phone: 706-316-2421                                     |                                    | Q1: 97.83 (A+)                           | Q2: 96.58 (A)                      | 93.30%                                |  |
| Vendor ID# 35219                                        |                                    | Q3: 89.45 (B+)                           | Q4: 93.30 (A-)                     | (A-)                                  |  |
| # New Foster Homes During Quarter: 1                    |                                    | # Children in Care During<br>Quarter: 16 | # Placements During<br>Quarter: 16 | # Children in Care On<br>Last Day: 11 |  |
|                                                         | Avg<br>Performance All<br>CPAs (%) | Provider<br>Performance (%)*             | Possible Points<br>(Weight)        | Provider Points<br>Earned             |  |
| OPM Monitoring Reviews                                  | ,                                  |                                          |                                    |                                       |  |
| Annual Comprehensive Reviews                            | 87%                                | 86%                                      | 25                                 | 21.60                                 |  |
| Safety Reviews                                          | 94%                                | 98%                                      | 15                                 | 14.74                                 |  |
| Monitoring Sub-Total                                    |                                    |                                          | 40                                 | 36.33                                 |  |
| CPA Safety Outcomes                                     |                                    |                                          |                                    |                                       |  |
| Incidence of Maltreatment                               | 0.09%                              | No Substantiated<br>Reports              | 10                                 | 10.00                                 |  |
| Staff Training                                          | 76%                                | 67%                                      | 5                                  | 3.35                                  |  |
| Staff Safety Checks                                     | 94%                                | 100%                                     | 5                                  | 5.00                                  |  |
| Safety Sub-Total                                        |                                    |                                          | 20                                 | 18.35                                 |  |
| CPA Permanency Outcomes                                 |                                    |                                          |                                    |                                       |  |
| Placement Stability                                     | 92%                                | 75%                                      | 15                                 | 11.25                                 |  |
| Permanency Sub-Total                                    |                                    |                                          | 15                                 | 11.25                                 |  |
| CPA Well-Being Outcomes                                 |                                    |                                          |                                    |                                       |  |
| EPSDT Medical Visits                                    | 84%                                | 93%                                      | 4                                  | 3.72                                  |  |
| EPSDT Dental Visits                                     | 80%                                | 79%                                      | 4                                  | 3.16                                  |  |
| Academic Supports                                       | 70%                                | 68%                                      | 3                                  | 2.04                                  |  |
| Provider ECEM Visits                                    | 80%                                | 97%                                      | 7                                  | 6.79                                  |  |
| Provider General Contacts                               | 78%                                | 96%                                      | 7                                  | 6.72                                  |  |
| Placements with Siblings                                | 65%                                | 100%                                     | Not Scored                         | Not Scored                            |  |
| Placements within Legal County                          | 17%                                | 0%                                       | Not Scored                         | Not Scored                            |  |
| Well-Being Sub-Total                                    |                                    |                                          | 25                                 | 22.43                                 |  |
| *Performance calculation descriptions can b             | e found in the FY 20               | 18 RBWO PBP Measureme                    | ents and Standards Guide           |                                       |  |
| Monitoring & Outcome                                    | a. Dagailda Da                     | into 400                                 |                                    |                                       |  |