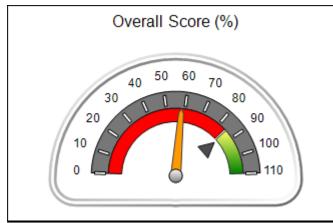

| Points Earned: 88.36 | Monitoring & Outcomes: Possible Points = 100 Points Earned: 8 |       |  |  |
|----------------------|---------------------------------------------------------------|-------|--|--|
| res Credit 88.36%    | e Incer                                                       | Score |  |  |
| Awarded 4.94 pts     | centiv                                                        |       |  |  |
| erification N/A pts  | PBP                                                           |       |  |  |
| al Score 93.30%      | Т                                                             |       |  |  |