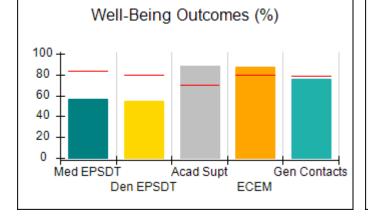

# Performance-Based Placement Measures RBWO Provider GA+SCORECARD - CPA

| Provider/Program Name: All God's Children - (861) - CPA |                                    |                                          |                                    |                                       |  |
|---------------------------------------------------------|------------------------------------|------------------------------------------|------------------------------------|---------------------------------------|--|
| 1671 Meriweather Dr., Watkinsville, C                   | Quarterly Scores (Grades)          |                                          | Current Quarter<br>Score (Grade)   |                                       |  |
| Phone: 706-316-2421                                     |                                    | Q1: 97.83 (A+)                           | Q2: 96.58 (A)                      | 93.30%                                |  |
| Vendor ID# 35219                                        |                                    | Q3: 89.45 (B+)                           | Q4: 93.30 (A-)                     | (A-)                                  |  |
| # New Foster Homes During Quarter: 1                    |                                    | # Children in Care During<br>Quarter: 16 | # Placements During<br>Quarter: 16 | # Children in Care On<br>Last Day: 11 |  |
|                                                         | Avg<br>Performance All<br>CPAs (%) | Provider<br>Performance (%)*             | Possible Points<br>(Weight)        | Provider Points<br>Earned             |  |
| OPM Monitoring Reviews                                  | ,                                  |                                          |                                    |                                       |  |
| Annual Comprehensive Reviews                            | 87%                                | 86%                                      | 25                                 | 21.60                                 |  |
| Safety Reviews                                          | 94%                                | 98%                                      | 15                                 | 14.74                                 |  |
| Monitoring Sub-Total                                    |                                    |                                          | 40                                 | 36.33                                 |  |
| CPA Safety Outcomes                                     |                                    |                                          |                                    |                                       |  |
| Incidence of Maltreatment                               | 0.09%                              | No Substantiated<br>Reports              | 10                                 | 10.00                                 |  |
| Staff Training                                          | 76%                                | 67%                                      | 5                                  | 3.35                                  |  |
| Staff Safety Checks                                     | 94%                                | 100%                                     | 5                                  | 5.00                                  |  |
| Safety Sub-Total                                        |                                    |                                          | 20                                 | 18.35                                 |  |
| CPA Permanency Outcomes                                 |                                    |                                          |                                    |                                       |  |
| Placement Stability                                     | 92%                                | 75%                                      | 15                                 | 11.25                                 |  |
| Permanency Sub-Total                                    |                                    |                                          | 15                                 | 11.25                                 |  |
| CPA Well-Being Outcomes                                 |                                    |                                          |                                    |                                       |  |
| EPSDT Medical Visits                                    | 84%                                | 93%                                      | 4                                  | 3.72                                  |  |
| EPSDT Dental Visits                                     | 80%                                | 79%                                      | 4                                  | 3.16                                  |  |
| Academic Supports                                       | 70%                                | 68%                                      | 3                                  | 2.04                                  |  |
| Provider ECEM Visits                                    | 80%                                | 97%                                      | 7                                  | 6.79                                  |  |
| Provider General Contacts                               | 78%                                | 96%                                      | 7                                  | 6.72                                  |  |
| Placements with Siblings                                | 65%                                | 100%                                     | Not Scored                         | Not Scored                            |  |
| Placements within Legal County                          | 17%                                | 0%                                       | Not Scored                         | Not Scored                            |  |
| Well-Being Sub-Total                                    |                                    |                                          | 25                                 | 22.43                                 |  |
| *Performance calculation descriptions can b             | e found in the FY 20               | 18 RBWO PBP Measureme                    | ents and Standards Guide           |                                       |  |
| Monitoring & Outcome                                    | a. Dagailda Da                     | into 400                                 |                                    |                                       |  |