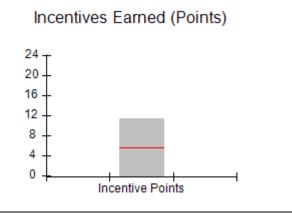

### Provider/Program Name: All God's Children - (861) - CPA

| # New Foster Homes During Quarter: 1                          |                                    | # Children in Care During<br>Quarter: 16 | # Placements During<br>Quarter: 16 | # Children in Care On<br>Last Day: 11 |
|---------------------------------------------------------------|------------------------------------|------------------------------------------|------------------------------------|---------------------------------------|
| CPA Incentive Credits                                         | Avg<br>Performance All<br>CPAs (%) | Provider<br>Performance (%)*             | Possible Points<br>(Weight)        | Provider Points<br>Earned             |
| Early EPSDT Medical Visits                                    |                                    | 50%                                      | 2                                  | 1.00                                  |
| Early EPSDT Dental Visits                                     |                                    | 50%                                      | 2                                  | 1.00                                  |
| Permanency Contacts                                           |                                    | 0%                                       | 5                                  | 0.00                                  |
| Additional Academic Supports                                  |                                    | 47%                                      | 2                                  | 0.94                                  |
| Foster Hm Retention Rate (threshold = 90)                     |                                    | 67%                                      | 2                                  | 0.00                                  |
| Foster Hm Recruitment (threshold = 100)                       |                                    | 300%                                     | 2                                  | 2.00                                  |
| Active Agency Accreditation                                   |                                    | 0%                                       | 4                                  | 0.00                                  |
| Staff Clinical Licensure                                      |                                    | 0%                                       | 5                                  | 0.00                                  |
| Incentives Total                                              | 5.45                               |                                          | 24                                 | 4.94                                  |
| Maximum total combined incentive credit allowed is 10 points. |                                    |                                          | Incentives Awarded                 | 4.94                                  |
| *Performance calculation descriptions can b                   | ents and Standards Guide.          |                                          |                                    |                                       |