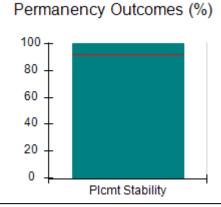

# Performance-Based Placement Measures RBWO Provider GA+SCORECARD - CPA

| Provider/Program Name: All God's Children - (861) - CPA |                                    |                                          |                                    |                                       |  |
|---------------------------------------------------------|------------------------------------|------------------------------------------|------------------------------------|---------------------------------------|--|
| 1671 Meriweather Dr., Watkinsville, C                   | Quarterly Scores (Grades)          |                                          | Current Quarter<br>Score (Grade)   |                                       |  |
| Phone: 706-316-2421                                     |                                    | Q1: 97.83 (A+)                           | Q2: 96.58 (A)                      | 93.30%                                |  |
| Vendor ID# 35219                                        |                                    | Q3: 89.45 (B+)                           | Q4: 93.30 (A-)                     | (A-)                                  |  |
| # New Foster Homes During Quarter: 1                    |                                    | # Children in Care During<br>Quarter: 16 | # Placements During<br>Quarter: 16 | # Children in Care On<br>Last Day: 11 |  |
|                                                         | Avg<br>Performance All<br>CPAs (%) | Provider<br>Performance (%)*             | Possible Points<br>(Weight)        | Provider Points<br>Earned             |  |
| OPM Monitoring Reviews                                  | ,                                  |                                          |                                    |                                       |  |
| Annual Comprehensive Reviews                            | 87%                                | 86%                                      | 25                                 | 21.60                                 |  |
| Safety Reviews                                          | 94%                                | 98%                                      | 15                                 | 14.74                                 |  |
| Monitoring Sub-Total                                    |                                    |                                          | 40                                 | 36.33                                 |  |
| CPA Safety Outcomes                                     |                                    |                                          |                                    |                                       |  |
| Incidence of Maltreatment                               | 0.09%                              | No Substantiated<br>Reports              | 10                                 | 10.00                                 |  |
| Staff Training                                          | 76%                                | 67%                                      | 5                                  | 3.35                                  |  |
| Staff Safety Checks                                     | 94%                                | 100%                                     | 5                                  | 5.00                                  |  |
| Safety Sub-Total                                        |                                    |                                          | 20                                 | 18.35                                 |  |
| CPA Permanency Outcomes                                 |                                    |                                          |                                    |                                       |  |
| Placement Stability                                     | 92%                                | 75%                                      | 15                                 | 11.25                                 |  |
| Permanency Sub-Total                                    |                                    |                                          | 15                                 | 11.25                                 |  |
| CPA Well-Being Outcomes                                 |                                    |                                          |                                    |                                       |  |
| EPSDT Medical Visits                                    | 84%                                | 93%                                      | 4                                  | 3.72                                  |  |
| EPSDT Dental Visits                                     | 80%                                | 79%                                      | 4                                  | 3.16                                  |  |
| Academic Supports                                       | 70%                                | 68%                                      | 3                                  | 2.04                                  |  |
| Provider ECEM Visits                                    | 80%                                | 97%                                      | 7                                  | 6.79                                  |  |
| Provider General Contacts                               | 78%                                | 96%                                      | 7                                  | 6.72                                  |  |
| Placements with Siblings                                | 65%                                | 100%                                     | Not Scored                         | Not Scored                            |  |
| Placements within Legal County                          | 17%                                | 0%                                       | Not Scored                         | Not Scored                            |  |
| Well-Being Sub-Total                                    |                                    |                                          | 25                                 | 22.43                                 |  |
| *Performance calculation descriptions can b             | e found in the FY 20               | 18 RBWO PBP Measureme                    | ents and Standards Guide           |                                       |  |
| Monitoring & Outcome                                    | a. Dagailda Da                     | into 400                                 |                                    |                                       |  |

# Performance-Based Placement Measures RBWO Provider GA+SCORECARD - CPA

| Provider/Program Name: ALR Family Services, Inc (5140) - CPA |                                    |                                          |                                    |                                       |  |
|--------------------------------------------------------------|------------------------------------|------------------------------------------|------------------------------------|---------------------------------------|--|
| 1518 Airport Road, Hinesville, GA 31313 Phone: 912-877-7928  |                                    | Quarterly Scores (Grades)                |                                    | Current Quarter<br>Score (Grade)      |  |
|                                                              |                                    | Q1: 88.25 (B+)                           | Q2: 90.76 (A-)                     | 85.68%                                |  |
| Vendor ID# 114739                                            |                                    | Q3: 93.02 (A-)                           | Q4: 85.68 (B)                      | (B)                                   |  |
| # New Foster Homes During Quarter: 3                         |                                    | # Children in Care During<br>Quarter: 25 | # Placements During<br>Quarter: 26 | # Children in Care On<br>Last Day: 26 |  |
|                                                              | Avg<br>Performance All<br>CPAs (%) | Provider<br>Performance (%)*             | Possible Points<br>(Weight)        | Provider Points<br>Earned             |  |
| OPM Monitoring Reviews                                       | ,                                  |                                          |                                    |                                       |  |
| Annual Comprehensive Reviews                                 | 87%                                | 73%                                      | 25                                 | 18.37                                 |  |
| Safety Reviews                                               | 94%                                | 90%                                      | 15                                 | 13.46                                 |  |
| Monitoring Sub-Total                                         |                                    |                                          | 40                                 | 31.83                                 |  |
| CPA Safety Outcomes                                          |                                    |                                          |                                    |                                       |  |
| Incidence of Maltreatment                                    | 0.09%                              | No Substantiated<br>Reports              | 10                                 | 10.00                                 |  |
| Staff Training                                               | 76%                                | 25%                                      | 5                                  | 1.25                                  |  |
| Staff Safety Checks                                          | 94%                                | 100%                                     | 5                                  | 5.00                                  |  |
| Safety Sub-Total                                             |                                    |                                          | 20                                 | 16.25                                 |  |
| CPA Permanency Outcomes                                      |                                    |                                          |                                    |                                       |  |
| Placement Stability                                          | 92%                                | 96%                                      | 15                                 | 14.40                                 |  |
| Permanency Sub-Total                                         |                                    |                                          | 15                                 | 14.40                                 |  |
| CPA Well-Being Outcomes                                      |                                    |                                          |                                    |                                       |  |
| EPSDT Medical Visits                                         | 84%                                | 72%                                      | 4                                  | 2.88                                  |  |
| EPSDT Dental Visits                                          | 80%                                | 43%                                      | 4                                  | 1.72                                  |  |
| Academic Supports                                            | 70%                                | 41%                                      | 3                                  | 1.23                                  |  |
| Provider ECEM Visits                                         | 80%                                | 88%                                      | 7                                  | 6.16                                  |  |
| Provider General Contacts                                    | 78%                                | 85%                                      | 7                                  | 5.95                                  |  |
| Placements with Siblings                                     | 65%                                | 62%                                      | Not Scored                         | Not Scored                            |  |
| Placements within Legal County                               | 17%                                | 0%                                       | Not Scored                         | Not Scored                            |  |
| Well-Being Sub-Total                                         |                                    |                                          | 25                                 | 17.94                                 |  |
| *Performance calculation descriptions can b                  | e found in the FY 20               | 18 RBWO PBP Measureme                    | ents and Standards Guide           |                                       |  |
| Monitoring & Outcome                                         | . D 'I. I. D.                      | -1- 100                                  |                                    |                                       |  |