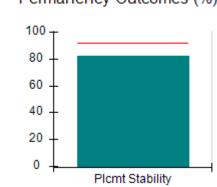

# Performance-Based Placement Measures RBWO Provider GA+SCORECARD - CPA

| Provider/Program Name: All God's Children - (861) - CPA |                                    |                                          |                                    |                                       |  |
|---------------------------------------------------------|------------------------------------|------------------------------------------|------------------------------------|---------------------------------------|--|
| 1671 Meriweather Dr., Watkinsville, C                   | Quarterly Scores (Grades)          |                                          | Current Quarter<br>Score (Grade)   |                                       |  |
| Phone: 706-316-2421                                     |                                    | Q1: 97.83 (A+)                           | Q2: 96.58 (A)                      | 93.30%                                |  |
| Vendor ID# 35219                                        |                                    | Q3: 89.45 (B+)                           | Q4: 93.30 (A-)                     | (A-)                                  |  |
| # New Foster Homes During Quarter: 1                    |                                    | # Children in Care During<br>Quarter: 16 | # Placements During<br>Quarter: 16 | # Children in Care On<br>Last Day: 11 |  |
|                                                         | Avg<br>Performance All<br>CPAs (%) | Provider<br>Performance (%)*             | Possible Points<br>(Weight)        | Provider Points<br>Earned             |  |
| OPM Monitoring Reviews                                  | ,                                  |                                          |                                    |                                       |  |
| Annual Comprehensive Reviews                            | 87%                                | 86%                                      | 25                                 | 21.60                                 |  |
| Safety Reviews                                          | 94%                                | 98%                                      | 15                                 | 14.74                                 |  |
| Monitoring Sub-Total                                    |                                    |                                          | 40                                 | 36.33                                 |  |
| CPA Safety Outcomes                                     |                                    |                                          |                                    |                                       |  |
| Incidence of Maltreatment                               | 0.09%                              | No Substantiated<br>Reports              | 10                                 | 10.00                                 |  |
| Staff Training                                          | 76%                                | 67%                                      | 5                                  | 3.35                                  |  |
| Staff Safety Checks                                     | 94%                                | 100%                                     | 5                                  | 5.00                                  |  |
| Safety Sub-Total                                        |                                    |                                          | 20                                 | 18.35                                 |  |
| CPA Permanency Outcomes                                 |                                    |                                          |                                    |                                       |  |
| Placement Stability                                     | 92%                                | 75%                                      | 15                                 | 11.25                                 |  |
| Permanency Sub-Total                                    |                                    |                                          | 15                                 | 11.25                                 |  |
| CPA Well-Being Outcomes                                 |                                    |                                          |                                    |                                       |  |
| EPSDT Medical Visits                                    | 84%                                | 93%                                      | 4                                  | 3.72                                  |  |
| EPSDT Dental Visits                                     | 80%                                | 79%                                      | 4                                  | 3.16                                  |  |
| Academic Supports                                       | 70%                                | 68%                                      | 3                                  | 2.04                                  |  |
| Provider ECEM Visits                                    | 80%                                | 97%                                      | 7                                  | 6.79                                  |  |
| Provider General Contacts                               | 78%                                | 96%                                      | 7                                  | 6.72                                  |  |
| Placements with Siblings                                | 65%                                | 100%                                     | Not Scored                         | Not Scored                            |  |
| Placements within Legal County                          | 17%                                | 0%                                       | Not Scored                         | Not Scored                            |  |
| Well-Being Sub-Total                                    |                                    |                                          | 25                                 | 22.43                                 |  |
| *Performance calculation descriptions can b             | e found in the FY 20               | 18 RBWO PBP Measureme                    | ents and Standards Guide           |                                       |  |
| Monitoring & Outcome                                    | a. Dagailda Da                     | into 400                                 |                                    |                                       |  |