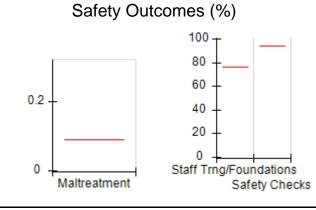

# Performance-Based Placement Measures RBWO Provider GA+SCORECARD - CPA

| Provider/Program Name: All God's Children - (861) - CPA |                                    |                                          |                                    |                                       |  |
|---------------------------------------------------------|------------------------------------|------------------------------------------|------------------------------------|---------------------------------------|--|
| 1671 Meriweather Dr., Watkinsville, C                   | Quarterly Scores (Grades)          |                                          | Current Quarter<br>Score (Grade)   |                                       |  |
| Phone: 706-316-2421                                     |                                    | Q1: 97.83 (A+)                           | Q2: 96.58 (A)                      | 93.30%                                |  |
| Vendor ID# 35219                                        |                                    | Q3: 89.45 (B+)                           | Q4: 93.30 (A-)                     | (A-)                                  |  |
| # New Foster Homes During Quarter: 1                    |                                    | # Children in Care During<br>Quarter: 16 | # Placements During<br>Quarter: 16 | # Children in Care On<br>Last Day: 11 |  |
|                                                         | Avg<br>Performance All<br>CPAs (%) | Provider<br>Performance (%)*             | Possible Points<br>(Weight)        | Provider Points<br>Earned             |  |
| OPM Monitoring Reviews                                  | ,                                  |                                          |                                    |                                       |  |
| Annual Comprehensive Reviews                            | 87%                                | 86%                                      | 25                                 | 21.60                                 |  |
| Safety Reviews                                          | 94%                                | 98%                                      | 15                                 | 14.74                                 |  |
| Monitoring Sub-Total                                    |                                    |                                          | 40                                 | 36.33                                 |  |
| CPA Safety Outcomes                                     |                                    |                                          |                                    |                                       |  |
| Incidence of Maltreatment                               | 0.09%                              | No Substantiated<br>Reports              | 10                                 | 10.00                                 |  |
| Staff Training                                          | 76%                                | 67%                                      | 5                                  | 3.35                                  |  |
| Staff Safety Checks                                     | 94%                                | 100%                                     | 5                                  | 5.00                                  |  |
| Safety Sub-Total                                        |                                    |                                          | 20                                 | 18.35                                 |  |
| CPA Permanency Outcomes                                 |                                    |                                          |                                    |                                       |  |
| Placement Stability                                     | 92%                                | 75%                                      | 15                                 | 11.25                                 |  |
| Permanency Sub-Total                                    |                                    |                                          | 15                                 | 11.25                                 |  |
| CPA Well-Being Outcomes                                 |                                    |                                          |                                    |                                       |  |
| EPSDT Medical Visits                                    | 84%                                | 93%                                      | 4                                  | 3.72                                  |  |
| EPSDT Dental Visits                                     | 80%                                | 79%                                      | 4                                  | 3.16                                  |  |
| Academic Supports                                       | 70%                                | 68%                                      | 3                                  | 2.04                                  |  |
| Provider ECEM Visits                                    | 80%                                | 97%                                      | 7                                  | 6.79                                  |  |
| Provider General Contacts                               | 78%                                | 96%                                      | 7                                  | 6.72                                  |  |
| Placements with Siblings                                | 65%                                | 100%                                     | Not Scored                         | Not Scored                            |  |
| Placements within Legal County                          | 17%                                | 0%                                       | Not Scored                         | Not Scored                            |  |
| Well-Being Sub-Total                                    |                                    |                                          | 25                                 | 22.43                                 |  |
| *Performance calculation descriptions can b             | e found in the FY 20               | 18 RBWO PBP Measureme                    | ents and Standards Guide           |                                       |  |
| Monitoring & Outcome                                    | a. Dagailda Da                     | into 400                                 |                                    |                                       |  |