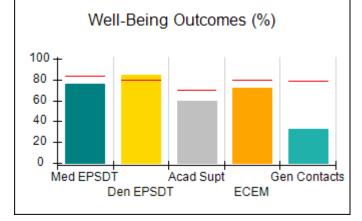

# Performance-Based Placement Measures RBWO Provider GA+SCORECARD - CPA

| Provider/Program Name: All God's Children - (861) - CPA |                                    |                                          |                                    |                                       |  |
|---------------------------------------------------------|------------------------------------|------------------------------------------|------------------------------------|---------------------------------------|--|
| 1671 Meriweather Dr., Watkinsville, C                   | Quarterly Scores (Grades)          |                                          | Current Quarter<br>Score (Grade)   |                                       |  |
| Phone: 706-316-2421                                     |                                    | Q1: 97.83 (A+)                           | Q2: 96.58 (A)                      | 93.30%                                |  |
| Vendor ID# 35219                                        |                                    | Q3: 89.45 (B+)                           | Q4: 93.30 (A-)                     | (A-)                                  |  |
| # New Foster Homes During Quarter: 1                    |                                    | # Children in Care During<br>Quarter: 16 | # Placements During<br>Quarter: 16 | # Children in Care On<br>Last Day: 11 |  |
|                                                         | Avg<br>Performance All<br>CPAs (%) | Provider<br>Performance (%)*             | Possible Points<br>(Weight)        | Provider Points<br>Earned             |  |
| OPM Monitoring Reviews                                  | ,                                  |                                          |                                    |                                       |  |
| Annual Comprehensive Reviews                            | 87%                                | 86%                                      | 25                                 | 21.60                                 |  |
| Safety Reviews                                          | 94%                                | 98%                                      | 15                                 | 14.74                                 |  |
| Monitoring Sub-Total                                    |                                    |                                          | 40                                 | 36.33                                 |  |
| CPA Safety Outcomes                                     |                                    |                                          |                                    |                                       |  |
| Incidence of Maltreatment                               | 0.09%                              | No Substantiated<br>Reports              | 10                                 | 10.00                                 |  |
| Staff Training                                          | 76%                                | 67%                                      | 5                                  | 3.35                                  |  |
| Staff Safety Checks                                     | 94%                                | 100%                                     | 5                                  | 5.00                                  |  |
| Safety Sub-Total                                        |                                    |                                          | 20                                 | 18.35                                 |  |
| CPA Permanency Outcomes                                 |                                    |                                          |                                    |                                       |  |
| Placement Stability                                     | 92%                                | 75%                                      | 15                                 | 11.25                                 |  |
| Permanency Sub-Total                                    |                                    |                                          | 15                                 | 11.25                                 |  |
| CPA Well-Being Outcomes                                 |                                    |                                          |                                    |                                       |  |
| EPSDT Medical Visits                                    | 84%                                | 93%                                      | 4                                  | 3.72                                  |  |
| EPSDT Dental Visits                                     | 80%                                | 79%                                      | 4                                  | 3.16                                  |  |
| Academic Supports                                       | 70%                                | 68%                                      | 3                                  | 2.04                                  |  |
| Provider ECEM Visits                                    | 80%                                | 97%                                      | 7                                  | 6.79                                  |  |
| Provider General Contacts                               | 78%                                | 96%                                      | 7                                  | 6.72                                  |  |
| Placements with Siblings                                | 65%                                | 100%                                     | Not Scored                         | Not Scored                            |  |
| Placements within Legal County                          | 17%                                | 0%                                       | Not Scored                         | Not Scored                            |  |
| Well-Being Sub-Total                                    |                                    |                                          | 25                                 | 22.43                                 |  |
| *Performance calculation descriptions can b             | e found in the FY 20               | 18 RBWO PBP Measureme                    | ents and Standards Guide           |                                       |  |
| Monitoring & Outcome                                    | a. Dagailda Da                     | into 400                                 |                                    |                                       |  |