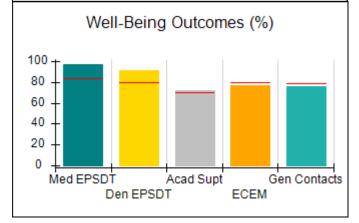

# Performance-Based Placement Measures RBWO Provider GA+SCORECARD - CPA

| Provider/Program Name: All God's Children - (861) - CPA |                                    |                                          |                                    |                                       |  |
|---------------------------------------------------------|------------------------------------|------------------------------------------|------------------------------------|---------------------------------------|--|
| 1671 Meriweather Dr., Watkinsville, C                   | Quarterly Scores (Grades)          |                                          | Current Quarter<br>Score (Grade)   |                                       |  |
| Phone: 706-316-2421                                     |                                    | Q1: 97.83 (A+)                           | Q2: 96.58 (A)                      | 93.30%                                |  |
| Vendor ID# 35219                                        |                                    | Q3: 89.45 (B+)                           | Q4: 93.30 (A-)                     | (A-)                                  |  |
| # New Foster Homes During Quarter: 1                    |                                    | # Children in Care During<br>Quarter: 16 | # Placements During<br>Quarter: 16 | # Children in Care On<br>Last Day: 11 |  |
|                                                         | Avg<br>Performance All<br>CPAs (%) | Provider<br>Performance (%)*             | Possible Points<br>(Weight)        | Provider Points<br>Earned             |  |
| OPM Monitoring Reviews                                  | ,                                  |                                          |                                    |                                       |  |
| Annual Comprehensive Reviews                            | 87%                                | 86%                                      | 25                                 | 21.60                                 |  |
| Safety Reviews                                          | 94%                                | 98%                                      | 15                                 | 14.74                                 |  |
| Monitoring Sub-Total                                    |                                    |                                          | 40                                 | 36.33                                 |  |
| CPA Safety Outcomes                                     |                                    |                                          |                                    |                                       |  |
| Incidence of Maltreatment                               | 0.09%                              | No Substantiated<br>Reports              | 10                                 | 10.00                                 |  |
| Staff Training                                          | 76%                                | 67%                                      | 5                                  | 3.35                                  |  |
| Staff Safety Checks                                     | 94%                                | 100%                                     | 5                                  | 5.00                                  |  |
| Safety Sub-Total                                        |                                    |                                          | 20                                 | 18.35                                 |  |
| CPA Permanency Outcomes                                 |                                    |                                          |                                    |                                       |  |
| Placement Stability                                     | 92%                                | 75%                                      | 15                                 | 11.25                                 |  |
| Permanency Sub-Total                                    |                                    |                                          | 15                                 | 11.25                                 |  |
| CPA Well-Being Outcomes                                 |                                    |                                          |                                    |                                       |  |
| EPSDT Medical Visits                                    | 84%                                | 93%                                      | 4                                  | 3.72                                  |  |
| EPSDT Dental Visits                                     | 80%                                | 79%                                      | 4                                  | 3.16                                  |  |
| Academic Supports                                       | 70%                                | 68%                                      | 3                                  | 2.04                                  |  |
| Provider ECEM Visits                                    | 80%                                | 97%                                      | 7                                  | 6.79                                  |  |
| Provider General Contacts                               | 78%                                | 96%                                      | 7                                  | 6.72                                  |  |
| Placements with Siblings                                | 65%                                | 100%                                     | Not Scored                         | Not Scored                            |  |
| Placements within Legal County                          | 17%                                | 0%                                       | Not Scored                         | Not Scored                            |  |
| Well-Being Sub-Total                                    |                                    |                                          | 25                                 | 22.43                                 |  |
| *Performance calculation descriptions can b             | e found in the FY 20               | 18 RBWO PBP Measureme                    | ents and Standards Guide           |                                       |  |
| Monitoring & Outcome                                    | a. Dagailda Da                     | into 400                                 |                                    |                                       |  |