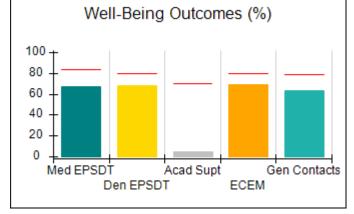

# Performance-Based Placement Measures RBWO Provider GA+SCORECARD - CPA

| Provider/Program Name: All God's Children - (861) - CPA |                                    |                                          |                                    |                                       |  |
|---------------------------------------------------------|------------------------------------|------------------------------------------|------------------------------------|---------------------------------------|--|
| 1671 Meriweather Dr., Watkinsville, C                   | Quarterly Scores (Grades)          |                                          | Current Quarter<br>Score (Grade)   |                                       |  |
| Phone: 706-316-2421                                     |                                    | Q1: 97.83 (A+)                           | Q2: 96.58 (A)                      | 93.30%                                |  |
| Vendor ID# 35219                                        |                                    | Q3: 89.45 (B+)                           | Q4: 93.30 (A-)                     | (A-)                                  |  |
| # New Foster Homes During Quarter: 1                    |                                    | # Children in Care During<br>Quarter: 16 | # Placements During<br>Quarter: 16 | # Children in Care On<br>Last Day: 11 |  |
|                                                         | Avg<br>Performance All<br>CPAs (%) | Provider<br>Performance (%)*             | Possible Points<br>(Weight)        | Provider Points<br>Earned             |  |
| OPM Monitoring Reviews                                  | ,                                  |                                          |                                    |                                       |  |
| Annual Comprehensive Reviews                            | 87%                                | 86%                                      | 25                                 | 21.60                                 |  |
| Safety Reviews                                          | 94%                                | 98%                                      | 15                                 | 14.74                                 |  |
| Monitoring Sub-Total                                    |                                    |                                          | 40                                 | 36.33                                 |  |
| CPA Safety Outcomes                                     |                                    |                                          |                                    |                                       |  |
| Incidence of Maltreatment                               | 0.09%                              | No Substantiated<br>Reports              | 10                                 | 10.00                                 |  |
| Staff Training                                          | 76%                                | 67%                                      | 5                                  | 3.35                                  |  |
| Staff Safety Checks                                     | 94%                                | 100%                                     | 5                                  | 5.00                                  |  |
| Safety Sub-Total                                        |                                    |                                          | 20                                 | 18.35                                 |  |
| CPA Permanency Outcomes                                 |                                    |                                          |                                    |                                       |  |
| Placement Stability                                     | 92%                                | 75%                                      | 15                                 | 11.25                                 |  |
| Permanency Sub-Total                                    |                                    |                                          | 15                                 | 11.25                                 |  |
| CPA Well-Being Outcomes                                 |                                    |                                          |                                    |                                       |  |
| EPSDT Medical Visits                                    | 84%                                | 93%                                      | 4                                  | 3.72                                  |  |
| EPSDT Dental Visits                                     | 80%                                | 79%                                      | 4                                  | 3.16                                  |  |
| Academic Supports                                       | 70%                                | 68%                                      | 3                                  | 2.04                                  |  |
| Provider ECEM Visits                                    | 80%                                | 97%                                      | 7                                  | 6.79                                  |  |
| Provider General Contacts                               | 78%                                | 96%                                      | 7                                  | 6.72                                  |  |
| Placements with Siblings                                | 65%                                | 100%                                     | Not Scored                         | Not Scored                            |  |
| Placements within Legal County                          | 17%                                | 0%                                       | Not Scored                         | Not Scored                            |  |
| Well-Being Sub-Total                                    |                                    |                                          | 25                                 | 22.43                                 |  |
| *Performance calculation descriptions can b             | e found in the FY 20               | 18 RBWO PBP Measureme                    | ents and Standards Guide           |                                       |  |
| Monitoring & Outcome                                    | a. Dagailda Da                     | into 400                                 |                                    |                                       |  |