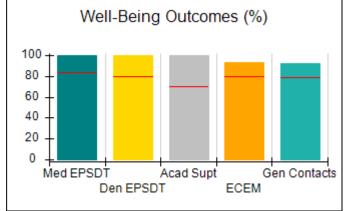

# Performance-Based Placement Measures RBWO Provider GA+SCORECARD - CPA

| Provider/Program Name: All God's Children - (861) - CPA |                                    |                                          |                                    |                                       |  |
|---------------------------------------------------------|------------------------------------|------------------------------------------|------------------------------------|---------------------------------------|--|
| 1671 Meriweather Dr., Watkinsville, C                   | Quarterly Scores (Grades)          |                                          | Current Quarter<br>Score (Grade)   |                                       |  |
| Phone: 706-316-2421                                     |                                    | Q1: 97.83 (A+)                           | Q2: 96.58 (A)                      | 93.30%                                |  |
| Vendor ID# 35219                                        |                                    | Q3: 89.45 (B+)                           | Q4: 93.30 (A-)                     | (A-)                                  |  |
| # New Foster Homes During Quarter: 1                    |                                    | # Children in Care During<br>Quarter: 16 | # Placements During<br>Quarter: 16 | # Children in Care On<br>Last Day: 11 |  |
|                                                         | Avg<br>Performance All<br>CPAs (%) | Provider<br>Performance (%)*             | Possible Points<br>(Weight)        | Provider Points<br>Earned             |  |
| OPM Monitoring Reviews                                  | ,                                  |                                          |                                    |                                       |  |
| Annual Comprehensive Reviews                            | 87%                                | 86%                                      | 25                                 | 21.60                                 |  |
| Safety Reviews                                          | 94%                                | 98%                                      | 15                                 | 14.74                                 |  |
| Monitoring Sub-Total                                    |                                    |                                          | 40                                 | 36.33                                 |  |
| CPA Safety Outcomes                                     |                                    |                                          |                                    |                                       |  |
| Incidence of Maltreatment                               | 0.09%                              | No Substantiated<br>Reports              | 10                                 | 10.00                                 |  |
| Staff Training                                          | 76%                                | 67%                                      | 5                                  | 3.35                                  |  |
| Staff Safety Checks                                     | 94%                                | 100%                                     | 5                                  | 5.00                                  |  |
| Safety Sub-Total                                        |                                    |                                          | 20                                 | 18.35                                 |  |
| CPA Permanency Outcomes                                 |                                    |                                          |                                    |                                       |  |
| Placement Stability                                     | 92%                                | 75%                                      | 15                                 | 11.25                                 |  |
| Permanency Sub-Total                                    |                                    |                                          | 15                                 | 11.25                                 |  |
| CPA Well-Being Outcomes                                 |                                    |                                          |                                    |                                       |  |
| EPSDT Medical Visits                                    | 84%                                | 93%                                      | 4                                  | 3.72                                  |  |
| EPSDT Dental Visits                                     | 80%                                | 79%                                      | 4                                  | 3.16                                  |  |
| Academic Supports                                       | 70%                                | 68%                                      | 3                                  | 2.04                                  |  |
| Provider ECEM Visits                                    | 80%                                | 97%                                      | 7                                  | 6.79                                  |  |
| Provider General Contacts                               | 78%                                | 96%                                      | 7                                  | 6.72                                  |  |
| Placements with Siblings                                | 65%                                | 100%                                     | Not Scored                         | Not Scored                            |  |
| Placements within Legal County                          | 17%                                | 0%                                       | Not Scored                         | Not Scored                            |  |
| Well-Being Sub-Total                                    |                                    |                                          | 25                                 | 22.43                                 |  |
| *Performance calculation descriptions can b             | e found in the FY 20               | 18 RBWO PBP Measureme                    | ents and Standards Guide           |                                       |  |
| Monitoring & Outcome                                    | a. Dagailda Da                     | into 400                                 |                                    |                                       |  |