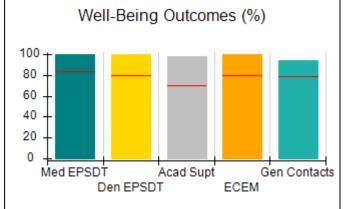

# Performance-Based Placement Measures RBWO Provider GA+SCORECARD - CPA

| Provider/Program Name: All God's Children - (861) - CPA |                                    |                                          |                                    |                                       |  |
|---------------------------------------------------------|------------------------------------|------------------------------------------|------------------------------------|---------------------------------------|--|
| 1671 Meriweather Dr., Watkinsville, C                   | Quarterly Scores (Grades)          |                                          | Current Quarter<br>Score (Grade)   |                                       |  |
| Phone: 706-316-2421                                     |                                    | Q1: 97.83 (A+)                           | Q2: 96.58 (A)                      | 93.30%                                |  |
| Vendor ID# 35219                                        |                                    | Q3: 89.45 (B+)                           | Q4: 93.30 (A-)                     | (A-)                                  |  |
| # New Foster Homes During Quarter: 1                    |                                    | # Children in Care During<br>Quarter: 16 | # Placements During<br>Quarter: 16 | # Children in Care On<br>Last Day: 11 |  |
|                                                         | Avg<br>Performance All<br>CPAs (%) | Provider<br>Performance (%)*             | Possible Points<br>(Weight)        | Provider Points<br>Earned             |  |
| OPM Monitoring Reviews                                  | ,                                  |                                          |                                    |                                       |  |
| Annual Comprehensive Reviews                            | 87%                                | 86%                                      | 25                                 | 21.60                                 |  |
| Safety Reviews                                          | 94%                                | 98%                                      | 15                                 | 14.74                                 |  |
| Monitoring Sub-Total                                    |                                    |                                          | 40                                 | 36.33                                 |  |
| CPA Safety Outcomes                                     |                                    |                                          |                                    |                                       |  |
| Incidence of Maltreatment                               | 0.09%                              | No Substantiated<br>Reports              | 10                                 | 10.00                                 |  |
| Staff Training                                          | 76%                                | 67%                                      | 5                                  | 3.35                                  |  |
| Staff Safety Checks                                     | 94%                                | 100%                                     | 5                                  | 5.00                                  |  |
| Safety Sub-Total                                        |                                    |                                          | 20                                 | 18.35                                 |  |
| CPA Permanency Outcomes                                 |                                    |                                          |                                    |                                       |  |
| Placement Stability                                     | 92%                                | 75%                                      | 15                                 | 11.25                                 |  |
| Permanency Sub-Total                                    |                                    |                                          | 15                                 | 11.25                                 |  |
| CPA Well-Being Outcomes                                 |                                    |                                          |                                    |                                       |  |
| EPSDT Medical Visits                                    | 84%                                | 93%                                      | 4                                  | 3.72                                  |  |
| EPSDT Dental Visits                                     | 80%                                | 79%                                      | 4                                  | 3.16                                  |  |
| Academic Supports                                       | 70%                                | 68%                                      | 3                                  | 2.04                                  |  |
| Provider ECEM Visits                                    | 80%                                | 97%                                      | 7                                  | 6.79                                  |  |
| Provider General Contacts                               | 78%                                | 96%                                      | 7                                  | 6.72                                  |  |
| Placements with Siblings                                | 65%                                | 100%                                     | Not Scored                         | Not Scored                            |  |
| Placements within Legal County                          | 17%                                | 0%                                       | Not Scored                         | Not Scored                            |  |
| Well-Being Sub-Total                                    |                                    |                                          | 25                                 | 22.43                                 |  |
| *Performance calculation descriptions can b             | e found in the FY 20               | 18 RBWO PBP Measureme                    | ents and Standards Guide           |                                       |  |
| Monitoring & Outcome                                    | a. Dagailda Da                     | into 400                                 |                                    |                                       |  |