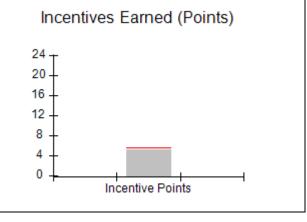

### Provider/Program Name: All God's Children - (861) - CPA

| # New Foster Homes During Quarter: 1                          |                                    | # Children in Care During<br>Quarter: 16 | # Placements During<br>Quarter: 16 | # Children in Care On<br>Last Day: 11 |
|---------------------------------------------------------------|------------------------------------|------------------------------------------|------------------------------------|---------------------------------------|
| CPA Incentive Credits                                         | Avg<br>Performance All<br>CPAs (%) | Provider<br>Performance (%)*             | Possible Points<br>(Weight)        | Provider Points<br>Earned             |
| Early EPSDT Medical Visits                                    |                                    | 50%                                      | 2                                  | 1.00                                  |
| Early EPSDT Dental Visits                                     |                                    | 50%                                      | 2                                  | 1.00                                  |
| Permanency Contacts                                           |                                    | 0%                                       | 5                                  | 0.00                                  |
| Additional Academic Supports                                  |                                    | 47%                                      | 2                                  | 0.94                                  |
| Foster Hm Retention Rate (threshold = 90)                     |                                    | 67%                                      | 2                                  | 0.00                                  |
| Foster Hm Recruitment (threshold = 100)                       |                                    | 300%                                     | 2                                  | 2.00                                  |
| Active Agency Accreditation                                   |                                    | 0%                                       | 4                                  | 0.00                                  |
| Staff Clinical Licensure                                      |                                    | 0%                                       | 5                                  | 0.00                                  |
| Incentives Total                                              | 5.45                               |                                          | 24                                 | 4.94                                  |
| Maximum total combined incentive credit allowed is 10 points. |                                    |                                          | Incentives Awarded                 | 4.94                                  |
| *Performance calculation descriptions can b                   | ents and Standards Guide.          |                                          |                                    |                                       |