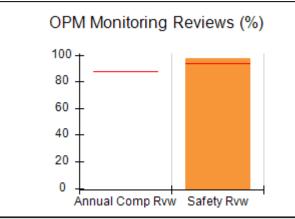

# Performance-Based Placement Measures RBWO Provider GA+SCORECARD - CPA

| Provider/Program Name: All God's Children - (861) - CPA |                                    |                                          |                                    |                                       |  |
|---------------------------------------------------------|------------------------------------|------------------------------------------|------------------------------------|---------------------------------------|--|
| 1671 Meriweather Dr., Watkinsville, C                   | Quarterly Scores (Grades)          |                                          | Current Quarter<br>Score (Grade)   |                                       |  |
| Phone: 706-316-2421                                     |                                    | Q1: 97.83 (A+)                           | Q2: 96.58 (A)                      | 93.30%                                |  |
| Vendor ID# 35219                                        |                                    | Q3: 89.45 (B+)                           | Q4: 93.30 (A-)                     | (A-)                                  |  |
| # New Foster Homes During Quarter: 1                    |                                    | # Children in Care During<br>Quarter: 16 | # Placements During<br>Quarter: 16 | # Children in Care On<br>Last Day: 11 |  |
|                                                         | Avg<br>Performance All<br>CPAs (%) | Provider<br>Performance (%)*             | Possible Points<br>(Weight)        | Provider Points<br>Earned             |  |
| OPM Monitoring Reviews                                  | ,                                  |                                          |                                    |                                       |  |
| Annual Comprehensive Reviews                            | 87%                                | 86%                                      | 25                                 | 21.60                                 |  |
| Safety Reviews                                          | 94%                                | 98%                                      | 15                                 | 14.74                                 |  |
| Monitoring Sub-Total                                    |                                    |                                          | 40                                 | 36.33                                 |  |
| CPA Safety Outcomes                                     |                                    |                                          |                                    |                                       |  |
| Incidence of Maltreatment                               | 0.09%                              | No Substantiated<br>Reports              | 10                                 | 10.00                                 |  |
| Staff Training                                          | 76%                                | 67%                                      | 5                                  | 3.35                                  |  |
| Staff Safety Checks                                     | 94%                                | 100%                                     | 5                                  | 5.00                                  |  |
| Safety Sub-Total                                        |                                    |                                          | 20                                 | 18.35                                 |  |
| CPA Permanency Outcomes                                 |                                    |                                          |                                    |                                       |  |
| Placement Stability                                     | 92%                                | 75%                                      | 15                                 | 11.25                                 |  |
| Permanency Sub-Total                                    |                                    |                                          | 15                                 | 11.25                                 |  |
| CPA Well-Being Outcomes                                 |                                    |                                          |                                    |                                       |  |
| EPSDT Medical Visits                                    | 84%                                | 93%                                      | 4                                  | 3.72                                  |  |
| EPSDT Dental Visits                                     | 80%                                | 79%                                      | 4                                  | 3.16                                  |  |
| Academic Supports                                       | 70%                                | 68%                                      | 3                                  | 2.04                                  |  |
| Provider ECEM Visits                                    | 80%                                | 97%                                      | 7                                  | 6.79                                  |  |
| Provider General Contacts                               | 78%                                | 96%                                      | 7                                  | 6.72                                  |  |
| Placements with Siblings                                | 65%                                | 100%                                     | Not Scored                         | Not Scored                            |  |
| Placements within Legal County                          | 17%                                | 0%                                       | Not Scored                         | Not Scored                            |  |
| Well-Being Sub-Total                                    |                                    |                                          | 25                                 | 22.43                                 |  |
| *Performance calculation descriptions can b             | e found in the FY 20               | 18 RBWO PBP Measureme                    | ents and Standards Guide           |                                       |  |
| Monitoring & Outcome                                    | a. Dagailda Da                     | into 400                                 |                                    |                                       |  |