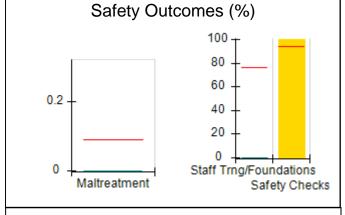

# Performance-Based Placement Measures RBWO Provider GA+SCORECARD - CPA

| Provider/Program Name: All God's Children - (861) - CPA |                                    |                                          |                                    |                                       |  |
|---------------------------------------------------------|------------------------------------|------------------------------------------|------------------------------------|---------------------------------------|--|
| 1671 Meriweather Dr., Watkinsville, C                   | Quarterly Scores (Grades)          |                                          | Current Quarter<br>Score (Grade)   |                                       |  |
| Phone: 706-316-2421                                     |                                    | Q1: 97.83 (A+)                           | Q2: 96.58 (A)                      | 93.30%                                |  |
| Vendor ID# 35219                                        |                                    | Q3: 89.45 (B+)                           | Q4: 93.30 (A-)                     | (A-)                                  |  |
| # New Foster Homes During Quarter: 1                    |                                    | # Children in Care During<br>Quarter: 16 | # Placements During<br>Quarter: 16 | # Children in Care On<br>Last Day: 11 |  |
|                                                         | Avg<br>Performance All<br>CPAs (%) | Provider<br>Performance (%)*             | Possible Points<br>(Weight)        | Provider Points<br>Earned             |  |
| OPM Monitoring Reviews                                  | ,                                  |                                          |                                    |                                       |  |
| Annual Comprehensive Reviews                            | 87%                                | 86%                                      | 25                                 | 21.60                                 |  |
| Safety Reviews                                          | 94%                                | 98%                                      | 15                                 | 14.74                                 |  |
| Monitoring Sub-Total                                    |                                    |                                          | 40                                 | 36.33                                 |  |
| CPA Safety Outcomes                                     |                                    |                                          |                                    |                                       |  |
| Incidence of Maltreatment                               | 0.09%                              | No Substantiated<br>Reports              | 10                                 | 10.00                                 |  |
| Staff Training                                          | 76%                                | 67%                                      | 5                                  | 3.35                                  |  |
| Staff Safety Checks                                     | 94%                                | 100%                                     | 5                                  | 5.00                                  |  |
| Safety Sub-Total                                        |                                    |                                          | 20                                 | 18.35                                 |  |
| CPA Permanency Outcomes                                 |                                    |                                          |                                    |                                       |  |
| Placement Stability                                     | 92%                                | 75%                                      | 15                                 | 11.25                                 |  |
| Permanency Sub-Total                                    |                                    |                                          | 15                                 | 11.25                                 |  |
| CPA Well-Being Outcomes                                 |                                    |                                          |                                    |                                       |  |
| EPSDT Medical Visits                                    | 84%                                | 93%                                      | 4                                  | 3.72                                  |  |
| EPSDT Dental Visits                                     | 80%                                | 79%                                      | 4                                  | 3.16                                  |  |
| Academic Supports                                       | 70%                                | 68%                                      | 3                                  | 2.04                                  |  |
| Provider ECEM Visits                                    | 80%                                | 97%                                      | 7                                  | 6.79                                  |  |
| Provider General Contacts                               | 78%                                | 96%                                      | 7                                  | 6.72                                  |  |
| Placements with Siblings                                | 65%                                | 100%                                     | Not Scored                         | Not Scored                            |  |
| Placements within Legal County                          | 17%                                | 0%                                       | Not Scored                         | Not Scored                            |  |
| Well-Being Sub-Total                                    |                                    |                                          | 25                                 | 22.43                                 |  |
| *Performance calculation descriptions can b             | e found in the FY 20               | 18 RBWO PBP Measureme                    | ents and Standards Guide           |                                       |  |
| Monitoring & Outcome                                    | a. Dagailda Da                     | into 400                                 |                                    |                                       |  |