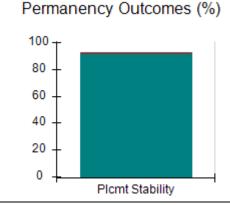

# Performance-Based Placement Measures RBWO Provider GA+SCORECARD - CPA

| Provider/Program Name: All God's Children - (861) - CPA |                                    |                                          |                                    |                                       |  |
|---------------------------------------------------------|------------------------------------|------------------------------------------|------------------------------------|---------------------------------------|--|
| 1671 Meriweather Dr., Watkinsville, C                   | Quarterly Scores (Grades)          |                                          | Current Quarter<br>Score (Grade)   |                                       |  |
| Phone: 706-316-2421                                     |                                    | Q1: 97.83 (A+)                           | Q2: 96.58 (A)                      | 93.30%                                |  |
| Vendor ID# 35219                                        |                                    | Q3: 89.45 (B+)                           | Q4: 93.30 (A-)                     | (A-)                                  |  |
| # New Foster Homes During Quarter: 1                    |                                    | # Children in Care During<br>Quarter: 16 | # Placements During<br>Quarter: 16 | # Children in Care On<br>Last Day: 11 |  |
|                                                         | Avg<br>Performance All<br>CPAs (%) | Provider<br>Performance (%)*             | Possible Points<br>(Weight)        | Provider Points<br>Earned             |  |
| OPM Monitoring Reviews                                  | ,                                  |                                          |                                    |                                       |  |
| Annual Comprehensive Reviews                            | 87%                                | 86%                                      | 25                                 | 21.60                                 |  |
| Safety Reviews                                          | 94%                                | 98%                                      | 15                                 | 14.74                                 |  |
| Monitoring Sub-Total                                    |                                    |                                          | 40                                 | 36.33                                 |  |
| CPA Safety Outcomes                                     |                                    |                                          |                                    |                                       |  |
| Incidence of Maltreatment                               | 0.09%                              | No Substantiated<br>Reports              | 10                                 | 10.00                                 |  |
| Staff Training                                          | 76%                                | 67%                                      | 5                                  | 3.35                                  |  |
| Staff Safety Checks                                     | 94%                                | 100%                                     | 5                                  | 5.00                                  |  |
| Safety Sub-Total                                        |                                    |                                          | 20                                 | 18.35                                 |  |
| CPA Permanency Outcomes                                 |                                    |                                          |                                    |                                       |  |
| Placement Stability                                     | 92%                                | 75%                                      | 15                                 | 11.25                                 |  |
| Permanency Sub-Total                                    |                                    |                                          | 15                                 | 11.25                                 |  |
| CPA Well-Being Outcomes                                 |                                    |                                          |                                    |                                       |  |
| EPSDT Medical Visits                                    | 84%                                | 93%                                      | 4                                  | 3.72                                  |  |
| EPSDT Dental Visits                                     | 80%                                | 79%                                      | 4                                  | 3.16                                  |  |
| Academic Supports                                       | 70%                                | 68%                                      | 3                                  | 2.04                                  |  |
| Provider ECEM Visits                                    | 80%                                | 97%                                      | 7                                  | 6.79                                  |  |
| Provider General Contacts                               | 78%                                | 96%                                      | 7                                  | 6.72                                  |  |
| Placements with Siblings                                | 65%                                | 100%                                     | Not Scored                         | Not Scored                            |  |
| Placements within Legal County                          | 17%                                | 0%                                       | Not Scored                         | Not Scored                            |  |
| Well-Being Sub-Total                                    |                                    |                                          | 25                                 | 22.43                                 |  |
| *Performance calculation descriptions can b             | e found in the FY 20               | 18 RBWO PBP Measureme                    | ents and Standards Guide           |                                       |  |
| Monitoring & Outcome                                    | a. Dagailda Da                     | into 400                                 |                                    |                                       |  |