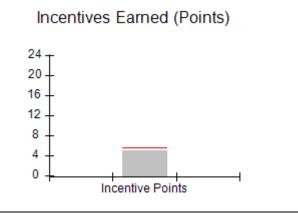

### Provider/Program Name: All God's Children - (861) - CPA

| # New Foster Homes During Quarter: 1                          |                                    | # Children in Care During<br>Quarter: 16 | # Placements During<br>Quarter: 16 | # Children in Care On<br>Last Day: 11 |
|---------------------------------------------------------------|------------------------------------|------------------------------------------|------------------------------------|---------------------------------------|
| CPA Incentive Credits                                         | Avg<br>Performance All<br>CPAs (%) | Provider<br>Performance (%)*             | Possible Points<br>(Weight)        | Provider Points<br>Earned             |
| Early EPSDT Medical Visits                                    |                                    | 50%                                      | 2                                  | 1.00                                  |
| Early EPSDT Dental Visits                                     |                                    | 50%                                      | 2                                  | 1.00                                  |
| Permanency Contacts                                           |                                    | 0%                                       | 5                                  | 0.00                                  |
| Additional Academic Supports                                  |                                    | 47%                                      | 2                                  | 0.94                                  |
| Foster Hm Retention Rate (threshold = 90)                     |                                    | 67%                                      | 2                                  | 0.00                                  |
| Foster Hm Recruitment (threshold = 100)                       |                                    | 300%                                     | 2                                  | 2.00                                  |
| Active Agency Accreditation                                   |                                    | 0%                                       | 4                                  | 0.00                                  |
| Staff Clinical Licensure                                      |                                    | 0%                                       | 5                                  | 0.00                                  |
| Incentives Total                                              | 5.45                               |                                          | 24                                 | 4.94                                  |
| Maximum total combined incentive credit allowed is 10 points. |                                    |                                          | Incentives Awarded                 | 4.94                                  |
| *Performance calculation descriptions can b                   | ents and Standards Guide.          |                                          |                                    |                                       |