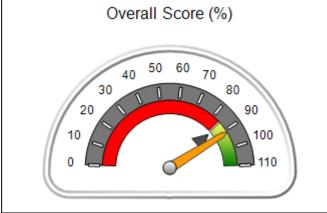

# Performance-Based Placement Measures RBWO Provider GA+SCORECARD - CPA

Report Quarter: Q4 FY2018

| Provider/Program Name: All God's Children - (861) - CPA                                                |                                          |                                    |                                       |  |  |
|--------------------------------------------------------------------------------------------------------|------------------------------------------|------------------------------------|---------------------------------------|--|--|
| 1671 Meriweather Dr., Watkinsville, GA 30677 Quarterly Scores (Grades) Current Quarter Scores (Grades) |                                          |                                    |                                       |  |  |
| Phone: 706-316-2421                                                                                    | Q1: 97.83 (A+)                           | Q2: 96.58 (A)                      | 93.30%                                |  |  |
| Vendor ID# 35219                                                                                       | Q3: 89.45 (B+)                           | Q4: 93.30 (A-)                     | (A-)                                  |  |  |
| # New Foster Homes During Quarter: 1                                                                   | # Children in Care During<br>Quarter: 16 | # Placements During<br>Quarter: 16 | # Children in Care On Last<br>Day: 11 |  |  |
| 3                                                                                                      | Quarter: 16                              | Quarter: 16                        | Day: 11                               |  |  |

# Performance-Based Placement Measures RBWO Provider GA+SCORECARD - CPA

| Provider/Program Name: All God's Children - (861) - CPA |                                    |                                          |                                    |                                       |  |
|---------------------------------------------------------|------------------------------------|------------------------------------------|------------------------------------|---------------------------------------|--|
| 1671 Meriweather Dr., Watkinsville, C                   | Quarterly Scores (Grades)          |                                          | Current Quarter<br>Score (Grade)   |                                       |  |
| Phone: 706-316-2421                                     |                                    | Q1: 97.83 (A+)                           | Q2: 96.58 (A)                      | 93.30%                                |  |
| Vendor ID# 35219                                        |                                    | Q3: 89.45 (B+)                           | Q4: 93.30 (A-)                     | (A-)                                  |  |
| # New Foster Homes During Quarter: 1                    |                                    | # Children in Care During<br>Quarter: 16 | # Placements During<br>Quarter: 16 | # Children in Care On<br>Last Day: 11 |  |
|                                                         | Avg<br>Performance All<br>CPAs (%) | Provider<br>Performance (%)*             | Possible Points<br>(Weight)        | Provider Points<br>Earned             |  |
| OPM Monitoring Reviews                                  | ,                                  |                                          |                                    |                                       |  |
| Annual Comprehensive Reviews                            | 87%                                | 86%                                      | 25                                 | 21.60                                 |  |
| Safety Reviews                                          | 94%                                | 98%                                      | 15                                 | 14.74                                 |  |
| Monitoring Sub-Total                                    |                                    |                                          | 40                                 | 36.33                                 |  |
| CPA Safety Outcomes                                     |                                    |                                          |                                    |                                       |  |
| Incidence of Maltreatment                               | 0.09%                              | No Substantiated<br>Reports              | 10                                 | 10.00                                 |  |
| Staff Training                                          | 76%                                | 67%                                      | 5                                  | 3.35                                  |  |
| Staff Safety Checks                                     | 94%                                | 100%                                     | 5                                  | 5.00                                  |  |
| Safety Sub-Total                                        |                                    |                                          | 20                                 | 18.35                                 |  |
| CPA Permanency Outcomes                                 |                                    |                                          |                                    |                                       |  |
| Placement Stability                                     | 92%                                | 75%                                      | 15                                 | 11.25                                 |  |
| Permanency Sub-Total                                    |                                    |                                          | 15                                 | 11.25                                 |  |
| CPA Well-Being Outcomes                                 |                                    |                                          |                                    |                                       |  |
| EPSDT Medical Visits                                    | 84%                                | 93%                                      | 4                                  | 3.72                                  |  |
| EPSDT Dental Visits                                     | 80%                                | 79%                                      | 4                                  | 3.16                                  |  |
| Academic Supports                                       | 70%                                | 68%                                      | 3                                  | 2.04                                  |  |
| Provider ECEM Visits                                    | 80%                                | 97%                                      | 7                                  | 6.79                                  |  |
| Provider General Contacts                               | 78%                                | 96%                                      | 7                                  | 6.72                                  |  |
| Placements with Siblings                                | 65%                                | 100%                                     | Not Scored                         | Not Scored                            |  |
| Placements within Legal County                          | 17%                                | 0%                                       | Not Scored                         | Not Scored                            |  |
| Well-Being Sub-Total                                    |                                    |                                          | 25                                 | 22.43                                 |  |
| *Performance calculation descriptions can b             | e found in the FY 20               | 18 RBWO PBP Measureme                    | ents and Standards Guide           |                                       |  |
| Monitoring & Outcome                                    | a. Dagailda Da                     | into 400                                 |                                    |                                       |  |