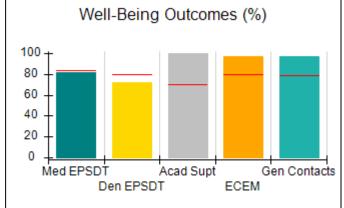

# Performance-Based Placement Measures RBWO Provider GA+SCORECARD - CPA

| Provider/Program Name: All God's Children - (861) - CPA |                                    |                                          |                                    |                                       |  |
|---------------------------------------------------------|------------------------------------|------------------------------------------|------------------------------------|---------------------------------------|--|
| 1671 Meriweather Dr., Watkinsville, C                   | Quarterly Scores (Grades)          |                                          | Current Quarter<br>Score (Grade)   |                                       |  |
| Phone: 706-316-2421                                     |                                    | Q1: 97.83 (A+)                           | Q2: 96.58 (A)                      | 93.30%                                |  |
| Vendor ID# 35219                                        |                                    | Q3: 89.45 (B+)                           | Q4: 93.30 (A-)                     | (A-)                                  |  |
| # New Foster Homes During Quarter: 1                    |                                    | # Children in Care During<br>Quarter: 16 | # Placements During<br>Quarter: 16 | # Children in Care On<br>Last Day: 11 |  |
|                                                         | Avg<br>Performance All<br>CPAs (%) | Provider<br>Performance (%)*             | Possible Points<br>(Weight)        | Provider Points<br>Earned             |  |
| OPM Monitoring Reviews                                  | ,                                  |                                          |                                    |                                       |  |
| Annual Comprehensive Reviews                            | 87%                                | 86%                                      | 25                                 | 21.60                                 |  |
| Safety Reviews                                          | 94%                                | 98%                                      | 15                                 | 14.74                                 |  |
| Monitoring Sub-Total                                    |                                    |                                          | 40                                 | 36.33                                 |  |
| CPA Safety Outcomes                                     |                                    |                                          |                                    |                                       |  |
| Incidence of Maltreatment                               | 0.09%                              | No Substantiated<br>Reports              | 10                                 | 10.00                                 |  |
| Staff Training                                          | 76%                                | 67%                                      | 5                                  | 3.35                                  |  |
| Staff Safety Checks                                     | 94%                                | 100%                                     | 5                                  | 5.00                                  |  |
| Safety Sub-Total                                        |                                    |                                          | 20                                 | 18.35                                 |  |
| CPA Permanency Outcomes                                 |                                    |                                          |                                    |                                       |  |
| Placement Stability                                     | 92%                                | 75%                                      | 15                                 | 11.25                                 |  |
| Permanency Sub-Total                                    |                                    |                                          | 15                                 | 11.25                                 |  |
| CPA Well-Being Outcomes                                 |                                    |                                          |                                    |                                       |  |
| EPSDT Medical Visits                                    | 84%                                | 93%                                      | 4                                  | 3.72                                  |  |
| EPSDT Dental Visits                                     | 80%                                | 79%                                      | 4                                  | 3.16                                  |  |
| Academic Supports                                       | 70%                                | 68%                                      | 3                                  | 2.04                                  |  |
| Provider ECEM Visits                                    | 80%                                | 97%                                      | 7                                  | 6.79                                  |  |
| Provider General Contacts                               | 78%                                | 96%                                      | 7                                  | 6.72                                  |  |
| Placements with Siblings                                | 65%                                | 100%                                     | Not Scored                         | Not Scored                            |  |
| Placements within Legal County                          | 17%                                | 0%                                       | Not Scored                         | Not Scored                            |  |
| Well-Being Sub-Total                                    |                                    |                                          | 25                                 | 22.43                                 |  |
| *Performance calculation descriptions can b             | e found in the FY 20               | 18 RBWO PBP Measureme                    | ents and Standards Guide           |                                       |  |
| Monitoring & Outcome                                    | a. Dagailda Da                     | into 400                                 |                                    |                                       |  |