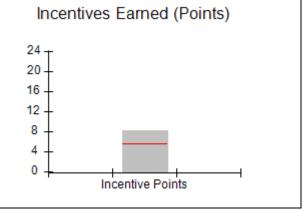

### Provider/Program Name: All God's Children - (861) - CPA

| # New Foster Homes During Quarter: 1                          |                                    | # Children in Care During<br>Quarter: 16 | # Placements During<br>Quarter: 16 | # Children in Care On<br>Last Day: 11 |
|---------------------------------------------------------------|------------------------------------|------------------------------------------|------------------------------------|---------------------------------------|
| CPA Incentive Credits                                         | Avg<br>Performance All<br>CPAs (%) | Provider<br>Performance (%)*             | Possible Points<br>(Weight)        | Provider Points<br>Earned             |
| Early EPSDT Medical Visits                                    |                                    | 50%                                      | 2                                  | 1.00                                  |
| Early EPSDT Dental Visits                                     |                                    | 50%                                      | 2                                  | 1.00                                  |
| Permanency Contacts                                           |                                    | 0%                                       | 5                                  | 0.00                                  |
| Additional Academic Supports                                  |                                    | 47%                                      | 2                                  | 0.94                                  |
| Foster Hm Retention Rate (threshold = 90)                     |                                    | 67%                                      | 2                                  | 0.00                                  |
| Foster Hm Recruitment (threshold = 100)                       |                                    | 300%                                     | 2                                  | 2.00                                  |
| Active Agency Accreditation                                   |                                    | 0%                                       | 4                                  | 0.00                                  |
| Staff Clinical Licensure                                      |                                    | 0%                                       | 5                                  | 0.00                                  |
| Incentives Total                                              | 5.45                               |                                          | 24                                 | 4.94                                  |
| Maximum total combined incentive credit allowed is 10 points. |                                    |                                          | Incentives Awarded                 | 4.94                                  |
| *Performance calculation descriptions can b                   | ents and Standards Guide.          |                                          |                                    |                                       |

### Provider/Program Name: ALR Family Services, Inc. - (5140) - CPA

| # New Foster Homes During Quarter: 3                                                                         |                                    | # Children in Care During<br>Quarter: 25 | # Placements During<br>Quarter: 26 | # Children in Care On<br>Last Day: 26 |
|--------------------------------------------------------------------------------------------------------------|------------------------------------|------------------------------------------|------------------------------------|---------------------------------------|
| CPA Incentive Credits                                                                                        | Avg<br>Performance All<br>CPAs (%) | Provider<br>Performance (%)*             | Possible Points<br>(Weight)        | Provider Points<br>Earned             |
| Early EPSDT Medical Visits                                                                                   |                                    | 25%                                      | 2                                  | 0.50                                  |
| Early EPSDT Dental Visits                                                                                    |                                    | 19%                                      | 2                                  | 0.38                                  |
| Permanency Contacts                                                                                          |                                    | 0%                                       | 5                                  | 0.00                                  |
| Additional Academic Supports                                                                                 |                                    | 19%                                      | 2                                  | 0.38                                  |
| Foster Hm Retention Rate (threshold = 90)                                                                    |                                    | 100%                                     | 2                                  | 2.00                                  |
| Foster Hm Recruitment (threshold = 100)                                                                      |                                    | 100%                                     | 2                                  | 2.00                                  |
| Active Agency Accreditation                                                                                  |                                    | 0%                                       | 4                                  | 0.00                                  |
| Staff Clinical Licensure                                                                                     |                                    | 0%                                       | 5                                  | 0.00                                  |
| Incentives Total                                                                                             | 5.45                               |                                          | 24                                 | 5.26                                  |
| Maximum total combined incentive credit allowed is 10 points                                                 |                                    | credit allowed is 10 points.             | Incentives Awarded                 | 5.26                                  |
| *Performance calculation descriptions can be found in the FY 2018 RBWO PBP Measurements and Standards Guide. |                                    |                                          |                                    |                                       |

### Provider/Program Name: Benchmark Family Services, Inc - Augusta (5150) - CPA

| # New Foster Homes During Quarter: 2                                                                         | # Children in Care During<br>Quarter: 36 | # Placements During<br>Quarter: 36 | # Children in Care On<br>Last Day: 31 |                           |  |
|--------------------------------------------------------------------------------------------------------------|------------------------------------------|------------------------------------|---------------------------------------|---------------------------|--|
| CPA Incentive Credits                                                                                        | Avg<br>Performance All<br>CPAs (%)       | Provider<br>Performance (%)*       | Possible Points<br>(Weight)           | Provider Points<br>Earned |  |
| Early EPSDT Medical Visits                                                                                   |                                          | 0%                                 | 2                                     | 0.00                      |  |
| Early EPSDT Dental Visits                                                                                    |                                          | 12%                                | 2                                     | 0.24                      |  |
| Permanency Contacts                                                                                          |                                          | 0%                                 | 5                                     | 0.00                      |  |
| Additional Academic Supports                                                                                 |                                          | 4%                                 | 2                                     | 0.08                      |  |
| Foster Hm Retention Rate (threshold = 90)                                                                    |                                          | 95%                                | 2                                     | 2.00                      |  |
| Foster Hm Recruitment (threshold = 100)                                                                      |                                          | 50%                                | 2                                     | 0.00                      |  |
| Active Agency Accreditation                                                                                  |                                          | 50%                                | 4                                     | 2.00                      |  |
| Staff Clinical Licensure                                                                                     |                                          | 0%                                 | 5                                     | 0.00                      |  |
| Incentives Total                                                                                             | 5.45                                     |                                    | 24                                    | 4.32                      |  |
| Maximum total combined incentive credit allowed is 10 points.                                                |                                          |                                    | Incentives Awarded                    | 4.32                      |  |
| *Performance calculation descriptions can be found in the FY 2018 RBWO PBP Measurements and Standards Guide. |                                          |                                    |                                       |                           |  |

### Provider/Program Name: Benchmark Family Services, Inc - Brunswick (5149) - CPA

| # New Foster Homes During Quarter: 3                                                                         | # Children in Care During<br>Quarter: 46 | # Placements During<br>Quarter: 46 | # Children in Care On<br>Last Day: 40 |                           |
|--------------------------------------------------------------------------------------------------------------|------------------------------------------|------------------------------------|---------------------------------------|---------------------------|
| CPA Incentive Credits                                                                                        | Avg<br>Performance All<br>CPAs (%)       | Provider<br>Performance (%)*       | Possible Points<br>(Weight)           | Provider Points<br>Earned |
| Early EPSDT Medical Visits                                                                                   |                                          | 0%                                 | 2                                     | 0.00                      |
| Early EPSDT Dental Visits                                                                                    |                                          | 0%                                 | 2                                     | 0.00                      |
| Permanency Contacts                                                                                          |                                          | 0%                                 | 5                                     | 0.00                      |
| Additional Academic Supports                                                                                 |                                          | 11%                                | 2                                     | 0.22                      |
| Foster Hm Retention Rate (threshold = 90)                                                                    |                                          | 67%                                | 2                                     | 0.00                      |
| Foster Hm Recruitment (threshold = 100)                                                                      |                                          | 100%                               | 2                                     | 2.00                      |
| Active Agency Accreditation                                                                                  |                                          | 50%                                | 4                                     | 2.00                      |
| Staff Clinical Licensure                                                                                     |                                          | 10%                                | 5                                     | 0.50                      |
| Incentives Total                                                                                             | 5.45                                     |                                    | 24                                    | 4.72                      |
| Maximum total combined incentive credit allowed is 10 points.                                                |                                          |                                    | Incentives Awarded                    | 4.72                      |
| *Performance calculation descriptions can be found in the FY 2018 RBWO PBP Measurements and Standards Guide. |                                          |                                    |                                       |                           |

### Provider/Program Name: Benchmark Family Services, Inc - Columbus (5113) - CPA

| # New Foster Homes During Quarter: 1                                                                         |                                    | # Children in Care During<br>Quarter: 41 | # Placements During<br>Quarter: 41 | # Children in Care On<br>Last Day: 33 |
|--------------------------------------------------------------------------------------------------------------|------------------------------------|------------------------------------------|------------------------------------|---------------------------------------|
| CPA Incentive Credits                                                                                        | Avg<br>Performance All<br>CPAs (%) | Provider<br>Performance (%)*             | Possible Points<br>(Weight)        | Provider Points<br>Earned             |
| Early EPSDT Medical Visits                                                                                   |                                    | 60%                                      | 2                                  | 1.20                                  |
| Early EPSDT Dental Visits                                                                                    |                                    | 59%                                      | 2                                  | 1.18                                  |
| Permanency Contacts                                                                                          |                                    | 0%                                       | 5                                  | 0.00                                  |
| Additional Academic Supports                                                                                 |                                    | 29%                                      | 2                                  | 0.58                                  |
| Foster Hm Retention Rate (threshold = 90)                                                                    |                                    | 88%                                      | 2                                  | 0.00                                  |
| Foster Hm Recruitment (threshold = 100)                                                                      |                                    | 0%                                       | 2                                  | 0.00                                  |
| Active Agency Accreditation                                                                                  |                                    | 50%                                      | 4                                  | 2.00                                  |
| Staff Clinical Licensure                                                                                     |                                    | 0%                                       | 5                                  | 0.00                                  |
| Incentives Total                                                                                             | 5.45                               |                                          | 24                                 | 4.96                                  |
| Maximum total combined incentive credit allowed is 10 points.                                                |                                    | Incentives Awarded                       | 4.96                               |                                       |
| *Performance calculation descriptions can be found in the FY 2018 RBWO PBP Measurements and Standards Guide. |                                    |                                          |                                    |                                       |