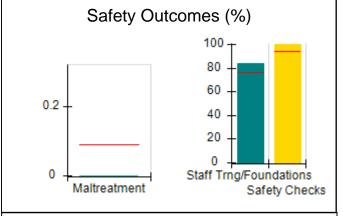

# Performance-Based Placement Measures RBWO Provider GA+SCORECARD - CPA

| Provider/Program Name: All God's Children - (861) - CPA |                                    |                                          |                                    |                                       |  |
|---------------------------------------------------------|------------------------------------|------------------------------------------|------------------------------------|---------------------------------------|--|
| 1671 Meriweather Dr., Watkinsville, C                   | Quarterly Scores (Grades)          |                                          | Current Quarter<br>Score (Grade)   |                                       |  |
| Phone: 706-316-2421                                     |                                    | Q1: 97.83 (A+)                           | Q2: 96.58 (A)                      | 93.30%                                |  |
| Vendor ID# 35219                                        |                                    | Q3: 89.45 (B+)                           | Q4: 93.30 (A-)                     | (A-)                                  |  |
| # New Foster Homes During Quarter: 1                    |                                    | # Children in Care During<br>Quarter: 16 | # Placements During<br>Quarter: 16 | # Children in Care On<br>Last Day: 11 |  |
|                                                         | Avg<br>Performance All<br>CPAs (%) | Provider<br>Performance (%)*             | Possible Points<br>(Weight)        | Provider Points<br>Earned             |  |
| OPM Monitoring Reviews                                  | ,                                  |                                          |                                    |                                       |  |
| Annual Comprehensive Reviews                            | 87%                                | 86%                                      | 25                                 | 21.60                                 |  |
| Safety Reviews                                          | 94%                                | 98%                                      | 15                                 | 14.74                                 |  |
| Monitoring Sub-Total                                    |                                    |                                          | 40                                 | 36.33                                 |  |
| CPA Safety Outcomes                                     |                                    |                                          |                                    |                                       |  |
| Incidence of Maltreatment                               | 0.09%                              | No Substantiated<br>Reports              | 10                                 | 10.00                                 |  |
| Staff Training                                          | 76%                                | 67%                                      | 5                                  | 3.35                                  |  |
| Staff Safety Checks                                     | 94%                                | 100%                                     | 5                                  | 5.00                                  |  |
| Safety Sub-Total                                        |                                    |                                          | 20                                 | 18.35                                 |  |
| CPA Permanency Outcomes                                 |                                    |                                          |                                    |                                       |  |
| Placement Stability                                     | 92%                                | 75%                                      | 15                                 | 11.25                                 |  |
| Permanency Sub-Total                                    |                                    |                                          | 15                                 | 11.25                                 |  |
| CPA Well-Being Outcomes                                 |                                    |                                          |                                    |                                       |  |
| EPSDT Medical Visits                                    | 84%                                | 93%                                      | 4                                  | 3.72                                  |  |
| EPSDT Dental Visits                                     | 80%                                | 79%                                      | 4                                  | 3.16                                  |  |
| Academic Supports                                       | 70%                                | 68%                                      | 3                                  | 2.04                                  |  |
| Provider ECEM Visits                                    | 80%                                | 97%                                      | 7                                  | 6.79                                  |  |
| Provider General Contacts                               | 78%                                | 96%                                      | 7                                  | 6.72                                  |  |
| Placements with Siblings                                | 65%                                | 100%                                     | Not Scored                         | Not Scored                            |  |
| Placements within Legal County                          | 17%                                | 0%                                       | Not Scored                         | Not Scored                            |  |
| Well-Being Sub-Total                                    |                                    |                                          | 25                                 | 22.43                                 |  |
| *Performance calculation descriptions can b             | e found in the FY 20               | 18 RBWO PBP Measureme                    | ents and Standards Guide           |                                       |  |
| Monitoring & Outcome                                    | a. Dagailda Da                     | into 400                                 |                                    |                                       |  |