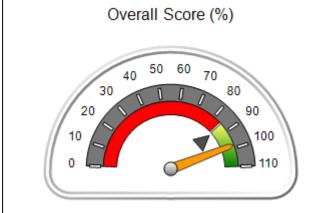

# Performance-Based Placement Measures RBWO Provider GA+SCORECARD - CPA

Report Quarter: Q4 FY2018

| Provider/Program Name: All God's Children - (861) - CPA                                                |                                          |                                    |                                       |  |  |
|--------------------------------------------------------------------------------------------------------|------------------------------------------|------------------------------------|---------------------------------------|--|--|
| 1671 Meriweather Dr., Watkinsville, GA 30677 Quarterly Scores (Grades) Current Quarter Scores (Grades) |                                          |                                    |                                       |  |  |
| Phone: 706-316-2421                                                                                    | Q1: 97.83 (A+)                           | Q2: 96.58 (A)                      | 93.30%                                |  |  |
| Vendor ID# 35219                                                                                       | Q3: 89.45 (B+)                           | Q4: 93.30 (A-)                     | (A-)                                  |  |  |
| # New Foster Homes During Quarter: 1                                                                   | # Children in Care During<br>Quarter: 16 | # Placements During<br>Quarter: 16 | # Children in Care On Last<br>Day: 11 |  |  |
| 3                                                                                                      | Quarter: 16                              | Quarter: 16                        | Day: 11                               |  |  |

# Performance-Based Placement Measures RBWO Provider GA+SCORECARD - CPA

| Provider/Program Name: All God's Children - (861) - CPA |                                    |                                          |                                    |                                       |  |
|---------------------------------------------------------|------------------------------------|------------------------------------------|------------------------------------|---------------------------------------|--|
| 1671 Meriweather Dr., Watkinsville, C                   | Quarterly Scores (Grades)          |                                          | Current Quarter<br>Score (Grade)   |                                       |  |
| Phone: 706-316-2421                                     |                                    | Q1: 97.83 (A+)                           | Q2: 96.58 (A)                      | 93.30%                                |  |
| Vendor ID# 35219                                        |                                    | Q3: 89.45 (B+)                           | Q4: 93.30 (A-)                     | (A-)                                  |  |
| # New Foster Homes During Quarter: 1                    |                                    | # Children in Care During<br>Quarter: 16 | # Placements During<br>Quarter: 16 | # Children in Care On<br>Last Day: 11 |  |
|                                                         | Avg<br>Performance All<br>CPAs (%) | Provider<br>Performance (%)*             | Possible Points<br>(Weight)        | Provider Points<br>Earned             |  |
| OPM Monitoring Reviews                                  | ,                                  |                                          |                                    |                                       |  |
| Annual Comprehensive Reviews                            | 87%                                | 86%                                      | 25                                 | 21.60                                 |  |
| Safety Reviews                                          | 94%                                | 98%                                      | 15                                 | 14.74                                 |  |
| Monitoring Sub-Total                                    |                                    |                                          | 40                                 | 36.33                                 |  |
| CPA Safety Outcomes                                     |                                    |                                          |                                    |                                       |  |
| Incidence of Maltreatment                               | 0.09%                              | No Substantiated<br>Reports              | 10                                 | 10.00                                 |  |
| Staff Training                                          | 76%                                | 67%                                      | 5                                  | 3.35                                  |  |
| Staff Safety Checks                                     | 94%                                | 100%                                     | 5                                  | 5.00                                  |  |
| Safety Sub-Total                                        |                                    |                                          | 20                                 | 18.35                                 |  |
| CPA Permanency Outcomes                                 |                                    |                                          |                                    |                                       |  |
| Placement Stability                                     | 92%                                | 75%                                      | 15                                 | 11.25                                 |  |
| Permanency Sub-Total                                    |                                    |                                          | 15                                 | 11.25                                 |  |
| CPA Well-Being Outcomes                                 |                                    |                                          |                                    |                                       |  |
| EPSDT Medical Visits                                    | 84%                                | 93%                                      | 4                                  | 3.72                                  |  |
| EPSDT Dental Visits                                     | 80%                                | 79%                                      | 4                                  | 3.16                                  |  |
| Academic Supports                                       | 70%                                | 68%                                      | 3                                  | 2.04                                  |  |
| Provider ECEM Visits                                    | 80%                                | 97%                                      | 7                                  | 6.79                                  |  |
| Provider General Contacts                               | 78%                                | 96%                                      | 7                                  | 6.72                                  |  |
| Placements with Siblings                                | 65%                                | 100%                                     | Not Scored                         | Not Scored                            |  |
| Placements within Legal County                          | 17%                                | 0%                                       | Not Scored                         | Not Scored                            |  |
| Well-Being Sub-Total                                    |                                    |                                          | 25                                 | 22.43                                 |  |
| *Performance calculation descriptions can b             | e found in the FY 20               | 18 RBWO PBP Measureme                    | ents and Standards Guide           |                                       |  |
| Monitoring & Outcome                                    | a. Dagailda Da                     | into 400                                 |                                    |                                       |  |

| Points Earned: 88.36 | Monitoring & Outcomes: Possible Points = 100 Points Earned: 8 |       |  |  |
|----------------------|---------------------------------------------------------------|-------|--|--|
| res Credit 88.36%    | e Incer                                                       | Score |  |  |
| Awarded 4.94 pts     | centiv                                                        |       |  |  |
| erification N/A pts  | PBP                                                           |       |  |  |
| al Score 93.30%      | Т                                                             |       |  |  |