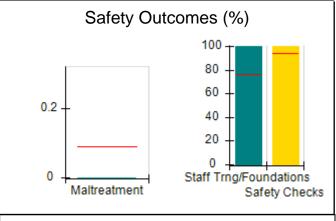

# Performance-Based Placement Measures RBWO Provider GA+SCORECARD - CPA

| Provider/Program Name: All God's Children - (861) - CPA |                                    |                                          |                                    |                                       |  |
|---------------------------------------------------------|------------------------------------|------------------------------------------|------------------------------------|---------------------------------------|--|
| 1671 Meriweather Dr., Watkinsville, C                   | Quarterly Scores (Grades)          |                                          | Current Quarter<br>Score (Grade)   |                                       |  |
| Phone: 706-316-2421                                     |                                    | Q1: 97.83 (A+)                           | Q2: 96.58 (A)                      | 93.30%                                |  |
| Vendor ID# 35219                                        |                                    | Q3: 89.45 (B+)                           | Q4: 93.30 (A-)                     | (A-)                                  |  |
| # New Foster Homes During Quarter: 1                    |                                    | # Children in Care During<br>Quarter: 16 | # Placements During<br>Quarter: 16 | # Children in Care On<br>Last Day: 11 |  |
|                                                         | Avg<br>Performance All<br>CPAs (%) | Provider<br>Performance (%)*             | Possible Points<br>(Weight)        | Provider Points<br>Earned             |  |
| OPM Monitoring Reviews                                  | ,                                  |                                          |                                    |                                       |  |
| Annual Comprehensive Reviews                            | 87%                                | 86%                                      | 25                                 | 21.60                                 |  |
| Safety Reviews                                          | 94%                                | 98%                                      | 15                                 | 14.74                                 |  |
| Monitoring Sub-Total                                    |                                    |                                          | 40                                 | 36.33                                 |  |
| CPA Safety Outcomes                                     |                                    |                                          |                                    |                                       |  |
| Incidence of Maltreatment                               | 0.09%                              | No Substantiated<br>Reports              | 10                                 | 10.00                                 |  |
| Staff Training                                          | 76%                                | 67%                                      | 5                                  | 3.35                                  |  |
| Staff Safety Checks                                     | 94%                                | 100%                                     | 5                                  | 5.00                                  |  |
| Safety Sub-Total                                        |                                    |                                          | 20                                 | 18.35                                 |  |
| CPA Permanency Outcomes                                 |                                    |                                          |                                    |                                       |  |
| Placement Stability                                     | 92%                                | 75%                                      | 15                                 | 11.25                                 |  |
| Permanency Sub-Total                                    |                                    |                                          | 15                                 | 11.25                                 |  |
| CPA Well-Being Outcomes                                 |                                    |                                          |                                    |                                       |  |
| EPSDT Medical Visits                                    | 84%                                | 93%                                      | 4                                  | 3.72                                  |  |
| EPSDT Dental Visits                                     | 80%                                | 79%                                      | 4                                  | 3.16                                  |  |
| Academic Supports                                       | 70%                                | 68%                                      | 3                                  | 2.04                                  |  |
| Provider ECEM Visits                                    | 80%                                | 97%                                      | 7                                  | 6.79                                  |  |
| Provider General Contacts                               | 78%                                | 96%                                      | 7                                  | 6.72                                  |  |
| Placements with Siblings                                | 65%                                | 100%                                     | Not Scored                         | Not Scored                            |  |
| Placements within Legal County                          | 17%                                | 0%                                       | Not Scored                         | Not Scored                            |  |
| Well-Being Sub-Total                                    |                                    |                                          | 25                                 | 22.43                                 |  |
| *Performance calculation descriptions can b             | e found in the FY 20               | 18 RBWO PBP Measureme                    | ents and Standards Guide           |                                       |  |
| Monitoring & Outcome                                    | a. Dagailda Da                     | into 400                                 |                                    |                                       |  |