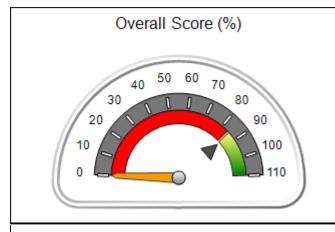

| Points Earned: 88.36 | Monitoring & Outcomes: Possible Points = 100 Points Earned: 8 |       |  |  |
|----------------------|---------------------------------------------------------------|-------|--|--|
| res Credit 88.36%    | e Incer                                                       | Score |  |  |
| Awarded 4.94 pts     | centiv                                                        |       |  |  |
| erification N/A pts  | PBP                                                           |       |  |  |
| al Score 93.30%      | Т                                                             |       |  |  |