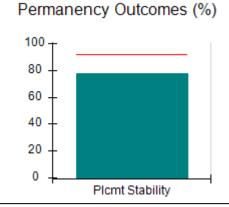

# Performance-Based Placement Measures RBWO Provider GA+SCORECARD - CPA

| Provider/Program Name: All God's Children - (861) - CPA |                                    |                                          |                                    |                                       |  |
|---------------------------------------------------------|------------------------------------|------------------------------------------|------------------------------------|---------------------------------------|--|
| 1671 Meriweather Dr., Watkinsville, C                   | Quarterly Scores (Grades)          |                                          | Current Quarter<br>Score (Grade)   |                                       |  |
| Phone: 706-316-2421                                     |                                    | Q1: 97.83 (A+)                           | Q2: 96.58 (A)                      | 93.30%                                |  |
| Vendor ID# 35219                                        |                                    | Q3: 89.45 (B+)                           | Q4: 93.30 (A-)                     | (A-)                                  |  |
| # New Foster Homes During Quarter: 1                    |                                    | # Children in Care During<br>Quarter: 16 | # Placements During<br>Quarter: 16 | # Children in Care On<br>Last Day: 11 |  |
|                                                         | Avg<br>Performance All<br>CPAs (%) | Provider<br>Performance (%)*             | Possible Points<br>(Weight)        | Provider Points<br>Earned             |  |
| OPM Monitoring Reviews                                  | ,                                  |                                          |                                    |                                       |  |
| Annual Comprehensive Reviews                            | 87%                                | 86%                                      | 25                                 | 21.60                                 |  |
| Safety Reviews                                          | 94%                                | 98%                                      | 15                                 | 14.74                                 |  |
| Monitoring Sub-Total                                    |                                    |                                          | 40                                 | 36.33                                 |  |
| CPA Safety Outcomes                                     |                                    |                                          |                                    |                                       |  |
| Incidence of Maltreatment                               | 0.09%                              | No Substantiated<br>Reports              | 10                                 | 10.00                                 |  |
| Staff Training                                          | 76%                                | 67%                                      | 5                                  | 3.35                                  |  |
| Staff Safety Checks                                     | 94%                                | 100%                                     | 5                                  | 5.00                                  |  |
| Safety Sub-Total                                        |                                    |                                          | 20                                 | 18.35                                 |  |
| CPA Permanency Outcomes                                 |                                    |                                          |                                    |                                       |  |
| Placement Stability                                     | 92%                                | 75%                                      | 15                                 | 11.25                                 |  |
| Permanency Sub-Total                                    |                                    |                                          | 15                                 | 11.25                                 |  |
| CPA Well-Being Outcomes                                 |                                    |                                          |                                    |                                       |  |
| EPSDT Medical Visits                                    | 84%                                | 93%                                      | 4                                  | 3.72                                  |  |
| EPSDT Dental Visits                                     | 80%                                | 79%                                      | 4                                  | 3.16                                  |  |
| Academic Supports                                       | 70%                                | 68%                                      | 3                                  | 2.04                                  |  |
| Provider ECEM Visits                                    | 80%                                | 97%                                      | 7                                  | 6.79                                  |  |
| Provider General Contacts                               | 78%                                | 96%                                      | 7                                  | 6.72                                  |  |
| Placements with Siblings                                | 65%                                | 100%                                     | Not Scored                         | Not Scored                            |  |
| Placements within Legal County                          | 17%                                | 0%                                       | Not Scored                         | Not Scored                            |  |
| Well-Being Sub-Total                                    |                                    |                                          | 25                                 | 22.43                                 |  |
| *Performance calculation descriptions can b             | e found in the FY 20               | 18 RBWO PBP Measureme                    | ents and Standards Guide           |                                       |  |
| Monitoring & Outcome                                    | a. Dagailda Da                     | into 400                                 |                                    |                                       |  |