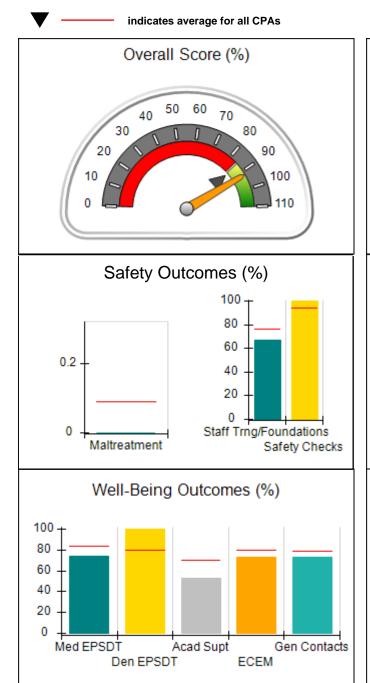

# Performance-Based Placement Measures RBWO Provider GA+SCORECARD - CPA

| Provider/Program Name: All God's Children - (861) - CPA |                                    |                                          |                                    |                                       |  |
|---------------------------------------------------------|------------------------------------|------------------------------------------|------------------------------------|---------------------------------------|--|
| 1671 Meriweather Dr., Watkinsville, C                   | Quarterly Scores (Grades)          |                                          | Current Quarter<br>Score (Grade)   |                                       |  |
| Phone: 706-316-2421                                     |                                    | Q1: 97.83 (A+)                           | Q2: 96.58 (A)                      | 93.30%                                |  |
| Vendor ID# 35219                                        |                                    | Q3: 89.45 (B+)                           | Q4: 93.30 (A-)                     | (A-)                                  |  |
| # New Foster Homes During Quarter: 1                    |                                    | # Children in Care During<br>Quarter: 16 | # Placements During<br>Quarter: 16 | # Children in Care On<br>Last Day: 11 |  |
|                                                         | Avg<br>Performance All<br>CPAs (%) | Provider<br>Performance (%)*             | Possible Points<br>(Weight)        | Provider Points<br>Earned             |  |
| OPM Monitoring Reviews                                  | ,                                  |                                          |                                    |                                       |  |
| Annual Comprehensive Reviews                            | 87%                                | 86%                                      | 25                                 | 21.60                                 |  |
| Safety Reviews                                          | 94%                                | 98%                                      | 15                                 | 14.74                                 |  |
| Monitoring Sub-Total                                    |                                    |                                          | 40                                 | 36.33                                 |  |
| CPA Safety Outcomes                                     |                                    |                                          |                                    |                                       |  |
| Incidence of Maltreatment                               | 0.09%                              | No Substantiated<br>Reports              | 10                                 | 10.00                                 |  |
| Staff Training                                          | 76%                                | 67%                                      | 5                                  | 3.35                                  |  |
| Staff Safety Checks                                     | 94%                                | 100%                                     | 5                                  | 5.00                                  |  |
| Safety Sub-Total                                        |                                    |                                          | 20                                 | 18.35                                 |  |
| CPA Permanency Outcomes                                 |                                    |                                          |                                    |                                       |  |
| Placement Stability                                     | 92%                                | 75%                                      | 15                                 | 11.25                                 |  |
| Permanency Sub-Total                                    |                                    |                                          | 15                                 | 11.25                                 |  |
| CPA Well-Being Outcomes                                 |                                    |                                          |                                    |                                       |  |
| EPSDT Medical Visits                                    | 84%                                | 93%                                      | 4                                  | 3.72                                  |  |
| EPSDT Dental Visits                                     | 80%                                | 79%                                      | 4                                  | 3.16                                  |  |
| Academic Supports                                       | 70%                                | 68%                                      | 3                                  | 2.04                                  |  |
| Provider ECEM Visits                                    | 80%                                | 97%                                      | 7                                  | 6.79                                  |  |
| Provider General Contacts                               | 78%                                | 96%                                      | 7                                  | 6.72                                  |  |
| Placements with Siblings                                | 65%                                | 100%                                     | Not Scored                         | Not Scored                            |  |
| Placements within Legal County                          | 17%                                | 0%                                       | Not Scored                         | Not Scored                            |  |
| Well-Being Sub-Total                                    |                                    |                                          | 25                                 | 22.43                                 |  |
| *Performance calculation descriptions can b             | e found in the FY 20               | 18 RBWO PBP Measureme                    | ents and Standards Guide           |                                       |  |
| Monitoring & Outcome                                    | a. Dagailda Da                     | into 400                                 |                                    |                                       |  |

| Points Earned: 88.36 | Monitoring & Outcomes: Possible Points = 100 Points Earned: 8 |       |  |  |
|----------------------|---------------------------------------------------------------|-------|--|--|
| res Credit 88.36%    | e Incer                                                       | Score |  |  |
| Awarded 4.94 pts     | centiv                                                        |       |  |  |
| erification N/A pts  | PBP                                                           |       |  |  |
| al Score 93.30%      | Т                                                             |       |  |  |