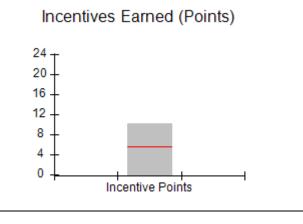

### Provider/Program Name: All God's Children - (861) - CPA

| # New Foster Homes During Quarter: 1                          |                                    | # Children in Care During<br>Quarter: 16 | # Placements During<br>Quarter: 16 | # Children in Care On<br>Last Day: 11 |
|---------------------------------------------------------------|------------------------------------|------------------------------------------|------------------------------------|---------------------------------------|
| CPA Incentive Credits                                         | Avg<br>Performance All<br>CPAs (%) | Provider<br>Performance (%)*             | Possible Points<br>(Weight)        | Provider Points<br>Earned             |
| Early EPSDT Medical Visits                                    |                                    | 50%                                      | 2                                  | 1.00                                  |
| Early EPSDT Dental Visits                                     |                                    | 50%                                      | 2                                  | 1.00                                  |
| Permanency Contacts                                           |                                    | 0%                                       | 5                                  | 0.00                                  |
| Additional Academic Supports                                  |                                    | 47%                                      | 2                                  | 0.94                                  |
| Foster Hm Retention Rate (threshold = 90)                     |                                    | 67%                                      | 2                                  | 0.00                                  |
| Foster Hm Recruitment (threshold = 100)                       |                                    | 300%                                     | 2                                  | 2.00                                  |
| Active Agency Accreditation                                   |                                    | 0%                                       | 4                                  | 0.00                                  |
| Staff Clinical Licensure                                      |                                    | 0%                                       | 5                                  | 0.00                                  |
| Incentives Total                                              | 5.45                               |                                          | 24                                 | 4.94                                  |
| Maximum total combined incentive credit allowed is 10 points. |                                    |                                          | Incentives Awarded                 | 4.94                                  |
| *Performance calculation descriptions can b                   | ents and Standards Guide.          |                                          |                                    |                                       |