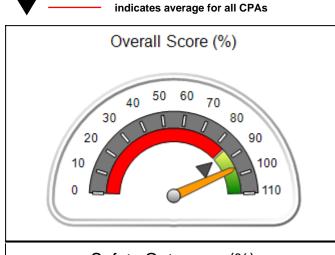

| Points Earned: 88.36 | Monitoring & Outcomes: Possible Points = 100 Points Earned: 8 |       |  |  |
|----------------------|---------------------------------------------------------------|-------|--|--|
| res Credit 88.36%    | e Incer                                                       | Score |  |  |
| Awarded 4.94 pts     | centiv                                                        |       |  |  |
| erification N/A pts  | PBP                                                           |       |  |  |
| al Score 93.30%      | Т                                                             |       |  |  |