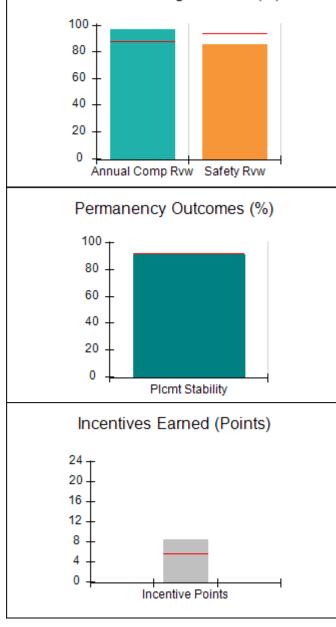

# Performance-Based Placement Measures RBWO Provider GA+SCORECARD - CPA

| Provider/Program Name: All God's Children - (861) - CPA |                                    |                                          |                                    |                                       |  |
|---------------------------------------------------------|------------------------------------|------------------------------------------|------------------------------------|---------------------------------------|--|
| 1671 Meriweather Dr., Watkinsville, C                   | Quarterly Scores (Grades)          |                                          | Current Quarter<br>Score (Grade)   |                                       |  |
| Phone: 706-316-2421                                     |                                    | Q1: 97.83 (A+)                           | Q2: 96.58 (A)                      | 93.30%                                |  |
| Vendor ID# 35219                                        |                                    | Q3: 89.45 (B+)                           | Q4: 93.30 (A-)                     | (A-)                                  |  |
| # New Foster Homes During Quarter: 1                    |                                    | # Children in Care During<br>Quarter: 16 | # Placements During<br>Quarter: 16 | # Children in Care On<br>Last Day: 11 |  |
|                                                         | Avg<br>Performance All<br>CPAs (%) | Provider<br>Performance (%)*             | Possible Points<br>(Weight)        | Provider Points<br>Earned             |  |
| OPM Monitoring Reviews                                  | ,                                  |                                          |                                    |                                       |  |
| Annual Comprehensive Reviews                            | 87%                                | 86%                                      | 25                                 | 21.60                                 |  |
| Safety Reviews                                          | 94%                                | 98%                                      | 15                                 | 14.74                                 |  |
| Monitoring Sub-Total                                    |                                    |                                          | 40                                 | 36.33                                 |  |
| CPA Safety Outcomes                                     |                                    |                                          |                                    |                                       |  |
| Incidence of Maltreatment                               | 0.09%                              | No Substantiated<br>Reports              | 10                                 | 10.00                                 |  |
| Staff Training                                          | 76%                                | 67%                                      | 5                                  | 3.35                                  |  |
| Staff Safety Checks                                     | 94%                                | 100%                                     | 5                                  | 5.00                                  |  |
| Safety Sub-Total                                        |                                    |                                          | 20                                 | 18.35                                 |  |
| CPA Permanency Outcomes                                 |                                    |                                          |                                    |                                       |  |
| Placement Stability                                     | 92%                                | 75%                                      | 15                                 | 11.25                                 |  |
| Permanency Sub-Total                                    |                                    |                                          | 15                                 | 11.25                                 |  |
| CPA Well-Being Outcomes                                 |                                    |                                          |                                    |                                       |  |
| EPSDT Medical Visits                                    | 84%                                | 93%                                      | 4                                  | 3.72                                  |  |
| EPSDT Dental Visits                                     | 80%                                | 79%                                      | 4                                  | 3.16                                  |  |
| Academic Supports                                       | 70%                                | 68%                                      | 3                                  | 2.04                                  |  |
| Provider ECEM Visits                                    | 80%                                | 97%                                      | 7                                  | 6.79                                  |  |
| Provider General Contacts                               | 78%                                | 96%                                      | 7                                  | 6.72                                  |  |
| Placements with Siblings                                | 65%                                | 100%                                     | Not Scored                         | Not Scored                            |  |
| Placements within Legal County                          | 17%                                | 0%                                       | Not Scored                         | Not Scored                            |  |
| Well-Being Sub-Total                                    |                                    |                                          | 25                                 | 22.43                                 |  |
| *Performance calculation descriptions can b             | e found in the FY 20               | 18 RBWO PBP Measureme                    | ents and Standards Guide           |                                       |  |
| Monitoring & Outcome                                    | a. Dagailda Da                     | into 400                                 |                                    |                                       |  |