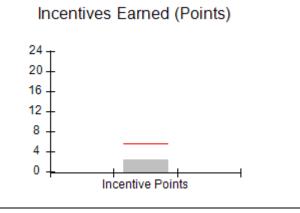

### Provider/Program Name: All God's Children - (861) - CPA

| # New Foster Homes During Quarter: 1                          |                                    | # Children in Care During<br>Quarter: 16 | # Placements During<br>Quarter: 16 | # Children in Care On<br>Last Day: 11 |
|---------------------------------------------------------------|------------------------------------|------------------------------------------|------------------------------------|---------------------------------------|
| CPA Incentive Credits                                         | Avg<br>Performance All<br>CPAs (%) | Provider<br>Performance (%)*             | Possible Points<br>(Weight)        | Provider Points<br>Earned             |
| Early EPSDT Medical Visits                                    |                                    | 50%                                      | 2                                  | 1.00                                  |
| Early EPSDT Dental Visits                                     |                                    | 50%                                      | 2                                  | 1.00                                  |
| Permanency Contacts                                           |                                    | 0%                                       | 5                                  | 0.00                                  |
| Additional Academic Supports                                  |                                    | 47%                                      | 2                                  | 0.94                                  |
| Foster Hm Retention Rate (threshold = 90)                     |                                    | 67%                                      | 2                                  | 0.00                                  |
| Foster Hm Recruitment (threshold = 100)                       |                                    | 300%                                     | 2                                  | 2.00                                  |
| Active Agency Accreditation                                   |                                    | 0%                                       | 4                                  | 0.00                                  |
| Staff Clinical Licensure                                      |                                    | 0%                                       | 5                                  | 0.00                                  |
| Incentives Total                                              | 5.45                               |                                          | 24                                 | 4.94                                  |
| Maximum total combined incentive credit allowed is 10 points. |                                    |                                          | Incentives Awarded                 | 4.94                                  |
| *Performance calculation descriptions can b                   | ents and Standards Guide.          |                                          |                                    |                                       |