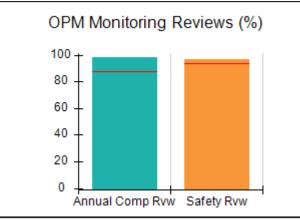

# Performance-Based Placement Measures RBWO Provider GA+SCORECARD - CPA

| Provider/Program Name: All God's Children - (861) - CPA |                                    |                                          |                                    |                                       |  |
|---------------------------------------------------------|------------------------------------|------------------------------------------|------------------------------------|---------------------------------------|--|
| 1671 Meriweather Dr., Watkinsville, C                   | Quarterly Scores (Grades)          |                                          | Current Quarter<br>Score (Grade)   |                                       |  |
| Phone: 706-316-2421                                     |                                    | Q1: 97.83 (A+)                           | Q2: 96.58 (A)                      | 93.30%                                |  |
| Vendor ID# 35219                                        |                                    | Q3: 89.45 (B+)                           | Q4: 93.30 (A-)                     | (A-)                                  |  |
| # New Foster Homes During Quarter: 1                    |                                    | # Children in Care During<br>Quarter: 16 | # Placements During<br>Quarter: 16 | # Children in Care On<br>Last Day: 11 |  |
|                                                         | Avg<br>Performance All<br>CPAs (%) | Provider<br>Performance (%)*             | Possible Points<br>(Weight)        | Provider Points<br>Earned             |  |
| OPM Monitoring Reviews                                  | ,                                  |                                          |                                    |                                       |  |
| Annual Comprehensive Reviews                            | 87%                                | 86%                                      | 25                                 | 21.60                                 |  |
| Safety Reviews                                          | 94%                                | 98%                                      | 15                                 | 14.74                                 |  |
| Monitoring Sub-Total                                    |                                    |                                          | 40                                 | 36.33                                 |  |
| CPA Safety Outcomes                                     |                                    |                                          |                                    |                                       |  |
| Incidence of Maltreatment                               | 0.09%                              | No Substantiated<br>Reports              | 10                                 | 10.00                                 |  |
| Staff Training                                          | 76%                                | 67%                                      | 5                                  | 3.35                                  |  |
| Staff Safety Checks                                     | 94%                                | 100%                                     | 5                                  | 5.00                                  |  |
| Safety Sub-Total                                        |                                    |                                          | 20                                 | 18.35                                 |  |
| CPA Permanency Outcomes                                 |                                    |                                          |                                    |                                       |  |
| Placement Stability                                     | 92%                                | 75%                                      | 15                                 | 11.25                                 |  |
| Permanency Sub-Total                                    |                                    |                                          | 15                                 | 11.25                                 |  |
| CPA Well-Being Outcomes                                 |                                    |                                          |                                    |                                       |  |
| EPSDT Medical Visits                                    | 84%                                | 93%                                      | 4                                  | 3.72                                  |  |
| EPSDT Dental Visits                                     | 80%                                | 79%                                      | 4                                  | 3.16                                  |  |
| Academic Supports                                       | 70%                                | 68%                                      | 3                                  | 2.04                                  |  |
| Provider ECEM Visits                                    | 80%                                | 97%                                      | 7                                  | 6.79                                  |  |
| Provider General Contacts                               | 78%                                | 96%                                      | 7                                  | 6.72                                  |  |
| Placements with Siblings                                | 65%                                | 100%                                     | Not Scored                         | Not Scored                            |  |
| Placements within Legal County                          | 17%                                | 0%                                       | Not Scored                         | Not Scored                            |  |
| Well-Being Sub-Total                                    |                                    |                                          | 25                                 | 22.43                                 |  |
| *Performance calculation descriptions can b             | e found in the FY 20               | 18 RBWO PBP Measureme                    | ents and Standards Guide           |                                       |  |
| Monitoring & Outcome                                    | a. Dagailda Da                     | into 400                                 |                                    |                                       |  |