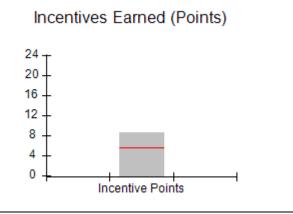

### Provider/Program Name: All God's Children - (861) - CPA

| # New Foster Homes During Quarter: 1                          |                                    | # Children in Care During<br>Quarter: 16 | # Placements During<br>Quarter: 16 | # Children in Care On<br>Last Day: 11 |
|---------------------------------------------------------------|------------------------------------|------------------------------------------|------------------------------------|---------------------------------------|
| CPA Incentive Credits                                         | Avg<br>Performance All<br>CPAs (%) | Provider<br>Performance (%)*             | Possible Points<br>(Weight)        | Provider Points<br>Earned             |
| Early EPSDT Medical Visits                                    |                                    | 50%                                      | 2                                  | 1.00                                  |
| Early EPSDT Dental Visits                                     |                                    | 50%                                      | 2                                  | 1.00                                  |
| Permanency Contacts                                           |                                    | 0%                                       | 5                                  | 0.00                                  |
| Additional Academic Supports                                  |                                    | 47%                                      | 2                                  | 0.94                                  |
| Foster Hm Retention Rate (threshold = 90)                     |                                    | 67%                                      | 2                                  | 0.00                                  |
| Foster Hm Recruitment (threshold = 100)                       |                                    | 300%                                     | 2                                  | 2.00                                  |
| Active Agency Accreditation                                   |                                    | 0%                                       | 4                                  | 0.00                                  |
| Staff Clinical Licensure                                      |                                    | 0%                                       | 5                                  | 0.00                                  |
| Incentives Total                                              | 5.45                               |                                          | 24                                 | 4.94                                  |
| Maximum total combined incentive credit allowed is 10 points. |                                    |                                          | Incentives Awarded                 | 4.94                                  |
| *Performance calculation descriptions can b                   | ents and Standards Guide.          |                                          |                                    |                                       |