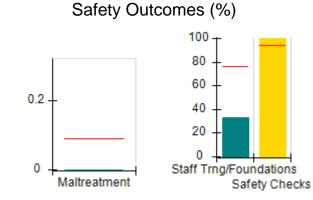

# Performance-Based Placement Measures RBWO Provider GA+SCORECARD - CPA

| Provider/Program Name: All God's Children - (861) - CPA |                                    |                                          |                                    |                                       |  |
|---------------------------------------------------------|------------------------------------|------------------------------------------|------------------------------------|---------------------------------------|--|
| 1671 Meriweather Dr., Watkinsville, C                   | Quarterly Scores (Grades)          |                                          | Current Quarter<br>Score (Grade)   |                                       |  |
| Phone: 706-316-2421                                     |                                    | Q1: 97.83 (A+)                           | Q2: 96.58 (A)                      | 93.30%                                |  |
| Vendor ID# 35219                                        |                                    | Q3: 89.45 (B+)                           | Q4: 93.30 (A-)                     | (A-)                                  |  |
| # New Foster Homes During Quarter: 1                    |                                    | # Children in Care During<br>Quarter: 16 | # Placements During<br>Quarter: 16 | # Children in Care On<br>Last Day: 11 |  |
|                                                         | Avg<br>Performance All<br>CPAs (%) | Provider<br>Performance (%)*             | Possible Points<br>(Weight)        | Provider Points<br>Earned             |  |
| OPM Monitoring Reviews                                  | ,                                  |                                          |                                    |                                       |  |
| Annual Comprehensive Reviews                            | 87%                                | 86%                                      | 25                                 | 21.60                                 |  |
| Safety Reviews                                          | 94%                                | 98%                                      | 15                                 | 14.74                                 |  |
| Monitoring Sub-Total                                    |                                    |                                          | 40                                 | 36.33                                 |  |
| CPA Safety Outcomes                                     |                                    |                                          |                                    |                                       |  |
| Incidence of Maltreatment                               | 0.09%                              | No Substantiated<br>Reports              | 10                                 | 10.00                                 |  |
| Staff Training                                          | 76%                                | 67%                                      | 5                                  | 3.35                                  |  |
| Staff Safety Checks                                     | 94%                                | 100%                                     | 5                                  | 5.00                                  |  |
| Safety Sub-Total                                        |                                    |                                          | 20                                 | 18.35                                 |  |
| CPA Permanency Outcomes                                 |                                    |                                          |                                    |                                       |  |
| Placement Stability                                     | 92%                                | 75%                                      | 15                                 | 11.25                                 |  |
| Permanency Sub-Total                                    |                                    |                                          | 15                                 | 11.25                                 |  |
| CPA Well-Being Outcomes                                 |                                    |                                          |                                    |                                       |  |
| EPSDT Medical Visits                                    | 84%                                | 93%                                      | 4                                  | 3.72                                  |  |
| EPSDT Dental Visits                                     | 80%                                | 79%                                      | 4                                  | 3.16                                  |  |
| Academic Supports                                       | 70%                                | 68%                                      | 3                                  | 2.04                                  |  |
| Provider ECEM Visits                                    | 80%                                | 97%                                      | 7                                  | 6.79                                  |  |
| Provider General Contacts                               | 78%                                | 96%                                      | 7                                  | 6.72                                  |  |
| Placements with Siblings                                | 65%                                | 100%                                     | Not Scored                         | Not Scored                            |  |
| Placements within Legal County                          | 17%                                | 0%                                       | Not Scored                         | Not Scored                            |  |
| Well-Being Sub-Total                                    |                                    |                                          | 25                                 | 22.43                                 |  |
| *Performance calculation descriptions can b             | e found in the FY 20               | 18 RBWO PBP Measureme                    | ents and Standards Guide           |                                       |  |
| Monitoring & Outcome                                    | a. Dagailda Da                     | into 400                                 |                                    |                                       |  |