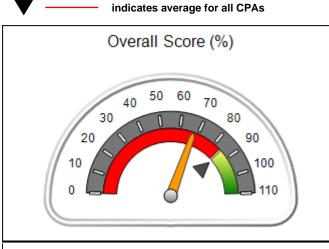

| Points Earned: 88.36 | Monitoring & Outcomes: Possible Points = 100 Points Earned: 8 |       |  |  |
|----------------------|---------------------------------------------------------------|-------|--|--|
| res Credit 88.36%    | e Incer                                                       | Score |  |  |
| Awarded 4.94 pts     | centiv                                                        |       |  |  |
| erification N/A pts  | PBP                                                           |       |  |  |
| al Score 93.30%      | Т                                                             |       |  |  |