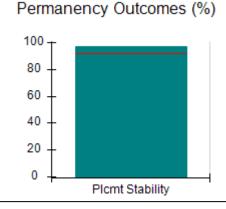

# Performance-Based Placement Measures RBWO Provider GA+SCORECARD - CPA

| Provider/Program Name: All God's Children - (861) - CPA |                                    |                                          |                                    |                                       |  |
|---------------------------------------------------------|------------------------------------|------------------------------------------|------------------------------------|---------------------------------------|--|
| 1671 Meriweather Dr., Watkinsville, C                   | Quarterly Scores (Grades)          |                                          | Current Quarter<br>Score (Grade)   |                                       |  |
| Phone: 706-316-2421                                     |                                    | Q1: 97.83 (A+)                           | Q2: 96.58 (A)                      | 93.30%                                |  |
| Vendor ID# 35219                                        |                                    | Q3: 89.45 (B+)                           | Q4: 93.30 (A-)                     | (A-)                                  |  |
| # New Foster Homes During Quarter: 1                    |                                    | # Children in Care During<br>Quarter: 16 | # Placements During<br>Quarter: 16 | # Children in Care On<br>Last Day: 11 |  |
|                                                         | Avg<br>Performance All<br>CPAs (%) | Provider<br>Performance (%)*             | Possible Points<br>(Weight)        | Provider Points<br>Earned             |  |
| OPM Monitoring Reviews                                  | ,                                  |                                          |                                    |                                       |  |
| Annual Comprehensive Reviews                            | 87%                                | 86%                                      | 25                                 | 21.60                                 |  |
| Safety Reviews                                          | 94%                                | 98%                                      | 15                                 | 14.74                                 |  |
| Monitoring Sub-Total                                    |                                    |                                          | 40                                 | 36.33                                 |  |
| CPA Safety Outcomes                                     |                                    |                                          |                                    |                                       |  |
| Incidence of Maltreatment                               | 0.09%                              | No Substantiated<br>Reports              | 10                                 | 10.00                                 |  |
| Staff Training                                          | 76%                                | 67%                                      | 5                                  | 3.35                                  |  |
| Staff Safety Checks                                     | 94%                                | 100%                                     | 5                                  | 5.00                                  |  |
| Safety Sub-Total                                        |                                    |                                          | 20                                 | 18.35                                 |  |
| CPA Permanency Outcomes                                 |                                    |                                          |                                    |                                       |  |
| Placement Stability                                     | 92%                                | 75%                                      | 15                                 | 11.25                                 |  |
| Permanency Sub-Total                                    |                                    |                                          | 15                                 | 11.25                                 |  |
| CPA Well-Being Outcomes                                 |                                    |                                          |                                    |                                       |  |
| EPSDT Medical Visits                                    | 84%                                | 93%                                      | 4                                  | 3.72                                  |  |
| EPSDT Dental Visits                                     | 80%                                | 79%                                      | 4                                  | 3.16                                  |  |
| Academic Supports                                       | 70%                                | 68%                                      | 3                                  | 2.04                                  |  |
| Provider ECEM Visits                                    | 80%                                | 97%                                      | 7                                  | 6.79                                  |  |
| Provider General Contacts                               | 78%                                | 96%                                      | 7                                  | 6.72                                  |  |
| Placements with Siblings                                | 65%                                | 100%                                     | Not Scored                         | Not Scored                            |  |
| Placements within Legal County                          | 17%                                | 0%                                       | Not Scored                         | Not Scored                            |  |
| Well-Being Sub-Total                                    |                                    |                                          | 25                                 | 22.43                                 |  |
| *Performance calculation descriptions can b             | e found in the FY 20               | 18 RBWO PBP Measureme                    | ents and Standards Guide           |                                       |  |
| Monitoring & Outcome                                    | a. Dagailda Da                     | into 400                                 |                                    |                                       |  |