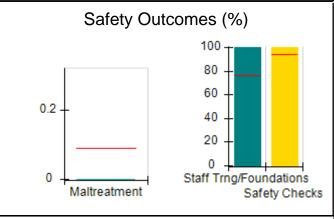

# Performance-Based Placement Measures RBWO Provider GA+SCORECARD - CPA

| Provider/Program Name: All God's Children - (861) - CPA |                                    |                                          |                                    |                                       |  |
|---------------------------------------------------------|------------------------------------|------------------------------------------|------------------------------------|---------------------------------------|--|
| 1671 Meriweather Dr., Watkinsville, C                   | Quarterly Scores (Grades)          |                                          | Current Quarter<br>Score (Grade)   |                                       |  |
| Phone: 706-316-2421                                     |                                    | Q1: 97.83 (A+)                           | Q2: 96.58 (A)                      | 93.30%                                |  |
| Vendor ID# 35219                                        |                                    | Q3: 89.45 (B+)                           | Q4: 93.30 (A-)                     | (A-)                                  |  |
| # New Foster Homes During Quarter: 1                    |                                    | # Children in Care During<br>Quarter: 16 | # Placements During<br>Quarter: 16 | # Children in Care On<br>Last Day: 11 |  |
|                                                         | Avg<br>Performance All<br>CPAs (%) | Provider<br>Performance (%)*             | Possible Points<br>(Weight)        | Provider Points<br>Earned             |  |
| OPM Monitoring Reviews                                  | ,                                  |                                          |                                    |                                       |  |
| Annual Comprehensive Reviews                            | 87%                                | 86%                                      | 25                                 | 21.60                                 |  |
| Safety Reviews                                          | 94%                                | 98%                                      | 15                                 | 14.74                                 |  |
| Monitoring Sub-Total                                    |                                    |                                          | 40                                 | 36.33                                 |  |
| CPA Safety Outcomes                                     |                                    |                                          |                                    |                                       |  |
| Incidence of Maltreatment                               | 0.09%                              | No Substantiated<br>Reports              | 10                                 | 10.00                                 |  |
| Staff Training                                          | 76%                                | 67%                                      | 5                                  | 3.35                                  |  |
| Staff Safety Checks                                     | 94%                                | 100%                                     | 5                                  | 5.00                                  |  |
| Safety Sub-Total                                        |                                    |                                          | 20                                 | 18.35                                 |  |
| CPA Permanency Outcomes                                 |                                    |                                          |                                    |                                       |  |
| Placement Stability                                     | 92%                                | 75%                                      | 15                                 | 11.25                                 |  |
| Permanency Sub-Total                                    |                                    |                                          | 15                                 | 11.25                                 |  |
| CPA Well-Being Outcomes                                 |                                    |                                          |                                    |                                       |  |
| EPSDT Medical Visits                                    | 84%                                | 93%                                      | 4                                  | 3.72                                  |  |
| EPSDT Dental Visits                                     | 80%                                | 79%                                      | 4                                  | 3.16                                  |  |
| Academic Supports                                       | 70%                                | 68%                                      | 3                                  | 2.04                                  |  |
| Provider ECEM Visits                                    | 80%                                | 97%                                      | 7                                  | 6.79                                  |  |
| Provider General Contacts                               | 78%                                | 96%                                      | 7                                  | 6.72                                  |  |
| Placements with Siblings                                | 65%                                | 100%                                     | Not Scored                         | Not Scored                            |  |
| Placements within Legal County                          | 17%                                | 0%                                       | Not Scored                         | Not Scored                            |  |
| Well-Being Sub-Total                                    |                                    |                                          | 25                                 | 22.43                                 |  |
| *Performance calculation descriptions can b             | e found in the FY 20               | 18 RBWO PBP Measureme                    | ents and Standards Guide           |                                       |  |
| Monitoring & Outcome                                    | a. Dagailda Da                     | into 400                                 |                                    |                                       |  |