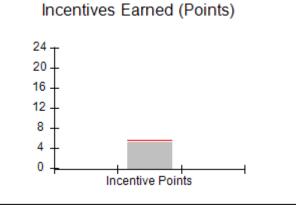

| Points Earned: 88.36 | Monitoring & Outcomes: Possible Points = 100 Points Earned: 8 |       |  |  |
|----------------------|---------------------------------------------------------------|-------|--|--|
| res Credit 88.36%    | e Incer                                                       | Score |  |  |
| Awarded 4.94 pts     | centiv                                                        |       |  |  |
| erification N/A pts  | PBP                                                           |       |  |  |
| al Score 93.30%      | Т                                                             |       |  |  |