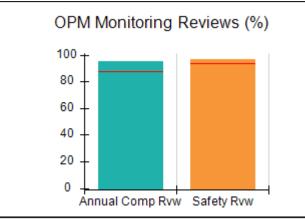

# Performance-Based Placement Measures RBWO Provider GA+SCORECARD - CPA

| Provider/Program Name: All God's Children - (861) - CPA |                                    |                                          |                                    |                                       |  |
|---------------------------------------------------------|------------------------------------|------------------------------------------|------------------------------------|---------------------------------------|--|
| 1671 Meriweather Dr., Watkinsville, C                   | Quarterly Scores (Grades)          |                                          | Current Quarter<br>Score (Grade)   |                                       |  |
| Phone: 706-316-2421                                     |                                    | Q1: 97.83 (A+)                           | Q2: 96.58 (A)                      | 93.30%                                |  |
| Vendor ID# 35219                                        |                                    | Q3: 89.45 (B+)                           | Q4: 93.30 (A-)                     | (A-)                                  |  |
| # New Foster Homes During Quarter: 1                    |                                    | # Children in Care During<br>Quarter: 16 | # Placements During<br>Quarter: 16 | # Children in Care On<br>Last Day: 11 |  |
|                                                         | Avg<br>Performance All<br>CPAs (%) | Provider<br>Performance (%)*             | Possible Points<br>(Weight)        | Provider Points<br>Earned             |  |
| OPM Monitoring Reviews                                  | ,                                  |                                          |                                    |                                       |  |
| Annual Comprehensive Reviews                            | 87%                                | 86%                                      | 25                                 | 21.60                                 |  |
| Safety Reviews                                          | 94%                                | 98%                                      | 15                                 | 14.74                                 |  |
| Monitoring Sub-Total                                    |                                    |                                          | 40                                 | 36.33                                 |  |
| CPA Safety Outcomes                                     |                                    |                                          |                                    |                                       |  |
| Incidence of Maltreatment                               | 0.09%                              | No Substantiated<br>Reports              | 10                                 | 10.00                                 |  |
| Staff Training                                          | 76%                                | 67%                                      | 5                                  | 3.35                                  |  |
| Staff Safety Checks                                     | 94%                                | 100%                                     | 5                                  | 5.00                                  |  |
| Safety Sub-Total                                        |                                    |                                          | 20                                 | 18.35                                 |  |
| CPA Permanency Outcomes                                 |                                    |                                          |                                    |                                       |  |
| Placement Stability                                     | 92%                                | 75%                                      | 15                                 | 11.25                                 |  |
| Permanency Sub-Total                                    |                                    |                                          | 15                                 | 11.25                                 |  |
| CPA Well-Being Outcomes                                 |                                    |                                          |                                    |                                       |  |
| EPSDT Medical Visits                                    | 84%                                | 93%                                      | 4                                  | 3.72                                  |  |
| EPSDT Dental Visits                                     | 80%                                | 79%                                      | 4                                  | 3.16                                  |  |
| Academic Supports                                       | 70%                                | 68%                                      | 3                                  | 2.04                                  |  |
| Provider ECEM Visits                                    | 80%                                | 97%                                      | 7                                  | 6.79                                  |  |
| Provider General Contacts                               | 78%                                | 96%                                      | 7                                  | 6.72                                  |  |
| Placements with Siblings                                | 65%                                | 100%                                     | Not Scored                         | Not Scored                            |  |
| Placements within Legal County                          | 17%                                | 0%                                       | Not Scored                         | Not Scored                            |  |
| Well-Being Sub-Total                                    |                                    |                                          | 25                                 | 22.43                                 |  |
| *Performance calculation descriptions can b             | e found in the FY 20               | 18 RBWO PBP Measureme                    | ents and Standards Guide           |                                       |  |
| Monitoring & Outcome                                    | a. Dagailda Da                     | into 400                                 |                                    |                                       |  |