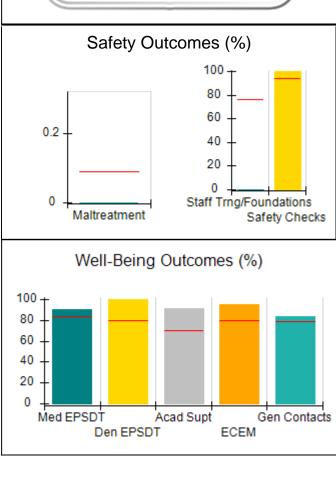

# Performance-Based Placement Measures RBWO Provider GA+SCORECARD - CPA

| Provider/Program Name: All God's Children - (861) - CPA |                                    |                                          |                                    |                                       |  |
|---------------------------------------------------------|------------------------------------|------------------------------------------|------------------------------------|---------------------------------------|--|
| 1671 Meriweather Dr., Watkinsville, C                   | Quarterly Scores (Grades)          |                                          | Current Quarter<br>Score (Grade)   |                                       |  |
| Phone: 706-316-2421                                     |                                    | Q1: 97.83 (A+)                           | Q2: 96.58 (A)                      | 93.30%                                |  |
| Vendor ID# 35219                                        |                                    | Q3: 89.45 (B+)                           | Q4: 93.30 (A-)                     | (A-)                                  |  |
| # New Foster Homes During Quarter: 1                    |                                    | # Children in Care During<br>Quarter: 16 | # Placements During<br>Quarter: 16 | # Children in Care On<br>Last Day: 11 |  |
|                                                         | Avg<br>Performance All<br>CPAs (%) | Provider<br>Performance (%)*             | Possible Points<br>(Weight)        | Provider Points<br>Earned             |  |
| OPM Monitoring Reviews                                  | ,                                  |                                          |                                    |                                       |  |
| Annual Comprehensive Reviews                            | 87%                                | 86%                                      | 25                                 | 21.60                                 |  |
| Safety Reviews                                          | 94%                                | 98%                                      | 15                                 | 14.74                                 |  |
| Monitoring Sub-Total                                    |                                    |                                          | 40                                 | 36.33                                 |  |
| CPA Safety Outcomes                                     |                                    |                                          |                                    |                                       |  |
| Incidence of Maltreatment                               | 0.09%                              | No Substantiated<br>Reports              | 10                                 | 10.00                                 |  |
| Staff Training                                          | 76%                                | 67%                                      | 5                                  | 3.35                                  |  |
| Staff Safety Checks                                     | 94%                                | 100%                                     | 5                                  | 5.00                                  |  |
| Safety Sub-Total                                        |                                    |                                          | 20                                 | 18.35                                 |  |
| CPA Permanency Outcomes                                 |                                    |                                          |                                    |                                       |  |
| Placement Stability                                     | 92%                                | 75%                                      | 15                                 | 11.25                                 |  |
| Permanency Sub-Total                                    |                                    |                                          | 15                                 | 11.25                                 |  |
| CPA Well-Being Outcomes                                 |                                    |                                          |                                    |                                       |  |
| EPSDT Medical Visits                                    | 84%                                | 93%                                      | 4                                  | 3.72                                  |  |
| EPSDT Dental Visits                                     | 80%                                | 79%                                      | 4                                  | 3.16                                  |  |
| Academic Supports                                       | 70%                                | 68%                                      | 3                                  | 2.04                                  |  |
| Provider ECEM Visits                                    | 80%                                | 97%                                      | 7                                  | 6.79                                  |  |
| Provider General Contacts                               | 78%                                | 96%                                      | 7                                  | 6.72                                  |  |
| Placements with Siblings                                | 65%                                | 100%                                     | Not Scored                         | Not Scored                            |  |
| Placements within Legal County                          | 17%                                | 0%                                       | Not Scored                         | Not Scored                            |  |
| Well-Being Sub-Total                                    |                                    |                                          | 25                                 | 22.43                                 |  |
| *Performance calculation descriptions can b             | e found in the FY 20               | 18 RBWO PBP Measureme                    | ents and Standards Guide           |                                       |  |
| Monitoring & Outcome                                    | a. Dagailda Da                     | into 400                                 |                                    |                                       |  |