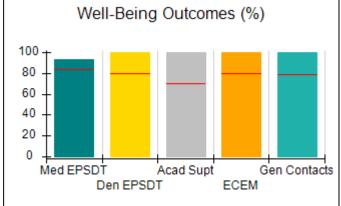

# Performance-Based Placement Measures RBWO Provider GA+SCORECARD - CPA

| Provider/Program Name: All God's Children - (861) - CPA |                                    |                                          |                                    |                                       |  |
|---------------------------------------------------------|------------------------------------|------------------------------------------|------------------------------------|---------------------------------------|--|
| 1671 Meriweather Dr., Watkinsville, C                   | Quarterly Scores (Grades)          |                                          | Current Quarter<br>Score (Grade)   |                                       |  |
| Phone: 706-316-2421                                     |                                    | Q1: 97.83 (A+)                           | Q2: 96.58 (A)                      | 93.30%                                |  |
| Vendor ID# 35219                                        |                                    | Q3: 89.45 (B+)                           | Q4: 93.30 (A-)                     | (A-)                                  |  |
| # New Foster Homes During Quarter: 1                    |                                    | # Children in Care During<br>Quarter: 16 | # Placements During<br>Quarter: 16 | # Children in Care On<br>Last Day: 11 |  |
|                                                         | Avg<br>Performance All<br>CPAs (%) | Provider<br>Performance (%)*             | Possible Points<br>(Weight)        | Provider Points<br>Earned             |  |
| OPM Monitoring Reviews                                  | ,                                  |                                          |                                    |                                       |  |
| Annual Comprehensive Reviews                            | 87%                                | 86%                                      | 25                                 | 21.60                                 |  |
| Safety Reviews                                          | 94%                                | 98%                                      | 15                                 | 14.74                                 |  |
| Monitoring Sub-Total                                    |                                    |                                          | 40                                 | 36.33                                 |  |
| CPA Safety Outcomes                                     |                                    |                                          |                                    |                                       |  |
| Incidence of Maltreatment                               | 0.09%                              | No Substantiated<br>Reports              | 10                                 | 10.00                                 |  |
| Staff Training                                          | 76%                                | 67%                                      | 5                                  | 3.35                                  |  |
| Staff Safety Checks                                     | 94%                                | 100%                                     | 5                                  | 5.00                                  |  |
| Safety Sub-Total                                        |                                    |                                          | 20                                 | 18.35                                 |  |
| CPA Permanency Outcomes                                 |                                    |                                          |                                    |                                       |  |
| Placement Stability                                     | 92%                                | 75%                                      | 15                                 | 11.25                                 |  |
| Permanency Sub-Total                                    |                                    |                                          | 15                                 | 11.25                                 |  |
| CPA Well-Being Outcomes                                 |                                    |                                          |                                    |                                       |  |
| EPSDT Medical Visits                                    | 84%                                | 93%                                      | 4                                  | 3.72                                  |  |
| EPSDT Dental Visits                                     | 80%                                | 79%                                      | 4                                  | 3.16                                  |  |
| Academic Supports                                       | 70%                                | 68%                                      | 3                                  | 2.04                                  |  |
| Provider ECEM Visits                                    | 80%                                | 97%                                      | 7                                  | 6.79                                  |  |
| Provider General Contacts                               | 78%                                | 96%                                      | 7                                  | 6.72                                  |  |
| Placements with Siblings                                | 65%                                | 100%                                     | Not Scored                         | Not Scored                            |  |
| Placements within Legal County                          | 17%                                | 0%                                       | Not Scored                         | Not Scored                            |  |
| Well-Being Sub-Total                                    |                                    |                                          | 25                                 | 22.43                                 |  |
| *Performance calculation descriptions can b             | e found in the FY 20               | 18 RBWO PBP Measureme                    | ents and Standards Guide           |                                       |  |
| Monitoring & Outcome                                    | a. Dagailda Da                     | into 400                                 |                                    |                                       |  |