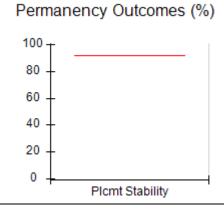

# Performance-Based Placement Measures RBWO Provider GA+SCORECARD - CPA

| Provider/Program Name: All God's Children - (861) - CPA |                                    |                                          |                                    |                                       |  |
|---------------------------------------------------------|------------------------------------|------------------------------------------|------------------------------------|---------------------------------------|--|
| 1671 Meriweather Dr., Watkinsville, C                   | Quarterly Scores (Grades)          |                                          | Current Quarter<br>Score (Grade)   |                                       |  |
| Phone: 706-316-2421                                     |                                    | Q1: 97.83 (A+)                           | Q2: 96.58 (A)                      | 93.30%                                |  |
| Vendor ID# 35219                                        |                                    | Q3: 89.45 (B+)                           | Q4: 93.30 (A-)                     | (A-)                                  |  |
| # New Foster Homes During Quarter: 1                    |                                    | # Children in Care During<br>Quarter: 16 | # Placements During<br>Quarter: 16 | # Children in Care On<br>Last Day: 11 |  |
|                                                         | Avg<br>Performance All<br>CPAs (%) | Provider<br>Performance (%)*             | Possible Points<br>(Weight)        | Provider Points<br>Earned             |  |
| OPM Monitoring Reviews                                  | ,                                  |                                          |                                    |                                       |  |
| Annual Comprehensive Reviews                            | 87%                                | 86%                                      | 25                                 | 21.60                                 |  |
| Safety Reviews                                          | 94%                                | 98%                                      | 15                                 | 14.74                                 |  |
| Monitoring Sub-Total                                    |                                    |                                          | 40                                 | 36.33                                 |  |
| CPA Safety Outcomes                                     |                                    |                                          |                                    |                                       |  |
| Incidence of Maltreatment                               | 0.09%                              | No Substantiated<br>Reports              | 10                                 | 10.00                                 |  |
| Staff Training                                          | 76%                                | 67%                                      | 5                                  | 3.35                                  |  |
| Staff Safety Checks                                     | 94%                                | 100%                                     | 5                                  | 5.00                                  |  |
| Safety Sub-Total                                        |                                    |                                          | 20                                 | 18.35                                 |  |
| CPA Permanency Outcomes                                 |                                    |                                          |                                    |                                       |  |
| Placement Stability                                     | 92%                                | 75%                                      | 15                                 | 11.25                                 |  |
| Permanency Sub-Total                                    |                                    |                                          | 15                                 | 11.25                                 |  |
| CPA Well-Being Outcomes                                 |                                    |                                          |                                    |                                       |  |
| EPSDT Medical Visits                                    | 84%                                | 93%                                      | 4                                  | 3.72                                  |  |
| EPSDT Dental Visits                                     | 80%                                | 79%                                      | 4                                  | 3.16                                  |  |
| Academic Supports                                       | 70%                                | 68%                                      | 3                                  | 2.04                                  |  |
| Provider ECEM Visits                                    | 80%                                | 97%                                      | 7                                  | 6.79                                  |  |
| Provider General Contacts                               | 78%                                | 96%                                      | 7                                  | 6.72                                  |  |
| Placements with Siblings                                | 65%                                | 100%                                     | Not Scored                         | Not Scored                            |  |
| Placements within Legal County                          | 17%                                | 0%                                       | Not Scored                         | Not Scored                            |  |
| Well-Being Sub-Total                                    |                                    |                                          | 25                                 | 22.43                                 |  |
| *Performance calculation descriptions can b             | e found in the FY 20               | 18 RBWO PBP Measureme                    | ents and Standards Guide           |                                       |  |
| Monitoring & Outcome                                    | a. Dagailda Da                     | into 400                                 |                                    |                                       |  |