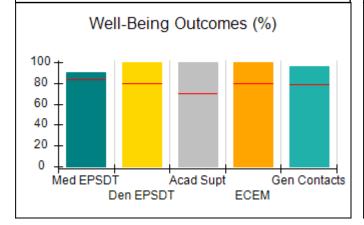

# Performance-Based Placement Measures RBWO Provider GA+SCORECARD - CPA

| Provider/Program Name: All God's Children - (861) - CPA |                                    |                                          |                                    |                                       |  |
|---------------------------------------------------------|------------------------------------|------------------------------------------|------------------------------------|---------------------------------------|--|
| 1671 Meriweather Dr., Watkinsville, C                   | Quarterly Scores (Grades)          |                                          | Current Quarter<br>Score (Grade)   |                                       |  |
| Phone: 706-316-2421                                     |                                    | Q1: 97.83 (A+)                           | Q2: 96.58 (A)                      | 93.30%                                |  |
| Vendor ID# 35219                                        |                                    | Q3: 89.45 (B+)                           | Q4: 93.30 (A-)                     | (A-)                                  |  |
| # New Foster Homes During Quarter: 1                    |                                    | # Children in Care During<br>Quarter: 16 | # Placements During<br>Quarter: 16 | # Children in Care On<br>Last Day: 11 |  |
|                                                         | Avg<br>Performance All<br>CPAs (%) | Provider<br>Performance (%)*             | Possible Points<br>(Weight)        | Provider Points<br>Earned             |  |
| OPM Monitoring Reviews                                  | ,                                  |                                          |                                    |                                       |  |
| Annual Comprehensive Reviews                            | 87%                                | 86%                                      | 25                                 | 21.60                                 |  |
| Safety Reviews                                          | 94%                                | 98%                                      | 15                                 | 14.74                                 |  |
| Monitoring Sub-Total                                    |                                    |                                          | 40                                 | 36.33                                 |  |
| CPA Safety Outcomes                                     |                                    |                                          |                                    |                                       |  |
| Incidence of Maltreatment                               | 0.09%                              | No Substantiated<br>Reports              | 10                                 | 10.00                                 |  |
| Staff Training                                          | 76%                                | 67%                                      | 5                                  | 3.35                                  |  |
| Staff Safety Checks                                     | 94%                                | 100%                                     | 5                                  | 5.00                                  |  |
| Safety Sub-Total                                        |                                    |                                          | 20                                 | 18.35                                 |  |
| CPA Permanency Outcomes                                 |                                    |                                          |                                    |                                       |  |
| Placement Stability                                     | 92%                                | 75%                                      | 15                                 | 11.25                                 |  |
| Permanency Sub-Total                                    |                                    |                                          | 15                                 | 11.25                                 |  |
| CPA Well-Being Outcomes                                 |                                    |                                          |                                    |                                       |  |
| EPSDT Medical Visits                                    | 84%                                | 93%                                      | 4                                  | 3.72                                  |  |
| EPSDT Dental Visits                                     | 80%                                | 79%                                      | 4                                  | 3.16                                  |  |
| Academic Supports                                       | 70%                                | 68%                                      | 3                                  | 2.04                                  |  |
| Provider ECEM Visits                                    | 80%                                | 97%                                      | 7                                  | 6.79                                  |  |
| Provider General Contacts                               | 78%                                | 96%                                      | 7                                  | 6.72                                  |  |
| Placements with Siblings                                | 65%                                | 100%                                     | Not Scored                         | Not Scored                            |  |
| Placements within Legal County                          | 17%                                | 0%                                       | Not Scored                         | Not Scored                            |  |
| Well-Being Sub-Total                                    |                                    |                                          | 25                                 | 22.43                                 |  |
| *Performance calculation descriptions can b             | e found in the FY 20               | 18 RBWO PBP Measureme                    | ents and Standards Guide           |                                       |  |
| Monitoring & Outcome                                    | a. Dagailda Da                     | into 400                                 |                                    |                                       |  |