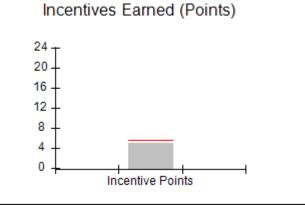

### Provider/Program Name: All God's Children - (861) - CPA

| # New Foster Homes During Quarter: 1                          |                                    | # Children in Care During<br>Quarter: 16 | # Placements During<br>Quarter: 16 | # Children in Care On<br>Last Day: 11 |
|---------------------------------------------------------------|------------------------------------|------------------------------------------|------------------------------------|---------------------------------------|
| CPA Incentive Credits                                         | Avg<br>Performance All<br>CPAs (%) | Provider<br>Performance (%)*             | Possible Points<br>(Weight)        | Provider Points<br>Earned             |
| Early EPSDT Medical Visits                                    |                                    | 50%                                      | 2                                  | 1.00                                  |
| Early EPSDT Dental Visits                                     |                                    | 50%                                      | 2                                  | 1.00                                  |
| Permanency Contacts                                           |                                    | 0%                                       | 5                                  | 0.00                                  |
| Additional Academic Supports                                  |                                    | 47%                                      | 2                                  | 0.94                                  |
| Foster Hm Retention Rate (threshold = 90)                     |                                    | 67%                                      | 2                                  | 0.00                                  |
| Foster Hm Recruitment (threshold = 100)                       |                                    | 300%                                     | 2                                  | 2.00                                  |
| Active Agency Accreditation                                   |                                    | 0%                                       | 4                                  | 0.00                                  |
| Staff Clinical Licensure                                      |                                    | 0%                                       | 5                                  | 0.00                                  |
| Incentives Total                                              | 5.45                               |                                          | 24                                 | 4.94                                  |
| Maximum total combined incentive credit allowed is 10 points. |                                    |                                          | Incentives Awarded                 | 4.94                                  |
| *Performance calculation descriptions can b                   | ents and Standards Guide.          |                                          |                                    |                                       |