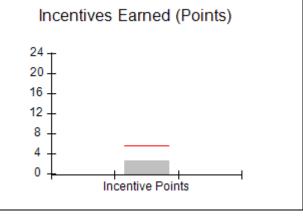

### Provider/Program Name: All God's Children - (861) - CPA

| # New Foster Homes During Quarter: 1                          |                                    | # Children in Care During<br>Quarter: 16 | # Placements During<br>Quarter: 16 | # Children in Care On<br>Last Day: 11 |
|---------------------------------------------------------------|------------------------------------|------------------------------------------|------------------------------------|---------------------------------------|
| CPA Incentive Credits                                         | Avg<br>Performance All<br>CPAs (%) | Provider<br>Performance (%)*             | Possible Points<br>(Weight)        | Provider Points<br>Earned             |
| Early EPSDT Medical Visits                                    |                                    | 50%                                      | 2                                  | 1.00                                  |
| Early EPSDT Dental Visits                                     |                                    | 50%                                      | 2                                  | 1.00                                  |
| Permanency Contacts                                           |                                    | 0%                                       | 5                                  | 0.00                                  |
| Additional Academic Supports                                  |                                    | 47%                                      | 2                                  | 0.94                                  |
| Foster Hm Retention Rate (threshold = 90)                     |                                    | 67%                                      | 2                                  | 0.00                                  |
| Foster Hm Recruitment (threshold = 100)                       |                                    | 300%                                     | 2                                  | 2.00                                  |
| Active Agency Accreditation                                   |                                    | 0%                                       | 4                                  | 0.00                                  |
| Staff Clinical Licensure                                      |                                    | 0%                                       | 5                                  | 0.00                                  |
| Incentives Total                                              | 5.45                               |                                          | 24                                 | 4.94                                  |
| Maximum total combined incentive credit allowed is 10 points. |                                    |                                          | Incentives Awarded                 | 4.94                                  |
| *Performance calculation descriptions can b                   | ents and Standards Guide.          |                                          |                                    |                                       |