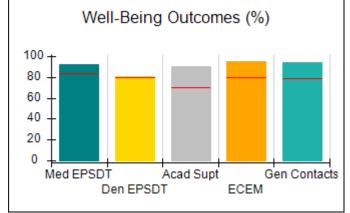

# Performance-Based Placement Measures RBWO Provider GA+SCORECARD - CPA

| Provider/Program Name: All God's Children - (861) - CPA |                                    |                                          |                                    |                                       |  |
|---------------------------------------------------------|------------------------------------|------------------------------------------|------------------------------------|---------------------------------------|--|
| 1671 Meriweather Dr., Watkinsville, C                   | Quarterly Scores (Grades)          |                                          | Current Quarter<br>Score (Grade)   |                                       |  |
| Phone: 706-316-2421                                     |                                    | Q1: 97.83 (A+)                           | Q2: 96.58 (A)                      | 93.30%                                |  |
| Vendor ID# 35219                                        |                                    | Q3: 89.45 (B+)                           | Q4: 93.30 (A-)                     | (A-)                                  |  |
| # New Foster Homes During Quarter: 1                    |                                    | # Children in Care During<br>Quarter: 16 | # Placements During<br>Quarter: 16 | # Children in Care On<br>Last Day: 11 |  |
|                                                         | Avg<br>Performance All<br>CPAs (%) | Provider<br>Performance (%)*             | Possible Points<br>(Weight)        | Provider Points<br>Earned             |  |
| OPM Monitoring Reviews                                  | ,                                  |                                          |                                    |                                       |  |
| Annual Comprehensive Reviews                            | 87%                                | 86%                                      | 25                                 | 21.60                                 |  |
| Safety Reviews                                          | 94%                                | 98%                                      | 15                                 | 14.74                                 |  |
| Monitoring Sub-Total                                    |                                    |                                          | 40                                 | 36.33                                 |  |
| CPA Safety Outcomes                                     |                                    |                                          |                                    |                                       |  |
| Incidence of Maltreatment                               | 0.09%                              | No Substantiated<br>Reports              | 10                                 | 10.00                                 |  |
| Staff Training                                          | 76%                                | 67%                                      | 5                                  | 3.35                                  |  |
| Staff Safety Checks                                     | 94%                                | 100%                                     | 5                                  | 5.00                                  |  |
| Safety Sub-Total                                        |                                    |                                          | 20                                 | 18.35                                 |  |
| CPA Permanency Outcomes                                 |                                    |                                          |                                    |                                       |  |
| Placement Stability                                     | 92%                                | 75%                                      | 15                                 | 11.25                                 |  |
| Permanency Sub-Total                                    |                                    |                                          | 15                                 | 11.25                                 |  |
| CPA Well-Being Outcomes                                 |                                    |                                          |                                    |                                       |  |
| EPSDT Medical Visits                                    | 84%                                | 93%                                      | 4                                  | 3.72                                  |  |
| EPSDT Dental Visits                                     | 80%                                | 79%                                      | 4                                  | 3.16                                  |  |
| Academic Supports                                       | 70%                                | 68%                                      | 3                                  | 2.04                                  |  |
| Provider ECEM Visits                                    | 80%                                | 97%                                      | 7                                  | 6.79                                  |  |
| Provider General Contacts                               | 78%                                | 96%                                      | 7                                  | 6.72                                  |  |
| Placements with Siblings                                | 65%                                | 100%                                     | Not Scored                         | Not Scored                            |  |
| Placements within Legal County                          | 17%                                | 0%                                       | Not Scored                         | Not Scored                            |  |
| Well-Being Sub-Total                                    |                                    |                                          | 25                                 | 22.43                                 |  |
| *Performance calculation descriptions can b             | e found in the FY 20               | 18 RBWO PBP Measureme                    | ents and Standards Guide           |                                       |  |
| Monitoring & Outcome                                    | a. Dagailda Da                     | into 400                                 |                                    |                                       |  |