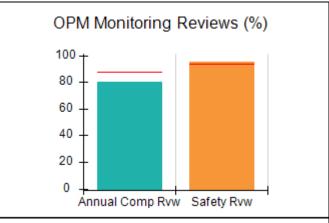

# Performance-Based Placement Measures RBWO Provider GA+SCORECARD - CPA

| Provider/Program Name: All God's Children - (861) - CPA |                                    |                                          |                                    |                                       |  |
|---------------------------------------------------------|------------------------------------|------------------------------------------|------------------------------------|---------------------------------------|--|
| 1671 Meriweather Dr., Watkinsville, C                   | Quarterly Scores (Grades)          |                                          | Current Quarter<br>Score (Grade)   |                                       |  |
| Phone: 706-316-2421                                     |                                    | Q1: 97.83 (A+)                           | Q2: 96.58 (A)                      | 93.30%                                |  |
| Vendor ID# 35219                                        |                                    | Q3: 89.45 (B+)                           | Q4: 93.30 (A-)                     | (A-)                                  |  |
| # New Foster Homes During Quarter: 1                    |                                    | # Children in Care During<br>Quarter: 16 | # Placements During<br>Quarter: 16 | # Children in Care On<br>Last Day: 11 |  |
|                                                         | Avg<br>Performance All<br>CPAs (%) | Provider<br>Performance (%)*             | Possible Points<br>(Weight)        | Provider Points<br>Earned             |  |
| OPM Monitoring Reviews                                  | ,                                  |                                          |                                    |                                       |  |
| Annual Comprehensive Reviews                            | 87%                                | 86%                                      | 25                                 | 21.60                                 |  |
| Safety Reviews                                          | 94%                                | 98%                                      | 15                                 | 14.74                                 |  |
| Monitoring Sub-Total                                    |                                    |                                          | 40                                 | 36.33                                 |  |
| CPA Safety Outcomes                                     |                                    |                                          |                                    |                                       |  |
| Incidence of Maltreatment                               | 0.09%                              | No Substantiated<br>Reports              | 10                                 | 10.00                                 |  |
| Staff Training                                          | 76%                                | 67%                                      | 5                                  | 3.35                                  |  |
| Staff Safety Checks                                     | 94%                                | 100%                                     | 5                                  | 5.00                                  |  |
| Safety Sub-Total                                        |                                    |                                          | 20                                 | 18.35                                 |  |
| CPA Permanency Outcomes                                 |                                    |                                          |                                    |                                       |  |
| Placement Stability                                     | 92%                                | 75%                                      | 15                                 | 11.25                                 |  |
| Permanency Sub-Total                                    |                                    |                                          | 15                                 | 11.25                                 |  |
| CPA Well-Being Outcomes                                 |                                    |                                          |                                    |                                       |  |
| EPSDT Medical Visits                                    | 84%                                | 93%                                      | 4                                  | 3.72                                  |  |
| EPSDT Dental Visits                                     | 80%                                | 79%                                      | 4                                  | 3.16                                  |  |
| Academic Supports                                       | 70%                                | 68%                                      | 3                                  | 2.04                                  |  |
| Provider ECEM Visits                                    | 80%                                | 97%                                      | 7                                  | 6.79                                  |  |
| Provider General Contacts                               | 78%                                | 96%                                      | 7                                  | 6.72                                  |  |
| Placements with Siblings                                | 65%                                | 100%                                     | Not Scored                         | Not Scored                            |  |
| Placements within Legal County                          | 17%                                | 0%                                       | Not Scored                         | Not Scored                            |  |
| Well-Being Sub-Total                                    |                                    |                                          | 25                                 | 22.43                                 |  |
| *Performance calculation descriptions can b             | e found in the FY 20               | 18 RBWO PBP Measureme                    | ents and Standards Guide           |                                       |  |
| Monitoring & Outcome                                    | a. Dagailda Da                     | into 400                                 |                                    |                                       |  |