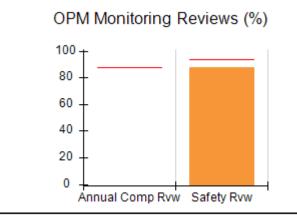

# Performance-Based Placement Measures RBWO Provider GA+SCORECARD - CPA

| Provider/Program Name: All God's Children - (861) - CPA |                                    |                                          |                                    |                                       |  |
|---------------------------------------------------------|------------------------------------|------------------------------------------|------------------------------------|---------------------------------------|--|
| 1671 Meriweather Dr., Watkinsville, C                   | Quarterly Scores (Grades)          |                                          | Current Quarter<br>Score (Grade)   |                                       |  |
| Phone: 706-316-2421                                     |                                    | Q1: 97.83 (A+)                           | Q2: 96.58 (A)                      | 93.30%                                |  |
| Vendor ID# 35219                                        |                                    | Q3: 89.45 (B+)                           | Q4: 93.30 (A-)                     | (A-)                                  |  |
| # New Foster Homes During Quarter: 1                    |                                    | # Children in Care During<br>Quarter: 16 | # Placements During<br>Quarter: 16 | # Children in Care On<br>Last Day: 11 |  |
|                                                         | Avg<br>Performance All<br>CPAs (%) | Provider<br>Performance (%)*             | Possible Points<br>(Weight)        | Provider Points<br>Earned             |  |
| OPM Monitoring Reviews                                  | ,                                  |                                          |                                    |                                       |  |
| Annual Comprehensive Reviews                            | 87%                                | 86%                                      | 25                                 | 21.60                                 |  |
| Safety Reviews                                          | 94%                                | 98%                                      | 15                                 | 14.74                                 |  |
| Monitoring Sub-Total                                    |                                    |                                          | 40                                 | 36.33                                 |  |
| CPA Safety Outcomes                                     |                                    |                                          |                                    |                                       |  |
| Incidence of Maltreatment                               | 0.09%                              | No Substantiated<br>Reports              | 10                                 | 10.00                                 |  |
| Staff Training                                          | 76%                                | 67%                                      | 5                                  | 3.35                                  |  |
| Staff Safety Checks                                     | 94%                                | 100%                                     | 5                                  | 5.00                                  |  |
| Safety Sub-Total                                        |                                    |                                          | 20                                 | 18.35                                 |  |
| CPA Permanency Outcomes                                 |                                    |                                          |                                    |                                       |  |
| Placement Stability                                     | 92%                                | 75%                                      | 15                                 | 11.25                                 |  |
| Permanency Sub-Total                                    |                                    |                                          | 15                                 | 11.25                                 |  |
| CPA Well-Being Outcomes                                 |                                    |                                          |                                    |                                       |  |
| EPSDT Medical Visits                                    | 84%                                | 93%                                      | 4                                  | 3.72                                  |  |
| EPSDT Dental Visits                                     | 80%                                | 79%                                      | 4                                  | 3.16                                  |  |
| Academic Supports                                       | 70%                                | 68%                                      | 3                                  | 2.04                                  |  |
| Provider ECEM Visits                                    | 80%                                | 97%                                      | 7                                  | 6.79                                  |  |
| Provider General Contacts                               | 78%                                | 96%                                      | 7                                  | 6.72                                  |  |
| Placements with Siblings                                | 65%                                | 100%                                     | Not Scored                         | Not Scored                            |  |
| Placements within Legal County                          | 17%                                | 0%                                       | Not Scored                         | Not Scored                            |  |
| Well-Being Sub-Total                                    |                                    |                                          | 25                                 | 22.43                                 |  |
| *Performance calculation descriptions can b             | e found in the FY 20               | 18 RBWO PBP Measureme                    | ents and Standards Guide           |                                       |  |
| Monitoring & Outcome                                    | a. Dagailda Da                     | into 400                                 |                                    |                                       |  |