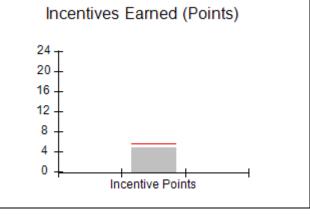

### Provider/Program Name: All God's Children - (861) - CPA

| # New Foster Homes During Quarter: 1                          |                                    | # Children in Care During<br>Quarter: 16 | # Placements During<br>Quarter: 16 | # Children in Care On<br>Last Day: 11 |
|---------------------------------------------------------------|------------------------------------|------------------------------------------|------------------------------------|---------------------------------------|
| CPA Incentive Credits                                         | Avg<br>Performance All<br>CPAs (%) | Provider<br>Performance (%)*             | Possible Points<br>(Weight)        | Provider Points<br>Earned             |
| Early EPSDT Medical Visits                                    |                                    | 50%                                      | 2                                  | 1.00                                  |
| Early EPSDT Dental Visits                                     |                                    | 50%                                      | 2                                  | 1.00                                  |
| Permanency Contacts                                           |                                    | 0%                                       | 5                                  | 0.00                                  |
| Additional Academic Supports                                  |                                    | 47%                                      | 2                                  | 0.94                                  |
| Foster Hm Retention Rate (threshold = 90)                     |                                    | 67%                                      | 2                                  | 0.00                                  |
| Foster Hm Recruitment (threshold = 100)                       |                                    | 300%                                     | 2                                  | 2.00                                  |
| Active Agency Accreditation                                   |                                    | 0%                                       | 4                                  | 0.00                                  |
| Staff Clinical Licensure                                      |                                    | 0%                                       | 5                                  | 0.00                                  |
| Incentives Total                                              | 5.45                               |                                          | 24                                 | 4.94                                  |
| Maximum total combined incentive credit allowed is 10 points. |                                    |                                          | Incentives Awarded                 | 4.94                                  |
| *Performance calculation descriptions can b                   | ents and Standards Guide.          |                                          |                                    |                                       |