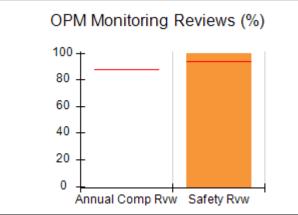

# Performance-Based Placement Measures RBWO Provider GA+SCORECARD - CPA

| Provider/Program Name: All God's Children - (861) - CPA |                                    |                                          |                                    |                                       |  |
|---------------------------------------------------------|------------------------------------|------------------------------------------|------------------------------------|---------------------------------------|--|
| 1671 Meriweather Dr., Watkinsville, C                   | Quarterly Scores (Grades)          |                                          | Current Quarter<br>Score (Grade)   |                                       |  |
| Phone: 706-316-2421                                     |                                    | Q1: 97.83 (A+)                           | Q2: 96.58 (A)                      | 93.30%                                |  |
| Vendor ID# 35219                                        |                                    | Q3: 89.45 (B+)                           | Q4: 93.30 (A-)                     | (A-)                                  |  |
| # New Foster Homes During Quarter: 1                    |                                    | # Children in Care During<br>Quarter: 16 | # Placements During<br>Quarter: 16 | # Children in Care On<br>Last Day: 11 |  |
|                                                         | Avg<br>Performance All<br>CPAs (%) | Provider<br>Performance (%)*             | Possible Points<br>(Weight)        | Provider Points<br>Earned             |  |
| OPM Monitoring Reviews                                  | ,                                  |                                          |                                    |                                       |  |
| Annual Comprehensive Reviews                            | 87%                                | 86%                                      | 25                                 | 21.60                                 |  |
| Safety Reviews                                          | 94%                                | 98%                                      | 15                                 | 14.74                                 |  |
| Monitoring Sub-Total                                    |                                    |                                          | 40                                 | 36.33                                 |  |
| CPA Safety Outcomes                                     |                                    |                                          |                                    |                                       |  |
| Incidence of Maltreatment                               | 0.09%                              | No Substantiated<br>Reports              | 10                                 | 10.00                                 |  |
| Staff Training                                          | 76%                                | 67%                                      | 5                                  | 3.35                                  |  |
| Staff Safety Checks                                     | 94%                                | 100%                                     | 5                                  | 5.00                                  |  |
| Safety Sub-Total                                        |                                    |                                          | 20                                 | 18.35                                 |  |
| CPA Permanency Outcomes                                 |                                    |                                          |                                    |                                       |  |
| Placement Stability                                     | 92%                                | 75%                                      | 15                                 | 11.25                                 |  |
| Permanency Sub-Total                                    |                                    |                                          | 15                                 | 11.25                                 |  |
| CPA Well-Being Outcomes                                 |                                    |                                          |                                    |                                       |  |
| EPSDT Medical Visits                                    | 84%                                | 93%                                      | 4                                  | 3.72                                  |  |
| EPSDT Dental Visits                                     | 80%                                | 79%                                      | 4                                  | 3.16                                  |  |
| Academic Supports                                       | 70%                                | 68%                                      | 3                                  | 2.04                                  |  |
| Provider ECEM Visits                                    | 80%                                | 97%                                      | 7                                  | 6.79                                  |  |
| Provider General Contacts                               | 78%                                | 96%                                      | 7                                  | 6.72                                  |  |
| Placements with Siblings                                | 65%                                | 100%                                     | Not Scored                         | Not Scored                            |  |
| Placements within Legal County                          | 17%                                | 0%                                       | Not Scored                         | Not Scored                            |  |
| Well-Being Sub-Total                                    |                                    |                                          | 25                                 | 22.43                                 |  |
| *Performance calculation descriptions can b             | e found in the FY 20               | 18 RBWO PBP Measureme                    | ents and Standards Guide           |                                       |  |
| Monitoring & Outcome                                    | a. Dagailda Da                     | into 400                                 |                                    |                                       |  |