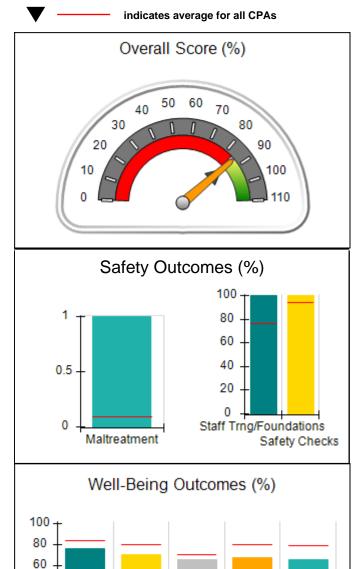

# Performance-Based Placement Measures RBWO Provider GA+SCORECARD - CPA

| Provider/Program Name: All God's Children - (861) - CPA |                                    |                                          |                                    |                                       |  |
|---------------------------------------------------------|------------------------------------|------------------------------------------|------------------------------------|---------------------------------------|--|
| 1671 Meriweather Dr., Watkinsville, C                   | Quarterly Scores (Grades)          |                                          | Current Quarter<br>Score (Grade)   |                                       |  |
| Phone: 706-316-2421                                     |                                    | Q1: 97.83 (A+)                           | Q2: 96.58 (A)                      | 93.30%                                |  |
| Vendor ID# 35219                                        |                                    | Q3: 89.45 (B+)                           | Q4: 93.30 (A-)                     | (A-)                                  |  |
| # New Foster Homes During Quarter: 1                    |                                    | # Children in Care During<br>Quarter: 16 | # Placements During<br>Quarter: 16 | # Children in Care On<br>Last Day: 11 |  |
|                                                         | Avg<br>Performance All<br>CPAs (%) | Provider<br>Performance (%)*             | Possible Points<br>(Weight)        | Provider Points<br>Earned             |  |
| OPM Monitoring Reviews                                  | ,                                  |                                          |                                    |                                       |  |
| Annual Comprehensive Reviews                            | 87%                                | 86%                                      | 25                                 | 21.60                                 |  |
| Safety Reviews                                          | 94%                                | 98%                                      | 15                                 | 14.74                                 |  |
| Monitoring Sub-Total                                    |                                    |                                          | 40                                 | 36.33                                 |  |
| CPA Safety Outcomes                                     |                                    |                                          |                                    |                                       |  |
| Incidence of Maltreatment                               | 0.09%                              | No Substantiated<br>Reports              | 10                                 | 10.00                                 |  |
| Staff Training                                          | 76%                                | 67%                                      | 5                                  | 3.35                                  |  |
| Staff Safety Checks                                     | 94%                                | 100%                                     | 5                                  | 5.00                                  |  |
| Safety Sub-Total                                        |                                    |                                          | 20                                 | 18.35                                 |  |
| CPA Permanency Outcomes                                 |                                    |                                          |                                    |                                       |  |
| Placement Stability                                     | 92%                                | 75%                                      | 15                                 | 11.25                                 |  |
| Permanency Sub-Total                                    |                                    |                                          | 15                                 | 11.25                                 |  |
| CPA Well-Being Outcomes                                 |                                    |                                          |                                    |                                       |  |
| EPSDT Medical Visits                                    | 84%                                | 93%                                      | 4                                  | 3.72                                  |  |
| EPSDT Dental Visits                                     | 80%                                | 79%                                      | 4                                  | 3.16                                  |  |
| Academic Supports                                       | 70%                                | 68%                                      | 3                                  | 2.04                                  |  |
| Provider ECEM Visits                                    | 80%                                | 97%                                      | 7                                  | 6.79                                  |  |
| Provider General Contacts                               | 78%                                | 96%                                      | 7                                  | 6.72                                  |  |
| Placements with Siblings                                | 65%                                | 100%                                     | Not Scored                         | Not Scored                            |  |
| Placements within Legal County                          | 17%                                | 0%                                       | Not Scored                         | Not Scored                            |  |
| Well-Being Sub-Total                                    |                                    |                                          | 25                                 | 22.43                                 |  |
| *Performance calculation descriptions can b             | e found in the FY 20               | 18 RBWO PBP Measureme                    | ents and Standards Guide           |                                       |  |
| Monitoring & Outcome                                    | a. Dagailda Da                     | into 400                                 |                                    |                                       |  |

| Points Earned: 88.36 | Monitoring & Outcomes: Possible Points = 100 Points Earned: 8 |       |  |  |
|----------------------|---------------------------------------------------------------|-------|--|--|
| res Credit 88.36%    | e Incer                                                       | Score |  |  |
| Awarded 4.94 pts     | centiv                                                        |       |  |  |
| erification N/A pts  | PBP                                                           |       |  |  |
| al Score 93.30%      | Т                                                             |       |  |  |