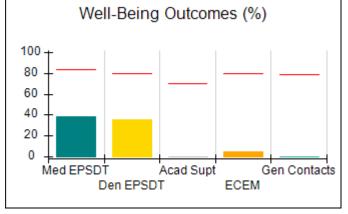

# Performance-Based Placement Measures RBWO Provider GA+SCORECARD - CPA

| Provider/Program Name: All God's Children - (861) - CPA |                                    |                                          |                                    |                                       |  |
|---------------------------------------------------------|------------------------------------|------------------------------------------|------------------------------------|---------------------------------------|--|
| 1671 Meriweather Dr., Watkinsville, C                   | Quarterly Scores (Grades)          |                                          | Current Quarter<br>Score (Grade)   |                                       |  |
| Phone: 706-316-2421                                     |                                    | Q1: 97.83 (A+)                           | Q2: 96.58 (A)                      | 93.30%                                |  |
| Vendor ID# 35219                                        |                                    | Q3: 89.45 (B+)                           | Q4: 93.30 (A-)                     | (A-)                                  |  |
| # New Foster Homes During Quarter: 1                    |                                    | # Children in Care During<br>Quarter: 16 | # Placements During<br>Quarter: 16 | # Children in Care On<br>Last Day: 11 |  |
|                                                         | Avg<br>Performance All<br>CPAs (%) | Provider<br>Performance (%)*             | Possible Points<br>(Weight)        | Provider Points<br>Earned             |  |
| OPM Monitoring Reviews                                  | ,                                  |                                          |                                    |                                       |  |
| Annual Comprehensive Reviews                            | 87%                                | 86%                                      | 25                                 | 21.60                                 |  |
| Safety Reviews                                          | 94%                                | 98%                                      | 15                                 | 14.74                                 |  |
| Monitoring Sub-Total                                    |                                    |                                          | 40                                 | 36.33                                 |  |
| CPA Safety Outcomes                                     |                                    |                                          |                                    |                                       |  |
| Incidence of Maltreatment                               | 0.09%                              | No Substantiated<br>Reports              | 10                                 | 10.00                                 |  |
| Staff Training                                          | 76%                                | 67%                                      | 5                                  | 3.35                                  |  |
| Staff Safety Checks                                     | 94%                                | 100%                                     | 5                                  | 5.00                                  |  |
| Safety Sub-Total                                        |                                    |                                          | 20                                 | 18.35                                 |  |
| CPA Permanency Outcomes                                 |                                    |                                          |                                    |                                       |  |
| Placement Stability                                     | 92%                                | 75%                                      | 15                                 | 11.25                                 |  |
| Permanency Sub-Total                                    |                                    |                                          | 15                                 | 11.25                                 |  |
| CPA Well-Being Outcomes                                 |                                    |                                          |                                    |                                       |  |
| EPSDT Medical Visits                                    | 84%                                | 93%                                      | 4                                  | 3.72                                  |  |
| EPSDT Dental Visits                                     | 80%                                | 79%                                      | 4                                  | 3.16                                  |  |
| Academic Supports                                       | 70%                                | 68%                                      | 3                                  | 2.04                                  |  |
| Provider ECEM Visits                                    | 80%                                | 97%                                      | 7                                  | 6.79                                  |  |
| Provider General Contacts                               | 78%                                | 96%                                      | 7                                  | 6.72                                  |  |
| Placements with Siblings                                | 65%                                | 100%                                     | Not Scored                         | Not Scored                            |  |
| Placements within Legal County                          | 17%                                | 0%                                       | Not Scored                         | Not Scored                            |  |
| Well-Being Sub-Total                                    |                                    |                                          | 25                                 | 22.43                                 |  |
| *Performance calculation descriptions can b             | e found in the FY 20               | 18 RBWO PBP Measureme                    | ents and Standards Guide           |                                       |  |
| Monitoring & Outcome                                    | a. Dagailda Da                     | into 400                                 |                                    |                                       |  |