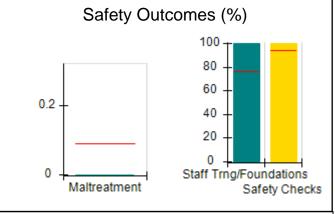

# Performance-Based Placement Measures RBWO Provider GA+SCORECARD - CPA

| Provider/Program Name: All God's Children - (861) - CPA |                                    |                                          |                                    |                                       |  |
|---------------------------------------------------------|------------------------------------|------------------------------------------|------------------------------------|---------------------------------------|--|
| 1671 Meriweather Dr., Watkinsville, C                   | Quarterly Scores (Grades)          |                                          | Current Quarter<br>Score (Grade)   |                                       |  |
| Phone: 706-316-2421                                     |                                    | Q1: 97.83 (A+)                           | Q2: 96.58 (A)                      | 93.30%                                |  |
| Vendor ID# 35219                                        |                                    | Q3: 89.45 (B+)                           | Q4: 93.30 (A-)                     | (A-)                                  |  |
| # New Foster Homes During Quarter: 1                    |                                    | # Children in Care During<br>Quarter: 16 | # Placements During<br>Quarter: 16 | # Children in Care On<br>Last Day: 11 |  |
|                                                         | Avg<br>Performance All<br>CPAs (%) | Provider<br>Performance (%)*             | Possible Points<br>(Weight)        | Provider Points<br>Earned             |  |
| OPM Monitoring Reviews                                  | ,                                  |                                          |                                    |                                       |  |
| Annual Comprehensive Reviews                            | 87%                                | 86%                                      | 25                                 | 21.60                                 |  |
| Safety Reviews                                          | 94%                                | 98%                                      | 15                                 | 14.74                                 |  |
| Monitoring Sub-Total                                    |                                    |                                          | 40                                 | 36.33                                 |  |
| CPA Safety Outcomes                                     |                                    |                                          |                                    |                                       |  |
| Incidence of Maltreatment                               | 0.09%                              | No Substantiated<br>Reports              | 10                                 | 10.00                                 |  |
| Staff Training                                          | 76%                                | 67%                                      | 5                                  | 3.35                                  |  |
| Staff Safety Checks                                     | 94%                                | 100%                                     | 5                                  | 5.00                                  |  |
| Safety Sub-Total                                        |                                    |                                          | 20                                 | 18.35                                 |  |
| CPA Permanency Outcomes                                 |                                    |                                          |                                    |                                       |  |
| Placement Stability                                     | 92%                                | 75%                                      | 15                                 | 11.25                                 |  |
| Permanency Sub-Total                                    |                                    |                                          | 15                                 | 11.25                                 |  |
| CPA Well-Being Outcomes                                 |                                    |                                          |                                    |                                       |  |
| EPSDT Medical Visits                                    | 84%                                | 93%                                      | 4                                  | 3.72                                  |  |
| EPSDT Dental Visits                                     | 80%                                | 79%                                      | 4                                  | 3.16                                  |  |
| Academic Supports                                       | 70%                                | 68%                                      | 3                                  | 2.04                                  |  |
| Provider ECEM Visits                                    | 80%                                | 97%                                      | 7                                  | 6.79                                  |  |
| Provider General Contacts                               | 78%                                | 96%                                      | 7                                  | 6.72                                  |  |
| Placements with Siblings                                | 65%                                | 100%                                     | Not Scored                         | Not Scored                            |  |
| Placements within Legal County                          | 17%                                | 0%                                       | Not Scored                         | Not Scored                            |  |
| Well-Being Sub-Total                                    |                                    |                                          | 25                                 | 22.43                                 |  |
| *Performance calculation descriptions can b             | e found in the FY 20               | 18 RBWO PBP Measureme                    | ents and Standards Guide           |                                       |  |
| Monitoring & Outcome                                    | a. Dagailda Da                     | into 400                                 |                                    |                                       |  |