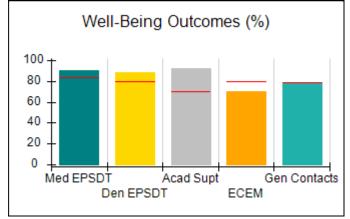

# Performance-Based Placement Measures RBWO Provider GA+SCORECARD - CPA

| Provider/Program Name: All God's Children - (861) - CPA |                                    |                                          |                                    |                                       |  |
|---------------------------------------------------------|------------------------------------|------------------------------------------|------------------------------------|---------------------------------------|--|
| 1671 Meriweather Dr., Watkinsville, C                   | Quarterly Scores (Grades)          |                                          | Current Quarter<br>Score (Grade)   |                                       |  |
| Phone: 706-316-2421                                     |                                    | Q1: 97.83 (A+)                           | Q2: 96.58 (A)                      | 93.30%                                |  |
| Vendor ID# 35219                                        |                                    | Q3: 89.45 (B+)                           | Q4: 93.30 (A-)                     | (A-)                                  |  |
| # New Foster Homes During Quarter: 1                    |                                    | # Children in Care During<br>Quarter: 16 | # Placements During<br>Quarter: 16 | # Children in Care On<br>Last Day: 11 |  |
|                                                         | Avg<br>Performance All<br>CPAs (%) | Provider<br>Performance (%)*             | Possible Points<br>(Weight)        | Provider Points<br>Earned             |  |
| OPM Monitoring Reviews                                  | ,                                  |                                          |                                    |                                       |  |
| Annual Comprehensive Reviews                            | 87%                                | 86%                                      | 25                                 | 21.60                                 |  |
| Safety Reviews                                          | 94%                                | 98%                                      | 15                                 | 14.74                                 |  |
| Monitoring Sub-Total                                    |                                    |                                          | 40                                 | 36.33                                 |  |
| CPA Safety Outcomes                                     |                                    |                                          |                                    |                                       |  |
| Incidence of Maltreatment                               | 0.09%                              | No Substantiated<br>Reports              | 10                                 | 10.00                                 |  |
| Staff Training                                          | 76%                                | 67%                                      | 5                                  | 3.35                                  |  |
| Staff Safety Checks                                     | 94%                                | 100%                                     | 5                                  | 5.00                                  |  |
| Safety Sub-Total                                        |                                    |                                          | 20                                 | 18.35                                 |  |
| CPA Permanency Outcomes                                 |                                    |                                          |                                    |                                       |  |
| Placement Stability                                     | 92%                                | 75%                                      | 15                                 | 11.25                                 |  |
| Permanency Sub-Total                                    |                                    |                                          | 15                                 | 11.25                                 |  |
| CPA Well-Being Outcomes                                 |                                    |                                          |                                    |                                       |  |
| EPSDT Medical Visits                                    | 84%                                | 93%                                      | 4                                  | 3.72                                  |  |
| EPSDT Dental Visits                                     | 80%                                | 79%                                      | 4                                  | 3.16                                  |  |
| Academic Supports                                       | 70%                                | 68%                                      | 3                                  | 2.04                                  |  |
| Provider ECEM Visits                                    | 80%                                | 97%                                      | 7                                  | 6.79                                  |  |
| Provider General Contacts                               | 78%                                | 96%                                      | 7                                  | 6.72                                  |  |
| Placements with Siblings                                | 65%                                | 100%                                     | Not Scored                         | Not Scored                            |  |
| Placements within Legal County                          | 17%                                | 0%                                       | Not Scored                         | Not Scored                            |  |
| Well-Being Sub-Total                                    |                                    |                                          | 25                                 | 22.43                                 |  |
| *Performance calculation descriptions can b             | e found in the FY 20               | 18 RBWO PBP Measureme                    | ents and Standards Guide           |                                       |  |
| Monitoring & Outcome                                    | a. Dagailda Da                     | into 400                                 |                                    |                                       |  |