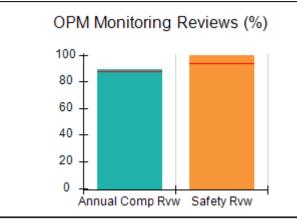

# Performance-Based Placement Measures RBWO Provider GA+SCORECARD - CPA

| Provider/Program Name: All God's Children - (861) - CPA |                                    |                                          |                                    |                                       |  |
|---------------------------------------------------------|------------------------------------|------------------------------------------|------------------------------------|---------------------------------------|--|
| 1671 Meriweather Dr., Watkinsville, C                   | Quarterly Scores (Grades)          |                                          | Current Quarter<br>Score (Grade)   |                                       |  |
| Phone: 706-316-2421                                     |                                    | Q1: 97.83 (A+)                           | Q2: 96.58 (A)                      | 93.30%                                |  |
| Vendor ID# 35219                                        |                                    | Q3: 89.45 (B+)                           | Q4: 93.30 (A-)                     | (A-)                                  |  |
| # New Foster Homes During Quarter: 1                    |                                    | # Children in Care During<br>Quarter: 16 | # Placements During<br>Quarter: 16 | # Children in Care On<br>Last Day: 11 |  |
|                                                         | Avg<br>Performance All<br>CPAs (%) | Provider<br>Performance (%)*             | Possible Points<br>(Weight)        | Provider Points<br>Earned             |  |
| OPM Monitoring Reviews                                  | ,                                  |                                          |                                    |                                       |  |
| Annual Comprehensive Reviews                            | 87%                                | 86%                                      | 25                                 | 21.60                                 |  |
| Safety Reviews                                          | 94%                                | 98%                                      | 15                                 | 14.74                                 |  |
| Monitoring Sub-Total                                    |                                    |                                          | 40                                 | 36.33                                 |  |
| CPA Safety Outcomes                                     |                                    |                                          |                                    |                                       |  |
| Incidence of Maltreatment                               | 0.09%                              | No Substantiated<br>Reports              | 10                                 | 10.00                                 |  |
| Staff Training                                          | 76%                                | 67%                                      | 5                                  | 3.35                                  |  |
| Staff Safety Checks                                     | 94%                                | 100%                                     | 5                                  | 5.00                                  |  |
| Safety Sub-Total                                        |                                    |                                          | 20                                 | 18.35                                 |  |
| CPA Permanency Outcomes                                 |                                    |                                          |                                    |                                       |  |
| Placement Stability                                     | 92%                                | 75%                                      | 15                                 | 11.25                                 |  |
| Permanency Sub-Total                                    |                                    |                                          | 15                                 | 11.25                                 |  |
| CPA Well-Being Outcomes                                 |                                    |                                          |                                    |                                       |  |
| EPSDT Medical Visits                                    | 84%                                | 93%                                      | 4                                  | 3.72                                  |  |
| EPSDT Dental Visits                                     | 80%                                | 79%                                      | 4                                  | 3.16                                  |  |
| Academic Supports                                       | 70%                                | 68%                                      | 3                                  | 2.04                                  |  |
| Provider ECEM Visits                                    | 80%                                | 97%                                      | 7                                  | 6.79                                  |  |
| Provider General Contacts                               | 78%                                | 96%                                      | 7                                  | 6.72                                  |  |
| Placements with Siblings                                | 65%                                | 100%                                     | Not Scored                         | Not Scored                            |  |
| Placements within Legal County                          | 17%                                | 0%                                       | Not Scored                         | Not Scored                            |  |
| Well-Being Sub-Total                                    |                                    |                                          | 25                                 | 22.43                                 |  |
| *Performance calculation descriptions can b             | e found in the FY 20               | 18 RBWO PBP Measureme                    | ents and Standards Guide           |                                       |  |
| Monitoring & Outcome                                    | a. Dagailda Da                     | into 400                                 |                                    |                                       |  |