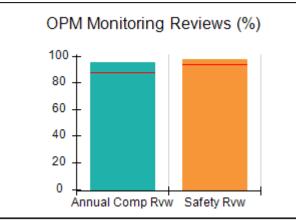

# Performance-Based Placement Measures RBWO Provider GA+SCORECARD - CPA

| Provider/Program Name: All God's Children - (861) - CPA |                                    |                                          |                                    |                                       |  |
|---------------------------------------------------------|------------------------------------|------------------------------------------|------------------------------------|---------------------------------------|--|
| 1671 Meriweather Dr., Watkinsville, C                   | Quarterly Scores (Grades)          |                                          | Current Quarter<br>Score (Grade)   |                                       |  |
| Phone: 706-316-2421                                     |                                    | Q1: 97.83 (A+)                           | Q2: 96.58 (A)                      | 93.30%                                |  |
| Vendor ID# 35219                                        |                                    | Q3: 89.45 (B+)                           | Q4: 93.30 (A-)                     | (A-)                                  |  |
| # New Foster Homes During Quarter: 1                    |                                    | # Children in Care During<br>Quarter: 16 | # Placements During<br>Quarter: 16 | # Children in Care On<br>Last Day: 11 |  |
|                                                         | Avg<br>Performance All<br>CPAs (%) | Provider<br>Performance (%)*             | Possible Points<br>(Weight)        | Provider Points<br>Earned             |  |
| OPM Monitoring Reviews                                  | ,                                  |                                          |                                    |                                       |  |
| Annual Comprehensive Reviews                            | 87%                                | 86%                                      | 25                                 | 21.60                                 |  |
| Safety Reviews                                          | 94%                                | 98%                                      | 15                                 | 14.74                                 |  |
| Monitoring Sub-Total                                    |                                    |                                          | 40                                 | 36.33                                 |  |
| CPA Safety Outcomes                                     |                                    |                                          |                                    |                                       |  |
| Incidence of Maltreatment                               | 0.09%                              | No Substantiated<br>Reports              | 10                                 | 10.00                                 |  |
| Staff Training                                          | 76%                                | 67%                                      | 5                                  | 3.35                                  |  |
| Staff Safety Checks                                     | 94%                                | 100%                                     | 5                                  | 5.00                                  |  |
| Safety Sub-Total                                        |                                    |                                          | 20                                 | 18.35                                 |  |
| CPA Permanency Outcomes                                 |                                    |                                          |                                    |                                       |  |
| Placement Stability                                     | 92%                                | 75%                                      | 15                                 | 11.25                                 |  |
| Permanency Sub-Total                                    |                                    |                                          | 15                                 | 11.25                                 |  |
| CPA Well-Being Outcomes                                 |                                    |                                          |                                    |                                       |  |
| EPSDT Medical Visits                                    | 84%                                | 93%                                      | 4                                  | 3.72                                  |  |
| EPSDT Dental Visits                                     | 80%                                | 79%                                      | 4                                  | 3.16                                  |  |
| Academic Supports                                       | 70%                                | 68%                                      | 3                                  | 2.04                                  |  |
| Provider ECEM Visits                                    | 80%                                | 97%                                      | 7                                  | 6.79                                  |  |
| Provider General Contacts                               | 78%                                | 96%                                      | 7                                  | 6.72                                  |  |
| Placements with Siblings                                | 65%                                | 100%                                     | Not Scored                         | Not Scored                            |  |
| Placements within Legal County                          | 17%                                | 0%                                       | Not Scored                         | Not Scored                            |  |
| Well-Being Sub-Total                                    |                                    |                                          | 25                                 | 22.43                                 |  |
| *Performance calculation descriptions can b             | e found in the FY 20               | 18 RBWO PBP Measureme                    | ents and Standards Guide           |                                       |  |
| Monitoring & Outcome                                    | a. Dagailda Da                     | into 400                                 |                                    |                                       |  |