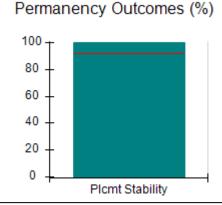

# Performance-Based Placement Measures RBWO Provider GA+SCORECARD - CPA

| Provider/Program Name: All God's Children - (861) - CPA |                                    |                                          |                                    |                                       |  |
|---------------------------------------------------------|------------------------------------|------------------------------------------|------------------------------------|---------------------------------------|--|
| 1671 Meriweather Dr., Watkinsville, C                   | Quarterly Scores (Grades)          |                                          | Current Quarter<br>Score (Grade)   |                                       |  |
| Phone: 706-316-2421                                     |                                    | Q1: 97.83 (A+)                           | Q2: 96.58 (A)                      | 93.30%                                |  |
| Vendor ID# 35219                                        |                                    | Q3: 89.45 (B+)                           | Q4: 93.30 (A-)                     | (A-)                                  |  |
| # New Foster Homes During Quarter: 1                    |                                    | # Children in Care During<br>Quarter: 16 | # Placements During<br>Quarter: 16 | # Children in Care On<br>Last Day: 11 |  |
|                                                         | Avg<br>Performance All<br>CPAs (%) | Provider<br>Performance (%)*             | Possible Points<br>(Weight)        | Provider Points<br>Earned             |  |
| OPM Monitoring Reviews                                  | ,                                  |                                          |                                    |                                       |  |
| Annual Comprehensive Reviews                            | 87%                                | 86%                                      | 25                                 | 21.60                                 |  |
| Safety Reviews                                          | 94%                                | 98%                                      | 15                                 | 14.74                                 |  |
| Monitoring Sub-Total                                    |                                    |                                          | 40                                 | 36.33                                 |  |
| CPA Safety Outcomes                                     |                                    |                                          |                                    |                                       |  |
| Incidence of Maltreatment                               | 0.09%                              | No Substantiated<br>Reports              | 10                                 | 10.00                                 |  |
| Staff Training                                          | 76%                                | 67%                                      | 5                                  | 3.35                                  |  |
| Staff Safety Checks                                     | 94%                                | 100%                                     | 5                                  | 5.00                                  |  |
| Safety Sub-Total                                        |                                    |                                          | 20                                 | 18.35                                 |  |
| CPA Permanency Outcomes                                 |                                    |                                          |                                    |                                       |  |
| Placement Stability                                     | 92%                                | 75%                                      | 15                                 | 11.25                                 |  |
| Permanency Sub-Total                                    |                                    |                                          | 15                                 | 11.25                                 |  |
| CPA Well-Being Outcomes                                 |                                    |                                          |                                    |                                       |  |
| EPSDT Medical Visits                                    | 84%                                | 93%                                      | 4                                  | 3.72                                  |  |
| EPSDT Dental Visits                                     | 80%                                | 79%                                      | 4                                  | 3.16                                  |  |
| Academic Supports                                       | 70%                                | 68%                                      | 3                                  | 2.04                                  |  |
| Provider ECEM Visits                                    | 80%                                | 97%                                      | 7                                  | 6.79                                  |  |
| Provider General Contacts                               | 78%                                | 96%                                      | 7                                  | 6.72                                  |  |
| Placements with Siblings                                | 65%                                | 100%                                     | Not Scored                         | Not Scored                            |  |
| Placements within Legal County                          | 17%                                | 0%                                       | Not Scored                         | Not Scored                            |  |
| Well-Being Sub-Total                                    |                                    |                                          | 25                                 | 22.43                                 |  |
| *Performance calculation descriptions can b             | e found in the FY 20               | 18 RBWO PBP Measureme                    | ents and Standards Guide           |                                       |  |
| Monitoring & Outcome                                    | a. Dagailda Da                     | into 400                                 |                                    |                                       |  |