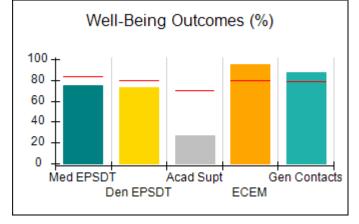

# Performance-Based Placement Measures RBWO Provider GA+SCORECARD - CPA

| Provider/Program Name: All God's Children - (861) - CPA |                                    |                                          |                                    |                                       |  |
|---------------------------------------------------------|------------------------------------|------------------------------------------|------------------------------------|---------------------------------------|--|
| 1671 Meriweather Dr., Watkinsville, C                   | Quarterly Scores (Grades)          |                                          | Current Quarter<br>Score (Grade)   |                                       |  |
| Phone: 706-316-2421                                     |                                    | Q1: 97.83 (A+)                           | Q2: 96.58 (A)                      | 93.30%                                |  |
| Vendor ID# 35219                                        |                                    | Q3: 89.45 (B+)                           | Q4: 93.30 (A-)                     | (A-)                                  |  |
| # New Foster Homes During Quarter: 1                    |                                    | # Children in Care During<br>Quarter: 16 | # Placements During<br>Quarter: 16 | # Children in Care On<br>Last Day: 11 |  |
|                                                         | Avg<br>Performance All<br>CPAs (%) | Provider<br>Performance (%)*             | Possible Points<br>(Weight)        | Provider Points<br>Earned             |  |
| OPM Monitoring Reviews                                  | ,                                  |                                          |                                    |                                       |  |
| Annual Comprehensive Reviews                            | 87%                                | 86%                                      | 25                                 | 21.60                                 |  |
| Safety Reviews                                          | 94%                                | 98%                                      | 15                                 | 14.74                                 |  |
| Monitoring Sub-Total                                    |                                    |                                          | 40                                 | 36.33                                 |  |
| CPA Safety Outcomes                                     |                                    |                                          |                                    |                                       |  |
| Incidence of Maltreatment                               | 0.09%                              | No Substantiated<br>Reports              | 10                                 | 10.00                                 |  |
| Staff Training                                          | 76%                                | 67%                                      | 5                                  | 3.35                                  |  |
| Staff Safety Checks                                     | 94%                                | 100%                                     | 5                                  | 5.00                                  |  |
| Safety Sub-Total                                        |                                    |                                          | 20                                 | 18.35                                 |  |
| CPA Permanency Outcomes                                 |                                    |                                          |                                    |                                       |  |
| Placement Stability                                     | 92%                                | 75%                                      | 15                                 | 11.25                                 |  |
| Permanency Sub-Total                                    |                                    |                                          | 15                                 | 11.25                                 |  |
| CPA Well-Being Outcomes                                 |                                    |                                          |                                    |                                       |  |
| EPSDT Medical Visits                                    | 84%                                | 93%                                      | 4                                  | 3.72                                  |  |
| EPSDT Dental Visits                                     | 80%                                | 79%                                      | 4                                  | 3.16                                  |  |
| Academic Supports                                       | 70%                                | 68%                                      | 3                                  | 2.04                                  |  |
| Provider ECEM Visits                                    | 80%                                | 97%                                      | 7                                  | 6.79                                  |  |
| Provider General Contacts                               | 78%                                | 96%                                      | 7                                  | 6.72                                  |  |
| Placements with Siblings                                | 65%                                | 100%                                     | Not Scored                         | Not Scored                            |  |
| Placements within Legal County                          | 17%                                | 0%                                       | Not Scored                         | Not Scored                            |  |
| Well-Being Sub-Total                                    |                                    |                                          | 25                                 | 22.43                                 |  |
| *Performance calculation descriptions can b             | e found in the FY 20               | 18 RBWO PBP Measureme                    | ents and Standards Guide           |                                       |  |
| Monitoring & Outcome                                    | a. Dagailda Da                     | into 400                                 |                                    |                                       |  |