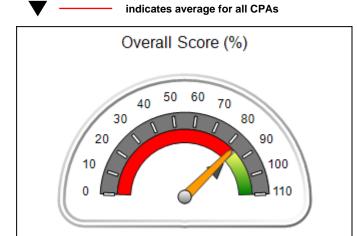

# Performance-Based Placement Measures RBWO Provider GA+SCORECARD - CPA

| Provider/Program Name: All God's Children - (861) - CPA |                                    |                                          |                                    |                                       |  |
|---------------------------------------------------------|------------------------------------|------------------------------------------|------------------------------------|---------------------------------------|--|
| 1671 Meriweather Dr., Watkinsville, C                   | Quarterly Scores (Grades)          |                                          | Current Quarter<br>Score (Grade)   |                                       |  |
| Phone: 706-316-2421                                     |                                    | Q1: 97.83 (A+)                           | Q2: 96.58 (A)                      | 93.30%                                |  |
| Vendor ID# 35219                                        |                                    | Q3: 89.45 (B+)                           | Q4: 93.30 (A-)                     | (A-)                                  |  |
| # New Foster Homes During Quarter: 1                    |                                    | # Children in Care During<br>Quarter: 16 | # Placements During<br>Quarter: 16 | # Children in Care On<br>Last Day: 11 |  |
|                                                         | Avg<br>Performance All<br>CPAs (%) | Provider<br>Performance (%)*             | Possible Points<br>(Weight)        | Provider Points<br>Earned             |  |
| OPM Monitoring Reviews                                  | ,                                  |                                          |                                    |                                       |  |
| Annual Comprehensive Reviews                            | 87%                                | 86%                                      | 25                                 | 21.60                                 |  |
| Safety Reviews                                          | 94%                                | 98%                                      | 15                                 | 14.74                                 |  |
| Monitoring Sub-Total                                    |                                    |                                          | 40                                 | 36.33                                 |  |
| CPA Safety Outcomes                                     |                                    |                                          |                                    |                                       |  |
| Incidence of Maltreatment                               | 0.09%                              | No Substantiated<br>Reports              | 10                                 | 10.00                                 |  |
| Staff Training                                          | 76%                                | 67%                                      | 5                                  | 3.35                                  |  |
| Staff Safety Checks                                     | 94%                                | 100%                                     | 5                                  | 5.00                                  |  |
| Safety Sub-Total                                        |                                    |                                          | 20                                 | 18.35                                 |  |
| CPA Permanency Outcomes                                 |                                    |                                          |                                    |                                       |  |
| Placement Stability                                     | 92%                                | 75%                                      | 15                                 | 11.25                                 |  |
| Permanency Sub-Total                                    |                                    |                                          | 15                                 | 11.25                                 |  |
| CPA Well-Being Outcomes                                 |                                    |                                          |                                    |                                       |  |
| EPSDT Medical Visits                                    | 84%                                | 93%                                      | 4                                  | 3.72                                  |  |
| EPSDT Dental Visits                                     | 80%                                | 79%                                      | 4                                  | 3.16                                  |  |
| Academic Supports                                       | 70%                                | 68%                                      | 3                                  | 2.04                                  |  |
| Provider ECEM Visits                                    | 80%                                | 97%                                      | 7                                  | 6.79                                  |  |
| Provider General Contacts                               | 78%                                | 96%                                      | 7                                  | 6.72                                  |  |
| Placements with Siblings                                | 65%                                | 100%                                     | Not Scored                         | Not Scored                            |  |
| Placements within Legal County                          | 17%                                | 0%                                       | Not Scored                         | Not Scored                            |  |
| Well-Being Sub-Total                                    |                                    |                                          | 25                                 | 22.43                                 |  |
| *Performance calculation descriptions can b             | e found in the FY 20               | 18 RBWO PBP Measureme                    | ents and Standards Guide           |                                       |  |
| Monitoring & Outcome                                    | a. Dagailda Da                     | into 400                                 |                                    |                                       |  |

| Points Earned: 88.36 | Monitoring & Outcomes: Possible Points = 100 Points Earned: 8 |       |  |  |
|----------------------|---------------------------------------------------------------|-------|--|--|
| res Credit 88.36%    | e Incer                                                       | Score |  |  |
| Awarded 4.94 pts     | centiv                                                        |       |  |  |
| erification N/A pts  | PBP                                                           |       |  |  |
| al Score 93.30%      | Т                                                             |       |  |  |