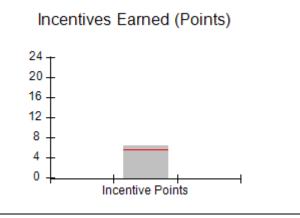

| Points Earned: 88.36 | Monitoring & Outcomes: Possible Points = 100 Points Earned: 8 |       |  |  |
|----------------------|---------------------------------------------------------------|-------|--|--|
| res Credit 88.36%    | e Incer                                                       | Score |  |  |
| Awarded 4.94 pts     | centiv                                                        |       |  |  |
| erification N/A pts  | PBP                                                           |       |  |  |
| al Score 93.30%      | Т                                                             |       |  |  |