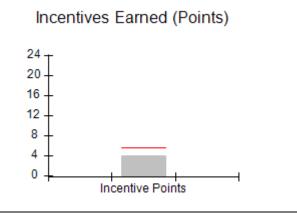

### Provider/Program Name: All God's Children - (861) - CPA

| # New Foster Homes During Quarter: 1                          |                                    | # Children in Care During<br>Quarter: 16 | # Placements During<br>Quarter: 16 | # Children in Care On<br>Last Day: 11 |
|---------------------------------------------------------------|------------------------------------|------------------------------------------|------------------------------------|---------------------------------------|
| CPA Incentive Credits                                         | Avg<br>Performance All<br>CPAs (%) | Provider<br>Performance (%)*             | Possible Points<br>(Weight)        | Provider Points<br>Earned             |
| Early EPSDT Medical Visits                                    |                                    | 50%                                      | 2                                  | 1.00                                  |
| Early EPSDT Dental Visits                                     |                                    | 50%                                      | 2                                  | 1.00                                  |
| Permanency Contacts                                           |                                    | 0%                                       | 5                                  | 0.00                                  |
| Additional Academic Supports                                  |                                    | 47%                                      | 2                                  | 0.94                                  |
| Foster Hm Retention Rate (threshold = 90)                     |                                    | 67%                                      | 2                                  | 0.00                                  |
| Foster Hm Recruitment (threshold = 100)                       |                                    | 300%                                     | 2                                  | 2.00                                  |
| Active Agency Accreditation                                   |                                    | 0%                                       | 4                                  | 0.00                                  |
| Staff Clinical Licensure                                      |                                    | 0%                                       | 5                                  | 0.00                                  |
| Incentives Total                                              | 5.45                               |                                          | 24                                 | 4.94                                  |
| Maximum total combined incentive credit allowed is 10 points. |                                    |                                          | Incentives Awarded                 | 4.94                                  |
| *Performance calculation descriptions can b                   | ents and Standards Guide.          |                                          |                                    |                                       |