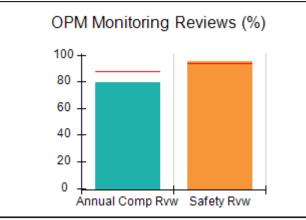

# Performance-Based Placement Measures RBWO Provider GA+SCORECARD - CPA

| Provider/Program Name: All God's Children - (861) - CPA |                                    |                                          |                                    |                                       |  |
|---------------------------------------------------------|------------------------------------|------------------------------------------|------------------------------------|---------------------------------------|--|
| 1671 Meriweather Dr., Watkinsville, C                   | Quarterly Scores (Grades)          |                                          | Current Quarter<br>Score (Grade)   |                                       |  |
| Phone: 706-316-2421                                     |                                    | Q1: 97.83 (A+)                           | Q2: 96.58 (A)                      | 93.30%                                |  |
| Vendor ID# 35219                                        |                                    | Q3: 89.45 (B+)                           | Q4: 93.30 (A-)                     | (A-)                                  |  |
| # New Foster Homes During Quarter: 1                    |                                    | # Children in Care During<br>Quarter: 16 | # Placements During<br>Quarter: 16 | # Children in Care On<br>Last Day: 11 |  |
|                                                         | Avg<br>Performance All<br>CPAs (%) | Provider<br>Performance (%)*             | Possible Points<br>(Weight)        | Provider Points<br>Earned             |  |
| OPM Monitoring Reviews                                  | ,                                  |                                          |                                    |                                       |  |
| Annual Comprehensive Reviews                            | 87%                                | 86%                                      | 25                                 | 21.60                                 |  |
| Safety Reviews                                          | 94%                                | 98%                                      | 15                                 | 14.74                                 |  |
| Monitoring Sub-Total                                    |                                    |                                          | 40                                 | 36.33                                 |  |
| CPA Safety Outcomes                                     |                                    |                                          |                                    |                                       |  |
| Incidence of Maltreatment                               | 0.09%                              | No Substantiated<br>Reports              | 10                                 | 10.00                                 |  |
| Staff Training                                          | 76%                                | 67%                                      | 5                                  | 3.35                                  |  |
| Staff Safety Checks                                     | 94%                                | 100%                                     | 5                                  | 5.00                                  |  |
| Safety Sub-Total                                        |                                    |                                          | 20                                 | 18.35                                 |  |
| CPA Permanency Outcomes                                 |                                    |                                          |                                    |                                       |  |
| Placement Stability                                     | 92%                                | 75%                                      | 15                                 | 11.25                                 |  |
| Permanency Sub-Total                                    |                                    |                                          | 15                                 | 11.25                                 |  |
| CPA Well-Being Outcomes                                 |                                    |                                          |                                    |                                       |  |
| EPSDT Medical Visits                                    | 84%                                | 93%                                      | 4                                  | 3.72                                  |  |
| EPSDT Dental Visits                                     | 80%                                | 79%                                      | 4                                  | 3.16                                  |  |
| Academic Supports                                       | 70%                                | 68%                                      | 3                                  | 2.04                                  |  |
| Provider ECEM Visits                                    | 80%                                | 97%                                      | 7                                  | 6.79                                  |  |
| Provider General Contacts                               | 78%                                | 96%                                      | 7                                  | 6.72                                  |  |
| Placements with Siblings                                | 65%                                | 100%                                     | Not Scored                         | Not Scored                            |  |
| Placements within Legal County                          | 17%                                | 0%                                       | Not Scored                         | Not Scored                            |  |
| Well-Being Sub-Total                                    |                                    |                                          | 25                                 | 22.43                                 |  |
| *Performance calculation descriptions can b             | e found in the FY 20               | 18 RBWO PBP Measureme                    | ents and Standards Guide           |                                       |  |
| Monitoring & Outcome                                    | a. Dagailda Da                     | into 400                                 |                                    |                                       |  |