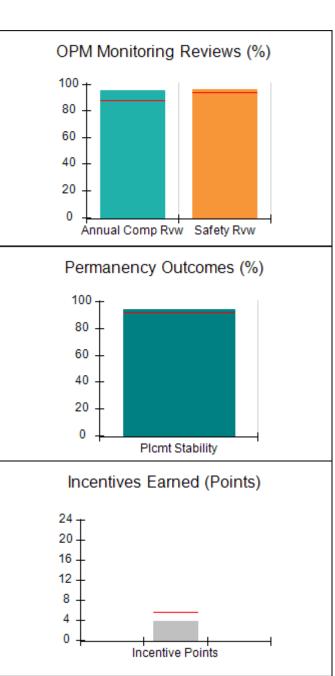

# Performance-Based Placement Measures RBWO Provider GA+SCORECARD - CPA

| Provider/Program Name: All God's Children - (861) - CPA |                                    |                                          |                                    |                                       |  |
|---------------------------------------------------------|------------------------------------|------------------------------------------|------------------------------------|---------------------------------------|--|
| 1671 Meriweather Dr., Watkinsville, C                   | Quarterly Scores (Grades)          |                                          | Current Quarter<br>Score (Grade)   |                                       |  |
| Phone: 706-316-2421                                     |                                    | Q1: 97.83 (A+)                           | Q2: 96.58 (A)                      | 93.30%                                |  |
| Vendor ID# 35219                                        |                                    | Q3: 89.45 (B+)                           | Q4: 93.30 (A-)                     | (A-)                                  |  |
| # New Foster Homes During Quarter: 1                    |                                    | # Children in Care During<br>Quarter: 16 | # Placements During<br>Quarter: 16 | # Children in Care On<br>Last Day: 11 |  |
|                                                         | Avg<br>Performance All<br>CPAs (%) | Provider<br>Performance (%)*             | Possible Points<br>(Weight)        | Provider Points<br>Earned             |  |
| OPM Monitoring Reviews                                  | ,                                  |                                          |                                    |                                       |  |
| Annual Comprehensive Reviews                            | 87%                                | 86%                                      | 25                                 | 21.60                                 |  |
| Safety Reviews                                          | 94%                                | 98%                                      | 15                                 | 14.74                                 |  |
| Monitoring Sub-Total                                    |                                    |                                          | 40                                 | 36.33                                 |  |
| CPA Safety Outcomes                                     |                                    |                                          |                                    |                                       |  |
| Incidence of Maltreatment                               | 0.09%                              | No Substantiated<br>Reports              | 10                                 | 10.00                                 |  |
| Staff Training                                          | 76%                                | 67%                                      | 5                                  | 3.35                                  |  |
| Staff Safety Checks                                     | 94%                                | 100%                                     | 5                                  | 5.00                                  |  |
| Safety Sub-Total                                        |                                    |                                          | 20                                 | 18.35                                 |  |
| CPA Permanency Outcomes                                 |                                    |                                          |                                    |                                       |  |
| Placement Stability                                     | 92%                                | 75%                                      | 15                                 | 11.25                                 |  |
| Permanency Sub-Total                                    |                                    |                                          | 15                                 | 11.25                                 |  |
| CPA Well-Being Outcomes                                 |                                    |                                          |                                    |                                       |  |
| EPSDT Medical Visits                                    | 84%                                | 93%                                      | 4                                  | 3.72                                  |  |
| EPSDT Dental Visits                                     | 80%                                | 79%                                      | 4                                  | 3.16                                  |  |
| Academic Supports                                       | 70%                                | 68%                                      | 3                                  | 2.04                                  |  |
| Provider ECEM Visits                                    | 80%                                | 97%                                      | 7                                  | 6.79                                  |  |
| Provider General Contacts                               | 78%                                | 96%                                      | 7                                  | 6.72                                  |  |
| Placements with Siblings                                | 65%                                | 100%                                     | Not Scored                         | Not Scored                            |  |
| Placements within Legal County                          | 17%                                | 0%                                       | Not Scored                         | Not Scored                            |  |
| Well-Being Sub-Total                                    |                                    |                                          | 25                                 | 22.43                                 |  |
| *Performance calculation descriptions can b             | e found in the FY 20               | 18 RBWO PBP Measureme                    | ents and Standards Guide           |                                       |  |
| Monitoring & Outcome                                    | a. Dagailda Da                     | into 400                                 |                                    |                                       |  |

### Provider/Program Name: All God's Children - (861) - CPA

| # New Foster Homes During Quarter: 1                          |                                    | # Children in Care During<br>Quarter: 16 | # Placements During<br>Quarter: 16 | # Children in Care On<br>Last Day: 11 |
|---------------------------------------------------------------|------------------------------------|------------------------------------------|------------------------------------|---------------------------------------|
| CPA Incentive Credits                                         | Avg<br>Performance All<br>CPAs (%) | Provider<br>Performance (%)*             | Possible Points<br>(Weight)        | Provider Points<br>Earned             |
| Early EPSDT Medical Visits                                    |                                    | 50%                                      | 2                                  | 1.00                                  |
| Early EPSDT Dental Visits                                     |                                    | 50%                                      | 2                                  | 1.00                                  |
| Permanency Contacts                                           |                                    | 0%                                       | 5                                  | 0.00                                  |
| Additional Academic Supports                                  |                                    | 47%                                      | 2                                  | 0.94                                  |
| Foster Hm Retention Rate (threshold = 90)                     |                                    | 67%                                      | 2                                  | 0.00                                  |
| Foster Hm Recruitment (threshold = 100)                       |                                    | 300%                                     | 2                                  | 2.00                                  |
| Active Agency Accreditation                                   |                                    | 0%                                       | 4                                  | 0.00                                  |
| Staff Clinical Licensure                                      |                                    | 0%                                       | 5                                  | 0.00                                  |
| Incentives Total                                              | 5.45                               |                                          | 24                                 | 4.94                                  |
| Maximum total combined incentive credit allowed is 10 points. |                                    |                                          | Incentives Awarded                 | 4.94                                  |
| *Performance calculation descriptions can b                   | ents and Standards Guide.          |                                          |                                    |                                       |