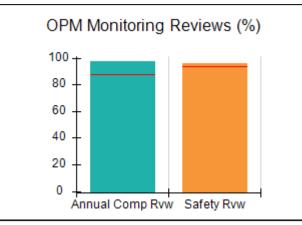

# Performance-Based Placement Measures RBWO Provider GA+SCORECARD - CPA

| Provider/Program Name: All God's Children - (861) - CPA |                                    |                                          |                                    |                                       |  |
|---------------------------------------------------------|------------------------------------|------------------------------------------|------------------------------------|---------------------------------------|--|
| 1671 Meriweather Dr., Watkinsville, C                   | Quarterly Scores (Grades)          |                                          | Current Quarter<br>Score (Grade)   |                                       |  |
| Phone: 706-316-2421                                     |                                    | Q1: 97.83 (A+)                           | Q2: 96.58 (A)                      | 93.30%                                |  |
| Vendor ID# 35219                                        |                                    | Q3: 89.45 (B+)                           | Q4: 93.30 (A-)                     | (A-)                                  |  |
| # New Foster Homes During Quarter: 1                    |                                    | # Children in Care During<br>Quarter: 16 | # Placements During<br>Quarter: 16 | # Children in Care On<br>Last Day: 11 |  |
|                                                         | Avg<br>Performance All<br>CPAs (%) | Provider<br>Performance (%)*             | Possible Points<br>(Weight)        | Provider Points<br>Earned             |  |
| OPM Monitoring Reviews                                  | ,                                  |                                          |                                    |                                       |  |
| Annual Comprehensive Reviews                            | 87%                                | 86%                                      | 25                                 | 21.60                                 |  |
| Safety Reviews                                          | 94%                                | 98%                                      | 15                                 | 14.74                                 |  |
| Monitoring Sub-Total                                    |                                    |                                          | 40                                 | 36.33                                 |  |
| CPA Safety Outcomes                                     |                                    |                                          |                                    |                                       |  |
| Incidence of Maltreatment                               | 0.09%                              | No Substantiated<br>Reports              | 10                                 | 10.00                                 |  |
| Staff Training                                          | 76%                                | 67%                                      | 5                                  | 3.35                                  |  |
| Staff Safety Checks                                     | 94%                                | 100%                                     | 5                                  | 5.00                                  |  |
| Safety Sub-Total                                        |                                    |                                          | 20                                 | 18.35                                 |  |
| CPA Permanency Outcomes                                 |                                    |                                          |                                    |                                       |  |
| Placement Stability                                     | 92%                                | 75%                                      | 15                                 | 11.25                                 |  |
| Permanency Sub-Total                                    |                                    |                                          | 15                                 | 11.25                                 |  |
| CPA Well-Being Outcomes                                 |                                    |                                          |                                    |                                       |  |
| EPSDT Medical Visits                                    | 84%                                | 93%                                      | 4                                  | 3.72                                  |  |
| EPSDT Dental Visits                                     | 80%                                | 79%                                      | 4                                  | 3.16                                  |  |
| Academic Supports                                       | 70%                                | 68%                                      | 3                                  | 2.04                                  |  |
| Provider ECEM Visits                                    | 80%                                | 97%                                      | 7                                  | 6.79                                  |  |
| Provider General Contacts                               | 78%                                | 96%                                      | 7                                  | 6.72                                  |  |
| Placements with Siblings                                | 65%                                | 100%                                     | Not Scored                         | Not Scored                            |  |
| Placements within Legal County                          | 17%                                | 0%                                       | Not Scored                         | Not Scored                            |  |
| Well-Being Sub-Total                                    |                                    |                                          | 25                                 | 22.43                                 |  |
| *Performance calculation descriptions can b             | e found in the FY 20               | 18 RBWO PBP Measureme                    | ents and Standards Guide           |                                       |  |
| Monitoring & Outcome                                    | a. Dagailda Da                     | into 400                                 |                                    |                                       |  |