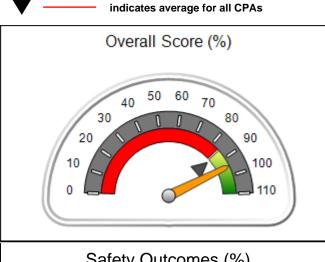

# Performance-Based Placement Measures RBWO Provider GA+SCORECARD - CPA

| Provider/Program Name: All God's Children - (861) - CPA |                                    |                                          |                                    |                                       |  |
|---------------------------------------------------------|------------------------------------|------------------------------------------|------------------------------------|---------------------------------------|--|
| 1671 Meriweather Dr., Watkinsville, C                   | Quarterly Scores (Grades)          |                                          | Current Quarter<br>Score (Grade)   |                                       |  |
| Phone: 706-316-2421                                     |                                    | Q1: 97.83 (A+)                           | Q2: 96.58 (A)                      | 93.30%                                |  |
| Vendor ID# 35219                                        |                                    | Q3: 89.45 (B+)                           | Q4: 93.30 (A-)                     | (A-)                                  |  |
| # New Foster Homes During Quarter: 1                    |                                    | # Children in Care During<br>Quarter: 16 | # Placements During<br>Quarter: 16 | # Children in Care On<br>Last Day: 11 |  |
|                                                         | Avg<br>Performance All<br>CPAs (%) | Provider<br>Performance (%)*             | Possible Points<br>(Weight)        | Provider Points<br>Earned             |  |
| OPM Monitoring Reviews                                  | ,                                  |                                          |                                    |                                       |  |
| Annual Comprehensive Reviews                            | 87%                                | 86%                                      | 25                                 | 21.60                                 |  |
| Safety Reviews                                          | 94%                                | 98%                                      | 15                                 | 14.74                                 |  |
| Monitoring Sub-Total                                    |                                    |                                          | 40                                 | 36.33                                 |  |
| CPA Safety Outcomes                                     |                                    |                                          |                                    |                                       |  |
| Incidence of Maltreatment                               | 0.09%                              | No Substantiated<br>Reports              | 10                                 | 10.00                                 |  |
| Staff Training                                          | 76%                                | 67%                                      | 5                                  | 3.35                                  |  |
| Staff Safety Checks                                     | 94%                                | 100%                                     | 5                                  | 5.00                                  |  |
| Safety Sub-Total                                        |                                    |                                          | 20                                 | 18.35                                 |  |
| CPA Permanency Outcomes                                 |                                    |                                          |                                    |                                       |  |
| Placement Stability                                     | 92%                                | 75%                                      | 15                                 | 11.25                                 |  |
| Permanency Sub-Total                                    |                                    |                                          | 15                                 | 11.25                                 |  |
| CPA Well-Being Outcomes                                 |                                    |                                          |                                    |                                       |  |
| EPSDT Medical Visits                                    | 84%                                | 93%                                      | 4                                  | 3.72                                  |  |
| EPSDT Dental Visits                                     | 80%                                | 79%                                      | 4                                  | 3.16                                  |  |
| Academic Supports                                       | 70%                                | 68%                                      | 3                                  | 2.04                                  |  |
| Provider ECEM Visits                                    | 80%                                | 97%                                      | 7                                  | 6.79                                  |  |
| Provider General Contacts                               | 78%                                | 96%                                      | 7                                  | 6.72                                  |  |
| Placements with Siblings                                | 65%                                | 100%                                     | Not Scored                         | Not Scored                            |  |
| Placements within Legal County                          | 17%                                | 0%                                       | Not Scored                         | Not Scored                            |  |
| Well-Being Sub-Total                                    |                                    |                                          | 25                                 | 22.43                                 |  |
| *Performance calculation descriptions can b             | e found in the FY 20               | 18 RBWO PBP Measureme                    | ents and Standards Guide           |                                       |  |
| Monitoring & Outcome                                    | a. Dagailda Da                     | into 400                                 |                                    |                                       |  |

| Points Earned: 88.36 | Monitoring & Outcomes: Possible Points = 100 Points Earned: 8 |       |  |  |
|----------------------|---------------------------------------------------------------|-------|--|--|
| res Credit 88.36%    | e Incer                                                       | Score |  |  |
| Awarded 4.94 pts     | centiv                                                        |       |  |  |
| erification N/A pts  | PBP                                                           |       |  |  |
| al Score 93.30%      | Т                                                             |       |  |  |