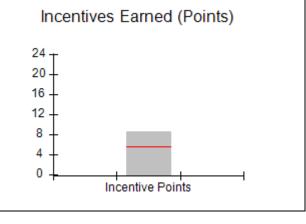

| Points Earned: 88.36 | Monitoring & Outcomes: Possible Points = 100 Points Earned: 8 |       |  |  |
|----------------------|---------------------------------------------------------------|-------|--|--|
| res Credit 88.36%    | e Incer                                                       | Score |  |  |
| Awarded 4.94 pts     | centiv                                                        |       |  |  |
| erification N/A pts  | PBP                                                           |       |  |  |
| al Score 93.30%      | Т                                                             |       |  |  |