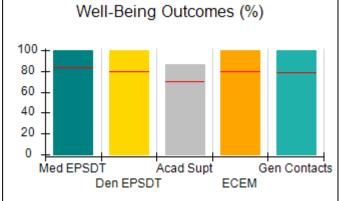

# Performance-Based Placement Measures RBWO Provider GA+SCORECARD - CPA

| Provider/Program Name: All God's Children - (861) - CPA |                                    |                                          |                                    |                                       |  |
|---------------------------------------------------------|------------------------------------|------------------------------------------|------------------------------------|---------------------------------------|--|
| 1671 Meriweather Dr., Watkinsville, C                   | Quarterly Scores (Grades)          |                                          | Current Quarter<br>Score (Grade)   |                                       |  |
| Phone: 706-316-2421                                     |                                    | Q1: 97.83 (A+)                           | Q2: 96.58 (A)                      | 93.30%                                |  |
| Vendor ID# 35219                                        |                                    | Q3: 89.45 (B+)                           | Q4: 93.30 (A-)                     | (A-)                                  |  |
| # New Foster Homes During Quarter: 1                    |                                    | # Children in Care During<br>Quarter: 16 | # Placements During<br>Quarter: 16 | # Children in Care On<br>Last Day: 11 |  |
|                                                         | Avg<br>Performance All<br>CPAs (%) | Provider<br>Performance (%)*             | Possible Points<br>(Weight)        | Provider Points<br>Earned             |  |
| OPM Monitoring Reviews                                  | ,                                  |                                          |                                    |                                       |  |
| Annual Comprehensive Reviews                            | 87%                                | 86%                                      | 25                                 | 21.60                                 |  |
| Safety Reviews                                          | 94%                                | 98%                                      | 15                                 | 14.74                                 |  |
| Monitoring Sub-Total                                    |                                    |                                          | 40                                 | 36.33                                 |  |
| CPA Safety Outcomes                                     |                                    |                                          |                                    |                                       |  |
| Incidence of Maltreatment                               | 0.09%                              | No Substantiated<br>Reports              | 10                                 | 10.00                                 |  |
| Staff Training                                          | 76%                                | 67%                                      | 5                                  | 3.35                                  |  |
| Staff Safety Checks                                     | 94%                                | 100%                                     | 5                                  | 5.00                                  |  |
| Safety Sub-Total                                        |                                    |                                          | 20                                 | 18.35                                 |  |
| CPA Permanency Outcomes                                 |                                    |                                          |                                    |                                       |  |
| Placement Stability                                     | 92%                                | 75%                                      | 15                                 | 11.25                                 |  |
| Permanency Sub-Total                                    |                                    |                                          | 15                                 | 11.25                                 |  |
| CPA Well-Being Outcomes                                 |                                    |                                          |                                    |                                       |  |
| EPSDT Medical Visits                                    | 84%                                | 93%                                      | 4                                  | 3.72                                  |  |
| EPSDT Dental Visits                                     | 80%                                | 79%                                      | 4                                  | 3.16                                  |  |
| Academic Supports                                       | 70%                                | 68%                                      | 3                                  | 2.04                                  |  |
| Provider ECEM Visits                                    | 80%                                | 97%                                      | 7                                  | 6.79                                  |  |
| Provider General Contacts                               | 78%                                | 96%                                      | 7                                  | 6.72                                  |  |
| Placements with Siblings                                | 65%                                | 100%                                     | Not Scored                         | Not Scored                            |  |
| Placements within Legal County                          | 17%                                | 0%                                       | Not Scored                         | Not Scored                            |  |
| Well-Being Sub-Total                                    |                                    |                                          | 25                                 | 22.43                                 |  |
| *Performance calculation descriptions can b             | e found in the FY 20               | 18 RBWO PBP Measureme                    | ents and Standards Guide           |                                       |  |
| Monitoring & Outcome                                    | a. Dagailda Da                     | into 400                                 |                                    |                                       |  |