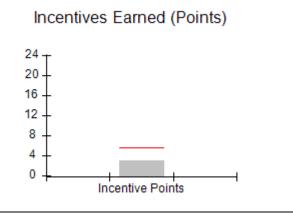

### Provider/Program Name: All God's Children - (861) - CPA

| # New Foster Homes During Quarter: 1                          |                                    | # Children in Care During<br>Quarter: 16 | # Placements During<br>Quarter: 16 | # Children in Care On<br>Last Day: 11 |
|---------------------------------------------------------------|------------------------------------|------------------------------------------|------------------------------------|---------------------------------------|
| CPA Incentive Credits                                         | Avg<br>Performance All<br>CPAs (%) | Provider<br>Performance (%)*             | Possible Points<br>(Weight)        | Provider Points<br>Earned             |
| Early EPSDT Medical Visits                                    |                                    | 50%                                      | 2                                  | 1.00                                  |
| Early EPSDT Dental Visits                                     |                                    | 50%                                      | 2                                  | 1.00                                  |
| Permanency Contacts                                           |                                    | 0%                                       | 5                                  | 0.00                                  |
| Additional Academic Supports                                  |                                    | 47%                                      | 2                                  | 0.94                                  |
| Foster Hm Retention Rate (threshold = 90)                     |                                    | 67%                                      | 2                                  | 0.00                                  |
| Foster Hm Recruitment (threshold = 100)                       |                                    | 300%                                     | 2                                  | 2.00                                  |
| Active Agency Accreditation                                   |                                    | 0%                                       | 4                                  | 0.00                                  |
| Staff Clinical Licensure                                      |                                    | 0%                                       | 5                                  | 0.00                                  |
| Incentives Total                                              | 5.45                               |                                          | 24                                 | 4.94                                  |
| Maximum total combined incentive credit allowed is 10 points. |                                    |                                          | Incentives Awarded                 | 4.94                                  |
| *Performance calculation descriptions can b                   | ents and Standards Guide.          |                                          |                                    |                                       |