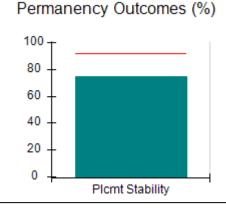

# Performance-Based Placement Measures RBWO Provider GA+SCORECARD - CPA

| Provider/Program Name: All God's Children - (861) - CPA |                                    |                                          |                                    |                                       |  |
|---------------------------------------------------------|------------------------------------|------------------------------------------|------------------------------------|---------------------------------------|--|
| 1671 Meriweather Dr., Watkinsville, C                   | Quarterly Scores (Grades)          |                                          | Current Quarter<br>Score (Grade)   |                                       |  |
| Phone: 706-316-2421                                     |                                    | Q1: 97.83 (A+)                           | Q2: 96.58 (A)                      | 93.30%                                |  |
| Vendor ID# 35219                                        |                                    | Q3: 89.45 (B+)                           | Q4: 93.30 (A-)                     | (A-)                                  |  |
| # New Foster Homes During Quarter: 1                    |                                    | # Children in Care During<br>Quarter: 16 | # Placements During<br>Quarter: 16 | # Children in Care On<br>Last Day: 11 |  |
|                                                         | Avg<br>Performance All<br>CPAs (%) | Provider<br>Performance (%)*             | Possible Points<br>(Weight)        | Provider Points<br>Earned             |  |
| OPM Monitoring Reviews                                  | ,                                  |                                          |                                    |                                       |  |
| Annual Comprehensive Reviews                            | 87%                                | 86%                                      | 25                                 | 21.60                                 |  |
| Safety Reviews                                          | 94%                                | 98%                                      | 15                                 | 14.74                                 |  |
| Monitoring Sub-Total                                    |                                    |                                          | 40                                 | 36.33                                 |  |
| CPA Safety Outcomes                                     |                                    |                                          |                                    |                                       |  |
| Incidence of Maltreatment                               | 0.09%                              | No Substantiated<br>Reports              | 10                                 | 10.00                                 |  |
| Staff Training                                          | 76%                                | 67%                                      | 5                                  | 3.35                                  |  |
| Staff Safety Checks                                     | 94%                                | 100%                                     | 5                                  | 5.00                                  |  |
| Safety Sub-Total                                        |                                    |                                          | 20                                 | 18.35                                 |  |
| CPA Permanency Outcomes                                 |                                    |                                          |                                    |                                       |  |
| Placement Stability                                     | 92%                                | 75%                                      | 15                                 | 11.25                                 |  |
| Permanency Sub-Total                                    |                                    |                                          | 15                                 | 11.25                                 |  |
| CPA Well-Being Outcomes                                 |                                    |                                          |                                    |                                       |  |
| EPSDT Medical Visits                                    | 84%                                | 93%                                      | 4                                  | 3.72                                  |  |
| EPSDT Dental Visits                                     | 80%                                | 79%                                      | 4                                  | 3.16                                  |  |
| Academic Supports                                       | 70%                                | 68%                                      | 3                                  | 2.04                                  |  |
| Provider ECEM Visits                                    | 80%                                | 97%                                      | 7                                  | 6.79                                  |  |
| Provider General Contacts                               | 78%                                | 96%                                      | 7                                  | 6.72                                  |  |
| Placements with Siblings                                | 65%                                | 100%                                     | Not Scored                         | Not Scored                            |  |
| Placements within Legal County                          | 17%                                | 0%                                       | Not Scored                         | Not Scored                            |  |
| Well-Being Sub-Total                                    |                                    |                                          | 25                                 | 22.43                                 |  |
| *Performance calculation descriptions can b             | e found in the FY 20               | 18 RBWO PBP Measureme                    | ents and Standards Guide           |                                       |  |
| Monitoring & Outcome                                    | a. Dagailda Da                     | into 400                                 |                                    |                                       |  |