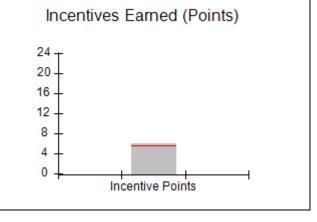

| Points Earned: 88.36 | Monitoring & Outcomes: Possible Points = 100 Points Earned: 8 |       |  |  |
|----------------------|---------------------------------------------------------------|-------|--|--|
| res Credit 88.36%    | e Incer                                                       | Score |  |  |
| Awarded 4.94 pts     | centiv                                                        |       |  |  |
| erification N/A pts  | PBP                                                           |       |  |  |
| al Score 93.30%      | Т                                                             |       |  |  |