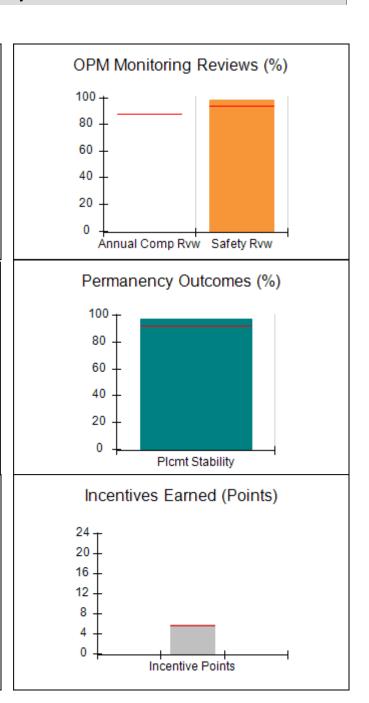

# Performance-Based Placement Measures RBWO Provider GA+SCORECARD - CPA

| Provider/Program Name: All God's Children - (861) - CPA |                                    |                                          |                                    |                                       |  |
|---------------------------------------------------------|------------------------------------|------------------------------------------|------------------------------------|---------------------------------------|--|
| 1671 Meriweather Dr., Watkinsville, C                   | Quarterly Scores (Grades)          |                                          | Current Quarter<br>Score (Grade)   |                                       |  |
| Phone: 706-316-2421                                     |                                    | Q1: 97.83 (A+)                           | Q2: 96.58 (A)                      | 93.30%                                |  |
| Vendor ID# 35219                                        |                                    | Q3: 89.45 (B+)                           | Q4: 93.30 (A-)                     | (A-)                                  |  |
| # New Foster Homes During Quarter: 1                    |                                    | # Children in Care During<br>Quarter: 16 | # Placements During<br>Quarter: 16 | # Children in Care On<br>Last Day: 11 |  |
|                                                         | Avg<br>Performance All<br>CPAs (%) | Provider<br>Performance (%)*             | Possible Points<br>(Weight)        | Provider Points<br>Earned             |  |
| OPM Monitoring Reviews                                  | ,                                  |                                          |                                    |                                       |  |
| Annual Comprehensive Reviews                            | 87%                                | 86%                                      | 25                                 | 21.60                                 |  |
| Safety Reviews                                          | 94%                                | 98%                                      | 15                                 | 14.74                                 |  |
| Monitoring Sub-Total                                    |                                    |                                          | 40                                 | 36.33                                 |  |
| CPA Safety Outcomes                                     |                                    |                                          |                                    |                                       |  |
| Incidence of Maltreatment                               | 0.09%                              | No Substantiated<br>Reports              | 10                                 | 10.00                                 |  |
| Staff Training                                          | 76%                                | 67%                                      | 5                                  | 3.35                                  |  |
| Staff Safety Checks                                     | 94%                                | 100%                                     | 5                                  | 5.00                                  |  |
| Safety Sub-Total                                        |                                    |                                          | 20                                 | 18.35                                 |  |
| CPA Permanency Outcomes                                 |                                    |                                          |                                    |                                       |  |
| Placement Stability                                     | 92%                                | 75%                                      | 15                                 | 11.25                                 |  |
| Permanency Sub-Total                                    |                                    |                                          | 15                                 | 11.25                                 |  |
| CPA Well-Being Outcomes                                 |                                    |                                          |                                    |                                       |  |
| EPSDT Medical Visits                                    | 84%                                | 93%                                      | 4                                  | 3.72                                  |  |
| EPSDT Dental Visits                                     | 80%                                | 79%                                      | 4                                  | 3.16                                  |  |
| Academic Supports                                       | 70%                                | 68%                                      | 3                                  | 2.04                                  |  |
| Provider ECEM Visits                                    | 80%                                | 97%                                      | 7                                  | 6.79                                  |  |
| Provider General Contacts                               | 78%                                | 96%                                      | 7                                  | 6.72                                  |  |
| Placements with Siblings                                | 65%                                | 100%                                     | Not Scored                         | Not Scored                            |  |
| Placements within Legal County                          | 17%                                | 0%                                       | Not Scored                         | Not Scored                            |  |
| Well-Being Sub-Total                                    |                                    |                                          | 25                                 | 22.43                                 |  |
| *Performance calculation descriptions can b             | e found in the FY 20               | 18 RBWO PBP Measureme                    | ents and Standards Guide           |                                       |  |
| Monitoring & Outcome                                    | a. Dagailda Da                     | into 400                                 |                                    |                                       |  |

### Provider/Program Name: All God's Children - (861) - CPA

| # New Foster Homes During Quarter: 1                          |                                    | # Children in Care During<br>Quarter: 16 | # Placements During<br>Quarter: 16 | # Children in Care On<br>Last Day: 11 |
|---------------------------------------------------------------|------------------------------------|------------------------------------------|------------------------------------|---------------------------------------|
| CPA Incentive Credits                                         | Avg<br>Performance All<br>CPAs (%) | Provider<br>Performance (%)*             | Possible Points<br>(Weight)        | Provider Points<br>Earned             |
| Early EPSDT Medical Visits                                    |                                    | 50%                                      | 2                                  | 1.00                                  |
| Early EPSDT Dental Visits                                     |                                    | 50%                                      | 2                                  | 1.00                                  |
| Permanency Contacts                                           |                                    | 0%                                       | 5                                  | 0.00                                  |
| Additional Academic Supports                                  |                                    | 47%                                      | 2                                  | 0.94                                  |
| Foster Hm Retention Rate (threshold = 90)                     |                                    | 67%                                      | 2                                  | 0.00                                  |
| Foster Hm Recruitment (threshold = 100)                       |                                    | 300%                                     | 2                                  | 2.00                                  |
| Active Agency Accreditation                                   |                                    | 0%                                       | 4                                  | 0.00                                  |
| Staff Clinical Licensure                                      |                                    | 0%                                       | 5                                  | 0.00                                  |
| Incentives Total                                              | 5.45                               |                                          | 24                                 | 4.94                                  |
| Maximum total combined incentive credit allowed is 10 points. |                                    |                                          | Incentives Awarded                 | 4.94                                  |
| *Performance calculation descriptions can b                   | ents and Standards Guide.          |                                          |                                    |                                       |