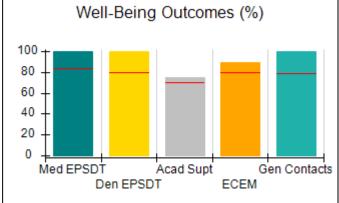

# Performance-Based Placement Measures RBWO Provider GA+SCORECARD - CPA

| Provider/Program Name: All God's Children - (861) - CPA |                                    |                                          |                                    |                                       |  |
|---------------------------------------------------------|------------------------------------|------------------------------------------|------------------------------------|---------------------------------------|--|
| 1671 Meriweather Dr., Watkinsville, C                   | Quarterly Scores (Grades)          |                                          | Current Quarter<br>Score (Grade)   |                                       |  |
| Phone: 706-316-2421                                     |                                    | Q1: 97.83 (A+)                           | Q2: 96.58 (A)                      | 93.30%                                |  |
| Vendor ID# 35219                                        |                                    | Q3: 89.45 (B+)                           | Q4: 93.30 (A-)                     | (A-)                                  |  |
| # New Foster Homes During Quarter: 1                    |                                    | # Children in Care During<br>Quarter: 16 | # Placements During<br>Quarter: 16 | # Children in Care On<br>Last Day: 11 |  |
|                                                         | Avg<br>Performance All<br>CPAs (%) | Provider<br>Performance (%)*             | Possible Points<br>(Weight)        | Provider Points<br>Earned             |  |
| OPM Monitoring Reviews                                  | ,                                  |                                          |                                    |                                       |  |
| Annual Comprehensive Reviews                            | 87%                                | 86%                                      | 25                                 | 21.60                                 |  |
| Safety Reviews                                          | 94%                                | 98%                                      | 15                                 | 14.74                                 |  |
| Monitoring Sub-Total                                    |                                    |                                          | 40                                 | 36.33                                 |  |
| CPA Safety Outcomes                                     |                                    |                                          |                                    |                                       |  |
| Incidence of Maltreatment                               | 0.09%                              | No Substantiated<br>Reports              | 10                                 | 10.00                                 |  |
| Staff Training                                          | 76%                                | 67%                                      | 5                                  | 3.35                                  |  |
| Staff Safety Checks                                     | 94%                                | 100%                                     | 5                                  | 5.00                                  |  |
| Safety Sub-Total                                        |                                    |                                          | 20                                 | 18.35                                 |  |
| CPA Permanency Outcomes                                 |                                    |                                          |                                    |                                       |  |
| Placement Stability                                     | 92%                                | 75%                                      | 15                                 | 11.25                                 |  |
| Permanency Sub-Total                                    |                                    |                                          | 15                                 | 11.25                                 |  |
| CPA Well-Being Outcomes                                 |                                    |                                          |                                    |                                       |  |
| EPSDT Medical Visits                                    | 84%                                | 93%                                      | 4                                  | 3.72                                  |  |
| EPSDT Dental Visits                                     | 80%                                | 79%                                      | 4                                  | 3.16                                  |  |
| Academic Supports                                       | 70%                                | 68%                                      | 3                                  | 2.04                                  |  |
| Provider ECEM Visits                                    | 80%                                | 97%                                      | 7                                  | 6.79                                  |  |
| Provider General Contacts                               | 78%                                | 96%                                      | 7                                  | 6.72                                  |  |
| Placements with Siblings                                | 65%                                | 100%                                     | Not Scored                         | Not Scored                            |  |
| Placements within Legal County                          | 17%                                | 0%                                       | Not Scored                         | Not Scored                            |  |
| Well-Being Sub-Total                                    |                                    |                                          | 25                                 | 22.43                                 |  |
| *Performance calculation descriptions can b             | e found in the FY 20               | 18 RBWO PBP Measureme                    | ents and Standards Guide           |                                       |  |
| Monitoring & Outcome                                    | a. Dagailda Da                     | into 400                                 |                                    |                                       |  |