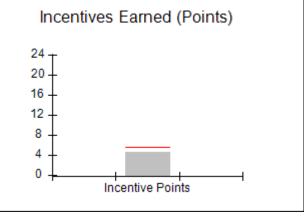

# Performance-Based Placement Measures RBWO Provider GA+SCORECARD - CPA

| Provider/Program Name: All God's Children - (861) - CPA |                                    |                                          |                                    |                                       |  |
|---------------------------------------------------------|------------------------------------|------------------------------------------|------------------------------------|---------------------------------------|--|
| 1671 Meriweather Dr., Watkinsville, C                   | Quarterly Scores (Grades)          |                                          | Current Quarter<br>Score (Grade)   |                                       |  |
| Phone: 706-316-2421                                     |                                    | Q1: 97.83 (A+)                           | Q2: 96.58 (A)                      | 93.30%                                |  |
| Vendor ID# 35219                                        |                                    | Q3: 89.45 (B+)                           | Q4: 93.30 (A-)                     | (A-)                                  |  |
| # New Foster Homes During Quarter: 1                    |                                    | # Children in Care During<br>Quarter: 16 | # Placements During<br>Quarter: 16 | # Children in Care On<br>Last Day: 11 |  |
|                                                         | Avg<br>Performance All<br>CPAs (%) | Provider<br>Performance (%)*             | Possible Points<br>(Weight)        | Provider Points<br>Earned             |  |
| OPM Monitoring Reviews                                  | ,                                  |                                          |                                    |                                       |  |
| Annual Comprehensive Reviews                            | 87%                                | 86%                                      | 25                                 | 21.60                                 |  |
| Safety Reviews                                          | 94%                                | 98%                                      | 15                                 | 14.74                                 |  |
| Monitoring Sub-Total                                    |                                    |                                          | 40                                 | 36.33                                 |  |
| CPA Safety Outcomes                                     |                                    |                                          |                                    |                                       |  |
| Incidence of Maltreatment                               | 0.09%                              | No Substantiated<br>Reports              | 10                                 | 10.00                                 |  |
| Staff Training                                          | 76%                                | 67%                                      | 5                                  | 3.35                                  |  |
| Staff Safety Checks                                     | 94%                                | 100%                                     | 5                                  | 5.00                                  |  |
| Safety Sub-Total                                        |                                    |                                          | 20                                 | 18.35                                 |  |
| CPA Permanency Outcomes                                 |                                    |                                          |                                    |                                       |  |
| Placement Stability                                     | 92%                                | 75%                                      | 15                                 | 11.25                                 |  |
| Permanency Sub-Total                                    |                                    |                                          | 15                                 | 11.25                                 |  |
| CPA Well-Being Outcomes                                 |                                    |                                          |                                    |                                       |  |
| EPSDT Medical Visits                                    | 84%                                | 93%                                      | 4                                  | 3.72                                  |  |
| EPSDT Dental Visits                                     | 80%                                | 79%                                      | 4                                  | 3.16                                  |  |
| Academic Supports                                       | 70%                                | 68%                                      | 3                                  | 2.04                                  |  |
| Provider ECEM Visits                                    | 80%                                | 97%                                      | 7                                  | 6.79                                  |  |
| Provider General Contacts                               | 78%                                | 96%                                      | 7                                  | 6.72                                  |  |
| Placements with Siblings                                | 65%                                | 100%                                     | Not Scored                         | Not Scored                            |  |
| Placements within Legal County                          | 17%                                | 0%                                       | Not Scored                         | Not Scored                            |  |
| Well-Being Sub-Total                                    |                                    |                                          | 25                                 | 22.43                                 |  |
| *Performance calculation descriptions can b             | e found in the FY 20               | 18 RBWO PBP Measureme                    | ents and Standards Guide           |                                       |  |
| Monitoring & Outcome                                    | a. Dagailda Da                     | into 400                                 |                                    |                                       |  |

### Provider/Program Name: All God's Children - (861) - CPA

| # New Foster Homes During Quarter: 1                          |                                    | # Children in Care During<br>Quarter: 16 | # Placements During<br>Quarter: 16 | # Children in Care On<br>Last Day: 11 |
|---------------------------------------------------------------|------------------------------------|------------------------------------------|------------------------------------|---------------------------------------|
| CPA Incentive Credits                                         | Avg<br>Performance All<br>CPAs (%) | Provider<br>Performance (%)*             | Possible Points<br>(Weight)        | Provider Points<br>Earned             |
| Early EPSDT Medical Visits                                    |                                    | 50%                                      | 2                                  | 1.00                                  |
| Early EPSDT Dental Visits                                     |                                    | 50%                                      | 2                                  | 1.00                                  |
| Permanency Contacts                                           |                                    | 0%                                       | 5                                  | 0.00                                  |
| Additional Academic Supports                                  |                                    | 47%                                      | 2                                  | 0.94                                  |
| Foster Hm Retention Rate (threshold = 90)                     |                                    | 67%                                      | 2                                  | 0.00                                  |
| Foster Hm Recruitment (threshold = 100)                       |                                    | 300%                                     | 2                                  | 2.00                                  |
| Active Agency Accreditation                                   |                                    | 0%                                       | 4                                  | 0.00                                  |
| Staff Clinical Licensure                                      |                                    | 0%                                       | 5                                  | 0.00                                  |
| Incentives Total                                              | 5.45                               |                                          | 24                                 | 4.94                                  |
| Maximum total combined incentive credit allowed is 10 points. |                                    |                                          | Incentives Awarded                 | 4.94                                  |
| *Performance calculation descriptions can b                   | ents and Standards Guide.          |                                          |                                    |                                       |