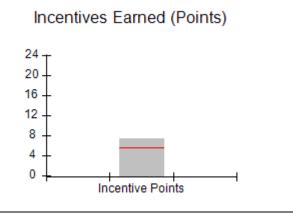

### Provider/Program Name: All God's Children - (861) - CPA

| # New Foster Homes During Quarter: 1                          |                                    | # Children in Care During<br>Quarter: 16 | # Placements During<br>Quarter: 16 | # Children in Care On<br>Last Day: 11 |
|---------------------------------------------------------------|------------------------------------|------------------------------------------|------------------------------------|---------------------------------------|
| CPA Incentive Credits                                         | Avg<br>Performance All<br>CPAs (%) | Provider<br>Performance (%)*             | Possible Points<br>(Weight)        | Provider Points<br>Earned             |
| Early EPSDT Medical Visits                                    |                                    | 50%                                      | 2                                  | 1.00                                  |
| Early EPSDT Dental Visits                                     |                                    | 50%                                      | 2                                  | 1.00                                  |
| Permanency Contacts                                           |                                    | 0%                                       | 5                                  | 0.00                                  |
| Additional Academic Supports                                  |                                    | 47%                                      | 2                                  | 0.94                                  |
| Foster Hm Retention Rate (threshold = 90)                     |                                    | 67%                                      | 2                                  | 0.00                                  |
| Foster Hm Recruitment (threshold = 100)                       |                                    | 300%                                     | 2                                  | 2.00                                  |
| Active Agency Accreditation                                   |                                    | 0%                                       | 4                                  | 0.00                                  |
| Staff Clinical Licensure                                      |                                    | 0%                                       | 5                                  | 0.00                                  |
| Incentives Total                                              | 5.45                               |                                          | 24                                 | 4.94                                  |
| Maximum total combined incentive credit allowed is 10 points. |                                    |                                          | Incentives Awarded                 | 4.94                                  |
| *Performance calculation descriptions can b                   | ents and Standards Guide.          |                                          |                                    |                                       |