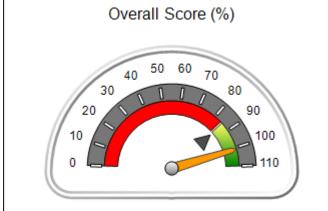

| Points Earned: 88.36 | Monitoring & Outcomes: Possible Points = 100 Points Earned: 8 |       |  |  |
|----------------------|---------------------------------------------------------------|-------|--|--|
| res Credit 88.36%    | e Incer                                                       | Score |  |  |
| Awarded 4.94 pts     | centiv                                                        |       |  |  |
| erification N/A pts  | PBP                                                           |       |  |  |
| al Score 93.30%      | Т                                                             |       |  |  |