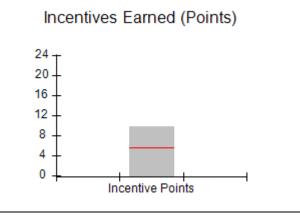

### Provider/Program Name: All God's Children - (861) - CPA

| # New Foster Homes During Quarter: 1                          |                                    | # Children in Care During<br>Quarter: 16 | # Placements During<br>Quarter: 16 | # Children in Care On<br>Last Day: 11 |
|---------------------------------------------------------------|------------------------------------|------------------------------------------|------------------------------------|---------------------------------------|
| CPA Incentive Credits                                         | Avg<br>Performance All<br>CPAs (%) | Provider<br>Performance (%)*             | Possible Points<br>(Weight)        | Provider Points<br>Earned             |
| Early EPSDT Medical Visits                                    |                                    | 50%                                      | 2                                  | 1.00                                  |
| Early EPSDT Dental Visits                                     |                                    | 50%                                      | 2                                  | 1.00                                  |
| Permanency Contacts                                           |                                    | 0%                                       | 5                                  | 0.00                                  |
| Additional Academic Supports                                  |                                    | 47%                                      | 2                                  | 0.94                                  |
| Foster Hm Retention Rate (threshold = 90)                     |                                    | 67%                                      | 2                                  | 0.00                                  |
| Foster Hm Recruitment (threshold = 100)                       |                                    | 300%                                     | 2                                  | 2.00                                  |
| Active Agency Accreditation                                   |                                    | 0%                                       | 4                                  | 0.00                                  |
| Staff Clinical Licensure                                      |                                    | 0%                                       | 5                                  | 0.00                                  |
| Incentives Total                                              | 5.45                               |                                          | 24                                 | 4.94                                  |
| Maximum total combined incentive credit allowed is 10 points. |                                    |                                          | Incentives Awarded                 | 4.94                                  |
| *Performance calculation descriptions can b                   | ents and Standards Guide.          |                                          |                                    |                                       |