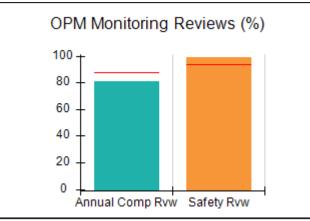

# Performance-Based Placement Measures RBWO Provider GA+SCORECARD - CPA

| Provider/Program Name: All God's Children - (861) - CPA |                                    |                                          |                                    |                                       |  |
|---------------------------------------------------------|------------------------------------|------------------------------------------|------------------------------------|---------------------------------------|--|
| 1671 Meriweather Dr., Watkinsville, C                   | Quarterly Scores (Grades)          |                                          | Current Quarter<br>Score (Grade)   |                                       |  |
| Phone: 706-316-2421                                     |                                    | Q1: 97.83 (A+)                           | Q2: 96.58 (A)                      | 93.30%                                |  |
| Vendor ID# 35219                                        |                                    | Q3: 89.45 (B+)                           | Q4: 93.30 (A-)                     | (A-)                                  |  |
| # New Foster Homes During Quarter: 1                    |                                    | # Children in Care During<br>Quarter: 16 | # Placements During<br>Quarter: 16 | # Children in Care On<br>Last Day: 11 |  |
|                                                         | Avg<br>Performance All<br>CPAs (%) | Provider<br>Performance (%)*             | Possible Points<br>(Weight)        | Provider Points<br>Earned             |  |
| OPM Monitoring Reviews                                  | ,                                  |                                          |                                    |                                       |  |
| Annual Comprehensive Reviews                            | 87%                                | 86%                                      | 25                                 | 21.60                                 |  |
| Safety Reviews                                          | 94%                                | 98%                                      | 15                                 | 14.74                                 |  |
| Monitoring Sub-Total                                    |                                    |                                          | 40                                 | 36.33                                 |  |
| CPA Safety Outcomes                                     |                                    |                                          |                                    |                                       |  |
| Incidence of Maltreatment                               | 0.09%                              | No Substantiated<br>Reports              | 10                                 | 10.00                                 |  |
| Staff Training                                          | 76%                                | 67%                                      | 5                                  | 3.35                                  |  |
| Staff Safety Checks                                     | 94%                                | 100%                                     | 5                                  | 5.00                                  |  |
| Safety Sub-Total                                        |                                    |                                          | 20                                 | 18.35                                 |  |
| CPA Permanency Outcomes                                 |                                    |                                          |                                    |                                       |  |
| Placement Stability                                     | 92%                                | 75%                                      | 15                                 | 11.25                                 |  |
| Permanency Sub-Total                                    |                                    |                                          | 15                                 | 11.25                                 |  |
| CPA Well-Being Outcomes                                 |                                    |                                          |                                    |                                       |  |
| EPSDT Medical Visits                                    | 84%                                | 93%                                      | 4                                  | 3.72                                  |  |
| EPSDT Dental Visits                                     | 80%                                | 79%                                      | 4                                  | 3.16                                  |  |
| Academic Supports                                       | 70%                                | 68%                                      | 3                                  | 2.04                                  |  |
| Provider ECEM Visits                                    | 80%                                | 97%                                      | 7                                  | 6.79                                  |  |
| Provider General Contacts                               | 78%                                | 96%                                      | 7                                  | 6.72                                  |  |
| Placements with Siblings                                | 65%                                | 100%                                     | Not Scored                         | Not Scored                            |  |
| Placements within Legal County                          | 17%                                | 0%                                       | Not Scored                         | Not Scored                            |  |
| Well-Being Sub-Total                                    |                                    |                                          | 25                                 | 22.43                                 |  |
| *Performance calculation descriptions can b             | e found in the FY 20               | 18 RBWO PBP Measureme                    | ents and Standards Guide           |                                       |  |
| Monitoring & Outcome                                    | a. Dagailda Da                     | into 400                                 |                                    |                                       |  |