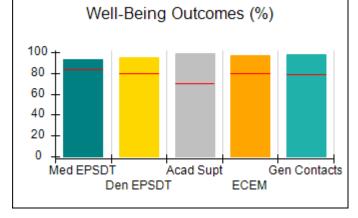

# Performance-Based Placement Measures RBWO Provider GA+SCORECARD - CPA

| Provider/Program Name: All God's Children - (861) - CPA |                                    |                                          |                                    |                                       |  |
|---------------------------------------------------------|------------------------------------|------------------------------------------|------------------------------------|---------------------------------------|--|
| 1671 Meriweather Dr., Watkinsville, C                   | Quarterly Scores (Grades)          |                                          | Current Quarter<br>Score (Grade)   |                                       |  |
| Phone: 706-316-2421                                     |                                    | Q1: 97.83 (A+)                           | Q2: 96.58 (A)                      | 93.30%                                |  |
| Vendor ID# 35219                                        |                                    | Q3: 89.45 (B+)                           | Q4: 93.30 (A-)                     | (A-)                                  |  |
| # New Foster Homes During Quarter: 1                    |                                    | # Children in Care During<br>Quarter: 16 | # Placements During<br>Quarter: 16 | # Children in Care On<br>Last Day: 11 |  |
|                                                         | Avg<br>Performance All<br>CPAs (%) | Provider<br>Performance (%)*             | Possible Points<br>(Weight)        | Provider Points<br>Earned             |  |
| OPM Monitoring Reviews                                  | ,                                  |                                          |                                    |                                       |  |
| Annual Comprehensive Reviews                            | 87%                                | 86%                                      | 25                                 | 21.60                                 |  |
| Safety Reviews                                          | 94%                                | 98%                                      | 15                                 | 14.74                                 |  |
| Monitoring Sub-Total                                    |                                    |                                          | 40                                 | 36.33                                 |  |
| CPA Safety Outcomes                                     |                                    |                                          |                                    |                                       |  |
| Incidence of Maltreatment                               | 0.09%                              | No Substantiated<br>Reports              | 10                                 | 10.00                                 |  |
| Staff Training                                          | 76%                                | 67%                                      | 5                                  | 3.35                                  |  |
| Staff Safety Checks                                     | 94%                                | 100%                                     | 5                                  | 5.00                                  |  |
| Safety Sub-Total                                        |                                    |                                          | 20                                 | 18.35                                 |  |
| CPA Permanency Outcomes                                 |                                    |                                          |                                    |                                       |  |
| Placement Stability                                     | 92%                                | 75%                                      | 15                                 | 11.25                                 |  |
| Permanency Sub-Total                                    |                                    |                                          | 15                                 | 11.25                                 |  |
| CPA Well-Being Outcomes                                 |                                    |                                          |                                    |                                       |  |
| EPSDT Medical Visits                                    | 84%                                | 93%                                      | 4                                  | 3.72                                  |  |
| EPSDT Dental Visits                                     | 80%                                | 79%                                      | 4                                  | 3.16                                  |  |
| Academic Supports                                       | 70%                                | 68%                                      | 3                                  | 2.04                                  |  |
| Provider ECEM Visits                                    | 80%                                | 97%                                      | 7                                  | 6.79                                  |  |
| Provider General Contacts                               | 78%                                | 96%                                      | 7                                  | 6.72                                  |  |
| Placements with Siblings                                | 65%                                | 100%                                     | Not Scored                         | Not Scored                            |  |
| Placements within Legal County                          | 17%                                | 0%                                       | Not Scored                         | Not Scored                            |  |
| Well-Being Sub-Total                                    |                                    |                                          | 25                                 | 22.43                                 |  |
| *Performance calculation descriptions can b             | e found in the FY 20               | 18 RBWO PBP Measureme                    | ents and Standards Guide           |                                       |  |
| Monitoring & Outcome                                    | a. Dagailda Da                     | into 400                                 |                                    |                                       |  |