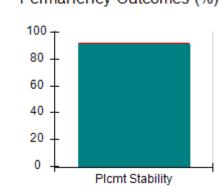

# Performance-Based Placement Measures RBWO Provider GA+SCORECARD - CPA

| Provider/Program Name: All God's Children - (861) - CPA |                                    |                                          |                                    |                                       |  |
|---------------------------------------------------------|------------------------------------|------------------------------------------|------------------------------------|---------------------------------------|--|
| 1671 Meriweather Dr., Watkinsville, C                   | Quarterly Scores (Grades)          |                                          | Current Quarter<br>Score (Grade)   |                                       |  |
| Phone: 706-316-2421                                     |                                    | Q1: 97.83 (A+)                           | Q2: 96.58 (A)                      | 93.30%                                |  |
| Vendor ID# 35219                                        |                                    | Q3: 89.45 (B+)                           | Q4: 93.30 (A-)                     | (A-)                                  |  |
| # New Foster Homes During Quarter: 1                    |                                    | # Children in Care During<br>Quarter: 16 | # Placements During<br>Quarter: 16 | # Children in Care On<br>Last Day: 11 |  |
|                                                         | Avg<br>Performance All<br>CPAs (%) | Provider<br>Performance (%)*             | Possible Points<br>(Weight)        | Provider Points<br>Earned             |  |
| OPM Monitoring Reviews                                  | ,                                  |                                          |                                    |                                       |  |
| Annual Comprehensive Reviews                            | 87%                                | 86%                                      | 25                                 | 21.60                                 |  |
| Safety Reviews                                          | 94%                                | 98%                                      | 15                                 | 14.74                                 |  |
| Monitoring Sub-Total                                    |                                    |                                          | 40                                 | 36.33                                 |  |
| CPA Safety Outcomes                                     |                                    |                                          |                                    |                                       |  |
| Incidence of Maltreatment                               | 0.09%                              | No Substantiated<br>Reports              | 10                                 | 10.00                                 |  |
| Staff Training                                          | 76%                                | 67%                                      | 5                                  | 3.35                                  |  |
| Staff Safety Checks                                     | 94%                                | 100%                                     | 5                                  | 5.00                                  |  |
| Safety Sub-Total                                        |                                    |                                          | 20                                 | 18.35                                 |  |
| CPA Permanency Outcomes                                 |                                    |                                          |                                    |                                       |  |
| Placement Stability                                     | 92%                                | 75%                                      | 15                                 | 11.25                                 |  |
| Permanency Sub-Total                                    |                                    |                                          | 15                                 | 11.25                                 |  |
| CPA Well-Being Outcomes                                 |                                    |                                          |                                    |                                       |  |
| EPSDT Medical Visits                                    | 84%                                | 93%                                      | 4                                  | 3.72                                  |  |
| EPSDT Dental Visits                                     | 80%                                | 79%                                      | 4                                  | 3.16                                  |  |
| Academic Supports                                       | 70%                                | 68%                                      | 3                                  | 2.04                                  |  |
| Provider ECEM Visits                                    | 80%                                | 97%                                      | 7                                  | 6.79                                  |  |
| Provider General Contacts                               | 78%                                | 96%                                      | 7                                  | 6.72                                  |  |
| Placements with Siblings                                | 65%                                | 100%                                     | Not Scored                         | Not Scored                            |  |
| Placements within Legal County                          | 17%                                | 0%                                       | Not Scored                         | Not Scored                            |  |
| Well-Being Sub-Total                                    |                                    |                                          | 25                                 | 22.43                                 |  |
| *Performance calculation descriptions can b             | e found in the FY 20               | 18 RBWO PBP Measureme                    | ents and Standards Guide           |                                       |  |
| Monitoring & Outcome                                    | a. Dagailda Da                     | into 400                                 |                                    |                                       |  |