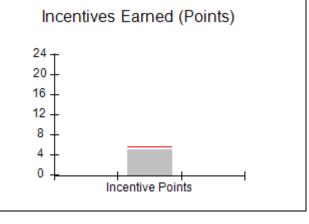

### Provider/Program Name: All God's Children - (861) - CPA

| # New Foster Homes During Quarter: 1                          |                                    | # Children in Care During<br>Quarter: 16 | # Placements During<br>Quarter: 16 | # Children in Care On<br>Last Day: 11 |
|---------------------------------------------------------------|------------------------------------|------------------------------------------|------------------------------------|---------------------------------------|
| CPA Incentive Credits                                         | Avg<br>Performance All<br>CPAs (%) | Provider<br>Performance (%)*             | Possible Points<br>(Weight)        | Provider Points<br>Earned             |
| Early EPSDT Medical Visits                                    |                                    | 50%                                      | 2                                  | 1.00                                  |
| Early EPSDT Dental Visits                                     |                                    | 50%                                      | 2                                  | 1.00                                  |
| Permanency Contacts                                           |                                    | 0%                                       | 5                                  | 0.00                                  |
| Additional Academic Supports                                  |                                    | 47%                                      | 2                                  | 0.94                                  |
| Foster Hm Retention Rate (threshold = 90)                     |                                    | 67%                                      | 2                                  | 0.00                                  |
| Foster Hm Recruitment (threshold = 100)                       |                                    | 300%                                     | 2                                  | 2.00                                  |
| Active Agency Accreditation                                   |                                    | 0%                                       | 4                                  | 0.00                                  |
| Staff Clinical Licensure                                      |                                    | 0%                                       | 5                                  | 0.00                                  |
| Incentives Total                                              | 5.45                               |                                          | 24                                 | 4.94                                  |
| Maximum total combined incentive credit allowed is 10 points. |                                    |                                          | Incentives Awarded                 | 4.94                                  |
| *Performance calculation descriptions can b                   | ents and Standards Guide.          |                                          |                                    |                                       |