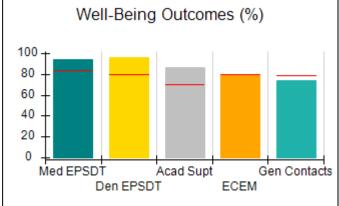

# Performance-Based Placement Measures RBWO Provider GA+SCORECARD - CPA

| Provider/Program Name: All God's Children - (861) - CPA |                                    |                                          |                                    |                                       |  |
|---------------------------------------------------------|------------------------------------|------------------------------------------|------------------------------------|---------------------------------------|--|
| 1671 Meriweather Dr., Watkinsville, C                   | Quarterly Scores (Grades)          |                                          | Current Quarter<br>Score (Grade)   |                                       |  |
| Phone: 706-316-2421                                     |                                    | Q1: 97.83 (A+)                           | Q2: 96.58 (A)                      | 93.30%                                |  |
| Vendor ID# 35219                                        |                                    | Q3: 89.45 (B+)                           | Q4: 93.30 (A-)                     | (A-)                                  |  |
| # New Foster Homes During Quarter: 1                    |                                    | # Children in Care During<br>Quarter: 16 | # Placements During<br>Quarter: 16 | # Children in Care On<br>Last Day: 11 |  |
|                                                         | Avg<br>Performance All<br>CPAs (%) | Provider<br>Performance (%)*             | Possible Points<br>(Weight)        | Provider Points<br>Earned             |  |
| OPM Monitoring Reviews                                  | ,                                  |                                          |                                    |                                       |  |
| Annual Comprehensive Reviews                            | 87%                                | 86%                                      | 25                                 | 21.60                                 |  |
| Safety Reviews                                          | 94%                                | 98%                                      | 15                                 | 14.74                                 |  |
| Monitoring Sub-Total                                    |                                    |                                          | 40                                 | 36.33                                 |  |
| CPA Safety Outcomes                                     |                                    |                                          |                                    |                                       |  |
| Incidence of Maltreatment                               | 0.09%                              | No Substantiated<br>Reports              | 10                                 | 10.00                                 |  |
| Staff Training                                          | 76%                                | 67%                                      | 5                                  | 3.35                                  |  |
| Staff Safety Checks                                     | 94%                                | 100%                                     | 5                                  | 5.00                                  |  |
| Safety Sub-Total                                        |                                    |                                          | 20                                 | 18.35                                 |  |
| CPA Permanency Outcomes                                 |                                    |                                          |                                    |                                       |  |
| Placement Stability                                     | 92%                                | 75%                                      | 15                                 | 11.25                                 |  |
| Permanency Sub-Total                                    |                                    |                                          | 15                                 | 11.25                                 |  |
| CPA Well-Being Outcomes                                 |                                    |                                          |                                    |                                       |  |
| EPSDT Medical Visits                                    | 84%                                | 93%                                      | 4                                  | 3.72                                  |  |
| EPSDT Dental Visits                                     | 80%                                | 79%                                      | 4                                  | 3.16                                  |  |
| Academic Supports                                       | 70%                                | 68%                                      | 3                                  | 2.04                                  |  |
| Provider ECEM Visits                                    | 80%                                | 97%                                      | 7                                  | 6.79                                  |  |
| Provider General Contacts                               | 78%                                | 96%                                      | 7                                  | 6.72                                  |  |
| Placements with Siblings                                | 65%                                | 100%                                     | Not Scored                         | Not Scored                            |  |
| Placements within Legal County                          | 17%                                | 0%                                       | Not Scored                         | Not Scored                            |  |
| Well-Being Sub-Total                                    |                                    |                                          | 25                                 | 22.43                                 |  |
| *Performance calculation descriptions can b             | e found in the FY 20               | 18 RBWO PBP Measureme                    | ents and Standards Guide           |                                       |  |
| Monitoring & Outcome                                    | a. Dagailda Da                     | into 400                                 |                                    |                                       |  |