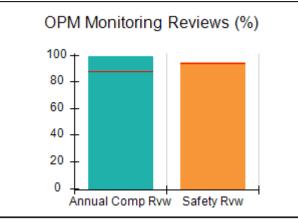

# Performance-Based Placement Measures RBWO Provider GA+SCORECARD - CPA

| Provider/Program Name: All God's Children - (861) - CPA |                                    |                                          |                                    |                                       |  |
|---------------------------------------------------------|------------------------------------|------------------------------------------|------------------------------------|---------------------------------------|--|
| 1671 Meriweather Dr., Watkinsville, C                   | Quarterly Scores (Grades)          |                                          | Current Quarter<br>Score (Grade)   |                                       |  |
| Phone: 706-316-2421                                     |                                    | Q1: 97.83 (A+)                           | Q2: 96.58 (A)                      | 93.30%                                |  |
| Vendor ID# 35219                                        |                                    | Q3: 89.45 (B+)                           | Q4: 93.30 (A-)                     | (A-)                                  |  |
| # New Foster Homes During Quarter: 1                    |                                    | # Children in Care During<br>Quarter: 16 | # Placements During<br>Quarter: 16 | # Children in Care On<br>Last Day: 11 |  |
|                                                         | Avg<br>Performance All<br>CPAs (%) | Provider<br>Performance (%)*             | Possible Points<br>(Weight)        | Provider Points<br>Earned             |  |
| OPM Monitoring Reviews                                  | ,                                  |                                          |                                    |                                       |  |
| Annual Comprehensive Reviews                            | 87%                                | 86%                                      | 25                                 | 21.60                                 |  |
| Safety Reviews                                          | 94%                                | 98%                                      | 15                                 | 14.74                                 |  |
| Monitoring Sub-Total                                    |                                    |                                          | 40                                 | 36.33                                 |  |
| CPA Safety Outcomes                                     |                                    |                                          |                                    |                                       |  |
| Incidence of Maltreatment                               | 0.09%                              | No Substantiated<br>Reports              | 10                                 | 10.00                                 |  |
| Staff Training                                          | 76%                                | 67%                                      | 5                                  | 3.35                                  |  |
| Staff Safety Checks                                     | 94%                                | 100%                                     | 5                                  | 5.00                                  |  |
| Safety Sub-Total                                        |                                    |                                          | 20                                 | 18.35                                 |  |
| CPA Permanency Outcomes                                 |                                    |                                          |                                    |                                       |  |
| Placement Stability                                     | 92%                                | 75%                                      | 15                                 | 11.25                                 |  |
| Permanency Sub-Total                                    |                                    |                                          | 15                                 | 11.25                                 |  |
| CPA Well-Being Outcomes                                 |                                    |                                          |                                    |                                       |  |
| EPSDT Medical Visits                                    | 84%                                | 93%                                      | 4                                  | 3.72                                  |  |
| EPSDT Dental Visits                                     | 80%                                | 79%                                      | 4                                  | 3.16                                  |  |
| Academic Supports                                       | 70%                                | 68%                                      | 3                                  | 2.04                                  |  |
| Provider ECEM Visits                                    | 80%                                | 97%                                      | 7                                  | 6.79                                  |  |
| Provider General Contacts                               | 78%                                | 96%                                      | 7                                  | 6.72                                  |  |
| Placements with Siblings                                | 65%                                | 100%                                     | Not Scored                         | Not Scored                            |  |
| Placements within Legal County                          | 17%                                | 0%                                       | Not Scored                         | Not Scored                            |  |
| Well-Being Sub-Total                                    |                                    |                                          | 25                                 | 22.43                                 |  |
| *Performance calculation descriptions can b             | e found in the FY 20               | 18 RBWO PBP Measureme                    | ents and Standards Guide           |                                       |  |
| Monitoring & Outcome                                    | a. Dagailda Da                     | into 400                                 |                                    |                                       |  |