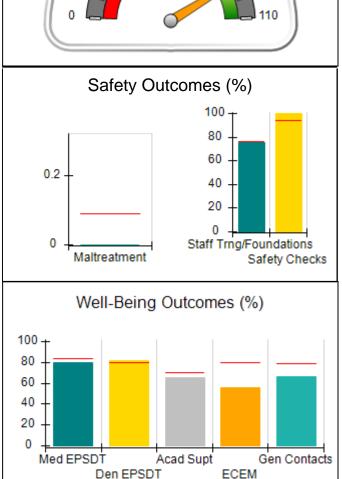

# Performance-Based Placement Measures RBWO Provider GA+SCORECARD - CPA

| Provider/Program Name: All God's Children - (861) - CPA |                                    |                                          |                                    |                                       |  |
|---------------------------------------------------------|------------------------------------|------------------------------------------|------------------------------------|---------------------------------------|--|
| 1671 Meriweather Dr., Watkinsville, C                   | Quarterly Scores (Grades)          |                                          | Current Quarter<br>Score (Grade)   |                                       |  |
| Phone: 706-316-2421                                     |                                    | Q1: 97.83 (A+)                           | Q2: 96.58 (A)                      | 93.30%                                |  |
| Vendor ID# 35219                                        |                                    | Q3: 89.45 (B+)                           | Q4: 93.30 (A-)                     | (A-)                                  |  |
| # New Foster Homes During Quarter: 1                    |                                    | # Children in Care During<br>Quarter: 16 | # Placements During<br>Quarter: 16 | # Children in Care On<br>Last Day: 11 |  |
|                                                         | Avg<br>Performance All<br>CPAs (%) | Provider<br>Performance (%)*             | Possible Points<br>(Weight)        | Provider Points<br>Earned             |  |
| OPM Monitoring Reviews                                  | ,                                  |                                          |                                    |                                       |  |
| Annual Comprehensive Reviews                            | 87%                                | 86%                                      | 25                                 | 21.60                                 |  |
| Safety Reviews                                          | 94%                                | 98%                                      | 15                                 | 14.74                                 |  |
| Monitoring Sub-Total                                    |                                    |                                          | 40                                 | 36.33                                 |  |
| CPA Safety Outcomes                                     |                                    |                                          |                                    |                                       |  |
| Incidence of Maltreatment                               | 0.09%                              | No Substantiated<br>Reports              | 10                                 | 10.00                                 |  |
| Staff Training                                          | 76%                                | 67%                                      | 5                                  | 3.35                                  |  |
| Staff Safety Checks                                     | 94%                                | 100%                                     | 5                                  | 5.00                                  |  |
| Safety Sub-Total                                        |                                    |                                          | 20                                 | 18.35                                 |  |
| CPA Permanency Outcomes                                 |                                    |                                          |                                    |                                       |  |
| Placement Stability                                     | 92%                                | 75%                                      | 15                                 | 11.25                                 |  |
| Permanency Sub-Total                                    |                                    |                                          | 15                                 | 11.25                                 |  |
| CPA Well-Being Outcomes                                 |                                    |                                          |                                    |                                       |  |
| EPSDT Medical Visits                                    | 84%                                | 93%                                      | 4                                  | 3.72                                  |  |
| EPSDT Dental Visits                                     | 80%                                | 79%                                      | 4                                  | 3.16                                  |  |
| Academic Supports                                       | 70%                                | 68%                                      | 3                                  | 2.04                                  |  |
| Provider ECEM Visits                                    | 80%                                | 97%                                      | 7                                  | 6.79                                  |  |
| Provider General Contacts                               | 78%                                | 96%                                      | 7                                  | 6.72                                  |  |
| Placements with Siblings                                | 65%                                | 100%                                     | Not Scored                         | Not Scored                            |  |
| Placements within Legal County                          | 17%                                | 0%                                       | Not Scored                         | Not Scored                            |  |
| Well-Being Sub-Total                                    |                                    |                                          | 25                                 | 22.43                                 |  |
| *Performance calculation descriptions can b             | e found in the FY 20               | 18 RBWO PBP Measureme                    | ents and Standards Guide           |                                       |  |
| Monitoring & Outcome                                    | a. Dagailda Da                     | into 400                                 |                                    |                                       |  |

### Provider/Program Name: All God's Children - (861) - CPA

| # New Foster Homes During Quarter: 1                          |                                    | # Children in Care During<br>Quarter: 16 | # Placements During<br>Quarter: 16 | # Children in Care On<br>Last Day: 11 |
|---------------------------------------------------------------|------------------------------------|------------------------------------------|------------------------------------|---------------------------------------|
| CPA Incentive Credits                                         | Avg<br>Performance All<br>CPAs (%) | Provider<br>Performance (%)*             | Possible Points<br>(Weight)        | Provider Points<br>Earned             |
| Early EPSDT Medical Visits                                    |                                    | 50%                                      | 2                                  | 1.00                                  |
| Early EPSDT Dental Visits                                     |                                    | 50%                                      | 2                                  | 1.00                                  |
| Permanency Contacts                                           |                                    | 0%                                       | 5                                  | 0.00                                  |
| Additional Academic Supports                                  |                                    | 47%                                      | 2                                  | 0.94                                  |
| Foster Hm Retention Rate (threshold = 90)                     |                                    | 67%                                      | 2                                  | 0.00                                  |
| Foster Hm Recruitment (threshold = 100)                       |                                    | 300%                                     | 2                                  | 2.00                                  |
| Active Agency Accreditation                                   |                                    | 0%                                       | 4                                  | 0.00                                  |
| Staff Clinical Licensure                                      |                                    | 0%                                       | 5                                  | 0.00                                  |
| Incentives Total                                              | 5.45                               |                                          | 24                                 | 4.94                                  |
| Maximum total combined incentive credit allowed is 10 points. |                                    |                                          | Incentives Awarded                 | 4.94                                  |
| *Performance calculation descriptions can b                   | ents and Standards Guide.          |                                          |                                    |                                       |