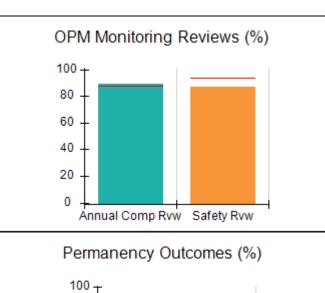

# Performance-Based Placement Measures RBWO Provider GA+SCORECARD - CPA

| Provider/Program Name: ALR Family Services, Inc (5140) - CPA |                                    |                                          |                                    |                                       |  |
|--------------------------------------------------------------|------------------------------------|------------------------------------------|------------------------------------|---------------------------------------|--|
| 1518 Airport Road, Hinesville, GA 31313 Phone: 912-877-7928  |                                    | Quarterly Scores (Grades)                |                                    | Current Quarter<br>Score (Grade)      |  |
|                                                              |                                    | Q1: 88.25 (B+)                           | Q2: 90.76 (A-)                     | 85.68%                                |  |
| Vendor ID# 114739                                            |                                    | Q3: 93.02 (A-)                           | Q4: 85.68 (B)                      | (B)                                   |  |
| # New Foster Homes During Quarter: 3                         |                                    | # Children in Care During<br>Quarter: 25 | # Placements During<br>Quarter: 26 | # Children in Care On<br>Last Day: 26 |  |
|                                                              | Avg<br>Performance All<br>CPAs (%) | Provider<br>Performance (%)*             | Possible Points<br>(Weight)        | Provider Points<br>Earned             |  |
| OPM Monitoring Reviews                                       | ,                                  |                                          |                                    |                                       |  |
| Annual Comprehensive Reviews                                 | 87%                                | 73%                                      | 25                                 | 18.37                                 |  |
| Safety Reviews                                               | 94%                                | 90%                                      | 15                                 | 13.46                                 |  |
| Monitoring Sub-Total                                         |                                    |                                          | 40                                 | 31.83                                 |  |
| CPA Safety Outcomes                                          |                                    |                                          |                                    |                                       |  |
| Incidence of Maltreatment                                    | 0.09%                              | No Substantiated<br>Reports              | 10                                 | 10.00                                 |  |
| Staff Training                                               | 76%                                | 25%                                      | 5                                  | 1.25                                  |  |
| Staff Safety Checks                                          | 94%                                | 100%                                     | 5                                  | 5.00                                  |  |
| Safety Sub-Total                                             |                                    |                                          | 20                                 | 16.25                                 |  |
| CPA Permanency Outcomes                                      |                                    |                                          |                                    |                                       |  |
| Placement Stability                                          | 92%                                | 96%                                      | 15                                 | 14.40                                 |  |
| Permanency Sub-Total                                         |                                    |                                          | 15                                 | 14.40                                 |  |
| CPA Well-Being Outcomes                                      |                                    |                                          |                                    |                                       |  |
| EPSDT Medical Visits                                         | 84%                                | 72%                                      | 4                                  | 2.88                                  |  |
| EPSDT Dental Visits                                          | 80%                                | 43%                                      | 4                                  | 1.72                                  |  |
| Academic Supports                                            | 70%                                | 41%                                      | 3                                  | 1.23                                  |  |
| Provider ECEM Visits                                         | 80%                                | 88%                                      | 7                                  | 6.16                                  |  |
| Provider General Contacts                                    | 78%                                | 85%                                      | 7                                  | 5.95                                  |  |
| Placements with Siblings                                     | 65%                                | 62%                                      | Not Scored                         | Not Scored                            |  |
| Placements within Legal County                               | 17%                                | 0%                                       | Not Scored                         | Not Scored                            |  |
| Well-Being Sub-Total                                         |                                    |                                          | 25                                 | 17.94                                 |  |
| *Performance calculation descriptions can b                  | e found in the FY 20               | 18 RBWO PBP Measureme                    | ents and Standards Guide           |                                       |  |
| Monitoring & Outcome                                         | . D 'I. I. D.                      | -1- 100                                  |                                    |                                       |  |