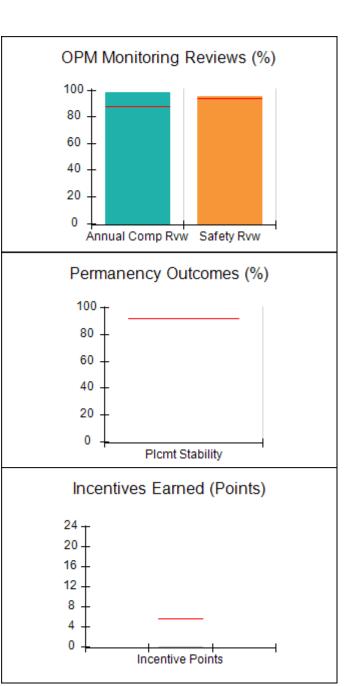

# Performance-Based Placement Measures RBWO Provider GA+SCORECARD - CPA

| Provider/Program Name: All God's Children - (861) - CPA |                                    |                                          |                                    |                                       |  |
|---------------------------------------------------------|------------------------------------|------------------------------------------|------------------------------------|---------------------------------------|--|
| 1671 Meriweather Dr., Watkinsville, C                   | Quarterly Scores (Grades)          |                                          | Current Quarter<br>Score (Grade)   |                                       |  |
| Phone: 706-316-2421                                     |                                    | Q1: 97.83 (A+)                           | Q2: 96.58 (A)                      | 93.30%                                |  |
| Vendor ID# 35219                                        |                                    | Q3: 89.45 (B+)                           | Q4: 93.30 (A-)                     | (A-)                                  |  |
| # New Foster Homes During Quarter: 1                    |                                    | # Children in Care During<br>Quarter: 16 | # Placements During<br>Quarter: 16 | # Children in Care On<br>Last Day: 11 |  |
|                                                         | Avg<br>Performance All<br>CPAs (%) | Provider<br>Performance (%)*             | Possible Points<br>(Weight)        | Provider Points<br>Earned             |  |
| OPM Monitoring Reviews                                  | ,                                  |                                          |                                    |                                       |  |
| Annual Comprehensive Reviews                            | 87%                                | 86%                                      | 25                                 | 21.60                                 |  |
| Safety Reviews                                          | 94%                                | 98%                                      | 15                                 | 14.74                                 |  |
| Monitoring Sub-Total                                    |                                    |                                          | 40                                 | 36.33                                 |  |
| CPA Safety Outcomes                                     |                                    |                                          |                                    |                                       |  |
| Incidence of Maltreatment                               | 0.09%                              | No Substantiated<br>Reports              | 10                                 | 10.00                                 |  |
| Staff Training                                          | 76%                                | 67%                                      | 5                                  | 3.35                                  |  |
| Staff Safety Checks                                     | 94%                                | 100%                                     | 5                                  | 5.00                                  |  |
| Safety Sub-Total                                        |                                    |                                          | 20                                 | 18.35                                 |  |
| CPA Permanency Outcomes                                 |                                    |                                          |                                    |                                       |  |
| Placement Stability                                     | 92%                                | 75%                                      | 15                                 | 11.25                                 |  |
| Permanency Sub-Total                                    |                                    |                                          | 15                                 | 11.25                                 |  |
| CPA Well-Being Outcomes                                 |                                    |                                          |                                    |                                       |  |
| EPSDT Medical Visits                                    | 84%                                | 93%                                      | 4                                  | 3.72                                  |  |
| EPSDT Dental Visits                                     | 80%                                | 79%                                      | 4                                  | 3.16                                  |  |
| Academic Supports                                       | 70%                                | 68%                                      | 3                                  | 2.04                                  |  |
| Provider ECEM Visits                                    | 80%                                | 97%                                      | 7                                  | 6.79                                  |  |
| Provider General Contacts                               | 78%                                | 96%                                      | 7                                  | 6.72                                  |  |
| Placements with Siblings                                | 65%                                | 100%                                     | Not Scored                         | Not Scored                            |  |
| Placements within Legal County                          | 17%                                | 0%                                       | Not Scored                         | Not Scored                            |  |
| Well-Being Sub-Total                                    |                                    |                                          | 25                                 | 22.43                                 |  |
| *Performance calculation descriptions can b             | e found in the FY 20               | 18 RBWO PBP Measureme                    | ents and Standards Guide           |                                       |  |
| Monitoring & Outcome                                    | a. Dagailda Da                     | into 400                                 |                                    |                                       |  |

| Points Earned: 88.36 | Monitoring & Outcomes: Possible Points = 100 Points Earned: 8 |       |  |  |
|----------------------|---------------------------------------------------------------|-------|--|--|
| res Credit 88.36%    | e Incer                                                       | Score |  |  |
| Awarded 4.94 pts     | centiv                                                        |       |  |  |
| erification N/A pts  | PBP                                                           |       |  |  |
| al Score 93.30%      | Т                                                             |       |  |  |