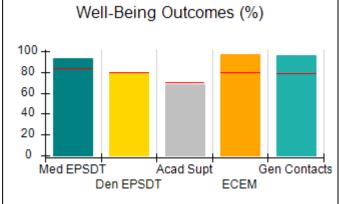

# Performance-Based Placement Measures RBWO Provider GA+SCORECARD - CPA

| Provider/Program Name: All God's Children - (861) - CPA |                                    |                                          |                                    |                                       |  |
|---------------------------------------------------------|------------------------------------|------------------------------------------|------------------------------------|---------------------------------------|--|
| 1671 Meriweather Dr., Watkinsville, C                   | Quarterly Scores (Grades)          |                                          | Current Quarter<br>Score (Grade)   |                                       |  |
| Phone: 706-316-2421                                     |                                    | Q1: 97.83 (A+)                           | Q2: 96.58 (A)                      | 93.30%                                |  |
| Vendor ID# 35219                                        |                                    | Q3: 89.45 (B+)                           | Q4: 93.30 (A-)                     | (A-)                                  |  |
| # New Foster Homes During Quarter: 1                    |                                    | # Children in Care During<br>Quarter: 16 | # Placements During<br>Quarter: 16 | # Children in Care On<br>Last Day: 11 |  |
|                                                         | Avg<br>Performance All<br>CPAs (%) | Provider<br>Performance (%)*             | Possible Points<br>(Weight)        | Provider Points<br>Earned             |  |
| OPM Monitoring Reviews                                  | ,                                  |                                          |                                    |                                       |  |
| Annual Comprehensive Reviews                            | 87%                                | 86%                                      | 25                                 | 21.60                                 |  |
| Safety Reviews                                          | 94%                                | 98%                                      | 15                                 | 14.74                                 |  |
| Monitoring Sub-Total                                    |                                    |                                          | 40                                 | 36.33                                 |  |
| CPA Safety Outcomes                                     |                                    |                                          |                                    |                                       |  |
| Incidence of Maltreatment                               | 0.09%                              | No Substantiated<br>Reports              | 10                                 | 10.00                                 |  |
| Staff Training                                          | 76%                                | 67%                                      | 5                                  | 3.35                                  |  |
| Staff Safety Checks                                     | 94%                                | 100%                                     | 5                                  | 5.00                                  |  |
| Safety Sub-Total                                        |                                    |                                          | 20                                 | 18.35                                 |  |
| CPA Permanency Outcomes                                 |                                    |                                          |                                    |                                       |  |
| Placement Stability                                     | 92%                                | 75%                                      | 15                                 | 11.25                                 |  |
| Permanency Sub-Total                                    |                                    |                                          | 15                                 | 11.25                                 |  |
| CPA Well-Being Outcomes                                 |                                    |                                          |                                    |                                       |  |
| EPSDT Medical Visits                                    | 84%                                | 93%                                      | 4                                  | 3.72                                  |  |
| EPSDT Dental Visits                                     | 80%                                | 79%                                      | 4                                  | 3.16                                  |  |
| Academic Supports                                       | 70%                                | 68%                                      | 3                                  | 2.04                                  |  |
| Provider ECEM Visits                                    | 80%                                | 97%                                      | 7                                  | 6.79                                  |  |
| Provider General Contacts                               | 78%                                | 96%                                      | 7                                  | 6.72                                  |  |
| Placements with Siblings                                | 65%                                | 100%                                     | Not Scored                         | Not Scored                            |  |
| Placements within Legal County                          | 17%                                | 0%                                       | Not Scored                         | Not Scored                            |  |
| Well-Being Sub-Total                                    |                                    |                                          | 25                                 | 22.43                                 |  |
| *Performance calculation descriptions can b             | e found in the FY 20               | 18 RBWO PBP Measureme                    | ents and Standards Guide           |                                       |  |
| Monitoring & Outcome                                    | a. Dagailda Da                     | into 400                                 |                                    |                                       |  |