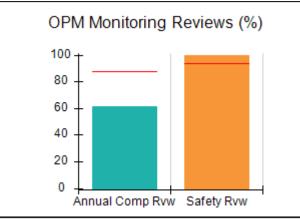

# Performance-Based Placement Measures RBWO Provider GA+SCORECARD - CPA

| Provider/Program Name: ALR Family Services, Inc (5140) - CPA |                                    |                                          |                                    |                                       |  |
|--------------------------------------------------------------|------------------------------------|------------------------------------------|------------------------------------|---------------------------------------|--|
| 1518 Airport Road, Hinesville, GA 31313 Phone: 912-877-7928  |                                    | Quarterly Scores (Grades)                |                                    | Current Quarter<br>Score (Grade)      |  |
|                                                              |                                    | Q1: 88.25 (B+)                           | Q2: 90.76 (A-)                     | 85.68%                                |  |
| Vendor ID# 114739                                            |                                    | Q3: 93.02 (A-)                           | Q4: 85.68 (B)                      | (B)                                   |  |
| # New Foster Homes During Quarter: 3                         |                                    | # Children in Care During<br>Quarter: 25 | # Placements During<br>Quarter: 26 | # Children in Care On<br>Last Day: 26 |  |
|                                                              | Avg<br>Performance All<br>CPAs (%) | Provider<br>Performance (%)*             | Possible Points<br>(Weight)        | Provider Points<br>Earned             |  |
| OPM Monitoring Reviews                                       | ,                                  |                                          |                                    |                                       |  |
| Annual Comprehensive Reviews                                 | 87%                                | 73%                                      | 25                                 | 18.37                                 |  |
| Safety Reviews                                               | 94%                                | 90%                                      | 15                                 | 13.46                                 |  |
| Monitoring Sub-Total                                         |                                    |                                          | 40                                 | 31.83                                 |  |
| CPA Safety Outcomes                                          |                                    |                                          |                                    |                                       |  |
| Incidence of Maltreatment                                    | 0.09%                              | No Substantiated<br>Reports              | 10                                 | 10.00                                 |  |
| Staff Training                                               | 76%                                | 25%                                      | 5                                  | 1.25                                  |  |
| Staff Safety Checks                                          | 94%                                | 100%                                     | 5                                  | 5.00                                  |  |
| Safety Sub-Total                                             |                                    |                                          | 20                                 | 16.25                                 |  |
| CPA Permanency Outcomes                                      |                                    |                                          |                                    |                                       |  |
| Placement Stability                                          | 92%                                | 96%                                      | 15                                 | 14.40                                 |  |
| Permanency Sub-Total                                         |                                    |                                          | 15                                 | 14.40                                 |  |
| CPA Well-Being Outcomes                                      |                                    |                                          |                                    |                                       |  |
| EPSDT Medical Visits                                         | 84%                                | 72%                                      | 4                                  | 2.88                                  |  |
| EPSDT Dental Visits                                          | 80%                                | 43%                                      | 4                                  | 1.72                                  |  |
| Academic Supports                                            | 70%                                | 41%                                      | 3                                  | 1.23                                  |  |
| Provider ECEM Visits                                         | 80%                                | 88%                                      | 7                                  | 6.16                                  |  |
| Provider General Contacts                                    | 78%                                | 85%                                      | 7                                  | 5.95                                  |  |
| Placements with Siblings                                     | 65%                                | 62%                                      | Not Scored                         | Not Scored                            |  |
| Placements within Legal County                               | 17%                                | 0%                                       | Not Scored                         | Not Scored                            |  |
| Well-Being Sub-Total                                         |                                    |                                          | 25                                 | 17.94                                 |  |
| *Performance calculation descriptions can b                  | e found in the FY 20               | 18 RBWO PBP Measureme                    | ents and Standards Guide           |                                       |  |
| Monitoring & Outcome                                         | . D 'I. I. D.                      | -1- 100                                  |                                    |                                       |  |