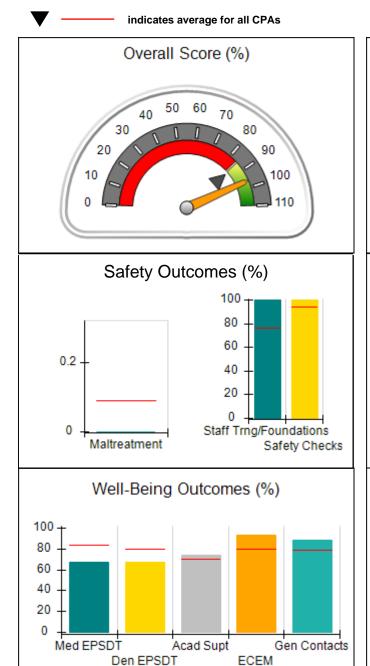

# Performance-Based Placement Measures RBWO Provider GA+SCORECARD - CPA

| Provider/Program Name: All God's Children - (861) - CPA |                                    |                                          |                                    |                                       |  |
|---------------------------------------------------------|------------------------------------|------------------------------------------|------------------------------------|---------------------------------------|--|
| 1671 Meriweather Dr., Watkinsville, C                   | Quarterly Scores (Grades)          |                                          | Current Quarter<br>Score (Grade)   |                                       |  |
| Phone: 706-316-2421                                     |                                    | Q1: 97.83 (A+)                           | Q2: 96.58 (A)                      | 93.30%                                |  |
| Vendor ID# 35219                                        |                                    | Q3: 89.45 (B+)                           | Q4: 93.30 (A-)                     | (A-)                                  |  |
| # New Foster Homes During Quarter: 1                    |                                    | # Children in Care During<br>Quarter: 16 | # Placements During<br>Quarter: 16 | # Children in Care On<br>Last Day: 11 |  |
|                                                         | Avg<br>Performance All<br>CPAs (%) | Provider<br>Performance (%)*             | Possible Points<br>(Weight)        | Provider Points<br>Earned             |  |
| OPM Monitoring Reviews                                  | ,                                  |                                          |                                    |                                       |  |
| Annual Comprehensive Reviews                            | 87%                                | 86%                                      | 25                                 | 21.60                                 |  |
| Safety Reviews                                          | 94%                                | 98%                                      | 15                                 | 14.74                                 |  |
| Monitoring Sub-Total                                    |                                    |                                          | 40                                 | 36.33                                 |  |
| CPA Safety Outcomes                                     |                                    |                                          |                                    |                                       |  |
| Incidence of Maltreatment                               | 0.09%                              | No Substantiated<br>Reports              | 10                                 | 10.00                                 |  |
| Staff Training                                          | 76%                                | 67%                                      | 5                                  | 3.35                                  |  |
| Staff Safety Checks                                     | 94%                                | 100%                                     | 5                                  | 5.00                                  |  |
| Safety Sub-Total                                        |                                    |                                          | 20                                 | 18.35                                 |  |
| CPA Permanency Outcomes                                 |                                    |                                          |                                    |                                       |  |
| Placement Stability                                     | 92%                                | 75%                                      | 15                                 | 11.25                                 |  |
| Permanency Sub-Total                                    |                                    |                                          | 15                                 | 11.25                                 |  |
| CPA Well-Being Outcomes                                 |                                    |                                          |                                    |                                       |  |
| EPSDT Medical Visits                                    | 84%                                | 93%                                      | 4                                  | 3.72                                  |  |
| EPSDT Dental Visits                                     | 80%                                | 79%                                      | 4                                  | 3.16                                  |  |
| Academic Supports                                       | 70%                                | 68%                                      | 3                                  | 2.04                                  |  |
| Provider ECEM Visits                                    | 80%                                | 97%                                      | 7                                  | 6.79                                  |  |
| Provider General Contacts                               | 78%                                | 96%                                      | 7                                  | 6.72                                  |  |
| Placements with Siblings                                | 65%                                | 100%                                     | Not Scored                         | Not Scored                            |  |
| Placements within Legal County                          | 17%                                | 0%                                       | Not Scored                         | Not Scored                            |  |
| Well-Being Sub-Total                                    |                                    |                                          | 25                                 | 22.43                                 |  |
| *Performance calculation descriptions can b             | e found in the FY 20               | 18 RBWO PBP Measureme                    | ents and Standards Guide           |                                       |  |
| Monitoring & Outcome                                    | a. Dagailda Da                     | into 400                                 |                                    |                                       |  |