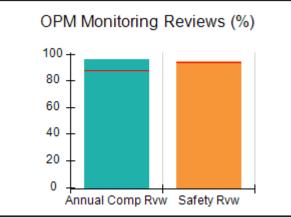

# Performance-Based Placement Measures RBWO Provider GA+SCORECARD - CPA

| Provider/Program Name: All God's Children - (861) - CPA |                                    |                                          |                                    |                                       |  |
|---------------------------------------------------------|------------------------------------|------------------------------------------|------------------------------------|---------------------------------------|--|
| 1671 Meriweather Dr., Watkinsville, C                   | Quarterly Scores (Grades)          |                                          | Current Quarter<br>Score (Grade)   |                                       |  |
| Phone: 706-316-2421                                     |                                    | Q1: 97.83 (A+)                           | Q2: 96.58 (A)                      | 93.30%                                |  |
| Vendor ID# 35219                                        |                                    | Q3: 89.45 (B+)                           | Q4: 93.30 (A-)                     | (A-)                                  |  |
| # New Foster Homes During Quarter: 1                    |                                    | # Children in Care During<br>Quarter: 16 | # Placements During<br>Quarter: 16 | # Children in Care On<br>Last Day: 11 |  |
|                                                         | Avg<br>Performance All<br>CPAs (%) | Provider<br>Performance (%)*             | Possible Points<br>(Weight)        | Provider Points<br>Earned             |  |
| OPM Monitoring Reviews                                  | ,                                  |                                          |                                    |                                       |  |
| Annual Comprehensive Reviews                            | 87%                                | 86%                                      | 25                                 | 21.60                                 |  |
| Safety Reviews                                          | 94%                                | 98%                                      | 15                                 | 14.74                                 |  |
| Monitoring Sub-Total                                    |                                    |                                          | 40                                 | 36.33                                 |  |
| CPA Safety Outcomes                                     |                                    |                                          |                                    |                                       |  |
| Incidence of Maltreatment                               | 0.09%                              | No Substantiated<br>Reports              | 10                                 | 10.00                                 |  |
| Staff Training                                          | 76%                                | 67%                                      | 5                                  | 3.35                                  |  |
| Staff Safety Checks                                     | 94%                                | 100%                                     | 5                                  | 5.00                                  |  |
| Safety Sub-Total                                        |                                    |                                          | 20                                 | 18.35                                 |  |
| CPA Permanency Outcomes                                 |                                    |                                          |                                    |                                       |  |
| Placement Stability                                     | 92%                                | 75%                                      | 15                                 | 11.25                                 |  |
| Permanency Sub-Total                                    |                                    |                                          | 15                                 | 11.25                                 |  |
| CPA Well-Being Outcomes                                 |                                    |                                          |                                    |                                       |  |
| EPSDT Medical Visits                                    | 84%                                | 93%                                      | 4                                  | 3.72                                  |  |
| EPSDT Dental Visits                                     | 80%                                | 79%                                      | 4                                  | 3.16                                  |  |
| Academic Supports                                       | 70%                                | 68%                                      | 3                                  | 2.04                                  |  |
| Provider ECEM Visits                                    | 80%                                | 97%                                      | 7                                  | 6.79                                  |  |
| Provider General Contacts                               | 78%                                | 96%                                      | 7                                  | 6.72                                  |  |
| Placements with Siblings                                | 65%                                | 100%                                     | Not Scored                         | Not Scored                            |  |
| Placements within Legal County                          | 17%                                | 0%                                       | Not Scored                         | Not Scored                            |  |
| Well-Being Sub-Total                                    |                                    |                                          | 25                                 | 22.43                                 |  |
| *Performance calculation descriptions can b             | e found in the FY 20               | 18 RBWO PBP Measureme                    | ents and Standards Guide           |                                       |  |
| Monitoring & Outcome                                    | a. Dagailda Da                     | into 400                                 |                                    |                                       |  |