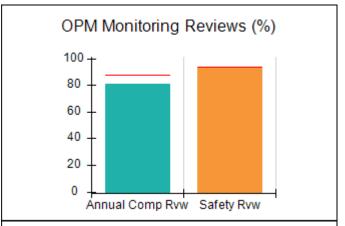

# Performance-Based Placement Measures RBWO Provider GA+SCORECARD - CPA

| Provider/Program Name: All God's Children - (861) - CPA |                                    |                                          |                                    |                                       |  |
|---------------------------------------------------------|------------------------------------|------------------------------------------|------------------------------------|---------------------------------------|--|
| 1671 Meriweather Dr., Watkinsville, C                   | Quarterly Scores (Grades)          |                                          | Current Quarter<br>Score (Grade)   |                                       |  |
| Phone: 706-316-2421                                     |                                    | Q1: 97.83 (A+)                           | Q2: 96.58 (A)                      | 93.30%                                |  |
| Vendor ID# 35219                                        |                                    | Q3: 89.45 (B+)                           | Q4: 93.30 (A-)                     | (A-)                                  |  |
| # New Foster Homes During Quarter: 1                    |                                    | # Children in Care During<br>Quarter: 16 | # Placements During<br>Quarter: 16 | # Children in Care On<br>Last Day: 11 |  |
|                                                         | Avg<br>Performance All<br>CPAs (%) | Provider<br>Performance (%)*             | Possible Points<br>(Weight)        | Provider Points<br>Earned             |  |
| OPM Monitoring Reviews                                  | ,                                  |                                          |                                    |                                       |  |
| Annual Comprehensive Reviews                            | 87%                                | 86%                                      | 25                                 | 21.60                                 |  |
| Safety Reviews                                          | 94%                                | 98%                                      | 15                                 | 14.74                                 |  |
| Monitoring Sub-Total                                    |                                    |                                          | 40                                 | 36.33                                 |  |
| CPA Safety Outcomes                                     |                                    |                                          |                                    |                                       |  |
| Incidence of Maltreatment                               | 0.09%                              | No Substantiated<br>Reports              | 10                                 | 10.00                                 |  |
| Staff Training                                          | 76%                                | 67%                                      | 5                                  | 3.35                                  |  |
| Staff Safety Checks                                     | 94%                                | 100%                                     | 5                                  | 5.00                                  |  |
| Safety Sub-Total                                        |                                    |                                          | 20                                 | 18.35                                 |  |
| CPA Permanency Outcomes                                 |                                    |                                          |                                    |                                       |  |
| Placement Stability                                     | 92%                                | 75%                                      | 15                                 | 11.25                                 |  |
| Permanency Sub-Total                                    |                                    |                                          | 15                                 | 11.25                                 |  |
| CPA Well-Being Outcomes                                 |                                    |                                          |                                    |                                       |  |
| EPSDT Medical Visits                                    | 84%                                | 93%                                      | 4                                  | 3.72                                  |  |
| EPSDT Dental Visits                                     | 80%                                | 79%                                      | 4                                  | 3.16                                  |  |
| Academic Supports                                       | 70%                                | 68%                                      | 3                                  | 2.04                                  |  |
| Provider ECEM Visits                                    | 80%                                | 97%                                      | 7                                  | 6.79                                  |  |
| Provider General Contacts                               | 78%                                | 96%                                      | 7                                  | 6.72                                  |  |
| Placements with Siblings                                | 65%                                | 100%                                     | Not Scored                         | Not Scored                            |  |
| Placements within Legal County                          | 17%                                | 0%                                       | Not Scored                         | Not Scored                            |  |
| Well-Being Sub-Total                                    |                                    |                                          | 25                                 | 22.43                                 |  |
| *Performance calculation descriptions can b             | e found in the FY 20               | 18 RBWO PBP Measureme                    | ents and Standards Guide           |                                       |  |
| Monitoring & Outcome                                    | a. Dagailda Da                     | into 400                                 |                                    |                                       |  |