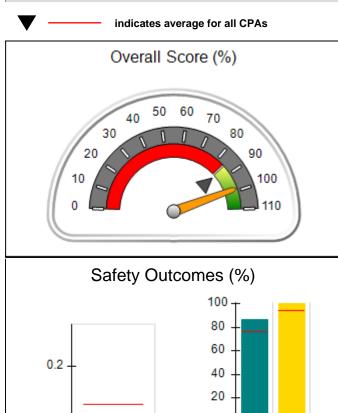

# Performance-Based Placement Measures RBWO Provider GA+SCORECARD - CPA

| Provider/Program Name: All God's Children - (861) - CPA |                                    |                                          |                                    |                                       |  |
|---------------------------------------------------------|------------------------------------|------------------------------------------|------------------------------------|---------------------------------------|--|
| 1671 Meriweather Dr., Watkinsville, C                   | Quarterly Scores (Grades)          |                                          | Current Quarter<br>Score (Grade)   |                                       |  |
| Phone: 706-316-2421                                     |                                    | Q1: 97.83 (A+)                           | Q2: 96.58 (A)                      | 93.30%                                |  |
| Vendor ID# 35219                                        |                                    | Q3: 89.45 (B+)                           | Q4: 93.30 (A-)                     | (A-)                                  |  |
| # New Foster Homes During Quarter: 1                    |                                    | # Children in Care During<br>Quarter: 16 | # Placements During<br>Quarter: 16 | # Children in Care On<br>Last Day: 11 |  |
|                                                         | Avg<br>Performance All<br>CPAs (%) | Provider<br>Performance (%)*             | Possible Points<br>(Weight)        | Provider Points<br>Earned             |  |
| OPM Monitoring Reviews                                  | ,                                  |                                          |                                    |                                       |  |
| Annual Comprehensive Reviews                            | 87%                                | 86%                                      | 25                                 | 21.60                                 |  |
| Safety Reviews                                          | 94%                                | 98%                                      | 15                                 | 14.74                                 |  |
| Monitoring Sub-Total                                    |                                    |                                          | 40                                 | 36.33                                 |  |
| CPA Safety Outcomes                                     |                                    |                                          |                                    |                                       |  |
| Incidence of Maltreatment                               | 0.09%                              | No Substantiated<br>Reports              | 10                                 | 10.00                                 |  |
| Staff Training                                          | 76%                                | 67%                                      | 5                                  | 3.35                                  |  |
| Staff Safety Checks                                     | 94%                                | 100%                                     | 5                                  | 5.00                                  |  |
| Safety Sub-Total                                        |                                    |                                          | 20                                 | 18.35                                 |  |
| CPA Permanency Outcomes                                 |                                    |                                          |                                    |                                       |  |
| Placement Stability                                     | 92%                                | 75%                                      | 15                                 | 11.25                                 |  |
| Permanency Sub-Total                                    |                                    |                                          | 15                                 | 11.25                                 |  |
| CPA Well-Being Outcomes                                 |                                    |                                          |                                    |                                       |  |
| EPSDT Medical Visits                                    | 84%                                | 93%                                      | 4                                  | 3.72                                  |  |
| EPSDT Dental Visits                                     | 80%                                | 79%                                      | 4                                  | 3.16                                  |  |
| Academic Supports                                       | 70%                                | 68%                                      | 3                                  | 2.04                                  |  |
| Provider ECEM Visits                                    | 80%                                | 97%                                      | 7                                  | 6.79                                  |  |
| Provider General Contacts                               | 78%                                | 96%                                      | 7                                  | 6.72                                  |  |
| Placements with Siblings                                | 65%                                | 100%                                     | Not Scored                         | Not Scored                            |  |
| Placements within Legal County                          | 17%                                | 0%                                       | Not Scored                         | Not Scored                            |  |
| Well-Being Sub-Total                                    |                                    |                                          | 25                                 | 22.43                                 |  |
| *Performance calculation descriptions can b             | e found in the FY 20               | 18 RBWO PBP Measureme                    | ents and Standards Guide           |                                       |  |
| Monitoring & Outcome                                    | a. Dagailda Da                     | into 400                                 |                                    |                                       |  |