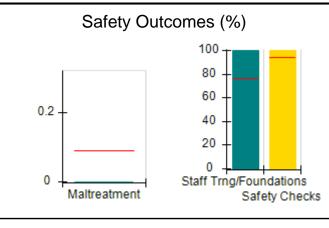

# Performance-Based Placement Measures RBWO Provider GA+SCORECARD - CPA

| Provider/Program Name: All God's Children - (861) - CPA |                                    |                                          |                                    |                                       |  |
|---------------------------------------------------------|------------------------------------|------------------------------------------|------------------------------------|---------------------------------------|--|
| 1671 Meriweather Dr., Watkinsville, C                   | Quarterly Scores (Grades)          |                                          | Current Quarter<br>Score (Grade)   |                                       |  |
| Phone: 706-316-2421                                     |                                    | Q1: 97.83 (A+)                           | Q2: 96.58 (A)                      | 93.30%                                |  |
| Vendor ID# 35219                                        |                                    | Q3: 89.45 (B+)                           | Q4: 93.30 (A-)                     | (A-)                                  |  |
| # New Foster Homes During Quarter: 1                    |                                    | # Children in Care During<br>Quarter: 16 | # Placements During<br>Quarter: 16 | # Children in Care On<br>Last Day: 11 |  |
|                                                         | Avg<br>Performance All<br>CPAs (%) | Provider<br>Performance (%)*             | Possible Points<br>(Weight)        | Provider Points<br>Earned             |  |
| OPM Monitoring Reviews                                  | ,                                  |                                          |                                    |                                       |  |
| Annual Comprehensive Reviews                            | 87%                                | 86%                                      | 25                                 | 21.60                                 |  |
| Safety Reviews                                          | 94%                                | 98%                                      | 15                                 | 14.74                                 |  |
| Monitoring Sub-Total                                    |                                    |                                          | 40                                 | 36.33                                 |  |
| CPA Safety Outcomes                                     |                                    |                                          |                                    |                                       |  |
| Incidence of Maltreatment                               | 0.09%                              | No Substantiated<br>Reports              | 10                                 | 10.00                                 |  |
| Staff Training                                          | 76%                                | 67%                                      | 5                                  | 3.35                                  |  |
| Staff Safety Checks                                     | 94%                                | 100%                                     | 5                                  | 5.00                                  |  |
| Safety Sub-Total                                        |                                    |                                          | 20                                 | 18.35                                 |  |
| CPA Permanency Outcomes                                 |                                    |                                          |                                    |                                       |  |
| Placement Stability                                     | 92%                                | 75%                                      | 15                                 | 11.25                                 |  |
| Permanency Sub-Total                                    |                                    |                                          | 15                                 | 11.25                                 |  |
| CPA Well-Being Outcomes                                 |                                    |                                          |                                    |                                       |  |
| EPSDT Medical Visits                                    | 84%                                | 93%                                      | 4                                  | 3.72                                  |  |
| EPSDT Dental Visits                                     | 80%                                | 79%                                      | 4                                  | 3.16                                  |  |
| Academic Supports                                       | 70%                                | 68%                                      | 3                                  | 2.04                                  |  |
| Provider ECEM Visits                                    | 80%                                | 97%                                      | 7                                  | 6.79                                  |  |
| Provider General Contacts                               | 78%                                | 96%                                      | 7                                  | 6.72                                  |  |
| Placements with Siblings                                | 65%                                | 100%                                     | Not Scored                         | Not Scored                            |  |
| Placements within Legal County                          | 17%                                | 0%                                       | Not Scored                         | Not Scored                            |  |
| Well-Being Sub-Total                                    |                                    |                                          | 25                                 | 22.43                                 |  |
| *Performance calculation descriptions can b             | e found in the FY 20               | 18 RBWO PBP Measureme                    | ents and Standards Guide           |                                       |  |
| Monitoring & Outcome                                    | a. Dagailda Da                     | into 400                                 |                                    |                                       |  |