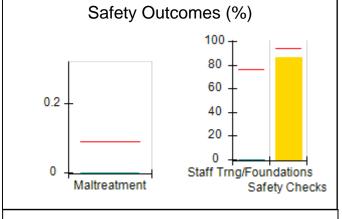

# Performance-Based Placement Measures RBWO Provider GA+SCORECARD - CPA

| Provider/Program Name: All God's Children - (861) - CPA |                                    |                                          |                                    |                                       |  |
|---------------------------------------------------------|------------------------------------|------------------------------------------|------------------------------------|---------------------------------------|--|
| 1671 Meriweather Dr., Watkinsville, C                   | Quarterly Scores (Grades)          |                                          | Current Quarter<br>Score (Grade)   |                                       |  |
| Phone: 706-316-2421                                     |                                    | Q1: 97.83 (A+)                           | Q2: 96.58 (A)                      | 93.30%                                |  |
| Vendor ID# 35219                                        |                                    | Q3: 89.45 (B+)                           | Q4: 93.30 (A-)                     | (A-)                                  |  |
| # New Foster Homes During Quarter: 1                    |                                    | # Children in Care During<br>Quarter: 16 | # Placements During<br>Quarter: 16 | # Children in Care On<br>Last Day: 11 |  |
|                                                         | Avg<br>Performance All<br>CPAs (%) | Provider<br>Performance (%)*             | Possible Points<br>(Weight)        | Provider Points<br>Earned             |  |
| OPM Monitoring Reviews                                  | ,                                  |                                          |                                    |                                       |  |
| Annual Comprehensive Reviews                            | 87%                                | 86%                                      | 25                                 | 21.60                                 |  |
| Safety Reviews                                          | 94%                                | 98%                                      | 15                                 | 14.74                                 |  |
| Monitoring Sub-Total                                    |                                    |                                          | 40                                 | 36.33                                 |  |
| CPA Safety Outcomes                                     |                                    |                                          |                                    |                                       |  |
| Incidence of Maltreatment                               | 0.09%                              | No Substantiated<br>Reports              | 10                                 | 10.00                                 |  |
| Staff Training                                          | 76%                                | 67%                                      | 5                                  | 3.35                                  |  |
| Staff Safety Checks                                     | 94%                                | 100%                                     | 5                                  | 5.00                                  |  |
| Safety Sub-Total                                        |                                    |                                          | 20                                 | 18.35                                 |  |
| CPA Permanency Outcomes                                 |                                    |                                          |                                    |                                       |  |
| Placement Stability                                     | 92%                                | 75%                                      | 15                                 | 11.25                                 |  |
| Permanency Sub-Total                                    |                                    |                                          | 15                                 | 11.25                                 |  |
| CPA Well-Being Outcomes                                 |                                    |                                          |                                    |                                       |  |
| EPSDT Medical Visits                                    | 84%                                | 93%                                      | 4                                  | 3.72                                  |  |
| EPSDT Dental Visits                                     | 80%                                | 79%                                      | 4                                  | 3.16                                  |  |
| Academic Supports                                       | 70%                                | 68%                                      | 3                                  | 2.04                                  |  |
| Provider ECEM Visits                                    | 80%                                | 97%                                      | 7                                  | 6.79                                  |  |
| Provider General Contacts                               | 78%                                | 96%                                      | 7                                  | 6.72                                  |  |
| Placements with Siblings                                | 65%                                | 100%                                     | Not Scored                         | Not Scored                            |  |
| Placements within Legal County                          | 17%                                | 0%                                       | Not Scored                         | Not Scored                            |  |
| Well-Being Sub-Total                                    |                                    |                                          | 25                                 | 22.43                                 |  |
| *Performance calculation descriptions can b             | e found in the FY 20               | 18 RBWO PBP Measureme                    | ents and Standards Guide           |                                       |  |
| Monitoring & Outcome                                    | a. Dagailda Da                     | into 400                                 |                                    |                                       |  |