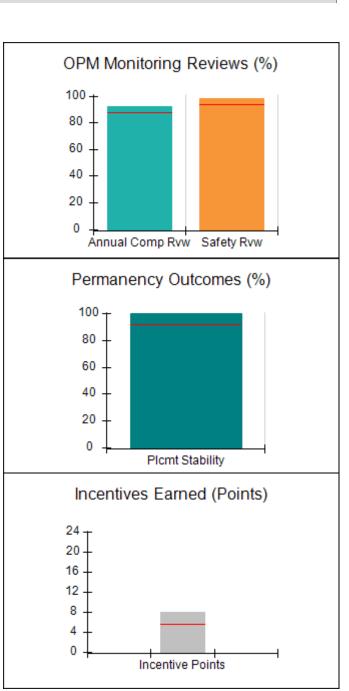

# Performance-Based Placement Measures RBWO Provider GA+SCORECARD - CPA

| Provider/Program Name: All God's Children - (861) - CPA |                                    |                                          |                                    |                                       |  |
|---------------------------------------------------------|------------------------------------|------------------------------------------|------------------------------------|---------------------------------------|--|
| 1671 Meriweather Dr., Watkinsville, C                   | Quarterly Scores (Grades)          |                                          | Current Quarter<br>Score (Grade)   |                                       |  |
| Phone: 706-316-2421                                     |                                    | Q1: 97.83 (A+)                           | Q2: 96.58 (A)                      | 93.30%                                |  |
| Vendor ID# 35219                                        |                                    | Q3: 89.45 (B+)                           | Q4: 93.30 (A-)                     | (A-)                                  |  |
| # New Foster Homes During Quarter: 1                    |                                    | # Children in Care During<br>Quarter: 16 | # Placements During<br>Quarter: 16 | # Children in Care On<br>Last Day: 11 |  |
|                                                         | Avg<br>Performance All<br>CPAs (%) | Provider<br>Performance (%)*             | Possible Points<br>(Weight)        | Provider Points<br>Earned             |  |
| OPM Monitoring Reviews                                  | ,                                  |                                          |                                    |                                       |  |
| Annual Comprehensive Reviews                            | 87%                                | 86%                                      | 25                                 | 21.60                                 |  |
| Safety Reviews                                          | 94%                                | 98%                                      | 15                                 | 14.74                                 |  |
| Monitoring Sub-Total                                    |                                    |                                          | 40                                 | 36.33                                 |  |
| CPA Safety Outcomes                                     |                                    |                                          |                                    |                                       |  |
| Incidence of Maltreatment                               | 0.09%                              | No Substantiated<br>Reports              | 10                                 | 10.00                                 |  |
| Staff Training                                          | 76%                                | 67%                                      | 5                                  | 3.35                                  |  |
| Staff Safety Checks                                     | 94%                                | 100%                                     | 5                                  | 5.00                                  |  |
| Safety Sub-Total                                        |                                    |                                          | 20                                 | 18.35                                 |  |
| CPA Permanency Outcomes                                 |                                    |                                          |                                    |                                       |  |
| Placement Stability                                     | 92%                                | 75%                                      | 15                                 | 11.25                                 |  |
| Permanency Sub-Total                                    |                                    |                                          | 15                                 | 11.25                                 |  |
| CPA Well-Being Outcomes                                 |                                    |                                          |                                    |                                       |  |
| EPSDT Medical Visits                                    | 84%                                | 93%                                      | 4                                  | 3.72                                  |  |
| EPSDT Dental Visits                                     | 80%                                | 79%                                      | 4                                  | 3.16                                  |  |
| Academic Supports                                       | 70%                                | 68%                                      | 3                                  | 2.04                                  |  |
| Provider ECEM Visits                                    | 80%                                | 97%                                      | 7                                  | 6.79                                  |  |
| Provider General Contacts                               | 78%                                | 96%                                      | 7                                  | 6.72                                  |  |
| Placements with Siblings                                | 65%                                | 100%                                     | Not Scored                         | Not Scored                            |  |
| Placements within Legal County                          | 17%                                | 0%                                       | Not Scored                         | Not Scored                            |  |
| Well-Being Sub-Total                                    |                                    |                                          | 25                                 | 22.43                                 |  |
| *Performance calculation descriptions can b             | e found in the FY 20               | 18 RBWO PBP Measureme                    | ents and Standards Guide           |                                       |  |
| Monitoring & Outcome                                    | a. Dagailda Da                     | into 400                                 |                                    |                                       |  |

| Points Earned: 88.36 | Monitoring & Outcomes: Possible Points = 100 Points Earned: 8 |       |  |  |
|----------------------|---------------------------------------------------------------|-------|--|--|
| res Credit 88.36%    | e Incer                                                       | Score |  |  |
| Awarded 4.94 pts     | centiv                                                        |       |  |  |
| erification N/A pts  | PBP                                                           |       |  |  |
| al Score 93.30%      | Т                                                             |       |  |  |

### Provider/Program Name: All God's Children - (861) - CPA

| # New Foster Homes During Quarter: 1                          |                                    | # Children in Care During<br>Quarter: 16 | # Placements During<br>Quarter: 16 | # Children in Care On<br>Last Day: 11 |
|---------------------------------------------------------------|------------------------------------|------------------------------------------|------------------------------------|---------------------------------------|
| CPA Incentive Credits                                         | Avg<br>Performance All<br>CPAs (%) | Provider<br>Performance (%)*             | Possible Points<br>(Weight)        | Provider Points<br>Earned             |
| Early EPSDT Medical Visits                                    |                                    | 50%                                      | 2                                  | 1.00                                  |
| Early EPSDT Dental Visits                                     |                                    | 50%                                      | 2                                  | 1.00                                  |
| Permanency Contacts                                           |                                    | 0%                                       | 5                                  | 0.00                                  |
| Additional Academic Supports                                  |                                    | 47%                                      | 2                                  | 0.94                                  |
| Foster Hm Retention Rate (threshold = 90)                     |                                    | 67%                                      | 2                                  | 0.00                                  |
| Foster Hm Recruitment (threshold = 100)                       |                                    | 300%                                     | 2                                  | 2.00                                  |
| Active Agency Accreditation                                   |                                    | 0%                                       | 4                                  | 0.00                                  |
| Staff Clinical Licensure                                      |                                    | 0%                                       | 5                                  | 0.00                                  |
| Incentives Total                                              | 5.45                               |                                          | 24                                 | 4.94                                  |
| Maximum total combined incentive credit allowed is 10 points. |                                    |                                          | Incentives Awarded                 | 4.94                                  |
| *Performance calculation descriptions can b                   | ents and Standards Guide.          |                                          |                                    |                                       |