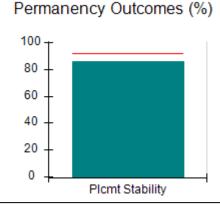

# Performance-Based Placement Measures RBWO Provider GA+SCORECARD - CPA

| Provider/Program Name: All God's Children - (861) - CPA |                                    |                                          |                                    |                                       |  |
|---------------------------------------------------------|------------------------------------|------------------------------------------|------------------------------------|---------------------------------------|--|
| 1671 Meriweather Dr., Watkinsville, C                   | Quarterly Scores (Grades)          |                                          | Current Quarter<br>Score (Grade)   |                                       |  |
| Phone: 706-316-2421                                     |                                    | Q1: 97.83 (A+)                           | Q2: 96.58 (A)                      | 93.30%                                |  |
| Vendor ID# 35219                                        |                                    | Q3: 89.45 (B+)                           | Q4: 93.30 (A-)                     | (A-)                                  |  |
| # New Foster Homes During Quarter: 1                    |                                    | # Children in Care During<br>Quarter: 16 | # Placements During<br>Quarter: 16 | # Children in Care On<br>Last Day: 11 |  |
|                                                         | Avg<br>Performance All<br>CPAs (%) | Provider<br>Performance (%)*             | Possible Points<br>(Weight)        | Provider Points<br>Earned             |  |
| OPM Monitoring Reviews                                  | ,                                  |                                          |                                    |                                       |  |
| Annual Comprehensive Reviews                            | 87%                                | 86%                                      | 25                                 | 21.60                                 |  |
| Safety Reviews                                          | 94%                                | 98%                                      | 15                                 | 14.74                                 |  |
| Monitoring Sub-Total                                    |                                    |                                          | 40                                 | 36.33                                 |  |
| CPA Safety Outcomes                                     |                                    |                                          |                                    |                                       |  |
| Incidence of Maltreatment                               | 0.09%                              | No Substantiated<br>Reports              | 10                                 | 10.00                                 |  |
| Staff Training                                          | 76%                                | 67%                                      | 5                                  | 3.35                                  |  |
| Staff Safety Checks                                     | 94%                                | 100%                                     | 5                                  | 5.00                                  |  |
| Safety Sub-Total                                        |                                    |                                          | 20                                 | 18.35                                 |  |
| CPA Permanency Outcomes                                 |                                    |                                          |                                    |                                       |  |
| Placement Stability                                     | 92%                                | 75%                                      | 15                                 | 11.25                                 |  |
| Permanency Sub-Total                                    |                                    |                                          | 15                                 | 11.25                                 |  |
| CPA Well-Being Outcomes                                 |                                    |                                          |                                    |                                       |  |
| EPSDT Medical Visits                                    | 84%                                | 93%                                      | 4                                  | 3.72                                  |  |
| EPSDT Dental Visits                                     | 80%                                | 79%                                      | 4                                  | 3.16                                  |  |
| Academic Supports                                       | 70%                                | 68%                                      | 3                                  | 2.04                                  |  |
| Provider ECEM Visits                                    | 80%                                | 97%                                      | 7                                  | 6.79                                  |  |
| Provider General Contacts                               | 78%                                | 96%                                      | 7                                  | 6.72                                  |  |
| Placements with Siblings                                | 65%                                | 100%                                     | Not Scored                         | Not Scored                            |  |
| Placements within Legal County                          | 17%                                | 0%                                       | Not Scored                         | Not Scored                            |  |
| Well-Being Sub-Total                                    |                                    |                                          | 25                                 | 22.43                                 |  |
| *Performance calculation descriptions can b             | e found in the FY 20               | 18 RBWO PBP Measureme                    | ents and Standards Guide           |                                       |  |
| Monitoring & Outcome                                    | a. Dagailda Da                     | into 400                                 |                                    |                                       |  |