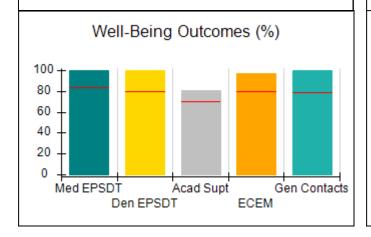

# Performance-Based Placement Measures RBWO Provider GA+SCORECARD - CPA

| Provider/Program Name: All God's Children - (861) - CPA |                                    |                                          |                                    |                                       |  |
|---------------------------------------------------------|------------------------------------|------------------------------------------|------------------------------------|---------------------------------------|--|
| 1671 Meriweather Dr., Watkinsville, C                   | Quarterly Scores (Grades)          |                                          | Current Quarter<br>Score (Grade)   |                                       |  |
| Phone: 706-316-2421                                     |                                    | Q1: 97.83 (A+)                           | Q2: 96.58 (A)                      | 93.30%                                |  |
| Vendor ID# 35219                                        |                                    | Q3: 89.45 (B+)                           | Q4: 93.30 (A-)                     | (A-)                                  |  |
| # New Foster Homes During Quarter: 1                    |                                    | # Children in Care During<br>Quarter: 16 | # Placements During<br>Quarter: 16 | # Children in Care On<br>Last Day: 11 |  |
|                                                         | Avg<br>Performance All<br>CPAs (%) | Provider<br>Performance (%)*             | Possible Points<br>(Weight)        | Provider Points<br>Earned             |  |
| OPM Monitoring Reviews                                  | ,                                  |                                          |                                    |                                       |  |
| Annual Comprehensive Reviews                            | 87%                                | 86%                                      | 25                                 | 21.60                                 |  |
| Safety Reviews                                          | 94%                                | 98%                                      | 15                                 | 14.74                                 |  |
| Monitoring Sub-Total                                    |                                    |                                          | 40                                 | 36.33                                 |  |
| CPA Safety Outcomes                                     |                                    |                                          |                                    |                                       |  |
| Incidence of Maltreatment                               | 0.09%                              | No Substantiated<br>Reports              | 10                                 | 10.00                                 |  |
| Staff Training                                          | 76%                                | 67%                                      | 5                                  | 3.35                                  |  |
| Staff Safety Checks                                     | 94%                                | 100%                                     | 5                                  | 5.00                                  |  |
| Safety Sub-Total                                        |                                    |                                          | 20                                 | 18.35                                 |  |
| CPA Permanency Outcomes                                 |                                    |                                          |                                    |                                       |  |
| Placement Stability                                     | 92%                                | 75%                                      | 15                                 | 11.25                                 |  |
| Permanency Sub-Total                                    |                                    |                                          | 15                                 | 11.25                                 |  |
| CPA Well-Being Outcomes                                 |                                    |                                          |                                    |                                       |  |
| EPSDT Medical Visits                                    | 84%                                | 93%                                      | 4                                  | 3.72                                  |  |
| EPSDT Dental Visits                                     | 80%                                | 79%                                      | 4                                  | 3.16                                  |  |
| Academic Supports                                       | 70%                                | 68%                                      | 3                                  | 2.04                                  |  |
| Provider ECEM Visits                                    | 80%                                | 97%                                      | 7                                  | 6.79                                  |  |
| Provider General Contacts                               | 78%                                | 96%                                      | 7                                  | 6.72                                  |  |
| Placements with Siblings                                | 65%                                | 100%                                     | Not Scored                         | Not Scored                            |  |
| Placements within Legal County                          | 17%                                | 0%                                       | Not Scored                         | Not Scored                            |  |
| Well-Being Sub-Total                                    |                                    |                                          | 25                                 | 22.43                                 |  |
| *Performance calculation descriptions can b             | e found in the FY 20               | 18 RBWO PBP Measureme                    | ents and Standards Guide           |                                       |  |
| Monitoring & Outcome                                    | a. Dagailda Da                     | into 400                                 |                                    |                                       |  |