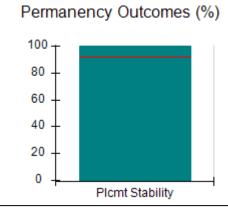

# Performance-Based Placement Measures RBWO Provider GA+SCORECARD - CPA

| Provider/Program Name: All God's Children - (861) - CPA |                                    |                                          |                                    |                                       |  |
|---------------------------------------------------------|------------------------------------|------------------------------------------|------------------------------------|---------------------------------------|--|
| 1671 Meriweather Dr., Watkinsville, C                   | Quarterly Scores (Grades)          |                                          | Current Quarter<br>Score (Grade)   |                                       |  |
| Phone: 706-316-2421                                     |                                    | Q1: 97.83 (A+)                           | Q2: 96.58 (A)                      | 93.30%                                |  |
| Vendor ID# 35219                                        |                                    | Q3: 89.45 (B+)                           | Q4: 93.30 (A-)                     | (A-)                                  |  |
| # New Foster Homes During Quarter: 1                    |                                    | # Children in Care During<br>Quarter: 16 | # Placements During<br>Quarter: 16 | # Children in Care On<br>Last Day: 11 |  |
|                                                         | Avg<br>Performance All<br>CPAs (%) | Provider<br>Performance (%)*             | Possible Points<br>(Weight)        | Provider Points<br>Earned             |  |
| OPM Monitoring Reviews                                  | ,                                  |                                          |                                    |                                       |  |
| Annual Comprehensive Reviews                            | 87%                                | 86%                                      | 25                                 | 21.60                                 |  |
| Safety Reviews                                          | 94%                                | 98%                                      | 15                                 | 14.74                                 |  |
| Monitoring Sub-Total                                    |                                    |                                          | 40                                 | 36.33                                 |  |
| CPA Safety Outcomes                                     |                                    |                                          |                                    |                                       |  |
| Incidence of Maltreatment                               | 0.09%                              | No Substantiated<br>Reports              | 10                                 | 10.00                                 |  |
| Staff Training                                          | 76%                                | 67%                                      | 5                                  | 3.35                                  |  |
| Staff Safety Checks                                     | 94%                                | 100%                                     | 5                                  | 5.00                                  |  |
| Safety Sub-Total                                        |                                    |                                          | 20                                 | 18.35                                 |  |
| CPA Permanency Outcomes                                 |                                    |                                          |                                    |                                       |  |
| Placement Stability                                     | 92%                                | 75%                                      | 15                                 | 11.25                                 |  |
| Permanency Sub-Total                                    |                                    |                                          | 15                                 | 11.25                                 |  |
| CPA Well-Being Outcomes                                 |                                    |                                          |                                    |                                       |  |
| EPSDT Medical Visits                                    | 84%                                | 93%                                      | 4                                  | 3.72                                  |  |
| EPSDT Dental Visits                                     | 80%                                | 79%                                      | 4                                  | 3.16                                  |  |
| Academic Supports                                       | 70%                                | 68%                                      | 3                                  | 2.04                                  |  |
| Provider ECEM Visits                                    | 80%                                | 97%                                      | 7                                  | 6.79                                  |  |
| Provider General Contacts                               | 78%                                | 96%                                      | 7                                  | 6.72                                  |  |
| Placements with Siblings                                | 65%                                | 100%                                     | Not Scored                         | Not Scored                            |  |
| Placements within Legal County                          | 17%                                | 0%                                       | Not Scored                         | Not Scored                            |  |
| Well-Being Sub-Total                                    |                                    |                                          | 25                                 | 22.43                                 |  |
| *Performance calculation descriptions can b             | e found in the FY 20               | 18 RBWO PBP Measureme                    | ents and Standards Guide           |                                       |  |
| Monitoring & Outcome                                    | a. Dagailda Da                     | into 400                                 |                                    |                                       |  |