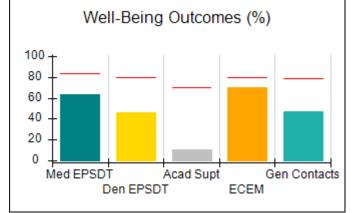

# Performance-Based Placement Measures RBWO Provider GA+SCORECARD - CPA

| Provider/Program Name: All God's Children - (861) - CPA |                                    |                                          |                                    |                                       |  |
|---------------------------------------------------------|------------------------------------|------------------------------------------|------------------------------------|---------------------------------------|--|
| 1671 Meriweather Dr., Watkinsville, C                   | Quarterly Scores (Grades)          |                                          | Current Quarter<br>Score (Grade)   |                                       |  |
| Phone: 706-316-2421                                     |                                    | Q1: 97.83 (A+)                           | Q2: 96.58 (A)                      | 93.30%                                |  |
| Vendor ID# 35219                                        |                                    | Q3: 89.45 (B+)                           | Q4: 93.30 (A-)                     | (A-)                                  |  |
| # New Foster Homes During Quarter: 1                    |                                    | # Children in Care During<br>Quarter: 16 | # Placements During<br>Quarter: 16 | # Children in Care On<br>Last Day: 11 |  |
|                                                         | Avg<br>Performance All<br>CPAs (%) | Provider<br>Performance (%)*             | Possible Points<br>(Weight)        | Provider Points<br>Earned             |  |
| OPM Monitoring Reviews                                  | ,                                  |                                          |                                    |                                       |  |
| Annual Comprehensive Reviews                            | 87%                                | 86%                                      | 25                                 | 21.60                                 |  |
| Safety Reviews                                          | 94%                                | 98%                                      | 15                                 | 14.74                                 |  |
| Monitoring Sub-Total                                    |                                    |                                          | 40                                 | 36.33                                 |  |
| CPA Safety Outcomes                                     |                                    |                                          |                                    |                                       |  |
| Incidence of Maltreatment                               | 0.09%                              | No Substantiated<br>Reports              | 10                                 | 10.00                                 |  |
| Staff Training                                          | 76%                                | 67%                                      | 5                                  | 3.35                                  |  |
| Staff Safety Checks                                     | 94%                                | 100%                                     | 5                                  | 5.00                                  |  |
| Safety Sub-Total                                        |                                    |                                          | 20                                 | 18.35                                 |  |
| CPA Permanency Outcomes                                 |                                    |                                          |                                    |                                       |  |
| Placement Stability                                     | 92%                                | 75%                                      | 15                                 | 11.25                                 |  |
| Permanency Sub-Total                                    |                                    |                                          | 15                                 | 11.25                                 |  |
| CPA Well-Being Outcomes                                 |                                    |                                          |                                    |                                       |  |
| EPSDT Medical Visits                                    | 84%                                | 93%                                      | 4                                  | 3.72                                  |  |
| EPSDT Dental Visits                                     | 80%                                | 79%                                      | 4                                  | 3.16                                  |  |
| Academic Supports                                       | 70%                                | 68%                                      | 3                                  | 2.04                                  |  |
| Provider ECEM Visits                                    | 80%                                | 97%                                      | 7                                  | 6.79                                  |  |
| Provider General Contacts                               | 78%                                | 96%                                      | 7                                  | 6.72                                  |  |
| Placements with Siblings                                | 65%                                | 100%                                     | Not Scored                         | Not Scored                            |  |
| Placements within Legal County                          | 17%                                | 0%                                       | Not Scored                         | Not Scored                            |  |
| Well-Being Sub-Total                                    |                                    |                                          | 25                                 | 22.43                                 |  |
| *Performance calculation descriptions can b             | e found in the FY 20               | 18 RBWO PBP Measureme                    | ents and Standards Guide           |                                       |  |
| Monitoring & Outcome                                    | a. Dagailda Da                     | into 400                                 |                                    |                                       |  |