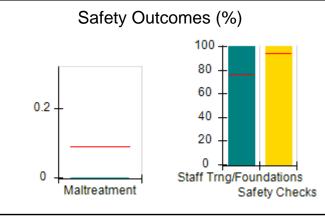

# Performance-Based Placement Measures RBWO Provider GA+SCORECARD - CPA

| Provider/Program Name: All God's Children - (861) - CPA |                                    |                                          |                                    |                                       |  |
|---------------------------------------------------------|------------------------------------|------------------------------------------|------------------------------------|---------------------------------------|--|
| 1671 Meriweather Dr., Watkinsville, C                   | Quarterly Scores (Grades)          |                                          | Current Quarter<br>Score (Grade)   |                                       |  |
| Phone: 706-316-2421                                     |                                    | Q1: 97.83 (A+)                           | Q2: 96.58 (A)                      | 93.30%                                |  |
| Vendor ID# 35219                                        |                                    | Q3: 89.45 (B+)                           | Q4: 93.30 (A-)                     | (A-)                                  |  |
| # New Foster Homes During Quarter: 1                    |                                    | # Children in Care During<br>Quarter: 16 | # Placements During<br>Quarter: 16 | # Children in Care On<br>Last Day: 11 |  |
|                                                         | Avg<br>Performance All<br>CPAs (%) | Provider<br>Performance (%)*             | Possible Points<br>(Weight)        | Provider Points<br>Earned             |  |
| OPM Monitoring Reviews                                  | ,                                  |                                          |                                    |                                       |  |
| Annual Comprehensive Reviews                            | 87%                                | 86%                                      | 25                                 | 21.60                                 |  |
| Safety Reviews                                          | 94%                                | 98%                                      | 15                                 | 14.74                                 |  |
| Monitoring Sub-Total                                    |                                    |                                          | 40                                 | 36.33                                 |  |
| CPA Safety Outcomes                                     |                                    |                                          |                                    |                                       |  |
| Incidence of Maltreatment                               | 0.09%                              | No Substantiated<br>Reports              | 10                                 | 10.00                                 |  |
| Staff Training                                          | 76%                                | 67%                                      | 5                                  | 3.35                                  |  |
| Staff Safety Checks                                     | 94%                                | 100%                                     | 5                                  | 5.00                                  |  |
| Safety Sub-Total                                        |                                    |                                          | 20                                 | 18.35                                 |  |
| CPA Permanency Outcomes                                 |                                    |                                          |                                    |                                       |  |
| Placement Stability                                     | 92%                                | 75%                                      | 15                                 | 11.25                                 |  |
| Permanency Sub-Total                                    |                                    |                                          | 15                                 | 11.25                                 |  |
| CPA Well-Being Outcomes                                 |                                    |                                          |                                    |                                       |  |
| EPSDT Medical Visits                                    | 84%                                | 93%                                      | 4                                  | 3.72                                  |  |
| EPSDT Dental Visits                                     | 80%                                | 79%                                      | 4                                  | 3.16                                  |  |
| Academic Supports                                       | 70%                                | 68%                                      | 3                                  | 2.04                                  |  |
| Provider ECEM Visits                                    | 80%                                | 97%                                      | 7                                  | 6.79                                  |  |
| Provider General Contacts                               | 78%                                | 96%                                      | 7                                  | 6.72                                  |  |
| Placements with Siblings                                | 65%                                | 100%                                     | Not Scored                         | Not Scored                            |  |
| Placements within Legal County                          | 17%                                | 0%                                       | Not Scored                         | Not Scored                            |  |
| Well-Being Sub-Total                                    |                                    |                                          | 25                                 | 22.43                                 |  |
| *Performance calculation descriptions can b             | e found in the FY 20               | 18 RBWO PBP Measureme                    | ents and Standards Guide           |                                       |  |
| Monitoring & Outcome                                    | a. Dagailda Da                     | into 400                                 |                                    |                                       |  |