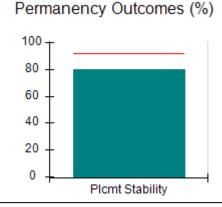

# Performance-Based Placement Measures RBWO Provider GA+SCORECARD - CPA

| Provider/Program Name: All God's Children - (861) - CPA |                                    |                                          |                                    |                                       |  |
|---------------------------------------------------------|------------------------------------|------------------------------------------|------------------------------------|---------------------------------------|--|
| 1671 Meriweather Dr., Watkinsville, C                   | Quarterly Scores (Grades)          |                                          | Current Quarter<br>Score (Grade)   |                                       |  |
| Phone: 706-316-2421                                     |                                    | Q1: 97.83 (A+)                           | Q2: 96.58 (A)                      | 93.30%                                |  |
| Vendor ID# 35219                                        |                                    | Q3: 89.45 (B+)                           | Q4: 93.30 (A-)                     | (A-)                                  |  |
| # New Foster Homes During Quarter: 1                    |                                    | # Children in Care During<br>Quarter: 16 | # Placements During<br>Quarter: 16 | # Children in Care On<br>Last Day: 11 |  |
|                                                         | Avg<br>Performance All<br>CPAs (%) | Provider<br>Performance (%)*             | Possible Points<br>(Weight)        | Provider Points<br>Earned             |  |
| OPM Monitoring Reviews                                  | ,                                  |                                          |                                    |                                       |  |
| Annual Comprehensive Reviews                            | 87%                                | 86%                                      | 25                                 | 21.60                                 |  |
| Safety Reviews                                          | 94%                                | 98%                                      | 15                                 | 14.74                                 |  |
| Monitoring Sub-Total                                    |                                    |                                          | 40                                 | 36.33                                 |  |
| CPA Safety Outcomes                                     |                                    |                                          |                                    |                                       |  |
| Incidence of Maltreatment                               | 0.09%                              | No Substantiated<br>Reports              | 10                                 | 10.00                                 |  |
| Staff Training                                          | 76%                                | 67%                                      | 5                                  | 3.35                                  |  |
| Staff Safety Checks                                     | 94%                                | 100%                                     | 5                                  | 5.00                                  |  |
| Safety Sub-Total                                        |                                    |                                          | 20                                 | 18.35                                 |  |
| CPA Permanency Outcomes                                 |                                    |                                          |                                    |                                       |  |
| Placement Stability                                     | 92%                                | 75%                                      | 15                                 | 11.25                                 |  |
| Permanency Sub-Total                                    |                                    |                                          | 15                                 | 11.25                                 |  |
| CPA Well-Being Outcomes                                 |                                    |                                          |                                    |                                       |  |
| EPSDT Medical Visits                                    | 84%                                | 93%                                      | 4                                  | 3.72                                  |  |
| EPSDT Dental Visits                                     | 80%                                | 79%                                      | 4                                  | 3.16                                  |  |
| Academic Supports                                       | 70%                                | 68%                                      | 3                                  | 2.04                                  |  |
| Provider ECEM Visits                                    | 80%                                | 97%                                      | 7                                  | 6.79                                  |  |
| Provider General Contacts                               | 78%                                | 96%                                      | 7                                  | 6.72                                  |  |
| Placements with Siblings                                | 65%                                | 100%                                     | Not Scored                         | Not Scored                            |  |
| Placements within Legal County                          | 17%                                | 0%                                       | Not Scored                         | Not Scored                            |  |
| Well-Being Sub-Total                                    |                                    |                                          | 25                                 | 22.43                                 |  |
| *Performance calculation descriptions can b             | e found in the FY 20               | 18 RBWO PBP Measureme                    | ents and Standards Guide           |                                       |  |
| Monitoring & Outcome                                    | a. Dagailda Da                     | into 400                                 |                                    |                                       |  |