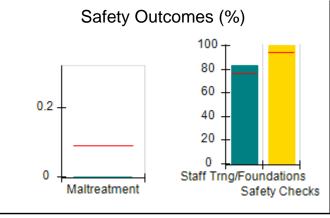

# Performance-Based Placement Measures RBWO Provider GA+SCORECARD - CPA

| Provider/Program Name: All God's Children - (861) - CPA |                                    |                                          |                                    |                                       |  |
|---------------------------------------------------------|------------------------------------|------------------------------------------|------------------------------------|---------------------------------------|--|
| 1671 Meriweather Dr., Watkinsville, C                   | Quarterly Scores (Grades)          |                                          | Current Quarter<br>Score (Grade)   |                                       |  |
| Phone: 706-316-2421                                     |                                    | Q1: 97.83 (A+)                           | Q2: 96.58 (A)                      | 93.30%                                |  |
| Vendor ID# 35219                                        |                                    | Q3: 89.45 (B+)                           | Q4: 93.30 (A-)                     | (A-)                                  |  |
| # New Foster Homes During Quarter: 1                    |                                    | # Children in Care During<br>Quarter: 16 | # Placements During<br>Quarter: 16 | # Children in Care On<br>Last Day: 11 |  |
|                                                         | Avg<br>Performance All<br>CPAs (%) | Provider<br>Performance (%)*             | Possible Points<br>(Weight)        | Provider Points<br>Earned             |  |
| OPM Monitoring Reviews                                  | ,                                  |                                          |                                    |                                       |  |
| Annual Comprehensive Reviews                            | 87%                                | 86%                                      | 25                                 | 21.60                                 |  |
| Safety Reviews                                          | 94%                                | 98%                                      | 15                                 | 14.74                                 |  |
| Monitoring Sub-Total                                    |                                    |                                          | 40                                 | 36.33                                 |  |
| CPA Safety Outcomes                                     |                                    |                                          |                                    |                                       |  |
| Incidence of Maltreatment                               | 0.09%                              | No Substantiated<br>Reports              | 10                                 | 10.00                                 |  |
| Staff Training                                          | 76%                                | 67%                                      | 5                                  | 3.35                                  |  |
| Staff Safety Checks                                     | 94%                                | 100%                                     | 5                                  | 5.00                                  |  |
| Safety Sub-Total                                        |                                    |                                          | 20                                 | 18.35                                 |  |
| CPA Permanency Outcomes                                 |                                    |                                          |                                    |                                       |  |
| Placement Stability                                     | 92%                                | 75%                                      | 15                                 | 11.25                                 |  |
| Permanency Sub-Total                                    |                                    |                                          | 15                                 | 11.25                                 |  |
| CPA Well-Being Outcomes                                 |                                    |                                          |                                    |                                       |  |
| EPSDT Medical Visits                                    | 84%                                | 93%                                      | 4                                  | 3.72                                  |  |
| EPSDT Dental Visits                                     | 80%                                | 79%                                      | 4                                  | 3.16                                  |  |
| Academic Supports                                       | 70%                                | 68%                                      | 3                                  | 2.04                                  |  |
| Provider ECEM Visits                                    | 80%                                | 97%                                      | 7                                  | 6.79                                  |  |
| Provider General Contacts                               | 78%                                | 96%                                      | 7                                  | 6.72                                  |  |
| Placements with Siblings                                | 65%                                | 100%                                     | Not Scored                         | Not Scored                            |  |
| Placements within Legal County                          | 17%                                | 0%                                       | Not Scored                         | Not Scored                            |  |
| Well-Being Sub-Total                                    |                                    |                                          | 25                                 | 22.43                                 |  |
| *Performance calculation descriptions can b             | e found in the FY 20               | 18 RBWO PBP Measureme                    | ents and Standards Guide           |                                       |  |
| Monitoring & Outcome                                    | a. Dagailda Da                     | into 400                                 |                                    |                                       |  |