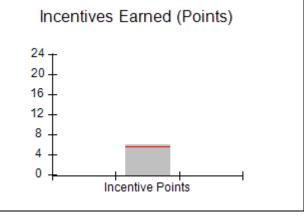

### Provider/Program Name: All God's Children - (861) - CPA

| # New Foster Homes During Quarter: 1                          |                                    | # Children in Care During<br>Quarter: 16 | # Placements During<br>Quarter: 16 | # Children in Care On<br>Last Day: 11 |
|---------------------------------------------------------------|------------------------------------|------------------------------------------|------------------------------------|---------------------------------------|
| CPA Incentive Credits                                         | Avg<br>Performance All<br>CPAs (%) | Provider<br>Performance (%)*             | Possible Points<br>(Weight)        | Provider Points<br>Earned             |
| Early EPSDT Medical Visits                                    |                                    | 50%                                      | 2                                  | 1.00                                  |
| Early EPSDT Dental Visits                                     |                                    | 50%                                      | 2                                  | 1.00                                  |
| Permanency Contacts                                           |                                    | 0%                                       | 5                                  | 0.00                                  |
| Additional Academic Supports                                  |                                    | 47%                                      | 2                                  | 0.94                                  |
| Foster Hm Retention Rate (threshold = 90)                     |                                    | 67%                                      | 2                                  | 0.00                                  |
| Foster Hm Recruitment (threshold = 100)                       |                                    | 300%                                     | 2                                  | 2.00                                  |
| Active Agency Accreditation                                   |                                    | 0%                                       | 4                                  | 0.00                                  |
| Staff Clinical Licensure                                      |                                    | 0%                                       | 5                                  | 0.00                                  |
| Incentives Total                                              | 5.45                               |                                          | 24                                 | 4.94                                  |
| Maximum total combined incentive credit allowed is 10 points. |                                    |                                          | Incentives Awarded                 | 4.94                                  |
| *Performance calculation descriptions can b                   | ents and Standards Guide.          |                                          |                                    |                                       |