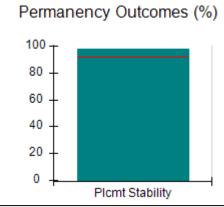

# Performance-Based Placement Measures RBWO Provider GA+SCORECARD - CPA

| Provider/Program Name: All God's Children - (861) - CPA |                                    |                                          |                                    |                                       |  |
|---------------------------------------------------------|------------------------------------|------------------------------------------|------------------------------------|---------------------------------------|--|
| 1671 Meriweather Dr., Watkinsville, C                   | Quarterly Scores (Grades)          |                                          | Current Quarter<br>Score (Grade)   |                                       |  |
| Phone: 706-316-2421                                     |                                    | Q1: 97.83 (A+)                           | Q2: 96.58 (A)                      | 93.30%                                |  |
| Vendor ID# 35219                                        |                                    | Q3: 89.45 (B+)                           | Q4: 93.30 (A-)                     | (A-)                                  |  |
| # New Foster Homes During Quarter: 1                    |                                    | # Children in Care During<br>Quarter: 16 | # Placements During<br>Quarter: 16 | # Children in Care On<br>Last Day: 11 |  |
|                                                         | Avg<br>Performance All<br>CPAs (%) | Provider<br>Performance (%)*             | Possible Points<br>(Weight)        | Provider Points<br>Earned             |  |
| OPM Monitoring Reviews                                  | ,                                  |                                          |                                    |                                       |  |
| Annual Comprehensive Reviews                            | 87%                                | 86%                                      | 25                                 | 21.60                                 |  |
| Safety Reviews                                          | 94%                                | 98%                                      | 15                                 | 14.74                                 |  |
| Monitoring Sub-Total                                    |                                    |                                          | 40                                 | 36.33                                 |  |
| CPA Safety Outcomes                                     |                                    |                                          |                                    |                                       |  |
| Incidence of Maltreatment                               | 0.09%                              | No Substantiated<br>Reports              | 10                                 | 10.00                                 |  |
| Staff Training                                          | 76%                                | 67%                                      | 5                                  | 3.35                                  |  |
| Staff Safety Checks                                     | 94%                                | 100%                                     | 5                                  | 5.00                                  |  |
| Safety Sub-Total                                        |                                    |                                          | 20                                 | 18.35                                 |  |
| CPA Permanency Outcomes                                 |                                    |                                          |                                    |                                       |  |
| Placement Stability                                     | 92%                                | 75%                                      | 15                                 | 11.25                                 |  |
| Permanency Sub-Total                                    |                                    |                                          | 15                                 | 11.25                                 |  |
| CPA Well-Being Outcomes                                 |                                    |                                          |                                    |                                       |  |
| EPSDT Medical Visits                                    | 84%                                | 93%                                      | 4                                  | 3.72                                  |  |
| EPSDT Dental Visits                                     | 80%                                | 79%                                      | 4                                  | 3.16                                  |  |
| Academic Supports                                       | 70%                                | 68%                                      | 3                                  | 2.04                                  |  |
| Provider ECEM Visits                                    | 80%                                | 97%                                      | 7                                  | 6.79                                  |  |
| Provider General Contacts                               | 78%                                | 96%                                      | 7                                  | 6.72                                  |  |
| Placements with Siblings                                | 65%                                | 100%                                     | Not Scored                         | Not Scored                            |  |
| Placements within Legal County                          | 17%                                | 0%                                       | Not Scored                         | Not Scored                            |  |
| Well-Being Sub-Total                                    |                                    |                                          | 25                                 | 22.43                                 |  |
| *Performance calculation descriptions can b             | e found in the FY 20               | 18 RBWO PBP Measureme                    | ents and Standards Guide           |                                       |  |
| Monitoring & Outcome                                    | a. Dagailda Da                     | into 400                                 |                                    |                                       |  |