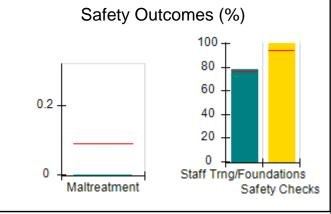

# Performance-Based Placement Measures RBWO Provider GA+SCORECARD - CPA

| Provider/Program Name: All God's Children - (861) - CPA |                                    |                                          |                                    |                                       |  |
|---------------------------------------------------------|------------------------------------|------------------------------------------|------------------------------------|---------------------------------------|--|
| 1671 Meriweather Dr., Watkinsville, C                   | Quarterly Scores (Grades)          |                                          | Current Quarter<br>Score (Grade)   |                                       |  |
| Phone: 706-316-2421                                     |                                    | Q1: 97.83 (A+)                           | Q2: 96.58 (A)                      | 93.30%                                |  |
| Vendor ID# 35219                                        |                                    | Q3: 89.45 (B+)                           | Q4: 93.30 (A-)                     | (A-)                                  |  |
| # New Foster Homes During Quarter: 1                    |                                    | # Children in Care During<br>Quarter: 16 | # Placements During<br>Quarter: 16 | # Children in Care On<br>Last Day: 11 |  |
|                                                         | Avg<br>Performance All<br>CPAs (%) | Provider<br>Performance (%)*             | Possible Points<br>(Weight)        | Provider Points<br>Earned             |  |
| OPM Monitoring Reviews                                  | ,                                  |                                          |                                    |                                       |  |
| Annual Comprehensive Reviews                            | 87%                                | 86%                                      | 25                                 | 21.60                                 |  |
| Safety Reviews                                          | 94%                                | 98%                                      | 15                                 | 14.74                                 |  |
| Monitoring Sub-Total                                    |                                    |                                          | 40                                 | 36.33                                 |  |
| CPA Safety Outcomes                                     |                                    |                                          |                                    |                                       |  |
| Incidence of Maltreatment                               | 0.09%                              | No Substantiated<br>Reports              | 10                                 | 10.00                                 |  |
| Staff Training                                          | 76%                                | 67%                                      | 5                                  | 3.35                                  |  |
| Staff Safety Checks                                     | 94%                                | 100%                                     | 5                                  | 5.00                                  |  |
| Safety Sub-Total                                        |                                    |                                          | 20                                 | 18.35                                 |  |
| CPA Permanency Outcomes                                 |                                    |                                          |                                    |                                       |  |
| Placement Stability                                     | 92%                                | 75%                                      | 15                                 | 11.25                                 |  |
| Permanency Sub-Total                                    |                                    |                                          | 15                                 | 11.25                                 |  |
| CPA Well-Being Outcomes                                 |                                    |                                          |                                    |                                       |  |
| EPSDT Medical Visits                                    | 84%                                | 93%                                      | 4                                  | 3.72                                  |  |
| EPSDT Dental Visits                                     | 80%                                | 79%                                      | 4                                  | 3.16                                  |  |
| Academic Supports                                       | 70%                                | 68%                                      | 3                                  | 2.04                                  |  |
| Provider ECEM Visits                                    | 80%                                | 97%                                      | 7                                  | 6.79                                  |  |
| Provider General Contacts                               | 78%                                | 96%                                      | 7                                  | 6.72                                  |  |
| Placements with Siblings                                | 65%                                | 100%                                     | Not Scored                         | Not Scored                            |  |
| Placements within Legal County                          | 17%                                | 0%                                       | Not Scored                         | Not Scored                            |  |
| Well-Being Sub-Total                                    |                                    |                                          | 25                                 | 22.43                                 |  |
| *Performance calculation descriptions can b             | e found in the FY 20               | 18 RBWO PBP Measureme                    | ents and Standards Guide           |                                       |  |
| Monitoring & Outcome                                    | a. Dagailda Da                     | into 400                                 |                                    |                                       |  |