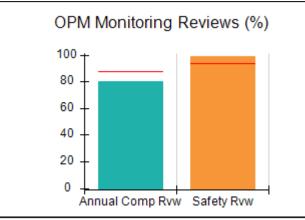

# Performance-Based Placement Measures RBWO Provider GA+SCORECARD - CPA

| Provider/Program Name: All God's Children - (861) - CPA |                                    |                                          |                                    |                                       |  |
|---------------------------------------------------------|------------------------------------|------------------------------------------|------------------------------------|---------------------------------------|--|
| 1671 Meriweather Dr., Watkinsville, C                   | Quarterly Scores (Grades)          |                                          | Current Quarter<br>Score (Grade)   |                                       |  |
| Phone: 706-316-2421                                     |                                    | Q1: 97.83 (A+)                           | Q2: 96.58 (A)                      | 93.30%                                |  |
| Vendor ID# 35219                                        |                                    | Q3: 89.45 (B+)                           | Q4: 93.30 (A-)                     | (A-)                                  |  |
| # New Foster Homes During Quarter: 1                    |                                    | # Children in Care During<br>Quarter: 16 | # Placements During<br>Quarter: 16 | # Children in Care On<br>Last Day: 11 |  |
|                                                         | Avg<br>Performance All<br>CPAs (%) | Provider<br>Performance (%)*             | Possible Points<br>(Weight)        | Provider Points<br>Earned             |  |
| OPM Monitoring Reviews                                  | ,                                  |                                          |                                    |                                       |  |
| Annual Comprehensive Reviews                            | 87%                                | 86%                                      | 25                                 | 21.60                                 |  |
| Safety Reviews                                          | 94%                                | 98%                                      | 15                                 | 14.74                                 |  |
| Monitoring Sub-Total                                    |                                    |                                          | 40                                 | 36.33                                 |  |
| CPA Safety Outcomes                                     |                                    |                                          |                                    |                                       |  |
| Incidence of Maltreatment                               | 0.09%                              | No Substantiated<br>Reports              | 10                                 | 10.00                                 |  |
| Staff Training                                          | 76%                                | 67%                                      | 5                                  | 3.35                                  |  |
| Staff Safety Checks                                     | 94%                                | 100%                                     | 5                                  | 5.00                                  |  |
| Safety Sub-Total                                        |                                    |                                          | 20                                 | 18.35                                 |  |
| CPA Permanency Outcomes                                 |                                    |                                          |                                    |                                       |  |
| Placement Stability                                     | 92%                                | 75%                                      | 15                                 | 11.25                                 |  |
| Permanency Sub-Total                                    |                                    |                                          | 15                                 | 11.25                                 |  |
| CPA Well-Being Outcomes                                 |                                    |                                          |                                    |                                       |  |
| EPSDT Medical Visits                                    | 84%                                | 93%                                      | 4                                  | 3.72                                  |  |
| EPSDT Dental Visits                                     | 80%                                | 79%                                      | 4                                  | 3.16                                  |  |
| Academic Supports                                       | 70%                                | 68%                                      | 3                                  | 2.04                                  |  |
| Provider ECEM Visits                                    | 80%                                | 97%                                      | 7                                  | 6.79                                  |  |
| Provider General Contacts                               | 78%                                | 96%                                      | 7                                  | 6.72                                  |  |
| Placements with Siblings                                | 65%                                | 100%                                     | Not Scored                         | Not Scored                            |  |
| Placements within Legal County                          | 17%                                | 0%                                       | Not Scored                         | Not Scored                            |  |
| Well-Being Sub-Total                                    |                                    |                                          | 25                                 | 22.43                                 |  |
| *Performance calculation descriptions can b             | e found in the FY 20               | 18 RBWO PBP Measureme                    | ents and Standards Guide           |                                       |  |
| Monitoring & Outcome                                    | a. Dagailda Da                     | into 400                                 |                                    |                                       |  |