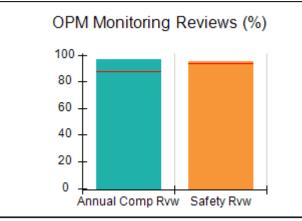

# Performance-Based Placement Measures RBWO Provider GA+SCORECARD - CPA

| Provider/Program Name: All God's Children - (861) - CPA |                                    |                                          |                                    |                                       |  |
|---------------------------------------------------------|------------------------------------|------------------------------------------|------------------------------------|---------------------------------------|--|
| 1671 Meriweather Dr., Watkinsville, C                   | Quarterly Scores (Grades)          |                                          | Current Quarter<br>Score (Grade)   |                                       |  |
| Phone: 706-316-2421                                     |                                    | Q1: 97.83 (A+)                           | Q2: 96.58 (A)                      | 93.30%                                |  |
| Vendor ID# 35219                                        |                                    | Q3: 89.45 (B+)                           | Q4: 93.30 (A-)                     | (A-)                                  |  |
| # New Foster Homes During Quarter: 1                    |                                    | # Children in Care During<br>Quarter: 16 | # Placements During<br>Quarter: 16 | # Children in Care On<br>Last Day: 11 |  |
|                                                         | Avg<br>Performance All<br>CPAs (%) | Provider<br>Performance (%)*             | Possible Points<br>(Weight)        | Provider Points<br>Earned             |  |
| OPM Monitoring Reviews                                  | ,                                  |                                          |                                    |                                       |  |
| Annual Comprehensive Reviews                            | 87%                                | 86%                                      | 25                                 | 21.60                                 |  |
| Safety Reviews                                          | 94%                                | 98%                                      | 15                                 | 14.74                                 |  |
| Monitoring Sub-Total                                    |                                    |                                          | 40                                 | 36.33                                 |  |
| CPA Safety Outcomes                                     |                                    |                                          |                                    |                                       |  |
| Incidence of Maltreatment                               | 0.09%                              | No Substantiated<br>Reports              | 10                                 | 10.00                                 |  |
| Staff Training                                          | 76%                                | 67%                                      | 5                                  | 3.35                                  |  |
| Staff Safety Checks                                     | 94%                                | 100%                                     | 5                                  | 5.00                                  |  |
| Safety Sub-Total                                        |                                    |                                          | 20                                 | 18.35                                 |  |
| CPA Permanency Outcomes                                 |                                    |                                          |                                    |                                       |  |
| Placement Stability                                     | 92%                                | 75%                                      | 15                                 | 11.25                                 |  |
| Permanency Sub-Total                                    |                                    |                                          | 15                                 | 11.25                                 |  |
| CPA Well-Being Outcomes                                 |                                    |                                          |                                    |                                       |  |
| EPSDT Medical Visits                                    | 84%                                | 93%                                      | 4                                  | 3.72                                  |  |
| EPSDT Dental Visits                                     | 80%                                | 79%                                      | 4                                  | 3.16                                  |  |
| Academic Supports                                       | 70%                                | 68%                                      | 3                                  | 2.04                                  |  |
| Provider ECEM Visits                                    | 80%                                | 97%                                      | 7                                  | 6.79                                  |  |
| Provider General Contacts                               | 78%                                | 96%                                      | 7                                  | 6.72                                  |  |
| Placements with Siblings                                | 65%                                | 100%                                     | Not Scored                         | Not Scored                            |  |
| Placements within Legal County                          | 17%                                | 0%                                       | Not Scored                         | Not Scored                            |  |
| Well-Being Sub-Total                                    |                                    |                                          | 25                                 | 22.43                                 |  |
| *Performance calculation descriptions can b             | e found in the FY 20               | 18 RBWO PBP Measureme                    | ents and Standards Guide           |                                       |  |
| Monitoring & Outcome                                    | a. Dagailda Da                     | into 400                                 |                                    |                                       |  |