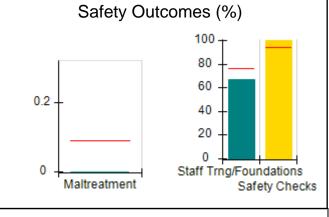

# Performance-Based Placement Measures RBWO Provider GA+SCORECARD - CPA

| Provider/Program Name: All God's Children - (861) - CPA |                                    |                                          |                                    |                                       |  |
|---------------------------------------------------------|------------------------------------|------------------------------------------|------------------------------------|---------------------------------------|--|
| 1671 Meriweather Dr., Watkinsville, C                   | Quarterly Scores (Grades)          |                                          | Current Quarter<br>Score (Grade)   |                                       |  |
| Phone: 706-316-2421                                     |                                    | Q1: 97.83 (A+)                           | Q2: 96.58 (A)                      | 93.30%                                |  |
| Vendor ID# 35219                                        |                                    | Q3: 89.45 (B+)                           | Q4: 93.30 (A-)                     | (A-)                                  |  |
| # New Foster Homes During Quarter: 1                    |                                    | # Children in Care During<br>Quarter: 16 | # Placements During<br>Quarter: 16 | # Children in Care On<br>Last Day: 11 |  |
|                                                         | Avg<br>Performance All<br>CPAs (%) | Provider<br>Performance (%)*             | Possible Points<br>(Weight)        | Provider Points<br>Earned             |  |
| OPM Monitoring Reviews                                  | ,                                  |                                          |                                    |                                       |  |
| Annual Comprehensive Reviews                            | 87%                                | 86%                                      | 25                                 | 21.60                                 |  |
| Safety Reviews                                          | 94%                                | 98%                                      | 15                                 | 14.74                                 |  |
| Monitoring Sub-Total                                    |                                    |                                          | 40                                 | 36.33                                 |  |
| CPA Safety Outcomes                                     |                                    |                                          |                                    |                                       |  |
| Incidence of Maltreatment                               | 0.09%                              | No Substantiated<br>Reports              | 10                                 | 10.00                                 |  |
| Staff Training                                          | 76%                                | 67%                                      | 5                                  | 3.35                                  |  |
| Staff Safety Checks                                     | 94%                                | 100%                                     | 5                                  | 5.00                                  |  |
| Safety Sub-Total                                        |                                    |                                          | 20                                 | 18.35                                 |  |
| CPA Permanency Outcomes                                 |                                    |                                          |                                    |                                       |  |
| Placement Stability                                     | 92%                                | 75%                                      | 15                                 | 11.25                                 |  |
| Permanency Sub-Total                                    |                                    |                                          | 15                                 | 11.25                                 |  |
| CPA Well-Being Outcomes                                 |                                    |                                          |                                    |                                       |  |
| EPSDT Medical Visits                                    | 84%                                | 93%                                      | 4                                  | 3.72                                  |  |
| EPSDT Dental Visits                                     | 80%                                | 79%                                      | 4                                  | 3.16                                  |  |
| Academic Supports                                       | 70%                                | 68%                                      | 3                                  | 2.04                                  |  |
| Provider ECEM Visits                                    | 80%                                | 97%                                      | 7                                  | 6.79                                  |  |
| Provider General Contacts                               | 78%                                | 96%                                      | 7                                  | 6.72                                  |  |
| Placements with Siblings                                | 65%                                | 100%                                     | Not Scored                         | Not Scored                            |  |
| Placements within Legal County                          | 17%                                | 0%                                       | Not Scored                         | Not Scored                            |  |
| Well-Being Sub-Total                                    |                                    |                                          | 25                                 | 22.43                                 |  |
| *Performance calculation descriptions can b             | e found in the FY 20               | 18 RBWO PBP Measureme                    | ents and Standards Guide           |                                       |  |
| Monitoring & Outcome                                    | a. Dagailda Da                     | into 400                                 |                                    |                                       |  |