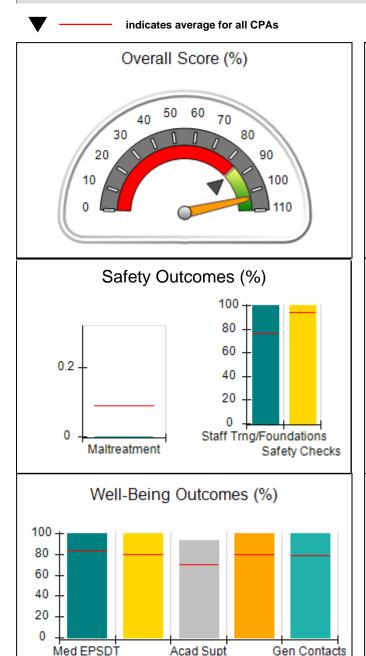

# Performance-Based Placement Measures RBWO Provider GA+SCORECARD - CPA

| Provider/Program Name: All God's Children - (861) - CPA |                                    |                                          |                                    |                                       |  |
|---------------------------------------------------------|------------------------------------|------------------------------------------|------------------------------------|---------------------------------------|--|
| 1671 Meriweather Dr., Watkinsville, C                   | Quarterly Scores (Grades)          |                                          | Current Quarter<br>Score (Grade)   |                                       |  |
| Phone: 706-316-2421                                     |                                    | Q1: 97.83 (A+)                           | Q2: 96.58 (A)                      | 93.30%                                |  |
| Vendor ID# 35219                                        |                                    | Q3: 89.45 (B+)                           | Q4: 93.30 (A-)                     | (A-)                                  |  |
| # New Foster Homes During Quarter: 1                    |                                    | # Children in Care During<br>Quarter: 16 | # Placements During<br>Quarter: 16 | # Children in Care On<br>Last Day: 11 |  |
|                                                         | Avg<br>Performance All<br>CPAs (%) | Provider<br>Performance (%)*             | Possible Points<br>(Weight)        | Provider Points<br>Earned             |  |
| OPM Monitoring Reviews                                  | ,                                  |                                          |                                    |                                       |  |
| Annual Comprehensive Reviews                            | 87%                                | 86%                                      | 25                                 | 21.60                                 |  |
| Safety Reviews                                          | 94%                                | 98%                                      | 15                                 | 14.74                                 |  |
| Monitoring Sub-Total                                    |                                    |                                          | 40                                 | 36.33                                 |  |
| CPA Safety Outcomes                                     |                                    |                                          |                                    |                                       |  |
| Incidence of Maltreatment                               | 0.09%                              | No Substantiated<br>Reports              | 10                                 | 10.00                                 |  |
| Staff Training                                          | 76%                                | 67%                                      | 5                                  | 3.35                                  |  |
| Staff Safety Checks                                     | 94%                                | 100%                                     | 5                                  | 5.00                                  |  |
| Safety Sub-Total                                        |                                    |                                          | 20                                 | 18.35                                 |  |
| CPA Permanency Outcomes                                 |                                    |                                          |                                    |                                       |  |
| Placement Stability                                     | 92%                                | 75%                                      | 15                                 | 11.25                                 |  |
| Permanency Sub-Total                                    |                                    |                                          | 15                                 | 11.25                                 |  |
| CPA Well-Being Outcomes                                 |                                    |                                          |                                    |                                       |  |
| EPSDT Medical Visits                                    | 84%                                | 93%                                      | 4                                  | 3.72                                  |  |
| EPSDT Dental Visits                                     | 80%                                | 79%                                      | 4                                  | 3.16                                  |  |
| Academic Supports                                       | 70%                                | 68%                                      | 3                                  | 2.04                                  |  |
| Provider ECEM Visits                                    | 80%                                | 97%                                      | 7                                  | 6.79                                  |  |
| Provider General Contacts                               | 78%                                | 96%                                      | 7                                  | 6.72                                  |  |
| Placements with Siblings                                | 65%                                | 100%                                     | Not Scored                         | Not Scored                            |  |
| Placements within Legal County                          | 17%                                | 0%                                       | Not Scored                         | Not Scored                            |  |
| Well-Being Sub-Total                                    |                                    |                                          | 25                                 | 22.43                                 |  |
| *Performance calculation descriptions can b             | e found in the FY 20               | 18 RBWO PBP Measureme                    | ents and Standards Guide           |                                       |  |
| Monitoring & Outcome                                    | a. Dagailda Da                     | into 400                                 |                                    |                                       |  |