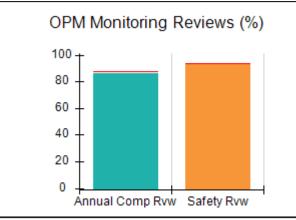

# Performance-Based Placement Measures RBWO Provider GA+SCORECARD - CPA

| Provider/Program Name: All God's Children - (861) - CPA |                                    |                                          |                                    |                                       |  |
|---------------------------------------------------------|------------------------------------|------------------------------------------|------------------------------------|---------------------------------------|--|
| 1671 Meriweather Dr., Watkinsville, C                   | Quarterly Scores (Grades)          |                                          | Current Quarter<br>Score (Grade)   |                                       |  |
| Phone: 706-316-2421                                     |                                    | Q1: 97.83 (A+)                           | Q2: 96.58 (A)                      | 93.30%                                |  |
| Vendor ID# 35219                                        |                                    | Q3: 89.45 (B+)                           | Q4: 93.30 (A-)                     | (A-)                                  |  |
| # New Foster Homes During Quarter: 1                    |                                    | # Children in Care During<br>Quarter: 16 | # Placements During<br>Quarter: 16 | # Children in Care On<br>Last Day: 11 |  |
|                                                         | Avg<br>Performance All<br>CPAs (%) | Provider<br>Performance (%)*             | Possible Points<br>(Weight)        | Provider Points<br>Earned             |  |
| OPM Monitoring Reviews                                  | ,                                  |                                          |                                    |                                       |  |
| Annual Comprehensive Reviews                            | 87%                                | 86%                                      | 25                                 | 21.60                                 |  |
| Safety Reviews                                          | 94%                                | 98%                                      | 15                                 | 14.74                                 |  |
| Monitoring Sub-Total                                    |                                    |                                          | 40                                 | 36.33                                 |  |
| CPA Safety Outcomes                                     |                                    |                                          |                                    |                                       |  |
| Incidence of Maltreatment                               | 0.09%                              | No Substantiated<br>Reports              | 10                                 | 10.00                                 |  |
| Staff Training                                          | 76%                                | 67%                                      | 5                                  | 3.35                                  |  |
| Staff Safety Checks                                     | 94%                                | 100%                                     | 5                                  | 5.00                                  |  |
| Safety Sub-Total                                        |                                    |                                          | 20                                 | 18.35                                 |  |
| CPA Permanency Outcomes                                 |                                    |                                          |                                    |                                       |  |
| Placement Stability                                     | 92%                                | 75%                                      | 15                                 | 11.25                                 |  |
| Permanency Sub-Total                                    |                                    |                                          | 15                                 | 11.25                                 |  |
| CPA Well-Being Outcomes                                 |                                    |                                          |                                    |                                       |  |
| EPSDT Medical Visits                                    | 84%                                | 93%                                      | 4                                  | 3.72                                  |  |
| EPSDT Dental Visits                                     | 80%                                | 79%                                      | 4                                  | 3.16                                  |  |
| Academic Supports                                       | 70%                                | 68%                                      | 3                                  | 2.04                                  |  |
| Provider ECEM Visits                                    | 80%                                | 97%                                      | 7                                  | 6.79                                  |  |
| Provider General Contacts                               | 78%                                | 96%                                      | 7                                  | 6.72                                  |  |
| Placements with Siblings                                | 65%                                | 100%                                     | Not Scored                         | Not Scored                            |  |
| Placements within Legal County                          | 17%                                | 0%                                       | Not Scored                         | Not Scored                            |  |
| Well-Being Sub-Total                                    |                                    |                                          | 25                                 | 22.43                                 |  |
| *Performance calculation descriptions can b             | e found in the FY 20               | 18 RBWO PBP Measureme                    | ents and Standards Guide           |                                       |  |
| Monitoring & Outcome                                    | a. Dagailda Da                     | into 400                                 |                                    |                                       |  |