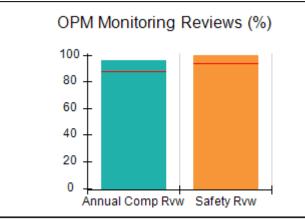

# Performance-Based Placement Measures RBWO Provider GA+SCORECARD - CPA

| Provider/Program Name: All God's Children - (861) - CPA |                                    |                                          |                                    |                                       |  |
|---------------------------------------------------------|------------------------------------|------------------------------------------|------------------------------------|---------------------------------------|--|
| 1671 Meriweather Dr., Watkinsville, C                   | Quarterly Scores (Grades)          |                                          | Current Quarter<br>Score (Grade)   |                                       |  |
| Phone: 706-316-2421                                     |                                    | Q1: 97.83 (A+)                           | Q2: 96.58 (A)                      | 93.30%                                |  |
| Vendor ID# 35219                                        |                                    | Q3: 89.45 (B+)                           | Q4: 93.30 (A-)                     | (A-)                                  |  |
| # New Foster Homes During Quarter: 1                    |                                    | # Children in Care During<br>Quarter: 16 | # Placements During<br>Quarter: 16 | # Children in Care On<br>Last Day: 11 |  |
|                                                         | Avg<br>Performance All<br>CPAs (%) | Provider<br>Performance (%)*             | Possible Points<br>(Weight)        | Provider Points<br>Earned             |  |
| OPM Monitoring Reviews                                  | ,                                  |                                          |                                    |                                       |  |
| Annual Comprehensive Reviews                            | 87%                                | 86%                                      | 25                                 | 21.60                                 |  |
| Safety Reviews                                          | 94%                                | 98%                                      | 15                                 | 14.74                                 |  |
| Monitoring Sub-Total                                    |                                    |                                          | 40                                 | 36.33                                 |  |
| CPA Safety Outcomes                                     |                                    |                                          |                                    |                                       |  |
| Incidence of Maltreatment                               | 0.09%                              | No Substantiated<br>Reports              | 10                                 | 10.00                                 |  |
| Staff Training                                          | 76%                                | 67%                                      | 5                                  | 3.35                                  |  |
| Staff Safety Checks                                     | 94%                                | 100%                                     | 5                                  | 5.00                                  |  |
| Safety Sub-Total                                        |                                    |                                          | 20                                 | 18.35                                 |  |
| CPA Permanency Outcomes                                 |                                    |                                          |                                    |                                       |  |
| Placement Stability                                     | 92%                                | 75%                                      | 15                                 | 11.25                                 |  |
| Permanency Sub-Total                                    |                                    |                                          | 15                                 | 11.25                                 |  |
| CPA Well-Being Outcomes                                 |                                    |                                          |                                    |                                       |  |
| EPSDT Medical Visits                                    | 84%                                | 93%                                      | 4                                  | 3.72                                  |  |
| EPSDT Dental Visits                                     | 80%                                | 79%                                      | 4                                  | 3.16                                  |  |
| Academic Supports                                       | 70%                                | 68%                                      | 3                                  | 2.04                                  |  |
| Provider ECEM Visits                                    | 80%                                | 97%                                      | 7                                  | 6.79                                  |  |
| Provider General Contacts                               | 78%                                | 96%                                      | 7                                  | 6.72                                  |  |
| Placements with Siblings                                | 65%                                | 100%                                     | Not Scored                         | Not Scored                            |  |
| Placements within Legal County                          | 17%                                | 0%                                       | Not Scored                         | Not Scored                            |  |
| Well-Being Sub-Total                                    |                                    |                                          | 25                                 | 22.43                                 |  |
| *Performance calculation descriptions can b             | e found in the FY 20               | 18 RBWO PBP Measureme                    | ents and Standards Guide           |                                       |  |
| Monitoring & Outcome                                    | a. Dagailda Da                     | into 400                                 |                                    |                                       |  |