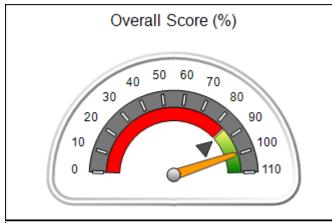

# Performance-Based Placement Measures RBWO Provider GA+SCORECARD - CPA

Report Quarter: Q4 FY2018

| Provider/Program Name: All God's Children - (861) - CPA                                                |                                          |                                    |                                       |  |  |
|--------------------------------------------------------------------------------------------------------|------------------------------------------|------------------------------------|---------------------------------------|--|--|
| 1671 Meriweather Dr., Watkinsville, GA 30677 Quarterly Scores (Grades) Current Quarter Scores (Grades) |                                          |                                    |                                       |  |  |
| Phone: 706-316-2421                                                                                    | Q1: 97.83 (A+)                           | Q2: 96.58 (A)                      | 93.30%                                |  |  |
| Vendor ID# 35219                                                                                       | Q3: 89.45 (B+)                           | Q4: 93.30 (A-)                     | (A-)                                  |  |  |
| # New Foster Homes During Quarter: 1                                                                   | # Children in Care During<br>Quarter: 16 | # Placements During<br>Quarter: 16 | # Children in Care On Last<br>Day: 11 |  |  |
| 3                                                                                                      | Quarter: 16                              | Quarter: 16                        | Day: 11                               |  |  |

| Points Earned: 88.36 | Monitoring & Outcomes: Possible Points = 100 Points Earned: 8 |       |  |  |
|----------------------|---------------------------------------------------------------|-------|--|--|
| res Credit 88.36%    | e Incer                                                       | Score |  |  |
| Awarded 4.94 pts     | centiv                                                        |       |  |  |
| erification N/A pts  | PBP                                                           |       |  |  |
| al Score 93.30%      | Т                                                             |       |  |  |