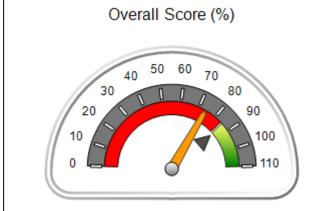

| Points Earned: 88.36 | Monitoring & Outcomes: Possible Points = 100 Points Earned: 8 |       |  |  |
|----------------------|---------------------------------------------------------------|-------|--|--|
| res Credit 88.36%    | e Incer                                                       | Score |  |  |
| Awarded 4.94 pts     | centiv                                                        |       |  |  |
| erification N/A pts  | PBP                                                           |       |  |  |
| al Score 93.30%      | Т                                                             |       |  |  |