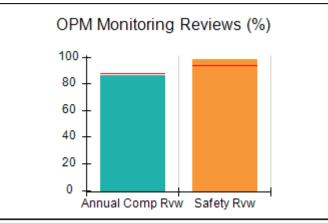

# Performance-Based Placement Measures RBWO Provider GA+SCORECARD - CPA

| Provider/Program Name: All God's Children - (861) - CPA |                                    |                                          |                                    |                                       |  |
|---------------------------------------------------------|------------------------------------|------------------------------------------|------------------------------------|---------------------------------------|--|
| 1671 Meriweather Dr., Watkinsville, C                   | Quarterly Scores (Grades)          |                                          | Current Quarter<br>Score (Grade)   |                                       |  |
| Phone: 706-316-2421                                     |                                    | Q1: 97.83 (A+)                           | Q2: 96.58 (A)                      | 93.30%                                |  |
| Vendor ID# 35219                                        |                                    | Q3: 89.45 (B+)                           | Q4: 93.30 (A-)                     | (A-)                                  |  |
| # New Foster Homes During Quarter: 1                    |                                    | # Children in Care During<br>Quarter: 16 | # Placements During<br>Quarter: 16 | # Children in Care On<br>Last Day: 11 |  |
|                                                         | Avg<br>Performance All<br>CPAs (%) | Provider<br>Performance (%)*             | Possible Points<br>(Weight)        | Provider Points<br>Earned             |  |
| OPM Monitoring Reviews                                  | ,                                  |                                          |                                    |                                       |  |
| Annual Comprehensive Reviews                            | 87%                                | 86%                                      | 25                                 | 21.60                                 |  |
| Safety Reviews                                          | 94%                                | 98%                                      | 15                                 | 14.74                                 |  |
| Monitoring Sub-Total                                    |                                    |                                          | 40                                 | 36.33                                 |  |
| CPA Safety Outcomes                                     |                                    |                                          |                                    |                                       |  |
| Incidence of Maltreatment                               | 0.09%                              | No Substantiated<br>Reports              | 10                                 | 10.00                                 |  |
| Staff Training                                          | 76%                                | 67%                                      | 5                                  | 3.35                                  |  |
| Staff Safety Checks                                     | 94%                                | 100%                                     | 5                                  | 5.00                                  |  |
| Safety Sub-Total                                        |                                    |                                          | 20                                 | 18.35                                 |  |
| CPA Permanency Outcomes                                 |                                    |                                          |                                    |                                       |  |
| Placement Stability                                     | 92%                                | 75%                                      | 15                                 | 11.25                                 |  |
| Permanency Sub-Total                                    |                                    |                                          | 15                                 | 11.25                                 |  |
| CPA Well-Being Outcomes                                 |                                    |                                          |                                    |                                       |  |
| EPSDT Medical Visits                                    | 84%                                | 93%                                      | 4                                  | 3.72                                  |  |
| EPSDT Dental Visits                                     | 80%                                | 79%                                      | 4                                  | 3.16                                  |  |
| Academic Supports                                       | 70%                                | 68%                                      | 3                                  | 2.04                                  |  |
| Provider ECEM Visits                                    | 80%                                | 97%                                      | 7                                  | 6.79                                  |  |
| Provider General Contacts                               | 78%                                | 96%                                      | 7                                  | 6.72                                  |  |
| Placements with Siblings                                | 65%                                | 100%                                     | Not Scored                         | Not Scored                            |  |
| Placements within Legal County                          | 17%                                | 0%                                       | Not Scored                         | Not Scored                            |  |
| Well-Being Sub-Total                                    |                                    |                                          | 25                                 | 22.43                                 |  |
| *Performance calculation descriptions can b             | e found in the FY 20               | 18 RBWO PBP Measureme                    | ents and Standards Guide           |                                       |  |
| Monitoring & Outcome                                    | a. Dagailda Da                     | into 400                                 |                                    |                                       |  |