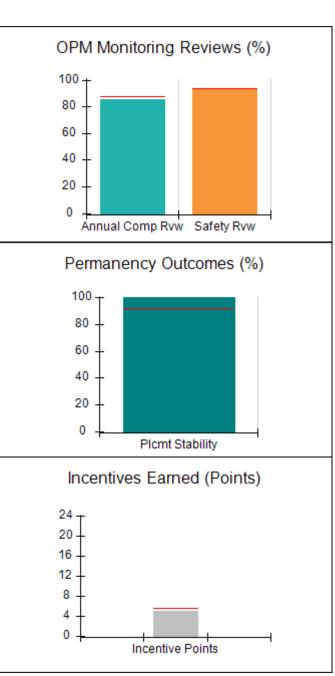

# Performance-Based Placement Measures RBWO Provider GA+SCORECARD - CPA

| Provider/Program Name: All God's Children - (861) - CPA |                                    |                                          |                                    |                                       |  |
|---------------------------------------------------------|------------------------------------|------------------------------------------|------------------------------------|---------------------------------------|--|
| 1671 Meriweather Dr., Watkinsville, C                   | Quarterly Scores (Grades)          |                                          | Current Quarter<br>Score (Grade)   |                                       |  |
| Phone: 706-316-2421                                     |                                    | Q1: 97.83 (A+)                           | Q2: 96.58 (A)                      | 93.30%                                |  |
| Vendor ID# 35219                                        |                                    | Q3: 89.45 (B+)                           | Q4: 93.30 (A-)                     | (A-)                                  |  |
| # New Foster Homes During Quarter: 1                    |                                    | # Children in Care During<br>Quarter: 16 | # Placements During<br>Quarter: 16 | # Children in Care On<br>Last Day: 11 |  |
|                                                         | Avg<br>Performance All<br>CPAs (%) | Provider<br>Performance (%)*             | Possible Points<br>(Weight)        | Provider Points<br>Earned             |  |
| OPM Monitoring Reviews                                  | ,                                  |                                          |                                    |                                       |  |
| Annual Comprehensive Reviews                            | 87%                                | 86%                                      | 25                                 | 21.60                                 |  |
| Safety Reviews                                          | 94%                                | 98%                                      | 15                                 | 14.74                                 |  |
| Monitoring Sub-Total                                    |                                    |                                          | 40                                 | 36.33                                 |  |
| CPA Safety Outcomes                                     |                                    |                                          |                                    |                                       |  |
| Incidence of Maltreatment                               | 0.09%                              | No Substantiated<br>Reports              | 10                                 | 10.00                                 |  |
| Staff Training                                          | 76%                                | 67%                                      | 5                                  | 3.35                                  |  |
| Staff Safety Checks                                     | 94%                                | 100%                                     | 5                                  | 5.00                                  |  |
| Safety Sub-Total                                        |                                    |                                          | 20                                 | 18.35                                 |  |
| CPA Permanency Outcomes                                 |                                    |                                          |                                    |                                       |  |
| Placement Stability                                     | 92%                                | 75%                                      | 15                                 | 11.25                                 |  |
| Permanency Sub-Total                                    |                                    |                                          | 15                                 | 11.25                                 |  |
| CPA Well-Being Outcomes                                 |                                    |                                          |                                    |                                       |  |
| EPSDT Medical Visits                                    | 84%                                | 93%                                      | 4                                  | 3.72                                  |  |
| EPSDT Dental Visits                                     | 80%                                | 79%                                      | 4                                  | 3.16                                  |  |
| Academic Supports                                       | 70%                                | 68%                                      | 3                                  | 2.04                                  |  |
| Provider ECEM Visits                                    | 80%                                | 97%                                      | 7                                  | 6.79                                  |  |
| Provider General Contacts                               | 78%                                | 96%                                      | 7                                  | 6.72                                  |  |
| Placements with Siblings                                | 65%                                | 100%                                     | Not Scored                         | Not Scored                            |  |
| Placements within Legal County                          | 17%                                | 0%                                       | Not Scored                         | Not Scored                            |  |
| Well-Being Sub-Total                                    |                                    |                                          | 25                                 | 22.43                                 |  |
| *Performance calculation descriptions can b             | e found in the FY 20               | 18 RBWO PBP Measureme                    | ents and Standards Guide           |                                       |  |
| Monitoring & Outcome                                    | a. Dagailda Da                     | into 400                                 |                                    |                                       |  |

| Points Earned: 88.36 | Monitoring & Outcomes: Possible Points = 100 Points Earned: 8 |       |  |  |
|----------------------|---------------------------------------------------------------|-------|--|--|
| res Credit 88.36%    | e Incer                                                       | Score |  |  |
| Awarded 4.94 pts     | centiv                                                        |       |  |  |
| erification N/A pts  | PBP                                                           |       |  |  |
| al Score 93.30%      | Т                                                             |       |  |  |