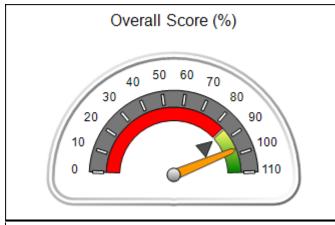

# Performance-Based Placement Measures RBWO Provider GA+SCORECARD - CPA

| Provider/Program Name: ALR Family Services, Inc (5140) - CPA |                                    |                                          |                                    |                                       |  |
|--------------------------------------------------------------|------------------------------------|------------------------------------------|------------------------------------|---------------------------------------|--|
| 1518 Airport Road, Hinesville, GA 31313 Phone: 912-877-7928  |                                    | Quarterly Scores (Grades)                |                                    | Current Quarter<br>Score (Grade)      |  |
|                                                              |                                    | Q1: 88.25 (B+)                           | Q2: 90.76 (A-)                     | 85.68%                                |  |
| Vendor ID# 114739                                            |                                    | Q3: 93.02 (A-)                           | Q4: 85.68 (B)                      | (B)                                   |  |
| # New Foster Homes During Quarter: 3                         |                                    | # Children in Care During<br>Quarter: 25 | # Placements During<br>Quarter: 26 | # Children in Care On<br>Last Day: 26 |  |
|                                                              | Avg<br>Performance All<br>CPAs (%) | Provider<br>Performance (%)*             | Possible Points<br>(Weight)        | Provider Points<br>Earned             |  |
| OPM Monitoring Reviews                                       | ,                                  |                                          |                                    |                                       |  |
| Annual Comprehensive Reviews                                 | 87%                                | 73%                                      | 25                                 | 18.37                                 |  |
| Safety Reviews                                               | 94%                                | 90%                                      | 15                                 | 13.46                                 |  |
| Monitoring Sub-Total                                         |                                    |                                          | 40                                 | 31.83                                 |  |
| CPA Safety Outcomes                                          |                                    |                                          |                                    |                                       |  |
| Incidence of Maltreatment                                    | 0.09%                              | No Substantiated<br>Reports              | 10                                 | 10.00                                 |  |
| Staff Training                                               | 76%                                | 25%                                      | 5                                  | 1.25                                  |  |
| Staff Safety Checks                                          | 94%                                | 100%                                     | 5                                  | 5.00                                  |  |
| Safety Sub-Total                                             |                                    |                                          | 20                                 | 16.25                                 |  |
| CPA Permanency Outcomes                                      |                                    |                                          |                                    |                                       |  |
| Placement Stability                                          | 92%                                | 96%                                      | 15                                 | 14.40                                 |  |
| Permanency Sub-Total                                         |                                    |                                          | 15                                 | 14.40                                 |  |
| CPA Well-Being Outcomes                                      |                                    |                                          |                                    |                                       |  |
| EPSDT Medical Visits                                         | 84%                                | 72%                                      | 4                                  | 2.88                                  |  |
| EPSDT Dental Visits                                          | 80%                                | 43%                                      | 4                                  | 1.72                                  |  |
| Academic Supports                                            | 70%                                | 41%                                      | 3                                  | 1.23                                  |  |
| Provider ECEM Visits                                         | 80%                                | 88%                                      | 7                                  | 6.16                                  |  |
| Provider General Contacts                                    | 78%                                | 85%                                      | 7                                  | 5.95                                  |  |
| Placements with Siblings                                     | 65%                                | 62%                                      | Not Scored                         | Not Scored                            |  |
| Placements within Legal County                               | 17%                                | 0%                                       | Not Scored                         | Not Scored                            |  |
| Well-Being Sub-Total                                         |                                    |                                          | 25                                 | 17.94                                 |  |
| *Performance calculation descriptions can b                  | e found in the FY 20               | 18 RBWO PBP Measureme                    | ents and Standards Guide           |                                       |  |
| Monitoring & Outcome                                         | . D 'I. I. D.                      | -1- 100                                  |                                    |                                       |  |

| Monitoring & Outcomes: | onitoring & Outcomes: Possible Points = 100 Points Earned: 80.4 |                  | 80.42    |
|------------------------|-----------------------------------------------------------------|------------------|----------|
|                        | Score Before I                                                  | ncentives Credit | 80.42%   |
|                        | Inc                                                             | entives Awarded  | 5.26 pts |
|                        |                                                                 | PBP Verification | N/A pts  |
|                        |                                                                 | Total Score      | 85.68%   |