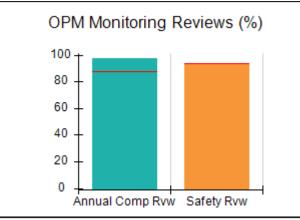

# Performance-Based Placement Measures RBWO Provider GA+SCORECARD - CPA

| Provider/Program Name: All God's Children - (861) - CPA |                                    |                                          |                                    |                                       |  |
|---------------------------------------------------------|------------------------------------|------------------------------------------|------------------------------------|---------------------------------------|--|
| 1671 Meriweather Dr., Watkinsville, C                   | Quarterly Scores (Grades)          |                                          | Current Quarter<br>Score (Grade)   |                                       |  |
| Phone: 706-316-2421                                     |                                    | Q1: 97.83 (A+)                           | Q2: 96.58 (A)                      | 93.30%                                |  |
| Vendor ID# 35219                                        |                                    | Q3: 89.45 (B+)                           | Q4: 93.30 (A-)                     | (A-)                                  |  |
| # New Foster Homes During Quarter: 1                    |                                    | # Children in Care During<br>Quarter: 16 | # Placements During<br>Quarter: 16 | # Children in Care On<br>Last Day: 11 |  |
|                                                         | Avg<br>Performance All<br>CPAs (%) | Provider<br>Performance (%)*             | Possible Points<br>(Weight)        | Provider Points<br>Earned             |  |
| OPM Monitoring Reviews                                  | ,                                  |                                          |                                    |                                       |  |
| Annual Comprehensive Reviews                            | 87%                                | 86%                                      | 25                                 | 21.60                                 |  |
| Safety Reviews                                          | 94%                                | 98%                                      | 15                                 | 14.74                                 |  |
| Monitoring Sub-Total                                    |                                    |                                          | 40                                 | 36.33                                 |  |
| CPA Safety Outcomes                                     |                                    |                                          |                                    |                                       |  |
| Incidence of Maltreatment                               | 0.09%                              | No Substantiated<br>Reports              | 10                                 | 10.00                                 |  |
| Staff Training                                          | 76%                                | 67%                                      | 5                                  | 3.35                                  |  |
| Staff Safety Checks                                     | 94%                                | 100%                                     | 5                                  | 5.00                                  |  |
| Safety Sub-Total                                        |                                    |                                          | 20                                 | 18.35                                 |  |
| CPA Permanency Outcomes                                 |                                    |                                          |                                    |                                       |  |
| Placement Stability                                     | 92%                                | 75%                                      | 15                                 | 11.25                                 |  |
| Permanency Sub-Total                                    |                                    |                                          | 15                                 | 11.25                                 |  |
| CPA Well-Being Outcomes                                 |                                    |                                          |                                    |                                       |  |
| EPSDT Medical Visits                                    | 84%                                | 93%                                      | 4                                  | 3.72                                  |  |
| EPSDT Dental Visits                                     | 80%                                | 79%                                      | 4                                  | 3.16                                  |  |
| Academic Supports                                       | 70%                                | 68%                                      | 3                                  | 2.04                                  |  |
| Provider ECEM Visits                                    | 80%                                | 97%                                      | 7                                  | 6.79                                  |  |
| Provider General Contacts                               | 78%                                | 96%                                      | 7                                  | 6.72                                  |  |
| Placements with Siblings                                | 65%                                | 100%                                     | Not Scored                         | Not Scored                            |  |
| Placements within Legal County                          | 17%                                | 0%                                       | Not Scored                         | Not Scored                            |  |
| Well-Being Sub-Total                                    |                                    |                                          | 25                                 | 22.43                                 |  |
| *Performance calculation descriptions can b             | e found in the FY 20               | 18 RBWO PBP Measureme                    | ents and Standards Guide           |                                       |  |
| Monitoring & Outcome                                    | a. Dagailda Da                     | into 400                                 |                                    |                                       |  |