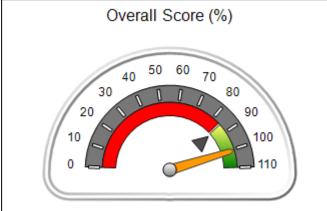

| Points Earned: 88.36 | Monitoring & Outcomes: Possible Points = 100 Points Earned: 8 |       |  |  |
|----------------------|---------------------------------------------------------------|-------|--|--|
| res Credit 88.36%    | e Incer                                                       | Score |  |  |
| Awarded 4.94 pts     | centiv                                                        |       |  |  |
| erification N/A pts  | PBP                                                           |       |  |  |
| al Score 93.30%      | Т                                                             |       |  |  |