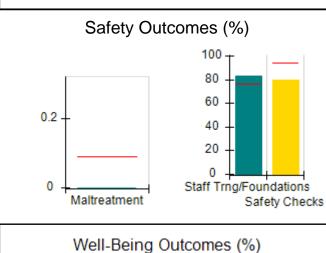

# Performance-Based Placement Measures RBWO Provider GA+SCORECARD - CPA

| Provider/Program Name: All God's Children - (861) - CPA |                                    |                                          |                                    |                                       |  |
|---------------------------------------------------------|------------------------------------|------------------------------------------|------------------------------------|---------------------------------------|--|
| 1671 Meriweather Dr., Watkinsville, C                   | Quarterly Scores (Grades)          |                                          | Current Quarter<br>Score (Grade)   |                                       |  |
| Phone: 706-316-2421                                     |                                    | Q1: 97.83 (A+)                           | Q2: 96.58 (A)                      | 93.30%                                |  |
| Vendor ID# 35219                                        |                                    | Q3: 89.45 (B+)                           | Q4: 93.30 (A-)                     | (A-)                                  |  |
| # New Foster Homes During Quarter: 1                    |                                    | # Children in Care During<br>Quarter: 16 | # Placements During<br>Quarter: 16 | # Children in Care On<br>Last Day: 11 |  |
|                                                         | Avg<br>Performance All<br>CPAs (%) | Provider<br>Performance (%)*             | Possible Points<br>(Weight)        | Provider Points<br>Earned             |  |
| OPM Monitoring Reviews                                  | ,                                  |                                          |                                    |                                       |  |
| Annual Comprehensive Reviews                            | 87%                                | 86%                                      | 25                                 | 21.60                                 |  |
| Safety Reviews                                          | 94%                                | 98%                                      | 15                                 | 14.74                                 |  |
| Monitoring Sub-Total                                    |                                    |                                          | 40                                 | 36.33                                 |  |
| CPA Safety Outcomes                                     |                                    |                                          |                                    |                                       |  |
| Incidence of Maltreatment                               | 0.09%                              | No Substantiated<br>Reports              | 10                                 | 10.00                                 |  |
| Staff Training                                          | 76%                                | 67%                                      | 5                                  | 3.35                                  |  |
| Staff Safety Checks                                     | 94%                                | 100%                                     | 5                                  | 5.00                                  |  |
| Safety Sub-Total                                        |                                    |                                          | 20                                 | 18.35                                 |  |
| CPA Permanency Outcomes                                 |                                    |                                          |                                    |                                       |  |
| Placement Stability                                     | 92%                                | 75%                                      | 15                                 | 11.25                                 |  |
| Permanency Sub-Total                                    |                                    |                                          | 15                                 | 11.25                                 |  |
| CPA Well-Being Outcomes                                 |                                    |                                          |                                    |                                       |  |
| EPSDT Medical Visits                                    | 84%                                | 93%                                      | 4                                  | 3.72                                  |  |
| EPSDT Dental Visits                                     | 80%                                | 79%                                      | 4                                  | 3.16                                  |  |
| Academic Supports                                       | 70%                                | 68%                                      | 3                                  | 2.04                                  |  |
| Provider ECEM Visits                                    | 80%                                | 97%                                      | 7                                  | 6.79                                  |  |
| Provider General Contacts                               | 78%                                | 96%                                      | 7                                  | 6.72                                  |  |
| Placements with Siblings                                | 65%                                | 100%                                     | Not Scored                         | Not Scored                            |  |
| Placements within Legal County                          | 17%                                | 0%                                       | Not Scored                         | Not Scored                            |  |
| Well-Being Sub-Total                                    |                                    |                                          | 25                                 | 22.43                                 |  |
| *Performance calculation descriptions can b             | e found in the FY 20               | 18 RBWO PBP Measureme                    | ents and Standards Guide           |                                       |  |
| Monitoring & Outcome                                    | a. Dagailda Da                     | into 400                                 |                                    |                                       |  |