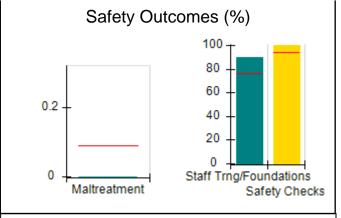

# Performance-Based Placement Measures RBWO Provider GA+SCORECARD - CPA

| Provider/Program Name: All God's Children - (861) - CPA |                                    |                                          |                                    |                                       |  |
|---------------------------------------------------------|------------------------------------|------------------------------------------|------------------------------------|---------------------------------------|--|
| 1671 Meriweather Dr., Watkinsville, C                   | Quarterly Scores (Grades)          |                                          | Current Quarter<br>Score (Grade)   |                                       |  |
| Phone: 706-316-2421                                     |                                    | Q1: 97.83 (A+)                           | Q2: 96.58 (A)                      | 93.30%                                |  |
| Vendor ID# 35219                                        |                                    | Q3: 89.45 (B+)                           | Q4: 93.30 (A-)                     | (A-)                                  |  |
| # New Foster Homes During Quarter: 1                    |                                    | # Children in Care During<br>Quarter: 16 | # Placements During<br>Quarter: 16 | # Children in Care On<br>Last Day: 11 |  |
|                                                         | Avg<br>Performance All<br>CPAs (%) | Provider<br>Performance (%)*             | Possible Points<br>(Weight)        | Provider Points<br>Earned             |  |
| OPM Monitoring Reviews                                  | ,                                  |                                          |                                    |                                       |  |
| Annual Comprehensive Reviews                            | 87%                                | 86%                                      | 25                                 | 21.60                                 |  |
| Safety Reviews                                          | 94%                                | 98%                                      | 15                                 | 14.74                                 |  |
| Monitoring Sub-Total                                    |                                    |                                          | 40                                 | 36.33                                 |  |
| CPA Safety Outcomes                                     |                                    |                                          |                                    |                                       |  |
| Incidence of Maltreatment                               | 0.09%                              | No Substantiated<br>Reports              | 10                                 | 10.00                                 |  |
| Staff Training                                          | 76%                                | 67%                                      | 5                                  | 3.35                                  |  |
| Staff Safety Checks                                     | 94%                                | 100%                                     | 5                                  | 5.00                                  |  |
| Safety Sub-Total                                        |                                    |                                          | 20                                 | 18.35                                 |  |
| CPA Permanency Outcomes                                 |                                    |                                          |                                    |                                       |  |
| Placement Stability                                     | 92%                                | 75%                                      | 15                                 | 11.25                                 |  |
| Permanency Sub-Total                                    |                                    |                                          | 15                                 | 11.25                                 |  |
| CPA Well-Being Outcomes                                 |                                    |                                          |                                    |                                       |  |
| EPSDT Medical Visits                                    | 84%                                | 93%                                      | 4                                  | 3.72                                  |  |
| EPSDT Dental Visits                                     | 80%                                | 79%                                      | 4                                  | 3.16                                  |  |
| Academic Supports                                       | 70%                                | 68%                                      | 3                                  | 2.04                                  |  |
| Provider ECEM Visits                                    | 80%                                | 97%                                      | 7                                  | 6.79                                  |  |
| Provider General Contacts                               | 78%                                | 96%                                      | 7                                  | 6.72                                  |  |
| Placements with Siblings                                | 65%                                | 100%                                     | Not Scored                         | Not Scored                            |  |
| Placements within Legal County                          | 17%                                | 0%                                       | Not Scored                         | Not Scored                            |  |
| Well-Being Sub-Total                                    |                                    |                                          | 25                                 | 22.43                                 |  |
| *Performance calculation descriptions can b             | e found in the FY 20               | 18 RBWO PBP Measureme                    | ents and Standards Guide           |                                       |  |
| Monitoring & Outcome                                    | a. Dagailda Da                     | into 400                                 |                                    |                                       |  |