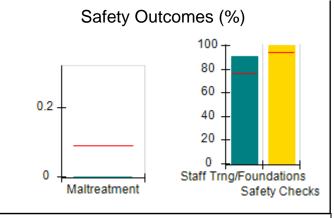

# Performance-Based Placement Measures RBWO Provider GA+SCORECARD - CPA

| Provider/Program Name: All God's Children - (861) - CPA |                                    |                                          |                                    |                                       |  |
|---------------------------------------------------------|------------------------------------|------------------------------------------|------------------------------------|---------------------------------------|--|
| 1671 Meriweather Dr., Watkinsville, C                   | Quarterly Scores (Grades)          |                                          | Current Quarter<br>Score (Grade)   |                                       |  |
| Phone: 706-316-2421                                     |                                    | Q1: 97.83 (A+)                           | Q2: 96.58 (A)                      | 93.30%                                |  |
| Vendor ID# 35219                                        |                                    | Q3: 89.45 (B+)                           | Q4: 93.30 (A-)                     | (A-)                                  |  |
| # New Foster Homes During Quarter: 1                    |                                    | # Children in Care During<br>Quarter: 16 | # Placements During<br>Quarter: 16 | # Children in Care On<br>Last Day: 11 |  |
|                                                         | Avg<br>Performance All<br>CPAs (%) | Provider<br>Performance (%)*             | Possible Points<br>(Weight)        | Provider Points<br>Earned             |  |
| OPM Monitoring Reviews                                  | ,                                  |                                          |                                    |                                       |  |
| Annual Comprehensive Reviews                            | 87%                                | 86%                                      | 25                                 | 21.60                                 |  |
| Safety Reviews                                          | 94%                                | 98%                                      | 15                                 | 14.74                                 |  |
| Monitoring Sub-Total                                    |                                    |                                          | 40                                 | 36.33                                 |  |
| CPA Safety Outcomes                                     |                                    |                                          |                                    |                                       |  |
| Incidence of Maltreatment                               | 0.09%                              | No Substantiated<br>Reports              | 10                                 | 10.00                                 |  |
| Staff Training                                          | 76%                                | 67%                                      | 5                                  | 3.35                                  |  |
| Staff Safety Checks                                     | 94%                                | 100%                                     | 5                                  | 5.00                                  |  |
| Safety Sub-Total                                        |                                    |                                          | 20                                 | 18.35                                 |  |
| CPA Permanency Outcomes                                 |                                    |                                          |                                    |                                       |  |
| Placement Stability                                     | 92%                                | 75%                                      | 15                                 | 11.25                                 |  |
| Permanency Sub-Total                                    |                                    |                                          | 15                                 | 11.25                                 |  |
| CPA Well-Being Outcomes                                 |                                    |                                          |                                    |                                       |  |
| EPSDT Medical Visits                                    | 84%                                | 93%                                      | 4                                  | 3.72                                  |  |
| EPSDT Dental Visits                                     | 80%                                | 79%                                      | 4                                  | 3.16                                  |  |
| Academic Supports                                       | 70%                                | 68%                                      | 3                                  | 2.04                                  |  |
| Provider ECEM Visits                                    | 80%                                | 97%                                      | 7                                  | 6.79                                  |  |
| Provider General Contacts                               | 78%                                | 96%                                      | 7                                  | 6.72                                  |  |
| Placements with Siblings                                | 65%                                | 100%                                     | Not Scored                         | Not Scored                            |  |
| Placements within Legal County                          | 17%                                | 0%                                       | Not Scored                         | Not Scored                            |  |
| Well-Being Sub-Total                                    |                                    |                                          | 25                                 | 22.43                                 |  |
| *Performance calculation descriptions can b             | e found in the FY 20               | 18 RBWO PBP Measureme                    | ents and Standards Guide           |                                       |  |
| Monitoring & Outcome                                    | a. Dagailda Da                     | into 400                                 |                                    |                                       |  |