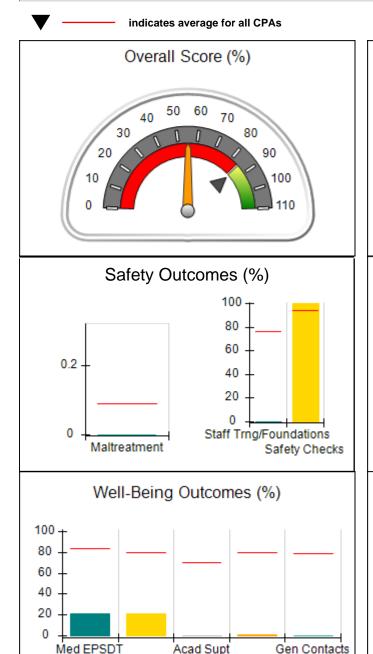

# Performance-Based Placement Measures RBWO Provider GA+SCORECARD - CPA

| Provider/Program Name: All God's Children - (861) - CPA |                                    |                                          |                                    |                                       |  |
|---------------------------------------------------------|------------------------------------|------------------------------------------|------------------------------------|---------------------------------------|--|
| 1671 Meriweather Dr., Watkinsville, C                   | Quarterly Scores (Grades)          |                                          | Current Quarter<br>Score (Grade)   |                                       |  |
| Phone: 706-316-2421                                     |                                    | Q1: 97.83 (A+)                           | Q2: 96.58 (A)                      | 93.30%                                |  |
| Vendor ID# 35219                                        |                                    | Q3: 89.45 (B+)                           | Q4: 93.30 (A-)                     | (A-)                                  |  |
| # New Foster Homes During Quarter: 1                    |                                    | # Children in Care During<br>Quarter: 16 | # Placements During<br>Quarter: 16 | # Children in Care On<br>Last Day: 11 |  |
|                                                         | Avg<br>Performance All<br>CPAs (%) | Provider<br>Performance (%)*             | Possible Points<br>(Weight)        | Provider Points<br>Earned             |  |
| OPM Monitoring Reviews                                  | ,                                  |                                          |                                    |                                       |  |
| Annual Comprehensive Reviews                            | 87%                                | 86%                                      | 25                                 | 21.60                                 |  |
| Safety Reviews                                          | 94%                                | 98%                                      | 15                                 | 14.74                                 |  |
| Monitoring Sub-Total                                    |                                    |                                          | 40                                 | 36.33                                 |  |
| CPA Safety Outcomes                                     |                                    |                                          |                                    |                                       |  |
| Incidence of Maltreatment                               | 0.09%                              | No Substantiated<br>Reports              | 10                                 | 10.00                                 |  |
| Staff Training                                          | 76%                                | 67%                                      | 5                                  | 3.35                                  |  |
| Staff Safety Checks                                     | 94%                                | 100%                                     | 5                                  | 5.00                                  |  |
| Safety Sub-Total                                        |                                    |                                          | 20                                 | 18.35                                 |  |
| CPA Permanency Outcomes                                 |                                    |                                          |                                    |                                       |  |
| Placement Stability                                     | 92%                                | 75%                                      | 15                                 | 11.25                                 |  |
| Permanency Sub-Total                                    |                                    |                                          | 15                                 | 11.25                                 |  |
| CPA Well-Being Outcomes                                 |                                    |                                          |                                    |                                       |  |
| EPSDT Medical Visits                                    | 84%                                | 93%                                      | 4                                  | 3.72                                  |  |
| EPSDT Dental Visits                                     | 80%                                | 79%                                      | 4                                  | 3.16                                  |  |
| Academic Supports                                       | 70%                                | 68%                                      | 3                                  | 2.04                                  |  |
| Provider ECEM Visits                                    | 80%                                | 97%                                      | 7                                  | 6.79                                  |  |
| Provider General Contacts                               | 78%                                | 96%                                      | 7                                  | 6.72                                  |  |
| Placements with Siblings                                | 65%                                | 100%                                     | Not Scored                         | Not Scored                            |  |
| Placements within Legal County                          | 17%                                | 0%                                       | Not Scored                         | Not Scored                            |  |
| Well-Being Sub-Total                                    |                                    |                                          | 25                                 | 22.43                                 |  |
| *Performance calculation descriptions can b             | e found in the FY 20               | 18 RBWO PBP Measureme                    | ents and Standards Guide           |                                       |  |
| Monitoring & Outcome                                    | a. Dagailda Da                     | into 400                                 |                                    |                                       |  |

| Points Earned: 88.36 | Monitoring & Outcomes: Possible Points = 100 Points Earned: 8 |       |  |  |
|----------------------|---------------------------------------------------------------|-------|--|--|
| res Credit 88.36%    | e Incer                                                       | Score |  |  |
| Awarded 4.94 pts     | centiv                                                        |       |  |  |
| erification N/A pts  | PBP                                                           |       |  |  |
| al Score 93.30%      | Т                                                             |       |  |  |