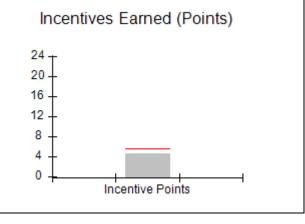

### Provider/Program Name: All God's Children - (861) - CPA

| # New Foster Homes During Quarter: 1                          |                                    | # Children in Care During<br>Quarter: 16 | # Placements During<br>Quarter: 16 | # Children in Care On<br>Last Day: 11 |
|---------------------------------------------------------------|------------------------------------|------------------------------------------|------------------------------------|---------------------------------------|
| CPA Incentive Credits                                         | Avg<br>Performance All<br>CPAs (%) | Provider<br>Performance (%)*             | Possible Points<br>(Weight)        | Provider Points<br>Earned             |
| Early EPSDT Medical Visits                                    |                                    | 50%                                      | 2                                  | 1.00                                  |
| Early EPSDT Dental Visits                                     |                                    | 50%                                      | 2                                  | 1.00                                  |
| Permanency Contacts                                           |                                    | 0%                                       | 5                                  | 0.00                                  |
| Additional Academic Supports                                  |                                    | 47%                                      | 2                                  | 0.94                                  |
| Foster Hm Retention Rate (threshold = 90)                     |                                    | 67%                                      | 2                                  | 0.00                                  |
| Foster Hm Recruitment (threshold = 100)                       |                                    | 300%                                     | 2                                  | 2.00                                  |
| Active Agency Accreditation                                   |                                    | 0%                                       | 4                                  | 0.00                                  |
| Staff Clinical Licensure                                      |                                    | 0%                                       | 5                                  | 0.00                                  |
| Incentives Total                                              | 5.45                               |                                          | 24                                 | 4.94                                  |
| Maximum total combined incentive credit allowed is 10 points. |                                    |                                          | Incentives Awarded                 | 4.94                                  |
| *Performance calculation descriptions can b                   | ents and Standards Guide.          |                                          |                                    |                                       |