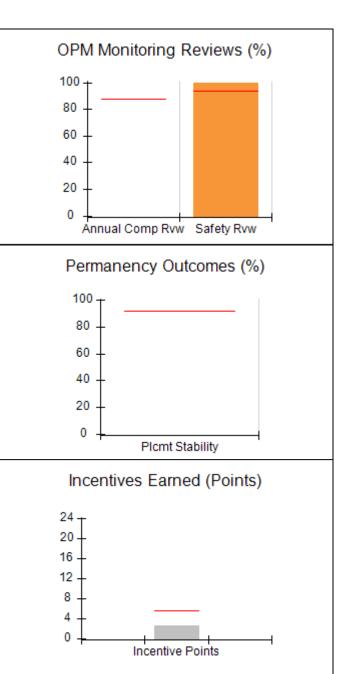

# Performance-Based Placement Measures RBWO Provider GA+SCORECARD - CPA

| Provider/Program Name: All God's Children - (861) - CPA |                                    |                                          |                                    |                                       |  |
|---------------------------------------------------------|------------------------------------|------------------------------------------|------------------------------------|---------------------------------------|--|
| 1671 Meriweather Dr., Watkinsville, C                   | Quarterly Scores (Grades)          |                                          | Current Quarter<br>Score (Grade)   |                                       |  |
| Phone: 706-316-2421                                     |                                    | Q1: 97.83 (A+)                           | Q2: 96.58 (A)                      | 93.30%                                |  |
| Vendor ID# 35219                                        |                                    | Q3: 89.45 (B+)                           | Q4: 93.30 (A-)                     | (A-)                                  |  |
| # New Foster Homes During Quarter: 1                    |                                    | # Children in Care During<br>Quarter: 16 | # Placements During<br>Quarter: 16 | # Children in Care On<br>Last Day: 11 |  |
|                                                         | Avg<br>Performance All<br>CPAs (%) | Provider<br>Performance (%)*             | Possible Points<br>(Weight)        | Provider Points<br>Earned             |  |
| OPM Monitoring Reviews                                  | ,                                  |                                          |                                    |                                       |  |
| Annual Comprehensive Reviews                            | 87%                                | 86%                                      | 25                                 | 21.60                                 |  |
| Safety Reviews                                          | 94%                                | 98%                                      | 15                                 | 14.74                                 |  |
| Monitoring Sub-Total                                    |                                    |                                          | 40                                 | 36.33                                 |  |
| CPA Safety Outcomes                                     |                                    |                                          |                                    |                                       |  |
| Incidence of Maltreatment                               | 0.09%                              | No Substantiated<br>Reports              | 10                                 | 10.00                                 |  |
| Staff Training                                          | 76%                                | 67%                                      | 5                                  | 3.35                                  |  |
| Staff Safety Checks                                     | 94%                                | 100%                                     | 5                                  | 5.00                                  |  |
| Safety Sub-Total                                        |                                    |                                          | 20                                 | 18.35                                 |  |
| CPA Permanency Outcomes                                 |                                    |                                          |                                    |                                       |  |
| Placement Stability                                     | 92%                                | 75%                                      | 15                                 | 11.25                                 |  |
| Permanency Sub-Total                                    |                                    |                                          | 15                                 | 11.25                                 |  |
| CPA Well-Being Outcomes                                 |                                    |                                          |                                    |                                       |  |
| EPSDT Medical Visits                                    | 84%                                | 93%                                      | 4                                  | 3.72                                  |  |
| EPSDT Dental Visits                                     | 80%                                | 79%                                      | 4                                  | 3.16                                  |  |
| Academic Supports                                       | 70%                                | 68%                                      | 3                                  | 2.04                                  |  |
| Provider ECEM Visits                                    | 80%                                | 97%                                      | 7                                  | 6.79                                  |  |
| Provider General Contacts                               | 78%                                | 96%                                      | 7                                  | 6.72                                  |  |
| Placements with Siblings                                | 65%                                | 100%                                     | Not Scored                         | Not Scored                            |  |
| Placements within Legal County                          | 17%                                | 0%                                       | Not Scored                         | Not Scored                            |  |
| Well-Being Sub-Total                                    |                                    |                                          | 25                                 | 22.43                                 |  |
| *Performance calculation descriptions can b             | e found in the FY 20               | 18 RBWO PBP Measureme                    | ents and Standards Guide           |                                       |  |
| Monitoring & Outcome                                    | a. Dagailda Da                     | into 400                                 |                                    |                                       |  |

| Points Earned: 88.36 | Monitoring & Outcomes: Possible Points = 100 Points Earned: 8 |       |  |  |
|----------------------|---------------------------------------------------------------|-------|--|--|
| res Credit 88.36%    | e Incer                                                       | Score |  |  |
| Awarded 4.94 pts     | centiv                                                        |       |  |  |
| erification N/A pts  | PBP                                                           |       |  |  |
| al Score 93.30%      | Т                                                             |       |  |  |

### Provider/Program Name: All God's Children - (861) - CPA

| # New Foster Homes During Quarter: 1                          |                                    | # Children in Care During<br>Quarter: 16 | # Placements During<br>Quarter: 16 | # Children in Care On<br>Last Day: 11 |
|---------------------------------------------------------------|------------------------------------|------------------------------------------|------------------------------------|---------------------------------------|
| CPA Incentive Credits                                         | Avg<br>Performance All<br>CPAs (%) | Provider<br>Performance (%)*             | Possible Points<br>(Weight)        | Provider Points<br>Earned             |
| Early EPSDT Medical Visits                                    |                                    | 50%                                      | 2                                  | 1.00                                  |
| Early EPSDT Dental Visits                                     |                                    | 50%                                      | 2                                  | 1.00                                  |
| Permanency Contacts                                           |                                    | 0%                                       | 5                                  | 0.00                                  |
| Additional Academic Supports                                  |                                    | 47%                                      | 2                                  | 0.94                                  |
| Foster Hm Retention Rate (threshold = 90)                     |                                    | 67%                                      | 2                                  | 0.00                                  |
| Foster Hm Recruitment (threshold = 100)                       |                                    | 300%                                     | 2                                  | 2.00                                  |
| Active Agency Accreditation                                   |                                    | 0%                                       | 4                                  | 0.00                                  |
| Staff Clinical Licensure                                      |                                    | 0%                                       | 5                                  | 0.00                                  |
| Incentives Total                                              | 5.45                               |                                          | 24                                 | 4.94                                  |
| Maximum total combined incentive credit allowed is 10 points. |                                    |                                          | Incentives Awarded                 | 4.94                                  |
| *Performance calculation descriptions can b                   | ents and Standards Guide.          |                                          |                                    |                                       |