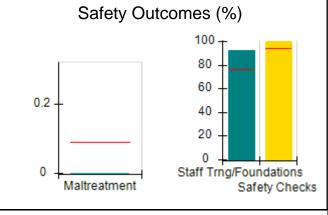

# Performance-Based Placement Measures RBWO Provider GA+SCORECARD - CPA

| Provider/Program Name: All God's Children - (861) - CPA |                                    |                                          |                                    |                                       |  |
|---------------------------------------------------------|------------------------------------|------------------------------------------|------------------------------------|---------------------------------------|--|
| 1671 Meriweather Dr., Watkinsville, C                   | Quarterly Scores (Grades)          |                                          | Current Quarter<br>Score (Grade)   |                                       |  |
| Phone: 706-316-2421                                     |                                    | Q1: 97.83 (A+)                           | Q2: 96.58 (A)                      | 93.30%                                |  |
| Vendor ID# 35219                                        |                                    | Q3: 89.45 (B+)                           | Q4: 93.30 (A-)                     | (A-)                                  |  |
| # New Foster Homes During Quarter: 1                    |                                    | # Children in Care During<br>Quarter: 16 | # Placements During<br>Quarter: 16 | # Children in Care On<br>Last Day: 11 |  |
|                                                         | Avg<br>Performance All<br>CPAs (%) | Provider<br>Performance (%)*             | Possible Points<br>(Weight)        | Provider Points<br>Earned             |  |
| OPM Monitoring Reviews                                  | ,                                  |                                          |                                    |                                       |  |
| Annual Comprehensive Reviews                            | 87%                                | 86%                                      | 25                                 | 21.60                                 |  |
| Safety Reviews                                          | 94%                                | 98%                                      | 15                                 | 14.74                                 |  |
| Monitoring Sub-Total                                    |                                    |                                          | 40                                 | 36.33                                 |  |
| CPA Safety Outcomes                                     |                                    |                                          |                                    |                                       |  |
| Incidence of Maltreatment                               | 0.09%                              | No Substantiated<br>Reports              | 10                                 | 10.00                                 |  |
| Staff Training                                          | 76%                                | 67%                                      | 5                                  | 3.35                                  |  |
| Staff Safety Checks                                     | 94%                                | 100%                                     | 5                                  | 5.00                                  |  |
| Safety Sub-Total                                        |                                    |                                          | 20                                 | 18.35                                 |  |
| CPA Permanency Outcomes                                 |                                    |                                          |                                    |                                       |  |
| Placement Stability                                     | 92%                                | 75%                                      | 15                                 | 11.25                                 |  |
| Permanency Sub-Total                                    |                                    |                                          | 15                                 | 11.25                                 |  |
| CPA Well-Being Outcomes                                 |                                    |                                          |                                    |                                       |  |
| EPSDT Medical Visits                                    | 84%                                | 93%                                      | 4                                  | 3.72                                  |  |
| EPSDT Dental Visits                                     | 80%                                | 79%                                      | 4                                  | 3.16                                  |  |
| Academic Supports                                       | 70%                                | 68%                                      | 3                                  | 2.04                                  |  |
| Provider ECEM Visits                                    | 80%                                | 97%                                      | 7                                  | 6.79                                  |  |
| Provider General Contacts                               | 78%                                | 96%                                      | 7                                  | 6.72                                  |  |
| Placements with Siblings                                | 65%                                | 100%                                     | Not Scored                         | Not Scored                            |  |
| Placements within Legal County                          | 17%                                | 0%                                       | Not Scored                         | Not Scored                            |  |
| Well-Being Sub-Total                                    |                                    |                                          | 25                                 | 22.43                                 |  |
| *Performance calculation descriptions can b             | e found in the FY 20               | 18 RBWO PBP Measureme                    | ents and Standards Guide           |                                       |  |
| Monitoring & Outcome                                    | a. Dagailda Da                     | into 400                                 |                                    |                                       |  |