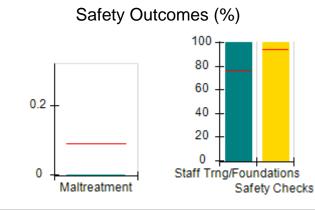

# Performance-Based Placement Measures RBWO Provider GA+SCORECARD - CPA

| Provider/Program Name: All God's Children - (861) - CPA |                                    |                                          |                                    |                                       |  |
|---------------------------------------------------------|------------------------------------|------------------------------------------|------------------------------------|---------------------------------------|--|
| 1671 Meriweather Dr., Watkinsville, C                   | Quarterly Scores (Grades)          |                                          | Current Quarter<br>Score (Grade)   |                                       |  |
| Phone: 706-316-2421                                     |                                    | Q1: 97.83 (A+)                           | Q2: 96.58 (A)                      | 93.30%                                |  |
| Vendor ID# 35219                                        |                                    | Q3: 89.45 (B+)                           | Q4: 93.30 (A-)                     | (A-)                                  |  |
| # New Foster Homes During Quarter: 1                    |                                    | # Children in Care During<br>Quarter: 16 | # Placements During<br>Quarter: 16 | # Children in Care On<br>Last Day: 11 |  |
|                                                         | Avg<br>Performance All<br>CPAs (%) | Provider<br>Performance (%)*             | Possible Points<br>(Weight)        | Provider Points<br>Earned             |  |
| OPM Monitoring Reviews                                  | ,                                  |                                          |                                    |                                       |  |
| Annual Comprehensive Reviews                            | 87%                                | 86%                                      | 25                                 | 21.60                                 |  |
| Safety Reviews                                          | 94%                                | 98%                                      | 15                                 | 14.74                                 |  |
| Monitoring Sub-Total                                    |                                    |                                          | 40                                 | 36.33                                 |  |
| CPA Safety Outcomes                                     |                                    |                                          |                                    |                                       |  |
| Incidence of Maltreatment                               | 0.09%                              | No Substantiated<br>Reports              | 10                                 | 10.00                                 |  |
| Staff Training                                          | 76%                                | 67%                                      | 5                                  | 3.35                                  |  |
| Staff Safety Checks                                     | 94%                                | 100%                                     | 5                                  | 5.00                                  |  |
| Safety Sub-Total                                        |                                    |                                          | 20                                 | 18.35                                 |  |
| CPA Permanency Outcomes                                 |                                    |                                          |                                    |                                       |  |
| Placement Stability                                     | 92%                                | 75%                                      | 15                                 | 11.25                                 |  |
| Permanency Sub-Total                                    |                                    |                                          | 15                                 | 11.25                                 |  |
| CPA Well-Being Outcomes                                 |                                    |                                          |                                    |                                       |  |
| EPSDT Medical Visits                                    | 84%                                | 93%                                      | 4                                  | 3.72                                  |  |
| EPSDT Dental Visits                                     | 80%                                | 79%                                      | 4                                  | 3.16                                  |  |
| Academic Supports                                       | 70%                                | 68%                                      | 3                                  | 2.04                                  |  |
| Provider ECEM Visits                                    | 80%                                | 97%                                      | 7                                  | 6.79                                  |  |
| Provider General Contacts                               | 78%                                | 96%                                      | 7                                  | 6.72                                  |  |
| Placements with Siblings                                | 65%                                | 100%                                     | Not Scored                         | Not Scored                            |  |
| Placements within Legal County                          | 17%                                | 0%                                       | Not Scored                         | Not Scored                            |  |
| Well-Being Sub-Total                                    |                                    |                                          | 25                                 | 22.43                                 |  |
| *Performance calculation descriptions can b             | e found in the FY 20               | 18 RBWO PBP Measureme                    | ents and Standards Guide           |                                       |  |
| Monitoring & Outcome                                    | a. Dagailda Da                     | into 400                                 |                                    |                                       |  |