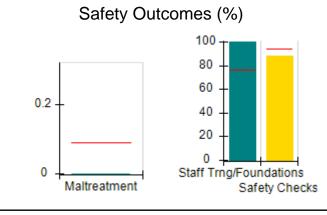

# Performance-Based Placement Measures RBWO Provider GA+SCORECARD - CPA

| Provider/Program Name: All God's Children - (861) - CPA |                                    |                                          |                                    |                                       |  |
|---------------------------------------------------------|------------------------------------|------------------------------------------|------------------------------------|---------------------------------------|--|
| 1671 Meriweather Dr., Watkinsville, C                   | Quarterly Scores (Grades)          |                                          | Current Quarter<br>Score (Grade)   |                                       |  |
| Phone: 706-316-2421                                     |                                    | Q1: 97.83 (A+)                           | Q2: 96.58 (A)                      | 93.30%                                |  |
| Vendor ID# 35219                                        |                                    | Q3: 89.45 (B+)                           | Q4: 93.30 (A-)                     | (A-)                                  |  |
| # New Foster Homes During Quarter: 1                    |                                    | # Children in Care During<br>Quarter: 16 | # Placements During<br>Quarter: 16 | # Children in Care On<br>Last Day: 11 |  |
|                                                         | Avg<br>Performance All<br>CPAs (%) | Provider<br>Performance (%)*             | Possible Points<br>(Weight)        | Provider Points<br>Earned             |  |
| OPM Monitoring Reviews                                  | ,                                  |                                          |                                    |                                       |  |
| Annual Comprehensive Reviews                            | 87%                                | 86%                                      | 25                                 | 21.60                                 |  |
| Safety Reviews                                          | 94%                                | 98%                                      | 15                                 | 14.74                                 |  |
| Monitoring Sub-Total                                    |                                    |                                          | 40                                 | 36.33                                 |  |
| CPA Safety Outcomes                                     |                                    |                                          |                                    |                                       |  |
| Incidence of Maltreatment                               | 0.09%                              | No Substantiated<br>Reports              | 10                                 | 10.00                                 |  |
| Staff Training                                          | 76%                                | 67%                                      | 5                                  | 3.35                                  |  |
| Staff Safety Checks                                     | 94%                                | 100%                                     | 5                                  | 5.00                                  |  |
| Safety Sub-Total                                        |                                    |                                          | 20                                 | 18.35                                 |  |
| CPA Permanency Outcomes                                 |                                    |                                          |                                    |                                       |  |
| Placement Stability                                     | 92%                                | 75%                                      | 15                                 | 11.25                                 |  |
| Permanency Sub-Total                                    |                                    |                                          | 15                                 | 11.25                                 |  |
| CPA Well-Being Outcomes                                 |                                    |                                          |                                    |                                       |  |
| EPSDT Medical Visits                                    | 84%                                | 93%                                      | 4                                  | 3.72                                  |  |
| EPSDT Dental Visits                                     | 80%                                | 79%                                      | 4                                  | 3.16                                  |  |
| Academic Supports                                       | 70%                                | 68%                                      | 3                                  | 2.04                                  |  |
| Provider ECEM Visits                                    | 80%                                | 97%                                      | 7                                  | 6.79                                  |  |
| Provider General Contacts                               | 78%                                | 96%                                      | 7                                  | 6.72                                  |  |
| Placements with Siblings                                | 65%                                | 100%                                     | Not Scored                         | Not Scored                            |  |
| Placements within Legal County                          | 17%                                | 0%                                       | Not Scored                         | Not Scored                            |  |
| Well-Being Sub-Total                                    |                                    |                                          | 25                                 | 22.43                                 |  |
| *Performance calculation descriptions can b             | e found in the FY 20               | 18 RBWO PBP Measureme                    | ents and Standards Guide           |                                       |  |
| Monitoring & Outcome                                    | a. Dagailda Da                     | into 400                                 |                                    |                                       |  |