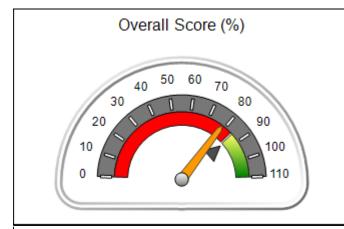

# Performance-Based Placement Measures RBWO Provider GA+SCORECARD - CPA

Report Quarter: Q4 FY2018

| Provider/Program Name: All God's Children - (861) - CPA                                                |                                          |                                    |                                       |  |  |
|--------------------------------------------------------------------------------------------------------|------------------------------------------|------------------------------------|---------------------------------------|--|--|
| 1671 Meriweather Dr., Watkinsville, GA 30677 Quarterly Scores (Grades) Current Quarter Scores (Grades) |                                          |                                    |                                       |  |  |
| Phone: 706-316-2421                                                                                    | Q1: 97.83 (A+)                           | Q2: 96.58 (A)                      | 93.30%                                |  |  |
| Vendor ID# 35219                                                                                       | Q3: 89.45 (B+)                           | Q4: 93.30 (A-)                     | (A-)                                  |  |  |
| # New Foster Homes During Quarter: 1                                                                   | # Children in Care During<br>Quarter: 16 | # Placements During<br>Quarter: 16 | # Children in Care On Last<br>Day: 11 |  |  |
| 3                                                                                                      | Quarter: 16                              | Quarter: 16                        | Day: 11                               |  |  |

# Performance-Based Placement Measures RBWO Provider GA+SCORECARD - CPA

| Provider/Program Name: All God's Children - (861) - CPA |                                    |                                          |                                    |                                       |  |
|---------------------------------------------------------|------------------------------------|------------------------------------------|------------------------------------|---------------------------------------|--|
| 1671 Meriweather Dr., Watkinsville, C                   | Quarterly Scores (Grades)          |                                          | Current Quarter<br>Score (Grade)   |                                       |  |
| Phone: 706-316-2421                                     |                                    | Q1: 97.83 (A+)                           | Q2: 96.58 (A)                      | 93.30%                                |  |
| Vendor ID# 35219                                        |                                    | Q3: 89.45 (B+)                           | Q4: 93.30 (A-)                     | (A-)                                  |  |
| # New Foster Homes During Quarter: 1                    |                                    | # Children in Care During<br>Quarter: 16 | # Placements During<br>Quarter: 16 | # Children in Care On<br>Last Day: 11 |  |
|                                                         | Avg<br>Performance All<br>CPAs (%) | Provider<br>Performance (%)*             | Possible Points<br>(Weight)        | Provider Points<br>Earned             |  |
| OPM Monitoring Reviews                                  | ,                                  |                                          |                                    |                                       |  |
| Annual Comprehensive Reviews                            | 87%                                | 86%                                      | 25                                 | 21.60                                 |  |
| Safety Reviews                                          | 94%                                | 98%                                      | 15                                 | 14.74                                 |  |
| Monitoring Sub-Total                                    |                                    |                                          | 40                                 | 36.33                                 |  |
| CPA Safety Outcomes                                     |                                    |                                          |                                    |                                       |  |
| Incidence of Maltreatment                               | 0.09%                              | No Substantiated<br>Reports              | 10                                 | 10.00                                 |  |
| Staff Training                                          | 76%                                | 67%                                      | 5                                  | 3.35                                  |  |
| Staff Safety Checks                                     | 94%                                | 100%                                     | 5                                  | 5.00                                  |  |
| Safety Sub-Total                                        |                                    |                                          | 20                                 | 18.35                                 |  |
| CPA Permanency Outcomes                                 |                                    |                                          |                                    |                                       |  |
| Placement Stability                                     | 92%                                | 75%                                      | 15                                 | 11.25                                 |  |
| Permanency Sub-Total                                    |                                    |                                          | 15                                 | 11.25                                 |  |
| CPA Well-Being Outcomes                                 |                                    |                                          |                                    |                                       |  |
| EPSDT Medical Visits                                    | 84%                                | 93%                                      | 4                                  | 3.72                                  |  |
| EPSDT Dental Visits                                     | 80%                                | 79%                                      | 4                                  | 3.16                                  |  |
| Academic Supports                                       | 70%                                | 68%                                      | 3                                  | 2.04                                  |  |
| Provider ECEM Visits                                    | 80%                                | 97%                                      | 7                                  | 6.79                                  |  |
| Provider General Contacts                               | 78%                                | 96%                                      | 7                                  | 6.72                                  |  |
| Placements with Siblings                                | 65%                                | 100%                                     | Not Scored                         | Not Scored                            |  |
| Placements within Legal County                          | 17%                                | 0%                                       | Not Scored                         | Not Scored                            |  |
| Well-Being Sub-Total                                    |                                    |                                          | 25                                 | 22.43                                 |  |
| *Performance calculation descriptions can b             | e found in the FY 20               | 18 RBWO PBP Measureme                    | ents and Standards Guide           |                                       |  |
| Monitoring & Outcome                                    | a. Dagailda Da                     | into 400                                 |                                    |                                       |  |

| Points Earned: 88.36 | Monitoring & Outcomes: Possible Points = 100 Points Earned: 8 |       |  |  |
|----------------------|---------------------------------------------------------------|-------|--|--|
| res Credit 88.36%    | e Incer                                                       | Score |  |  |
| Awarded 4.94 pts     | centiv                                                        |       |  |  |
| erification N/A pts  | PBP                                                           |       |  |  |
| al Score 93.30%      | Т                                                             |       |  |  |