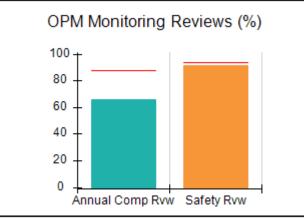

# Performance-Based Placement Measures RBWO Provider GA+SCORECARD - CPA

| Provider/Program Name: All God's Children - (861) - CPA |                                    |                                          |                                    |                                       |  |
|---------------------------------------------------------|------------------------------------|------------------------------------------|------------------------------------|---------------------------------------|--|
| 1671 Meriweather Dr., Watkinsville, C                   | Quarterly Scores (Grades)          |                                          | Current Quarter<br>Score (Grade)   |                                       |  |
| Phone: 706-316-2421                                     |                                    | Q1: 97.83 (A+)                           | Q2: 96.58 (A)                      | 93.30%                                |  |
| Vendor ID# 35219                                        |                                    | Q3: 89.45 (B+)                           | Q4: 93.30 (A-)                     | (A-)                                  |  |
| # New Foster Homes During Quarter: 1                    |                                    | # Children in Care During<br>Quarter: 16 | # Placements During<br>Quarter: 16 | # Children in Care On<br>Last Day: 11 |  |
|                                                         | Avg<br>Performance All<br>CPAs (%) | Provider<br>Performance (%)*             | Possible Points<br>(Weight)        | Provider Points<br>Earned             |  |
| OPM Monitoring Reviews                                  | ,                                  |                                          |                                    |                                       |  |
| Annual Comprehensive Reviews                            | 87%                                | 86%                                      | 25                                 | 21.60                                 |  |
| Safety Reviews                                          | 94%                                | 98%                                      | 15                                 | 14.74                                 |  |
| Monitoring Sub-Total                                    |                                    |                                          | 40                                 | 36.33                                 |  |
| CPA Safety Outcomes                                     |                                    |                                          |                                    |                                       |  |
| Incidence of Maltreatment                               | 0.09%                              | No Substantiated<br>Reports              | 10                                 | 10.00                                 |  |
| Staff Training                                          | 76%                                | 67%                                      | 5                                  | 3.35                                  |  |
| Staff Safety Checks                                     | 94%                                | 100%                                     | 5                                  | 5.00                                  |  |
| Safety Sub-Total                                        |                                    |                                          | 20                                 | 18.35                                 |  |
| CPA Permanency Outcomes                                 |                                    |                                          |                                    |                                       |  |
| Placement Stability                                     | 92%                                | 75%                                      | 15                                 | 11.25                                 |  |
| Permanency Sub-Total                                    |                                    |                                          | 15                                 | 11.25                                 |  |
| CPA Well-Being Outcomes                                 |                                    |                                          |                                    |                                       |  |
| EPSDT Medical Visits                                    | 84%                                | 93%                                      | 4                                  | 3.72                                  |  |
| EPSDT Dental Visits                                     | 80%                                | 79%                                      | 4                                  | 3.16                                  |  |
| Academic Supports                                       | 70%                                | 68%                                      | 3                                  | 2.04                                  |  |
| Provider ECEM Visits                                    | 80%                                | 97%                                      | 7                                  | 6.79                                  |  |
| Provider General Contacts                               | 78%                                | 96%                                      | 7                                  | 6.72                                  |  |
| Placements with Siblings                                | 65%                                | 100%                                     | Not Scored                         | Not Scored                            |  |
| Placements within Legal County                          | 17%                                | 0%                                       | Not Scored                         | Not Scored                            |  |
| Well-Being Sub-Total                                    |                                    |                                          | 25                                 | 22.43                                 |  |
| *Performance calculation descriptions can b             | e found in the FY 20               | 18 RBWO PBP Measureme                    | ents and Standards Guide           |                                       |  |
| Monitoring & Outcome                                    | a. Dagailda Da                     | into 400                                 |                                    |                                       |  |