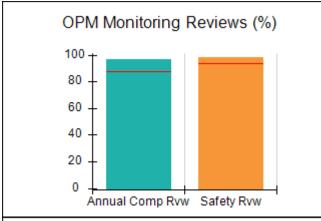

# Performance-Based Placement Measures RBWO Provider GA+SCORECARD - CPA

| Provider/Program Name: All God's Children - (861) - CPA |                                    |                                          |                                    |                                       |  |
|---------------------------------------------------------|------------------------------------|------------------------------------------|------------------------------------|---------------------------------------|--|
| 1671 Meriweather Dr., Watkinsville, C                   | Quarterly Scores (Grades)          |                                          | Current Quarter<br>Score (Grade)   |                                       |  |
| Phone: 706-316-2421                                     |                                    | Q1: 97.83 (A+)                           | Q2: 96.58 (A)                      | 93.30%                                |  |
| Vendor ID# 35219                                        |                                    | Q3: 89.45 (B+)                           | Q4: 93.30 (A-)                     | (A-)                                  |  |
| # New Foster Homes During Quarter: 1                    |                                    | # Children in Care During<br>Quarter: 16 | # Placements During<br>Quarter: 16 | # Children in Care On<br>Last Day: 11 |  |
|                                                         | Avg<br>Performance All<br>CPAs (%) | Provider<br>Performance (%)*             | Possible Points<br>(Weight)        | Provider Points<br>Earned             |  |
| OPM Monitoring Reviews                                  | ,                                  |                                          |                                    |                                       |  |
| Annual Comprehensive Reviews                            | 87%                                | 86%                                      | 25                                 | 21.60                                 |  |
| Safety Reviews                                          | 94%                                | 98%                                      | 15                                 | 14.74                                 |  |
| Monitoring Sub-Total                                    |                                    |                                          | 40                                 | 36.33                                 |  |
| CPA Safety Outcomes                                     |                                    |                                          |                                    |                                       |  |
| Incidence of Maltreatment                               | 0.09%                              | No Substantiated<br>Reports              | 10                                 | 10.00                                 |  |
| Staff Training                                          | 76%                                | 67%                                      | 5                                  | 3.35                                  |  |
| Staff Safety Checks                                     | 94%                                | 100%                                     | 5                                  | 5.00                                  |  |
| Safety Sub-Total                                        |                                    |                                          | 20                                 | 18.35                                 |  |
| CPA Permanency Outcomes                                 |                                    |                                          |                                    |                                       |  |
| Placement Stability                                     | 92%                                | 75%                                      | 15                                 | 11.25                                 |  |
| Permanency Sub-Total                                    |                                    |                                          | 15                                 | 11.25                                 |  |
| CPA Well-Being Outcomes                                 |                                    |                                          |                                    |                                       |  |
| EPSDT Medical Visits                                    | 84%                                | 93%                                      | 4                                  | 3.72                                  |  |
| EPSDT Dental Visits                                     | 80%                                | 79%                                      | 4                                  | 3.16                                  |  |
| Academic Supports                                       | 70%                                | 68%                                      | 3                                  | 2.04                                  |  |
| Provider ECEM Visits                                    | 80%                                | 97%                                      | 7                                  | 6.79                                  |  |
| Provider General Contacts                               | 78%                                | 96%                                      | 7                                  | 6.72                                  |  |
| Placements with Siblings                                | 65%                                | 100%                                     | Not Scored                         | Not Scored                            |  |
| Placements within Legal County                          | 17%                                | 0%                                       | Not Scored                         | Not Scored                            |  |
| Well-Being Sub-Total                                    |                                    |                                          | 25                                 | 22.43                                 |  |
| *Performance calculation descriptions can b             | e found in the FY 20               | 18 RBWO PBP Measureme                    | ents and Standards Guide           |                                       |  |
| Monitoring & Outcome                                    | a. Dagailda Da                     | into 400                                 |                                    |                                       |  |