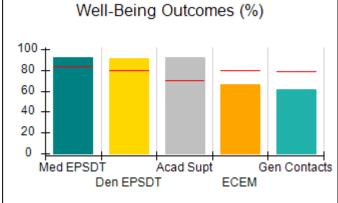

# Performance-Based Placement Measures RBWO Provider GA+SCORECARD - CPA

| Provider/Program Name: All God's Children - (861) - CPA |                                    |                                          |                                    |                                       |  |
|---------------------------------------------------------|------------------------------------|------------------------------------------|------------------------------------|---------------------------------------|--|
| 1671 Meriweather Dr., Watkinsville, C                   | Quarterly Scores (Grades)          |                                          | Current Quarter<br>Score (Grade)   |                                       |  |
| Phone: 706-316-2421                                     |                                    | Q1: 97.83 (A+)                           | Q2: 96.58 (A)                      | 93.30%                                |  |
| Vendor ID# 35219                                        |                                    | Q3: 89.45 (B+)                           | Q4: 93.30 (A-)                     | (A-)                                  |  |
| # New Foster Homes During Quarter: 1                    |                                    | # Children in Care During<br>Quarter: 16 | # Placements During<br>Quarter: 16 | # Children in Care On<br>Last Day: 11 |  |
|                                                         | Avg<br>Performance All<br>CPAs (%) | Provider<br>Performance (%)*             | Possible Points<br>(Weight)        | Provider Points<br>Earned             |  |
| OPM Monitoring Reviews                                  | ,                                  |                                          |                                    |                                       |  |
| Annual Comprehensive Reviews                            | 87%                                | 86%                                      | 25                                 | 21.60                                 |  |
| Safety Reviews                                          | 94%                                | 98%                                      | 15                                 | 14.74                                 |  |
| Monitoring Sub-Total                                    |                                    |                                          | 40                                 | 36.33                                 |  |
| CPA Safety Outcomes                                     |                                    |                                          |                                    |                                       |  |
| Incidence of Maltreatment                               | 0.09%                              | No Substantiated<br>Reports              | 10                                 | 10.00                                 |  |
| Staff Training                                          | 76%                                | 67%                                      | 5                                  | 3.35                                  |  |
| Staff Safety Checks                                     | 94%                                | 100%                                     | 5                                  | 5.00                                  |  |
| Safety Sub-Total                                        |                                    |                                          | 20                                 | 18.35                                 |  |
| CPA Permanency Outcomes                                 |                                    |                                          |                                    |                                       |  |
| Placement Stability                                     | 92%                                | 75%                                      | 15                                 | 11.25                                 |  |
| Permanency Sub-Total                                    |                                    |                                          | 15                                 | 11.25                                 |  |
| CPA Well-Being Outcomes                                 |                                    |                                          |                                    |                                       |  |
| EPSDT Medical Visits                                    | 84%                                | 93%                                      | 4                                  | 3.72                                  |  |
| EPSDT Dental Visits                                     | 80%                                | 79%                                      | 4                                  | 3.16                                  |  |
| Academic Supports                                       | 70%                                | 68%                                      | 3                                  | 2.04                                  |  |
| Provider ECEM Visits                                    | 80%                                | 97%                                      | 7                                  | 6.79                                  |  |
| Provider General Contacts                               | 78%                                | 96%                                      | 7                                  | 6.72                                  |  |
| Placements with Siblings                                | 65%                                | 100%                                     | Not Scored                         | Not Scored                            |  |
| Placements within Legal County                          | 17%                                | 0%                                       | Not Scored                         | Not Scored                            |  |
| Well-Being Sub-Total                                    |                                    |                                          | 25                                 | 22.43                                 |  |
| *Performance calculation descriptions can b             | e found in the FY 20               | 18 RBWO PBP Measureme                    | ents and Standards Guide           |                                       |  |
| Monitoring & Outcome                                    | a. Dagailda Da                     | into 400                                 |                                    |                                       |  |