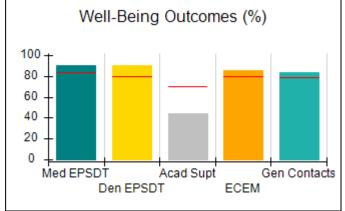

# Performance-Based Placement Measures RBWO Provider GA+SCORECARD - CPA

| Provider/Program Name: All God's Children - (861) - CPA |                                    |                                          |                                    |                                       |  |
|---------------------------------------------------------|------------------------------------|------------------------------------------|------------------------------------|---------------------------------------|--|
| 1671 Meriweather Dr., Watkinsville, C                   | Quarterly Scores (Grades)          |                                          | Current Quarter<br>Score (Grade)   |                                       |  |
| Phone: 706-316-2421                                     |                                    | Q1: 97.83 (A+)                           | Q2: 96.58 (A)                      | 93.30%                                |  |
| Vendor ID# 35219                                        |                                    | Q3: 89.45 (B+)                           | Q4: 93.30 (A-)                     | (A-)                                  |  |
| # New Foster Homes During Quarter: 1                    |                                    | # Children in Care During<br>Quarter: 16 | # Placements During<br>Quarter: 16 | # Children in Care On<br>Last Day: 11 |  |
|                                                         | Avg<br>Performance All<br>CPAs (%) | Provider<br>Performance (%)*             | Possible Points<br>(Weight)        | Provider Points<br>Earned             |  |
| OPM Monitoring Reviews                                  | ,                                  |                                          |                                    |                                       |  |
| Annual Comprehensive Reviews                            | 87%                                | 86%                                      | 25                                 | 21.60                                 |  |
| Safety Reviews                                          | 94%                                | 98%                                      | 15                                 | 14.74                                 |  |
| Monitoring Sub-Total                                    |                                    |                                          | 40                                 | 36.33                                 |  |
| CPA Safety Outcomes                                     |                                    |                                          |                                    |                                       |  |
| Incidence of Maltreatment                               | 0.09%                              | No Substantiated<br>Reports              | 10                                 | 10.00                                 |  |
| Staff Training                                          | 76%                                | 67%                                      | 5                                  | 3.35                                  |  |
| Staff Safety Checks                                     | 94%                                | 100%                                     | 5                                  | 5.00                                  |  |
| Safety Sub-Total                                        |                                    |                                          | 20                                 | 18.35                                 |  |
| CPA Permanency Outcomes                                 |                                    |                                          |                                    |                                       |  |
| Placement Stability                                     | 92%                                | 75%                                      | 15                                 | 11.25                                 |  |
| Permanency Sub-Total                                    |                                    |                                          | 15                                 | 11.25                                 |  |
| CPA Well-Being Outcomes                                 |                                    |                                          |                                    |                                       |  |
| EPSDT Medical Visits                                    | 84%                                | 93%                                      | 4                                  | 3.72                                  |  |
| EPSDT Dental Visits                                     | 80%                                | 79%                                      | 4                                  | 3.16                                  |  |
| Academic Supports                                       | 70%                                | 68%                                      | 3                                  | 2.04                                  |  |
| Provider ECEM Visits                                    | 80%                                | 97%                                      | 7                                  | 6.79                                  |  |
| Provider General Contacts                               | 78%                                | 96%                                      | 7                                  | 6.72                                  |  |
| Placements with Siblings                                | 65%                                | 100%                                     | Not Scored                         | Not Scored                            |  |
| Placements within Legal County                          | 17%                                | 0%                                       | Not Scored                         | Not Scored                            |  |
| Well-Being Sub-Total                                    |                                    |                                          | 25                                 | 22.43                                 |  |
| *Performance calculation descriptions can b             | e found in the FY 20               | 18 RBWO PBP Measureme                    | ents and Standards Guide           |                                       |  |
| Monitoring & Outcome                                    | a. Dagailda Da                     | into 400                                 |                                    |                                       |  |