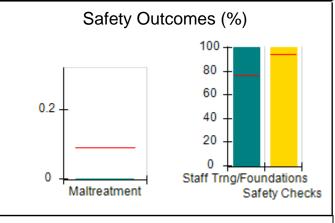

# Performance-Based Placement Measures RBWO Provider GA+SCORECARD - CPA

| Provider/Program Name: All God's Children - (861) - CPA |                                    |                                          |                                    |                                       |  |
|---------------------------------------------------------|------------------------------------|------------------------------------------|------------------------------------|---------------------------------------|--|
| 1671 Meriweather Dr., Watkinsville, C                   | Quarterly Scores (Grades)          |                                          | Current Quarter<br>Score (Grade)   |                                       |  |
| Phone: 706-316-2421                                     |                                    | Q1: 97.83 (A+)                           | Q2: 96.58 (A)                      | 93.30%                                |  |
| Vendor ID# 35219                                        |                                    | Q3: 89.45 (B+)                           | Q4: 93.30 (A-)                     | (A-)                                  |  |
| # New Foster Homes During Quarter: 1                    |                                    | # Children in Care During<br>Quarter: 16 | # Placements During<br>Quarter: 16 | # Children in Care On<br>Last Day: 11 |  |
|                                                         | Avg<br>Performance All<br>CPAs (%) | Provider<br>Performance (%)*             | Possible Points<br>(Weight)        | Provider Points<br>Earned             |  |
| OPM Monitoring Reviews                                  | ,                                  |                                          |                                    |                                       |  |
| Annual Comprehensive Reviews                            | 87%                                | 86%                                      | 25                                 | 21.60                                 |  |
| Safety Reviews                                          | 94%                                | 98%                                      | 15                                 | 14.74                                 |  |
| Monitoring Sub-Total                                    |                                    |                                          | 40                                 | 36.33                                 |  |
| CPA Safety Outcomes                                     |                                    |                                          |                                    |                                       |  |
| Incidence of Maltreatment                               | 0.09%                              | No Substantiated<br>Reports              | 10                                 | 10.00                                 |  |
| Staff Training                                          | 76%                                | 67%                                      | 5                                  | 3.35                                  |  |
| Staff Safety Checks                                     | 94%                                | 100%                                     | 5                                  | 5.00                                  |  |
| Safety Sub-Total                                        |                                    |                                          | 20                                 | 18.35                                 |  |
| CPA Permanency Outcomes                                 |                                    |                                          |                                    |                                       |  |
| Placement Stability                                     | 92%                                | 75%                                      | 15                                 | 11.25                                 |  |
| Permanency Sub-Total                                    |                                    |                                          | 15                                 | 11.25                                 |  |
| CPA Well-Being Outcomes                                 |                                    |                                          |                                    |                                       |  |
| EPSDT Medical Visits                                    | 84%                                | 93%                                      | 4                                  | 3.72                                  |  |
| EPSDT Dental Visits                                     | 80%                                | 79%                                      | 4                                  | 3.16                                  |  |
| Academic Supports                                       | 70%                                | 68%                                      | 3                                  | 2.04                                  |  |
| Provider ECEM Visits                                    | 80%                                | 97%                                      | 7                                  | 6.79                                  |  |
| Provider General Contacts                               | 78%                                | 96%                                      | 7                                  | 6.72                                  |  |
| Placements with Siblings                                | 65%                                | 100%                                     | Not Scored                         | Not Scored                            |  |
| Placements within Legal County                          | 17%                                | 0%                                       | Not Scored                         | Not Scored                            |  |
| Well-Being Sub-Total                                    |                                    |                                          | 25                                 | 22.43                                 |  |
| *Performance calculation descriptions can b             | e found in the FY 20               | 18 RBWO PBP Measureme                    | ents and Standards Guide           |                                       |  |
| Monitoring & Outcome                                    | a. Dagailda Da                     | into 400                                 |                                    |                                       |  |