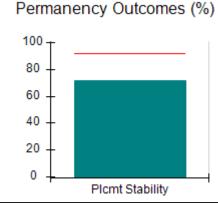

# Performance-Based Placement Measures RBWO Provider GA+SCORECARD - CPA

| Provider/Program Name: All God's Children - (861) - CPA |                                    |                                          |                                    |                                       |  |
|---------------------------------------------------------|------------------------------------|------------------------------------------|------------------------------------|---------------------------------------|--|
| 1671 Meriweather Dr., Watkinsville, C                   | Quarterly Scores (Grades)          |                                          | Current Quarter<br>Score (Grade)   |                                       |  |
| Phone: 706-316-2421                                     |                                    | Q1: 97.83 (A+)                           | Q2: 96.58 (A)                      | 93.30%                                |  |
| Vendor ID# 35219                                        |                                    | Q3: 89.45 (B+)                           | Q4: 93.30 (A-)                     | (A-)                                  |  |
| # New Foster Homes During Quarter: 1                    |                                    | # Children in Care During<br>Quarter: 16 | # Placements During<br>Quarter: 16 | # Children in Care On<br>Last Day: 11 |  |
|                                                         | Avg<br>Performance All<br>CPAs (%) | Provider<br>Performance (%)*             | Possible Points<br>(Weight)        | Provider Points<br>Earned             |  |
| OPM Monitoring Reviews                                  | ,                                  |                                          |                                    |                                       |  |
| Annual Comprehensive Reviews                            | 87%                                | 86%                                      | 25                                 | 21.60                                 |  |
| Safety Reviews                                          | 94%                                | 98%                                      | 15                                 | 14.74                                 |  |
| Monitoring Sub-Total                                    |                                    |                                          | 40                                 | 36.33                                 |  |
| CPA Safety Outcomes                                     |                                    |                                          |                                    |                                       |  |
| Incidence of Maltreatment                               | 0.09%                              | No Substantiated<br>Reports              | 10                                 | 10.00                                 |  |
| Staff Training                                          | 76%                                | 67%                                      | 5                                  | 3.35                                  |  |
| Staff Safety Checks                                     | 94%                                | 100%                                     | 5                                  | 5.00                                  |  |
| Safety Sub-Total                                        |                                    |                                          | 20                                 | 18.35                                 |  |
| CPA Permanency Outcomes                                 |                                    |                                          |                                    |                                       |  |
| Placement Stability                                     | 92%                                | 75%                                      | 15                                 | 11.25                                 |  |
| Permanency Sub-Total                                    |                                    |                                          | 15                                 | 11.25                                 |  |
| CPA Well-Being Outcomes                                 |                                    |                                          |                                    |                                       |  |
| EPSDT Medical Visits                                    | 84%                                | 93%                                      | 4                                  | 3.72                                  |  |
| EPSDT Dental Visits                                     | 80%                                | 79%                                      | 4                                  | 3.16                                  |  |
| Academic Supports                                       | 70%                                | 68%                                      | 3                                  | 2.04                                  |  |
| Provider ECEM Visits                                    | 80%                                | 97%                                      | 7                                  | 6.79                                  |  |
| Provider General Contacts                               | 78%                                | 96%                                      | 7                                  | 6.72                                  |  |
| Placements with Siblings                                | 65%                                | 100%                                     | Not Scored                         | Not Scored                            |  |
| Placements within Legal County                          | 17%                                | 0%                                       | Not Scored                         | Not Scored                            |  |
| Well-Being Sub-Total                                    |                                    |                                          | 25                                 | 22.43                                 |  |
| *Performance calculation descriptions can b             | e found in the FY 20               | 18 RBWO PBP Measureme                    | ents and Standards Guide           |                                       |  |
| Monitoring & Outcome                                    | a. Dagailda Da                     | into 400                                 |                                    |                                       |  |