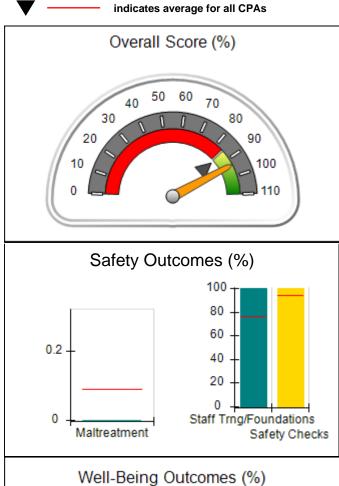

# Performance-Based Placement Measures RBWO Provider GA+SCORECARD - CPA

| Provider/Program Name: All God's Children - (861) - CPA |                                    |                                          |                                    |                                       |  |
|---------------------------------------------------------|------------------------------------|------------------------------------------|------------------------------------|---------------------------------------|--|
| 1671 Meriweather Dr., Watkinsville, C                   | Quarterly Scores (Grades)          |                                          | Current Quarter<br>Score (Grade)   |                                       |  |
| Phone: 706-316-2421                                     |                                    | Q1: 97.83 (A+)                           | Q2: 96.58 (A)                      | 93.30%                                |  |
| Vendor ID# 35219                                        |                                    | Q3: 89.45 (B+)                           | Q4: 93.30 (A-)                     | (A-)                                  |  |
| # New Foster Homes During Quarter: 1                    |                                    | # Children in Care During<br>Quarter: 16 | # Placements During<br>Quarter: 16 | # Children in Care On<br>Last Day: 11 |  |
|                                                         | Avg<br>Performance All<br>CPAs (%) | Provider<br>Performance (%)*             | Possible Points<br>(Weight)        | Provider Points<br>Earned             |  |
| OPM Monitoring Reviews                                  | ,                                  |                                          |                                    |                                       |  |
| Annual Comprehensive Reviews                            | 87%                                | 86%                                      | 25                                 | 21.60                                 |  |
| Safety Reviews                                          | 94%                                | 98%                                      | 15                                 | 14.74                                 |  |
| Monitoring Sub-Total                                    |                                    |                                          | 40                                 | 36.33                                 |  |
| CPA Safety Outcomes                                     |                                    |                                          |                                    |                                       |  |
| Incidence of Maltreatment                               | 0.09%                              | No Substantiated<br>Reports              | 10                                 | 10.00                                 |  |
| Staff Training                                          | 76%                                | 67%                                      | 5                                  | 3.35                                  |  |
| Staff Safety Checks                                     | 94%                                | 100%                                     | 5                                  | 5.00                                  |  |
| Safety Sub-Total                                        |                                    |                                          | 20                                 | 18.35                                 |  |
| CPA Permanency Outcomes                                 |                                    |                                          |                                    |                                       |  |
| Placement Stability                                     | 92%                                | 75%                                      | 15                                 | 11.25                                 |  |
| Permanency Sub-Total                                    |                                    |                                          | 15                                 | 11.25                                 |  |
| CPA Well-Being Outcomes                                 |                                    |                                          |                                    |                                       |  |
| EPSDT Medical Visits                                    | 84%                                | 93%                                      | 4                                  | 3.72                                  |  |
| EPSDT Dental Visits                                     | 80%                                | 79%                                      | 4                                  | 3.16                                  |  |
| Academic Supports                                       | 70%                                | 68%                                      | 3                                  | 2.04                                  |  |
| Provider ECEM Visits                                    | 80%                                | 97%                                      | 7                                  | 6.79                                  |  |
| Provider General Contacts                               | 78%                                | 96%                                      | 7                                  | 6.72                                  |  |
| Placements with Siblings                                | 65%                                | 100%                                     | Not Scored                         | Not Scored                            |  |
| Placements within Legal County                          | 17%                                | 0%                                       | Not Scored                         | Not Scored                            |  |
| Well-Being Sub-Total                                    |                                    |                                          | 25                                 | 22.43                                 |  |
| *Performance calculation descriptions can b             | e found in the FY 20               | 18 RBWO PBP Measureme                    | ents and Standards Guide           |                                       |  |
| Monitoring & Outcome                                    | a. Dagailda Da                     | into 400                                 |                                    |                                       |  |