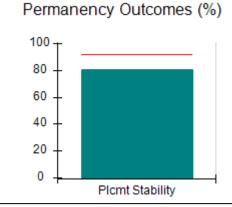

# Performance-Based Placement Measures RBWO Provider GA+SCORECARD - CPA

| Provider/Program Name: All God's Children - (861) - CPA |                                    |                                          |                                    |                                       |  |
|---------------------------------------------------------|------------------------------------|------------------------------------------|------------------------------------|---------------------------------------|--|
| 1671 Meriweather Dr., Watkinsville, C                   | Quarterly Scores (Grades)          |                                          | Current Quarter<br>Score (Grade)   |                                       |  |
| Phone: 706-316-2421                                     |                                    | Q1: 97.83 (A+)                           | Q2: 96.58 (A)                      | 93.30%                                |  |
| Vendor ID# 35219                                        |                                    | Q3: 89.45 (B+)                           | Q4: 93.30 (A-)                     | (A-)                                  |  |
| # New Foster Homes During Quarter: 1                    |                                    | # Children in Care During<br>Quarter: 16 | # Placements During<br>Quarter: 16 | # Children in Care On<br>Last Day: 11 |  |
|                                                         | Avg<br>Performance All<br>CPAs (%) | Provider<br>Performance (%)*             | Possible Points<br>(Weight)        | Provider Points<br>Earned             |  |
| OPM Monitoring Reviews                                  | ,                                  |                                          |                                    |                                       |  |
| Annual Comprehensive Reviews                            | 87%                                | 86%                                      | 25                                 | 21.60                                 |  |
| Safety Reviews                                          | 94%                                | 98%                                      | 15                                 | 14.74                                 |  |
| Monitoring Sub-Total                                    |                                    |                                          | 40                                 | 36.33                                 |  |
| CPA Safety Outcomes                                     |                                    |                                          |                                    |                                       |  |
| Incidence of Maltreatment                               | 0.09%                              | No Substantiated<br>Reports              | 10                                 | 10.00                                 |  |
| Staff Training                                          | 76%                                | 67%                                      | 5                                  | 3.35                                  |  |
| Staff Safety Checks                                     | 94%                                | 100%                                     | 5                                  | 5.00                                  |  |
| Safety Sub-Total                                        |                                    |                                          | 20                                 | 18.35                                 |  |
| CPA Permanency Outcomes                                 |                                    |                                          |                                    |                                       |  |
| Placement Stability                                     | 92%                                | 75%                                      | 15                                 | 11.25                                 |  |
| Permanency Sub-Total                                    |                                    |                                          | 15                                 | 11.25                                 |  |
| CPA Well-Being Outcomes                                 |                                    |                                          |                                    |                                       |  |
| EPSDT Medical Visits                                    | 84%                                | 93%                                      | 4                                  | 3.72                                  |  |
| EPSDT Dental Visits                                     | 80%                                | 79%                                      | 4                                  | 3.16                                  |  |
| Academic Supports                                       | 70%                                | 68%                                      | 3                                  | 2.04                                  |  |
| Provider ECEM Visits                                    | 80%                                | 97%                                      | 7                                  | 6.79                                  |  |
| Provider General Contacts                               | 78%                                | 96%                                      | 7                                  | 6.72                                  |  |
| Placements with Siblings                                | 65%                                | 100%                                     | Not Scored                         | Not Scored                            |  |
| Placements within Legal County                          | 17%                                | 0%                                       | Not Scored                         | Not Scored                            |  |
| Well-Being Sub-Total                                    |                                    |                                          | 25                                 | 22.43                                 |  |
| *Performance calculation descriptions can b             | e found in the FY 20               | 18 RBWO PBP Measureme                    | ents and Standards Guide           |                                       |  |
| Monitoring & Outcome                                    | a. Dagailda Da                     | into 400                                 |                                    |                                       |  |