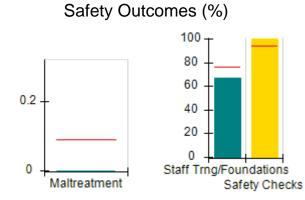

# Performance-Based Placement Measures RBWO Provider GA+SCORECARD - CPA

| Provider/Program Name: All God's Children - (861) - CPA |                                    |                                          |                                    |                                       |  |
|---------------------------------------------------------|------------------------------------|------------------------------------------|------------------------------------|---------------------------------------|--|
| 1671 Meriweather Dr., Watkinsville, C                   | Quarterly Scores (Grades)          |                                          | Current Quarter<br>Score (Grade)   |                                       |  |
| Phone: 706-316-2421                                     |                                    | Q1: 97.83 (A+)                           | Q2: 96.58 (A)                      | 93.30%                                |  |
| Vendor ID# 35219                                        |                                    | Q3: 89.45 (B+)                           | Q4: 93.30 (A-)                     | (A-)                                  |  |
| # New Foster Homes During Quarter: 1                    |                                    | # Children in Care During<br>Quarter: 16 | # Placements During<br>Quarter: 16 | # Children in Care On<br>Last Day: 11 |  |
|                                                         | Avg<br>Performance All<br>CPAs (%) | Provider<br>Performance (%)*             | Possible Points<br>(Weight)        | Provider Points<br>Earned             |  |
| OPM Monitoring Reviews                                  | ,                                  |                                          |                                    |                                       |  |
| Annual Comprehensive Reviews                            | 87%                                | 86%                                      | 25                                 | 21.60                                 |  |
| Safety Reviews                                          | 94%                                | 98%                                      | 15                                 | 14.74                                 |  |
| Monitoring Sub-Total                                    |                                    |                                          | 40                                 | 36.33                                 |  |
| CPA Safety Outcomes                                     |                                    |                                          |                                    |                                       |  |
| Incidence of Maltreatment                               | 0.09%                              | No Substantiated<br>Reports              | 10                                 | 10.00                                 |  |
| Staff Training                                          | 76%                                | 67%                                      | 5                                  | 3.35                                  |  |
| Staff Safety Checks                                     | 94%                                | 100%                                     | 5                                  | 5.00                                  |  |
| Safety Sub-Total                                        |                                    |                                          | 20                                 | 18.35                                 |  |
| CPA Permanency Outcomes                                 |                                    |                                          |                                    |                                       |  |
| Placement Stability                                     | 92%                                | 75%                                      | 15                                 | 11.25                                 |  |
| Permanency Sub-Total                                    |                                    |                                          | 15                                 | 11.25                                 |  |
| CPA Well-Being Outcomes                                 |                                    |                                          |                                    |                                       |  |
| EPSDT Medical Visits                                    | 84%                                | 93%                                      | 4                                  | 3.72                                  |  |
| EPSDT Dental Visits                                     | 80%                                | 79%                                      | 4                                  | 3.16                                  |  |
| Academic Supports                                       | 70%                                | 68%                                      | 3                                  | 2.04                                  |  |
| Provider ECEM Visits                                    | 80%                                | 97%                                      | 7                                  | 6.79                                  |  |
| Provider General Contacts                               | 78%                                | 96%                                      | 7                                  | 6.72                                  |  |
| Placements with Siblings                                | 65%                                | 100%                                     | Not Scored                         | Not Scored                            |  |
| Placements within Legal County                          | 17%                                | 0%                                       | Not Scored                         | Not Scored                            |  |
| Well-Being Sub-Total                                    |                                    |                                          | 25                                 | 22.43                                 |  |
| *Performance calculation descriptions can b             | e found in the FY 20               | 18 RBWO PBP Measureme                    | ents and Standards Guide           |                                       |  |
| Monitoring & Outcome                                    | a. Dagailda Da                     | into 400                                 |                                    |                                       |  |