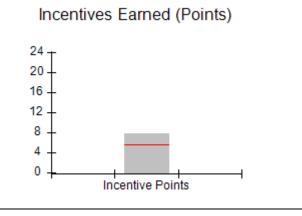

| Points Earned: 88.36 | Monitoring & Outcomes: Possible Points = 100 Points Earned: 8 |       |  |  |
|----------------------|---------------------------------------------------------------|-------|--|--|
| res Credit 88.36%    | e Incer                                                       | Score |  |  |
| Awarded 4.94 pts     | centiv                                                        |       |  |  |
| erification N/A pts  | PBP                                                           |       |  |  |
| al Score 93.30%      | Т                                                             |       |  |  |