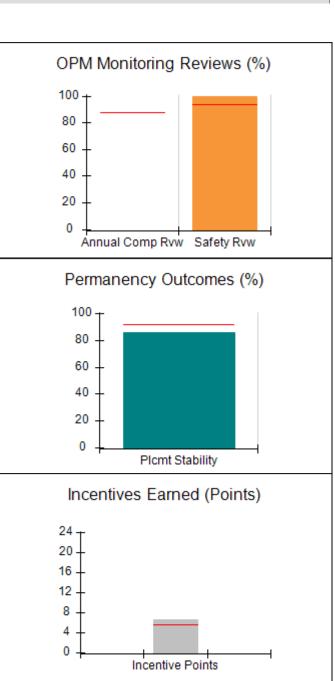

# Performance-Based Placement Measures RBWO Provider GA+SCORECARD - CPA

| Provider/Program Name: All God's Children - (861) - CPA |                                    |                                          |                                    |                                       |  |
|---------------------------------------------------------|------------------------------------|------------------------------------------|------------------------------------|---------------------------------------|--|
| 1671 Meriweather Dr., Watkinsville, C                   | Quarterly Scores (Grades)          |                                          | Current Quarter<br>Score (Grade)   |                                       |  |
| Phone: 706-316-2421                                     |                                    | Q1: 97.83 (A+)                           | Q2: 96.58 (A)                      | 93.30%                                |  |
| Vendor ID# 35219                                        |                                    | Q3: 89.45 (B+)                           | Q4: 93.30 (A-)                     | (A-)                                  |  |
| # New Foster Homes During Quarter: 1                    |                                    | # Children in Care During<br>Quarter: 16 | # Placements During<br>Quarter: 16 | # Children in Care On<br>Last Day: 11 |  |
|                                                         | Avg<br>Performance All<br>CPAs (%) | Provider<br>Performance (%)*             | Possible Points<br>(Weight)        | Provider Points<br>Earned             |  |
| OPM Monitoring Reviews                                  | ,                                  |                                          |                                    |                                       |  |
| Annual Comprehensive Reviews                            | 87%                                | 86%                                      | 25                                 | 21.60                                 |  |
| Safety Reviews                                          | 94%                                | 98%                                      | 15                                 | 14.74                                 |  |
| Monitoring Sub-Total                                    |                                    |                                          | 40                                 | 36.33                                 |  |
| CPA Safety Outcomes                                     |                                    |                                          |                                    |                                       |  |
| Incidence of Maltreatment                               | 0.09%                              | No Substantiated<br>Reports              | 10                                 | 10.00                                 |  |
| Staff Training                                          | 76%                                | 67%                                      | 5                                  | 3.35                                  |  |
| Staff Safety Checks                                     | 94%                                | 100%                                     | 5                                  | 5.00                                  |  |
| Safety Sub-Total                                        |                                    |                                          | 20                                 | 18.35                                 |  |
| CPA Permanency Outcomes                                 |                                    |                                          |                                    |                                       |  |
| Placement Stability                                     | 92%                                | 75%                                      | 15                                 | 11.25                                 |  |
| Permanency Sub-Total                                    |                                    |                                          | 15                                 | 11.25                                 |  |
| CPA Well-Being Outcomes                                 |                                    |                                          |                                    |                                       |  |
| EPSDT Medical Visits                                    | 84%                                | 93%                                      | 4                                  | 3.72                                  |  |
| EPSDT Dental Visits                                     | 80%                                | 79%                                      | 4                                  | 3.16                                  |  |
| Academic Supports                                       | 70%                                | 68%                                      | 3                                  | 2.04                                  |  |
| Provider ECEM Visits                                    | 80%                                | 97%                                      | 7                                  | 6.79                                  |  |
| Provider General Contacts                               | 78%                                | 96%                                      | 7                                  | 6.72                                  |  |
| Placements with Siblings                                | 65%                                | 100%                                     | Not Scored                         | Not Scored                            |  |
| Placements within Legal County                          | 17%                                | 0%                                       | Not Scored                         | Not Scored                            |  |
| Well-Being Sub-Total                                    |                                    |                                          | 25                                 | 22.43                                 |  |
| *Performance calculation descriptions can b             | e found in the FY 20               | 18 RBWO PBP Measureme                    | ents and Standards Guide           |                                       |  |
| Monitoring & Outcome                                    | a. Dagailda Da                     | into 400                                 |                                    |                                       |  |

### Provider/Program Name: All God's Children - (861) - CPA

| # New Foster Homes During Quarter: 1                          |                                    | # Children in Care During<br>Quarter: 16 | # Placements During<br>Quarter: 16 | # Children in Care On<br>Last Day: 11 |
|---------------------------------------------------------------|------------------------------------|------------------------------------------|------------------------------------|---------------------------------------|
| CPA Incentive Credits                                         | Avg<br>Performance All<br>CPAs (%) | Provider<br>Performance (%)*             | Possible Points<br>(Weight)        | Provider Points<br>Earned             |
| Early EPSDT Medical Visits                                    |                                    | 50%                                      | 2                                  | 1.00                                  |
| Early EPSDT Dental Visits                                     |                                    | 50%                                      | 2                                  | 1.00                                  |
| Permanency Contacts                                           |                                    | 0%                                       | 5                                  | 0.00                                  |
| Additional Academic Supports                                  |                                    | 47%                                      | 2                                  | 0.94                                  |
| Foster Hm Retention Rate (threshold = 90)                     |                                    | 67%                                      | 2                                  | 0.00                                  |
| Foster Hm Recruitment (threshold = 100)                       |                                    | 300%                                     | 2                                  | 2.00                                  |
| Active Agency Accreditation                                   |                                    | 0%                                       | 4                                  | 0.00                                  |
| Staff Clinical Licensure                                      |                                    | 0%                                       | 5                                  | 0.00                                  |
| Incentives Total                                              | 5.45                               |                                          | 24                                 | 4.94                                  |
| Maximum total combined incentive credit allowed is 10 points. |                                    |                                          | Incentives Awarded                 | 4.94                                  |
| *Performance calculation descriptions can b                   | ents and Standards Guide.          |                                          |                                    |                                       |