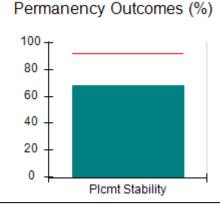

# Performance-Based Placement Measures RBWO Provider GA+SCORECARD - CPA

| Provider/Program Name: All God's Children - (861) - CPA |                                    |                                          |                                    |                                       |  |
|---------------------------------------------------------|------------------------------------|------------------------------------------|------------------------------------|---------------------------------------|--|
| 1671 Meriweather Dr., Watkinsville, C                   | Quarterly Scores (Grades)          |                                          | Current Quarter<br>Score (Grade)   |                                       |  |
| Phone: 706-316-2421                                     |                                    | Q1: 97.83 (A+)                           | Q2: 96.58 (A)                      | 93.30%                                |  |
| Vendor ID# 35219                                        |                                    | Q3: 89.45 (B+)                           | Q4: 93.30 (A-)                     | (A-)                                  |  |
| # New Foster Homes During Quarter: 1                    |                                    | # Children in Care During<br>Quarter: 16 | # Placements During<br>Quarter: 16 | # Children in Care On<br>Last Day: 11 |  |
|                                                         | Avg<br>Performance All<br>CPAs (%) | Provider<br>Performance (%)*             | Possible Points<br>(Weight)        | Provider Points<br>Earned             |  |
| OPM Monitoring Reviews                                  | ,                                  |                                          |                                    |                                       |  |
| Annual Comprehensive Reviews                            | 87%                                | 86%                                      | 25                                 | 21.60                                 |  |
| Safety Reviews                                          | 94%                                | 98%                                      | 15                                 | 14.74                                 |  |
| Monitoring Sub-Total                                    |                                    |                                          | 40                                 | 36.33                                 |  |
| CPA Safety Outcomes                                     |                                    |                                          |                                    |                                       |  |
| Incidence of Maltreatment                               | 0.09%                              | No Substantiated<br>Reports              | 10                                 | 10.00                                 |  |
| Staff Training                                          | 76%                                | 67%                                      | 5                                  | 3.35                                  |  |
| Staff Safety Checks                                     | 94%                                | 100%                                     | 5                                  | 5.00                                  |  |
| Safety Sub-Total                                        |                                    |                                          | 20                                 | 18.35                                 |  |
| CPA Permanency Outcomes                                 |                                    |                                          |                                    |                                       |  |
| Placement Stability                                     | 92%                                | 75%                                      | 15                                 | 11.25                                 |  |
| Permanency Sub-Total                                    |                                    |                                          | 15                                 | 11.25                                 |  |
| CPA Well-Being Outcomes                                 |                                    |                                          |                                    |                                       |  |
| EPSDT Medical Visits                                    | 84%                                | 93%                                      | 4                                  | 3.72                                  |  |
| EPSDT Dental Visits                                     | 80%                                | 79%                                      | 4                                  | 3.16                                  |  |
| Academic Supports                                       | 70%                                | 68%                                      | 3                                  | 2.04                                  |  |
| Provider ECEM Visits                                    | 80%                                | 97%                                      | 7                                  | 6.79                                  |  |
| Provider General Contacts                               | 78%                                | 96%                                      | 7                                  | 6.72                                  |  |
| Placements with Siblings                                | 65%                                | 100%                                     | Not Scored                         | Not Scored                            |  |
| Placements within Legal County                          | 17%                                | 0%                                       | Not Scored                         | Not Scored                            |  |
| Well-Being Sub-Total                                    |                                    |                                          | 25                                 | 22.43                                 |  |
| *Performance calculation descriptions can b             | e found in the FY 20               | 18 RBWO PBP Measureme                    | ents and Standards Guide           |                                       |  |
| Monitoring & Outcome                                    | a. Dagailda Da                     | into 400                                 |                                    |                                       |  |