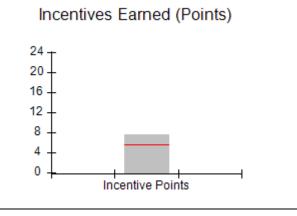

| Points Earned: 88.36 | Monitoring & Outcomes: Possible Points = 100 Points Earned: 8 |       |  |  |
|----------------------|---------------------------------------------------------------|-------|--|--|
| res Credit 88.36%    | e Incer                                                       | Score |  |  |
| Awarded 4.94 pts     | centiv                                                        |       |  |  |
| erification N/A pts  | PBP                                                           |       |  |  |
| al Score 93.30%      | Т                                                             |       |  |  |

### Provider/Program Name: All God's Children - (861) - CPA

| # New Foster Homes During Quarter: 1                          |                                    | # Children in Care During<br>Quarter: 16 | # Placements During<br>Quarter: 16 | # Children in Care On<br>Last Day: 11 |
|---------------------------------------------------------------|------------------------------------|------------------------------------------|------------------------------------|---------------------------------------|
| CPA Incentive Credits                                         | Avg<br>Performance All<br>CPAs (%) | Provider<br>Performance (%)*             | Possible Points<br>(Weight)        | Provider Points<br>Earned             |
| Early EPSDT Medical Visits                                    |                                    | 50%                                      | 2                                  | 1.00                                  |
| Early EPSDT Dental Visits                                     |                                    | 50%                                      | 2                                  | 1.00                                  |
| Permanency Contacts                                           |                                    | 0%                                       | 5                                  | 0.00                                  |
| Additional Academic Supports                                  |                                    | 47%                                      | 2                                  | 0.94                                  |
| Foster Hm Retention Rate (threshold = 90)                     |                                    | 67%                                      | 2                                  | 0.00                                  |
| Foster Hm Recruitment (threshold = 100)                       |                                    | 300%                                     | 2                                  | 2.00                                  |
| Active Agency Accreditation                                   |                                    | 0%                                       | 4                                  | 0.00                                  |
| Staff Clinical Licensure                                      |                                    | 0%                                       | 5                                  | 0.00                                  |
| Incentives Total                                              | 5.45                               |                                          | 24                                 | 4.94                                  |
| Maximum total combined incentive credit allowed is 10 points. |                                    |                                          | Incentives Awarded                 | 4.94                                  |
| *Performance calculation descriptions can b                   | ents and Standards Guide.          |                                          |                                    |                                       |