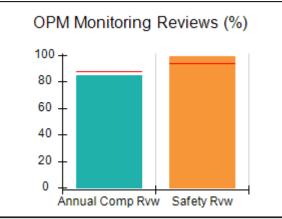

# Performance-Based Placement Measures RBWO Provider GA+SCORECARD - CPA

| Provider/Program Name: All God's Children - (861) - CPA |                                    |                                          |                                    |                                       |  |
|---------------------------------------------------------|------------------------------------|------------------------------------------|------------------------------------|---------------------------------------|--|
| 1671 Meriweather Dr., Watkinsville, C                   | Quarterly Scores (Grades)          |                                          | Current Quarter<br>Score (Grade)   |                                       |  |
| Phone: 706-316-2421                                     |                                    | Q1: 97.83 (A+)                           | Q2: 96.58 (A)                      | 93.30%                                |  |
| Vendor ID# 35219                                        |                                    | Q3: 89.45 (B+)                           | Q4: 93.30 (A-)                     | (A-)                                  |  |
| # New Foster Homes During Quarter: 1                    |                                    | # Children in Care During<br>Quarter: 16 | # Placements During<br>Quarter: 16 | # Children in Care On<br>Last Day: 11 |  |
|                                                         | Avg<br>Performance All<br>CPAs (%) | Provider<br>Performance (%)*             | Possible Points<br>(Weight)        | Provider Points<br>Earned             |  |
| OPM Monitoring Reviews                                  | ,                                  |                                          |                                    |                                       |  |
| Annual Comprehensive Reviews                            | 87%                                | 86%                                      | 25                                 | 21.60                                 |  |
| Safety Reviews                                          | 94%                                | 98%                                      | 15                                 | 14.74                                 |  |
| Monitoring Sub-Total                                    |                                    |                                          | 40                                 | 36.33                                 |  |
| CPA Safety Outcomes                                     |                                    |                                          |                                    |                                       |  |
| Incidence of Maltreatment                               | 0.09%                              | No Substantiated<br>Reports              | 10                                 | 10.00                                 |  |
| Staff Training                                          | 76%                                | 67%                                      | 5                                  | 3.35                                  |  |
| Staff Safety Checks                                     | 94%                                | 100%                                     | 5                                  | 5.00                                  |  |
| Safety Sub-Total                                        |                                    |                                          | 20                                 | 18.35                                 |  |
| CPA Permanency Outcomes                                 |                                    |                                          |                                    |                                       |  |
| Placement Stability                                     | 92%                                | 75%                                      | 15                                 | 11.25                                 |  |
| Permanency Sub-Total                                    |                                    |                                          | 15                                 | 11.25                                 |  |
| CPA Well-Being Outcomes                                 |                                    |                                          |                                    |                                       |  |
| EPSDT Medical Visits                                    | 84%                                | 93%                                      | 4                                  | 3.72                                  |  |
| EPSDT Dental Visits                                     | 80%                                | 79%                                      | 4                                  | 3.16                                  |  |
| Academic Supports                                       | 70%                                | 68%                                      | 3                                  | 2.04                                  |  |
| Provider ECEM Visits                                    | 80%                                | 97%                                      | 7                                  | 6.79                                  |  |
| Provider General Contacts                               | 78%                                | 96%                                      | 7                                  | 6.72                                  |  |
| Placements with Siblings                                | 65%                                | 100%                                     | Not Scored                         | Not Scored                            |  |
| Placements within Legal County                          | 17%                                | 0%                                       | Not Scored                         | Not Scored                            |  |
| Well-Being Sub-Total                                    |                                    |                                          | 25                                 | 22.43                                 |  |
| *Performance calculation descriptions can b             | e found in the FY 20               | 18 RBWO PBP Measureme                    | ents and Standards Guide           |                                       |  |
| Monitoring & Outcome                                    | a. Dagailda Da                     | into 400                                 |                                    |                                       |  |