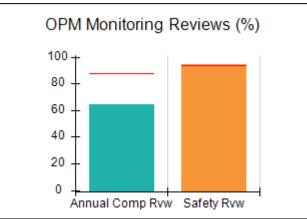

# Performance-Based Placement Measures RBWO Provider GA+SCORECARD - CPA

| Provider/Program Name: All God's Children - (861) - CPA |                                    |                                          |                                    |                                       |  |
|---------------------------------------------------------|------------------------------------|------------------------------------------|------------------------------------|---------------------------------------|--|
| 1671 Meriweather Dr., Watkinsville, C                   | Quarterly Scores (Grades)          |                                          | Current Quarter<br>Score (Grade)   |                                       |  |
| Phone: 706-316-2421                                     |                                    | Q1: 97.83 (A+)                           | Q2: 96.58 (A)                      | 93.30%                                |  |
| Vendor ID# 35219                                        |                                    | Q3: 89.45 (B+)                           | Q4: 93.30 (A-)                     | (A-)                                  |  |
| # New Foster Homes During Quarter: 1                    |                                    | # Children in Care During<br>Quarter: 16 | # Placements During<br>Quarter: 16 | # Children in Care On<br>Last Day: 11 |  |
|                                                         | Avg<br>Performance All<br>CPAs (%) | Provider<br>Performance (%)*             | Possible Points<br>(Weight)        | Provider Points<br>Earned             |  |
| OPM Monitoring Reviews                                  | ,                                  |                                          |                                    |                                       |  |
| Annual Comprehensive Reviews                            | 87%                                | 86%                                      | 25                                 | 21.60                                 |  |
| Safety Reviews                                          | 94%                                | 98%                                      | 15                                 | 14.74                                 |  |
| Monitoring Sub-Total                                    |                                    |                                          | 40                                 | 36.33                                 |  |
| CPA Safety Outcomes                                     |                                    |                                          |                                    |                                       |  |
| Incidence of Maltreatment                               | 0.09%                              | No Substantiated<br>Reports              | 10                                 | 10.00                                 |  |
| Staff Training                                          | 76%                                | 67%                                      | 5                                  | 3.35                                  |  |
| Staff Safety Checks                                     | 94%                                | 100%                                     | 5                                  | 5.00                                  |  |
| Safety Sub-Total                                        |                                    |                                          | 20                                 | 18.35                                 |  |
| CPA Permanency Outcomes                                 |                                    |                                          |                                    |                                       |  |
| Placement Stability                                     | 92%                                | 75%                                      | 15                                 | 11.25                                 |  |
| Permanency Sub-Total                                    |                                    |                                          | 15                                 | 11.25                                 |  |
| CPA Well-Being Outcomes                                 |                                    |                                          |                                    |                                       |  |
| EPSDT Medical Visits                                    | 84%                                | 93%                                      | 4                                  | 3.72                                  |  |
| EPSDT Dental Visits                                     | 80%                                | 79%                                      | 4                                  | 3.16                                  |  |
| Academic Supports                                       | 70%                                | 68%                                      | 3                                  | 2.04                                  |  |
| Provider ECEM Visits                                    | 80%                                | 97%                                      | 7                                  | 6.79                                  |  |
| Provider General Contacts                               | 78%                                | 96%                                      | 7                                  | 6.72                                  |  |
| Placements with Siblings                                | 65%                                | 100%                                     | Not Scored                         | Not Scored                            |  |
| Placements within Legal County                          | 17%                                | 0%                                       | Not Scored                         | Not Scored                            |  |
| Well-Being Sub-Total                                    |                                    |                                          | 25                                 | 22.43                                 |  |
| *Performance calculation descriptions can b             | e found in the FY 20               | 18 RBWO PBP Measureme                    | ents and Standards Guide           |                                       |  |
| Monitoring & Outcome                                    | a. Dagailda Da                     | into 400                                 |                                    |                                       |  |