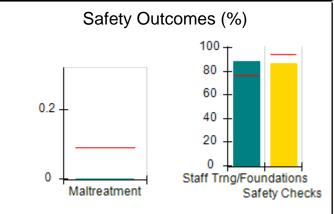

# Performance-Based Placement Measures RBWO Provider GA+SCORECARD - CPA

| Provider/Program Name: All God's Children - (861) - CPA |                                    |                                          |                                    |                                       |  |
|---------------------------------------------------------|------------------------------------|------------------------------------------|------------------------------------|---------------------------------------|--|
| 1671 Meriweather Dr., Watkinsville, C                   | Quarterly Scores (Grades)          |                                          | Current Quarter<br>Score (Grade)   |                                       |  |
| Phone: 706-316-2421                                     |                                    | Q1: 97.83 (A+)                           | Q2: 96.58 (A)                      | 93.30%                                |  |
| Vendor ID# 35219                                        |                                    | Q3: 89.45 (B+)                           | Q4: 93.30 (A-)                     | (A-)                                  |  |
| # New Foster Homes During Quarter: 1                    |                                    | # Children in Care During<br>Quarter: 16 | # Placements During<br>Quarter: 16 | # Children in Care On<br>Last Day: 11 |  |
|                                                         | Avg<br>Performance All<br>CPAs (%) | Provider<br>Performance (%)*             | Possible Points<br>(Weight)        | Provider Points<br>Earned             |  |
| OPM Monitoring Reviews                                  | ,                                  |                                          |                                    |                                       |  |
| Annual Comprehensive Reviews                            | 87%                                | 86%                                      | 25                                 | 21.60                                 |  |
| Safety Reviews                                          | 94%                                | 98%                                      | 15                                 | 14.74                                 |  |
| Monitoring Sub-Total                                    |                                    |                                          | 40                                 | 36.33                                 |  |
| CPA Safety Outcomes                                     |                                    |                                          |                                    |                                       |  |
| Incidence of Maltreatment                               | 0.09%                              | No Substantiated<br>Reports              | 10                                 | 10.00                                 |  |
| Staff Training                                          | 76%                                | 67%                                      | 5                                  | 3.35                                  |  |
| Staff Safety Checks                                     | 94%                                | 100%                                     | 5                                  | 5.00                                  |  |
| Safety Sub-Total                                        |                                    |                                          | 20                                 | 18.35                                 |  |
| CPA Permanency Outcomes                                 |                                    |                                          |                                    |                                       |  |
| Placement Stability                                     | 92%                                | 75%                                      | 15                                 | 11.25                                 |  |
| Permanency Sub-Total                                    |                                    |                                          | 15                                 | 11.25                                 |  |
| CPA Well-Being Outcomes                                 |                                    |                                          |                                    |                                       |  |
| EPSDT Medical Visits                                    | 84%                                | 93%                                      | 4                                  | 3.72                                  |  |
| EPSDT Dental Visits                                     | 80%                                | 79%                                      | 4                                  | 3.16                                  |  |
| Academic Supports                                       | 70%                                | 68%                                      | 3                                  | 2.04                                  |  |
| Provider ECEM Visits                                    | 80%                                | 97%                                      | 7                                  | 6.79                                  |  |
| Provider General Contacts                               | 78%                                | 96%                                      | 7                                  | 6.72                                  |  |
| Placements with Siblings                                | 65%                                | 100%                                     | Not Scored                         | Not Scored                            |  |
| Placements within Legal County                          | 17%                                | 0%                                       | Not Scored                         | Not Scored                            |  |
| Well-Being Sub-Total                                    |                                    |                                          | 25                                 | 22.43                                 |  |
| *Performance calculation descriptions can b             | e found in the FY 20               | 18 RBWO PBP Measureme                    | ents and Standards Guide           |                                       |  |
| Monitoring & Outcome                                    | a. Dagailda Da                     | into 400                                 |                                    |                                       |  |