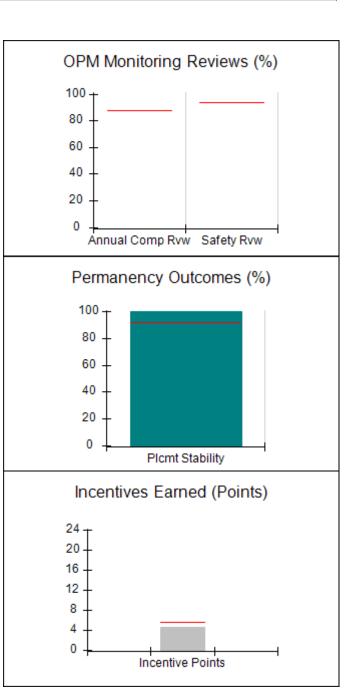

# Performance-Based Placement Measures RBWO Provider GA+SCORECARD - CPA

| Provider/Program Name: All God's Children - (861) - CPA |                                    |                                          |                                    |                                       |  |
|---------------------------------------------------------|------------------------------------|------------------------------------------|------------------------------------|---------------------------------------|--|
| 1671 Meriweather Dr., Watkinsville, C                   | Quarterly Scores (Grades)          |                                          | Current Quarter<br>Score (Grade)   |                                       |  |
| Phone: 706-316-2421                                     |                                    | Q1: 97.83 (A+)                           | Q2: 96.58 (A)                      | 93.30%                                |  |
| Vendor ID# 35219                                        |                                    | Q3: 89.45 (B+)                           | Q4: 93.30 (A-)                     | (A-)                                  |  |
| # New Foster Homes During Quarter: 1                    |                                    | # Children in Care During<br>Quarter: 16 | # Placements During<br>Quarter: 16 | # Children in Care On<br>Last Day: 11 |  |
|                                                         | Avg<br>Performance All<br>CPAs (%) | Provider<br>Performance (%)*             | Possible Points<br>(Weight)        | Provider Points<br>Earned             |  |
| OPM Monitoring Reviews                                  | ,                                  |                                          |                                    |                                       |  |
| Annual Comprehensive Reviews                            | 87%                                | 86%                                      | 25                                 | 21.60                                 |  |
| Safety Reviews                                          | 94%                                | 98%                                      | 15                                 | 14.74                                 |  |
| Monitoring Sub-Total                                    |                                    |                                          | 40                                 | 36.33                                 |  |
| CPA Safety Outcomes                                     |                                    |                                          |                                    |                                       |  |
| Incidence of Maltreatment                               | 0.09%                              | No Substantiated<br>Reports              | 10                                 | 10.00                                 |  |
| Staff Training                                          | 76%                                | 67%                                      | 5                                  | 3.35                                  |  |
| Staff Safety Checks                                     | 94%                                | 100%                                     | 5                                  | 5.00                                  |  |
| Safety Sub-Total                                        |                                    |                                          | 20                                 | 18.35                                 |  |
| CPA Permanency Outcomes                                 |                                    |                                          |                                    |                                       |  |
| Placement Stability                                     | 92%                                | 75%                                      | 15                                 | 11.25                                 |  |
| Permanency Sub-Total                                    |                                    |                                          | 15                                 | 11.25                                 |  |
| CPA Well-Being Outcomes                                 |                                    |                                          |                                    |                                       |  |
| EPSDT Medical Visits                                    | 84%                                | 93%                                      | 4                                  | 3.72                                  |  |
| EPSDT Dental Visits                                     | 80%                                | 79%                                      | 4                                  | 3.16                                  |  |
| Academic Supports                                       | 70%                                | 68%                                      | 3                                  | 2.04                                  |  |
| Provider ECEM Visits                                    | 80%                                | 97%                                      | 7                                  | 6.79                                  |  |
| Provider General Contacts                               | 78%                                | 96%                                      | 7                                  | 6.72                                  |  |
| Placements with Siblings                                | 65%                                | 100%                                     | Not Scored                         | Not Scored                            |  |
| Placements within Legal County                          | 17%                                | 0%                                       | Not Scored                         | Not Scored                            |  |
| Well-Being Sub-Total                                    |                                    |                                          | 25                                 | 22.43                                 |  |
| *Performance calculation descriptions can b             | e found in the FY 20               | 18 RBWO PBP Measureme                    | ents and Standards Guide           |                                       |  |
| Monitoring & Outcome                                    | a. Dagailda Da                     | into 400                                 |                                    |                                       |  |

### Provider/Program Name: All God's Children - (861) - CPA

| # New Foster Homes During Quarter: 1                          |                                    | # Children in Care During<br>Quarter: 16 | # Placements During<br>Quarter: 16 | # Children in Care On<br>Last Day: 11 |
|---------------------------------------------------------------|------------------------------------|------------------------------------------|------------------------------------|---------------------------------------|
| CPA Incentive Credits                                         | Avg<br>Performance All<br>CPAs (%) | Provider<br>Performance (%)*             | Possible Points<br>(Weight)        | Provider Points<br>Earned             |
| Early EPSDT Medical Visits                                    |                                    | 50%                                      | 2                                  | 1.00                                  |
| Early EPSDT Dental Visits                                     |                                    | 50%                                      | 2                                  | 1.00                                  |
| Permanency Contacts                                           |                                    | 0%                                       | 5                                  | 0.00                                  |
| Additional Academic Supports                                  |                                    | 47%                                      | 2                                  | 0.94                                  |
| Foster Hm Retention Rate (threshold = 90)                     |                                    | 67%                                      | 2                                  | 0.00                                  |
| Foster Hm Recruitment (threshold = 100)                       |                                    | 300%                                     | 2                                  | 2.00                                  |
| Active Agency Accreditation                                   |                                    | 0%                                       | 4                                  | 0.00                                  |
| Staff Clinical Licensure                                      |                                    | 0%                                       | 5                                  | 0.00                                  |
| Incentives Total                                              | 5.45                               |                                          | 24                                 | 4.94                                  |
| Maximum total combined incentive credit allowed is 10 points. |                                    |                                          | Incentives Awarded                 | 4.94                                  |
| *Performance calculation descriptions can b                   | ents and Standards Guide.          |                                          |                                    |                                       |