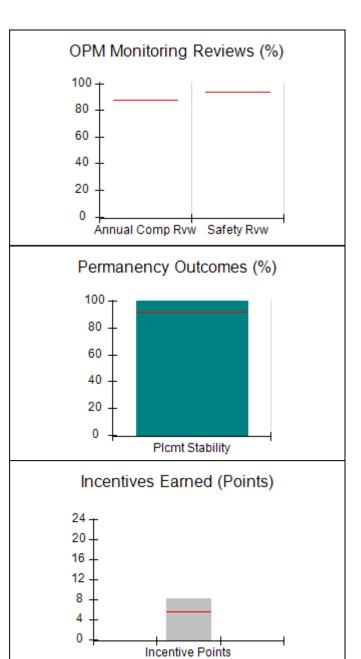

# Performance-Based Placement Measures RBWO Provider GA+SCORECARD - CPA

| Provider/Program Name: All God's Children - (861) - CPA |                                    |                                          |                                    |                                       |  |
|---------------------------------------------------------|------------------------------------|------------------------------------------|------------------------------------|---------------------------------------|--|
| 1671 Meriweather Dr., Watkinsville, C                   | Quarterly Scores (Grades)          |                                          | Current Quarter<br>Score (Grade)   |                                       |  |
| Phone: 706-316-2421                                     |                                    | Q1: 97.83 (A+)                           | Q2: 96.58 (A)                      | 93.30%                                |  |
| Vendor ID# 35219                                        |                                    | Q3: 89.45 (B+)                           | Q4: 93.30 (A-)                     | (A-)                                  |  |
| # New Foster Homes During Quarter: 1                    |                                    | # Children in Care During<br>Quarter: 16 | # Placements During<br>Quarter: 16 | # Children in Care On<br>Last Day: 11 |  |
|                                                         | Avg<br>Performance All<br>CPAs (%) | Provider<br>Performance (%)*             | Possible Points<br>(Weight)        | Provider Points<br>Earned             |  |
| OPM Monitoring Reviews                                  | ,                                  |                                          |                                    |                                       |  |
| Annual Comprehensive Reviews                            | 87%                                | 86%                                      | 25                                 | 21.60                                 |  |
| Safety Reviews                                          | 94%                                | 98%                                      | 15                                 | 14.74                                 |  |
| Monitoring Sub-Total                                    |                                    |                                          | 40                                 | 36.33                                 |  |
| CPA Safety Outcomes                                     |                                    |                                          |                                    |                                       |  |
| Incidence of Maltreatment                               | 0.09%                              | No Substantiated<br>Reports              | 10                                 | 10.00                                 |  |
| Staff Training                                          | 76%                                | 67%                                      | 5                                  | 3.35                                  |  |
| Staff Safety Checks                                     | 94%                                | 100%                                     | 5                                  | 5.00                                  |  |
| Safety Sub-Total                                        |                                    |                                          | 20                                 | 18.35                                 |  |
| CPA Permanency Outcomes                                 |                                    |                                          |                                    |                                       |  |
| Placement Stability                                     | 92%                                | 75%                                      | 15                                 | 11.25                                 |  |
| Permanency Sub-Total                                    |                                    |                                          | 15                                 | 11.25                                 |  |
| CPA Well-Being Outcomes                                 |                                    |                                          |                                    |                                       |  |
| EPSDT Medical Visits                                    | 84%                                | 93%                                      | 4                                  | 3.72                                  |  |
| EPSDT Dental Visits                                     | 80%                                | 79%                                      | 4                                  | 3.16                                  |  |
| Academic Supports                                       | 70%                                | 68%                                      | 3                                  | 2.04                                  |  |
| Provider ECEM Visits                                    | 80%                                | 97%                                      | 7                                  | 6.79                                  |  |
| Provider General Contacts                               | 78%                                | 96%                                      | 7                                  | 6.72                                  |  |
| Placements with Siblings                                | 65%                                | 100%                                     | Not Scored                         | Not Scored                            |  |
| Placements within Legal County                          | 17%                                | 0%                                       | Not Scored                         | Not Scored                            |  |
| Well-Being Sub-Total                                    |                                    |                                          | 25                                 | 22.43                                 |  |
| *Performance calculation descriptions can b             | e found in the FY 20               | 18 RBWO PBP Measureme                    | ents and Standards Guide           |                                       |  |
| Monitoring & Outcome                                    | a. Dagailda Da                     | into 400                                 |                                    |                                       |  |

### Provider/Program Name: All God's Children - (861) - CPA

| # New Foster Homes During Quarter: 1                          |                                    | # Children in Care During<br>Quarter: 16 | # Placements During<br>Quarter: 16 | # Children in Care On<br>Last Day: 11 |
|---------------------------------------------------------------|------------------------------------|------------------------------------------|------------------------------------|---------------------------------------|
| CPA Incentive Credits                                         | Avg<br>Performance All<br>CPAs (%) | Provider<br>Performance (%)*             | Possible Points<br>(Weight)        | Provider Points<br>Earned             |
| Early EPSDT Medical Visits                                    |                                    | 50%                                      | 2                                  | 1.00                                  |
| Early EPSDT Dental Visits                                     |                                    | 50%                                      | 2                                  | 1.00                                  |
| Permanency Contacts                                           |                                    | 0%                                       | 5                                  | 0.00                                  |
| Additional Academic Supports                                  |                                    | 47%                                      | 2                                  | 0.94                                  |
| Foster Hm Retention Rate (threshold = 90)                     |                                    | 67%                                      | 2                                  | 0.00                                  |
| Foster Hm Recruitment (threshold = 100)                       |                                    | 300%                                     | 2                                  | 2.00                                  |
| Active Agency Accreditation                                   |                                    | 0%                                       | 4                                  | 0.00                                  |
| Staff Clinical Licensure                                      |                                    | 0%                                       | 5                                  | 0.00                                  |
| Incentives Total                                              | 5.45                               |                                          | 24                                 | 4.94                                  |
| Maximum total combined incentive credit allowed is 10 points. |                                    |                                          | Incentives Awarded                 | 4.94                                  |
| *Performance calculation descriptions can b                   | ents and Standards Guide.          |                                          |                                    |                                       |

# Performance-Based Placement Measures RBWO Provider GA+SCORECARD - CPA

| Provider/Program Name: ALR Family Services, Inc (5140) - CPA |                                    |                                          |                                    |                                       |  |
|--------------------------------------------------------------|------------------------------------|------------------------------------------|------------------------------------|---------------------------------------|--|
| 1518 Airport Road, Hinesville, GA 31313 Phone: 912-877-7928  |                                    | Quarterly Scores (Grades)                |                                    | Current Quarter<br>Score (Grade)      |  |
|                                                              |                                    | Q1: 88.25 (B+)                           | Q2: 90.76 (A-)                     | 85.68%                                |  |
| Vendor ID# 114739                                            |                                    | Q3: 93.02 (A-)                           | Q4: 85.68 (B)                      | (B)                                   |  |
| # New Foster Homes During Quarter: 3                         |                                    | # Children in Care During<br>Quarter: 25 | # Placements During<br>Quarter: 26 | # Children in Care On<br>Last Day: 26 |  |
|                                                              | Avg<br>Performance All<br>CPAs (%) | Provider<br>Performance (%)*             | Possible Points<br>(Weight)        | Provider Points<br>Earned             |  |
| OPM Monitoring Reviews                                       | ,                                  |                                          |                                    |                                       |  |
| Annual Comprehensive Reviews                                 | 87%                                | 73%                                      | 25                                 | 18.37                                 |  |
| Safety Reviews                                               | 94%                                | 90%                                      | 15                                 | 13.46                                 |  |
| Monitoring Sub-Total                                         |                                    |                                          | 40                                 | 31.83                                 |  |
| CPA Safety Outcomes                                          |                                    |                                          |                                    |                                       |  |
| Incidence of Maltreatment                                    | 0.09%                              | No Substantiated<br>Reports              | 10                                 | 10.00                                 |  |
| Staff Training                                               | 76%                                | 25%                                      | 5                                  | 1.25                                  |  |
| Staff Safety Checks                                          | 94%                                | 100%                                     | 5                                  | 5.00                                  |  |
| Safety Sub-Total                                             |                                    |                                          | 20                                 | 16.25                                 |  |
| CPA Permanency Outcomes                                      |                                    |                                          |                                    |                                       |  |
| Placement Stability                                          | 92%                                | 96%                                      | 15                                 | 14.40                                 |  |
| Permanency Sub-Total                                         |                                    |                                          | 15                                 | 14.40                                 |  |
| CPA Well-Being Outcomes                                      |                                    |                                          |                                    |                                       |  |
| EPSDT Medical Visits                                         | 84%                                | 72%                                      | 4                                  | 2.88                                  |  |
| EPSDT Dental Visits                                          | 80%                                | 43%                                      | 4                                  | 1.72                                  |  |
| Academic Supports                                            | 70%                                | 41%                                      | 3                                  | 1.23                                  |  |
| Provider ECEM Visits                                         | 80%                                | 88%                                      | 7                                  | 6.16                                  |  |
| Provider General Contacts                                    | 78%                                | 85%                                      | 7                                  | 5.95                                  |  |
| Placements with Siblings                                     | 65%                                | 62%                                      | Not Scored                         | Not Scored                            |  |
| Placements within Legal County                               | 17%                                | 0%                                       | Not Scored                         | Not Scored                            |  |
| Well-Being Sub-Total                                         |                                    |                                          | 25                                 | 17.94                                 |  |
| *Performance calculation descriptions can b                  | e found in the FY 20               | 18 RBWO PBP Measureme                    | ents and Standards Guide           |                                       |  |
| Monitoring & Outcome                                         | . D 'I. I. D.                      | -1- 100                                  |                                    |                                       |  |