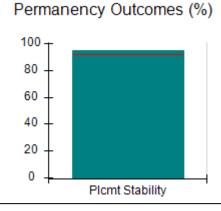

# Performance-Based Placement Measures RBWO Provider GA+SCORECARD - CPA

| Provider/Program Name: All God's Children - (861) - CPA |                                    |                                          |                                    |                                       |  |
|---------------------------------------------------------|------------------------------------|------------------------------------------|------------------------------------|---------------------------------------|--|
| 1671 Meriweather Dr., Watkinsville, C                   | Quarterly Scores (Grades)          |                                          | Current Quarter<br>Score (Grade)   |                                       |  |
| Phone: 706-316-2421                                     |                                    | Q1: 97.83 (A+)                           | Q2: 96.58 (A)                      | 93.30%                                |  |
| Vendor ID# 35219                                        |                                    | Q3: 89.45 (B+)                           | Q4: 93.30 (A-)                     | (A-)                                  |  |
| # New Foster Homes During Quarter: 1                    |                                    | # Children in Care During<br>Quarter: 16 | # Placements During<br>Quarter: 16 | # Children in Care On<br>Last Day: 11 |  |
|                                                         | Avg<br>Performance All<br>CPAs (%) | Provider<br>Performance (%)*             | Possible Points<br>(Weight)        | Provider Points<br>Earned             |  |
| OPM Monitoring Reviews                                  | ,                                  |                                          |                                    |                                       |  |
| Annual Comprehensive Reviews                            | 87%                                | 86%                                      | 25                                 | 21.60                                 |  |
| Safety Reviews                                          | 94%                                | 98%                                      | 15                                 | 14.74                                 |  |
| Monitoring Sub-Total                                    |                                    |                                          | 40                                 | 36.33                                 |  |
| CPA Safety Outcomes                                     |                                    |                                          |                                    |                                       |  |
| Incidence of Maltreatment                               | 0.09%                              | No Substantiated<br>Reports              | 10                                 | 10.00                                 |  |
| Staff Training                                          | 76%                                | 67%                                      | 5                                  | 3.35                                  |  |
| Staff Safety Checks                                     | 94%                                | 100%                                     | 5                                  | 5.00                                  |  |
| Safety Sub-Total                                        |                                    |                                          | 20                                 | 18.35                                 |  |
| CPA Permanency Outcomes                                 |                                    |                                          |                                    |                                       |  |
| Placement Stability                                     | 92%                                | 75%                                      | 15                                 | 11.25                                 |  |
| Permanency Sub-Total                                    |                                    |                                          | 15                                 | 11.25                                 |  |
| CPA Well-Being Outcomes                                 |                                    |                                          |                                    |                                       |  |
| EPSDT Medical Visits                                    | 84%                                | 93%                                      | 4                                  | 3.72                                  |  |
| EPSDT Dental Visits                                     | 80%                                | 79%                                      | 4                                  | 3.16                                  |  |
| Academic Supports                                       | 70%                                | 68%                                      | 3                                  | 2.04                                  |  |
| Provider ECEM Visits                                    | 80%                                | 97%                                      | 7                                  | 6.79                                  |  |
| Provider General Contacts                               | 78%                                | 96%                                      | 7                                  | 6.72                                  |  |
| Placements with Siblings                                | 65%                                | 100%                                     | Not Scored                         | Not Scored                            |  |
| Placements within Legal County                          | 17%                                | 0%                                       | Not Scored                         | Not Scored                            |  |
| Well-Being Sub-Total                                    |                                    |                                          | 25                                 | 22.43                                 |  |
| *Performance calculation descriptions can b             | e found in the FY 20               | 18 RBWO PBP Measureme                    | ents and Standards Guide           |                                       |  |
| Monitoring & Outcome                                    | a. Dagailda Da                     | into 400                                 |                                    |                                       |  |