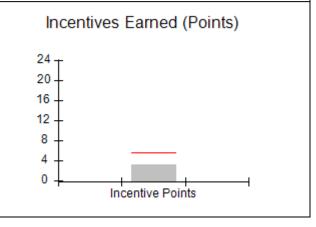

### Provider/Program Name: All God's Children - (861) - CPA

| # New Foster Homes During Quarter: 1                          |                                    | # Children in Care During<br>Quarter: 16 | # Placements During<br>Quarter: 16 | # Children in Care On<br>Last Day: 11 |
|---------------------------------------------------------------|------------------------------------|------------------------------------------|------------------------------------|---------------------------------------|
| CPA Incentive Credits                                         | Avg<br>Performance All<br>CPAs (%) | Provider<br>Performance (%)*             | Possible Points<br>(Weight)        | Provider Points<br>Earned             |
| Early EPSDT Medical Visits                                    |                                    | 50%                                      | 2                                  | 1.00                                  |
| Early EPSDT Dental Visits                                     |                                    | 50%                                      | 2                                  | 1.00                                  |
| Permanency Contacts                                           |                                    | 0%                                       | 5                                  | 0.00                                  |
| Additional Academic Supports                                  |                                    | 47%                                      | 2                                  | 0.94                                  |
| Foster Hm Retention Rate (threshold = 90)                     |                                    | 67%                                      | 2                                  | 0.00                                  |
| Foster Hm Recruitment (threshold = 100)                       |                                    | 300%                                     | 2                                  | 2.00                                  |
| Active Agency Accreditation                                   |                                    | 0%                                       | 4                                  | 0.00                                  |
| Staff Clinical Licensure                                      |                                    | 0%                                       | 5                                  | 0.00                                  |
| Incentives Total                                              | 5.45                               |                                          | 24                                 | 4.94                                  |
| Maximum total combined incentive credit allowed is 10 points. |                                    |                                          | Incentives Awarded                 | 4.94                                  |
| *Performance calculation descriptions can b                   | ents and Standards Guide.          |                                          |                                    |                                       |