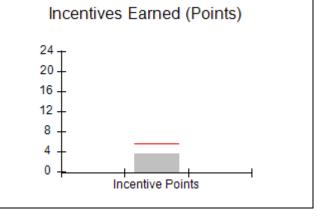

### Provider/Program Name: All God's Children - (861) - CPA

| # New Foster Homes During Quarter: 1                          |                                    | # Children in Care During<br>Quarter: 16 | # Placements During<br>Quarter: 16 | # Children in Care On<br>Last Day: 11 |
|---------------------------------------------------------------|------------------------------------|------------------------------------------|------------------------------------|---------------------------------------|
| CPA Incentive Credits                                         | Avg<br>Performance All<br>CPAs (%) | Provider<br>Performance (%)*             | Possible Points<br>(Weight)        | Provider Points<br>Earned             |
| Early EPSDT Medical Visits                                    |                                    | 50%                                      | 2                                  | 1.00                                  |
| Early EPSDT Dental Visits                                     |                                    | 50%                                      | 2                                  | 1.00                                  |
| Permanency Contacts                                           |                                    | 0%                                       | 5                                  | 0.00                                  |
| Additional Academic Supports                                  |                                    | 47%                                      | 2                                  | 0.94                                  |
| Foster Hm Retention Rate (threshold = 90)                     |                                    | 67%                                      | 2                                  | 0.00                                  |
| Foster Hm Recruitment (threshold = 100)                       |                                    | 300%                                     | 2                                  | 2.00                                  |
| Active Agency Accreditation                                   |                                    | 0%                                       | 4                                  | 0.00                                  |
| Staff Clinical Licensure                                      |                                    | 0%                                       | 5                                  | 0.00                                  |
| Incentives Total                                              | 5.45                               |                                          | 24                                 | 4.94                                  |
| Maximum total combined incentive credit allowed is 10 points. |                                    |                                          | Incentives Awarded                 | 4.94                                  |
| *Performance calculation descriptions can b                   | ents and Standards Guide.          |                                          |                                    |                                       |