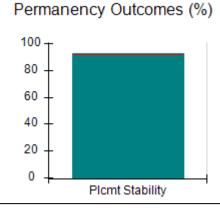

# Performance-Based Placement Measures RBWO Provider GA+SCORECARD - CPA

| Provider/Program Name: All God's Children - (861) - CPA |                                    |                                          |                                    |                                       |  |
|---------------------------------------------------------|------------------------------------|------------------------------------------|------------------------------------|---------------------------------------|--|
| 1671 Meriweather Dr., Watkinsville, C                   | Quarterly Scores (Grades)          |                                          | Current Quarter<br>Score (Grade)   |                                       |  |
| Phone: 706-316-2421                                     |                                    | Q1: 97.83 (A+)                           | Q2: 96.58 (A)                      | 93.30%                                |  |
| Vendor ID# 35219                                        |                                    | Q3: 89.45 (B+)                           | Q4: 93.30 (A-)                     | (A-)                                  |  |
| # New Foster Homes During Quarter: 1                    |                                    | # Children in Care During<br>Quarter: 16 | # Placements During<br>Quarter: 16 | # Children in Care On<br>Last Day: 11 |  |
|                                                         | Avg<br>Performance All<br>CPAs (%) | Provider<br>Performance (%)*             | Possible Points<br>(Weight)        | Provider Points<br>Earned             |  |
| OPM Monitoring Reviews                                  | ,                                  |                                          |                                    |                                       |  |
| Annual Comprehensive Reviews                            | 87%                                | 86%                                      | 25                                 | 21.60                                 |  |
| Safety Reviews                                          | 94%                                | 98%                                      | 15                                 | 14.74                                 |  |
| Monitoring Sub-Total                                    |                                    |                                          | 40                                 | 36.33                                 |  |
| CPA Safety Outcomes                                     |                                    |                                          |                                    |                                       |  |
| Incidence of Maltreatment                               | 0.09%                              | No Substantiated<br>Reports              | 10                                 | 10.00                                 |  |
| Staff Training                                          | 76%                                | 67%                                      | 5                                  | 3.35                                  |  |
| Staff Safety Checks                                     | 94%                                | 100%                                     | 5                                  | 5.00                                  |  |
| Safety Sub-Total                                        |                                    |                                          | 20                                 | 18.35                                 |  |
| CPA Permanency Outcomes                                 |                                    |                                          |                                    |                                       |  |
| Placement Stability                                     | 92%                                | 75%                                      | 15                                 | 11.25                                 |  |
| Permanency Sub-Total                                    |                                    |                                          | 15                                 | 11.25                                 |  |
| CPA Well-Being Outcomes                                 |                                    |                                          |                                    |                                       |  |
| EPSDT Medical Visits                                    | 84%                                | 93%                                      | 4                                  | 3.72                                  |  |
| EPSDT Dental Visits                                     | 80%                                | 79%                                      | 4                                  | 3.16                                  |  |
| Academic Supports                                       | 70%                                | 68%                                      | 3                                  | 2.04                                  |  |
| Provider ECEM Visits                                    | 80%                                | 97%                                      | 7                                  | 6.79                                  |  |
| Provider General Contacts                               | 78%                                | 96%                                      | 7                                  | 6.72                                  |  |
| Placements with Siblings                                | 65%                                | 100%                                     | Not Scored                         | Not Scored                            |  |
| Placements within Legal County                          | 17%                                | 0%                                       | Not Scored                         | Not Scored                            |  |
| Well-Being Sub-Total                                    |                                    |                                          | 25                                 | 22.43                                 |  |
| *Performance calculation descriptions can b             | e found in the FY 20               | 18 RBWO PBP Measureme                    | ents and Standards Guide           |                                       |  |
| Monitoring & Outcome                                    | a. Dagailda Da                     | into 400                                 |                                    |                                       |  |