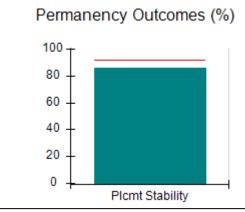

# Performance-Based Placement Measures RBWO Provider GA+SCORECARD - CPA

| Provider/Program Name: All God's Children - (861) - CPA |                                    |                                          |                                    |                                       |  |
|---------------------------------------------------------|------------------------------------|------------------------------------------|------------------------------------|---------------------------------------|--|
| 1671 Meriweather Dr., Watkinsville, C                   | Quarterly Scores (Grades)          |                                          | Current Quarter<br>Score (Grade)   |                                       |  |
| Phone: 706-316-2421                                     |                                    | Q1: 97.83 (A+)                           | Q2: 96.58 (A)                      | 93.30%                                |  |
| Vendor ID# 35219                                        |                                    | Q3: 89.45 (B+)                           | Q4: 93.30 (A-)                     | (A-)                                  |  |
| # New Foster Homes During Quarter: 1                    |                                    | # Children in Care During<br>Quarter: 16 | # Placements During<br>Quarter: 16 | # Children in Care On<br>Last Day: 11 |  |
|                                                         | Avg<br>Performance All<br>CPAs (%) | Provider<br>Performance (%)*             | Possible Points<br>(Weight)        | Provider Points<br>Earned             |  |
| OPM Monitoring Reviews                                  | ,                                  |                                          |                                    |                                       |  |
| Annual Comprehensive Reviews                            | 87%                                | 86%                                      | 25                                 | 21.60                                 |  |
| Safety Reviews                                          | 94%                                | 98%                                      | 15                                 | 14.74                                 |  |
| Monitoring Sub-Total                                    |                                    |                                          | 40                                 | 36.33                                 |  |
| CPA Safety Outcomes                                     |                                    |                                          |                                    |                                       |  |
| Incidence of Maltreatment                               | 0.09%                              | No Substantiated<br>Reports              | 10                                 | 10.00                                 |  |
| Staff Training                                          | 76%                                | 67%                                      | 5                                  | 3.35                                  |  |
| Staff Safety Checks                                     | 94%                                | 100%                                     | 5                                  | 5.00                                  |  |
| Safety Sub-Total                                        |                                    |                                          | 20                                 | 18.35                                 |  |
| CPA Permanency Outcomes                                 |                                    |                                          |                                    |                                       |  |
| Placement Stability                                     | 92%                                | 75%                                      | 15                                 | 11.25                                 |  |
| Permanency Sub-Total                                    |                                    |                                          | 15                                 | 11.25                                 |  |
| CPA Well-Being Outcomes                                 |                                    |                                          |                                    |                                       |  |
| EPSDT Medical Visits                                    | 84%                                | 93%                                      | 4                                  | 3.72                                  |  |
| EPSDT Dental Visits                                     | 80%                                | 79%                                      | 4                                  | 3.16                                  |  |
| Academic Supports                                       | 70%                                | 68%                                      | 3                                  | 2.04                                  |  |
| Provider ECEM Visits                                    | 80%                                | 97%                                      | 7                                  | 6.79                                  |  |
| Provider General Contacts                               | 78%                                | 96%                                      | 7                                  | 6.72                                  |  |
| Placements with Siblings                                | 65%                                | 100%                                     | Not Scored                         | Not Scored                            |  |
| Placements within Legal County                          | 17%                                | 0%                                       | Not Scored                         | Not Scored                            |  |
| Well-Being Sub-Total                                    |                                    |                                          | 25                                 | 22.43                                 |  |
| *Performance calculation descriptions can b             | e found in the FY 20               | 18 RBWO PBP Measureme                    | ents and Standards Guide           |                                       |  |
| Monitoring & Outcome                                    | a. Dagailda Da                     | into 400                                 |                                    |                                       |  |