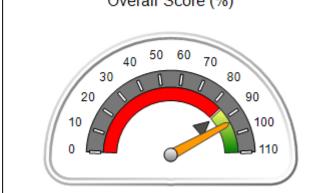

| Points Earned: 88.36 | Monitoring & Outcomes: Possible Points = 100 Points Earned: 8 |       |  |  |
|----------------------|---------------------------------------------------------------|-------|--|--|
| res Credit 88.36%    | e Incer                                                       | Score |  |  |
| Awarded 4.94 pts     | centiv                                                        |       |  |  |
| erification N/A pts  | PBP                                                           |       |  |  |
| al Score 93.30%      | Т                                                             |       |  |  |