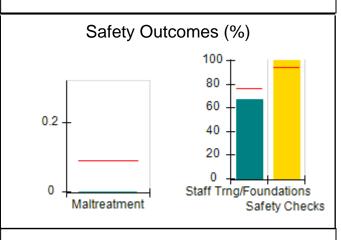

# Performance-Based Placement Measures RBWO Provider GA+SCORECARD - CPA

| Provider/Program Name: All God's Children - (861) - CPA |                                    |                                          |                                    |                                       |  |
|---------------------------------------------------------|------------------------------------|------------------------------------------|------------------------------------|---------------------------------------|--|
| 1671 Meriweather Dr., Watkinsville, C                   | Quarterly Scores (Grades)          |                                          | Current Quarter<br>Score (Grade)   |                                       |  |
| Phone: 706-316-2421                                     |                                    | Q1: 97.83 (A+)                           | Q2: 96.58 (A)                      | 93.30%                                |  |
| Vendor ID# 35219                                        |                                    | Q3: 89.45 (B+)                           | Q4: 93.30 (A-)                     | (A-)                                  |  |
| # New Foster Homes During Quarter: 1                    |                                    | # Children in Care During<br>Quarter: 16 | # Placements During<br>Quarter: 16 | # Children in Care On<br>Last Day: 11 |  |
|                                                         | Avg<br>Performance All<br>CPAs (%) | Provider<br>Performance (%)*             | Possible Points<br>(Weight)        | Provider Points<br>Earned             |  |
| OPM Monitoring Reviews                                  | ,                                  |                                          |                                    |                                       |  |
| Annual Comprehensive Reviews                            | 87%                                | 86%                                      | 25                                 | 21.60                                 |  |
| Safety Reviews                                          | 94%                                | 98%                                      | 15                                 | 14.74                                 |  |
| Monitoring Sub-Total                                    |                                    |                                          | 40                                 | 36.33                                 |  |
| CPA Safety Outcomes                                     |                                    |                                          |                                    |                                       |  |
| Incidence of Maltreatment                               | 0.09%                              | No Substantiated<br>Reports              | 10                                 | 10.00                                 |  |
| Staff Training                                          | 76%                                | 67%                                      | 5                                  | 3.35                                  |  |
| Staff Safety Checks                                     | 94%                                | 100%                                     | 5                                  | 5.00                                  |  |
| Safety Sub-Total                                        |                                    |                                          | 20                                 | 18.35                                 |  |
| CPA Permanency Outcomes                                 |                                    |                                          |                                    |                                       |  |
| Placement Stability                                     | 92%                                | 75%                                      | 15                                 | 11.25                                 |  |
| Permanency Sub-Total                                    |                                    |                                          | 15                                 | 11.25                                 |  |
| CPA Well-Being Outcomes                                 |                                    |                                          |                                    |                                       |  |
| EPSDT Medical Visits                                    | 84%                                | 93%                                      | 4                                  | 3.72                                  |  |
| EPSDT Dental Visits                                     | 80%                                | 79%                                      | 4                                  | 3.16                                  |  |
| Academic Supports                                       | 70%                                | 68%                                      | 3                                  | 2.04                                  |  |
| Provider ECEM Visits                                    | 80%                                | 97%                                      | 7                                  | 6.79                                  |  |
| Provider General Contacts                               | 78%                                | 96%                                      | 7                                  | 6.72                                  |  |
| Placements with Siblings                                | 65%                                | 100%                                     | Not Scored                         | Not Scored                            |  |
| Placements within Legal County                          | 17%                                | 0%                                       | Not Scored                         | Not Scored                            |  |
| Well-Being Sub-Total                                    |                                    |                                          | 25                                 | 22.43                                 |  |
| *Performance calculation descriptions can b             | e found in the FY 20               | 18 RBWO PBP Measureme                    | ents and Standards Guide           |                                       |  |
| Monitoring & Outcome                                    | a. Dagailda Da                     | into 400                                 |                                    |                                       |  |