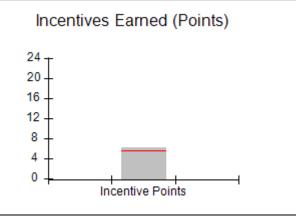

### Provider/Program Name: All God's Children - (861) - CPA

| # New Foster Homes During Quarter: 1                          |                                    | # Children in Care During<br>Quarter: 16 | # Placements During<br>Quarter: 16 | # Children in Care On<br>Last Day: 11 |
|---------------------------------------------------------------|------------------------------------|------------------------------------------|------------------------------------|---------------------------------------|
| CPA Incentive Credits                                         | Avg<br>Performance All<br>CPAs (%) | Provider<br>Performance (%)*             | Possible Points<br>(Weight)        | Provider Points<br>Earned             |
| Early EPSDT Medical Visits                                    |                                    | 50%                                      | 2                                  | 1.00                                  |
| Early EPSDT Dental Visits                                     |                                    | 50%                                      | 2                                  | 1.00                                  |
| Permanency Contacts                                           |                                    | 0%                                       | 5                                  | 0.00                                  |
| Additional Academic Supports                                  |                                    | 47%                                      | 2                                  | 0.94                                  |
| Foster Hm Retention Rate (threshold = 90)                     |                                    | 67%                                      | 2                                  | 0.00                                  |
| Foster Hm Recruitment (threshold = 100)                       |                                    | 300%                                     | 2                                  | 2.00                                  |
| Active Agency Accreditation                                   |                                    | 0%                                       | 4                                  | 0.00                                  |
| Staff Clinical Licensure                                      |                                    | 0%                                       | 5                                  | 0.00                                  |
| Incentives Total                                              | 5.45                               |                                          | 24                                 | 4.94                                  |
| Maximum total combined incentive credit allowed is 10 points. |                                    |                                          | Incentives Awarded                 | 4.94                                  |
| *Performance calculation descriptions can b                   | ents and Standards Guide.          |                                          |                                    |                                       |