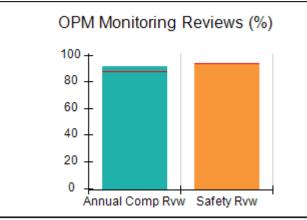

# Performance-Based Placement Measures RBWO Provider GA+SCORECARD - CPA

| Provider/Program Name: All God's Children - (861) - CPA |                                    |                                          |                                    |                                       |  |
|---------------------------------------------------------|------------------------------------|------------------------------------------|------------------------------------|---------------------------------------|--|
| 1671 Meriweather Dr., Watkinsville, C                   | Quarterly Scores (Grades)          |                                          | Current Quarter<br>Score (Grade)   |                                       |  |
| Phone: 706-316-2421                                     |                                    | Q1: 97.83 (A+)                           | Q2: 96.58 (A)                      | 93.30%                                |  |
| Vendor ID# 35219                                        |                                    | Q3: 89.45 (B+)                           | Q4: 93.30 (A-)                     | (A-)                                  |  |
| # New Foster Homes During Quarter: 1                    |                                    | # Children in Care During<br>Quarter: 16 | # Placements During<br>Quarter: 16 | # Children in Care On<br>Last Day: 11 |  |
|                                                         | Avg<br>Performance All<br>CPAs (%) | Provider<br>Performance (%)*             | Possible Points<br>(Weight)        | Provider Points<br>Earned             |  |
| OPM Monitoring Reviews                                  | ,                                  |                                          |                                    |                                       |  |
| Annual Comprehensive Reviews                            | 87%                                | 86%                                      | 25                                 | 21.60                                 |  |
| Safety Reviews                                          | 94%                                | 98%                                      | 15                                 | 14.74                                 |  |
| Monitoring Sub-Total                                    |                                    |                                          | 40                                 | 36.33                                 |  |
| CPA Safety Outcomes                                     |                                    |                                          |                                    |                                       |  |
| Incidence of Maltreatment                               | 0.09%                              | No Substantiated<br>Reports              | 10                                 | 10.00                                 |  |
| Staff Training                                          | 76%                                | 67%                                      | 5                                  | 3.35                                  |  |
| Staff Safety Checks                                     | 94%                                | 100%                                     | 5                                  | 5.00                                  |  |
| Safety Sub-Total                                        |                                    |                                          | 20                                 | 18.35                                 |  |
| CPA Permanency Outcomes                                 |                                    |                                          |                                    |                                       |  |
| Placement Stability                                     | 92%                                | 75%                                      | 15                                 | 11.25                                 |  |
| Permanency Sub-Total                                    |                                    |                                          | 15                                 | 11.25                                 |  |
| CPA Well-Being Outcomes                                 |                                    |                                          |                                    |                                       |  |
| EPSDT Medical Visits                                    | 84%                                | 93%                                      | 4                                  | 3.72                                  |  |
| EPSDT Dental Visits                                     | 80%                                | 79%                                      | 4                                  | 3.16                                  |  |
| Academic Supports                                       | 70%                                | 68%                                      | 3                                  | 2.04                                  |  |
| Provider ECEM Visits                                    | 80%                                | 97%                                      | 7                                  | 6.79                                  |  |
| Provider General Contacts                               | 78%                                | 96%                                      | 7                                  | 6.72                                  |  |
| Placements with Siblings                                | 65%                                | 100%                                     | Not Scored                         | Not Scored                            |  |
| Placements within Legal County                          | 17%                                | 0%                                       | Not Scored                         | Not Scored                            |  |
| Well-Being Sub-Total                                    |                                    |                                          | 25                                 | 22.43                                 |  |
| *Performance calculation descriptions can b             | e found in the FY 20               | 18 RBWO PBP Measureme                    | ents and Standards Guide           |                                       |  |
| Monitoring & Outcome                                    | a. Dagailda Da                     | into 400                                 |                                    |                                       |  |