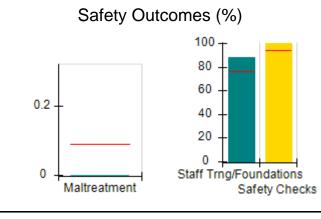

# Performance-Based Placement Measures RBWO Provider GA+SCORECARD - CPA

| Provider/Program Name: All God's Children - (861) - CPA |                                    |                                          |                                    |                                       |  |
|---------------------------------------------------------|------------------------------------|------------------------------------------|------------------------------------|---------------------------------------|--|
| 1671 Meriweather Dr., Watkinsville, C                   | Quarterly Scores (Grades)          |                                          | Current Quarter<br>Score (Grade)   |                                       |  |
| Phone: 706-316-2421                                     |                                    | Q1: 97.83 (A+)                           | Q2: 96.58 (A)                      | 93.30%                                |  |
| Vendor ID# 35219                                        |                                    | Q3: 89.45 (B+)                           | Q4: 93.30 (A-)                     | (A-)                                  |  |
| # New Foster Homes During Quarter: 1                    |                                    | # Children in Care During<br>Quarter: 16 | # Placements During<br>Quarter: 16 | # Children in Care On<br>Last Day: 11 |  |
|                                                         | Avg<br>Performance All<br>CPAs (%) | Provider<br>Performance (%)*             | Possible Points<br>(Weight)        | Provider Points<br>Earned             |  |
| OPM Monitoring Reviews                                  | ,                                  |                                          |                                    |                                       |  |
| Annual Comprehensive Reviews                            | 87%                                | 86%                                      | 25                                 | 21.60                                 |  |
| Safety Reviews                                          | 94%                                | 98%                                      | 15                                 | 14.74                                 |  |
| Monitoring Sub-Total                                    |                                    |                                          | 40                                 | 36.33                                 |  |
| CPA Safety Outcomes                                     |                                    |                                          |                                    |                                       |  |
| Incidence of Maltreatment                               | 0.09%                              | No Substantiated<br>Reports              | 10                                 | 10.00                                 |  |
| Staff Training                                          | 76%                                | 67%                                      | 5                                  | 3.35                                  |  |
| Staff Safety Checks                                     | 94%                                | 100%                                     | 5                                  | 5.00                                  |  |
| Safety Sub-Total                                        |                                    |                                          | 20                                 | 18.35                                 |  |
| CPA Permanency Outcomes                                 |                                    |                                          |                                    |                                       |  |
| Placement Stability                                     | 92%                                | 75%                                      | 15                                 | 11.25                                 |  |
| Permanency Sub-Total                                    |                                    |                                          | 15                                 | 11.25                                 |  |
| CPA Well-Being Outcomes                                 |                                    |                                          |                                    |                                       |  |
| EPSDT Medical Visits                                    | 84%                                | 93%                                      | 4                                  | 3.72                                  |  |
| EPSDT Dental Visits                                     | 80%                                | 79%                                      | 4                                  | 3.16                                  |  |
| Academic Supports                                       | 70%                                | 68%                                      | 3                                  | 2.04                                  |  |
| Provider ECEM Visits                                    | 80%                                | 97%                                      | 7                                  | 6.79                                  |  |
| Provider General Contacts                               | 78%                                | 96%                                      | 7                                  | 6.72                                  |  |
| Placements with Siblings                                | 65%                                | 100%                                     | Not Scored                         | Not Scored                            |  |
| Placements within Legal County                          | 17%                                | 0%                                       | Not Scored                         | Not Scored                            |  |
| Well-Being Sub-Total                                    |                                    |                                          | 25                                 | 22.43                                 |  |
| *Performance calculation descriptions can b             | e found in the FY 20               | 18 RBWO PBP Measureme                    | ents and Standards Guide           |                                       |  |
| Monitoring & Outcome                                    | a. Dagailda Da                     | into 400                                 |                                    |                                       |  |