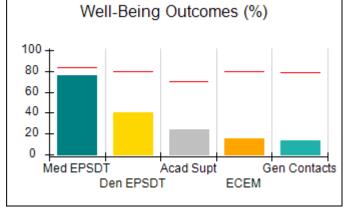

# Performance-Based Placement Measures RBWO Provider GA+SCORECARD - CPA

| Provider/Program Name: All God's Children - (861) - CPA |                                    |                                          |                                    |                                       |  |
|---------------------------------------------------------|------------------------------------|------------------------------------------|------------------------------------|---------------------------------------|--|
| 1671 Meriweather Dr., Watkinsville, C                   | Quarterly Scores (Grades)          |                                          | Current Quarter<br>Score (Grade)   |                                       |  |
| Phone: 706-316-2421                                     |                                    | Q1: 97.83 (A+)                           | Q2: 96.58 (A)                      | 93.30%                                |  |
| Vendor ID# 35219                                        |                                    | Q3: 89.45 (B+)                           | Q4: 93.30 (A-)                     | (A-)                                  |  |
| # New Foster Homes During Quarter: 1                    |                                    | # Children in Care During<br>Quarter: 16 | # Placements During<br>Quarter: 16 | # Children in Care On<br>Last Day: 11 |  |
|                                                         | Avg<br>Performance All<br>CPAs (%) | Provider<br>Performance (%)*             | Possible Points<br>(Weight)        | Provider Points<br>Earned             |  |
| OPM Monitoring Reviews                                  | ,                                  |                                          |                                    |                                       |  |
| Annual Comprehensive Reviews                            | 87%                                | 86%                                      | 25                                 | 21.60                                 |  |
| Safety Reviews                                          | 94%                                | 98%                                      | 15                                 | 14.74                                 |  |
| Monitoring Sub-Total                                    |                                    |                                          | 40                                 | 36.33                                 |  |
| CPA Safety Outcomes                                     |                                    |                                          |                                    |                                       |  |
| Incidence of Maltreatment                               | 0.09%                              | No Substantiated<br>Reports              | 10                                 | 10.00                                 |  |
| Staff Training                                          | 76%                                | 67%                                      | 5                                  | 3.35                                  |  |
| Staff Safety Checks                                     | 94%                                | 100%                                     | 5                                  | 5.00                                  |  |
| Safety Sub-Total                                        |                                    |                                          | 20                                 | 18.35                                 |  |
| CPA Permanency Outcomes                                 |                                    |                                          |                                    |                                       |  |
| Placement Stability                                     | 92%                                | 75%                                      | 15                                 | 11.25                                 |  |
| Permanency Sub-Total                                    |                                    |                                          | 15                                 | 11.25                                 |  |
| CPA Well-Being Outcomes                                 |                                    |                                          |                                    |                                       |  |
| EPSDT Medical Visits                                    | 84%                                | 93%                                      | 4                                  | 3.72                                  |  |
| EPSDT Dental Visits                                     | 80%                                | 79%                                      | 4                                  | 3.16                                  |  |
| Academic Supports                                       | 70%                                | 68%                                      | 3                                  | 2.04                                  |  |
| Provider ECEM Visits                                    | 80%                                | 97%                                      | 7                                  | 6.79                                  |  |
| Provider General Contacts                               | 78%                                | 96%                                      | 7                                  | 6.72                                  |  |
| Placements with Siblings                                | 65%                                | 100%                                     | Not Scored                         | Not Scored                            |  |
| Placements within Legal County                          | 17%                                | 0%                                       | Not Scored                         | Not Scored                            |  |
| Well-Being Sub-Total                                    |                                    |                                          | 25                                 | 22.43                                 |  |
| *Performance calculation descriptions can b             | e found in the FY 20               | 18 RBWO PBP Measureme                    | ents and Standards Guide           |                                       |  |
| Monitoring & Outcome                                    | a. Dagailda Da                     | into 400                                 |                                    |                                       |  |