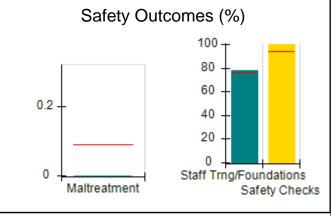

# Performance-Based Placement Measures RBWO Provider GA+SCORECARD - CPA

| Provider/Program Name: All God's Children - (861) - CPA |                                    |                                          |                                    |                                       |  |
|---------------------------------------------------------|------------------------------------|------------------------------------------|------------------------------------|---------------------------------------|--|
| 1671 Meriweather Dr., Watkinsville, C                   | Quarterly Scores (Grades)          |                                          | Current Quarter<br>Score (Grade)   |                                       |  |
| Phone: 706-316-2421                                     |                                    | Q1: 97.83 (A+)                           | Q2: 96.58 (A)                      | 93.30%                                |  |
| Vendor ID# 35219                                        |                                    | Q3: 89.45 (B+)                           | Q4: 93.30 (A-)                     | (A-)                                  |  |
| # New Foster Homes During Quarter: 1                    |                                    | # Children in Care During<br>Quarter: 16 | # Placements During<br>Quarter: 16 | # Children in Care On<br>Last Day: 11 |  |
|                                                         | Avg<br>Performance All<br>CPAs (%) | Provider<br>Performance (%)*             | Possible Points<br>(Weight)        | Provider Points<br>Earned             |  |
| OPM Monitoring Reviews                                  | ,                                  |                                          |                                    |                                       |  |
| Annual Comprehensive Reviews                            | 87%                                | 86%                                      | 25                                 | 21.60                                 |  |
| Safety Reviews                                          | 94%                                | 98%                                      | 15                                 | 14.74                                 |  |
| Monitoring Sub-Total                                    |                                    |                                          | 40                                 | 36.33                                 |  |
| CPA Safety Outcomes                                     |                                    |                                          |                                    |                                       |  |
| Incidence of Maltreatment                               | 0.09%                              | No Substantiated<br>Reports              | 10                                 | 10.00                                 |  |
| Staff Training                                          | 76%                                | 67%                                      | 5                                  | 3.35                                  |  |
| Staff Safety Checks                                     | 94%                                | 100%                                     | 5                                  | 5.00                                  |  |
| Safety Sub-Total                                        |                                    |                                          | 20                                 | 18.35                                 |  |
| CPA Permanency Outcomes                                 |                                    |                                          |                                    |                                       |  |
| Placement Stability                                     | 92%                                | 75%                                      | 15                                 | 11.25                                 |  |
| Permanency Sub-Total                                    |                                    |                                          | 15                                 | 11.25                                 |  |
| CPA Well-Being Outcomes                                 |                                    |                                          |                                    |                                       |  |
| EPSDT Medical Visits                                    | 84%                                | 93%                                      | 4                                  | 3.72                                  |  |
| EPSDT Dental Visits                                     | 80%                                | 79%                                      | 4                                  | 3.16                                  |  |
| Academic Supports                                       | 70%                                | 68%                                      | 3                                  | 2.04                                  |  |
| Provider ECEM Visits                                    | 80%                                | 97%                                      | 7                                  | 6.79                                  |  |
| Provider General Contacts                               | 78%                                | 96%                                      | 7                                  | 6.72                                  |  |
| Placements with Siblings                                | 65%                                | 100%                                     | Not Scored                         | Not Scored                            |  |
| Placements within Legal County                          | 17%                                | 0%                                       | Not Scored                         | Not Scored                            |  |
| Well-Being Sub-Total                                    |                                    |                                          | 25                                 | 22.43                                 |  |
| *Performance calculation descriptions can b             | e found in the FY 20               | 18 RBWO PBP Measureme                    | ents and Standards Guide           |                                       |  |
| Monitoring & Outcome                                    | a. Dagailda Da                     | into 400                                 |                                    |                                       |  |