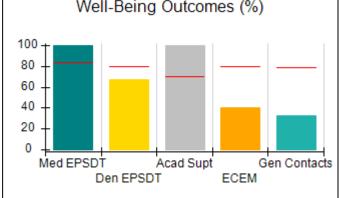

# Performance-Based Placement Measures RBWO Provider GA+SCORECARD - CPA

| Provider/Program Name: All God's Children - (861) - CPA |                                    |                                          |                                    |                                       |  |
|---------------------------------------------------------|------------------------------------|------------------------------------------|------------------------------------|---------------------------------------|--|
| 1671 Meriweather Dr., Watkinsville, C                   | Quarterly Scores (Grades)          |                                          | Current Quarter<br>Score (Grade)   |                                       |  |
| Phone: 706-316-2421                                     |                                    | Q1: 97.83 (A+)                           | Q2: 96.58 (A)                      | 93.30%                                |  |
| Vendor ID# 35219                                        |                                    | Q3: 89.45 (B+)                           | Q4: 93.30 (A-)                     | (A-)                                  |  |
| # New Foster Homes During Quarter: 1                    |                                    | # Children in Care During<br>Quarter: 16 | # Placements During<br>Quarter: 16 | # Children in Care On<br>Last Day: 11 |  |
|                                                         | Avg<br>Performance All<br>CPAs (%) | Provider<br>Performance (%)*             | Possible Points<br>(Weight)        | Provider Points<br>Earned             |  |
| OPM Monitoring Reviews                                  | ,                                  |                                          |                                    |                                       |  |
| Annual Comprehensive Reviews                            | 87%                                | 86%                                      | 25                                 | 21.60                                 |  |
| Safety Reviews                                          | 94%                                | 98%                                      | 15                                 | 14.74                                 |  |
| Monitoring Sub-Total                                    |                                    |                                          | 40                                 | 36.33                                 |  |
| CPA Safety Outcomes                                     |                                    |                                          |                                    |                                       |  |
| Incidence of Maltreatment                               | 0.09%                              | No Substantiated<br>Reports              | 10                                 | 10.00                                 |  |
| Staff Training                                          | 76%                                | 67%                                      | 5                                  | 3.35                                  |  |
| Staff Safety Checks                                     | 94%                                | 100%                                     | 5                                  | 5.00                                  |  |
| Safety Sub-Total                                        |                                    |                                          | 20                                 | 18.35                                 |  |
| CPA Permanency Outcomes                                 |                                    |                                          |                                    |                                       |  |
| Placement Stability                                     | 92%                                | 75%                                      | 15                                 | 11.25                                 |  |
| Permanency Sub-Total                                    |                                    |                                          | 15                                 | 11.25                                 |  |
| CPA Well-Being Outcomes                                 |                                    |                                          |                                    |                                       |  |
| EPSDT Medical Visits                                    | 84%                                | 93%                                      | 4                                  | 3.72                                  |  |
| EPSDT Dental Visits                                     | 80%                                | 79%                                      | 4                                  | 3.16                                  |  |
| Academic Supports                                       | 70%                                | 68%                                      | 3                                  | 2.04                                  |  |
| Provider ECEM Visits                                    | 80%                                | 97%                                      | 7                                  | 6.79                                  |  |
| Provider General Contacts                               | 78%                                | 96%                                      | 7                                  | 6.72                                  |  |
| Placements with Siblings                                | 65%                                | 100%                                     | Not Scored                         | Not Scored                            |  |
| Placements within Legal County                          | 17%                                | 0%                                       | Not Scored                         | Not Scored                            |  |
| Well-Being Sub-Total                                    |                                    |                                          | 25                                 | 22.43                                 |  |
| *Performance calculation descriptions can b             | e found in the FY 20               | 18 RBWO PBP Measureme                    | ents and Standards Guide           |                                       |  |
| Monitoring & Outcome                                    | a. Dagailda Da                     | into 400                                 |                                    |                                       |  |