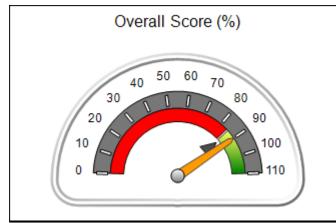

| Points Earned: 88.36 | Monitoring & Outcomes: Possible Points = 100 Points Earned: 8 |       |  |  |
|----------------------|---------------------------------------------------------------|-------|--|--|
| res Credit 88.36%    | e Incer                                                       | Score |  |  |
| Awarded 4.94 pts     | centiv                                                        |       |  |  |
| erification N/A pts  | PBP                                                           |       |  |  |
| al Score 93.30%      | Т                                                             |       |  |  |