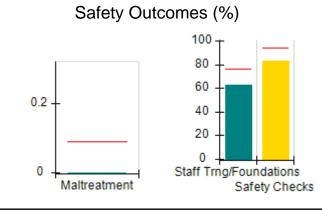

# Performance-Based Placement Measures RBWO Provider GA+SCORECARD - CPA

| Provider/Program Name: All God's Children - (861) - CPA |                                    |                                          |                                    |                                       |  |
|---------------------------------------------------------|------------------------------------|------------------------------------------|------------------------------------|---------------------------------------|--|
| 1671 Meriweather Dr., Watkinsville, C                   | Quarterly Scores (Grades)          |                                          | Current Quarter<br>Score (Grade)   |                                       |  |
| Phone: 706-316-2421                                     |                                    | Q1: 97.83 (A+)                           | Q2: 96.58 (A)                      | 93.30%                                |  |
| Vendor ID# 35219                                        |                                    | Q3: 89.45 (B+)                           | Q4: 93.30 (A-)                     | (A-)                                  |  |
| # New Foster Homes During Quarter: 1                    |                                    | # Children in Care During<br>Quarter: 16 | # Placements During<br>Quarter: 16 | # Children in Care On<br>Last Day: 11 |  |
|                                                         | Avg<br>Performance All<br>CPAs (%) | Provider<br>Performance (%)*             | Possible Points<br>(Weight)        | Provider Points<br>Earned             |  |
| OPM Monitoring Reviews                                  | ,                                  |                                          |                                    |                                       |  |
| Annual Comprehensive Reviews                            | 87%                                | 86%                                      | 25                                 | 21.60                                 |  |
| Safety Reviews                                          | 94%                                | 98%                                      | 15                                 | 14.74                                 |  |
| Monitoring Sub-Total                                    |                                    |                                          | 40                                 | 36.33                                 |  |
| CPA Safety Outcomes                                     |                                    |                                          |                                    |                                       |  |
| Incidence of Maltreatment                               | 0.09%                              | No Substantiated<br>Reports              | 10                                 | 10.00                                 |  |
| Staff Training                                          | 76%                                | 67%                                      | 5                                  | 3.35                                  |  |
| Staff Safety Checks                                     | 94%                                | 100%                                     | 5                                  | 5.00                                  |  |
| Safety Sub-Total                                        |                                    |                                          | 20                                 | 18.35                                 |  |
| CPA Permanency Outcomes                                 |                                    |                                          |                                    |                                       |  |
| Placement Stability                                     | 92%                                | 75%                                      | 15                                 | 11.25                                 |  |
| Permanency Sub-Total                                    |                                    |                                          | 15                                 | 11.25                                 |  |
| CPA Well-Being Outcomes                                 |                                    |                                          |                                    |                                       |  |
| EPSDT Medical Visits                                    | 84%                                | 93%                                      | 4                                  | 3.72                                  |  |
| EPSDT Dental Visits                                     | 80%                                | 79%                                      | 4                                  | 3.16                                  |  |
| Academic Supports                                       | 70%                                | 68%                                      | 3                                  | 2.04                                  |  |
| Provider ECEM Visits                                    | 80%                                | 97%                                      | 7                                  | 6.79                                  |  |
| Provider General Contacts                               | 78%                                | 96%                                      | 7                                  | 6.72                                  |  |
| Placements with Siblings                                | 65%                                | 100%                                     | Not Scored                         | Not Scored                            |  |
| Placements within Legal County                          | 17%                                | 0%                                       | Not Scored                         | Not Scored                            |  |
| Well-Being Sub-Total                                    |                                    |                                          | 25                                 | 22.43                                 |  |
| *Performance calculation descriptions can b             | e found in the FY 20               | 18 RBWO PBP Measureme                    | ents and Standards Guide           |                                       |  |
| Monitoring & Outcome                                    | a. Dagailda Da                     | into 400                                 |                                    |                                       |  |