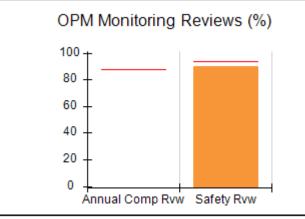

# Performance-Based Placement Measures RBWO Provider GA+SCORECARD - CPA

| Provider/Program Name: All God's Children - (861) - CPA |                                    |                                          |                                    |                                       |  |
|---------------------------------------------------------|------------------------------------|------------------------------------------|------------------------------------|---------------------------------------|--|
| 1671 Meriweather Dr., Watkinsville, C                   | Quarterly Scores (Grades)          |                                          | Current Quarter<br>Score (Grade)   |                                       |  |
| Phone: 706-316-2421                                     |                                    | Q1: 97.83 (A+)                           | Q2: 96.58 (A)                      | 93.30%                                |  |
| Vendor ID# 35219                                        |                                    | Q3: 89.45 (B+)                           | Q4: 93.30 (A-)                     | (A-)                                  |  |
| # New Foster Homes During Quarter: 1                    |                                    | # Children in Care During<br>Quarter: 16 | # Placements During<br>Quarter: 16 | # Children in Care On<br>Last Day: 11 |  |
|                                                         | Avg<br>Performance All<br>CPAs (%) | Provider<br>Performance (%)*             | Possible Points<br>(Weight)        | Provider Points<br>Earned             |  |
| OPM Monitoring Reviews                                  | ,                                  |                                          |                                    |                                       |  |
| Annual Comprehensive Reviews                            | 87%                                | 86%                                      | 25                                 | 21.60                                 |  |
| Safety Reviews                                          | 94%                                | 98%                                      | 15                                 | 14.74                                 |  |
| Monitoring Sub-Total                                    |                                    |                                          | 40                                 | 36.33                                 |  |
| CPA Safety Outcomes                                     |                                    |                                          |                                    |                                       |  |
| Incidence of Maltreatment                               | 0.09%                              | No Substantiated<br>Reports              | 10                                 | 10.00                                 |  |
| Staff Training                                          | 76%                                | 67%                                      | 5                                  | 3.35                                  |  |
| Staff Safety Checks                                     | 94%                                | 100%                                     | 5                                  | 5.00                                  |  |
| Safety Sub-Total                                        |                                    |                                          | 20                                 | 18.35                                 |  |
| CPA Permanency Outcomes                                 |                                    |                                          |                                    |                                       |  |
| Placement Stability                                     | 92%                                | 75%                                      | 15                                 | 11.25                                 |  |
| Permanency Sub-Total                                    |                                    |                                          | 15                                 | 11.25                                 |  |
| CPA Well-Being Outcomes                                 |                                    |                                          |                                    |                                       |  |
| EPSDT Medical Visits                                    | 84%                                | 93%                                      | 4                                  | 3.72                                  |  |
| EPSDT Dental Visits                                     | 80%                                | 79%                                      | 4                                  | 3.16                                  |  |
| Academic Supports                                       | 70%                                | 68%                                      | 3                                  | 2.04                                  |  |
| Provider ECEM Visits                                    | 80%                                | 97%                                      | 7                                  | 6.79                                  |  |
| Provider General Contacts                               | 78%                                | 96%                                      | 7                                  | 6.72                                  |  |
| Placements with Siblings                                | 65%                                | 100%                                     | Not Scored                         | Not Scored                            |  |
| Placements within Legal County                          | 17%                                | 0%                                       | Not Scored                         | Not Scored                            |  |
| Well-Being Sub-Total                                    |                                    |                                          | 25                                 | 22.43                                 |  |
| *Performance calculation descriptions can b             | e found in the FY 20               | 18 RBWO PBP Measureme                    | ents and Standards Guide           |                                       |  |
| Monitoring & Outcome                                    | a. Dagailda Da                     | into 400                                 |                                    |                                       |  |