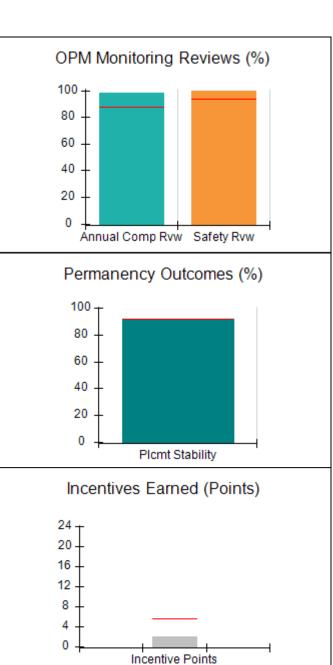

# Performance-Based Placement Measures RBWO Provider GA+SCORECARD - CPA

| Provider/Program Name: All God's Children - (861) - CPA |                                    |                                          |                                    |                                       |  |
|---------------------------------------------------------|------------------------------------|------------------------------------------|------------------------------------|---------------------------------------|--|
| 1671 Meriweather Dr., Watkinsville, C                   | Quarterly Scores (Grades)          |                                          | Current Quarter<br>Score (Grade)   |                                       |  |
| Phone: 706-316-2421                                     |                                    | Q1: 97.83 (A+)                           | Q2: 96.58 (A)                      | 93.30%                                |  |
| Vendor ID# 35219                                        |                                    | Q3: 89.45 (B+)                           | Q4: 93.30 (A-)                     | (A-)                                  |  |
| # New Foster Homes During Quarter: 1                    |                                    | # Children in Care During<br>Quarter: 16 | # Placements During<br>Quarter: 16 | # Children in Care On<br>Last Day: 11 |  |
|                                                         | Avg<br>Performance All<br>CPAs (%) | Provider<br>Performance (%)*             | Possible Points<br>(Weight)        | Provider Points<br>Earned             |  |
| OPM Monitoring Reviews                                  | ,                                  |                                          |                                    |                                       |  |
| Annual Comprehensive Reviews                            | 87%                                | 86%                                      | 25                                 | 21.60                                 |  |
| Safety Reviews                                          | 94%                                | 98%                                      | 15                                 | 14.74                                 |  |
| Monitoring Sub-Total                                    |                                    |                                          | 40                                 | 36.33                                 |  |
| CPA Safety Outcomes                                     |                                    |                                          |                                    |                                       |  |
| Incidence of Maltreatment                               | 0.09%                              | No Substantiated<br>Reports              | 10                                 | 10.00                                 |  |
| Staff Training                                          | 76%                                | 67%                                      | 5                                  | 3.35                                  |  |
| Staff Safety Checks                                     | 94%                                | 100%                                     | 5                                  | 5.00                                  |  |
| Safety Sub-Total                                        |                                    |                                          | 20                                 | 18.35                                 |  |
| CPA Permanency Outcomes                                 |                                    |                                          |                                    |                                       |  |
| Placement Stability                                     | 92%                                | 75%                                      | 15                                 | 11.25                                 |  |
| Permanency Sub-Total                                    |                                    |                                          | 15                                 | 11.25                                 |  |
| CPA Well-Being Outcomes                                 |                                    |                                          |                                    |                                       |  |
| EPSDT Medical Visits                                    | 84%                                | 93%                                      | 4                                  | 3.72                                  |  |
| EPSDT Dental Visits                                     | 80%                                | 79%                                      | 4                                  | 3.16                                  |  |
| Academic Supports                                       | 70%                                | 68%                                      | 3                                  | 2.04                                  |  |
| Provider ECEM Visits                                    | 80%                                | 97%                                      | 7                                  | 6.79                                  |  |
| Provider General Contacts                               | 78%                                | 96%                                      | 7                                  | 6.72                                  |  |
| Placements with Siblings                                | 65%                                | 100%                                     | Not Scored                         | Not Scored                            |  |
| Placements within Legal County                          | 17%                                | 0%                                       | Not Scored                         | Not Scored                            |  |
| Well-Being Sub-Total                                    |                                    |                                          | 25                                 | 22.43                                 |  |
| *Performance calculation descriptions can b             | e found in the FY 20               | 18 RBWO PBP Measureme                    | ents and Standards Guide           |                                       |  |
| Monitoring & Outcome                                    | a. Dagailda Da                     | into 400                                 |                                    |                                       |  |