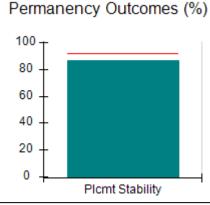

# Performance-Based Placement Measures RBWO Provider GA+SCORECARD - CPA

| Provider/Program Name: All God's Children - (861) - CPA |                                    |                                          |                                    |                                       |  |
|---------------------------------------------------------|------------------------------------|------------------------------------------|------------------------------------|---------------------------------------|--|
| 1671 Meriweather Dr., Watkinsville, C                   | Quarterly Scores (Grades)          |                                          | Current Quarter<br>Score (Grade)   |                                       |  |
| Phone: 706-316-2421                                     |                                    | Q1: 97.83 (A+)                           | Q2: 96.58 (A)                      | 93.30%                                |  |
| Vendor ID# 35219                                        |                                    | Q3: 89.45 (B+)                           | Q4: 93.30 (A-)                     | (A-)                                  |  |
| # New Foster Homes During Quarter: 1                    |                                    | # Children in Care During<br>Quarter: 16 | # Placements During<br>Quarter: 16 | # Children in Care On<br>Last Day: 11 |  |
|                                                         | Avg<br>Performance All<br>CPAs (%) | Provider<br>Performance (%)*             | Possible Points<br>(Weight)        | Provider Points<br>Earned             |  |
| OPM Monitoring Reviews                                  | ,                                  |                                          |                                    |                                       |  |
| Annual Comprehensive Reviews                            | 87%                                | 86%                                      | 25                                 | 21.60                                 |  |
| Safety Reviews                                          | 94%                                | 98%                                      | 15                                 | 14.74                                 |  |
| Monitoring Sub-Total                                    |                                    |                                          | 40                                 | 36.33                                 |  |
| CPA Safety Outcomes                                     |                                    |                                          |                                    |                                       |  |
| Incidence of Maltreatment                               | 0.09%                              | No Substantiated<br>Reports              | 10                                 | 10.00                                 |  |
| Staff Training                                          | 76%                                | 67%                                      | 5                                  | 3.35                                  |  |
| Staff Safety Checks                                     | 94%                                | 100%                                     | 5                                  | 5.00                                  |  |
| Safety Sub-Total                                        |                                    |                                          | 20                                 | 18.35                                 |  |
| CPA Permanency Outcomes                                 |                                    |                                          |                                    |                                       |  |
| Placement Stability                                     | 92%                                | 75%                                      | 15                                 | 11.25                                 |  |
| Permanency Sub-Total                                    |                                    |                                          | 15                                 | 11.25                                 |  |
| CPA Well-Being Outcomes                                 |                                    |                                          |                                    |                                       |  |
| EPSDT Medical Visits                                    | 84%                                | 93%                                      | 4                                  | 3.72                                  |  |
| EPSDT Dental Visits                                     | 80%                                | 79%                                      | 4                                  | 3.16                                  |  |
| Academic Supports                                       | 70%                                | 68%                                      | 3                                  | 2.04                                  |  |
| Provider ECEM Visits                                    | 80%                                | 97%                                      | 7                                  | 6.79                                  |  |
| Provider General Contacts                               | 78%                                | 96%                                      | 7                                  | 6.72                                  |  |
| Placements with Siblings                                | 65%                                | 100%                                     | Not Scored                         | Not Scored                            |  |
| Placements within Legal County                          | 17%                                | 0%                                       | Not Scored                         | Not Scored                            |  |
| Well-Being Sub-Total                                    |                                    |                                          | 25                                 | 22.43                                 |  |
| *Performance calculation descriptions can b             | e found in the FY 20               | 18 RBWO PBP Measureme                    | ents and Standards Guide           |                                       |  |
| Monitoring & Outcome                                    | a. Dagailda Da                     | into 400                                 |                                    |                                       |  |