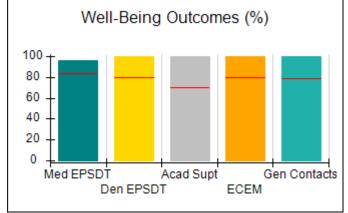

# Performance-Based Placement Measures RBWO Provider GA+SCORECARD - CPA

| Provider/Program Name: All God's Children - (861) - CPA |                                    |                                          |                                    |                                       |  |
|---------------------------------------------------------|------------------------------------|------------------------------------------|------------------------------------|---------------------------------------|--|
| 1671 Meriweather Dr., Watkinsville, C                   | Quarterly Scores (Grades)          |                                          | Current Quarter<br>Score (Grade)   |                                       |  |
| Phone: 706-316-2421                                     |                                    | Q1: 97.83 (A+)                           | Q2: 96.58 (A)                      | 93.30%                                |  |
| Vendor ID# 35219                                        |                                    | Q3: 89.45 (B+)                           | Q4: 93.30 (A-)                     | (A-)                                  |  |
| # New Foster Homes During Quarter: 1                    |                                    | # Children in Care During<br>Quarter: 16 | # Placements During<br>Quarter: 16 | # Children in Care On<br>Last Day: 11 |  |
|                                                         | Avg<br>Performance All<br>CPAs (%) | Provider<br>Performance (%)*             | Possible Points<br>(Weight)        | Provider Points<br>Earned             |  |
| OPM Monitoring Reviews                                  | ,                                  |                                          |                                    |                                       |  |
| Annual Comprehensive Reviews                            | 87%                                | 86%                                      | 25                                 | 21.60                                 |  |
| Safety Reviews                                          | 94%                                | 98%                                      | 15                                 | 14.74                                 |  |
| Monitoring Sub-Total                                    |                                    |                                          | 40                                 | 36.33                                 |  |
| CPA Safety Outcomes                                     |                                    |                                          |                                    |                                       |  |
| Incidence of Maltreatment                               | 0.09%                              | No Substantiated<br>Reports              | 10                                 | 10.00                                 |  |
| Staff Training                                          | 76%                                | 67%                                      | 5                                  | 3.35                                  |  |
| Staff Safety Checks                                     | 94%                                | 100%                                     | 5                                  | 5.00                                  |  |
| Safety Sub-Total                                        |                                    |                                          | 20                                 | 18.35                                 |  |
| CPA Permanency Outcomes                                 |                                    |                                          |                                    |                                       |  |
| Placement Stability                                     | 92%                                | 75%                                      | 15                                 | 11.25                                 |  |
| Permanency Sub-Total                                    |                                    |                                          | 15                                 | 11.25                                 |  |
| CPA Well-Being Outcomes                                 |                                    |                                          |                                    |                                       |  |
| EPSDT Medical Visits                                    | 84%                                | 93%                                      | 4                                  | 3.72                                  |  |
| EPSDT Dental Visits                                     | 80%                                | 79%                                      | 4                                  | 3.16                                  |  |
| Academic Supports                                       | 70%                                | 68%                                      | 3                                  | 2.04                                  |  |
| Provider ECEM Visits                                    | 80%                                | 97%                                      | 7                                  | 6.79                                  |  |
| Provider General Contacts                               | 78%                                | 96%                                      | 7                                  | 6.72                                  |  |
| Placements with Siblings                                | 65%                                | 100%                                     | Not Scored                         | Not Scored                            |  |
| Placements within Legal County                          | 17%                                | 0%                                       | Not Scored                         | Not Scored                            |  |
| Well-Being Sub-Total                                    |                                    |                                          | 25                                 | 22.43                                 |  |
| *Performance calculation descriptions can b             | e found in the FY 20               | 18 RBWO PBP Measureme                    | ents and Standards Guide           |                                       |  |
| Monitoring & Outcome                                    | a. Dagailda Da                     | into 400                                 |                                    |                                       |  |