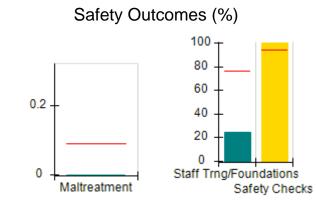

# Performance-Based Placement Measures RBWO Provider GA+SCORECARD - CPA

| Provider/Program Name: All God's Children - (861) - CPA |                                    |                                          |                                    |                                       |  |
|---------------------------------------------------------|------------------------------------|------------------------------------------|------------------------------------|---------------------------------------|--|
| 1671 Meriweather Dr., Watkinsville, C                   | Quarterly Scores (Grades)          |                                          | Current Quarter<br>Score (Grade)   |                                       |  |
| Phone: 706-316-2421                                     |                                    | Q1: 97.83 (A+)                           | Q2: 96.58 (A)                      | 93.30%                                |  |
| Vendor ID# 35219                                        |                                    | Q3: 89.45 (B+)                           | Q4: 93.30 (A-)                     | (A-)                                  |  |
| # New Foster Homes During Quarter: 1                    |                                    | # Children in Care During<br>Quarter: 16 | # Placements During<br>Quarter: 16 | # Children in Care On<br>Last Day: 11 |  |
|                                                         | Avg<br>Performance All<br>CPAs (%) | Provider<br>Performance (%)*             | Possible Points<br>(Weight)        | Provider Points<br>Earned             |  |
| OPM Monitoring Reviews                                  | ,                                  |                                          |                                    |                                       |  |
| Annual Comprehensive Reviews                            | 87%                                | 86%                                      | 25                                 | 21.60                                 |  |
| Safety Reviews                                          | 94%                                | 98%                                      | 15                                 | 14.74                                 |  |
| Monitoring Sub-Total                                    |                                    |                                          | 40                                 | 36.33                                 |  |
| CPA Safety Outcomes                                     |                                    |                                          |                                    |                                       |  |
| Incidence of Maltreatment                               | 0.09%                              | No Substantiated<br>Reports              | 10                                 | 10.00                                 |  |
| Staff Training                                          | 76%                                | 67%                                      | 5                                  | 3.35                                  |  |
| Staff Safety Checks                                     | 94%                                | 100%                                     | 5                                  | 5.00                                  |  |
| Safety Sub-Total                                        |                                    |                                          | 20                                 | 18.35                                 |  |
| CPA Permanency Outcomes                                 |                                    |                                          |                                    |                                       |  |
| Placement Stability                                     | 92%                                | 75%                                      | 15                                 | 11.25                                 |  |
| Permanency Sub-Total                                    |                                    |                                          | 15                                 | 11.25                                 |  |
| CPA Well-Being Outcomes                                 |                                    |                                          |                                    |                                       |  |
| EPSDT Medical Visits                                    | 84%                                | 93%                                      | 4                                  | 3.72                                  |  |
| EPSDT Dental Visits                                     | 80%                                | 79%                                      | 4                                  | 3.16                                  |  |
| Academic Supports                                       | 70%                                | 68%                                      | 3                                  | 2.04                                  |  |
| Provider ECEM Visits                                    | 80%                                | 97%                                      | 7                                  | 6.79                                  |  |
| Provider General Contacts                               | 78%                                | 96%                                      | 7                                  | 6.72                                  |  |
| Placements with Siblings                                | 65%                                | 100%                                     | Not Scored                         | Not Scored                            |  |
| Placements within Legal County                          | 17%                                | 0%                                       | Not Scored                         | Not Scored                            |  |
| Well-Being Sub-Total                                    |                                    |                                          | 25                                 | 22.43                                 |  |
| *Performance calculation descriptions can b             | e found in the FY 20               | 18 RBWO PBP Measureme                    | ents and Standards Guide           |                                       |  |
| Monitoring & Outcome                                    | a. Dagailda Da                     | into 400                                 |                                    |                                       |  |