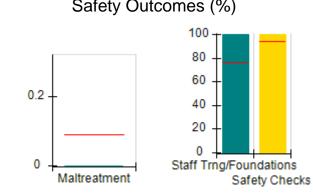

# Performance-Based Placement Measures RBWO Provider GA+SCORECARD - CPA

| Provider/Program Name: All God's Children - (861) - CPA |                                    |                                          |                                    |                                       |  |
|---------------------------------------------------------|------------------------------------|------------------------------------------|------------------------------------|---------------------------------------|--|
| 1671 Meriweather Dr., Watkinsville, C                   | Quarterly Scores (Grades)          |                                          | Current Quarter<br>Score (Grade)   |                                       |  |
| Phone: 706-316-2421                                     |                                    | Q1: 97.83 (A+)                           | Q2: 96.58 (A)                      | 93.30%                                |  |
| Vendor ID# 35219                                        |                                    | Q3: 89.45 (B+)                           | Q4: 93.30 (A-)                     | (A-)                                  |  |
| # New Foster Homes During Quarter: 1                    |                                    | # Children in Care During<br>Quarter: 16 | # Placements During<br>Quarter: 16 | # Children in Care On<br>Last Day: 11 |  |
|                                                         | Avg<br>Performance All<br>CPAs (%) | Provider<br>Performance (%)*             | Possible Points<br>(Weight)        | Provider Points<br>Earned             |  |
| OPM Monitoring Reviews                                  | ,                                  |                                          |                                    |                                       |  |
| Annual Comprehensive Reviews                            | 87%                                | 86%                                      | 25                                 | 21.60                                 |  |
| Safety Reviews                                          | 94%                                | 98%                                      | 15                                 | 14.74                                 |  |
| Monitoring Sub-Total                                    |                                    |                                          | 40                                 | 36.33                                 |  |
| CPA Safety Outcomes                                     |                                    |                                          |                                    |                                       |  |
| Incidence of Maltreatment                               | 0.09%                              | No Substantiated<br>Reports              | 10                                 | 10.00                                 |  |
| Staff Training                                          | 76%                                | 67%                                      | 5                                  | 3.35                                  |  |
| Staff Safety Checks                                     | 94%                                | 100%                                     | 5                                  | 5.00                                  |  |
| Safety Sub-Total                                        |                                    |                                          | 20                                 | 18.35                                 |  |
| CPA Permanency Outcomes                                 |                                    |                                          |                                    |                                       |  |
| Placement Stability                                     | 92%                                | 75%                                      | 15                                 | 11.25                                 |  |
| Permanency Sub-Total                                    |                                    |                                          | 15                                 | 11.25                                 |  |
| CPA Well-Being Outcomes                                 |                                    |                                          |                                    |                                       |  |
| EPSDT Medical Visits                                    | 84%                                | 93%                                      | 4                                  | 3.72                                  |  |
| EPSDT Dental Visits                                     | 80%                                | 79%                                      | 4                                  | 3.16                                  |  |
| Academic Supports                                       | 70%                                | 68%                                      | 3                                  | 2.04                                  |  |
| Provider ECEM Visits                                    | 80%                                | 97%                                      | 7                                  | 6.79                                  |  |
| Provider General Contacts                               | 78%                                | 96%                                      | 7                                  | 6.72                                  |  |
| Placements with Siblings                                | 65%                                | 100%                                     | Not Scored                         | Not Scored                            |  |
| Placements within Legal County                          | 17%                                | 0%                                       | Not Scored                         | Not Scored                            |  |
| Well-Being Sub-Total                                    |                                    |                                          | 25                                 | 22.43                                 |  |
| *Performance calculation descriptions can b             | e found in the FY 20               | 18 RBWO PBP Measureme                    | ents and Standards Guide           |                                       |  |
| Monitoring & Outcome                                    | a. Dagailda Da                     | into 400                                 |                                    |                                       |  |