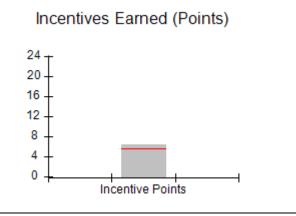

### Provider/Program Name: All God's Children - (861) - CPA

| # New Foster Homes During Quarter: 1                          |                                    | # Children in Care During<br>Quarter: 16 | # Placements During<br>Quarter: 16 | # Children in Care On<br>Last Day: 11 |
|---------------------------------------------------------------|------------------------------------|------------------------------------------|------------------------------------|---------------------------------------|
| CPA Incentive Credits                                         | Avg<br>Performance All<br>CPAs (%) | Provider<br>Performance (%)*             | Possible Points<br>(Weight)        | Provider Points<br>Earned             |
| Early EPSDT Medical Visits                                    |                                    | 50%                                      | 2                                  | 1.00                                  |
| Early EPSDT Dental Visits                                     |                                    | 50%                                      | 2                                  | 1.00                                  |
| Permanency Contacts                                           |                                    | 0%                                       | 5                                  | 0.00                                  |
| Additional Academic Supports                                  |                                    | 47%                                      | 2                                  | 0.94                                  |
| Foster Hm Retention Rate (threshold = 90)                     |                                    | 67%                                      | 2                                  | 0.00                                  |
| Foster Hm Recruitment (threshold = 100)                       |                                    | 300%                                     | 2                                  | 2.00                                  |
| Active Agency Accreditation                                   |                                    | 0%                                       | 4                                  | 0.00                                  |
| Staff Clinical Licensure                                      |                                    | 0%                                       | 5                                  | 0.00                                  |
| Incentives Total                                              | 5.45                               |                                          | 24                                 | 4.94                                  |
| Maximum total combined incentive credit allowed is 10 points. |                                    |                                          | Incentives Awarded                 | 4.94                                  |
| *Performance calculation descriptions can b                   | ents and Standards Guide.          |                                          |                                    |                                       |