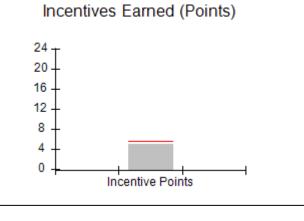

### Provider/Program Name: All God's Children - (861) - CPA

| # New Foster Homes During Quarter: 1                          |                                    | # Children in Care During<br>Quarter: 16 | # Placements During<br>Quarter: 16 | # Children in Care On<br>Last Day: 11 |
|---------------------------------------------------------------|------------------------------------|------------------------------------------|------------------------------------|---------------------------------------|
| CPA Incentive Credits                                         | Avg<br>Performance All<br>CPAs (%) | Provider<br>Performance (%)*             | Possible Points<br>(Weight)        | Provider Points<br>Earned             |
| Early EPSDT Medical Visits                                    |                                    | 50%                                      | 2                                  | 1.00                                  |
| Early EPSDT Dental Visits                                     |                                    | 50%                                      | 2                                  | 1.00                                  |
| Permanency Contacts                                           |                                    | 0%                                       | 5                                  | 0.00                                  |
| Additional Academic Supports                                  |                                    | 47%                                      | 2                                  | 0.94                                  |
| Foster Hm Retention Rate (threshold = 90)                     |                                    | 67%                                      | 2                                  | 0.00                                  |
| Foster Hm Recruitment (threshold = 100)                       |                                    | 300%                                     | 2                                  | 2.00                                  |
| Active Agency Accreditation                                   |                                    | 0%                                       | 4                                  | 0.00                                  |
| Staff Clinical Licensure                                      |                                    | 0%                                       | 5                                  | 0.00                                  |
| Incentives Total                                              | 5.45                               |                                          | 24                                 | 4.94                                  |
| Maximum total combined incentive credit allowed is 10 points. |                                    |                                          | Incentives Awarded                 | 4.94                                  |
| *Performance calculation descriptions can b                   | ents and Standards Guide.          |                                          |                                    |                                       |