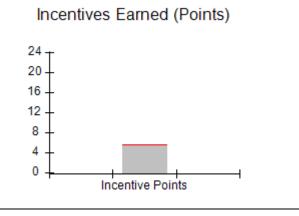

### Provider/Program Name: All God's Children - (861) - CPA

| # New Foster Homes During Quarter: 1                          |                                    | # Children in Care During<br>Quarter: 16 | # Placements During<br>Quarter: 16 | # Children in Care On<br>Last Day: 11 |
|---------------------------------------------------------------|------------------------------------|------------------------------------------|------------------------------------|---------------------------------------|
| CPA Incentive Credits                                         | Avg<br>Performance All<br>CPAs (%) | Provider<br>Performance (%)*             | Possible Points<br>(Weight)        | Provider Points<br>Earned             |
| Early EPSDT Medical Visits                                    |                                    | 50%                                      | 2                                  | 1.00                                  |
| Early EPSDT Dental Visits                                     |                                    | 50%                                      | 2                                  | 1.00                                  |
| Permanency Contacts                                           |                                    | 0%                                       | 5                                  | 0.00                                  |
| Additional Academic Supports                                  |                                    | 47%                                      | 2                                  | 0.94                                  |
| Foster Hm Retention Rate (threshold = 90)                     |                                    | 67%                                      | 2                                  | 0.00                                  |
| Foster Hm Recruitment (threshold = 100)                       |                                    | 300%                                     | 2                                  | 2.00                                  |
| Active Agency Accreditation                                   |                                    | 0%                                       | 4                                  | 0.00                                  |
| Staff Clinical Licensure                                      |                                    | 0%                                       | 5                                  | 0.00                                  |
| Incentives Total                                              | 5.45                               |                                          | 24                                 | 4.94                                  |
| Maximum total combined incentive credit allowed is 10 points. |                                    |                                          | Incentives Awarded                 | 4.94                                  |
| *Performance calculation descriptions can b                   | ents and Standards Guide.          |                                          |                                    |                                       |