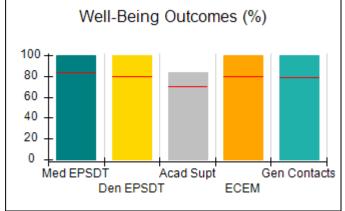

# Performance-Based Placement Measures RBWO Provider GA+SCORECARD - CPA

| Provider/Program Name: All God's Children - (861) - CPA |                                    |                                          |                                    |                                       |  |
|---------------------------------------------------------|------------------------------------|------------------------------------------|------------------------------------|---------------------------------------|--|
| 1671 Meriweather Dr., Watkinsville, C                   | Quarterly Scores (Grades)          |                                          | Current Quarter<br>Score (Grade)   |                                       |  |
| Phone: 706-316-2421                                     |                                    | Q1: 97.83 (A+)                           | Q2: 96.58 (A)                      | 93.30%                                |  |
| Vendor ID# 35219                                        |                                    | Q3: 89.45 (B+)                           | Q4: 93.30 (A-)                     | (A-)                                  |  |
| # New Foster Homes During Quarter: 1                    |                                    | # Children in Care During<br>Quarter: 16 | # Placements During<br>Quarter: 16 | # Children in Care On<br>Last Day: 11 |  |
|                                                         | Avg<br>Performance All<br>CPAs (%) | Provider<br>Performance (%)*             | Possible Points<br>(Weight)        | Provider Points<br>Earned             |  |
| OPM Monitoring Reviews                                  | ,                                  |                                          |                                    |                                       |  |
| Annual Comprehensive Reviews                            | 87%                                | 86%                                      | 25                                 | 21.60                                 |  |
| Safety Reviews                                          | 94%                                | 98%                                      | 15                                 | 14.74                                 |  |
| Monitoring Sub-Total                                    |                                    |                                          | 40                                 | 36.33                                 |  |
| CPA Safety Outcomes                                     |                                    |                                          |                                    |                                       |  |
| Incidence of Maltreatment                               | 0.09%                              | No Substantiated<br>Reports              | 10                                 | 10.00                                 |  |
| Staff Training                                          | 76%                                | 67%                                      | 5                                  | 3.35                                  |  |
| Staff Safety Checks                                     | 94%                                | 100%                                     | 5                                  | 5.00                                  |  |
| Safety Sub-Total                                        |                                    |                                          | 20                                 | 18.35                                 |  |
| CPA Permanency Outcomes                                 |                                    |                                          |                                    |                                       |  |
| Placement Stability                                     | 92%                                | 75%                                      | 15                                 | 11.25                                 |  |
| Permanency Sub-Total                                    |                                    |                                          | 15                                 | 11.25                                 |  |
| CPA Well-Being Outcomes                                 |                                    |                                          |                                    |                                       |  |
| EPSDT Medical Visits                                    | 84%                                | 93%                                      | 4                                  | 3.72                                  |  |
| EPSDT Dental Visits                                     | 80%                                | 79%                                      | 4                                  | 3.16                                  |  |
| Academic Supports                                       | 70%                                | 68%                                      | 3                                  | 2.04                                  |  |
| Provider ECEM Visits                                    | 80%                                | 97%                                      | 7                                  | 6.79                                  |  |
| Provider General Contacts                               | 78%                                | 96%                                      | 7                                  | 6.72                                  |  |
| Placements with Siblings                                | 65%                                | 100%                                     | Not Scored                         | Not Scored                            |  |
| Placements within Legal County                          | 17%                                | 0%                                       | Not Scored                         | Not Scored                            |  |
| Well-Being Sub-Total                                    |                                    |                                          | 25                                 | 22.43                                 |  |
| *Performance calculation descriptions can b             | e found in the FY 20               | 18 RBWO PBP Measureme                    | ents and Standards Guide           |                                       |  |
| Monitoring & Outcome                                    | a. Dagailda Da                     | into 400                                 |                                    |                                       |  |