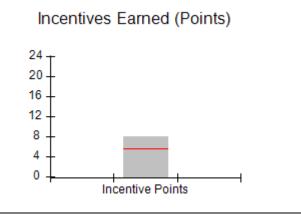

### Provider/Program Name: All God's Children - (861) - CPA

| # New Foster Homes During Quarter: 1                          |                                    | # Children in Care During<br>Quarter: 16 | # Placements During<br>Quarter: 16 | # Children in Care On<br>Last Day: 11 |
|---------------------------------------------------------------|------------------------------------|------------------------------------------|------------------------------------|---------------------------------------|
| CPA Incentive Credits                                         | Avg<br>Performance All<br>CPAs (%) | Provider<br>Performance (%)*             | Possible Points<br>(Weight)        | Provider Points<br>Earned             |
| Early EPSDT Medical Visits                                    |                                    | 50%                                      | 2                                  | 1.00                                  |
| Early EPSDT Dental Visits                                     |                                    | 50%                                      | 2                                  | 1.00                                  |
| Permanency Contacts                                           |                                    | 0%                                       | 5                                  | 0.00                                  |
| Additional Academic Supports                                  |                                    | 47%                                      | 2                                  | 0.94                                  |
| Foster Hm Retention Rate (threshold = 90)                     |                                    | 67%                                      | 2                                  | 0.00                                  |
| Foster Hm Recruitment (threshold = 100)                       |                                    | 300%                                     | 2                                  | 2.00                                  |
| Active Agency Accreditation                                   |                                    | 0%                                       | 4                                  | 0.00                                  |
| Staff Clinical Licensure                                      |                                    | 0%                                       | 5                                  | 0.00                                  |
| Incentives Total                                              | 5.45                               |                                          | 24                                 | 4.94                                  |
| Maximum total combined incentive credit allowed is 10 points. |                                    |                                          | Incentives Awarded                 | 4.94                                  |
| *Performance calculation descriptions can b                   | ents and Standards Guide.          |                                          |                                    |                                       |