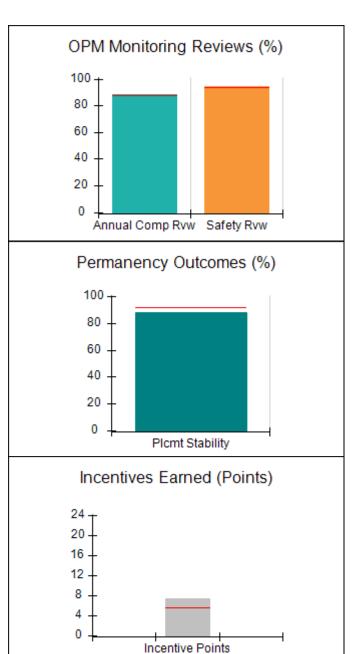

# Performance-Based Placement Measures RBWO Provider GA+SCORECARD - CPA

| Provider/Program Name: All God's Children - (861) - CPA |                                    |                                          |                                    |                                       |  |
|---------------------------------------------------------|------------------------------------|------------------------------------------|------------------------------------|---------------------------------------|--|
| 1671 Meriweather Dr., Watkinsville, C                   | Quarterly Scores (Grades)          |                                          | Current Quarter<br>Score (Grade)   |                                       |  |
| Phone: 706-316-2421                                     |                                    | Q1: 97.83 (A+)                           | Q2: 96.58 (A)                      | 93.30%                                |  |
| Vendor ID# 35219                                        |                                    | Q3: 89.45 (B+)                           | Q4: 93.30 (A-)                     | (A-)                                  |  |
| # New Foster Homes During Quarter: 1                    |                                    | # Children in Care During<br>Quarter: 16 | # Placements During<br>Quarter: 16 | # Children in Care On<br>Last Day: 11 |  |
|                                                         | Avg<br>Performance All<br>CPAs (%) | Provider<br>Performance (%)*             | Possible Points<br>(Weight)        | Provider Points<br>Earned             |  |
| OPM Monitoring Reviews                                  | ,                                  |                                          |                                    |                                       |  |
| Annual Comprehensive Reviews                            | 87%                                | 86%                                      | 25                                 | 21.60                                 |  |
| Safety Reviews                                          | 94%                                | 98%                                      | 15                                 | 14.74                                 |  |
| Monitoring Sub-Total                                    |                                    |                                          | 40                                 | 36.33                                 |  |
| CPA Safety Outcomes                                     |                                    |                                          |                                    |                                       |  |
| Incidence of Maltreatment                               | 0.09%                              | No Substantiated<br>Reports              | 10                                 | 10.00                                 |  |
| Staff Training                                          | 76%                                | 67%                                      | 5                                  | 3.35                                  |  |
| Staff Safety Checks                                     | 94%                                | 100%                                     | 5                                  | 5.00                                  |  |
| Safety Sub-Total                                        |                                    |                                          | 20                                 | 18.35                                 |  |
| CPA Permanency Outcomes                                 |                                    |                                          |                                    |                                       |  |
| Placement Stability                                     | 92%                                | 75%                                      | 15                                 | 11.25                                 |  |
| Permanency Sub-Total                                    |                                    |                                          | 15                                 | 11.25                                 |  |
| CPA Well-Being Outcomes                                 |                                    |                                          |                                    |                                       |  |
| EPSDT Medical Visits                                    | 84%                                | 93%                                      | 4                                  | 3.72                                  |  |
| EPSDT Dental Visits                                     | 80%                                | 79%                                      | 4                                  | 3.16                                  |  |
| Academic Supports                                       | 70%                                | 68%                                      | 3                                  | 2.04                                  |  |
| Provider ECEM Visits                                    | 80%                                | 97%                                      | 7                                  | 6.79                                  |  |
| Provider General Contacts                               | 78%                                | 96%                                      | 7                                  | 6.72                                  |  |
| Placements with Siblings                                | 65%                                | 100%                                     | Not Scored                         | Not Scored                            |  |
| Placements within Legal County                          | 17%                                | 0%                                       | Not Scored                         | Not Scored                            |  |
| Well-Being Sub-Total                                    |                                    |                                          | 25                                 | 22.43                                 |  |
| *Performance calculation descriptions can b             | e found in the FY 20               | 18 RBWO PBP Measureme                    | ents and Standards Guide           |                                       |  |
| Monitoring & Outcome                                    | a. Dagailda Da                     | into 400                                 |                                    |                                       |  |

### Provider/Program Name: All God's Children - (861) - CPA

| # New Foster Homes During Quarter: 1                          |                                    | # Children in Care During<br>Quarter: 16 | # Placements During<br>Quarter: 16 | # Children in Care On<br>Last Day: 11 |
|---------------------------------------------------------------|------------------------------------|------------------------------------------|------------------------------------|---------------------------------------|
| CPA Incentive Credits                                         | Avg<br>Performance All<br>CPAs (%) | Provider<br>Performance (%)*             | Possible Points<br>(Weight)        | Provider Points<br>Earned             |
| Early EPSDT Medical Visits                                    |                                    | 50%                                      | 2                                  | 1.00                                  |
| Early EPSDT Dental Visits                                     |                                    | 50%                                      | 2                                  | 1.00                                  |
| Permanency Contacts                                           |                                    | 0%                                       | 5                                  | 0.00                                  |
| Additional Academic Supports                                  |                                    | 47%                                      | 2                                  | 0.94                                  |
| Foster Hm Retention Rate (threshold = 90)                     |                                    | 67%                                      | 2                                  | 0.00                                  |
| Foster Hm Recruitment (threshold = 100)                       |                                    | 300%                                     | 2                                  | 2.00                                  |
| Active Agency Accreditation                                   |                                    | 0%                                       | 4                                  | 0.00                                  |
| Staff Clinical Licensure                                      |                                    | 0%                                       | 5                                  | 0.00                                  |
| Incentives Total                                              | 5.45                               |                                          | 24                                 | 4.94                                  |
| Maximum total combined incentive credit allowed is 10 points. |                                    |                                          | Incentives Awarded                 | 4.94                                  |
| *Performance calculation descriptions can b                   | ents and Standards Guide.          |                                          |                                    |                                       |