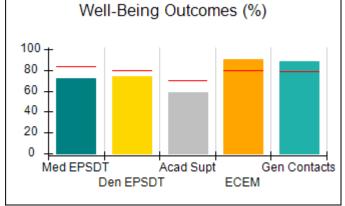

# Performance-Based Placement Measures RBWO Provider GA+SCORECARD - CPA

| Provider/Program Name: All God's Children - (861) - CPA |                                    |                                          |                                    |                                       |  |
|---------------------------------------------------------|------------------------------------|------------------------------------------|------------------------------------|---------------------------------------|--|
| 1671 Meriweather Dr., Watkinsville, C                   | Quarterly Scores (Grades)          |                                          | Current Quarter<br>Score (Grade)   |                                       |  |
| Phone: 706-316-2421                                     |                                    | Q1: 97.83 (A+)                           | Q2: 96.58 (A)                      | 93.30%                                |  |
| Vendor ID# 35219                                        |                                    | Q3: 89.45 (B+)                           | Q4: 93.30 (A-)                     | (A-)                                  |  |
| # New Foster Homes During Quarter: 1                    |                                    | # Children in Care During<br>Quarter: 16 | # Placements During<br>Quarter: 16 | # Children in Care On<br>Last Day: 11 |  |
|                                                         | Avg<br>Performance All<br>CPAs (%) | Provider<br>Performance (%)*             | Possible Points<br>(Weight)        | Provider Points<br>Earned             |  |
| OPM Monitoring Reviews                                  | ,                                  |                                          |                                    |                                       |  |
| Annual Comprehensive Reviews                            | 87%                                | 86%                                      | 25                                 | 21.60                                 |  |
| Safety Reviews                                          | 94%                                | 98%                                      | 15                                 | 14.74                                 |  |
| Monitoring Sub-Total                                    |                                    |                                          | 40                                 | 36.33                                 |  |
| CPA Safety Outcomes                                     |                                    |                                          |                                    |                                       |  |
| Incidence of Maltreatment                               | 0.09%                              | No Substantiated<br>Reports              | 10                                 | 10.00                                 |  |
| Staff Training                                          | 76%                                | 67%                                      | 5                                  | 3.35                                  |  |
| Staff Safety Checks                                     | 94%                                | 100%                                     | 5                                  | 5.00                                  |  |
| Safety Sub-Total                                        |                                    |                                          | 20                                 | 18.35                                 |  |
| CPA Permanency Outcomes                                 |                                    |                                          |                                    |                                       |  |
| Placement Stability                                     | 92%                                | 75%                                      | 15                                 | 11.25                                 |  |
| Permanency Sub-Total                                    |                                    |                                          | 15                                 | 11.25                                 |  |
| CPA Well-Being Outcomes                                 |                                    |                                          |                                    |                                       |  |
| EPSDT Medical Visits                                    | 84%                                | 93%                                      | 4                                  | 3.72                                  |  |
| EPSDT Dental Visits                                     | 80%                                | 79%                                      | 4                                  | 3.16                                  |  |
| Academic Supports                                       | 70%                                | 68%                                      | 3                                  | 2.04                                  |  |
| Provider ECEM Visits                                    | 80%                                | 97%                                      | 7                                  | 6.79                                  |  |
| Provider General Contacts                               | 78%                                | 96%                                      | 7                                  | 6.72                                  |  |
| Placements with Siblings                                | 65%                                | 100%                                     | Not Scored                         | Not Scored                            |  |
| Placements within Legal County                          | 17%                                | 0%                                       | Not Scored                         | Not Scored                            |  |
| Well-Being Sub-Total                                    |                                    |                                          | 25                                 | 22.43                                 |  |
| *Performance calculation descriptions can b             | e found in the FY 20               | 18 RBWO PBP Measureme                    | ents and Standards Guide           |                                       |  |
| Monitoring & Outcome                                    | a. Dagailda Da                     | into 400                                 |                                    |                                       |  |