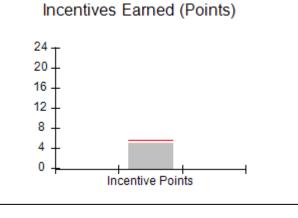

| Points Earned: 88.36 | Monitoring & Outcomes: Possible Points = 100 Points Earned: 8 |       |  |  |
|----------------------|---------------------------------------------------------------|-------|--|--|
| res Credit 88.36%    | e Incer                                                       | Score |  |  |
| Awarded 4.94 pts     | centiv                                                        |       |  |  |
| erification N/A pts  | PBP                                                           |       |  |  |
| al Score 93.30%      | Т                                                             |       |  |  |