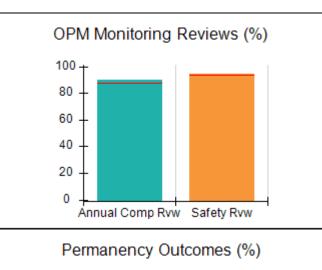

# Performance-Based Placement Measures RBWO Provider GA+SCORECARD - CPA

| Provider/Program Name: All God's Children - (861) - CPA |                                    |                                          |                                    |                                       |  |
|---------------------------------------------------------|------------------------------------|------------------------------------------|------------------------------------|---------------------------------------|--|
| 1671 Meriweather Dr., Watkinsville, C                   | Quarterly Scores (Grades)          |                                          | Current Quarter<br>Score (Grade)   |                                       |  |
| Phone: 706-316-2421                                     |                                    | Q1: 97.83 (A+)                           | Q2: 96.58 (A)                      | 93.30%                                |  |
| Vendor ID# 35219                                        |                                    | Q3: 89.45 (B+)                           | Q4: 93.30 (A-)                     | (A-)                                  |  |
| # New Foster Homes During Quarter: 1                    |                                    | # Children in Care During<br>Quarter: 16 | # Placements During<br>Quarter: 16 | # Children in Care On<br>Last Day: 11 |  |
|                                                         | Avg<br>Performance All<br>CPAs (%) | Provider<br>Performance (%)*             | Possible Points<br>(Weight)        | Provider Points<br>Earned             |  |
| OPM Monitoring Reviews                                  | ,                                  |                                          |                                    |                                       |  |
| Annual Comprehensive Reviews                            | 87%                                | 86%                                      | 25                                 | 21.60                                 |  |
| Safety Reviews                                          | 94%                                | 98%                                      | 15                                 | 14.74                                 |  |
| Monitoring Sub-Total                                    |                                    |                                          | 40                                 | 36.33                                 |  |
| CPA Safety Outcomes                                     |                                    |                                          |                                    |                                       |  |
| Incidence of Maltreatment                               | 0.09%                              | No Substantiated<br>Reports              | 10                                 | 10.00                                 |  |
| Staff Training                                          | 76%                                | 67%                                      | 5                                  | 3.35                                  |  |
| Staff Safety Checks                                     | 94%                                | 100%                                     | 5                                  | 5.00                                  |  |
| Safety Sub-Total                                        |                                    |                                          | 20                                 | 18.35                                 |  |
| CPA Permanency Outcomes                                 |                                    |                                          |                                    |                                       |  |
| Placement Stability                                     | 92%                                | 75%                                      | 15                                 | 11.25                                 |  |
| Permanency Sub-Total                                    |                                    |                                          | 15                                 | 11.25                                 |  |
| CPA Well-Being Outcomes                                 |                                    |                                          |                                    |                                       |  |
| EPSDT Medical Visits                                    | 84%                                | 93%                                      | 4                                  | 3.72                                  |  |
| EPSDT Dental Visits                                     | 80%                                | 79%                                      | 4                                  | 3.16                                  |  |
| Academic Supports                                       | 70%                                | 68%                                      | 3                                  | 2.04                                  |  |
| Provider ECEM Visits                                    | 80%                                | 97%                                      | 7                                  | 6.79                                  |  |
| Provider General Contacts                               | 78%                                | 96%                                      | 7                                  | 6.72                                  |  |
| Placements with Siblings                                | 65%                                | 100%                                     | Not Scored                         | Not Scored                            |  |
| Placements within Legal County                          | 17%                                | 0%                                       | Not Scored                         | Not Scored                            |  |
| Well-Being Sub-Total                                    |                                    |                                          | 25                                 | 22.43                                 |  |
| *Performance calculation descriptions can b             | e found in the FY 20               | 18 RBWO PBP Measureme                    | ents and Standards Guide           |                                       |  |
| Monitoring & Outcome                                    | a. Dagailda Da                     | into 400                                 |                                    |                                       |  |