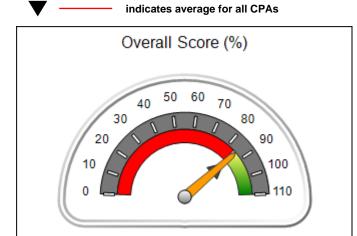

# Performance-Based Placement Measures RBWO Provider GA+SCORECARD - CPA

Report Quarter: Q4 FY2018

| Provider/Program Name: All God's Children - (861) - CPA                                                |                                          |                                    |                                       |  |  |
|--------------------------------------------------------------------------------------------------------|------------------------------------------|------------------------------------|---------------------------------------|--|--|
| 1671 Meriweather Dr., Watkinsville, GA 30677 Quarterly Scores (Grades) Current Quarter Scores (Grades) |                                          |                                    |                                       |  |  |
| Phone: 706-316-2421                                                                                    | Q1: 97.83 (A+)                           | Q2: 96.58 (A)                      | 93.30%                                |  |  |
| Vendor ID# 35219                                                                                       | Q3: 89.45 (B+)                           | Q4: 93.30 (A-)                     | (A-)                                  |  |  |
| # New Foster Homes During Quarter: 1                                                                   | # Children in Care During<br>Quarter: 16 | # Placements During<br>Quarter: 16 | # Children in Care On Last<br>Day: 11 |  |  |
| 3                                                                                                      | Quarter: 16                              | Quarter: 16                        | Day: 11                               |  |  |

# Performance-Based Placement Measures RBWO Provider GA+SCORECARD - CPA

| Provider/Program Name: All God's Children - (861) - CPA |                                    |                                          |                                    |                                       |  |
|---------------------------------------------------------|------------------------------------|------------------------------------------|------------------------------------|---------------------------------------|--|
| 1671 Meriweather Dr., Watkinsville, C                   | Quarterly Scores (Grades)          |                                          | Current Quarter<br>Score (Grade)   |                                       |  |
| Phone: 706-316-2421                                     |                                    | Q1: 97.83 (A+)                           | Q2: 96.58 (A)                      | 93.30%                                |  |
| Vendor ID# 35219                                        |                                    | Q3: 89.45 (B+)                           | Q4: 93.30 (A-)                     | (A-)                                  |  |
| # New Foster Homes During Quarter: 1                    |                                    | # Children in Care During<br>Quarter: 16 | # Placements During<br>Quarter: 16 | # Children in Care On<br>Last Day: 11 |  |
|                                                         | Avg<br>Performance All<br>CPAs (%) | Provider<br>Performance (%)*             | Possible Points<br>(Weight)        | Provider Points<br>Earned             |  |
| OPM Monitoring Reviews                                  | ,                                  |                                          |                                    |                                       |  |
| Annual Comprehensive Reviews                            | 87%                                | 86%                                      | 25                                 | 21.60                                 |  |
| Safety Reviews                                          | 94%                                | 98%                                      | 15                                 | 14.74                                 |  |
| Monitoring Sub-Total                                    |                                    |                                          | 40                                 | 36.33                                 |  |
| CPA Safety Outcomes                                     |                                    |                                          |                                    |                                       |  |
| Incidence of Maltreatment                               | 0.09%                              | No Substantiated<br>Reports              | 10                                 | 10.00                                 |  |
| Staff Training                                          | 76%                                | 67%                                      | 5                                  | 3.35                                  |  |
| Staff Safety Checks                                     | 94%                                | 100%                                     | 5                                  | 5.00                                  |  |
| Safety Sub-Total                                        |                                    |                                          | 20                                 | 18.35                                 |  |
| CPA Permanency Outcomes                                 |                                    |                                          |                                    |                                       |  |
| Placement Stability                                     | 92%                                | 75%                                      | 15                                 | 11.25                                 |  |
| Permanency Sub-Total                                    |                                    |                                          | 15                                 | 11.25                                 |  |
| CPA Well-Being Outcomes                                 |                                    |                                          |                                    |                                       |  |
| EPSDT Medical Visits                                    | 84%                                | 93%                                      | 4                                  | 3.72                                  |  |
| EPSDT Dental Visits                                     | 80%                                | 79%                                      | 4                                  | 3.16                                  |  |
| Academic Supports                                       | 70%                                | 68%                                      | 3                                  | 2.04                                  |  |
| Provider ECEM Visits                                    | 80%                                | 97%                                      | 7                                  | 6.79                                  |  |
| Provider General Contacts                               | 78%                                | 96%                                      | 7                                  | 6.72                                  |  |
| Placements with Siblings                                | 65%                                | 100%                                     | Not Scored                         | Not Scored                            |  |
| Placements within Legal County                          | 17%                                | 0%                                       | Not Scored                         | Not Scored                            |  |
| Well-Being Sub-Total                                    |                                    |                                          | 25                                 | 22.43                                 |  |
| *Performance calculation descriptions can b             | e found in the FY 20               | 18 RBWO PBP Measureme                    | ents and Standards Guide           |                                       |  |
| Monitoring & Outcome                                    | a. Dagailda Da                     | into 400                                 |                                    |                                       |  |