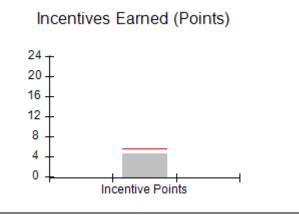

| Points Earned: 88.36 | Monitoring & Outcomes: Possible Points = 100 Points Earned: 8 |       |  |  |
|----------------------|---------------------------------------------------------------|-------|--|--|
| res Credit 88.36%    | e Incer                                                       | Score |  |  |
| Awarded 4.94 pts     | centiv                                                        |       |  |  |
| erification N/A pts  | PBP                                                           |       |  |  |
| al Score 93.30%      | Т                                                             |       |  |  |

### Provider/Program Name: All God's Children - (861) - CPA

| # New Foster Homes During Quarter: 1                          |                                    | # Children in Care During<br>Quarter: 16 | # Placements During<br>Quarter: 16 | # Children in Care On<br>Last Day: 11 |
|---------------------------------------------------------------|------------------------------------|------------------------------------------|------------------------------------|---------------------------------------|
| CPA Incentive Credits                                         | Avg<br>Performance All<br>CPAs (%) | Provider<br>Performance (%)*             | Possible Points<br>(Weight)        | Provider Points<br>Earned             |
| Early EPSDT Medical Visits                                    |                                    | 50%                                      | 2                                  | 1.00                                  |
| Early EPSDT Dental Visits                                     |                                    | 50%                                      | 2                                  | 1.00                                  |
| Permanency Contacts                                           |                                    | 0%                                       | 5                                  | 0.00                                  |
| Additional Academic Supports                                  |                                    | 47%                                      | 2                                  | 0.94                                  |
| Foster Hm Retention Rate (threshold = 90)                     |                                    | 67%                                      | 2                                  | 0.00                                  |
| Foster Hm Recruitment (threshold = 100)                       |                                    | 300%                                     | 2                                  | 2.00                                  |
| Active Agency Accreditation                                   |                                    | 0%                                       | 4                                  | 0.00                                  |
| Staff Clinical Licensure                                      |                                    | 0%                                       | 5                                  | 0.00                                  |
| Incentives Total                                              | 5.45                               |                                          | 24                                 | 4.94                                  |
| Maximum total combined incentive credit allowed is 10 points. |                                    |                                          | Incentives Awarded                 | 4.94                                  |
| *Performance calculation descriptions can b                   | ents and Standards Guide.          |                                          |                                    |                                       |