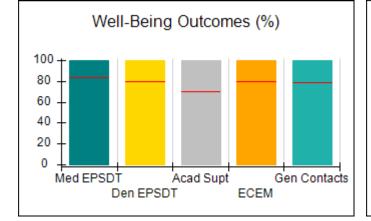

# Performance-Based Placement Measures RBWO Provider GA+SCORECARD - CPA

| Provider/Program Name: All God's Children - (861) - CPA |                                    |                                          |                                    |                                       |  |
|---------------------------------------------------------|------------------------------------|------------------------------------------|------------------------------------|---------------------------------------|--|
| 1671 Meriweather Dr., Watkinsville, C                   | Quarterly Scores (Grades)          |                                          | Current Quarter<br>Score (Grade)   |                                       |  |
| Phone: 706-316-2421                                     |                                    | Q1: 97.83 (A+)                           | Q2: 96.58 (A)                      | 93.30%                                |  |
| Vendor ID# 35219                                        |                                    | Q3: 89.45 (B+)                           | Q4: 93.30 (A-)                     | (A-)                                  |  |
| # New Foster Homes During Quarter: 1                    |                                    | # Children in Care During<br>Quarter: 16 | # Placements During<br>Quarter: 16 | # Children in Care On<br>Last Day: 11 |  |
|                                                         | Avg<br>Performance All<br>CPAs (%) | Provider<br>Performance (%)*             | Possible Points<br>(Weight)        | Provider Points<br>Earned             |  |
| OPM Monitoring Reviews                                  | ,                                  |                                          |                                    |                                       |  |
| Annual Comprehensive Reviews                            | 87%                                | 86%                                      | 25                                 | 21.60                                 |  |
| Safety Reviews                                          | 94%                                | 98%                                      | 15                                 | 14.74                                 |  |
| Monitoring Sub-Total                                    |                                    |                                          | 40                                 | 36.33                                 |  |
| CPA Safety Outcomes                                     |                                    |                                          |                                    |                                       |  |
| Incidence of Maltreatment                               | 0.09%                              | No Substantiated<br>Reports              | 10                                 | 10.00                                 |  |
| Staff Training                                          | 76%                                | 67%                                      | 5                                  | 3.35                                  |  |
| Staff Safety Checks                                     | 94%                                | 100%                                     | 5                                  | 5.00                                  |  |
| Safety Sub-Total                                        |                                    |                                          | 20                                 | 18.35                                 |  |
| CPA Permanency Outcomes                                 |                                    |                                          |                                    |                                       |  |
| Placement Stability                                     | 92%                                | 75%                                      | 15                                 | 11.25                                 |  |
| Permanency Sub-Total                                    |                                    |                                          | 15                                 | 11.25                                 |  |
| CPA Well-Being Outcomes                                 |                                    |                                          |                                    |                                       |  |
| EPSDT Medical Visits                                    | 84%                                | 93%                                      | 4                                  | 3.72                                  |  |
| EPSDT Dental Visits                                     | 80%                                | 79%                                      | 4                                  | 3.16                                  |  |
| Academic Supports                                       | 70%                                | 68%                                      | 3                                  | 2.04                                  |  |
| Provider ECEM Visits                                    | 80%                                | 97%                                      | 7                                  | 6.79                                  |  |
| Provider General Contacts                               | 78%                                | 96%                                      | 7                                  | 6.72                                  |  |
| Placements with Siblings                                | 65%                                | 100%                                     | Not Scored                         | Not Scored                            |  |
| Placements within Legal County                          | 17%                                | 0%                                       | Not Scored                         | Not Scored                            |  |
| Well-Being Sub-Total                                    |                                    |                                          | 25                                 | 22.43                                 |  |
| *Performance calculation descriptions can b             | e found in the FY 20               | 18 RBWO PBP Measureme                    | ents and Standards Guide           |                                       |  |
| Monitoring & Outcome                                    | a. Dagailda Da                     | into 400                                 |                                    |                                       |  |