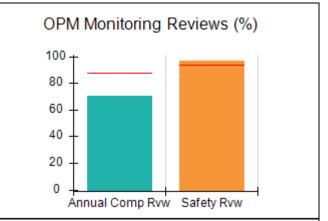

# Performance-Based Placement Measures RBWO Provider GA+SCORECARD - CPA

| Provider/Program Name: All God's Children - (861) - CPA |                                    |                                          |                                    |                                       |  |
|---------------------------------------------------------|------------------------------------|------------------------------------------|------------------------------------|---------------------------------------|--|
| 1671 Meriweather Dr., Watkinsville, C                   | Quarterly Scores (Grades)          |                                          | Current Quarter<br>Score (Grade)   |                                       |  |
| Phone: 706-316-2421                                     |                                    | Q1: 97.83 (A+)                           | Q2: 96.58 (A)                      | 93.30%                                |  |
| Vendor ID# 35219                                        |                                    | Q3: 89.45 (B+)                           | Q4: 93.30 (A-)                     | (A-)                                  |  |
| # New Foster Homes During Quarter: 1                    |                                    | # Children in Care During<br>Quarter: 16 | # Placements During<br>Quarter: 16 | # Children in Care On<br>Last Day: 11 |  |
|                                                         | Avg<br>Performance All<br>CPAs (%) | Provider<br>Performance (%)*             | Possible Points<br>(Weight)        | Provider Points<br>Earned             |  |
| OPM Monitoring Reviews                                  | ,                                  |                                          |                                    |                                       |  |
| Annual Comprehensive Reviews                            | 87%                                | 86%                                      | 25                                 | 21.60                                 |  |
| Safety Reviews                                          | 94%                                | 98%                                      | 15                                 | 14.74                                 |  |
| Monitoring Sub-Total                                    |                                    |                                          | 40                                 | 36.33                                 |  |
| CPA Safety Outcomes                                     |                                    |                                          |                                    |                                       |  |
| Incidence of Maltreatment                               | 0.09%                              | No Substantiated<br>Reports              | 10                                 | 10.00                                 |  |
| Staff Training                                          | 76%                                | 67%                                      | 5                                  | 3.35                                  |  |
| Staff Safety Checks                                     | 94%                                | 100%                                     | 5                                  | 5.00                                  |  |
| Safety Sub-Total                                        |                                    |                                          | 20                                 | 18.35                                 |  |
| CPA Permanency Outcomes                                 |                                    |                                          |                                    |                                       |  |
| Placement Stability                                     | 92%                                | 75%                                      | 15                                 | 11.25                                 |  |
| Permanency Sub-Total                                    |                                    |                                          | 15                                 | 11.25                                 |  |
| CPA Well-Being Outcomes                                 |                                    |                                          |                                    |                                       |  |
| EPSDT Medical Visits                                    | 84%                                | 93%                                      | 4                                  | 3.72                                  |  |
| EPSDT Dental Visits                                     | 80%                                | 79%                                      | 4                                  | 3.16                                  |  |
| Academic Supports                                       | 70%                                | 68%                                      | 3                                  | 2.04                                  |  |
| Provider ECEM Visits                                    | 80%                                | 97%                                      | 7                                  | 6.79                                  |  |
| Provider General Contacts                               | 78%                                | 96%                                      | 7                                  | 6.72                                  |  |
| Placements with Siblings                                | 65%                                | 100%                                     | Not Scored                         | Not Scored                            |  |
| Placements within Legal County                          | 17%                                | 0%                                       | Not Scored                         | Not Scored                            |  |
| Well-Being Sub-Total                                    |                                    |                                          | 25                                 | 22.43                                 |  |
| *Performance calculation descriptions can b             | e found in the FY 20               | 18 RBWO PBP Measureme                    | ents and Standards Guide           |                                       |  |
| Monitoring & Outcome                                    | a. Dagailda Da                     | into 400                                 |                                    |                                       |  |