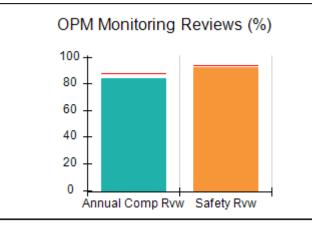

# Performance-Based Placement Measures RBWO Provider GA+SCORECARD - CPA

| Provider/Program Name: All God's Children - (861) - CPA |                                    |                                          |                                    |                                       |  |
|---------------------------------------------------------|------------------------------------|------------------------------------------|------------------------------------|---------------------------------------|--|
| 1671 Meriweather Dr., Watkinsville, C                   | Quarterly Scores (Grades)          |                                          | Current Quarter<br>Score (Grade)   |                                       |  |
| Phone: 706-316-2421                                     |                                    | Q1: 97.83 (A+)                           | Q2: 96.58 (A)                      | 93.30%                                |  |
| Vendor ID# 35219                                        |                                    | Q3: 89.45 (B+)                           | Q4: 93.30 (A-)                     | (A-)                                  |  |
| # New Foster Homes During Quarter: 1                    |                                    | # Children in Care During<br>Quarter: 16 | # Placements During<br>Quarter: 16 | # Children in Care On<br>Last Day: 11 |  |
|                                                         | Avg<br>Performance All<br>CPAs (%) | Provider<br>Performance (%)*             | Possible Points<br>(Weight)        | Provider Points<br>Earned             |  |
| OPM Monitoring Reviews                                  | ,                                  |                                          |                                    |                                       |  |
| Annual Comprehensive Reviews                            | 87%                                | 86%                                      | 25                                 | 21.60                                 |  |
| Safety Reviews                                          | 94%                                | 98%                                      | 15                                 | 14.74                                 |  |
| Monitoring Sub-Total                                    |                                    |                                          | 40                                 | 36.33                                 |  |
| CPA Safety Outcomes                                     |                                    |                                          |                                    |                                       |  |
| Incidence of Maltreatment                               | 0.09%                              | No Substantiated<br>Reports              | 10                                 | 10.00                                 |  |
| Staff Training                                          | 76%                                | 67%                                      | 5                                  | 3.35                                  |  |
| Staff Safety Checks                                     | 94%                                | 100%                                     | 5                                  | 5.00                                  |  |
| Safety Sub-Total                                        |                                    |                                          | 20                                 | 18.35                                 |  |
| CPA Permanency Outcomes                                 |                                    |                                          |                                    |                                       |  |
| Placement Stability                                     | 92%                                | 75%                                      | 15                                 | 11.25                                 |  |
| Permanency Sub-Total                                    |                                    |                                          | 15                                 | 11.25                                 |  |
| CPA Well-Being Outcomes                                 |                                    |                                          |                                    |                                       |  |
| EPSDT Medical Visits                                    | 84%                                | 93%                                      | 4                                  | 3.72                                  |  |
| EPSDT Dental Visits                                     | 80%                                | 79%                                      | 4                                  | 3.16                                  |  |
| Academic Supports                                       | 70%                                | 68%                                      | 3                                  | 2.04                                  |  |
| Provider ECEM Visits                                    | 80%                                | 97%                                      | 7                                  | 6.79                                  |  |
| Provider General Contacts                               | 78%                                | 96%                                      | 7                                  | 6.72                                  |  |
| Placements with Siblings                                | 65%                                | 100%                                     | Not Scored                         | Not Scored                            |  |
| Placements within Legal County                          | 17%                                | 0%                                       | Not Scored                         | Not Scored                            |  |
| Well-Being Sub-Total                                    |                                    |                                          | 25                                 | 22.43                                 |  |
| *Performance calculation descriptions can b             | e found in the FY 20               | 18 RBWO PBP Measureme                    | ents and Standards Guide           |                                       |  |
| Monitoring & Outcome                                    | a. Dagailda Da                     | into 400                                 |                                    |                                       |  |