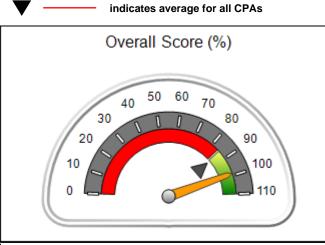

# Performance-Based Placement Measures RBWO Provider GA+SCORECARD - CPA

| Provider/Program Name: All God's Children - (861) - CPA |                                    |                                          |                                    |                                       |  |
|---------------------------------------------------------|------------------------------------|------------------------------------------|------------------------------------|---------------------------------------|--|
| 1671 Meriweather Dr., Watkinsville, C                   | Quarterly Scores (Grades)          |                                          | Current Quarter<br>Score (Grade)   |                                       |  |
| Phone: 706-316-2421                                     |                                    | Q1: 97.83 (A+)                           | Q2: 96.58 (A)                      | 93.30%                                |  |
| Vendor ID# 35219                                        |                                    | Q3: 89.45 (B+)                           | Q4: 93.30 (A-)                     | (A-)                                  |  |
| # New Foster Homes During Quarter: 1                    |                                    | # Children in Care During<br>Quarter: 16 | # Placements During<br>Quarter: 16 | # Children in Care On<br>Last Day: 11 |  |
|                                                         | Avg<br>Performance All<br>CPAs (%) | Provider<br>Performance (%)*             | Possible Points<br>(Weight)        | Provider Points<br>Earned             |  |
| OPM Monitoring Reviews                                  | ,                                  |                                          |                                    |                                       |  |
| Annual Comprehensive Reviews                            | 87%                                | 86%                                      | 25                                 | 21.60                                 |  |
| Safety Reviews                                          | 94%                                | 98%                                      | 15                                 | 14.74                                 |  |
| Monitoring Sub-Total                                    |                                    |                                          | 40                                 | 36.33                                 |  |
| CPA Safety Outcomes                                     |                                    |                                          |                                    |                                       |  |
| Incidence of Maltreatment                               | 0.09%                              | No Substantiated<br>Reports              | 10                                 | 10.00                                 |  |
| Staff Training                                          | 76%                                | 67%                                      | 5                                  | 3.35                                  |  |
| Staff Safety Checks                                     | 94%                                | 100%                                     | 5                                  | 5.00                                  |  |
| Safety Sub-Total                                        |                                    |                                          | 20                                 | 18.35                                 |  |
| CPA Permanency Outcomes                                 |                                    |                                          |                                    |                                       |  |
| Placement Stability                                     | 92%                                | 75%                                      | 15                                 | 11.25                                 |  |
| Permanency Sub-Total                                    |                                    |                                          | 15                                 | 11.25                                 |  |
| CPA Well-Being Outcomes                                 |                                    |                                          |                                    |                                       |  |
| EPSDT Medical Visits                                    | 84%                                | 93%                                      | 4                                  | 3.72                                  |  |
| EPSDT Dental Visits                                     | 80%                                | 79%                                      | 4                                  | 3.16                                  |  |
| Academic Supports                                       | 70%                                | 68%                                      | 3                                  | 2.04                                  |  |
| Provider ECEM Visits                                    | 80%                                | 97%                                      | 7                                  | 6.79                                  |  |
| Provider General Contacts                               | 78%                                | 96%                                      | 7                                  | 6.72                                  |  |
| Placements with Siblings                                | 65%                                | 100%                                     | Not Scored                         | Not Scored                            |  |
| Placements within Legal County                          | 17%                                | 0%                                       | Not Scored                         | Not Scored                            |  |
| Well-Being Sub-Total                                    |                                    |                                          | 25                                 | 22.43                                 |  |
| *Performance calculation descriptions can b             | e found in the FY 20               | 18 RBWO PBP Measureme                    | ents and Standards Guide           |                                       |  |
| Monitoring & Outcome                                    | a. Dagailda Da                     | into 400                                 |                                    |                                       |  |

| Points Earned: 88.36 | Monitoring & Outcomes: Possible Points = 100 Points Earned: 8 |       |  |  |
|----------------------|---------------------------------------------------------------|-------|--|--|
| res Credit 88.36%    | e Incer                                                       | Score |  |  |
| Awarded 4.94 pts     | centiv                                                        |       |  |  |
| erification N/A pts  | PBP                                                           |       |  |  |
| al Score 93.30%      | Т                                                             |       |  |  |