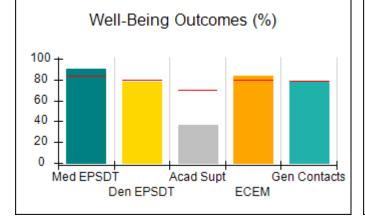

# Performance-Based Placement Measures RBWO Provider GA+SCORECARD - CPA

| Provider/Program Name: All God's Children - (861) - CPA |                                    |                                          |                                    |                                       |  |
|---------------------------------------------------------|------------------------------------|------------------------------------------|------------------------------------|---------------------------------------|--|
| 1671 Meriweather Dr., Watkinsville, C                   | Quarterly Scores (Grades)          |                                          | Current Quarter<br>Score (Grade)   |                                       |  |
| Phone: 706-316-2421                                     |                                    | Q1: 97.83 (A+)                           | Q2: 96.58 (A)                      | 93.30%                                |  |
| Vendor ID# 35219                                        |                                    | Q3: 89.45 (B+)                           | Q4: 93.30 (A-)                     | (A-)                                  |  |
| # New Foster Homes During Quarter: 1                    |                                    | # Children in Care During<br>Quarter: 16 | # Placements During<br>Quarter: 16 | # Children in Care On<br>Last Day: 11 |  |
|                                                         | Avg<br>Performance All<br>CPAs (%) | Provider<br>Performance (%)*             | Possible Points<br>(Weight)        | Provider Points<br>Earned             |  |
| OPM Monitoring Reviews                                  | ,                                  |                                          |                                    |                                       |  |
| Annual Comprehensive Reviews                            | 87%                                | 86%                                      | 25                                 | 21.60                                 |  |
| Safety Reviews                                          | 94%                                | 98%                                      | 15                                 | 14.74                                 |  |
| Monitoring Sub-Total                                    |                                    |                                          | 40                                 | 36.33                                 |  |
| CPA Safety Outcomes                                     |                                    |                                          |                                    |                                       |  |
| Incidence of Maltreatment                               | 0.09%                              | No Substantiated<br>Reports              | 10                                 | 10.00                                 |  |
| Staff Training                                          | 76%                                | 67%                                      | 5                                  | 3.35                                  |  |
| Staff Safety Checks                                     | 94%                                | 100%                                     | 5                                  | 5.00                                  |  |
| Safety Sub-Total                                        |                                    |                                          | 20                                 | 18.35                                 |  |
| CPA Permanency Outcomes                                 |                                    |                                          |                                    |                                       |  |
| Placement Stability                                     | 92%                                | 75%                                      | 15                                 | 11.25                                 |  |
| Permanency Sub-Total                                    |                                    |                                          | 15                                 | 11.25                                 |  |
| CPA Well-Being Outcomes                                 |                                    |                                          |                                    |                                       |  |
| EPSDT Medical Visits                                    | 84%                                | 93%                                      | 4                                  | 3.72                                  |  |
| EPSDT Dental Visits                                     | 80%                                | 79%                                      | 4                                  | 3.16                                  |  |
| Academic Supports                                       | 70%                                | 68%                                      | 3                                  | 2.04                                  |  |
| Provider ECEM Visits                                    | 80%                                | 97%                                      | 7                                  | 6.79                                  |  |
| Provider General Contacts                               | 78%                                | 96%                                      | 7                                  | 6.72                                  |  |
| Placements with Siblings                                | 65%                                | 100%                                     | Not Scored                         | Not Scored                            |  |
| Placements within Legal County                          | 17%                                | 0%                                       | Not Scored                         | Not Scored                            |  |
| Well-Being Sub-Total                                    |                                    |                                          | 25                                 | 22.43                                 |  |
| *Performance calculation descriptions can b             | e found in the FY 20               | 18 RBWO PBP Measureme                    | ents and Standards Guide           |                                       |  |
| Monitoring & Outcome                                    | a. Dagailda Da                     | into 400                                 |                                    |                                       |  |