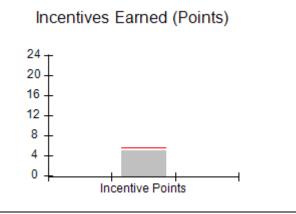

### Provider/Program Name: All God's Children - (861) - CPA

| # New Foster Homes During Quarter: 1                          |                                    | # Children in Care During<br>Quarter: 16 | # Placements During<br>Quarter: 16 | # Children in Care On<br>Last Day: 11 |
|---------------------------------------------------------------|------------------------------------|------------------------------------------|------------------------------------|---------------------------------------|
| CPA Incentive Credits                                         | Avg<br>Performance All<br>CPAs (%) | Provider<br>Performance (%)*             | Possible Points<br>(Weight)        | Provider Points<br>Earned             |
| Early EPSDT Medical Visits                                    |                                    | 50%                                      | 2                                  | 1.00                                  |
| Early EPSDT Dental Visits                                     |                                    | 50%                                      | 2                                  | 1.00                                  |
| Permanency Contacts                                           |                                    | 0%                                       | 5                                  | 0.00                                  |
| Additional Academic Supports                                  |                                    | 47%                                      | 2                                  | 0.94                                  |
| Foster Hm Retention Rate (threshold = 90)                     |                                    | 67%                                      | 2                                  | 0.00                                  |
| Foster Hm Recruitment (threshold = 100)                       |                                    | 300%                                     | 2                                  | 2.00                                  |
| Active Agency Accreditation                                   |                                    | 0%                                       | 4                                  | 0.00                                  |
| Staff Clinical Licensure                                      |                                    | 0%                                       | 5                                  | 0.00                                  |
| Incentives Total                                              | 5.45                               |                                          | 24                                 | 4.94                                  |
| Maximum total combined incentive credit allowed is 10 points. |                                    |                                          | Incentives Awarded                 | 4.94                                  |
| *Performance calculation descriptions can b                   | ents and Standards Guide.          |                                          |                                    |                                       |