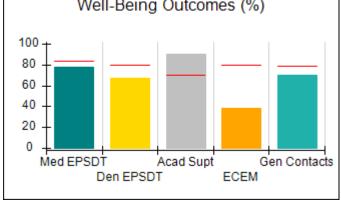

# Performance-Based Placement Measures RBWO Provider GA+SCORECARD - CPA

| Provider/Program Name: All God's Children - (861) - CPA |                                    |                                          |                                    |                                       |  |
|---------------------------------------------------------|------------------------------------|------------------------------------------|------------------------------------|---------------------------------------|--|
| 1671 Meriweather Dr., Watkinsville, C                   | Quarterly Scores (Grades)          |                                          | Current Quarter<br>Score (Grade)   |                                       |  |
| Phone: 706-316-2421                                     |                                    | Q1: 97.83 (A+)                           | Q2: 96.58 (A)                      | 93.30%                                |  |
| Vendor ID# 35219                                        |                                    | Q3: 89.45 (B+)                           | Q4: 93.30 (A-)                     | (A-)                                  |  |
| # New Foster Homes During Quarter: 1                    |                                    | # Children in Care During<br>Quarter: 16 | # Placements During<br>Quarter: 16 | # Children in Care On<br>Last Day: 11 |  |
|                                                         | Avg<br>Performance All<br>CPAs (%) | Provider<br>Performance (%)*             | Possible Points<br>(Weight)        | Provider Points<br>Earned             |  |
| OPM Monitoring Reviews                                  | ,                                  |                                          |                                    |                                       |  |
| Annual Comprehensive Reviews                            | 87%                                | 86%                                      | 25                                 | 21.60                                 |  |
| Safety Reviews                                          | 94%                                | 98%                                      | 15                                 | 14.74                                 |  |
| Monitoring Sub-Total                                    |                                    |                                          | 40                                 | 36.33                                 |  |
| CPA Safety Outcomes                                     |                                    |                                          |                                    |                                       |  |
| Incidence of Maltreatment                               | 0.09%                              | No Substantiated<br>Reports              | 10                                 | 10.00                                 |  |
| Staff Training                                          | 76%                                | 67%                                      | 5                                  | 3.35                                  |  |
| Staff Safety Checks                                     | 94%                                | 100%                                     | 5                                  | 5.00                                  |  |
| Safety Sub-Total                                        |                                    |                                          | 20                                 | 18.35                                 |  |
| CPA Permanency Outcomes                                 |                                    |                                          |                                    |                                       |  |
| Placement Stability                                     | 92%                                | 75%                                      | 15                                 | 11.25                                 |  |
| Permanency Sub-Total                                    |                                    |                                          | 15                                 | 11.25                                 |  |
| CPA Well-Being Outcomes                                 |                                    |                                          |                                    |                                       |  |
| EPSDT Medical Visits                                    | 84%                                | 93%                                      | 4                                  | 3.72                                  |  |
| EPSDT Dental Visits                                     | 80%                                | 79%                                      | 4                                  | 3.16                                  |  |
| Academic Supports                                       | 70%                                | 68%                                      | 3                                  | 2.04                                  |  |
| Provider ECEM Visits                                    | 80%                                | 97%                                      | 7                                  | 6.79                                  |  |
| Provider General Contacts                               | 78%                                | 96%                                      | 7                                  | 6.72                                  |  |
| Placements with Siblings                                | 65%                                | 100%                                     | Not Scored                         | Not Scored                            |  |
| Placements within Legal County                          | 17%                                | 0%                                       | Not Scored                         | Not Scored                            |  |
| Well-Being Sub-Total                                    |                                    |                                          | 25                                 | 22.43                                 |  |
| *Performance calculation descriptions can b             | e found in the FY 20               | 18 RBWO PBP Measureme                    | ents and Standards Guide           |                                       |  |
| Monitoring & Outcome                                    | a. Dagailda Da                     | into 400                                 |                                    |                                       |  |