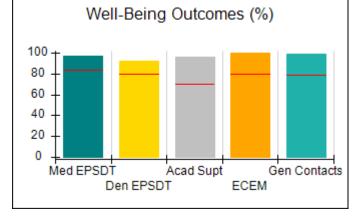

# Performance-Based Placement Measures RBWO Provider GA+SCORECARD - CPA

| Provider/Program Name: All God's Children - (861) - CPA |                                    |                                          |                                    |                                       |  |
|---------------------------------------------------------|------------------------------------|------------------------------------------|------------------------------------|---------------------------------------|--|
| 1671 Meriweather Dr., Watkinsville, C                   | Quarterly Scores (Grades)          |                                          | Current Quarter<br>Score (Grade)   |                                       |  |
| Phone: 706-316-2421                                     |                                    | Q1: 97.83 (A+)                           | Q2: 96.58 (A)                      | 93.30%                                |  |
| Vendor ID# 35219                                        |                                    | Q3: 89.45 (B+)                           | Q4: 93.30 (A-)                     | (A-)                                  |  |
| # New Foster Homes During Quarter: 1                    |                                    | # Children in Care During<br>Quarter: 16 | # Placements During<br>Quarter: 16 | # Children in Care On<br>Last Day: 11 |  |
|                                                         | Avg<br>Performance All<br>CPAs (%) | Provider<br>Performance (%)*             | Possible Points<br>(Weight)        | Provider Points<br>Earned             |  |
| OPM Monitoring Reviews                                  | ,                                  |                                          |                                    |                                       |  |
| Annual Comprehensive Reviews                            | 87%                                | 86%                                      | 25                                 | 21.60                                 |  |
| Safety Reviews                                          | 94%                                | 98%                                      | 15                                 | 14.74                                 |  |
| Monitoring Sub-Total                                    |                                    |                                          | 40                                 | 36.33                                 |  |
| CPA Safety Outcomes                                     |                                    |                                          |                                    |                                       |  |
| Incidence of Maltreatment                               | 0.09%                              | No Substantiated<br>Reports              | 10                                 | 10.00                                 |  |
| Staff Training                                          | 76%                                | 67%                                      | 5                                  | 3.35                                  |  |
| Staff Safety Checks                                     | 94%                                | 100%                                     | 5                                  | 5.00                                  |  |
| Safety Sub-Total                                        |                                    |                                          | 20                                 | 18.35                                 |  |
| CPA Permanency Outcomes                                 |                                    |                                          |                                    |                                       |  |
| Placement Stability                                     | 92%                                | 75%                                      | 15                                 | 11.25                                 |  |
| Permanency Sub-Total                                    |                                    |                                          | 15                                 | 11.25                                 |  |
| CPA Well-Being Outcomes                                 |                                    |                                          |                                    |                                       |  |
| EPSDT Medical Visits                                    | 84%                                | 93%                                      | 4                                  | 3.72                                  |  |
| EPSDT Dental Visits                                     | 80%                                | 79%                                      | 4                                  | 3.16                                  |  |
| Academic Supports                                       | 70%                                | 68%                                      | 3                                  | 2.04                                  |  |
| Provider ECEM Visits                                    | 80%                                | 97%                                      | 7                                  | 6.79                                  |  |
| Provider General Contacts                               | 78%                                | 96%                                      | 7                                  | 6.72                                  |  |
| Placements with Siblings                                | 65%                                | 100%                                     | Not Scored                         | Not Scored                            |  |
| Placements within Legal County                          | 17%                                | 0%                                       | Not Scored                         | Not Scored                            |  |
| Well-Being Sub-Total                                    |                                    |                                          | 25                                 | 22.43                                 |  |
| *Performance calculation descriptions can b             | e found in the FY 20               | 18 RBWO PBP Measureme                    | ents and Standards Guide           |                                       |  |
| Monitoring & Outcome                                    | a. Dagailda Da                     | into 400                                 |                                    |                                       |  |