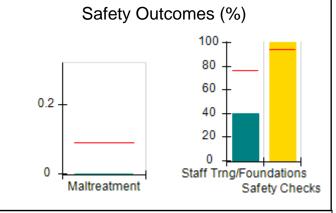

# Performance-Based Placement Measures RBWO Provider GA+SCORECARD - CPA

| Provider/Program Name: All God's Children - (861) - CPA |                                    |                                          |                                    |                                       |  |
|---------------------------------------------------------|------------------------------------|------------------------------------------|------------------------------------|---------------------------------------|--|
| 1671 Meriweather Dr., Watkinsville, C                   | Quarterly Scores (Grades)          |                                          | Current Quarter<br>Score (Grade)   |                                       |  |
| Phone: 706-316-2421                                     |                                    | Q1: 97.83 (A+)                           | Q2: 96.58 (A)                      | 93.30%                                |  |
| Vendor ID# 35219                                        |                                    | Q3: 89.45 (B+)                           | Q4: 93.30 (A-)                     | (A-)                                  |  |
| # New Foster Homes During Quarter: 1                    |                                    | # Children in Care During<br>Quarter: 16 | # Placements During<br>Quarter: 16 | # Children in Care On<br>Last Day: 11 |  |
|                                                         | Avg<br>Performance All<br>CPAs (%) | Provider<br>Performance (%)*             | Possible Points<br>(Weight)        | Provider Points<br>Earned             |  |
| OPM Monitoring Reviews                                  | ,                                  |                                          |                                    |                                       |  |
| Annual Comprehensive Reviews                            | 87%                                | 86%                                      | 25                                 | 21.60                                 |  |
| Safety Reviews                                          | 94%                                | 98%                                      | 15                                 | 14.74                                 |  |
| Monitoring Sub-Total                                    |                                    |                                          | 40                                 | 36.33                                 |  |
| CPA Safety Outcomes                                     |                                    |                                          |                                    |                                       |  |
| Incidence of Maltreatment                               | 0.09%                              | No Substantiated<br>Reports              | 10                                 | 10.00                                 |  |
| Staff Training                                          | 76%                                | 67%                                      | 5                                  | 3.35                                  |  |
| Staff Safety Checks                                     | 94%                                | 100%                                     | 5                                  | 5.00                                  |  |
| Safety Sub-Total                                        |                                    |                                          | 20                                 | 18.35                                 |  |
| CPA Permanency Outcomes                                 |                                    |                                          |                                    |                                       |  |
| Placement Stability                                     | 92%                                | 75%                                      | 15                                 | 11.25                                 |  |
| Permanency Sub-Total                                    |                                    |                                          | 15                                 | 11.25                                 |  |
| CPA Well-Being Outcomes                                 |                                    |                                          |                                    |                                       |  |
| EPSDT Medical Visits                                    | 84%                                | 93%                                      | 4                                  | 3.72                                  |  |
| EPSDT Dental Visits                                     | 80%                                | 79%                                      | 4                                  | 3.16                                  |  |
| Academic Supports                                       | 70%                                | 68%                                      | 3                                  | 2.04                                  |  |
| Provider ECEM Visits                                    | 80%                                | 97%                                      | 7                                  | 6.79                                  |  |
| Provider General Contacts                               | 78%                                | 96%                                      | 7                                  | 6.72                                  |  |
| Placements with Siblings                                | 65%                                | 100%                                     | Not Scored                         | Not Scored                            |  |
| Placements within Legal County                          | 17%                                | 0%                                       | Not Scored                         | Not Scored                            |  |
| Well-Being Sub-Total                                    |                                    |                                          | 25                                 | 22.43                                 |  |
| *Performance calculation descriptions can b             | e found in the FY 20               | 18 RBWO PBP Measureme                    | ents and Standards Guide           |                                       |  |
| Monitoring & Outcome                                    | a. Dagailda Da                     | into 400                                 |                                    |                                       |  |