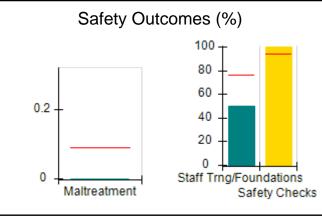

# Performance-Based Placement Measures RBWO Provider GA+SCORECARD - CPA

| Provider/Program Name: All God's Children - (861) - CPA |                                    |                                          |                                    |                                       |  |
|---------------------------------------------------------|------------------------------------|------------------------------------------|------------------------------------|---------------------------------------|--|
| 1671 Meriweather Dr., Watkinsville, C                   | Quarterly Scores (Grades)          |                                          | Current Quarter<br>Score (Grade)   |                                       |  |
| Phone: 706-316-2421                                     |                                    | Q1: 97.83 (A+)                           | Q2: 96.58 (A)                      | 93.30%                                |  |
| Vendor ID# 35219                                        |                                    | Q3: 89.45 (B+)                           | Q4: 93.30 (A-)                     | (A-)                                  |  |
| # New Foster Homes During Quarter: 1                    |                                    | # Children in Care During<br>Quarter: 16 | # Placements During<br>Quarter: 16 | # Children in Care On<br>Last Day: 11 |  |
|                                                         | Avg<br>Performance All<br>CPAs (%) | Provider<br>Performance (%)*             | Possible Points<br>(Weight)        | Provider Points<br>Earned             |  |
| OPM Monitoring Reviews                                  | ,                                  |                                          |                                    |                                       |  |
| Annual Comprehensive Reviews                            | 87%                                | 86%                                      | 25                                 | 21.60                                 |  |
| Safety Reviews                                          | 94%                                | 98%                                      | 15                                 | 14.74                                 |  |
| Monitoring Sub-Total                                    |                                    |                                          | 40                                 | 36.33                                 |  |
| CPA Safety Outcomes                                     |                                    |                                          |                                    |                                       |  |
| Incidence of Maltreatment                               | 0.09%                              | No Substantiated<br>Reports              | 10                                 | 10.00                                 |  |
| Staff Training                                          | 76%                                | 67%                                      | 5                                  | 3.35                                  |  |
| Staff Safety Checks                                     | 94%                                | 100%                                     | 5                                  | 5.00                                  |  |
| Safety Sub-Total                                        |                                    |                                          | 20                                 | 18.35                                 |  |
| CPA Permanency Outcomes                                 |                                    |                                          |                                    |                                       |  |
| Placement Stability                                     | 92%                                | 75%                                      | 15                                 | 11.25                                 |  |
| Permanency Sub-Total                                    |                                    |                                          | 15                                 | 11.25                                 |  |
| CPA Well-Being Outcomes                                 |                                    |                                          |                                    |                                       |  |
| EPSDT Medical Visits                                    | 84%                                | 93%                                      | 4                                  | 3.72                                  |  |
| EPSDT Dental Visits                                     | 80%                                | 79%                                      | 4                                  | 3.16                                  |  |
| Academic Supports                                       | 70%                                | 68%                                      | 3                                  | 2.04                                  |  |
| Provider ECEM Visits                                    | 80%                                | 97%                                      | 7                                  | 6.79                                  |  |
| Provider General Contacts                               | 78%                                | 96%                                      | 7                                  | 6.72                                  |  |
| Placements with Siblings                                | 65%                                | 100%                                     | Not Scored                         | Not Scored                            |  |
| Placements within Legal County                          | 17%                                | 0%                                       | Not Scored                         | Not Scored                            |  |
| Well-Being Sub-Total                                    |                                    |                                          | 25                                 | 22.43                                 |  |
| *Performance calculation descriptions can b             | e found in the FY 20               | 18 RBWO PBP Measureme                    | ents and Standards Guide           |                                       |  |
| Monitoring & Outcome                                    | a. Dagailda Da                     | into 400                                 |                                    |                                       |  |