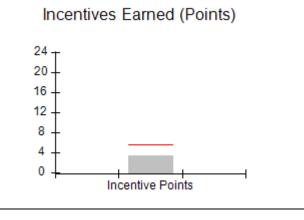

### Provider/Program Name: All God's Children - (861) - CPA

| # New Foster Homes During Quarter: 1                          |                                    | # Children in Care During<br>Quarter: 16 | # Placements During<br>Quarter: 16 | # Children in Care On<br>Last Day: 11 |
|---------------------------------------------------------------|------------------------------------|------------------------------------------|------------------------------------|---------------------------------------|
| CPA Incentive Credits                                         | Avg<br>Performance All<br>CPAs (%) | Provider<br>Performance (%)*             | Possible Points<br>(Weight)        | Provider Points<br>Earned             |
| Early EPSDT Medical Visits                                    |                                    | 50%                                      | 2                                  | 1.00                                  |
| Early EPSDT Dental Visits                                     |                                    | 50%                                      | 2                                  | 1.00                                  |
| Permanency Contacts                                           |                                    | 0%                                       | 5                                  | 0.00                                  |
| Additional Academic Supports                                  |                                    | 47%                                      | 2                                  | 0.94                                  |
| Foster Hm Retention Rate (threshold = 90)                     |                                    | 67%                                      | 2                                  | 0.00                                  |
| Foster Hm Recruitment (threshold = 100)                       |                                    | 300%                                     | 2                                  | 2.00                                  |
| Active Agency Accreditation                                   |                                    | 0%                                       | 4                                  | 0.00                                  |
| Staff Clinical Licensure                                      |                                    | 0%                                       | 5                                  | 0.00                                  |
| Incentives Total                                              | 5.45                               |                                          | 24                                 | 4.94                                  |
| Maximum total combined incentive credit allowed is 10 points. |                                    |                                          | Incentives Awarded                 | 4.94                                  |
| *Performance calculation descriptions can b                   | ents and Standards Guide.          |                                          |                                    |                                       |