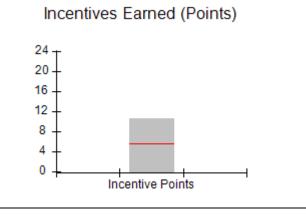

| Points Earned: 88.36 | Monitoring & Outcomes: Possible Points = 100 Points Earned: 8 |       |  |  |
|----------------------|---------------------------------------------------------------|-------|--|--|
| res Credit 88.36%    | e Incer                                                       | Score |  |  |
| Awarded 4.94 pts     | centiv                                                        |       |  |  |
| erification N/A pts  | PBP                                                           |       |  |  |
| al Score 93.30%      | Т                                                             |       |  |  |

### Provider/Program Name: All God's Children - (861) - CPA

| # New Foster Homes During Quarter: 1                          |                                    | # Children in Care During<br>Quarter: 16 | # Placements During<br>Quarter: 16 | # Children in Care On<br>Last Day: 11 |
|---------------------------------------------------------------|------------------------------------|------------------------------------------|------------------------------------|---------------------------------------|
| CPA Incentive Credits                                         | Avg<br>Performance All<br>CPAs (%) | Provider<br>Performance (%)*             | Possible Points<br>(Weight)        | Provider Points<br>Earned             |
| Early EPSDT Medical Visits                                    |                                    | 50%                                      | 2                                  | 1.00                                  |
| Early EPSDT Dental Visits                                     |                                    | 50%                                      | 2                                  | 1.00                                  |
| Permanency Contacts                                           |                                    | 0%                                       | 5                                  | 0.00                                  |
| Additional Academic Supports                                  |                                    | 47%                                      | 2                                  | 0.94                                  |
| Foster Hm Retention Rate (threshold = 90)                     |                                    | 67%                                      | 2                                  | 0.00                                  |
| Foster Hm Recruitment (threshold = 100)                       |                                    | 300%                                     | 2                                  | 2.00                                  |
| Active Agency Accreditation                                   |                                    | 0%                                       | 4                                  | 0.00                                  |
| Staff Clinical Licensure                                      |                                    | 0%                                       | 5                                  | 0.00                                  |
| Incentives Total                                              | 5.45                               |                                          | 24                                 | 4.94                                  |
| Maximum total combined incentive credit allowed is 10 points. |                                    |                                          | Incentives Awarded                 | 4.94                                  |
| *Performance calculation descriptions can b                   | ents and Standards Guide.          |                                          |                                    |                                       |