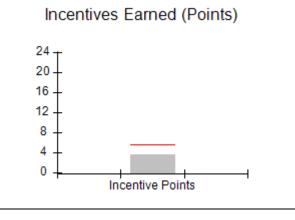

### Provider/Program Name: All God's Children - (861) - CPA

| # New Foster Homes During Quarter: 1                          |                                    | # Children in Care During<br>Quarter: 16 | # Placements During<br>Quarter: 16 | # Children in Care On<br>Last Day: 11 |
|---------------------------------------------------------------|------------------------------------|------------------------------------------|------------------------------------|---------------------------------------|
| CPA Incentive Credits                                         | Avg<br>Performance All<br>CPAs (%) | Provider<br>Performance (%)*             | Possible Points<br>(Weight)        | Provider Points<br>Earned             |
| Early EPSDT Medical Visits                                    |                                    | 50%                                      | 2                                  | 1.00                                  |
| Early EPSDT Dental Visits                                     |                                    | 50%                                      | 2                                  | 1.00                                  |
| Permanency Contacts                                           |                                    | 0%                                       | 5                                  | 0.00                                  |
| Additional Academic Supports                                  |                                    | 47%                                      | 2                                  | 0.94                                  |
| Foster Hm Retention Rate (threshold = 90)                     |                                    | 67%                                      | 2                                  | 0.00                                  |
| Foster Hm Recruitment (threshold = 100)                       |                                    | 300%                                     | 2                                  | 2.00                                  |
| Active Agency Accreditation                                   |                                    | 0%                                       | 4                                  | 0.00                                  |
| Staff Clinical Licensure                                      |                                    | 0%                                       | 5                                  | 0.00                                  |
| Incentives Total                                              | 5.45                               |                                          | 24                                 | 4.94                                  |
| Maximum total combined incentive credit allowed is 10 points. |                                    |                                          | Incentives Awarded                 | 4.94                                  |
| *Performance calculation descriptions can b                   | ents and Standards Guide.          |                                          |                                    |                                       |