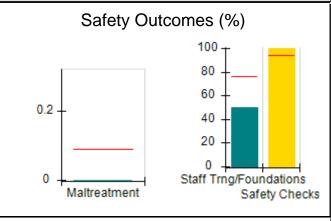

# Performance-Based Placement Measures RBWO Provider GA+SCORECARD - CPA

| Provider/Program Name: All God's Children - (861) - CPA |                                    |                                          |                                    |                                       |  |
|---------------------------------------------------------|------------------------------------|------------------------------------------|------------------------------------|---------------------------------------|--|
| 1671 Meriweather Dr., Watkinsville, C                   | Quarterly Scores (Grades)          |                                          | Current Quarter<br>Score (Grade)   |                                       |  |
| Phone: 706-316-2421                                     |                                    | Q1: 97.83 (A+)                           | Q2: 96.58 (A)                      | 93.30%                                |  |
| Vendor ID# 35219                                        |                                    | Q3: 89.45 (B+)                           | Q4: 93.30 (A-)                     | (A-)                                  |  |
| # New Foster Homes During Quarter: 1                    |                                    | # Children in Care During<br>Quarter: 16 | # Placements During<br>Quarter: 16 | # Children in Care On<br>Last Day: 11 |  |
|                                                         | Avg<br>Performance All<br>CPAs (%) | Provider<br>Performance (%)*             | Possible Points<br>(Weight)        | Provider Points<br>Earned             |  |
| OPM Monitoring Reviews                                  | ,                                  |                                          |                                    |                                       |  |
| Annual Comprehensive Reviews                            | 87%                                | 86%                                      | 25                                 | 21.60                                 |  |
| Safety Reviews                                          | 94%                                | 98%                                      | 15                                 | 14.74                                 |  |
| Monitoring Sub-Total                                    |                                    |                                          | 40                                 | 36.33                                 |  |
| CPA Safety Outcomes                                     |                                    |                                          |                                    |                                       |  |
| Incidence of Maltreatment                               | 0.09%                              | No Substantiated<br>Reports              | 10                                 | 10.00                                 |  |
| Staff Training                                          | 76%                                | 67%                                      | 5                                  | 3.35                                  |  |
| Staff Safety Checks                                     | 94%                                | 100%                                     | 5                                  | 5.00                                  |  |
| Safety Sub-Total                                        |                                    |                                          | 20                                 | 18.35                                 |  |
| CPA Permanency Outcomes                                 |                                    |                                          |                                    |                                       |  |
| Placement Stability                                     | 92%                                | 75%                                      | 15                                 | 11.25                                 |  |
| Permanency Sub-Total                                    |                                    |                                          | 15                                 | 11.25                                 |  |
| CPA Well-Being Outcomes                                 |                                    |                                          |                                    |                                       |  |
| EPSDT Medical Visits                                    | 84%                                | 93%                                      | 4                                  | 3.72                                  |  |
| EPSDT Dental Visits                                     | 80%                                | 79%                                      | 4                                  | 3.16                                  |  |
| Academic Supports                                       | 70%                                | 68%                                      | 3                                  | 2.04                                  |  |
| Provider ECEM Visits                                    | 80%                                | 97%                                      | 7                                  | 6.79                                  |  |
| Provider General Contacts                               | 78%                                | 96%                                      | 7                                  | 6.72                                  |  |
| Placements with Siblings                                | 65%                                | 100%                                     | Not Scored                         | Not Scored                            |  |
| Placements within Legal County                          | 17%                                | 0%                                       | Not Scored                         | Not Scored                            |  |
| Well-Being Sub-Total                                    |                                    |                                          | 25                                 | 22.43                                 |  |
| *Performance calculation descriptions can b             | e found in the FY 20               | 18 RBWO PBP Measureme                    | ents and Standards Guide           |                                       |  |
| Monitoring & Outcome                                    | a. Dagailda Da                     | into 400                                 |                                    |                                       |  |