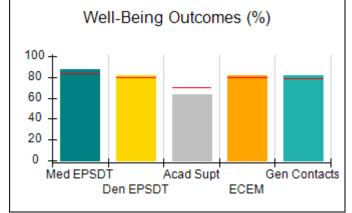

# Performance-Based Placement Measures RBWO Provider GA+SCORECARD - CPA

| Provider/Program Name: All God's Children - (861) - CPA |                                    |                                          |                                    |                                       |  |
|---------------------------------------------------------|------------------------------------|------------------------------------------|------------------------------------|---------------------------------------|--|
| 1671 Meriweather Dr., Watkinsville, C                   | Quarterly Scores (Grades)          |                                          | Current Quarter<br>Score (Grade)   |                                       |  |
| Phone: 706-316-2421                                     |                                    | Q1: 97.83 (A+)                           | Q2: 96.58 (A)                      | 93.30%                                |  |
| Vendor ID# 35219                                        |                                    | Q3: 89.45 (B+)                           | Q4: 93.30 (A-)                     | (A-)                                  |  |
| # New Foster Homes During Quarter: 1                    |                                    | # Children in Care During<br>Quarter: 16 | # Placements During<br>Quarter: 16 | # Children in Care On<br>Last Day: 11 |  |
|                                                         | Avg<br>Performance All<br>CPAs (%) | Provider<br>Performance (%)*             | Possible Points<br>(Weight)        | Provider Points<br>Earned             |  |
| OPM Monitoring Reviews                                  | ,                                  |                                          |                                    |                                       |  |
| Annual Comprehensive Reviews                            | 87%                                | 86%                                      | 25                                 | 21.60                                 |  |
| Safety Reviews                                          | 94%                                | 98%                                      | 15                                 | 14.74                                 |  |
| Monitoring Sub-Total                                    |                                    |                                          | 40                                 | 36.33                                 |  |
| CPA Safety Outcomes                                     |                                    |                                          |                                    |                                       |  |
| Incidence of Maltreatment                               | 0.09%                              | No Substantiated<br>Reports              | 10                                 | 10.00                                 |  |
| Staff Training                                          | 76%                                | 67%                                      | 5                                  | 3.35                                  |  |
| Staff Safety Checks                                     | 94%                                | 100%                                     | 5                                  | 5.00                                  |  |
| Safety Sub-Total                                        |                                    |                                          | 20                                 | 18.35                                 |  |
| CPA Permanency Outcomes                                 |                                    |                                          |                                    |                                       |  |
| Placement Stability                                     | 92%                                | 75%                                      | 15                                 | 11.25                                 |  |
| Permanency Sub-Total                                    |                                    |                                          | 15                                 | 11.25                                 |  |
| CPA Well-Being Outcomes                                 |                                    |                                          |                                    |                                       |  |
| EPSDT Medical Visits                                    | 84%                                | 93%                                      | 4                                  | 3.72                                  |  |
| EPSDT Dental Visits                                     | 80%                                | 79%                                      | 4                                  | 3.16                                  |  |
| Academic Supports                                       | 70%                                | 68%                                      | 3                                  | 2.04                                  |  |
| Provider ECEM Visits                                    | 80%                                | 97%                                      | 7                                  | 6.79                                  |  |
| Provider General Contacts                               | 78%                                | 96%                                      | 7                                  | 6.72                                  |  |
| Placements with Siblings                                | 65%                                | 100%                                     | Not Scored                         | Not Scored                            |  |
| Placements within Legal County                          | 17%                                | 0%                                       | Not Scored                         | Not Scored                            |  |
| Well-Being Sub-Total                                    |                                    |                                          | 25                                 | 22.43                                 |  |
| *Performance calculation descriptions can b             | e found in the FY 20               | 18 RBWO PBP Measureme                    | ents and Standards Guide           |                                       |  |
| Monitoring & Outcome                                    | a. Dagailda Da                     | into 400                                 |                                    |                                       |  |