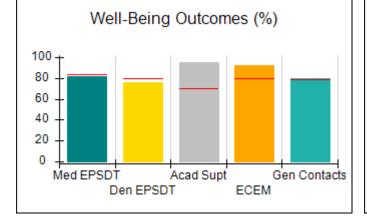

# Performance-Based Placement Measures RBWO Provider GA+SCORECARD - CPA

| Provider/Program Name: All God's Children - (861) - CPA |                                    |                                          |                                    |                                       |  |
|---------------------------------------------------------|------------------------------------|------------------------------------------|------------------------------------|---------------------------------------|--|
| 1671 Meriweather Dr., Watkinsville, C                   | Quarterly Scores (Grades)          |                                          | Current Quarter<br>Score (Grade)   |                                       |  |
| Phone: 706-316-2421                                     |                                    | Q1: 97.83 (A+)                           | Q2: 96.58 (A)                      | 93.30%                                |  |
| Vendor ID# 35219                                        |                                    | Q3: 89.45 (B+)                           | Q4: 93.30 (A-)                     | (A-)                                  |  |
| # New Foster Homes During Quarter: 1                    |                                    | # Children in Care During<br>Quarter: 16 | # Placements During<br>Quarter: 16 | # Children in Care On<br>Last Day: 11 |  |
|                                                         | Avg<br>Performance All<br>CPAs (%) | Provider<br>Performance (%)*             | Possible Points<br>(Weight)        | Provider Points<br>Earned             |  |
| OPM Monitoring Reviews                                  | ,                                  |                                          |                                    |                                       |  |
| Annual Comprehensive Reviews                            | 87%                                | 86%                                      | 25                                 | 21.60                                 |  |
| Safety Reviews                                          | 94%                                | 98%                                      | 15                                 | 14.74                                 |  |
| Monitoring Sub-Total                                    |                                    |                                          | 40                                 | 36.33                                 |  |
| CPA Safety Outcomes                                     |                                    |                                          |                                    |                                       |  |
| Incidence of Maltreatment                               | 0.09%                              | No Substantiated<br>Reports              | 10                                 | 10.00                                 |  |
| Staff Training                                          | 76%                                | 67%                                      | 5                                  | 3.35                                  |  |
| Staff Safety Checks                                     | 94%                                | 100%                                     | 5                                  | 5.00                                  |  |
| Safety Sub-Total                                        |                                    |                                          | 20                                 | 18.35                                 |  |
| CPA Permanency Outcomes                                 |                                    |                                          |                                    |                                       |  |
| Placement Stability                                     | 92%                                | 75%                                      | 15                                 | 11.25                                 |  |
| Permanency Sub-Total                                    |                                    |                                          | 15                                 | 11.25                                 |  |
| CPA Well-Being Outcomes                                 |                                    |                                          |                                    |                                       |  |
| EPSDT Medical Visits                                    | 84%                                | 93%                                      | 4                                  | 3.72                                  |  |
| EPSDT Dental Visits                                     | 80%                                | 79%                                      | 4                                  | 3.16                                  |  |
| Academic Supports                                       | 70%                                | 68%                                      | 3                                  | 2.04                                  |  |
| Provider ECEM Visits                                    | 80%                                | 97%                                      | 7                                  | 6.79                                  |  |
| Provider General Contacts                               | 78%                                | 96%                                      | 7                                  | 6.72                                  |  |
| Placements with Siblings                                | 65%                                | 100%                                     | Not Scored                         | Not Scored                            |  |
| Placements within Legal County                          | 17%                                | 0%                                       | Not Scored                         | Not Scored                            |  |
| Well-Being Sub-Total                                    |                                    |                                          | 25                                 | 22.43                                 |  |
| *Performance calculation descriptions can b             | e found in the FY 20               | 18 RBWO PBP Measureme                    | ents and Standards Guide           |                                       |  |
| Monitoring & Outcome                                    | a. Dagailda Da                     | into 400                                 |                                    |                                       |  |