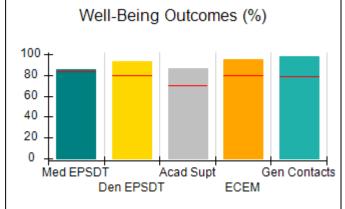

# Performance-Based Placement Measures RBWO Provider GA+SCORECARD - CPA

| Provider/Program Name: All God's Children - (861) - CPA |                                    |                                          |                                    |                                       |  |
|---------------------------------------------------------|------------------------------------|------------------------------------------|------------------------------------|---------------------------------------|--|
| 1671 Meriweather Dr., Watkinsville, C                   | Quarterly Scores (Grades)          |                                          | Current Quarter<br>Score (Grade)   |                                       |  |
| Phone: 706-316-2421                                     |                                    | Q1: 97.83 (A+)                           | Q2: 96.58 (A)                      | 93.30%                                |  |
| Vendor ID# 35219                                        |                                    | Q3: 89.45 (B+)                           | Q4: 93.30 (A-)                     | (A-)                                  |  |
| # New Foster Homes During Quarter: 1                    |                                    | # Children in Care During<br>Quarter: 16 | # Placements During<br>Quarter: 16 | # Children in Care On<br>Last Day: 11 |  |
|                                                         | Avg<br>Performance All<br>CPAs (%) | Provider<br>Performance (%)*             | Possible Points<br>(Weight)        | Provider Points<br>Earned             |  |
| OPM Monitoring Reviews                                  | ,                                  |                                          |                                    |                                       |  |
| Annual Comprehensive Reviews                            | 87%                                | 86%                                      | 25                                 | 21.60                                 |  |
| Safety Reviews                                          | 94%                                | 98%                                      | 15                                 | 14.74                                 |  |
| Monitoring Sub-Total                                    |                                    |                                          | 40                                 | 36.33                                 |  |
| CPA Safety Outcomes                                     |                                    |                                          |                                    |                                       |  |
| Incidence of Maltreatment                               | 0.09%                              | No Substantiated<br>Reports              | 10                                 | 10.00                                 |  |
| Staff Training                                          | 76%                                | 67%                                      | 5                                  | 3.35                                  |  |
| Staff Safety Checks                                     | 94%                                | 100%                                     | 5                                  | 5.00                                  |  |
| Safety Sub-Total                                        |                                    |                                          | 20                                 | 18.35                                 |  |
| CPA Permanency Outcomes                                 |                                    |                                          |                                    |                                       |  |
| Placement Stability                                     | 92%                                | 75%                                      | 15                                 | 11.25                                 |  |
| Permanency Sub-Total                                    |                                    |                                          | 15                                 | 11.25                                 |  |
| CPA Well-Being Outcomes                                 |                                    |                                          |                                    |                                       |  |
| EPSDT Medical Visits                                    | 84%                                | 93%                                      | 4                                  | 3.72                                  |  |
| EPSDT Dental Visits                                     | 80%                                | 79%                                      | 4                                  | 3.16                                  |  |
| Academic Supports                                       | 70%                                | 68%                                      | 3                                  | 2.04                                  |  |
| Provider ECEM Visits                                    | 80%                                | 97%                                      | 7                                  | 6.79                                  |  |
| Provider General Contacts                               | 78%                                | 96%                                      | 7                                  | 6.72                                  |  |
| Placements with Siblings                                | 65%                                | 100%                                     | Not Scored                         | Not Scored                            |  |
| Placements within Legal County                          | 17%                                | 0%                                       | Not Scored                         | Not Scored                            |  |
| Well-Being Sub-Total                                    |                                    |                                          | 25                                 | 22.43                                 |  |
| *Performance calculation descriptions can b             | e found in the FY 20               | 18 RBWO PBP Measureme                    | ents and Standards Guide           |                                       |  |
| Monitoring & Outcome                                    | a. Dagailda Da                     | into 400                                 |                                    |                                       |  |