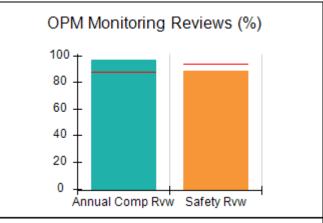

# Performance-Based Placement Measures RBWO Provider GA+SCORECARD - CPA

| Provider/Program Name: All God's Children - (861) - CPA |                                    |                                          |                                    |                                       |  |
|---------------------------------------------------------|------------------------------------|------------------------------------------|------------------------------------|---------------------------------------|--|
| 1671 Meriweather Dr., Watkinsville, C                   | Quarterly Scores (Grades)          |                                          | Current Quarter<br>Score (Grade)   |                                       |  |
| Phone: 706-316-2421                                     |                                    | Q1: 97.83 (A+)                           | Q2: 96.58 (A)                      | 93.30%                                |  |
| Vendor ID# 35219                                        |                                    | Q3: 89.45 (B+)                           | Q4: 93.30 (A-)                     | (A-)                                  |  |
| # New Foster Homes During Quarter: 1                    |                                    | # Children in Care During<br>Quarter: 16 | # Placements During<br>Quarter: 16 | # Children in Care On<br>Last Day: 11 |  |
|                                                         | Avg<br>Performance All<br>CPAs (%) | Provider<br>Performance (%)*             | Possible Points<br>(Weight)        | Provider Points<br>Earned             |  |
| OPM Monitoring Reviews                                  | ,                                  |                                          |                                    |                                       |  |
| Annual Comprehensive Reviews                            | 87%                                | 86%                                      | 25                                 | 21.60                                 |  |
| Safety Reviews                                          | 94%                                | 98%                                      | 15                                 | 14.74                                 |  |
| Monitoring Sub-Total                                    |                                    |                                          | 40                                 | 36.33                                 |  |
| CPA Safety Outcomes                                     |                                    |                                          |                                    |                                       |  |
| Incidence of Maltreatment                               | 0.09%                              | No Substantiated<br>Reports              | 10                                 | 10.00                                 |  |
| Staff Training                                          | 76%                                | 67%                                      | 5                                  | 3.35                                  |  |
| Staff Safety Checks                                     | 94%                                | 100%                                     | 5                                  | 5.00                                  |  |
| Safety Sub-Total                                        |                                    |                                          | 20                                 | 18.35                                 |  |
| CPA Permanency Outcomes                                 |                                    |                                          |                                    |                                       |  |
| Placement Stability                                     | 92%                                | 75%                                      | 15                                 | 11.25                                 |  |
| Permanency Sub-Total                                    |                                    |                                          | 15                                 | 11.25                                 |  |
| CPA Well-Being Outcomes                                 |                                    |                                          |                                    |                                       |  |
| EPSDT Medical Visits                                    | 84%                                | 93%                                      | 4                                  | 3.72                                  |  |
| EPSDT Dental Visits                                     | 80%                                | 79%                                      | 4                                  | 3.16                                  |  |
| Academic Supports                                       | 70%                                | 68%                                      | 3                                  | 2.04                                  |  |
| Provider ECEM Visits                                    | 80%                                | 97%                                      | 7                                  | 6.79                                  |  |
| Provider General Contacts                               | 78%                                | 96%                                      | 7                                  | 6.72                                  |  |
| Placements with Siblings                                | 65%                                | 100%                                     | Not Scored                         | Not Scored                            |  |
| Placements within Legal County                          | 17%                                | 0%                                       | Not Scored                         | Not Scored                            |  |
| Well-Being Sub-Total                                    |                                    |                                          | 25                                 | 22.43                                 |  |
| *Performance calculation descriptions can b             | e found in the FY 20               | 18 RBWO PBP Measureme                    | ents and Standards Guide           |                                       |  |
| Monitoring & Outcome                                    | a. Dagailda Da                     | into 400                                 |                                    |                                       |  |