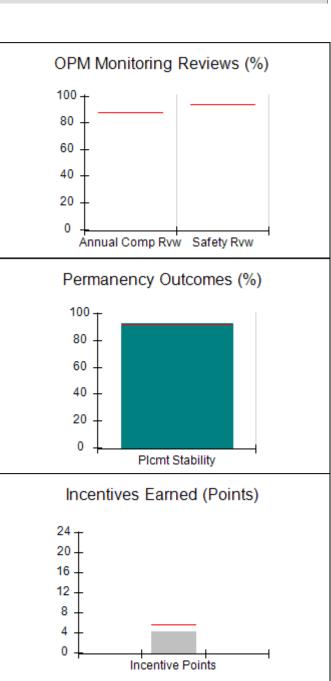

# Performance-Based Placement Measures RBWO Provider GA+SCORECARD - CPA

| Provider/Program Name: All God's Children - (861) - CPA |                                    |                                          |                                    |                                       |  |
|---------------------------------------------------------|------------------------------------|------------------------------------------|------------------------------------|---------------------------------------|--|
| 1671 Meriweather Dr., Watkinsville, C                   | Quarterly Scores (Grades)          |                                          | Current Quarter<br>Score (Grade)   |                                       |  |
| Phone: 706-316-2421                                     |                                    | Q1: 97.83 (A+)                           | Q2: 96.58 (A)                      | 93.30%                                |  |
| Vendor ID# 35219                                        |                                    | Q3: 89.45 (B+)                           | Q4: 93.30 (A-)                     | (A-)                                  |  |
| # New Foster Homes During Quarter: 1                    |                                    | # Children in Care During<br>Quarter: 16 | # Placements During<br>Quarter: 16 | # Children in Care On<br>Last Day: 11 |  |
|                                                         | Avg<br>Performance All<br>CPAs (%) | Provider<br>Performance (%)*             | Possible Points<br>(Weight)        | Provider Points<br>Earned             |  |
| OPM Monitoring Reviews                                  | ,                                  |                                          |                                    |                                       |  |
| Annual Comprehensive Reviews                            | 87%                                | 86%                                      | 25                                 | 21.60                                 |  |
| Safety Reviews                                          | 94%                                | 98%                                      | 15                                 | 14.74                                 |  |
| Monitoring Sub-Total                                    |                                    |                                          | 40                                 | 36.33                                 |  |
| CPA Safety Outcomes                                     |                                    |                                          |                                    |                                       |  |
| Incidence of Maltreatment                               | 0.09%                              | No Substantiated<br>Reports              | 10                                 | 10.00                                 |  |
| Staff Training                                          | 76%                                | 67%                                      | 5                                  | 3.35                                  |  |
| Staff Safety Checks                                     | 94%                                | 100%                                     | 5                                  | 5.00                                  |  |
| Safety Sub-Total                                        |                                    |                                          | 20                                 | 18.35                                 |  |
| CPA Permanency Outcomes                                 |                                    |                                          |                                    |                                       |  |
| Placement Stability                                     | 92%                                | 75%                                      | 15                                 | 11.25                                 |  |
| Permanency Sub-Total                                    |                                    |                                          | 15                                 | 11.25                                 |  |
| CPA Well-Being Outcomes                                 |                                    |                                          |                                    |                                       |  |
| EPSDT Medical Visits                                    | 84%                                | 93%                                      | 4                                  | 3.72                                  |  |
| EPSDT Dental Visits                                     | 80%                                | 79%                                      | 4                                  | 3.16                                  |  |
| Academic Supports                                       | 70%                                | 68%                                      | 3                                  | 2.04                                  |  |
| Provider ECEM Visits                                    | 80%                                | 97%                                      | 7                                  | 6.79                                  |  |
| Provider General Contacts                               | 78%                                | 96%                                      | 7                                  | 6.72                                  |  |
| Placements with Siblings                                | 65%                                | 100%                                     | Not Scored                         | Not Scored                            |  |
| Placements within Legal County                          | 17%                                | 0%                                       | Not Scored                         | Not Scored                            |  |
| Well-Being Sub-Total                                    |                                    |                                          | 25                                 | 22.43                                 |  |
| *Performance calculation descriptions can b             | e found in the FY 20               | 18 RBWO PBP Measureme                    | ents and Standards Guide           |                                       |  |
| Monitoring & Outcome                                    | a. Dagailda Da                     | into 400                                 |                                    |                                       |  |

| Points Earned: 88.36 | Monitoring & Outcomes: Possible Points = 100 Points Earned: 8 |       |  |  |
|----------------------|---------------------------------------------------------------|-------|--|--|
| res Credit 88.36%    | e Incer                                                       | Score |  |  |
| Awarded 4.94 pts     | centiv                                                        |       |  |  |
| erification N/A pts  | PBP                                                           |       |  |  |
| al Score 93.30%      | Т                                                             |       |  |  |