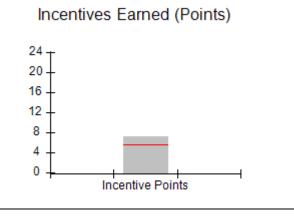

### Provider/Program Name: All God's Children - (861) - CPA

| # New Foster Homes During Quarter: 1                          |                                    | # Children in Care During<br>Quarter: 16 | # Placements During<br>Quarter: 16 | # Children in Care On<br>Last Day: 11 |
|---------------------------------------------------------------|------------------------------------|------------------------------------------|------------------------------------|---------------------------------------|
| CPA Incentive Credits                                         | Avg<br>Performance All<br>CPAs (%) | Provider<br>Performance (%)*             | Possible Points<br>(Weight)        | Provider Points<br>Earned             |
| Early EPSDT Medical Visits                                    |                                    | 50%                                      | 2                                  | 1.00                                  |
| Early EPSDT Dental Visits                                     |                                    | 50%                                      | 2                                  | 1.00                                  |
| Permanency Contacts                                           |                                    | 0%                                       | 5                                  | 0.00                                  |
| Additional Academic Supports                                  |                                    | 47%                                      | 2                                  | 0.94                                  |
| Foster Hm Retention Rate (threshold = 90)                     |                                    | 67%                                      | 2                                  | 0.00                                  |
| Foster Hm Recruitment (threshold = 100)                       |                                    | 300%                                     | 2                                  | 2.00                                  |
| Active Agency Accreditation                                   |                                    | 0%                                       | 4                                  | 0.00                                  |
| Staff Clinical Licensure                                      |                                    | 0%                                       | 5                                  | 0.00                                  |
| Incentives Total                                              | 5.45                               |                                          | 24                                 | 4.94                                  |
| Maximum total combined incentive credit allowed is 10 points. |                                    |                                          | Incentives Awarded                 | 4.94                                  |
| *Performance calculation descriptions can b                   | ents and Standards Guide.          |                                          |                                    |                                       |