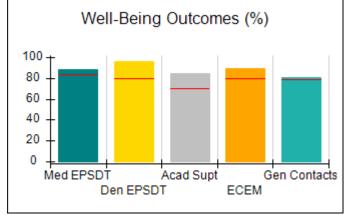

# Performance-Based Placement Measures RBWO Provider GA+SCORECARD - CPA

| Provider/Program Name: All God's Children - (861) - CPA |                                    |                                          |                                    |                                       |  |
|---------------------------------------------------------|------------------------------------|------------------------------------------|------------------------------------|---------------------------------------|--|
| 1671 Meriweather Dr., Watkinsville, C                   | Quarterly Scores (Grades)          |                                          | Current Quarter<br>Score (Grade)   |                                       |  |
| Phone: 706-316-2421                                     |                                    | Q1: 97.83 (A+)                           | Q2: 96.58 (A)                      | 93.30%                                |  |
| Vendor ID# 35219                                        |                                    | Q3: 89.45 (B+)                           | Q4: 93.30 (A-)                     | (A-)                                  |  |
| # New Foster Homes During Quarter: 1                    |                                    | # Children in Care During<br>Quarter: 16 | # Placements During<br>Quarter: 16 | # Children in Care On<br>Last Day: 11 |  |
|                                                         | Avg<br>Performance All<br>CPAs (%) | Provider<br>Performance (%)*             | Possible Points<br>(Weight)        | Provider Points<br>Earned             |  |
| OPM Monitoring Reviews                                  | ,                                  |                                          |                                    |                                       |  |
| Annual Comprehensive Reviews                            | 87%                                | 86%                                      | 25                                 | 21.60                                 |  |
| Safety Reviews                                          | 94%                                | 98%                                      | 15                                 | 14.74                                 |  |
| Monitoring Sub-Total                                    |                                    |                                          | 40                                 | 36.33                                 |  |
| CPA Safety Outcomes                                     |                                    |                                          |                                    |                                       |  |
| Incidence of Maltreatment                               | 0.09%                              | No Substantiated<br>Reports              | 10                                 | 10.00                                 |  |
| Staff Training                                          | 76%                                | 67%                                      | 5                                  | 3.35                                  |  |
| Staff Safety Checks                                     | 94%                                | 100%                                     | 5                                  | 5.00                                  |  |
| Safety Sub-Total                                        |                                    |                                          | 20                                 | 18.35                                 |  |
| CPA Permanency Outcomes                                 |                                    |                                          |                                    |                                       |  |
| Placement Stability                                     | 92%                                | 75%                                      | 15                                 | 11.25                                 |  |
| Permanency Sub-Total                                    |                                    |                                          | 15                                 | 11.25                                 |  |
| CPA Well-Being Outcomes                                 |                                    |                                          |                                    |                                       |  |
| EPSDT Medical Visits                                    | 84%                                | 93%                                      | 4                                  | 3.72                                  |  |
| EPSDT Dental Visits                                     | 80%                                | 79%                                      | 4                                  | 3.16                                  |  |
| Academic Supports                                       | 70%                                | 68%                                      | 3                                  | 2.04                                  |  |
| Provider ECEM Visits                                    | 80%                                | 97%                                      | 7                                  | 6.79                                  |  |
| Provider General Contacts                               | 78%                                | 96%                                      | 7                                  | 6.72                                  |  |
| Placements with Siblings                                | 65%                                | 100%                                     | Not Scored                         | Not Scored                            |  |
| Placements within Legal County                          | 17%                                | 0%                                       | Not Scored                         | Not Scored                            |  |
| Well-Being Sub-Total                                    |                                    |                                          | 25                                 | 22.43                                 |  |
| *Performance calculation descriptions can b             | e found in the FY 20               | 18 RBWO PBP Measureme                    | ents and Standards Guide           |                                       |  |
| Monitoring & Outcome                                    | a. Dagailda Da                     | into 400                                 |                                    |                                       |  |