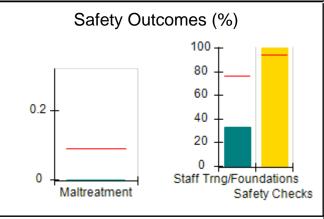

# Performance-Based Placement Measures RBWO Provider GA+SCORECARD - CPA

| Provider/Program Name: All God's Children - (861) - CPA |                                    |                                          |                                    |                                       |  |
|---------------------------------------------------------|------------------------------------|------------------------------------------|------------------------------------|---------------------------------------|--|
| 1671 Meriweather Dr., Watkinsville, C                   | Quarterly Scores (Grades)          |                                          | Current Quarter<br>Score (Grade)   |                                       |  |
| Phone: 706-316-2421                                     |                                    | Q1: 97.83 (A+)                           | Q2: 96.58 (A)                      | 93.30%                                |  |
| Vendor ID# 35219                                        |                                    | Q3: 89.45 (B+)                           | Q4: 93.30 (A-)                     | (A-)                                  |  |
| # New Foster Homes During Quarter: 1                    |                                    | # Children in Care During<br>Quarter: 16 | # Placements During<br>Quarter: 16 | # Children in Care On<br>Last Day: 11 |  |
|                                                         | Avg<br>Performance All<br>CPAs (%) | Provider<br>Performance (%)*             | Possible Points<br>(Weight)        | Provider Points<br>Earned             |  |
| OPM Monitoring Reviews                                  | ,                                  |                                          |                                    |                                       |  |
| Annual Comprehensive Reviews                            | 87%                                | 86%                                      | 25                                 | 21.60                                 |  |
| Safety Reviews                                          | 94%                                | 98%                                      | 15                                 | 14.74                                 |  |
| Monitoring Sub-Total                                    |                                    |                                          | 40                                 | 36.33                                 |  |
| CPA Safety Outcomes                                     |                                    |                                          |                                    |                                       |  |
| Incidence of Maltreatment                               | 0.09%                              | No Substantiated<br>Reports              | 10                                 | 10.00                                 |  |
| Staff Training                                          | 76%                                | 67%                                      | 5                                  | 3.35                                  |  |
| Staff Safety Checks                                     | 94%                                | 100%                                     | 5                                  | 5.00                                  |  |
| Safety Sub-Total                                        |                                    |                                          | 20                                 | 18.35                                 |  |
| CPA Permanency Outcomes                                 |                                    |                                          |                                    |                                       |  |
| Placement Stability                                     | 92%                                | 75%                                      | 15                                 | 11.25                                 |  |
| Permanency Sub-Total                                    |                                    |                                          | 15                                 | 11.25                                 |  |
| CPA Well-Being Outcomes                                 |                                    |                                          |                                    |                                       |  |
| EPSDT Medical Visits                                    | 84%                                | 93%                                      | 4                                  | 3.72                                  |  |
| EPSDT Dental Visits                                     | 80%                                | 79%                                      | 4                                  | 3.16                                  |  |
| Academic Supports                                       | 70%                                | 68%                                      | 3                                  | 2.04                                  |  |
| Provider ECEM Visits                                    | 80%                                | 97%                                      | 7                                  | 6.79                                  |  |
| Provider General Contacts                               | 78%                                | 96%                                      | 7                                  | 6.72                                  |  |
| Placements with Siblings                                | 65%                                | 100%                                     | Not Scored                         | Not Scored                            |  |
| Placements within Legal County                          | 17%                                | 0%                                       | Not Scored                         | Not Scored                            |  |
| Well-Being Sub-Total                                    |                                    |                                          | 25                                 | 22.43                                 |  |
| *Performance calculation descriptions can b             | e found in the FY 20               | 18 RBWO PBP Measureme                    | ents and Standards Guide           |                                       |  |
| Monitoring & Outcome                                    | a. Dagailda Da                     | into 400                                 |                                    |                                       |  |