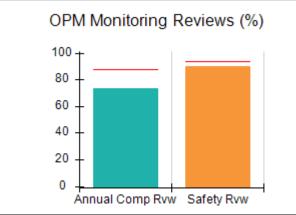

# Performance-Based Placement Measures RBWO Provider GA+SCORECARD - CPA

| Provider/Program Name: All God's Children - (861) - CPA |                                    |                                          |                                    |                                       |  |
|---------------------------------------------------------|------------------------------------|------------------------------------------|------------------------------------|---------------------------------------|--|
| 1671 Meriweather Dr., Watkinsville, C                   | Quarterly Scores (Grades)          |                                          | Current Quarter<br>Score (Grade)   |                                       |  |
| Phone: 706-316-2421                                     |                                    | Q1: 97.83 (A+)                           | Q2: 96.58 (A)                      | 93.30%                                |  |
| Vendor ID# 35219                                        |                                    | Q3: 89.45 (B+)                           | Q4: 93.30 (A-)                     | (A-)                                  |  |
| # New Foster Homes During Quarter: 1                    |                                    | # Children in Care During<br>Quarter: 16 | # Placements During<br>Quarter: 16 | # Children in Care On<br>Last Day: 11 |  |
|                                                         | Avg<br>Performance All<br>CPAs (%) | Provider<br>Performance (%)*             | Possible Points<br>(Weight)        | Provider Points<br>Earned             |  |
| OPM Monitoring Reviews                                  | ,                                  |                                          |                                    |                                       |  |
| Annual Comprehensive Reviews                            | 87%                                | 86%                                      | 25                                 | 21.60                                 |  |
| Safety Reviews                                          | 94%                                | 98%                                      | 15                                 | 14.74                                 |  |
| Monitoring Sub-Total                                    |                                    |                                          | 40                                 | 36.33                                 |  |
| CPA Safety Outcomes                                     |                                    |                                          |                                    |                                       |  |
| Incidence of Maltreatment                               | 0.09%                              | No Substantiated<br>Reports              | 10                                 | 10.00                                 |  |
| Staff Training                                          | 76%                                | 67%                                      | 5                                  | 3.35                                  |  |
| Staff Safety Checks                                     | 94%                                | 100%                                     | 5                                  | 5.00                                  |  |
| Safety Sub-Total                                        |                                    |                                          | 20                                 | 18.35                                 |  |
| CPA Permanency Outcomes                                 |                                    |                                          |                                    |                                       |  |
| Placement Stability                                     | 92%                                | 75%                                      | 15                                 | 11.25                                 |  |
| Permanency Sub-Total                                    |                                    |                                          | 15                                 | 11.25                                 |  |
| CPA Well-Being Outcomes                                 |                                    |                                          |                                    |                                       |  |
| EPSDT Medical Visits                                    | 84%                                | 93%                                      | 4                                  | 3.72                                  |  |
| EPSDT Dental Visits                                     | 80%                                | 79%                                      | 4                                  | 3.16                                  |  |
| Academic Supports                                       | 70%                                | 68%                                      | 3                                  | 2.04                                  |  |
| Provider ECEM Visits                                    | 80%                                | 97%                                      | 7                                  | 6.79                                  |  |
| Provider General Contacts                               | 78%                                | 96%                                      | 7                                  | 6.72                                  |  |
| Placements with Siblings                                | 65%                                | 100%                                     | Not Scored                         | Not Scored                            |  |
| Placements within Legal County                          | 17%                                | 0%                                       | Not Scored                         | Not Scored                            |  |
| Well-Being Sub-Total                                    |                                    |                                          | 25                                 | 22.43                                 |  |
| *Performance calculation descriptions can b             | e found in the FY 20               | 18 RBWO PBP Measureme                    | ents and Standards Guide           |                                       |  |
| Monitoring & Outcome                                    | a. Dagailda Da                     | into 400                                 |                                    |                                       |  |