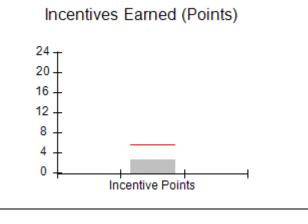

| Points Earned: 88.36 | Monitoring & Outcomes: Possible Points = 100 Points Earned: 8 |       |  |  |
|----------------------|---------------------------------------------------------------|-------|--|--|
| res Credit 88.36%    | e Incer                                                       | Score |  |  |
| Awarded 4.94 pts     | centiv                                                        |       |  |  |
| erification N/A pts  | PBP                                                           |       |  |  |
| al Score 93.30%      | Т                                                             |       |  |  |