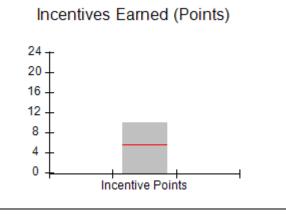

| Points Earned: 88.36 | Monitoring & Outcomes: Possible Points = 100 Points Earned: 8 |       |  |  |
|----------------------|---------------------------------------------------------------|-------|--|--|
| res Credit 88.36%    | e Incer                                                       | Score |  |  |
| Awarded 4.94 pts     | centiv                                                        |       |  |  |
| erification N/A pts  | PBP                                                           |       |  |  |
| al Score 93.30%      | Т                                                             |       |  |  |