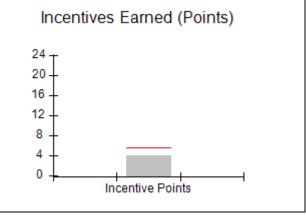

### Provider/Program Name: All God's Children - (861) - CPA

| # New Foster Homes During Quarter: 1                          |                                    | # Children in Care During<br>Quarter: 16 | # Placements During<br>Quarter: 16 | # Children in Care On<br>Last Day: 11 |
|---------------------------------------------------------------|------------------------------------|------------------------------------------|------------------------------------|---------------------------------------|
| CPA Incentive Credits                                         | Avg<br>Performance All<br>CPAs (%) | Provider<br>Performance (%)*             | Possible Points<br>(Weight)        | Provider Points<br>Earned             |
| Early EPSDT Medical Visits                                    |                                    | 50%                                      | 2                                  | 1.00                                  |
| Early EPSDT Dental Visits                                     |                                    | 50%                                      | 2                                  | 1.00                                  |
| Permanency Contacts                                           |                                    | 0%                                       | 5                                  | 0.00                                  |
| Additional Academic Supports                                  |                                    | 47%                                      | 2                                  | 0.94                                  |
| Foster Hm Retention Rate (threshold = 90)                     |                                    | 67%                                      | 2                                  | 0.00                                  |
| Foster Hm Recruitment (threshold = 100)                       |                                    | 300%                                     | 2                                  | 2.00                                  |
| Active Agency Accreditation                                   |                                    | 0%                                       | 4                                  | 0.00                                  |
| Staff Clinical Licensure                                      |                                    | 0%                                       | 5                                  | 0.00                                  |
| Incentives Total                                              | 5.45                               |                                          | 24                                 | 4.94                                  |
| Maximum total combined incentive credit allowed is 10 points. |                                    |                                          | Incentives Awarded                 | 4.94                                  |
| *Performance calculation descriptions can b                   | ents and Standards Guide.          |                                          |                                    |                                       |

### Provider/Program Name: ALR Family Services, Inc. - (5140) - CPA

| # New Foster Homes During Quarter: 3                                                                         |                                    | # Children in Care During<br>Quarter: 25 | # Placements During<br>Quarter: 26 | # Children in Care On<br>Last Day: 26 |
|--------------------------------------------------------------------------------------------------------------|------------------------------------|------------------------------------------|------------------------------------|---------------------------------------|
| CPA Incentive Credits                                                                                        | Avg<br>Performance All<br>CPAs (%) | Provider<br>Performance (%)*             | Possible Points<br>(Weight)        | Provider Points<br>Earned             |
| Early EPSDT Medical Visits                                                                                   |                                    | 25%                                      | 2                                  | 0.50                                  |
| Early EPSDT Dental Visits                                                                                    |                                    | 19%                                      | 2                                  | 0.38                                  |
| Permanency Contacts                                                                                          |                                    | 0%                                       | 5                                  | 0.00                                  |
| Additional Academic Supports                                                                                 |                                    | 19%                                      | 2                                  | 0.38                                  |
| Foster Hm Retention Rate (threshold = 90)                                                                    |                                    | 100%                                     | 2                                  | 2.00                                  |
| Foster Hm Recruitment (threshold = 100)                                                                      |                                    | 100%                                     | 2                                  | 2.00                                  |
| Active Agency Accreditation                                                                                  |                                    | 0%                                       | 4                                  | 0.00                                  |
| Staff Clinical Licensure                                                                                     |                                    | 0%                                       | 5                                  | 0.00                                  |
| Incentives Total                                                                                             | 5.45                               |                                          | 24                                 | 5.26                                  |
| Maximum total combined incentive credit allowed is 10 points                                                 |                                    | credit allowed is 10 points.             | Incentives Awarded                 | 5.26                                  |
| *Performance calculation descriptions can be found in the FY 2018 RBWO PBP Measurements and Standards Guide. |                                    |                                          |                                    |                                       |