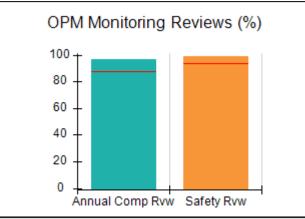

# Performance-Based Placement Measures RBWO Provider GA+SCORECARD - CPA

| Provider/Program Name: All God's Children - (861) - CPA |                                    |                                          |                                    |                                       |  |
|---------------------------------------------------------|------------------------------------|------------------------------------------|------------------------------------|---------------------------------------|--|
| 1671 Meriweather Dr., Watkinsville, C                   | Quarterly Scores (Grades)          |                                          | Current Quarter<br>Score (Grade)   |                                       |  |
| Phone: 706-316-2421                                     |                                    | Q1: 97.83 (A+)                           | Q2: 96.58 (A)                      | 93.30%                                |  |
| Vendor ID# 35219                                        |                                    | Q3: 89.45 (B+)                           | Q4: 93.30 (A-)                     | (A-)                                  |  |
| # New Foster Homes During Quarter: 1                    |                                    | # Children in Care During<br>Quarter: 16 | # Placements During<br>Quarter: 16 | # Children in Care On<br>Last Day: 11 |  |
|                                                         | Avg<br>Performance All<br>CPAs (%) | Provider<br>Performance (%)*             | Possible Points<br>(Weight)        | Provider Points<br>Earned             |  |
| OPM Monitoring Reviews                                  | ,                                  |                                          |                                    |                                       |  |
| Annual Comprehensive Reviews                            | 87%                                | 86%                                      | 25                                 | 21.60                                 |  |
| Safety Reviews                                          | 94%                                | 98%                                      | 15                                 | 14.74                                 |  |
| Monitoring Sub-Total                                    |                                    |                                          | 40                                 | 36.33                                 |  |
| CPA Safety Outcomes                                     |                                    |                                          |                                    |                                       |  |
| Incidence of Maltreatment                               | 0.09%                              | No Substantiated<br>Reports              | 10                                 | 10.00                                 |  |
| Staff Training                                          | 76%                                | 67%                                      | 5                                  | 3.35                                  |  |
| Staff Safety Checks                                     | 94%                                | 100%                                     | 5                                  | 5.00                                  |  |
| Safety Sub-Total                                        |                                    |                                          | 20                                 | 18.35                                 |  |
| CPA Permanency Outcomes                                 |                                    |                                          |                                    |                                       |  |
| Placement Stability                                     | 92%                                | 75%                                      | 15                                 | 11.25                                 |  |
| Permanency Sub-Total                                    |                                    |                                          | 15                                 | 11.25                                 |  |
| CPA Well-Being Outcomes                                 |                                    |                                          |                                    |                                       |  |
| EPSDT Medical Visits                                    | 84%                                | 93%                                      | 4                                  | 3.72                                  |  |
| EPSDT Dental Visits                                     | 80%                                | 79%                                      | 4                                  | 3.16                                  |  |
| Academic Supports                                       | 70%                                | 68%                                      | 3                                  | 2.04                                  |  |
| Provider ECEM Visits                                    | 80%                                | 97%                                      | 7                                  | 6.79                                  |  |
| Provider General Contacts                               | 78%                                | 96%                                      | 7                                  | 6.72                                  |  |
| Placements with Siblings                                | 65%                                | 100%                                     | Not Scored                         | Not Scored                            |  |
| Placements within Legal County                          | 17%                                | 0%                                       | Not Scored                         | Not Scored                            |  |
| Well-Being Sub-Total                                    |                                    |                                          | 25                                 | 22.43                                 |  |
| *Performance calculation descriptions can b             | e found in the FY 20               | 18 RBWO PBP Measureme                    | ents and Standards Guide           |                                       |  |
| Monitoring & Outcome                                    | a. Dagailda Da                     | into 400                                 |                                    |                                       |  |