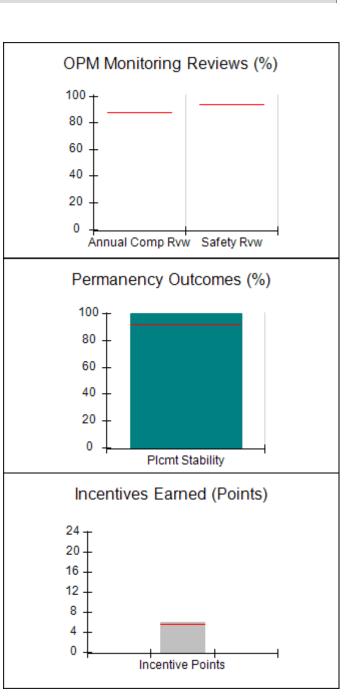

# Performance-Based Placement Measures RBWO Provider GA+SCORECARD - CPA

| Provider/Program Name: All God's Children - (861) - CPA |                                    |                                          |                                    |                                       |  |
|---------------------------------------------------------|------------------------------------|------------------------------------------|------------------------------------|---------------------------------------|--|
| 1671 Meriweather Dr., Watkinsville, C                   | Quarterly Scores (Grades)          |                                          | Current Quarter<br>Score (Grade)   |                                       |  |
| Phone: 706-316-2421                                     |                                    | Q1: 97.83 (A+)                           | Q2: 96.58 (A)                      | 93.30%                                |  |
| Vendor ID# 35219                                        |                                    | Q3: 89.45 (B+)                           | Q4: 93.30 (A-)                     | (A-)                                  |  |
| # New Foster Homes During Quarter: 1                    |                                    | # Children in Care During<br>Quarter: 16 | # Placements During<br>Quarter: 16 | # Children in Care On<br>Last Day: 11 |  |
|                                                         | Avg<br>Performance All<br>CPAs (%) | Provider<br>Performance (%)*             | Possible Points<br>(Weight)        | Provider Points<br>Earned             |  |
| OPM Monitoring Reviews                                  | ,                                  |                                          |                                    |                                       |  |
| Annual Comprehensive Reviews                            | 87%                                | 86%                                      | 25                                 | 21.60                                 |  |
| Safety Reviews                                          | 94%                                | 98%                                      | 15                                 | 14.74                                 |  |
| Monitoring Sub-Total                                    |                                    |                                          | 40                                 | 36.33                                 |  |
| CPA Safety Outcomes                                     |                                    |                                          |                                    |                                       |  |
| Incidence of Maltreatment                               | 0.09%                              | No Substantiated<br>Reports              | 10                                 | 10.00                                 |  |
| Staff Training                                          | 76%                                | 67%                                      | 5                                  | 3.35                                  |  |
| Staff Safety Checks                                     | 94%                                | 100%                                     | 5                                  | 5.00                                  |  |
| Safety Sub-Total                                        |                                    |                                          | 20                                 | 18.35                                 |  |
| CPA Permanency Outcomes                                 |                                    |                                          |                                    |                                       |  |
| Placement Stability                                     | 92%                                | 75%                                      | 15                                 | 11.25                                 |  |
| Permanency Sub-Total                                    |                                    |                                          | 15                                 | 11.25                                 |  |
| CPA Well-Being Outcomes                                 |                                    |                                          |                                    |                                       |  |
| EPSDT Medical Visits                                    | 84%                                | 93%                                      | 4                                  | 3.72                                  |  |
| EPSDT Dental Visits                                     | 80%                                | 79%                                      | 4                                  | 3.16                                  |  |
| Academic Supports                                       | 70%                                | 68%                                      | 3                                  | 2.04                                  |  |
| Provider ECEM Visits                                    | 80%                                | 97%                                      | 7                                  | 6.79                                  |  |
| Provider General Contacts                               | 78%                                | 96%                                      | 7                                  | 6.72                                  |  |
| Placements with Siblings                                | 65%                                | 100%                                     | Not Scored                         | Not Scored                            |  |
| Placements within Legal County                          | 17%                                | 0%                                       | Not Scored                         | Not Scored                            |  |
| Well-Being Sub-Total                                    |                                    |                                          | 25                                 | 22.43                                 |  |
| *Performance calculation descriptions can b             | e found in the FY 20               | 18 RBWO PBP Measureme                    | ents and Standards Guide           |                                       |  |
| Monitoring & Outcome                                    | a. Dagailda Da                     | into 400                                 |                                    |                                       |  |