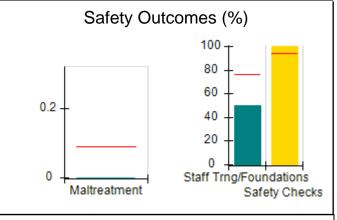

# Performance-Based Placement Measures RBWO Provider GA+SCORECARD - CPA

| Provider/Program Name: All God's Children - (861) - CPA |                                    |                                          |                                    |                                       |  |
|---------------------------------------------------------|------------------------------------|------------------------------------------|------------------------------------|---------------------------------------|--|
| 1671 Meriweather Dr., Watkinsville, C                   | Quarterly Scores (Grades)          |                                          | Current Quarter<br>Score (Grade)   |                                       |  |
| Phone: 706-316-2421                                     |                                    | Q1: 97.83 (A+)                           | Q2: 96.58 (A)                      | 93.30%                                |  |
| Vendor ID# 35219                                        |                                    | Q3: 89.45 (B+)                           | Q4: 93.30 (A-)                     | (A-)                                  |  |
| # New Foster Homes During Quarter: 1                    |                                    | # Children in Care During<br>Quarter: 16 | # Placements During<br>Quarter: 16 | # Children in Care On<br>Last Day: 11 |  |
|                                                         | Avg<br>Performance All<br>CPAs (%) | Provider<br>Performance (%)*             | Possible Points<br>(Weight)        | Provider Points<br>Earned             |  |
| OPM Monitoring Reviews                                  | ,                                  |                                          |                                    |                                       |  |
| Annual Comprehensive Reviews                            | 87%                                | 86%                                      | 25                                 | 21.60                                 |  |
| Safety Reviews                                          | 94%                                | 98%                                      | 15                                 | 14.74                                 |  |
| Monitoring Sub-Total                                    |                                    |                                          | 40                                 | 36.33                                 |  |
| CPA Safety Outcomes                                     |                                    |                                          |                                    |                                       |  |
| Incidence of Maltreatment                               | 0.09%                              | No Substantiated<br>Reports              | 10                                 | 10.00                                 |  |
| Staff Training                                          | 76%                                | 67%                                      | 5                                  | 3.35                                  |  |
| Staff Safety Checks                                     | 94%                                | 100%                                     | 5                                  | 5.00                                  |  |
| Safety Sub-Total                                        |                                    |                                          | 20                                 | 18.35                                 |  |
| CPA Permanency Outcomes                                 |                                    |                                          |                                    |                                       |  |
| Placement Stability                                     | 92%                                | 75%                                      | 15                                 | 11.25                                 |  |
| Permanency Sub-Total                                    |                                    |                                          | 15                                 | 11.25                                 |  |
| CPA Well-Being Outcomes                                 |                                    |                                          |                                    |                                       |  |
| EPSDT Medical Visits                                    | 84%                                | 93%                                      | 4                                  | 3.72                                  |  |
| EPSDT Dental Visits                                     | 80%                                | 79%                                      | 4                                  | 3.16                                  |  |
| Academic Supports                                       | 70%                                | 68%                                      | 3                                  | 2.04                                  |  |
| Provider ECEM Visits                                    | 80%                                | 97%                                      | 7                                  | 6.79                                  |  |
| Provider General Contacts                               | 78%                                | 96%                                      | 7                                  | 6.72                                  |  |
| Placements with Siblings                                | 65%                                | 100%                                     | Not Scored                         | Not Scored                            |  |
| Placements within Legal County                          | 17%                                | 0%                                       | Not Scored                         | Not Scored                            |  |
| Well-Being Sub-Total                                    |                                    |                                          | 25                                 | 22.43                                 |  |
| *Performance calculation descriptions can b             | e found in the FY 20               | 18 RBWO PBP Measureme                    | ents and Standards Guide           |                                       |  |
| Monitoring & Outcome                                    | a. Dagailda Da                     | into 400                                 |                                    |                                       |  |

# Performance-Based Placement Measures RBWO Provider GA+SCORECARD - CPA

| Provider/Program Name: ALR Family Services, Inc (5140) - CPA |                                    |                                          |                                    |                                       |  |
|--------------------------------------------------------------|------------------------------------|------------------------------------------|------------------------------------|---------------------------------------|--|
| 1518 Airport Road, Hinesville, GA 31313 Phone: 912-877-7928  |                                    | Quarterly Scores (Grades)                |                                    | Current Quarter<br>Score (Grade)      |  |
|                                                              |                                    | Q1: 88.25 (B+)                           | Q2: 90.76 (A-)                     | 85.68%                                |  |
| Vendor ID# 114739                                            |                                    | Q3: 93.02 (A-)                           | Q4: 85.68 (B)                      | (B)                                   |  |
| # New Foster Homes During Quarter: 3                         |                                    | # Children in Care During<br>Quarter: 25 | # Placements During<br>Quarter: 26 | # Children in Care On<br>Last Day: 26 |  |
|                                                              | Avg<br>Performance All<br>CPAs (%) | Provider<br>Performance (%)*             | Possible Points<br>(Weight)        | Provider Points<br>Earned             |  |
| OPM Monitoring Reviews                                       | ,                                  |                                          |                                    |                                       |  |
| Annual Comprehensive Reviews                                 | 87%                                | 73%                                      | 25                                 | 18.37                                 |  |
| Safety Reviews                                               | 94%                                | 90%                                      | 15                                 | 13.46                                 |  |
| Monitoring Sub-Total                                         |                                    |                                          | 40                                 | 31.83                                 |  |
| CPA Safety Outcomes                                          |                                    |                                          |                                    |                                       |  |
| Incidence of Maltreatment                                    | 0.09%                              | No Substantiated<br>Reports              | 10                                 | 10.00                                 |  |
| Staff Training                                               | 76%                                | 25%                                      | 5                                  | 1.25                                  |  |
| Staff Safety Checks                                          | 94%                                | 100%                                     | 5                                  | 5.00                                  |  |
| Safety Sub-Total                                             |                                    |                                          | 20                                 | 16.25                                 |  |
| CPA Permanency Outcomes                                      |                                    |                                          |                                    |                                       |  |
| Placement Stability                                          | 92%                                | 96%                                      | 15                                 | 14.40                                 |  |
| Permanency Sub-Total                                         |                                    |                                          | 15                                 | 14.40                                 |  |
| CPA Well-Being Outcomes                                      |                                    |                                          |                                    |                                       |  |
| EPSDT Medical Visits                                         | 84%                                | 72%                                      | 4                                  | 2.88                                  |  |
| EPSDT Dental Visits                                          | 80%                                | 43%                                      | 4                                  | 1.72                                  |  |
| Academic Supports                                            | 70%                                | 41%                                      | 3                                  | 1.23                                  |  |
| Provider ECEM Visits                                         | 80%                                | 88%                                      | 7                                  | 6.16                                  |  |
| Provider General Contacts                                    | 78%                                | 85%                                      | 7                                  | 5.95                                  |  |
| Placements with Siblings                                     | 65%                                | 62%                                      | Not Scored                         | Not Scored                            |  |
| Placements within Legal County                               | 17%                                | 0%                                       | Not Scored                         | Not Scored                            |  |
| Well-Being Sub-Total                                         |                                    |                                          | 25                                 | 17.94                                 |  |
| *Performance calculation descriptions can b                  | e found in the FY 20               | 18 RBWO PBP Measureme                    | ents and Standards Guide           |                                       |  |
| Monitoring & Outcome                                         | . D 'I. I. D.                      | -1- 100                                  |                                    |                                       |  |

# Performance-Based Placement Measures RBWO Provider GA+SCORECARD - CPA

| Provider/Program Name: Bo                                             | enchmark Fai                       | mily Services, Inc                       | c - Augusta (515                   | 0) - CPA                              |
|-----------------------------------------------------------------------|------------------------------------|------------------------------------------|------------------------------------|---------------------------------------|
| 4389 West Maysfield Drive, Augusta, GA 30909-9648 Phone: 706-868-7200 |                                    | Quarterly Scores (Grades)                |                                    | Current Quarter<br>Score (Grade)      |
|                                                                       |                                    | Q1: 93.58 (A-)                           | Q2: 91.01 (A-)                     | 90.33%                                |
| Vendor ID# 115566                                                     |                                    | Q3: 86.27 (B)                            | Q4: 90.33 (A-)                     | (A-)                                  |
| # New Foster Homes During Quarter: 2                                  |                                    | # Children in Care During<br>Quarter: 36 | # Placements During<br>Quarter: 36 | # Children in Care On<br>Last Day: 31 |
|                                                                       | Avg<br>Performance All<br>CPAs (%) | Provider<br>Performance (%)*             | Possible Points<br>(Weight)        | Provider Points<br>Earned             |
| OPM Monitoring Reviews                                                |                                    |                                          |                                    |                                       |
| Annual Comprehensive Reviews                                          | 87%                                | 94%                                      | 25                                 | 23.53                                 |
| Safety Reviews                                                        | 94%                                | 93%                                      | 15                                 | 14.00                                 |
| Monitoring Sub-Total                                                  |                                    |                                          | 40                                 | 37.53                                 |
| CPA Safety Outcomes                                                   |                                    |                                          |                                    |                                       |
| Incidence of Maltreatment                                             | 0.09%                              | No Substantiated<br>Reports              | 10                                 | 10.00                                 |
| Staff Training                                                        | 76%                                | 100%                                     | 5                                  | 5.00                                  |
| Staff Safety Checks                                                   | 94%                                | 100%                                     | 5                                  | 5.00                                  |
| Safety Sub-Total                                                      |                                    |                                          | 20                                 | 20.00                                 |
| CPA Permanency Outcomes                                               |                                    |                                          |                                    |                                       |
| Placement Stability                                                   | 92%                                | 100%                                     | 15                                 | 15.00                                 |
| Permanency Sub-Total                                                  |                                    |                                          | 15                                 | 15.00                                 |
| CPA Well-Being Outcomes                                               |                                    |                                          |                                    |                                       |
| EPSDT Medical Visits                                                  | 84%                                | 53%                                      | 4                                  | 2.12                                  |
| EPSDT Dental Visits                                                   | 80%                                | 39%                                      | 4                                  | 1.56                                  |
| Academic Supports                                                     | 70%                                | 28%                                      | 3                                  | 0.84                                  |
| Provider ECEM Visits                                                  | 80%                                | 71%                                      | 7                                  | 4.97                                  |
| Provider General Contacts                                             | 78%                                | 57%                                      | 7                                  | 3.99                                  |
| Placements with Siblings                                              | 65%                                | 52%                                      | Not Scored                         | Not Scored                            |
| Placements within Legal County                                        | 17%                                | 0%                                       | Not Scored                         | Not Scored                            |
| Well-Being Sub-Total                                                  |                                    |                                          | 25                                 | 13.48                                 |
| *Performance calculation descriptions can b                           | e found in the FY 20°              | 18 RBWO PBP Measureme                    | ents and Standards Guide           |                                       |
| Monitoring & Outcome                                                  | or Passible Pa                     | ints = 100                               | Points For                         | I- 0C 04                              |

# Performance-Based Placement Measures RBWO Provider GA+SCORECARD - CPA

| Provider/Program Name: Benchmark Family Services, Inc - Brunswick (5149) - CPA |                                    |                                          |                                    |                                       |  |  |
|--------------------------------------------------------------------------------|------------------------------------|------------------------------------------|------------------------------------|---------------------------------------|--|--|
| 93 Benchmark Way, Brunswick, GA 31520                                          |                                    | Quarterly Sco                            | ores (Grades)                      | Current Quarter<br>Score (Grade)      |  |  |
| Phone: 912-262-2777                                                            |                                    | Q1: 90.63 (A-)                           | Q2: 92.58 (A-)                     | 89.66%                                |  |  |
| Vendor ID# 115567                                                              |                                    | Q3: 88.90 (B+)                           | Q4: 89.66 (B+)                     | (B+)                                  |  |  |
| # New Foster Homes During Quarter: 3                                           |                                    | # Children in Care During<br>Quarter: 46 | # Placements During<br>Quarter: 46 | # Children in Care On<br>Last Day: 40 |  |  |
|                                                                                | Avg<br>Performance All<br>CPAs (%) | Provider<br>Performance (%)*             | Possible Points<br>(Weight)        | Provider Points<br>Earned             |  |  |
| OPM Monitoring Reviews                                                         |                                    |                                          |                                    | ,                                     |  |  |
| Annual Comprehensive Reviews                                                   | 87%                                | 96%                                      | 25                                 | 24.00                                 |  |  |
| Safety Reviews                                                                 | 94%                                | 94%                                      | 15                                 | 14.16                                 |  |  |
| Monitoring Sub-Total                                                           |                                    |                                          | 40                                 | 38.16                                 |  |  |
| CPA Safety Outcomes                                                            |                                    |                                          |                                    |                                       |  |  |
| Incidence of Maltreatment                                                      | 0.09%                              | No Substantiated<br>Reports              | 10                                 | 10.00                                 |  |  |
| Staff Training                                                                 | 76%                                | 78%                                      | 5                                  | 3.90                                  |  |  |
| Staff Safety Checks                                                            | 94%                                | 100%                                     | 5                                  | 5.00                                  |  |  |
| Safety Sub-Total                                                               |                                    |                                          | 20                                 | 18.90                                 |  |  |
| CPA Permanency Outcomes                                                        |                                    |                                          |                                    |                                       |  |  |
| Placement Stability                                                            | 92%                                | 100%                                     | 15                                 | 15.00                                 |  |  |
| Permanency Sub-Total                                                           |                                    |                                          | 15                                 | 15.00                                 |  |  |
| CPA Well-Being Outcomes                                                        |                                    |                                          |                                    |                                       |  |  |
| EPSDT Medical Visits                                                           | 84%                                | 63%                                      | 4                                  | 2.52                                  |  |  |
| EPSDT Dental Visits                                                            | 80%                                | 46%                                      | 4                                  | 1.84                                  |  |  |
| Academic Supports                                                              | 70%                                | 11%                                      | 3                                  | 0.33                                  |  |  |
| Provider ECEM Visits                                                           | 80%                                | 70%                                      | 7                                  | 4.90                                  |  |  |
| Provider General Contacts                                                      | 78%                                | 47%                                      | 7                                  | 3.29                                  |  |  |
| Placements with Siblings                                                       | 65%                                | 88%                                      | Not Scored                         | Not Scored                            |  |  |
| Placements within Legal County                                                 | 17%                                | 25%                                      | Not Scored                         | Not Scored                            |  |  |
| Well-Being Sub-Total                                                           |                                    |                                          | 25                                 | 12.88                                 |  |  |
| *Performance calculation descriptions can be                                   | e found in the FY 20               | 18 RBWO PBP Measureme                    | ents and Standards Guide           |                                       |  |  |
| Monitoring & Outcome                                                           | a. Dagailda Da                     | into 400                                 |                                    |                                       |  |  |

# Performance-Based Placement Measures RBWO Provider GA+SCORECARD - CPA

| Provider/Program Name: Benchmark Family Services, Inc - Columbus (5113) - CPA |                                                                   |                                          |                                    |                                       |  |
|-------------------------------------------------------------------------------|-------------------------------------------------------------------|------------------------------------------|------------------------------------|---------------------------------------|--|
| 506 Manchester Expressway, Columb<br>6444                                     | bus, GA 31904-                                                    | Quarterly Sco                            | ores (Grades)                      | Current Quarter<br>Score (Grade)      |  |
| Phone: 706-405-4256                                                           |                                                                   | Q1: 82.62 (B-)                           | Q2: 90.50 (A-)                     | 84.51%                                |  |
| Vendor ID# 99720                                                              |                                                                   | Q3: 89.87 (B+)                           | Q4: 84.51 (B)                      | (B)                                   |  |
| # New Foster Homes During Quarter: 1                                          |                                                                   | # Children in Care During<br>Quarter: 41 | # Placements During<br>Quarter: 41 | # Children in Care On<br>Last Day: 33 |  |
|                                                                               | Avg<br>Performance All<br>CPAs (%)                                | Provider<br>Performance (%)*             | Possible Points<br>(Weight)        | Provider Points<br>Earned             |  |
| OPM Monitoring Reviews                                                        |                                                                   |                                          |                                    | ,                                     |  |
| Annual Comprehensive Reviews                                                  | 87%                                                               | 66%                                      | 25                                 | 16.52                                 |  |
| Safety Reviews                                                                | 94%                                                               | 92%                                      | 15                                 | 13.73                                 |  |
| Monitoring Sub-Total                                                          |                                                                   |                                          | 40                                 | 30.25                                 |  |
| CPA Safety Outcomes                                                           |                                                                   |                                          |                                    |                                       |  |
| Incidence of Maltreatment                                                     | 0.09%                                                             | No Substantiated<br>Reports              | 10                                 | 10.00                                 |  |
| Staff Training                                                                | 76%                                                               | 25%                                      | 5                                  | 1.25                                  |  |
| Staff Safety Checks                                                           | 94%                                                               | 100%                                     | 5                                  | 5.00                                  |  |
| Safety Sub-Total                                                              |                                                                   |                                          | 20                                 | 16.25                                 |  |
| CPA Permanency Outcomes                                                       |                                                                   |                                          |                                    |                                       |  |
| Placement Stability                                                           | 92%                                                               | 93%                                      | 15                                 | 13.95                                 |  |
| Permanency Sub-Total                                                          |                                                                   |                                          | 15                                 | 13.95                                 |  |
| CPA Well-Being Outcomes                                                       |                                                                   |                                          |                                    |                                       |  |
| EPSDT Medical Visits                                                          | 84%                                                               | 90%                                      | 4                                  | 3.60                                  |  |
| EPSDT Dental Visits                                                           | 80%                                                               | 78%                                      | 4                                  | 3.12                                  |  |
| Academic Supports                                                             | 70%                                                               | 37%                                      | 3                                  | 1.11                                  |  |
| Provider ECEM Visits                                                          | 80%                                                               | 83%                                      | 7                                  | 5.81                                  |  |
| Provider General Contacts                                                     | 78%                                                               | 78%                                      | 7                                  | 5.46                                  |  |
| Placements with Siblings                                                      | 65%                                                               | 82%                                      | Not Scored                         | Not Scored                            |  |
| Placements within Legal County                                                | 17%                                                               | 100%                                     | Not Scored                         | Not Scored                            |  |
| Well-Being Sub-Total                                                          |                                                                   |                                          | 25                                 | 19.10                                 |  |
| *Performance calculation descriptions can be                                  | e found in the FY 20                                              | 18 RBWO PBP Measureme                    | ents and Standards Guide           |                                       |  |
| Monitoring & Outcomes                                                         | Monitoring & Outcomes: Possible Points = 100 Points Farned: 79.55 |                                          |                                    |                                       |  |