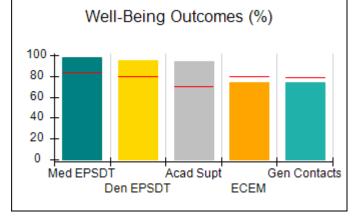

# Performance-Based Placement Measures RBWO Provider GA+SCORECARD - CPA

| Provider/Program Name: All God's Children - (861) - CPA |                                    |                                          |                                    |                                       |  |
|---------------------------------------------------------|------------------------------------|------------------------------------------|------------------------------------|---------------------------------------|--|
| 1671 Meriweather Dr., Watkinsville, C                   | Quarterly Scores (Grades)          |                                          | Current Quarter<br>Score (Grade)   |                                       |  |
| Phone: 706-316-2421                                     |                                    | Q1: 97.83 (A+)                           | Q2: 96.58 (A)                      | 93.30%                                |  |
| Vendor ID# 35219                                        |                                    | Q3: 89.45 (B+)                           | Q4: 93.30 (A-)                     | (A-)                                  |  |
| # New Foster Homes During Quarter: 1                    |                                    | # Children in Care During<br>Quarter: 16 | # Placements During<br>Quarter: 16 | # Children in Care On<br>Last Day: 11 |  |
|                                                         | Avg<br>Performance All<br>CPAs (%) | Provider<br>Performance (%)*             | Possible Points<br>(Weight)        | Provider Points<br>Earned             |  |
| OPM Monitoring Reviews                                  | ,                                  |                                          |                                    |                                       |  |
| Annual Comprehensive Reviews                            | 87%                                | 86%                                      | 25                                 | 21.60                                 |  |
| Safety Reviews                                          | 94%                                | 98%                                      | 15                                 | 14.74                                 |  |
| Monitoring Sub-Total                                    |                                    |                                          | 40                                 | 36.33                                 |  |
| CPA Safety Outcomes                                     |                                    |                                          |                                    |                                       |  |
| Incidence of Maltreatment                               | 0.09%                              | No Substantiated<br>Reports              | 10                                 | 10.00                                 |  |
| Staff Training                                          | 76%                                | 67%                                      | 5                                  | 3.35                                  |  |
| Staff Safety Checks                                     | 94%                                | 100%                                     | 5                                  | 5.00                                  |  |
| Safety Sub-Total                                        |                                    |                                          | 20                                 | 18.35                                 |  |
| CPA Permanency Outcomes                                 |                                    |                                          |                                    |                                       |  |
| Placement Stability                                     | 92%                                | 75%                                      | 15                                 | 11.25                                 |  |
| Permanency Sub-Total                                    |                                    |                                          | 15                                 | 11.25                                 |  |
| CPA Well-Being Outcomes                                 |                                    |                                          |                                    |                                       |  |
| EPSDT Medical Visits                                    | 84%                                | 93%                                      | 4                                  | 3.72                                  |  |
| EPSDT Dental Visits                                     | 80%                                | 79%                                      | 4                                  | 3.16                                  |  |
| Academic Supports                                       | 70%                                | 68%                                      | 3                                  | 2.04                                  |  |
| Provider ECEM Visits                                    | 80%                                | 97%                                      | 7                                  | 6.79                                  |  |
| Provider General Contacts                               | 78%                                | 96%                                      | 7                                  | 6.72                                  |  |
| Placements with Siblings                                | 65%                                | 100%                                     | Not Scored                         | Not Scored                            |  |
| Placements within Legal County                          | 17%                                | 0%                                       | Not Scored                         | Not Scored                            |  |
| Well-Being Sub-Total                                    |                                    |                                          | 25                                 | 22.43                                 |  |
| *Performance calculation descriptions can b             | e found in the FY 20               | 18 RBWO PBP Measureme                    | ents and Standards Guide           |                                       |  |
| Monitoring & Outcome                                    | a. Dagailda Da                     | into 400                                 |                                    |                                       |  |