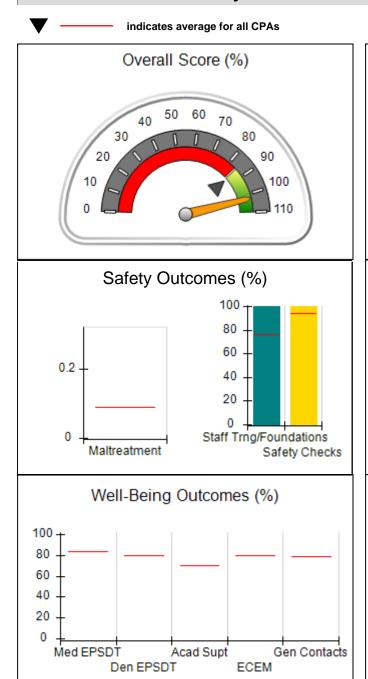

# Performance-Based Placement Measures RBWO Provider GA+SCORECARD - CPA

| Provider/Program Name: All God's Children - (861) - CPA |                                    |                                          |                                    |                                       |  |
|---------------------------------------------------------|------------------------------------|------------------------------------------|------------------------------------|---------------------------------------|--|
| 1671 Meriweather Dr., Watkinsville, C                   | Quarterly Scores (Grades)          |                                          | Current Quarter<br>Score (Grade)   |                                       |  |
| Phone: 706-316-2421                                     |                                    | Q1: 97.83 (A+)                           | Q2: 96.58 (A)                      | 93.30%                                |  |
| Vendor ID# 35219                                        |                                    | Q3: 89.45 (B+)                           | Q4: 93.30 (A-)                     | (A-)                                  |  |
| # New Foster Homes During Quarter: 1                    |                                    | # Children in Care During<br>Quarter: 16 | # Placements During<br>Quarter: 16 | # Children in Care On<br>Last Day: 11 |  |
|                                                         | Avg<br>Performance All<br>CPAs (%) | Provider<br>Performance (%)*             | Possible Points<br>(Weight)        | Provider Points<br>Earned             |  |
| OPM Monitoring Reviews                                  | ,                                  |                                          |                                    |                                       |  |
| Annual Comprehensive Reviews                            | 87%                                | 86%                                      | 25                                 | 21.60                                 |  |
| Safety Reviews                                          | 94%                                | 98%                                      | 15                                 | 14.74                                 |  |
| Monitoring Sub-Total                                    |                                    |                                          | 40                                 | 36.33                                 |  |
| CPA Safety Outcomes                                     |                                    |                                          |                                    |                                       |  |
| Incidence of Maltreatment                               | 0.09%                              | No Substantiated<br>Reports              | 10                                 | 10.00                                 |  |
| Staff Training                                          | 76%                                | 67%                                      | 5                                  | 3.35                                  |  |
| Staff Safety Checks                                     | 94%                                | 100%                                     | 5                                  | 5.00                                  |  |
| Safety Sub-Total                                        |                                    |                                          | 20                                 | 18.35                                 |  |
| CPA Permanency Outcomes                                 |                                    |                                          |                                    |                                       |  |
| Placement Stability                                     | 92%                                | 75%                                      | 15                                 | 11.25                                 |  |
| Permanency Sub-Total                                    |                                    |                                          | 15                                 | 11.25                                 |  |
| CPA Well-Being Outcomes                                 |                                    |                                          |                                    |                                       |  |
| EPSDT Medical Visits                                    | 84%                                | 93%                                      | 4                                  | 3.72                                  |  |
| EPSDT Dental Visits                                     | 80%                                | 79%                                      | 4                                  | 3.16                                  |  |
| Academic Supports                                       | 70%                                | 68%                                      | 3                                  | 2.04                                  |  |
| Provider ECEM Visits                                    | 80%                                | 97%                                      | 7                                  | 6.79                                  |  |
| Provider General Contacts                               | 78%                                | 96%                                      | 7                                  | 6.72                                  |  |
| Placements with Siblings                                | 65%                                | 100%                                     | Not Scored                         | Not Scored                            |  |
| Placements within Legal County                          | 17%                                | 0%                                       | Not Scored                         | Not Scored                            |  |
| Well-Being Sub-Total                                    |                                    |                                          | 25                                 | 22.43                                 |  |
| *Performance calculation descriptions can b             | e found in the FY 20               | 18 RBWO PBP Measureme                    | ents and Standards Guide           |                                       |  |
| Monitoring & Outcome                                    | a. Dagailda Da                     | into 400                                 |                                    |                                       |  |

| Points Earned: 88.36 | Monitoring & Outcomes: Possible Points = 100 Points Earned: 8 |       |  |  |
|----------------------|---------------------------------------------------------------|-------|--|--|
| res Credit 88.36%    | e Incer                                                       | Score |  |  |
| Awarded 4.94 pts     | centiv                                                        |       |  |  |
| erification N/A pts  | PBP                                                           |       |  |  |
| al Score 93.30%      | Т                                                             |       |  |  |