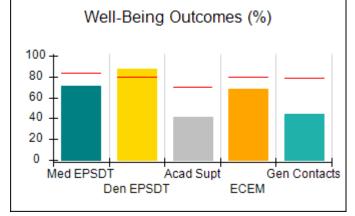

# Performance-Based Placement Measures RBWO Provider GA+SCORECARD - CPA

| Provider/Program Name: All God's Children - (861) - CPA |                                    |                                          |                                    |                                       |  |
|---------------------------------------------------------|------------------------------------|------------------------------------------|------------------------------------|---------------------------------------|--|
| 1671 Meriweather Dr., Watkinsville, C                   | Quarterly Scores (Grades)          |                                          | Current Quarter<br>Score (Grade)   |                                       |  |
| Phone: 706-316-2421                                     |                                    | Q1: 97.83 (A+)                           | Q2: 96.58 (A)                      | 93.30%                                |  |
| Vendor ID# 35219                                        |                                    | Q3: 89.45 (B+)                           | Q4: 93.30 (A-)                     | (A-)                                  |  |
| # New Foster Homes During Quarter: 1                    |                                    | # Children in Care During<br>Quarter: 16 | # Placements During<br>Quarter: 16 | # Children in Care On<br>Last Day: 11 |  |
|                                                         | Avg<br>Performance All<br>CPAs (%) | Provider<br>Performance (%)*             | Possible Points<br>(Weight)        | Provider Points<br>Earned             |  |
| OPM Monitoring Reviews                                  | ,                                  |                                          |                                    |                                       |  |
| Annual Comprehensive Reviews                            | 87%                                | 86%                                      | 25                                 | 21.60                                 |  |
| Safety Reviews                                          | 94%                                | 98%                                      | 15                                 | 14.74                                 |  |
| Monitoring Sub-Total                                    |                                    |                                          | 40                                 | 36.33                                 |  |
| CPA Safety Outcomes                                     |                                    |                                          |                                    |                                       |  |
| Incidence of Maltreatment                               | 0.09%                              | No Substantiated<br>Reports              | 10                                 | 10.00                                 |  |
| Staff Training                                          | 76%                                | 67%                                      | 5                                  | 3.35                                  |  |
| Staff Safety Checks                                     | 94%                                | 100%                                     | 5                                  | 5.00                                  |  |
| Safety Sub-Total                                        |                                    |                                          | 20                                 | 18.35                                 |  |
| CPA Permanency Outcomes                                 |                                    |                                          |                                    |                                       |  |
| Placement Stability                                     | 92%                                | 75%                                      | 15                                 | 11.25                                 |  |
| Permanency Sub-Total                                    |                                    |                                          | 15                                 | 11.25                                 |  |
| CPA Well-Being Outcomes                                 |                                    |                                          |                                    |                                       |  |
| EPSDT Medical Visits                                    | 84%                                | 93%                                      | 4                                  | 3.72                                  |  |
| EPSDT Dental Visits                                     | 80%                                | 79%                                      | 4                                  | 3.16                                  |  |
| Academic Supports                                       | 70%                                | 68%                                      | 3                                  | 2.04                                  |  |
| Provider ECEM Visits                                    | 80%                                | 97%                                      | 7                                  | 6.79                                  |  |
| Provider General Contacts                               | 78%                                | 96%                                      | 7                                  | 6.72                                  |  |
| Placements with Siblings                                | 65%                                | 100%                                     | Not Scored                         | Not Scored                            |  |
| Placements within Legal County                          | 17%                                | 0%                                       | Not Scored                         | Not Scored                            |  |
| Well-Being Sub-Total                                    |                                    |                                          | 25                                 | 22.43                                 |  |
| *Performance calculation descriptions can b             | e found in the FY 20               | 18 RBWO PBP Measureme                    | ents and Standards Guide           |                                       |  |
| Monitoring & Outcome                                    | a. Dagailda Da                     | into 400                                 |                                    |                                       |  |