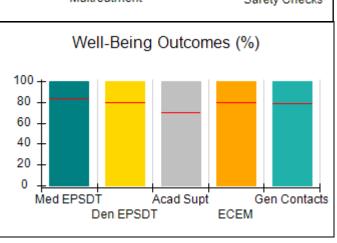

# Performance-Based Placement Measures RBWO Provider GA+SCORECARD - CPA

| Provider/Program Name: All God's Children - (861) - CPA |                                    |                                          |                                    |                                       |  |
|---------------------------------------------------------|------------------------------------|------------------------------------------|------------------------------------|---------------------------------------|--|
| 1671 Meriweather Dr., Watkinsville, C                   | Quarterly Scores (Grades)          |                                          | Current Quarter<br>Score (Grade)   |                                       |  |
| Phone: 706-316-2421                                     |                                    | Q1: 97.83 (A+)                           | Q2: 96.58 (A)                      | 93.30%                                |  |
| Vendor ID# 35219                                        |                                    | Q3: 89.45 (B+)                           | Q4: 93.30 (A-)                     | (A-)                                  |  |
| # New Foster Homes During Quarter: 1                    |                                    | # Children in Care During<br>Quarter: 16 | # Placements During<br>Quarter: 16 | # Children in Care On<br>Last Day: 11 |  |
|                                                         | Avg<br>Performance All<br>CPAs (%) | Provider<br>Performance (%)*             | Possible Points<br>(Weight)        | Provider Points<br>Earned             |  |
| OPM Monitoring Reviews                                  | ,                                  |                                          |                                    |                                       |  |
| Annual Comprehensive Reviews                            | 87%                                | 86%                                      | 25                                 | 21.60                                 |  |
| Safety Reviews                                          | 94%                                | 98%                                      | 15                                 | 14.74                                 |  |
| Monitoring Sub-Total                                    |                                    |                                          | 40                                 | 36.33                                 |  |
| CPA Safety Outcomes                                     |                                    |                                          |                                    |                                       |  |
| Incidence of Maltreatment                               | 0.09%                              | No Substantiated<br>Reports              | 10                                 | 10.00                                 |  |
| Staff Training                                          | 76%                                | 67%                                      | 5                                  | 3.35                                  |  |
| Staff Safety Checks                                     | 94%                                | 100%                                     | 5                                  | 5.00                                  |  |
| Safety Sub-Total                                        |                                    |                                          | 20                                 | 18.35                                 |  |
| CPA Permanency Outcomes                                 |                                    |                                          |                                    |                                       |  |
| Placement Stability                                     | 92%                                | 75%                                      | 15                                 | 11.25                                 |  |
| Permanency Sub-Total                                    |                                    |                                          | 15                                 | 11.25                                 |  |
| CPA Well-Being Outcomes                                 |                                    |                                          |                                    |                                       |  |
| EPSDT Medical Visits                                    | 84%                                | 93%                                      | 4                                  | 3.72                                  |  |
| EPSDT Dental Visits                                     | 80%                                | 79%                                      | 4                                  | 3.16                                  |  |
| Academic Supports                                       | 70%                                | 68%                                      | 3                                  | 2.04                                  |  |
| Provider ECEM Visits                                    | 80%                                | 97%                                      | 7                                  | 6.79                                  |  |
| Provider General Contacts                               | 78%                                | 96%                                      | 7                                  | 6.72                                  |  |
| Placements with Siblings                                | 65%                                | 100%                                     | Not Scored                         | Not Scored                            |  |
| Placements within Legal County                          | 17%                                | 0%                                       | Not Scored                         | Not Scored                            |  |
| Well-Being Sub-Total                                    |                                    |                                          | 25                                 | 22.43                                 |  |
| *Performance calculation descriptions can b             | e found in the FY 20               | 18 RBWO PBP Measureme                    | ents and Standards Guide           |                                       |  |
| Monitoring & Outcome                                    | a. Dagailda Da                     | into 400                                 |                                    |                                       |  |

# Performance-Based Placement Measures RBWO Provider GA+SCORECARD - CPA

| Provider/Program Name: ALR Family Services, Inc (5140) - CPA |                                    |                                          |                                    |                                       |  |
|--------------------------------------------------------------|------------------------------------|------------------------------------------|------------------------------------|---------------------------------------|--|
| 1518 Airport Road, Hinesville, GA 31313 Phone: 912-877-7928  |                                    | Quarterly Scores (Grades)                |                                    | Current Quarter<br>Score (Grade)      |  |
|                                                              |                                    | Q1: 88.25 (B+)                           | Q2: 90.76 (A-)                     | 85.68%                                |  |
| Vendor ID# 114739                                            |                                    | Q3: 93.02 (A-)                           | Q4: 85.68 (B)                      | (B)                                   |  |
| # New Foster Homes During Quarter: 3                         |                                    | # Children in Care During<br>Quarter: 25 | # Placements During<br>Quarter: 26 | # Children in Care On<br>Last Day: 26 |  |
|                                                              | Avg<br>Performance All<br>CPAs (%) | Provider<br>Performance (%)*             | Possible Points<br>(Weight)        | Provider Points<br>Earned             |  |
| OPM Monitoring Reviews                                       | ,                                  |                                          |                                    |                                       |  |
| Annual Comprehensive Reviews                                 | 87%                                | 73%                                      | 25                                 | 18.37                                 |  |
| Safety Reviews                                               | 94%                                | 90%                                      | 15                                 | 13.46                                 |  |
| Monitoring Sub-Total                                         |                                    |                                          | 40                                 | 31.83                                 |  |
| CPA Safety Outcomes                                          |                                    |                                          |                                    |                                       |  |
| Incidence of Maltreatment                                    | 0.09%                              | No Substantiated<br>Reports              | 10                                 | 10.00                                 |  |
| Staff Training                                               | 76%                                | 25%                                      | 5                                  | 1.25                                  |  |
| Staff Safety Checks                                          | 94%                                | 100%                                     | 5                                  | 5.00                                  |  |
| Safety Sub-Total                                             |                                    |                                          | 20                                 | 16.25                                 |  |
| CPA Permanency Outcomes                                      |                                    |                                          |                                    |                                       |  |
| Placement Stability                                          | 92%                                | 96%                                      | 15                                 | 14.40                                 |  |
| Permanency Sub-Total                                         |                                    |                                          | 15                                 | 14.40                                 |  |
| CPA Well-Being Outcomes                                      |                                    |                                          |                                    |                                       |  |
| EPSDT Medical Visits                                         | 84%                                | 72%                                      | 4                                  | 2.88                                  |  |
| EPSDT Dental Visits                                          | 80%                                | 43%                                      | 4                                  | 1.72                                  |  |
| Academic Supports                                            | 70%                                | 41%                                      | 3                                  | 1.23                                  |  |
| Provider ECEM Visits                                         | 80%                                | 88%                                      | 7                                  | 6.16                                  |  |
| Provider General Contacts                                    | 78%                                | 85%                                      | 7                                  | 5.95                                  |  |
| Placements with Siblings                                     | 65%                                | 62%                                      | Not Scored                         | Not Scored                            |  |
| Placements within Legal County                               | 17%                                | 0%                                       | Not Scored                         | Not Scored                            |  |
| Well-Being Sub-Total                                         |                                    |                                          | 25                                 | 17.94                                 |  |
| *Performance calculation descriptions can b                  | e found in the FY 20               | 18 RBWO PBP Measureme                    | ents and Standards Guide           |                                       |  |
| Monitoring & Outcome                                         | . D 'I. I. D.                      | -1- 100                                  |                                    |                                       |  |