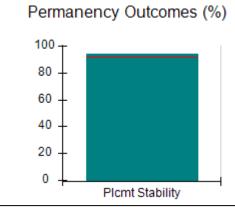

# Performance-Based Placement Measures RBWO Provider GA+SCORECARD - CPA

| Provider/Program Name: All God's Children - (861) - CPA |                                    |                                          |                                    |                                       |  |
|---------------------------------------------------------|------------------------------------|------------------------------------------|------------------------------------|---------------------------------------|--|
| 1671 Meriweather Dr., Watkinsville, C                   | Quarterly Scores (Grades)          |                                          | Current Quarter<br>Score (Grade)   |                                       |  |
| Phone: 706-316-2421                                     |                                    | Q1: 97.83 (A+)                           | Q2: 96.58 (A)                      | 93.30%                                |  |
| Vendor ID# 35219                                        |                                    | Q3: 89.45 (B+)                           | Q4: 93.30 (A-)                     | (A-)                                  |  |
| # New Foster Homes During Quarter: 1                    |                                    | # Children in Care During<br>Quarter: 16 | # Placements During<br>Quarter: 16 | # Children in Care On<br>Last Day: 11 |  |
|                                                         | Avg<br>Performance All<br>CPAs (%) | Provider<br>Performance (%)*             | Possible Points<br>(Weight)        | Provider Points<br>Earned             |  |
| OPM Monitoring Reviews                                  | ,                                  |                                          |                                    |                                       |  |
| Annual Comprehensive Reviews                            | 87%                                | 86%                                      | 25                                 | 21.60                                 |  |
| Safety Reviews                                          | 94%                                | 98%                                      | 15                                 | 14.74                                 |  |
| Monitoring Sub-Total                                    |                                    |                                          | 40                                 | 36.33                                 |  |
| CPA Safety Outcomes                                     |                                    |                                          |                                    |                                       |  |
| Incidence of Maltreatment                               | 0.09%                              | No Substantiated<br>Reports              | 10                                 | 10.00                                 |  |
| Staff Training                                          | 76%                                | 67%                                      | 5                                  | 3.35                                  |  |
| Staff Safety Checks                                     | 94%                                | 100%                                     | 5                                  | 5.00                                  |  |
| Safety Sub-Total                                        |                                    |                                          | 20                                 | 18.35                                 |  |
| CPA Permanency Outcomes                                 |                                    |                                          |                                    |                                       |  |
| Placement Stability                                     | 92%                                | 75%                                      | 15                                 | 11.25                                 |  |
| Permanency Sub-Total                                    |                                    |                                          | 15                                 | 11.25                                 |  |
| CPA Well-Being Outcomes                                 |                                    |                                          |                                    |                                       |  |
| EPSDT Medical Visits                                    | 84%                                | 93%                                      | 4                                  | 3.72                                  |  |
| EPSDT Dental Visits                                     | 80%                                | 79%                                      | 4                                  | 3.16                                  |  |
| Academic Supports                                       | 70%                                | 68%                                      | 3                                  | 2.04                                  |  |
| Provider ECEM Visits                                    | 80%                                | 97%                                      | 7                                  | 6.79                                  |  |
| Provider General Contacts                               | 78%                                | 96%                                      | 7                                  | 6.72                                  |  |
| Placements with Siblings                                | 65%                                | 100%                                     | Not Scored                         | Not Scored                            |  |
| Placements within Legal County                          | 17%                                | 0%                                       | Not Scored                         | Not Scored                            |  |
| Well-Being Sub-Total                                    |                                    |                                          | 25                                 | 22.43                                 |  |
| *Performance calculation descriptions can b             | e found in the FY 20               | 18 RBWO PBP Measureme                    | ents and Standards Guide           |                                       |  |
| Monitoring & Outcome                                    | a. Dagailda Da                     | into 400                                 |                                    |                                       |  |