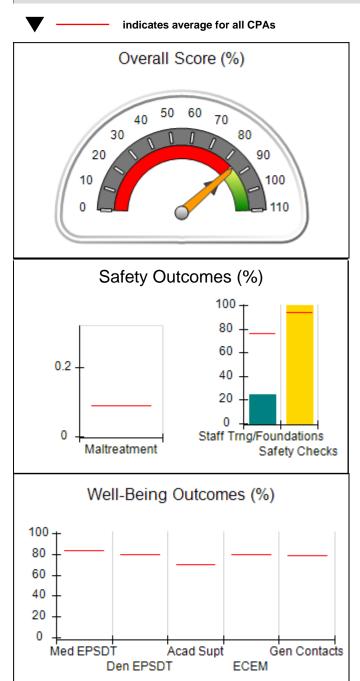

# Performance-Based Placement Measures RBWO Provider GA+SCORECARD - CPA

| Provider/Program Name: All God's Children - (861) - CPA |                                    |                                          |                                    |                                       |  |
|---------------------------------------------------------|------------------------------------|------------------------------------------|------------------------------------|---------------------------------------|--|
| 1671 Meriweather Dr., Watkinsville, C                   | Quarterly Scores (Grades)          |                                          | Current Quarter<br>Score (Grade)   |                                       |  |
| Phone: 706-316-2421                                     |                                    | Q1: 97.83 (A+)                           | Q2: 96.58 (A)                      | 93.30%                                |  |
| Vendor ID# 35219                                        |                                    | Q3: 89.45 (B+)                           | Q4: 93.30 (A-)                     | (A-)                                  |  |
| # New Foster Homes During Quarter: 1                    |                                    | # Children in Care During<br>Quarter: 16 | # Placements During<br>Quarter: 16 | # Children in Care On<br>Last Day: 11 |  |
|                                                         | Avg<br>Performance All<br>CPAs (%) | Provider<br>Performance (%)*             | Possible Points<br>(Weight)        | Provider Points<br>Earned             |  |
| OPM Monitoring Reviews                                  | ,                                  |                                          |                                    |                                       |  |
| Annual Comprehensive Reviews                            | 87%                                | 86%                                      | 25                                 | 21.60                                 |  |
| Safety Reviews                                          | 94%                                | 98%                                      | 15                                 | 14.74                                 |  |
| Monitoring Sub-Total                                    |                                    |                                          | 40                                 | 36.33                                 |  |
| CPA Safety Outcomes                                     |                                    |                                          |                                    |                                       |  |
| Incidence of Maltreatment                               | 0.09%                              | No Substantiated<br>Reports              | 10                                 | 10.00                                 |  |
| Staff Training                                          | 76%                                | 67%                                      | 5                                  | 3.35                                  |  |
| Staff Safety Checks                                     | 94%                                | 100%                                     | 5                                  | 5.00                                  |  |
| Safety Sub-Total                                        |                                    |                                          | 20                                 | 18.35                                 |  |
| CPA Permanency Outcomes                                 |                                    |                                          |                                    |                                       |  |
| Placement Stability                                     | 92%                                | 75%                                      | 15                                 | 11.25                                 |  |
| Permanency Sub-Total                                    |                                    |                                          | 15                                 | 11.25                                 |  |
| CPA Well-Being Outcomes                                 |                                    |                                          |                                    |                                       |  |
| EPSDT Medical Visits                                    | 84%                                | 93%                                      | 4                                  | 3.72                                  |  |
| EPSDT Dental Visits                                     | 80%                                | 79%                                      | 4                                  | 3.16                                  |  |
| Academic Supports                                       | 70%                                | 68%                                      | 3                                  | 2.04                                  |  |
| Provider ECEM Visits                                    | 80%                                | 97%                                      | 7                                  | 6.79                                  |  |
| Provider General Contacts                               | 78%                                | 96%                                      | 7                                  | 6.72                                  |  |
| Placements with Siblings                                | 65%                                | 100%                                     | Not Scored                         | Not Scored                            |  |
| Placements within Legal County                          | 17%                                | 0%                                       | Not Scored                         | Not Scored                            |  |
| Well-Being Sub-Total                                    |                                    |                                          | 25                                 | 22.43                                 |  |
| *Performance calculation descriptions can b             | e found in the FY 20               | 18 RBWO PBP Measureme                    | ents and Standards Guide           |                                       |  |
| Monitoring & Outcome                                    | a. Dagailda Da                     | into 400                                 |                                    |                                       |  |

| Points Earned: 88.36 | Monitoring & Outcomes: Possible Points = 100 Points Earned: 8 |       |  |  |
|----------------------|---------------------------------------------------------------|-------|--|--|
| res Credit 88.36%    | e Incer                                                       | Score |  |  |
| Awarded 4.94 pts     | centiv                                                        |       |  |  |
| erification N/A pts  | PBP                                                           |       |  |  |
| al Score 93.30%      | Т                                                             |       |  |  |