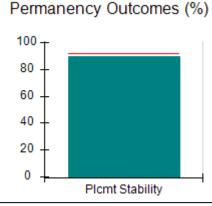

# Performance-Based Placement Measures RBWO Provider GA+SCORECARD - CPA

| Provider/Program Name: All God's Children - (861) - CPA |                                    |                                          |                                    |                                       |  |
|---------------------------------------------------------|------------------------------------|------------------------------------------|------------------------------------|---------------------------------------|--|
| 1671 Meriweather Dr., Watkinsville, C                   | Quarterly Scores (Grades)          |                                          | Current Quarter<br>Score (Grade)   |                                       |  |
| Phone: 706-316-2421                                     |                                    | Q1: 97.83 (A+)                           | Q2: 96.58 (A)                      | 93.30%                                |  |
| Vendor ID# 35219                                        |                                    | Q3: 89.45 (B+)                           | Q4: 93.30 (A-)                     | (A-)                                  |  |
| # New Foster Homes During Quarter: 1                    |                                    | # Children in Care During<br>Quarter: 16 | # Placements During<br>Quarter: 16 | # Children in Care On<br>Last Day: 11 |  |
|                                                         | Avg<br>Performance All<br>CPAs (%) | Provider<br>Performance (%)*             | Possible Points<br>(Weight)        | Provider Points<br>Earned             |  |
| OPM Monitoring Reviews                                  | ,                                  |                                          |                                    |                                       |  |
| Annual Comprehensive Reviews                            | 87%                                | 86%                                      | 25                                 | 21.60                                 |  |
| Safety Reviews                                          | 94%                                | 98%                                      | 15                                 | 14.74                                 |  |
| Monitoring Sub-Total                                    |                                    |                                          | 40                                 | 36.33                                 |  |
| CPA Safety Outcomes                                     |                                    |                                          |                                    |                                       |  |
| Incidence of Maltreatment                               | 0.09%                              | No Substantiated<br>Reports              | 10                                 | 10.00                                 |  |
| Staff Training                                          | 76%                                | 67%                                      | 5                                  | 3.35                                  |  |
| Staff Safety Checks                                     | 94%                                | 100%                                     | 5                                  | 5.00                                  |  |
| Safety Sub-Total                                        |                                    |                                          | 20                                 | 18.35                                 |  |
| CPA Permanency Outcomes                                 |                                    |                                          |                                    |                                       |  |
| Placement Stability                                     | 92%                                | 75%                                      | 15                                 | 11.25                                 |  |
| Permanency Sub-Total                                    |                                    |                                          | 15                                 | 11.25                                 |  |
| CPA Well-Being Outcomes                                 |                                    |                                          |                                    |                                       |  |
| EPSDT Medical Visits                                    | 84%                                | 93%                                      | 4                                  | 3.72                                  |  |
| EPSDT Dental Visits                                     | 80%                                | 79%                                      | 4                                  | 3.16                                  |  |
| Academic Supports                                       | 70%                                | 68%                                      | 3                                  | 2.04                                  |  |
| Provider ECEM Visits                                    | 80%                                | 97%                                      | 7                                  | 6.79                                  |  |
| Provider General Contacts                               | 78%                                | 96%                                      | 7                                  | 6.72                                  |  |
| Placements with Siblings                                | 65%                                | 100%                                     | Not Scored                         | Not Scored                            |  |
| Placements within Legal County                          | 17%                                | 0%                                       | Not Scored                         | Not Scored                            |  |
| Well-Being Sub-Total                                    |                                    |                                          | 25                                 | 22.43                                 |  |
| *Performance calculation descriptions can b             | e found in the FY 20               | 18 RBWO PBP Measureme                    | ents and Standards Guide           |                                       |  |
| Monitoring & Outcome                                    | a. Dagailda Da                     | into 400                                 |                                    |                                       |  |