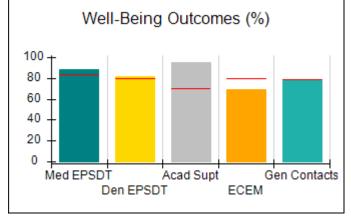

# Performance-Based Placement Measures RBWO Provider GA+SCORECARD - CPA

| Provider/Program Name: All God's Children - (861) - CPA |                                    |                                          |                                    |                                       |  |
|---------------------------------------------------------|------------------------------------|------------------------------------------|------------------------------------|---------------------------------------|--|
| 1671 Meriweather Dr., Watkinsville, C                   | Quarterly Scores (Grades)          |                                          | Current Quarter<br>Score (Grade)   |                                       |  |
| Phone: 706-316-2421                                     |                                    | Q1: 97.83 (A+)                           | Q2: 96.58 (A)                      | 93.30%                                |  |
| Vendor ID# 35219                                        |                                    | Q3: 89.45 (B+)                           | Q4: 93.30 (A-)                     | (A-)                                  |  |
| # New Foster Homes During Quarter: 1                    |                                    | # Children in Care During<br>Quarter: 16 | # Placements During<br>Quarter: 16 | # Children in Care On<br>Last Day: 11 |  |
|                                                         | Avg<br>Performance All<br>CPAs (%) | Provider<br>Performance (%)*             | Possible Points<br>(Weight)        | Provider Points<br>Earned             |  |
| OPM Monitoring Reviews                                  | ,                                  |                                          |                                    |                                       |  |
| Annual Comprehensive Reviews                            | 87%                                | 86%                                      | 25                                 | 21.60                                 |  |
| Safety Reviews                                          | 94%                                | 98%                                      | 15                                 | 14.74                                 |  |
| Monitoring Sub-Total                                    |                                    |                                          | 40                                 | 36.33                                 |  |
| CPA Safety Outcomes                                     |                                    |                                          |                                    |                                       |  |
| Incidence of Maltreatment                               | 0.09%                              | No Substantiated<br>Reports              | 10                                 | 10.00                                 |  |
| Staff Training                                          | 76%                                | 67%                                      | 5                                  | 3.35                                  |  |
| Staff Safety Checks                                     | 94%                                | 100%                                     | 5                                  | 5.00                                  |  |
| Safety Sub-Total                                        |                                    |                                          | 20                                 | 18.35                                 |  |
| CPA Permanency Outcomes                                 |                                    |                                          |                                    |                                       |  |
| Placement Stability                                     | 92%                                | 75%                                      | 15                                 | 11.25                                 |  |
| Permanency Sub-Total                                    |                                    |                                          | 15                                 | 11.25                                 |  |
| CPA Well-Being Outcomes                                 |                                    |                                          |                                    |                                       |  |
| EPSDT Medical Visits                                    | 84%                                | 93%                                      | 4                                  | 3.72                                  |  |
| EPSDT Dental Visits                                     | 80%                                | 79%                                      | 4                                  | 3.16                                  |  |
| Academic Supports                                       | 70%                                | 68%                                      | 3                                  | 2.04                                  |  |
| Provider ECEM Visits                                    | 80%                                | 97%                                      | 7                                  | 6.79                                  |  |
| Provider General Contacts                               | 78%                                | 96%                                      | 7                                  | 6.72                                  |  |
| Placements with Siblings                                | 65%                                | 100%                                     | Not Scored                         | Not Scored                            |  |
| Placements within Legal County                          | 17%                                | 0%                                       | Not Scored                         | Not Scored                            |  |
| Well-Being Sub-Total                                    |                                    |                                          | 25                                 | 22.43                                 |  |
| *Performance calculation descriptions can b             | e found in the FY 20               | 18 RBWO PBP Measureme                    | ents and Standards Guide           |                                       |  |
| Monitoring & Outcome                                    | a. Dagailda Da                     | into 400                                 |                                    |                                       |  |