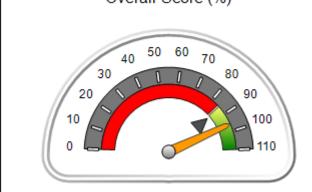

# Performance-Based Placement Measures RBWO Provider GA+SCORECARD - CPA

| Provider/Program Name: All God's Children - (861) - CPA |                                    |                                          |                                    |                                       |  |
|---------------------------------------------------------|------------------------------------|------------------------------------------|------------------------------------|---------------------------------------|--|
| 1671 Meriweather Dr., Watkinsville, C                   | Quarterly Scores (Grades)          |                                          | Current Quarter<br>Score (Grade)   |                                       |  |
| Phone: 706-316-2421                                     |                                    | Q1: 97.83 (A+)                           | Q2: 96.58 (A)                      | 93.30%                                |  |
| Vendor ID# 35219                                        |                                    | Q3: 89.45 (B+)                           | Q4: 93.30 (A-)                     | (A-)                                  |  |
| # New Foster Homes During Quarter: 1                    |                                    | # Children in Care During<br>Quarter: 16 | # Placements During<br>Quarter: 16 | # Children in Care On<br>Last Day: 11 |  |
|                                                         | Avg<br>Performance All<br>CPAs (%) | Provider<br>Performance (%)*             | Possible Points<br>(Weight)        | Provider Points<br>Earned             |  |
| OPM Monitoring Reviews                                  | ,                                  |                                          |                                    |                                       |  |
| Annual Comprehensive Reviews                            | 87%                                | 86%                                      | 25                                 | 21.60                                 |  |
| Safety Reviews                                          | 94%                                | 98%                                      | 15                                 | 14.74                                 |  |
| Monitoring Sub-Total                                    |                                    |                                          | 40                                 | 36.33                                 |  |
| CPA Safety Outcomes                                     |                                    |                                          |                                    |                                       |  |
| Incidence of Maltreatment                               | 0.09%                              | No Substantiated<br>Reports              | 10                                 | 10.00                                 |  |
| Staff Training                                          | 76%                                | 67%                                      | 5                                  | 3.35                                  |  |
| Staff Safety Checks                                     | 94%                                | 100%                                     | 5                                  | 5.00                                  |  |
| Safety Sub-Total                                        |                                    |                                          | 20                                 | 18.35                                 |  |
| CPA Permanency Outcomes                                 |                                    |                                          |                                    |                                       |  |
| Placement Stability                                     | 92%                                | 75%                                      | 15                                 | 11.25                                 |  |
| Permanency Sub-Total                                    |                                    |                                          | 15                                 | 11.25                                 |  |
| CPA Well-Being Outcomes                                 |                                    |                                          |                                    |                                       |  |
| EPSDT Medical Visits                                    | 84%                                | 93%                                      | 4                                  | 3.72                                  |  |
| EPSDT Dental Visits                                     | 80%                                | 79%                                      | 4                                  | 3.16                                  |  |
| Academic Supports                                       | 70%                                | 68%                                      | 3                                  | 2.04                                  |  |
| Provider ECEM Visits                                    | 80%                                | 97%                                      | 7                                  | 6.79                                  |  |
| Provider General Contacts                               | 78%                                | 96%                                      | 7                                  | 6.72                                  |  |
| Placements with Siblings                                | 65%                                | 100%                                     | Not Scored                         | Not Scored                            |  |
| Placements within Legal County                          | 17%                                | 0%                                       | Not Scored                         | Not Scored                            |  |
| Well-Being Sub-Total                                    |                                    |                                          | 25                                 | 22.43                                 |  |
| *Performance calculation descriptions can b             | e found in the FY 20               | 18 RBWO PBP Measureme                    | ents and Standards Guide           |                                       |  |
| Monitoring & Outcome                                    | a. Dagailda Da                     | into 400                                 |                                    |                                       |  |