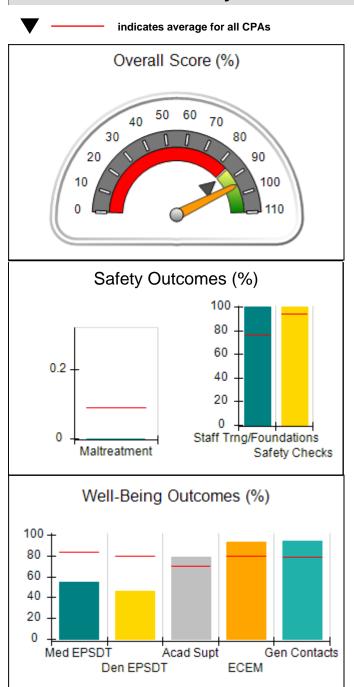

# Performance-Based Placement Measures RBWO Provider GA+SCORECARD - CPA

| Provider/Program Name: ALR Family Services, Inc (5140) - CPA |                                    |                                          |                                    |                                       |  |
|--------------------------------------------------------------|------------------------------------|------------------------------------------|------------------------------------|---------------------------------------|--|
| 1518 Airport Road, Hinesville, GA 31313 Phone: 912-877-7928  |                                    | Quarterly Scores (Grades)                |                                    | Current Quarter<br>Score (Grade)      |  |
|                                                              |                                    | Q1: 88.25 (B+)                           | Q2: 90.76 (A-)                     | 85.68%                                |  |
| Vendor ID# 114739                                            |                                    | Q3: 93.02 (A-)                           | Q4: 85.68 (B)                      | (B)                                   |  |
| # New Foster Homes During Quarter: 3                         |                                    | # Children in Care During<br>Quarter: 25 | # Placements During<br>Quarter: 26 | # Children in Care On<br>Last Day: 26 |  |
|                                                              | Avg<br>Performance All<br>CPAs (%) | Provider<br>Performance (%)*             | Possible Points<br>(Weight)        | Provider Points<br>Earned             |  |
| OPM Monitoring Reviews                                       | ,                                  |                                          |                                    |                                       |  |
| Annual Comprehensive Reviews                                 | 87%                                | 73%                                      | 25                                 | 18.37                                 |  |
| Safety Reviews                                               | 94%                                | 90%                                      | 15                                 | 13.46                                 |  |
| Monitoring Sub-Total                                         |                                    |                                          | 40                                 | 31.83                                 |  |
| CPA Safety Outcomes                                          |                                    |                                          |                                    |                                       |  |
| Incidence of Maltreatment                                    | 0.09%                              | No Substantiated<br>Reports              | 10                                 | 10.00                                 |  |
| Staff Training                                               | 76%                                | 25%                                      | 5                                  | 1.25                                  |  |
| Staff Safety Checks                                          | 94%                                | 100%                                     | 5                                  | 5.00                                  |  |
| Safety Sub-Total                                             |                                    |                                          | 20                                 | 16.25                                 |  |
| CPA Permanency Outcomes                                      |                                    |                                          |                                    |                                       |  |
| Placement Stability                                          | 92%                                | 96%                                      | 15                                 | 14.40                                 |  |
| Permanency Sub-Total                                         |                                    |                                          | 15                                 | 14.40                                 |  |
| CPA Well-Being Outcomes                                      |                                    |                                          |                                    |                                       |  |
| EPSDT Medical Visits                                         | 84%                                | 72%                                      | 4                                  | 2.88                                  |  |
| EPSDT Dental Visits                                          | 80%                                | 43%                                      | 4                                  | 1.72                                  |  |
| Academic Supports                                            | 70%                                | 41%                                      | 3                                  | 1.23                                  |  |
| Provider ECEM Visits                                         | 80%                                | 88%                                      | 7                                  | 6.16                                  |  |
| Provider General Contacts                                    | 78%                                | 85%                                      | 7                                  | 5.95                                  |  |
| Placements with Siblings                                     | 65%                                | 62%                                      | Not Scored                         | Not Scored                            |  |
| Placements within Legal County                               | 17%                                | 0%                                       | Not Scored                         | Not Scored                            |  |
| Well-Being Sub-Total                                         |                                    |                                          | 25                                 | 17.94                                 |  |
| *Performance calculation descriptions can b                  | e found in the FY 20               | 18 RBWO PBP Measureme                    | ents and Standards Guide           |                                       |  |
| Monitoring & Outcome                                         | . D 'I. I. D.                      | -1- 100                                  |                                    |                                       |  |

| Monitoring & Outcomes: | onitoring & Outcomes: Possible Points = 100 Points Earned: 80.4 |                  | 80.42    |
|------------------------|-----------------------------------------------------------------|------------------|----------|
|                        | Score Before I                                                  | ncentives Credit | 80.42%   |
|                        | Inc                                                             | entives Awarded  | 5.26 pts |
|                        |                                                                 | PBP Verification | N/A pts  |
|                        |                                                                 | Total Score      | 85.68%   |