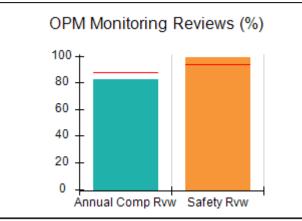

# Performance-Based Placement Measures RBWO Provider GA+SCORECARD - CPA

| Provider/Program Name: All God's Children - (861) - CPA |                                    |                                          |                                    |                                       |  |
|---------------------------------------------------------|------------------------------------|------------------------------------------|------------------------------------|---------------------------------------|--|
| 1671 Meriweather Dr., Watkinsville, C                   | Quarterly Scores (Grades)          |                                          | Current Quarter<br>Score (Grade)   |                                       |  |
| Phone: 706-316-2421                                     |                                    | Q1: 97.83 (A+)                           | Q2: 96.58 (A)                      | 93.30%                                |  |
| Vendor ID# 35219                                        |                                    | Q3: 89.45 (B+)                           | Q4: 93.30 (A-)                     | (A-)                                  |  |
| # New Foster Homes During Quarter: 1                    |                                    | # Children in Care During<br>Quarter: 16 | # Placements During<br>Quarter: 16 | # Children in Care On<br>Last Day: 11 |  |
|                                                         | Avg<br>Performance All<br>CPAs (%) | Provider<br>Performance (%)*             | Possible Points<br>(Weight)        | Provider Points<br>Earned             |  |
| OPM Monitoring Reviews                                  | ,                                  |                                          |                                    |                                       |  |
| Annual Comprehensive Reviews                            | 87%                                | 86%                                      | 25                                 | 21.60                                 |  |
| Safety Reviews                                          | 94%                                | 98%                                      | 15                                 | 14.74                                 |  |
| Monitoring Sub-Total                                    |                                    |                                          | 40                                 | 36.33                                 |  |
| CPA Safety Outcomes                                     |                                    |                                          |                                    |                                       |  |
| Incidence of Maltreatment                               | 0.09%                              | No Substantiated<br>Reports              | 10                                 | 10.00                                 |  |
| Staff Training                                          | 76%                                | 67%                                      | 5                                  | 3.35                                  |  |
| Staff Safety Checks                                     | 94%                                | 100%                                     | 5                                  | 5.00                                  |  |
| Safety Sub-Total                                        |                                    |                                          | 20                                 | 18.35                                 |  |
| CPA Permanency Outcomes                                 |                                    |                                          |                                    |                                       |  |
| Placement Stability                                     | 92%                                | 75%                                      | 15                                 | 11.25                                 |  |
| Permanency Sub-Total                                    |                                    |                                          | 15                                 | 11.25                                 |  |
| CPA Well-Being Outcomes                                 |                                    |                                          |                                    |                                       |  |
| EPSDT Medical Visits                                    | 84%                                | 93%                                      | 4                                  | 3.72                                  |  |
| EPSDT Dental Visits                                     | 80%                                | 79%                                      | 4                                  | 3.16                                  |  |
| Academic Supports                                       | 70%                                | 68%                                      | 3                                  | 2.04                                  |  |
| Provider ECEM Visits                                    | 80%                                | 97%                                      | 7                                  | 6.79                                  |  |
| Provider General Contacts                               | 78%                                | 96%                                      | 7                                  | 6.72                                  |  |
| Placements with Siblings                                | 65%                                | 100%                                     | Not Scored                         | Not Scored                            |  |
| Placements within Legal County                          | 17%                                | 0%                                       | Not Scored                         | Not Scored                            |  |
| Well-Being Sub-Total                                    |                                    |                                          | 25                                 | 22.43                                 |  |
| *Performance calculation descriptions can b             | e found in the FY 20               | 18 RBWO PBP Measureme                    | ents and Standards Guide           |                                       |  |
| Monitoring & Outcome                                    | a. Dagailda Da                     | into 400                                 |                                    |                                       |  |