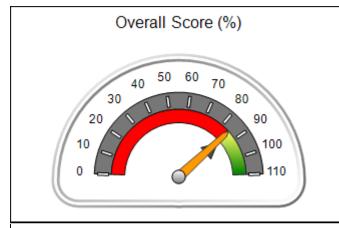

# Performance-Based Placement Measures RBWO Provider GA+SCORECARD - CPA

Report Quarter: Q4 FY2018

| Provider/Program Name: All God's Children - (861) - CPA                                                |                                          |                                    |                                       |  |  |
|--------------------------------------------------------------------------------------------------------|------------------------------------------|------------------------------------|---------------------------------------|--|--|
| 1671 Meriweather Dr., Watkinsville, GA 30677 Quarterly Scores (Grades) Current Quarter Scores (Grades) |                                          |                                    |                                       |  |  |
| Phone: 706-316-2421                                                                                    | Q1: 97.83 (A+)                           | Q2: 96.58 (A)                      | 93.30%                                |  |  |
| Vendor ID# 35219                                                                                       | Q3: 89.45 (B+)                           | Q4: 93.30 (A-)                     | (A-)                                  |  |  |
| # New Foster Homes During Quarter: 1                                                                   | # Children in Care During<br>Quarter: 16 | # Placements During<br>Quarter: 16 | # Children in Care On Last<br>Day: 11 |  |  |
| 3                                                                                                      | Quarter: 16                              | Quarter: 16                        | Day: 11                               |  |  |

# Performance-Based Placement Measures RBWO Provider GA+SCORECARD - CPA

| Provider/Program Name: All God's Children - (861) - CPA |                                    |                                          |                                    |                                       |  |
|---------------------------------------------------------|------------------------------------|------------------------------------------|------------------------------------|---------------------------------------|--|
| 1671 Meriweather Dr., Watkinsville, C                   | Quarterly Scores (Grades)          |                                          | Current Quarter<br>Score (Grade)   |                                       |  |
| Phone: 706-316-2421                                     |                                    | Q1: 97.83 (A+)                           | Q2: 96.58 (A)                      | 93.30%                                |  |
| Vendor ID# 35219                                        |                                    | Q3: 89.45 (B+)                           | Q4: 93.30 (A-)                     | (A-)                                  |  |
| # New Foster Homes During Quarter: 1                    |                                    | # Children in Care During<br>Quarter: 16 | # Placements During<br>Quarter: 16 | # Children in Care On<br>Last Day: 11 |  |
|                                                         | Avg<br>Performance All<br>CPAs (%) | Provider<br>Performance (%)*             | Possible Points<br>(Weight)        | Provider Points<br>Earned             |  |
| OPM Monitoring Reviews                                  | ,                                  |                                          |                                    |                                       |  |
| Annual Comprehensive Reviews                            | 87%                                | 86%                                      | 25                                 | 21.60                                 |  |
| Safety Reviews                                          | 94%                                | 98%                                      | 15                                 | 14.74                                 |  |
| Monitoring Sub-Total                                    |                                    |                                          | 40                                 | 36.33                                 |  |
| CPA Safety Outcomes                                     |                                    |                                          |                                    |                                       |  |
| Incidence of Maltreatment                               | 0.09%                              | No Substantiated<br>Reports              | 10                                 | 10.00                                 |  |
| Staff Training                                          | 76%                                | 67%                                      | 5                                  | 3.35                                  |  |
| Staff Safety Checks                                     | 94%                                | 100%                                     | 5                                  | 5.00                                  |  |
| Safety Sub-Total                                        |                                    |                                          | 20                                 | 18.35                                 |  |
| CPA Permanency Outcomes                                 |                                    |                                          |                                    |                                       |  |
| Placement Stability                                     | 92%                                | 75%                                      | 15                                 | 11.25                                 |  |
| Permanency Sub-Total                                    |                                    |                                          | 15                                 | 11.25                                 |  |
| CPA Well-Being Outcomes                                 |                                    |                                          |                                    |                                       |  |
| EPSDT Medical Visits                                    | 84%                                | 93%                                      | 4                                  | 3.72                                  |  |
| EPSDT Dental Visits                                     | 80%                                | 79%                                      | 4                                  | 3.16                                  |  |
| Academic Supports                                       | 70%                                | 68%                                      | 3                                  | 2.04                                  |  |
| Provider ECEM Visits                                    | 80%                                | 97%                                      | 7                                  | 6.79                                  |  |
| Provider General Contacts                               | 78%                                | 96%                                      | 7                                  | 6.72                                  |  |
| Placements with Siblings                                | 65%                                | 100%                                     | Not Scored                         | Not Scored                            |  |
| Placements within Legal County                          | 17%                                | 0%                                       | Not Scored                         | Not Scored                            |  |
| Well-Being Sub-Total                                    |                                    |                                          | 25                                 | 22.43                                 |  |
| *Performance calculation descriptions can b             | e found in the FY 20               | 18 RBWO PBP Measureme                    | ents and Standards Guide           |                                       |  |
| Monitoring & Outcome                                    | a. Dagailda Da                     | into 400                                 |                                    |                                       |  |

| Points Earned: 88.36 | Monitoring & Outcomes: Possible Points = 100 Points Earned: 8 |       |  |  |
|----------------------|---------------------------------------------------------------|-------|--|--|
| res Credit 88.36%    | e Incer                                                       | Score |  |  |
| Awarded 4.94 pts     | centiv                                                        |       |  |  |
| erification N/A pts  | PBP                                                           |       |  |  |
| al Score 93.30%      | Т                                                             |       |  |  |