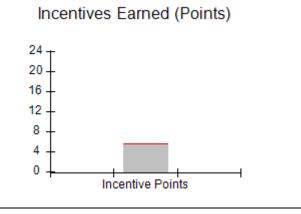

| Points Earned: 88.36 | Monitoring & Outcomes: Possible Points = 100 Points Earned: 8 |       |  |  |
|----------------------|---------------------------------------------------------------|-------|--|--|
| res Credit 88.36%    | e Incer                                                       | Score |  |  |
| Awarded 4.94 pts     | centiv                                                        |       |  |  |
| erification N/A pts  | PBP                                                           |       |  |  |
| al Score 93.30%      | Т                                                             |       |  |  |

### Provider/Program Name: All God's Children - (861) - CPA

| # New Foster Homes During Quarter: 1                          |                                    | # Children in Care During<br>Quarter: 16 | # Placements During<br>Quarter: 16 | # Children in Care On<br>Last Day: 11 |
|---------------------------------------------------------------|------------------------------------|------------------------------------------|------------------------------------|---------------------------------------|
| CPA Incentive Credits                                         | Avg<br>Performance All<br>CPAs (%) | Provider<br>Performance (%)*             | Possible Points<br>(Weight)        | Provider Points<br>Earned             |
| Early EPSDT Medical Visits                                    |                                    | 50%                                      | 2                                  | 1.00                                  |
| Early EPSDT Dental Visits                                     |                                    | 50%                                      | 2                                  | 1.00                                  |
| Permanency Contacts                                           |                                    | 0%                                       | 5                                  | 0.00                                  |
| Additional Academic Supports                                  |                                    | 47%                                      | 2                                  | 0.94                                  |
| Foster Hm Retention Rate (threshold = 90)                     |                                    | 67%                                      | 2                                  | 0.00                                  |
| Foster Hm Recruitment (threshold = 100)                       |                                    | 300%                                     | 2                                  | 2.00                                  |
| Active Agency Accreditation                                   |                                    | 0%                                       | 4                                  | 0.00                                  |
| Staff Clinical Licensure                                      |                                    | 0%                                       | 5                                  | 0.00                                  |
| Incentives Total                                              | 5.45                               |                                          | 24                                 | 4.94                                  |
| Maximum total combined incentive credit allowed is 10 points. |                                    |                                          | Incentives Awarded                 | 4.94                                  |
| *Performance calculation descriptions can b                   | ents and Standards Guide.          |                                          |                                    |                                       |