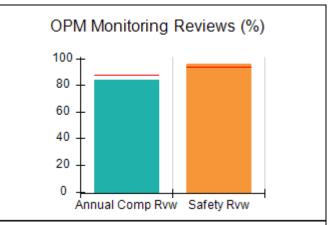

# Performance-Based Placement Measures RBWO Provider GA+SCORECARD - CPA

| Provider/Program Name: All God's Children - (861) - CPA |                                    |                                          |                                    |                                       |  |
|---------------------------------------------------------|------------------------------------|------------------------------------------|------------------------------------|---------------------------------------|--|
| 1671 Meriweather Dr., Watkinsville, C                   | Quarterly Scores (Grades)          |                                          | Current Quarter<br>Score (Grade)   |                                       |  |
| Phone: 706-316-2421                                     |                                    | Q1: 97.83 (A+)                           | Q2: 96.58 (A)                      | 93.30%                                |  |
| Vendor ID# 35219                                        |                                    | Q3: 89.45 (B+)                           | Q4: 93.30 (A-)                     | (A-)                                  |  |
| # New Foster Homes During Quarter: 1                    |                                    | # Children in Care During<br>Quarter: 16 | # Placements During<br>Quarter: 16 | # Children in Care On<br>Last Day: 11 |  |
|                                                         | Avg<br>Performance All<br>CPAs (%) | Provider<br>Performance (%)*             | Possible Points<br>(Weight)        | Provider Points<br>Earned             |  |
| OPM Monitoring Reviews                                  | ,                                  |                                          |                                    |                                       |  |
| Annual Comprehensive Reviews                            | 87%                                | 86%                                      | 25                                 | 21.60                                 |  |
| Safety Reviews                                          | 94%                                | 98%                                      | 15                                 | 14.74                                 |  |
| Monitoring Sub-Total                                    |                                    |                                          | 40                                 | 36.33                                 |  |
| CPA Safety Outcomes                                     |                                    |                                          |                                    |                                       |  |
| Incidence of Maltreatment                               | 0.09%                              | No Substantiated<br>Reports              | 10                                 | 10.00                                 |  |
| Staff Training                                          | 76%                                | 67%                                      | 5                                  | 3.35                                  |  |
| Staff Safety Checks                                     | 94%                                | 100%                                     | 5                                  | 5.00                                  |  |
| Safety Sub-Total                                        |                                    |                                          | 20                                 | 18.35                                 |  |
| CPA Permanency Outcomes                                 |                                    |                                          |                                    |                                       |  |
| Placement Stability                                     | 92%                                | 75%                                      | 15                                 | 11.25                                 |  |
| Permanency Sub-Total                                    |                                    |                                          | 15                                 | 11.25                                 |  |
| CPA Well-Being Outcomes                                 |                                    |                                          |                                    |                                       |  |
| EPSDT Medical Visits                                    | 84%                                | 93%                                      | 4                                  | 3.72                                  |  |
| EPSDT Dental Visits                                     | 80%                                | 79%                                      | 4                                  | 3.16                                  |  |
| Academic Supports                                       | 70%                                | 68%                                      | 3                                  | 2.04                                  |  |
| Provider ECEM Visits                                    | 80%                                | 97%                                      | 7                                  | 6.79                                  |  |
| Provider General Contacts                               | 78%                                | 96%                                      | 7                                  | 6.72                                  |  |
| Placements with Siblings                                | 65%                                | 100%                                     | Not Scored                         | Not Scored                            |  |
| Placements within Legal County                          | 17%                                | 0%                                       | Not Scored                         | Not Scored                            |  |
| Well-Being Sub-Total                                    |                                    |                                          | 25                                 | 22.43                                 |  |
| *Performance calculation descriptions can b             | e found in the FY 20               | 18 RBWO PBP Measureme                    | ents and Standards Guide           |                                       |  |
| Monitoring & Outcome                                    | a. Dagailda Da                     | into 400                                 |                                    |                                       |  |