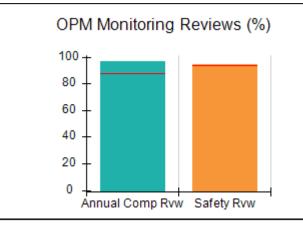

# Performance-Based Placement Measures RBWO Provider GA+SCORECARD - CPA

| Provider/Program Name: All God's Children - (861) - CPA |                                    |                                          |                                    |                                       |  |
|---------------------------------------------------------|------------------------------------|------------------------------------------|------------------------------------|---------------------------------------|--|
| 1671 Meriweather Dr., Watkinsville, C                   | Quarterly Scores (Grades)          |                                          | Current Quarter<br>Score (Grade)   |                                       |  |
| Phone: 706-316-2421                                     |                                    | Q1: 97.83 (A+)                           | Q2: 96.58 (A)                      | 93.30%                                |  |
| Vendor ID# 35219                                        |                                    | Q3: 89.45 (B+)                           | Q4: 93.30 (A-)                     | (A-)                                  |  |
| # New Foster Homes During Quarter: 1                    |                                    | # Children in Care During<br>Quarter: 16 | # Placements During<br>Quarter: 16 | # Children in Care On<br>Last Day: 11 |  |
|                                                         | Avg<br>Performance All<br>CPAs (%) | Provider<br>Performance (%)*             | Possible Points<br>(Weight)        | Provider Points<br>Earned             |  |
| OPM Monitoring Reviews                                  | ,                                  |                                          |                                    |                                       |  |
| Annual Comprehensive Reviews                            | 87%                                | 86%                                      | 25                                 | 21.60                                 |  |
| Safety Reviews                                          | 94%                                | 98%                                      | 15                                 | 14.74                                 |  |
| Monitoring Sub-Total                                    |                                    |                                          | 40                                 | 36.33                                 |  |
| CPA Safety Outcomes                                     |                                    |                                          |                                    |                                       |  |
| Incidence of Maltreatment                               | 0.09%                              | No Substantiated<br>Reports              | 10                                 | 10.00                                 |  |
| Staff Training                                          | 76%                                | 67%                                      | 5                                  | 3.35                                  |  |
| Staff Safety Checks                                     | 94%                                | 100%                                     | 5                                  | 5.00                                  |  |
| Safety Sub-Total                                        |                                    |                                          | 20                                 | 18.35                                 |  |
| CPA Permanency Outcomes                                 |                                    |                                          |                                    |                                       |  |
| Placement Stability                                     | 92%                                | 75%                                      | 15                                 | 11.25                                 |  |
| Permanency Sub-Total                                    |                                    |                                          | 15                                 | 11.25                                 |  |
| CPA Well-Being Outcomes                                 |                                    |                                          |                                    |                                       |  |
| EPSDT Medical Visits                                    | 84%                                | 93%                                      | 4                                  | 3.72                                  |  |
| EPSDT Dental Visits                                     | 80%                                | 79%                                      | 4                                  | 3.16                                  |  |
| Academic Supports                                       | 70%                                | 68%                                      | 3                                  | 2.04                                  |  |
| Provider ECEM Visits                                    | 80%                                | 97%                                      | 7                                  | 6.79                                  |  |
| Provider General Contacts                               | 78%                                | 96%                                      | 7                                  | 6.72                                  |  |
| Placements with Siblings                                | 65%                                | 100%                                     | Not Scored                         | Not Scored                            |  |
| Placements within Legal County                          | 17%                                | 0%                                       | Not Scored                         | Not Scored                            |  |
| Well-Being Sub-Total                                    |                                    |                                          | 25                                 | 22.43                                 |  |
| *Performance calculation descriptions can b             | e found in the FY 20               | 18 RBWO PBP Measureme                    | ents and Standards Guide           |                                       |  |
| Monitoring & Outcome                                    | a. Dagailda Da                     | into 400                                 |                                    |                                       |  |