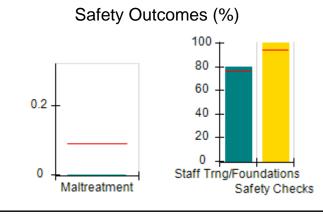

# Performance-Based Placement Measures RBWO Provider GA+SCORECARD - CPA

| Provider/Program Name: All God's Children - (861) - CPA |                                    |                                          |                                    |                                       |  |
|---------------------------------------------------------|------------------------------------|------------------------------------------|------------------------------------|---------------------------------------|--|
| 1671 Meriweather Dr., Watkinsville, C                   | Quarterly Scores (Grades)          |                                          | Current Quarter<br>Score (Grade)   |                                       |  |
| Phone: 706-316-2421                                     |                                    | Q1: 97.83 (A+)                           | Q2: 96.58 (A)                      | 93.30%                                |  |
| Vendor ID# 35219                                        |                                    | Q3: 89.45 (B+)                           | Q4: 93.30 (A-)                     | (A-)                                  |  |
| # New Foster Homes During Quarter: 1                    |                                    | # Children in Care During<br>Quarter: 16 | # Placements During<br>Quarter: 16 | # Children in Care On<br>Last Day: 11 |  |
|                                                         | Avg<br>Performance All<br>CPAs (%) | Provider<br>Performance (%)*             | Possible Points<br>(Weight)        | Provider Points<br>Earned             |  |
| OPM Monitoring Reviews                                  | ,                                  |                                          |                                    |                                       |  |
| Annual Comprehensive Reviews                            | 87%                                | 86%                                      | 25                                 | 21.60                                 |  |
| Safety Reviews                                          | 94%                                | 98%                                      | 15                                 | 14.74                                 |  |
| Monitoring Sub-Total                                    |                                    |                                          | 40                                 | 36.33                                 |  |
| CPA Safety Outcomes                                     |                                    |                                          |                                    |                                       |  |
| Incidence of Maltreatment                               | 0.09%                              | No Substantiated<br>Reports              | 10                                 | 10.00                                 |  |
| Staff Training                                          | 76%                                | 67%                                      | 5                                  | 3.35                                  |  |
| Staff Safety Checks                                     | 94%                                | 100%                                     | 5                                  | 5.00                                  |  |
| Safety Sub-Total                                        |                                    |                                          | 20                                 | 18.35                                 |  |
| CPA Permanency Outcomes                                 |                                    |                                          |                                    |                                       |  |
| Placement Stability                                     | 92%                                | 75%                                      | 15                                 | 11.25                                 |  |
| Permanency Sub-Total                                    |                                    |                                          | 15                                 | 11.25                                 |  |
| CPA Well-Being Outcomes                                 |                                    |                                          |                                    |                                       |  |
| EPSDT Medical Visits                                    | 84%                                | 93%                                      | 4                                  | 3.72                                  |  |
| EPSDT Dental Visits                                     | 80%                                | 79%                                      | 4                                  | 3.16                                  |  |
| Academic Supports                                       | 70%                                | 68%                                      | 3                                  | 2.04                                  |  |
| Provider ECEM Visits                                    | 80%                                | 97%                                      | 7                                  | 6.79                                  |  |
| Provider General Contacts                               | 78%                                | 96%                                      | 7                                  | 6.72                                  |  |
| Placements with Siblings                                | 65%                                | 100%                                     | Not Scored                         | Not Scored                            |  |
| Placements within Legal County                          | 17%                                | 0%                                       | Not Scored                         | Not Scored                            |  |
| Well-Being Sub-Total                                    |                                    |                                          | 25                                 | 22.43                                 |  |
| *Performance calculation descriptions can b             | e found in the FY 20               | 18 RBWO PBP Measureme                    | ents and Standards Guide           |                                       |  |
| Monitoring & Outcome                                    | a. Dagailda Da                     | into 400                                 |                                    |                                       |  |