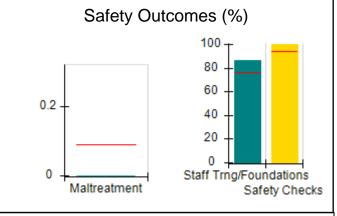

# Performance-Based Placement Measures RBWO Provider GA+SCORECARD - CPA

| Provider/Program Name: All God's Children - (861) - CPA |                                    |                                          |                                    |                                       |  |
|---------------------------------------------------------|------------------------------------|------------------------------------------|------------------------------------|---------------------------------------|--|
| 1671 Meriweather Dr., Watkinsville, C                   | Quarterly Scores (Grades)          |                                          | Current Quarter<br>Score (Grade)   |                                       |  |
| Phone: 706-316-2421                                     |                                    | Q1: 97.83 (A+)                           | Q2: 96.58 (A)                      | 93.30%                                |  |
| Vendor ID# 35219                                        |                                    | Q3: 89.45 (B+)                           | Q4: 93.30 (A-)                     | (A-)                                  |  |
| # New Foster Homes During Quarter: 1                    |                                    | # Children in Care During<br>Quarter: 16 | # Placements During<br>Quarter: 16 | # Children in Care On<br>Last Day: 11 |  |
|                                                         | Avg<br>Performance All<br>CPAs (%) | Provider<br>Performance (%)*             | Possible Points<br>(Weight)        | Provider Points<br>Earned             |  |
| OPM Monitoring Reviews                                  | ,                                  |                                          |                                    |                                       |  |
| Annual Comprehensive Reviews                            | 87%                                | 86%                                      | 25                                 | 21.60                                 |  |
| Safety Reviews                                          | 94%                                | 98%                                      | 15                                 | 14.74                                 |  |
| Monitoring Sub-Total                                    |                                    |                                          | 40                                 | 36.33                                 |  |
| CPA Safety Outcomes                                     |                                    |                                          |                                    |                                       |  |
| Incidence of Maltreatment                               | 0.09%                              | No Substantiated<br>Reports              | 10                                 | 10.00                                 |  |
| Staff Training                                          | 76%                                | 67%                                      | 5                                  | 3.35                                  |  |
| Staff Safety Checks                                     | 94%                                | 100%                                     | 5                                  | 5.00                                  |  |
| Safety Sub-Total                                        |                                    |                                          | 20                                 | 18.35                                 |  |
| CPA Permanency Outcomes                                 |                                    |                                          |                                    |                                       |  |
| Placement Stability                                     | 92%                                | 75%                                      | 15                                 | 11.25                                 |  |
| Permanency Sub-Total                                    |                                    |                                          | 15                                 | 11.25                                 |  |
| CPA Well-Being Outcomes                                 |                                    |                                          |                                    |                                       |  |
| EPSDT Medical Visits                                    | 84%                                | 93%                                      | 4                                  | 3.72                                  |  |
| EPSDT Dental Visits                                     | 80%                                | 79%                                      | 4                                  | 3.16                                  |  |
| Academic Supports                                       | 70%                                | 68%                                      | 3                                  | 2.04                                  |  |
| Provider ECEM Visits                                    | 80%                                | 97%                                      | 7                                  | 6.79                                  |  |
| Provider General Contacts                               | 78%                                | 96%                                      | 7                                  | 6.72                                  |  |
| Placements with Siblings                                | 65%                                | 100%                                     | Not Scored                         | Not Scored                            |  |
| Placements within Legal County                          | 17%                                | 0%                                       | Not Scored                         | Not Scored                            |  |
| Well-Being Sub-Total                                    |                                    |                                          | 25                                 | 22.43                                 |  |
| *Performance calculation descriptions can b             | e found in the FY 20               | 18 RBWO PBP Measureme                    | ents and Standards Guide           |                                       |  |
| Monitoring & Outcome                                    | a. Dagailda Da                     | into 400                                 |                                    |                                       |  |