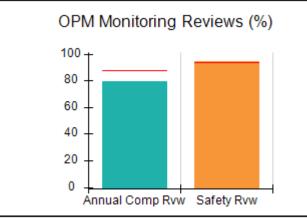

# Performance-Based Placement Measures RBWO Provider GA+SCORECARD - CPA

| Provider/Program Name: All God's Children - (861) - CPA |                                    |                                          |                                    |                                       |  |
|---------------------------------------------------------|------------------------------------|------------------------------------------|------------------------------------|---------------------------------------|--|
| 1671 Meriweather Dr., Watkinsville, C                   | Quarterly Scores (Grades)          |                                          | Current Quarter<br>Score (Grade)   |                                       |  |
| Phone: 706-316-2421                                     |                                    | Q1: 97.83 (A+)                           | Q2: 96.58 (A)                      | 93.30%                                |  |
| Vendor ID# 35219                                        |                                    | Q3: 89.45 (B+)                           | Q4: 93.30 (A-)                     | (A-)                                  |  |
| # New Foster Homes During Quarter: 1                    |                                    | # Children in Care During<br>Quarter: 16 | # Placements During<br>Quarter: 16 | # Children in Care On<br>Last Day: 11 |  |
|                                                         | Avg<br>Performance All<br>CPAs (%) | Provider<br>Performance (%)*             | Possible Points<br>(Weight)        | Provider Points<br>Earned             |  |
| OPM Monitoring Reviews                                  | ,                                  |                                          |                                    |                                       |  |
| Annual Comprehensive Reviews                            | 87%                                | 86%                                      | 25                                 | 21.60                                 |  |
| Safety Reviews                                          | 94%                                | 98%                                      | 15                                 | 14.74                                 |  |
| Monitoring Sub-Total                                    |                                    |                                          | 40                                 | 36.33                                 |  |
| CPA Safety Outcomes                                     |                                    |                                          |                                    |                                       |  |
| Incidence of Maltreatment                               | 0.09%                              | No Substantiated<br>Reports              | 10                                 | 10.00                                 |  |
| Staff Training                                          | 76%                                | 67%                                      | 5                                  | 3.35                                  |  |
| Staff Safety Checks                                     | 94%                                | 100%                                     | 5                                  | 5.00                                  |  |
| Safety Sub-Total                                        |                                    |                                          | 20                                 | 18.35                                 |  |
| CPA Permanency Outcomes                                 |                                    |                                          |                                    |                                       |  |
| Placement Stability                                     | 92%                                | 75%                                      | 15                                 | 11.25                                 |  |
| Permanency Sub-Total                                    |                                    |                                          | 15                                 | 11.25                                 |  |
| CPA Well-Being Outcomes                                 |                                    |                                          |                                    |                                       |  |
| EPSDT Medical Visits                                    | 84%                                | 93%                                      | 4                                  | 3.72                                  |  |
| EPSDT Dental Visits                                     | 80%                                | 79%                                      | 4                                  | 3.16                                  |  |
| Academic Supports                                       | 70%                                | 68%                                      | 3                                  | 2.04                                  |  |
| Provider ECEM Visits                                    | 80%                                | 97%                                      | 7                                  | 6.79                                  |  |
| Provider General Contacts                               | 78%                                | 96%                                      | 7                                  | 6.72                                  |  |
| Placements with Siblings                                | 65%                                | 100%                                     | Not Scored                         | Not Scored                            |  |
| Placements within Legal County                          | 17%                                | 0%                                       | Not Scored                         | Not Scored                            |  |
| Well-Being Sub-Total                                    |                                    |                                          | 25                                 | 22.43                                 |  |
| *Performance calculation descriptions can b             | e found in the FY 20               | 18 RBWO PBP Measureme                    | ents and Standards Guide           |                                       |  |
| Monitoring & Outcome                                    | a. Dagailda Da                     | into 400                                 |                                    |                                       |  |