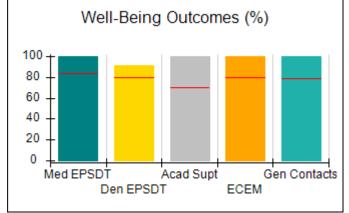

# Performance-Based Placement Measures RBWO Provider GA+SCORECARD - CPA

| Provider/Program Name: ALR Family Services, Inc (5140) - CPA |                                    |                                          |                                    |                                       |  |
|--------------------------------------------------------------|------------------------------------|------------------------------------------|------------------------------------|---------------------------------------|--|
| 1518 Airport Road, Hinesville, GA 31313 Phone: 912-877-7928  |                                    | Quarterly Scores (Grades)                |                                    | Current Quarter<br>Score (Grade)      |  |
|                                                              |                                    | Q1: 88.25 (B+)                           | Q2: 90.76 (A-)                     | 85.68%                                |  |
| Vendor ID# 114739                                            |                                    | Q3: 93.02 (A-)                           | Q4: 85.68 (B)                      | (B)                                   |  |
| # New Foster Homes During Quarter: 3                         |                                    | # Children in Care During<br>Quarter: 25 | # Placements During<br>Quarter: 26 | # Children in Care On<br>Last Day: 26 |  |
|                                                              | Avg<br>Performance All<br>CPAs (%) | Provider<br>Performance (%)*             | Possible Points<br>(Weight)        | Provider Points<br>Earned             |  |
| OPM Monitoring Reviews                                       | ,                                  |                                          |                                    |                                       |  |
| Annual Comprehensive Reviews                                 | 87%                                | 73%                                      | 25                                 | 18.37                                 |  |
| Safety Reviews                                               | 94%                                | 90%                                      | 15                                 | 13.46                                 |  |
| Monitoring Sub-Total                                         |                                    |                                          | 40                                 | 31.83                                 |  |
| CPA Safety Outcomes                                          |                                    |                                          |                                    |                                       |  |
| Incidence of Maltreatment                                    | 0.09%                              | No Substantiated<br>Reports              | 10                                 | 10.00                                 |  |
| Staff Training                                               | 76%                                | 25%                                      | 5                                  | 1.25                                  |  |
| Staff Safety Checks                                          | 94%                                | 100%                                     | 5                                  | 5.00                                  |  |
| Safety Sub-Total                                             |                                    |                                          | 20                                 | 16.25                                 |  |
| CPA Permanency Outcomes                                      |                                    |                                          |                                    |                                       |  |
| Placement Stability                                          | 92%                                | 96%                                      | 15                                 | 14.40                                 |  |
| Permanency Sub-Total                                         |                                    |                                          | 15                                 | 14.40                                 |  |
| CPA Well-Being Outcomes                                      |                                    |                                          |                                    |                                       |  |
| EPSDT Medical Visits                                         | 84%                                | 72%                                      | 4                                  | 2.88                                  |  |
| EPSDT Dental Visits                                          | 80%                                | 43%                                      | 4                                  | 1.72                                  |  |
| Academic Supports                                            | 70%                                | 41%                                      | 3                                  | 1.23                                  |  |
| Provider ECEM Visits                                         | 80%                                | 88%                                      | 7                                  | 6.16                                  |  |
| Provider General Contacts                                    | 78%                                | 85%                                      | 7                                  | 5.95                                  |  |
| Placements with Siblings                                     | 65%                                | 62%                                      | Not Scored                         | Not Scored                            |  |
| Placements within Legal County                               | 17%                                | 0%                                       | Not Scored                         | Not Scored                            |  |
| Well-Being Sub-Total                                         |                                    |                                          | 25                                 | 17.94                                 |  |
| *Performance calculation descriptions can b                  | e found in the FY 20               | 18 RBWO PBP Measureme                    | ents and Standards Guide           |                                       |  |
| Monitoring & Outcome                                         | . D 'I. I. D.                      | -1- 100                                  |                                    |                                       |  |