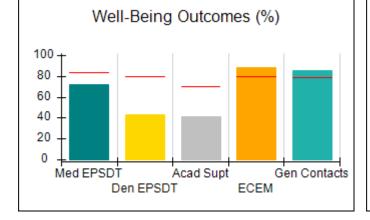

# Performance-Based Placement Measures RBWO Provider GA+SCORECARD - CPA

| Provider/Program Name: All God's Children - (861) - CPA |                                    |                                          |                                    |                                       |  |
|---------------------------------------------------------|------------------------------------|------------------------------------------|------------------------------------|---------------------------------------|--|
| 1671 Meriweather Dr., Watkinsville, C                   | Quarterly Scores (Grades)          |                                          | Current Quarter<br>Score (Grade)   |                                       |  |
| Phone: 706-316-2421                                     |                                    | Q1: 97.83 (A+)                           | Q2: 96.58 (A)                      | 93.30%                                |  |
| Vendor ID# 35219                                        |                                    | Q3: 89.45 (B+)                           | Q4: 93.30 (A-)                     | (A-)                                  |  |
| # New Foster Homes During Quarter: 1                    |                                    | # Children in Care During<br>Quarter: 16 | # Placements During<br>Quarter: 16 | # Children in Care On<br>Last Day: 11 |  |
|                                                         | Avg<br>Performance All<br>CPAs (%) | Provider<br>Performance (%)*             | Possible Points<br>(Weight)        | Provider Points<br>Earned             |  |
| OPM Monitoring Reviews                                  | ,                                  |                                          |                                    |                                       |  |
| Annual Comprehensive Reviews                            | 87%                                | 86%                                      | 25                                 | 21.60                                 |  |
| Safety Reviews                                          | 94%                                | 98%                                      | 15                                 | 14.74                                 |  |
| Monitoring Sub-Total                                    |                                    |                                          | 40                                 | 36.33                                 |  |
| CPA Safety Outcomes                                     |                                    |                                          |                                    |                                       |  |
| Incidence of Maltreatment                               | 0.09%                              | No Substantiated<br>Reports              | 10                                 | 10.00                                 |  |
| Staff Training                                          | 76%                                | 67%                                      | 5                                  | 3.35                                  |  |
| Staff Safety Checks                                     | 94%                                | 100%                                     | 5                                  | 5.00                                  |  |
| Safety Sub-Total                                        |                                    |                                          | 20                                 | 18.35                                 |  |
| CPA Permanency Outcomes                                 |                                    |                                          |                                    |                                       |  |
| Placement Stability                                     | 92%                                | 75%                                      | 15                                 | 11.25                                 |  |
| Permanency Sub-Total                                    |                                    |                                          | 15                                 | 11.25                                 |  |
| CPA Well-Being Outcomes                                 |                                    |                                          |                                    |                                       |  |
| EPSDT Medical Visits                                    | 84%                                | 93%                                      | 4                                  | 3.72                                  |  |
| EPSDT Dental Visits                                     | 80%                                | 79%                                      | 4                                  | 3.16                                  |  |
| Academic Supports                                       | 70%                                | 68%                                      | 3                                  | 2.04                                  |  |
| Provider ECEM Visits                                    | 80%                                | 97%                                      | 7                                  | 6.79                                  |  |
| Provider General Contacts                               | 78%                                | 96%                                      | 7                                  | 6.72                                  |  |
| Placements with Siblings                                | 65%                                | 100%                                     | Not Scored                         | Not Scored                            |  |
| Placements within Legal County                          | 17%                                | 0%                                       | Not Scored                         | Not Scored                            |  |
| Well-Being Sub-Total                                    |                                    |                                          | 25                                 | 22.43                                 |  |
| *Performance calculation descriptions can b             | e found in the FY 20               | 18 RBWO PBP Measureme                    | ents and Standards Guide           |                                       |  |
| Monitoring & Outcome                                    | a. Dagailda Da                     | into 400                                 |                                    |                                       |  |