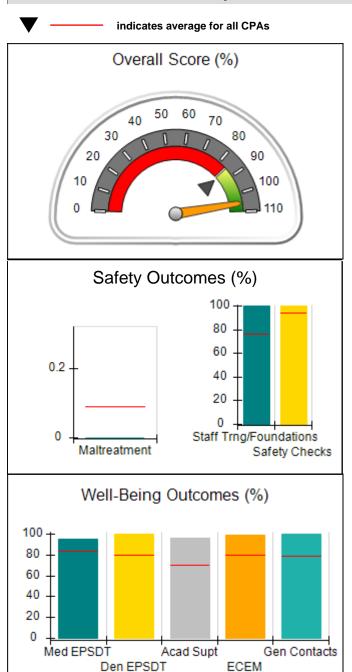

# Performance-Based Placement Measures RBWO Provider GA+SCORECARD - CPA

| Provider/Program Name: All God's Children - (861) - CPA |                                    |                                          |                                    |                                       |  |
|---------------------------------------------------------|------------------------------------|------------------------------------------|------------------------------------|---------------------------------------|--|
| 1671 Meriweather Dr., Watkinsville, C                   | Quarterly Scores (Grades)          |                                          | Current Quarter<br>Score (Grade)   |                                       |  |
| Phone: 706-316-2421                                     |                                    | Q1: 97.83 (A+)                           | Q2: 96.58 (A)                      | 93.30%                                |  |
| Vendor ID# 35219                                        |                                    | Q3: 89.45 (B+)                           | Q4: 93.30 (A-)                     | (A-)                                  |  |
| # New Foster Homes During Quarter: 1                    |                                    | # Children in Care During<br>Quarter: 16 | # Placements During<br>Quarter: 16 | # Children in Care On<br>Last Day: 11 |  |
|                                                         | Avg<br>Performance All<br>CPAs (%) | Provider<br>Performance (%)*             | Possible Points<br>(Weight)        | Provider Points<br>Earned             |  |
| OPM Monitoring Reviews                                  | ,                                  |                                          |                                    |                                       |  |
| Annual Comprehensive Reviews                            | 87%                                | 86%                                      | 25                                 | 21.60                                 |  |
| Safety Reviews                                          | 94%                                | 98%                                      | 15                                 | 14.74                                 |  |
| Monitoring Sub-Total                                    |                                    |                                          | 40                                 | 36.33                                 |  |
| CPA Safety Outcomes                                     |                                    |                                          |                                    |                                       |  |
| Incidence of Maltreatment                               | 0.09%                              | No Substantiated<br>Reports              | 10                                 | 10.00                                 |  |
| Staff Training                                          | 76%                                | 67%                                      | 5                                  | 3.35                                  |  |
| Staff Safety Checks                                     | 94%                                | 100%                                     | 5                                  | 5.00                                  |  |
| Safety Sub-Total                                        |                                    |                                          | 20                                 | 18.35                                 |  |
| CPA Permanency Outcomes                                 |                                    |                                          |                                    |                                       |  |
| Placement Stability                                     | 92%                                | 75%                                      | 15                                 | 11.25                                 |  |
| Permanency Sub-Total                                    |                                    |                                          | 15                                 | 11.25                                 |  |
| CPA Well-Being Outcomes                                 |                                    |                                          |                                    |                                       |  |
| EPSDT Medical Visits                                    | 84%                                | 93%                                      | 4                                  | 3.72                                  |  |
| EPSDT Dental Visits                                     | 80%                                | 79%                                      | 4                                  | 3.16                                  |  |
| Academic Supports                                       | 70%                                | 68%                                      | 3                                  | 2.04                                  |  |
| Provider ECEM Visits                                    | 80%                                | 97%                                      | 7                                  | 6.79                                  |  |
| Provider General Contacts                               | 78%                                | 96%                                      | 7                                  | 6.72                                  |  |
| Placements with Siblings                                | 65%                                | 100%                                     | Not Scored                         | Not Scored                            |  |
| Placements within Legal County                          | 17%                                | 0%                                       | Not Scored                         | Not Scored                            |  |
| Well-Being Sub-Total                                    |                                    |                                          | 25                                 | 22.43                                 |  |
| *Performance calculation descriptions can b             | e found in the FY 20               | 18 RBWO PBP Measureme                    | ents and Standards Guide           |                                       |  |
| Monitoring & Outcome                                    | a. Dagailda Da                     | into 400                                 |                                    |                                       |  |

| Points Earned: 88.36 | Monitoring & Outcomes: Possible Points = 100 Points Earned: 8 |       |  |  |
|----------------------|---------------------------------------------------------------|-------|--|--|
| res Credit 88.36%    | e Incer                                                       | Score |  |  |
| Awarded 4.94 pts     | centiv                                                        |       |  |  |
| erification N/A pts  | PBP                                                           |       |  |  |
| al Score 93.30%      | Т                                                             |       |  |  |

### Provider/Program Name: All God's Children - (861) - CPA

| # New Foster Homes During Quarter: 1                          |                                    | # Children in Care During<br>Quarter: 16 | # Placements During<br>Quarter: 16 | # Children in Care On<br>Last Day: 11 |
|---------------------------------------------------------------|------------------------------------|------------------------------------------|------------------------------------|---------------------------------------|
| CPA Incentive Credits                                         | Avg<br>Performance All<br>CPAs (%) | Provider<br>Performance (%)*             | Possible Points<br>(Weight)        | Provider Points<br>Earned             |
| Early EPSDT Medical Visits                                    |                                    | 50%                                      | 2                                  | 1.00                                  |
| Early EPSDT Dental Visits                                     |                                    | 50%                                      | 2                                  | 1.00                                  |
| Permanency Contacts                                           |                                    | 0%                                       | 5                                  | 0.00                                  |
| Additional Academic Supports                                  |                                    | 47%                                      | 2                                  | 0.94                                  |
| Foster Hm Retention Rate (threshold = 90)                     |                                    | 67%                                      | 2                                  | 0.00                                  |
| Foster Hm Recruitment (threshold = 100)                       |                                    | 300%                                     | 2                                  | 2.00                                  |
| Active Agency Accreditation                                   |                                    | 0%                                       | 4                                  | 0.00                                  |
| Staff Clinical Licensure                                      |                                    | 0%                                       | 5                                  | 0.00                                  |
| Incentives Total                                              | 5.45                               |                                          | 24                                 | 4.94                                  |
| Maximum total combined incentive credit allowed is 10 points. |                                    |                                          | Incentives Awarded                 | 4.94                                  |
| *Performance calculation descriptions can b                   | ents and Standards Guide.          |                                          |                                    |                                       |