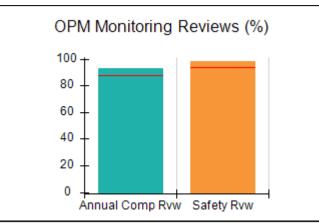

# Performance-Based Placement Measures RBWO Provider GA+SCORECARD - CPA

| Provider/Program Name: All God's Children - (861) - CPA |                                    |                                          |                                    |                                       |  |
|---------------------------------------------------------|------------------------------------|------------------------------------------|------------------------------------|---------------------------------------|--|
| 1671 Meriweather Dr., Watkinsville, C                   | Quarterly Scores (Grades)          |                                          | Current Quarter<br>Score (Grade)   |                                       |  |
| Phone: 706-316-2421                                     |                                    | Q1: 97.83 (A+)                           | Q2: 96.58 (A)                      | 93.30%                                |  |
| Vendor ID# 35219                                        |                                    | Q3: 89.45 (B+)                           | Q4: 93.30 (A-)                     | (A-)                                  |  |
| # New Foster Homes During Quarter: 1                    |                                    | # Children in Care During<br>Quarter: 16 | # Placements During<br>Quarter: 16 | # Children in Care On<br>Last Day: 11 |  |
|                                                         | Avg<br>Performance All<br>CPAs (%) | Provider<br>Performance (%)*             | Possible Points<br>(Weight)        | Provider Points<br>Earned             |  |
| OPM Monitoring Reviews                                  | ,                                  |                                          |                                    |                                       |  |
| Annual Comprehensive Reviews                            | 87%                                | 86%                                      | 25                                 | 21.60                                 |  |
| Safety Reviews                                          | 94%                                | 98%                                      | 15                                 | 14.74                                 |  |
| Monitoring Sub-Total                                    |                                    |                                          | 40                                 | 36.33                                 |  |
| CPA Safety Outcomes                                     |                                    |                                          |                                    |                                       |  |
| Incidence of Maltreatment                               | 0.09%                              | No Substantiated<br>Reports              | 10                                 | 10.00                                 |  |
| Staff Training                                          | 76%                                | 67%                                      | 5                                  | 3.35                                  |  |
| Staff Safety Checks                                     | 94%                                | 100%                                     | 5                                  | 5.00                                  |  |
| Safety Sub-Total                                        |                                    |                                          | 20                                 | 18.35                                 |  |
| CPA Permanency Outcomes                                 |                                    |                                          |                                    |                                       |  |
| Placement Stability                                     | 92%                                | 75%                                      | 15                                 | 11.25                                 |  |
| Permanency Sub-Total                                    |                                    |                                          | 15                                 | 11.25                                 |  |
| CPA Well-Being Outcomes                                 |                                    |                                          |                                    |                                       |  |
| EPSDT Medical Visits                                    | 84%                                | 93%                                      | 4                                  | 3.72                                  |  |
| EPSDT Dental Visits                                     | 80%                                | 79%                                      | 4                                  | 3.16                                  |  |
| Academic Supports                                       | 70%                                | 68%                                      | 3                                  | 2.04                                  |  |
| Provider ECEM Visits                                    | 80%                                | 97%                                      | 7                                  | 6.79                                  |  |
| Provider General Contacts                               | 78%                                | 96%                                      | 7                                  | 6.72                                  |  |
| Placements with Siblings                                | 65%                                | 100%                                     | Not Scored                         | Not Scored                            |  |
| Placements within Legal County                          | 17%                                | 0%                                       | Not Scored                         | Not Scored                            |  |
| Well-Being Sub-Total                                    |                                    |                                          | 25                                 | 22.43                                 |  |
| *Performance calculation descriptions can b             | e found in the FY 20               | 18 RBWO PBP Measureme                    | ents and Standards Guide           |                                       |  |
| Monitoring & Outcome                                    | a. Dagailda Da                     | into 400                                 |                                    |                                       |  |