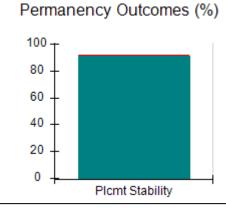

# Performance-Based Placement Measures RBWO Provider GA+SCORECARD - CPA

| Provider/Program Name: All God's Children - (861) - CPA |                                    |                                          |                                    |                                       |  |
|---------------------------------------------------------|------------------------------------|------------------------------------------|------------------------------------|---------------------------------------|--|
| 1671 Meriweather Dr., Watkinsville, C                   | Quarterly Scores (Grades)          |                                          | Current Quarter<br>Score (Grade)   |                                       |  |
| Phone: 706-316-2421                                     |                                    | Q1: 97.83 (A+)                           | Q2: 96.58 (A)                      | 93.30%                                |  |
| Vendor ID# 35219                                        |                                    | Q3: 89.45 (B+)                           | Q4: 93.30 (A-)                     | (A-)                                  |  |
| # New Foster Homes During Quarter: 1                    |                                    | # Children in Care During<br>Quarter: 16 | # Placements During<br>Quarter: 16 | # Children in Care On<br>Last Day: 11 |  |
|                                                         | Avg<br>Performance All<br>CPAs (%) | Provider<br>Performance (%)*             | Possible Points<br>(Weight)        | Provider Points<br>Earned             |  |
| OPM Monitoring Reviews                                  | ,                                  |                                          |                                    |                                       |  |
| Annual Comprehensive Reviews                            | 87%                                | 86%                                      | 25                                 | 21.60                                 |  |
| Safety Reviews                                          | 94%                                | 98%                                      | 15                                 | 14.74                                 |  |
| Monitoring Sub-Total                                    |                                    |                                          | 40                                 | 36.33                                 |  |
| CPA Safety Outcomes                                     |                                    |                                          |                                    |                                       |  |
| Incidence of Maltreatment                               | 0.09%                              | No Substantiated<br>Reports              | 10                                 | 10.00                                 |  |
| Staff Training                                          | 76%                                | 67%                                      | 5                                  | 3.35                                  |  |
| Staff Safety Checks                                     | 94%                                | 100%                                     | 5                                  | 5.00                                  |  |
| Safety Sub-Total                                        |                                    |                                          | 20                                 | 18.35                                 |  |
| CPA Permanency Outcomes                                 |                                    |                                          |                                    |                                       |  |
| Placement Stability                                     | 92%                                | 75%                                      | 15                                 | 11.25                                 |  |
| Permanency Sub-Total                                    |                                    |                                          | 15                                 | 11.25                                 |  |
| CPA Well-Being Outcomes                                 |                                    |                                          |                                    |                                       |  |
| EPSDT Medical Visits                                    | 84%                                | 93%                                      | 4                                  | 3.72                                  |  |
| EPSDT Dental Visits                                     | 80%                                | 79%                                      | 4                                  | 3.16                                  |  |
| Academic Supports                                       | 70%                                | 68%                                      | 3                                  | 2.04                                  |  |
| Provider ECEM Visits                                    | 80%                                | 97%                                      | 7                                  | 6.79                                  |  |
| Provider General Contacts                               | 78%                                | 96%                                      | 7                                  | 6.72                                  |  |
| Placements with Siblings                                | 65%                                | 100%                                     | Not Scored                         | Not Scored                            |  |
| Placements within Legal County                          | 17%                                | 0%                                       | Not Scored                         | Not Scored                            |  |
| Well-Being Sub-Total                                    |                                    |                                          | 25                                 | 22.43                                 |  |
| *Performance calculation descriptions can b             | e found in the FY 20               | 18 RBWO PBP Measureme                    | ents and Standards Guide           |                                       |  |
| Monitoring & Outcome                                    | a. Dagailda Da                     | into 400                                 |                                    |                                       |  |