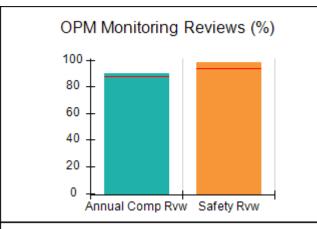

# Performance-Based Placement Measures RBWO Provider GA+SCORECARD - CPA

| Provider/Program Name: All God's Children - (861) - CPA |                                    |                                          |                                    |                                       |  |
|---------------------------------------------------------|------------------------------------|------------------------------------------|------------------------------------|---------------------------------------|--|
| 1671 Meriweather Dr., Watkinsville, C                   | Quarterly Scores (Grades)          |                                          | Current Quarter<br>Score (Grade)   |                                       |  |
| Phone: 706-316-2421                                     |                                    | Q1: 97.83 (A+)                           | Q2: 96.58 (A)                      | 93.30%                                |  |
| Vendor ID# 35219                                        |                                    | Q3: 89.45 (B+)                           | Q4: 93.30 (A-)                     | (A-)                                  |  |
| # New Foster Homes During Quarter: 1                    |                                    | # Children in Care During<br>Quarter: 16 | # Placements During<br>Quarter: 16 | # Children in Care On<br>Last Day: 11 |  |
|                                                         | Avg<br>Performance All<br>CPAs (%) | Provider<br>Performance (%)*             | Possible Points<br>(Weight)        | Provider Points<br>Earned             |  |
| OPM Monitoring Reviews                                  | ,                                  |                                          |                                    |                                       |  |
| Annual Comprehensive Reviews                            | 87%                                | 86%                                      | 25                                 | 21.60                                 |  |
| Safety Reviews                                          | 94%                                | 98%                                      | 15                                 | 14.74                                 |  |
| Monitoring Sub-Total                                    |                                    |                                          | 40                                 | 36.33                                 |  |
| CPA Safety Outcomes                                     |                                    |                                          |                                    |                                       |  |
| Incidence of Maltreatment                               | 0.09%                              | No Substantiated<br>Reports              | 10                                 | 10.00                                 |  |
| Staff Training                                          | 76%                                | 67%                                      | 5                                  | 3.35                                  |  |
| Staff Safety Checks                                     | 94%                                | 100%                                     | 5                                  | 5.00                                  |  |
| Safety Sub-Total                                        |                                    |                                          | 20                                 | 18.35                                 |  |
| CPA Permanency Outcomes                                 |                                    |                                          |                                    |                                       |  |
| Placement Stability                                     | 92%                                | 75%                                      | 15                                 | 11.25                                 |  |
| Permanency Sub-Total                                    |                                    |                                          | 15                                 | 11.25                                 |  |
| CPA Well-Being Outcomes                                 |                                    |                                          |                                    |                                       |  |
| EPSDT Medical Visits                                    | 84%                                | 93%                                      | 4                                  | 3.72                                  |  |
| EPSDT Dental Visits                                     | 80%                                | 79%                                      | 4                                  | 3.16                                  |  |
| Academic Supports                                       | 70%                                | 68%                                      | 3                                  | 2.04                                  |  |
| Provider ECEM Visits                                    | 80%                                | 97%                                      | 7                                  | 6.79                                  |  |
| Provider General Contacts                               | 78%                                | 96%                                      | 7                                  | 6.72                                  |  |
| Placements with Siblings                                | 65%                                | 100%                                     | Not Scored                         | Not Scored                            |  |
| Placements within Legal County                          | 17%                                | 0%                                       | Not Scored                         | Not Scored                            |  |
| Well-Being Sub-Total                                    |                                    |                                          | 25                                 | 22.43                                 |  |
| *Performance calculation descriptions can b             | e found in the FY 20               | 18 RBWO PBP Measureme                    | ents and Standards Guide           |                                       |  |
| Monitoring & Outcome                                    | a. Dagailda Da                     | into 400                                 |                                    |                                       |  |