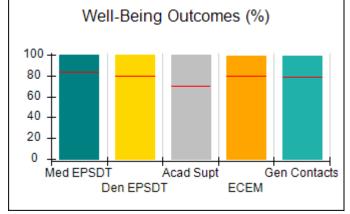

# Performance-Based Placement Measures RBWO Provider GA+SCORECARD - CPA

| Provider/Program Name: All God's Children - (861) - CPA |                                    |                                          |                                    |                                       |  |
|---------------------------------------------------------|------------------------------------|------------------------------------------|------------------------------------|---------------------------------------|--|
| 1671 Meriweather Dr., Watkinsville, C                   | Quarterly Scores (Grades)          |                                          | Current Quarter<br>Score (Grade)   |                                       |  |
| Phone: 706-316-2421                                     |                                    | Q1: 97.83 (A+)                           | Q2: 96.58 (A)                      | 93.30%                                |  |
| Vendor ID# 35219                                        |                                    | Q3: 89.45 (B+)                           | Q4: 93.30 (A-)                     | (A-)                                  |  |
| # New Foster Homes During Quarter: 1                    |                                    | # Children in Care During<br>Quarter: 16 | # Placements During<br>Quarter: 16 | # Children in Care On<br>Last Day: 11 |  |
|                                                         | Avg<br>Performance All<br>CPAs (%) | Provider<br>Performance (%)*             | Possible Points<br>(Weight)        | Provider Points<br>Earned             |  |
| OPM Monitoring Reviews                                  | ,                                  |                                          |                                    |                                       |  |
| Annual Comprehensive Reviews                            | 87%                                | 86%                                      | 25                                 | 21.60                                 |  |
| Safety Reviews                                          | 94%                                | 98%                                      | 15                                 | 14.74                                 |  |
| Monitoring Sub-Total                                    |                                    |                                          | 40                                 | 36.33                                 |  |
| CPA Safety Outcomes                                     |                                    |                                          |                                    |                                       |  |
| Incidence of Maltreatment                               | 0.09%                              | No Substantiated<br>Reports              | 10                                 | 10.00                                 |  |
| Staff Training                                          | 76%                                | 67%                                      | 5                                  | 3.35                                  |  |
| Staff Safety Checks                                     | 94%                                | 100%                                     | 5                                  | 5.00                                  |  |
| Safety Sub-Total                                        |                                    |                                          | 20                                 | 18.35                                 |  |
| CPA Permanency Outcomes                                 |                                    |                                          |                                    |                                       |  |
| Placement Stability                                     | 92%                                | 75%                                      | 15                                 | 11.25                                 |  |
| Permanency Sub-Total                                    |                                    |                                          | 15                                 | 11.25                                 |  |
| CPA Well-Being Outcomes                                 |                                    |                                          |                                    |                                       |  |
| EPSDT Medical Visits                                    | 84%                                | 93%                                      | 4                                  | 3.72                                  |  |
| EPSDT Dental Visits                                     | 80%                                | 79%                                      | 4                                  | 3.16                                  |  |
| Academic Supports                                       | 70%                                | 68%                                      | 3                                  | 2.04                                  |  |
| Provider ECEM Visits                                    | 80%                                | 97%                                      | 7                                  | 6.79                                  |  |
| Provider General Contacts                               | 78%                                | 96%                                      | 7                                  | 6.72                                  |  |
| Placements with Siblings                                | 65%                                | 100%                                     | Not Scored                         | Not Scored                            |  |
| Placements within Legal County                          | 17%                                | 0%                                       | Not Scored                         | Not Scored                            |  |
| Well-Being Sub-Total                                    |                                    |                                          | 25                                 | 22.43                                 |  |
| *Performance calculation descriptions can b             | e found in the FY 20               | 18 RBWO PBP Measureme                    | ents and Standards Guide           |                                       |  |
| Monitoring & Outcome                                    | a. Dagailda Da                     | into 400                                 |                                    |                                       |  |