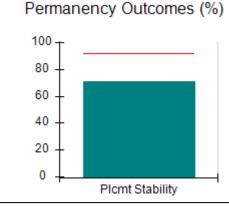

# Performance-Based Placement Measures RBWO Provider GA+SCORECARD - CPA

| Provider/Program Name: All God's Children - (861) - CPA |                                    |                                          |                                    |                                       |  |
|---------------------------------------------------------|------------------------------------|------------------------------------------|------------------------------------|---------------------------------------|--|
| 1671 Meriweather Dr., Watkinsville, C                   | Quarterly Scores (Grades)          |                                          | Current Quarter<br>Score (Grade)   |                                       |  |
| Phone: 706-316-2421                                     |                                    | Q1: 97.83 (A+)                           | Q2: 96.58 (A)                      | 93.30%                                |  |
| Vendor ID# 35219                                        |                                    | Q3: 89.45 (B+)                           | Q4: 93.30 (A-)                     | (A-)                                  |  |
| # New Foster Homes During Quarter: 1                    |                                    | # Children in Care During<br>Quarter: 16 | # Placements During<br>Quarter: 16 | # Children in Care On<br>Last Day: 11 |  |
|                                                         | Avg<br>Performance All<br>CPAs (%) | Provider<br>Performance (%)*             | Possible Points<br>(Weight)        | Provider Points<br>Earned             |  |
| OPM Monitoring Reviews                                  | ,                                  |                                          |                                    |                                       |  |
| Annual Comprehensive Reviews                            | 87%                                | 86%                                      | 25                                 | 21.60                                 |  |
| Safety Reviews                                          | 94%                                | 98%                                      | 15                                 | 14.74                                 |  |
| Monitoring Sub-Total                                    |                                    |                                          | 40                                 | 36.33                                 |  |
| CPA Safety Outcomes                                     |                                    |                                          |                                    |                                       |  |
| Incidence of Maltreatment                               | 0.09%                              | No Substantiated<br>Reports              | 10                                 | 10.00                                 |  |
| Staff Training                                          | 76%                                | 67%                                      | 5                                  | 3.35                                  |  |
| Staff Safety Checks                                     | 94%                                | 100%                                     | 5                                  | 5.00                                  |  |
| Safety Sub-Total                                        |                                    |                                          | 20                                 | 18.35                                 |  |
| CPA Permanency Outcomes                                 |                                    |                                          |                                    |                                       |  |
| Placement Stability                                     | 92%                                | 75%                                      | 15                                 | 11.25                                 |  |
| Permanency Sub-Total                                    |                                    |                                          | 15                                 | 11.25                                 |  |
| CPA Well-Being Outcomes                                 |                                    |                                          |                                    |                                       |  |
| EPSDT Medical Visits                                    | 84%                                | 93%                                      | 4                                  | 3.72                                  |  |
| EPSDT Dental Visits                                     | 80%                                | 79%                                      | 4                                  | 3.16                                  |  |
| Academic Supports                                       | 70%                                | 68%                                      | 3                                  | 2.04                                  |  |
| Provider ECEM Visits                                    | 80%                                | 97%                                      | 7                                  | 6.79                                  |  |
| Provider General Contacts                               | 78%                                | 96%                                      | 7                                  | 6.72                                  |  |
| Placements with Siblings                                | 65%                                | 100%                                     | Not Scored                         | Not Scored                            |  |
| Placements within Legal County                          | 17%                                | 0%                                       | Not Scored                         | Not Scored                            |  |
| Well-Being Sub-Total                                    |                                    |                                          | 25                                 | 22.43                                 |  |
| *Performance calculation descriptions can b             | e found in the FY 20               | 18 RBWO PBP Measureme                    | ents and Standards Guide           |                                       |  |
| Monitoring & Outcome                                    | a. Dagailda Da                     | into 400                                 |                                    |                                       |  |