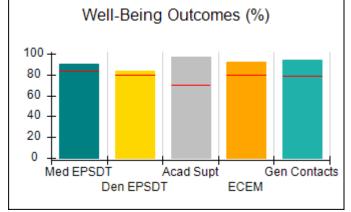

# Performance-Based Placement Measures RBWO Provider GA+SCORECARD - CPA

| Provider/Program Name: All God's Children - (861) - CPA |                                    |                                          |                                    |                                       |  |
|---------------------------------------------------------|------------------------------------|------------------------------------------|------------------------------------|---------------------------------------|--|
| 1671 Meriweather Dr., Watkinsville, C                   | Quarterly Scores (Grades)          |                                          | Current Quarter<br>Score (Grade)   |                                       |  |
| Phone: 706-316-2421                                     |                                    | Q1: 97.83 (A+)                           | Q2: 96.58 (A)                      | 93.30%                                |  |
| Vendor ID# 35219                                        |                                    | Q3: 89.45 (B+)                           | Q4: 93.30 (A-)                     | (A-)                                  |  |
| # New Foster Homes During Quarter: 1                    |                                    | # Children in Care During<br>Quarter: 16 | # Placements During<br>Quarter: 16 | # Children in Care On<br>Last Day: 11 |  |
|                                                         | Avg<br>Performance All<br>CPAs (%) | Provider<br>Performance (%)*             | Possible Points<br>(Weight)        | Provider Points<br>Earned             |  |
| OPM Monitoring Reviews                                  | ,                                  |                                          |                                    |                                       |  |
| Annual Comprehensive Reviews                            | 87%                                | 86%                                      | 25                                 | 21.60                                 |  |
| Safety Reviews                                          | 94%                                | 98%                                      | 15                                 | 14.74                                 |  |
| Monitoring Sub-Total                                    |                                    |                                          | 40                                 | 36.33                                 |  |
| CPA Safety Outcomes                                     |                                    |                                          |                                    |                                       |  |
| Incidence of Maltreatment                               | 0.09%                              | No Substantiated<br>Reports              | 10                                 | 10.00                                 |  |
| Staff Training                                          | 76%                                | 67%                                      | 5                                  | 3.35                                  |  |
| Staff Safety Checks                                     | 94%                                | 100%                                     | 5                                  | 5.00                                  |  |
| Safety Sub-Total                                        |                                    |                                          | 20                                 | 18.35                                 |  |
| CPA Permanency Outcomes                                 |                                    |                                          |                                    |                                       |  |
| Placement Stability                                     | 92%                                | 75%                                      | 15                                 | 11.25                                 |  |
| Permanency Sub-Total                                    |                                    |                                          | 15                                 | 11.25                                 |  |
| CPA Well-Being Outcomes                                 |                                    |                                          |                                    |                                       |  |
| EPSDT Medical Visits                                    | 84%                                | 93%                                      | 4                                  | 3.72                                  |  |
| EPSDT Dental Visits                                     | 80%                                | 79%                                      | 4                                  | 3.16                                  |  |
| Academic Supports                                       | 70%                                | 68%                                      | 3                                  | 2.04                                  |  |
| Provider ECEM Visits                                    | 80%                                | 97%                                      | 7                                  | 6.79                                  |  |
| Provider General Contacts                               | 78%                                | 96%                                      | 7                                  | 6.72                                  |  |
| Placements with Siblings                                | 65%                                | 100%                                     | Not Scored                         | Not Scored                            |  |
| Placements within Legal County                          | 17%                                | 0%                                       | Not Scored                         | Not Scored                            |  |
| Well-Being Sub-Total                                    |                                    |                                          | 25                                 | 22.43                                 |  |
| *Performance calculation descriptions can b             | e found in the FY 20               | 18 RBWO PBP Measureme                    | ents and Standards Guide           |                                       |  |
| Monitoring & Outcome                                    | a. Dagailda Da                     | into 400                                 |                                    |                                       |  |