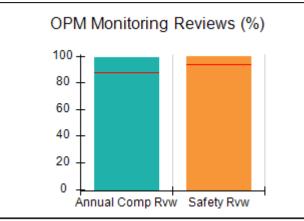

# Performance-Based Placement Measures RBWO Provider GA+SCORECARD - CPA

| Provider/Program Name: All God's Children - (861) - CPA |                                    |                                          |                                    |                                       |  |
|---------------------------------------------------------|------------------------------------|------------------------------------------|------------------------------------|---------------------------------------|--|
| 1671 Meriweather Dr., Watkinsville, C                   | Quarterly Scores (Grades)          |                                          | Current Quarter<br>Score (Grade)   |                                       |  |
| Phone: 706-316-2421                                     |                                    | Q1: 97.83 (A+)                           | Q2: 96.58 (A)                      | 93.30%                                |  |
| Vendor ID# 35219                                        |                                    | Q3: 89.45 (B+)                           | Q4: 93.30 (A-)                     | (A-)                                  |  |
| # New Foster Homes During Quarter: 1                    |                                    | # Children in Care During<br>Quarter: 16 | # Placements During<br>Quarter: 16 | # Children in Care On<br>Last Day: 11 |  |
|                                                         | Avg<br>Performance All<br>CPAs (%) | Provider<br>Performance (%)*             | Possible Points<br>(Weight)        | Provider Points<br>Earned             |  |
| OPM Monitoring Reviews                                  | ,                                  |                                          |                                    |                                       |  |
| Annual Comprehensive Reviews                            | 87%                                | 86%                                      | 25                                 | 21.60                                 |  |
| Safety Reviews                                          | 94%                                | 98%                                      | 15                                 | 14.74                                 |  |
| Monitoring Sub-Total                                    |                                    |                                          | 40                                 | 36.33                                 |  |
| CPA Safety Outcomes                                     |                                    |                                          |                                    |                                       |  |
| Incidence of Maltreatment                               | 0.09%                              | No Substantiated<br>Reports              | 10                                 | 10.00                                 |  |
| Staff Training                                          | 76%                                | 67%                                      | 5                                  | 3.35                                  |  |
| Staff Safety Checks                                     | 94%                                | 100%                                     | 5                                  | 5.00                                  |  |
| Safety Sub-Total                                        |                                    |                                          | 20                                 | 18.35                                 |  |
| CPA Permanency Outcomes                                 |                                    |                                          |                                    |                                       |  |
| Placement Stability                                     | 92%                                | 75%                                      | 15                                 | 11.25                                 |  |
| Permanency Sub-Total                                    |                                    |                                          | 15                                 | 11.25                                 |  |
| CPA Well-Being Outcomes                                 |                                    |                                          |                                    |                                       |  |
| EPSDT Medical Visits                                    | 84%                                | 93%                                      | 4                                  | 3.72                                  |  |
| EPSDT Dental Visits                                     | 80%                                | 79%                                      | 4                                  | 3.16                                  |  |
| Academic Supports                                       | 70%                                | 68%                                      | 3                                  | 2.04                                  |  |
| Provider ECEM Visits                                    | 80%                                | 97%                                      | 7                                  | 6.79                                  |  |
| Provider General Contacts                               | 78%                                | 96%                                      | 7                                  | 6.72                                  |  |
| Placements with Siblings                                | 65%                                | 100%                                     | Not Scored                         | Not Scored                            |  |
| Placements within Legal County                          | 17%                                | 0%                                       | Not Scored                         | Not Scored                            |  |
| Well-Being Sub-Total                                    |                                    |                                          | 25                                 | 22.43                                 |  |
| *Performance calculation descriptions can b             | e found in the FY 20               | 18 RBWO PBP Measureme                    | ents and Standards Guide           |                                       |  |
| Monitoring & Outcome                                    | a. Dagailda Da                     | into 400                                 |                                    |                                       |  |