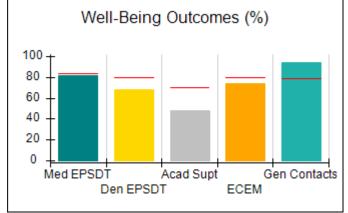

# Performance-Based Placement Measures RBWO Provider GA+SCORECARD - CPA

| Provider/Program Name: All God's Children - (861) - CPA |                                    |                                          |                                    |                                       |  |
|---------------------------------------------------------|------------------------------------|------------------------------------------|------------------------------------|---------------------------------------|--|
| 1671 Meriweather Dr., Watkinsville, C                   | Quarterly Scores (Grades)          |                                          | Current Quarter<br>Score (Grade)   |                                       |  |
| Phone: 706-316-2421                                     |                                    | Q1: 97.83 (A+)                           | Q2: 96.58 (A)                      | 93.30%                                |  |
| Vendor ID# 35219                                        |                                    | Q3: 89.45 (B+)                           | Q4: 93.30 (A-)                     | (A-)                                  |  |
| # New Foster Homes During Quarter: 1                    |                                    | # Children in Care During<br>Quarter: 16 | # Placements During<br>Quarter: 16 | # Children in Care On<br>Last Day: 11 |  |
|                                                         | Avg<br>Performance All<br>CPAs (%) | Provider<br>Performance (%)*             | Possible Points<br>(Weight)        | Provider Points<br>Earned             |  |
| OPM Monitoring Reviews                                  | ,                                  |                                          |                                    |                                       |  |
| Annual Comprehensive Reviews                            | 87%                                | 86%                                      | 25                                 | 21.60                                 |  |
| Safety Reviews                                          | 94%                                | 98%                                      | 15                                 | 14.74                                 |  |
| Monitoring Sub-Total                                    |                                    |                                          | 40                                 | 36.33                                 |  |
| CPA Safety Outcomes                                     |                                    |                                          |                                    |                                       |  |
| Incidence of Maltreatment                               | 0.09%                              | No Substantiated<br>Reports              | 10                                 | 10.00                                 |  |
| Staff Training                                          | 76%                                | 67%                                      | 5                                  | 3.35                                  |  |
| Staff Safety Checks                                     | 94%                                | 100%                                     | 5                                  | 5.00                                  |  |
| Safety Sub-Total                                        |                                    |                                          | 20                                 | 18.35                                 |  |
| CPA Permanency Outcomes                                 |                                    |                                          |                                    |                                       |  |
| Placement Stability                                     | 92%                                | 75%                                      | 15                                 | 11.25                                 |  |
| Permanency Sub-Total                                    |                                    |                                          | 15                                 | 11.25                                 |  |
| CPA Well-Being Outcomes                                 |                                    |                                          |                                    |                                       |  |
| EPSDT Medical Visits                                    | 84%                                | 93%                                      | 4                                  | 3.72                                  |  |
| EPSDT Dental Visits                                     | 80%                                | 79%                                      | 4                                  | 3.16                                  |  |
| Academic Supports                                       | 70%                                | 68%                                      | 3                                  | 2.04                                  |  |
| Provider ECEM Visits                                    | 80%                                | 97%                                      | 7                                  | 6.79                                  |  |
| Provider General Contacts                               | 78%                                | 96%                                      | 7                                  | 6.72                                  |  |
| Placements with Siblings                                | 65%                                | 100%                                     | Not Scored                         | Not Scored                            |  |
| Placements within Legal County                          | 17%                                | 0%                                       | Not Scored                         | Not Scored                            |  |
| Well-Being Sub-Total                                    |                                    |                                          | 25                                 | 22.43                                 |  |
| *Performance calculation descriptions can b             | e found in the FY 20               | 18 RBWO PBP Measureme                    | ents and Standards Guide           |                                       |  |
| Monitoring & Outcome                                    | a. Dagailda Da                     | into 400                                 |                                    |                                       |  |