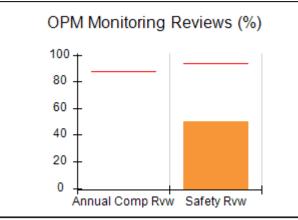

# Performance-Based Placement Measures RBWO Provider GA+SCORECARD - CPA

| Provider/Program Name: All God's Children - (861) - CPA |                                    |                                          |                                    |                                       |  |
|---------------------------------------------------------|------------------------------------|------------------------------------------|------------------------------------|---------------------------------------|--|
| 1671 Meriweather Dr., Watkinsville, C                   | Quarterly Scores (Grades)          |                                          | Current Quarter<br>Score (Grade)   |                                       |  |
| Phone: 706-316-2421                                     |                                    | Q1: 97.83 (A+)                           | Q2: 96.58 (A)                      | 93.30%                                |  |
| Vendor ID# 35219                                        |                                    | Q3: 89.45 (B+)                           | Q4: 93.30 (A-)                     | (A-)                                  |  |
| # New Foster Homes During Quarter: 1                    |                                    | # Children in Care During<br>Quarter: 16 | # Placements During<br>Quarter: 16 | # Children in Care On<br>Last Day: 11 |  |
|                                                         | Avg<br>Performance All<br>CPAs (%) | Provider<br>Performance (%)*             | Possible Points<br>(Weight)        | Provider Points<br>Earned             |  |
| OPM Monitoring Reviews                                  | ,                                  |                                          |                                    |                                       |  |
| Annual Comprehensive Reviews                            | 87%                                | 86%                                      | 25                                 | 21.60                                 |  |
| Safety Reviews                                          | 94%                                | 98%                                      | 15                                 | 14.74                                 |  |
| Monitoring Sub-Total                                    |                                    |                                          | 40                                 | 36.33                                 |  |
| CPA Safety Outcomes                                     |                                    |                                          |                                    |                                       |  |
| Incidence of Maltreatment                               | 0.09%                              | No Substantiated<br>Reports              | 10                                 | 10.00                                 |  |
| Staff Training                                          | 76%                                | 67%                                      | 5                                  | 3.35                                  |  |
| Staff Safety Checks                                     | 94%                                | 100%                                     | 5                                  | 5.00                                  |  |
| Safety Sub-Total                                        |                                    |                                          | 20                                 | 18.35                                 |  |
| CPA Permanency Outcomes                                 |                                    |                                          |                                    |                                       |  |
| Placement Stability                                     | 92%                                | 75%                                      | 15                                 | 11.25                                 |  |
| Permanency Sub-Total                                    |                                    |                                          | 15                                 | 11.25                                 |  |
| CPA Well-Being Outcomes                                 |                                    |                                          |                                    |                                       |  |
| EPSDT Medical Visits                                    | 84%                                | 93%                                      | 4                                  | 3.72                                  |  |
| EPSDT Dental Visits                                     | 80%                                | 79%                                      | 4                                  | 3.16                                  |  |
| Academic Supports                                       | 70%                                | 68%                                      | 3                                  | 2.04                                  |  |
| Provider ECEM Visits                                    | 80%                                | 97%                                      | 7                                  | 6.79                                  |  |
| Provider General Contacts                               | 78%                                | 96%                                      | 7                                  | 6.72                                  |  |
| Placements with Siblings                                | 65%                                | 100%                                     | Not Scored                         | Not Scored                            |  |
| Placements within Legal County                          | 17%                                | 0%                                       | Not Scored                         | Not Scored                            |  |
| Well-Being Sub-Total                                    |                                    |                                          | 25                                 | 22.43                                 |  |
| *Performance calculation descriptions can b             | e found in the FY 20               | 18 RBWO PBP Measureme                    | ents and Standards Guide           |                                       |  |
| Monitoring & Outcome                                    | a. Dagailda Da                     | into 400                                 |                                    |                                       |  |