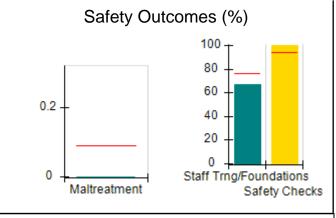

# Performance-Based Placement Measures RBWO Provider GA+SCORECARD - CPA

| Provider/Program Name: All God's Children - (861) - CPA |                                    |                                          |                                    |                                       |  |
|---------------------------------------------------------|------------------------------------|------------------------------------------|------------------------------------|---------------------------------------|--|
| 1671 Meriweather Dr., Watkinsville, C                   | Quarterly Scores (Grades)          |                                          | Current Quarter<br>Score (Grade)   |                                       |  |
| Phone: 706-316-2421                                     |                                    | Q1: 97.83 (A+)                           | Q2: 96.58 (A)                      | 93.30%                                |  |
| Vendor ID# 35219                                        |                                    | Q3: 89.45 (B+)                           | Q4: 93.30 (A-)                     | (A-)                                  |  |
| # New Foster Homes During Quarter: 1                    |                                    | # Children in Care During<br>Quarter: 16 | # Placements During<br>Quarter: 16 | # Children in Care On<br>Last Day: 11 |  |
|                                                         | Avg<br>Performance All<br>CPAs (%) | Provider<br>Performance (%)*             | Possible Points<br>(Weight)        | Provider Points<br>Earned             |  |
| OPM Monitoring Reviews                                  | ,                                  |                                          |                                    |                                       |  |
| Annual Comprehensive Reviews                            | 87%                                | 86%                                      | 25                                 | 21.60                                 |  |
| Safety Reviews                                          | 94%                                | 98%                                      | 15                                 | 14.74                                 |  |
| Monitoring Sub-Total                                    |                                    |                                          | 40                                 | 36.33                                 |  |
| CPA Safety Outcomes                                     |                                    |                                          |                                    |                                       |  |
| Incidence of Maltreatment                               | 0.09%                              | No Substantiated<br>Reports              | 10                                 | 10.00                                 |  |
| Staff Training                                          | 76%                                | 67%                                      | 5                                  | 3.35                                  |  |
| Staff Safety Checks                                     | 94%                                | 100%                                     | 5                                  | 5.00                                  |  |
| Safety Sub-Total                                        |                                    |                                          | 20                                 | 18.35                                 |  |
| CPA Permanency Outcomes                                 |                                    |                                          |                                    |                                       |  |
| Placement Stability                                     | 92%                                | 75%                                      | 15                                 | 11.25                                 |  |
| Permanency Sub-Total                                    |                                    |                                          | 15                                 | 11.25                                 |  |
| CPA Well-Being Outcomes                                 |                                    |                                          |                                    |                                       |  |
| EPSDT Medical Visits                                    | 84%                                | 93%                                      | 4                                  | 3.72                                  |  |
| EPSDT Dental Visits                                     | 80%                                | 79%                                      | 4                                  | 3.16                                  |  |
| Academic Supports                                       | 70%                                | 68%                                      | 3                                  | 2.04                                  |  |
| Provider ECEM Visits                                    | 80%                                | 97%                                      | 7                                  | 6.79                                  |  |
| Provider General Contacts                               | 78%                                | 96%                                      | 7                                  | 6.72                                  |  |
| Placements with Siblings                                | 65%                                | 100%                                     | Not Scored                         | Not Scored                            |  |
| Placements within Legal County                          | 17%                                | 0%                                       | Not Scored                         | Not Scored                            |  |
| Well-Being Sub-Total                                    |                                    |                                          | 25                                 | 22.43                                 |  |
| *Performance calculation descriptions can b             | e found in the FY 20               | 18 RBWO PBP Measureme                    | ents and Standards Guide           |                                       |  |
| Monitoring & Outcome                                    | a. Dagailda Da                     | into 400                                 |                                    |                                       |  |