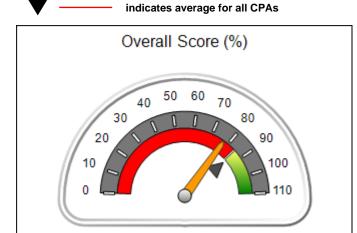

# Performance-Based Placement Measures RBWO Provider GA+SCORECARD - CPA

Report Quarter: Q4 FY2018

| Provider/Program Name: All God's Children - (861) - CPA                                                |                                          |                                    |                                       |  |  |
|--------------------------------------------------------------------------------------------------------|------------------------------------------|------------------------------------|---------------------------------------|--|--|
| 1671 Meriweather Dr., Watkinsville, GA 30677 Quarterly Scores (Grades) Current Quarter Scores (Grades) |                                          |                                    |                                       |  |  |
| Phone: 706-316-2421                                                                                    | Q1: 97.83 (A+)                           | Q2: 96.58 (A)                      | 93.30%                                |  |  |
| Vendor ID# 35219                                                                                       | Q3: 89.45 (B+)                           | Q4: 93.30 (A-)                     | (A-)                                  |  |  |
| # New Foster Homes During Quarter: 1                                                                   | # Children in Care During<br>Quarter: 16 | # Placements During<br>Quarter: 16 | # Children in Care On Last<br>Day: 11 |  |  |
| 3                                                                                                      | Quarter: 16                              | Quarter: 16                        | Day: 11                               |  |  |

# Performance-Based Placement Measures RBWO Provider GA+SCORECARD - CPA

| Provider/Program Name: All God's Children - (861) - CPA |                                    |                                          |                                    |                                       |  |
|---------------------------------------------------------|------------------------------------|------------------------------------------|------------------------------------|---------------------------------------|--|
| 1671 Meriweather Dr., Watkinsville, C                   | Quarterly Scores (Grades)          |                                          | Current Quarter<br>Score (Grade)   |                                       |  |
| Phone: 706-316-2421                                     |                                    | Q1: 97.83 (A+)                           | Q2: 96.58 (A)                      | 93.30%                                |  |
| Vendor ID# 35219                                        |                                    | Q3: 89.45 (B+)                           | Q4: 93.30 (A-)                     | (A-)                                  |  |
| # New Foster Homes During Quarter: 1                    |                                    | # Children in Care During<br>Quarter: 16 | # Placements During<br>Quarter: 16 | # Children in Care On<br>Last Day: 11 |  |
|                                                         | Avg<br>Performance All<br>CPAs (%) | Provider<br>Performance (%)*             | Possible Points<br>(Weight)        | Provider Points<br>Earned             |  |
| OPM Monitoring Reviews                                  | ,                                  |                                          |                                    |                                       |  |
| Annual Comprehensive Reviews                            | 87%                                | 86%                                      | 25                                 | 21.60                                 |  |
| Safety Reviews                                          | 94%                                | 98%                                      | 15                                 | 14.74                                 |  |
| Monitoring Sub-Total                                    |                                    |                                          | 40                                 | 36.33                                 |  |
| CPA Safety Outcomes                                     |                                    |                                          |                                    |                                       |  |
| Incidence of Maltreatment                               | 0.09%                              | No Substantiated<br>Reports              | 10                                 | 10.00                                 |  |
| Staff Training                                          | 76%                                | 67%                                      | 5                                  | 3.35                                  |  |
| Staff Safety Checks                                     | 94%                                | 100%                                     | 5                                  | 5.00                                  |  |
| Safety Sub-Total                                        |                                    |                                          | 20                                 | 18.35                                 |  |
| CPA Permanency Outcomes                                 |                                    |                                          |                                    |                                       |  |
| Placement Stability                                     | 92%                                | 75%                                      | 15                                 | 11.25                                 |  |
| Permanency Sub-Total                                    |                                    |                                          | 15                                 | 11.25                                 |  |
| CPA Well-Being Outcomes                                 |                                    |                                          |                                    |                                       |  |
| EPSDT Medical Visits                                    | 84%                                | 93%                                      | 4                                  | 3.72                                  |  |
| EPSDT Dental Visits                                     | 80%                                | 79%                                      | 4                                  | 3.16                                  |  |
| Academic Supports                                       | 70%                                | 68%                                      | 3                                  | 2.04                                  |  |
| Provider ECEM Visits                                    | 80%                                | 97%                                      | 7                                  | 6.79                                  |  |
| Provider General Contacts                               | 78%                                | 96%                                      | 7                                  | 6.72                                  |  |
| Placements with Siblings                                | 65%                                | 100%                                     | Not Scored                         | Not Scored                            |  |
| Placements within Legal County                          | 17%                                | 0%                                       | Not Scored                         | Not Scored                            |  |
| Well-Being Sub-Total                                    |                                    |                                          | 25                                 | 22.43                                 |  |
| *Performance calculation descriptions can b             | e found in the FY 20               | 18 RBWO PBP Measureme                    | ents and Standards Guide           |                                       |  |
| Monitoring & Outcome                                    | a. Dagailda Da                     | into 400                                 |                                    |                                       |  |