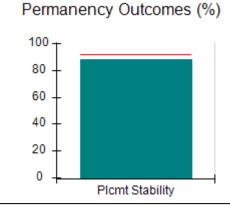

# Performance-Based Placement Measures RBWO Provider GA+SCORECARD - CPA

| Provider/Program Name: All God's Children - (861) - CPA |                                    |                                          |                                    |                                       |  |
|---------------------------------------------------------|------------------------------------|------------------------------------------|------------------------------------|---------------------------------------|--|
| 1671 Meriweather Dr., Watkinsville, C                   | Quarterly Scores (Grades)          |                                          | Current Quarter<br>Score (Grade)   |                                       |  |
| Phone: 706-316-2421                                     |                                    | Q1: 97.83 (A+)                           | Q2: 96.58 (A)                      | 93.30%                                |  |
| Vendor ID# 35219                                        |                                    | Q3: 89.45 (B+)                           | Q4: 93.30 (A-)                     | (A-)                                  |  |
| # New Foster Homes During Quarter: 1                    |                                    | # Children in Care During<br>Quarter: 16 | # Placements During<br>Quarter: 16 | # Children in Care On<br>Last Day: 11 |  |
|                                                         | Avg<br>Performance All<br>CPAs (%) | Provider<br>Performance (%)*             | Possible Points<br>(Weight)        | Provider Points<br>Earned             |  |
| OPM Monitoring Reviews                                  | ,                                  |                                          |                                    |                                       |  |
| Annual Comprehensive Reviews                            | 87%                                | 86%                                      | 25                                 | 21.60                                 |  |
| Safety Reviews                                          | 94%                                | 98%                                      | 15                                 | 14.74                                 |  |
| Monitoring Sub-Total                                    |                                    |                                          | 40                                 | 36.33                                 |  |
| CPA Safety Outcomes                                     |                                    |                                          |                                    |                                       |  |
| Incidence of Maltreatment                               | 0.09%                              | No Substantiated<br>Reports              | 10                                 | 10.00                                 |  |
| Staff Training                                          | 76%                                | 67%                                      | 5                                  | 3.35                                  |  |
| Staff Safety Checks                                     | 94%                                | 100%                                     | 5                                  | 5.00                                  |  |
| Safety Sub-Total                                        |                                    |                                          | 20                                 | 18.35                                 |  |
| CPA Permanency Outcomes                                 |                                    |                                          |                                    |                                       |  |
| Placement Stability                                     | 92%                                | 75%                                      | 15                                 | 11.25                                 |  |
| Permanency Sub-Total                                    |                                    |                                          | 15                                 | 11.25                                 |  |
| CPA Well-Being Outcomes                                 |                                    |                                          |                                    |                                       |  |
| EPSDT Medical Visits                                    | 84%                                | 93%                                      | 4                                  | 3.72                                  |  |
| EPSDT Dental Visits                                     | 80%                                | 79%                                      | 4                                  | 3.16                                  |  |
| Academic Supports                                       | 70%                                | 68%                                      | 3                                  | 2.04                                  |  |
| Provider ECEM Visits                                    | 80%                                | 97%                                      | 7                                  | 6.79                                  |  |
| Provider General Contacts                               | 78%                                | 96%                                      | 7                                  | 6.72                                  |  |
| Placements with Siblings                                | 65%                                | 100%                                     | Not Scored                         | Not Scored                            |  |
| Placements within Legal County                          | 17%                                | 0%                                       | Not Scored                         | Not Scored                            |  |
| Well-Being Sub-Total                                    |                                    |                                          | 25                                 | 22.43                                 |  |
| *Performance calculation descriptions can b             | e found in the FY 20               | 18 RBWO PBP Measureme                    | ents and Standards Guide           |                                       |  |
| Monitoring & Outcome                                    | a. Dagailda Da                     | into 400                                 |                                    |                                       |  |