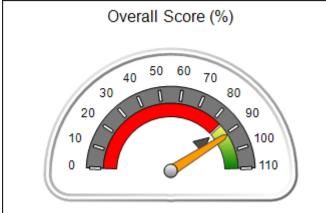

# Performance-Based Placement Measures RBWO Provider GA+SCORECARD - CPA

Report Quarter: Q4 FY2018

| Provider/Program Name: All God's Children - (861) - CPA                                                |                                          |                                    |                                       |  |  |
|--------------------------------------------------------------------------------------------------------|------------------------------------------|------------------------------------|---------------------------------------|--|--|
| 1671 Meriweather Dr., Watkinsville, GA 30677 Quarterly Scores (Grades) Current Quarter Scores (Grades) |                                          |                                    |                                       |  |  |
| Phone: 706-316-2421                                                                                    | Q1: 97.83 (A+)                           | Q2: 96.58 (A)                      | 93.30%                                |  |  |
| Vendor ID# 35219                                                                                       | Q3: 89.45 (B+)                           | Q4: 93.30 (A-)                     | (A-)                                  |  |  |
| # New Foster Homes During Quarter: 1                                                                   | # Children in Care During<br>Quarter: 16 | # Placements During<br>Quarter: 16 | # Children in Care On Last<br>Day: 11 |  |  |
| 3                                                                                                      | Quarter: 16                              | Quarter: 16                        | Day: 11                               |  |  |

# Performance-Based Placement Measures RBWO Provider GA+SCORECARD - CPA

| Provider/Program Name: All God's Children - (861) - CPA |                                    |                                          |                                    |                                       |  |
|---------------------------------------------------------|------------------------------------|------------------------------------------|------------------------------------|---------------------------------------|--|
| 1671 Meriweather Dr., Watkinsville, C                   | Quarterly Scores (Grades)          |                                          | Current Quarter<br>Score (Grade)   |                                       |  |
| Phone: 706-316-2421                                     |                                    | Q1: 97.83 (A+)                           | Q2: 96.58 (A)                      | 93.30%                                |  |
| Vendor ID# 35219                                        |                                    | Q3: 89.45 (B+)                           | Q4: 93.30 (A-)                     | (A-)                                  |  |
| # New Foster Homes During Quarter: 1                    |                                    | # Children in Care During<br>Quarter: 16 | # Placements During<br>Quarter: 16 | # Children in Care On<br>Last Day: 11 |  |
|                                                         | Avg<br>Performance All<br>CPAs (%) | Provider<br>Performance (%)*             | Possible Points<br>(Weight)        | Provider Points<br>Earned             |  |
| OPM Monitoring Reviews                                  | ,                                  |                                          |                                    |                                       |  |
| Annual Comprehensive Reviews                            | 87%                                | 86%                                      | 25                                 | 21.60                                 |  |
| Safety Reviews                                          | 94%                                | 98%                                      | 15                                 | 14.74                                 |  |
| Monitoring Sub-Total                                    |                                    |                                          | 40                                 | 36.33                                 |  |
| CPA Safety Outcomes                                     |                                    |                                          |                                    |                                       |  |
| Incidence of Maltreatment                               | 0.09%                              | No Substantiated<br>Reports              | 10                                 | 10.00                                 |  |
| Staff Training                                          | 76%                                | 67%                                      | 5                                  | 3.35                                  |  |
| Staff Safety Checks                                     | 94%                                | 100%                                     | 5                                  | 5.00                                  |  |
| Safety Sub-Total                                        |                                    |                                          | 20                                 | 18.35                                 |  |
| CPA Permanency Outcomes                                 |                                    |                                          |                                    |                                       |  |
| Placement Stability                                     | 92%                                | 75%                                      | 15                                 | 11.25                                 |  |
| Permanency Sub-Total                                    |                                    |                                          | 15                                 | 11.25                                 |  |
| CPA Well-Being Outcomes                                 |                                    |                                          |                                    |                                       |  |
| EPSDT Medical Visits                                    | 84%                                | 93%                                      | 4                                  | 3.72                                  |  |
| EPSDT Dental Visits                                     | 80%                                | 79%                                      | 4                                  | 3.16                                  |  |
| Academic Supports                                       | 70%                                | 68%                                      | 3                                  | 2.04                                  |  |
| Provider ECEM Visits                                    | 80%                                | 97%                                      | 7                                  | 6.79                                  |  |
| Provider General Contacts                               | 78%                                | 96%                                      | 7                                  | 6.72                                  |  |
| Placements with Siblings                                | 65%                                | 100%                                     | Not Scored                         | Not Scored                            |  |
| Placements within Legal County                          | 17%                                | 0%                                       | Not Scored                         | Not Scored                            |  |
| Well-Being Sub-Total                                    |                                    |                                          | 25                                 | 22.43                                 |  |
| *Performance calculation descriptions can b             | e found in the FY 20               | 18 RBWO PBP Measureme                    | ents and Standards Guide           |                                       |  |
| Monitoring & Outcome                                    | a. Dagailda Da                     | into 400                                 |                                    |                                       |  |

| Points Earned: 88.36 | Monitoring & Outcomes: Possible Points = 100 Points Earned: 8 |       |  |  |
|----------------------|---------------------------------------------------------------|-------|--|--|
| res Credit 88.36%    | e Incer                                                       | Score |  |  |
| Awarded 4.94 pts     | centiv                                                        |       |  |  |
| erification N/A pts  | PBP                                                           |       |  |  |
| al Score 93.30%      | Т                                                             |       |  |  |