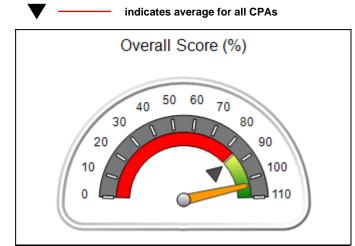

# Performance-Based Placement Measures RBWO Provider GA+SCORECARD - CPA

Report Quarter: Q4 FY2018

| Provider/Program Name: All God's Children - (861) - CPA                                                |                                          |                                    |                                       |  |  |
|--------------------------------------------------------------------------------------------------------|------------------------------------------|------------------------------------|---------------------------------------|--|--|
| 1671 Meriweather Dr., Watkinsville, GA 30677 Quarterly Scores (Grades) Current Quarter Scores (Grades) |                                          |                                    |                                       |  |  |
| Phone: 706-316-2421                                                                                    | Q1: 97.83 (A+)                           | Q2: 96.58 (A)                      | 93.30%                                |  |  |
| Vendor ID# 35219                                                                                       | Q3: 89.45 (B+)                           | Q4: 93.30 (A-)                     | (A-)                                  |  |  |
| # New Foster Homes During Quarter: 1                                                                   | # Children in Care During<br>Quarter: 16 | # Placements During<br>Quarter: 16 | # Children in Care On Last<br>Day: 11 |  |  |
| 3                                                                                                      | Quarter: 16                              | Quarter: 16                        | Day: 11                               |  |  |

# Performance-Based Placement Measures RBWO Provider GA+SCORECARD - CPA

| Provider/Program Name: All God's Children - (861) - CPA |                                    |                                          |                                    |                                       |  |
|---------------------------------------------------------|------------------------------------|------------------------------------------|------------------------------------|---------------------------------------|--|
| 1671 Meriweather Dr., Watkinsville, C                   | Quarterly Scores (Grades)          |                                          | Current Quarter<br>Score (Grade)   |                                       |  |
| Phone: 706-316-2421                                     |                                    | Q1: 97.83 (A+)                           | Q2: 96.58 (A)                      | 93.30%                                |  |
| Vendor ID# 35219                                        |                                    | Q3: 89.45 (B+)                           | Q4: 93.30 (A-)                     | (A-)                                  |  |
| # New Foster Homes During Quarter: 1                    |                                    | # Children in Care During<br>Quarter: 16 | # Placements During<br>Quarter: 16 | # Children in Care On<br>Last Day: 11 |  |
|                                                         | Avg<br>Performance All<br>CPAs (%) | Provider<br>Performance (%)*             | Possible Points<br>(Weight)        | Provider Points<br>Earned             |  |
| OPM Monitoring Reviews                                  | ,                                  |                                          |                                    |                                       |  |
| Annual Comprehensive Reviews                            | 87%                                | 86%                                      | 25                                 | 21.60                                 |  |
| Safety Reviews                                          | 94%                                | 98%                                      | 15                                 | 14.74                                 |  |
| Monitoring Sub-Total                                    |                                    |                                          | 40                                 | 36.33                                 |  |
| CPA Safety Outcomes                                     |                                    |                                          |                                    |                                       |  |
| Incidence of Maltreatment                               | 0.09%                              | No Substantiated<br>Reports              | 10                                 | 10.00                                 |  |
| Staff Training                                          | 76%                                | 67%                                      | 5                                  | 3.35                                  |  |
| Staff Safety Checks                                     | 94%                                | 100%                                     | 5                                  | 5.00                                  |  |
| Safety Sub-Total                                        |                                    |                                          | 20                                 | 18.35                                 |  |
| CPA Permanency Outcomes                                 |                                    |                                          |                                    |                                       |  |
| Placement Stability                                     | 92%                                | 75%                                      | 15                                 | 11.25                                 |  |
| Permanency Sub-Total                                    |                                    |                                          | 15                                 | 11.25                                 |  |
| CPA Well-Being Outcomes                                 |                                    |                                          |                                    |                                       |  |
| EPSDT Medical Visits                                    | 84%                                | 93%                                      | 4                                  | 3.72                                  |  |
| EPSDT Dental Visits                                     | 80%                                | 79%                                      | 4                                  | 3.16                                  |  |
| Academic Supports                                       | 70%                                | 68%                                      | 3                                  | 2.04                                  |  |
| Provider ECEM Visits                                    | 80%                                | 97%                                      | 7                                  | 6.79                                  |  |
| Provider General Contacts                               | 78%                                | 96%                                      | 7                                  | 6.72                                  |  |
| Placements with Siblings                                | 65%                                | 100%                                     | Not Scored                         | Not Scored                            |  |
| Placements within Legal County                          | 17%                                | 0%                                       | Not Scored                         | Not Scored                            |  |
| Well-Being Sub-Total                                    |                                    |                                          | 25                                 | 22.43                                 |  |
| *Performance calculation descriptions can b             | e found in the FY 20               | 18 RBWO PBP Measureme                    | ents and Standards Guide           |                                       |  |
| Monitoring & Outcome                                    | a. Dagailda Da                     | into 400                                 |                                    |                                       |  |