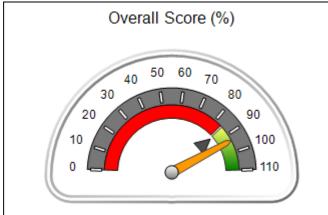

| Points Earned: 88.36 | Monitoring & Outcomes: Possible Points = 100 Points Earned: 8 |       |  |  |
|----------------------|---------------------------------------------------------------|-------|--|--|
| res Credit 88.36%    | e Incer                                                       | Score |  |  |
| Awarded 4.94 pts     | centiv                                                        |       |  |  |
| erification N/A pts  | PBP                                                           |       |  |  |
| al Score 93.30%      | Т                                                             |       |  |  |