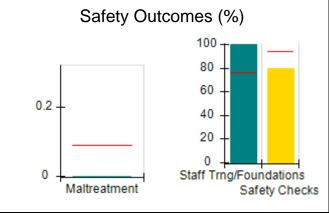

# Performance-Based Placement Measures RBWO Provider GA+SCORECARD - CPA

| Provider/Program Name: All God's Children - (861) - CPA |                                    |                                          |                                    |                                       |  |
|---------------------------------------------------------|------------------------------------|------------------------------------------|------------------------------------|---------------------------------------|--|
| 1671 Meriweather Dr., Watkinsville, C                   | Quarterly Scores (Grades)          |                                          | Current Quarter<br>Score (Grade)   |                                       |  |
| Phone: 706-316-2421                                     |                                    | Q1: 97.83 (A+)                           | Q2: 96.58 (A)                      | 93.30%                                |  |
| Vendor ID# 35219                                        |                                    | Q3: 89.45 (B+)                           | Q4: 93.30 (A-)                     | (A-)                                  |  |
| # New Foster Homes During Quarter: 1                    |                                    | # Children in Care During<br>Quarter: 16 | # Placements During<br>Quarter: 16 | # Children in Care On<br>Last Day: 11 |  |
|                                                         | Avg<br>Performance All<br>CPAs (%) | Provider<br>Performance (%)*             | Possible Points<br>(Weight)        | Provider Points<br>Earned             |  |
| OPM Monitoring Reviews                                  | ,                                  |                                          |                                    |                                       |  |
| Annual Comprehensive Reviews                            | 87%                                | 86%                                      | 25                                 | 21.60                                 |  |
| Safety Reviews                                          | 94%                                | 98%                                      | 15                                 | 14.74                                 |  |
| Monitoring Sub-Total                                    |                                    |                                          | 40                                 | 36.33                                 |  |
| CPA Safety Outcomes                                     |                                    |                                          |                                    |                                       |  |
| Incidence of Maltreatment                               | 0.09%                              | No Substantiated<br>Reports              | 10                                 | 10.00                                 |  |
| Staff Training                                          | 76%                                | 67%                                      | 5                                  | 3.35                                  |  |
| Staff Safety Checks                                     | 94%                                | 100%                                     | 5                                  | 5.00                                  |  |
| Safety Sub-Total                                        |                                    |                                          | 20                                 | 18.35                                 |  |
| CPA Permanency Outcomes                                 |                                    |                                          |                                    |                                       |  |
| Placement Stability                                     | 92%                                | 75%                                      | 15                                 | 11.25                                 |  |
| Permanency Sub-Total                                    |                                    |                                          | 15                                 | 11.25                                 |  |
| CPA Well-Being Outcomes                                 |                                    |                                          |                                    |                                       |  |
| EPSDT Medical Visits                                    | 84%                                | 93%                                      | 4                                  | 3.72                                  |  |
| EPSDT Dental Visits                                     | 80%                                | 79%                                      | 4                                  | 3.16                                  |  |
| Academic Supports                                       | 70%                                | 68%                                      | 3                                  | 2.04                                  |  |
| Provider ECEM Visits                                    | 80%                                | 97%                                      | 7                                  | 6.79                                  |  |
| Provider General Contacts                               | 78%                                | 96%                                      | 7                                  | 6.72                                  |  |
| Placements with Siblings                                | 65%                                | 100%                                     | Not Scored                         | Not Scored                            |  |
| Placements within Legal County                          | 17%                                | 0%                                       | Not Scored                         | Not Scored                            |  |
| Well-Being Sub-Total                                    |                                    |                                          | 25                                 | 22.43                                 |  |
| *Performance calculation descriptions can b             | e found in the FY 20               | 18 RBWO PBP Measureme                    | ents and Standards Guide           |                                       |  |
| Monitoring & Outcome                                    | a. Dagailda Da                     | into 400                                 |                                    |                                       |  |