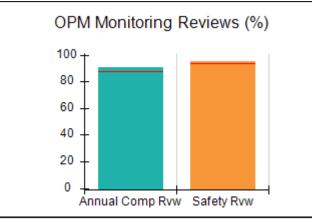

# Performance-Based Placement Measures RBWO Provider GA+SCORECARD - CPA

| Provider/Program Name: All God's Children - (861) - CPA |                                    |                                          |                                    |                                       |  |
|---------------------------------------------------------|------------------------------------|------------------------------------------|------------------------------------|---------------------------------------|--|
| 1671 Meriweather Dr., Watkinsville, C                   | Quarterly Scores (Grades)          |                                          | Current Quarter<br>Score (Grade)   |                                       |  |
| Phone: 706-316-2421                                     |                                    | Q1: 97.83 (A+)                           | Q2: 96.58 (A)                      | 93.30%                                |  |
| Vendor ID# 35219                                        |                                    | Q3: 89.45 (B+)                           | Q4: 93.30 (A-)                     | (A-)                                  |  |
| # New Foster Homes During Quarter: 1                    |                                    | # Children in Care During<br>Quarter: 16 | # Placements During<br>Quarter: 16 | # Children in Care On<br>Last Day: 11 |  |
|                                                         | Avg<br>Performance All<br>CPAs (%) | Provider<br>Performance (%)*             | Possible Points<br>(Weight)        | Provider Points<br>Earned             |  |
| OPM Monitoring Reviews                                  | ,                                  |                                          |                                    |                                       |  |
| Annual Comprehensive Reviews                            | 87%                                | 86%                                      | 25                                 | 21.60                                 |  |
| Safety Reviews                                          | 94%                                | 98%                                      | 15                                 | 14.74                                 |  |
| Monitoring Sub-Total                                    |                                    |                                          | 40                                 | 36.33                                 |  |
| CPA Safety Outcomes                                     |                                    |                                          |                                    |                                       |  |
| Incidence of Maltreatment                               | 0.09%                              | No Substantiated<br>Reports              | 10                                 | 10.00                                 |  |
| Staff Training                                          | 76%                                | 67%                                      | 5                                  | 3.35                                  |  |
| Staff Safety Checks                                     | 94%                                | 100%                                     | 5                                  | 5.00                                  |  |
| Safety Sub-Total                                        |                                    |                                          | 20                                 | 18.35                                 |  |
| CPA Permanency Outcomes                                 |                                    |                                          |                                    |                                       |  |
| Placement Stability                                     | 92%                                | 75%                                      | 15                                 | 11.25                                 |  |
| Permanency Sub-Total                                    |                                    |                                          | 15                                 | 11.25                                 |  |
| CPA Well-Being Outcomes                                 |                                    |                                          |                                    |                                       |  |
| EPSDT Medical Visits                                    | 84%                                | 93%                                      | 4                                  | 3.72                                  |  |
| EPSDT Dental Visits                                     | 80%                                | 79%                                      | 4                                  | 3.16                                  |  |
| Academic Supports                                       | 70%                                | 68%                                      | 3                                  | 2.04                                  |  |
| Provider ECEM Visits                                    | 80%                                | 97%                                      | 7                                  | 6.79                                  |  |
| Provider General Contacts                               | 78%                                | 96%                                      | 7                                  | 6.72                                  |  |
| Placements with Siblings                                | 65%                                | 100%                                     | Not Scored                         | Not Scored                            |  |
| Placements within Legal County                          | 17%                                | 0%                                       | Not Scored                         | Not Scored                            |  |
| Well-Being Sub-Total                                    |                                    |                                          | 25                                 | 22.43                                 |  |
| *Performance calculation descriptions can b             | e found in the FY 20               | 18 RBWO PBP Measureme                    | ents and Standards Guide           |                                       |  |
| Monitoring & Outcome                                    | a. Dagailda Da                     | into 400                                 |                                    |                                       |  |