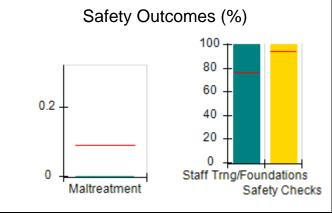

# Performance-Based Placement Measures RBWO Provider GA+SCORECARD - CPA

| Provider/Program Name: All God's Children - (861) - CPA |                                    |                                          |                                    |                                       |  |
|---------------------------------------------------------|------------------------------------|------------------------------------------|------------------------------------|---------------------------------------|--|
| 1671 Meriweather Dr., Watkinsville, C                   | Quarterly Scores (Grades)          |                                          | Current Quarter<br>Score (Grade)   |                                       |  |
| Phone: 706-316-2421                                     |                                    | Q1: 97.83 (A+)                           | Q2: 96.58 (A)                      | 93.30%                                |  |
| Vendor ID# 35219                                        |                                    | Q3: 89.45 (B+)                           | Q4: 93.30 (A-)                     | (A-)                                  |  |
| # New Foster Homes During Quarter: 1                    |                                    | # Children in Care During<br>Quarter: 16 | # Placements During<br>Quarter: 16 | # Children in Care On<br>Last Day: 11 |  |
|                                                         | Avg<br>Performance All<br>CPAs (%) | Provider<br>Performance (%)*             | Possible Points<br>(Weight)        | Provider Points<br>Earned             |  |
| OPM Monitoring Reviews                                  | ,                                  |                                          |                                    |                                       |  |
| Annual Comprehensive Reviews                            | 87%                                | 86%                                      | 25                                 | 21.60                                 |  |
| Safety Reviews                                          | 94%                                | 98%                                      | 15                                 | 14.74                                 |  |
| Monitoring Sub-Total                                    |                                    |                                          | 40                                 | 36.33                                 |  |
| CPA Safety Outcomes                                     |                                    |                                          |                                    |                                       |  |
| Incidence of Maltreatment                               | 0.09%                              | No Substantiated<br>Reports              | 10                                 | 10.00                                 |  |
| Staff Training                                          | 76%                                | 67%                                      | 5                                  | 3.35                                  |  |
| Staff Safety Checks                                     | 94%                                | 100%                                     | 5                                  | 5.00                                  |  |
| Safety Sub-Total                                        |                                    |                                          | 20                                 | 18.35                                 |  |
| CPA Permanency Outcomes                                 |                                    |                                          |                                    |                                       |  |
| Placement Stability                                     | 92%                                | 75%                                      | 15                                 | 11.25                                 |  |
| Permanency Sub-Total                                    |                                    |                                          | 15                                 | 11.25                                 |  |
| CPA Well-Being Outcomes                                 |                                    |                                          |                                    |                                       |  |
| EPSDT Medical Visits                                    | 84%                                | 93%                                      | 4                                  | 3.72                                  |  |
| EPSDT Dental Visits                                     | 80%                                | 79%                                      | 4                                  | 3.16                                  |  |
| Academic Supports                                       | 70%                                | 68%                                      | 3                                  | 2.04                                  |  |
| Provider ECEM Visits                                    | 80%                                | 97%                                      | 7                                  | 6.79                                  |  |
| Provider General Contacts                               | 78%                                | 96%                                      | 7                                  | 6.72                                  |  |
| Placements with Siblings                                | 65%                                | 100%                                     | Not Scored                         | Not Scored                            |  |
| Placements within Legal County                          | 17%                                | 0%                                       | Not Scored                         | Not Scored                            |  |
| Well-Being Sub-Total                                    |                                    |                                          | 25                                 | 22.43                                 |  |
| *Performance calculation descriptions can b             | e found in the FY 20               | 18 RBWO PBP Measureme                    | ents and Standards Guide           |                                       |  |
| Monitoring & Outcome                                    | a. Dagailda Da                     | into 400                                 |                                    |                                       |  |