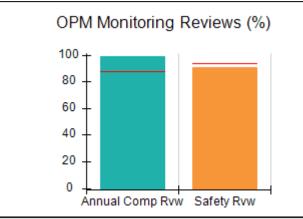

# Performance-Based Placement Measures RBWO Provider GA+SCORECARD - CPA

| Provider/Program Name: All God's Children - (861) - CPA |                                    |                                          |                                    |                                       |  |
|---------------------------------------------------------|------------------------------------|------------------------------------------|------------------------------------|---------------------------------------|--|
| 1671 Meriweather Dr., Watkinsville, C                   | Quarterly Scores (Grades)          |                                          | Current Quarter<br>Score (Grade)   |                                       |  |
| Phone: 706-316-2421                                     |                                    | Q1: 97.83 (A+)                           | Q2: 96.58 (A)                      | 93.30%                                |  |
| Vendor ID# 35219                                        |                                    | Q3: 89.45 (B+)                           | Q4: 93.30 (A-)                     | (A-)                                  |  |
| # New Foster Homes During Quarter: 1                    |                                    | # Children in Care During<br>Quarter: 16 | # Placements During<br>Quarter: 16 | # Children in Care On<br>Last Day: 11 |  |
|                                                         | Avg<br>Performance All<br>CPAs (%) | Provider<br>Performance (%)*             | Possible Points<br>(Weight)        | Provider Points<br>Earned             |  |
| OPM Monitoring Reviews                                  | ,                                  |                                          |                                    |                                       |  |
| Annual Comprehensive Reviews                            | 87%                                | 86%                                      | 25                                 | 21.60                                 |  |
| Safety Reviews                                          | 94%                                | 98%                                      | 15                                 | 14.74                                 |  |
| Monitoring Sub-Total                                    |                                    |                                          | 40                                 | 36.33                                 |  |
| CPA Safety Outcomes                                     |                                    |                                          |                                    |                                       |  |
| Incidence of Maltreatment                               | 0.09%                              | No Substantiated<br>Reports              | 10                                 | 10.00                                 |  |
| Staff Training                                          | 76%                                | 67%                                      | 5                                  | 3.35                                  |  |
| Staff Safety Checks                                     | 94%                                | 100%                                     | 5                                  | 5.00                                  |  |
| Safety Sub-Total                                        |                                    |                                          | 20                                 | 18.35                                 |  |
| CPA Permanency Outcomes                                 |                                    |                                          |                                    |                                       |  |
| Placement Stability                                     | 92%                                | 75%                                      | 15                                 | 11.25                                 |  |
| Permanency Sub-Total                                    |                                    |                                          | 15                                 | 11.25                                 |  |
| CPA Well-Being Outcomes                                 |                                    |                                          |                                    |                                       |  |
| EPSDT Medical Visits                                    | 84%                                | 93%                                      | 4                                  | 3.72                                  |  |
| EPSDT Dental Visits                                     | 80%                                | 79%                                      | 4                                  | 3.16                                  |  |
| Academic Supports                                       | 70%                                | 68%                                      | 3                                  | 2.04                                  |  |
| Provider ECEM Visits                                    | 80%                                | 97%                                      | 7                                  | 6.79                                  |  |
| Provider General Contacts                               | 78%                                | 96%                                      | 7                                  | 6.72                                  |  |
| Placements with Siblings                                | 65%                                | 100%                                     | Not Scored                         | Not Scored                            |  |
| Placements within Legal County                          | 17%                                | 0%                                       | Not Scored                         | Not Scored                            |  |
| Well-Being Sub-Total                                    |                                    |                                          | 25                                 | 22.43                                 |  |
| *Performance calculation descriptions can b             | e found in the FY 20               | 18 RBWO PBP Measureme                    | ents and Standards Guide           |                                       |  |
| Monitoring & Outcome                                    | a. Dagailda Da                     | into 400                                 |                                    |                                       |  |