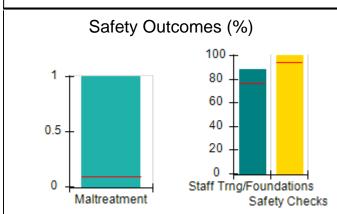

# Performance-Based Placement Measures RBWO Provider GA+SCORECARD - CPA

| Provider/Program Name: All God's Children - (861) - CPA |                                    |                                          |                                    |                                       |  |
|---------------------------------------------------------|------------------------------------|------------------------------------------|------------------------------------|---------------------------------------|--|
| 1671 Meriweather Dr., Watkinsville, C                   | Quarterly Scores (Grades)          |                                          | Current Quarter<br>Score (Grade)   |                                       |  |
| Phone: 706-316-2421                                     |                                    | Q1: 97.83 (A+)                           | Q2: 96.58 (A)                      | 93.30%                                |  |
| Vendor ID# 35219                                        |                                    | Q3: 89.45 (B+)                           | Q4: 93.30 (A-)                     | (A-)                                  |  |
| # New Foster Homes During Quarter: 1                    |                                    | # Children in Care During<br>Quarter: 16 | # Placements During<br>Quarter: 16 | # Children in Care On<br>Last Day: 11 |  |
|                                                         | Avg<br>Performance All<br>CPAs (%) | Provider<br>Performance (%)*             | Possible Points<br>(Weight)        | Provider Points<br>Earned             |  |
| OPM Monitoring Reviews                                  | ,                                  |                                          |                                    |                                       |  |
| Annual Comprehensive Reviews                            | 87%                                | 86%                                      | 25                                 | 21.60                                 |  |
| Safety Reviews                                          | 94%                                | 98%                                      | 15                                 | 14.74                                 |  |
| Monitoring Sub-Total                                    |                                    |                                          | 40                                 | 36.33                                 |  |
| CPA Safety Outcomes                                     |                                    |                                          |                                    |                                       |  |
| Incidence of Maltreatment                               | 0.09%                              | No Substantiated<br>Reports              | 10                                 | 10.00                                 |  |
| Staff Training                                          | 76%                                | 67%                                      | 5                                  | 3.35                                  |  |
| Staff Safety Checks                                     | 94%                                | 100%                                     | 5                                  | 5.00                                  |  |
| Safety Sub-Total                                        |                                    |                                          | 20                                 | 18.35                                 |  |
| CPA Permanency Outcomes                                 |                                    |                                          |                                    |                                       |  |
| Placement Stability                                     | 92%                                | 75%                                      | 15                                 | 11.25                                 |  |
| Permanency Sub-Total                                    |                                    |                                          | 15                                 | 11.25                                 |  |
| CPA Well-Being Outcomes                                 |                                    |                                          |                                    |                                       |  |
| EPSDT Medical Visits                                    | 84%                                | 93%                                      | 4                                  | 3.72                                  |  |
| EPSDT Dental Visits                                     | 80%                                | 79%                                      | 4                                  | 3.16                                  |  |
| Academic Supports                                       | 70%                                | 68%                                      | 3                                  | 2.04                                  |  |
| Provider ECEM Visits                                    | 80%                                | 97%                                      | 7                                  | 6.79                                  |  |
| Provider General Contacts                               | 78%                                | 96%                                      | 7                                  | 6.72                                  |  |
| Placements with Siblings                                | 65%                                | 100%                                     | Not Scored                         | Not Scored                            |  |
| Placements within Legal County                          | 17%                                | 0%                                       | Not Scored                         | Not Scored                            |  |
| Well-Being Sub-Total                                    |                                    |                                          | 25                                 | 22.43                                 |  |
| *Performance calculation descriptions can b             | e found in the FY 20               | 18 RBWO PBP Measureme                    | ents and Standards Guide           |                                       |  |
| Monitoring & Outcome                                    | a. Dagailda Da                     | into 400                                 |                                    |                                       |  |