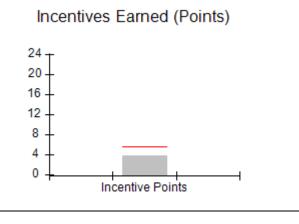

| Points Earned: 88.36 | Monitoring & Outcomes: Possible Points = 100 Points Earned: 8 |       |  |  |
|----------------------|---------------------------------------------------------------|-------|--|--|
| res Credit 88.36%    | e Incer                                                       | Score |  |  |
| Awarded 4.94 pts     | centiv                                                        |       |  |  |
| erification N/A pts  | PBP                                                           |       |  |  |
| al Score 93.30%      | Т                                                             |       |  |  |