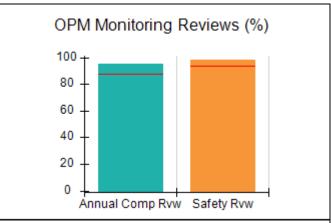

# Performance-Based Placement Measures RBWO Provider GA+SCORECARD - CPA

| Provider/Program Name: All God's Children - (861) - CPA |                                    |                                          |                                    |                                       |  |
|---------------------------------------------------------|------------------------------------|------------------------------------------|------------------------------------|---------------------------------------|--|
| 1671 Meriweather Dr., Watkinsville, C                   | Quarterly Scores (Grades)          |                                          | Current Quarter<br>Score (Grade)   |                                       |  |
| Phone: 706-316-2421                                     |                                    | Q1: 97.83 (A+)                           | Q2: 96.58 (A)                      | 93.30%                                |  |
| Vendor ID# 35219                                        |                                    | Q3: 89.45 (B+)                           | Q4: 93.30 (A-)                     | (A-)                                  |  |
| # New Foster Homes During Quarter: 1                    |                                    | # Children in Care During<br>Quarter: 16 | # Placements During<br>Quarter: 16 | # Children in Care On<br>Last Day: 11 |  |
|                                                         | Avg<br>Performance All<br>CPAs (%) | Provider<br>Performance (%)*             | Possible Points<br>(Weight)        | Provider Points<br>Earned             |  |
| OPM Monitoring Reviews                                  | ,                                  |                                          |                                    |                                       |  |
| Annual Comprehensive Reviews                            | 87%                                | 86%                                      | 25                                 | 21.60                                 |  |
| Safety Reviews                                          | 94%                                | 98%                                      | 15                                 | 14.74                                 |  |
| Monitoring Sub-Total                                    |                                    |                                          | 40                                 | 36.33                                 |  |
| CPA Safety Outcomes                                     |                                    |                                          |                                    |                                       |  |
| Incidence of Maltreatment                               | 0.09%                              | No Substantiated<br>Reports              | 10                                 | 10.00                                 |  |
| Staff Training                                          | 76%                                | 67%                                      | 5                                  | 3.35                                  |  |
| Staff Safety Checks                                     | 94%                                | 100%                                     | 5                                  | 5.00                                  |  |
| Safety Sub-Total                                        |                                    |                                          | 20                                 | 18.35                                 |  |
| CPA Permanency Outcomes                                 |                                    |                                          |                                    |                                       |  |
| Placement Stability                                     | 92%                                | 75%                                      | 15                                 | 11.25                                 |  |
| Permanency Sub-Total                                    |                                    |                                          | 15                                 | 11.25                                 |  |
| CPA Well-Being Outcomes                                 |                                    |                                          |                                    |                                       |  |
| EPSDT Medical Visits                                    | 84%                                | 93%                                      | 4                                  | 3.72                                  |  |
| EPSDT Dental Visits                                     | 80%                                | 79%                                      | 4                                  | 3.16                                  |  |
| Academic Supports                                       | 70%                                | 68%                                      | 3                                  | 2.04                                  |  |
| Provider ECEM Visits                                    | 80%                                | 97%                                      | 7                                  | 6.79                                  |  |
| Provider General Contacts                               | 78%                                | 96%                                      | 7                                  | 6.72                                  |  |
| Placements with Siblings                                | 65%                                | 100%                                     | Not Scored                         | Not Scored                            |  |
| Placements within Legal County                          | 17%                                | 0%                                       | Not Scored                         | Not Scored                            |  |
| Well-Being Sub-Total                                    |                                    |                                          | 25                                 | 22.43                                 |  |
| *Performance calculation descriptions can b             | e found in the FY 20               | 18 RBWO PBP Measureme                    | ents and Standards Guide           |                                       |  |
| Monitoring & Outcome                                    | a. Dagailda Da                     | into 400                                 |                                    |                                       |  |