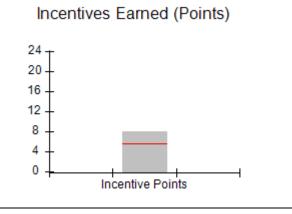

### Provider/Program Name: All God's Children - (861) - CPA

| # New Foster Homes During Quarter: 1                          |                                    | # Children in Care During<br>Quarter: 16 | # Placements During<br>Quarter: 16 | # Children in Care On<br>Last Day: 11 |
|---------------------------------------------------------------|------------------------------------|------------------------------------------|------------------------------------|---------------------------------------|
| CPA Incentive Credits                                         | Avg<br>Performance All<br>CPAs (%) | Provider<br>Performance (%)*             | Possible Points<br>(Weight)        | Provider Points<br>Earned             |
| Early EPSDT Medical Visits                                    |                                    | 50%                                      | 2                                  | 1.00                                  |
| Early EPSDT Dental Visits                                     |                                    | 50%                                      | 2                                  | 1.00                                  |
| Permanency Contacts                                           |                                    | 0%                                       | 5                                  | 0.00                                  |
| Additional Academic Supports                                  |                                    | 47%                                      | 2                                  | 0.94                                  |
| Foster Hm Retention Rate (threshold = 90)                     |                                    | 67%                                      | 2                                  | 0.00                                  |
| Foster Hm Recruitment (threshold = 100)                       |                                    | 300%                                     | 2                                  | 2.00                                  |
| Active Agency Accreditation                                   |                                    | 0%                                       | 4                                  | 0.00                                  |
| Staff Clinical Licensure                                      |                                    | 0%                                       | 5                                  | 0.00                                  |
| Incentives Total                                              | 5.45                               |                                          | 24                                 | 4.94                                  |
| Maximum total combined incentive credit allowed is 10 points. |                                    |                                          | Incentives Awarded                 | 4.94                                  |
| *Performance calculation descriptions can b                   | ents and Standards Guide.          |                                          |                                    |                                       |