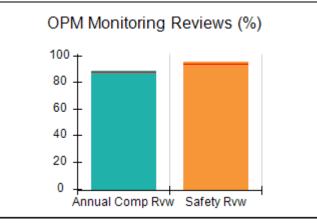

# Performance-Based Placement Measures RBWO Provider GA+SCORECARD - CPA

| Provider/Program Name: All God's Children - (861) - CPA |                                    |                                          |                                    |                                       |  |
|---------------------------------------------------------|------------------------------------|------------------------------------------|------------------------------------|---------------------------------------|--|
| 1671 Meriweather Dr., Watkinsville, C                   | Quarterly Scores (Grades)          |                                          | Current Quarter<br>Score (Grade)   |                                       |  |
| Phone: 706-316-2421                                     |                                    | Q1: 97.83 (A+)                           | Q2: 96.58 (A)                      | 93.30%                                |  |
| Vendor ID# 35219                                        |                                    | Q3: 89.45 (B+)                           | Q4: 93.30 (A-)                     | (A-)                                  |  |
| # New Foster Homes During Quarter: 1                    |                                    | # Children in Care During<br>Quarter: 16 | # Placements During<br>Quarter: 16 | # Children in Care On<br>Last Day: 11 |  |
|                                                         | Avg<br>Performance All<br>CPAs (%) | Provider<br>Performance (%)*             | Possible Points<br>(Weight)        | Provider Points<br>Earned             |  |
| OPM Monitoring Reviews                                  | ,                                  |                                          |                                    |                                       |  |
| Annual Comprehensive Reviews                            | 87%                                | 86%                                      | 25                                 | 21.60                                 |  |
| Safety Reviews                                          | 94%                                | 98%                                      | 15                                 | 14.74                                 |  |
| Monitoring Sub-Total                                    |                                    |                                          | 40                                 | 36.33                                 |  |
| CPA Safety Outcomes                                     |                                    |                                          |                                    |                                       |  |
| Incidence of Maltreatment                               | 0.09%                              | No Substantiated<br>Reports              | 10                                 | 10.00                                 |  |
| Staff Training                                          | 76%                                | 67%                                      | 5                                  | 3.35                                  |  |
| Staff Safety Checks                                     | 94%                                | 100%                                     | 5                                  | 5.00                                  |  |
| Safety Sub-Total                                        |                                    |                                          | 20                                 | 18.35                                 |  |
| CPA Permanency Outcomes                                 |                                    |                                          |                                    |                                       |  |
| Placement Stability                                     | 92%                                | 75%                                      | 15                                 | 11.25                                 |  |
| Permanency Sub-Total                                    |                                    |                                          | 15                                 | 11.25                                 |  |
| CPA Well-Being Outcomes                                 |                                    |                                          |                                    |                                       |  |
| EPSDT Medical Visits                                    | 84%                                | 93%                                      | 4                                  | 3.72                                  |  |
| EPSDT Dental Visits                                     | 80%                                | 79%                                      | 4                                  | 3.16                                  |  |
| Academic Supports                                       | 70%                                | 68%                                      | 3                                  | 2.04                                  |  |
| Provider ECEM Visits                                    | 80%                                | 97%                                      | 7                                  | 6.79                                  |  |
| Provider General Contacts                               | 78%                                | 96%                                      | 7                                  | 6.72                                  |  |
| Placements with Siblings                                | 65%                                | 100%                                     | Not Scored                         | Not Scored                            |  |
| Placements within Legal County                          | 17%                                | 0%                                       | Not Scored                         | Not Scored                            |  |
| Well-Being Sub-Total                                    |                                    |                                          | 25                                 | 22.43                                 |  |
| *Performance calculation descriptions can b             | e found in the FY 20               | 18 RBWO PBP Measureme                    | ents and Standards Guide           |                                       |  |
| Monitoring & Outcome                                    | a. Dagailda Da                     | into 400                                 |                                    |                                       |  |