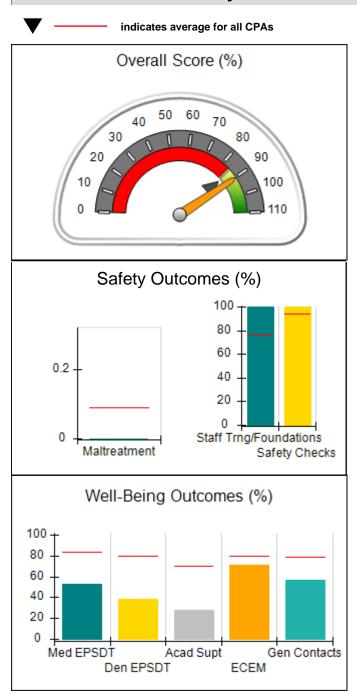

# Performance-Based Placement Measures RBWO Provider GA+SCORECARD - CPA

| Provider/Program Name: All God's Children - (861) - CPA |                                    |                                          |                                    |                                       |  |
|---------------------------------------------------------|------------------------------------|------------------------------------------|------------------------------------|---------------------------------------|--|
| 1671 Meriweather Dr., Watkinsville, C                   | Quarterly Scores (Grades)          |                                          | Current Quarter<br>Score (Grade)   |                                       |  |
| Phone: 706-316-2421                                     |                                    | Q1: 97.83 (A+)                           | Q2: 96.58 (A)                      | 93.30%                                |  |
| Vendor ID# 35219                                        |                                    | Q3: 89.45 (B+)                           | Q4: 93.30 (A-)                     | (A-)                                  |  |
| # New Foster Homes During Quarter: 1                    |                                    | # Children in Care During<br>Quarter: 16 | # Placements During<br>Quarter: 16 | # Children in Care On<br>Last Day: 11 |  |
|                                                         | Avg<br>Performance All<br>CPAs (%) | Provider<br>Performance (%)*             | Possible Points<br>(Weight)        | Provider Points<br>Earned             |  |
| OPM Monitoring Reviews                                  | ,                                  |                                          |                                    |                                       |  |
| Annual Comprehensive Reviews                            | 87%                                | 86%                                      | 25                                 | 21.60                                 |  |
| Safety Reviews                                          | 94%                                | 98%                                      | 15                                 | 14.74                                 |  |
| Monitoring Sub-Total                                    |                                    |                                          | 40                                 | 36.33                                 |  |
| CPA Safety Outcomes                                     |                                    |                                          |                                    |                                       |  |
| Incidence of Maltreatment                               | 0.09%                              | No Substantiated<br>Reports              | 10                                 | 10.00                                 |  |
| Staff Training                                          | 76%                                | 67%                                      | 5                                  | 3.35                                  |  |
| Staff Safety Checks                                     | 94%                                | 100%                                     | 5                                  | 5.00                                  |  |
| Safety Sub-Total                                        |                                    |                                          | 20                                 | 18.35                                 |  |
| CPA Permanency Outcomes                                 |                                    |                                          |                                    |                                       |  |
| Placement Stability                                     | 92%                                | 75%                                      | 15                                 | 11.25                                 |  |
| Permanency Sub-Total                                    |                                    |                                          | 15                                 | 11.25                                 |  |
| CPA Well-Being Outcomes                                 |                                    |                                          |                                    |                                       |  |
| EPSDT Medical Visits                                    | 84%                                | 93%                                      | 4                                  | 3.72                                  |  |
| EPSDT Dental Visits                                     | 80%                                | 79%                                      | 4                                  | 3.16                                  |  |
| Academic Supports                                       | 70%                                | 68%                                      | 3                                  | 2.04                                  |  |
| Provider ECEM Visits                                    | 80%                                | 97%                                      | 7                                  | 6.79                                  |  |
| Provider General Contacts                               | 78%                                | 96%                                      | 7                                  | 6.72                                  |  |
| Placements with Siblings                                | 65%                                | 100%                                     | Not Scored                         | Not Scored                            |  |
| Placements within Legal County                          | 17%                                | 0%                                       | Not Scored                         | Not Scored                            |  |
| Well-Being Sub-Total                                    |                                    |                                          | 25                                 | 22.43                                 |  |
| *Performance calculation descriptions can b             | e found in the FY 20               | 18 RBWO PBP Measureme                    | ents and Standards Guide           |                                       |  |
| Monitoring & Outcome                                    | a. Dagailda Da                     | into 400                                 |                                    |                                       |  |

| Points Earned: 88.36 | Monitoring & Outcomes: Possible Points = 100 Points Earned: 8 |       |  |  |
|----------------------|---------------------------------------------------------------|-------|--|--|
| res Credit 88.36%    | e Incer                                                       | Score |  |  |
| Awarded 4.94 pts     | centiv                                                        |       |  |  |
| erification N/A pts  | PBP                                                           |       |  |  |
| al Score 93.30%      | Т                                                             |       |  |  |