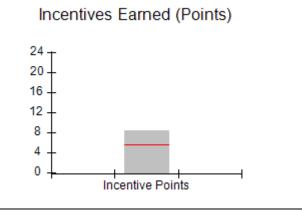

### Provider/Program Name: All God's Children - (861) - CPA

| # New Foster Homes During Quarter: 1                          |                                    | # Children in Care During<br>Quarter: 16 | # Placements During<br>Quarter: 16 | # Children in Care On<br>Last Day: 11 |
|---------------------------------------------------------------|------------------------------------|------------------------------------------|------------------------------------|---------------------------------------|
| CPA Incentive Credits                                         | Avg<br>Performance All<br>CPAs (%) | Provider<br>Performance (%)*             | Possible Points<br>(Weight)        | Provider Points<br>Earned             |
| Early EPSDT Medical Visits                                    |                                    | 50%                                      | 2                                  | 1.00                                  |
| Early EPSDT Dental Visits                                     |                                    | 50%                                      | 2                                  | 1.00                                  |
| Permanency Contacts                                           |                                    | 0%                                       | 5                                  | 0.00                                  |
| Additional Academic Supports                                  |                                    | 47%                                      | 2                                  | 0.94                                  |
| Foster Hm Retention Rate (threshold = 90)                     |                                    | 67%                                      | 2                                  | 0.00                                  |
| Foster Hm Recruitment (threshold = 100)                       |                                    | 300%                                     | 2                                  | 2.00                                  |
| Active Agency Accreditation                                   |                                    | 0%                                       | 4                                  | 0.00                                  |
| Staff Clinical Licensure                                      |                                    | 0%                                       | 5                                  | 0.00                                  |
| Incentives Total                                              | 5.45                               |                                          | 24                                 | 4.94                                  |
| Maximum total combined incentive credit allowed is 10 points. |                                    |                                          | Incentives Awarded                 | 4.94                                  |
| *Performance calculation descriptions can b                   | ents and Standards Guide.          |                                          |                                    |                                       |