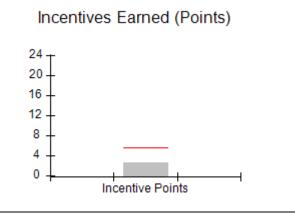

### Provider/Program Name: All God's Children - (861) - CPA

| # New Foster Homes During Quarter: 1                          |                                    | # Children in Care During<br>Quarter: 16 | # Placements During<br>Quarter: 16 | # Children in Care On<br>Last Day: 11 |
|---------------------------------------------------------------|------------------------------------|------------------------------------------|------------------------------------|---------------------------------------|
| CPA Incentive Credits                                         | Avg<br>Performance All<br>CPAs (%) | Provider<br>Performance (%)*             | Possible Points<br>(Weight)        | Provider Points<br>Earned             |
| Early EPSDT Medical Visits                                    |                                    | 50%                                      | 2                                  | 1.00                                  |
| Early EPSDT Dental Visits                                     |                                    | 50%                                      | 2                                  | 1.00                                  |
| Permanency Contacts                                           |                                    | 0%                                       | 5                                  | 0.00                                  |
| Additional Academic Supports                                  |                                    | 47%                                      | 2                                  | 0.94                                  |
| Foster Hm Retention Rate (threshold = 90)                     |                                    | 67%                                      | 2                                  | 0.00                                  |
| Foster Hm Recruitment (threshold = 100)                       |                                    | 300%                                     | 2                                  | 2.00                                  |
| Active Agency Accreditation                                   |                                    | 0%                                       | 4                                  | 0.00                                  |
| Staff Clinical Licensure                                      |                                    | 0%                                       | 5                                  | 0.00                                  |
| Incentives Total                                              | 5.45                               |                                          | 24                                 | 4.94                                  |
| Maximum total combined incentive credit allowed is 10 points. |                                    |                                          | Incentives Awarded                 | 4.94                                  |
| *Performance calculation descriptions can b                   | ents and Standards Guide.          |                                          |                                    |                                       |