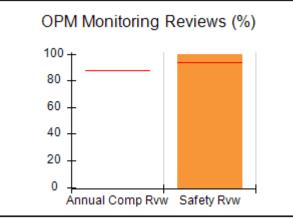

# Performance-Based Placement Measures RBWO Provider GA+SCORECARD - CPA

| Provider/Program Name: All God's Children - (861) - CPA |                                    |                                          |                                    |                                       |  |
|---------------------------------------------------------|------------------------------------|------------------------------------------|------------------------------------|---------------------------------------|--|
| 1671 Meriweather Dr., Watkinsville, C                   | Quarterly Scores (Grades)          |                                          | Current Quarter<br>Score (Grade)   |                                       |  |
| Phone: 706-316-2421                                     |                                    | Q1: 97.83 (A+)                           | Q2: 96.58 (A)                      | 93.30%                                |  |
| Vendor ID# 35219                                        |                                    | Q3: 89.45 (B+)                           | Q4: 93.30 (A-)                     | (A-)                                  |  |
| # New Foster Homes During Quarter: 1                    |                                    | # Children in Care During<br>Quarter: 16 | # Placements During<br>Quarter: 16 | # Children in Care On<br>Last Day: 11 |  |
|                                                         | Avg<br>Performance All<br>CPAs (%) | Provider<br>Performance (%)*             | Possible Points<br>(Weight)        | Provider Points<br>Earned             |  |
| OPM Monitoring Reviews                                  | ,                                  |                                          |                                    |                                       |  |
| Annual Comprehensive Reviews                            | 87%                                | 86%                                      | 25                                 | 21.60                                 |  |
| Safety Reviews                                          | 94%                                | 98%                                      | 15                                 | 14.74                                 |  |
| Monitoring Sub-Total                                    |                                    |                                          | 40                                 | 36.33                                 |  |
| CPA Safety Outcomes                                     |                                    |                                          |                                    |                                       |  |
| Incidence of Maltreatment                               | 0.09%                              | No Substantiated<br>Reports              | 10                                 | 10.00                                 |  |
| Staff Training                                          | 76%                                | 67%                                      | 5                                  | 3.35                                  |  |
| Staff Safety Checks                                     | 94%                                | 100%                                     | 5                                  | 5.00                                  |  |
| Safety Sub-Total                                        |                                    |                                          | 20                                 | 18.35                                 |  |
| CPA Permanency Outcomes                                 |                                    |                                          |                                    |                                       |  |
| Placement Stability                                     | 92%                                | 75%                                      | 15                                 | 11.25                                 |  |
| Permanency Sub-Total                                    |                                    |                                          | 15                                 | 11.25                                 |  |
| CPA Well-Being Outcomes                                 |                                    |                                          |                                    |                                       |  |
| EPSDT Medical Visits                                    | 84%                                | 93%                                      | 4                                  | 3.72                                  |  |
| EPSDT Dental Visits                                     | 80%                                | 79%                                      | 4                                  | 3.16                                  |  |
| Academic Supports                                       | 70%                                | 68%                                      | 3                                  | 2.04                                  |  |
| Provider ECEM Visits                                    | 80%                                | 97%                                      | 7                                  | 6.79                                  |  |
| Provider General Contacts                               | 78%                                | 96%                                      | 7                                  | 6.72                                  |  |
| Placements with Siblings                                | 65%                                | 100%                                     | Not Scored                         | Not Scored                            |  |
| Placements within Legal County                          | 17%                                | 0%                                       | Not Scored                         | Not Scored                            |  |
| Well-Being Sub-Total                                    |                                    |                                          | 25                                 | 22.43                                 |  |
| *Performance calculation descriptions can b             | e found in the FY 20               | 18 RBWO PBP Measureme                    | ents and Standards Guide           |                                       |  |
| Monitoring & Outcome                                    | a. Dagailda Da                     | into 400                                 |                                    |                                       |  |