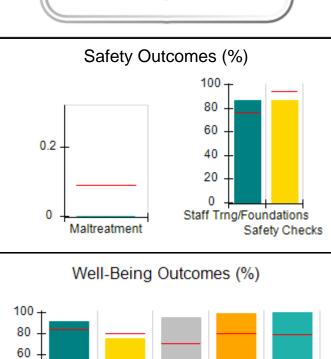

# Performance-Based Placement Measures RBWO Provider GA+SCORECARD - CPA

| Provider/Program Name: All God's Children - (861) - CPA |                                    |                                          |                                    |                                       |  |
|---------------------------------------------------------|------------------------------------|------------------------------------------|------------------------------------|---------------------------------------|--|
| 1671 Meriweather Dr., Watkinsville, C                   | Quarterly Scores (Grades)          |                                          | Current Quarter<br>Score (Grade)   |                                       |  |
| Phone: 706-316-2421                                     |                                    | Q1: 97.83 (A+)                           | Q2: 96.58 (A)                      | 93.30%                                |  |
| Vendor ID# 35219                                        |                                    | Q3: 89.45 (B+)                           | Q4: 93.30 (A-)                     | (A-)                                  |  |
| # New Foster Homes During Quarter: 1                    |                                    | # Children in Care During<br>Quarter: 16 | # Placements During<br>Quarter: 16 | # Children in Care On<br>Last Day: 11 |  |
|                                                         | Avg<br>Performance All<br>CPAs (%) | Provider<br>Performance (%)*             | Possible Points<br>(Weight)        | Provider Points<br>Earned             |  |
| OPM Monitoring Reviews                                  | ,                                  |                                          |                                    |                                       |  |
| Annual Comprehensive Reviews                            | 87%                                | 86%                                      | 25                                 | 21.60                                 |  |
| Safety Reviews                                          | 94%                                | 98%                                      | 15                                 | 14.74                                 |  |
| Monitoring Sub-Total                                    |                                    |                                          | 40                                 | 36.33                                 |  |
| CPA Safety Outcomes                                     |                                    |                                          |                                    |                                       |  |
| Incidence of Maltreatment                               | 0.09%                              | No Substantiated<br>Reports              | 10                                 | 10.00                                 |  |
| Staff Training                                          | 76%                                | 67%                                      | 5                                  | 3.35                                  |  |
| Staff Safety Checks                                     | 94%                                | 100%                                     | 5                                  | 5.00                                  |  |
| Safety Sub-Total                                        |                                    |                                          | 20                                 | 18.35                                 |  |
| CPA Permanency Outcomes                                 |                                    |                                          |                                    |                                       |  |
| Placement Stability                                     | 92%                                | 75%                                      | 15                                 | 11.25                                 |  |
| Permanency Sub-Total                                    |                                    |                                          | 15                                 | 11.25                                 |  |
| CPA Well-Being Outcomes                                 |                                    |                                          |                                    |                                       |  |
| EPSDT Medical Visits                                    | 84%                                | 93%                                      | 4                                  | 3.72                                  |  |
| EPSDT Dental Visits                                     | 80%                                | 79%                                      | 4                                  | 3.16                                  |  |
| Academic Supports                                       | 70%                                | 68%                                      | 3                                  | 2.04                                  |  |
| Provider ECEM Visits                                    | 80%                                | 97%                                      | 7                                  | 6.79                                  |  |
| Provider General Contacts                               | 78%                                | 96%                                      | 7                                  | 6.72                                  |  |
| Placements with Siblings                                | 65%                                | 100%                                     | Not Scored                         | Not Scored                            |  |
| Placements within Legal County                          | 17%                                | 0%                                       | Not Scored                         | Not Scored                            |  |
| Well-Being Sub-Total                                    |                                    |                                          | 25                                 | 22.43                                 |  |
| *Performance calculation descriptions can b             | e found in the FY 20               | 18 RBWO PBP Measureme                    | ents and Standards Guide           |                                       |  |
| Monitoring & Outcome                                    | a. Dagailda Da                     | into 400                                 |                                    |                                       |  |