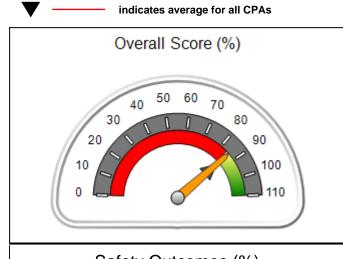

# Performance-Based Placement Measures RBWO Provider GA+SCORECARD - CPA

| Provider/Program Name: All God's Children - (861) - CPA |                                    |                                          |                                    |                                       |  |
|---------------------------------------------------------|------------------------------------|------------------------------------------|------------------------------------|---------------------------------------|--|
| 1671 Meriweather Dr., Watkinsville, C                   | Quarterly Scores (Grades)          |                                          | Current Quarter<br>Score (Grade)   |                                       |  |
| Phone: 706-316-2421                                     |                                    | Q1: 97.83 (A+)                           | Q2: 96.58 (A)                      | 93.30%                                |  |
| Vendor ID# 35219                                        |                                    | Q3: 89.45 (B+)                           | Q4: 93.30 (A-)                     | (A-)                                  |  |
| # New Foster Homes During Quarter: 1                    |                                    | # Children in Care During<br>Quarter: 16 | # Placements During<br>Quarter: 16 | # Children in Care On<br>Last Day: 11 |  |
|                                                         | Avg<br>Performance All<br>CPAs (%) | Provider<br>Performance (%)*             | Possible Points<br>(Weight)        | Provider Points<br>Earned             |  |
| OPM Monitoring Reviews                                  | ,                                  |                                          |                                    |                                       |  |
| Annual Comprehensive Reviews                            | 87%                                | 86%                                      | 25                                 | 21.60                                 |  |
| Safety Reviews                                          | 94%                                | 98%                                      | 15                                 | 14.74                                 |  |
| Monitoring Sub-Total                                    |                                    |                                          | 40                                 | 36.33                                 |  |
| CPA Safety Outcomes                                     |                                    |                                          |                                    |                                       |  |
| Incidence of Maltreatment                               | 0.09%                              | No Substantiated<br>Reports              | 10                                 | 10.00                                 |  |
| Staff Training                                          | 76%                                | 67%                                      | 5                                  | 3.35                                  |  |
| Staff Safety Checks                                     | 94%                                | 100%                                     | 5                                  | 5.00                                  |  |
| Safety Sub-Total                                        |                                    |                                          | 20                                 | 18.35                                 |  |
| CPA Permanency Outcomes                                 |                                    |                                          |                                    |                                       |  |
| Placement Stability                                     | 92%                                | 75%                                      | 15                                 | 11.25                                 |  |
| Permanency Sub-Total                                    |                                    |                                          | 15                                 | 11.25                                 |  |
| CPA Well-Being Outcomes                                 |                                    |                                          |                                    |                                       |  |
| EPSDT Medical Visits                                    | 84%                                | 93%                                      | 4                                  | 3.72                                  |  |
| EPSDT Dental Visits                                     | 80%                                | 79%                                      | 4                                  | 3.16                                  |  |
| Academic Supports                                       | 70%                                | 68%                                      | 3                                  | 2.04                                  |  |
| Provider ECEM Visits                                    | 80%                                | 97%                                      | 7                                  | 6.79                                  |  |
| Provider General Contacts                               | 78%                                | 96%                                      | 7                                  | 6.72                                  |  |
| Placements with Siblings                                | 65%                                | 100%                                     | Not Scored                         | Not Scored                            |  |
| Placements within Legal County                          | 17%                                | 0%                                       | Not Scored                         | Not Scored                            |  |
| Well-Being Sub-Total                                    |                                    |                                          | 25                                 | 22.43                                 |  |
| *Performance calculation descriptions can b             | e found in the FY 20               | 18 RBWO PBP Measureme                    | ents and Standards Guide           |                                       |  |
| Monitoring & Outcome                                    | a. Dagailda Da                     | into 400                                 |                                    |                                       |  |

| Points Earned: 88.36 | Monitoring & Outcomes: Possible Points = 100 Points Earned: 8 |       |  |  |
|----------------------|---------------------------------------------------------------|-------|--|--|
| res Credit 88.36%    | e Incer                                                       | Score |  |  |
| Awarded 4.94 pts     | centiv                                                        |       |  |  |
| erification N/A pts  | PBP                                                           |       |  |  |
| al Score 93.30%      | Т                                                             |       |  |  |