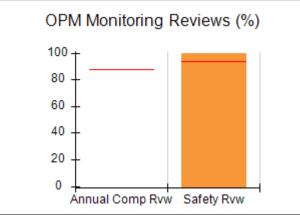

# Performance-Based Placement Measures RBWO Provider GA+SCORECARD - CPA

| Provider/Program Name: All God's Children - (861) - CPA |                                    |                                          |                                    |                                       |  |
|---------------------------------------------------------|------------------------------------|------------------------------------------|------------------------------------|---------------------------------------|--|
| 1671 Meriweather Dr., Watkinsville, C                   | Quarterly Scores (Grades)          |                                          | Current Quarter<br>Score (Grade)   |                                       |  |
| Phone: 706-316-2421                                     |                                    | Q1: 97.83 (A+)                           | Q2: 96.58 (A)                      | 93.30%                                |  |
| Vendor ID# 35219                                        |                                    | Q3: 89.45 (B+)                           | Q4: 93.30 (A-)                     | (A-)                                  |  |
| # New Foster Homes During Quarter: 1                    |                                    | # Children in Care During<br>Quarter: 16 | # Placements During<br>Quarter: 16 | # Children in Care On<br>Last Day: 11 |  |
|                                                         | Avg<br>Performance All<br>CPAs (%) | Provider<br>Performance (%)*             | Possible Points<br>(Weight)        | Provider Points<br>Earned             |  |
| OPM Monitoring Reviews                                  | ,                                  |                                          |                                    |                                       |  |
| Annual Comprehensive Reviews                            | 87%                                | 86%                                      | 25                                 | 21.60                                 |  |
| Safety Reviews                                          | 94%                                | 98%                                      | 15                                 | 14.74                                 |  |
| Monitoring Sub-Total                                    |                                    |                                          | 40                                 | 36.33                                 |  |
| CPA Safety Outcomes                                     |                                    |                                          |                                    |                                       |  |
| Incidence of Maltreatment                               | 0.09%                              | No Substantiated<br>Reports              | 10                                 | 10.00                                 |  |
| Staff Training                                          | 76%                                | 67%                                      | 5                                  | 3.35                                  |  |
| Staff Safety Checks                                     | 94%                                | 100%                                     | 5                                  | 5.00                                  |  |
| Safety Sub-Total                                        |                                    |                                          | 20                                 | 18.35                                 |  |
| CPA Permanency Outcomes                                 |                                    |                                          |                                    |                                       |  |
| Placement Stability                                     | 92%                                | 75%                                      | 15                                 | 11.25                                 |  |
| Permanency Sub-Total                                    |                                    |                                          | 15                                 | 11.25                                 |  |
| CPA Well-Being Outcomes                                 |                                    |                                          |                                    |                                       |  |
| EPSDT Medical Visits                                    | 84%                                | 93%                                      | 4                                  | 3.72                                  |  |
| EPSDT Dental Visits                                     | 80%                                | 79%                                      | 4                                  | 3.16                                  |  |
| Academic Supports                                       | 70%                                | 68%                                      | 3                                  | 2.04                                  |  |
| Provider ECEM Visits                                    | 80%                                | 97%                                      | 7                                  | 6.79                                  |  |
| Provider General Contacts                               | 78%                                | 96%                                      | 7                                  | 6.72                                  |  |
| Placements with Siblings                                | 65%                                | 100%                                     | Not Scored                         | Not Scored                            |  |
| Placements within Legal County                          | 17%                                | 0%                                       | Not Scored                         | Not Scored                            |  |
| Well-Being Sub-Total                                    |                                    |                                          | 25                                 | 22.43                                 |  |
| *Performance calculation descriptions can b             | e found in the FY 20               | 18 RBWO PBP Measureme                    | ents and Standards Guide           |                                       |  |
| Monitoring & Outcome                                    | a. Dagailda Da                     | into 400                                 |                                    |                                       |  |