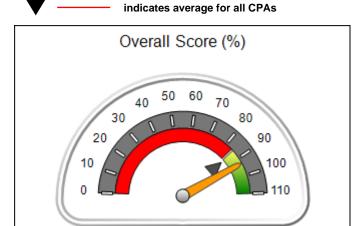

# Performance-Based Placement Measures RBWO Provider GA+SCORECARD - CPA

| Provider/Program Name: All God's Children - (861) - CPA |                                    |                                          |                                    |                                       |  |
|---------------------------------------------------------|------------------------------------|------------------------------------------|------------------------------------|---------------------------------------|--|
| 1671 Meriweather Dr., Watkinsville, C                   | Quarterly Scores (Grades)          |                                          | Current Quarter<br>Score (Grade)   |                                       |  |
| Phone: 706-316-2421                                     |                                    | Q1: 97.83 (A+)                           | Q2: 96.58 (A)                      | 93.30%                                |  |
| Vendor ID# 35219                                        |                                    | Q3: 89.45 (B+)                           | Q4: 93.30 (A-)                     | (A-)                                  |  |
| # New Foster Homes During Quarter: 1                    |                                    | # Children in Care During<br>Quarter: 16 | # Placements During<br>Quarter: 16 | # Children in Care On<br>Last Day: 11 |  |
|                                                         | Avg<br>Performance All<br>CPAs (%) | Provider<br>Performance (%)*             | Possible Points<br>(Weight)        | Provider Points<br>Earned             |  |
| OPM Monitoring Reviews                                  | ,                                  |                                          |                                    |                                       |  |
| Annual Comprehensive Reviews                            | 87%                                | 86%                                      | 25                                 | 21.60                                 |  |
| Safety Reviews                                          | 94%                                | 98%                                      | 15                                 | 14.74                                 |  |
| Monitoring Sub-Total                                    |                                    |                                          | 40                                 | 36.33                                 |  |
| CPA Safety Outcomes                                     |                                    |                                          |                                    |                                       |  |
| Incidence of Maltreatment                               | 0.09%                              | No Substantiated<br>Reports              | 10                                 | 10.00                                 |  |
| Staff Training                                          | 76%                                | 67%                                      | 5                                  | 3.35                                  |  |
| Staff Safety Checks                                     | 94%                                | 100%                                     | 5                                  | 5.00                                  |  |
| Safety Sub-Total                                        |                                    |                                          | 20                                 | 18.35                                 |  |
| CPA Permanency Outcomes                                 |                                    |                                          |                                    |                                       |  |
| Placement Stability                                     | 92%                                | 75%                                      | 15                                 | 11.25                                 |  |
| Permanency Sub-Total                                    |                                    |                                          | 15                                 | 11.25                                 |  |
| CPA Well-Being Outcomes                                 |                                    |                                          |                                    |                                       |  |
| EPSDT Medical Visits                                    | 84%                                | 93%                                      | 4                                  | 3.72                                  |  |
| EPSDT Dental Visits                                     | 80%                                | 79%                                      | 4                                  | 3.16                                  |  |
| Academic Supports                                       | 70%                                | 68%                                      | 3                                  | 2.04                                  |  |
| Provider ECEM Visits                                    | 80%                                | 97%                                      | 7                                  | 6.79                                  |  |
| Provider General Contacts                               | 78%                                | 96%                                      | 7                                  | 6.72                                  |  |
| Placements with Siblings                                | 65%                                | 100%                                     | Not Scored                         | Not Scored                            |  |
| Placements within Legal County                          | 17%                                | 0%                                       | Not Scored                         | Not Scored                            |  |
| Well-Being Sub-Total                                    |                                    |                                          | 25                                 | 22.43                                 |  |
| *Performance calculation descriptions can b             | e found in the FY 20               | 18 RBWO PBP Measureme                    | ents and Standards Guide           |                                       |  |
| Monitoring & Outcome                                    | a. Dagailda Da                     | into 400                                 |                                    |                                       |  |

| Points Earned: 88.36 | Monitoring & Outcomes: Possible Points = 100 Points Earned: 8 |       |  |  |
|----------------------|---------------------------------------------------------------|-------|--|--|
| res Credit 88.36%    | e Incer                                                       | Score |  |  |
| Awarded 4.94 pts     | centiv                                                        |       |  |  |
| erification N/A pts  | PBP                                                           |       |  |  |
| al Score 93.30%      | Т                                                             |       |  |  |