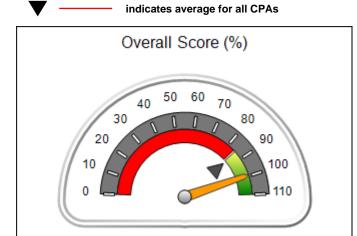

| Points Earned: 88.36 | Monitoring & Outcomes: Possible Points = 100 Points Earned: 8 |       |  |  |
|----------------------|---------------------------------------------------------------|-------|--|--|
| res Credit 88.36%    | e Incer                                                       | Score |  |  |
| Awarded 4.94 pts     | centiv                                                        |       |  |  |
| erification N/A pts  | PBP                                                           |       |  |  |
| al Score 93.30%      | Т                                                             |       |  |  |