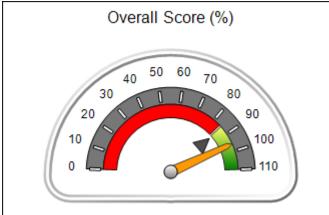

# Performance-Based Placement Measures RBWO Provider GA+SCORECARD - CPA

| Provider/Program Name: All God's Children - (861) - CPA |                                    |                                          |                                    |                                       |  |
|---------------------------------------------------------|------------------------------------|------------------------------------------|------------------------------------|---------------------------------------|--|
| 1671 Meriweather Dr., Watkinsville, C                   | Quarterly Scores (Grades)          |                                          | Current Quarter<br>Score (Grade)   |                                       |  |
| Phone: 706-316-2421                                     |                                    | Q1: 97.83 (A+)                           | Q2: 96.58 (A)                      | 93.30%                                |  |
| Vendor ID# 35219                                        |                                    | Q3: 89.45 (B+)                           | Q4: 93.30 (A-)                     | (A-)                                  |  |
| # New Foster Homes During Quarter: 1                    |                                    | # Children in Care During<br>Quarter: 16 | # Placements During<br>Quarter: 16 | # Children in Care On<br>Last Day: 11 |  |
|                                                         | Avg<br>Performance All<br>CPAs (%) | Provider<br>Performance (%)*             | Possible Points<br>(Weight)        | Provider Points<br>Earned             |  |
| OPM Monitoring Reviews                                  | ,                                  |                                          |                                    |                                       |  |
| Annual Comprehensive Reviews                            | 87%                                | 86%                                      | 25                                 | 21.60                                 |  |
| Safety Reviews                                          | 94%                                | 98%                                      | 15                                 | 14.74                                 |  |
| Monitoring Sub-Total                                    |                                    |                                          | 40                                 | 36.33                                 |  |
| CPA Safety Outcomes                                     |                                    |                                          |                                    |                                       |  |
| Incidence of Maltreatment                               | 0.09%                              | No Substantiated<br>Reports              | 10                                 | 10.00                                 |  |
| Staff Training                                          | 76%                                | 67%                                      | 5                                  | 3.35                                  |  |
| Staff Safety Checks                                     | 94%                                | 100%                                     | 5                                  | 5.00                                  |  |
| Safety Sub-Total                                        |                                    |                                          | 20                                 | 18.35                                 |  |
| CPA Permanency Outcomes                                 |                                    |                                          |                                    |                                       |  |
| Placement Stability                                     | 92%                                | 75%                                      | 15                                 | 11.25                                 |  |
| Permanency Sub-Total                                    |                                    |                                          | 15                                 | 11.25                                 |  |
| CPA Well-Being Outcomes                                 |                                    |                                          |                                    |                                       |  |
| EPSDT Medical Visits                                    | 84%                                | 93%                                      | 4                                  | 3.72                                  |  |
| EPSDT Dental Visits                                     | 80%                                | 79%                                      | 4                                  | 3.16                                  |  |
| Academic Supports                                       | 70%                                | 68%                                      | 3                                  | 2.04                                  |  |
| Provider ECEM Visits                                    | 80%                                | 97%                                      | 7                                  | 6.79                                  |  |
| Provider General Contacts                               | 78%                                | 96%                                      | 7                                  | 6.72                                  |  |
| Placements with Siblings                                | 65%                                | 100%                                     | Not Scored                         | Not Scored                            |  |
| Placements within Legal County                          | 17%                                | 0%                                       | Not Scored                         | Not Scored                            |  |
| Well-Being Sub-Total                                    |                                    |                                          | 25                                 | 22.43                                 |  |
| *Performance calculation descriptions can b             | e found in the FY 20               | 18 RBWO PBP Measureme                    | ents and Standards Guide           |                                       |  |
| Monitoring & Outcome                                    | a. Dagailda Da                     | into 400                                 |                                    |                                       |  |