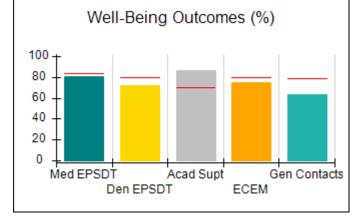

# Performance-Based Placement Measures RBWO Provider GA+SCORECARD - CPA

| Provider/Program Name: All God's Children - (861) - CPA |                                    |                                          |                                    |                                       |  |
|---------------------------------------------------------|------------------------------------|------------------------------------------|------------------------------------|---------------------------------------|--|
| 1671 Meriweather Dr., Watkinsville, C                   | Quarterly Scores (Grades)          |                                          | Current Quarter<br>Score (Grade)   |                                       |  |
| Phone: 706-316-2421                                     |                                    | Q1: 97.83 (A+)                           | Q2: 96.58 (A)                      | 93.30%                                |  |
| Vendor ID# 35219                                        |                                    | Q3: 89.45 (B+)                           | Q4: 93.30 (A-)                     | (A-)                                  |  |
| # New Foster Homes During Quarter: 1                    |                                    | # Children in Care During<br>Quarter: 16 | # Placements During<br>Quarter: 16 | # Children in Care On<br>Last Day: 11 |  |
|                                                         | Avg<br>Performance All<br>CPAs (%) | Provider<br>Performance (%)*             | Possible Points<br>(Weight)        | Provider Points<br>Earned             |  |
| OPM Monitoring Reviews                                  | ,                                  |                                          |                                    |                                       |  |
| Annual Comprehensive Reviews                            | 87%                                | 86%                                      | 25                                 | 21.60                                 |  |
| Safety Reviews                                          | 94%                                | 98%                                      | 15                                 | 14.74                                 |  |
| Monitoring Sub-Total                                    |                                    |                                          | 40                                 | 36.33                                 |  |
| CPA Safety Outcomes                                     |                                    |                                          |                                    |                                       |  |
| Incidence of Maltreatment                               | 0.09%                              | No Substantiated<br>Reports              | 10                                 | 10.00                                 |  |
| Staff Training                                          | 76%                                | 67%                                      | 5                                  | 3.35                                  |  |
| Staff Safety Checks                                     | 94%                                | 100%                                     | 5                                  | 5.00                                  |  |
| Safety Sub-Total                                        |                                    |                                          | 20                                 | 18.35                                 |  |
| CPA Permanency Outcomes                                 |                                    |                                          |                                    |                                       |  |
| Placement Stability                                     | 92%                                | 75%                                      | 15                                 | 11.25                                 |  |
| Permanency Sub-Total                                    |                                    |                                          | 15                                 | 11.25                                 |  |
| CPA Well-Being Outcomes                                 |                                    |                                          |                                    |                                       |  |
| EPSDT Medical Visits                                    | 84%                                | 93%                                      | 4                                  | 3.72                                  |  |
| EPSDT Dental Visits                                     | 80%                                | 79%                                      | 4                                  | 3.16                                  |  |
| Academic Supports                                       | 70%                                | 68%                                      | 3                                  | 2.04                                  |  |
| Provider ECEM Visits                                    | 80%                                | 97%                                      | 7                                  | 6.79                                  |  |
| Provider General Contacts                               | 78%                                | 96%                                      | 7                                  | 6.72                                  |  |
| Placements with Siblings                                | 65%                                | 100%                                     | Not Scored                         | Not Scored                            |  |
| Placements within Legal County                          | 17%                                | 0%                                       | Not Scored                         | Not Scored                            |  |
| Well-Being Sub-Total                                    |                                    |                                          | 25                                 | 22.43                                 |  |
| *Performance calculation descriptions can b             | e found in the FY 20               | 18 RBWO PBP Measureme                    | ents and Standards Guide           |                                       |  |
| Monitoring & Outcome                                    | a. Dagailda Da                     | into 400                                 |                                    |                                       |  |