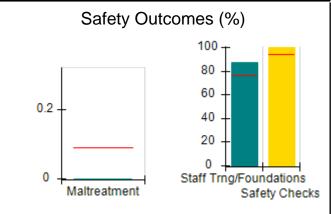

# Performance-Based Placement Measures RBWO Provider GA+SCORECARD - CPA

| Provider/Program Name: All God's Children - (861) - CPA |                                    |                                          |                                    |                                       |  |
|---------------------------------------------------------|------------------------------------|------------------------------------------|------------------------------------|---------------------------------------|--|
| 1671 Meriweather Dr., Watkinsville, C                   | Quarterly Scores (Grades)          |                                          | Current Quarter<br>Score (Grade)   |                                       |  |
| Phone: 706-316-2421                                     |                                    | Q1: 97.83 (A+)                           | Q2: 96.58 (A)                      | 93.30%                                |  |
| Vendor ID# 35219                                        |                                    | Q3: 89.45 (B+)                           | Q4: 93.30 (A-)                     | (A-)                                  |  |
| # New Foster Homes During Quarter: 1                    |                                    | # Children in Care During<br>Quarter: 16 | # Placements During<br>Quarter: 16 | # Children in Care On<br>Last Day: 11 |  |
|                                                         | Avg<br>Performance All<br>CPAs (%) | Provider<br>Performance (%)*             | Possible Points<br>(Weight)        | Provider Points<br>Earned             |  |
| OPM Monitoring Reviews                                  | ,                                  |                                          |                                    |                                       |  |
| Annual Comprehensive Reviews                            | 87%                                | 86%                                      | 25                                 | 21.60                                 |  |
| Safety Reviews                                          | 94%                                | 98%                                      | 15                                 | 14.74                                 |  |
| Monitoring Sub-Total                                    |                                    |                                          | 40                                 | 36.33                                 |  |
| CPA Safety Outcomes                                     |                                    |                                          |                                    |                                       |  |
| Incidence of Maltreatment                               | 0.09%                              | No Substantiated<br>Reports              | 10                                 | 10.00                                 |  |
| Staff Training                                          | 76%                                | 67%                                      | 5                                  | 3.35                                  |  |
| Staff Safety Checks                                     | 94%                                | 100%                                     | 5                                  | 5.00                                  |  |
| Safety Sub-Total                                        |                                    |                                          | 20                                 | 18.35                                 |  |
| CPA Permanency Outcomes                                 |                                    |                                          |                                    |                                       |  |
| Placement Stability                                     | 92%                                | 75%                                      | 15                                 | 11.25                                 |  |
| Permanency Sub-Total                                    |                                    |                                          | 15                                 | 11.25                                 |  |
| CPA Well-Being Outcomes                                 |                                    |                                          |                                    |                                       |  |
| EPSDT Medical Visits                                    | 84%                                | 93%                                      | 4                                  | 3.72                                  |  |
| EPSDT Dental Visits                                     | 80%                                | 79%                                      | 4                                  | 3.16                                  |  |
| Academic Supports                                       | 70%                                | 68%                                      | 3                                  | 2.04                                  |  |
| Provider ECEM Visits                                    | 80%                                | 97%                                      | 7                                  | 6.79                                  |  |
| Provider General Contacts                               | 78%                                | 96%                                      | 7                                  | 6.72                                  |  |
| Placements with Siblings                                | 65%                                | 100%                                     | Not Scored                         | Not Scored                            |  |
| Placements within Legal County                          | 17%                                | 0%                                       | Not Scored                         | Not Scored                            |  |
| Well-Being Sub-Total                                    |                                    |                                          | 25                                 | 22.43                                 |  |
| *Performance calculation descriptions can b             | e found in the FY 20               | 18 RBWO PBP Measureme                    | ents and Standards Guide           |                                       |  |
| Monitoring & Outcome                                    | a. Dagailda Da                     | into 400                                 |                                    |                                       |  |