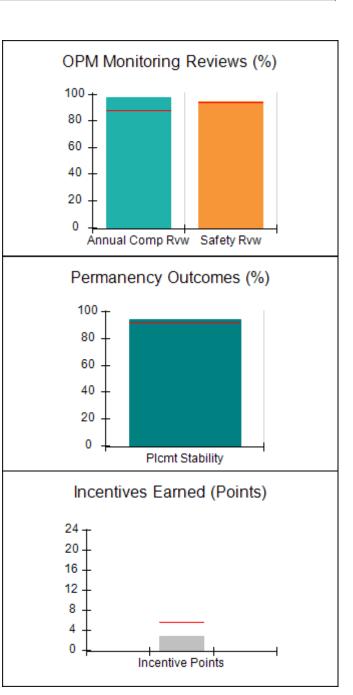

# Performance-Based Placement Measures RBWO Provider GA+SCORECARD - CPA

| Provider/Program Name: ALR Family Services, Inc (5140) - CPA |                                    |                                          |                                    |                                       |  |
|--------------------------------------------------------------|------------------------------------|------------------------------------------|------------------------------------|---------------------------------------|--|
| 1518 Airport Road, Hinesville, GA 31313 Phone: 912-877-7928  |                                    | Quarterly Scores (Grades)                |                                    | Current Quarter<br>Score (Grade)      |  |
|                                                              |                                    | Q1: 88.25 (B+)                           | Q2: 90.76 (A-)                     | 85.68%                                |  |
| Vendor ID# 114739                                            |                                    | Q3: 93.02 (A-)                           | Q4: 85.68 (B)                      | (B)                                   |  |
| # New Foster Homes During Quarter: 3                         |                                    | # Children in Care During<br>Quarter: 25 | # Placements During<br>Quarter: 26 | # Children in Care On<br>Last Day: 26 |  |
|                                                              | Avg<br>Performance All<br>CPAs (%) | Provider<br>Performance (%)*             | Possible Points<br>(Weight)        | Provider Points<br>Earned             |  |
| OPM Monitoring Reviews                                       | ,                                  |                                          |                                    |                                       |  |
| Annual Comprehensive Reviews                                 | 87%                                | 73%                                      | 25                                 | 18.37                                 |  |
| Safety Reviews                                               | 94%                                | 90%                                      | 15                                 | 13.46                                 |  |
| Monitoring Sub-Total                                         |                                    |                                          | 40                                 | 31.83                                 |  |
| CPA Safety Outcomes                                          |                                    |                                          |                                    |                                       |  |
| Incidence of Maltreatment                                    | 0.09%                              | No Substantiated<br>Reports              | 10                                 | 10.00                                 |  |
| Staff Training                                               | 76%                                | 25%                                      | 5                                  | 1.25                                  |  |
| Staff Safety Checks                                          | 94%                                | 100%                                     | 5                                  | 5.00                                  |  |
| Safety Sub-Total                                             |                                    |                                          | 20                                 | 16.25                                 |  |
| CPA Permanency Outcomes                                      |                                    |                                          |                                    |                                       |  |
| Placement Stability                                          | 92%                                | 96%                                      | 15                                 | 14.40                                 |  |
| Permanency Sub-Total                                         |                                    |                                          | 15                                 | 14.40                                 |  |
| CPA Well-Being Outcomes                                      |                                    |                                          |                                    |                                       |  |
| EPSDT Medical Visits                                         | 84%                                | 72%                                      | 4                                  | 2.88                                  |  |
| EPSDT Dental Visits                                          | 80%                                | 43%                                      | 4                                  | 1.72                                  |  |
| Academic Supports                                            | 70%                                | 41%                                      | 3                                  | 1.23                                  |  |
| Provider ECEM Visits                                         | 80%                                | 88%                                      | 7                                  | 6.16                                  |  |
| Provider General Contacts                                    | 78%                                | 85%                                      | 7                                  | 5.95                                  |  |
| Placements with Siblings                                     | 65%                                | 62%                                      | Not Scored                         | Not Scored                            |  |
| Placements within Legal County                               | 17%                                | 0%                                       | Not Scored                         | Not Scored                            |  |
| Well-Being Sub-Total                                         |                                    |                                          | 25                                 | 17.94                                 |  |
| *Performance calculation descriptions can b                  | e found in the FY 20               | 18 RBWO PBP Measureme                    | ents and Standards Guide           |                                       |  |
| Monitoring & Outcome                                         | . D 'I. I. D.                      | -1- 100                                  |                                    |                                       |  |

| Monitoring & Outcomes: | onitoring & Outcomes: Possible Points = 100 Points Earned: 80.4 |                  | 80.42    |
|------------------------|-----------------------------------------------------------------|------------------|----------|
|                        | Score Before I                                                  | ncentives Credit | 80.42%   |
|                        | Inc                                                             | entives Awarded  | 5.26 pts |
|                        |                                                                 | PBP Verification | N/A pts  |
|                        |                                                                 | Total Score      | 85.68%   |