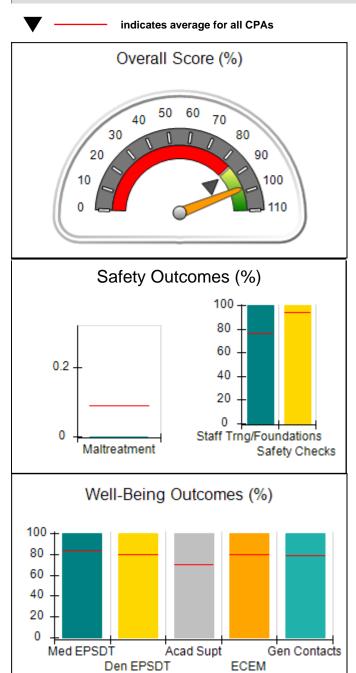

# Performance-Based Placement Measures RBWO Provider GA+SCORECARD - CPA

| Provider/Program Name: All God's Children - (861) - CPA |                                    |                                          |                                    |                                       |  |
|---------------------------------------------------------|------------------------------------|------------------------------------------|------------------------------------|---------------------------------------|--|
| 1671 Meriweather Dr., Watkinsville, C                   | Quarterly Scores (Grades)          |                                          | Current Quarter<br>Score (Grade)   |                                       |  |
| Phone: 706-316-2421                                     |                                    | Q1: 97.83 (A+)                           | Q2: 96.58 (A)                      | 93.30%                                |  |
| Vendor ID# 35219                                        |                                    | Q3: 89.45 (B+)                           | Q4: 93.30 (A-)                     | (A-)                                  |  |
| # New Foster Homes During Quarter: 1                    |                                    | # Children in Care During<br>Quarter: 16 | # Placements During<br>Quarter: 16 | # Children in Care On<br>Last Day: 11 |  |
|                                                         | Avg<br>Performance All<br>CPAs (%) | Provider<br>Performance (%)*             | Possible Points<br>(Weight)        | Provider Points<br>Earned             |  |
| OPM Monitoring Reviews                                  | ,                                  |                                          |                                    |                                       |  |
| Annual Comprehensive Reviews                            | 87%                                | 86%                                      | 25                                 | 21.60                                 |  |
| Safety Reviews                                          | 94%                                | 98%                                      | 15                                 | 14.74                                 |  |
| Monitoring Sub-Total                                    |                                    |                                          | 40                                 | 36.33                                 |  |
| CPA Safety Outcomes                                     |                                    |                                          |                                    |                                       |  |
| Incidence of Maltreatment                               | 0.09%                              | No Substantiated<br>Reports              | 10                                 | 10.00                                 |  |
| Staff Training                                          | 76%                                | 67%                                      | 5                                  | 3.35                                  |  |
| Staff Safety Checks                                     | 94%                                | 100%                                     | 5                                  | 5.00                                  |  |
| Safety Sub-Total                                        |                                    |                                          | 20                                 | 18.35                                 |  |
| CPA Permanency Outcomes                                 |                                    |                                          |                                    |                                       |  |
| Placement Stability                                     | 92%                                | 75%                                      | 15                                 | 11.25                                 |  |
| Permanency Sub-Total                                    |                                    |                                          | 15                                 | 11.25                                 |  |
| CPA Well-Being Outcomes                                 |                                    |                                          |                                    |                                       |  |
| EPSDT Medical Visits                                    | 84%                                | 93%                                      | 4                                  | 3.72                                  |  |
| EPSDT Dental Visits                                     | 80%                                | 79%                                      | 4                                  | 3.16                                  |  |
| Academic Supports                                       | 70%                                | 68%                                      | 3                                  | 2.04                                  |  |
| Provider ECEM Visits                                    | 80%                                | 97%                                      | 7                                  | 6.79                                  |  |
| Provider General Contacts                               | 78%                                | 96%                                      | 7                                  | 6.72                                  |  |
| Placements with Siblings                                | 65%                                | 100%                                     | Not Scored                         | Not Scored                            |  |
| Placements within Legal County                          | 17%                                | 0%                                       | Not Scored                         | Not Scored                            |  |
| Well-Being Sub-Total                                    |                                    |                                          | 25                                 | 22.43                                 |  |
| *Performance calculation descriptions can b             | e found in the FY 20               | 18 RBWO PBP Measureme                    | ents and Standards Guide           |                                       |  |
| Monitoring & Outcome                                    | a. Dagailda Da                     | into 400                                 |                                    |                                       |  |

| Points Earned: 88.36 | Monitoring & Outcomes: Possible Points = 100 Points Earned: 8 |       |  |  |
|----------------------|---------------------------------------------------------------|-------|--|--|
| res Credit 88.36%    | e Incer                                                       | Score |  |  |
| Awarded 4.94 pts     | centiv                                                        |       |  |  |
| erification N/A pts  | PBP                                                           |       |  |  |
| al Score 93.30%      | Т                                                             |       |  |  |