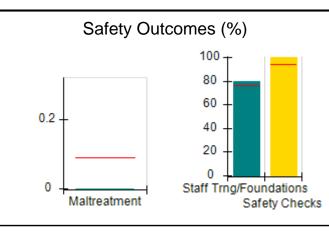

# Performance-Based Placement Measures RBWO Provider GA+SCORECARD - CPA

| Provider/Program Name: All God's Children - (861) - CPA |                                    |                                          |                                    |                                       |  |
|---------------------------------------------------------|------------------------------------|------------------------------------------|------------------------------------|---------------------------------------|--|
| 1671 Meriweather Dr., Watkinsville, C                   | Quarterly Scores (Grades)          |                                          | Current Quarter<br>Score (Grade)   |                                       |  |
| Phone: 706-316-2421                                     |                                    | Q1: 97.83 (A+)                           | Q2: 96.58 (A)                      | 93.30%                                |  |
| Vendor ID# 35219                                        |                                    | Q3: 89.45 (B+)                           | Q4: 93.30 (A-)                     | (A-)                                  |  |
| # New Foster Homes During Quarter: 1                    |                                    | # Children in Care During<br>Quarter: 16 | # Placements During<br>Quarter: 16 | # Children in Care On<br>Last Day: 11 |  |
|                                                         | Avg<br>Performance All<br>CPAs (%) | Provider<br>Performance (%)*             | Possible Points<br>(Weight)        | Provider Points<br>Earned             |  |
| OPM Monitoring Reviews                                  | ,                                  |                                          |                                    |                                       |  |
| Annual Comprehensive Reviews                            | 87%                                | 86%                                      | 25                                 | 21.60                                 |  |
| Safety Reviews                                          | 94%                                | 98%                                      | 15                                 | 14.74                                 |  |
| Monitoring Sub-Total                                    |                                    |                                          | 40                                 | 36.33                                 |  |
| CPA Safety Outcomes                                     |                                    |                                          |                                    |                                       |  |
| Incidence of Maltreatment                               | 0.09%                              | No Substantiated<br>Reports              | 10                                 | 10.00                                 |  |
| Staff Training                                          | 76%                                | 67%                                      | 5                                  | 3.35                                  |  |
| Staff Safety Checks                                     | 94%                                | 100%                                     | 5                                  | 5.00                                  |  |
| Safety Sub-Total                                        |                                    |                                          | 20                                 | 18.35                                 |  |
| CPA Permanency Outcomes                                 |                                    |                                          |                                    |                                       |  |
| Placement Stability                                     | 92%                                | 75%                                      | 15                                 | 11.25                                 |  |
| Permanency Sub-Total                                    |                                    |                                          | 15                                 | 11.25                                 |  |
| CPA Well-Being Outcomes                                 |                                    |                                          |                                    |                                       |  |
| EPSDT Medical Visits                                    | 84%                                | 93%                                      | 4                                  | 3.72                                  |  |
| EPSDT Dental Visits                                     | 80%                                | 79%                                      | 4                                  | 3.16                                  |  |
| Academic Supports                                       | 70%                                | 68%                                      | 3                                  | 2.04                                  |  |
| Provider ECEM Visits                                    | 80%                                | 97%                                      | 7                                  | 6.79                                  |  |
| Provider General Contacts                               | 78%                                | 96%                                      | 7                                  | 6.72                                  |  |
| Placements with Siblings                                | 65%                                | 100%                                     | Not Scored                         | Not Scored                            |  |
| Placements within Legal County                          | 17%                                | 0%                                       | Not Scored                         | Not Scored                            |  |
| Well-Being Sub-Total                                    |                                    |                                          | 25                                 | 22.43                                 |  |
| *Performance calculation descriptions can b             | e found in the FY 20               | 18 RBWO PBP Measureme                    | ents and Standards Guide           |                                       |  |
| Monitoring & Outcome                                    | a. Dagailda Da                     | into 400                                 |                                    |                                       |  |