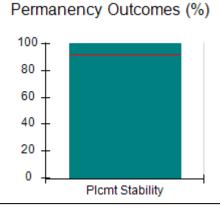

# Performance-Based Placement Measures RBWO Provider GA+SCORECARD - CPA

| Provider/Program Name: All God's Children - (861) - CPA |                                    |                                          |                                    |                                       |  |
|---------------------------------------------------------|------------------------------------|------------------------------------------|------------------------------------|---------------------------------------|--|
| 1671 Meriweather Dr., Watkinsville, C                   | Quarterly Scores (Grades)          |                                          | Current Quarter<br>Score (Grade)   |                                       |  |
| Phone: 706-316-2421                                     |                                    | Q1: 97.83 (A+)                           | Q2: 96.58 (A)                      | 93.30%                                |  |
| Vendor ID# 35219                                        |                                    | Q3: 89.45 (B+)                           | Q4: 93.30 (A-)                     | (A-)                                  |  |
| # New Foster Homes During Quarter: 1                    |                                    | # Children in Care During<br>Quarter: 16 | # Placements During<br>Quarter: 16 | # Children in Care On<br>Last Day: 11 |  |
|                                                         | Avg<br>Performance All<br>CPAs (%) | Provider<br>Performance (%)*             | Possible Points<br>(Weight)        | Provider Points<br>Earned             |  |
| OPM Monitoring Reviews                                  | ,                                  |                                          |                                    |                                       |  |
| Annual Comprehensive Reviews                            | 87%                                | 86%                                      | 25                                 | 21.60                                 |  |
| Safety Reviews                                          | 94%                                | 98%                                      | 15                                 | 14.74                                 |  |
| Monitoring Sub-Total                                    |                                    |                                          | 40                                 | 36.33                                 |  |
| CPA Safety Outcomes                                     |                                    |                                          |                                    |                                       |  |
| Incidence of Maltreatment                               | 0.09%                              | No Substantiated<br>Reports              | 10                                 | 10.00                                 |  |
| Staff Training                                          | 76%                                | 67%                                      | 5                                  | 3.35                                  |  |
| Staff Safety Checks                                     | 94%                                | 100%                                     | 5                                  | 5.00                                  |  |
| Safety Sub-Total                                        |                                    |                                          | 20                                 | 18.35                                 |  |
| CPA Permanency Outcomes                                 |                                    |                                          |                                    |                                       |  |
| Placement Stability                                     | 92%                                | 75%                                      | 15                                 | 11.25                                 |  |
| Permanency Sub-Total                                    |                                    |                                          | 15                                 | 11.25                                 |  |
| CPA Well-Being Outcomes                                 |                                    |                                          |                                    |                                       |  |
| EPSDT Medical Visits                                    | 84%                                | 93%                                      | 4                                  | 3.72                                  |  |
| EPSDT Dental Visits                                     | 80%                                | 79%                                      | 4                                  | 3.16                                  |  |
| Academic Supports                                       | 70%                                | 68%                                      | 3                                  | 2.04                                  |  |
| Provider ECEM Visits                                    | 80%                                | 97%                                      | 7                                  | 6.79                                  |  |
| Provider General Contacts                               | 78%                                | 96%                                      | 7                                  | 6.72                                  |  |
| Placements with Siblings                                | 65%                                | 100%                                     | Not Scored                         | Not Scored                            |  |
| Placements within Legal County                          | 17%                                | 0%                                       | Not Scored                         | Not Scored                            |  |
| Well-Being Sub-Total                                    |                                    |                                          | 25                                 | 22.43                                 |  |
| *Performance calculation descriptions can b             | e found in the FY 20               | 18 RBWO PBP Measureme                    | ents and Standards Guide           |                                       |  |
| Monitoring & Outcome                                    | a. Dagailda Da                     | into 400                                 |                                    |                                       |  |