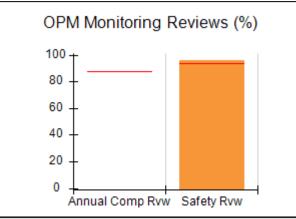

# Performance-Based Placement Measures RBWO Provider GA+SCORECARD - CPA

| Provider/Program Name: All God's Children - (861) - CPA |                                    |                                          |                                    |                                       |  |
|---------------------------------------------------------|------------------------------------|------------------------------------------|------------------------------------|---------------------------------------|--|
| 1671 Meriweather Dr., Watkinsville, C                   | Quarterly Scores (Grades)          |                                          | Current Quarter<br>Score (Grade)   |                                       |  |
| Phone: 706-316-2421                                     |                                    | Q1: 97.83 (A+)                           | Q2: 96.58 (A)                      | 93.30%                                |  |
| Vendor ID# 35219                                        |                                    | Q3: 89.45 (B+)                           | Q4: 93.30 (A-)                     | (A-)                                  |  |
| # New Foster Homes During Quarter: 1                    |                                    | # Children in Care During<br>Quarter: 16 | # Placements During<br>Quarter: 16 | # Children in Care On<br>Last Day: 11 |  |
|                                                         | Avg<br>Performance All<br>CPAs (%) | Provider<br>Performance (%)*             | Possible Points<br>(Weight)        | Provider Points<br>Earned             |  |
| OPM Monitoring Reviews                                  | ,                                  |                                          |                                    |                                       |  |
| Annual Comprehensive Reviews                            | 87%                                | 86%                                      | 25                                 | 21.60                                 |  |
| Safety Reviews                                          | 94%                                | 98%                                      | 15                                 | 14.74                                 |  |
| Monitoring Sub-Total                                    |                                    |                                          | 40                                 | 36.33                                 |  |
| CPA Safety Outcomes                                     |                                    |                                          |                                    |                                       |  |
| Incidence of Maltreatment                               | 0.09%                              | No Substantiated<br>Reports              | 10                                 | 10.00                                 |  |
| Staff Training                                          | 76%                                | 67%                                      | 5                                  | 3.35                                  |  |
| Staff Safety Checks                                     | 94%                                | 100%                                     | 5                                  | 5.00                                  |  |
| Safety Sub-Total                                        |                                    |                                          | 20                                 | 18.35                                 |  |
| CPA Permanency Outcomes                                 |                                    |                                          |                                    |                                       |  |
| Placement Stability                                     | 92%                                | 75%                                      | 15                                 | 11.25                                 |  |
| Permanency Sub-Total                                    |                                    |                                          | 15                                 | 11.25                                 |  |
| CPA Well-Being Outcomes                                 |                                    |                                          |                                    |                                       |  |
| EPSDT Medical Visits                                    | 84%                                | 93%                                      | 4                                  | 3.72                                  |  |
| EPSDT Dental Visits                                     | 80%                                | 79%                                      | 4                                  | 3.16                                  |  |
| Academic Supports                                       | 70%                                | 68%                                      | 3                                  | 2.04                                  |  |
| Provider ECEM Visits                                    | 80%                                | 97%                                      | 7                                  | 6.79                                  |  |
| Provider General Contacts                               | 78%                                | 96%                                      | 7                                  | 6.72                                  |  |
| Placements with Siblings                                | 65%                                | 100%                                     | Not Scored                         | Not Scored                            |  |
| Placements within Legal County                          | 17%                                | 0%                                       | Not Scored                         | Not Scored                            |  |
| Well-Being Sub-Total                                    |                                    |                                          | 25                                 | 22.43                                 |  |
| *Performance calculation descriptions can b             | e found in the FY 20               | 18 RBWO PBP Measureme                    | ents and Standards Guide           |                                       |  |
| Monitoring & Outcome                                    | a. Dagailda Da                     | into 400                                 |                                    |                                       |  |