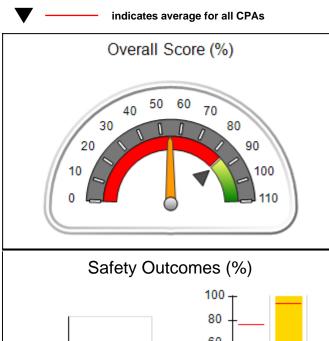

# Performance-Based Placement Measures RBWO Provider GA+SCORECARD - CPA

| Provider/Program Name: All God's Children - (861) - CPA |                                    |                                          |                                    |                                       |  |
|---------------------------------------------------------|------------------------------------|------------------------------------------|------------------------------------|---------------------------------------|--|
| 1671 Meriweather Dr., Watkinsville, C                   | Quarterly Scores (Grades)          |                                          | Current Quarter<br>Score (Grade)   |                                       |  |
| Phone: 706-316-2421                                     |                                    | Q1: 97.83 (A+)                           | Q2: 96.58 (A)                      | 93.30%                                |  |
| Vendor ID# 35219                                        |                                    | Q3: 89.45 (B+)                           | Q4: 93.30 (A-)                     | (A-)                                  |  |
| # New Foster Homes During Quarter: 1                    |                                    | # Children in Care During<br>Quarter: 16 | # Placements During<br>Quarter: 16 | # Children in Care On<br>Last Day: 11 |  |
|                                                         | Avg<br>Performance All<br>CPAs (%) | Provider<br>Performance (%)*             | Possible Points<br>(Weight)        | Provider Points<br>Earned             |  |
| OPM Monitoring Reviews                                  | ,                                  |                                          |                                    |                                       |  |
| Annual Comprehensive Reviews                            | 87%                                | 86%                                      | 25                                 | 21.60                                 |  |
| Safety Reviews                                          | 94%                                | 98%                                      | 15                                 | 14.74                                 |  |
| Monitoring Sub-Total                                    |                                    |                                          | 40                                 | 36.33                                 |  |
| CPA Safety Outcomes                                     |                                    |                                          |                                    |                                       |  |
| Incidence of Maltreatment                               | 0.09%                              | No Substantiated<br>Reports              | 10                                 | 10.00                                 |  |
| Staff Training                                          | 76%                                | 67%                                      | 5                                  | 3.35                                  |  |
| Staff Safety Checks                                     | 94%                                | 100%                                     | 5                                  | 5.00                                  |  |
| Safety Sub-Total                                        |                                    |                                          | 20                                 | 18.35                                 |  |
| CPA Permanency Outcomes                                 |                                    |                                          |                                    |                                       |  |
| Placement Stability                                     | 92%                                | 75%                                      | 15                                 | 11.25                                 |  |
| Permanency Sub-Total                                    |                                    |                                          | 15                                 | 11.25                                 |  |
| CPA Well-Being Outcomes                                 |                                    |                                          |                                    |                                       |  |
| EPSDT Medical Visits                                    | 84%                                | 93%                                      | 4                                  | 3.72                                  |  |
| EPSDT Dental Visits                                     | 80%                                | 79%                                      | 4                                  | 3.16                                  |  |
| Academic Supports                                       | 70%                                | 68%                                      | 3                                  | 2.04                                  |  |
| Provider ECEM Visits                                    | 80%                                | 97%                                      | 7                                  | 6.79                                  |  |
| Provider General Contacts                               | 78%                                | 96%                                      | 7                                  | 6.72                                  |  |
| Placements with Siblings                                | 65%                                | 100%                                     | Not Scored                         | Not Scored                            |  |
| Placements within Legal County                          | 17%                                | 0%                                       | Not Scored                         | Not Scored                            |  |
| Well-Being Sub-Total                                    |                                    |                                          | 25                                 | 22.43                                 |  |
| *Performance calculation descriptions can b             | e found in the FY 20               | 18 RBWO PBP Measureme                    | ents and Standards Guide           |                                       |  |
| Monitoring & Outcome                                    | a. Dagailda Da                     | into 400                                 |                                    |                                       |  |

| Points Earned: 88.36 | Monitoring & Outcomes: Possible Points = 100 Points Earned: 8 |       |  |  |
|----------------------|---------------------------------------------------------------|-------|--|--|
| res Credit 88.36%    | e Incer                                                       | Score |  |  |
| Awarded 4.94 pts     | centiv                                                        |       |  |  |
| erification N/A pts  | PBP                                                           |       |  |  |
| al Score 93.30%      | Т                                                             |       |  |  |