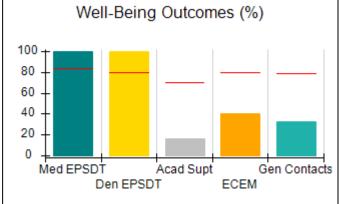

# Performance-Based Placement Measures RBWO Provider GA+SCORECARD - CPA

| Provider/Program Name: All God's Children - (861) - CPA |                                    |                                          |                                    |                                       |  |
|---------------------------------------------------------|------------------------------------|------------------------------------------|------------------------------------|---------------------------------------|--|
| 1671 Meriweather Dr., Watkinsville, C                   | Quarterly Scores (Grades)          |                                          | Current Quarter<br>Score (Grade)   |                                       |  |
| Phone: 706-316-2421                                     |                                    | Q1: 97.83 (A+)                           | Q2: 96.58 (A)                      | 93.30%                                |  |
| Vendor ID# 35219                                        |                                    | Q3: 89.45 (B+)                           | Q4: 93.30 (A-)                     | (A-)                                  |  |
| # New Foster Homes During Quarter: 1                    |                                    | # Children in Care During<br>Quarter: 16 | # Placements During<br>Quarter: 16 | # Children in Care On<br>Last Day: 11 |  |
|                                                         | Avg<br>Performance All<br>CPAs (%) | Provider<br>Performance (%)*             | Possible Points<br>(Weight)        | Provider Points<br>Earned             |  |
| OPM Monitoring Reviews                                  | ,                                  |                                          |                                    |                                       |  |
| Annual Comprehensive Reviews                            | 87%                                | 86%                                      | 25                                 | 21.60                                 |  |
| Safety Reviews                                          | 94%                                | 98%                                      | 15                                 | 14.74                                 |  |
| Monitoring Sub-Total                                    |                                    |                                          | 40                                 | 36.33                                 |  |
| CPA Safety Outcomes                                     |                                    |                                          |                                    |                                       |  |
| Incidence of Maltreatment                               | 0.09%                              | No Substantiated<br>Reports              | 10                                 | 10.00                                 |  |
| Staff Training                                          | 76%                                | 67%                                      | 5                                  | 3.35                                  |  |
| Staff Safety Checks                                     | 94%                                | 100%                                     | 5                                  | 5.00                                  |  |
| Safety Sub-Total                                        |                                    |                                          | 20                                 | 18.35                                 |  |
| CPA Permanency Outcomes                                 |                                    |                                          |                                    |                                       |  |
| Placement Stability                                     | 92%                                | 75%                                      | 15                                 | 11.25                                 |  |
| Permanency Sub-Total                                    |                                    |                                          | 15                                 | 11.25                                 |  |
| CPA Well-Being Outcomes                                 |                                    |                                          |                                    |                                       |  |
| EPSDT Medical Visits                                    | 84%                                | 93%                                      | 4                                  | 3.72                                  |  |
| EPSDT Dental Visits                                     | 80%                                | 79%                                      | 4                                  | 3.16                                  |  |
| Academic Supports                                       | 70%                                | 68%                                      | 3                                  | 2.04                                  |  |
| Provider ECEM Visits                                    | 80%                                | 97%                                      | 7                                  | 6.79                                  |  |
| Provider General Contacts                               | 78%                                | 96%                                      | 7                                  | 6.72                                  |  |
| Placements with Siblings                                | 65%                                | 100%                                     | Not Scored                         | Not Scored                            |  |
| Placements within Legal County                          | 17%                                | 0%                                       | Not Scored                         | Not Scored                            |  |
| Well-Being Sub-Total                                    |                                    |                                          | 25                                 | 22.43                                 |  |
| *Performance calculation descriptions can b             | e found in the FY 20               | 18 RBWO PBP Measureme                    | ents and Standards Guide           |                                       |  |
| Monitoring & Outcome                                    | a. Dagailda Da                     | into 400                                 |                                    |                                       |  |