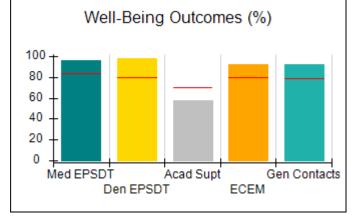

# Performance-Based Placement Measures RBWO Provider GA+SCORECARD - CPA

| Provider/Program Name: All God's Children - (861) - CPA |                                    |                                          |                                    |                                       |  |
|---------------------------------------------------------|------------------------------------|------------------------------------------|------------------------------------|---------------------------------------|--|
| 1671 Meriweather Dr., Watkinsville, C                   | Quarterly Scores (Grades)          |                                          | Current Quarter<br>Score (Grade)   |                                       |  |
| Phone: 706-316-2421                                     |                                    | Q1: 97.83 (A+)                           | Q2: 96.58 (A)                      | 93.30%                                |  |
| Vendor ID# 35219                                        |                                    | Q3: 89.45 (B+)                           | Q4: 93.30 (A-)                     | (A-)                                  |  |
| # New Foster Homes During Quarter: 1                    |                                    | # Children in Care During<br>Quarter: 16 | # Placements During<br>Quarter: 16 | # Children in Care On<br>Last Day: 11 |  |
|                                                         | Avg<br>Performance All<br>CPAs (%) | Provider<br>Performance (%)*             | Possible Points<br>(Weight)        | Provider Points<br>Earned             |  |
| OPM Monitoring Reviews                                  | ,                                  |                                          |                                    |                                       |  |
| Annual Comprehensive Reviews                            | 87%                                | 86%                                      | 25                                 | 21.60                                 |  |
| Safety Reviews                                          | 94%                                | 98%                                      | 15                                 | 14.74                                 |  |
| Monitoring Sub-Total                                    |                                    |                                          | 40                                 | 36.33                                 |  |
| CPA Safety Outcomes                                     |                                    |                                          |                                    |                                       |  |
| Incidence of Maltreatment                               | 0.09%                              | No Substantiated<br>Reports              | 10                                 | 10.00                                 |  |
| Staff Training                                          | 76%                                | 67%                                      | 5                                  | 3.35                                  |  |
| Staff Safety Checks                                     | 94%                                | 100%                                     | 5                                  | 5.00                                  |  |
| Safety Sub-Total                                        |                                    |                                          | 20                                 | 18.35                                 |  |
| CPA Permanency Outcomes                                 |                                    |                                          |                                    |                                       |  |
| Placement Stability                                     | 92%                                | 75%                                      | 15                                 | 11.25                                 |  |
| Permanency Sub-Total                                    |                                    |                                          | 15                                 | 11.25                                 |  |
| CPA Well-Being Outcomes                                 |                                    |                                          |                                    |                                       |  |
| EPSDT Medical Visits                                    | 84%                                | 93%                                      | 4                                  | 3.72                                  |  |
| EPSDT Dental Visits                                     | 80%                                | 79%                                      | 4                                  | 3.16                                  |  |
| Academic Supports                                       | 70%                                | 68%                                      | 3                                  | 2.04                                  |  |
| Provider ECEM Visits                                    | 80%                                | 97%                                      | 7                                  | 6.79                                  |  |
| Provider General Contacts                               | 78%                                | 96%                                      | 7                                  | 6.72                                  |  |
| Placements with Siblings                                | 65%                                | 100%                                     | Not Scored                         | Not Scored                            |  |
| Placements within Legal County                          | 17%                                | 0%                                       | Not Scored                         | Not Scored                            |  |
| Well-Being Sub-Total                                    |                                    |                                          | 25                                 | 22.43                                 |  |
| *Performance calculation descriptions can b             | e found in the FY 20               | 18 RBWO PBP Measureme                    | ents and Standards Guide           |                                       |  |
| Monitoring & Outcome                                    | a. Dagailda Da                     | into 400                                 |                                    |                                       |  |