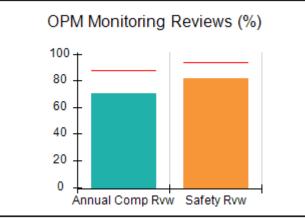

# Performance-Based Placement Measures RBWO Provider GA+SCORECARD - CPA

| Provider/Program Name: All God's Children - (861) - CPA |                                    |                                          |                                    |                                       |  |
|---------------------------------------------------------|------------------------------------|------------------------------------------|------------------------------------|---------------------------------------|--|
| 1671 Meriweather Dr., Watkinsville, C                   | Quarterly Scores (Grades)          |                                          | Current Quarter<br>Score (Grade)   |                                       |  |
| Phone: 706-316-2421                                     |                                    | Q1: 97.83 (A+)                           | Q2: 96.58 (A)                      | 93.30%                                |  |
| Vendor ID# 35219                                        |                                    | Q3: 89.45 (B+)                           | Q4: 93.30 (A-)                     | (A-)                                  |  |
| # New Foster Homes During Quarter: 1                    |                                    | # Children in Care During<br>Quarter: 16 | # Placements During<br>Quarter: 16 | # Children in Care On<br>Last Day: 11 |  |
|                                                         | Avg<br>Performance All<br>CPAs (%) | Provider<br>Performance (%)*             | Possible Points<br>(Weight)        | Provider Points<br>Earned             |  |
| OPM Monitoring Reviews                                  | ,                                  |                                          |                                    |                                       |  |
| Annual Comprehensive Reviews                            | 87%                                | 86%                                      | 25                                 | 21.60                                 |  |
| Safety Reviews                                          | 94%                                | 98%                                      | 15                                 | 14.74                                 |  |
| Monitoring Sub-Total                                    |                                    |                                          | 40                                 | 36.33                                 |  |
| CPA Safety Outcomes                                     |                                    |                                          |                                    |                                       |  |
| Incidence of Maltreatment                               | 0.09%                              | No Substantiated<br>Reports              | 10                                 | 10.00                                 |  |
| Staff Training                                          | 76%                                | 67%                                      | 5                                  | 3.35                                  |  |
| Staff Safety Checks                                     | 94%                                | 100%                                     | 5                                  | 5.00                                  |  |
| Safety Sub-Total                                        |                                    |                                          | 20                                 | 18.35                                 |  |
| CPA Permanency Outcomes                                 |                                    |                                          |                                    |                                       |  |
| Placement Stability                                     | 92%                                | 75%                                      | 15                                 | 11.25                                 |  |
| Permanency Sub-Total                                    |                                    |                                          | 15                                 | 11.25                                 |  |
| CPA Well-Being Outcomes                                 |                                    |                                          |                                    |                                       |  |
| EPSDT Medical Visits                                    | 84%                                | 93%                                      | 4                                  | 3.72                                  |  |
| EPSDT Dental Visits                                     | 80%                                | 79%                                      | 4                                  | 3.16                                  |  |
| Academic Supports                                       | 70%                                | 68%                                      | 3                                  | 2.04                                  |  |
| Provider ECEM Visits                                    | 80%                                | 97%                                      | 7                                  | 6.79                                  |  |
| Provider General Contacts                               | 78%                                | 96%                                      | 7                                  | 6.72                                  |  |
| Placements with Siblings                                | 65%                                | 100%                                     | Not Scored                         | Not Scored                            |  |
| Placements within Legal County                          | 17%                                | 0%                                       | Not Scored                         | Not Scored                            |  |
| Well-Being Sub-Total                                    |                                    |                                          | 25                                 | 22.43                                 |  |
| *Performance calculation descriptions can b             | e found in the FY 20               | 18 RBWO PBP Measureme                    | ents and Standards Guide           |                                       |  |
| Monitoring & Outcome                                    | a. Dagailda Da                     | into 400                                 |                                    |                                       |  |