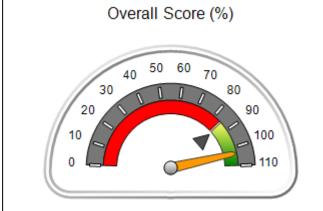

| Points Earned: 88.36 | Monitoring & Outcomes: Possible Points = 100 Points Earned: 8 |       |  |  |
|----------------------|---------------------------------------------------------------|-------|--|--|
| res Credit 88.36%    | e Incer                                                       | Score |  |  |
| Awarded 4.94 pts     | centiv                                                        |       |  |  |
| erification N/A pts  | PBP                                                           |       |  |  |
| al Score 93.30%      | Т                                                             |       |  |  |