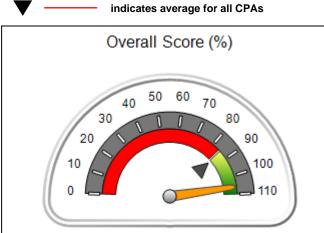

| Points Earned: 88.36 | Monitoring & Outcomes: Possible Points = 100 Points Earned: 8 |       |  |  |
|----------------------|---------------------------------------------------------------|-------|--|--|
| res Credit 88.36%    | e Incer                                                       | Score |  |  |
| Awarded 4.94 pts     | centiv                                                        |       |  |  |
| erification N/A pts  | PBP                                                           |       |  |  |
| al Score 93.30%      | Т                                                             |       |  |  |