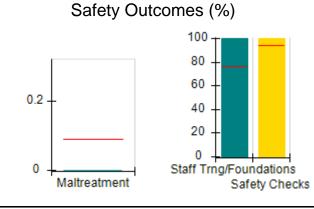

# Performance-Based Placement Measures RBWO Provider GA+SCORECARD - CPA

| Provider/Program Name: All God's Children - (861) - CPA |                                    |                                          |                                    |                                       |  |
|---------------------------------------------------------|------------------------------------|------------------------------------------|------------------------------------|---------------------------------------|--|
| 1671 Meriweather Dr., Watkinsville, C                   | Quarterly Scores (Grades)          |                                          | Current Quarter<br>Score (Grade)   |                                       |  |
| Phone: 706-316-2421                                     |                                    | Q1: 97.83 (A+)                           | Q2: 96.58 (A)                      | 93.30%                                |  |
| Vendor ID# 35219                                        |                                    | Q3: 89.45 (B+)                           | Q4: 93.30 (A-)                     | (A-)                                  |  |
| # New Foster Homes During Quarter: 1                    |                                    | # Children in Care During<br>Quarter: 16 | # Placements During<br>Quarter: 16 | # Children in Care On<br>Last Day: 11 |  |
|                                                         | Avg<br>Performance All<br>CPAs (%) | Provider<br>Performance (%)*             | Possible Points<br>(Weight)        | Provider Points<br>Earned             |  |
| OPM Monitoring Reviews                                  | ,                                  |                                          |                                    |                                       |  |
| Annual Comprehensive Reviews                            | 87%                                | 86%                                      | 25                                 | 21.60                                 |  |
| Safety Reviews                                          | 94%                                | 98%                                      | 15                                 | 14.74                                 |  |
| Monitoring Sub-Total                                    |                                    |                                          | 40                                 | 36.33                                 |  |
| CPA Safety Outcomes                                     |                                    |                                          |                                    |                                       |  |
| Incidence of Maltreatment                               | 0.09%                              | No Substantiated<br>Reports              | 10                                 | 10.00                                 |  |
| Staff Training                                          | 76%                                | 67%                                      | 5                                  | 3.35                                  |  |
| Staff Safety Checks                                     | 94%                                | 100%                                     | 5                                  | 5.00                                  |  |
| Safety Sub-Total                                        |                                    |                                          | 20                                 | 18.35                                 |  |
| CPA Permanency Outcomes                                 |                                    |                                          |                                    |                                       |  |
| Placement Stability                                     | 92%                                | 75%                                      | 15                                 | 11.25                                 |  |
| Permanency Sub-Total                                    |                                    |                                          | 15                                 | 11.25                                 |  |
| CPA Well-Being Outcomes                                 |                                    |                                          |                                    |                                       |  |
| EPSDT Medical Visits                                    | 84%                                | 93%                                      | 4                                  | 3.72                                  |  |
| EPSDT Dental Visits                                     | 80%                                | 79%                                      | 4                                  | 3.16                                  |  |
| Academic Supports                                       | 70%                                | 68%                                      | 3                                  | 2.04                                  |  |
| Provider ECEM Visits                                    | 80%                                | 97%                                      | 7                                  | 6.79                                  |  |
| Provider General Contacts                               | 78%                                | 96%                                      | 7                                  | 6.72                                  |  |
| Placements with Siblings                                | 65%                                | 100%                                     | Not Scored                         | Not Scored                            |  |
| Placements within Legal County                          | 17%                                | 0%                                       | Not Scored                         | Not Scored                            |  |
| Well-Being Sub-Total                                    |                                    |                                          | 25                                 | 22.43                                 |  |
| *Performance calculation descriptions can b             | e found in the FY 20               | 18 RBWO PBP Measureme                    | ents and Standards Guide           |                                       |  |
| Monitoring & Outcome                                    | a. Dagailda Da                     | into 400                                 |                                    |                                       |  |