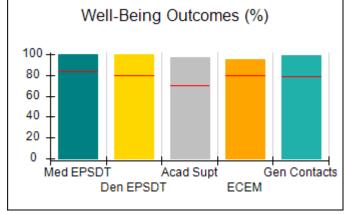

# Performance-Based Placement Measures RBWO Provider GA+SCORECARD - CPA

| Provider/Program Name: All God's Children - (861) - CPA |                                    |                                          |                                    |                                       |  |
|---------------------------------------------------------|------------------------------------|------------------------------------------|------------------------------------|---------------------------------------|--|
| 1671 Meriweather Dr., Watkinsville, C                   | Quarterly Scores (Grades)          |                                          | Current Quarter<br>Score (Grade)   |                                       |  |
| Phone: 706-316-2421                                     |                                    | Q1: 97.83 (A+)                           | Q2: 96.58 (A)                      | 93.30%                                |  |
| Vendor ID# 35219                                        |                                    | Q3: 89.45 (B+)                           | Q4: 93.30 (A-)                     | (A-)                                  |  |
| # New Foster Homes During Quarter: 1                    |                                    | # Children in Care During<br>Quarter: 16 | # Placements During<br>Quarter: 16 | # Children in Care On<br>Last Day: 11 |  |
|                                                         | Avg<br>Performance All<br>CPAs (%) | Provider<br>Performance (%)*             | Possible Points<br>(Weight)        | Provider Points<br>Earned             |  |
| OPM Monitoring Reviews                                  | ,                                  |                                          |                                    |                                       |  |
| Annual Comprehensive Reviews                            | 87%                                | 86%                                      | 25                                 | 21.60                                 |  |
| Safety Reviews                                          | 94%                                | 98%                                      | 15                                 | 14.74                                 |  |
| Monitoring Sub-Total                                    |                                    |                                          | 40                                 | 36.33                                 |  |
| CPA Safety Outcomes                                     |                                    |                                          |                                    |                                       |  |
| Incidence of Maltreatment                               | 0.09%                              | No Substantiated<br>Reports              | 10                                 | 10.00                                 |  |
| Staff Training                                          | 76%                                | 67%                                      | 5                                  | 3.35                                  |  |
| Staff Safety Checks                                     | 94%                                | 100%                                     | 5                                  | 5.00                                  |  |
| Safety Sub-Total                                        |                                    |                                          | 20                                 | 18.35                                 |  |
| CPA Permanency Outcomes                                 |                                    |                                          |                                    |                                       |  |
| Placement Stability                                     | 92%                                | 75%                                      | 15                                 | 11.25                                 |  |
| Permanency Sub-Total                                    |                                    |                                          | 15                                 | 11.25                                 |  |
| CPA Well-Being Outcomes                                 |                                    |                                          |                                    |                                       |  |
| EPSDT Medical Visits                                    | 84%                                | 93%                                      | 4                                  | 3.72                                  |  |
| EPSDT Dental Visits                                     | 80%                                | 79%                                      | 4                                  | 3.16                                  |  |
| Academic Supports                                       | 70%                                | 68%                                      | 3                                  | 2.04                                  |  |
| Provider ECEM Visits                                    | 80%                                | 97%                                      | 7                                  | 6.79                                  |  |
| Provider General Contacts                               | 78%                                | 96%                                      | 7                                  | 6.72                                  |  |
| Placements with Siblings                                | 65%                                | 100%                                     | Not Scored                         | Not Scored                            |  |
| Placements within Legal County                          | 17%                                | 0%                                       | Not Scored                         | Not Scored                            |  |
| Well-Being Sub-Total                                    |                                    |                                          | 25                                 | 22.43                                 |  |
| *Performance calculation descriptions can b             | e found in the FY 20               | 18 RBWO PBP Measureme                    | ents and Standards Guide           |                                       |  |
| Monitoring & Outcome                                    | a. Dagailda Da                     | into 400                                 |                                    |                                       |  |