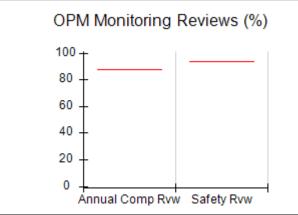

# Performance-Based Placement Measures RBWO Provider GA+SCORECARD - CPA

| Provider/Program Name: All God's Children - (861) - CPA |                                    |                                          |                                    |                                       |  |
|---------------------------------------------------------|------------------------------------|------------------------------------------|------------------------------------|---------------------------------------|--|
| 1671 Meriweather Dr., Watkinsville, C                   | Quarterly Scores (Grades)          |                                          | Current Quarter<br>Score (Grade)   |                                       |  |
| Phone: 706-316-2421                                     |                                    | Q1: 97.83 (A+)                           | Q2: 96.58 (A)                      | 93.30%                                |  |
| Vendor ID# 35219                                        |                                    | Q3: 89.45 (B+)                           | Q4: 93.30 (A-)                     | (A-)                                  |  |
| # New Foster Homes During Quarter: 1                    |                                    | # Children in Care During<br>Quarter: 16 | # Placements During<br>Quarter: 16 | # Children in Care On<br>Last Day: 11 |  |
|                                                         | Avg<br>Performance All<br>CPAs (%) | Provider<br>Performance (%)*             | Possible Points<br>(Weight)        | Provider Points<br>Earned             |  |
| OPM Monitoring Reviews                                  | ,                                  |                                          |                                    |                                       |  |
| Annual Comprehensive Reviews                            | 87%                                | 86%                                      | 25                                 | 21.60                                 |  |
| Safety Reviews                                          | 94%                                | 98%                                      | 15                                 | 14.74                                 |  |
| Monitoring Sub-Total                                    |                                    |                                          | 40                                 | 36.33                                 |  |
| CPA Safety Outcomes                                     |                                    |                                          |                                    |                                       |  |
| Incidence of Maltreatment                               | 0.09%                              | No Substantiated<br>Reports              | 10                                 | 10.00                                 |  |
| Staff Training                                          | 76%                                | 67%                                      | 5                                  | 3.35                                  |  |
| Staff Safety Checks                                     | 94%                                | 100%                                     | 5                                  | 5.00                                  |  |
| Safety Sub-Total                                        |                                    |                                          | 20                                 | 18.35                                 |  |
| CPA Permanency Outcomes                                 |                                    |                                          |                                    |                                       |  |
| Placement Stability                                     | 92%                                | 75%                                      | 15                                 | 11.25                                 |  |
| Permanency Sub-Total                                    |                                    |                                          | 15                                 | 11.25                                 |  |
| CPA Well-Being Outcomes                                 |                                    |                                          |                                    |                                       |  |
| EPSDT Medical Visits                                    | 84%                                | 93%                                      | 4                                  | 3.72                                  |  |
| EPSDT Dental Visits                                     | 80%                                | 79%                                      | 4                                  | 3.16                                  |  |
| Academic Supports                                       | 70%                                | 68%                                      | 3                                  | 2.04                                  |  |
| Provider ECEM Visits                                    | 80%                                | 97%                                      | 7                                  | 6.79                                  |  |
| Provider General Contacts                               | 78%                                | 96%                                      | 7                                  | 6.72                                  |  |
| Placements with Siblings                                | 65%                                | 100%                                     | Not Scored                         | Not Scored                            |  |
| Placements within Legal County                          | 17%                                | 0%                                       | Not Scored                         | Not Scored                            |  |
| Well-Being Sub-Total                                    |                                    |                                          | 25                                 | 22.43                                 |  |
| *Performance calculation descriptions can b             | e found in the FY 20               | 18 RBWO PBP Measureme                    | ents and Standards Guide           |                                       |  |
| Monitoring & Outcome                                    | a. Dagailda Da                     | into 400                                 |                                    |                                       |  |