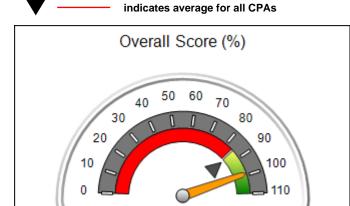

| Points Earned: 88.36 | Monitoring & Outcomes: Possible Points = 100 Points Earned: 8 |       |  |  |
|----------------------|---------------------------------------------------------------|-------|--|--|
| res Credit 88.36%    | e Incer                                                       | Score |  |  |
| Awarded 4.94 pts     | centiv                                                        |       |  |  |
| erification N/A pts  | PBP                                                           |       |  |  |
| al Score 93.30%      | Т                                                             |       |  |  |