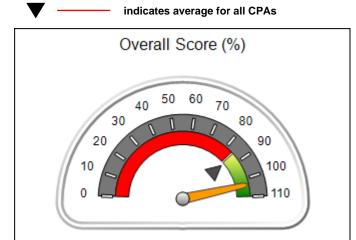

# Performance-Based Placement Measures RBWO Provider GA+SCORECARD - CPA

Report Quarter: Q4 FY2018

| Provider/Program Name: All God's Children - (861) - CPA                                                |                                          |                                    |                                       |  |  |
|--------------------------------------------------------------------------------------------------------|------------------------------------------|------------------------------------|---------------------------------------|--|--|
| 1671 Meriweather Dr., Watkinsville, GA 30677 Quarterly Scores (Grades) Current Quarter Scores (Grades) |                                          |                                    |                                       |  |  |
| Phone: 706-316-2421                                                                                    | Q1: 97.83 (A+)                           | Q2: 96.58 (A)                      | 93.30%                                |  |  |
| Vendor ID# 35219                                                                                       | Q3: 89.45 (B+)                           | Q4: 93.30 (A-)                     | (A-)                                  |  |  |
| # New Foster Homes During Quarter: 1                                                                   | # Children in Care During<br>Quarter: 16 | # Placements During<br>Quarter: 16 | # Children in Care On Last<br>Day: 11 |  |  |
| 3                                                                                                      | Quarter: 16                              | Quarter: 16                        | Day: 11                               |  |  |

# Performance-Based Placement Measures RBWO Provider GA+SCORECARD - CPA

| Provider/Program Name: All God's Children - (861) - CPA |                                    |                                          |                                    |                                       |  |
|---------------------------------------------------------|------------------------------------|------------------------------------------|------------------------------------|---------------------------------------|--|
| 1671 Meriweather Dr., Watkinsville, C                   | Quarterly Scores (Grades)          |                                          | Current Quarter<br>Score (Grade)   |                                       |  |
| Phone: 706-316-2421                                     |                                    | Q1: 97.83 (A+)                           | Q2: 96.58 (A)                      | 93.30%                                |  |
| Vendor ID# 35219                                        |                                    | Q3: 89.45 (B+)                           | Q4: 93.30 (A-)                     | (A-)                                  |  |
| # New Foster Homes During Quarter: 1                    |                                    | # Children in Care During<br>Quarter: 16 | # Placements During<br>Quarter: 16 | # Children in Care On<br>Last Day: 11 |  |
|                                                         | Avg<br>Performance All<br>CPAs (%) | Provider<br>Performance (%)*             | Possible Points<br>(Weight)        | Provider Points<br>Earned             |  |
| OPM Monitoring Reviews                                  | ,                                  |                                          |                                    |                                       |  |
| Annual Comprehensive Reviews                            | 87%                                | 86%                                      | 25                                 | 21.60                                 |  |
| Safety Reviews                                          | 94%                                | 98%                                      | 15                                 | 14.74                                 |  |
| Monitoring Sub-Total                                    |                                    |                                          | 40                                 | 36.33                                 |  |
| CPA Safety Outcomes                                     |                                    |                                          |                                    |                                       |  |
| Incidence of Maltreatment                               | 0.09%                              | No Substantiated<br>Reports              | 10                                 | 10.00                                 |  |
| Staff Training                                          | 76%                                | 67%                                      | 5                                  | 3.35                                  |  |
| Staff Safety Checks                                     | 94%                                | 100%                                     | 5                                  | 5.00                                  |  |
| Safety Sub-Total                                        |                                    |                                          | 20                                 | 18.35                                 |  |
| CPA Permanency Outcomes                                 |                                    |                                          |                                    |                                       |  |
| Placement Stability                                     | 92%                                | 75%                                      | 15                                 | 11.25                                 |  |
| Permanency Sub-Total                                    |                                    |                                          | 15                                 | 11.25                                 |  |
| CPA Well-Being Outcomes                                 |                                    |                                          |                                    |                                       |  |
| EPSDT Medical Visits                                    | 84%                                | 93%                                      | 4                                  | 3.72                                  |  |
| EPSDT Dental Visits                                     | 80%                                | 79%                                      | 4                                  | 3.16                                  |  |
| Academic Supports                                       | 70%                                | 68%                                      | 3                                  | 2.04                                  |  |
| Provider ECEM Visits                                    | 80%                                | 97%                                      | 7                                  | 6.79                                  |  |
| Provider General Contacts                               | 78%                                | 96%                                      | 7                                  | 6.72                                  |  |
| Placements with Siblings                                | 65%                                | 100%                                     | Not Scored                         | Not Scored                            |  |
| Placements within Legal County                          | 17%                                | 0%                                       | Not Scored                         | Not Scored                            |  |
| Well-Being Sub-Total                                    |                                    |                                          | 25                                 | 22.43                                 |  |
| *Performance calculation descriptions can b             | e found in the FY 20               | 18 RBWO PBP Measureme                    | ents and Standards Guide           |                                       |  |
| Monitoring & Outcome                                    | a. Dagailda Da                     | into 400                                 |                                    |                                       |  |

| Points Earned: 88.36 | Monitoring & Outcomes: Possible Points = 100 Points Earned: 8 |       |  |  |
|----------------------|---------------------------------------------------------------|-------|--|--|
| res Credit 88.36%    | e Incer                                                       | Score |  |  |
| Awarded 4.94 pts     | centiv                                                        |       |  |  |
| erification N/A pts  | PBP                                                           |       |  |  |
| al Score 93.30%      | Т                                                             |       |  |  |