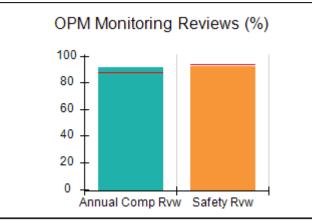

# Performance-Based Placement Measures RBWO Provider GA+SCORECARD - CPA

| Provider/Program Name: All God's Children - (861) - CPA |                                    |                                          |                                    |                                       |  |
|---------------------------------------------------------|------------------------------------|------------------------------------------|------------------------------------|---------------------------------------|--|
| 1671 Meriweather Dr., Watkinsville, C                   | Quarterly Scores (Grades)          |                                          | Current Quarter<br>Score (Grade)   |                                       |  |
| Phone: 706-316-2421                                     |                                    | Q1: 97.83 (A+)                           | Q2: 96.58 (A)                      | 93.30%                                |  |
| Vendor ID# 35219                                        |                                    | Q3: 89.45 (B+)                           | Q4: 93.30 (A-)                     | (A-)                                  |  |
| # New Foster Homes During Quarter: 1                    |                                    | # Children in Care During<br>Quarter: 16 | # Placements During<br>Quarter: 16 | # Children in Care On<br>Last Day: 11 |  |
|                                                         | Avg<br>Performance All<br>CPAs (%) | Provider<br>Performance (%)*             | Possible Points<br>(Weight)        | Provider Points<br>Earned             |  |
| OPM Monitoring Reviews                                  | ,                                  |                                          |                                    |                                       |  |
| Annual Comprehensive Reviews                            | 87%                                | 86%                                      | 25                                 | 21.60                                 |  |
| Safety Reviews                                          | 94%                                | 98%                                      | 15                                 | 14.74                                 |  |
| Monitoring Sub-Total                                    |                                    |                                          | 40                                 | 36.33                                 |  |
| CPA Safety Outcomes                                     |                                    |                                          |                                    |                                       |  |
| Incidence of Maltreatment                               | 0.09%                              | No Substantiated<br>Reports              | 10                                 | 10.00                                 |  |
| Staff Training                                          | 76%                                | 67%                                      | 5                                  | 3.35                                  |  |
| Staff Safety Checks                                     | 94%                                | 100%                                     | 5                                  | 5.00                                  |  |
| Safety Sub-Total                                        |                                    |                                          | 20                                 | 18.35                                 |  |
| CPA Permanency Outcomes                                 |                                    |                                          |                                    |                                       |  |
| Placement Stability                                     | 92%                                | 75%                                      | 15                                 | 11.25                                 |  |
| Permanency Sub-Total                                    |                                    |                                          | 15                                 | 11.25                                 |  |
| CPA Well-Being Outcomes                                 |                                    |                                          |                                    |                                       |  |
| EPSDT Medical Visits                                    | 84%                                | 93%                                      | 4                                  | 3.72                                  |  |
| EPSDT Dental Visits                                     | 80%                                | 79%                                      | 4                                  | 3.16                                  |  |
| Academic Supports                                       | 70%                                | 68%                                      | 3                                  | 2.04                                  |  |
| Provider ECEM Visits                                    | 80%                                | 97%                                      | 7                                  | 6.79                                  |  |
| Provider General Contacts                               | 78%                                | 96%                                      | 7                                  | 6.72                                  |  |
| Placements with Siblings                                | 65%                                | 100%                                     | Not Scored                         | Not Scored                            |  |
| Placements within Legal County                          | 17%                                | 0%                                       | Not Scored                         | Not Scored                            |  |
| Well-Being Sub-Total                                    |                                    |                                          | 25                                 | 22.43                                 |  |
| *Performance calculation descriptions can b             | e found in the FY 20               | 18 RBWO PBP Measureme                    | ents and Standards Guide           |                                       |  |
| Monitoring & Outcome                                    | a. Dagailda Da                     | into 400                                 |                                    |                                       |  |