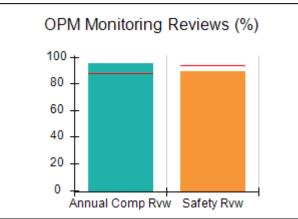

# Performance-Based Placement Measures RBWO Provider GA+SCORECARD - CPA

| Provider/Program Name: All God's Children - (861) - CPA |                                    |                                          |                                    |                                       |  |
|---------------------------------------------------------|------------------------------------|------------------------------------------|------------------------------------|---------------------------------------|--|
| 1671 Meriweather Dr., Watkinsville, C                   | Quarterly Scores (Grades)          |                                          | Current Quarter<br>Score (Grade)   |                                       |  |
| Phone: 706-316-2421                                     |                                    | Q1: 97.83 (A+)                           | Q2: 96.58 (A)                      | 93.30%                                |  |
| Vendor ID# 35219                                        |                                    | Q3: 89.45 (B+)                           | Q4: 93.30 (A-)                     | (A-)                                  |  |
| # New Foster Homes During Quarter: 1                    |                                    | # Children in Care During<br>Quarter: 16 | # Placements During<br>Quarter: 16 | # Children in Care On<br>Last Day: 11 |  |
|                                                         | Avg<br>Performance All<br>CPAs (%) | Provider<br>Performance (%)*             | Possible Points<br>(Weight)        | Provider Points<br>Earned             |  |
| OPM Monitoring Reviews                                  | ,                                  |                                          |                                    |                                       |  |
| Annual Comprehensive Reviews                            | 87%                                | 86%                                      | 25                                 | 21.60                                 |  |
| Safety Reviews                                          | 94%                                | 98%                                      | 15                                 | 14.74                                 |  |
| Monitoring Sub-Total                                    |                                    |                                          | 40                                 | 36.33                                 |  |
| CPA Safety Outcomes                                     |                                    |                                          |                                    |                                       |  |
| Incidence of Maltreatment                               | 0.09%                              | No Substantiated<br>Reports              | 10                                 | 10.00                                 |  |
| Staff Training                                          | 76%                                | 67%                                      | 5                                  | 3.35                                  |  |
| Staff Safety Checks                                     | 94%                                | 100%                                     | 5                                  | 5.00                                  |  |
| Safety Sub-Total                                        |                                    |                                          | 20                                 | 18.35                                 |  |
| CPA Permanency Outcomes                                 |                                    |                                          |                                    |                                       |  |
| Placement Stability                                     | 92%                                | 75%                                      | 15                                 | 11.25                                 |  |
| Permanency Sub-Total                                    |                                    |                                          | 15                                 | 11.25                                 |  |
| CPA Well-Being Outcomes                                 |                                    |                                          |                                    |                                       |  |
| EPSDT Medical Visits                                    | 84%                                | 93%                                      | 4                                  | 3.72                                  |  |
| EPSDT Dental Visits                                     | 80%                                | 79%                                      | 4                                  | 3.16                                  |  |
| Academic Supports                                       | 70%                                | 68%                                      | 3                                  | 2.04                                  |  |
| Provider ECEM Visits                                    | 80%                                | 97%                                      | 7                                  | 6.79                                  |  |
| Provider General Contacts                               | 78%                                | 96%                                      | 7                                  | 6.72                                  |  |
| Placements with Siblings                                | 65%                                | 100%                                     | Not Scored                         | Not Scored                            |  |
| Placements within Legal County                          | 17%                                | 0%                                       | Not Scored                         | Not Scored                            |  |
| Well-Being Sub-Total                                    |                                    |                                          | 25                                 | 22.43                                 |  |
| *Performance calculation descriptions can b             | e found in the FY 20               | 18 RBWO PBP Measureme                    | ents and Standards Guide           |                                       |  |
| Monitoring & Outcome                                    | a. Dagailda Da                     | into 400                                 |                                    |                                       |  |