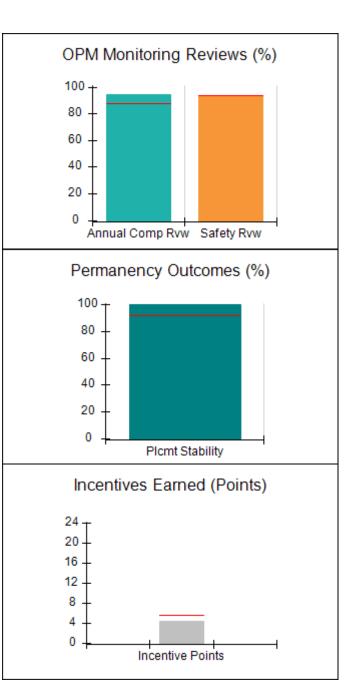

# Performance-Based Placement Measures RBWO Provider GA+SCORECARD - CPA

| Provider/Program Name: All God's Children - (861) - CPA |                                    |                                          |                                    |                                       |  |
|---------------------------------------------------------|------------------------------------|------------------------------------------|------------------------------------|---------------------------------------|--|
| 1671 Meriweather Dr., Watkinsville, C                   | Quarterly Scores (Grades)          |                                          | Current Quarter<br>Score (Grade)   |                                       |  |
| Phone: 706-316-2421                                     |                                    | Q1: 97.83 (A+)                           | Q2: 96.58 (A)                      | 93.30%                                |  |
| Vendor ID# 35219                                        |                                    | Q3: 89.45 (B+)                           | Q4: 93.30 (A-)                     | (A-)                                  |  |
| # New Foster Homes During Quarter: 1                    |                                    | # Children in Care During<br>Quarter: 16 | # Placements During<br>Quarter: 16 | # Children in Care On<br>Last Day: 11 |  |
|                                                         | Avg<br>Performance All<br>CPAs (%) | Provider<br>Performance (%)*             | Possible Points<br>(Weight)        | Provider Points<br>Earned             |  |
| OPM Monitoring Reviews                                  | ,                                  |                                          |                                    |                                       |  |
| Annual Comprehensive Reviews                            | 87%                                | 86%                                      | 25                                 | 21.60                                 |  |
| Safety Reviews                                          | 94%                                | 98%                                      | 15                                 | 14.74                                 |  |
| Monitoring Sub-Total                                    |                                    |                                          | 40                                 | 36.33                                 |  |
| CPA Safety Outcomes                                     |                                    |                                          |                                    |                                       |  |
| Incidence of Maltreatment                               | 0.09%                              | No Substantiated<br>Reports              | 10                                 | 10.00                                 |  |
| Staff Training                                          | 76%                                | 67%                                      | 5                                  | 3.35                                  |  |
| Staff Safety Checks                                     | 94%                                | 100%                                     | 5                                  | 5.00                                  |  |
| Safety Sub-Total                                        |                                    |                                          | 20                                 | 18.35                                 |  |
| CPA Permanency Outcomes                                 |                                    |                                          |                                    |                                       |  |
| Placement Stability                                     | 92%                                | 75%                                      | 15                                 | 11.25                                 |  |
| Permanency Sub-Total                                    |                                    |                                          | 15                                 | 11.25                                 |  |
| CPA Well-Being Outcomes                                 |                                    |                                          |                                    |                                       |  |
| EPSDT Medical Visits                                    | 84%                                | 93%                                      | 4                                  | 3.72                                  |  |
| EPSDT Dental Visits                                     | 80%                                | 79%                                      | 4                                  | 3.16                                  |  |
| Academic Supports                                       | 70%                                | 68%                                      | 3                                  | 2.04                                  |  |
| Provider ECEM Visits                                    | 80%                                | 97%                                      | 7                                  | 6.79                                  |  |
| Provider General Contacts                               | 78%                                | 96%                                      | 7                                  | 6.72                                  |  |
| Placements with Siblings                                | 65%                                | 100%                                     | Not Scored                         | Not Scored                            |  |
| Placements within Legal County                          | 17%                                | 0%                                       | Not Scored                         | Not Scored                            |  |
| Well-Being Sub-Total                                    |                                    |                                          | 25                                 | 22.43                                 |  |
| *Performance calculation descriptions can b             | e found in the FY 20               | 18 RBWO PBP Measureme                    | ents and Standards Guide           |                                       |  |
| Monitoring & Outcome                                    | a. Dagailda Da                     | into 400                                 |                                    |                                       |  |

| Points Earned: 88.36 | Monitoring & Outcomes: Possible Points = 100 Points Earned: 8 |       |  |  |
|----------------------|---------------------------------------------------------------|-------|--|--|
| res Credit 88.36%    | e Incer                                                       | Score |  |  |
| Awarded 4.94 pts     | centiv                                                        |       |  |  |
| erification N/A pts  | PBP                                                           |       |  |  |
| al Score 93.30%      | Т                                                             |       |  |  |