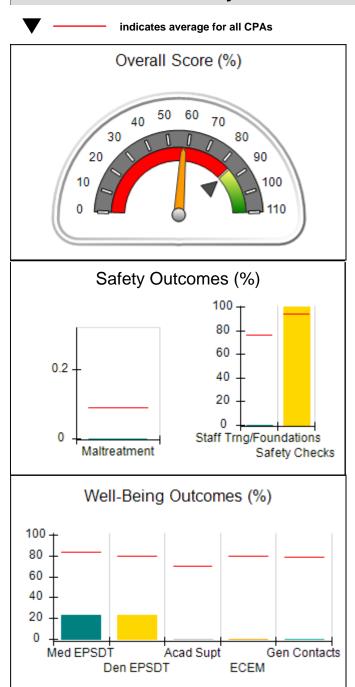

# Performance-Based Placement Measures RBWO Provider GA+SCORECARD - CPA

| Provider/Program Name: All God's Children - (861) - CPA |                                    |                                          |                                    |                                       |  |
|---------------------------------------------------------|------------------------------------|------------------------------------------|------------------------------------|---------------------------------------|--|
| 1671 Meriweather Dr., Watkinsville, C                   | Quarterly Scores (Grades)          |                                          | Current Quarter<br>Score (Grade)   |                                       |  |
| Phone: 706-316-2421                                     |                                    | Q1: 97.83 (A+)                           | Q2: 96.58 (A)                      | 93.30%                                |  |
| Vendor ID# 35219                                        |                                    | Q3: 89.45 (B+)                           | Q4: 93.30 (A-)                     | (A-)                                  |  |
| # New Foster Homes During Quarter: 1                    |                                    | # Children in Care During<br>Quarter: 16 | # Placements During<br>Quarter: 16 | # Children in Care On<br>Last Day: 11 |  |
|                                                         | Avg<br>Performance All<br>CPAs (%) | Provider<br>Performance (%)*             | Possible Points<br>(Weight)        | Provider Points<br>Earned             |  |
| OPM Monitoring Reviews                                  | ,                                  |                                          |                                    |                                       |  |
| Annual Comprehensive Reviews                            | 87%                                | 86%                                      | 25                                 | 21.60                                 |  |
| Safety Reviews                                          | 94%                                | 98%                                      | 15                                 | 14.74                                 |  |
| Monitoring Sub-Total                                    |                                    |                                          | 40                                 | 36.33                                 |  |
| CPA Safety Outcomes                                     |                                    |                                          |                                    |                                       |  |
| Incidence of Maltreatment                               | 0.09%                              | No Substantiated<br>Reports              | 10                                 | 10.00                                 |  |
| Staff Training                                          | 76%                                | 67%                                      | 5                                  | 3.35                                  |  |
| Staff Safety Checks                                     | 94%                                | 100%                                     | 5                                  | 5.00                                  |  |
| Safety Sub-Total                                        |                                    |                                          | 20                                 | 18.35                                 |  |
| CPA Permanency Outcomes                                 |                                    |                                          |                                    |                                       |  |
| Placement Stability                                     | 92%                                | 75%                                      | 15                                 | 11.25                                 |  |
| Permanency Sub-Total                                    |                                    |                                          | 15                                 | 11.25                                 |  |
| CPA Well-Being Outcomes                                 |                                    |                                          |                                    |                                       |  |
| EPSDT Medical Visits                                    | 84%                                | 93%                                      | 4                                  | 3.72                                  |  |
| EPSDT Dental Visits                                     | 80%                                | 79%                                      | 4                                  | 3.16                                  |  |
| Academic Supports                                       | 70%                                | 68%                                      | 3                                  | 2.04                                  |  |
| Provider ECEM Visits                                    | 80%                                | 97%                                      | 7                                  | 6.79                                  |  |
| Provider General Contacts                               | 78%                                | 96%                                      | 7                                  | 6.72                                  |  |
| Placements with Siblings                                | 65%                                | 100%                                     | Not Scored                         | Not Scored                            |  |
| Placements within Legal County                          | 17%                                | 0%                                       | Not Scored                         | Not Scored                            |  |
| Well-Being Sub-Total                                    |                                    |                                          | 25                                 | 22.43                                 |  |
| *Performance calculation descriptions can b             | e found in the FY 20               | 18 RBWO PBP Measureme                    | ents and Standards Guide           |                                       |  |
| Monitoring & Outcome                                    | a. Dagailda Da                     | into 400                                 |                                    |                                       |  |