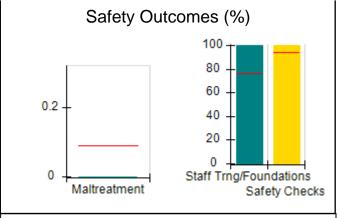

# Performance-Based Placement Measures RBWO Provider GA+SCORECARD - CPA

| Provider/Program Name: All God's Children - (861) - CPA |                                    |                                          |                                    |                                       |  |
|---------------------------------------------------------|------------------------------------|------------------------------------------|------------------------------------|---------------------------------------|--|
| 1671 Meriweather Dr., Watkinsville, C                   | Quarterly Scores (Grades)          |                                          | Current Quarter<br>Score (Grade)   |                                       |  |
| Phone: 706-316-2421                                     |                                    | Q1: 97.83 (A+)                           | Q2: 96.58 (A)                      | 93.30%                                |  |
| Vendor ID# 35219                                        |                                    | Q3: 89.45 (B+)                           | Q4: 93.30 (A-)                     | (A-)                                  |  |
| # New Foster Homes During Quarter: 1                    |                                    | # Children in Care During<br>Quarter: 16 | # Placements During<br>Quarter: 16 | # Children in Care On<br>Last Day: 11 |  |
|                                                         | Avg<br>Performance All<br>CPAs (%) | Provider<br>Performance (%)*             | Possible Points<br>(Weight)        | Provider Points<br>Earned             |  |
| OPM Monitoring Reviews                                  | ,                                  |                                          |                                    |                                       |  |
| Annual Comprehensive Reviews                            | 87%                                | 86%                                      | 25                                 | 21.60                                 |  |
| Safety Reviews                                          | 94%                                | 98%                                      | 15                                 | 14.74                                 |  |
| Monitoring Sub-Total                                    |                                    |                                          | 40                                 | 36.33                                 |  |
| CPA Safety Outcomes                                     |                                    |                                          |                                    |                                       |  |
| Incidence of Maltreatment                               | 0.09%                              | No Substantiated<br>Reports              | 10                                 | 10.00                                 |  |
| Staff Training                                          | 76%                                | 67%                                      | 5                                  | 3.35                                  |  |
| Staff Safety Checks                                     | 94%                                | 100%                                     | 5                                  | 5.00                                  |  |
| Safety Sub-Total                                        |                                    |                                          | 20                                 | 18.35                                 |  |
| CPA Permanency Outcomes                                 |                                    |                                          |                                    |                                       |  |
| Placement Stability                                     | 92%                                | 75%                                      | 15                                 | 11.25                                 |  |
| Permanency Sub-Total                                    |                                    |                                          | 15                                 | 11.25                                 |  |
| CPA Well-Being Outcomes                                 |                                    |                                          |                                    |                                       |  |
| EPSDT Medical Visits                                    | 84%                                | 93%                                      | 4                                  | 3.72                                  |  |
| EPSDT Dental Visits                                     | 80%                                | 79%                                      | 4                                  | 3.16                                  |  |
| Academic Supports                                       | 70%                                | 68%                                      | 3                                  | 2.04                                  |  |
| Provider ECEM Visits                                    | 80%                                | 97%                                      | 7                                  | 6.79                                  |  |
| Provider General Contacts                               | 78%                                | 96%                                      | 7                                  | 6.72                                  |  |
| Placements with Siblings                                | 65%                                | 100%                                     | Not Scored                         | Not Scored                            |  |
| Placements within Legal County                          | 17%                                | 0%                                       | Not Scored                         | Not Scored                            |  |
| Well-Being Sub-Total                                    |                                    |                                          | 25                                 | 22.43                                 |  |
| *Performance calculation descriptions can b             | e found in the FY 20               | 18 RBWO PBP Measureme                    | ents and Standards Guide           |                                       |  |
| Monitoring & Outcome                                    | a. Dagailda Da                     | into 400                                 |                                    |                                       |  |