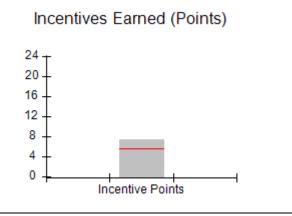

### Provider/Program Name: All God's Children - (861) - CPA

| # New Foster Homes During Quarter: 1                          |                                    | # Children in Care During<br>Quarter: 16 | # Placements During<br>Quarter: 16 | # Children in Care On<br>Last Day: 11 |
|---------------------------------------------------------------|------------------------------------|------------------------------------------|------------------------------------|---------------------------------------|
| CPA Incentive Credits                                         | Avg<br>Performance All<br>CPAs (%) | Provider<br>Performance (%)*             | Possible Points<br>(Weight)        | Provider Points<br>Earned             |
| Early EPSDT Medical Visits                                    |                                    | 50%                                      | 2                                  | 1.00                                  |
| Early EPSDT Dental Visits                                     |                                    | 50%                                      | 2                                  | 1.00                                  |
| Permanency Contacts                                           |                                    | 0%                                       | 5                                  | 0.00                                  |
| Additional Academic Supports                                  |                                    | 47%                                      | 2                                  | 0.94                                  |
| Foster Hm Retention Rate (threshold = 90)                     |                                    | 67%                                      | 2                                  | 0.00                                  |
| Foster Hm Recruitment (threshold = 100)                       |                                    | 300%                                     | 2                                  | 2.00                                  |
| Active Agency Accreditation                                   |                                    | 0%                                       | 4                                  | 0.00                                  |
| Staff Clinical Licensure                                      |                                    | 0%                                       | 5                                  | 0.00                                  |
| Incentives Total                                              | 5.45                               |                                          | 24                                 | 4.94                                  |
| Maximum total combined incentive credit allowed is 10 points. |                                    |                                          | Incentives Awarded                 | 4.94                                  |
| *Performance calculation descriptions can b                   | ents and Standards Guide.          |                                          |                                    |                                       |