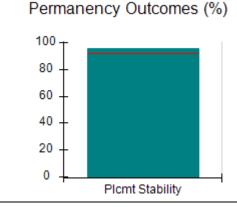

# Performance-Based Placement Measures RBWO Provider GA+SCORECARD - CPA

| Provider/Program Name: All God's Children - (861) - CPA |                                    |                                          |                                    |                                       |  |
|---------------------------------------------------------|------------------------------------|------------------------------------------|------------------------------------|---------------------------------------|--|
| 1671 Meriweather Dr., Watkinsville, C                   | Quarterly Scores (Grades)          |                                          | Current Quarter<br>Score (Grade)   |                                       |  |
| Phone: 706-316-2421                                     |                                    | Q1: 97.83 (A+)                           | Q2: 96.58 (A)                      | 93.30%                                |  |
| Vendor ID# 35219                                        |                                    | Q3: 89.45 (B+)                           | Q4: 93.30 (A-)                     | (A-)                                  |  |
| # New Foster Homes During Quarter: 1                    |                                    | # Children in Care During<br>Quarter: 16 | # Placements During<br>Quarter: 16 | # Children in Care On<br>Last Day: 11 |  |
|                                                         | Avg<br>Performance All<br>CPAs (%) | Provider<br>Performance (%)*             | Possible Points<br>(Weight)        | Provider Points<br>Earned             |  |
| OPM Monitoring Reviews                                  | ,                                  |                                          |                                    |                                       |  |
| Annual Comprehensive Reviews                            | 87%                                | 86%                                      | 25                                 | 21.60                                 |  |
| Safety Reviews                                          | 94%                                | 98%                                      | 15                                 | 14.74                                 |  |
| Monitoring Sub-Total                                    |                                    |                                          | 40                                 | 36.33                                 |  |
| CPA Safety Outcomes                                     |                                    |                                          |                                    |                                       |  |
| Incidence of Maltreatment                               | 0.09%                              | No Substantiated<br>Reports              | 10                                 | 10.00                                 |  |
| Staff Training                                          | 76%                                | 67%                                      | 5                                  | 3.35                                  |  |
| Staff Safety Checks                                     | 94%                                | 100%                                     | 5                                  | 5.00                                  |  |
| Safety Sub-Total                                        |                                    |                                          | 20                                 | 18.35                                 |  |
| CPA Permanency Outcomes                                 |                                    |                                          |                                    |                                       |  |
| Placement Stability                                     | 92%                                | 75%                                      | 15                                 | 11.25                                 |  |
| Permanency Sub-Total                                    |                                    |                                          | 15                                 | 11.25                                 |  |
| CPA Well-Being Outcomes                                 |                                    |                                          |                                    |                                       |  |
| EPSDT Medical Visits                                    | 84%                                | 93%                                      | 4                                  | 3.72                                  |  |
| EPSDT Dental Visits                                     | 80%                                | 79%                                      | 4                                  | 3.16                                  |  |
| Academic Supports                                       | 70%                                | 68%                                      | 3                                  | 2.04                                  |  |
| Provider ECEM Visits                                    | 80%                                | 97%                                      | 7                                  | 6.79                                  |  |
| Provider General Contacts                               | 78%                                | 96%                                      | 7                                  | 6.72                                  |  |
| Placements with Siblings                                | 65%                                | 100%                                     | Not Scored                         | Not Scored                            |  |
| Placements within Legal County                          | 17%                                | 0%                                       | Not Scored                         | Not Scored                            |  |
| Well-Being Sub-Total                                    |                                    |                                          | 25                                 | 22.43                                 |  |
| *Performance calculation descriptions can b             | e found in the FY 20               | 18 RBWO PBP Measureme                    | ents and Standards Guide           |                                       |  |
| Monitoring & Outcome                                    | a. Dagailda Da                     | into 400                                 |                                    |                                       |  |