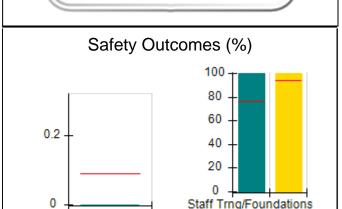

# Performance-Based Placement Measures RBWO Provider GA+SCORECARD - CPA

| Provider/Program Name: All God's Children - (861) - CPA |                                    |                                          |                                    |                                       |  |
|---------------------------------------------------------|------------------------------------|------------------------------------------|------------------------------------|---------------------------------------|--|
| 1671 Meriweather Dr., Watkinsville, C                   | Quarterly Scores (Grades)          |                                          | Current Quarter<br>Score (Grade)   |                                       |  |
| Phone: 706-316-2421                                     |                                    | Q1: 97.83 (A+)                           | Q2: 96.58 (A)                      | 93.30%                                |  |
| Vendor ID# 35219                                        |                                    | Q3: 89.45 (B+)                           | Q4: 93.30 (A-)                     | (A-)                                  |  |
| # New Foster Homes During Quarter: 1                    |                                    | # Children in Care During<br>Quarter: 16 | # Placements During<br>Quarter: 16 | # Children in Care On<br>Last Day: 11 |  |
|                                                         | Avg<br>Performance All<br>CPAs (%) | Provider<br>Performance (%)*             | Possible Points<br>(Weight)        | Provider Points<br>Earned             |  |
| OPM Monitoring Reviews                                  | ,                                  |                                          |                                    |                                       |  |
| Annual Comprehensive Reviews                            | 87%                                | 86%                                      | 25                                 | 21.60                                 |  |
| Safety Reviews                                          | 94%                                | 98%                                      | 15                                 | 14.74                                 |  |
| Monitoring Sub-Total                                    |                                    |                                          | 40                                 | 36.33                                 |  |
| CPA Safety Outcomes                                     |                                    |                                          |                                    |                                       |  |
| Incidence of Maltreatment                               | 0.09%                              | No Substantiated<br>Reports              | 10                                 | 10.00                                 |  |
| Staff Training                                          | 76%                                | 67%                                      | 5                                  | 3.35                                  |  |
| Staff Safety Checks                                     | 94%                                | 100%                                     | 5                                  | 5.00                                  |  |
| Safety Sub-Total                                        |                                    |                                          | 20                                 | 18.35                                 |  |
| CPA Permanency Outcomes                                 |                                    |                                          |                                    |                                       |  |
| Placement Stability                                     | 92%                                | 75%                                      | 15                                 | 11.25                                 |  |
| Permanency Sub-Total                                    |                                    |                                          | 15                                 | 11.25                                 |  |
| CPA Well-Being Outcomes                                 |                                    |                                          |                                    |                                       |  |
| EPSDT Medical Visits                                    | 84%                                | 93%                                      | 4                                  | 3.72                                  |  |
| EPSDT Dental Visits                                     | 80%                                | 79%                                      | 4                                  | 3.16                                  |  |
| Academic Supports                                       | 70%                                | 68%                                      | 3                                  | 2.04                                  |  |
| Provider ECEM Visits                                    | 80%                                | 97%                                      | 7                                  | 6.79                                  |  |
| Provider General Contacts                               | 78%                                | 96%                                      | 7                                  | 6.72                                  |  |
| Placements with Siblings                                | 65%                                | 100%                                     | Not Scored                         | Not Scored                            |  |
| Placements within Legal County                          | 17%                                | 0%                                       | Not Scored                         | Not Scored                            |  |
| Well-Being Sub-Total                                    |                                    |                                          | 25                                 | 22.43                                 |  |
| *Performance calculation descriptions can b             | e found in the FY 20               | 18 RBWO PBP Measureme                    | ents and Standards Guide           |                                       |  |
| Monitoring & Outcome                                    | a. Dagailda Da                     | into 400                                 |                                    |                                       |  |