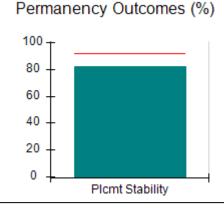

# Performance-Based Placement Measures RBWO Provider GA+SCORECARD - CPA

| Provider/Program Name: All God's Children - (861) - CPA |                                    |                                          |                                    |                                       |  |
|---------------------------------------------------------|------------------------------------|------------------------------------------|------------------------------------|---------------------------------------|--|
| 1671 Meriweather Dr., Watkinsville, C                   | Quarterly Scores (Grades)          |                                          | Current Quarter<br>Score (Grade)   |                                       |  |
| Phone: 706-316-2421                                     |                                    | Q1: 97.83 (A+)                           | Q2: 96.58 (A)                      | 93.30%                                |  |
| Vendor ID# 35219                                        |                                    | Q3: 89.45 (B+)                           | Q4: 93.30 (A-)                     | (A-)                                  |  |
| # New Foster Homes During Quarter: 1                    |                                    | # Children in Care During<br>Quarter: 16 | # Placements During<br>Quarter: 16 | # Children in Care On<br>Last Day: 11 |  |
|                                                         | Avg<br>Performance All<br>CPAs (%) | Provider<br>Performance (%)*             | Possible Points<br>(Weight)        | Provider Points<br>Earned             |  |
| OPM Monitoring Reviews                                  | ,                                  |                                          |                                    |                                       |  |
| Annual Comprehensive Reviews                            | 87%                                | 86%                                      | 25                                 | 21.60                                 |  |
| Safety Reviews                                          | 94%                                | 98%                                      | 15                                 | 14.74                                 |  |
| Monitoring Sub-Total                                    |                                    |                                          | 40                                 | 36.33                                 |  |
| CPA Safety Outcomes                                     |                                    |                                          |                                    |                                       |  |
| Incidence of Maltreatment                               | 0.09%                              | No Substantiated<br>Reports              | 10                                 | 10.00                                 |  |
| Staff Training                                          | 76%                                | 67%                                      | 5                                  | 3.35                                  |  |
| Staff Safety Checks                                     | 94%                                | 100%                                     | 5                                  | 5.00                                  |  |
| Safety Sub-Total                                        |                                    |                                          | 20                                 | 18.35                                 |  |
| CPA Permanency Outcomes                                 |                                    |                                          |                                    |                                       |  |
| Placement Stability                                     | 92%                                | 75%                                      | 15                                 | 11.25                                 |  |
| Permanency Sub-Total                                    |                                    |                                          | 15                                 | 11.25                                 |  |
| CPA Well-Being Outcomes                                 |                                    |                                          |                                    |                                       |  |
| EPSDT Medical Visits                                    | 84%                                | 93%                                      | 4                                  | 3.72                                  |  |
| EPSDT Dental Visits                                     | 80%                                | 79%                                      | 4                                  | 3.16                                  |  |
| Academic Supports                                       | 70%                                | 68%                                      | 3                                  | 2.04                                  |  |
| Provider ECEM Visits                                    | 80%                                | 97%                                      | 7                                  | 6.79                                  |  |
| Provider General Contacts                               | 78%                                | 96%                                      | 7                                  | 6.72                                  |  |
| Placements with Siblings                                | 65%                                | 100%                                     | Not Scored                         | Not Scored                            |  |
| Placements within Legal County                          | 17%                                | 0%                                       | Not Scored                         | Not Scored                            |  |
| Well-Being Sub-Total                                    |                                    |                                          | 25                                 | 22.43                                 |  |
| *Performance calculation descriptions can b             | e found in the FY 20               | 18 RBWO PBP Measureme                    | ents and Standards Guide           |                                       |  |
| Monitoring & Outcome                                    | a. Dagailda Da                     | into 400                                 |                                    |                                       |  |