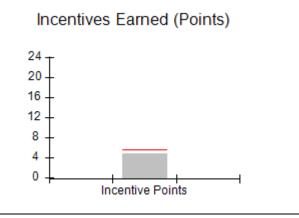

### Provider/Program Name: All God's Children - (861) - CPA

| # New Foster Homes During Quarter: 1                          |                                    | # Children in Care During<br>Quarter: 16 | # Placements During<br>Quarter: 16 | # Children in Care On<br>Last Day: 11 |
|---------------------------------------------------------------|------------------------------------|------------------------------------------|------------------------------------|---------------------------------------|
| CPA Incentive Credits                                         | Avg<br>Performance All<br>CPAs (%) | Provider<br>Performance (%)*             | Possible Points<br>(Weight)        | Provider Points<br>Earned             |
| Early EPSDT Medical Visits                                    |                                    | 50%                                      | 2                                  | 1.00                                  |
| Early EPSDT Dental Visits                                     |                                    | 50%                                      | 2                                  | 1.00                                  |
| Permanency Contacts                                           |                                    | 0%                                       | 5                                  | 0.00                                  |
| Additional Academic Supports                                  |                                    | 47%                                      | 2                                  | 0.94                                  |
| Foster Hm Retention Rate (threshold = 90)                     |                                    | 67%                                      | 2                                  | 0.00                                  |
| Foster Hm Recruitment (threshold = 100)                       |                                    | 300%                                     | 2                                  | 2.00                                  |
| Active Agency Accreditation                                   |                                    | 0%                                       | 4                                  | 0.00                                  |
| Staff Clinical Licensure                                      |                                    | 0%                                       | 5                                  | 0.00                                  |
| Incentives Total                                              | 5.45                               |                                          | 24                                 | 4.94                                  |
| Maximum total combined incentive credit allowed is 10 points. |                                    |                                          | Incentives Awarded                 | 4.94                                  |
| *Performance calculation descriptions can b                   | ents and Standards Guide.          |                                          |                                    |                                       |