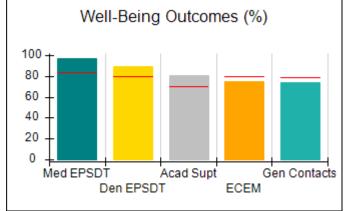

# Performance-Based Placement Measures RBWO Provider GA+SCORECARD - CPA

| Provider/Program Name: All God's Children - (861) - CPA |                                    |                                          |                                    |                                       |  |
|---------------------------------------------------------|------------------------------------|------------------------------------------|------------------------------------|---------------------------------------|--|
| 1671 Meriweather Dr., Watkinsville, C                   | Quarterly Scores (Grades)          |                                          | Current Quarter<br>Score (Grade)   |                                       |  |
| Phone: 706-316-2421                                     |                                    | Q1: 97.83 (A+)                           | Q2: 96.58 (A)                      | 93.30%                                |  |
| Vendor ID# 35219                                        |                                    | Q3: 89.45 (B+)                           | Q4: 93.30 (A-)                     | (A-)                                  |  |
| # New Foster Homes During Quarter: 1                    |                                    | # Children in Care During<br>Quarter: 16 | # Placements During<br>Quarter: 16 | # Children in Care On<br>Last Day: 11 |  |
|                                                         | Avg<br>Performance All<br>CPAs (%) | Provider<br>Performance (%)*             | Possible Points<br>(Weight)        | Provider Points<br>Earned             |  |
| OPM Monitoring Reviews                                  | ,                                  |                                          |                                    |                                       |  |
| Annual Comprehensive Reviews                            | 87%                                | 86%                                      | 25                                 | 21.60                                 |  |
| Safety Reviews                                          | 94%                                | 98%                                      | 15                                 | 14.74                                 |  |
| Monitoring Sub-Total                                    |                                    |                                          | 40                                 | 36.33                                 |  |
| CPA Safety Outcomes                                     |                                    |                                          |                                    |                                       |  |
| Incidence of Maltreatment                               | 0.09%                              | No Substantiated<br>Reports              | 10                                 | 10.00                                 |  |
| Staff Training                                          | 76%                                | 67%                                      | 5                                  | 3.35                                  |  |
| Staff Safety Checks                                     | 94%                                | 100%                                     | 5                                  | 5.00                                  |  |
| Safety Sub-Total                                        |                                    |                                          | 20                                 | 18.35                                 |  |
| CPA Permanency Outcomes                                 |                                    |                                          |                                    |                                       |  |
| Placement Stability                                     | 92%                                | 75%                                      | 15                                 | 11.25                                 |  |
| Permanency Sub-Total                                    |                                    |                                          | 15                                 | 11.25                                 |  |
| CPA Well-Being Outcomes                                 |                                    |                                          |                                    |                                       |  |
| EPSDT Medical Visits                                    | 84%                                | 93%                                      | 4                                  | 3.72                                  |  |
| EPSDT Dental Visits                                     | 80%                                | 79%                                      | 4                                  | 3.16                                  |  |
| Academic Supports                                       | 70%                                | 68%                                      | 3                                  | 2.04                                  |  |
| Provider ECEM Visits                                    | 80%                                | 97%                                      | 7                                  | 6.79                                  |  |
| Provider General Contacts                               | 78%                                | 96%                                      | 7                                  | 6.72                                  |  |
| Placements with Siblings                                | 65%                                | 100%                                     | Not Scored                         | Not Scored                            |  |
| Placements within Legal County                          | 17%                                | 0%                                       | Not Scored                         | Not Scored                            |  |
| Well-Being Sub-Total                                    |                                    |                                          | 25                                 | 22.43                                 |  |
| *Performance calculation descriptions can b             | e found in the FY 20               | 18 RBWO PBP Measureme                    | ents and Standards Guide           |                                       |  |
| Monitoring & Outcome                                    | a. Dagailda Da                     | into 400                                 |                                    |                                       |  |