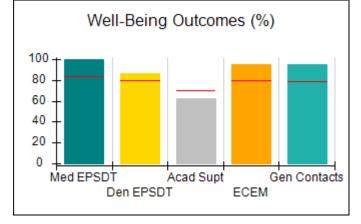

# Performance-Based Placement Measures RBWO Provider GA+SCORECARD - CPA

| Provider/Program Name: All God's Children - (861) - CPA |                                    |                                          |                                    |                                       |  |
|---------------------------------------------------------|------------------------------------|------------------------------------------|------------------------------------|---------------------------------------|--|
| 1671 Meriweather Dr., Watkinsville, C                   | Quarterly Scores (Grades)          |                                          | Current Quarter<br>Score (Grade)   |                                       |  |
| Phone: 706-316-2421                                     |                                    | Q1: 97.83 (A+)                           | Q2: 96.58 (A)                      | 93.30%                                |  |
| Vendor ID# 35219                                        |                                    | Q3: 89.45 (B+)                           | Q4: 93.30 (A-)                     | (A-)                                  |  |
| # New Foster Homes During Quarter: 1                    |                                    | # Children in Care During<br>Quarter: 16 | # Placements During<br>Quarter: 16 | # Children in Care On<br>Last Day: 11 |  |
|                                                         | Avg<br>Performance All<br>CPAs (%) | Provider<br>Performance (%)*             | Possible Points<br>(Weight)        | Provider Points<br>Earned             |  |
| OPM Monitoring Reviews                                  | ,                                  |                                          |                                    |                                       |  |
| Annual Comprehensive Reviews                            | 87%                                | 86%                                      | 25                                 | 21.60                                 |  |
| Safety Reviews                                          | 94%                                | 98%                                      | 15                                 | 14.74                                 |  |
| Monitoring Sub-Total                                    |                                    |                                          | 40                                 | 36.33                                 |  |
| CPA Safety Outcomes                                     |                                    |                                          |                                    |                                       |  |
| Incidence of Maltreatment                               | 0.09%                              | No Substantiated<br>Reports              | 10                                 | 10.00                                 |  |
| Staff Training                                          | 76%                                | 67%                                      | 5                                  | 3.35                                  |  |
| Staff Safety Checks                                     | 94%                                | 100%                                     | 5                                  | 5.00                                  |  |
| Safety Sub-Total                                        |                                    |                                          | 20                                 | 18.35                                 |  |
| CPA Permanency Outcomes                                 |                                    |                                          |                                    |                                       |  |
| Placement Stability                                     | 92%                                | 75%                                      | 15                                 | 11.25                                 |  |
| Permanency Sub-Total                                    |                                    |                                          | 15                                 | 11.25                                 |  |
| CPA Well-Being Outcomes                                 |                                    |                                          |                                    |                                       |  |
| EPSDT Medical Visits                                    | 84%                                | 93%                                      | 4                                  | 3.72                                  |  |
| EPSDT Dental Visits                                     | 80%                                | 79%                                      | 4                                  | 3.16                                  |  |
| Academic Supports                                       | 70%                                | 68%                                      | 3                                  | 2.04                                  |  |
| Provider ECEM Visits                                    | 80%                                | 97%                                      | 7                                  | 6.79                                  |  |
| Provider General Contacts                               | 78%                                | 96%                                      | 7                                  | 6.72                                  |  |
| Placements with Siblings                                | 65%                                | 100%                                     | Not Scored                         | Not Scored                            |  |
| Placements within Legal County                          | 17%                                | 0%                                       | Not Scored                         | Not Scored                            |  |
| Well-Being Sub-Total                                    |                                    |                                          | 25                                 | 22.43                                 |  |
| *Performance calculation descriptions can b             | e found in the FY 20               | 18 RBWO PBP Measureme                    | ents and Standards Guide           |                                       |  |
| Monitoring & Outcome                                    | a. Dagailda Da                     | into 400                                 |                                    |                                       |  |