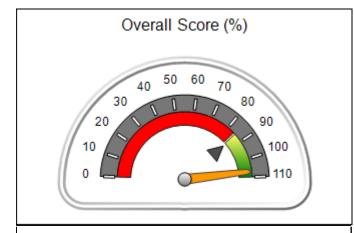

# Performance-Based Placement Measures RBWO Provider GA+SCORECARD - CPA

Report Quarter: Q4 FY2018

| Provider/Program Name: All God's Children - (861) - CPA                                                |                                          |                                    |                                       |  |  |
|--------------------------------------------------------------------------------------------------------|------------------------------------------|------------------------------------|---------------------------------------|--|--|
| 1671 Meriweather Dr., Watkinsville, GA 30677 Quarterly Scores (Grades) Current Quarter Scores (Grades) |                                          |                                    |                                       |  |  |
| Phone: 706-316-2421                                                                                    | Q1: 97.83 (A+)                           | Q2: 96.58 (A)                      | 93.30%                                |  |  |
| Vendor ID# 35219                                                                                       | Q3: 89.45 (B+)                           | Q4: 93.30 (A-)                     | (A-)                                  |  |  |
| # New Foster Homes During Quarter: 1                                                                   | # Children in Care During<br>Quarter: 16 | # Placements During<br>Quarter: 16 | # Children in Care On Last<br>Day: 11 |  |  |
| 3                                                                                                      | Quarter: 16                              | Quarter: 16                        | Day: 11                               |  |  |

# Performance-Based Placement Measures RBWO Provider GA+SCORECARD - CPA

| Provider/Program Name: All God's Children - (861) - CPA |                                    |                                          |                                    |                                       |  |
|---------------------------------------------------------|------------------------------------|------------------------------------------|------------------------------------|---------------------------------------|--|
| 1671 Meriweather Dr., Watkinsville, C                   | Quarterly Scores (Grades)          |                                          | Current Quarter<br>Score (Grade)   |                                       |  |
| Phone: 706-316-2421                                     |                                    | Q1: 97.83 (A+)                           | Q2: 96.58 (A)                      | 93.30%                                |  |
| Vendor ID# 35219                                        |                                    | Q3: 89.45 (B+)                           | Q4: 93.30 (A-)                     | (A-)                                  |  |
| # New Foster Homes During Quarter: 1                    |                                    | # Children in Care During<br>Quarter: 16 | # Placements During<br>Quarter: 16 | # Children in Care On<br>Last Day: 11 |  |
|                                                         | Avg<br>Performance All<br>CPAs (%) | Provider<br>Performance (%)*             | Possible Points<br>(Weight)        | Provider Points<br>Earned             |  |
| OPM Monitoring Reviews                                  | ,                                  |                                          |                                    |                                       |  |
| Annual Comprehensive Reviews                            | 87%                                | 86%                                      | 25                                 | 21.60                                 |  |
| Safety Reviews                                          | 94%                                | 98%                                      | 15                                 | 14.74                                 |  |
| Monitoring Sub-Total                                    |                                    |                                          | 40                                 | 36.33                                 |  |
| CPA Safety Outcomes                                     |                                    |                                          |                                    |                                       |  |
| Incidence of Maltreatment                               | 0.09%                              | No Substantiated<br>Reports              | 10                                 | 10.00                                 |  |
| Staff Training                                          | 76%                                | 67%                                      | 5                                  | 3.35                                  |  |
| Staff Safety Checks                                     | 94%                                | 100%                                     | 5                                  | 5.00                                  |  |
| Safety Sub-Total                                        |                                    |                                          | 20                                 | 18.35                                 |  |
| CPA Permanency Outcomes                                 |                                    |                                          |                                    |                                       |  |
| Placement Stability                                     | 92%                                | 75%                                      | 15                                 | 11.25                                 |  |
| Permanency Sub-Total                                    |                                    |                                          | 15                                 | 11.25                                 |  |
| CPA Well-Being Outcomes                                 |                                    |                                          |                                    |                                       |  |
| EPSDT Medical Visits                                    | 84%                                | 93%                                      | 4                                  | 3.72                                  |  |
| EPSDT Dental Visits                                     | 80%                                | 79%                                      | 4                                  | 3.16                                  |  |
| Academic Supports                                       | 70%                                | 68%                                      | 3                                  | 2.04                                  |  |
| Provider ECEM Visits                                    | 80%                                | 97%                                      | 7                                  | 6.79                                  |  |
| Provider General Contacts                               | 78%                                | 96%                                      | 7                                  | 6.72                                  |  |
| Placements with Siblings                                | 65%                                | 100%                                     | Not Scored                         | Not Scored                            |  |
| Placements within Legal County                          | 17%                                | 0%                                       | Not Scored                         | Not Scored                            |  |
| Well-Being Sub-Total                                    |                                    |                                          | 25                                 | 22.43                                 |  |
| *Performance calculation descriptions can b             | e found in the FY 20               | 18 RBWO PBP Measureme                    | ents and Standards Guide           |                                       |  |
| Monitoring & Outcome                                    | a. Dagailda Da                     | into 400                                 |                                    |                                       |  |

| Points Earned: 88.36 | Monitoring & Outcomes: Possible Points = 100 Points Earned: 8 |       |  |  |
|----------------------|---------------------------------------------------------------|-------|--|--|
| res Credit 88.36%    | e Incer                                                       | Score |  |  |
| Awarded 4.94 pts     | centiv                                                        |       |  |  |
| erification N/A pts  | PBP                                                           |       |  |  |
| al Score 93.30%      | Т                                                             |       |  |  |