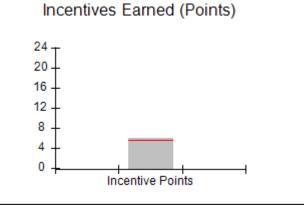

### Provider/Program Name: All God's Children - (861) - CPA

| # New Foster Homes During Quarter: 1                          |                                    | # Children in Care During<br>Quarter: 16 | # Placements During<br>Quarter: 16 | # Children in Care On<br>Last Day: 11 |
|---------------------------------------------------------------|------------------------------------|------------------------------------------|------------------------------------|---------------------------------------|
| CPA Incentive Credits                                         | Avg<br>Performance All<br>CPAs (%) | Provider<br>Performance (%)*             | Possible Points<br>(Weight)        | Provider Points<br>Earned             |
| Early EPSDT Medical Visits                                    |                                    | 50%                                      | 2                                  | 1.00                                  |
| Early EPSDT Dental Visits                                     |                                    | 50%                                      | 2                                  | 1.00                                  |
| Permanency Contacts                                           |                                    | 0%                                       | 5                                  | 0.00                                  |
| Additional Academic Supports                                  |                                    | 47%                                      | 2                                  | 0.94                                  |
| Foster Hm Retention Rate (threshold = 90)                     |                                    | 67%                                      | 2                                  | 0.00                                  |
| Foster Hm Recruitment (threshold = 100)                       |                                    | 300%                                     | 2                                  | 2.00                                  |
| Active Agency Accreditation                                   |                                    | 0%                                       | 4                                  | 0.00                                  |
| Staff Clinical Licensure                                      |                                    | 0%                                       | 5                                  | 0.00                                  |
| Incentives Total                                              | 5.45                               |                                          | 24                                 | 4.94                                  |
| Maximum total combined incentive credit allowed is 10 points. |                                    |                                          | Incentives Awarded                 | 4.94                                  |
| *Performance calculation descriptions can b                   | ents and Standards Guide.          |                                          |                                    |                                       |