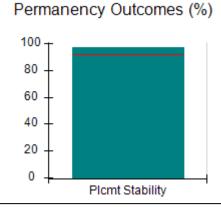

# Performance-Based Placement Measures RBWO Provider GA+SCORECARD - CPA

| Provider/Program Name: All God's Children - (861) - CPA |                                    |                                          |                                    |                                       |  |
|---------------------------------------------------------|------------------------------------|------------------------------------------|------------------------------------|---------------------------------------|--|
| 1671 Meriweather Dr., Watkinsville, C                   | Quarterly Scores (Grades)          |                                          | Current Quarter<br>Score (Grade)   |                                       |  |
| Phone: 706-316-2421                                     |                                    | Q1: 97.83 (A+)                           | Q2: 96.58 (A)                      | 93.30%                                |  |
| Vendor ID# 35219                                        |                                    | Q3: 89.45 (B+)                           | Q4: 93.30 (A-)                     | (A-)                                  |  |
| # New Foster Homes During Quarter: 1                    |                                    | # Children in Care During<br>Quarter: 16 | # Placements During<br>Quarter: 16 | # Children in Care On<br>Last Day: 11 |  |
|                                                         | Avg<br>Performance All<br>CPAs (%) | Provider<br>Performance (%)*             | Possible Points<br>(Weight)        | Provider Points<br>Earned             |  |
| OPM Monitoring Reviews                                  | ,                                  |                                          |                                    |                                       |  |
| Annual Comprehensive Reviews                            | 87%                                | 86%                                      | 25                                 | 21.60                                 |  |
| Safety Reviews                                          | 94%                                | 98%                                      | 15                                 | 14.74                                 |  |
| Monitoring Sub-Total                                    |                                    |                                          | 40                                 | 36.33                                 |  |
| CPA Safety Outcomes                                     |                                    |                                          |                                    |                                       |  |
| Incidence of Maltreatment                               | 0.09%                              | No Substantiated<br>Reports              | 10                                 | 10.00                                 |  |
| Staff Training                                          | 76%                                | 67%                                      | 5                                  | 3.35                                  |  |
| Staff Safety Checks                                     | 94%                                | 100%                                     | 5                                  | 5.00                                  |  |
| Safety Sub-Total                                        |                                    |                                          | 20                                 | 18.35                                 |  |
| CPA Permanency Outcomes                                 |                                    |                                          |                                    |                                       |  |
| Placement Stability                                     | 92%                                | 75%                                      | 15                                 | 11.25                                 |  |
| Permanency Sub-Total                                    |                                    |                                          | 15                                 | 11.25                                 |  |
| CPA Well-Being Outcomes                                 |                                    |                                          |                                    |                                       |  |
| EPSDT Medical Visits                                    | 84%                                | 93%                                      | 4                                  | 3.72                                  |  |
| EPSDT Dental Visits                                     | 80%                                | 79%                                      | 4                                  | 3.16                                  |  |
| Academic Supports                                       | 70%                                | 68%                                      | 3                                  | 2.04                                  |  |
| Provider ECEM Visits                                    | 80%                                | 97%                                      | 7                                  | 6.79                                  |  |
| Provider General Contacts                               | 78%                                | 96%                                      | 7                                  | 6.72                                  |  |
| Placements with Siblings                                | 65%                                | 100%                                     | Not Scored                         | Not Scored                            |  |
| Placements within Legal County                          | 17%                                | 0%                                       | Not Scored                         | Not Scored                            |  |
| Well-Being Sub-Total                                    |                                    |                                          | 25                                 | 22.43                                 |  |
| *Performance calculation descriptions can b             | e found in the FY 20               | 18 RBWO PBP Measureme                    | ents and Standards Guide           |                                       |  |
| Monitoring & Outcome                                    | a. Dagailda Da                     | into 400                                 |                                    |                                       |  |