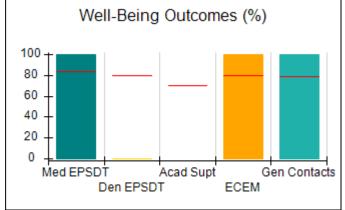

# Performance-Based Placement Measures RBWO Provider GA+SCORECARD - CPA

| Provider/Program Name: All God's Children - (861) - CPA |                                    |                                          |                                    |                                       |  |
|---------------------------------------------------------|------------------------------------|------------------------------------------|------------------------------------|---------------------------------------|--|
| 1671 Meriweather Dr., Watkinsville, C                   | Quarterly Scores (Grades)          |                                          | Current Quarter<br>Score (Grade)   |                                       |  |
| Phone: 706-316-2421                                     |                                    | Q1: 97.83 (A+)                           | Q2: 96.58 (A)                      | 93.30%                                |  |
| Vendor ID# 35219                                        |                                    | Q3: 89.45 (B+)                           | Q4: 93.30 (A-)                     | (A-)                                  |  |
| # New Foster Homes During Quarter: 1                    |                                    | # Children in Care During<br>Quarter: 16 | # Placements During<br>Quarter: 16 | # Children in Care On<br>Last Day: 11 |  |
|                                                         | Avg<br>Performance All<br>CPAs (%) | Provider<br>Performance (%)*             | Possible Points<br>(Weight)        | Provider Points<br>Earned             |  |
| OPM Monitoring Reviews                                  | ,                                  |                                          |                                    |                                       |  |
| Annual Comprehensive Reviews                            | 87%                                | 86%                                      | 25                                 | 21.60                                 |  |
| Safety Reviews                                          | 94%                                | 98%                                      | 15                                 | 14.74                                 |  |
| Monitoring Sub-Total                                    |                                    |                                          | 40                                 | 36.33                                 |  |
| CPA Safety Outcomes                                     |                                    |                                          |                                    |                                       |  |
| Incidence of Maltreatment                               | 0.09%                              | No Substantiated<br>Reports              | 10                                 | 10.00                                 |  |
| Staff Training                                          | 76%                                | 67%                                      | 5                                  | 3.35                                  |  |
| Staff Safety Checks                                     | 94%                                | 100%                                     | 5                                  | 5.00                                  |  |
| Safety Sub-Total                                        |                                    |                                          | 20                                 | 18.35                                 |  |
| CPA Permanency Outcomes                                 |                                    |                                          |                                    |                                       |  |
| Placement Stability                                     | 92%                                | 75%                                      | 15                                 | 11.25                                 |  |
| Permanency Sub-Total                                    |                                    |                                          | 15                                 | 11.25                                 |  |
| CPA Well-Being Outcomes                                 |                                    |                                          |                                    |                                       |  |
| EPSDT Medical Visits                                    | 84%                                | 93%                                      | 4                                  | 3.72                                  |  |
| EPSDT Dental Visits                                     | 80%                                | 79%                                      | 4                                  | 3.16                                  |  |
| Academic Supports                                       | 70%                                | 68%                                      | 3                                  | 2.04                                  |  |
| Provider ECEM Visits                                    | 80%                                | 97%                                      | 7                                  | 6.79                                  |  |
| Provider General Contacts                               | 78%                                | 96%                                      | 7                                  | 6.72                                  |  |
| Placements with Siblings                                | 65%                                | 100%                                     | Not Scored                         | Not Scored                            |  |
| Placements within Legal County                          | 17%                                | 0%                                       | Not Scored                         | Not Scored                            |  |
| Well-Being Sub-Total                                    |                                    |                                          | 25                                 | 22.43                                 |  |
| *Performance calculation descriptions can b             | e found in the FY 20               | 18 RBWO PBP Measureme                    | ents and Standards Guide           |                                       |  |
| Monitoring & Outcome                                    | a. Dagailda Da                     | into 400                                 |                                    |                                       |  |