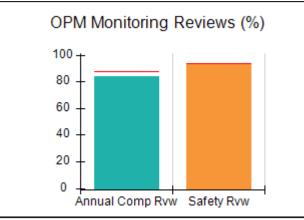

# Performance-Based Placement Measures RBWO Provider GA+SCORECARD - CPA

| Provider/Program Name: All God's Children - (861) - CPA |                                    |                                          |                                    |                                       |  |
|---------------------------------------------------------|------------------------------------|------------------------------------------|------------------------------------|---------------------------------------|--|
| 1671 Meriweather Dr., Watkinsville, C                   | Quarterly Scores (Grades)          |                                          | Current Quarter<br>Score (Grade)   |                                       |  |
| Phone: 706-316-2421                                     |                                    | Q1: 97.83 (A+)                           | Q2: 96.58 (A)                      | 93.30%                                |  |
| Vendor ID# 35219                                        |                                    | Q3: 89.45 (B+)                           | Q4: 93.30 (A-)                     | (A-)                                  |  |
| # New Foster Homes During Quarter: 1                    |                                    | # Children in Care During<br>Quarter: 16 | # Placements During<br>Quarter: 16 | # Children in Care On<br>Last Day: 11 |  |
|                                                         | Avg<br>Performance All<br>CPAs (%) | Provider<br>Performance (%)*             | Possible Points<br>(Weight)        | Provider Points<br>Earned             |  |
| OPM Monitoring Reviews                                  | ,                                  |                                          |                                    |                                       |  |
| Annual Comprehensive Reviews                            | 87%                                | 86%                                      | 25                                 | 21.60                                 |  |
| Safety Reviews                                          | 94%                                | 98%                                      | 15                                 | 14.74                                 |  |
| Monitoring Sub-Total                                    |                                    |                                          | 40                                 | 36.33                                 |  |
| CPA Safety Outcomes                                     |                                    |                                          |                                    |                                       |  |
| Incidence of Maltreatment                               | 0.09%                              | No Substantiated<br>Reports              | 10                                 | 10.00                                 |  |
| Staff Training                                          | 76%                                | 67%                                      | 5                                  | 3.35                                  |  |
| Staff Safety Checks                                     | 94%                                | 100%                                     | 5                                  | 5.00                                  |  |
| Safety Sub-Total                                        |                                    |                                          | 20                                 | 18.35                                 |  |
| CPA Permanency Outcomes                                 |                                    |                                          |                                    |                                       |  |
| Placement Stability                                     | 92%                                | 75%                                      | 15                                 | 11.25                                 |  |
| Permanency Sub-Total                                    |                                    |                                          | 15                                 | 11.25                                 |  |
| CPA Well-Being Outcomes                                 |                                    |                                          |                                    |                                       |  |
| EPSDT Medical Visits                                    | 84%                                | 93%                                      | 4                                  | 3.72                                  |  |
| EPSDT Dental Visits                                     | 80%                                | 79%                                      | 4                                  | 3.16                                  |  |
| Academic Supports                                       | 70%                                | 68%                                      | 3                                  | 2.04                                  |  |
| Provider ECEM Visits                                    | 80%                                | 97%                                      | 7                                  | 6.79                                  |  |
| Provider General Contacts                               | 78%                                | 96%                                      | 7                                  | 6.72                                  |  |
| Placements with Siblings                                | 65%                                | 100%                                     | Not Scored                         | Not Scored                            |  |
| Placements within Legal County                          | 17%                                | 0%                                       | Not Scored                         | Not Scored                            |  |
| Well-Being Sub-Total                                    |                                    |                                          | 25                                 | 22.43                                 |  |
| *Performance calculation descriptions can b             | e found in the FY 20               | 18 RBWO PBP Measureme                    | ents and Standards Guide           |                                       |  |
| Monitoring & Outcome                                    | a. Dagailda Da                     | into 400                                 |                                    |                                       |  |