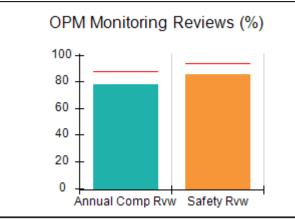

# Performance-Based Placement Measures RBWO Provider GA+SCORECARD - CPA

| Provider/Program Name: All God's Children - (861) - CPA |                                    |                                          |                                    |                                       |  |
|---------------------------------------------------------|------------------------------------|------------------------------------------|------------------------------------|---------------------------------------|--|
| 1671 Meriweather Dr., Watkinsville, C                   | Quarterly Scores (Grades)          |                                          | Current Quarter<br>Score (Grade)   |                                       |  |
| Phone: 706-316-2421                                     |                                    | Q1: 97.83 (A+)                           | Q2: 96.58 (A)                      | 93.30%                                |  |
| Vendor ID# 35219                                        |                                    | Q3: 89.45 (B+)                           | Q4: 93.30 (A-)                     | (A-)                                  |  |
| # New Foster Homes During Quarter: 1                    |                                    | # Children in Care During<br>Quarter: 16 | # Placements During<br>Quarter: 16 | # Children in Care On<br>Last Day: 11 |  |
|                                                         | Avg<br>Performance All<br>CPAs (%) | Provider<br>Performance (%)*             | Possible Points<br>(Weight)        | Provider Points<br>Earned             |  |
| OPM Monitoring Reviews                                  | ,                                  |                                          |                                    |                                       |  |
| Annual Comprehensive Reviews                            | 87%                                | 86%                                      | 25                                 | 21.60                                 |  |
| Safety Reviews                                          | 94%                                | 98%                                      | 15                                 | 14.74                                 |  |
| Monitoring Sub-Total                                    |                                    |                                          | 40                                 | 36.33                                 |  |
| CPA Safety Outcomes                                     |                                    |                                          |                                    |                                       |  |
| Incidence of Maltreatment                               | 0.09%                              | No Substantiated<br>Reports              | 10                                 | 10.00                                 |  |
| Staff Training                                          | 76%                                | 67%                                      | 5                                  | 3.35                                  |  |
| Staff Safety Checks                                     | 94%                                | 100%                                     | 5                                  | 5.00                                  |  |
| Safety Sub-Total                                        |                                    |                                          | 20                                 | 18.35                                 |  |
| CPA Permanency Outcomes                                 |                                    |                                          |                                    |                                       |  |
| Placement Stability                                     | 92%                                | 75%                                      | 15                                 | 11.25                                 |  |
| Permanency Sub-Total                                    |                                    |                                          | 15                                 | 11.25                                 |  |
| CPA Well-Being Outcomes                                 |                                    |                                          |                                    |                                       |  |
| EPSDT Medical Visits                                    | 84%                                | 93%                                      | 4                                  | 3.72                                  |  |
| EPSDT Dental Visits                                     | 80%                                | 79%                                      | 4                                  | 3.16                                  |  |
| Academic Supports                                       | 70%                                | 68%                                      | 3                                  | 2.04                                  |  |
| Provider ECEM Visits                                    | 80%                                | 97%                                      | 7                                  | 6.79                                  |  |
| Provider General Contacts                               | 78%                                | 96%                                      | 7                                  | 6.72                                  |  |
| Placements with Siblings                                | 65%                                | 100%                                     | Not Scored                         | Not Scored                            |  |
| Placements within Legal County                          | 17%                                | 0%                                       | Not Scored                         | Not Scored                            |  |
| Well-Being Sub-Total                                    |                                    |                                          | 25                                 | 22.43                                 |  |
| *Performance calculation descriptions can b             | e found in the FY 20               | 18 RBWO PBP Measureme                    | ents and Standards Guide           |                                       |  |
| Monitoring & Outcome                                    | a. Dagailda Da                     | into 400                                 |                                    |                                       |  |