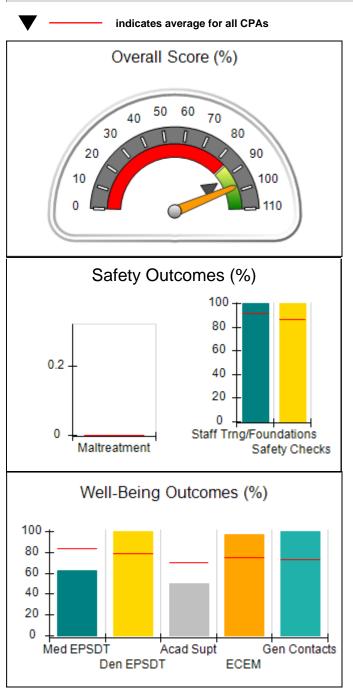

# Performance-Based Placement Measures RBWO Provider GA+SCORECARD - CPA

|                                                                   |                                    |                                          |                                    | Current Quarter                      |  |
|-------------------------------------------------------------------|------------------------------------|------------------------------------------|------------------------------------|--------------------------------------|--|
| 1671 Meriweather Dr., Watkinsville, GA 30677  Phone: 706-316-2421 |                                    | Quarterly Scores (Grades)                |                                    | Score (Grade)                        |  |
|                                                                   |                                    | Q1: 91.21 (A-)                           | Q2: N/A                            | 91.21%                               |  |
| Vendor ID# 35219                                                  |                                    | Q3: N/A                                  | Q4: N/A                            | (A-)                                 |  |
| # New Foster Homes During Quarter: 0                              |                                    | # Children in Care During<br>Quarter: 11 | # Placements During<br>Quarter: 11 | # Children in Care On<br>Last Day: 5 |  |
|                                                                   | Avg<br>Performance All<br>CPAs (%) | Provider<br>Performance (%)*             | Possible Points<br>(Weight)        | Provider Points<br>Earned            |  |
| OPM Monitoring Reviews                                            |                                    |                                          |                                    | ,                                    |  |
| Annual Comprehensive Reviews                                      | 86%                                | 86%                                      | 25                                 | 21.60                                |  |
| Safety Reviews                                                    | 92%                                | 97%                                      | 15                                 | 14.55                                |  |
| Monitoring Sub-Tota                                               |                                    |                                          | 40                                 | 36.15                                |  |
| CPA Safety Outcomes                                               |                                    |                                          |                                    |                                      |  |
| Incidence of Maltreatment                                         | 0.00%                              | No Substantiated<br>Reports              | 10                                 | 10.00                                |  |
| Staff Training                                                    | 92%                                | 100%                                     | 5                                  | 5.00                                 |  |
| Staff Safety Checks                                               | 86%                                | 67%                                      | 5                                  | 3.35                                 |  |
| Safety Sub-Total                                                  |                                    |                                          | 20                                 | 18.35                                |  |
| CPA Permanency Outcomes                                           |                                    |                                          |                                    |                                      |  |
| Placement Stability                                               | 91%                                | 100%                                     | 15                                 | 15.00                                |  |
| Permanency Sub-Tota                                               |                                    |                                          | 15                                 | 15.00                                |  |
| CPA Well-Being Outcomes                                           |                                    |                                          |                                    |                                      |  |
| EPSDT Medical Visits                                              | 83%                                | 73%                                      | 4                                  | 2.92                                 |  |
| EPSDT Dental Visits                                               | 78%                                | 73%                                      | 4                                  | 2.92                                 |  |
| Academic Supports                                                 | 70%                                | 33%                                      | 3                                  | 0.99                                 |  |
| Provider ECEM Visits                                              | 75%                                | 100%                                     | 7                                  | 7.00                                 |  |
| Provider General Contacts                                         | 73%                                | 100%                                     | 7                                  | 7.00                                 |  |
| Placements with Siblings                                          | 65%                                | 100%                                     | Not Scored                         | Not Scored                           |  |
| Placements within Legal County                                    | 19%                                | Not Eligible                             | Not Scored                         | Not Scored                           |  |
| Well-Being Sub-Tota                                               |                                    |                                          | 25                                 | 20.83                                |  |