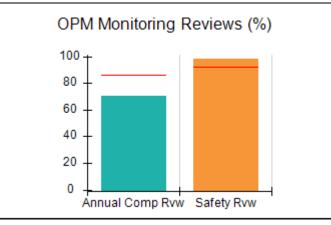

# Performance-Based Placement Measures RBWO Provider GA+SCORECARD - CPA

|                                                                   |                                    |                                          |                                    | Current Quarter                      |  |
|-------------------------------------------------------------------|------------------------------------|------------------------------------------|------------------------------------|--------------------------------------|--|
| 1671 Meriweather Dr., Watkinsville, GA 30677  Phone: 706-316-2421 |                                    | Quarterly Scores (Grades)                |                                    | Score (Grade)                        |  |
|                                                                   |                                    | Q1: 91.21 (A-)                           | Q2: N/A                            | 91.21%                               |  |
| Vendor ID# 35219                                                  |                                    | Q3: N/A                                  | Q4: N/A                            | (A-)                                 |  |
| # New Foster Homes During Quarter: 0                              |                                    | # Children in Care During<br>Quarter: 11 | # Placements During<br>Quarter: 11 | # Children in Care On<br>Last Day: 5 |  |
|                                                                   | Avg<br>Performance All<br>CPAs (%) | Provider<br>Performance (%)*             | Possible Points<br>(Weight)        | Provider Points<br>Earned            |  |
| OPM Monitoring Reviews                                            |                                    |                                          |                                    | ,                                    |  |
| Annual Comprehensive Reviews                                      | 86%                                | 86%                                      | 25                                 | 21.60                                |  |
| Safety Reviews                                                    | 92%                                | 97%                                      | 15                                 | 14.55                                |  |
| Monitoring Sub-Tota                                               |                                    |                                          | 40                                 | 36.15                                |  |
| CPA Safety Outcomes                                               |                                    |                                          |                                    |                                      |  |
| Incidence of Maltreatment                                         | 0.00%                              | No Substantiated<br>Reports              | 10                                 | 10.00                                |  |
| Staff Training                                                    | 92%                                | 100%                                     | 5                                  | 5.00                                 |  |
| Staff Safety Checks                                               | 86%                                | 67%                                      | 5                                  | 3.35                                 |  |
| Safety Sub-Total                                                  |                                    |                                          | 20                                 | 18.35                                |  |
| CPA Permanency Outcomes                                           |                                    |                                          |                                    |                                      |  |
| Placement Stability                                               | 91%                                | 100%                                     | 15                                 | 15.00                                |  |
| Permanency Sub-Tota                                               |                                    |                                          | 15                                 | 15.00                                |  |
| CPA Well-Being Outcomes                                           |                                    |                                          |                                    |                                      |  |
| EPSDT Medical Visits                                              | 83%                                | 73%                                      | 4                                  | 2.92                                 |  |
| EPSDT Dental Visits                                               | 78%                                | 73%                                      | 4                                  | 2.92                                 |  |
| Academic Supports                                                 | 70%                                | 33%                                      | 3                                  | 0.99                                 |  |
| Provider ECEM Visits                                              | 75%                                | 100%                                     | 7                                  | 7.00                                 |  |
| Provider General Contacts                                         | 73%                                | 100%                                     | 7                                  | 7.00                                 |  |
| Placements with Siblings                                          | 65%                                | 100%                                     | Not Scored                         | Not Scored                           |  |
| Placements within Legal County                                    | 19%                                | Not Eligible                             | Not Scored                         | Not Scored                           |  |
| Well-Being Sub-Tota                                               |                                    |                                          | 25                                 | 20.83                                |  |