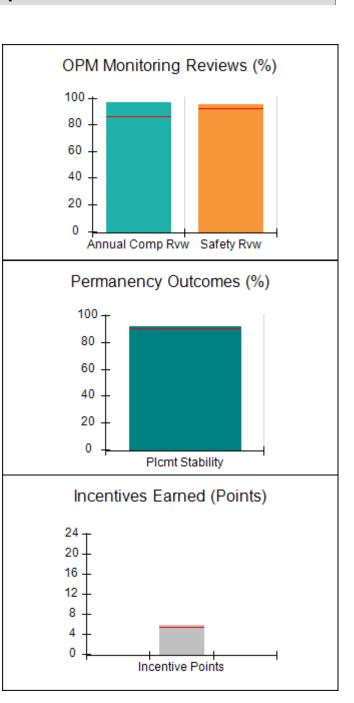

# Performance-Based Placement Measures RBWO Provider GA+SCORECARD - CPA

|                                                                   |                                    |                                          |                                    | Current Quarter                      |  |
|-------------------------------------------------------------------|------------------------------------|------------------------------------------|------------------------------------|--------------------------------------|--|
| 1671 Meriweather Dr., Watkinsville, GA 30677  Phone: 706-316-2421 |                                    | Quarterly Scores (Grades)                |                                    | Score (Grade)                        |  |
|                                                                   |                                    | Q1: 91.21 (A-)                           | Q2: N/A                            | 91.21%                               |  |
| Vendor ID# 35219                                                  |                                    | Q3: N/A                                  | Q4: N/A                            | (A-)                                 |  |
| # New Foster Homes During Quarter: 0                              |                                    | # Children in Care During<br>Quarter: 11 | # Placements During<br>Quarter: 11 | # Children in Care On<br>Last Day: 5 |  |
|                                                                   | Avg<br>Performance All<br>CPAs (%) | Provider<br>Performance (%)*             | Possible Points<br>(Weight)        | Provider Points<br>Earned            |  |
| OPM Monitoring Reviews                                            |                                    |                                          |                                    | ,                                    |  |
| Annual Comprehensive Reviews                                      | 86%                                | 86%                                      | 25                                 | 21.60                                |  |
| Safety Reviews                                                    | 92%                                | 97%                                      | 15                                 | 14.55                                |  |
| Monitoring Sub-Tota                                               |                                    |                                          | 40                                 | 36.15                                |  |
| CPA Safety Outcomes                                               |                                    |                                          |                                    |                                      |  |
| Incidence of Maltreatment                                         | 0.00%                              | No Substantiated<br>Reports              | 10                                 | 10.00                                |  |
| Staff Training                                                    | 92%                                | 100%                                     | 5                                  | 5.00                                 |  |
| Staff Safety Checks                                               | 86%                                | 67%                                      | 5                                  | 3.35                                 |  |
| Safety Sub-Total                                                  |                                    |                                          | 20                                 | 18.35                                |  |
| CPA Permanency Outcomes                                           |                                    |                                          |                                    |                                      |  |
| Placement Stability                                               | 91%                                | 100%                                     | 15                                 | 15.00                                |  |
| Permanency Sub-Tota                                               |                                    |                                          | 15                                 | 15.00                                |  |
| CPA Well-Being Outcomes                                           |                                    |                                          |                                    |                                      |  |
| EPSDT Medical Visits                                              | 83%                                | 73%                                      | 4                                  | 2.92                                 |  |
| EPSDT Dental Visits                                               | 78%                                | 73%                                      | 4                                  | 2.92                                 |  |
| Academic Supports                                                 | 70%                                | 33%                                      | 3                                  | 0.99                                 |  |
| Provider ECEM Visits                                              | 75%                                | 100%                                     | 7                                  | 7.00                                 |  |
| Provider General Contacts                                         | 73%                                | 100%                                     | 7                                  | 7.00                                 |  |
| Placements with Siblings                                          | 65%                                | 100%                                     | Not Scored                         | Not Scored                           |  |
| Placements within Legal County                                    | 19%                                | Not Eligible                             | Not Scored                         | Not Scored                           |  |
| Well-Being Sub-Tota                                               |                                    |                                          | 25                                 | 20.83                                |  |

| Monitoring & Outcomes: Possible Points = 100 | Points Earned: 90.33           |          |
|----------------------------------------------|--------------------------------|----------|
| Score Before I                               | Score Before Incentives Credit |          |
| Incentives Awarded                           |                                | 0.88 pts |
|                                              | PBP Verification               |          |
|                                              | Total Score                    | 91.21%   |

# **Performance-Based Placement Measures RBWO Provider GA+SCORECARD - CPA**

Report Quarter: Q1 FY2019

| Provider/Program Name: All God's Children - (861) - CPA |                                    |                                          |                                    |                                      |  |
|---------------------------------------------------------|------------------------------------|------------------------------------------|------------------------------------|--------------------------------------|--|
| # New Foster Homes During Quarter: 0                    |                                    | # Children in Care During<br>Quarter: 11 | # Placements During<br>Quarter: 11 | # Children in Care On<br>Last Day: 5 |  |
| CPA Incentive Credits                                   | Avg<br>Performance All<br>CPAs (%) | Provider<br>Performance (%)*             | Possible Points<br>(Weight)        | Provider Points<br>Earned            |  |
| Early EPSDT Medical Visits                              |                                    | 33%                                      | 2                                  | 0.66                                 |  |
| Early EPSDT Dental Visits                               |                                    | 0%                                       | 2                                  | 0.00                                 |  |
| Permanency Contacts                                     |                                    | 0%                                       | 5                                  | 0.00                                 |  |
| Additional Academic Supports                            |                                    | 11%                                      | 2                                  | 0.22                                 |  |
| HS Grad/GED/Prof or Trade<br>Certificate/College        |                                    | N/A                                      | 10/5/5/1                           |                                      |  |
| EYSS Agreement                                          |                                    | Not Eligible                             | 5                                  |                                      |  |
| Community Connections                                   |                                    | 0%                                       | 4                                  | 0.00                                 |  |
| Foster Hm Retention Rate (threshold = 90)               |                                    | 80%                                      | 2                                  | 0.00                                 |  |
| Foster Hm Recruitment (threshold = 100)                 |                                    | 0%                                       | 2                                  | 0.00                                 |  |
| Active Agency Accreditation                             |                                    | 0%                                       | 4                                  | 0.00                                 |  |
| Staff Clinical Licensure                                |                                    | 0%                                       | 5                                  | 0.00                                 |  |
| Incentives Total                                        | 5.38                               |                                          |                                    | 0.88                                 |  |