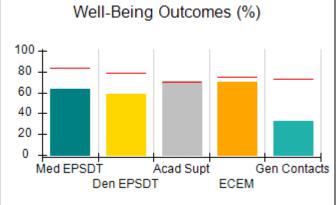

# Performance-Based Placement Measures RBWO Provider GA+SCORECARD - CPA

|                                                                   |                                    |                                          |                                    | Current Quarter                      |  |
|-------------------------------------------------------------------|------------------------------------|------------------------------------------|------------------------------------|--------------------------------------|--|
| 1671 Meriweather Dr., Watkinsville, GA 30677  Phone: 706-316-2421 |                                    | Quarterly Scores (Grades)                |                                    | Score (Grade)                        |  |
|                                                                   |                                    | Q1: 91.21 (A-)                           | Q2: N/A                            | 91.21%                               |  |
| Vendor ID# 35219                                                  |                                    | Q3: N/A                                  | Q4: N/A                            | (A-)                                 |  |
| # New Foster Homes During Quarter: 0                              |                                    | # Children in Care During<br>Quarter: 11 | # Placements During<br>Quarter: 11 | # Children in Care On<br>Last Day: 5 |  |
|                                                                   | Avg<br>Performance All<br>CPAs (%) | Provider<br>Performance (%)*             | Possible Points<br>(Weight)        | Provider Points<br>Earned            |  |
| OPM Monitoring Reviews                                            |                                    |                                          |                                    | ,                                    |  |
| Annual Comprehensive Reviews                                      | 86%                                | 86%                                      | 25                                 | 21.60                                |  |
| Safety Reviews                                                    | 92%                                | 97%                                      | 15                                 | 14.55                                |  |
| Monitoring Sub-Tota                                               |                                    |                                          | 40                                 | 36.15                                |  |
| CPA Safety Outcomes                                               |                                    |                                          |                                    |                                      |  |
| Incidence of Maltreatment                                         | 0.00%                              | No Substantiated<br>Reports              | 10                                 | 10.00                                |  |
| Staff Training                                                    | 92%                                | 100%                                     | 5                                  | 5.00                                 |  |
| Staff Safety Checks                                               | 86%                                | 67%                                      | 5                                  | 3.35                                 |  |
| Safety Sub-Total                                                  |                                    |                                          | 20                                 | 18.35                                |  |
| CPA Permanency Outcomes                                           |                                    |                                          |                                    |                                      |  |
| Placement Stability                                               | 91%                                | 100%                                     | 15                                 | 15.00                                |  |
| Permanency Sub-Tota                                               |                                    |                                          | 15                                 | 15.00                                |  |
| CPA Well-Being Outcomes                                           |                                    |                                          |                                    |                                      |  |
| EPSDT Medical Visits                                              | 83%                                | 73%                                      | 4                                  | 2.92                                 |  |
| EPSDT Dental Visits                                               | 78%                                | 73%                                      | 4                                  | 2.92                                 |  |
| Academic Supports                                                 | 70%                                | 33%                                      | 3                                  | 0.99                                 |  |
| Provider ECEM Visits                                              | 75%                                | 100%                                     | 7                                  | 7.00                                 |  |
| Provider General Contacts                                         | 73%                                | 100%                                     | 7                                  | 7.00                                 |  |
| Placements with Siblings                                          | 65%                                | 100%                                     | Not Scored                         | Not Scored                           |  |
| Placements within Legal County                                    | 19%                                | Not Eligible                             | Not Scored                         | Not Scored                           |  |
| Well-Being Sub-Tota                                               |                                    |                                          | 25                                 | 20.83                                |  |