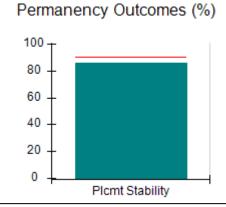

# Performance-Based Placement Measures RBWO Provider GA+SCORECARD - CPA

|                                                                   |                                    |                                          |                                    | Current Quarter                      |  |
|-------------------------------------------------------------------|------------------------------------|------------------------------------------|------------------------------------|--------------------------------------|--|
| 1671 Meriweather Dr., Watkinsville, GA 30677  Phone: 706-316-2421 |                                    | Quarterly Scores (Grades)                |                                    | Score (Grade)                        |  |
|                                                                   |                                    | Q1: 91.21 (A-)                           | Q2: N/A                            | 91.21%                               |  |
| Vendor ID# 35219                                                  |                                    | Q3: N/A                                  | Q4: N/A                            | (A-)                                 |  |
| # New Foster Homes During Quarter: 0                              |                                    | # Children in Care During<br>Quarter: 11 | # Placements During<br>Quarter: 11 | # Children in Care On<br>Last Day: 5 |  |
|                                                                   | Avg<br>Performance All<br>CPAs (%) | Provider<br>Performance (%)*             | Possible Points<br>(Weight)        | Provider Points<br>Earned            |  |
| OPM Monitoring Reviews                                            |                                    |                                          |                                    | ,                                    |  |
| Annual Comprehensive Reviews                                      | 86%                                | 86%                                      | 25                                 | 21.60                                |  |
| Safety Reviews                                                    | 92%                                | 97%                                      | 15                                 | 14.55                                |  |
| Monitoring Sub-Tota                                               |                                    |                                          | 40                                 | 36.15                                |  |
| CPA Safety Outcomes                                               |                                    |                                          |                                    |                                      |  |
| Incidence of Maltreatment                                         | 0.00%                              | No Substantiated<br>Reports              | 10                                 | 10.00                                |  |
| Staff Training                                                    | 92%                                | 100%                                     | 5                                  | 5.00                                 |  |
| Staff Safety Checks                                               | 86%                                | 67%                                      | 5                                  | 3.35                                 |  |
| Safety Sub-Total                                                  |                                    |                                          | 20                                 | 18.35                                |  |
| CPA Permanency Outcomes                                           |                                    |                                          |                                    |                                      |  |
| Placement Stability                                               | 91%                                | 100%                                     | 15                                 | 15.00                                |  |
| Permanency Sub-Tota                                               |                                    |                                          | 15                                 | 15.00                                |  |
| CPA Well-Being Outcomes                                           |                                    |                                          |                                    |                                      |  |
| EPSDT Medical Visits                                              | 83%                                | 73%                                      | 4                                  | 2.92                                 |  |
| EPSDT Dental Visits                                               | 78%                                | 73%                                      | 4                                  | 2.92                                 |  |
| Academic Supports                                                 | 70%                                | 33%                                      | 3                                  | 0.99                                 |  |
| Provider ECEM Visits                                              | 75%                                | 100%                                     | 7                                  | 7.00                                 |  |
| Provider General Contacts                                         | 73%                                | 100%                                     | 7                                  | 7.00                                 |  |
| Placements with Siblings                                          | 65%                                | 100%                                     | Not Scored                         | Not Scored                           |  |
| Placements within Legal County                                    | 19%                                | Not Eligible                             | Not Scored                         | Not Scored                           |  |
| Well-Being Sub-Tota                                               |                                    |                                          | 25                                 | 20.83                                |  |