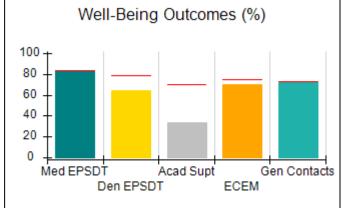

# Performance-Based Placement Measures RBWO Provider GA+SCORECARD - CPA

|                                                                   |                                    |                                          |                                    | Current Quarter                      |  |
|-------------------------------------------------------------------|------------------------------------|------------------------------------------|------------------------------------|--------------------------------------|--|
| 1671 Meriweather Dr., Watkinsville, GA 30677  Phone: 706-316-2421 |                                    | Quarterly Scores (Grades)                |                                    | Score (Grade)                        |  |
|                                                                   |                                    | Q1: 91.21 (A-)                           | Q2: N/A                            | 91.21%                               |  |
| Vendor ID# 35219                                                  |                                    | Q3: N/A                                  | Q4: N/A                            | (A-)                                 |  |
| # New Foster Homes During Quarter: 0                              |                                    | # Children in Care During<br>Quarter: 11 | # Placements During<br>Quarter: 11 | # Children in Care On<br>Last Day: 5 |  |
|                                                                   | Avg<br>Performance All<br>CPAs (%) | Provider<br>Performance (%)*             | Possible Points<br>(Weight)        | Provider Points<br>Earned            |  |
| OPM Monitoring Reviews                                            |                                    |                                          |                                    | ,                                    |  |
| Annual Comprehensive Reviews                                      | 86%                                | 86%                                      | 25                                 | 21.60                                |  |
| Safety Reviews                                                    | 92%                                | 97%                                      | 15                                 | 14.55                                |  |
| Monitoring Sub-Tota                                               |                                    |                                          | 40                                 | 36.15                                |  |
| CPA Safety Outcomes                                               |                                    |                                          |                                    |                                      |  |
| Incidence of Maltreatment                                         | 0.00%                              | No Substantiated<br>Reports              | 10                                 | 10.00                                |  |
| Staff Training                                                    | 92%                                | 100%                                     | 5                                  | 5.00                                 |  |
| Staff Safety Checks                                               | 86%                                | 67%                                      | 5                                  | 3.35                                 |  |
| Safety Sub-Total                                                  |                                    |                                          | 20                                 | 18.35                                |  |
| CPA Permanency Outcomes                                           |                                    |                                          |                                    |                                      |  |
| Placement Stability                                               | 91%                                | 100%                                     | 15                                 | 15.00                                |  |
| Permanency Sub-Tota                                               |                                    |                                          | 15                                 | 15.00                                |  |
| CPA Well-Being Outcomes                                           |                                    |                                          |                                    |                                      |  |
| EPSDT Medical Visits                                              | 83%                                | 73%                                      | 4                                  | 2.92                                 |  |
| EPSDT Dental Visits                                               | 78%                                | 73%                                      | 4                                  | 2.92                                 |  |
| Academic Supports                                                 | 70%                                | 33%                                      | 3                                  | 0.99                                 |  |
| Provider ECEM Visits                                              | 75%                                | 100%                                     | 7                                  | 7.00                                 |  |
| Provider General Contacts                                         | 73%                                | 100%                                     | 7                                  | 7.00                                 |  |
| Placements with Siblings                                          | 65%                                | 100%                                     | Not Scored                         | Not Scored                           |  |
| Placements within Legal County                                    | 19%                                | Not Eligible                             | Not Scored                         | Not Scored                           |  |
| Well-Being Sub-Tota                                               |                                    |                                          | 25                                 | 20.83                                |  |