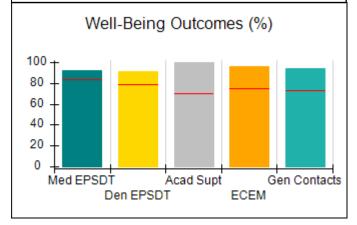

# Performance-Based Placement Measures RBWO Provider GA+SCORECARD - CPA

|                                                                   |                                    |                                          |                                    | Current Quarter                      |  |
|-------------------------------------------------------------------|------------------------------------|------------------------------------------|------------------------------------|--------------------------------------|--|
| 1671 Meriweather Dr., Watkinsville, GA 30677  Phone: 706-316-2421 |                                    | Quarterly Scores (Grades)                |                                    | Score (Grade)                        |  |
|                                                                   |                                    | Q1: 91.21 (A-)                           | Q2: N/A                            | 91.21%                               |  |
| Vendor ID# 35219                                                  |                                    | Q3: N/A                                  | Q4: N/A                            | (A-)                                 |  |
| # New Foster Homes During Quarter: 0                              |                                    | # Children in Care During<br>Quarter: 11 | # Placements During<br>Quarter: 11 | # Children in Care On<br>Last Day: 5 |  |
|                                                                   | Avg<br>Performance All<br>CPAs (%) | Provider<br>Performance (%)*             | Possible Points<br>(Weight)        | Provider Points<br>Earned            |  |
| OPM Monitoring Reviews                                            |                                    |                                          |                                    | ,                                    |  |
| Annual Comprehensive Reviews                                      | 86%                                | 86%                                      | 25                                 | 21.60                                |  |
| Safety Reviews                                                    | 92%                                | 97%                                      | 15                                 | 14.55                                |  |
| Monitoring Sub-Tota                                               |                                    |                                          | 40                                 | 36.15                                |  |
| CPA Safety Outcomes                                               |                                    |                                          |                                    |                                      |  |
| Incidence of Maltreatment                                         | 0.00%                              | No Substantiated<br>Reports              | 10                                 | 10.00                                |  |
| Staff Training                                                    | 92%                                | 100%                                     | 5                                  | 5.00                                 |  |
| Staff Safety Checks                                               | 86%                                | 67%                                      | 5                                  | 3.35                                 |  |
| Safety Sub-Total                                                  |                                    |                                          | 20                                 | 18.35                                |  |
| CPA Permanency Outcomes                                           |                                    |                                          |                                    |                                      |  |
| Placement Stability                                               | 91%                                | 100%                                     | 15                                 | 15.00                                |  |
| Permanency Sub-Tota                                               |                                    |                                          | 15                                 | 15.00                                |  |
| CPA Well-Being Outcomes                                           |                                    |                                          |                                    |                                      |  |
| EPSDT Medical Visits                                              | 83%                                | 73%                                      | 4                                  | 2.92                                 |  |
| EPSDT Dental Visits                                               | 78%                                | 73%                                      | 4                                  | 2.92                                 |  |
| Academic Supports                                                 | 70%                                | 33%                                      | 3                                  | 0.99                                 |  |
| Provider ECEM Visits                                              | 75%                                | 100%                                     | 7                                  | 7.00                                 |  |
| Provider General Contacts                                         | 73%                                | 100%                                     | 7                                  | 7.00                                 |  |
| Placements with Siblings                                          | 65%                                | 100%                                     | Not Scored                         | Not Scored                           |  |
| Placements within Legal County                                    | 19%                                | Not Eligible                             | Not Scored                         | Not Scored                           |  |
| Well-Being Sub-Tota                                               |                                    |                                          | 25                                 | 20.83                                |  |