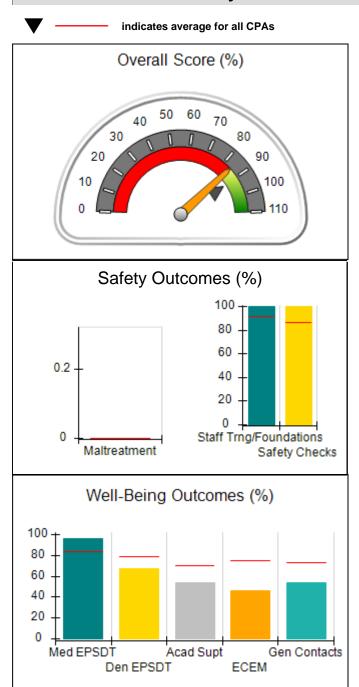

# Performance-Based Placement Measures RBWO Provider GA+SCORECARD - CPA

|                                                                   |                                    |                                          |                                    | Current Quarter                      |  |
|-------------------------------------------------------------------|------------------------------------|------------------------------------------|------------------------------------|--------------------------------------|--|
| 1671 Meriweather Dr., Watkinsville, GA 30677  Phone: 706-316-2421 |                                    | Quarterly Scores (Grades)                |                                    | Score (Grade)                        |  |
|                                                                   |                                    | Q1: 91.21 (A-)                           | Q2: N/A                            | 91.21%                               |  |
| Vendor ID# 35219                                                  |                                    | Q3: N/A                                  | Q4: N/A                            | (A-)                                 |  |
| # New Foster Homes During Quarter: 0                              |                                    | # Children in Care During<br>Quarter: 11 | # Placements During<br>Quarter: 11 | # Children in Care On<br>Last Day: 5 |  |
|                                                                   | Avg<br>Performance All<br>CPAs (%) | Provider<br>Performance (%)*             | Possible Points<br>(Weight)        | Provider Points<br>Earned            |  |
| OPM Monitoring Reviews                                            |                                    |                                          |                                    | ,                                    |  |
| Annual Comprehensive Reviews                                      | 86%                                | 86%                                      | 25                                 | 21.60                                |  |
| Safety Reviews                                                    | 92%                                | 97%                                      | 15                                 | 14.55                                |  |
| Monitoring Sub-Tota                                               |                                    |                                          | 40                                 | 36.15                                |  |
| CPA Safety Outcomes                                               |                                    |                                          |                                    |                                      |  |
| Incidence of Maltreatment                                         | 0.00%                              | No Substantiated<br>Reports              | 10                                 | 10.00                                |  |
| Staff Training                                                    | 92%                                | 100%                                     | 5                                  | 5.00                                 |  |
| Staff Safety Checks                                               | 86%                                | 67%                                      | 5                                  | 3.35                                 |  |
| Safety Sub-Total                                                  |                                    |                                          | 20                                 | 18.35                                |  |
| CPA Permanency Outcomes                                           |                                    |                                          |                                    |                                      |  |
| Placement Stability                                               | 91%                                | 100%                                     | 15                                 | 15.00                                |  |
| Permanency Sub-Tota                                               |                                    |                                          | 15                                 | 15.00                                |  |
| CPA Well-Being Outcomes                                           |                                    |                                          |                                    |                                      |  |
| EPSDT Medical Visits                                              | 83%                                | 73%                                      | 4                                  | 2.92                                 |  |
| EPSDT Dental Visits                                               | 78%                                | 73%                                      | 4                                  | 2.92                                 |  |
| Academic Supports                                                 | 70%                                | 33%                                      | 3                                  | 0.99                                 |  |
| Provider ECEM Visits                                              | 75%                                | 100%                                     | 7                                  | 7.00                                 |  |
| Provider General Contacts                                         | 73%                                | 100%                                     | 7                                  | 7.00                                 |  |
| Placements with Siblings                                          | 65%                                | 100%                                     | Not Scored                         | Not Scored                           |  |
| Placements within Legal County                                    | 19%                                | Not Eligible                             | Not Scored                         | Not Scored                           |  |
| Well-Being Sub-Tota                                               |                                    |                                          | 25                                 | 20.83                                |  |