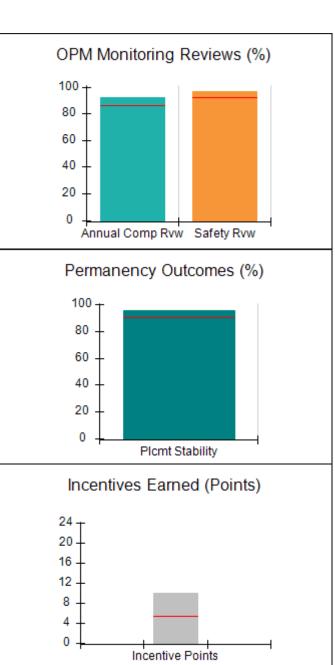

# Performance-Based Placement Measures RBWO Provider GA+SCORECARD - CPA

|                                                                   |                                    |                                          |                                    | Current Quarter                      |  |
|-------------------------------------------------------------------|------------------------------------|------------------------------------------|------------------------------------|--------------------------------------|--|
| 1671 Meriweather Dr., Watkinsville, GA 30677  Phone: 706-316-2421 |                                    | Quarterly Scores (Grades)                |                                    | Score (Grade)                        |  |
|                                                                   |                                    | Q1: 91.21 (A-)                           | Q2: N/A                            | 91.21%                               |  |
| Vendor ID# 35219                                                  |                                    | Q3: N/A                                  | Q4: N/A                            | (A-)                                 |  |
| # New Foster Homes During Quarter: 0                              |                                    | # Children in Care During<br>Quarter: 11 | # Placements During<br>Quarter: 11 | # Children in Care On<br>Last Day: 5 |  |
|                                                                   | Avg<br>Performance All<br>CPAs (%) | Provider<br>Performance (%)*             | Possible Points<br>(Weight)        | Provider Points<br>Earned            |  |
| OPM Monitoring Reviews                                            |                                    |                                          |                                    | ,                                    |  |
| Annual Comprehensive Reviews                                      | 86%                                | 86%                                      | 25                                 | 21.60                                |  |
| Safety Reviews                                                    | 92%                                | 97%                                      | 15                                 | 14.55                                |  |
| Monitoring Sub-Tota                                               |                                    |                                          | 40                                 | 36.15                                |  |
| CPA Safety Outcomes                                               |                                    |                                          |                                    |                                      |  |
| Incidence of Maltreatment                                         | 0.00%                              | No Substantiated<br>Reports              | 10                                 | 10.00                                |  |
| Staff Training                                                    | 92%                                | 100%                                     | 5                                  | 5.00                                 |  |
| Staff Safety Checks                                               | 86%                                | 67%                                      | 5                                  | 3.35                                 |  |
| Safety Sub-Total                                                  |                                    |                                          | 20                                 | 18.35                                |  |
| CPA Permanency Outcomes                                           |                                    |                                          |                                    |                                      |  |
| Placement Stability                                               | 91%                                | 100%                                     | 15                                 | 15.00                                |  |
| Permanency Sub-Tota                                               |                                    |                                          | 15                                 | 15.00                                |  |
| CPA Well-Being Outcomes                                           |                                    |                                          |                                    |                                      |  |
| EPSDT Medical Visits                                              | 83%                                | 73%                                      | 4                                  | 2.92                                 |  |
| EPSDT Dental Visits                                               | 78%                                | 73%                                      | 4                                  | 2.92                                 |  |
| Academic Supports                                                 | 70%                                | 33%                                      | 3                                  | 0.99                                 |  |
| Provider ECEM Visits                                              | 75%                                | 100%                                     | 7                                  | 7.00                                 |  |
| Provider General Contacts                                         | 73%                                | 100%                                     | 7                                  | 7.00                                 |  |
| Placements with Siblings                                          | 65%                                | 100%                                     | Not Scored                         | Not Scored                           |  |
| Placements within Legal County                                    | 19%                                | Not Eligible                             | Not Scored                         | Not Scored                           |  |
| Well-Being Sub-Tota                                               |                                    |                                          | 25                                 | 20.83                                |  |