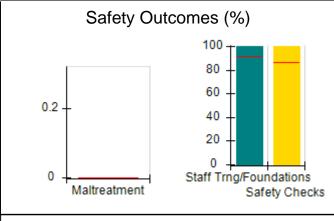

# Performance-Based Placement Measures RBWO Provider GA+SCORECARD - CPA

|                                                                   |                                    |                                          |                                    | Current Quarter                      |  |
|-------------------------------------------------------------------|------------------------------------|------------------------------------------|------------------------------------|--------------------------------------|--|
| 1671 Meriweather Dr., Watkinsville, GA 30677  Phone: 706-316-2421 |                                    | Quarterly Scores (Grades)                |                                    | Score (Grade)                        |  |
|                                                                   |                                    | Q1: 91.21 (A-)                           | Q2: N/A                            | 91.21%                               |  |
| Vendor ID# 35219                                                  |                                    | Q3: N/A                                  | Q4: N/A                            | (A-)                                 |  |
| # New Foster Homes During Quarter: 0                              |                                    | # Children in Care During<br>Quarter: 11 | # Placements During<br>Quarter: 11 | # Children in Care On<br>Last Day: 5 |  |
|                                                                   | Avg<br>Performance All<br>CPAs (%) | Provider<br>Performance (%)*             | Possible Points<br>(Weight)        | Provider Points<br>Earned            |  |
| OPM Monitoring Reviews                                            |                                    |                                          |                                    | ,                                    |  |
| Annual Comprehensive Reviews                                      | 86%                                | 86%                                      | 25                                 | 21.60                                |  |
| Safety Reviews                                                    | 92%                                | 97%                                      | 15                                 | 14.55                                |  |
| Monitoring Sub-Tota                                               |                                    |                                          | 40                                 | 36.15                                |  |
| CPA Safety Outcomes                                               |                                    |                                          |                                    |                                      |  |
| Incidence of Maltreatment                                         | 0.00%                              | No Substantiated<br>Reports              | 10                                 | 10.00                                |  |
| Staff Training                                                    | 92%                                | 100%                                     | 5                                  | 5.00                                 |  |
| Staff Safety Checks                                               | 86%                                | 67%                                      | 5                                  | 3.35                                 |  |
| Safety Sub-Total                                                  |                                    |                                          | 20                                 | 18.35                                |  |
| CPA Permanency Outcomes                                           |                                    |                                          |                                    |                                      |  |
| Placement Stability                                               | 91%                                | 100%                                     | 15                                 | 15.00                                |  |
| Permanency Sub-Tota                                               |                                    |                                          | 15                                 | 15.00                                |  |
| CPA Well-Being Outcomes                                           |                                    |                                          |                                    |                                      |  |
| EPSDT Medical Visits                                              | 83%                                | 73%                                      | 4                                  | 2.92                                 |  |
| EPSDT Dental Visits                                               | 78%                                | 73%                                      | 4                                  | 2.92                                 |  |
| Academic Supports                                                 | 70%                                | 33%                                      | 3                                  | 0.99                                 |  |
| Provider ECEM Visits                                              | 75%                                | 100%                                     | 7                                  | 7.00                                 |  |
| Provider General Contacts                                         | 73%                                | 100%                                     | 7                                  | 7.00                                 |  |
| Placements with Siblings                                          | 65%                                | 100%                                     | Not Scored                         | Not Scored                           |  |
| Placements within Legal County                                    | 19%                                | Not Eligible                             | Not Scored                         | Not Scored                           |  |
| Well-Being Sub-Tota                                               |                                    |                                          | 25                                 | 20.83                                |  |