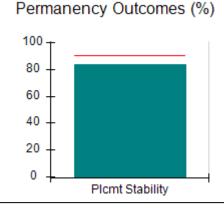

# Performance-Based Placement Measures RBWO Provider GA+SCORECARD - CPA

|                                                                   |                                    |                                          |                                    | Current Quarter                      |  |
|-------------------------------------------------------------------|------------------------------------|------------------------------------------|------------------------------------|--------------------------------------|--|
| 1671 Meriweather Dr., Watkinsville, GA 30677  Phone: 706-316-2421 |                                    | Quarterly Scores (Grades)                |                                    | Score (Grade)                        |  |
|                                                                   |                                    | Q1: 91.21 (A-)                           | Q2: N/A                            | 91.21%                               |  |
| Vendor ID# 35219                                                  |                                    | Q3: N/A                                  | Q4: N/A                            | (A-)                                 |  |
| # New Foster Homes During Quarter: 0                              |                                    | # Children in Care During<br>Quarter: 11 | # Placements During<br>Quarter: 11 | # Children in Care On<br>Last Day: 5 |  |
|                                                                   | Avg<br>Performance All<br>CPAs (%) | Provider<br>Performance (%)*             | Possible Points<br>(Weight)        | Provider Points<br>Earned            |  |
| OPM Monitoring Reviews                                            |                                    |                                          |                                    | ,                                    |  |
| Annual Comprehensive Reviews                                      | 86%                                | 86%                                      | 25                                 | 21.60                                |  |
| Safety Reviews                                                    | 92%                                | 97%                                      | 15                                 | 14.55                                |  |
| Monitoring Sub-Tota                                               |                                    |                                          | 40                                 | 36.15                                |  |
| CPA Safety Outcomes                                               |                                    |                                          |                                    |                                      |  |
| Incidence of Maltreatment                                         | 0.00%                              | No Substantiated<br>Reports              | 10                                 | 10.00                                |  |
| Staff Training                                                    | 92%                                | 100%                                     | 5                                  | 5.00                                 |  |
| Staff Safety Checks                                               | 86%                                | 67%                                      | 5                                  | 3.35                                 |  |
| Safety Sub-Total                                                  |                                    |                                          | 20                                 | 18.35                                |  |
| CPA Permanency Outcomes                                           |                                    |                                          |                                    |                                      |  |
| Placement Stability                                               | 91%                                | 100%                                     | 15                                 | 15.00                                |  |
| Permanency Sub-Tota                                               |                                    |                                          | 15                                 | 15.00                                |  |
| CPA Well-Being Outcomes                                           |                                    |                                          |                                    |                                      |  |
| EPSDT Medical Visits                                              | 83%                                | 73%                                      | 4                                  | 2.92                                 |  |
| EPSDT Dental Visits                                               | 78%                                | 73%                                      | 4                                  | 2.92                                 |  |
| Academic Supports                                                 | 70%                                | 33%                                      | 3                                  | 0.99                                 |  |
| Provider ECEM Visits                                              | 75%                                | 100%                                     | 7                                  | 7.00                                 |  |
| Provider General Contacts                                         | 73%                                | 100%                                     | 7                                  | 7.00                                 |  |
| Placements with Siblings                                          | 65%                                | 100%                                     | Not Scored                         | Not Scored                           |  |
| Placements within Legal County                                    | 19%                                | Not Eligible                             | Not Scored                         | Not Scored                           |  |
| Well-Being Sub-Tota                                               |                                    |                                          | 25                                 | 20.83                                |  |