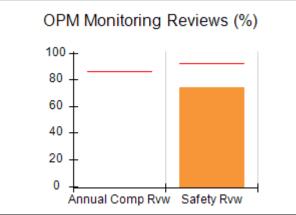

# Performance-Based Placement Measures RBWO Provider GA+SCORECARD - CPA

|                                                                   |                                    |                                          |                                    | Current Quarter                      |  |
|-------------------------------------------------------------------|------------------------------------|------------------------------------------|------------------------------------|--------------------------------------|--|
| 1671 Meriweather Dr., Watkinsville, GA 30677  Phone: 706-316-2421 |                                    | Quarterly Scores (Grades)                |                                    | Score (Grade)                        |  |
|                                                                   |                                    | Q1: 91.21 (A-)                           | Q2: N/A                            | 91.21%                               |  |
| Vendor ID# 35219                                                  |                                    | Q3: N/A                                  | Q4: N/A                            | (A-)                                 |  |
| # New Foster Homes During Quarter: 0                              |                                    | # Children in Care During<br>Quarter: 11 | # Placements During<br>Quarter: 11 | # Children in Care On<br>Last Day: 5 |  |
|                                                                   | Avg<br>Performance All<br>CPAs (%) | Provider<br>Performance (%)*             | Possible Points<br>(Weight)        | Provider Points<br>Earned            |  |
| OPM Monitoring Reviews                                            |                                    |                                          |                                    | ,                                    |  |
| Annual Comprehensive Reviews                                      | 86%                                | 86%                                      | 25                                 | 21.60                                |  |
| Safety Reviews                                                    | 92%                                | 97%                                      | 15                                 | 14.55                                |  |
| Monitoring Sub-Tota                                               |                                    |                                          | 40                                 | 36.15                                |  |
| CPA Safety Outcomes                                               |                                    |                                          |                                    |                                      |  |
| Incidence of Maltreatment                                         | 0.00%                              | No Substantiated<br>Reports              | 10                                 | 10.00                                |  |
| Staff Training                                                    | 92%                                | 100%                                     | 5                                  | 5.00                                 |  |
| Staff Safety Checks                                               | 86%                                | 67%                                      | 5                                  | 3.35                                 |  |
| Safety Sub-Total                                                  |                                    |                                          | 20                                 | 18.35                                |  |
| CPA Permanency Outcomes                                           |                                    |                                          |                                    |                                      |  |
| Placement Stability                                               | 91%                                | 100%                                     | 15                                 | 15.00                                |  |
| Permanency Sub-Tota                                               |                                    |                                          | 15                                 | 15.00                                |  |
| CPA Well-Being Outcomes                                           |                                    |                                          |                                    |                                      |  |
| EPSDT Medical Visits                                              | 83%                                | 73%                                      | 4                                  | 2.92                                 |  |
| EPSDT Dental Visits                                               | 78%                                | 73%                                      | 4                                  | 2.92                                 |  |
| Academic Supports                                                 | 70%                                | 33%                                      | 3                                  | 0.99                                 |  |
| Provider ECEM Visits                                              | 75%                                | 100%                                     | 7                                  | 7.00                                 |  |
| Provider General Contacts                                         | 73%                                | 100%                                     | 7                                  | 7.00                                 |  |
| Placements with Siblings                                          | 65%                                | 100%                                     | Not Scored                         | Not Scored                           |  |
| Placements within Legal County                                    | 19%                                | Not Eligible                             | Not Scored                         | Not Scored                           |  |
| Well-Being Sub-Tota                                               |                                    |                                          | 25                                 | 20.83                                |  |