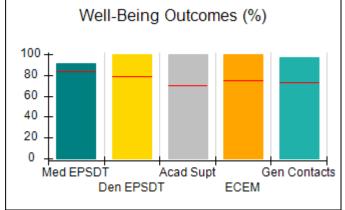

# Performance-Based Placement Measures RBWO Provider GA+SCORECARD - CPA

|                                                                   |                                    |                                          |                                    | Current Quarter                      |  |
|-------------------------------------------------------------------|------------------------------------|------------------------------------------|------------------------------------|--------------------------------------|--|
| 1671 Meriweather Dr., Watkinsville, GA 30677  Phone: 706-316-2421 |                                    | Quarterly Scores (Grades)                |                                    | Score (Grade)                        |  |
|                                                                   |                                    | Q1: 91.21 (A-)                           | Q2: N/A                            | 91.21%                               |  |
| Vendor ID# 35219                                                  |                                    | Q3: N/A                                  | Q4: N/A                            | (A-)                                 |  |
| # New Foster Homes During Quarter: 0                              |                                    | # Children in Care During<br>Quarter: 11 | # Placements During<br>Quarter: 11 | # Children in Care On<br>Last Day: 5 |  |
|                                                                   | Avg<br>Performance All<br>CPAs (%) | Provider<br>Performance (%)*             | Possible Points<br>(Weight)        | Provider Points<br>Earned            |  |
| OPM Monitoring Reviews                                            |                                    |                                          |                                    | ,                                    |  |
| Annual Comprehensive Reviews                                      | 86%                                | 86%                                      | 25                                 | 21.60                                |  |
| Safety Reviews                                                    | 92%                                | 97%                                      | 15                                 | 14.55                                |  |
| Monitoring Sub-Tota                                               |                                    |                                          | 40                                 | 36.15                                |  |
| CPA Safety Outcomes                                               |                                    |                                          |                                    |                                      |  |
| Incidence of Maltreatment                                         | 0.00%                              | No Substantiated<br>Reports              | 10                                 | 10.00                                |  |
| Staff Training                                                    | 92%                                | 100%                                     | 5                                  | 5.00                                 |  |
| Staff Safety Checks                                               | 86%                                | 67%                                      | 5                                  | 3.35                                 |  |
| Safety Sub-Total                                                  |                                    |                                          | 20                                 | 18.35                                |  |
| CPA Permanency Outcomes                                           |                                    |                                          |                                    |                                      |  |
| Placement Stability                                               | 91%                                | 100%                                     | 15                                 | 15.00                                |  |
| Permanency Sub-Tota                                               |                                    |                                          | 15                                 | 15.00                                |  |
| CPA Well-Being Outcomes                                           |                                    |                                          |                                    |                                      |  |
| EPSDT Medical Visits                                              | 83%                                | 73%                                      | 4                                  | 2.92                                 |  |
| EPSDT Dental Visits                                               | 78%                                | 73%                                      | 4                                  | 2.92                                 |  |
| Academic Supports                                                 | 70%                                | 33%                                      | 3                                  | 0.99                                 |  |
| Provider ECEM Visits                                              | 75%                                | 100%                                     | 7                                  | 7.00                                 |  |
| Provider General Contacts                                         | 73%                                | 100%                                     | 7                                  | 7.00                                 |  |
| Placements with Siblings                                          | 65%                                | 100%                                     | Not Scored                         | Not Scored                           |  |
| Placements within Legal County                                    | 19%                                | Not Eligible                             | Not Scored                         | Not Scored                           |  |
| Well-Being Sub-Tota                                               |                                    |                                          | 25                                 | 20.83                                |  |