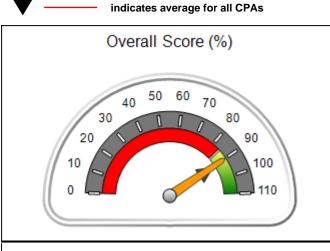

# Performance-Based Placement Measures RBWO Provider GA+SCORECARD - CPA

Report Quarter: Q1 FY2019

| Provider/Program Name: All God's Children - (861) - CPA                                              |                |        |  |  |  |
|------------------------------------------------------------------------------------------------------|----------------|--------|--|--|--|
| 1671 Meriweather Dr., Watkinsville, GA 30677 Quarterly Scores (Grades) Current Quarter Score (Grade) |                |        |  |  |  |
| Phone: 706-316-2421                                                                                  | Q1: 91.21 (A-) | 91.21% |  |  |  |
| Vendor ID# 35219                                                                                     | Q3: N/A        | (A-)   |  |  |  |
| # New Foster Homes During Quarter: 0                                                                 |                |        |  |  |  |