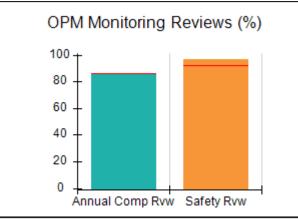

# Performance-Based Placement Measures RBWO Provider GA+SCORECARD - CPA

|                                                                   |                                    |                                          |                                    | Current Quarter                      |  |
|-------------------------------------------------------------------|------------------------------------|------------------------------------------|------------------------------------|--------------------------------------|--|
| 1671 Meriweather Dr., Watkinsville, GA 30677  Phone: 706-316-2421 |                                    | Quarterly Scores (Grades)                |                                    | Score (Grade)                        |  |
|                                                                   |                                    | Q1: 91.21 (A-)                           | Q2: N/A                            | 91.21%                               |  |
| Vendor ID# 35219                                                  |                                    | Q3: N/A                                  | Q4: N/A                            | (A-)                                 |  |
| # New Foster Homes During Quarter: 0                              |                                    | # Children in Care During<br>Quarter: 11 | # Placements During<br>Quarter: 11 | # Children in Care On<br>Last Day: 5 |  |
|                                                                   | Avg<br>Performance All<br>CPAs (%) | Provider<br>Performance (%)*             | Possible Points<br>(Weight)        | Provider Points<br>Earned            |  |
| OPM Monitoring Reviews                                            |                                    |                                          |                                    | ,                                    |  |
| Annual Comprehensive Reviews                                      | 86%                                | 86%                                      | 25                                 | 21.60                                |  |
| Safety Reviews                                                    | 92%                                | 97%                                      | 15                                 | 14.55                                |  |
| Monitoring Sub-Tota                                               |                                    |                                          | 40                                 | 36.15                                |  |
| CPA Safety Outcomes                                               |                                    |                                          |                                    |                                      |  |
| Incidence of Maltreatment                                         | 0.00%                              | No Substantiated<br>Reports              | 10                                 | 10.00                                |  |
| Staff Training                                                    | 92%                                | 100%                                     | 5                                  | 5.00                                 |  |
| Staff Safety Checks                                               | 86%                                | 67%                                      | 5                                  | 3.35                                 |  |
| Safety Sub-Total                                                  |                                    |                                          | 20                                 | 18.35                                |  |
| CPA Permanency Outcomes                                           |                                    |                                          |                                    |                                      |  |
| Placement Stability                                               | 91%                                | 100%                                     | 15                                 | 15.00                                |  |
| Permanency Sub-Tota                                               |                                    |                                          | 15                                 | 15.00                                |  |
| CPA Well-Being Outcomes                                           |                                    |                                          |                                    |                                      |  |
| EPSDT Medical Visits                                              | 83%                                | 73%                                      | 4                                  | 2.92                                 |  |
| EPSDT Dental Visits                                               | 78%                                | 73%                                      | 4                                  | 2.92                                 |  |
| Academic Supports                                                 | 70%                                | 33%                                      | 3                                  | 0.99                                 |  |
| Provider ECEM Visits                                              | 75%                                | 100%                                     | 7                                  | 7.00                                 |  |
| Provider General Contacts                                         | 73%                                | 100%                                     | 7                                  | 7.00                                 |  |
| Placements with Siblings                                          | 65%                                | 100%                                     | Not Scored                         | Not Scored                           |  |
| Placements within Legal County                                    | 19%                                | Not Eligible                             | Not Scored                         | Not Scored                           |  |
| Well-Being Sub-Tota                                               |                                    |                                          | 25                                 | 20.83                                |  |