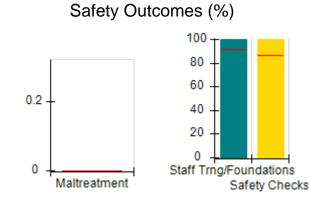

# Performance-Based Placement Measures RBWO Provider GA+SCORECARD - CPA

|                                                                   |                                    |                                          |                                    | Current Quarter                      |  |
|-------------------------------------------------------------------|------------------------------------|------------------------------------------|------------------------------------|--------------------------------------|--|
| 1671 Meriweather Dr., Watkinsville, GA 30677  Phone: 706-316-2421 |                                    | Quarterly Scores (Grades)                |                                    | Score (Grade)                        |  |
|                                                                   |                                    | Q1: 91.21 (A-)                           | Q2: N/A                            | 91.21%                               |  |
| Vendor ID# 35219                                                  |                                    | Q3: N/A                                  | Q4: N/A                            | (A-)                                 |  |
| # New Foster Homes During Quarter: 0                              |                                    | # Children in Care During<br>Quarter: 11 | # Placements During<br>Quarter: 11 | # Children in Care On<br>Last Day: 5 |  |
|                                                                   | Avg<br>Performance All<br>CPAs (%) | Provider<br>Performance (%)*             | Possible Points<br>(Weight)        | Provider Points<br>Earned            |  |
| OPM Monitoring Reviews                                            |                                    |                                          |                                    | ,                                    |  |
| Annual Comprehensive Reviews                                      | 86%                                | 86%                                      | 25                                 | 21.60                                |  |
| Safety Reviews                                                    | 92%                                | 97%                                      | 15                                 | 14.55                                |  |
| Monitoring Sub-Tota                                               |                                    |                                          | 40                                 | 36.15                                |  |
| CPA Safety Outcomes                                               |                                    |                                          |                                    |                                      |  |
| Incidence of Maltreatment                                         | 0.00%                              | No Substantiated<br>Reports              | 10                                 | 10.00                                |  |
| Staff Training                                                    | 92%                                | 100%                                     | 5                                  | 5.00                                 |  |
| Staff Safety Checks                                               | 86%                                | 67%                                      | 5                                  | 3.35                                 |  |
| Safety Sub-Total                                                  |                                    |                                          | 20                                 | 18.35                                |  |
| CPA Permanency Outcomes                                           |                                    |                                          |                                    |                                      |  |
| Placement Stability                                               | 91%                                | 100%                                     | 15                                 | 15.00                                |  |
| Permanency Sub-Tota                                               |                                    |                                          | 15                                 | 15.00                                |  |
| CPA Well-Being Outcomes                                           |                                    |                                          |                                    |                                      |  |
| EPSDT Medical Visits                                              | 83%                                | 73%                                      | 4                                  | 2.92                                 |  |
| EPSDT Dental Visits                                               | 78%                                | 73%                                      | 4                                  | 2.92                                 |  |
| Academic Supports                                                 | 70%                                | 33%                                      | 3                                  | 0.99                                 |  |
| Provider ECEM Visits                                              | 75%                                | 100%                                     | 7                                  | 7.00                                 |  |
| Provider General Contacts                                         | 73%                                | 100%                                     | 7                                  | 7.00                                 |  |
| Placements with Siblings                                          | 65%                                | 100%                                     | Not Scored                         | Not Scored                           |  |
| Placements within Legal County                                    | 19%                                | Not Eligible                             | Not Scored                         | Not Scored                           |  |
| Well-Being Sub-Tota                                               |                                    |                                          | 25                                 | 20.83                                |  |