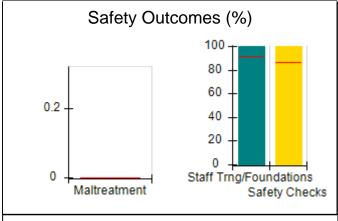

# Performance-Based Placement Measures RBWO Provider GA+SCORECARD - CPA

|                                                                   |                                    |                                          |                                    | Current Quarter                      |  |
|-------------------------------------------------------------------|------------------------------------|------------------------------------------|------------------------------------|--------------------------------------|--|
| 1671 Meriweather Dr., Watkinsville, GA 30677  Phone: 706-316-2421 |                                    | Quarterly Scores (Grades)                |                                    | Score (Grade)                        |  |
|                                                                   |                                    | Q1: 91.21 (A-)                           | Q2: N/A                            | 91.21%                               |  |
| Vendor ID# 35219                                                  |                                    | Q3: N/A                                  | Q4: N/A                            | (A-)                                 |  |
| # New Foster Homes During Quarter: 0                              |                                    | # Children in Care During<br>Quarter: 11 | # Placements During<br>Quarter: 11 | # Children in Care On<br>Last Day: 5 |  |
|                                                                   | Avg<br>Performance All<br>CPAs (%) | Provider<br>Performance (%)*             | Possible Points<br>(Weight)        | Provider Points<br>Earned            |  |
| OPM Monitoring Reviews                                            |                                    |                                          |                                    | ,                                    |  |
| Annual Comprehensive Reviews                                      | 86%                                | 86%                                      | 25                                 | 21.60                                |  |
| Safety Reviews                                                    | 92%                                | 97%                                      | 15                                 | 14.55                                |  |
| Monitoring Sub-Tota                                               |                                    |                                          | 40                                 | 36.15                                |  |
| CPA Safety Outcomes                                               |                                    |                                          |                                    |                                      |  |
| Incidence of Maltreatment                                         | 0.00%                              | No Substantiated<br>Reports              | 10                                 | 10.00                                |  |
| Staff Training                                                    | 92%                                | 100%                                     | 5                                  | 5.00                                 |  |
| Staff Safety Checks                                               | 86%                                | 67%                                      | 5                                  | 3.35                                 |  |
| Safety Sub-Total                                                  |                                    |                                          | 20                                 | 18.35                                |  |
| CPA Permanency Outcomes                                           |                                    |                                          |                                    |                                      |  |
| Placement Stability                                               | 91%                                | 100%                                     | 15                                 | 15.00                                |  |
| Permanency Sub-Tota                                               |                                    |                                          | 15                                 | 15.00                                |  |
| CPA Well-Being Outcomes                                           |                                    |                                          |                                    |                                      |  |
| EPSDT Medical Visits                                              | 83%                                | 73%                                      | 4                                  | 2.92                                 |  |
| EPSDT Dental Visits                                               | 78%                                | 73%                                      | 4                                  | 2.92                                 |  |
| Academic Supports                                                 | 70%                                | 33%                                      | 3                                  | 0.99                                 |  |
| Provider ECEM Visits                                              | 75%                                | 100%                                     | 7                                  | 7.00                                 |  |
| Provider General Contacts                                         | 73%                                | 100%                                     | 7                                  | 7.00                                 |  |
| Placements with Siblings                                          | 65%                                | 100%                                     | Not Scored                         | Not Scored                           |  |
| Placements within Legal County                                    | 19%                                | Not Eligible                             | Not Scored                         | Not Scored                           |  |
| Well-Being Sub-Tota                                               |                                    |                                          | 25                                 | 20.83                                |  |