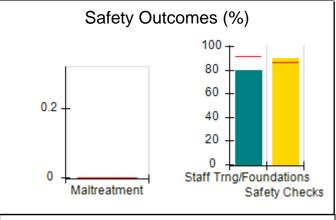

# Performance-Based Placement Measures RBWO Provider GA+SCORECARD - CPA

|                                                                   |                                    |                                          |                                    | Current Quarter                      |  |
|-------------------------------------------------------------------|------------------------------------|------------------------------------------|------------------------------------|--------------------------------------|--|
| 1671 Meriweather Dr., Watkinsville, GA 30677  Phone: 706-316-2421 |                                    | Quarterly Scores (Grades)                |                                    | Score (Grade)                        |  |
|                                                                   |                                    | Q1: 91.21 (A-)                           | Q2: N/A                            | 91.21%                               |  |
| Vendor ID# 35219                                                  |                                    | Q3: N/A                                  | Q4: N/A                            | (A-)                                 |  |
| # New Foster Homes During Quarter: 0                              |                                    | # Children in Care During<br>Quarter: 11 | # Placements During<br>Quarter: 11 | # Children in Care On<br>Last Day: 5 |  |
|                                                                   | Avg<br>Performance All<br>CPAs (%) | Provider<br>Performance (%)*             | Possible Points<br>(Weight)        | Provider Points<br>Earned            |  |
| OPM Monitoring Reviews                                            |                                    |                                          |                                    | ,                                    |  |
| Annual Comprehensive Reviews                                      | 86%                                | 86%                                      | 25                                 | 21.60                                |  |
| Safety Reviews                                                    | 92%                                | 97%                                      | 15                                 | 14.55                                |  |
| Monitoring Sub-Tota                                               |                                    |                                          | 40                                 | 36.15                                |  |
| CPA Safety Outcomes                                               |                                    |                                          |                                    |                                      |  |
| Incidence of Maltreatment                                         | 0.00%                              | No Substantiated<br>Reports              | 10                                 | 10.00                                |  |
| Staff Training                                                    | 92%                                | 100%                                     | 5                                  | 5.00                                 |  |
| Staff Safety Checks                                               | 86%                                | 67%                                      | 5                                  | 3.35                                 |  |
| Safety Sub-Total                                                  |                                    |                                          | 20                                 | 18.35                                |  |
| CPA Permanency Outcomes                                           |                                    |                                          |                                    |                                      |  |
| Placement Stability                                               | 91%                                | 100%                                     | 15                                 | 15.00                                |  |
| Permanency Sub-Tota                                               |                                    |                                          | 15                                 | 15.00                                |  |
| CPA Well-Being Outcomes                                           |                                    |                                          |                                    |                                      |  |
| EPSDT Medical Visits                                              | 83%                                | 73%                                      | 4                                  | 2.92                                 |  |
| EPSDT Dental Visits                                               | 78%                                | 73%                                      | 4                                  | 2.92                                 |  |
| Academic Supports                                                 | 70%                                | 33%                                      | 3                                  | 0.99                                 |  |
| Provider ECEM Visits                                              | 75%                                | 100%                                     | 7                                  | 7.00                                 |  |
| Provider General Contacts                                         | 73%                                | 100%                                     | 7                                  | 7.00                                 |  |
| Placements with Siblings                                          | 65%                                | 100%                                     | Not Scored                         | Not Scored                           |  |
| Placements within Legal County                                    | 19%                                | Not Eligible                             | Not Scored                         | Not Scored                           |  |
| Well-Being Sub-Tota                                               |                                    |                                          | 25                                 | 20.83                                |  |