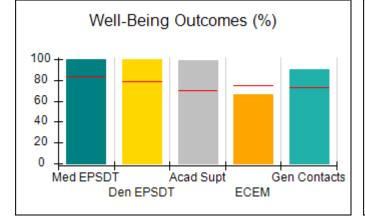

# Performance-Based Placement Measures RBWO Provider GA+SCORECARD - CPA

|                                                                   |                                    |                                          |                                    | Current Quarter                      |  |
|-------------------------------------------------------------------|------------------------------------|------------------------------------------|------------------------------------|--------------------------------------|--|
| 1671 Meriweather Dr., Watkinsville, GA 30677  Phone: 706-316-2421 |                                    | Quarterly Scores (Grades)                |                                    | Score (Grade)                        |  |
|                                                                   |                                    | Q1: 91.21 (A-)                           | Q2: N/A                            | 91.21%                               |  |
| Vendor ID# 35219                                                  |                                    | Q3: N/A                                  | Q4: N/A                            | (A-)                                 |  |
| # New Foster Homes During Quarter: 0                              |                                    | # Children in Care During<br>Quarter: 11 | # Placements During<br>Quarter: 11 | # Children in Care On<br>Last Day: 5 |  |
|                                                                   | Avg<br>Performance All<br>CPAs (%) | Provider<br>Performance (%)*             | Possible Points<br>(Weight)        | Provider Points<br>Earned            |  |
| OPM Monitoring Reviews                                            |                                    |                                          |                                    | ,                                    |  |
| Annual Comprehensive Reviews                                      | 86%                                | 86%                                      | 25                                 | 21.60                                |  |
| Safety Reviews                                                    | 92%                                | 97%                                      | 15                                 | 14.55                                |  |
| Monitoring Sub-Tota                                               |                                    |                                          | 40                                 | 36.15                                |  |
| CPA Safety Outcomes                                               |                                    |                                          |                                    |                                      |  |
| Incidence of Maltreatment                                         | 0.00%                              | No Substantiated<br>Reports              | 10                                 | 10.00                                |  |
| Staff Training                                                    | 92%                                | 100%                                     | 5                                  | 5.00                                 |  |
| Staff Safety Checks                                               | 86%                                | 67%                                      | 5                                  | 3.35                                 |  |
| Safety Sub-Total                                                  |                                    |                                          | 20                                 | 18.35                                |  |
| CPA Permanency Outcomes                                           |                                    |                                          |                                    |                                      |  |
| Placement Stability                                               | 91%                                | 100%                                     | 15                                 | 15.00                                |  |
| Permanency Sub-Tota                                               |                                    |                                          | 15                                 | 15.00                                |  |
| CPA Well-Being Outcomes                                           |                                    |                                          |                                    |                                      |  |
| EPSDT Medical Visits                                              | 83%                                | 73%                                      | 4                                  | 2.92                                 |  |
| EPSDT Dental Visits                                               | 78%                                | 73%                                      | 4                                  | 2.92                                 |  |
| Academic Supports                                                 | 70%                                | 33%                                      | 3                                  | 0.99                                 |  |
| Provider ECEM Visits                                              | 75%                                | 100%                                     | 7                                  | 7.00                                 |  |
| Provider General Contacts                                         | 73%                                | 100%                                     | 7                                  | 7.00                                 |  |
| Placements with Siblings                                          | 65%                                | 100%                                     | Not Scored                         | Not Scored                           |  |
| Placements within Legal County                                    | 19%                                | Not Eligible                             | Not Scored                         | Not Scored                           |  |
| Well-Being Sub-Tota                                               |                                    |                                          | 25                                 | 20.83                                |  |

20 0

Med EPSDT

Den EPSDT

# **Quarterly Provider Comparisons to All CPAs**

Acad Supt

**ECEM** 

Gen Contacts