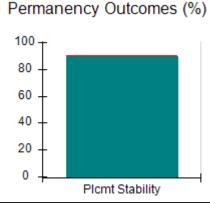

# Performance-Based Placement Measures RBWO Provider GA+SCORECARD - CPA

|                                                                   |                                    |                                          |                                    | Current Quarter                      |  |
|-------------------------------------------------------------------|------------------------------------|------------------------------------------|------------------------------------|--------------------------------------|--|
| 1671 Meriweather Dr., Watkinsville, GA 30677  Phone: 706-316-2421 |                                    | Quarterly Scores (Grades)                |                                    | Score (Grade)                        |  |
|                                                                   |                                    | Q1: 91.21 (A-)                           | Q2: N/A                            | 91.21%                               |  |
| Vendor ID# 35219                                                  |                                    | Q3: N/A                                  | Q4: N/A                            | (A-)                                 |  |
| # New Foster Homes During Quarter: 0                              |                                    | # Children in Care During<br>Quarter: 11 | # Placements During<br>Quarter: 11 | # Children in Care On<br>Last Day: 5 |  |
|                                                                   | Avg<br>Performance All<br>CPAs (%) | Provider<br>Performance (%)*             | Possible Points<br>(Weight)        | Provider Points<br>Earned            |  |
| OPM Monitoring Reviews                                            |                                    |                                          |                                    | ,                                    |  |
| Annual Comprehensive Reviews                                      | 86%                                | 86%                                      | 25                                 | 21.60                                |  |
| Safety Reviews                                                    | 92%                                | 97%                                      | 15                                 | 14.55                                |  |
| Monitoring Sub-Tota                                               |                                    |                                          | 40                                 | 36.15                                |  |
| CPA Safety Outcomes                                               |                                    |                                          |                                    |                                      |  |
| Incidence of Maltreatment                                         | 0.00%                              | No Substantiated<br>Reports              | 10                                 | 10.00                                |  |
| Staff Training                                                    | 92%                                | 100%                                     | 5                                  | 5.00                                 |  |
| Staff Safety Checks                                               | 86%                                | 67%                                      | 5                                  | 3.35                                 |  |
| Safety Sub-Total                                                  |                                    |                                          | 20                                 | 18.35                                |  |
| CPA Permanency Outcomes                                           |                                    |                                          |                                    |                                      |  |
| Placement Stability                                               | 91%                                | 100%                                     | 15                                 | 15.00                                |  |
| Permanency Sub-Tota                                               |                                    |                                          | 15                                 | 15.00                                |  |
| CPA Well-Being Outcomes                                           |                                    |                                          |                                    |                                      |  |
| EPSDT Medical Visits                                              | 83%                                | 73%                                      | 4                                  | 2.92                                 |  |
| EPSDT Dental Visits                                               | 78%                                | 73%                                      | 4                                  | 2.92                                 |  |
| Academic Supports                                                 | 70%                                | 33%                                      | 3                                  | 0.99                                 |  |
| Provider ECEM Visits                                              | 75%                                | 100%                                     | 7                                  | 7.00                                 |  |
| Provider General Contacts                                         | 73%                                | 100%                                     | 7                                  | 7.00                                 |  |
| Placements with Siblings                                          | 65%                                | 100%                                     | Not Scored                         | Not Scored                           |  |
| Placements within Legal County                                    | 19%                                | Not Eligible                             | Not Scored                         | Not Scored                           |  |
| Well-Being Sub-Tota                                               |                                    |                                          | 25                                 | 20.83                                |  |