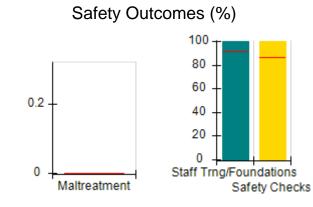

# Performance-Based Placement Measures RBWO Provider GA+SCORECARD - CPA

|                                                                   |                                    |                                          |                                    | Current Quarter                      |  |
|-------------------------------------------------------------------|------------------------------------|------------------------------------------|------------------------------------|--------------------------------------|--|
| 1671 Meriweather Dr., Watkinsville, GA 30677  Phone: 706-316-2421 |                                    | Quarterly Scores (Grades)                |                                    | Score (Grade)                        |  |
|                                                                   |                                    | Q1: 91.21 (A-)                           | Q2: N/A                            | 91.21%                               |  |
| Vendor ID# 35219                                                  |                                    | Q3: N/A                                  | Q4: N/A                            | (A-)                                 |  |
| # New Foster Homes During Quarter: 0                              |                                    | # Children in Care During<br>Quarter: 11 | # Placements During<br>Quarter: 11 | # Children in Care On<br>Last Day: 5 |  |
|                                                                   | Avg<br>Performance All<br>CPAs (%) | Provider<br>Performance (%)*             | Possible Points<br>(Weight)        | Provider Points<br>Earned            |  |
| OPM Monitoring Reviews                                            |                                    |                                          |                                    | ,                                    |  |
| Annual Comprehensive Reviews                                      | 86%                                | 86%                                      | 25                                 | 21.60                                |  |
| Safety Reviews                                                    | 92%                                | 97%                                      | 15                                 | 14.55                                |  |
| Monitoring Sub-Tota                                               |                                    |                                          | 40                                 | 36.15                                |  |
| CPA Safety Outcomes                                               |                                    |                                          |                                    |                                      |  |
| Incidence of Maltreatment                                         | 0.00%                              | No Substantiated<br>Reports              | 10                                 | 10.00                                |  |
| Staff Training                                                    | 92%                                | 100%                                     | 5                                  | 5.00                                 |  |
| Staff Safety Checks                                               | 86%                                | 67%                                      | 5                                  | 3.35                                 |  |
| Safety Sub-Total                                                  |                                    |                                          | 20                                 | 18.35                                |  |
| CPA Permanency Outcomes                                           |                                    |                                          |                                    |                                      |  |
| Placement Stability                                               | 91%                                | 100%                                     | 15                                 | 15.00                                |  |
| Permanency Sub-Tota                                               |                                    |                                          | 15                                 | 15.00                                |  |
| CPA Well-Being Outcomes                                           |                                    |                                          |                                    |                                      |  |
| EPSDT Medical Visits                                              | 83%                                | 73%                                      | 4                                  | 2.92                                 |  |
| EPSDT Dental Visits                                               | 78%                                | 73%                                      | 4                                  | 2.92                                 |  |
| Academic Supports                                                 | 70%                                | 33%                                      | 3                                  | 0.99                                 |  |
| Provider ECEM Visits                                              | 75%                                | 100%                                     | 7                                  | 7.00                                 |  |
| Provider General Contacts                                         | 73%                                | 100%                                     | 7                                  | 7.00                                 |  |
| Placements with Siblings                                          | 65%                                | 100%                                     | Not Scored                         | Not Scored                           |  |
| Placements within Legal County                                    | 19%                                | Not Eligible                             | Not Scored                         | Not Scored                           |  |
| Well-Being Sub-Tota                                               |                                    |                                          | 25                                 | 20.83                                |  |