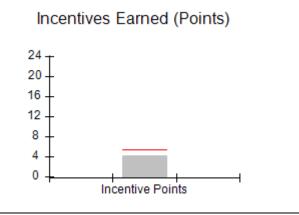

| Monitoring & Outcomes: Possible Points = 100 | Points Earned: 90.33           |          |
|----------------------------------------------|--------------------------------|----------|
| Score Before I                               | Score Before Incentives Credit |          |
| Incentives Awarded                           |                                | 0.88 pts |
|                                              | PBP Verification               |          |
|                                              | Total Score                    | 91.21%   |

0.88

**Incentives Awarded** 