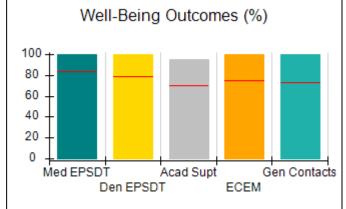

# **Quarterly Provider Comparisons to All CPAs**

Acad Supt

**ECEM** 

Gen Contacts

# Performance-Based Placement Measures RBWO Provider GA+SCORECARD - CPA

|                                                                   |                                    |                                          |                                    | Current Quarter                      |  |
|-------------------------------------------------------------------|------------------------------------|------------------------------------------|------------------------------------|--------------------------------------|--|
| 1671 Meriweather Dr., Watkinsville, GA 30677  Phone: 706-316-2421 |                                    | Quarterly Scores (Grades)                |                                    | Score (Grade)                        |  |
|                                                                   |                                    | Q1: 91.21 (A-)                           | Q2: N/A                            | 91.21%                               |  |
| Vendor ID# 35219                                                  |                                    | Q3: N/A                                  | Q4: N/A                            | (A-)                                 |  |
| # New Foster Homes During Quarter: 0                              |                                    | # Children in Care During<br>Quarter: 11 | # Placements During<br>Quarter: 11 | # Children in Care On<br>Last Day: 5 |  |
|                                                                   | Avg<br>Performance All<br>CPAs (%) | Provider<br>Performance (%)*             | Possible Points<br>(Weight)        | Provider Points<br>Earned            |  |
| OPM Monitoring Reviews                                            |                                    |                                          |                                    | ,                                    |  |
| Annual Comprehensive Reviews                                      | 86%                                | 86%                                      | 25                                 | 21.60                                |  |
| Safety Reviews                                                    | 92%                                | 97%                                      | 15                                 | 14.55                                |  |
| Monitoring Sub-Tota                                               |                                    |                                          | 40                                 | 36.15                                |  |
| CPA Safety Outcomes                                               |                                    |                                          |                                    |                                      |  |
| Incidence of Maltreatment                                         | 0.00%                              | No Substantiated<br>Reports              | 10                                 | 10.00                                |  |
| Staff Training                                                    | 92%                                | 100%                                     | 5                                  | 5.00                                 |  |
| Staff Safety Checks                                               | 86%                                | 67%                                      | 5                                  | 3.35                                 |  |
| Safety Sub-Total                                                  |                                    |                                          | 20                                 | 18.35                                |  |
| CPA Permanency Outcomes                                           |                                    |                                          |                                    |                                      |  |
| Placement Stability                                               | 91%                                | 100%                                     | 15                                 | 15.00                                |  |
| Permanency Sub-Tota                                               |                                    |                                          | 15                                 | 15.00                                |  |
| CPA Well-Being Outcomes                                           |                                    |                                          |                                    |                                      |  |
| EPSDT Medical Visits                                              | 83%                                | 73%                                      | 4                                  | 2.92                                 |  |
| EPSDT Dental Visits                                               | 78%                                | 73%                                      | 4                                  | 2.92                                 |  |
| Academic Supports                                                 | 70%                                | 33%                                      | 3                                  | 0.99                                 |  |
| Provider ECEM Visits                                              | 75%                                | 100%                                     | 7                                  | 7.00                                 |  |
| Provider General Contacts                                         | 73%                                | 100%                                     | 7                                  | 7.00                                 |  |
| Placements with Siblings                                          | 65%                                | 100%                                     | Not Scored                         | Not Scored                           |  |
| Placements within Legal County                                    | 19%                                | Not Eligible                             | Not Scored                         | Not Scored                           |  |
| Well-Being Sub-Tota                                               |                                    |                                          | 25                                 | 20.83                                |  |