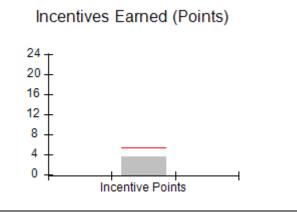

| Monitoring & Outcomes: Possible Points = 100 | Points Earned: 90.33           |          |
|----------------------------------------------|--------------------------------|----------|
| Score Before I                               | Score Before Incentives Credit |          |
| Incentives Awarded                           |                                | 0.88 pts |
|                                              | PBP Verification               |          |
|                                              | Total Score                    | 91.21%   |

0.88

**Incentives Awarded** 