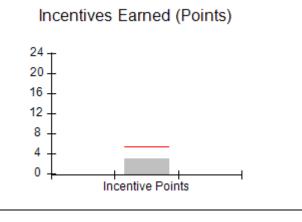

| Monitoring & Outcomes: Possible Points = 100 | Points Earned: 90.33           |          |
|----------------------------------------------|--------------------------------|----------|
| Score Before I                               | Score Before Incentives Credit |          |
| Incentives Awarded                           |                                | 0.88 pts |
|                                              | PBP Verification               |          |
|                                              | Total Score                    | 91.21%   |

0.88

**Incentives Awarded** 