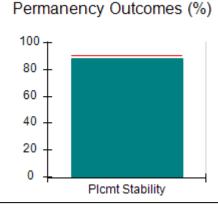

# Performance-Based Placement Measures RBWO Provider GA+SCORECARD - CPA

|                                                                   |                                    |                                          |                                    | Current Quarter                      |  |
|-------------------------------------------------------------------|------------------------------------|------------------------------------------|------------------------------------|--------------------------------------|--|
| 1671 Meriweather Dr., Watkinsville, GA 30677  Phone: 706-316-2421 |                                    | Quarterly Scores (Grades)                |                                    | Score (Grade)                        |  |
|                                                                   |                                    | Q1: 91.21 (A-)                           | Q2: N/A                            | 91.21%                               |  |
| Vendor ID# 35219                                                  |                                    | Q3: N/A                                  | Q4: N/A                            | (A-)                                 |  |
| # New Foster Homes During Quarter: 0                              |                                    | # Children in Care During<br>Quarter: 11 | # Placements During<br>Quarter: 11 | # Children in Care On<br>Last Day: 5 |  |
|                                                                   | Avg<br>Performance All<br>CPAs (%) | Provider<br>Performance (%)*             | Possible Points<br>(Weight)        | Provider Points<br>Earned            |  |
| OPM Monitoring Reviews                                            |                                    |                                          |                                    | ,                                    |  |
| Annual Comprehensive Reviews                                      | 86%                                | 86%                                      | 25                                 | 21.60                                |  |
| Safety Reviews                                                    | 92%                                | 97%                                      | 15                                 | 14.55                                |  |
| Monitoring Sub-Tota                                               |                                    |                                          | 40                                 | 36.15                                |  |
| CPA Safety Outcomes                                               |                                    |                                          |                                    |                                      |  |
| Incidence of Maltreatment                                         | 0.00%                              | No Substantiated<br>Reports              | 10                                 | 10.00                                |  |
| Staff Training                                                    | 92%                                | 100%                                     | 5                                  | 5.00                                 |  |
| Staff Safety Checks                                               | 86%                                | 67%                                      | 5                                  | 3.35                                 |  |
| Safety Sub-Total                                                  |                                    |                                          | 20                                 | 18.35                                |  |
| CPA Permanency Outcomes                                           |                                    |                                          |                                    |                                      |  |
| Placement Stability                                               | 91%                                | 100%                                     | 15                                 | 15.00                                |  |
| Permanency Sub-Tota                                               |                                    |                                          | 15                                 | 15.00                                |  |
| CPA Well-Being Outcomes                                           |                                    |                                          |                                    |                                      |  |
| EPSDT Medical Visits                                              | 83%                                | 73%                                      | 4                                  | 2.92                                 |  |
| EPSDT Dental Visits                                               | 78%                                | 73%                                      | 4                                  | 2.92                                 |  |
| Academic Supports                                                 | 70%                                | 33%                                      | 3                                  | 0.99                                 |  |
| Provider ECEM Visits                                              | 75%                                | 100%                                     | 7                                  | 7.00                                 |  |
| Provider General Contacts                                         | 73%                                | 100%                                     | 7                                  | 7.00                                 |  |
| Placements with Siblings                                          | 65%                                | 100%                                     | Not Scored                         | Not Scored                           |  |
| Placements within Legal County                                    | 19%                                | Not Eligible                             | Not Scored                         | Not Scored                           |  |
| Well-Being Sub-Tota                                               |                                    |                                          | 25                                 | 20.83                                |  |