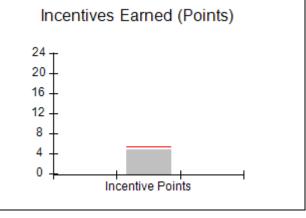

| Monitoring & Outcomes: Possible Points = 100 | Points Earned: 90.33           |          |
|----------------------------------------------|--------------------------------|----------|
| Score Before I                               | Score Before Incentives Credit |          |
| Incentives Awarded                           |                                | 0.88 pts |
|                                              | PBP Verification               |          |
|                                              | Total Score                    | 91.21%   |

0.88

**Incentives Awarded** 