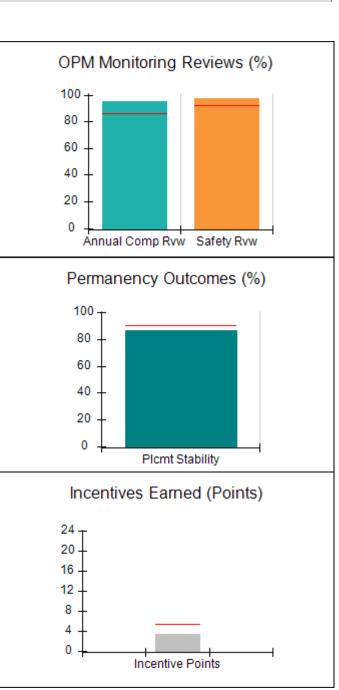

# Performance-Based Placement Measures RBWO Provider GA+SCORECARD - CPA

| Provider/Program Name: ALR Family Services, Inc (5140) - CPA      |                                    |                                          |                                    |                                       |
|-------------------------------------------------------------------|------------------------------------|------------------------------------------|------------------------------------|---------------------------------------|
| 1518 Airport Road, Hinesville, GA 31313 Phone: 912-877-7928       |                                    | Quarterly Scores (Grades)                |                                    | Current Quarter<br>Score (Grade)      |
|                                                                   |                                    | Q1: 76.78 (C)                            | Q2: N/A                            | 76.78%                                |
| Vendor ID# 114739                                                 |                                    | Q3: N/A                                  | Q4: N/A                            | (C)                                   |
| # New Foster Homes During Quarter: 0                              |                                    | # Children in Care During<br>Quarter: 26 | # Placements During<br>Quarter: 29 | # Children in Care On<br>Last Day: 20 |
|                                                                   | Avg<br>Performance All<br>CPAs (%) | Provider<br>Performance (%)*             | Possible Points<br>(Weight)        | Provider Points<br>Earned             |
| OPM Monitoring Reviews                                            |                                    |                                          |                                    | ,                                     |
| Annual Comprehensive Reviews                                      | 86%                                | 84%                                      | 25                                 | 20.99                                 |
| Safety Reviews                                                    | 92%                                | 85%                                      | 15                                 | 12.75                                 |
| Monitoring Sub-Total                                              |                                    |                                          | 40                                 | 33.74                                 |
| CPA Safety Outcomes                                               |                                    |                                          |                                    |                                       |
| Incidence of Maltreatment                                         | 0.00%                              | No Substantiated<br>Reports              | 10                                 | 10.00                                 |
| Staff Training                                                    | 92%                                | 67%                                      | 5                                  | 3.35                                  |
| Staff Safety Checks                                               | 86%                                | 67%                                      | 5                                  | 3.35                                  |
| Safety Sub-Total                                                  |                                    |                                          | 20                                 | 16.70                                 |
| CPA Permanency Outcomes                                           |                                    |                                          |                                    |                                       |
| Placement Stability                                               | 91%                                | 88%                                      | 15                                 | 13.20                                 |
| Permanency Sub-Total                                              |                                    |                                          | 15                                 | 13.20                                 |
| CPA Well-Being Outcomes                                           |                                    |                                          |                                    |                                       |
| EPSDT Medical Visits                                              | 83%                                | 65%                                      | 4                                  | 2.60                                  |
| EPSDT Dental Visits                                               | 78%                                | 30%                                      | 4                                  | 1.20                                  |
| Academic Supports                                                 | 70%                                | 59%                                      | 3                                  | 1.77                                  |
| Provider ECEM Visits                                              | 75%                                | 63%                                      | 7                                  | 4.41                                  |
| Provider General Contacts                                         | 73%                                | 63%                                      | 7                                  | 4.41                                  |
| Placements with Siblings                                          | 65%                                | 60%                                      | Not Scored                         | Not Scored                            |
| Placements within Legal County                                    | 19%                                | 100%                                     | Not Scored                         | Not Scored                            |
| Well-Being Sub-Total                                              |                                    |                                          | 25                                 | 14.39                                 |
| *Performance calculation descriptions can b                       | e found in the FY 20               | 19 RBWO PBP Measureme                    | ents and Standards Guide           |                                       |
| Monitoring & Outcomes: Possible Points = 100 Points Earned: 78.03 |                                    |                                          |                                    |                                       |

| Monitoring & Outcomes: Possible Points = 100 | nes: Possible Points = 100 Points Earned: 78.03 |        |  |
|----------------------------------------------|-------------------------------------------------|--------|--|
| Score Before Incentives Credit               |                                                 | 78.03% |  |
| Inc                                          | Incentives Awarded                              |        |  |
|                                              | PBP Verification                                |        |  |
|                                              | Total Score                                     | 76.78% |  |