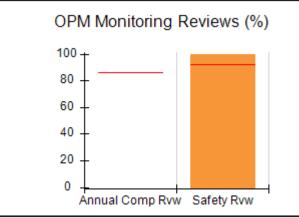

# Performance-Based Placement Measures RBWO Provider GA+SCORECARD - CPA

|                                                                   |                                    |                                          |                                    | Current Quarter                      |  |
|-------------------------------------------------------------------|------------------------------------|------------------------------------------|------------------------------------|--------------------------------------|--|
| 1671 Meriweather Dr., Watkinsville, GA 30677  Phone: 706-316-2421 |                                    | Quarterly Scores (Grades)                |                                    | Score (Grade)                        |  |
|                                                                   |                                    | Q1: 91.21 (A-)                           | Q2: N/A                            | 91.21%                               |  |
| Vendor ID# 35219                                                  |                                    | Q3: N/A                                  | Q4: N/A                            | (A-)                                 |  |
| # New Foster Homes During Quarter: 0                              |                                    | # Children in Care During<br>Quarter: 11 | # Placements During<br>Quarter: 11 | # Children in Care On<br>Last Day: 5 |  |
|                                                                   | Avg<br>Performance All<br>CPAs (%) | Provider<br>Performance (%)*             | Possible Points<br>(Weight)        | Provider Points<br>Earned            |  |
| OPM Monitoring Reviews                                            |                                    |                                          |                                    | ,                                    |  |
| Annual Comprehensive Reviews                                      | 86%                                | 86%                                      | 25                                 | 21.60                                |  |
| Safety Reviews                                                    | 92%                                | 97%                                      | 15                                 | 14.55                                |  |
| Monitoring Sub-Tota                                               |                                    |                                          | 40                                 | 36.15                                |  |
| CPA Safety Outcomes                                               |                                    |                                          |                                    |                                      |  |
| Incidence of Maltreatment                                         | 0.00%                              | No Substantiated<br>Reports              | 10                                 | 10.00                                |  |
| Staff Training                                                    | 92%                                | 100%                                     | 5                                  | 5.00                                 |  |
| Staff Safety Checks                                               | 86%                                | 67%                                      | 5                                  | 3.35                                 |  |
| Safety Sub-Total                                                  |                                    |                                          | 20                                 | 18.35                                |  |
| CPA Permanency Outcomes                                           |                                    |                                          |                                    |                                      |  |
| Placement Stability                                               | 91%                                | 100%                                     | 15                                 | 15.00                                |  |
| Permanency Sub-Tota                                               |                                    |                                          | 15                                 | 15.00                                |  |
| CPA Well-Being Outcomes                                           |                                    |                                          |                                    |                                      |  |
| EPSDT Medical Visits                                              | 83%                                | 73%                                      | 4                                  | 2.92                                 |  |
| EPSDT Dental Visits                                               | 78%                                | 73%                                      | 4                                  | 2.92                                 |  |
| Academic Supports                                                 | 70%                                | 33%                                      | 3                                  | 0.99                                 |  |
| Provider ECEM Visits                                              | 75%                                | 100%                                     | 7                                  | 7.00                                 |  |
| Provider General Contacts                                         | 73%                                | 100%                                     | 7                                  | 7.00                                 |  |
| Placements with Siblings                                          | 65%                                | 100%                                     | Not Scored                         | Not Scored                           |  |
| Placements within Legal County                                    | 19%                                | Not Eligible                             | Not Scored                         | Not Scored                           |  |
| Well-Being Sub-Tota                                               |                                    |                                          | 25                                 | 20.83                                |  |