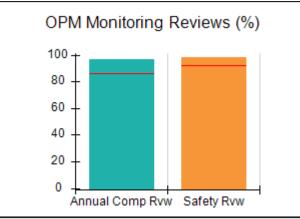

# Performance-Based Placement Measures RBWO Provider GA+SCORECARD - CPA

|                                                                   |                                    |                                          |                                    | Current Quarter                      |  |
|-------------------------------------------------------------------|------------------------------------|------------------------------------------|------------------------------------|--------------------------------------|--|
| 1671 Meriweather Dr., Watkinsville, GA 30677  Phone: 706-316-2421 |                                    | Quarterly Scores (Grades)                |                                    | Score (Grade)                        |  |
|                                                                   |                                    | Q1: 91.21 (A-)                           | Q2: N/A                            | 91.21%                               |  |
| Vendor ID# 35219                                                  |                                    | Q3: N/A                                  | Q4: N/A                            | (A-)                                 |  |
| # New Foster Homes During Quarter: 0                              |                                    | # Children in Care During<br>Quarter: 11 | # Placements During<br>Quarter: 11 | # Children in Care On<br>Last Day: 5 |  |
|                                                                   | Avg<br>Performance All<br>CPAs (%) | Provider<br>Performance (%)*             | Possible Points<br>(Weight)        | Provider Points<br>Earned            |  |
| OPM Monitoring Reviews                                            |                                    |                                          |                                    | ,                                    |  |
| Annual Comprehensive Reviews                                      | 86%                                | 86%                                      | 25                                 | 21.60                                |  |
| Safety Reviews                                                    | 92%                                | 97%                                      | 15                                 | 14.55                                |  |
| Monitoring Sub-Tota                                               |                                    |                                          | 40                                 | 36.15                                |  |
| CPA Safety Outcomes                                               |                                    |                                          |                                    |                                      |  |
| Incidence of Maltreatment                                         | 0.00%                              | No Substantiated<br>Reports              | 10                                 | 10.00                                |  |
| Staff Training                                                    | 92%                                | 100%                                     | 5                                  | 5.00                                 |  |
| Staff Safety Checks                                               | 86%                                | 67%                                      | 5                                  | 3.35                                 |  |
| Safety Sub-Total                                                  |                                    |                                          | 20                                 | 18.35                                |  |
| CPA Permanency Outcomes                                           |                                    |                                          |                                    |                                      |  |
| Placement Stability                                               | 91%                                | 100%                                     | 15                                 | 15.00                                |  |
| Permanency Sub-Tota                                               |                                    |                                          | 15                                 | 15.00                                |  |
| CPA Well-Being Outcomes                                           |                                    |                                          |                                    |                                      |  |
| EPSDT Medical Visits                                              | 83%                                | 73%                                      | 4                                  | 2.92                                 |  |
| EPSDT Dental Visits                                               | 78%                                | 73%                                      | 4                                  | 2.92                                 |  |
| Academic Supports                                                 | 70%                                | 33%                                      | 3                                  | 0.99                                 |  |
| Provider ECEM Visits                                              | 75%                                | 100%                                     | 7                                  | 7.00                                 |  |
| Provider General Contacts                                         | 73%                                | 100%                                     | 7                                  | 7.00                                 |  |
| Placements with Siblings                                          | 65%                                | 100%                                     | Not Scored                         | Not Scored                           |  |
| Placements within Legal County                                    | 19%                                | Not Eligible                             | Not Scored                         | Not Scored                           |  |
| Well-Being Sub-Tota                                               |                                    |                                          | 25                                 | 20.83                                |  |