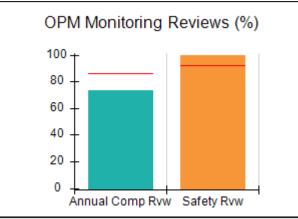

# Performance-Based Placement Measures RBWO Provider GA+SCORECARD - CPA

|                                                                   |                                    |                                          |                                    | Current Quarter                      |  |
|-------------------------------------------------------------------|------------------------------------|------------------------------------------|------------------------------------|--------------------------------------|--|
| 1671 Meriweather Dr., Watkinsville, GA 30677  Phone: 706-316-2421 |                                    | Quarterly Scores (Grades)                |                                    | Score (Grade)                        |  |
|                                                                   |                                    | Q1: 91.21 (A-)                           | Q2: N/A                            | 91.21%                               |  |
| Vendor ID# 35219                                                  |                                    | Q3: N/A                                  | Q4: N/A                            | (A-)                                 |  |
| # New Foster Homes During Quarter: 0                              |                                    | # Children in Care During<br>Quarter: 11 | # Placements During<br>Quarter: 11 | # Children in Care On<br>Last Day: 5 |  |
|                                                                   | Avg<br>Performance All<br>CPAs (%) | Provider<br>Performance (%)*             | Possible Points<br>(Weight)        | Provider Points<br>Earned            |  |
| OPM Monitoring Reviews                                            |                                    |                                          |                                    | ,                                    |  |
| Annual Comprehensive Reviews                                      | 86%                                | 86%                                      | 25                                 | 21.60                                |  |
| Safety Reviews                                                    | 92%                                | 97%                                      | 15                                 | 14.55                                |  |
| Monitoring Sub-Tota                                               |                                    |                                          | 40                                 | 36.15                                |  |
| CPA Safety Outcomes                                               |                                    |                                          |                                    |                                      |  |
| Incidence of Maltreatment                                         | 0.00%                              | No Substantiated<br>Reports              | 10                                 | 10.00                                |  |
| Staff Training                                                    | 92%                                | 100%                                     | 5                                  | 5.00                                 |  |
| Staff Safety Checks                                               | 86%                                | 67%                                      | 5                                  | 3.35                                 |  |
| Safety Sub-Total                                                  |                                    |                                          | 20                                 | 18.35                                |  |
| CPA Permanency Outcomes                                           |                                    |                                          |                                    |                                      |  |
| Placement Stability                                               | 91%                                | 100%                                     | 15                                 | 15.00                                |  |
| Permanency Sub-Tota                                               |                                    |                                          | 15                                 | 15.00                                |  |
| CPA Well-Being Outcomes                                           |                                    |                                          |                                    |                                      |  |
| EPSDT Medical Visits                                              | 83%                                | 73%                                      | 4                                  | 2.92                                 |  |
| EPSDT Dental Visits                                               | 78%                                | 73%                                      | 4                                  | 2.92                                 |  |
| Academic Supports                                                 | 70%                                | 33%                                      | 3                                  | 0.99                                 |  |
| Provider ECEM Visits                                              | 75%                                | 100%                                     | 7                                  | 7.00                                 |  |
| Provider General Contacts                                         | 73%                                | 100%                                     | 7                                  | 7.00                                 |  |
| Placements with Siblings                                          | 65%                                | 100%                                     | Not Scored                         | Not Scored                           |  |
| Placements within Legal County                                    | 19%                                | Not Eligible                             | Not Scored                         | Not Scored                           |  |
| Well-Being Sub-Tota                                               |                                    |                                          | 25                                 | 20.83                                |  |