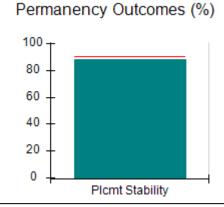

# Performance-Based Placement Measures RBWO Provider GA+SCORECARD - CPA

|                                                                   |                                    |                                          |                                    | Current Quarter                      |  |
|-------------------------------------------------------------------|------------------------------------|------------------------------------------|------------------------------------|--------------------------------------|--|
| 1671 Meriweather Dr., Watkinsville, GA 30677  Phone: 706-316-2421 |                                    | Quarterly Scores (Grades)                |                                    | Score (Grade)                        |  |
|                                                                   |                                    | Q1: 91.21 (A-)                           | Q2: N/A                            | 91.21%                               |  |
| Vendor ID# 35219                                                  |                                    | Q3: N/A                                  | Q4: N/A                            | (A-)                                 |  |
| # New Foster Homes During Quarter: 0                              |                                    | # Children in Care During<br>Quarter: 11 | # Placements During<br>Quarter: 11 | # Children in Care On<br>Last Day: 5 |  |
|                                                                   | Avg<br>Performance All<br>CPAs (%) | Provider<br>Performance (%)*             | Possible Points<br>(Weight)        | Provider Points<br>Earned            |  |
| OPM Monitoring Reviews                                            |                                    |                                          |                                    | ,                                    |  |
| Annual Comprehensive Reviews                                      | 86%                                | 86%                                      | 25                                 | 21.60                                |  |
| Safety Reviews                                                    | 92%                                | 97%                                      | 15                                 | 14.55                                |  |
| Monitoring Sub-Tota                                               |                                    |                                          | 40                                 | 36.15                                |  |
| CPA Safety Outcomes                                               |                                    |                                          |                                    |                                      |  |
| Incidence of Maltreatment                                         | 0.00%                              | No Substantiated<br>Reports              | 10                                 | 10.00                                |  |
| Staff Training                                                    | 92%                                | 100%                                     | 5                                  | 5.00                                 |  |
| Staff Safety Checks                                               | 86%                                | 67%                                      | 5                                  | 3.35                                 |  |
| Safety Sub-Total                                                  |                                    |                                          | 20                                 | 18.35                                |  |
| CPA Permanency Outcomes                                           |                                    |                                          |                                    |                                      |  |
| Placement Stability                                               | 91%                                | 100%                                     | 15                                 | 15.00                                |  |
| Permanency Sub-Tota                                               |                                    |                                          | 15                                 | 15.00                                |  |
| CPA Well-Being Outcomes                                           |                                    |                                          |                                    |                                      |  |
| EPSDT Medical Visits                                              | 83%                                | 73%                                      | 4                                  | 2.92                                 |  |
| EPSDT Dental Visits                                               | 78%                                | 73%                                      | 4                                  | 2.92                                 |  |
| Academic Supports                                                 | 70%                                | 33%                                      | 3                                  | 0.99                                 |  |
| Provider ECEM Visits                                              | 75%                                | 100%                                     | 7                                  | 7.00                                 |  |
| Provider General Contacts                                         | 73%                                | 100%                                     | 7                                  | 7.00                                 |  |
| Placements with Siblings                                          | 65%                                | 100%                                     | Not Scored                         | Not Scored                           |  |
| Placements within Legal County                                    | 19%                                | Not Eligible                             | Not Scored                         | Not Scored                           |  |
| Well-Being Sub-Tota                                               |                                    |                                          | 25                                 | 20.83                                |  |