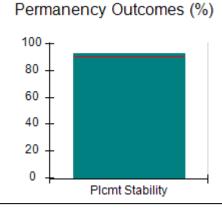

# Performance-Based Placement Measures RBWO Provider GA+SCORECARD - CPA

|                                                                   |                                    |                                          |                                    | Current Quarter                      |  |
|-------------------------------------------------------------------|------------------------------------|------------------------------------------|------------------------------------|--------------------------------------|--|
| 1671 Meriweather Dr., Watkinsville, GA 30677  Phone: 706-316-2421 |                                    | Quarterly Scores (Grades)                |                                    | Score (Grade)                        |  |
|                                                                   |                                    | Q1: 91.21 (A-)                           | Q2: N/A                            | 91.21%                               |  |
| Vendor ID# 35219                                                  |                                    | Q3: N/A                                  | Q4: N/A                            | (A-)                                 |  |
| # New Foster Homes During Quarter: 0                              |                                    | # Children in Care During<br>Quarter: 11 | # Placements During<br>Quarter: 11 | # Children in Care On<br>Last Day: 5 |  |
|                                                                   | Avg<br>Performance All<br>CPAs (%) | Provider<br>Performance (%)*             | Possible Points<br>(Weight)        | Provider Points<br>Earned            |  |
| OPM Monitoring Reviews                                            |                                    |                                          |                                    | ,                                    |  |
| Annual Comprehensive Reviews                                      | 86%                                | 86%                                      | 25                                 | 21.60                                |  |
| Safety Reviews                                                    | 92%                                | 97%                                      | 15                                 | 14.55                                |  |
| Monitoring Sub-Tota                                               |                                    |                                          | 40                                 | 36.15                                |  |
| CPA Safety Outcomes                                               |                                    |                                          |                                    |                                      |  |
| Incidence of Maltreatment                                         | 0.00%                              | No Substantiated<br>Reports              | 10                                 | 10.00                                |  |
| Staff Training                                                    | 92%                                | 100%                                     | 5                                  | 5.00                                 |  |
| Staff Safety Checks                                               | 86%                                | 67%                                      | 5                                  | 3.35                                 |  |
| Safety Sub-Total                                                  |                                    |                                          | 20                                 | 18.35                                |  |
| CPA Permanency Outcomes                                           |                                    |                                          |                                    |                                      |  |
| Placement Stability                                               | 91%                                | 100%                                     | 15                                 | 15.00                                |  |
| Permanency Sub-Tota                                               |                                    |                                          | 15                                 | 15.00                                |  |
| CPA Well-Being Outcomes                                           |                                    |                                          |                                    |                                      |  |
| EPSDT Medical Visits                                              | 83%                                | 73%                                      | 4                                  | 2.92                                 |  |
| EPSDT Dental Visits                                               | 78%                                | 73%                                      | 4                                  | 2.92                                 |  |
| Academic Supports                                                 | 70%                                | 33%                                      | 3                                  | 0.99                                 |  |
| Provider ECEM Visits                                              | 75%                                | 100%                                     | 7                                  | 7.00                                 |  |
| Provider General Contacts                                         | 73%                                | 100%                                     | 7                                  | 7.00                                 |  |
| Placements with Siblings                                          | 65%                                | 100%                                     | Not Scored                         | Not Scored                           |  |
| Placements within Legal County                                    | 19%                                | Not Eligible                             | Not Scored                         | Not Scored                           |  |
| Well-Being Sub-Tota                                               |                                    |                                          | 25                                 | 20.83                                |  |