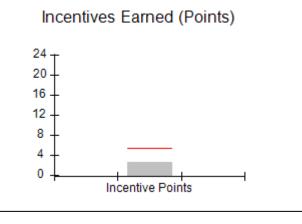

| Monitoring & Outcomes: Possible Points = 100 | Points Earned: 90.33           |          |
|----------------------------------------------|--------------------------------|----------|
| Score Before I                               | Score Before Incentives Credit |          |
| Incentives Awarded                           |                                | 0.88 pts |
|                                              | PBP Verification               |          |
|                                              | Total Score                    | 91.21%   |

0.88

**Incentives Awarded** 