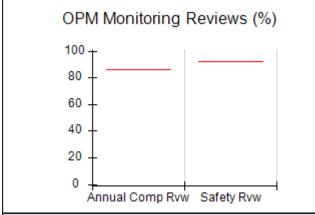

# Performance-Based Placement Measures RBWO Provider GA+SCORECARD - CPA

|                                                                   |                                    |                                          |                                    | Current Quarter                      |  |
|-------------------------------------------------------------------|------------------------------------|------------------------------------------|------------------------------------|--------------------------------------|--|
| 1671 Meriweather Dr., Watkinsville, GA 30677  Phone: 706-316-2421 |                                    | Quarterly Scores (Grades)                |                                    | Score (Grade)                        |  |
|                                                                   |                                    | Q1: 91.21 (A-)                           | Q2: N/A                            | 91.21%                               |  |
| Vendor ID# 35219                                                  |                                    | Q3: N/A                                  | Q4: N/A                            | (A-)                                 |  |
| # New Foster Homes During Quarter: 0                              |                                    | # Children in Care During<br>Quarter: 11 | # Placements During<br>Quarter: 11 | # Children in Care On<br>Last Day: 5 |  |
|                                                                   | Avg<br>Performance All<br>CPAs (%) | Provider<br>Performance (%)*             | Possible Points<br>(Weight)        | Provider Points<br>Earned            |  |
| OPM Monitoring Reviews                                            |                                    |                                          |                                    | ,                                    |  |
| Annual Comprehensive Reviews                                      | 86%                                | 86%                                      | 25                                 | 21.60                                |  |
| Safety Reviews                                                    | 92%                                | 97%                                      | 15                                 | 14.55                                |  |
| Monitoring Sub-Tota                                               |                                    |                                          | 40                                 | 36.15                                |  |
| CPA Safety Outcomes                                               |                                    |                                          |                                    |                                      |  |
| Incidence of Maltreatment                                         | 0.00%                              | No Substantiated<br>Reports              | 10                                 | 10.00                                |  |
| Staff Training                                                    | 92%                                | 100%                                     | 5                                  | 5.00                                 |  |
| Staff Safety Checks                                               | 86%                                | 67%                                      | 5                                  | 3.35                                 |  |
| Safety Sub-Total                                                  |                                    |                                          | 20                                 | 18.35                                |  |
| CPA Permanency Outcomes                                           |                                    |                                          |                                    |                                      |  |
| Placement Stability                                               | 91%                                | 100%                                     | 15                                 | 15.00                                |  |
| Permanency Sub-Tota                                               |                                    |                                          | 15                                 | 15.00                                |  |
| CPA Well-Being Outcomes                                           |                                    |                                          |                                    |                                      |  |
| EPSDT Medical Visits                                              | 83%                                | 73%                                      | 4                                  | 2.92                                 |  |
| EPSDT Dental Visits                                               | 78%                                | 73%                                      | 4                                  | 2.92                                 |  |
| Academic Supports                                                 | 70%                                | 33%                                      | 3                                  | 0.99                                 |  |
| Provider ECEM Visits                                              | 75%                                | 100%                                     | 7                                  | 7.00                                 |  |
| Provider General Contacts                                         | 73%                                | 100%                                     | 7                                  | 7.00                                 |  |
| Placements with Siblings                                          | 65%                                | 100%                                     | Not Scored                         | Not Scored                           |  |
| Placements within Legal County                                    | 19%                                | Not Eligible                             | Not Scored                         | Not Scored                           |  |
| Well-Being Sub-Tota                                               |                                    |                                          | 25                                 | 20.83                                |  |