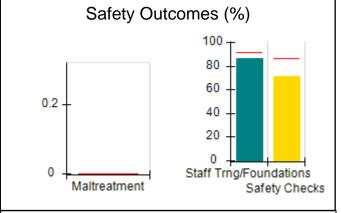

# Performance-Based Placement Measures RBWO Provider GA+SCORECARD - CPA

|                                                                   |                                    |                                          |                                    | Current Quarter                      |  |
|-------------------------------------------------------------------|------------------------------------|------------------------------------------|------------------------------------|--------------------------------------|--|
| 1671 Meriweather Dr., Watkinsville, GA 30677  Phone: 706-316-2421 |                                    | Quarterly Scores (Grades)                |                                    | Score (Grade)                        |  |
|                                                                   |                                    | Q1: 91.21 (A-)                           | Q2: N/A                            | 91.21%                               |  |
| Vendor ID# 35219                                                  |                                    | Q3: N/A                                  | Q4: N/A                            | (A-)                                 |  |
| # New Foster Homes During Quarter: 0                              |                                    | # Children in Care During<br>Quarter: 11 | # Placements During<br>Quarter: 11 | # Children in Care On<br>Last Day: 5 |  |
|                                                                   | Avg<br>Performance All<br>CPAs (%) | Provider<br>Performance (%)*             | Possible Points<br>(Weight)        | Provider Points<br>Earned            |  |
| OPM Monitoring Reviews                                            |                                    |                                          |                                    | ,                                    |  |
| Annual Comprehensive Reviews                                      | 86%                                | 86%                                      | 25                                 | 21.60                                |  |
| Safety Reviews                                                    | 92%                                | 97%                                      | 15                                 | 14.55                                |  |
| Monitoring Sub-Tota                                               |                                    |                                          | 40                                 | 36.15                                |  |
| CPA Safety Outcomes                                               |                                    |                                          |                                    |                                      |  |
| Incidence of Maltreatment                                         | 0.00%                              | No Substantiated<br>Reports              | 10                                 | 10.00                                |  |
| Staff Training                                                    | 92%                                | 100%                                     | 5                                  | 5.00                                 |  |
| Staff Safety Checks                                               | 86%                                | 67%                                      | 5                                  | 3.35                                 |  |
| Safety Sub-Total                                                  |                                    |                                          | 20                                 | 18.35                                |  |
| CPA Permanency Outcomes                                           |                                    |                                          |                                    |                                      |  |
| Placement Stability                                               | 91%                                | 100%                                     | 15                                 | 15.00                                |  |
| Permanency Sub-Tota                                               |                                    |                                          | 15                                 | 15.00                                |  |
| CPA Well-Being Outcomes                                           |                                    |                                          |                                    |                                      |  |
| EPSDT Medical Visits                                              | 83%                                | 73%                                      | 4                                  | 2.92                                 |  |
| EPSDT Dental Visits                                               | 78%                                | 73%                                      | 4                                  | 2.92                                 |  |
| Academic Supports                                                 | 70%                                | 33%                                      | 3                                  | 0.99                                 |  |
| Provider ECEM Visits                                              | 75%                                | 100%                                     | 7                                  | 7.00                                 |  |
| Provider General Contacts                                         | 73%                                | 100%                                     | 7                                  | 7.00                                 |  |
| Placements with Siblings                                          | 65%                                | 100%                                     | Not Scored                         | Not Scored                           |  |
| Placements within Legal County                                    | 19%                                | Not Eligible                             | Not Scored                         | Not Scored                           |  |
| Well-Being Sub-Tota                                               |                                    |                                          | 25                                 | 20.83                                |  |