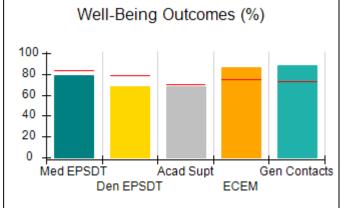

# Performance-Based Placement Measures RBWO Provider GA+SCORECARD - CPA

|                                                                   |                                    |                                          |                                    | Current Quarter                      |  |
|-------------------------------------------------------------------|------------------------------------|------------------------------------------|------------------------------------|--------------------------------------|--|
| 1671 Meriweather Dr., Watkinsville, GA 30677  Phone: 706-316-2421 |                                    | Quarterly Scores (Grades)                |                                    | Score (Grade)                        |  |
|                                                                   |                                    | Q1: 91.21 (A-)                           | Q2: N/A                            | 91.21%                               |  |
| Vendor ID# 35219                                                  |                                    | Q3: N/A                                  | Q4: N/A                            | (A-)                                 |  |
| # New Foster Homes During Quarter: 0                              |                                    | # Children in Care During<br>Quarter: 11 | # Placements During<br>Quarter: 11 | # Children in Care On<br>Last Day: 5 |  |
|                                                                   | Avg<br>Performance All<br>CPAs (%) | Provider<br>Performance (%)*             | Possible Points<br>(Weight)        | Provider Points<br>Earned            |  |
| OPM Monitoring Reviews                                            |                                    |                                          |                                    | ,                                    |  |
| Annual Comprehensive Reviews                                      | 86%                                | 86%                                      | 25                                 | 21.60                                |  |
| Safety Reviews                                                    | 92%                                | 97%                                      | 15                                 | 14.55                                |  |
| Monitoring Sub-Tota                                               |                                    |                                          | 40                                 | 36.15                                |  |
| CPA Safety Outcomes                                               |                                    |                                          |                                    |                                      |  |
| Incidence of Maltreatment                                         | 0.00%                              | No Substantiated<br>Reports              | 10                                 | 10.00                                |  |
| Staff Training                                                    | 92%                                | 100%                                     | 5                                  | 5.00                                 |  |
| Staff Safety Checks                                               | 86%                                | 67%                                      | 5                                  | 3.35                                 |  |
| Safety Sub-Total                                                  |                                    |                                          | 20                                 | 18.35                                |  |
| CPA Permanency Outcomes                                           |                                    |                                          |                                    |                                      |  |
| Placement Stability                                               | 91%                                | 100%                                     | 15                                 | 15.00                                |  |
| Permanency Sub-Tota                                               |                                    |                                          | 15                                 | 15.00                                |  |
| CPA Well-Being Outcomes                                           |                                    |                                          |                                    |                                      |  |
| EPSDT Medical Visits                                              | 83%                                | 73%                                      | 4                                  | 2.92                                 |  |
| EPSDT Dental Visits                                               | 78%                                | 73%                                      | 4                                  | 2.92                                 |  |
| Academic Supports                                                 | 70%                                | 33%                                      | 3                                  | 0.99                                 |  |
| Provider ECEM Visits                                              | 75%                                | 100%                                     | 7                                  | 7.00                                 |  |
| Provider General Contacts                                         | 73%                                | 100%                                     | 7                                  | 7.00                                 |  |
| Placements with Siblings                                          | 65%                                | 100%                                     | Not Scored                         | Not Scored                           |  |
| Placements within Legal County                                    | 19%                                | Not Eligible                             | Not Scored                         | Not Scored                           |  |
| Well-Being Sub-Tota                                               |                                    |                                          | 25                                 | 20.83                                |  |

# **Quarterly Provider Comparisons to All CPAs**

Acad Supt

**ECEM** 

Gen Contacts