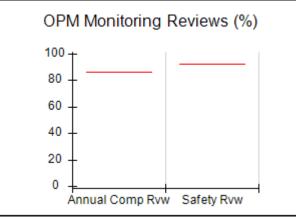

# Performance-Based Placement Measures RBWO Provider GA+SCORECARD - CPA

|                                                                   |                                    |                                          |                                    | Current Quarter                      |  |
|-------------------------------------------------------------------|------------------------------------|------------------------------------------|------------------------------------|--------------------------------------|--|
| 1671 Meriweather Dr., Watkinsville, GA 30677  Phone: 706-316-2421 |                                    | Quarterly Scores (Grades)                |                                    | Score (Grade)                        |  |
|                                                                   |                                    | Q1: 91.21 (A-)                           | Q2: N/A                            | 91.21%                               |  |
| Vendor ID# 35219                                                  |                                    | Q3: N/A                                  | Q4: N/A                            | (A-)                                 |  |
| # New Foster Homes During Quarter: 0                              |                                    | # Children in Care During<br>Quarter: 11 | # Placements During<br>Quarter: 11 | # Children in Care On<br>Last Day: 5 |  |
|                                                                   | Avg<br>Performance All<br>CPAs (%) | Provider<br>Performance (%)*             | Possible Points<br>(Weight)        | Provider Points<br>Earned            |  |
| OPM Monitoring Reviews                                            |                                    |                                          |                                    | ,                                    |  |
| Annual Comprehensive Reviews                                      | 86%                                | 86%                                      | 25                                 | 21.60                                |  |
| Safety Reviews                                                    | 92%                                | 97%                                      | 15                                 | 14.55                                |  |
| Monitoring Sub-Tota                                               |                                    |                                          | 40                                 | 36.15                                |  |
| CPA Safety Outcomes                                               |                                    |                                          |                                    |                                      |  |
| Incidence of Maltreatment                                         | 0.00%                              | No Substantiated<br>Reports              | 10                                 | 10.00                                |  |
| Staff Training                                                    | 92%                                | 100%                                     | 5                                  | 5.00                                 |  |
| Staff Safety Checks                                               | 86%                                | 67%                                      | 5                                  | 3.35                                 |  |
| Safety Sub-Total                                                  |                                    |                                          | 20                                 | 18.35                                |  |
| CPA Permanency Outcomes                                           |                                    |                                          |                                    |                                      |  |
| Placement Stability                                               | 91%                                | 100%                                     | 15                                 | 15.00                                |  |
| Permanency Sub-Tota                                               |                                    |                                          | 15                                 | 15.00                                |  |
| CPA Well-Being Outcomes                                           |                                    |                                          |                                    |                                      |  |
| EPSDT Medical Visits                                              | 83%                                | 73%                                      | 4                                  | 2.92                                 |  |
| EPSDT Dental Visits                                               | 78%                                | 73%                                      | 4                                  | 2.92                                 |  |
| Academic Supports                                                 | 70%                                | 33%                                      | 3                                  | 0.99                                 |  |
| Provider ECEM Visits                                              | 75%                                | 100%                                     | 7                                  | 7.00                                 |  |
| Provider General Contacts                                         | 73%                                | 100%                                     | 7                                  | 7.00                                 |  |
| Placements with Siblings                                          | 65%                                | 100%                                     | Not Scored                         | Not Scored                           |  |
| Placements within Legal County                                    | 19%                                | Not Eligible                             | Not Scored                         | Not Scored                           |  |
| Well-Being Sub-Tota                                               |                                    |                                          | 25                                 | 20.83                                |  |