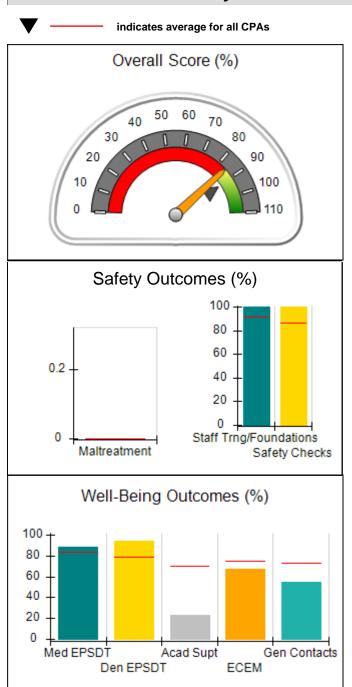

# Performance-Based Placement Measures RBWO Provider GA+SCORECARD - CPA

|                                                                   |                                    |                                          |                                    | Current Quarter                      |  |
|-------------------------------------------------------------------|------------------------------------|------------------------------------------|------------------------------------|--------------------------------------|--|
| 1671 Meriweather Dr., Watkinsville, GA 30677  Phone: 706-316-2421 |                                    | Quarterly Scores (Grades)                |                                    | Score (Grade)                        |  |
|                                                                   |                                    | Q1: 91.21 (A-)                           | Q2: N/A                            | 91.21%                               |  |
| Vendor ID# 35219                                                  |                                    | Q3: N/A                                  | Q4: N/A                            | (A-)                                 |  |
| # New Foster Homes During Quarter: 0                              |                                    | # Children in Care During<br>Quarter: 11 | # Placements During<br>Quarter: 11 | # Children in Care On<br>Last Day: 5 |  |
|                                                                   | Avg<br>Performance All<br>CPAs (%) | Provider<br>Performance (%)*             | Possible Points<br>(Weight)        | Provider Points<br>Earned            |  |
| OPM Monitoring Reviews                                            |                                    |                                          |                                    | ,                                    |  |
| Annual Comprehensive Reviews                                      | 86%                                | 86%                                      | 25                                 | 21.60                                |  |
| Safety Reviews                                                    | 92%                                | 97%                                      | 15                                 | 14.55                                |  |
| Monitoring Sub-Tota                                               |                                    |                                          | 40                                 | 36.15                                |  |
| CPA Safety Outcomes                                               |                                    |                                          |                                    |                                      |  |
| Incidence of Maltreatment                                         | 0.00%                              | No Substantiated<br>Reports              | 10                                 | 10.00                                |  |
| Staff Training                                                    | 92%                                | 100%                                     | 5                                  | 5.00                                 |  |
| Staff Safety Checks                                               | 86%                                | 67%                                      | 5                                  | 3.35                                 |  |
| Safety Sub-Total                                                  |                                    |                                          | 20                                 | 18.35                                |  |
| CPA Permanency Outcomes                                           |                                    |                                          |                                    |                                      |  |
| Placement Stability                                               | 91%                                | 100%                                     | 15                                 | 15.00                                |  |
| Permanency Sub-Tota                                               |                                    |                                          | 15                                 | 15.00                                |  |
| CPA Well-Being Outcomes                                           |                                    |                                          |                                    |                                      |  |
| EPSDT Medical Visits                                              | 83%                                | 73%                                      | 4                                  | 2.92                                 |  |
| EPSDT Dental Visits                                               | 78%                                | 73%                                      | 4                                  | 2.92                                 |  |
| Academic Supports                                                 | 70%                                | 33%                                      | 3                                  | 0.99                                 |  |
| Provider ECEM Visits                                              | 75%                                | 100%                                     | 7                                  | 7.00                                 |  |
| Provider General Contacts                                         | 73%                                | 100%                                     | 7                                  | 7.00                                 |  |
| Placements with Siblings                                          | 65%                                | 100%                                     | Not Scored                         | Not Scored                           |  |
| Placements within Legal County                                    | 19%                                | Not Eligible                             | Not Scored                         | Not Scored                           |  |
| Well-Being Sub-Tota                                               |                                    |                                          | 25                                 | 20.83                                |  |