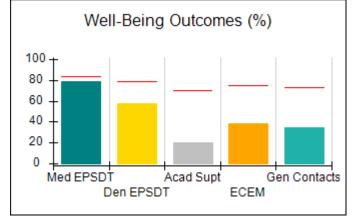

# Performance-Based Placement Measures RBWO Provider GA+SCORECARD - CPA

|                                                                   |                                    |                                          |                                    | Current Quarter                      |  |
|-------------------------------------------------------------------|------------------------------------|------------------------------------------|------------------------------------|--------------------------------------|--|
| 1671 Meriweather Dr., Watkinsville, GA 30677  Phone: 706-316-2421 |                                    | Quarterly Scores (Grades)                |                                    | Score (Grade)                        |  |
|                                                                   |                                    | Q1: 91.21 (A-)                           | Q2: N/A                            | 91.21%                               |  |
| Vendor ID# 35219                                                  |                                    | Q3: N/A                                  | Q4: N/A                            | (A-)                                 |  |
| # New Foster Homes During Quarter: 0                              |                                    | # Children in Care During<br>Quarter: 11 | # Placements During<br>Quarter: 11 | # Children in Care On<br>Last Day: 5 |  |
|                                                                   | Avg<br>Performance All<br>CPAs (%) | Provider<br>Performance (%)*             | Possible Points<br>(Weight)        | Provider Points<br>Earned            |  |
| OPM Monitoring Reviews                                            |                                    |                                          |                                    | ,                                    |  |
| Annual Comprehensive Reviews                                      | 86%                                | 86%                                      | 25                                 | 21.60                                |  |
| Safety Reviews                                                    | 92%                                | 97%                                      | 15                                 | 14.55                                |  |
| Monitoring Sub-Tota                                               |                                    |                                          | 40                                 | 36.15                                |  |
| CPA Safety Outcomes                                               |                                    |                                          |                                    |                                      |  |
| Incidence of Maltreatment                                         | 0.00%                              | No Substantiated<br>Reports              | 10                                 | 10.00                                |  |
| Staff Training                                                    | 92%                                | 100%                                     | 5                                  | 5.00                                 |  |
| Staff Safety Checks                                               | 86%                                | 67%                                      | 5                                  | 3.35                                 |  |
| Safety Sub-Total                                                  |                                    |                                          | 20                                 | 18.35                                |  |
| CPA Permanency Outcomes                                           |                                    |                                          |                                    |                                      |  |
| Placement Stability                                               | 91%                                | 100%                                     | 15                                 | 15.00                                |  |
| Permanency Sub-Tota                                               |                                    |                                          | 15                                 | 15.00                                |  |
| CPA Well-Being Outcomes                                           |                                    |                                          |                                    |                                      |  |
| EPSDT Medical Visits                                              | 83%                                | 73%                                      | 4                                  | 2.92                                 |  |
| EPSDT Dental Visits                                               | 78%                                | 73%                                      | 4                                  | 2.92                                 |  |
| Academic Supports                                                 | 70%                                | 33%                                      | 3                                  | 0.99                                 |  |
| Provider ECEM Visits                                              | 75%                                | 100%                                     | 7                                  | 7.00                                 |  |
| Provider General Contacts                                         | 73%                                | 100%                                     | 7                                  | 7.00                                 |  |
| Placements with Siblings                                          | 65%                                | 100%                                     | Not Scored                         | Not Scored                           |  |
| Placements within Legal County                                    | 19%                                | Not Eligible                             | Not Scored                         | Not Scored                           |  |
| Well-Being Sub-Tota                                               |                                    |                                          | 25                                 | 20.83                                |  |