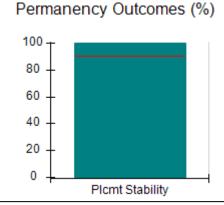

# Performance-Based Placement Measures RBWO Provider GA+SCORECARD - CPA

|                                                                   |                                    |                                          |                                    | Current Quarter                      |  |
|-------------------------------------------------------------------|------------------------------------|------------------------------------------|------------------------------------|--------------------------------------|--|
| 1671 Meriweather Dr., Watkinsville, GA 30677  Phone: 706-316-2421 |                                    | Quarterly Scores (Grades)                |                                    | Score (Grade)                        |  |
|                                                                   |                                    | Q1: 91.21 (A-)                           | Q2: N/A                            | 91.21%                               |  |
| Vendor ID# 35219                                                  |                                    | Q3: N/A                                  | Q4: N/A                            | (A-)                                 |  |
| # New Foster Homes During Quarter: 0                              |                                    | # Children in Care During<br>Quarter: 11 | # Placements During<br>Quarter: 11 | # Children in Care On<br>Last Day: 5 |  |
|                                                                   | Avg<br>Performance All<br>CPAs (%) | Provider<br>Performance (%)*             | Possible Points<br>(Weight)        | Provider Points<br>Earned            |  |
| OPM Monitoring Reviews                                            |                                    |                                          |                                    | ,                                    |  |
| Annual Comprehensive Reviews                                      | 86%                                | 86%                                      | 25                                 | 21.60                                |  |
| Safety Reviews                                                    | 92%                                | 97%                                      | 15                                 | 14.55                                |  |
| Monitoring Sub-Tota                                               |                                    |                                          | 40                                 | 36.15                                |  |
| CPA Safety Outcomes                                               |                                    |                                          |                                    |                                      |  |
| Incidence of Maltreatment                                         | 0.00%                              | No Substantiated<br>Reports              | 10                                 | 10.00                                |  |
| Staff Training                                                    | 92%                                | 100%                                     | 5                                  | 5.00                                 |  |
| Staff Safety Checks                                               | 86%                                | 67%                                      | 5                                  | 3.35                                 |  |
| Safety Sub-Total                                                  |                                    |                                          | 20                                 | 18.35                                |  |
| CPA Permanency Outcomes                                           |                                    |                                          |                                    |                                      |  |
| Placement Stability                                               | 91%                                | 100%                                     | 15                                 | 15.00                                |  |
| Permanency Sub-Tota                                               |                                    |                                          | 15                                 | 15.00                                |  |
| CPA Well-Being Outcomes                                           |                                    |                                          |                                    |                                      |  |
| EPSDT Medical Visits                                              | 83%                                | 73%                                      | 4                                  | 2.92                                 |  |
| EPSDT Dental Visits                                               | 78%                                | 73%                                      | 4                                  | 2.92                                 |  |
| Academic Supports                                                 | 70%                                | 33%                                      | 3                                  | 0.99                                 |  |
| Provider ECEM Visits                                              | 75%                                | 100%                                     | 7                                  | 7.00                                 |  |
| Provider General Contacts                                         | 73%                                | 100%                                     | 7                                  | 7.00                                 |  |
| Placements with Siblings                                          | 65%                                | 100%                                     | Not Scored                         | Not Scored                           |  |
| Placements within Legal County                                    | 19%                                | Not Eligible                             | Not Scored                         | Not Scored                           |  |
| Well-Being Sub-Tota                                               |                                    |                                          | 25                                 | 20.83                                |  |