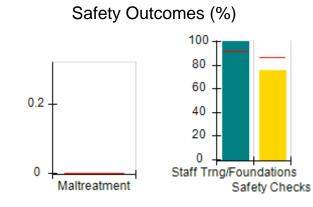

# Performance-Based Placement Measures RBWO Provider GA+SCORECARD - CPA

|                                                                   |                                    |                                          |                                    | Current Quarter                      |  |
|-------------------------------------------------------------------|------------------------------------|------------------------------------------|------------------------------------|--------------------------------------|--|
| 1671 Meriweather Dr., Watkinsville, GA 30677  Phone: 706-316-2421 |                                    | Quarterly Scores (Grades)                |                                    | Score (Grade)                        |  |
|                                                                   |                                    | Q1: 91.21 (A-)                           | Q2: N/A                            | 91.21%                               |  |
| Vendor ID# 35219                                                  |                                    | Q3: N/A                                  | Q4: N/A                            | (A-)                                 |  |
| # New Foster Homes During Quarter: 0                              |                                    | # Children in Care During<br>Quarter: 11 | # Placements During<br>Quarter: 11 | # Children in Care On<br>Last Day: 5 |  |
|                                                                   | Avg<br>Performance All<br>CPAs (%) | Provider<br>Performance (%)*             | Possible Points<br>(Weight)        | Provider Points<br>Earned            |  |
| OPM Monitoring Reviews                                            |                                    |                                          |                                    | ,                                    |  |
| Annual Comprehensive Reviews                                      | 86%                                | 86%                                      | 25                                 | 21.60                                |  |
| Safety Reviews                                                    | 92%                                | 97%                                      | 15                                 | 14.55                                |  |
| Monitoring Sub-Tota                                               |                                    |                                          | 40                                 | 36.15                                |  |
| CPA Safety Outcomes                                               |                                    |                                          |                                    |                                      |  |
| Incidence of Maltreatment                                         | 0.00%                              | No Substantiated<br>Reports              | 10                                 | 10.00                                |  |
| Staff Training                                                    | 92%                                | 100%                                     | 5                                  | 5.00                                 |  |
| Staff Safety Checks                                               | 86%                                | 67%                                      | 5                                  | 3.35                                 |  |
| Safety Sub-Total                                                  |                                    |                                          | 20                                 | 18.35                                |  |
| CPA Permanency Outcomes                                           |                                    |                                          |                                    |                                      |  |
| Placement Stability                                               | 91%                                | 100%                                     | 15                                 | 15.00                                |  |
| Permanency Sub-Tota                                               |                                    |                                          | 15                                 | 15.00                                |  |
| CPA Well-Being Outcomes                                           |                                    |                                          |                                    |                                      |  |
| EPSDT Medical Visits                                              | 83%                                | 73%                                      | 4                                  | 2.92                                 |  |
| EPSDT Dental Visits                                               | 78%                                | 73%                                      | 4                                  | 2.92                                 |  |
| Academic Supports                                                 | 70%                                | 33%                                      | 3                                  | 0.99                                 |  |
| Provider ECEM Visits                                              | 75%                                | 100%                                     | 7                                  | 7.00                                 |  |
| Provider General Contacts                                         | 73%                                | 100%                                     | 7                                  | 7.00                                 |  |
| Placements with Siblings                                          | 65%                                | 100%                                     | Not Scored                         | Not Scored                           |  |
| Placements within Legal County                                    | 19%                                | Not Eligible                             | Not Scored                         | Not Scored                           |  |
| Well-Being Sub-Tota                                               |                                    |                                          | 25                                 | 20.83                                |  |