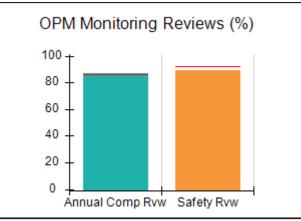

# Performance-Based Placement Measures RBWO Provider GA+SCORECARD - CPA

|                                                                   |                                    |                                          |                                    | Current Quarter                      |  |
|-------------------------------------------------------------------|------------------------------------|------------------------------------------|------------------------------------|--------------------------------------|--|
| 1671 Meriweather Dr., Watkinsville, GA 30677  Phone: 706-316-2421 |                                    | Quarterly Scores (Grades)                |                                    | Score (Grade)                        |  |
|                                                                   |                                    | Q1: 91.21 (A-)                           | Q2: N/A                            | 91.21%                               |  |
| Vendor ID# 35219                                                  |                                    | Q3: N/A                                  | Q4: N/A                            | (A-)                                 |  |
| # New Foster Homes During Quarter: 0                              |                                    | # Children in Care During<br>Quarter: 11 | # Placements During<br>Quarter: 11 | # Children in Care On<br>Last Day: 5 |  |
|                                                                   | Avg<br>Performance All<br>CPAs (%) | Provider<br>Performance (%)*             | Possible Points<br>(Weight)        | Provider Points<br>Earned            |  |
| OPM Monitoring Reviews                                            |                                    |                                          |                                    | ,                                    |  |
| Annual Comprehensive Reviews                                      | 86%                                | 86%                                      | 25                                 | 21.60                                |  |
| Safety Reviews                                                    | 92%                                | 97%                                      | 15                                 | 14.55                                |  |
| Monitoring Sub-Tota                                               |                                    |                                          | 40                                 | 36.15                                |  |
| CPA Safety Outcomes                                               |                                    |                                          |                                    |                                      |  |
| Incidence of Maltreatment                                         | 0.00%                              | No Substantiated<br>Reports              | 10                                 | 10.00                                |  |
| Staff Training                                                    | 92%                                | 100%                                     | 5                                  | 5.00                                 |  |
| Staff Safety Checks                                               | 86%                                | 67%                                      | 5                                  | 3.35                                 |  |
| Safety Sub-Total                                                  |                                    |                                          | 20                                 | 18.35                                |  |
| CPA Permanency Outcomes                                           |                                    |                                          |                                    |                                      |  |
| Placement Stability                                               | 91%                                | 100%                                     | 15                                 | 15.00                                |  |
| Permanency Sub-Tota                                               |                                    |                                          | 15                                 | 15.00                                |  |
| CPA Well-Being Outcomes                                           |                                    |                                          |                                    |                                      |  |
| EPSDT Medical Visits                                              | 83%                                | 73%                                      | 4                                  | 2.92                                 |  |
| EPSDT Dental Visits                                               | 78%                                | 73%                                      | 4                                  | 2.92                                 |  |
| Academic Supports                                                 | 70%                                | 33%                                      | 3                                  | 0.99                                 |  |
| Provider ECEM Visits                                              | 75%                                | 100%                                     | 7                                  | 7.00                                 |  |
| Provider General Contacts                                         | 73%                                | 100%                                     | 7                                  | 7.00                                 |  |
| Placements with Siblings                                          | 65%                                | 100%                                     | Not Scored                         | Not Scored                           |  |
| Placements within Legal County                                    | 19%                                | Not Eligible                             | Not Scored                         | Not Scored                           |  |
| Well-Being Sub-Tota                                               |                                    |                                          | 25                                 | 20.83                                |  |