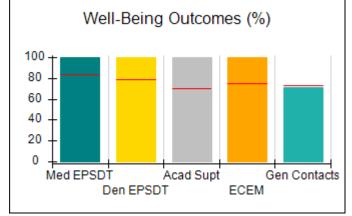

# Performance-Based Placement Measures RBWO Provider GA+SCORECARD - CPA

|                                                                   |                                    |                                          |                                    | Current Quarter                      |  |
|-------------------------------------------------------------------|------------------------------------|------------------------------------------|------------------------------------|--------------------------------------|--|
| 1671 Meriweather Dr., Watkinsville, GA 30677  Phone: 706-316-2421 |                                    | Quarterly Scores (Grades)                |                                    | Score (Grade)                        |  |
|                                                                   |                                    | Q1: 91.21 (A-)                           | Q2: N/A                            | 91.21%                               |  |
| Vendor ID# 35219                                                  |                                    | Q3: N/A                                  | Q4: N/A                            | (A-)                                 |  |
| # New Foster Homes During Quarter: 0                              |                                    | # Children in Care During<br>Quarter: 11 | # Placements During<br>Quarter: 11 | # Children in Care On<br>Last Day: 5 |  |
|                                                                   | Avg<br>Performance All<br>CPAs (%) | Provider<br>Performance (%)*             | Possible Points<br>(Weight)        | Provider Points<br>Earned            |  |
| OPM Monitoring Reviews                                            |                                    |                                          |                                    | ,                                    |  |
| Annual Comprehensive Reviews                                      | 86%                                | 86%                                      | 25                                 | 21.60                                |  |
| Safety Reviews                                                    | 92%                                | 97%                                      | 15                                 | 14.55                                |  |
| Monitoring Sub-Tota                                               |                                    |                                          | 40                                 | 36.15                                |  |
| CPA Safety Outcomes                                               |                                    |                                          |                                    |                                      |  |
| Incidence of Maltreatment                                         | 0.00%                              | No Substantiated<br>Reports              | 10                                 | 10.00                                |  |
| Staff Training                                                    | 92%                                | 100%                                     | 5                                  | 5.00                                 |  |
| Staff Safety Checks                                               | 86%                                | 67%                                      | 5                                  | 3.35                                 |  |
| Safety Sub-Total                                                  |                                    |                                          | 20                                 | 18.35                                |  |
| CPA Permanency Outcomes                                           |                                    |                                          |                                    |                                      |  |
| Placement Stability                                               | 91%                                | 100%                                     | 15                                 | 15.00                                |  |
| Permanency Sub-Tota                                               |                                    |                                          | 15                                 | 15.00                                |  |
| CPA Well-Being Outcomes                                           |                                    |                                          |                                    |                                      |  |
| EPSDT Medical Visits                                              | 83%                                | 73%                                      | 4                                  | 2.92                                 |  |
| EPSDT Dental Visits                                               | 78%                                | 73%                                      | 4                                  | 2.92                                 |  |
| Academic Supports                                                 | 70%                                | 33%                                      | 3                                  | 0.99                                 |  |
| Provider ECEM Visits                                              | 75%                                | 100%                                     | 7                                  | 7.00                                 |  |
| Provider General Contacts                                         | 73%                                | 100%                                     | 7                                  | 7.00                                 |  |
| Placements with Siblings                                          | 65%                                | 100%                                     | Not Scored                         | Not Scored                           |  |
| Placements within Legal County                                    | 19%                                | Not Eligible                             | Not Scored                         | Not Scored                           |  |
| Well-Being Sub-Tota                                               |                                    |                                          | 25                                 | 20.83                                |  |