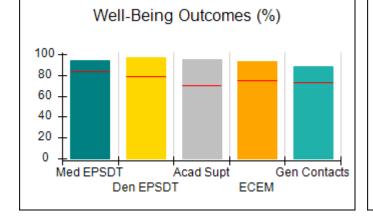

# Performance-Based Placement Measures RBWO Provider GA+SCORECARD - CPA

|                                                                   |                                    |                                          |                                    | Current Quarter                      |  |
|-------------------------------------------------------------------|------------------------------------|------------------------------------------|------------------------------------|--------------------------------------|--|
| 1671 Meriweather Dr., Watkinsville, GA 30677  Phone: 706-316-2421 |                                    | Quarterly Scores (Grades)                |                                    | Score (Grade)                        |  |
|                                                                   |                                    | Q1: 91.21 (A-)                           | Q2: N/A                            | 91.21%                               |  |
| Vendor ID# 35219                                                  |                                    | Q3: N/A                                  | Q4: N/A                            | (A-)                                 |  |
| # New Foster Homes During Quarter: 0                              |                                    | # Children in Care During<br>Quarter: 11 | # Placements During<br>Quarter: 11 | # Children in Care On<br>Last Day: 5 |  |
|                                                                   | Avg<br>Performance All<br>CPAs (%) | Provider<br>Performance (%)*             | Possible Points<br>(Weight)        | Provider Points<br>Earned            |  |
| OPM Monitoring Reviews                                            |                                    |                                          |                                    | ,                                    |  |
| Annual Comprehensive Reviews                                      | 86%                                | 86%                                      | 25                                 | 21.60                                |  |
| Safety Reviews                                                    | 92%                                | 97%                                      | 15                                 | 14.55                                |  |
| Monitoring Sub-Tota                                               |                                    |                                          | 40                                 | 36.15                                |  |
| CPA Safety Outcomes                                               |                                    |                                          |                                    |                                      |  |
| Incidence of Maltreatment                                         | 0.00%                              | No Substantiated<br>Reports              | 10                                 | 10.00                                |  |
| Staff Training                                                    | 92%                                | 100%                                     | 5                                  | 5.00                                 |  |
| Staff Safety Checks                                               | 86%                                | 67%                                      | 5                                  | 3.35                                 |  |
| Safety Sub-Total                                                  |                                    |                                          | 20                                 | 18.35                                |  |
| CPA Permanency Outcomes                                           |                                    |                                          |                                    |                                      |  |
| Placement Stability                                               | 91%                                | 100%                                     | 15                                 | 15.00                                |  |
| Permanency Sub-Tota                                               |                                    |                                          | 15                                 | 15.00                                |  |
| CPA Well-Being Outcomes                                           |                                    |                                          |                                    |                                      |  |
| EPSDT Medical Visits                                              | 83%                                | 73%                                      | 4                                  | 2.92                                 |  |
| EPSDT Dental Visits                                               | 78%                                | 73%                                      | 4                                  | 2.92                                 |  |
| Academic Supports                                                 | 70%                                | 33%                                      | 3                                  | 0.99                                 |  |
| Provider ECEM Visits                                              | 75%                                | 100%                                     | 7                                  | 7.00                                 |  |
| Provider General Contacts                                         | 73%                                | 100%                                     | 7                                  | 7.00                                 |  |
| Placements with Siblings                                          | 65%                                | 100%                                     | Not Scored                         | Not Scored                           |  |
| Placements within Legal County                                    | 19%                                | Not Eligible                             | Not Scored                         | Not Scored                           |  |
| Well-Being Sub-Tota                                               |                                    |                                          | 25                                 | 20.83                                |  |