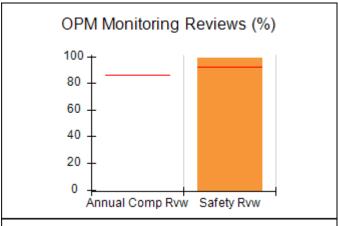

# Performance-Based Placement Measures RBWO Provider GA+SCORECARD - CPA

|                                                                   |                                    |                                          |                                    | Current Quarter                      |  |
|-------------------------------------------------------------------|------------------------------------|------------------------------------------|------------------------------------|--------------------------------------|--|
| 1671 Meriweather Dr., Watkinsville, GA 30677  Phone: 706-316-2421 |                                    | Quarterly Scores (Grades)                |                                    | Score (Grade)                        |  |
|                                                                   |                                    | Q1: 91.21 (A-)                           | Q2: N/A                            | 91.21%                               |  |
| Vendor ID# 35219                                                  |                                    | Q3: N/A                                  | Q4: N/A                            | (A-)                                 |  |
| # New Foster Homes During Quarter: 0                              |                                    | # Children in Care During<br>Quarter: 11 | # Placements During<br>Quarter: 11 | # Children in Care On<br>Last Day: 5 |  |
|                                                                   | Avg<br>Performance All<br>CPAs (%) | Provider<br>Performance (%)*             | Possible Points<br>(Weight)        | Provider Points<br>Earned            |  |
| OPM Monitoring Reviews                                            |                                    |                                          |                                    | ,                                    |  |
| Annual Comprehensive Reviews                                      | 86%                                | 86%                                      | 25                                 | 21.60                                |  |
| Safety Reviews                                                    | 92%                                | 97%                                      | 15                                 | 14.55                                |  |
| Monitoring Sub-Tota                                               |                                    |                                          | 40                                 | 36.15                                |  |
| CPA Safety Outcomes                                               |                                    |                                          |                                    |                                      |  |
| Incidence of Maltreatment                                         | 0.00%                              | No Substantiated<br>Reports              | 10                                 | 10.00                                |  |
| Staff Training                                                    | 92%                                | 100%                                     | 5                                  | 5.00                                 |  |
| Staff Safety Checks                                               | 86%                                | 67%                                      | 5                                  | 3.35                                 |  |
| Safety Sub-Total                                                  |                                    |                                          | 20                                 | 18.35                                |  |
| CPA Permanency Outcomes                                           |                                    |                                          |                                    |                                      |  |
| Placement Stability                                               | 91%                                | 100%                                     | 15                                 | 15.00                                |  |
| Permanency Sub-Tota                                               |                                    |                                          | 15                                 | 15.00                                |  |
| CPA Well-Being Outcomes                                           |                                    |                                          |                                    |                                      |  |
| EPSDT Medical Visits                                              | 83%                                | 73%                                      | 4                                  | 2.92                                 |  |
| EPSDT Dental Visits                                               | 78%                                | 73%                                      | 4                                  | 2.92                                 |  |
| Academic Supports                                                 | 70%                                | 33%                                      | 3                                  | 0.99                                 |  |
| Provider ECEM Visits                                              | 75%                                | 100%                                     | 7                                  | 7.00                                 |  |
| Provider General Contacts                                         | 73%                                | 100%                                     | 7                                  | 7.00                                 |  |
| Placements with Siblings                                          | 65%                                | 100%                                     | Not Scored                         | Not Scored                           |  |
| Placements within Legal County                                    | 19%                                | Not Eligible                             | Not Scored                         | Not Scored                           |  |
| Well-Being Sub-Tota                                               |                                    |                                          | 25                                 | 20.83                                |  |