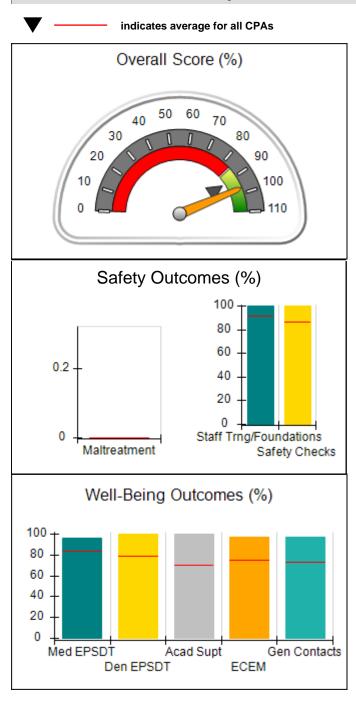

# Performance-Based Placement Measures RBWO Provider GA+SCORECARD - CPA

|                                                                   |                                    |                                          |                                    | Current Quarter                      |  |
|-------------------------------------------------------------------|------------------------------------|------------------------------------------|------------------------------------|--------------------------------------|--|
| 1671 Meriweather Dr., Watkinsville, GA 30677  Phone: 706-316-2421 |                                    | Quarterly Scores (Grades)                |                                    | Score (Grade)                        |  |
|                                                                   |                                    | Q1: 91.21 (A-)                           | Q2: N/A                            | 91.21%                               |  |
| Vendor ID# 35219                                                  |                                    | Q3: N/A                                  | Q4: N/A                            | (A-)                                 |  |
| # New Foster Homes During Quarter: 0                              |                                    | # Children in Care During<br>Quarter: 11 | # Placements During<br>Quarter: 11 | # Children in Care On<br>Last Day: 5 |  |
|                                                                   | Avg<br>Performance All<br>CPAs (%) | Provider<br>Performance (%)*             | Possible Points<br>(Weight)        | Provider Points<br>Earned            |  |
| OPM Monitoring Reviews                                            |                                    |                                          |                                    | ,                                    |  |
| Annual Comprehensive Reviews                                      | 86%                                | 86%                                      | 25                                 | 21.60                                |  |
| Safety Reviews                                                    | 92%                                | 97%                                      | 15                                 | 14.55                                |  |
| Monitoring Sub-Tota                                               |                                    |                                          | 40                                 | 36.15                                |  |
| CPA Safety Outcomes                                               |                                    |                                          |                                    |                                      |  |
| Incidence of Maltreatment                                         | 0.00%                              | No Substantiated<br>Reports              | 10                                 | 10.00                                |  |
| Staff Training                                                    | 92%                                | 100%                                     | 5                                  | 5.00                                 |  |
| Staff Safety Checks                                               | 86%                                | 67%                                      | 5                                  | 3.35                                 |  |
| Safety Sub-Total                                                  |                                    |                                          | 20                                 | 18.35                                |  |
| CPA Permanency Outcomes                                           |                                    |                                          |                                    |                                      |  |
| Placement Stability                                               | 91%                                | 100%                                     | 15                                 | 15.00                                |  |
| Permanency Sub-Tota                                               |                                    |                                          | 15                                 | 15.00                                |  |
| CPA Well-Being Outcomes                                           |                                    |                                          |                                    |                                      |  |
| EPSDT Medical Visits                                              | 83%                                | 73%                                      | 4                                  | 2.92                                 |  |
| EPSDT Dental Visits                                               | 78%                                | 73%                                      | 4                                  | 2.92                                 |  |
| Academic Supports                                                 | 70%                                | 33%                                      | 3                                  | 0.99                                 |  |
| Provider ECEM Visits                                              | 75%                                | 100%                                     | 7                                  | 7.00                                 |  |
| Provider General Contacts                                         | 73%                                | 100%                                     | 7                                  | 7.00                                 |  |
| Placements with Siblings                                          | 65%                                | 100%                                     | Not Scored                         | Not Scored                           |  |
| Placements within Legal County                                    | 19%                                | Not Eligible                             | Not Scored                         | Not Scored                           |  |
| Well-Being Sub-Tota                                               |                                    |                                          | 25                                 | 20.83                                |  |