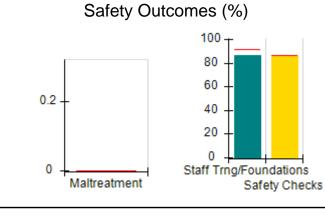

### **Child Protective Services Investigations and Dispositions**

| Total Reports:                    | 0 |
|-----------------------------------|---|
| Number Screened In:               | 0 |
| Number Screened Out:              | 0 |
| Number Substantiated:             | 0 |
| Number Unsubstantiated:           | 0 |
| Number Active CPS Investigations: | 0 |