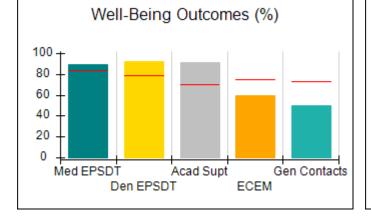

# Performance-Based Placement Measures RBWO Provider GA+SCORECARD - CPA

|                                                                   |                                    |                                          |                                    | Current Quarter                      |  |
|-------------------------------------------------------------------|------------------------------------|------------------------------------------|------------------------------------|--------------------------------------|--|
| 1671 Meriweather Dr., Watkinsville, GA 30677  Phone: 706-316-2421 |                                    | Quarterly Scores (Grades)                |                                    | Score (Grade)                        |  |
|                                                                   |                                    | Q1: 91.21 (A-)                           | Q2: N/A                            | 91.21%                               |  |
| Vendor ID# 35219                                                  |                                    | Q3: N/A                                  | Q4: N/A                            | (A-)                                 |  |
| # New Foster Homes During Quarter: 0                              |                                    | # Children in Care During<br>Quarter: 11 | # Placements During<br>Quarter: 11 | # Children in Care On<br>Last Day: 5 |  |
|                                                                   | Avg<br>Performance All<br>CPAs (%) | Provider<br>Performance (%)*             | Possible Points<br>(Weight)        | Provider Points<br>Earned            |  |
| OPM Monitoring Reviews                                            |                                    |                                          |                                    | ,                                    |  |
| Annual Comprehensive Reviews                                      | 86%                                | 86%                                      | 25                                 | 21.60                                |  |
| Safety Reviews                                                    | 92%                                | 97%                                      | 15                                 | 14.55                                |  |
| Monitoring Sub-Tota                                               |                                    |                                          | 40                                 | 36.15                                |  |
| CPA Safety Outcomes                                               |                                    |                                          |                                    |                                      |  |
| Incidence of Maltreatment                                         | 0.00%                              | No Substantiated<br>Reports              | 10                                 | 10.00                                |  |
| Staff Training                                                    | 92%                                | 100%                                     | 5                                  | 5.00                                 |  |
| Staff Safety Checks                                               | 86%                                | 67%                                      | 5                                  | 3.35                                 |  |
| Safety Sub-Total                                                  |                                    |                                          | 20                                 | 18.35                                |  |
| CPA Permanency Outcomes                                           |                                    |                                          |                                    |                                      |  |
| Placement Stability                                               | 91%                                | 100%                                     | 15                                 | 15.00                                |  |
| Permanency Sub-Tota                                               |                                    |                                          | 15                                 | 15.00                                |  |
| CPA Well-Being Outcomes                                           |                                    |                                          |                                    |                                      |  |
| EPSDT Medical Visits                                              | 83%                                | 73%                                      | 4                                  | 2.92                                 |  |
| EPSDT Dental Visits                                               | 78%                                | 73%                                      | 4                                  | 2.92                                 |  |
| Academic Supports                                                 | 70%                                | 33%                                      | 3                                  | 0.99                                 |  |
| Provider ECEM Visits                                              | 75%                                | 100%                                     | 7                                  | 7.00                                 |  |
| Provider General Contacts                                         | 73%                                | 100%                                     | 7                                  | 7.00                                 |  |
| Placements with Siblings                                          | 65%                                | 100%                                     | Not Scored                         | Not Scored                           |  |
| Placements within Legal County                                    | 19%                                | Not Eligible                             | Not Scored                         | Not Scored                           |  |
| Well-Being Sub-Tota                                               |                                    |                                          | 25                                 | 20.83                                |  |