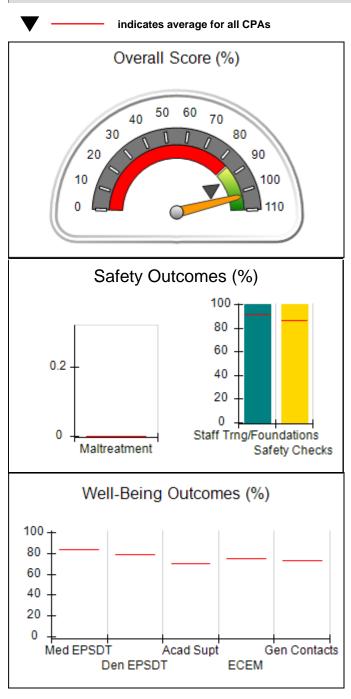

# Performance-Based Placement Measures RBWO Provider GA+SCORECARD - CPA

| Provider/Program Name: ALR Family Services, Inc (5140) - CPA      |                                    |                                          |                                    |                                       |
|-------------------------------------------------------------------|------------------------------------|------------------------------------------|------------------------------------|---------------------------------------|
| 1518 Airport Road, Hinesville, GA 31313 Phone: 912-877-7928       |                                    | Quarterly Scores (Grades)                |                                    | Current Quarter<br>Score (Grade)      |
|                                                                   |                                    | Q1: 76.78 (C)                            | Q2: N/A                            | 76.78%                                |
| Vendor ID# 114739                                                 |                                    | Q3: N/A                                  | Q4: N/A                            | (C)                                   |
| # New Foster Homes During Quarter: 0                              |                                    | # Children in Care During<br>Quarter: 26 | # Placements During<br>Quarter: 29 | # Children in Care On<br>Last Day: 20 |
|                                                                   | Avg<br>Performance All<br>CPAs (%) | Provider<br>Performance (%)*             | Possible Points<br>(Weight)        | Provider Points<br>Earned             |
| OPM Monitoring Reviews                                            |                                    |                                          |                                    | ,                                     |
| Annual Comprehensive Reviews                                      | 86%                                | 84%                                      | 25                                 | 20.99                                 |
| Safety Reviews                                                    | 92%                                | 85%                                      | 15                                 | 12.75                                 |
| Monitoring Sub-Total                                              |                                    |                                          | 40                                 | 33.74                                 |
| CPA Safety Outcomes                                               |                                    |                                          |                                    |                                       |
| Incidence of Maltreatment                                         | 0.00%                              | No Substantiated<br>Reports              | 10                                 | 10.00                                 |
| Staff Training                                                    | 92%                                | 67%                                      | 5                                  | 3.35                                  |
| Staff Safety Checks                                               | 86%                                | 67%                                      | 5                                  | 3.35                                  |
| Safety Sub-Total                                                  |                                    |                                          | 20                                 | 16.70                                 |
| CPA Permanency Outcomes                                           |                                    |                                          |                                    |                                       |
| Placement Stability                                               | 91%                                | 88%                                      | 15                                 | 13.20                                 |
| Permanency Sub-Total                                              |                                    |                                          | 15                                 | 13.20                                 |
| CPA Well-Being Outcomes                                           |                                    |                                          |                                    |                                       |
| EPSDT Medical Visits                                              | 83%                                | 65%                                      | 4                                  | 2.60                                  |
| EPSDT Dental Visits                                               | 78%                                | 30%                                      | 4                                  | 1.20                                  |
| Academic Supports                                                 | 70%                                | 59%                                      | 3                                  | 1.77                                  |
| Provider ECEM Visits                                              | 75%                                | 63%                                      | 7                                  | 4.41                                  |
| Provider General Contacts                                         | 73%                                | 63%                                      | 7                                  | 4.41                                  |
| Placements with Siblings                                          | 65%                                | 60%                                      | Not Scored                         | Not Scored                            |
| Placements within Legal County                                    | 19%                                | 100%                                     | Not Scored                         | Not Scored                            |
| Well-Being Sub-Total                                              |                                    |                                          | 25                                 | 14.39                                 |
| *Performance calculation descriptions can b                       | e found in the FY 20               | 19 RBWO PBP Measureme                    | ents and Standards Guide           |                                       |
| Monitoring & Outcomes: Possible Points = 100 Points Earned: 78.03 |                                    |                                          |                                    |                                       |