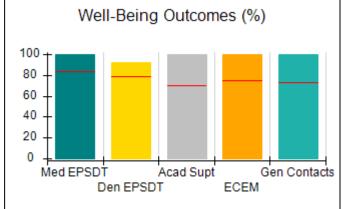

# Performance-Based Placement Measures RBWO Provider GA+SCORECARD - CPA

|                                                                   |                                    |                                          |                                    | Current Quarter                      |  |
|-------------------------------------------------------------------|------------------------------------|------------------------------------------|------------------------------------|--------------------------------------|--|
| 1671 Meriweather Dr., Watkinsville, GA 30677  Phone: 706-316-2421 |                                    | Quarterly Scores (Grades)                |                                    | Score (Grade)                        |  |
|                                                                   |                                    | Q1: 91.21 (A-)                           | Q2: N/A                            | 91.21%                               |  |
| Vendor ID# 35219                                                  |                                    | Q3: N/A                                  | Q4: N/A                            | (A-)                                 |  |
| # New Foster Homes During Quarter: 0                              |                                    | # Children in Care During<br>Quarter: 11 | # Placements During<br>Quarter: 11 | # Children in Care On<br>Last Day: 5 |  |
|                                                                   | Avg<br>Performance All<br>CPAs (%) | Provider<br>Performance (%)*             | Possible Points<br>(Weight)        | Provider Points<br>Earned            |  |
| OPM Monitoring Reviews                                            |                                    |                                          |                                    | ,                                    |  |
| Annual Comprehensive Reviews                                      | 86%                                | 86%                                      | 25                                 | 21.60                                |  |
| Safety Reviews                                                    | 92%                                | 97%                                      | 15                                 | 14.55                                |  |
| Monitoring Sub-Tota                                               |                                    |                                          | 40                                 | 36.15                                |  |
| CPA Safety Outcomes                                               |                                    |                                          |                                    |                                      |  |
| Incidence of Maltreatment                                         | 0.00%                              | No Substantiated<br>Reports              | 10                                 | 10.00                                |  |
| Staff Training                                                    | 92%                                | 100%                                     | 5                                  | 5.00                                 |  |
| Staff Safety Checks                                               | 86%                                | 67%                                      | 5                                  | 3.35                                 |  |
| Safety Sub-Total                                                  |                                    |                                          | 20                                 | 18.35                                |  |
| CPA Permanency Outcomes                                           |                                    |                                          |                                    |                                      |  |
| Placement Stability                                               | 91%                                | 100%                                     | 15                                 | 15.00                                |  |
| Permanency Sub-Tota                                               |                                    |                                          | 15                                 | 15.00                                |  |
| CPA Well-Being Outcomes                                           |                                    |                                          |                                    |                                      |  |
| EPSDT Medical Visits                                              | 83%                                | 73%                                      | 4                                  | 2.92                                 |  |
| EPSDT Dental Visits                                               | 78%                                | 73%                                      | 4                                  | 2.92                                 |  |
| Academic Supports                                                 | 70%                                | 33%                                      | 3                                  | 0.99                                 |  |
| Provider ECEM Visits                                              | 75%                                | 100%                                     | 7                                  | 7.00                                 |  |
| Provider General Contacts                                         | 73%                                | 100%                                     | 7                                  | 7.00                                 |  |
| Placements with Siblings                                          | 65%                                | 100%                                     | Not Scored                         | Not Scored                           |  |
| Placements within Legal County                                    | 19%                                | Not Eligible                             | Not Scored                         | Not Scored                           |  |
| Well-Being Sub-Tota                                               |                                    |                                          | 25                                 | 20.83                                |  |