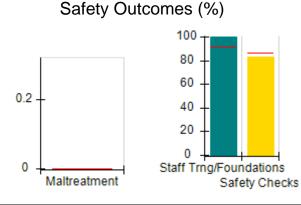

# Performance-Based Placement Measures RBWO Provider GA+SCORECARD - CPA

|                                                                   |                                    |                                          |                                    | Current Quarter                      |  |
|-------------------------------------------------------------------|------------------------------------|------------------------------------------|------------------------------------|--------------------------------------|--|
| 1671 Meriweather Dr., Watkinsville, GA 30677  Phone: 706-316-2421 |                                    | Quarterly Scores (Grades)                |                                    | Score (Grade)                        |  |
|                                                                   |                                    | Q1: 91.21 (A-)                           | Q2: N/A                            | 91.21%                               |  |
| Vendor ID# 35219                                                  |                                    | Q3: N/A                                  | Q4: N/A                            | (A-)                                 |  |
| # New Foster Homes During Quarter: 0                              |                                    | # Children in Care During<br>Quarter: 11 | # Placements During<br>Quarter: 11 | # Children in Care On<br>Last Day: 5 |  |
|                                                                   | Avg<br>Performance All<br>CPAs (%) | Provider<br>Performance (%)*             | Possible Points<br>(Weight)        | Provider Points<br>Earned            |  |
| OPM Monitoring Reviews                                            |                                    |                                          |                                    | ,                                    |  |
| Annual Comprehensive Reviews                                      | 86%                                | 86%                                      | 25                                 | 21.60                                |  |
| Safety Reviews                                                    | 92%                                | 97%                                      | 15                                 | 14.55                                |  |
| Monitoring Sub-Tota                                               |                                    |                                          | 40                                 | 36.15                                |  |
| CPA Safety Outcomes                                               |                                    |                                          |                                    |                                      |  |
| Incidence of Maltreatment                                         | 0.00%                              | No Substantiated<br>Reports              | 10                                 | 10.00                                |  |
| Staff Training                                                    | 92%                                | 100%                                     | 5                                  | 5.00                                 |  |
| Staff Safety Checks                                               | 86%                                | 67%                                      | 5                                  | 3.35                                 |  |
| Safety Sub-Total                                                  |                                    |                                          | 20                                 | 18.35                                |  |
| CPA Permanency Outcomes                                           |                                    |                                          |                                    |                                      |  |
| Placement Stability                                               | 91%                                | 100%                                     | 15                                 | 15.00                                |  |
| Permanency Sub-Tota                                               |                                    |                                          | 15                                 | 15.00                                |  |
| CPA Well-Being Outcomes                                           |                                    |                                          |                                    |                                      |  |
| EPSDT Medical Visits                                              | 83%                                | 73%                                      | 4                                  | 2.92                                 |  |
| EPSDT Dental Visits                                               | 78%                                | 73%                                      | 4                                  | 2.92                                 |  |
| Academic Supports                                                 | 70%                                | 33%                                      | 3                                  | 0.99                                 |  |
| Provider ECEM Visits                                              | 75%                                | 100%                                     | 7                                  | 7.00                                 |  |
| Provider General Contacts                                         | 73%                                | 100%                                     | 7                                  | 7.00                                 |  |
| Placements with Siblings                                          | 65%                                | 100%                                     | Not Scored                         | Not Scored                           |  |
| Placements within Legal County                                    | 19%                                | Not Eligible                             | Not Scored                         | Not Scored                           |  |
| Well-Being Sub-Tota                                               |                                    |                                          | 25                                 | 20.83                                |  |