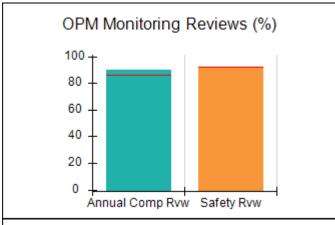

# Performance-Based Placement Measures RBWO Provider GA+SCORECARD - CPA

|                                                                   |                                    |                                          |                                    | Current Quarter                      |  |
|-------------------------------------------------------------------|------------------------------------|------------------------------------------|------------------------------------|--------------------------------------|--|
| 1671 Meriweather Dr., Watkinsville, GA 30677  Phone: 706-316-2421 |                                    | Quarterly Scores (Grades)                |                                    | Score (Grade)                        |  |
|                                                                   |                                    | Q1: 91.21 (A-)                           | Q2: N/A                            | 91.21%                               |  |
| Vendor ID# 35219                                                  |                                    | Q3: N/A                                  | Q4: N/A                            | (A-)                                 |  |
| # New Foster Homes During Quarter: 0                              |                                    | # Children in Care During<br>Quarter: 11 | # Placements During<br>Quarter: 11 | # Children in Care On<br>Last Day: 5 |  |
|                                                                   | Avg<br>Performance All<br>CPAs (%) | Provider<br>Performance (%)*             | Possible Points<br>(Weight)        | Provider Points<br>Earned            |  |
| OPM Monitoring Reviews                                            |                                    |                                          |                                    | ,                                    |  |
| Annual Comprehensive Reviews                                      | 86%                                | 86%                                      | 25                                 | 21.60                                |  |
| Safety Reviews                                                    | 92%                                | 97%                                      | 15                                 | 14.55                                |  |
| Monitoring Sub-Tota                                               |                                    |                                          | 40                                 | 36.15                                |  |
| CPA Safety Outcomes                                               |                                    |                                          |                                    |                                      |  |
| Incidence of Maltreatment                                         | 0.00%                              | No Substantiated<br>Reports              | 10                                 | 10.00                                |  |
| Staff Training                                                    | 92%                                | 100%                                     | 5                                  | 5.00                                 |  |
| Staff Safety Checks                                               | 86%                                | 67%                                      | 5                                  | 3.35                                 |  |
| Safety Sub-Total                                                  |                                    |                                          | 20                                 | 18.35                                |  |
| CPA Permanency Outcomes                                           |                                    |                                          |                                    |                                      |  |
| Placement Stability                                               | 91%                                | 100%                                     | 15                                 | 15.00                                |  |
| Permanency Sub-Tota                                               |                                    |                                          | 15                                 | 15.00                                |  |
| CPA Well-Being Outcomes                                           |                                    |                                          |                                    |                                      |  |
| EPSDT Medical Visits                                              | 83%                                | 73%                                      | 4                                  | 2.92                                 |  |
| EPSDT Dental Visits                                               | 78%                                | 73%                                      | 4                                  | 2.92                                 |  |
| Academic Supports                                                 | 70%                                | 33%                                      | 3                                  | 0.99                                 |  |
| Provider ECEM Visits                                              | 75%                                | 100%                                     | 7                                  | 7.00                                 |  |
| Provider General Contacts                                         | 73%                                | 100%                                     | 7                                  | 7.00                                 |  |
| Placements with Siblings                                          | 65%                                | 100%                                     | Not Scored                         | Not Scored                           |  |
| Placements within Legal County                                    | 19%                                | Not Eligible                             | Not Scored                         | Not Scored                           |  |
| Well-Being Sub-Tota                                               |                                    |                                          | 25                                 | 20.83                                |  |