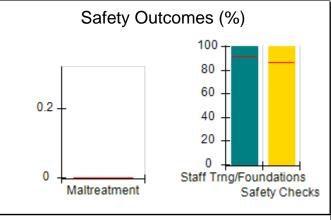

# Performance-Based Placement Measures RBWO Provider GA+SCORECARD - CPA

|                                                                   |                                    |                                          |                                    | Current Quarter                      |  |
|-------------------------------------------------------------------|------------------------------------|------------------------------------------|------------------------------------|--------------------------------------|--|
| 1671 Meriweather Dr., Watkinsville, GA 30677  Phone: 706-316-2421 |                                    | Quarterly Scores (Grades)                |                                    | Score (Grade)                        |  |
|                                                                   |                                    | Q1: 91.21 (A-)                           | Q2: N/A                            | 91.21%                               |  |
| Vendor ID# 35219                                                  |                                    | Q3: N/A                                  | Q4: N/A                            | (A-)                                 |  |
| # New Foster Homes During Quarter: 0                              |                                    | # Children in Care During<br>Quarter: 11 | # Placements During<br>Quarter: 11 | # Children in Care On<br>Last Day: 5 |  |
|                                                                   | Avg<br>Performance All<br>CPAs (%) | Provider<br>Performance (%)*             | Possible Points<br>(Weight)        | Provider Points<br>Earned            |  |
| OPM Monitoring Reviews                                            |                                    |                                          |                                    | ,                                    |  |
| Annual Comprehensive Reviews                                      | 86%                                | 86%                                      | 25                                 | 21.60                                |  |
| Safety Reviews                                                    | 92%                                | 97%                                      | 15                                 | 14.55                                |  |
| Monitoring Sub-Tota                                               |                                    |                                          | 40                                 | 36.15                                |  |
| CPA Safety Outcomes                                               |                                    |                                          |                                    |                                      |  |
| Incidence of Maltreatment                                         | 0.00%                              | No Substantiated<br>Reports              | 10                                 | 10.00                                |  |
| Staff Training                                                    | 92%                                | 100%                                     | 5                                  | 5.00                                 |  |
| Staff Safety Checks                                               | 86%                                | 67%                                      | 5                                  | 3.35                                 |  |
| Safety Sub-Total                                                  |                                    |                                          | 20                                 | 18.35                                |  |
| CPA Permanency Outcomes                                           |                                    |                                          |                                    |                                      |  |
| Placement Stability                                               | 91%                                | 100%                                     | 15                                 | 15.00                                |  |
| Permanency Sub-Tota                                               |                                    |                                          | 15                                 | 15.00                                |  |
| CPA Well-Being Outcomes                                           |                                    |                                          |                                    |                                      |  |
| EPSDT Medical Visits                                              | 83%                                | 73%                                      | 4                                  | 2.92                                 |  |
| EPSDT Dental Visits                                               | 78%                                | 73%                                      | 4                                  | 2.92                                 |  |
| Academic Supports                                                 | 70%                                | 33%                                      | 3                                  | 0.99                                 |  |
| Provider ECEM Visits                                              | 75%                                | 100%                                     | 7                                  | 7.00                                 |  |
| Provider General Contacts                                         | 73%                                | 100%                                     | 7                                  | 7.00                                 |  |
| Placements with Siblings                                          | 65%                                | 100%                                     | Not Scored                         | Not Scored                           |  |
| Placements within Legal County                                    | 19%                                | Not Eligible                             | Not Scored                         | Not Scored                           |  |
| Well-Being Sub-Tota                                               |                                    |                                          | 25                                 | 20.83                                |  |