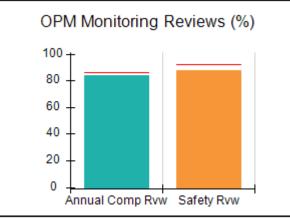

# Performance-Based Placement Measures RBWO Provider GA+SCORECARD - CPA

|                                                                   |                                    |                                          |                                    | Current Quarter                      |  |
|-------------------------------------------------------------------|------------------------------------|------------------------------------------|------------------------------------|--------------------------------------|--|
| 1671 Meriweather Dr., Watkinsville, GA 30677  Phone: 706-316-2421 |                                    | Quarterly Scores (Grades)                |                                    | Score (Grade)                        |  |
|                                                                   |                                    | Q1: 91.21 (A-)                           | Q2: N/A                            | 91.21%                               |  |
| Vendor ID# 35219                                                  |                                    | Q3: N/A                                  | Q4: N/A                            | (A-)                                 |  |
| # New Foster Homes During Quarter: 0                              |                                    | # Children in Care During<br>Quarter: 11 | # Placements During<br>Quarter: 11 | # Children in Care On<br>Last Day: 5 |  |
|                                                                   | Avg<br>Performance All<br>CPAs (%) | Provider<br>Performance (%)*             | Possible Points<br>(Weight)        | Provider Points<br>Earned            |  |
| OPM Monitoring Reviews                                            |                                    |                                          |                                    | ,                                    |  |
| Annual Comprehensive Reviews                                      | 86%                                | 86%                                      | 25                                 | 21.60                                |  |
| Safety Reviews                                                    | 92%                                | 97%                                      | 15                                 | 14.55                                |  |
| Monitoring Sub-Tota                                               |                                    |                                          | 40                                 | 36.15                                |  |
| CPA Safety Outcomes                                               |                                    |                                          |                                    |                                      |  |
| Incidence of Maltreatment                                         | 0.00%                              | No Substantiated<br>Reports              | 10                                 | 10.00                                |  |
| Staff Training                                                    | 92%                                | 100%                                     | 5                                  | 5.00                                 |  |
| Staff Safety Checks                                               | 86%                                | 67%                                      | 5                                  | 3.35                                 |  |
| Safety Sub-Total                                                  |                                    |                                          | 20                                 | 18.35                                |  |
| CPA Permanency Outcomes                                           |                                    |                                          |                                    |                                      |  |
| Placement Stability                                               | 91%                                | 100%                                     | 15                                 | 15.00                                |  |
| Permanency Sub-Tota                                               |                                    |                                          | 15                                 | 15.00                                |  |
| CPA Well-Being Outcomes                                           |                                    |                                          |                                    |                                      |  |
| EPSDT Medical Visits                                              | 83%                                | 73%                                      | 4                                  | 2.92                                 |  |
| EPSDT Dental Visits                                               | 78%                                | 73%                                      | 4                                  | 2.92                                 |  |
| Academic Supports                                                 | 70%                                | 33%                                      | 3                                  | 0.99                                 |  |
| Provider ECEM Visits                                              | 75%                                | 100%                                     | 7                                  | 7.00                                 |  |
| Provider General Contacts                                         | 73%                                | 100%                                     | 7                                  | 7.00                                 |  |
| Placements with Siblings                                          | 65%                                | 100%                                     | Not Scored                         | Not Scored                           |  |
| Placements within Legal County                                    | 19%                                | Not Eligible                             | Not Scored                         | Not Scored                           |  |
| Well-Being Sub-Tota                                               |                                    |                                          | 25                                 | 20.83                                |  |