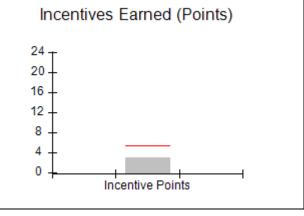

# Performance-Based Placement Measures RBWO Provider GA+SCORECARD - CPA

|                                                                   |                                    |                                          |                                    | Current Quarter                      |  |
|-------------------------------------------------------------------|------------------------------------|------------------------------------------|------------------------------------|--------------------------------------|--|
| 1671 Meriweather Dr., Watkinsville, GA 30677  Phone: 706-316-2421 |                                    | Quarterly Scores (Grades)                |                                    | Score (Grade)                        |  |
|                                                                   |                                    | Q1: 91.21 (A-)                           | Q2: N/A                            | 91.21%                               |  |
| Vendor ID# 35219                                                  |                                    | Q3: N/A                                  | Q4: N/A                            | (A-)                                 |  |
| # New Foster Homes During Quarter: 0                              |                                    | # Children in Care During<br>Quarter: 11 | # Placements During<br>Quarter: 11 | # Children in Care On<br>Last Day: 5 |  |
|                                                                   | Avg<br>Performance All<br>CPAs (%) | Provider<br>Performance (%)*             | Possible Points<br>(Weight)        | Provider Points<br>Earned            |  |
| OPM Monitoring Reviews                                            |                                    |                                          |                                    | ,                                    |  |
| Annual Comprehensive Reviews                                      | 86%                                | 86%                                      | 25                                 | 21.60                                |  |
| Safety Reviews                                                    | 92%                                | 97%                                      | 15                                 | 14.55                                |  |
| Monitoring Sub-Tota                                               |                                    |                                          | 40                                 | 36.15                                |  |
| CPA Safety Outcomes                                               |                                    |                                          |                                    |                                      |  |
| Incidence of Maltreatment                                         | 0.00%                              | No Substantiated<br>Reports              | 10                                 | 10.00                                |  |
| Staff Training                                                    | 92%                                | 100%                                     | 5                                  | 5.00                                 |  |
| Staff Safety Checks                                               | 86%                                | 67%                                      | 5                                  | 3.35                                 |  |
| Safety Sub-Total                                                  |                                    |                                          | 20                                 | 18.35                                |  |
| CPA Permanency Outcomes                                           |                                    |                                          |                                    |                                      |  |
| Placement Stability                                               | 91%                                | 100%                                     | 15                                 | 15.00                                |  |
| Permanency Sub-Tota                                               |                                    |                                          | 15                                 | 15.00                                |  |
| CPA Well-Being Outcomes                                           |                                    |                                          |                                    |                                      |  |
| EPSDT Medical Visits                                              | 83%                                | 73%                                      | 4                                  | 2.92                                 |  |
| EPSDT Dental Visits                                               | 78%                                | 73%                                      | 4                                  | 2.92                                 |  |
| Academic Supports                                                 | 70%                                | 33%                                      | 3                                  | 0.99                                 |  |
| Provider ECEM Visits                                              | 75%                                | 100%                                     | 7                                  | 7.00                                 |  |
| Provider General Contacts                                         | 73%                                | 100%                                     | 7                                  | 7.00                                 |  |
| Placements with Siblings                                          | 65%                                | 100%                                     | Not Scored                         | Not Scored                           |  |
| Placements within Legal County                                    | 19%                                | Not Eligible                             | Not Scored                         | Not Scored                           |  |
| Well-Being Sub-Tota                                               |                                    |                                          | 25                                 | 20.83                                |  |

| Monitoring & Outcomes: Possible Points = 100 | Points Earned: 90.33           |          |
|----------------------------------------------|--------------------------------|----------|
| Score Before I                               | Score Before Incentives Credit |          |
| Incentives Awarded                           |                                | 0.88 pts |
|                                              | PBP Verification               |          |
|                                              | Total Score                    | 91.21%   |