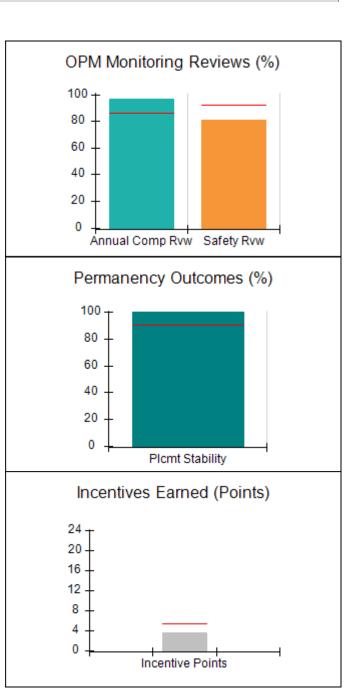

# Performance-Based Placement Measures RBWO Provider GA+SCORECARD - CPA

| Provider/Program Name: ALR Family Services, Inc (5140) - CPA      |                                    |                                          |                                    |                                       |
|-------------------------------------------------------------------|------------------------------------|------------------------------------------|------------------------------------|---------------------------------------|
| 1518 Airport Road, Hinesville, GA 31313 Phone: 912-877-7928       |                                    | Quarterly Scores (Grades)                |                                    | Current Quarter<br>Score (Grade)      |
|                                                                   |                                    | Q1: 76.78 (C)                            | Q2: N/A                            | 76.78%                                |
| Vendor ID# 114739                                                 |                                    | Q3: N/A                                  | Q4: N/A                            | (C)                                   |
| # New Foster Homes During Quarter: 0                              |                                    | # Children in Care During<br>Quarter: 26 | # Placements During<br>Quarter: 29 | # Children in Care On<br>Last Day: 20 |
|                                                                   | Avg<br>Performance All<br>CPAs (%) | Provider<br>Performance (%)*             | Possible Points<br>(Weight)        | Provider Points<br>Earned             |
| OPM Monitoring Reviews                                            |                                    |                                          |                                    | ,                                     |
| Annual Comprehensive Reviews                                      | 86%                                | 84%                                      | 25                                 | 20.99                                 |
| Safety Reviews                                                    | 92%                                | 85%                                      | 15                                 | 12.75                                 |
| Monitoring Sub-Total                                              |                                    |                                          | 40                                 | 33.74                                 |
| CPA Safety Outcomes                                               |                                    |                                          |                                    |                                       |
| Incidence of Maltreatment                                         | 0.00%                              | No Substantiated<br>Reports              | 10                                 | 10.00                                 |
| Staff Training                                                    | 92%                                | 67%                                      | 5                                  | 3.35                                  |
| Staff Safety Checks                                               | 86%                                | 67%                                      | 5                                  | 3.35                                  |
| Safety Sub-Total                                                  |                                    |                                          | 20                                 | 16.70                                 |
| CPA Permanency Outcomes                                           |                                    |                                          |                                    |                                       |
| Placement Stability                                               | 91%                                | 88%                                      | 15                                 | 13.20                                 |
| Permanency Sub-Total                                              |                                    |                                          | 15                                 | 13.20                                 |
| CPA Well-Being Outcomes                                           |                                    |                                          |                                    |                                       |
| EPSDT Medical Visits                                              | 83%                                | 65%                                      | 4                                  | 2.60                                  |
| EPSDT Dental Visits                                               | 78%                                | 30%                                      | 4                                  | 1.20                                  |
| Academic Supports                                                 | 70%                                | 59%                                      | 3                                  | 1.77                                  |
| Provider ECEM Visits                                              | 75%                                | 63%                                      | 7                                  | 4.41                                  |
| Provider General Contacts                                         | 73%                                | 63%                                      | 7                                  | 4.41                                  |
| Placements with Siblings                                          | 65%                                | 60%                                      | Not Scored                         | Not Scored                            |
| Placements within Legal County                                    | 19%                                | 100%                                     | Not Scored                         | Not Scored                            |
| Well-Being Sub-Total                                              |                                    |                                          | 25                                 | 14.39                                 |
| *Performance calculation descriptions can b                       | e found in the FY 20               | 19 RBWO PBP Measureme                    | ents and Standards Guide           |                                       |
| Monitoring & Outcomes: Possible Points = 100 Points Earned: 78.03 |                                    |                                          |                                    |                                       |