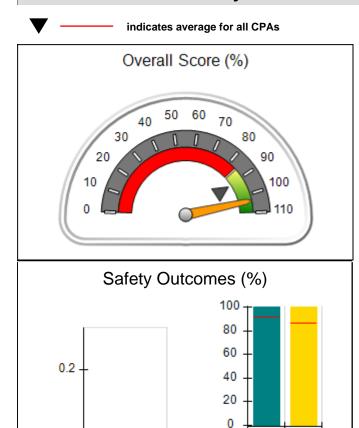

# Performance-Based Placement Measures RBWO Provider GA+SCORECARD - CPA

Report Quarter: Q1 FY2019

| Provider/Program Name: ALR Family Services, Inc (5140) - CPA                                  |                 |        |     |  |  |
|-----------------------------------------------------------------------------------------------|-----------------|--------|-----|--|--|
| 1518 Airport Road, Hinesville, GA 31313 Quarterly Scores (Grades) Current Quarter Sco (Grade) |                 |        |     |  |  |
| Phone: 912-877-7928                                                                           | Q1: 76.78 (C)   | 76.78% |     |  |  |
| Vendor ID# 114739                                                                             | Q3: N/A Q4: N/A |        | (C) |  |  |
| # New Foster Homes During Quarter: 0                                                          |                 |        |     |  |  |

# Performance-Based Placement Measures RBWO Provider GA+SCORECARD - CPA

| Provider/Program Name: ALR Family Services, Inc (5140) - CPA      |                                    |                                          |                                    |                                       |
|-------------------------------------------------------------------|------------------------------------|------------------------------------------|------------------------------------|---------------------------------------|
| 1518 Airport Road, Hinesville, GA 31313 Phone: 912-877-7928       |                                    | Quarterly Scores (Grades)                |                                    | Current Quarter<br>Score (Grade)      |
|                                                                   |                                    | Q1: 76.78 (C)                            | Q2: N/A                            | 76.78%                                |
| Vendor ID# 114739                                                 |                                    | Q3: N/A                                  | Q4: N/A                            | (C)                                   |
| # New Foster Homes During Quarter: 0                              |                                    | # Children in Care During<br>Quarter: 26 | # Placements During<br>Quarter: 29 | # Children in Care On<br>Last Day: 20 |
|                                                                   | Avg<br>Performance All<br>CPAs (%) | Provider<br>Performance (%)*             | Possible Points<br>(Weight)        | Provider Points<br>Earned             |
| OPM Monitoring Reviews                                            |                                    |                                          |                                    | ,                                     |
| Annual Comprehensive Reviews                                      | 86%                                | 84%                                      | 25                                 | 20.99                                 |
| Safety Reviews                                                    | 92%                                | 85%                                      | 15                                 | 12.75                                 |
| Monitoring Sub-Total                                              |                                    |                                          | 40                                 | 33.74                                 |
| CPA Safety Outcomes                                               |                                    |                                          |                                    |                                       |
| Incidence of Maltreatment                                         | 0.00%                              | No Substantiated<br>Reports              | 10                                 | 10.00                                 |
| Staff Training                                                    | 92%                                | 67%                                      | 5                                  | 3.35                                  |
| Staff Safety Checks                                               | 86%                                | 67%                                      | 5                                  | 3.35                                  |
| Safety Sub-Total                                                  |                                    |                                          | 20                                 | 16.70                                 |
| CPA Permanency Outcomes                                           |                                    |                                          |                                    |                                       |
| Placement Stability                                               | 91%                                | 88%                                      | 15                                 | 13.20                                 |
| Permanency Sub-Total                                              |                                    |                                          | 15                                 | 13.20                                 |
| CPA Well-Being Outcomes                                           |                                    |                                          |                                    |                                       |
| EPSDT Medical Visits                                              | 83%                                | 65%                                      | 4                                  | 2.60                                  |
| EPSDT Dental Visits                                               | 78%                                | 30%                                      | 4                                  | 1.20                                  |
| Academic Supports                                                 | 70%                                | 59%                                      | 3                                  | 1.77                                  |
| Provider ECEM Visits                                              | 75%                                | 63%                                      | 7                                  | 4.41                                  |
| Provider General Contacts                                         | 73%                                | 63%                                      | 7                                  | 4.41                                  |
| Placements with Siblings                                          | 65%                                | 60%                                      | Not Scored                         | Not Scored                            |
| Placements within Legal County                                    | 19%                                | 100%                                     | Not Scored                         | Not Scored                            |
| Well-Being Sub-Total                                              |                                    |                                          | 25                                 | 14.39                                 |
| *Performance calculation descriptions can b                       | e found in the FY 20               | 19 RBWO PBP Measureme                    | ents and Standards Guide           |                                       |
| Monitoring & Outcomes: Possible Points = 100 Points Earned: 78.03 |                                    |                                          |                                    |                                       |

| Monitoring & Outcomes: Possible Points = 100 | nes: Possible Points = 100 Points Earned: 78.03 |        |  |
|----------------------------------------------|-------------------------------------------------|--------|--|
| Score Before Incentives Credit               |                                                 | 78.03% |  |
| Inc                                          | Incentives Awarded                              |        |  |
|                                              | PBP Verification                                |        |  |
|                                              | Total Score                                     | 76.78% |  |