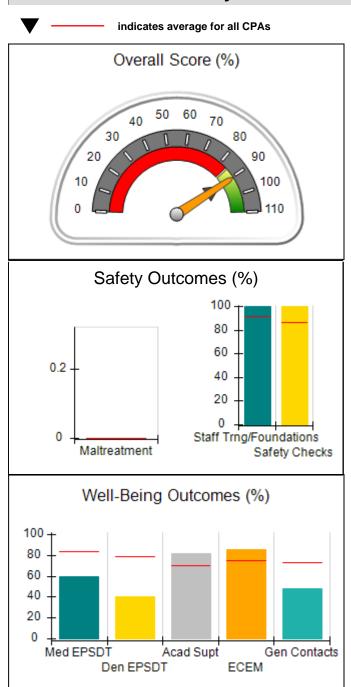

# Performance-Based Placement Measures RBWO Provider GA+SCORECARD - CPA

|                                                                   |                                    |                                          |                                    | Current Quarter                      |  |
|-------------------------------------------------------------------|------------------------------------|------------------------------------------|------------------------------------|--------------------------------------|--|
| 1671 Meriweather Dr., Watkinsville, GA 30677  Phone: 706-316-2421 |                                    | Quarterly Scores (Grades)                |                                    | Score (Grade)                        |  |
|                                                                   |                                    | Q1: 91.21 (A-)                           | Q2: N/A                            | 91.21%                               |  |
| Vendor ID# 35219                                                  |                                    | Q3: N/A                                  | Q4: N/A                            | (A-)                                 |  |
| # New Foster Homes During Quarter: 0                              |                                    | # Children in Care During<br>Quarter: 11 | # Placements During<br>Quarter: 11 | # Children in Care On<br>Last Day: 5 |  |
|                                                                   | Avg<br>Performance All<br>CPAs (%) | Provider<br>Performance (%)*             | Possible Points<br>(Weight)        | Provider Points<br>Earned            |  |
| OPM Monitoring Reviews                                            |                                    |                                          |                                    | ,                                    |  |
| Annual Comprehensive Reviews                                      | 86%                                | 86%                                      | 25                                 | 21.60                                |  |
| Safety Reviews                                                    | 92%                                | 97%                                      | 15                                 | 14.55                                |  |
| Monitoring Sub-Tota                                               |                                    |                                          | 40                                 | 36.15                                |  |
| CPA Safety Outcomes                                               |                                    |                                          |                                    |                                      |  |
| Incidence of Maltreatment                                         | 0.00%                              | No Substantiated<br>Reports              | 10                                 | 10.00                                |  |
| Staff Training                                                    | 92%                                | 100%                                     | 5                                  | 5.00                                 |  |
| Staff Safety Checks                                               | 86%                                | 67%                                      | 5                                  | 3.35                                 |  |
| Safety Sub-Total                                                  |                                    |                                          | 20                                 | 18.35                                |  |
| CPA Permanency Outcomes                                           |                                    |                                          |                                    |                                      |  |
| Placement Stability                                               | 91%                                | 100%                                     | 15                                 | 15.00                                |  |
| Permanency Sub-Tota                                               |                                    |                                          | 15                                 | 15.00                                |  |
| CPA Well-Being Outcomes                                           |                                    |                                          |                                    |                                      |  |
| EPSDT Medical Visits                                              | 83%                                | 73%                                      | 4                                  | 2.92                                 |  |
| EPSDT Dental Visits                                               | 78%                                | 73%                                      | 4                                  | 2.92                                 |  |
| Academic Supports                                                 | 70%                                | 33%                                      | 3                                  | 0.99                                 |  |
| Provider ECEM Visits                                              | 75%                                | 100%                                     | 7                                  | 7.00                                 |  |
| Provider General Contacts                                         | 73%                                | 100%                                     | 7                                  | 7.00                                 |  |
| Placements with Siblings                                          | 65%                                | 100%                                     | Not Scored                         | Not Scored                           |  |
| Placements within Legal County                                    | 19%                                | Not Eligible                             | Not Scored                         | Not Scored                           |  |
| Well-Being Sub-Tota                                               |                                    |                                          | 25                                 | 20.83                                |  |