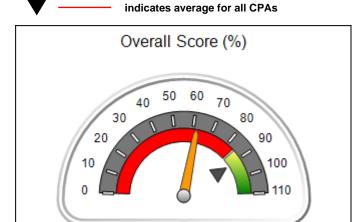

# Performance-Based Placement Measures RBWO Provider GA+SCORECARD - CPA

Report Quarter: Q1 FY2019

| Provider/Program Name: All God's Children - (861) - CPA                                              |                |        |  |  |  |
|------------------------------------------------------------------------------------------------------|----------------|--------|--|--|--|
| 1671 Meriweather Dr., Watkinsville, GA 30677 Quarterly Scores (Grades) Current Quarter Score (Grade) |                |        |  |  |  |
| Phone: 706-316-2421                                                                                  | Q1: 91.21 (A-) | 91.21% |  |  |  |
| Vendor ID# 35219                                                                                     | Q3: N/A        | (A-)   |  |  |  |
| # New Foster Homes During Quarter: 0                                                                 |                |        |  |  |  |