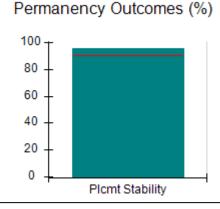

# Performance-Based Placement Measures RBWO Provider GA+SCORECARD - CPA

|                                                                   |                                    |                                          |                                    | Current Quarter                      |  |
|-------------------------------------------------------------------|------------------------------------|------------------------------------------|------------------------------------|--------------------------------------|--|
| 1671 Meriweather Dr., Watkinsville, GA 30677  Phone: 706-316-2421 |                                    | Quarterly Scores (Grades)                |                                    | Score (Grade)                        |  |
|                                                                   |                                    | Q1: 91.21 (A-)                           | Q2: N/A                            | 91.21%                               |  |
| Vendor ID# 35219                                                  |                                    | Q3: N/A                                  | Q4: N/A                            | (A-)                                 |  |
| # New Foster Homes During Quarter: 0                              |                                    | # Children in Care During<br>Quarter: 11 | # Placements During<br>Quarter: 11 | # Children in Care On<br>Last Day: 5 |  |
|                                                                   | Avg<br>Performance All<br>CPAs (%) | Provider<br>Performance (%)*             | Possible Points<br>(Weight)        | Provider Points<br>Earned            |  |
| OPM Monitoring Reviews                                            |                                    |                                          |                                    | ,                                    |  |
| Annual Comprehensive Reviews                                      | 86%                                | 86%                                      | 25                                 | 21.60                                |  |
| Safety Reviews                                                    | 92%                                | 97%                                      | 15                                 | 14.55                                |  |
| Monitoring Sub-Tota                                               |                                    |                                          | 40                                 | 36.15                                |  |
| CPA Safety Outcomes                                               |                                    |                                          |                                    |                                      |  |
| Incidence of Maltreatment                                         | 0.00%                              | No Substantiated<br>Reports              | 10                                 | 10.00                                |  |
| Staff Training                                                    | 92%                                | 100%                                     | 5                                  | 5.00                                 |  |
| Staff Safety Checks                                               | 86%                                | 67%                                      | 5                                  | 3.35                                 |  |
| Safety Sub-Total                                                  |                                    |                                          | 20                                 | 18.35                                |  |
| CPA Permanency Outcomes                                           |                                    |                                          |                                    |                                      |  |
| Placement Stability                                               | 91%                                | 100%                                     | 15                                 | 15.00                                |  |
| Permanency Sub-Tota                                               |                                    |                                          | 15                                 | 15.00                                |  |
| CPA Well-Being Outcomes                                           |                                    |                                          |                                    |                                      |  |
| EPSDT Medical Visits                                              | 83%                                | 73%                                      | 4                                  | 2.92                                 |  |
| EPSDT Dental Visits                                               | 78%                                | 73%                                      | 4                                  | 2.92                                 |  |
| Academic Supports                                                 | 70%                                | 33%                                      | 3                                  | 0.99                                 |  |
| Provider ECEM Visits                                              | 75%                                | 100%                                     | 7                                  | 7.00                                 |  |
| Provider General Contacts                                         | 73%                                | 100%                                     | 7                                  | 7.00                                 |  |
| Placements with Siblings                                          | 65%                                | 100%                                     | Not Scored                         | Not Scored                           |  |
| Placements within Legal County                                    | 19%                                | Not Eligible                             | Not Scored                         | Not Scored                           |  |
| Well-Being Sub-Tota                                               |                                    |                                          | 25                                 | 20.83                                |  |