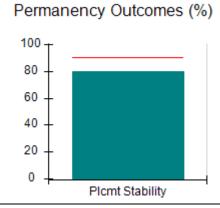

# Performance-Based Placement Measures RBWO Provider GA+SCORECARD - CPA

|                                                                   |                                    |                                          |                                    | Current Quarter                      |  |
|-------------------------------------------------------------------|------------------------------------|------------------------------------------|------------------------------------|--------------------------------------|--|
| 1671 Meriweather Dr., Watkinsville, GA 30677  Phone: 706-316-2421 |                                    | Quarterly Scores (Grades)                |                                    | Score (Grade)                        |  |
|                                                                   |                                    | Q1: 91.21 (A-)                           | Q2: N/A                            | 91.21%                               |  |
| Vendor ID# 35219                                                  |                                    | Q3: N/A                                  | Q4: N/A                            | (A-)                                 |  |
| # New Foster Homes During Quarter: 0                              |                                    | # Children in Care During<br>Quarter: 11 | # Placements During<br>Quarter: 11 | # Children in Care On<br>Last Day: 5 |  |
|                                                                   | Avg<br>Performance All<br>CPAs (%) | Provider<br>Performance (%)*             | Possible Points<br>(Weight)        | Provider Points<br>Earned            |  |
| OPM Monitoring Reviews                                            |                                    |                                          |                                    | ,                                    |  |
| Annual Comprehensive Reviews                                      | 86%                                | 86%                                      | 25                                 | 21.60                                |  |
| Safety Reviews                                                    | 92%                                | 97%                                      | 15                                 | 14.55                                |  |
| Monitoring Sub-Tota                                               |                                    |                                          | 40                                 | 36.15                                |  |
| CPA Safety Outcomes                                               |                                    |                                          |                                    |                                      |  |
| Incidence of Maltreatment                                         | 0.00%                              | No Substantiated<br>Reports              | 10                                 | 10.00                                |  |
| Staff Training                                                    | 92%                                | 100%                                     | 5                                  | 5.00                                 |  |
| Staff Safety Checks                                               | 86%                                | 67%                                      | 5                                  | 3.35                                 |  |
| Safety Sub-Total                                                  |                                    |                                          | 20                                 | 18.35                                |  |
| CPA Permanency Outcomes                                           |                                    |                                          |                                    |                                      |  |
| Placement Stability                                               | 91%                                | 100%                                     | 15                                 | 15.00                                |  |
| Permanency Sub-Tota                                               |                                    |                                          | 15                                 | 15.00                                |  |
| CPA Well-Being Outcomes                                           |                                    |                                          |                                    |                                      |  |
| EPSDT Medical Visits                                              | 83%                                | 73%                                      | 4                                  | 2.92                                 |  |
| EPSDT Dental Visits                                               | 78%                                | 73%                                      | 4                                  | 2.92                                 |  |
| Academic Supports                                                 | 70%                                | 33%                                      | 3                                  | 0.99                                 |  |
| Provider ECEM Visits                                              | 75%                                | 100%                                     | 7                                  | 7.00                                 |  |
| Provider General Contacts                                         | 73%                                | 100%                                     | 7                                  | 7.00                                 |  |
| Placements with Siblings                                          | 65%                                | 100%                                     | Not Scored                         | Not Scored                           |  |
| Placements within Legal County                                    | 19%                                | Not Eligible                             | Not Scored                         | Not Scored                           |  |
| Well-Being Sub-Tota                                               |                                    |                                          | 25                                 | 20.83                                |  |