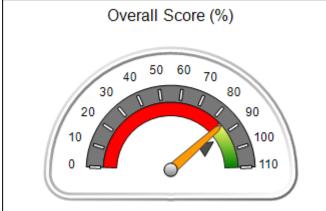

# Performance-Based Placement Measures RBWO Provider GA+SCORECARD - CPA

Report Quarter: Q1 FY2019

| Provider/Program Name: All God's Children - (861) - CPA                                              |                |        |  |  |  |
|------------------------------------------------------------------------------------------------------|----------------|--------|--|--|--|
| 1671 Meriweather Dr., Watkinsville, GA 30677 Quarterly Scores (Grades) Current Quarter Score (Grade) |                |        |  |  |  |
| Phone: 706-316-2421                                                                                  | Q1: 91.21 (A-) | 91.21% |  |  |  |
| Vendor ID# 35219                                                                                     | Q3: N/A        | (A-)   |  |  |  |
| # New Foster Homes During Quarter: 0                                                                 |                |        |  |  |  |

# Performance-Based Placement Measures RBWO Provider GA+SCORECARD - CPA

|                                                                   |                                    |                                          |                                    | Current Quarter                      |  |
|-------------------------------------------------------------------|------------------------------------|------------------------------------------|------------------------------------|--------------------------------------|--|
| 1671 Meriweather Dr., Watkinsville, GA 30677  Phone: 706-316-2421 |                                    | Quarterly Scores (Grades)                |                                    | Score (Grade)                        |  |
|                                                                   |                                    | Q1: 91.21 (A-)                           | Q2: N/A                            | 91.21%                               |  |
| Vendor ID# 35219                                                  |                                    | Q3: N/A                                  | Q4: N/A                            | (A-)                                 |  |
| # New Foster Homes During Quarter: 0                              |                                    | # Children in Care During<br>Quarter: 11 | # Placements During<br>Quarter: 11 | # Children in Care On<br>Last Day: 5 |  |
|                                                                   | Avg<br>Performance All<br>CPAs (%) | Provider<br>Performance (%)*             | Possible Points<br>(Weight)        | Provider Points<br>Earned            |  |
| OPM Monitoring Reviews                                            |                                    |                                          |                                    | ,                                    |  |
| Annual Comprehensive Reviews                                      | 86%                                | 86%                                      | 25                                 | 21.60                                |  |
| Safety Reviews                                                    | 92%                                | 97%                                      | 15                                 | 14.55                                |  |
| Monitoring Sub-Tota                                               |                                    |                                          | 40                                 | 36.15                                |  |
| CPA Safety Outcomes                                               |                                    |                                          |                                    |                                      |  |
| Incidence of Maltreatment                                         | 0.00%                              | No Substantiated<br>Reports              | 10                                 | 10.00                                |  |
| Staff Training                                                    | 92%                                | 100%                                     | 5                                  | 5.00                                 |  |
| Staff Safety Checks                                               | 86%                                | 67%                                      | 5                                  | 3.35                                 |  |
| Safety Sub-Total                                                  |                                    |                                          | 20                                 | 18.35                                |  |
| CPA Permanency Outcomes                                           |                                    |                                          |                                    |                                      |  |
| Placement Stability                                               | 91%                                | 100%                                     | 15                                 | 15.00                                |  |
| Permanency Sub-Tota                                               |                                    |                                          | 15                                 | 15.00                                |  |
| CPA Well-Being Outcomes                                           |                                    |                                          |                                    |                                      |  |
| EPSDT Medical Visits                                              | 83%                                | 73%                                      | 4                                  | 2.92                                 |  |
| EPSDT Dental Visits                                               | 78%                                | 73%                                      | 4                                  | 2.92                                 |  |
| Academic Supports                                                 | 70%                                | 33%                                      | 3                                  | 0.99                                 |  |
| Provider ECEM Visits                                              | 75%                                | 100%                                     | 7                                  | 7.00                                 |  |
| Provider General Contacts                                         | 73%                                | 100%                                     | 7                                  | 7.00                                 |  |
| Placements with Siblings                                          | 65%                                | 100%                                     | Not Scored                         | Not Scored                           |  |
| Placements within Legal County                                    | 19%                                | Not Eligible                             | Not Scored                         | Not Scored                           |  |
| Well-Being Sub-Tota                                               |                                    |                                          | 25                                 | 20.83                                |  |