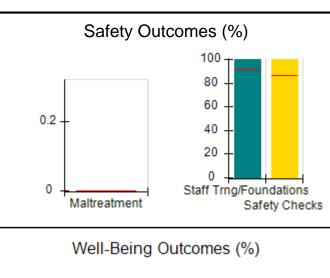

# Performance-Based Placement Measures RBWO Provider GA+SCORECARD - CPA

|                                                                   |                                    |                                          |                                    | Current Quarter                      |  |
|-------------------------------------------------------------------|------------------------------------|------------------------------------------|------------------------------------|--------------------------------------|--|
| 1671 Meriweather Dr., Watkinsville, GA 30677  Phone: 706-316-2421 |                                    | Quarterly Scores (Grades)                |                                    | Score (Grade)                        |  |
|                                                                   |                                    | Q1: 91.21 (A-)                           | Q2: N/A                            | 91.21%                               |  |
| Vendor ID# 35219                                                  |                                    | Q3: N/A                                  | Q4: N/A                            | (A-)                                 |  |
| # New Foster Homes During Quarter: 0                              |                                    | # Children in Care During<br>Quarter: 11 | # Placements During<br>Quarter: 11 | # Children in Care On<br>Last Day: 5 |  |
|                                                                   | Avg<br>Performance All<br>CPAs (%) | Provider<br>Performance (%)*             | Possible Points<br>(Weight)        | Provider Points<br>Earned            |  |
| OPM Monitoring Reviews                                            |                                    |                                          |                                    | ,                                    |  |
| Annual Comprehensive Reviews                                      | 86%                                | 86%                                      | 25                                 | 21.60                                |  |
| Safety Reviews                                                    | 92%                                | 97%                                      | 15                                 | 14.55                                |  |
| Monitoring Sub-Tota                                               |                                    |                                          | 40                                 | 36.15                                |  |
| CPA Safety Outcomes                                               |                                    |                                          |                                    |                                      |  |
| Incidence of Maltreatment                                         | 0.00%                              | No Substantiated<br>Reports              | 10                                 | 10.00                                |  |
| Staff Training                                                    | 92%                                | 100%                                     | 5                                  | 5.00                                 |  |
| Staff Safety Checks                                               | 86%                                | 67%                                      | 5                                  | 3.35                                 |  |
| Safety Sub-Total                                                  |                                    |                                          | 20                                 | 18.35                                |  |
| CPA Permanency Outcomes                                           |                                    |                                          |                                    |                                      |  |
| Placement Stability                                               | 91%                                | 100%                                     | 15                                 | 15.00                                |  |
| Permanency Sub-Tota                                               |                                    |                                          | 15                                 | 15.00                                |  |
| CPA Well-Being Outcomes                                           |                                    |                                          |                                    |                                      |  |
| EPSDT Medical Visits                                              | 83%                                | 73%                                      | 4                                  | 2.92                                 |  |
| EPSDT Dental Visits                                               | 78%                                | 73%                                      | 4                                  | 2.92                                 |  |
| Academic Supports                                                 | 70%                                | 33%                                      | 3                                  | 0.99                                 |  |
| Provider ECEM Visits                                              | 75%                                | 100%                                     | 7                                  | 7.00                                 |  |
| Provider General Contacts                                         | 73%                                | 100%                                     | 7                                  | 7.00                                 |  |
| Placements with Siblings                                          | 65%                                | 100%                                     | Not Scored                         | Not Scored                           |  |
| Placements within Legal County                                    | 19%                                | Not Eligible                             | Not Scored                         | Not Scored                           |  |
| Well-Being Sub-Tota                                               |                                    |                                          | 25                                 | 20.83                                |  |