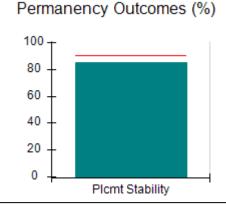

# Performance-Based Placement Measures RBWO Provider GA+SCORECARD - CPA

|                                                                   |                                    |                                          |                                    | Current Quarter                      |  |
|-------------------------------------------------------------------|------------------------------------|------------------------------------------|------------------------------------|--------------------------------------|--|
| 1671 Meriweather Dr., Watkinsville, GA 30677  Phone: 706-316-2421 |                                    | Quarterly Scores (Grades)                |                                    | Score (Grade)                        |  |
|                                                                   |                                    | Q1: 91.21 (A-)                           | Q2: N/A                            | 91.21%                               |  |
| Vendor ID# 35219                                                  |                                    | Q3: N/A                                  | Q4: N/A                            | (A-)                                 |  |
| # New Foster Homes During Quarter: 0                              |                                    | # Children in Care During<br>Quarter: 11 | # Placements During<br>Quarter: 11 | # Children in Care On<br>Last Day: 5 |  |
|                                                                   | Avg<br>Performance All<br>CPAs (%) | Provider<br>Performance (%)*             | Possible Points<br>(Weight)        | Provider Points<br>Earned            |  |
| OPM Monitoring Reviews                                            |                                    |                                          |                                    | ,                                    |  |
| Annual Comprehensive Reviews                                      | 86%                                | 86%                                      | 25                                 | 21.60                                |  |
| Safety Reviews                                                    | 92%                                | 97%                                      | 15                                 | 14.55                                |  |
| Monitoring Sub-Tota                                               |                                    |                                          | 40                                 | 36.15                                |  |
| CPA Safety Outcomes                                               |                                    |                                          |                                    |                                      |  |
| Incidence of Maltreatment                                         | 0.00%                              | No Substantiated<br>Reports              | 10                                 | 10.00                                |  |
| Staff Training                                                    | 92%                                | 100%                                     | 5                                  | 5.00                                 |  |
| Staff Safety Checks                                               | 86%                                | 67%                                      | 5                                  | 3.35                                 |  |
| Safety Sub-Total                                                  |                                    |                                          | 20                                 | 18.35                                |  |
| CPA Permanency Outcomes                                           |                                    |                                          |                                    |                                      |  |
| Placement Stability                                               | 91%                                | 100%                                     | 15                                 | 15.00                                |  |
| Permanency Sub-Tota                                               |                                    |                                          | 15                                 | 15.00                                |  |
| CPA Well-Being Outcomes                                           |                                    |                                          |                                    |                                      |  |
| EPSDT Medical Visits                                              | 83%                                | 73%                                      | 4                                  | 2.92                                 |  |
| EPSDT Dental Visits                                               | 78%                                | 73%                                      | 4                                  | 2.92                                 |  |
| Academic Supports                                                 | 70%                                | 33%                                      | 3                                  | 0.99                                 |  |
| Provider ECEM Visits                                              | 75%                                | 100%                                     | 7                                  | 7.00                                 |  |
| Provider General Contacts                                         | 73%                                | 100%                                     | 7                                  | 7.00                                 |  |
| Placements with Siblings                                          | 65%                                | 100%                                     | Not Scored                         | Not Scored                           |  |
| Placements within Legal County                                    | 19%                                | Not Eligible                             | Not Scored                         | Not Scored                           |  |
| Well-Being Sub-Tota                                               |                                    |                                          | 25                                 | 20.83                                |  |