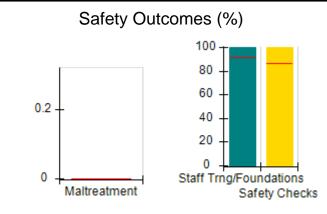

# Performance-Based Placement Measures RBWO Provider GA+SCORECARD - CPA

|                                                                   |                                    |                                          |                                    | Current Quarter                      |  |
|-------------------------------------------------------------------|------------------------------------|------------------------------------------|------------------------------------|--------------------------------------|--|
| 1671 Meriweather Dr., Watkinsville, GA 30677  Phone: 706-316-2421 |                                    | Quarterly Scores (Grades)                |                                    | Score (Grade)                        |  |
|                                                                   |                                    | Q1: 91.21 (A-)                           | Q2: N/A                            | 91.21%                               |  |
| Vendor ID# 35219                                                  |                                    | Q3: N/A                                  | Q4: N/A                            | (A-)                                 |  |
| # New Foster Homes During Quarter: 0                              |                                    | # Children in Care During<br>Quarter: 11 | # Placements During<br>Quarter: 11 | # Children in Care On<br>Last Day: 5 |  |
|                                                                   | Avg<br>Performance All<br>CPAs (%) | Provider<br>Performance (%)*             | Possible Points<br>(Weight)        | Provider Points<br>Earned            |  |
| OPM Monitoring Reviews                                            |                                    |                                          |                                    | ,                                    |  |
| Annual Comprehensive Reviews                                      | 86%                                | 86%                                      | 25                                 | 21.60                                |  |
| Safety Reviews                                                    | 92%                                | 97%                                      | 15                                 | 14.55                                |  |
| Monitoring Sub-Tota                                               |                                    |                                          | 40                                 | 36.15                                |  |
| CPA Safety Outcomes                                               |                                    |                                          |                                    |                                      |  |
| Incidence of Maltreatment                                         | 0.00%                              | No Substantiated<br>Reports              | 10                                 | 10.00                                |  |
| Staff Training                                                    | 92%                                | 100%                                     | 5                                  | 5.00                                 |  |
| Staff Safety Checks                                               | 86%                                | 67%                                      | 5                                  | 3.35                                 |  |
| Safety Sub-Total                                                  |                                    |                                          | 20                                 | 18.35                                |  |
| CPA Permanency Outcomes                                           |                                    |                                          |                                    |                                      |  |
| Placement Stability                                               | 91%                                | 100%                                     | 15                                 | 15.00                                |  |
| Permanency Sub-Tota                                               |                                    |                                          | 15                                 | 15.00                                |  |
| CPA Well-Being Outcomes                                           |                                    |                                          |                                    |                                      |  |
| EPSDT Medical Visits                                              | 83%                                | 73%                                      | 4                                  | 2.92                                 |  |
| EPSDT Dental Visits                                               | 78%                                | 73%                                      | 4                                  | 2.92                                 |  |
| Academic Supports                                                 | 70%                                | 33%                                      | 3                                  | 0.99                                 |  |
| Provider ECEM Visits                                              | 75%                                | 100%                                     | 7                                  | 7.00                                 |  |
| Provider General Contacts                                         | 73%                                | 100%                                     | 7                                  | 7.00                                 |  |
| Placements with Siblings                                          | 65%                                | 100%                                     | Not Scored                         | Not Scored                           |  |
| Placements within Legal County                                    | 19%                                | Not Eligible                             | Not Scored                         | Not Scored                           |  |
| Well-Being Sub-Tota                                               |                                    |                                          | 25                                 | 20.83                                |  |