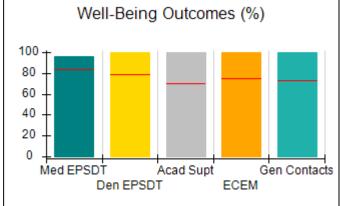

# Performance-Based Placement Measures RBWO Provider GA+SCORECARD - CPA

|                                                                   |                                    |                                          |                                    | Current Quarter                      |  |
|-------------------------------------------------------------------|------------------------------------|------------------------------------------|------------------------------------|--------------------------------------|--|
| 1671 Meriweather Dr., Watkinsville, GA 30677  Phone: 706-316-2421 |                                    | Quarterly Scores (Grades)                |                                    | Score (Grade)                        |  |
|                                                                   |                                    | Q1: 91.21 (A-)                           | Q2: N/A                            | 91.21%                               |  |
| Vendor ID# 35219                                                  |                                    | Q3: N/A                                  | Q4: N/A                            | (A-)                                 |  |
| # New Foster Homes During Quarter: 0                              |                                    | # Children in Care During<br>Quarter: 11 | # Placements During<br>Quarter: 11 | # Children in Care On<br>Last Day: 5 |  |
|                                                                   | Avg<br>Performance All<br>CPAs (%) | Provider<br>Performance (%)*             | Possible Points<br>(Weight)        | Provider Points<br>Earned            |  |
| OPM Monitoring Reviews                                            |                                    |                                          |                                    | ,                                    |  |
| Annual Comprehensive Reviews                                      | 86%                                | 86%                                      | 25                                 | 21.60                                |  |
| Safety Reviews                                                    | 92%                                | 97%                                      | 15                                 | 14.55                                |  |
| Monitoring Sub-Tota                                               |                                    |                                          | 40                                 | 36.15                                |  |
| CPA Safety Outcomes                                               |                                    |                                          |                                    |                                      |  |
| Incidence of Maltreatment                                         | 0.00%                              | No Substantiated<br>Reports              | 10                                 | 10.00                                |  |
| Staff Training                                                    | 92%                                | 100%                                     | 5                                  | 5.00                                 |  |
| Staff Safety Checks                                               | 86%                                | 67%                                      | 5                                  | 3.35                                 |  |
| Safety Sub-Total                                                  |                                    |                                          | 20                                 | 18.35                                |  |
| CPA Permanency Outcomes                                           |                                    |                                          |                                    |                                      |  |
| Placement Stability                                               | 91%                                | 100%                                     | 15                                 | 15.00                                |  |
| Permanency Sub-Tota                                               |                                    |                                          | 15                                 | 15.00                                |  |
| CPA Well-Being Outcomes                                           |                                    |                                          |                                    |                                      |  |
| EPSDT Medical Visits                                              | 83%                                | 73%                                      | 4                                  | 2.92                                 |  |
| EPSDT Dental Visits                                               | 78%                                | 73%                                      | 4                                  | 2.92                                 |  |
| Academic Supports                                                 | 70%                                | 33%                                      | 3                                  | 0.99                                 |  |
| Provider ECEM Visits                                              | 75%                                | 100%                                     | 7                                  | 7.00                                 |  |
| Provider General Contacts                                         | 73%                                | 100%                                     | 7                                  | 7.00                                 |  |
| Placements with Siblings                                          | 65%                                | 100%                                     | Not Scored                         | Not Scored                           |  |
| Placements within Legal County                                    | 19%                                | Not Eligible                             | Not Scored                         | Not Scored                           |  |
| Well-Being Sub-Tota                                               |                                    |                                          | 25                                 | 20.83                                |  |