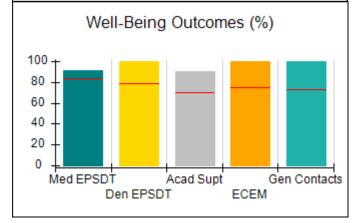

# Performance-Based Placement Measures RBWO Provider GA+SCORECARD - CPA

|                                                                   |                                    |                                          |                                    | Current Quarter                      |  |
|-------------------------------------------------------------------|------------------------------------|------------------------------------------|------------------------------------|--------------------------------------|--|
| 1671 Meriweather Dr., Watkinsville, GA 30677  Phone: 706-316-2421 |                                    | Quarterly Scores (Grades)                |                                    | Score (Grade)                        |  |
|                                                                   |                                    | Q1: 91.21 (A-)                           | Q2: N/A                            | 91.21%                               |  |
| Vendor ID# 35219                                                  |                                    | Q3: N/A                                  | Q4: N/A                            | (A-)                                 |  |
| # New Foster Homes During Quarter: 0                              |                                    | # Children in Care During<br>Quarter: 11 | # Placements During<br>Quarter: 11 | # Children in Care On<br>Last Day: 5 |  |
|                                                                   | Avg<br>Performance All<br>CPAs (%) | Provider<br>Performance (%)*             | Possible Points<br>(Weight)        | Provider Points<br>Earned            |  |
| OPM Monitoring Reviews                                            |                                    |                                          |                                    | ,                                    |  |
| Annual Comprehensive Reviews                                      | 86%                                | 86%                                      | 25                                 | 21.60                                |  |
| Safety Reviews                                                    | 92%                                | 97%                                      | 15                                 | 14.55                                |  |
| Monitoring Sub-Tota                                               |                                    |                                          | 40                                 | 36.15                                |  |
| CPA Safety Outcomes                                               |                                    |                                          |                                    |                                      |  |
| Incidence of Maltreatment                                         | 0.00%                              | No Substantiated<br>Reports              | 10                                 | 10.00                                |  |
| Staff Training                                                    | 92%                                | 100%                                     | 5                                  | 5.00                                 |  |
| Staff Safety Checks                                               | 86%                                | 67%                                      | 5                                  | 3.35                                 |  |
| Safety Sub-Total                                                  |                                    |                                          | 20                                 | 18.35                                |  |
| CPA Permanency Outcomes                                           |                                    |                                          |                                    |                                      |  |
| Placement Stability                                               | 91%                                | 100%                                     | 15                                 | 15.00                                |  |
| Permanency Sub-Tota                                               |                                    |                                          | 15                                 | 15.00                                |  |
| CPA Well-Being Outcomes                                           |                                    |                                          |                                    |                                      |  |
| EPSDT Medical Visits                                              | 83%                                | 73%                                      | 4                                  | 2.92                                 |  |
| EPSDT Dental Visits                                               | 78%                                | 73%                                      | 4                                  | 2.92                                 |  |
| Academic Supports                                                 | 70%                                | 33%                                      | 3                                  | 0.99                                 |  |
| Provider ECEM Visits                                              | 75%                                | 100%                                     | 7                                  | 7.00                                 |  |
| Provider General Contacts                                         | 73%                                | 100%                                     | 7                                  | 7.00                                 |  |
| Placements with Siblings                                          | 65%                                | 100%                                     | Not Scored                         | Not Scored                           |  |
| Placements within Legal County                                    | 19%                                | Not Eligible                             | Not Scored                         | Not Scored                           |  |
| Well-Being Sub-Tota                                               |                                    |                                          | 25                                 | 20.83                                |  |

# **Quarterly Provider Comparisons to All CPAs**

Acad Supt

**ECEM** 

Gen Contacts