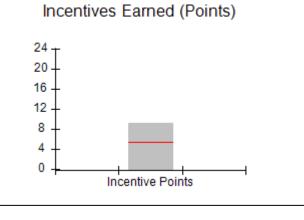

rrent Quarter Score<br>(Grade)   |                                       |
|-------------------------------------------------------|------------------------------------------|------------------------------------|---------------------------------------|
| Phone: 706-937-4236                                   | Q1: 105.56 (A+)                          | Q2: N/A                            | 105.56%                               |
| Vendor ID# 121137                                     | Q3: N/A                                  | Q4: N/A                            | (A+)                                  |
| # New Foster Homes During Quarter: 3                  | # Children in Care During<br>Quarter: 45 | # Placements During<br>Quarter: 47 | # Children in Care On Last<br>Day: 39 |



















# Performance-Based Placement Measures RBWO Provider GA+SCORECARD - CPA

| Provider/Program Name: Li                          | ghthouse The                       | erapeutic Foster                         | Care - Stockbrid                   |                                       |  |
|----------------------------------------------------|------------------------------------|------------------------------------------|------------------------------------|---------------------------------------|--|
| 120 MLK, Sr. Heritage Trail, Stockbridge, GA 30281 |                                    | Quarterly Scores (Grades)                |                                    | Current Quarter<br>Score (Grade)      |  |
| Phone: 706-937-4236                                |