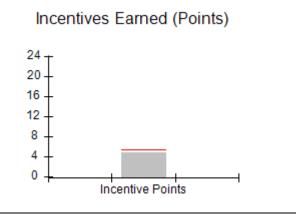

0.88

**Incentives Awarded** 

# **Performance-Based Placement Measures RBWO Provider GA+SCORECARD - CPA**

Report Quarter: Q1 FY2019

| Provider/Program Name: All God's Children - (861) - CPA |                                    |                                          |                                    |                                      |  |
|---------------------------------------------------------|------------------------------------|------------------------------------------|------------------------------------|--------------------------------------|--|
| # New Foster Homes During Quarter: 0                    |                                    | # Children in Care During<br>Quarter: 11 | # Placements During<br>Quarter: 11 | # Children in Care On<br>Last Day: 5 |  |
| CPA Incentive Credits                                   | Avg<br>Performance All<br>CPAs (%) | Provider<br>Performance (%)*             | Possible Points<br>(Weight)        | Provider Points<br>Earned            |  |
| Early EPSDT Medical Visits                              |                                    | 33%                                      | 2                                  | 0.66                                 |  |
| Early EPSDT Dental Visits                               |                                    | 0%                                       | 2                                  | 0.00                                 |  |
| Permanency Contacts                                     |                                    | 0%                                       | 5                                  | 0.00                                 |  |
| Additional Academic Supports                            |                                    | 11%                                      | 2                                  | 0.22                                 |  |
| HS Grad/GED/Prof or Trade<br>Certificate/College        |                                    | N/A                                      | 10/5/5/1                           |                                      |  |
| EYSS Agreement                                          |                                    | Not Eligible                             | 5                                  |                                      |  |
| Community Connections                                   |                                    | 0%                                       | 4                                  | 0.00                                 |  |
| Foster Hm Retention Rate (threshold = 90)               |                                    | 80%                                      | 2                                  | 0.00                                 |  |
| Foster Hm Recruitment (threshold = 100)                 |                                    | 0%                                       | 2                                  | 0.00                                 |  |
| Active Agency Accreditation                             |                                    | 0%                                       | 4                                  | 0.00                                 |  |
| Staff Clinical Licensure                                |                                    | 0%                                       | 5                                  | 0.00                                 |  |
| Incentives Total                                        | 5.38                               |                                          |                                    | 0.88                                 |  |