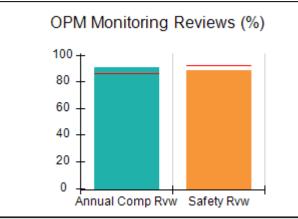

# Performance-Based Placement Measures RBWO Provider GA+SCORECARD - CPA

|                                                                   |                                    |                                          |                                    | Current Quarter                      |  |
|-------------------------------------------------------------------|------------------------------------|------------------------------------------|------------------------------------|--------------------------------------|--|
| 1671 Meriweather Dr., Watkinsville, GA 30677  Phone: 706-316-2421 |                                    | Quarterly Scores (Grades)                |                                    | Score (Grade)                        |  |
|                                                                   |                                    | Q1: 91.21 (A-)                           | Q2: N/A                            | 91.21%                               |  |
| Vendor ID# 35219                                                  |                                    | Q3: N/A                                  | Q4: N/A                            | (A-)                                 |  |
| # New Foster Homes During Quarter: 0                              |                                    | # Children in Care During<br>Quarter: 11 | # Placements During<br>Quarter: 11 | # Children in Care On<br>Last Day: 5 |  |
|                                                                   | Avg<br>Performance All<br>CPAs (%) | Provider<br>Performance (%)*             | Possible Points<br>(Weight)        | Provider Points<br>Earned            |  |
| OPM Monitoring Reviews                                            |                                    |                                          |                                    | ,                                    |  |
| Annual Comprehensive Reviews                                      | 86%                                | 86%                                      | 25                                 | 21.60                                |  |
| Safety Reviews                                                    | 92%                                | 97%                                      | 15                                 | 14.55                                |  |
| Monitoring Sub-Tota                                               |                                    |                                          | 40                                 | 36.15                                |  |
| CPA Safety Outcomes                                               |                                    |                                          |                                    |                                      |  |
| Incidence of Maltreatment                                         | 0.00%                              | No Substantiated<br>Reports              | 10                                 | 10.00                                |  |
| Staff Training                                                    | 92%                                | 100%                                     | 5                                  | 5.00                                 |  |
| Staff Safety Checks                                               | 86%                                | 67%                                      | 5                                  | 3.35                                 |  |
| Safety Sub-Total                                                  |                                    |                                          | 20                                 | 18.35                                |  |
| CPA Permanency Outcomes                                           |                                    |                                          |                                    |                                      |  |
| Placement Stability                                               | 91%                                | 100%                                     | 15                                 | 15.00                                |  |
| Permanency Sub-Tota                                               |                                    |                                          | 15                                 | 15.00                                |  |
| CPA Well-Being Outcomes                                           |                                    |                                          |                                    |                                      |  |
| EPSDT Medical Visits                                              | 83%                                | 73%                                      | 4                                  | 2.92                                 |  |
| EPSDT Dental Visits                                               | 78%                                | 73%                                      | 4                                  | 2.92                                 |  |
| Academic Supports                                                 | 70%                                | 33%                                      | 3                                  | 0.99                                 |  |
| Provider ECEM Visits                                              | 75%                                | 100%                                     | 7                                  | 7.00                                 |  |
| Provider General Contacts                                         | 73%                                | 100%                                     | 7                                  | 7.00                                 |  |
| Placements with Siblings                                          | 65%                                | 100%                                     | Not Scored                         | Not Scored                           |  |
| Placements within Legal County                                    | 19%                                | Not Eligible                             | Not Scored                         | Not Scored                           |  |
| Well-Being Sub-Tota                                               |                                    |                                          | 25                                 | 20.83                                |  |