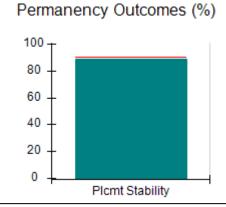

# Performance-Based Placement Measures RBWO Provider GA+SCORECARD - CPA

|                                                                   |                                    |                                          |                                    | Current Quarter                      |  |
|-------------------------------------------------------------------|------------------------------------|------------------------------------------|------------------------------------|--------------------------------------|--|
| 1671 Meriweather Dr., Watkinsville, GA 30677  Phone: 706-316-2421 |                                    | Quarterly Scores (Grades)                |                                    | Score (Grade)                        |  |
|                                                                   |                                    | Q1: 91.21 (A-)                           | Q2: N/A                            | 91.21%                               |  |
| Vendor ID# 35219                                                  |                                    | Q3: N/A                                  | Q4: N/A                            | (A-)                                 |  |
| # New Foster Homes During Quarter: 0                              |                                    | # Children in Care During<br>Quarter: 11 | # Placements During<br>Quarter: 11 | # Children in Care On<br>Last Day: 5 |  |
|                                                                   | Avg<br>Performance All<br>CPAs (%) | Provider<br>Performance (%)*             | Possible Points<br>(Weight)        | Provider Points<br>Earned            |  |
| OPM Monitoring Reviews                                            |                                    |                                          |                                    | ,                                    |  |
| Annual Comprehensive Reviews                                      | 86%                                | 86%                                      | 25                                 | 21.60                                |  |
| Safety Reviews                                                    | 92%                                | 97%                                      | 15                                 | 14.55                                |  |
| Monitoring Sub-Tota                                               |                                    |                                          | 40                                 | 36.15                                |  |
| CPA Safety Outcomes                                               |                                    |                                          |                                    |                                      |  |
| Incidence of Maltreatment                                         | 0.00%                              | No Substantiated<br>Reports              | 10                                 | 10.00                                |  |
| Staff Training                                                    | 92%                                | 100%                                     | 5                                  | 5.00                                 |  |
| Staff Safety Checks                                               | 86%                                | 67%                                      | 5                                  | 3.35                                 |  |
| Safety Sub-Total                                                  |                                    |                                          | 20                                 | 18.35                                |  |
| CPA Permanency Outcomes                                           |                                    |                                          |                                    |                                      |  |
| Placement Stability                                               | 91%                                | 100%                                     | 15                                 | 15.00                                |  |
| Permanency Sub-Tota                                               |                                    |                                          | 15                                 | 15.00                                |  |
| CPA Well-Being Outcomes                                           |                                    |                                          |                                    |                                      |  |
| EPSDT Medical Visits                                              | 83%                                | 73%                                      | 4                                  | 2.92                                 |  |
| EPSDT Dental Visits                                               | 78%                                | 73%                                      | 4                                  | 2.92                                 |  |
| Academic Supports                                                 | 70%                                | 33%                                      | 3                                  | 0.99                                 |  |
| Provider ECEM Visits                                              | 75%                                | 100%                                     | 7                                  | 7.00                                 |  |
| Provider General Contacts                                         | 73%                                | 100%                                     | 7                                  | 7.00                                 |  |
| Placements with Siblings                                          | 65%                                | 100%                                     | Not Scored                         | Not Scored                           |  |
| Placements within Legal County                                    | 19%                                | Not Eligible                             | Not Scored                         | Not Scored                           |  |
| Well-Being Sub-Tota                                               |                                    |                                          | 25                                 | 20.83                                |  |