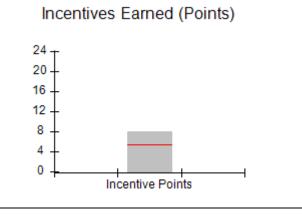

| Monitoring & Outcomes: Possible Points = 100 | Points Earned: 90.33           |          |
|----------------------------------------------|--------------------------------|----------|
| Score Before I                               | Score Before Incentives Credit |          |
| Incentives Awarded                           |                                | 0.88 pts |
|                                              | PBP Verification               |          |
|                                              | Total Score                    | 91.21%   |

0.88

**Incentives Awarded** 