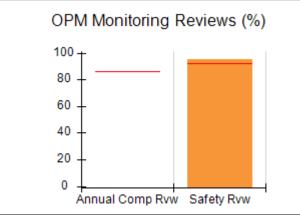

# Performance-Based Placement Measures RBWO Provider GA+SCORECARD - CPA

|                                                                   |                                    |                                          |                                    | Current Quarter                      |  |
|-------------------------------------------------------------------|------------------------------------|------------------------------------------|------------------------------------|--------------------------------------|--|
| 1671 Meriweather Dr., Watkinsville, GA 30677  Phone: 706-316-2421 |                                    | Quarterly Scores (Grades)                |                                    | Score (Grade)                        |  |
|                                                                   |                                    | Q1: 91.21 (A-)                           | Q2: N/A                            | 91.21%                               |  |
| Vendor ID# 35219                                                  |                                    | Q3: N/A                                  | Q4: N/A                            | (A-)                                 |  |
| # New Foster Homes During Quarter: 0                              |                                    | # Children in Care During<br>Quarter: 11 | # Placements During<br>Quarter: 11 | # Children in Care On<br>Last Day: 5 |  |
|                                                                   | Avg<br>Performance All<br>CPAs (%) | Provider<br>Performance (%)*             | Possible Points<br>(Weight)        | Provider Points<br>Earned            |  |
| OPM Monitoring Reviews                                            |                                    |                                          |                                    | ,                                    |  |
| Annual Comprehensive Reviews                                      | 86%                                | 86%                                      | 25                                 | 21.60                                |  |
| Safety Reviews                                                    | 92%                                | 97%                                      | 15                                 | 14.55                                |  |
| Monitoring Sub-Tota                                               |                                    |                                          | 40                                 | 36.15                                |  |
| CPA Safety Outcomes                                               |                                    |                                          |                                    |                                      |  |
| Incidence of Maltreatment                                         | 0.00%                              | No Substantiated<br>Reports              | 10                                 | 10.00                                |  |
| Staff Training                                                    | 92%                                | 100%                                     | 5                                  | 5.00                                 |  |
| Staff Safety Checks                                               | 86%                                | 67%                                      | 5                                  | 3.35                                 |  |
| Safety Sub-Total                                                  |                                    |                                          | 20                                 | 18.35                                |  |
| CPA Permanency Outcomes                                           |                                    |                                          |                                    |                                      |  |
| Placement Stability                                               | 91%                                | 100%                                     | 15                                 | 15.00                                |  |
| Permanency Sub-Tota                                               |                                    |                                          | 15                                 | 15.00                                |  |
| CPA Well-Being Outcomes                                           |                                    |                                          |                                    |                                      |  |
| EPSDT Medical Visits                                              | 83%                                | 73%                                      | 4                                  | 2.92                                 |  |
| EPSDT Dental Visits                                               | 78%                                | 73%                                      | 4                                  | 2.92                                 |  |
| Academic Supports                                                 | 70%                                | 33%                                      | 3                                  | 0.99                                 |  |
| Provider ECEM Visits                                              | 75%                                | 100%                                     | 7                                  | 7.00                                 |  |
| Provider General Contacts                                         | 73%                                | 100%                                     | 7                                  | 7.00                                 |  |
| Placements with Siblings                                          | 65%                                | 100%                                     | Not Scored                         | Not Scored                           |  |
| Placements within Legal County                                    | 19%                                | Not Eligible                             | Not Scored                         | Not Scored                           |  |
| Well-Being Sub-Tota                                               |                                    |                                          | 25                                 | 20.83                                |  |