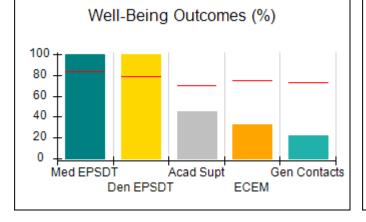

# Performance-Based Placement Measures RBWO Provider GA+SCORECARD - CPA

|                                                                   |                                    |                                          |                                    | Current Quarter                      |  |
|-------------------------------------------------------------------|------------------------------------|------------------------------------------|------------------------------------|--------------------------------------|--|
| 1671 Meriweather Dr., Watkinsville, GA 30677  Phone: 706-316-2421 |                                    | Quarterly Scores (Grades)                |                                    | Score (Grade)                        |  |
|                                                                   |                                    | Q1: 91.21 (A-)                           | Q2: N/A                            | 91.21%                               |  |
| Vendor ID# 35219                                                  |                                    | Q3: N/A                                  | Q4: N/A                            | (A-)                                 |  |
| # New Foster Homes During Quarter: 0                              |                                    | # Children in Care During<br>Quarter: 11 | # Placements During<br>Quarter: 11 | # Children in Care On<br>Last Day: 5 |  |
|                                                                   | Avg<br>Performance All<br>CPAs (%) | Provider<br>Performance (%)*             | Possible Points<br>(Weight)        | Provider Points<br>Earned            |  |
| OPM Monitoring Reviews                                            |                                    |                                          |                                    | ,                                    |  |
| Annual Comprehensive Reviews                                      | 86%                                | 86%                                      | 25                                 | 21.60                                |  |
| Safety Reviews                                                    | 92%                                | 97%                                      | 15                                 | 14.55                                |  |
| Monitoring Sub-Tota                                               |                                    |                                          | 40                                 | 36.15                                |  |
| CPA Safety Outcomes                                               |                                    |                                          |                                    |                                      |  |
| Incidence of Maltreatment                                         | 0.00%                              | No Substantiated<br>Reports              | 10                                 | 10.00                                |  |
| Staff Training                                                    | 92%                                | 100%                                     | 5                                  | 5.00                                 |  |
| Staff Safety Checks                                               | 86%                                | 67%                                      | 5                                  | 3.35                                 |  |
| Safety Sub-Total                                                  |                                    |                                          | 20                                 | 18.35                                |  |
| CPA Permanency Outcomes                                           |                                    |                                          |                                    |                                      |  |
| Placement Stability                                               | 91%                                | 100%                                     | 15                                 | 15.00                                |  |
| Permanency Sub-Tota                                               |                                    |                                          | 15                                 | 15.00                                |  |
| CPA Well-Being Outcomes                                           |                                    |                                          |                                    |                                      |  |
| EPSDT Medical Visits                                              | 83%                                | 73%                                      | 4                                  | 2.92                                 |  |
| EPSDT Dental Visits                                               | 78%                                | 73%                                      | 4                                  | 2.92                                 |  |
| Academic Supports                                                 | 70%                                | 33%                                      | 3                                  | 0.99                                 |  |
| Provider ECEM Visits                                              | 75%                                | 100%                                     | 7                                  | 7.00                                 |  |
| Provider General Contacts                                         | 73%                                | 100%                                     | 7                                  | 7.00                                 |  |
| Placements with Siblings                                          | 65%                                | 100%                                     | Not Scored                         | Not Scored                           |  |
| Placements within Legal County                                    | 19%                                | Not Eligible                             | Not Scored                         | Not Scored                           |  |
| Well-Being Sub-Tota                                               |                                    |                                          | 25                                 | 20.83                                |  |