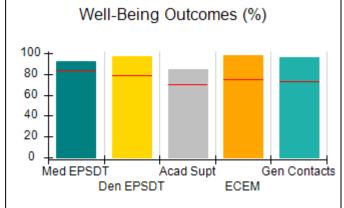

# Performance-Based Placement Measures RBWO Provider GA+SCORECARD - CPA

|                                                                   |                                    |                                          |                                    | Current Quarter                      |  |
|-------------------------------------------------------------------|------------------------------------|------------------------------------------|------------------------------------|--------------------------------------|--|
| 1671 Meriweather Dr., Watkinsville, GA 30677  Phone: 706-316-2421 |                                    | Quarterly Scores (Grades)                |                                    | Score (Grade)                        |  |
|                                                                   |                                    | Q1: 91.21 (A-)                           | Q2: N/A                            | 91.21%                               |  |
| Vendor ID# 35219                                                  |                                    | Q3: N/A                                  | Q4: N/A                            | (A-)                                 |  |
| # New Foster Homes During Quarter: 0                              |                                    | # Children in Care During<br>Quarter: 11 | # Placements During<br>Quarter: 11 | # Children in Care On<br>Last Day: 5 |  |
|                                                                   | Avg<br>Performance All<br>CPAs (%) | Provider<br>Performance (%)*             | Possible Points<br>(Weight)        | Provider Points<br>Earned            |  |
| OPM Monitoring Reviews                                            |                                    |                                          |                                    | ,                                    |  |
| Annual Comprehensive Reviews                                      | 86%                                | 86%                                      | 25                                 | 21.60                                |  |
| Safety Reviews                                                    | 92%                                | 97%                                      | 15                                 | 14.55                                |  |
| Monitoring Sub-Tota                                               |                                    |                                          | 40                                 | 36.15                                |  |
| CPA Safety Outcomes                                               |                                    |                                          |                                    |                                      |  |
| Incidence of Maltreatment                                         | 0.00%                              | No Substantiated<br>Reports              | 10                                 | 10.00                                |  |
| Staff Training                                                    | 92%                                | 100%                                     | 5                                  | 5.00                                 |  |
| Staff Safety Checks                                               | 86%                                | 67%                                      | 5                                  | 3.35                                 |  |
| Safety Sub-Total                                                  |                                    |                                          | 20                                 | 18.35                                |  |
| CPA Permanency Outcomes                                           |                                    |                                          |                                    |                                      |  |
| Placement Stability                                               | 91%                                | 100%                                     | 15                                 | 15.00                                |  |
| Permanency Sub-Tota                                               |                                    |                                          | 15                                 | 15.00                                |  |
| CPA Well-Being Outcomes                                           |                                    |                                          |                                    |                                      |  |
| EPSDT Medical Visits                                              | 83%                                | 73%                                      | 4                                  | 2.92                                 |  |
| EPSDT Dental Visits                                               | 78%                                | 73%                                      | 4                                  | 2.92                                 |  |
| Academic Supports                                                 | 70%                                | 33%                                      | 3                                  | 0.99                                 |  |
| Provider ECEM Visits                                              | 75%                                | 100%                                     | 7                                  | 7.00                                 |  |
| Provider General Contacts                                         | 73%                                | 100%                                     | 7                                  | 7.00                                 |  |
| Placements with Siblings                                          | 65%                                | 100%                                     | Not Scored                         | Not Scored                           |  |
| Placements within Legal County                                    | 19%                                | Not Eligible                             | Not Scored                         | Not Scored                           |  |
| Well-Being Sub-Tota                                               |                                    |                                          | 25                                 | 20.83                                |  |

# **Quarterly Provider Comparisons to All CPAs**

Acad Supt

**ECEM** 

Gen Contacts