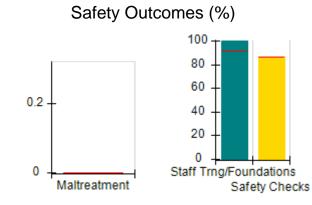

# Performance-Based Placement Measures RBWO Provider GA+SCORECARD - CPA

|                                                                   |                                    |                                          |                                    | Current Quarter                      |  |
|-------------------------------------------------------------------|------------------------------------|------------------------------------------|------------------------------------|--------------------------------------|--|
| 1671 Meriweather Dr., Watkinsville, GA 30677  Phone: 706-316-2421 |                                    | Quarterly Scores (Grades)                |                                    | Score (Grade)                        |  |
|                                                                   |                                    | Q1: 91.21 (A-)                           | Q2: N/A                            | 91.21%                               |  |
| Vendor ID# 35219                                                  |                                    | Q3: N/A                                  | Q4: N/A                            | (A-)                                 |  |
| # New Foster Homes During Quarter: 0                              |                                    | # Children in Care During<br>Quarter: 11 | # Placements During<br>Quarter: 11 | # Children in Care On<br>Last Day: 5 |  |
|                                                                   | Avg<br>Performance All<br>CPAs (%) | Provider<br>Performance (%)*             | Possible Points<br>(Weight)        | Provider Points<br>Earned            |  |
| OPM Monitoring Reviews                                            |                                    |                                          |                                    | ,                                    |  |
| Annual Comprehensive Reviews                                      | 86%                                | 86%                                      | 25                                 | 21.60                                |  |
| Safety Reviews                                                    | 92%                                | 97%                                      | 15                                 | 14.55                                |  |
| Monitoring Sub-Tota                                               |                                    |                                          | 40                                 | 36.15                                |  |
| CPA Safety Outcomes                                               |                                    |                                          |                                    |                                      |  |
| Incidence of Maltreatment                                         | 0.00%                              | No Substantiated<br>Reports              | 10                                 | 10.00                                |  |
| Staff Training                                                    | 92%                                | 100%                                     | 5                                  | 5.00                                 |  |
| Staff Safety Checks                                               | 86%                                | 67%                                      | 5                                  | 3.35                                 |  |
| Safety Sub-Total                                                  |                                    |                                          | 20                                 | 18.35                                |  |
| CPA Permanency Outcomes                                           |                                    |                                          |                                    |                                      |  |
| Placement Stability                                               | 91%                                | 100%                                     | 15                                 | 15.00                                |  |
| Permanency Sub-Tota                                               |                                    |                                          | 15                                 | 15.00                                |  |
| CPA Well-Being Outcomes                                           |                                    |                                          |                                    |                                      |  |
| EPSDT Medical Visits                                              | 83%                                | 73%                                      | 4                                  | 2.92                                 |  |
| EPSDT Dental Visits                                               | 78%                                | 73%                                      | 4                                  | 2.92                                 |  |
| Academic Supports                                                 | 70%                                | 33%                                      | 3                                  | 0.99                                 |  |
| Provider ECEM Visits                                              | 75%                                | 100%                                     | 7                                  | 7.00                                 |  |
| Provider General Contacts                                         | 73%                                | 100%                                     | 7                                  | 7.00                                 |  |
| Placements with Siblings                                          | 65%                                | 100%                                     | Not Scored                         | Not Scored                           |  |
| Placements within Legal County                                    | 19%                                | Not Eligible                             | Not Scored                         | Not Scored                           |  |
| Well-Being Sub-Tota                                               |                                    |                                          | 25                                 | 20.83                                |  |