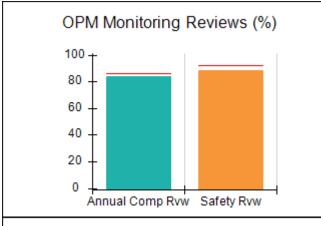

# Performance-Based Placement Measures RBWO Provider GA+SCORECARD - CPA

|                                                                   |                                    |                                          |                                    | Current Quarter                      |  |
|-------------------------------------------------------------------|------------------------------------|------------------------------------------|------------------------------------|--------------------------------------|--|
| 1671 Meriweather Dr., Watkinsville, GA 30677  Phone: 706-316-2421 |                                    | Quarterly Scores (Grades)                |                                    | Score (Grade)                        |  |
|                                                                   |                                    | Q1: 91.21 (A-)                           | Q2: N/A                            | 91.21%                               |  |
| Vendor ID# 35219                                                  |                                    | Q3: N/A                                  | Q4: N/A                            | (A-)                                 |  |
| # New Foster Homes During Quarter: 0                              |                                    | # Children in Care During<br>Quarter: 11 | # Placements During<br>Quarter: 11 | # Children in Care On<br>Last Day: 5 |  |
|                                                                   | Avg<br>Performance All<br>CPAs (%) | Provider<br>Performance (%)*             | Possible Points<br>(Weight)        | Provider Points<br>Earned            |  |
| OPM Monitoring Reviews                                            |                                    |                                          |                                    | ,                                    |  |
| Annual Comprehensive Reviews                                      | 86%                                | 86%                                      | 25                                 | 21.60                                |  |
| Safety Reviews                                                    | 92%                                | 97%                                      | 15                                 | 14.55                                |  |
| Monitoring Sub-Tota                                               |                                    |                                          | 40                                 | 36.15                                |  |
| CPA Safety Outcomes                                               |                                    |                                          |                                    |                                      |  |
| Incidence of Maltreatment                                         | 0.00%                              | No Substantiated<br>Reports              | 10                                 | 10.00                                |  |
| Staff Training                                                    | 92%                                | 100%                                     | 5                                  | 5.00                                 |  |
| Staff Safety Checks                                               | 86%                                | 67%                                      | 5                                  | 3.35                                 |  |
| Safety Sub-Total                                                  |                                    |                                          | 20                                 | 18.35                                |  |
| CPA Permanency Outcomes                                           |                                    |                                          |                                    |                                      |  |
| Placement Stability                                               | 91%                                | 100%                                     | 15                                 | 15.00                                |  |
| Permanency Sub-Tota                                               |                                    |                                          | 15                                 | 15.00                                |  |
| CPA Well-Being Outcomes                                           |                                    |                                          |                                    |                                      |  |
| EPSDT Medical Visits                                              | 83%                                | 73%                                      | 4                                  | 2.92                                 |  |
| EPSDT Dental Visits                                               | 78%                                | 73%                                      | 4                                  | 2.92                                 |  |
| Academic Supports                                                 | 70%                                | 33%                                      | 3                                  | 0.99                                 |  |
| Provider ECEM Visits                                              | 75%                                | 100%                                     | 7                                  | 7.00                                 |  |
| Provider General Contacts                                         | 73%                                | 100%                                     | 7                                  | 7.00                                 |  |
| Placements with Siblings                                          | 65%                                | 100%                                     | Not Scored                         | Not Scored                           |  |
| Placements within Legal County                                    | 19%                                | Not Eligible                             | Not Scored                         | Not Scored                           |  |
| Well-Being Sub-Tota                                               |                                    |                                          | 25                                 | 20.83                                |  |