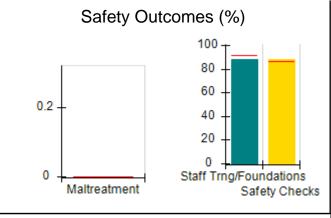

# Performance-Based Placement Measures RBWO Provider GA+SCORECARD - CPA

|                                                                   |                                    |                                          |                                    | Current Quarter                      |  |
|-------------------------------------------------------------------|------------------------------------|------------------------------------------|------------------------------------|--------------------------------------|--|
| 1671 Meriweather Dr., Watkinsville, GA 30677  Phone: 706-316-2421 |                                    | Quarterly Scores (Grades)                |                                    | Score (Grade)                        |  |
|                                                                   |                                    | Q1: 91.21 (A-)                           | Q2: N/A                            | 91.21%                               |  |
| Vendor ID# 35219                                                  |                                    | Q3: N/A                                  | Q4: N/A                            | (A-)                                 |  |
| # New Foster Homes During Quarter: 0                              |                                    | # Children in Care During<br>Quarter: 11 | # Placements During<br>Quarter: 11 | # Children in Care On<br>Last Day: 5 |  |
|                                                                   | Avg<br>Performance All<br>CPAs (%) | Provider<br>Performance (%)*             | Possible Points<br>(Weight)        | Provider Points<br>Earned            |  |
| OPM Monitoring Reviews                                            |                                    |                                          |                                    | ,                                    |  |
| Annual Comprehensive Reviews                                      | 86%                                | 86%                                      | 25                                 | 21.60                                |  |
| Safety Reviews                                                    | 92%                                | 97%                                      | 15                                 | 14.55                                |  |
| Monitoring Sub-Tota                                               |                                    |                                          | 40                                 | 36.15                                |  |
| CPA Safety Outcomes                                               |                                    |                                          |                                    |                                      |  |
| Incidence of Maltreatment                                         | 0.00%                              | No Substantiated<br>Reports              | 10                                 | 10.00                                |  |
| Staff Training                                                    | 92%                                | 100%                                     | 5                                  | 5.00                                 |  |
| Staff Safety Checks                                               | 86%                                | 67%                                      | 5                                  | 3.35                                 |  |
| Safety Sub-Total                                                  |                                    |                                          | 20                                 | 18.35                                |  |
| CPA Permanency Outcomes                                           |                                    |                                          |                                    |                                      |  |
| Placement Stability                                               | 91%                                | 100%                                     | 15                                 | 15.00                                |  |
| Permanency Sub-Tota                                               |                                    |                                          | 15                                 | 15.00                                |  |
| CPA Well-Being Outcomes                                           |                                    |                                          |                                    |                                      |  |
| EPSDT Medical Visits                                              | 83%                                | 73%                                      | 4                                  | 2.92                                 |  |
| EPSDT Dental Visits                                               | 78%                                | 73%                                      | 4                                  | 2.92                                 |  |
| Academic Supports                                                 | 70%                                | 33%                                      | 3                                  | 0.99                                 |  |
| Provider ECEM Visits                                              | 75%                                | 100%                                     | 7                                  | 7.00                                 |  |
| Provider General Contacts                                         | 73%                                | 100%                                     | 7                                  | 7.00                                 |  |
| Placements with Siblings                                          | 65%                                | 100%                                     | Not Scored                         | Not Scored                           |  |
| Placements within Legal County                                    | 19%                                | Not Eligible                             | Not Scored                         | Not Scored                           |  |
| Well-Being Sub-Tota                                               |                                    |                                          | 25                                 | 20.83                                |  |

### **Child Protective Services Investigations and Dispositions**

| Total Reports:                    | 0 |
|-----------------------------------|---|
| Number Screened In:               | 0 |
| Number Screened Out:              | 0 |
| Number Substantiated:             | 0 |
| Number Unsubstantiated:           | 0 |
| Number Active CPS Investigations: | 0 |