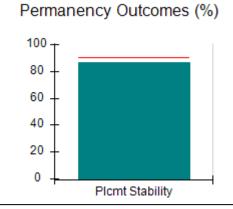

# Performance-Based Placement Measures RBWO Provider GA+SCORECARD - CPA

|                                                                   |                                    |                                          |                                    | Current Quarter                      |  |
|-------------------------------------------------------------------|------------------------------------|------------------------------------------|------------------------------------|--------------------------------------|--|
| 1671 Meriweather Dr., Watkinsville, GA 30677  Phone: 706-316-2421 |                                    | Quarterly Scores (Grades)                |                                    | Score (Grade)                        |  |
|                                                                   |                                    | Q1: 91.21 (A-)                           | Q2: N/A                            | 91.21%                               |  |
| Vendor ID# 35219                                                  |                                    | Q3: N/A                                  | Q4: N/A                            | (A-)                                 |  |
| # New Foster Homes During Quarter: 0                              |                                    | # Children in Care During<br>Quarter: 11 | # Placements During<br>Quarter: 11 | # Children in Care On<br>Last Day: 5 |  |
|                                                                   | Avg<br>Performance All<br>CPAs (%) | Provider<br>Performance (%)*             | Possible Points<br>(Weight)        | Provider Points<br>Earned            |  |
| OPM Monitoring Reviews                                            |                                    |                                          |                                    | ,                                    |  |
| Annual Comprehensive Reviews                                      | 86%                                | 86%                                      | 25                                 | 21.60                                |  |
| Safety Reviews                                                    | 92%                                | 97%                                      | 15                                 | 14.55                                |  |
| Monitoring Sub-Tota                                               |                                    |                                          | 40                                 | 36.15                                |  |
| CPA Safety Outcomes                                               |                                    |                                          |                                    |                                      |  |
| Incidence of Maltreatment                                         | 0.00%                              | No Substantiated<br>Reports              | 10                                 | 10.00                                |  |
| Staff Training                                                    | 92%                                | 100%                                     | 5                                  | 5.00                                 |  |
| Staff Safety Checks                                               | 86%                                | 67%                                      | 5                                  | 3.35                                 |  |
| Safety Sub-Total                                                  |                                    |                                          | 20                                 | 18.35                                |  |
| CPA Permanency Outcomes                                           |                                    |                                          |                                    |                                      |  |
| Placement Stability                                               | 91%                                | 100%                                     | 15                                 | 15.00                                |  |
| Permanency Sub-Tota                                               |                                    |                                          | 15                                 | 15.00                                |  |
| CPA Well-Being Outcomes                                           |                                    |                                          |                                    |                                      |  |
| EPSDT Medical Visits                                              | 83%                                | 73%                                      | 4                                  | 2.92                                 |  |
| EPSDT Dental Visits                                               | 78%                                | 73%                                      | 4                                  | 2.92                                 |  |
| Academic Supports                                                 | 70%                                | 33%                                      | 3                                  | 0.99                                 |  |
| Provider ECEM Visits                                              | 75%                                | 100%                                     | 7                                  | 7.00                                 |  |
| Provider General Contacts                                         | 73%                                | 100%                                     | 7                                  | 7.00                                 |  |
| Placements with Siblings                                          | 65%                                | 100%                                     | Not Scored                         | Not Scored                           |  |
| Placements within Legal County                                    | 19%                                | Not Eligible                             | Not Scored                         | Not Scored                           |  |
| Well-Being Sub-Tota                                               |                                    |                                          | 25                                 | 20.83                                |  |