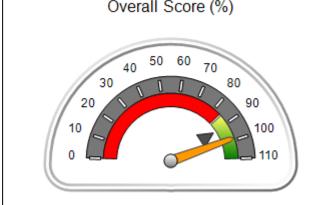

# Performance-Based Placement Measures RBWO Provider GA+SCORECARD - CPA

|                                                                   |                                    |                                          |                                    | Current Quarter                      |  |
|-------------------------------------------------------------------|------------------------------------|------------------------------------------|------------------------------------|--------------------------------------|--|
| 1671 Meriweather Dr., Watkinsville, GA 30677  Phone: 706-316-2421 |                                    | Quarterly Scores (Grades)                |                                    | Score (Grade)                        |  |
|                                                                   |                                    | Q1: 91.21 (A-)                           | Q2: N/A                            | 91.21%                               |  |
| Vendor ID# 35219                                                  |                                    | Q3: N/A                                  | Q4: N/A                            | (A-)                                 |  |
| # New Foster Homes During Quarter: 0                              |                                    | # Children in Care During<br>Quarter: 11 | # Placements During<br>Quarter: 11 | # Children in Care On<br>Last Day: 5 |  |
|                                                                   | Avg<br>Performance All<br>CPAs (%) | Provider<br>Performance (%)*             | Possible Points<br>(Weight)        | Provider Points<br>Earned            |  |
| OPM Monitoring Reviews                                            |                                    |                                          |                                    | ,                                    |  |
| Annual Comprehensive Reviews                                      | 86%                                | 86%                                      | 25                                 | 21.60                                |  |
| Safety Reviews                                                    | 92%                                | 97%                                      | 15                                 | 14.55                                |  |
| Monitoring Sub-Tota                                               |                                    |                                          | 40                                 | 36.15                                |  |
| CPA Safety Outcomes                                               |                                    |                                          |                                    |                                      |  |
| Incidence of Maltreatment                                         | 0.00%                              | No Substantiated<br>Reports              | 10                                 | 10.00                                |  |
| Staff Training                                                    | 92%                                | 100%                                     | 5                                  | 5.00                                 |  |
| Staff Safety Checks                                               | 86%                                | 67%                                      | 5                                  | 3.35                                 |  |
| Safety Sub-Total                                                  |                                    |                                          | 20                                 | 18.35                                |  |
| CPA Permanency Outcomes                                           |                                    |                                          |                                    |                                      |  |
| Placement Stability                                               | 91%                                | 100%                                     | 15                                 | 15.00                                |  |
| Permanency Sub-Tota                                               |                                    |                                          | 15                                 | 15.00                                |  |
| CPA Well-Being Outcomes                                           |                                    |                                          |                                    |                                      |  |
| EPSDT Medical Visits                                              | 83%                                | 73%                                      | 4                                  | 2.92                                 |  |
| EPSDT Dental Visits                                               | 78%                                | 73%                                      | 4                                  | 2.92                                 |  |
| Academic Supports                                                 | 70%                                | 33%                                      | 3                                  | 0.99                                 |  |
| Provider ECEM Visits                                              | 75%                                | 100%                                     | 7                                  | 7.00                                 |  |
| Provider General Contacts                                         | 73%                                | 100%                                     | 7                                  | 7.00                                 |  |
| Placements with Siblings                                          | 65%                                | 100%                                     | Not Scored                         | Not Scored                           |  |
| Placements within Legal County                                    | 19%                                | Not Eligible                             | Not Scored                         | Not Scored                           |  |
| Well-Being Sub-Tota                                               |                                    |                                          | 25                                 | 20.83                                |  |