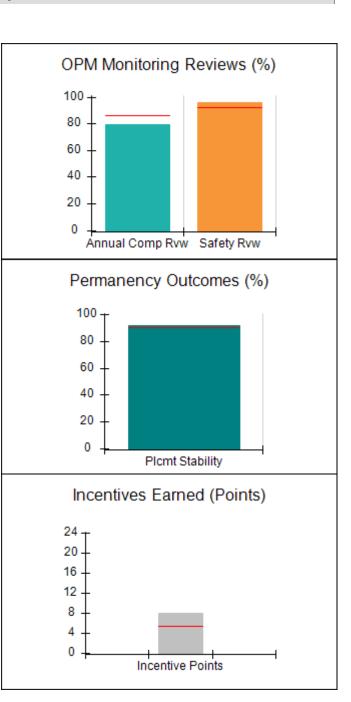

# Performance-Based Placement Measures RBWO Provider GA+SCORECARD - CPA

|                                                                   |                                    |                                          |                                    | Current Quarter                      |  |
|-------------------------------------------------------------------|------------------------------------|------------------------------------------|------------------------------------|--------------------------------------|--|
| 1671 Meriweather Dr., Watkinsville, GA 30677  Phone: 706-316-2421 |                                    | Quarterly Scores (Grades)                |                                    | Score (Grade)                        |  |
|                                                                   |                                    | Q1: 91.21 (A-)                           | Q2: N/A                            | 91.21%                               |  |
| Vendor ID# 35219                                                  |                                    | Q3: N/A                                  | Q4: N/A                            | (A-)                                 |  |
| # New Foster Homes During Quarter: 0                              |                                    | # Children in Care During<br>Quarter: 11 | # Placements During<br>Quarter: 11 | # Children in Care On<br>Last Day: 5 |  |
|                                                                   | Avg<br>Performance All<br>CPAs (%) | Provider<br>Performance (%)*             | Possible Points<br>(Weight)        | Provider Points<br>Earned            |  |
| OPM Monitoring Reviews                                            |                                    |                                          |                                    | ,                                    |  |
| Annual Comprehensive Reviews                                      | 86%                                | 86%                                      | 25                                 | 21.60                                |  |
| Safety Reviews                                                    | 92%                                | 97%                                      | 15                                 | 14.55                                |  |
| Monitoring Sub-Tota                                               |                                    |                                          | 40                                 | 36.15                                |  |
| CPA Safety Outcomes                                               |                                    |                                          |                                    |                                      |  |
| Incidence of Maltreatment                                         | 0.00%                              | No Substantiated<br>Reports              | 10                                 | 10.00                                |  |
| Staff Training                                                    | 92%                                | 100%                                     | 5                                  | 5.00                                 |  |
| Staff Safety Checks                                               | 86%                                | 67%                                      | 5                                  | 3.35                                 |  |
| Safety Sub-Total                                                  |                                    |                                          | 20                                 | 18.35                                |  |
| CPA Permanency Outcomes                                           |                                    |                                          |                                    |                                      |  |
| Placement Stability                                               | 91%                                | 100%                                     | 15                                 | 15.00                                |  |
| Permanency Sub-Tota                                               |                                    |                                          | 15                                 | 15.00                                |  |
| CPA Well-Being Outcomes                                           |                                    |                                          |                                    |                                      |  |
| EPSDT Medical Visits                                              | 83%                                | 73%                                      | 4                                  | 2.92                                 |  |
| EPSDT Dental Visits                                               | 78%                                | 73%                                      | 4                                  | 2.92                                 |  |
| Academic Supports                                                 | 70%                                | 33%                                      | 3                                  | 0.99                                 |  |
| Provider ECEM Visits                                              | 75%                                | 100%                                     | 7                                  | 7.00                                 |  |
| Provider General Contacts                                         | 73%                                | 100%                                     | 7                                  | 7.00                                 |  |
| Placements with Siblings                                          | 65%                                | 100%                                     | Not Scored                         | Not Scored                           |  |
| Placements within Legal County                                    | 19%                                | Not Eligible                             | Not Scored                         | Not Scored                           |  |
| Well-Being Sub-Tota                                               |                                    |                                          | 25                                 | 20.83                                |  |