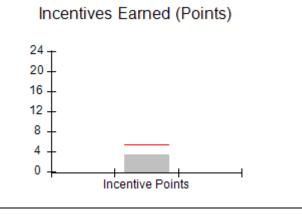

# **Performance-Based Placement Measures RBWO Provider GA+SCORECARD - CPA**

Report Quarter: Q1 FY2019

| Provider/Program Name: All God's Children - (861) - CPA |                                    |                                          |                                    |                                      |  |
|---------------------------------------------------------|------------------------------------|------------------------------------------|------------------------------------|--------------------------------------|--|
| # New Foster Homes During Quarter: 0                    |                                    | # Children in Care During<br>Quarter: 11 | # Placements During<br>Quarter: 11 | # Children in Care On<br>Last Day: 5 |  |
| CPA Incentive Credits                                   | Avg<br>Performance All<br>CPAs (%) | Provider<br>Performance (%)*             | Possible Points<br>(Weight)        | Provider Points<br>Earned            |  |
| Early EPSDT Medical Visits                              |                                    | 33%                                      | 2                                  | 0.66                                 |  |
| Early EPSDT Dental Visits                               |                                    | 0%                                       | 2                                  | 0.00                                 |  |
| Permanency Contacts                                     |                                    | 0%                                       | 5                                  | 0.00                                 |  |
| Additional Academic Supports                            |                                    | 11%                                      | 2                                  | 0.22                                 |  |
| HS Grad/GED/Prof or Trade<br>Certificate/College        |                                    | N/A                                      | 10/5/5/1                           |                                      |  |
| EYSS Agreement                                          |                                    | Not Eligible                             | 5                                  |                                      |  |
| Community Connections                                   |                                    | 0%                                       | 4                                  | 0.00                                 |  |
| Foster Hm Retention Rate (threshold = 90)               |                                    | 80%                                      | 2                                  | 0.00                                 |  |
| Foster Hm Recruitment (threshold = 100)                 |                                    | 0%                                       | 2                                  | 0.00                                 |  |
| Active Agency Accreditation                             |                                    | 0%                                       | 4                                  | 0.00                                 |  |
| Staff Clinical Licensure                                |                                    | 0%                                       | 5                                  | 0.00                                 |  |
| Incentives Total                                        | 5.38                               |                                          |                                    | 0.88                                 |  |