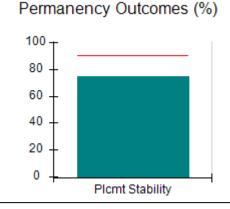

# Performance-Based Placement Measures RBWO Provider GA+SCORECARD - CPA

|                                                                   |                                    |                                          |                                    | Current Quarter                      |  |
|-------------------------------------------------------------------|------------------------------------|------------------------------------------|------------------------------------|--------------------------------------|--|
| 1671 Meriweather Dr., Watkinsville, GA 30677  Phone: 706-316-2421 |                                    | Quarterly Scores (Grades)                |                                    | Score (Grade)                        |  |
|                                                                   |                                    | Q1: 91.21 (A-)                           | Q2: N/A                            | 91.21%                               |  |
| Vendor ID# 35219                                                  |                                    | Q3: N/A                                  | Q4: N/A                            | (A-)                                 |  |
| # New Foster Homes During Quarter: 0                              |                                    | # Children in Care During<br>Quarter: 11 | # Placements During<br>Quarter: 11 | # Children in Care On<br>Last Day: 5 |  |
|                                                                   | Avg<br>Performance All<br>CPAs (%) | Provider<br>Performance (%)*             | Possible Points<br>(Weight)        | Provider Points<br>Earned            |  |
| OPM Monitoring Reviews                                            |                                    |                                          |                                    | ,                                    |  |
| Annual Comprehensive Reviews                                      | 86%                                | 86%                                      | 25                                 | 21.60                                |  |
| Safety Reviews                                                    | 92%                                | 97%                                      | 15                                 | 14.55                                |  |
| Monitoring Sub-Tota                                               |                                    |                                          | 40                                 | 36.15                                |  |
| CPA Safety Outcomes                                               |                                    |                                          |                                    |                                      |  |
| Incidence of Maltreatment                                         | 0.00%                              | No Substantiated<br>Reports              | 10                                 | 10.00                                |  |
| Staff Training                                                    | 92%                                | 100%                                     | 5                                  | 5.00                                 |  |
| Staff Safety Checks                                               | 86%                                | 67%                                      | 5                                  | 3.35                                 |  |
| Safety Sub-Total                                                  |                                    |                                          | 20                                 | 18.35                                |  |
| CPA Permanency Outcomes                                           |                                    |                                          |                                    |                                      |  |
| Placement Stability                                               | 91%                                | 100%                                     | 15                                 | 15.00                                |  |
| Permanency Sub-Tota                                               |                                    |                                          | 15                                 | 15.00                                |  |
| CPA Well-Being Outcomes                                           |                                    |                                          |                                    |                                      |  |
| EPSDT Medical Visits                                              | 83%                                | 73%                                      | 4                                  | 2.92                                 |  |
| EPSDT Dental Visits                                               | 78%                                | 73%                                      | 4                                  | 2.92                                 |  |
| Academic Supports                                                 | 70%                                | 33%                                      | 3                                  | 0.99                                 |  |
| Provider ECEM Visits                                              | 75%                                | 100%                                     | 7                                  | 7.00                                 |  |
| Provider General Contacts                                         | 73%                                | 100%                                     | 7                                  | 7.00                                 |  |
| Placements with Siblings                                          | 65%                                | 100%                                     | Not Scored                         | Not Scored                           |  |
| Placements within Legal County                                    | 19%                                | Not Eligible                             | Not Scored                         | Not Scored                           |  |
| Well-Being Sub-Tota                                               |                                    |                                          | 25                                 | 20.83                                |  |