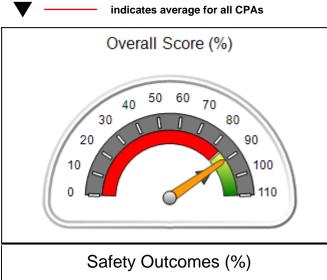

# Performance-Based Placement Measures RBWO Provider GA+SCORECARD - CPA

|                                                                   |                                    |                                          |                                    | Current Quarter                      |  |
|-------------------------------------------------------------------|------------------------------------|------------------------------------------|------------------------------------|--------------------------------------|--|
| 1671 Meriweather Dr., Watkinsville, GA 30677  Phone: 706-316-2421 |                                    | Quarterly Scores (Grades)                |                                    | Score (Grade)                        |  |
|                                                                   |                                    | Q1: 91.21 (A-)                           | Q2: N/A                            | 91.21%                               |  |
| Vendor ID# 35219                                                  |                                    | Q3: N/A                                  | Q4: N/A                            | (A-)                                 |  |
| # New Foster Homes During Quarter: 0                              |                                    | # Children in Care During<br>Quarter: 11 | # Placements During<br>Quarter: 11 | # Children in Care On<br>Last Day: 5 |  |
|                                                                   | Avg<br>Performance All<br>CPAs (%) | Provider<br>Performance (%)*             | Possible Points<br>(Weight)        | Provider Points<br>Earned            |  |
| OPM Monitoring Reviews                                            |                                    |                                          |                                    | ,                                    |  |
| Annual Comprehensive Reviews                                      | 86%                                | 86%                                      | 25                                 | 21.60                                |  |
| Safety Reviews                                                    | 92%                                | 97%                                      | 15                                 | 14.55                                |  |
| Monitoring Sub-Tota                                               |                                    |                                          | 40                                 | 36.15                                |  |
| CPA Safety Outcomes                                               |                                    |                                          |                                    |                                      |  |
| Incidence of Maltreatment                                         | 0.00%                              | No Substantiated<br>Reports              | 10                                 | 10.00                                |  |
| Staff Training                                                    | 92%                                | 100%                                     | 5                                  | 5.00                                 |  |
| Staff Safety Checks                                               | 86%                                | 67%                                      | 5                                  | 3.35                                 |  |
| Safety Sub-Total                                                  |                                    |                                          | 20                                 | 18.35                                |  |
| CPA Permanency Outcomes                                           |                                    |                                          |                                    |                                      |  |
| Placement Stability                                               | 91%                                | 100%                                     | 15                                 | 15.00                                |  |
| Permanency Sub-Tota                                               |                                    |                                          | 15                                 | 15.00                                |  |
| CPA Well-Being Outcomes                                           |                                    |                                          |                                    |                                      |  |
| EPSDT Medical Visits                                              | 83%                                | 73%                                      | 4                                  | 2.92                                 |  |
| EPSDT Dental Visits                                               | 78%                                | 73%                                      | 4                                  | 2.92                                 |  |
| Academic Supports                                                 | 70%                                | 33%                                      | 3                                  | 0.99                                 |  |
| Provider ECEM Visits                                              | 75%                                | 100%                                     | 7                                  | 7.00                                 |  |
| Provider General Contacts                                         | 73%                                | 100%                                     | 7                                  | 7.00                                 |  |
| Placements with Siblings                                          | 65%                                | 100%                                     | Not Scored                         | Not Scored                           |  |
| Placements within Legal County                                    | 19%                                | Not Eligible                             | Not Scored                         | Not Scored                           |  |
| Well-Being Sub-Tota                                               |                                    |                                          | 25                                 | 20.83                                |  |