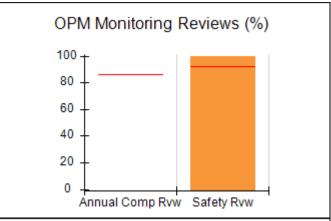

# Performance-Based Placement Measures RBWO Provider GA+SCORECARD - CPA

|                                                                   |                                    |                                          |                                    | Current Quarter                      |  |
|-------------------------------------------------------------------|------------------------------------|------------------------------------------|------------------------------------|--------------------------------------|--|
| 1671 Meriweather Dr., Watkinsville, GA 30677  Phone: 706-316-2421 |                                    | Quarterly Scores (Grades)                |                                    | Score (Grade)                        |  |
|                                                                   |                                    | Q1: 91.21 (A-)                           | Q2: N/A                            | 91.21%                               |  |
| Vendor ID# 35219                                                  |                                    | Q3: N/A                                  | Q4: N/A                            | (A-)                                 |  |
| # New Foster Homes During Quarter: 0                              |                                    | # Children in Care During<br>Quarter: 11 | # Placements During<br>Quarter: 11 | # Children in Care On<br>Last Day: 5 |  |
|                                                                   | Avg<br>Performance All<br>CPAs (%) | Provider<br>Performance (%)*             | Possible Points<br>(Weight)        | Provider Points<br>Earned            |  |
| OPM Monitoring Reviews                                            |                                    |                                          |                                    | ,                                    |  |
| Annual Comprehensive Reviews                                      | 86%                                | 86%                                      | 25                                 | 21.60                                |  |
| Safety Reviews                                                    | 92%                                | 97%                                      | 15                                 | 14.55                                |  |
| Monitoring Sub-Tota                                               |                                    |                                          | 40                                 | 36.15                                |  |
| CPA Safety Outcomes                                               |                                    |                                          |                                    |                                      |  |
| Incidence of Maltreatment                                         | 0.00%                              | No Substantiated<br>Reports              | 10                                 | 10.00                                |  |
| Staff Training                                                    | 92%                                | 100%                                     | 5                                  | 5.00                                 |  |
| Staff Safety Checks                                               | 86%                                | 67%                                      | 5                                  | 3.35                                 |  |
| Safety Sub-Total                                                  |                                    |                                          | 20                                 | 18.35                                |  |
| CPA Permanency Outcomes                                           |                                    |                                          |                                    |                                      |  |
| Placement Stability                                               | 91%                                | 100%                                     | 15                                 | 15.00                                |  |
| Permanency Sub-Tota                                               |                                    |                                          | 15                                 | 15.00                                |  |
| CPA Well-Being Outcomes                                           |                                    |                                          |                                    |                                      |  |
| EPSDT Medical Visits                                              | 83%                                | 73%                                      | 4                                  | 2.92                                 |  |
| EPSDT Dental Visits                                               | 78%                                | 73%                                      | 4                                  | 2.92                                 |  |
| Academic Supports                                                 | 70%                                | 33%                                      | 3                                  | 0.99                                 |  |
| Provider ECEM Visits                                              | 75%                                | 100%                                     | 7                                  | 7.00                                 |  |
| Provider General Contacts                                         | 73%                                | 100%                                     | 7                                  | 7.00                                 |  |
| Placements with Siblings                                          | 65%                                | 100%                                     | Not Scored                         | Not Scored                           |  |
| Placements within Legal County                                    | 19%                                | Not Eligible                             | Not Scored                         | Not Scored                           |  |
| Well-Being Sub-Tota                                               |                                    |                                          | 25                                 | 20.83                                |  |