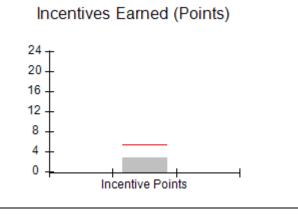

# **Performance-Based Placement Measures RBWO Provider GA+SCORECARD - CPA**

Report Quarter: Q1 FY2019

| Provider/Program Name: All God's Children - (861) - CPA |                                    |                                          |                                    |                                      |  |
|---------------------------------------------------------|------------------------------------|------------------------------------------|------------------------------------|--------------------------------------|--|
| # New Foster Homes During Quarter: 0                    |                                    | # Children in Care During<br>Quarter: 11 | # Placements During<br>Quarter: 11 | # Children in Care On<br>Last Day: 5 |  |
| CPA Incentive Credits                                   | Avg<br>Performance All<br>CPAs (%) | Provider<br>Performance (%)*             | Possible Points<br>(Weight)        | Provider Points<br>Earned            |  |
| Early EPSDT Medical Visits                              |                                    | 33%                                      | 2                                  | 0.66                                 |  |
| Early EPSDT Dental Visits                               |                                    | 0%                                       | 2                                  | 0.00                                 |  |
| Permanency Contacts                                     |                                    | 0%                                       | 5                                  | 0.00                                 |  |
| Additional Academic Supports                            |                                    | 11%                                      | 2                                  | 0.22                                 |  |
| HS Grad/GED/Prof or Trade<br>Certificate/College        |                                    | N/A                                      | 10/5/5/1                           |                                      |  |
| EYSS Agreement                                          |                                    | Not Eligible                             | 5                                  |                                      |  |
| Community Connections                                   |                                    | 0%                                       | 4                                  | 0.00                                 |  |
| Foster Hm Retention Rate (threshold = 90)               |                                    | 80%                                      | 2                                  | 0.00                                 |  |
| Foster Hm Recruitment (threshold = 100)                 |                                    | 0%                                       | 2                                  | 0.00                                 |  |
| Active Agency Accreditation                             |                                    | 0%                                       | 4                                  | 0.00                                 |  |
| Staff Clinical Licensure                                |                                    | 0%                                       | 5                                  | 0.00                                 |  |
| Incentives Total                                        | 5.38                               |                                          |                                    | 0.88                                 |  |