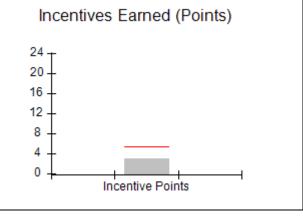

# **Performance-Based Placement Measures RBWO Provider GA+SCORECARD - CPA**

Report Quarter: Q1 FY2019

| Provider/Program Name: All God's Children - (861) - CPA |                                    |                                          |                                    |                                      |  |
|---------------------------------------------------------|------------------------------------|------------------------------------------|------------------------------------|--------------------------------------|--|
| # New Foster Homes During Quarter: 0                    |                                    | # Children in Care During<br>Quarter: 11 | # Placements During<br>Quarter: 11 | # Children in Care On<br>Last Day: 5 |  |
| CPA Incentive Credits                                   | Avg<br>Performance All<br>CPAs (%) | Provider<br>Performance (%)*             | Possible Points<br>(Weight)        | Provider Points<br>Earned            |  |
| Early EPSDT Medical Visits                              |                                    | 33%                                      | 2                                  | 0.66                                 |  |
| Early EPSDT Dental Visits                               |                                    | 0%                                       | 2                                  | 0.00                                 |  |
| Permanency Contacts                                     |                                    | 0%                                       | 5                                  | 0.00                                 |  |
| Additional Academic Supports                            |                                    | 11%                                      | 2                                  | 0.22                                 |  |
| HS Grad/GED/Prof or Trade<br>Certificate/College        |                                    | N/A                                      | 10/5/5/1                           |                                      |  |
| EYSS Agreement                                          |                                    | Not Eligible                             | 5                                  |                                      |  |
| Community Connections                                   |                                    | 0%                                       | 4                                  | 0.00                                 |  |
| Foster Hm Retention Rate (threshold = 90)               |                                    | 80%                                      | 2                                  | 0.00                                 |  |
| Foster Hm Recruitment (threshold = 100)                 |                                    | 0%                                       | 2                                  | 0.00                                 |  |
| Active Agency Accreditation                             |                                    | 0%                                       | 4                                  | 0.00                                 |  |
| Staff Clinical Licensure                                |                                    | 0%                                       | 5                                  | 0.00                                 |  |
| Incentives Total                                        | 5.38                               |                                          |                                    | 0.88                                 |  |