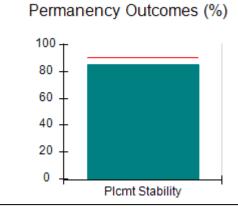

# Performance-Based Placement Measures RBWO Provider GA+SCORECARD - CPA

|                                                                   |                                    |                                          |                                    | Current Quarter                      |  |
|-------------------------------------------------------------------|------------------------------------|------------------------------------------|------------------------------------|--------------------------------------|--|
| 1671 Meriweather Dr., Watkinsville, GA 30677  Phone: 706-316-2421 |                                    | Quarterly Scores (Grades)                |                                    | Score (Grade)                        |  |
|                                                                   |                                    | Q1: 91.21 (A-)                           | Q2: N/A                            | 91.21%                               |  |
| Vendor ID# 35219                                                  |                                    | Q3: N/A                                  | Q4: N/A                            | (A-)                                 |  |
| # New Foster Homes During Quarter: 0                              |                                    | # Children in Care During<br>Quarter: 11 | # Placements During<br>Quarter: 11 | # Children in Care On<br>Last Day: 5 |  |
|                                                                   | Avg<br>Performance All<br>CPAs (%) | Provider<br>Performance (%)*             | Possible Points<br>(Weight)        | Provider Points<br>Earned            |  |
| OPM Monitoring Reviews                                            |                                    |                                          |                                    | ,                                    |  |
| Annual Comprehensive Reviews                                      | 86%                                | 86%                                      | 25                                 | 21.60                                |  |
| Safety Reviews                                                    | 92%                                | 97%                                      | 15                                 | 14.55                                |  |
| Monitoring Sub-Tota                                               |                                    |                                          | 40                                 | 36.15                                |  |
| CPA Safety Outcomes                                               |                                    |                                          |                                    |                                      |  |
| Incidence of Maltreatment                                         | 0.00%                              | No Substantiated<br>Reports              | 10                                 | 10.00                                |  |
| Staff Training                                                    | 92%                                | 100%                                     | 5                                  | 5.00                                 |  |
| Staff Safety Checks                                               | 86%                                | 67%                                      | 5                                  | 3.35                                 |  |
| Safety Sub-Total                                                  |                                    |                                          | 20                                 | 18.35                                |  |
| CPA Permanency Outcomes                                           |                                    |                                          |                                    |                                      |  |
| Placement Stability                                               | 91%                                | 100%                                     | 15                                 | 15.00                                |  |
| Permanency Sub-Tota                                               |                                    |                                          | 15                                 | 15.00                                |  |
| CPA Well-Being Outcomes                                           |                                    |                                          |                                    |                                      |  |
| EPSDT Medical Visits                                              | 83%                                | 73%                                      | 4                                  | 2.92                                 |  |
| EPSDT Dental Visits                                               | 78%                                | 73%                                      | 4                                  | 2.92                                 |  |
| Academic Supports                                                 | 70%                                | 33%                                      | 3                                  | 0.99                                 |  |
| Provider ECEM Visits                                              | 75%                                | 100%                                     | 7                                  | 7.00                                 |  |
| Provider General Contacts                                         | 73%                                | 100%                                     | 7                                  | 7.00                                 |  |
| Placements with Siblings                                          | 65%                                | 100%                                     | Not Scored                         | Not Scored                           |  |
| Placements within Legal County                                    | 19%                                | Not Eligible                             | Not Scored                         | Not Scored                           |  |
| Well-Being Sub-Tota                                               |                                    |                                          | 25                                 | 20.83                                |  |