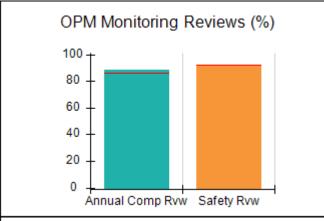

# Performance-Based Placement Measures RBWO Provider GA+SCORECARD - CPA

|                                                                   |                                    |                                          |                                    | Current Quarter                      |  |
|-------------------------------------------------------------------|------------------------------------|------------------------------------------|------------------------------------|--------------------------------------|--|
| 1671 Meriweather Dr., Watkinsville, GA 30677  Phone: 706-316-2421 |                                    | Quarterly Scores (Grades)                |                                    | Score (Grade)                        |  |
|                                                                   |                                    | Q1: 91.21 (A-)                           | Q2: N/A                            | 91.21%                               |  |
| Vendor ID# 35219                                                  |                                    | Q3: N/A                                  | Q4: N/A                            | (A-)                                 |  |
| # New Foster Homes During Quarter: 0                              |                                    | # Children in Care During<br>Quarter: 11 | # Placements During<br>Quarter: 11 | # Children in Care On<br>Last Day: 5 |  |
|                                                                   | Avg<br>Performance All<br>CPAs (%) | Provider<br>Performance (%)*             | Possible Points<br>(Weight)        | Provider Points<br>Earned            |  |
| OPM Monitoring Reviews                                            |                                    |                                          |                                    | ,                                    |  |
| Annual Comprehensive Reviews                                      | 86%                                | 86%                                      | 25                                 | 21.60                                |  |
| Safety Reviews                                                    | 92%                                | 97%                                      | 15                                 | 14.55                                |  |
| Monitoring Sub-Tota                                               |                                    |                                          | 40                                 | 36.15                                |  |
| CPA Safety Outcomes                                               |                                    |                                          |                                    |                                      |  |
| Incidence of Maltreatment                                         | 0.00%                              | No Substantiated<br>Reports              | 10                                 | 10.00                                |  |
| Staff Training                                                    | 92%                                | 100%                                     | 5                                  | 5.00                                 |  |
| Staff Safety Checks                                               | 86%                                | 67%                                      | 5                                  | 3.35                                 |  |
| Safety Sub-Total                                                  |                                    |                                          | 20                                 | 18.35                                |  |
| CPA Permanency Outcomes                                           |                                    |                                          |                                    |                                      |  |
| Placement Stability                                               | 91%                                | 100%                                     | 15                                 | 15.00                                |  |
| Permanency Sub-Tota                                               |                                    |                                          | 15                                 | 15.00                                |  |
| CPA Well-Being Outcomes                                           |                                    |                                          |                                    |                                      |  |
| EPSDT Medical Visits                                              | 83%                                | 73%                                      | 4                                  | 2.92                                 |  |
| EPSDT Dental Visits                                               | 78%                                | 73%                                      | 4                                  | 2.92                                 |  |
| Academic Supports                                                 | 70%                                | 33%                                      | 3                                  | 0.99                                 |  |
| Provider ECEM Visits                                              | 75%                                | 100%                                     | 7                                  | 7.00                                 |  |
| Provider General Contacts                                         | 73%                                | 100%                                     | 7                                  | 7.00                                 |  |
| Placements with Siblings                                          | 65%                                | 100%                                     | Not Scored                         | Not Scored                           |  |
| Placements within Legal County                                    | 19%                                | Not Eligible                             | Not Scored                         | Not Scored                           |  |
| Well-Being Sub-Tota                                               |                                    |                                          | 25                                 | 20.83                                |  |