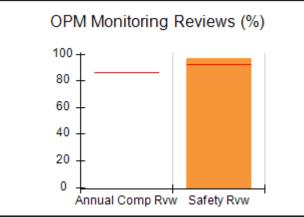

# Performance-Based Placement Measures RBWO Provider GA+SCORECARD - CPA

|                                                                   |                                    |                                          |                                    | Current Quarter                      |  |
|-------------------------------------------------------------------|------------------------------------|------------------------------------------|------------------------------------|--------------------------------------|--|
| 1671 Meriweather Dr., Watkinsville, GA 30677  Phone: 706-316-2421 |                                    | Quarterly Scores (Grades)                |                                    | Score (Grade)                        |  |
|                                                                   |                                    | Q1: 91.21 (A-)                           | Q2: N/A                            | 91.21%                               |  |
| Vendor ID# 35219                                                  |                                    | Q3: N/A                                  | Q4: N/A                            | (A-)                                 |  |
| # New Foster Homes During Quarter: 0                              |                                    | # Children in Care During<br>Quarter: 11 | # Placements During<br>Quarter: 11 | # Children in Care On<br>Last Day: 5 |  |
|                                                                   | Avg<br>Performance All<br>CPAs (%) | Provider<br>Performance (%)*             | Possible Points<br>(Weight)        | Provider Points<br>Earned            |  |
| OPM Monitoring Reviews                                            |                                    |                                          |                                    | ,                                    |  |
| Annual Comprehensive Reviews                                      | 86%                                | 86%                                      | 25                                 | 21.60                                |  |
| Safety Reviews                                                    | 92%                                | 97%                                      | 15                                 | 14.55                                |  |
| Monitoring Sub-Tota                                               |                                    |                                          | 40                                 | 36.15                                |  |
| CPA Safety Outcomes                                               |                                    |                                          |                                    |                                      |  |
| Incidence of Maltreatment                                         | 0.00%                              | No Substantiated<br>Reports              | 10                                 | 10.00                                |  |
| Staff Training                                                    | 92%                                | 100%                                     | 5                                  | 5.00                                 |  |
| Staff Safety Checks                                               | 86%                                | 67%                                      | 5                                  | 3.35                                 |  |
| Safety Sub-Total                                                  |                                    |                                          | 20                                 | 18.35                                |  |
| CPA Permanency Outcomes                                           |                                    |                                          |                                    |                                      |  |
| Placement Stability                                               | 91%                                | 100%                                     | 15                                 | 15.00                                |  |
| Permanency Sub-Tota                                               |                                    |                                          | 15                                 | 15.00                                |  |
| CPA Well-Being Outcomes                                           |                                    |                                          |                                    |                                      |  |
| EPSDT Medical Visits                                              | 83%                                | 73%                                      | 4                                  | 2.92                                 |  |
| EPSDT Dental Visits                                               | 78%                                | 73%                                      | 4                                  | 2.92                                 |  |
| Academic Supports                                                 | 70%                                | 33%                                      | 3                                  | 0.99                                 |  |
| Provider ECEM Visits                                              | 75%                                | 100%                                     | 7                                  | 7.00                                 |  |
| Provider General Contacts                                         | 73%                                | 100%                                     | 7                                  | 7.00                                 |  |
| Placements with Siblings                                          | 65%                                | 100%                                     | Not Scored                         | Not Scored                           |  |
| Placements within Legal County                                    | 19%                                | Not Eligible                             | Not Scored                         | Not Scored                           |  |
| Well-Being Sub-Tota                                               |                                    |                                          | 25                                 | 20.83                                |  |