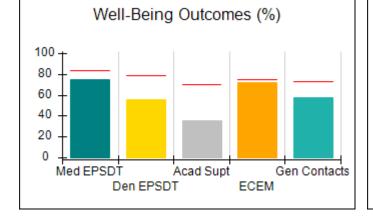

# Performance-Based Placement Measures RBWO Provider GA+SCORECARD - CPA

|                                                                   |                                    |                                          |                                    | Current Quarter                      |  |
|-------------------------------------------------------------------|------------------------------------|------------------------------------------|------------------------------------|--------------------------------------|--|
| 1671 Meriweather Dr., Watkinsville, GA 30677  Phone: 706-316-2421 |                                    | Quarterly Scores (Grades)                |                                    | Score (Grade)                        |  |
|                                                                   |                                    | Q1: 91.21 (A-)                           | Q2: N/A                            | 91.21%                               |  |
| Vendor ID# 35219                                                  |                                    | Q3: N/A                                  | Q4: N/A                            | (A-)                                 |  |
| # New Foster Homes During Quarter: 0                              |                                    | # Children in Care During<br>Quarter: 11 | # Placements During<br>Quarter: 11 | # Children in Care On<br>Last Day: 5 |  |
|                                                                   | Avg<br>Performance All<br>CPAs (%) | Provider<br>Performance (%)*             | Possible Points<br>(Weight)        | Provider Points<br>Earned            |  |
| OPM Monitoring Reviews                                            |                                    |                                          |                                    | ,                                    |  |
| Annual Comprehensive Reviews                                      | 86%                                | 86%                                      | 25                                 | 21.60                                |  |
| Safety Reviews                                                    | 92%                                | 97%                                      | 15                                 | 14.55                                |  |
| Monitoring Sub-Tota                                               |                                    |                                          | 40                                 | 36.15                                |  |
| CPA Safety Outcomes                                               |                                    |                                          |                                    |                                      |  |
| Incidence of Maltreatment                                         | 0.00%                              | No Substantiated<br>Reports              | 10                                 | 10.00                                |  |
| Staff Training                                                    | 92%                                | 100%                                     | 5                                  | 5.00                                 |  |
| Staff Safety Checks                                               | 86%                                | 67%                                      | 5                                  | 3.35                                 |  |
| Safety Sub-Total                                                  |                                    |                                          | 20                                 | 18.35                                |  |
| CPA Permanency Outcomes                                           |                                    |                                          |                                    |                                      |  |
| Placement Stability                                               | 91%                                | 100%                                     | 15                                 | 15.00                                |  |
| Permanency Sub-Tota                                               |                                    |                                          | 15                                 | 15.00                                |  |
| CPA Well-Being Outcomes                                           |                                    |                                          |                                    |                                      |  |
| EPSDT Medical Visits                                              | 83%                                | 73%                                      | 4                                  | 2.92                                 |  |
| EPSDT Dental Visits                                               | 78%                                | 73%                                      | 4                                  | 2.92                                 |  |
| Academic Supports                                                 | 70%                                | 33%                                      | 3                                  | 0.99                                 |  |
| Provider ECEM Visits                                              | 75%                                | 100%                                     | 7                                  | 7.00                                 |  |
| Provider General Contacts                                         | 73%                                | 100%                                     | 7                                  | 7.00                                 |  |
| Placements with Siblings                                          | 65%                                | 100%                                     | Not Scored                         | Not Scored                           |  |
| Placements within Legal County                                    | 19%                                | Not Eligible                             | Not Scored                         | Not Scored                           |  |
| Well-Being Sub-Tota                                               |                                    |                                          | 25                                 | 20.83                                |  |

# **Quarterly Provider Comparisons to All CPAs**

Acad Supt

**ECEM** 

Gen Contacts