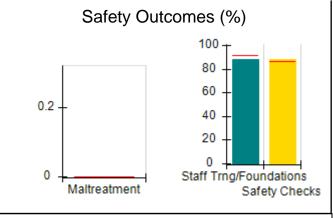

# Performance-Based Placement Measures RBWO Provider GA+SCORECARD - CPA

|                                                                   |                                    |                                          |                                    | Current Quarter                      |  |
|-------------------------------------------------------------------|------------------------------------|------------------------------------------|------------------------------------|--------------------------------------|--|
| 1671 Meriweather Dr., Watkinsville, GA 30677  Phone: 706-316-2421 |                                    | Quarterly Scores (Grades)                |                                    | Score (Grade)                        |  |
|                                                                   |                                    | Q1: 91.21 (A-)                           | Q2: N/A                            | 91.21%                               |  |
| Vendor ID# 35219                                                  |                                    | Q3: N/A                                  | Q4: N/A                            | (A-)                                 |  |
| # New Foster Homes During Quarter: 0                              |                                    | # Children in Care During<br>Quarter: 11 | # Placements During<br>Quarter: 11 | # Children in Care On<br>Last Day: 5 |  |
|                                                                   | Avg<br>Performance All<br>CPAs (%) | Provider<br>Performance (%)*             | Possible Points<br>(Weight)        | Provider Points<br>Earned            |  |
| OPM Monitoring Reviews                                            |                                    |                                          |                                    | ,                                    |  |
| Annual Comprehensive Reviews                                      | 86%                                | 86%                                      | 25                                 | 21.60                                |  |
| Safety Reviews                                                    | 92%                                | 97%                                      | 15                                 | 14.55                                |  |
| Monitoring Sub-Tota                                               |                                    |                                          | 40                                 | 36.15                                |  |
| CPA Safety Outcomes                                               |                                    |                                          |                                    |                                      |  |
| Incidence of Maltreatment                                         | 0.00%                              | No Substantiated<br>Reports              | 10                                 | 10.00                                |  |
| Staff Training                                                    | 92%                                | 100%                                     | 5                                  | 5.00                                 |  |
| Staff Safety Checks                                               | 86%                                | 67%                                      | 5                                  | 3.35                                 |  |
| Safety Sub-Total                                                  |                                    |                                          | 20                                 | 18.35                                |  |
| CPA Permanency Outcomes                                           |                                    |                                          |                                    |                                      |  |
| Placement Stability                                               | 91%                                | 100%                                     | 15                                 | 15.00                                |  |
| Permanency Sub-Tota                                               |                                    |                                          | 15                                 | 15.00                                |  |
| CPA Well-Being Outcomes                                           |                                    |                                          |                                    |                                      |  |
| EPSDT Medical Visits                                              | 83%                                | 73%                                      | 4                                  | 2.92                                 |  |
| EPSDT Dental Visits                                               | 78%                                | 73%                                      | 4                                  | 2.92                                 |  |
| Academic Supports                                                 | 70%                                | 33%                                      | 3                                  | 0.99                                 |  |
| Provider ECEM Visits                                              | 75%                                | 100%                                     | 7                                  | 7.00                                 |  |
| Provider General Contacts                                         | 73%                                | 100%                                     | 7                                  | 7.00                                 |  |
| Placements with Siblings                                          | 65%                                | 100%                                     | Not Scored                         | Not Scored                           |  |
| Placements within Legal County                                    | 19%                                | Not Eligible                             | Not Scored                         | Not Scored                           |  |
| Well-Being Sub-Tota                                               |                                    |                                          | 25                                 | 20.83                                |  |