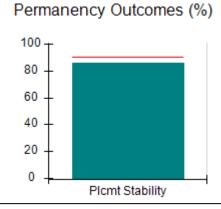

# Performance-Based Placement Measures RBWO Provider GA+SCORECARD - CPA

| Provider/Program Name: ALR Family Services, Inc (5140) - CPA      |                                    |                                          |                                    |                                       |
|-------------------------------------------------------------------|------------------------------------|------------------------------------------|------------------------------------|---------------------------------------|
| 1518 Airport Road, Hinesville, GA 31313 Phone: 912-877-7928       |                                    | Quarterly Scores (Grades)                |                                    | Current Quarter<br>Score (Grade)      |
|                                                                   |                                    | Q1: 76.78 (C)                            | Q2: N/A                            | 76.78%                                |
| Vendor ID# 114739                                                 |                                    | Q3: N/A                                  | Q4: N/A                            | (C)                                   |
| # New Foster Homes During Quarter: 0                              |                                    | # Children in Care During<br>Quarter: 26 | # Placements During<br>Quarter: 29 | # Children in Care On<br>Last Day: 20 |
|                                                                   | Avg<br>Performance All<br>CPAs (%) | Provider<br>Performance (%)*             | Possible Points<br>(Weight)        | Provider Points<br>Earned             |
| OPM Monitoring Reviews                                            |                                    |                                          |                                    | ,                                     |
| Annual Comprehensive Reviews                                      | 86%                                | 84%                                      | 25                                 | 20.99                                 |
| Safety Reviews                                                    | 92%                                | 85%                                      | 15                                 | 12.75                                 |
| Monitoring Sub-Total                                              |                                    |                                          | 40                                 | 33.74                                 |
| CPA Safety Outcomes                                               |                                    |                                          |                                    |                                       |
| Incidence of Maltreatment                                         | 0.00%                              | No Substantiated<br>Reports              | 10                                 | 10.00                                 |
| Staff Training                                                    | 92%                                | 67%                                      | 5                                  | 3.35                                  |
| Staff Safety Checks                                               | 86%                                | 67%                                      | 5                                  | 3.35                                  |
| Safety Sub-Total                                                  |                                    |                                          | 20                                 | 16.70                                 |
| CPA Permanency Outcomes                                           |                                    |                                          |                                    |                                       |
| Placement Stability                                               | 91%                                | 88%                                      | 15                                 | 13.20                                 |
| Permanency Sub-Total                                              |                                    |                                          | 15                                 | 13.20                                 |
| CPA Well-Being Outcomes                                           |                                    |                                          |                                    |                                       |
| EPSDT Medical Visits                                              | 83%                                | 65%                                      | 4                                  | 2.60                                  |
| EPSDT Dental Visits                                               | 78%                                | 30%                                      | 4                                  | 1.20                                  |
| Academic Supports                                                 | 70%                                | 59%                                      | 3                                  | 1.77                                  |
| Provider ECEM Visits                                              | 75%                                | 63%                                      | 7                                  | 4.41                                  |
| Provider General Contacts                                         | 73%                                | 63%                                      | 7                                  | 4.41                                  |
| Placements with Siblings                                          | 65%                                | 60%                                      | Not Scored                         | Not Scored                            |
| Placements within Legal County                                    | 19%                                | 100%                                     | Not Scored                         | Not Scored                            |
| Well-Being Sub-Total                                              |                                    |                                          | 25                                 | 14.39                                 |
| *Performance calculation descriptions can b                       | e found in the FY 20               | 19 RBWO PBP Measureme                    | ents and Standards Guide           |                                       |
| Monitoring & Outcomes: Possible Points = 100 Points Earned: 78.03 |                                    |                                          |                                    |                                       |