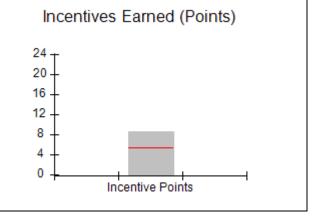

| Monitoring & Outcomes: Possible Points = 100 | Points Earned: 90.33           |          |
|----------------------------------------------|--------------------------------|----------|
| Score Before I                               | Score Before Incentives Credit |          |
| Incentives Awarded                           |                                | 0.88 pts |
|                                              | PBP Verification               |          |
|                                              | Total Score                    | 91.21%   |

0.88

**Incentives Awarded** 