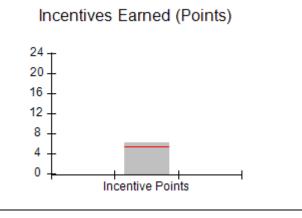

| Monitoring & Outcomes: Possible Points = 100 | Points Earned: 90.33           |          |
|----------------------------------------------|--------------------------------|----------|
| Score Before I                               | Score Before Incentives Credit |          |
| Incentives Awarded                           |                                | 0.88 pts |
|                                              | PBP Verification               |          |
|                                              | Total Score                    | 91.21%   |

0.88

**Incentives Awarded** 