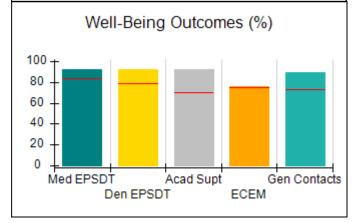

# Performance-Based Placement Measures RBWO Provider GA+SCORECARD - CPA

|                                                                   |                                    |                                          |                                    | Current Quarter                      |  |
|-------------------------------------------------------------------|------------------------------------|------------------------------------------|------------------------------------|--------------------------------------|--|
| 1671 Meriweather Dr., Watkinsville, GA 30677  Phone: 706-316-2421 |                                    | Quarterly Scores (Grades)                |                                    | Score (Grade)                        |  |
|                                                                   |                                    | Q1: 91.21 (A-)                           | Q2: N/A                            | 91.21%                               |  |
| Vendor ID# 35219                                                  |                                    | Q3: N/A                                  | Q4: N/A                            | (A-)                                 |  |
| # New Foster Homes During Quarter: 0                              |                                    | # Children in Care During<br>Quarter: 11 | # Placements During<br>Quarter: 11 | # Children in Care On<br>Last Day: 5 |  |
|                                                                   | Avg<br>Performance All<br>CPAs (%) | Provider<br>Performance (%)*             | Possible Points<br>(Weight)        | Provider Points<br>Earned            |  |
| OPM Monitoring Reviews                                            |                                    |                                          |                                    | ,                                    |  |
| Annual Comprehensive Reviews                                      | 86%                                | 86%                                      | 25                                 | 21.60                                |  |
| Safety Reviews                                                    | 92%                                | 97%                                      | 15                                 | 14.55                                |  |
| Monitoring Sub-Tota                                               |                                    |                                          | 40                                 | 36.15                                |  |
| CPA Safety Outcomes                                               |                                    |                                          |                                    |                                      |  |
| Incidence of Maltreatment                                         | 0.00%                              | No Substantiated<br>Reports              | 10                                 | 10.00                                |  |
| Staff Training                                                    | 92%                                | 100%                                     | 5                                  | 5.00                                 |  |
| Staff Safety Checks                                               | 86%                                | 67%                                      | 5                                  | 3.35                                 |  |
| Safety Sub-Total                                                  |                                    |                                          | 20                                 | 18.35                                |  |
| CPA Permanency Outcomes                                           |                                    |                                          |                                    |                                      |  |
| Placement Stability                                               | 91%                                | 100%                                     | 15                                 | 15.00                                |  |
| Permanency Sub-Tota                                               |                                    |                                          | 15                                 | 15.00                                |  |
| CPA Well-Being Outcomes                                           |                                    |                                          |                                    |                                      |  |
| EPSDT Medical Visits                                              | 83%                                | 73%                                      | 4                                  | 2.92                                 |  |
| EPSDT Dental Visits                                               | 78%                                | 73%                                      | 4                                  | 2.92                                 |  |
| Academic Supports                                                 | 70%                                | 33%                                      | 3                                  | 0.99                                 |  |
| Provider ECEM Visits                                              | 75%                                | 100%                                     | 7                                  | 7.00                                 |  |
| Provider General Contacts                                         | 73%                                | 100%                                     | 7                                  | 7.00                                 |  |
| Placements with Siblings                                          | 65%                                | 100%                                     | Not Scored                         | Not Scored                           |  |
| Placements within Legal County                                    | 19%                                | Not Eligible                             | Not Scored                         | Not Scored                           |  |
| Well-Being Sub-Tota                                               |                                    |                                          | 25                                 | 20.83                                |  |

# **Quarterly Provider Comparisons to All CPAs**

Acad Supt

**ECEM** 

Gen Contacts