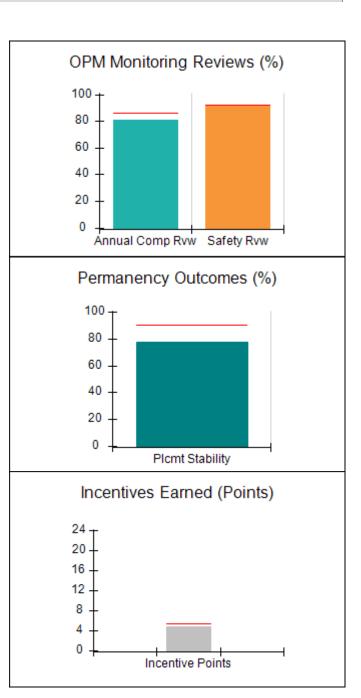

# Performance-Based Placement Measures RBWO Provider GA+SCORECARD - CPA

|                                                                   |                                    |                                          |                                    | Current Quarter                      |  |
|-------------------------------------------------------------------|------------------------------------|------------------------------------------|------------------------------------|--------------------------------------|--|
| 1671 Meriweather Dr., Watkinsville, GA 30677  Phone: 706-316-2421 |                                    | Quarterly Scores (Grades)                |                                    | Score (Grade)                        |  |
|                                                                   |                                    | Q1: 91.21 (A-)                           | Q2: N/A                            | 91.21%                               |  |
| Vendor ID# 35219                                                  |                                    | Q3: N/A                                  | Q4: N/A                            | (A-)                                 |  |
| # New Foster Homes During Quarter: 0                              |                                    | # Children in Care During<br>Quarter: 11 | # Placements During<br>Quarter: 11 | # Children in Care On<br>Last Day: 5 |  |
|                                                                   | Avg<br>Performance All<br>CPAs (%) | Provider<br>Performance (%)*             | Possible Points<br>(Weight)        | Provider Points<br>Earned            |  |
| OPM Monitoring Reviews                                            |                                    |                                          |                                    | ,                                    |  |
| Annual Comprehensive Reviews                                      | 86%                                | 86%                                      | 25                                 | 21.60                                |  |
| Safety Reviews                                                    | 92%                                | 97%                                      | 15                                 | 14.55                                |  |
| Monitoring Sub-Tota                                               |                                    |                                          | 40                                 | 36.15                                |  |
| CPA Safety Outcomes                                               |                                    |                                          |                                    |                                      |  |
| Incidence of Maltreatment                                         | 0.00%                              | No Substantiated<br>Reports              | 10                                 | 10.00                                |  |
| Staff Training                                                    | 92%                                | 100%                                     | 5                                  | 5.00                                 |  |
| Staff Safety Checks                                               | 86%                                | 67%                                      | 5                                  | 3.35                                 |  |
| Safety Sub-Total                                                  |                                    |                                          | 20                                 | 18.35                                |  |
| CPA Permanency Outcomes                                           |                                    |                                          |                                    |                                      |  |
| Placement Stability                                               | 91%                                | 100%                                     | 15                                 | 15.00                                |  |
| Permanency Sub-Tota                                               |                                    |                                          | 15                                 | 15.00                                |  |
| CPA Well-Being Outcomes                                           |                                    |                                          |                                    |                                      |  |
| EPSDT Medical Visits                                              | 83%                                | 73%                                      | 4                                  | 2.92                                 |  |
| EPSDT Dental Visits                                               | 78%                                | 73%                                      | 4                                  | 2.92                                 |  |
| Academic Supports                                                 | 70%                                | 33%                                      | 3                                  | 0.99                                 |  |
| Provider ECEM Visits                                              | 75%                                | 100%                                     | 7                                  | 7.00                                 |  |
| Provider General Contacts                                         | 73%                                | 100%                                     | 7                                  | 7.00                                 |  |
| Placements with Siblings                                          | 65%                                | 100%                                     | Not Scored                         | Not Scored                           |  |
| Placements within Legal County                                    | 19%                                | Not Eligible                             | Not Scored                         | Not Scored                           |  |
| Well-Being Sub-Tota                                               |                                    |                                          | 25                                 | 20.83                                |  |

| Monitoring & Outcomes: Possible Points = 100 | Points Earned: 90.33           |          |
|----------------------------------------------|--------------------------------|----------|
| Score Before I                               | Score Before Incentives Credit |          |
| Incentives Awarded                           |                                | 0.88 pts |
|                                              | PBP Verification               |          |
|                                              | Total Score                    | 91.21%   |