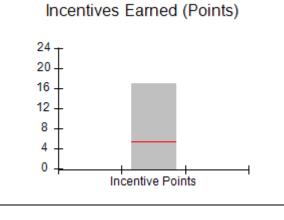

# **Performance-Based Placement Measures RBWO Provider GA+SCORECARD - CPA**

Report Quarter: Q1 FY2019

| Provider/Program Name: All God's Children - (861) - CPA |                                    |                                          |                                    |                                      |  |
|---------------------------------------------------------|------------------------------------|------------------------------------------|------------------------------------|--------------------------------------|--|
| # New Foster Homes During Quarter: 0                    |                                    | # Children in Care During<br>Quarter: 11 | # Placements During<br>Quarter: 11 | # Children in Care On<br>Last Day: 5 |  |
| CPA Incentive Credits                                   | Avg<br>Performance All<br>CPAs (%) | Provider<br>Performance (%)*             | Possible Points<br>(Weight)        | Provider Points<br>Earned            |  |
| Early EPSDT Medical Visits                              |                                    | 33%                                      | 2                                  | 0.66                                 |  |
| Early EPSDT Dental Visits                               |                                    | 0%                                       | 2                                  | 0.00                                 |  |
| Permanency Contacts                                     |                                    | 0%                                       | 5                                  | 0.00                                 |  |
| Additional Academic Supports                            |                                    | 11%                                      | 2                                  | 0.22                                 |  |
| HS Grad/GED/Prof or Trade<br>Certificate/College        |                                    | N/A                                      | 10/5/5/1                           |                                      |  |
| EYSS Agreement                                          |                                    | Not Eligible                             | 5                                  |                                      |  |
| Community Connections                                   |                                    | 0%                                       | 4                                  | 0.00                                 |  |
| Foster Hm Retention Rate (threshold = 90)               |                                    | 80%                                      | 2                                  | 0.00                                 |  |
| Foster Hm Recruitment (threshold = 100)                 |                                    | 0%                                       | 2                                  | 0.00                                 |  |
| Active Agency Accreditation                             |                                    | 0%                                       | 4                                  | 0.00                                 |  |
| Staff Clinical Licensure                                |                                    | 0%                                       | 5                                  | 0.00                                 |  |
| Incentives Total                                        | 5.38                               |                                          |                                    | 0.88                                 |  |