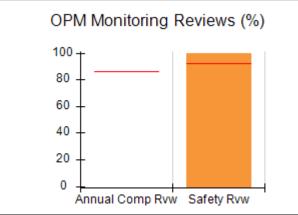

# Performance-Based Placement Measures RBWO Provider GA+SCORECARD - CPA

|                                                                   |                                    |                                          |                                    | Current Quarter                      |  |
|-------------------------------------------------------------------|------------------------------------|------------------------------------------|------------------------------------|--------------------------------------|--|
| 1671 Meriweather Dr., Watkinsville, GA 30677  Phone: 706-316-2421 |                                    | Quarterly Scores (Grades)                |                                    | Score (Grade)                        |  |
|                                                                   |                                    | Q1: 91.21 (A-)                           | Q2: N/A                            | 91.21%                               |  |
| Vendor ID# 35219                                                  |                                    | Q3: N/A                                  | Q4: N/A                            | (A-)                                 |  |
| # New Foster Homes During Quarter: 0                              |                                    | # Children in Care During<br>Quarter: 11 | # Placements During<br>Quarter: 11 | # Children in Care On<br>Last Day: 5 |  |
|                                                                   | Avg<br>Performance All<br>CPAs (%) | Provider<br>Performance (%)*             | Possible Points<br>(Weight)        | Provider Points<br>Earned            |  |
| OPM Monitoring Reviews                                            |                                    |                                          |                                    | ,                                    |  |
| Annual Comprehensive Reviews                                      | 86%                                | 86%                                      | 25                                 | 21.60                                |  |
| Safety Reviews                                                    | 92%                                | 97%                                      | 15                                 | 14.55                                |  |
| Monitoring Sub-Tota                                               |                                    |                                          | 40                                 | 36.15                                |  |
| CPA Safety Outcomes                                               |                                    |                                          |                                    |                                      |  |
| Incidence of Maltreatment                                         | 0.00%                              | No Substantiated<br>Reports              | 10                                 | 10.00                                |  |
| Staff Training                                                    | 92%                                | 100%                                     | 5                                  | 5.00                                 |  |
| Staff Safety Checks                                               | 86%                                | 67%                                      | 5                                  | 3.35                                 |  |
| Safety Sub-Total                                                  |                                    |                                          | 20                                 | 18.35                                |  |
| CPA Permanency Outcomes                                           |                                    |                                          |                                    |                                      |  |
| Placement Stability                                               | 91%                                | 100%                                     | 15                                 | 15.00                                |  |
| Permanency Sub-Tota                                               |                                    |                                          | 15                                 | 15.00                                |  |
| CPA Well-Being Outcomes                                           |                                    |                                          |                                    |                                      |  |
| EPSDT Medical Visits                                              | 83%                                | 73%                                      | 4                                  | 2.92                                 |  |
| EPSDT Dental Visits                                               | 78%                                | 73%                                      | 4                                  | 2.92                                 |  |
| Academic Supports                                                 | 70%                                | 33%                                      | 3                                  | 0.99                                 |  |
| Provider ECEM Visits                                              | 75%                                | 100%                                     | 7                                  | 7.00                                 |  |
| Provider General Contacts                                         | 73%                                | 100%                                     | 7                                  | 7.00                                 |  |
| Placements with Siblings                                          | 65%                                | 100%                                     | Not Scored                         | Not Scored                           |  |
| Placements within Legal County                                    | 19%                                | Not Eligible                             | Not Scored                         | Not Scored                           |  |
| Well-Being Sub-Tota                                               |                                    |                                          | 25                                 | 20.83                                |  |