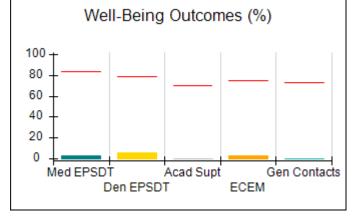

# Performance-Based Placement Measures RBWO Provider GA+SCORECARD - CPA

|                                                                   |                                    |                                          |                                    | Current Quarter                      |  |
|-------------------------------------------------------------------|------------------------------------|------------------------------------------|------------------------------------|--------------------------------------|--|
| 1671 Meriweather Dr., Watkinsville, GA 30677  Phone: 706-316-2421 |                                    | Quarterly Scores (Grades)                |                                    | Score (Grade)                        |  |
|                                                                   |                                    | Q1: 91.21 (A-)                           | Q2: N/A                            | 91.21%                               |  |
| Vendor ID# 35219                                                  |                                    | Q3: N/A                                  | Q4: N/A                            | (A-)                                 |  |
| # New Foster Homes During Quarter: 0                              |                                    | # Children in Care During<br>Quarter: 11 | # Placements During<br>Quarter: 11 | # Children in Care On<br>Last Day: 5 |  |
|                                                                   | Avg<br>Performance All<br>CPAs (%) | Provider<br>Performance (%)*             | Possible Points<br>(Weight)        | Provider Points<br>Earned            |  |
| OPM Monitoring Reviews                                            |                                    |                                          |                                    | ,                                    |  |
| Annual Comprehensive Reviews                                      | 86%                                | 86%                                      | 25                                 | 21.60                                |  |
| Safety Reviews                                                    | 92%                                | 97%                                      | 15                                 | 14.55                                |  |
| Monitoring Sub-Tota                                               |                                    |                                          | 40                                 | 36.15                                |  |
| CPA Safety Outcomes                                               |                                    |                                          |                                    |                                      |  |
| Incidence of Maltreatment                                         | 0.00%                              | No Substantiated<br>Reports              | 10                                 | 10.00                                |  |
| Staff Training                                                    | 92%                                | 100%                                     | 5                                  | 5.00                                 |  |
| Staff Safety Checks                                               | 86%                                | 67%                                      | 5                                  | 3.35                                 |  |
| Safety Sub-Total                                                  |                                    |                                          | 20                                 | 18.35                                |  |
| CPA Permanency Outcomes                                           |                                    |                                          |                                    |                                      |  |
| Placement Stability                                               | 91%                                | 100%                                     | 15                                 | 15.00                                |  |
| Permanency Sub-Tota                                               |                                    |                                          | 15                                 | 15.00                                |  |
| CPA Well-Being Outcomes                                           |                                    |                                          |                                    |                                      |  |
| EPSDT Medical Visits                                              | 83%                                | 73%                                      | 4                                  | 2.92                                 |  |
| EPSDT Dental Visits                                               | 78%                                | 73%                                      | 4                                  | 2.92                                 |  |
| Academic Supports                                                 | 70%                                | 33%                                      | 3                                  | 0.99                                 |  |
| Provider ECEM Visits                                              | 75%                                | 100%                                     | 7                                  | 7.00                                 |  |
| Provider General Contacts                                         | 73%                                | 100%                                     | 7                                  | 7.00                                 |  |
| Placements with Siblings                                          | 65%                                | 100%                                     | Not Scored                         | Not Scored                           |  |
| Placements within Legal County                                    | 19%                                | Not Eligible                             | Not Scored                         | Not Scored                           |  |
| Well-Being Sub-Tota                                               |                                    |                                          | 25                                 | 20.83                                |  |

# **Quarterly Provider Comparisons to All CPAs**

Acad Supt

**ECEM** 

Gen Contacts