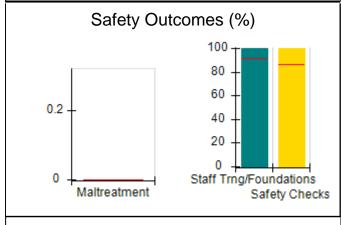

# Performance-Based Placement Measures RBWO Provider GA+SCORECARD - CPA

|                                                                   |                                    |                                          |                                    | Current Quarter                      |  |
|-------------------------------------------------------------------|------------------------------------|------------------------------------------|------------------------------------|--------------------------------------|--|
| 1671 Meriweather Dr., Watkinsville, GA 30677  Phone: 706-316-2421 |                                    | Quarterly Scores (Grades)                |                                    | Score (Grade)                        |  |
|                                                                   |                                    | Q1: 91.21 (A-)                           | Q2: N/A                            | 91.21%                               |  |
| Vendor ID# 35219                                                  |                                    | Q3: N/A                                  | Q4: N/A                            | (A-)                                 |  |
| # New Foster Homes During Quarter: 0                              |                                    | # Children in Care During<br>Quarter: 11 | # Placements During<br>Quarter: 11 | # Children in Care On<br>Last Day: 5 |  |
|                                                                   | Avg<br>Performance All<br>CPAs (%) | Provider<br>Performance (%)*             | Possible Points<br>(Weight)        | Provider Points<br>Earned            |  |
| OPM Monitoring Reviews                                            |                                    |                                          |                                    | ,                                    |  |
| Annual Comprehensive Reviews                                      | 86%                                | 86%                                      | 25                                 | 21.60                                |  |
| Safety Reviews                                                    | 92%                                | 97%                                      | 15                                 | 14.55                                |  |
| Monitoring Sub-Tota                                               |                                    |                                          | 40                                 | 36.15                                |  |
| CPA Safety Outcomes                                               |                                    |                                          |                                    |                                      |  |
| Incidence of Maltreatment                                         | 0.00%                              | No Substantiated<br>Reports              | 10                                 | 10.00                                |  |
| Staff Training                                                    | 92%                                | 100%                                     | 5                                  | 5.00                                 |  |
| Staff Safety Checks                                               | 86%                                | 67%                                      | 5                                  | 3.35                                 |  |
| Safety Sub-Total                                                  |                                    |                                          | 20                                 | 18.35                                |  |
| CPA Permanency Outcomes                                           |                                    |                                          |                                    |                                      |  |
| Placement Stability                                               | 91%                                | 100%                                     | 15                                 | 15.00                                |  |
| Permanency Sub-Tota                                               |                                    |                                          | 15                                 | 15.00                                |  |
| CPA Well-Being Outcomes                                           |                                    |                                          |                                    |                                      |  |
| EPSDT Medical Visits                                              | 83%                                | 73%                                      | 4                                  | 2.92                                 |  |
| EPSDT Dental Visits                                               | 78%                                | 73%                                      | 4                                  | 2.92                                 |  |
| Academic Supports                                                 | 70%                                | 33%                                      | 3                                  | 0.99                                 |  |
| Provider ECEM Visits                                              | 75%                                | 100%                                     | 7                                  | 7.00                                 |  |
| Provider General Contacts                                         | 73%                                | 100%                                     | 7                                  | 7.00                                 |  |
| Placements with Siblings                                          | 65%                                | 100%                                     | Not Scored                         | Not Scored                           |  |
| Placements within Legal County                                    | 19%                                | Not Eligible                             | Not Scored                         | Not Scored                           |  |
| Well-Being Sub-Tota                                               |                                    |                                          | 25                                 | 20.83                                |  |