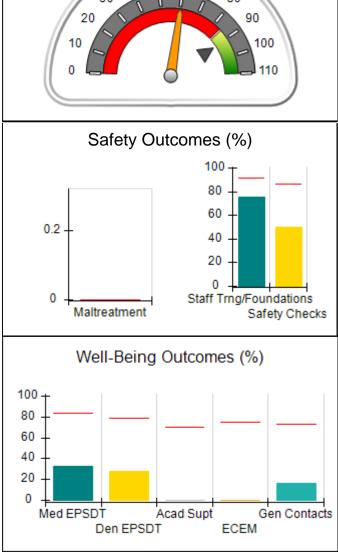

# Performance-Based Placement Measures RBWO Provider GA+SCORECARD - CPA

|                                                                   |                                    |                                          |                                    | Current Quarter                      |  |
|-------------------------------------------------------------------|------------------------------------|------------------------------------------|------------------------------------|--------------------------------------|--|
| 1671 Meriweather Dr., Watkinsville, GA 30677  Phone: 706-316-2421 |                                    | Quarterly Scores (Grades)                |                                    | Score (Grade)                        |  |
|                                                                   |                                    | Q1: 91.21 (A-)                           | Q2: N/A                            | 91.21%                               |  |
| Vendor ID# 35219                                                  |                                    | Q3: N/A                                  | Q4: N/A                            | (A-)                                 |  |
| # New Foster Homes During Quarter: 0                              |                                    | # Children in Care During<br>Quarter: 11 | # Placements During<br>Quarter: 11 | # Children in Care On<br>Last Day: 5 |  |
|                                                                   | Avg<br>Performance All<br>CPAs (%) | Provider<br>Performance (%)*             | Possible Points<br>(Weight)        | Provider Points<br>Earned            |  |
| OPM Monitoring Reviews                                            |                                    |                                          |                                    | ,                                    |  |
| Annual Comprehensive Reviews                                      | 86%                                | 86%                                      | 25                                 | 21.60                                |  |
| Safety Reviews                                                    | 92%                                | 97%                                      | 15                                 | 14.55                                |  |
| Monitoring Sub-Tota                                               |                                    |                                          | 40                                 | 36.15                                |  |
| CPA Safety Outcomes                                               |                                    |                                          |                                    |                                      |  |
| Incidence of Maltreatment                                         | 0.00%                              | No Substantiated<br>Reports              | 10                                 | 10.00                                |  |
| Staff Training                                                    | 92%                                | 100%                                     | 5                                  | 5.00                                 |  |
| Staff Safety Checks                                               | 86%                                | 67%                                      | 5                                  | 3.35                                 |  |
| Safety Sub-Total                                                  |                                    |                                          | 20                                 | 18.35                                |  |
| CPA Permanency Outcomes                                           |                                    |                                          |                                    |                                      |  |
| Placement Stability                                               | 91%                                | 100%                                     | 15                                 | 15.00                                |  |
| Permanency Sub-Tota                                               |                                    |                                          | 15                                 | 15.00                                |  |
| CPA Well-Being Outcomes                                           |                                    |                                          |                                    |                                      |  |
| EPSDT Medical Visits                                              | 83%                                | 73%                                      | 4                                  | 2.92                                 |  |
| EPSDT Dental Visits                                               | 78%                                | 73%                                      | 4                                  | 2.92                                 |  |
| Academic Supports                                                 | 70%                                | 33%                                      | 3                                  | 0.99                                 |  |
| Provider ECEM Visits                                              | 75%                                | 100%                                     | 7                                  | 7.00                                 |  |
| Provider General Contacts                                         | 73%                                | 100%                                     | 7                                  | 7.00                                 |  |
| Placements with Siblings                                          | 65%                                | 100%                                     | Not Scored                         | Not Scored                           |  |
| Placements within Legal County                                    | 19%                                | Not Eligible                             | Not Scored                         | Not Scored                           |  |
| Well-Being Sub-Tota                                               |                                    |                                          | 25                                 | 20.83                                |  |

# **Performance-Based Placement Measures RBWO Provider GA+SCORECARD - CPA**

Report Quarter: Q1 FY2019

| Provider/Program Name: All God's Children - (861) - CPA |                                    |                                          |                                    |                                      |  |
|---------------------------------------------------------|------------------------------------|------------------------------------------|------------------------------------|--------------------------------------|--|
| # New Foster Homes During Quarter: 0                    |                                    | # Children in Care During<br>Quarter: 11 | # Placements During<br>Quarter: 11 | # Children in Care On<br>Last Day: 5 |  |
| CPA Incentive Credits                                   | Avg<br>Performance All<br>CPAs (%) | Provider<br>Performance (%)*             | Possible Points<br>(Weight)        | Provider Points<br>Earned            |  |
| Early EPSDT Medical Visits                              |                                    | 33%                                      | 2                                  | 0.66                                 |  |
| Early EPSDT Dental Visits                               |                                    | 0%                                       | 2                                  | 0.00                                 |  |
| Permanency Contacts                                     |                                    | 0%                                       | 5                                  | 0.00                                 |  |
| Additional Academic Supports                            |                                    | 11%                                      | 2                                  | 0.22                                 |  |
| HS Grad/GED/Prof or Trade<br>Certificate/College        |                                    | N/A                                      | 10/5/5/1                           |                                      |  |
| EYSS Agreement                                          |                                    | Not Eligible                             | 5                                  |                                      |  |
| Community Connections                                   |                                    | 0%                                       | 4                                  | 0.00                                 |  |
| Foster Hm Retention Rate (threshold = 90)               |                                    | 80%                                      | 2                                  | 0.00                                 |  |
| Foster Hm Recruitment (threshold = 100)                 |                                    | 0%                                       | 2                                  | 0.00                                 |  |
| Active Agency Accreditation                             |                                    | 0%                                       | 4                                  | 0.00                                 |  |
| Staff Clinical Licensure                                |                                    | 0%                                       | 5                                  | 0.00                                 |  |
| Incentives Total                                        | 5.38                               |                                          |                                    | 0.88                                 |  |

20 0

Med EPSDT

Den EPSDT

# **Quarterly Provider Comparisons to All CPAs**

Acad Supt

**ECEM** 

Gen Contacts