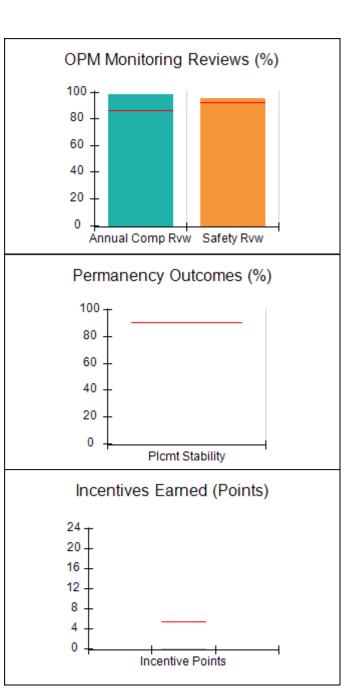

# **Performance-Based Placement Measures RBWO Provider GA+SCORECARD - CPA**

Report Quarter: Q1 FY2019

| Provider/Program Name: All God's Children - (861) - CPA |                                    |                                          |                                    |                                      |  |
|---------------------------------------------------------|------------------------------------|------------------------------------------|------------------------------------|--------------------------------------|--|
| # New Foster Homes During Quarter: 0                    |                                    | # Children in Care During<br>Quarter: 11 | # Placements During<br>Quarter: 11 | # Children in Care On<br>Last Day: 5 |  |
| CPA Incentive Credits                                   | Avg<br>Performance All<br>CPAs (%) | Provider<br>Performance (%)*             | Possible Points<br>(Weight)        | Provider Points<br>Earned            |  |
| Early EPSDT Medical Visits                              |                                    | 33%                                      | 2                                  | 0.66                                 |  |
| Early EPSDT Dental Visits                               |                                    | 0%                                       | 2                                  | 0.00                                 |  |
| Permanency Contacts                                     |                                    | 0%                                       | 5                                  | 0.00                                 |  |
| Additional Academic Supports                            |                                    | 11%                                      | 2                                  | 0.22                                 |  |
| HS Grad/GED/Prof or Trade<br>Certificate/College        |                                    | N/A                                      | 10/5/5/1                           |                                      |  |
| EYSS Agreement                                          |                                    | Not Eligible                             | 5                                  |                                      |  |
| Community Connections                                   |                                    | 0%                                       | 4                                  | 0.00                                 |  |
| Foster Hm Retention Rate (threshold = 90)               |                                    | 80%                                      | 2                                  | 0.00                                 |  |
| Foster Hm Recruitment (threshold = 100)                 |                                    | 0%                                       | 2                                  | 0.00                                 |  |
| Active Agency Accreditation                             |                                    | 0%                                       | 4                                  | 0.00                                 |  |
| Staff Clinical Licensure                                |                                    | 0%                                       | 5                                  | 0.00                                 |  |
| Incentives Total                                        | 5.38                               |                                          |                                    | 0.88                                 |  |

Maximum total combined incentive credit allowed is 10 points. \*Performance calculation descriptions can be found in the FY 2019 RBWO PBP Measurements and Standards Guide.