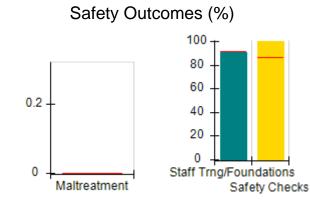

# Performance-Based Placement Measures RBWO Provider GA+SCORECARD - CPA

|                                                                   |                                    |                                          |                                    | Current Quarter                      |  |
|-------------------------------------------------------------------|------------------------------------|------------------------------------------|------------------------------------|--------------------------------------|--|
| 1671 Meriweather Dr., Watkinsville, GA 30677  Phone: 706-316-2421 |                                    | Quarterly Scores (Grades)                |                                    | Score (Grade)                        |  |
|                                                                   |                                    | Q1: 91.21 (A-)                           | Q2: N/A                            | 91.21%                               |  |
| Vendor ID# 35219                                                  |                                    | Q3: N/A                                  | Q4: N/A                            | (A-)                                 |  |
| # New Foster Homes During Quarter: 0                              |                                    | # Children in Care During<br>Quarter: 11 | # Placements During<br>Quarter: 11 | # Children in Care On<br>Last Day: 5 |  |
|                                                                   | Avg<br>Performance All<br>CPAs (%) | Provider<br>Performance (%)*             | Possible Points<br>(Weight)        | Provider Points<br>Earned            |  |
| OPM Monitoring Reviews                                            |                                    |                                          |                                    | ,                                    |  |
| Annual Comprehensive Reviews                                      | 86%                                | 86%                                      | 25                                 | 21.60                                |  |
| Safety Reviews                                                    | 92%                                | 97%                                      | 15                                 | 14.55                                |  |
| Monitoring Sub-Tota                                               |                                    |                                          | 40                                 | 36.15                                |  |
| CPA Safety Outcomes                                               |                                    |                                          |                                    |                                      |  |
| Incidence of Maltreatment                                         | 0.00%                              | No Substantiated<br>Reports              | 10                                 | 10.00                                |  |
| Staff Training                                                    | 92%                                | 100%                                     | 5                                  | 5.00                                 |  |
| Staff Safety Checks                                               | 86%                                | 67%                                      | 5                                  | 3.35                                 |  |
| Safety Sub-Total                                                  |                                    |                                          | 20                                 | 18.35                                |  |
| CPA Permanency Outcomes                                           |                                    |                                          |                                    |                                      |  |
| Placement Stability                                               | 91%                                | 100%                                     | 15                                 | 15.00                                |  |
| Permanency Sub-Tota                                               |                                    |                                          | 15                                 | 15.00                                |  |
| CPA Well-Being Outcomes                                           |                                    |                                          |                                    |                                      |  |
| EPSDT Medical Visits                                              | 83%                                | 73%                                      | 4                                  | 2.92                                 |  |
| EPSDT Dental Visits                                               | 78%                                | 73%                                      | 4                                  | 2.92                                 |  |
| Academic Supports                                                 | 70%                                | 33%                                      | 3                                  | 0.99                                 |  |
| Provider ECEM Visits                                              | 75%                                | 100%                                     | 7                                  | 7.00                                 |  |
| Provider General Contacts                                         | 73%                                | 100%                                     | 7                                  | 7.00                                 |  |
| Placements with Siblings                                          | 65%                                | 100%                                     | Not Scored                         | Not Scored                           |  |
| Placements within Legal County                                    | 19%                                | Not Eligible                             | Not Scored                         | Not Scored                           |  |
| Well-Being Sub-Tota                                               |                                    |                                          | 25                                 | 20.83                                |  |