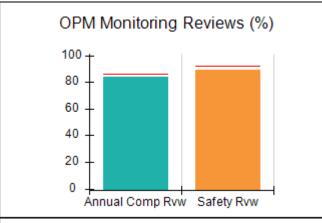

# Performance-Based Placement Measures RBWO Provider GA+SCORECARD - CPA

|                                                                   |                                    |                                          |                                    | Current Quarter                      |  |
|-------------------------------------------------------------------|------------------------------------|------------------------------------------|------------------------------------|--------------------------------------|--|
| 1671 Meriweather Dr., Watkinsville, GA 30677  Phone: 706-316-2421 |                                    | Quarterly Scores (Grades)                |                                    | Score (Grade)                        |  |
|                                                                   |                                    | Q1: 91.21 (A-)                           | Q2: N/A                            | 91.21%                               |  |
| Vendor ID# 35219                                                  |                                    | Q3: N/A                                  | Q4: N/A                            | (A-)                                 |  |
| # New Foster Homes During Quarter: 0                              |                                    | # Children in Care During<br>Quarter: 11 | # Placements During<br>Quarter: 11 | # Children in Care On<br>Last Day: 5 |  |
|                                                                   | Avg<br>Performance All<br>CPAs (%) | Provider<br>Performance (%)*             | Possible Points<br>(Weight)        | Provider Points<br>Earned            |  |
| OPM Monitoring Reviews                                            |                                    |                                          |                                    | ,                                    |  |
| Annual Comprehensive Reviews                                      | 86%                                | 86%                                      | 25                                 | 21.60                                |  |
| Safety Reviews                                                    | 92%                                | 97%                                      | 15                                 | 14.55                                |  |
| Monitoring Sub-Tota                                               |                                    |                                          | 40                                 | 36.15                                |  |
| CPA Safety Outcomes                                               |                                    |                                          |                                    |                                      |  |
| Incidence of Maltreatment                                         | 0.00%                              | No Substantiated<br>Reports              | 10                                 | 10.00                                |  |
| Staff Training                                                    | 92%                                | 100%                                     | 5                                  | 5.00                                 |  |
| Staff Safety Checks                                               | 86%                                | 67%                                      | 5                                  | 3.35                                 |  |
| Safety Sub-Total                                                  |                                    |                                          | 20                                 | 18.35                                |  |
| CPA Permanency Outcomes                                           |                                    |                                          |                                    |                                      |  |
| Placement Stability                                               | 91%                                | 100%                                     | 15                                 | 15.00                                |  |
| Permanency Sub-Tota                                               |                                    |                                          | 15                                 | 15.00                                |  |
| CPA Well-Being Outcomes                                           |                                    |                                          |                                    |                                      |  |
| EPSDT Medical Visits                                              | 83%                                | 73%                                      | 4                                  | 2.92                                 |  |
| EPSDT Dental Visits                                               | 78%                                | 73%                                      | 4                                  | 2.92                                 |  |
| Academic Supports                                                 | 70%                                | 33%                                      | 3                                  | 0.99                                 |  |
| Provider ECEM Visits                                              | 75%                                | 100%                                     | 7                                  | 7.00                                 |  |
| Provider General Contacts                                         | 73%                                | 100%                                     | 7                                  | 7.00                                 |  |
| Placements with Siblings                                          | 65%                                | 100%                                     | Not Scored                         | Not Scored                           |  |
| Placements within Legal County                                    | 19%                                | Not Eligible                             | Not Scored                         | Not Scored                           |  |
| Well-Being Sub-Tota                                               |                                    |                                          | 25                                 | 20.83                                |  |