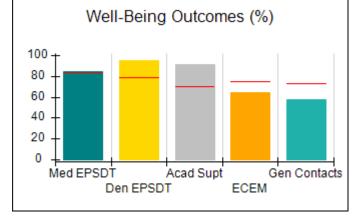

# Performance-Based Placement Measures RBWO Provider GA+SCORECARD - CPA

|                                                                   |                                    |                                          |                                    | Current Quarter                      |  |
|-------------------------------------------------------------------|------------------------------------|------------------------------------------|------------------------------------|--------------------------------------|--|
| 1671 Meriweather Dr., Watkinsville, GA 30677  Phone: 706-316-2421 |                                    | Quarterly Scores (Grades)                |                                    | Score (Grade)                        |  |
|                                                                   |                                    | Q1: 91.21 (A-)                           | Q2: N/A                            | 91.21%                               |  |
| Vendor ID# 35219                                                  |                                    | Q3: N/A                                  | Q4: N/A                            | (A-)                                 |  |
| # New Foster Homes During Quarter: 0                              |                                    | # Children in Care During<br>Quarter: 11 | # Placements During<br>Quarter: 11 | # Children in Care On<br>Last Day: 5 |  |
|                                                                   | Avg<br>Performance All<br>CPAs (%) | Provider<br>Performance (%)*             | Possible Points<br>(Weight)        | Provider Points<br>Earned            |  |
| OPM Monitoring Reviews                                            |                                    |                                          |                                    | ,                                    |  |
| Annual Comprehensive Reviews                                      | 86%                                | 86%                                      | 25                                 | 21.60                                |  |
| Safety Reviews                                                    | 92%                                | 97%                                      | 15                                 | 14.55                                |  |
| Monitoring Sub-Tota                                               |                                    |                                          | 40                                 | 36.15                                |  |
| CPA Safety Outcomes                                               |                                    |                                          |                                    |                                      |  |
| Incidence of Maltreatment                                         | 0.00%                              | No Substantiated<br>Reports              | 10                                 | 10.00                                |  |
| Staff Training                                                    | 92%                                | 100%                                     | 5                                  | 5.00                                 |  |
| Staff Safety Checks                                               | 86%                                | 67%                                      | 5                                  | 3.35                                 |  |
| Safety Sub-Total                                                  |                                    |                                          | 20                                 | 18.35                                |  |
| CPA Permanency Outcomes                                           |                                    |                                          |                                    |                                      |  |
| Placement Stability                                               | 91%                                | 100%                                     | 15                                 | 15.00                                |  |
| Permanency Sub-Tota                                               |                                    |                                          | 15                                 | 15.00                                |  |
| CPA Well-Being Outcomes                                           |                                    |                                          |                                    |                                      |  |
| EPSDT Medical Visits                                              | 83%                                | 73%                                      | 4                                  | 2.92                                 |  |
| EPSDT Dental Visits                                               | 78%                                | 73%                                      | 4                                  | 2.92                                 |  |
| Academic Supports                                                 | 70%                                | 33%                                      | 3                                  | 0.99                                 |  |
| Provider ECEM Visits                                              | 75%                                | 100%                                     | 7                                  | 7.00                                 |  |
| Provider General Contacts                                         | 73%                                | 100%                                     | 7                                  | 7.00                                 |  |
| Placements with Siblings                                          | 65%                                | 100%                                     | Not Scored                         | Not Scored                           |  |
| Placements within Legal County                                    | 19%                                | Not Eligible                             | Not Scored                         | Not Scored                           |  |
| Well-Being Sub-Tota                                               |                                    |                                          | 25                                 | 20.83                                |  |