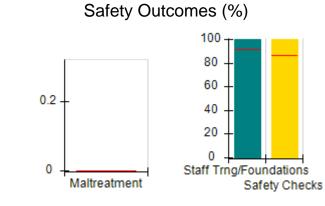

# Performance-Based Placement Measures RBWO Provider GA+SCORECARD - CPA

|                                                                   |                                    |                                          |                                    | Current Quarter                      |  |
|-------------------------------------------------------------------|------------------------------------|------------------------------------------|------------------------------------|--------------------------------------|--|
| 1671 Meriweather Dr., Watkinsville, GA 30677  Phone: 706-316-2421 |                                    | Quarterly Scores (Grades)                |                                    | Score (Grade)                        |  |
|                                                                   |                                    | Q1: 91.21 (A-)                           | Q2: N/A                            | 91.21%                               |  |
| Vendor ID# 35219                                                  |                                    | Q3: N/A                                  | Q4: N/A                            | (A-)                                 |  |
| # New Foster Homes During Quarter: 0                              |                                    | # Children in Care During<br>Quarter: 11 | # Placements During<br>Quarter: 11 | # Children in Care On<br>Last Day: 5 |  |
|                                                                   | Avg<br>Performance All<br>CPAs (%) | Provider<br>Performance (%)*             | Possible Points<br>(Weight)        | Provider Points<br>Earned            |  |
| OPM Monitoring Reviews                                            |                                    |                                          |                                    | ,                                    |  |
| Annual Comprehensive Reviews                                      | 86%                                | 86%                                      | 25                                 | 21.60                                |  |
| Safety Reviews                                                    | 92%                                | 97%                                      | 15                                 | 14.55                                |  |
| Monitoring Sub-Tota                                               |                                    |                                          | 40                                 | 36.15                                |  |
| CPA Safety Outcomes                                               |                                    |                                          |                                    |                                      |  |
| Incidence of Maltreatment                                         | 0.00%                              | No Substantiated<br>Reports              | 10                                 | 10.00                                |  |
| Staff Training                                                    | 92%                                | 100%                                     | 5                                  | 5.00                                 |  |
| Staff Safety Checks                                               | 86%                                | 67%                                      | 5                                  | 3.35                                 |  |
| Safety Sub-Total                                                  |                                    |                                          | 20                                 | 18.35                                |  |
| CPA Permanency Outcomes                                           |                                    |                                          |                                    |                                      |  |
| Placement Stability                                               | 91%                                | 100%                                     | 15                                 | 15.00                                |  |
| Permanency Sub-Tota                                               |                                    |                                          | 15                                 | 15.00                                |  |
| CPA Well-Being Outcomes                                           |                                    |                                          |                                    |                                      |  |
| EPSDT Medical Visits                                              | 83%                                | 73%                                      | 4                                  | 2.92                                 |  |
| EPSDT Dental Visits                                               | 78%                                | 73%                                      | 4                                  | 2.92                                 |  |
| Academic Supports                                                 | 70%                                | 33%                                      | 3                                  | 0.99                                 |  |
| Provider ECEM Visits                                              | 75%                                | 100%                                     | 7                                  | 7.00                                 |  |
| Provider General Contacts                                         | 73%                                | 100%                                     | 7                                  | 7.00                                 |  |
| Placements with Siblings                                          | 65%                                | 100%                                     | Not Scored                         | Not Scored                           |  |
| Placements within Legal County                                    | 19%                                | Not Eligible                             | Not Scored                         | Not Scored                           |  |
| Well-Being Sub-Tota                                               |                                    |                                          | 25                                 | 20.83                                |  |