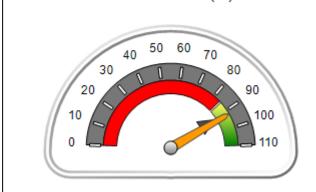

# Performance-Based Placement Measures RBWO Provider GA+SCORECARD - CPA

Report Quarter: Q1 FY2019

| Provider/Program Name: All God's Children - (861) - CPA                                              |                |        |  |  |  |
|------------------------------------------------------------------------------------------------------|----------------|--------|--|--|--|
| 1671 Meriweather Dr., Watkinsville, GA 30677 Quarterly Scores (Grades) Current Quarter Score (Grade) |                |        |  |  |  |
| Phone: 706-316-2421                                                                                  | Q1: 91.21 (A-) | 91.21% |  |  |  |
| Vendor ID# 35219                                                                                     | Q3: N/A        | (A-)   |  |  |  |
| # New Foster Homes During Quarter: 0                                                                 |                |        |  |  |  |

# Performance-Based Placement Measures RBWO Provider GA+SCORECARD - CPA

|                                                                   |                                    |                                          |                                    | Current Quarter                      |  |
|-------------------------------------------------------------------|------------------------------------|------------------------------------------|------------------------------------|--------------------------------------|--|
| 1671 Meriweather Dr., Watkinsville, GA 30677  Phone: 706-316-2421 |                                    | Quarterly Scores (Grades)                |                                    | Score (Grade)                        |  |
|                                                                   |                                    | Q1: 91.21 (A-)                           | Q2: N/A                            | 91.21%                               |  |
| Vendor ID# 35219                                                  |                                    | Q3: N/A                                  | Q4: N/A                            | (A-)                                 |  |
| # New Foster Homes During Quarter: 0                              |                                    | # Children in Care During<br>Quarter: 11 | # Placements During<br>Quarter: 11 | # Children in Care On<br>Last Day: 5 |  |
|                                                                   | Avg<br>Performance All<br>CPAs (%) | Provider<br>Performance (%)*             | Possible Points<br>(Weight)        | Provider Points<br>Earned            |  |
| OPM Monitoring Reviews                                            |                                    |                                          |                                    | ,                                    |  |
| Annual Comprehensive Reviews                                      | 86%                                | 86%                                      | 25                                 | 21.60                                |  |
| Safety Reviews                                                    | 92%                                | 97%                                      | 15                                 | 14.55                                |  |
| Monitoring Sub-Tota                                               |                                    |                                          | 40                                 | 36.15                                |  |
| CPA Safety Outcomes                                               |                                    |                                          |                                    |                                      |  |
| Incidence of Maltreatment                                         | 0.00%                              | No Substantiated<br>Reports              | 10                                 | 10.00                                |  |
| Staff Training                                                    | 92%                                | 100%                                     | 5                                  | 5.00                                 |  |
| Staff Safety Checks                                               | 86%                                | 67%                                      | 5                                  | 3.35                                 |  |
| Safety Sub-Total                                                  |                                    |                                          | 20                                 | 18.35                                |  |
| CPA Permanency Outcomes                                           |                                    |                                          |                                    |                                      |  |
| Placement Stability                                               | 91%                                | 100%                                     | 15                                 | 15.00                                |  |
| Permanency Sub-Tota                                               |                                    |                                          | 15                                 | 15.00                                |  |
| CPA Well-Being Outcomes                                           |                                    |                                          |                                    |                                      |  |
| EPSDT Medical Visits                                              | 83%                                | 73%                                      | 4                                  | 2.92                                 |  |
| EPSDT Dental Visits                                               | 78%                                | 73%                                      | 4                                  | 2.92                                 |  |
| Academic Supports                                                 | 70%                                | 33%                                      | 3                                  | 0.99                                 |  |
| Provider ECEM Visits                                              | 75%                                | 100%                                     | 7                                  | 7.00                                 |  |
| Provider General Contacts                                         | 73%                                | 100%                                     | 7                                  | 7.00                                 |  |
| Placements with Siblings                                          | 65%                                | 100%                                     | Not Scored                         | Not Scored                           |  |
| Placements within Legal County                                    | 19%                                | Not Eligible                             | Not Scored                         | Not Scored                           |  |
| Well-Being Sub-Tota                                               |                                    |                                          | 25                                 | 20.83                                |  |