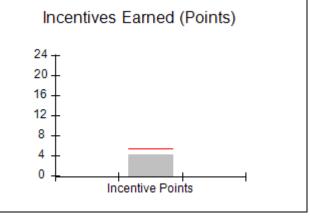

# **Performance-Based Placement Measures RBWO Provider GA+SCORECARD - CPA**

Report Quarter: Q1 FY2019

| Provider/Program Name: All God's Children - (861) - CPA |                                    |                                          |                                    |                                      |  |
|---------------------------------------------------------|------------------------------------|------------------------------------------|------------------------------------|--------------------------------------|--|
| # New Foster Homes During Quarter: 0                    |                                    | # Children in Care During<br>Quarter: 11 | # Placements During<br>Quarter: 11 | # Children in Care On<br>Last Day: 5 |  |
| CPA Incentive Credits                                   | Avg<br>Performance All<br>CPAs (%) | Provider<br>Performance (%)*             | Possible Points<br>(Weight)        | Provider Points<br>Earned            |  |
| Early EPSDT Medical Visits                              |                                    | 33%                                      | 2                                  | 0.66                                 |  |
| Early EPSDT Dental Visits                               |                                    | 0%                                       | 2                                  | 0.00                                 |  |
| Permanency Contacts                                     |                                    | 0%                                       | 5                                  | 0.00                                 |  |
| Additional Academic Supports                            |                                    | 11%                                      | 2                                  | 0.22                                 |  |
| HS Grad/GED/Prof or Trade<br>Certificate/College        |                                    | N/A                                      | 10/5/5/1                           |                                      |  |
| EYSS Agreement                                          |                                    | Not Eligible                             | 5                                  |                                      |  |
| Community Connections                                   |                                    | 0%                                       | 4                                  | 0.00                                 |  |
| Foster Hm Retention Rate (threshold = 90)               |                                    | 80%                                      | 2                                  | 0.00                                 |  |
| Foster Hm Recruitment (threshold = 100)                 |                                    | 0%                                       | 2                                  | 0.00                                 |  |
| Active Agency Accreditation                             |                                    | 0%                                       | 4                                  | 0.00                                 |  |
| Staff Clinical Licensure                                |                                    | 0%                                       | 5                                  | 0.00                                 |  |
| Incentives Total                                        | 5.38                               |                                          |                                    | 0.88                                 |  |