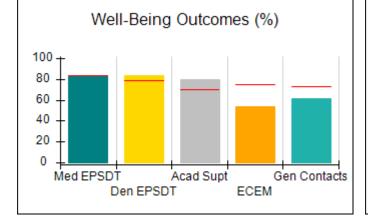

# Performance-Based Placement Measures RBWO Provider GA+SCORECARD - CPA

|                                                                   |                                    |                                          |                                    | Current Quarter                      |  |
|-------------------------------------------------------------------|------------------------------------|------------------------------------------|------------------------------------|--------------------------------------|--|
| 1671 Meriweather Dr., Watkinsville, GA 30677  Phone: 706-316-2421 |                                    | Quarterly Scores (Grades)                |                                    | Score (Grade)                        |  |
|                                                                   |                                    | Q1: 91.21 (A-)                           | Q2: N/A                            | 91.21%                               |  |
| Vendor ID# 35219                                                  |                                    | Q3: N/A                                  | Q4: N/A                            | (A-)                                 |  |
| # New Foster Homes During Quarter: 0                              |                                    | # Children in Care During<br>Quarter: 11 | # Placements During<br>Quarter: 11 | # Children in Care On<br>Last Day: 5 |  |
|                                                                   | Avg<br>Performance All<br>CPAs (%) | Provider<br>Performance (%)*             | Possible Points<br>(Weight)        | Provider Points<br>Earned            |  |
| OPM Monitoring Reviews                                            |                                    |                                          |                                    | ,                                    |  |
| Annual Comprehensive Reviews                                      | 86%                                | 86%                                      | 25                                 | 21.60                                |  |
| Safety Reviews                                                    | 92%                                | 97%                                      | 15                                 | 14.55                                |  |
| Monitoring Sub-Tota                                               |                                    |                                          | 40                                 | 36.15                                |  |
| CPA Safety Outcomes                                               |                                    |                                          |                                    |                                      |  |
| Incidence of Maltreatment                                         | 0.00%                              | No Substantiated<br>Reports              | 10                                 | 10.00                                |  |
| Staff Training                                                    | 92%                                | 100%                                     | 5                                  | 5.00                                 |  |
| Staff Safety Checks                                               | 86%                                | 67%                                      | 5                                  | 3.35                                 |  |
| Safety Sub-Total                                                  |                                    |                                          | 20                                 | 18.35                                |  |
| CPA Permanency Outcomes                                           |                                    |                                          |                                    |                                      |  |
| Placement Stability                                               | 91%                                | 100%                                     | 15                                 | 15.00                                |  |
| Permanency Sub-Tota                                               |                                    |                                          | 15                                 | 15.00                                |  |
| CPA Well-Being Outcomes                                           |                                    |                                          |                                    |                                      |  |
| EPSDT Medical Visits                                              | 83%                                | 73%                                      | 4                                  | 2.92                                 |  |
| EPSDT Dental Visits                                               | 78%                                | 73%                                      | 4                                  | 2.92                                 |  |
| Academic Supports                                                 | 70%                                | 33%                                      | 3                                  | 0.99                                 |  |
| Provider ECEM Visits                                              | 75%                                | 100%                                     | 7                                  | 7.00                                 |  |
| Provider General Contacts                                         | 73%                                | 100%                                     | 7                                  | 7.00                                 |  |
| Placements with Siblings                                          | 65%                                | 100%                                     | Not Scored                         | Not Scored                           |  |
| Placements within Legal County                                    | 19%                                | Not Eligible                             | Not Scored                         | Not Scored                           |  |
| Well-Being Sub-Tota                                               |                                    |                                          | 25                                 | 20.83                                |  |

# **Quarterly Provider Comparisons to All CPAs**

Acad Supt

**ECEM** 

Gen Contacts