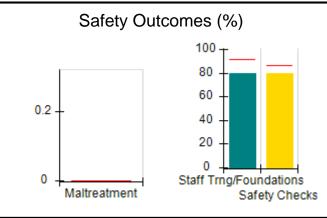

# Performance-Based Placement Measures RBWO Provider GA+SCORECARD - CPA

| Provider/Program Name: ALR Family Services, Inc (5140) - CPA      |                                    |                                          |                                    |                                       |
|-------------------------------------------------------------------|------------------------------------|------------------------------------------|------------------------------------|---------------------------------------|
| 1518 Airport Road, Hinesville, GA 31313 Phone: 912-877-7928       |                                    | Quarterly Scores (Grades)                |                                    | Current Quarter<br>Score (Grade)      |
|                                                                   |                                    | Q1: 76.78 (C)                            | Q2: N/A                            | 76.78%                                |
| Vendor ID# 114739                                                 |                                    | Q3: N/A                                  | Q4: N/A                            | (C)                                   |
| # New Foster Homes During Quarter: 0                              |                                    | # Children in Care During<br>Quarter: 26 | # Placements During<br>Quarter: 29 | # Children in Care On<br>Last Day: 20 |
|                                                                   | Avg<br>Performance All<br>CPAs (%) | Provider<br>Performance (%)*             | Possible Points<br>(Weight)        | Provider Points<br>Earned             |
| OPM Monitoring Reviews                                            |                                    |                                          |                                    | ,                                     |
| Annual Comprehensive Reviews                                      | 86%                                | 84%                                      | 25                                 | 20.99                                 |
| Safety Reviews                                                    | 92%                                | 85%                                      | 15                                 | 12.75                                 |
| Monitoring Sub-Total                                              |                                    |                                          | 40                                 | 33.74                                 |
| CPA Safety Outcomes                                               |                                    |                                          |                                    |                                       |
| Incidence of Maltreatment                                         | 0.00%                              | No Substantiated<br>Reports              | 10                                 | 10.00                                 |
| Staff Training                                                    | 92%                                | 67%                                      | 5                                  | 3.35                                  |
| Staff Safety Checks                                               | 86%                                | 67%                                      | 5                                  | 3.35                                  |
| Safety Sub-Total                                                  |                                    |                                          | 20                                 | 16.70                                 |
| CPA Permanency Outcomes                                           |                                    |                                          |                                    |                                       |
| Placement Stability                                               | 91%                                | 88%                                      | 15                                 | 13.20                                 |
| Permanency Sub-Total                                              |                                    |                                          | 15                                 | 13.20                                 |
| CPA Well-Being Outcomes                                           |                                    |                                          |                                    |                                       |
| EPSDT Medical Visits                                              | 83%                                | 65%                                      | 4                                  | 2.60                                  |
| EPSDT Dental Visits                                               | 78%                                | 30%                                      | 4                                  | 1.20                                  |
| Academic Supports                                                 | 70%                                | 59%                                      | 3                                  | 1.77                                  |
| Provider ECEM Visits                                              | 75%                                | 63%                                      | 7                                  | 4.41                                  |
| Provider General Contacts                                         | 73%                                | 63%                                      | 7                                  | 4.41                                  |
| Placements with Siblings                                          | 65%                                | 60%                                      | Not Scored                         | Not Scored                            |
| Placements within Legal County                                    | 19%                                | 100%                                     | Not Scored                         | Not Scored                            |
| Well-Being Sub-Total                                              |                                    |                                          | 25                                 | 14.39                                 |
| *Performance calculation descriptions can b                       | e found in the FY 20               | 19 RBWO PBP Measureme                    | ents and Standards Guide           |                                       |
| Monitoring & Outcomes: Possible Points = 100 Points Earned: 78.03 |                                    |                                          |                                    |                                       |