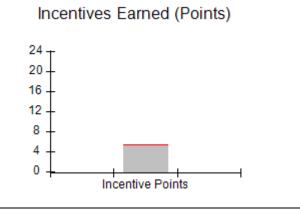

# **Performance-Based Placement Measures RBWO Provider GA+SCORECARD - CPA**

Report Quarter: Q1 FY2019

| Provider/Program Name: All God's Children - (861) - CPA |                                    |                                          |                                    |                                      |  |
|---------------------------------------------------------|------------------------------------|------------------------------------------|------------------------------------|--------------------------------------|--|
| # New Foster Homes During Quarter: 0                    |                                    | # Children in Care During<br>Quarter: 11 | # Placements During<br>Quarter: 11 | # Children in Care On<br>Last Day: 5 |  |
| CPA Incentive Credits                                   | Avg<br>Performance All<br>CPAs (%) | Provider<br>Performance (%)*             | Possible Points<br>(Weight)        | Provider Points<br>Earned            |  |
| Early EPSDT Medical Visits                              |                                    | 33%                                      | 2                                  | 0.66                                 |  |
| Early EPSDT Dental Visits                               |                                    | 0%                                       | 2                                  | 0.00                                 |  |
| Permanency Contacts                                     |                                    | 0%                                       | 5                                  | 0.00                                 |  |
| Additional Academic Supports                            |                                    | 11%                                      | 2                                  | 0.22                                 |  |
| HS Grad/GED/Prof or Trade<br>Certificate/College        |                                    | N/A                                      | 10/5/5/1                           |                                      |  |
| EYSS Agreement                                          |                                    | Not Eligible                             | 5                                  |                                      |  |
| Community Connections                                   |                                    | 0%                                       | 4                                  | 0.00                                 |  |
| Foster Hm Retention Rate (threshold = 90)               |                                    | 80%                                      | 2                                  | 0.00                                 |  |
| Foster Hm Recruitment (threshold = 100)                 |                                    | 0%                                       | 2                                  | 0.00                                 |  |
| Active Agency Accreditation                             |                                    | 0%                                       | 4                                  | 0.00                                 |  |
| Staff Clinical Licensure                                |                                    | 0%                                       | 5                                  | 0.00                                 |  |
| Incentives Total                                        | 5.38                               |                                          |                                    | 0.88                                 |  |