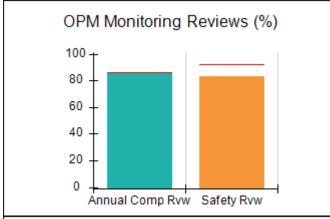

# Performance-Based Placement Measures RBWO Provider GA+SCORECARD - CPA

|                                                                   |                                    |                                          |                                    | Current Quarter                      |  |
|-------------------------------------------------------------------|------------------------------------|------------------------------------------|------------------------------------|--------------------------------------|--|
| 1671 Meriweather Dr., Watkinsville, GA 30677  Phone: 706-316-2421 |                                    | Quarterly Scores (Grades)                |                                    | Score (Grade)                        |  |
|                                                                   |                                    | Q1: 91.21 (A-)                           | Q2: N/A                            | 91.21%                               |  |
| Vendor ID# 35219                                                  |                                    | Q3: N/A                                  | Q4: N/A                            | (A-)                                 |  |
| # New Foster Homes During Quarter: 0                              |                                    | # Children in Care During<br>Quarter: 11 | # Placements During<br>Quarter: 11 | # Children in Care On<br>Last Day: 5 |  |
|                                                                   | Avg<br>Performance All<br>CPAs (%) | Provider<br>Performance (%)*             | Possible Points<br>(Weight)        | Provider Points<br>Earned            |  |
| OPM Monitoring Reviews                                            |                                    |                                          |                                    | ,                                    |  |
| Annual Comprehensive Reviews                                      | 86%                                | 86%                                      | 25                                 | 21.60                                |  |
| Safety Reviews                                                    | 92%                                | 97%                                      | 15                                 | 14.55                                |  |
| Monitoring Sub-Tota                                               |                                    |                                          | 40                                 | 36.15                                |  |
| CPA Safety Outcomes                                               |                                    |                                          |                                    |                                      |  |
| Incidence of Maltreatment                                         | 0.00%                              | No Substantiated<br>Reports              | 10                                 | 10.00                                |  |
| Staff Training                                                    | 92%                                | 100%                                     | 5                                  | 5.00                                 |  |
| Staff Safety Checks                                               | 86%                                | 67%                                      | 5                                  | 3.35                                 |  |
| Safety Sub-Total                                                  |                                    |                                          | 20                                 | 18.35                                |  |
| CPA Permanency Outcomes                                           |                                    |                                          |                                    |                                      |  |
| Placement Stability                                               | 91%                                | 100%                                     | 15                                 | 15.00                                |  |
| Permanency Sub-Tota                                               |                                    |                                          | 15                                 | 15.00                                |  |
| CPA Well-Being Outcomes                                           |                                    |                                          |                                    |                                      |  |
| EPSDT Medical Visits                                              | 83%                                | 73%                                      | 4                                  | 2.92                                 |  |
| EPSDT Dental Visits                                               | 78%                                | 73%                                      | 4                                  | 2.92                                 |  |
| Academic Supports                                                 | 70%                                | 33%                                      | 3                                  | 0.99                                 |  |
| Provider ECEM Visits                                              | 75%                                | 100%                                     | 7                                  | 7.00                                 |  |
| Provider General Contacts                                         | 73%                                | 100%                                     | 7                                  | 7.00                                 |  |
| Placements with Siblings                                          | 65%                                | 100%                                     | Not Scored                         | Not Scored                           |  |
| Placements within Legal County                                    | 19%                                | Not Eligible                             | Not Scored                         | Not Scored                           |  |
| Well-Being Sub-Tota                                               |                                    |                                          | 25                                 | 20.83                                |  |