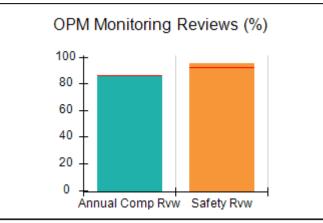

# Performance-Based Placement Measures RBWO Provider GA+SCORECARD - CPA

|                                                                   |                                    |                                          |                                    | Current Quarter                      |  |
|-------------------------------------------------------------------|------------------------------------|------------------------------------------|------------------------------------|--------------------------------------|--|
| 1671 Meriweather Dr., Watkinsville, GA 30677  Phone: 706-316-2421 |                                    | Quarterly Scores (Grades)                |                                    | Score (Grade)                        |  |
|                                                                   |                                    | Q1: 91.21 (A-)                           | Q2: N/A                            | 91.21%                               |  |
| Vendor ID# 35219                                                  |                                    | Q3: N/A                                  | Q4: N/A                            | (A-)                                 |  |
| # New Foster Homes During Quarter: 0                              |                                    | # Children in Care During<br>Quarter: 11 | # Placements During<br>Quarter: 11 | # Children in Care On<br>Last Day: 5 |  |
|                                                                   | Avg<br>Performance All<br>CPAs (%) | Provider<br>Performance (%)*             | Possible Points<br>(Weight)        | Provider Points<br>Earned            |  |
| OPM Monitoring Reviews                                            |                                    |                                          |                                    | ,                                    |  |
| Annual Comprehensive Reviews                                      | 86%                                | 86%                                      | 25                                 | 21.60                                |  |
| Safety Reviews                                                    | 92%                                | 97%                                      | 15                                 | 14.55                                |  |
| Monitoring Sub-Tota                                               |                                    |                                          | 40                                 | 36.15                                |  |
| CPA Safety Outcomes                                               |                                    |                                          |                                    |                                      |  |
| Incidence of Maltreatment                                         | 0.00%                              | No Substantiated<br>Reports              | 10                                 | 10.00                                |  |
| Staff Training                                                    | 92%                                | 100%                                     | 5                                  | 5.00                                 |  |
| Staff Safety Checks                                               | 86%                                | 67%                                      | 5                                  | 3.35                                 |  |
| Safety Sub-Total                                                  |                                    |                                          | 20                                 | 18.35                                |  |
| CPA Permanency Outcomes                                           |                                    |                                          |                                    |                                      |  |
| Placement Stability                                               | 91%                                | 100%                                     | 15                                 | 15.00                                |  |
| Permanency Sub-Tota                                               |                                    |                                          | 15                                 | 15.00                                |  |
| CPA Well-Being Outcomes                                           |                                    |                                          |                                    |                                      |  |
| EPSDT Medical Visits                                              | 83%                                | 73%                                      | 4                                  | 2.92                                 |  |
| EPSDT Dental Visits                                               | 78%                                | 73%                                      | 4                                  | 2.92                                 |  |
| Academic Supports                                                 | 70%                                | 33%                                      | 3                                  | 0.99                                 |  |
| Provider ECEM Visits                                              | 75%                                | 100%                                     | 7                                  | 7.00                                 |  |
| Provider General Contacts                                         | 73%                                | 100%                                     | 7                                  | 7.00                                 |  |
| Placements with Siblings                                          | 65%                                | 100%                                     | Not Scored                         | Not Scored                           |  |
| Placements within Legal County                                    | 19%                                | Not Eligible                             | Not Scored                         | Not Scored                           |  |
| Well-Being Sub-Tota                                               |                                    |                                          | 25                                 | 20.83                                |  |