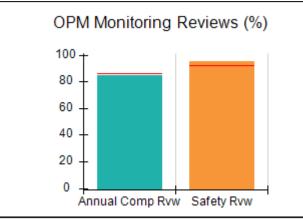

# Performance-Based Placement Measures RBWO Provider GA+SCORECARD - CPA

|                                                                   |                                    |                                          |                                    | Current Quarter                      |  |
|-------------------------------------------------------------------|------------------------------------|------------------------------------------|------------------------------------|--------------------------------------|--|
| 1671 Meriweather Dr., Watkinsville, GA 30677  Phone: 706-316-2421 |                                    | Quarterly Scores (Grades)                |                                    | Score (Grade)                        |  |
|                                                                   |                                    | Q1: 91.21 (A-)                           | Q2: N/A                            | 91.21%                               |  |
| Vendor ID# 35219                                                  |                                    | Q3: N/A                                  | Q4: N/A                            | (A-)                                 |  |
| # New Foster Homes During Quarter: 0                              |                                    | # Children in Care During<br>Quarter: 11 | # Placements During<br>Quarter: 11 | # Children in Care On<br>Last Day: 5 |  |
|                                                                   | Avg<br>Performance All<br>CPAs (%) | Provider<br>Performance (%)*             | Possible Points<br>(Weight)        | Provider Points<br>Earned            |  |
| OPM Monitoring Reviews                                            |                                    |                                          |                                    | ,                                    |  |
| Annual Comprehensive Reviews                                      | 86%                                | 86%                                      | 25                                 | 21.60                                |  |
| Safety Reviews                                                    | 92%                                | 97%                                      | 15                                 | 14.55                                |  |
| Monitoring Sub-Tota                                               |                                    |                                          | 40                                 | 36.15                                |  |
| CPA Safety Outcomes                                               |                                    |                                          |                                    |                                      |  |
| Incidence of Maltreatment                                         | 0.00%                              | No Substantiated<br>Reports              | 10                                 | 10.00                                |  |
| Staff Training                                                    | 92%                                | 100%                                     | 5                                  | 5.00                                 |  |
| Staff Safety Checks                                               | 86%                                | 67%                                      | 5                                  | 3.35                                 |  |
| Safety Sub-Total                                                  |                                    |                                          | 20                                 | 18.35                                |  |
| CPA Permanency Outcomes                                           |                                    |                                          |                                    |                                      |  |
| Placement Stability                                               | 91%                                | 100%                                     | 15                                 | 15.00                                |  |
| Permanency Sub-Tota                                               |                                    |                                          | 15                                 | 15.00                                |  |
| CPA Well-Being Outcomes                                           |                                    |                                          |                                    |                                      |  |
| EPSDT Medical Visits                                              | 83%                                | 73%                                      | 4                                  | 2.92                                 |  |
| EPSDT Dental Visits                                               | 78%                                | 73%                                      | 4                                  | 2.92                                 |  |
| Academic Supports                                                 | 70%                                | 33%                                      | 3                                  | 0.99                                 |  |
| Provider ECEM Visits                                              | 75%                                | 100%                                     | 7                                  | 7.00                                 |  |
| Provider General Contacts                                         | 73%                                | 100%                                     | 7                                  | 7.00                                 |  |
| Placements with Siblings                                          | 65%                                | 100%                                     | Not Scored                         | Not Scored                           |  |
| Placements within Legal County                                    | 19%                                | Not Eligible                             | Not Scored                         | Not Scored                           |  |
| Well-Being Sub-Tota                                               |                                    |                                          | 25                                 | 20.83                                |  |