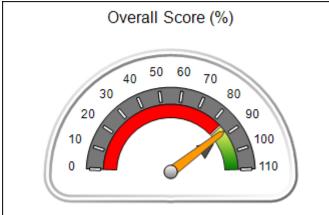

# Performance-Based Placement Measures RBWO Provider GA+SCORECARD - CPA

Report Quarter: Q1 FY2019

| Provider/Program Name: All God's Children - (861) - CPA                                              |                |        |  |  |  |
|------------------------------------------------------------------------------------------------------|----------------|--------|--|--|--|
| 1671 Meriweather Dr., Watkinsville, GA 30677 Quarterly Scores (Grades) Current Quarter Score (Grade) |                |        |  |  |  |
| Phone: 706-316-2421                                                                                  | Q1: 91.21 (A-) | 91.21% |  |  |  |
| Vendor ID# 35219                                                                                     | Q3: N/A        | (A-)   |  |  |  |
| # New Foster Homes During Quarter: 0                                                                 |                |        |  |  |  |

# Performance-Based Placement Measures RBWO Provider GA+SCORECARD - CPA

|                                                                   |                                    |                                          |                                    | Current Quarter                      |  |
|-------------------------------------------------------------------|------------------------------------|------------------------------------------|------------------------------------|--------------------------------------|--|
| 1671 Meriweather Dr., Watkinsville, GA 30677  Phone: 706-316-2421 |                                    | Quarterly Scores (Grades)                |                                    | Score (Grade)                        |  |
|                                                                   |                                    | Q1: 91.21 (A-)                           | Q2: N/A                            | 91.21%                               |  |
| Vendor ID# 35219                                                  |                                    | Q3: N/A                                  | Q4: N/A                            | (A-)                                 |  |
| # New Foster Homes During Quarter: 0                              |                                    | # Children in Care During<br>Quarter: 11 | # Placements During<br>Quarter: 11 | # Children in Care On<br>Last Day: 5 |  |
|                                                                   | Avg<br>Performance All<br>CPAs (%) | Provider<br>Performance (%)*             | Possible Points<br>(Weight)        | Provider Points<br>Earned            |  |
| OPM Monitoring Reviews                                            |                                    |                                          |                                    | ,                                    |  |
| Annual Comprehensive Reviews                                      | 86%                                | 86%                                      | 25                                 | 21.60                                |  |
| Safety Reviews                                                    | 92%                                | 97%                                      | 15                                 | 14.55                                |  |
| Monitoring Sub-Tota                                               |                                    |                                          | 40                                 | 36.15                                |  |
| CPA Safety Outcomes                                               |                                    |                                          |                                    |                                      |  |
| Incidence of Maltreatment                                         | 0.00%                              | No Substantiated<br>Reports              | 10                                 | 10.00                                |  |
| Staff Training                                                    | 92%                                | 100%                                     | 5                                  | 5.00                                 |  |
| Staff Safety Checks                                               | 86%                                | 67%                                      | 5                                  | 3.35                                 |  |
| Safety Sub-Total                                                  |                                    |                                          | 20                                 | 18.35                                |  |
| CPA Permanency Outcomes                                           |                                    |                                          |                                    |                                      |  |
| Placement Stability                                               | 91%                                | 100%                                     | 15                                 | 15.00                                |  |
| Permanency Sub-Tota                                               |                                    |                                          | 15                                 | 15.00                                |  |
| CPA Well-Being Outcomes                                           |                                    |                                          |                                    |                                      |  |
| EPSDT Medical Visits                                              | 83%                                | 73%                                      | 4                                  | 2.92                                 |  |
| EPSDT Dental Visits                                               | 78%                                | 73%                                      | 4                                  | 2.92                                 |  |
| Academic Supports                                                 | 70%                                | 33%                                      | 3                                  | 0.99                                 |  |
| Provider ECEM Visits                                              | 75%                                | 100%                                     | 7                                  | 7.00                                 |  |
| Provider General Contacts                                         | 73%                                | 100%                                     | 7                                  | 7.00                                 |  |
| Placements with Siblings                                          | 65%                                | 100%                                     | Not Scored                         | Not Scored                           |  |
| Placements within Legal County                                    | 19%                                | Not Eligible                             | Not Scored                         | Not Scored                           |  |
| Well-Being Sub-Tota                                               |                                    |                                          | 25                                 | 20.83                                |  |

| Monitoring & Outcomes: Possible Points = 100 | Points Earned: 90.33           |          |
|----------------------------------------------|--------------------------------|----------|
| Score Before I                               | Score Before Incentives Credit |          |
| Incentives Awarded                           |                                | 0.88 pts |
|                                              | PBP Verification               |          |
|                                              | Total Score                    | 91.21%   |