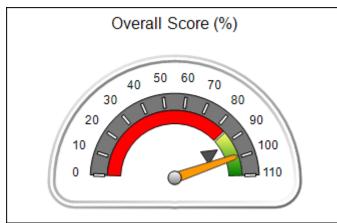

| Monitoring & Outcomes: Possible Points = 100 | nes: Possible Points = 100 Points Earned: 78.03 |        |  |
|----------------------------------------------|-------------------------------------------------|--------|--|
| Score Before Incentives Credit               |                                                 | 78.03% |  |
| Inc                                          | Incentives Awarded                              |        |  |
|                                              | PBP Verification                                |        |  |
|                                              | Total Score                                     | 76.78% |  |