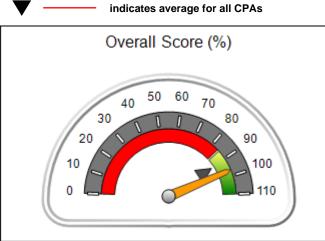

# Performance-Based Placement Measures RBWO Provider GA+SCORECARD - CPA

Report Quarter: Q1 FY2019

| Provider/Program Name: ALR Family Services, Inc (5140) - CPA                                  |                 |        |     |  |  |
|-----------------------------------------------------------------------------------------------|-----------------|--------|-----|--|--|
| 1518 Airport Road, Hinesville, GA 31313 Quarterly Scores (Grades) Current Quarter Sco (Grade) |                 |        |     |  |  |
| Phone: 912-877-7928                                                                           | Q1: 76.78 (C)   | 76.78% |     |  |  |
| Vendor ID# 114739                                                                             | Q3: N/A Q4: N/A |        | (C) |  |  |
| # New Foster Homes During Quarter: 0                                                          |                 |        |     |  |  |

# Performance-Based Placement Measures RBWO Provider GA+SCORECARD - CPA

| Provider/Program Name: ALR Family Services, Inc (5140) - CPA      |                                    |                                          |                                    |                                       |
|-------------------------------------------------------------------|------------------------------------|------------------------------------------|------------------------------------|---------------------------------------|
| 1518 Airport Road, Hinesville, GA 31313 Phone: 912-877-7928       |                                    | Quarterly Scores (Grades)                |                                    | Current Quarter<br>Score (Grade)      |
|                                                                   |                                    | Q1: 76.78 (C)                            | Q2: N/A                            | 76.78%                                |
| Vendor ID# 114739                                                 |                                    | Q3: N/A                                  | Q4: N/A                            | (C)                                   |
| # New Foster Homes During Quarter: 0                              |                                    | # Children in Care During<br>Quarter: 26 | # Placements During<br>Quarter: 29 | # Children in Care On<br>Last Day: 20 |
|                                                                   | Avg<br>Performance All<br>CPAs (%) | Provider<br>Performance (%)*             | Possible Points<br>(Weight)        | Provider Points<br>Earned             |
| OPM Monitoring Reviews                                            |                                    |                                          |                                    | ,                                     |
| Annual Comprehensive Reviews                                      | 86%                                | 84%                                      | 25                                 | 20.99                                 |
| Safety Reviews                                                    | 92%                                | 85%                                      | 15                                 | 12.75                                 |
| Monitoring Sub-Total                                              |                                    |                                          | 40                                 | 33.74                                 |
| CPA Safety Outcomes                                               |                                    |                                          |                                    |                                       |
| Incidence of Maltreatment                                         | 0.00%                              | No Substantiated<br>Reports              | 10                                 | 10.00                                 |
| Staff Training                                                    | 92%                                | 67%                                      | 5                                  | 3.35                                  |
| Staff Safety Checks                                               | 86%                                | 67%                                      | 5                                  | 3.35                                  |
| Safety Sub-Total                                                  |                                    |                                          | 20                                 | 16.70                                 |
| CPA Permanency Outcomes                                           |                                    |                                          |                                    |                                       |
| Placement Stability                                               | 91%                                | 88%                                      | 15                                 | 13.20                                 |
| Permanency Sub-Total                                              |                                    |                                          | 15                                 | 13.20                                 |
| CPA Well-Being Outcomes                                           |                                    |                                          |                                    |                                       |
| EPSDT Medical Visits                                              | 83%                                | 65%                                      | 4                                  | 2.60                                  |
| EPSDT Dental Visits                                               | 78%                                | 30%                                      | 4                                  | 1.20                                  |
| Academic Supports                                                 | 70%                                | 59%                                      | 3                                  | 1.77                                  |
| Provider ECEM Visits                                              | 75%                                | 63%                                      | 7                                  | 4.41                                  |
| Provider General Contacts                                         | 73%                                | 63%                                      | 7                                  | 4.41                                  |
| Placements with Siblings                                          | 65%                                | 60%                                      | Not Scored                         | Not Scored                            |
| Placements within Legal County                                    | 19%                                | 100%                                     | Not Scored                         | Not Scored                            |
| Well-Being Sub-Total                                              |                                    |                                          | 25                                 | 14.39                                 |
| *Performance calculation descriptions can b                       | e found in the FY 20               | 19 RBWO PBP Measureme                    | ents and Standards Guide           |                                       |
| Monitoring & Outcomes: Possible Points = 100 Points Earned: 78.03 |                                    |                                          |                                    |                                       |