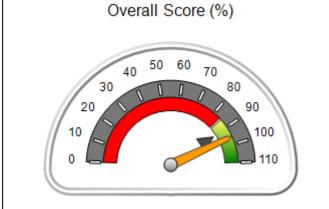

# Performance-Based Placement Measures RBWO Provider GA+SCORECARD - CPA

Report Quarter: Q1 FY2019

| Provider/Program Name: All God's Children - (861) - CPA                                              |                |        |  |  |  |
|------------------------------------------------------------------------------------------------------|----------------|--------|--|--|--|
| 1671 Meriweather Dr., Watkinsville, GA 30677 Quarterly Scores (Grades) Current Quarter Score (Grade) |                |        |  |  |  |
| Phone: 706-316-2421                                                                                  | Q1: 91.21 (A-) | 91.21% |  |  |  |
| Vendor ID# 35219                                                                                     | Q3: N/A        | (A-)   |  |  |  |
| # New Foster Homes During Quarter: 0                                                                 |                |        |  |  |  |

# Performance-Based Placement Measures RBWO Provider GA+SCORECARD - CPA

|                                                                   |                                    |                                          |                                    | Current Quarter                      |  |
|-------------------------------------------------------------------|------------------------------------|------------------------------------------|------------------------------------|--------------------------------------|--|
| 1671 Meriweather Dr., Watkinsville, GA 30677  Phone: 706-316-2421 |                                    | Quarterly Scores (Grades)                |                                    | Score (Grade)                        |  |
|                                                                   |                                    | Q1: 91.21 (A-)                           | Q2: N/A                            | 91.21%                               |  |
| Vendor ID# 35219                                                  |                                    | Q3: N/A                                  | Q4: N/A                            | (A-)                                 |  |
| # New Foster Homes During Quarter: 0                              |                                    | # Children in Care During<br>Quarter: 11 | # Placements During<br>Quarter: 11 | # Children in Care On<br>Last Day: 5 |  |
|                                                                   | Avg<br>Performance All<br>CPAs (%) | Provider<br>Performance (%)*             | Possible Points<br>(Weight)        | Provider Points<br>Earned            |  |
| OPM Monitoring Reviews                                            |                                    |                                          |                                    | ,                                    |  |
| Annual Comprehensive Reviews                                      | 86%                                | 86%                                      | 25                                 | 21.60                                |  |
| Safety Reviews                                                    | 92%                                | 97%                                      | 15                                 | 14.55                                |  |
| Monitoring Sub-Tota                                               |                                    |                                          | 40                                 | 36.15                                |  |
| CPA Safety Outcomes                                               |                                    |                                          |                                    |                                      |  |
| Incidence of Maltreatment                                         | 0.00%                              | No Substantiated<br>Reports              | 10                                 | 10.00                                |  |
| Staff Training                                                    | 92%                                | 100%                                     | 5                                  | 5.00                                 |  |
| Staff Safety Checks                                               | 86%                                | 67%                                      | 5                                  | 3.35                                 |  |
| Safety Sub-Total                                                  |                                    |                                          | 20                                 | 18.35                                |  |
| CPA Permanency Outcomes                                           |                                    |                                          |                                    |                                      |  |
| Placement Stability                                               | 91%                                | 100%                                     | 15                                 | 15.00                                |  |
| Permanency Sub-Tota                                               |                                    |                                          | 15                                 | 15.00                                |  |
| CPA Well-Being Outcomes                                           |                                    |                                          |                                    |                                      |  |
| EPSDT Medical Visits                                              | 83%                                | 73%                                      | 4                                  | 2.92                                 |  |
| EPSDT Dental Visits                                               | 78%                                | 73%                                      | 4                                  | 2.92                                 |  |
| Academic Supports                                                 | 70%                                | 33%                                      | 3                                  | 0.99                                 |  |
| Provider ECEM Visits                                              | 75%                                | 100%                                     | 7                                  | 7.00                                 |  |
| Provider General Contacts                                         | 73%                                | 100%                                     | 7                                  | 7.00                                 |  |
| Placements with Siblings                                          | 65%                                | 100%                                     | Not Scored                         | Not Scored                           |  |
| Placements within Legal County                                    | 19%                                | Not Eligible                             | Not Scored                         | Not Scored                           |  |
| Well-Being Sub-Tota                                               |                                    |                                          | 25                                 | 20.83                                |  |