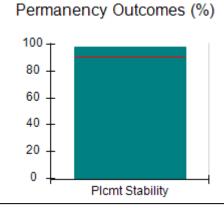

# Performance-Based Placement Measures RBWO Provider GA+SCORECARD - CPA

|                                                                   |                                    |                                          |                                    | Current Quarter                      |  |
|-------------------------------------------------------------------|------------------------------------|------------------------------------------|------------------------------------|--------------------------------------|--|
| 1671 Meriweather Dr., Watkinsville, GA 30677  Phone: 706-316-2421 |                                    | Quarterly Scores (Grades)                |                                    | Score (Grade)                        |  |
|                                                                   |                                    | Q1: 91.21 (A-)                           | Q2: N/A                            | 91.21%                               |  |
| Vendor ID# 35219                                                  |                                    | Q3: N/A                                  | Q4: N/A                            | (A-)                                 |  |
| # New Foster Homes During Quarter: 0                              |                                    | # Children in Care During<br>Quarter: 11 | # Placements During<br>Quarter: 11 | # Children in Care On<br>Last Day: 5 |  |
|                                                                   | Avg<br>Performance All<br>CPAs (%) | Provider<br>Performance (%)*             | Possible Points<br>(Weight)        | Provider Points<br>Earned            |  |
| OPM Monitoring Reviews                                            |                                    |                                          |                                    | ,                                    |  |
| Annual Comprehensive Reviews                                      | 86%                                | 86%                                      | 25                                 | 21.60                                |  |
| Safety Reviews                                                    | 92%                                | 97%                                      | 15                                 | 14.55                                |  |
| Monitoring Sub-Tota                                               |                                    |                                          | 40                                 | 36.15                                |  |
| CPA Safety Outcomes                                               |                                    |                                          |                                    |                                      |  |
| Incidence of Maltreatment                                         | 0.00%                              | No Substantiated<br>Reports              | 10                                 | 10.00                                |  |
| Staff Training                                                    | 92%                                | 100%                                     | 5                                  | 5.00                                 |  |
| Staff Safety Checks                                               | 86%                                | 67%                                      | 5                                  | 3.35                                 |  |
| Safety Sub-Total                                                  |                                    |                                          | 20                                 | 18.35                                |  |
| CPA Permanency Outcomes                                           |                                    |                                          |                                    |                                      |  |
| Placement Stability                                               | 91%                                | 100%                                     | 15                                 | 15.00                                |  |
| Permanency Sub-Tota                                               |                                    |                                          | 15                                 | 15.00                                |  |
| CPA Well-Being Outcomes                                           |                                    |                                          |                                    |                                      |  |
| EPSDT Medical Visits                                              | 83%                                | 73%                                      | 4                                  | 2.92                                 |  |
| EPSDT Dental Visits                                               | 78%                                | 73%                                      | 4                                  | 2.92                                 |  |
| Academic Supports                                                 | 70%                                | 33%                                      | 3                                  | 0.99                                 |  |
| Provider ECEM Visits                                              | 75%                                | 100%                                     | 7                                  | 7.00                                 |  |
| Provider General Contacts                                         | 73%                                | 100%                                     | 7                                  | 7.00                                 |  |
| Placements with Siblings                                          | 65%                                | 100%                                     | Not Scored                         | Not Scored                           |  |
| Placements within Legal County                                    | 19%                                | Not Eligible                             | Not Scored                         | Not Scored                           |  |
| Well-Being Sub-Tota                                               |                                    |                                          | 25                                 | 20.83                                |  |