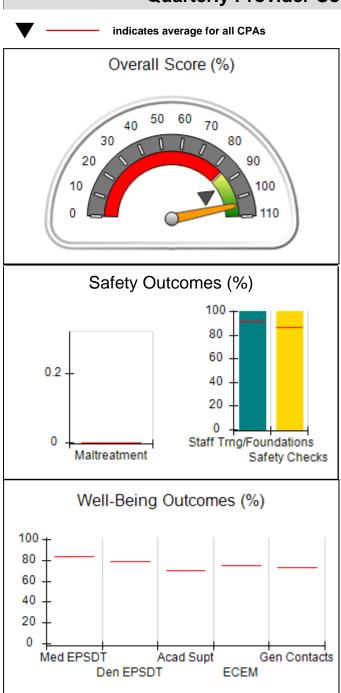

# Performance-Based Placement Measures RBWO Provider GA+SCORECARD - CPA

|                                                                   |                                    |                                          |                                    | Current Quarter                      |  |
|-------------------------------------------------------------------|------------------------------------|------------------------------------------|------------------------------------|--------------------------------------|--|
| 1671 Meriweather Dr., Watkinsville, GA 30677  Phone: 706-316-2421 |                                    | Quarterly Scores (Grades)                |                                    | Score (Grade)                        |  |
|                                                                   |                                    | Q1: 91.21 (A-)                           | Q2: N/A                            | 91.21%                               |  |
| Vendor ID# 35219                                                  |                                    | Q3: N/A                                  | Q4: N/A                            | (A-)                                 |  |
| # New Foster Homes During Quarter: 0                              |                                    | # Children in Care During<br>Quarter: 11 | # Placements During<br>Quarter: 11 | # Children in Care On<br>Last Day: 5 |  |
|                                                                   | Avg<br>Performance All<br>CPAs (%) | Provider<br>Performance (%)*             | Possible Points<br>(Weight)        | Provider Points<br>Earned            |  |
| OPM Monitoring Reviews                                            |                                    |                                          |                                    | ,                                    |  |
| Annual Comprehensive Reviews                                      | 86%                                | 86%                                      | 25                                 | 21.60                                |  |
| Safety Reviews                                                    | 92%                                | 97%                                      | 15                                 | 14.55                                |  |
| Monitoring Sub-Tota                                               |                                    |                                          | 40                                 | 36.15                                |  |
| CPA Safety Outcomes                                               |                                    |                                          |                                    |                                      |  |
| Incidence of Maltreatment                                         | 0.00%                              | No Substantiated<br>Reports              | 10                                 | 10.00                                |  |
| Staff Training                                                    | 92%                                | 100%                                     | 5                                  | 5.00                                 |  |
| Staff Safety Checks                                               | 86%                                | 67%                                      | 5                                  | 3.35                                 |  |
| Safety Sub-Total                                                  |                                    |                                          | 20                                 | 18.35                                |  |
| CPA Permanency Outcomes                                           |                                    |                                          |                                    |                                      |  |
| Placement Stability                                               | 91%                                | 100%                                     | 15                                 | 15.00                                |  |
| Permanency Sub-Tota                                               |                                    |                                          | 15                                 | 15.00                                |  |
| CPA Well-Being Outcomes                                           |                                    |                                          |                                    |                                      |  |
| EPSDT Medical Visits                                              | 83%                                | 73%                                      | 4                                  | 2.92                                 |  |
| EPSDT Dental Visits                                               | 78%                                | 73%                                      | 4                                  | 2.92                                 |  |
| Academic Supports                                                 | 70%                                | 33%                                      | 3                                  | 0.99                                 |  |
| Provider ECEM Visits                                              | 75%                                | 100%                                     | 7                                  | 7.00                                 |  |
| Provider General Contacts                                         | 73%                                | 100%                                     | 7                                  | 7.00                                 |  |
| Placements with Siblings                                          | 65%                                | 100%                                     | Not Scored                         | Not Scored                           |  |
| Placements within Legal County                                    | 19%                                | Not Eligible                             | Not Scored                         | Not Scored                           |  |
| Well-Being Sub-Tota                                               |                                    |                                          | 25                                 | 20.83                                |  |

| Monitoring & Outcomes: Possible Points = 100 | Points Earned: 90.33           |          |
|----------------------------------------------|--------------------------------|----------|
| Score Before I                               | Score Before Incentives Credit |          |
| Incentives Awarded                           |                                | 0.88 pts |
|                                              | PBP Verification               |          |
|                                              | Total Score                    | 91.21%   |

0.88

**Incentives Awarded** 