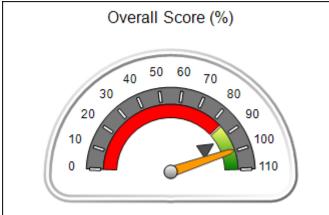

# Performance-Based Placement Measures RBWO Provider GA+SCORECARD - CPA

Report Quarter: Q1 FY2019

| Provider/Program Name: All God's Children - (861) - CPA                                              |                |        |  |  |  |
|------------------------------------------------------------------------------------------------------|----------------|--------|--|--|--|
| 1671 Meriweather Dr., Watkinsville, GA 30677 Quarterly Scores (Grades) Current Quarter Score (Grade) |                |        |  |  |  |
| Phone: 706-316-2421                                                                                  | Q1: 91.21 (A-) | 91.21% |  |  |  |
| Vendor ID# 35219                                                                                     | Q3: N/A        | (A-)   |  |  |  |
| # New Foster Homes During Quarter: 0                                                                 |                |        |  |  |  |

# Performance-Based Placement Measures RBWO Provider GA+SCORECARD - CPA

|                                                                   |                                    |                                          |                                    | Current Quarter                      |  |
|-------------------------------------------------------------------|------------------------------------|------------------------------------------|------------------------------------|--------------------------------------|--|
| 1671 Meriweather Dr., Watkinsville, GA 30677  Phone: 706-316-2421 |                                    | Quarterly Scores (Grades)                |                                    | Score (Grade)                        |  |
|                                                                   |                                    | Q1: 91.21 (A-)                           | Q2: N/A                            | 91.21%                               |  |
| Vendor ID# 35219                                                  |                                    | Q3: N/A                                  | Q4: N/A                            | (A-)                                 |  |
| # New Foster Homes During Quarter: 0                              |                                    | # Children in Care During<br>Quarter: 11 | # Placements During<br>Quarter: 11 | # Children in Care On<br>Last Day: 5 |  |
|                                                                   | Avg<br>Performance All<br>CPAs (%) | Provider<br>Performance (%)*             | Possible Points<br>(Weight)        | Provider Points<br>Earned            |  |
| OPM Monitoring Reviews                                            |                                    |                                          |                                    | ,                                    |  |
| Annual Comprehensive Reviews                                      | 86%                                | 86%                                      | 25                                 | 21.60                                |  |
| Safety Reviews                                                    | 92%                                | 97%                                      | 15                                 | 14.55                                |  |
| Monitoring Sub-Tota                                               |                                    |                                          | 40                                 | 36.15                                |  |
| CPA Safety Outcomes                                               |                                    |                                          |                                    |                                      |  |
| Incidence of Maltreatment                                         | 0.00%                              | No Substantiated<br>Reports              | 10                                 | 10.00                                |  |
| Staff Training                                                    | 92%                                | 100%                                     | 5                                  | 5.00                                 |  |
| Staff Safety Checks                                               | 86%                                | 67%                                      | 5                                  | 3.35                                 |  |
| Safety Sub-Total                                                  |                                    |                                          | 20                                 | 18.35                                |  |
| CPA Permanency Outcomes                                           |                                    |                                          |                                    |                                      |  |
| Placement Stability                                               | 91%                                | 100%                                     | 15                                 | 15.00                                |  |
| Permanency Sub-Tota                                               |                                    |                                          | 15                                 | 15.00                                |  |
| CPA Well-Being Outcomes                                           |                                    |                                          |                                    |                                      |  |
| EPSDT Medical Visits                                              | 83%                                | 73%                                      | 4                                  | 2.92                                 |  |
| EPSDT Dental Visits                                               | 78%                                | 73%                                      | 4                                  | 2.92                                 |  |
| Academic Supports                                                 | 70%                                | 33%                                      | 3                                  | 0.99                                 |  |
| Provider ECEM Visits                                              | 75%                                | 100%                                     | 7                                  | 7.00                                 |  |
| Provider General Contacts                                         | 73%                                | 100%                                     | 7                                  | 7.00                                 |  |
| Placements with Siblings                                          | 65%                                | 100%                                     | Not Scored                         | Not Scored                           |  |
| Placements within Legal County                                    | 19%                                | Not Eligible                             | Not Scored                         | Not Scored                           |  |
| Well-Being Sub-Tota                                               |                                    |                                          | 25                                 | 20.83                                |  |

| Monitoring & Outcomes: Possible Points = 100 | Points Earned: 90.33           |          |
|----------------------------------------------|--------------------------------|----------|
| Score Before I                               | Score Before Incentives Credit |          |
| Incentives Awarded                           |                                | 0.88 pts |
|                                              | PBP Verification               |          |
|                                              | Total Score                    | 91.21%   |