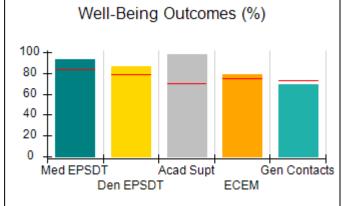

# Performance-Based Placement Measures RBWO Provider GA+SCORECARD - CPA

|                                                                   |                                    |                                          |                                    | Current Quarter                      |  |
|-------------------------------------------------------------------|------------------------------------|------------------------------------------|------------------------------------|--------------------------------------|--|
| 1671 Meriweather Dr., Watkinsville, GA 30677  Phone: 706-316-2421 |                                    | Quarterly Scores (Grades)                |                                    | Score (Grade)                        |  |
|                                                                   |                                    | Q1: 91.21 (A-)                           | Q2: N/A                            | 91.21%                               |  |
| Vendor ID# 35219                                                  |                                    | Q3: N/A                                  | Q4: N/A                            | (A-)                                 |  |
| # New Foster Homes During Quarter: 0                              |                                    | # Children in Care During<br>Quarter: 11 | # Placements During<br>Quarter: 11 | # Children in Care On<br>Last Day: 5 |  |
|                                                                   | Avg<br>Performance All<br>CPAs (%) | Provider<br>Performance (%)*             | Possible Points<br>(Weight)        | Provider Points<br>Earned            |  |
| OPM Monitoring Reviews                                            |                                    |                                          |                                    | ,                                    |  |
| Annual Comprehensive Reviews                                      | 86%                                | 86%                                      | 25                                 | 21.60                                |  |
| Safety Reviews                                                    | 92%                                | 97%                                      | 15                                 | 14.55                                |  |
| Monitoring Sub-Tota                                               |                                    |                                          | 40                                 | 36.15                                |  |
| CPA Safety Outcomes                                               |                                    |                                          |                                    |                                      |  |
| Incidence of Maltreatment                                         | 0.00%                              | No Substantiated<br>Reports              | 10                                 | 10.00                                |  |
| Staff Training                                                    | 92%                                | 100%                                     | 5                                  | 5.00                                 |  |
| Staff Safety Checks                                               | 86%                                | 67%                                      | 5                                  | 3.35                                 |  |
| Safety Sub-Total                                                  |                                    |                                          | 20                                 | 18.35                                |  |
| CPA Permanency Outcomes                                           |                                    |                                          |                                    |                                      |  |
| Placement Stability                                               | 91%                                | 100%                                     | 15                                 | 15.00                                |  |
| Permanency Sub-Tota                                               |                                    |                                          | 15                                 | 15.00                                |  |
| CPA Well-Being Outcomes                                           |                                    |                                          |                                    |                                      |  |
| EPSDT Medical Visits                                              | 83%                                | 73%                                      | 4                                  | 2.92                                 |  |
| EPSDT Dental Visits                                               | 78%                                | 73%                                      | 4                                  | 2.92                                 |  |
| Academic Supports                                                 | 70%                                | 33%                                      | 3                                  | 0.99                                 |  |
| Provider ECEM Visits                                              | 75%                                | 100%                                     | 7                                  | 7.00                                 |  |
| Provider General Contacts                                         | 73%                                | 100%                                     | 7                                  | 7.00                                 |  |
| Placements with Siblings                                          | 65%                                | 100%                                     | Not Scored                         | Not Scored                           |  |
| Placements within Legal County                                    | 19%                                | Not Eligible                             | Not Scored                         | Not Scored                           |  |
| Well-Being Sub-Tota                                               |                                    |                                          | 25                                 | 20.83                                |  |

# **Quarterly Provider Comparisons to All CPAs**

Acad Supt

**ECEM** 

Gen Contacts