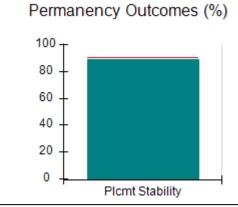

# Performance-Based Placement Measures RBWO Provider GA+SCORECARD - CPA

|                                                                   |                                    |                                          |                                    | Current Quarter                      |  |
|-------------------------------------------------------------------|------------------------------------|------------------------------------------|------------------------------------|--------------------------------------|--|
| 1671 Meriweather Dr., Watkinsville, GA 30677  Phone: 706-316-2421 |                                    | Quarterly Scores (Grades)                |                                    | Score (Grade)                        |  |
|                                                                   |                                    | Q1: 91.21 (A-)                           | Q2: N/A                            | 91.21%                               |  |
| Vendor ID# 35219                                                  |                                    | Q3: N/A                                  | Q4: N/A                            | (A-)                                 |  |
| # New Foster Homes During Quarter: 0                              |                                    | # Children in Care During<br>Quarter: 11 | # Placements During<br>Quarter: 11 | # Children in Care On<br>Last Day: 5 |  |
|                                                                   | Avg<br>Performance All<br>CPAs (%) | Provider<br>Performance (%)*             | Possible Points<br>(Weight)        | Provider Points<br>Earned            |  |
| OPM Monitoring Reviews                                            |                                    |                                          |                                    | ,                                    |  |
| Annual Comprehensive Reviews                                      | 86%                                | 86%                                      | 25                                 | 21.60                                |  |
| Safety Reviews                                                    | 92%                                | 97%                                      | 15                                 | 14.55                                |  |
| Monitoring Sub-Tota                                               |                                    |                                          | 40                                 | 36.15                                |  |
| CPA Safety Outcomes                                               |                                    |                                          |                                    |                                      |  |
| Incidence of Maltreatment                                         | 0.00%                              | No Substantiated<br>Reports              | 10                                 | 10.00                                |  |
| Staff Training                                                    | 92%                                | 100%                                     | 5                                  | 5.00                                 |  |
| Staff Safety Checks                                               | 86%                                | 67%                                      | 5                                  | 3.35                                 |  |
| Safety Sub-Total                                                  |                                    |                                          | 20                                 | 18.35                                |  |
| CPA Permanency Outcomes                                           |                                    |                                          |                                    |                                      |  |
| Placement Stability                                               | 91%                                | 100%                                     | 15                                 | 15.00                                |  |
| Permanency Sub-Tota                                               |                                    |                                          | 15                                 | 15.00                                |  |
| CPA Well-Being Outcomes                                           |                                    |                                          |                                    |                                      |  |
| EPSDT Medical Visits                                              | 83%                                | 73%                                      | 4                                  | 2.92                                 |  |
| EPSDT Dental Visits                                               | 78%                                | 73%                                      | 4                                  | 2.92                                 |  |
| Academic Supports                                                 | 70%                                | 33%                                      | 3                                  | 0.99                                 |  |
| Provider ECEM Visits                                              | 75%                                | 100%                                     | 7                                  | 7.00                                 |  |
| Provider General Contacts                                         | 73%                                | 100%                                     | 7                                  | 7.00                                 |  |
| Placements with Siblings                                          | 65%                                | 100%                                     | Not Scored                         | Not Scored                           |  |
| Placements within Legal County                                    | 19%                                | Not Eligible                             | Not Scored                         | Not Scored                           |  |
| Well-Being Sub-Tota                                               |                                    |                                          | 25                                 | 20.83                                |  |