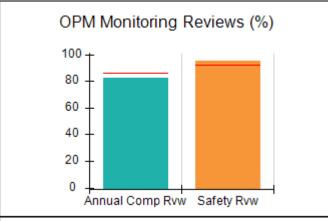

# Performance-Based Placement Measures RBWO Provider GA+SCORECARD - CPA

|                                                                   |                                    |                                          |                                    | Current Quarter                      |  |
|-------------------------------------------------------------------|------------------------------------|------------------------------------------|------------------------------------|--------------------------------------|--|
| 1671 Meriweather Dr., Watkinsville, GA 30677  Phone: 706-316-2421 |                                    | Quarterly Scores (Grades)                |                                    | Score (Grade)                        |  |
|                                                                   |                                    | Q1: 91.21 (A-)                           | Q2: N/A                            | 91.21%                               |  |
| Vendor ID# 35219                                                  |                                    | Q3: N/A                                  | Q4: N/A                            | (A-)                                 |  |
| # New Foster Homes During Quarter: 0                              |                                    | # Children in Care During<br>Quarter: 11 | # Placements During<br>Quarter: 11 | # Children in Care On<br>Last Day: 5 |  |
|                                                                   | Avg<br>Performance All<br>CPAs (%) | Provider<br>Performance (%)*             | Possible Points<br>(Weight)        | Provider Points<br>Earned            |  |
| OPM Monitoring Reviews                                            |                                    |                                          |                                    | ,                                    |  |
| Annual Comprehensive Reviews                                      | 86%                                | 86%                                      | 25                                 | 21.60                                |  |
| Safety Reviews                                                    | 92%                                | 97%                                      | 15                                 | 14.55                                |  |
| Monitoring Sub-Tota                                               |                                    |                                          | 40                                 | 36.15                                |  |
| CPA Safety Outcomes                                               |                                    |                                          |                                    |                                      |  |
| Incidence of Maltreatment                                         | 0.00%                              | No Substantiated<br>Reports              | 10                                 | 10.00                                |  |
| Staff Training                                                    | 92%                                | 100%                                     | 5                                  | 5.00                                 |  |
| Staff Safety Checks                                               | 86%                                | 67%                                      | 5                                  | 3.35                                 |  |
| Safety Sub-Total                                                  |                                    |                                          | 20                                 | 18.35                                |  |
| CPA Permanency Outcomes                                           |                                    |                                          |                                    |                                      |  |
| Placement Stability                                               | 91%                                | 100%                                     | 15                                 | 15.00                                |  |
| Permanency Sub-Tota                                               |                                    |                                          | 15                                 | 15.00                                |  |
| CPA Well-Being Outcomes                                           |                                    |                                          |                                    |                                      |  |
| EPSDT Medical Visits                                              | 83%                                | 73%                                      | 4                                  | 2.92                                 |  |
| EPSDT Dental Visits                                               | 78%                                | 73%                                      | 4                                  | 2.92                                 |  |
| Academic Supports                                                 | 70%                                | 33%                                      | 3                                  | 0.99                                 |  |
| Provider ECEM Visits                                              | 75%                                | 100%                                     | 7                                  | 7.00                                 |  |
| Provider General Contacts                                         | 73%                                | 100%                                     | 7                                  | 7.00                                 |  |
| Placements with Siblings                                          | 65%                                | 100%                                     | Not Scored                         | Not Scored                           |  |
| Placements within Legal County                                    | 19%                                | Not Eligible                             | Not Scored                         | Not Scored                           |  |
| Well-Being Sub-Tota                                               |                                    |                                          | 25                                 | 20.83                                |  |