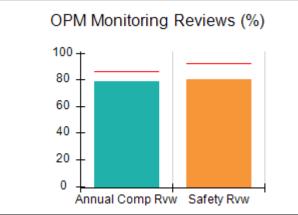

# Performance-Based Placement Measures RBWO Provider GA+SCORECARD - CPA

|                                                                   |                                    |                                          |                                    | Current Quarter                      |  |
|-------------------------------------------------------------------|------------------------------------|------------------------------------------|------------------------------------|--------------------------------------|--|
| 1671 Meriweather Dr., Watkinsville, GA 30677  Phone: 706-316-2421 |                                    | Quarterly Scores (Grades)                |                                    | Score (Grade)                        |  |
|                                                                   |                                    | Q1: 91.21 (A-)                           | Q2: N/A                            | 91.21%                               |  |
| Vendor ID# 35219                                                  |                                    | Q3: N/A                                  | Q4: N/A                            | (A-)                                 |  |
| # New Foster Homes During Quarter: 0                              |                                    | # Children in Care During<br>Quarter: 11 | # Placements During<br>Quarter: 11 | # Children in Care On<br>Last Day: 5 |  |
|                                                                   | Avg<br>Performance All<br>CPAs (%) | Provider<br>Performance (%)*             | Possible Points<br>(Weight)        | Provider Points<br>Earned            |  |
| OPM Monitoring Reviews                                            |                                    |                                          |                                    | ,                                    |  |
| Annual Comprehensive Reviews                                      | 86%                                | 86%                                      | 25                                 | 21.60                                |  |
| Safety Reviews                                                    | 92%                                | 97%                                      | 15                                 | 14.55                                |  |
| Monitoring Sub-Tota                                               |                                    |                                          | 40                                 | 36.15                                |  |
| CPA Safety Outcomes                                               |                                    |                                          |                                    |                                      |  |
| Incidence of Maltreatment                                         | 0.00%                              | No Substantiated<br>Reports              | 10                                 | 10.00                                |  |
| Staff Training                                                    | 92%                                | 100%                                     | 5                                  | 5.00                                 |  |
| Staff Safety Checks                                               | 86%                                | 67%                                      | 5                                  | 3.35                                 |  |
| Safety Sub-Total                                                  |                                    |                                          | 20                                 | 18.35                                |  |
| CPA Permanency Outcomes                                           |                                    |                                          |                                    |                                      |  |
| Placement Stability                                               | 91%                                | 100%                                     | 15                                 | 15.00                                |  |
| Permanency Sub-Tota                                               |                                    |                                          | 15                                 | 15.00                                |  |
| CPA Well-Being Outcomes                                           |                                    |                                          |                                    |                                      |  |
| EPSDT Medical Visits                                              | 83%                                | 73%                                      | 4                                  | 2.92                                 |  |
| EPSDT Dental Visits                                               | 78%                                | 73%                                      | 4                                  | 2.92                                 |  |
| Academic Supports                                                 | 70%                                | 33%                                      | 3                                  | 0.99                                 |  |
| Provider ECEM Visits                                              | 75%                                | 100%                                     | 7                                  | 7.00                                 |  |
| Provider General Contacts                                         | 73%                                | 100%                                     | 7                                  | 7.00                                 |  |
| Placements with Siblings                                          | 65%                                | 100%                                     | Not Scored                         | Not Scored                           |  |
| Placements within Legal County                                    | 19%                                | Not Eligible                             | Not Scored                         | Not Scored                           |  |
| Well-Being Sub-Tota                                               |                                    |                                          | 25                                 | 20.83                                |  |