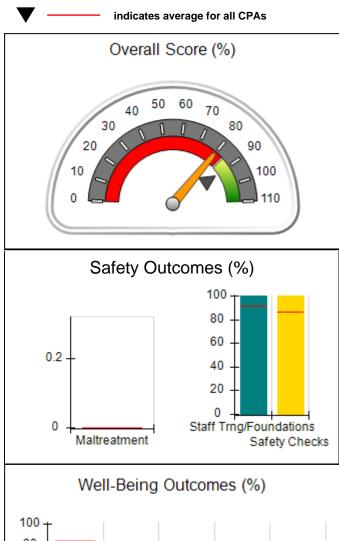

# Performance-Based Placement Measures RBWO Provider GA+SCORECARD - CPA

|                                                                   |                                    |                                          |                                    | Current Quarter                      |  |
|-------------------------------------------------------------------|------------------------------------|------------------------------------------|------------------------------------|--------------------------------------|--|
| 1671 Meriweather Dr., Watkinsville, GA 30677  Phone: 706-316-2421 |                                    | Quarterly Scores (Grades)                |                                    | Score (Grade)                        |  |
|                                                                   |                                    | Q1: 91.21 (A-)                           | Q2: N/A                            | 91.21%                               |  |
| Vendor ID# 35219                                                  |                                    | Q3: N/A                                  | Q4: N/A                            | (A-)                                 |  |
| # New Foster Homes During Quarter: 0                              |                                    | # Children in Care During<br>Quarter: 11 | # Placements During<br>Quarter: 11 | # Children in Care On<br>Last Day: 5 |  |
|                                                                   | Avg<br>Performance All<br>CPAs (%) | Provider<br>Performance (%)*             | Possible Points<br>(Weight)        | Provider Points<br>Earned            |  |
| OPM Monitoring Reviews                                            |                                    |                                          |                                    | ,                                    |  |
| Annual Comprehensive Reviews                                      | 86%                                | 86%                                      | 25                                 | 21.60                                |  |
| Safety Reviews                                                    | 92%                                | 97%                                      | 15                                 | 14.55                                |  |
| Monitoring Sub-Tota                                               |                                    |                                          | 40                                 | 36.15                                |  |
| CPA Safety Outcomes                                               |                                    |                                          |                                    |                                      |  |
| Incidence of Maltreatment                                         | 0.00%                              | No Substantiated<br>Reports              | 10                                 | 10.00                                |  |
| Staff Training                                                    | 92%                                | 100%                                     | 5                                  | 5.00                                 |  |
| Staff Safety Checks                                               | 86%                                | 67%                                      | 5                                  | 3.35                                 |  |
| Safety Sub-Total                                                  |                                    |                                          | 20                                 | 18.35                                |  |
| CPA Permanency Outcomes                                           |                                    |                                          |                                    |                                      |  |
| Placement Stability                                               | 91%                                | 100%                                     | 15                                 | 15.00                                |  |
| Permanency Sub-Tota                                               |                                    |                                          | 15                                 | 15.00                                |  |
| CPA Well-Being Outcomes                                           |                                    |                                          |                                    |                                      |  |
| EPSDT Medical Visits                                              | 83%                                | 73%                                      | 4                                  | 2.92                                 |  |
| EPSDT Dental Visits                                               | 78%                                | 73%                                      | 4                                  | 2.92                                 |  |
| Academic Supports                                                 | 70%                                | 33%                                      | 3                                  | 0.99                                 |  |
| Provider ECEM Visits                                              | 75%                                | 100%                                     | 7                                  | 7.00                                 |  |
| Provider General Contacts                                         | 73%                                | 100%                                     | 7                                  | 7.00                                 |  |
| Placements with Siblings                                          | 65%                                | 100%                                     | Not Scored                         | Not Scored                           |  |
| Placements within Legal County                                    | 19%                                | Not Eligible                             | Not Scored                         | Not Scored                           |  |
| Well-Being Sub-Tota                                               |                                    |                                          | 25                                 | 20.83                                |  |