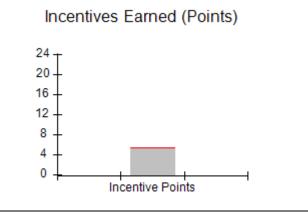

| Quarterly Scores (Grades)                |                                    | Current Quarter Score<br>(Grade)      |
|-------------------------------------------|------------------------------------------|------------------------------------|---------------------------------------|
| Phone: 404-888-7860                       | Q1: 87.85 (B+)                           | Q2: N/A                            | 87.85%                                |
| Vendor ID# 35443                          | Q3: N/A                                  | Q4: N/A                            | (B+)                                  |
| # New Foster Homes During Quarter: 3      | # Children in Care During<br>Quarter: 47 | # Placements During<br>Quarter: 48 | # Children in Care On Last<br>Day: 38 |



















# Performance-Based Placement Measures RBWO Provider GA+SCORECARD - CPA

| 934 Briarcliff Rd., NE, Atlanta, GA 30306   |                                    | Quarterly Scores (Grades)                |                                    | Current Quarter<br>Score (Grade)      |
|---------------------------------------------|------------------------------------|------------------------------------------|------------------------------------|---------------------------------------|
| Phone: 404-888-7860                         |                                    | Q1: 87.85 (B+)                           | Q2: N/A                            | 87.85%                                |
| Vendor ID# 35443                            |                                    | Q3: N/A