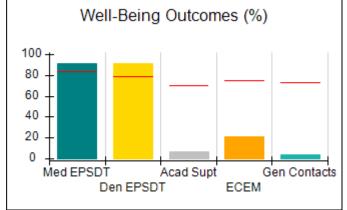

# Performance-Based Placement Measures RBWO Provider GA+SCORECARD - CPA

|                                                                   |                                    |                                          |                                    | Current Quarter                      |  |
|-------------------------------------------------------------------|------------------------------------|------------------------------------------|------------------------------------|--------------------------------------|--|
| 1671 Meriweather Dr., Watkinsville, GA 30677  Phone: 706-316-2421 |                                    | Quarterly Scores (Grades)                |                                    | Score (Grade)                        |  |
|                                                                   |                                    | Q1: 91.21 (A-)                           | Q2: N/A                            | 91.21%                               |  |
| Vendor ID# 35219                                                  |                                    | Q3: N/A                                  | Q4: N/A                            | (A-)                                 |  |
| # New Foster Homes During Quarter: 0                              |                                    | # Children in Care During<br>Quarter: 11 | # Placements During<br>Quarter: 11 | # Children in Care On<br>Last Day: 5 |  |
|                                                                   | Avg<br>Performance All<br>CPAs (%) | Provider<br>Performance (%)*             | Possible Points<br>(Weight)        | Provider Points<br>Earned            |  |
| OPM Monitoring Reviews                                            |                                    |                                          |                                    | ,                                    |  |
| Annual Comprehensive Reviews                                      | 86%                                | 86%                                      | 25                                 | 21.60                                |  |
| Safety Reviews                                                    | 92%                                | 97%                                      | 15                                 | 14.55                                |  |
| Monitoring Sub-Tota                                               |                                    |                                          | 40                                 | 36.15                                |  |
| CPA Safety Outcomes                                               |                                    |                                          |                                    |                                      |  |
| Incidence of Maltreatment                                         | 0.00%                              | No Substantiated<br>Reports              | 10                                 | 10.00                                |  |
| Staff Training                                                    | 92%                                | 100%                                     | 5                                  | 5.00                                 |  |
| Staff Safety Checks                                               | 86%                                | 67%                                      | 5                                  | 3.35                                 |  |
| Safety Sub-Total                                                  |                                    |                                          | 20                                 | 18.35                                |  |
| CPA Permanency Outcomes                                           |                                    |                                          |                                    |                                      |  |
| Placement Stability                                               | 91%                                | 100%                                     | 15                                 | 15.00                                |  |
| Permanency Sub-Tota                                               |                                    |                                          | 15                                 | 15.00                                |  |
| CPA Well-Being Outcomes                                           |                                    |                                          |                                    |                                      |  |
| EPSDT Medical Visits                                              | 83%                                | 73%                                      | 4                                  | 2.92                                 |  |
| EPSDT Dental Visits                                               | 78%                                | 73%                                      | 4                                  | 2.92                                 |  |
| Academic Supports                                                 | 70%                                | 33%                                      | 3                                  | 0.99                                 |  |
| Provider ECEM Visits                                              | 75%                                | 100%                                     | 7                                  | 7.00                                 |  |
| Provider General Contacts                                         | 73%                                | 100%                                     | 7                                  | 7.00                                 |  |
| Placements with Siblings                                          | 65%                                | 100%                                     | Not Scored                         | Not Scored                           |  |
| Placements within Legal County                                    | 19%                                | Not Eligible                             | Not Scored                         | Not Scored                           |  |
| Well-Being Sub-Tota                                               |                                    |                                          | 25                                 | 20.83                                |  |

20 0

Med EPSDT

Den EPSDT

# **Quarterly Provider Comparisons to All CPAs**

Acad Supt

**ECEM** 

Gen Contacts