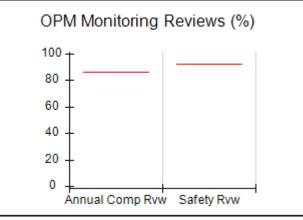

# Performance-Based Placement Measures RBWO Provider GA+SCORECARD - CPA

|                                                                   |                                    |                                          |                                    | Current Quarter                      |  |
|-------------------------------------------------------------------|------------------------------------|------------------------------------------|------------------------------------|--------------------------------------|--|
| 1671 Meriweather Dr., Watkinsville, GA 30677  Phone: 706-316-2421 |                                    | Quarterly Scores (Grades)                |                                    | Score (Grade)                        |  |
|                                                                   |                                    | Q1: 91.21 (A-)                           | Q2: N/A                            | 91.21%                               |  |
| Vendor ID# 35219                                                  |                                    | Q3: N/A                                  | Q4: N/A                            | (A-)                                 |  |
| # New Foster Homes During Quarter: 0                              |                                    | # Children in Care During<br>Quarter: 11 | # Placements During<br>Quarter: 11 | # Children in Care On<br>Last Day: 5 |  |
|                                                                   | Avg<br>Performance All<br>CPAs (%) | Provider<br>Performance (%)*             | Possible Points<br>(Weight)        | Provider Points<br>Earned            |  |
| OPM Monitoring Reviews                                            |                                    |                                          |                                    | ,                                    |  |
| Annual Comprehensive Reviews                                      | 86%                                | 86%                                      | 25                                 | 21.60                                |  |
| Safety Reviews                                                    | 92%                                | 97%                                      | 15                                 | 14.55                                |  |
| Monitoring Sub-Tota                                               |                                    |                                          | 40                                 | 36.15                                |  |
| CPA Safety Outcomes                                               |                                    |                                          |                                    |                                      |  |
| Incidence of Maltreatment                                         | 0.00%                              | No Substantiated<br>Reports              | 10                                 | 10.00                                |  |
| Staff Training                                                    | 92%                                | 100%                                     | 5                                  | 5.00                                 |  |
| Staff Safety Checks                                               | 86%                                | 67%                                      | 5                                  | 3.35                                 |  |
| Safety Sub-Total                                                  |                                    |                                          | 20                                 | 18.35                                |  |
| CPA Permanency Outcomes                                           |                                    |                                          |                                    |                                      |  |
| Placement Stability                                               | 91%                                | 100%                                     | 15                                 | 15.00                                |  |
| Permanency Sub-Tota                                               |                                    |                                          | 15                                 | 15.00                                |  |
| CPA Well-Being Outcomes                                           |                                    |                                          |                                    |                                      |  |
| EPSDT Medical Visits                                              | 83%                                | 73%                                      | 4                                  | 2.92                                 |  |
| EPSDT Dental Visits                                               | 78%                                | 73%                                      | 4                                  | 2.92                                 |  |
| Academic Supports                                                 | 70%                                | 33%                                      | 3                                  | 0.99                                 |  |
| Provider ECEM Visits                                              | 75%                                | 100%                                     | 7                                  | 7.00                                 |  |
| Provider General Contacts                                         | 73%                                | 100%                                     | 7                                  | 7.00                                 |  |
| Placements with Siblings                                          | 65%                                | 100%                                     | Not Scored                         | Not Scored                           |  |
| Placements within Legal County                                    | 19%                                | Not Eligible                             | Not Scored                         | Not Scored                           |  |
| Well-Being Sub-Tota                                               |                                    |                                          | 25                                 | 20.83                                |  |