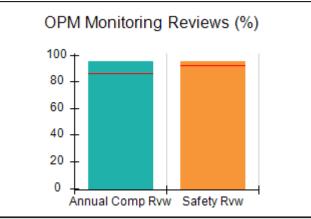

# Performance-Based Placement Measures RBWO Provider GA+SCORECARD - CPA

|                                                                   |                                    |                                          |                                    | Current Quarter                      |  |
|-------------------------------------------------------------------|------------------------------------|------------------------------------------|------------------------------------|--------------------------------------|--|
| 1671 Meriweather Dr., Watkinsville, GA 30677  Phone: 706-316-2421 |                                    | Quarterly Scores (Grades)                |                                    | Score (Grade)                        |  |
|                                                                   |                                    | Q1: 91.21 (A-)                           | Q2: N/A                            | 91.21%                               |  |
| Vendor ID# 35219                                                  |                                    | Q3: N/A                                  | Q4: N/A                            | (A-)                                 |  |
| # New Foster Homes During Quarter: 0                              |                                    | # Children in Care During<br>Quarter: 11 | # Placements During<br>Quarter: 11 | # Children in Care On<br>Last Day: 5 |  |
|                                                                   | Avg<br>Performance All<br>CPAs (%) | Provider<br>Performance (%)*             | Possible Points<br>(Weight)        | Provider Points<br>Earned            |  |
| OPM Monitoring Reviews                                            |                                    |                                          |                                    | ,                                    |  |
| Annual Comprehensive Reviews                                      | 86%                                | 86%                                      | 25                                 | 21.60                                |  |
| Safety Reviews                                                    | 92%                                | 97%                                      | 15                                 | 14.55                                |  |
| Monitoring Sub-Tota                                               |                                    |                                          | 40                                 | 36.15                                |  |
| CPA Safety Outcomes                                               |                                    |                                          |                                    |                                      |  |
| Incidence of Maltreatment                                         | 0.00%                              | No Substantiated<br>Reports              | 10                                 | 10.00                                |  |
| Staff Training                                                    | 92%                                | 100%                                     | 5                                  | 5.00                                 |  |
| Staff Safety Checks                                               | 86%                                | 67%                                      | 5                                  | 3.35                                 |  |
| Safety Sub-Total                                                  |                                    |                                          | 20                                 | 18.35                                |  |
| CPA Permanency Outcomes                                           |                                    |                                          |                                    |                                      |  |
| Placement Stability                                               | 91%                                | 100%                                     | 15                                 | 15.00                                |  |
| Permanency Sub-Tota                                               |                                    |                                          | 15                                 | 15.00                                |  |
| CPA Well-Being Outcomes                                           |                                    |                                          |                                    |                                      |  |
| EPSDT Medical Visits                                              | 83%                                | 73%                                      | 4                                  | 2.92                                 |  |
| EPSDT Dental Visits                                               | 78%                                | 73%                                      | 4                                  | 2.92                                 |  |
| Academic Supports                                                 | 70%                                | 33%                                      | 3                                  | 0.99                                 |  |
| Provider ECEM Visits                                              | 75%                                | 100%                                     | 7                                  | 7.00                                 |  |
| Provider General Contacts                                         | 73%                                | 100%                                     | 7                                  | 7.00                                 |  |
| Placements with Siblings                                          | 65%                                | 100%                                     | Not Scored                         | Not Scored                           |  |
| Placements within Legal County                                    | 19%                                | Not Eligible                             | Not Scored                         | Not Scored                           |  |
| Well-Being Sub-Tota                                               |                                    |                                          | 25                                 | 20.83                                |  |