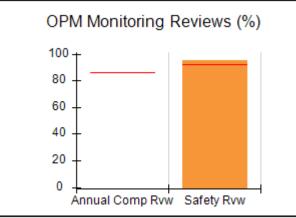

# Performance-Based Placement Measures RBWO Provider GA+SCORECARD - CPA

|                                                                   |                                    |                                          |                                    | Current Quarter                      |  |
|-------------------------------------------------------------------|------------------------------------|------------------------------------------|------------------------------------|--------------------------------------|--|
| 1671 Meriweather Dr., Watkinsville, GA 30677  Phone: 706-316-2421 |                                    | Quarterly Scores (Grades)                |                                    | Score (Grade)                        |  |
|                                                                   |                                    | Q1: 91.21 (A-)                           | Q2: N/A                            | 91.21%                               |  |
| Vendor ID# 35219                                                  |                                    | Q3: N/A                                  | Q4: N/A                            | (A-)                                 |  |
| # New Foster Homes During Quarter: 0                              |                                    | # Children in Care During<br>Quarter: 11 | # Placements During<br>Quarter: 11 | # Children in Care On<br>Last Day: 5 |  |
|                                                                   | Avg<br>Performance All<br>CPAs (%) | Provider<br>Performance (%)*             | Possible Points<br>(Weight)        | Provider Points<br>Earned            |  |
| OPM Monitoring Reviews                                            |                                    |                                          |                                    | ,                                    |  |
| Annual Comprehensive Reviews                                      | 86%                                | 86%                                      | 25                                 | 21.60                                |  |
| Safety Reviews                                                    | 92%                                | 97%                                      | 15                                 | 14.55                                |  |
| Monitoring Sub-Tota                                               |                                    |                                          | 40                                 | 36.15                                |  |
| CPA Safety Outcomes                                               |                                    |                                          |                                    |                                      |  |
| Incidence of Maltreatment                                         | 0.00%                              | No Substantiated<br>Reports              | 10                                 | 10.00                                |  |
| Staff Training                                                    | 92%                                | 100%                                     | 5                                  | 5.00                                 |  |
| Staff Safety Checks                                               | 86%                                | 67%                                      | 5                                  | 3.35                                 |  |
| Safety Sub-Total                                                  |                                    |                                          | 20                                 | 18.35                                |  |
| CPA Permanency Outcomes                                           |                                    |                                          |                                    |                                      |  |
| Placement Stability                                               | 91%                                | 100%                                     | 15                                 | 15.00                                |  |
| Permanency Sub-Tota                                               |                                    |                                          | 15                                 | 15.00                                |  |
| CPA Well-Being Outcomes                                           |                                    |                                          |                                    |                                      |  |
| EPSDT Medical Visits                                              | 83%                                | 73%                                      | 4                                  | 2.92                                 |  |
| EPSDT Dental Visits                                               | 78%                                | 73%                                      | 4                                  | 2.92                                 |  |
| Academic Supports                                                 | 70%                                | 33%                                      | 3                                  | 0.99                                 |  |
| Provider ECEM Visits                                              | 75%                                | 100%                                     | 7                                  | 7.00                                 |  |
| Provider General Contacts                                         | 73%                                | 100%                                     | 7                                  | 7.00                                 |  |
| Placements with Siblings                                          | 65%                                | 100%                                     | Not Scored                         | Not Scored                           |  |
| Placements within Legal County                                    | 19%                                | Not Eligible                             | Not Scored                         | Not Scored                           |  |
| Well-Being Sub-Tota                                               |                                    |                                          | 25                                 | 20.83                                |  |