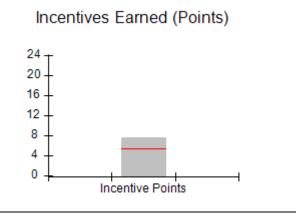

| Monitoring & Outcomes: Possible Points = 100 | Points Earned: 90.33           |          |
|----------------------------------------------|--------------------------------|----------|
| Score Before I                               | Score Before Incentives Credit |          |
| Incentives Awarded                           |                                | 0.88 pts |
|                                              | PBP Verification               |          |
|                                              | Total Score                    | 91.21%   |

0.88

**Incentives Awarded** 