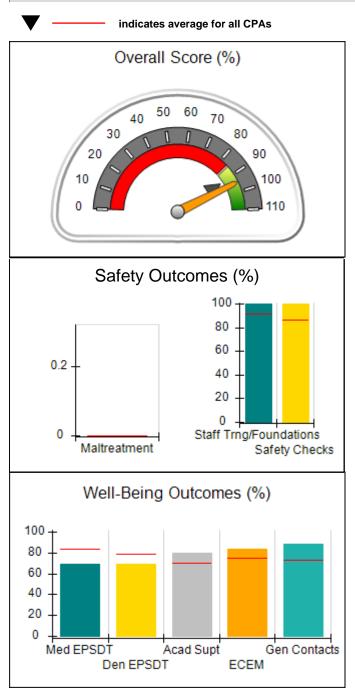

# Performance-Based Placement Measures RBWO Provider GA+SCORECARD - CPA

|                                                                   |                                    |                                          |                                    | Current Quarter                      |  |
|-------------------------------------------------------------------|------------------------------------|------------------------------------------|------------------------------------|--------------------------------------|--|
| 1671 Meriweather Dr., Watkinsville, GA 30677  Phone: 706-316-2421 |                                    | Quarterly Scores (Grades)                |                                    | Score (Grade)                        |  |
|                                                                   |                                    | Q1: 91.21 (A-)                           | Q2: N/A                            | 91.21%                               |  |
| Vendor ID# 35219                                                  |                                    | Q3: N/A                                  | Q4: N/A                            | (A-)                                 |  |
| # New Foster Homes During Quarter: 0                              |                                    | # Children in Care During<br>Quarter: 11 | # Placements During<br>Quarter: 11 | # Children in Care On<br>Last Day: 5 |  |
|                                                                   | Avg<br>Performance All<br>CPAs (%) | Provider<br>Performance (%)*             | Possible Points<br>(Weight)        | Provider Points<br>Earned            |  |
| OPM Monitoring Reviews                                            |                                    |                                          |                                    | ,                                    |  |
| Annual Comprehensive Reviews                                      | 86%                                | 86%                                      | 25                                 | 21.60                                |  |
| Safety Reviews                                                    | 92%                                | 97%                                      | 15                                 | 14.55                                |  |
| Monitoring Sub-Tota                                               |                                    |                                          | 40                                 | 36.15                                |  |
| CPA Safety Outcomes                                               |                                    |                                          |                                    |                                      |  |
| Incidence of Maltreatment                                         | 0.00%                              | No Substantiated<br>Reports              | 10                                 | 10.00                                |  |
| Staff Training                                                    | 92%                                | 100%                                     | 5                                  | 5.00                                 |  |
| Staff Safety Checks                                               | 86%                                | 67%                                      | 5                                  | 3.35                                 |  |
| Safety Sub-Total                                                  |                                    |                                          | 20                                 | 18.35                                |  |
| CPA Permanency Outcomes                                           |                                    |                                          |                                    |                                      |  |
| Placement Stability                                               | 91%                                | 100%                                     | 15                                 | 15.00                                |  |
| Permanency Sub-Tota                                               |                                    |                                          | 15                                 | 15.00                                |  |
| CPA Well-Being Outcomes                                           |                                    |                                          |                                    |                                      |  |
| EPSDT Medical Visits                                              | 83%                                | 73%                                      | 4                                  | 2.92                                 |  |
| EPSDT Dental Visits                                               | 78%                                | 73%                                      | 4                                  | 2.92                                 |  |
| Academic Supports                                                 | 70%                                | 33%                                      | 3                                  | 0.99                                 |  |
| Provider ECEM Visits                                              | 75%                                | 100%                                     | 7                                  | 7.00                                 |  |
| Provider General Contacts                                         | 73%                                | 100%                                     | 7                                  | 7.00                                 |  |
| Placements with Siblings                                          | 65%                                | 100%                                     | Not Scored                         | Not Scored                           |  |
| Placements within Legal County                                    | 19%                                | Not Eligible                             | Not Scored                         | Not Scored                           |  |
| Well-Being Sub-Tota                                               |                                    |                                          | 25                                 | 20.83                                |  |

| Monitoring & Outcomes: Possible Points = 100 | Points Earned: 90.33           |          |
|----------------------------------------------|--------------------------------|----------|
| Score Before I                               | Score Before Incentives Credit |          |
| Incentives Awarded                           |                                | 0.88 pts |
|                                              | PBP Verification               |          |
|                                              | Total Score                    | 91.21%   |