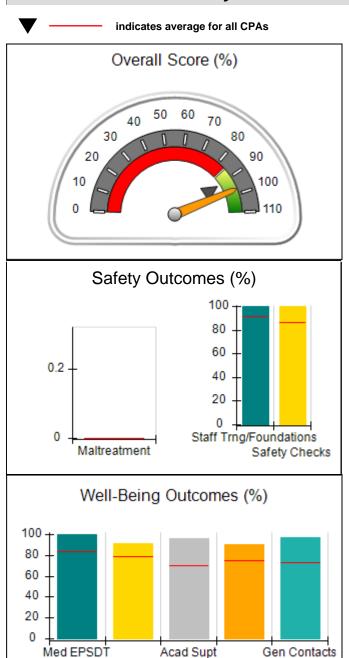

# Performance-Based Placement Measures RBWO Provider GA+SCORECARD - CPA

|                                                                   |                                    |                                          |                                    | Current Quarter                      |  |
|-------------------------------------------------------------------|------------------------------------|------------------------------------------|------------------------------------|--------------------------------------|--|
| 1671 Meriweather Dr., Watkinsville, GA 30677  Phone: 706-316-2421 |                                    | Quarterly Scores (Grades)                |                                    | Score (Grade)                        |  |
|                                                                   |                                    | Q1: 91.21 (A-)                           | Q2: N/A                            | 91.21%                               |  |
| Vendor ID# 35219                                                  |                                    | Q3: N/A                                  | Q4: N/A                            | (A-)                                 |  |
| # New Foster Homes During Quarter: 0                              |                                    | # Children in Care During<br>Quarter: 11 | # Placements During<br>Quarter: 11 | # Children in Care On<br>Last Day: 5 |  |
|                                                                   | Avg<br>Performance All<br>CPAs (%) | Provider<br>Performance (%)*             | Possible Points<br>(Weight)        | Provider Points<br>Earned            |  |
| OPM Monitoring Reviews                                            |                                    |                                          |                                    | ,                                    |  |
| Annual Comprehensive Reviews                                      | 86%                                | 86%                                      | 25                                 | 21.60                                |  |
| Safety Reviews                                                    | 92%                                | 97%                                      | 15                                 | 14.55                                |  |
| Monitoring Sub-Tota                                               |                                    |                                          | 40                                 | 36.15                                |  |
| CPA Safety Outcomes                                               |                                    |                                          |                                    |                                      |  |
| Incidence of Maltreatment                                         | 0.00%                              | No Substantiated<br>Reports              | 10                                 | 10.00                                |  |
| Staff Training                                                    | 92%                                | 100%                                     | 5                                  | 5.00                                 |  |
| Staff Safety Checks                                               | 86%                                | 67%                                      | 5                                  | 3.35                                 |  |
| Safety Sub-Total                                                  |                                    |                                          | 20                                 | 18.35                                |  |
| CPA Permanency Outcomes                                           |                                    |                                          |                                    |                                      |  |
| Placement Stability                                               | 91%                                | 100%                                     | 15                                 | 15.00                                |  |
| Permanency Sub-Tota                                               |                                    |                                          | 15                                 | 15.00                                |  |
| CPA Well-Being Outcomes                                           |                                    |                                          |                                    |                                      |  |
| EPSDT Medical Visits                                              | 83%                                | 73%                                      | 4                                  | 2.92                                 |  |
| EPSDT Dental Visits                                               | 78%                                | 73%                                      | 4                                  | 2.92                                 |  |
| Academic Supports                                                 | 70%                                | 33%                                      | 3                                  | 0.99                                 |  |
| Provider ECEM Visits                                              | 75%                                | 100%                                     | 7                                  | 7.00                                 |  |
| Provider General Contacts                                         | 73%                                | 100%                                     | 7                                  | 7.00                                 |  |
| Placements with Siblings                                          | 65%                                | 100%                                     | Not Scored                         | Not Scored                           |  |
| Placements within Legal County                                    | 19%                                | Not Eligible                             | Not Scored                         | Not Scored                           |  |
| Well-Being Sub-Tota                                               |                                    |                                          | 25                                 | 20.83                                |  |