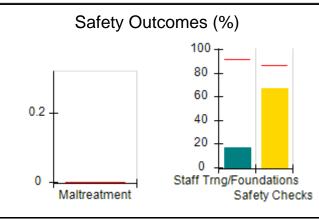

# Performance-Based Placement Measures RBWO Provider GA+SCORECARD - CPA

|                                                                   |                                    |                                          |                                    | Current Quarter                      |  |
|-------------------------------------------------------------------|------------------------------------|------------------------------------------|------------------------------------|--------------------------------------|--|
| 1671 Meriweather Dr., Watkinsville, GA 30677  Phone: 706-316-2421 |                                    | Quarterly Scores (Grades)                |                                    | Score (Grade)                        |  |
|                                                                   |                                    | Q1: 91.21 (A-)                           | Q2: N/A                            | 91.21%                               |  |
| Vendor ID# 35219                                                  |                                    | Q3: N/A                                  | Q4: N/A                            | (A-)                                 |  |
| # New Foster Homes During Quarter: 0                              |                                    | # Children in Care During<br>Quarter: 11 | # Placements During<br>Quarter: 11 | # Children in Care On<br>Last Day: 5 |  |
|                                                                   | Avg<br>Performance All<br>CPAs (%) | Provider<br>Performance (%)*             | Possible Points<br>(Weight)        | Provider Points<br>Earned            |  |
| OPM Monitoring Reviews                                            |                                    |                                          |                                    | ,                                    |  |
| Annual Comprehensive Reviews                                      | 86%                                | 86%                                      | 25                                 | 21.60                                |  |
| Safety Reviews                                                    | 92%                                | 97%                                      | 15                                 | 14.55                                |  |
| Monitoring Sub-Tota                                               |                                    |                                          | 40                                 | 36.15                                |  |
| CPA Safety Outcomes                                               |                                    |                                          |                                    |                                      |  |
| Incidence of Maltreatment                                         | 0.00%                              | No Substantiated<br>Reports              | 10                                 | 10.00                                |  |
| Staff Training                                                    | 92%                                | 100%                                     | 5                                  | 5.00                                 |  |
| Staff Safety Checks                                               | 86%                                | 67%                                      | 5                                  | 3.35                                 |  |
| Safety Sub-Total                                                  |                                    |                                          | 20                                 | 18.35                                |  |
| CPA Permanency Outcomes                                           |                                    |                                          |                                    |                                      |  |
| Placement Stability                                               | 91%                                | 100%                                     | 15                                 | 15.00                                |  |
| Permanency Sub-Tota                                               |                                    |                                          | 15                                 | 15.00                                |  |
| CPA Well-Being Outcomes                                           |                                    |                                          |                                    |                                      |  |
| EPSDT Medical Visits                                              | 83%                                | 73%                                      | 4                                  | 2.92                                 |  |
| EPSDT Dental Visits                                               | 78%                                | 73%                                      | 4                                  | 2.92                                 |  |
| Academic Supports                                                 | 70%                                | 33%                                      | 3                                  | 0.99                                 |  |
| Provider ECEM Visits                                              | 75%                                | 100%                                     | 7                                  | 7.00                                 |  |
| Provider General Contacts                                         | 73%                                | 100%                                     | 7                                  | 7.00                                 |  |
| Placements with Siblings                                          | 65%                                | 100%                                     | Not Scored                         | Not Scored                           |  |
| Placements within Legal County                                    | 19%                                | Not Eligible                             | Not Scored                         | Not Scored                           |  |
| Well-Being Sub-Tota                                               |                                    |                                          | 25                                 | 20.83                                |  |