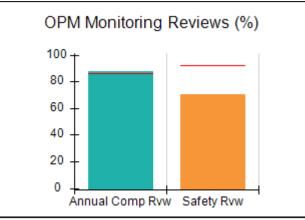

# Performance-Based Placement Measures RBWO Provider GA+SCORECARD - CPA

|                                                                   |                                    |                                          |                                    | Current Quarter                      |  |
|-------------------------------------------------------------------|------------------------------------|------------------------------------------|------------------------------------|--------------------------------------|--|
| 1671 Meriweather Dr., Watkinsville, GA 30677  Phone: 706-316-2421 |                                    | Quarterly Scores (Grades)                |                                    | Score (Grade)                        |  |
|                                                                   |                                    | Q1: 91.21 (A-)                           | Q2: N/A                            | 91.21%                               |  |
| Vendor ID# 35219                                                  |                                    | Q3: N/A                                  | Q4: N/A                            | (A-)                                 |  |
| # New Foster Homes During Quarter: 0                              |                                    | # Children in Care During<br>Quarter: 11 | # Placements During<br>Quarter: 11 | # Children in Care On<br>Last Day: 5 |  |
|                                                                   | Avg<br>Performance All<br>CPAs (%) | Provider<br>Performance (%)*             | Possible Points<br>(Weight)        | Provider Points<br>Earned            |  |
| OPM Monitoring Reviews                                            |                                    |                                          |                                    | ,                                    |  |
| Annual Comprehensive Reviews                                      | 86%                                | 86%                                      | 25                                 | 21.60                                |  |
| Safety Reviews                                                    | 92%                                | 97%                                      | 15                                 | 14.55                                |  |
| Monitoring Sub-Tota                                               |                                    |                                          | 40                                 | 36.15                                |  |
| CPA Safety Outcomes                                               |                                    |                                          |                                    |                                      |  |
| Incidence of Maltreatment                                         | 0.00%                              | No Substantiated<br>Reports              | 10                                 | 10.00                                |  |
| Staff Training                                                    | 92%                                | 100%                                     | 5                                  | 5.00                                 |  |
| Staff Safety Checks                                               | 86%                                | 67%                                      | 5                                  | 3.35                                 |  |
| Safety Sub-Total                                                  |                                    |                                          | 20                                 | 18.35                                |  |
| CPA Permanency Outcomes                                           |                                    |                                          |                                    |                                      |  |
| Placement Stability                                               | 91%                                | 100%                                     | 15                                 | 15.00                                |  |
| Permanency Sub-Tota                                               |                                    |                                          | 15                                 | 15.00                                |  |
| CPA Well-Being Outcomes                                           |                                    |                                          |                                    |                                      |  |
| EPSDT Medical Visits                                              | 83%                                | 73%                                      | 4                                  | 2.92                                 |  |
| EPSDT Dental Visits                                               | 78%                                | 73%                                      | 4                                  | 2.92                                 |  |
| Academic Supports                                                 | 70%                                | 33%                                      | 3                                  | 0.99                                 |  |
| Provider ECEM Visits                                              | 75%                                | 100%                                     | 7                                  | 7.00                                 |  |
| Provider General Contacts                                         | 73%                                | 100%                                     | 7                                  | 7.00                                 |  |
| Placements with Siblings                                          | 65%                                | 100%                                     | Not Scored                         | Not Scored                           |  |
| Placements within Legal County                                    | 19%                                | Not Eligible                             | Not Scored                         | Not Scored                           |  |
| Well-Being Sub-Tota                                               |                                    |                                          | 25                                 | 20.83                                |  |