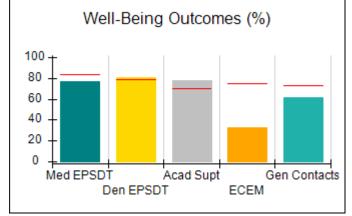

# Performance-Based Placement Measures RBWO Provider GA+SCORECARD - CPA

|                                                                   |                                    |                                          |                                    | Current Quarter                      |  |
|-------------------------------------------------------------------|------------------------------------|------------------------------------------|------------------------------------|--------------------------------------|--|
| 1671 Meriweather Dr., Watkinsville, GA 30677  Phone: 706-316-2421 |                                    | Quarterly Scores (Grades)                |                                    | Score (Grade)                        |  |
|                                                                   |                                    | Q1: 91.21 (A-)                           | Q2: N/A                            | 91.21%                               |  |
| Vendor ID# 35219                                                  |                                    | Q3: N/A                                  | Q4: N/A                            | (A-)                                 |  |
| # New Foster Homes During Quarter: 0                              |                                    | # Children in Care During<br>Quarter: 11 | # Placements During<br>Quarter: 11 | # Children in Care On<br>Last Day: 5 |  |
|                                                                   | Avg<br>Performance All<br>CPAs (%) | Provider<br>Performance (%)*             | Possible Points<br>(Weight)        | Provider Points<br>Earned            |  |
| OPM Monitoring Reviews                                            |                                    |                                          |                                    | ,                                    |  |
| Annual Comprehensive Reviews                                      | 86%                                | 86%                                      | 25                                 | 21.60                                |  |
| Safety Reviews                                                    | 92%                                | 97%                                      | 15                                 | 14.55                                |  |
| Monitoring Sub-Tota                                               |                                    |                                          | 40                                 | 36.15                                |  |
| CPA Safety Outcomes                                               |                                    |                                          |                                    |                                      |  |
| Incidence of Maltreatment                                         | 0.00%                              | No Substantiated<br>Reports              | 10                                 | 10.00                                |  |
| Staff Training                                                    | 92%                                | 100%                                     | 5                                  | 5.00                                 |  |
| Staff Safety Checks                                               | 86%                                | 67%                                      | 5                                  | 3.35                                 |  |
| Safety Sub-Total                                                  |                                    |                                          | 20                                 | 18.35                                |  |
| CPA Permanency Outcomes                                           |                                    |                                          |                                    |                                      |  |
| Placement Stability                                               | 91%                                | 100%                                     | 15                                 | 15.00                                |  |
| Permanency Sub-Tota                                               |                                    |                                          | 15                                 | 15.00                                |  |
| CPA Well-Being Outcomes                                           |                                    |                                          |                                    |                                      |  |
| EPSDT Medical Visits                                              | 83%                                | 73%                                      | 4                                  | 2.92                                 |  |
| EPSDT Dental Visits                                               | 78%                                | 73%                                      | 4                                  | 2.92                                 |  |
| Academic Supports                                                 | 70%                                | 33%                                      | 3                                  | 0.99                                 |  |
| Provider ECEM Visits                                              | 75%                                | 100%                                     | 7                                  | 7.00                                 |  |
| Provider General Contacts                                         | 73%                                | 100%                                     | 7                                  | 7.00                                 |  |
| Placements with Siblings                                          | 65%                                | 100%                                     | Not Scored                         | Not Scored                           |  |
| Placements within Legal County                                    | 19%                                | Not Eligible                             | Not Scored                         | Not Scored                           |  |
| Well-Being Sub-Tota                                               |                                    |                                          | 25                                 | 20.83                                |  |