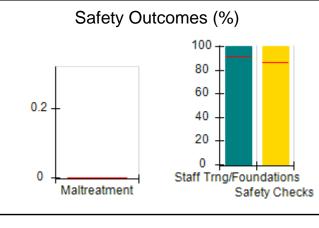

|  |  |
| Phone: 770-483-3535                                                         | Q1: 97.53 (A+) Q2: N/A                                                                             |                                  | 97.53%                               |  |  |
| Vendor ID# 4574                                                             | Q3: N/A                                                                                            | Q4: N/A                          | (A+)                                 |  |  |
| # New Foster Homes During Quarter: 2                                        | Foster Homes During Quarter: 2 # Children in Care During Quarter: 9 # Placements During Quarter: 9 |                                  | # Children in Care On Last<br>Day: 8 |  |  |

















## Performance-Based Placement Measures RBWO Provider GA+SCORECARD - CPA

| Provider/Program Name: Elks Aidmore Children's Center - Dalton (5311) - CPA |                                    |                                         |                                   |                                      |  |
|-----------------------------------------------------------------------------|------------------------------------|-----------------------------------------|-----------------------------------|--------------------------------------|--|
| 105 North Pentz Street, Dalton, GA 30720                                    |                                    | Quarterly Scores (Grades)               |                                   | Current Quarter<br>Score (Grade)     |  |
|