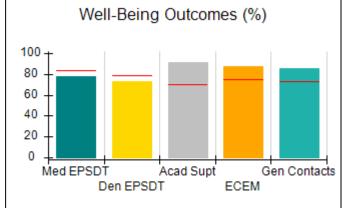

# Performance-Based Placement Measures RBWO Provider GA+SCORECARD - CPA

|                                                                   |                                    |                                          |                                    | Current Quarter                      |  |
|-------------------------------------------------------------------|------------------------------------|------------------------------------------|------------------------------------|--------------------------------------|--|
| 1671 Meriweather Dr., Watkinsville, GA 30677  Phone: 706-316-2421 |                                    | Quarterly Scores (Grades)                |                                    | Score (Grade)                        |  |
|                                                                   |                                    | Q1: 91.21 (A-)                           | Q2: N/A                            | 91.21%                               |  |
| Vendor ID# 35219                                                  |                                    | Q3: N/A                                  | Q4: N/A                            | (A-)                                 |  |
| # New Foster Homes During Quarter: 0                              |                                    | # Children in Care During<br>Quarter: 11 | # Placements During<br>Quarter: 11 | # Children in Care On<br>Last Day: 5 |  |
|                                                                   | Avg<br>Performance All<br>CPAs (%) | Provider<br>Performance (%)*             | Possible Points<br>(Weight)        | Provider Points<br>Earned            |  |
| OPM Monitoring Reviews                                            |                                    |                                          |                                    | ,                                    |  |
| Annual Comprehensive Reviews                                      | 86%                                | 86%                                      | 25                                 | 21.60                                |  |
| Safety Reviews                                                    | 92%                                | 97%                                      | 15                                 | 14.55                                |  |
| Monitoring Sub-Tota                                               |                                    |                                          | 40                                 | 36.15                                |  |
| CPA Safety Outcomes                                               |                                    |                                          |                                    |                                      |  |
| Incidence of Maltreatment                                         | 0.00%                              | No Substantiated<br>Reports              | 10                                 | 10.00                                |  |
| Staff Training                                                    | 92%                                | 100%                                     | 5                                  | 5.00                                 |  |
| Staff Safety Checks                                               | 86%                                | 67%                                      | 5                                  | 3.35                                 |  |
| Safety Sub-Total                                                  |                                    |                                          | 20                                 | 18.35                                |  |
| CPA Permanency Outcomes                                           |                                    |                                          |                                    |                                      |  |
| Placement Stability                                               | 91%                                | 100%                                     | 15                                 | 15.00                                |  |
| Permanency Sub-Tota                                               |                                    |                                          | 15                                 | 15.00                                |  |
| CPA Well-Being Outcomes                                           |                                    |                                          |                                    |                                      |  |
| EPSDT Medical Visits                                              | 83%                                | 73%                                      | 4                                  | 2.92                                 |  |
| EPSDT Dental Visits                                               | 78%                                | 73%                                      | 4                                  | 2.92                                 |  |
| Academic Supports                                                 | 70%                                | 33%                                      | 3                                  | 0.99                                 |  |
| Provider ECEM Visits                                              | 75%                                | 100%                                     | 7                                  | 7.00                                 |  |
| Provider General Contacts                                         | 73%                                | 100%                                     | 7                                  | 7.00                                 |  |
| Placements with Siblings                                          | 65%                                | 100%                                     | Not Scored                         | Not Scored                           |  |
| Placements within Legal County                                    | 19%                                | Not Eligible                             | Not Scored                         | Not Scored                           |  |
| Well-Being Sub-Tota                                               |                                    |                                          | 25                                 | 20.83                                |  |

# **Quarterly Provider Comparisons to All CPAs**

Acad Supt

**ECEM** 

Gen Contacts