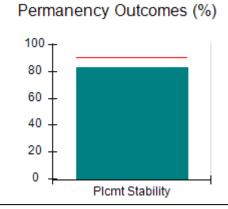

# Performance-Based Placement Measures RBWO Provider GA+SCORECARD - CPA

|                                                                   |                                    |                                          |                                    | Current Quarter                      |  |
|-------------------------------------------------------------------|------------------------------------|------------------------------------------|------------------------------------|--------------------------------------|--|
| 1671 Meriweather Dr., Watkinsville, GA 30677  Phone: 706-316-2421 |                                    | Quarterly Scores (Grades)                |                                    | Score (Grade)                        |  |
|                                                                   |                                    | Q1: 91.21 (A-)                           | Q2: N/A                            | 91.21%                               |  |
| Vendor ID# 35219                                                  |                                    | Q3: N/A                                  | Q4: N/A                            | (A-)                                 |  |
| # New Foster Homes During Quarter: 0                              |                                    | # Children in Care During<br>Quarter: 11 | # Placements During<br>Quarter: 11 | # Children in Care On<br>Last Day: 5 |  |
|                                                                   | Avg<br>Performance All<br>CPAs (%) | Provider<br>Performance (%)*             | Possible Points<br>(Weight)        | Provider Points<br>Earned            |  |
| OPM Monitoring Reviews                                            |                                    |                                          |                                    | ,                                    |  |
| Annual Comprehensive Reviews                                      | 86%                                | 86%                                      | 25                                 | 21.60                                |  |
| Safety Reviews                                                    | 92%                                | 97%                                      | 15                                 | 14.55                                |  |
| Monitoring Sub-Tota                                               |                                    |                                          | 40                                 | 36.15                                |  |
| CPA Safety Outcomes                                               |                                    |                                          |                                    |                                      |  |
| Incidence of Maltreatment                                         | 0.00%                              | No Substantiated<br>Reports              | 10                                 | 10.00                                |  |
| Staff Training                                                    | 92%                                | 100%                                     | 5                                  | 5.00                                 |  |
| Staff Safety Checks                                               | 86%                                | 67%                                      | 5                                  | 3.35                                 |  |
| Safety Sub-Total                                                  |                                    |                                          | 20                                 | 18.35                                |  |
| CPA Permanency Outcomes                                           |                                    |                                          |                                    |                                      |  |
| Placement Stability                                               | 91%                                | 100%                                     | 15                                 | 15.00                                |  |
| Permanency Sub-Tota                                               |                                    |                                          | 15                                 | 15.00                                |  |
| CPA Well-Being Outcomes                                           |                                    |                                          |                                    |                                      |  |
| EPSDT Medical Visits                                              | 83%                                | 73%                                      | 4                                  | 2.92                                 |  |
| EPSDT Dental Visits                                               | 78%                                | 73%                                      | 4                                  | 2.92                                 |  |
| Academic Supports                                                 | 70%                                | 33%                                      | 3                                  | 0.99                                 |  |
| Provider ECEM Visits                                              | 75%                                | 100%                                     | 7                                  | 7.00                                 |  |
| Provider General Contacts                                         | 73%                                | 100%                                     | 7                                  | 7.00                                 |  |
| Placements with Siblings                                          | 65%                                | 100%                                     | Not Scored                         | Not Scored                           |  |
| Placements within Legal County                                    | 19%                                | Not Eligible                             | Not Scored                         | Not Scored                           |  |
| Well-Being Sub-Tota                                               |                                    |                                          | 25                                 | 20.83                                |  |