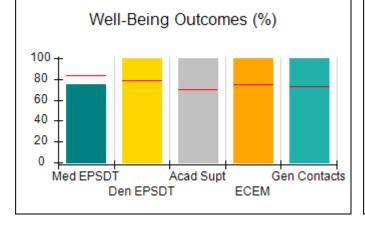

# Performance-Based Placement Measures RBWO Provider GA+SCORECARD - CPA

|                                                                   |                                    |                                          |                                    | Current Quarter                      |  |
|-------------------------------------------------------------------|------------------------------------|------------------------------------------|------------------------------------|--------------------------------------|--|
| 1671 Meriweather Dr., Watkinsville, GA 30677  Phone: 706-316-2421 |                                    | Quarterly Scores (Grades)                |                                    | Score (Grade)                        |  |
|                                                                   |                                    | Q1: 91.21 (A-)                           | Q2: N/A                            | 91.21%                               |  |
| Vendor ID# 35219                                                  |                                    | Q3: N/A                                  | Q4: N/A                            | (A-)                                 |  |
| # New Foster Homes During Quarter: 0                              |                                    | # Children in Care During<br>Quarter: 11 | # Placements During<br>Quarter: 11 | # Children in Care On<br>Last Day: 5 |  |
|                                                                   | Avg<br>Performance All<br>CPAs (%) | Provider<br>Performance (%)*             | Possible Points<br>(Weight)        | Provider Points<br>Earned            |  |
| OPM Monitoring Reviews                                            |                                    |                                          |                                    | ,                                    |  |
| Annual Comprehensive Reviews                                      | 86%                                | 86%                                      | 25                                 | 21.60                                |  |
| Safety Reviews                                                    | 92%                                | 97%                                      | 15                                 | 14.55                                |  |
| Monitoring Sub-Tota                                               |                                    |                                          | 40                                 | 36.15                                |  |
| CPA Safety Outcomes                                               |                                    |                                          |                                    |                                      |  |
| Incidence of Maltreatment                                         | 0.00%                              | No Substantiated<br>Reports              | 10                                 | 10.00                                |  |
| Staff Training                                                    | 92%                                | 100%                                     | 5                                  | 5.00                                 |  |
| Staff Safety Checks                                               | 86%                                | 67%                                      | 5                                  | 3.35                                 |  |
| Safety Sub-Total                                                  |                                    |                                          | 20                                 | 18.35                                |  |
| CPA Permanency Outcomes                                           |                                    |                                          |                                    |                                      |  |
| Placement Stability                                               | 91%                                | 100%                                     | 15                                 | 15.00                                |  |
| Permanency Sub-Tota                                               |                                    |                                          | 15                                 | 15.00                                |  |
| CPA Well-Being Outcomes                                           |                                    |                                          |                                    |                                      |  |
| EPSDT Medical Visits                                              | 83%                                | 73%                                      | 4                                  | 2.92                                 |  |
| EPSDT Dental Visits                                               | 78%                                | 73%                                      | 4                                  | 2.92                                 |  |
| Academic Supports                                                 | 70%                                | 33%                                      | 3                                  | 0.99                                 |  |
| Provider ECEM Visits                                              | 75%                                | 100%                                     | 7                                  | 7.00                                 |  |
| Provider General Contacts                                         | 73%                                | 100%                                     | 7                                  | 7.00                                 |  |
| Placements with Siblings                                          | 65%                                | 100%                                     | Not Scored                         | Not Scored                           |  |
| Placements within Legal County                                    | 19%                                | Not Eligible                             | Not Scored                         | Not Scored                           |  |
| Well-Being Sub-Tota                                               |                                    |                                          | 25                                 | 20.83                                |  |