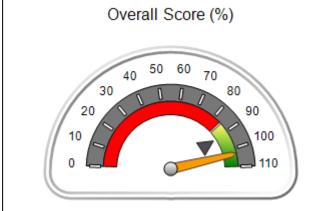

# Performance-Based Placement Measures RBWO Provider GA+SCORECARD - CPA

Report Quarter: Q1 FY2019

| Provider/Program Name: All God's Children - (861) - CPA                                              |                |        |  |  |  |
|------------------------------------------------------------------------------------------------------|----------------|--------|--|--|--|
| 1671 Meriweather Dr., Watkinsville, GA 30677 Quarterly Scores (Grades) Current Quarter Score (Grade) |                |        |  |  |  |
| Phone: 706-316-2421                                                                                  | Q1: 91.21 (A-) | 91.21% |  |  |  |
| Vendor ID# 35219                                                                                     | Q3: N/A        | (A-)   |  |  |  |
| # New Foster Homes During Quarter: 0                                                                 |                |        |  |  |  |

# Performance-Based Placement Measures RBWO Provider GA+SCORECARD - CPA

|                                                                   |                                    |                                          |                                    | Current Quarter                      |  |
|-------------------------------------------------------------------|------------------------------------|------------------------------------------|------------------------------------|--------------------------------------|--|
| 1671 Meriweather Dr., Watkinsville, GA 30677  Phone: 706-316-2421 |                                    | Quarterly Scores (Grades)                |                                    | Score (Grade)                        |  |
|                                                                   |                                    | Q1: 91.21 (A-)                           | Q2: N/A                            | 91.21%                               |  |
| Vendor ID# 35219                                                  |                                    | Q3: N/A                                  | Q4: N/A                            | (A-)                                 |  |
| # New Foster Homes During Quarter: 0                              |                                    | # Children in Care During<br>Quarter: 11 | # Placements During<br>Quarter: 11 | # Children in Care On<br>Last Day: 5 |  |
|                                                                   | Avg<br>Performance All<br>CPAs (%) | Provider<br>Performance (%)*             | Possible Points<br>(Weight)        | Provider Points<br>Earned            |  |
| OPM Monitoring Reviews                                            |                                    |                                          |                                    | ,                                    |  |
| Annual Comprehensive Reviews                                      | 86%                                | 86%                                      | 25                                 | 21.60                                |  |
| Safety Reviews                                                    | 92%                                | 97%                                      | 15                                 | 14.55                                |  |
| Monitoring Sub-Tota                                               |                                    |                                          | 40                                 | 36.15                                |  |
| CPA Safety Outcomes                                               |                                    |                                          |                                    |                                      |  |
| Incidence of Maltreatment                                         | 0.00%                              | No Substantiated<br>Reports              | 10                                 | 10.00                                |  |
| Staff Training                                                    | 92%                                | 100%                                     | 5                                  | 5.00                                 |  |
| Staff Safety Checks                                               | 86%                                | 67%                                      | 5                                  | 3.35                                 |  |
| Safety Sub-Total                                                  |                                    |                                          | 20                                 | 18.35                                |  |
| CPA Permanency Outcomes                                           |                                    |                                          |                                    |                                      |  |
| Placement Stability                                               | 91%                                | 100%                                     | 15                                 | 15.00                                |  |
| Permanency Sub-Tota                                               |                                    |                                          | 15                                 | 15.00                                |  |
| CPA Well-Being Outcomes                                           |                                    |                                          |                                    |                                      |  |
| EPSDT Medical Visits                                              | 83%                                | 73%                                      | 4                                  | 2.92                                 |  |
| EPSDT Dental Visits                                               | 78%                                | 73%                                      | 4                                  | 2.92                                 |  |
| Academic Supports                                                 | 70%                                | 33%                                      | 3                                  | 0.99                                 |  |
| Provider ECEM Visits                                              | 75%                                | 100%                                     | 7                                  | 7.00                                 |  |
| Provider General Contacts                                         | 73%                                | 100%                                     | 7                                  | 7.00                                 |  |
| Placements with Siblings                                          | 65%                                | 100%                                     | Not Scored                         | Not Scored                           |  |
| Placements within Legal County                                    | 19%                                | Not Eligible                             | Not Scored                         | Not Scored                           |  |
| Well-Being Sub-Tota                                               |                                    |                                          | 25                                 | 20.83                                |  |