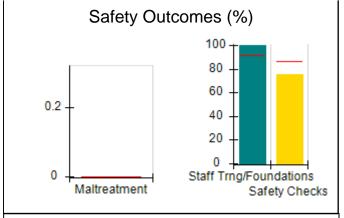

# Performance-Based Placement Measures RBWO Provider GA+SCORECARD - CPA

|                                                                   |                                    |                                          |                                    | Current Quarter                      |  |
|-------------------------------------------------------------------|------------------------------------|------------------------------------------|------------------------------------|--------------------------------------|--|
| 1671 Meriweather Dr., Watkinsville, GA 30677  Phone: 706-316-2421 |                                    | Quarterly Scores (Grades)                |                                    | Score (Grade)                        |  |
|                                                                   |                                    | Q1: 91.21 (A-)                           | Q2: N/A                            | 91.21%                               |  |
| Vendor ID# 35219                                                  |                                    | Q3: N/A                                  | Q4: N/A                            | (A-)                                 |  |
| # New Foster Homes During Quarter: 0                              |                                    | # Children in Care During<br>Quarter: 11 | # Placements During<br>Quarter: 11 | # Children in Care On<br>Last Day: 5 |  |
|                                                                   | Avg<br>Performance All<br>CPAs (%) | Provider<br>Performance (%)*             | Possible Points<br>(Weight)        | Provider Points<br>Earned            |  |
| OPM Monitoring Reviews                                            |                                    |                                          |                                    | ,                                    |  |
| Annual Comprehensive Reviews                                      | 86%                                | 86%                                      | 25                                 | 21.60                                |  |
| Safety Reviews                                                    | 92%                                | 97%                                      | 15                                 | 14.55                                |  |
| Monitoring Sub-Tota                                               |                                    |                                          | 40                                 | 36.15                                |  |
| CPA Safety Outcomes                                               |                                    |                                          |                                    |                                      |  |
| Incidence of Maltreatment                                         | 0.00%                              | No Substantiated<br>Reports              | 10                                 | 10.00                                |  |
| Staff Training                                                    | 92%                                | 100%                                     | 5                                  | 5.00                                 |  |
| Staff Safety Checks                                               | 86%                                | 67%                                      | 5                                  | 3.35                                 |  |
| Safety Sub-Total                                                  |                                    |                                          | 20                                 | 18.35                                |  |
| CPA Permanency Outcomes                                           |                                    |                                          |                                    |                                      |  |
| Placement Stability                                               | 91%                                | 100%                                     | 15                                 | 15.00                                |  |
| Permanency Sub-Tota                                               |                                    |                                          | 15                                 | 15.00                                |  |
| CPA Well-Being Outcomes                                           |                                    |                                          |                                    |                                      |  |
| EPSDT Medical Visits                                              | 83%                                | 73%                                      | 4                                  | 2.92                                 |  |
| EPSDT Dental Visits                                               | 78%                                | 73%                                      | 4                                  | 2.92                                 |  |
| Academic Supports                                                 | 70%                                | 33%                                      | 3                                  | 0.99                                 |  |
| Provider ECEM Visits                                              | 75%                                | 100%                                     | 7                                  | 7.00                                 |  |
| Provider General Contacts                                         | 73%                                | 100%                                     | 7                                  | 7.00                                 |  |
| Placements with Siblings                                          | 65%                                | 100%                                     | Not Scored                         | Not Scored                           |  |
| Placements within Legal County                                    | 19%                                | Not Eligible                             | Not Scored                         | Not Scored                           |  |
| Well-Being Sub-Tota                                               |                                    |                                          | 25                                 | 20.83                                |  |