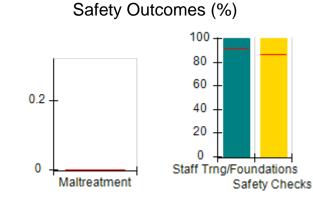

# Performance-Based Placement Measures RBWO Provider GA+SCORECARD - CPA

|                                                                   |                                    |                                          |                                    | Current Quarter                      |  |
|-------------------------------------------------------------------|------------------------------------|------------------------------------------|------------------------------------|--------------------------------------|--|
| 1671 Meriweather Dr., Watkinsville, GA 30677  Phone: 706-316-2421 |                                    | Quarterly Scores (Grades)                |                                    | Score (Grade)                        |  |
|                                                                   |                                    | Q1: 91.21 (A-)                           | Q2: N/A                            | 91.21%                               |  |
| Vendor ID# 35219                                                  |                                    | Q3: N/A                                  | Q4: N/A                            | (A-)                                 |  |
| # New Foster Homes During Quarter: 0                              |                                    | # Children in Care During<br>Quarter: 11 | # Placements During<br>Quarter: 11 | # Children in Care On<br>Last Day: 5 |  |
|                                                                   | Avg<br>Performance All<br>CPAs (%) | Provider<br>Performance (%)*             | Possible Points<br>(Weight)        | Provider Points<br>Earned            |  |
| OPM Monitoring Reviews                                            |                                    |                                          |                                    | ,                                    |  |
| Annual Comprehensive Reviews                                      | 86%                                | 86%                                      | 25                                 | 21.60                                |  |
| Safety Reviews                                                    | 92%                                | 97%                                      | 15                                 | 14.55                                |  |
| Monitoring Sub-Tota                                               |                                    |                                          | 40                                 | 36.15                                |  |
| CPA Safety Outcomes                                               |                                    |                                          |                                    |                                      |  |
| Incidence of Maltreatment                                         | 0.00%                              | No Substantiated<br>Reports              | 10                                 | 10.00                                |  |
| Staff Training                                                    | 92%                                | 100%                                     | 5                                  | 5.00                                 |  |
| Staff Safety Checks                                               | 86%                                | 67%                                      | 5                                  | 3.35                                 |  |
| Safety Sub-Total                                                  |                                    |                                          | 20                                 | 18.35                                |  |
| CPA Permanency Outcomes                                           |                                    |                                          |                                    |                                      |  |
| Placement Stability                                               | 91%                                | 100%                                     | 15                                 | 15.00                                |  |
| Permanency Sub-Tota                                               |                                    |                                          | 15                                 | 15.00                                |  |
| CPA Well-Being Outcomes                                           |                                    |                                          |                                    |                                      |  |
| EPSDT Medical Visits                                              | 83%                                | 73%                                      | 4                                  | 2.92                                 |  |
| EPSDT Dental Visits                                               | 78%                                | 73%                                      | 4                                  | 2.92                                 |  |
| Academic Supports                                                 | 70%                                | 33%                                      | 3                                  | 0.99                                 |  |
| Provider ECEM Visits                                              | 75%                                | 100%                                     | 7                                  | 7.00                                 |  |
| Provider General Contacts                                         | 73%                                | 100%                                     | 7                                  | 7.00                                 |  |
| Placements with Siblings                                          | 65%                                | 100%                                     | Not Scored                         | Not Scored                           |  |
| Placements within Legal County                                    | 19%                                | Not Eligible                             | Not Scored                         | Not Scored                           |  |
| Well-Being Sub-Tota                                               |                                    |                                          | 25                                 | 20.83                                |  |