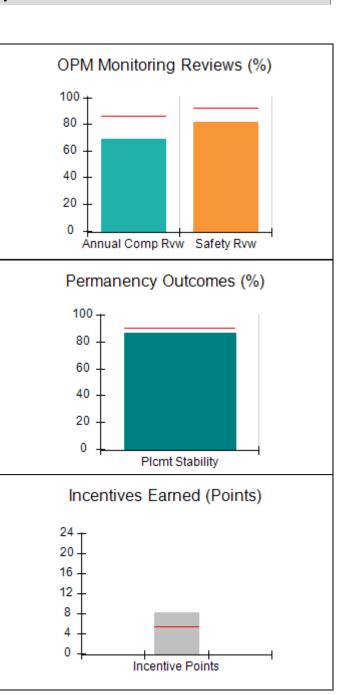

| Monitoring & Outcomes: Possible Points = 100 | nes: Possible Points = 100 Points Earned: 78.03 |        |  |
|----------------------------------------------|-------------------------------------------------|--------|--|
| Score Before Incentives Credit               |                                                 | 78.03% |  |
| Inc                                          | Incentives Awarded                              |        |  |
|                                              | PBP Verification                                |        |  |
|                                              | Total Score                                     | 76.78% |  |

| Monitoring & Outcomes: Possible Points = 100 | Points Earned: 78.96 |          |
|----------------------------------------------|----------------------|----------|
| Score Before Incentives Credit 78            |                      | 78.96%   |
| Inc                                          | entives Awarded      | 2.20 pts |
|                                              | PBP Verification     | N/A pts  |
|                                              | Total Score          | 81.16%   |

| Monitoring & Outcomes: Possible Points = 100 | Points Earned: 80.86 |          |
|----------------------------------------------|----------------------|----------|
| Score Before Incentives Credit 8             |                      | 80.86%   |
| Inc                                          | entives Awarded      | 3.92 pts |
|                                              | PBP Verification     | N/A pts  |
|                                              | Total Score          | 84.78%   |

| Monitoring & Outcomes: Possible Points = 100 | Points Earned: 79.09    |        |
|----------------------------------------------|-------------------------|--------|
| Score Before Incentives Credit 79            |                         | 79.09% |
| Inc                                          | Incentives Awarded 5.42 |        |
|                                              | PBP Verification I      |        |
|                                              | Total Score             | 84.51% |

| Monitoring & Outcomes: Possible Points = 100 | Points Earned:    | 80.75    |
|----------------------------------------------|-------------------|----------|
| Score Before                                 | Incentives Credit | 80.75%   |
| In                                           | centives Awarded  | 6.04 pts |
|                                              | PBP Verification  | N/A pts  |
|                                              | Total Score       | 86.79%   |