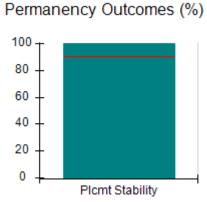

# Performance-Based Placement Measures RBWO Provider GA+SCORECARD - CPA

|                                                                   |                                    |                                          |                                    | Current Quarter                      |  |
|-------------------------------------------------------------------|------------------------------------|------------------------------------------|------------------------------------|--------------------------------------|--|
| 1671 Meriweather Dr., Watkinsville, GA 30677  Phone: 706-316-2421 |                                    | Quarterly Scores (Grades)                |                                    | Score (Grade)                        |  |
|                                                                   |                                    | Q1: 91.21 (A-)                           | Q2: N/A                            | 91.21%                               |  |
| Vendor ID# 35219                                                  |                                    | Q3: N/A                                  | Q4: N/A                            | (A-)                                 |  |
| # New Foster Homes During Quarter: 0                              |                                    | # Children in Care During<br>Quarter: 11 | # Placements During<br>Quarter: 11 | # Children in Care On<br>Last Day: 5 |  |
|                                                                   | Avg<br>Performance All<br>CPAs (%) | Provider<br>Performance (%)*             | Possible Points<br>(Weight)        | Provider Points<br>Earned            |  |
| OPM Monitoring Reviews                                            |                                    |                                          |                                    | ,                                    |  |
| Annual Comprehensive Reviews                                      | 86%                                | 86%                                      | 25                                 | 21.60                                |  |
| Safety Reviews                                                    | 92%                                | 97%                                      | 15                                 | 14.55                                |  |
| Monitoring Sub-Tota                                               |                                    |                                          | 40                                 | 36.15                                |  |
| CPA Safety Outcomes                                               |                                    |                                          |                                    |                                      |  |
| Incidence of Maltreatment                                         | 0.00%                              | No Substantiated<br>Reports              | 10                                 | 10.00                                |  |
| Staff Training                                                    | 92%                                | 100%                                     | 5                                  | 5.00                                 |  |
| Staff Safety Checks                                               | 86%                                | 67%                                      | 5                                  | 3.35                                 |  |
| Safety Sub-Total                                                  |                                    |                                          | 20                                 | 18.35                                |  |
| CPA Permanency Outcomes                                           |                                    |                                          |                                    |                                      |  |
| Placement Stability                                               | 91%                                | 100%                                     | 15                                 | 15.00                                |  |
| Permanency Sub-Tota                                               |                                    |                                          | 15                                 | 15.00                                |  |
| CPA Well-Being Outcomes                                           |                                    |                                          |                                    |                                      |  |
| EPSDT Medical Visits                                              | 83%                                | 73%                                      | 4                                  | 2.92                                 |  |
| EPSDT Dental Visits                                               | 78%                                | 73%                                      | 4                                  | 2.92                                 |  |
| Academic Supports                                                 | 70%                                | 33%                                      | 3                                  | 0.99                                 |  |
| Provider ECEM Visits                                              | 75%                                | 100%                                     | 7                                  | 7.00                                 |  |
| Provider General Contacts                                         | 73%                                | 100%                                     | 7                                  | 7.00                                 |  |
| Placements with Siblings                                          | 65%                                | 100%                                     | Not Scored                         | Not Scored                           |  |
| Placements within Legal County                                    | 19%                                | Not Eligible                             | Not Scored                         | Not Scored                           |  |
| Well-Being Sub-Tota                                               |                                    |                                          | 25                                 | 20.83                                |  |