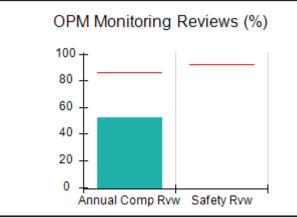

# Performance-Based Placement Measures RBWO Provider GA+SCORECARD - CPA

|                                                                   |                                    |                                          |                                    | Current Quarter                      |  |
|-------------------------------------------------------------------|------------------------------------|------------------------------------------|------------------------------------|--------------------------------------|--|
| 1671 Meriweather Dr., Watkinsville, GA 30677  Phone: 706-316-2421 |                                    | Quarterly Scores (Grades)                |                                    | Score (Grade)                        |  |
|                                                                   |                                    | Q1: 91.21 (A-)                           | Q2: N/A                            | 91.21%                               |  |
| Vendor ID# 35219                                                  |                                    | Q3: N/A                                  | Q4: N/A                            | (A-)                                 |  |
| # New Foster Homes During Quarter: 0                              |                                    | # Children in Care During<br>Quarter: 11 | # Placements During<br>Quarter: 11 | # Children in Care On<br>Last Day: 5 |  |
|                                                                   | Avg<br>Performance All<br>CPAs (%) | Provider<br>Performance (%)*             | Possible Points<br>(Weight)        | Provider Points<br>Earned            |  |
| OPM Monitoring Reviews                                            |                                    |                                          |                                    | ,                                    |  |
| Annual Comprehensive Reviews                                      | 86%                                | 86%                                      | 25                                 | 21.60                                |  |
| Safety Reviews                                                    | 92%                                | 97%                                      | 15                                 | 14.55                                |  |
| Monitoring Sub-Tota                                               |                                    |                                          | 40                                 | 36.15                                |  |
| CPA Safety Outcomes                                               |                                    |                                          |                                    |                                      |  |
| Incidence of Maltreatment                                         | 0.00%                              | No Substantiated<br>Reports              | 10                                 | 10.00                                |  |
| Staff Training                                                    | 92%                                | 100%                                     | 5                                  | 5.00                                 |  |
| Staff Safety Checks                                               | 86%                                | 67%                                      | 5                                  | 3.35                                 |  |
| Safety Sub-Total                                                  |                                    |                                          | 20                                 | 18.35                                |  |
| CPA Permanency Outcomes                                           |                                    |                                          |                                    |                                      |  |
| Placement Stability                                               | 91%                                | 100%                                     | 15                                 | 15.00                                |  |
| Permanency Sub-Tota                                               |                                    |                                          | 15                                 | 15.00                                |  |
| CPA Well-Being Outcomes                                           |                                    |                                          |                                    |                                      |  |
| EPSDT Medical Visits                                              | 83%                                | 73%                                      | 4                                  | 2.92                                 |  |
| EPSDT Dental Visits                                               | 78%                                | 73%                                      | 4                                  | 2.92                                 |  |
| Academic Supports                                                 | 70%                                | 33%                                      | 3                                  | 0.99                                 |  |
| Provider ECEM Visits                                              | 75%                                | 100%                                     | 7                                  | 7.00                                 |  |
| Provider General Contacts                                         | 73%                                | 100%                                     | 7                                  | 7.00                                 |  |
| Placements with Siblings                                          | 65%                                | 100%                                     | Not Scored                         | Not Scored                           |  |
| Placements within Legal County                                    | 19%                                | Not Eligible                             | Not Scored                         | Not Scored                           |  |
| Well-Being Sub-Tota                                               |                                    |                                          | 25                                 | 20.83                                |  |