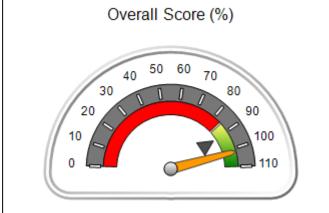

# Performance-Based Placement Measures RBWO Provider GA+SCORECARD - CPA

|                                                                   |                                    |                                          |                                    | Current Quarter                      |  |
|-------------------------------------------------------------------|------------------------------------|------------------------------------------|------------------------------------|--------------------------------------|--|
| 1671 Meriweather Dr., Watkinsville, GA 30677  Phone: 706-316-2421 |                                    | Quarterly Scores (Grades)                |                                    | Score (Grade)                        |  |
|                                                                   |                                    | Q1: 91.21 (A-)                           | Q2: N/A                            | 91.21%                               |  |
| Vendor ID# 35219                                                  |                                    | Q3: N/A                                  | Q4: N/A                            | (A-)                                 |  |
| # New Foster Homes During Quarter: 0                              |                                    | # Children in Care During<br>Quarter: 11 | # Placements During<br>Quarter: 11 | # Children in Care On<br>Last Day: 5 |  |
|                                                                   | Avg<br>Performance All<br>CPAs (%) | Provider<br>Performance (%)*             | Possible Points<br>(Weight)        | Provider Points<br>Earned            |  |
| OPM Monitoring Reviews                                            |                                    |                                          |                                    | ,                                    |  |
| Annual Comprehensive Reviews                                      | 86%                                | 86%                                      | 25                                 | 21.60                                |  |
| Safety Reviews                                                    | 92%                                | 97%                                      | 15                                 | 14.55                                |  |
| Monitoring Sub-Tota                                               |                                    |                                          | 40                                 | 36.15                                |  |
| CPA Safety Outcomes                                               |                                    |                                          |                                    |                                      |  |
| Incidence of Maltreatment                                         | 0.00%                              | No Substantiated<br>Reports              | 10                                 | 10.00                                |  |
| Staff Training                                                    | 92%                                | 100%                                     | 5                                  | 5.00                                 |  |
| Staff Safety Checks                                               | 86%                                | 67%                                      | 5                                  | 3.35                                 |  |
| Safety Sub-Total                                                  |                                    |                                          | 20                                 | 18.35                                |  |
| CPA Permanency Outcomes                                           |                                    |                                          |                                    |                                      |  |
| Placement Stability                                               | 91%                                | 100%                                     | 15                                 | 15.00                                |  |
| Permanency Sub-Tota                                               |                                    |                                          | 15                                 | 15.00                                |  |
| CPA Well-Being Outcomes                                           |                                    |                                          |                                    |                                      |  |
| EPSDT Medical Visits                                              | 83%                                | 73%                                      | 4                                  | 2.92                                 |  |
| EPSDT Dental Visits                                               | 78%                                | 73%                                      | 4                                  | 2.92                                 |  |
| Academic Supports                                                 | 70%                                | 33%                                      | 3                                  | 0.99                                 |  |
| Provider ECEM Visits                                              | 75%                                | 100%                                     | 7                                  | 7.00                                 |  |
| Provider General Contacts                                         | 73%                                | 100%                                     | 7                                  | 7.00                                 |  |
| Placements with Siblings                                          | 65%                                | 100%                                     | Not Scored                         | Not Scored                           |  |
| Placements within Legal County                                    | 19%                                | Not Eligible                             | Not Scored                         | Not Scored                           |  |
| Well-Being Sub-Tota                                               |                                    |                                          | 25                                 | 20.83                                |  |