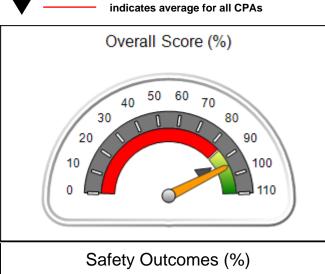

# Performance-Based Placement Measures RBWO Provider GA+SCORECARD - CPA

Report Quarter: Q1 FY2019

| Provider/Program Name: All God's Children - (861) - CPA                                              |                |        |  |  |  |
|------------------------------------------------------------------------------------------------------|----------------|--------|--|--|--|
| 1671 Meriweather Dr., Watkinsville, GA 30677 Quarterly Scores (Grades) Current Quarter Score (Grade) |                |        |  |  |  |
| Phone: 706-316-2421                                                                                  | Q1: 91.21 (A-) | 91.21% |  |  |  |
| Vendor ID# 35219                                                                                     | Q3: N/A        | (A-)   |  |  |  |
| # New Foster Homes During Quarter: 0                                                                 |                |        |  |  |  |

# Performance-Based Placement Measures RBWO Provider GA+SCORECARD - CPA

|                                                                   |                                    |                                          |                                    | Current Quarter                      |  |
|-------------------------------------------------------------------|------------------------------------|------------------------------------------|------------------------------------|--------------------------------------|--|
| 1671 Meriweather Dr., Watkinsville, GA 30677  Phone: 706-316-2421 |                                    | Quarterly Scores (Grades)                |                                    | Score (Grade)                        |  |
|                                                                   |                                    | Q1: 91.21 (A-)                           | Q2: N/A                            | 91.21%                               |  |
| Vendor ID# 35219                                                  |                                    | Q3: N/A                                  | Q4: N/A                            | (A-)                                 |  |
| # New Foster Homes During Quarter: 0                              |                                    | # Children in Care During<br>Quarter: 11 | # Placements During<br>Quarter: 11 | # Children in Care On<br>Last Day: 5 |  |
|                                                                   | Avg<br>Performance All<br>CPAs (%) | Provider<br>Performance (%)*             | Possible Points<br>(Weight)        | Provider Points<br>Earned            |  |
| OPM Monitoring Reviews                                            |                                    |                                          |                                    | ,                                    |  |
| Annual Comprehensive Reviews                                      | 86%                                | 86%                                      | 25                                 | 21.60                                |  |
| Safety Reviews                                                    | 92%                                | 97%                                      | 15                                 | 14.55                                |  |
| Monitoring Sub-Tota                                               |                                    |                                          | 40                                 | 36.15                                |  |
| CPA Safety Outcomes                                               |                                    |                                          |                                    |                                      |  |
| Incidence of Maltreatment                                         | 0.00%                              | No Substantiated<br>Reports              | 10                                 | 10.00                                |  |
| Staff Training                                                    | 92%                                | 100%                                     | 5                                  | 5.00                                 |  |
| Staff Safety Checks                                               | 86%                                | 67%                                      | 5                                  | 3.35                                 |  |
| Safety Sub-Total                                                  |                                    |                                          | 20                                 | 18.35                                |  |
| CPA Permanency Outcomes                                           |                                    |                                          |                                    |                                      |  |
| Placement Stability                                               | 91%                                | 100%                                     | 15                                 | 15.00                                |  |
| Permanency Sub-Tota                                               |                                    |                                          | 15                                 | 15.00                                |  |
| CPA Well-Being Outcomes                                           |                                    |                                          |                                    |                                      |  |
| EPSDT Medical Visits                                              | 83%                                | 73%                                      | 4                                  | 2.92                                 |  |
| EPSDT Dental Visits                                               | 78%                                | 73%                                      | 4                                  | 2.92                                 |  |
| Academic Supports                                                 | 70%                                | 33%                                      | 3                                  | 0.99                                 |  |
| Provider ECEM Visits                                              | 75%                                | 100%                                     | 7                                  | 7.00                                 |  |
| Provider General Contacts                                         | 73%                                | 100%                                     | 7                                  | 7.00                                 |  |
| Placements with Siblings                                          | 65%                                | 100%                                     | Not Scored                         | Not Scored                           |  |
| Placements within Legal County                                    | 19%                                | Not Eligible                             | Not Scored                         | Not Scored                           |  |
| Well-Being Sub-Tota                                               |                                    |                                          | 25                                 | 20.83                                |  |

| Monitoring & Outcomes: Possible Points = 100 | Points Earned: 90.33           |          |
|----------------------------------------------|--------------------------------|----------|
| Score Before I                               | Score Before Incentives Credit |          |
| Incentives Awarded                           |                                | 0.88 pts |
|                                              | PBP Verification               |          |
|                                              | Total Score                    | 91.21%   |