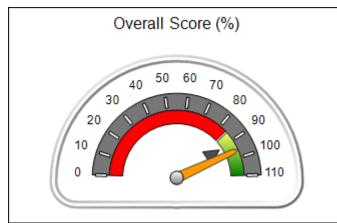

| Monitoring & Outcomes: Possible Points = 100 | Points Earned: 90.33           |          |
|----------------------------------------------|--------------------------------|----------|
| Score Before I                               | Score Before Incentives Credit |          |
| Incentives Awarded                           |                                | 0.88 pts |
|                                              | PBP Verification               |          |
|                                              | Total Score                    | 91.21%   |