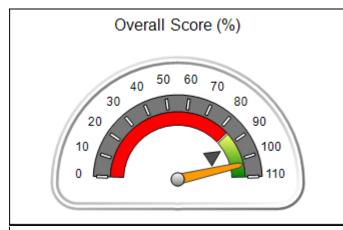

# Performance-Based Placement Measures RBWO Provider GA+SCORECARD - CPA

Report Quarter: Q1 FY2019

| Provider/Program Name: All God's Children - (861) - CPA                                              |                |        |  |  |  |
|------------------------------------------------------------------------------------------------------|----------------|--------|--|--|--|
| 1671 Meriweather Dr., Watkinsville, GA 30677 Quarterly Scores (Grades) Current Quarter Score (Grade) |                |        |  |  |  |
| Phone: 706-316-2421                                                                                  | Q1: 91.21 (A-) | 91.21% |  |  |  |
| Vendor ID# 35219                                                                                     | Q3: N/A        | (A-)   |  |  |  |
| # New Foster Homes During Quarter: 0                                                                 |                |        |  |  |  |

# Performance-Based Placement Measures RBWO Provider GA+SCORECARD - CPA

|                                                                   |                                    |                                          |                                    | Current Quarter                      |  |
|-------------------------------------------------------------------|------------------------------------|------------------------------------------|------------------------------------|--------------------------------------|--|
| 1671 Meriweather Dr., Watkinsville, GA 30677  Phone: 706-316-2421 |                                    | Quarterly Scores (Grades)                |                                    | Score (Grade)                        |  |
|                                                                   |                                    | Q1: 91.21 (A-)                           | Q2: N/A                            | 91.21%                               |  |
| Vendor ID# 35219                                                  |                                    | Q3: N/A                                  | Q4: N/A                            | (A-)                                 |  |
| # New Foster Homes During Quarter: 0                              |                                    | # Children in Care During<br>Quarter: 11 | # Placements During<br>Quarter: 11 | # Children in Care On<br>Last Day: 5 |  |
|                                                                   | Avg<br>Performance All<br>CPAs (%) | Provider<br>Performance (%)*             | Possible Points<br>(Weight)        | Provider Points<br>Earned            |  |
| OPM Monitoring Reviews                                            |                                    |                                          |                                    | ,                                    |  |
| Annual Comprehensive Reviews                                      | 86%                                | 86%                                      | 25                                 | 21.60                                |  |
| Safety Reviews                                                    | 92%                                | 97%                                      | 15                                 | 14.55                                |  |
| Monitoring Sub-Tota                                               |                                    |                                          | 40                                 | 36.15                                |  |
| CPA Safety Outcomes                                               |                                    |                                          |                                    |                                      |  |
| Incidence of Maltreatment                                         | 0.00%                              | No Substantiated<br>Reports              | 10                                 | 10.00                                |  |
| Staff Training                                                    | 92%                                | 100%                                     | 5                                  | 5.00                                 |  |
| Staff Safety Checks                                               | 86%                                | 67%                                      | 5                                  | 3.35                                 |  |
| Safety Sub-Total                                                  |                                    |                                          | 20                                 | 18.35                                |  |
| CPA Permanency Outcomes                                           |                                    |                                          |                                    |                                      |  |
| Placement Stability                                               | 91%                                | 100%                                     | 15                                 | 15.00                                |  |
| Permanency Sub-Tota                                               |                                    |                                          | 15                                 | 15.00                                |  |
| CPA Well-Being Outcomes                                           |                                    |                                          |                                    |                                      |  |
| EPSDT Medical Visits                                              | 83%                                | 73%                                      | 4                                  | 2.92                                 |  |
| EPSDT Dental Visits                                               | 78%                                | 73%                                      | 4                                  | 2.92                                 |  |
| Academic Supports                                                 | 70%                                | 33%                                      | 3                                  | 0.99                                 |  |
| Provider ECEM Visits                                              | 75%                                | 100%                                     | 7                                  | 7.00                                 |  |
| Provider General Contacts                                         | 73%                                | 100%                                     | 7                                  | 7.00                                 |  |
| Placements with Siblings                                          | 65%                                | 100%                                     | Not Scored                         | Not Scored                           |  |
| Placements within Legal County                                    | 19%                                | Not Eligible                             | Not Scored                         | Not Scored                           |  |
| Well-Being Sub-Tota                                               |                                    |                                          | 25                                 | 20.83                                |  |