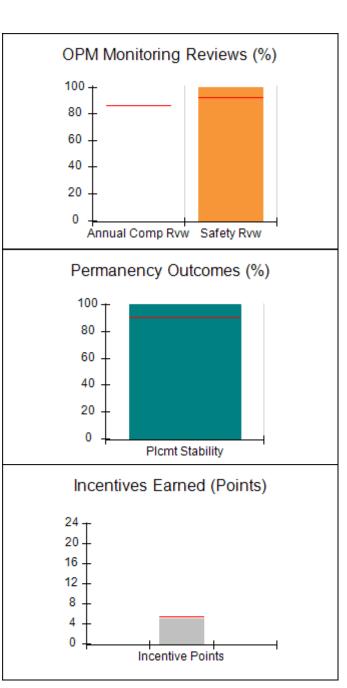

# Performance-Based Placement Measures RBWO Provider GA+SCORECARD - CPA

| Provider/Program Name: ALR Family Services, Inc (5140) - CPA      |                                    |                                          |                                    |                                       |
|-------------------------------------------------------------------|------------------------------------|------------------------------------------|------------------------------------|---------------------------------------|
| 1518 Airport Road, Hinesville, GA 31313 Phone: 912-877-7928       |                                    | Quarterly Scores (Grades)                |                                    | Current Quarter<br>Score (Grade)      |
|                                                                   |                                    | Q1: 76.78 (C)                            | Q2: N/A                            | 76.78%                                |
| Vendor ID# 114739                                                 |                                    | Q3: N/A                                  | Q4: N/A                            | (C)                                   |
| # New Foster Homes During Quarter: 0                              |                                    | # Children in Care During<br>Quarter: 26 | # Placements During<br>Quarter: 29 | # Children in Care On<br>Last Day: 20 |
|                                                                   | Avg<br>Performance All<br>CPAs (%) | Provider<br>Performance (%)*             | Possible Points<br>(Weight)        | Provider Points<br>Earned             |
| OPM Monitoring Reviews                                            |                                    |                                          |                                    | ,                                     |
| Annual Comprehensive Reviews                                      | 86%                                | 84%                                      | 25                                 | 20.99                                 |
| Safety Reviews                                                    | 92%                                | 85%                                      | 15                                 | 12.75                                 |
| Monitoring Sub-Total                                              |                                    |                                          | 40                                 | 33.74                                 |
| CPA Safety Outcomes                                               |                                    |                                          |                                    |                                       |
| Incidence of Maltreatment                                         | 0.00%                              | No Substantiated<br>Reports              | 10                                 | 10.00                                 |
| Staff Training                                                    | 92%                                | 67%                                      | 5                                  | 3.35                                  |
| Staff Safety Checks                                               | 86%                                | 67%                                      | 5                                  | 3.35                                  |
| Safety Sub-Total                                                  |                                    |                                          | 20                                 | 16.70                                 |
| CPA Permanency Outcomes                                           |                                    |                                          |                                    |                                       |
| Placement Stability                                               | 91%                                | 88%                                      | 15                                 | 13.20                                 |
| Permanency Sub-Total                                              |                                    |                                          | 15                                 | 13.20                                 |
| CPA Well-Being Outcomes                                           |                                    |                                          |                                    |                                       |
| EPSDT Medical Visits                                              | 83%                                | 65%                                      | 4                                  | 2.60                                  |
| EPSDT Dental Visits                                               | 78%                                | 30%                                      | 4                                  | 1.20                                  |
| Academic Supports                                                 | 70%                                | 59%                                      | 3                                  | 1.77                                  |
| Provider ECEM Visits                                              | 75%                                | 63%                                      | 7                                  | 4.41                                  |
| Provider General Contacts                                         | 73%                                | 63%                                      | 7                                  | 4.41                                  |
| Placements with Siblings                                          | 65%                                | 60%                                      | Not Scored                         | Not Scored                            |
| Placements within Legal County                                    | 19%                                | 100%                                     | Not Scored                         | Not Scored                            |
| Well-Being Sub-Total                                              |                                    |                                          | 25                                 | 14.39                                 |
| *Performance calculation descriptions can b                       | e found in the FY 20               | 19 RBWO PBP Measureme                    | ents and Standards Guide           |                                       |
| Monitoring & Outcomes: Possible Points = 100 Points Earned: 78.03 |                                    |                                          |                                    |                                       |