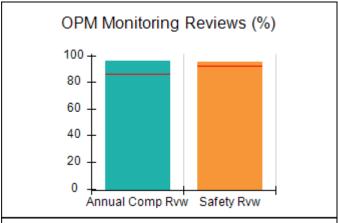

# Performance-Based Placement Measures RBWO Provider GA+SCORECARD - CPA

|                                                                   |                                    |                                          |                                    | Current Quarter                      |  |
|-------------------------------------------------------------------|------------------------------------|------------------------------------------|------------------------------------|--------------------------------------|--|
| 1671 Meriweather Dr., Watkinsville, GA 30677  Phone: 706-316-2421 |                                    | Quarterly Scores (Grades)                |                                    | Score (Grade)                        |  |
|                                                                   |                                    | Q1: 91.21 (A-)                           | Q2: N/A                            | 91.21%                               |  |
| Vendor ID# 35219                                                  |                                    | Q3: N/A                                  | Q4: N/A                            | (A-)                                 |  |
| # New Foster Homes During Quarter: 0                              |                                    | # Children in Care During<br>Quarter: 11 | # Placements During<br>Quarter: 11 | # Children in Care On<br>Last Day: 5 |  |
|                                                                   | Avg<br>Performance All<br>CPAs (%) | Provider<br>Performance (%)*             | Possible Points<br>(Weight)        | Provider Points<br>Earned            |  |
| OPM Monitoring Reviews                                            |                                    |                                          |                                    | ,                                    |  |
| Annual Comprehensive Reviews                                      | 86%                                | 86%                                      | 25                                 | 21.60                                |  |
| Safety Reviews                                                    | 92%                                | 97%                                      | 15                                 | 14.55                                |  |
| Monitoring Sub-Tota                                               |                                    |                                          | 40                                 | 36.15                                |  |
| CPA Safety Outcomes                                               |                                    |                                          |                                    |                                      |  |
| Incidence of Maltreatment                                         | 0.00%                              | No Substantiated<br>Reports              | 10                                 | 10.00                                |  |
| Staff Training                                                    | 92%                                | 100%                                     | 5                                  | 5.00                                 |  |
| Staff Safety Checks                                               | 86%                                | 67%                                      | 5                                  | 3.35                                 |  |
| Safety Sub-Total                                                  |                                    |                                          | 20                                 | 18.35                                |  |
| CPA Permanency Outcomes                                           |                                    |                                          |                                    |                                      |  |
| Placement Stability                                               | 91%                                | 100%                                     | 15                                 | 15.00                                |  |
| Permanency Sub-Tota                                               |                                    |                                          | 15                                 | 15.00                                |  |
| CPA Well-Being Outcomes                                           |                                    |                                          |                                    |                                      |  |
| EPSDT Medical Visits                                              | 83%                                | 73%                                      | 4                                  | 2.92                                 |  |
| EPSDT Dental Visits                                               | 78%                                | 73%                                      | 4                                  | 2.92                                 |  |
| Academic Supports                                                 | 70%                                | 33%                                      | 3                                  | 0.99                                 |  |
| Provider ECEM Visits                                              | 75%                                | 100%                                     | 7                                  | 7.00                                 |  |
| Provider General Contacts                                         | 73%                                | 100%                                     | 7                                  | 7.00                                 |  |
| Placements with Siblings                                          | 65%                                | 100%                                     | Not Scored                         | Not Scored                           |  |
| Placements within Legal County                                    | 19%                                | Not Eligible                             | Not Scored                         | Not Scored                           |  |
| Well-Being Sub-Tota                                               |                                    |                                          | 25                                 | 20.83                                |  |