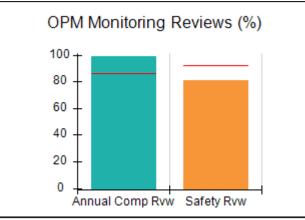

# Performance-Based Placement Measures RBWO Provider GA+SCORECARD - CPA

|                                                                   |                                    |                                          |                                    | Current Quarter                      |  |
|-------------------------------------------------------------------|------------------------------------|------------------------------------------|------------------------------------|--------------------------------------|--|
| 1671 Meriweather Dr., Watkinsville, GA 30677  Phone: 706-316-2421 |                                    | Quarterly Scores (Grades)                |                                    | Score (Grade)                        |  |
|                                                                   |                                    | Q1: 91.21 (A-)                           | Q2: N/A                            | 91.21%                               |  |
| Vendor ID# 35219                                                  |                                    | Q3: N/A                                  | Q4: N/A                            | (A-)                                 |  |
| # New Foster Homes During Quarter: 0                              |                                    | # Children in Care During<br>Quarter: 11 | # Placements During<br>Quarter: 11 | # Children in Care On<br>Last Day: 5 |  |
|                                                                   | Avg<br>Performance All<br>CPAs (%) | Provider<br>Performance (%)*             | Possible Points<br>(Weight)        | Provider Points<br>Earned            |  |
| OPM Monitoring Reviews                                            |                                    |                                          |                                    | ,                                    |  |
| Annual Comprehensive Reviews                                      | 86%                                | 86%                                      | 25                                 | 21.60                                |  |
| Safety Reviews                                                    | 92%                                | 97%                                      | 15                                 | 14.55                                |  |
| Monitoring Sub-Tota                                               |                                    |                                          | 40                                 | 36.15                                |  |
| CPA Safety Outcomes                                               |                                    |                                          |                                    |                                      |  |
| Incidence of Maltreatment                                         | 0.00%                              | No Substantiated<br>Reports              | 10                                 | 10.00                                |  |
| Staff Training                                                    | 92%                                | 100%                                     | 5                                  | 5.00                                 |  |
| Staff Safety Checks                                               | 86%                                | 67%                                      | 5                                  | 3.35                                 |  |
| Safety Sub-Total                                                  |                                    |                                          | 20                                 | 18.35                                |  |
| CPA Permanency Outcomes                                           |                                    |                                          |                                    |                                      |  |
| Placement Stability                                               | 91%                                | 100%                                     | 15                                 | 15.00                                |  |
| Permanency Sub-Tota                                               |                                    |                                          | 15                                 | 15.00                                |  |
| CPA Well-Being Outcomes                                           |                                    |                                          |                                    |                                      |  |
| EPSDT Medical Visits                                              | 83%                                | 73%                                      | 4                                  | 2.92                                 |  |
| EPSDT Dental Visits                                               | 78%                                | 73%                                      | 4                                  | 2.92                                 |  |
| Academic Supports                                                 | 70%                                | 33%                                      | 3                                  | 0.99                                 |  |
| Provider ECEM Visits                                              | 75%                                | 100%                                     | 7                                  | 7.00                                 |  |
| Provider General Contacts                                         | 73%                                | 100%                                     | 7                                  | 7.00                                 |  |
| Placements with Siblings                                          | 65%                                | 100%                                     | Not Scored                         | Not Scored                           |  |
| Placements within Legal County                                    | 19%                                | Not Eligible                             | Not Scored                         | Not Scored                           |  |
| Well-Being Sub-Tota                                               |                                    |                                          | 25                                 | 20.83                                |  |