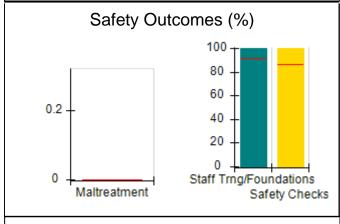

# Performance-Based Placement Measures RBWO Provider GA+SCORECARD - CPA

|                                                                   |                                    |                                          |                                    | Current Quarter                      |  |
|-------------------------------------------------------------------|------------------------------------|------------------------------------------|------------------------------------|--------------------------------------|--|
| 1671 Meriweather Dr., Watkinsville, GA 30677  Phone: 706-316-2421 |                                    | Quarterly Scores (Grades)                |                                    | Score (Grade)                        |  |
|                                                                   |                                    | Q1: 91.21 (A-)                           | Q2: N/A                            | 91.21%                               |  |
| Vendor ID# 35219                                                  |                                    | Q3: N/A                                  | Q4: N/A                            | (A-)                                 |  |
| # New Foster Homes During Quarter: 0                              |                                    | # Children in Care During<br>Quarter: 11 | # Placements During<br>Quarter: 11 | # Children in Care On<br>Last Day: 5 |  |
|                                                                   | Avg<br>Performance All<br>CPAs (%) | Provider<br>Performance (%)*             | Possible Points<br>(Weight)        | Provider Points<br>Earned            |  |
| OPM Monitoring Reviews                                            |                                    |                                          |                                    | ,                                    |  |
| Annual Comprehensive Reviews                                      | 86%                                | 86%                                      | 25                                 | 21.60                                |  |
| Safety Reviews                                                    | 92%                                | 97%                                      | 15                                 | 14.55                                |  |
| Monitoring Sub-Tota                                               |                                    |                                          | 40                                 | 36.15                                |  |
| CPA Safety Outcomes                                               |                                    |                                          |                                    |                                      |  |
| Incidence of Maltreatment                                         | 0.00%                              | No Substantiated<br>Reports              | 10                                 | 10.00                                |  |
| Staff Training                                                    | 92%                                | 100%                                     | 5                                  | 5.00                                 |  |
| Staff Safety Checks                                               | 86%                                | 67%                                      | 5                                  | 3.35                                 |  |
| Safety Sub-Total                                                  |                                    |                                          | 20                                 | 18.35                                |  |
| CPA Permanency Outcomes                                           |                                    |                                          |                                    |                                      |  |
| Placement Stability                                               | 91%                                | 100%                                     | 15                                 | 15.00                                |  |
| Permanency Sub-Tota                                               |                                    |                                          | 15                                 | 15.00                                |  |
| CPA Well-Being Outcomes                                           |                                    |                                          |                                    |                                      |  |
| EPSDT Medical Visits                                              | 83%                                | 73%                                      | 4                                  | 2.92                                 |  |
| EPSDT Dental Visits                                               | 78%                                | 73%                                      | 4                                  | 2.92                                 |  |
| Academic Supports                                                 | 70%                                | 33%                                      | 3                                  | 0.99                                 |  |
| Provider ECEM Visits                                              | 75%                                | 100%                                     | 7                                  | 7.00                                 |  |
| Provider General Contacts                                         | 73%                                | 100%                                     | 7                                  | 7.00                                 |  |
| Placements with Siblings                                          | 65%                                | 100%                                     | Not Scored                         | Not Scored                           |  |
| Placements within Legal County                                    | 19%                                | Not Eligible                             | Not Scored                         | Not Scored                           |  |
| Well-Being Sub-Tota                                               |                                    |                                          | 25                                 | 20.83                                |  |