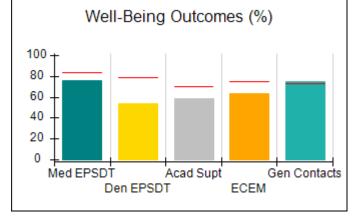

# **Quarterly Provider Comparisons to All CPAs**

Acad Supt

**ECEM** 

Gen Contacts

# Performance-Based Placement Measures RBWO Provider GA+SCORECARD - CPA

|                                                                   |                                    |                                          |                                    | Current Quarter                      |  |
|-------------------------------------------------------------------|------------------------------------|------------------------------------------|------------------------------------|--------------------------------------|--|
| 1671 Meriweather Dr., Watkinsville, GA 30677  Phone: 706-316-2421 |                                    | Quarterly Scores (Grades)                |                                    | Score (Grade)                        |  |
|                                                                   |                                    | Q1: 91.21 (A-)                           | Q2: N/A                            | 91.21%                               |  |
| Vendor ID# 35219                                                  |                                    | Q3: N/A                                  | Q4: N/A                            | (A-)                                 |  |
| # New Foster Homes During Quarter: 0                              |                                    | # Children in Care During<br>Quarter: 11 | # Placements During<br>Quarter: 11 | # Children in Care On<br>Last Day: 5 |  |
|                                                                   | Avg<br>Performance All<br>CPAs (%) | Provider<br>Performance (%)*             | Possible Points<br>(Weight)        | Provider Points<br>Earned            |  |
| OPM Monitoring Reviews                                            |                                    |                                          |                                    | ,                                    |  |
| Annual Comprehensive Reviews                                      | 86%                                | 86%                                      | 25                                 | 21.60                                |  |
| Safety Reviews                                                    | 92%                                | 97%                                      | 15                                 | 14.55                                |  |
| Monitoring Sub-Tota                                               |                                    |                                          | 40                                 | 36.15                                |  |
| CPA Safety Outcomes                                               |                                    |                                          |                                    |                                      |  |
| Incidence of Maltreatment                                         | 0.00%                              | No Substantiated<br>Reports              | 10                                 | 10.00                                |  |
| Staff Training                                                    | 92%                                | 100%                                     | 5                                  | 5.00                                 |  |
| Staff Safety Checks                                               | 86%                                | 67%                                      | 5                                  | 3.35                                 |  |
| Safety Sub-Total                                                  |                                    |                                          | 20                                 | 18.35                                |  |
| CPA Permanency Outcomes                                           |                                    |                                          |                                    |                                      |  |
| Placement Stability                                               | 91%                                | 100%                                     | 15                                 | 15.00                                |  |
| Permanency Sub-Tota                                               |                                    |                                          | 15                                 | 15.00                                |  |
| CPA Well-Being Outcomes                                           |                                    |                                          |                                    |                                      |  |
| EPSDT Medical Visits                                              | 83%                                | 73%                                      | 4                                  | 2.92                                 |  |
| EPSDT Dental Visits                                               | 78%                                | 73%                                      | 4                                  | 2.92                                 |  |
| Academic Supports                                                 | 70%                                | 33%                                      | 3                                  | 0.99                                 |  |
| Provider ECEM Visits                                              | 75%                                | 100%                                     | 7                                  | 7.00                                 |  |
| Provider General Contacts                                         | 73%                                | 100%                                     | 7                                  | 7.00                                 |  |
| Placements with Siblings                                          | 65%                                | 100%                                     | Not Scored                         | Not Scored                           |  |
| Placements within Legal County                                    | 19%                                | Not Eligible                             | Not Scored                         | Not Scored                           |  |
| Well-Being Sub-Tota                                               |                                    |                                          | 25                                 | 20.83                                |  |