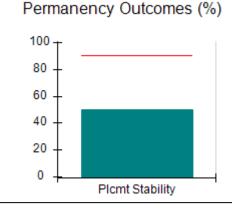

# Performance-Based Placement Measures RBWO Provider GA+SCORECARD - CPA

|                                                                   |                                    |                                          |                                    | Current Quarter                      |  |
|-------------------------------------------------------------------|------------------------------------|------------------------------------------|------------------------------------|--------------------------------------|--|
| 1671 Meriweather Dr., Watkinsville, GA 30677  Phone: 706-316-2421 |                                    | Quarterly Scores (Grades)                |                                    | Score (Grade)                        |  |
|                                                                   |                                    | Q1: 91.21 (A-)                           | Q2: N/A                            | 91.21%                               |  |
| Vendor ID# 35219                                                  |                                    | Q3: N/A                                  | Q4: N/A                            | (A-)                                 |  |
| # New Foster Homes During Quarter: 0                              |                                    | # Children in Care During<br>Quarter: 11 | # Placements During<br>Quarter: 11 | # Children in Care On<br>Last Day: 5 |  |
|                                                                   | Avg<br>Performance All<br>CPAs (%) | Provider<br>Performance (%)*             | Possible Points<br>(Weight)        | Provider Points<br>Earned            |  |
| OPM Monitoring Reviews                                            |                                    |                                          |                                    | ,                                    |  |
| Annual Comprehensive Reviews                                      | 86%                                | 86%                                      | 25                                 | 21.60                                |  |
| Safety Reviews                                                    | 92%                                | 97%                                      | 15                                 | 14.55                                |  |
| Monitoring Sub-Tota                                               |                                    |                                          | 40                                 | 36.15                                |  |
| CPA Safety Outcomes                                               |                                    |                                          |                                    |                                      |  |
| Incidence of Maltreatment                                         | 0.00%                              | No Substantiated<br>Reports              | 10                                 | 10.00                                |  |
| Staff Training                                                    | 92%                                | 100%                                     | 5                                  | 5.00                                 |  |
| Staff Safety Checks                                               | 86%                                | 67%                                      | 5                                  | 3.35                                 |  |
| Safety Sub-Total                                                  |                                    |                                          | 20                                 | 18.35                                |  |
| CPA Permanency Outcomes                                           |                                    |                                          |                                    |                                      |  |
| Placement Stability                                               | 91%                                | 100%                                     | 15                                 | 15.00                                |  |
| Permanency Sub-Tota                                               |                                    |                                          | 15                                 | 15.00                                |  |
| CPA Well-Being Outcomes                                           |                                    |                                          |                                    |                                      |  |
| EPSDT Medical Visits                                              | 83%                                | 73%                                      | 4                                  | 2.92                                 |  |
| EPSDT Dental Visits                                               | 78%                                | 73%                                      | 4                                  | 2.92                                 |  |
| Academic Supports                                                 | 70%                                | 33%                                      | 3                                  | 0.99                                 |  |
| Provider ECEM Visits                                              | 75%                                | 100%                                     | 7                                  | 7.00                                 |  |
| Provider General Contacts                                         | 73%                                | 100%                                     | 7                                  | 7.00                                 |  |
| Placements with Siblings                                          | 65%                                | 100%                                     | Not Scored                         | Not Scored                           |  |
| Placements within Legal County                                    | 19%                                | Not Eligible                             | Not Scored                         | Not Scored                           |  |
| Well-Being Sub-Tota                                               |                                    |                                          | 25                                 | 20.83                                |  |