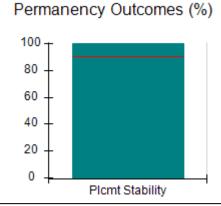

# Performance-Based Placement Measures RBWO Provider GA+SCORECARD - CPA

|                                                                   |                                    |                                          |                                    | Current Quarter                      |  |
|-------------------------------------------------------------------|------------------------------------|------------------------------------------|------------------------------------|--------------------------------------|--|
| 1671 Meriweather Dr., Watkinsville, GA 30677  Phone: 706-316-2421 |                                    | Quarterly Scores (Grades)                |                                    | Score (Grade)                        |  |
|                                                                   |                                    | Q1: 91.21 (A-)                           | Q2: N/A                            | 91.21%                               |  |
| Vendor ID# 35219                                                  |                                    | Q3: N/A                                  | Q4: N/A                            | (A-)                                 |  |
| # New Foster Homes During Quarter: 0                              |                                    | # Children in Care During<br>Quarter: 11 | # Placements During<br>Quarter: 11 | # Children in Care On<br>Last Day: 5 |  |
|                                                                   | Avg<br>Performance All<br>CPAs (%) | Provider<br>Performance (%)*             | Possible Points<br>(Weight)        | Provider Points<br>Earned            |  |
| OPM Monitoring Reviews                                            |                                    |                                          |                                    | ,                                    |  |
| Annual Comprehensive Reviews                                      | 86%                                | 86%                                      | 25                                 | 21.60                                |  |
| Safety Reviews                                                    | 92%                                | 97%                                      | 15                                 | 14.55                                |  |
| Monitoring Sub-Tota                                               |                                    |                                          | 40                                 | 36.15                                |  |
| CPA Safety Outcomes                                               |                                    |                                          |                                    |                                      |  |
| Incidence of Maltreatment                                         | 0.00%                              | No Substantiated<br>Reports              | 10                                 | 10.00                                |  |
| Staff Training                                                    | 92%                                | 100%                                     | 5                                  | 5.00                                 |  |
| Staff Safety Checks                                               | 86%                                | 67%                                      | 5                                  | 3.35                                 |  |
| Safety Sub-Total                                                  |                                    |                                          | 20                                 | 18.35                                |  |
| CPA Permanency Outcomes                                           |                                    |                                          |                                    |                                      |  |
| Placement Stability                                               | 91%                                | 100%                                     | 15                                 | 15.00                                |  |
| Permanency Sub-Tota                                               |                                    |                                          | 15                                 | 15.00                                |  |
| CPA Well-Being Outcomes                                           |                                    |                                          |                                    |                                      |  |
| EPSDT Medical Visits                                              | 83%                                | 73%                                      | 4                                  | 2.92                                 |  |
| EPSDT Dental Visits                                               | 78%                                | 73%                                      | 4                                  | 2.92                                 |  |
| Academic Supports                                                 | 70%                                | 33%                                      | 3                                  | 0.99                                 |  |
| Provider ECEM Visits                                              | 75%                                | 100%                                     | 7                                  | 7.00                                 |  |
| Provider General Contacts                                         | 73%                                | 100%                                     | 7                                  | 7.00                                 |  |
| Placements with Siblings                                          | 65%                                | 100%                                     | Not Scored                         | Not Scored                           |  |
| Placements within Legal County                                    | 19%                                | Not Eligible                             | Not Scored                         | Not Scored                           |  |
| Well-Being Sub-Tota                                               |                                    |                                          | 25                                 | 20.83                                |  |