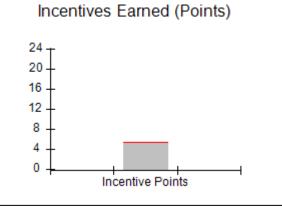

| Monitoring & Outcomes: Possible Points = 100 | Points Earned: 90.33           |          |
|----------------------------------------------|--------------------------------|----------|
| Score Before I                               | Score Before Incentives Credit |          |
| Incentives Awarded                           |                                | 0.88 pts |
|                                              | PBP Verification               |          |
|                                              | Total Score                    | 91.21%   |

0.88

**Incentives Awarded** 