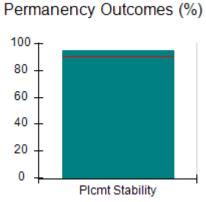

# Performance-Based Placement Measures RBWO Provider GA+SCORECARD - CPA

|                                                                   |                                    |                                          |                                    | Current Quarter                      |  |
|-------------------------------------------------------------------|------------------------------------|------------------------------------------|------------------------------------|--------------------------------------|--|
| 1671 Meriweather Dr., Watkinsville, GA 30677  Phone: 706-316-2421 |                                    | Quarterly Scores (Grades)                |                                    | Score (Grade)                        |  |
|                                                                   |                                    | Q1: 91.21 (A-)                           | Q2: N/A                            | 91.21%                               |  |
| Vendor ID# 35219                                                  |                                    | Q3: N/A                                  | Q4: N/A                            | (A-)                                 |  |
| # New Foster Homes During Quarter: 0                              |                                    | # Children in Care During<br>Quarter: 11 | # Placements During<br>Quarter: 11 | # Children in Care On<br>Last Day: 5 |  |
|                                                                   | Avg<br>Performance All<br>CPAs (%) | Provider<br>Performance (%)*             | Possible Points<br>(Weight)        | Provider Points<br>Earned            |  |
| OPM Monitoring Reviews                                            |                                    |                                          |                                    | ,                                    |  |
| Annual Comprehensive Reviews                                      | 86%                                | 86%                                      | 25                                 | 21.60                                |  |
| Safety Reviews                                                    | 92%                                | 97%                                      | 15                                 | 14.55                                |  |
| Monitoring Sub-Tota                                               |                                    |                                          | 40                                 | 36.15                                |  |
| CPA Safety Outcomes                                               |                                    |                                          |                                    |                                      |  |
| Incidence of Maltreatment                                         | 0.00%                              | No Substantiated<br>Reports              | 10                                 | 10.00                                |  |
| Staff Training                                                    | 92%                                | 100%                                     | 5                                  | 5.00                                 |  |
| Staff Safety Checks                                               | 86%                                | 67%                                      | 5                                  | 3.35                                 |  |
| Safety Sub-Total                                                  |                                    |                                          | 20                                 | 18.35                                |  |
| CPA Permanency Outcomes                                           |                                    |                                          |                                    |                                      |  |
| Placement Stability                                               | 91%                                | 100%                                     | 15                                 | 15.00                                |  |
| Permanency Sub-Tota                                               |                                    |                                          | 15                                 | 15.00                                |  |
| CPA Well-Being Outcomes                                           |                                    |                                          |                                    |                                      |  |
| EPSDT Medical Visits                                              | 83%                                | 73%                                      | 4                                  | 2.92                                 |  |
| EPSDT Dental Visits                                               | 78%                                | 73%                                      | 4                                  | 2.92                                 |  |
| Academic Supports                                                 | 70%                                | 33%                                      | 3                                  | 0.99                                 |  |
| Provider ECEM Visits                                              | 75%                                | 100%                                     | 7                                  | 7.00                                 |  |
| Provider General Contacts                                         | 73%                                | 100%                                     | 7                                  | 7.00                                 |  |
| Placements with Siblings                                          | 65%                                | 100%                                     | Not Scored                         | Not Scored                           |  |
| Placements within Legal County                                    | 19%                                | Not Eligible                             | Not Scored                         | Not Scored                           |  |
| Well-Being Sub-Tota                                               |                                    |                                          | 25                                 | 20.83                                |  |