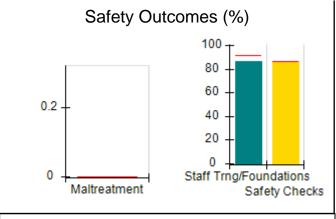

# Performance-Based Placement Measures RBWO Provider GA+SCORECARD - CPA

|                                                                   |                                    |                                          |                                    | Current Quarter                      |  |
|-------------------------------------------------------------------|------------------------------------|------------------------------------------|------------------------------------|--------------------------------------|--|
| 1671 Meriweather Dr., Watkinsville, GA 30677  Phone: 706-316-2421 |                                    | Quarterly Scores (Grades)                |                                    | Score (Grade)                        |  |
|                                                                   |                                    | Q1: 91.21 (A-)                           | Q2: N/A                            | 91.21%                               |  |
| Vendor ID# 35219                                                  |                                    | Q3: N/A                                  | Q4: N/A                            | (A-)                                 |  |
| # New Foster Homes During Quarter: 0                              |                                    | # Children in Care During<br>Quarter: 11 | # Placements During<br>Quarter: 11 | # Children in Care On<br>Last Day: 5 |  |
|                                                                   | Avg<br>Performance All<br>CPAs (%) | Provider<br>Performance (%)*             | Possible Points<br>(Weight)        | Provider Points<br>Earned            |  |
| OPM Monitoring Reviews                                            |                                    |                                          |                                    | ,                                    |  |
| Annual Comprehensive Reviews                                      | 86%                                | 86%                                      | 25                                 | 21.60                                |  |
| Safety Reviews                                                    | 92%                                | 97%                                      | 15                                 | 14.55                                |  |
| Monitoring Sub-Tota                                               |                                    |                                          | 40                                 | 36.15                                |  |
| CPA Safety Outcomes                                               |                                    |                                          |                                    |                                      |  |
| Incidence of Maltreatment                                         | 0.00%                              | No Substantiated<br>Reports              | 10                                 | 10.00                                |  |
| Staff Training                                                    | 92%                                | 100%                                     | 5                                  | 5.00                                 |  |
| Staff Safety Checks                                               | 86%                                | 67%                                      | 5                                  | 3.35                                 |  |
| Safety Sub-Total                                                  |                                    |                                          | 20                                 | 18.35                                |  |
| CPA Permanency Outcomes                                           |                                    |                                          |                                    |                                      |  |
| Placement Stability                                               | 91%                                | 100%                                     | 15                                 | 15.00                                |  |
| Permanency Sub-Tota                                               |                                    |                                          | 15                                 | 15.00                                |  |
| CPA Well-Being Outcomes                                           |                                    |                                          |                                    |                                      |  |
| EPSDT Medical Visits                                              | 83%                                | 73%                                      | 4                                  | 2.92                                 |  |
| EPSDT Dental Visits                                               | 78%                                | 73%                                      | 4                                  | 2.92                                 |  |
| Academic Supports                                                 | 70%                                | 33%                                      | 3                                  | 0.99                                 |  |
| Provider ECEM Visits                                              | 75%                                | 100%                                     | 7                                  | 7.00                                 |  |
| Provider General Contacts                                         | 73%                                | 100%                                     | 7                                  | 7.00                                 |  |
| Placements with Siblings                                          | 65%                                | 100%                                     | Not Scored                         | Not Scored                           |  |
| Placements within Legal County                                    | 19%                                | Not Eligible                             | Not Scored                         | Not Scored                           |  |
| Well-Being Sub-Tota                                               |                                    |                                          | 25                                 | 20.83                                |  |