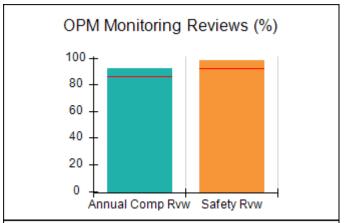

# Performance-Based Placement Measures RBWO Provider GA+SCORECARD - CPA

|                                                                   |                                    |                                          |                                    | Current Quarter                      |  |
|-------------------------------------------------------------------|------------------------------------|------------------------------------------|------------------------------------|--------------------------------------|--|
| 1671 Meriweather Dr., Watkinsville, GA 30677  Phone: 706-316-2421 |                                    | Quarterly Scores (Grades)                |                                    | Score (Grade)                        |  |
|                                                                   |                                    | Q1: 91.21 (A-)                           | Q2: N/A                            | 91.21%                               |  |
| Vendor ID# 35219                                                  |                                    | Q3: N/A                                  | Q4: N/A                            | (A-)                                 |  |
| # New Foster Homes During Quarter: 0                              |                                    | # Children in Care During<br>Quarter: 11 | # Placements During<br>Quarter: 11 | # Children in Care On<br>Last Day: 5 |  |
|                                                                   | Avg<br>Performance All<br>CPAs (%) | Provider<br>Performance (%)*             | Possible Points<br>(Weight)        | Provider Points<br>Earned            |  |
| OPM Monitoring Reviews                                            |                                    |                                          |                                    | ,                                    |  |
| Annual Comprehensive Reviews                                      | 86%                                | 86%                                      | 25                                 | 21.60                                |  |
| Safety Reviews                                                    | 92%                                | 97%                                      | 15                                 | 14.55                                |  |
| Monitoring Sub-Tota                                               |                                    |                                          | 40                                 | 36.15                                |  |
| CPA Safety Outcomes                                               |                                    |                                          |                                    |                                      |  |
| Incidence of Maltreatment                                         | 0.00%                              | No Substantiated<br>Reports              | 10                                 | 10.00                                |  |
| Staff Training                                                    | 92%                                | 100%                                     | 5                                  | 5.00                                 |  |
| Staff Safety Checks                                               | 86%                                | 67%                                      | 5                                  | 3.35                                 |  |
| Safety Sub-Total                                                  |                                    |                                          | 20                                 | 18.35                                |  |
| CPA Permanency Outcomes                                           |                                    |                                          |                                    |                                      |  |
| Placement Stability                                               | 91%                                | 100%                                     | 15                                 | 15.00                                |  |
| Permanency Sub-Tota                                               |                                    |                                          | 15                                 | 15.00                                |  |
| CPA Well-Being Outcomes                                           |                                    |                                          |                                    |                                      |  |
| EPSDT Medical Visits                                              | 83%                                | 73%                                      | 4                                  | 2.92                                 |  |
| EPSDT Dental Visits                                               | 78%                                | 73%                                      | 4                                  | 2.92                                 |  |
| Academic Supports                                                 | 70%                                | 33%                                      | 3                                  | 0.99                                 |  |
| Provider ECEM Visits                                              | 75%                                | 100%                                     | 7                                  | 7.00                                 |  |
| Provider General Contacts                                         | 73%                                | 100%                                     | 7                                  | 7.00                                 |  |
| Placements with Siblings                                          | 65%                                | 100%                                     | Not Scored                         | Not Scored                           |  |
| Placements within Legal County                                    | 19%                                | Not Eligible                             | Not Scored                         | Not Scored                           |  |
| Well-Being Sub-Tota                                               |                                    |                                          | 25                                 | 20.83                                |  |