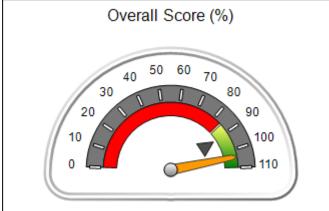

# Performance-Based Placement Measures RBWO Provider GA+SCORECARD - CPA

Report Quarter: Q1 FY2019

| Provider/Program Name: All God's Children - (861) - CPA                                              |                |        |  |  |  |
|------------------------------------------------------------------------------------------------------|----------------|--------|--|--|--|
| 1671 Meriweather Dr., Watkinsville, GA 30677 Quarterly Scores (Grades) Current Quarter Score (Grade) |                |        |  |  |  |
| Phone: 706-316-2421                                                                                  | Q1: 91.21 (A-) | 91.21% |  |  |  |
| Vendor ID# 35219                                                                                     | Q3: N/A        | (A-)   |  |  |  |
| # New Foster Homes During Quarter: 0                                                                 |                |        |  |  |  |

# Performance-Based Placement Measures RBWO Provider GA+SCORECARD - CPA

|                                                                   |                                    |                                          |                                    | Current Quarter                      |  |
|-------------------------------------------------------------------|------------------------------------|------------------------------------------|------------------------------------|--------------------------------------|--|
| 1671 Meriweather Dr., Watkinsville, GA 30677  Phone: 706-316-2421 |                                    | Quarterly Scores (Grades)                |                                    | Score (Grade)                        |  |
|                                                                   |                                    | Q1: 91.21 (A-)                           | Q2: N/A                            | 91.21%                               |  |
| Vendor ID# 35219                                                  |                                    | Q3: N/A                                  | Q4: N/A                            | (A-)                                 |  |
| # New Foster Homes During Quarter: 0                              |                                    | # Children in Care During<br>Quarter: 11 | # Placements During<br>Quarter: 11 | # Children in Care On<br>Last Day: 5 |  |
|                                                                   | Avg<br>Performance All<br>CPAs (%) | Provider<br>Performance (%)*             | Possible Points<br>(Weight)        | Provider Points<br>Earned            |  |
| OPM Monitoring Reviews                                            |                                    |                                          |                                    | ,                                    |  |
| Annual Comprehensive Reviews                                      | 86%                                | 86%                                      | 25                                 | 21.60                                |  |
| Safety Reviews                                                    | 92%                                | 97%                                      | 15                                 | 14.55                                |  |
| Monitoring Sub-Tota                                               |                                    |                                          | 40                                 | 36.15                                |  |
| CPA Safety Outcomes                                               |                                    |                                          |                                    |                                      |  |
| Incidence of Maltreatment                                         | 0.00%                              | No Substantiated<br>Reports              | 10                                 | 10.00                                |  |
| Staff Training                                                    | 92%                                | 100%                                     | 5                                  | 5.00                                 |  |
| Staff Safety Checks                                               | 86%                                | 67%                                      | 5                                  | 3.35                                 |  |
| Safety Sub-Total                                                  |                                    |                                          | 20                                 | 18.35                                |  |
| CPA Permanency Outcomes                                           |                                    |                                          |                                    |                                      |  |
| Placement Stability                                               | 91%                                | 100%                                     | 15                                 | 15.00                                |  |
| Permanency Sub-Tota                                               |                                    |                                          | 15                                 | 15.00                                |  |
| CPA Well-Being Outcomes                                           |                                    |                                          |                                    |                                      |  |
| EPSDT Medical Visits                                              | 83%                                | 73%                                      | 4                                  | 2.92                                 |  |
| EPSDT Dental Visits                                               | 78%                                | 73%                                      | 4                                  | 2.92                                 |  |
| Academic Supports                                                 | 70%                                | 33%                                      | 3                                  | 0.99                                 |  |
| Provider ECEM Visits                                              | 75%                                | 100%                                     | 7                                  | 7.00                                 |  |
| Provider General Contacts                                         | 73%                                | 100%                                     | 7                                  | 7.00                                 |  |
| Placements with Siblings                                          | 65%                                | 100%                                     | Not Scored                         | Not Scored                           |  |
| Placements within Legal County                                    | 19%                                | Not Eligible                             | Not Scored                         | Not Scored                           |  |
| Well-Being Sub-Tota                                               |                                    |                                          | 25                                 | 20.83                                |  |