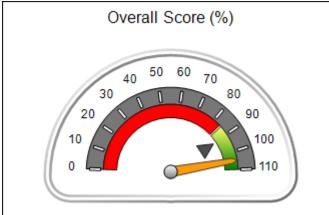

# Performance-Based Placement Measures RBWO Provider GA+SCORECARD - CPA

Report Quarter: Q1 FY2019

| Provider/Program Name: All God's Children - (861) - CPA                                              |                |        |  |  |  |
|------------------------------------------------------------------------------------------------------|----------------|--------|--|--|--|
| 1671 Meriweather Dr., Watkinsville, GA 30677 Quarterly Scores (Grades) Current Quarter Score (Grade) |                |        |  |  |  |
| Phone: 706-316-2421                                                                                  | Q1: 91.21 (A-) | 91.21% |  |  |  |
| Vendor ID# 35219                                                                                     | Q3: N/A        | (A-)   |  |  |  |
| # New Foster Homes During Quarter: 0                                                                 |                |        |  |  |  |

# Performance-Based Placement Measures RBWO Provider GA+SCORECARD - CPA

|                                                                   |                                    |                                          |                                    | Current Quarter                      |  |
|-------------------------------------------------------------------|------------------------------------|------------------------------------------|------------------------------------|--------------------------------------|--|
| 1671 Meriweather Dr., Watkinsville, GA 30677  Phone: 706-316-2421 |                                    | Quarterly Scores (Grades)                |                                    | Score (Grade)                        |  |
|                                                                   |                                    | Q1: 91.21 (A-)                           | Q2: N/A                            | 91.21%                               |  |
| Vendor ID# 35219                                                  |                                    | Q3: N/A                                  | Q4: N/A                            | (A-)                                 |  |
| # New Foster Homes During Quarter: 0                              |                                    | # Children in Care During<br>Quarter: 11 | # Placements During<br>Quarter: 11 | # Children in Care On<br>Last Day: 5 |  |
|                                                                   | Avg<br>Performance All<br>CPAs (%) | Provider<br>Performance (%)*             | Possible Points<br>(Weight)        | Provider Points<br>Earned            |  |
| OPM Monitoring Reviews                                            |                                    |                                          |                                    | ,                                    |  |
| Annual Comprehensive Reviews                                      | 86%                                | 86%                                      | 25                                 | 21.60                                |  |
| Safety Reviews                                                    | 92%                                | 97%                                      | 15                                 | 14.55                                |  |
| Monitoring Sub-Tota                                               |                                    |                                          | 40                                 | 36.15                                |  |
| CPA Safety Outcomes                                               |                                    |                                          |                                    |                                      |  |
| Incidence of Maltreatment                                         | 0.00%                              | No Substantiated<br>Reports              | 10                                 | 10.00                                |  |
| Staff Training                                                    | 92%                                | 100%                                     | 5                                  | 5.00                                 |  |
| Staff Safety Checks                                               | 86%                                | 67%                                      | 5                                  | 3.35                                 |  |
| Safety Sub-Total                                                  |                                    |                                          | 20                                 | 18.35                                |  |
| CPA Permanency Outcomes                                           |                                    |                                          |                                    |                                      |  |
| Placement Stability                                               | 91%                                | 100%                                     | 15                                 | 15.00                                |  |
| Permanency Sub-Tota                                               |                                    |                                          | 15                                 | 15.00                                |  |
| CPA Well-Being Outcomes                                           |                                    |                                          |                                    |                                      |  |
| EPSDT Medical Visits                                              | 83%                                | 73%                                      | 4                                  | 2.92                                 |  |
| EPSDT Dental Visits                                               | 78%                                | 73%                                      | 4                                  | 2.92                                 |  |
| Academic Supports                                                 | 70%                                | 33%                                      | 3                                  | 0.99                                 |  |
| Provider ECEM Visits                                              | 75%                                | 100%                                     | 7                                  | 7.00                                 |  |
| Provider General Contacts                                         | 73%                                | 100%                                     | 7                                  | 7.00                                 |  |
| Placements with Siblings                                          | 65%                                | 100%                                     | Not Scored                         | Not Scored                           |  |
| Placements within Legal County                                    | 19%                                | Not Eligible                             | Not Scored                         | Not Scored                           |  |
| Well-Being Sub-Tota                                               |                                    |                                          | 25                                 | 20.83                                |  |

| Monitoring & Outcomes: Possible Points = 100 | Points Earned: 90.33           |          |
|----------------------------------------------|--------------------------------|----------|
| Score Before I                               | Score Before Incentives Credit |          |
| Incentives Awarded                           |                                | 0.88 pts |
|                                              | PBP Verification               |          |
|                                              | Total Score                    | 91.21%   |