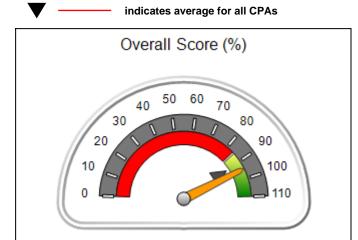

# Performance-Based Placement Measures RBWO Provider GA+SCORECARD - CPA

Report Quarter: Q1 FY2019

| Provider/Program Name: All God's Children - (861) - CPA                                              |                |        |  |  |  |
|------------------------------------------------------------------------------------------------------|----------------|--------|--|--|--|
| 1671 Meriweather Dr., Watkinsville, GA 30677 Quarterly Scores (Grades) Current Quarter Score (Grade) |                |        |  |  |  |
| Phone: 706-316-2421                                                                                  | Q1: 91.21 (A-) | 91.21% |  |  |  |
| Vendor ID# 35219                                                                                     | Q3: N/A        | (A-)   |  |  |  |
| # New Foster Homes During Quarter: 0                                                                 |                |        |  |  |  |

# Performance-Based Placement Measures RBWO Provider GA+SCORECARD - CPA

|                                                                   |                                    |                                          |                                    | Current Quarter                      |  |
|-------------------------------------------------------------------|------------------------------------|------------------------------------------|------------------------------------|--------------------------------------|--|
| 1671 Meriweather Dr., Watkinsville, GA 30677  Phone: 706-316-2421 |                                    | Quarterly Scores (Grades)                |                                    | Score (Grade)                        |  |
|                                                                   |                                    | Q1: 91.21 (A-)                           | Q2: N/A                            | 91.21%                               |  |
| Vendor ID# 35219                                                  |                                    | Q3: N/A                                  | Q4: N/A                            | (A-)                                 |  |
| # New Foster Homes During Quarter: 0                              |                                    | # Children in Care During<br>Quarter: 11 | # Placements During<br>Quarter: 11 | # Children in Care On<br>Last Day: 5 |  |
|                                                                   | Avg<br>Performance All<br>CPAs (%) | Provider<br>Performance (%)*             | Possible Points<br>(Weight)        | Provider Points<br>Earned            |  |
| OPM Monitoring Reviews                                            |                                    |                                          |                                    | ,                                    |  |
| Annual Comprehensive Reviews                                      | 86%                                | 86%                                      | 25                                 | 21.60                                |  |
| Safety Reviews                                                    | 92%                                | 97%                                      | 15                                 | 14.55                                |  |
| Monitoring Sub-Tota                                               |                                    |                                          | 40                                 | 36.15                                |  |
| CPA Safety Outcomes                                               |                                    |                                          |                                    |                                      |  |
| Incidence of Maltreatment                                         | 0.00%                              | No Substantiated<br>Reports              | 10                                 | 10.00                                |  |
| Staff Training                                                    | 92%                                | 100%                                     | 5                                  | 5.00                                 |  |
| Staff Safety Checks                                               | 86%                                | 67%                                      | 5                                  | 3.35                                 |  |
| Safety Sub-Total                                                  |                                    |                                          | 20                                 | 18.35                                |  |
| CPA Permanency Outcomes                                           |                                    |                                          |                                    |                                      |  |
| Placement Stability                                               | 91%                                | 100%                                     | 15                                 | 15.00                                |  |
| Permanency Sub-Tota                                               |                                    |                                          | 15                                 | 15.00                                |  |
| CPA Well-Being Outcomes                                           |                                    |                                          |                                    |                                      |  |
| EPSDT Medical Visits                                              | 83%                                | 73%                                      | 4                                  | 2.92                                 |  |
| EPSDT Dental Visits                                               | 78%                                | 73%                                      | 4                                  | 2.92                                 |  |
| Academic Supports                                                 | 70%                                | 33%                                      | 3                                  | 0.99                                 |  |
| Provider ECEM Visits                                              | 75%                                | 100%                                     | 7                                  | 7.00                                 |  |
| Provider General Contacts                                         | 73%                                | 100%                                     | 7                                  | 7.00                                 |  |
| Placements with Siblings                                          | 65%                                | 100%                                     | Not Scored                         | Not Scored                           |  |
| Placements within Legal County                                    | 19%                                | Not Eligible                             | Not Scored                         | Not Scored                           |  |
| Well-Being Sub-Tota                                               |                                    |                                          | 25                                 | 20.83                                |  |