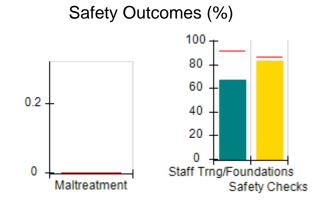

# Performance-Based Placement Measures RBWO Provider GA+SCORECARD - CPA

|                                                                   |                                    |                                          |                                    | Current Quarter                      |  |
|-------------------------------------------------------------------|------------------------------------|------------------------------------------|------------------------------------|--------------------------------------|--|
| 1671 Meriweather Dr., Watkinsville, GA 30677  Phone: 706-316-2421 |                                    | Quarterly Scores (Grades)                |                                    | Score (Grade)                        |  |
|                                                                   |                                    | Q1: 91.21 (A-)                           | Q2: N/A                            | 91.21%                               |  |
| Vendor ID# 35219                                                  |                                    | Q3: N/A                                  | Q4: N/A                            | (A-)                                 |  |
| # New Foster Homes During Quarter: 0                              |                                    | # Children in Care During<br>Quarter: 11 | # Placements During<br>Quarter: 11 | # Children in Care On<br>Last Day: 5 |  |
|                                                                   | Avg<br>Performance All<br>CPAs (%) | Provider<br>Performance (%)*             | Possible Points<br>(Weight)        | Provider Points<br>Earned            |  |
| OPM Monitoring Reviews                                            |                                    |                                          |                                    | ,                                    |  |
| Annual Comprehensive Reviews                                      | 86%                                | 86%                                      | 25                                 | 21.60                                |  |
| Safety Reviews                                                    | 92%                                | 97%                                      | 15                                 | 14.55                                |  |
| Monitoring Sub-Tota                                               |                                    |                                          | 40                                 | 36.15                                |  |
| CPA Safety Outcomes                                               |                                    |                                          |                                    |                                      |  |
| Incidence of Maltreatment                                         | 0.00%                              | No Substantiated<br>Reports              | 10                                 | 10.00                                |  |
| Staff Training                                                    | 92%                                | 100%                                     | 5                                  | 5.00                                 |  |
| Staff Safety Checks                                               | 86%                                | 67%                                      | 5                                  | 3.35                                 |  |
| Safety Sub-Total                                                  |                                    |                                          | 20                                 | 18.35                                |  |
| CPA Permanency Outcomes                                           |                                    |                                          |                                    |                                      |  |
| Placement Stability                                               | 91%                                | 100%                                     | 15                                 | 15.00                                |  |
| Permanency Sub-Tota                                               |                                    |                                          | 15                                 | 15.00                                |  |
| CPA Well-Being Outcomes                                           |                                    |                                          |                                    |                                      |  |
| EPSDT Medical Visits                                              | 83%                                | 73%                                      | 4                                  | 2.92                                 |  |
| EPSDT Dental Visits                                               | 78%                                | 73%                                      | 4                                  | 2.92                                 |  |
| Academic Supports                                                 | 70%                                | 33%                                      | 3                                  | 0.99                                 |  |
| Provider ECEM Visits                                              | 75%                                | 100%                                     | 7                                  | 7.00                                 |  |
| Provider General Contacts                                         | 73%                                | 100%                                     | 7                                  | 7.00                                 |  |
| Placements with Siblings                                          | 65%                                | 100%                                     | Not Scored                         | Not Scored                           |  |
| Placements within Legal County                                    | 19%                                | Not Eligible                             | Not Scored                         | Not Scored                           |  |
| Well-Being Sub-Tota                                               |                                    |                                          | 25                                 | 20.83                                |  |