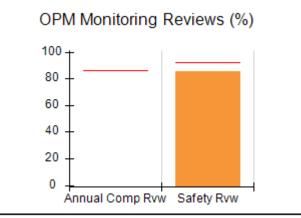

# Performance-Based Placement Measures RBWO Provider GA+SCORECARD - CPA

|                                                                   |                                    |                                          |                                    | Current Quarter                      |  |
|-------------------------------------------------------------------|------------------------------------|------------------------------------------|------------------------------------|--------------------------------------|--|
| 1671 Meriweather Dr., Watkinsville, GA 30677  Phone: 706-316-2421 |                                    | Quarterly Scores (Grades)                |                                    | Score (Grade)                        |  |
|                                                                   |                                    | Q1: 91.21 (A-)                           | Q2: N/A                            | 91.21%                               |  |
| Vendor ID# 35219                                                  |                                    | Q3: N/A                                  | Q4: N/A                            | (A-)                                 |  |
| # New Foster Homes During Quarter: 0                              |                                    | # Children in Care During<br>Quarter: 11 | # Placements During<br>Quarter: 11 | # Children in Care On<br>Last Day: 5 |  |
|                                                                   | Avg<br>Performance All<br>CPAs (%) | Provider<br>Performance (%)*             | Possible Points<br>(Weight)        | Provider Points<br>Earned            |  |
| OPM Monitoring Reviews                                            |                                    |                                          |                                    | ,                                    |  |
| Annual Comprehensive Reviews                                      | 86%                                | 86%                                      | 25                                 | 21.60                                |  |
| Safety Reviews                                                    | 92%                                | 97%                                      | 15                                 | 14.55                                |  |
| Monitoring Sub-Tota                                               |                                    |                                          | 40                                 | 36.15                                |  |
| CPA Safety Outcomes                                               |                                    |                                          |                                    |                                      |  |
| Incidence of Maltreatment                                         | 0.00%                              | No Substantiated<br>Reports              | 10                                 | 10.00                                |  |
| Staff Training                                                    | 92%                                | 100%                                     | 5                                  | 5.00                                 |  |
| Staff Safety Checks                                               | 86%                                | 67%                                      | 5                                  | 3.35                                 |  |
| Safety Sub-Total                                                  |                                    |                                          | 20                                 | 18.35                                |  |
| CPA Permanency Outcomes                                           |                                    |                                          |                                    |                                      |  |
| Placement Stability                                               | 91%                                | 100%                                     | 15                                 | 15.00                                |  |
| Permanency Sub-Tota                                               |                                    |                                          | 15                                 | 15.00                                |  |
| CPA Well-Being Outcomes                                           |                                    |                                          |                                    |                                      |  |
| EPSDT Medical Visits                                              | 83%                                | 73%                                      | 4                                  | 2.92                                 |  |
| EPSDT Dental Visits                                               | 78%                                | 73%                                      | 4                                  | 2.92                                 |  |
| Academic Supports                                                 | 70%                                | 33%                                      | 3                                  | 0.99                                 |  |
| Provider ECEM Visits                                              | 75%                                | 100%                                     | 7                                  | 7.00                                 |  |
| Provider General Contacts                                         | 73%                                | 100%                                     | 7                                  | 7.00                                 |  |
| Placements with Siblings                                          | 65%                                | 100%                                     | Not Scored                         | Not Scored                           |  |
| Placements within Legal County                                    | 19%                                | Not Eligible                             | Not Scored                         | Not Scored                           |  |
| Well-Being Sub-Tota                                               |                                    |                                          | 25                                 | 20.83                                |  |