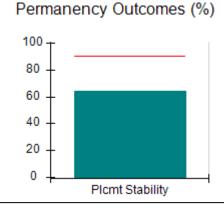

# Performance-Based Placement Measures RBWO Provider GA+SCORECARD - CPA

|                                                                   |                                    |                                          |                                    | Current Quarter                      |  |
|-------------------------------------------------------------------|------------------------------------|------------------------------------------|------------------------------------|--------------------------------------|--|
| 1671 Meriweather Dr., Watkinsville, GA 30677  Phone: 706-316-2421 |                                    | Quarterly Scores (Grades)                |                                    | Score (Grade)                        |  |
|                                                                   |                                    | Q1: 91.21 (A-)                           | Q2: N/A                            | 91.21%                               |  |
| Vendor ID# 35219                                                  |                                    | Q3: N/A                                  | Q4: N/A                            | (A-)                                 |  |
| # New Foster Homes During Quarter: 0                              |                                    | # Children in Care During<br>Quarter: 11 | # Placements During<br>Quarter: 11 | # Children in Care On<br>Last Day: 5 |  |
|                                                                   | Avg<br>Performance All<br>CPAs (%) | Provider<br>Performance (%)*             | Possible Points<br>(Weight)        | Provider Points<br>Earned            |  |
| OPM Monitoring Reviews                                            |                                    |                                          |                                    | ,                                    |  |
| Annual Comprehensive Reviews                                      | 86%                                | 86%                                      | 25                                 | 21.60                                |  |
| Safety Reviews                                                    | 92%                                | 97%                                      | 15                                 | 14.55                                |  |
| Monitoring Sub-Tota                                               |                                    |                                          | 40                                 | 36.15                                |  |
| CPA Safety Outcomes                                               |                                    |                                          |                                    |                                      |  |
| Incidence of Maltreatment                                         | 0.00%                              | No Substantiated<br>Reports              | 10                                 | 10.00                                |  |
| Staff Training                                                    | 92%                                | 100%                                     | 5                                  | 5.00                                 |  |
| Staff Safety Checks                                               | 86%                                | 67%                                      | 5                                  | 3.35                                 |  |
| Safety Sub-Total                                                  |                                    |                                          | 20                                 | 18.35                                |  |
| CPA Permanency Outcomes                                           |                                    |                                          |                                    |                                      |  |
| Placement Stability                                               | 91%                                | 100%                                     | 15                                 | 15.00                                |  |
| Permanency Sub-Tota                                               |                                    |                                          | 15                                 | 15.00                                |  |
| CPA Well-Being Outcomes                                           |                                    |                                          |                                    |                                      |  |
| EPSDT Medical Visits                                              | 83%                                | 73%                                      | 4                                  | 2.92                                 |  |
| EPSDT Dental Visits                                               | 78%                                | 73%                                      | 4                                  | 2.92                                 |  |
| Academic Supports                                                 | 70%                                | 33%                                      | 3                                  | 0.99                                 |  |
| Provider ECEM Visits                                              | 75%                                | 100%                                     | 7                                  | 7.00                                 |  |
| Provider General Contacts                                         | 73%                                | 100%                                     | 7                                  | 7.00                                 |  |
| Placements with Siblings                                          | 65%                                | 100%                                     | Not Scored                         | Not Scored                           |  |
| Placements within Legal County                                    | 19%                                | Not Eligible                             | Not Scored                         | Not Scored                           |  |
| Well-Being Sub-Tota                                               |                                    |                                          | 25                                 | 20.83                                |  |