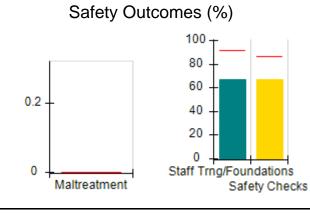

# Performance-Based Placement Measures RBWO Provider GA+SCORECARD - CPA

|                                                                   |                                    |                                          |                                    | Current Quarter                      |  |
|-------------------------------------------------------------------|------------------------------------|------------------------------------------|------------------------------------|--------------------------------------|--|
| 1671 Meriweather Dr., Watkinsville, GA 30677  Phone: 706-316-2421 |                                    | Quarterly Scores (Grades)                |                                    | Score (Grade)                        |  |
|                                                                   |                                    | Q1: 91.21 (A-)                           | Q2: N/A                            | 91.21%                               |  |
| Vendor ID# 35219                                                  |                                    | Q3: N/A                                  | Q4: N/A                            | (A-)                                 |  |
| # New Foster Homes During Quarter: 0                              |                                    | # Children in Care During<br>Quarter: 11 | # Placements During<br>Quarter: 11 | # Children in Care On<br>Last Day: 5 |  |
|                                                                   | Avg<br>Performance All<br>CPAs (%) | Provider<br>Performance (%)*             | Possible Points<br>(Weight)        | Provider Points<br>Earned            |  |
| OPM Monitoring Reviews                                            |                                    |                                          |                                    | ,                                    |  |
| Annual Comprehensive Reviews                                      | 86%                                | 86%                                      | 25                                 | 21.60                                |  |
| Safety Reviews                                                    | 92%                                | 97%                                      | 15                                 | 14.55                                |  |
| Monitoring Sub-Tota                                               |                                    |                                          | 40                                 | 36.15                                |  |
| CPA Safety Outcomes                                               |                                    |                                          |                                    |                                      |  |
| Incidence of Maltreatment                                         | 0.00%                              | No Substantiated<br>Reports              | 10                                 | 10.00                                |  |
| Staff Training                                                    | 92%                                | 100%                                     | 5                                  | 5.00                                 |  |
| Staff Safety Checks                                               | 86%                                | 67%                                      | 5                                  | 3.35                                 |  |
| Safety Sub-Total                                                  |                                    |                                          | 20                                 | 18.35                                |  |
| CPA Permanency Outcomes                                           |                                    |                                          |                                    |                                      |  |
| Placement Stability                                               | 91%                                | 100%                                     | 15                                 | 15.00                                |  |
| Permanency Sub-Tota                                               |                                    |                                          | 15                                 | 15.00                                |  |
| CPA Well-Being Outcomes                                           |                                    |                                          |                                    |                                      |  |
| EPSDT Medical Visits                                              | 83%                                | 73%                                      | 4                                  | 2.92                                 |  |
| EPSDT Dental Visits                                               | 78%                                | 73%                                      | 4                                  | 2.92                                 |  |
| Academic Supports                                                 | 70%                                | 33%                                      | 3                                  | 0.99                                 |  |
| Provider ECEM Visits                                              | 75%                                | 100%                                     | 7                                  | 7.00                                 |  |
| Provider General Contacts                                         | 73%                                | 100%                                     | 7                                  | 7.00                                 |  |
| Placements with Siblings                                          | 65%                                | 100%                                     | Not Scored                         | Not Scored                           |  |
| Placements within Legal County                                    | 19%                                | Not Eligible                             | Not Scored                         | Not Scored                           |  |
| Well-Being Sub-Tota                                               |                                    |                                          | 25                                 | 20.83                                |  |