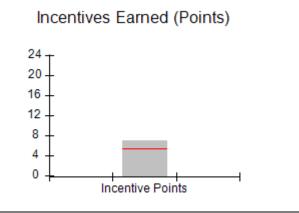

| Monitoring & Outcomes: Possible Points = 100 | Points Earned: 90.33           |          |
|----------------------------------------------|--------------------------------|----------|
| Score Before I                               | Score Before Incentives Credit |          |
| Incentives Awarded                           |                                | 0.88 pts |
|                                              | PBP Verification               |          |
|                                              | Total Score                    | 91.21%   |

0.88

**Incentives Awarded** 