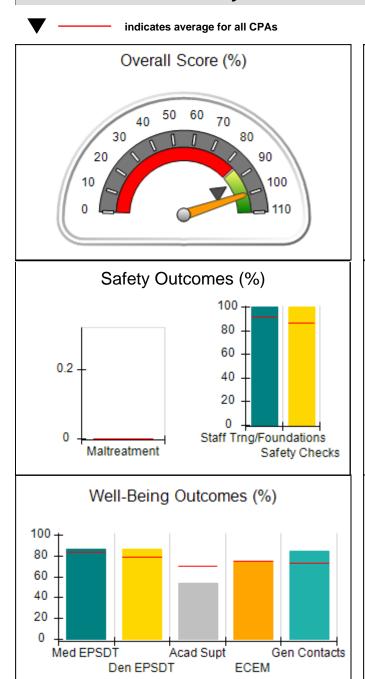

# Performance-Based Placement Measures RBWO Provider GA+SCORECARD - CPA

| Provider/Program Name: Benchmark Family Services, Inc - Augusta (5150) - CPA |                                    |                                          |                                    |                                       |  |
|------------------------------------------------------------------------------|------------------------------------|------------------------------------------|------------------------------------|---------------------------------------|--|
| 4389 West Maysfield Drive, Augusta, GA 30909-9648 Phone: 706-868-7200        |                                    | Quarterly Scores (Grades)                |                                    | Current Quarter<br>Score (Grade)      |  |
|                                                                              |                                    | Q1: 81.16 (B-)                           | Q2: N/A                            | 81.16%                                |  |
| Vendor ID# 115566                                                            |                                    | Q3: N/A                                  | Q4: N/A                            | (B-)                                  |  |
| # New Foster Homes During Quarter: 4                                         |                                    | # Children in Care During<br>Quarter: 31 | # Placements During<br>Quarter: 31 | # Children in Care On<br>Last Day: 28 |  |
|                                                                              | Avg<br>Performance All<br>CPAs (%) | Provider<br>Performance (%)*             | Possible Points<br>(Weight)        | Provider Points<br>Earned             |  |
| OPM Monitoring Reviews                                                       |                                    |                                          |                                    | ,                                     |  |
| Annual Comprehensive Reviews                                                 | 86%                                | 94%                                      | 25                                 | 23.53                                 |  |
| Safety Reviews                                                               | 92%                                | 88%                                      | 15                                 | 13.19                                 |  |
| Monitoring Sub-Tota                                                          | i                                  |                                          | 40                                 | 36.72                                 |  |
| CPA Safety Outcomes                                                          |                                    |                                          |                                    |                                       |  |
| Incidence of Maltreatment                                                    | 0.00%                              | No Substantiated<br>Reports              | 10                                 | 10.00                                 |  |
| Staff Training                                                               | 92%                                | 75%                                      | 5                                  | 3.75                                  |  |
| Staff Safety Checks                                                          | 86%                                | 50%                                      | 5                                  | 2.50                                  |  |
| Safety Sub-Total                                                             |                                    |                                          | 20                                 | 16.25                                 |  |
| CPA Permanency Outcomes                                                      |                                    |                                          |                                    |                                       |  |
| Placement Stability                                                          | 91%                                | 97%                                      | 15                                 | 14.55                                 |  |
| Permanency Sub-Tota                                                          | i                                  |                                          | 15                                 | 14.55                                 |  |
| CPA Well-Being Outcomes                                                      |                                    |                                          |                                    |                                       |  |
| EPSDT Medical Visits                                                         | 83%                                | 53%                                      | 4                                  | 2.12                                  |  |
| EPSDT Dental Visits                                                          | 78%                                | 38%                                      | 4                                  | 1.52                                  |  |
| Academic Supports                                                            | 70%                                | 57%                                      | 3                                  | 1.71                                  |  |
| Provider ECEM Visits                                                         | 75%                                | 56%                                      | 7                                  | 3.92                                  |  |
| Provider General Contacts                                                    | 73%                                | 31%                                      | 7                                  | 2.17                                  |  |
| Placements with Siblings                                                     | 65%                                | 77%                                      | Not Scored                         | Not Scored                            |  |
| Placements within Legal County                                               | 19%                                | 100%                                     | Not Scored                         | Not Scored                            |  |
| Well-Being Sub-Tota                                                          |                                    |                                          | 25                                 | 11.44                                 |  |
| *Performance calculation descriptions can b                                  | e found in the FY 20°              | 19 RBWO PBP Measureme                    | ents and Standards Guide           |                                       |  |
| Manitarina 9 Outcome                                                         | a. Danailda Da                     | into 400                                 |                                    | . == ==                               |  |

| Monitoring & Outcomes: Possible Points = 100 | Points Earned: 78.96 |          |
|----------------------------------------------|----------------------|----------|
| Score Before Incentives Credit 78            |                      | 78.96%   |
| Inc                                          | entives Awarded      | 2.20 pts |
|                                              | PBP Verification     | N/A pts  |
|                                              | Total Score          | 81.16%   |