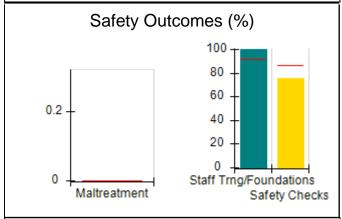

# Performance-Based Placement Measures RBWO Provider GA+SCORECARD - CPA

|                                                                   |                                    |                                          |                                    | Current Quarter                      |  |
|-------------------------------------------------------------------|------------------------------------|------------------------------------------|------------------------------------|--------------------------------------|--|
| 1671 Meriweather Dr., Watkinsville, GA 30677  Phone: 706-316-2421 |                                    | Quarterly Scores (Grades)                |                                    | Score (Grade)                        |  |
|                                                                   |                                    | Q1: 91.21 (A-)                           | Q2: N/A                            | 91.21%                               |  |
| Vendor ID# 35219                                                  |                                    | Q3: N/A                                  | Q4: N/A                            | (A-)                                 |  |
| # New Foster Homes During Quarter: 0                              |                                    | # Children in Care During<br>Quarter: 11 | # Placements During<br>Quarter: 11 | # Children in Care On<br>Last Day: 5 |  |
|                                                                   | Avg<br>Performance All<br>CPAs (%) | Provider<br>Performance (%)*             | Possible Points<br>(Weight)        | Provider Points<br>Earned            |  |
| OPM Monitoring Reviews                                            |                                    |                                          |                                    | ,                                    |  |
| Annual Comprehensive Reviews                                      | 86%                                | 86%                                      | 25                                 | 21.60                                |  |
| Safety Reviews                                                    | 92%                                | 97%                                      | 15                                 | 14.55                                |  |
| Monitoring Sub-Tota                                               |                                    |                                          | 40                                 | 36.15                                |  |
| CPA Safety Outcomes                                               |                                    |                                          |                                    |                                      |  |
| Incidence of Maltreatment                                         | 0.00%                              | No Substantiated<br>Reports              | 10                                 | 10.00                                |  |
| Staff Training                                                    | 92%                                | 100%                                     | 5                                  | 5.00                                 |  |
| Staff Safety Checks                                               | 86%                                | 67%                                      | 5                                  | 3.35                                 |  |
| Safety Sub-Total                                                  |                                    |                                          | 20                                 | 18.35                                |  |
| CPA Permanency Outcomes                                           |                                    |                                          |                                    |                                      |  |
| Placement Stability                                               | 91%                                | 100%                                     | 15                                 | 15.00                                |  |
| Permanency Sub-Tota                                               |                                    |                                          | 15                                 | 15.00                                |  |
| CPA Well-Being Outcomes                                           |                                    |                                          |                                    |                                      |  |
| EPSDT Medical Visits                                              | 83%                                | 73%                                      | 4                                  | 2.92                                 |  |
| EPSDT Dental Visits                                               | 78%                                | 73%                                      | 4                                  | 2.92                                 |  |
| Academic Supports                                                 | 70%                                | 33%                                      | 3                                  | 0.99                                 |  |
| Provider ECEM Visits                                              | 75%                                | 100%                                     | 7                                  | 7.00                                 |  |
| Provider General Contacts                                         | 73%                                | 100%                                     | 7                                  | 7.00                                 |  |
| Placements with Siblings                                          | 65%                                | 100%                                     | Not Scored                         | Not Scored                           |  |
| Placements within Legal County                                    | 19%                                | Not Eligible                             | Not Scored                         | Not Scored                           |  |
| Well-Being Sub-Tota                                               |                                    |                                          | 25                                 | 20.83                                |  |