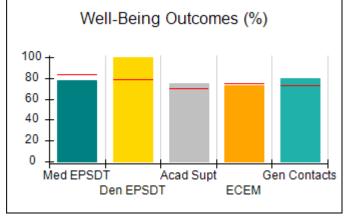

# Performance-Based Placement Measures RBWO Provider GA+SCORECARD - CPA

|                                                                   |                                    |                                          |                                    | Current Quarter                      |  |
|-------------------------------------------------------------------|------------------------------------|------------------------------------------|------------------------------------|--------------------------------------|--|
| 1671 Meriweather Dr., Watkinsville, GA 30677  Phone: 706-316-2421 |                                    | Quarterly Scores (Grades)                |                                    | Score (Grade)                        |  |
|                                                                   |                                    | Q1: 91.21 (A-)                           | Q2: N/A                            | 91.21%                               |  |
| Vendor ID# 35219                                                  |                                    | Q3: N/A                                  | Q4: N/A                            | (A-)                                 |  |
| # New Foster Homes During Quarter: 0                              |                                    | # Children in Care During<br>Quarter: 11 | # Placements During<br>Quarter: 11 | # Children in Care On<br>Last Day: 5 |  |
|                                                                   | Avg<br>Performance All<br>CPAs (%) | Provider<br>Performance (%)*             | Possible Points<br>(Weight)        | Provider Points<br>Earned            |  |
| OPM Monitoring Reviews                                            |                                    |                                          |                                    | ,                                    |  |
| Annual Comprehensive Reviews                                      | 86%                                | 86%                                      | 25                                 | 21.60                                |  |
| Safety Reviews                                                    | 92%                                | 97%                                      | 15                                 | 14.55                                |  |
| Monitoring Sub-Tota                                               |                                    |                                          | 40                                 | 36.15                                |  |
| CPA Safety Outcomes                                               |                                    |                                          |                                    |                                      |  |
| Incidence of Maltreatment                                         | 0.00%                              | No Substantiated<br>Reports              | 10                                 | 10.00                                |  |
| Staff Training                                                    | 92%                                | 100%                                     | 5                                  | 5.00                                 |  |
| Staff Safety Checks                                               | 86%                                | 67%                                      | 5                                  | 3.35                                 |  |
| Safety Sub-Total                                                  |                                    |                                          | 20                                 | 18.35                                |  |
| CPA Permanency Outcomes                                           |                                    |                                          |                                    |                                      |  |
| Placement Stability                                               | 91%                                | 100%                                     | 15                                 | 15.00                                |  |
| Permanency Sub-Tota                                               |                                    |                                          | 15                                 | 15.00                                |  |
| CPA Well-Being Outcomes                                           |                                    |                                          |                                    |                                      |  |
| EPSDT Medical Visits                                              | 83%                                | 73%                                      | 4                                  | 2.92                                 |  |
| EPSDT Dental Visits                                               | 78%                                | 73%                                      | 4                                  | 2.92                                 |  |
| Academic Supports                                                 | 70%                                | 33%                                      | 3                                  | 0.99                                 |  |
| Provider ECEM Visits                                              | 75%                                | 100%                                     | 7                                  | 7.00                                 |  |
| Provider General Contacts                                         | 73%                                | 100%                                     | 7                                  | 7.00                                 |  |
| Placements with Siblings                                          | 65%                                | 100%                                     | Not Scored                         | Not Scored                           |  |
| Placements within Legal County                                    | 19%                                | Not Eligible                             | Not Scored                         | Not Scored                           |  |
| Well-Being Sub-Tota                                               |                                    |                                          | 25                                 | 20.83                                |  |