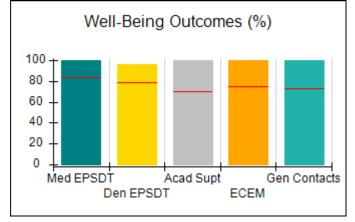

# Performance-Based Placement Measures RBWO Provider GA+SCORECARD - CPA

|                                                                   |                                    |                                          |                                    | Current Quarter                      |  |
|-------------------------------------------------------------------|------------------------------------|------------------------------------------|------------------------------------|--------------------------------------|--|
| 1671 Meriweather Dr., Watkinsville, GA 30677  Phone: 706-316-2421 |                                    | Quarterly Scores (Grades)                |                                    | Score (Grade)                        |  |
|                                                                   |                                    | Q1: 91.21 (A-)                           | Q2: N/A                            | 91.21%                               |  |
| Vendor ID# 35219                                                  |                                    | Q3: N/A                                  | Q4: N/A                            | (A-)                                 |  |
| # New Foster Homes During Quarter: 0                              |                                    | # Children in Care During<br>Quarter: 11 | # Placements During<br>Quarter: 11 | # Children in Care On<br>Last Day: 5 |  |
|                                                                   | Avg<br>Performance All<br>CPAs (%) | Provider<br>Performance (%)*             | Possible Points<br>(Weight)        | Provider Points<br>Earned            |  |
| OPM Monitoring Reviews                                            |                                    |                                          |                                    | ,                                    |  |
| Annual Comprehensive Reviews                                      | 86%                                | 86%                                      | 25                                 | 21.60                                |  |
| Safety Reviews                                                    | 92%                                | 97%                                      | 15                                 | 14.55                                |  |
| Monitoring Sub-Tota                                               |                                    |                                          | 40                                 | 36.15                                |  |
| CPA Safety Outcomes                                               |                                    |                                          |                                    |                                      |  |
| Incidence of Maltreatment                                         | 0.00%                              | No Substantiated<br>Reports              | 10                                 | 10.00                                |  |
| Staff Training                                                    | 92%                                | 100%                                     | 5                                  | 5.00                                 |  |
| Staff Safety Checks                                               | 86%                                | 67%                                      | 5                                  | 3.35                                 |  |
| Safety Sub-Total                                                  |                                    |                                          | 20                                 | 18.35                                |  |
| CPA Permanency Outcomes                                           |                                    |                                          |                                    |                                      |  |
| Placement Stability                                               | 91%                                | 100%                                     | 15                                 | 15.00                                |  |
| Permanency Sub-Tota                                               |                                    |                                          | 15                                 | 15.00                                |  |
| CPA Well-Being Outcomes                                           |                                    |                                          |                                    |                                      |  |
| EPSDT Medical Visits                                              | 83%                                | 73%                                      | 4                                  | 2.92                                 |  |
| EPSDT Dental Visits                                               | 78%                                | 73%                                      | 4                                  | 2.92                                 |  |
| Academic Supports                                                 | 70%                                | 33%                                      | 3                                  | 0.99                                 |  |
| Provider ECEM Visits                                              | 75%                                | 100%                                     | 7                                  | 7.00                                 |  |
| Provider General Contacts                                         | 73%                                | 100%                                     | 7                                  | 7.00                                 |  |
| Placements with Siblings                                          | 65%                                | 100%                                     | Not Scored                         | Not Scored                           |  |
| Placements within Legal County                                    | 19%                                | Not Eligible                             | Not Scored                         | Not Scored                           |  |
| Well-Being Sub-Tota                                               |                                    |                                          | 25                                 | 20.83                                |  |