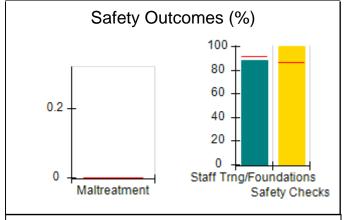

# Performance-Based Placement Measures RBWO Provider GA+SCORECARD - CPA

|                                                                   |                                    |                                          |                                    | Current Quarter                      |  |
|-------------------------------------------------------------------|------------------------------------|------------------------------------------|------------------------------------|--------------------------------------|--|
| 1671 Meriweather Dr., Watkinsville, GA 30677  Phone: 706-316-2421 |                                    | Quarterly Scores (Grades)                |                                    | Score (Grade)                        |  |
|                                                                   |                                    | Q1: 91.21 (A-)                           | Q2: N/A                            | 91.21%                               |  |
| Vendor ID# 35219                                                  |                                    | Q3: N/A                                  | Q4: N/A                            | (A-)                                 |  |
| # New Foster Homes During Quarter: 0                              |                                    | # Children in Care During<br>Quarter: 11 | # Placements During<br>Quarter: 11 | # Children in Care On<br>Last Day: 5 |  |
|                                                                   | Avg<br>Performance All<br>CPAs (%) | Provider<br>Performance (%)*             | Possible Points<br>(Weight)        | Provider Points<br>Earned            |  |
| OPM Monitoring Reviews                                            |                                    |                                          |                                    | ,                                    |  |
| Annual Comprehensive Reviews                                      | 86%                                | 86%                                      | 25                                 | 21.60                                |  |
| Safety Reviews                                                    | 92%                                | 97%                                      | 15                                 | 14.55                                |  |
| Monitoring Sub-Tota                                               |                                    |                                          | 40                                 | 36.15                                |  |
| CPA Safety Outcomes                                               |                                    |                                          |                                    |                                      |  |
| Incidence of Maltreatment                                         | 0.00%                              | No Substantiated<br>Reports              | 10                                 | 10.00                                |  |
| Staff Training                                                    | 92%                                | 100%                                     | 5                                  | 5.00                                 |  |
| Staff Safety Checks                                               | 86%                                | 67%                                      | 5                                  | 3.35                                 |  |
| Safety Sub-Total                                                  |                                    |                                          | 20                                 | 18.35                                |  |
| CPA Permanency Outcomes                                           |                                    |                                          |                                    |                                      |  |
| Placement Stability                                               | 91%                                | 100%                                     | 15                                 | 15.00                                |  |
| Permanency Sub-Tota                                               |                                    |                                          | 15                                 | 15.00                                |  |
| CPA Well-Being Outcomes                                           |                                    |                                          |                                    |                                      |  |
| EPSDT Medical Visits                                              | 83%                                | 73%                                      | 4                                  | 2.92                                 |  |
| EPSDT Dental Visits                                               | 78%                                | 73%                                      | 4                                  | 2.92                                 |  |
| Academic Supports                                                 | 70%                                | 33%                                      | 3                                  | 0.99                                 |  |
| Provider ECEM Visits                                              | 75%                                | 100%                                     | 7                                  | 7.00                                 |  |
| Provider General Contacts                                         | 73%                                | 100%                                     | 7                                  | 7.00                                 |  |
| Placements with Siblings                                          | 65%                                | 100%                                     | Not Scored                         | Not Scored                           |  |
| Placements within Legal County                                    | 19%                                | Not Eligible                             | Not Scored                         | Not Scored                           |  |
| Well-Being Sub-Tota                                               |                                    |                                          | 25                                 | 20.83                                |  |