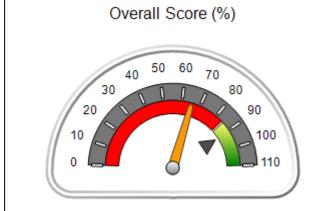

# Performance-Based Placement Measures RBWO Provider GA+SCORECARD - CPA

Report Quarter: Q1 FY2019

| Provider/Program Name: All God's Children - (861) - CPA                                              |                |        |  |  |  |
|------------------------------------------------------------------------------------------------------|----------------|--------|--|--|--|
| 1671 Meriweather Dr., Watkinsville, GA 30677 Quarterly Scores (Grades) Current Quarter Score (Grade) |                |        |  |  |  |
| Phone: 706-316-2421                                                                                  | Q1: 91.21 (A-) | 91.21% |  |  |  |
| Vendor ID# 35219                                                                                     | Q3: N/A        | (A-)   |  |  |  |
| # New Foster Homes During Quarter: 0                                                                 |                |        |  |  |  |

# Performance-Based Placement Measures RBWO Provider GA+SCORECARD - CPA

|                                                                   |                                    |                                          |                                    | Current Quarter                      |  |
|-------------------------------------------------------------------|------------------------------------|------------------------------------------|------------------------------------|--------------------------------------|--|
| 1671 Meriweather Dr., Watkinsville, GA 30677  Phone: 706-316-2421 |                                    | Quarterly Scores (Grades)                |                                    | Score (Grade)                        |  |
|                                                                   |                                    | Q1: 91.21 (A-)                           | Q2: N/A                            | 91.21%                               |  |
| Vendor ID# 35219                                                  |                                    | Q3: N/A                                  | Q4: N/A                            | (A-)                                 |  |
| # New Foster Homes During Quarter: 0                              |                                    | # Children in Care During<br>Quarter: 11 | # Placements During<br>Quarter: 11 | # Children in Care On<br>Last Day: 5 |  |
|                                                                   | Avg<br>Performance All<br>CPAs (%) | Provider<br>Performance (%)*             | Possible Points<br>(Weight)        | Provider Points<br>Earned            |  |
| OPM Monitoring Reviews                                            |                                    |                                          |                                    | ,                                    |  |
| Annual Comprehensive Reviews                                      | 86%                                | 86%                                      | 25                                 | 21.60                                |  |
| Safety Reviews                                                    | 92%                                | 97%                                      | 15                                 | 14.55                                |  |
| Monitoring Sub-Tota                                               |                                    |                                          | 40                                 | 36.15                                |  |
| CPA Safety Outcomes                                               |                                    |                                          |                                    |                                      |  |
| Incidence of Maltreatment                                         | 0.00%                              | No Substantiated<br>Reports              | 10                                 | 10.00                                |  |
| Staff Training                                                    | 92%                                | 100%                                     | 5                                  | 5.00                                 |  |
| Staff Safety Checks                                               | 86%                                | 67%                                      | 5                                  | 3.35                                 |  |
| Safety Sub-Total                                                  |                                    |                                          | 20                                 | 18.35                                |  |
| CPA Permanency Outcomes                                           |                                    |                                          |                                    |                                      |  |
| Placement Stability                                               | 91%                                | 100%                                     | 15                                 | 15.00                                |  |
| Permanency Sub-Tota                                               |                                    |                                          | 15                                 | 15.00                                |  |
| CPA Well-Being Outcomes                                           |                                    |                                          |                                    |                                      |  |
| EPSDT Medical Visits                                              | 83%                                | 73%                                      | 4                                  | 2.92                                 |  |
| EPSDT Dental Visits                                               | 78%                                | 73%                                      | 4                                  | 2.92                                 |  |
| Academic Supports                                                 | 70%                                | 33%                                      | 3                                  | 0.99                                 |  |
| Provider ECEM Visits                                              | 75%                                | 100%                                     | 7                                  | 7.00                                 |  |
| Provider General Contacts                                         | 73%                                | 100%                                     | 7                                  | 7.00                                 |  |
| Placements with Siblings                                          | 65%                                | 100%                                     | Not Scored                         | Not Scored                           |  |
| Placements within Legal County                                    | 19%                                | Not Eligible                             | Not Scored                         | Not Scored                           |  |
| Well-Being Sub-Tota                                               |                                    |                                          | 25                                 | 20.83                                |  |