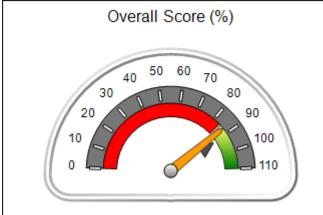

| Monitoring & Outcomes: Possible Points = 100 | Points Earned: 90.33           |          |
|----------------------------------------------|--------------------------------|----------|
| Score Before I                               | Score Before Incentives Credit |          |
| Incentives Awarded                           |                                | 0.88 pts |
|                                              | PBP Verification               |          |
|                                              | Total Score                    | 91.21%   |