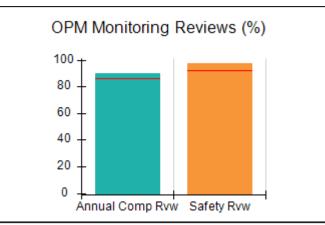

# Performance-Based Placement Measures RBWO Provider GA+SCORECARD - CPA

|                                                                   |                                    |                                          |                                    | Current Quarter                      |  |
|-------------------------------------------------------------------|------------------------------------|------------------------------------------|------------------------------------|--------------------------------------|--|
| 1671 Meriweather Dr., Watkinsville, GA 30677  Phone: 706-316-2421 |                                    | Quarterly Scores (Grades)                |                                    | Score (Grade)                        |  |
|                                                                   |                                    | Q1: 91.21 (A-)                           | Q2: N/A                            | 91.21%                               |  |
| Vendor ID# 35219                                                  |                                    | Q3: N/A                                  | Q4: N/A                            | (A-)                                 |  |
| # New Foster Homes During Quarter: 0                              |                                    | # Children in Care During<br>Quarter: 11 | # Placements During<br>Quarter: 11 | # Children in Care On<br>Last Day: 5 |  |
|                                                                   | Avg<br>Performance All<br>CPAs (%) | Provider<br>Performance (%)*             | Possible Points<br>(Weight)        | Provider Points<br>Earned            |  |
| OPM Monitoring Reviews                                            |                                    |                                          |                                    | ,                                    |  |
| Annual Comprehensive Reviews                                      | 86%                                | 86%                                      | 25                                 | 21.60                                |  |
| Safety Reviews                                                    | 92%                                | 97%                                      | 15                                 | 14.55                                |  |
| Monitoring Sub-Tota                                               |                                    |                                          | 40                                 | 36.15                                |  |
| CPA Safety Outcomes                                               |                                    |                                          |                                    |                                      |  |
| Incidence of Maltreatment                                         | 0.00%                              | No Substantiated<br>Reports              | 10                                 | 10.00                                |  |
| Staff Training                                                    | 92%                                | 100%                                     | 5                                  | 5.00                                 |  |
| Staff Safety Checks                                               | 86%                                | 67%                                      | 5                                  | 3.35                                 |  |
| Safety Sub-Total                                                  |                                    |                                          | 20                                 | 18.35                                |  |
| CPA Permanency Outcomes                                           |                                    |                                          |                                    |                                      |  |
| Placement Stability                                               | 91%                                | 100%                                     | 15                                 | 15.00                                |  |
| Permanency Sub-Tota                                               |                                    |                                          | 15                                 | 15.00                                |  |
| CPA Well-Being Outcomes                                           |                                    |                                          |                                    |                                      |  |
| EPSDT Medical Visits                                              | 83%                                | 73%                                      | 4                                  | 2.92                                 |  |
| EPSDT Dental Visits                                               | 78%                                | 73%                                      | 4                                  | 2.92                                 |  |
| Academic Supports                                                 | 70%                                | 33%                                      | 3                                  | 0.99                                 |  |
| Provider ECEM Visits                                              | 75%                                | 100%                                     | 7                                  | 7.00                                 |  |
| Provider General Contacts                                         | 73%                                | 100%                                     | 7                                  | 7.00                                 |  |
| Placements with Siblings                                          | 65%                                | 100%                                     | Not Scored                         | Not Scored                           |  |
| Placements within Legal County                                    | 19%                                | Not Eligible                             | Not Scored                         | Not Scored                           |  |
| Well-Being Sub-Tota                                               |                                    |                                          | 25                                 | 20.83                                |  |