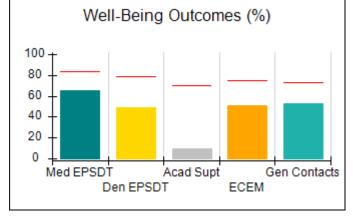

# Performance-Based Placement Measures RBWO Provider GA+SCORECARD - CPA

|                                                                   |                                    |                                          |                                    | Current Quarter                      |  |
|-------------------------------------------------------------------|------------------------------------|------------------------------------------|------------------------------------|--------------------------------------|--|
| 1671 Meriweather Dr., Watkinsville, GA 30677  Phone: 706-316-2421 |                                    | Quarterly Scores (Grades)                |                                    | Score (Grade)                        |  |
|                                                                   |                                    | Q1: 91.21 (A-)                           | Q2: N/A                            | 91.21%                               |  |
| Vendor ID# 35219                                                  |                                    | Q3: N/A                                  | Q4: N/A                            | (A-)                                 |  |
| # New Foster Homes During Quarter: 0                              |                                    | # Children in Care During<br>Quarter: 11 | # Placements During<br>Quarter: 11 | # Children in Care On<br>Last Day: 5 |  |
|                                                                   | Avg<br>Performance All<br>CPAs (%) | Provider<br>Performance (%)*             | Possible Points<br>(Weight)        | Provider Points<br>Earned            |  |
| OPM Monitoring Reviews                                            |                                    |                                          |                                    | ,                                    |  |
| Annual Comprehensive Reviews                                      | 86%                                | 86%                                      | 25                                 | 21.60                                |  |
| Safety Reviews                                                    | 92%                                | 97%                                      | 15                                 | 14.55                                |  |
| Monitoring Sub-Tota                                               |                                    |                                          | 40                                 | 36.15                                |  |
| CPA Safety Outcomes                                               |                                    |                                          |                                    |                                      |  |
| Incidence of Maltreatment                                         | 0.00%                              | No Substantiated<br>Reports              | 10                                 | 10.00                                |  |
| Staff Training                                                    | 92%                                | 100%                                     | 5                                  | 5.00                                 |  |
| Staff Safety Checks                                               | 86%                                | 67%                                      | 5                                  | 3.35                                 |  |
| Safety Sub-Total                                                  |                                    |                                          | 20                                 | 18.35                                |  |
| CPA Permanency Outcomes                                           |                                    |                                          |                                    |                                      |  |
| Placement Stability                                               | 91%                                | 100%                                     | 15                                 | 15.00                                |  |
| Permanency Sub-Tota                                               |                                    |                                          | 15                                 | 15.00                                |  |
| CPA Well-Being Outcomes                                           |                                    |                                          |                                    |                                      |  |
| EPSDT Medical Visits                                              | 83%                                | 73%                                      | 4                                  | 2.92                                 |  |
| EPSDT Dental Visits                                               | 78%                                | 73%                                      | 4                                  | 2.92                                 |  |
| Academic Supports                                                 | 70%                                | 33%                                      | 3                                  | 0.99                                 |  |
| Provider ECEM Visits                                              | 75%                                | 100%                                     | 7                                  | 7.00                                 |  |
| Provider General Contacts                                         | 73%                                | 100%                                     | 7                                  | 7.00                                 |  |
| Placements with Siblings                                          | 65%                                | 100%                                     | Not Scored                         | Not Scored                           |  |
| Placements within Legal County                                    | 19%                                | Not Eligible                             | Not Scored                         | Not Scored                           |  |
| Well-Being Sub-Tota                                               |                                    |                                          | 25                                 | 20.83                                |  |