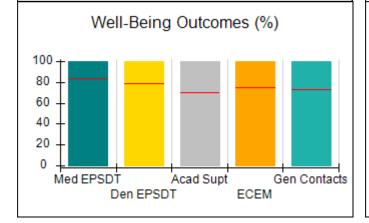

# Performance-Based Placement Measures RBWO Provider GA+SCORECARD - CPA

|                                                                   |                                    |                                          |                                    | Current Quarter                      |  |
|-------------------------------------------------------------------|------------------------------------|------------------------------------------|------------------------------------|--------------------------------------|--|
| 1671 Meriweather Dr., Watkinsville, GA 30677  Phone: 706-316-2421 |                                    | Quarterly Scores (Grades)                |                                    | Score (Grade)                        |  |
|                                                                   |                                    | Q1: 91.21 (A-)                           | Q2: N/A                            | 91.21%                               |  |
| Vendor ID# 35219                                                  |                                    | Q3: N/A                                  | Q4: N/A                            | (A-)                                 |  |
| # New Foster Homes During Quarter: 0                              |                                    | # Children in Care During<br>Quarter: 11 | # Placements During<br>Quarter: 11 | # Children in Care On<br>Last Day: 5 |  |
|                                                                   | Avg<br>Performance All<br>CPAs (%) | Provider<br>Performance (%)*             | Possible Points<br>(Weight)        | Provider Points<br>Earned            |  |
| OPM Monitoring Reviews                                            |                                    |                                          |                                    | ,                                    |  |
| Annual Comprehensive Reviews                                      | 86%                                | 86%                                      | 25                                 | 21.60                                |  |
| Safety Reviews                                                    | 92%                                | 97%                                      | 15                                 | 14.55                                |  |
| Monitoring Sub-Tota                                               |                                    |                                          | 40                                 | 36.15                                |  |
| CPA Safety Outcomes                                               |                                    |                                          |                                    |                                      |  |
| Incidence of Maltreatment                                         | 0.00%                              | No Substantiated<br>Reports              | 10                                 | 10.00                                |  |
| Staff Training                                                    | 92%                                | 100%                                     | 5                                  | 5.00                                 |  |
| Staff Safety Checks                                               | 86%                                | 67%                                      | 5                                  | 3.35                                 |  |
| Safety Sub-Total                                                  |                                    |                                          | 20                                 | 18.35                                |  |
| CPA Permanency Outcomes                                           |                                    |                                          |                                    |                                      |  |
| Placement Stability                                               | 91%                                | 100%                                     | 15                                 | 15.00                                |  |
| Permanency Sub-Tota                                               |                                    |                                          | 15                                 | 15.00                                |  |
| CPA Well-Being Outcomes                                           |                                    |                                          |                                    |                                      |  |
| EPSDT Medical Visits                                              | 83%                                | 73%                                      | 4                                  | 2.92                                 |  |
| EPSDT Dental Visits                                               | 78%                                | 73%                                      | 4                                  | 2.92                                 |  |
| Academic Supports                                                 | 70%                                | 33%                                      | 3                                  | 0.99                                 |  |
| Provider ECEM Visits                                              | 75%                                | 100%                                     | 7                                  | 7.00                                 |  |
| Provider General Contacts                                         | 73%                                | 100%                                     | 7                                  | 7.00                                 |  |
| Placements with Siblings                                          | 65%                                | 100%                                     | Not Scored                         | Not Scored                           |  |
| Placements within Legal County                                    | 19%                                | Not Eligible                             | Not Scored                         | Not Scored                           |  |
| Well-Being Sub-Tota                                               |                                    |                                          | 25                                 | 20.83                                |  |

# **Quarterly Provider Comparisons to All CPAs**

Acad Supt

**ECEM** 

Gen Contacts