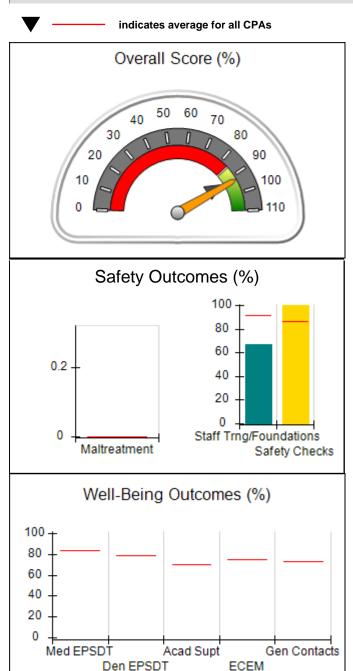

# Performance-Based Placement Measures RBWO Provider GA+SCORECARD - CPA

|                                                                   |                                    |                                          |                                    | Current Quarter                      |  |
|-------------------------------------------------------------------|------------------------------------|------------------------------------------|------------------------------------|--------------------------------------|--|
| 1671 Meriweather Dr., Watkinsville, GA 30677  Phone: 706-316-2421 |                                    | Quarterly Scores (Grades)                |                                    | Score (Grade)                        |  |
|                                                                   |                                    | Q1: 91.21 (A-)                           | Q2: N/A                            | 91.21%                               |  |
| Vendor ID# 35219                                                  |                                    | Q3: N/A                                  | Q4: N/A                            | (A-)                                 |  |
| # New Foster Homes During Quarter: 0                              |                                    | # Children in Care During<br>Quarter: 11 | # Placements During<br>Quarter: 11 | # Children in Care On<br>Last Day: 5 |  |
|                                                                   | Avg<br>Performance All<br>CPAs (%) | Provider<br>Performance (%)*             | Possible Points<br>(Weight)        | Provider Points<br>Earned            |  |
| OPM Monitoring Reviews                                            |                                    |                                          |                                    | ,                                    |  |
| Annual Comprehensive Reviews                                      | 86%                                | 86%                                      | 25                                 | 21.60                                |  |
| Safety Reviews                                                    | 92%                                | 97%                                      | 15                                 | 14.55                                |  |
| Monitoring Sub-Tota                                               |                                    |                                          | 40                                 | 36.15                                |  |
| CPA Safety Outcomes                                               |                                    |                                          |                                    |                                      |  |
| Incidence of Maltreatment                                         | 0.00%                              | No Substantiated<br>Reports              | 10                                 | 10.00                                |  |
| Staff Training                                                    | 92%                                | 100%                                     | 5                                  | 5.00                                 |  |
| Staff Safety Checks                                               | 86%                                | 67%                                      | 5                                  | 3.35                                 |  |
| Safety Sub-Total                                                  |                                    |                                          | 20                                 | 18.35                                |  |
| CPA Permanency Outcomes                                           |                                    |                                          |                                    |                                      |  |
| Placement Stability                                               | 91%                                | 100%                                     | 15                                 | 15.00                                |  |
| Permanency Sub-Tota                                               |                                    |                                          | 15                                 | 15.00                                |  |
| CPA Well-Being Outcomes                                           |                                    |                                          |                                    |                                      |  |
| EPSDT Medical Visits                                              | 83%                                | 73%                                      | 4                                  | 2.92                                 |  |
| EPSDT Dental Visits                                               | 78%                                | 73%                                      | 4                                  | 2.92                                 |  |
| Academic Supports                                                 | 70%                                | 33%                                      | 3                                  | 0.99                                 |  |
| Provider ECEM Visits                                              | 75%                                | 100%                                     | 7                                  | 7.00                                 |  |
| Provider General Contacts                                         | 73%                                | 100%                                     | 7                                  | 7.00                                 |  |
| Placements with Siblings                                          | 65%                                | 100%                                     | Not Scored                         | Not Scored                           |  |
| Placements within Legal County                                    | 19%                                | Not Eligible                             | Not Scored                         | Not Scored                           |  |
| Well-Being Sub-Tota                                               |                                    |                                          | 25                                 | 20.83                                |  |

| Monitoring & Outcomes: Possible Points = 100 | Points Earned: 90.33           |          |
|----------------------------------------------|--------------------------------|----------|
| Score Before I                               | Score Before Incentives Credit |          |
| Incentives Awarded                           |                                | 0.88 pts |
|                                              | PBP Verification               |          |
|                                              | Total Score                    | 91.21%   |

0.88

**Incentives Awarded** 