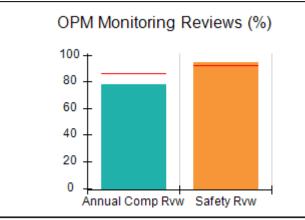

# Performance-Based Placement Measures RBWO Provider GA+SCORECARD - CPA

|                                                                   |                                    |                                          |                                    | Current Quarter                      |  |
|-------------------------------------------------------------------|------------------------------------|------------------------------------------|------------------------------------|--------------------------------------|--|
| 1671 Meriweather Dr., Watkinsville, GA 30677  Phone: 706-316-2421 |                                    | Quarterly Scores (Grades)                |                                    | Score (Grade)                        |  |
|                                                                   |                                    | Q1: 91.21 (A-)                           | Q2: N/A                            | 91.21%                               |  |
| Vendor ID# 35219                                                  |                                    | Q3: N/A                                  | Q4: N/A                            | (A-)                                 |  |
| # New Foster Homes During Quarter: 0                              |                                    | # Children in Care During<br>Quarter: 11 | # Placements During<br>Quarter: 11 | # Children in Care On<br>Last Day: 5 |  |
|                                                                   | Avg<br>Performance All<br>CPAs (%) | Provider<br>Performance (%)*             | Possible Points<br>(Weight)        | Provider Points<br>Earned            |  |
| OPM Monitoring Reviews                                            |                                    |                                          |                                    | ,                                    |  |
| Annual Comprehensive Reviews                                      | 86%                                | 86%                                      | 25                                 | 21.60                                |  |
| Safety Reviews                                                    | 92%                                | 97%                                      | 15                                 | 14.55                                |  |
| Monitoring Sub-Tota                                               |                                    |                                          | 40                                 | 36.15                                |  |
| CPA Safety Outcomes                                               |                                    |                                          |                                    |                                      |  |
| Incidence of Maltreatment                                         | 0.00%                              | No Substantiated<br>Reports              | 10                                 | 10.00                                |  |
| Staff Training                                                    | 92%                                | 100%                                     | 5                                  | 5.00                                 |  |
| Staff Safety Checks                                               | 86%                                | 67%                                      | 5                                  | 3.35                                 |  |
| Safety Sub-Total                                                  |                                    |                                          | 20                                 | 18.35                                |  |
| CPA Permanency Outcomes                                           |                                    |                                          |                                    |                                      |  |
| Placement Stability                                               | 91%                                | 100%                                     | 15                                 | 15.00                                |  |
| Permanency Sub-Tota                                               |                                    |                                          | 15                                 | 15.00                                |  |
| CPA Well-Being Outcomes                                           |                                    |                                          |                                    |                                      |  |
| EPSDT Medical Visits                                              | 83%                                | 73%                                      | 4                                  | 2.92                                 |  |
| EPSDT Dental Visits                                               | 78%                                | 73%                                      | 4                                  | 2.92                                 |  |
| Academic Supports                                                 | 70%                                | 33%                                      | 3                                  | 0.99                                 |  |
| Provider ECEM Visits                                              | 75%                                | 100%                                     | 7                                  | 7.00                                 |  |
| Provider General Contacts                                         | 73%                                | 100%                                     | 7                                  | 7.00                                 |  |
| Placements with Siblings                                          | 65%                                | 100%                                     | Not Scored                         | Not Scored                           |  |
| Placements within Legal County                                    | 19%                                | Not Eligible                             | Not Scored                         | Not Scored                           |  |
| Well-Being Sub-Tota                                               |                                    |                                          | 25                                 | 20.83                                |  |