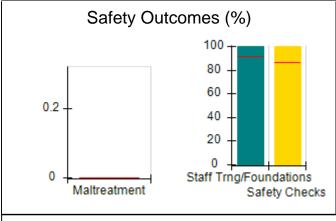

# Performance-Based Placement Measures RBWO Provider GA+SCORECARD - CPA

|                                                                   |                                    |                                          |                                    | Current Quarter                      |  |
|-------------------------------------------------------------------|------------------------------------|------------------------------------------|------------------------------------|--------------------------------------|--|
| 1671 Meriweather Dr., Watkinsville, GA 30677  Phone: 706-316-2421 |                                    | Quarterly Scores (Grades)                |                                    | Score (Grade)                        |  |
|                                                                   |                                    | Q1: 91.21 (A-)                           | Q2: N/A                            | 91.21%                               |  |
| Vendor ID# 35219                                                  |                                    | Q3: N/A                                  | Q4: N/A                            | (A-)                                 |  |
| # New Foster Homes During Quarter: 0                              |                                    | # Children in Care During<br>Quarter: 11 | # Placements During<br>Quarter: 11 | # Children in Care On<br>Last Day: 5 |  |
|                                                                   | Avg<br>Performance All<br>CPAs (%) | Provider<br>Performance (%)*             | Possible Points<br>(Weight)        | Provider Points<br>Earned            |  |
| OPM Monitoring Reviews                                            |                                    |                                          |                                    | ,                                    |  |
| Annual Comprehensive Reviews                                      | 86%                                | 86%                                      | 25                                 | 21.60                                |  |
| Safety Reviews                                                    | 92%                                | 97%                                      | 15                                 | 14.55                                |  |
| Monitoring Sub-Tota                                               |                                    |                                          | 40                                 | 36.15                                |  |
| CPA Safety Outcomes                                               |                                    |                                          |                                    |                                      |  |
| Incidence of Maltreatment                                         | 0.00%                              | No Substantiated<br>Reports              | 10                                 | 10.00                                |  |
| Staff Training                                                    | 92%                                | 100%                                     | 5                                  | 5.00                                 |  |
| Staff Safety Checks                                               | 86%                                | 67%                                      | 5                                  | 3.35                                 |  |
| Safety Sub-Total                                                  |                                    |                                          | 20                                 | 18.35                                |  |
| CPA Permanency Outcomes                                           |                                    |                                          |                                    |                                      |  |
| Placement Stability                                               | 91%                                | 100%                                     | 15                                 | 15.00                                |  |
| Permanency Sub-Tota                                               |                                    |                                          | 15                                 | 15.00                                |  |
| CPA Well-Being Outcomes                                           |                                    |                                          |                                    |                                      |  |
| EPSDT Medical Visits                                              | 83%                                | 73%                                      | 4                                  | 2.92                                 |  |
| EPSDT Dental Visits                                               | 78%                                | 73%                                      | 4                                  | 2.92                                 |  |
| Academic Supports                                                 | 70%                                | 33%                                      | 3                                  | 0.99                                 |  |
| Provider ECEM Visits                                              | 75%                                | 100%                                     | 7                                  | 7.00                                 |  |
| Provider General Contacts                                         | 73%                                | 100%                                     | 7                                  | 7.00                                 |  |
| Placements with Siblings                                          | 65%                                | 100%                                     | Not Scored                         | Not Scored                           |  |
| Placements within Legal County                                    | 19%                                | Not Eligible                             | Not Scored                         | Not Scored                           |  |
| Well-Being Sub-Tota                                               |                                    |                                          | 25                                 | 20.83                                |  |