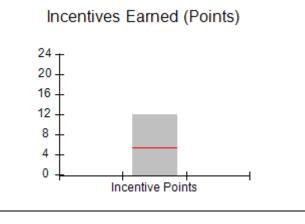

0.88

**Incentives Awarded** 

# **Performance-Based Placement Measures RBWO Provider GA+SCORECARD - CPA**

Report Quarter: Q1 FY2019

| Provider/Program Name: All God's Children - (861) - CPA |                                    |                                          |                                    |                                      |  |
|---------------------------------------------------------|------------------------------------|------------------------------------------|------------------------------------|--------------------------------------|--|
| # New Foster Homes During Quarter: 0                    |                                    | # Children in Care During<br>Quarter: 11 | # Placements During<br>Quarter: 11 | # Children in Care On<br>Last Day: 5 |  |
| CPA Incentive Credits                                   | Avg<br>Performance All<br>CPAs (%) | Provider<br>Performance (%)*             | Possible Points<br>(Weight)        | Provider Points<br>Earned            |  |
| Early EPSDT Medical Visits                              |                                    | 33%                                      | 2                                  | 0.66                                 |  |
| Early EPSDT Dental Visits                               |                                    | 0%                                       | 2                                  | 0.00                                 |  |
| Permanency Contacts                                     |                                    | 0%                                       | 5                                  | 0.00                                 |  |
| Additional Academic Supports                            |                                    | 11%                                      | 2                                  | 0.22                                 |  |
| HS Grad/GED/Prof or Trade<br>Certificate/College        |                                    | N/A                                      | 10/5/5/1                           |                                      |  |
| EYSS Agreement                                          |                                    | Not Eligible                             | 5                                  |                                      |  |
| Community Connections                                   |                                    | 0%                                       | 4                                  | 0.00                                 |  |
| Foster Hm Retention Rate (threshold = 90)               |                                    | 80%                                      | 2                                  | 0.00                                 |  |
| Foster Hm Recruitment (threshold = 100)                 |                                    | 0%                                       | 2                                  | 0.00                                 |  |
| Active Agency Accreditation                             |                                    | 0%                                       | 4                                  | 0.00                                 |  |
| Staff Clinical Licensure                                |                                    | 0%                                       | 5                                  | 0.00                                 |  |
| Incentives Total                                        | 5.38                               |                                          |                                    | 0.88                                 |  |

Maximum total combined incentive credit allowed is 10 points. \*Performance calculation descriptions can be found in the FY 2019 RBWO PBP Measurements and Standards Guide.