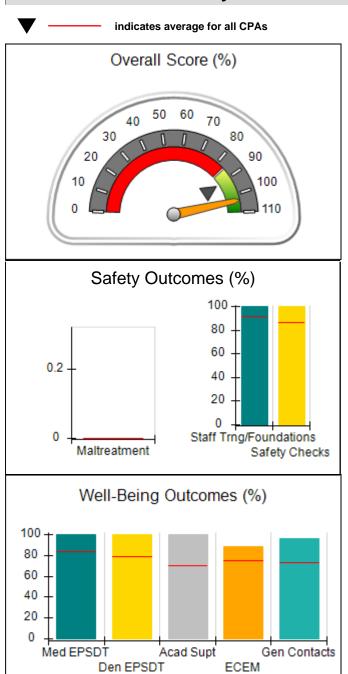

# Performance-Based Placement Measures RBWO Provider GA+SCORECARD - CPA

|                                                                   |                                    |                                          |                                    | Current Quarter                      |  |
|-------------------------------------------------------------------|------------------------------------|------------------------------------------|------------------------------------|--------------------------------------|--|
| 1671 Meriweather Dr., Watkinsville, GA 30677  Phone: 706-316-2421 |                                    | Quarterly Scores (Grades)                |                                    | Score (Grade)                        |  |
|                                                                   |                                    | Q1: 91.21 (A-)                           | Q2: N/A                            | 91.21%                               |  |
| Vendor ID# 35219                                                  |                                    | Q3: N/A                                  | Q4: N/A                            | (A-)                                 |  |
| # New Foster Homes During Quarter: 0                              |                                    | # Children in Care During<br>Quarter: 11 | # Placements During<br>Quarter: 11 | # Children in Care On<br>Last Day: 5 |  |
|                                                                   | Avg<br>Performance All<br>CPAs (%) | Provider<br>Performance (%)*             | Possible Points<br>(Weight)        | Provider Points<br>Earned            |  |
| OPM Monitoring Reviews                                            |                                    |                                          |                                    | ,                                    |  |
| Annual Comprehensive Reviews                                      | 86%                                | 86%                                      | 25                                 | 21.60                                |  |
| Safety Reviews                                                    | 92%                                | 97%                                      | 15                                 | 14.55                                |  |
| Monitoring Sub-Tota                                               |                                    |                                          | 40                                 | 36.15                                |  |
| CPA Safety Outcomes                                               |                                    |                                          |                                    |                                      |  |
| Incidence of Maltreatment                                         | 0.00%                              | No Substantiated<br>Reports              | 10                                 | 10.00                                |  |
| Staff Training                                                    | 92%                                | 100%                                     | 5                                  | 5.00                                 |  |
| Staff Safety Checks                                               | 86%                                | 67%                                      | 5                                  | 3.35                                 |  |
| Safety Sub-Total                                                  |                                    |                                          | 20                                 | 18.35                                |  |
| CPA Permanency Outcomes                                           |                                    |                                          |                                    |                                      |  |
| Placement Stability                                               | 91%                                | 100%                                     | 15                                 | 15.00                                |  |
| Permanency Sub-Tota                                               |                                    |                                          | 15                                 | 15.00                                |  |
| CPA Well-Being Outcomes                                           |                                    |                                          |                                    |                                      |  |
| EPSDT Medical Visits                                              | 83%                                | 73%                                      | 4                                  | 2.92                                 |  |
| EPSDT Dental Visits                                               | 78%                                | 73%                                      | 4                                  | 2.92                                 |  |
| Academic Supports                                                 | 70%                                | 33%                                      | 3                                  | 0.99                                 |  |
| Provider ECEM Visits                                              | 75%                                | 100%                                     | 7                                  | 7.00                                 |  |
| Provider General Contacts                                         | 73%                                | 100%                                     | 7                                  | 7.00                                 |  |
| Placements with Siblings                                          | 65%                                | 100%                                     | Not Scored                         | Not Scored                           |  |
| Placements within Legal County                                    | 19%                                | Not Eligible                             | Not Scored                         | Not Scored                           |  |
| Well-Being Sub-Tota                                               |                                    |                                          | 25                                 | 20.83                                |  |