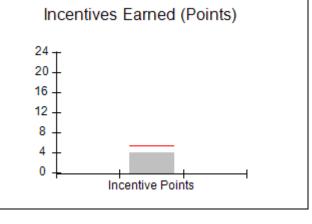

# Performance-Based Placement Measures RBWO Provider GA+SCORECARD - CPA

|                                                                   |                                    |                                          |                                    | Current Quarter                      |  |
|-------------------------------------------------------------------|------------------------------------|------------------------------------------|------------------------------------|--------------------------------------|--|
| 1671 Meriweather Dr., Watkinsville, GA 30677  Phone: 706-316-2421 |                                    | Quarterly Scores (Grades)                |                                    | Score (Grade)                        |  |
|                                                                   |                                    | Q1: 91.21 (A-)                           | Q2: N/A                            | 91.21%                               |  |
| Vendor ID# 35219                                                  |                                    | Q3: N/A                                  | Q4: N/A                            | (A-)                                 |  |
| # New Foster Homes During Quarter: 0                              |                                    | # Children in Care During<br>Quarter: 11 | # Placements During<br>Quarter: 11 | # Children in Care On<br>Last Day: 5 |  |
|                                                                   | Avg<br>Performance All<br>CPAs (%) | Provider<br>Performance (%)*             | Possible Points<br>(Weight)        | Provider Points<br>Earned            |  |
| OPM Monitoring Reviews                                            |                                    |                                          |                                    | ,                                    |  |
| Annual Comprehensive Reviews                                      | 86%                                | 86%                                      | 25                                 | 21.60                                |  |
| Safety Reviews                                                    | 92%                                | 97%                                      | 15                                 | 14.55                                |  |
| Monitoring Sub-Tota                                               |                                    |                                          | 40                                 | 36.15                                |  |
| CPA Safety Outcomes                                               |                                    |                                          |                                    |                                      |  |
| Incidence of Maltreatment                                         | 0.00%                              | No Substantiated<br>Reports              | 10                                 | 10.00                                |  |
| Staff Training                                                    | 92%                                | 100%                                     | 5                                  | 5.00                                 |  |
| Staff Safety Checks                                               | 86%                                | 67%                                      | 5                                  | 3.35                                 |  |
| Safety Sub-Total                                                  |                                    |                                          | 20                                 | 18.35                                |  |
| CPA Permanency Outcomes                                           |                                    |                                          |                                    |                                      |  |
| Placement Stability                                               | 91%                                | 100%                                     | 15                                 | 15.00                                |  |
| Permanency Sub-Tota                                               |                                    |                                          | 15                                 | 15.00                                |  |
| CPA Well-Being Outcomes                                           |                                    |                                          |                                    |                                      |  |
| EPSDT Medical Visits                                              | 83%                                | 73%                                      | 4                                  | 2.92                                 |  |
| EPSDT Dental Visits                                               | 78%                                | 73%                                      | 4                                  | 2.92                                 |  |
| Academic Supports                                                 | 70%                                | 33%                                      | 3                                  | 0.99                                 |  |
| Provider ECEM Visits                                              | 75%                                | 100%                                     | 7                                  | 7.00                                 |  |
| Provider General Contacts                                         | 73%                                | 100%                                     | 7                                  | 7.00                                 |  |
| Placements with Siblings                                          | 65%                                | 100%                                     | Not Scored                         | Not Scored                           |  |
| Placements within Legal County                                    | 19%                                | Not Eligible                             | Not Scored                         | Not Scored                           |  |
| Well-Being Sub-Tota                                               |                                    |                                          | 25                                 | 20.83                                |  |

# **Performance-Based Placement Measures RBWO Provider GA+SCORECARD - CPA**

Report Quarter: Q1 FY2019

| Provider/Program Name: All God's Children - (861) - CPA |                                    |                                          |                                    |                                      |  |
|---------------------------------------------------------|------------------------------------|------------------------------------------|------------------------------------|--------------------------------------|--|
| # New Foster Homes During Quarter: 0                    |                                    | # Children in Care During<br>Quarter: 11 | # Placements During<br>Quarter: 11 | # Children in Care On<br>Last Day: 5 |  |
| CPA Incentive Credits                                   | Avg<br>Performance All<br>CPAs (%) | Provider<br>Performance (%)*             | Possible Points<br>(Weight)        | Provider Points<br>Earned            |  |
| Early EPSDT Medical Visits                              |                                    | 33%                                      | 2                                  | 0.66                                 |  |
| Early EPSDT Dental Visits                               |                                    | 0%                                       | 2                                  | 0.00                                 |  |
| Permanency Contacts                                     |                                    | 0%                                       | 5                                  | 0.00                                 |  |
| Additional Academic Supports                            |                                    | 11%                                      | 2                                  | 0.22                                 |  |
| HS Grad/GED/Prof or Trade<br>Certificate/College        |                                    | N/A                                      | 10/5/5/1                           |                                      |  |
| EYSS Agreement                                          |                                    | Not Eligible                             | 5                                  |                                      |  |
| Community Connections                                   |                                    | 0%                                       | 4                                  | 0.00                                 |  |
| Foster Hm Retention Rate (threshold = 90)               |                                    | 80%                                      | 2                                  | 0.00                                 |  |
| Foster Hm Recruitment (threshold = 100)                 |                                    | 0%                                       | 2                                  | 0.00                                 |  |
| Active Agency Accreditation                             |                                    | 0%                                       | 4                                  | 0.00                                 |  |
| Staff Clinical Licensure                                |                                    | 0%                                       | 5                                  | 0.00                                 |  |
| Incentives Total                                        | 5.38                               |                                          |                                    | 0.88                                 |  |