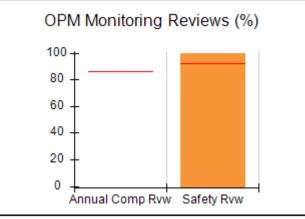

# Performance-Based Placement Measures RBWO Provider GA+SCORECARD - CPA

|                                                                   |                                    |                                          |                                    | Current Quarter                      |  |
|-------------------------------------------------------------------|------------------------------------|------------------------------------------|------------------------------------|--------------------------------------|--|
| 1671 Meriweather Dr., Watkinsville, GA 30677  Phone: 706-316-2421 |                                    | Quarterly Scores (Grades)                |                                    | Score (Grade)                        |  |
|                                                                   |                                    | Q1: 91.21 (A-)                           | Q2: N/A                            | 91.21%                               |  |
| Vendor ID# 35219                                                  |                                    | Q3: N/A                                  | Q4: N/A                            | (A-)                                 |  |
| # New Foster Homes During Quarter: 0                              |                                    | # Children in Care During<br>Quarter: 11 | # Placements During<br>Quarter: 11 | # Children in Care On<br>Last Day: 5 |  |
|                                                                   | Avg<br>Performance All<br>CPAs (%) | Provider<br>Performance (%)*             | Possible Points<br>(Weight)        | Provider Points<br>Earned            |  |
| OPM Monitoring Reviews                                            |                                    |                                          |                                    | ,                                    |  |
| Annual Comprehensive Reviews                                      | 86%                                | 86%                                      | 25                                 | 21.60                                |  |
| Safety Reviews                                                    | 92%                                | 97%                                      | 15                                 | 14.55                                |  |
| Monitoring Sub-Tota                                               |                                    |                                          | 40                                 | 36.15                                |  |
| CPA Safety Outcomes                                               |                                    |                                          |                                    |                                      |  |
| Incidence of Maltreatment                                         | 0.00%                              | No Substantiated<br>Reports              | 10                                 | 10.00                                |  |
| Staff Training                                                    | 92%                                | 100%                                     | 5                                  | 5.00                                 |  |
| Staff Safety Checks                                               | 86%                                | 67%                                      | 5                                  | 3.35                                 |  |
| Safety Sub-Total                                                  |                                    |                                          | 20                                 | 18.35                                |  |
| CPA Permanency Outcomes                                           |                                    |                                          |                                    |                                      |  |
| Placement Stability                                               | 91%                                | 100%                                     | 15                                 | 15.00                                |  |
| Permanency Sub-Tota                                               |                                    |                                          | 15                                 | 15.00                                |  |
| CPA Well-Being Outcomes                                           |                                    |                                          |                                    |                                      |  |
| EPSDT Medical Visits                                              | 83%                                | 73%                                      | 4                                  | 2.92                                 |  |
| EPSDT Dental Visits                                               | 78%                                | 73%                                      | 4                                  | 2.92                                 |  |
| Academic Supports                                                 | 70%                                | 33%                                      | 3                                  | 0.99                                 |  |
| Provider ECEM Visits                                              | 75%                                | 100%                                     | 7                                  | 7.00                                 |  |
| Provider General Contacts                                         | 73%                                | 100%                                     | 7                                  | 7.00                                 |  |
| Placements with Siblings                                          | 65%                                | 100%                                     | Not Scored                         | Not Scored                           |  |
| Placements within Legal County                                    | 19%                                | Not Eligible                             | Not Scored                         | Not Scored                           |  |
| Well-Being Sub-Tota                                               |                                    |                                          | 25                                 | 20.83                                |  |