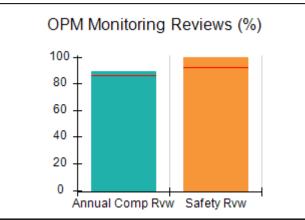

# Performance-Based Placement Measures RBWO Provider GA+SCORECARD - CPA

|                                                                   |                                    |                                          |                                    | Current Quarter                      |  |
|-------------------------------------------------------------------|------------------------------------|------------------------------------------|------------------------------------|--------------------------------------|--|
| 1671 Meriweather Dr., Watkinsville, GA 30677  Phone: 706-316-2421 |                                    | Quarterly Scores (Grades)                |                                    | Score (Grade)                        |  |
|                                                                   |                                    | Q1: 91.21 (A-)                           | Q2: N/A                            | 91.21%                               |  |
| Vendor ID# 35219                                                  |                                    | Q3: N/A                                  | Q4: N/A                            | (A-)                                 |  |
| # New Foster Homes During Quarter: 0                              |                                    | # Children in Care During<br>Quarter: 11 | # Placements During<br>Quarter: 11 | # Children in Care On<br>Last Day: 5 |  |
|                                                                   | Avg<br>Performance All<br>CPAs (%) | Provider<br>Performance (%)*             | Possible Points<br>(Weight)        | Provider Points<br>Earned            |  |
| OPM Monitoring Reviews                                            |                                    |                                          |                                    | ,                                    |  |
| Annual Comprehensive Reviews                                      | 86%                                | 86%                                      | 25                                 | 21.60                                |  |
| Safety Reviews                                                    | 92%                                | 97%                                      | 15                                 | 14.55                                |  |
| Monitoring Sub-Tota                                               |                                    |                                          | 40                                 | 36.15                                |  |
| CPA Safety Outcomes                                               |                                    |                                          |                                    |                                      |  |
| Incidence of Maltreatment                                         | 0.00%                              | No Substantiated<br>Reports              | 10                                 | 10.00                                |  |
| Staff Training                                                    | 92%                                | 100%                                     | 5                                  | 5.00                                 |  |
| Staff Safety Checks                                               | 86%                                | 67%                                      | 5                                  | 3.35                                 |  |
| Safety Sub-Total                                                  |                                    |                                          | 20                                 | 18.35                                |  |
| CPA Permanency Outcomes                                           |                                    |                                          |                                    |                                      |  |
| Placement Stability                                               | 91%                                | 100%                                     | 15                                 | 15.00                                |  |
| Permanency Sub-Tota                                               |                                    |                                          | 15                                 | 15.00                                |  |
| CPA Well-Being Outcomes                                           |                                    |                                          |                                    |                                      |  |
| EPSDT Medical Visits                                              | 83%                                | 73%                                      | 4                                  | 2.92                                 |  |
| EPSDT Dental Visits                                               | 78%                                | 73%                                      | 4                                  | 2.92                                 |  |
| Academic Supports                                                 | 70%                                | 33%                                      | 3                                  | 0.99                                 |  |
| Provider ECEM Visits                                              | 75%                                | 100%                                     | 7                                  | 7.00                                 |  |
| Provider General Contacts                                         | 73%                                | 100%                                     | 7                                  | 7.00                                 |  |
| Placements with Siblings                                          | 65%                                | 100%                                     | Not Scored                         | Not Scored                           |  |
| Placements within Legal County                                    | 19%                                | Not Eligible                             | Not Scored                         | Not Scored                           |  |
| Well-Being Sub-Tota                                               |                                    |                                          | 25                                 | 20.83                                |  |