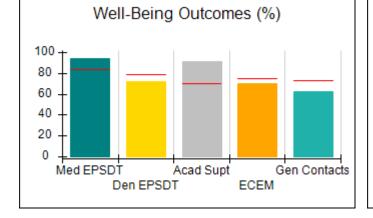

# Performance-Based Placement Measures RBWO Provider GA+SCORECARD - CPA

|                                                                   |                                    |                                          |                                    | Current Quarter                      |  |
|-------------------------------------------------------------------|------------------------------------|------------------------------------------|------------------------------------|--------------------------------------|--|
| 1671 Meriweather Dr., Watkinsville, GA 30677  Phone: 706-316-2421 |                                    | Quarterly Scores (Grades)                |                                    | Score (Grade)                        |  |
|                                                                   |                                    | Q1: 91.21 (A-)                           | Q2: N/A                            | 91.21%                               |  |
| Vendor ID# 35219                                                  |                                    | Q3: N/A                                  | Q4: N/A                            | (A-)                                 |  |
| # New Foster Homes During Quarter: 0                              |                                    | # Children in Care During<br>Quarter: 11 | # Placements During<br>Quarter: 11 | # Children in Care On<br>Last Day: 5 |  |
|                                                                   | Avg<br>Performance All<br>CPAs (%) | Provider<br>Performance (%)*             | Possible Points<br>(Weight)        | Provider Points<br>Earned            |  |
| OPM Monitoring Reviews                                            |                                    |                                          |                                    | ,                                    |  |
| Annual Comprehensive Reviews                                      | 86%                                | 86%                                      | 25                                 | 21.60                                |  |
| Safety Reviews                                                    | 92%                                | 97%                                      | 15                                 | 14.55                                |  |
| Monitoring Sub-Tota                                               |                                    |                                          | 40                                 | 36.15                                |  |
| CPA Safety Outcomes                                               |                                    |                                          |                                    |                                      |  |
| Incidence of Maltreatment                                         | 0.00%                              | No Substantiated<br>Reports              | 10                                 | 10.00                                |  |
| Staff Training                                                    | 92%                                | 100%                                     | 5                                  | 5.00                                 |  |
| Staff Safety Checks                                               | 86%                                | 67%                                      | 5                                  | 3.35                                 |  |
| Safety Sub-Total                                                  |                                    |                                          | 20                                 | 18.35                                |  |
| CPA Permanency Outcomes                                           |                                    |                                          |                                    |                                      |  |
| Placement Stability                                               | 91%                                | 100%                                     | 15                                 | 15.00                                |  |
| Permanency Sub-Tota                                               |                                    |                                          | 15                                 | 15.00                                |  |
| CPA Well-Being Outcomes                                           |                                    |                                          |                                    |                                      |  |
| EPSDT Medical Visits                                              | 83%                                | 73%                                      | 4                                  | 2.92                                 |  |
| EPSDT Dental Visits                                               | 78%                                | 73%                                      | 4                                  | 2.92                                 |  |
| Academic Supports                                                 | 70%                                | 33%                                      | 3                                  | 0.99                                 |  |
| Provider ECEM Visits                                              | 75%                                | 100%                                     | 7                                  | 7.00                                 |  |
| Provider General Contacts                                         | 73%                                | 100%                                     | 7                                  | 7.00                                 |  |
| Placements with Siblings                                          | 65%                                | 100%                                     | Not Scored                         | Not Scored                           |  |
| Placements within Legal County                                    | 19%                                | Not Eligible                             | Not Scored                         | Not Scored                           |  |
| Well-Being Sub-Tota                                               |                                    |                                          | 25                                 | 20.83                                |  |