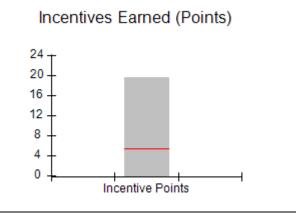

Grades)  Current Quarter Score (Grade) |                                    |                                       |  |  |
| Phone: 478-405-2005                                                        | Q1: 89.55 (B+) Q2: N/A                                   |                                    | 89.55%                                |  |  |
| Vendor ID# 121138                                                          | Q3: N/A                                                  | Q4: N/A                            | (B+)                                  |  |  |
| # New Foster Homes During Quarter: 3                                       | # Children in Care During<br>Quarter: 82                 | # Placements During<br>Quarter: 88 | # Children in Care On Last<br>Day: 53 |  |  |



















# Performance-Based Placement Measures RBWO Provider GA+SCORECARD - CPA

| Provider/Program Name: Benchmark Family Services, Inc - Macon (5176) - CPA |                                    |                                          |                                    |                                       |
|----------------------------------------------------------------------------|------------------------------------|------------------------------------------|------------------------------------|---------------------------------------|
| 4931 Riverside Drive, Macon, GA 312                                        | 210-1156                           | Quarterly Scores (Grades)                |                                    | Current Quarter<br>Score (Grade)      |
| Phone: 478-