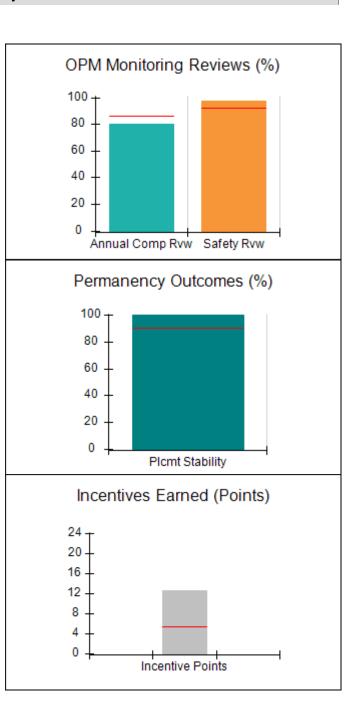

# Performance-Based Placement Measures RBWO Provider GA+SCORECARD - CPA

|                                                                   |                                    |                                          |                                    | Current Quarter                      |  |
|-------------------------------------------------------------------|------------------------------------|------------------------------------------|------------------------------------|--------------------------------------|--|
| 1671 Meriweather Dr., Watkinsville, GA 30677  Phone: 706-316-2421 |                                    | Quarterly Scores (Grades)                |                                    | Score (Grade)                        |  |
|                                                                   |                                    | Q1: 91.21 (A-)                           | Q2: N/A                            | 91.21%                               |  |
| Vendor ID# 35219                                                  |                                    | Q3: N/A                                  | Q4: N/A                            | (A-)                                 |  |
| # New Foster Homes During Quarter: 0                              |                                    | # Children in Care During<br>Quarter: 11 | # Placements During<br>Quarter: 11 | # Children in Care On<br>Last Day: 5 |  |
|                                                                   | Avg<br>Performance All<br>CPAs (%) | Provider<br>Performance (%)*             | Possible Points<br>(Weight)        | Provider Points<br>Earned            |  |
| OPM Monitoring Reviews                                            |                                    |                                          |                                    | ,                                    |  |
| Annual Comprehensive Reviews                                      | 86%                                | 86%                                      | 25                                 | 21.60                                |  |
| Safety Reviews                                                    | 92%                                | 97%                                      | 15                                 | 14.55                                |  |
| Monitoring Sub-Tota                                               |                                    |                                          | 40                                 | 36.15                                |  |
| CPA Safety Outcomes                                               |                                    |                                          |                                    |                                      |  |
| Incidence of Maltreatment                                         | 0.00%                              | No Substantiated<br>Reports              | 10                                 | 10.00                                |  |
| Staff Training                                                    | 92%                                | 100%                                     | 5                                  | 5.00                                 |  |
| Staff Safety Checks                                               | 86%                                | 67%                                      | 5                                  | 3.35                                 |  |
| Safety Sub-Total                                                  |                                    |                                          | 20                                 | 18.35                                |  |
| CPA Permanency Outcomes                                           |                                    |                                          |                                    |                                      |  |
| Placement Stability                                               | 91%                                | 100%                                     | 15                                 | 15.00                                |  |
| Permanency Sub-Tota                                               |                                    |                                          | 15                                 | 15.00                                |  |
| CPA Well-Being Outcomes                                           |                                    |                                          |                                    |                                      |  |
| EPSDT Medical Visits                                              | 83%                                | 73%                                      | 4                                  | 2.92                                 |  |
| EPSDT Dental Visits                                               | 78%                                | 73%                                      | 4                                  | 2.92                                 |  |
| Academic Supports                                                 | 70%                                | 33%                                      | 3                                  | 0.99                                 |  |
| Provider ECEM Visits                                              | 75%                                | 100%                                     | 7                                  | 7.00                                 |  |
| Provider General Contacts                                         | 73%                                | 100%                                     | 7                                  | 7.00                                 |  |
| Placements with Siblings                                          | 65%                                | 100%                                     | Not Scored                         | Not Scored                           |  |
| Placements within Legal County                                    | 19%                                | Not Eligible                             | Not Scored                         | Not Scored                           |  |
| Well-Being Sub-Tota                                               |                                    |                                          | 25                                 | 20.83                                |  |

| Monitoring & Outcomes: Possible Points = 100 | Points Earned: 90.33           |          |
|----------------------------------------------|--------------------------------|----------|
| Score Before I                               | Score Before Incentives Credit |          |
| Incentives Awarded                           |                                | 0.88 pts |
|                                              | PBP Verification               |          |
|                                              | Total Score                    | 91.21%   |

0.88

**Incentives Awarded** 