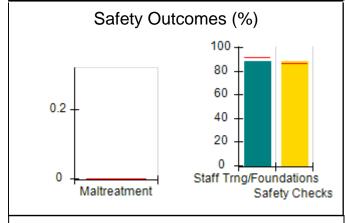

# Performance-Based Placement Measures RBWO Provider GA+SCORECARD - CPA

|                                                                   |                                    |                                          |                                    | Current Quarter                      |  |
|-------------------------------------------------------------------|------------------------------------|------------------------------------------|------------------------------------|--------------------------------------|--|
| 1671 Meriweather Dr., Watkinsville, GA 30677  Phone: 706-316-2421 |                                    | Quarterly Scores (Grades)                |                                    | Score (Grade)                        |  |
|                                                                   |                                    | Q1: 91.21 (A-)                           | Q2: N/A                            | 91.21%                               |  |
| Vendor ID# 35219                                                  |                                    | Q3: N/A                                  | Q4: N/A                            | (A-)                                 |  |
| # New Foster Homes During Quarter: 0                              |                                    | # Children in Care During<br>Quarter: 11 | # Placements During<br>Quarter: 11 | # Children in Care On<br>Last Day: 5 |  |
|                                                                   | Avg<br>Performance All<br>CPAs (%) | Provider<br>Performance (%)*             | Possible Points<br>(Weight)        | Provider Points<br>Earned            |  |
| OPM Monitoring Reviews                                            |                                    |                                          |                                    | ,                                    |  |
| Annual Comprehensive Reviews                                      | 86%                                | 86%                                      | 25                                 | 21.60                                |  |
| Safety Reviews                                                    | 92%                                | 97%                                      | 15                                 | 14.55                                |  |
| Monitoring Sub-Tota                                               |                                    |                                          | 40                                 | 36.15                                |  |
| CPA Safety Outcomes                                               |                                    |                                          |                                    |                                      |  |
| Incidence of Maltreatment                                         | 0.00%                              | No Substantiated<br>Reports              | 10                                 | 10.00                                |  |
| Staff Training                                                    | 92%                                | 100%                                     | 5                                  | 5.00                                 |  |
| Staff Safety Checks                                               | 86%                                | 67%                                      | 5                                  | 3.35                                 |  |
| Safety Sub-Total                                                  |                                    |                                          | 20                                 | 18.35                                |  |
| CPA Permanency Outcomes                                           |                                    |                                          |                                    |                                      |  |
| Placement Stability                                               | 91%                                | 100%                                     | 15                                 | 15.00                                |  |
| Permanency Sub-Tota                                               |                                    |                                          | 15                                 | 15.00                                |  |
| CPA Well-Being Outcomes                                           |                                    |                                          |                                    |                                      |  |
| EPSDT Medical Visits                                              | 83%                                | 73%                                      | 4                                  | 2.92                                 |  |
| EPSDT Dental Visits                                               | 78%                                | 73%                                      | 4                                  | 2.92                                 |  |
| Academic Supports                                                 | 70%                                | 33%                                      | 3                                  | 0.99                                 |  |
| Provider ECEM Visits                                              | 75%                                | 100%                                     | 7                                  | 7.00                                 |  |
| Provider General Contacts                                         | 73%                                | 100%                                     | 7                                  | 7.00                                 |  |
| Placements with Siblings                                          | 65%                                | 100%                                     | Not Scored                         | Not Scored                           |  |
| Placements within Legal County                                    | 19%                                | Not Eligible                             | Not Scored                         | Not Scored                           |  |
| Well-Being Sub-Tota                                               |                                    |                                          | 25                                 | 20.83                                |  |