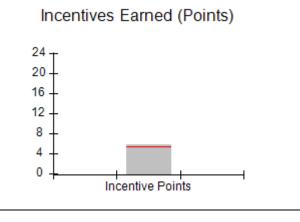

| Monitoring & Outcomes: Possible Points = 100 | Points Earned: 90.33           |          |
|----------------------------------------------|--------------------------------|----------|
| Score Before I                               | Score Before Incentives Credit |          |
| Incentives Awarded                           |                                | 0.88 pts |
|                                              | PBP Verification               |          |
|                                              | Total Score                    | 91.21%   |

0.88

**Incentives Awarded** 