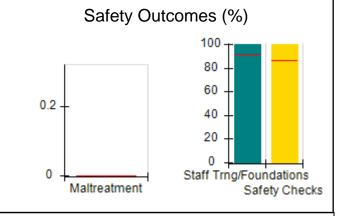

# Performance-Based Placement Measures RBWO Provider GA+SCORECARD - CPA

|                                                                   |                                    |                                          |                                    | Current Quarter                      |  |
|-------------------------------------------------------------------|------------------------------------|------------------------------------------|------------------------------------|--------------------------------------|--|
| 1671 Meriweather Dr., Watkinsville, GA 30677  Phone: 706-316-2421 |                                    | Quarterly Scores (Grades)                |                                    | Score (Grade)                        |  |
|                                                                   |                                    | Q1: 91.21 (A-)                           | Q2: N/A                            | 91.21%                               |  |
| Vendor ID# 35219                                                  |                                    | Q3: N/A                                  | Q4: N/A                            | (A-)                                 |  |
| # New Foster Homes During Quarter: 0                              |                                    | # Children in Care During<br>Quarter: 11 | # Placements During<br>Quarter: 11 | # Children in Care On<br>Last Day: 5 |  |
|                                                                   | Avg<br>Performance All<br>CPAs (%) | Provider<br>Performance (%)*             | Possible Points<br>(Weight)        | Provider Points<br>Earned            |  |
| OPM Monitoring Reviews                                            |                                    |                                          |                                    | ,                                    |  |
| Annual Comprehensive Reviews                                      | 86%                                | 86%                                      | 25                                 | 21.60                                |  |
| Safety Reviews                                                    | 92%                                | 97%                                      | 15                                 | 14.55                                |  |
| Monitoring Sub-Tota                                               |                                    |                                          | 40                                 | 36.15                                |  |
| CPA Safety Outcomes                                               |                                    |                                          |                                    |                                      |  |
| Incidence of Maltreatment                                         | 0.00%                              | No Substantiated<br>Reports              | 10                                 | 10.00                                |  |
| Staff Training                                                    | 92%                                | 100%                                     | 5                                  | 5.00                                 |  |
| Staff Safety Checks                                               | 86%                                | 67%                                      | 5                                  | 3.35                                 |  |
| Safety Sub-Total                                                  |                                    |                                          | 20                                 | 18.35                                |  |
| CPA Permanency Outcomes                                           |                                    |                                          |                                    |                                      |  |
| Placement Stability                                               | 91%                                | 100%                                     | 15                                 | 15.00                                |  |
| Permanency Sub-Tota                                               |                                    |                                          | 15                                 | 15.00                                |  |
| CPA Well-Being Outcomes                                           |                                    |                                          |                                    |                                      |  |
| EPSDT Medical Visits                                              | 83%                                | 73%                                      | 4                                  | 2.92                                 |  |
| EPSDT Dental Visits                                               | 78%                                | 73%                                      | 4                                  | 2.92                                 |  |
| Academic Supports                                                 | 70%                                | 33%                                      | 3                                  | 0.99                                 |  |
| Provider ECEM Visits                                              | 75%                                | 100%                                     | 7                                  | 7.00                                 |  |
| Provider General Contacts                                         | 73%                                | 100%                                     | 7                                  | 7.00                                 |  |
| Placements with Siblings                                          | 65%                                | 100%                                     | Not Scored                         | Not Scored                           |  |
| Placements within Legal County                                    | 19%                                | Not Eligible                             | Not Scored                         | Not Scored                           |  |
| Well-Being Sub-Tota                                               |                                    |                                          | 25                                 | 20.83                                |  |