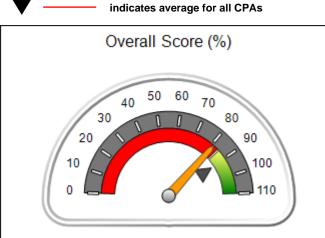

# Performance-Based Placement Measures RBWO Provider GA+SCORECARD - CPA

Report Quarter: Q1 FY2019

| Provider/Program Name: All God's Children - (861) - CPA                                              |                |        |  |  |  |
|------------------------------------------------------------------------------------------------------|----------------|--------|--|--|--|
| 1671 Meriweather Dr., Watkinsville, GA 30677 Quarterly Scores (Grades) Current Quarter Score (Grade) |                |        |  |  |  |
| Phone: 706-316-2421                                                                                  | Q1: 91.21 (A-) | 91.21% |  |  |  |
| Vendor ID# 35219                                                                                     | Q3: N/A        | (A-)   |  |  |  |
| # New Foster Homes During Quarter: 0                                                                 |                |        |  |  |  |

# Performance-Based Placement Measures RBWO Provider GA+SCORECARD - CPA

|                                                                   |                                    |                                          |                                    | Current Quarter                      |  |
|-------------------------------------------------------------------|------------------------------------|------------------------------------------|------------------------------------|--------------------------------------|--|
| 1671 Meriweather Dr., Watkinsville, GA 30677  Phone: 706-316-2421 |                                    | Quarterly Scores (Grades)                |                                    | Score (Grade)                        |  |
|                                                                   |                                    | Q1: 91.21 (A-)                           | Q2: N/A                            | 91.21%                               |  |
| Vendor ID# 35219                                                  |                                    | Q3: N/A                                  | Q4: N/A                            | (A-)                                 |  |
| # New Foster Homes During Quarter: 0                              |                                    | # Children in Care During<br>Quarter: 11 | # Placements During<br>Quarter: 11 | # Children in Care On<br>Last Day: 5 |  |
|                                                                   | Avg<br>Performance All<br>CPAs (%) | Provider<br>Performance (%)*             | Possible Points<br>(Weight)        | Provider Points<br>Earned            |  |
| OPM Monitoring Reviews                                            |                                    |                                          |                                    | ,                                    |  |
| Annual Comprehensive Reviews                                      | 86%                                | 86%                                      | 25                                 | 21.60                                |  |
| Safety Reviews                                                    | 92%                                | 97%                                      | 15                                 | 14.55                                |  |
| Monitoring Sub-Tota                                               |                                    |                                          | 40                                 | 36.15                                |  |
| CPA Safety Outcomes                                               |                                    |                                          |                                    |                                      |  |
| Incidence of Maltreatment                                         | 0.00%                              | No Substantiated<br>Reports              | 10                                 | 10.00                                |  |
| Staff Training                                                    | 92%                                | 100%                                     | 5                                  | 5.00                                 |  |
| Staff Safety Checks                                               | 86%                                | 67%                                      | 5                                  | 3.35                                 |  |
| Safety Sub-Total                                                  |                                    |                                          | 20                                 | 18.35                                |  |
| CPA Permanency Outcomes                                           |                                    |                                          |                                    |                                      |  |
| Placement Stability                                               | 91%                                | 100%                                     | 15                                 | 15.00                                |  |
| Permanency Sub-Tota                                               |                                    |                                          | 15                                 | 15.00                                |  |
| CPA Well-Being Outcomes                                           |                                    |                                          |                                    |                                      |  |
| EPSDT Medical Visits                                              | 83%                                | 73%                                      | 4                                  | 2.92                                 |  |
| EPSDT Dental Visits                                               | 78%                                | 73%                                      | 4                                  | 2.92                                 |  |
| Academic Supports                                                 | 70%                                | 33%                                      | 3                                  | 0.99                                 |  |
| Provider ECEM Visits                                              | 75%                                | 100%                                     | 7                                  | 7.00                                 |  |
| Provider General Contacts                                         | 73%                                | 100%                                     | 7                                  | 7.00                                 |  |
| Placements with Siblings                                          | 65%                                | 100%                                     | Not Scored                         | Not Scored                           |  |
| Placements within Legal County                                    | 19%                                | Not Eligible                             | Not Scored                         | Not Scored                           |  |
| Well-Being Sub-Tota                                               |                                    |                                          | 25                                 | 20.83                                |  |