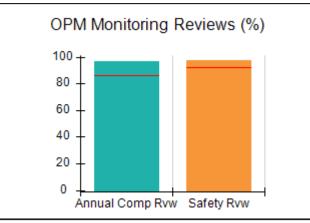

# Performance-Based Placement Measures RBWO Provider GA+SCORECARD - CPA

|                                                                   |                                    |                                          |                                    | Current Quarter                      |  |
|-------------------------------------------------------------------|------------------------------------|------------------------------------------|------------------------------------|--------------------------------------|--|
| 1671 Meriweather Dr., Watkinsville, GA 30677  Phone: 706-316-2421 |                                    | Quarterly Scores (Grades)                |                                    | Score (Grade)                        |  |
|                                                                   |                                    | Q1: 91.21 (A-)                           | Q2: N/A                            | 91.21%                               |  |
| Vendor ID# 35219                                                  |                                    | Q3: N/A                                  | Q4: N/A                            | (A-)                                 |  |
| # New Foster Homes During Quarter: 0                              |                                    | # Children in Care During<br>Quarter: 11 | # Placements During<br>Quarter: 11 | # Children in Care On<br>Last Day: 5 |  |
|                                                                   | Avg<br>Performance All<br>CPAs (%) | Provider<br>Performance (%)*             | Possible Points<br>(Weight)        | Provider Points<br>Earned            |  |
| OPM Monitoring Reviews                                            |                                    |                                          |                                    | ,                                    |  |
| Annual Comprehensive Reviews                                      | 86%                                | 86%                                      | 25                                 | 21.60                                |  |
| Safety Reviews                                                    | 92%                                | 97%                                      | 15                                 | 14.55                                |  |
| Monitoring Sub-Tota                                               |                                    |                                          | 40                                 | 36.15                                |  |
| CPA Safety Outcomes                                               |                                    |                                          |                                    |                                      |  |
| Incidence of Maltreatment                                         | 0.00%                              | No Substantiated<br>Reports              | 10                                 | 10.00                                |  |
| Staff Training                                                    | 92%                                | 100%                                     | 5                                  | 5.00                                 |  |
| Staff Safety Checks                                               | 86%                                | 67%                                      | 5                                  | 3.35                                 |  |
| Safety Sub-Total                                                  |                                    |                                          | 20                                 | 18.35                                |  |
| CPA Permanency Outcomes                                           |                                    |                                          |                                    |                                      |  |
| Placement Stability                                               | 91%                                | 100%                                     | 15                                 | 15.00                                |  |
| Permanency Sub-Tota                                               |                                    |                                          | 15                                 | 15.00                                |  |
| CPA Well-Being Outcomes                                           |                                    |                                          |                                    |                                      |  |
| EPSDT Medical Visits                                              | 83%                                | 73%                                      | 4                                  | 2.92                                 |  |
| EPSDT Dental Visits                                               | 78%                                | 73%                                      | 4                                  | 2.92                                 |  |
| Academic Supports                                                 | 70%                                | 33%                                      | 3                                  | 0.99                                 |  |
| Provider ECEM Visits                                              | 75%                                | 100%                                     | 7                                  | 7.00                                 |  |
| Provider General Contacts                                         | 73%                                | 100%                                     | 7                                  | 7.00                                 |  |
| Placements with Siblings                                          | 65%                                | 100%                                     | Not Scored                         | Not Scored                           |  |
| Placements within Legal County                                    | 19%                                | Not Eligible                             | Not Scored                         | Not Scored                           |  |
| Well-Being Sub-Tota                                               |                                    |                                          | 25                                 | 20.83                                |  |