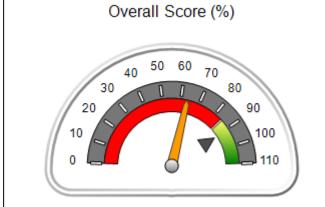

| Monitoring & Outcomes: Possible Points = 100 | Points Earned: 90.33           |          |
|----------------------------------------------|--------------------------------|----------|
| Score Before I                               | Score Before Incentives Credit |          |
| Incentives Awarded                           |                                | 0.88 pts |
|                                              | PBP Verification               |          |
|                                              | Total Score                    | 91.21%   |

| Monitoring & Outcomes: Possible Points = 100 | nes: Possible Points = 100 Points Earned: 78.03 |        |  |
|----------------------------------------------|-------------------------------------------------|--------|--|
| Score Before Incentives Credit               |                                                 | 78.03% |  |
| Inc                                          | Incentives Awarded                              |        |  |
|                                              | PBP Verification                                |        |  |
|                                              | Total Score                                     | 76.78% |  |