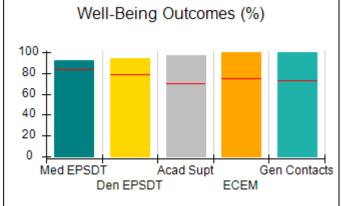

# Performance-Based Placement Measures RBWO Provider GA+SCORECARD - CPA

|                                                                   |                                    |                                          |                                    | Current Quarter                      |  |
|-------------------------------------------------------------------|------------------------------------|------------------------------------------|------------------------------------|--------------------------------------|--|
| 1671 Meriweather Dr., Watkinsville, GA 30677  Phone: 706-316-2421 |                                    | Quarterly Scores (Grades)                |                                    | Score (Grade)                        |  |
|                                                                   |                                    | Q1: 91.21 (A-)                           | Q2: N/A                            | 91.21%                               |  |
| Vendor ID# 35219                                                  |                                    | Q3: N/A                                  | Q4: N/A                            | (A-)                                 |  |
| # New Foster Homes During Quarter: 0                              |                                    | # Children in Care During<br>Quarter: 11 | # Placements During<br>Quarter: 11 | # Children in Care On<br>Last Day: 5 |  |
|                                                                   | Avg<br>Performance All<br>CPAs (%) | Provider<br>Performance (%)*             | Possible Points<br>(Weight)        | Provider Points<br>Earned            |  |
| OPM Monitoring Reviews                                            |                                    |                                          |                                    | ,                                    |  |
| Annual Comprehensive Reviews                                      | 86%                                | 86%                                      | 25                                 | 21.60                                |  |
| Safety Reviews                                                    | 92%                                | 97%                                      | 15                                 | 14.55                                |  |
| Monitoring Sub-Tota                                               |                                    |                                          | 40                                 | 36.15                                |  |
| CPA Safety Outcomes                                               |                                    |                                          |                                    |                                      |  |
| Incidence of Maltreatment                                         | 0.00%                              | No Substantiated<br>Reports              | 10                                 | 10.00                                |  |
| Staff Training                                                    | 92%                                | 100%                                     | 5                                  | 5.00                                 |  |
| Staff Safety Checks                                               | 86%                                | 67%                                      | 5                                  | 3.35                                 |  |
| Safety Sub-Total                                                  |                                    |                                          | 20                                 | 18.35                                |  |
| CPA Permanency Outcomes                                           |                                    |                                          |                                    |                                      |  |
| Placement Stability                                               | 91%                                | 100%                                     | 15                                 | 15.00                                |  |
| Permanency Sub-Tota                                               |                                    |                                          | 15                                 | 15.00                                |  |
| CPA Well-Being Outcomes                                           |                                    |                                          |                                    |                                      |  |
| EPSDT Medical Visits                                              | 83%                                | 73%                                      | 4                                  | 2.92                                 |  |
| EPSDT Dental Visits                                               | 78%                                | 73%                                      | 4                                  | 2.92                                 |  |
| Academic Supports                                                 | 70%                                | 33%                                      | 3                                  | 0.99                                 |  |
| Provider ECEM Visits                                              | 75%                                | 100%                                     | 7                                  | 7.00                                 |  |
| Provider General Contacts                                         | 73%                                | 100%                                     | 7                                  | 7.00                                 |  |
| Placements with Siblings                                          | 65%                                | 100%                                     | Not Scored                         | Not Scored                           |  |
| Placements within Legal County                                    | 19%                                | Not Eligible                             | Not Scored                         | Not Scored                           |  |
| Well-Being Sub-Tota                                               |                                    |                                          | 25                                 | 20.83                                |  |

# **Quarterly Provider Comparisons to All CPAs**

Acad Supt

**ECEM** 

Gen Contacts