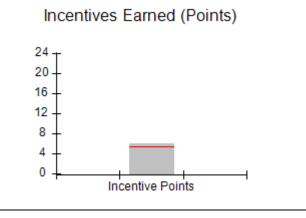

| Monitoring & Outcomes: Possible Points = 100 | Points Earned: 90.33           |          |
|----------------------------------------------|--------------------------------|----------|
| Score Before I                               | Score Before Incentives Credit |          |
| Incentives Awarded                           |                                | 0.88 pts |
|                                              | PBP Verification               |          |
|                                              | Total Score                    | 91.21%   |

0.88

**Incentives Awarded** 