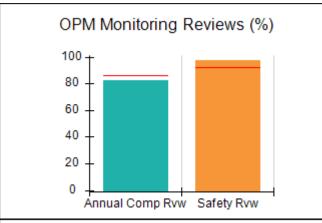

# Performance-Based Placement Measures RBWO Provider GA+SCORECARD - CPA

|                                                                   |                                    |                                          |                                    | Current Quarter                      |  |
|-------------------------------------------------------------------|------------------------------------|------------------------------------------|------------------------------------|--------------------------------------|--|
| 1671 Meriweather Dr., Watkinsville, GA 30677  Phone: 706-316-2421 |                                    | Quarterly Scores (Grades)                |                                    | Score (Grade)                        |  |
|                                                                   |                                    | Q1: 91.21 (A-)                           | Q2: N/A                            | 91.21%                               |  |
| Vendor ID# 35219                                                  |                                    | Q3: N/A                                  | Q4: N/A                            | (A-)                                 |  |
| # New Foster Homes During Quarter: 0                              |                                    | # Children in Care During<br>Quarter: 11 | # Placements During<br>Quarter: 11 | # Children in Care On<br>Last Day: 5 |  |
|                                                                   | Avg<br>Performance All<br>CPAs (%) | Provider<br>Performance (%)*             | Possible Points<br>(Weight)        | Provider Points<br>Earned            |  |
| OPM Monitoring Reviews                                            |                                    |                                          |                                    | ,                                    |  |
| Annual Comprehensive Reviews                                      | 86%                                | 86%                                      | 25                                 | 21.60                                |  |
| Safety Reviews                                                    | 92%                                | 97%                                      | 15                                 | 14.55                                |  |
| Monitoring Sub-Tota                                               |                                    |                                          | 40                                 | 36.15                                |  |
| CPA Safety Outcomes                                               |                                    |                                          |                                    |                                      |  |
| Incidence of Maltreatment                                         | 0.00%                              | No Substantiated<br>Reports              | 10                                 | 10.00                                |  |
| Staff Training                                                    | 92%                                | 100%                                     | 5                                  | 5.00                                 |  |
| Staff Safety Checks                                               | 86%                                | 67%                                      | 5                                  | 3.35                                 |  |
| Safety Sub-Total                                                  |                                    |                                          | 20                                 | 18.35                                |  |
| CPA Permanency Outcomes                                           |                                    |                                          |                                    |                                      |  |
| Placement Stability                                               | 91%                                | 100%                                     | 15                                 | 15.00                                |  |
| Permanency Sub-Tota                                               |                                    |                                          | 15                                 | 15.00                                |  |
| CPA Well-Being Outcomes                                           |                                    |                                          |                                    |                                      |  |
| EPSDT Medical Visits                                              | 83%                                | 73%                                      | 4                                  | 2.92                                 |  |
| EPSDT Dental Visits                                               | 78%                                | 73%                                      | 4                                  | 2.92                                 |  |
| Academic Supports                                                 | 70%                                | 33%                                      | 3                                  | 0.99                                 |  |
| Provider ECEM Visits                                              | 75%                                | 100%                                     | 7                                  | 7.00                                 |  |
| Provider General Contacts                                         | 73%                                | 100%                                     | 7                                  | 7.00                                 |  |
| Placements with Siblings                                          | 65%                                | 100%                                     | Not Scored                         | Not Scored                           |  |
| Placements within Legal County                                    | 19%                                | Not Eligible                             | Not Scored                         | Not Scored                           |  |
| Well-Being Sub-Tota                                               |                                    |                                          | 25                                 | 20.83                                |  |