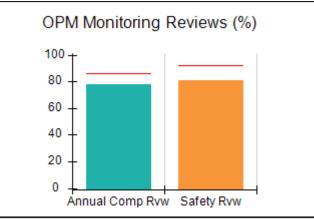

# Performance-Based Placement Measures RBWO Provider GA+SCORECARD - CPA

|                                                                   |                                    |                                          |                                    | Current Quarter                      |  |
|-------------------------------------------------------------------|------------------------------------|------------------------------------------|------------------------------------|--------------------------------------|--|
| 1671 Meriweather Dr., Watkinsville, GA 30677  Phone: 706-316-2421 |                                    | Quarterly Scores (Grades)                |                                    | Score (Grade)                        |  |
|                                                                   |                                    | Q1: 91.21 (A-)                           | Q2: N/A                            | 91.21%                               |  |
| Vendor ID# 35219                                                  |                                    | Q3: N/A                                  | Q4: N/A                            | (A-)                                 |  |
| # New Foster Homes During Quarter: 0                              |                                    | # Children in Care During<br>Quarter: 11 | # Placements During<br>Quarter: 11 | # Children in Care On<br>Last Day: 5 |  |
|                                                                   | Avg<br>Performance All<br>CPAs (%) | Provider<br>Performance (%)*             | Possible Points<br>(Weight)        | Provider Points<br>Earned            |  |
| OPM Monitoring Reviews                                            |                                    |                                          |                                    | ,                                    |  |
| Annual Comprehensive Reviews                                      | 86%                                | 86%                                      | 25                                 | 21.60                                |  |
| Safety Reviews                                                    | 92%                                | 97%                                      | 15                                 | 14.55                                |  |
| Monitoring Sub-Tota                                               |                                    |                                          | 40                                 | 36.15                                |  |
| CPA Safety Outcomes                                               |                                    |                                          |                                    |                                      |  |
| Incidence of Maltreatment                                         | 0.00%                              | No Substantiated<br>Reports              | 10                                 | 10.00                                |  |
| Staff Training                                                    | 92%                                | 100%                                     | 5                                  | 5.00                                 |  |
| Staff Safety Checks                                               | 86%                                | 67%                                      | 5                                  | 3.35                                 |  |
| Safety Sub-Total                                                  |                                    |                                          | 20                                 | 18.35                                |  |
| CPA Permanency Outcomes                                           |                                    |                                          |                                    |                                      |  |
| Placement Stability                                               | 91%                                | 100%                                     | 15                                 | 15.00                                |  |
| Permanency Sub-Tota                                               |                                    |                                          | 15                                 | 15.00                                |  |
| CPA Well-Being Outcomes                                           |                                    |                                          |                                    |                                      |  |
| EPSDT Medical Visits                                              | 83%                                | 73%                                      | 4                                  | 2.92                                 |  |
| EPSDT Dental Visits                                               | 78%                                | 73%                                      | 4                                  | 2.92                                 |  |
| Academic Supports                                                 | 70%                                | 33%                                      | 3                                  | 0.99                                 |  |
| Provider ECEM Visits                                              | 75%                                | 100%                                     | 7                                  | 7.00                                 |  |
| Provider General Contacts                                         | 73%                                | 100%                                     | 7                                  | 7.00                                 |  |
| Placements with Siblings                                          | 65%                                | 100%                                     | Not Scored                         | Not Scored                           |  |
| Placements within Legal County                                    | 19%                                | Not Eligible                             | Not Scored                         | Not Scored                           |  |
| Well-Being Sub-Tota                                               |                                    |                                          | 25                                 | 20.83                                |  |