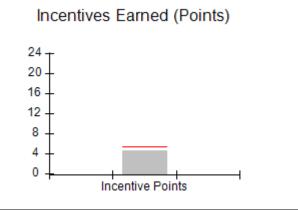

# **Performance-Based Placement Measures RBWO Provider GA+SCORECARD - CPA**

Report Quarter: Q1 FY2019

| Provider/Program Name: All God's Children - (861) - CPA |                                    |                                          |                                    |                                      |  |
|---------------------------------------------------------|------------------------------------|------------------------------------------|------------------------------------|--------------------------------------|--|
| # New Foster Homes During Quarter: 0                    |                                    | # Children in Care During<br>Quarter: 11 | # Placements During<br>Quarter: 11 | # Children in Care On<br>Last Day: 5 |  |
| CPA Incentive Credits                                   | Avg<br>Performance All<br>CPAs (%) | Provider<br>Performance (%)*             | Possible Points<br>(Weight)        | Provider Points<br>Earned            |  |
| Early EPSDT Medical Visits                              |                                    | 33%                                      | 2                                  | 0.66                                 |  |
| Early EPSDT Dental Visits                               |                                    | 0%                                       | 2                                  | 0.00                                 |  |
| Permanency Contacts                                     |                                    | 0%                                       | 5                                  | 0.00                                 |  |
| Additional Academic Supports                            |                                    | 11%                                      | 2                                  | 0.22                                 |  |
| HS Grad/GED/Prof or Trade<br>Certificate/College        |                                    | N/A                                      | 10/5/5/1                           |                                      |  |
| EYSS Agreement                                          |                                    | Not Eligible                             | 5                                  |                                      |  |
| Community Connections                                   |                                    | 0%                                       | 4                                  | 0.00                                 |  |
| Foster Hm Retention Rate (threshold = 90)               |                                    | 80%                                      | 2                                  | 0.00                                 |  |
| Foster Hm Recruitment (threshold = 100)                 |                                    | 0%                                       | 2                                  | 0.00                                 |  |
| Active Agency Accreditation                             |                                    | 0%                                       | 4                                  | 0.00                                 |  |
| Staff Clinical Licensure                                |                                    | 0%                                       | 5                                  | 0.00                                 |  |
| Incentives Total                                        | 5.38                               |                                          |                                    | 0.88                                 |  |