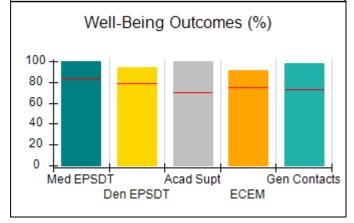

# Performance-Based Placement Measures RBWO Provider GA+SCORECARD - CPA

|                                                                   |                                    |                                          |                                    | Current Quarter                      |  |
|-------------------------------------------------------------------|------------------------------------|------------------------------------------|------------------------------------|--------------------------------------|--|
| 1671 Meriweather Dr., Watkinsville, GA 30677  Phone: 706-316-2421 |                                    | Quarterly Scores (Grades)                |                                    | Score (Grade)                        |  |
|                                                                   |                                    | Q1: 91.21 (A-)                           | Q2: N/A                            | 91.21%                               |  |
| Vendor ID# 35219                                                  |                                    | Q3: N/A                                  | Q4: N/A                            | (A-)                                 |  |
| # New Foster Homes During Quarter: 0                              |                                    | # Children in Care During<br>Quarter: 11 | # Placements During<br>Quarter: 11 | # Children in Care On<br>Last Day: 5 |  |
|                                                                   | Avg<br>Performance All<br>CPAs (%) | Provider<br>Performance (%)*             | Possible Points<br>(Weight)        | Provider Points<br>Earned            |  |
| OPM Monitoring Reviews                                            |                                    |                                          |                                    | ,                                    |  |
| Annual Comprehensive Reviews                                      | 86%                                | 86%                                      | 25                                 | 21.60                                |  |
| Safety Reviews                                                    | 92%                                | 97%                                      | 15                                 | 14.55                                |  |
| Monitoring Sub-Tota                                               |                                    |                                          | 40                                 | 36.15                                |  |
| CPA Safety Outcomes                                               |                                    |                                          |                                    |                                      |  |
| Incidence of Maltreatment                                         | 0.00%                              | No Substantiated<br>Reports              | 10                                 | 10.00                                |  |
| Staff Training                                                    | 92%                                | 100%                                     | 5                                  | 5.00                                 |  |
| Staff Safety Checks                                               | 86%                                | 67%                                      | 5                                  | 3.35                                 |  |
| Safety Sub-Total                                                  |                                    |                                          | 20                                 | 18.35                                |  |
| CPA Permanency Outcomes                                           |                                    |                                          |                                    |                                      |  |
| Placement Stability                                               | 91%                                | 100%                                     | 15                                 | 15.00                                |  |
| Permanency Sub-Tota                                               |                                    |                                          | 15                                 | 15.00                                |  |
| CPA Well-Being Outcomes                                           |                                    |                                          |                                    |                                      |  |
| EPSDT Medical Visits                                              | 83%                                | 73%                                      | 4                                  | 2.92                                 |  |
| EPSDT Dental Visits                                               | 78%                                | 73%                                      | 4                                  | 2.92                                 |  |
| Academic Supports                                                 | 70%                                | 33%                                      | 3                                  | 0.99                                 |  |
| Provider ECEM Visits                                              | 75%                                | 100%                                     | 7                                  | 7.00                                 |  |
| Provider General Contacts                                         | 73%                                | 100%                                     | 7                                  | 7.00                                 |  |
| Placements with Siblings                                          | 65%                                | 100%                                     | Not Scored                         | Not Scored                           |  |
| Placements within Legal County                                    | 19%                                | Not Eligible                             | Not Scored                         | Not Scored                           |  |
| Well-Being Sub-Tota                                               |                                    |                                          | 25                                 | 20.83                                |  |