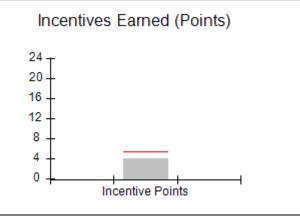

| Monitoring & Outcomes: Possible Points = 100 | Points Earned: 90.33           |          |
|----------------------------------------------|--------------------------------|----------|
| Score Before I                               | Score Before Incentives Credit |          |
| Incentives Awarded                           |                                | 0.88 pts |
|                                              | PBP Verification               |          |
|                                              | Total Score                    | 91.21%   |

0.88

**Incentives Awarded** 