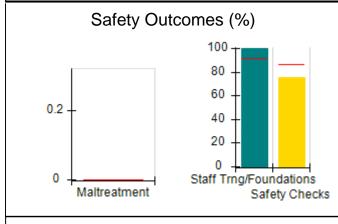

# Performance-Based Placement Measures RBWO Provider GA+SCORECARD - CPA

|                                                                   |                                    |                                          |                                    | Current Quarter                      |  |
|-------------------------------------------------------------------|------------------------------------|------------------------------------------|------------------------------------|--------------------------------------|--|
| 1671 Meriweather Dr., Watkinsville, GA 30677  Phone: 706-316-2421 |                                    | Quarterly Scores (Grades)                |                                    | Score (Grade)                        |  |
|                                                                   |                                    | Q1: 91.21 (A-)                           | Q2: N/A                            | 91.21%                               |  |
| Vendor ID# 35219                                                  |                                    | Q3: N/A                                  | Q4: N/A                            | (A-)                                 |  |
| # New Foster Homes During Quarter: 0                              |                                    | # Children in Care During<br>Quarter: 11 | # Placements During<br>Quarter: 11 | # Children in Care On<br>Last Day: 5 |  |
|                                                                   | Avg<br>Performance All<br>CPAs (%) | Provider<br>Performance (%)*             | Possible Points<br>(Weight)        | Provider Points<br>Earned            |  |
| OPM Monitoring Reviews                                            |                                    |                                          |                                    | ,                                    |  |
| Annual Comprehensive Reviews                                      | 86%                                | 86%                                      | 25                                 | 21.60                                |  |
| Safety Reviews                                                    | 92%                                | 97%                                      | 15                                 | 14.55                                |  |
| Monitoring Sub-Tota                                               |                                    |                                          | 40                                 | 36.15                                |  |
| CPA Safety Outcomes                                               |                                    |                                          |                                    |                                      |  |
| Incidence of Maltreatment                                         | 0.00%                              | No Substantiated<br>Reports              | 10                                 | 10.00                                |  |
| Staff Training                                                    | 92%                                | 100%                                     | 5                                  | 5.00                                 |  |
| Staff Safety Checks                                               | 86%                                | 67%                                      | 5                                  | 3.35                                 |  |
| Safety Sub-Total                                                  |                                    |                                          | 20                                 | 18.35                                |  |
| CPA Permanency Outcomes                                           |                                    |                                          |                                    |                                      |  |
| Placement Stability                                               | 91%                                | 100%                                     | 15                                 | 15.00                                |  |
| Permanency Sub-Tota                                               |                                    |                                          | 15                                 | 15.00                                |  |
| CPA Well-Being Outcomes                                           |                                    |                                          |                                    |                                      |  |
| EPSDT Medical Visits                                              | 83%                                | 73%                                      | 4                                  | 2.92                                 |  |
| EPSDT Dental Visits                                               | 78%                                | 73%                                      | 4                                  | 2.92                                 |  |
| Academic Supports                                                 | 70%                                | 33%                                      | 3                                  | 0.99                                 |  |
| Provider ECEM Visits                                              | 75%                                | 100%                                     | 7                                  | 7.00                                 |  |
| Provider General Contacts                                         | 73%                                | 100%                                     | 7                                  | 7.00                                 |  |
| Placements with Siblings                                          | 65%                                | 100%                                     | Not Scored                         | Not Scored                           |  |
| Placements within Legal County                                    | 19%                                | Not Eligible                             | Not Scored                         | Not Scored                           |  |
| Well-Being Sub-Tota                                               |                                    |                                          | 25                                 | 20.83                                |  |