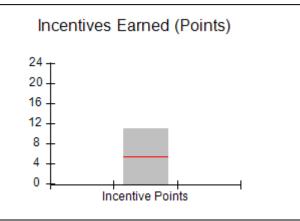

# **Performance-Based Placement Measures RBWO Provider GA+SCORECARD - CPA**

Report Quarter: Q1 FY2019

| Provider/Program Name: All God's Children - (861) - CPA |                                    |                                          |                                    |                                      |  |
|---------------------------------------------------------|------------------------------------|------------------------------------------|------------------------------------|--------------------------------------|--|
| # New Foster Homes During Quarter: 0                    |                                    | # Children in Care During<br>Quarter: 11 | # Placements During<br>Quarter: 11 | # Children in Care On<br>Last Day: 5 |  |
| CPA Incentive Credits                                   | Avg<br>Performance All<br>CPAs (%) | Provider<br>Performance (%)*             | Possible Points<br>(Weight)        | Provider Points<br>Earned            |  |
| Early EPSDT Medical Visits                              |                                    | 33%                                      | 2                                  | 0.66                                 |  |
| Early EPSDT Dental Visits                               |                                    | 0%                                       | 2                                  | 0.00                                 |  |
| Permanency Contacts                                     |                                    | 0%                                       | 5                                  | 0.00                                 |  |
| Additional Academic Supports                            |                                    | 11%                                      | 2                                  | 0.22                                 |  |
| HS Grad/GED/Prof or Trade<br>Certificate/College        |                                    | N/A                                      | 10/5/5/1                           |                                      |  |
| EYSS Agreement                                          |                                    | Not Eligible                             | 5                                  |                                      |  |
| Community Connections                                   |                                    | 0%                                       | 4                                  | 0.00                                 |  |
| Foster Hm Retention Rate (threshold = 90)               |                                    | 80%                                      | 2                                  | 0.00                                 |  |
| Foster Hm Recruitment (threshold = 100)                 |                                    | 0%                                       | 2                                  | 0.00                                 |  |
| Active Agency Accreditation                             |                                    | 0%                                       | 4                                  | 0.00                                 |  |
| Staff Clinical Licensure                                |                                    | 0%                                       | 5                                  | 0.00                                 |  |
| Incentives Total                                        | 5.38                               |                                          |                                    | 0.88                                 |  |