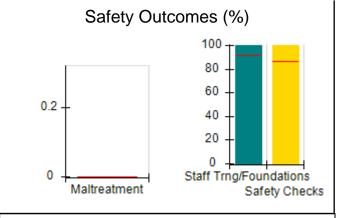

# Performance-Based Placement Measures RBWO Provider GA+SCORECARD - CPA

|                                                                   |                                    |                                          |                                    | Current Quarter                      |  |
|-------------------------------------------------------------------|------------------------------------|------------------------------------------|------------------------------------|--------------------------------------|--|
| 1671 Meriweather Dr., Watkinsville, GA 30677  Phone: 706-316-2421 |                                    | Quarterly Scores (Grades)                |                                    | Score (Grade)                        |  |
|                                                                   |                                    | Q1: 91.21 (A-)                           | Q2: N/A                            | 91.21%                               |  |
| Vendor ID# 35219                                                  |                                    | Q3: N/A                                  | Q4: N/A                            | (A-)                                 |  |
| # New Foster Homes During Quarter: 0                              |                                    | # Children in Care During<br>Quarter: 11 | # Placements During<br>Quarter: 11 | # Children in Care On<br>Last Day: 5 |  |
|                                                                   | Avg<br>Performance All<br>CPAs (%) | Provider<br>Performance (%)*             | Possible Points<br>(Weight)        | Provider Points<br>Earned            |  |
| OPM Monitoring Reviews                                            |                                    |                                          |                                    | ,                                    |  |
| Annual Comprehensive Reviews                                      | 86%                                | 86%                                      | 25                                 | 21.60                                |  |
| Safety Reviews                                                    | 92%                                | 97%                                      | 15                                 | 14.55                                |  |
| Monitoring Sub-Tota                                               |                                    |                                          | 40                                 | 36.15                                |  |
| CPA Safety Outcomes                                               |                                    |                                          |                                    |                                      |  |
| Incidence of Maltreatment                                         | 0.00%                              | No Substantiated<br>Reports              | 10                                 | 10.00                                |  |
| Staff Training                                                    | 92%                                | 100%                                     | 5                                  | 5.00                                 |  |
| Staff Safety Checks                                               | 86%                                | 67%                                      | 5                                  | 3.35                                 |  |
| Safety Sub-Total                                                  |                                    |                                          | 20                                 | 18.35                                |  |
| CPA Permanency Outcomes                                           |                                    |                                          |                                    |                                      |  |
| Placement Stability                                               | 91%                                | 100%                                     | 15                                 | 15.00                                |  |
| Permanency Sub-Tota                                               |                                    |                                          | 15                                 | 15.00                                |  |
| CPA Well-Being Outcomes                                           |                                    |                                          |                                    |                                      |  |
| EPSDT Medical Visits                                              | 83%                                | 73%                                      | 4                                  | 2.92                                 |  |
| EPSDT Dental Visits                                               | 78%                                | 73%                                      | 4                                  | 2.92                                 |  |
| Academic Supports                                                 | 70%                                | 33%                                      | 3                                  | 0.99                                 |  |
| Provider ECEM Visits                                              | 75%                                | 100%                                     | 7                                  | 7.00                                 |  |
| Provider General Contacts                                         | 73%                                | 100%                                     | 7                                  | 7.00                                 |  |
| Placements with Siblings                                          | 65%                                | 100%                                     | Not Scored                         | Not Scored                           |  |
| Placements within Legal County                                    | 19%                                | Not Eligible                             | Not Scored                         | Not Scored                           |  |
| Well-Being Sub-Tota                                               |                                    |                                          | 25                                 | 20.83                                |  |