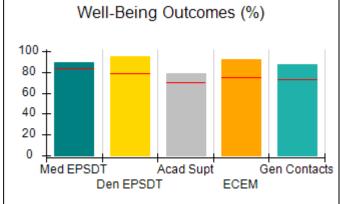

# Performance-Based Placement Measures RBWO Provider GA+SCORECARD - CPA

|                                                                   |                                    |                                          |                                    | Current Quarter                      |  |
|-------------------------------------------------------------------|------------------------------------|------------------------------------------|------------------------------------|--------------------------------------|--|
| 1671 Meriweather Dr., Watkinsville, GA 30677  Phone: 706-316-2421 |                                    | Quarterly Scores (Grades)                |                                    | Score (Grade)                        |  |
|                                                                   |                                    | Q1: 91.21 (A-)                           | Q2: N/A                            | 91.21%                               |  |
| Vendor ID# 35219                                                  |                                    | Q3: N/A                                  | Q4: N/A                            | (A-)                                 |  |
| # New Foster Homes During Quarter: 0                              |                                    | # Children in Care During<br>Quarter: 11 | # Placements During<br>Quarter: 11 | # Children in Care On<br>Last Day: 5 |  |
|                                                                   | Avg<br>Performance All<br>CPAs (%) | Provider<br>Performance (%)*             | Possible Points<br>(Weight)        | Provider Points<br>Earned            |  |
| OPM Monitoring Reviews                                            |                                    |                                          |                                    | ,                                    |  |
| Annual Comprehensive Reviews                                      | 86%                                | 86%                                      | 25                                 | 21.60                                |  |
| Safety Reviews                                                    | 92%                                | 97%                                      | 15                                 | 14.55                                |  |
| Monitoring Sub-Tota                                               |                                    |                                          | 40                                 | 36.15                                |  |
| CPA Safety Outcomes                                               |                                    |                                          |                                    |                                      |  |
| Incidence of Maltreatment                                         | 0.00%                              | No Substantiated<br>Reports              | 10                                 | 10.00                                |  |
| Staff Training                                                    | 92%                                | 100%                                     | 5                                  | 5.00                                 |  |
| Staff Safety Checks                                               | 86%                                | 67%                                      | 5                                  | 3.35                                 |  |
| Safety Sub-Total                                                  |                                    |                                          | 20                                 | 18.35                                |  |
| CPA Permanency Outcomes                                           |                                    |                                          |                                    |                                      |  |
| Placement Stability                                               | 91%                                | 100%                                     | 15                                 | 15.00                                |  |
| Permanency Sub-Tota                                               |                                    |                                          | 15                                 | 15.00                                |  |
| CPA Well-Being Outcomes                                           |                                    |                                          |                                    |                                      |  |
| EPSDT Medical Visits                                              | 83%                                | 73%                                      | 4                                  | 2.92                                 |  |
| EPSDT Dental Visits                                               | 78%                                | 73%                                      | 4                                  | 2.92                                 |  |
| Academic Supports                                                 | 70%                                | 33%                                      | 3                                  | 0.99                                 |  |
| Provider ECEM Visits                                              | 75%                                | 100%                                     | 7                                  | 7.00                                 |  |
| Provider General Contacts                                         | 73%                                | 100%                                     | 7                                  | 7.00                                 |  |
| Placements with Siblings                                          | 65%                                | 100%                                     | Not Scored                         | Not Scored                           |  |
| Placements within Legal County                                    | 19%                                | Not Eligible                             | Not Scored                         | Not Scored                           |  |
| Well-Being Sub-Tota                                               |                                    |                                          | 25                                 | 20.83                                |  |