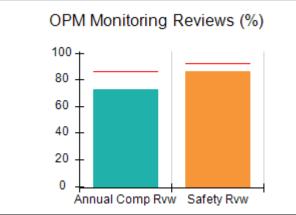

# Performance-Based Placement Measures RBWO Provider GA+SCORECARD - CPA

|                                                                   |                                    |                                          |                                    | Current Quarter                      |  |
|-------------------------------------------------------------------|------------------------------------|------------------------------------------|------------------------------------|--------------------------------------|--|
| 1671 Meriweather Dr., Watkinsville, GA 30677  Phone: 706-316-2421 |                                    | Quarterly Scores (Grades)                |                                    | Score (Grade)                        |  |
|                                                                   |                                    | Q1: 91.21 (A-)                           | Q2: N/A                            | 91.21%                               |  |
| Vendor ID# 35219                                                  |                                    | Q3: N/A                                  | Q4: N/A                            | (A-)                                 |  |
| # New Foster Homes During Quarter: 0                              |                                    | # Children in Care During<br>Quarter: 11 | # Placements During<br>Quarter: 11 | # Children in Care On<br>Last Day: 5 |  |
|                                                                   | Avg<br>Performance All<br>CPAs (%) | Provider<br>Performance (%)*             | Possible Points<br>(Weight)        | Provider Points<br>Earned            |  |
| OPM Monitoring Reviews                                            |                                    |                                          |                                    | ,                                    |  |
| Annual Comprehensive Reviews                                      | 86%                                | 86%                                      | 25                                 | 21.60                                |  |
| Safety Reviews                                                    | 92%                                | 97%                                      | 15                                 | 14.55                                |  |
| Monitoring Sub-Tota                                               |                                    |                                          | 40                                 | 36.15                                |  |
| CPA Safety Outcomes                                               |                                    |                                          |                                    |                                      |  |
| Incidence of Maltreatment                                         | 0.00%                              | No Substantiated<br>Reports              | 10                                 | 10.00                                |  |
| Staff Training                                                    | 92%                                | 100%                                     | 5                                  | 5.00                                 |  |
| Staff Safety Checks                                               | 86%                                | 67%                                      | 5                                  | 3.35                                 |  |
| Safety Sub-Total                                                  |                                    |                                          | 20                                 | 18.35                                |  |
| CPA Permanency Outcomes                                           |                                    |                                          |                                    |                                      |  |
| Placement Stability                                               | 91%                                | 100%                                     | 15                                 | 15.00                                |  |
| Permanency Sub-Tota                                               |                                    |                                          | 15                                 | 15.00                                |  |
| CPA Well-Being Outcomes                                           |                                    |                                          |                                    |                                      |  |
| EPSDT Medical Visits                                              | 83%                                | 73%                                      | 4                                  | 2.92                                 |  |
| EPSDT Dental Visits                                               | 78%                                | 73%                                      | 4                                  | 2.92                                 |  |
| Academic Supports                                                 | 70%                                | 33%                                      | 3                                  | 0.99                                 |  |
| Provider ECEM Visits                                              | 75%                                | 100%                                     | 7                                  | 7.00                                 |  |
| Provider General Contacts                                         | 73%                                | 100%                                     | 7                                  | 7.00                                 |  |
| Placements with Siblings                                          | 65%                                | 100%                                     | Not Scored                         | Not Scored                           |  |
| Placements within Legal County                                    | 19%                                | Not Eligible                             | Not Scored                         | Not Scored                           |  |
| Well-Being Sub-Tota                                               |                                    |                                          | 25                                 | 20.83                                |  |