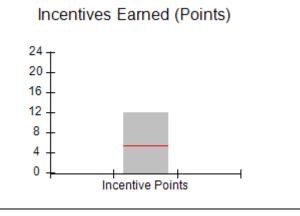

# **Performance-Based Placement Measures RBWO Provider GA+SCORECARD - CPA**

Report Quarter: Q1 FY2019

| Provider/Program Name: All God's Children - (861) - CPA |                                    |                                          |                                    |                                      |  |
|---------------------------------------------------------|------------------------------------|------------------------------------------|------------------------------------|--------------------------------------|--|
| # New Foster Homes During Quarter: 0                    |                                    | # Children in Care During<br>Quarter: 11 | # Placements During<br>Quarter: 11 | # Children in Care On<br>Last Day: 5 |  |
| CPA Incentive Credits                                   | Avg<br>Performance All<br>CPAs (%) | Provider<br>Performance (%)*             | Possible Points<br>(Weight)        | Provider Points<br>Earned            |  |
| Early EPSDT Medical Visits                              |                                    | 33%                                      | 2                                  | 0.66                                 |  |
| Early EPSDT Dental Visits                               |                                    | 0%                                       | 2                                  | 0.00                                 |  |
| Permanency Contacts                                     |                                    | 0%                                       | 5                                  | 0.00                                 |  |
| Additional Academic Supports                            |                                    | 11%                                      | 2                                  | 0.22                                 |  |
| HS Grad/GED/Prof or Trade<br>Certificate/College        |                                    | N/A                                      | 10/5/5/1                           |                                      |  |
| EYSS Agreement                                          |                                    | Not Eligible                             | 5                                  |                                      |  |
| Community Connections                                   |                                    | 0%                                       | 4                                  | 0.00                                 |  |
| Foster Hm Retention Rate (threshold = 90)               |                                    | 80%                                      | 2                                  | 0.00                                 |  |
| Foster Hm Recruitment (threshold = 100)                 |                                    | 0%                                       | 2                                  | 0.00                                 |  |
| Active Agency Accreditation                             |                                    | 0%                                       | 4                                  | 0.00                                 |  |
| Staff Clinical Licensure                                |                                    | 0%                                       | 5                                  | 0.00                                 |  |
| Incentives Total                                        | 5.38                               |                                          |                                    | 0.88                                 |  |