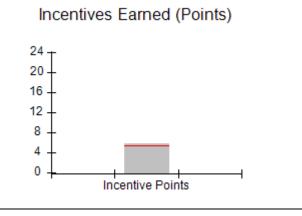

| Q4: N/A                                                                | (A)                                                                                                           |  |  |  |
| # Children in Care During<br>Quarter: 35                                 | # Placements During<br>Quarter: 35                                     | # Children in Care On Last<br>Day: 24                                                                         |  |  |  |
|                                                                          | Quarterly Sco<br>Q1: 95.72 (A)<br>Q3: N/A<br># Children in Care During | Quarterly Scores (Grades) Q1: 95.72 (A) Q2: N/A Q3: N/A Q4: N/A # Children in Care During # Placements During |  |  |  |



















# Performance-Based Placement Measures RBWO Provider GA+SCORECARD - CPA

| Provider/Program Name: N                    | eighbor to Fa                      | mily - Gwinnett C                        | County (1032) - C                  | CPA CPA                               |  |
|---------------------------------------------|------------------------------------|------------------------------------------|------------------------------------|---------------------------------------|--|
| 2075 W Park Pl., Stone Mountain, GA         | A 30087                            | Quarterly Scores (Grades)                |                                    | Current Quarter<br>Score (Grade)      |  |
| Phone: 770-465-5170                         |                                    | Q1: 95.72 (A