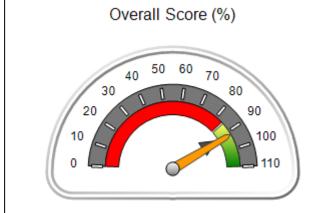

# Performance-Based Placement Measures RBWO Provider GA+SCORECARD - CPA

|                                                                   |                                    |                                          |                                    | Current Quarter                      |  |
|-------------------------------------------------------------------|------------------------------------|------------------------------------------|------------------------------------|--------------------------------------|--|
| 1671 Meriweather Dr., Watkinsville, GA 30677  Phone: 706-316-2421 |                                    | Quarterly Scores (Grades)                |                                    | Score (Grade)                        |  |
|                                                                   |                                    | Q1: 91.21 (A-)                           | Q2: N/A                            | 91.21%                               |  |
| Vendor ID# 35219                                                  |                                    | Q3: N/A                                  | Q4: N/A                            | (A-)                                 |  |
| # New Foster Homes During Quarter: 0                              |                                    | # Children in Care During<br>Quarter: 11 | # Placements During<br>Quarter: 11 | # Children in Care On<br>Last Day: 5 |  |
|                                                                   | Avg<br>Performance All<br>CPAs (%) | Provider<br>Performance (%)*             | Possible Points<br>(Weight)        | Provider Points<br>Earned            |  |
| OPM Monitoring Reviews                                            |                                    |                                          |                                    | ,                                    |  |
| Annual Comprehensive Reviews                                      | 86%                                | 86%                                      | 25                                 | 21.60                                |  |
| Safety Reviews                                                    | 92%                                | 97%                                      | 15                                 | 14.55                                |  |
| Monitoring Sub-Tota                                               |                                    |                                          | 40                                 | 36.15                                |  |
| CPA Safety Outcomes                                               |                                    |                                          |                                    |                                      |  |
| Incidence of Maltreatment                                         | 0.00%                              | No Substantiated<br>Reports              | 10                                 | 10.00                                |  |
| Staff Training                                                    | 92%                                | 100%                                     | 5                                  | 5.00                                 |  |
| Staff Safety Checks                                               | 86%                                | 67%                                      | 5                                  | 3.35                                 |  |
| Safety Sub-Total                                                  |                                    |                                          | 20                                 | 18.35                                |  |
| CPA Permanency Outcomes                                           |                                    |                                          |                                    |                                      |  |
| Placement Stability                                               | 91%                                | 100%                                     | 15                                 | 15.00                                |  |
| Permanency Sub-Tota                                               |                                    |                                          | 15                                 | 15.00                                |  |
| CPA Well-Being Outcomes                                           |                                    |                                          |                                    |                                      |  |
| EPSDT Medical Visits                                              | 83%                                | 73%                                      | 4                                  | 2.92                                 |  |
| EPSDT Dental Visits                                               | 78%                                | 73%                                      | 4                                  | 2.92                                 |  |
| Academic Supports                                                 | 70%                                | 33%                                      | 3                                  | 0.99                                 |  |
| Provider ECEM Visits                                              | 75%                                | 100%                                     | 7                                  | 7.00                                 |  |
| Provider General Contacts                                         | 73%                                | 100%                                     | 7                                  | 7.00                                 |  |
| Placements with Siblings                                          | 65%                                | 100%                                     | Not Scored                         | Not Scored                           |  |
| Placements within Legal County                                    | 19%                                | Not Eligible                             | Not Scored                         | Not Scored                           |  |
| Well-Being Sub-Tota                                               |                                    |                                          | 25                                 | 20.83                                |  |

| Monitoring & Outcomes: Possible Points = 100 | Points Earned: 90.33           |          |
|----------------------------------------------|--------------------------------|----------|
| Score Before I                               | Score Before Incentives Credit |          |
| Incentives Awarded                           |                                | 0.88 pts |
|                                              | PBP Verification               |          |
|                                              | Total Score                    | 91.21%   |