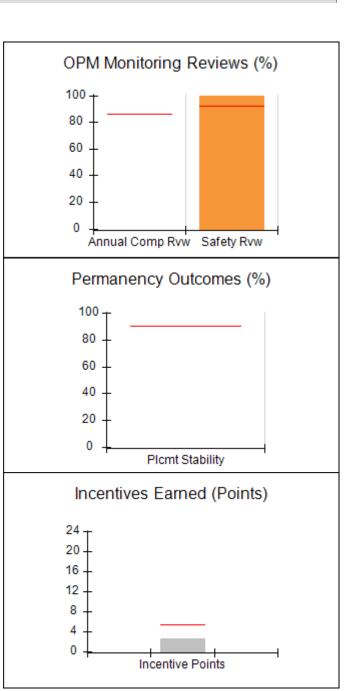

# Performance-Based Placement Measures RBWO Provider GA+SCORECARD - CPA

|                                                                   |                                    |                                          |                                    | Current Quarter                      |  |
|-------------------------------------------------------------------|------------------------------------|------------------------------------------|------------------------------------|--------------------------------------|--|
| 1671 Meriweather Dr., Watkinsville, GA 30677  Phone: 706-316-2421 |                                    | Quarterly Scores (Grades)                |                                    | Score (Grade)                        |  |
|                                                                   |                                    | Q1: 91.21 (A-)                           | Q2: N/A                            | 91.21%                               |  |
| Vendor ID# 35219                                                  |                                    | Q3: N/A                                  | Q4: N/A                            | (A-)                                 |  |
| # New Foster Homes During Quarter: 0                              |                                    | # Children in Care During<br>Quarter: 11 | # Placements During<br>Quarter: 11 | # Children in Care On<br>Last Day: 5 |  |
|                                                                   | Avg<br>Performance All<br>CPAs (%) | Provider<br>Performance (%)*             | Possible Points<br>(Weight)        | Provider Points<br>Earned            |  |
| OPM Monitoring Reviews                                            |                                    |                                          |                                    | ,                                    |  |
| Annual Comprehensive Reviews                                      | 86%                                | 86%                                      | 25                                 | 21.60                                |  |
| Safety Reviews                                                    | 92%                                | 97%                                      | 15                                 | 14.55                                |  |
| Monitoring Sub-Tota                                               |                                    |                                          | 40                                 | 36.15                                |  |
| CPA Safety Outcomes                                               |                                    |                                          |                                    |                                      |  |
| Incidence of Maltreatment                                         | 0.00%                              | No Substantiated<br>Reports              | 10                                 | 10.00                                |  |
| Staff Training                                                    | 92%                                | 100%                                     | 5                                  | 5.00                                 |  |
| Staff Safety Checks                                               | 86%                                | 67%                                      | 5                                  | 3.35                                 |  |
| Safety Sub-Total                                                  |                                    |                                          | 20                                 | 18.35                                |  |
| CPA Permanency Outcomes                                           |                                    |                                          |                                    |                                      |  |
| Placement Stability                                               | 91%                                | 100%                                     | 15                                 | 15.00                                |  |
| Permanency Sub-Tota                                               |                                    |                                          | 15                                 | 15.00                                |  |
| CPA Well-Being Outcomes                                           |                                    |                                          |                                    |                                      |  |
| EPSDT Medical Visits                                              | 83%                                | 73%                                      | 4                                  | 2.92                                 |  |
| EPSDT Dental Visits                                               | 78%                                | 73%                                      | 4                                  | 2.92                                 |  |
| Academic Supports                                                 | 70%                                | 33%                                      | 3                                  | 0.99                                 |  |
| Provider ECEM Visits                                              | 75%                                | 100%                                     | 7                                  | 7.00                                 |  |
| Provider General Contacts                                         | 73%                                | 100%                                     | 7                                  | 7.00                                 |  |
| Placements with Siblings                                          | 65%                                | 100%                                     | Not Scored                         | Not Scored                           |  |
| Placements within Legal County                                    | 19%                                | Not Eligible                             | Not Scored                         | Not Scored                           |  |
| Well-Being Sub-Tota                                               |                                    |                                          | 25                                 | 20.83                                |  |