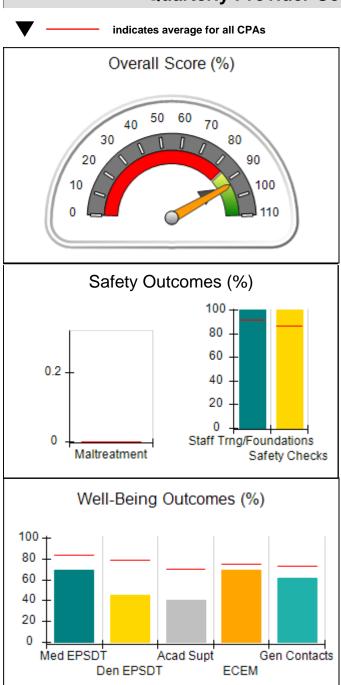

# Performance-Based Placement Measures RBWO Provider GA+SCORECARD - CPA

|                                                                   |                                    |                                          |                                    | Current Quarter                      |  |
|-------------------------------------------------------------------|------------------------------------|------------------------------------------|------------------------------------|--------------------------------------|--|
| 1671 Meriweather Dr., Watkinsville, GA 30677  Phone: 706-316-2421 |                                    | Quarterly Scores (Grades)                |                                    | Score (Grade)                        |  |
|                                                                   |                                    | Q1: 91.21 (A-)                           | Q2: N/A                            | 91.21%                               |  |
| Vendor ID# 35219                                                  |                                    | Q3: N/A                                  | Q4: N/A                            | (A-)                                 |  |
| # New Foster Homes During Quarter: 0                              |                                    | # Children in Care During<br>Quarter: 11 | # Placements During<br>Quarter: 11 | # Children in Care On<br>Last Day: 5 |  |
|                                                                   | Avg<br>Performance All<br>CPAs (%) | Provider<br>Performance (%)*             | Possible Points<br>(Weight)        | Provider Points<br>Earned            |  |
| OPM Monitoring Reviews                                            |                                    |                                          |                                    | ,                                    |  |
| Annual Comprehensive Reviews                                      | 86%                                | 86%                                      | 25                                 | 21.60                                |  |
| Safety Reviews                                                    | 92%                                | 97%                                      | 15                                 | 14.55                                |  |
| Monitoring Sub-Tota                                               |                                    |                                          | 40                                 | 36.15                                |  |
| CPA Safety Outcomes                                               |                                    |                                          |                                    |                                      |  |
| Incidence of Maltreatment                                         | 0.00%                              | No Substantiated<br>Reports              | 10                                 | 10.00                                |  |
| Staff Training                                                    | 92%                                | 100%                                     | 5                                  | 5.00                                 |  |
| Staff Safety Checks                                               | 86%                                | 67%                                      | 5                                  | 3.35                                 |  |
| Safety Sub-Total                                                  |                                    |                                          | 20                                 | 18.35                                |  |
| CPA Permanency Outcomes                                           |                                    |                                          |                                    |                                      |  |
| Placement Stability                                               | 91%                                | 100%                                     | 15                                 | 15.00                                |  |
| Permanency Sub-Tota                                               |                                    |                                          | 15                                 | 15.00                                |  |
| CPA Well-Being Outcomes                                           |                                    |                                          |                                    |                                      |  |
| EPSDT Medical Visits                                              | 83%                                | 73%                                      | 4                                  | 2.92                                 |  |
| EPSDT Dental Visits                                               | 78%                                | 73%                                      | 4                                  | 2.92                                 |  |
| Academic Supports                                                 | 70%                                | 33%                                      | 3                                  | 0.99                                 |  |
| Provider ECEM Visits                                              | 75%                                | 100%                                     | 7                                  | 7.00                                 |  |
| Provider General Contacts                                         | 73%                                | 100%                                     | 7                                  | 7.00                                 |  |
| Placements with Siblings                                          | 65%                                | 100%                                     | Not Scored                         | Not Scored                           |  |
| Placements within Legal County                                    | 19%                                | Not Eligible                             | Not Scored                         | Not Scored                           |  |
| Well-Being Sub-Tota                                               |                                    |                                          | 25                                 | 20.83                                |  |

| Monitoring & Outcomes: Possible Points = 100 | Points Earned: 90.33           |          |
|----------------------------------------------|--------------------------------|----------|
| Score Before I                               | Score Before Incentives Credit |          |
| Incentives Awarded                           |                                | 0.88 pts |
|                                              | PBP Verification               |          |
|                                              | Total Score                    | 91.21%   |