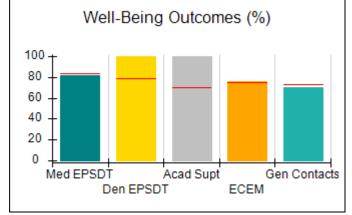

# Performance-Based Placement Measures RBWO Provider GA+SCORECARD - CPA

|                                                                   |                                    |                                          |                                    | Current Quarter                      |  |
|-------------------------------------------------------------------|------------------------------------|------------------------------------------|------------------------------------|--------------------------------------|--|
| 1671 Meriweather Dr., Watkinsville, GA 30677  Phone: 706-316-2421 |                                    | Quarterly Scores (Grades)                |                                    | Score (Grade)                        |  |
|                                                                   |                                    | Q1: 91.21 (A-)                           | Q2: N/A                            | 91.21%                               |  |
| Vendor ID# 35219                                                  |                                    | Q3: N/A                                  | Q4: N/A                            | (A-)                                 |  |
| # New Foster Homes During Quarter: 0                              |                                    | # Children in Care During<br>Quarter: 11 | # Placements During<br>Quarter: 11 | # Children in Care On<br>Last Day: 5 |  |
|                                                                   | Avg<br>Performance All<br>CPAs (%) | Provider<br>Performance (%)*             | Possible Points<br>(Weight)        | Provider Points<br>Earned            |  |
| OPM Monitoring Reviews                                            |                                    |                                          |                                    | ,                                    |  |
| Annual Comprehensive Reviews                                      | 86%                                | 86%                                      | 25                                 | 21.60                                |  |
| Safety Reviews                                                    | 92%                                | 97%                                      | 15                                 | 14.55                                |  |
| Monitoring Sub-Tota                                               |                                    |                                          | 40                                 | 36.15                                |  |
| CPA Safety Outcomes                                               |                                    |                                          |                                    |                                      |  |
| Incidence of Maltreatment                                         | 0.00%                              | No Substantiated<br>Reports              | 10                                 | 10.00                                |  |
| Staff Training                                                    | 92%                                | 100%                                     | 5                                  | 5.00                                 |  |
| Staff Safety Checks                                               | 86%                                | 67%                                      | 5                                  | 3.35                                 |  |
| Safety Sub-Total                                                  |                                    |                                          | 20                                 | 18.35                                |  |
| CPA Permanency Outcomes                                           |                                    |                                          |                                    |                                      |  |
| Placement Stability                                               | 91%                                | 100%                                     | 15                                 | 15.00                                |  |
| Permanency Sub-Tota                                               |                                    |                                          | 15                                 | 15.00                                |  |
| CPA Well-Being Outcomes                                           |                                    |                                          |                                    |                                      |  |
| EPSDT Medical Visits                                              | 83%                                | 73%                                      | 4                                  | 2.92                                 |  |
| EPSDT Dental Visits                                               | 78%                                | 73%                                      | 4                                  | 2.92                                 |  |
| Academic Supports                                                 | 70%                                | 33%                                      | 3                                  | 0.99                                 |  |
| Provider ECEM Visits                                              | 75%                                | 100%                                     | 7                                  | 7.00                                 |  |
| Provider General Contacts                                         | 73%                                | 100%                                     | 7                                  | 7.00                                 |  |
| Placements with Siblings                                          | 65%                                | 100%                                     | Not Scored                         | Not Scored                           |  |
| Placements within Legal County                                    | 19%                                | Not Eligible                             | Not Scored                         | Not Scored                           |  |
| Well-Being Sub-Tota                                               |                                    |                                          | 25                                 | 20.83                                |  |

# **Quarterly Provider Comparisons to All CPAs**

Acad Supt

**ECEM** 

Gen Contacts