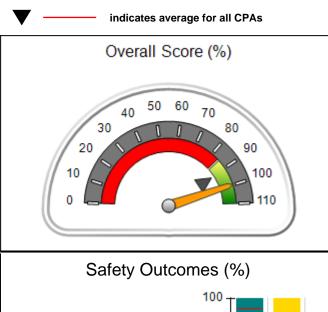

| Monitoring & Outcomes: Possible Points = 100 | Points Earned: 90.33           |          |
|----------------------------------------------|--------------------------------|----------|
| Score Before I                               | Score Before Incentives Credit |          |
| Incentives Awarded                           |                                | 0.88 pts |
|                                              | PBP Verification               |          |
|                                              | Total Score                    | 91.21%   |