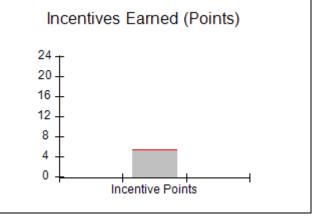

| Monitoring & Outcomes: Possible Points = 100 | Points Earned: 90.33           |          |
|----------------------------------------------|--------------------------------|----------|
| Score Before I                               | Score Before Incentives Credit |          |
| Incentives Awarded                           |                                | 0.88 pts |
|                                              | PBP Verification               |          |
|                                              | Total Score                    | 91.21%   |

0.88

**Incentives Awarded** 