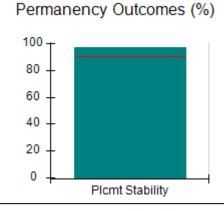

# Performance-Based Placement Measures RBWO Provider GA+SCORECARD - CPA

|                                                                   |                                    |                                          |                                    | Current Quarter                      |  |
|-------------------------------------------------------------------|------------------------------------|------------------------------------------|------------------------------------|--------------------------------------|--|
| 1671 Meriweather Dr., Watkinsville, GA 30677  Phone: 706-316-2421 |                                    | Quarterly Scores (Grades)                |                                    | Score (Grade)                        |  |
|                                                                   |                                    | Q1: 91.21 (A-)                           | Q2: N/A                            | 91.21%                               |  |
| Vendor ID# 35219                                                  |                                    | Q3: N/A                                  | Q4: N/A                            | (A-)                                 |  |
| # New Foster Homes During Quarter: 0                              |                                    | # Children in Care During<br>Quarter: 11 | # Placements During<br>Quarter: 11 | # Children in Care On<br>Last Day: 5 |  |
|                                                                   | Avg<br>Performance All<br>CPAs (%) | Provider<br>Performance (%)*             | Possible Points<br>(Weight)        | Provider Points<br>Earned            |  |
| OPM Monitoring Reviews                                            |                                    |                                          |                                    | ,                                    |  |
| Annual Comprehensive Reviews                                      | 86%                                | 86%                                      | 25                                 | 21.60                                |  |
| Safety Reviews                                                    | 92%                                | 97%                                      | 15                                 | 14.55                                |  |
| Monitoring Sub-Tota                                               |                                    |                                          | 40                                 | 36.15                                |  |
| CPA Safety Outcomes                                               |                                    |                                          |                                    |                                      |  |
| Incidence of Maltreatment                                         | 0.00%                              | No Substantiated<br>Reports              | 10                                 | 10.00                                |  |
| Staff Training                                                    | 92%                                | 100%                                     | 5                                  | 5.00                                 |  |
| Staff Safety Checks                                               | 86%                                | 67%                                      | 5                                  | 3.35                                 |  |
| Safety Sub-Total                                                  |                                    |                                          | 20                                 | 18.35                                |  |
| CPA Permanency Outcomes                                           |                                    |                                          |                                    |                                      |  |
| Placement Stability                                               | 91%                                | 100%                                     | 15                                 | 15.00                                |  |
| Permanency Sub-Tota                                               |                                    |                                          | 15                                 | 15.00                                |  |
| CPA Well-Being Outcomes                                           |                                    |                                          |                                    |                                      |  |
| EPSDT Medical Visits                                              | 83%                                | 73%                                      | 4                                  | 2.92                                 |  |
| EPSDT Dental Visits                                               | 78%                                | 73%                                      | 4                                  | 2.92                                 |  |
| Academic Supports                                                 | 70%                                | 33%                                      | 3                                  | 0.99                                 |  |
| Provider ECEM Visits                                              | 75%                                | 100%                                     | 7                                  | 7.00                                 |  |
| Provider General Contacts                                         | 73%                                | 100%                                     | 7                                  | 7.00                                 |  |
| Placements with Siblings                                          | 65%                                | 100%                                     | Not Scored                         | Not Scored                           |  |
| Placements within Legal County                                    | 19%                                | Not Eligible                             | Not Scored                         | Not Scored                           |  |
| Well-Being Sub-Tota                                               |                                    |                                          | 25                                 | 20.83                                |  |