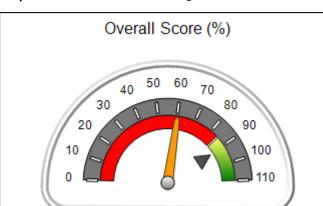

# Performance-Based Placement Measures RBWO Provider GA+SCORECARD - CPA

|                                                                   |                                    |                                          |                                    | Current Quarter                      |  |
|-------------------------------------------------------------------|------------------------------------|------------------------------------------|------------------------------------|--------------------------------------|--|
| 1671 Meriweather Dr., Watkinsville, GA 30677  Phone: 706-316-2421 |                                    | Quarterly Scores (Grades)                |                                    | Score (Grade)                        |  |
|                                                                   |                                    | Q1: 91.21 (A-)                           | Q2: N/A                            | 91.21%                               |  |
| Vendor ID# 35219                                                  |                                    | Q3: N/A                                  | Q4: N/A                            | (A-)                                 |  |
| # New Foster Homes During Quarter: 0                              |                                    | # Children in Care During<br>Quarter: 11 | # Placements During<br>Quarter: 11 | # Children in Care On<br>Last Day: 5 |  |
|                                                                   | Avg<br>Performance All<br>CPAs (%) | Provider<br>Performance (%)*             | Possible Points<br>(Weight)        | Provider Points<br>Earned            |  |
| OPM Monitoring Reviews                                            |                                    |                                          |                                    | ,                                    |  |
| Annual Comprehensive Reviews                                      | 86%                                | 86%                                      | 25                                 | 21.60                                |  |
| Safety Reviews                                                    | 92%                                | 97%                                      | 15                                 | 14.55                                |  |
| Monitoring Sub-Tota                                               |                                    |                                          | 40                                 | 36.15                                |  |
| CPA Safety Outcomes                                               |                                    |                                          |                                    |                                      |  |
| Incidence of Maltreatment                                         | 0.00%                              | No Substantiated<br>Reports              | 10                                 | 10.00                                |  |
| Staff Training                                                    | 92%                                | 100%                                     | 5                                  | 5.00                                 |  |
| Staff Safety Checks                                               | 86%                                | 67%                                      | 5                                  | 3.35                                 |  |
| Safety Sub-Total                                                  |                                    |                                          | 20                                 | 18.35                                |  |
| CPA Permanency Outcomes                                           |                                    |                                          |                                    |                                      |  |
| Placement Stability                                               | 91%                                | 100%                                     | 15                                 | 15.00                                |  |
| Permanency Sub-Tota                                               |                                    |                                          | 15                                 | 15.00                                |  |
| CPA Well-Being Outcomes                                           |                                    |                                          |                                    |                                      |  |
| EPSDT Medical Visits                                              | 83%                                | 73%                                      | 4                                  | 2.92                                 |  |
| EPSDT Dental Visits                                               | 78%                                | 73%                                      | 4                                  | 2.92                                 |  |
| Academic Supports                                                 | 70%                                | 33%                                      | 3                                  | 0.99                                 |  |
| Provider ECEM Visits                                              | 75%                                | 100%                                     | 7                                  | 7.00                                 |  |
| Provider General Contacts                                         | 73%                                | 100%                                     | 7                                  | 7.00                                 |  |
| Placements with Siblings                                          | 65%                                | 100%                                     | Not Scored                         | Not Scored                           |  |
| Placements within Legal County                                    | 19%                                | Not Eligible                             | Not Scored                         | Not Scored                           |  |
| Well-Being Sub-Tota                                               |                                    |                                          | 25                                 | 20.83                                |  |

| Monitoring & Outcomes: Possible Points = 100 | Points Earned: 90.33           |          |
|----------------------------------------------|--------------------------------|----------|
| Score Before I                               | Score Before Incentives Credit |          |
| Incentives Awarded                           |                                | 0.88 pts |
|                                              | PBP Verification               |          |
|                                              | Total Score                    | 91.21%   |