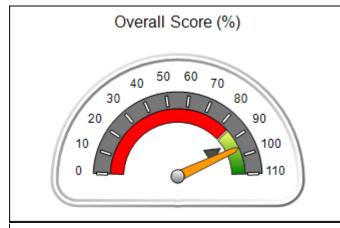

# Performance-Based Placement Measures RBWO Provider GA+SCORECARD - CPA

Report Quarter: Q1 FY2019

| Provider/Program Name: ALR Family Services, Inc (5140) - CPA                                  |                 |        |     |  |  |
|-----------------------------------------------------------------------------------------------|-----------------|--------|-----|--|--|
| 1518 Airport Road, Hinesville, GA 31313 Quarterly Scores (Grades) Current Quarter Sco (Grade) |                 |        |     |  |  |
| Phone: 912-877-7928                                                                           | Q1: 76.78 (C)   | 76.78% |     |  |  |
| Vendor ID# 114739                                                                             | Q3: N/A Q4: N/A |        | (C) |  |  |
| # New Foster Homes During Quarter: 0                                                          |                 |        |     |  |  |