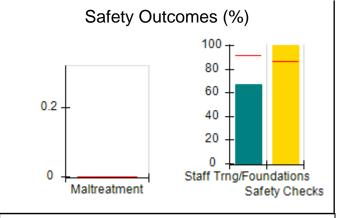

# Performance-Based Placement Measures RBWO Provider GA+SCORECARD - CPA

|                                                                   |                                    |                                          |                                    | Current Quarter                      |  |
|-------------------------------------------------------------------|------------------------------------|------------------------------------------|------------------------------------|--------------------------------------|--|
| 1671 Meriweather Dr., Watkinsville, GA 30677  Phone: 706-316-2421 |                                    | Quarterly Scores (Grades)                |                                    | Score (Grade)                        |  |
|                                                                   |                                    | Q1: 91.21 (A-)                           | Q2: N/A                            | 91.21%                               |  |
| Vendor ID# 35219                                                  |                                    | Q3: N/A                                  | Q4: N/A                            | (A-)                                 |  |
| # New Foster Homes During Quarter: 0                              |                                    | # Children in Care During<br>Quarter: 11 | # Placements During<br>Quarter: 11 | # Children in Care On<br>Last Day: 5 |  |
|                                                                   | Avg<br>Performance All<br>CPAs (%) | Provider<br>Performance (%)*             | Possible Points<br>(Weight)        | Provider Points<br>Earned            |  |
| OPM Monitoring Reviews                                            |                                    |                                          |                                    | ,                                    |  |
| Annual Comprehensive Reviews                                      | 86%                                | 86%                                      | 25                                 | 21.60                                |  |
| Safety Reviews                                                    | 92%                                | 97%                                      | 15                                 | 14.55                                |  |
| Monitoring Sub-Tota                                               |                                    |                                          | 40                                 | 36.15                                |  |
| CPA Safety Outcomes                                               |                                    |                                          |                                    |                                      |  |
| Incidence of Maltreatment                                         | 0.00%                              | No Substantiated<br>Reports              | 10                                 | 10.00                                |  |
| Staff Training                                                    | 92%                                | 100%                                     | 5                                  | 5.00                                 |  |
| Staff Safety Checks                                               | 86%                                | 67%                                      | 5                                  | 3.35                                 |  |
| Safety Sub-Total                                                  |                                    |                                          | 20                                 | 18.35                                |  |
| CPA Permanency Outcomes                                           |                                    |                                          |                                    |                                      |  |
| Placement Stability                                               | 91%                                | 100%                                     | 15                                 | 15.00                                |  |
| Permanency Sub-Tota                                               |                                    |                                          | 15                                 | 15.00                                |  |
| CPA Well-Being Outcomes                                           |                                    |                                          |                                    |                                      |  |
| EPSDT Medical Visits                                              | 83%                                | 73%                                      | 4                                  | 2.92                                 |  |
| EPSDT Dental Visits                                               | 78%                                | 73%                                      | 4                                  | 2.92                                 |  |
| Academic Supports                                                 | 70%                                | 33%                                      | 3                                  | 0.99                                 |  |
| Provider ECEM Visits                                              | 75%                                | 100%                                     | 7                                  | 7.00                                 |  |
| Provider General Contacts                                         | 73%                                | 100%                                     | 7                                  | 7.00                                 |  |
| Placements with Siblings                                          | 65%                                | 100%                                     | Not Scored                         | Not Scored                           |  |
| Placements within Legal County                                    | 19%                                | Not Eligible                             | Not Scored                         | Not Scored                           |  |
| Well-Being Sub-Tota                                               |                                    |                                          | 25                                 | 20.83                                |  |