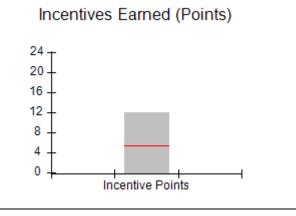

0.88

**Incentives Awarded** 

# **Performance-Based Placement Measures RBWO Provider GA+SCORECARD - CPA**

Report Quarter: Q1 FY2019

| Provider/Program Name: All God's Children - (861) - CPA |                                    |                                          |                                    |                                      |  |
|---------------------------------------------------------|------------------------------------|------------------------------------------|------------------------------------|--------------------------------------|--|
| # New Foster Homes During Quarter: 0                    |                                    | # Children in Care During<br>Quarter: 11 | # Placements During<br>Quarter: 11 | # Children in Care On<br>Last Day: 5 |  |
| CPA Incentive Credits                                   | Avg<br>Performance All<br>CPAs (%) | Provider<br>Performance (%)*             | Possible Points<br>(Weight)        | Provider Points<br>Earned            |  |
| Early EPSDT Medical Visits                              |                                    | 33%                                      | 2                                  | 0.66                                 |  |
| Early EPSDT Dental Visits                               |                                    | 0%                                       | 2                                  | 0.00                                 |  |
| Permanency Contacts                                     |                                    | 0%                                       | 5                                  | 0.00                                 |  |
| Additional Academic Supports                            |                                    | 11%                                      | 2                                  | 0.22                                 |  |
| HS Grad/GED/Prof or Trade<br>Certificate/College        |                                    | N/A                                      | 10/5/5/1                           |                                      |  |
| EYSS Agreement                                          |                                    | Not Eligible                             | 5                                  |                                      |  |
| Community Connections                                   |                                    | 0%                                       | 4                                  | 0.00                                 |  |
| Foster Hm Retention Rate (threshold = 90)               |                                    | 80%                                      | 2                                  | 0.00                                 |  |
| Foster Hm Recruitment (threshold = 100)                 |                                    | 0%                                       | 2                                  | 0.00                                 |  |
| Active Agency Accreditation                             |                                    | 0%                                       | 4                                  | 0.00                                 |  |
| Staff Clinical Licensure                                |                                    | 0%                                       | 5                                  | 0.00                                 |  |
| Incentives Total                                        | 5.38                               |                                          |                                    | 0.88                                 |  |