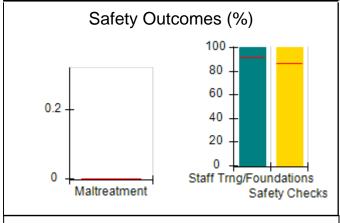

# Performance-Based Placement Measures RBWO Provider GA+SCORECARD - CPA

|                                                                   |                                    |                                          |                                    | Current Quarter                      |  |
|-------------------------------------------------------------------|------------------------------------|------------------------------------------|------------------------------------|--------------------------------------|--|
| 1671 Meriweather Dr., Watkinsville, GA 30677  Phone: 706-316-2421 |                                    | Quarterly Scores (Grades)                |                                    | Score (Grade)                        |  |
|                                                                   |                                    | Q1: 91.21 (A-)                           | Q2: N/A                            | 91.21%                               |  |
| Vendor ID# 35219                                                  |                                    | Q3: N/A                                  | Q4: N/A                            | (A-)                                 |  |
| # New Foster Homes During Quarter: 0                              |                                    | # Children in Care During<br>Quarter: 11 | # Placements During<br>Quarter: 11 | # Children in Care On<br>Last Day: 5 |  |
|                                                                   | Avg<br>Performance All<br>CPAs (%) | Provider<br>Performance (%)*             | Possible Points<br>(Weight)        | Provider Points<br>Earned            |  |
| OPM Monitoring Reviews                                            |                                    |                                          |                                    | ,                                    |  |
| Annual Comprehensive Reviews                                      | 86%                                | 86%                                      | 25                                 | 21.60                                |  |
| Safety Reviews                                                    | 92%                                | 97%                                      | 15                                 | 14.55                                |  |
| Monitoring Sub-Tota                                               |                                    |                                          | 40                                 | 36.15                                |  |
| CPA Safety Outcomes                                               |                                    |                                          |                                    |                                      |  |
| Incidence of Maltreatment                                         | 0.00%                              | No Substantiated<br>Reports              | 10                                 | 10.00                                |  |
| Staff Training                                                    | 92%                                | 100%                                     | 5                                  | 5.00                                 |  |
| Staff Safety Checks                                               | 86%                                | 67%                                      | 5                                  | 3.35                                 |  |
| Safety Sub-Total                                                  |                                    |                                          | 20                                 | 18.35                                |  |
| CPA Permanency Outcomes                                           |                                    |                                          |                                    |                                      |  |
| Placement Stability                                               | 91%                                | 100%                                     | 15                                 | 15.00                                |  |
| Permanency Sub-Tota                                               |                                    |                                          | 15                                 | 15.00                                |  |
| CPA Well-Being Outcomes                                           |                                    |                                          |                                    |                                      |  |
| EPSDT Medical Visits                                              | 83%                                | 73%                                      | 4                                  | 2.92                                 |  |
| EPSDT Dental Visits                                               | 78%                                | 73%                                      | 4                                  | 2.92                                 |  |
| Academic Supports                                                 | 70%                                | 33%                                      | 3                                  | 0.99                                 |  |
| Provider ECEM Visits                                              | 75%                                | 100%                                     | 7                                  | 7.00                                 |  |
| Provider General Contacts                                         | 73%                                | 100%                                     | 7                                  | 7.00                                 |  |
| Placements with Siblings                                          | 65%                                | 100%                                     | Not Scored                         | Not Scored                           |  |
| Placements within Legal County                                    | 19%                                | Not Eligible                             | Not Scored                         | Not Scored                           |  |
| Well-Being Sub-Tota                                               |                                    |                                          | 25                                 | 20.83                                |  |