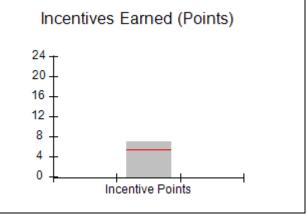

y Scores (Grades)  Current Quarter Score (Grade) |                                     |                                        |  |  |
| Phone: 678-690-7114                                                  | Q1: 102.98 (A+) Q2: N/A                                  |                                     | 102.98%                                |  |  |
| Vendor ID# 82494                                                     | Q3: N/A                                                  | Q4: N/A                             | (A+)                                   |  |  |
| # New Foster Homes During Quarter: 34                                | # Children in Care During<br>Quarter: 258                | # Placements During<br>Quarter: 266 | # Children in Care On Last<br>Day: 208 |  |  |



















## Performance-Based Placement Measures RBWO Provider GA+SCORECARD - CPA

| * ***                                                             |                                    | Quarterly Sco                             | ores (Grades)                       | Current Quarter<br>Score (Grade)<br>102.98% |
|-------------------------------------------------------------------|------------------------------------|-------------------------------------------|-------------------------------------|---------------------------------------------|
|                                                                   |                                    | Q1: 102.98 (A+)                           | Q2: N/A                             |                                             |
| Vendor ID# 82