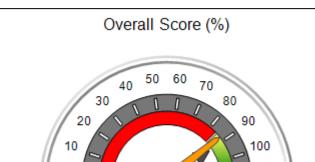

| Monitoring & Outcomes: Possible Points = 100 | Points Earned: 90.33           |          |
|----------------------------------------------|--------------------------------|----------|
| Score Before I                               | Score Before Incentives Credit |          |
| Incentives Awarded                           |                                | 0.88 pts |
|                                              | PBP Verification               |          |
|                                              | Total Score                    | 91.21%   |