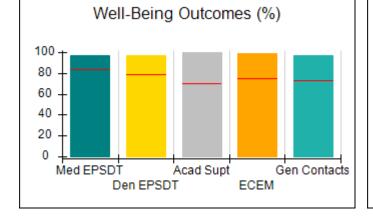

# Performance-Based Placement Measures RBWO Provider GA+SCORECARD - CPA

|                                                                   |                                    |                                          |                                    | Current Quarter                      |  |
|-------------------------------------------------------------------|------------------------------------|------------------------------------------|------------------------------------|--------------------------------------|--|
| 1671 Meriweather Dr., Watkinsville, GA 30677  Phone: 706-316-2421 |                                    | Quarterly Scores (Grades)                |                                    | Score (Grade)                        |  |
|                                                                   |                                    | Q1: 91.21 (A-)                           | Q2: N/A                            | 91.21%                               |  |
| Vendor ID# 35219                                                  |                                    | Q3: N/A                                  | Q4: N/A                            | (A-)                                 |  |
| # New Foster Homes During Quarter: 0                              |                                    | # Children in Care During<br>Quarter: 11 | # Placements During<br>Quarter: 11 | # Children in Care On<br>Last Day: 5 |  |
|                                                                   | Avg<br>Performance All<br>CPAs (%) | Provider<br>Performance (%)*             | Possible Points<br>(Weight)        | Provider Points<br>Earned            |  |
| OPM Monitoring Reviews                                            |                                    |                                          |                                    | ,                                    |  |
| Annual Comprehensive Reviews                                      | 86%                                | 86%                                      | 25                                 | 21.60                                |  |
| Safety Reviews                                                    | 92%                                | 97%                                      | 15                                 | 14.55                                |  |
| Monitoring Sub-Tota                                               |                                    |                                          | 40                                 | 36.15                                |  |
| CPA Safety Outcomes                                               |                                    |                                          |                                    |                                      |  |
| Incidence of Maltreatment                                         | 0.00%                              | No Substantiated<br>Reports              | 10                                 | 10.00                                |  |
| Staff Training                                                    | 92%                                | 100%                                     | 5                                  | 5.00                                 |  |
| Staff Safety Checks                                               | 86%                                | 67%                                      | 5                                  | 3.35                                 |  |
| Safety Sub-Total                                                  |                                    |                                          | 20                                 | 18.35                                |  |
| CPA Permanency Outcomes                                           |                                    |                                          |                                    |                                      |  |
| Placement Stability                                               | 91%                                | 100%                                     | 15                                 | 15.00                                |  |
| Permanency Sub-Tota                                               |                                    |                                          | 15                                 | 15.00                                |  |
| CPA Well-Being Outcomes                                           |                                    |                                          |                                    |                                      |  |
| EPSDT Medical Visits                                              | 83%                                | 73%                                      | 4                                  | 2.92                                 |  |
| EPSDT Dental Visits                                               | 78%                                | 73%                                      | 4                                  | 2.92                                 |  |
| Academic Supports                                                 | 70%                                | 33%                                      | 3                                  | 0.99                                 |  |
| Provider ECEM Visits                                              | 75%                                | 100%                                     | 7                                  | 7.00                                 |  |
| Provider General Contacts                                         | 73%                                | 100%                                     | 7                                  | 7.00                                 |  |
| Placements with Siblings                                          | 65%                                | 100%                                     | Not Scored                         | Not Scored                           |  |
| Placements within Legal County                                    | 19%                                | Not Eligible                             | Not Scored                         | Not Scored                           |  |
| Well-Being Sub-Tota                                               |                                    |                                          | 25                                 | 20.83                                |  |