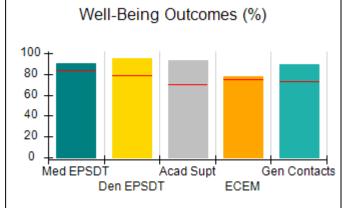

# Performance-Based Placement Measures RBWO Provider GA+SCORECARD - CPA

|                                                                   |                                    |                                          |                                    | Current Quarter                      |  |
|-------------------------------------------------------------------|------------------------------------|------------------------------------------|------------------------------------|--------------------------------------|--|
| 1671 Meriweather Dr., Watkinsville, GA 30677  Phone: 706-316-2421 |                                    | Quarterly Scores (Grades)                |                                    | Score (Grade)                        |  |
|                                                                   |                                    | Q1: 91.21 (A-)                           | Q2: N/A                            | 91.21%                               |  |
| Vendor ID# 35219                                                  |                                    | Q3: N/A                                  | Q4: N/A                            | (A-)                                 |  |
| # New Foster Homes During Quarter: 0                              |                                    | # Children in Care During<br>Quarter: 11 | # Placements During<br>Quarter: 11 | # Children in Care On<br>Last Day: 5 |  |
|                                                                   | Avg<br>Performance All<br>CPAs (%) | Provider<br>Performance (%)*             | Possible Points<br>(Weight)        | Provider Points<br>Earned            |  |
| OPM Monitoring Reviews                                            |                                    |                                          |                                    | ,                                    |  |
| Annual Comprehensive Reviews                                      | 86%                                | 86%                                      | 25                                 | 21.60                                |  |
| Safety Reviews                                                    | 92%                                | 97%                                      | 15                                 | 14.55                                |  |
| Monitoring Sub-Tota                                               |                                    |                                          | 40                                 | 36.15                                |  |
| CPA Safety Outcomes                                               |                                    |                                          |                                    |                                      |  |
| Incidence of Maltreatment                                         | 0.00%                              | No Substantiated<br>Reports              | 10                                 | 10.00                                |  |
| Staff Training                                                    | 92%                                | 100%                                     | 5                                  | 5.00                                 |  |
| Staff Safety Checks                                               | 86%                                | 67%                                      | 5                                  | 3.35                                 |  |
| Safety Sub-Total                                                  |                                    |                                          | 20                                 | 18.35                                |  |
| CPA Permanency Outcomes                                           |                                    |                                          |                                    |                                      |  |
| Placement Stability                                               | 91%                                | 100%                                     | 15                                 | 15.00                                |  |
| Permanency Sub-Tota                                               |                                    |                                          | 15                                 | 15.00                                |  |
| CPA Well-Being Outcomes                                           |                                    |                                          |                                    |                                      |  |
| EPSDT Medical Visits                                              | 83%                                | 73%                                      | 4                                  | 2.92                                 |  |
| EPSDT Dental Visits                                               | 78%                                | 73%                                      | 4                                  | 2.92                                 |  |
| Academic Supports                                                 | 70%                                | 33%                                      | 3                                  | 0.99                                 |  |
| Provider ECEM Visits                                              | 75%                                | 100%                                     | 7                                  | 7.00                                 |  |
| Provider General Contacts                                         | 73%                                | 100%                                     | 7                                  | 7.00                                 |  |
| Placements with Siblings                                          | 65%                                | 100%                                     | Not Scored                         | Not Scored                           |  |
| Placements within Legal County                                    | 19%                                | Not Eligible                             | Not Scored                         | Not Scored                           |  |
| Well-Being Sub-Tota                                               |                                    |                                          | 25                                 | 20.83                                |  |