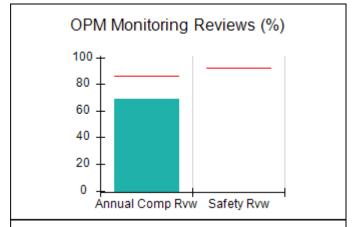

# Performance-Based Placement Measures RBWO Provider GA+SCORECARD - CPA

|                                                                   |                                    |                                          |                                    | Current Quarter                      |  |
|-------------------------------------------------------------------|------------------------------------|------------------------------------------|------------------------------------|--------------------------------------|--|
| 1671 Meriweather Dr., Watkinsville, GA 30677  Phone: 706-316-2421 |                                    | Quarterly Scores (Grades)                |                                    | Score (Grade)                        |  |
|                                                                   |                                    | Q1: 91.21 (A-)                           | Q2: N/A                            | 91.21%                               |  |
| Vendor ID# 35219                                                  |                                    | Q3: N/A                                  | Q4: N/A                            | (A-)                                 |  |
| # New Foster Homes During Quarter: 0                              |                                    | # Children in Care During<br>Quarter: 11 | # Placements During<br>Quarter: 11 | # Children in Care On<br>Last Day: 5 |  |
|                                                                   | Avg<br>Performance All<br>CPAs (%) | Provider<br>Performance (%)*             | Possible Points<br>(Weight)        | Provider Points<br>Earned            |  |
| OPM Monitoring Reviews                                            |                                    |                                          |                                    | ,                                    |  |
| Annual Comprehensive Reviews                                      | 86%                                | 86%                                      | 25                                 | 21.60                                |  |
| Safety Reviews                                                    | 92%                                | 97%                                      | 15                                 | 14.55                                |  |
| Monitoring Sub-Tota                                               |                                    |                                          | 40                                 | 36.15                                |  |
| CPA Safety Outcomes                                               |                                    |                                          |                                    |                                      |  |
| Incidence of Maltreatment                                         | 0.00%                              | No Substantiated<br>Reports              | 10                                 | 10.00                                |  |
| Staff Training                                                    | 92%                                | 100%                                     | 5                                  | 5.00                                 |  |
| Staff Safety Checks                                               | 86%                                | 67%                                      | 5                                  | 3.35                                 |  |
| Safety Sub-Total                                                  |                                    |                                          | 20                                 | 18.35                                |  |
| CPA Permanency Outcomes                                           |                                    |                                          |                                    |                                      |  |
| Placement Stability                                               | 91%                                | 100%                                     | 15                                 | 15.00                                |  |
| Permanency Sub-Tota                                               |                                    |                                          | 15                                 | 15.00                                |  |
| CPA Well-Being Outcomes                                           |                                    |                                          |                                    |                                      |  |
| EPSDT Medical Visits                                              | 83%                                | 73%                                      | 4                                  | 2.92                                 |  |
| EPSDT Dental Visits                                               | 78%                                | 73%                                      | 4                                  | 2.92                                 |  |
| Academic Supports                                                 | 70%                                | 33%                                      | 3                                  | 0.99                                 |  |
| Provider ECEM Visits                                              | 75%                                | 100%                                     | 7                                  | 7.00                                 |  |
| Provider General Contacts                                         | 73%                                | 100%                                     | 7                                  | 7.00                                 |  |
| Placements with Siblings                                          | 65%                                | 100%                                     | Not Scored                         | Not Scored                           |  |
| Placements within Legal County                                    | 19%                                | Not Eligible                             | Not Scored                         | Not Scored                           |  |
| Well-Being Sub-Tota                                               |                                    |                                          | 25                                 | 20.83                                |  |