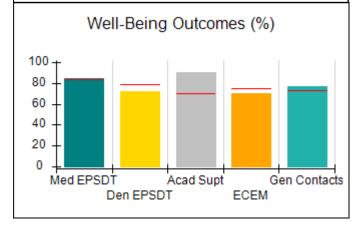

# Performance-Based Placement Measures RBWO Provider GA+SCORECARD - CPA

|                                                                   |                                    |                                          |                                    | Current Quarter                      |  |
|-------------------------------------------------------------------|------------------------------------|------------------------------------------|------------------------------------|--------------------------------------|--|
| 1671 Meriweather Dr., Watkinsville, GA 30677  Phone: 706-316-2421 |                                    | Quarterly Scores (Grades)                |                                    | Score (Grade)                        |  |
|                                                                   |                                    | Q1: 91.21 (A-)                           | Q2: N/A                            | 91.21%                               |  |
| Vendor ID# 35219                                                  |                                    | Q3: N/A                                  | Q4: N/A                            | (A-)                                 |  |
| # New Foster Homes During Quarter: 0                              |                                    | # Children in Care During<br>Quarter: 11 | # Placements During<br>Quarter: 11 | # Children in Care On<br>Last Day: 5 |  |
|                                                                   | Avg<br>Performance All<br>CPAs (%) | Provider<br>Performance (%)*             | Possible Points<br>(Weight)        | Provider Points<br>Earned            |  |
| OPM Monitoring Reviews                                            |                                    |                                          |                                    | ,                                    |  |
| Annual Comprehensive Reviews                                      | 86%                                | 86%                                      | 25                                 | 21.60                                |  |
| Safety Reviews                                                    | 92%                                | 97%                                      | 15                                 | 14.55                                |  |
| Monitoring Sub-Tota                                               |                                    |                                          | 40                                 | 36.15                                |  |
| CPA Safety Outcomes                                               |                                    |                                          |                                    |                                      |  |
| Incidence of Maltreatment                                         | 0.00%                              | No Substantiated<br>Reports              | 10                                 | 10.00                                |  |
| Staff Training                                                    | 92%                                | 100%                                     | 5                                  | 5.00                                 |  |
| Staff Safety Checks                                               | 86%                                | 67%                                      | 5                                  | 3.35                                 |  |
| Safety Sub-Total                                                  |                                    |                                          | 20                                 | 18.35                                |  |
| CPA Permanency Outcomes                                           |                                    |                                          |                                    |                                      |  |
| Placement Stability                                               | 91%                                | 100%                                     | 15                                 | 15.00                                |  |
| Permanency Sub-Tota                                               |                                    |                                          | 15                                 | 15.00                                |  |
| CPA Well-Being Outcomes                                           |                                    |                                          |                                    |                                      |  |
| EPSDT Medical Visits                                              | 83%                                | 73%                                      | 4                                  | 2.92                                 |  |
| EPSDT Dental Visits                                               | 78%                                | 73%                                      | 4                                  | 2.92                                 |  |
| Academic Supports                                                 | 70%                                | 33%                                      | 3                                  | 0.99                                 |  |
| Provider ECEM Visits                                              | 75%                                | 100%                                     | 7                                  | 7.00                                 |  |
| Provider General Contacts                                         | 73%                                | 100%                                     | 7                                  | 7.00                                 |  |
| Placements with Siblings                                          | 65%                                | 100%                                     | Not Scored                         | Not Scored                           |  |
| Placements within Legal County                                    | 19%                                | Not Eligible                             | Not Scored                         | Not Scored                           |  |
| Well-Being Sub-Tota                                               |                                    |                                          | 25                                 | 20.83                                |  |