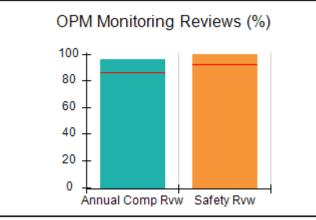

# Performance-Based Placement Measures RBWO Provider GA+SCORECARD - CPA

|                                                                   |                                    |                                          |                                    | Current Quarter                      |  |
|-------------------------------------------------------------------|------------------------------------|------------------------------------------|------------------------------------|--------------------------------------|--|
| 1671 Meriweather Dr., Watkinsville, GA 30677  Phone: 706-316-2421 |                                    | Quarterly Scores (Grades)                |                                    | Score (Grade)                        |  |
|                                                                   |                                    | Q1: 91.21 (A-)                           | Q2: N/A                            | 91.21%                               |  |
| Vendor ID# 35219                                                  |                                    | Q3: N/A                                  | Q4: N/A                            | (A-)                                 |  |
| # New Foster Homes During Quarter: 0                              |                                    | # Children in Care During<br>Quarter: 11 | # Placements During<br>Quarter: 11 | # Children in Care On<br>Last Day: 5 |  |
|                                                                   | Avg<br>Performance All<br>CPAs (%) | Provider<br>Performance (%)*             | Possible Points<br>(Weight)        | Provider Points<br>Earned            |  |
| OPM Monitoring Reviews                                            |                                    |                                          |                                    | ,                                    |  |
| Annual Comprehensive Reviews                                      | 86%                                | 86%                                      | 25                                 | 21.60                                |  |
| Safety Reviews                                                    | 92%                                | 97%                                      | 15                                 | 14.55                                |  |
| Monitoring Sub-Tota                                               |                                    |                                          | 40                                 | 36.15                                |  |
| CPA Safety Outcomes                                               |                                    |                                          |                                    |                                      |  |
| Incidence of Maltreatment                                         | 0.00%                              | No Substantiated<br>Reports              | 10                                 | 10.00                                |  |
| Staff Training                                                    | 92%                                | 100%                                     | 5                                  | 5.00                                 |  |
| Staff Safety Checks                                               | 86%                                | 67%                                      | 5                                  | 3.35                                 |  |
| Safety Sub-Total                                                  |                                    |                                          | 20                                 | 18.35                                |  |
| CPA Permanency Outcomes                                           |                                    |                                          |                                    |                                      |  |
| Placement Stability                                               | 91%                                | 100%                                     | 15                                 | 15.00                                |  |
| Permanency Sub-Tota                                               |                                    |                                          | 15                                 | 15.00                                |  |
| CPA Well-Being Outcomes                                           |                                    |                                          |                                    |                                      |  |
| EPSDT Medical Visits                                              | 83%                                | 73%                                      | 4                                  | 2.92                                 |  |
| EPSDT Dental Visits                                               | 78%                                | 73%                                      | 4                                  | 2.92                                 |  |
| Academic Supports                                                 | 70%                                | 33%                                      | 3                                  | 0.99                                 |  |
| Provider ECEM Visits                                              | 75%                                | 100%                                     | 7                                  | 7.00                                 |  |
| Provider General Contacts                                         | 73%                                | 100%                                     | 7                                  | 7.00                                 |  |
| Placements with Siblings                                          | 65%                                | 100%                                     | Not Scored                         | Not Scored                           |  |
| Placements within Legal County                                    | 19%                                | Not Eligible                             | Not Scored                         | Not Scored                           |  |
| Well-Being Sub-Tota                                               |                                    |                                          | 25                                 | 20.83                                |  |