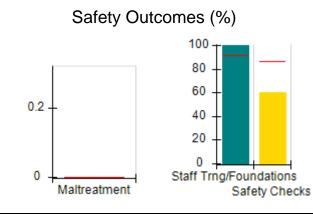

# Performance-Based Placement Measures RBWO Provider GA+SCORECARD - CPA

|                                                                   |                                    |                                          |                                    | Current Quarter                      |  |
|-------------------------------------------------------------------|------------------------------------|------------------------------------------|------------------------------------|--------------------------------------|--|
| 1671 Meriweather Dr., Watkinsville, GA 30677  Phone: 706-316-2421 |                                    | Quarterly Scores (Grades)                |                                    | Score (Grade)                        |  |
|                                                                   |                                    | Q1: 91.21 (A-)                           | Q2: N/A                            | 91.21%                               |  |
| Vendor ID# 35219                                                  |                                    | Q3: N/A                                  | Q4: N/A                            | (A-)                                 |  |
| # New Foster Homes During Quarter: 0                              |                                    | # Children in Care During<br>Quarter: 11 | # Placements During<br>Quarter: 11 | # Children in Care On<br>Last Day: 5 |  |
|                                                                   | Avg<br>Performance All<br>CPAs (%) | Provider<br>Performance (%)*             | Possible Points<br>(Weight)        | Provider Points<br>Earned            |  |
| OPM Monitoring Reviews                                            |                                    |                                          |                                    | ,                                    |  |
| Annual Comprehensive Reviews                                      | 86%                                | 86%                                      | 25                                 | 21.60                                |  |
| Safety Reviews                                                    | 92%                                | 97%                                      | 15                                 | 14.55                                |  |
| Monitoring Sub-Tota                                               |                                    |                                          | 40                                 | 36.15                                |  |
| CPA Safety Outcomes                                               |                                    |                                          |                                    |                                      |  |
| Incidence of Maltreatment                                         | 0.00%                              | No Substantiated<br>Reports              | 10                                 | 10.00                                |  |
| Staff Training                                                    | 92%                                | 100%                                     | 5                                  | 5.00                                 |  |
| Staff Safety Checks                                               | 86%                                | 67%                                      | 5                                  | 3.35                                 |  |
| Safety Sub-Total                                                  |                                    |                                          | 20                                 | 18.35                                |  |
| CPA Permanency Outcomes                                           |                                    |                                          |                                    |                                      |  |
| Placement Stability                                               | 91%                                | 100%                                     | 15                                 | 15.00                                |  |
| Permanency Sub-Tota                                               |                                    |                                          | 15                                 | 15.00                                |  |
| CPA Well-Being Outcomes                                           |                                    |                                          |                                    |                                      |  |
| EPSDT Medical Visits                                              | 83%                                | 73%                                      | 4                                  | 2.92                                 |  |
| EPSDT Dental Visits                                               | 78%                                | 73%                                      | 4                                  | 2.92                                 |  |
| Academic Supports                                                 | 70%                                | 33%                                      | 3                                  | 0.99                                 |  |
| Provider ECEM Visits                                              | 75%                                | 100%                                     | 7                                  | 7.00                                 |  |
| Provider General Contacts                                         | 73%                                | 100%                                     | 7                                  | 7.00                                 |  |
| Placements with Siblings                                          | 65%                                | 100%                                     | Not Scored                         | Not Scored                           |  |
| Placements within Legal County                                    | 19%                                | Not Eligible                             | Not Scored                         | Not Scored                           |  |
| Well-Being Sub-Tota                                               |                                    |                                          | 25                                 | 20.83                                |  |