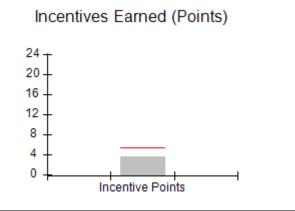

0.88

**Incentives Awarded** 

# **Performance-Based Placement Measures RBWO Provider GA+SCORECARD - CPA**

Report Quarter: Q1 FY2019

| Provider/Program Name: All God's Children - (861) - CPA |                                    |                                          |                                    |                                      |  |
|---------------------------------------------------------|------------------------------------|------------------------------------------|------------------------------------|--------------------------------------|--|
| # New Foster Homes During Quarter: 0                    |                                    | # Children in Care During<br>Quarter: 11 | # Placements During<br>Quarter: 11 | # Children in Care On<br>Last Day: 5 |  |
| CPA Incentive Credits                                   | Avg<br>Performance All<br>CPAs (%) | Provider<br>Performance (%)*             | Possible Points<br>(Weight)        | Provider Points<br>Earned            |  |
| Early EPSDT Medical Visits                              |                                    | 33%                                      | 2                                  | 0.66                                 |  |
| Early EPSDT Dental Visits                               |                                    | 0%                                       | 2                                  | 0.00                                 |  |
| Permanency Contacts                                     |                                    | 0%                                       | 5                                  | 0.00                                 |  |
| Additional Academic Supports                            |                                    | 11%                                      | 2                                  | 0.22                                 |  |
| HS Grad/GED/Prof or Trade<br>Certificate/College        |                                    | N/A                                      | 10/5/5/1                           |                                      |  |
| EYSS Agreement                                          |                                    | Not Eligible                             | 5                                  |                                      |  |
| Community Connections                                   |                                    | 0%                                       | 4                                  | 0.00                                 |  |
| Foster Hm Retention Rate (threshold = 90)               |                                    | 80%                                      | 2                                  | 0.00                                 |  |
| Foster Hm Recruitment (threshold = 100)                 |                                    | 0%                                       | 2                                  | 0.00                                 |  |
| Active Agency Accreditation                             |                                    | 0%                                       | 4                                  | 0.00                                 |  |
| Staff Clinical Licensure                                |                                    | 0%                                       | 5                                  | 0.00                                 |  |
| Incentives Total                                        | 5.38                               |                                          |                                    | 0.88                                 |  |