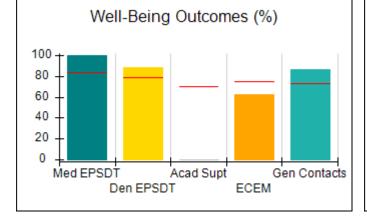

# Performance-Based Placement Measures RBWO Provider GA+SCORECARD - CPA

|                                                                   |                                    |                                          |                                    | Current Quarter                      |  |
|-------------------------------------------------------------------|------------------------------------|------------------------------------------|------------------------------------|--------------------------------------|--|
| 1671 Meriweather Dr., Watkinsville, GA 30677  Phone: 706-316-2421 |                                    | Quarterly Scores (Grades)                |                                    | Score (Grade)                        |  |
|                                                                   |                                    | Q1: 91.21 (A-)                           | Q2: N/A                            | 91.21%                               |  |
| Vendor ID# 35219                                                  |                                    | Q3: N/A                                  | Q4: N/A                            | (A-)                                 |  |
| # New Foster Homes During Quarter: 0                              |                                    | # Children in Care During<br>Quarter: 11 | # Placements During<br>Quarter: 11 | # Children in Care On<br>Last Day: 5 |  |
|                                                                   | Avg<br>Performance All<br>CPAs (%) | Provider<br>Performance (%)*             | Possible Points<br>(Weight)        | Provider Points<br>Earned            |  |
| OPM Monitoring Reviews                                            |                                    |                                          |                                    | ,                                    |  |
| Annual Comprehensive Reviews                                      | 86%                                | 86%                                      | 25                                 | 21.60                                |  |
| Safety Reviews                                                    | 92%                                | 97%                                      | 15                                 | 14.55                                |  |
| Monitoring Sub-Tota                                               |                                    |                                          | 40                                 | 36.15                                |  |
| CPA Safety Outcomes                                               |                                    |                                          |                                    |                                      |  |
| Incidence of Maltreatment                                         | 0.00%                              | No Substantiated<br>Reports              | 10                                 | 10.00                                |  |
| Staff Training                                                    | 92%                                | 100%                                     | 5                                  | 5.00                                 |  |
| Staff Safety Checks                                               | 86%                                | 67%                                      | 5                                  | 3.35                                 |  |
| Safety Sub-Total                                                  |                                    |                                          | 20                                 | 18.35                                |  |
| CPA Permanency Outcomes                                           |                                    |                                          |                                    |                                      |  |
| Placement Stability                                               | 91%                                | 100%                                     | 15                                 | 15.00                                |  |
| Permanency Sub-Tota                                               |                                    |                                          | 15                                 | 15.00                                |  |
| CPA Well-Being Outcomes                                           |                                    |                                          |                                    |                                      |  |
| EPSDT Medical Visits                                              | 83%                                | 73%                                      | 4                                  | 2.92                                 |  |
| EPSDT Dental Visits                                               | 78%                                | 73%                                      | 4                                  | 2.92                                 |  |
| Academic Supports                                                 | 70%                                | 33%                                      | 3                                  | 0.99                                 |  |
| Provider ECEM Visits                                              | 75%                                | 100%                                     | 7                                  | 7.00                                 |  |
| Provider General Contacts                                         | 73%                                | 100%                                     | 7                                  | 7.00                                 |  |
| Placements with Siblings                                          | 65%                                | 100%                                     | Not Scored                         | Not Scored                           |  |
| Placements within Legal County                                    | 19%                                | Not Eligible                             | Not Scored                         | Not Scored                           |  |
| Well-Being Sub-Tota                                               |                                    |                                          | 25                                 | 20.83                                |  |