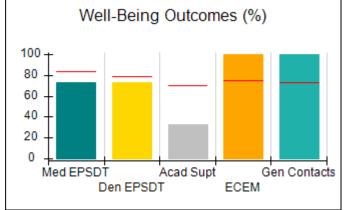

# Performance-Based Placement Measures RBWO Provider GA+SCORECARD - CPA

|                                                                   |                                    |                                          |                                    | Current Quarter                      |  |
|-------------------------------------------------------------------|------------------------------------|------------------------------------------|------------------------------------|--------------------------------------|--|
| 1671 Meriweather Dr., Watkinsville, GA 30677  Phone: 706-316-2421 |                                    | Quarterly Scores (Grades)                |                                    | Score (Grade)                        |  |
|                                                                   |                                    | Q1: 91.21 (A-)                           | Q2: N/A                            | 91.21%                               |  |
| Vendor ID# 35219                                                  |                                    | Q3: N/A                                  | Q4: N/A                            | (A-)                                 |  |
| # New Foster Homes During Quarter: 0                              |                                    | # Children in Care During<br>Quarter: 11 | # Placements During<br>Quarter: 11 | # Children in Care On<br>Last Day: 5 |  |
|                                                                   | Avg<br>Performance All<br>CPAs (%) | Provider<br>Performance (%)*             | Possible Points<br>(Weight)        | Provider Points<br>Earned            |  |
| OPM Monitoring Reviews                                            |                                    |                                          |                                    | ,                                    |  |
| Annual Comprehensive Reviews                                      | 86%                                | 86%                                      | 25                                 | 21.60                                |  |
| Safety Reviews                                                    | 92%                                | 97%                                      | 15                                 | 14.55                                |  |
| Monitoring Sub-Tota                                               |                                    |                                          | 40                                 | 36.15                                |  |
| CPA Safety Outcomes                                               |                                    |                                          |                                    |                                      |  |
| Incidence of Maltreatment                                         | 0.00%                              | No Substantiated<br>Reports              | 10                                 | 10.00                                |  |
| Staff Training                                                    | 92%                                | 100%                                     | 5                                  | 5.00                                 |  |
| Staff Safety Checks                                               | 86%                                | 67%                                      | 5                                  | 3.35                                 |  |
| Safety Sub-Total                                                  |                                    |                                          | 20                                 | 18.35                                |  |
| CPA Permanency Outcomes                                           |                                    |                                          |                                    |                                      |  |
| Placement Stability                                               | 91%                                | 100%                                     | 15                                 | 15.00                                |  |
| Permanency Sub-Tota                                               |                                    |                                          | 15                                 | 15.00                                |  |
| CPA Well-Being Outcomes                                           |                                    |                                          |                                    |                                      |  |
| EPSDT Medical Visits                                              | 83%                                | 73%                                      | 4                                  | 2.92                                 |  |
| EPSDT Dental Visits                                               | 78%                                | 73%                                      | 4                                  | 2.92                                 |  |
| Academic Supports                                                 | 70%                                | 33%                                      | 3                                  | 0.99                                 |  |
| Provider ECEM Visits                                              | 75%                                | 100%                                     | 7                                  | 7.00                                 |  |
| Provider General Contacts                                         | 73%                                | 100%                                     | 7                                  | 7.00                                 |  |
| Placements with Siblings                                          | 65%                                | 100%                                     | Not Scored                         | Not Scored                           |  |
| Placements within Legal County                                    | 19%                                | Not Eligible                             | Not Scored                         | Not Scored                           |  |
| Well-Being Sub-Tota                                               |                                    |                                          | 25                                 | 20.83                                |  |

# **Quarterly Provider Comparisons to All CPAs**

Acad Supt

**ECEM** 

Gen Contacts