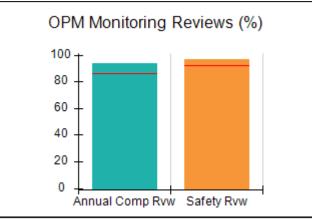

# Performance-Based Placement Measures RBWO Provider GA+SCORECARD - CPA

|                                                                   |                                    |                                          |                                    | Current Quarter                      |  |
|-------------------------------------------------------------------|------------------------------------|------------------------------------------|------------------------------------|--------------------------------------|--|
| 1671 Meriweather Dr., Watkinsville, GA 30677  Phone: 706-316-2421 |                                    | Quarterly Scores (Grades)                |                                    | Score (Grade)                        |  |
|                                                                   |                                    | Q1: 91.21 (A-)                           | Q2: N/A                            | 91.21%                               |  |
| Vendor ID# 35219                                                  |                                    | Q3: N/A                                  | Q4: N/A                            | (A-)                                 |  |
| # New Foster Homes During Quarter: 0                              |                                    | # Children in Care During<br>Quarter: 11 | # Placements During<br>Quarter: 11 | # Children in Care On<br>Last Day: 5 |  |
|                                                                   | Avg<br>Performance All<br>CPAs (%) | Provider<br>Performance (%)*             | Possible Points<br>(Weight)        | Provider Points<br>Earned            |  |
| OPM Monitoring Reviews                                            |                                    |                                          |                                    | ,                                    |  |
| Annual Comprehensive Reviews                                      | 86%                                | 86%                                      | 25                                 | 21.60                                |  |
| Safety Reviews                                                    | 92%                                | 97%                                      | 15                                 | 14.55                                |  |
| Monitoring Sub-Tota                                               |                                    |                                          | 40                                 | 36.15                                |  |
| CPA Safety Outcomes                                               |                                    |                                          |                                    |                                      |  |
| Incidence of Maltreatment                                         | 0.00%                              | No Substantiated<br>Reports              | 10                                 | 10.00                                |  |
| Staff Training                                                    | 92%                                | 100%                                     | 5                                  | 5.00                                 |  |
| Staff Safety Checks                                               | 86%                                | 67%                                      | 5                                  | 3.35                                 |  |
| Safety Sub-Total                                                  |                                    |                                          | 20                                 | 18.35                                |  |
| CPA Permanency Outcomes                                           |                                    |                                          |                                    |                                      |  |
| Placement Stability                                               | 91%                                | 100%                                     | 15                                 | 15.00                                |  |
| Permanency Sub-Tota                                               |                                    |                                          | 15                                 | 15.00                                |  |
| CPA Well-Being Outcomes                                           |                                    |                                          |                                    |                                      |  |
| EPSDT Medical Visits                                              | 83%                                | 73%                                      | 4                                  | 2.92                                 |  |
| EPSDT Dental Visits                                               | 78%                                | 73%                                      | 4                                  | 2.92                                 |  |
| Academic Supports                                                 | 70%                                | 33%                                      | 3                                  | 0.99                                 |  |
| Provider ECEM Visits                                              | 75%                                | 100%                                     | 7                                  | 7.00                                 |  |
| Provider General Contacts                                         | 73%                                | 100%                                     | 7                                  | 7.00                                 |  |
| Placements with Siblings                                          | 65%                                | 100%                                     | Not Scored                         | Not Scored                           |  |
| Placements within Legal County                                    | 19%                                | Not Eligible                             | Not Scored                         | Not Scored                           |  |
| Well-Being Sub-Tota                                               |                                    |                                          | 25                                 | 20.83                                |  |