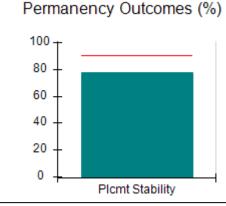

# Performance-Based Placement Measures RBWO Provider GA+SCORECARD - CPA

|                                                                   |                                    |                                          |                                    | Current Quarter                      |  |
|-------------------------------------------------------------------|------------------------------------|------------------------------------------|------------------------------------|--------------------------------------|--|
| 1671 Meriweather Dr., Watkinsville, GA 30677  Phone: 706-316-2421 |                                    | Quarterly Scores (Grades)                |                                    | Score (Grade)                        |  |
|                                                                   |                                    | Q1: 91.21 (A-)                           | Q2: N/A                            | 91.21%                               |  |
| Vendor ID# 35219                                                  |                                    | Q3: N/A                                  | Q4: N/A                            | (A-)                                 |  |
| # New Foster Homes During Quarter: 0                              |                                    | # Children in Care During<br>Quarter: 11 | # Placements During<br>Quarter: 11 | # Children in Care On<br>Last Day: 5 |  |
|                                                                   | Avg<br>Performance All<br>CPAs (%) | Provider<br>Performance (%)*             | Possible Points<br>(Weight)        | Provider Points<br>Earned            |  |
| OPM Monitoring Reviews                                            |                                    |                                          |                                    | ,                                    |  |
| Annual Comprehensive Reviews                                      | 86%                                | 86%                                      | 25                                 | 21.60                                |  |
| Safety Reviews                                                    | 92%                                | 97%                                      | 15                                 | 14.55                                |  |
| Monitoring Sub-Tota                                               |                                    |                                          | 40                                 | 36.15                                |  |
| CPA Safety Outcomes                                               |                                    |                                          |                                    |                                      |  |
| Incidence of Maltreatment                                         | 0.00%                              | No Substantiated<br>Reports              | 10                                 | 10.00                                |  |
| Staff Training                                                    | 92%                                | 100%                                     | 5                                  | 5.00                                 |  |
| Staff Safety Checks                                               | 86%                                | 67%                                      | 5                                  | 3.35                                 |  |
| Safety Sub-Total                                                  |                                    |                                          | 20                                 | 18.35                                |  |
| CPA Permanency Outcomes                                           |                                    |                                          |                                    |                                      |  |
| Placement Stability                                               | 91%                                | 100%                                     | 15                                 | 15.00                                |  |
| Permanency Sub-Tota                                               |                                    |                                          | 15                                 | 15.00                                |  |
| CPA Well-Being Outcomes                                           |                                    |                                          |                                    |                                      |  |
| EPSDT Medical Visits                                              | 83%                                | 73%                                      | 4                                  | 2.92                                 |  |
| EPSDT Dental Visits                                               | 78%                                | 73%                                      | 4                                  | 2.92                                 |  |
| Academic Supports                                                 | 70%                                | 33%                                      | 3                                  | 0.99                                 |  |
| Provider ECEM Visits                                              | 75%                                | 100%                                     | 7                                  | 7.00                                 |  |
| Provider General Contacts                                         | 73%                                | 100%                                     | 7                                  | 7.00                                 |  |
| Placements with Siblings                                          | 65%                                | 100%                                     | Not Scored                         | Not Scored                           |  |
| Placements within Legal County                                    | 19%                                | Not Eligible                             | Not Scored                         | Not Scored                           |  |
| Well-Being Sub-Tota                                               |                                    |                                          | 25                                 | 20.83                                |  |