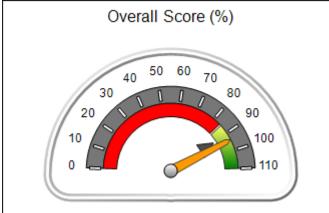

| Monitoring & Outcomes: Possible Points = 100 | Points Earned: 90.33           |          |
|----------------------------------------------|--------------------------------|----------|
| Score Before I                               | Score Before Incentives Credit |          |
| Incentives Awarded                           |                                | 0.88 pts |
|                                              | PBP Verification               |          |
|                                              | Total Score                    | 91.21%   |