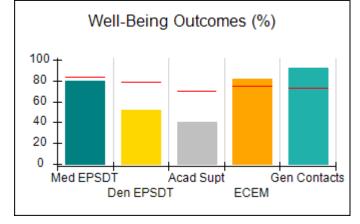

# Performance-Based Placement Measures RBWO Provider GA+SCORECARD - CPA

|                                                                   |                                    |                                          |                                    | Current Quarter                      |  |
|-------------------------------------------------------------------|------------------------------------|------------------------------------------|------------------------------------|--------------------------------------|--|
| 1671 Meriweather Dr., Watkinsville, GA 30677  Phone: 706-316-2421 |                                    | Quarterly Scores (Grades)                |                                    | Score (Grade)                        |  |
|                                                                   |                                    | Q1: 91.21 (A-)                           | Q2: N/A                            | 91.21%                               |  |
| Vendor ID# 35219                                                  |                                    | Q3: N/A                                  | Q4: N/A                            | (A-)                                 |  |
| # New Foster Homes During Quarter: 0                              |                                    | # Children in Care During<br>Quarter: 11 | # Placements During<br>Quarter: 11 | # Children in Care On<br>Last Day: 5 |  |
|                                                                   | Avg<br>Performance All<br>CPAs (%) | Provider<br>Performance (%)*             | Possible Points<br>(Weight)        | Provider Points<br>Earned            |  |
| OPM Monitoring Reviews                                            |                                    |                                          |                                    | ,                                    |  |
| Annual Comprehensive Reviews                                      | 86%                                | 86%                                      | 25                                 | 21.60                                |  |
| Safety Reviews                                                    | 92%                                | 97%                                      | 15                                 | 14.55                                |  |
| Monitoring Sub-Tota                                               |                                    |                                          | 40                                 | 36.15                                |  |
| CPA Safety Outcomes                                               |                                    |                                          |                                    |                                      |  |
| Incidence of Maltreatment                                         | 0.00%                              | No Substantiated<br>Reports              | 10                                 | 10.00                                |  |
| Staff Training                                                    | 92%                                | 100%                                     | 5                                  | 5.00                                 |  |
| Staff Safety Checks                                               | 86%                                | 67%                                      | 5                                  | 3.35                                 |  |
| Safety Sub-Total                                                  |                                    |                                          | 20                                 | 18.35                                |  |
| CPA Permanency Outcomes                                           |                                    |                                          |                                    |                                      |  |
| Placement Stability                                               | 91%                                | 100%                                     | 15                                 | 15.00                                |  |
| Permanency Sub-Tota                                               |                                    |                                          | 15                                 | 15.00                                |  |
| CPA Well-Being Outcomes                                           |                                    |                                          |                                    |                                      |  |
| EPSDT Medical Visits                                              | 83%                                | 73%                                      | 4                                  | 2.92                                 |  |
| EPSDT Dental Visits                                               | 78%                                | 73%                                      | 4                                  | 2.92                                 |  |
| Academic Supports                                                 | 70%                                | 33%                                      | 3                                  | 0.99                                 |  |
| Provider ECEM Visits                                              | 75%                                | 100%                                     | 7                                  | 7.00                                 |  |
| Provider General Contacts                                         | 73%                                | 100%                                     | 7                                  | 7.00                                 |  |
| Placements with Siblings                                          | 65%                                | 100%                                     | Not Scored                         | Not Scored                           |  |
| Placements within Legal County                                    | 19%                                | Not Eligible                             | Not Scored                         | Not Scored                           |  |
| Well-Being Sub-Tota                                               |                                    |                                          | 25                                 | 20.83                                |  |