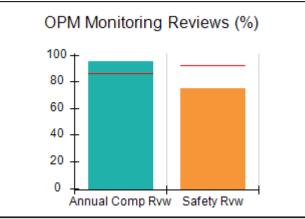

# Performance-Based Placement Measures RBWO Provider GA+SCORECARD - CPA

|                                                                   |                                    |                                          |                                    | Current Quarter                      |  |
|-------------------------------------------------------------------|------------------------------------|------------------------------------------|------------------------------------|--------------------------------------|--|
| 1671 Meriweather Dr., Watkinsville, GA 30677  Phone: 706-316-2421 |                                    | Quarterly Scores (Grades)                |                                    | Score (Grade)                        |  |
|                                                                   |                                    | Q1: 91.21 (A-)                           | Q2: N/A                            | 91.21%                               |  |
| Vendor ID# 35219                                                  |                                    | Q3: N/A                                  | Q4: N/A                            | (A-)                                 |  |
| # New Foster Homes During Quarter: 0                              |                                    | # Children in Care During<br>Quarter: 11 | # Placements During<br>Quarter: 11 | # Children in Care On<br>Last Day: 5 |  |
|                                                                   | Avg<br>Performance All<br>CPAs (%) | Provider<br>Performance (%)*             | Possible Points<br>(Weight)        | Provider Points<br>Earned            |  |
| OPM Monitoring Reviews                                            |                                    |                                          |                                    | ,                                    |  |
| Annual Comprehensive Reviews                                      | 86%                                | 86%                                      | 25                                 | 21.60                                |  |
| Safety Reviews                                                    | 92%                                | 97%                                      | 15                                 | 14.55                                |  |
| Monitoring Sub-Tota                                               |                                    |                                          | 40                                 | 36.15                                |  |
| CPA Safety Outcomes                                               |                                    |                                          |                                    |                                      |  |
| Incidence of Maltreatment                                         | 0.00%                              | No Substantiated<br>Reports              | 10                                 | 10.00                                |  |
| Staff Training                                                    | 92%                                | 100%                                     | 5                                  | 5.00                                 |  |
| Staff Safety Checks                                               | 86%                                | 67%                                      | 5                                  | 3.35                                 |  |
| Safety Sub-Total                                                  |                                    |                                          | 20                                 | 18.35                                |  |
| CPA Permanency Outcomes                                           |                                    |                                          |                                    |                                      |  |
| Placement Stability                                               | 91%                                | 100%                                     | 15                                 | 15.00                                |  |
| Permanency Sub-Tota                                               |                                    |                                          | 15                                 | 15.00                                |  |
| CPA Well-Being Outcomes                                           |                                    |                                          |                                    |                                      |  |
| EPSDT Medical Visits                                              | 83%                                | 73%                                      | 4                                  | 2.92                                 |  |
| EPSDT Dental Visits                                               | 78%                                | 73%                                      | 4                                  | 2.92                                 |  |
| Academic Supports                                                 | 70%                                | 33%                                      | 3                                  | 0.99                                 |  |
| Provider ECEM Visits                                              | 75%                                | 100%                                     | 7                                  | 7.00                                 |  |
| Provider General Contacts                                         | 73%                                | 100%                                     | 7                                  | 7.00                                 |  |
| Placements with Siblings                                          | 65%                                | 100%                                     | Not Scored                         | Not Scored                           |  |
| Placements within Legal County                                    | 19%                                | Not Eligible                             | Not Scored                         | Not Scored                           |  |
| Well-Being Sub-Tota                                               |                                    |                                          | 25                                 | 20.83                                |  |