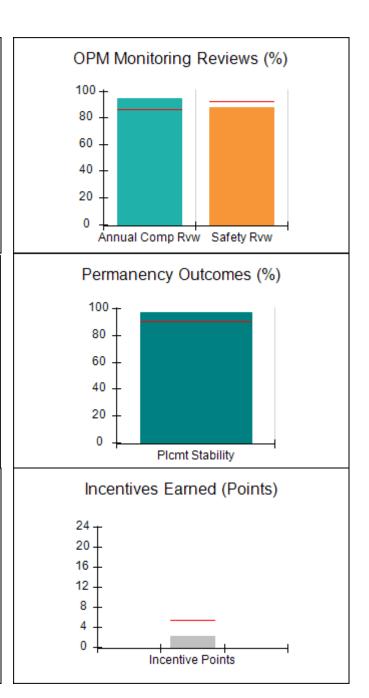

# Performance-Based Placement Measures RBWO Provider GA+SCORECARD - CPA

|                                                                   |                                    |                                          |                                    | Current Quarter                      |  |
|-------------------------------------------------------------------|------------------------------------|------------------------------------------|------------------------------------|--------------------------------------|--|
| 1671 Meriweather Dr., Watkinsville, GA 30677  Phone: 706-316-2421 |                                    | Quarterly Scores (Grades)                |                                    | Score (Grade)                        |  |
|                                                                   |                                    | Q1: 91.21 (A-)                           | Q2: N/A                            | 91.21%                               |  |
| Vendor ID# 35219                                                  |                                    | Q3: N/A                                  | Q4: N/A                            | (A-)                                 |  |
| # New Foster Homes During Quarter: 0                              |                                    | # Children in Care During<br>Quarter: 11 | # Placements During<br>Quarter: 11 | # Children in Care On<br>Last Day: 5 |  |
|                                                                   | Avg<br>Performance All<br>CPAs (%) | Provider<br>Performance (%)*             | Possible Points<br>(Weight)        | Provider Points<br>Earned            |  |
| OPM Monitoring Reviews                                            |                                    |                                          |                                    | ,                                    |  |
| Annual Comprehensive Reviews                                      | 86%                                | 86%                                      | 25                                 | 21.60                                |  |
| Safety Reviews                                                    | 92%                                | 97%                                      | 15                                 | 14.55                                |  |
| Monitoring Sub-Tota                                               |                                    |                                          | 40                                 | 36.15                                |  |
| CPA Safety Outcomes                                               |                                    |                                          |                                    |                                      |  |
| Incidence of Maltreatment                                         | 0.00%                              | No Substantiated<br>Reports              | 10                                 | 10.00                                |  |
| Staff Training                                                    | 92%                                | 100%                                     | 5                                  | 5.00                                 |  |
| Staff Safety Checks                                               | 86%                                | 67%                                      | 5                                  | 3.35                                 |  |
| Safety Sub-Total                                                  |                                    |                                          | 20                                 | 18.35                                |  |
| CPA Permanency Outcomes                                           |                                    |                                          |                                    |                                      |  |
| Placement Stability                                               | 91%                                | 100%                                     | 15                                 | 15.00                                |  |
| Permanency Sub-Tota                                               |                                    |                                          | 15                                 | 15.00                                |  |
| CPA Well-Being Outcomes                                           |                                    |                                          |                                    |                                      |  |
| EPSDT Medical Visits                                              | 83%                                | 73%                                      | 4                                  | 2.92                                 |  |
| EPSDT Dental Visits                                               | 78%                                | 73%                                      | 4                                  | 2.92                                 |  |
| Academic Supports                                                 | 70%                                | 33%                                      | 3                                  | 0.99                                 |  |
| Provider ECEM Visits                                              | 75%                                | 100%                                     | 7                                  | 7.00                                 |  |
| Provider General Contacts                                         | 73%                                | 100%                                     | 7                                  | 7.00                                 |  |
| Placements with Siblings                                          | 65%                                | 100%                                     | Not Scored                         | Not Scored                           |  |
| Placements within Legal County                                    | 19%                                | Not Eligible                             | Not Scored                         | Not Scored                           |  |
| Well-Being Sub-Tota                                               |                                    |                                          | 25                                 | 20.83                                |  |