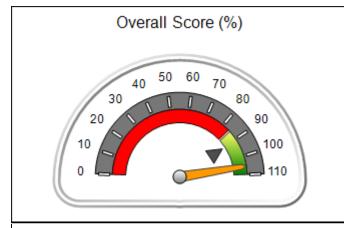

# Performance-Based Placement Measures RBWO Provider GA+SCORECARD - CPA

Report Quarter: Q1 FY2019

| Provider/Program Name: All God's Children - (861) - CPA                                              |                |        |  |  |  |
|------------------------------------------------------------------------------------------------------|----------------|--------|--|--|--|
| 1671 Meriweather Dr., Watkinsville, GA 30677 Quarterly Scores (Grades) Current Quarter Score (Grade) |                |        |  |  |  |
| Phone: 706-316-2421                                                                                  | Q1: 91.21 (A-) | 91.21% |  |  |  |
| Vendor ID# 35219                                                                                     | Q3: N/A        | (A-)   |  |  |  |
| # New Foster Homes During Quarter: 0                                                                 |                |        |  |  |  |

# Performance-Based Placement Measures RBWO Provider GA+SCORECARD - CPA

|                                                                   |                                    |                                          |                                    | Current Quarter                      |  |
|-------------------------------------------------------------------|------------------------------------|------------------------------------------|------------------------------------|--------------------------------------|--|
| 1671 Meriweather Dr., Watkinsville, GA 30677  Phone: 706-316-2421 |                                    | Quarterly Scores (Grades)                |                                    | Score (Grade)                        |  |
|                                                                   |                                    | Q1: 91.21 (A-)                           | Q2: N/A                            | 91.21%                               |  |
| Vendor ID# 35219                                                  |                                    | Q3: N/A                                  | Q4: N/A                            | (A-)                                 |  |
| # New Foster Homes During Quarter: 0                              |                                    | # Children in Care During<br>Quarter: 11 | # Placements During<br>Quarter: 11 | # Children in Care On<br>Last Day: 5 |  |
|                                                                   | Avg<br>Performance All<br>CPAs (%) | Provider<br>Performance (%)*             | Possible Points<br>(Weight)        | Provider Points<br>Earned            |  |
| OPM Monitoring Reviews                                            |                                    |                                          |                                    | ,                                    |  |
| Annual Comprehensive Reviews                                      | 86%                                | 86%                                      | 25                                 | 21.60                                |  |
| Safety Reviews                                                    | 92%                                | 97%                                      | 15                                 | 14.55                                |  |
| Monitoring Sub-Tota                                               |                                    |                                          | 40                                 | 36.15                                |  |
| CPA Safety Outcomes                                               |                                    |                                          |                                    |                                      |  |
| Incidence of Maltreatment                                         | 0.00%                              | No Substantiated<br>Reports              | 10                                 | 10.00                                |  |
| Staff Training                                                    | 92%                                | 100%                                     | 5                                  | 5.00                                 |  |
| Staff Safety Checks                                               | 86%                                | 67%                                      | 5                                  | 3.35                                 |  |
| Safety Sub-Total                                                  |                                    |                                          | 20                                 | 18.35                                |  |
| CPA Permanency Outcomes                                           |                                    |                                          |                                    |                                      |  |
| Placement Stability                                               | 91%                                | 100%                                     | 15                                 | 15.00                                |  |
| Permanency Sub-Tota                                               |                                    |                                          | 15                                 | 15.00                                |  |
| CPA Well-Being Outcomes                                           |                                    |                                          |                                    |                                      |  |
| EPSDT Medical Visits                                              | 83%                                | 73%                                      | 4                                  | 2.92                                 |  |
| EPSDT Dental Visits                                               | 78%                                | 73%                                      | 4                                  | 2.92                                 |  |
| Academic Supports                                                 | 70%                                | 33%                                      | 3                                  | 0.99                                 |  |
| Provider ECEM Visits                                              | 75%                                | 100%                                     | 7                                  | 7.00                                 |  |
| Provider General Contacts                                         | 73%                                | 100%                                     | 7                                  | 7.00                                 |  |
| Placements with Siblings                                          | 65%                                | 100%                                     | Not Scored                         | Not Scored                           |  |
| Placements within Legal County                                    | 19%                                | Not Eligible                             | Not Scored                         | Not Scored                           |  |
| Well-Being Sub-Tota                                               |                                    |                                          | 25                                 | 20.83                                |  |

| Monitoring & Outcomes: Possible Points = 100 | Points Earned: 90.33           |          |
|----------------------------------------------|--------------------------------|----------|
| Score Before I                               | Score Before Incentives Credit |          |
| Incentives Awarded                           |                                | 0.88 pts |
|                                              | PBP Verification               |          |
|                                              | Total Score                    | 91.21%   |