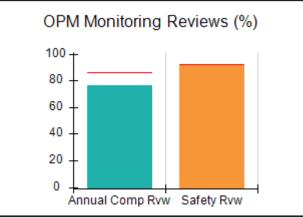

# Performance-Based Placement Measures RBWO Provider GA+SCORECARD - CPA

|                                                                   |                                    |                                          |                                    | Current Quarter                      |  |
|-------------------------------------------------------------------|------------------------------------|------------------------------------------|------------------------------------|--------------------------------------|--|
| 1671 Meriweather Dr., Watkinsville, GA 30677  Phone: 706-316-2421 |                                    | Quarterly Scores (Grades)                |                                    | Score (Grade)                        |  |
|                                                                   |                                    | Q1: 91.21 (A-)                           | Q2: N/A                            | 91.21%                               |  |
| Vendor ID# 35219                                                  |                                    | Q3: N/A                                  | Q4: N/A                            | (A-)                                 |  |
| # New Foster Homes During Quarter: 0                              |                                    | # Children in Care During<br>Quarter: 11 | # Placements During<br>Quarter: 11 | # Children in Care On<br>Last Day: 5 |  |
|                                                                   | Avg<br>Performance All<br>CPAs (%) | Provider<br>Performance (%)*             | Possible Points<br>(Weight)        | Provider Points<br>Earned            |  |
| OPM Monitoring Reviews                                            |                                    |                                          |                                    | ,                                    |  |
| Annual Comprehensive Reviews                                      | 86%                                | 86%                                      | 25                                 | 21.60                                |  |
| Safety Reviews                                                    | 92%                                | 97%                                      | 15                                 | 14.55                                |  |
| Monitoring Sub-Tota                                               |                                    |                                          | 40                                 | 36.15                                |  |
| CPA Safety Outcomes                                               |                                    |                                          |                                    |                                      |  |
| Incidence of Maltreatment                                         | 0.00%                              | No Substantiated<br>Reports              | 10                                 | 10.00                                |  |
| Staff Training                                                    | 92%                                | 100%                                     | 5                                  | 5.00                                 |  |
| Staff Safety Checks                                               | 86%                                | 67%                                      | 5                                  | 3.35                                 |  |
| Safety Sub-Total                                                  |                                    |                                          | 20                                 | 18.35                                |  |
| CPA Permanency Outcomes                                           |                                    |                                          |                                    |                                      |  |
| Placement Stability                                               | 91%                                | 100%                                     | 15                                 | 15.00                                |  |
| Permanency Sub-Tota                                               |                                    |                                          | 15                                 | 15.00                                |  |
| CPA Well-Being Outcomes                                           |                                    |                                          |                                    |                                      |  |
| EPSDT Medical Visits                                              | 83%                                | 73%                                      | 4                                  | 2.92                                 |  |
| EPSDT Dental Visits                                               | 78%                                | 73%                                      | 4                                  | 2.92                                 |  |
| Academic Supports                                                 | 70%                                | 33%                                      | 3                                  | 0.99                                 |  |
| Provider ECEM Visits                                              | 75%                                | 100%                                     | 7                                  | 7.00                                 |  |
| Provider General Contacts                                         | 73%                                | 100%                                     | 7                                  | 7.00                                 |  |
| Placements with Siblings                                          | 65%                                | 100%                                     | Not Scored                         | Not Scored                           |  |
| Placements within Legal County                                    | 19%                                | Not Eligible                             | Not Scored                         | Not Scored                           |  |
| Well-Being Sub-Tota                                               |                                    |                                          | 25                                 | 20.83                                |  |