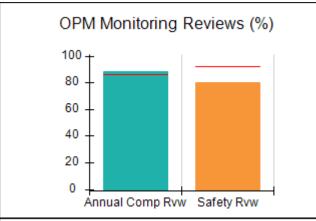

# Performance-Based Placement Measures RBWO Provider GA+SCORECARD - CPA

|                                                                   |                                    |                                          |                                    | Current Quarter                      |  |
|-------------------------------------------------------------------|------------------------------------|------------------------------------------|------------------------------------|--------------------------------------|--|
| 1671 Meriweather Dr., Watkinsville, GA 30677  Phone: 706-316-2421 |                                    | Quarterly Scores (Grades)                |                                    | Score (Grade)                        |  |
|                                                                   |                                    | Q1: 91.21 (A-)                           | Q2: N/A                            | 91.21%                               |  |
| Vendor ID# 35219                                                  |                                    | Q3: N/A                                  | Q4: N/A                            | (A-)                                 |  |
| # New Foster Homes During Quarter: 0                              |                                    | # Children in Care During<br>Quarter: 11 | # Placements During<br>Quarter: 11 | # Children in Care On<br>Last Day: 5 |  |
|                                                                   | Avg<br>Performance All<br>CPAs (%) | Provider<br>Performance (%)*             | Possible Points<br>(Weight)        | Provider Points<br>Earned            |  |
| OPM Monitoring Reviews                                            |                                    |                                          |                                    | ,                                    |  |
| Annual Comprehensive Reviews                                      | 86%                                | 86%                                      | 25                                 | 21.60                                |  |
| Safety Reviews                                                    | 92%                                | 97%                                      | 15                                 | 14.55                                |  |
| Monitoring Sub-Tota                                               |                                    |                                          | 40                                 | 36.15                                |  |
| CPA Safety Outcomes                                               |                                    |                                          |                                    |                                      |  |
| Incidence of Maltreatment                                         | 0.00%                              | No Substantiated<br>Reports              | 10                                 | 10.00                                |  |
| Staff Training                                                    | 92%                                | 100%                                     | 5                                  | 5.00                                 |  |
| Staff Safety Checks                                               | 86%                                | 67%                                      | 5                                  | 3.35                                 |  |
| Safety Sub-Total                                                  |                                    |                                          | 20                                 | 18.35                                |  |
| CPA Permanency Outcomes                                           |                                    |                                          |                                    |                                      |  |
| Placement Stability                                               | 91%                                | 100%                                     | 15                                 | 15.00                                |  |
| Permanency Sub-Tota                                               |                                    |                                          | 15                                 | 15.00                                |  |
| CPA Well-Being Outcomes                                           |                                    |                                          |                                    |                                      |  |
| EPSDT Medical Visits                                              | 83%                                | 73%                                      | 4                                  | 2.92                                 |  |
| EPSDT Dental Visits                                               | 78%                                | 73%                                      | 4                                  | 2.92                                 |  |
| Academic Supports                                                 | 70%                                | 33%                                      | 3                                  | 0.99                                 |  |
| Provider ECEM Visits                                              | 75%                                | 100%                                     | 7                                  | 7.00                                 |  |
| Provider General Contacts                                         | 73%                                | 100%                                     | 7                                  | 7.00                                 |  |
| Placements with Siblings                                          | 65%                                | 100%                                     | Not Scored                         | Not Scored                           |  |
| Placements within Legal County                                    | 19%                                | Not Eligible                             | Not Scored                         | Not Scored                           |  |
| Well-Being Sub-Tota                                               |                                    |                                          | 25                                 | 20.83                                |  |