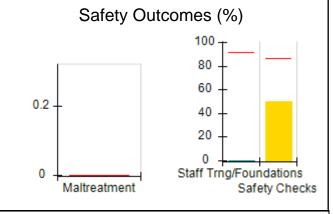

# Performance-Based Placement Measures RBWO Provider GA+SCORECARD - CPA

|                                                                   |                                    |                                          |                                    | Current Quarter                      |  |
|-------------------------------------------------------------------|------------------------------------|------------------------------------------|------------------------------------|--------------------------------------|--|
| 1671 Meriweather Dr., Watkinsville, GA 30677  Phone: 706-316-2421 |                                    | Quarterly Scores (Grades)                |                                    | Score (Grade)                        |  |
|                                                                   |                                    | Q1: 91.21 (A-)                           | Q2: N/A                            | 91.21%                               |  |
| Vendor ID# 35219                                                  |                                    | Q3: N/A                                  | Q4: N/A                            | (A-)                                 |  |
| # New Foster Homes During Quarter: 0                              |                                    | # Children in Care During<br>Quarter: 11 | # Placements During<br>Quarter: 11 | # Children in Care On<br>Last Day: 5 |  |
|                                                                   | Avg<br>Performance All<br>CPAs (%) | Provider<br>Performance (%)*             | Possible Points<br>(Weight)        | Provider Points<br>Earned            |  |
| OPM Monitoring Reviews                                            |                                    |                                          |                                    | ,                                    |  |
| Annual Comprehensive Reviews                                      | 86%                                | 86%                                      | 25                                 | 21.60                                |  |
| Safety Reviews                                                    | 92%                                | 97%                                      | 15                                 | 14.55                                |  |
| Monitoring Sub-Tota                                               |                                    |                                          | 40                                 | 36.15                                |  |
| CPA Safety Outcomes                                               |                                    |                                          |                                    |                                      |  |
| Incidence of Maltreatment                                         | 0.00%                              | No Substantiated<br>Reports              | 10                                 | 10.00                                |  |
| Staff Training                                                    | 92%                                | 100%                                     | 5                                  | 5.00                                 |  |
| Staff Safety Checks                                               | 86%                                | 67%                                      | 5                                  | 3.35                                 |  |
| Safety Sub-Total                                                  |                                    |                                          | 20                                 | 18.35                                |  |
| CPA Permanency Outcomes                                           |                                    |                                          |                                    |                                      |  |
| Placement Stability                                               | 91%                                | 100%                                     | 15                                 | 15.00                                |  |
| Permanency Sub-Tota                                               |                                    |                                          | 15                                 | 15.00                                |  |
| CPA Well-Being Outcomes                                           |                                    |                                          |                                    |                                      |  |
| EPSDT Medical Visits                                              | 83%                                | 73%                                      | 4                                  | 2.92                                 |  |
| EPSDT Dental Visits                                               | 78%                                | 73%                                      | 4                                  | 2.92                                 |  |
| Academic Supports                                                 | 70%                                | 33%                                      | 3                                  | 0.99                                 |  |
| Provider ECEM Visits                                              | 75%                                | 100%                                     | 7                                  | 7.00                                 |  |
| Provider General Contacts                                         | 73%                                | 100%                                     | 7                                  | 7.00                                 |  |
| Placements with Siblings                                          | 65%                                | 100%                                     | Not Scored                         | Not Scored                           |  |
| Placements within Legal County                                    | 19%                                | Not Eligible                             | Not Scored                         | Not Scored                           |  |
| Well-Being Sub-Tota                                               |                                    |                                          | 25                                 | 20.83                                |  |