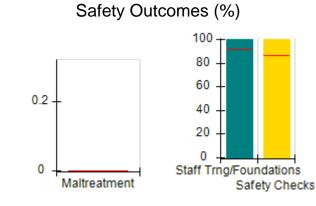

# Performance-Based Placement Measures RBWO Provider GA+SCORECARD - CPA

|                                                                   |                                    |                                          |                                    | Current Quarter                      |  |
|-------------------------------------------------------------------|------------------------------------|------------------------------------------|------------------------------------|--------------------------------------|--|
| 1671 Meriweather Dr., Watkinsville, GA 30677  Phone: 706-316-2421 |                                    | Quarterly Scores (Grades)                |                                    | Score (Grade)                        |  |
|                                                                   |                                    | Q1: 91.21 (A-)                           | Q2: N/A                            | 91.21%                               |  |
| Vendor ID# 35219                                                  |                                    | Q3: N/A                                  | Q4: N/A                            | (A-)                                 |  |
| # New Foster Homes During Quarter: 0                              |                                    | # Children in Care During<br>Quarter: 11 | # Placements During<br>Quarter: 11 | # Children in Care On<br>Last Day: 5 |  |
|                                                                   | Avg<br>Performance All<br>CPAs (%) | Provider<br>Performance (%)*             | Possible Points<br>(Weight)        | Provider Points<br>Earned            |  |
| OPM Monitoring Reviews                                            |                                    |                                          |                                    | ,                                    |  |
| Annual Comprehensive Reviews                                      | 86%                                | 86%                                      | 25                                 | 21.60                                |  |
| Safety Reviews                                                    | 92%                                | 97%                                      | 15                                 | 14.55                                |  |
| Monitoring Sub-Tota                                               |                                    |                                          | 40                                 | 36.15                                |  |
| CPA Safety Outcomes                                               |                                    |                                          |                                    |                                      |  |
| Incidence of Maltreatment                                         | 0.00%                              | No Substantiated<br>Reports              | 10                                 | 10.00                                |  |
| Staff Training                                                    | 92%                                | 100%                                     | 5                                  | 5.00                                 |  |
| Staff Safety Checks                                               | 86%                                | 67%                                      | 5                                  | 3.35                                 |  |
| Safety Sub-Total                                                  |                                    |                                          | 20                                 | 18.35                                |  |
| CPA Permanency Outcomes                                           |                                    |                                          |                                    |                                      |  |
| Placement Stability                                               | 91%                                | 100%                                     | 15                                 | 15.00                                |  |
| Permanency Sub-Tota                                               |                                    |                                          | 15                                 | 15.00                                |  |
| CPA Well-Being Outcomes                                           |                                    |                                          |                                    |                                      |  |
| EPSDT Medical Visits                                              | 83%                                | 73%                                      | 4                                  | 2.92                                 |  |
| EPSDT Dental Visits                                               | 78%                                | 73%                                      | 4                                  | 2.92                                 |  |
| Academic Supports                                                 | 70%                                | 33%                                      | 3                                  | 0.99                                 |  |
| Provider ECEM Visits                                              | 75%                                | 100%                                     | 7                                  | 7.00                                 |  |
| Provider General Contacts                                         | 73%                                | 100%                                     | 7                                  | 7.00                                 |  |
| Placements with Siblings                                          | 65%                                | 100%                                     | Not Scored                         | Not Scored                           |  |
| Placements within Legal County                                    | 19%                                | Not Eligible                             | Not Scored                         | Not Scored                           |  |
| Well-Being Sub-Tota                                               |                                    |                                          | 25                                 | 20.83                                |  |