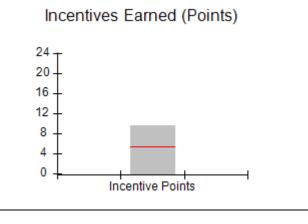

# **Performance-Based Placement Measures RBWO Provider GA+SCORECARD - CPA**

Report Quarter: Q1 FY2019

| Provider/Program Name: All God's Children - (861) - CPA |                                    |                                          |                                    |                                      |  |
|---------------------------------------------------------|------------------------------------|------------------------------------------|------------------------------------|--------------------------------------|--|
| # New Foster Homes During Quarter: 0                    |                                    | # Children in Care During<br>Quarter: 11 | # Placements During<br>Quarter: 11 | # Children in Care On<br>Last Day: 5 |  |
| CPA Incentive Credits                                   | Avg<br>Performance All<br>CPAs (%) | Provider<br>Performance (%)*             | Possible Points<br>(Weight)        | Provider Points<br>Earned            |  |
| Early EPSDT Medical Visits                              |                                    | 33%                                      | 2                                  | 0.66                                 |  |
| Early EPSDT Dental Visits                               |                                    | 0%                                       | 2                                  | 0.00                                 |  |
| Permanency Contacts                                     |                                    | 0%                                       | 5                                  | 0.00                                 |  |
| Additional Academic Supports                            |                                    | 11%                                      | 2                                  | 0.22                                 |  |
| HS Grad/GED/Prof or Trade<br>Certificate/College        |                                    | N/A                                      | 10/5/5/1                           |                                      |  |
| EYSS Agreement                                          |                                    | Not Eligible                             | 5                                  |                                      |  |
| Community Connections                                   |                                    | 0%                                       | 4                                  | 0.00                                 |  |
| Foster Hm Retention Rate (threshold = 90)               |                                    | 80%                                      | 2                                  | 0.00                                 |  |
| Foster Hm Recruitment (threshold = 100)                 |                                    | 0%                                       | 2                                  | 0.00                                 |  |
| Active Agency Accreditation                             |                                    | 0%                                       | 4                                  | 0.00                                 |  |
| Staff Clinical Licensure                                |                                    | 0%                                       | 5                                  | 0.00                                 |  |
| Incentives Total                                        | 5.38                               |                                          |                                    | 0.88                                 |  |