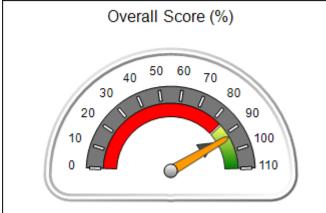

# Performance-Based Placement Measures RBWO Provider GA+SCORECARD - CPA

Report Quarter: Q1 FY2019

| Provider/Program Name: All God's Children - (861) - CPA                                              |                |        |  |  |  |
|------------------------------------------------------------------------------------------------------|----------------|--------|--|--|--|
| 1671 Meriweather Dr., Watkinsville, GA 30677 Quarterly Scores (Grades) Current Quarter Score (Grade) |                |        |  |  |  |
| Phone: 706-316-2421                                                                                  | Q1: 91.21 (A-) | 91.21% |  |  |  |
| Vendor ID# 35219                                                                                     | Q3: N/A        | (A-)   |  |  |  |
| # New Foster Homes During Quarter: 0                                                                 |                |        |  |  |  |

# Performance-Based Placement Measures RBWO Provider GA+SCORECARD - CPA

|                                                                   |                                    |                                          |                                    | Current Quarter                      |  |
|-------------------------------------------------------------------|------------------------------------|------------------------------------------|------------------------------------|--------------------------------------|--|
| 1671 Meriweather Dr., Watkinsville, GA 30677  Phone: 706-316-2421 |                                    | Quarterly Scores (Grades)                |                                    | Score (Grade)                        |  |
|                                                                   |                                    | Q1: 91.21 (A-)                           | Q2: N/A                            | 91.21%                               |  |
| Vendor ID# 35219                                                  |                                    | Q3: N/A                                  | Q4: N/A                            | (A-)                                 |  |
| # New Foster Homes During Quarter: 0                              |                                    | # Children in Care During<br>Quarter: 11 | # Placements During<br>Quarter: 11 | # Children in Care On<br>Last Day: 5 |  |
|                                                                   | Avg<br>Performance All<br>CPAs (%) | Provider<br>Performance (%)*             | Possible Points<br>(Weight)        | Provider Points<br>Earned            |  |
| OPM Monitoring Reviews                                            |                                    |                                          |                                    | ,                                    |  |
| Annual Comprehensive Reviews                                      | 86%                                | 86%                                      | 25                                 | 21.60                                |  |
| Safety Reviews                                                    | 92%                                | 97%                                      | 15                                 | 14.55                                |  |
| Monitoring Sub-Tota                                               |                                    |                                          | 40                                 | 36.15                                |  |
| CPA Safety Outcomes                                               |                                    |                                          |                                    |                                      |  |
| Incidence of Maltreatment                                         | 0.00%                              | No Substantiated<br>Reports              | 10                                 | 10.00                                |  |
| Staff Training                                                    | 92%                                | 100%                                     | 5                                  | 5.00                                 |  |
| Staff Safety Checks                                               | 86%                                | 67%                                      | 5                                  | 3.35                                 |  |
| Safety Sub-Total                                                  |                                    |                                          | 20                                 | 18.35                                |  |
| CPA Permanency Outcomes                                           |                                    |                                          |                                    |                                      |  |
| Placement Stability                                               | 91%                                | 100%                                     | 15                                 | 15.00                                |  |
| Permanency Sub-Tota                                               |                                    |                                          | 15                                 | 15.00                                |  |
| CPA Well-Being Outcomes                                           |                                    |                                          |                                    |                                      |  |
| EPSDT Medical Visits                                              | 83%                                | 73%                                      | 4                                  | 2.92                                 |  |
| EPSDT Dental Visits                                               | 78%                                | 73%                                      | 4                                  | 2.92                                 |  |
| Academic Supports                                                 | 70%                                | 33%                                      | 3                                  | 0.99                                 |  |
| Provider ECEM Visits                                              | 75%                                | 100%                                     | 7                                  | 7.00                                 |  |
| Provider General Contacts                                         | 73%                                | 100%                                     | 7                                  | 7.00                                 |  |
| Placements with Siblings                                          | 65%                                | 100%                                     | Not Scored                         | Not Scored                           |  |
| Placements within Legal County                                    | 19%                                | Not Eligible                             | Not Scored                         | Not Scored                           |  |
| Well-Being Sub-Tota                                               |                                    |                                          | 25                                 | 20.83                                |  |