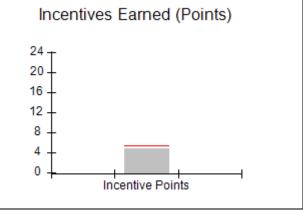

| Monitoring & Outcomes: Possible Points = 100 | Points Earned: 90.33           |          |
|----------------------------------------------|--------------------------------|----------|
| Score Before I                               | Score Before Incentives Credit |          |
| Incentives Awarded                           |                                | 0.88 pts |
|                                              | PBP Verification               |          |
|                                              | Total Score                    | 91.21%   |

0.88

**Incentives Awarded** 