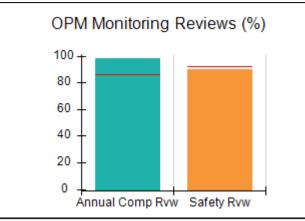

# Performance-Based Placement Measures RBWO Provider GA+SCORECARD - CPA

|                                                                   |                                    |                                          |                                    | Current Quarter                      |  |
|-------------------------------------------------------------------|------------------------------------|------------------------------------------|------------------------------------|--------------------------------------|--|
| 1671 Meriweather Dr., Watkinsville, GA 30677  Phone: 706-316-2421 |                                    | Quarterly Scores (Grades)                |                                    | Score (Grade)                        |  |
|                                                                   |                                    | Q1: 91.21 (A-)                           | Q2: N/A                            | 91.21%                               |  |
| Vendor ID# 35219                                                  |                                    | Q3: N/A                                  | Q4: N/A                            | (A-)                                 |  |
| # New Foster Homes During Quarter: 0                              |                                    | # Children in Care During<br>Quarter: 11 | # Placements During<br>Quarter: 11 | # Children in Care On<br>Last Day: 5 |  |
|                                                                   | Avg<br>Performance All<br>CPAs (%) | Provider<br>Performance (%)*             | Possible Points<br>(Weight)        | Provider Points<br>Earned            |  |
| OPM Monitoring Reviews                                            |                                    |                                          |                                    | ,                                    |  |
| Annual Comprehensive Reviews                                      | 86%                                | 86%                                      | 25                                 | 21.60                                |  |
| Safety Reviews                                                    | 92%                                | 97%                                      | 15                                 | 14.55                                |  |
| Monitoring Sub-Tota                                               |                                    |                                          | 40                                 | 36.15                                |  |
| CPA Safety Outcomes                                               |                                    |                                          |                                    |                                      |  |
| Incidence of Maltreatment                                         | 0.00%                              | No Substantiated<br>Reports              | 10                                 | 10.00                                |  |
| Staff Training                                                    | 92%                                | 100%                                     | 5                                  | 5.00                                 |  |
| Staff Safety Checks                                               | 86%                                | 67%                                      | 5                                  | 3.35                                 |  |
| Safety Sub-Total                                                  |                                    |                                          | 20                                 | 18.35                                |  |
| CPA Permanency Outcomes                                           |                                    |                                          |                                    |                                      |  |
| Placement Stability                                               | 91%                                | 100%                                     | 15                                 | 15.00                                |  |
| Permanency Sub-Tota                                               |                                    |                                          | 15                                 | 15.00                                |  |
| CPA Well-Being Outcomes                                           |                                    |                                          |                                    |                                      |  |
| EPSDT Medical Visits                                              | 83%                                | 73%                                      | 4                                  | 2.92                                 |  |
| EPSDT Dental Visits                                               | 78%                                | 73%                                      | 4                                  | 2.92                                 |  |
| Academic Supports                                                 | 70%                                | 33%                                      | 3                                  | 0.99                                 |  |
| Provider ECEM Visits                                              | 75%                                | 100%                                     | 7                                  | 7.00                                 |  |
| Provider General Contacts                                         | 73%                                | 100%                                     | 7                                  | 7.00                                 |  |
| Placements with Siblings                                          | 65%                                | 100%                                     | Not Scored                         | Not Scored                           |  |
| Placements within Legal County                                    | 19%                                | Not Eligible                             | Not Scored                         | Not Scored                           |  |
| Well-Being Sub-Tota                                               |                                    |                                          | 25                                 | 20.83                                |  |