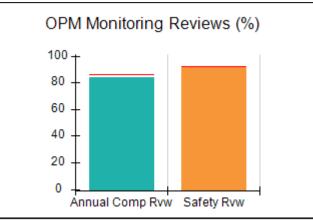

# Performance-Based Placement Measures RBWO Provider GA+SCORECARD - CPA

|                                                                   |                                    |                                          |                                    | Current Quarter                      |  |
|-------------------------------------------------------------------|------------------------------------|------------------------------------------|------------------------------------|--------------------------------------|--|
| 1671 Meriweather Dr., Watkinsville, GA 30677  Phone: 706-316-2421 |                                    | Quarterly Scores (Grades)                |                                    | Score (Grade)                        |  |
|                                                                   |                                    | Q1: 91.21 (A-)                           | Q2: N/A                            | 91.21%                               |  |
| Vendor ID# 35219                                                  |                                    | Q3: N/A                                  | Q4: N/A                            | (A-)                                 |  |
| # New Foster Homes During Quarter: 0                              |                                    | # Children in Care During<br>Quarter: 11 | # Placements During<br>Quarter: 11 | # Children in Care On<br>Last Day: 5 |  |
|                                                                   | Avg<br>Performance All<br>CPAs (%) | Provider<br>Performance (%)*             | Possible Points<br>(Weight)        | Provider Points<br>Earned            |  |
| OPM Monitoring Reviews                                            |                                    |                                          |                                    | ,                                    |  |
| Annual Comprehensive Reviews                                      | 86%                                | 86%                                      | 25                                 | 21.60                                |  |
| Safety Reviews                                                    | 92%                                | 97%                                      | 15                                 | 14.55                                |  |
| Monitoring Sub-Tota                                               |                                    |                                          | 40                                 | 36.15                                |  |
| CPA Safety Outcomes                                               |                                    |                                          |                                    |                                      |  |
| Incidence of Maltreatment                                         | 0.00%                              | No Substantiated<br>Reports              | 10                                 | 10.00                                |  |
| Staff Training                                                    | 92%                                | 100%                                     | 5                                  | 5.00                                 |  |
| Staff Safety Checks                                               | 86%                                | 67%                                      | 5                                  | 3.35                                 |  |
| Safety Sub-Total                                                  |                                    |                                          | 20                                 | 18.35                                |  |
| CPA Permanency Outcomes                                           |                                    |                                          |                                    |                                      |  |
| Placement Stability                                               | 91%                                | 100%                                     | 15                                 | 15.00                                |  |
| Permanency Sub-Tota                                               |                                    |                                          | 15                                 | 15.00                                |  |
| CPA Well-Being Outcomes                                           |                                    |                                          |                                    |                                      |  |
| EPSDT Medical Visits                                              | 83%                                | 73%                                      | 4                                  | 2.92                                 |  |
| EPSDT Dental Visits                                               | 78%                                | 73%                                      | 4                                  | 2.92                                 |  |
| Academic Supports                                                 | 70%                                | 33%                                      | 3                                  | 0.99                                 |  |
| Provider ECEM Visits                                              | 75%                                | 100%                                     | 7                                  | 7.00                                 |  |
| Provider General Contacts                                         | 73%                                | 100%                                     | 7                                  | 7.00                                 |  |
| Placements with Siblings                                          | 65%                                | 100%                                     | Not Scored                         | Not Scored                           |  |
| Placements within Legal County                                    | 19%                                | Not Eligible                             | Not Scored                         | Not Scored                           |  |
| Well-Being Sub-Tota                                               |                                    |                                          | 25                                 | 20.83                                |  |