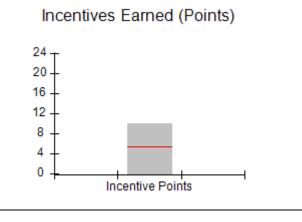

| Monitoring & Outcomes: Possible Points = 100 | Points Earned: 90.33           |          |
|----------------------------------------------|--------------------------------|----------|
| Score Before I                               | Score Before Incentives Credit |          |
| Incentives Awarded                           |                                | 0.88 pts |
|                                              | PBP Verification               |          |
|                                              | Total Score                    | 91.21%   |

0.88

**Incentives Awarded** 