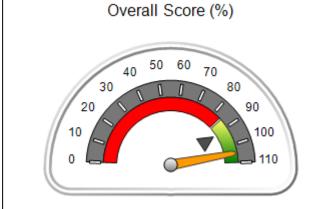

# Performance-Based Placement Measures RBWO Provider GA+SCORECARD - CPA

Report Quarter: Q1 FY2019

| Provider/Program Name: All God's Children - (861) - CPA                                              |                |        |  |  |  |
|------------------------------------------------------------------------------------------------------|----------------|--------|--|--|--|
| 1671 Meriweather Dr., Watkinsville, GA 30677 Quarterly Scores (Grades) Current Quarter Score (Grade) |                |        |  |  |  |
| Phone: 706-316-2421                                                                                  | Q1: 91.21 (A-) | 91.21% |  |  |  |
| Vendor ID# 35219                                                                                     | Q3: N/A        | (A-)   |  |  |  |
| # New Foster Homes During Quarter: 0                                                                 |                |        |  |  |  |

# Performance-Based Placement Measures RBWO Provider GA+SCORECARD - CPA

|                                                                   |                                    |                                          |                                    | Current Quarter                      |  |
|-------------------------------------------------------------------|------------------------------------|------------------------------------------|------------------------------------|--------------------------------------|--|
| 1671 Meriweather Dr., Watkinsville, GA 30677  Phone: 706-316-2421 |                                    | Quarterly Scores (Grades)                |                                    | Score (Grade)                        |  |
|                                                                   |                                    | Q1: 91.21 (A-)                           | Q2: N/A                            | 91.21%                               |  |
| Vendor ID# 35219                                                  |                                    | Q3: N/A                                  | Q4: N/A                            | (A-)                                 |  |
| # New Foster Homes During Quarter: 0                              |                                    | # Children in Care During<br>Quarter: 11 | # Placements During<br>Quarter: 11 | # Children in Care On<br>Last Day: 5 |  |
|                                                                   | Avg<br>Performance All<br>CPAs (%) | Provider<br>Performance (%)*             | Possible Points<br>(Weight)        | Provider Points<br>Earned            |  |
| OPM Monitoring Reviews                                            |                                    |                                          |                                    | ,                                    |  |
| Annual Comprehensive Reviews                                      | 86%                                | 86%                                      | 25                                 | 21.60                                |  |
| Safety Reviews                                                    | 92%                                | 97%                                      | 15                                 | 14.55                                |  |
| Monitoring Sub-Tota                                               |                                    |                                          | 40                                 | 36.15                                |  |
| CPA Safety Outcomes                                               |                                    |                                          |                                    |                                      |  |
| Incidence of Maltreatment                                         | 0.00%                              | No Substantiated<br>Reports              | 10                                 | 10.00                                |  |
| Staff Training                                                    | 92%                                | 100%                                     | 5                                  | 5.00                                 |  |
| Staff Safety Checks                                               | 86%                                | 67%                                      | 5                                  | 3.35                                 |  |
| Safety Sub-Total                                                  |                                    |                                          | 20                                 | 18.35                                |  |
| CPA Permanency Outcomes                                           |                                    |                                          |                                    |                                      |  |
| Placement Stability                                               | 91%                                | 100%                                     | 15                                 | 15.00                                |  |
| Permanency Sub-Tota                                               |                                    |                                          | 15                                 | 15.00                                |  |
| CPA Well-Being Outcomes                                           |                                    |                                          |                                    |                                      |  |
| EPSDT Medical Visits                                              | 83%                                | 73%                                      | 4                                  | 2.92                                 |  |
| EPSDT Dental Visits                                               | 78%                                | 73%                                      | 4                                  | 2.92                                 |  |
| Academic Supports                                                 | 70%                                | 33%                                      | 3                                  | 0.99                                 |  |
| Provider ECEM Visits                                              | 75%                                | 100%                                     | 7                                  | 7.00                                 |  |
| Provider General Contacts                                         | 73%                                | 100%                                     | 7                                  | 7.00                                 |  |
| Placements with Siblings                                          | 65%                                | 100%                                     | Not Scored                         | Not Scored                           |  |
| Placements within Legal County                                    | 19%                                | Not Eligible                             | Not Scored                         | Not Scored                           |  |
| Well-Being Sub-Tota                                               |                                    |                                          | 25                                 | 20.83                                |  |