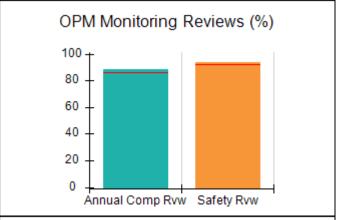

# Performance-Based Placement Measures RBWO Provider GA+SCORECARD - CPA

|                                                                   |                                    |                                          |                                    | Current Quarter                      |  |
|-------------------------------------------------------------------|------------------------------------|------------------------------------------|------------------------------------|--------------------------------------|--|
| 1671 Meriweather Dr., Watkinsville, GA 30677  Phone: 706-316-2421 |                                    | Quarterly Scores (Grades)                |                                    | Score (Grade)                        |  |
|                                                                   |                                    | Q1: 91.21 (A-)                           | Q2: N/A                            | 91.21%                               |  |
| Vendor ID# 35219                                                  |                                    | Q3: N/A                                  | Q4: N/A                            | (A-)                                 |  |
| # New Foster Homes During Quarter: 0                              |                                    | # Children in Care During<br>Quarter: 11 | # Placements During<br>Quarter: 11 | # Children in Care On<br>Last Day: 5 |  |
|                                                                   | Avg<br>Performance All<br>CPAs (%) | Provider<br>Performance (%)*             | Possible Points<br>(Weight)        | Provider Points<br>Earned            |  |
| OPM Monitoring Reviews                                            |                                    |                                          |                                    | ,                                    |  |
| Annual Comprehensive Reviews                                      | 86%                                | 86%                                      | 25                                 | 21.60                                |  |
| Safety Reviews                                                    | 92%                                | 97%                                      | 15                                 | 14.55                                |  |
| Monitoring Sub-Tota                                               |                                    |                                          | 40                                 | 36.15                                |  |
| CPA Safety Outcomes                                               |                                    |                                          |                                    |                                      |  |
| Incidence of Maltreatment                                         | 0.00%                              | No Substantiated<br>Reports              | 10                                 | 10.00                                |  |
| Staff Training                                                    | 92%                                | 100%                                     | 5                                  | 5.00                                 |  |
| Staff Safety Checks                                               | 86%                                | 67%                                      | 5                                  | 3.35                                 |  |
| Safety Sub-Total                                                  |                                    |                                          | 20                                 | 18.35                                |  |
| CPA Permanency Outcomes                                           |                                    |                                          |                                    |                                      |  |
| Placement Stability                                               | 91%                                | 100%                                     | 15                                 | 15.00                                |  |
| Permanency Sub-Tota                                               |                                    |                                          | 15                                 | 15.00                                |  |
| CPA Well-Being Outcomes                                           |                                    |                                          |                                    |                                      |  |
| EPSDT Medical Visits                                              | 83%                                | 73%                                      | 4                                  | 2.92                                 |  |
| EPSDT Dental Visits                                               | 78%                                | 73%                                      | 4                                  | 2.92                                 |  |
| Academic Supports                                                 | 70%                                | 33%                                      | 3                                  | 0.99                                 |  |
| Provider ECEM Visits                                              | 75%                                | 100%                                     | 7                                  | 7.00                                 |  |
| Provider General Contacts                                         | 73%                                | 100%                                     | 7                                  | 7.00                                 |  |
| Placements with Siblings                                          | 65%                                | 100%                                     | Not Scored                         | Not Scored                           |  |
| Placements within Legal County                                    | 19%                                | Not Eligible                             | Not Scored                         | Not Scored                           |  |
| Well-Being Sub-Tota                                               |                                    |                                          | 25                                 | 20.83                                |  |