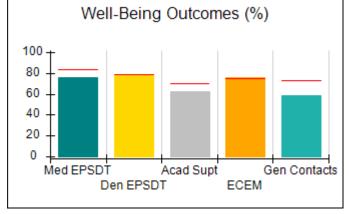

# Performance-Based Placement Measures RBWO Provider GA+SCORECARD - CPA

|                                                                   |                                    |                                          |                                    | Current Quarter                      |  |
|-------------------------------------------------------------------|------------------------------------|------------------------------------------|------------------------------------|--------------------------------------|--|
| 1671 Meriweather Dr., Watkinsville, GA 30677  Phone: 706-316-2421 |                                    | Quarterly Scores (Grades)                |                                    | Score (Grade)                        |  |
|                                                                   |                                    | Q1: 91.21 (A-)                           | Q2: N/A                            | 91.21%                               |  |
| Vendor ID# 35219                                                  |                                    | Q3: N/A                                  | Q4: N/A                            | (A-)                                 |  |
| # New Foster Homes During Quarter: 0                              |                                    | # Children in Care During<br>Quarter: 11 | # Placements During<br>Quarter: 11 | # Children in Care On<br>Last Day: 5 |  |
|                                                                   | Avg<br>Performance All<br>CPAs (%) | Provider<br>Performance (%)*             | Possible Points<br>(Weight)        | Provider Points<br>Earned            |  |
| OPM Monitoring Reviews                                            |                                    |                                          |                                    | ,                                    |  |
| Annual Comprehensive Reviews                                      | 86%                                | 86%                                      | 25                                 | 21.60                                |  |
| Safety Reviews                                                    | 92%                                | 97%                                      | 15                                 | 14.55                                |  |
| Monitoring Sub-Tota                                               |                                    |                                          | 40                                 | 36.15                                |  |
| CPA Safety Outcomes                                               |                                    |                                          |                                    |                                      |  |
| Incidence of Maltreatment                                         | 0.00%                              | No Substantiated<br>Reports              | 10                                 | 10.00                                |  |
| Staff Training                                                    | 92%                                | 100%                                     | 5                                  | 5.00                                 |  |
| Staff Safety Checks                                               | 86%                                | 67%                                      | 5                                  | 3.35                                 |  |
| Safety Sub-Total                                                  |                                    |                                          | 20                                 | 18.35                                |  |
| CPA Permanency Outcomes                                           |                                    |                                          |                                    |                                      |  |
| Placement Stability                                               | 91%                                | 100%                                     | 15                                 | 15.00                                |  |
| Permanency Sub-Tota                                               |                                    |                                          | 15                                 | 15.00                                |  |
| CPA Well-Being Outcomes                                           |                                    |                                          |                                    |                                      |  |
| EPSDT Medical Visits                                              | 83%                                | 73%                                      | 4                                  | 2.92                                 |  |
| EPSDT Dental Visits                                               | 78%                                | 73%                                      | 4                                  | 2.92                                 |  |
| Academic Supports                                                 | 70%                                | 33%                                      | 3                                  | 0.99                                 |  |
| Provider ECEM Visits                                              | 75%                                | 100%                                     | 7                                  | 7.00                                 |  |
| Provider General Contacts                                         | 73%                                | 100%                                     | 7                                  | 7.00                                 |  |
| Placements with Siblings                                          | 65%                                | 100%                                     | Not Scored                         | Not Scored                           |  |
| Placements within Legal County                                    | 19%                                | Not Eligible                             | Not Scored                         | Not Scored                           |  |
| Well-Being Sub-Tota                                               |                                    |                                          | 25                                 | 20.83                                |  |