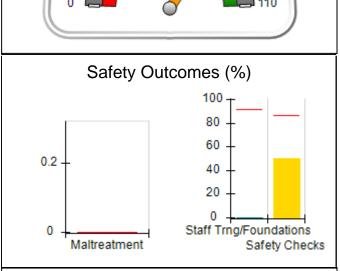

### **Child Protective Services Investigations and Dispositions**

| Total Reports:                    | 0 |
|-----------------------------------|---|
| Number Screened In:               | 0 |
| Number Screened Out:              | 0 |
| Number Substantiated:             | 0 |
| Number Unsubstantiated:           | 0 |
| Number Active CPS Investigations: | 0 |

### **Child Protective Services Investigations and Dispositions**

| Total Reports:                    | 2 |
|-----------------------------------|---|
| Number Screened In:               | 2 |
| Number Screened Out:              | 0 |
| Number Substantiated:             | 0 |
| Number Unsubstantiated:           | 2 |
| Number Active CPS Investigations: | 0 |