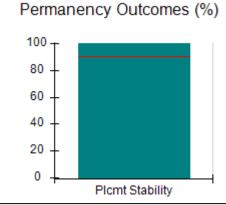

# Performance-Based Placement Measures RBWO Provider GA+SCORECARD - CPA

|                                                                   |                                    |                                          |                                    | Current Quarter                      |  |
|-------------------------------------------------------------------|------------------------------------|------------------------------------------|------------------------------------|--------------------------------------|--|
| 1671 Meriweather Dr., Watkinsville, GA 30677  Phone: 706-316-2421 |                                    | Quarterly Scores (Grades)                |                                    | Score (Grade)                        |  |
|                                                                   |                                    | Q1: 91.21 (A-)                           | Q2: N/A                            | 91.21%                               |  |
| Vendor ID# 35219                                                  |                                    | Q3: N/A                                  | Q4: N/A                            | (A-)                                 |  |
| # New Foster Homes During Quarter: 0                              |                                    | # Children in Care During<br>Quarter: 11 | # Placements During<br>Quarter: 11 | # Children in Care On<br>Last Day: 5 |  |
|                                                                   | Avg<br>Performance All<br>CPAs (%) | Provider<br>Performance (%)*             | Possible Points<br>(Weight)        | Provider Points<br>Earned            |  |
| OPM Monitoring Reviews                                            |                                    |                                          |                                    | ,                                    |  |
| Annual Comprehensive Reviews                                      | 86%                                | 86%                                      | 25                                 | 21.60                                |  |
| Safety Reviews                                                    | 92%                                | 97%                                      | 15                                 | 14.55                                |  |
| Monitoring Sub-Tota                                               |                                    |                                          | 40                                 | 36.15                                |  |
| CPA Safety Outcomes                                               |                                    |                                          |                                    |                                      |  |
| Incidence of Maltreatment                                         | 0.00%                              | No Substantiated<br>Reports              | 10                                 | 10.00                                |  |
| Staff Training                                                    | 92%                                | 100%                                     | 5                                  | 5.00                                 |  |
| Staff Safety Checks                                               | 86%                                | 67%                                      | 5                                  | 3.35                                 |  |
| Safety Sub-Total                                                  |                                    |                                          | 20                                 | 18.35                                |  |
| CPA Permanency Outcomes                                           |                                    |                                          |                                    |                                      |  |
| Placement Stability                                               | 91%                                | 100%                                     | 15                                 | 15.00                                |  |
| Permanency Sub-Tota                                               |                                    |                                          | 15                                 | 15.00                                |  |
| CPA Well-Being Outcomes                                           |                                    |                                          |                                    |                                      |  |
| EPSDT Medical Visits                                              | 83%                                | 73%                                      | 4                                  | 2.92                                 |  |
| EPSDT Dental Visits                                               | 78%                                | 73%                                      | 4                                  | 2.92                                 |  |
| Academic Supports                                                 | 70%                                | 33%                                      | 3                                  | 0.99                                 |  |
| Provider ECEM Visits                                              | 75%                                | 100%                                     | 7                                  | 7.00                                 |  |
| Provider General Contacts                                         | 73%                                | 100%                                     | 7                                  | 7.00                                 |  |
| Placements with Siblings                                          | 65%                                | 100%                                     | Not Scored                         | Not Scored                           |  |
| Placements within Legal County                                    | 19%                                | Not Eligible                             | Not Scored                         | Not Scored                           |  |
| Well-Being Sub-Tota                                               |                                    |                                          | 25                                 | 20.83                                |  |