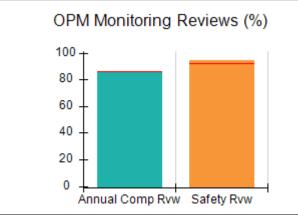

# Performance-Based Placement Measures RBWO Provider GA+SCORECARD - CPA

|                                                                   |                                    |                                          |                                    | Current Quarter                      |  |
|-------------------------------------------------------------------|------------------------------------|------------------------------------------|------------------------------------|--------------------------------------|--|
| 1671 Meriweather Dr., Watkinsville, GA 30677  Phone: 706-316-2421 |                                    | Quarterly Scores (Grades)                |                                    | Score (Grade)                        |  |
|                                                                   |                                    | Q1: 91.21 (A-)                           | Q2: N/A                            | 91.21%                               |  |
| Vendor ID# 35219                                                  |                                    | Q3: N/A                                  | Q4: N/A                            | (A-)                                 |  |
| # New Foster Homes During Quarter: 0                              |                                    | # Children in Care During<br>Quarter: 11 | # Placements During<br>Quarter: 11 | # Children in Care On<br>Last Day: 5 |  |
|                                                                   | Avg<br>Performance All<br>CPAs (%) | Provider<br>Performance (%)*             | Possible Points<br>(Weight)        | Provider Points<br>Earned            |  |
| OPM Monitoring Reviews                                            |                                    |                                          |                                    | ,                                    |  |
| Annual Comprehensive Reviews                                      | 86%                                | 86%                                      | 25                                 | 21.60                                |  |
| Safety Reviews                                                    | 92%                                | 97%                                      | 15                                 | 14.55                                |  |
| Monitoring Sub-Tota                                               |                                    |                                          | 40                                 | 36.15                                |  |
| CPA Safety Outcomes                                               |                                    |                                          |                                    |                                      |  |
| Incidence of Maltreatment                                         | 0.00%                              | No Substantiated<br>Reports              | 10                                 | 10.00                                |  |
| Staff Training                                                    | 92%                                | 100%                                     | 5                                  | 5.00                                 |  |
| Staff Safety Checks                                               | 86%                                | 67%                                      | 5                                  | 3.35                                 |  |
| Safety Sub-Total                                                  |                                    |                                          | 20                                 | 18.35                                |  |
| CPA Permanency Outcomes                                           |                                    |                                          |                                    |                                      |  |
| Placement Stability                                               | 91%                                | 100%                                     | 15                                 | 15.00                                |  |
| Permanency Sub-Tota                                               |                                    |                                          | 15                                 | 15.00                                |  |
| CPA Well-Being Outcomes                                           |                                    |                                          |                                    |                                      |  |
| EPSDT Medical Visits                                              | 83%                                | 73%                                      | 4                                  | 2.92                                 |  |
| EPSDT Dental Visits                                               | 78%                                | 73%                                      | 4                                  | 2.92                                 |  |
| Academic Supports                                                 | 70%                                | 33%                                      | 3                                  | 0.99                                 |  |
| Provider ECEM Visits                                              | 75%                                | 100%                                     | 7                                  | 7.00                                 |  |
| Provider General Contacts                                         | 73%                                | 100%                                     | 7                                  | 7.00                                 |  |
| Placements with Siblings                                          | 65%                                | 100%                                     | Not Scored                         | Not Scored                           |  |
| Placements within Legal County                                    | 19%                                | Not Eligible                             | Not Scored                         | Not Scored                           |  |
| Well-Being Sub-Tota                                               |                                    |                                          | 25                                 | 20.83                                |  |