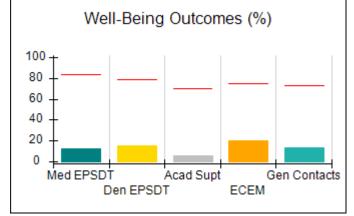

# Performance-Based Placement Measures RBWO Provider GA+SCORECARD - CPA

|                                                                   |                                    |                                          |                                    | Current Quarter                      |  |
|-------------------------------------------------------------------|------------------------------------|------------------------------------------|------------------------------------|--------------------------------------|--|
| 1671 Meriweather Dr., Watkinsville, GA 30677  Phone: 706-316-2421 |                                    | Quarterly Scores (Grades)                |                                    | Score (Grade)                        |  |
|                                                                   |                                    | Q1: 91.21 (A-)                           | Q2: N/A                            | 91.21%                               |  |
| Vendor ID# 35219                                                  |                                    | Q3: N/A                                  | Q4: N/A                            | (A-)                                 |  |
| # New Foster Homes During Quarter: 0                              |                                    | # Children in Care During<br>Quarter: 11 | # Placements During<br>Quarter: 11 | # Children in Care On<br>Last Day: 5 |  |
|                                                                   | Avg<br>Performance All<br>CPAs (%) | Provider<br>Performance (%)*             | Possible Points<br>(Weight)        | Provider Points<br>Earned            |  |
| OPM Monitoring Reviews                                            |                                    |                                          |                                    | ,                                    |  |
| Annual Comprehensive Reviews                                      | 86%                                | 86%                                      | 25                                 | 21.60                                |  |
| Safety Reviews                                                    | 92%                                | 97%                                      | 15                                 | 14.55                                |  |
| Monitoring Sub-Tota                                               |                                    |                                          | 40                                 | 36.15                                |  |
| CPA Safety Outcomes                                               |                                    |                                          |                                    |                                      |  |
| Incidence of Maltreatment                                         | 0.00%                              | No Substantiated<br>Reports              | 10                                 | 10.00                                |  |
| Staff Training                                                    | 92%                                | 100%                                     | 5                                  | 5.00                                 |  |
| Staff Safety Checks                                               | 86%                                | 67%                                      | 5                                  | 3.35                                 |  |
| Safety Sub-Total                                                  |                                    |                                          | 20                                 | 18.35                                |  |
| CPA Permanency Outcomes                                           |                                    |                                          |                                    |                                      |  |
| Placement Stability                                               | 91%                                | 100%                                     | 15                                 | 15.00                                |  |
| Permanency Sub-Tota                                               |                                    |                                          | 15                                 | 15.00                                |  |
| CPA Well-Being Outcomes                                           |                                    |                                          |                                    |                                      |  |
| EPSDT Medical Visits                                              | 83%                                | 73%                                      | 4                                  | 2.92                                 |  |
| EPSDT Dental Visits                                               | 78%                                | 73%                                      | 4                                  | 2.92                                 |  |
| Academic Supports                                                 | 70%                                | 33%                                      | 3                                  | 0.99                                 |  |
| Provider ECEM Visits                                              | 75%                                | 100%                                     | 7                                  | 7.00                                 |  |
| Provider General Contacts                                         | 73%                                | 100%                                     | 7                                  | 7.00                                 |  |
| Placements with Siblings                                          | 65%                                | 100%                                     | Not Scored                         | Not Scored                           |  |
| Placements within Legal County                                    | 19%                                | Not Eligible                             | Not Scored                         | Not Scored                           |  |
| Well-Being Sub-Tota                                               |                                    |                                          | 25                                 | 20.83                                |  |