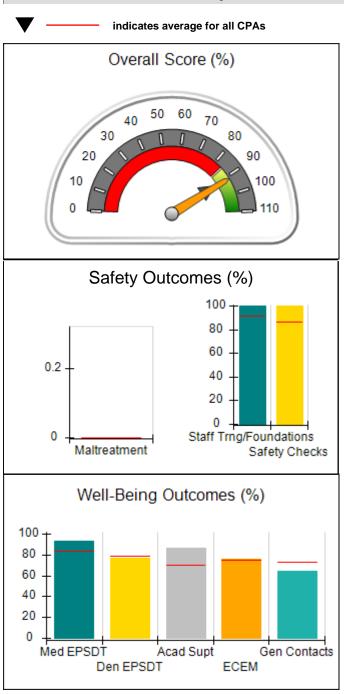

# Performance-Based Placement Measures RBWO Provider GA+SCORECARD - CPA

|                                                                   |                                    |                                          |                                    | Current Quarter                      |  |
|-------------------------------------------------------------------|------------------------------------|------------------------------------------|------------------------------------|--------------------------------------|--|
| 1671 Meriweather Dr., Watkinsville, GA 30677  Phone: 706-316-2421 |                                    | Quarterly Scores (Grades)                |                                    | Score (Grade)                        |  |
|                                                                   |                                    | Q1: 91.21 (A-)                           | Q2: N/A                            | 91.21%                               |  |
| Vendor ID# 35219                                                  |                                    | Q3: N/A                                  | Q4: N/A                            | (A-)                                 |  |
| # New Foster Homes During Quarter: 0                              |                                    | # Children in Care During<br>Quarter: 11 | # Placements During<br>Quarter: 11 | # Children in Care On<br>Last Day: 5 |  |
|                                                                   | Avg<br>Performance All<br>CPAs (%) | Provider<br>Performance (%)*             | Possible Points<br>(Weight)        | Provider Points<br>Earned            |  |
| OPM Monitoring Reviews                                            |                                    |                                          |                                    | ,                                    |  |
| Annual Comprehensive Reviews                                      | 86%                                | 86%                                      | 25                                 | 21.60                                |  |
| Safety Reviews                                                    | 92%                                | 97%                                      | 15                                 | 14.55                                |  |
| Monitoring Sub-Tota                                               |                                    |                                          | 40                                 | 36.15                                |  |
| CPA Safety Outcomes                                               |                                    |                                          |                                    |                                      |  |
| Incidence of Maltreatment                                         | 0.00%                              | No Substantiated<br>Reports              | 10                                 | 10.00                                |  |
| Staff Training                                                    | 92%                                | 100%                                     | 5                                  | 5.00                                 |  |
| Staff Safety Checks                                               | 86%                                | 67%                                      | 5                                  | 3.35                                 |  |
| Safety Sub-Total                                                  |                                    |                                          | 20                                 | 18.35                                |  |
| CPA Permanency Outcomes                                           |                                    |                                          |                                    |                                      |  |
| Placement Stability                                               | 91%                                | 100%                                     | 15                                 | 15.00                                |  |
| Permanency Sub-Tota                                               |                                    |                                          | 15                                 | 15.00                                |  |
| CPA Well-Being Outcomes                                           |                                    |                                          |                                    |                                      |  |
| EPSDT Medical Visits                                              | 83%                                | 73%                                      | 4                                  | 2.92                                 |  |
| EPSDT Dental Visits                                               | 78%                                | 73%                                      | 4                                  | 2.92                                 |  |
| Academic Supports                                                 | 70%                                | 33%                                      | 3                                  | 0.99                                 |  |
| Provider ECEM Visits                                              | 75%                                | 100%                                     | 7                                  | 7.00                                 |  |
| Provider General Contacts                                         | 73%                                | 100%                                     | 7                                  | 7.00                                 |  |
| Placements with Siblings                                          | 65%                                | 100%                                     | Not Scored                         | Not Scored                           |  |
| Placements within Legal County                                    | 19%                                | Not Eligible                             | Not Scored                         | Not Scored                           |  |
| Well-Being Sub-Tota                                               |                                    |                                          | 25                                 | 20.83                                |  |