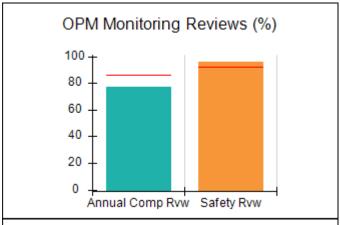

# Performance-Based Placement Measures RBWO Provider GA+SCORECARD - CPA

| Provider/Program Name: ALR Family Services, Inc (5140) - CPA      |                                    |                                          |                                    |                                       |
|-------------------------------------------------------------------|------------------------------------|------------------------------------------|------------------------------------|---------------------------------------|
| 1518 Airport Road, Hinesville, GA 31313 Phone: 912-877-7928       |                                    | Quarterly Scores (Grades)                |                                    | Current Quarter<br>Score (Grade)      |
|                                                                   |                                    | Q1: 76.78 (C)                            | Q2: N/A                            | 76.78%                                |
| Vendor ID# 114739                                                 |                                    | Q3: N/A                                  | Q4: N/A                            | (C)                                   |
| # New Foster Homes During Quarter: 0                              |                                    | # Children in Care During<br>Quarter: 26 | # Placements During<br>Quarter: 29 | # Children in Care On<br>Last Day: 20 |
|                                                                   | Avg<br>Performance All<br>CPAs (%) | Provider<br>Performance (%)*             | Possible Points<br>(Weight)        | Provider Points<br>Earned             |
| OPM Monitoring Reviews                                            |                                    |                                          |                                    | ,                                     |
| Annual Comprehensive Reviews                                      | 86%                                | 84%                                      | 25                                 | 20.99                                 |
| Safety Reviews                                                    | 92%                                | 85%                                      | 15                                 | 12.75                                 |
| Monitoring Sub-Total                                              |                                    |                                          | 40                                 | 33.74                                 |
| CPA Safety Outcomes                                               |                                    |                                          |                                    |                                       |
| Incidence of Maltreatment                                         | 0.00%                              | No Substantiated<br>Reports              | 10                                 | 10.00                                 |
| Staff Training                                                    | 92%                                | 67%                                      | 5                                  | 3.35                                  |
| Staff Safety Checks                                               | 86%                                | 67%                                      | 5                                  | 3.35                                  |
| Safety Sub-Total                                                  |                                    |                                          | 20                                 | 16.70                                 |
| CPA Permanency Outcomes                                           |                                    |                                          |                                    |                                       |
| Placement Stability                                               | 91%                                | 88%                                      | 15                                 | 13.20                                 |
| Permanency Sub-Total                                              |                                    |                                          | 15                                 | 13.20                                 |
| CPA Well-Being Outcomes                                           |                                    |                                          |                                    |                                       |
| EPSDT Medical Visits                                              | 83%                                | 65%                                      | 4                                  | 2.60                                  |
| EPSDT Dental Visits                                               | 78%                                | 30%                                      | 4                                  | 1.20                                  |
| Academic Supports                                                 | 70%                                | 59%                                      | 3                                  | 1.77                                  |
| Provider ECEM Visits                                              | 75%                                | 63%                                      | 7                                  | 4.41                                  |
| Provider General Contacts                                         | 73%                                | 63%                                      | 7                                  | 4.41                                  |
| Placements with Siblings                                          | 65%                                | 60%                                      | Not Scored                         | Not Scored                            |
| Placements within Legal County                                    | 19%                                | 100%                                     | Not Scored                         | Not Scored                            |
| Well-Being Sub-Total                                              |                                    |                                          | 25                                 | 14.39                                 |
| *Performance calculation descriptions can b                       | e found in the FY 20               | 19 RBWO PBP Measureme                    | ents and Standards Guide           |                                       |
| Monitoring & Outcomes: Possible Points = 100 Points Earned: 78.03 |                                    |                                          |                                    |                                       |