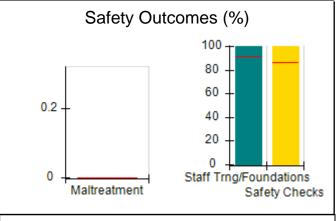

# Performance-Based Placement Measures RBWO Provider GA+SCORECARD - CPA

|                                                                   |                                    |                                          |                                    | Current Quarter                      |  |
|-------------------------------------------------------------------|------------------------------------|------------------------------------------|------------------------------------|--------------------------------------|--|
| 1671 Meriweather Dr., Watkinsville, GA 30677  Phone: 706-316-2421 |                                    | Quarterly Scores (Grades)                |                                    | Score (Grade)                        |  |
|                                                                   |                                    | Q1: 91.21 (A-)                           | Q2: N/A                            | 91.21%                               |  |
| Vendor ID# 35219                                                  |                                    | Q3: N/A                                  | Q4: N/A                            | (A-)                                 |  |
| # New Foster Homes During Quarter: 0                              |                                    | # Children in Care During<br>Quarter: 11 | # Placements During<br>Quarter: 11 | # Children in Care On<br>Last Day: 5 |  |
|                                                                   | Avg<br>Performance All<br>CPAs (%) | Provider<br>Performance (%)*             | Possible Points<br>(Weight)        | Provider Points<br>Earned            |  |
| OPM Monitoring Reviews                                            |                                    |                                          |                                    | ,                                    |  |
| Annual Comprehensive Reviews                                      | 86%                                | 86%                                      | 25                                 | 21.60                                |  |
| Safety Reviews                                                    | 92%                                | 97%                                      | 15                                 | 14.55                                |  |
| Monitoring Sub-Tota                                               |                                    |                                          | 40                                 | 36.15                                |  |
| CPA Safety Outcomes                                               |                                    |                                          |                                    |                                      |  |
| Incidence of Maltreatment                                         | 0.00%                              | No Substantiated<br>Reports              | 10                                 | 10.00                                |  |
| Staff Training                                                    | 92%                                | 100%                                     | 5                                  | 5.00                                 |  |
| Staff Safety Checks                                               | 86%                                | 67%                                      | 5                                  | 3.35                                 |  |
| Safety Sub-Total                                                  |                                    |                                          | 20                                 | 18.35                                |  |
| CPA Permanency Outcomes                                           |                                    |                                          |                                    |                                      |  |
| Placement Stability                                               | 91%                                | 100%                                     | 15                                 | 15.00                                |  |
| Permanency Sub-Tota                                               |                                    |                                          | 15                                 | 15.00                                |  |
| CPA Well-Being Outcomes                                           |                                    |                                          |                                    |                                      |  |
| EPSDT Medical Visits                                              | 83%                                | 73%                                      | 4                                  | 2.92                                 |  |
| EPSDT Dental Visits                                               | 78%                                | 73%                                      | 4                                  | 2.92                                 |  |
| Academic Supports                                                 | 70%                                | 33%                                      | 3                                  | 0.99                                 |  |
| Provider ECEM Visits                                              | 75%                                | 100%                                     | 7                                  | 7.00                                 |  |
| Provider General Contacts                                         | 73%                                | 100%                                     | 7                                  | 7.00                                 |  |
| Placements with Siblings                                          | 65%                                | 100%                                     | Not Scored                         | Not Scored                           |  |
| Placements within Legal County                                    | 19%                                | Not Eligible                             | Not Scored                         | Not Scored                           |  |
| Well-Being Sub-Tota                                               |                                    |                                          | 25                                 | 20.83                                |  |