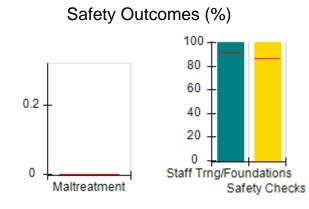

# Performance-Based Placement Measures RBWO Provider GA+SCORECARD - CPA

|                                                                   |                                    |                                          |                                    | Current Quarter                      |  |
|-------------------------------------------------------------------|------------------------------------|------------------------------------------|------------------------------------|--------------------------------------|--|
| 1671 Meriweather Dr., Watkinsville, GA 30677  Phone: 706-316-2421 |                                    | Quarterly Scores (Grades)                |                                    | Score (Grade)                        |  |
|                                                                   |                                    | Q1: 91.21 (A-)                           | Q2: N/A                            | 91.21%                               |  |
| Vendor ID# 35219                                                  |                                    | Q3: N/A                                  | Q4: N/A                            | (A-)                                 |  |
| # New Foster Homes During Quarter: 0                              |                                    | # Children in Care During<br>Quarter: 11 | # Placements During<br>Quarter: 11 | # Children in Care On<br>Last Day: 5 |  |
|                                                                   | Avg<br>Performance All<br>CPAs (%) | Provider<br>Performance (%)*             | Possible Points<br>(Weight)        | Provider Points<br>Earned            |  |
| OPM Monitoring Reviews                                            |                                    |                                          |                                    | ,                                    |  |
| Annual Comprehensive Reviews                                      | 86%                                | 86%                                      | 25                                 | 21.60                                |  |
| Safety Reviews                                                    | 92%                                | 97%                                      | 15                                 | 14.55                                |  |
| Monitoring Sub-Tota                                               |                                    |                                          | 40                                 | 36.15                                |  |
| CPA Safety Outcomes                                               |                                    |                                          |                                    |                                      |  |
| Incidence of Maltreatment                                         | 0.00%                              | No Substantiated<br>Reports              | 10                                 | 10.00                                |  |
| Staff Training                                                    | 92%                                | 100%                                     | 5                                  | 5.00                                 |  |
| Staff Safety Checks                                               | 86%                                | 67%                                      | 5                                  | 3.35                                 |  |
| Safety Sub-Total                                                  |                                    |                                          | 20                                 | 18.35                                |  |
| CPA Permanency Outcomes                                           |                                    |                                          |                                    |                                      |  |
| Placement Stability                                               | 91%                                | 100%                                     | 15                                 | 15.00                                |  |
| Permanency Sub-Tota                                               |                                    |                                          | 15                                 | 15.00                                |  |
| CPA Well-Being Outcomes                                           |                                    |                                          |                                    |                                      |  |
| EPSDT Medical Visits                                              | 83%                                | 73%                                      | 4                                  | 2.92                                 |  |
| EPSDT Dental Visits                                               | 78%                                | 73%                                      | 4                                  | 2.92                                 |  |
| Academic Supports                                                 | 70%                                | 33%                                      | 3                                  | 0.99                                 |  |
| Provider ECEM Visits                                              | 75%                                | 100%                                     | 7                                  | 7.00                                 |  |
| Provider General Contacts                                         | 73%                                | 100%                                     | 7                                  | 7.00                                 |  |
| Placements with Siblings                                          | 65%                                | 100%                                     | Not Scored                         | Not Scored                           |  |
| Placements within Legal County                                    | 19%                                | Not Eligible                             | Not Scored                         | Not Scored                           |  |
| Well-Being Sub-Tota                                               |                                    |                                          | 25                                 | 20.83                                |  |