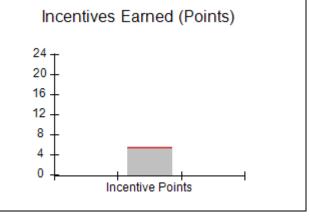

30094 | Quarterly Scores (Grades)                 |                                     | Current Quarter Score<br>(Grade)      |
|---------------------------------------|-------------------------------------------|-------------------------------------|---------------------------------------|
| Phone: 770-483-3535                   | 70-483-3535 Q1: 92.29 (A-) Q2: N/A        |                                     | 92.29%                                |
| Vendor ID# 108643                     | Q3: N/A                                   | Q4: N/A                             | (A-)                                  |
| # New Foster Homes During Quarter: 3  | # Children in Care During<br>Quarter: 104 | # Placements During<br>Quarter: 115 | # Children in Care On Last<br>Day: 85 |



















## Performance-Based Placement Measures RBWO Provider GA+SCORECARD - CPA

| 2394 Morrison Road, Conyers, GA 30094  Phone: 770-483-3535  Vendor ID# 108643 |                                    | Quarterly Scores (Grades)                 |                                     | Current Quarter<br>Score (Grade)      |  |
|-------------------------------------------------------------------------------|------------------------------------|-------------------------------------------|-------------------------------------|---------------------------------------|--|
|                                                                               |                                    | Q1: 92.29 (A-)<br>Q3: N/A                 | Q2: N/A                             | 92.29%