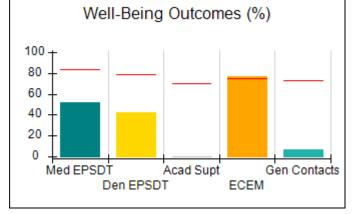

# Performance-Based Placement Measures RBWO Provider GA+SCORECARD - CPA

|                                                                   |                                    |                                          |                                    | Current Quarter                      |  |
|-------------------------------------------------------------------|------------------------------------|------------------------------------------|------------------------------------|--------------------------------------|--|
| 1671 Meriweather Dr., Watkinsville, GA 30677  Phone: 706-316-2421 |                                    | Quarterly Scores (Grades)                |                                    | Score (Grade)                        |  |
|                                                                   |                                    | Q1: 91.21 (A-)                           | Q2: N/A                            | 91.21%                               |  |
| Vendor ID# 35219                                                  |                                    | Q3: N/A                                  | Q4: N/A                            | (A-)                                 |  |
| # New Foster Homes During Quarter: 0                              |                                    | # Children in Care During<br>Quarter: 11 | # Placements During<br>Quarter: 11 | # Children in Care On<br>Last Day: 5 |  |
|                                                                   | Avg<br>Performance All<br>CPAs (%) | Provider<br>Performance (%)*             | Possible Points<br>(Weight)        | Provider Points<br>Earned            |  |
| OPM Monitoring Reviews                                            |                                    |                                          |                                    | ,                                    |  |
| Annual Comprehensive Reviews                                      | 86%                                | 86%                                      | 25                                 | 21.60                                |  |
| Safety Reviews                                                    | 92%                                | 97%                                      | 15                                 | 14.55                                |  |
| Monitoring Sub-Tota                                               |                                    |                                          | 40                                 | 36.15                                |  |
| CPA Safety Outcomes                                               |                                    |                                          |                                    |                                      |  |
| Incidence of Maltreatment                                         | 0.00%                              | No Substantiated<br>Reports              | 10                                 | 10.00                                |  |
| Staff Training                                                    | 92%                                | 100%                                     | 5                                  | 5.00                                 |  |
| Staff Safety Checks                                               | 86%                                | 67%                                      | 5                                  | 3.35                                 |  |
| Safety Sub-Total                                                  |                                    |                                          | 20                                 | 18.35                                |  |
| CPA Permanency Outcomes                                           |                                    |                                          |                                    |                                      |  |
| Placement Stability                                               | 91%                                | 100%                                     | 15                                 | 15.00                                |  |
| Permanency Sub-Tota                                               |                                    |                                          | 15                                 | 15.00                                |  |
| CPA Well-Being Outcomes                                           |                                    |                                          |                                    |                                      |  |
| EPSDT Medical Visits                                              | 83%                                | 73%                                      | 4                                  | 2.92                                 |  |
| EPSDT Dental Visits                                               | 78%                                | 73%                                      | 4                                  | 2.92                                 |  |
| Academic Supports                                                 | 70%                                | 33%                                      | 3                                  | 0.99                                 |  |
| Provider ECEM Visits                                              | 75%                                | 100%                                     | 7                                  | 7.00                                 |  |
| Provider General Contacts                                         | 73%                                | 100%                                     | 7                                  | 7.00                                 |  |
| Placements with Siblings                                          | 65%                                | 100%                                     | Not Scored                         | Not Scored                           |  |
| Placements within Legal County                                    | 19%                                | Not Eligible                             | Not Scored                         | Not Scored                           |  |
| Well-Being Sub-Tota                                               |                                    |                                          | 25                                 | 20.83                                |  |