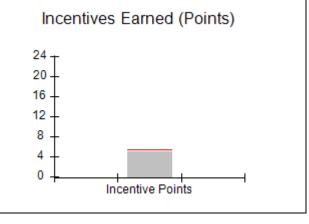

# **Performance-Based Placement Measures RBWO Provider GA+SCORECARD - CPA**

Report Quarter: Q1 FY2019

| Provider/Program Name: All God's Children - (861) - CPA |                                    |                                          |                                    |                                      |  |
|---------------------------------------------------------|------------------------------------|------------------------------------------|------------------------------------|--------------------------------------|--|
| # New Foster Homes During Quarter: 0                    |                                    | # Children in Care During<br>Quarter: 11 | # Placements During<br>Quarter: 11 | # Children in Care On<br>Last Day: 5 |  |
| CPA Incentive Credits                                   | Avg<br>Performance All<br>CPAs (%) | Provider<br>Performance (%)*             | Possible Points<br>(Weight)        | Provider Points<br>Earned            |  |
| Early EPSDT Medical Visits                              |                                    | 33%                                      | 2                                  | 0.66                                 |  |
| Early EPSDT Dental Visits                               |                                    | 0%                                       | 2                                  | 0.00                                 |  |
| Permanency Contacts                                     |                                    | 0%                                       | 5                                  | 0.00                                 |  |
| Additional Academic Supports                            |                                    | 11%                                      | 2                                  | 0.22                                 |  |
| HS Grad/GED/Prof or Trade<br>Certificate/College        |                                    | N/A                                      | 10/5/5/1                           |                                      |  |
| EYSS Agreement                                          |                                    | Not Eligible                             | 5                                  |                                      |  |
| Community Connections                                   |                                    | 0%                                       | 4                                  | 0.00                                 |  |
| Foster Hm Retention Rate (threshold = 90)               |                                    | 80%                                      | 2                                  | 0.00                                 |  |
| Foster Hm Recruitment (threshold = 100)                 |                                    | 0%                                       | 2                                  | 0.00                                 |  |
| Active Agency Accreditation                             |                                    | 0%                                       | 4                                  | 0.00                                 |  |
| Staff Clinical Licensure                                |                                    | 0%                                       | 5                                  | 0.00                                 |  |
| Incentives Total                                        | 5.38                               |                                          |                                    | 0.88                                 |  |