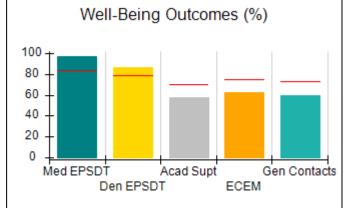

# Performance-Based Placement Measures RBWO Provider GA+SCORECARD - CPA

|                                                                   |                                    |                                          |                                    | Current Quarter                      |  |
|-------------------------------------------------------------------|------------------------------------|------------------------------------------|------------------------------------|--------------------------------------|--|
| 1671 Meriweather Dr., Watkinsville, GA 30677  Phone: 706-316-2421 |                                    | Quarterly Scores (Grades)                |                                    | Score (Grade)                        |  |
|                                                                   |                                    | Q1: 91.21 (A-)                           | Q2: N/A                            | 91.21%                               |  |
| Vendor ID# 35219                                                  |                                    | Q3: N/A                                  | Q4: N/A                            | (A-)                                 |  |
| # New Foster Homes During Quarter: 0                              |                                    | # Children in Care During<br>Quarter: 11 | # Placements During<br>Quarter: 11 | # Children in Care On<br>Last Day: 5 |  |
|                                                                   | Avg<br>Performance All<br>CPAs (%) | Provider<br>Performance (%)*             | Possible Points<br>(Weight)        | Provider Points<br>Earned            |  |
| OPM Monitoring Reviews                                            |                                    |                                          |                                    | ,                                    |  |
| Annual Comprehensive Reviews                                      | 86%                                | 86%                                      | 25                                 | 21.60                                |  |
| Safety Reviews                                                    | 92%                                | 97%                                      | 15                                 | 14.55                                |  |
| Monitoring Sub-Tota                                               |                                    |                                          | 40                                 | 36.15                                |  |
| CPA Safety Outcomes                                               |                                    |                                          |                                    |                                      |  |
| Incidence of Maltreatment                                         | 0.00%                              | No Substantiated<br>Reports              | 10                                 | 10.00                                |  |
| Staff Training                                                    | 92%                                | 100%                                     | 5                                  | 5.00                                 |  |
| Staff Safety Checks                                               | 86%                                | 67%                                      | 5                                  | 3.35                                 |  |
| Safety Sub-Total                                                  |                                    |                                          | 20                                 | 18.35                                |  |
| CPA Permanency Outcomes                                           |                                    |                                          |                                    |                                      |  |
| Placement Stability                                               | 91%                                | 100%                                     | 15                                 | 15.00                                |  |
| Permanency Sub-Tota                                               |                                    |                                          | 15                                 | 15.00                                |  |
| CPA Well-Being Outcomes                                           |                                    |                                          |                                    |                                      |  |
| EPSDT Medical Visits                                              | 83%                                | 73%                                      | 4                                  | 2.92                                 |  |
| EPSDT Dental Visits                                               | 78%                                | 73%                                      | 4                                  | 2.92                                 |  |
| Academic Supports                                                 | 70%                                | 33%                                      | 3                                  | 0.99                                 |  |
| Provider ECEM Visits                                              | 75%                                | 100%                                     | 7                                  | 7.00                                 |  |
| Provider General Contacts                                         | 73%                                | 100%                                     | 7                                  | 7.00                                 |  |
| Placements with Siblings                                          | 65%                                | 100%                                     | Not Scored                         | Not Scored                           |  |
| Placements within Legal County                                    | 19%                                | Not Eligible                             | Not Scored                         | Not Scored                           |  |
| Well-Being Sub-Tota                                               |                                    |                                          | 25                                 | 20.83                                |  |