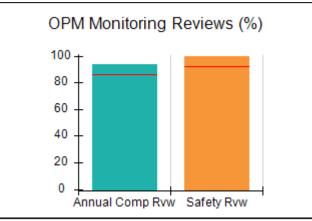

# Performance-Based Placement Measures RBWO Provider GA+SCORECARD - CPA

|                                                                   |                                    |                                          |                                    | Current Quarter                      |  |
|-------------------------------------------------------------------|------------------------------------|------------------------------------------|------------------------------------|--------------------------------------|--|
| 1671 Meriweather Dr., Watkinsville, GA 30677  Phone: 706-316-2421 |                                    | Quarterly Scores (Grades)                |                                    | Score (Grade)                        |  |
|                                                                   |                                    | Q1: 91.21 (A-)                           | Q2: N/A                            | 91.21%                               |  |
| Vendor ID# 35219                                                  |                                    | Q3: N/A                                  | Q4: N/A                            | (A-)                                 |  |
| # New Foster Homes During Quarter: 0                              |                                    | # Children in Care During<br>Quarter: 11 | # Placements During<br>Quarter: 11 | # Children in Care On<br>Last Day: 5 |  |
|                                                                   | Avg<br>Performance All<br>CPAs (%) | Provider<br>Performance (%)*             | Possible Points<br>(Weight)        | Provider Points<br>Earned            |  |
| OPM Monitoring Reviews                                            |                                    |                                          |                                    | ,                                    |  |
| Annual Comprehensive Reviews                                      | 86%                                | 86%                                      | 25                                 | 21.60                                |  |
| Safety Reviews                                                    | 92%                                | 97%                                      | 15                                 | 14.55                                |  |
| Monitoring Sub-Tota                                               |                                    |                                          | 40                                 | 36.15                                |  |
| CPA Safety Outcomes                                               |                                    |                                          |                                    |                                      |  |
| Incidence of Maltreatment                                         | 0.00%                              | No Substantiated<br>Reports              | 10                                 | 10.00                                |  |
| Staff Training                                                    | 92%                                | 100%                                     | 5                                  | 5.00                                 |  |
| Staff Safety Checks                                               | 86%                                | 67%                                      | 5                                  | 3.35                                 |  |
| Safety Sub-Total                                                  |                                    |                                          | 20                                 | 18.35                                |  |
| CPA Permanency Outcomes                                           |                                    |                                          |                                    |                                      |  |
| Placement Stability                                               | 91%                                | 100%                                     | 15                                 | 15.00                                |  |
| Permanency Sub-Tota                                               |                                    |                                          | 15                                 | 15.00                                |  |
| CPA Well-Being Outcomes                                           |                                    |                                          |                                    |                                      |  |
| EPSDT Medical Visits                                              | 83%                                | 73%                                      | 4                                  | 2.92                                 |  |
| EPSDT Dental Visits                                               | 78%                                | 73%                                      | 4                                  | 2.92                                 |  |
| Academic Supports                                                 | 70%                                | 33%                                      | 3                                  | 0.99                                 |  |
| Provider ECEM Visits                                              | 75%                                | 100%                                     | 7                                  | 7.00                                 |  |
| Provider General Contacts                                         | 73%                                | 100%                                     | 7                                  | 7.00                                 |  |
| Placements with Siblings                                          | 65%                                | 100%                                     | Not Scored                         | Not Scored                           |  |
| Placements within Legal County                                    | 19%                                | Not Eligible                             | Not Scored                         | Not Scored                           |  |
| Well-Being Sub-Tota                                               |                                    |                                          | 25                                 | 20.83                                |  |