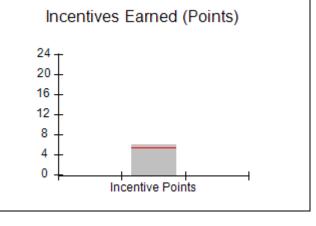

# **Performance-Based Placement Measures RBWO Provider GA+SCORECARD - CPA**

Report Quarter: Q1 FY2019

| Provider/Program Name: All God's Children - (861) - CPA |                                    |                                          |                                    |                                      |  |
|---------------------------------------------------------|------------------------------------|------------------------------------------|------------------------------------|--------------------------------------|--|
| # New Foster Homes During Quarter: 0                    |                                    | # Children in Care During<br>Quarter: 11 | # Placements During<br>Quarter: 11 | # Children in Care On<br>Last Day: 5 |  |
| CPA Incentive Credits                                   | Avg<br>Performance All<br>CPAs (%) | Provider<br>Performance (%)*             | Possible Points<br>(Weight)        | Provider Points<br>Earned            |  |
| Early EPSDT Medical Visits                              |                                    | 33%                                      | 2                                  | 0.66                                 |  |
| Early EPSDT Dental Visits                               |                                    | 0%                                       | 2                                  | 0.00                                 |  |
| Permanency Contacts                                     |                                    | 0%                                       | 5                                  | 0.00                                 |  |
| Additional Academic Supports                            |                                    | 11%                                      | 2                                  | 0.22                                 |  |
| HS Grad/GED/Prof or Trade<br>Certificate/College        |                                    | N/A                                      | 10/5/5/1                           |                                      |  |
| EYSS Agreement                                          |                                    | Not Eligible                             | 5                                  |                                      |  |
| Community Connections                                   |                                    | 0%                                       | 4                                  | 0.00                                 |  |
| Foster Hm Retention Rate (threshold = 90)               |                                    | 80%                                      | 2                                  | 0.00                                 |  |
| Foster Hm Recruitment (threshold = 100)                 |                                    | 0%                                       | 2                                  | 0.00                                 |  |
| Active Agency Accreditation                             |                                    | 0%                                       | 4                                  | 0.00                                 |  |
| Staff Clinical Licensure                                |                                    | 0%                                       | 5                                  | 0.00                                 |  |
| Incentives Total                                        | 5.38                               |                                          |                                    | 0.88                                 |  |