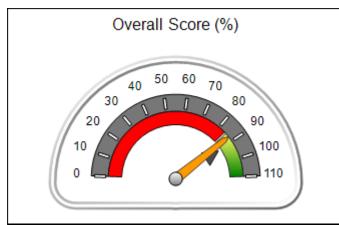

# Performance-Based Placement Measures RBWO Provider GA+SCORECARD - CPA

Report Quarter: Q1 FY2019

| Provider/Program Name: All God's Children - (861) - CPA                                              |                |        |  |  |  |
|------------------------------------------------------------------------------------------------------|----------------|--------|--|--|--|
| 1671 Meriweather Dr., Watkinsville, GA 30677 Quarterly Scores (Grades) Current Quarter Score (Grade) |                |        |  |  |  |
| Phone: 706-316-2421                                                                                  | Q1: 91.21 (A-) | 91.21% |  |  |  |
| Vendor ID# 35219                                                                                     | Q3: N/A        | (A-)   |  |  |  |
| # New Foster Homes During Quarter: 0                                                                 |                |        |  |  |  |

# Performance-Based Placement Measures RBWO Provider GA+SCORECARD - CPA

|                                                                   |                                    |                                          |                                    | Current Quarter                      |  |
|-------------------------------------------------------------------|------------------------------------|------------------------------------------|------------------------------------|--------------------------------------|--|
| 1671 Meriweather Dr., Watkinsville, GA 30677  Phone: 706-316-2421 |                                    | Quarterly Scores (Grades)                |                                    | Score (Grade)                        |  |
|                                                                   |                                    | Q1: 91.21 (A-)                           | Q2: N/A                            | 91.21%                               |  |
| Vendor ID# 35219                                                  |                                    | Q3: N/A                                  | Q4: N/A                            | (A-)                                 |  |
| # New Foster Homes During Quarter: 0                              |                                    | # Children in Care During<br>Quarter: 11 | # Placements During<br>Quarter: 11 | # Children in Care On<br>Last Day: 5 |  |
|                                                                   | Avg<br>Performance All<br>CPAs (%) | Provider<br>Performance (%)*             | Possible Points<br>(Weight)        | Provider Points<br>Earned            |  |
| OPM Monitoring Reviews                                            |                                    |                                          |                                    | ,                                    |  |
| Annual Comprehensive Reviews                                      | 86%                                | 86%                                      | 25                                 | 21.60                                |  |
| Safety Reviews                                                    | 92%                                | 97%                                      | 15                                 | 14.55                                |  |
| Monitoring Sub-Tota                                               |                                    |                                          | 40                                 | 36.15                                |  |
| CPA Safety Outcomes                                               |                                    |                                          |                                    |                                      |  |
| Incidence of Maltreatment                                         | 0.00%                              | No Substantiated<br>Reports              | 10                                 | 10.00                                |  |
| Staff Training                                                    | 92%                                | 100%                                     | 5                                  | 5.00                                 |  |
| Staff Safety Checks                                               | 86%                                | 67%                                      | 5                                  | 3.35                                 |  |
| Safety Sub-Total                                                  |                                    |                                          | 20                                 | 18.35                                |  |
| CPA Permanency Outcomes                                           |                                    |                                          |                                    |                                      |  |
| Placement Stability                                               | 91%                                | 100%                                     | 15                                 | 15.00                                |  |
| Permanency Sub-Tota                                               |                                    |                                          | 15                                 | 15.00                                |  |
| CPA Well-Being Outcomes                                           |                                    |                                          |                                    |                                      |  |
| EPSDT Medical Visits                                              | 83%                                | 73%                                      | 4                                  | 2.92                                 |  |
| EPSDT Dental Visits                                               | 78%                                | 73%                                      | 4                                  | 2.92                                 |  |
| Academic Supports                                                 | 70%                                | 33%                                      | 3                                  | 0.99                                 |  |
| Provider ECEM Visits                                              | 75%                                | 100%                                     | 7                                  | 7.00                                 |  |
| Provider General Contacts                                         | 73%                                | 100%                                     | 7                                  | 7.00                                 |  |
| Placements with Siblings                                          | 65%                                | 100%                                     | Not Scored                         | Not Scored                           |  |
| Placements within Legal County                                    | 19%                                | Not Eligible                             | Not Scored                         | Not Scored                           |  |
| Well-Being Sub-Tota                                               |                                    |                                          | 25                                 | 20.83                                |  |