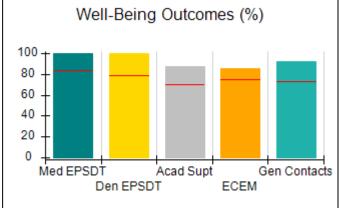

# Performance-Based Placement Measures RBWO Provider GA+SCORECARD - CPA

|                                                                   |                                    |                                          |                                    | Current Quarter                      |  |
|-------------------------------------------------------------------|------------------------------------|------------------------------------------|------------------------------------|--------------------------------------|--|
| 1671 Meriweather Dr., Watkinsville, GA 30677  Phone: 706-316-2421 |                                    | Quarterly Scores (Grades)                |                                    | Score (Grade)                        |  |
|                                                                   |                                    | Q1: 91.21 (A-)                           | Q2: N/A                            | 91.21%                               |  |
| Vendor ID# 35219                                                  |                                    | Q3: N/A                                  | Q4: N/A                            | (A-)                                 |  |
| # New Foster Homes During Quarter: 0                              |                                    | # Children in Care During<br>Quarter: 11 | # Placements During<br>Quarter: 11 | # Children in Care On<br>Last Day: 5 |  |
|                                                                   | Avg<br>Performance All<br>CPAs (%) | Provider<br>Performance (%)*             | Possible Points<br>(Weight)        | Provider Points<br>Earned            |  |
| OPM Monitoring Reviews                                            |                                    |                                          |                                    | ,                                    |  |
| Annual Comprehensive Reviews                                      | 86%                                | 86%                                      | 25                                 | 21.60                                |  |
| Safety Reviews                                                    | 92%                                | 97%                                      | 15                                 | 14.55                                |  |
| Monitoring Sub-Tota                                               |                                    |                                          | 40                                 | 36.15                                |  |
| CPA Safety Outcomes                                               |                                    |                                          |                                    |                                      |  |
| Incidence of Maltreatment                                         | 0.00%                              | No Substantiated<br>Reports              | 10                                 | 10.00                                |  |
| Staff Training                                                    | 92%                                | 100%                                     | 5                                  | 5.00                                 |  |
| Staff Safety Checks                                               | 86%                                | 67%                                      | 5                                  | 3.35                                 |  |
| Safety Sub-Total                                                  |                                    |                                          | 20                                 | 18.35                                |  |
| CPA Permanency Outcomes                                           |                                    |                                          |                                    |                                      |  |
| Placement Stability                                               | 91%                                | 100%                                     | 15                                 | 15.00                                |  |
| Permanency Sub-Tota                                               |                                    |                                          | 15                                 | 15.00                                |  |
| CPA Well-Being Outcomes                                           |                                    |                                          |                                    |                                      |  |
| EPSDT Medical Visits                                              | 83%                                | 73%                                      | 4                                  | 2.92                                 |  |
| EPSDT Dental Visits                                               | 78%                                | 73%                                      | 4                                  | 2.92                                 |  |
| Academic Supports                                                 | 70%                                | 33%                                      | 3                                  | 0.99                                 |  |
| Provider ECEM Visits                                              | 75%                                | 100%                                     | 7                                  | 7.00                                 |  |
| Provider General Contacts                                         | 73%                                | 100%                                     | 7                                  | 7.00                                 |  |
| Placements with Siblings                                          | 65%                                | 100%                                     | Not Scored                         | Not Scored                           |  |
| Placements within Legal County                                    | 19%                                | Not Eligible                             | Not Scored                         | Not Scored                           |  |
| Well-Being Sub-Tota                                               |                                    |                                          | 25                                 | 20.83                                |  |