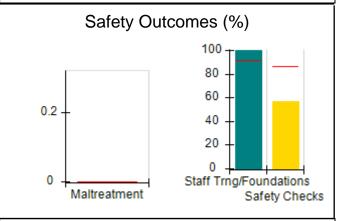

# Performance-Based Placement Measures RBWO Provider GA+SCORECARD - CPA

|                                                                   |                                    |                                          |                                    | Current Quarter                      |  |
|-------------------------------------------------------------------|------------------------------------|------------------------------------------|------------------------------------|--------------------------------------|--|
| 1671 Meriweather Dr., Watkinsville, GA 30677  Phone: 706-316-2421 |                                    | Quarterly Scores (Grades)                |                                    | Score (Grade)                        |  |
|                                                                   |                                    | Q1: 91.21 (A-)                           | Q2: N/A                            | 91.21%                               |  |
| Vendor ID# 35219                                                  |                                    | Q3: N/A                                  | Q4: N/A                            | (A-)                                 |  |
| # New Foster Homes During Quarter: 0                              |                                    | # Children in Care During<br>Quarter: 11 | # Placements During<br>Quarter: 11 | # Children in Care On<br>Last Day: 5 |  |
|                                                                   | Avg<br>Performance All<br>CPAs (%) | Provider<br>Performance (%)*             | Possible Points<br>(Weight)        | Provider Points<br>Earned            |  |
| OPM Monitoring Reviews                                            |                                    |                                          |                                    | ,                                    |  |
| Annual Comprehensive Reviews                                      | 86%                                | 86%                                      | 25                                 | 21.60                                |  |
| Safety Reviews                                                    | 92%                                | 97%                                      | 15                                 | 14.55                                |  |
| Monitoring Sub-Tota                                               |                                    |                                          | 40                                 | 36.15                                |  |
| CPA Safety Outcomes                                               |                                    |                                          |                                    |                                      |  |
| Incidence of Maltreatment                                         | 0.00%                              | No Substantiated<br>Reports              | 10                                 | 10.00                                |  |
| Staff Training                                                    | 92%                                | 100%                                     | 5                                  | 5.00                                 |  |
| Staff Safety Checks                                               | 86%                                | 67%                                      | 5                                  | 3.35                                 |  |
| Safety Sub-Total                                                  |                                    |                                          | 20                                 | 18.35                                |  |
| CPA Permanency Outcomes                                           |                                    |                                          |                                    |                                      |  |
| Placement Stability                                               | 91%                                | 100%                                     | 15                                 | 15.00                                |  |
| Permanency Sub-Tota                                               |                                    |                                          | 15                                 | 15.00                                |  |
| CPA Well-Being Outcomes                                           |                                    |                                          |                                    |                                      |  |
| EPSDT Medical Visits                                              | 83%                                | 73%                                      | 4                                  | 2.92                                 |  |
| EPSDT Dental Visits                                               | 78%                                | 73%                                      | 4                                  | 2.92                                 |  |
| Academic Supports                                                 | 70%                                | 33%                                      | 3                                  | 0.99                                 |  |
| Provider ECEM Visits                                              | 75%                                | 100%                                     | 7                                  | 7.00                                 |  |
| Provider General Contacts                                         | 73%                                | 100%                                     | 7                                  | 7.00                                 |  |
| Placements with Siblings                                          | 65%                                | 100%                                     | Not Scored                         | Not Scored                           |  |
| Placements within Legal County                                    | 19%                                | Not Eligible                             | Not Scored                         | Not Scored                           |  |
| Well-Being Sub-Tota                                               |                                    |                                          | 25                                 | 20.83                                |  |