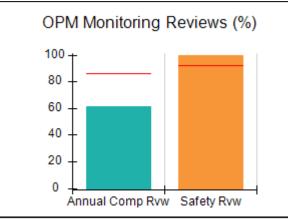

# Performance-Based Placement Measures RBWO Provider GA+SCORECARD - CPA

|                                                                   |                                    |                                          |                                    | Current Quarter                      |  |
|-------------------------------------------------------------------|------------------------------------|------------------------------------------|------------------------------------|--------------------------------------|--|
| 1671 Meriweather Dr., Watkinsville, GA 30677  Phone: 706-316-2421 |                                    | Quarterly Scores (Grades)                |                                    | Score (Grade)                        |  |
|                                                                   |                                    | Q1: 91.21 (A-)                           | Q2: N/A                            | 91.21%                               |  |
| Vendor ID# 35219                                                  |                                    | Q3: N/A                                  | Q4: N/A                            | (A-)                                 |  |
| # New Foster Homes During Quarter: 0                              |                                    | # Children in Care During<br>Quarter: 11 | # Placements During<br>Quarter: 11 | # Children in Care On<br>Last Day: 5 |  |
|                                                                   | Avg<br>Performance All<br>CPAs (%) | Provider<br>Performance (%)*             | Possible Points<br>(Weight)        | Provider Points<br>Earned            |  |
| OPM Monitoring Reviews                                            |                                    |                                          |                                    | ,                                    |  |
| Annual Comprehensive Reviews                                      | 86%                                | 86%                                      | 25                                 | 21.60                                |  |
| Safety Reviews                                                    | 92%                                | 97%                                      | 15                                 | 14.55                                |  |
| Monitoring Sub-Tota                                               |                                    |                                          | 40                                 | 36.15                                |  |
| CPA Safety Outcomes                                               |                                    |                                          |                                    |                                      |  |
| Incidence of Maltreatment                                         | 0.00%                              | No Substantiated<br>Reports              | 10                                 | 10.00                                |  |
| Staff Training                                                    | 92%                                | 100%                                     | 5                                  | 5.00                                 |  |
| Staff Safety Checks                                               | 86%                                | 67%                                      | 5                                  | 3.35                                 |  |
| Safety Sub-Total                                                  |                                    |                                          | 20                                 | 18.35                                |  |
| CPA Permanency Outcomes                                           |                                    |                                          |                                    |                                      |  |
| Placement Stability                                               | 91%                                | 100%                                     | 15                                 | 15.00                                |  |
| Permanency Sub-Tota                                               |                                    |                                          | 15                                 | 15.00                                |  |
| CPA Well-Being Outcomes                                           |                                    |                                          |                                    |                                      |  |
| EPSDT Medical Visits                                              | 83%                                | 73%                                      | 4                                  | 2.92                                 |  |
| EPSDT Dental Visits                                               | 78%                                | 73%                                      | 4                                  | 2.92                                 |  |
| Academic Supports                                                 | 70%                                | 33%                                      | 3                                  | 0.99                                 |  |
| Provider ECEM Visits                                              | 75%                                | 100%                                     | 7                                  | 7.00                                 |  |
| Provider General Contacts                                         | 73%                                | 100%                                     | 7                                  | 7.00                                 |  |
| Placements with Siblings                                          | 65%                                | 100%                                     | Not Scored                         | Not Scored                           |  |
| Placements within Legal County                                    | 19%                                | Not Eligible                             | Not Scored                         | Not Scored                           |  |
| Well-Being Sub-Tota                                               |                                    |                                          | 25                                 | 20.83                                |  |