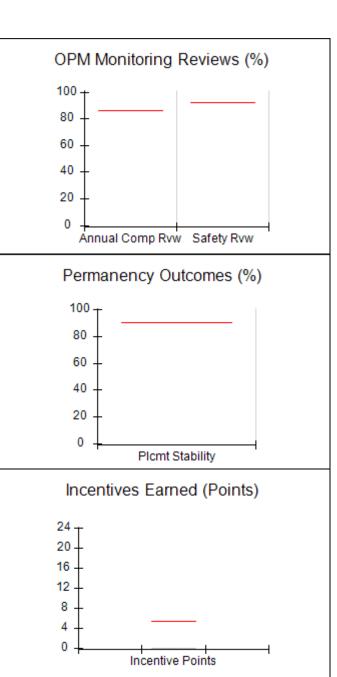

# Performance-Based Placement Measures RBWO Provider GA+SCORECARD - CPA

|                                                                   |                                    |                                          |                                    | Current Quarter                      |  |
|-------------------------------------------------------------------|------------------------------------|------------------------------------------|------------------------------------|--------------------------------------|--|
| 1671 Meriweather Dr., Watkinsville, GA 30677  Phone: 706-316-2421 |                                    | Quarterly Scores (Grades)                |                                    | Score (Grade)                        |  |
|                                                                   |                                    | Q1: 91.21 (A-)                           | Q2: N/A                            | 91.21%                               |  |
| Vendor ID# 35219                                                  |                                    | Q3: N/A                                  | Q4: N/A                            | (A-)                                 |  |
| # New Foster Homes During Quarter: 0                              |                                    | # Children in Care During<br>Quarter: 11 | # Placements During<br>Quarter: 11 | # Children in Care On<br>Last Day: 5 |  |
|                                                                   | Avg<br>Performance All<br>CPAs (%) | Provider<br>Performance (%)*             | Possible Points<br>(Weight)        | Provider Points<br>Earned            |  |
| OPM Monitoring Reviews                                            |                                    |                                          |                                    | ,                                    |  |
| Annual Comprehensive Reviews                                      | 86%                                | 86%                                      | 25                                 | 21.60                                |  |
| Safety Reviews                                                    | 92%                                | 97%                                      | 15                                 | 14.55                                |  |
| Monitoring Sub-Tota                                               |                                    |                                          | 40                                 | 36.15                                |  |
| CPA Safety Outcomes                                               |                                    |                                          |                                    |                                      |  |
| Incidence of Maltreatment                                         | 0.00%                              | No Substantiated<br>Reports              | 10                                 | 10.00                                |  |
| Staff Training                                                    | 92%                                | 100%                                     | 5                                  | 5.00                                 |  |
| Staff Safety Checks                                               | 86%                                | 67%                                      | 5                                  | 3.35                                 |  |
| Safety Sub-Total                                                  |                                    |                                          | 20                                 | 18.35                                |  |
| CPA Permanency Outcomes                                           |                                    |                                          |                                    |                                      |  |
| Placement Stability                                               | 91%                                | 100%                                     | 15                                 | 15.00                                |  |
| Permanency Sub-Tota                                               |                                    |                                          | 15                                 | 15.00                                |  |
| CPA Well-Being Outcomes                                           |                                    |                                          |                                    |                                      |  |
| EPSDT Medical Visits                                              | 83%                                | 73%                                      | 4                                  | 2.92                                 |  |
| EPSDT Dental Visits                                               | 78%                                | 73%                                      | 4                                  | 2.92                                 |  |
| Academic Supports                                                 | 70%                                | 33%                                      | 3                                  | 0.99                                 |  |
| Provider ECEM Visits                                              | 75%                                | 100%                                     | 7                                  | 7.00                                 |  |
| Provider General Contacts                                         | 73%                                | 100%                                     | 7                                  | 7.00                                 |  |
| Placements with Siblings                                          | 65%                                | 100%                                     | Not Scored                         | Not Scored                           |  |
| Placements within Legal County                                    | 19%                                | Not Eligible                             | Not Scored                         | Not Scored                           |  |
| Well-Being Sub-Tota                                               |                                    |                                          | 25                                 | 20.83                                |  |

| Monitoring & Outcomes: Possible Points = 100 | Points Earned: 90.33           |          |
|----------------------------------------------|--------------------------------|----------|
| Score Before I                               | Score Before Incentives Credit |          |
| Incentives Awarded                           |                                | 0.88 pts |
|                                              | PBP Verification               |          |
|                                              | Total Score                    | 91.21%   |