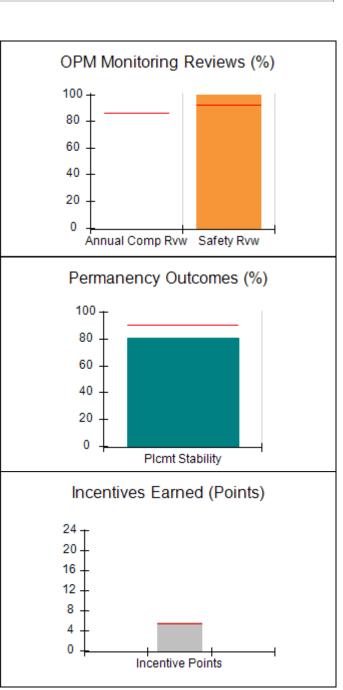

| Monitoring & Outcomes: Possible Points = 100 | nes: Possible Points = 100 Points Earned: 78.03 |        |  |
|----------------------------------------------|-------------------------------------------------|--------|--|
| Score Before Incentives Credit               |                                                 | 78.03% |  |
| Inc                                          | Incentives Awarded                              |        |  |
|                                              | PBP Verification                                |        |  |
|                                              | Total Score                                     | 76.78% |  |