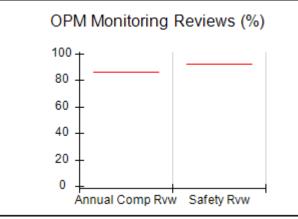

# Performance-Based Placement Measures RBWO Provider GA+SCORECARD - CPA

|                                                                   |                                    |                                          |                                    | Current Quarter                      |  |
|-------------------------------------------------------------------|------------------------------------|------------------------------------------|------------------------------------|--------------------------------------|--|
| 1671 Meriweather Dr., Watkinsville, GA 30677  Phone: 706-316-2421 |                                    | Quarterly Scores (Grades)                |                                    | Score (Grade)                        |  |
|                                                                   |                                    | Q1: 91.21 (A-)                           | Q2: N/A                            | 91.21%                               |  |
| Vendor ID# 35219                                                  |                                    | Q3: N/A                                  | Q4: N/A                            | (A-)                                 |  |
| # New Foster Homes During Quarter: 0                              |                                    | # Children in Care During<br>Quarter: 11 | # Placements During<br>Quarter: 11 | # Children in Care On<br>Last Day: 5 |  |
|                                                                   | Avg<br>Performance All<br>CPAs (%) | Provider<br>Performance (%)*             | Possible Points<br>(Weight)        | Provider Points<br>Earned            |  |
| OPM Monitoring Reviews                                            |                                    |                                          |                                    | ,                                    |  |
| Annual Comprehensive Reviews                                      | 86%                                | 86%                                      | 25                                 | 21.60                                |  |
| Safety Reviews                                                    | 92%                                | 97%                                      | 15                                 | 14.55                                |  |
| Monitoring Sub-Tota                                               |                                    |                                          | 40                                 | 36.15                                |  |
| CPA Safety Outcomes                                               |                                    |                                          |                                    |                                      |  |
| Incidence of Maltreatment                                         | 0.00%                              | No Substantiated<br>Reports              | 10                                 | 10.00                                |  |
| Staff Training                                                    | 92%                                | 100%                                     | 5                                  | 5.00                                 |  |
| Staff Safety Checks                                               | 86%                                | 67%                                      | 5                                  | 3.35                                 |  |
| Safety Sub-Total                                                  |                                    |                                          | 20                                 | 18.35                                |  |
| CPA Permanency Outcomes                                           |                                    |                                          |                                    |                                      |  |
| Placement Stability                                               | 91%                                | 100%                                     | 15                                 | 15.00                                |  |
| Permanency Sub-Tota                                               |                                    |                                          | 15                                 | 15.00                                |  |
| CPA Well-Being Outcomes                                           |                                    |                                          |                                    |                                      |  |
| EPSDT Medical Visits                                              | 83%                                | 73%                                      | 4                                  | 2.92                                 |  |
| EPSDT Dental Visits                                               | 78%                                | 73%                                      | 4                                  | 2.92                                 |  |
| Academic Supports                                                 | 70%                                | 33%                                      | 3                                  | 0.99                                 |  |
| Provider ECEM Visits                                              | 75%                                | 100%                                     | 7                                  | 7.00                                 |  |
| Provider General Contacts                                         | 73%                                | 100%                                     | 7                                  | 7.00                                 |  |
| Placements with Siblings                                          | 65%                                | 100%                                     | Not Scored                         | Not Scored                           |  |
| Placements within Legal County                                    | 19%                                | Not Eligible                             | Not Scored                         | Not Scored                           |  |
| Well-Being Sub-Tota                                               |                                    |                                          | 25                                 | 20.83                                |  |