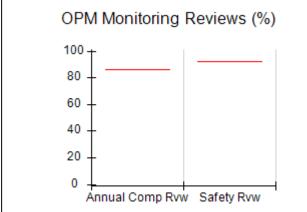

# Performance-Based Placement Measures RBWO Provider GA+SCORECARD - CPA

|                                                                   |                                    |                                          |                                    | Current Quarter                      |  |
|-------------------------------------------------------------------|------------------------------------|------------------------------------------|------------------------------------|--------------------------------------|--|
| 1671 Meriweather Dr., Watkinsville, GA 30677  Phone: 706-316-2421 |                                    | Quarterly Scores (Grades)                |                                    | Score (Grade)                        |  |
|                                                                   |                                    | Q1: 91.21 (A-)                           | Q2: N/A                            | 91.21%                               |  |
| Vendor ID# 35219                                                  |                                    | Q3: N/A                                  | Q4: N/A                            | (A-)                                 |  |
| # New Foster Homes During Quarter: 0                              |                                    | # Children in Care During<br>Quarter: 11 | # Placements During<br>Quarter: 11 | # Children in Care On<br>Last Day: 5 |  |
|                                                                   | Avg<br>Performance All<br>CPAs (%) | Provider<br>Performance (%)*             | Possible Points<br>(Weight)        | Provider Points<br>Earned            |  |
| OPM Monitoring Reviews                                            |                                    |                                          |                                    | ,                                    |  |
| Annual Comprehensive Reviews                                      | 86%                                | 86%                                      | 25                                 | 21.60                                |  |
| Safety Reviews                                                    | 92%                                | 97%                                      | 15                                 | 14.55                                |  |
| Monitoring Sub-Tota                                               |                                    |                                          | 40                                 | 36.15                                |  |
| CPA Safety Outcomes                                               |                                    |                                          |                                    |                                      |  |
| Incidence of Maltreatment                                         | 0.00%                              | No Substantiated<br>Reports              | 10                                 | 10.00                                |  |
| Staff Training                                                    | 92%                                | 100%                                     | 5                                  | 5.00                                 |  |
| Staff Safety Checks                                               | 86%                                | 67%                                      | 5                                  | 3.35                                 |  |
| Safety Sub-Total                                                  |                                    |                                          | 20                                 | 18.35                                |  |
| CPA Permanency Outcomes                                           |                                    |                                          |                                    |                                      |  |
| Placement Stability                                               | 91%                                | 100%                                     | 15                                 | 15.00                                |  |
| Permanency Sub-Tota                                               |                                    |                                          | 15                                 | 15.00                                |  |
| CPA Well-Being Outcomes                                           |                                    |                                          |                                    |                                      |  |
| EPSDT Medical Visits                                              | 83%                                | 73%                                      | 4                                  | 2.92                                 |  |
| EPSDT Dental Visits                                               | 78%                                | 73%                                      | 4                                  | 2.92                                 |  |
| Academic Supports                                                 | 70%                                | 33%                                      | 3                                  | 0.99                                 |  |
| Provider ECEM Visits                                              | 75%                                | 100%                                     | 7                                  | 7.00                                 |  |
| Provider General Contacts                                         | 73%                                | 100%                                     | 7                                  | 7.00                                 |  |
| Placements with Siblings                                          | 65%                                | 100%                                     | Not Scored                         | Not Scored                           |  |
| Placements within Legal County                                    | 19%                                | Not Eligible                             | Not Scored                         | Not Scored                           |  |
| Well-Being Sub-Tota                                               |                                    |                                          | 25                                 | 20.83                                |  |