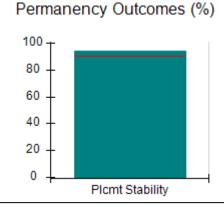

# Performance-Based Placement Measures RBWO Provider GA+SCORECARD - CPA

|                                                                   |                                    |                                          |                                    | Current Quarter                      |  |
|-------------------------------------------------------------------|------------------------------------|------------------------------------------|------------------------------------|--------------------------------------|--|
| 1671 Meriweather Dr., Watkinsville, GA 30677  Phone: 706-316-2421 |                                    | Quarterly Scores (Grades)                |                                    | Score (Grade)                        |  |
|                                                                   |                                    | Q1: 91.21 (A-)                           | Q2: N/A                            | 91.21%                               |  |
| Vendor ID# 35219                                                  |                                    | Q3: N/A                                  | Q4: N/A                            | (A-)                                 |  |
| # New Foster Homes During Quarter: 0                              |                                    | # Children in Care During<br>Quarter: 11 | # Placements During<br>Quarter: 11 | # Children in Care On<br>Last Day: 5 |  |
|                                                                   | Avg<br>Performance All<br>CPAs (%) | Provider<br>Performance (%)*             | Possible Points<br>(Weight)        | Provider Points<br>Earned            |  |
| OPM Monitoring Reviews                                            |                                    |                                          |                                    | ,                                    |  |
| Annual Comprehensive Reviews                                      | 86%                                | 86%                                      | 25                                 | 21.60                                |  |
| Safety Reviews                                                    | 92%                                | 97%                                      | 15                                 | 14.55                                |  |
| Monitoring Sub-Tota                                               |                                    |                                          | 40                                 | 36.15                                |  |
| CPA Safety Outcomes                                               |                                    |                                          |                                    |                                      |  |
| Incidence of Maltreatment                                         | 0.00%                              | No Substantiated<br>Reports              | 10                                 | 10.00                                |  |
| Staff Training                                                    | 92%                                | 100%                                     | 5                                  | 5.00                                 |  |
| Staff Safety Checks                                               | 86%                                | 67%                                      | 5                                  | 3.35                                 |  |
| Safety Sub-Total                                                  |                                    |                                          | 20                                 | 18.35                                |  |
| CPA Permanency Outcomes                                           |                                    |                                          |                                    |                                      |  |
| Placement Stability                                               | 91%                                | 100%                                     | 15                                 | 15.00                                |  |
| Permanency Sub-Tota                                               |                                    |                                          | 15                                 | 15.00                                |  |
| CPA Well-Being Outcomes                                           |                                    |                                          |                                    |                                      |  |
| EPSDT Medical Visits                                              | 83%                                | 73%                                      | 4                                  | 2.92                                 |  |
| EPSDT Dental Visits                                               | 78%                                | 73%                                      | 4                                  | 2.92                                 |  |
| Academic Supports                                                 | 70%                                | 33%                                      | 3                                  | 0.99                                 |  |
| Provider ECEM Visits                                              | 75%                                | 100%                                     | 7                                  | 7.00                                 |  |
| Provider General Contacts                                         | 73%                                | 100%                                     | 7                                  | 7.00                                 |  |
| Placements with Siblings                                          | 65%                                | 100%                                     | Not Scored                         | Not Scored                           |  |
| Placements within Legal County                                    | 19%                                | Not Eligible                             | Not Scored                         | Not Scored                           |  |
| Well-Being Sub-Tota                                               |                                    |                                          | 25                                 | 20.83                                |  |