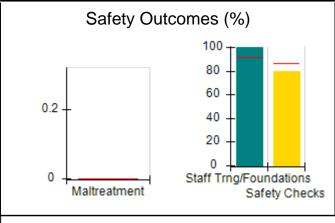

# Performance-Based Placement Measures RBWO Provider GA+SCORECARD - CPA

|                                                                   |                                    |                                          |                                    | Current Quarter                      |  |
|-------------------------------------------------------------------|------------------------------------|------------------------------------------|------------------------------------|--------------------------------------|--|
| 1671 Meriweather Dr., Watkinsville, GA 30677  Phone: 706-316-2421 |                                    | Quarterly Scores (Grades)                |                                    | Score (Grade)                        |  |
|                                                                   |                                    | Q1: 91.21 (A-)                           | Q2: N/A                            | 91.21%                               |  |
| Vendor ID# 35219                                                  |                                    | Q3: N/A                                  | Q4: N/A                            | (A-)                                 |  |
| # New Foster Homes During Quarter: 0                              |                                    | # Children in Care During<br>Quarter: 11 | # Placements During<br>Quarter: 11 | # Children in Care On<br>Last Day: 5 |  |
|                                                                   | Avg<br>Performance All<br>CPAs (%) | Provider<br>Performance (%)*             | Possible Points<br>(Weight)        | Provider Points<br>Earned            |  |
| OPM Monitoring Reviews                                            |                                    |                                          |                                    | ,                                    |  |
| Annual Comprehensive Reviews                                      | 86%                                | 86%                                      | 25                                 | 21.60                                |  |
| Safety Reviews                                                    | 92%                                | 97%                                      | 15                                 | 14.55                                |  |
| Monitoring Sub-Tota                                               |                                    |                                          | 40                                 | 36.15                                |  |
| CPA Safety Outcomes                                               |                                    |                                          |                                    |                                      |  |
| Incidence of Maltreatment                                         | 0.00%                              | No Substantiated<br>Reports              | 10                                 | 10.00                                |  |
| Staff Training                                                    | 92%                                | 100%                                     | 5                                  | 5.00                                 |  |
| Staff Safety Checks                                               | 86%                                | 67%                                      | 5                                  | 3.35                                 |  |
| Safety Sub-Total                                                  |                                    |                                          | 20                                 | 18.35                                |  |
| CPA Permanency Outcomes                                           |                                    |                                          |                                    |                                      |  |
| Placement Stability                                               | 91%                                | 100%                                     | 15                                 | 15.00                                |  |
| Permanency Sub-Tota                                               |                                    |                                          | 15                                 | 15.00                                |  |
| CPA Well-Being Outcomes                                           |                                    |                                          |                                    |                                      |  |
| EPSDT Medical Visits                                              | 83%                                | 73%                                      | 4                                  | 2.92                                 |  |
| EPSDT Dental Visits                                               | 78%                                | 73%                                      | 4                                  | 2.92                                 |  |
| Academic Supports                                                 | 70%                                | 33%                                      | 3                                  | 0.99                                 |  |
| Provider ECEM Visits                                              | 75%                                | 100%                                     | 7                                  | 7.00                                 |  |
| Provider General Contacts                                         | 73%                                | 100%                                     | 7                                  | 7.00                                 |  |
| Placements with Siblings                                          | 65%                                | 100%                                     | Not Scored                         | Not Scored                           |  |
| Placements within Legal County                                    | 19%                                | Not Eligible                             | Not Scored                         | Not Scored                           |  |
| Well-Being Sub-Tota                                               |                                    |                                          | 25                                 | 20.83                                |  |