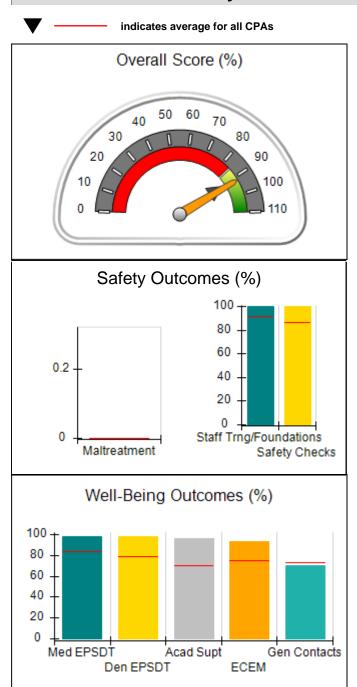

# Performance-Based Placement Measures RBWO Provider GA+SCORECARD - CPA

|                                                                   |                                    |                                          |                                    | Current Quarter                      |  |
|-------------------------------------------------------------------|------------------------------------|------------------------------------------|------------------------------------|--------------------------------------|--|
| 1671 Meriweather Dr., Watkinsville, GA 30677  Phone: 706-316-2421 |                                    | Quarterly Scores (Grades)                |                                    | Score (Grade)                        |  |
|                                                                   |                                    | Q1: 91.21 (A-)                           | Q2: N/A                            | 91.21%                               |  |
| Vendor ID# 35219                                                  |                                    | Q3: N/A                                  | Q4: N/A                            | (A-)                                 |  |
| # New Foster Homes During Quarter: 0                              |                                    | # Children in Care During<br>Quarter: 11 | # Placements During<br>Quarter: 11 | # Children in Care On<br>Last Day: 5 |  |
|                                                                   | Avg<br>Performance All<br>CPAs (%) | Provider<br>Performance (%)*             | Possible Points<br>(Weight)        | Provider Points<br>Earned            |  |
| OPM Monitoring Reviews                                            |                                    |                                          |                                    | ,                                    |  |
| Annual Comprehensive Reviews                                      | 86%                                | 86%                                      | 25                                 | 21.60                                |  |
| Safety Reviews                                                    | 92%                                | 97%                                      | 15                                 | 14.55                                |  |
| Monitoring Sub-Tota                                               |                                    |                                          | 40                                 | 36.15                                |  |
| CPA Safety Outcomes                                               |                                    |                                          |                                    |                                      |  |
| Incidence of Maltreatment                                         | 0.00%                              | No Substantiated<br>Reports              | 10                                 | 10.00                                |  |
| Staff Training                                                    | 92%                                | 100%                                     | 5                                  | 5.00                                 |  |
| Staff Safety Checks                                               | 86%                                | 67%                                      | 5                                  | 3.35                                 |  |
| Safety Sub-Total                                                  |                                    |                                          | 20                                 | 18.35                                |  |
| CPA Permanency Outcomes                                           |                                    |                                          |                                    |                                      |  |
| Placement Stability                                               | 91%                                | 100%                                     | 15                                 | 15.00                                |  |
| Permanency Sub-Tota                                               |                                    |                                          | 15                                 | 15.00                                |  |
| CPA Well-Being Outcomes                                           |                                    |                                          |                                    |                                      |  |
| EPSDT Medical Visits                                              | 83%                                | 73%                                      | 4                                  | 2.92                                 |  |
| EPSDT Dental Visits                                               | 78%                                | 73%                                      | 4                                  | 2.92                                 |  |
| Academic Supports                                                 | 70%                                | 33%                                      | 3                                  | 0.99                                 |  |
| Provider ECEM Visits                                              | 75%                                | 100%                                     | 7                                  | 7.00                                 |  |
| Provider General Contacts                                         | 73%                                | 100%                                     | 7                                  | 7.00                                 |  |
| Placements with Siblings                                          | 65%                                | 100%                                     | Not Scored                         | Not Scored                           |  |
| Placements within Legal County                                    | 19%                                | Not Eligible                             | Not Scored                         | Not Scored                           |  |
| Well-Being Sub-Tota                                               |                                    |                                          | 25                                 | 20.83                                |  |