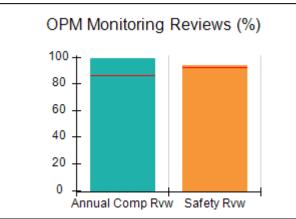

# Performance-Based Placement Measures RBWO Provider GA+SCORECARD - CPA

|                                                                   |                                    |                                          |                                    | Current Quarter                      |  |
|-------------------------------------------------------------------|------------------------------------|------------------------------------------|------------------------------------|--------------------------------------|--|
| 1671 Meriweather Dr., Watkinsville, GA 30677  Phone: 706-316-2421 |                                    | Quarterly Scores (Grades)                |                                    | Score (Grade)                        |  |
|                                                                   |                                    | Q1: 91.21 (A-)                           | Q2: N/A                            | 91.21%                               |  |
| Vendor ID# 35219                                                  |                                    | Q3: N/A                                  | Q4: N/A                            | (A-)                                 |  |
| # New Foster Homes During Quarter: 0                              |                                    | # Children in Care During<br>Quarter: 11 | # Placements During<br>Quarter: 11 | # Children in Care On<br>Last Day: 5 |  |
|                                                                   | Avg<br>Performance All<br>CPAs (%) | Provider<br>Performance (%)*             | Possible Points<br>(Weight)        | Provider Points<br>Earned            |  |
| OPM Monitoring Reviews                                            |                                    |                                          |                                    | ,                                    |  |
| Annual Comprehensive Reviews                                      | 86%                                | 86%                                      | 25                                 | 21.60                                |  |
| Safety Reviews                                                    | 92%                                | 97%                                      | 15                                 | 14.55                                |  |
| Monitoring Sub-Tota                                               |                                    |                                          | 40                                 | 36.15                                |  |
| CPA Safety Outcomes                                               |                                    |                                          |                                    |                                      |  |
| Incidence of Maltreatment                                         | 0.00%                              | No Substantiated<br>Reports              | 10                                 | 10.00                                |  |
| Staff Training                                                    | 92%                                | 100%                                     | 5                                  | 5.00                                 |  |
| Staff Safety Checks                                               | 86%                                | 67%                                      | 5                                  | 3.35                                 |  |
| Safety Sub-Total                                                  |                                    |                                          | 20                                 | 18.35                                |  |
| CPA Permanency Outcomes                                           |                                    |                                          |                                    |                                      |  |
| Placement Stability                                               | 91%                                | 100%                                     | 15                                 | 15.00                                |  |
| Permanency Sub-Tota                                               |                                    |                                          | 15                                 | 15.00                                |  |
| CPA Well-Being Outcomes                                           |                                    |                                          |                                    |                                      |  |
| EPSDT Medical Visits                                              | 83%                                | 73%                                      | 4                                  | 2.92                                 |  |
| EPSDT Dental Visits                                               | 78%                                | 73%                                      | 4                                  | 2.92                                 |  |
| Academic Supports                                                 | 70%                                | 33%                                      | 3                                  | 0.99                                 |  |
| Provider ECEM Visits                                              | 75%                                | 100%                                     | 7                                  | 7.00                                 |  |
| Provider General Contacts                                         | 73%                                | 100%                                     | 7                                  | 7.00                                 |  |
| Placements with Siblings                                          | 65%                                | 100%                                     | Not Scored                         | Not Scored                           |  |
| Placements within Legal County                                    | 19%                                | Not Eligible                             | Not Scored                         | Not Scored                           |  |
| Well-Being Sub-Tota                                               |                                    |                                          | 25                                 | 20.83                                |  |