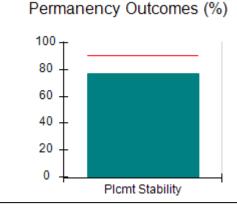

# Performance-Based Placement Measures RBWO Provider GA+SCORECARD - CPA

|                                                                   |                                    |                                          |                                    | Current Quarter                      |  |
|-------------------------------------------------------------------|------------------------------------|------------------------------------------|------------------------------------|--------------------------------------|--|
| 1671 Meriweather Dr., Watkinsville, GA 30677  Phone: 706-316-2421 |                                    | Quarterly Scores (Grades)                |                                    | Score (Grade)                        |  |
|                                                                   |                                    | Q1: 91.21 (A-)                           | Q2: N/A                            | 91.21%                               |  |
| Vendor ID# 35219                                                  |                                    | Q3: N/A                                  | Q4: N/A                            | (A-)                                 |  |
| # New Foster Homes During Quarter: 0                              |                                    | # Children in Care During<br>Quarter: 11 | # Placements During<br>Quarter: 11 | # Children in Care On<br>Last Day: 5 |  |
|                                                                   | Avg<br>Performance All<br>CPAs (%) | Provider<br>Performance (%)*             | Possible Points<br>(Weight)        | Provider Points<br>Earned            |  |
| OPM Monitoring Reviews                                            |                                    |                                          |                                    | ,                                    |  |
| Annual Comprehensive Reviews                                      | 86%                                | 86%                                      | 25                                 | 21.60                                |  |
| Safety Reviews                                                    | 92%                                | 97%                                      | 15                                 | 14.55                                |  |
| Monitoring Sub-Tota                                               |                                    |                                          | 40                                 | 36.15                                |  |
| CPA Safety Outcomes                                               |                                    |                                          |                                    |                                      |  |
| Incidence of Maltreatment                                         | 0.00%                              | No Substantiated<br>Reports              | 10                                 | 10.00                                |  |
| Staff Training                                                    | 92%                                | 100%                                     | 5                                  | 5.00                                 |  |
| Staff Safety Checks                                               | 86%                                | 67%                                      | 5                                  | 3.35                                 |  |
| Safety Sub-Total                                                  |                                    |                                          | 20                                 | 18.35                                |  |
| CPA Permanency Outcomes                                           |                                    |                                          |                                    |                                      |  |
| Placement Stability                                               | 91%                                | 100%                                     | 15                                 | 15.00                                |  |
| Permanency Sub-Tota                                               |                                    |                                          | 15                                 | 15.00                                |  |
| CPA Well-Being Outcomes                                           |                                    |                                          |                                    |                                      |  |
| EPSDT Medical Visits                                              | 83%                                | 73%                                      | 4                                  | 2.92                                 |  |
| EPSDT Dental Visits                                               | 78%                                | 73%                                      | 4                                  | 2.92                                 |  |
| Academic Supports                                                 | 70%                                | 33%                                      | 3                                  | 0.99                                 |  |
| Provider ECEM Visits                                              | 75%                                | 100%                                     | 7                                  | 7.00                                 |  |
| Provider General Contacts                                         | 73%                                | 100%                                     | 7                                  | 7.00                                 |  |
| Placements with Siblings                                          | 65%                                | 100%                                     | Not Scored                         | Not Scored                           |  |
| Placements within Legal County                                    | 19%                                | Not Eligible                             | Not Scored                         | Not Scored                           |  |
| Well-Being Sub-Tota                                               |                                    |                                          | 25                                 | 20.83                                |  |