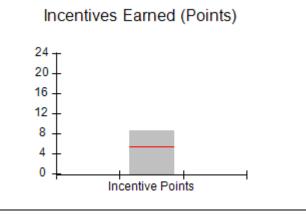

| Monitoring & Outcomes: Possible Points = 100 | nes: Possible Points = 100 Points Earned: 78.03 |        |  |
|----------------------------------------------|-------------------------------------------------|--------|--|
| Score Before Incentives Credit               |                                                 | 78.03% |  |
| Inc                                          | Incentives Awarded                              |        |  |
|                                              | PBP Verification                                |        |  |
|                                              | Total Score                                     | 76.78% |  |