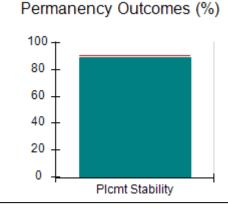

# Performance-Based Placement Measures RBWO Provider GA+SCORECARD - CPA

|                                                                   |                                    |                                          |                                    | Current Quarter                      |  |
|-------------------------------------------------------------------|------------------------------------|------------------------------------------|------------------------------------|--------------------------------------|--|
| 1671 Meriweather Dr., Watkinsville, GA 30677  Phone: 706-316-2421 |                                    | Quarterly Scores (Grades)                |                                    | Score (Grade)                        |  |
|                                                                   |                                    | Q1: 91.21 (A-)                           | Q2: N/A                            | 91.21%                               |  |
| Vendor ID# 35219                                                  |                                    | Q3: N/A                                  | Q4: N/A                            | (A-)                                 |  |
| # New Foster Homes During Quarter: 0                              |                                    | # Children in Care During<br>Quarter: 11 | # Placements During<br>Quarter: 11 | # Children in Care On<br>Last Day: 5 |  |
|                                                                   | Avg<br>Performance All<br>CPAs (%) | Provider<br>Performance (%)*             | Possible Points<br>(Weight)        | Provider Points<br>Earned            |  |
| OPM Monitoring Reviews                                            |                                    |                                          |                                    | ,                                    |  |
| Annual Comprehensive Reviews                                      | 86%                                | 86%                                      | 25                                 | 21.60                                |  |
| Safety Reviews                                                    | 92%                                | 97%                                      | 15                                 | 14.55                                |  |
| Monitoring Sub-Tota                                               |                                    |                                          | 40                                 | 36.15                                |  |
| CPA Safety Outcomes                                               |                                    |                                          |                                    |                                      |  |
| Incidence of Maltreatment                                         | 0.00%                              | No Substantiated<br>Reports              | 10                                 | 10.00                                |  |
| Staff Training                                                    | 92%                                | 100%                                     | 5                                  | 5.00                                 |  |
| Staff Safety Checks                                               | 86%                                | 67%                                      | 5                                  | 3.35                                 |  |
| Safety Sub-Total                                                  |                                    |                                          | 20                                 | 18.35                                |  |
| CPA Permanency Outcomes                                           |                                    |                                          |                                    |                                      |  |
| Placement Stability                                               | 91%                                | 100%                                     | 15                                 | 15.00                                |  |
| Permanency Sub-Tota                                               |                                    |                                          | 15                                 | 15.00                                |  |
| CPA Well-Being Outcomes                                           |                                    |                                          |                                    |                                      |  |
| EPSDT Medical Visits                                              | 83%                                | 73%                                      | 4                                  | 2.92                                 |  |
| EPSDT Dental Visits                                               | 78%                                | 73%                                      | 4                                  | 2.92                                 |  |
| Academic Supports                                                 | 70%                                | 33%                                      | 3                                  | 0.99                                 |  |
| Provider ECEM Visits                                              | 75%                                | 100%                                     | 7                                  | 7.00                                 |  |
| Provider General Contacts                                         | 73%                                | 100%                                     | 7                                  | 7.00                                 |  |
| Placements with Siblings                                          | 65%                                | 100%                                     | Not Scored                         | Not Scored                           |  |
| Placements within Legal County                                    | 19%                                | Not Eligible                             | Not Scored                         | Not Scored                           |  |
| Well-Being Sub-Tota                                               |                                    |                                          | 25                                 | 20.83                                |  |