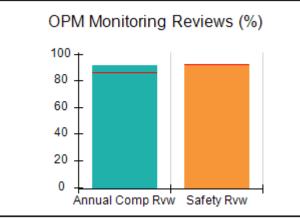

# Performance-Based Placement Measures RBWO Provider GA+SCORECARD - CPA

|                                                                   |                                    |                                          |                                    | Current Quarter                      |  |
|-------------------------------------------------------------------|------------------------------------|------------------------------------------|------------------------------------|--------------------------------------|--|
| 1671 Meriweather Dr., Watkinsville, GA 30677  Phone: 706-316-2421 |                                    | Quarterly Scores (Grades)                |                                    | Score (Grade)                        |  |
|                                                                   |                                    | Q1: 91.21 (A-)                           | Q2: N/A                            | 91.21%                               |  |
| Vendor ID# 35219                                                  |                                    | Q3: N/A                                  | Q4: N/A                            | (A-)                                 |  |
| # New Foster Homes During Quarter: 0                              |                                    | # Children in Care During<br>Quarter: 11 | # Placements During<br>Quarter: 11 | # Children in Care On<br>Last Day: 5 |  |
|                                                                   | Avg<br>Performance All<br>CPAs (%) | Provider<br>Performance (%)*             | Possible Points<br>(Weight)        | Provider Points<br>Earned            |  |
| OPM Monitoring Reviews                                            |                                    |                                          |                                    | ,                                    |  |
| Annual Comprehensive Reviews                                      | 86%                                | 86%                                      | 25                                 | 21.60                                |  |
| Safety Reviews                                                    | 92%                                | 97%                                      | 15                                 | 14.55                                |  |
| Monitoring Sub-Tota                                               |                                    |                                          | 40                                 | 36.15                                |  |
| CPA Safety Outcomes                                               |                                    |                                          |                                    |                                      |  |
| Incidence of Maltreatment                                         | 0.00%                              | No Substantiated<br>Reports              | 10                                 | 10.00                                |  |
| Staff Training                                                    | 92%                                | 100%                                     | 5                                  | 5.00                                 |  |
| Staff Safety Checks                                               | 86%                                | 67%                                      | 5                                  | 3.35                                 |  |
| Safety Sub-Total                                                  |                                    |                                          | 20                                 | 18.35                                |  |
| CPA Permanency Outcomes                                           |                                    |                                          |                                    |                                      |  |
| Placement Stability                                               | 91%                                | 100%                                     | 15                                 | 15.00                                |  |
| Permanency Sub-Tota                                               |                                    |                                          | 15                                 | 15.00                                |  |
| CPA Well-Being Outcomes                                           |                                    |                                          |                                    |                                      |  |
| EPSDT Medical Visits                                              | 83%                                | 73%                                      | 4                                  | 2.92                                 |  |
| EPSDT Dental Visits                                               | 78%                                | 73%                                      | 4                                  | 2.92                                 |  |
| Academic Supports                                                 | 70%                                | 33%                                      | 3                                  | 0.99                                 |  |
| Provider ECEM Visits                                              | 75%                                | 100%                                     | 7                                  | 7.00                                 |  |
| Provider General Contacts                                         | 73%                                | 100%                                     | 7                                  | 7.00                                 |  |
| Placements with Siblings                                          | 65%                                | 100%                                     | Not Scored                         | Not Scored                           |  |
| Placements within Legal County                                    | 19%                                | Not Eligible                             | Not Scored                         | Not Scored                           |  |
| Well-Being Sub-Tota                                               |                                    |                                          | 25                                 | 20.83                                |  |