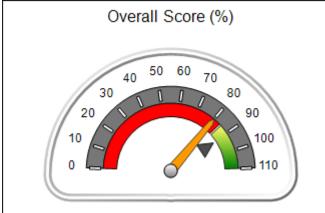

# Performance-Based Placement Measures RBWO Provider GA+SCORECARD - CPA

| Provider/Program Name: ALR Family Services, Inc (5140) - CPA      |                                    |                                          |                                    |                                       |
|-------------------------------------------------------------------|------------------------------------|------------------------------------------|------------------------------------|---------------------------------------|
| 1518 Airport Road, Hinesville, GA 31313 Phone: 912-877-7928       |                                    | Quarterly Scores (Grades)                |                                    | Current Quarter<br>Score (Grade)      |
|                                                                   |                                    | Q1: 76.78 (C)                            | Q2: N/A                            | 76.78%                                |
| Vendor ID# 114739                                                 |                                    | Q3: N/A                                  | Q4: N/A                            | (C)                                   |
| # New Foster Homes During Quarter: 0                              |                                    | # Children in Care During<br>Quarter: 26 | # Placements During<br>Quarter: 29 | # Children in Care On<br>Last Day: 20 |
|                                                                   | Avg<br>Performance All<br>CPAs (%) | Provider<br>Performance (%)*             | Possible Points<br>(Weight)        | Provider Points<br>Earned             |
| OPM Monitoring Reviews                                            |                                    |                                          |                                    | ,                                     |
| Annual Comprehensive Reviews                                      | 86%                                | 84%                                      | 25                                 | 20.99                                 |
| Safety Reviews                                                    | 92%                                | 85%                                      | 15                                 | 12.75                                 |
| Monitoring Sub-Total                                              |                                    |                                          | 40                                 | 33.74                                 |
| CPA Safety Outcomes                                               |                                    |                                          |                                    |                                       |
| Incidence of Maltreatment                                         | 0.00%                              | No Substantiated<br>Reports              | 10                                 | 10.00                                 |
| Staff Training                                                    | 92%                                | 67%                                      | 5                                  | 3.35                                  |
| Staff Safety Checks                                               | 86%                                | 67%                                      | 5                                  | 3.35                                  |
| Safety Sub-Total                                                  |                                    |                                          | 20                                 | 16.70                                 |
| CPA Permanency Outcomes                                           |                                    |                                          |                                    |                                       |
| Placement Stability                                               | 91%                                | 88%                                      | 15                                 | 13.20                                 |
| Permanency Sub-Total                                              |                                    |                                          | 15                                 | 13.20                                 |
| CPA Well-Being Outcomes                                           |                                    |                                          |                                    |                                       |
| EPSDT Medical Visits                                              | 83%                                | 65%                                      | 4                                  | 2.60                                  |
| EPSDT Dental Visits                                               | 78%                                | 30%                                      | 4                                  | 1.20                                  |
| Academic Supports                                                 | 70%                                | 59%                                      | 3                                  | 1.77                                  |
| Provider ECEM Visits                                              | 75%                                | 63%                                      | 7                                  | 4.41                                  |
| Provider General Contacts                                         | 73%                                | 63%                                      | 7                                  | 4.41                                  |
| Placements with Siblings                                          | 65%                                | 60%                                      | Not Scored                         | Not Scored                            |
| Placements within Legal County                                    | 19%                                | 100%                                     | Not Scored                         | Not Scored                            |
| Well-Being Sub-Total                                              |                                    |                                          | 25                                 | 14.39                                 |
| *Performance calculation descriptions can b                       | e found in the FY 20               | 19 RBWO PBP Measureme                    | ents and Standards Guide           |                                       |
| Monitoring & Outcomes: Possible Points = 100 Points Earned: 78.03 |                                    |                                          |                                    |                                       |

| Monitoring & Outcomes: Possible Points = 100 | nes: Possible Points = 100 Points Earned: 78.03 |        |  |
|----------------------------------------------|-------------------------------------------------|--------|--|
| Score Before Incentives Credit               |                                                 | 78.03% |  |
| Inc                                          | Incentives Awarded                              |        |  |
|                                              | PBP Verification                                |        |  |
|                                              | Total Score                                     | 76.78% |  |