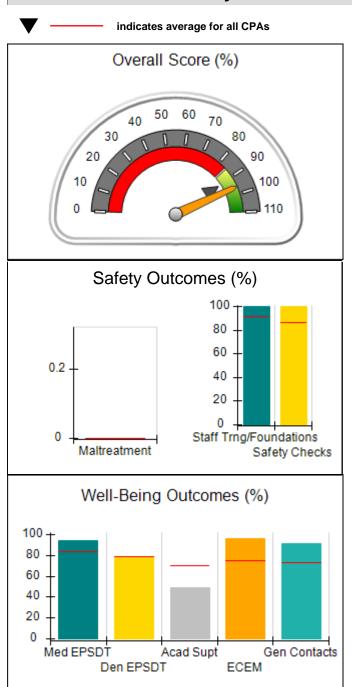

# Performance-Based Placement Measures RBWO Provider GA+SCORECARD - CPA

| Provider/Program Name: ALR Family Services, Inc (5140) - CPA      |                                    |                                          |                                    |                                       |
|-------------------------------------------------------------------|------------------------------------|------------------------------------------|------------------------------------|---------------------------------------|
| 1518 Airport Road, Hinesville, GA 31313 Phone: 912-877-7928       |                                    | Quarterly Scores (Grades)                |                                    | Current Quarter<br>Score (Grade)      |
|                                                                   |                                    | Q1: 76.78 (C)                            | Q2: N/A                            | 76.78%                                |
| Vendor ID# 114739                                                 |                                    | Q3: N/A                                  | Q4: N/A                            | (C)                                   |
| # New Foster Homes During Quarter: 0                              |                                    | # Children in Care During<br>Quarter: 26 | # Placements During<br>Quarter: 29 | # Children in Care On<br>Last Day: 20 |
|                                                                   | Avg<br>Performance All<br>CPAs (%) | Provider<br>Performance (%)*             | Possible Points<br>(Weight)        | Provider Points<br>Earned             |
| OPM Monitoring Reviews                                            |                                    |                                          |                                    | ,                                     |
| Annual Comprehensive Reviews                                      | 86%                                | 84%                                      | 25                                 | 20.99                                 |
| Safety Reviews                                                    | 92%                                | 85%                                      | 15                                 | 12.75                                 |
| Monitoring Sub-Total                                              |                                    |                                          | 40                                 | 33.74                                 |
| CPA Safety Outcomes                                               |                                    |                                          |                                    |                                       |
| Incidence of Maltreatment                                         | 0.00%                              | No Substantiated<br>Reports              | 10                                 | 10.00                                 |
| Staff Training                                                    | 92%                                | 67%                                      | 5                                  | 3.35                                  |
| Staff Safety Checks                                               | 86%                                | 67%                                      | 5                                  | 3.35                                  |
| Safety Sub-Total                                                  |                                    |                                          | 20                                 | 16.70                                 |
| CPA Permanency Outcomes                                           |                                    |                                          |                                    |                                       |
| Placement Stability                                               | 91%                                | 88%                                      | 15                                 | 13.20                                 |
| Permanency Sub-Total                                              |                                    |                                          | 15                                 | 13.20                                 |
| CPA Well-Being Outcomes                                           |                                    |                                          |                                    |                                       |
| EPSDT Medical Visits                                              | 83%                                | 65%                                      | 4                                  | 2.60                                  |
| EPSDT Dental Visits                                               | 78%                                | 30%                                      | 4                                  | 1.20                                  |
| Academic Supports                                                 | 70%                                | 59%                                      | 3                                  | 1.77                                  |
| Provider ECEM Visits                                              | 75%                                | 63%                                      | 7                                  | 4.41                                  |
| Provider General Contacts                                         | 73%                                | 63%                                      | 7                                  | 4.41                                  |
| Placements with Siblings                                          | 65%                                | 60%                                      | Not Scored                         | Not Scored                            |
| Placements within Legal County                                    | 19%                                | 100%                                     | Not Scored                         | Not Scored                            |
| Well-Being Sub-Total                                              |                                    |                                          | 25                                 | 14.39                                 |
| *Performance calculation descriptions can b                       | e found in the FY 20               | 19 RBWO PBP Measureme                    | ents and Standards Guide           |                                       |
| Monitoring & Outcomes: Possible Points = 100 Points Earned: 78.03 |                                    |                                          |                                    |                                       |