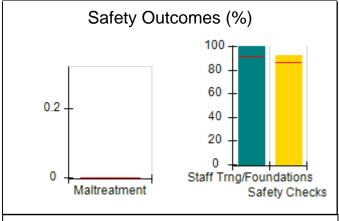

# Performance-Based Placement Measures RBWO Provider GA+SCORECARD - CPA

|                                                                   |                                    |                                          |                                    | Current Quarter                      |  |
|-------------------------------------------------------------------|------------------------------------|------------------------------------------|------------------------------------|--------------------------------------|--|
| 1671 Meriweather Dr., Watkinsville, GA 30677  Phone: 706-316-2421 |                                    | Quarterly Scores (Grades)                |                                    | Score (Grade)                        |  |
|                                                                   |                                    | Q1: 91.21 (A-)                           | Q2: N/A                            | 91.21%                               |  |
| Vendor ID# 35219                                                  |                                    | Q3: N/A                                  | Q4: N/A                            | (A-)                                 |  |
| # New Foster Homes During Quarter: 0                              |                                    | # Children in Care During<br>Quarter: 11 | # Placements During<br>Quarter: 11 | # Children in Care On<br>Last Day: 5 |  |
|                                                                   | Avg<br>Performance All<br>CPAs (%) | Provider<br>Performance (%)*             | Possible Points<br>(Weight)        | Provider Points<br>Earned            |  |
| OPM Monitoring Reviews                                            |                                    |                                          |                                    | ,                                    |  |
| Annual Comprehensive Reviews                                      | 86%                                | 86%                                      | 25                                 | 21.60                                |  |
| Safety Reviews                                                    | 92%                                | 97%                                      | 15                                 | 14.55                                |  |
| Monitoring Sub-Tota                                               |                                    |                                          | 40                                 | 36.15                                |  |
| CPA Safety Outcomes                                               |                                    |                                          |                                    |                                      |  |
| Incidence of Maltreatment                                         | 0.00%                              | No Substantiated<br>Reports              | 10                                 | 10.00                                |  |
| Staff Training                                                    | 92%                                | 100%                                     | 5                                  | 5.00                                 |  |
| Staff Safety Checks                                               | 86%                                | 67%                                      | 5                                  | 3.35                                 |  |
| Safety Sub-Total                                                  |                                    |                                          | 20                                 | 18.35                                |  |
| CPA Permanency Outcomes                                           |                                    |                                          |                                    |                                      |  |
| Placement Stability                                               | 91%                                | 100%                                     | 15                                 | 15.00                                |  |
| Permanency Sub-Tota                                               |                                    |                                          | 15                                 | 15.00                                |  |
| CPA Well-Being Outcomes                                           |                                    |                                          |                                    |                                      |  |
| EPSDT Medical Visits                                              | 83%                                | 73%                                      | 4                                  | 2.92                                 |  |
| EPSDT Dental Visits                                               | 78%                                | 73%                                      | 4                                  | 2.92                                 |  |
| Academic Supports                                                 | 70%                                | 33%                                      | 3                                  | 0.99                                 |  |
| Provider ECEM Visits                                              | 75%                                | 100%                                     | 7                                  | 7.00                                 |  |
| Provider General Contacts                                         | 73%                                | 100%                                     | 7                                  | 7.00                                 |  |
| Placements with Siblings                                          | 65%                                | 100%                                     | Not Scored                         | Not Scored                           |  |
| Placements within Legal County                                    | 19%                                | Not Eligible                             | Not Scored                         | Not Scored                           |  |
| Well-Being Sub-Tota                                               |                                    |                                          | 25                                 | 20.83                                |  |