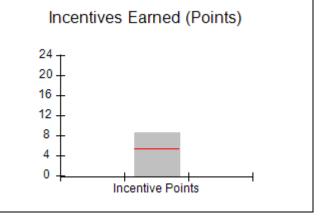

| Monitoring & Outcomes: Possible Points = 100 | Points Earned: 90.33           |          |
|----------------------------------------------|--------------------------------|----------|
| Score Before I                               | Score Before Incentives Credit |          |
| Incentives Awarded                           |                                | 0.88 pts |
|                                              | PBP Verification               |          |
|                                              | Total Score                    | 91.21%   |

0.88

**Incentives Awarded** 