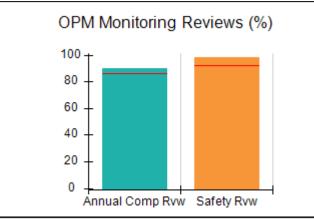

# Performance-Based Placement Measures RBWO Provider GA+SCORECARD - CPA

|                                                                   |                                    |                                          |                                    | Current Quarter                      |  |
|-------------------------------------------------------------------|------------------------------------|------------------------------------------|------------------------------------|--------------------------------------|--|
| 1671 Meriweather Dr., Watkinsville, GA 30677  Phone: 706-316-2421 |                                    | Quarterly Scores (Grades)                |                                    | Score (Grade)                        |  |
|                                                                   |                                    | Q1: 91.21 (A-)                           | Q2: N/A                            | 91.21%                               |  |
| Vendor ID# 35219                                                  |                                    | Q3: N/A                                  | Q4: N/A                            | (A-)                                 |  |
| # New Foster Homes During Quarter: 0                              |                                    | # Children in Care During<br>Quarter: 11 | # Placements During<br>Quarter: 11 | # Children in Care On<br>Last Day: 5 |  |
|                                                                   | Avg<br>Performance All<br>CPAs (%) | Provider<br>Performance (%)*             | Possible Points<br>(Weight)        | Provider Points<br>Earned            |  |
| OPM Monitoring Reviews                                            |                                    |                                          |                                    | ,                                    |  |
| Annual Comprehensive Reviews                                      | 86%                                | 86%                                      | 25                                 | 21.60                                |  |
| Safety Reviews                                                    | 92%                                | 97%                                      | 15                                 | 14.55                                |  |
| Monitoring Sub-Tota                                               |                                    |                                          | 40                                 | 36.15                                |  |
| CPA Safety Outcomes                                               |                                    |                                          |                                    |                                      |  |
| Incidence of Maltreatment                                         | 0.00%                              | No Substantiated<br>Reports              | 10                                 | 10.00                                |  |
| Staff Training                                                    | 92%                                | 100%                                     | 5                                  | 5.00                                 |  |
| Staff Safety Checks                                               | 86%                                | 67%                                      | 5                                  | 3.35                                 |  |
| Safety Sub-Total                                                  |                                    |                                          | 20                                 | 18.35                                |  |
| CPA Permanency Outcomes                                           |                                    |                                          |                                    |                                      |  |
| Placement Stability                                               | 91%                                | 100%                                     | 15                                 | 15.00                                |  |
| Permanency Sub-Tota                                               |                                    |                                          | 15                                 | 15.00                                |  |
| CPA Well-Being Outcomes                                           |                                    |                                          |                                    |                                      |  |
| EPSDT Medical Visits                                              | 83%                                | 73%                                      | 4                                  | 2.92                                 |  |
| EPSDT Dental Visits                                               | 78%                                | 73%                                      | 4                                  | 2.92                                 |  |
| Academic Supports                                                 | 70%                                | 33%                                      | 3                                  | 0.99                                 |  |
| Provider ECEM Visits                                              | 75%                                | 100%                                     | 7                                  | 7.00                                 |  |
| Provider General Contacts                                         | 73%                                | 100%                                     | 7                                  | 7.00                                 |  |
| Placements with Siblings                                          | 65%                                | 100%                                     | Not Scored                         | Not Scored                           |  |
| Placements within Legal County                                    | 19%                                | Not Eligible                             | Not Scored                         | Not Scored                           |  |
| Well-Being Sub-Tota                                               |                                    |                                          | 25                                 | 20.83                                |  |