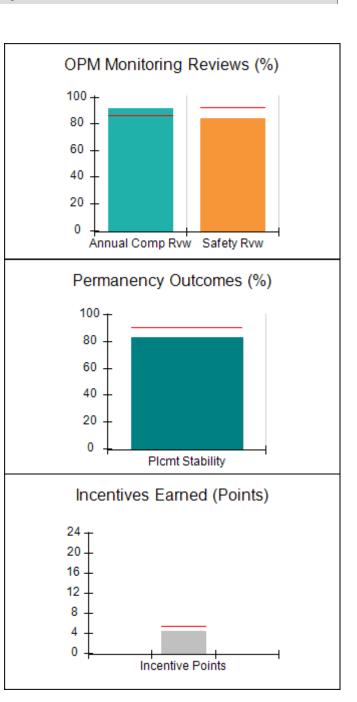

# Performance-Based Placement Measures RBWO Provider GA+SCORECARD - CPA

|                                                                   |                                    |                                          |                                    | Current Quarter                      |  |
|-------------------------------------------------------------------|------------------------------------|------------------------------------------|------------------------------------|--------------------------------------|--|
| 1671 Meriweather Dr., Watkinsville, GA 30677  Phone: 706-316-2421 |                                    | Quarterly Scores (Grades)                |                                    | Score (Grade)                        |  |
|                                                                   |                                    | Q1: 91.21 (A-)                           | Q2: N/A                            | 91.21%                               |  |
| Vendor ID# 35219                                                  |                                    | Q3: N/A                                  | Q4: N/A                            | (A-)                                 |  |
| # New Foster Homes During Quarter: 0                              |                                    | # Children in Care During<br>Quarter: 11 | # Placements During<br>Quarter: 11 | # Children in Care On<br>Last Day: 5 |  |
|                                                                   | Avg<br>Performance All<br>CPAs (%) | Provider<br>Performance (%)*             | Possible Points<br>(Weight)        | Provider Points<br>Earned            |  |
| OPM Monitoring Reviews                                            |                                    |                                          |                                    | ,                                    |  |
| Annual Comprehensive Reviews                                      | 86%                                | 86%                                      | 25                                 | 21.60                                |  |
| Safety Reviews                                                    | 92%                                | 97%                                      | 15                                 | 14.55                                |  |
| Monitoring Sub-Tota                                               |                                    |                                          | 40                                 | 36.15                                |  |
| CPA Safety Outcomes                                               |                                    |                                          |                                    |                                      |  |
| Incidence of Maltreatment                                         | 0.00%                              | No Substantiated<br>Reports              | 10                                 | 10.00                                |  |
| Staff Training                                                    | 92%                                | 100%                                     | 5                                  | 5.00                                 |  |
| Staff Safety Checks                                               | 86%                                | 67%                                      | 5                                  | 3.35                                 |  |
| Safety Sub-Total                                                  |                                    |                                          | 20                                 | 18.35                                |  |
| CPA Permanency Outcomes                                           |                                    |                                          |                                    |                                      |  |
| Placement Stability                                               | 91%                                | 100%                                     | 15                                 | 15.00                                |  |
| Permanency Sub-Tota                                               |                                    |                                          | 15                                 | 15.00                                |  |
| CPA Well-Being Outcomes                                           |                                    |                                          |                                    |                                      |  |
| EPSDT Medical Visits                                              | 83%                                | 73%                                      | 4                                  | 2.92                                 |  |
| EPSDT Dental Visits                                               | 78%                                | 73%                                      | 4                                  | 2.92                                 |  |
| Academic Supports                                                 | 70%                                | 33%                                      | 3                                  | 0.99                                 |  |
| Provider ECEM Visits                                              | 75%                                | 100%                                     | 7                                  | 7.00                                 |  |
| Provider General Contacts                                         | 73%                                | 100%                                     | 7                                  | 7.00                                 |  |
| Placements with Siblings                                          | 65%                                | 100%                                     | Not Scored                         | Not Scored                           |  |
| Placements within Legal County                                    | 19%                                | Not Eligible                             | Not Scored                         | Not Scored                           |  |
| Well-Being Sub-Tota                                               |                                    |                                          | 25                                 | 20.83                                |  |