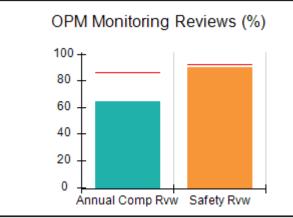

# Performance-Based Placement Measures RBWO Provider GA+SCORECARD - CPA

|                                                                   |                                    |                                          |                                    | Current Quarter                      |  |
|-------------------------------------------------------------------|------------------------------------|------------------------------------------|------------------------------------|--------------------------------------|--|
| 1671 Meriweather Dr., Watkinsville, GA 30677  Phone: 706-316-2421 |                                    | Quarterly Scores (Grades)                |                                    | Score (Grade)                        |  |
|                                                                   |                                    | Q1: 91.21 (A-)                           | Q2: N/A                            | 91.21%                               |  |
| Vendor ID# 35219                                                  |                                    | Q3: N/A                                  | Q4: N/A                            | (A-)                                 |  |
| # New Foster Homes During Quarter: 0                              |                                    | # Children in Care During<br>Quarter: 11 | # Placements During<br>Quarter: 11 | # Children in Care On<br>Last Day: 5 |  |
|                                                                   | Avg<br>Performance All<br>CPAs (%) | Provider<br>Performance (%)*             | Possible Points<br>(Weight)        | Provider Points<br>Earned            |  |
| OPM Monitoring Reviews                                            |                                    |                                          |                                    | ,                                    |  |
| Annual Comprehensive Reviews                                      | 86%                                | 86%                                      | 25                                 | 21.60                                |  |
| Safety Reviews                                                    | 92%                                | 97%                                      | 15                                 | 14.55                                |  |
| Monitoring Sub-Tota                                               |                                    |                                          | 40                                 | 36.15                                |  |
| CPA Safety Outcomes                                               |                                    |                                          |                                    |                                      |  |
| Incidence of Maltreatment                                         | 0.00%                              | No Substantiated<br>Reports              | 10                                 | 10.00                                |  |
| Staff Training                                                    | 92%                                | 100%                                     | 5                                  | 5.00                                 |  |
| Staff Safety Checks                                               | 86%                                | 67%                                      | 5                                  | 3.35                                 |  |
| Safety Sub-Total                                                  |                                    |                                          | 20                                 | 18.35                                |  |
| CPA Permanency Outcomes                                           |                                    |                                          |                                    |                                      |  |
| Placement Stability                                               | 91%                                | 100%                                     | 15                                 | 15.00                                |  |
| Permanency Sub-Tota                                               |                                    |                                          | 15                                 | 15.00                                |  |
| CPA Well-Being Outcomes                                           |                                    |                                          |                                    |                                      |  |
| EPSDT Medical Visits                                              | 83%                                | 73%                                      | 4                                  | 2.92                                 |  |
| EPSDT Dental Visits                                               | 78%                                | 73%                                      | 4                                  | 2.92                                 |  |
| Academic Supports                                                 | 70%                                | 33%                                      | 3                                  | 0.99                                 |  |
| Provider ECEM Visits                                              | 75%                                | 100%                                     | 7                                  | 7.00                                 |  |
| Provider General Contacts                                         | 73%                                | 100%                                     | 7                                  | 7.00                                 |  |
| Placements with Siblings                                          | 65%                                | 100%                                     | Not Scored                         | Not Scored                           |  |
| Placements within Legal County                                    | 19%                                | Not Eligible                             | Not Scored                         | Not Scored                           |  |
| Well-Being Sub-Tota                                               |                                    |                                          | 25                                 | 20.83                                |  |