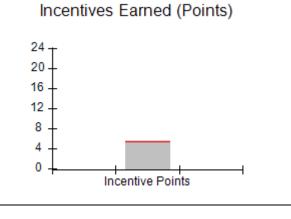

| Monitoring & Outcomes: Possible Points = 100 | Points Earned: 90.33           |          |
|----------------------------------------------|--------------------------------|----------|
| Score Before I                               | Score Before Incentives Credit |          |
| Incentives Awarded                           |                                | 0.88 pts |
|                                              | PBP Verification               |          |
|                                              | Total Score                    | 91.21%   |

0.88

**Incentives Awarded** 