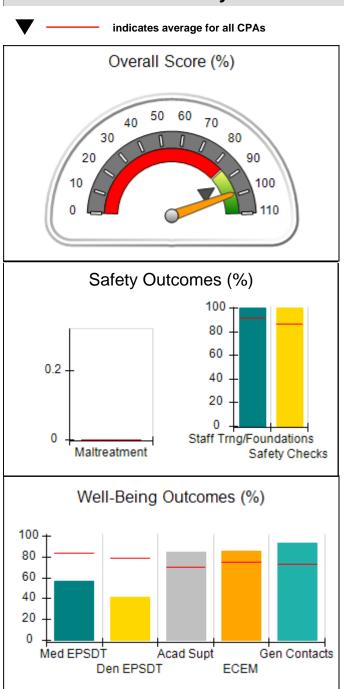

# Performance-Based Placement Measures RBWO Provider GA+SCORECARD - CPA

| Provider/Program Name: ALR Family Services, Inc (5140) - CPA      |                                    |                                          |                                    |                                       |
|-------------------------------------------------------------------|------------------------------------|------------------------------------------|------------------------------------|---------------------------------------|
| 1518 Airport Road, Hinesville, GA 31313 Phone: 912-877-7928       |                                    | Quarterly Scores (Grades)                |                                    | Current Quarter<br>Score (Grade)      |
|                                                                   |                                    | Q1: 76.78 (C)                            | Q2: N/A                            | 76.78%                                |
| Vendor ID# 114739                                                 |                                    | Q3: N/A                                  | Q4: N/A                            | (C)                                   |
| # New Foster Homes During Quarter: 0                              |                                    | # Children in Care During<br>Quarter: 26 | # Placements During<br>Quarter: 29 | # Children in Care On<br>Last Day: 20 |
|                                                                   | Avg<br>Performance All<br>CPAs (%) | Provider<br>Performance (%)*             | Possible Points<br>(Weight)        | Provider Points<br>Earned             |
| OPM Monitoring Reviews                                            |                                    |                                          |                                    | ,                                     |
| Annual Comprehensive Reviews                                      | 86%                                | 84%                                      | 25                                 | 20.99                                 |
| Safety Reviews                                                    | 92%                                | 85%                                      | 15                                 | 12.75                                 |
| Monitoring Sub-Total                                              |                                    |                                          | 40                                 | 33.74                                 |
| CPA Safety Outcomes                                               |                                    |                                          |                                    |                                       |
| Incidence of Maltreatment                                         | 0.00%                              | No Substantiated<br>Reports              | 10                                 | 10.00                                 |
| Staff Training                                                    | 92%                                | 67%                                      | 5                                  | 3.35                                  |
| Staff Safety Checks                                               | 86%                                | 67%                                      | 5                                  | 3.35                                  |
| Safety Sub-Total                                                  |                                    |                                          | 20                                 | 16.70                                 |
| CPA Permanency Outcomes                                           |                                    |                                          |                                    |                                       |
| Placement Stability                                               | 91%                                | 88%                                      | 15                                 | 13.20                                 |
| Permanency Sub-Total                                              |                                    |                                          | 15                                 | 13.20                                 |
| CPA Well-Being Outcomes                                           |                                    |                                          |                                    |                                       |
| EPSDT Medical Visits                                              | 83%                                | 65%                                      | 4                                  | 2.60                                  |
| EPSDT Dental Visits                                               | 78%                                | 30%                                      | 4                                  | 1.20                                  |
| Academic Supports                                                 | 70%                                | 59%                                      | 3                                  | 1.77                                  |
| Provider ECEM Visits                                              | 75%                                | 63%                                      | 7                                  | 4.41                                  |
| Provider General Contacts                                         | 73%                                | 63%                                      | 7                                  | 4.41                                  |
| Placements with Siblings                                          | 65%                                | 60%                                      | Not Scored                         | Not Scored                            |
| Placements within Legal County                                    | 19%                                | 100%                                     | Not Scored                         | Not Scored                            |
| Well-Being Sub-Total                                              |                                    |                                          | 25                                 | 14.39                                 |
| *Performance calculation descriptions can b                       | e found in the FY 20               | 19 RBWO PBP Measureme                    | ents and Standards Guide           |                                       |
| Monitoring & Outcomes: Possible Points = 100 Points Earned: 78.03 |                                    |                                          |                                    |                                       |

| Monitoring & Outcomes: Possible Points = 100 | nes: Possible Points = 100 Points Earned: 78.03 |        |  |
|----------------------------------------------|-------------------------------------------------|--------|--|
| Score Before Incentives Credit               |                                                 | 78.03% |  |
| Inc                                          | Incentives Awarded                              |        |  |
|                                              | PBP Verification                                |        |  |
|                                              | Total Score                                     | 76.78% |  |