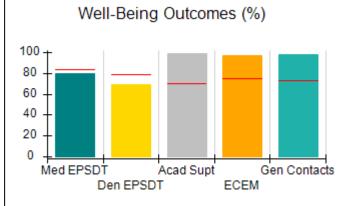

# Performance-Based Placement Measures RBWO Provider GA+SCORECARD - CPA

|                                                                   |                                    |                                          |                                    | Current Quarter                      |  |
|-------------------------------------------------------------------|------------------------------------|------------------------------------------|------------------------------------|--------------------------------------|--|
| 1671 Meriweather Dr., Watkinsville, GA 30677  Phone: 706-316-2421 |                                    | Quarterly Scores (Grades)                |                                    | Score (Grade)                        |  |
|                                                                   |                                    | Q1: 91.21 (A-)                           | Q2: N/A                            | 91.21%                               |  |
| Vendor ID# 35219                                                  |                                    | Q3: N/A                                  | Q4: N/A                            | (A-)                                 |  |
| # New Foster Homes During Quarter: 0                              |                                    | # Children in Care During<br>Quarter: 11 | # Placements During<br>Quarter: 11 | # Children in Care On<br>Last Day: 5 |  |
|                                                                   | Avg<br>Performance All<br>CPAs (%) | Provider<br>Performance (%)*             | Possible Points<br>(Weight)        | Provider Points<br>Earned            |  |
| OPM Monitoring Reviews                                            |                                    |                                          |                                    | ,                                    |  |
| Annual Comprehensive Reviews                                      | 86%                                | 86%                                      | 25                                 | 21.60                                |  |
| Safety Reviews                                                    | 92%                                | 97%                                      | 15                                 | 14.55                                |  |
| Monitoring Sub-Tota                                               |                                    |                                          | 40                                 | 36.15                                |  |
| CPA Safety Outcomes                                               |                                    |                                          |                                    |                                      |  |
| Incidence of Maltreatment                                         | 0.00%                              | No Substantiated<br>Reports              | 10                                 | 10.00                                |  |
| Staff Training                                                    | 92%                                | 100%                                     | 5                                  | 5.00                                 |  |
| Staff Safety Checks                                               | 86%                                | 67%                                      | 5                                  | 3.35                                 |  |
| Safety Sub-Total                                                  |                                    |                                          | 20                                 | 18.35                                |  |
| CPA Permanency Outcomes                                           |                                    |                                          |                                    |                                      |  |
| Placement Stability                                               | 91%                                | 100%                                     | 15                                 | 15.00                                |  |
| Permanency Sub-Tota                                               |                                    |                                          | 15                                 | 15.00                                |  |
| CPA Well-Being Outcomes                                           |                                    |                                          |                                    |                                      |  |
| EPSDT Medical Visits                                              | 83%                                | 73%                                      | 4                                  | 2.92                                 |  |
| EPSDT Dental Visits                                               | 78%                                | 73%                                      | 4                                  | 2.92                                 |  |
| Academic Supports                                                 | 70%                                | 33%                                      | 3                                  | 0.99                                 |  |
| Provider ECEM Visits                                              | 75%                                | 100%                                     | 7                                  | 7.00                                 |  |
| Provider General Contacts                                         | 73%                                | 100%                                     | 7                                  | 7.00                                 |  |
| Placements with Siblings                                          | 65%                                | 100%                                     | Not Scored                         | Not Scored                           |  |
| Placements within Legal County                                    | 19%                                | Not Eligible                             | Not Scored                         | Not Scored                           |  |
| Well-Being Sub-Tota                                               |                                    |                                          | 25                                 | 20.83                                |  |

# **Quarterly Provider Comparisons to All CPAs**

Acad Supt

**ECEM** 

Gen Contacts