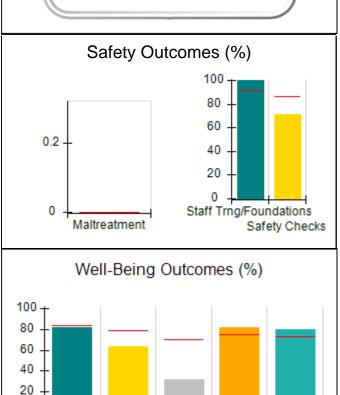

# Performance-Based Placement Measures RBWO Provider GA+SCORECARD - CPA

|                                                                   |                                    |                                          |                                    | Current Quarter                      |  |
|-------------------------------------------------------------------|------------------------------------|------------------------------------------|------------------------------------|--------------------------------------|--|
| 1671 Meriweather Dr., Watkinsville, GA 30677  Phone: 706-316-2421 |                                    | Quarterly Scores (Grades)                |                                    | Score (Grade)                        |  |
|                                                                   |                                    | Q1: 91.21 (A-)                           | Q2: N/A                            | 91.21%                               |  |
| Vendor ID# 35219                                                  |                                    | Q3: N/A                                  | Q4: N/A                            | (A-)                                 |  |
| # New Foster Homes During Quarter: 0                              |                                    | # Children in Care During<br>Quarter: 11 | # Placements During<br>Quarter: 11 | # Children in Care On<br>Last Day: 5 |  |
|                                                                   | Avg<br>Performance All<br>CPAs (%) | Provider<br>Performance (%)*             | Possible Points<br>(Weight)        | Provider Points<br>Earned            |  |
| OPM Monitoring Reviews                                            |                                    |                                          |                                    | ,                                    |  |
| Annual Comprehensive Reviews                                      | 86%                                | 86%                                      | 25                                 | 21.60                                |  |
| Safety Reviews                                                    | 92%                                | 97%                                      | 15                                 | 14.55                                |  |
| Monitoring Sub-Tota                                               |                                    |                                          | 40                                 | 36.15                                |  |
| CPA Safety Outcomes                                               |                                    |                                          |                                    |                                      |  |
| Incidence of Maltreatment                                         | 0.00%                              | No Substantiated<br>Reports              | 10                                 | 10.00                                |  |
| Staff Training                                                    | 92%                                | 100%                                     | 5                                  | 5.00                                 |  |
| Staff Safety Checks                                               | 86%                                | 67%                                      | 5                                  | 3.35                                 |  |
| Safety Sub-Total                                                  |                                    |                                          | 20                                 | 18.35                                |  |
| CPA Permanency Outcomes                                           |                                    |                                          |                                    |                                      |  |
| Placement Stability                                               | 91%                                | 100%                                     | 15                                 | 15.00                                |  |
| Permanency Sub-Tota                                               |                                    |                                          | 15                                 | 15.00                                |  |
| CPA Well-Being Outcomes                                           |                                    |                                          |                                    |                                      |  |
| EPSDT Medical Visits                                              | 83%                                | 73%                                      | 4                                  | 2.92                                 |  |
| EPSDT Dental Visits                                               | 78%                                | 73%                                      | 4                                  | 2.92                                 |  |
| Academic Supports                                                 | 70%                                | 33%                                      | 3                                  | 0.99                                 |  |
| Provider ECEM Visits                                              | 75%                                | 100%                                     | 7                                  | 7.00                                 |  |
| Provider General Contacts                                         | 73%                                | 100%                                     | 7                                  | 7.00                                 |  |
| Placements with Siblings                                          | 65%                                | 100%                                     | Not Scored                         | Not Scored                           |  |
| Placements within Legal County                                    | 19%                                | Not Eligible                             | Not Scored                         | Not Scored                           |  |
| Well-Being Sub-Tota                                               |                                    |                                          | 25                                 | 20.83                                |  |