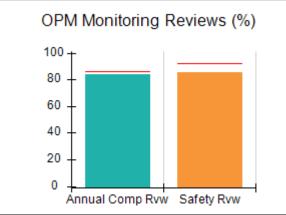

# Performance-Based Placement Measures RBWO Provider GA+SCORECARD - CPA

|                                                                   |                                    |                                          |                                    | Current Quarter                      |  |
|-------------------------------------------------------------------|------------------------------------|------------------------------------------|------------------------------------|--------------------------------------|--|
| 1671 Meriweather Dr., Watkinsville, GA 30677  Phone: 706-316-2421 |                                    | Quarterly Scores (Grades)                |                                    | Score (Grade)                        |  |
|                                                                   |                                    | Q1: 91.21 (A-)                           | Q2: N/A                            | 91.21%                               |  |
| Vendor ID# 35219                                                  |                                    | Q3: N/A                                  | Q4: N/A                            | (A-)                                 |  |
| # New Foster Homes During Quarter: 0                              |                                    | # Children in Care During<br>Quarter: 11 | # Placements During<br>Quarter: 11 | # Children in Care On<br>Last Day: 5 |  |
|                                                                   | Avg<br>Performance All<br>CPAs (%) | Provider<br>Performance (%)*             | Possible Points<br>(Weight)        | Provider Points<br>Earned            |  |
| OPM Monitoring Reviews                                            |                                    |                                          |                                    | ,                                    |  |
| Annual Comprehensive Reviews                                      | 86%                                | 86%                                      | 25                                 | 21.60                                |  |
| Safety Reviews                                                    | 92%                                | 97%                                      | 15                                 | 14.55                                |  |
| Monitoring Sub-Tota                                               |                                    |                                          | 40                                 | 36.15                                |  |
| CPA Safety Outcomes                                               |                                    |                                          |                                    |                                      |  |
| Incidence of Maltreatment                                         | 0.00%                              | No Substantiated<br>Reports              | 10                                 | 10.00                                |  |
| Staff Training                                                    | 92%                                | 100%                                     | 5                                  | 5.00                                 |  |
| Staff Safety Checks                                               | 86%                                | 67%                                      | 5                                  | 3.35                                 |  |
| Safety Sub-Total                                                  |                                    |                                          | 20                                 | 18.35                                |  |
| CPA Permanency Outcomes                                           |                                    |                                          |                                    |                                      |  |
| Placement Stability                                               | 91%                                | 100%                                     | 15                                 | 15.00                                |  |
| Permanency Sub-Tota                                               |                                    |                                          | 15                                 | 15.00                                |  |
| CPA Well-Being Outcomes                                           |                                    |                                          |                                    |                                      |  |
| EPSDT Medical Visits                                              | 83%                                | 73%                                      | 4                                  | 2.92                                 |  |
| EPSDT Dental Visits                                               | 78%                                | 73%                                      | 4                                  | 2.92                                 |  |
| Academic Supports                                                 | 70%                                | 33%                                      | 3                                  | 0.99                                 |  |
| Provider ECEM Visits                                              | 75%                                | 100%                                     | 7                                  | 7.00                                 |  |
| Provider General Contacts                                         | 73%                                | 100%                                     | 7                                  | 7.00                                 |  |
| Placements with Siblings                                          | 65%                                | 100%                                     | Not Scored                         | Not Scored                           |  |
| Placements within Legal County                                    | 19%                                | Not Eligible                             | Not Scored                         | Not Scored                           |  |
| Well-Being Sub-Tota                                               |                                    |                                          | 25                                 | 20.83                                |  |