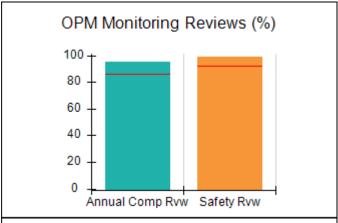

# Performance-Based Placement Measures RBWO Provider GA+SCORECARD - CPA

|                                                                   |                                    |                                          |                                    | Current Quarter                      |  |
|-------------------------------------------------------------------|------------------------------------|------------------------------------------|------------------------------------|--------------------------------------|--|
| 1671 Meriweather Dr., Watkinsville, GA 30677  Phone: 706-316-2421 |                                    | Quarterly Scores (Grades)                |                                    | Score (Grade)                        |  |
|                                                                   |                                    | Q1: 91.21 (A-)                           | Q2: N/A                            | 91.21%                               |  |
| Vendor ID# 35219                                                  |                                    | Q3: N/A                                  | Q4: N/A                            | (A-)                                 |  |
| # New Foster Homes During Quarter: 0                              |                                    | # Children in Care During<br>Quarter: 11 | # Placements During<br>Quarter: 11 | # Children in Care On<br>Last Day: 5 |  |
|                                                                   | Avg<br>Performance All<br>CPAs (%) | Provider<br>Performance (%)*             | Possible Points<br>(Weight)        | Provider Points<br>Earned            |  |
| OPM Monitoring Reviews                                            |                                    |                                          |                                    | ,                                    |  |
| Annual Comprehensive Reviews                                      | 86%                                | 86%                                      | 25                                 | 21.60                                |  |
| Safety Reviews                                                    | 92%                                | 97%                                      | 15                                 | 14.55                                |  |
| Monitoring Sub-Tota                                               |                                    |                                          | 40                                 | 36.15                                |  |
| CPA Safety Outcomes                                               |                                    |                                          |                                    |                                      |  |
| Incidence of Maltreatment                                         | 0.00%                              | No Substantiated<br>Reports              | 10                                 | 10.00                                |  |
| Staff Training                                                    | 92%                                | 100%                                     | 5                                  | 5.00                                 |  |
| Staff Safety Checks                                               | 86%                                | 67%                                      | 5                                  | 3.35                                 |  |
| Safety Sub-Total                                                  |                                    |                                          | 20                                 | 18.35                                |  |
| CPA Permanency Outcomes                                           |                                    |                                          |                                    |                                      |  |
| Placement Stability                                               | 91%                                | 100%                                     | 15                                 | 15.00                                |  |
| Permanency Sub-Tota                                               |                                    |                                          | 15                                 | 15.00                                |  |
| CPA Well-Being Outcomes                                           |                                    |                                          |                                    |                                      |  |
| EPSDT Medical Visits                                              | 83%                                | 73%                                      | 4                                  | 2.92                                 |  |
| EPSDT Dental Visits                                               | 78%                                | 73%                                      | 4                                  | 2.92                                 |  |
| Academic Supports                                                 | 70%                                | 33%                                      | 3                                  | 0.99                                 |  |
| Provider ECEM Visits                                              | 75%                                | 100%                                     | 7                                  | 7.00                                 |  |
| Provider General Contacts                                         | 73%                                | 100%                                     | 7                                  | 7.00                                 |  |
| Placements with Siblings                                          | 65%                                | 100%                                     | Not Scored                         | Not Scored                           |  |
| Placements within Legal County                                    | 19%                                | Not Eligible                             | Not Scored                         | Not Scored                           |  |
| Well-Being Sub-Tota                                               |                                    |                                          | 25                                 | 20.83                                |  |