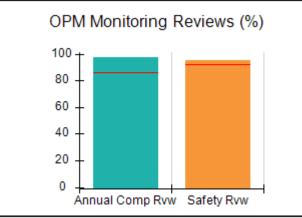

# Performance-Based Placement Measures RBWO Provider GA+SCORECARD - CPA

|                                                                   |                                    |                                          |                                    | Current Quarter                      |  |
|-------------------------------------------------------------------|------------------------------------|------------------------------------------|------------------------------------|--------------------------------------|--|
| 1671 Meriweather Dr., Watkinsville, GA 30677  Phone: 706-316-2421 |                                    | Quarterly Scores (Grades)                |                                    | Score (Grade)                        |  |
|                                                                   |                                    | Q1: 91.21 (A-)                           | Q2: N/A                            | 91.21%                               |  |
| Vendor ID# 35219                                                  |                                    | Q3: N/A                                  | Q4: N/A                            | (A-)                                 |  |
| # New Foster Homes During Quarter: 0                              |                                    | # Children in Care During<br>Quarter: 11 | # Placements During<br>Quarter: 11 | # Children in Care On<br>Last Day: 5 |  |
|                                                                   | Avg<br>Performance All<br>CPAs (%) | Provider<br>Performance (%)*             | Possible Points<br>(Weight)        | Provider Points<br>Earned            |  |
| OPM Monitoring Reviews                                            |                                    |                                          |                                    | ,                                    |  |
| Annual Comprehensive Reviews                                      | 86%                                | 86%                                      | 25                                 | 21.60                                |  |
| Safety Reviews                                                    | 92%                                | 97%                                      | 15                                 | 14.55                                |  |
| Monitoring Sub-Tota                                               |                                    |                                          | 40                                 | 36.15                                |  |
| CPA Safety Outcomes                                               |                                    |                                          |                                    |                                      |  |
| Incidence of Maltreatment                                         | 0.00%                              | No Substantiated<br>Reports              | 10                                 | 10.00                                |  |
| Staff Training                                                    | 92%                                | 100%                                     | 5                                  | 5.00                                 |  |
| Staff Safety Checks                                               | 86%                                | 67%                                      | 5                                  | 3.35                                 |  |
| Safety Sub-Total                                                  |                                    |                                          | 20                                 | 18.35                                |  |
| CPA Permanency Outcomes                                           |                                    |                                          |                                    |                                      |  |
| Placement Stability                                               | 91%                                | 100%                                     | 15                                 | 15.00                                |  |
| Permanency Sub-Tota                                               |                                    |                                          | 15                                 | 15.00                                |  |
| CPA Well-Being Outcomes                                           |                                    |                                          |                                    |                                      |  |
| EPSDT Medical Visits                                              | 83%                                | 73%                                      | 4                                  | 2.92                                 |  |
| EPSDT Dental Visits                                               | 78%                                | 73%                                      | 4                                  | 2.92                                 |  |
| Academic Supports                                                 | 70%                                | 33%                                      | 3                                  | 0.99                                 |  |
| Provider ECEM Visits                                              | 75%                                | 100%                                     | 7                                  | 7.00                                 |  |
| Provider General Contacts                                         | 73%                                | 100%                                     | 7                                  | 7.00                                 |  |
| Placements with Siblings                                          | 65%                                | 100%                                     | Not Scored                         | Not Scored                           |  |
| Placements within Legal County                                    | 19%                                | Not Eligible                             | Not Scored                         | Not Scored                           |  |
| Well-Being Sub-Tota                                               |                                    |                                          | 25                                 | 20.83                                |  |