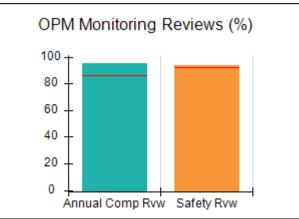

# Performance-Based Placement Measures RBWO Provider GA+SCORECARD - CPA

|                                                                   |                                    |                                          |                                    | Current Quarter                      |  |
|-------------------------------------------------------------------|------------------------------------|------------------------------------------|------------------------------------|--------------------------------------|--|
| 1671 Meriweather Dr., Watkinsville, GA 30677  Phone: 706-316-2421 |                                    | Quarterly Scores (Grades)                |                                    | Score (Grade)                        |  |
|                                                                   |                                    | Q1: 91.21 (A-)                           | Q2: N/A                            | 91.21%                               |  |
| Vendor ID# 35219                                                  |                                    | Q3: N/A                                  | Q4: N/A                            | (A-)                                 |  |
| # New Foster Homes During Quarter: 0                              |                                    | # Children in Care During<br>Quarter: 11 | # Placements During<br>Quarter: 11 | # Children in Care On<br>Last Day: 5 |  |
|                                                                   | Avg<br>Performance All<br>CPAs (%) | Provider<br>Performance (%)*             | Possible Points<br>(Weight)        | Provider Points<br>Earned            |  |
| OPM Monitoring Reviews                                            |                                    |                                          |                                    | ,                                    |  |
| Annual Comprehensive Reviews                                      | 86%                                | 86%                                      | 25                                 | 21.60                                |  |
| Safety Reviews                                                    | 92%                                | 97%                                      | 15                                 | 14.55                                |  |
| Monitoring Sub-Tota                                               |                                    |                                          | 40                                 | 36.15                                |  |
| CPA Safety Outcomes                                               |                                    |                                          |                                    |                                      |  |
| Incidence of Maltreatment                                         | 0.00%                              | No Substantiated<br>Reports              | 10                                 | 10.00                                |  |
| Staff Training                                                    | 92%                                | 100%                                     | 5                                  | 5.00                                 |  |
| Staff Safety Checks                                               | 86%                                | 67%                                      | 5                                  | 3.35                                 |  |
| Safety Sub-Total                                                  |                                    |                                          | 20                                 | 18.35                                |  |
| CPA Permanency Outcomes                                           |                                    |                                          |                                    |                                      |  |
| Placement Stability                                               | 91%                                | 100%                                     | 15                                 | 15.00                                |  |
| Permanency Sub-Tota                                               |                                    |                                          | 15                                 | 15.00                                |  |
| CPA Well-Being Outcomes                                           |                                    |                                          |                                    |                                      |  |
| EPSDT Medical Visits                                              | 83%                                | 73%                                      | 4                                  | 2.92                                 |  |
| EPSDT Dental Visits                                               | 78%                                | 73%                                      | 4                                  | 2.92                                 |  |
| Academic Supports                                                 | 70%                                | 33%                                      | 3                                  | 0.99                                 |  |
| Provider ECEM Visits                                              | 75%                                | 100%                                     | 7                                  | 7.00                                 |  |
| Provider General Contacts                                         | 73%                                | 100%                                     | 7                                  | 7.00                                 |  |
| Placements with Siblings                                          | 65%                                | 100%                                     | Not Scored                         | Not Scored                           |  |
| Placements within Legal County                                    | 19%                                | Not Eligible                             | Not Scored                         | Not Scored                           |  |
| Well-Being Sub-Tota                                               |                                    |                                          | 25                                 | 20.83                                |  |