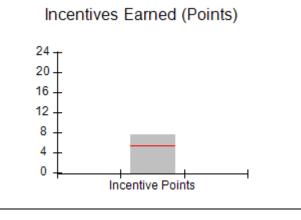

| Monitoring & Outcomes: Possible Points = 100 | Points Earned: 90.33           |          |
|----------------------------------------------|--------------------------------|----------|
| Score Before I                               | Score Before Incentives Credit |          |
| Incentives Awarded                           |                                | 0.88 pts |
|                                              | PBP Verification               |          |
|                                              | Total Score                    | 91.21%   |

0.88

**Incentives Awarded** 