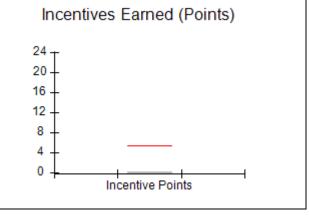

| Monitoring & Outcomes: Possible Points = 100 | Points Earned: 90.33           |          |
|----------------------------------------------|--------------------------------|----------|
| Score Before I                               | Score Before Incentives Credit |          |
| Incentives Awarded                           |                                | 0.88 pts |
|                                              | PBP Verification               |          |
|                                              | Total Score                    | 91.21%   |

0.88

**Incentives Awarded** 