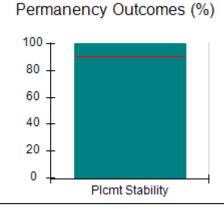

# Performance-Based Placement Measures RBWO Provider GA+SCORECARD - CPA

|                                                                   |                                    |                                          |                                    | Current Quarter                      |  |
|-------------------------------------------------------------------|------------------------------------|------------------------------------------|------------------------------------|--------------------------------------|--|
| 1671 Meriweather Dr., Watkinsville, GA 30677  Phone: 706-316-2421 |                                    | Quarterly Scores (Grades)                |                                    | Score (Grade)                        |  |
|                                                                   |                                    | Q1: 91.21 (A-)                           | Q2: N/A                            | 91.21%                               |  |
| Vendor ID# 35219                                                  |                                    | Q3: N/A                                  | Q4: N/A                            | (A-)                                 |  |
| # New Foster Homes During Quarter: 0                              |                                    | # Children in Care During<br>Quarter: 11 | # Placements During<br>Quarter: 11 | # Children in Care On<br>Last Day: 5 |  |
|                                                                   | Avg<br>Performance All<br>CPAs (%) | Provider<br>Performance (%)*             | Possible Points<br>(Weight)        | Provider Points<br>Earned            |  |
| OPM Monitoring Reviews                                            |                                    |                                          |                                    | ,                                    |  |
| Annual Comprehensive Reviews                                      | 86%                                | 86%                                      | 25                                 | 21.60                                |  |
| Safety Reviews                                                    | 92%                                | 97%                                      | 15                                 | 14.55                                |  |
| Monitoring Sub-Tota                                               |                                    |                                          | 40                                 | 36.15                                |  |
| CPA Safety Outcomes                                               |                                    |                                          |                                    |                                      |  |
| Incidence of Maltreatment                                         | 0.00%                              | No Substantiated<br>Reports              | 10                                 | 10.00                                |  |
| Staff Training                                                    | 92%                                | 100%                                     | 5                                  | 5.00                                 |  |
| Staff Safety Checks                                               | 86%                                | 67%                                      | 5                                  | 3.35                                 |  |
| Safety Sub-Total                                                  |                                    |                                          | 20                                 | 18.35                                |  |
| CPA Permanency Outcomes                                           |                                    |                                          |                                    |                                      |  |
| Placement Stability                                               | 91%                                | 100%                                     | 15                                 | 15.00                                |  |
| Permanency Sub-Tota                                               |                                    |                                          | 15                                 | 15.00                                |  |
| CPA Well-Being Outcomes                                           |                                    |                                          |                                    |                                      |  |
| EPSDT Medical Visits                                              | 83%                                | 73%                                      | 4                                  | 2.92                                 |  |
| EPSDT Dental Visits                                               | 78%                                | 73%                                      | 4                                  | 2.92                                 |  |
| Academic Supports                                                 | 70%                                | 33%                                      | 3                                  | 0.99                                 |  |
| Provider ECEM Visits                                              | 75%                                | 100%                                     | 7                                  | 7.00                                 |  |
| Provider General Contacts                                         | 73%                                | 100%                                     | 7                                  | 7.00                                 |  |
| Placements with Siblings                                          | 65%                                | 100%                                     | Not Scored                         | Not Scored                           |  |
| Placements within Legal County                                    | 19%                                | Not Eligible                             | Not Scored                         | Not Scored                           |  |
| Well-Being Sub-Tota                                               |                                    |                                          | 25                                 | 20.83                                |  |