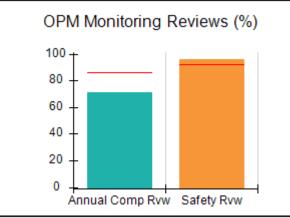

# Performance-Based Placement Measures RBWO Provider GA+SCORECARD - CPA

|                                                                   |                                    |                                          |                                    | Current Quarter                      |  |
|-------------------------------------------------------------------|------------------------------------|------------------------------------------|------------------------------------|--------------------------------------|--|
| 1671 Meriweather Dr., Watkinsville, GA 30677  Phone: 706-316-2421 |                                    | Quarterly Scores (Grades)                |                                    | Score (Grade)                        |  |
|                                                                   |                                    | Q1: 91.21 (A-)                           | Q2: N/A                            | 91.21%                               |  |
| Vendor ID# 35219                                                  |                                    | Q3: N/A                                  | Q4: N/A                            | (A-)                                 |  |
| # New Foster Homes During Quarter: 0                              |                                    | # Children in Care During<br>Quarter: 11 | # Placements During<br>Quarter: 11 | # Children in Care On<br>Last Day: 5 |  |
|                                                                   | Avg<br>Performance All<br>CPAs (%) | Provider<br>Performance (%)*             | Possible Points<br>(Weight)        | Provider Points<br>Earned            |  |
| OPM Monitoring Reviews                                            |                                    |                                          |                                    | ,                                    |  |
| Annual Comprehensive Reviews                                      | 86%                                | 86%                                      | 25                                 | 21.60                                |  |
| Safety Reviews                                                    | 92%                                | 97%                                      | 15                                 | 14.55                                |  |
| Monitoring Sub-Tota                                               |                                    |                                          | 40                                 | 36.15                                |  |
| CPA Safety Outcomes                                               |                                    |                                          |                                    |                                      |  |
| Incidence of Maltreatment                                         | 0.00%                              | No Substantiated<br>Reports              | 10                                 | 10.00                                |  |
| Staff Training                                                    | 92%                                | 100%                                     | 5                                  | 5.00                                 |  |
| Staff Safety Checks                                               | 86%                                | 67%                                      | 5                                  | 3.35                                 |  |
| Safety Sub-Total                                                  |                                    |                                          | 20                                 | 18.35                                |  |
| CPA Permanency Outcomes                                           |                                    |                                          |                                    |                                      |  |
| Placement Stability                                               | 91%                                | 100%                                     | 15                                 | 15.00                                |  |
| Permanency Sub-Tota                                               |                                    |                                          | 15                                 | 15.00                                |  |
| CPA Well-Being Outcomes                                           |                                    |                                          |                                    |                                      |  |
| EPSDT Medical Visits                                              | 83%                                | 73%                                      | 4                                  | 2.92                                 |  |
| EPSDT Dental Visits                                               | 78%                                | 73%                                      | 4                                  | 2.92                                 |  |
| Academic Supports                                                 | 70%                                | 33%                                      | 3                                  | 0.99                                 |  |
| Provider ECEM Visits                                              | 75%                                | 100%                                     | 7                                  | 7.00                                 |  |
| Provider General Contacts                                         | 73%                                | 100%                                     | 7                                  | 7.00                                 |  |
| Placements with Siblings                                          | 65%                                | 100%                                     | Not Scored                         | Not Scored                           |  |
| Placements within Legal County                                    | 19%                                | Not Eligible                             | Not Scored                         | Not Scored                           |  |
| Well-Being Sub-Tota                                               |                                    |                                          | 25                                 | 20.83                                |  |