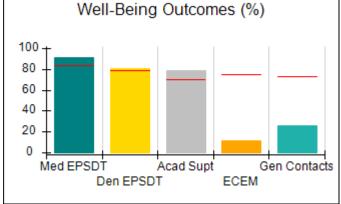

# Performance-Based Placement Measures RBWO Provider GA+SCORECARD - CPA

|                                                                   |                                    |                                          |                                    | Current Quarter                      |  |
|-------------------------------------------------------------------|------------------------------------|------------------------------------------|------------------------------------|--------------------------------------|--|
| 1671 Meriweather Dr., Watkinsville, GA 30677  Phone: 706-316-2421 |                                    | Quarterly Scores (Grades)                |                                    | Score (Grade)                        |  |
|                                                                   |                                    | Q1: 91.21 (A-)                           | Q2: N/A                            | 91.21%                               |  |
| Vendor ID# 35219                                                  |                                    | Q3: N/A                                  | Q4: N/A                            | (A-)                                 |  |
| # New Foster Homes During Quarter: 0                              |                                    | # Children in Care During<br>Quarter: 11 | # Placements During<br>Quarter: 11 | # Children in Care On<br>Last Day: 5 |  |
|                                                                   | Avg<br>Performance All<br>CPAs (%) | Provider<br>Performance (%)*             | Possible Points<br>(Weight)        | Provider Points<br>Earned            |  |
| OPM Monitoring Reviews                                            |                                    |                                          |                                    | ,                                    |  |
| Annual Comprehensive Reviews                                      | 86%                                | 86%                                      | 25                                 | 21.60                                |  |
| Safety Reviews                                                    | 92%                                | 97%                                      | 15                                 | 14.55                                |  |
| Monitoring Sub-Tota                                               |                                    |                                          | 40                                 | 36.15                                |  |
| CPA Safety Outcomes                                               |                                    |                                          |                                    |                                      |  |
| Incidence of Maltreatment                                         | 0.00%                              | No Substantiated<br>Reports              | 10                                 | 10.00                                |  |
| Staff Training                                                    | 92%                                | 100%                                     | 5                                  | 5.00                                 |  |
| Staff Safety Checks                                               | 86%                                | 67%                                      | 5                                  | 3.35                                 |  |
| Safety Sub-Total                                                  |                                    |                                          | 20                                 | 18.35                                |  |
| CPA Permanency Outcomes                                           |                                    |                                          |                                    |                                      |  |
| Placement Stability                                               | 91%                                | 100%                                     | 15                                 | 15.00                                |  |
| Permanency Sub-Tota                                               |                                    |                                          | 15                                 | 15.00                                |  |
| CPA Well-Being Outcomes                                           |                                    |                                          |                                    |                                      |  |
| EPSDT Medical Visits                                              | 83%                                | 73%                                      | 4                                  | 2.92                                 |  |
| EPSDT Dental Visits                                               | 78%                                | 73%                                      | 4                                  | 2.92                                 |  |
| Academic Supports                                                 | 70%                                | 33%                                      | 3                                  | 0.99                                 |  |
| Provider ECEM Visits                                              | 75%                                | 100%                                     | 7                                  | 7.00                                 |  |
| Provider General Contacts                                         | 73%                                | 100%                                     | 7                                  | 7.00                                 |  |
| Placements with Siblings                                          | 65%                                | 100%                                     | Not Scored                         | Not Scored                           |  |
| Placements within Legal County                                    | 19%                                | Not Eligible                             | Not Scored                         | Not Scored                           |  |
| Well-Being Sub-Tota                                               |                                    |                                          | 25                                 | 20.83                                |  |