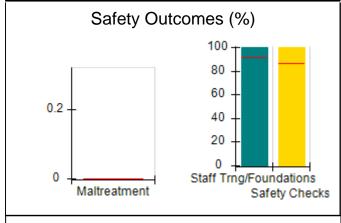

### **Child Protective Services Investigations and Dispositions**

| Total Reports:                    | 0 |
|-----------------------------------|---|
| Number Screened In:               | 0 |
| Number Screened Out:              | 0 |
| Number Substantiated:             | 0 |
| Number Unsubstantiated:           | 0 |
| Number Active CPS Investigations: | 0 |