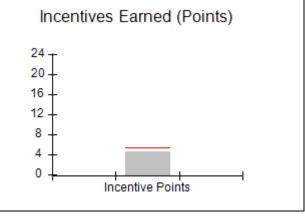

--------------------------------------------------------------|---------------------------------------------------------|---------|--------|--|--|
| 1226 Augusta West Pkwy, Augusta, GA 30909                                | Quarterly Scores (Grades) Current Quarter Score (Grade) |         |        |  |  |
| Phone: 706-396-2180                                                      | Q1: 89.39 (B+) Q2: N/A                                  |         | 89.39% |  |  |
| Vendor ID# 35506                                                         | Q3: N/A                                                 | Q4: N/A | (B+)   |  |  |
| # New Foster Homes During Quarter: 0                                     | # Children in Care During                               |         |        |  |  |



















# Performance-Based Placement Measures RBWO Provider GA+SCORECARD - CPA

| Provider/Program Name: N                    | eighbor to Fa                                          | mily - Richmond                          | County (1034) -                    | СРА                                   |
|---------------------------------------------|--------------------------------------------------------|------------------------------------------|------------------------------------|---------------------------------------|
| 1226 Augusta West Pkwy, Augusta,            | Vest Pkwy, Augusta, GA 30909 Quarterly Scores (Grades) |                                          | Current Quarter<br>Score (Grade)   |                                       |
| Phone: 706-396-2180