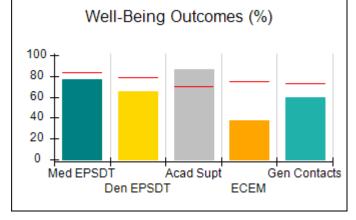

# Performance-Based Placement Measures RBWO Provider GA+SCORECARD - CPA

|                                                                   |                                    |                                          |                                    | Current Quarter                      |  |
|-------------------------------------------------------------------|------------------------------------|------------------------------------------|------------------------------------|--------------------------------------|--|
| 1671 Meriweather Dr., Watkinsville, GA 30677  Phone: 706-316-2421 |                                    | Quarterly Scores (Grades)                |                                    | Score (Grade)                        |  |
|                                                                   |                                    | Q1: 91.21 (A-)                           | Q2: N/A                            | 91.21%                               |  |
| Vendor ID# 35219                                                  |                                    | Q3: N/A                                  | Q4: N/A                            | (A-)                                 |  |
| # New Foster Homes During Quarter: 0                              |                                    | # Children in Care During<br>Quarter: 11 | # Placements During<br>Quarter: 11 | # Children in Care On<br>Last Day: 5 |  |
|                                                                   | Avg<br>Performance All<br>CPAs (%) | Provider<br>Performance (%)*             | Possible Points<br>(Weight)        | Provider Points<br>Earned            |  |
| OPM Monitoring Reviews                                            |                                    |                                          |                                    | ,                                    |  |
| Annual Comprehensive Reviews                                      | 86%                                | 86%                                      | 25                                 | 21.60                                |  |
| Safety Reviews                                                    | 92%                                | 97%                                      | 15                                 | 14.55                                |  |
| Monitoring Sub-Tota                                               |                                    |                                          | 40                                 | 36.15                                |  |
| CPA Safety Outcomes                                               |                                    |                                          |                                    |                                      |  |
| Incidence of Maltreatment                                         | 0.00%                              | No Substantiated<br>Reports              | 10                                 | 10.00                                |  |
| Staff Training                                                    | 92%                                | 100%                                     | 5                                  | 5.00                                 |  |
| Staff Safety Checks                                               | 86%                                | 67%                                      | 5                                  | 3.35                                 |  |
| Safety Sub-Total                                                  |                                    |                                          | 20                                 | 18.35                                |  |
| CPA Permanency Outcomes                                           |                                    |                                          |                                    |                                      |  |
| Placement Stability                                               | 91%                                | 100%                                     | 15                                 | 15.00                                |  |
| Permanency Sub-Tota                                               |                                    |                                          | 15                                 | 15.00                                |  |
| CPA Well-Being Outcomes                                           |                                    |                                          |                                    |                                      |  |
| EPSDT Medical Visits                                              | 83%                                | 73%                                      | 4                                  | 2.92                                 |  |
| EPSDT Dental Visits                                               | 78%                                | 73%                                      | 4                                  | 2.92                                 |  |
| Academic Supports                                                 | 70%                                | 33%                                      | 3                                  | 0.99                                 |  |
| Provider ECEM Visits                                              | 75%                                | 100%                                     | 7                                  | 7.00                                 |  |
| Provider General Contacts                                         | 73%                                | 100%                                     | 7                                  | 7.00                                 |  |
| Placements with Siblings                                          | 65%                                | 100%                                     | Not Scored                         | Not Scored                           |  |
| Placements within Legal County                                    | 19%                                | Not Eligible                             | Not Scored                         | Not Scored                           |  |
| Well-Being Sub-Tota                                               |                                    |                                          | 25                                 | 20.83                                |  |