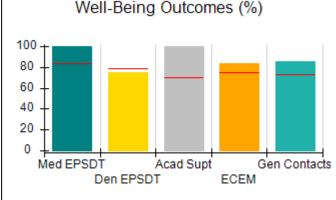

# Performance-Based Placement Measures RBWO Provider GA+SCORECARD - CPA

|                                                                   |                                    |                                          |                                    | Current Quarter                      |  |
|-------------------------------------------------------------------|------------------------------------|------------------------------------------|------------------------------------|--------------------------------------|--|
| 1671 Meriweather Dr., Watkinsville, GA 30677  Phone: 706-316-2421 |                                    | Quarterly Scores (Grades)                |                                    | Score (Grade)                        |  |
|                                                                   |                                    | Q1: 91.21 (A-)                           | Q2: N/A                            | 91.21%                               |  |
| Vendor ID# 35219                                                  |                                    | Q3: N/A                                  | Q4: N/A                            | (A-)                                 |  |
| # New Foster Homes During Quarter: 0                              |                                    | # Children in Care During<br>Quarter: 11 | # Placements During<br>Quarter: 11 | # Children in Care On<br>Last Day: 5 |  |
|                                                                   | Avg<br>Performance All<br>CPAs (%) | Provider<br>Performance (%)*             | Possible Points<br>(Weight)        | Provider Points<br>Earned            |  |
| OPM Monitoring Reviews                                            |                                    |                                          |                                    | ,                                    |  |
| Annual Comprehensive Reviews                                      | 86%                                | 86%                                      | 25                                 | 21.60                                |  |
| Safety Reviews                                                    | 92%                                | 97%                                      | 15                                 | 14.55                                |  |
| Monitoring Sub-Tota                                               |                                    |                                          | 40                                 | 36.15                                |  |
| CPA Safety Outcomes                                               |                                    |                                          |                                    |                                      |  |
| Incidence of Maltreatment                                         | 0.00%                              | No Substantiated<br>Reports              | 10                                 | 10.00                                |  |
| Staff Training                                                    | 92%                                | 100%                                     | 5                                  | 5.00                                 |  |
| Staff Safety Checks                                               | 86%                                | 67%                                      | 5                                  | 3.35                                 |  |
| Safety Sub-Total                                                  |                                    |                                          | 20                                 | 18.35                                |  |
| CPA Permanency Outcomes                                           |                                    |                                          |                                    |                                      |  |
| Placement Stability                                               | 91%                                | 100%                                     | 15                                 | 15.00                                |  |
| Permanency Sub-Tota                                               |                                    |                                          | 15                                 | 15.00                                |  |
| CPA Well-Being Outcomes                                           |                                    |                                          |                                    |                                      |  |
| EPSDT Medical Visits                                              | 83%                                | 73%                                      | 4                                  | 2.92                                 |  |
| EPSDT Dental Visits                                               | 78%                                | 73%                                      | 4                                  | 2.92                                 |  |
| Academic Supports                                                 | 70%                                | 33%                                      | 3                                  | 0.99                                 |  |
| Provider ECEM Visits                                              | 75%                                | 100%                                     | 7                                  | 7.00                                 |  |
| Provider General Contacts                                         | 73%                                | 100%                                     | 7                                  | 7.00                                 |  |
| Placements with Siblings                                          | 65%                                | 100%                                     | Not Scored                         | Not Scored                           |  |
| Placements within Legal County                                    | 19%                                | Not Eligible                             | Not Scored                         | Not Scored                           |  |
| Well-Being Sub-Tota                                               |                                    |                                          | 25                                 | 20.83                                |  |

# **Quarterly Provider Comparisons to All CPAs**

Acad Supt

**ECEM** 

Gen Contacts