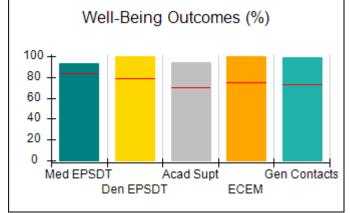

# Performance-Based Placement Measures RBWO Provider GA+SCORECARD - CPA

|                                                                   |                                    |                                          |                                    | Current Quarter                      |  |
|-------------------------------------------------------------------|------------------------------------|------------------------------------------|------------------------------------|--------------------------------------|--|
| 1671 Meriweather Dr., Watkinsville, GA 30677  Phone: 706-316-2421 |                                    | Quarterly Scores (Grades)                |                                    | Score (Grade)                        |  |
|                                                                   |                                    | Q1: 91.21 (A-)                           | Q2: N/A                            | 91.21%                               |  |
| Vendor ID# 35219                                                  |                                    | Q3: N/A                                  | Q4: N/A                            | (A-)                                 |  |
| # New Foster Homes During Quarter: 0                              |                                    | # Children in Care During<br>Quarter: 11 | # Placements During<br>Quarter: 11 | # Children in Care On<br>Last Day: 5 |  |
|                                                                   | Avg<br>Performance All<br>CPAs (%) | Provider<br>Performance (%)*             | Possible Points<br>(Weight)        | Provider Points<br>Earned            |  |
| OPM Monitoring Reviews                                            |                                    |                                          |                                    | ,                                    |  |
| Annual Comprehensive Reviews                                      | 86%                                | 86%                                      | 25                                 | 21.60                                |  |
| Safety Reviews                                                    | 92%                                | 97%                                      | 15                                 | 14.55                                |  |
| Monitoring Sub-Tota                                               |                                    |                                          | 40                                 | 36.15                                |  |
| CPA Safety Outcomes                                               |                                    |                                          |                                    |                                      |  |
| Incidence of Maltreatment                                         | 0.00%                              | No Substantiated<br>Reports              | 10                                 | 10.00                                |  |
| Staff Training                                                    | 92%                                | 100%                                     | 5                                  | 5.00                                 |  |
| Staff Safety Checks                                               | 86%                                | 67%                                      | 5                                  | 3.35                                 |  |
| Safety Sub-Total                                                  |                                    |                                          | 20                                 | 18.35                                |  |
| CPA Permanency Outcomes                                           |                                    |                                          |                                    |                                      |  |
| Placement Stability                                               | 91%                                | 100%                                     | 15                                 | 15.00                                |  |
| Permanency Sub-Tota                                               |                                    |                                          | 15                                 | 15.00                                |  |
| CPA Well-Being Outcomes                                           |                                    |                                          |                                    |                                      |  |
| EPSDT Medical Visits                                              | 83%                                | 73%                                      | 4                                  | 2.92                                 |  |
| EPSDT Dental Visits                                               | 78%                                | 73%                                      | 4                                  | 2.92                                 |  |
| Academic Supports                                                 | 70%                                | 33%                                      | 3                                  | 0.99                                 |  |
| Provider ECEM Visits                                              | 75%                                | 100%                                     | 7                                  | 7.00                                 |  |
| Provider General Contacts                                         | 73%                                | 100%                                     | 7                                  | 7.00                                 |  |
| Placements with Siblings                                          | 65%                                | 100%                                     | Not Scored                         | Not Scored                           |  |
| Placements within Legal County                                    | 19%                                | Not Eligible                             | Not Scored                         | Not Scored                           |  |
| Well-Being Sub-Tota                                               |                                    |                                          | 25                                 | 20.83                                |  |