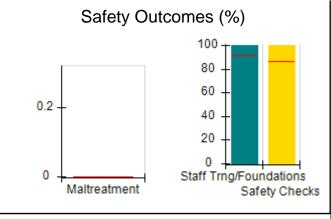

# Performance-Based Placement Measures RBWO Provider GA+SCORECARD - CPA

|                                                                   |                                    |                                          |                                    | Current Quarter                      |  |
|-------------------------------------------------------------------|------------------------------------|------------------------------------------|------------------------------------|--------------------------------------|--|
| 1671 Meriweather Dr., Watkinsville, GA 30677  Phone: 706-316-2421 |                                    | Quarterly Scores (Grades)                |                                    | Score (Grade)                        |  |
|                                                                   |                                    | Q1: 91.21 (A-)                           | Q2: N/A                            | 91.21%                               |  |
| Vendor ID# 35219                                                  |                                    | Q3: N/A                                  | Q4: N/A                            | (A-)                                 |  |
| # New Foster Homes During Quarter: 0                              |                                    | # Children in Care During<br>Quarter: 11 | # Placements During<br>Quarter: 11 | # Children in Care On<br>Last Day: 5 |  |
|                                                                   | Avg<br>Performance All<br>CPAs (%) | Provider<br>Performance (%)*             | Possible Points<br>(Weight)        | Provider Points<br>Earned            |  |
| OPM Monitoring Reviews                                            |                                    |                                          |                                    | ,                                    |  |
| Annual Comprehensive Reviews                                      | 86%                                | 86%                                      | 25                                 | 21.60                                |  |
| Safety Reviews                                                    | 92%                                | 97%                                      | 15                                 | 14.55                                |  |
| Monitoring Sub-Tota                                               |                                    |                                          | 40                                 | 36.15                                |  |
| CPA Safety Outcomes                                               |                                    |                                          |                                    |                                      |  |
| Incidence of Maltreatment                                         | 0.00%                              | No Substantiated<br>Reports              | 10                                 | 10.00                                |  |
| Staff Training                                                    | 92%                                | 100%                                     | 5                                  | 5.00                                 |  |
| Staff Safety Checks                                               | 86%                                | 67%                                      | 5                                  | 3.35                                 |  |
| Safety Sub-Total                                                  |                                    |                                          | 20                                 | 18.35                                |  |
| CPA Permanency Outcomes                                           |                                    |                                          |                                    |                                      |  |
| Placement Stability                                               | 91%                                | 100%                                     | 15                                 | 15.00                                |  |
| Permanency Sub-Tota                                               |                                    |                                          | 15                                 | 15.00                                |  |
| CPA Well-Being Outcomes                                           |                                    |                                          |                                    |                                      |  |
| EPSDT Medical Visits                                              | 83%                                | 73%                                      | 4                                  | 2.92                                 |  |
| EPSDT Dental Visits                                               | 78%                                | 73%                                      | 4                                  | 2.92                                 |  |
| Academic Supports                                                 | 70%                                | 33%                                      | 3                                  | 0.99                                 |  |
| Provider ECEM Visits                                              | 75%                                | 100%                                     | 7                                  | 7.00                                 |  |
| Provider General Contacts                                         | 73%                                | 100%                                     | 7                                  | 7.00                                 |  |
| Placements with Siblings                                          | 65%                                | 100%                                     | Not Scored                         | Not Scored                           |  |
| Placements within Legal County                                    | 19%                                | Not Eligible                             | Not Scored                         | Not Scored                           |  |
| Well-Being Sub-Tota                                               |                                    |                                          | 25                                 | 20.83                                |  |