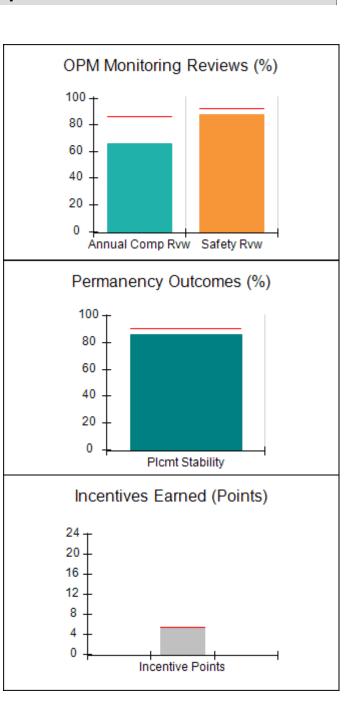

# Performance-Based Placement Measures RBWO Provider GA+SCORECARD - CPA

|                                                                   |                                    |                                          |                                    | Current Quarter                      |  |
|-------------------------------------------------------------------|------------------------------------|------------------------------------------|------------------------------------|--------------------------------------|--|
| 1671 Meriweather Dr., Watkinsville, GA 30677  Phone: 706-316-2421 |                                    | Quarterly Scores (Grades)                |                                    | Score (Grade)                        |  |
|                                                                   |                                    | Q1: 91.21 (A-)                           | Q2: N/A                            | 91.21%                               |  |
| Vendor ID# 35219                                                  |                                    | Q3: N/A                                  | Q4: N/A                            | (A-)                                 |  |
| # New Foster Homes During Quarter: 0                              |                                    | # Children in Care During<br>Quarter: 11 | # Placements During<br>Quarter: 11 | # Children in Care On<br>Last Day: 5 |  |
|                                                                   | Avg<br>Performance All<br>CPAs (%) | Provider<br>Performance (%)*             | Possible Points<br>(Weight)        | Provider Points<br>Earned            |  |
| OPM Monitoring Reviews                                            |                                    |                                          |                                    | ,                                    |  |
| Annual Comprehensive Reviews                                      | 86%                                | 86%                                      | 25                                 | 21.60                                |  |
| Safety Reviews                                                    | 92%                                | 97%                                      | 15                                 | 14.55                                |  |
| Monitoring Sub-Tota                                               |                                    |                                          | 40                                 | 36.15                                |  |
| CPA Safety Outcomes                                               |                                    |                                          |                                    |                                      |  |
| Incidence of Maltreatment                                         | 0.00%                              | No Substantiated<br>Reports              | 10                                 | 10.00                                |  |
| Staff Training                                                    | 92%                                | 100%                                     | 5                                  | 5.00                                 |  |
| Staff Safety Checks                                               | 86%                                | 67%                                      | 5                                  | 3.35                                 |  |
| Safety Sub-Total                                                  |                                    |                                          | 20                                 | 18.35                                |  |
| CPA Permanency Outcomes                                           |                                    |                                          |                                    |                                      |  |
| Placement Stability                                               | 91%                                | 100%                                     | 15                                 | 15.00                                |  |
| Permanency Sub-Tota                                               |                                    |                                          | 15                                 | 15.00                                |  |
| CPA Well-Being Outcomes                                           |                                    |                                          |                                    |                                      |  |
| EPSDT Medical Visits                                              | 83%                                | 73%                                      | 4                                  | 2.92                                 |  |
| EPSDT Dental Visits                                               | 78%                                | 73%                                      | 4                                  | 2.92                                 |  |
| Academic Supports                                                 | 70%                                | 33%                                      | 3                                  | 0.99                                 |  |
| Provider ECEM Visits                                              | 75%                                | 100%                                     | 7                                  | 7.00                                 |  |
| Provider General Contacts                                         | 73%                                | 100%                                     | 7                                  | 7.00                                 |  |
| Placements with Siblings                                          | 65%                                | 100%                                     | Not Scored                         | Not Scored                           |  |
| Placements within Legal County                                    | 19%                                | Not Eligible                             | Not Scored                         | Not Scored                           |  |
| Well-Being Sub-Tota                                               |                                    |                                          | 25                                 | 20.83                                |  |