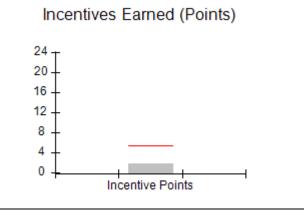

| Monitoring & Outcomes: Possible Points = 100 | Points Earned: 90.33           |          |
|----------------------------------------------|--------------------------------|----------|
| Score Before I                               | Score Before Incentives Credit |          |
| Incentives Awarded                           |                                | 0.88 pts |
|                                              | PBP Verification               |          |
|                                              | Total Score                    | 91.21%   |

0.88

**Incentives Awarded** 