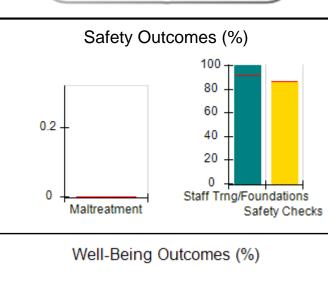

# Performance-Based Placement Measures RBWO Provider GA+SCORECARD - CPA

|                                                                   |                                    |                                          |                                    | Current Quarter                      |  |
|-------------------------------------------------------------------|------------------------------------|------------------------------------------|------------------------------------|--------------------------------------|--|
| 1671 Meriweather Dr., Watkinsville, GA 30677  Phone: 706-316-2421 |                                    | Quarterly Scores (Grades)                |                                    | Score (Grade)                        |  |
|                                                                   |                                    | Q1: 91.21 (A-)                           | Q2: N/A                            | 91.21%                               |  |
| Vendor ID# 35219                                                  |                                    | Q3: N/A                                  | Q4: N/A                            | (A-)                                 |  |
| # New Foster Homes During Quarter: 0                              |                                    | # Children in Care During<br>Quarter: 11 | # Placements During<br>Quarter: 11 | # Children in Care On<br>Last Day: 5 |  |
|                                                                   | Avg<br>Performance All<br>CPAs (%) | Provider<br>Performance (%)*             | Possible Points<br>(Weight)        | Provider Points<br>Earned            |  |
| OPM Monitoring Reviews                                            |                                    |                                          |                                    | ,                                    |  |
| Annual Comprehensive Reviews                                      | 86%                                | 86%                                      | 25                                 | 21.60                                |  |
| Safety Reviews                                                    | 92%                                | 97%                                      | 15                                 | 14.55                                |  |
| Monitoring Sub-Tota                                               |                                    |                                          | 40                                 | 36.15                                |  |
| CPA Safety Outcomes                                               |                                    |                                          |                                    |                                      |  |
| Incidence of Maltreatment                                         | 0.00%                              | No Substantiated<br>Reports              | 10                                 | 10.00                                |  |
| Staff Training                                                    | 92%                                | 100%                                     | 5                                  | 5.00                                 |  |
| Staff Safety Checks                                               | 86%                                | 67%                                      | 5                                  | 3.35                                 |  |
| Safety Sub-Total                                                  |                                    |                                          | 20                                 | 18.35                                |  |
| CPA Permanency Outcomes                                           |                                    |                                          |                                    |                                      |  |
| Placement Stability                                               | 91%                                | 100%                                     | 15                                 | 15.00                                |  |
| Permanency Sub-Tota                                               |                                    |                                          | 15                                 | 15.00                                |  |
| CPA Well-Being Outcomes                                           |                                    |                                          |                                    |                                      |  |
| EPSDT Medical Visits                                              | 83%                                | 73%                                      | 4                                  | 2.92                                 |  |
| EPSDT Dental Visits                                               | 78%                                | 73%                                      | 4                                  | 2.92                                 |  |
| Academic Supports                                                 | 70%                                | 33%                                      | 3                                  | 0.99                                 |  |
| Provider ECEM Visits                                              | 75%                                | 100%                                     | 7                                  | 7.00                                 |  |
| Provider General Contacts                                         | 73%                                | 100%                                     | 7                                  | 7.00                                 |  |
| Placements with Siblings                                          | 65%                                | 100%                                     | Not Scored                         | Not Scored                           |  |
| Placements within Legal County                                    | 19%                                | Not Eligible                             | Not Scored                         | Not Scored                           |  |
| Well-Being Sub-Tota                                               |                                    |                                          | 25                                 | 20.83                                |  |