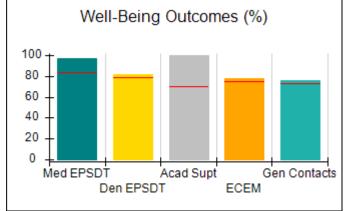

# Performance-Based Placement Measures RBWO Provider GA+SCORECARD - CPA

|                                                                   |                                    |                                          |                                    | Current Quarter                      |  |
|-------------------------------------------------------------------|------------------------------------|------------------------------------------|------------------------------------|--------------------------------------|--|
| 1671 Meriweather Dr., Watkinsville, GA 30677  Phone: 706-316-2421 |                                    | Quarterly Scores (Grades)                |                                    | Score (Grade)                        |  |
|                                                                   |                                    | Q1: 91.21 (A-)                           | Q2: N/A                            | 91.21%                               |  |
| Vendor ID# 35219                                                  |                                    | Q3: N/A                                  | Q4: N/A                            | (A-)                                 |  |
| # New Foster Homes During Quarter: 0                              |                                    | # Children in Care During<br>Quarter: 11 | # Placements During<br>Quarter: 11 | # Children in Care On<br>Last Day: 5 |  |
|                                                                   | Avg<br>Performance All<br>CPAs (%) | Provider<br>Performance (%)*             | Possible Points<br>(Weight)        | Provider Points<br>Earned            |  |
| OPM Monitoring Reviews                                            |                                    |                                          |                                    | ,                                    |  |
| Annual Comprehensive Reviews                                      | 86%                                | 86%                                      | 25                                 | 21.60                                |  |
| Safety Reviews                                                    | 92%                                | 97%                                      | 15                                 | 14.55                                |  |
| Monitoring Sub-Tota                                               |                                    |                                          | 40                                 | 36.15                                |  |
| CPA Safety Outcomes                                               |                                    |                                          |                                    |                                      |  |
| Incidence of Maltreatment                                         | 0.00%                              | No Substantiated<br>Reports              | 10                                 | 10.00                                |  |
| Staff Training                                                    | 92%                                | 100%                                     | 5                                  | 5.00                                 |  |
| Staff Safety Checks                                               | 86%                                | 67%                                      | 5                                  | 3.35                                 |  |
| Safety Sub-Total                                                  |                                    |                                          | 20                                 | 18.35                                |  |
| CPA Permanency Outcomes                                           |                                    |                                          |                                    |                                      |  |
| Placement Stability                                               | 91%                                | 100%                                     | 15                                 | 15.00                                |  |
| Permanency Sub-Tota                                               |                                    |                                          | 15                                 | 15.00                                |  |
| CPA Well-Being Outcomes                                           |                                    |                                          |                                    |                                      |  |
| EPSDT Medical Visits                                              | 83%                                | 73%                                      | 4                                  | 2.92                                 |  |
| EPSDT Dental Visits                                               | 78%                                | 73%                                      | 4                                  | 2.92                                 |  |
| Academic Supports                                                 | 70%                                | 33%                                      | 3                                  | 0.99                                 |  |
| Provider ECEM Visits                                              | 75%                                | 100%                                     | 7                                  | 7.00                                 |  |
| Provider General Contacts                                         | 73%                                | 100%                                     | 7                                  | 7.00                                 |  |
| Placements with Siblings                                          | 65%                                | 100%                                     | Not Scored                         | Not Scored                           |  |
| Placements within Legal County                                    | 19%                                | Not Eligible                             | Not Scored                         | Not Scored                           |  |
| Well-Being Sub-Tota                                               |                                    |                                          | 25                                 | 20.83                                |  |