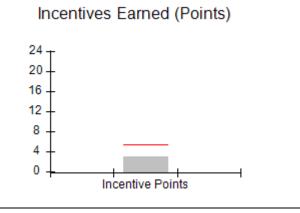

# **Performance-Based Placement Measures RBWO Provider GA+SCORECARD - CPA**

Report Quarter: Q1 FY2019

| Provider/Program Name: All God's Children - (861) - CPA |                                    |                                          |                                    |                                      |  |
|---------------------------------------------------------|------------------------------------|------------------------------------------|------------------------------------|--------------------------------------|--|
| # New Foster Homes During Quarter: 0                    |                                    | # Children in Care During<br>Quarter: 11 | # Placements During<br>Quarter: 11 | # Children in Care On<br>Last Day: 5 |  |
| CPA Incentive Credits                                   | Avg<br>Performance All<br>CPAs (%) | Provider<br>Performance (%)*             | Possible Points<br>(Weight)        | Provider Points<br>Earned            |  |
| Early EPSDT Medical Visits                              |                                    | 33%                                      | 2                                  | 0.66                                 |  |
| Early EPSDT Dental Visits                               |                                    | 0%                                       | 2                                  | 0.00                                 |  |
| Permanency Contacts                                     |                                    | 0%                                       | 5                                  | 0.00                                 |  |
| Additional Academic Supports                            |                                    | 11%                                      | 2                                  | 0.22                                 |  |
| HS Grad/GED/Prof or Trade<br>Certificate/College        |                                    | N/A                                      | 10/5/5/1                           |                                      |  |
| EYSS Agreement                                          |                                    | Not Eligible                             | 5                                  |                                      |  |
| Community Connections                                   |                                    | 0%                                       | 4                                  | 0.00                                 |  |
| Foster Hm Retention Rate (threshold = 90)               |                                    | 80%                                      | 2                                  | 0.00                                 |  |
| Foster Hm Recruitment (threshold = 100)                 |                                    | 0%                                       | 2                                  | 0.00                                 |  |
| Active Agency Accreditation                             |                                    | 0%                                       | 4                                  | 0.00                                 |  |
| Staff Clinical Licensure                                |                                    | 0%                                       | 5                                  | 0.00                                 |  |
| Incentives Total                                        | 5.38                               |                                          |                                    | 0.88                                 |  |