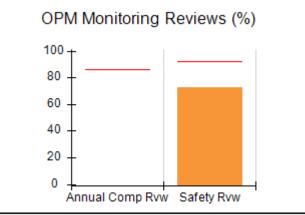

# Performance-Based Placement Measures RBWO Provider GA+SCORECARD - CPA

|                                                                   |                                    |                                          |                                    | Current Quarter                      |  |
|-------------------------------------------------------------------|------------------------------------|------------------------------------------|------------------------------------|--------------------------------------|--|
| 1671 Meriweather Dr., Watkinsville, GA 30677  Phone: 706-316-2421 |                                    | Quarterly Scores (Grades)                |                                    | Score (Grade)                        |  |
|                                                                   |                                    | Q1: 91.21 (A-)                           | Q2: N/A                            | 91.21%                               |  |
| Vendor ID# 35219                                                  |                                    | Q3: N/A                                  | Q4: N/A                            | (A-)                                 |  |
| # New Foster Homes During Quarter: 0                              |                                    | # Children in Care During<br>Quarter: 11 | # Placements During<br>Quarter: 11 | # Children in Care On<br>Last Day: 5 |  |
|                                                                   | Avg<br>Performance All<br>CPAs (%) | Provider<br>Performance (%)*             | Possible Points<br>(Weight)        | Provider Points<br>Earned            |  |
| OPM Monitoring Reviews                                            |                                    |                                          |                                    | ,                                    |  |
| Annual Comprehensive Reviews                                      | 86%                                | 86%                                      | 25                                 | 21.60                                |  |
| Safety Reviews                                                    | 92%                                | 97%                                      | 15                                 | 14.55                                |  |
| Monitoring Sub-Tota                                               |                                    |                                          | 40                                 | 36.15                                |  |
| CPA Safety Outcomes                                               |                                    |                                          |                                    |                                      |  |
| Incidence of Maltreatment                                         | 0.00%                              | No Substantiated<br>Reports              | 10                                 | 10.00                                |  |
| Staff Training                                                    | 92%                                | 100%                                     | 5                                  | 5.00                                 |  |
| Staff Safety Checks                                               | 86%                                | 67%                                      | 5                                  | 3.35                                 |  |
| Safety Sub-Total                                                  |                                    |                                          | 20                                 | 18.35                                |  |
| CPA Permanency Outcomes                                           |                                    |                                          |                                    |                                      |  |
| Placement Stability                                               | 91%                                | 100%                                     | 15                                 | 15.00                                |  |
| Permanency Sub-Tota                                               |                                    |                                          | 15                                 | 15.00                                |  |
| CPA Well-Being Outcomes                                           |                                    |                                          |                                    |                                      |  |
| EPSDT Medical Visits                                              | 83%                                | 73%                                      | 4                                  | 2.92                                 |  |
| EPSDT Dental Visits                                               | 78%                                | 73%                                      | 4                                  | 2.92                                 |  |
| Academic Supports                                                 | 70%                                | 33%                                      | 3                                  | 0.99                                 |  |
| Provider ECEM Visits                                              | 75%                                | 100%                                     | 7                                  | 7.00                                 |  |
| Provider General Contacts                                         | 73%                                | 100%                                     | 7                                  | 7.00                                 |  |
| Placements with Siblings                                          | 65%                                | 100%                                     | Not Scored                         | Not Scored                           |  |
| Placements within Legal County                                    | 19%                                | Not Eligible                             | Not Scored                         | Not Scored                           |  |
| Well-Being Sub-Tota                                               |                                    |                                          | 25                                 | 20.83                                |  |