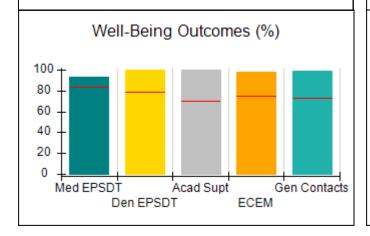

# Performance-Based Placement Measures RBWO Provider GA+SCORECARD - CPA

| Provider/Program Name: ALR Family Services, Inc (5140) - CPA      |                                    |                                          |                                    |                                       |
|-------------------------------------------------------------------|------------------------------------|------------------------------------------|------------------------------------|---------------------------------------|
| 1518 Airport Road, Hinesville, GA 31313 Phone: 912-877-7928       |                                    | Quarterly Scores (Grades)                |                                    | Current Quarter<br>Score (Grade)      |
|                                                                   |                                    | Q1: 76.78 (C)                            | Q2: N/A                            | 76.78%                                |
| Vendor ID# 114739                                                 |                                    | Q3: N/A                                  | Q4: N/A                            | (C)                                   |
| # New Foster Homes During Quarter: 0                              |                                    | # Children in Care During<br>Quarter: 26 | # Placements During<br>Quarter: 29 | # Children in Care On<br>Last Day: 20 |
|                                                                   | Avg<br>Performance All<br>CPAs (%) | Provider<br>Performance (%)*             | Possible Points<br>(Weight)        | Provider Points<br>Earned             |
| OPM Monitoring Reviews                                            |                                    |                                          |                                    | ,                                     |
| Annual Comprehensive Reviews                                      | 86%                                | 84%                                      | 25                                 | 20.99                                 |
| Safety Reviews                                                    | 92%                                | 85%                                      | 15                                 | 12.75                                 |
| Monitoring Sub-Total                                              |                                    |                                          | 40                                 | 33.74                                 |
| CPA Safety Outcomes                                               |                                    |                                          |                                    |                                       |
| Incidence of Maltreatment                                         | 0.00%                              | No Substantiated<br>Reports              | 10                                 | 10.00                                 |
| Staff Training                                                    | 92%                                | 67%                                      | 5                                  | 3.35                                  |
| Staff Safety Checks                                               | 86%                                | 67%                                      | 5                                  | 3.35                                  |
| Safety Sub-Total                                                  |                                    |                                          | 20                                 | 16.70                                 |
| CPA Permanency Outcomes                                           |                                    |                                          |                                    |                                       |
| Placement Stability                                               | 91%                                | 88%                                      | 15                                 | 13.20                                 |
| Permanency Sub-Total                                              |                                    |                                          | 15                                 | 13.20                                 |
| CPA Well-Being Outcomes                                           |                                    |                                          |                                    |                                       |
| EPSDT Medical Visits                                              | 83%                                | 65%                                      | 4                                  | 2.60                                  |
| EPSDT Dental Visits                                               | 78%                                | 30%                                      | 4                                  | 1.20                                  |
| Academic Supports                                                 | 70%                                | 59%                                      | 3                                  | 1.77                                  |
| Provider ECEM Visits                                              | 75%                                | 63%                                      | 7                                  | 4.41                                  |
| Provider General Contacts                                         | 73%                                | 63%                                      | 7                                  | 4.41                                  |
| Placements with Siblings                                          | 65%                                | 60%                                      | Not Scored                         | Not Scored                            |
| Placements within Legal County                                    | 19%                                | 100%                                     | Not Scored                         | Not Scored                            |
| Well-Being Sub-Total                                              |                                    |                                          | 25                                 | 14.39                                 |
| *Performance calculation descriptions can b                       | e found in the FY 20               | 19 RBWO PBP Measureme                    | ents and Standards Guide           |                                       |
| Monitoring & Outcomes: Possible Points = 100 Points Earned: 78.03 |                                    |                                          |                                    |                                       |