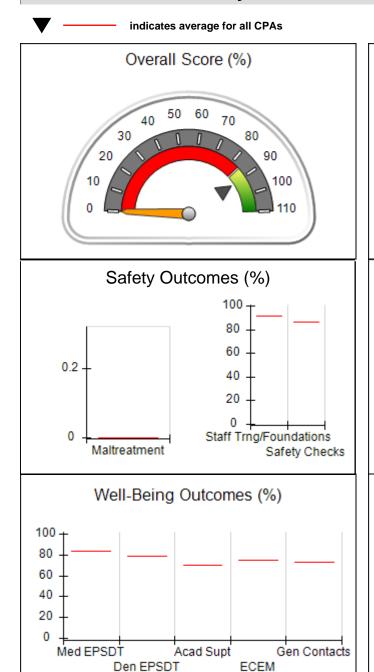

# Performance-Based Placement Measures RBWO Provider GA+SCORECARD - CPA

|                                                                   |                                    |                                          |                                    | Current Quarter                      |  |
|-------------------------------------------------------------------|------------------------------------|------------------------------------------|------------------------------------|--------------------------------------|--|
| 1671 Meriweather Dr., Watkinsville, GA 30677  Phone: 706-316-2421 |                                    | Quarterly Scores (Grades)                |                                    | Score (Grade)                        |  |
|                                                                   |                                    | Q1: 91.21 (A-)                           | Q2: N/A                            | 91.21%                               |  |
| Vendor ID# 35219                                                  |                                    | Q3: N/A                                  | Q4: N/A                            | (A-)                                 |  |
| # New Foster Homes During Quarter: 0                              |                                    | # Children in Care During<br>Quarter: 11 | # Placements During<br>Quarter: 11 | # Children in Care On<br>Last Day: 5 |  |
|                                                                   | Avg<br>Performance All<br>CPAs (%) | Provider<br>Performance (%)*             | Possible Points<br>(Weight)        | Provider Points<br>Earned            |  |
| OPM Monitoring Reviews                                            |                                    |                                          |                                    | ,                                    |  |
| Annual Comprehensive Reviews                                      | 86%                                | 86%                                      | 25                                 | 21.60                                |  |
| Safety Reviews                                                    | 92%                                | 97%                                      | 15                                 | 14.55                                |  |
| Monitoring Sub-Tota                                               |                                    |                                          | 40                                 | 36.15                                |  |
| CPA Safety Outcomes                                               |                                    |                                          |                                    |                                      |  |
| Incidence of Maltreatment                                         | 0.00%                              | No Substantiated<br>Reports              | 10                                 | 10.00                                |  |
| Staff Training                                                    | 92%                                | 100%                                     | 5                                  | 5.00                                 |  |
| Staff Safety Checks                                               | 86%                                | 67%                                      | 5                                  | 3.35                                 |  |
| Safety Sub-Total                                                  |                                    |                                          | 20                                 | 18.35                                |  |
| CPA Permanency Outcomes                                           |                                    |                                          |                                    |                                      |  |
| Placement Stability                                               | 91%                                | 100%                                     | 15                                 | 15.00                                |  |
| Permanency Sub-Tota                                               |                                    |                                          | 15                                 | 15.00                                |  |
| CPA Well-Being Outcomes                                           |                                    |                                          |                                    |                                      |  |
| EPSDT Medical Visits                                              | 83%                                | 73%                                      | 4                                  | 2.92                                 |  |
| EPSDT Dental Visits                                               | 78%                                | 73%                                      | 4                                  | 2.92                                 |  |
| Academic Supports                                                 | 70%                                | 33%                                      | 3                                  | 0.99                                 |  |
| Provider ECEM Visits                                              | 75%                                | 100%                                     | 7                                  | 7.00                                 |  |
| Provider General Contacts                                         | 73%                                | 100%                                     | 7                                  | 7.00                                 |  |
| Placements with Siblings                                          | 65%                                | 100%                                     | Not Scored                         | Not Scored                           |  |
| Placements within Legal County                                    | 19%                                | Not Eligible                             | Not Scored                         | Not Scored                           |  |
| Well-Being Sub-Tota                                               |                                    |                                          | 25                                 | 20.83                                |  |