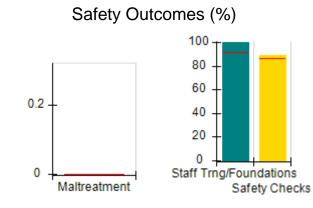

# Performance-Based Placement Measures RBWO Provider GA+SCORECARD - CPA

|                                                                   |                                    |                                          |                                    | Current Quarter                      |  |
|-------------------------------------------------------------------|------------------------------------|------------------------------------------|------------------------------------|--------------------------------------|--|
| 1671 Meriweather Dr., Watkinsville, GA 30677  Phone: 706-316-2421 |                                    | Quarterly Scores (Grades)                |                                    | Score (Grade)                        |  |
|                                                                   |                                    | Q1: 91.21 (A-)                           | Q2: N/A                            | 91.21%                               |  |
| Vendor ID# 35219                                                  |                                    | Q3: N/A                                  | Q4: N/A                            | (A-)                                 |  |
| # New Foster Homes During Quarter: 0                              |                                    | # Children in Care During<br>Quarter: 11 | # Placements During<br>Quarter: 11 | # Children in Care On<br>Last Day: 5 |  |
|                                                                   | Avg<br>Performance All<br>CPAs (%) | Provider<br>Performance (%)*             | Possible Points<br>(Weight)        | Provider Points<br>Earned            |  |
| OPM Monitoring Reviews                                            |                                    |                                          |                                    | ,                                    |  |
| Annual Comprehensive Reviews                                      | 86%                                | 86%                                      | 25                                 | 21.60                                |  |
| Safety Reviews                                                    | 92%                                | 97%                                      | 15                                 | 14.55                                |  |
| Monitoring Sub-Tota                                               |                                    |                                          | 40                                 | 36.15                                |  |
| CPA Safety Outcomes                                               |                                    |                                          |                                    |                                      |  |
| Incidence of Maltreatment                                         | 0.00%                              | No Substantiated<br>Reports              | 10                                 | 10.00                                |  |
| Staff Training                                                    | 92%                                | 100%                                     | 5                                  | 5.00                                 |  |
| Staff Safety Checks                                               | 86%                                | 67%                                      | 5                                  | 3.35                                 |  |
| Safety Sub-Total                                                  |                                    |                                          | 20                                 | 18.35                                |  |
| CPA Permanency Outcomes                                           |                                    |                                          |                                    |                                      |  |
| Placement Stability                                               | 91%                                | 100%                                     | 15                                 | 15.00                                |  |
| Permanency Sub-Tota                                               |                                    |                                          | 15                                 | 15.00                                |  |
| CPA Well-Being Outcomes                                           |                                    |                                          |                                    |                                      |  |
| EPSDT Medical Visits                                              | 83%                                | 73%                                      | 4                                  | 2.92                                 |  |
| EPSDT Dental Visits                                               | 78%                                | 73%                                      | 4                                  | 2.92                                 |  |
| Academic Supports                                                 | 70%                                | 33%                                      | 3                                  | 0.99                                 |  |
| Provider ECEM Visits                                              | 75%                                | 100%                                     | 7                                  | 7.00                                 |  |
| Provider General Contacts                                         | 73%                                | 100%                                     | 7                                  | 7.00                                 |  |
| Placements with Siblings                                          | 65%                                | 100%                                     | Not Scored                         | Not Scored                           |  |
| Placements within Legal County                                    | 19%                                | Not Eligible                             | Not Scored                         | Not Scored                           |  |
| Well-Being Sub-Tota                                               |                                    |                                          | 25                                 | 20.83                                |  |