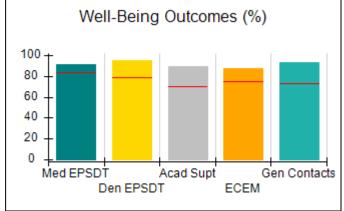

# Performance-Based Placement Measures RBWO Provider GA+SCORECARD - CPA

|                                                                   |                                    |                                          |                                    | Current Quarter                      |  |
|-------------------------------------------------------------------|------------------------------------|------------------------------------------|------------------------------------|--------------------------------------|--|
| 1671 Meriweather Dr., Watkinsville, GA 30677  Phone: 706-316-2421 |                                    | Quarterly Scores (Grades)                |                                    | Score (Grade)                        |  |
|                                                                   |                                    | Q1: 91.21 (A-)                           | Q2: N/A                            | 91.21%                               |  |
| Vendor ID# 35219                                                  |                                    | Q3: N/A                                  | Q4: N/A                            | (A-)                                 |  |
| # New Foster Homes During Quarter: 0                              |                                    | # Children in Care During<br>Quarter: 11 | # Placements During<br>Quarter: 11 | # Children in Care On<br>Last Day: 5 |  |
|                                                                   | Avg<br>Performance All<br>CPAs (%) | Provider<br>Performance (%)*             | Possible Points<br>(Weight)        | Provider Points<br>Earned            |  |
| OPM Monitoring Reviews                                            |                                    |                                          |                                    | ,                                    |  |
| Annual Comprehensive Reviews                                      | 86%                                | 86%                                      | 25                                 | 21.60                                |  |
| Safety Reviews                                                    | 92%                                | 97%                                      | 15                                 | 14.55                                |  |
| Monitoring Sub-Tota                                               |                                    |                                          | 40                                 | 36.15                                |  |
| CPA Safety Outcomes                                               |                                    |                                          |                                    |                                      |  |
| Incidence of Maltreatment                                         | 0.00%                              | No Substantiated<br>Reports              | 10                                 | 10.00                                |  |
| Staff Training                                                    | 92%                                | 100%                                     | 5                                  | 5.00                                 |  |
| Staff Safety Checks                                               | 86%                                | 67%                                      | 5                                  | 3.35                                 |  |
| Safety Sub-Total                                                  |                                    |                                          | 20                                 | 18.35                                |  |
| CPA Permanency Outcomes                                           |                                    |                                          |                                    |                                      |  |
| Placement Stability                                               | 91%                                | 100%                                     | 15                                 | 15.00                                |  |
| Permanency Sub-Tota                                               |                                    |                                          | 15                                 | 15.00                                |  |
| CPA Well-Being Outcomes                                           |                                    |                                          |                                    |                                      |  |
| EPSDT Medical Visits                                              | 83%                                | 73%                                      | 4                                  | 2.92                                 |  |
| EPSDT Dental Visits                                               | 78%                                | 73%                                      | 4                                  | 2.92                                 |  |
| Academic Supports                                                 | 70%                                | 33%                                      | 3                                  | 0.99                                 |  |
| Provider ECEM Visits                                              | 75%                                | 100%                                     | 7                                  | 7.00                                 |  |
| Provider General Contacts                                         | 73%                                | 100%                                     | 7                                  | 7.00                                 |  |
| Placements with Siblings                                          | 65%                                | 100%                                     | Not Scored                         | Not Scored                           |  |
| Placements within Legal County                                    | 19%                                | Not Eligible                             | Not Scored                         | Not Scored                           |  |
| Well-Being Sub-Tota                                               |                                    |                                          | 25                                 | 20.83                                |  |