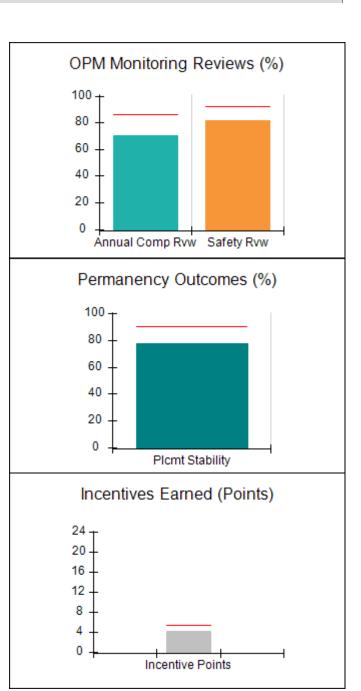

# Performance-Based Placement Measures RBWO Provider GA+SCORECARD - CPA

|                                                                   |                                    |                                          |                                    | Current Quarter                      |  |
|-------------------------------------------------------------------|------------------------------------|------------------------------------------|------------------------------------|--------------------------------------|--|
| 1671 Meriweather Dr., Watkinsville, GA 30677  Phone: 706-316-2421 |                                    | Quarterly Scores (Grades)                |                                    | Score (Grade)                        |  |
|                                                                   |                                    | Q1: 91.21 (A-)                           | Q2: N/A                            | 91.21%                               |  |
| Vendor ID# 35219                                                  |                                    | Q3: N/A                                  | Q4: N/A                            | (A-)                                 |  |
| # New Foster Homes During Quarter: 0                              |                                    | # Children in Care During<br>Quarter: 11 | # Placements During<br>Quarter: 11 | # Children in Care On<br>Last Day: 5 |  |
|                                                                   | Avg<br>Performance All<br>CPAs (%) | Provider<br>Performance (%)*             | Possible Points<br>(Weight)        | Provider Points<br>Earned            |  |
| OPM Monitoring Reviews                                            |                                    |                                          |                                    | ,                                    |  |
| Annual Comprehensive Reviews                                      | 86%                                | 86%                                      | 25                                 | 21.60                                |  |
| Safety Reviews                                                    | 92%                                | 97%                                      | 15                                 | 14.55                                |  |
| Monitoring Sub-Tota                                               |                                    |                                          | 40                                 | 36.15                                |  |
| CPA Safety Outcomes                                               |                                    |                                          |                                    |                                      |  |
| Incidence of Maltreatment                                         | 0.00%                              | No Substantiated<br>Reports              | 10                                 | 10.00                                |  |
| Staff Training                                                    | 92%                                | 100%                                     | 5                                  | 5.00                                 |  |
| Staff Safety Checks                                               | 86%                                | 67%                                      | 5                                  | 3.35                                 |  |
| Safety Sub-Total                                                  |                                    |                                          | 20                                 | 18.35                                |  |
| CPA Permanency Outcomes                                           |                                    |                                          |                                    |                                      |  |
| Placement Stability                                               | 91%                                | 100%                                     | 15                                 | 15.00                                |  |
| Permanency Sub-Tota                                               |                                    |                                          | 15                                 | 15.00                                |  |
| CPA Well-Being Outcomes                                           |                                    |                                          |                                    |                                      |  |
| EPSDT Medical Visits                                              | 83%                                | 73%                                      | 4                                  | 2.92                                 |  |
| EPSDT Dental Visits                                               | 78%                                | 73%                                      | 4                                  | 2.92                                 |  |
| Academic Supports                                                 | 70%                                | 33%                                      | 3                                  | 0.99                                 |  |
| Provider ECEM Visits                                              | 75%                                | 100%                                     | 7                                  | 7.00                                 |  |
| Provider General Contacts                                         | 73%                                | 100%                                     | 7                                  | 7.00                                 |  |
| Placements with Siblings                                          | 65%                                | 100%                                     | Not Scored                         | Not Scored                           |  |
| Placements within Legal County                                    | 19%                                | Not Eligible                             | Not Scored                         | Not Scored                           |  |
| Well-Being Sub-Tota                                               |                                    |                                          | 25                                 | 20.83                                |  |

0.88

**Incentives Awarded** 