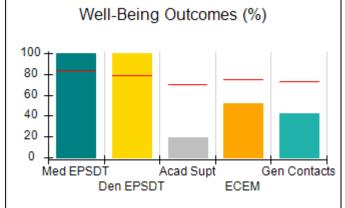

# Performance-Based Placement Measures RBWO Provider GA+SCORECARD - CPA

|                                                                   |                                    |                                          |                                    | Current Quarter                      |  |
|-------------------------------------------------------------------|------------------------------------|------------------------------------------|------------------------------------|--------------------------------------|--|
| 1671 Meriweather Dr., Watkinsville, GA 30677  Phone: 706-316-2421 |                                    | Quarterly Scores (Grades)                |                                    | Score (Grade)                        |  |
|                                                                   |                                    | Q1: 91.21 (A-)                           | Q2: N/A                            | 91.21%                               |  |
| Vendor ID# 35219                                                  |                                    | Q3: N/A                                  | Q4: N/A                            | (A-)                                 |  |
| # New Foster Homes During Quarter: 0                              |                                    | # Children in Care During<br>Quarter: 11 | # Placements During<br>Quarter: 11 | # Children in Care On<br>Last Day: 5 |  |
|                                                                   | Avg<br>Performance All<br>CPAs (%) | Provider<br>Performance (%)*             | Possible Points<br>(Weight)        | Provider Points<br>Earned            |  |
| OPM Monitoring Reviews                                            |                                    |                                          |                                    | ,                                    |  |
| Annual Comprehensive Reviews                                      | 86%                                | 86%                                      | 25                                 | 21.60                                |  |
| Safety Reviews                                                    | 92%                                | 97%                                      | 15                                 | 14.55                                |  |
| Monitoring Sub-Tota                                               |                                    |                                          | 40                                 | 36.15                                |  |
| CPA Safety Outcomes                                               |                                    |                                          |                                    |                                      |  |
| Incidence of Maltreatment                                         | 0.00%                              | No Substantiated<br>Reports              | 10                                 | 10.00                                |  |
| Staff Training                                                    | 92%                                | 100%                                     | 5                                  | 5.00                                 |  |
| Staff Safety Checks                                               | 86%                                | 67%                                      | 5                                  | 3.35                                 |  |
| Safety Sub-Total                                                  |                                    |                                          | 20                                 | 18.35                                |  |
| CPA Permanency Outcomes                                           |                                    |                                          |                                    |                                      |  |
| Placement Stability                                               | 91%                                | 100%                                     | 15                                 | 15.00                                |  |
| Permanency Sub-Tota                                               |                                    |                                          | 15                                 | 15.00                                |  |
| CPA Well-Being Outcomes                                           |                                    |                                          |                                    |                                      |  |
| EPSDT Medical Visits                                              | 83%                                | 73%                                      | 4                                  | 2.92                                 |  |
| EPSDT Dental Visits                                               | 78%                                | 73%                                      | 4                                  | 2.92                                 |  |
| Academic Supports                                                 | 70%                                | 33%                                      | 3                                  | 0.99                                 |  |
| Provider ECEM Visits                                              | 75%                                | 100%                                     | 7                                  | 7.00                                 |  |
| Provider General Contacts                                         | 73%                                | 100%                                     | 7                                  | 7.00                                 |  |
| Placements with Siblings                                          | 65%                                | 100%                                     | Not Scored                         | Not Scored                           |  |
| Placements within Legal County                                    | 19%                                | Not Eligible                             | Not Scored                         | Not Scored                           |  |
| Well-Being Sub-Tota                                               |                                    |                                          | 25                                 | 20.83                                |  |