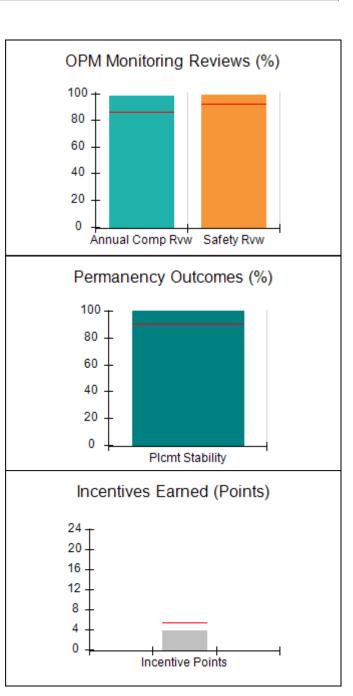

# Performance-Based Placement Measures RBWO Provider GA+SCORECARD - CPA

| Provider/Program Name: ALR Family Services, Inc (5140) - CPA      |                                    |                                          |                                    |                                       |
|-------------------------------------------------------------------|------------------------------------|------------------------------------------|------------------------------------|---------------------------------------|
| 1518 Airport Road, Hinesville, GA 31313 Phone: 912-877-7928       |                                    | Quarterly Scores (Grades)                |                                    | Current Quarter<br>Score (Grade)      |
|                                                                   |                                    | Q1: 76.78 (C)                            | Q2: N/A                            | 76.78%                                |
| Vendor ID# 114739                                                 |                                    | Q3: N/A                                  | Q4: N/A                            | (C)                                   |
| # New Foster Homes During Quarter: 0                              |                                    | # Children in Care During<br>Quarter: 26 | # Placements During<br>Quarter: 29 | # Children in Care On<br>Last Day: 20 |
|                                                                   | Avg<br>Performance All<br>CPAs (%) | Provider<br>Performance (%)*             | Possible Points<br>(Weight)        | Provider Points<br>Earned             |
| OPM Monitoring Reviews                                            |                                    |                                          |                                    | ,                                     |
| Annual Comprehensive Reviews                                      | 86%                                | 84%                                      | 25                                 | 20.99                                 |
| Safety Reviews                                                    | 92%                                | 85%                                      | 15                                 | 12.75                                 |
| Monitoring Sub-Total                                              |                                    |                                          | 40                                 | 33.74                                 |
| CPA Safety Outcomes                                               |                                    |                                          |                                    |                                       |
| Incidence of Maltreatment                                         | 0.00%                              | No Substantiated<br>Reports              | 10                                 | 10.00                                 |
| Staff Training                                                    | 92%                                | 67%                                      | 5                                  | 3.35                                  |
| Staff Safety Checks                                               | 86%                                | 67%                                      | 5                                  | 3.35                                  |
| Safety Sub-Total                                                  |                                    |                                          | 20                                 | 16.70                                 |
| CPA Permanency Outcomes                                           |                                    |                                          |                                    |                                       |
| Placement Stability                                               | 91%                                | 88%                                      | 15                                 | 13.20                                 |
| Permanency Sub-Total                                              |                                    |                                          | 15                                 | 13.20                                 |
| CPA Well-Being Outcomes                                           |                                    |                                          |                                    |                                       |
| EPSDT Medical Visits                                              | 83%                                | 65%                                      | 4                                  | 2.60                                  |
| EPSDT Dental Visits                                               | 78%                                | 30%                                      | 4                                  | 1.20                                  |
| Academic Supports                                                 | 70%                                | 59%                                      | 3                                  | 1.77                                  |
| Provider ECEM Visits                                              | 75%                                | 63%                                      | 7                                  | 4.41                                  |
| Provider General Contacts                                         | 73%                                | 63%                                      | 7                                  | 4.41                                  |
| Placements with Siblings                                          | 65%                                | 60%                                      | Not Scored                         | Not Scored                            |
| Placements within Legal County                                    | 19%                                | 100%                                     | Not Scored                         | Not Scored                            |
| Well-Being Sub-Total                                              |                                    |                                          | 25                                 | 14.39                                 |
| *Performance calculation descriptions can b                       | e found in the FY 20               | 19 RBWO PBP Measureme                    | ents and Standards Guide           |                                       |
| Monitoring & Outcomes: Possible Points = 100 Points Earned: 78.03 |                                    |                                          |                                    |                                       |