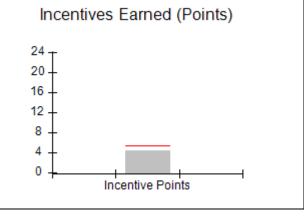

| Monitoring & Outcomes: Possible Points = 100 | Points Earned: 90.33           |          |
|----------------------------------------------|--------------------------------|----------|
| Score Before I                               | Score Before Incentives Credit |          |
| Incentives Awarded                           |                                | 0.88 pts |
|                                              | PBP Verification               |          |
|                                              | Total Score                    | 91.21%   |

0.88

**Incentives Awarded** 