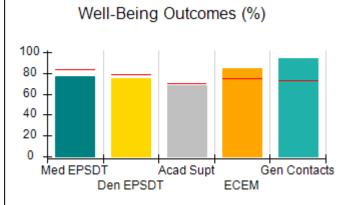

# Performance-Based Placement Measures RBWO Provider GA+SCORECARD - CPA

|                                                                   |                                    |                                          |                                    | Current Quarter                      |  |
|-------------------------------------------------------------------|------------------------------------|------------------------------------------|------------------------------------|--------------------------------------|--|
| 1671 Meriweather Dr., Watkinsville, GA 30677  Phone: 706-316-2421 |                                    | Quarterly Scores (Grades)                |                                    | Score (Grade)                        |  |
|                                                                   |                                    | Q1: 91.21 (A-)                           | Q2: N/A                            | 91.21%                               |  |
| Vendor ID# 35219                                                  |                                    | Q3: N/A                                  | Q4: N/A                            | (A-)                                 |  |
| # New Foster Homes During Quarter: 0                              |                                    | # Children in Care During<br>Quarter: 11 | # Placements During<br>Quarter: 11 | # Children in Care On<br>Last Day: 5 |  |
|                                                                   | Avg<br>Performance All<br>CPAs (%) | Provider<br>Performance (%)*             | Possible Points<br>(Weight)        | Provider Points<br>Earned            |  |
| OPM Monitoring Reviews                                            |                                    |                                          |                                    | ,                                    |  |
| Annual Comprehensive Reviews                                      | 86%                                | 86%                                      | 25                                 | 21.60                                |  |
| Safety Reviews                                                    | 92%                                | 97%                                      | 15                                 | 14.55                                |  |
| Monitoring Sub-Tota                                               |                                    |                                          | 40                                 | 36.15                                |  |
| CPA Safety Outcomes                                               |                                    |                                          |                                    |                                      |  |
| Incidence of Maltreatment                                         | 0.00%                              | No Substantiated<br>Reports              | 10                                 | 10.00                                |  |
| Staff Training                                                    | 92%                                | 100%                                     | 5                                  | 5.00                                 |  |
| Staff Safety Checks                                               | 86%                                | 67%                                      | 5                                  | 3.35                                 |  |
| Safety Sub-Total                                                  |                                    |                                          | 20                                 | 18.35                                |  |
| CPA Permanency Outcomes                                           |                                    |                                          |                                    |                                      |  |
| Placement Stability                                               | 91%                                | 100%                                     | 15                                 | 15.00                                |  |
| Permanency Sub-Tota                                               |                                    |                                          | 15                                 | 15.00                                |  |
| CPA Well-Being Outcomes                                           |                                    |                                          |                                    |                                      |  |
| EPSDT Medical Visits                                              | 83%                                | 73%                                      | 4                                  | 2.92                                 |  |
| EPSDT Dental Visits                                               | 78%                                | 73%                                      | 4                                  | 2.92                                 |  |
| Academic Supports                                                 | 70%                                | 33%                                      | 3                                  | 0.99                                 |  |
| Provider ECEM Visits                                              | 75%                                | 100%                                     | 7                                  | 7.00                                 |  |
| Provider General Contacts                                         | 73%                                | 100%                                     | 7                                  | 7.00                                 |  |
| Placements with Siblings                                          | 65%                                | 100%                                     | Not Scored                         | Not Scored                           |  |
| Placements within Legal County                                    | 19%                                | Not Eligible                             | Not Scored                         | Not Scored                           |  |
| Well-Being Sub-Tota                                               |                                    |                                          | 25                                 | 20.83                                |  |