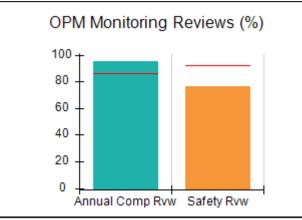

# Performance-Based Placement Measures RBWO Provider GA+SCORECARD - CPA

|                                                                   |                                    |                                          |                                    | Current Quarter                      |  |
|-------------------------------------------------------------------|------------------------------------|------------------------------------------|------------------------------------|--------------------------------------|--|
| 1671 Meriweather Dr., Watkinsville, GA 30677  Phone: 706-316-2421 |                                    | Quarterly Scores (Grades)                |                                    | Score (Grade)                        |  |
|                                                                   |                                    | Q1: 91.21 (A-)                           | Q2: N/A                            | 91.21%                               |  |
| Vendor ID# 35219                                                  |                                    | Q3: N/A                                  | Q4: N/A                            | (A-)                                 |  |
| # New Foster Homes During Quarter: 0                              |                                    | # Children in Care During<br>Quarter: 11 | # Placements During<br>Quarter: 11 | # Children in Care On<br>Last Day: 5 |  |
|                                                                   | Avg<br>Performance All<br>CPAs (%) | Provider<br>Performance (%)*             | Possible Points<br>(Weight)        | Provider Points<br>Earned            |  |
| OPM Monitoring Reviews                                            |                                    |                                          |                                    | ,                                    |  |
| Annual Comprehensive Reviews                                      | 86%                                | 86%                                      | 25                                 | 21.60                                |  |
| Safety Reviews                                                    | 92%                                | 97%                                      | 15                                 | 14.55                                |  |
| Monitoring Sub-Tota                                               |                                    |                                          | 40                                 | 36.15                                |  |
| CPA Safety Outcomes                                               |                                    |                                          |                                    |                                      |  |
| Incidence of Maltreatment                                         | 0.00%                              | No Substantiated<br>Reports              | 10                                 | 10.00                                |  |
| Staff Training                                                    | 92%                                | 100%                                     | 5                                  | 5.00                                 |  |
| Staff Safety Checks                                               | 86%                                | 67%                                      | 5                                  | 3.35                                 |  |
| Safety Sub-Total                                                  |                                    |                                          | 20                                 | 18.35                                |  |
| CPA Permanency Outcomes                                           |                                    |                                          |                                    |                                      |  |
| Placement Stability                                               | 91%                                | 100%                                     | 15                                 | 15.00                                |  |
| Permanency Sub-Tota                                               |                                    |                                          | 15                                 | 15.00                                |  |
| CPA Well-Being Outcomes                                           |                                    |                                          |                                    |                                      |  |
| EPSDT Medical Visits                                              | 83%                                | 73%                                      | 4                                  | 2.92                                 |  |
| EPSDT Dental Visits                                               | 78%                                | 73%                                      | 4                                  | 2.92                                 |  |
| Academic Supports                                                 | 70%                                | 33%                                      | 3                                  | 0.99                                 |  |
| Provider ECEM Visits                                              | 75%                                | 100%                                     | 7                                  | 7.00                                 |  |
| Provider General Contacts                                         | 73%                                | 100%                                     | 7                                  | 7.00                                 |  |
| Placements with Siblings                                          | 65%                                | 100%                                     | Not Scored                         | Not Scored                           |  |
| Placements within Legal County                                    | 19%                                | Not Eligible                             | Not Scored                         | Not Scored                           |  |
| Well-Being Sub-Tota                                               |                                    |                                          | 25                                 | 20.83                                |  |