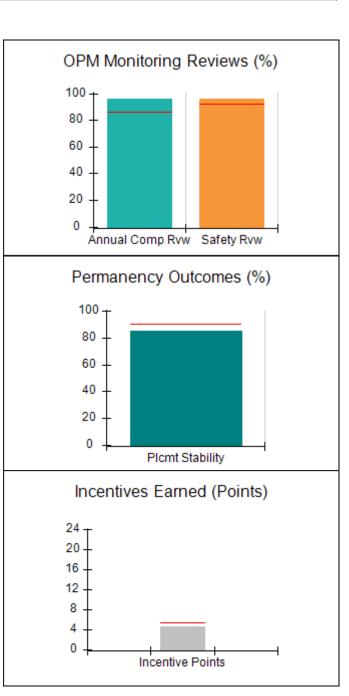

# Performance-Based Placement Measures RBWO Provider GA+SCORECARD - CPA

|                                                                   |                                    |                                          |                                    | Current Quarter                      |  |
|-------------------------------------------------------------------|------------------------------------|------------------------------------------|------------------------------------|--------------------------------------|--|
| 1671 Meriweather Dr., Watkinsville, GA 30677  Phone: 706-316-2421 |                                    | Quarterly Scores (Grades)                |                                    | Score (Grade)                        |  |
|                                                                   |                                    | Q1: 91.21 (A-)                           | Q2: N/A                            | 91.21%                               |  |
| Vendor ID# 35219                                                  |                                    | Q3: N/A                                  | Q4: N/A                            | (A-)                                 |  |
| # New Foster Homes During Quarter: 0                              |                                    | # Children in Care During<br>Quarter: 11 | # Placements During<br>Quarter: 11 | # Children in Care On<br>Last Day: 5 |  |
|                                                                   | Avg<br>Performance All<br>CPAs (%) | Provider<br>Performance (%)*             | Possible Points<br>(Weight)        | Provider Points<br>Earned            |  |
| OPM Monitoring Reviews                                            |                                    |                                          |                                    | ,                                    |  |
| Annual Comprehensive Reviews                                      | 86%                                | 86%                                      | 25                                 | 21.60                                |  |
| Safety Reviews                                                    | 92%                                | 97%                                      | 15                                 | 14.55                                |  |
| Monitoring Sub-Tota                                               |                                    |                                          | 40                                 | 36.15                                |  |
| CPA Safety Outcomes                                               |                                    |                                          |                                    |                                      |  |
| Incidence of Maltreatment                                         | 0.00%                              | No Substantiated<br>Reports              | 10                                 | 10.00                                |  |
| Staff Training                                                    | 92%                                | 100%                                     | 5                                  | 5.00                                 |  |
| Staff Safety Checks                                               | 86%                                | 67%                                      | 5                                  | 3.35                                 |  |
| Safety Sub-Total                                                  |                                    |                                          | 20                                 | 18.35                                |  |
| CPA Permanency Outcomes                                           |                                    |                                          |                                    |                                      |  |
| Placement Stability                                               | 91%                                | 100%                                     | 15                                 | 15.00                                |  |
| Permanency Sub-Tota                                               |                                    |                                          | 15                                 | 15.00                                |  |
| CPA Well-Being Outcomes                                           |                                    |                                          |                                    |                                      |  |
| EPSDT Medical Visits                                              | 83%                                | 73%                                      | 4                                  | 2.92                                 |  |
| EPSDT Dental Visits                                               | 78%                                | 73%                                      | 4                                  | 2.92                                 |  |
| Academic Supports                                                 | 70%                                | 33%                                      | 3                                  | 0.99                                 |  |
| Provider ECEM Visits                                              | 75%                                | 100%                                     | 7                                  | 7.00                                 |  |
| Provider General Contacts                                         | 73%                                | 100%                                     | 7                                  | 7.00                                 |  |
| Placements with Siblings                                          | 65%                                | 100%                                     | Not Scored                         | Not Scored                           |  |
| Placements within Legal County                                    | 19%                                | Not Eligible                             | Not Scored                         | Not Scored                           |  |
| Well-Being Sub-Tota                                               |                                    |                                          | 25                                 | 20.83                                |  |