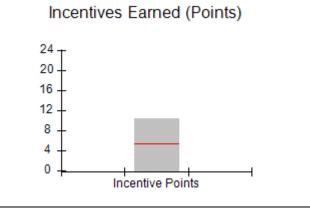

# Performance-Based Placement Measures RBWO Provider GA+SCORECARD - CPA

|                                                                   |                                    |                                          |                                    | Current Quarter                      |  |
|-------------------------------------------------------------------|------------------------------------|------------------------------------------|------------------------------------|--------------------------------------|--|
| 1671 Meriweather Dr., Watkinsville, GA 30677  Phone: 706-316-2421 |                                    | Quarterly Scores (Grades)                |                                    | Score (Grade)                        |  |
|                                                                   |                                    | Q1: 91.21 (A-)                           | Q2: N/A                            | 91.21%                               |  |
| Vendor ID# 35219                                                  |                                    | Q3: N/A                                  | Q4: N/A                            | (A-)                                 |  |
| # New Foster Homes During Quarter: 0                              |                                    | # Children in Care During<br>Quarter: 11 | # Placements During<br>Quarter: 11 | # Children in Care On<br>Last Day: 5 |  |
|                                                                   | Avg<br>Performance All<br>CPAs (%) | Provider<br>Performance (%)*             | Possible Points<br>(Weight)        | Provider Points<br>Earned            |  |
| OPM Monitoring Reviews                                            |                                    |                                          |                                    | ,                                    |  |
| Annual Comprehensive Reviews                                      | 86%                                | 86%                                      | 25                                 | 21.60                                |  |
| Safety Reviews                                                    | 92%                                | 97%                                      | 15                                 | 14.55                                |  |
| Monitoring Sub-Tota                                               |                                    |                                          | 40                                 | 36.15                                |  |
| CPA Safety Outcomes                                               |                                    |                                          |                                    |                                      |  |
| Incidence of Maltreatment                                         | 0.00%                              | No Substantiated<br>Reports              | 10                                 | 10.00                                |  |
| Staff Training                                                    | 92%                                | 100%                                     | 5                                  | 5.00                                 |  |
| Staff Safety Checks                                               | 86%                                | 67%                                      | 5                                  | 3.35                                 |  |
| Safety Sub-Total                                                  |                                    |                                          | 20                                 | 18.35                                |  |
| CPA Permanency Outcomes                                           |                                    |                                          |                                    |                                      |  |
| Placement Stability                                               | 91%                                | 100%                                     | 15                                 | 15.00                                |  |
| Permanency Sub-Tota                                               |                                    |                                          | 15                                 | 15.00                                |  |
| CPA Well-Being Outcomes                                           |                                    |                                          |                                    |                                      |  |
| EPSDT Medical Visits                                              | 83%                                | 73%                                      | 4                                  | 2.92                                 |  |
| EPSDT Dental Visits                                               | 78%                                | 73%                                      | 4                                  | 2.92                                 |  |
| Academic Supports                                                 | 70%                                | 33%                                      | 3                                  | 0.99                                 |  |
| Provider ECEM Visits                                              | 75%                                | 100%                                     | 7                                  | 7.00                                 |  |
| Provider General Contacts                                         | 73%                                | 100%                                     | 7                                  | 7.00                                 |  |
| Placements with Siblings                                          | 65%                                | 100%                                     | Not Scored                         | Not Scored                           |  |
| Placements within Legal County                                    | 19%                                | Not Eligible                             | Not Scored                         | Not Scored                           |  |
| Well-Being Sub-Tota                                               |                                    |                                          | 25                                 | 20.83                                |  |

# **Performance-Based Placement Measures RBWO Provider GA+SCORECARD - CPA**

Report Quarter: Q1 FY2019

| Provider/Program Name: All God's Children - (861) - CPA |                                    |                                          |                                    |                                      |  |
|---------------------------------------------------------|------------------------------------|------------------------------------------|------------------------------------|--------------------------------------|--|
| # New Foster Homes During Quarter: 0                    |                                    | # Children in Care During<br>Quarter: 11 | # Placements During<br>Quarter: 11 | # Children in Care On<br>Last Day: 5 |  |
| CPA Incentive Credits                                   | Avg<br>Performance All<br>CPAs (%) | Provider<br>Performance (%)*             | Possible Points<br>(Weight)        | Provider Points<br>Earned            |  |
| Early EPSDT Medical Visits                              |                                    | 33%                                      | 2                                  | 0.66                                 |  |
| Early EPSDT Dental Visits                               |                                    | 0%                                       | 2                                  | 0.00                                 |  |
| Permanency Contacts                                     |                                    | 0%                                       | 5                                  | 0.00                                 |  |
| Additional Academic Supports                            |                                    | 11%                                      | 2                                  | 0.22                                 |  |
| HS Grad/GED/Prof or Trade<br>Certificate/College        |                                    | N/A                                      | 10/5/5/1                           |                                      |  |
| EYSS Agreement                                          |                                    | Not Eligible                             | 5                                  |                                      |  |
| Community Connections                                   |                                    | 0%                                       | 4                                  | 0.00                                 |  |
| Foster Hm Retention Rate (threshold = 90)               |                                    | 80%                                      | 2                                  | 0.00                                 |  |
| Foster Hm Recruitment (threshold = 100)                 |                                    | 0%                                       | 2                                  | 0.00                                 |  |
| Active Agency Accreditation                             |                                    | 0%                                       | 4                                  | 0.00                                 |  |
| Staff Clinical Licensure                                |                                    | 0%                                       | 5                                  | 0.00                                 |  |
| Incentives Total                                        | 5.38                               |                                          |                                    | 0.88                                 |  |