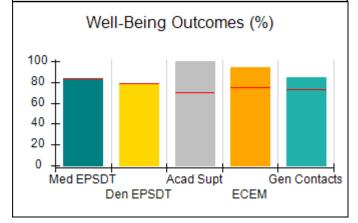

# Performance-Based Placement Measures RBWO Provider GA+SCORECARD - CPA

|                                                                   |                                    |                                          |                                    | Current Quarter                      |  |
|-------------------------------------------------------------------|------------------------------------|------------------------------------------|------------------------------------|--------------------------------------|--|
| 1671 Meriweather Dr., Watkinsville, GA 30677  Phone: 706-316-2421 |                                    | Quarterly Scores (Grades)                |                                    | Score (Grade)                        |  |
|                                                                   |                                    | Q1: 91.21 (A-)                           | Q2: N/A                            | 91.21%                               |  |
| Vendor ID# 35219                                                  |                                    | Q3: N/A                                  | Q4: N/A                            | (A-)                                 |  |
| # New Foster Homes During Quarter: 0                              |                                    | # Children in Care During<br>Quarter: 11 | # Placements During<br>Quarter: 11 | # Children in Care On<br>Last Day: 5 |  |
|                                                                   | Avg<br>Performance All<br>CPAs (%) | Provider<br>Performance (%)*             | Possible Points<br>(Weight)        | Provider Points<br>Earned            |  |
| OPM Monitoring Reviews                                            |                                    |                                          |                                    | ,                                    |  |
| Annual Comprehensive Reviews                                      | 86%                                | 86%                                      | 25                                 | 21.60                                |  |
| Safety Reviews                                                    | 92%                                | 97%                                      | 15                                 | 14.55                                |  |
| Monitoring Sub-Tota                                               |                                    |                                          | 40                                 | 36.15                                |  |
| CPA Safety Outcomes                                               |                                    |                                          |                                    |                                      |  |
| Incidence of Maltreatment                                         | 0.00%                              | No Substantiated<br>Reports              | 10                                 | 10.00                                |  |
| Staff Training                                                    | 92%                                | 100%                                     | 5                                  | 5.00                                 |  |
| Staff Safety Checks                                               | 86%                                | 67%                                      | 5                                  | 3.35                                 |  |
| Safety Sub-Total                                                  |                                    |                                          | 20                                 | 18.35                                |  |
| CPA Permanency Outcomes                                           |                                    |                                          |                                    |                                      |  |
| Placement Stability                                               | 91%                                | 100%                                     | 15                                 | 15.00                                |  |
| Permanency Sub-Tota                                               |                                    |                                          | 15                                 | 15.00                                |  |
| CPA Well-Being Outcomes                                           |                                    |                                          |                                    |                                      |  |
| EPSDT Medical Visits                                              | 83%                                | 73%                                      | 4                                  | 2.92                                 |  |
| EPSDT Dental Visits                                               | 78%                                | 73%                                      | 4                                  | 2.92                                 |  |
| Academic Supports                                                 | 70%                                | 33%                                      | 3                                  | 0.99                                 |  |
| Provider ECEM Visits                                              | 75%                                | 100%                                     | 7                                  | 7.00                                 |  |
| Provider General Contacts                                         | 73%                                | 100%                                     | 7                                  | 7.00                                 |  |
| Placements with Siblings                                          | 65%                                | 100%                                     | Not Scored                         | Not Scored                           |  |
| Placements within Legal County                                    | 19%                                | Not Eligible                             | Not Scored                         | Not Scored                           |  |
| Well-Being Sub-Tota                                               |                                    |                                          | 25                                 | 20.83                                |  |

# **Quarterly Provider Comparisons to All CPAs**

Acad Supt

**ECEM** 

Gen Contacts