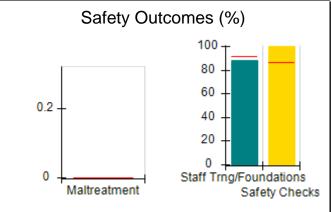

# Performance-Based Placement Measures RBWO Provider GA+SCORECARD - CPA

|                                                                   |                                    |                                          |                                    | Current Quarter                      |  |
|-------------------------------------------------------------------|------------------------------------|------------------------------------------|------------------------------------|--------------------------------------|--|
| 1671 Meriweather Dr., Watkinsville, GA 30677  Phone: 706-316-2421 |                                    | Quarterly Scores (Grades)                |                                    | Score (Grade)                        |  |
|                                                                   |                                    | Q1: 91.21 (A-)                           | Q2: N/A                            | 91.21%                               |  |
| Vendor ID# 35219                                                  |                                    | Q3: N/A                                  | Q4: N/A                            | (A-)                                 |  |
| # New Foster Homes During Quarter: 0                              |                                    | # Children in Care During<br>Quarter: 11 | # Placements During<br>Quarter: 11 | # Children in Care On<br>Last Day: 5 |  |
|                                                                   | Avg<br>Performance All<br>CPAs (%) | Provider<br>Performance (%)*             | Possible Points<br>(Weight)        | Provider Points<br>Earned            |  |
| OPM Monitoring Reviews                                            |                                    |                                          |                                    | ,                                    |  |
| Annual Comprehensive Reviews                                      | 86%                                | 86%                                      | 25                                 | 21.60                                |  |
| Safety Reviews                                                    | 92%                                | 97%                                      | 15                                 | 14.55                                |  |
| Monitoring Sub-Tota                                               |                                    |                                          | 40                                 | 36.15                                |  |
| CPA Safety Outcomes                                               |                                    |                                          |                                    |                                      |  |
| Incidence of Maltreatment                                         | 0.00%                              | No Substantiated<br>Reports              | 10                                 | 10.00                                |  |
| Staff Training                                                    | 92%                                | 100%                                     | 5                                  | 5.00                                 |  |
| Staff Safety Checks                                               | 86%                                | 67%                                      | 5                                  | 3.35                                 |  |
| Safety Sub-Total                                                  |                                    |                                          | 20                                 | 18.35                                |  |
| CPA Permanency Outcomes                                           |                                    |                                          |                                    |                                      |  |
| Placement Stability                                               | 91%                                | 100%                                     | 15                                 | 15.00                                |  |
| Permanency Sub-Tota                                               |                                    |                                          | 15                                 | 15.00                                |  |
| CPA Well-Being Outcomes                                           |                                    |                                          |                                    |                                      |  |
| EPSDT Medical Visits                                              | 83%                                | 73%                                      | 4                                  | 2.92                                 |  |
| EPSDT Dental Visits                                               | 78%                                | 73%                                      | 4                                  | 2.92                                 |  |
| Academic Supports                                                 | 70%                                | 33%                                      | 3                                  | 0.99                                 |  |
| Provider ECEM Visits                                              | 75%                                | 100%                                     | 7                                  | 7.00                                 |  |
| Provider General Contacts                                         | 73%                                | 100%                                     | 7                                  | 7.00                                 |  |
| Placements with Siblings                                          | 65%                                | 100%                                     | Not Scored                         | Not Scored                           |  |
| Placements within Legal County                                    | 19%                                | Not Eligible                             | Not Scored                         | Not Scored                           |  |
| Well-Being Sub-Tota                                               |                                    |                                          | 25                                 | 20.83                                |  |