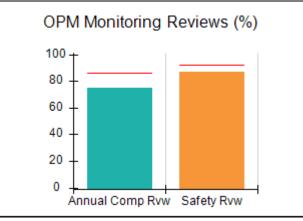

# Performance-Based Placement Measures RBWO Provider GA+SCORECARD - CPA

|                                                                   |                                    |                                          |                                    | Current Quarter                      |  |
|-------------------------------------------------------------------|------------------------------------|------------------------------------------|------------------------------------|--------------------------------------|--|
| 1671 Meriweather Dr., Watkinsville, GA 30677  Phone: 706-316-2421 |                                    | Quarterly Scores (Grades)                |                                    | Score (Grade)                        |  |
|                                                                   |                                    | Q1: 91.21 (A-)                           | Q2: N/A                            | 91.21%                               |  |
| Vendor ID# 35219                                                  |                                    | Q3: N/A                                  | Q4: N/A                            | (A-)                                 |  |
| # New Foster Homes During Quarter: 0                              |                                    | # Children in Care During<br>Quarter: 11 | # Placements During<br>Quarter: 11 | # Children in Care On<br>Last Day: 5 |  |
|                                                                   | Avg<br>Performance All<br>CPAs (%) | Provider<br>Performance (%)*             | Possible Points<br>(Weight)        | Provider Points<br>Earned            |  |
| OPM Monitoring Reviews                                            |                                    |                                          |                                    | ,                                    |  |
| Annual Comprehensive Reviews                                      | 86%                                | 86%                                      | 25                                 | 21.60                                |  |
| Safety Reviews                                                    | 92%                                | 97%                                      | 15                                 | 14.55                                |  |
| Monitoring Sub-Tota                                               |                                    |                                          | 40                                 | 36.15                                |  |
| CPA Safety Outcomes                                               |                                    |                                          |                                    |                                      |  |
| Incidence of Maltreatment                                         | 0.00%                              | No Substantiated<br>Reports              | 10                                 | 10.00                                |  |
| Staff Training                                                    | 92%                                | 100%                                     | 5                                  | 5.00                                 |  |
| Staff Safety Checks                                               | 86%                                | 67%                                      | 5                                  | 3.35                                 |  |
| Safety Sub-Total                                                  |                                    |                                          | 20                                 | 18.35                                |  |
| CPA Permanency Outcomes                                           |                                    |                                          |                                    |                                      |  |
| Placement Stability                                               | 91%                                | 100%                                     | 15                                 | 15.00                                |  |
| Permanency Sub-Tota                                               |                                    |                                          | 15                                 | 15.00                                |  |
| CPA Well-Being Outcomes                                           |                                    |                                          |                                    |                                      |  |
| EPSDT Medical Visits                                              | 83%                                | 73%                                      | 4                                  | 2.92                                 |  |
| EPSDT Dental Visits                                               | 78%                                | 73%                                      | 4                                  | 2.92                                 |  |
| Academic Supports                                                 | 70%                                | 33%                                      | 3                                  | 0.99                                 |  |
| Provider ECEM Visits                                              | 75%                                | 100%                                     | 7                                  | 7.00                                 |  |
| Provider General Contacts                                         | 73%                                | 100%                                     | 7                                  | 7.00                                 |  |
| Placements with Siblings                                          | 65%                                | 100%                                     | Not Scored                         | Not Scored                           |  |
| Placements within Legal County                                    | 19%                                | Not Eligible                             | Not Scored                         | Not Scored                           |  |
| Well-Being Sub-Tota                                               |                                    |                                          | 25                                 | 20.83                                |  |