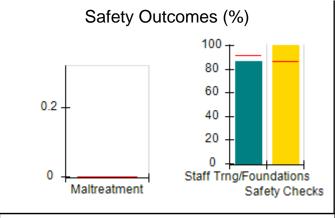

# Performance-Based Placement Measures RBWO Provider GA+SCORECARD - CPA

|                                                                   |                                    |                                          |                                    | Current Quarter                      |  |
|-------------------------------------------------------------------|------------------------------------|------------------------------------------|------------------------------------|--------------------------------------|--|
| 1671 Meriweather Dr., Watkinsville, GA 30677  Phone: 706-316-2421 |                                    | Quarterly Scores (Grades)                |                                    | Score (Grade)                        |  |
|                                                                   |                                    | Q1: 91.21 (A-)                           | Q2: N/A                            | 91.21%                               |  |
| Vendor ID# 35219                                                  |                                    | Q3: N/A                                  | Q4: N/A                            | (A-)                                 |  |
| # New Foster Homes During Quarter: 0                              |                                    | # Children in Care During<br>Quarter: 11 | # Placements During<br>Quarter: 11 | # Children in Care On<br>Last Day: 5 |  |
|                                                                   | Avg<br>Performance All<br>CPAs (%) | Provider<br>Performance (%)*             | Possible Points<br>(Weight)        | Provider Points<br>Earned            |  |
| OPM Monitoring Reviews                                            |                                    |                                          |                                    | ,                                    |  |
| Annual Comprehensive Reviews                                      | 86%                                | 86%                                      | 25                                 | 21.60                                |  |
| Safety Reviews                                                    | 92%                                | 97%                                      | 15                                 | 14.55                                |  |
| Monitoring Sub-Tota                                               |                                    |                                          | 40                                 | 36.15                                |  |
| CPA Safety Outcomes                                               |                                    |                                          |                                    |                                      |  |
| Incidence of Maltreatment                                         | 0.00%                              | No Substantiated<br>Reports              | 10                                 | 10.00                                |  |
| Staff Training                                                    | 92%                                | 100%                                     | 5                                  | 5.00                                 |  |
| Staff Safety Checks                                               | 86%                                | 67%                                      | 5                                  | 3.35                                 |  |
| Safety Sub-Total                                                  |                                    |                                          | 20                                 | 18.35                                |  |
| CPA Permanency Outcomes                                           |                                    |                                          |                                    |                                      |  |
| Placement Stability                                               | 91%                                | 100%                                     | 15                                 | 15.00                                |  |
| Permanency Sub-Tota                                               |                                    |                                          | 15                                 | 15.00                                |  |
| CPA Well-Being Outcomes                                           |                                    |                                          |                                    |                                      |  |
| EPSDT Medical Visits                                              | 83%                                | 73%                                      | 4                                  | 2.92                                 |  |
| EPSDT Dental Visits                                               | 78%                                | 73%                                      | 4                                  | 2.92                                 |  |
| Academic Supports                                                 | 70%                                | 33%                                      | 3                                  | 0.99                                 |  |
| Provider ECEM Visits                                              | 75%                                | 100%                                     | 7                                  | 7.00                                 |  |
| Provider General Contacts                                         | 73%                                | 100%                                     | 7                                  | 7.00                                 |  |
| Placements with Siblings                                          | 65%                                | 100%                                     | Not Scored                         | Not Scored                           |  |
| Placements within Legal County                                    | 19%                                | Not Eligible                             | Not Scored                         | Not Scored                           |  |
| Well-Being Sub-Tota                                               |                                    |                                          | 25                                 | 20.83                                |  |