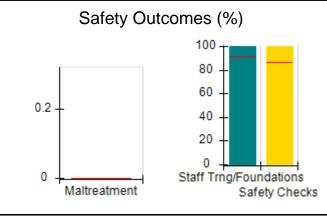

# Performance-Based Placement Measures RBWO Provider GA+SCORECARD - CPA

|                                                                   |                                    |                                          |                                    | Current Quarter                      |  |
|-------------------------------------------------------------------|------------------------------------|------------------------------------------|------------------------------------|--------------------------------------|--|
| 1671 Meriweather Dr., Watkinsville, GA 30677  Phone: 706-316-2421 |                                    | Quarterly Scores (Grades)                |                                    | Score (Grade)                        |  |
|                                                                   |                                    | Q1: 91.21 (A-)                           | Q2: N/A                            | 91.21%                               |  |
| Vendor ID# 35219                                                  |                                    | Q3: N/A                                  | Q4: N/A                            | (A-)                                 |  |
| # New Foster Homes During Quarter: 0                              |                                    | # Children in Care During<br>Quarter: 11 | # Placements During<br>Quarter: 11 | # Children in Care On<br>Last Day: 5 |  |
|                                                                   | Avg<br>Performance All<br>CPAs (%) | Provider<br>Performance (%)*             | Possible Points<br>(Weight)        | Provider Points<br>Earned            |  |
| OPM Monitoring Reviews                                            |                                    |                                          |                                    | ,                                    |  |
| Annual Comprehensive Reviews                                      | 86%                                | 86%                                      | 25                                 | 21.60                                |  |
| Safety Reviews                                                    | 92%                                | 97%                                      | 15                                 | 14.55                                |  |
| Monitoring Sub-Tota                                               |                                    |                                          | 40                                 | 36.15                                |  |
| CPA Safety Outcomes                                               |                                    |                                          |                                    |                                      |  |
| Incidence of Maltreatment                                         | 0.00%                              | No Substantiated<br>Reports              | 10                                 | 10.00                                |  |
| Staff Training                                                    | 92%                                | 100%                                     | 5                                  | 5.00                                 |  |
| Staff Safety Checks                                               | 86%                                | 67%                                      | 5                                  | 3.35                                 |  |
| Safety Sub-Total                                                  |                                    |                                          | 20                                 | 18.35                                |  |
| CPA Permanency Outcomes                                           |                                    |                                          |                                    |                                      |  |
| Placement Stability                                               | 91%                                | 100%                                     | 15                                 | 15.00                                |  |
| Permanency Sub-Tota                                               |                                    |                                          | 15                                 | 15.00                                |  |
| CPA Well-Being Outcomes                                           |                                    |                                          |                                    |                                      |  |
| EPSDT Medical Visits                                              | 83%                                | 73%                                      | 4                                  | 2.92                                 |  |
| EPSDT Dental Visits                                               | 78%                                | 73%                                      | 4                                  | 2.92                                 |  |
| Academic Supports                                                 | 70%                                | 33%                                      | 3                                  | 0.99                                 |  |
| Provider ECEM Visits                                              | 75%                                | 100%                                     | 7                                  | 7.00                                 |  |
| Provider General Contacts                                         | 73%                                | 100%                                     | 7                                  | 7.00                                 |  |
| Placements with Siblings                                          | 65%                                | 100%                                     | Not Scored                         | Not Scored                           |  |
| Placements within Legal County                                    | 19%                                | Not Eligible                             | Not Scored                         | Not Scored                           |  |
| Well-Being Sub-Tota                                               |                                    |                                          | 25                                 | 20.83                                |  |