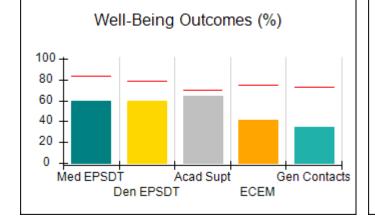

# Performance-Based Placement Measures RBWO Provider GA+SCORECARD - CPA

|                                                                   |                                    |                                          |                                    | Current Quarter                      |  |
|-------------------------------------------------------------------|------------------------------------|------------------------------------------|------------------------------------|--------------------------------------|--|
| 1671 Meriweather Dr., Watkinsville, GA 30677  Phone: 706-316-2421 |                                    | Quarterly Scores (Grades)                |                                    | Score (Grade)                        |  |
|                                                                   |                                    | Q1: 91.21 (A-)                           | Q2: N/A                            | 91.21%                               |  |
| Vendor ID# 35219                                                  |                                    | Q3: N/A                                  | Q4: N/A                            | (A-)                                 |  |
| # New Foster Homes During Quarter: 0                              |                                    | # Children in Care During<br>Quarter: 11 | # Placements During<br>Quarter: 11 | # Children in Care On<br>Last Day: 5 |  |
|                                                                   | Avg<br>Performance All<br>CPAs (%) | Provider<br>Performance (%)*             | Possible Points<br>(Weight)        | Provider Points<br>Earned            |  |
| OPM Monitoring Reviews                                            |                                    |                                          |                                    | ,                                    |  |
| Annual Comprehensive Reviews                                      | 86%                                | 86%                                      | 25                                 | 21.60                                |  |
| Safety Reviews                                                    | 92%                                | 97%                                      | 15                                 | 14.55                                |  |
| Monitoring Sub-Tota                                               |                                    |                                          | 40                                 | 36.15                                |  |
| CPA Safety Outcomes                                               |                                    |                                          |                                    |                                      |  |
| Incidence of Maltreatment                                         | 0.00%                              | No Substantiated<br>Reports              | 10                                 | 10.00                                |  |
| Staff Training                                                    | 92%                                | 100%                                     | 5                                  | 5.00                                 |  |
| Staff Safety Checks                                               | 86%                                | 67%                                      | 5                                  | 3.35                                 |  |
| Safety Sub-Total                                                  |                                    |                                          | 20                                 | 18.35                                |  |
| CPA Permanency Outcomes                                           |                                    |                                          |                                    |                                      |  |
| Placement Stability                                               | 91%                                | 100%                                     | 15                                 | 15.00                                |  |
| Permanency Sub-Tota                                               |                                    |                                          | 15                                 | 15.00                                |  |
| CPA Well-Being Outcomes                                           |                                    |                                          |                                    |                                      |  |
| EPSDT Medical Visits                                              | 83%                                | 73%                                      | 4                                  | 2.92                                 |  |
| EPSDT Dental Visits                                               | 78%                                | 73%                                      | 4                                  | 2.92                                 |  |
| Academic Supports                                                 | 70%                                | 33%                                      | 3                                  | 0.99                                 |  |
| Provider ECEM Visits                                              | 75%                                | 100%                                     | 7                                  | 7.00                                 |  |
| Provider General Contacts                                         | 73%                                | 100%                                     | 7                                  | 7.00                                 |  |
| Placements with Siblings                                          | 65%                                | 100%                                     | Not Scored                         | Not Scored                           |  |
| Placements within Legal County                                    | 19%                                | Not Eligible                             | Not Scored                         | Not Scored                           |  |
| Well-Being Sub-Tota                                               |                                    |                                          | 25                                 | 20.83                                |  |