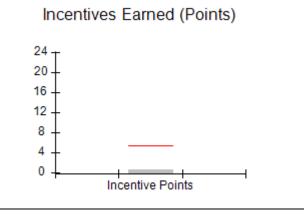

# Performance-Based Placement Measures RBWO Provider GA+SCORECARD - CPA

|                                                                   |                                    |                                          |                                    | Current Quarter                      |  |
|-------------------------------------------------------------------|------------------------------------|------------------------------------------|------------------------------------|--------------------------------------|--|
| 1671 Meriweather Dr., Watkinsville, GA 30677  Phone: 706-316-2421 |                                    | Quarterly Scores (Grades)                |                                    | Score (Grade)                        |  |
|                                                                   |                                    | Q1: 91.21 (A-)                           | Q2: N/A                            | 91.21%                               |  |
| Vendor ID# 35219                                                  |                                    | Q3: N/A                                  | Q4: N/A                            | (A-)                                 |  |
| # New Foster Homes During Quarter: 0                              |                                    | # Children in Care During<br>Quarter: 11 | # Placements During<br>Quarter: 11 | # Children in Care On<br>Last Day: 5 |  |
|                                                                   | Avg<br>Performance All<br>CPAs (%) | Provider<br>Performance (%)*             | Possible Points<br>(Weight)        | Provider Points<br>Earned            |  |
| OPM Monitoring Reviews                                            |                                    |                                          |                                    | ,                                    |  |
| Annual Comprehensive Reviews                                      | 86%                                | 86%                                      | 25                                 | 21.60                                |  |
| Safety Reviews                                                    | 92%                                | 97%                                      | 15                                 | 14.55                                |  |
| Monitoring Sub-Tota                                               |                                    |                                          | 40                                 | 36.15                                |  |
| CPA Safety Outcomes                                               |                                    |                                          |                                    |                                      |  |
| Incidence of Maltreatment                                         | 0.00%                              | No Substantiated<br>Reports              | 10                                 | 10.00                                |  |
| Staff Training                                                    | 92%                                | 100%                                     | 5                                  | 5.00                                 |  |
| Staff Safety Checks                                               | 86%                                | 67%                                      | 5                                  | 3.35                                 |  |
| Safety Sub-Total                                                  |                                    |                                          | 20                                 | 18.35                                |  |
| CPA Permanency Outcomes                                           |                                    |                                          |                                    |                                      |  |
| Placement Stability                                               | 91%                                | 100%                                     | 15                                 | 15.00                                |  |
| Permanency Sub-Tota                                               |                                    |                                          | 15                                 | 15.00                                |  |
| CPA Well-Being Outcomes                                           |                                    |                                          |                                    |                                      |  |
| EPSDT Medical Visits                                              | 83%                                | 73%                                      | 4                                  | 2.92                                 |  |
| EPSDT Dental Visits                                               | 78%                                | 73%                                      | 4                                  | 2.92                                 |  |
| Academic Supports                                                 | 70%                                | 33%                                      | 3                                  | 0.99                                 |  |
| Provider ECEM Visits                                              | 75%                                | 100%                                     | 7                                  | 7.00                                 |  |
| Provider General Contacts                                         | 73%                                | 100%                                     | 7                                  | 7.00                                 |  |
| Placements with Siblings                                          | 65%                                | 100%                                     | Not Scored                         | Not Scored                           |  |
| Placements within Legal County                                    | 19%                                | Not Eligible                             | Not Scored                         | Not Scored                           |  |
| Well-Being Sub-Tota                                               |                                    |                                          | 25                                 | 20.83                                |  |

# **Performance-Based Placement Measures RBWO Provider GA+SCORECARD - CPA**

Report Quarter: Q1 FY2019

| Provider/Program Name: All God's Children - (861) - CPA |                                    |                                          |                                    |                                      |  |
|---------------------------------------------------------|------------------------------------|------------------------------------------|------------------------------------|--------------------------------------|--|
| # New Foster Homes During Quarter: 0                    |                                    | # Children in Care During<br>Quarter: 11 | # Placements During<br>Quarter: 11 | # Children in Care On<br>Last Day: 5 |  |
| CPA Incentive Credits                                   | Avg<br>Performance All<br>CPAs (%) | Provider<br>Performance (%)*             | Possible Points<br>(Weight)        | Provider Points<br>Earned            |  |
| Early EPSDT Medical Visits                              |                                    | 33%                                      | 2                                  | 0.66                                 |  |
| Early EPSDT Dental Visits                               |                                    | 0%                                       | 2                                  | 0.00                                 |  |
| Permanency Contacts                                     |                                    | 0%                                       | 5                                  | 0.00                                 |  |
| Additional Academic Supports                            |                                    | 11%                                      | 2                                  | 0.22                                 |  |
| HS Grad/GED/Prof or Trade<br>Certificate/College        |                                    | N/A                                      | 10/5/5/1                           |                                      |  |
| EYSS Agreement                                          |                                    | Not Eligible                             | 5                                  |                                      |  |
| Community Connections                                   |                                    | 0%                                       | 4                                  | 0.00                                 |  |
| Foster Hm Retention Rate (threshold = 90)               |                                    | 80%                                      | 2                                  | 0.00                                 |  |
| Foster Hm Recruitment (threshold = 100)                 |                                    | 0%                                       | 2                                  | 0.00                                 |  |
| Active Agency Accreditation                             |                                    | 0%                                       | 4                                  | 0.00                                 |  |
| Staff Clinical Licensure                                |                                    | 0%                                       | 5                                  | 0.00                                 |  |
| Incentives Total                                        | 5.38                               |                                          |                                    | 0.88                                 |  |