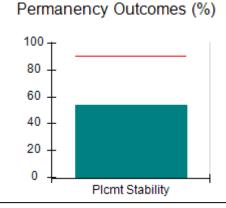

# Performance-Based Placement Measures RBWO Provider GA+SCORECARD - CPA

|                                                                   |                                    |                                          |                                    | Current Quarter                      |  |
|-------------------------------------------------------------------|------------------------------------|------------------------------------------|------------------------------------|--------------------------------------|--|
| 1671 Meriweather Dr., Watkinsville, GA 30677  Phone: 706-316-2421 |                                    | Quarterly Scores (Grades)                |                                    | Score (Grade)                        |  |
|                                                                   |                                    | Q1: 91.21 (A-)                           | Q2: N/A                            | 91.21%                               |  |
| Vendor ID# 35219                                                  |                                    | Q3: N/A                                  | Q4: N/A                            | (A-)                                 |  |
| # New Foster Homes During Quarter: 0                              |                                    | # Children in Care During<br>Quarter: 11 | # Placements During<br>Quarter: 11 | # Children in Care On<br>Last Day: 5 |  |
|                                                                   | Avg<br>Performance All<br>CPAs (%) | Provider<br>Performance (%)*             | Possible Points<br>(Weight)        | Provider Points<br>Earned            |  |
| OPM Monitoring Reviews                                            |                                    |                                          |                                    | ,                                    |  |
| Annual Comprehensive Reviews                                      | 86%                                | 86%                                      | 25                                 | 21.60                                |  |
| Safety Reviews                                                    | 92%                                | 97%                                      | 15                                 | 14.55                                |  |
| Monitoring Sub-Tota                                               |                                    |                                          | 40                                 | 36.15                                |  |
| CPA Safety Outcomes                                               |                                    |                                          |                                    |                                      |  |
| Incidence of Maltreatment                                         | 0.00%                              | No Substantiated<br>Reports              | 10                                 | 10.00                                |  |
| Staff Training                                                    | 92%                                | 100%                                     | 5                                  | 5.00                                 |  |
| Staff Safety Checks                                               | 86%                                | 67%                                      | 5                                  | 3.35                                 |  |
| Safety Sub-Total                                                  |                                    |                                          | 20                                 | 18.35                                |  |
| CPA Permanency Outcomes                                           |                                    |                                          |                                    |                                      |  |
| Placement Stability                                               | 91%                                | 100%                                     | 15                                 | 15.00                                |  |
| Permanency Sub-Tota                                               |                                    |                                          | 15                                 | 15.00                                |  |
| CPA Well-Being Outcomes                                           |                                    |                                          |                                    |                                      |  |
| EPSDT Medical Visits                                              | 83%                                | 73%                                      | 4                                  | 2.92                                 |  |
| EPSDT Dental Visits                                               | 78%                                | 73%                                      | 4                                  | 2.92                                 |  |
| Academic Supports                                                 | 70%                                | 33%                                      | 3                                  | 0.99                                 |  |
| Provider ECEM Visits                                              | 75%                                | 100%                                     | 7                                  | 7.00                                 |  |
| Provider General Contacts                                         | 73%                                | 100%                                     | 7                                  | 7.00                                 |  |
| Placements with Siblings                                          | 65%                                | 100%                                     | Not Scored                         | Not Scored                           |  |
| Placements within Legal County                                    | 19%                                | Not Eligible                             | Not Scored                         | Not Scored                           |  |
| Well-Being Sub-Tota                                               |                                    |                                          | 25                                 | 20.83                                |  |