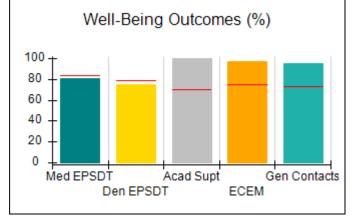

# Performance-Based Placement Measures RBWO Provider GA+SCORECARD - CPA

|                                                                   |                                    |                                          |                                    | Current Quarter                      |  |
|-------------------------------------------------------------------|------------------------------------|------------------------------------------|------------------------------------|--------------------------------------|--|
| 1671 Meriweather Dr., Watkinsville, GA 30677  Phone: 706-316-2421 |                                    | Quarterly Scores (Grades)                |                                    | Score (Grade)                        |  |
|                                                                   |                                    | Q1: 91.21 (A-)                           | Q2: N/A                            | 91.21%                               |  |
| Vendor ID# 35219                                                  |                                    | Q3: N/A                                  | Q4: N/A                            | (A-)                                 |  |
| # New Foster Homes During Quarter: 0                              |                                    | # Children in Care During<br>Quarter: 11 | # Placements During<br>Quarter: 11 | # Children in Care On<br>Last Day: 5 |  |
|                                                                   | Avg<br>Performance All<br>CPAs (%) | Provider<br>Performance (%)*             | Possible Points<br>(Weight)        | Provider Points<br>Earned            |  |
| OPM Monitoring Reviews                                            |                                    |                                          |                                    | ,                                    |  |
| Annual Comprehensive Reviews                                      | 86%                                | 86%                                      | 25                                 | 21.60                                |  |
| Safety Reviews                                                    | 92%                                | 97%                                      | 15                                 | 14.55                                |  |
| Monitoring Sub-Tota                                               |                                    |                                          | 40                                 | 36.15                                |  |
| CPA Safety Outcomes                                               |                                    |                                          |                                    |                                      |  |
| Incidence of Maltreatment                                         | 0.00%                              | No Substantiated<br>Reports              | 10                                 | 10.00                                |  |
| Staff Training                                                    | 92%                                | 100%                                     | 5                                  | 5.00                                 |  |
| Staff Safety Checks                                               | 86%                                | 67%                                      | 5                                  | 3.35                                 |  |
| Safety Sub-Total                                                  |                                    |                                          | 20                                 | 18.35                                |  |
| CPA Permanency Outcomes                                           |                                    |                                          |                                    |                                      |  |
| Placement Stability                                               | 91%                                | 100%                                     | 15                                 | 15.00                                |  |
| Permanency Sub-Tota                                               |                                    |                                          | 15                                 | 15.00                                |  |
| CPA Well-Being Outcomes                                           |                                    |                                          |                                    |                                      |  |
| EPSDT Medical Visits                                              | 83%                                | 73%                                      | 4                                  | 2.92                                 |  |
| EPSDT Dental Visits                                               | 78%                                | 73%                                      | 4                                  | 2.92                                 |  |
| Academic Supports                                                 | 70%                                | 33%                                      | 3                                  | 0.99                                 |  |
| Provider ECEM Visits                                              | 75%                                | 100%                                     | 7                                  | 7.00                                 |  |
| Provider General Contacts                                         | 73%                                | 100%                                     | 7                                  | 7.00                                 |  |
| Placements with Siblings                                          | 65%                                | 100%                                     | Not Scored                         | Not Scored                           |  |
| Placements within Legal County                                    | 19%                                | Not Eligible                             | Not Scored                         | Not Scored                           |  |
| Well-Being Sub-Tota                                               |                                    |                                          | 25                                 | 20.83                                |  |

# **Quarterly Provider Comparisons to All CPAs**

Acad Supt

**ECEM** 

Gen Contacts