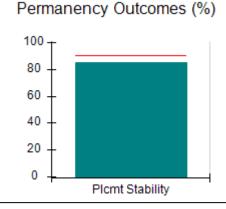

# Performance-Based Placement Measures RBWO Provider GA+SCORECARD - CPA

|                                                                   |                                    |                                          |                                    | Current Quarter                      |  |
|-------------------------------------------------------------------|------------------------------------|------------------------------------------|------------------------------------|--------------------------------------|--|
| 1671 Meriweather Dr., Watkinsville, GA 30677  Phone: 706-316-2421 |                                    | Quarterly Scores (Grades)                |                                    | Score (Grade)                        |  |
|                                                                   |                                    | Q1: 91.21 (A-)                           | Q2: N/A                            | 91.21%                               |  |
| Vendor ID# 35219                                                  |                                    | Q3: N/A                                  | Q4: N/A                            | (A-)                                 |  |
| # New Foster Homes During Quarter: 0                              |                                    | # Children in Care During<br>Quarter: 11 | # Placements During<br>Quarter: 11 | # Children in Care On<br>Last Day: 5 |  |
|                                                                   | Avg<br>Performance All<br>CPAs (%) | Provider<br>Performance (%)*             | Possible Points<br>(Weight)        | Provider Points<br>Earned            |  |
| OPM Monitoring Reviews                                            |                                    |                                          |                                    | ,                                    |  |
| Annual Comprehensive Reviews                                      | 86%                                | 86%                                      | 25                                 | 21.60                                |  |
| Safety Reviews                                                    | 92%                                | 97%                                      | 15                                 | 14.55                                |  |
| Monitoring Sub-Tota                                               |                                    |                                          | 40                                 | 36.15                                |  |
| CPA Safety Outcomes                                               |                                    |                                          |                                    |                                      |  |
| Incidence of Maltreatment                                         | 0.00%                              | No Substantiated<br>Reports              | 10                                 | 10.00                                |  |
| Staff Training                                                    | 92%                                | 100%                                     | 5                                  | 5.00                                 |  |
| Staff Safety Checks                                               | 86%                                | 67%                                      | 5                                  | 3.35                                 |  |
| Safety Sub-Total                                                  |                                    |                                          | 20                                 | 18.35                                |  |
| CPA Permanency Outcomes                                           |                                    |                                          |                                    |                                      |  |
| Placement Stability                                               | 91%                                | 100%                                     | 15                                 | 15.00                                |  |
| Permanency Sub-Tota                                               |                                    |                                          | 15                                 | 15.00                                |  |
| CPA Well-Being Outcomes                                           |                                    |                                          |                                    |                                      |  |
| EPSDT Medical Visits                                              | 83%                                | 73%                                      | 4                                  | 2.92                                 |  |
| EPSDT Dental Visits                                               | 78%                                | 73%                                      | 4                                  | 2.92                                 |  |
| Academic Supports                                                 | 70%                                | 33%                                      | 3                                  | 0.99                                 |  |
| Provider ECEM Visits                                              | 75%                                | 100%                                     | 7                                  | 7.00                                 |  |
| Provider General Contacts                                         | 73%                                | 100%                                     | 7                                  | 7.00                                 |  |
| Placements with Siblings                                          | 65%                                | 100%                                     | Not Scored                         | Not Scored                           |  |
| Placements within Legal County                                    | 19%                                | Not Eligible                             | Not Scored                         | Not Scored                           |  |
| Well-Being Sub-Tota                                               |                                    |                                          | 25                                 | 20.83                                |  |