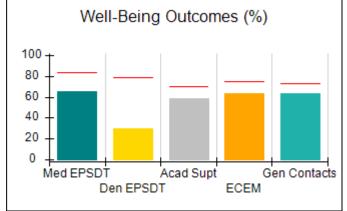

# Performance-Based Placement Measures RBWO Provider GA+SCORECARD - CPA

|                                                                   |                                    |                                          |                                    | Current Quarter                      |  |
|-------------------------------------------------------------------|------------------------------------|------------------------------------------|------------------------------------|--------------------------------------|--|
| 1671 Meriweather Dr., Watkinsville, GA 30677  Phone: 706-316-2421 |                                    | Quarterly Scores (Grades)                |                                    | Score (Grade)                        |  |
|                                                                   |                                    | Q1: 91.21 (A-)                           | Q2: N/A                            | 91.21%                               |  |
| Vendor ID# 35219                                                  |                                    | Q3: N/A                                  | Q4: N/A                            | (A-)                                 |  |
| # New Foster Homes During Quarter: 0                              |                                    | # Children in Care During<br>Quarter: 11 | # Placements During<br>Quarter: 11 | # Children in Care On<br>Last Day: 5 |  |
|                                                                   | Avg<br>Performance All<br>CPAs (%) | Provider<br>Performance (%)*             | Possible Points<br>(Weight)        | Provider Points<br>Earned            |  |
| OPM Monitoring Reviews                                            |                                    |                                          |                                    | ,                                    |  |
| Annual Comprehensive Reviews                                      | 86%                                | 86%                                      | 25                                 | 21.60                                |  |
| Safety Reviews                                                    | 92%                                | 97%                                      | 15                                 | 14.55                                |  |
| Monitoring Sub-Tota                                               |                                    |                                          | 40                                 | 36.15                                |  |
| CPA Safety Outcomes                                               |                                    |                                          |                                    |                                      |  |
| Incidence of Maltreatment                                         | 0.00%                              | No Substantiated<br>Reports              | 10                                 | 10.00                                |  |
| Staff Training                                                    | 92%                                | 100%                                     | 5                                  | 5.00                                 |  |
| Staff Safety Checks                                               | 86%                                | 67%                                      | 5                                  | 3.35                                 |  |
| Safety Sub-Total                                                  |                                    |                                          | 20                                 | 18.35                                |  |
| CPA Permanency Outcomes                                           |                                    |                                          |                                    |                                      |  |
| Placement Stability                                               | 91%                                | 100%                                     | 15                                 | 15.00                                |  |
| Permanency Sub-Tota                                               |                                    |                                          | 15                                 | 15.00                                |  |
| CPA Well-Being Outcomes                                           |                                    |                                          |                                    |                                      |  |
| EPSDT Medical Visits                                              | 83%                                | 73%                                      | 4                                  | 2.92                                 |  |
| EPSDT Dental Visits                                               | 78%                                | 73%                                      | 4                                  | 2.92                                 |  |
| Academic Supports                                                 | 70%                                | 33%                                      | 3                                  | 0.99                                 |  |
| Provider ECEM Visits                                              | 75%                                | 100%                                     | 7                                  | 7.00                                 |  |
| Provider General Contacts                                         | 73%                                | 100%                                     | 7                                  | 7.00                                 |  |
| Placements with Siblings                                          | 65%                                | 100%                                     | Not Scored                         | Not Scored                           |  |
| Placements within Legal County                                    | 19%                                | Not Eligible                             | Not Scored                         | Not Scored                           |  |
| Well-Being Sub-Tota                                               |                                    |                                          | 25                                 | 20.83                                |  |