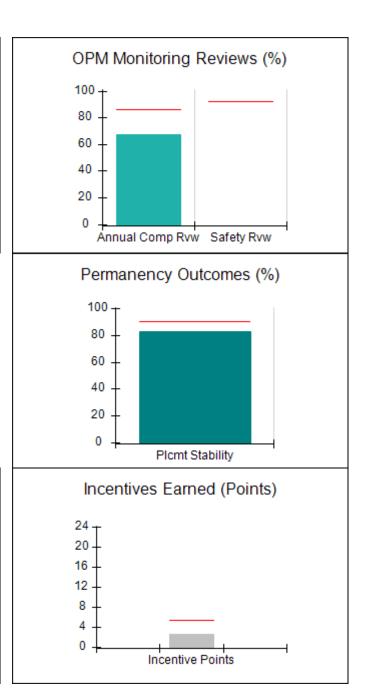

# Performance-Based Placement Measures RBWO Provider GA+SCORECARD - CPA

|                                                                   |                                    |                                          |                                    | Current Quarter                      |  |
|-------------------------------------------------------------------|------------------------------------|------------------------------------------|------------------------------------|--------------------------------------|--|
| 1671 Meriweather Dr., Watkinsville, GA 30677  Phone: 706-316-2421 |                                    | Quarterly Scores (Grades)                |                                    | Score (Grade)                        |  |
|                                                                   |                                    | Q1: 91.21 (A-)                           | Q2: N/A                            | 91.21%                               |  |
| Vendor ID# 35219                                                  |                                    | Q3: N/A                                  | Q4: N/A                            | (A-)                                 |  |
| # New Foster Homes During Quarter: 0                              |                                    | # Children in Care During<br>Quarter: 11 | # Placements During<br>Quarter: 11 | # Children in Care On<br>Last Day: 5 |  |
|                                                                   | Avg<br>Performance All<br>CPAs (%) | Provider<br>Performance (%)*             | Possible Points<br>(Weight)        | Provider Points<br>Earned            |  |
| OPM Monitoring Reviews                                            |                                    |                                          |                                    | ,                                    |  |
| Annual Comprehensive Reviews                                      | 86%                                | 86%                                      | 25                                 | 21.60                                |  |
| Safety Reviews                                                    | 92%                                | 97%                                      | 15                                 | 14.55                                |  |
| Monitoring Sub-Tota                                               |                                    |                                          | 40                                 | 36.15                                |  |
| CPA Safety Outcomes                                               |                                    |                                          |                                    |                                      |  |
| Incidence of Maltreatment                                         | 0.00%                              | No Substantiated<br>Reports              | 10                                 | 10.00                                |  |
| Staff Training                                                    | 92%                                | 100%                                     | 5                                  | 5.00                                 |  |
| Staff Safety Checks                                               | 86%                                | 67%                                      | 5                                  | 3.35                                 |  |
| Safety Sub-Total                                                  |                                    |                                          | 20                                 | 18.35                                |  |
| CPA Permanency Outcomes                                           |                                    |                                          |                                    |                                      |  |
| Placement Stability                                               | 91%                                | 100%                                     | 15                                 | 15.00                                |  |
| Permanency Sub-Tota                                               |                                    |                                          | 15                                 | 15.00                                |  |
| CPA Well-Being Outcomes                                           |                                    |                                          |                                    |                                      |  |
| EPSDT Medical Visits                                              | 83%                                | 73%                                      | 4                                  | 2.92                                 |  |
| EPSDT Dental Visits                                               | 78%                                | 73%                                      | 4                                  | 2.92                                 |  |
| Academic Supports                                                 | 70%                                | 33%                                      | 3                                  | 0.99                                 |  |
| Provider ECEM Visits                                              | 75%                                | 100%                                     | 7                                  | 7.00                                 |  |
| Provider General Contacts                                         | 73%                                | 100%                                     | 7                                  | 7.00                                 |  |
| Placements with Siblings                                          | 65%                                | 100%                                     | Not Scored                         | Not Scored                           |  |
| Placements within Legal County                                    | 19%                                | Not Eligible                             | Not Scored                         | Not Scored                           |  |
| Well-Being Sub-Tota                                               |                                    |                                          | 25                                 | 20.83                                |  |

| Monitoring & Outcomes: Possible Points = 100 | Points Earned: 90.33           |          |
|----------------------------------------------|--------------------------------|----------|
| Score Before I                               | Score Before Incentives Credit |          |
| Incentives Awarded                           |                                | 0.88 pts |
|                                              | PBP Verification               |          |
|                                              | Total Score                    | 91.21%   |

0.88

**Incentives Awarded** 