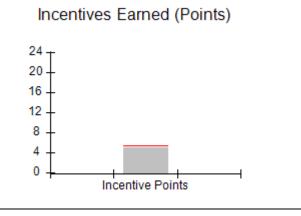

# **Performance-Based Placement Measures RBWO Provider GA+SCORECARD - CPA**

Report Quarter: Q1 FY2019

| Provider/Program Name: All God's Children - (861) - CPA |                                    |                                          |                                    |                                      |  |
|---------------------------------------------------------|------------------------------------|------------------------------------------|------------------------------------|--------------------------------------|--|
| # New Foster Homes During Quarter: 0                    |                                    | # Children in Care During<br>Quarter: 11 | # Placements During<br>Quarter: 11 | # Children in Care On<br>Last Day: 5 |  |
| CPA Incentive Credits                                   | Avg<br>Performance All<br>CPAs (%) | Provider<br>Performance (%)*             | Possible Points<br>(Weight)        | Provider Points<br>Earned            |  |
| Early EPSDT Medical Visits                              |                                    | 33%                                      | 2                                  | 0.66                                 |  |
| Early EPSDT Dental Visits                               |                                    | 0%                                       | 2                                  | 0.00                                 |  |
| Permanency Contacts                                     |                                    | 0%                                       | 5                                  | 0.00                                 |  |
| Additional Academic Supports                            |                                    | 11%                                      | 2                                  | 0.22                                 |  |
| HS Grad/GED/Prof or Trade<br>Certificate/College        |                                    | N/A                                      | 10/5/5/1                           |                                      |  |
| EYSS Agreement                                          |                                    | Not Eligible                             | 5                                  |                                      |  |
| Community Connections                                   |                                    | 0%                                       | 4                                  | 0.00                                 |  |
| Foster Hm Retention Rate (threshold = 90)               |                                    | 80%                                      | 2                                  | 0.00                                 |  |
| Foster Hm Recruitment (threshold = 100)                 |                                    | 0%                                       | 2                                  | 0.00                                 |  |
| Active Agency Accreditation                             |                                    | 0%                                       | 4                                  | 0.00                                 |  |
| Staff Clinical Licensure                                |                                    | 0%                                       | 5                                  | 0.00                                 |  |
| Incentives Total                                        | 5.38                               |                                          |                                    | 0.88                                 |  |