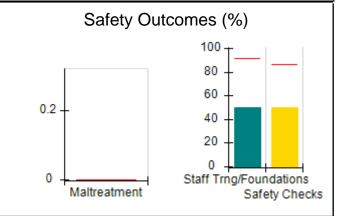

# Performance-Based Placement Measures RBWO Provider GA+SCORECARD - CPA

|                                                                   |                                    |                                          |                                    | Current Quarter                      |  |
|-------------------------------------------------------------------|------------------------------------|------------------------------------------|------------------------------------|--------------------------------------|--|
| 1671 Meriweather Dr., Watkinsville, GA 30677  Phone: 706-316-2421 |                                    | Quarterly Scores (Grades)                |                                    | Score (Grade)                        |  |
|                                                                   |                                    | Q1: 91.21 (A-)                           | Q2: N/A                            | 91.21%                               |  |
| Vendor ID# 35219                                                  |                                    | Q3: N/A                                  | Q4: N/A                            | (A-)                                 |  |
| # New Foster Homes During Quarter: 0                              |                                    | # Children in Care During<br>Quarter: 11 | # Placements During<br>Quarter: 11 | # Children in Care On<br>Last Day: 5 |  |
|                                                                   | Avg<br>Performance All<br>CPAs (%) | Provider<br>Performance (%)*             | Possible Points<br>(Weight)        | Provider Points<br>Earned            |  |
| OPM Monitoring Reviews                                            |                                    |                                          |                                    | ,                                    |  |
| Annual Comprehensive Reviews                                      | 86%                                | 86%                                      | 25                                 | 21.60                                |  |
| Safety Reviews                                                    | 92%                                | 97%                                      | 15                                 | 14.55                                |  |
| Monitoring Sub-Tota                                               |                                    |                                          | 40                                 | 36.15                                |  |
| CPA Safety Outcomes                                               |                                    |                                          |                                    |                                      |  |
| Incidence of Maltreatment                                         | 0.00%                              | No Substantiated<br>Reports              | 10                                 | 10.00                                |  |
| Staff Training                                                    | 92%                                | 100%                                     | 5                                  | 5.00                                 |  |
| Staff Safety Checks                                               | 86%                                | 67%                                      | 5                                  | 3.35                                 |  |
| Safety Sub-Total                                                  |                                    |                                          | 20                                 | 18.35                                |  |
| CPA Permanency Outcomes                                           |                                    |                                          |                                    |                                      |  |
| Placement Stability                                               | 91%                                | 100%                                     | 15                                 | 15.00                                |  |
| Permanency Sub-Tota                                               |                                    |                                          | 15                                 | 15.00                                |  |
| CPA Well-Being Outcomes                                           |                                    |                                          |                                    |                                      |  |
| EPSDT Medical Visits                                              | 83%                                | 73%                                      | 4                                  | 2.92                                 |  |
| EPSDT Dental Visits                                               | 78%                                | 73%                                      | 4                                  | 2.92                                 |  |
| Academic Supports                                                 | 70%                                | 33%                                      | 3                                  | 0.99                                 |  |
| Provider ECEM Visits                                              | 75%                                | 100%                                     | 7                                  | 7.00                                 |  |
| Provider General Contacts                                         | 73%                                | 100%                                     | 7                                  | 7.00                                 |  |
| Placements with Siblings                                          | 65%                                | 100%                                     | Not Scored                         | Not Scored                           |  |
| Placements within Legal County                                    | 19%                                | Not Eligible                             | Not Scored                         | Not Scored                           |  |
| Well-Being Sub-Tota                                               |                                    |                                          | 25                                 | 20.83                                |  |