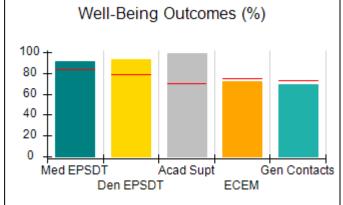

# Performance-Based Placement Measures RBWO Provider GA+SCORECARD - CPA

|                                                                   |                                    |                                          |                                    | Current Quarter                      |  |
|-------------------------------------------------------------------|------------------------------------|------------------------------------------|------------------------------------|--------------------------------------|--|
| 1671 Meriweather Dr., Watkinsville, GA 30677  Phone: 706-316-2421 |                                    | Quarterly Scores (Grades)                |                                    | Score (Grade)                        |  |
|                                                                   |                                    | Q1: 91.21 (A-)                           | Q2: N/A                            | 91.21%                               |  |
| Vendor ID# 35219                                                  |                                    | Q3: N/A                                  | Q4: N/A                            | (A-)                                 |  |
| # New Foster Homes During Quarter: 0                              |                                    | # Children in Care During<br>Quarter: 11 | # Placements During<br>Quarter: 11 | # Children in Care On<br>Last Day: 5 |  |
|                                                                   | Avg<br>Performance All<br>CPAs (%) | Provider<br>Performance (%)*             | Possible Points<br>(Weight)        | Provider Points<br>Earned            |  |
| OPM Monitoring Reviews                                            |                                    |                                          |                                    | ,                                    |  |
| Annual Comprehensive Reviews                                      | 86%                                | 86%                                      | 25                                 | 21.60                                |  |
| Safety Reviews                                                    | 92%                                | 97%                                      | 15                                 | 14.55                                |  |
| Monitoring Sub-Tota                                               |                                    |                                          | 40                                 | 36.15                                |  |
| CPA Safety Outcomes                                               |                                    |                                          |                                    |                                      |  |
| Incidence of Maltreatment                                         | 0.00%                              | No Substantiated<br>Reports              | 10                                 | 10.00                                |  |
| Staff Training                                                    | 92%                                | 100%                                     | 5                                  | 5.00                                 |  |
| Staff Safety Checks                                               | 86%                                | 67%                                      | 5                                  | 3.35                                 |  |
| Safety Sub-Total                                                  |                                    |                                          | 20                                 | 18.35                                |  |
| CPA Permanency Outcomes                                           |                                    |                                          |                                    |                                      |  |
| Placement Stability                                               | 91%                                | 100%                                     | 15                                 | 15.00                                |  |
| Permanency Sub-Tota                                               |                                    |                                          | 15                                 | 15.00                                |  |
| CPA Well-Being Outcomes                                           |                                    |                                          |                                    |                                      |  |
| EPSDT Medical Visits                                              | 83%                                | 73%                                      | 4                                  | 2.92                                 |  |
| EPSDT Dental Visits                                               | 78%                                | 73%                                      | 4                                  | 2.92                                 |  |
| Academic Supports                                                 | 70%                                | 33%                                      | 3                                  | 0.99                                 |  |
| Provider ECEM Visits                                              | 75%                                | 100%                                     | 7                                  | 7.00                                 |  |
| Provider General Contacts                                         | 73%                                | 100%                                     | 7                                  | 7.00                                 |  |
| Placements with Siblings                                          | 65%                                | 100%                                     | Not Scored                         | Not Scored                           |  |
| Placements within Legal County                                    | 19%                                | Not Eligible                             | Not Scored                         | Not Scored                           |  |
| Well-Being Sub-Tota                                               |                                    |                                          | 25                                 | 20.83                                |  |