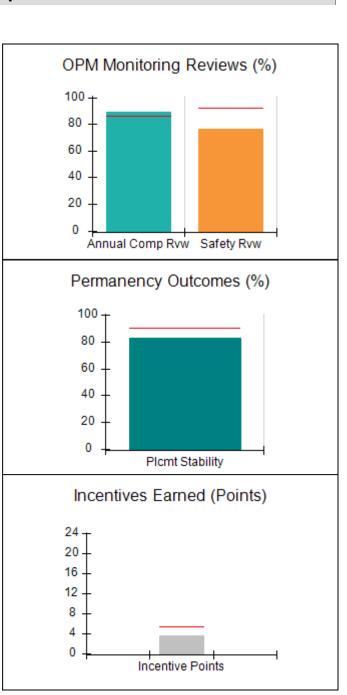

# Performance-Based Placement Measures RBWO Provider GA+SCORECARD - CPA

|                                                                   |                                    |                                          |                                    | Current Quarter                      |  |
|-------------------------------------------------------------------|------------------------------------|------------------------------------------|------------------------------------|--------------------------------------|--|
| 1671 Meriweather Dr., Watkinsville, GA 30677  Phone: 706-316-2421 |                                    | Quarterly Scores (Grades)                |                                    | Score (Grade)                        |  |
|                                                                   |                                    | Q1: 91.21 (A-)                           | Q2: N/A                            | 91.21%                               |  |
| Vendor ID# 35219                                                  |                                    | Q3: N/A                                  | Q4: N/A                            | (A-)                                 |  |
| # New Foster Homes During Quarter: 0                              |                                    | # Children in Care During<br>Quarter: 11 | # Placements During<br>Quarter: 11 | # Children in Care On<br>Last Day: 5 |  |
|                                                                   | Avg<br>Performance All<br>CPAs (%) | Provider<br>Performance (%)*             | Possible Points<br>(Weight)        | Provider Points<br>Earned            |  |
| OPM Monitoring Reviews                                            |                                    |                                          |                                    | ,                                    |  |
| Annual Comprehensive Reviews                                      | 86%                                | 86%                                      | 25                                 | 21.60                                |  |
| Safety Reviews                                                    | 92%                                | 97%                                      | 15                                 | 14.55                                |  |
| Monitoring Sub-Tota                                               |                                    |                                          | 40                                 | 36.15                                |  |
| CPA Safety Outcomes                                               |                                    |                                          |                                    |                                      |  |
| Incidence of Maltreatment                                         | 0.00%                              | No Substantiated<br>Reports              | 10                                 | 10.00                                |  |
| Staff Training                                                    | 92%                                | 100%                                     | 5                                  | 5.00                                 |  |
| Staff Safety Checks                                               | 86%                                | 67%                                      | 5                                  | 3.35                                 |  |
| Safety Sub-Total                                                  |                                    |                                          | 20                                 | 18.35                                |  |
| CPA Permanency Outcomes                                           |                                    |                                          |                                    |                                      |  |
| Placement Stability                                               | 91%                                | 100%                                     | 15                                 | 15.00                                |  |
| Permanency Sub-Tota                                               |                                    |                                          | 15                                 | 15.00                                |  |
| CPA Well-Being Outcomes                                           |                                    |                                          |                                    |                                      |  |
| EPSDT Medical Visits                                              | 83%                                | 73%                                      | 4                                  | 2.92                                 |  |
| EPSDT Dental Visits                                               | 78%                                | 73%                                      | 4                                  | 2.92                                 |  |
| Academic Supports                                                 | 70%                                | 33%                                      | 3                                  | 0.99                                 |  |
| Provider ECEM Visits                                              | 75%                                | 100%                                     | 7                                  | 7.00                                 |  |
| Provider General Contacts                                         | 73%                                | 100%                                     | 7                                  | 7.00                                 |  |
| Placements with Siblings                                          | 65%                                | 100%                                     | Not Scored                         | Not Scored                           |  |
| Placements within Legal County                                    | 19%                                | Not Eligible                             | Not Scored                         | Not Scored                           |  |
| Well-Being Sub-Tota                                               |                                    |                                          | 25                                 | 20.83                                |  |