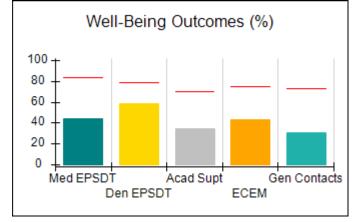

# Performance-Based Placement Measures RBWO Provider GA+SCORECARD - CPA

|                                                                   |                                    |                                          |                                    | Current Quarter                      |  |
|-------------------------------------------------------------------|------------------------------------|------------------------------------------|------------------------------------|--------------------------------------|--|
| 1671 Meriweather Dr., Watkinsville, GA 30677  Phone: 706-316-2421 |                                    | Quarterly Scores (Grades)                |                                    | Score (Grade)                        |  |
|                                                                   |                                    | Q1: 91.21 (A-)                           | Q2: N/A                            | 91.21%                               |  |
| Vendor ID# 35219                                                  |                                    | Q3: N/A                                  | Q4: N/A                            | (A-)                                 |  |
| # New Foster Homes During Quarter: 0                              |                                    | # Children in Care During<br>Quarter: 11 | # Placements During<br>Quarter: 11 | # Children in Care On<br>Last Day: 5 |  |
|                                                                   | Avg<br>Performance All<br>CPAs (%) | Provider<br>Performance (%)*             | Possible Points<br>(Weight)        | Provider Points<br>Earned            |  |
| OPM Monitoring Reviews                                            |                                    |                                          |                                    | ,                                    |  |
| Annual Comprehensive Reviews                                      | 86%                                | 86%                                      | 25                                 | 21.60                                |  |
| Safety Reviews                                                    | 92%                                | 97%                                      | 15                                 | 14.55                                |  |
| Monitoring Sub-Tota                                               |                                    |                                          | 40                                 | 36.15                                |  |
| CPA Safety Outcomes                                               |                                    |                                          |                                    |                                      |  |
| Incidence of Maltreatment                                         | 0.00%                              | No Substantiated<br>Reports              | 10                                 | 10.00                                |  |
| Staff Training                                                    | 92%                                | 100%                                     | 5                                  | 5.00                                 |  |
| Staff Safety Checks                                               | 86%                                | 67%                                      | 5                                  | 3.35                                 |  |
| Safety Sub-Total                                                  |                                    |                                          | 20                                 | 18.35                                |  |
| CPA Permanency Outcomes                                           |                                    |                                          |                                    |                                      |  |
| Placement Stability                                               | 91%                                | 100%                                     | 15                                 | 15.00                                |  |
| Permanency Sub-Tota                                               |                                    |                                          | 15                                 | 15.00                                |  |
| CPA Well-Being Outcomes                                           |                                    |                                          |                                    |                                      |  |
| EPSDT Medical Visits                                              | 83%                                | 73%                                      | 4                                  | 2.92                                 |  |
| EPSDT Dental Visits                                               | 78%                                | 73%                                      | 4                                  | 2.92                                 |  |
| Academic Supports                                                 | 70%                                | 33%                                      | 3                                  | 0.99                                 |  |
| Provider ECEM Visits                                              | 75%                                | 100%                                     | 7                                  | 7.00                                 |  |
| Provider General Contacts                                         | 73%                                | 100%                                     | 7                                  | 7.00                                 |  |
| Placements with Siblings                                          | 65%                                | 100%                                     | Not Scored                         | Not Scored                           |  |
| Placements within Legal County                                    | 19%                                | Not Eligible                             | Not Scored                         | Not Scored                           |  |
| Well-Being Sub-Tota                                               |                                    |                                          | 25                                 | 20.83                                |  |

# **Quarterly Provider Comparisons to All CPAs**

Acad Supt

**ECEM** 

Gen Contacts