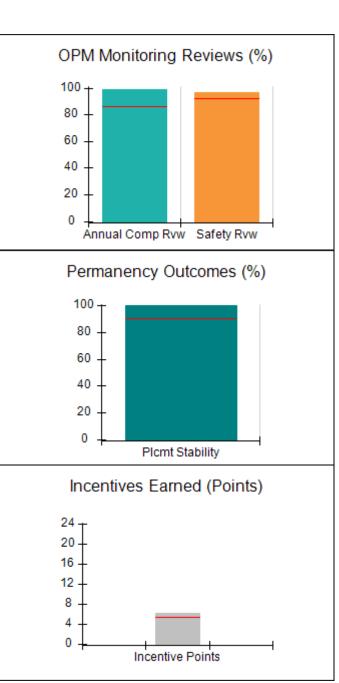

# Performance-Based Placement Measures RBWO Provider GA+SCORECARD - CPA

|                                                                   |                                    |                                          |                                    | Current Quarter                      |  |
|-------------------------------------------------------------------|------------------------------------|------------------------------------------|------------------------------------|--------------------------------------|--|
| 1671 Meriweather Dr., Watkinsville, GA 30677  Phone: 706-316-2421 |                                    | Quarterly Scores (Grades)                |                                    | Score (Grade)                        |  |
|                                                                   |                                    | Q1: 91.21 (A-)                           | Q2: N/A                            | 91.21%                               |  |
| Vendor ID# 35219                                                  |                                    | Q3: N/A                                  | Q4: N/A                            | (A-)                                 |  |
| # New Foster Homes During Quarter: 0                              |                                    | # Children in Care During<br>Quarter: 11 | # Placements During<br>Quarter: 11 | # Children in Care On<br>Last Day: 5 |  |
|                                                                   | Avg<br>Performance All<br>CPAs (%) | Provider<br>Performance (%)*             | Possible Points<br>(Weight)        | Provider Points<br>Earned            |  |
| OPM Monitoring Reviews                                            |                                    |                                          |                                    | ,                                    |  |
| Annual Comprehensive Reviews                                      | 86%                                | 86%                                      | 25                                 | 21.60                                |  |
| Safety Reviews                                                    | 92%                                | 97%                                      | 15                                 | 14.55                                |  |
| Monitoring Sub-Tota                                               |                                    |                                          | 40                                 | 36.15                                |  |
| CPA Safety Outcomes                                               |                                    |                                          |                                    |                                      |  |
| Incidence of Maltreatment                                         | 0.00%                              | No Substantiated<br>Reports              | 10                                 | 10.00                                |  |
| Staff Training                                                    | 92%                                | 100%                                     | 5                                  | 5.00                                 |  |
| Staff Safety Checks                                               | 86%                                | 67%                                      | 5                                  | 3.35                                 |  |
| Safety Sub-Total                                                  |                                    |                                          | 20                                 | 18.35                                |  |
| CPA Permanency Outcomes                                           |                                    |                                          |                                    |                                      |  |
| Placement Stability                                               | 91%                                | 100%                                     | 15                                 | 15.00                                |  |
| Permanency Sub-Tota                                               |                                    |                                          | 15                                 | 15.00                                |  |
| CPA Well-Being Outcomes                                           |                                    |                                          |                                    |                                      |  |
| EPSDT Medical Visits                                              | 83%                                | 73%                                      | 4                                  | 2.92                                 |  |
| EPSDT Dental Visits                                               | 78%                                | 73%                                      | 4                                  | 2.92                                 |  |
| Academic Supports                                                 | 70%                                | 33%                                      | 3                                  | 0.99                                 |  |
| Provider ECEM Visits                                              | 75%                                | 100%                                     | 7                                  | 7.00                                 |  |
| Provider General Contacts                                         | 73%                                | 100%                                     | 7                                  | 7.00                                 |  |
| Placements with Siblings                                          | 65%                                | 100%                                     | Not Scored                         | Not Scored                           |  |
| Placements within Legal County                                    | 19%                                | Not Eligible                             | Not Scored                         | Not Scored                           |  |
| Well-Being Sub-Tota                                               |                                    |                                          | 25                                 | 20.83                                |  |