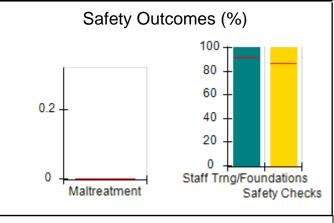

# Performance-Based Placement Measures RBWO Provider GA+SCORECARD - CPA

|                                                                   |                                    |                                          |                                    | Current Quarter                      |  |
|-------------------------------------------------------------------|------------------------------------|------------------------------------------|------------------------------------|--------------------------------------|--|
| 1671 Meriweather Dr., Watkinsville, GA 30677  Phone: 706-316-2421 |                                    | Quarterly Scores (Grades)                |                                    | Score (Grade)                        |  |
|                                                                   |                                    | Q1: 91.21 (A-)                           | Q2: N/A                            | 91.21%                               |  |
| Vendor ID# 35219                                                  |                                    | Q3: N/A                                  | Q4: N/A                            | (A-)                                 |  |
| # New Foster Homes During Quarter: 0                              |                                    | # Children in Care During<br>Quarter: 11 | # Placements During<br>Quarter: 11 | # Children in Care On<br>Last Day: 5 |  |
|                                                                   | Avg<br>Performance All<br>CPAs (%) | Provider<br>Performance (%)*             | Possible Points<br>(Weight)        | Provider Points<br>Earned            |  |
| OPM Monitoring Reviews                                            |                                    |                                          |                                    | ,                                    |  |
| Annual Comprehensive Reviews                                      | 86%                                | 86%                                      | 25                                 | 21.60                                |  |
| Safety Reviews                                                    | 92%                                | 97%                                      | 15                                 | 14.55                                |  |
| Monitoring Sub-Tota                                               |                                    |                                          | 40                                 | 36.15                                |  |
| CPA Safety Outcomes                                               |                                    |                                          |                                    |                                      |  |
| Incidence of Maltreatment                                         | 0.00%                              | No Substantiated<br>Reports              | 10                                 | 10.00                                |  |
| Staff Training                                                    | 92%                                | 100%                                     | 5                                  | 5.00                                 |  |
| Staff Safety Checks                                               | 86%                                | 67%                                      | 5                                  | 3.35                                 |  |
| Safety Sub-Total                                                  |                                    |                                          | 20                                 | 18.35                                |  |
| CPA Permanency Outcomes                                           |                                    |                                          |                                    |                                      |  |
| Placement Stability                                               | 91%                                | 100%                                     | 15                                 | 15.00                                |  |
| Permanency Sub-Tota                                               |                                    |                                          | 15                                 | 15.00                                |  |
| CPA Well-Being Outcomes                                           |                                    |                                          |                                    |                                      |  |
| EPSDT Medical Visits                                              | 83%                                | 73%                                      | 4                                  | 2.92                                 |  |
| EPSDT Dental Visits                                               | 78%                                | 73%                                      | 4                                  | 2.92                                 |  |
| Academic Supports                                                 | 70%                                | 33%                                      | 3                                  | 0.99                                 |  |
| Provider ECEM Visits                                              | 75%                                | 100%                                     | 7                                  | 7.00                                 |  |
| Provider General Contacts                                         | 73%                                | 100%                                     | 7                                  | 7.00                                 |  |
| Placements with Siblings                                          | 65%                                | 100%                                     | Not Scored                         | Not Scored                           |  |
| Placements within Legal County                                    | 19%                                | Not Eligible                             | Not Scored                         | Not Scored                           |  |
| Well-Being Sub-Tota                                               |                                    |                                          | 25                                 | 20.83                                |  |