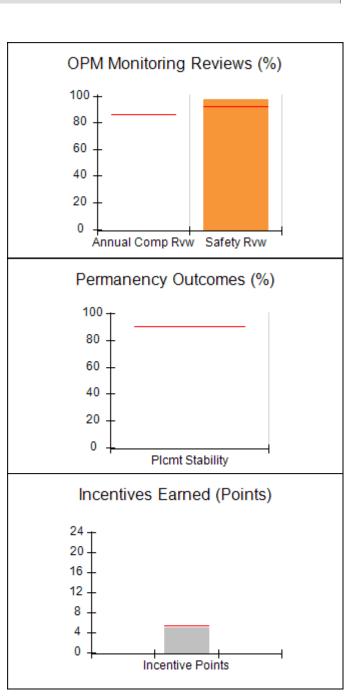

# Performance-Based Placement Measures RBWO Provider GA+SCORECARD - CPA

|                                                                   |                                    |                                          |                                    | Current Quarter                      |  |
|-------------------------------------------------------------------|------------------------------------|------------------------------------------|------------------------------------|--------------------------------------|--|
| 1671 Meriweather Dr., Watkinsville, GA 30677  Phone: 706-316-2421 |                                    | Quarterly Scores (Grades)                |                                    | Score (Grade)                        |  |
|                                                                   |                                    | Q1: 91.21 (A-)                           | Q2: N/A                            | 91.21%                               |  |
| Vendor ID# 35219                                                  |                                    | Q3: N/A                                  | Q4: N/A                            | (A-)                                 |  |
| # New Foster Homes During Quarter: 0                              |                                    | # Children in Care During<br>Quarter: 11 | # Placements During<br>Quarter: 11 | # Children in Care On<br>Last Day: 5 |  |
|                                                                   | Avg<br>Performance All<br>CPAs (%) | Provider<br>Performance (%)*             | Possible Points<br>(Weight)        | Provider Points<br>Earned            |  |
| OPM Monitoring Reviews                                            |                                    |                                          |                                    | ,                                    |  |
| Annual Comprehensive Reviews                                      | 86%                                | 86%                                      | 25                                 | 21.60                                |  |
| Safety Reviews                                                    | 92%                                | 97%                                      | 15                                 | 14.55                                |  |
| Monitoring Sub-Tota                                               |                                    |                                          | 40                                 | 36.15                                |  |
| CPA Safety Outcomes                                               |                                    |                                          |                                    |                                      |  |
| Incidence of Maltreatment                                         | 0.00%                              | No Substantiated<br>Reports              | 10                                 | 10.00                                |  |
| Staff Training                                                    | 92%                                | 100%                                     | 5                                  | 5.00                                 |  |
| Staff Safety Checks                                               | 86%                                | 67%                                      | 5                                  | 3.35                                 |  |
| Safety Sub-Total                                                  |                                    |                                          | 20                                 | 18.35                                |  |
| CPA Permanency Outcomes                                           |                                    |                                          |                                    |                                      |  |
| Placement Stability                                               | 91%                                | 100%                                     | 15                                 | 15.00                                |  |
| Permanency Sub-Tota                                               |                                    |                                          | 15                                 | 15.00                                |  |
| CPA Well-Being Outcomes                                           |                                    |                                          |                                    |                                      |  |
| EPSDT Medical Visits                                              | 83%                                | 73%                                      | 4                                  | 2.92                                 |  |
| EPSDT Dental Visits                                               | 78%                                | 73%                                      | 4                                  | 2.92                                 |  |
| Academic Supports                                                 | 70%                                | 33%                                      | 3                                  | 0.99                                 |  |
| Provider ECEM Visits                                              | 75%                                | 100%                                     | 7                                  | 7.00                                 |  |
| Provider General Contacts                                         | 73%                                | 100%                                     | 7                                  | 7.00                                 |  |
| Placements with Siblings                                          | 65%                                | 100%                                     | Not Scored                         | Not Scored                           |  |
| Placements within Legal County                                    | 19%                                | Not Eligible                             | Not Scored                         | Not Scored                           |  |
| Well-Being Sub-Tota                                               |                                    |                                          | 25                                 | 20.83                                |  |

| Monitoring & Outcomes: Possible Points = 100 | Points Earned: 90.33           |          |
|----------------------------------------------|--------------------------------|----------|
| Score Before I                               | Score Before Incentives Credit |          |
| Incentives Awarded                           |                                | 0.88 pts |
|                                              | PBP Verification               |          |
|                                              | Total Score                    | 91.21%   |

0.88

**Incentives Awarded** 