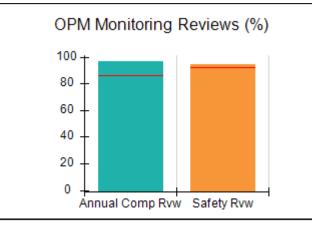

# Performance-Based Placement Measures RBWO Provider GA+SCORECARD - CPA

|                                                                   |                                    |                                          |                                    | Current Quarter                      |  |
|-------------------------------------------------------------------|------------------------------------|------------------------------------------|------------------------------------|--------------------------------------|--|
| 1671 Meriweather Dr., Watkinsville, GA 30677  Phone: 706-316-2421 |                                    | Quarterly Scores (Grades)                |                                    | Score (Grade)                        |  |
|                                                                   |                                    | Q1: 91.21 (A-)                           | Q2: N/A                            | 91.21%                               |  |
| Vendor ID# 35219                                                  |                                    | Q3: N/A                                  | Q4: N/A                            | (A-)                                 |  |
| # New Foster Homes During Quarter: 0                              |                                    | # Children in Care During<br>Quarter: 11 | # Placements During<br>Quarter: 11 | # Children in Care On<br>Last Day: 5 |  |
|                                                                   | Avg<br>Performance All<br>CPAs (%) | Provider<br>Performance (%)*             | Possible Points<br>(Weight)        | Provider Points<br>Earned            |  |
| OPM Monitoring Reviews                                            |                                    |                                          |                                    | ,                                    |  |
| Annual Comprehensive Reviews                                      | 86%                                | 86%                                      | 25                                 | 21.60                                |  |
| Safety Reviews                                                    | 92%                                | 97%                                      | 15                                 | 14.55                                |  |
| Monitoring Sub-Tota                                               |                                    |                                          | 40                                 | 36.15                                |  |
| CPA Safety Outcomes                                               |                                    |                                          |                                    |                                      |  |
| Incidence of Maltreatment                                         | 0.00%                              | No Substantiated<br>Reports              | 10                                 | 10.00                                |  |
| Staff Training                                                    | 92%                                | 100%                                     | 5                                  | 5.00                                 |  |
| Staff Safety Checks                                               | 86%                                | 67%                                      | 5                                  | 3.35                                 |  |
| Safety Sub-Total                                                  |                                    |                                          | 20                                 | 18.35                                |  |
| CPA Permanency Outcomes                                           |                                    |                                          |                                    |                                      |  |
| Placement Stability                                               | 91%                                | 100%                                     | 15                                 | 15.00                                |  |
| Permanency Sub-Tota                                               |                                    |                                          | 15                                 | 15.00                                |  |
| CPA Well-Being Outcomes                                           |                                    |                                          |                                    |                                      |  |
| EPSDT Medical Visits                                              | 83%                                | 73%                                      | 4                                  | 2.92                                 |  |
| EPSDT Dental Visits                                               | 78%                                | 73%                                      | 4                                  | 2.92                                 |  |
| Academic Supports                                                 | 70%                                | 33%                                      | 3                                  | 0.99                                 |  |
| Provider ECEM Visits                                              | 75%                                | 100%                                     | 7                                  | 7.00                                 |  |
| Provider General Contacts                                         | 73%                                | 100%                                     | 7                                  | 7.00                                 |  |
| Placements with Siblings                                          | 65%                                | 100%                                     | Not Scored                         | Not Scored                           |  |
| Placements within Legal County                                    | 19%                                | Not Eligible                             | Not Scored                         | Not Scored                           |  |
| Well-Being Sub-Tota                                               |                                    |                                          | 25                                 | 20.83                                |  |