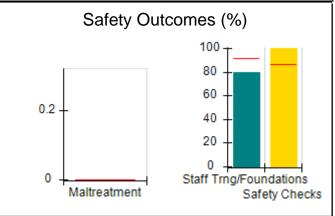

# Performance-Based Placement Measures RBWO Provider GA+SCORECARD - CPA

|                                                                   |                                    |                                          |                                    | Current Quarter                      |  |
|-------------------------------------------------------------------|------------------------------------|------------------------------------------|------------------------------------|--------------------------------------|--|
| 1671 Meriweather Dr., Watkinsville, GA 30677  Phone: 706-316-2421 |                                    | Quarterly Scores (Grades)                |                                    | Score (Grade)                        |  |
|                                                                   |                                    | Q1: 91.21 (A-)                           | Q2: N/A                            | 91.21%                               |  |
| Vendor ID# 35219                                                  |                                    | Q3: N/A                                  | Q4: N/A                            | (A-)                                 |  |
| # New Foster Homes During Quarter: 0                              |                                    | # Children in Care During<br>Quarter: 11 | # Placements During<br>Quarter: 11 | # Children in Care On<br>Last Day: 5 |  |
|                                                                   | Avg<br>Performance All<br>CPAs (%) | Provider<br>Performance (%)*             | Possible Points<br>(Weight)        | Provider Points<br>Earned            |  |
| OPM Monitoring Reviews                                            |                                    |                                          |                                    | ,                                    |  |
| Annual Comprehensive Reviews                                      | 86%                                | 86%                                      | 25                                 | 21.60                                |  |
| Safety Reviews                                                    | 92%                                | 97%                                      | 15                                 | 14.55                                |  |
| Monitoring Sub-Tota                                               |                                    |                                          | 40                                 | 36.15                                |  |
| CPA Safety Outcomes                                               |                                    |                                          |                                    |                                      |  |
| Incidence of Maltreatment                                         | 0.00%                              | No Substantiated<br>Reports              | 10                                 | 10.00                                |  |
| Staff Training                                                    | 92%                                | 100%                                     | 5                                  | 5.00                                 |  |
| Staff Safety Checks                                               | 86%                                | 67%                                      | 5                                  | 3.35                                 |  |
| Safety Sub-Total                                                  |                                    |                                          | 20                                 | 18.35                                |  |
| CPA Permanency Outcomes                                           |                                    |                                          |                                    |                                      |  |
| Placement Stability                                               | 91%                                | 100%                                     | 15                                 | 15.00                                |  |
| Permanency Sub-Tota                                               |                                    |                                          | 15                                 | 15.00                                |  |
| CPA Well-Being Outcomes                                           |                                    |                                          |                                    |                                      |  |
| EPSDT Medical Visits                                              | 83%                                | 73%                                      | 4                                  | 2.92                                 |  |
| EPSDT Dental Visits                                               | 78%                                | 73%                                      | 4                                  | 2.92                                 |  |
| Academic Supports                                                 | 70%                                | 33%                                      | 3                                  | 0.99                                 |  |
| Provider ECEM Visits                                              | 75%                                | 100%                                     | 7                                  | 7.00                                 |  |
| Provider General Contacts                                         | 73%                                | 100%                                     | 7                                  | 7.00                                 |  |
| Placements with Siblings                                          | 65%                                | 100%                                     | Not Scored                         | Not Scored                           |  |
| Placements within Legal County                                    | 19%                                | Not Eligible                             | Not Scored                         | Not Scored                           |  |
| Well-Being Sub-Tota                                               |                                    |                                          | 25                                 | 20.83                                |  |