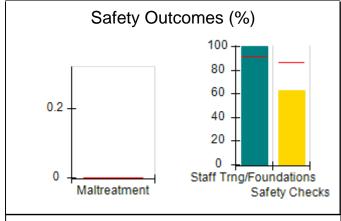

# Performance-Based Placement Measures RBWO Provider GA+SCORECARD - CPA

|                                                                   |                                    |                                          |                                    | Current Quarter                      |  |
|-------------------------------------------------------------------|------------------------------------|------------------------------------------|------------------------------------|--------------------------------------|--|
| 1671 Meriweather Dr., Watkinsville, GA 30677  Phone: 706-316-2421 |                                    | Quarterly Scores (Grades)                |                                    | Score (Grade)                        |  |
|                                                                   |                                    | Q1: 91.21 (A-)                           | Q2: N/A                            | 91.21%                               |  |
| Vendor ID# 35219                                                  |                                    | Q3: N/A                                  | Q4: N/A                            | (A-)                                 |  |
| # New Foster Homes During Quarter: 0                              |                                    | # Children in Care During<br>Quarter: 11 | # Placements During<br>Quarter: 11 | # Children in Care On<br>Last Day: 5 |  |
|                                                                   | Avg<br>Performance All<br>CPAs (%) | Provider<br>Performance (%)*             | Possible Points<br>(Weight)        | Provider Points<br>Earned            |  |
| OPM Monitoring Reviews                                            |                                    |                                          |                                    | ,                                    |  |
| Annual Comprehensive Reviews                                      | 86%                                | 86%                                      | 25                                 | 21.60                                |  |
| Safety Reviews                                                    | 92%                                | 97%                                      | 15                                 | 14.55                                |  |
| Monitoring Sub-Tota                                               |                                    |                                          | 40                                 | 36.15                                |  |
| CPA Safety Outcomes                                               |                                    |                                          |                                    |                                      |  |
| Incidence of Maltreatment                                         | 0.00%                              | No Substantiated<br>Reports              | 10                                 | 10.00                                |  |
| Staff Training                                                    | 92%                                | 100%                                     | 5                                  | 5.00                                 |  |
| Staff Safety Checks                                               | 86%                                | 67%                                      | 5                                  | 3.35                                 |  |
| Safety Sub-Total                                                  |                                    |                                          | 20                                 | 18.35                                |  |
| CPA Permanency Outcomes                                           |                                    |                                          |                                    |                                      |  |
| Placement Stability                                               | 91%                                | 100%                                     | 15                                 | 15.00                                |  |
| Permanency Sub-Tota                                               |                                    |                                          | 15                                 | 15.00                                |  |
| CPA Well-Being Outcomes                                           |                                    |                                          |                                    |                                      |  |
| EPSDT Medical Visits                                              | 83%                                | 73%                                      | 4                                  | 2.92                                 |  |
| EPSDT Dental Visits                                               | 78%                                | 73%                                      | 4                                  | 2.92                                 |  |
| Academic Supports                                                 | 70%                                | 33%                                      | 3                                  | 0.99                                 |  |
| Provider ECEM Visits                                              | 75%                                | 100%                                     | 7                                  | 7.00                                 |  |
| Provider General Contacts                                         | 73%                                | 100%                                     | 7                                  | 7.00                                 |  |
| Placements with Siblings                                          | 65%                                | 100%                                     | Not Scored                         | Not Scored                           |  |
| Placements within Legal County                                    | 19%                                | Not Eligible                             | Not Scored                         | Not Scored                           |  |
| Well-Being Sub-Tota                                               |                                    |                                          | 25                                 | 20.83                                |  |