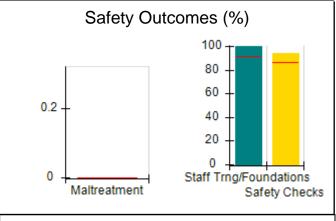

# Performance-Based Placement Measures RBWO Provider GA+SCORECARD - CPA

|                                                                   |                                    |                                          |                                    | Current Quarter                      |  |
|-------------------------------------------------------------------|------------------------------------|------------------------------------------|------------------------------------|--------------------------------------|--|
| 1671 Meriweather Dr., Watkinsville, GA 30677  Phone: 706-316-2421 |                                    | Quarterly Scores (Grades)                |                                    | Score (Grade)                        |  |
|                                                                   |                                    | Q1: 91.21 (A-)                           | Q2: N/A                            | 91.21%                               |  |
| Vendor ID# 35219                                                  |                                    | Q3: N/A                                  | Q4: N/A                            | (A-)                                 |  |
| # New Foster Homes During Quarter: 0                              |                                    | # Children in Care During<br>Quarter: 11 | # Placements During<br>Quarter: 11 | # Children in Care On<br>Last Day: 5 |  |
|                                                                   | Avg<br>Performance All<br>CPAs (%) | Provider<br>Performance (%)*             | Possible Points<br>(Weight)        | Provider Points<br>Earned            |  |
| OPM Monitoring Reviews                                            |                                    |                                          |                                    | ,                                    |  |
| Annual Comprehensive Reviews                                      | 86%                                | 86%                                      | 25                                 | 21.60                                |  |
| Safety Reviews                                                    | 92%                                | 97%                                      | 15                                 | 14.55                                |  |
| Monitoring Sub-Tota                                               |                                    |                                          | 40                                 | 36.15                                |  |
| CPA Safety Outcomes                                               |                                    |                                          |                                    |                                      |  |
| Incidence of Maltreatment                                         | 0.00%                              | No Substantiated<br>Reports              | 10                                 | 10.00                                |  |
| Staff Training                                                    | 92%                                | 100%                                     | 5                                  | 5.00                                 |  |
| Staff Safety Checks                                               | 86%                                | 67%                                      | 5                                  | 3.35                                 |  |
| Safety Sub-Total                                                  |                                    |                                          | 20                                 | 18.35                                |  |
| CPA Permanency Outcomes                                           |                                    |                                          |                                    |                                      |  |
| Placement Stability                                               | 91%                                | 100%                                     | 15                                 | 15.00                                |  |
| Permanency Sub-Tota                                               |                                    |                                          | 15                                 | 15.00                                |  |
| CPA Well-Being Outcomes                                           |                                    |                                          |                                    |                                      |  |
| EPSDT Medical Visits                                              | 83%                                | 73%                                      | 4                                  | 2.92                                 |  |
| EPSDT Dental Visits                                               | 78%                                | 73%                                      | 4                                  | 2.92                                 |  |
| Academic Supports                                                 | 70%                                | 33%                                      | 3                                  | 0.99                                 |  |
| Provider ECEM Visits                                              | 75%                                | 100%                                     | 7                                  | 7.00                                 |  |
| Provider General Contacts                                         | 73%                                | 100%                                     | 7                                  | 7.00                                 |  |
| Placements with Siblings                                          | 65%                                | 100%                                     | Not Scored                         | Not Scored                           |  |
| Placements within Legal County                                    | 19%                                | Not Eligible                             | Not Scored                         | Not Scored                           |  |
| Well-Being Sub-Tota                                               |                                    |                                          | 25                                 | 20.83                                |  |