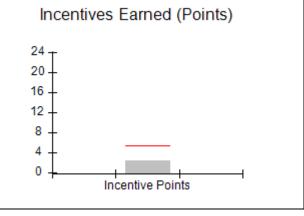

# Performance-Based Placement Measures RBWO Provider GA+SCORECARD - CPA

|                                                                   |                                    |                                          |                                    | Current Quarter                      |  |
|-------------------------------------------------------------------|------------------------------------|------------------------------------------|------------------------------------|--------------------------------------|--|
| 1671 Meriweather Dr., Watkinsville, GA 30677  Phone: 706-316-2421 |                                    | Quarterly Scores (Grades)                |                                    | Score (Grade)                        |  |
|                                                                   |                                    | Q1: 91.21 (A-)                           | Q2: N/A                            | 91.21%                               |  |
| Vendor ID# 35219                                                  |                                    | Q3: N/A                                  | Q4: N/A                            | (A-)                                 |  |
| # New Foster Homes During Quarter: 0                              |                                    | # Children in Care During<br>Quarter: 11 | # Placements During<br>Quarter: 11 | # Children in Care On<br>Last Day: 5 |  |
|                                                                   | Avg<br>Performance All<br>CPAs (%) | Provider<br>Performance (%)*             | Possible Points<br>(Weight)        | Provider Points<br>Earned            |  |
| OPM Monitoring Reviews                                            |                                    |                                          |                                    | ,                                    |  |
| Annual Comprehensive Reviews                                      | 86%                                | 86%                                      | 25                                 | 21.60                                |  |
| Safety Reviews                                                    | 92%                                | 97%                                      | 15                                 | 14.55                                |  |
| Monitoring Sub-Tota                                               |                                    |                                          | 40                                 | 36.15                                |  |
| CPA Safety Outcomes                                               |                                    |                                          |                                    |                                      |  |
| Incidence of Maltreatment                                         | 0.00%                              | No Substantiated<br>Reports              | 10                                 | 10.00                                |  |
| Staff Training                                                    | 92%                                | 100%                                     | 5                                  | 5.00                                 |  |
| Staff Safety Checks                                               | 86%                                | 67%                                      | 5                                  | 3.35                                 |  |
| Safety Sub-Total                                                  |                                    |                                          | 20                                 | 18.35                                |  |
| CPA Permanency Outcomes                                           |                                    |                                          |                                    |                                      |  |
| Placement Stability                                               | 91%                                | 100%                                     | 15                                 | 15.00                                |  |
| Permanency Sub-Tota                                               |                                    |                                          | 15                                 | 15.00                                |  |
| CPA Well-Being Outcomes                                           |                                    |                                          |                                    |                                      |  |
| EPSDT Medical Visits                                              | 83%                                | 73%                                      | 4                                  | 2.92                                 |  |
| EPSDT Dental Visits                                               | 78%                                | 73%                                      | 4                                  | 2.92                                 |  |
| Academic Supports                                                 | 70%                                | 33%                                      | 3                                  | 0.99                                 |  |
| Provider ECEM Visits                                              | 75%                                | 100%                                     | 7                                  | 7.00                                 |  |
| Provider General Contacts                                         | 73%                                | 100%                                     | 7                                  | 7.00                                 |  |
| Placements with Siblings                                          | 65%                                | 100%                                     | Not Scored                         | Not Scored                           |  |
| Placements within Legal County                                    | 19%                                | Not Eligible                             | Not Scored                         | Not Scored                           |  |
| Well-Being Sub-Tota                                               |                                    |                                          | 25                                 | 20.83                                |  |

# **Performance-Based Placement Measures RBWO Provider GA+SCORECARD - CPA**

Report Quarter: Q1 FY2019

| Provider/Program Name: All God's Children - (861) - CPA |                                    |                                          |                                    |                                      |  |
|---------------------------------------------------------|------------------------------------|------------------------------------------|------------------------------------|--------------------------------------|--|
| # New Foster Homes During Quarter: 0                    |                                    | # Children in Care During<br>Quarter: 11 | # Placements During<br>Quarter: 11 | # Children in Care On<br>Last Day: 5 |  |
| CPA Incentive Credits                                   | Avg<br>Performance All<br>CPAs (%) | Provider<br>Performance (%)*             | Possible Points<br>(Weight)        | Provider Points<br>Earned            |  |
| Early EPSDT Medical Visits                              |                                    | 33%                                      | 2                                  | 0.66                                 |  |
| Early EPSDT Dental Visits                               |                                    | 0%                                       | 2                                  | 0.00                                 |  |
| Permanency Contacts                                     |                                    | 0%                                       | 5                                  | 0.00                                 |  |
| Additional Academic Supports                            |                                    | 11%                                      | 2                                  | 0.22                                 |  |
| HS Grad/GED/Prof or Trade<br>Certificate/College        |                                    | N/A                                      | 10/5/5/1                           |                                      |  |
| EYSS Agreement                                          |                                    | Not Eligible                             | 5                                  |                                      |  |
| Community Connections                                   |                                    | 0%                                       | 4                                  | 0.00                                 |  |
| Foster Hm Retention Rate (threshold = 90)               |                                    | 80%                                      | 2                                  | 0.00                                 |  |
| Foster Hm Recruitment (threshold = 100)                 |                                    | 0%                                       | 2                                  | 0.00                                 |  |
| Active Agency Accreditation                             |                                    | 0%                                       | 4                                  | 0.00                                 |  |
| Staff Clinical Licensure                                |                                    | 0%                                       | 5                                  | 0.00                                 |  |
| Incentives Total                                        | 5.38                               |                                          |                                    | 0.88                                 |  |