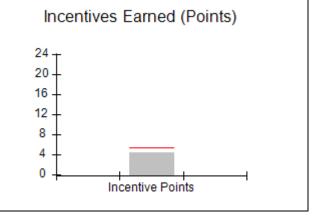

| Monitoring & Outcomes: Possible Points = 100 | Points Earned: 90.33           |          |
|----------------------------------------------|--------------------------------|----------|
| Score Before I                               | Score Before Incentives Credit |          |
| Incentives Awarded                           |                                | 0.88 pts |
|                                              | PBP Verification               |          |
|                                              | Total Score                    | 91.21%   |

0.88

**Incentives Awarded** 