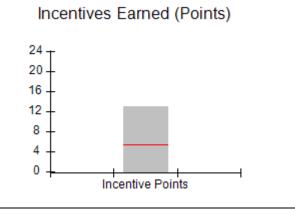

# **Performance-Based Placement Measures RBWO Provider GA+SCORECARD - CPA**

Report Quarter: Q1 FY2019

| Provider/Program Name: All God's Children - (861) - CPA |                                    |                                          |                                    |                                      |  |
|---------------------------------------------------------|------------------------------------|------------------------------------------|------------------------------------|--------------------------------------|--|
| # New Foster Homes During Quarter: 0                    |                                    | # Children in Care During<br>Quarter: 11 | # Placements During<br>Quarter: 11 | # Children in Care On<br>Last Day: 5 |  |
| CPA Incentive Credits                                   | Avg<br>Performance All<br>CPAs (%) | Provider<br>Performance (%)*             | Possible Points<br>(Weight)        | Provider Points<br>Earned            |  |
| Early EPSDT Medical Visits                              |                                    | 33%                                      | 2                                  | 0.66                                 |  |
| Early EPSDT Dental Visits                               |                                    | 0%                                       | 2                                  | 0.00                                 |  |
| Permanency Contacts                                     |                                    | 0%                                       | 5                                  | 0.00                                 |  |
| Additional Academic Supports                            |                                    | 11%                                      | 2                                  | 0.22                                 |  |
| HS Grad/GED/Prof or Trade<br>Certificate/College        |                                    | N/A                                      | 10/5/5/1                           |                                      |  |
| EYSS Agreement                                          |                                    | Not Eligible                             | 5                                  |                                      |  |
| Community Connections                                   |                                    | 0%                                       | 4                                  | 0.00                                 |  |
| Foster Hm Retention Rate (threshold = 90)               |                                    | 80%                                      | 2                                  | 0.00                                 |  |
| Foster Hm Recruitment (threshold = 100)                 |                                    | 0%                                       | 2                                  | 0.00                                 |  |
| Active Agency Accreditation                             |                                    | 0%                                       | 4                                  | 0.00                                 |  |
| Staff Clinical Licensure                                |                                    | 0%                                       | 5                                  | 0.00                                 |  |
| Incentives Total                                        | 5.38                               |                                          |                                    | 0.88                                 |  |