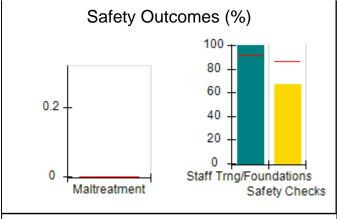

# Performance-Based Placement Measures RBWO Provider GA+SCORECARD - CPA

|                                                                   |                                    |                                          |                                    | Current Quarter                      |  |
|-------------------------------------------------------------------|------------------------------------|------------------------------------------|------------------------------------|--------------------------------------|--|
| 1671 Meriweather Dr., Watkinsville, GA 30677  Phone: 706-316-2421 |                                    | Quarterly Scores (Grades)                |                                    | Score (Grade)                        |  |
|                                                                   |                                    | Q1: 91.21 (A-)                           | Q2: N/A                            | 91.21%                               |  |
| Vendor ID# 35219                                                  |                                    | Q3: N/A                                  | Q4: N/A                            | (A-)                                 |  |
| # New Foster Homes During Quarter: 0                              |                                    | # Children in Care During<br>Quarter: 11 | # Placements During<br>Quarter: 11 | # Children in Care On<br>Last Day: 5 |  |
|                                                                   | Avg<br>Performance All<br>CPAs (%) | Provider<br>Performance (%)*             | Possible Points<br>(Weight)        | Provider Points<br>Earned            |  |
| OPM Monitoring Reviews                                            |                                    |                                          |                                    | ,                                    |  |
| Annual Comprehensive Reviews                                      | 86%                                | 86%                                      | 25                                 | 21.60                                |  |
| Safety Reviews                                                    | 92%                                | 97%                                      | 15                                 | 14.55                                |  |
| Monitoring Sub-Tota                                               |                                    |                                          | 40                                 | 36.15                                |  |
| CPA Safety Outcomes                                               |                                    |                                          |                                    |                                      |  |
| Incidence of Maltreatment                                         | 0.00%                              | No Substantiated<br>Reports              | 10                                 | 10.00                                |  |
| Staff Training                                                    | 92%                                | 100%                                     | 5                                  | 5.00                                 |  |
| Staff Safety Checks                                               | 86%                                | 67%                                      | 5                                  | 3.35                                 |  |
| Safety Sub-Total                                                  |                                    |                                          | 20                                 | 18.35                                |  |
| CPA Permanency Outcomes                                           |                                    |                                          |                                    |                                      |  |
| Placement Stability                                               | 91%                                | 100%                                     | 15                                 | 15.00                                |  |
| Permanency Sub-Tota                                               |                                    |                                          | 15                                 | 15.00                                |  |
| CPA Well-Being Outcomes                                           |                                    |                                          |                                    |                                      |  |
| EPSDT Medical Visits                                              | 83%                                | 73%                                      | 4                                  | 2.92                                 |  |
| EPSDT Dental Visits                                               | 78%                                | 73%                                      | 4                                  | 2.92                                 |  |
| Academic Supports                                                 | 70%                                | 33%                                      | 3                                  | 0.99                                 |  |
| Provider ECEM Visits                                              | 75%                                | 100%                                     | 7                                  | 7.00                                 |  |
| Provider General Contacts                                         | 73%                                | 100%                                     | 7                                  | 7.00                                 |  |
| Placements with Siblings                                          | 65%                                | 100%                                     | Not Scored                         | Not Scored                           |  |
| Placements within Legal County                                    | 19%                                | Not Eligible                             | Not Scored                         | Not Scored                           |  |
| Well-Being Sub-Tota                                               |                                    |                                          | 25                                 | 20.83                                |  |