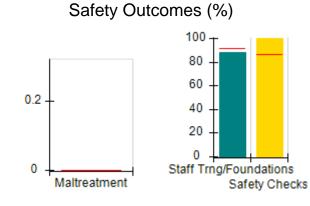

# Performance-Based Placement Measures RBWO Provider GA+SCORECARD - CPA

|                                                                   |                                    |                                          |                                    | Current Quarter                      |  |
|-------------------------------------------------------------------|------------------------------------|------------------------------------------|------------------------------------|--------------------------------------|--|
| 1671 Meriweather Dr., Watkinsville, GA 30677  Phone: 706-316-2421 |                                    | Quarterly Scores (Grades)                |                                    | Score (Grade)                        |  |
|                                                                   |                                    | Q1: 91.21 (A-)                           | Q2: N/A                            | 91.21%                               |  |
| Vendor ID# 35219                                                  |                                    | Q3: N/A                                  | Q4: N/A                            | (A-)                                 |  |
| # New Foster Homes During Quarter: 0                              |                                    | # Children in Care During<br>Quarter: 11 | # Placements During<br>Quarter: 11 | # Children in Care On<br>Last Day: 5 |  |
|                                                                   | Avg<br>Performance All<br>CPAs (%) | Provider<br>Performance (%)*             | Possible Points<br>(Weight)        | Provider Points<br>Earned            |  |
| OPM Monitoring Reviews                                            |                                    |                                          |                                    | ,                                    |  |
| Annual Comprehensive Reviews                                      | 86%                                | 86%                                      | 25                                 | 21.60                                |  |
| Safety Reviews                                                    | 92%                                | 97%                                      | 15                                 | 14.55                                |  |
| Monitoring Sub-Tota                                               |                                    |                                          | 40                                 | 36.15                                |  |
| CPA Safety Outcomes                                               |                                    |                                          |                                    |                                      |  |
| Incidence of Maltreatment                                         | 0.00%                              | No Substantiated<br>Reports              | 10                                 | 10.00                                |  |
| Staff Training                                                    | 92%                                | 100%                                     | 5                                  | 5.00                                 |  |
| Staff Safety Checks                                               | 86%                                | 67%                                      | 5                                  | 3.35                                 |  |
| Safety Sub-Total                                                  |                                    |                                          | 20                                 | 18.35                                |  |
| CPA Permanency Outcomes                                           |                                    |                                          |                                    |                                      |  |
| Placement Stability                                               | 91%                                | 100%                                     | 15                                 | 15.00                                |  |
| Permanency Sub-Tota                                               |                                    |                                          | 15                                 | 15.00                                |  |
| CPA Well-Being Outcomes                                           |                                    |                                          |                                    |                                      |  |
| EPSDT Medical Visits                                              | 83%                                | 73%                                      | 4                                  | 2.92                                 |  |
| EPSDT Dental Visits                                               | 78%                                | 73%                                      | 4                                  | 2.92                                 |  |
| Academic Supports                                                 | 70%                                | 33%                                      | 3                                  | 0.99                                 |  |
| Provider ECEM Visits                                              | 75%                                | 100%                                     | 7                                  | 7.00                                 |  |
| Provider General Contacts                                         | 73%                                | 100%                                     | 7                                  | 7.00                                 |  |
| Placements with Siblings                                          | 65%                                | 100%                                     | Not Scored                         | Not Scored                           |  |
| Placements within Legal County                                    | 19%                                | Not Eligible                             | Not Scored                         | Not Scored                           |  |
| Well-Being Sub-Tota                                               |                                    |                                          | 25                                 | 20.83                                |  |