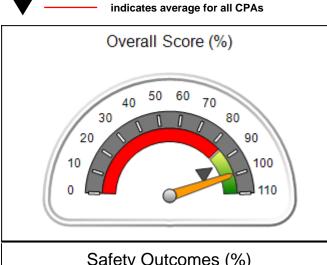

| Monitoring & Outcomes: Possible Points = 100 | Points Earned: 90.33           |          |
|----------------------------------------------|--------------------------------|----------|
| Score Before I                               | Score Before Incentives Credit |          |
| Incentives Awarded                           |                                | 0.88 pts |
|                                              | PBP Verification               |          |
|                                              | Total Score                    | 91.21%   |