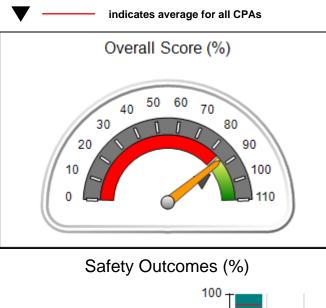

# Performance-Based Placement Measures RBWO Provider GA+SCORECARD - CPA

|                                                                   |                                    |                                          |                                    | Current Quarter                      |  |
|-------------------------------------------------------------------|------------------------------------|------------------------------------------|------------------------------------|--------------------------------------|--|
| 1671 Meriweather Dr., Watkinsville, GA 30677  Phone: 706-316-2421 |                                    | Quarterly Scores (Grades)                |                                    | Score (Grade)                        |  |
|                                                                   |                                    | Q1: 91.21 (A-)                           | Q2: N/A                            | 91.21%                               |  |
| Vendor ID# 35219                                                  |                                    | Q3: N/A                                  | Q4: N/A                            | (A-)                                 |  |
| # New Foster Homes During Quarter: 0                              |                                    | # Children in Care During<br>Quarter: 11 | # Placements During<br>Quarter: 11 | # Children in Care On<br>Last Day: 5 |  |
|                                                                   | Avg<br>Performance All<br>CPAs (%) | Provider<br>Performance (%)*             | Possible Points<br>(Weight)        | Provider Points<br>Earned            |  |
| OPM Monitoring Reviews                                            |                                    |                                          |                                    | ,                                    |  |
| Annual Comprehensive Reviews                                      | 86%                                | 86%                                      | 25                                 | 21.60                                |  |
| Safety Reviews                                                    | 92%                                | 97%                                      | 15                                 | 14.55                                |  |
| Monitoring Sub-Tota                                               |                                    |                                          | 40                                 | 36.15                                |  |
| CPA Safety Outcomes                                               |                                    |                                          |                                    |                                      |  |
| Incidence of Maltreatment                                         | 0.00%                              | No Substantiated<br>Reports              | 10                                 | 10.00                                |  |
| Staff Training                                                    | 92%                                | 100%                                     | 5                                  | 5.00                                 |  |
| Staff Safety Checks                                               | 86%                                | 67%                                      | 5                                  | 3.35                                 |  |
| Safety Sub-Total                                                  |                                    |                                          | 20                                 | 18.35                                |  |
| CPA Permanency Outcomes                                           |                                    |                                          |                                    |                                      |  |
| Placement Stability                                               | 91%                                | 100%                                     | 15                                 | 15.00                                |  |
| Permanency Sub-Tota                                               |                                    |                                          | 15                                 | 15.00                                |  |
| CPA Well-Being Outcomes                                           |                                    |                                          |                                    |                                      |  |
| EPSDT Medical Visits                                              | 83%                                | 73%                                      | 4                                  | 2.92                                 |  |
| EPSDT Dental Visits                                               | 78%                                | 73%                                      | 4                                  | 2.92                                 |  |
| Academic Supports                                                 | 70%                                | 33%                                      | 3                                  | 0.99                                 |  |
| Provider ECEM Visits                                              | 75%                                | 100%                                     | 7                                  | 7.00                                 |  |
| Provider General Contacts                                         | 73%                                | 100%                                     | 7                                  | 7.00                                 |  |
| Placements with Siblings                                          | 65%                                | 100%                                     | Not Scored                         | Not Scored                           |  |
| Placements within Legal County                                    | 19%                                | Not Eligible                             | Not Scored                         | Not Scored                           |  |
| Well-Being Sub-Tota                                               |                                    |                                          | 25                                 | 20.83                                |  |