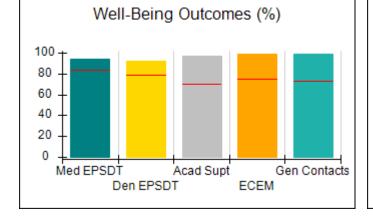

# Performance-Based Placement Measures RBWO Provider GA+SCORECARD - CPA

|                                                                   |                                    |                                          |                                    | Current Quarter                      |  |
|-------------------------------------------------------------------|------------------------------------|------------------------------------------|------------------------------------|--------------------------------------|--|
| 1671 Meriweather Dr., Watkinsville, GA 30677  Phone: 706-316-2421 |                                    | Quarterly Scores (Grades)                |                                    | Score (Grade)                        |  |
|                                                                   |                                    | Q1: 91.21 (A-)                           | Q2: N/A                            | 91.21%                               |  |
| Vendor ID# 35219                                                  |                                    | Q3: N/A                                  | Q4: N/A                            | (A-)                                 |  |
| # New Foster Homes During Quarter: 0                              |                                    | # Children in Care During<br>Quarter: 11 | # Placements During<br>Quarter: 11 | # Children in Care On<br>Last Day: 5 |  |
|                                                                   | Avg<br>Performance All<br>CPAs (%) | Provider<br>Performance (%)*             | Possible Points<br>(Weight)        | Provider Points<br>Earned            |  |
| OPM Monitoring Reviews                                            |                                    |                                          |                                    | ,                                    |  |
| Annual Comprehensive Reviews                                      | 86%                                | 86%                                      | 25                                 | 21.60                                |  |
| Safety Reviews                                                    | 92%                                | 97%                                      | 15                                 | 14.55                                |  |
| Monitoring Sub-Tota                                               |                                    |                                          | 40                                 | 36.15                                |  |
| CPA Safety Outcomes                                               |                                    |                                          |                                    |                                      |  |
| Incidence of Maltreatment                                         | 0.00%                              | No Substantiated<br>Reports              | 10                                 | 10.00                                |  |
| Staff Training                                                    | 92%                                | 100%                                     | 5                                  | 5.00                                 |  |
| Staff Safety Checks                                               | 86%                                | 67%                                      | 5                                  | 3.35                                 |  |
| Safety Sub-Total                                                  |                                    |                                          | 20                                 | 18.35                                |  |
| CPA Permanency Outcomes                                           |                                    |                                          |                                    |                                      |  |
| Placement Stability                                               | 91%                                | 100%                                     | 15                                 | 15.00                                |  |
| Permanency Sub-Tota                                               |                                    |                                          | 15                                 | 15.00                                |  |
| CPA Well-Being Outcomes                                           |                                    |                                          |                                    |                                      |  |
| EPSDT Medical Visits                                              | 83%                                | 73%                                      | 4                                  | 2.92                                 |  |
| EPSDT Dental Visits                                               | 78%                                | 73%                                      | 4                                  | 2.92                                 |  |
| Academic Supports                                                 | 70%                                | 33%                                      | 3                                  | 0.99                                 |  |
| Provider ECEM Visits                                              | 75%                                | 100%                                     | 7                                  | 7.00                                 |  |
| Provider General Contacts                                         | 73%                                | 100%                                     | 7                                  | 7.00                                 |  |
| Placements with Siblings                                          | 65%                                | 100%                                     | Not Scored                         | Not Scored                           |  |
| Placements within Legal County                                    | 19%                                | Not Eligible                             | Not Scored                         | Not Scored                           |  |
| Well-Being Sub-Tota                                               |                                    |                                          | 25                                 | 20.83                                |  |

# **Quarterly Provider Comparisons to All CPAs**

Acad Supt

**ECEM** 

Gen Contacts