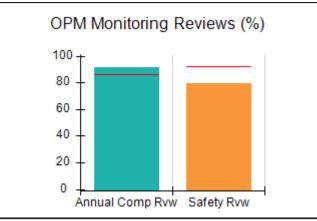

# Performance-Based Placement Measures RBWO Provider GA+SCORECARD - CPA

|                                                                   |                                    |                                          |                                    | Current Quarter                      |  |
|-------------------------------------------------------------------|------------------------------------|------------------------------------------|------------------------------------|--------------------------------------|--|
| 1671 Meriweather Dr., Watkinsville, GA 30677  Phone: 706-316-2421 |                                    | Quarterly Scores (Grades)                |                                    | Score (Grade)                        |  |
|                                                                   |                                    | Q1: 91.21 (A-)                           | Q2: N/A                            | 91.21%                               |  |
| Vendor ID# 35219                                                  |                                    | Q3: N/A                                  | Q4: N/A                            | (A-)                                 |  |
| # New Foster Homes During Quarter: 0                              |                                    | # Children in Care During<br>Quarter: 11 | # Placements During<br>Quarter: 11 | # Children in Care On<br>Last Day: 5 |  |
|                                                                   | Avg<br>Performance All<br>CPAs (%) | Provider<br>Performance (%)*             | Possible Points<br>(Weight)        | Provider Points<br>Earned            |  |
| OPM Monitoring Reviews                                            |                                    |                                          |                                    | ,                                    |  |
| Annual Comprehensive Reviews                                      | 86%                                | 86%                                      | 25                                 | 21.60                                |  |
| Safety Reviews                                                    | 92%                                | 97%                                      | 15                                 | 14.55                                |  |
| Monitoring Sub-Tota                                               |                                    |                                          | 40                                 | 36.15                                |  |
| CPA Safety Outcomes                                               |                                    |                                          |                                    |                                      |  |
| Incidence of Maltreatment                                         | 0.00%                              | No Substantiated<br>Reports              | 10                                 | 10.00                                |  |
| Staff Training                                                    | 92%                                | 100%                                     | 5                                  | 5.00                                 |  |
| Staff Safety Checks                                               | 86%                                | 67%                                      | 5                                  | 3.35                                 |  |
| Safety Sub-Total                                                  |                                    |                                          | 20                                 | 18.35                                |  |
| CPA Permanency Outcomes                                           |                                    |                                          |                                    |                                      |  |
| Placement Stability                                               | 91%                                | 100%                                     | 15                                 | 15.00                                |  |
| Permanency Sub-Tota                                               |                                    |                                          | 15                                 | 15.00                                |  |
| CPA Well-Being Outcomes                                           |                                    |                                          |                                    |                                      |  |
| EPSDT Medical Visits                                              | 83%                                | 73%                                      | 4                                  | 2.92                                 |  |
| EPSDT Dental Visits                                               | 78%                                | 73%                                      | 4                                  | 2.92                                 |  |
| Academic Supports                                                 | 70%                                | 33%                                      | 3                                  | 0.99                                 |  |
| Provider ECEM Visits                                              | 75%                                | 100%                                     | 7                                  | 7.00                                 |  |
| Provider General Contacts                                         | 73%                                | 100%                                     | 7                                  | 7.00                                 |  |
| Placements with Siblings                                          | 65%                                | 100%                                     | Not Scored                         | Not Scored                           |  |
| Placements within Legal County                                    | 19%                                | Not Eligible                             | Not Scored                         | Not Scored                           |  |
| Well-Being Sub-Tota                                               |                                    |                                          | 25                                 | 20.83                                |  |