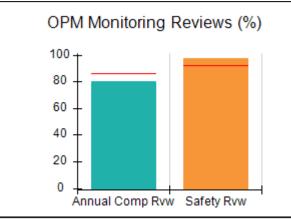

# Performance-Based Placement Measures RBWO Provider GA+SCORECARD - CPA

|                                                                   |                                    |                                          |                                    | Current Quarter                      |  |
|-------------------------------------------------------------------|------------------------------------|------------------------------------------|------------------------------------|--------------------------------------|--|
| 1671 Meriweather Dr., Watkinsville, GA 30677  Phone: 706-316-2421 |                                    | Quarterly Scores (Grades)                |                                    | Score (Grade)                        |  |
|                                                                   |                                    | Q1: 91.21 (A-)                           | Q2: N/A                            | 91.21%                               |  |
| Vendor ID# 35219                                                  |                                    | Q3: N/A                                  | Q4: N/A                            | (A-)                                 |  |
| # New Foster Homes During Quarter: 0                              |                                    | # Children in Care During<br>Quarter: 11 | # Placements During<br>Quarter: 11 | # Children in Care On<br>Last Day: 5 |  |
|                                                                   | Avg<br>Performance All<br>CPAs (%) | Provider<br>Performance (%)*             | Possible Points<br>(Weight)        | Provider Points<br>Earned            |  |
| OPM Monitoring Reviews                                            |                                    |                                          |                                    | ,                                    |  |
| Annual Comprehensive Reviews                                      | 86%                                | 86%                                      | 25                                 | 21.60                                |  |
| Safety Reviews                                                    | 92%                                | 97%                                      | 15                                 | 14.55                                |  |
| Monitoring Sub-Tota                                               |                                    |                                          | 40                                 | 36.15                                |  |
| CPA Safety Outcomes                                               |                                    |                                          |                                    |                                      |  |
| Incidence of Maltreatment                                         | 0.00%                              | No Substantiated<br>Reports              | 10                                 | 10.00                                |  |
| Staff Training                                                    | 92%                                | 100%                                     | 5                                  | 5.00                                 |  |
| Staff Safety Checks                                               | 86%                                | 67%                                      | 5                                  | 3.35                                 |  |
| Safety Sub-Total                                                  |                                    |                                          | 20                                 | 18.35                                |  |
| CPA Permanency Outcomes                                           |                                    |                                          |                                    |                                      |  |
| Placement Stability                                               | 91%                                | 100%                                     | 15                                 | 15.00                                |  |
| Permanency Sub-Tota                                               |                                    |                                          | 15                                 | 15.00                                |  |
| CPA Well-Being Outcomes                                           |                                    |                                          |                                    |                                      |  |
| EPSDT Medical Visits                                              | 83%                                | 73%                                      | 4                                  | 2.92                                 |  |
| EPSDT Dental Visits                                               | 78%                                | 73%                                      | 4                                  | 2.92                                 |  |
| Academic Supports                                                 | 70%                                | 33%                                      | 3                                  | 0.99                                 |  |
| Provider ECEM Visits                                              | 75%                                | 100%                                     | 7                                  | 7.00                                 |  |
| Provider General Contacts                                         | 73%                                | 100%                                     | 7                                  | 7.00                                 |  |
| Placements with Siblings                                          | 65%                                | 100%                                     | Not Scored                         | Not Scored                           |  |
| Placements within Legal County                                    | 19%                                | Not Eligible                             | Not Scored                         | Not Scored                           |  |
| Well-Being Sub-Tota                                               |                                    |                                          | 25                                 | 20.83                                |  |