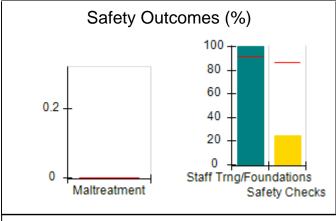

# Performance-Based Placement Measures RBWO Provider GA+SCORECARD - CPA

|                                                                   |                                    |                                          |                                    | Current Quarter                      |  |
|-------------------------------------------------------------------|------------------------------------|------------------------------------------|------------------------------------|--------------------------------------|--|
| 1671 Meriweather Dr., Watkinsville, GA 30677  Phone: 706-316-2421 |                                    | Quarterly Scores (Grades)                |                                    | Score (Grade)                        |  |
|                                                                   |                                    | Q1: 91.21 (A-)                           | Q2: N/A                            | 91.21%                               |  |
| Vendor ID# 35219                                                  |                                    | Q3: N/A                                  | Q4: N/A                            | (A-)                                 |  |
| # New Foster Homes During Quarter: 0                              |                                    | # Children in Care During<br>Quarter: 11 | # Placements During<br>Quarter: 11 | # Children in Care On<br>Last Day: 5 |  |
|                                                                   | Avg<br>Performance All<br>CPAs (%) | Provider<br>Performance (%)*             | Possible Points<br>(Weight)        | Provider Points<br>Earned            |  |
| OPM Monitoring Reviews                                            |                                    |                                          |                                    | ,                                    |  |
| Annual Comprehensive Reviews                                      | 86%                                | 86%                                      | 25                                 | 21.60                                |  |
| Safety Reviews                                                    | 92%                                | 97%                                      | 15                                 | 14.55                                |  |
| Monitoring Sub-Tota                                               |                                    |                                          | 40                                 | 36.15                                |  |
| CPA Safety Outcomes                                               |                                    |                                          |                                    |                                      |  |
| Incidence of Maltreatment                                         | 0.00%                              | No Substantiated<br>Reports              | 10                                 | 10.00                                |  |
| Staff Training                                                    | 92%                                | 100%                                     | 5                                  | 5.00                                 |  |
| Staff Safety Checks                                               | 86%                                | 67%                                      | 5                                  | 3.35                                 |  |
| Safety Sub-Total                                                  |                                    |                                          | 20                                 | 18.35                                |  |
| CPA Permanency Outcomes                                           |                                    |                                          |                                    |                                      |  |
| Placement Stability                                               | 91%                                | 100%                                     | 15                                 | 15.00                                |  |
| Permanency Sub-Tota                                               |                                    |                                          | 15                                 | 15.00                                |  |
| CPA Well-Being Outcomes                                           |                                    |                                          |                                    |                                      |  |
| EPSDT Medical Visits                                              | 83%                                | 73%                                      | 4                                  | 2.92                                 |  |
| EPSDT Dental Visits                                               | 78%                                | 73%                                      | 4                                  | 2.92                                 |  |
| Academic Supports                                                 | 70%                                | 33%                                      | 3                                  | 0.99                                 |  |
| Provider ECEM Visits                                              | 75%                                | 100%                                     | 7                                  | 7.00                                 |  |
| Provider General Contacts                                         | 73%                                | 100%                                     | 7                                  | 7.00                                 |  |
| Placements with Siblings                                          | 65%                                | 100%                                     | Not Scored                         | Not Scored                           |  |
| Placements within Legal County                                    | 19%                                | Not Eligible                             | Not Scored                         | Not Scored                           |  |
| Well-Being Sub-Tota                                               |                                    |                                          | 25                                 | 20.83                                |  |