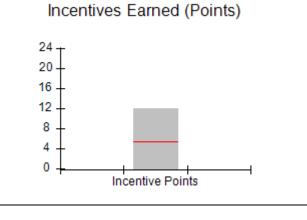

| Monitoring & Outcomes: Possible Points = 100 | Points Earned: 90.33           |          |
|----------------------------------------------|--------------------------------|----------|
| Score Before I                               | Score Before Incentives Credit |          |
| Incentives Awarded                           |                                | 0.88 pts |
|                                              | PBP Verification               |          |
|                                              | Total Score                    | 91.21%   |

0.88

**Incentives Awarded** 