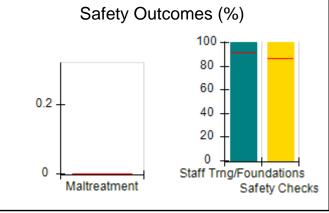

# Performance-Based Placement Measures RBWO Provider GA+SCORECARD - CPA

|                                                                   |                                    |                                          |                                    | Current Quarter                      |  |
|-------------------------------------------------------------------|------------------------------------|------------------------------------------|------------------------------------|--------------------------------------|--|
| 1671 Meriweather Dr., Watkinsville, GA 30677  Phone: 706-316-2421 |                                    | Quarterly Scores (Grades)                |                                    | Score (Grade)                        |  |
|                                                                   |                                    | Q1: 91.21 (A-)                           | Q2: N/A                            | 91.21%                               |  |
| Vendor ID# 35219                                                  |                                    | Q3: N/A                                  | Q4: N/A                            | (A-)                                 |  |
| # New Foster Homes During Quarter: 0                              |                                    | # Children in Care During<br>Quarter: 11 | # Placements During<br>Quarter: 11 | # Children in Care On<br>Last Day: 5 |  |
|                                                                   | Avg<br>Performance All<br>CPAs (%) | Provider<br>Performance (%)*             | Possible Points<br>(Weight)        | Provider Points<br>Earned            |  |
| OPM Monitoring Reviews                                            |                                    |                                          |                                    | ,                                    |  |
| Annual Comprehensive Reviews                                      | 86%                                | 86%                                      | 25                                 | 21.60                                |  |
| Safety Reviews                                                    | 92%                                | 97%                                      | 15                                 | 14.55                                |  |
| Monitoring Sub-Tota                                               |                                    |                                          | 40                                 | 36.15                                |  |
| CPA Safety Outcomes                                               |                                    |                                          |                                    |                                      |  |
| Incidence of Maltreatment                                         | 0.00%                              | No Substantiated<br>Reports              | 10                                 | 10.00                                |  |
| Staff Training                                                    | 92%                                | 100%                                     | 5                                  | 5.00                                 |  |
| Staff Safety Checks                                               | 86%                                | 67%                                      | 5                                  | 3.35                                 |  |
| Safety Sub-Total                                                  |                                    |                                          | 20                                 | 18.35                                |  |
| CPA Permanency Outcomes                                           |                                    |                                          |                                    |                                      |  |
| Placement Stability                                               | 91%                                | 100%                                     | 15                                 | 15.00                                |  |
| Permanency Sub-Tota                                               |                                    |                                          | 15                                 | 15.00                                |  |
| CPA Well-Being Outcomes                                           |                                    |                                          |                                    |                                      |  |
| EPSDT Medical Visits                                              | 83%                                | 73%                                      | 4                                  | 2.92                                 |  |
| EPSDT Dental Visits                                               | 78%                                | 73%                                      | 4                                  | 2.92                                 |  |
| Academic Supports                                                 | 70%                                | 33%                                      | 3                                  | 0.99                                 |  |
| Provider ECEM Visits                                              | 75%                                | 100%                                     | 7                                  | 7.00                                 |  |
| Provider General Contacts                                         | 73%                                | 100%                                     | 7                                  | 7.00                                 |  |
| Placements with Siblings                                          | 65%                                | 100%                                     | Not Scored                         | Not Scored                           |  |
| Placements within Legal County                                    | 19%                                | Not Eligible                             | Not Scored                         | Not Scored                           |  |
| Well-Being Sub-Tota                                               |                                    |                                          | 25                                 | 20.83                                |  |