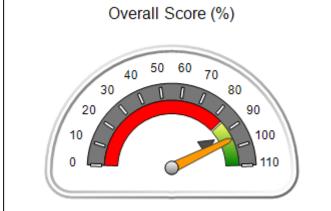

# Performance-Based Placement Measures RBWO Provider GA+SCORECARD - CPA

Report Quarter: Q1 FY2019

| Provider/Program Name: All God's Children - (861) - CPA                                              |                |        |  |  |  |
|------------------------------------------------------------------------------------------------------|----------------|--------|--|--|--|
| 1671 Meriweather Dr., Watkinsville, GA 30677 Quarterly Scores (Grades) Current Quarter Score (Grade) |                |        |  |  |  |
| Phone: 706-316-2421                                                                                  | Q1: 91.21 (A-) | 91.21% |  |  |  |
| Vendor ID# 35219                                                                                     | Q3: N/A        | (A-)   |  |  |  |
| # New Foster Homes During Quarter: 0                                                                 |                |        |  |  |  |

# Performance-Based Placement Measures RBWO Provider GA+SCORECARD - CPA

|                                                                   |                                    |                                          |                                    | Current Quarter                      |  |
|-------------------------------------------------------------------|------------------------------------|------------------------------------------|------------------------------------|--------------------------------------|--|
| 1671 Meriweather Dr., Watkinsville, GA 30677  Phone: 706-316-2421 |                                    | Quarterly Scores (Grades)                |                                    | Score (Grade)                        |  |
|                                                                   |                                    | Q1: 91.21 (A-)                           | Q2: N/A                            | 91.21%                               |  |
| Vendor ID# 35219                                                  |                                    | Q3: N/A                                  | Q4: N/A                            | (A-)                                 |  |
| # New Foster Homes During Quarter: 0                              |                                    | # Children in Care During<br>Quarter: 11 | # Placements During<br>Quarter: 11 | # Children in Care On<br>Last Day: 5 |  |
|                                                                   | Avg<br>Performance All<br>CPAs (%) | Provider<br>Performance (%)*             | Possible Points<br>(Weight)        | Provider Points<br>Earned            |  |
| OPM Monitoring Reviews                                            |                                    |                                          |                                    | ,                                    |  |
| Annual Comprehensive Reviews                                      | 86%                                | 86%                                      | 25                                 | 21.60                                |  |
| Safety Reviews                                                    | 92%                                | 97%                                      | 15                                 | 14.55                                |  |
| Monitoring Sub-Tota                                               |                                    |                                          | 40                                 | 36.15                                |  |
| CPA Safety Outcomes                                               |                                    |                                          |                                    |                                      |  |
| Incidence of Maltreatment                                         | 0.00%                              | No Substantiated<br>Reports              | 10                                 | 10.00                                |  |
| Staff Training                                                    | 92%                                | 100%                                     | 5                                  | 5.00                                 |  |
| Staff Safety Checks                                               | 86%                                | 67%                                      | 5                                  | 3.35                                 |  |
| Safety Sub-Total                                                  |                                    |                                          | 20                                 | 18.35                                |  |
| CPA Permanency Outcomes                                           |                                    |                                          |                                    |                                      |  |
| Placement Stability                                               | 91%                                | 100%                                     | 15                                 | 15.00                                |  |
| Permanency Sub-Tota                                               |                                    |                                          | 15                                 | 15.00                                |  |
| CPA Well-Being Outcomes                                           |                                    |                                          |                                    |                                      |  |
| EPSDT Medical Visits                                              | 83%                                | 73%                                      | 4                                  | 2.92                                 |  |
| EPSDT Dental Visits                                               | 78%                                | 73%                                      | 4                                  | 2.92                                 |  |
| Academic Supports                                                 | 70%                                | 33%                                      | 3                                  | 0.99                                 |  |
| Provider ECEM Visits                                              | 75%                                | 100%                                     | 7                                  | 7.00                                 |  |
| Provider General Contacts                                         | 73%                                | 100%                                     | 7                                  | 7.00                                 |  |
| Placements with Siblings                                          | 65%                                | 100%                                     | Not Scored                         | Not Scored                           |  |
| Placements within Legal County                                    | 19%                                | Not Eligible                             | Not Scored                         | Not Scored                           |  |
| Well-Being Sub-Tota                                               |                                    |                                          | 25                                 | 20.83                                |  |