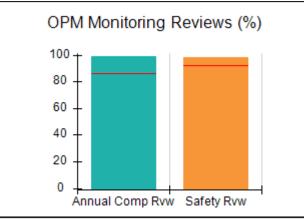

# Performance-Based Placement Measures RBWO Provider GA+SCORECARD - CPA

|                                                                   |                                    |                                          |                                    | Current Quarter                      |  |
|-------------------------------------------------------------------|------------------------------------|------------------------------------------|------------------------------------|--------------------------------------|--|
| 1671 Meriweather Dr., Watkinsville, GA 30677  Phone: 706-316-2421 |                                    | Quarterly Scores (Grades)                |                                    | Score (Grade)                        |  |
|                                                                   |                                    | Q1: 91.21 (A-)                           | Q2: N/A                            | 91.21%                               |  |
| Vendor ID# 35219                                                  |                                    | Q3: N/A                                  | Q4: N/A                            | (A-)                                 |  |
| # New Foster Homes During Quarter: 0                              |                                    | # Children in Care During<br>Quarter: 11 | # Placements During<br>Quarter: 11 | # Children in Care On<br>Last Day: 5 |  |
|                                                                   | Avg<br>Performance All<br>CPAs (%) | Provider<br>Performance (%)*             | Possible Points<br>(Weight)        | Provider Points<br>Earned            |  |
| OPM Monitoring Reviews                                            |                                    |                                          |                                    | ,                                    |  |
| Annual Comprehensive Reviews                                      | 86%                                | 86%                                      | 25                                 | 21.60                                |  |
| Safety Reviews                                                    | 92%                                | 97%                                      | 15                                 | 14.55                                |  |
| Monitoring Sub-Tota                                               |                                    |                                          | 40                                 | 36.15                                |  |
| CPA Safety Outcomes                                               |                                    |                                          |                                    |                                      |  |
| Incidence of Maltreatment                                         | 0.00%                              | No Substantiated<br>Reports              | 10                                 | 10.00                                |  |
| Staff Training                                                    | 92%                                | 100%                                     | 5                                  | 5.00                                 |  |
| Staff Safety Checks                                               | 86%                                | 67%                                      | 5                                  | 3.35                                 |  |
| Safety Sub-Total                                                  |                                    |                                          | 20                                 | 18.35                                |  |
| CPA Permanency Outcomes                                           |                                    |                                          |                                    |                                      |  |
| Placement Stability                                               | 91%                                | 100%                                     | 15                                 | 15.00                                |  |
| Permanency Sub-Tota                                               |                                    |                                          | 15                                 | 15.00                                |  |
| CPA Well-Being Outcomes                                           |                                    |                                          |                                    |                                      |  |
| EPSDT Medical Visits                                              | 83%                                | 73%                                      | 4                                  | 2.92                                 |  |
| EPSDT Dental Visits                                               | 78%                                | 73%                                      | 4                                  | 2.92                                 |  |
| Academic Supports                                                 | 70%                                | 33%                                      | 3                                  | 0.99                                 |  |
| Provider ECEM Visits                                              | 75%                                | 100%                                     | 7                                  | 7.00                                 |  |
| Provider General Contacts                                         | 73%                                | 100%                                     | 7                                  | 7.00                                 |  |
| Placements with Siblings                                          | 65%                                | 100%                                     | Not Scored                         | Not Scored                           |  |
| Placements within Legal County                                    | 19%                                | Not Eligible                             | Not Scored                         | Not Scored                           |  |
| Well-Being Sub-Tota                                               |                                    |                                          | 25                                 | 20.83                                |  |