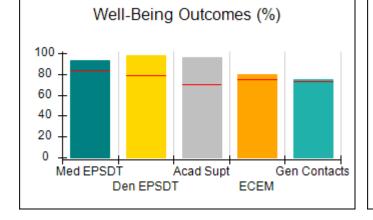

# Performance-Based Placement Measures RBWO Provider GA+SCORECARD - CPA

|                                                                   |                                    |                                          |                                    | Current Quarter                      |  |
|-------------------------------------------------------------------|------------------------------------|------------------------------------------|------------------------------------|--------------------------------------|--|
| 1671 Meriweather Dr., Watkinsville, GA 30677  Phone: 706-316-2421 |                                    | Quarterly Scores (Grades)                |                                    | Score (Grade)                        |  |
|                                                                   |                                    | Q1: 91.21 (A-)                           | Q2: N/A                            | 91.21%                               |  |
| Vendor ID# 35219                                                  |                                    | Q3: N/A                                  | Q4: N/A                            | (A-)                                 |  |
| # New Foster Homes During Quarter: 0                              |                                    | # Children in Care During<br>Quarter: 11 | # Placements During<br>Quarter: 11 | # Children in Care On<br>Last Day: 5 |  |
|                                                                   | Avg<br>Performance All<br>CPAs (%) | Provider<br>Performance (%)*             | Possible Points<br>(Weight)        | Provider Points<br>Earned            |  |
| OPM Monitoring Reviews                                            |                                    |                                          |                                    | ,                                    |  |
| Annual Comprehensive Reviews                                      | 86%                                | 86%                                      | 25                                 | 21.60                                |  |
| Safety Reviews                                                    | 92%                                | 97%                                      | 15                                 | 14.55                                |  |
| Monitoring Sub-Tota                                               |                                    |                                          | 40                                 | 36.15                                |  |
| CPA Safety Outcomes                                               |                                    |                                          |                                    |                                      |  |
| Incidence of Maltreatment                                         | 0.00%                              | No Substantiated<br>Reports              | 10                                 | 10.00                                |  |
| Staff Training                                                    | 92%                                | 100%                                     | 5                                  | 5.00                                 |  |
| Staff Safety Checks                                               | 86%                                | 67%                                      | 5                                  | 3.35                                 |  |
| Safety Sub-Total                                                  |                                    |                                          | 20                                 | 18.35                                |  |
| CPA Permanency Outcomes                                           |                                    |                                          |                                    |                                      |  |
| Placement Stability                                               | 91%                                | 100%                                     | 15                                 | 15.00                                |  |
| Permanency Sub-Tota                                               |                                    |                                          | 15                                 | 15.00                                |  |
| CPA Well-Being Outcomes                                           |                                    |                                          |                                    |                                      |  |
| EPSDT Medical Visits                                              | 83%                                | 73%                                      | 4                                  | 2.92                                 |  |
| EPSDT Dental Visits                                               | 78%                                | 73%                                      | 4                                  | 2.92                                 |  |
| Academic Supports                                                 | 70%                                | 33%                                      | 3                                  | 0.99                                 |  |
| Provider ECEM Visits                                              | 75%                                | 100%                                     | 7                                  | 7.00                                 |  |
| Provider General Contacts                                         | 73%                                | 100%                                     | 7                                  | 7.00                                 |  |
| Placements with Siblings                                          | 65%                                | 100%                                     | Not Scored                         | Not Scored                           |  |
| Placements within Legal County                                    | 19%                                | Not Eligible                             | Not Scored                         | Not Scored                           |  |
| Well-Being Sub-Tota                                               |                                    |                                          | 25                                 | 20.83                                |  |