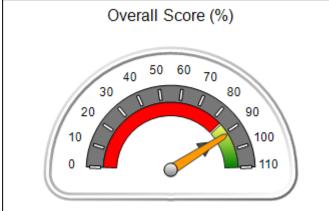

# Performance-Based Placement Measures RBWO Provider GA+SCORECARD - CPA

Report Quarter: Q1 FY2019

| Provider/Program Name: All God's Children - (861) - CPA                                              |                |        |  |  |  |
|------------------------------------------------------------------------------------------------------|----------------|--------|--|--|--|
| 1671 Meriweather Dr., Watkinsville, GA 30677 Quarterly Scores (Grades) Current Quarter Score (Grade) |                |        |  |  |  |
| Phone: 706-316-2421                                                                                  | Q1: 91.21 (A-) | 91.21% |  |  |  |
| Vendor ID# 35219                                                                                     | Q3: N/A        | (A-)   |  |  |  |
| # New Foster Homes During Quarter: 0                                                                 |                |        |  |  |  |

# Performance-Based Placement Measures RBWO Provider GA+SCORECARD - CPA

|                                                                   |                                    |                                          |                                    | Current Quarter                      |  |
|-------------------------------------------------------------------|------------------------------------|------------------------------------------|------------------------------------|--------------------------------------|--|
| 1671 Meriweather Dr., Watkinsville, GA 30677  Phone: 706-316-2421 |                                    | Quarterly Scores (Grades)                |                                    | Score (Grade)                        |  |
|                                                                   |                                    | Q1: 91.21 (A-)                           | Q2: N/A                            | 91.21%                               |  |
| Vendor ID# 35219                                                  |                                    | Q3: N/A                                  | Q4: N/A                            | (A-)                                 |  |
| # New Foster Homes During Quarter: 0                              |                                    | # Children in Care During<br>Quarter: 11 | # Placements During<br>Quarter: 11 | # Children in Care On<br>Last Day: 5 |  |
|                                                                   | Avg<br>Performance All<br>CPAs (%) | Provider<br>Performance (%)*             | Possible Points<br>(Weight)        | Provider Points<br>Earned            |  |
| OPM Monitoring Reviews                                            |                                    |                                          |                                    | ,                                    |  |
| Annual Comprehensive Reviews                                      | 86%                                | 86%                                      | 25                                 | 21.60                                |  |
| Safety Reviews                                                    | 92%                                | 97%                                      | 15                                 | 14.55                                |  |
| Monitoring Sub-Tota                                               |                                    |                                          | 40                                 | 36.15                                |  |
| CPA Safety Outcomes                                               |                                    |                                          |                                    |                                      |  |
| Incidence of Maltreatment                                         | 0.00%                              | No Substantiated<br>Reports              | 10                                 | 10.00                                |  |
| Staff Training                                                    | 92%                                | 100%                                     | 5                                  | 5.00                                 |  |
| Staff Safety Checks                                               | 86%                                | 67%                                      | 5                                  | 3.35                                 |  |
| Safety Sub-Total                                                  |                                    |                                          | 20                                 | 18.35                                |  |
| CPA Permanency Outcomes                                           |                                    |                                          |                                    |                                      |  |
| Placement Stability                                               | 91%                                | 100%                                     | 15                                 | 15.00                                |  |
| Permanency Sub-Tota                                               |                                    |                                          | 15                                 | 15.00                                |  |
| CPA Well-Being Outcomes                                           |                                    |                                          |                                    |                                      |  |
| EPSDT Medical Visits                                              | 83%                                | 73%                                      | 4                                  | 2.92                                 |  |
| EPSDT Dental Visits                                               | 78%                                | 73%                                      | 4                                  | 2.92                                 |  |
| Academic Supports                                                 | 70%                                | 33%                                      | 3                                  | 0.99                                 |  |
| Provider ECEM Visits                                              | 75%                                | 100%                                     | 7                                  | 7.00                                 |  |
| Provider General Contacts                                         | 73%                                | 100%                                     | 7                                  | 7.00                                 |  |
| Placements with Siblings                                          | 65%                                | 100%                                     | Not Scored                         | Not Scored                           |  |
| Placements within Legal County                                    | 19%                                | Not Eligible                             | Not Scored                         | Not Scored                           |  |
| Well-Being Sub-Tota                                               |                                    |                                          | 25                                 | 20.83                                |  |

| Monitoring & Outcomes: Possible Points = 100 | Points Earned: 90.33           |          |
|----------------------------------------------|--------------------------------|----------|
| Score Before I                               | Score Before Incentives Credit |          |
| Incentives Awarded                           |                                | 0.88 pts |
|                                              | PBP Verification               |          |
|                                              | Total Score                    | 91.21%   |