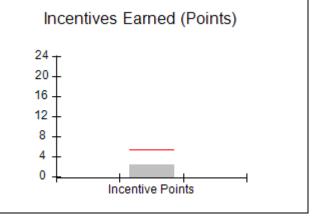

| Monitoring & Outcomes: Possible Points = 100 | Points Earned: 90.33           |          |
|----------------------------------------------|--------------------------------|----------|
| Score Before I                               | Score Before Incentives Credit |          |
| Incentives Awarded                           |                                | 0.88 pts |
|                                              | PBP Verification               |          |
|                                              | Total Score                    | 91.21%   |

0.88

**Incentives Awarded** 