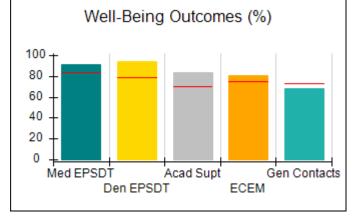

# Performance-Based Placement Measures RBWO Provider GA+SCORECARD - CPA

|                                                                   |                                    |                                          |                                    | Current Quarter                      |  |
|-------------------------------------------------------------------|------------------------------------|------------------------------------------|------------------------------------|--------------------------------------|--|
| 1671 Meriweather Dr., Watkinsville, GA 30677  Phone: 706-316-2421 |                                    | Quarterly Scores (Grades)                |                                    | Score (Grade)                        |  |
|                                                                   |                                    | Q1: 91.21 (A-)                           | Q2: N/A                            | 91.21%                               |  |
| Vendor ID# 35219                                                  |                                    | Q3: N/A                                  | Q4: N/A                            | (A-)                                 |  |
| # New Foster Homes During Quarter: 0                              |                                    | # Children in Care During<br>Quarter: 11 | # Placements During<br>Quarter: 11 | # Children in Care On<br>Last Day: 5 |  |
|                                                                   | Avg<br>Performance All<br>CPAs (%) | Provider<br>Performance (%)*             | Possible Points<br>(Weight)        | Provider Points<br>Earned            |  |
| OPM Monitoring Reviews                                            |                                    |                                          |                                    | ,                                    |  |
| Annual Comprehensive Reviews                                      | 86%                                | 86%                                      | 25                                 | 21.60                                |  |
| Safety Reviews                                                    | 92%                                | 97%                                      | 15                                 | 14.55                                |  |
| Monitoring Sub-Tota                                               |                                    |                                          | 40                                 | 36.15                                |  |
| CPA Safety Outcomes                                               |                                    |                                          |                                    |                                      |  |
| Incidence of Maltreatment                                         | 0.00%                              | No Substantiated<br>Reports              | 10                                 | 10.00                                |  |
| Staff Training                                                    | 92%                                | 100%                                     | 5                                  | 5.00                                 |  |
| Staff Safety Checks                                               | 86%                                | 67%                                      | 5                                  | 3.35                                 |  |
| Safety Sub-Total                                                  |                                    |                                          | 20                                 | 18.35                                |  |
| CPA Permanency Outcomes                                           |                                    |                                          |                                    |                                      |  |
| Placement Stability                                               | 91%                                | 100%                                     | 15                                 | 15.00                                |  |
| Permanency Sub-Tota                                               |                                    |                                          | 15                                 | 15.00                                |  |
| CPA Well-Being Outcomes                                           |                                    |                                          |                                    |                                      |  |
| EPSDT Medical Visits                                              | 83%                                | 73%                                      | 4                                  | 2.92                                 |  |
| EPSDT Dental Visits                                               | 78%                                | 73%                                      | 4                                  | 2.92                                 |  |
| Academic Supports                                                 | 70%                                | 33%                                      | 3                                  | 0.99                                 |  |
| Provider ECEM Visits                                              | 75%                                | 100%                                     | 7                                  | 7.00                                 |  |
| Provider General Contacts                                         | 73%                                | 100%                                     | 7                                  | 7.00                                 |  |
| Placements with Siblings                                          | 65%                                | 100%                                     | Not Scored                         | Not Scored                           |  |
| Placements within Legal County                                    | 19%                                | Not Eligible                             | Not Scored                         | Not Scored                           |  |
| Well-Being Sub-Tota                                               |                                    |                                          | 25                                 | 20.83                                |  |